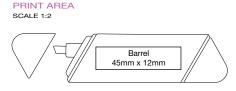

ual product. Please always order a sample. All images are subject to copyright.

# Autograph Counter Ballpen



#### Trident Highlighter





Type: Highlighter
Refill Colour: As Caps
Box Quantity: 250
Min Order Quantity: 100\*

Average Lead Time: 5 Working Days

Triangular highlighter with caps representing the three popular highlighter colours. Features a large print area perfect for full colour or spot colour designs.

#### Starlight Highlighter





Type: Highlighter
Refill Colour: As Caps
Box Quantity: 200
Min Order Quantity: 100\*

Average Lead Time: 5 Working Days

Star-shaped highlighter with 5 popular highlighter colours. Each coloured cap represents the highlighter colour within. Available with full colour or spot colour printing to both sides.

# **Duo Highlighter**

DUSH0196





Type: Highlighter
Refill Colour: Pink and Yellow

Box Quantity: 500 Min Order Quantity: 250\*

Average Lead Time: 5 Working Days

Double-ended highlighter with pink and yellow nibs, ideal for full colour printing.





The Trident Highlighter can also be printed in spot colour. Please see page 144 for details.



The Starlight Highlighter can also be printed in spot colour. Please see page 144 for details.



The Duo Highlighter can also be printed in spot colour. Please see page 143 for details.

Colours may not be a true reflection of the actual product. Please always order a sample. All images are subject to copyright.

<sup>\*</sup>From as little as 1pc in Full Colour, please ask for details.

<sup>\*</sup>From as little as 1pc in Full Colour, please ask for details.

<sup>\*</sup>Fr