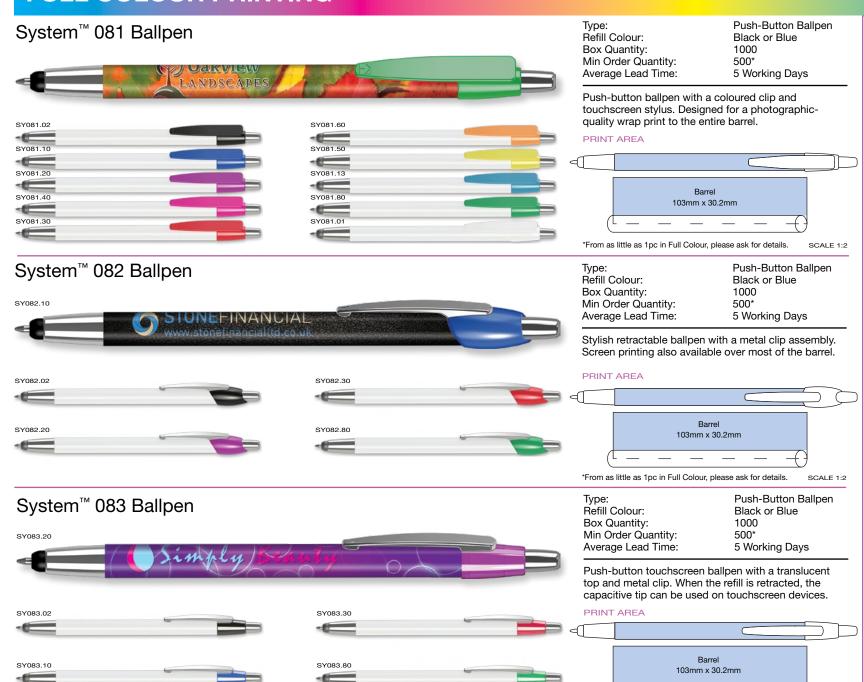

| Under 15p ———                         | Kite Ballpen 193                                                | DuoTwist Ballpen138                    | Contour Wrap Ballpen (FC Wrap) 170  | Contour Metal Ballpen64                                                                                                                                                                                                                                                                                                                                                                                                                                                                                                                                                                                                                                                                                                                                                                                                                                                                                                                                                                                                                                                                                                                                                                                                                                                                                                                                                                                                                                                                                                                                                                                                                                                                                                                                                                                                                                                                                                                                                                                                                                                                                                        | Scorpio Ballpen (Engraved)66                           | Moda Ballpen52                         |
|---------------------------------------|-----------------------------------------------------------------|----------------------------------------|-------------------------------------|--------------------------------------------------------------------------------------------------------------------------------------------------------------------------------------------------------------------------------------------------------------------------------------------------------------------------------------------------------------------------------------------------------------------------------------------------------------------------------------------------------------------------------------------------------------------------------------------------------------------------------------------------------------------------------------------------------------------------------------------------------------------------------------------------------------------------------------------------------------------------------------------------------------------------------------------------------------------------------------------------------------------------------------------------------------------------------------------------------------------------------------------------------------------------------------------------------------------------------------------------------------------------------------------------------------------------------------------------------------------------------------------------------------------------------------------------------------------------------------------------------------------------------------------------------------------------------------------------------------------------------------------------------------------------------------------------------------------------------------------------------------------------------------------------------------------------------------------------------------------------------------------------------------------------------------------------------------------------------------------------------------------------------------------------------------------------------------------------------------------------------|--------------------------------------------------------|----------------------------------------|
| Challenger-1 Ballpen137               | Panther Frost Ballpen7/112                                      | FSC Carpenter Pencil151                | Contrast Ballpen71                  | Contour-i Metal Plus Ballpen (Wrap)64                                                                                                                                                                                                                                                                                                                                                                                                                                                                                                                                                                                                                                                                                                                                                                                                                                                                                                                                                                                                                                                                                                                                                                                                                                                                                                                                                                                                                                                                                                                                                                                                                                                                                                                                                                                                                                                                                                                                                                                                                                                                                          | Softflow 101 Fountain Pen89                            | Pierre Cardin Beaumont Roller 40       |
| Fluorescent Pencil161                 | Panther Plus Ballpen7/112                                       | Garland Ballpen11/89                   | Cromore Ballpen69                   | Corona Ballpen53                                                                                                                                                                                                                                                                                                                                                                                                                                                                                                                                                                                                                                                                                                                                                                                                                                                                                                                                                                                                                                                                                                                                                                                                                                                                                                                                                                                                                                                                                                                                                                                                                                                                                                                                                                                                                                                                                                                                                                                                                                                                                                               | Sonata Ballpen57                                       | Pierre Cardin Clarence Ballpen 40      |
| Mini NE Pencil160                     | Pier Colour Ballpen128                                          | Golf Pro Pencil162                     | Dry Wipe Marker Pro139              | Electra Classic Soft Ballpen (FC)76                                                                                                                                                                                                                                                                                                                                                                                                                                                                                                                                                                                                                                                                                                                                                                                                                                                                                                                                                                                                                                                                                                                                                                                                                                                                                                                                                                                                                                                                                                                                                                                                                                                                                                                                                                                                                                                                                                                                                                                                                                                                                            | Symphony Ballpen59                                     | Pierre Cardin LaFleur Ballpen41        |
| Mini WE Pencil160                     | Pier Extra Ballpen128                                           | Handy-i Ballpen99                      | Duo Highlighter143/198              | Electra Classic Soft Touch Ballpen (FC)77                                                                                                                                                                                                                                                                                                                                                                                                                                                                                                                                                                                                                                                                                                                                                                                                                                                                                                                                                                                                                                                                                                                                                                                                                                                                                                                                                                                                                                                                                                                                                                                                                                                                                                                                                                                                                                                                                                                                                                                                                                                                                      | Symphony-i Aluminium Ballpen59                         | Pierre Cardin Versailles Ballpen 38    |
| Standard NE Pencil159                 | Rainbow Eraser165                                               | Harrier Nouveau Pencil154              | Electra Ballpen17/73                | Electra Oro Ballpen74                                                                                                                                                                                                                                                                                                                                                                                                                                                                                                                                                                                                                                                                                                                                                                                                                                                                                                                                                                                                                                                                                                                                                                                                                                                                                                                                                                                                                                                                                                                                                                                                                                                                                                                                                                                                                                                                                                                                                                                                                                                                                                          | Techno Enterprise Ballpen88                            | Scimitar Ballpen44                     |
| Supersaver WE Pencil159               | Recycled Paper Pencil152                                        | Iris Grip Enterprise Ballpen87         | Electra Classic Ballpen17/73        | Eros Ballpen62                                                                                                                                                                                                                                                                                                                                                                                                                                                                                                                                                                                                                                                                                                                                                                                                                                                                                                                                                                                                                                                                                                                                                                                                                                                                                                                                                                                                                                                                                                                                                                                                                                                                                                                                                                                                                                                                                                                                                                                                                                                                                                                 | Techno Metal Pencil63                                  | Scimitar Rollerball44                  |
|                                       | Triside Pencil150/194                                           | Janus Ballpen & Highlighter142         | Electra Classic Satin Ballpen 18/74 | Futura Digital Ballpen188                                                                                                                                                                                                                                                                                                                                                                                                                                                                                                                                                                                                                                                                                                                                                                                                                                                                                                                                                                                                                                                                                                                                                                                                                                                                                                                                                                                                                                                                                                                                                                                                                                                                                                                                                                                                                                                                                                                                                                                                                                                                                                      | Top Hat Ballpen149                                     | Techno Metal Rollerball63              |
| Under 20p ———                         |                                                                 | Key Touch Ballpen99                    | Electra Grip Ballpen18/75/169       | Giotto Ballpen86                                                                                                                                                                                                                                                                                                                                                                                                                                                                                                                                                                                                                                                                                                                                                                                                                                                                                                                                                                                                                                                                                                                                                                                                                                                                                                                                                                                                                                                                                                                                                                                                                                                                                                                                                                                                                                                                                                                                                                                                                                                                                                               | Torpedo Ballpen56                                      | Tornado Ballpen50                      |
| Argente Pencil157                     | Under 35p ———                                                   | Magnet Pen137/193                      | Electra Inkredible Roller78/100     | Helios Highlighter145/199                                                                                                                                                                                                                                                                                                                                                                                                                                                                                                                                                                                                                                                                                                                                                                                                                                                                                                                                                                                                                                                                                                                                                                                                                                                                                                                                                                                                                                                                                                                                                                                                                                                                                                                                                                                                                                                                                                                                                                                                                                                                                                      | Tri Spinner Ballpen95                                  | Touch Light Ballpen94                  |
| Oro Pencil157                         | Alaska Deluxe Ballpen14/113                                     | Malta Ballpen125                       | Electra Mechanical Pencil72/153     | Hi-Cap Ballpen 96/141/192                                                                                                                                                                                                                                                                                                                                                                                                                                                                                                                                                                                                                                                                                                                                                                                                                                                                                                                                                                                                                                                                                                                                                                                                                                                                                                                                                                                                                                                                                                                                                                                                                                                                                                                                                                                                                                                                                                                                                                                                                                                                                                      | Vogue Biofree Ballpen146                               | Tradesman Ballpen (Engraved)91         |
| Rainbow Pencil161                     | Albany Frost Ballpen113                                         | Metro Metallic Ballpen123              | Electra Noir Ballpen79              | Iris Grip Metal Ballpen87                                                                                                                                                                                                                                                                                                                                                                                                                                                                                                                                                                                                                                                                                                                                                                                                                                                                                                                                                                                                                                                                                                                                                                                                                                                                                                                                                                                                                                                                                                                                                                                                                                                                                                                                                                                                                                                                                                                                                                                                                                                                                                      | Vogue Carbon Ballpen 88                                | Vogue Metal Rollerball63               |
| Recycled Paper Pen150                 | Albion Touch Ballpen9/116                                       | Mira Colour Ballpen129                 | Electra Satin Grip Ballpen23/75     | Nostra Ballpen62                                                                                                                                                                                                                                                                                                                                                                                                                                                                                                                                                                                                                                                                                                                                                                                                                                                                                                                                                                                                                                                                                                                                                                                                                                                                                                                                                                                                                                                                                                                                                                                                                                                                                                                                                                                                                                                                                                                                                                                                                                                                                                               | ,                                                      | Wordsworth Ballpen48                   |
| Shadow NE Pencil158                   | Alpine Chrome Ballpen25/120                                     | Mira Extra Ballpen129/173              | Electra Touch Ballpen18/78          | Orion Ballpen62                                                                                                                                                                                                                                                                                                                                                                                                                                                                                                                                                                                                                                                                                                                                                                                                                                                                                                                                                                                                                                                                                                                                                                                                                                                                                                                                                                                                                                                                                                                                                                                                                                                                                                                                                                                                                                                                                                                                                                                                                                                                                                                | Under £2.00 ———                                        | •                                      |
| Standard WE Pencil157                 | Alpine Gold Ballpen26/120                                       | Oslo Extra Ballpen125                  | Electra-i Classic Ballpen17/78      | Oslo Metal Ballpen60                                                                                                                                                                                                                                                                                                                                                                                                                                                                                                                                                                                                                                                                                                                                                                                                                                                                                                                                                                                                                                                                                                                                                                                                                                                                                                                                                                                                                                                                                                                                                                                                                                                                                                                                                                                                                                                                                                                                                                                                                                                                                                           | Bullet Ballpen53                                       | Over £5.00 ———                         |
| Supersaver Click Ballpen133           | Biosense Ballpen150                                             | Popper Crayon162                       | Endeavour Ballpen61                 | Pierre Cardin Fashion Ballpen 42                                                                                                                                                                                                                                                                                                                                                                                                                                                                                                                                                                                                                                                                                                                                                                                                                                                                                                                                                                                                                                                                                                                                                                                                                                                                                                                                                                                                                                                                                                                                                                                                                                                                                                                                                                                                                                                                                                                                                                                                                                                                                               | Castile Ballpen86                                      | Ambassador Rollerball46                |
| Supersaver Colour Ballpen24/135       | Biostick Duo Ballpen150                                         | Quartet Pencil160                      | Ergo Ballpen70                      | Quad-i Ballpen98/192                                                                                                                                                                                                                                                                                                                                                                                                                                                                                                                                                                                                                                                                                                                                                                                                                                                                                                                                                                                                                                                                                                                                                                                                                                                                                                                                                                                                                                                                                                                                                                                                                                                                                                                                                                                                                                                                                                                                                                                                                                                                                                           | Centurion Ballpen54                                    | Atomic USB Ballpen92                   |
| Supersaver Extra Ballpen24/132        | Contour Eco Ballpen 147                                         | Recycled Pencil Sharpener166/202       | Flip Ballpen                        | Remus Ballpen61                                                                                                                                                                                                                                                                                                                                                                                                                                                                                                                                                                                                                                                                                                                                                                                                                                                                                                                                                                                                                                                                                                                                                                                                                                                                                                                                                                                                                                                                                                                                                                                                                                                                                                                                                                                                                                                                                                                                                                                                                                                                                                                | Consul Ballpen56                                       | Buckingham Ballpen47                   |
| Supersaver Twist Frost Ballpen 134    | Contour Standard Mix and Match 106                              | Rodeo Frost Ballpen119                 | Foyle Ballpen68/90                  | Remus Mechanical Pencil61/155                                                                                                                                                                                                                                                                                                                                                                                                                                                                                                                                                                                                                                                                                                                                                                                                                                                                                                                                                                                                                                                                                                                                                                                                                                                                                                                                                                                                                                                                                                                                                                                                                                                                                                                                                                                                                                                                                                                                                                                                                                                                                                  | Consul Rollerball56                                    | Carlton Ballpen45                      |
| Topstick Ballpen126                   | Contour-i Noir Ballpen20/105                                    | Setanta Frost Ballpen118               | Futura Ballpen124                   | Sentinel Ballpen                                                                                                                                                                                                                                                                                                                                                                                                                                                                                                                                                                                                                                                                                                                                                                                                                                                                                                                                                                                                                                                                                                                                                                                                                                                                                                                                                                                                                                                                                                                                                                                                                                                                                                                                                                                                                                                                                                                                                                                                                                                                                                               | Contour Light Ballpen93                                | Carlton Rollerball45                   |
| Value Twist Ballpen136                | Electra Enterprise Ballpen14/89                                 | Signature Ballpen124                   | Hauser 4-in-1 Inkredible Roller 100 | Sharp Set162                                                                                                                                                                                                                                                                                                                                                                                                                                                                                                                                                                                                                                                                                                                                                                                                                                                                                                                                                                                                                                                                                                                                                                                                                                                                                                                                                                                                                                                                                                                                                                                                                                                                                                                                                                                                                                                                                                                                                                                                                                                                                                                   | Contour Metal Soft Ballpen (Engraved) 65               | Carnaby Ballpen45                      |
|                                       | Espace Frost Ballpen118                                         | Sparta Argent Ballpen127               | Hauser Glow Highlighter143          | Sierra Argent Ballpen81                                                                                                                                                                                                                                                                                                                                                                                                                                                                                                                                                                                                                                                                                                                                                                                                                                                                                                                                                                                                                                                                                                                                                                                                                                                                                                                                                                                                                                                                                                                                                                                                                                                                                                                                                                                                                                                                                                                                                                                                                                                                                                        | Cyclone Ballpen50                                      | Chequers Ballpen45                     |
| Under 25p ———                         | Hauser Tango Mechanical Pencil 156                              | Sparta Ballpen127                      | Hi-5 Highlighter145/199             | Sierra Oro Ballpen81                                                                                                                                                                                                                                                                                                                                                                                                                                                                                                                                                                                                                                                                                                                                                                                                                                                                                                                                                                                                                                                                                                                                                                                                                                                                                                                                                                                                                                                                                                                                                                                                                                                                                                                                                                                                                                                                                                                                                                                                                                                                                                           | Envoy Ballpen55                                        | Chequers Rollerball45                  |
| Absolute Argent Ballpen8/108          | Metro Colour Ballpen123                                         | Spectrum Ballpen                       | Hi-Touch Ballpen97/141              | Spectrum Hi-Max Ballpen 97/141/191                                                                                                                                                                                                                                                                                                                                                                                                                                                                                                                                                                                                                                                                                                                                                                                                                                                                                                                                                                                                                                                                                                                                                                                                                                                                                                                                                                                                                                                                                                                                                                                                                                                                                                                                                                                                                                                                                                                                                                                                                                                                                             | Evolution Ballpen85                                    | Cross Calais Ballpoint Pen31           |
| Absolute Colour Ballpen9/109          | Metro Extra Ballpen123                                          | Spectrum Max Ballpen 12/111/190        | Jumbostick Ballpen149               | The state of the s | Evolution Rollerball85                                 | Cross Stratford Ballpoint Pen 31       |
| Absolute Extra Ballpen8/109           | Moville Extra Ballpen122                                        | Spectrum Max Touch Ballpen13/110/191   | Oxford Ballpen66                    | Starlight Highlighter144/198 Stealth UV marker142                                                                                                                                                                                                                                                                                                                                                                                                                                                                                                                                                                                                                                                                                                                                                                                                                                                                                                                                                                                                                                                                                                                                                                                                                                                                                                                                                                                                                                                                                                                                                                                                                                                                                                                                                                                                                                                                                                                                                                                                                                                                              | Gatsby Ballpen 84                                      | Cross Tech 2 Ballpoint Pen31           |
| Absolute Frost Ballpen8/108           | Moville Metallic Ballpen122                                     | Sprite Colour Ballpen                  | Pegasus Ballpen136                  | Stratus Ballpen                                                                                                                                                                                                                                                                                                                                                                                                                                                                                                                                                                                                                                                                                                                                                                                                                                                                                                                                                                                                                                                                                                                                                                                                                                                                                                                                                                                                                                                                                                                                                                                                                                                                                                                                                                                                                                                                                                                                                                                                                                                                                                                | Hussar Ballpen53                                       | Da Vinci Lucerne Fountain Pen 29       |
| Alaska Frost Ballpen14/114            | Panther Eco Ballpen148                                          | Sprite Extra Ballpen130                | Pendant Ballpen137/197              | Symphony Aluminium Ballpen59                                                                                                                                                                                                                                                                                                                                                                                                                                                                                                                                                                                                                                                                                                                                                                                                                                                                                                                                                                                                                                                                                                                                                                                                                                                                                                                                                                                                                                                                                                                                                                                                                                                                                                                                                                                                                                                                                                                                                                                                                                                                                                   | Kashel Ballpen54                                       | Da Vinci Lucerne Mechanical Pencil29   |
| Albion Ballpen10/114/197              | Pencil Sharpener166/202                                         | ·                                      | ·                                   |                                                                                                                                                                                                                                                                                                                                                                                                                                                                                                                                                                                                                                                                                                                                                                                                                                                                                                                                                                                                                                                                                                                                                                                                                                                                                                                                                                                                                                                                                                                                                                                                                                                                                                                                                                                                                                                                                                                                                                                                                                                                                                                                | Lumi Pen94                                             | Da Vinci Lucerne Rollerball29          |
| Albion Diamond Ballpen116             | Pier Diamond Ballpen128                                         | 3                                      |                                     | System 053 Ballpen                                                                                                                                                                                                                                                                                                                                                                                                                                                                                                                                                                                                                                                                                                                                                                                                                                                                                                                                                                                                                                                                                                                                                                                                                                                                                                                                                                                                                                                                                                                                                                                                                                                                                                                                                                                                                                                                                                                                                                                                                                                                                                             | Medipen (Engraved)146                                  | Da Vinci MBR01 Rollerball32            |
| Albion Frost Ballpen10/115            | Recycled Mechanical Pencil152                                   |                                        | Prima Gel Highlighter               | System 054 Ballpen67                                                                                                                                                                                                                                                                                                                                                                                                                                                                                                                                                                                                                                                                                                                                                                                                                                                                                                                                                                                                                                                                                                                                                                                                                                                                                                                                                                                                                                                                                                                                                                                                                                                                                                                                                                                                                                                                                                                                                                                                                                                                                                           | Midas-i Glow Ballpen (Engraved) 93                     | Eiffel Ballpen                         |
| Albion Grip Ballpen9/116/187          | Supersaver Fine Roller101/133                                   | Supersaver Pastel Ballpen25/135        | Quad Ballpen98/192                  | System 055 Ballpen                                                                                                                                                                                                                                                                                                                                                                                                                                                                                                                                                                                                                                                                                                                                                                                                                                                                                                                                                                                                                                                                                                                                                                                                                                                                                                                                                                                                                                                                                                                                                                                                                                                                                                                                                                                                                                                                                                                                                                                                                                                                                                             | Monaco Ballpen54                                       | Galileo Space Pen46                    |
| Black Knight NE Pencil158             | Supersaver-i Ballpen133                                         | Supersaver Foto Ballpen (FC) 134/170   | Smart-i Ballpen96                   | System 061 Ballpen                                                                                                                                                                                                                                                                                                                                                                                                                                                                                                                                                                                                                                                                                                                                                                                                                                                                                                                                                                                                                                                                                                                                                                                                                                                                                                                                                                                                                                                                                                                                                                                                                                                                                                                                                                                                                                                                                                                                                                                                                                                                                                             | Monaco Mechanical Pencil155                            | Grafton Ballpen44                      |
| Colourful Eraser166/200               | Swan Ballpen127                                                 | System 010 Ballpen 174                 | Snap Erasers 165/200/201            | Vogue Enterprise Ballpen87                                                                                                                                                                                                                                                                                                                                                                                                                                                                                                                                                                                                                                                                                                                                                                                                                                                                                                                                                                                                                                                                                                                                                                                                                                                                                                                                                                                                                                                                                                                                                                                                                                                                                                                                                                                                                                                                                                                                                                                                                                                                                                     | Nature Ballpen149                                      | Grosvenor Ballpen47                    |
| Contour Argent Ballpen21/103          | System 030 Ballpen 176                                          | System 011 Ballpen 174                 | Spirit Biofree Ballpen146           | Under £1.50 ———                                                                                                                                                                                                                                                                                                                                                                                                                                                                                                                                                                                                                                                                                                                                                                                                                                                                                                                                                                                                                                                                                                                                                                                                                                                                                                                                                                                                                                                                                                                                                                                                                                                                                                                                                                                                                                                                                                                                                                                                                                                                                                                | Othello Ballpen51                                      | Grosvenor Fountain Pen47               |
| Contour Colour Ballpen20/107          | System 031 Ballpen 176                                          | System 015 Ballpen 175                 | System 012 Ballpen                  | Alto Ballpen68                                                                                                                                                                                                                                                                                                                                                                                                                                                                                                                                                                                                                                                                                                                                                                                                                                                                                                                                                                                                                                                                                                                                                                                                                                                                                                                                                                                                                                                                                                                                                                                                                                                                                                                                                                                                                                                                                                                                                                                                                                                                                                                 | Pierre Cardin Avant-Garde Roller 42                    | Knightsbridge Rollerball43             |
| Contour Extra Ballpen19/102           | Viper Frost Ballpen121                                          | System 016 Ballpen 176                 | System 013 Ballpen 175              | Aquarel Felt Tip Pen Set167                                                                                                                                                                                                                                                                                                                                                                                                                                                                                                                                                                                                                                                                                                                                                                                                                                                                                                                                                                                                                                                                                                                                                                                                                                                                                                                                                                                                                                                                                                                                                                                                                                                                                                                                                                                                                                                                                                                                                                                                                                                                                                    | Techno Metal Ballpen63                                 | Modulus Rollerball44                   |
| Contour Frost Ballpen20/103           | Viper Satin Ballpen122                                          | System 032 Ballpen                     | System 014 Ballpen 175              | Axis Spinner Ballpen95                                                                                                                                                                                                                                                                                                                                                                                                                                                                                                                                                                                                                                                                                                                                                                                                                                                                                                                                                                                                                                                                                                                                                                                                                                                                                                                                                                                                                                                                                                                                                                                                                                                                                                                                                                                                                                                                                                                                                                                                                                                                                                         | Toggle Screen Pen91                                    | Pierre Cardin Academie Rollerball 34   |
| Contour Night Ballpen104              | Hadau 50a                                                       | System 033 Ballpen 177                 | System 060 Ballpen 178              | Blenheim Ballpen                                                                                                                                                                                                                                                                                                                                                                                                                                                                                                                                                                                                                                                                                                                                                                                                                                                                                                                                                                                                                                                                                                                                                                                                                                                                                                                                                                                                                                                                                                                                                                                                                                                                                                                                                                                                                                                                                                                                                                                                                                                                                                               | Topper Set162                                          | Pierre Cardin Avignon Ballpen 34       |
| Contour Standard Ballpen19/102        | Under 50p                                                       | System 034 Ballpen 177                 | System 070 Ballpen 179              | Camelot Pen Set196                                                                                                                                                                                                                                                                                                                                                                                                                                                                                                                                                                                                                                                                                                                                                                                                                                                                                                                                                                                                                                                                                                                                                                                                                                                                                                                                                                                                                                                                                                                                                                                                                                                                                                                                                                                                                                                                                                                                                                                                                                                                                                             | Vogue Metal Ballpen63                                  | Pierre Cardin Bayeux Ballpen39         |
| Corporate Cap Ballpen 26/126/188      | Albion Colour Ballpen 11/115/173                                | System 035 Ballpen 178                 | System 071 Ballpen 179              | Caprice Metal Ballpen85                                                                                                                                                                                                                                                                                                                                                                                                                                                                                                                                                                                                                                                                                                                                                                                                                                                                                                                                                                                                                                                                                                                                                                                                                                                                                                                                                                                                                                                                                                                                                                                                                                                                                                                                                                                                                                                                                                                                                                                                                                                                                                        | Vogue Metal Mechanical Pencil 153                      | Pierre Cardin Belfort Ballpen34        |
| FSC Wooden Pencil151                  | Allstar Argent Ballpen24/126                                    | System 036 Ballipen178                 | System 072 Ballpen 180              | Cheviot Oro Ballpen82                                                                                                                                                                                                                                                                                                                                                                                                                                                                                                                                                                                                                                                                                                                                                                                                                                                                                                                                                                                                                                                                                                                                                                                                                                                                                                                                                                                                                                                                                                                                                                                                                                                                                                                                                                                                                                                                                                                                                                                                                                                                                                          | Wessex Ballpen49                                       | Pierre Cardin Biarritz Ballpen39       |
| Hibernia Pencil159                    | Alpine Argent25/121                                             | System 080 Ballpen 181                 | System 073 Ballpen 180              | Cirrus Ballpen (Engraved)66                                                                                                                                                                                                                                                                                                                                                                                                                                                                                                                                                                                                                                                                                                                                                                                                                                                                                                                                                                                                                                                                                                                                                                                                                                                                                                                                                                                                                                                                                                                                                                                                                                                                                                                                                                                                                                                                                                                                                                                                                                                                                                    | H- d 65 00                                             | Pierre Cardin Chamonix Ballpen 37      |
| Otus Ballpen119                       | Alpine-i Ballpen120                                             | System 081 Ballpen 182                 | System 074 Ballpen180               | Concerto No.1 Ballpen58                                                                                                                                                                                                                                                                                                                                                                                                                                                                                                                                                                                                                                                                                                                                                                                                                                                                                                                                                                                                                                                                                                                                                                                                                                                                                                                                                                                                                                                                                                                                                                                                                                                                                                                                                                                                                                                                                                                                                                                                                                                                                                        | Under £5.00 ———                                        | Pierre Cardin Classic Script Ballpen40 |
| Otus Diamond Ballpen119               | Apollo Ballpen                                                  | System 085 Ballpen 183                 | System 075 Ballpen 181              | Concerto No.2 Ballpen58                                                                                                                                                                                                                                                                                                                                                                                                                                                                                                                                                                                                                                                                                                                                                                                                                                                                                                                                                                                                                                                                                                                                                                                                                                                                                                                                                                                                                                                                                                                                                                                                                                                                                                                                                                                                                                                                                                                                                                                                                                                                                                        | Armada Ballpen54                                       | Pierre Cardin Clermont Ballpen 36      |
| Panther Extra Ballpen7/112            | Auto Tip Pencil156/195                                          | Triangular Highlighter 15/145/199      | System 076 Ballpen 181              | Contour Wood Ballpen147                                                                                                                                                                                                                                                                                                                                                                                                                                                                                                                                                                                                                                                                                                                                                                                                                                                                                                                                                                                                                                                                                                                                                                                                                                                                                                                                                                                                                                                                                                                                                                                                                                                                                                                                                                                                                                                                                                                                                                                                                                                                                                        | Aurora Ballpen                                         | Pierre Cardin Fontaine Ballpen 37      |
| Pearlescent Pencil161                 | Capri Ballpen                                                   | Vienna Ballpen (FC Print)169           | System 082 Ballpen                  | Contour-i Glow Ballpen (Engraved)93                                                                                                                                                                                                                                                                                                                                                                                                                                                                                                                                                                                                                                                                                                                                                                                                                                                                                                                                                                                                                                                                                                                                                                                                                                                                                                                                                                                                                                                                                                                                                                                                                                                                                                                                                                                                                                                                                                                                                                                                                                                                                            | Autograph Counter Pen (Dome) 138/197 Baccus Ballpen53  | Pierre Cardin Fontaine Bailper         |
| Shadow WE Pencil158                   |                                                                 | Under 75p ———                          | System 083 Ballpen 182              | Contour-i Metal Ballpen64                                                                                                                                                                                                                                                                                                                                                                                                                                                                                                                                                                                                                                                                                                                                                                                                                                                                                                                                                                                                                                                                                                                                                                                                                                                                                                                                                                                                                                                                                                                                                                                                                                                                                                                                                                                                                                                                                                                                                                                                                                                                                                      |                                                        | Pierre Cardin Lustrous Ballpen 33      |
| Supersaver Extra Pencil132/156        | Colouring Pencils Half Size x 6 164 Contour Argent Pencil21/103 | Abacus Ballpen189                      | System 084 Ballpen                  | Echo Ballpen60                                                                                                                                                                                                                                                                                                                                                                                                                                                                                                                                                                                                                                                                                                                                                                                                                                                                                                                                                                                                                                                                                                                                                                                                                                                                                                                                                                                                                                                                                                                                                                                                                                                                                                                                                                                                                                                                                                                                                                                                                                                                                                                 | Balfour Ballpen (Engraved)55 Beau Compact Rollerball57 | Pierre Cardin Lustrous Bailper         |
| Under 30p ———                         |                                                                 | Abacus Grip Ballpen                    | System 086 Ballpen 183              | Electra Fountain Pen72                                                                                                                                                                                                                                                                                                                                                                                                                                                                                                                                                                                                                                                                                                                                                                                                                                                                                                                                                                                                                                                                                                                                                                                                                                                                                                                                                                                                                                                                                                                                                                                                                                                                                                                                                                                                                                                                                                                                                                                                                                                                                                         |                                                        | Pierre Cardin Lustrous Rollerball 33   |
| Alaska Diamond Ballpen13/113          | Contour Digital Ballpen (FC)                                    | Amazon Ballpen84                       | Trident Highlighter144/198          | Electra Rollerball                                                                                                                                                                                                                                                                                                                                                                                                                                                                                                                                                                                                                                                                                                                                                                                                                                                                                                                                                                                                                                                                                                                                                                                                                                                                                                                                                                                                                                                                                                                                                                                                                                                                                                                                                                                                                                                                                                                                                                                                                                                                                                             | Chorus Ballpen51                                       | Pierre Cardin Montfort Ballpen 36      |
|                                       | Contour Digital Eco Ballpen (FC) 147/171                        | Atlantis Ballpen81                     | Viper Colour Ballpen121             |                                                                                                                                                                                                                                                                                                                                                                                                                                                                                                                                                                                                                                                                                                                                                                                                                                                                                                                                                                                                                                                                                                                                                                                                                                                                                                                                                                                                                                                                                                                                                                                                                                                                                                                                                                                                                                                                                                                                                                                                                                                                                                                                | Churchill Ballpen                                      | Pierre Cardin Montfort Fountain Pen36  |
| · · · · · · · · · · · · · · · · · · · | Contour Digital Touch Ballpen (FC) 172                          | Banner Ballpen                         | Woodstick149                        | Ergo Soft Ballpen (Engraved)70 Ergo Soft Mechanical Pencil (Engraved)155                                                                                                                                                                                                                                                                                                                                                                                                                                                                                                                                                                                                                                                                                                                                                                                                                                                                                                                                                                                                                                                                                                                                                                                                                                                                                                                                                                                                                                                                                                                                                                                                                                                                                                                                                                                                                                                                                                                                                                                                                                                       | Cobra Braid Ballpen                                    |                                        |
| Athena Ballpen                        | Contour Max Ballpen140                                          | Bella Ballpen22/79                     | Under £1.00 ———                     |                                                                                                                                                                                                                                                                                                                                                                                                                                                                                                                                                                                                                                                                                                                                                                                                                                                                                                                                                                                                                                                                                                                                                                                                                                                                                                                                                                                                                                                                                                                                                                                                                                                                                                                                                                                                                                                                                                                                                                                                                                                                                                                                | Da Vinci GSB01 Ballpen32                               |                                        |
| Athena Colour Ballpen                 | Contour Night Oro Ballpen104                                    |                                        |                                     |                                                                                                                                                                                                                                                                                                                                                                                                                                                                                                                                                                                                                                                                                                                                                                                                                                                                                                                                                                                                                                                                                                                                                                                                                                                                                                                                                                                                                                                                                                                                                                                                                                                                                                                                                                                                                                                                                                                                                                                                                                                                                                                                | Da Vinci GSF01 Fountain Pen32                          | Pierre Cardin Moulin Pencil            |
| Athena Extra Ballpen                  | Contour Touch Ballpen104                                        | Bella Grip Ballpen23/80                | Artemis Roller59/101                | Giotto Metal Ballpen                                                                                                                                                                                                                                                                                                                                                                                                                                                                                                                                                                                                                                                                                                                                                                                                                                                                                                                                                                                                                                                                                                                                                                                                                                                                                                                                                                                                                                                                                                                                                                                                                                                                                                                                                                                                                                                                                                                                                                                                                                                                                                           | Da Vinci GSR01 Rollerball32                            |                                        |
| Black Knight Gem Pencil               | Contour Tricolour Ballpen98                                     | Bella Touch Ballpen22/80               | Atlas Ballpen                       |                                                                                                                                                                                                                                                                                                                                                                                                                                                                                                                                                                                                                                                                                                                                                                                                                                                                                                                                                                                                                                                                                                                                                                                                                                                                                                                                                                                                                                                                                                                                                                                                                                                                                                                                                                                                                                                                                                                                                                                                                                                                                                                                | Da Vinci MBB01 Ballpen32                               |                                        |
| Black Knight WE Pencil158             | Contour-i Argent Ballpen105                                     | Belmont Ballpen                        | Calypso Ballpen                     | Harrier Metal Ballpen85                                                                                                                                                                                                                                                                                                                                                                                                                                                                                                                                                                                                                                                                                                                                                                                                                                                                                                                                                                                                                                                                                                                                                                                                                                                                                                                                                                                                                                                                                                                                                                                                                                                                                                                                                                                                                                                                                                                                                                                                                                                                                                        | Envoy Rollerball55                                     | Pierre Cardin Tournier Ballpen 38      |
| Book Shape Eraser165/200              | Contour-i Extra Ballpen104                                      | Bingo Daubers                          | Cheviot Argent Ballpen82            | Harrier Metal Pencil                                                                                                                                                                                                                                                                                                                                                                                                                                                                                                                                                                                                                                                                                                                                                                                                                                                                                                                                                                                                                                                                                                                                                                                                                                                                                                                                                                                                                                                                                                                                                                                                                                                                                                                                                                                                                                                                                                                                                                                                                                                                                                           | Europa Rollerball (Engraved)50                         | Pierre Cardin Tournier Fountain Pen38  |
| Contour Pastel Ballpen21/107          | Contour-i Frost Ballpen                                         | Cheviot Fashion Ballpen                | Cheviot Steel Ballpen82             | Hi-Spin Highlighter95                                                                                                                                                                                                                                                                                                                                                                                                                                                                                                                                                                                                                                                                                                                                                                                                                                                                                                                                                                                                                                                                                                                                                                                                                                                                                                                                                                                                                                                                                                                                                                                                                                                                                                                                                                                                                                                                                                                                                                                                                                                                                                          | Evolution Argent Rollerball85                          | Pierre Cardin Tournier Rollerball 38   |
| Guest Mechanical Pencil               | Cosmopolitan Touch Pad91                                        | Cheviot-i Noir Ballpen                 | Cheviot-i Ballpen                   | Light Pen                                                                                                                                                                                                                                                                                                                                                                                                                                                                                                                                                                                                                                                                                                                                                                                                                                                                                                                                                                                                                                                                                                                                                                                                                                                                                                                                                                                                                                                                                                                                                                                                                                                                                                                                                                                                                                                                                                                                                                                                                                                                                                                      | Genoa Rollerball                                       | Sheaffer 100 Ballpoint Pen30           |
| Harrier Nouveau Ballpen15/117         | Crayons - 12 Piece                                              | Colouring Pencils Full Size x 6 164    | Clifton Ballpen                     | LPC 016 Ballpen52                                                                                                                                                                                                                                                                                                                                                                                                                                                                                                                                                                                                                                                                                                                                                                                                                                                                                                                                                                                                                                                                                                                                                                                                                                                                                                                                                                                                                                                                                                                                                                                                                                                                                                                                                                                                                                                                                                                                                                                                                                                                                                              | Henley Rollerball43                                    | Sheaffer Sentinel Ballpoint Pen 30     |
| Harrier Nouveau Frost Ballpen15/117   | Crayons - 6 Piece163                                            | Colouring Pencils Half Size x 12 164   | Clio Ballpen84                      | Match Ballpen (Engraved)71                                                                                                                                                                                                                                                                                                                                                                                                                                                                                                                                                                                                                                                                                                                                                                                                                                                                                                                                                                                                                                                                                                                                                                                                                                                                                                                                                                                                                                                                                                                                                                                                                                                                                                                                                                                                                                                                                                                                                                                                                                                                                                     | Knightsbridge Ballpen43                                | Sterling Classic Fountain Pen28        |
| Hauser Billi Inkredible Roller100     | Digi-i Ballpen99/196                                            | Contour Digital Argent Ballpen (FC)172 | Contour Deco Argent Ballpen65       | Melody Ballpen57                                                                                                                                                                                                                                                                                                                                                                                                                                                                                                                                                                                                                                                                                                                                                                                                                                                                                                                                                                                                                                                                                                                                                                                                                                                                                                                                                                                                                                                                                                                                                                                                                                                                                                                                                                                                                                                                                                                                                                                                                                                                                                               | Lexus Ballpen                                          | Sterling Classic Rollerball28          |
| Jolie Ballpen111                      | Dry Wipe Slimline139                                            | Contour Max Touch Ballpen97/140        | Contour Deco Oro Ballpen65          | Oval Metal Rollerball49/193                                                                                                                                                                                                                                                                                                                                                                                                                                                                                                                                                                                                                                                                                                                                                                                                                                                                                                                                                                                                                                                                                                                                                                                                                                                                                                                                                                                                                                                                                                                                                                                                                                                                                                                                                                                                                                                                                                                                                                                                                                                                                                    | Linea Pro Stylus Ballpen (Engraved) 59                 | USB-i Metal Ballpen (Engraved) 92      |