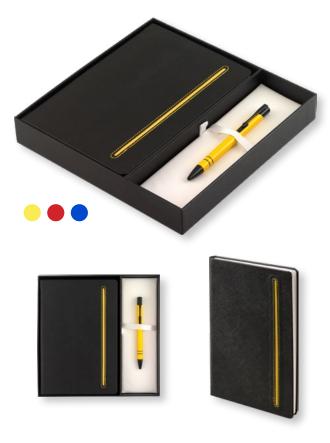

213 for the complete Pen+ range.



### Pen+ Notebook Set 1



Notebook: Pen: Average Lead Time: Couture Notebook Match Ballpen 5 Working Days

Contemporary-styled gift set comprising Couture Notebook with accented stitching and Match Ballpen with unique coloured engraving. Available in three colours. The notebook can be spot colour printed, full colour printed or debossed. See page 71 for pen details.

Pen+ Notebook Set 2



Notebook: Pen: Average Lead Time: Vintage Notebook Grafton Ballpen 5 Working Days

Classical gift set featuring the leather-effect Vintage Notebook and matching Grafton Ballpen, presented in a PB400 gift box. The pen is laser engraved while the notebook can be spot colour printed, full colour printed or debossed. See page 44 for pen details.

### Pen+ Notebook Set 3



Notebook: Pen: Average Lead Time: Denim Black Notebook Electra Noir Ballpen 5 Working Days

Modern hard cover notebook with an appealing strip of colour, paired with the popular Electra Noir Ballpen and presented in a PB400 gift box. Choose from three contemporary colours. The notebook can be full colour printed, debossed and even a combination of debossing and doming. See page 79 for pen details.

### Pen+ Notebook Set 4



Notebook: Vintage Notebook Pens: Electra Ballpen

Electra Mechanical Pencil

Average Lead Time: 5 Working Days

The black Vintage Notebook is presented in a PB400 gift box and can be spot colour printed, full colour printed or debossed. Includes Electra Ballpen and Electra Mechanical Pencil. See pages 72 and 73 for pen details.

Pen+ Notebook Set 5



Notebook: Vinta