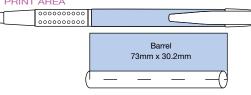

available on the

gripped System™ range.

Please ask for details.

#### System<sup>™</sup> 061 Ballpen



Type: Push-Button Ballpen

Refill Colour: Black Box Quantity: 1000 Min Order Quantity: 500\*

Average Lead Time: 5 Working Days

Stylish touch ballpen with chrome upper part and plastic barrel. Designed for photographic quality printing over the plastic barrel in quantities as low as a single piece.

#### PRINT AREA



\*From as little as 1pc in Full Colour, please ask for details.

#### System<sup>™</sup> 070 Ballpen



Push-Button Ballpen Type: Refill Colour: Black or Blue Box Quantity: 1000

Min Order Quantity: 500\*

Average Lead Time: 5 Working Days

Retractable ballpen with rubberised grip and translucent clip. Optional screen printing is available on the clip.

#### PRINT AREA



\*From as little as 1pc in Full Colour, please ask for details.

SCALE 1:2

# System™ 071 Ballpen



Push-Button Ballpen Type: Refill Colour: Black or Blue

1000 Box Quantity: Min Order Quantity: 500\*

Average Lead Time: 5 Working Days

Push-button ballpen with an opaque clip and matching rubberised grip. Optional screen printing is available on both the barrel and clip, please ask for details.

#### PRINT AREA



\*From as little as 1pc in Full Colour, please ask for details.

SCALE 1:2





Spot colour printing also available on the entire System™ range. Colours may not be a true reflection of the actual product. Please always order a sample.

All images are subject to copyright.



Push-Button Ballpen Type: Refill Colour: Black or Blue

Box Quantity: 1000 Min Order Quantity: 500\*

A