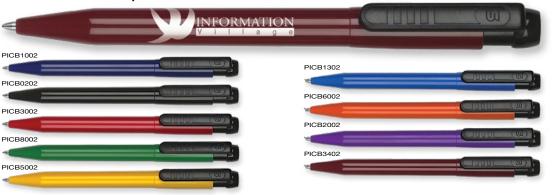

| Under 15p ———                         | Kite Ballpen 193                                                | DuoTwist Ballpen138                    | Contour Wrap Ballpen (FC Wrap) 170  | Contour Metal Ballpen64                                                                                                                                                                                                                                                                                                                                                                                                                                                                                                                                                                                                                                                                                                                                                                                                                                                                                                                                                                                                                                                                                                                                                                                                                                                                                                                                                                                                                                                                                                                                                                                                                                                                                                                                                                                                                                                                                                                                                                                                                                                                                                        | Scorpio Ballpen (Engraved)66                           | Moda Ballpen52                         |
|---------------------------------------|-----------------------------------------------------------------|----------------------------------------|-------------------------------------|--------------------------------------------------------------------------------------------------------------------------------------------------------------------------------------------------------------------------------------------------------------------------------------------------------------------------------------------------------------------------------------------------------------------------------------------------------------------------------------------------------------------------------------------------------------------------------------------------------------------------------------------------------------------------------------------------------------------------------------------------------------------------------------------------------------------------------------------------------------------------------------------------------------------------------------------------------------------------------------------------------------------------------------------------------------------------------------------------------------------------------------------------------------------------------------------------------------------------------------------------------------------------------------------------------------------------------------------------------------------------------------------------------------------------------------------------------------------------------------------------------------------------------------------------------------------------------------------------------------------------------------------------------------------------------------------------------------------------------------------------------------------------------------------------------------------------------------------------------------------------------------------------------------------------------------------------------------------------------------------------------------------------------------------------------------------------------------------------------------------------------|--------------------------------------------------------|----------------------------------------|
| Challenger-1 Ballpen137               | Panther Frost Ballpen7/112                                      | FSC Carpenter Pencil151                | Contrast Ballpen71                  | Contour-i Metal Plus Ballpen (Wrap)64                                                                                                                                                                                                                                                                                                                                                                                                                                                                                                                                                                                                                                                                                                                                                                                                                                                                                                                                                                                                                                                                                                                                                                                                                                                                                                                                                                                                                                                                                                                                                                                                                                                                                                                                                                                                                                                                                                                                                                                                                                                                                          | Softflow 101 Fountain Pen89                            | Pierre Cardin Beaumont Roller 40       |
| Fluorescent Pencil161                 | Panther Plus Ballpen7/112                                       | Garland Ballpen11/89                   | Cromore Ballpen69                   | Corona Ballpen53                                                                                                                                                                                                                                                                                                                                                                                                                                                                                                                                                                                                                                                                                                                                                                                                                                                                                                                                                                                                                                                                                                                                                                                                                                                                                                                                                                                                                                                                                                                                                                                                                                                                                                                                                                                                                                                                                                                                                                                                                                                                                                               | Sonata Ballpen57                                       | Pierre Cardin Clarence Ballpen 40      |
| Mini NE Pencil160                     | Pier Colour Ballpen128                                          | Golf Pro Pencil162                     | Dry Wipe Marker Pro139              | Electra Classic Soft Ballpen (FC)76                                                                                                                                                                                                                                                                                                                                                                                                                                                                                                                                                                                                                                                                                                                                                                                                                                                                                                                                                                                                                                                                                                                                                                                                                                                                                                                                                                                                                                                                                                                                                                                                                                                                                                                                                                                                                                                                                                                                                                                                                                                                                            | Symphony Ballpen59                                     | Pierre Cardin LaFleur Ballpen41        |
| Mini WE Pencil160                     | Pier Extra Ballpen128                                           | Handy-i Ballpen99                      | Duo Highlighter143/198              | Electra Classic Soft Touch Ballpen (FC)77                                                                                                                                                                                                                                                                                                                                                                                                                                                                                                                                                                                                                                                                                                                                                                                                                                                                                                                                                                                                                                                                                                                                                                                                                                                                                                                                                                                                                                                                                                                                                                                                                                                                                                                                                                                                                                                                                                                                                                                                                                                                                      | Symphony-i Aluminium Ballpen59                         | Pierre Cardin Versailles Ballpen 38    |
| Standard NE Pencil159                 | Rainbow Eraser165                                               | Harrier Nouveau Pencil154              | Electra Ballpen17/73                | Electra Oro Ballpen74                                                                                                                                                                                                                                                                                                                                                                                                                                                                                                                                                                                                                                                                                                                                                                                                                                                                                                                                                                                                                                                                                                                                                                                                                                                                                                                                                                                                                                                                                                                                                                                                                                                                                                                                                                                                                                                                                                                                                                                                                                                                                                          | Techno Enterprise Ballpen88                            | Scimitar Ballpen44                     |
| Supersaver WE Pencil159               | Recycled Paper Pencil152                                        | Iris Grip Enterprise Ballpen87         | Electra Classic Ballpen17/73        | Eros Ballpen62                                                                                                                                                                                                                                                                                                                                                                                                                                                                                                                                                                                                                                                                                                                                                                                                                                                                                                                                                                                                                                                                                                                                                                                                                                                                                                                                                                                                                                                                                                                                                                                                                                                                                                                                                                                                                                                                                                                                                                                                                                                                                                                 | Techno Metal Pencil63                                  | Scimitar Rollerball44                  |
|                                       | Triside Pencil150/194                                           | Janus Ballpen & Highlighter142         | Electra Classic Satin Ballpen 18/74 | Futura Digital Ballpen188                                                                                                                                                                                                                                                                                                                                                                                                                                                                                                                                                                                                                                                                                                                                                                                                                                                                                                                                                                                                                                                                                                                                                                                                                                                                                                                                                                                                                                                                                                                                                                                                                                                                                                                                                                                                                                                                                                                                                                                                                                                                                                      | Top Hat Ballpen149                                     | Techno Metal Rollerball63              |
| Under 20p ———                         |                                                                 | Key Touch Ballpen99                    | Electra Grip Ballpen18/75/169       | Giotto Ballpen86                                                                                                                                                                                                                                                                                                                                                                                                                                                                                                                                                                                                                                                                                                                                                                                                                                                                                                                                                                                                                                                                                                                                                                                                                                                                                                                                                                                                                                                                                                                                                                                                                                                                                                                                                                                                                                                                                                                                                                                                                                                                                                               | Torpedo Ballpen56                                      | Tornado Ballpen50                      |
| Argente Pencil157                     | Under 35p ———                                                   | Magnet Pen137/193                      | Electra Inkredible Roller78/100     | Helios Highlighter145/199                                                                                                                                                                                                                                                                                                                                                                                                                                                                                                                                                                                                                                                                                                                                                                                                                                                                                                                                                                                                                                                                                                                                                                                                                                                                                                                                                                                                                                                                                                                                                                                                                                                                                                                                                                                                                                                                                                                                                                                                                                                                                                      | Tri Spinner Ballpen95                                  | Touch Light Ballpen94                  |
| Oro Pencil157                         | Alaska Deluxe Ballpen14/113                                     | Malta Ballpen125                       | Electra Mechanical Pencil72/153     | Hi-Cap Ballpen 96/141/192                                                                                                                                                                                                                                                                                                                                                                                                                                                                                                                                                                                                                                                                                                                                                                                                                                                                                                                                                                                                                                                                                                                                                                                                                                                                                                                                                                                                                                                                                                                                                                                                                                                                                                                                                                                                                                                                                                                                                                                                                                                                                                      | Vogue Biofree Ballpen146                               | Tradesman Ballpen (Engraved)91         |
| Rainbow Pencil161                     | Albany Frost Ballpen113                                         | Metro Metallic Ballpen123              | Electra Noir Ballpen79              | Iris Grip Metal Ballpen87                                                                                                                                                                                                                                                                                                                                                                                                                                                                                                                                                                                                                                                                                                                                                                                                                                                                                                                                                                                                                                                                                                                                                                                                                                                                                                                                                                                                                                                                                                                                                                                                                                                                                                                                                                                                                                                                                                                                                                                                                                                                                                      | Vogue Carbon Ballpen 88                                | Vogue Metal Rollerball63               |
| Recycled Paper Pen150                 | Albion Touch Ballpen9/116                                       | Mira Colour Ballpen129                 | Electra Satin Grip Ballpen23/75     | Nostra Ballpen62                                                                                                                                                                                                                                                                                                                                                                                                                                                                                                                                                                                                                                                                                                                                                                                                                                                                                                                                                                                                                                                                                                                                                                                                                                                                                                                                                                                                                                                                                                                                                                                                                                                                                                                                                                                                                                                                                                                                                                                                                                                                                                               | ,                                                      | Wordsworth Ballpen48                   |
| Shadow NE Pencil158                   | Alpine Chrome Ballpen25/120                                     | Mira Extra Ballpen129/173              | Electra Touch Ballpen18/78          | Orion Ballpen62                                                                                                                                                                                                                                                                                                                                                                                                                                                                                                                                                                                                                                                                                                                                                                                                                                                                                                                                                                                                                                                                                                                                                                                                                                                                                                                                                                                                                                                                                                                                                                                                                                                                                                                                                                                                                                                                                                                                                                                                                                                                                                                | Under £2.00 ———                                        | •                                      |
| Standard WE Pencil157                 | Alpine Gold Ballpen26/120                                       | Oslo Extra Ballpen125                  | Electra-i Classic Ballpen17/78      | Oslo Metal Ballpen60                                                                                                                                                                                                                                                                                                                                                                                                                                                                                                                                                                                                                                                                                                                                                                                                                                                                                                                                                                                                                                                                                                                                                                                                                                                                                                                                                                                                                                                                                                                                                                                                                                                                                                                                                                                                                                                                                                                                                                                                                                                                                                           | Bullet Ballpen53                                       | Over £5.00 ———                         |
| Supersaver Click Ballpen133           | Biosense Ballpen150                                             | Popper Crayon162                       | Endeavour Ballpen61                 | Pierre Cardin Fashion Ballpen 42                                                                                                                                                                                                                                                                                                                                                                                                                                                                                                                                                                                                                                                                                                                                                                                                                                                                                                                                                                                                                                                                                                                                                                                                                                                                                                                                                                                                                                                                                                                                                                                                                                                                                                                                                                                                                                                                                                                                                                                                                                                                                               | Castile Ballpen86                                      | Ambassador Rollerball46                |
| Supersaver Colour Ballpen24/135       | Biostick Duo Ballpen150                                         | Quartet Pencil160                      | Ergo Ballpen70                      | Quad-i Ballpen98/192                                                                                                                                                                                                                                                                                                                                                                                                                                                                                                                                                                                                                                                                                                                                                                                                                                                                                                                                                                                                                                                                                                                                                                                                                                                                                                                                                                                                                                                                                                                                                                                                                                                                                                                                                                                                                                                                                                                                                                                                                                                                                                           | Centurion Ballpen54                                    | Atomic USB Ballpen92                   |
| Supersaver Extra Ballpen24/132        | Contour Eco Ballpen 147                                         | Recycled Pencil Sharpener166/202       | Flip Ballpen                        | Remus Ballpen61                                                                                                                                                                                                                                                                                                                                                                                                                                                                                                                                                                                                                                                                                                                                                                                                                                                                                                                                                                                                                                                                                                                                                                                                                                                                                                                                                                                                                                                                                                                                                                                                                                                                                                                                                                                                                                                                                                                                                                                                                                                                                                                | Consul Ballpen56                                       | Buckingham Ballpen47                   |
| Supersaver Twist Frost Ballpen 134    | Contour Standard Mix and Match 106                              | Rodeo Frost Ballpen119                 | Foyle Ballpen68/90                  | Remus Mechanical Pencil61/155                                                                                                                                                                                                                                                                                                                                                                                                                                                                                                                                                                                                                                                                                                                                                                                                                                                                                                                                                                                                                                                                                                                                                                                                                                                                                                                                                                                                                                                                                                                                                                                                                                                                                                                                                                                                                                                                                                                                                                                                                                                                                                  | Consul Rollerball56                                    | Carlton Ballpen45                      |
| Topstick Ballpen126                   | Contour-i Noir Ballpen20/105                                    | Setanta Frost Ballpen118               | Futura Ballpen124                   | Sentinel Ballpen                                                                                                                                                                                                                                                                                                                                                                                                                                                                                                                                                                                                                                                                                                                                                                                                                                                                                                                                                                                                                                                                                                                                                                                                                                                                                                                                                                                                                                                                                                                                                                                                                                                                                                                                                                                                                                                                                                                                                                                                                                                                                                               | Contour Light Ballpen93                                | Carlton Rollerball45                   |
| Value Twist Ballpen136                | Electra Enterprise Ballpen14/89                                 | Signature Ballpen124                   | Hauser 4-in-1 Inkredible Roller 100 | Sharp Set162                                                                                                                                                                                                                                                                                                                                                                                                                                                                                                                                                                                                                                                                                                                                                                                                                                                                                                                                                                                                                                                                                                                                                                                                                                                                                                                                                                                                                                                                                                                                                                                                                                                                                                                                                                                                                                                                                                                                                                                                                                                                                                                   | Contour Metal Soft Ballpen (Engraved) 65               | Carnaby Ballpen45                      |
|                                       | Espace Frost Ballpen118                                         | Sparta Argent Ballpen127               | Hauser Glow Highlighter143          | Sierra Argent Ballpen81                                                                                                                                                                                                                                                                                                                                                                                                                                                                                                                                                                                                                                                                                                                                                                                                                                                                                                                                                                                                                                                                                                                                                                                                                                                                                                                                                                                                                                                                                                                                                                                                                                                                                                                                                                                                                                                                                                                                                                                                                                                                                                        | Cyclone Ballpen50                                      | Chequers Ballpen45                     |
| Under 25p ———                         | Hauser Tango Mechanical Pencil 156                              | Sparta Ballpen127                      | Hi-5 Highlighter145/199             | Sierra Oro Ballpen81                                                                                                                                                                                                                                                                                                                                                                                                                                                                                                                                                                                                                                                                                                                                                                                                                                                                                                                                                                                                                                                                                                                                                                                                                                                                                                                                                                                                                                                                                                                                                                                                                                                                                                                                                                                                                                                                                                                                                                                                                                                                                                           | Envoy Ballpen55                                        | Chequers Rollerball45                  |
| Absolute Argent Ballpen8/108          | Metro Colour Ballpen123                                         | Spectrum Ballpen                       | Hi-Touch Ballpen97/141              | Spectrum Hi-Max Ballpen 97/141/191                                                                                                                                                                                                                                                                                                                                                                                                                                                                                                                                                                                                                                                                                                                                                                                                                                                                                                                                                                                                                                                                                                                                                                                                                                                                                                                                                                                                                                                                                                                                                                                                                                                                                                                                                                                                                                                                                                                                                                                                                                                                                             | Evolution Ballpen85                                    | Cross Calais Ballpoint Pen31           |
| Absolute Colour Ballpen9/109          | Metro Extra Ballpen123                                          | Spectrum Max Ballpen 12/111/190        | Jumbostick Ballpen149               | The state of the s | Evolution Rollerball85                                 | Cross Stratford Ballpoint Pen 31       |
| Absolute Extra Ballpen8/109           | Moville Extra Ballpen122                                        | Spectrum Max Touch Ballpen13/110/191   | Oxford Ballpen66                    | Starlight Highlighter144/198 Stealth UV marker142                                                                                                                                                                                                                                                                                                                                                                                                                                                                                                                                                                                                                                                                                                                                                                                                                                                                                                                                                                                                                                                                                                                                                                                                                                                                                                                                                                                                                                                                                                                                                                                                                                                                                                                                                                                                                                                                                                                                                                                                                                                                              | Gatsby Ballpen 84                                      | Cross Tech 2 Ballpoint Pen31           |
| Absolute Frost Ballpen8/108           | Moville Metallic Ballpen122                                     | Sprite Colour Ballpen                  | Pegasus Ballpen136                  | Stratus Ballpen                                                                                                                                                                                                                                                                                                                                                                                                                                                                                                                                                                                                                                                                                                                                                                                                                                                                                                                                                                                                                                                                                                                                                                                                                                                                                                                                                                                                                                                                                                                                                                                                                                                                                                                                                                                                                                                                                                                                                                                                                                                                                                                | Hussar Ballpen53                                       | Da Vinci Lucerne Fountain Pen 29       |
| Alaska Frost Ballpen14/114            | Panther Eco Ballpen148                                          | Sprite Extra Ballpen130                | Pendant Ballpen137/197              | Symphony Aluminium Ballpen59                                                                                                                                                                                                                                                                                                                                                                                                                                                                                                                                                                                                                                                                                                                                                                                                                                                                                                                                                                                                                                                                                                                                                                                                                                                                                                                                                                                                                                                                                                                                                                                                                                                                                                                                                                                                                                                                                                                                                                                                                                                                                                   | Kashel Ballpen54                                       | Da Vinci Lucerne Mechanical Pencil29   |
| Albion Ballpen10/114/197              | Pencil Sharpener166/202                                         | ·                                      | ·                                   |                                                                                                                                                                                                                                                                                                                                                                                                                                                                                                                                                                                                                                                                                                                                                                                                                                                                                                                                                                                                                                                                                                                                                                                                                                                                                                                                                                                                                                                                                                                                                                                                                                                                                                                                                                                                                                                                                                                                                                                                                                                                                                                                | Lumi Pen94                                             | Da Vinci Lucerne Rollerball29          |
| Albion Diamond Ballpen116             | Pier Diamond Ballpen128                                         | 3                                      |                                     | System 053 Ballpen                                                                                                                                                                                                                                                                                                                                                                                                                                                                                                                                                                                                                                                                                                                                                                                                                                                                                                                                                                                                                                                                                                                                                                                                                                                                                                                                                                                                                                                                                                                                                                                                                                                                                                                                                                                                                                                                                                                                                                                                                                                                                                             | Medipen (Engraved)146                                  | Da Vinci MBR01 Rollerball32            |
| Albion Frost Ballpen10/115            | Recycled Mechanical Pencil152                                   |                                        | Prima Gel Highlighter               | System 054 Ballpen67                                                                                                                                                                                                                                                                                                                                                                                                                                                                                                                                                                                                                                                                                                                                                                                                                                                                                                                                                                                                                                                                                                                                                                                                                                                                                                                                                                                                                                                                                                                                                                                                                                                                                                                                                                                                                                                                                                                                                                                                                                                                                                           | Midas-i Glow Ballpen (Engraved) 93                     | Eiffel Ballpen                         |
| Albion Grip Ballpen9/116/187          | Supersaver Fine Roller101/133                                   | Supersaver Pastel Ballpen25/135        | Quad Ballpen98/192                  | System 055 Ballpen                                                                                                                                                                                                                                                                                                                                                                                                                                                                                                                                                                                                                                                                                                                                                                                                                                                                                                                                                                                                                                                                                                                                                                                                                                                                                                                                                                                                                                                                                                                                                                                                                                                                                                                                                                                                                                                                                                                                                                                                                                                                                                             | Monaco Ballpen54                                       | Galileo Space Pen46                    |
| Black Knight NE Pencil158             | Supersaver-i Ballpen133                                         | Supersaver Foto Ballpen (FC) 134/170   | Smart-i Ballpen96                   | System 061 Ballpen                                                                                                                                                                                                                                                                                                                                                                                                                                                                                                                                                                                                                                                                                                                                                                                                                                                                                                                                                                                                                                                                                                                                                                                                                                                                                                                                                                                                                                                                                                                                                                                                                                                                                                                                                                                                                                                                                                                                                                                                                                                                                                             | Monaco Mechanical Pencil155                            | Grafton Ballpen44                      |
| Colourful Eraser166/200               | Swan Ballpen127                                                 | System 010 Ballpen 174                 | Snap Erasers 165/200/201            | Vogue Enterprise Ballpen87                                                                                                                                                                                                                                                                                                                                                                                                                                                                                                                                                                                                                                                                                                                                                                                                                                                                                                                                                                                                                                                                                                                                                                                                                                                                                                                                                                                                                                                                                                                                                                                                                                                                                                                                                                                                                                                                                                                                                                                                                                                                                                     | Nature Ballpen149                                      | Grosvenor Ballpen47                    |
| Contour Argent Ballpen21/103          | System 030 Ballpen 176                                          | System 011 Ballpen 174                 | Spirit Biofree Ballpen146           | Under £1.50 ———                                                                                                                                                                                                                                                                                                                                                                                                                                                                                                                                                                                                                                                                                                                                                                                                                                                                                                                                                                                                                                                                                                                                                                                                                                                                                                                                                                                                                                                                                                                                                                                                                                                                                                                                                                                                                                                                                                                                                                                                                                                                                                                | Othello Ballpen51                                      | Grosvenor Fountain Pen47               |
| Contour Colour Ballpen20/107          | System 031 Ballpen 176                                          | System 015 Ballpen 175                 | System 012 Ballpen                  | Alto Ballpen68                                                                                                                                                                                                                                                                                                                                                                                                                                                                                                                                                                                                                                                                                                                                                                                                                                                                                                                                                                                                                                                                                                                                                                                                                                                                                                                                                                                                                                                                                                                                                                                                                                                                                                                                                                                                                                                                                                                                                                                                                                                                                                                 | Pierre Cardin Avant-Garde Roller 42                    | Knightsbridge Rollerball43             |
| Contour Extra Ballpen19/102           | Viper Frost Ballpen121                                          | System 016 Ballpen 176                 | System 013 Ballpen 175              | Aquarel Felt Tip Pen Set167                                                                                                                                                                                                                                                                                                                                                                                                                                                                                                                                                                                                                                                                                                                                                                                                                                                                                                                                                                                                                                                                                                                                                                                                                                                                                                                                                                                                                                                                                                                                                                                                                                                                                                                                                                                                                                                                                                                                                                                                                                                                                                    | Techno Metal Ballpen63                                 | Modulus Rollerball44                   |
| Contour Frost Ballpen20/103           | Viper Satin Ballpen122                                          | System 032 Ballpen                     | System 014 Ballpen 175              | Axis Spinner Ballpen95                                                                                                                                                                                                                                                                                                                                                                                                                                                                                                                                                                                                                                                                                                                                                                                                                                                                                                                                                                                                                                                                                                                                                                                                                                                                                                                                                                                                                                                                                                                                                                                                                                                                                                                                                                                                                                                                                                                                                                                                                                                                                                         | Toggle Screen Pen91                                    | Pierre Cardin Academie Rollerball 34   |
| Contour Night Ballpen104              | Hadau 50a                                                       | System 033 Ballpen 177                 | System 060 Ballpen 178              | Blenheim Ballpen                                                                                                                                                                                                                                                                                                                                                                                                                                                                                                                                                                                                                                                                                                                                                                                                                                                                                                                                                                                                                                                                                                                                                                                                                                                                                                                                                                                                                                                                                                                                                                                                                                                                                                                                                                                                                                                                                                                                                                                                                                                                                                               | Topper Set162                                          | Pierre Cardin Avignon Ballpen 34       |
| Contour Standard Ballpen19/102        | Under 50p                                                       | System 034 Ballpen 177                 | System 070 Ballpen 179              | Camelot Pen Set196                                                                                                                                                                                                                                                                                                                                                                                                                                                                                                                                                                                                                                                                                                                                                                                                                                                                                                                                                                                                                                                                                                                                                                                                                                                                                                                                                                                                                                                                                                                                                                                                                                                                                                                                                                                                                                                                                                                                                                                                                                                                                                             | Vogue Metal Ballpen63                                  | Pierre Cardin Bayeux Ballpen39         |
| Corporate Cap Ballpen 26/126/188      | Albion Colour Ballpen 11/115/173                                | System 035 Ballpen 178                 | System 071 Ballpen 179              | Caprice Metal Ballpen85                                                                                                                                                                                                                                                                                                                                                                                                                                                                                                                                                                                                                                                                                                                                                                                                                                                                                                                                                                                                                                                                                                                                                                                                                                                                                                                                                                                                                                                                                                                                                                                                                                                                                                                                                                                                                                                                                                                                                                                                                                                                                                        | Vogue Metal Mechanical Pencil 153                      | Pierre Cardin Belfort Ballpen34        |
| FSC Wooden Pencil151                  | Allstar Argent Ballpen24/126                                    | System 036 Ballipen178                 | System 072 Ballpen 180              | Cheviot Oro Ballpen82                                                                                                                                                                                                                                                                                                                                                                                                                                                                                                                                                                                                                                                                                                                                                                                                                                                                                                                                                                                                                                                                                                                                                                                                                                                                                                                                                                                                                                                                                                                                                                                                                                                                                                                                                                                                                                                                                                                                                                                                                                                                                                          | Wessex Ballpen49                                       | Pierre Cardin Biarritz Ballpen39       |
| Hibernia Pencil159                    | Alpine Argent25/121                                             | System 080 Ballpen 181                 | System 073 Ballpen 180              | Cirrus Ballpen (Engraved)66                                                                                                                                                                                                                                                                                                                                                                                                                                                                                                                                                                                                                                                                                                                                                                                                                                                                                                                                                                                                                                                                                                                                                                                                                                                                                                                                                                                                                                                                                                                                                                                                                                                                                                                                                                                                                                                                                                                                                                                                                                                                                                    | H- d 65 00                                             | Pierre Cardin Chamonix Ballpen 37      |
| Otus Ballpen119                       | Alpine-i Ballpen120                                             | System 081 Ballpen 182                 | System 074 Ballpen180               | Concerto No.1 Ballpen58                                                                                                                                                                                                                                                                                                                                                                                                                                                                                                                                                                                                                                                                                                                                                                                                                                                                                                                                                                                                                                                                                                                                                                                                                                                                                                                                                                                                                                                                                                                                                                                                                                                                                                                                                                                                                                                                                                                                                                                                                                                                                                        | Under £5.00 ———                                        | Pierre Cardin Classic Script Ballpen40 |
| Otus Diamond Ballpen119               | Apollo Ballpen                                                  | System 085 Ballpen 183                 | System 075 Ballpen 181              | Concerto No.2 Ballpen58                                                                                                                                                                                                                                                                                                                                                                                                                                                                                                                                                                                                                                                                                                                                                                                                                                                                                                                                                                                                                                                                                                                                                                                                                                                                                                                                                                                                                                                                                                                                                                                                                                                                                                                                                                                                                                                                                                                                                                                                                                                                                                        | Armada Ballpen54                                       | Pierre Cardin Clermont Ballpen 36      |
| Panther Extra Ballpen7/112            | Auto Tip Pencil156/195                                          | Triangular Highlighter 15/145/199      | System 076 Ballpen 181              | Contour Wood Ballpen147                                                                                                                                                                                                                                                                                                                                                                                                                                                                                                                                                                                                                                                                                                                                                                                                                                                                                                                                                                                                                                                                                                                                                                                                                                                                                                                                                                                                                                                                                                                                                                                                                                                                                                                                                                                                                                                                                                                                                                                                                                                                                                        | Aurora Ballpen                                         | Pierre Cardin Fontaine Ballpen 37      |
| Pearlescent Pencil161                 | Capri Ballpen                                                   | Vienna Ballpen (FC Print)169           | System 082 Ballpen                  | Contour-i Glow Ballpen (Engraved)93                                                                                                                                                                                                                                                                                                                                                                                                                                                                                                                                                                                                                                                                                                                                                                                                                                                                                                                                                                                                                                                                                                                                                                                                                                                                                                                                                                                                                                                                                                                                                                                                                                                                                                                                                                                                                                                                                                                                                                                                                                                                                            | Autograph Counter Pen (Dome) 138/197 Baccus Ballpen53  | Pierre Cardin Fontaine Bailper         |
| Shadow WE Pencil158                   |                                                                 | Under 75p ———                          | System 083 Ballpen 182              | Contour-i Metal Ballpen64                                                                                                                                                                                                                                                                                                                                                                                                                                                                                                                                                                                                                                                                                                                                                                                                                                                                                                                                                                                                                                                                                                                                                                                                                                                                                                                                                                                                                                                                                                                                                                                                                                                                                                                                                                                                                                                                                                                                                                                                                                                                                                      |                                                        | Pierre Cardin Lustrous Ballpen 33      |
| Supersaver Extra Pencil132/156        | Colouring Pencils Half Size x 6 164 Contour Argent Pencil21/103 | Abacus Ballpen189                      | System 084 Ballpen                  | Echo Ballpen60                                                                                                                                                                                                                                                                                                                                                                                                                                                                                                                                                                                                                                                                                                                                                                                                                                                                                                                                                                                                                                                                                                                                                                                                                                                                                                                                                                                                                                                                                                                                                                                                                                                                                                                                                                                                                                                                                                                                                                                                                                                                                                                 | Balfour Ballpen (Engraved)55 Beau Compact Rollerball57 | Pierre Cardin Lustrous Bailper         |
| Under 30p ———                         |                                                                 | Abacus Grip Ballpen                    | System 086 Ballpen 183              | Electra Fountain Pen72                                                                                                                                                                                                                                                                                                                                                                                                                                                                                                                                                                                                                                                                                                                                                                                                                                                                                                                                                                                                                                                                                                                                                                                                                                                                                                                                                                                                                                                                                                                                                                                                                                                                                                                                                                                                                                                                                                                                                                                                                                                                                                         |                                                        | Pierre Cardin Lustrous Rollerball 33   |
| Alaska Diamond Ballpen13/113          | Contour Digital Ballpen (FC)                                    | Amazon Ballpen84                       | Trident Highlighter144/198          | Electra Rollerball                                                                                                                                                                                                                                                                                                                                                                                                                                                                                                                                                                                                                                                                                                                                                                                                                                                                                                                                                                                                                                                                                                                                                                                                                                                                                                                                                                                                                                                                                                                                                                                                                                                                                                                                                                                                                                                                                                                                                                                                                                                                                                             | Chorus Ballpen51                                       | Pierre Cardin Montfort Ballpen 36      |
|                                       | Contour Digital Eco Ballpen (FC) 147/171                        | Atlantis Ballpen81                     | Viper Colour Ballpen121             |                                                                                                                                                                                                                                                                                                                                                                                                                                                                                                                                                                                                                                                                                                                                                                                                                                                                                                                                                                                                                                                                                                                                                                                                                                                                                                                                                                                                                                                                                                                                                                                                                                                                                                                                                                                                                                                                                                                                                                                                                                                                                                                                | Churchill Ballpen                                      | Pierre Cardin Montfort Fountain Pen36  |
| · · · · · · · · · · · · · · · · · · · | Contour Digital Touch Ballpen (FC) 172                          | Banner Ballpen                         | Woodstick149                        | Ergo Soft Ballpen (Engraved)70 Ergo Soft Mechanical Pencil (Engraved)155                                                                                                                                                                                                                                                                                                                                                                                                                                                                                                                                                                                                                                                                                                                                                                                                                                                                                                                                                                                                                                                                                                                                                                                                                                                                                                                                                                                                                                                                                                                                                                                                                                                                                                                                                                                                                                                                                                                                                                                                                                                       | Cobra Braid Ballpen                                    |                                        |
| Athena Ballpen                        | Contour Max Ballpen140                                          | Bella Ballpen22/79                     | Under £1.00 ———                     |                                                                                                                                                                                                                                                                                                                                                                                                                                                                                                                                                                                                                                                                                                                                                                                                                                                                                                                                                                                                                                                                                                                                                                                                                                                                                                                                                                                                                                                                                                                                                                                                                                                                                                                                                                                                                                                                                                                                                                                                                                                                                                                                | Da Vinci GSB01 Ballpen32                               |                                        |
| Athena Colour Ballpen                 | Contour Night Oro Ballpen104                                    |                                        |                                     |                                                                                                                                                                                                                                                                                                                                                                                                                                                                                                                                                                                                                                                                                                                                                                                                                                                                                                                                                                                                                                                                                                                                                                                                                                                                                                                                                                                                                                                                                                                                                                                                                                                                                                                                                                                                                                                                                                                                                                                                                                                                                                                                | Da Vinci GSF01 Fountain Pen32                          | Pierre Cardin Moulin Pencil            |
| Athena Extra Ballpen                  | Contour Touch Ballpen104                                        | Bella Grip Ballpen23/80                | Artemis Roller59/101                | Giotto Metal Ballpen                                                                                                                                                                                                                                                                                                                                                                                                                                                                                                                                                                                                                                                                                                                                                                                                                                                                                                                                                                                                                                                                                                                                                                                                                                                                                                                                                                                                                                                                                                                                                                                                                                                                                                                                                                                                                                                                                                                                                                                                                                                                                                           | Da Vinci GSR01 Rollerball32                            |                                        |
| Black Knight Gem Pencil               | Contour Tricolour Ballpen98                                     | Bella Touch Ballpen22/80               | Atlas Ballpen                       |                                                                                                                                                                                                                                                                                                                                                                                                                                                                                                                                                                                                                                                                                                                                                                                                                                                                                                                                                                                                                                                                                                                                                                                                                                                                                                                                                                                                                                                                                                                                                                                                                                                                                                                                                                                                                                                                                                                                                                                                                                                                                                                                | Da Vinci MBB01 Ballpen32                               |                                        |
| Black Knight WE Pencil158             | Contour-i Argent Ballpen105                                     | Belmont Ballpen                        | Calypso Ballpen                     | Harrier Metal Ballpen85                                                                                                                                                                                                                                                                                                                                                                                                                                                                                                                                                                                                                                                                                                                                                                                                                                                                                                                                                                                                                                                                                                                                                                                                                                                                                                                                                                                                                                                                                                                                                                                                                                                                                                                                                                                                                                                                                                                                                                                                                                                                                                        | Envoy Rollerball55                                     | Pierre Cardin Tournier Ballpen 38      |
| Book Shape Eraser165/200              | Contour-i Extra Ballpen104                                      | Bingo Daubers                          | Cheviot Argent Ballpen82            | Harrier Metal Pencil                                                                                                                                                                                                                                                                                                                                                                                                                                                                                                                                                                                                                                                                                                                                                                                                                                                                                                                                                                                                                                                                                                                                                                                                                                                                                                                                                                                                                                                                                                                                                                                                                                                                                                                                                                                                                                                                                                                                                                                                                                                                                                           | Europa Rollerball (Engraved)50                         | Pierre Cardin Tournier Fountain Pen38  |
| Contour Pastel Ballpen21/107          | Contour-i Frost Ballpen                                         | Cheviot Fashion Ballpen                | Cheviot Steel Ballpen82             | Hi-Spin Highlighter95                                                                                                                                                                                                                                                                                                                                                                                                                                                                                                                                                                                                                                                                                                                                                                                                                                                                                                                                                                                                                                                                                                                                                                                                                                                                                                                                                                                                                                                                                                                                                                                                                                                                                                                                                                                                                                                                                                                                                                                                                                                                                                          | Evolution Argent Rollerball85                          | Pierre Cardin Tournier Rollerball 38   |
| Guest Mechanical Pencil               | Cosmopolitan Touch Pad91                                        | Cheviot-i Noir Ballpen                 | Cheviot-i Ballpen                   | Light Pen                                                                                                                                                                                                                                                                                                                                                                                                                                                                                                                                                                                                                                                                                                                                                                                                                                                                                                                                                                                                                                                                                                                                                                                                                                                                                                                                                                                                                                                                                                                                                                                                                                                                                                                                                                                                                                                                                                                                                                                                                                                                                                                      | Genoa Rollerball                                       | Sheaffer 100 Ballpoint Pen30           |
| Harrier Nouveau Ballpen15/117         | Crayons - 12 Piece                                              | Colouring Pencils Full Size x 6 164    | Clifton Ballpen                     | LPC 016 Ballpen52                                                                                                                                                                                                                                                                                                                                                                                                                                                                                                                                                                                                                                                                                                                                                                                                                                                                                                                                                                                                                                                                                                                                                                                                                                                                                                                                                                                                                                                                                                                                                                                                                                                                                                                                                                                                                                                                                                                                                                                                                                                                                                              | Henley Rollerball43                                    | Sheaffer Sentinel Ballpoint Pen 30     |
| Harrier Nouveau Frost Ballpen15/117   | Crayons - 6 Piece163                                            | Colouring Pencils Half Size x 12 164   | Clio Ballpen84                      | Match Ballpen (Engraved)71                                                                                                                                                                                                                                                                                                                                                                                                                                                                                                                                                                                                                                                                                                                                                                                                                                                                                                                                                                                                                                                                                                                                                                                                                                                                                                                                                                                                                                                                                                                                                                                                                                                                                                                                                                                                                                                                                                                                                                                                                                                                                                     | Knightsbridge Ballpen43                                | Sterling Classic Fountain Pen28        |
| Hauser Billi Inkredible Roller100     | Digi-i Ballpen99/196                                            | Contour Digital Argent Ballpen (FC)172 | Contour Deco Argent Ballpen65       | Melody Ballpen57                                                                                                                                                                                                                                                                                                                                                                                                                                                                                                                                                                                                                                                                                                                                                                                                                                                                                                                                                                                                                                                                                                                                                                                                                                                                                                                                                                                                                                                                                                                                                                                                                                                                                                                                                                                                                                                                                                                                                                                                                                                                                                               | Lexus Ballpen                                          | Sterling Classic Rollerball28          |
| Jolie Ballpen111                      | Dry Wipe Slimline139                                            | Contour Max Touch Ballpen97/140        | Contour Deco Oro Ballpen65          | Oval Metal Rollerball49/193                                                                                                                                                                                                                                                                                                                                                                                                                                                                                                                                                                                                                                                                                                                                                                                                                                                                                                                                                                                                                                                                                                                                                                                                                                                                                                                                                                                                                                                                                                                                                                                                                                                                                                                                                                                                                                                                                                                                                                                                                                                                                                    | Linea Pro Stylus Ballpen (Engraved) 59                 | USB-i Metal Ballpen (Engraved) 92      |