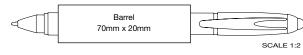

Innovative ballpen that also serves as a stand for your smartphone or a small tablet. A touchscreen stylus completes this unique tech companion.

PRINT AREA Barrel

30mm x 20mm

SCALE 1:2

Classic Multi-Function Pen

SMIB0295



SMIB9595





Type: Twist-Action Multi-Function

Refill Colour: Black Box Quantity: 500 Min Order Quantity: 50

Average Lead Time: 5 Working Days

Executive two-in-one ballpen and mechanical pencil. With gunmetal finish.

PRINT AREA



HØ-Cap Ballpen







Capped Multi-Function Type:

Refill Colour: Black and Yellow Box Quantity: 1000

250\* Min Order Quantity:

Average Lead Time: 5 Working Days

Stylish double-ended pen with a twist-action ballpen and capped highlighter. The stylus is compatible with both resistive and capacitive touchscreen phones.

PRINT AREA



\*From as little as 1pc in Full Colour, please ask for details.



The lid of the Smart-i Ballpen serves as a stand for your smartphone or small tablet device.

CLASSIC MULTI-FUNCTION PEN CAN ALSO BE ENGRAVED



(BRASS BASE METAL - CAN BE FINISHED IN CHEMICAL BLACK)







SMHB0110

SMHB0120

SMHB0130

**NEW FOR 2019** 

Type: Push-Button Multi-Function Refill Colour:

Black / Yellow

Box Quantity: 1000 Min Order Quantity: 250

Average Lead Time: 5 Working Days

Handy plastic ballpen and yellow highlighter in one. The barrel is a registered design, developed to allow a large branding area ideal for digital printing. Includes a coloured rubberised grip and a stylus nib compatible with any touchscreen device.



SCALE 1:2

Contour™ Max Touch Ballpen





Elegant





Type: Twist-Action Mul