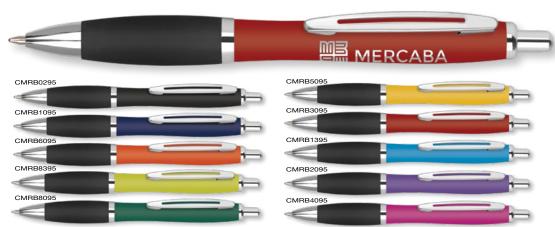

lpen

Refill Colour: Black Box Quantity: 500 Min Order Quantity: 100

Average Lead Time: 5 Working Days

Classically-styled ballpen, made from aluminium with a popular contoured body that allows a large branding area. The rubberised grip and metallic-coloured barrel are separated by an Art Deco band. Choose from a range of lacquered colours.



### Contour™ Deco Oro Ballpen





Type: Push-Button Ballpen

Refill Colour: Black Box Quantity: 500 Min Order Quantity: 100

Average Lead Time: 5 Working Days

The best-selling Contour™ range is given a classic spin with this appealing executive ballpen. The lacquered barrel is available in a range of smart corporate colours. The gilt trim and classically-styled gilt band will complement the brass engraving.



### Contour™ Metal Soft Ballpen







Push-Button Ballpen Type:

Refill Colour: Black Box Quantity: 500 Min Order Quantity: 100

Average Lead Time: 5 Working Days

Impressive metal ballpen with a popular curved shape and large branding area. The barrel features a soft-touch rubberised coating for a premium look and feel, available in a wide range of bold colours. Our Chromark<sup>™</sup> engraving gives a stunning mirror finish. Also suitable for digital printing.

#### **ENGRAVING AREA**



CONTOUR DECO ARGENT BALLPEN CAN ALSO BE LASER ENGRAVED



(ALUMINIUM BASE METAL)



Ask about our new 24-Hour Express service on laser engraved aluminium pens.

CONTOUR DECO ORO BALLPEN CAN ALSO BE LASER ENGRAVED



(BRASS BASE METAL)



Many of our metal ballpens are available with 360° engraving. Please ask for details.

Oxford Ballpen