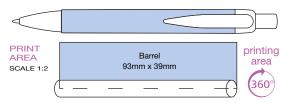

lpen makes it ideal for reproducing a photographic image on the entire barrel area. Also available in a grip version. Registered design no. 002330787-0002.



<sup>\*</sup>From as little as 1pc in Full Colour, please ask for details.



ARTWORK REQUIREMENTS Acceptable file formats: PDF, JPG, EPS & TIFF Resolution: 300dpi (minimum)

#### Abacus Logo Ballpen







Push-Button Ballpen Type: Refill Colour: Black or Blue

Box Quantity: 1000 Min Order Quantity: 500\*

Average Lead Time: 5 Working Days

The Abacus Logo Ballpen can be personalised with a photographic image on the entire barrel area, as well as the clip area. A variety of pre-themed barrels are available with an option to personalise the clip with your details. Please refer to pages 216–217. Registered design no. 002330787-0002.



\*From as little as 1pc in Full Colour, please ask for details.



actual product. Please always order a sample. All images are subject to copyright.



Type: Push-Button Ballpen
Refill Colour: Black
Box Quantity: 1000

Min Order Quantity: 250\*

Average Lead Time: 1-5 Working Days

High-quality push-button retractable ballpen with chrome trim and a comfortable rubberised grip in a range of popular colours. Note that the white version has a solid plastic grip. Watch the video at www.promotional.tv/aa032.



\*From as little as 1pc in Full Colour, please ask for details.

# 25% LARGER print area

PREMIER

Spectrum™ Ballpen

available on a 24-hour

express service -

see page 12.

The barrel on the Spectrum™ Max Ballpen is rectangular rather than rounded allowing for a larger print area th