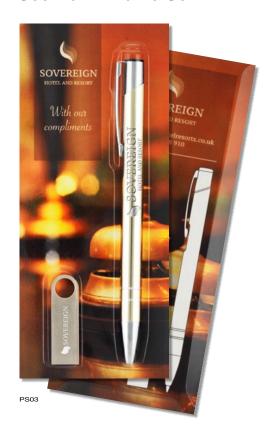

Box Quantity: 250 Min Order Quantity: 100

Average Lead Time: 10 Working Days

High-quality Giotto Metal Ballpen with chrome finish paired with a Star Keyring to make an attractive executive gift. Pen and keyring can be laser engraved. For full pen details, see page 86.

PRINT AREA

SCALE 1:2

Safe Area 45mm x 55mm

78mm x 164mm

4everse

78mm x 164mm

#### PS02 Pen+ Promo Set



Box Quantity: 250 Min Order Quantity: 100

Average Lead Time: 10 Working Days

Popular Contour<sup>™</sup>-i Metal Ballpen with capacitive stylus paired with Hades Keyring made from metal and leather. Pen and keyring can be spot colour printed or laser engraved. For full pen details, see page 64.

PRINT AREA

Front

Reverse

SCALE 1:2

Safe Area 38mm x 40mm

78mm x 164mm

78mm x 164mm

#### PS03 Pen+ Promo Set



Box Quantity: 250 Min Order Quantity: 100

Average Lead Time: 10 Working Days

The anodised aluminium Electra Ballpen or Electra Touch Ballpen with capacitive stylus, paired with an 8GB USB Flash drive. Pen and USB can be laser engraved. For full pen details, see pages 73 and 78.



98. 67mm x 164mm

#### PS04 Pen+ Promo Set



Box Quantity: 250 Min Order Quantity: 100

Average Lead Time: 10 Working Days

The beautiful chrome-trimmed Balfour Ballpen paired with Twister USB Flash drive in a range of storage capacities. Both can be laser engraved. Choice of four matching pen barrel and Flash drive colours. For full pen details, see page 55.



67mm x 164mm

#### PS05 Pen+ Promo Set



Box Quantity: 250 Min Order Quantity: 100

Average Lead Time: 10 Working Days

The executive Balfour Ballp