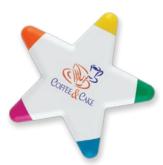

ree popular highlighter colours. Features a large print area perfect for full colour or spot colour designs.

#### Starlight Highlighter





Type: Highlighter
Refill Colour: As Caps
Box Quantity: 200
Min Order Quantity: 100\*

Average Lead Time: 5 Working Days

Star-shaped highlighter with 5 popular highlighter colours. Each coloured cap represents the highlighter colour within. Available with full colour or spot colour printing to both sides.

# **Duo Highlighter**

DUSH0196





Type: Highlighter
Refill Colour: Pink and Yellow

Box Quantity: 500 Min Order Quantity: 250\*

Average Lead Time: 5 Working Days

Double-ended highlighter with pink and yellow nibs, ideal for full colour printing.





The Trident Highlighter can also be printed in spot colour. Please see page 144 for details.



The Starlight Highlighter can also be printed in spot colour. Please see page 144 for details.



The Duo Highlighter can also be printed in spot colour. Please see page 143 for details.

Colours may not be a true reflection of the actual product. Please always order a sample. All images are subject to copyright.

<sup>\*</sup>From as little as 1pc in Full Colour, please ask for details.

<sup>\*</sup>From as little as 1pc in Full Colour, please ask for details.

<sup>\*</sup>From as little as 1pc in Full Colour, please ask for details.

# Triangular Highlighter



Type: Highlighter

Refill Colour: Green, Yellow and Pink

Box Quantity: 500 Min Order Quantity: 100\*

Average Lead Time: 5 Working Days

With three highlighters in one, the Triangular Highlighter is manufactured from imprinta