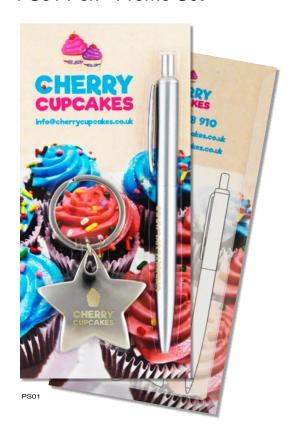

Time: 5 Working Days

Professional oval architects ruler in 150mm length with eight different scale rule measurements. Print area 150mm x 10mm.

#### Introducing Pen+ Promo Sets

Pen+ Promo Sets are an exciting concept, pairing some of our best-selling pens with high-quality accessories in appealing but low-cost blister packaging. They are a great way to add value and branding impact to a promotional gift.

Not only can the products be printed or engraved as normal, the cardboard backing can be printed in stunning full colour to both sides. This means an incredible scope for customisation and promoting a brand.



There are 18 exciting Pen+ Promo Sets to choose from, as well as our innovative Pen+ Greetings Cards. Explore the full range over the next few pages.

#### PS01 Pen+ Promo Set



Box Quantity: 250 Min Order Quantity: 100

Average Lead Time: 10 Working Days

High-quality Giotto Metal Ballpen with chrome finish paired with a Star Keyring to make an attractive executive gift. Pen and keyring can be laser engraved. For full pen details, see page 86.

PRINT AREA

SCALE 1:2

Safe Area 45mm x 55mm

78mm x 164mm

4everse

78mm x 164mm

#### PS02 Pen+ Promo Set



Box Quantity: 250 Min Order Quantity: 100

Average Lead Time: 10 Working Days

Popular Contour<sup>™</sup>-i Metal Ballpen with capacitive stylus paired with Hades Keyring made from metal and leather. Pen and keyring can be spot colour printed or laser engraved. For full pen details, see page 64.

PRINT AREA

Front

Reverse

SCALE 1:2

Safe Area 38mm x 40mm

78mm x 164mm

78mm x 164mm

#### PS03 Pen+ Promo Set