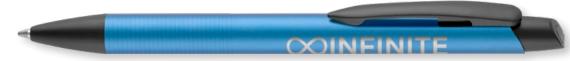

rome trim, suitable for printing or laser engraving.

#### PRINT AREA



### Oslo Metal Ballpen



Type: Push-Button Ballpen

Refill Colour: Black
Box Quantity: 500
Min Order Quantity: 100

Average Lead Time: 5 Working Days

Versatile metal ballpen suitable for laser engraving to the barrel and clip, and spot colour printing to the barrel. Choose from a selection of smart satin colours, complemented by black ribbed grip and polished metal clip. A touchscreen stylus adds a handy tech touch.





SCALE 1:2





Alternative Print Area for Calypso Ballpen 55mm x 18mm (opposite the clip)

ECHO BALLPEN CAN ALSO BE ENGRAVED



(BRASS BASE METAL - CAN BE FINISHED IN CHEMICAL BLACK)



Many of our metal ballpens are available with 360° engraving.
Please ask for details.

### **Endeavour Ballpen**





Type: Push-Button Ballpen

Refill Colour: Black
Box Quantity: 500
Min Order Quantity: 100\*

Average Lead Time: 5 Working Days

Sleek aluminium ballpen with a bold contemporary design. The etched grip feels great to hold and adds subtle styling. Available in a wide range of satin metallic colours, complemented by black nosecone, clip and push button.

# PRINT AREA 52mm x 6mm

\*From as little as 1pc Engraved, please ask for details.

SCALE 1:2

### Remus Ballpen

Remus Mechanical Pencil

RESP3002

RESP0202



HydroSure

RESP9302

RESP1002

Type: Push-Button Ballpen

Refill Colour: Black or Blue

Box Quantity: 500 Min Order Quantity: 100\*

Average Lead Time: 5 Working Days

Contemporary-styled aluminium ballpen with satin enamelled finish in a range of smart colours. The black trim com