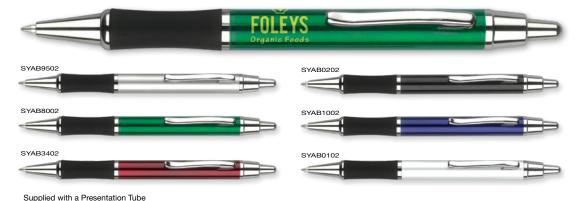

| Under 15p ———                         | Kite Ballpen 193                                                | DuoTwist Ballpen138                    | Contour Wrap Ballpen (FC Wrap) 170  | Contour Metal Ballpen64                                                                                                                                                                                                                                                                                                                                                                                                                                                                                                                                                                                                                                                                                                                                                                                                                                                                                                                                                                                                                                                                                                                                                                                                                                                                                                                                                                                                                                                                                                                                                                                                                                                                                                                                                                                                                                                                                                                                                                                                                                                                                                        | Scorpio Ballpen (Engraved)66                           | Moda Ballpen52                         |
|---------------------------------------|-----------------------------------------------------------------|----------------------------------------|-------------------------------------|--------------------------------------------------------------------------------------------------------------------------------------------------------------------------------------------------------------------------------------------------------------------------------------------------------------------------------------------------------------------------------------------------------------------------------------------------------------------------------------------------------------------------------------------------------------------------------------------------------------------------------------------------------------------------------------------------------------------------------------------------------------------------------------------------------------------------------------------------------------------------------------------------------------------------------------------------------------------------------------------------------------------------------------------------------------------------------------------------------------------------------------------------------------------------------------------------------------------------------------------------------------------------------------------------------------------------------------------------------------------------------------------------------------------------------------------------------------------------------------------------------------------------------------------------------------------------------------------------------------------------------------------------------------------------------------------------------------------------------------------------------------------------------------------------------------------------------------------------------------------------------------------------------------------------------------------------------------------------------------------------------------------------------------------------------------------------------------------------------------------------------|--------------------------------------------------------|----------------------------------------|
| Challenger-1 Ballpen137               | Panther Frost Ballpen7/112                                      | FSC Carpenter Pencil151                | Contrast Ballpen71                  | Contour-i Metal Plus Ballpen (Wrap)64                                                                                                                                                                                                                                                                                                                                                                                                                                                                                                                                                                                                                                                                                                                                                                                                                                                                                                                                                                                                                                                                                                                                                                                                                                                                                                                                                                                                                                                                                                                                                                                                                                                                                                                                                                                                                                                                                                                                                                                                                                                                                          | Softflow 101 Fountain Pen89                            | Pierre Cardin Beaumont Roller 40       |
| Fluorescent Pencil161                 | Panther Plus Ballpen7/112                                       | Garland Ballpen11/89                   | Cromore Ballpen69                   | Corona Ballpen53                                                                                                                                                                                                                                                                                                                                                                                                                                                                                                                                                                                                                                                                                                                                                                                                                                                                                                                                                                                                                                                                                                                                                                                                                                                                                                                                                                                                                                                                                                                                                                                                                                                                                                                                                                                                                                                                                                                                                                                                                                                                                                               | Sonata Ballpen57                                       | Pierre Cardin Clarence Ballpen 40      |
| Mini NE Pencil160                     | Pier Colour Ballpen128                                          | Golf Pro Pencil162                     | Dry Wipe Marker Pro139              | Electra Classic Soft Ballpen (FC)76                                                                                                                                                                                                                                                                                                                                                                                                                                                                                                                                                                                                                                                                                                                                                                                                                                                                                                                                                                                                                                                                                                                                                                                                                                                                                                                                                                                                                                                                                                                                                                                                                                                                                                                                                                                                                                                                                                                                                                                                                                                                                            | Symphony Ballpen59                                     | Pierre Cardin LaFleur Ballpen41        |
| Mini WE Pencil160                     | Pier Extra Ballpen128                                           | Handy-i Ballpen99                      | Duo Highlighter143/198              | Electra Classic Soft Touch Ballpen (FC)77                                                                                                                                                                                                                                                                                                                                                                                                                                                                                                                                                                                                                                                                                                                                                                                                                                                                                                                                                                                                                                                                                                                                                                                                                                                                                                                                                                                                                                                                                                                                                                                                                                                                                                                                                                                                                                                                                                                                                                                                                                                                                      | Symphony-i Aluminium Ballpen59                         | Pierre Cardin Versailles Ballpen 38    |
| Standard NE Pencil159                 | Rainbow Eraser165                                               | Harrier Nouveau Pencil154              | Electra Ballpen17/73                | Electra Oro Ballpen74                                                                                                                                                                                                                                                                                                                                                                                                                                                                                                                                                                                                                                                                                                                                                                                                                                                                                                                                                                                                                                                                                                                                                                                                                                                                                                                                                                                                                                                                                                                                                                                                                                                                                                                                                                                                                                                                                                                                                                                                                                                                                                          | Techno Enterprise Ballpen88                            | Scimitar Ballpen44                     |
| Supersaver WE Pencil159               | Recycled Paper Pencil152                                        | Iris Grip Enterprise Ballpen87         | Electra Classic Ballpen17/73        | Eros Ballpen62                                                                                                                                                                                                                                                                                                                                                                                                                                                                                                                                                                                                                                                                                                                                                                                                                                                                                                                                                                                                                                                                                                                                                                                                                                                                                                                                                                                                                                                                                                                                                                                                                                                                                                                                                                                                                                                                                                                                                                                                                                                                                                                 | Techno Metal Pencil63                                  | Scimitar Rollerball44                  |
|                                       | Triside Pencil150/194                                           | Janus Ballpen & Highlighter142         | Electra Classic Satin Ballpen 18/74 | Futura Digital Ballpen188                                                                                                                                                                                                                                                                                                                                                                                                                                                                                                                                                                                                                                                                                                                                                                                                                                                                                                                                                                                                                                                                                                                                                                                                                                                                                                                                                                                                                                                                                                                                                                                                                                                                                                                                                                                                                                                                                                                                                                                                                                                                                                      | Top Hat Ballpen149                                     | Techno Metal Rollerball63              |
| Under 20p ———                         |                                                                 | Key Touch Ballpen99                    | Electra Grip Ballpen18/75/169       | Giotto Ballpen86                                                                                                                                                                                                                                                                                                                                                                                                                                                                                                                                                                                                                                                                                                                                                                                                                                                                                                                                                                                                                                                                                                                                                                                                                                                                                                                                                                                                                                                                                                                                                                                                                                                                                                                                                                                                                                                                                                                                                                                                                                                                                                               | Torpedo Ballpen56                                      | Tornado Ballpen50                      |
| Argente Pencil157                     | Under 35p ———                                                   | Magnet Pen137/193                      | Electra Inkredible Roller78/100     | Helios Highlighter145/199                                                                                                                                                                                                                                                                                                                                                                                                                                                                                                                                                                                                                                                                                                                                                                                                                                                                                                                                                                                                                                                                                                                                                                                                                                                                                                                                                                                                                                                                                                                                                                                                                                                                                                                                                                                                                                                                                                                                                                                                                                                                                                      | Tri Spinner Ballpen95                                  | Touch Light Ballpen94                  |
| Oro Pencil157                         | Alaska Deluxe Ballpen14/113                                     | Malta Ballpen125                       | Electra Mechanical Pencil72/153     | Hi-Cap Ballpen 96/141/192                                                                                                                                                                                                                                                                                                                                                                                                                                                                                                                                                                                                                                                                                                                                                                                                                                                                                                                                                                                                                                                                                                                                                                                                                                                                                                                                                                                                                                                                                                                                                                                                                                                                                                                                                                                                                                                                                                                                                                                                                                                                                                      | Vogue Biofree Ballpen146                               | Tradesman Ballpen (Engraved)91         |
| Rainbow Pencil161                     | Albany Frost Ballpen113                                         | Metro Metallic Ballpen123              | Electra Noir Ballpen79              | Iris Grip Metal Ballpen87                                                                                                                                                                                                                                                                                                                                                                                                                                                                                                                                                                                                                                                                                                                                                                                                                                                                                                                                                                                                                                                                                                                                                                                                                                                                                                                                                                                                                                                                                                                                                                                                                                                                                                                                                                                                                                                                                                                                                                                                                                                                                                      | Vogue Carbon Ballpen 88                                | Vogue Metal Rollerball63               |
| Recycled Paper Pen150                 | Albion Touch Ballpen9/116                                       | Mira Colour Ballpen129                 | Electra Satin Grip Ballpen23/75     | Nostra Ballpen62                                                                                                                                                                                                                                                                                                                                                                                                                                                                                                                                                                                                                                                                                                                                                                                                                                                                                                                                                                                                                                                                                                                                                                                                                                                                                                                                                                                                                                                                                                                                                                                                                                                                                                                                                                                                                                                                                                                                                                                                                                                                                                               | ,                                                      | Wordsworth Ballpen48                   |
| Shadow NE Pencil158                   | Alpine Chrome Ballpen25/120                                     | Mira Extra Ballpen129/173              | Electra Touch Ballpen18/78          | Orion Ballpen62                                                                                                                                                                                                                                                                                                                                                                                                                                                                                                                                                                                                                                                                                                                                                                                                                                                                                                                                                                                                                                                                                                                                                                                                                                                                                                                                                                                                                                                                                                                                                                                                                                                                                                                                                                                                                                                                                                                                                                                                                                                                                                                | Under £2.00 ———                                        | •                                      |
| Standard WE Pencil157                 | Alpine Gold Ballpen26/120                                       | Oslo Extra Ballpen125                  | Electra-i Classic Ballpen17/78      | Oslo Metal Ballpen60                                                                                                                                                                                                                                                                                                                                                                                                                                                                                                                                                                                                                                                                                                                                                                                                                                                                                                                                                                                                                                                                                                                                                                                                                                                                                                                                                                                                                                                                                                                                                                                                                                                                                                                                                                                                                                                                                                                                                                                                                                                                                                           | Bullet Ballpen53                                       | Over £5.00 ———                         |
| Supersaver Click Ballpen133           | Biosense Ballpen150                                             | Popper Crayon162                       | Endeavour Ballpen61                 | Pierre Cardin Fashion Ballpen 42                                                                                                                                                                                                                                                                                                                                                                                                                                                                                                                                                                                                                                                                                                                                                                                                                                                                                                                                                                                                                                                                                                                                                                                                                                                                                                                                                                                                                                                                                                                                                                                                                                                                                                                                                                                                                                                                                                                                                                                                                                                                                               | Castile Ballpen86                                      | Ambassador Rollerball46                |
| Supersaver Colour Ballpen24/135       | Biostick Duo Ballpen150                                         | Quartet Pencil160                      | Ergo Ballpen70                      | Quad-i Ballpen98/192                                                                                                                                                                                                                                                                                                                                                                                                                                                                                                                                                                                                                                                                                                                                                                                                                                                                                                                                                                                                                                                                                                                                                                                                                                                                                                                                                                                                                                                                                                                                                                                                                                                                                                                                                                                                                                                                                                                                                                                                                                                                                                           | Centurion Ballpen54                                    | Atomic USB Ballpen92                   |
| Supersaver Extra Ballpen24/132        | Contour Eco Ballpen 147                                         | Recycled Pencil Sharpener166/202       | Flip Ballpen                        | Remus Ballpen61                                                                                                                                                                                                                                                                                                                                                                                                                                                                                                                                                                                                                                                                                                                                                                                                                                                                                                                                                                                                                                                                                                                                                                                                                                                                                                                                                                                                                                                                                                                                                                                                                                                                                                                                                                                                                                                                                                                                                                                                                                                                                                                | Consul Ballpen56                                       | Buckingham Ballpen47                   |
| Supersaver Twist Frost Ballpen 134    | Contour Standard Mix and Match 106                              | Rodeo Frost Ballpen119                 | Foyle Ballpen68/90                  | Remus Mechanical Pencil61/155                                                                                                                                                                                                                                                                                                                                                                                                                                                                                                                                                                                                                                                                                                                                                                                                                                                                                                                                                                                                                                                                                                                                                                                                                                                                                                                                                                                                                                                                                                                                                                                                                                                                                                                                                                                                                                                                                                                                                                                                                                                                                                  | Consul Rollerball56                                    | Carlton Ballpen45                      |
| Topstick Ballpen126                   | Contour-i Noir Ballpen20/105                                    | Setanta Frost Ballpen118               | Futura Ballpen124                   | Sentinel Ballpen                                                                                                                                                                                                                                                                                                                                                                                                                                                                                                                                                                                                                                                                                                                                                                                                                                                                                                                                                                                                                                                                                                                                                                                                                                                                                                                                                                                                                                                                                                                                                                                                                                                                                                                                                                                                                                                                                                                                                                                                                                                                                                               | Contour Light Ballpen93                                | Carlton Rollerball45                   |
| Value Twist Ballpen136                | Electra Enterprise Ballpen14/89                                 | Signature Ballpen124                   | Hauser 4-in-1 Inkredible Roller 100 | Sharp Set162                                                                                                                                                                                                                                                                                                                                                                                                                                                                                                                                                                                                                                                                                                                                                                                                                                                                                                                                                                                                                                                                                                                                                                                                                                                                                                                                                                                                                                                                                                                                                                                                                                                                                                                                                                                                                                                                                                                                                                                                                                                                                                                   | Contour Metal Soft Ballpen (Engraved) 65               | Carnaby Ballpen45                      |
|                                       | Espace Frost Ballpen118                                         | Sparta Argent Ballpen127               | Hauser Glow Highlighter143          | Sierra Argent Ballpen81                                                                                                                                                                                                                                                                                                                                                                                                                                                                                                                                                                                                                                                                                                                                                                                                                                                                                                                                                                                                                                                                                                                                                                                                                                                                                                                                                                                                                                                                                                                                                                                                                                                                                                                                                                                                                                                                                                                                                                                                                                                                                                        | Cyclone Ballpen50                                      | Chequers Ballpen45                     |
| Under 25p ———                         | Hauser Tango Mechanical Pencil 156                              | Sparta Ballpen127                      | Hi-5 Highlighter145/199             | Sierra Oro Ballpen81                                                                                                                                                                                                                                                                                                                                                                                                                                                                                                                                                                                                                                                                                                                                                                                                                                                                                                                                                                                                                                                                                                                                                                                                                                                                                                                                                                                                                                                                                                                                                                                                                                                                                                                                                                                                                                                                                                                                                                                                                                                                                                           | Envoy Ballpen55                                        | Chequers Rollerball45                  |
| Absolute Argent Ballpen8/108          | Metro Colour Ballpen123                                         | Spectrum Ballpen                       | Hi-Touch Ballpen97/141              | Spectrum Hi-Max Ballpen 97/141/191                                                                                                                                                                                                                                                                                                                                                                                                                                                                                                                                                                                                                                                                                                                                                                                                                                                                                                                                                                                                                                                                                                                                                                                                                                                                                                                                                                                                                                                                                                                                                                                                                                                                                                                                                                                                                                                                                                                                                                                                                                                                                             | Evolution Ballpen85                                    | Cross Calais Ballpoint Pen31           |
| Absolute Colour Ballpen9/109          | Metro Extra Ballpen123                                          | Spectrum Max Ballpen 12/111/190        | Jumbostick Ballpen149               | The state of the s | Evolution Rollerball85                                 | Cross Stratford Ballpoint Pen 31       |
| Absolute Extra Ballpen8/109           | Moville Extra Ballpen122                                        | Spectrum Max Touch Ballpen13/110/191   | Oxford Ballpen66                    | Starlight Highlighter144/198 Stealth UV marker142                                                                                                                                                                                                                                                                                                                                                                                                                                                                                                                                                                                                                                                                                                                                                                                                                                                                                                                                                                                                                                                                                                                                                                                                                                                                                                                                                                                                                                                                                                                                                                                                                                                                                                                                                                                                                                                                                                                                                                                                                                                                              | Gatsby Ballpen 84                                      | Cross Tech 2 Ballpoint Pen31           |
| Absolute Frost Ballpen8/108           | Moville Metallic Ballpen122                                     | Sprite Colour Ballpen                  | Pegasus Ballpen136                  | Stratus Ballpen                                                                                                                                                                                                                                                                                                                                                                                                                                                                                                                                                                                                                                                                                                                                                                                                                                                                                                                                                                                                                                                                                                                                                                                                                                                                                                                                                                                                                                                                                                                                                                                                                                                                                                                                                                                                                                                                                                                                                                                                                                                                                                                | Hussar Ballpen53                                       | Da Vinci Lucerne Fountain Pen 29       |
| Alaska Frost Ballpen14/114            | Panther Eco Ballpen148                                          | Sprite Extra Ballpen130                | Pendant Ballpen137/197              | Symphony Aluminium Ballpen59                                                                                                                                                                                                                                                                                                                                                                                                                                                                                                                                                                                                                                                                                                                                                                                                                                                                                                                                                                                                                                                                                                                                                                                                                                                                                                                                                                                                                                                                                                                                                                                                                                                                                                                                                                                                                                                                                                                                                                                                                                                                                                   | Kashel Ballpen54                                       | Da Vinci Lucerne Mechanical Pencil29   |
| Albion Ballpen10/114/197              | Pencil Sharpener166/202                                         | ·                                      | ·                                   |                                                                                                                                                                                                                                                                                                                                                                                                                                                                                                                                                                                                                                                                                                                                                                                                                                                                                                                                                                                                                                                                                                                                                                                                                                                                                                                                                                                                                                                                                                                                                                                                                                                                                                                                                                                                                                                                                                                                                                                                                                                                                                                                | Lumi Pen94                                             | Da Vinci Lucerne Rollerball29          |
| Albion Diamond Ballpen116             | Pier Diamond Ballpen128                                         | 3                                      |                                     | System 053 Ballpen                                                                                                                                                                                                                                                                                                                                                                                                                                                                                                                                                                                                                                                                                                                                                                                                                                                                                                                                                                                                                                                                                                                                                                                                                                                                                                                                                                                                                                                                                                                                                                                                                                                                                                                                                                                                                                                                                                                                                                                                                                                                                                             | Medipen (Engraved)146                                  | Da Vinci MBR01 Rollerball32            |
| Albion Frost Ballpen10/115            | Recycled Mechanical Pencil152                                   |                                        | Prima Gel Highlighter               | System 054 Ballpen67                                                                                                                                                                                                                                                                                                                                                                                                                                                                                                                                                                                                                                                                                                                                                                                                                                                                                                                                                                                                                                                                                                                                                                                                                                                                                                                                                                                                                                                                                                                                                                                                                                                                                                                                                                                                                                                                                                                                                                                                                                                                                                           | Midas-i Glow Ballpen (Engraved) 93                     | Eiffel Ballpen                         |
| Albion Grip Ballpen9/116/187          | Supersaver Fine Roller101/133                                   | Supersaver Pastel Ballpen25/135        | Quad Ballpen98/192                  | System 055 Ballpen                                                                                                                                                                                                                                                                                                                                                                                                                                                                                                                                                                                                                                                                                                                                                                                                                                                                                                                                                                                                                                                                                                                                                                                                                                                                                                                                                                                                                                                                                                                                                                                                                                                                                                                                                                                                                                                                                                                                                                                                                                                                                                             | Monaco Ballpen54                                       | Galileo Space Pen46                    |
| Black Knight NE Pencil158             | Supersaver-i Ballpen133                                         | Supersaver Foto Ballpen (FC) 134/170   | Smart-i Ballpen96                   | System 061 Ballpen                                                                                                                                                                                                                                                                                                                                                                                                                                                                                                                                                                                                                                                                                                                                                                                                                                                                                                                                                                                                                                                                                                                                                                                                                                                                                                                                                                                                                                                                                                                                                                                                                                                                                                                                                                                                                                                                                                                                                                                                                                                                                                             | Monaco Mechanical Pencil155                            | Grafton Ballpen44                      |
| Colourful Eraser166/200               | Swan Ballpen127                                                 | System 010 Ballpen 174                 | Snap Erasers 165/200/201            | Vogue Enterprise Ballpen87                                                                                                                                                                                                                                                                                                                                                                                                                                                                                                                                                                                                                                                                                                                                                                                                                                                                                                                                                                                                                                                                                                                                                                                                                                                                                                                                                                                                                                                                                                                                                                                                                                                                                                                                                                                                                                                                                                                                                                                                                                                                                                     | Nature Ballpen149                                      | Grosvenor Ballpen47                    |
| Contour Argent Ballpen21/103          | System 030 Ballpen 176                                          | System 011 Ballpen 174                 | Spirit Biofree Ballpen146           | Under £1.50 ———                                                                                                                                                                                                                                                                                                                                                                                                                                                                                                                                                                                                                                                                                                                                                                                                                                                                                                                                                                                                                                                                                                                                                                                                                                                                                                                                                                                                                                                                                                                                                                                                                                                                                                                                                                                                                                                                                                                                                                                                                                                                                                                | Othello Ballpen51                                      | Grosvenor Fountain Pen47               |
| Contour Colour Ballpen20/107          | System 031 Ballpen 176                                          | System 015 Ballpen 175                 | System 012 Ballpen                  | Alto Ballpen68                                                                                                                                                                                                                                                                                                                                                                                                                                                                                                                                                                                                                                                                                                                                                                                                                                                                                                                                                                                                                                                                                                                                                                                                                                                                                                                                                                                                                                                                                                                                                                                                                                                                                                                                                                                                                                                                                                                                                                                                                                                                                                                 | Pierre Cardin Avant-Garde Roller 42                    | Knightsbridge Rollerball43             |
| Contour Extra Ballpen19/102           | Viper Frost Ballpen121                                          | System 016 Ballpen 176                 | System 013 Ballpen 175              | Aquarel Felt Tip Pen Set167                                                                                                                                                                                                                                                                                                                                                                                                                                                                                                                                                                                                                                                                                                                                                                                                                                                                                                                                                                                                                                                                                                                                                                                                                                                                                                                                                                                                                                                                                                                                                                                                                                                                                                                                                                                                                                                                                                                                                                                                                                                                                                    | Techno Metal Ballpen63                                 | Modulus Rollerball44                   |
| Contour Frost Ballpen20/103           | Viper Satin Ballpen122                                          | System 032 Ballpen                     | System 014 Ballpen 175              | Axis Spinner Ballpen95                                                                                                                                                                                                                                                                                                                                                                                                                                                                                                                                                                                                                                                                                                                                                                                                                                                                                                                                                                                                                                                                                                                                                                                                                                                                                                                                                                                                                                                                                                                                                                                                                                                                                                                                                                                                                                                                                                                                                                                                                                                                                                         | Toggle Screen Pen91                                    | Pierre Cardin Academie Rollerball 34   |
| Contour Night Ballpen104              | Hadau 50a                                                       | System 033 Ballpen 177                 | System 060 Ballpen 178              | Blenheim Ballpen                                                                                                                                                                                                                                                                                                                                                                                                                                                                                                                                                                                                                                                                                                                                                                                                                                                                                                                                                                                                                                                                                                                                                                                                                                                                                                                                                                                                                                                                                                                                                                                                                                                                                                                                                                                                                                                                                                                                                                                                                                                                                                               | Topper Set162                                          | Pierre Cardin Avignon Ballpen 34       |
| Contour Standard Ballpen19/102        | Under 50p                                                       | System 034 Ballpen 177                 | System 070 Ballpen 179              | Camelot Pen Set196                                                                                                                                                                                                                                                                                                                                                                                                                                                                                                                                                                                                                                                                                                                                                                                                                                                                                                                                                                                                                                                                                                                                                                                                                                                                                                                                                                                                                                                                                                                                                                                                                                                                                                                                                                                                                                                                                                                                                                                                                                                                                                             | Vogue Metal Ballpen63                                  | Pierre Cardin Bayeux Ballpen39         |
| Corporate Cap Ballpen 26/126/188      | Albion Colour Ballpen 11/115/173                                | System 035 Ballpen 178                 | System 071 Ballpen 179              | Caprice Metal Ballpen85                                                                                                                                                                                                                                                                                                                                                                                                                                                                                                                                                                                                                                                                                                                                                                                                                                                                                                                                                                                                                                                                                                                                                                                                                                                                                                                                                                                                                                                                                                                                                                                                                                                                                                                                                                                                                                                                                                                                                                                                                                                                                                        | Vogue Metal Mechanical Pencil 153                      | Pierre Cardin Belfort Ballpen34        |
| FSC Wooden Pencil151                  | Allstar Argent Ballpen24/126                                    | System 036 Ballipen178                 | System 072 Ballpen 180              | Cheviot Oro Ballpen82                                                                                                                                                                                                                                                                                                                                                                                                                                                                                                                                                                                                                                                                                                                                                                                                                                                                                                                                                                                                                                                                                                                                                                                                                                                                                                                                                                                                                                                                                                                                                                                                                                                                                                                                                                                                                                                                                                                                                                                                                                                                                                          | Wessex Ballpen49                                       | Pierre Cardin Biarritz Ballpen39       |
| Hibernia Pencil159                    | Alpine Argent25/121                                             | System 080 Ballpen 181                 | System 073 Ballpen 180              | Cirrus Ballpen (Engraved)66                                                                                                                                                                                                                                                                                                                                                                                                                                                                                                                                                                                                                                                                                                                                                                                                                                                                                                                                                                                                                                                                                                                                                                                                                                                                                                                                                                                                                                                                                                                                                                                                                                                                                                                                                                                                                                                                                                                                                                                                                                                                                                    | H- d 65 00                                             | Pierre Cardin Chamonix Ballpen 37      |
| Otus Ballpen119                       | Alpine-i Ballpen120                                             | System 081 Ballpen 182                 | System 074 Ballpen180               | Concerto No.1 Ballpen58                                                                                                                                                                                                                                                                                                                                                                                                                                                                                                                                                                                                                                                                                                                                                                                                                                                                                                                                                                                                                                                                                                                                                                                                                                                                                                                                                                                                                                                                                                                                                                                                                                                                                                                                                                                                                                                                                                                                                                                                                                                                                                        | Under £5.00 ———                                        | Pierre Cardin Classic Script Ballpen40 |
| Otus Diamond Ballpen119               | Apollo Ballpen                                                  | System 085 Ballpen 183                 | System 075 Ballpen 181              | Concerto No.2 Ballpen58                                                                                                                                                                                                                                                                                                                                                                                                                                                                                                                                                                                                                                                                                                                                                                                                                                                                                                                                                                                                                                                                                                                                                                                                                                                                                                                                                                                                                                                                                                                                                                                                                                                                                                                                                                                                                                                                                                                                                                                                                                                                                                        | Armada Ballpen54                                       | Pierre Cardin Clermont Ballpen 36      |
| Panther Extra Ballpen7/112            | Auto Tip Pencil156/195                                          | Triangular Highlighter 15/145/199      | System 076 Ballpen 181              | Contour Wood Ballpen147                                                                                                                                                                                                                                                                                                                                                                                                                                                                                                                                                                                                                                                                                                                                                                                                                                                                                                                                                                                                                                                                                                                                                                                                                                                                                                                                                                                                                                                                                                                                                                                                                                                                                                                                                                                                                                                                                                                                                                                                                                                                                                        | Aurora Ballpen                                         | Pierre Cardin Fontaine Ballpen 37      |
| Pearlescent Pencil161                 | Capri Ballpen                                                   | Vienna Ballpen (FC Print)169           | System 082 Ballpen                  | Contour-i Glow Ballpen (Engraved)93                                                                                                                                                                                                                                                                                                                                                                                                                                                                                                                                                                                                                                                                                                                                                                                                                                                                                                                                                                                                                                                                                                                                                                                                                                                                                                                                                                                                                                                                                                                                                                                                                                                                                                                                                                                                                                                                                                                                                                                                                                                                                            | Autograph Counter Pen (Dome) 138/197 Baccus Ballpen53  | Pierre Cardin Fontaine Bailper         |
| Shadow WE Pencil158                   |                                                                 | Under 75p ———                          | System 083 Ballpen 182              | Contour-i Metal Ballpen64                                                                                                                                                                                                                                                                                                                                                                                                                                                                                                                                                                                                                                                                                                                                                                                                                                                                                                                                                                                                                                                                                                                                                                                                                                                                                                                                                                                                                                                                                                                                                                                                                                                                                                                                                                                                                                                                                                                                                                                                                                                                                                      |                                                        | Pierre Cardin Lustrous Ballpen 33      |
| Supersaver Extra Pencil132/156        | Colouring Pencils Half Size x 6 164 Contour Argent Pencil21/103 | Abacus Ballpen189                      | System 084 Ballpen                  | Echo Ballpen60                                                                                                                                                                                                                                                                                                                                                                                                                                                                                                                                                                                                                                                                                                                                                                                                                                                                                                                                                                                                                                                                                                                                                                                                                                                                                                                                                                                                                                                                                                                                                                                                                                                                                                                                                                                                                                                                                                                                                                                                                                                                                                                 | Balfour Ballpen (Engraved)55 Beau Compact Rollerball57 | Pierre Cardin Lustrous Bailper         |
| Under 30p ———                         |                                                                 | Abacus Grip Ballpen                    | System 086 Ballpen 183              | Electra Fountain Pen72                                                                                                                                                                                                                                                                                                                                                                                                                                                                                                                                                                                                                                                                                                                                                                                                                                                                                                                                                                                                                                                                                                                                                                                                                                                                                                                                                                                                                                                                                                                                                                                                                                                                                                                                                                                                                                                                                                                                                                                                                                                                                                         |                                                        | Pierre Cardin Lustrous Rollerball 33   |
| Alaska Diamond Ballpen13/113          | Contour Digital Ballpen (FC)                                    | Amazon Ballpen84                       | Trident Highlighter144/198          | Electra Rollerball                                                                                                                                                                                                                                                                                                                                                                                                                                                                                                                                                                                                                                                                                                                                                                                                                                                                                                                                                                                                                                                                                                                                                                                                                                                                                                                                                                                                                                                                                                                                                                                                                                                                                                                                                                                                                                                                                                                                                                                                                                                                                                             | Chorus Ballpen51                                       | Pierre Cardin Montfort Ballpen 36      |
|                                       | Contour Digital Eco Ballpen (FC) 147/171                        | Atlantis Ballpen81                     | Viper Colour Ballpen121             |                                                                                                                                                                                                                                                                                                                                                                                                                                                                                                                                                                                                                                                                                                                                                                                                                                                                                                                                                                                                                                                                                                                                                                                                                                                                                                                                                                                                                                                                                                                                                                                                                                                                                                                                                                                                                                                                                                                                                                                                                                                                                                                                | Churchill Ballpen                                      | Pierre Cardin Montfort Fountain Pen36  |
| · · · · · · · · · · · · · · · · · · · | Contour Digital Touch Ballpen (FC) 172                          | Banner Ballpen                         | Woodstick149                        | Ergo Soft Ballpen (Engraved)70 Ergo Soft Mechanical Pencil (Engraved)155                                                                                                                                                                                                                                                                                                                                                                                                                                                                                                                                                                                                                                                                                                                                                                                                                                                                                                                                                                                                                                                                                                                                                                                                                                                                                                                                                                                                                                                                                                                                                                                                                                                                                                                                                                                                                                                                                                                                                                                                                                                       | Cobra Braid Ballpen                                    |                                        |
| Athena Ballpen                        | Contour Max Ballpen140                                          | Bella Ballpen22/79                     | Under £1.00 ———                     |                                                                                                                                                                                                                                                                                                                                                                                                                                                                                                                                                                                                                                                                                                                                                                                                                                                                                                                                                                                                                                                                                                                                                                                                                                                                                                                                                                                                                                                                                                                                                                                                                                                                                                                                                                                                                                                                                                                                                                                                                                                                                                                                | Da Vinci GSB01 Ballpen32                               |                                        |
| Athena Colour Ballpen                 | Contour Night Oro Ballpen104                                    |                                        |                                     |                                                                                                                                                                                                                                                                                                                                                                                                                                                                                                                                                                                                                                                                                                                                                                                                                                                                                                                                                                                                                                                                                                                                                                                                                                                                                                                                                                                                                                                                                                                                                                                                                                                                                                                                                                                                                                                                                                                                                                                                                                                                                                                                | Da Vinci GSF01 Fountain Pen32                          | Pierre Cardin Moulin Pencil            |
| Athena Extra Ballpen                  | Contour Touch Ballpen104                                        | Bella Grip Ballpen23/80                | Artemis Roller59/101                | Giotto Metal Ballpen                                                                                                                                                                                                                                                                                                                                                                                                                                                                                                                                                                                                                                                                                                                                                                                                                                                                                                                                                                                                                                                                                                                                                                                                                                                                                                                                                                                                                                                                                                                                                                                                                                                                                                                                                                                                                                                                                                                                                                                                                                                                                                           | Da Vinci GSR01 Rollerball32                            |                                        |
| Black Knight Gem Pencil               | Contour Tricolour Ballpen98                                     | Bella Touch Ballpen22/80               | Atlas Ballpen                       |                                                                                                                                                                                                                                                                                                                                                                                                                                                                                                                                                                                                                                                                                                                                                                                                                                                                                                                                                                                                                                                                                                                                                                                                                                                                                                                                                                                                                                                                                                                                                                                                                                                                                                                                                                                                                                                                                                                                                                                                                                                                                                                                | Da Vinci MBB01 Ballpen32                               |                                        |
| Black Knight WE Pencil158             | Contour-i Argent Ballpen105                                     | Belmont Ballpen                        | Calypso Ballpen                     | Harrier Metal Ballpen85                                                                                                                                                                                                                                                                                                                                                                                                                                                                                                                                                                                                                                                                                                                                                                                                                                                                                                                                                                                                                                                                                                                                                                                                                                                                                                                                                                                                                                                                                                                                                                                                                                                                                                                                                                                                                                                                                                                                                                                                                                                                                                        | Envoy Rollerball55                                     | Pierre Cardin Tournier Ballpen 38      |
| Book Shape Eraser165/200              | Contour-i Extra Ballpen104                                      | Bingo Daubers                          | Cheviot Argent Ballpen82            | Harrier Metal Pencil                                                                                                                                                                                                                                                                                                                                                                                                                                                                                                                                                                                                                                                                                                                                                                                                                                                                                                                                                                                                                                                                                                                                                                                                                                                                                                                                                                                                                                                                                                                                                                                                                                                                                                                                                                                                                                                                                                                                                                                                                                                                                                           | Europa Rollerball (Engraved)50                         | Pierre Cardin Tournier Fountain Pen38  |
| Contour Pastel Ballpen21/107          | Contour-i Frost Ballpen                                         | Cheviot Fashion Ballpen                | Cheviot Steel Ballpen82             | Hi-Spin Highlighter95                                                                                                                                                                                                                                                                                                                                                                                                                                                                                                                                                                                                                                                                                                                                                                                                                                                                                                                                                                                                                                                                                                                                                                                                                                                                                                                                                                                                                                                                                                                                                                                                                                                                                                                                                                                                                                                                                                                                                                                                                                                                                                          | Evolution Argent Rollerball85                          | Pierre Cardin Tournier Rollerball 38   |
| Guest Mechanical Pencil               | Cosmopolitan Touch Pad91                                        | Cheviot-i Noir Ballpen                 | Cheviot-i Ballpen                   | Light Pen                                                                                                                                                                                                                                                                                                                                                                                                                                                                                                                                                                                                                                                                                                                                                                                                                                                                                                                                                                                                                                                                                                                                                                                                                                                                                                                                                                                                                                                                                                                                                                                                                                                                                                                                                                                                                                                                                                                                                                                                                                                                                                                      | Genoa Rollerball                                       | Sheaffer 100 Ballpoint Pen30           |
| Harrier Nouveau Ballpen15/117         | Crayons - 12 Piece                                              | Colouring Pencils Full Size x 6 164    | Clifton Ballpen                     | LPC 016 Ballpen52                                                                                                                                                                                                                                                                                                                                                                                                                                                                                                                                                                                                                                                                                                                                                                                                                                                                                                                                                                                                                                                                                                                                                                                                                                                                                                                                                                                                                                                                                                                                                                                                                                                                                                                                                                                                                                                                                                                                                                                                                                                                                                              | Henley Rollerball43                                    | Sheaffer Sentinel Ballpoint Pen 30     |
| Harrier Nouveau Frost Ballpen15/117   | Crayons - 6 Piece163                                            | Colouring Pencils Half Size x 12 164   | Clio Ballpen84                      | Match Ballpen (Engraved)71                                                                                                                                                                                                                                                                                                                                                                                                                                                                                                                                                                                                                                                                                                                                                                                                                                                                                                                                                                                                                                                                                                                                                                                                                                                                                                                                                                                                                                                                                                                                                                                                                                                                                                                                                                                                                                                                                                                                                                                                                                                                                                     | Knightsbridge Ballpen43                                | Sterling Classic Fountain Pen28        |
| Hauser Billi Inkredible Roller100     | Digi-i Ballpen99/196                                            | Contour Digital Argent Ballpen (FC)172 | Contour Deco Argent Ballpen65       | Melody Ballpen57                                                                                                                                                                                                                                                                                                                                                                                                                                                                                                                                                                                                                                                                                                                                                                                                                                                                                                                                                                                                                                                                                                                                                                                                                                                                                                                                                                                                                                                                                                                                                                                                                                                                                                                                                                                                                                                                                                                                                                                                                                                                                                               | Lexus Ballpen                                          | Sterling Classic Rollerball28          |
| Jolie Ballpen111                      | Dry Wipe Slimline139                                            | Contour Max Touch Ballpen97/140        | Contour Deco Oro Ballpen65          | Oval Metal Rollerball49/193                                                                                                                                                                                                                                                                                                                                                                                                                                                                                                                                                                                                                                                                                                                                                                                                                                                                                                                                                                                                                                                                                                                                                                                                                                                                                                                                                                                                                                                                                                                                                                                                                                                                                                                                                                                                                                                                                                                                                                                                                                                                                                    | Linea Pro Stylus Ballpen (Engraved) 59                 | USB-i Metal Ballpen (Engraved) 92      |