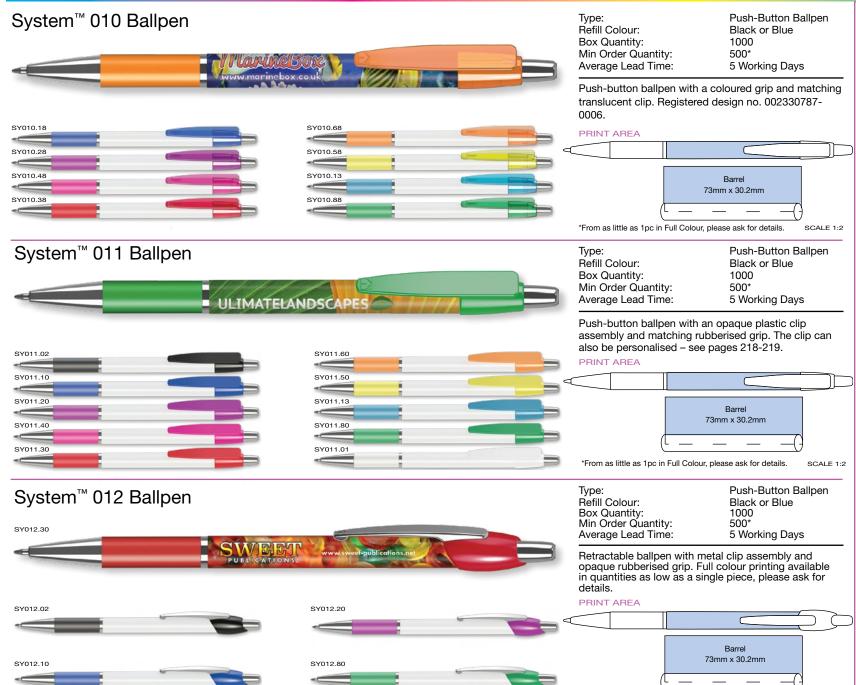

printing. Even the clip can be printed for extra customisation.



Albion Colour Ballpen can also be spot colour printed. See page 115.



Albion Range available on 24-hour Express Service. See pages 9-11.

## Mira Extra Ballpen



Push-Button Ballpen Type:

Refill Colour: Black 1000 Box Quantity: Min Order Quantity: 250

Average Lead Time: 5 Working Days

Versatile push-button ballpen with a large print area on the white barrel and an appealing curved shape. The unique grip design adds a fun twist, while a wide range of colours makes it suitable for any promotion.





SCALE 1:2



Mira Extra and Mira Colour also available with spot colour print. See page 129.

Colours may not be a true reflection of the actual product. Please always order a sample. All images are subject to copyright.



Mix and Match available on the gripped System™ range. Please ask for details. Colours may not be a true reflection of the

actual product. Please always order a sample.

All images are subject to copyright.

SCALE 1:2

\*From as little as 1pc in Full Colour, please ask for details.





Mix and Match available on the gripped System™ range. Please ask for details. Colours may not be a true reflection of the

actual product. Please always order a sample.

All images are subject to copyright.

SCALE 1:2

\*From as little as 1pc in Full Colour, please ask for details.





All images are subject to copyright.

SCALE 1:2

\*From as little as 1pc in Full Colour, please ask for details.

## System™ 035 Ballpen



Type: Push-Button Ballpen
Refill Colour: Black or Blue

Box Quantity: 1000
Min Ord