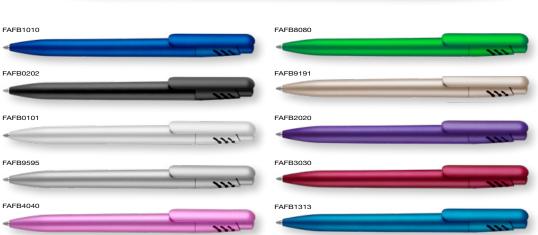

| Under 15p ———                         | Kite Ballpen 193                                                | DuoTwist Ballpen138                    | Contour Wrap Ballpen (FC Wrap) 170  | Contour Metal Ballpen64                                                                                                                                                                                                                                                                                                                                                                                                                                                                                                                                                                                                                                                                                                                                                                                                                                                                                                                                                                                                                                                                                                                                                                                                                                                                                                                                                                                                                                                                                                                                                                                                                                                                                                                                                                                                                                                                                                                                                                                                                                                                                                        | Scorpio Ballpen (Engraved)66                           | Moda Ballpen52                         |
|---------------------------------------|-----------------------------------------------------------------|----------------------------------------|-------------------------------------|--------------------------------------------------------------------------------------------------------------------------------------------------------------------------------------------------------------------------------------------------------------------------------------------------------------------------------------------------------------------------------------------------------------------------------------------------------------------------------------------------------------------------------------------------------------------------------------------------------------------------------------------------------------------------------------------------------------------------------------------------------------------------------------------------------------------------------------------------------------------------------------------------------------------------------------------------------------------------------------------------------------------------------------------------------------------------------------------------------------------------------------------------------------------------------------------------------------------------------------------------------------------------------------------------------------------------------------------------------------------------------------------------------------------------------------------------------------------------------------------------------------------------------------------------------------------------------------------------------------------------------------------------------------------------------------------------------------------------------------------------------------------------------------------------------------------------------------------------------------------------------------------------------------------------------------------------------------------------------------------------------------------------------------------------------------------------------------------------------------------------------|--------------------------------------------------------|----------------------------------------|
| Challenger-1 Ballpen137               | Panther Frost Ballpen7/112                                      | FSC Carpenter Pencil151                | Contrast Ballpen71                  | Contour-i Metal Plus Ballpen (Wrap)64                                                                                                                                                                                                                                                                                                                                                                                                                                                                                                                                                                                                                                                                                                                                                                                                                                                                                                                                                                                                                                                                                                                                                                                                                                                                                                                                                                                                                                                                                                                                                                                                                                                                                                                                                                                                                                                                                                                                                                                                                                                                                          | Softflow 101 Fountain Pen89                            | Pierre Cardin Beaumont Roller 40       |
| Fluorescent Pencil161                 | Panther Plus Ballpen7/112                                       | Garland Ballpen11/89                   | Cromore Ballpen69                   | Corona Ballpen53                                                                                                                                                                                                                                                                                                                                                                                                                                                                                                                                                                                                                                                                                                                                                                                                                                                                                                                                                                                                                                                                                                                                                                                                                                                                                                                                                                                                                                                                                                                                                                                                                                                                                                                                                                                                                                                                                                                                                                                                                                                                                                               | Sonata Ballpen57                                       | Pierre Cardin Clarence Ballpen 40      |
| Mini NE Pencil160                     | Pier Colour Ballpen128                                          | Golf Pro Pencil162                     | Dry Wipe Marker Pro139              | Electra Classic Soft Ballpen (FC)76                                                                                                                                                                                                                                                                                                                                                                                                                                                                                                                                                                                                                                                                                                                                                                                                                                                                                                                                                                                                                                                                                                                                                                                                                                                                                                                                                                                                                                                                                                                                                                                                                                                                                                                                                                                                                                                                                                                                                                                                                                                                                            | Symphony Ballpen59                                     | Pierre Cardin LaFleur Ballpen41        |
| Mini WE Pencil160                     | Pier Extra Ballpen128                                           | Handy-i Ballpen99                      | Duo Highlighter143/198              | Electra Classic Soft Touch Ballpen (FC)77                                                                                                                                                                                                                                                                                                                                                                                                                                                                                                                                                                                                                                                                                                                                                                                                                                                                                                                                                                                                                                                                                                                                                                                                                                                                                                                                                                                                                                                                                                                                                                                                                                                                                                                                                                                                                                                                                                                                                                                                                                                                                      | Symphony-i Aluminium Ballpen59                         | Pierre Cardin Versailles Ballpen 38    |
| Standard NE Pencil159                 | Rainbow Eraser165                                               | Harrier Nouveau Pencil154              | Electra Ballpen17/73                | Electra Oro Ballpen74                                                                                                                                                                                                                                                                                                                                                                                                                                                                                                                                                                                                                                                                                                                                                                                                                                                                                                                                                                                                                                                                                                                                                                                                                                                                                                                                                                                                                                                                                                                                                                                                                                                                                                                                                                                                                                                                                                                                                                                                                                                                                                          | Techno Enterprise Ballpen88                            | Scimitar Ballpen44                     |
| Supersaver WE Pencil159               | Recycled Paper Pencil152                                        | Iris Grip Enterprise Ballpen87         | Electra Classic Ballpen17/73        | Eros Ballpen62                                                                                                                                                                                                                                                                                                                                                                                                                                                                                                                                                                                                                                                                                                                                                                                                                                                                                                                                                                                                                                                                                                                                                                                                                                                                                                                                                                                                                                                                                                                                                                                                                                                                                                                                                                                                                                                                                                                                                                                                                                                                                                                 | Techno Metal Pencil63                                  | Scimitar Rollerball44                  |
|                                       | Triside Pencil150/194                                           | Janus Ballpen & Highlighter142         | Electra Classic Satin Ballpen 18/74 | Futura Digital Ballpen188                                                                                                                                                                                                                                                                                                                                                                                                                                                                                                                                                                                                                                                                                                                                                                                                                                                                                                                                                                                                                                                                                                                                                                                                                                                                                                                                                                                                                                                                                                                                                                                                                                                                                                                                                                                                                                                                                                                                                                                                                                                                                                      | Top Hat Ballpen149                                     | Techno Metal Rollerball63              |
| Under 20p ———                         |                                                                 | Key Touch Ballpen99                    | Electra Grip Ballpen18/75/169       | Giotto Ballpen86                                                                                                                                                                                                                                                                                                                                                                                                                                                                                                                                                                                                                                                                                                                                                                                                                                                                                                                                                                                                                                                                                                                                                                                                                                                                                                                                                                                                                                                                                                                                                                                                                                                                                                                                                                                                                                                                                                                                                                                                                                                                                                               | Torpedo Ballpen56                                      | Tornado Ballpen50                      |
| Argente Pencil157                     | Under 35p ———                                                   | Magnet Pen137/193                      | Electra Inkredible Roller78/100     | Helios Highlighter145/199                                                                                                                                                                                                                                                                                                                                                                                                                                                                                                                                                                                                                                                                                                                                                                                                                                                                                                                                                                                                                                                                                                                                                                                                                                                                                                                                                                                                                                                                                                                                                                                                                                                                                                                                                                                                                                                                                                                                                                                                                                                                                                      | Tri Spinner Ballpen95                                  | Touch Light Ballpen94                  |
| Oro Pencil157                         | Alaska Deluxe Ballpen14/113                                     | Malta Ballpen125                       | Electra Mechanical Pencil72/153     | Hi-Cap Ballpen 96/141/192                                                                                                                                                                                                                                                                                                                                                                                                                                                                                                                                                                                                                                                                                                                                                                                                                                                                                                                                                                                                                                                                                                                                                                                                                                                                                                                                                                                                                                                                                                                                                                                                                                                                                                                                                                                                                                                                                                                                                                                                                                                                                                      | Vogue Biofree Ballpen146                               | Tradesman Ballpen (Engraved)91         |
| Rainbow Pencil161                     | Albany Frost Ballpen113                                         | Metro Metallic Ballpen123              | Electra Noir Ballpen79              | Iris Grip Metal Ballpen87                                                                                                                                                                                                                                                                                                                                                                                                                                                                                                                                                                                                                                                                                                                                                                                                                                                                                                                                                                                                                                                                                                                                                                                                                                                                                                                                                                                                                                                                                                                                                                                                                                                                                                                                                                                                                                                                                                                                                                                                                                                                                                      | Vogue Carbon Ballpen 88                                | Vogue Metal Rollerball63               |
| Recycled Paper Pen150                 | Albion Touch Ballpen9/116                                       | Mira Colour Ballpen129                 | Electra Satin Grip Ballpen23/75     | Nostra Ballpen62                                                                                                                                                                                                                                                                                                                                                                                                                                                                                                                                                                                                                                                                                                                                                                                                                                                                                                                                                                                                                                                                                                                                                                                                                                                                                                                                                                                                                                                                                                                                                                                                                                                                                                                                                                                                                                                                                                                                                                                                                                                                                                               | ,                                                      | Wordsworth Ballpen48                   |
| Shadow NE Pencil158                   | Alpine Chrome Ballpen25/120                                     | Mira Extra Ballpen129/173              | Electra Touch Ballpen18/78          | Orion Ballpen62                                                                                                                                                                                                                                                                                                                                                                                                                                                                                                                                                                                                                                                                                                                                                                                                                                                                                                                                                                                                                                                                                                                                                                                                                                                                                                                                                                                                                                                                                                                                                                                                                                                                                                                                                                                                                                                                                                                                                                                                                                                                                                                | Under £2.00 ———                                        | •                                      |
| Standard WE Pencil157                 | Alpine Gold Ballpen26/120                                       | Oslo Extra Ballpen125                  | Electra-i Classic Ballpen17/78      | Oslo Metal Ballpen60                                                                                                                                                                                                                                                                                                                                                                                                                                                                                                                                                                                                                                                                                                                                                                                                                                                                                                                                                                                                                                                                                                                                                                                                                                                                                                                                                                                                                                                                                                                                                                                                                                                                                                                                                                                                                                                                                                                                                                                                                                                                                                           | Bullet Ballpen53                                       | Over £5.00 ———                         |
| Supersaver Click Ballpen133           | Biosense Ballpen150                                             | Popper Crayon162                       | Endeavour Ballpen61                 | Pierre Cardin Fashion Ballpen 42                                                                                                                                                                                                                                                                                                                                                                                                                                                                                                                                                                                                                                                                                                                                                                                                                                                                                                                                                                                                                                                                                                                                                                                                                                                                                                                                                                                                                                                                                                                                                                                                                                                                                                                                                                                                                                                                                                                                                                                                                                                                                               | Castile Ballpen86                                      | Ambassador Rollerball46                |
| Supersaver Colour Ballpen24/135       | Biostick Duo Ballpen150                                         | Quartet Pencil160                      | Ergo Ballpen70                      | Quad-i Ballpen98/192                                                                                                                                                                                                                                                                                                                                                                                                                                                                                                                                                                                                                                                                                                                                                                                                                                                                                                                                                                                                                                                                                                                                                                                                                                                                                                                                                                                                                                                                                                                                                                                                                                                                                                                                                                                                                                                                                                                                                                                                                                                                                                           | Centurion Ballpen54                                    | Atomic USB Ballpen92                   |
| Supersaver Extra Ballpen24/132        | Contour Eco Ballpen 147                                         | Recycled Pencil Sharpener166/202       | Flip Ballpen                        | Remus Ballpen61                                                                                                                                                                                                                                                                                                                                                                                                                                                                                                                                                                                                                                                                                                                                                                                                                                                                                                                                                                                                                                                                                                                                                                                                                                                                                                                                                                                                                                                                                                                                                                                                                                                                                                                                                                                                                                                                                                                                                                                                                                                                                                                | Consul Ballpen56                                       | Buckingham Ballpen47                   |
| Supersaver Twist Frost Ballpen 134    | Contour Standard Mix and Match 106                              | Rodeo Frost Ballpen119                 | Foyle Ballpen68/90                  | Remus Mechanical Pencil61/155                                                                                                                                                                                                                                                                                                                                                                                                                                                                                                                                                                                                                                                                                                                                                                                                                                                                                                                                                                                                                                                                                                                                                                                                                                                                                                                                                                                                                                                                                                                                                                                                                                                                                                                                                                                                                                                                                                                                                                                                                                                                                                  | Consul Rollerball56                                    | Carlton Ballpen45                      |
| Topstick Ballpen126                   | Contour-i Noir Ballpen20/105                                    | Setanta Frost Ballpen118               | Futura Ballpen124                   | Sentinel Ballpen                                                                                                                                                                                                                                                                                                                                                                                                                                                                                                                                                                                                                                                                                                                                                                                                                                                                                                                                                                                                                                                                                                                                                                                                                                                                                                                                                                                                                                                                                                                                                                                                                                                                                                                                                                                                                                                                                                                                                                                                                                                                                                               | Contour Light Ballpen93                                | Carlton Rollerball45                   |
| Value Twist Ballpen136                | Electra Enterprise Ballpen14/89                                 | Signature Ballpen124                   | Hauser 4-in-1 Inkredible Roller 100 | Sharp Set162                                                                                                                                                                                                                                                                                                                                                                                                                                                                                                                                                                                                                                                                                                                                                                                                                                                                                                                                                                                                                                                                                                                                                                                                                                                                                                                                                                                                                                                                                                                                                                                                                                                                                                                                                                                                                                                                                                                                                                                                                                                                                                                   | Contour Metal Soft Ballpen (Engraved) 65               | Carnaby Ballpen45                      |
|                                       | Espace Frost Ballpen118                                         | Sparta Argent Ballpen127               | Hauser Glow Highlighter143          | Sierra Argent Ballpen81                                                                                                                                                                                                                                                                                                                                                                                                                                                                                                                                                                                                                                                                                                                                                                                                                                                                                                                                                                                                                                                                                                                                                                                                                                                                                                                                                                                                                                                                                                                                                                                                                                                                                                                                                                                                                                                                                                                                                                                                                                                                                                        | Cyclone Ballpen50                                      | Chequers Ballpen45                     |
| Under 25p ———                         | Hauser Tango Mechanical Pencil 156                              | Sparta Ballpen127                      | Hi-5 Highlighter145/199             | Sierra Oro Ballpen81                                                                                                                                                                                                                                                                                                                                                                                                                                                                                                                                                                                                                                                                                                                                                                                                                                                                                                                                                                                                                                                                                                                                                                                                                                                                                                                                                                                                                                                                                                                                                                                                                                                                                                                                                                                                                                                                                                                                                                                                                                                                                                           | Envoy Ballpen55                                        | Chequers Rollerball45                  |
| Absolute Argent Ballpen8/108          | Metro Colour Ballpen123                                         | Spectrum Ballpen                       | Hi-Touch Ballpen97/141              | Spectrum Hi-Max Ballpen 97/141/191                                                                                                                                                                                                                                                                                                                                                                                                                                                                                                                                                                                                                                                                                                                                                                                                                                                                                                                                                                                                                                                                                                                                                                                                                                                                                                                                                                                                                                                                                                                                                                                                                                                                                                                                                                                                                                                                                                                                                                                                                                                                                             | Evolution Ballpen85                                    | Cross Calais Ballpoint Pen31           |
| Absolute Colour Ballpen9/109          | Metro Extra Ballpen123                                          | Spectrum Max Ballpen 12/111/190        | Jumbostick Ballpen149               | The state of the s | Evolution Rollerball85                                 | Cross Stratford Ballpoint Pen 31       |
| Absolute Extra Ballpen8/109           | Moville Extra Ballpen122                                        | Spectrum Max Touch Ballpen13/110/191   | Oxford Ballpen66                    | Starlight Highlighter144/198 Stealth UV marker142                                                                                                                                                                                                                                                                                                                                                                                                                                                                                                                                                                                                                                                                                                                                                                                                                                                                                                                                                                                                                                                                                                                                                                                                                                                                                                                                                                                                                                                                                                                                                                                                                                                                                                                                                                                                                                                                                                                                                                                                                                                                              | Gatsby Ballpen 84                                      | Cross Tech 2 Ballpoint Pen31           |
| Absolute Frost Ballpen8/108           | Moville Metallic Ballpen122                                     | Sprite Colour Ballpen                  | Pegasus Ballpen136                  | Stratus Ballpen                                                                                                                                                                                                                                                                                                                                                                                                                                                                                                                                                                                                                                                                                                                                                                                                                                                                                                                                                                                                                                                                                                                                                                                                                                                                                                                                                                                                                                                                                                                                                                                                                                                                                                                                                                                                                                                                                                                                                                                                                                                                                                                | Hussar Ballpen53                                       | Da Vinci Lucerne Fountain Pen 29       |
| Alaska Frost Ballpen14/114            | Panther Eco Ballpen148                                          | Sprite Extra Ballpen130                | Pendant Ballpen137/197              | Symphony Aluminium Ballpen59                                                                                                                                                                                                                                                                                                                                                                                                                                                                                                                                                                                                                                                                                                                                                                                                                                                                                                                                                                                                                                                                                                                                                                                                                                                                                                                                                                                                                                                                                                                                                                                                                                                                                                                                                                                                                                                                                                                                                                                                                                                                                                   | Kashel Ballpen54                                       | Da Vinci Lucerne Mechanical Pencil29   |
| Albion Ballpen10/114/197              | Pencil Sharpener166/202                                         | ·                                      | ·                                   |                                                                                                                                                                                                                                                                                                                                                                                                                                                                                                                                                                                                                                                                                                                                                                                                                                                                                                                                                                                                                                                                                                                                                                                                                                                                                                                                                                                                                                                                                                                                                                                                                                                                                                                                                                                                                                                                                                                                                                                                                                                                                                                                | Lumi Pen94                                             | Da Vinci Lucerne Rollerball29          |
| Albion Diamond Ballpen116             | Pier Diamond Ballpen128                                         | 3                                      |                                     | System 053 Ballpen                                                                                                                                                                                                                                                                                                                                                                                                                                                                                                                                                                                                                                                                                                                                                                                                                                                                                                                                                                                                                                                                                                                                                                                                                                                                                                                                                                                                                                                                                                                                                                                                                                                                                                                                                                                                                                                                                                                                                                                                                                                                                                             | Medipen (Engraved)146                                  | Da Vinci MBR01 Rollerball32            |
| Albion Frost Ballpen10/115            | Recycled Mechanical Pencil152                                   |                                        | Prima Gel Highlighter               | System 054 Ballpen67                                                                                                                                                                                                                                                                                                                                                                                                                                                                                                                                                                                                                                                                                                                                                                                                                                                                                                                                                                                                                                                                                                                                                                                                                                                                                                                                                                                                                                                                                                                                                                                                                                                                                                                                                                                                                                                                                                                                                                                                                                                                                                           | Midas-i Glow Ballpen (Engraved) 93                     | Eiffel Ballpen                         |
| Albion Grip Ballpen9/116/187          | Supersaver Fine Roller101/133                                   | Supersaver Pastel Ballpen25/135        | Quad Ballpen98/192                  | System 055 Ballpen                                                                                                                                                                                                                                                                                                                                                                                                                                                                                                                                                                                                                                                                                                                                                                                                                                                                                                                                                                                                                                                                                                                                                                                                                                                                                                                                                                                                                                                                                                                                                                                                                                                                                                                                                                                                                                                                                                                                                                                                                                                                                                             | Monaco Ballpen54                                       | Galileo Space Pen46                    |
| Black Knight NE Pencil158             | Supersaver-i Ballpen133                                         | Supersaver Foto Ballpen (FC) 134/170   | Smart-i Ballpen96                   | System 061 Ballpen                                                                                                                                                                                                                                                                                                                                                                                                                                                                                                                                                                                                                                                                                                                                                                                                                                                                                                                                                                                                                                                                                                                                                                                                                                                                                                                                                                                                                                                                                                                                                                                                                                                                                                                                                                                                                                                                                                                                                                                                                                                                                                             | Monaco Mechanical Pencil155                            | Grafton Ballpen44                      |
| Colourful Eraser166/200               | Swan Ballpen127                                                 | System 010 Ballpen 174                 | Snap Erasers 165/200/201            | Vogue Enterprise Ballpen87                                                                                                                                                                                                                                                                                                                                                                                                                                                                                                                                                                                                                                                                                                                                                                                                                                                                                                                                                                                                                                                                                                                                                                                                                                                                                                                                                                                                                                                                                                                                                                                                                                                                                                                                                                                                                                                                                                                                                                                                                                                                                                     | Nature Ballpen149                                      | Grosvenor Ballpen47                    |
| Contour Argent Ballpen21/103          | System 030 Ballpen 176                                          | System 011 Ballpen 174                 | Spirit Biofree Ballpen146           | Under £1.50 ———                                                                                                                                                                                                                                                                                                                                                                                                                                                                                                                                                                                                                                                                                                                                                                                                                                                                                                                                                                                                                                                                                                                                                                                                                                                                                                                                                                                                                                                                                                                                                                                                                                                                                                                                                                                                                                                                                                                                                                                                                                                                                                                | Othello Ballpen51                                      | Grosvenor Fountain Pen47               |
| Contour Colour Ballpen20/107          | System 031 Ballpen 176                                          | System 015 Ballpen 175                 | System 012 Ballpen                  | Alto Ballpen68                                                                                                                                                                                                                                                                                                                                                                                                                                                                                                                                                                                                                                                                                                                                                                                                                                                                                                                                                                                                                                                                                                                                                                                                                                                                                                                                                                                                                                                                                                                                                                                                                                                                                                                                                                                                                                                                                                                                                                                                                                                                                                                 | Pierre Cardin Avant-Garde Roller 42                    | Knightsbridge Rollerball43             |
| Contour Extra Ballpen19/102           | Viper Frost Ballpen121                                          | System 016 Ballpen 176                 | System 013 Ballpen 175              | Aquarel Felt Tip Pen Set167                                                                                                                                                                                                                                                                                                                                                                                                                                                                                                                                                                                                                                                                                                                                                                                                                                                                                                                                                                                                                                                                                                                                                                                                                                                                                                                                                                                                                                                                                                                                                                                                                                                                                                                                                                                                                                                                                                                                                                                                                                                                                                    | Techno Metal Ballpen63                                 | Modulus Rollerball44                   |
| Contour Frost Ballpen20/103           | Viper Satin Ballpen122                                          | System 032 Ballpen                     | System 014 Ballpen 175              | Axis Spinner Ballpen95                                                                                                                                                                                                                                                                                                                                                                                                                                                                                                                                                                                                                                                                                                                                                                                                                                                                                                                                                                                                                                                                                                                                                                                                                                                                                                                                                                                                                                                                                                                                                                                                                                                                                                                                                                                                                                                                                                                                                                                                                                                                                                         | Toggle Screen Pen91                                    | Pierre Cardin Academie Rollerball 34   |
| Contour Night Ballpen104              | Hadau 50a                                                       | System 033 Ballpen 177                 | System 060 Ballpen 178              | Blenheim Ballpen                                                                                                                                                                                                                                                                                                                                                                                                                                                                                                                                                                                                                                                                                                                                                                                                                                                                                                                                                                                                                                                                                                                                                                                                                                                                                                                                                                                                                                                                                                                                                                                                                                                                                                                                                                                                                                                                                                                                                                                                                                                                                                               | Topper Set162                                          | Pierre Cardin Avignon Ballpen 34       |
| Contour Standard Ballpen19/102        | Under 50p                                                       | System 034 Ballpen 177                 | System 070 Ballpen 179              | Camelot Pen Set196                                                                                                                                                                                                                                                                                                                                                                                                                                                                                                                                                                                                                                                                                                                                                                                                                                                                                                                                                                                                                                                                                                                                                                                                                                                                                                                                                                                                                                                                                                                                                                                                                                                                                                                                                                                                                                                                                                                                                                                                                                                                                                             | Vogue Metal Ballpen63                                  | Pierre Cardin Bayeux Ballpen39         |
| Corporate Cap Ballpen 26/126/188      | Albion Colour Ballpen 11/115/173                                | System 035 Ballpen 178                 | System 071 Ballpen 179              | Caprice Metal Ballpen85                                                                                                                                                                                                                                                                                                                                                                                                                                                                                                                                                                                                                                                                                                                                                                                                                                                                                                                                                                                                                                                                                                                                                                                                                                                                                                                                                                                                                                                                                                                                                                                                                                                                                                                                                                                                                                                                                                                                                                                                                                                                                                        | Vogue Metal Mechanical Pencil 153                      | Pierre Cardin Belfort Ballpen34        |
| FSC Wooden Pencil151                  | Allstar Argent Ballpen24/126                                    | System 036 Ballipen178                 | System 072 Ballpen 180              | Cheviot Oro Ballpen82                                                                                                                                                                                                                                                                                                                                                                                                                                                                                                                                                                                                                                                                                                                                                                                                                                                                                                                                                                                                                                                                                                                                                                                                                                                                                                                                                                                                                                                                                                                                                                                                                                                                                                                                                                                                                                                                                                                                                                                                                                                                                                          | Wessex Ballpen49                                       | Pierre Cardin Biarritz Ballpen39       |
| Hibernia Pencil159                    | Alpine Argent25/121                                             | System 080 Ballpen 181                 | System 073 Ballpen 180              | Cirrus Ballpen (Engraved)66                                                                                                                                                                                                                                                                                                                                                                                                                                                                                                                                                                                                                                                                                                                                                                                                                                                                                                                                                                                                                                                                                                                                                                                                                                                                                                                                                                                                                                                                                                                                                                                                                                                                                                                                                                                                                                                                                                                                                                                                                                                                                                    | H- d 65 00                                             | Pierre Cardin Chamonix Ballpen 37      |
| Otus Ballpen119                       | Alpine-i Ballpen120                                             | System 081 Ballpen 182                 | System 074 Ballpen180               | Concerto No.1 Ballpen58                                                                                                                                                                                                                                                                                                                                                                                                                                                                                                                                                                                                                                                                                                                                                                                                                                                                                                                                                                                                                                                                                                                                                                                                                                                                                                                                                                                                                                                                                                                                                                                                                                                                                                                                                                                                                                                                                                                                                                                                                                                                                                        | Under £5.00 ———                                        | Pierre Cardin Classic Script Ballpen40 |
| Otus Diamond Ballpen119               | Apollo Ballpen                                                  | System 085 Ballpen 183                 | System 075 Ballpen 181              | Concerto No.2 Ballpen58                                                                                                                                                                                                                                                                                                                                                                                                                                                                                                                                                                                                                                                                                                                                                                                                                                                                                                                                                                                                                                                                                                                                                                                                                                                                                                                                                                                                                                                                                                                                                                                                                                                                                                                                                                                                                                                                                                                                                                                                                                                                                                        | Armada Ballpen54                                       | Pierre Cardin Clermont Ballpen 36      |
| Panther Extra Ballpen7/112            | Auto Tip Pencil156/195                                          | Triangular Highlighter 15/145/199      | System 076 Ballpen 181              | Contour Wood Ballpen147                                                                                                                                                                                                                                                                                                                                                                                                                                                                                                                                                                                                                                                                                                                                                                                                                                                                                                                                                                                                                                                                                                                                                                                                                                                                                                                                                                                                                                                                                                                                                                                                                                                                                                                                                                                                                                                                                                                                                                                                                                                                                                        | Aurora Ballpen                                         | Pierre Cardin Fontaine Ballpen 37      |
| Pearlescent Pencil161                 | Capri Ballpen                                                   | Vienna Ballpen (FC Print)169           | System 082 Ballpen                  | Contour-i Glow Ballpen (Engraved)93                                                                                                                                                                                                                                                                                                                                                                                                                                                                                                                                                                                                                                                                                                                                                                                                                                                                                                                                                                                                                                                                                                                                                                                                                                                                                                                                                                                                                                                                                                                                                                                                                                                                                                                                                                                                                                                                                                                                                                                                                                                                                            | Autograph Counter Pen (Dome) 138/197 Baccus Ballpen53  | Pierre Cardin Fontaine Bailper         |
| Shadow WE Pencil158                   |                                                                 | Under 75p ———                          | System 083 Ballpen 182              | Contour-i Metal Ballpen64                                                                                                                                                                                                                                                                                                                                                                                                                                                                                                                                                                                                                                                                                                                                                                                                                                                                                                                                                                                                                                                                                                                                                                                                                                                                                                                                                                                                                                                                                                                                                                                                                                                                                                                                                                                                                                                                                                                                                                                                                                                                                                      |                                                        | Pierre Cardin Lustrous Ballpen 33      |
| Supersaver Extra Pencil132/156        | Colouring Pencils Half Size x 6 164 Contour Argent Pencil21/103 | Abacus Ballpen189                      | System 084 Ballpen                  | Echo Ballpen60                                                                                                                                                                                                                                                                                                                                                                                                                                                                                                                                                                                                                                                                                                                                                                                                                                                                                                                                                                                                                                                                                                                                                                                                                                                                                                                                                                                                                                                                                                                                                                                                                                                                                                                                                                                                                                                                                                                                                                                                                                                                                                                 | Balfour Ballpen (Engraved)55 Beau Compact Rollerball57 | Pierre Cardin Lustrous Bailper         |
| Under 30p ———                         |                                                                 | Abacus Grip Ballpen                    | System 086 Ballpen 183              | Electra Fountain Pen72                                                                                                                                                                                                                                                                                                                                                                                                                                                                                                                                                                                                                                                                                                                                                                                                                                                                                                                                                                                                                                                                                                                                                                                                                                                                                                                                                                                                                                                                                                                                                                                                                                                                                                                                                                                                                                                                                                                                                                                                                                                                                                         |                                                        | Pierre Cardin Lustrous Rollerball 33   |
| Alaska Diamond Ballpen13/113          | Contour Digital Ballpen (FC)                                    | Amazon Ballpen84                       | Trident Highlighter144/198          | Electra Rollerball                                                                                                                                                                                                                                                                                                                                                                                                                                                                                                                                                                                                                                                                                                                                                                                                                                                                                                                                                                                                                                                                                                                                                                                                                                                                                                                                                                                                                                                                                                                                                                                                                                                                                                                                                                                                                                                                                                                                                                                                                                                                                                             | Chorus Ballpen51                                       | Pierre Cardin Montfort Ballpen 36      |
|                                       | Contour Digital Eco Ballpen (FC) 147/171                        | Atlantis Ballpen81                     | Viper Colour Ballpen121             |                                                                                                                                                                                                                                                                                                                                                                                                                                                                                                                                                                                                                                                                                                                                                                                                                                                                                                                                                                                                                                                                                                                                                                                                                                                                                                                                                                                                                                                                                                                                                                                                                                                                                                                                                                                                                                                                                                                                                                                                                                                                                                                                | Churchill Ballpen                                      | Pierre Cardin Montfort Fountain Pen36  |
| · · · · · · · · · · · · · · · · · · · | Contour Digital Touch Ballpen (FC) 172                          | Banner Ballpen                         | Woodstick149                        | Ergo Soft Ballpen (Engraved)70 Ergo Soft Mechanical Pencil (Engraved)155                                                                                                                                                                                                                                                                                                                                                                                                                                                                                                                                                                                                                                                                                                                                                                                                                                                                                                                                                                                                                                                                                                                                                                                                                                                                                                                                                                                                                                                                                                                                                                                                                                                                                                                                                                                                                                                                                                                                                                                                                                                       | Cobra Braid Ballpen                                    |                                        |
| Athena Ballpen                        | Contour Max Ballpen140                                          | Bella Ballpen22/79                     | Under £1.00 ———                     |                                                                                                                                                                                                                                                                                                                                                                                                                                                                                                                                                                                                                                                                                                                                                                                                                                                                                                                                                                                                                                                                                                                                                                                                                                                                                                                                                                                                                                                                                                                                                                                                                                                                                                                                                                                                                                                                                                                                                                                                                                                                                                                                | Da Vinci GSB01 Ballpen32                               |                                        |
| Athena Colour Ballpen                 | Contour Night Oro Ballpen104                                    |                                        |                                     |                                                                                                                                                                                                                                                                                                                                                                                                                                                                                                                                                                                                                                                                                                                                                                                                                                                                                                                                                                                                                                                                                                                                                                                                                                                                                                                                                                                                                                                                                                                                                                                                                                                                                                                                                                                                                                                                                                                                                                                                                                                                                                                                | Da Vinci GSF01 Fountain Pen32                          | Pierre Cardin Moulin Pencil            |
| Athena Extra Ballpen                  | Contour Touch Ballpen104                                        | Bella Grip Ballpen23/80                | Artemis Roller59/101                | Giotto Metal Ballpen                                                                                                                                                                                                                                                                                                                                                                                                                                                                                                                                                                                                                                                                                                                                                                                                                                                                                                                                                                                                                                                                                                                                                                                                                                                                                                                                                                                                                                                                                                                                                                                                                                                                                                                                                                                                                                                                                                                                                                                                                                                                                                           | Da Vinci GSR01 Rollerball32                            |                                        |
| Black Knight Gem Pencil               | Contour Tricolour Ballpen98                                     | Bella Touch Ballpen22/80               | Atlas Ballpen                       |                                                                                                                                                                                                                                                                                                                                                                                                                                                                                                                                                                                                                                                                                                                                                                                                                                                                                                                                                                                                                                                                                                                                                                                                                                                                                                                                                                                                                                                                                                                                                                                                                                                                                                                                                                                                                                                                                                                                                                                                                                                                                                                                | Da Vinci MBB01 Ballpen32                               |                                        |
| Black Knight WE Pencil158             | Contour-i Argent Ballpen105                                     | Belmont Ballpen                        | Calypso Ballpen                     | Harrier Metal Ballpen85                                                                                                                                                                                                                                                                                                                                                                                                                                                                                                                                                                                                                                                                                                                                                                                                                                                                                                                                                                                                                                                                                                                                                                                                                                                                                                                                                                                                                                                                                                                                                                                                                                                                                                                                                                                                                                                                                                                                                                                                                                                                                                        | Envoy Rollerball55                                     | Pierre Cardin Tournier Ballpen 38      |
| Book Shape Eraser165/200              | Contour-i Extra Ballpen104                                      | Bingo Daubers                          | Cheviot Argent Ballpen82            | Harrier Metal Pencil                                                                                                                                                                                                                                                                                                                                                                                                                                                                                                                                                                                                                                                                                                                                                                                                                                                                                                                                                                                                                                                                                                                                                                                                                                                                                                                                                                                                                                                                                                                                                                                                                                                                                                                                                                                                                                                                                                                                                                                                                                                                                                           | Europa Rollerball (Engraved)50                         | Pierre Cardin Tournier Fountain Pen38  |
| Contour Pastel Ballpen21/107          | Contour-i Frost Ballpen                                         | Cheviot Fashion Ballpen                | Cheviot Steel Ballpen82             | Hi-Spin Highlighter95                                                                                                                                                                                                                                                                                                                                                                                                                                                                                                                                                                                                                                                                                                                                                                                                                                                                                                                                                                                                                                                                                                                                                                                                                                                                                                                                                                                                                                                                                                                                                                                                                                                                                                                                                                                                                                                                                                                                                                                                                                                                                                          | Evolution Argent Rollerball85                          | Pierre Cardin Tournier Rollerball 38   |
| Guest Mechanical Pencil               | Cosmopolitan Touch Pad91                                        | Cheviot-i Noir Ballpen                 | Cheviot-i Ballpen                   | Light Pen                                                                                                                                                                                                                                                                                                                                                                                                                                                                                                                                                                                                                                                                                                                                                                                                                                                                                                                                                                                                                                                                                                                                                                                                                                                                                                                                                                                                                                                                                                                                                                                                                                                                                                                                                                                                                                                                                                                                                                                                                                                                                                                      | Genoa Rollerball                                       | Sheaffer 100 Ballpoint Pen30           |
| Harrier Nouveau Ballpen15/117         | Crayons - 12 Piece                                              | Colouring Pencils Full Size x 6 164    | Clifton Ballpen                     | LPC 016 Ballpen52                                                                                                                                                                                                                                                                                                                                                                                                                                                                                                                                                                                                                                                                                                                                                                                                                                                                                                                                                                                                                                                                                                                                                                                                                                                                                                                                                                                                                                                                                                                                                                                                                                                                                                                                                                                                                                                                                                                                                                                                                                                                                                              | Henley Rollerball43                                    | Sheaffer Sentinel Ballpoint Pen 30     |
| Harrier Nouveau Frost Ballpen15/117   | Crayons - 6 Piece163                                            | Colouring Pencils Half Size x 12 164   | Clio Ballpen84                      | Match Ballpen (Engraved)71                                                                                                                                                                                                                                                                                                                                                                                                                                                                                                                                                                                                                                                                                                                                                                                                                                                                                                                                                                                                                                                                                                                                                                                                                                                                                                                                                                                                                                                                                                                                                                                                                                                                                                                                                                                                                                                                                                                                                                                                                                                                                                     | Knightsbridge Ballpen43                                | Sterling Classic Fountain Pen28        |
| Hauser Billi Inkredible Roller100     | Digi-i Ballpen99/196                                            | Contour Digital Argent Ballpen (FC)172 | Contour Deco Argent Ballpen65       | Melody Ballpen57                                                                                                                                                                                                                                                                                                                                                                                                                                                                                                                                                                                                                                                                                                                                                                                                                                                                                                                                                                                                                                                                                                                                                                                                                                                                                                                                                                                                                                                                                                                                                                                                                                                                                                                                                                                                                                                                                                                                                                                                                                                                                                               | Lexus Ballpen                                          | Sterling Classic Rollerball28          |
| Jolie Ballpen111                      | Dry Wipe Slimline139                                            | Contour Max Touch Ballpen97/140        | Contour Deco Oro Ballpen65          | Oval Metal Rollerball49/193                                                                                                                                                                                                                                                                                                                                                                                                                                                                                                                                                                                                                                                                                                                                                                                                                                                                                                                                                                                                                                                                                                                                                                                                                                                                                                                                                                                                                                                                                                                                                                                                                                                                                                                                                                                                                                                                                                                                                                                                                                                                                                    | Linea Pro Stylus Ballpen (Engraved) 59                 | USB-i Metal Ballpen (Engraved) 92      |