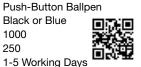

sign no. 4013835.

#### PRINT AREA





ATEB0101

ATEB0102

ATEB0160

ATEB0150

ATEB0180

ATCB1002



Push-Button Ballpen Type: Refill Colour: Black or Blue

Box Quantity: 1000 Min Order Quantity: 250

Average Lead Time: 1-10 Working Days

With its two-piece construction and elegant design, the Absolute™ Extra Ballpen is a hugely popular pen for general promotions. It features a generous print area on the barrel that can be printed with up to six colours. Watch the video at www.promotional.tv/aa050. Registered design no. 4013835.



Full colour printing

also available on

Absolute Extra

#### PRINT AREA



## Absolute<sup>™</sup> Colour Ballpen

Watch the video at Promotional. Type: Refill Colour: Box Quantity: Min Order Quantity:

Black or Blue 1000

Average Lead Time: 1-5 Working Days



Solid-coloured barrel version of the Absolute™ Extra Ballpen made from high grade ABS. Features highlypolished barrel and clips and a large print area. Watch the video at www.promotional.tv/aa051. Registered design no. 4013835.



PRINT AREA

Absolute<sup>™</sup> range available on 24-hour Express Service, see pages 8-9 for details.

Colours may not be a true reflection of the actual product. Please always order a sample. All images are subject to copyright.



ATEB0113

ATEB0110

ATEB0120

ATEB0130

ATEB0134

## Spectrum<sup>™</sup> Ballpen







Type: Push-Button Ballpen

Refill Colour: Black
Box Quantity: 1000
Min Order Quantity: 250\*

Average Lead Time: 1-5 Working Days

Stylish retractable ballpen with chrome trim and comfortable rubberised grip in a choice of popular colours. Als