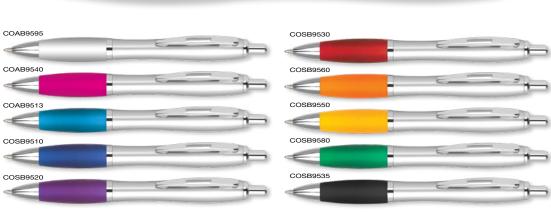

en

Childsafe BS7272





Push-Button Ballpen Type:

Refill Colour: Black or Blue

Box Quantity: 1000 Min Order Quantity: 250\*

Average Lead Time: 3-5 Working Days

Attractive push-button retractable ballpen with white body, chrome trim and a comfortable rubberised grip. Colour range includes ten popular colours. The Contour™ Extra Ballpen is a registered trademark. Watch the video at www.promotional.tv/aa011.



#### **PRINT AREA**



SCALE 1:2



Contour Ballpen and Contour Extra Ballpen available on 3-Day Express Service.





Contour Digital Ballpen also available, specifically designed for full colour printing. See page 171.

<sup>\*</sup>From as little as 1pc in Full Colour, please ask for details.

Contour<sup>™</sup> Argent Ballpen

COSB9510

Childsafe BS7272

**NEW COLOURS** 





Type: Push-Button Ballpen Refill Colour: Black or Blue

Box Quantity: 1000 Min Order Quantity: 250

Average Lead Time: 3-5 Working Days

Retractable ballpen with popular design, satin silver finish, chrome trim and a comfortable rubberised grip in a choice of seven colours. The Contour™ Argent Ballpen is a registered trademark. Watch the video at www.promotional.tv/aa009.

Watch the video at

Promotional.





#### PRINT AREA



Contour Digital Range also available with full colour print. See pages 171-172.

Contour<sup>™</sup> Frost Ballpen

Childsafe BS7272







Push-Button Ballpen Type: Refill Colour: Black or Blue

Box Quantity: 1000 Min Order Quantity: 250

Average Lead Time: 3-5 Working Days

Part of the best-selling Contour™ range, the Contour™ Frost Ballpen has a frosted barrel