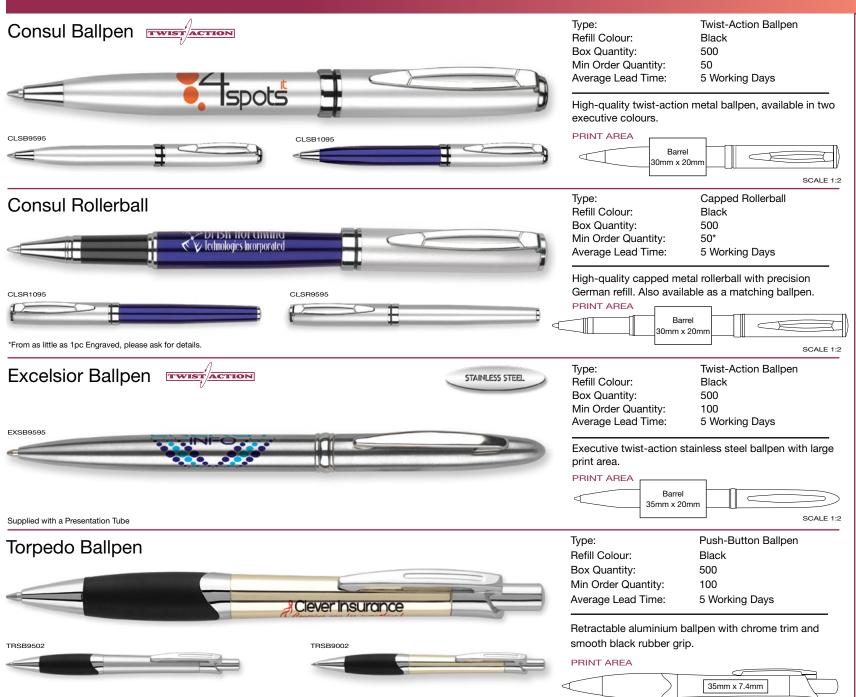

*



Capped Rollerball Type:

Refill Colour: Black 500 Box Quantity: Min Order Quantity:

Average Lead Time: 5 Working Days

Slender capped metal rollerball featuring precision German refill. Supplied with presentation box.

PRINT AREA



BALFOUR™ BALLPEN CAN BE CHROMARK™ ENGRAVED

> Engraved. Finish (CHROME BASE METAL)



Balfour Ballpen also available in two Pen+ Promo Sets see pages 205-206 for details.



Alternative Print Area for Envoy Range - 35mm x 7mm

**ENVOY RANGE** CAN ALSO BE ENGRAVED



(BRASS BASE METAL - CAN BE FINISHED IN CHEMICAL BLACK)



Engraving areas for Envoy Range

Barrel: 35mm x 7.1mm Clip: 30mm x 7.1mm

Colours may not be a true reflection of the actual product. Please always order a sample. All images are subject to copyright.

Supplied with a Presentation Box



CONSUL BALLPEN AND ROLLERBALL CAN ALSO BE ENGRAVED



(NATURAL STAINLESS STEEL)



Consul Rollerball with PBS25 presentation box



Excelsior Ballpen supplied with a presentation tube

EXCELSIOR BALLPEN CAN ALSO BE ENGRAVED

(NATURAL STAINLESS STEEL)

TORPEDO BALLPEN CAN ALSO BE ENGRAVED





Torpedo Ballpen with FB05 presentation case

### Beau Compact Rollerball



Type: Capped Rollerball

Refill Colour: Black 500 Box Quantity: Min Order Quantity: 100

Average Lead Time: 5 Working Days

Very high quality compact capped rollerball. Extends to full length when cap is fixed on the base of the pen.

#### PRINT AREA









(BRASS BASE METAL - CAN BE FINISHED IN CHEMICAL BLACK)



Sonata Ballpen supplied with a presentation tube



Sonata Ballpen 45mm x 7mm (opposite the clip)



(ALUMINIU