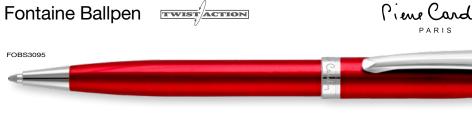

ngraved, please ask for details.

SCALE 1:2



Add the PB15 Presentation Case to a Monfort Ballpen.



Laser engraving the Montfort Fountain Pen reveals the brass base metal.



Ask about our full range of presentation options to add prestige to your Pierre Cardin gift.





CHBS0290

FORS9595





Type:

Refill Colour:

Twist-Action Ballpen

Black or Blue

Box Quantity: 500 Min Order Quantity: 25\*

Average Lead Time: 5 Working Days

A classically-styled twist-action ballpen meticulously crafted from brass with a choice of gold or chromium plating. The lower casing is coated in a durable high gloss black enamel. Includes Dokumental™ ink and tungsten carbide tip for faultless writing performance.

**ENGRAVING AREA** 



SCALE 1:2

\*From as little as 1pc Engraved, please ask for details.





Piene Cardin

Twist-Action Ballpen Type: Refill Colour: Black or Blue Box Quantity: 200

50\* Min Order Quantity:

Average Lead Time: 5 Working Days

Manufactured to Pierre Cardin's uncompromising standards, this twist-action ballpen is made from handpolished brass with double electroplated chromium or lustrous resin. Features hand-adjusted cap for the perfect fit and high-quality Dokumental™ refill.

**ENGRAVING AREA** 



SCALE 1:2

Fontaine Mechanical Pencil



FOBS0295

CHBS0295

Piene Cardin

FOMP0295 FOMP3095 FOMP9595

\*From as little as 1pc Engraved, please ask for details.

Type: Mechanical Pencil

Box Quantity: 500 Min Order Quantity: 50\*

Average Lead Time: 5 Working Days

Premium mechanical pencil made from hand-polished brass and finished in electroplated chromium or lust