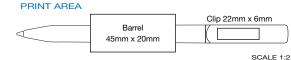

e also available. See page 148.



The Panther Ballpen Range is available on our Same-Day Express Service. See page 7.



AKCB6868

AKCB5858

AKCB8888

AKCB0000

Type: Push-Button Ballpen

Refill Colour: Black Box Quantity: 2000 Min Order Quantity: 250

Average Lead Time: 5 Working Days

The elegant clip and matt chrome detail give this frosted ballpen a sleek and balanced look - ideal for any promotion. Please note that the black is a solid colour finish. Watch the video at www.promotional.tv/aa004.

#### **PRINT AREA**







Refill Colour: Black Box Quantity: 2000 250 Min Order Quantity:



Average Lead Time: 1-5 Working Days

Twist-action ballpen with translucent finish. Available in a large range of colours. Registered design no. 4020257. Watch the video at www.promotional.tv/aa002.



Alaska<sup>™</sup> Deluxe Ballpen

AKCB2828

AKCB1616

AKCB1818

AKCB4848

AKCB3838

AKDB0295

Alaska™ Diamond Ballpen TWIST ACTION







Twist-Action Ballpen Type:

Refill Colour: Black Box Quantity: 2000 Min Order Quantity: 250



Average Lead Time: 1-5 Working Days

Attractive twist-action ballpen with satin silver trim. Available in a range of popular colours. The Alaska™ Registered design no. 4020257. Watch the video at www.promotional.tv/aa001.



For the full Alaska<sup>™</sup> range on 24-Hour Express Service, see pages 13-14.

Albany Deluxe Ballpen has

a solid black finish

Twist-action mechanism in the centre of the pen.



AKFB2095

AKFB4095

AKFB8095

## **PLASTIC PENS**



AKFB5095

AKFB8395

AKFB0195\*

Type: Twist-Action Ballpen

Refill Colour: Black or Blue Box Quantity