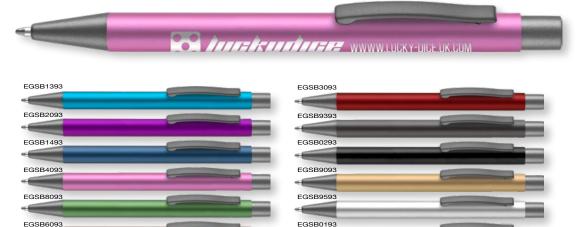

oller Type: Refill Colour: Black

Box Quantity: 500 Min Order Quantity: 250\*

Average Lead Time: 5 Working Days

Aluminium capless roller featuring our Inkredible™ refill for an ultra-smooth writing experience. Its unique rubber grip design gives the Artemis a contemporary look. Includes touchscreen stylus. Available in six stunning metallic colours.

#### PRINT AREA



Barrel 40mm x 5mm

SCALE 1:2

Alternative Engraving Area for Cromore Ballpen 45mm x 6mm (in line with the clip)

CROMORE AND CLIFTON BALLPENS ARE IDEAL FOR LASER ENGRAVING

Engraved Finish

(ALUMINIUM BASE METAL)



(alongside the clip)



Inkredible™ is our smooth-flow refill technology. It allows a premium writing experience in a capless roller.

For our other Inkredible™ products see pages 100-101.



### Ergo Ballpen



Type: Push-Button Ballpen

Refill Colour: Black Box Quantity: 500 Min Order Quantity: 100\*

Average Lead Time: 5 Working Days

Smart push-button ballpen made from aluminium with a beautiful anodised finish. Choose from a wide range of stunning satin colours, each complemented by gun metal trim for a modern look.

#### PRINT AREA



SCALE 1:2

\*From as little as 1pc Engraved, please ask for details.

Ergo Soft Ballpen MECHANICAL PENCIL ALSO AVAILABLE







Type: Push-Button Ballpen

Refill Colour: Black Box Quantity: 500 Min Order Quantity: 100\*

Average Lead Time: 5 Working Days

Impressive aluminium ballpen with a soft-touch rubberised barrel for a great tactile feel. A wide range of bold colours are complemented by the gun metal trim and our mirror finish Chromark™ engraving. A mat