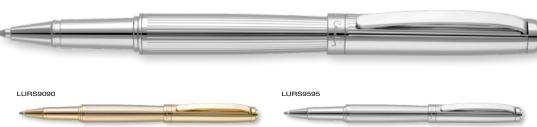

pen, rollerball or ballpen in silver with black trim. Ink cartridge supplied with the fountain pen.

25

# GS Range supplied with luxury gift box.

Barrel 30mm x 20mm SCALE 1:2

PRINT AREA

Supplied with a Presentation Box

# **PIERRE CARDIN**

LUBS9090



Add the PB17 Presentation Case

> for an impressive promotional gift.





LUBS9595

Piene Cardin

Refill Colour: Box Quantity: Min Order Quantity:

Type:

Twist-Action Ballpen Black or Blue

25\*

200

Average Lead Time: 5 Working Days

The flagship product in the Pierre Cardin range. Polished brass and triple-plated with 22 carat gold or chromium. Features hand-tooled guilloché finish and hand-adjusted cap for the perfect fit.

**ENGRAVING AREA** 



SCALE 1:2

SCALE 1:2



\*From as little as 1pc Engraved, please ask for details.





Type: Capped Rollerball Refill Colour: Black or Blue

Box Quantity: 200 Min Order Quantity:

Average Lead Time: 5 Working Days

A truly stunning rollerball fashioned from polished brass and triple-plated with 22 carat gold or chromium. The beautiful guilloché finish is hand-machined and the cap hand-adjusted.

**ENGRAVING AREA** 



\*From as little as 1pc Engraved, please ask for details.

Type: Mechanical Pencil

Box Quantity: 200 Min Order Quantity:

Average Lead Time: 5 Working Days

Exceptional mechanical pencil made from polished brass and triple-plated in your choice of chromium or 22 carat gold. The attention to detail extends to the hand-etched quilloché pattern and high-quality pencil lead.

**ENGRAVING AREA** 



SCALE 1:2



Pierre Cardin Lustrous

Ballpen, Rollerball and

Me