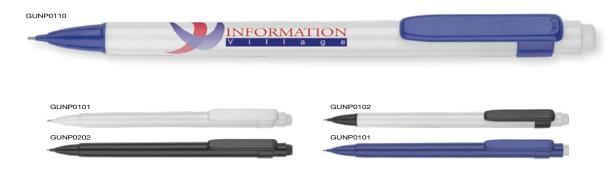

| Under 15p ———                         | Kite Ballpen 193                                                | DuoTwist Ballpen138                    | Contour Wrap Ballpen (FC Wrap) 170  | Contour Metal Ballpen64                                                                                                                                                                                                                                                                                                                                                                                                                                                                                                                                                                                                                                                                                                                                                                                                                                                                                                                                                                                                                                                                                                                                                                                                                                                                                                                                                                                                                                                                                                                                                                                                                                                                                                                                                                                                                                                                                                                                                                                                                                                                                                        | Scorpio Ballpen (Engraved)66                           | Moda Ballpen52                         |
|---------------------------------------|-----------------------------------------------------------------|----------------------------------------|-------------------------------------|--------------------------------------------------------------------------------------------------------------------------------------------------------------------------------------------------------------------------------------------------------------------------------------------------------------------------------------------------------------------------------------------------------------------------------------------------------------------------------------------------------------------------------------------------------------------------------------------------------------------------------------------------------------------------------------------------------------------------------------------------------------------------------------------------------------------------------------------------------------------------------------------------------------------------------------------------------------------------------------------------------------------------------------------------------------------------------------------------------------------------------------------------------------------------------------------------------------------------------------------------------------------------------------------------------------------------------------------------------------------------------------------------------------------------------------------------------------------------------------------------------------------------------------------------------------------------------------------------------------------------------------------------------------------------------------------------------------------------------------------------------------------------------------------------------------------------------------------------------------------------------------------------------------------------------------------------------------------------------------------------------------------------------------------------------------------------------------------------------------------------------|--------------------------------------------------------|----------------------------------------|
| Challenger-1 Ballpen137               | Panther Frost Ballpen7/112                                      | FSC Carpenter Pencil151                | Contrast Ballpen71                  | Contour-i Metal Plus Ballpen (Wrap)64                                                                                                                                                                                                                                                                                                                                                                                                                                                                                                                                                                                                                                                                                                                                                                                                                                                                                                                                                                                                                                                                                                                                                                                                                                                                                                                                                                                                                                                                                                                                                                                                                                                                                                                                                                                                                                                                                                                                                                                                                                                                                          | Softflow 101 Fountain Pen89                            | Pierre Cardin Beaumont Roller 40       |
| Fluorescent Pencil161                 | Panther Plus Ballpen7/112                                       | Garland Ballpen11/89                   | Cromore Ballpen69                   | Corona Ballpen53                                                                                                                                                                                                                                                                                                                                                                                                                                                                                                                                                                                                                                                                                                                                                                                                                                                                                                                                                                                                                                                                                                                                                                                                                                                                                                                                                                                                                                                                                                                                                                                                                                                                                                                                                                                                                                                                                                                                                                                                                                                                                                               | Sonata Ballpen57                                       | Pierre Cardin Clarence Ballpen 40      |
| Mini NE Pencil160                     | Pier Colour Ballpen128                                          | Golf Pro Pencil162                     | Dry Wipe Marker Pro139              | Electra Classic Soft Ballpen (FC)76                                                                                                                                                                                                                                                                                                                                                                                                                                                                                                                                                                                                                                                                                                                                                                                                                                                                                                                                                                                                                                                                                                                                                                                                                                                                                                                                                                                                                                                                                                                                                                                                                                                                                                                                                                                                                                                                                                                                                                                                                                                                                            | Symphony Ballpen59                                     | Pierre Cardin LaFleur Ballpen41        |
| Mini WE Pencil160                     | Pier Extra Ballpen128                                           | Handy-i Ballpen99                      | Duo Highlighter143/198              | Electra Classic Soft Touch Ballpen (FC)77                                                                                                                                                                                                                                                                                                                                                                                                                                                                                                                                                                                                                                                                                                                                                                                                                                                                                                                                                                                                                                                                                                                                                                                                                                                                                                                                                                                                                                                                                                                                                                                                                                                                                                                                                                                                                                                                                                                                                                                                                                                                                      | Symphony-i Aluminium Ballpen59                         | Pierre Cardin Versailles Ballpen 38    |
| Standard NE Pencil159                 | Rainbow Eraser165                                               | Harrier Nouveau Pencil154              | Electra Ballpen17/73                | Electra Oro Ballpen74                                                                                                                                                                                                                                                                                                                                                                                                                                                                                                                                                                                                                                                                                                                                                                                                                                                                                                                                                                                                                                                                                                                                                                                                                                                                                                                                                                                                                                                                                                                                                                                                                                                                                                                                                                                                                                                                                                                                                                                                                                                                                                          | Techno Enterprise Ballpen88                            | Scimitar Ballpen44                     |
| Supersaver WE Pencil159               | Recycled Paper Pencil152                                        | Iris Grip Enterprise Ballpen87         | Electra Classic Ballpen17/73        | Eros Ballpen62                                                                                                                                                                                                                                                                                                                                                                                                                                                                                                                                                                                                                                                                                                                                                                                                                                                                                                                                                                                                                                                                                                                                                                                                                                                                                                                                                                                                                                                                                                                                                                                                                                                                                                                                                                                                                                                                                                                                                                                                                                                                                                                 | Techno Metal Pencil63                                  | Scimitar Rollerball44                  |
|                                       | Triside Pencil150/194                                           | Janus Ballpen & Highlighter142         | Electra Classic Satin Ballpen 18/74 | Futura Digital Ballpen188                                                                                                                                                                                                                                                                                                                                                                                                                                                                                                                                                                                                                                                                                                                                                                                                                                                                                                                                                                                                                                                                                                                                                                                                                                                                                                                                                                                                                                                                                                                                                                                                                                                                                                                                                                                                                                                                                                                                                                                                                                                                                                      | Top Hat Ballpen149                                     | Techno Metal Rollerball63              |
| Under 20p ———                         |                                                                 | Key Touch Ballpen99                    | Electra Grip Ballpen18/75/169       | Giotto Ballpen86                                                                                                                                                                                                                                                                                                                                                                                                                                                                                                                                                                                                                                                                                                                                                                                                                                                                                                                                                                                                                                                                                                                                                                                                                                                                                                                                                                                                                                                                                                                                                                                                                                                                                                                                                                                                                                                                                                                                                                                                                                                                                                               | Torpedo Ballpen56                                      | Tornado Ballpen50                      |
| Argente Pencil157                     | Under 35p ———                                                   | Magnet Pen137/193                      | Electra Inkredible Roller78/100     | Helios Highlighter145/199                                                                                                                                                                                                                                                                                                                                                                                                                                                                                                                                                                                                                                                                                                                                                                                                                                                                                                                                                                                                                                                                                                                                                                                                                                                                                                                                                                                                                                                                                                                                                                                                                                                                                                                                                                                                                                                                                                                                                                                                                                                                                                      | Tri Spinner Ballpen95                                  | Touch Light Ballpen94                  |
| Oro Pencil157                         | Alaska Deluxe Ballpen14/113                                     | Malta Ballpen125                       | Electra Mechanical Pencil72/153     | Hi-Cap Ballpen 96/141/192                                                                                                                                                                                                                                                                                                                                                                                                                                                                                                                                                                                                                                                                                                                                                                                                                                                                                                                                                                                                                                                                                                                                                                                                                                                                                                                                                                                                                                                                                                                                                                                                                                                                                                                                                                                                                                                                                                                                                                                                                                                                                                      | Vogue Biofree Ballpen146                               | Tradesman Ballpen (Engraved)91         |
| Rainbow Pencil161                     | Albany Frost Ballpen113                                         | Metro Metallic Ballpen123              | Electra Noir Ballpen79              | Iris Grip Metal Ballpen87                                                                                                                                                                                                                                                                                                                                                                                                                                                                                                                                                                                                                                                                                                                                                                                                                                                                                                                                                                                                                                                                                                                                                                                                                                                                                                                                                                                                                                                                                                                                                                                                                                                                                                                                                                                                                                                                                                                                                                                                                                                                                                      | Vogue Carbon Ballpen 88                                | Vogue Metal Rollerball63               |
| Recycled Paper Pen150                 | Albion Touch Ballpen9/116                                       | Mira Colour Ballpen129                 | Electra Satin Grip Ballpen23/75     | Nostra Ballpen62                                                                                                                                                                                                                                                                                                                                                                                                                                                                                                                                                                                                                                                                                                                                                                                                                                                                                                                                                                                                                                                                                                                                                                                                                                                                                                                                                                                                                                                                                                                                                                                                                                                                                                                                                                                                                                                                                                                                                                                                                                                                                                               | ,                                                      | Wordsworth Ballpen48                   |
| Shadow NE Pencil158                   | Alpine Chrome Ballpen25/120                                     | Mira Extra Ballpen129/173              | Electra Touch Ballpen18/78          | Orion Ballpen62                                                                                                                                                                                                                                                                                                                                                                                                                                                                                                                                                                                                                                                                                                                                                                                                                                                                                                                                                                                                                                                                                                                                                                                                                                                                                                                                                                                                                                                                                                                                                                                                                                                                                                                                                                                                                                                                                                                                                                                                                                                                                                                | Under £2.00 ———                                        | •                                      |
| Standard WE Pencil157                 | Alpine Gold Ballpen26/120                                       | Oslo Extra Ballpen125                  | Electra-i Classic Ballpen17/78      | Oslo Metal Ballpen60                                                                                                                                                                                                                                                                                                                                                                                                                                                                                                                                                                                                                                                                                                                                                                                                                                                                                                                                                                                                                                                                                                                                                                                                                                                                                                                                                                                                                                                                                                                                                                                                                                                                                                                                                                                                                                                                                                                                                                                                                                                                                                           | Bullet Ballpen53                                       | Over £5.00 ———                         |
| Supersaver Click Ballpen133           | Biosense Ballpen150                                             | Popper Crayon162                       | Endeavour Ballpen61                 | Pierre Cardin Fashion Ballpen 42                                                                                                                                                                                                                                                                                                                                                                                                                                                                                                                                                                                                                                                                                                                                                                                                                                                                                                                                                                                                                                                                                                                                                                                                                                                                                                                                                                                                                                                                                                                                                                                                                                                                                                                                                                                                                                                                                                                                                                                                                                                                                               | Castile Ballpen86                                      | Ambassador Rollerball46                |
| Supersaver Colour Ballpen24/135       | Biostick Duo Ballpen150                                         | Quartet Pencil160                      | Ergo Ballpen70                      | Quad-i Ballpen98/192                                                                                                                                                                                                                                                                                                                                                                                                                                                                                                                                                                                                                                                                                                                                                                                                                                                                                                                                                                                                                                                                                                                                                                                                                                                                                                                                                                                                                                                                                                                                                                                                                                                                                                                                                                                                                                                                                                                                                                                                                                                                                                           | Centurion Ballpen54                                    | Atomic USB Ballpen92                   |
| Supersaver Extra Ballpen24/132        | Contour Eco Ballpen 147                                         | Recycled Pencil Sharpener166/202       | Flip Ballpen                        | Remus Ballpen61                                                                                                                                                                                                                                                                                                                                                                                                                                                                                                                                                                                                                                                                                                                                                                                                                                                                                                                                                                                                                                                                                                                                                                                                                                                                                                                                                                                                                                                                                                                                                                                                                                                                                                                                                                                                                                                                                                                                                                                                                                                                                                                | Consul Ballpen56                                       | Buckingham Ballpen47                   |
| Supersaver Twist Frost Ballpen 134    | Contour Standard Mix and Match 106                              | Rodeo Frost Ballpen119                 | Foyle Ballpen68/90                  | Remus Mechanical Pencil61/155                                                                                                                                                                                                                                                                                                                                                                                                                                                                                                                                                                                                                                                                                                                                                                                                                                                                                                                                                                                                                                                                                                                                                                                                                                                                                                                                                                                                                                                                                                                                                                                                                                                                                                                                                                                                                                                                                                                                                                                                                                                                                                  | Consul Rollerball56                                    | Carlton Ballpen45                      |
| Topstick Ballpen126                   | Contour-i Noir Ballpen20/105                                    | Setanta Frost Ballpen118               | Futura Ballpen124                   | Sentinel Ballpen                                                                                                                                                                                                                                                                                                                                                                                                                                                                                                                                                                                                                                                                                                                                                                                                                                                                                                                                                                                                                                                                                                                                                                                                                                                                                                                                                                                                                                                                                                                                                                                                                                                                                                                                                                                                                                                                                                                                                                                                                                                                                                               | Contour Light Ballpen93                                | Carlton Rollerball45                   |
| Value Twist Ballpen136                | Electra Enterprise Ballpen14/89                                 | Signature Ballpen124                   | Hauser 4-in-1 Inkredible Roller 100 | Sharp Set162                                                                                                                                                                                                                                                                                                                                                                                                                                                                                                                                                                                                                                                                                                                                                                                                                                                                                                                                                                                                                                                                                                                                                                                                                                                                                                                                                                                                                                                                                                                                                                                                                                                                                                                                                                                                                                                                                                                                                                                                                                                                                                                   | Contour Metal Soft Ballpen (Engraved) 65               | Carnaby Ballpen45                      |
|                                       | Espace Frost Ballpen118                                         | Sparta Argent Ballpen127               | Hauser Glow Highlighter143          | Sierra Argent Ballpen81                                                                                                                                                                                                                                                                                                                                                                                                                                                                                                                                                                                                                                                                                                                                                                                                                                                                                                                                                                                                                                                                                                                                                                                                                                                                                                                                                                                                                                                                                                                                                                                                                                                                                                                                                                                                                                                                                                                                                                                                                                                                                                        | Cyclone Ballpen50                                      | Chequers Ballpen45                     |
| Under 25p ———                         | Hauser Tango Mechanical Pencil 156                              | Sparta Ballpen127                      | Hi-5 Highlighter145/199             | Sierra Oro Ballpen81                                                                                                                                                                                                                                                                                                                                                                                                                                                                                                                                                                                                                                                                                                                                                                                                                                                                                                                                                                                                                                                                                                                                                                                                                                                                                                                                                                                                                                                                                                                                                                                                                                                                                                                                                                                                                                                                                                                                                                                                                                                                                                           | Envoy Ballpen55                                        | Chequers Rollerball45                  |
| Absolute Argent Ballpen8/108          | Metro Colour Ballpen123                                         | Spectrum Ballpen                       | Hi-Touch Ballpen97/141              | Spectrum Hi-Max Ballpen 97/141/191                                                                                                                                                                                                                                                                                                                                                                                                                                                                                                                                                                                                                                                                                                                                                                                                                                                                                                                                                                                                                                                                                                                                                                                                                                                                                                                                                                                                                                                                                                                                                                                                                                                                                                                                                                                                                                                                                                                                                                                                                                                                                             | Evolution Ballpen85                                    | Cross Calais Ballpoint Pen31           |
| Absolute Colour Ballpen9/109          | Metro Extra Ballpen123                                          | Spectrum Max Ballpen 12/111/190        | Jumbostick Ballpen149               | The state of the s | Evolution Rollerball85                                 | Cross Stratford Ballpoint Pen 31       |
| Absolute Extra Ballpen8/109           | Moville Extra Ballpen122                                        | Spectrum Max Touch Ballpen13/110/191   | Oxford Ballpen66                    | Starlight Highlighter144/198 Stealth UV marker142                                                                                                                                                                                                                                                                                                                                                                                                                                                                                                                                                                                                                                                                                                                                                                                                                                                                                                                                                                                                                                                                                                                                                                                                                                                                                                                                                                                                                                                                                                                                                                                                                                                                                                                                                                                                                                                                                                                                                                                                                                                                              | Gatsby Ballpen 84                                      | Cross Tech 2 Ballpoint Pen31           |
| Absolute Frost Ballpen8/108           | Moville Metallic Ballpen122                                     | Sprite Colour Ballpen                  | Pegasus Ballpen136                  | Stratus Ballpen                                                                                                                                                                                                                                                                                                                                                                                                                                                                                                                                                                                                                                                                                                                                                                                                                                                                                                                                                                                                                                                                                                                                                                                                                                                                                                                                                                                                                                                                                                                                                                                                                                                                                                                                                                                                                                                                                                                                                                                                                                                                                                                | Hussar Ballpen53                                       | Da Vinci Lucerne Fountain Pen 29       |
| Alaska Frost Ballpen14/114            | Panther Eco Ballpen148                                          | Sprite Extra Ballpen130                | Pendant Ballpen137/197              | Symphony Aluminium Ballpen59                                                                                                                                                                                                                                                                                                                                                                                                                                                                                                                                                                                                                                                                                                                                                                                                                                                                                                                                                                                                                                                                                                                                                                                                                                                                                                                                                                                                                                                                                                                                                                                                                                                                                                                                                                                                                                                                                                                                                                                                                                                                                                   | Kashel Ballpen54                                       | Da Vinci Lucerne Mechanical Pencil29   |
| Albion Ballpen10/114/197              | Pencil Sharpener166/202                                         | ·                                      | ·                                   |                                                                                                                                                                                                                                                                                                                                                                                                                                                                                                                                                                                                                                                                                                                                                                                                                                                                                                                                                                                                                                                                                                                                                                                                                                                                                                                                                                                                                                                                                                                                                                                                                                                                                                                                                                                                                                                                                                                                                                                                                                                                                                                                | Lumi Pen94                                             | Da Vinci Lucerne Rollerball29          |
| Albion Diamond Ballpen116             | Pier Diamond Ballpen128                                         | 3                                      |                                     | System 053 Ballpen                                                                                                                                                                                                                                                                                                                                                                                                                                                                                                                                                                                                                                                                                                                                                                                                                                                                                                                                                                                                                                                                                                                                                                                                                                                                                                                                                                                                                                                                                                                                                                                                                                                                                                                                                                                                                                                                                                                                                                                                                                                                                                             | Medipen (Engraved)146                                  | Da Vinci MBR01 Rollerball32            |
| Albion Frost Ballpen10/115            | Recycled Mechanical Pencil152                                   |                                        | Prima Gel Highlighter               | System 054 Ballpen67                                                                                                                                                                                                                                                                                                                                                                                                                                                                                                                                                                                                                                                                                                                                                                                                                                                                                                                                                                                                                                                                                                                                                                                                                                                                                                                                                                                                                                                                                                                                                                                                                                                                                                                                                                                                                                                                                                                                                                                                                                                                                                           | Midas-i Glow Ballpen (Engraved) 93                     | Eiffel Ballpen                         |
| Albion Grip Ballpen9/116/187          | Supersaver Fine Roller101/133                                   | Supersaver Pastel Ballpen25/135        | Quad Ballpen98/192                  | System 055 Ballpen                                                                                                                                                                                                                                                                                                                                                                                                                                                                                                                                                                                                                                                                                                                                                                                                                                                                                                                                                                                                                                                                                                                                                                                                                                                                                                                                                                                                                                                                                                                                                                                                                                                                                                                                                                                                                                                                                                                                                                                                                                                                                                             | Monaco Ballpen54                                       | Galileo Space Pen46                    |
| Black Knight NE Pencil158             | Supersaver-i Ballpen133                                         | Supersaver Foto Ballpen (FC) 134/170   | Smart-i Ballpen96                   | System 061 Ballpen                                                                                                                                                                                                                                                                                                                                                                                                                                                                                                                                                                                                                                                                                                                                                                                                                                                                                                                                                                                                                                                                                                                                                                                                                                                                                                                                                                                                                                                                                                                                                                                                                                                                                                                                                                                                                                                                                                                                                                                                                                                                                                             | Monaco Mechanical Pencil155                            | Grafton Ballpen44                      |
| Colourful Eraser166/200               | Swan Ballpen127                                                 | System 010 Ballpen 174                 | Snap Erasers 165/200/201            | Vogue Enterprise Ballpen87                                                                                                                                                                                                                                                                                                                                                                                                                                                                                                                                                                                                                                                                                                                                                                                                                                                                                                                                                                                                                                                                                                                                                                                                                                                                                                                                                                                                                                                                                                                                                                                                                                                                                                                                                                                                                                                                                                                                                                                                                                                                                                     | Nature Ballpen149                                      | Grosvenor Ballpen47                    |
| Contour Argent Ballpen21/103          | System 030 Ballpen 176                                          | System 011 Ballpen 174                 | Spirit Biofree Ballpen146           | Under £1.50 ———                                                                                                                                                                                                                                                                                                                                                                                                                                                                                                                                                                                                                                                                                                                                                                                                                                                                                                                                                                                                                                                                                                                                                                                                                                                                                                                                                                                                                                                                                                                                                                                                                                                                                                                                                                                                                                                                                                                                                                                                                                                                                                                | Othello Ballpen51                                      | Grosvenor Fountain Pen47               |
| Contour Colour Ballpen20/107          | System 031 Ballpen 176                                          | System 015 Ballpen 175                 | System 012 Ballpen                  | Alto Ballpen68                                                                                                                                                                                                                                                                                                                                                                                                                                                                                                                                                                                                                                                                                                                                                                                                                                                                                                                                                                                                                                                                                                                                                                                                                                                                                                                                                                                                                                                                                                                                                                                                                                                                                                                                                                                                                                                                                                                                                                                                                                                                                                                 | Pierre Cardin Avant-Garde Roller 42                    | Knightsbridge Rollerball43             |
| Contour Extra Ballpen19/102           | Viper Frost Ballpen121                                          | System 016 Ballpen 176                 | System 013 Ballpen 175              | Aquarel Felt Tip Pen Set167                                                                                                                                                                                                                                                                                                                                                                                                                                                                                                                                                                                                                                                                                                                                                                                                                                                                                                                                                                                                                                                                                                                                                                                                                                                                                                                                                                                                                                                                                                                                                                                                                                                                                                                                                                                                                                                                                                                                                                                                                                                                                                    | Techno Metal Ballpen63                                 | Modulus Rollerball44                   |
| Contour Frost Ballpen20/103           | Viper Satin Ballpen122                                          | System 032 Ballpen                     | System 014 Ballpen 175              | Axis Spinner Ballpen95                                                                                                                                                                                                                                                                                                                                                                                                                                                                                                                                                                                                                                                                                                                                                                                                                                                                                                                                                                                                                                                                                                                                                                                                                                                                                                                                                                                                                                                                                                                                                                                                                                                                                                                                                                                                                                                                                                                                                                                                                                                                                                         | Toggle Screen Pen91                                    | Pierre Cardin Academie Rollerball 34   |
| Contour Night Ballpen104              | Hadau 50a                                                       | System 033 Ballpen 177                 | System 060 Ballpen 178              | Blenheim Ballpen                                                                                                                                                                                                                                                                                                                                                                                                                                                                                                                                                                                                                                                                                                                                                                                                                                                                                                                                                                                                                                                                                                                                                                                                                                                                                                                                                                                                                                                                                                                                                                                                                                                                                                                                                                                                                                                                                                                                                                                                                                                                                                               | Topper Set162                                          | Pierre Cardin Avignon Ballpen 34       |
| Contour Standard Ballpen19/102        | Under 50p                                                       | System 034 Ballpen 177                 | System 070 Ballpen 179              | Camelot Pen Set196                                                                                                                                                                                                                                                                                                                                                                                                                                                                                                                                                                                                                                                                                                                                                                                                                                                                                                                                                                                                                                                                                                                                                                                                                                                                                                                                                                                                                                                                                                                                                                                                                                                                                                                                                                                                                                                                                                                                                                                                                                                                                                             | Vogue Metal Ballpen63                                  | Pierre Cardin Bayeux Ballpen39         |
| Corporate Cap Ballpen 26/126/188      | Albion Colour Ballpen 11/115/173                                | System 035 Ballpen 178                 | System 071 Ballpen 179              | Caprice Metal Ballpen85                                                                                                                                                                                                                                                                                                                                                                                                                                                                                                                                                                                                                                                                                                                                                                                                                                                                                                                                                                                                                                                                                                                                                                                                                                                                                                                                                                                                                                                                                                                                                                                                                                                                                                                                                                                                                                                                                                                                                                                                                                                                                                        | Vogue Metal Mechanical Pencil 153                      | Pierre Cardin Belfort Ballpen34        |
| FSC Wooden Pencil151                  | Allstar Argent Ballpen24/126                                    | System 036 Ballipen178                 | System 072 Ballpen 180              | Cheviot Oro Ballpen82                                                                                                                                                                                                                                                                                                                                                                                                                                                                                                                                                                                                                                                                                                                                                                                                                                                                                                                                                                                                                                                                                                                                                                                                                                                                                                                                                                                                                                                                                                                                                                                                                                                                                                                                                                                                                                                                                                                                                                                                                                                                                                          | Wessex Ballpen49                                       | Pierre Cardin Biarritz Ballpen39       |
| Hibernia Pencil159                    | Alpine Argent25/121                                             | System 080 Ballpen 181                 | System 073 Ballpen 180              | Cirrus Ballpen (Engraved)66                                                                                                                                                                                                                                                                                                                                                                                                                                                                                                                                                                                                                                                                                                                                                                                                                                                                                                                                                                                                                                                                                                                                                                                                                                                                                                                                                                                                                                                                                                                                                                                                                                                                                                                                                                                                                                                                                                                                                                                                                                                                                                    | H- d 65 00                                             | Pierre Cardin Chamonix Ballpen 37      |
| Otus Ballpen119                       | Alpine-i Ballpen120                                             | System 081 Ballpen 182                 | System 074 Ballpen180               | Concerto No.1 Ballpen58                                                                                                                                                                                                                                                                                                                                                                                                                                                                                                                                                                                                                                                                                                                                                                                                                                                                                                                                                                                                                                                                                                                                                                                                                                                                                                                                                                                                                                                                                                                                                                                                                                                                                                                                                                                                                                                                                                                                                                                                                                                                                                        | Under £5.00 ———                                        | Pierre Cardin Classic Script Ballpen40 |
| Otus Diamond Ballpen119               | Apollo Ballpen                                                  | System 085 Ballpen 183                 | System 075 Ballpen 181              | Concerto No.2 Ballpen58                                                                                                                                                                                                                                                                                                                                                                                                                                                                                                                                                                                                                                                                                                                                                                                                                                                                                                                                                                                                                                                                                                                                                                                                                                                                                                                                                                                                                                                                                                                                                                                                                                                                                                                                                                                                                                                                                                                                                                                                                                                                                                        | Armada Ballpen54                                       | Pierre Cardin Clermont Ballpen 36      |
| Panther Extra Ballpen7/112            | Auto Tip Pencil156/195                                          | Triangular Highlighter 15/145/199      | System 076 Ballpen 181              | Contour Wood Ballpen147                                                                                                                                                                                                                                                                                                                                                                                                                                                                                                                                                                                                                                                                                                                                                                                                                                                                                                                                                                                                                                                                                                                                                                                                                                                                                                                                                                                                                                                                                                                                                                                                                                                                                                                                                                                                                                                                                                                                                                                                                                                                                                        | Aurora Ballpen                                         | Pierre Cardin Fontaine Ballpen 37      |
| Pearlescent Pencil161                 | Capri Ballpen                                                   | Vienna Ballpen (FC Print)169           | System 082 Ballpen                  | Contour-i Glow Ballpen (Engraved)93                                                                                                                                                                                                                                                                                                                                                                                                                                                                                                                                                                                                                                                                                                                                                                                                                                                                                                                                                                                                                                                                                                                                                                                                                                                                                                                                                                                                                                                                                                                                                                                                                                                                                                                                                                                                                                                                                                                                                                                                                                                                                            | Autograph Counter Pen (Dome) 138/197 Baccus Ballpen53  | Pierre Cardin Fontaine Bailper         |
| Shadow WE Pencil158                   |                                                                 | Under 75p ———                          | System 083 Ballpen 182              | Contour-i Metal Ballpen64                                                                                                                                                                                                                                                                                                                                                                                                                                                                                                                                                                                                                                                                                                                                                                                                                                                                                                                                                                                                                                                                                                                                                                                                                                                                                                                                                                                                                                                                                                                                                                                                                                                                                                                                                                                                                                                                                                                                                                                                                                                                                                      |                                                        | Pierre Cardin Lustrous Ballpen 33      |
| Supersaver Extra Pencil132/156        | Colouring Pencils Half Size x 6 164 Contour Argent Pencil21/103 | Abacus Ballpen189                      | System 084 Ballpen                  | Echo Ballpen60                                                                                                                                                                                                                                                                                                                                                                                                                                                                                                                                                                                                                                                                                                                                                                                                                                                                                                                                                                                                                                                                                                                                                                                                                                                                                                                                                                                                                                                                                                                                                                                                                                                                                                                                                                                                                                                                                                                                                                                                                                                                                                                 | Balfour Ballpen (Engraved)55 Beau Compact Rollerball57 | Pierre Cardin Lustrous Bailper         |
| Under 30p ———                         |                                                                 | Abacus Grip Ballpen                    | System 086 Ballpen 183              | Electra Fountain Pen72                                                                                                                                                                                                                                                                                                                                                                                                                                                                                                                                                                                                                                                                                                                                                                                                                                                                                                                                                                                                                                                                                                                                                                                                                                                                                                                                                                                                                                                                                                                                                                                                                                                                                                                                                                                                                                                                                                                                                                                                                                                                                                         |                                                        | Pierre Cardin Lustrous Rollerball 33   |
| Alaska Diamond Ballpen13/113          | Contour Digital Ballpen (FC)                                    | Amazon Ballpen84                       | Trident Highlighter144/198          | Electra Rollerball                                                                                                                                                                                                                                                                                                                                                                                                                                                                                                                                                                                                                                                                                                                                                                                                                                                                                                                                                                                                                                                                                                                                                                                                                                                                                                                                                                                                                                                                                                                                                                                                                                                                                                                                                                                                                                                                                                                                                                                                                                                                                                             | Chorus Ballpen51                                       | Pierre Cardin Montfort Ballpen 36      |
|                                       | Contour Digital Eco Ballpen (FC) 147/171                        | Atlantis Ballpen81                     | Viper Colour Ballpen121             |                                                                                                                                                                                                                                                                                                                                                                                                                                                                                                                                                                                                                                                                                                                                                                                                                                                                                                                                                                                                                                                                                                                                                                                                                                                                                                                                                                                                                                                                                                                                                                                                                                                                                                                                                                                                                                                                                                                                                                                                                                                                                                                                | Churchill Ballpen                                      | Pierre Cardin Montfort Fountain Pen36  |
| · · · · · · · · · · · · · · · · · · · | Contour Digital Touch Ballpen (FC) 172                          | Banner Ballpen                         | Woodstick149                        | Ergo Soft Ballpen (Engraved)70 Ergo Soft Mechanical Pencil (Engraved)155                                                                                                                                                                                                                                                                                                                                                                                                                                                                                                                                                                                                                                                                                                                                                                                                                                                                                                                                                                                                                                                                                                                                                                                                                                                                                                                                                                                                                                                                                                                                                                                                                                                                                                                                                                                                                                                                                                                                                                                                                                                       | Cobra Braid Ballpen                                    |                                        |
| Athena Ballpen                        | Contour Max Ballpen140                                          | Bella Ballpen22/79                     | Under £1.00 ———                     |                                                                                                                                                                                                                                                                                                                                                                                                                                                                                                                                                                                                                                                                                                                                                                                                                                                                                                                                                                                                                                                                                                                                                                                                                                                                                                                                                                                                                                                                                                                                                                                                                                                                                                                                                                                                                                                                                                                                                                                                                                                                                                                                | Da Vinci GSB01 Ballpen32                               |                                        |
| Athena Colour Ballpen                 | Contour Night Oro Ballpen104                                    |                                        |                                     |                                                                                                                                                                                                                                                                                                                                                                                                                                                                                                                                                                                                                                                                                                                                                                                                                                                                                                                                                                                                                                                                                                                                                                                                                                                                                                                                                                                                                                                                                                                                                                                                                                                                                                                                                                                                                                                                                                                                                                                                                                                                                                                                | Da Vinci GSF01 Fountain Pen32                          | Pierre Cardin Moulin Pencil            |
| Athena Extra Ballpen                  | Contour Touch Ballpen104                                        | Bella Grip Ballpen23/80                | Artemis Roller59/101                | Giotto Metal Ballpen                                                                                                                                                                                                                                                                                                                                                                                                                                                                                                                                                                                                                                                                                                                                                                                                                                                                                                                                                                                                                                                                                                                                                                                                                                                                                                                                                                                                                                                                                                                                                                                                                                                                                                                                                                                                                                                                                                                                                                                                                                                                                                           | Da Vinci GSR01 Rollerball32                            |                                        |
| Black Knight Gem Pencil               | Contour Tricolour Ballpen98                                     | Bella Touch Ballpen22/80               | Atlas Ballpen                       |                                                                                                                                                                                                                                                                                                                                                                                                                                                                                                                                                                                                                                                                                                                                                                                                                                                                                                                                                                                                                                                                                                                                                                                                                                                                                                                                                                                                                                                                                                                                                                                                                                                                                                                                                                                                                                                                                                                                                                                                                                                                                                                                | Da Vinci MBB01 Ballpen32                               |                                        |
| Black Knight WE Pencil158             | Contour-i Argent Ballpen105                                     | Belmont Ballpen                        | Calypso Ballpen                     | Harrier Metal Ballpen85                                                                                                                                                                                                                                                                                                                                                                                                                                                                                                                                                                                                                                                                                                                                                                                                                                                                                                                                                                                                                                                                                                                                                                                                                                                                                                                                                                                                                                                                                                                                                                                                                                                                                                                                                                                                                                                                                                                                                                                                                                                                                                        | Envoy Rollerball55                                     | Pierre Cardin Tournier Ballpen 38      |
| Book Shape Eraser165/200              | Contour-i Extra Ballpen104                                      | Bingo Daubers                          | Cheviot Argent Ballpen82            | Harrier Metal Pencil                                                                                                                                                                                                                                                                                                                                                                                                                                                                                                                                                                                                                                                                                                                                                                                                                                                                                                                                                                                                                                                                                                                                                                                                                                                                                                                                                                                                                                                                                                                                                                                                                                                                                                                                                                                                                                                                                                                                                                                                                                                                                                           | Europa Rollerball (Engraved)50                         | Pierre Cardin Tournier Fountain Pen38  |
| Contour Pastel Ballpen21/107          | Contour-i Frost Ballpen                                         | Cheviot Fashion Ballpen                | Cheviot Steel Ballpen82             | Hi-Spin Highlighter95                                                                                                                                                                                                                                                                                                                                                                                                                                                                                                                                                                                                                                                                                                                                                                                                                                                                                                                                                                                                                                                                                                                                                                                                                                                                                                                                                                                                                                                                                                                                                                                                                                                                                                                                                                                                                                                                                                                                                                                                                                                                                                          | Evolution Argent Rollerball85                          | Pierre Cardin Tournier Rollerball 38   |
| Guest Mechanical Pencil               | Cosmopolitan Touch Pad91                                        | Cheviot-i Noir Ballpen                 | Cheviot-i Ballpen                   | Light Pen                                                                                                                                                                                                                                                                                                                                                                                                                                                                                                                                                                                                                                                                                                                                                                                                                                                                                                                                                                                                                                                                                                                                                                                                                                                                                                                                                                                                                                                                                                                                                                                                                                                                                                                                                                                                                                                                                                                                                                                                                                                                                                                      | Genoa Rollerball                                       | Sheaffer 100 Ballpoint Pen30           |
| Harrier Nouveau Ballpen15/117         | Crayons - 12 Piece                                              | Colouring Pencils Full Size x 6 164    | Clifton Ballpen                     | LPC 016 Ballpen52                                                                                                                                                                                                                                                                                                                                                                                                                                                                                                                                                                                                                                                                                                                                                                                                                                                                                                                                                                                                                                                                                                                                                                                                                                                                                                                                                                                                                                                                                                                                                                                                                                                                                                                                                                                                                                                                                                                                                                                                                                                                                                              | Henley Rollerball43                                    | Sheaffer Sentinel Ballpoint Pen 30     |
| Harrier Nouveau Frost Ballpen15/117   | Crayons - 6 Piece163                                            | Colouring Pencils Half Size x 12 164   | Clio Ballpen84                      | Match Ballpen (Engraved)71                                                                                                                                                                                                                                                                                                                                                                                                                                                                                                                                                                                                                                                                                                                                                                                                                                                                                                                                                                                                                                                                                                                                                                                                                                                                                                                                                                                                                                                                                                                                                                                                                                                                                                                                                                                                                                                                                                                                                                                                                                                                                                     | Knightsbridge Ballpen43                                | Sterling Classic Fountain Pen28        |
| Hauser Billi Inkredible Roller100     | Digi-i Ballpen99/196                                            | Contour Digital Argent Ballpen (FC)172 | Contour Deco Argent Ballpen65       | Melody Ballpen57                                                                                                                                                                                                                                                                                                                                                                                                                                                                                                                                                                                                                                                                                                                                                                                                                                                                                                                                                                                                                                                                                                                                                                                                                                                                                                                                                                                                                                                                                                                                                                                                                                                                                                                                                                                                                                                                                                                                                                                                                                                                                                               | Lexus Ballpen                                          | Sterling Classic Rollerball28          |
| Jolie Ballpen111                      | Dry Wipe Slimline139                                            | Contour Max Touch Ballpen97/140        | Contour Deco Oro Ballpen65          | Oval Metal Rollerball49/193                                                                                                                                                                                                                                                                                                                                                                                                                                                                                                                                                                                                                                                                                                                                                                                                                                                                                                                                                                                                                                                                                                                                                                                                                                                                                                                                                                                                                                                                                                                                                                                                                                                                                                                                                                                                                                                                                                                                                                                                                                                                                                    | Linea Pro Stylus Ballpen (Engraved) 59                 | USB-i Metal Ballpen (Engraved) 92      |