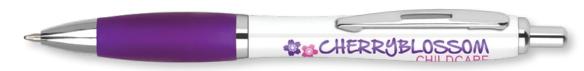

lour designs.

#### PRINT AREA





The Stealth Inkredible™ Roller is manufactured using seamless double injection moulding.



Inkredible™ is our smooth-flow refill technology. It allows a premium writing experience in a capless roller.



See the Supersaver™ range on pages 132-135.

Contour™ Ballpen Childsafe BS7272

**NEW COLOURS** 





Type: Push-Button Ballpen Refill Colour: Black or Blue

Box Quantity: 1000 Min Order Quantity: 250

Average Lead Time: 3-5 Working Days

Attractive push-button retractable ballpen with translucent body, chrome trim and a comfortable rubberised grip. Choose from a wide range of colours. The Contour™ Ballpen is a registered trademark. Watch the video at www.promotional.tv/aa010.





#### PRINT AREA



SCALE 1:2

Contour™ Extra Ballpen

Childsafe BS7272





Push-Button Ballpen Type:

Refill Colour: Black or Blue

Box Quantity: 1000 Min Order Quantity: 250\*

Average Lead Time: 3-5 Working Days

Attractive push-button retractable ballpen with white body, chrome trim and a comfortable rubberised grip. Colour range includes ten popular colours. The Contour™ Extra Ballpen is a registered trademark. Watch the video at www.promotional.tv/aa011.



#### **PRINT AREA**



SCALE 1:2



Contour Ballpen and Contour Extra Ballpen available on 3-Day Express Service.





Contour Digital Ballpen also available, specifically designed for full colour printing. See page 171.

<sup>\*</sup>From as little as 1pc in Full Colour, please ask for details.

Contour<sup>™</sup> Argent Ballpen

COSB9510

Childsafe BS7272

**NEW COLOURS** 





Type: Push-Button Ba