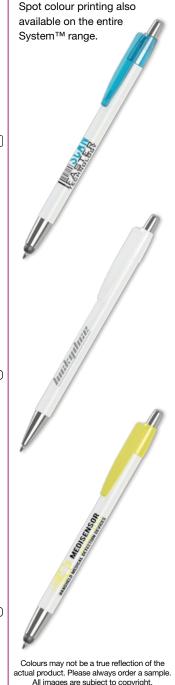

System<sup>™</sup> 070 Ballpen



Push-Button Ballpen Type: Refill Colour: Black or Blue Box Quantity: 1000

Min Order Quantity: 500\*

Average Lead Time: 5 Working Days

Retractable ballpen with rubberised grip and translucent clip. Optional screen printing is available on the clip.

#### PRINT AREA



\*From as little as 1pc in Full Colour, please ask for details.

SCALE 1:2

# System™ 071 Ballpen



Push-Button Ballpen Type: Refill Colour: Black or Blue

1000 Box Quantity: Min Order Quantity: 500\*

Average Lead Time: 5 Working Days

Push-button ballpen with an opaque clip and matching rubberised grip. Optional screen printing is available on both the barrel and clip, please ask for details.

#### PRINT AREA



\*From as little as 1pc in Full Colour, please ask for details.

SCALE 1:2





Spot colour printing also available on the entire System™ range. Colours may not be a true reflection of the actual product. Please always order a sample.

All images are subject to copyright.



Push-Button Ballpen Type: Refill Colour: Black or Blue

Box Quantity: 1000 Min Order Quantity: 500\*

Average Lead Time: 5 Working Days

Retractable touchscreen ballpen with an opaque rubberised grip and polished chrome clip assembly.

#### PRINT AREA



\*From as little as 1pc in Full Colour, please ask for details.

#### System™ 076 Ballpen

System™ 080 Ballpen

SY075.80

SY080.10

SY080.20

SY080.40

SY080.30



SY080.60

SY080.50

SY080.13

SY080.80

Type: Push-Button Ballpen Refill Colour: Black or Blue

Box Quantity: 1000 500\* Min Order Quantity:

Average Lead Time: 5 Working Days

Touc