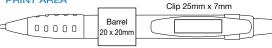

olour: Black Box Quantity: 1000 Min Order Quantity: 250

5 Working Days Average Lead Time:

Push-button plastic ballpen with a metallic finish for an attractive promotional pen at an attractive price. The curved clip gives a modern aesthetic while a large branding area is available for spot colour printing.

#### PRINT AREA



SCALE 1:2



Metro Ballpen Range can be presented in a PBS20 card box.

## 5-Day Lead Time

Our standard lead time is just 5 working days.



Type: Push-Button Ballpen

Refill Colour: Black Box Quantity: 1000 250\* Min Order Quantity:

Average Lead Time: 5 Working Days

Chunky retractable ballpen with translucent grip and trim. The grip has attractive cut-out detail while the barrel can be printed to two positions. Black ink refill as standard.

#### **PRINT AREA**



SCALE 1:2

\*From as little as 1pc in Full Colour, please ask for details.







Type: Push-Button Ballpen

Refill Colour: Black Box Quantity: 1000 Min Order Quantity: 500

Average Lead Time: 5 Working Days

High-quality push-button ballpen with white barrel and satin chrome trim. Also available as a matching gel pen.

#### **PRINT AREA**



## Signature Ballpen TWIST ACTION





Type: Twist-Action Ballpen

Refill Colour: Black Box Quantity: 1000 Min Order Quantity: 250

Average Lead Time: 5 Working Days

Twist-action retractable ballpen with gilt clip. A favourite for corporate events and within the hotel industry.

#### PRINT AREA



Full colour printing also available on Apollo Ballpen (50mm x 8mm print area)





Signature Ballpen with PTT10 presentation tube

## Oslo Extra Ballpen