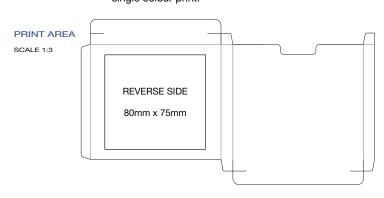

e colour printing only. Not suitable for use by children under 3 years of age.

## **Topper Set**





## PRINT AREA



Type: Colouring Pencils

Box Quantity: 200 Min Order Quantity: 250

Average Lead Time: 5 Working Days

12 half-size pencils in a wooden pencil-shaped tube. Suitable for single colour printing only.

## Golf Pro Pencil





Type: Mini Mechanical Pencil

Box Quantity: 3500 Min Order Quantity: 250

Average Lead Time: 5 Working Days

Pocket-sized mechanical pencil, complete with an eraser. Suitable for single colour printing only.



## Carnival Crayons - 12 Pack



Type: Colouring Crayons

Box Quantity: 288
Min Order Quantity: 250\*

Average Lead Time: 5 Working Days

Pack of 12 crayons manufactured from soya. Box can be personalised on the back with a single colour print.



## Carnival Crayons - 6 Pack



Also available in a plain box with window.



Type: Colouring Crayons

Box Quantity: 400 Min Order Quantity: 250

Average Lead Time: 5 Working Days

Pack of 6 crayons manufactured from soya.

Non-toxic and suitable for children over 36 months.

Box can be personalised on the back with a single colour print. Also available in a plain box with window. Can be personalised on the front.

PRINT AREA
SCALE 1:3



## Carnival Colouring Pencils - 6 Pack Full Length



Type: Colouring Pencils

Box Quantity: 200 Min Order Quantity: 250

5-10 Working Days Average Lead Time:

Pack of full-size colouring pencils. Supplied in packs of six pencils. Box can be personalised on the back with a single colour print.

PRINT AREA SCALE 1:3



## Carnival Colouring Pencils - 12