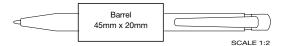

Overnight delivery service is possible only in the UK mainland and does not include the highlands or islands of the UK.

# Allstar™ Argent Ballpen



Type: Push-Button Ballpen
Refill Colour: Black

Refill Colour: Black Box Quantity: 1000 Min Order Quantity: 250

Satin silver barrel and clip made from heavyweight plastic with attractive chrome trim. Suitable for printing on the barrel and clip. The Allstar<sup>™</sup> Argent Ballpen is a registered design.

#### PRINT AREA

**NEW COLOURS** 

**NEW COLOURS** 



Type: Push-Button Ballpen

Refill Colour: Black Box Quantity: 1000 Min Order Quantity: 250

Incredible value ballpen in a wide range of bold colours. The barrel has a large area for spot colour printing, making this the ideal promotional pen when mindful of budget.

#### PRINT AREA



# Supersaver<sup>™</sup> Colour Ballpen



Supersaver™ Extra Ballpen



Type: Push-Button Ballpen
Refill Colour: Black or Blue

Box Quantity: 1000 Min Order Quantity: 250\*

Retractable ballpen with a large print area at a budgetfriendly price. The white barrel is ideal for spot colour prints, complemented by a range of clip colours. The Supersaver<sup>TM</sup> is a registered design and trademark.

#### PRINT AREA



\*From as little as 1pc in Full Colour, please ask for details.



# PremierShip3

enables you to enjoy our 3-day express printing service. To qualify for this service, strict adherence to the following conditions is necessary and without exception.

- PremierShip3 is defined as the time between receiving your correct order and artwork to the time we despatch your order to