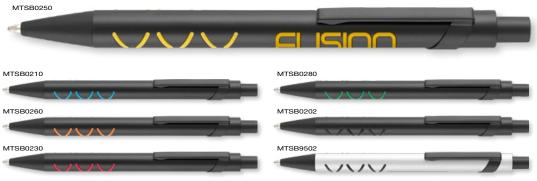

ask for details.

Ergo Soft Ballpen MECHANICAL PENCIL ALSO AVAILABLE







Type: Push-Button Ballpen

Refill Colour: Black Box Quantity: 500 Min Order Quantity: 100\*

Average Lead Time: 5 Working Days

Impressive aluminium ballpen with a soft-touch rubberised barrel for a great tactile feel. A wide range of bold colours are complemented by the gun metal trim and our mirror finish Chromark™ engraving. A matching mechanical pencil is also available.

#### **PRINT AREA**



\*From as little as 1pc Engraved, please ask for details.



The Ergo Ballpen range can also be digitally printed in full colour.



The Ergo Soft Ballpen and Mechanical Pencil are available in a matching set. See page 227.



Ask about our new 24-Hour Express service on laser engraved aluminium pens.

## Match Ballpen



Type: Push-Button Ballpen

Refill Colour: Black
Box Quantity: 500
Min Order Quantity: 100

Average Lead Time: 5 Working Days

Push-button metal ballpen with unique coloured engraving. The coloured chrome substrate is revealed when laser engraved, matching the coloured rubber grip and appearing vivid against the matt barrel.

#### **ENGRAVING AREA**



SCALE 1:2

#### Contrast Ballpen



Type: Push-Button Ballpen

Refill Colour: Black
Box Quantity: 500
Min Order Quantity: 100\*

Average Lead Time: 5 Working Days

Striking metal ballpen with a black enamel barrel contrasting dramatically with the metallic coloured grip and trim. The textured grip provides comfort and a shock of vivid colour for a writing instrument that's sure to have real impact.

#### **ENGRAVING AREA**



\*From as litt