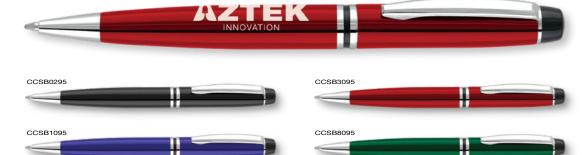

verage Lead Time: 5 Working Days

High-quality cap-action metal ballpen with smart lacquered finish.

#### PRINT AREA





Alternative Print Area for Cyclone Ballpen

### Chorus Ballpen TWIST ACTION



Type: Twist-Action Ballpen

Refill Colour: Black Box Quantity: 500 Min Order Quantity:

Average Lead Time: 5 Working Days

High-quality twist-action metal ballpen with lacquered barrel and chrome trim. Generous barrel print area.

#### PRINT AREA



### Othello Ballpen TWIST ACTION





KNSB0295 KNSB1095 Type: Twist-Action Ballpen

Refill Colour: Black Box Quantity: 250 Min Order Quantity:

Average Lead Time: 5 Working Days

Stylish metal twist-action ballpen with a textured, slightly ribbed barrel and appealing lacquered finish.

#### **PRINT AREA**



### Churchill Ballpen TWIST ACTION





Type: Twist-Action Ballpen

Refill Colour: Black Box Quantity: 500 25 Min Order Quantity:

Average Lead Time: 5 Working Days

Executive twist-action metal ballpen. The lacquered barrel with double chrome rings and trim make this a premium business gift.

#### PRINT AREA





Alternative Print Area for Chorus Ballpen 25mm x 7mm





(BRASS BASE METAL - CAN BE FINISHED IN CHEMICAL BLACK)

#### OTHELLO BALLPEN CAN ALSO BE ENGRAVED



(BRASS BASE METAL - CAN BE FINISHED IN CHEMICAL BLACK)



Churchill Ballpen with PB75 presentation box



Alternative Print Area for Churchill Ballpen 25mm x 6mm

#### **CHURCHILL BALLPEN** CAN ALSO BE ENGRAVED



(BRASS BASE METAL - CAN BE FINISHED IN CHEMICAL BLACK)

### Genoa Rollerball



Type: Capped Rollerball

Refill Colour: Black Box Quantity: 500 25 Mi