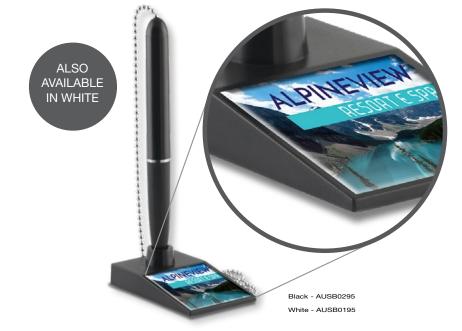

| Under 15p ———                         | Kite Ballpen 193                                                | DuoTwist Ballpen138                    | Contour Wrap Ballpen (FC Wrap) 170  | Contour Metal Ballpen64                                                                                                                                                                                                                                                                                                                                                                                                                                                                                                                                                                                                                                                                                                                                                                                                                                                                                                                                                                                                                                                                                                                                                                                                                                                                                                                                                                                                                                                                                                                                                                                                                                                                                                                                                                                                                                                                                                                                                                                                                                                                                                        | Scorpio Ballpen (Engraved)66                           | Moda Ballpen52                         |
|---------------------------------------|-----------------------------------------------------------------|----------------------------------------|-------------------------------------|--------------------------------------------------------------------------------------------------------------------------------------------------------------------------------------------------------------------------------------------------------------------------------------------------------------------------------------------------------------------------------------------------------------------------------------------------------------------------------------------------------------------------------------------------------------------------------------------------------------------------------------------------------------------------------------------------------------------------------------------------------------------------------------------------------------------------------------------------------------------------------------------------------------------------------------------------------------------------------------------------------------------------------------------------------------------------------------------------------------------------------------------------------------------------------------------------------------------------------------------------------------------------------------------------------------------------------------------------------------------------------------------------------------------------------------------------------------------------------------------------------------------------------------------------------------------------------------------------------------------------------------------------------------------------------------------------------------------------------------------------------------------------------------------------------------------------------------------------------------------------------------------------------------------------------------------------------------------------------------------------------------------------------------------------------------------------------------------------------------------------------|--------------------------------------------------------|----------------------------------------|
| Challenger-1 Ballpen137               | Panther Frost Ballpen7/112                                      | FSC Carpenter Pencil151                | Contrast Ballpen71                  | Contour-i Metal Plus Ballpen (Wrap)64                                                                                                                                                                                                                                                                                                                                                                                                                                                                                                                                                                                                                                                                                                                                                                                                                                                                                                                                                                                                                                                                                                                                                                                                                                                                                                                                                                                                                                                                                                                                                                                                                                                                                                                                                                                                                                                                                                                                                                                                                                                                                          | Softflow 101 Fountain Pen89                            | Pierre Cardin Beaumont Roller 40       |
| Fluorescent Pencil161                 | Panther Plus Ballpen7/112                                       | Garland Ballpen11/89                   | Cromore Ballpen69                   | Corona Ballpen53                                                                                                                                                                                                                                                                                                                                                                                                                                                                                                                                                                                                                                                                                                                                                                                                                                                                                                                                                                                                                                                                                                                                                                                                                                                                                                                                                                                                                                                                                                                                                                                                                                                                                                                                                                                                                                                                                                                                                                                                                                                                                                               | Sonata Ballpen57                                       | Pierre Cardin Clarence Ballpen 40      |
| Mini NE Pencil160                     | Pier Colour Ballpen128                                          | Golf Pro Pencil162                     | Dry Wipe Marker Pro139              | Electra Classic Soft Ballpen (FC)76                                                                                                                                                                                                                                                                                                                                                                                                                                                                                                                                                                                                                                                                                                                                                                                                                                                                                                                                                                                                                                                                                                                                                                                                                                                                                                                                                                                                                                                                                                                                                                                                                                                                                                                                                                                                                                                                                                                                                                                                                                                                                            | Symphony Ballpen59                                     | Pierre Cardin LaFleur Ballpen41        |
| Mini WE Pencil160                     | Pier Extra Ballpen128                                           | Handy-i Ballpen99                      | Duo Highlighter143/198              | Electra Classic Soft Touch Ballpen (FC)77                                                                                                                                                                                                                                                                                                                                                                                                                                                                                                                                                                                                                                                                                                                                                                                                                                                                                                                                                                                                                                                                                                                                                                                                                                                                                                                                                                                                                                                                                                                                                                                                                                                                                                                                                                                                                                                                                                                                                                                                                                                                                      | Symphony-i Aluminium Ballpen59                         | Pierre Cardin Versailles Ballpen 38    |
| Standard NE Pencil159                 | Rainbow Eraser165                                               | Harrier Nouveau Pencil154              | Electra Ballpen17/73                | Electra Oro Ballpen74                                                                                                                                                                                                                                                                                                                                                                                                                                                                                                                                                                                                                                                                                                                                                                                                                                                                                                                                                                                                                                                                                                                                                                                                                                                                                                                                                                                                                                                                                                                                                                                                                                                                                                                                                                                                                                                                                                                                                                                                                                                                                                          | Techno Enterprise Ballpen88                            | Scimitar Ballpen44                     |
| Supersaver WE Pencil159               | Recycled Paper Pencil152                                        | Iris Grip Enterprise Ballpen87         | Electra Classic Ballpen17/73        | Eros Ballpen62                                                                                                                                                                                                                                                                                                                                                                                                                                                                                                                                                                                                                                                                                                                                                                                                                                                                                                                                                                                                                                                                                                                                                                                                                                                                                                                                                                                                                                                                                                                                                                                                                                                                                                                                                                                                                                                                                                                                                                                                                                                                                                                 | Techno Metal Pencil63                                  | Scimitar Rollerball44                  |
|                                       | Triside Pencil150/194                                           | Janus Ballpen & Highlighter142         | Electra Classic Satin Ballpen 18/74 | Futura Digital Ballpen188                                                                                                                                                                                                                                                                                                                                                                                                                                                                                                                                                                                                                                                                                                                                                                                                                                                                                                                                                                                                                                                                                                                                                                                                                                                                                                                                                                                                                                                                                                                                                                                                                                                                                                                                                                                                                                                                                                                                                                                                                                                                                                      | Top Hat Ballpen149                                     | Techno Metal Rollerball63              |
| Under 20p ———                         |                                                                 | Key Touch Ballpen99                    | Electra Grip Ballpen18/75/169       | Giotto Ballpen86                                                                                                                                                                                                                                                                                                                                                                                                                                                                                                                                                                                                                                                                                                                                                                                                                                                                                                                                                                                                                                                                                                                                                                                                                                                                                                                                                                                                                                                                                                                                                                                                                                                                                                                                                                                                                                                                                                                                                                                                                                                                                                               | Torpedo Ballpen56                                      | Tornado Ballpen50                      |
| Argente Pencil157                     | Under 35p ———                                                   | Magnet Pen137/193                      | Electra Inkredible Roller78/100     | Helios Highlighter145/199                                                                                                                                                                                                                                                                                                                                                                                                                                                                                                                                                                                                                                                                                                                                                                                                                                                                                                                                                                                                                                                                                                                                                                                                                                                                                                                                                                                                                                                                                                                                                                                                                                                                                                                                                                                                                                                                                                                                                                                                                                                                                                      | Tri Spinner Ballpen95                                  | Touch Light Ballpen94                  |
| Oro Pencil157                         | Alaska Deluxe Ballpen14/113                                     | Malta Ballpen125                       | Electra Mechanical Pencil72/153     | Hi-Cap Ballpen 96/141/192                                                                                                                                                                                                                                                                                                                                                                                                                                                                                                                                                                                                                                                                                                                                                                                                                                                                                                                                                                                                                                                                                                                                                                                                                                                                                                                                                                                                                                                                                                                                                                                                                                                                                                                                                                                                                                                                                                                                                                                                                                                                                                      | Vogue Biofree Ballpen146                               | Tradesman Ballpen (Engraved)91         |
| Rainbow Pencil161                     | Albany Frost Ballpen113                                         | Metro Metallic Ballpen123              | Electra Noir Ballpen79              | Iris Grip Metal Ballpen87                                                                                                                                                                                                                                                                                                                                                                                                                                                                                                                                                                                                                                                                                                                                                                                                                                                                                                                                                                                                                                                                                                                                                                                                                                                                                                                                                                                                                                                                                                                                                                                                                                                                                                                                                                                                                                                                                                                                                                                                                                                                                                      | Vogue Carbon Ballpen 88                                | Vogue Metal Rollerball63               |
| Recycled Paper Pen150                 | Albion Touch Ballpen9/116                                       | Mira Colour Ballpen129                 | Electra Satin Grip Ballpen23/75     | Nostra Ballpen62                                                                                                                                                                                                                                                                                                                                                                                                                                                                                                                                                                                                                                                                                                                                                                                                                                                                                                                                                                                                                                                                                                                                                                                                                                                                                                                                                                                                                                                                                                                                                                                                                                                                                                                                                                                                                                                                                                                                                                                                                                                                                                               | ,                                                      | Wordsworth Ballpen48                   |
| Shadow NE Pencil158                   | Alpine Chrome Ballpen25/120                                     | Mira Extra Ballpen129/173              | Electra Touch Ballpen18/78          | Orion Ballpen62                                                                                                                                                                                                                                                                                                                                                                                                                                                                                                                                                                                                                                                                                                                                                                                                                                                                                                                                                                                                                                                                                                                                                                                                                                                                                                                                                                                                                                                                                                                                                                                                                                                                                                                                                                                                                                                                                                                                                                                                                                                                                                                | Under £2.00 ———                                        | •                                      |
| Standard WE Pencil157                 | Alpine Gold Ballpen26/120                                       | Oslo Extra Ballpen125                  | Electra-i Classic Ballpen17/78      | Oslo Metal Ballpen60                                                                                                                                                                                                                                                                                                                                                                                                                                                                                                                                                                                                                                                                                                                                                                                                                                                                                                                                                                                                                                                                                                                                                                                                                                                                                                                                                                                                                                                                                                                                                                                                                                                                                                                                                                                                                                                                                                                                                                                                                                                                                                           | Bullet Ballpen53                                       | Over £5.00 ———                         |
| Supersaver Click Ballpen133           | Biosense Ballpen150                                             | Popper Crayon162                       | Endeavour Ballpen61                 | Pierre Cardin Fashion Ballpen 42                                                                                                                                                                                                                                                                                                                                                                                                                                                                                                                                                                                                                                                                                                                                                                                                                                                                                                                                                                                                                                                                                                                                                                                                                                                                                                                                                                                                                                                                                                                                                                                                                                                                                                                                                                                                                                                                                                                                                                                                                                                                                               | Castile Ballpen86                                      | Ambassador Rollerball46                |
| Supersaver Colour Ballpen24/135       | Biostick Duo Ballpen150                                         | Quartet Pencil160                      | Ergo Ballpen70                      | Quad-i Ballpen98/192                                                                                                                                                                                                                                                                                                                                                                                                                                                                                                                                                                                                                                                                                                                                                                                                                                                                                                                                                                                                                                                                                                                                                                                                                                                                                                                                                                                                                                                                                                                                                                                                                                                                                                                                                                                                                                                                                                                                                                                                                                                                                                           | Centurion Ballpen54                                    | Atomic USB Ballpen92                   |
| Supersaver Extra Ballpen24/132        | Contour Eco Ballpen 147                                         | Recycled Pencil Sharpener166/202       | Flip Ballpen                        | Remus Ballpen61                                                                                                                                                                                                                                                                                                                                                                                                                                                                                                                                                                                                                                                                                                                                                                                                                                                                                                                                                                                                                                                                                                                                                                                                                                                                                                                                                                                                                                                                                                                                                                                                                                                                                                                                                                                                                                                                                                                                                                                                                                                                                                                | Consul Ballpen56                                       | Buckingham Ballpen47                   |
| Supersaver Twist Frost Ballpen 134    | Contour Standard Mix and Match 106                              | Rodeo Frost Ballpen119                 | Foyle Ballpen68/90                  | Remus Mechanical Pencil61/155                                                                                                                                                                                                                                                                                                                                                                                                                                                                                                                                                                                                                                                                                                                                                                                                                                                                                                                                                                                                                                                                                                                                                                                                                                                                                                                                                                                                                                                                                                                                                                                                                                                                                                                                                                                                                                                                                                                                                                                                                                                                                                  | Consul Rollerball56                                    | Carlton Ballpen45                      |
| Topstick Ballpen126                   | Contour-i Noir Ballpen20/105                                    | Setanta Frost Ballpen118               | Futura Ballpen124                   | Sentinel Ballpen                                                                                                                                                                                                                                                                                                                                                                                                                                                                                                                                                                                                                                                                                                                                                                                                                                                                                                                                                                                                                                                                                                                                                                                                                                                                                                                                                                                                                                                                                                                                                                                                                                                                                                                                                                                                                                                                                                                                                                                                                                                                                                               | Contour Light Ballpen93                                | Carlton Rollerball45                   |
| Value Twist Ballpen136                | Electra Enterprise Ballpen14/89                                 | Signature Ballpen124                   | Hauser 4-in-1 Inkredible Roller 100 | Sharp Set162                                                                                                                                                                                                                                                                                                                                                                                                                                                                                                                                                                                                                                                                                                                                                                                                                                                                                                                                                                                                                                                                                                                                                                                                                                                                                                                                                                                                                                                                                                                                                                                                                                                                                                                                                                                                                                                                                                                                                                                                                                                                                                                   | Contour Metal Soft Ballpen (Engraved) 65               | Carnaby Ballpen45                      |
|                                       | Espace Frost Ballpen118                                         | Sparta Argent Ballpen127               | Hauser Glow Highlighter143          | Sierra Argent Ballpen81                                                                                                                                                                                                                                                                                                                                                                                                                                                                                                                                                                                                                                                                                                                                                                                                                                                                                                                                                                                                                                                                                                                                                                                                                                                                                                                                                                                                                                                                                                                                                                                                                                                                                                                                                                                                                                                                                                                                                                                                                                                                                                        | Cyclone Ballpen50                                      | Chequers Ballpen45                     |
| Under 25p ———                         | Hauser Tango Mechanical Pencil 156                              | Sparta Ballpen127                      | Hi-5 Highlighter145/199             | Sierra Oro Ballpen81                                                                                                                                                                                                                                                                                                                                                                                                                                                                                                                                                                                                                                                                                                                                                                                                                                                                                                                                                                                                                                                                                                                                                                                                                                                                                                                                                                                                                                                                                                                                                                                                                                                                                                                                                                                                                                                                                                                                                                                                                                                                                                           | Envoy Ballpen55                                        | Chequers Rollerball45                  |
| Absolute Argent Ballpen8/108          | Metro Colour Ballpen123                                         | Spectrum Ballpen                       | Hi-Touch Ballpen97/141              | Spectrum Hi-Max Ballpen 97/141/191                                                                                                                                                                                                                                                                                                                                                                                                                                                                                                                                                                                                                                                                                                                                                                                                                                                                                                                                                                                                                                                                                                                                                                                                                                                                                                                                                                                                                                                                                                                                                                                                                                                                                                                                                                                                                                                                                                                                                                                                                                                                                             | Evolution Ballpen85                                    | Cross Calais Ballpoint Pen31           |
| Absolute Colour Ballpen9/109          | Metro Extra Ballpen123                                          | Spectrum Max Ballpen 12/111/190        | Jumbostick Ballpen149               | The state of the s | Evolution Rollerball85                                 | Cross Stratford Ballpoint Pen 31       |
| Absolute Extra Ballpen8/109           | Moville Extra Ballpen122                                        | Spectrum Max Touch Ballpen13/110/191   | Oxford Ballpen66                    | Starlight Highlighter144/198 Stealth UV marker142                                                                                                                                                                                                                                                                                                                                                                                                                                                                                                                                                                                                                                                                                                                                                                                                                                                                                                                                                                                                                                                                                                                                                                                                                                                                                                                                                                                                                                                                                                                                                                                                                                                                                                                                                                                                                                                                                                                                                                                                                                                                              | Gatsby Ballpen 84                                      | Cross Tech 2 Ballpoint Pen31           |
| Absolute Frost Ballpen8/108           | Moville Metallic Ballpen122                                     | Sprite Colour Ballpen                  | Pegasus Ballpen136                  | Stratus Ballpen                                                                                                                                                                                                                                                                                                                                                                                                                                                                                                                                                                                                                                                                                                                                                                                                                                                                                                                                                                                                                                                                                                                                                                                                                                                                                                                                                                                                                                                                                                                                                                                                                                                                                                                                                                                                                                                                                                                                                                                                                                                                                                                | Hussar Ballpen53                                       | Da Vinci Lucerne Fountain Pen 29       |
| Alaska Frost Ballpen14/114            | Panther Eco Ballpen148                                          | Sprite Extra Ballpen130                | Pendant Ballpen137/197              | Symphony Aluminium Ballpen59                                                                                                                                                                                                                                                                                                                                                                                                                                                                                                                                                                                                                                                                                                                                                                                                                                                                                                                                                                                                                                                                                                                                                                                                                                                                                                                                                                                                                                                                                                                                                                                                                                                                                                                                                                                                                                                                                                                                                                                                                                                                                                   | Kashel Ballpen54                                       | Da Vinci Lucerne Mechanical Pencil29   |
| Albion Ballpen10/114/197              | Pencil Sharpener166/202                                         | ·                                      | ·                                   |                                                                                                                                                                                                                                                                                                                                                                                                                                                                                                                                                                                                                                                                                                                                                                                                                                                                                                                                                                                                                                                                                                                                                                                                                                                                                                                                                                                                                                                                                                                                                                                                                                                                                                                                                                                                                                                                                                                                                                                                                                                                                                                                | Lumi Pen94                                             | Da Vinci Lucerne Rollerball29          |
| Albion Diamond Ballpen116             | Pier Diamond Ballpen128                                         | 3                                      |                                     | System 053 Ballpen                                                                                                                                                                                                                                                                                                                                                                                                                                                                                                                                                                                                                                                                                                                                                                                                                                                                                                                                                                                                                                                                                                                                                                                                                                                                                                                                                                                                                                                                                                                                                                                                                                                                                                                                                                                                                                                                                                                                                                                                                                                                                                             | Medipen (Engraved)146                                  | Da Vinci MBR01 Rollerball32            |
| Albion Frost Ballpen10/115            | Recycled Mechanical Pencil152                                   |                                        | Prima Gel Highlighter               | System 054 Ballpen67                                                                                                                                                                                                                                                                                                                                                                                                                                                                                                                                                                                                                                                                                                                                                                                                                                                                                                                                                                                                                                                                                                                                                                                                                                                                                                                                                                                                                                                                                                                                                                                                                                                                                                                                                                                                                                                                                                                                                                                                                                                                                                           | Midas-i Glow Ballpen (Engraved) 93                     | Eiffel Ballpen                         |
| Albion Grip Ballpen9/116/187          | Supersaver Fine Roller101/133                                   | Supersaver Pastel Ballpen25/135        | Quad Ballpen98/192                  | System 055 Ballpen                                                                                                                                                                                                                                                                                                                                                                                                                                                                                                                                                                                                                                                                                                                                                                                                                                                                                                                                                                                                                                                                                                                                                                                                                                                                                                                                                                                                                                                                                                                                                                                                                                                                                                                                                                                                                                                                                                                                                                                                                                                                                                             | Monaco Ballpen54                                       | Galileo Space Pen46                    |
| Black Knight NE Pencil158             | Supersaver-i Ballpen133                                         | Supersaver Foto Ballpen (FC) 134/170   | Smart-i Ballpen96                   | System 061 Ballpen                                                                                                                                                                                                                                                                                                                                                                                                                                                                                                                                                                                                                                                                                                                                                                                                                                                                                                                                                                                                                                                                                                                                                                                                                                                                                                                                                                                                                                                                                                                                                                                                                                                                                                                                                                                                                                                                                                                                                                                                                                                                                                             | Monaco Mechanical Pencil155                            | Grafton Ballpen44                      |
| Colourful Eraser166/200               | Swan Ballpen127                                                 | System 010 Ballpen 174                 | Snap Erasers 165/200/201            | Vogue Enterprise Ballpen87                                                                                                                                                                                                                                                                                                                                                                                                                                                                                                                                                                                                                                                                                                                                                                                                                                                                                                                                                                                                                                                                                                                                                                                                                                                                                                                                                                                                                                                                                                                                                                                                                                                                                                                                                                                                                                                                                                                                                                                                                                                                                                     | Nature Ballpen149                                      | Grosvenor Ballpen47                    |
| Contour Argent Ballpen21/103          | System 030 Ballpen 176                                          | System 011 Ballpen 174                 | Spirit Biofree Ballpen146           | Under £1.50 ———                                                                                                                                                                                                                                                                                                                                                                                                                                                                                                                                                                                                                                                                                                                                                                                                                                                                                                                                                                                                                                                                                                                                                                                                                                                                                                                                                                                                                                                                                                                                                                                                                                                                                                                                                                                                                                                                                                                                                                                                                                                                                                                | Othello Ballpen51                                      | Grosvenor Fountain Pen47               |
| Contour Colour Ballpen20/107          | System 031 Ballpen 176                                          | System 015 Ballpen 175                 | System 012 Ballpen                  | Alto Ballpen68                                                                                                                                                                                                                                                                                                                                                                                                                                                                                                                                                                                                                                                                                                                                                                                                                                                                                                                                                                                                                                                                                                                                                                                                                                                                                                                                                                                                                                                                                                                                                                                                                                                                                                                                                                                                                                                                                                                                                                                                                                                                                                                 | Pierre Cardin Avant-Garde Roller 42                    | Knightsbridge Rollerball43             |
| Contour Extra Ballpen19/102           | Viper Frost Ballpen121                                          | System 016 Ballpen 176                 | System 013 Ballpen 175              | Aquarel Felt Tip Pen Set167                                                                                                                                                                                                                                                                                                                                                                                                                                                                                                                                                                                                                                                                                                                                                                                                                                                                                                                                                                                                                                                                                                                                                                                                                                                                                                                                                                                                                                                                                                                                                                                                                                                                                                                                                                                                                                                                                                                                                                                                                                                                                                    | Techno Metal Ballpen63                                 | Modulus Rollerball44                   |
| Contour Frost Ballpen20/103           | Viper Satin Ballpen122                                          | System 032 Ballpen                     | System 014 Ballpen 175              | Axis Spinner Ballpen95                                                                                                                                                                                                                                                                                                                                                                                                                                                                                                                                                                                                                                                                                                                                                                                                                                                                                                                                                                                                                                                                                                                                                                                                                                                                                                                                                                                                                                                                                                                                                                                                                                                                                                                                                                                                                                                                                                                                                                                                                                                                                                         | Toggle Screen Pen91                                    | Pierre Cardin Academie Rollerball 34   |
| Contour Night Ballpen104              | Hadau 50a                                                       | System 033 Ballpen 177                 | System 060 Ballpen 178              | Blenheim Ballpen                                                                                                                                                                                                                                                                                                                                                                                                                                                                                                                                                                                                                                                                                                                                                                                                                                                                                                                                                                                                                                                                                                                                                                                                                                                                                                                                                                                                                                                                                                                                                                                                                                                                                                                                                                                                                                                                                                                                                                                                                                                                                                               | Topper Set162                                          | Pierre Cardin Avignon Ballpen 34       |
| Contour Standard Ballpen19/102        | Under 50p                                                       | System 034 Ballpen 177                 | System 070 Ballpen 179              | Camelot Pen Set196                                                                                                                                                                                                                                                                                                                                                                                                                                                                                                                                                                                                                                                                                                                                                                                                                                                                                                                                                                                                                                                                                                                                                                                                                                                                                                                                                                                                                                                                                                                                                                                                                                                                                                                                                                                                                                                                                                                                                                                                                                                                                                             | Vogue Metal Ballpen63                                  | Pierre Cardin Bayeux Ballpen39         |
| Corporate Cap Ballpen 26/126/188      | Albion Colour Ballpen 11/115/173                                | System 035 Ballpen 178                 | System 071 Ballpen 179              | Caprice Metal Ballpen85                                                                                                                                                                                                                                                                                                                                                                                                                                                                                                                                                                                                                                                                                                                                                                                                                                                                                                                                                                                                                                                                                                                                                                                                                                                                                                                                                                                                                                                                                                                                                                                                                                                                                                                                                                                                                                                                                                                                                                                                                                                                                                        | Vogue Metal Mechanical Pencil 153                      | Pierre Cardin Belfort Ballpen34        |
| FSC Wooden Pencil151                  | Allstar Argent Ballpen24/126                                    | System 036 Ballipen178                 | System 072 Ballpen 180              | Cheviot Oro Ballpen82                                                                                                                                                                                                                                                                                                                                                                                                                                                                                                                                                                                                                                                                                                                                                                                                                                                                                                                                                                                                                                                                                                                                                                                                                                                                                                                                                                                                                                                                                                                                                                                                                                                                                                                                                                                                                                                                                                                                                                                                                                                                                                          | Wessex Ballpen49                                       | Pierre Cardin Biarritz Ballpen39       |
| Hibernia Pencil159                    | Alpine Argent25/121                                             | System 080 Ballpen 181                 | System 073 Ballpen 180              | Cirrus Ballpen (Engraved)66                                                                                                                                                                                                                                                                                                                                                                                                                                                                                                                                                                                                                                                                                                                                                                                                                                                                                                                                                                                                                                                                                                                                                                                                                                                                                                                                                                                                                                                                                                                                                                                                                                                                                                                                                                                                                                                                                                                                                                                                                                                                                                    | H- d 65 00                                             | Pierre Cardin Chamonix Ballpen 37      |
| Otus Ballpen119                       | Alpine-i Ballpen120                                             | System 081 Ballpen 182                 | System 074 Ballpen180               | Concerto No.1 Ballpen58                                                                                                                                                                                                                                                                                                                                                                                                                                                                                                                                                                                                                                                                                                                                                                                                                                                                                                                                                                                                                                                                                                                                                                                                                                                                                                                                                                                                                                                                                                                                                                                                                                                                                                                                                                                                                                                                                                                                                                                                                                                                                                        | Under £5.00 ———                                        | Pierre Cardin Classic Script Ballpen40 |
| Otus Diamond Ballpen119               | Apollo Ballpen                                                  | System 085 Ballpen 183                 | System 075 Ballpen 181              | Concerto No.2 Ballpen58                                                                                                                                                                                                                                                                                                                                                                                                                                                                                                                                                                                                                                                                                                                                                                                                                                                                                                                                                                                                                                                                                                                                                                                                                                                                                                                                                                                                                                                                                                                                                                                                                                                                                                                                                                                                                                                                                                                                                                                                                                                                                                        | Armada Ballpen54                                       | Pierre Cardin Clermont Ballpen 36      |
| Panther Extra Ballpen7/112            | Auto Tip Pencil156/195                                          | Triangular Highlighter 15/145/199      | System 076 Ballpen 181              | Contour Wood Ballpen147                                                                                                                                                                                                                                                                                                                                                                                                                                                                                                                                                                                                                                                                                                                                                                                                                                                                                                                                                                                                                                                                                                                                                                                                                                                                                                                                                                                                                                                                                                                                                                                                                                                                                                                                                                                                                                                                                                                                                                                                                                                                                                        | Aurora Ballpen                                         | Pierre Cardin Fontaine Ballpen 37      |
| Pearlescent Pencil161                 | Capri Ballpen                                                   | Vienna Ballpen (FC Print)169           | System 082 Ballpen                  | Contour-i Glow Ballpen (Engraved)93                                                                                                                                                                                                                                                                                                                                                                                                                                                                                                                                                                                                                                                                                                                                                                                                                                                                                                                                                                                                                                                                                                                                                                                                                                                                                                                                                                                                                                                                                                                                                                                                                                                                                                                                                                                                                                                                                                                                                                                                                                                                                            | Autograph Counter Pen (Dome) 138/197 Baccus Ballpen53  | Pierre Cardin Fontaine Bailper         |
| Shadow WE Pencil158                   |                                                                 | Under 75p ———                          | System 083 Ballpen 182              | Contour-i Metal Ballpen64                                                                                                                                                                                                                                                                                                                                                                                                                                                                                                                                                                                                                                                                                                                                                                                                                                                                                                                                                                                                                                                                                                                                                                                                                                                                                                                                                                                                                                                                                                                                                                                                                                                                                                                                                                                                                                                                                                                                                                                                                                                                                                      |                                                        | Pierre Cardin Lustrous Ballpen 33      |
| Supersaver Extra Pencil132/156        | Colouring Pencils Half Size x 6 164 Contour Argent Pencil21/103 | Abacus Ballpen189                      | System 084 Ballpen                  | Echo Ballpen60                                                                                                                                                                                                                                                                                                                                                                                                                                                                                                                                                                                                                                                                                                                                                                                                                                                                                                                                                                                                                                                                                                                                                                                                                                                                                                                                                                                                                                                                                                                                                                                                                                                                                                                                                                                                                                                                                                                                                                                                                                                                                                                 | Balfour Ballpen (Engraved)55 Beau Compact Rollerball57 | Pierre Cardin Lustrous Bailper         |
| Under 30p ———                         |                                                                 | Abacus Grip Ballpen                    | System 086 Ballpen 183              | Electra Fountain Pen72                                                                                                                                                                                                                                                                                                                                                                                                                                                                                                                                                                                                                                                                                                                                                                                                                                                                                                                                                                                                                                                                                                                                                                                                                                                                                                                                                                                                                                                                                                                                                                                                                                                                                                                                                                                                                                                                                                                                                                                                                                                                                                         |                                                        | Pierre Cardin Lustrous Rollerball 33   |
| Alaska Diamond Ballpen13/113          | Contour Digital Ballpen (FC)                                    | Amazon Ballpen84                       | Trident Highlighter144/198          | Electra Rollerball                                                                                                                                                                                                                                                                                                                                                                                                                                                                                                                                                                                                                                                                                                                                                                                                                                                                                                                                                                                                                                                                                                                                                                                                                                                                                                                                                                                                                                                                                                                                                                                                                                                                                                                                                                                                                                                                                                                                                                                                                                                                                                             | Chorus Ballpen51                                       | Pierre Cardin Montfort Ballpen 36      |
|                                       | Contour Digital Eco Ballpen (FC) 147/171                        | Atlantis Ballpen81                     | Viper Colour Ballpen121             |                                                                                                                                                                                                                                                                                                                                                                                                                                                                                                                                                                                                                                                                                                                                                                                                                                                                                                                                                                                                                                                                                                                                                                                                                                                                                                                                                                                                                                                                                                                                                                                                                                                                                                                                                                                                                                                                                                                                                                                                                                                                                                                                | Churchill Ballpen                                      | Pierre Cardin Montfort Fountain Pen36  |
| · · · · · · · · · · · · · · · · · · · | Contour Digital Touch Ballpen (FC) 172                          | Banner Ballpen                         | Woodstick149                        | Ergo Soft Ballpen (Engraved)70 Ergo Soft Mechanical Pencil (Engraved)155                                                                                                                                                                                                                                                                                                                                                                                                                                                                                                                                                                                                                                                                                                                                                                                                                                                                                                                                                                                                                                                                                                                                                                                                                                                                                                                                                                                                                                                                                                                                                                                                                                                                                                                                                                                                                                                                                                                                                                                                                                                       | Cobra Braid Ballpen                                    |                                        |
| Athena Ballpen                        | Contour Max Ballpen140                                          | Bella Ballpen22/79                     | Under £1.00 ———                     |                                                                                                                                                                                                                                                                                                                                                                                                                                                                                                                                                                                                                                                                                                                                                                                                                                                                                                                                                                                                                                                                                                                                                                                                                                                                                                                                                                                                                                                                                                                                                                                                                                                                                                                                                                                                                                                                                                                                                                                                                                                                                                                                | Da Vinci GSB01 Ballpen32                               |                                        |
| Athena Colour Ballpen                 | Contour Night Oro Ballpen104                                    |                                        |                                     |                                                                                                                                                                                                                                                                                                                                                                                                                                                                                                                                                                                                                                                                                                                                                                                                                                                                                                                                                                                                                                                                                                                                                                                                                                                                                                                                                                                                                                                                                                                                                                                                                                                                                                                                                                                                                                                                                                                                                                                                                                                                                                                                | Da Vinci GSF01 Fountain Pen32                          | Pierre Cardin Moulin Pencil            |
| Athena Extra Ballpen                  | Contour Touch Ballpen104                                        | Bella Grip Ballpen23/80                | Artemis Roller59/101                | Giotto Metal Ballpen                                                                                                                                                                                                                                                                                                                                                                                                                                                                                                                                                                                                                                                                                                                                                                                                                                                                                                                                                                                                                                                                                                                                                                                                                                                                                                                                                                                                                                                                                                                                                                                                                                                                                                                                                                                                                                                                                                                                                                                                                                                                                                           | Da Vinci GSR01 Rollerball32                            |                                        |
| Black Knight Gem Pencil               | Contour Tricolour Ballpen98                                     | Bella Touch Ballpen22/80               | Atlas Ballpen                       |                                                                                                                                                                                                                                                                                                                                                                                                                                                                                                                                                                                                                                                                                                                                                                                                                                                                                                                                                                                                                                                                                                                                                                                                                                                                                                                                                                                                                                                                                                                                                                                                                                                                                                                                                                                                                                                                                                                                                                                                                                                                                                                                | Da Vinci MBB01 Ballpen32                               |                                        |
| Black Knight WE Pencil158             | Contour-i Argent Ballpen105                                     | Belmont Ballpen                        | Calypso Ballpen                     | Harrier Metal Ballpen85                                                                                                                                                                                                                                                                                                                                                                                                                                                                                                                                                                                                                                                                                                                                                                                                                                                                                                                                                                                                                                                                                                                                                                                                                                                                                                                                                                                                                                                                                                                                                                                                                                                                                                                                                                                                                                                                                                                                                                                                                                                                                                        | Envoy Rollerball55                                     | Pierre Cardin Tournier Ballpen 38      |
| Book Shape Eraser165/200              | Contour-i Extra Ballpen104                                      | Bingo Daubers                          | Cheviot Argent Ballpen82            | Harrier Metal Pencil                                                                                                                                                                                                                                                                                                                                                                                                                                                                                                                                                                                                                                                                                                                                                                                                                                                                                                                                                                                                                                                                                                                                                                                                                                                                                                                                                                                                                                                                                                                                                                                                                                                                                                                                                                                                                                                                                                                                                                                                                                                                                                           | Europa Rollerball (Engraved)50                         | Pierre Cardin Tournier Fountain Pen38  |
| Contour Pastel Ballpen21/107          | Contour-i Frost Ballpen                                         | Cheviot Fashion Ballpen                | Cheviot Steel Ballpen82             | Hi-Spin Highlighter95                                                                                                                                                                                                                                                                                                                                                                                                                                                                                                                                                                                                                                                                                                                                                                                                                                                                                                                                                                                                                                                                                                                                                                                                                                                                                                                                                                                                                                                                                                                                                                                                                                                                                                                                                                                                                                                                                                                                                                                                                                                                                                          | Evolution Argent Rollerball85                          | Pierre Cardin Tournier Rollerball 38   |
| Guest Mechanical Pencil               | Cosmopolitan Touch Pad91                                        | Cheviot-i Noir Ballpen                 | Cheviot-i Ballpen                   | Light Pen                                                                                                                                                                                                                                                                                                                                                                                                                                                                                                                                                                                                                                                                                                                                                                                                                                                                                                                                                                                                                                                                                                                                                                                                                                                                                                                                                                                                                                                                                                                                                                                                                                                                                                                                                                                                                                                                                                                                                                                                                                                                                                                      | Genoa Rollerball                                       | Sheaffer 100 Ballpoint Pen30           |
| Harrier Nouveau Ballpen15/117         | Crayons - 12 Piece                                              | Colouring Pencils Full Size x 6 164    | Clifton Ballpen                     | LPC 016 Ballpen52                                                                                                                                                                                                                                                                                                                                                                                                                                                                                                                                                                                                                                                                                                                                                                                                                                                                                                                                                                                                                                                                                                                                                                                                                                                                                                                                                                                                                                                                                                                                                                                                                                                                                                                                                                                                                                                                                                                                                                                                                                                                                                              | Henley Rollerball43                                    | Sheaffer Sentinel Ballpoint Pen 30     |
| Harrier Nouveau Frost Ballpen15/117   | Crayons - 6 Piece163                                            | Colouring Pencils Half Size x 12 164   | Clio Ballpen84                      | Match Ballpen (Engraved)71                                                                                                                                                                                                                                                                                                                                                                                                                                                                                                                                                                                                                                                                                                                                                                                                                                                                                                                                                                                                                                                                                                                                                                                                                                                                                                                                                                                                                                                                                                                                                                                                                                                                                                                                                                                                                                                                                                                                                                                                                                                                                                     | Knightsbridge Ballpen43                                | Sterling Classic Fountain Pen28        |
| Hauser Billi Inkredible Roller100     | Digi-i Ballpen99/196                                            | Contour Digital Argent Ballpen (FC)172 | Contour Deco Argent Ballpen65       | Melody Ballpen57                                                                                                                                                                                                                                                                                                                                                                                                                                                                                                                                                                                                                                                                                                                                                                                                                                                                                                                                                                                                                                                                                                                                                                                                                                                                                                                                                                                                                                                                                                                                                                                                                                                                                                                                                                                                                                                                                                                                                                                                                                                                                                               | Lexus Ballpen                                          | Sterling Classic Rollerball28          |
| Jolie Ballpen111                      | Dry Wipe Slimline139                                            | Contour Max Touch Ballpen97/140        | Contour Deco Oro Ballpen65          | Oval Metal Rollerball49/193                                                                                                                                                                                                                                                                                                                                                                                                                                                                                                                                                                                                                                                                                                                                                                                                                                                                                                                                                                                                                                                                                                                                                                                                                                                                                                                                                                                                                                                                                                                                                                                                                                                                                                                                                                                                                                                                                                                                                                                                                                                                                                    | Linea Pro Stylus Ballpen (Engraved) 59                 | USB-i Metal Ballpen (Engraved) 92      |