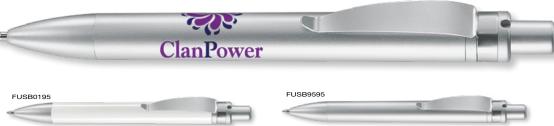

ad Time:

Push-button plastic ballpen with a metallic finish for an attractive promotional pen at an attractive price. The curved clip gives a modern aesthetic while a large branding area is available for spot colour printing.

#### PRINT AREA



SCALE 1:2



Metro Ballpen Range can be presented in a PBS20 card box.

## 5-Day Lead Time

Our standard lead time is just 5 working days.



Type: Push-Button Ballpen

Refill Colour: Black Box Quantity: 1000 250\* Min Order Quantity:

Average Lead Time: 5 Working Days

Chunky retractable ballpen with translucent grip and trim. The grip has attractive cut-out detail while the barrel can be printed to two positions. Black ink refill as standard.

#### **PRINT AREA**



SCALE 1:2

\*From as little as 1pc in Full Colour, please ask for details.







Type: Push-Button Ballpen

Refill Colour: Black Box Quantity: 1000 Min Order Quantity: 500

Average Lead Time: 5 Working Days

High-quality push-button ballpen with white barrel and satin chrome trim. Also available as a matching gel pen.

#### **PRINT AREA**



## Signature Ballpen TWIST ACTION





Type: Twist-Action Ballpen

Refill Colour: Black Box Quantity: 1000 Min Order Quantity: 250

Average Lead Time: 5 Working Days

Twist-action retractable ballpen with gilt clip. A favourite for corporate events and within the hotel industry.

#### PRINT AREA



Full colour printing also available on Apollo Ballpen (50mm x 8mm print area)





Signature Ballpen with PTT10 presentation tube

## Oslo Extra Ballpen



Type: Push-Button Ballpen

Refill Colour: Black Box Quantity: 1000 Min Order Qu