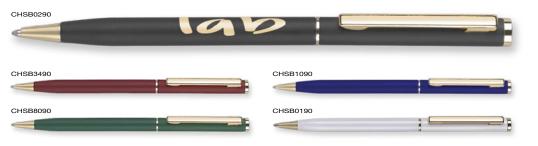

| Under 15p ———                         | Kite Ballpen 193                                                | DuoTwist Ballpen138                    | Contour Wrap Ballpen (FC Wrap) 170  | Contour Metal Ballpen64                                                                                                                                                                                                                                                                                                                                                                                                                                                                                                                                                                                                                                                                                                                                                                                                                                                                                                                                                                                                                                                                                                                                                                                                                                                                                                                                                                                                                                                                                                                                                                                                                                                                                                                                                                                                                                                                                                                                                                                                                                                                                                        | Scorpio Ballpen (Engraved)66                           | Moda Ballpen52                         |
|---------------------------------------|-----------------------------------------------------------------|----------------------------------------|-------------------------------------|--------------------------------------------------------------------------------------------------------------------------------------------------------------------------------------------------------------------------------------------------------------------------------------------------------------------------------------------------------------------------------------------------------------------------------------------------------------------------------------------------------------------------------------------------------------------------------------------------------------------------------------------------------------------------------------------------------------------------------------------------------------------------------------------------------------------------------------------------------------------------------------------------------------------------------------------------------------------------------------------------------------------------------------------------------------------------------------------------------------------------------------------------------------------------------------------------------------------------------------------------------------------------------------------------------------------------------------------------------------------------------------------------------------------------------------------------------------------------------------------------------------------------------------------------------------------------------------------------------------------------------------------------------------------------------------------------------------------------------------------------------------------------------------------------------------------------------------------------------------------------------------------------------------------------------------------------------------------------------------------------------------------------------------------------------------------------------------------------------------------------------|--------------------------------------------------------|----------------------------------------|
| Challenger-1 Ballpen137               | Panther Frost Ballpen7/112                                      | FSC Carpenter Pencil151                | Contrast Ballpen71                  | Contour-i Metal Plus Ballpen (Wrap)64                                                                                                                                                                                                                                                                                                                                                                                                                                                                                                                                                                                                                                                                                                                                                                                                                                                                                                                                                                                                                                                                                                                                                                                                                                                                                                                                                                                                                                                                                                                                                                                                                                                                                                                                                                                                                                                                                                                                                                                                                                                                                          | Softflow 101 Fountain Pen89                            | Pierre Cardin Beaumont Roller 40       |
| Fluorescent Pencil161                 | Panther Plus Ballpen7/112                                       | Garland Ballpen11/89                   | Cromore Ballpen69                   | Corona Ballpen53                                                                                                                                                                                                                                                                                                                                                                                                                                                                                                                                                                                                                                                                                                                                                                                                                                                                                                                                                                                                                                                                                                                                                                                                                                                                                                                                                                                                                                                                                                                                                                                                                                                                                                                                                                                                                                                                                                                                                                                                                                                                                                               | Sonata Ballpen57                                       | Pierre Cardin Clarence Ballpen 40      |
| Mini NE Pencil160                     | Pier Colour Ballpen128                                          | Golf Pro Pencil162                     | Dry Wipe Marker Pro139              | Electra Classic Soft Ballpen (FC)76                                                                                                                                                                                                                                                                                                                                                                                                                                                                                                                                                                                                                                                                                                                                                                                                                                                                                                                                                                                                                                                                                                                                                                                                                                                                                                                                                                                                                                                                                                                                                                                                                                                                                                                                                                                                                                                                                                                                                                                                                                                                                            | Symphony Ballpen59                                     | Pierre Cardin LaFleur Ballpen41        |
| Mini WE Pencil160                     | Pier Extra Ballpen128                                           | Handy-i Ballpen99                      | Duo Highlighter143/198              | Electra Classic Soft Touch Ballpen (FC)77                                                                                                                                                                                                                                                                                                                                                                                                                                                                                                                                                                                                                                                                                                                                                                                                                                                                                                                                                                                                                                                                                                                                                                                                                                                                                                                                                                                                                                                                                                                                                                                                                                                                                                                                                                                                                                                                                                                                                                                                                                                                                      | Symphony-i Aluminium Ballpen59                         | Pierre Cardin Versailles Ballpen 38    |
| Standard NE Pencil159                 | Rainbow Eraser165                                               | Harrier Nouveau Pencil154              | Electra Ballpen17/73                | Electra Oro Ballpen74                                                                                                                                                                                                                                                                                                                                                                                                                                                                                                                                                                                                                                                                                                                                                                                                                                                                                                                                                                                                                                                                                                                                                                                                                                                                                                                                                                                                                                                                                                                                                                                                                                                                                                                                                                                                                                                                                                                                                                                                                                                                                                          | Techno Enterprise Ballpen88                            | Scimitar Ballpen44                     |
| Supersaver WE Pencil159               | Recycled Paper Pencil152                                        | Iris Grip Enterprise Ballpen87         | Electra Classic Ballpen17/73        | Eros Ballpen62                                                                                                                                                                                                                                                                                                                                                                                                                                                                                                                                                                                                                                                                                                                                                                                                                                                                                                                                                                                                                                                                                                                                                                                                                                                                                                                                                                                                                                                                                                                                                                                                                                                                                                                                                                                                                                                                                                                                                                                                                                                                                                                 | Techno Metal Pencil63                                  | Scimitar Rollerball44                  |
|                                       | Triside Pencil150/194                                           | Janus Ballpen & Highlighter142         | Electra Classic Satin Ballpen 18/74 | Futura Digital Ballpen188                                                                                                                                                                                                                                                                                                                                                                                                                                                                                                                                                                                                                                                                                                                                                                                                                                                                                                                                                                                                                                                                                                                                                                                                                                                                                                                                                                                                                                                                                                                                                                                                                                                                                                                                                                                                                                                                                                                                                                                                                                                                                                      | Top Hat Ballpen149                                     | Techno Metal Rollerball63              |
| Under 20p ———                         |                                                                 | Key Touch Ballpen99                    | Electra Grip Ballpen18/75/169       | Giotto Ballpen86                                                                                                                                                                                                                                                                                                                                                                                                                                                                                                                                                                                                                                                                                                                                                                                                                                                                                                                                                                                                                                                                                                                                                                                                                                                                                                                                                                                                                                                                                                                                                                                                                                                                                                                                                                                                                                                                                                                                                                                                                                                                                                               | Torpedo Ballpen56                                      | Tornado Ballpen50                      |
| Argente Pencil157                     | Under 35p ———                                                   | Magnet Pen137/193                      | Electra Inkredible Roller78/100     | Helios Highlighter145/199                                                                                                                                                                                                                                                                                                                                                                                                                                                                                                                                                                                                                                                                                                                                                                                                                                                                                                                                                                                                                                                                                                                                                                                                                                                                                                                                                                                                                                                                                                                                                                                                                                                                                                                                                                                                                                                                                                                                                                                                                                                                                                      | Tri Spinner Ballpen95                                  | Touch Light Ballpen94                  |
| Oro Pencil157                         | Alaska Deluxe Ballpen14/113                                     | Malta Ballpen125                       | Electra Mechanical Pencil72/153     | Hi-Cap Ballpen 96/141/192                                                                                                                                                                                                                                                                                                                                                                                                                                                                                                                                                                                                                                                                                                                                                                                                                                                                                                                                                                                                                                                                                                                                                                                                                                                                                                                                                                                                                                                                                                                                                                                                                                                                                                                                                                                                                                                                                                                                                                                                                                                                                                      | Vogue Biofree Ballpen146                               | Tradesman Ballpen (Engraved)91         |
| Rainbow Pencil161                     | Albany Frost Ballpen113                                         | Metro Metallic Ballpen123              | Electra Noir Ballpen79              | Iris Grip Metal Ballpen87                                                                                                                                                                                                                                                                                                                                                                                                                                                                                                                                                                                                                                                                                                                                                                                                                                                                                                                                                                                                                                                                                                                                                                                                                                                                                                                                                                                                                                                                                                                                                                                                                                                                                                                                                                                                                                                                                                                                                                                                                                                                                                      | Vogue Carbon Ballpen 88                                | Vogue Metal Rollerball63               |
| Recycled Paper Pen150                 | Albion Touch Ballpen9/116                                       | Mira Colour Ballpen129                 | Electra Satin Grip Ballpen23/75     | Nostra Ballpen62                                                                                                                                                                                                                                                                                                                                                                                                                                                                                                                                                                                                                                                                                                                                                                                                                                                                                                                                                                                                                                                                                                                                                                                                                                                                                                                                                                                                                                                                                                                                                                                                                                                                                                                                                                                                                                                                                                                                                                                                                                                                                                               | ,                                                      | Wordsworth Ballpen48                   |
| Shadow NE Pencil158                   | Alpine Chrome Ballpen25/120                                     | Mira Extra Ballpen129/173              | Electra Touch Ballpen18/78          | Orion Ballpen62                                                                                                                                                                                                                                                                                                                                                                                                                                                                                                                                                                                                                                                                                                                                                                                                                                                                                                                                                                                                                                                                                                                                                                                                                                                                                                                                                                                                                                                                                                                                                                                                                                                                                                                                                                                                                                                                                                                                                                                                                                                                                                                | Under £2.00 ———                                        | •                                      |
| Standard WE Pencil157                 | Alpine Gold Ballpen26/120                                       | Oslo Extra Ballpen125                  | Electra-i Classic Ballpen17/78      | Oslo Metal Ballpen60                                                                                                                                                                                                                                                                                                                                                                                                                                                                                                                                                                                                                                                                                                                                                                                                                                                                                                                                                                                                                                                                                                                                                                                                                                                                                                                                                                                                                                                                                                                                                                                                                                                                                                                                                                                                                                                                                                                                                                                                                                                                                                           | Bullet Ballpen53                                       | Over £5.00 ———                         |
| Supersaver Click Ballpen133           | Biosense Ballpen150                                             | Popper Crayon162                       | Endeavour Ballpen61                 | Pierre Cardin Fashion Ballpen 42                                                                                                                                                                                                                                                                                                                                                                                                                                                                                                                                                                                                                                                                                                                                                                                                                                                                                                                                                                                                                                                                                                                                                                                                                                                                                                                                                                                                                                                                                                                                                                                                                                                                                                                                                                                                                                                                                                                                                                                                                                                                                               | Castile Ballpen86                                      | Ambassador Rollerball46                |
| Supersaver Colour Ballpen24/135       | Biostick Duo Ballpen150                                         | Quartet Pencil160                      | Ergo Ballpen70                      | Quad-i Ballpen98/192                                                                                                                                                                                                                                                                                                                                                                                                                                                                                                                                                                                                                                                                                                                                                                                                                                                                                                                                                                                                                                                                                                                                                                                                                                                                                                                                                                                                                                                                                                                                                                                                                                                                                                                                                                                                                                                                                                                                                                                                                                                                                                           | Centurion Ballpen54                                    | Atomic USB Ballpen92                   |
| Supersaver Extra Ballpen24/132        | Contour Eco Ballpen 147                                         | Recycled Pencil Sharpener166/202       | Flip Ballpen                        | Remus Ballpen61                                                                                                                                                                                                                                                                                                                                                                                                                                                                                                                                                                                                                                                                                                                                                                                                                                                                                                                                                                                                                                                                                                                                                                                                                                                                                                                                                                                                                                                                                                                                                                                                                                                                                                                                                                                                                                                                                                                                                                                                                                                                                                                | Consul Ballpen56                                       | Buckingham Ballpen47                   |
| Supersaver Twist Frost Ballpen 134    | Contour Standard Mix and Match 106                              | Rodeo Frost Ballpen119                 | Foyle Ballpen68/90                  | Remus Mechanical Pencil61/155                                                                                                                                                                                                                                                                                                                                                                                                                                                                                                                                                                                                                                                                                                                                                                                                                                                                                                                                                                                                                                                                                                                                                                                                                                                                                                                                                                                                                                                                                                                                                                                                                                                                                                                                                                                                                                                                                                                                                                                                                                                                                                  | Consul Rollerball56                                    | Carlton Ballpen45                      |
| Topstick Ballpen126                   | Contour-i Noir Ballpen20/105                                    | Setanta Frost Ballpen118               | Futura Ballpen124                   | Sentinel Ballpen                                                                                                                                                                                                                                                                                                                                                                                                                                                                                                                                                                                                                                                                                                                                                                                                                                                                                                                                                                                                                                                                                                                                                                                                                                                                                                                                                                                                                                                                                                                                                                                                                                                                                                                                                                                                                                                                                                                                                                                                                                                                                                               | Contour Light Ballpen93                                | Carlton Rollerball45                   |
| Value Twist Ballpen136                | Electra Enterprise Ballpen14/89                                 | Signature Ballpen124                   | Hauser 4-in-1 Inkredible Roller 100 | Sharp Set162                                                                                                                                                                                                                                                                                                                                                                                                                                                                                                                                                                                                                                                                                                                                                                                                                                                                                                                                                                                                                                                                                                                                                                                                                                                                                                                                                                                                                                                                                                                                                                                                                                                                                                                                                                                                                                                                                                                                                                                                                                                                                                                   | Contour Metal Soft Ballpen (Engraved) 65               | Carnaby Ballpen45                      |
|                                       | Espace Frost Ballpen118                                         | Sparta Argent Ballpen127               | Hauser Glow Highlighter143          | Sierra Argent Ballpen81                                                                                                                                                                                                                                                                                                                                                                                                                                                                                                                                                                                                                                                                                                                                                                                                                                                                                                                                                                                                                                                                                                                                                                                                                                                                                                                                                                                                                                                                                                                                                                                                                                                                                                                                                                                                                                                                                                                                                                                                                                                                                                        | Cyclone Ballpen50                                      | Chequers Ballpen45                     |
| Under 25p ———                         | Hauser Tango Mechanical Pencil 156                              | Sparta Ballpen127                      | Hi-5 Highlighter145/199             | Sierra Oro Ballpen81                                                                                                                                                                                                                                                                                                                                                                                                                                                                                                                                                                                                                                                                                                                                                                                                                                                                                                                                                                                                                                                                                                                                                                                                                                                                                                                                                                                                                                                                                                                                                                                                                                                                                                                                                                                                                                                                                                                                                                                                                                                                                                           | Envoy Ballpen55                                        | Chequers Rollerball45                  |
| Absolute Argent Ballpen8/108          | Metro Colour Ballpen123                                         | Spectrum Ballpen                       | Hi-Touch Ballpen97/141              | Spectrum Hi-Max Ballpen 97/141/191                                                                                                                                                                                                                                                                                                                                                                                                                                                                                                                                                                                                                                                                                                                                                                                                                                                                                                                                                                                                                                                                                                                                                                                                                                                                                                                                                                                                                                                                                                                                                                                                                                                                                                                                                                                                                                                                                                                                                                                                                                                                                             | Evolution Ballpen85                                    | Cross Calais Ballpoint Pen31           |
| Absolute Colour Ballpen9/109          | Metro Extra Ballpen123                                          | Spectrum Max Ballpen 12/111/190        | Jumbostick Ballpen149               | The state of the s | Evolution Rollerball85                                 | Cross Stratford Ballpoint Pen 31       |
| Absolute Extra Ballpen8/109           | Moville Extra Ballpen122                                        | Spectrum Max Touch Ballpen13/110/191   | Oxford Ballpen66                    | Starlight Highlighter144/198 Stealth UV marker142                                                                                                                                                                                                                                                                                                                                                                                                                                                                                                                                                                                                                                                                                                                                                                                                                                                                                                                                                                                                                                                                                                                                                                                                                                                                                                                                                                                                                                                                                                                                                                                                                                                                                                                                                                                                                                                                                                                                                                                                                                                                              | Gatsby Ballpen 84                                      | Cross Tech 2 Ballpoint Pen31           |
| Absolute Frost Ballpen8/108           | Moville Metallic Ballpen122                                     | Sprite Colour Ballpen                  | Pegasus Ballpen136                  | Stratus Ballpen                                                                                                                                                                                                                                                                                                                                                                                                                                                                                                                                                                                                                                                                                                                                                                                                                                                                                                                                                                                                                                                                                                                                                                                                                                                                                                                                                                                                                                                                                                                                                                                                                                                                                                                                                                                                                                                                                                                                                                                                                                                                                                                | Hussar Ballpen53                                       | Da Vinci Lucerne Fountain Pen 29       |
| Alaska Frost Ballpen14/114            | Panther Eco Ballpen148                                          | Sprite Extra Ballpen130                | Pendant Ballpen137/197              | Symphony Aluminium Ballpen59                                                                                                                                                                                                                                                                                                                                                                                                                                                                                                                                                                                                                                                                                                                                                                                                                                                                                                                                                                                                                                                                                                                                                                                                                                                                                                                                                                                                                                                                                                                                                                                                                                                                                                                                                                                                                                                                                                                                                                                                                                                                                                   | Kashel Ballpen54                                       | Da Vinci Lucerne Mechanical Pencil29   |
| Albion Ballpen10/114/197              | Pencil Sharpener166/202                                         | ·                                      | ·                                   |                                                                                                                                                                                                                                                                                                                                                                                                                                                                                                                                                                                                                                                                                                                                                                                                                                                                                                                                                                                                                                                                                                                                                                                                                                                                                                                                                                                                                                                                                                                                                                                                                                                                                                                                                                                                                                                                                                                                                                                                                                                                                                                                | Lumi Pen94                                             | Da Vinci Lucerne Rollerball29          |
| Albion Diamond Ballpen116             | Pier Diamond Ballpen128                                         | 3                                      |                                     | System 053 Ballpen                                                                                                                                                                                                                                                                                                                                                                                                                                                                                                                                                                                                                                                                                                                                                                                                                                                                                                                                                                                                                                                                                                                                                                                                                                                                                                                                                                                                                                                                                                                                                                                                                                                                                                                                                                                                                                                                                                                                                                                                                                                                                                             | Medipen (Engraved)146                                  | Da Vinci MBR01 Rollerball32            |
| Albion Frost Ballpen10/115            | Recycled Mechanical Pencil152                                   |                                        | Prima Gel Highlighter               | System 054 Ballpen67                                                                                                                                                                                                                                                                                                                                                                                                                                                                                                                                                                                                                                                                                                                                                                                                                                                                                                                                                                                                                                                                                                                                                                                                                                                                                                                                                                                                                                                                                                                                                                                                                                                                                                                                                                                                                                                                                                                                                                                                                                                                                                           | Midas-i Glow Ballpen (Engraved) 93                     | Eiffel Ballpen                         |
| Albion Grip Ballpen9/116/187          | Supersaver Fine Roller101/133                                   | Supersaver Pastel Ballpen25/135        | Quad Ballpen98/192                  | System 055 Ballpen                                                                                                                                                                                                                                                                                                                                                                                                                                                                                                                                                                                                                                                                                                                                                                                                                                                                                                                                                                                                                                                                                                                                                                                                                                                                                                                                                                                                                                                                                                                                                                                                                                                                                                                                                                                                                                                                                                                                                                                                                                                                                                             | Monaco Ballpen54                                       | Galileo Space Pen46                    |
| Black Knight NE Pencil158             | Supersaver-i Ballpen133                                         | Supersaver Foto Ballpen (FC) 134/170   | Smart-i Ballpen96                   | System 061 Ballpen                                                                                                                                                                                                                                                                                                                                                                                                                                                                                                                                                                                                                                                                                                                                                                                                                                                                                                                                                                                                                                                                                                                                                                                                                                                                                                                                                                                                                                                                                                                                                                                                                                                                                                                                                                                                                                                                                                                                                                                                                                                                                                             | Monaco Mechanical Pencil155                            | Grafton Ballpen44                      |
| Colourful Eraser166/200               | Swan Ballpen127                                                 | System 010 Ballpen 174                 | Snap Erasers 165/200/201            | Vogue Enterprise Ballpen87                                                                                                                                                                                                                                                                                                                                                                                                                                                                                                                                                                                                                                                                                                                                                                                                                                                                                                                                                                                                                                                                                                                                                                                                                                                                                                                                                                                                                                                                                                                                                                                                                                                                                                                                                                                                                                                                                                                                                                                                                                                                                                     | Nature Ballpen149                                      | Grosvenor Ballpen47                    |
| Contour Argent Ballpen21/103          | System 030 Ballpen 176                                          | System 011 Ballpen 174                 | Spirit Biofree Ballpen146           | Under £1.50 ———                                                                                                                                                                                                                                                                                                                                                                                                                                                                                                                                                                                                                                                                                                                                                                                                                                                                                                                                                                                                                                                                                                                                                                                                                                                                                                                                                                                                                                                                                                                                                                                                                                                                                                                                                                                                                                                                                                                                                                                                                                                                                                                | Othello Ballpen51                                      | Grosvenor Fountain Pen47               |
| Contour Colour Ballpen20/107          | System 031 Ballpen 176                                          | System 015 Ballpen 175                 | System 012 Ballpen                  | Alto Ballpen68                                                                                                                                                                                                                                                                                                                                                                                                                                                                                                                                                                                                                                                                                                                                                                                                                                                                                                                                                                                                                                                                                                                                                                                                                                                                                                                                                                                                                                                                                                                                                                                                                                                                                                                                                                                                                                                                                                                                                                                                                                                                                                                 | Pierre Cardin Avant-Garde Roller 42                    | Knightsbridge Rollerball43             |
| Contour Extra Ballpen19/102           | Viper Frost Ballpen121                                          | System 016 Ballpen 176                 | System 013 Ballpen 175              | Aquarel Felt Tip Pen Set167                                                                                                                                                                                                                                                                                                                                                                                                                                                                                                                                                                                                                                                                                                                                                                                                                                                                                                                                                                                                                                                                                                                                                                                                                                                                                                                                                                                                                                                                                                                                                                                                                                                                                                                                                                                                                                                                                                                                                                                                                                                                                                    | Techno Metal Ballpen63                                 | Modulus Rollerball44                   |
| Contour Frost Ballpen20/103           | Viper Satin Ballpen122                                          | System 032 Ballpen                     | System 014 Ballpen 175              | Axis Spinner Ballpen95                                                                                                                                                                                                                                                                                                                                                                                                                                                                                                                                                                                                                                                                                                                                                                                                                                                                                                                                                                                                                                                                                                                                                                                                                                                                                                                                                                                                                                                                                                                                                                                                                                                                                                                                                                                                                                                                                                                                                                                                                                                                                                         | Toggle Screen Pen91                                    | Pierre Cardin Academie Rollerball 34   |
| Contour Night Ballpen104              | Hadau 50a                                                       | System 033 Ballpen 177                 | System 060 Ballpen 178              | Blenheim Ballpen                                                                                                                                                                                                                                                                                                                                                                                                                                                                                                                                                                                                                                                                                                                                                                                                                                                                                                                                                                                                                                                                                                                                                                                                                                                                                                                                                                                                                                                                                                                                                                                                                                                                                                                                                                                                                                                                                                                                                                                                                                                                                                               | Topper Set162                                          | Pierre Cardin Avignon Ballpen 34       |
| Contour Standard Ballpen19/102        | Under 50p                                                       | System 034 Ballpen 177                 | System 070 Ballpen 179              | Camelot Pen Set196                                                                                                                                                                                                                                                                                                                                                                                                                                                                                                                                                                                                                                                                                                                                                                                                                                                                                                                                                                                                                                                                                                                                                                                                                                                                                                                                                                                                                                                                                                                                                                                                                                                                                                                                                                                                                                                                                                                                                                                                                                                                                                             | Vogue Metal Ballpen63                                  | Pierre Cardin Bayeux Ballpen39         |
| Corporate Cap Ballpen 26/126/188      | Albion Colour Ballpen 11/115/173                                | System 035 Ballpen 178                 | System 071 Ballpen 179              | Caprice Metal Ballpen85                                                                                                                                                                                                                                                                                                                                                                                                                                                                                                                                                                                                                                                                                                                                                                                                                                                                                                                                                                                                                                                                                                                                                                                                                                                                                                                                                                                                                                                                                                                                                                                                                                                                                                                                                                                                                                                                                                                                                                                                                                                                                                        | Vogue Metal Mechanical Pencil 153                      | Pierre Cardin Belfort Ballpen34        |
| FSC Wooden Pencil151                  | Allstar Argent Ballpen24/126                                    | System 036 Ballipen178                 | System 072 Ballpen 180              | Cheviot Oro Ballpen82                                                                                                                                                                                                                                                                                                                                                                                                                                                                                                                                                                                                                                                                                                                                                                                                                                                                                                                                                                                                                                                                                                                                                                                                                                                                                                                                                                                                                                                                                                                                                                                                                                                                                                                                                                                                                                                                                                                                                                                                                                                                                                          | Wessex Ballpen49                                       | Pierre Cardin Biarritz Ballpen39       |
| Hibernia Pencil159                    | Alpine Argent25/121                                             | System 080 Ballpen 181                 | System 073 Ballpen 180              | Cirrus Ballpen (Engraved)66                                                                                                                                                                                                                                                                                                                                                                                                                                                                                                                                                                                                                                                                                                                                                                                                                                                                                                                                                                                                                                                                                                                                                                                                                                                                                                                                                                                                                                                                                                                                                                                                                                                                                                                                                                                                                                                                                                                                                                                                                                                                                                    | H- d 65 00                                             | Pierre Cardin Chamonix Ballpen 37      |
| Otus Ballpen119                       | Alpine-i Ballpen120                                             | System 081 Ballpen 182                 | System 074 Ballpen180               | Concerto No.1 Ballpen58                                                                                                                                                                                                                                                                                                                                                                                                                                                                                                                                                                                                                                                                                                                                                                                                                                                                                                                                                                                                                                                                                                                                                                                                                                                                                                                                                                                                                                                                                                                                                                                                                                                                                                                                                                                                                                                                                                                                                                                                                                                                                                        | Under £5.00 ———                                        | Pierre Cardin Classic Script Ballpen40 |
| Otus Diamond Ballpen119               | Apollo Ballpen                                                  | System 085 Ballpen 183                 | System 075 Ballpen 181              | Concerto No.2 Ballpen58                                                                                                                                                                                                                                                                                                                                                                                                                                                                                                                                                                                                                                                                                                                                                                                                                                                                                                                                                                                                                                                                                                                                                                                                                                                                                                                                                                                                                                                                                                                                                                                                                                                                                                                                                                                                                                                                                                                                                                                                                                                                                                        | Armada Ballpen54                                       | Pierre Cardin Clermont Ballpen 36      |
| Panther Extra Ballpen7/112            | Auto Tip Pencil156/195                                          | Triangular Highlighter 15/145/199      | System 076 Ballpen 181              | Contour Wood Ballpen147                                                                                                                                                                                                                                                                                                                                                                                                                                                                                                                                                                                                                                                                                                                                                                                                                                                                                                                                                                                                                                                                                                                                                                                                                                                                                                                                                                                                                                                                                                                                                                                                                                                                                                                                                                                                                                                                                                                                                                                                                                                                                                        | Aurora Ballpen                                         | Pierre Cardin Fontaine Ballpen 37      |
| Pearlescent Pencil161                 | Capri Ballpen                                                   | Vienna Ballpen (FC Print)169           | System 082 Ballpen                  | Contour-i Glow Ballpen (Engraved)93                                                                                                                                                                                                                                                                                                                                                                                                                                                                                                                                                                                                                                                                                                                                                                                                                                                                                                                                                                                                                                                                                                                                                                                                                                                                                                                                                                                                                                                                                                                                                                                                                                                                                                                                                                                                                                                                                                                                                                                                                                                                                            | Autograph Counter Pen (Dome) 138/197 Baccus Ballpen53  | Pierre Cardin Fontaine Bailper         |
| Shadow WE Pencil158                   |                                                                 | Under 75p ———                          | System 083 Ballpen 182              | Contour-i Metal Ballpen64                                                                                                                                                                                                                                                                                                                                                                                                                                                                                                                                                                                                                                                                                                                                                                                                                                                                                                                                                                                                                                                                                                                                                                                                                                                                                                                                                                                                                                                                                                                                                                                                                                                                                                                                                                                                                                                                                                                                                                                                                                                                                                      |                                                        | Pierre Cardin Lustrous Ballpen 33      |
| Supersaver Extra Pencil132/156        | Colouring Pencils Half Size x 6 164 Contour Argent Pencil21/103 | Abacus Ballpen189                      | System 084 Ballpen                  | Echo Ballpen60                                                                                                                                                                                                                                                                                                                                                                                                                                                                                                                                                                                                                                                                                                                                                                                                                                                                                                                                                                                                                                                                                                                                                                                                                                                                                                                                                                                                                                                                                                                                                                                                                                                                                                                                                                                                                                                                                                                                                                                                                                                                                                                 | Balfour Ballpen (Engraved)55 Beau Compact Rollerball57 | Pierre Cardin Lustrous Bailper         |
| Under 30p ———                         |                                                                 | Abacus Grip Ballpen                    | System 086 Ballpen 183              | Electra Fountain Pen72                                                                                                                                                                                                                                                                                                                                                                                                                                                                                                                                                                                                                                                                                                                                                                                                                                                                                                                                                                                                                                                                                                                                                                                                                                                                                                                                                                                                                                                                                                                                                                                                                                                                                                                                                                                                                                                                                                                                                                                                                                                                                                         |                                                        | Pierre Cardin Lustrous Rollerball 33   |
| Alaska Diamond Ballpen13/113          | Contour Digital Ballpen (FC)                                    | Amazon Ballpen84                       | Trident Highlighter144/198          | Electra Rollerball                                                                                                                                                                                                                                                                                                                                                                                                                                                                                                                                                                                                                                                                                                                                                                                                                                                                                                                                                                                                                                                                                                                                                                                                                                                                                                                                                                                                                                                                                                                                                                                                                                                                                                                                                                                                                                                                                                                                                                                                                                                                                                             | Chorus Ballpen51                                       | Pierre Cardin Montfort Ballpen 36      |
|                                       | Contour Digital Eco Ballpen (FC) 147/171                        | Atlantis Ballpen81                     | Viper Colour Ballpen121             |                                                                                                                                                                                                                                                                                                                                                                                                                                                                                                                                                                                                                                                                                                                                                                                                                                                                                                                                                                                                                                                                                                                                                                                                                                                                                                                                                                                                                                                                                                                                                                                                                                                                                                                                                                                                                                                                                                                                                                                                                                                                                                                                | Churchill Ballpen                                      | Pierre Cardin Montfort Fountain Pen36  |
| · · · · · · · · · · · · · · · · · · · | Contour Digital Touch Ballpen (FC) 172                          | Banner Ballpen                         | Woodstick149                        | Ergo Soft Ballpen (Engraved)70 Ergo Soft Mechanical Pencil (Engraved)155                                                                                                                                                                                                                                                                                                                                                                                                                                                                                                                                                                                                                                                                                                                                                                                                                                                                                                                                                                                                                                                                                                                                                                                                                                                                                                                                                                                                                                                                                                                                                                                                                                                                                                                                                                                                                                                                                                                                                                                                                                                       | Cobra Braid Ballpen                                    |                                        |
| Athena Ballpen                        | Contour Max Ballpen140                                          | Bella Ballpen22/79                     | Under £1.00 ———                     |                                                                                                                                                                                                                                                                                                                                                                                                                                                                                                                                                                                                                                                                                                                                                                                                                                                                                                                                                                                                                                                                                                                                                                                                                                                                                                                                                                                                                                                                                                                                                                                                                                                                                                                                                                                                                                                                                                                                                                                                                                                                                                                                | Da Vinci GSB01 Ballpen32                               |                                        |
| Athena Colour Ballpen                 | Contour Night Oro Ballpen104                                    |                                        |                                     |                                                                                                                                                                                                                                                                                                                                                                                                                                                                                                                                                                                                                                                                                                                                                                                                                                                                                                                                                                                                                                                                                                                                                                                                                                                                                                                                                                                                                                                                                                                                                                                                                                                                                                                                                                                                                                                                                                                                                                                                                                                                                                                                | Da Vinci GSF01 Fountain Pen32                          | Pierre Cardin Moulin Pencil            |
| Athena Extra Ballpen                  | Contour Touch Ballpen104                                        | Bella Grip Ballpen23/80                | Artemis Roller59/101                | Giotto Metal Ballpen                                                                                                                                                                                                                                                                                                                                                                                                                                                                                                                                                                                                                                                                                                                                                                                                                                                                                                                                                                                                                                                                                                                                                                                                                                                                                                                                                                                                                                                                                                                                                                                                                                                                                                                                                                                                                                                                                                                                                                                                                                                                                                           | Da Vinci GSR01 Rollerball32                            |                                        |
| Black Knight Gem Pencil               | Contour Tricolour Ballpen98                                     | Bella Touch Ballpen22/80               | Atlas Ballpen                       |                                                                                                                                                                                                                                                                                                                                                                                                                                                                                                                                                                                                                                                                                                                                                                                                                                                                                                                                                                                                                                                                                                                                                                                                                                                                                                                                                                                                                                                                                                                                                                                                                                                                                                                                                                                                                                                                                                                                                                                                                                                                                                                                | Da Vinci MBB01 Ballpen32                               |                                        |
| Black Knight WE Pencil158             | Contour-i Argent Ballpen105                                     | Belmont Ballpen                        | Calypso Ballpen                     | Harrier Metal Ballpen85                                                                                                                                                                                                                                                                                                                                                                                                                                                                                                                                                                                                                                                                                                                                                                                                                                                                                                                                                                                                                                                                                                                                                                                                                                                                                                                                                                                                                                                                                                                                                                                                                                                                                                                                                                                                                                                                                                                                                                                                                                                                                                        | Envoy Rollerball55                                     | Pierre Cardin Tournier Ballpen 38      |
| Book Shape Eraser165/200              | Contour-i Extra Ballpen104                                      | Bingo Daubers                          | Cheviot Argent Ballpen82            | Harrier Metal Pencil                                                                                                                                                                                                                                                                                                                                                                                                                                                                                                                                                                                                                                                                                                                                                                                                                                                                                                                                                                                                                                                                                                                                                                                                                                                                                                                                                                                                                                                                                                                                                                                                                                                                                                                                                                                                                                                                                                                                                                                                                                                                                                           | Europa Rollerball (Engraved)50                         | Pierre Cardin Tournier Fountain Pen38  |
| Contour Pastel Ballpen21/107          | Contour-i Frost Ballpen                                         | Cheviot Fashion Ballpen                | Cheviot Steel Ballpen82             | Hi-Spin Highlighter95                                                                                                                                                                                                                                                                                                                                                                                                                                                                                                                                                                                                                                                                                                                                                                                                                                                                                                                                                                                                                                                                                                                                                                                                                                                                                                                                                                                                                                                                                                                                                                                                                                                                                                                                                                                                                                                                                                                                                                                                                                                                                                          | Evolution Argent Rollerball85                          | Pierre Cardin Tournier Rollerball 38   |
| Guest Mechanical Pencil               | Cosmopolitan Touch Pad91                                        | Cheviot-i Noir Ballpen                 | Cheviot-i Ballpen                   | Light Pen                                                                                                                                                                                                                                                                                                                                                                                                                                                                                                                                                                                                                                                                                                                                                                                                                                                                                                                                                                                                                                                                                                                                                                                                                                                                                                                                                                                                                                                                                                                                                                                                                                                                                                                                                                                                                                                                                                                                                                                                                                                                                                                      | Genoa Rollerball                                       | Sheaffer 100 Ballpoint Pen30           |
| Harrier Nouveau Ballpen15/117         | Crayons - 12 Piece                                              | Colouring Pencils Full Size x 6 164    | Clifton Ballpen                     | LPC 016 Ballpen52                                                                                                                                                                                                                                                                                                                                                                                                                                                                                                                                                                                                                                                                                                                                                                                                                                                                                                                                                                                                                                                                                                                                                                                                                                                                                                                                                                                                                                                                                                                                                                                                                                                                                                                                                                                                                                                                                                                                                                                                                                                                                                              | Henley Rollerball43                                    | Sheaffer Sentinel Ballpoint Pen 30     |
| Harrier Nouveau Frost Ballpen15/117   | Crayons - 6 Piece163                                            | Colouring Pencils Half Size x 12 164   | Clio Ballpen84                      | Match Ballpen (Engraved)71                                                                                                                                                                                                                                                                                                                                                                                                                                                                                                                                                                                                                                                                                                                                                                                                                                                                                                                                                                                                                                                                                                                                                                                                                                                                                                                                                                                                                                                                                                                                                                                                                                                                                                                                                                                                                                                                                                                                                                                                                                                                                                     | Knightsbridge Ballpen43                                | Sterling Classic Fountain Pen28        |
| Hauser Billi Inkredible Roller100     | Digi-i Ballpen99/196                                            | Contour Digital Argent Ballpen (FC)172 | Contour Deco Argent Ballpen65       | Melody Ballpen57                                                                                                                                                                                                                                                                                                                                                                                                                                                                                                                                                                                                                                                                                                                                                                                                                                                                                                                                                                                                                                                                                                                                                                                                                                                                                                                                                                                                                                                                                                                                                                                                                                                                                                                                                                                                                                                                                                                                                                                                                                                                                                               | Lexus Ballpen                                          | Sterling Classic Rollerball28          |
| Jolie Ballpen111                      | Dry Wipe Slimline139                                            | Contour Max Touch Ballpen97/140        | Contour Deco Oro Ballpen65          | Oval Metal Rollerball49/193                                                                                                                                                                                                                                                                                                                                                                                                                                                                                                                                                                                                                                                                                                                                                                                                                                                                                                                                                                                                                                                                                                                                                                                                                                                                                                                                                                                                                                                                                                                                                                                                                                                                                                                                                                                                                                                                                                                                                                                                                                                                                                    | Linea Pro Stylus Ballpen (Engraved) 59                 | USB-i Metal Ballpen (Engraved) 92      |