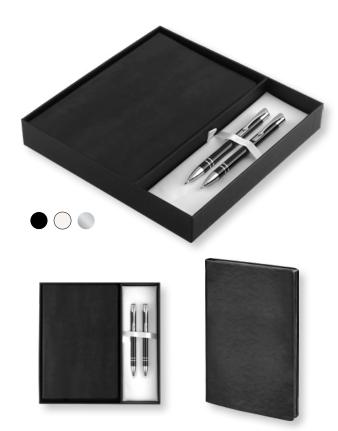

Notebook: Pen: Average Lead Time: Vintage Notebook Grafton Ballpen 5 Working Days

Classical gift set featuring the leather-effect Vintage Notebook and matching Grafton Ballpen, presented in a PB400 gift box. The pen is laser engraved while the notebook can be spot colour printed, full colour printed or debossed. See page 44 for pen details.

### Pen+ Notebook Set 3



Notebook: Pen: Average Lead Time: Denim Black Notebook Electra Noir Ballpen 5 Working Days

Modern hard cover notebook with an appealing strip of colour, paired with the popular Electra Noir Ballpen and presented in a PB400 gift box. Choose from three contemporary colours. The notebook can be full colour printed, debossed and even a combination of debossing and doming. See page 79 for pen details.

### Pen+ Notebook Set 4



Notebook: Vintage Notebook Pens: Electra Ballpen

Electra Mechanical Pencil

Average Lead Time: 5 Working Days

The black Vintage Notebook is presented in a PB400 gift box and can be spot colour printed, full colour printed or debossed. Includes Electra Ballpen and Electra Mechanical Pencil. See pages 72 and 73 for pen details.

Pen+ Notebook Set 5



Notebook: Vintage Notebook
Pens: Electra Ballpen
Electra Rollerball

Average Lead Time: 5 Working Days

The black Vintage Notebook is presented in a PB400 gift box and can be spot colour printed, full colour printed or debossed. Includes Electra Ballpen and Electra Rollerball. See pages 72 and 73 for pen details.

### Pen+ Notebook Set 6



Notebook: Vintage Notebook
Pens: Electra Fountain Pen

Electra Mechanical Pencil

Electra Rollerball