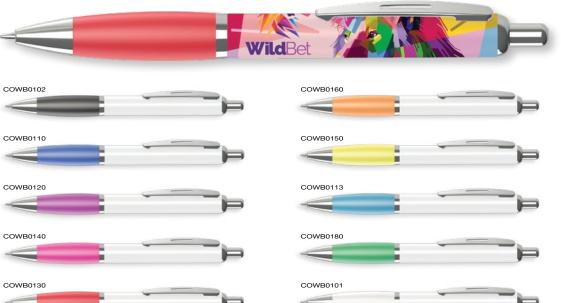

true reflection of the actual product. Please always order a sample.

All images are subject to copyright.

SSFB0102

SSFB0160

SSFB0130

## **FULL COLOUR PRINTING**

## Supersaver<sup>™</sup> Foto Ballpen



SSFB0120

SSFB0110

Type: Push-Button Ballpen
Refill Colour: Black or Blue
Box Quantity: 1000
Min Order Quantity: 500\*

Average Lead Time: 5 Working Days

The Supersaver™ Foto Ballpen is a colourful retractable ballpen specifically designed to enable a 360° barrel print. Available in a choice of popular trim colours. Standard print also available.

## PRINT AREA



\*From as little as 1pc in Full Colour, please ask for details.

SCALE 1:2

Please note: the printing quality depends entirely upon the quality of the original artwork supplied.

## Contour™ Wrap Ballpen Childsafe BS7272



Type: Push-Button Ballpen
Refill Colour: Black or Blue

Box Quantity: 1000 Min Order Quantity: 500\*

Average Lead Time: 5 Working Days

We have taken the classic Contour™ Ballpen and redesigned the barrel to allow a 360° wrap in photographic-quality full colour, while still retaining the popular Contour Ballpen aesthetic. Registered design no. 002330787-0004.

## PRINT AREA



\*From as little as 1pc in Full Colour, please ask for details.

SCALE 1:2



Contour™- Extra Ballpen available in full colour print from as little as 1 piece. Please ask for further details.

Colours may not be a true reflection of the actual product. Please always order a sample. All images are subject to copyright.

## Contour™ Digital Ballpen Childsafe BS7272





Push-Button Ballpen Type: Refill Colour: Black