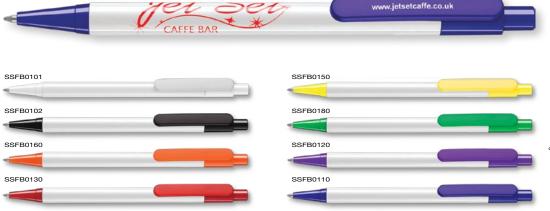

Box Quantity: 1000
Min Order Quantity: 250

Average Lead Time: 5 Working Days

Low-cost twist-action ballpen with capacitive stylus. The plastic body has an attractive, almost metallic look to make a great impression at an incredibly competitive price. Available in a choice of six colours.

## PRINT AREA SCALE 1:2 Barrel 40mm x 18mm

## 5-Day Lead Time

Our standard lead time is just 5 working days.



Inkredible<sup>™</sup> is our smooth-flow refill technology. It allows a premium writing experience in a capless roller.

For our other Inkredible<sup>™</sup> products see pages 100-101.



Compatible with both capacitive and resistive touchscreen phones and tablets

STCB0101

STAB9595

STCB0202

STFB1010

STFB2020

STFB1212

## **SUPERSAVER RANGE**

## Supersaver<sup>™</sup> Foto Ballpen



Type: Push-Button Ballpen

Refill Colour: Black or Blue

Box Quantity: 1000 Min Order Quantity: 500\*

Average Lead Time: 5 Working Days

Economically priced push-button ballpen available in eight trim colours for the clip, push-button and nosecone. Ideal for medium to large promotional campaigns. The Supersaver™ Foto Ballpen can be printed in full colour.

#### PRINT AREA



\*From as little as 1pc in Full Colour, please ask for details.

Supersaver<sup>™</sup> Twist Frost Ballpen

SOLID FROSTED FINISH

SOLID FROSTED FINISH



STFB8383

STFB3030

STFB6060

STFB5050

STFB0101

STFB8484

**NEW COLOUR** 

Type: Twist-Action Ballpen
Refill Colour: Black or Blue

Box Quantity: 1000

Min Order Quantity: 500

Average Lead Time: 5 Working Days

The Supersaver<sup>™</sup> Range has been specific