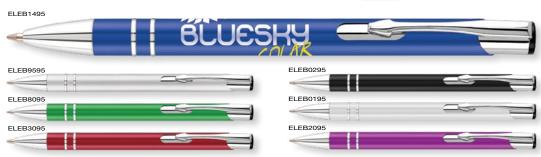

| Under 15p ———                         | Kite Ballpen 193                                                | DuoTwist Ballpen138                    | Contour Wrap Ballpen (FC Wrap) 170  | Contour Metal Ballpen64                                                                                                                                                                                                                                                                                                                                                                                                                                                                                                                                                                                                                                                                                                                                                                                                                                                                                                                                                                                                                                                                                                                                                                                                                                                                                                                                                                                                                                                                                                                                                                                                                                                                                                                                                                                                                                                                                                                                                                                                                                                                                                        | Scorpio Ballpen (Engraved)66                           | Moda Ballpen52                         |
|---------------------------------------|-----------------------------------------------------------------|----------------------------------------|-------------------------------------|--------------------------------------------------------------------------------------------------------------------------------------------------------------------------------------------------------------------------------------------------------------------------------------------------------------------------------------------------------------------------------------------------------------------------------------------------------------------------------------------------------------------------------------------------------------------------------------------------------------------------------------------------------------------------------------------------------------------------------------------------------------------------------------------------------------------------------------------------------------------------------------------------------------------------------------------------------------------------------------------------------------------------------------------------------------------------------------------------------------------------------------------------------------------------------------------------------------------------------------------------------------------------------------------------------------------------------------------------------------------------------------------------------------------------------------------------------------------------------------------------------------------------------------------------------------------------------------------------------------------------------------------------------------------------------------------------------------------------------------------------------------------------------------------------------------------------------------------------------------------------------------------------------------------------------------------------------------------------------------------------------------------------------------------------------------------------------------------------------------------------------|--------------------------------------------------------|----------------------------------------|
| Challenger-1 Ballpen137               | Panther Frost Ballpen7/112                                      | FSC Carpenter Pencil151                | Contrast Ballpen71                  | Contour-i Metal Plus Ballpen (Wrap)64                                                                                                                                                                                                                                                                                                                                                                                                                                                                                                                                                                                                                                                                                                                                                                                                                                                                                                                                                                                                                                                                                                                                                                                                                                                                                                                                                                                                                                                                                                                                                                                                                                                                                                                                                                                                                                                                                                                                                                                                                                                                                          | Softflow 101 Fountain Pen89                            | Pierre Cardin Beaumont Roller 40       |
| Fluorescent Pencil161                 | Panther Plus Ballpen7/112                                       | Garland Ballpen11/89                   | Cromore Ballpen69                   | Corona Ballpen53                                                                                                                                                                                                                                                                                                                                                                                                                                                                                                                                                                                                                                                                                                                                                                                                                                                                                                                                                                                                                                                                                                                                                                                                                                                                                                                                                                                                                                                                                                                                                                                                                                                                                                                                                                                                                                                                                                                                                                                                                                                                                                               | Sonata Ballpen57                                       | Pierre Cardin Clarence Ballpen 40      |
| Mini NE Pencil160                     | Pier Colour Ballpen128                                          | Golf Pro Pencil162                     | Dry Wipe Marker Pro139              | Electra Classic Soft Ballpen (FC)76                                                                                                                                                                                                                                                                                                                                                                                                                                                                                                                                                                                                                                                                                                                                                                                                                                                                                                                                                                                                                                                                                                                                                                                                                                                                                                                                                                                                                                                                                                                                                                                                                                                                                                                                                                                                                                                                                                                                                                                                                                                                                            | Symphony Ballpen59                                     | Pierre Cardin LaFleur Ballpen41        |
| Mini WE Pencil160                     | Pier Extra Ballpen128                                           | Handy-i Ballpen99                      | Duo Highlighter143/198              | Electra Classic Soft Touch Ballpen (FC)77                                                                                                                                                                                                                                                                                                                                                                                                                                                                                                                                                                                                                                                                                                                                                                                                                                                                                                                                                                                                                                                                                                                                                                                                                                                                                                                                                                                                                                                                                                                                                                                                                                                                                                                                                                                                                                                                                                                                                                                                                                                                                      | Symphony-i Aluminium Ballpen59                         | Pierre Cardin Versailles Ballpen 38    |
| Standard NE Pencil159                 | Rainbow Eraser165                                               | Harrier Nouveau Pencil154              | Electra Ballpen17/73                | Electra Oro Ballpen74                                                                                                                                                                                                                                                                                                                                                                                                                                                                                                                                                                                                                                                                                                                                                                                                                                                                                                                                                                                                                                                                                                                                                                                                                                                                                                                                                                                                                                                                                                                                                                                                                                                                                                                                                                                                                                                                                                                                                                                                                                                                                                          | Techno Enterprise Ballpen88                            | Scimitar Ballpen44                     |
| Supersaver WE Pencil159               | Recycled Paper Pencil152                                        | Iris Grip Enterprise Ballpen87         | Electra Classic Ballpen17/73        | Eros Ballpen62                                                                                                                                                                                                                                                                                                                                                                                                                                                                                                                                                                                                                                                                                                                                                                                                                                                                                                                                                                                                                                                                                                                                                                                                                                                                                                                                                                                                                                                                                                                                                                                                                                                                                                                                                                                                                                                                                                                                                                                                                                                                                                                 | Techno Metal Pencil63                                  | Scimitar Rollerball44                  |
|                                       | Triside Pencil150/194                                           | Janus Ballpen & Highlighter142         | Electra Classic Satin Ballpen 18/74 | Futura Digital Ballpen188                                                                                                                                                                                                                                                                                                                                                                                                                                                                                                                                                                                                                                                                                                                                                                                                                                                                                                                                                                                                                                                                                                                                                                                                                                                                                                                                                                                                                                                                                                                                                                                                                                                                                                                                                                                                                                                                                                                                                                                                                                                                                                      | Top Hat Ballpen149                                     | Techno Metal Rollerball63              |
| Under 20p ———                         |                                                                 | Key Touch Ballpen99                    | Electra Grip Ballpen18/75/169       | Giotto Ballpen86                                                                                                                                                                                                                                                                                                                                                                                                                                                                                                                                                                                                                                                                                                                                                                                                                                                                                                                                                                                                                                                                                                                                                                                                                                                                                                                                                                                                                                                                                                                                                                                                                                                                                                                                                                                                                                                                                                                                                                                                                                                                                                               | Torpedo Ballpen56                                      | Tornado Ballpen50                      |
| Argente Pencil157                     | Under 35p ———                                                   | Magnet Pen137/193                      | Electra Inkredible Roller78/100     | Helios Highlighter145/199                                                                                                                                                                                                                                                                                                                                                                                                                                                                                                                                                                                                                                                                                                                                                                                                                                                                                                                                                                                                                                                                                                                                                                                                                                                                                                                                                                                                                                                                                                                                                                                                                                                                                                                                                                                                                                                                                                                                                                                                                                                                                                      | Tri Spinner Ballpen95                                  | Touch Light Ballpen94                  |
| Oro Pencil157                         | Alaska Deluxe Ballpen14/113                                     | Malta Ballpen125                       | Electra Mechanical Pencil72/153     | Hi-Cap Ballpen 96/141/192                                                                                                                                                                                                                                                                                                                                                                                                                                                                                                                                                                                                                                                                                                                                                                                                                                                                                                                                                                                                                                                                                                                                                                                                                                                                                                                                                                                                                                                                                                                                                                                                                                                                                                                                                                                                                                                                                                                                                                                                                                                                                                      | Vogue Biofree Ballpen146                               | Tradesman Ballpen (Engraved)91         |
| Rainbow Pencil161                     | Albany Frost Ballpen113                                         | Metro Metallic Ballpen123              | Electra Noir Ballpen79              | Iris Grip Metal Ballpen87                                                                                                                                                                                                                                                                                                                                                                                                                                                                                                                                                                                                                                                                                                                                                                                                                                                                                                                                                                                                                                                                                                                                                                                                                                                                                                                                                                                                                                                                                                                                                                                                                                                                                                                                                                                                                                                                                                                                                                                                                                                                                                      | Vogue Carbon Ballpen 88                                | Vogue Metal Rollerball63               |
| Recycled Paper Pen150                 | Albion Touch Ballpen9/116                                       | Mira Colour Ballpen129                 | Electra Satin Grip Ballpen23/75     | Nostra Ballpen62                                                                                                                                                                                                                                                                                                                                                                                                                                                                                                                                                                                                                                                                                                                                                                                                                                                                                                                                                                                                                                                                                                                                                                                                                                                                                                                                                                                                                                                                                                                                                                                                                                                                                                                                                                                                                                                                                                                                                                                                                                                                                                               | ,                                                      | Wordsworth Ballpen48                   |
| Shadow NE Pencil158                   | Alpine Chrome Ballpen25/120                                     | Mira Extra Ballpen129/173              | Electra Touch Ballpen18/78          | Orion Ballpen62                                                                                                                                                                                                                                                                                                                                                                                                                                                                                                                                                                                                                                                                                                                                                                                                                                                                                                                                                                                                                                                                                                                                                                                                                                                                                                                                                                                                                                                                                                                                                                                                                                                                                                                                                                                                                                                                                                                                                                                                                                                                                                                | Under £2.00 ———                                        | •                                      |
| Standard WE Pencil157                 | Alpine Gold Ballpen26/120                                       | Oslo Extra Ballpen125                  | Electra-i Classic Ballpen17/78      | Oslo Metal Ballpen60                                                                                                                                                                                                                                                                                                                                                                                                                                                                                                                                                                                                                                                                                                                                                                                                                                                                                                                                                                                                                                                                                                                                                                                                                                                                                                                                                                                                                                                                                                                                                                                                                                                                                                                                                                                                                                                                                                                                                                                                                                                                                                           | Bullet Ballpen53                                       | Over £5.00 ———                         |
| Supersaver Click Ballpen133           | Biosense Ballpen150                                             | Popper Crayon162                       | Endeavour Ballpen61                 | Pierre Cardin Fashion Ballpen 42                                                                                                                                                                                                                                                                                                                                                                                                                                                                                                                                                                                                                                                                                                                                                                                                                                                                                                                                                                                                                                                                                                                                                                                                                                                                                                                                                                                                                                                                                                                                                                                                                                                                                                                                                                                                                                                                                                                                                                                                                                                                                               | Castile Ballpen86                                      | Ambassador Rollerball46                |
| Supersaver Colour Ballpen24/135       | Biostick Duo Ballpen150                                         | Quartet Pencil160                      | Ergo Ballpen70                      | Quad-i Ballpen98/192                                                                                                                                                                                                                                                                                                                                                                                                                                                                                                                                                                                                                                                                                                                                                                                                                                                                                                                                                                                                                                                                                                                                                                                                                                                                                                                                                                                                                                                                                                                                                                                                                                                                                                                                                                                                                                                                                                                                                                                                                                                                                                           | Centurion Ballpen54                                    | Atomic USB Ballpen92                   |
| Supersaver Extra Ballpen24/132        | Contour Eco Ballpen 147                                         | Recycled Pencil Sharpener166/202       | Flip Ballpen                        | Remus Ballpen61                                                                                                                                                                                                                                                                                                                                                                                                                                                                                                                                                                                                                                                                                                                                                                                                                                                                                                                                                                                                                                                                                                                                                                                                                                                                                                                                                                                                                                                                                                                                                                                                                                                                                                                                                                                                                                                                                                                                                                                                                                                                                                                | Consul Ballpen56                                       | Buckingham Ballpen47                   |
| Supersaver Twist Frost Ballpen 134    | Contour Standard Mix and Match 106                              | Rodeo Frost Ballpen119                 | Foyle Ballpen68/90                  | Remus Mechanical Pencil61/155                                                                                                                                                                                                                                                                                                                                                                                                                                                                                                                                                                                                                                                                                                                                                                                                                                                                                                                                                                                                                                                                                                                                                                                                                                                                                                                                                                                                                                                                                                                                                                                                                                                                                                                                                                                                                                                                                                                                                                                                                                                                                                  | Consul Rollerball56                                    | Carlton Ballpen45                      |
| Topstick Ballpen126                   | Contour-i Noir Ballpen20/105                                    | Setanta Frost Ballpen118               | Futura Ballpen124                   | Sentinel Ballpen                                                                                                                                                                                                                                                                                                                                                                                                                                                                                                                                                                                                                                                                                                                                                                                                                                                                                                                                                                                                                                                                                                                                                                                                                                                                                                                                                                                                                                                                                                                                                                                                                                                                                                                                                                                                                                                                                                                                                                                                                                                                                                               | Contour Light Ballpen93                                | Carlton Rollerball45                   |
| Value Twist Ballpen136                | Electra Enterprise Ballpen14/89                                 | Signature Ballpen124                   | Hauser 4-in-1 Inkredible Roller 100 | Sharp Set162                                                                                                                                                                                                                                                                                                                                                                                                                                                                                                                                                                                                                                                                                                                                                                                                                                                                                                                                                                                                                                                                                                                                                                                                                                                                                                                                                                                                                                                                                                                                                                                                                                                                                                                                                                                                                                                                                                                                                                                                                                                                                                                   | Contour Metal Soft Ballpen (Engraved) 65               | Carnaby Ballpen45                      |
|                                       | Espace Frost Ballpen118                                         | Sparta Argent Ballpen127               | Hauser Glow Highlighter143          | Sierra Argent Ballpen81                                                                                                                                                                                                                                                                                                                                                                                                                                                                                                                                                                                                                                                                                                                                                                                                                                                                                                                                                                                                                                                                                                                                                                                                                                                                                                                                                                                                                                                                                                                                                                                                                                                                                                                                                                                                                                                                                                                                                                                                                                                                                                        | Cyclone Ballpen50                                      | Chequers Ballpen45                     |
| Under 25p ———                         | Hauser Tango Mechanical Pencil 156                              | Sparta Ballpen127                      | Hi-5 Highlighter145/199             | Sierra Oro Ballpen81                                                                                                                                                                                                                                                                                                                                                                                                                                                                                                                                                                                                                                                                                                                                                                                                                                                                                                                                                                                                                                                                                                                                                                                                                                                                                                                                                                                                                                                                                                                                                                                                                                                                                                                                                                                                                                                                                                                                                                                                                                                                                                           | Envoy Ballpen55                                        | Chequers Rollerball45                  |
| Absolute Argent Ballpen8/108          | Metro Colour Ballpen123                                         | Spectrum Ballpen                       | Hi-Touch Ballpen97/141              | Spectrum Hi-Max Ballpen 97/141/191                                                                                                                                                                                                                                                                                                                                                                                                                                                                                                                                                                                                                                                                                                                                                                                                                                                                                                                                                                                                                                                                                                                                                                                                                                                                                                                                                                                                                                                                                                                                                                                                                                                                                                                                                                                                                                                                                                                                                                                                                                                                                             | Evolution Ballpen85                                    | Cross Calais Ballpoint Pen31           |
| Absolute Colour Ballpen9/109          | Metro Extra Ballpen123                                          | Spectrum Max Ballpen 12/111/190        | Jumbostick Ballpen149               | The state of the s | Evolution Rollerball85                                 | Cross Stratford Ballpoint Pen 31       |
| Absolute Extra Ballpen8/109           | Moville Extra Ballpen122                                        | Spectrum Max Touch Ballpen13/110/191   | Oxford Ballpen66                    | Starlight Highlighter144/198 Stealth UV marker142                                                                                                                                                                                                                                                                                                                                                                                                                                                                                                                                                                                                                                                                                                                                                                                                                                                                                                                                                                                                                                                                                                                                                                                                                                                                                                                                                                                                                                                                                                                                                                                                                                                                                                                                                                                                                                                                                                                                                                                                                                                                              | Gatsby Ballpen 84                                      | Cross Tech 2 Ballpoint Pen31           |
| Absolute Frost Ballpen8/108           | Moville Metallic Ballpen122                                     | Sprite Colour Ballpen                  | Pegasus Ballpen136                  | Stratus Ballpen                                                                                                                                                                                                                                                                                                                                                                                                                                                                                                                                                                                                                                                                                                                                                                                                                                                                                                                                                                                                                                                                                                                                                                                                                                                                                                                                                                                                                                                                                                                                                                                                                                                                                                                                                                                                                                                                                                                                                                                                                                                                                                                | Hussar Ballpen53                                       | Da Vinci Lucerne Fountain Pen 29       |
| Alaska Frost Ballpen14/114            | Panther Eco Ballpen148                                          | Sprite Extra Ballpen130                | Pendant Ballpen137/197              | Symphony Aluminium Ballpen59                                                                                                                                                                                                                                                                                                                                                                                                                                                                                                                                                                                                                                                                                                                                                                                                                                                                                                                                                                                                                                                                                                                                                                                                                                                                                                                                                                                                                                                                                                                                                                                                                                                                                                                                                                                                                                                                                                                                                                                                                                                                                                   | Kashel Ballpen54                                       | Da Vinci Lucerne Mechanical Pencil29   |
| Albion Ballpen10/114/197              | Pencil Sharpener166/202                                         | ·                                      | ·                                   |                                                                                                                                                                                                                                                                                                                                                                                                                                                                                                                                                                                                                                                                                                                                                                                                                                                                                                                                                                                                                                                                                                                                                                                                                                                                                                                                                                                                                                                                                                                                                                                                                                                                                                                                                                                                                                                                                                                                                                                                                                                                                                                                | Lumi Pen94                                             | Da Vinci Lucerne Rollerball29          |
| Albion Diamond Ballpen116             | Pier Diamond Ballpen128                                         | 3                                      |                                     | System 053 Ballpen                                                                                                                                                                                                                                                                                                                                                                                                                                                                                                                                                                                                                                                                                                                                                                                                                                                                                                                                                                                                                                                                                                                                                                                                                                                                                                                                                                                                                                                                                                                                                                                                                                                                                                                                                                                                                                                                                                                                                                                                                                                                                                             | Medipen (Engraved)146                                  | Da Vinci MBR01 Rollerball32            |
| Albion Frost Ballpen10/115            | Recycled Mechanical Pencil152                                   |                                        | Prima Gel Highlighter               | System 054 Ballpen67                                                                                                                                                                                                                                                                                                                                                                                                                                                                                                                                                                                                                                                                                                                                                                                                                                                                                                                                                                                                                                                                                                                                                                                                                                                                                                                                                                                                                                                                                                                                                                                                                                                                                                                                                                                                                                                                                                                                                                                                                                                                                                           | Midas-i Glow Ballpen (Engraved) 93                     | Eiffel Ballpen                         |
| Albion Grip Ballpen9/116/187          | Supersaver Fine Roller101/133                                   | Supersaver Pastel Ballpen25/135        | Quad Ballpen98/192                  | System 055 Ballpen                                                                                                                                                                                                                                                                                                                                                                                                                                                                                                                                                                                                                                                                                                                                                                                                                                                                                                                                                                                                                                                                                                                                                                                                                                                                                                                                                                                                                                                                                                                                                                                                                                                                                                                                                                                                                                                                                                                                                                                                                                                                                                             | Monaco Ballpen54                                       | Galileo Space Pen46                    |
| Black Knight NE Pencil158             | Supersaver-i Ballpen133                                         | Supersaver Foto Ballpen (FC) 134/170   | Smart-i Ballpen96                   | System 061 Ballpen                                                                                                                                                                                                                                                                                                                                                                                                                                                                                                                                                                                                                                                                                                                                                                                                                                                                                                                                                                                                                                                                                                                                                                                                                                                                                                                                                                                                                                                                                                                                                                                                                                                                                                                                                                                                                                                                                                                                                                                                                                                                                                             | Monaco Mechanical Pencil155                            | Grafton Ballpen44                      |
| Colourful Eraser166/200               | Swan Ballpen127                                                 | System 010 Ballpen 174                 | Snap Erasers 165/200/201            | Vogue Enterprise Ballpen87                                                                                                                                                                                                                                                                                                                                                                                                                                                                                                                                                                                                                                                                                                                                                                                                                                                                                                                                                                                                                                                                                                                                                                                                                                                                                                                                                                                                                                                                                                                                                                                                                                                                                                                                                                                                                                                                                                                                                                                                                                                                                                     | Nature Ballpen149                                      | Grosvenor Ballpen47                    |
| Contour Argent Ballpen21/103          | System 030 Ballpen 176                                          | System 011 Ballpen 174                 | Spirit Biofree Ballpen146           | Under £1.50 ———                                                                                                                                                                                                                                                                                                                                                                                                                                                                                                                                                                                                                                                                                                                                                                                                                                                                                                                                                                                                                                                                                                                                                                                                                                                                                                                                                                                                                                                                                                                                                                                                                                                                                                                                                                                                                                                                                                                                                                                                                                                                                                                | Othello Ballpen51                                      | Grosvenor Fountain Pen47               |
| Contour Colour Ballpen20/107          | System 031 Ballpen 176                                          | System 015 Ballpen 175                 | System 012 Ballpen                  | Alto Ballpen68                                                                                                                                                                                                                                                                                                                                                                                                                                                                                                                                                                                                                                                                                                                                                                                                                                                                                                                                                                                                                                                                                                                                                                                                                                                                                                                                                                                                                                                                                                                                                                                                                                                                                                                                                                                                                                                                                                                                                                                                                                                                                                                 | Pierre Cardin Avant-Garde Roller 42                    | Knightsbridge Rollerball43             |
| Contour Extra Ballpen19/102           | Viper Frost Ballpen121                                          | System 016 Ballpen 176                 | System 013 Ballpen 175              | Aquarel Felt Tip Pen Set167                                                                                                                                                                                                                                                                                                                                                                                                                                                                                                                                                                                                                                                                                                                                                                                                                                                                                                                                                                                                                                                                                                                                                                                                                                                                                                                                                                                                                                                                                                                                                                                                                                                                                                                                                                                                                                                                                                                                                                                                                                                                                                    | Techno Metal Ballpen63                                 | Modulus Rollerball44                   |
| Contour Frost Ballpen20/103           | Viper Satin Ballpen122                                          | System 032 Ballpen                     | System 014 Ballpen 175              | Axis Spinner Ballpen95                                                                                                                                                                                                                                                                                                                                                                                                                                                                                                                                                                                                                                                                                                                                                                                                                                                                                                                                                                                                                                                                                                                                                                                                                                                                                                                                                                                                                                                                                                                                                                                                                                                                                                                                                                                                                                                                                                                                                                                                                                                                                                         | Toggle Screen Pen91                                    | Pierre Cardin Academie Rollerball 34   |
| Contour Night Ballpen104              | Hadau 50a                                                       | System 033 Ballpen 177                 | System 060 Ballpen 178              | Blenheim Ballpen                                                                                                                                                                                                                                                                                                                                                                                                                                                                                                                                                                                                                                                                                                                                                                                                                                                                                                                                                                                                                                                                                                                                                                                                                                                                                                                                                                                                                                                                                                                                                                                                                                                                                                                                                                                                                                                                                                                                                                                                                                                                                                               | Topper Set162                                          | Pierre Cardin Avignon Ballpen 34       |
| Contour Standard Ballpen19/102        | Under 50p                                                       | System 034 Ballpen 177                 | System 070 Ballpen 179              | Camelot Pen Set196                                                                                                                                                                                                                                                                                                                                                                                                                                                                                                                                                                                                                                                                                                                                                                                                                                                                                                                                                                                                                                                                                                                                                                                                                                                                                                                                                                                                                                                                                                                                                                                                                                                                                                                                                                                                                                                                                                                                                                                                                                                                                                             | Vogue Metal Ballpen63                                  | Pierre Cardin Bayeux Ballpen39         |
| Corporate Cap Ballpen 26/126/188      | Albion Colour Ballpen 11/115/173                                | System 035 Ballpen 178                 | System 071 Ballpen 179              | Caprice Metal Ballpen85                                                                                                                                                                                                                                                                                                                                                                                                                                                                                                                                                                                                                                                                                                                                                                                                                                                                                                                                                                                                                                                                                                                                                                                                                                                                                                                                                                                                                                                                                                                                                                                                                                                                                                                                                                                                                                                                                                                                                                                                                                                                                                        | Vogue Metal Mechanical Pencil 153                      | Pierre Cardin Belfort Ballpen34        |
| FSC Wooden Pencil151                  | Allstar Argent Ballpen24/126                                    | System 036 Ballipen178                 | System 072 Ballpen 180              | Cheviot Oro Ballpen82                                                                                                                                                                                                                                                                                                                                                                                                                                                                                                                                                                                                                                                                                                                                                                                                                                                                                                                                                                                                                                                                                                                                                                                                                                                                                                                                                                                                                                                                                                                                                                                                                                                                                                                                                                                                                                                                                                                                                                                                                                                                                                          | Wessex Ballpen49                                       | Pierre Cardin Biarritz Ballpen39       |
| Hibernia Pencil159                    | Alpine Argent25/121                                             | System 080 Ballpen 181                 | System 073 Ballpen 180              | Cirrus Ballpen (Engraved)66                                                                                                                                                                                                                                                                                                                                                                                                                                                                                                                                                                                                                                                                                                                                                                                                                                                                                                                                                                                                                                                                                                                                                                                                                                                                                                                                                                                                                                                                                                                                                                                                                                                                                                                                                                                                                                                                                                                                                                                                                                                                                                    | H- d 65 00                                             | Pierre Cardin Chamonix Ballpen 37      |
| Otus Ballpen119                       | Alpine-i Ballpen120                                             | System 081 Ballpen 182                 | System 074 Ballpen180               | Concerto No.1 Ballpen58                                                                                                                                                                                                                                                                                                                                                                                                                                                                                                                                                                                                                                                                                                                                                                                                                                                                                                                                                                                                                                                                                                                                                                                                                                                                                                                                                                                                                                                                                                                                                                                                                                                                                                                                                                                                                                                                                                                                                                                                                                                                                                        | Under £5.00 ———                                        | Pierre Cardin Classic Script Ballpen40 |
| Otus Diamond Ballpen119               | Apollo Ballpen                                                  | System 085 Ballpen 183                 | System 075 Ballpen 181              | Concerto No.2 Ballpen58                                                                                                                                                                                                                                                                                                                                                                                                                                                                                                                                                                                                                                                                                                                                                                                                                                                                                                                                                                                                                                                                                                                                                                                                                                                                                                                                                                                                                                                                                                                                                                                                                                                                                                                                                                                                                                                                                                                                                                                                                                                                                                        | Armada Ballpen54                                       | Pierre Cardin Clermont Ballpen 36      |
| Panther Extra Ballpen7/112            | Auto Tip Pencil156/195                                          | Triangular Highlighter 15/145/199      | System 076 Ballpen 181              | Contour Wood Ballpen147                                                                                                                                                                                                                                                                                                                                                                                                                                                                                                                                                                                                                                                                                                                                                                                                                                                                                                                                                                                                                                                                                                                                                                                                                                                                                                                                                                                                                                                                                                                                                                                                                                                                                                                                                                                                                                                                                                                                                                                                                                                                                                        | Aurora Ballpen                                         | Pierre Cardin Fontaine Ballpen 37      |
| Pearlescent Pencil161                 | Capri Ballpen                                                   | Vienna Ballpen (FC Print)169           | System 082 Ballpen                  | Contour-i Glow Ballpen (Engraved)93                                                                                                                                                                                                                                                                                                                                                                                                                                                                                                                                                                                                                                                                                                                                                                                                                                                                                                                                                                                                                                                                                                                                                                                                                                                                                                                                                                                                                                                                                                                                                                                                                                                                                                                                                                                                                                                                                                                                                                                                                                                                                            | Autograph Counter Pen (Dome) 138/197 Baccus Ballpen53  | Pierre Cardin Fontaine Bailper         |
| Shadow WE Pencil158                   |                                                                 | Under 75p ———                          | System 083 Ballpen 182              | Contour-i Metal Ballpen64                                                                                                                                                                                                                                                                                                                                                                                                                                                                                                                                                                                                                                                                                                                                                                                                                                                                                                                                                                                                                                                                                                                                                                                                                                                                                                                                                                                                                                                                                                                                                                                                                                                                                                                                                                                                                                                                                                                                                                                                                                                                                                      |                                                        | Pierre Cardin Lustrous Ballpen 33      |
| Supersaver Extra Pencil132/156        | Colouring Pencils Half Size x 6 164 Contour Argent Pencil21/103 | Abacus Ballpen189                      | System 084 Ballpen                  | Echo Ballpen60                                                                                                                                                                                                                                                                                                                                                                                                                                                                                                                                                                                                                                                                                                                                                                                                                                                                                                                                                                                                                                                                                                                                                                                                                                                                                                                                                                                                                                                                                                                                                                                                                                                                                                                                                                                                                                                                                                                                                                                                                                                                                                                 | Balfour Ballpen (Engraved)55 Beau Compact Rollerball57 | Pierre Cardin Lustrous Bailper         |
| Under 30p ———                         |                                                                 | Abacus Grip Ballpen                    | System 086 Ballpen 183              | Electra Fountain Pen72                                                                                                                                                                                                                                                                                                                                                                                                                                                                                                                                                                                                                                                                                                                                                                                                                                                                                                                                                                                                                                                                                                                                                                                                                                                                                                                                                                                                                                                                                                                                                                                                                                                                                                                                                                                                                                                                                                                                                                                                                                                                                                         |                                                        | Pierre Cardin Lustrous Rollerball 33   |
| Alaska Diamond Ballpen13/113          | Contour Digital Ballpen (FC)                                    | Amazon Ballpen84                       | Trident Highlighter144/198          | Electra Rollerball                                                                                                                                                                                                                                                                                                                                                                                                                                                                                                                                                                                                                                                                                                                                                                                                                                                                                                                                                                                                                                                                                                                                                                                                                                                                                                                                                                                                                                                                                                                                                                                                                                                                                                                                                                                                                                                                                                                                                                                                                                                                                                             | Chorus Ballpen51                                       | Pierre Cardin Montfort Ballpen 36      |
|                                       | Contour Digital Eco Ballpen (FC) 147/171                        | Atlantis Ballpen81                     | Viper Colour Ballpen121             |                                                                                                                                                                                                                                                                                                                                                                                                                                                                                                                                                                                                                                                                                                                                                                                                                                                                                                                                                                                                                                                                                                                                                                                                                                                                                                                                                                                                                                                                                                                                                                                                                                                                                                                                                                                                                                                                                                                                                                                                                                                                                                                                | Churchill Ballpen                                      | Pierre Cardin Montfort Fountain Pen36  |
| · · · · · · · · · · · · · · · · · · · | Contour Digital Touch Ballpen (FC) 172                          | Banner Ballpen                         | Woodstick149                        | Ergo Soft Ballpen (Engraved)70 Ergo Soft Mechanical Pencil (Engraved)155                                                                                                                                                                                                                                                                                                                                                                                                                                                                                                                                                                                                                                                                                                                                                                                                                                                                                                                                                                                                                                                                                                                                                                                                                                                                                                                                                                                                                                                                                                                                                                                                                                                                                                                                                                                                                                                                                                                                                                                                                                                       | Cobra Braid Ballpen                                    |                                        |
| Athena Ballpen                        | Contour Max Ballpen140                                          | Bella Ballpen22/79                     | Under £1.00 ———                     |                                                                                                                                                                                                                                                                                                                                                                                                                                                                                                                                                                                                                                                                                                                                                                                                                                                                                                                                                                                                                                                                                                                                                                                                                                                                                                                                                                                                                                                                                                                                                                                                                                                                                                                                                                                                                                                                                                                                                                                                                                                                                                                                | Da Vinci GSB01 Ballpen32                               |                                        |
| Athena Colour Ballpen                 | Contour Night Oro Ballpen104                                    |                                        |                                     |                                                                                                                                                                                                                                                                                                                                                                                                                                                                                                                                                                                                                                                                                                                                                                                                                                                                                                                                                                                                                                                                                                                                                                                                                                                                                                                                                                                                                                                                                                                                                                                                                                                                                                                                                                                                                                                                                                                                                                                                                                                                                                                                | Da Vinci GSF01 Fountain Pen32                          | Pierre Cardin Moulin Pencil            |
| Athena Extra Ballpen                  | Contour Touch Ballpen104                                        | Bella Grip Ballpen23/80                | Artemis Roller59/101                | Giotto Metal Ballpen                                                                                                                                                                                                                                                                                                                                                                                                                                                                                                                                                                                                                                                                                                                                                                                                                                                                                                                                                                                                                                                                                                                                                                                                                                                                                                                                                                                                                                                                                                                                                                                                                                                                                                                                                                                                                                                                                                                                                                                                                                                                                                           | Da Vinci GSR01 Rollerball32                            |                                        |
| Black Knight Gem Pencil               | Contour Tricolour Ballpen98                                     | Bella Touch Ballpen22/80               | Atlas Ballpen                       |                                                                                                                                                                                                                                                                                                                                                                                                                                                                                                                                                                                                                                                                                                                                                                                                                                                                                                                                                                                                                                                                                                                                                                                                                                                                                                                                                                                                                                                                                                                                                                                                                                                                                                                                                                                                                                                                                                                                                                                                                                                                                                                                | Da Vinci MBB01 Ballpen32                               |                                        |
| Black Knight WE Pencil158             | Contour-i Argent Ballpen105                                     | Belmont Ballpen                        | Calypso Ballpen                     | Harrier Metal Ballpen85                                                                                                                                                                                                                                                                                                                                                                                                                                                                                                                                                                                                                                                                                                                                                                                                                                                                                                                                                                                                                                                                                                                                                                                                                                                                                                                                                                                                                                                                                                                                                                                                                                                                                                                                                                                                                                                                                                                                                                                                                                                                                                        | Envoy Rollerball55                                     | Pierre Cardin Tournier Ballpen 38      |
| Book Shape Eraser165/200              | Contour-i Extra Ballpen104                                      | Bingo Daubers                          | Cheviot Argent Ballpen82            | Harrier Metal Pencil                                                                                                                                                                                                                                                                                                                                                                                                                                                                                                                                                                                                                                                                                                                                                                                                                                                                                                                                                                                                                                                                                                                                                                                                                                                                                                                                                                                                                                                                                                                                                                                                                                                                                                                                                                                                                                                                                                                                                                                                                                                                                                           | Europa Rollerball (Engraved)50                         | Pierre Cardin Tournier Fountain Pen38  |
| Contour Pastel Ballpen21/107          | Contour-i Frost Ballpen                                         | Cheviot Fashion Ballpen                | Cheviot Steel Ballpen82             | Hi-Spin Highlighter95                                                                                                                                                                                                                                                                                                                                                                                                                                                                                                                                                                                                                                                                                                                                                                                                                                                                                                                                                                                                                                                                                                                                                                                                                                                                                                                                                                                                                                                                                                                                                                                                                                                                                                                                                                                                                                                                                                                                                                                                                                                                                                          | Evolution Argent Rollerball85                          | Pierre Cardin Tournier Rollerball 38   |
| Guest Mechanical Pencil               | Cosmopolitan Touch Pad91                                        | Cheviot-i Noir Ballpen                 | Cheviot-i Ballpen                   | Light Pen                                                                                                                                                                                                                                                                                                                                                                                                                                                                                                                                                                                                                                                                                                                                                                                                                                                                                                                                                                                                                                                                                                                                                                                                                                                                                                                                                                                                                                                                                                                                                                                                                                                                                                                                                                                                                                                                                                                                                                                                                                                                                                                      | Genoa Rollerball                                       | Sheaffer 100 Ballpoint Pen30           |
| Harrier Nouveau Ballpen15/117         | Crayons - 12 Piece                                              | Colouring Pencils Full Size x 6 164    | Clifton Ballpen                     | LPC 016 Ballpen52                                                                                                                                                                                                                                                                                                                                                                                                                                                                                                                                                                                                                                                                                                                                                                                                                                                                                                                                                                                                                                                                                                                                                                                                                                                                                                                                                                                                                                                                                                                                                                                                                                                                                                                                                                                                                                                                                                                                                                                                                                                                                                              | Henley Rollerball43                                    | Sheaffer Sentinel Ballpoint Pen 30     |
| Harrier Nouveau Frost Ballpen15/117   | Crayons - 6 Piece163                                            | Colouring Pencils Half Size x 12 164   | Clio Ballpen84                      | Match Ballpen (Engraved)71                                                                                                                                                                                                                                                                                                                                                                                                                                                                                                                                                                                                                                                                                                                                                                                                                                                                                                                                                                                                                                                                                                                                                                                                                                                                                                                                                                                                                                                                                                                                                                                                                                                                                                                                                                                                                                                                                                                                                                                                                                                                                                     | Knightsbridge Ballpen43                                | Sterling Classic Fountain Pen28        |
| Hauser Billi Inkredible Roller100     | Digi-i Ballpen99/196                                            | Contour Digital Argent Ballpen (FC)172 | Contour Deco Argent Ballpen65       | Melody Ballpen57                                                                                                                                                                                                                                                                                                                                                                                                                                                                                                                                                                                                                                                                                                                                                                                                                                                                                                                                                                                                                                                                                                                                                                                                                                                                                                                                                                                                                                                                                                                                                                                                                                                                                                                                                                                                                                                                                                                                                                                                                                                                                                               | Lexus Ballpen                                          | Sterling Classic Rollerball28          |
| Jolie Ballpen111                      | Dry Wipe Slimline139                                            | Contour Max Touch Ballpen97/140        | Contour Deco Oro Ballpen65          | Oval Metal Rollerball49/193                                                                                                                                                                                                                                                                                                                                                                                                                                                                                                                                                                                                                                                                                                                                                                                                                                                                                                                                                                                                                                                                                                                                                                                                                                                                                                                                                                                                                                                                                                                                                                                                                                                                                                                                                                                                                                                                                                                                                                                                                                                                                                    | Linea Pro Stylus Ballpen (Engraved) 59                 | USB-i Metal Ballpen (Engraved) 92      |