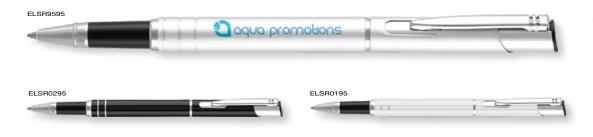

rt and a shock of vivid colour for a writing instrument that's sure to have real impact.

#### **ENGRAVING AREA**



\*From as little as 1pc Engraved, please ask for details.

SCALE 1:2

#### Belmont Ballpen



Type: Push-Button Ballpen

Refill Colour: Black
Box Quantity: 500
Min Order Quantity: 100

Average Lead Time: 5 Working Days

With its bold contemporary design, the Belmont Ballpen is sure to make a great impression. This retractable metal ballpen features a solid coloured barrel, black trim and a large branding area.

#### PRINT AREA





The all black version of the Match Ballpen features our Chromark™ engraving for a beautiful mirror finish.



Match Ballpen also available in a notebook set. See page 228.

CONTRAST AND BELMONT
BALLPENS CAN BE ENGRAVED



#### Electra Rollerball



Type: Capped Rollerball

Refill Colour: Black
Box Quantity: 500
Min Order Quantity: 25\*

Average Lead Time: 5 Working Days

Stylish capped rollerball with a popular design in a range of smart colours. Part of the best-selling Electra range. Also available as a matching ballpen and fountain pen.

#### PRINT AREA



<sup>\*</sup>From as little as 1pc Engraved, please ask for details.

## Electra Mechanical Pencil Available as a set - see page 226



Type: Mechanical Pencil Box Quantity: 500

Min Order Quantity: 100\*

Average Lead Time: 2-5 Working Days

Complementing the best-selling Electra range, this aluminium mechanical pencil features smart chrome trim and the distinctive chrome rings, positioned to give a larger branding area.

#### PRINT AREA



<sup>\*</sup>From as little as 1pc