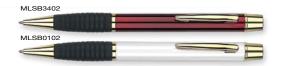

# PRINT AREA









(BRASS BASE METAL - CAN BE FINISHED IN CHEMICAL BLACK)



Sonata Ballpen supplied with a presentation tube



Sonata Ballpen 45mm x 7mm (opposite the clip)



(ALUMINIUM BASE METAL)



Alternative Print Area for Melody Ballpen 40mm x 7mm (opposite the clip)

Colours may not be a true reflection of the actual product. Please always order a sample. All images are subject to copyright.

### Sonata Ballpen TWIST ACTION



Type: Twist-Action Ballpen

Refill Colour: Black 500 Box Quantity: Min Order Quantity:

Average Lead Time: 5 Working Days

Attractive metal ballpen with highly-lacquered finish, chrome trim and comfortable rubber grip. The colour range includes pearlescent white.

#### PRINT AREA



Supplied with a Presentation Tube

### Melody Ballpen TWIST ACTION







Type: Twist-Action Ballpen

Refill Colour: Black Box Quantity: 500 Min Order Quantity: 50\*

Average Lead Time: 5 Working Days

Retractable metal ballpen with gilt trim and comfortable rubber grip. Choose from a range of beauiful lacquered colours.

### **PRINT AREA**

Barrel SCALE 1:2

\*From as little as 1pc Engraved, please ask for details.

Supplied with a Presentation Tube

CN1B1002

CN2B9502

### **EXECUTIVE PENS**







Type: Twist-Action Ballpen Refill Colour: Black

Box Quantity: 1000 Min Order Quantity:

Average Lead Time: 5 Working Days

Lacquered metal barrel with chrome trim and smooth black rubber grip. Black ink metal refill as standard. Watch the video at www.promotional.tv/aa043.

#### PRINT AREA



SCALE 1:2

Concerto No.2 Ballpen

Supplied with a Presentation Tube