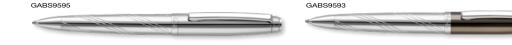

The Tournier Range features hand-engraved detailing.



Colours may not be a true reflection of the actual product. Please always order a sample.

All images are subject to copyright.

\*From as little as 1pc Engraved, please ask for details.





Type: Twist-Action Ballpen Refill Colour: Black or Blue

Box Quantity: 500 Min Order Quantity: 100\*

5 Working Days Average Lead Time:

Slim and elegant brass pen finished in a range of sumptuous pearlescent enamel finishes with handplated chromium accents of the clip and central ring. The elegantly curved clip features Pierre Cardin branding while the pen's twist-action mechanism extends a metal refill with tungsten carbide tip and Dokumental™ ink.

ENGRAVING AREA



SCALE 1:2



\*From as little as 1pc Engraved, please ask for details.









Twist-Action Ballpen Type: Refill Colour: Black or Blue

Box Quantity: 500 Min Order Quantity: 50\*

Average Lead Time: 5 Working Days

Twist-action ballpen manufactured from highly-polished brass and chromium plated on all external parts. The distinctive feature of this pen is its precision-machined diagonal guilloché pattern on the barrel prior to electroplating. Includes high-quality Dokumental™ refill.

**ENGRAVING AREA** 



SCALE 1:2

Bayeux Ballpen TWIST ACTION

BABS0295

\*From as little as 1pc Engraved, please ask for details.







Type: Twist-Action Ballpen Refill Colour: Black

Box Quantity: 500 50\* Min Order Quantity:

5 Working Days Average Lead Time:

With its fluted barrel and satin black enamel finish, the Bayeux Ballpen is a timeless writing instrument that suits ever