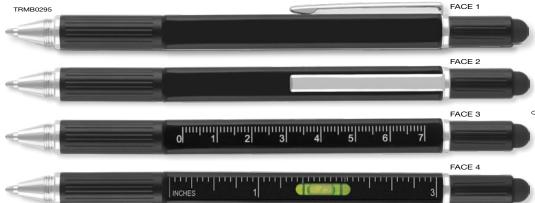

ad Ballpen



Type: Push-Button Multi-Function

Black Refill Colour: 1000 Box Quantity: Min Order Quantity: 250

5 Working Days Average Lead Time:

Contemporary-styled plastic ballpen with a subtly contoured barrel and a capacitive stylus at the tip. Features a unique screen cleaning pad on the clip, perfect for removing fingerprints and smears from touchscreen devices.

PRINT AREA



SCALE 1:2







Type: Twist-Action Multi-Function

Refill Colour: Black Box Quantity: 500 100 Min Order Quantity:

5 Working Days Average Lead Time:

Attractive metal pen with twist-action tip and capacitive stylus. The upper part of the barrel removes to reveal a pivoting cleaning pad, perfect for removing fingerprints and smears from touchscreen devices.



Tradesman Ballpen



**BUILT-IN SCREWDRIVERS** 



Type: Specialist Multi-Function

Refill Colour: Black Box Quantity: 500 Min Order Quantity: 50

Average Lead Time: 5 Working Days

Metal twist-action ballpen that is truly a jack of all trades, with built-in rulers, screwdrivers and a spirit level. Includes a touchscreen stylus to make it the perfect DIY companion.

ENGRAVING AREA



SCALE 1:2



Clip can be used to clean smart phone and tablet screens.

TOGGLE SCREEN BALLPEN CAN BE LASER ENGRAVED



(ALUMINIUM BASE METAL)



The Tradesman Ballpen is also available in a Pen+ Promo Set. See page 212.

## Atomic USB Ballpen TWIST ACTION





Type: Twist-Action Multi-Function

Refill Colour: Black or Blue

Box Quantity: 1000 Min Order Quantity:

Average Lead Time: 5 Working Days

Sleek twist-action ballpen with removable USB Flash drive at