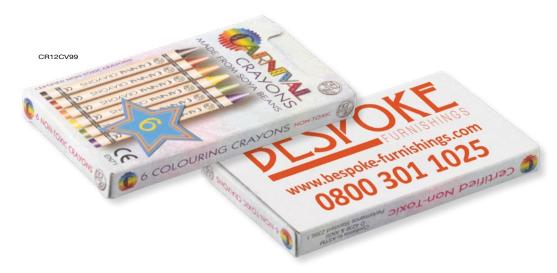

able for use by children under 3 years of age.

## **Topper Set**





## PRINT AREA



Type: Colouring Pencils

Box Quantity: 200 Min Order Quantity: 250

Average Lead Time: 5 Working Days

12 half-size pencils in a wooden pencil-shaped tube. Suitable for single colour printing only.

## Golf Pro Pencil





Type: Mini Mechanical Pencil

Box Quantity: 3500 Min Order Quantity: 250

Average Lead Time: 5 Working Days

Pocket-sized mechanical pencil, complete with an eraser. Suitable for single colour printing only.



## Carnival Crayons - 12 Pack



Type: Colouring Crayons

Box Quantity: 288
Min Order Quantity: 250\*

Average Lead Time: 5 Working Days

Pack of 12 crayons manufactured from soya. Box can be personalised on the back with a single colour print.



## Carnival Crayons - 6 Pack



Also available in a plain box with window.



Type: Colouring Crayons

Box Quantity: 400 Min Order Quantity: 250

Average Lead Time: 5 Working Days

Pack of 6 crayons manufactured from soya.

Non-toxic and suitable for children over 36 months.

Box can be personalised on the back with a single colour print. Also available in a plain box with window. Can be personalised on the front.

PRINT AREA
SCALE 1:3



## Carnival Colouring Pencils - 6 Pack Full Length



Type: Colouring Pencils

Box Quantity: 200 Min Order Quantity: 250

5-10 Working Days Average Lead Time:

Pack of full-size colouring pencils. Supplied in packs of six pencils. Box can be personalised on the back with a single colour print.

PRINT AREA SCALE 1:3



## Carnival Colouring Pencils - 12 Pack Half Length



Colouring Pe