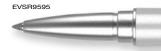

d aluminium pens.





PENCIL ALSO AVAILABLE - see page 224 for the set.

HAMB9502 HAMB9510

Presentation Tube supplied with Pen only

Type: Push-Button Ballpen/Pencil

Refill Colour: Black Box Quantity: 500 Min Order Quantity: 250\*

Average Lead Time: 5 Working Days

Incredible value for money metal ballpen with a large print area. Also available as a matching mechanical pencil. Watch the video at www.promotional.tv/aa025.



\*From as little as 1pc Engraved, please ask for details.

Caprice Metal Ballpen







Type: Push-Button Ballpen

Refill Colour: Black
Box Quantity: 500
Min Order Quantity: 100

Average Lead Time: 5 Working Days

Metal barrel ballpen suitable for multi-colour printing. Can be supplied with a range of boxes at an extra cost.





## **Evolution Argent Rollerball**







Supplied with a Presentation Tube

Type: Capped Rollerball Refill Colour: Black

Box Quantity: 500
Min Order Quantity: 50

Average Lead Time: 5 Working Days

High-quality capped rollerball with satin silver finish. Supplied with presentation tube.

#### PRINT AREA

Refill Colour:

Box Quantity:

Type:



Barrel 45mm x 20mm

Capped Ballpen/Rollerball

SCALE 1:2

Evolution Rollerball and Ballpen supplied with a presentation tube

HARRIER METAL BALLPEN

CAN ALSO BE ENGRAVED

Engraved Finish

(BRASS BASE METAL - CAN BE FINISHED IN CHEMICAL BLACK)

Harrier™ Metal Ballpen

supplied with

a presentation tube

CAPRICE METAL BALLPEN

CAN ALSO BE ENGRAVED

Engraved Finish

(BRASS BASE METAL - CAN BE

FINISHED IN CHEMICAL BLACK)

Caprice Metal Ballpen

in FB03 presentation case

**Evolution Arg