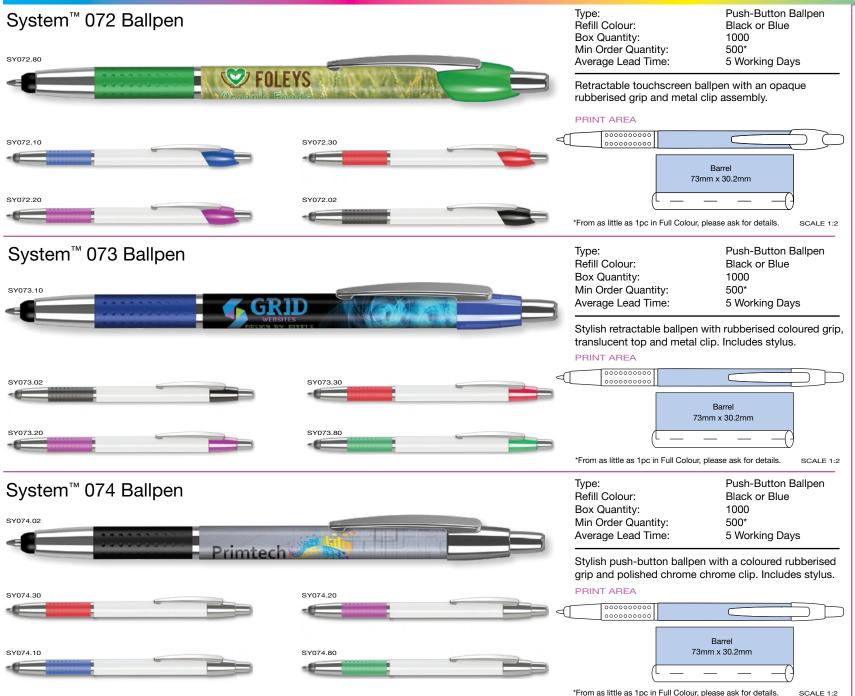

stem<sup>™</sup> 070 Ballpen



Push-Button Ballpen Type: Refill Colour: Black or Blue Box Quantity: 1000

Min Order Quantity: 500\*

Average Lead Time: 5 Working Days

Retractable ballpen with rubberised grip and translucent clip. Optional screen printing is available on the clip.

#### PRINT AREA



\*From as little as 1pc in Full Colour, please ask for details.

SCALE 1:2

# System™ 071 Ballpen



Push-Button Ballpen Type: Refill Colour: Black or Blue

1000 Box Quantity: Min Order Quantity: 500\*

Average Lead Time: 5 Working Days

Push-button ballpen with an opaque clip and matching rubberised grip. Optional screen printing is available on both the barrel and clip, please ask for details.

#### PRINT AREA



\*From as little as 1pc in Full Colour, please ask for details.

SCALE 1:2





Spot colour printing also available on the entire System™ range. Colours may not be a true reflection of the actual product. Please always order a sample.

All images are subject to copyright.



Push-Button Ballpen Type: Refill Colour: Black or Blue

Box Quantity: 1000 Min Order Quantity: 500\*

Average Lead Time: 5 Working Days

Retractable touchscreen ballpen with an opaque rubberised grip and polished chrome clip assembly.

#### PRINT AREA



\*From as little as 1pc in Full Colour, please ask for details.

#### System™ 076 Ballpen

System™ 080 Ballpen

SY075.80

SY080.10

SY080.20

SY080.40

SY080.30



SY080.60

SY080.50

SY080.13

SY080.80

Type: Push-Button Ballpen Refill Colour: Black or Blue

Box Quantity: 1000 500\* Min Order Quantity:

Average Lead Time: 5 Working Days

Touchs