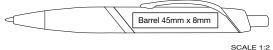

rint area than the standard Spectrum™ whilst maintaining the quality and style of the original Spectrum™ ballpen. Can be printed in single colour or full colour to match your requirements. Watch the video at www.promotional.tv/aa032.

#### PRINT AREA

Watch the video at

Promotional.



SCALE 1:2

\*From as little as 1pc in Full Colour, please ask for details.

Spectrum<sup>™</sup> Ballpen







Push-Button Ballpen Type:

Refill Colour: Black Box Quantity: 1000 Min Order Quantity: 250\*

Popular push-button retractable ballpen with chrome trim and a comfortable rubberised grip. Available in a wide range of grip colours with a white barrel perfect for spot colour designs. Please note: the white grip is plastic, not rubberised. Watch the video at www.promotional.tv/aa054.

#### PRINT AREA



\*From as little as 1pc in Full Colour, please ask for details.



# PremierShip1

enables you to enjoy our 24-hour express printing service. To qualify for this service, strict adherence to the following conditions is necessary and without exception.

- 1) PremierShip1 is defined as the time between receiving your correct order and artwork to the time we despatch your order to your chosen destination.
- 2) We must receive your completed purchase order in writing together with the correct artwork before 12pm on the working day prior to your required despatch date.
- 3) Your purchase order must contain all relevant information to enable us to produce your order correctly and despatch it to your chosen address.
- 4) Artwork must be created in Adobe Illustrator and saved as an EPS file with