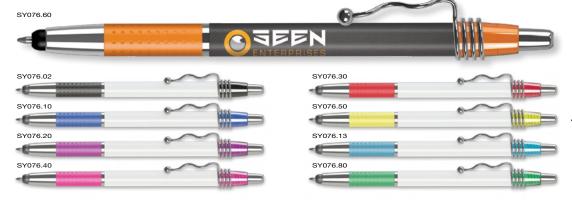

onal screen printing is available on both the barrel and clip, please ask for details.

#### PRINT AREA



\*From as little as 1pc in Full Colour, please ask for details.

SCALE 1:2





Spot colour printing also available on the entire System™ range. Colours may not be a true reflection of the actual product. Please always order a sample.

All images are subject to copyright.



Push-Button Ballpen Type: Refill Colour: Black or Blue

Box Quantity: 1000 Min Order Quantity: 500\*

Average Lead Time: 5 Working Days

Retractable touchscreen ballpen with an opaque rubberised grip and polished chrome clip assembly.

#### PRINT AREA



\*From as little as 1pc in Full Colour, please ask for details.

#### System™ 076 Ballpen

System™ 080 Ballpen

SY075.80

SY080.10

SY080.20

SY080.40

SY080.30



SY080.60

SY080.50

SY080.13

SY080.80

Type: Push-Button Ballpen Refill Colour: Black or Blue

Box Quantity: 1000 500\* Min Order Quantity:

Average Lead Time: 5 Working Days

Touchscreen ballpen with rubberised grip and chrome metal coil clip. Clips and grips can be alternated to suit your promotional requirements.

#### PRINT AREA



\*From as little as 1pc in Full Colour, please ask for details.

Push-Button Ballpen

Type: Refill Colour: Black or Blue

Box Quantity: 1000 Min Order Quantity: 500\*

Average Lead Time: 5 Working Days

Stylish retractable ballpen with a translucent clip and touchscreen nib. Can be printed with a full colour wrap to the entire barrel.

#### PRINT AREA



\*From as little as 1pc in Full Colour, please ask for details.

SCALE 1:2





available on the entir