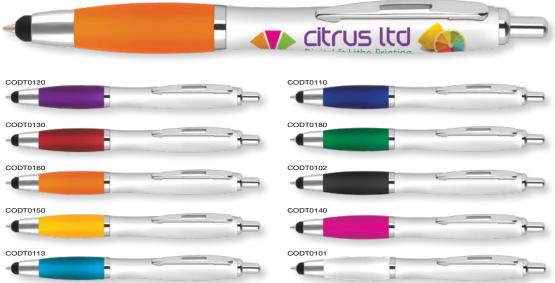

| Under 15p ———                         | Kite Ballpen 193                                                | DuoTwist Ballpen138                    | Contour Wrap Ballpen (FC Wrap) 170  | Contour Metal Ballpen64                                                                                                                                                                                                                                                                                                                                                                                                                                                                                                                                                                                                                                                                                                                                                                                                                                                                                                                                                                                                                                                                                                                                                                                                                                                                                                                                                                                                                                                                                                                                                                                                                                                                                                                                                                                                                                                                                                                                                                                                                                                                                                        | Scorpio Ballpen (Engraved)66                           | Moda Ballpen52                         |
|---------------------------------------|-----------------------------------------------------------------|----------------------------------------|-------------------------------------|--------------------------------------------------------------------------------------------------------------------------------------------------------------------------------------------------------------------------------------------------------------------------------------------------------------------------------------------------------------------------------------------------------------------------------------------------------------------------------------------------------------------------------------------------------------------------------------------------------------------------------------------------------------------------------------------------------------------------------------------------------------------------------------------------------------------------------------------------------------------------------------------------------------------------------------------------------------------------------------------------------------------------------------------------------------------------------------------------------------------------------------------------------------------------------------------------------------------------------------------------------------------------------------------------------------------------------------------------------------------------------------------------------------------------------------------------------------------------------------------------------------------------------------------------------------------------------------------------------------------------------------------------------------------------------------------------------------------------------------------------------------------------------------------------------------------------------------------------------------------------------------------------------------------------------------------------------------------------------------------------------------------------------------------------------------------------------------------------------------------------------|--------------------------------------------------------|----------------------------------------|
| Challenger-1 Ballpen137               | Panther Frost Ballpen7/112                                      | FSC Carpenter Pencil151                | Contrast Ballpen71                  | Contour-i Metal Plus Ballpen (Wrap)64                                                                                                                                                                                                                                                                                                                                                                                                                                                                                                                                                                                                                                                                                                                                                                                                                                                                                                                                                                                                                                                                                                                                                                                                                                                                                                                                                                                                                                                                                                                                                                                                                                                                                                                                                                                                                                                                                                                                                                                                                                                                                          | Softflow 101 Fountain Pen89                            | Pierre Cardin Beaumont Roller 40       |
| Fluorescent Pencil161                 | Panther Plus Ballpen7/112                                       | Garland Ballpen11/89                   | Cromore Ballpen69                   | Corona Ballpen53                                                                                                                                                                                                                                                                                                                                                                                                                                                                                                                                                                                                                                                                                                                                                                                                                                                                                                                                                                                                                                                                                                                                                                                                                                                                                                                                                                                                                                                                                                                                                                                                                                                                                                                                                                                                                                                                                                                                                                                                                                                                                                               | Sonata Ballpen57                                       | Pierre Cardin Clarence Ballpen 40      |
| Mini NE Pencil160                     | Pier Colour Ballpen128                                          | Golf Pro Pencil162                     | Dry Wipe Marker Pro139              | Electra Classic Soft Ballpen (FC)76                                                                                                                                                                                                                                                                                                                                                                                                                                                                                                                                                                                                                                                                                                                                                                                                                                                                                                                                                                                                                                                                                                                                                                                                                                                                                                                                                                                                                                                                                                                                                                                                                                                                                                                                                                                                                                                                                                                                                                                                                                                                                            | Symphony Ballpen59                                     | Pierre Cardin LaFleur Ballpen41        |
| Mini WE Pencil160                     | Pier Extra Ballpen128                                           | Handy-i Ballpen99                      | Duo Highlighter143/198              | Electra Classic Soft Touch Ballpen (FC)77                                                                                                                                                                                                                                                                                                                                                                                                                                                                                                                                                                                                                                                                                                                                                                                                                                                                                                                                                                                                                                                                                                                                                                                                                                                                                                                                                                                                                                                                                                                                                                                                                                                                                                                                                                                                                                                                                                                                                                                                                                                                                      | Symphony-i Aluminium Ballpen59                         | Pierre Cardin Versailles Ballpen 38    |
| Standard NE Pencil159                 | Rainbow Eraser165                                               | Harrier Nouveau Pencil154              | Electra Ballpen17/73                | Electra Oro Ballpen74                                                                                                                                                                                                                                                                                                                                                                                                                                                                                                                                                                                                                                                                                                                                                                                                                                                                                                                                                                                                                                                                                                                                                                                                                                                                                                                                                                                                                                                                                                                                                                                                                                                                                                                                                                                                                                                                                                                                                                                                                                                                                                          | Techno Enterprise Ballpen88                            | Scimitar Ballpen44                     |
| Supersaver WE Pencil159               | Recycled Paper Pencil152                                        | Iris Grip Enterprise Ballpen87         | Electra Classic Ballpen17/73        | Eros Ballpen62                                                                                                                                                                                                                                                                                                                                                                                                                                                                                                                                                                                                                                                                                                                                                                                                                                                                                                                                                                                                                                                                                                                                                                                                                                                                                                                                                                                                                                                                                                                                                                                                                                                                                                                                                                                                                                                                                                                                                                                                                                                                                                                 | Techno Metal Pencil63                                  | Scimitar Rollerball44                  |
|                                       | Triside Pencil150/194                                           | Janus Ballpen & Highlighter142         | Electra Classic Satin Ballpen 18/74 | Futura Digital Ballpen188                                                                                                                                                                                                                                                                                                                                                                                                                                                                                                                                                                                                                                                                                                                                                                                                                                                                                                                                                                                                                                                                                                                                                                                                                                                                                                                                                                                                                                                                                                                                                                                                                                                                                                                                                                                                                                                                                                                                                                                                                                                                                                      | Top Hat Ballpen149                                     | Techno Metal Rollerball63              |
| Under 20p ———                         |                                                                 | Key Touch Ballpen99                    | Electra Grip Ballpen18/75/169       | Giotto Ballpen86                                                                                                                                                                                                                                                                                                                                                                                                                                                                                                                                                                                                                                                                                                                                                                                                                                                                                                                                                                                                                                                                                                                                                                                                                                                                                                                                                                                                                                                                                                                                                                                                                                                                                                                                                                                                                                                                                                                                                                                                                                                                                                               | Torpedo Ballpen56                                      | Tornado Ballpen50                      |
| Argente Pencil157                     | Under 35p ———                                                   | Magnet Pen137/193                      | Electra Inkredible Roller78/100     | Helios Highlighter145/199                                                                                                                                                                                                                                                                                                                                                                                                                                                                                                                                                                                                                                                                                                                                                                                                                                                                                                                                                                                                                                                                                                                                                                                                                                                                                                                                                                                                                                                                                                                                                                                                                                                                                                                                                                                                                                                                                                                                                                                                                                                                                                      | Tri Spinner Ballpen95                                  | Touch Light Ballpen94                  |
| Oro Pencil157                         | Alaska Deluxe Ballpen14/113                                     | Malta Ballpen125                       | Electra Mechanical Pencil72/153     | Hi-Cap Ballpen 96/141/192                                                                                                                                                                                                                                                                                                                                                                                                                                                                                                                                                                                                                                                                                                                                                                                                                                                                                                                                                                                                                                                                                                                                                                                                                                                                                                                                                                                                                                                                                                                                                                                                                                                                                                                                                                                                                                                                                                                                                                                                                                                                                                      | Vogue Biofree Ballpen146                               | Tradesman Ballpen (Engraved)91         |
| Rainbow Pencil161                     | Albany Frost Ballpen113                                         | Metro Metallic Ballpen123              | Electra Noir Ballpen79              | Iris Grip Metal Ballpen87                                                                                                                                                                                                                                                                                                                                                                                                                                                                                                                                                                                                                                                                                                                                                                                                                                                                                                                                                                                                                                                                                                                                                                                                                                                                                                                                                                                                                                                                                                                                                                                                                                                                                                                                                                                                                                                                                                                                                                                                                                                                                                      | Vogue Carbon Ballpen 88                                | Vogue Metal Rollerball63               |
| Recycled Paper Pen150                 | Albion Touch Ballpen9/116                                       | Mira Colour Ballpen129                 | Electra Satin Grip Ballpen23/75     | Nostra Ballpen62                                                                                                                                                                                                                                                                                                                                                                                                                                                                                                                                                                                                                                                                                                                                                                                                                                                                                                                                                                                                                                                                                                                                                                                                                                                                                                                                                                                                                                                                                                                                                                                                                                                                                                                                                                                                                                                                                                                                                                                                                                                                                                               | ,                                                      | Wordsworth Ballpen48                   |
| Shadow NE Pencil158                   | Alpine Chrome Ballpen25/120                                     | Mira Extra Ballpen129/173              | Electra Touch Ballpen18/78          | Orion Ballpen62                                                                                                                                                                                                                                                                                                                                                                                                                                                                                                                                                                                                                                                                                                                                                                                                                                                                                                                                                                                                                                                                                                                                                                                                                                                                                                                                                                                                                                                                                                                                                                                                                                                                                                                                                                                                                                                                                                                                                                                                                                                                                                                | Under £2.00 ———                                        | •                                      |
| Standard WE Pencil157                 | Alpine Gold Ballpen26/120                                       | Oslo Extra Ballpen125                  | Electra-i Classic Ballpen17/78      | Oslo Metal Ballpen60                                                                                                                                                                                                                                                                                                                                                                                                                                                                                                                                                                                                                                                                                                                                                                                                                                                                                                                                                                                                                                                                                                                                                                                                                                                                                                                                                                                                                                                                                                                                                                                                                                                                                                                                                                                                                                                                                                                                                                                                                                                                                                           | Bullet Ballpen53                                       | Over £5.00 ———                         |
| Supersaver Click Ballpen133           | Biosense Ballpen150                                             | Popper Crayon162                       | Endeavour Ballpen61                 | Pierre Cardin Fashion Ballpen 42                                                                                                                                                                                                                                                                                                                                                                                                                                                                                                                                                                                                                                                                                                                                                                                                                                                                                                                                                                                                                                                                                                                                                                                                                                                                                                                                                                                                                                                                                                                                                                                                                                                                                                                                                                                                                                                                                                                                                                                                                                                                                               | Castile Ballpen86                                      | Ambassador Rollerball46                |
| Supersaver Colour Ballpen24/135       | Biostick Duo Ballpen150                                         | Quartet Pencil160                      | Ergo Ballpen70                      | Quad-i Ballpen98/192                                                                                                                                                                                                                                                                                                                                                                                                                                                                                                                                                                                                                                                                                                                                                                                                                                                                                                                                                                                                                                                                                                                                                                                                                                                                                                                                                                                                                                                                                                                                                                                                                                                                                                                                                                                                                                                                                                                                                                                                                                                                                                           | Centurion Ballpen54                                    | Atomic USB Ballpen92                   |
| Supersaver Extra Ballpen24/132        | Contour Eco Ballpen 147                                         | Recycled Pencil Sharpener166/202       | Flip Ballpen                        | Remus Ballpen61                                                                                                                                                                                                                                                                                                                                                                                                                                                                                                                                                                                                                                                                                                                                                                                                                                                                                                                                                                                                                                                                                                                                                                                                                                                                                                                                                                                                                                                                                                                                                                                                                                                                                                                                                                                                                                                                                                                                                                                                                                                                                                                | Consul Ballpen56                                       | Buckingham Ballpen47                   |
| Supersaver Twist Frost Ballpen 134    | Contour Standard Mix and Match 106                              | Rodeo Frost Ballpen119                 | Foyle Ballpen68/90                  | Remus Mechanical Pencil61/155                                                                                                                                                                                                                                                                                                                                                                                                                                                                                                                                                                                                                                                                                                                                                                                                                                                                                                                                                                                                                                                                                                                                                                                                                                                                                                                                                                                                                                                                                                                                                                                                                                                                                                                                                                                                                                                                                                                                                                                                                                                                                                  | Consul Rollerball56                                    | Carlton Ballpen45                      |
| Topstick Ballpen126                   | Contour-i Noir Ballpen20/105                                    | Setanta Frost Ballpen118               | Futura Ballpen124                   | Sentinel Ballpen                                                                                                                                                                                                                                                                                                                                                                                                                                                                                                                                                                                                                                                                                                                                                                                                                                                                                                                                                                                                                                                                                                                                                                                                                                                                                                                                                                                                                                                                                                                                                                                                                                                                                                                                                                                                                                                                                                                                                                                                                                                                                                               | Contour Light Ballpen93                                | Carlton Rollerball45                   |
| Value Twist Ballpen136                | Electra Enterprise Ballpen14/89                                 | Signature Ballpen124                   | Hauser 4-in-1 Inkredible Roller 100 | Sharp Set162                                                                                                                                                                                                                                                                                                                                                                                                                                                                                                                                                                                                                                                                                                                                                                                                                                                                                                                                                                                                                                                                                                                                                                                                                                                                                                                                                                                                                                                                                                                                                                                                                                                                                                                                                                                                                                                                                                                                                                                                                                                                                                                   | Contour Metal Soft Ballpen (Engraved) 65               | Carnaby Ballpen45                      |
|                                       | Espace Frost Ballpen118                                         | Sparta Argent Ballpen127               | Hauser Glow Highlighter143          | Sierra Argent Ballpen81                                                                                                                                                                                                                                                                                                                                                                                                                                                                                                                                                                                                                                                                                                                                                                                                                                                                                                                                                                                                                                                                                                                                                                                                                                                                                                                                                                                                                                                                                                                                                                                                                                                                                                                                                                                                                                                                                                                                                                                                                                                                                                        | Cyclone Ballpen50                                      | Chequers Ballpen45                     |
| Under 25p ———                         | Hauser Tango Mechanical Pencil 156                              | Sparta Ballpen127                      | Hi-5 Highlighter145/199             | Sierra Oro Ballpen81                                                                                                                                                                                                                                                                                                                                                                                                                                                                                                                                                                                                                                                                                                                                                                                                                                                                                                                                                                                                                                                                                                                                                                                                                                                                                                                                                                                                                                                                                                                                                                                                                                                                                                                                                                                                                                                                                                                                                                                                                                                                                                           | Envoy Ballpen55                                        | Chequers Rollerball45                  |
| Absolute Argent Ballpen8/108          | Metro Colour Ballpen123                                         | Spectrum Ballpen                       | Hi-Touch Ballpen97/141              | Spectrum Hi-Max Ballpen 97/141/191                                                                                                                                                                                                                                                                                                                                                                                                                                                                                                                                                                                                                                                                                                                                                                                                                                                                                                                                                                                                                                                                                                                                                                                                                                                                                                                                                                                                                                                                                                                                                                                                                                                                                                                                                                                                                                                                                                                                                                                                                                                                                             | Evolution Ballpen85                                    | Cross Calais Ballpoint Pen31           |
| Absolute Colour Ballpen9/109          | Metro Extra Ballpen123                                          | Spectrum Max Ballpen 12/111/190        | Jumbostick Ballpen149               | The state of the s | Evolution Rollerball85                                 | Cross Stratford Ballpoint Pen 31       |
| Absolute Extra Ballpen8/109           | Moville Extra Ballpen122                                        | Spectrum Max Touch Ballpen13/110/191   | Oxford Ballpen66                    | Starlight Highlighter144/198 Stealth UV marker142                                                                                                                                                                                                                                                                                                                                                                                                                                                                                                                                                                                                                                                                                                                                                                                                                                                                                                                                                                                                                                                                                                                                                                                                                                                                                                                                                                                                                                                                                                                                                                                                                                                                                                                                                                                                                                                                                                                                                                                                                                                                              | Gatsby Ballpen 84                                      | Cross Tech 2 Ballpoint Pen31           |
| Absolute Frost Ballpen8/108           | Moville Metallic Ballpen122                                     | Sprite Colour Ballpen                  | Pegasus Ballpen136                  | Stratus Ballpen                                                                                                                                                                                                                                                                                                                                                                                                                                                                                                                                                                                                                                                                                                                                                                                                                                                                                                                                                                                                                                                                                                                                                                                                                                                                                                                                                                                                                                                                                                                                                                                                                                                                                                                                                                                                                                                                                                                                                                                                                                                                                                                | Hussar Ballpen53                                       | Da Vinci Lucerne Fountain Pen 29       |
| Alaska Frost Ballpen14/114            | Panther Eco Ballpen148                                          | Sprite Extra Ballpen130                | Pendant Ballpen137/197              | Symphony Aluminium Ballpen59                                                                                                                                                                                                                                                                                                                                                                                                                                                                                                                                                                                                                                                                                                                                                                                                                                                                                                                                                                                                                                                                                                                                                                                                                                                                                                                                                                                                                                                                                                                                                                                                                                                                                                                                                                                                                                                                                                                                                                                                                                                                                                   | Kashel Ballpen54                                       | Da Vinci Lucerne Mechanical Pencil29   |
| Albion Ballpen10/114/197              | Pencil Sharpener166/202                                         | ·                                      | ·                                   |                                                                                                                                                                                                                                                                                                                                                                                                                                                                                                                                                                                                                                                                                                                                                                                                                                                                                                                                                                                                                                                                                                                                                                                                                                                                                                                                                                                                                                                                                                                                                                                                                                                                                                                                                                                                                                                                                                                                                                                                                                                                                                                                | Lumi Pen94                                             | Da Vinci Lucerne Rollerball29          |
| Albion Diamond Ballpen116             | Pier Diamond Ballpen128                                         | 3                                      |                                     | System 053 Ballpen                                                                                                                                                                                                                                                                                                                                                                                                                                                                                                                                                                                                                                                                                                                                                                                                                                                                                                                                                                                                                                                                                                                                                                                                                                                                                                                                                                                                                                                                                                                                                                                                                                                                                                                                                                                                                                                                                                                                                                                                                                                                                                             | Medipen (Engraved)146                                  | Da Vinci MBR01 Rollerball32            |
| Albion Frost Ballpen10/115            | Recycled Mechanical Pencil152                                   |                                        | Prima Gel Highlighter               | System 054 Ballpen67                                                                                                                                                                                                                                                                                                                                                                                                                                                                                                                                                                                                                                                                                                                                                                                                                                                                                                                                                                                                                                                                                                                                                                                                                                                                                                                                                                                                                                                                                                                                                                                                                                                                                                                                                                                                                                                                                                                                                                                                                                                                                                           | Midas-i Glow Ballpen (Engraved) 93                     | Eiffel Ballpen                         |
| Albion Grip Ballpen9/116/187          | Supersaver Fine Roller101/133                                   | Supersaver Pastel Ballpen25/135        | Quad Ballpen98/192                  | System 055 Ballpen                                                                                                                                                                                                                                                                                                                                                                                                                                                                                                                                                                                                                                                                                                                                                                                                                                                                                                                                                                                                                                                                                                                                                                                                                                                                                                                                                                                                                                                                                                                                                                                                                                                                                                                                                                                                                                                                                                                                                                                                                                                                                                             | Monaco Ballpen54                                       | Galileo Space Pen46                    |
| Black Knight NE Pencil158             | Supersaver-i Ballpen133                                         | Supersaver Foto Ballpen (FC) 134/170   | Smart-i Ballpen96                   | System 061 Ballpen                                                                                                                                                                                                                                                                                                                                                                                                                                                                                                                                                                                                                                                                                                                                                                                                                                                                                                                                                                                                                                                                                                                                                                                                                                                                                                                                                                                                                                                                                                                                                                                                                                                                                                                                                                                                                                                                                                                                                                                                                                                                                                             | Monaco Mechanical Pencil155                            | Grafton Ballpen44                      |
| Colourful Eraser166/200               | Swan Ballpen127                                                 | System 010 Ballpen 174                 | Snap Erasers 165/200/201            | Vogue Enterprise Ballpen87                                                                                                                                                                                                                                                                                                                                                                                                                                                                                                                                                                                                                                                                                                                                                                                                                                                                                                                                                                                                                                                                                                                                                                                                                                                                                                                                                                                                                                                                                                                                                                                                                                                                                                                                                                                                                                                                                                                                                                                                                                                                                                     | Nature Ballpen149                                      | Grosvenor Ballpen47                    |
| Contour Argent Ballpen21/103          | System 030 Ballpen 176                                          | System 011 Ballpen 174                 | Spirit Biofree Ballpen146           | Under £1.50 ———                                                                                                                                                                                                                                                                                                                                                                                                                                                                                                                                                                                                                                                                                                                                                                                                                                                                                                                                                                                                                                                                                                                                                                                                                                                                                                                                                                                                                                                                                                                                                                                                                                                                                                                                                                                                                                                                                                                                                                                                                                                                                                                | Othello Ballpen51                                      | Grosvenor Fountain Pen47               |
| Contour Colour Ballpen20/107          | System 031 Ballpen 176                                          | System 015 Ballpen 175                 | System 012 Ballpen                  | Alto Ballpen68                                                                                                                                                                                                                                                                                                                                                                                                                                                                                                                                                                                                                                                                                                                                                                                                                                                                                                                                                                                                                                                                                                                                                                                                                                                                                                                                                                                                                                                                                                                                                                                                                                                                                                                                                                                                                                                                                                                                                                                                                                                                                                                 | Pierre Cardin Avant-Garde Roller 42                    | Knightsbridge Rollerball43             |
| Contour Extra Ballpen19/102           | Viper Frost Ballpen121                                          | System 016 Ballpen 176                 | System 013 Ballpen 175              | Aquarel Felt Tip Pen Set167                                                                                                                                                                                                                                                                                                                                                                                                                                                                                                                                                                                                                                                                                                                                                                                                                                                                                                                                                                                                                                                                                                                                                                                                                                                                                                                                                                                                                                                                                                                                                                                                                                                                                                                                                                                                                                                                                                                                                                                                                                                                                                    | Techno Metal Ballpen63                                 | Modulus Rollerball44                   |
| Contour Frost Ballpen20/103           | Viper Satin Ballpen122                                          | System 032 Ballpen                     | System 014 Ballpen 175              | Axis Spinner Ballpen95                                                                                                                                                                                                                                                                                                                                                                                                                                                                                                                                                                                                                                                                                                                                                                                                                                                                                                                                                                                                                                                                                                                                                                                                                                                                                                                                                                                                                                                                                                                                                                                                                                                                                                                                                                                                                                                                                                                                                                                                                                                                                                         | Toggle Screen Pen91                                    | Pierre Cardin Academie Rollerball 34   |
| Contour Night Ballpen104              | Hadau 50a                                                       | System 033 Ballpen 177                 | System 060 Ballpen 178              | Blenheim Ballpen                                                                                                                                                                                                                                                                                                                                                                                                                                                                                                                                                                                                                                                                                                                                                                                                                                                                                                                                                                                                                                                                                                                                                                                                                                                                                                                                                                                                                                                                                                                                                                                                                                                                                                                                                                                                                                                                                                                                                                                                                                                                                                               | Topper Set162                                          | Pierre Cardin Avignon Ballpen 34       |
| Contour Standard Ballpen19/102        | Under 50p                                                       | System 034 Ballpen 177                 | System 070 Ballpen 179              | Camelot Pen Set196                                                                                                                                                                                                                                                                                                                                                                                                                                                                                                                                                                                                                                                                                                                                                                                                                                                                                                                                                                                                                                                                                                                                                                                                                                                                                                                                                                                                                                                                                                                                                                                                                                                                                                                                                                                                                                                                                                                                                                                                                                                                                                             | Vogue Metal Ballpen63                                  | Pierre Cardin Bayeux Ballpen39         |
| Corporate Cap Ballpen 26/126/188      | Albion Colour Ballpen 11/115/173                                | System 035 Ballpen 178                 | System 071 Ballpen 179              | Caprice Metal Ballpen85                                                                                                                                                                                                                                                                                                                                                                                                                                                                                                                                                                                                                                                                                                                                                                                                                                                                                                                                                                                                                                                                                                                                                                                                                                                                                                                                                                                                                                                                                                                                                                                                                                                                                                                                                                                                                                                                                                                                                                                                                                                                                                        | Vogue Metal Mechanical Pencil 153                      | Pierre Cardin Belfort Ballpen34        |
| FSC Wooden Pencil151                  | Allstar Argent Ballpen24/126                                    | System 036 Ballipen178                 | System 072 Ballpen 180              | Cheviot Oro Ballpen82                                                                                                                                                                                                                                                                                                                                                                                                                                                                                                                                                                                                                                                                                                                                                                                                                                                                                                                                                                                                                                                                                                                                                                                                                                                                                                                                                                                                                                                                                                                                                                                                                                                                                                                                                                                                                                                                                                                                                                                                                                                                                                          | Wessex Ballpen49                                       | Pierre Cardin Biarritz Ballpen39       |
| Hibernia Pencil159                    | Alpine Argent25/121                                             | System 080 Ballpen 181                 | System 073 Ballpen 180              | Cirrus Ballpen (Engraved)66                                                                                                                                                                                                                                                                                                                                                                                                                                                                                                                                                                                                                                                                                                                                                                                                                                                                                                                                                                                                                                                                                                                                                                                                                                                                                                                                                                                                                                                                                                                                                                                                                                                                                                                                                                                                                                                                                                                                                                                                                                                                                                    | H- d 65 00                                             | Pierre Cardin Chamonix Ballpen 37      |
| Otus Ballpen119                       | Alpine-i Ballpen120                                             | System 081 Ballpen 182                 | System 074 Ballpen180               | Concerto No.1 Ballpen58                                                                                                                                                                                                                                                                                                                                                                                                                                                                                                                                                                                                                                                                                                                                                                                                                                                                                                                                                                                                                                                                                                                                                                                                                                                                                                                                                                                                                                                                                                                                                                                                                                                                                                                                                                                                                                                                                                                                                                                                                                                                                                        | Under £5.00 ———                                        | Pierre Cardin Classic Script Ballpen40 |
| Otus Diamond Ballpen119               | Apollo Ballpen                                                  | System 085 Ballpen 183                 | System 075 Ballpen 181              | Concerto No.2 Ballpen58                                                                                                                                                                                                                                                                                                                                                                                                                                                                                                                                                                                                                                                                                                                                                                                                                                                                                                                                                                                                                                                                                                                                                                                                                                                                                                                                                                                                                                                                                                                                                                                                                                                                                                                                                                                                                                                                                                                                                                                                                                                                                                        | Armada Ballpen54                                       | Pierre Cardin Clermont Ballpen 36      |
| Panther Extra Ballpen7/112            | Auto Tip Pencil156/195                                          | Triangular Highlighter 15/145/199      | System 076 Ballpen 181              | Contour Wood Ballpen147                                                                                                                                                                                                                                                                                                                                                                                                                                                                                                                                                                                                                                                                                                                                                                                                                                                                                                                                                                                                                                                                                                                                                                                                                                                                                                                                                                                                                                                                                                                                                                                                                                                                                                                                                                                                                                                                                                                                                                                                                                                                                                        | Aurora Ballpen                                         | Pierre Cardin Fontaine Ballpen 37      |
| Pearlescent Pencil161                 | Capri Ballpen                                                   | Vienna Ballpen (FC Print)169           | System 082 Ballpen                  | Contour-i Glow Ballpen (Engraved)93                                                                                                                                                                                                                                                                                                                                                                                                                                                                                                                                                                                                                                                                                                                                                                                                                                                                                                                                                                                                                                                                                                                                                                                                                                                                                                                                                                                                                                                                                                                                                                                                                                                                                                                                                                                                                                                                                                                                                                                                                                                                                            | Autograph Counter Pen (Dome) 138/197 Baccus Ballpen53  | Pierre Cardin Fontaine Bailper         |
| Shadow WE Pencil158                   |                                                                 | Under 75p ———                          | System 083 Ballpen 182              | Contour-i Metal Ballpen64                                                                                                                                                                                                                                                                                                                                                                                                                                                                                                                                                                                                                                                                                                                                                                                                                                                                                                                                                                                                                                                                                                                                                                                                                                                                                                                                                                                                                                                                                                                                                                                                                                                                                                                                                                                                                                                                                                                                                                                                                                                                                                      |                                                        | Pierre Cardin Lustrous Ballpen 33      |
| Supersaver Extra Pencil132/156        | Colouring Pencils Half Size x 6 164 Contour Argent Pencil21/103 | Abacus Ballpen189                      | System 084 Ballpen                  | Echo Ballpen60                                                                                                                                                                                                                                                                                                                                                                                                                                                                                                                                                                                                                                                                                                                                                                                                                                                                                                                                                                                                                                                                                                                                                                                                                                                                                                                                                                                                                                                                                                                                                                                                                                                                                                                                                                                                                                                                                                                                                                                                                                                                                                                 | Balfour Ballpen (Engraved)55 Beau Compact Rollerball57 | Pierre Cardin Lustrous Bailper         |
| Under 30p ———                         |                                                                 | Abacus Grip Ballpen                    | System 086 Ballpen 183              | Electra Fountain Pen72                                                                                                                                                                                                                                                                                                                                                                                                                                                                                                                                                                                                                                                                                                                                                                                                                                                                                                                                                                                                                                                                                                                                                                                                                                                                                                                                                                                                                                                                                                                                                                                                                                                                                                                                                                                                                                                                                                                                                                                                                                                                                                         |                                                        | Pierre Cardin Lustrous Rollerball 33   |
| Alaska Diamond Ballpen13/113          | Contour Digital Ballpen (FC)                                    | Amazon Ballpen84                       | Trident Highlighter144/198          | Electra Rollerball                                                                                                                                                                                                                                                                                                                                                                                                                                                                                                                                                                                                                                                                                                                                                                                                                                                                                                                                                                                                                                                                                                                                                                                                                                                                                                                                                                                                                                                                                                                                                                                                                                                                                                                                                                                                                                                                                                                                                                                                                                                                                                             | Chorus Ballpen51                                       | Pierre Cardin Montfort Ballpen 36      |
|                                       | Contour Digital Eco Ballpen (FC) 147/171                        | Atlantis Ballpen81                     | Viper Colour Ballpen121             |                                                                                                                                                                                                                                                                                                                                                                                                                                                                                                                                                                                                                                                                                                                                                                                                                                                                                                                                                                                                                                                                                                                                                                                                                                                                                                                                                                                                                                                                                                                                                                                                                                                                                                                                                                                                                                                                                                                                                                                                                                                                                                                                | Churchill Ballpen                                      | Pierre Cardin Montfort Fountain Pen36  |
| · · · · · · · · · · · · · · · · · · · | Contour Digital Touch Ballpen (FC) 172                          | Banner Ballpen                         | Woodstick149                        | Ergo Soft Ballpen (Engraved)70 Ergo Soft Mechanical Pencil (Engraved)155                                                                                                                                                                                                                                                                                                                                                                                                                                                                                                                                                                                                                                                                                                                                                                                                                                                                                                                                                                                                                                                                                                                                                                                                                                                                                                                                                                                                                                                                                                                                                                                                                                                                                                                                                                                                                                                                                                                                                                                                                                                       | Cobra Braid Ballpen                                    |                                        |
| Athena Ballpen                        | Contour Max Ballpen140                                          | Bella Ballpen22/79                     | Under £1.00 ———                     |                                                                                                                                                                                                                                                                                                                                                                                                                                                                                                                                                                                                                                                                                                                                                                                                                                                                                                                                                                                                                                                                                                                                                                                                                                                                                                                                                                                                                                                                                                                                                                                                                                                                                                                                                                                                                                                                                                                                                                                                                                                                                                                                | Da Vinci GSB01 Ballpen32                               |                                        |
| Athena Colour Ballpen                 | Contour Night Oro Ballpen104                                    |                                        |                                     |                                                                                                                                                                                                                                                                                                                                                                                                                                                                                                                                                                                                                                                                                                                                                                                                                                                                                                                                                                                                                                                                                                                                                                                                                                                                                                                                                                                                                                                                                                                                                                                                                                                                                                                                                                                                                                                                                                                                                                                                                                                                                                                                | Da Vinci GSF01 Fountain Pen32                          | Pierre Cardin Moulin Pencil            |
| Athena Extra Ballpen                  | Contour Touch Ballpen104                                        | Bella Grip Ballpen23/80                | Artemis Roller59/101                | Giotto Metal Ballpen                                                                                                                                                                                                                                                                                                                                                                                                                                                                                                                                                                                                                                                                                                                                                                                                                                                                                                                                                                                                                                                                                                                                                                                                                                                                                                                                                                                                                                                                                                                                                                                                                                                                                                                                                                                                                                                                                                                                                                                                                                                                                                           | Da Vinci GSR01 Rollerball32                            |                                        |
| Black Knight Gem Pencil               | Contour Tricolour Ballpen98                                     | Bella Touch Ballpen22/80               | Atlas Ballpen                       |                                                                                                                                                                                                                                                                                                                                                                                                                                                                                                                                                                                                                                                                                                                                                                                                                                                                                                                                                                                                                                                                                                                                                                                                                                                                                                                                                                                                                                                                                                                                                                                                                                                                                                                                                                                                                                                                                                                                                                                                                                                                                                                                | Da Vinci MBB01 Ballpen32                               |                                        |
| Black Knight WE Pencil158             | Contour-i Argent Ballpen105                                     | Belmont Ballpen                        | Calypso Ballpen                     | Harrier Metal Ballpen85                                                                                                                                                                                                                                                                                                                                                                                                                                                                                                                                                                                                                                                                                                                                                                                                                                                                                                                                                                                                                                                                                                                                                                                                                                                                                                                                                                                                                                                                                                                                                                                                                                                                                                                                                                                                                                                                                                                                                                                                                                                                                                        | Envoy Rollerball55                                     | Pierre Cardin Tournier Ballpen 38      |
| Book Shape Eraser165/200              | Contour-i Extra Ballpen104                                      | Bingo Daubers                          | Cheviot Argent Ballpen82            | Harrier Metal Pencil                                                                                                                                                                                                                                                                                                                                                                                                                                                                                                                                                                                                                                                                                                                                                                                                                                                                                                                                                                                                                                                                                                                                                                                                                                                                                                                                                                                                                                                                                                                                                                                                                                                                                                                                                                                                                                                                                                                                                                                                                                                                                                           | Europa Rollerball (Engraved)50                         | Pierre Cardin Tournier Fountain Pen38  |
| Contour Pastel Ballpen21/107          | Contour-i Frost Ballpen                                         | Cheviot Fashion Ballpen                | Cheviot Steel Ballpen82             | Hi-Spin Highlighter95                                                                                                                                                                                                                                                                                                                                                                                                                                                                                                                                                                                                                                                                                                                                                                                                                                                                                                                                                                                                                                                                                                                                                                                                                                                                                                                                                                                                                                                                                                                                                                                                                                                                                                                                                                                                                                                                                                                                                                                                                                                                                                          | Evolution Argent Rollerball85                          | Pierre Cardin Tournier Rollerball 38   |
| Guest Mechanical Pencil               | Cosmopolitan Touch Pad91                                        | Cheviot-i Noir Ballpen                 | Cheviot-i Ballpen                   | Light Pen                                                                                                                                                                                                                                                                                                                                                                                                                                                                                                                                                                                                                                                                                                                                                                                                                                                                                                                                                                                                                                                                                                                                                                                                                                                                                                                                                                                                                                                                                                                                                                                                                                                                                                                                                                                                                                                                                                                                                                                                                                                                                                                      | Genoa Rollerball                                       | Sheaffer 100 Ballpoint Pen30           |
| Harrier Nouveau Ballpen15/117         | Crayons - 12 Piece                                              | Colouring Pencils Full Size x 6 164    | Clifton Ballpen                     | LPC 016 Ballpen52                                                                                                                                                                                                                                                                                                                                                                                                                                                                                                                                                                                                                                                                                                                                                                                                                                                                                                                                                                                                                                                                                                                                                                                                                                                                                                                                                                                                                                                                                                                                                                                                                                                                                                                                                                                                                                                                                                                                                                                                                                                                                                              | Henley Rollerball43                                    | Sheaffer Sentinel Ballpoint Pen 30     |
| Harrier Nouveau Frost Ballpen15/117   | Crayons - 6 Piece163                                            | Colouring Pencils Half Size x 12 164   | Clio Ballpen84                      | Match Ballpen (Engraved)71                                                                                                                                                                                                                                                                                                                                                                                                                                                                                                                                                                                                                                                                                                                                                                                                                                                                                                                                                                                                                                                                                                                                                                                                                                                                                                                                                                                                                                                                                                                                                                                                                                                                                                                                                                                                                                                                                                                                                                                                                                                                                                     | Knightsbridge Ballpen43                                | Sterling Classic Fountain Pen28        |
| Hauser Billi Inkredible Roller100     | Digi-i Ballpen99/196                                            | Contour Digital Argent Ballpen (FC)172 | Contour Deco Argent Ballpen65       | Melody Ballpen57                                                                                                                                                                                                                                                                                                                                                                                                                                                                                                                                                                                                                                                                                                                                                                                                                                                                                                                                                                                                                                                                                                                                                                                                                                                                                                                                                                                                                                                                                                                                                                                                                                                                                                                                                                                                                                                                                                                                                                                                                                                                                                               | Lexus Ballpen                                          | Sterling Classic Rollerball28          |
| Jolie Ballpen111                      | Dry Wipe Slimline139                                            | Contour Max Touch Ballpen97/140        | Contour Deco Oro Ballpen65          | Oval Metal Rollerball49/193                                                                                                                                                                                                                                                                                                                                                                                                                                                                                                                                                                                                                                                                                                                                                                                                                                                                                                                                                                                                                                                                                                                                                                                                                                                                                                                                                                                                                                                                                                                                                                                                                                                                                                                                                                                                                                                                                                                                                                                                                                                                                                    | Linea Pro Stylus Ballpen (Engraved) 59                 | USB-i Metal Ballpen (Engraved) 92      |