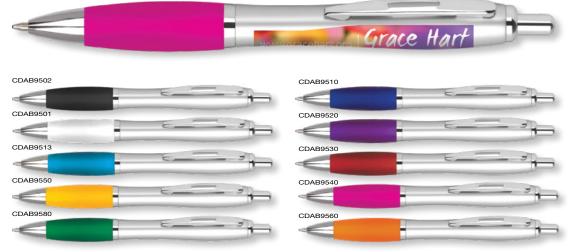

| Under 15p ———                         | Kite Ballpen 193                                                | DuoTwist Ballpen138                    | Contour Wrap Ballpen (FC Wrap) 170  | Contour Metal Ballpen64                                                                                                                                                                                                                                                                                                                                                                                                                                                                                                                                                                                                                                                                                                                                                                                                                                                                                                                                                                                                                                                                                                                                                                                                                                                                                                                                                                                                                                                                                                                                                                                                                                                                                                                                                                                                                                                                                                                                                                                                                                                                                                        | Scorpio Ballpen (Engraved)66                           | Moda Ballpen52                         |
|---------------------------------------|-----------------------------------------------------------------|----------------------------------------|-------------------------------------|--------------------------------------------------------------------------------------------------------------------------------------------------------------------------------------------------------------------------------------------------------------------------------------------------------------------------------------------------------------------------------------------------------------------------------------------------------------------------------------------------------------------------------------------------------------------------------------------------------------------------------------------------------------------------------------------------------------------------------------------------------------------------------------------------------------------------------------------------------------------------------------------------------------------------------------------------------------------------------------------------------------------------------------------------------------------------------------------------------------------------------------------------------------------------------------------------------------------------------------------------------------------------------------------------------------------------------------------------------------------------------------------------------------------------------------------------------------------------------------------------------------------------------------------------------------------------------------------------------------------------------------------------------------------------------------------------------------------------------------------------------------------------------------------------------------------------------------------------------------------------------------------------------------------------------------------------------------------------------------------------------------------------------------------------------------------------------------------------------------------------------|--------------------------------------------------------|----------------------------------------|
| Challenger-1 Ballpen137               | Panther Frost Ballpen7/112                                      | FSC Carpenter Pencil151                | Contrast Ballpen71                  | Contour-i Metal Plus Ballpen (Wrap)64                                                                                                                                                                                                                                                                                                                                                                                                                                                                                                                                                                                                                                                                                                                                                                                                                                                                                                                                                                                                                                                                                                                                                                                                                                                                                                                                                                                                                                                                                                                                                                                                                                                                                                                                                                                                                                                                                                                                                                                                                                                                                          | Softflow 101 Fountain Pen89                            | Pierre Cardin Beaumont Roller 40       |
| Fluorescent Pencil161                 | Panther Plus Ballpen7/112                                       | Garland Ballpen11/89                   | Cromore Ballpen69                   | Corona Ballpen53                                                                                                                                                                                                                                                                                                                                                                                                                                                                                                                                                                                                                                                                                                                                                                                                                                                                                                                                                                                                                                                                                                                                                                                                                                                                                                                                                                                                                                                                                                                                                                                                                                                                                                                                                                                                                                                                                                                                                                                                                                                                                                               | Sonata Ballpen57                                       | Pierre Cardin Clarence Ballpen 40      |
| Mini NE Pencil160                     | Pier Colour Ballpen128                                          | Golf Pro Pencil162                     | Dry Wipe Marker Pro139              | Electra Classic Soft Ballpen (FC)76                                                                                                                                                                                                                                                                                                                                                                                                                                                                                                                                                                                                                                                                                                                                                                                                                                                                                                                                                                                                                                                                                                                                                                                                                                                                                                                                                                                                                                                                                                                                                                                                                                                                                                                                                                                                                                                                                                                                                                                                                                                                                            | Symphony Ballpen59                                     | Pierre Cardin LaFleur Ballpen41        |
| Mini WE Pencil160                     | Pier Extra Ballpen128                                           | Handy-i Ballpen99                      | Duo Highlighter143/198              | Electra Classic Soft Touch Ballpen (FC)77                                                                                                                                                                                                                                                                                                                                                                                                                                                                                                                                                                                                                                                                                                                                                                                                                                                                                                                                                                                                                                                                                                                                                                                                                                                                                                                                                                                                                                                                                                                                                                                                                                                                                                                                                                                                                                                                                                                                                                                                                                                                                      | Symphony-i Aluminium Ballpen59                         | Pierre Cardin Versailles Ballpen 38    |
| Standard NE Pencil159                 | Rainbow Eraser165                                               | Harrier Nouveau Pencil154              | Electra Ballpen17/73                | Electra Oro Ballpen74                                                                                                                                                                                                                                                                                                                                                                                                                                                                                                                                                                                                                                                                                                                                                                                                                                                                                                                                                                                                                                                                                                                                                                                                                                                                                                                                                                                                                                                                                                                                                                                                                                                                                                                                                                                                                                                                                                                                                                                                                                                                                                          | Techno Enterprise Ballpen88                            | Scimitar Ballpen44                     |
| Supersaver WE Pencil159               | Recycled Paper Pencil152                                        | Iris Grip Enterprise Ballpen87         | Electra Classic Ballpen17/73        | Eros Ballpen62                                                                                                                                                                                                                                                                                                                                                                                                                                                                                                                                                                                                                                                                                                                                                                                                                                                                                                                                                                                                                                                                                                                                                                                                                                                                                                                                                                                                                                                                                                                                                                                                                                                                                                                                                                                                                                                                                                                                                                                                                                                                                                                 | Techno Metal Pencil63                                  | Scimitar Rollerball44                  |
|                                       | Triside Pencil150/194                                           | Janus Ballpen & Highlighter142         | Electra Classic Satin Ballpen 18/74 | Futura Digital Ballpen188                                                                                                                                                                                                                                                                                                                                                                                                                                                                                                                                                                                                                                                                                                                                                                                                                                                                                                                                                                                                                                                                                                                                                                                                                                                                                                                                                                                                                                                                                                                                                                                                                                                                                                                                                                                                                                                                                                                                                                                                                                                                                                      | Top Hat Ballpen149                                     | Techno Metal Rollerball63              |
| Under 20p ———                         |                                                                 | Key Touch Ballpen99                    | Electra Grip Ballpen18/75/169       | Giotto Ballpen86                                                                                                                                                                                                                                                                                                                                                                                                                                                                                                                                                                                                                                                                                                                                                                                                                                                                                                                                                                                                                                                                                                                                                                                                                                                                                                                                                                                                                                                                                                                                                                                                                                                                                                                                                                                                                                                                                                                                                                                                                                                                                                               | Torpedo Ballpen56                                      | Tornado Ballpen50                      |
| Argente Pencil157                     | Under 35p ———                                                   | Magnet Pen137/193                      | Electra Inkredible Roller78/100     | Helios Highlighter145/199                                                                                                                                                                                                                                                                                                                                                                                                                                                                                                                                                                                                                                                                                                                                                                                                                                                                                                                                                                                                                                                                                                                                                                                                                                                                                                                                                                                                                                                                                                                                                                                                                                                                                                                                                                                                                                                                                                                                                                                                                                                                                                      | Tri Spinner Ballpen95                                  | Touch Light Ballpen94                  |
| Oro Pencil157                         | Alaska Deluxe Ballpen14/113                                     | Malta Ballpen125                       | Electra Mechanical Pencil72/153     | Hi-Cap Ballpen 96/141/192                                                                                                                                                                                                                                                                                                                                                                                                                                                                                                                                                                                                                                                                                                                                                                                                                                                                                                                                                                                                                                                                                                                                                                                                                                                                                                                                                                                                                                                                                                                                                                                                                                                                                                                                                                                                                                                                                                                                                                                                                                                                                                      | Vogue Biofree Ballpen146                               | Tradesman Ballpen (Engraved)91         |
| Rainbow Pencil161                     | Albany Frost Ballpen113                                         | Metro Metallic Ballpen123              | Electra Noir Ballpen79              | Iris Grip Metal Ballpen87                                                                                                                                                                                                                                                                                                                                                                                                                                                                                                                                                                                                                                                                                                                                                                                                                                                                                                                                                                                                                                                                                                                                                                                                                                                                                                                                                                                                                                                                                                                                                                                                                                                                                                                                                                                                                                                                                                                                                                                                                                                                                                      | Vogue Carbon Ballpen 88                                | Vogue Metal Rollerball63               |
| Recycled Paper Pen150                 | Albion Touch Ballpen9/116                                       | Mira Colour Ballpen129                 | Electra Satin Grip Ballpen23/75     | Nostra Ballpen62                                                                                                                                                                                                                                                                                                                                                                                                                                                                                                                                                                                                                                                                                                                                                                                                                                                                                                                                                                                                                                                                                                                                                                                                                                                                                                                                                                                                                                                                                                                                                                                                                                                                                                                                                                                                                                                                                                                                                                                                                                                                                                               | ,                                                      | Wordsworth Ballpen48                   |
| Shadow NE Pencil158                   | Alpine Chrome Ballpen25/120                                     | Mira Extra Ballpen129/173              | Electra Touch Ballpen18/78          | Orion Ballpen62                                                                                                                                                                                                                                                                                                                                                                                                                                                                                                                                                                                                                                                                                                                                                                                                                                                                                                                                                                                                                                                                                                                                                                                                                                                                                                                                                                                                                                                                                                                                                                                                                                                                                                                                                                                                                                                                                                                                                                                                                                                                                                                | Under £2.00 ———                                        | •                                      |
| Standard WE Pencil157                 | Alpine Gold Ballpen26/120                                       | Oslo Extra Ballpen125                  | Electra-i Classic Ballpen17/78      | Oslo Metal Ballpen60                                                                                                                                                                                                                                                                                                                                                                                                                                                                                                                                                                                                                                                                                                                                                                                                                                                                                                                                                                                                                                                                                                                                                                                                                                                                                                                                                                                                                                                                                                                                                                                                                                                                                                                                                                                                                                                                                                                                                                                                                                                                                                           | Bullet Ballpen53                                       | Over £5.00 ———                         |
| Supersaver Click Ballpen133           | Biosense Ballpen150                                             | Popper Crayon162                       | Endeavour Ballpen61                 | Pierre Cardin Fashion Ballpen 42                                                                                                                                                                                                                                                                                                                                                                                                                                                                                                                                                                                                                                                                                                                                                                                                                                                                                                                                                                                                                                                                                                                                                                                                                                                                                                                                                                                                                                                                                                                                                                                                                                                                                                                                                                                                                                                                                                                                                                                                                                                                                               | Castile Ballpen86                                      | Ambassador Rollerball46                |
| Supersaver Colour Ballpen24/135       | Biostick Duo Ballpen150                                         | Quartet Pencil160                      | Ergo Ballpen70                      | Quad-i Ballpen98/192                                                                                                                                                                                                                                                                                                                                                                                                                                                                                                                                                                                                                                                                                                                                                                                                                                                                                                                                                                                                                                                                                                                                                                                                                                                                                                                                                                                                                                                                                                                                                                                                                                                                                                                                                                                                                                                                                                                                                                                                                                                                                                           | Centurion Ballpen54                                    | Atomic USB Ballpen92                   |
| Supersaver Extra Ballpen24/132        | Contour Eco Ballpen 147                                         | Recycled Pencil Sharpener166/202       | Flip Ballpen                        | Remus Ballpen61                                                                                                                                                                                                                                                                                                                                                                                                                                                                                                                                                                                                                                                                                                                                                                                                                                                                                                                                                                                                                                                                                                                                                                                                                                                                                                                                                                                                                                                                                                                                                                                                                                                                                                                                                                                                                                                                                                                                                                                                                                                                                                                | Consul Ballpen56                                       | Buckingham Ballpen47                   |
| Supersaver Twist Frost Ballpen 134    | Contour Standard Mix and Match 106                              | Rodeo Frost Ballpen119                 | Foyle Ballpen68/90                  | Remus Mechanical Pencil61/155                                                                                                                                                                                                                                                                                                                                                                                                                                                                                                                                                                                                                                                                                                                                                                                                                                                                                                                                                                                                                                                                                                                                                                                                                                                                                                                                                                                                                                                                                                                                                                                                                                                                                                                                                                                                                                                                                                                                                                                                                                                                                                  | Consul Rollerball56                                    | Carlton Ballpen45                      |
| Topstick Ballpen126                   | Contour-i Noir Ballpen20/105                                    | Setanta Frost Ballpen118               | Futura Ballpen124                   | Sentinel Ballpen                                                                                                                                                                                                                                                                                                                                                                                                                                                                                                                                                                                                                                                                                                                                                                                                                                                                                                                                                                                                                                                                                                                                                                                                                                                                                                                                                                                                                                                                                                                                                                                                                                                                                                                                                                                                                                                                                                                                                                                                                                                                                                               | Contour Light Ballpen93                                | Carlton Rollerball45                   |
| Value Twist Ballpen136                | Electra Enterprise Ballpen14/89                                 | Signature Ballpen124                   | Hauser 4-in-1 Inkredible Roller 100 | Sharp Set162                                                                                                                                                                                                                                                                                                                                                                                                                                                                                                                                                                                                                                                                                                                                                                                                                                                                                                                                                                                                                                                                                                                                                                                                                                                                                                                                                                                                                                                                                                                                                                                                                                                                                                                                                                                                                                                                                                                                                                                                                                                                                                                   | Contour Metal Soft Ballpen (Engraved) 65               | Carnaby Ballpen45                      |
|                                       | Espace Frost Ballpen118                                         | Sparta Argent Ballpen127               | Hauser Glow Highlighter143          | Sierra Argent Ballpen81                                                                                                                                                                                                                                                                                                                                                                                                                                                                                                                                                                                                                                                                                                                                                                                                                                                                                                                                                                                                                                                                                                                                                                                                                                                                                                                                                                                                                                                                                                                                                                                                                                                                                                                                                                                                                                                                                                                                                                                                                                                                                                        | Cyclone Ballpen50                                      | Chequers Ballpen45                     |
| Under 25p ———                         | Hauser Tango Mechanical Pencil 156                              | Sparta Ballpen127                      | Hi-5 Highlighter145/199             | Sierra Oro Ballpen81                                                                                                                                                                                                                                                                                                                                                                                                                                                                                                                                                                                                                                                                                                                                                                                                                                                                                                                                                                                                                                                                                                                                                                                                                                                                                                                                                                                                                                                                                                                                                                                                                                                                                                                                                                                                                                                                                                                                                                                                                                                                                                           | Envoy Ballpen55                                        | Chequers Rollerball45                  |
| Absolute Argent Ballpen8/108          | Metro Colour Ballpen123                                         | Spectrum Ballpen                       | Hi-Touch Ballpen97/141              | Spectrum Hi-Max Ballpen 97/141/191                                                                                                                                                                                                                                                                                                                                                                                                                                                                                                                                                                                                                                                                                                                                                                                                                                                                                                                                                                                                                                                                                                                                                                                                                                                                                                                                                                                                                                                                                                                                                                                                                                                                                                                                                                                                                                                                                                                                                                                                                                                                                             | Evolution Ballpen85                                    | Cross Calais Ballpoint Pen31           |
| Absolute Colour Ballpen9/109          | Metro Extra Ballpen123                                          | Spectrum Max Ballpen 12/111/190        | Jumbostick Ballpen149               | The state of the s | Evolution Rollerball85                                 | Cross Stratford Ballpoint Pen 31       |
| Absolute Extra Ballpen8/109           | Moville Extra Ballpen122                                        | Spectrum Max Touch Ballpen13/110/191   | Oxford Ballpen66                    | Starlight Highlighter144/198 Stealth UV marker142                                                                                                                                                                                                                                                                                                                                                                                                                                                                                                                                                                                                                                                                                                                                                                                                                                                                                                                                                                                                                                                                                                                                                                                                                                                                                                                                                                                                                                                                                                                                                                                                                                                                                                                                                                                                                                                                                                                                                                                                                                                                              | Gatsby Ballpen 84                                      | Cross Tech 2 Ballpoint Pen31           |
| Absolute Frost Ballpen8/108           | Moville Metallic Ballpen122                                     | Sprite Colour Ballpen                  | Pegasus Ballpen136                  | Stratus Ballpen                                                                                                                                                                                                                                                                                                                                                                                                                                                                                                                                                                                                                                                                                                                                                                                                                                                                                                                                                                                                                                                                                                                                                                                                                                                                                                                                                                                                                                                                                                                                                                                                                                                                                                                                                                                                                                                                                                                                                                                                                                                                                                                | Hussar Ballpen53                                       | Da Vinci Lucerne Fountain Pen 29       |
| Alaska Frost Ballpen14/114            | Panther Eco Ballpen148                                          | Sprite Extra Ballpen130                | Pendant Ballpen137/197              | Symphony Aluminium Ballpen59                                                                                                                                                                                                                                                                                                                                                                                                                                                                                                                                                                                                                                                                                                                                                                                                                                                                                                                                                                                                                                                                                                                                                                                                                                                                                                                                                                                                                                                                                                                                                                                                                                                                                                                                                                                                                                                                                                                                                                                                                                                                                                   | Kashel Ballpen54                                       | Da Vinci Lucerne Mechanical Pencil29   |
| Albion Ballpen10/114/197              | Pencil Sharpener166/202                                         | ·                                      | ·                                   |                                                                                                                                                                                                                                                                                                                                                                                                                                                                                                                                                                                                                                                                                                                                                                                                                                                                                                                                                                                                                                                                                                                                                                                                                                                                                                                                                                                                                                                                                                                                                                                                                                                                                                                                                                                                                                                                                                                                                                                                                                                                                                                                | Lumi Pen94                                             | Da Vinci Lucerne Rollerball29          |
| Albion Diamond Ballpen116             | Pier Diamond Ballpen128                                         | 3                                      |                                     | System 053 Ballpen                                                                                                                                                                                                                                                                                                                                                                                                                                                                                                                                                                                                                                                                                                                                                                                                                                                                                                                                                                                                                                                                                                                                                                                                                                                                                                                                                                                                                                                                                                                                                                                                                                                                                                                                                                                                                                                                                                                                                                                                                                                                                                             | Medipen (Engraved)146                                  | Da Vinci MBR01 Rollerball32            |
| Albion Frost Ballpen10/115            | Recycled Mechanical Pencil152                                   |                                        | Prima Gel Highlighter               | System 054 Ballpen67                                                                                                                                                                                                                                                                                                                                                                                                                                                                                                                                                                                                                                                                                                                                                                                                                                                                                                                                                                                                                                                                                                                                                                                                                                                                                                                                                                                                                                                                                                                                                                                                                                                                                                                                                                                                                                                                                                                                                                                                                                                                                                           | Midas-i Glow Ballpen (Engraved) 93                     | Eiffel Ballpen                         |
| Albion Grip Ballpen9/116/187          | Supersaver Fine Roller101/133                                   | Supersaver Pastel Ballpen25/135        | Quad Ballpen98/192                  | System 055 Ballpen                                                                                                                                                                                                                                                                                                                                                                                                                                                                                                                                                                                                                                                                                                                                                                                                                                                                                                                                                                                                                                                                                                                                                                                                                                                                                                                                                                                                                                                                                                                                                                                                                                                                                                                                                                                                                                                                                                                                                                                                                                                                                                             | Monaco Ballpen54                                       | Galileo Space Pen46                    |
| Black Knight NE Pencil158             | Supersaver-i Ballpen133                                         | Supersaver Foto Ballpen (FC) 134/170   | Smart-i Ballpen96                   | System 061 Ballpen                                                                                                                                                                                                                                                                                                                                                                                                                                                                                                                                                                                                                                                                                                                                                                                                                                                                                                                                                                                                                                                                                                                                                                                                                                                                                                                                                                                                                                                                                                                                                                                                                                                                                                                                                                                                                                                                                                                                                                                                                                                                                                             | Monaco Mechanical Pencil155                            | Grafton Ballpen44                      |
| Colourful Eraser166/200               | Swan Ballpen127                                                 | System 010 Ballpen 174                 | Snap Erasers 165/200/201            | Vogue Enterprise Ballpen87                                                                                                                                                                                                                                                                                                                                                                                                                                                                                                                                                                                                                                                                                                                                                                                                                                                                                                                                                                                                                                                                                                                                                                                                                                                                                                                                                                                                                                                                                                                                                                                                                                                                                                                                                                                                                                                                                                                                                                                                                                                                                                     | Nature Ballpen149                                      | Grosvenor Ballpen47                    |
| Contour Argent Ballpen21/103          | System 030 Ballpen 176                                          | System 011 Ballpen 174                 | Spirit Biofree Ballpen146           | Under £1.50 ———                                                                                                                                                                                                                                                                                                                                                                                                                                                                                                                                                                                                                                                                                                                                                                                                                                                                                                                                                                                                                                                                                                                                                                                                                                                                                                                                                                                                                                                                                                                                                                                                                                                                                                                                                                                                                                                                                                                                                                                                                                                                                                                | Othello Ballpen51                                      | Grosvenor Fountain Pen47               |
| Contour Colour Ballpen20/107          | System 031 Ballpen 176                                          | System 015 Ballpen 175                 | System 012 Ballpen                  | Alto Ballpen68                                                                                                                                                                                                                                                                                                                                                                                                                                                                                                                                                                                                                                                                                                                                                                                                                                                                                                                                                                                                                                                                                                                                                                                                                                                                                                                                                                                                                                                                                                                                                                                                                                                                                                                                                                                                                                                                                                                                                                                                                                                                                                                 | Pierre Cardin Avant-Garde Roller 42                    | Knightsbridge Rollerball43             |
| Contour Extra Ballpen19/102           | Viper Frost Ballpen121                                          | System 016 Ballpen 176                 | System 013 Ballpen 175              | Aquarel Felt Tip Pen Set167                                                                                                                                                                                                                                                                                                                                                                                                                                                                                                                                                                                                                                                                                                                                                                                                                                                                                                                                                                                                                                                                                                                                                                                                                                                                                                                                                                                                                                                                                                                                                                                                                                                                                                                                                                                                                                                                                                                                                                                                                                                                                                    | Techno Metal Ballpen63                                 | Modulus Rollerball44                   |
| Contour Frost Ballpen20/103           | Viper Satin Ballpen122                                          | System 032 Ballpen                     | System 014 Ballpen 175              | Axis Spinner Ballpen95                                                                                                                                                                                                                                                                                                                                                                                                                                                                                                                                                                                                                                                                                                                                                                                                                                                                                                                                                                                                                                                                                                                                                                                                                                                                                                                                                                                                                                                                                                                                                                                                                                                                                                                                                                                                                                                                                                                                                                                                                                                                                                         | Toggle Screen Pen91                                    | Pierre Cardin Academie Rollerball 34   |
| Contour Night Ballpen104              | Hadau 50a                                                       | System 033 Ballpen 177                 | System 060 Ballpen 178              | Blenheim Ballpen                                                                                                                                                                                                                                                                                                                                                                                                                                                                                                                                                                                                                                                                                                                                                                                                                                                                                                                                                                                                                                                                                                                                                                                                                                                                                                                                                                                                                                                                                                                                                                                                                                                                                                                                                                                                                                                                                                                                                                                                                                                                                                               | Topper Set162                                          | Pierre Cardin Avignon Ballpen 34       |
| Contour Standard Ballpen19/102        | Under 50p                                                       | System 034 Ballpen 177                 | System 070 Ballpen 179              | Camelot Pen Set196                                                                                                                                                                                                                                                                                                                                                                                                                                                                                                                                                                                                                                                                                                                                                                                                                                                                                                                                                                                                                                                                                                                                                                                                                                                                                                                                                                                                                                                                                                                                                                                                                                                                                                                                                                                                                                                                                                                                                                                                                                                                                                             | Vogue Metal Ballpen63                                  | Pierre Cardin Bayeux Ballpen39         |
| Corporate Cap Ballpen 26/126/188      | Albion Colour Ballpen 11/115/173                                | System 035 Ballpen 178                 | System 071 Ballpen 179              | Caprice Metal Ballpen85                                                                                                                                                                                                                                                                                                                                                                                                                                                                                                                                                                                                                                                                                                                                                                                                                                                                                                                                                                                                                                                                                                                                                                                                                                                                                                                                                                                                                                                                                                                                                                                                                                                                                                                                                                                                                                                                                                                                                                                                                                                                                                        | Vogue Metal Mechanical Pencil 153                      | Pierre Cardin Belfort Ballpen34        |
| FSC Wooden Pencil151                  | Allstar Argent Ballpen24/126                                    | System 036 Ballipen178                 | System 072 Ballpen 180              | Cheviot Oro Ballpen82                                                                                                                                                                                                                                                                                                                                                                                                                                                                                                                                                                                                                                                                                                                                                                                                                                                                                                                                                                                                                                                                                                                                                                                                                                                                                                                                                                                                                                                                                                                                                                                                                                                                                                                                                                                                                                                                                                                                                                                                                                                                                                          | Wessex Ballpen49                                       | Pierre Cardin Biarritz Ballpen39       |
| Hibernia Pencil159                    | Alpine Argent25/121                                             | System 080 Ballpen 181                 | System 073 Ballpen 180              | Cirrus Ballpen (Engraved)66                                                                                                                                                                                                                                                                                                                                                                                                                                                                                                                                                                                                                                                                                                                                                                                                                                                                                                                                                                                                                                                                                                                                                                                                                                                                                                                                                                                                                                                                                                                                                                                                                                                                                                                                                                                                                                                                                                                                                                                                                                                                                                    | H- d 65 00                                             | Pierre Cardin Chamonix Ballpen 37      |
| Otus Ballpen119                       | Alpine-i Ballpen120                                             | System 081 Ballpen 182                 | System 074 Ballpen180               | Concerto No.1 Ballpen58                                                                                                                                                                                                                                                                                                                                                                                                                                                                                                                                                                                                                                                                                                                                                                                                                                                                                                                                                                                                                                                                                                                                                                                                                                                                                                                                                                                                                                                                                                                                                                                                                                                                                                                                                                                                                                                                                                                                                                                                                                                                                                        | Under £5.00 ———                                        | Pierre Cardin Classic Script Ballpen40 |
| Otus Diamond Ballpen119               | Apollo Ballpen                                                  | System 085 Ballpen 183                 | System 075 Ballpen 181              | Concerto No.2 Ballpen58                                                                                                                                                                                                                                                                                                                                                                                                                                                                                                                                                                                                                                                                                                                                                                                                                                                                                                                                                                                                                                                                                                                                                                                                                                                                                                                                                                                                                                                                                                                                                                                                                                                                                                                                                                                                                                                                                                                                                                                                                                                                                                        | Armada Ballpen54                                       | Pierre Cardin Clermont Ballpen 36      |
| Panther Extra Ballpen7/112            | Auto Tip Pencil156/195                                          | Triangular Highlighter 15/145/199      | System 076 Ballpen 181              | Contour Wood Ballpen147                                                                                                                                                                                                                                                                                                                                                                                                                                                                                                                                                                                                                                                                                                                                                                                                                                                                                                                                                                                                                                                                                                                                                                                                                                                                                                                                                                                                                                                                                                                                                                                                                                                                                                                                                                                                                                                                                                                                                                                                                                                                                                        | Aurora Ballpen                                         | Pierre Cardin Fontaine Ballpen 37      |
| Pearlescent Pencil161                 | Capri Ballpen                                                   | Vienna Ballpen (FC Print)169           | System 082 Ballpen                  | Contour-i Glow Ballpen (Engraved)93                                                                                                                                                                                                                                                                                                                                                                                                                                                                                                                                                                                                                                                                                                                                                                                                                                                                                                                                                                                                                                                                                                                                                                                                                                                                                                                                                                                                                                                                                                                                                                                                                                                                                                                                                                                                                                                                                                                                                                                                                                                                                            | Autograph Counter Pen (Dome) 138/197 Baccus Ballpen53  | Pierre Cardin Fontaine Bailper         |
| Shadow WE Pencil158                   |                                                                 | Under 75p ———                          | System 083 Ballpen 182              | Contour-i Metal Ballpen64                                                                                                                                                                                                                                                                                                                                                                                                                                                                                                                                                                                                                                                                                                                                                                                                                                                                                                                                                                                                                                                                                                                                                                                                                                                                                                                                                                                                                                                                                                                                                                                                                                                                                                                                                                                                                                                                                                                                                                                                                                                                                                      |                                                        | Pierre Cardin Lustrous Ballpen 33      |
| Supersaver Extra Pencil132/156        | Colouring Pencils Half Size x 6 164 Contour Argent Pencil21/103 | Abacus Ballpen189                      | System 084 Ballpen                  | Echo Ballpen60                                                                                                                                                                                                                                                                                                                                                                                                                                                                                                                                                                                                                                                                                                                                                                                                                                                                                                                                                                                                                                                                                                                                                                                                                                                                                                                                                                                                                                                                                                                                                                                                                                                                                                                                                                                                                                                                                                                                                                                                                                                                                                                 | Balfour Ballpen (Engraved)55 Beau Compact Rollerball57 | Pierre Cardin Lustrous Bailper         |
| Under 30p ———                         |                                                                 | Abacus Grip Ballpen                    | System 086 Ballpen 183              | Electra Fountain Pen72                                                                                                                                                                                                                                                                                                                                                                                                                                                                                                                                                                                                                                                                                                                                                                                                                                                                                                                                                                                                                                                                                                                                                                                                                                                                                                                                                                                                                                                                                                                                                                                                                                                                                                                                                                                                                                                                                                                                                                                                                                                                                                         |                                                        | Pierre Cardin Lustrous Rollerball 33   |
| Alaska Diamond Ballpen13/113          | Contour Digital Ballpen (FC)                                    | Amazon Ballpen84                       | Trident Highlighter144/198          | Electra Rollerball                                                                                                                                                                                                                                                                                                                                                                                                                                                                                                                                                                                                                                                                                                                                                                                                                                                                                                                                                                                                                                                                                                                                                                                                                                                                                                                                                                                                                                                                                                                                                                                                                                                                                                                                                                                                                                                                                                                                                                                                                                                                                                             | Chorus Ballpen51                                       | Pierre Cardin Montfort Ballpen 36      |
|                                       | Contour Digital Eco Ballpen (FC) 147/171                        | Atlantis Ballpen81                     | Viper Colour Ballpen121             |                                                                                                                                                                                                                                                                                                                                                                                                                                                                                                                                                                                                                                                                                                                                                                                                                                                                                                                                                                                                                                                                                                                                                                                                                                                                                                                                                                                                                                                                                                                                                                                                                                                                                                                                                                                                                                                                                                                                                                                                                                                                                                                                | Churchill Ballpen                                      | Pierre Cardin Montfort Fountain Pen36  |
| · · · · · · · · · · · · · · · · · · · | Contour Digital Touch Ballpen (FC) 172                          | Banner Ballpen                         | Woodstick149                        | Ergo Soft Ballpen (Engraved)70 Ergo Soft Mechanical Pencil (Engraved)155                                                                                                                                                                                                                                                                                                                                                                                                                                                                                                                                                                                                                                                                                                                                                                                                                                                                                                                                                                                                                                                                                                                                                                                                                                                                                                                                                                                                                                                                                                                                                                                                                                                                                                                                                                                                                                                                                                                                                                                                                                                       | Cobra Braid Ballpen                                    |                                        |
| Athena Ballpen                        | Contour Max Ballpen140                                          | Bella Ballpen22/79                     | Under £1.00 ———                     |                                                                                                                                                                                                                                                                                                                                                                                                                                                                                                                                                                                                                                                                                                                                                                                                                                                                                                                                                                                                                                                                                                                                                                                                                                                                                                                                                                                                                                                                                                                                                                                                                                                                                                                                                                                                                                                                                                                                                                                                                                                                                                                                | Da Vinci GSB01 Ballpen32                               |                                        |
| Athena Colour Ballpen                 | Contour Night Oro Ballpen104                                    |                                        |                                     |                                                                                                                                                                                                                                                                                                                                                                                                                                                                                                                                                                                                                                                                                                                                                                                                                                                                                                                                                                                                                                                                                                                                                                                                                                                                                                                                                                                                                                                                                                                                                                                                                                                                                                                                                                                                                                                                                                                                                                                                                                                                                                                                | Da Vinci GSF01 Fountain Pen32                          | Pierre Cardin Moulin Pencil            |
| Athena Extra Ballpen                  | Contour Touch Ballpen104                                        | Bella Grip Ballpen23/80                | Artemis Roller59/101                | Giotto Metal Ballpen                                                                                                                                                                                                                                                                                                                                                                                                                                                                                                                                                                                                                                                                                                                                                                                                                                                                                                                                                                                                                                                                                                                                                                                                                                                                                                                                                                                                                                                                                                                                                                                                                                                                                                                                                                                                                                                                                                                                                                                                                                                                                                           | Da Vinci GSR01 Rollerball32                            |                                        |
| Black Knight Gem Pencil               | Contour Tricolour Ballpen98                                     | Bella Touch Ballpen22/80               | Atlas Ballpen                       |                                                                                                                                                                                                                                                                                                                                                                                                                                                                                                                                                                                                                                                                                                                                                                                                                                                                                                                                                                                                                                                                                                                                                                                                                                                                                                                                                                                                                                                                                                                                                                                                                                                                                                                                                                                                                                                                                                                                                                                                                                                                                                                                | Da Vinci MBB01 Ballpen32                               |                                        |
| Black Knight WE Pencil158             | Contour-i Argent Ballpen105                                     | Belmont Ballpen                        | Calypso Ballpen                     | Harrier Metal Ballpen85                                                                                                                                                                                                                                                                                                                                                                                                                                                                                                                                                                                                                                                                                                                                                                                                                                                                                                                                                                                                                                                                                                                                                                                                                                                                                                                                                                                                                                                                                                                                                                                                                                                                                                                                                                                                                                                                                                                                                                                                                                                                                                        | Envoy Rollerball55                                     | Pierre Cardin Tournier Ballpen 38      |
| Book Shape Eraser165/200              | Contour-i Extra Ballpen104                                      | Bingo Daubers                          | Cheviot Argent Ballpen82            | Harrier Metal Pencil                                                                                                                                                                                                                                                                                                                                                                                                                                                                                                                                                                                                                                                                                                                                                                                                                                                                                                                                                                                                                                                                                                                                                                                                                                                                                                                                                                                                                                                                                                                                                                                                                                                                                                                                                                                                                                                                                                                                                                                                                                                                                                           | Europa Rollerball (Engraved)50                         | Pierre Cardin Tournier Fountain Pen38  |
| Contour Pastel Ballpen21/107          | Contour-i Frost Ballpen                                         | Cheviot Fashion Ballpen                | Cheviot Steel Ballpen82             | Hi-Spin Highlighter95                                                                                                                                                                                                                                                                                                                                                                                                                                                                                                                                                                                                                                                                                                                                                                                                                                                                                                                                                                                                                                                                                                                                                                                                                                                                                                                                                                                                                                                                                                                                                                                                                                                                                                                                                                                                                                                                                                                                                                                                                                                                                                          | Evolution Argent Rollerball85                          | Pierre Cardin Tournier Rollerball 38   |
| Guest Mechanical Pencil               | Cosmopolitan Touch Pad91                                        | Cheviot-i Noir Ballpen                 | Cheviot-i Ballpen                   | Light Pen                                                                                                                                                                                                                                                                                                                                                                                                                                                                                                                                                                                                                                                                                                                                                                                                                                                                                                                                                                                                                                                                                                                                                                                                                                                                                                                                                                                                                                                                                                                                                                                                                                                                                                                                                                                                                                                                                                                                                                                                                                                                                                                      | Genoa Rollerball                                       | Sheaffer 100 Ballpoint Pen30           |
| Harrier Nouveau Ballpen15/117         | Crayons - 12 Piece                                              | Colouring Pencils Full Size x 6 164    | Clifton Ballpen                     | LPC 016 Ballpen52                                                                                                                                                                                                                                                                                                                                                                                                                                                                                                                                                                                                                                                                                                                                                                                                                                                                                                                                                                                                                                                                                                                                                                                                                                                                                                                                                                                                                                                                                                                                                                                                                                                                                                                                                                                                                                                                                                                                                                                                                                                                                                              | Henley Rollerball43                                    | Sheaffer Sentinel Ballpoint Pen 30     |
| Harrier Nouveau Frost Ballpen15/117   | Crayons - 6 Piece163                                            | Colouring Pencils Half Size x 12 164   | Clio Ballpen84                      | Match Ballpen (Engraved)71                                                                                                                                                                                                                                                                                                                                                                                                                                                                                                                                                                                                                                                                                                                                                                                                                                                                                                                                                                                                                                                                                                                                                                                                                                                                                                                                                                                                                                                                                                                                                                                                                                                                                                                                                                                                                                                                                                                                                                                                                                                                                                     | Knightsbridge Ballpen43                                | Sterling Classic Fountain Pen28        |
| Hauser Billi Inkredible Roller100     | Digi-i Ballpen99/196                                            | Contour Digital Argent Ballpen (FC)172 | Contour Deco Argent Ballpen65       | Melody Ballpen57                                                                                                                                                                                                                                                                                                                                                                                                                                                                                                                                                                                                                                                                                                                                                                                                                                                                                                                                                                                                                                                                                                                                                                                                                                                                                                                                                                                                                                                                                                                                                                                                                                                                                                                                                                                                                                                                                                                                                                                                                                                                                                               | Lexus Ballpen                                          | Sterling Classic Rollerball28          |
| Jolie Ballpen111                      | Dry Wipe Slimline139                                            | Contour Max Touch Ballpen97/140        | Contour Deco Oro Ballpen65          | Oval Metal Rollerball49/193                                                                                                                                                                                                                                                                                                                                                                                                                                                                                                                                                                                                                                                                                                                                                                                                                                                                                                                                                                                                                                                                                                                                                                                                                                                                                                                                                                                                                                                                                                                                                                                                                                                                                                                                                                                                                                                                                                                                                                                                                                                                                                    | Linea Pro Stylus Ballpen (Engraved) 59                 | USB-i Metal Ballpen (Engraved) 92      |