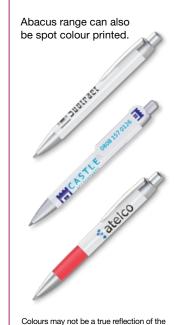

ire barrel area. Also available in a grip version. Registered design no. 002330787-0002.



<sup>\*</sup>From as little as 1pc in Full Colour, please ask for details.



ARTWORK REQUIREMENTS Acceptable file formats: PDF, JPG, EPS & TIFF Resolution: 300dpi (minimum)

#### Abacus Logo Ballpen







Push-Button Ballpen Type: Refill Colour: Black or Blue

Box Quantity: 1000 Min Order Quantity: 500\*

Average Lead Time: 5 Working Days

The Abacus Logo Ballpen can be personalised with a photographic image on the entire barrel area, as well as the clip area. A variety of pre-themed barrels are available with an option to personalise the clip with your details. Please refer to pages 216–217. Registered design no. 002330787-0002.



\*From as little as 1pc in Full Colour, please ask for details.



actual product. Please always order a sample. All images are subject to copyright.



Type: Push-Button Ballpen
Refill Colour: Black
Box Quantity: 1000

Min Order Quantity: 250\*

Average Lead Time: 1-5 Working Days

High-quality push-button retractable ballpen with chrome trim and a comfortable rubberised grip in a range of popular colours. Note that the white version has a solid plastic grip. Watch the video at www.promotional.tv/aa032.



\*From as little as 1pc in Full Colour, please ask for details.

# 25% LARGER print area

PREMIER

Spectrum™ Ballpen

available on a 24-hour

express service -

see page 12.

The barrel on the Spectrum™ Max Ballpen is rectangular rather than rounded allowing for a larger print area than the standard Spectrum Ballpen.



Colours may not be a true refl