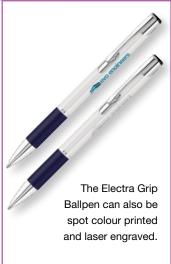

e Lead Time: 2-5 Working Days

Versatile aluminium push-button ballpen ideal for any promotional use. The white barrel is the perfect canvas for a digitally printed or laser engraved design, offset by the rubberised grip in a range of colours. The smart chrome trim adds to the perceived value.





\*From as little as 1pc in Full Colour, please ask for details.

## Vienna Ballpen



Type: Push-Button Ballpen

Refill Colour: Black Box Quantity: 500 Min Order Quantity: 250

Average Lead Time: 5 Working Days

Appealing push-button ballpen designed to offer full colour digital printing at low cost. The comfortable rubber grip has a distinctive honeycomb pattern and is available in a range of bright colours to suit any brand or campaign. The Vienna Ballpen is a registered design.



SCALE 1:2





See our full Electra Range on pages 72-79

## 5-Day Lead Time

Our standard lead time is just 5 working days.

Colours may not be a true reflection of the actual product. Please always order a sample.

All images are subject to copyright.

SSFB0102

SSFB0160

SSFB0130

## **FULL COLOUR PRINTING**

## Supersaver<sup>™</sup> Foto Ballpen



SSFB0120

SSFB0110

Type: Push-Button Ballpen
Refill Colour: Black or Blue
Box Quantity: 1000
Min Order Quantity: 500\*

Average Lead Time: 5 Working Days

The Supersaver™ Foto Ballpen is a colourful retractable ballpen specifically designed to enable a 360° barrel print. Available in a choice of popular trim colours. Standard print also available.

## PRINT AREA



\*From as little as 1pc in Full Colour, please ask for details.

SCALE 1:2

Please not