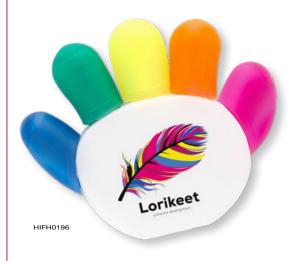

and Pink

Box Quantity: 500 Min Order Quantity: 100\*

Average Lead Time: 5 Working Days

With three highlighters in one, the Triangular Highlighter is manufactured from imprintable plastic and boasts a large print area. Available with full colour or spot colour printing for an ideal promotional product.



\*From as little as 1pc in Full Colour, please ask for details.

#### Helios Highlighter



Type: Highlighter
Refill Colour: As caps
Box Quantity: 250
Min Order Quantity: 100\*

Average Lead Time: 5 Working Days

High-quality flat highlighter manufactured in imprintable plastic with a full colour print design. Highlighter contains five popular colours. Please note the petal colour layout may vary



\*From as little as 1pc in Full Colour, please ask for details.

#### Hi-5 Highlighter



Type: Highlighter
Refill Colour: As caps
Box Quantity: 250
Min Order Quantity: 100

Average Lead Time: 5 Working Days

Fun hand-shaped highlighter with five popular coloured inks and a large print area. The lids indicate the highlighter colour within.









The Triangular, Helios and Hi-5 Highlighters can also be printed in spot colour. See page 199 for details.



Hi-Spin Highlighter also available. See page 95.

Colours may not be a true reflection of the actual product. Please always order a sample.

All images are subject to copyright.

#### Colourful Eraser



Full colour printing on white, other colours can be spot colour printed.

PRINT AREA

40mm x 25mm

SCALE 1:1

Box Quantity: 800 Min Order Quantity: 250

Average Lead Time: 5 Working Days

Attractive brightly-coloured rectan