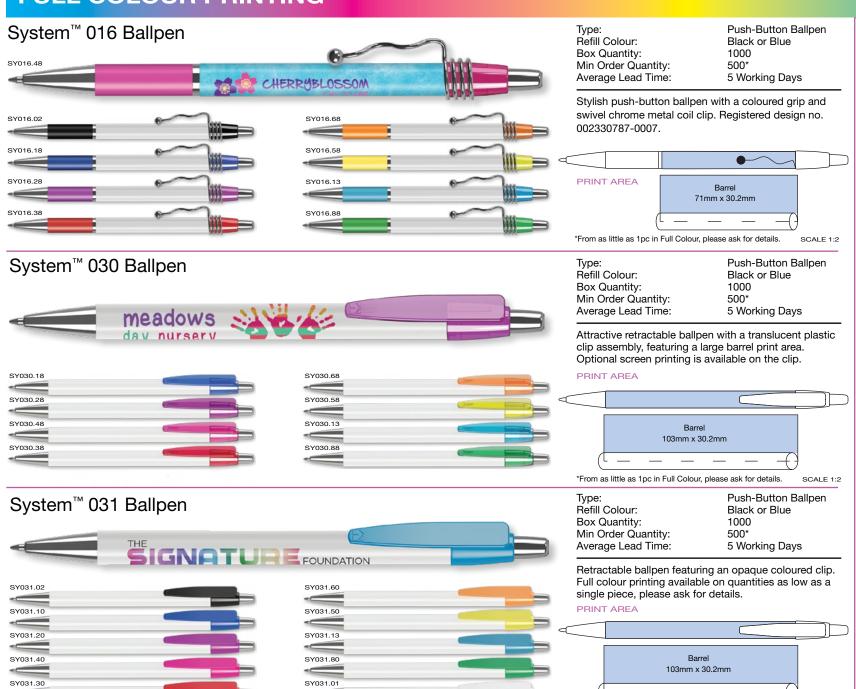

| Under 15p ———                         | Kite Ballpen 193                                                | DuoTwist Ballpen138                    | Contour Wrap Ballpen (FC Wrap) 170  | Contour Metal Ballpen64                                                                                                                                                                                                                                                                                                                                                                                                                                                                                                                                                                                                                                                                                                                                                                                                                                                                                                                                                                                                                                                                                                                                                                                                                                                                                                                                                                                                                                                                                                                                                                                                                                                                                                                                                                                                                                                                                                                                                                                                                                                                                                        | Scorpio Ballpen (Engraved)66                           | Moda Ballpen52                         |
|---------------------------------------|-----------------------------------------------------------------|----------------------------------------|-------------------------------------|--------------------------------------------------------------------------------------------------------------------------------------------------------------------------------------------------------------------------------------------------------------------------------------------------------------------------------------------------------------------------------------------------------------------------------------------------------------------------------------------------------------------------------------------------------------------------------------------------------------------------------------------------------------------------------------------------------------------------------------------------------------------------------------------------------------------------------------------------------------------------------------------------------------------------------------------------------------------------------------------------------------------------------------------------------------------------------------------------------------------------------------------------------------------------------------------------------------------------------------------------------------------------------------------------------------------------------------------------------------------------------------------------------------------------------------------------------------------------------------------------------------------------------------------------------------------------------------------------------------------------------------------------------------------------------------------------------------------------------------------------------------------------------------------------------------------------------------------------------------------------------------------------------------------------------------------------------------------------------------------------------------------------------------------------------------------------------------------------------------------------------|--------------------------------------------------------|----------------------------------------|
| Challenger-1 Ballpen137               | Panther Frost Ballpen7/112                                      | FSC Carpenter Pencil151                | Contrast Ballpen71                  | Contour-i Metal Plus Ballpen (Wrap)64                                                                                                                                                                                                                                                                                                                                                                                                                                                                                                                                                                                                                                                                                                                                                                                                                                                                                                                                                                                                                                                                                                                                                                                                                                                                                                                                                                                                                                                                                                                                                                                                                                                                                                                                                                                                                                                                                                                                                                                                                                                                                          | Softflow 101 Fountain Pen89                            | Pierre Cardin Beaumont Roller 40       |
| Fluorescent Pencil161                 | Panther Plus Ballpen7/112                                       | Garland Ballpen11/89                   | Cromore Ballpen69                   | Corona Ballpen53                                                                                                                                                                                                                                                                                                                                                                                                                                                                                                                                                                                                                                                                                                                                                                                                                                                                                                                                                                                                                                                                                                                                                                                                                                                                                                                                                                                                                                                                                                                                                                                                                                                                                                                                                                                                                                                                                                                                                                                                                                                                                                               | Sonata Ballpen57                                       | Pierre Cardin Clarence Ballpen 40      |
| Mini NE Pencil160                     | Pier Colour Ballpen128                                          | Golf Pro Pencil162                     | Dry Wipe Marker Pro139              | Electra Classic Soft Ballpen (FC)76                                                                                                                                                                                                                                                                                                                                                                                                                                                                                                                                                                                                                                                                                                                                                                                                                                                                                                                                                                                                                                                                                                                                                                                                                                                                                                                                                                                                                                                                                                                                                                                                                                                                                                                                                                                                                                                                                                                                                                                                                                                                                            | Symphony Ballpen59                                     | Pierre Cardin LaFleur Ballpen41        |
| Mini WE Pencil160                     | Pier Extra Ballpen128                                           | Handy-i Ballpen99                      | Duo Highlighter143/198              | Electra Classic Soft Touch Ballpen (FC)77                                                                                                                                                                                                                                                                                                                                                                                                                                                                                                                                                                                                                                                                                                                                                                                                                                                                                                                                                                                                                                                                                                                                                                                                                                                                                                                                                                                                                                                                                                                                                                                                                                                                                                                                                                                                                                                                                                                                                                                                                                                                                      | Symphony-i Aluminium Ballpen59                         | Pierre Cardin Versailles Ballpen 38    |
| Standard NE Pencil159                 | Rainbow Eraser165                                               | Harrier Nouveau Pencil154              | Electra Ballpen17/73                | Electra Oro Ballpen74                                                                                                                                                                                                                                                                                                                                                                                                                                                                                                                                                                                                                                                                                                                                                                                                                                                                                                                                                                                                                                                                                                                                                                                                                                                                                                                                                                                                                                                                                                                                                                                                                                                                                                                                                                                                                                                                                                                                                                                                                                                                                                          | Techno Enterprise Ballpen88                            | Scimitar Ballpen44                     |
| Supersaver WE Pencil159               | Recycled Paper Pencil152                                        | Iris Grip Enterprise Ballpen87         | Electra Classic Ballpen17/73        | Eros Ballpen62                                                                                                                                                                                                                                                                                                                                                                                                                                                                                                                                                                                                                                                                                                                                                                                                                                                                                                                                                                                                                                                                                                                                                                                                                                                                                                                                                                                                                                                                                                                                                                                                                                                                                                                                                                                                                                                                                                                                                                                                                                                                                                                 | Techno Metal Pencil63                                  | Scimitar Rollerball44                  |
|                                       | Triside Pencil150/194                                           | Janus Ballpen & Highlighter142         | Electra Classic Satin Ballpen 18/74 | Futura Digital Ballpen188                                                                                                                                                                                                                                                                                                                                                                                                                                                                                                                                                                                                                                                                                                                                                                                                                                                                                                                                                                                                                                                                                                                                                                                                                                                                                                                                                                                                                                                                                                                                                                                                                                                                                                                                                                                                                                                                                                                                                                                                                                                                                                      | Top Hat Ballpen149                                     | Techno Metal Rollerball63              |
| Under 20p ———                         |                                                                 | Key Touch Ballpen99                    | Electra Grip Ballpen18/75/169       | Giotto Ballpen86                                                                                                                                                                                                                                                                                                                                                                                                                                                                                                                                                                                                                                                                                                                                                                                                                                                                                                                                                                                                                                                                                                                                                                                                                                                                                                                                                                                                                                                                                                                                                                                                                                                                                                                                                                                                                                                                                                                                                                                                                                                                                                               | Torpedo Ballpen56                                      | Tornado Ballpen50                      |
| Argente Pencil157                     | Under 35p ———                                                   | Magnet Pen137/193                      | Electra Inkredible Roller78/100     | Helios Highlighter145/199                                                                                                                                                                                                                                                                                                                                                                                                                                                                                                                                                                                                                                                                                                                                                                                                                                                                                                                                                                                                                                                                                                                                                                                                                                                                                                                                                                                                                                                                                                                                                                                                                                                                                                                                                                                                                                                                                                                                                                                                                                                                                                      | Tri Spinner Ballpen95                                  | Touch Light Ballpen94                  |
| Oro Pencil157                         | Alaska Deluxe Ballpen14/113                                     | Malta Ballpen125                       | Electra Mechanical Pencil72/153     | Hi-Cap Ballpen 96/141/192                                                                                                                                                                                                                                                                                                                                                                                                                                                                                                                                                                                                                                                                                                                                                                                                                                                                                                                                                                                                                                                                                                                                                                                                                                                                                                                                                                                                                                                                                                                                                                                                                                                                                                                                                                                                                                                                                                                                                                                                                                                                                                      | Vogue Biofree Ballpen146                               | Tradesman Ballpen (Engraved)91         |
| Rainbow Pencil161                     | Albany Frost Ballpen113                                         | Metro Metallic Ballpen123              | Electra Noir Ballpen79              | Iris Grip Metal Ballpen87                                                                                                                                                                                                                                                                                                                                                                                                                                                                                                                                                                                                                                                                                                                                                                                                                                                                                                                                                                                                                                                                                                                                                                                                                                                                                                                                                                                                                                                                                                                                                                                                                                                                                                                                                                                                                                                                                                                                                                                                                                                                                                      | Vogue Carbon Ballpen 88                                | Vogue Metal Rollerball63               |
| Recycled Paper Pen150                 | Albion Touch Ballpen9/116                                       | Mira Colour Ballpen129                 | Electra Satin Grip Ballpen23/75     | Nostra Ballpen62                                                                                                                                                                                                                                                                                                                                                                                                                                                                                                                                                                                                                                                                                                                                                                                                                                                                                                                                                                                                                                                                                                                                                                                                                                                                                                                                                                                                                                                                                                                                                                                                                                                                                                                                                                                                                                                                                                                                                                                                                                                                                                               | ,                                                      | Wordsworth Ballpen48                   |
| Shadow NE Pencil158                   | Alpine Chrome Ballpen25/120                                     | Mira Extra Ballpen129/173              | Electra Touch Ballpen18/78          | Orion Ballpen62                                                                                                                                                                                                                                                                                                                                                                                                                                                                                                                                                                                                                                                                                                                                                                                                                                                                                                                                                                                                                                                                                                                                                                                                                                                                                                                                                                                                                                                                                                                                                                                                                                                                                                                                                                                                                                                                                                                                                                                                                                                                                                                | Under £2.00 ———                                        | •                                      |
| Standard WE Pencil157                 | Alpine Gold Ballpen26/120                                       | Oslo Extra Ballpen125                  | Electra-i Classic Ballpen17/78      | Oslo Metal Ballpen60                                                                                                                                                                                                                                                                                                                                                                                                                                                                                                                                                                                                                                                                                                                                                                                                                                                                                                                                                                                                                                                                                                                                                                                                                                                                                                                                                                                                                                                                                                                                                                                                                                                                                                                                                                                                                                                                                                                                                                                                                                                                                                           | Bullet Ballpen53                                       | Over £5.00 ———                         |
| Supersaver Click Ballpen133           | Biosense Ballpen150                                             | Popper Crayon162                       | Endeavour Ballpen61                 | Pierre Cardin Fashion Ballpen 42                                                                                                                                                                                                                                                                                                                                                                                                                                                                                                                                                                                                                                                                                                                                                                                                                                                                                                                                                                                                                                                                                                                                                                                                                                                                                                                                                                                                                                                                                                                                                                                                                                                                                                                                                                                                                                                                                                                                                                                                                                                                                               | Castile Ballpen86                                      | Ambassador Rollerball46                |
| Supersaver Colour Ballpen24/135       | Biostick Duo Ballpen150                                         | Quartet Pencil160                      | Ergo Ballpen70                      | Quad-i Ballpen98/192                                                                                                                                                                                                                                                                                                                                                                                                                                                                                                                                                                                                                                                                                                                                                                                                                                                                                                                                                                                                                                                                                                                                                                                                                                                                                                                                                                                                                                                                                                                                                                                                                                                                                                                                                                                                                                                                                                                                                                                                                                                                                                           | Centurion Ballpen54                                    | Atomic USB Ballpen92                   |
| Supersaver Extra Ballpen24/132        | Contour Eco Ballpen 147                                         | Recycled Pencil Sharpener166/202       | Flip Ballpen                        | Remus Ballpen61                                                                                                                                                                                                                                                                                                                                                                                                                                                                                                                                                                                                                                                                                                                                                                                                                                                                                                                                                                                                                                                                                                                                                                                                                                                                                                                                                                                                                                                                                                                                                                                                                                                                                                                                                                                                                                                                                                                                                                                                                                                                                                                | Consul Ballpen56                                       | Buckingham Ballpen47                   |
| Supersaver Twist Frost Ballpen 134    | Contour Standard Mix and Match 106                              | Rodeo Frost Ballpen119                 | Foyle Ballpen68/90                  | Remus Mechanical Pencil61/155                                                                                                                                                                                                                                                                                                                                                                                                                                                                                                                                                                                                                                                                                                                                                                                                                                                                                                                                                                                                                                                                                                                                                                                                                                                                                                                                                                                                                                                                                                                                                                                                                                                                                                                                                                                                                                                                                                                                                                                                                                                                                                  | Consul Rollerball56                                    | Carlton Ballpen45                      |
| Topstick Ballpen126                   | Contour-i Noir Ballpen20/105                                    | Setanta Frost Ballpen118               | Futura Ballpen124                   | Sentinel Ballpen                                                                                                                                                                                                                                                                                                                                                                                                                                                                                                                                                                                                                                                                                                                                                                                                                                                                                                                                                                                                                                                                                                                                                                                                                                                                                                                                                                                                                                                                                                                                                                                                                                                                                                                                                                                                                                                                                                                                                                                                                                                                                                               | Contour Light Ballpen93                                | Carlton Rollerball45                   |
| Value Twist Ballpen136                | Electra Enterprise Ballpen14/89                                 | Signature Ballpen124                   | Hauser 4-in-1 Inkredible Roller 100 | Sharp Set162                                                                                                                                                                                                                                                                                                                                                                                                                                                                                                                                                                                                                                                                                                                                                                                                                                                                                                                                                                                                                                                                                                                                                                                                                                                                                                                                                                                                                                                                                                                                                                                                                                                                                                                                                                                                                                                                                                                                                                                                                                                                                                                   | Contour Metal Soft Ballpen (Engraved) 65               | Carnaby Ballpen45                      |
|                                       | Espace Frost Ballpen118                                         | Sparta Argent Ballpen127               | Hauser Glow Highlighter143          | Sierra Argent Ballpen81                                                                                                                                                                                                                                                                                                                                                                                                                                                                                                                                                                                                                                                                                                                                                                                                                                                                                                                                                                                                                                                                                                                                                                                                                                                                                                                                                                                                                                                                                                                                                                                                                                                                                                                                                                                                                                                                                                                                                                                                                                                                                                        | Cyclone Ballpen50                                      | Chequers Ballpen45                     |
| Under 25p ———                         | Hauser Tango Mechanical Pencil 156                              | Sparta Ballpen127                      | Hi-5 Highlighter145/199             | Sierra Oro Ballpen81                                                                                                                                                                                                                                                                                                                                                                                                                                                                                                                                                                                                                                                                                                                                                                                                                                                                                                                                                                                                                                                                                                                                                                                                                                                                                                                                                                                                                                                                                                                                                                                                                                                                                                                                                                                                                                                                                                                                                                                                                                                                                                           | Envoy Ballpen55                                        | Chequers Rollerball45                  |
| Absolute Argent Ballpen8/108          | Metro Colour Ballpen123                                         | Spectrum Ballpen                       | Hi-Touch Ballpen97/141              | Spectrum Hi-Max Ballpen 97/141/191                                                                                                                                                                                                                                                                                                                                                                                                                                                                                                                                                                                                                                                                                                                                                                                                                                                                                                                                                                                                                                                                                                                                                                                                                                                                                                                                                                                                                                                                                                                                                                                                                                                                                                                                                                                                                                                                                                                                                                                                                                                                                             | Evolution Ballpen85                                    | Cross Calais Ballpoint Pen31           |
| Absolute Colour Ballpen9/109          | Metro Extra Ballpen123                                          | Spectrum Max Ballpen 12/111/190        | Jumbostick Ballpen149               | The state of the s | Evolution Rollerball85                                 | Cross Stratford Ballpoint Pen 31       |
| Absolute Extra Ballpen8/109           | Moville Extra Ballpen122                                        | Spectrum Max Touch Ballpen13/110/191   | Oxford Ballpen66                    | Starlight Highlighter144/198 Stealth UV marker142                                                                                                                                                                                                                                                                                                                                                                                                                                                                                                                                                                                                                                                                                                                                                                                                                                                                                                                                                                                                                                                                                                                                                                                                                                                                                                                                                                                                                                                                                                                                                                                                                                                                                                                                                                                                                                                                                                                                                                                                                                                                              | Gatsby Ballpen 84                                      | Cross Tech 2 Ballpoint Pen31           |
| Absolute Frost Ballpen8/108           | Moville Metallic Ballpen122                                     | Sprite Colour Ballpen                  | Pegasus Ballpen136                  | Stratus Ballpen                                                                                                                                                                                                                                                                                                                                                                                                                                                                                                                                                                                                                                                                                                                                                                                                                                                                                                                                                                                                                                                                                                                                                                                                                                                                                                                                                                                                                                                                                                                                                                                                                                                                                                                                                                                                                                                                                                                                                                                                                                                                                                                | Hussar Ballpen53                                       | Da Vinci Lucerne Fountain Pen 29       |
| Alaska Frost Ballpen14/114            | Panther Eco Ballpen148                                          | Sprite Extra Ballpen130                | Pendant Ballpen137/197              | Symphony Aluminium Ballpen59                                                                                                                                                                                                                                                                                                                                                                                                                                                                                                                                                                                                                                                                                                                                                                                                                                                                                                                                                                                                                                                                                                                                                                                                                                                                                                                                                                                                                                                                                                                                                                                                                                                                                                                                                                                                                                                                                                                                                                                                                                                                                                   | Kashel Ballpen54                                       | Da Vinci Lucerne Mechanical Pencil29   |
| Albion Ballpen10/114/197              | Pencil Sharpener166/202                                         | ·                                      | ·                                   |                                                                                                                                                                                                                                                                                                                                                                                                                                                                                                                                                                                                                                                                                                                                                                                                                                                                                                                                                                                                                                                                                                                                                                                                                                                                                                                                                                                                                                                                                                                                                                                                                                                                                                                                                                                                                                                                                                                                                                                                                                                                                                                                | Lumi Pen94                                             | Da Vinci Lucerne Rollerball29          |
| Albion Diamond Ballpen116             | Pier Diamond Ballpen128                                         | 3                                      |                                     | System 053 Ballpen                                                                                                                                                                                                                                                                                                                                                                                                                                                                                                                                                                                                                                                                                                                                                                                                                                                                                                                                                                                                                                                                                                                                                                                                                                                                                                                                                                                                                                                                                                                                                                                                                                                                                                                                                                                                                                                                                                                                                                                                                                                                                                             | Medipen (Engraved)146                                  | Da Vinci MBR01 Rollerball32            |
| Albion Frost Ballpen10/115            | Recycled Mechanical Pencil152                                   |                                        | Prima Gel Highlighter               | System 054 Ballpen67                                                                                                                                                                                                                                                                                                                                                                                                                                                                                                                                                                                                                                                                                                                                                                                                                                                                                                                                                                                                                                                                                                                                                                                                                                                                                                                                                                                                                                                                                                                                                                                                                                                                                                                                                                                                                                                                                                                                                                                                                                                                                                           | Midas-i Glow Ballpen (Engraved) 93                     | Eiffel Ballpen                         |
| Albion Grip Ballpen9/116/187          | Supersaver Fine Roller101/133                                   | Supersaver Pastel Ballpen25/135        | Quad Ballpen98/192                  | System 055 Ballpen                                                                                                                                                                                                                                                                                                                                                                                                                                                                                                                                                                                                                                                                                                                                                                                                                                                                                                                                                                                                                                                                                                                                                                                                                                                                                                                                                                                                                                                                                                                                                                                                                                                                                                                                                                                                                                                                                                                                                                                                                                                                                                             | Monaco Ballpen54                                       | Galileo Space Pen46                    |
| Black Knight NE Pencil158             | Supersaver-i Ballpen133                                         | Supersaver Foto Ballpen (FC) 134/170   | Smart-i Ballpen96                   | System 061 Ballpen                                                                                                                                                                                                                                                                                                                                                                                                                                                                                                                                                                                                                                                                                                                                                                                                                                                                                                                                                                                                                                                                                                                                                                                                                                                                                                                                                                                                                                                                                                                                                                                                                                                                                                                                                                                                                                                                                                                                                                                                                                                                                                             | Monaco Mechanical Pencil155                            | Grafton Ballpen44                      |
| Colourful Eraser166/200               | Swan Ballpen127                                                 | System 010 Ballpen 174                 | Snap Erasers 165/200/201            | Vogue Enterprise Ballpen87                                                                                                                                                                                                                                                                                                                                                                                                                                                                                                                                                                                                                                                                                                                                                                                                                                                                                                                                                                                                                                                                                                                                                                                                                                                                                                                                                                                                                                                                                                                                                                                                                                                                                                                                                                                                                                                                                                                                                                                                                                                                                                     | Nature Ballpen149                                      | Grosvenor Ballpen47                    |
| Contour Argent Ballpen21/103          | System 030 Ballpen 176                                          | System 011 Ballpen 174                 | Spirit Biofree Ballpen146           | Under £1.50 ———                                                                                                                                                                                                                                                                                                                                                                                                                                                                                                                                                                                                                                                                                                                                                                                                                                                                                                                                                                                                                                                                                                                                                                                                                                                                                                                                                                                                                                                                                                                                                                                                                                                                                                                                                                                                                                                                                                                                                                                                                                                                                                                | Othello Ballpen51                                      | Grosvenor Fountain Pen47               |
| Contour Colour Ballpen20/107          | System 031 Ballpen 176                                          | System 015 Ballpen 175                 | System 012 Ballpen                  | Alto Ballpen68                                                                                                                                                                                                                                                                                                                                                                                                                                                                                                                                                                                                                                                                                                                                                                                                                                                                                                                                                                                                                                                                                                                                                                                                                                                                                                                                                                                                                                                                                                                                                                                                                                                                                                                                                                                                                                                                                                                                                                                                                                                                                                                 | Pierre Cardin Avant-Garde Roller 42                    | Knightsbridge Rollerball43             |
| Contour Extra Ballpen19/102           | Viper Frost Ballpen121                                          | System 016 Ballpen 176                 | System 013 Ballpen 175              | Aquarel Felt Tip Pen Set167                                                                                                                                                                                                                                                                                                                                                                                                                                                                                                                                                                                                                                                                                                                                                                                                                                                                                                                                                                                                                                                                                                                                                                                                                                                                                                                                                                                                                                                                                                                                                                                                                                                                                                                                                                                                                                                                                                                                                                                                                                                                                                    | Techno Metal Ballpen63                                 | Modulus Rollerball44                   |
| Contour Frost Ballpen20/103           | Viper Satin Ballpen122                                          | System 032 Ballpen                     | System 014 Ballpen 175              | Axis Spinner Ballpen95                                                                                                                                                                                                                                                                                                                                                                                                                                                                                                                                                                                                                                                                                                                                                                                                                                                                                                                                                                                                                                                                                                                                                                                                                                                                                                                                                                                                                                                                                                                                                                                                                                                                                                                                                                                                                                                                                                                                                                                                                                                                                                         | Toggle Screen Pen91                                    | Pierre Cardin Academie Rollerball 34   |
| Contour Night Ballpen104              | Hadau 50a                                                       | System 033 Ballpen 177                 | System 060 Ballpen 178              | Blenheim Ballpen                                                                                                                                                                                                                                                                                                                                                                                                                                                                                                                                                                                                                                                                                                                                                                                                                                                                                                                                                                                                                                                                                                                                                                                                                                                                                                                                                                                                                                                                                                                                                                                                                                                                                                                                                                                                                                                                                                                                                                                                                                                                                                               | Topper Set162                                          | Pierre Cardin Avignon Ballpen 34       |
| Contour Standard Ballpen19/102        | Under 50p                                                       | System 034 Ballpen 177                 | System 070 Ballpen 179              | Camelot Pen Set196                                                                                                                                                                                                                                                                                                                                                                                                                                                                                                                                                                                                                                                                                                                                                                                                                                                                                                                                                                                                                                                                                                                                                                                                                                                                                                                                                                                                                                                                                                                                                                                                                                                                                                                                                                                                                                                                                                                                                                                                                                                                                                             | Vogue Metal Ballpen63                                  | Pierre Cardin Bayeux Ballpen39         |
| Corporate Cap Ballpen 26/126/188      | Albion Colour Ballpen 11/115/173                                | System 035 Ballpen 178                 | System 071 Ballpen 179              | Caprice Metal Ballpen85                                                                                                                                                                                                                                                                                                                                                                                                                                                                                                                                                                                                                                                                                                                                                                                                                                                                                                                                                                                                                                                                                                                                                                                                                                                                                                                                                                                                                                                                                                                                                                                                                                                                                                                                                                                                                                                                                                                                                                                                                                                                                                        | Vogue Metal Mechanical Pencil 153                      | Pierre Cardin Belfort Ballpen34        |
| FSC Wooden Pencil151                  | Allstar Argent Ballpen24/126                                    | System 036 Ballipen178                 | System 072 Ballpen 180              | Cheviot Oro Ballpen82                                                                                                                                                                                                                                                                                                                                                                                                                                                                                                                                                                                                                                                                                                                                                                                                                                                                                                                                                                                                                                                                                                                                                                                                                                                                                                                                                                                                                                                                                                                                                                                                                                                                                                                                                                                                                                                                                                                                                                                                                                                                                                          | Wessex Ballpen49                                       | Pierre Cardin Biarritz Ballpen39       |
| Hibernia Pencil159                    | Alpine Argent25/121                                             | System 080 Ballpen 181                 | System 073 Ballpen 180              | Cirrus Ballpen (Engraved)66                                                                                                                                                                                                                                                                                                                                                                                                                                                                                                                                                                                                                                                                                                                                                                                                                                                                                                                                                                                                                                                                                                                                                                                                                                                                                                                                                                                                                                                                                                                                                                                                                                                                                                                                                                                                                                                                                                                                                                                                                                                                                                    | H- d 65 00                                             | Pierre Cardin Chamonix Ballpen 37      |
| Otus Ballpen119                       | Alpine-i Ballpen120                                             | System 081 Ballpen 182                 | System 074 Ballpen180               | Concerto No.1 Ballpen58                                                                                                                                                                                                                                                                                                                                                                                                                                                                                                                                                                                                                                                                                                                                                                                                                                                                                                                                                                                                                                                                                                                                                                                                                                                                                                                                                                                                                                                                                                                                                                                                                                                                                                                                                                                                                                                                                                                                                                                                                                                                                                        | Under £5.00 ———                                        | Pierre Cardin Classic Script Ballpen40 |
| Otus Diamond Ballpen119               | Apollo Ballpen                                                  | System 085 Ballpen 183                 | System 075 Ballpen 181              | Concerto No.2 Ballpen58                                                                                                                                                                                                                                                                                                                                                                                                                                                                                                                                                                                                                                                                                                                                                                                                                                                                                                                                                                                                                                                                                                                                                                                                                                                                                                                                                                                                                                                                                                                                                                                                                                                                                                                                                                                                                                                                                                                                                                                                                                                                                                        | Armada Ballpen54                                       | Pierre Cardin Clermont Ballpen 36      |
| Panther Extra Ballpen7/112            | Auto Tip Pencil156/195                                          | Triangular Highlighter 15/145/199      | System 076 Ballpen 181              | Contour Wood Ballpen147                                                                                                                                                                                                                                                                                                                                                                                                                                                                                                                                                                                                                                                                                                                                                                                                                                                                                                                                                                                                                                                                                                                                                                                                                                                                                                                                                                                                                                                                                                                                                                                                                                                                                                                                                                                                                                                                                                                                                                                                                                                                                                        | Aurora Ballpen                                         | Pierre Cardin Fontaine Ballpen 37      |
| Pearlescent Pencil161                 | Capri Ballpen                                                   | Vienna Ballpen (FC Print)169           | System 082 Ballpen                  | Contour-i Glow Ballpen (Engraved)93                                                                                                                                                                                                                                                                                                                                                                                                                                                                                                                                                                                                                                                                                                                                                                                                                                                                                                                                                                                                                                                                                                                                                                                                                                                                                                                                                                                                                                                                                                                                                                                                                                                                                                                                                                                                                                                                                                                                                                                                                                                                                            | Autograph Counter Pen (Dome) 138/197 Baccus Ballpen53  | Pierre Cardin Fontaine Bailper         |
| Shadow WE Pencil158                   |                                                                 | Under 75p ———                          | System 083 Ballpen 182              | Contour-i Metal Ballpen64                                                                                                                                                                                                                                                                                                                                                                                                                                                                                                                                                                                                                                                                                                                                                                                                                                                                                                                                                                                                                                                                                                                                                                                                                                                                                                                                                                                                                                                                                                                                                                                                                                                                                                                                                                                                                                                                                                                                                                                                                                                                                                      |                                                        | Pierre Cardin Lustrous Ballpen 33      |
| Supersaver Extra Pencil132/156        | Colouring Pencils Half Size x 6 164 Contour Argent Pencil21/103 | Abacus Ballpen189                      | System 084 Ballpen                  | Echo Ballpen60                                                                                                                                                                                                                                                                                                                                                                                                                                                                                                                                                                                                                                                                                                                                                                                                                                                                                                                                                                                                                                                                                                                                                                                                                                                                                                                                                                                                                                                                                                                                                                                                                                                                                                                                                                                                                                                                                                                                                                                                                                                                                                                 | Balfour Ballpen (Engraved)55 Beau Compact Rollerball57 | Pierre Cardin Lustrous Bailper         |
| Under 30p ———                         |                                                                 | Abacus Grip Ballpen                    | System 086 Ballpen 183              | Electra Fountain Pen72                                                                                                                                                                                                                                                                                                                                                                                                                                                                                                                                                                                                                                                                                                                                                                                                                                                                                                                                                                                                                                                                                                                                                                                                                                                                                                                                                                                                                                                                                                                                                                                                                                                                                                                                                                                                                                                                                                                                                                                                                                                                                                         |                                                        | Pierre Cardin Lustrous Rollerball 33   |
| Alaska Diamond Ballpen13/113          | Contour Digital Ballpen (FC)                                    | Amazon Ballpen84                       | Trident Highlighter144/198          | Electra Rollerball                                                                                                                                                                                                                                                                                                                                                                                                                                                                                                                                                                                                                                                                                                                                                                                                                                                                                                                                                                                                                                                                                                                                                                                                                                                                                                                                                                                                                                                                                                                                                                                                                                                                                                                                                                                                                                                                                                                                                                                                                                                                                                             | Chorus Ballpen51                                       | Pierre Cardin Montfort Ballpen 36      |
|                                       | Contour Digital Eco Ballpen (FC) 147/171                        | Atlantis Ballpen81                     | Viper Colour Ballpen121             |                                                                                                                                                                                                                                                                                                                                                                                                                                                                                                                                                                                                                                                                                                                                                                                                                                                                                                                                                                                                                                                                                                                                                                                                                                                                                                                                                                                                                                                                                                                                                                                                                                                                                                                                                                                                                                                                                                                                                                                                                                                                                                                                | Churchill Ballpen                                      | Pierre Cardin Montfort Fountain Pen36  |
| · · · · · · · · · · · · · · · · · · · | Contour Digital Touch Ballpen (FC) 172                          | Banner Ballpen                         | Woodstick149                        | Ergo Soft Ballpen (Engraved)70 Ergo Soft Mechanical Pencil (Engraved)155                                                                                                                                                                                                                                                                                                                                                                                                                                                                                                                                                                                                                                                                                                                                                                                                                                                                                                                                                                                                                                                                                                                                                                                                                                                                                                                                                                                                                                                                                                                                                                                                                                                                                                                                                                                                                                                                                                                                                                                                                                                       | Cobra Braid Ballpen                                    |                                        |
| Athena Ballpen                        | Contour Max Ballpen140                                          | Bella Ballpen22/79                     | Under £1.00 ———                     |                                                                                                                                                                                                                                                                                                                                                                                                                                                                                                                                                                                                                                                                                                                                                                                                                                                                                                                                                                                                                                                                                                                                                                                                                                                                                                                                                                                                                                                                                                                                                                                                                                                                                                                                                                                                                                                                                                                                                                                                                                                                                                                                | Da Vinci GSB01 Ballpen32                               |                                        |
| Athena Colour Ballpen                 | Contour Night Oro Ballpen104                                    |                                        |                                     |                                                                                                                                                                                                                                                                                                                                                                                                                                                                                                                                                                                                                                                                                                                                                                                                                                                                                                                                                                                                                                                                                                                                                                                                                                                                                                                                                                                                                                                                                                                                                                                                                                                                                                                                                                                                                                                                                                                                                                                                                                                                                                                                | Da Vinci GSF01 Fountain Pen32                          | Pierre Cardin Moulin Pencil            |
| Athena Extra Ballpen                  | Contour Touch Ballpen104                                        | Bella Grip Ballpen23/80                | Artemis Roller59/101                | Giotto Metal Ballpen                                                                                                                                                                                                                                                                                                                                                                                                                                                                                                                                                                                                                                                                                                                                                                                                                                                                                                                                                                                                                                                                                                                                                                                                                                                                                                                                                                                                                                                                                                                                                                                                                                                                                                                                                                                                                                                                                                                                                                                                                                                                                                           | Da Vinci GSR01 Rollerball32                            |                                        |
| Black Knight Gem Pencil               | Contour Tricolour Ballpen98                                     | Bella Touch Ballpen22/80               | Atlas Ballpen                       |                                                                                                                                                                                                                                                                                                                                                                                                                                                                                                                                                                                                                                                                                                                                                                                                                                                                                                                                                                                                                                                                                                                                                                                                                                                                                                                                                                                                                                                                                                                                                                                                                                                                                                                                                                                                                                                                                                                                                                                                                                                                                                                                | Da Vinci MBB01 Ballpen32                               |                                        |
| Black Knight WE Pencil158             | Contour-i Argent Ballpen105                                     | Belmont Ballpen                        | Calypso Ballpen                     | Harrier Metal Ballpen85                                                                                                                                                                                                                                                                                                                                                                                                                                                                                                                                                                                                                                                                                                                                                                                                                                                                                                                                                                                                                                                                                                                                                                                                                                                                                                                                                                                                                                                                                                                                                                                                                                                                                                                                                                                                                                                                                                                                                                                                                                                                                                        | Envoy Rollerball55                                     | Pierre Cardin Tournier Ballpen 38      |
| Book Shape Eraser165/200              | Contour-i Extra Ballpen104                                      | Bingo Daubers                          | Cheviot Argent Ballpen82            | Harrier Metal Pencil                                                                                                                                                                                                                                                                                                                                                                                                                                                                                                                                                                                                                                                                                                                                                                                                                                                                                                                                                                                                                                                                                                                                                                                                                                                                                                                                                                                                                                                                                                                                                                                                                                                                                                                                                                                                                                                                                                                                                                                                                                                                                                           | Europa Rollerball (Engraved)50                         | Pierre Cardin Tournier Fountain Pen38  |
| Contour Pastel Ballpen21/107          | Contour-i Frost Ballpen                                         | Cheviot Fashion Ballpen                | Cheviot Steel Ballpen82             | Hi-Spin Highlighter95                                                                                                                                                                                                                                                                                                                                                                                                                                                                                                                                                                                                                                                                                                                                                                                                                                                                                                                                                                                                                                                                                                                                                                                                                                                                                                                                                                                                                                                                                                                                                                                                                                                                                                                                                                                                                                                                                                                                                                                                                                                                                                          | Evolution Argent Rollerball85                          | Pierre Cardin Tournier Rollerball 38   |
| Guest Mechanical Pencil               | Cosmopolitan Touch Pad91                                        | Cheviot-i Noir Ballpen                 | Cheviot-i Ballpen                   | Light Pen                                                                                                                                                                                                                                                                                                                                                                                                                                                                                                                                                                                                                                                                                                                                                                                                                                                                                                                                                                                                                                                                                                                                                                                                                                                                                                                                                                                                                                                                                                                                                                                                                                                                                                                                                                                                                                                                                                                                                                                                                                                                                                                      | Genoa Rollerball                                       | Sheaffer 100 Ballpoint Pen30           |
| Harrier Nouveau Ballpen15/117         | Crayons - 12 Piece                                              | Colouring Pencils Full Size x 6 164    | Clifton Ballpen                     | LPC 016 Ballpen52                                                                                                                                                                                                                                                                                                                                                                                                                                                                                                                                                                                                                                                                                                                                                                                                                                                                                                                                                                                                                                                                                                                                                                                                                                                                                                                                                                                                                                                                                                                                                                                                                                                                                                                                                                                                                                                                                                                                                                                                                                                                                                              | Henley Rollerball43                                    | Sheaffer Sentinel Ballpoint Pen 30     |
| Harrier Nouveau Frost Ballpen15/117   | Crayons - 6 Piece163                                            | Colouring Pencils Half Size x 12 164   | Clio Ballpen84                      | Match Ballpen (Engraved)71                                                                                                                                                                                                                                                                                                                                                                                                                                                                                                                                                                                                                                                                                                                                                                                                                                                                                                                                                                                                                                                                                                                                                                                                                                                                                                                                                                                                                                                                                                                                                                                                                                                                                                                                                                                                                                                                                                                                                                                                                                                                                                     | Knightsbridge Ballpen43                                | Sterling Classic Fountain Pen28        |
| Hauser Billi Inkredible Roller100     | Digi-i Ballpen99/196                                            | Contour Digital Argent Ballpen (FC)172 | Contour Deco Argent Ballpen65       | Melody Ballpen57                                                                                                                                                                                                                                                                                                                                                                                                                                                                                                                                                                                                                                                                                                                                                                                                                                                                                                                                                                                                                                                                                                                                                                                                                                                                                                                                                                                                                                                                                                                                                                                                                                                                                                                                                                                                                                                                                                                                                                                                                                                                                                               | Lexus Ballpen                                          | Sterling Classic Rollerball28          |
| Jolie Ballpen111                      | Dry Wipe Slimline139                                            | Contour Max Touch Ballpen97/140        | Contour Deco Oro Ballpen65          | Oval Metal Rollerball49/193                                                                                                                                                                                                                                                                                                                                                                                                                                                                                                                                                                                                                                                                                                                                                                                                                                                                                                                                                                                                                                                                                                                                                                                                                                                                                                                                                                                                                                                                                                                                                                                                                                                                                                                                                                                                                                                                                                                                                                                                                                                                                                    | Linea Pro Stylus Ballpen (Engraved) 59                 | USB-i Metal Ballpen (Engraved) 92      |