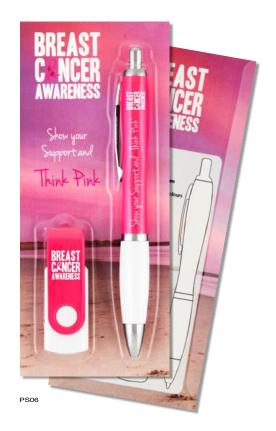

98. 67mm x 164mm

#### PS04 Pen+ Promo Set



Box Quantity: 250 Min Order Quantity: 100

Average Lead Time: 10 Working Days

The beautiful chrome-trimmed Balfour Ballpen paired with Twister USB Flash drive in a range of storage capacities. Both can be laser engraved. Choice of four matching pen barrel and Flash drive colours. For full pen details, see page 55.



67mm x 164mm

#### PS05 Pen+ Promo Set



Box Quantity: 250 Min Order Quantity: 100

Average Lead Time: 10 Working Days

The executive Balfour Ballpen paired with high-quality Hades Keyring. Available in black or silver for a stylish corporate look. Pen and keyring can be laser engraved. For full pen details, see page 55.

PRINT AREA

Safe Area 45mm x 40mm SCALE 1:2

78mm x 164mm

78mm x 164mm

Reverse

#### PS06 Pen+ Promo Set



Box Quantity: 250 Min Order Quantity: 100

Average Lead Time: 10 Working Days

Best-selling Contour™ Ballpen paired with
Twister USB Flash drive. Choose from 12 solid
barrel colours which match the metal casing on
the USB Flash Drive. Then choose from 10 grip
colours which match the rubberised body of the
USB Flash drive. Available in a range of storage
capacities.





Front

SCALE 1:2

Safe Area 30mm x 72mm

PRINT AREA

67mm x 164mm

67mm x 164mm

CHOOSE YOUR COMBINATION

Reverse

#### PS07 Pen+ Promo Set



Box Quantity: 250 Min Order Quantity: 100

Average Lead Time: 10 Working Days

The Contour™ Wrap Ballpen is designed for full-colour printing to the whole barrel. It is paired with the Kolour Keyring which can be dome printed with full-colour artwork. The pen grip and keyring are a