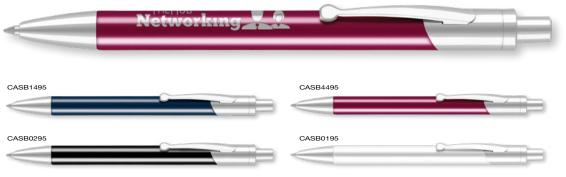

Ballpen

Refill Colour: Black Box Quantity: 500 Min Order Quantity:

Average Lead Time: 5 Working Days

High-quality twist-action metal ballpen with concealed precision stylus. The stylus has been specifically designed to offer a high level of precision for drawing artwork or on-screen handwriting. The pen has a premium look and feel.



\*From as little as 1pc Engraved, please ask for details.



Symphony-i Aluminium Ballpen, Symphony Ballpen, Symphony Aluminium Ballpen supplied with a **Presentation Tube** 



Ask us about our 360° laser engraving service.

SYMPHONY-I ALUMINIUM BALLPEN AND SYMPHONY ALUMINIUM BALLPEN CAN ALSO BE ENGRAVED



(ALUMINIUM BASE METAL)

The precision stylus is set within a plastic disk, meaning a fine point without damaging your screen.



### Calypso Ballpen



Type: Push-Button Ballpen

Refill Colour: Black
Box Quantity: 500
Min Order Quantity: 100

Average Lead Time: 5 Working Days

Contemporary-styled aluminium retractable ballpen with two generous print areas to choose from. Available in a range of unique colours with chrome trim.

#### PRINT AREA



### Echo Ballpen



Type: Push-Button Ballpen

Refill Colour: Black Box Quantity: 500 Min Order Quantity: 100

Average Lead Time: 5 Working Days

Sleek push-button metal ballpen with chrome trim, suitable for printing or laser engraving.

#### PRINT AREA



### Oslo Metal Ballpen



Type: Push-Button Ballpen

Refill Colour: Black
Box Quantity: 500
Min Order Quantity: 100

Average Lead Time: 5 Working Days

Versatile metal ballpen suitable for laser engraving to the barrel and clip, and spot col