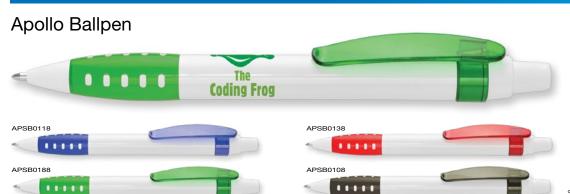

e Lead Time: 5 Working Days

With its range of bold colours, the Metro Colour Ballpen is a great way to make an impression on a budget. The coloured barrel is complemented by subtle chrome trim while the large print area makes it an ideal plastic promotional pen.



## Metro Metallic Ballpen



Push-Button Ballpen Type:

Refill Colour: Black Box Quantity: 1000 Min Order Quantity: 250

5 Working Days Average Lead Time:

Push-button plastic ballpen with a metallic finish for an attractive promotional pen at an attractive price. The curved clip gives a modern aesthetic while a large branding area is available for spot colour printing.

#### PRINT AREA



SCALE 1:2



Metro Ballpen Range can be presented in a PBS20 card box.

## 5-Day Lead Time

Our standard lead time is just 5 working days.



Type: Push-Button Ballpen

Refill Colour: Black Box Quantity: 1000 250\* Min Order Quantity:

Average Lead Time: 5 Working Days

Chunky retractable ballpen with translucent grip and trim. The grip has attractive cut-out detail while the barrel can be printed to two positions. Black ink refill as standard.

#### **PRINT AREA**



SCALE 1:2

\*From as little as 1pc in Full Colour, please ask for details.







Type: Push-Button Ballpen

Refill Colour: Black Box Quantity: 1000 Min Order Quantity: 500

Average Lead Time: 5 Working Days

High-quality push-button ballpen with white barrel and satin chrome trim. Also available as a matching gel pen.

#### **PRINT AREA**



## Signature Ballpen TWIST ACTION





Type: Twist-Action Ballpen

Refill Colour: Black Box Quantity: 1000 Min Order Quant