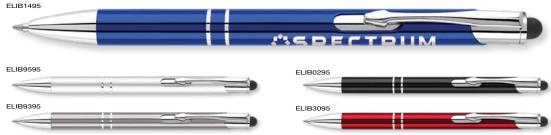

| Under 15p ———                         | Kite Ballpen 193                                                | DuoTwist Ballpen138                    | Contour Wrap Ballpen (FC Wrap) 170  | Contour Metal Ballpen64                                                                                                                                                                                                                                                                                                                                                                                                                                                                                                                                                                                                                                                                                                                                                                                                                                                                                                                                                                                                                                                                                                                                                                                                                                                                                                                                                                                                                                                                                                                                                                                                                                                                                                                                                                                                                                                                                                                                                                                                                                                                                                        | Scorpio Ballpen (Engraved)66                           | Moda Ballpen52                         |
|---------------------------------------|-----------------------------------------------------------------|----------------------------------------|-------------------------------------|--------------------------------------------------------------------------------------------------------------------------------------------------------------------------------------------------------------------------------------------------------------------------------------------------------------------------------------------------------------------------------------------------------------------------------------------------------------------------------------------------------------------------------------------------------------------------------------------------------------------------------------------------------------------------------------------------------------------------------------------------------------------------------------------------------------------------------------------------------------------------------------------------------------------------------------------------------------------------------------------------------------------------------------------------------------------------------------------------------------------------------------------------------------------------------------------------------------------------------------------------------------------------------------------------------------------------------------------------------------------------------------------------------------------------------------------------------------------------------------------------------------------------------------------------------------------------------------------------------------------------------------------------------------------------------------------------------------------------------------------------------------------------------------------------------------------------------------------------------------------------------------------------------------------------------------------------------------------------------------------------------------------------------------------------------------------------------------------------------------------------------|--------------------------------------------------------|----------------------------------------|
| Challenger-1 Ballpen137               | Panther Frost Ballpen7/112                                      | FSC Carpenter Pencil151                | Contrast Ballpen71                  | Contour-i Metal Plus Ballpen (Wrap)64                                                                                                                                                                                                                                                                                                                                                                                                                                                                                                                                                                                                                                                                                                                                                                                                                                                                                                                                                                                                                                                                                                                                                                                                                                                                                                                                                                                                                                                                                                                                                                                                                                                                                                                                                                                                                                                                                                                                                                                                                                                                                          | Softflow 101 Fountain Pen89                            | Pierre Cardin Beaumont Roller 40       |
| Fluorescent Pencil161                 | Panther Plus Ballpen7/112                                       | Garland Ballpen11/89                   | Cromore Ballpen69                   | Corona Ballpen53                                                                                                                                                                                                                                                                                                                                                                                                                                                                                                                                                                                                                                                                                                                                                                                                                                                                                                                                                                                                                                                                                                                                                                                                                                                                                                                                                                                                                                                                                                                                                                                                                                                                                                                                                                                                                                                                                                                                                                                                                                                                                                               | Sonata Ballpen57                                       | Pierre Cardin Clarence Ballpen 40      |
| Mini NE Pencil160                     | Pier Colour Ballpen128                                          | Golf Pro Pencil162                     | Dry Wipe Marker Pro139              | Electra Classic Soft Ballpen (FC)76                                                                                                                                                                                                                                                                                                                                                                                                                                                                                                                                                                                                                                                                                                                                                                                                                                                                                                                                                                                                                                                                                                                                                                                                                                                                                                                                                                                                                                                                                                                                                                                                                                                                                                                                                                                                                                                                                                                                                                                                                                                                                            | Symphony Ballpen59                                     | Pierre Cardin LaFleur Ballpen41        |
| Mini WE Pencil160                     | Pier Extra Ballpen128                                           | Handy-i Ballpen99                      | Duo Highlighter143/198              | Electra Classic Soft Touch Ballpen (FC)77                                                                                                                                                                                                                                                                                                                                                                                                                                                                                                                                                                                                                                                                                                                                                                                                                                                                                                                                                                                                                                                                                                                                                                                                                                                                                                                                                                                                                                                                                                                                                                                                                                                                                                                                                                                                                                                                                                                                                                                                                                                                                      | Symphony-i Aluminium Ballpen59                         | Pierre Cardin Versailles Ballpen 38    |
| Standard NE Pencil159                 | Rainbow Eraser165                                               | Harrier Nouveau Pencil154              | Electra Ballpen17/73                | Electra Oro Ballpen74                                                                                                                                                                                                                                                                                                                                                                                                                                                                                                                                                                                                                                                                                                                                                                                                                                                                                                                                                                                                                                                                                                                                                                                                                                                                                                                                                                                                                                                                                                                                                                                                                                                                                                                                                                                                                                                                                                                                                                                                                                                                                                          | Techno Enterprise Ballpen88                            | Scimitar Ballpen44                     |
| Supersaver WE Pencil159               | Recycled Paper Pencil152                                        | Iris Grip Enterprise Ballpen87         | Electra Classic Ballpen17/73        | Eros Ballpen62                                                                                                                                                                                                                                                                                                                                                                                                                                                                                                                                                                                                                                                                                                                                                                                                                                                                                                                                                                                                                                                                                                                                                                                                                                                                                                                                                                                                                                                                                                                                                                                                                                                                                                                                                                                                                                                                                                                                                                                                                                                                                                                 | Techno Metal Pencil63                                  | Scimitar Rollerball44                  |
|                                       | Triside Pencil150/194                                           | Janus Ballpen & Highlighter142         | Electra Classic Satin Ballpen 18/74 | Futura Digital Ballpen188                                                                                                                                                                                                                                                                                                                                                                                                                                                                                                                                                                                                                                                                                                                                                                                                                                                                                                                                                                                                                                                                                                                                                                                                                                                                                                                                                                                                                                                                                                                                                                                                                                                                                                                                                                                                                                                                                                                                                                                                                                                                                                      | Top Hat Ballpen149                                     | Techno Metal Rollerball63              |
| Under 20p ———                         |                                                                 | Key Touch Ballpen99                    | Electra Grip Ballpen18/75/169       | Giotto Ballpen86                                                                                                                                                                                                                                                                                                                                                                                                                                                                                                                                                                                                                                                                                                                                                                                                                                                                                                                                                                                                                                                                                                                                                                                                                                                                                                                                                                                                                                                                                                                                                                                                                                                                                                                                                                                                                                                                                                                                                                                                                                                                                                               | Torpedo Ballpen56                                      | Tornado Ballpen50                      |
| Argente Pencil157                     | Under 35p ———                                                   | Magnet Pen137/193                      | Electra Inkredible Roller78/100     | Helios Highlighter145/199                                                                                                                                                                                                                                                                                                                                                                                                                                                                                                                                                                                                                                                                                                                                                                                                                                                                                                                                                                                                                                                                                                                                                                                                                                                                                                                                                                                                                                                                                                                                                                                                                                                                                                                                                                                                                                                                                                                                                                                                                                                                                                      | Tri Spinner Ballpen95                                  | Touch Light Ballpen94                  |
| Oro Pencil157                         | Alaska Deluxe Ballpen14/113                                     | Malta Ballpen125                       | Electra Mechanical Pencil72/153     | Hi-Cap Ballpen 96/141/192                                                                                                                                                                                                                                                                                                                                                                                                                                                                                                                                                                                                                                                                                                                                                                                                                                                                                                                                                                                                                                                                                                                                                                                                                                                                                                                                                                                                                                                                                                                                                                                                                                                                                                                                                                                                                                                                                                                                                                                                                                                                                                      | Vogue Biofree Ballpen146                               | Tradesman Ballpen (Engraved)91         |
| Rainbow Pencil161                     | Albany Frost Ballpen113                                         | Metro Metallic Ballpen123              | Electra Noir Ballpen79              | Iris Grip Metal Ballpen87                                                                                                                                                                                                                                                                                                                                                                                                                                                                                                                                                                                                                                                                                                                                                                                                                                                                                                                                                                                                                                                                                                                                                                                                                                                                                                                                                                                                                                                                                                                                                                                                                                                                                                                                                                                                                                                                                                                                                                                                                                                                                                      | Vogue Carbon Ballpen 88                                | Vogue Metal Rollerball63               |
| Recycled Paper Pen150                 | Albion Touch Ballpen9/116                                       | Mira Colour Ballpen129                 | Electra Satin Grip Ballpen23/75     | Nostra Ballpen62                                                                                                                                                                                                                                                                                                                                                                                                                                                                                                                                                                                                                                                                                                                                                                                                                                                                                                                                                                                                                                                                                                                                                                                                                                                                                                                                                                                                                                                                                                                                                                                                                                                                                                                                                                                                                                                                                                                                                                                                                                                                                                               | ,                                                      | Wordsworth Ballpen48                   |
| Shadow NE Pencil158                   | Alpine Chrome Ballpen25/120                                     | Mira Extra Ballpen129/173              | Electra Touch Ballpen18/78          | Orion Ballpen62                                                                                                                                                                                                                                                                                                                                                                                                                                                                                                                                                                                                                                                                                                                                                                                                                                                                                                                                                                                                                                                                                                                                                                                                                                                                                                                                                                                                                                                                                                                                                                                                                                                                                                                                                                                                                                                                                                                                                                                                                                                                                                                | Under £2.00 ———                                        | •                                      |
| Standard WE Pencil157                 | Alpine Gold Ballpen26/120                                       | Oslo Extra Ballpen125                  | Electra-i Classic Ballpen17/78      | Oslo Metal Ballpen60                                                                                                                                                                                                                                                                                                                                                                                                                                                                                                                                                                                                                                                                                                                                                                                                                                                                                                                                                                                                                                                                                                                                                                                                                                                                                                                                                                                                                                                                                                                                                                                                                                                                                                                                                                                                                                                                                                                                                                                                                                                                                                           | Bullet Ballpen53                                       | Over £5.00 ———                         |
| Supersaver Click Ballpen133           | Biosense Ballpen150                                             | Popper Crayon162                       | Endeavour Ballpen61                 | Pierre Cardin Fashion Ballpen 42                                                                                                                                                                                                                                                                                                                                                                                                                                                                                                                                                                                                                                                                                                                                                                                                                                                                                                                                                                                                                                                                                                                                                                                                                                                                                                                                                                                                                                                                                                                                                                                                                                                                                                                                                                                                                                                                                                                                                                                                                                                                                               | Castile Ballpen86                                      | Ambassador Rollerball46                |
| Supersaver Colour Ballpen24/135       | Biostick Duo Ballpen150                                         | Quartet Pencil160                      | Ergo Ballpen70                      | Quad-i Ballpen98/192                                                                                                                                                                                                                                                                                                                                                                                                                                                                                                                                                                                                                                                                                                                                                                                                                                                                                                                                                                                                                                                                                                                                                                                                                                                                                                                                                                                                                                                                                                                                                                                                                                                                                                                                                                                                                                                                                                                                                                                                                                                                                                           | Centurion Ballpen54                                    | Atomic USB Ballpen92                   |
| Supersaver Extra Ballpen24/132        | Contour Eco Ballpen 147                                         | Recycled Pencil Sharpener166/202       | Flip Ballpen                        | Remus Ballpen61                                                                                                                                                                                                                                                                                                                                                                                                                                                                                                                                                                                                                                                                                                                                                                                                                                                                                                                                                                                                                                                                                                                                                                                                                                                                                                                                                                                                                                                                                                                                                                                                                                                                                                                                                                                                                                                                                                                                                                                                                                                                                                                | Consul Ballpen56                                       | Buckingham Ballpen47                   |
| Supersaver Twist Frost Ballpen 134    | Contour Standard Mix and Match 106                              | Rodeo Frost Ballpen119                 | Foyle Ballpen68/90                  | Remus Mechanical Pencil61/155                                                                                                                                                                                                                                                                                                                                                                                                                                                                                                                                                                                                                                                                                                                                                                                                                                                                                                                                                                                                                                                                                                                                                                                                                                                                                                                                                                                                                                                                                                                                                                                                                                                                                                                                                                                                                                                                                                                                                                                                                                                                                                  | Consul Rollerball56                                    | Carlton Ballpen45                      |
| Topstick Ballpen126                   | Contour-i Noir Ballpen20/105                                    | Setanta Frost Ballpen118               | Futura Ballpen124                   | Sentinel Ballpen                                                                                                                                                                                                                                                                                                                                                                                                                                                                                                                                                                                                                                                                                                                                                                                                                                                                                                                                                                                                                                                                                                                                                                                                                                                                                                                                                                                                                                                                                                                                                                                                                                                                                                                                                                                                                                                                                                                                                                                                                                                                                                               | Contour Light Ballpen93                                | Carlton Rollerball45                   |
| Value Twist Ballpen136                | Electra Enterprise Ballpen14/89                                 | Signature Ballpen124                   | Hauser 4-in-1 Inkredible Roller 100 | Sharp Set162                                                                                                                                                                                                                                                                                                                                                                                                                                                                                                                                                                                                                                                                                                                                                                                                                                                                                                                                                                                                                                                                                                                                                                                                                                                                                                                                                                                                                                                                                                                                                                                                                                                                                                                                                                                                                                                                                                                                                                                                                                                                                                                   | Contour Metal Soft Ballpen (Engraved) 65               | Carnaby Ballpen45                      |
|                                       | Espace Frost Ballpen118                                         | Sparta Argent Ballpen127               | Hauser Glow Highlighter143          | Sierra Argent Ballpen81                                                                                                                                                                                                                                                                                                                                                                                                                                                                                                                                                                                                                                                                                                                                                                                                                                                                                                                                                                                                                                                                                                                                                                                                                                                                                                                                                                                                                                                                                                                                                                                                                                                                                                                                                                                                                                                                                                                                                                                                                                                                                                        | Cyclone Ballpen50                                      | Chequers Ballpen45                     |
| Under 25p ———                         | Hauser Tango Mechanical Pencil 156                              | Sparta Ballpen127                      | Hi-5 Highlighter145/199             | Sierra Oro Ballpen81                                                                                                                                                                                                                                                                                                                                                                                                                                                                                                                                                                                                                                                                                                                                                                                                                                                                                                                                                                                                                                                                                                                                                                                                                                                                                                                                                                                                                                                                                                                                                                                                                                                                                                                                                                                                                                                                                                                                                                                                                                                                                                           | Envoy Ballpen55                                        | Chequers Rollerball45                  |
| Absolute Argent Ballpen8/108          | Metro Colour Ballpen123                                         | Spectrum Ballpen                       | Hi-Touch Ballpen97/141              | Spectrum Hi-Max Ballpen 97/141/191                                                                                                                                                                                                                                                                                                                                                                                                                                                                                                                                                                                                                                                                                                                                                                                                                                                                                                                                                                                                                                                                                                                                                                                                                                                                                                                                                                                                                                                                                                                                                                                                                                                                                                                                                                                                                                                                                                                                                                                                                                                                                             | Evolution Ballpen85                                    | Cross Calais Ballpoint Pen31           |
| Absolute Colour Ballpen9/109          | Metro Extra Ballpen123                                          | Spectrum Max Ballpen 12/111/190        | Jumbostick Ballpen149               | The state of the s | Evolution Rollerball85                                 | Cross Stratford Ballpoint Pen 31       |
| Absolute Extra Ballpen8/109           | Moville Extra Ballpen122                                        | Spectrum Max Touch Ballpen13/110/191   | Oxford Ballpen66                    | Starlight Highlighter144/198 Stealth UV marker142                                                                                                                                                                                                                                                                                                                                                                                                                                                                                                                                                                                                                                                                                                                                                                                                                                                                                                                                                                                                                                                                                                                                                                                                                                                                                                                                                                                                                                                                                                                                                                                                                                                                                                                                                                                                                                                                                                                                                                                                                                                                              | Gatsby Ballpen 84                                      | Cross Tech 2 Ballpoint Pen31           |
| Absolute Frost Ballpen8/108           | Moville Metallic Ballpen122                                     | Sprite Colour Ballpen                  | Pegasus Ballpen136                  | Stratus Ballpen                                                                                                                                                                                                                                                                                                                                                                                                                                                                                                                                                                                                                                                                                                                                                                                                                                                                                                                                                                                                                                                                                                                                                                                                                                                                                                                                                                                                                                                                                                                                                                                                                                                                                                                                                                                                                                                                                                                                                                                                                                                                                                                | Hussar Ballpen53                                       | Da Vinci Lucerne Fountain Pen 29       |
| Alaska Frost Ballpen14/114            | Panther Eco Ballpen148                                          | Sprite Extra Ballpen130                | Pendant Ballpen137/197              | Symphony Aluminium Ballpen59                                                                                                                                                                                                                                                                                                                                                                                                                                                                                                                                                                                                                                                                                                                                                                                                                                                                                                                                                                                                                                                                                                                                                                                                                                                                                                                                                                                                                                                                                                                                                                                                                                                                                                                                                                                                                                                                                                                                                                                                                                                                                                   | Kashel Ballpen54                                       | Da Vinci Lucerne Mechanical Pencil29   |
| Albion Ballpen10/114/197              | Pencil Sharpener166/202                                         | ·                                      | ·                                   |                                                                                                                                                                                                                                                                                                                                                                                                                                                                                                                                                                                                                                                                                                                                                                                                                                                                                                                                                                                                                                                                                                                                                                                                                                                                                                                                                                                                                                                                                                                                                                                                                                                                                                                                                                                                                                                                                                                                                                                                                                                                                                                                | Lumi Pen94                                             | Da Vinci Lucerne Rollerball29          |
| Albion Diamond Ballpen116             | Pier Diamond Ballpen128                                         | 3                                      |                                     | System 053 Ballpen                                                                                                                                                                                                                                                                                                                                                                                                                                                                                                                                                                                                                                                                                                                                                                                                                                                                                                                                                                                                                                                                                                                                                                                                                                                                                                                                                                                                                                                                                                                                                                                                                                                                                                                                                                                                                                                                                                                                                                                                                                                                                                             | Medipen (Engraved)146                                  | Da Vinci MBR01 Rollerball32            |
| Albion Frost Ballpen10/115            | Recycled Mechanical Pencil152                                   |                                        | Prima Gel Highlighter               | System 054 Ballpen67                                                                                                                                                                                                                                                                                                                                                                                                                                                                                                                                                                                                                                                                                                                                                                                                                                                                                                                                                                                                                                                                                                                                                                                                                                                                                                                                                                                                                                                                                                                                                                                                                                                                                                                                                                                                                                                                                                                                                                                                                                                                                                           | Midas-i Glow Ballpen (Engraved) 93                     | Eiffel Ballpen                         |
| Albion Grip Ballpen9/116/187          | Supersaver Fine Roller101/133                                   | Supersaver Pastel Ballpen25/135        | Quad Ballpen98/192                  | System 055 Ballpen                                                                                                                                                                                                                                                                                                                                                                                                                                                                                                                                                                                                                                                                                                                                                                                                                                                                                                                                                                                                                                                                                                                                                                                                                                                                                                                                                                                                                                                                                                                                                                                                                                                                                                                                                                                                                                                                                                                                                                                                                                                                                                             | Monaco Ballpen54                                       | Galileo Space Pen46                    |
| Black Knight NE Pencil158             | Supersaver-i Ballpen133                                         | Supersaver Foto Ballpen (FC) 134/170   | Smart-i Ballpen96                   | System 061 Ballpen                                                                                                                                                                                                                                                                                                                                                                                                                                                                                                                                                                                                                                                                                                                                                                                                                                                                                                                                                                                                                                                                                                                                                                                                                                                                                                                                                                                                                                                                                                                                                                                                                                                                                                                                                                                                                                                                                                                                                                                                                                                                                                             | Monaco Mechanical Pencil155                            | Grafton Ballpen44                      |
| Colourful Eraser166/200               | Swan Ballpen127                                                 | System 010 Ballpen 174                 | Snap Erasers 165/200/201            | Vogue Enterprise Ballpen87                                                                                                                                                                                                                                                                                                                                                                                                                                                                                                                                                                                                                                                                                                                                                                                                                                                                                                                                                                                                                                                                                                                                                                                                                                                                                                                                                                                                                                                                                                                                                                                                                                                                                                                                                                                                                                                                                                                                                                                                                                                                                                     | Nature Ballpen149                                      | Grosvenor Ballpen47                    |
| Contour Argent Ballpen21/103          | System 030 Ballpen 176                                          | System 011 Ballpen 174                 | Spirit Biofree Ballpen146           | Under £1.50 ———                                                                                                                                                                                                                                                                                                                                                                                                                                                                                                                                                                                                                                                                                                                                                                                                                                                                                                                                                                                                                                                                                                                                                                                                                                                                                                                                                                                                                                                                                                                                                                                                                                                                                                                                                                                                                                                                                                                                                                                                                                                                                                                | Othello Ballpen51                                      | Grosvenor Fountain Pen47               |
| Contour Colour Ballpen20/107          | System 031 Ballpen 176                                          | System 015 Ballpen 175                 | System 012 Ballpen                  | Alto Ballpen68                                                                                                                                                                                                                                                                                                                                                                                                                                                                                                                                                                                                                                                                                                                                                                                                                                                                                                                                                                                                                                                                                                                                                                                                                                                                                                                                                                                                                                                                                                                                                                                                                                                                                                                                                                                                                                                                                                                                                                                                                                                                                                                 | Pierre Cardin Avant-Garde Roller 42                    | Knightsbridge Rollerball43             |
| Contour Extra Ballpen19/102           | Viper Frost Ballpen121                                          | System 016 Ballpen 176                 | System 013 Ballpen 175              | Aquarel Felt Tip Pen Set167                                                                                                                                                                                                                                                                                                                                                                                                                                                                                                                                                                                                                                                                                                                                                                                                                                                                                                                                                                                                                                                                                                                                                                                                                                                                                                                                                                                                                                                                                                                                                                                                                                                                                                                                                                                                                                                                                                                                                                                                                                                                                                    | Techno Metal Ballpen63                                 | Modulus Rollerball44                   |
| Contour Frost Ballpen20/103           | Viper Satin Ballpen122                                          | System 032 Ballpen                     | System 014 Ballpen 175              | Axis Spinner Ballpen95                                                                                                                                                                                                                                                                                                                                                                                                                                                                                                                                                                                                                                                                                                                                                                                                                                                                                                                                                                                                                                                                                                                                                                                                                                                                                                                                                                                                                                                                                                                                                                                                                                                                                                                                                                                                                                                                                                                                                                                                                                                                                                         | Toggle Screen Pen91                                    | Pierre Cardin Academie Rollerball 34   |
| Contour Night Ballpen104              | Hadau 50a                                                       | System 033 Ballpen 177                 | System 060 Ballpen 178              | Blenheim Ballpen                                                                                                                                                                                                                                                                                                                                                                                                                                                                                                                                                                                                                                                                                                                                                                                                                                                                                                                                                                                                                                                                                                                                                                                                                                                                                                                                                                                                                                                                                                                                                                                                                                                                                                                                                                                                                                                                                                                                                                                                                                                                                                               | Topper Set162                                          | Pierre Cardin Avignon Ballpen 34       |
| Contour Standard Ballpen19/102        | Under 50p                                                       | System 034 Ballpen 177                 | System 070 Ballpen 179              | Camelot Pen Set196                                                                                                                                                                                                                                                                                                                                                                                                                                                                                                                                                                                                                                                                                                                                                                                                                                                                                                                                                                                                                                                                                                                                                                                                                                                                                                                                                                                                                                                                                                                                                                                                                                                                                                                                                                                                                                                                                                                                                                                                                                                                                                             | Vogue Metal Ballpen63                                  | Pierre Cardin Bayeux Ballpen39         |
| Corporate Cap Ballpen 26/126/188      | Albion Colour Ballpen 11/115/173                                | System 035 Ballpen 178                 | System 071 Ballpen 179              | Caprice Metal Ballpen85                                                                                                                                                                                                                                                                                                                                                                                                                                                                                                                                                                                                                                                                                                                                                                                                                                                                                                                                                                                                                                                                                                                                                                                                                                                                                                                                                                                                                                                                                                                                                                                                                                                                                                                                                                                                                                                                                                                                                                                                                                                                                                        | Vogue Metal Mechanical Pencil 153                      | Pierre Cardin Belfort Ballpen34        |
| FSC Wooden Pencil151                  | Allstar Argent Ballpen24/126                                    | System 036 Ballipen178                 | System 072 Ballpen 180              | Cheviot Oro Ballpen82                                                                                                                                                                                                                                                                                                                                                                                                                                                                                                                                                                                                                                                                                                                                                                                                                                                                                                                                                                                                                                                                                                                                                                                                                                                                                                                                                                                                                                                                                                                                                                                                                                                                                                                                                                                                                                                                                                                                                                                                                                                                                                          | Wessex Ballpen49                                       | Pierre Cardin Biarritz Ballpen39       |
| Hibernia Pencil159                    | Alpine Argent25/121                                             | System 080 Ballpen 181                 | System 073 Ballpen 180              | Cirrus Ballpen (Engraved)66                                                                                                                                                                                                                                                                                                                                                                                                                                                                                                                                                                                                                                                                                                                                                                                                                                                                                                                                                                                                                                                                                                                                                                                                                                                                                                                                                                                                                                                                                                                                                                                                                                                                                                                                                                                                                                                                                                                                                                                                                                                                                                    | H- d 65 00                                             | Pierre Cardin Chamonix Ballpen 37      |
| Otus Ballpen119                       | Alpine-i Ballpen120                                             | System 081 Ballpen 182                 | System 074 Ballpen180               | Concerto No.1 Ballpen58                                                                                                                                                                                                                                                                                                                                                                                                                                                                                                                                                                                                                                                                                                                                                                                                                                                                                                                                                                                                                                                                                                                                                                                                                                                                                                                                                                                                                                                                                                                                                                                                                                                                                                                                                                                                                                                                                                                                                                                                                                                                                                        | Under £5.00 ———                                        | Pierre Cardin Classic Script Ballpen40 |
| Otus Diamond Ballpen119               | Apollo Ballpen                                                  | System 085 Ballpen 183                 | System 075 Ballpen 181              | Concerto No.2 Ballpen58                                                                                                                                                                                                                                                                                                                                                                                                                                                                                                                                                                                                                                                                                                                                                                                                                                                                                                                                                                                                                                                                                                                                                                                                                                                                                                                                                                                                                                                                                                                                                                                                                                                                                                                                                                                                                                                                                                                                                                                                                                                                                                        | Armada Ballpen54                                       | Pierre Cardin Clermont Ballpen 36      |
| Panther Extra Ballpen7/112            | Auto Tip Pencil156/195                                          | Triangular Highlighter 15/145/199      | System 076 Ballpen 181              | Contour Wood Ballpen147                                                                                                                                                                                                                                                                                                                                                                                                                                                                                                                                                                                                                                                                                                                                                                                                                                                                                                                                                                                                                                                                                                                                                                                                                                                                                                                                                                                                                                                                                                                                                                                                                                                                                                                                                                                                                                                                                                                                                                                                                                                                                                        | Aurora Ballpen                                         | Pierre Cardin Fontaine Ballpen 37      |
| Pearlescent Pencil161                 | Capri Ballpen                                                   | Vienna Ballpen (FC Print)169           | System 082 Ballpen                  | Contour-i Glow Ballpen (Engraved)93                                                                                                                                                                                                                                                                                                                                                                                                                                                                                                                                                                                                                                                                                                                                                                                                                                                                                                                                                                                                                                                                                                                                                                                                                                                                                                                                                                                                                                                                                                                                                                                                                                                                                                                                                                                                                                                                                                                                                                                                                                                                                            | Autograph Counter Pen (Dome) 138/197 Baccus Ballpen53  | Pierre Cardin Fontaine Bailper         |
| Shadow WE Pencil158                   |                                                                 | Under 75p ———                          | System 083 Ballpen 182              | Contour-i Metal Ballpen64                                                                                                                                                                                                                                                                                                                                                                                                                                                                                                                                                                                                                                                                                                                                                                                                                                                                                                                                                                                                                                                                                                                                                                                                                                                                                                                                                                                                                                                                                                                                                                                                                                                                                                                                                                                                                                                                                                                                                                                                                                                                                                      |                                                        | Pierre Cardin Lustrous Ballpen 33      |
| Supersaver Extra Pencil132/156        | Colouring Pencils Half Size x 6 164 Contour Argent Pencil21/103 | Abacus Ballpen189                      | System 084 Ballpen                  | Echo Ballpen60                                                                                                                                                                                                                                                                                                                                                                                                                                                                                                                                                                                                                                                                                                                                                                                                                                                                                                                                                                                                                                                                                                                                                                                                                                                                                                                                                                                                                                                                                                                                                                                                                                                                                                                                                                                                                                                                                                                                                                                                                                                                                                                 | Balfour Ballpen (Engraved)55 Beau Compact Rollerball57 | Pierre Cardin Lustrous Bailper         |
| Under 30p ———                         |                                                                 | Abacus Grip Ballpen                    | System 086 Ballpen 183              | Electra Fountain Pen72                                                                                                                                                                                                                                                                                                                                                                                                                                                                                                                                                                                                                                                                                                                                                                                                                                                                                                                                                                                                                                                                                                                                                                                                                                                                                                                                                                                                                                                                                                                                                                                                                                                                                                                                                                                                                                                                                                                                                                                                                                                                                                         |                                                        | Pierre Cardin Lustrous Rollerball 33   |
| Alaska Diamond Ballpen13/113          | Contour Digital Ballpen (FC)                                    | Amazon Ballpen84                       | Trident Highlighter144/198          | Electra Rollerball                                                                                                                                                                                                                                                                                                                                                                                                                                                                                                                                                                                                                                                                                                                                                                                                                                                                                                                                                                                                                                                                                                                                                                                                                                                                                                                                                                                                                                                                                                                                                                                                                                                                                                                                                                                                                                                                                                                                                                                                                                                                                                             | Chorus Ballpen51                                       | Pierre Cardin Montfort Ballpen 36      |
|                                       | Contour Digital Eco Ballpen (FC) 147/171                        | Atlantis Ballpen81                     | Viper Colour Ballpen121             |                                                                                                                                                                                                                                                                                                                                                                                                                                                                                                                                                                                                                                                                                                                                                                                                                                                                                                                                                                                                                                                                                                                                                                                                                                                                                                                                                                                                                                                                                                                                                                                                                                                                                                                                                                                                                                                                                                                                                                                                                                                                                                                                | Churchill Ballpen                                      | Pierre Cardin Montfort Fountain Pen36  |
| · · · · · · · · · · · · · · · · · · · | Contour Digital Touch Ballpen (FC) 172                          | Banner Ballpen                         | Woodstick149                        | Ergo Soft Ballpen (Engraved)70 Ergo Soft Mechanical Pencil (Engraved)155                                                                                                                                                                                                                                                                                                                                                                                                                                                                                                                                                                                                                                                                                                                                                                                                                                                                                                                                                                                                                                                                                                                                                                                                                                                                                                                                                                                                                                                                                                                                                                                                                                                                                                                                                                                                                                                                                                                                                                                                                                                       | Cobra Braid Ballpen                                    |                                        |
| Athena Ballpen                        | Contour Max Ballpen140                                          | Bella Ballpen22/79                     | Under £1.00 ———                     |                                                                                                                                                                                                                                                                                                                                                                                                                                                                                                                                                                                                                                                                                                                                                                                                                                                                                                                                                                                                                                                                                                                                                                                                                                                                                                                                                                                                                                                                                                                                                                                                                                                                                                                                                                                                                                                                                                                                                                                                                                                                                                                                | Da Vinci GSB01 Ballpen32                               |                                        |
| Athena Colour Ballpen                 | Contour Night Oro Ballpen104                                    |                                        |                                     |                                                                                                                                                                                                                                                                                                                                                                                                                                                                                                                                                                                                                                                                                                                                                                                                                                                                                                                                                                                                                                                                                                                                                                                                                                                                                                                                                                                                                                                                                                                                                                                                                                                                                                                                                                                                                                                                                                                                                                                                                                                                                                                                | Da Vinci GSF01 Fountain Pen32                          | Pierre Cardin Moulin Pencil            |
| Athena Extra Ballpen                  | Contour Touch Ballpen104                                        | Bella Grip Ballpen23/80                | Artemis Roller59/101                | Giotto Metal Ballpen                                                                                                                                                                                                                                                                                                                                                                                                                                                                                                                                                                                                                                                                                                                                                                                                                                                                                                                                                                                                                                                                                                                                                                                                                                                                                                                                                                                                                                                                                                                                                                                                                                                                                                                                                                                                                                                                                                                                                                                                                                                                                                           | Da Vinci GSR01 Rollerball32                            |                                        |
| Black Knight Gem Pencil               | Contour Tricolour Ballpen98                                     | Bella Touch Ballpen22/80               | Atlas Ballpen                       |                                                                                                                                                                                                                                                                                                                                                                                                                                                                                                                                                                                                                                                                                                                                                                                                                                                                                                                                                                                                                                                                                                                                                                                                                                                                                                                                                                                                                                                                                                                                                                                                                                                                                                                                                                                                                                                                                                                                                                                                                                                                                                                                | Da Vinci MBB01 Ballpen32                               |                                        |
| Black Knight WE Pencil158             | Contour-i Argent Ballpen105                                     | Belmont Ballpen                        | Calypso Ballpen                     | Harrier Metal Ballpen85                                                                                                                                                                                                                                                                                                                                                                                                                                                                                                                                                                                                                                                                                                                                                                                                                                                                                                                                                                                                                                                                                                                                                                                                                                                                                                                                                                                                                                                                                                                                                                                                                                                                                                                                                                                                                                                                                                                                                                                                                                                                                                        | Envoy Rollerball55                                     | Pierre Cardin Tournier Ballpen 38      |
| Book Shape Eraser165/200              | Contour-i Extra Ballpen104                                      | Bingo Daubers                          | Cheviot Argent Ballpen82            | Harrier Metal Pencil                                                                                                                                                                                                                                                                                                                                                                                                                                                                                                                                                                                                                                                                                                                                                                                                                                                                                                                                                                                                                                                                                                                                                                                                                                                                                                                                                                                                                                                                                                                                                                                                                                                                                                                                                                                                                                                                                                                                                                                                                                                                                                           | Europa Rollerball (Engraved)50                         | Pierre Cardin Tournier Fountain Pen38  |
| Contour Pastel Ballpen21/107          | Contour-i Frost Ballpen                                         | Cheviot Fashion Ballpen                | Cheviot Steel Ballpen82             | Hi-Spin Highlighter95                                                                                                                                                                                                                                                                                                                                                                                                                                                                                                                                                                                                                                                                                                                                                                                                                                                                                                                                                                                                                                                                                                                                                                                                                                                                                                                                                                                                                                                                                                                                                                                                                                                                                                                                                                                                                                                                                                                                                                                                                                                                                                          | Evolution Argent Rollerball85                          | Pierre Cardin Tournier Rollerball 38   |
| Guest Mechanical Pencil               | Cosmopolitan Touch Pad91                                        | Cheviot-i Noir Ballpen                 | Cheviot-i Ballpen                   | Light Pen                                                                                                                                                                                                                                                                                                                                                                                                                                                                                                                                                                                                                                                                                                                                                                                                                                                                                                                                                                                                                                                                                                                                                                                                                                                                                                                                                                                                                                                                                                                                                                                                                                                                                                                                                                                                                                                                                                                                                                                                                                                                                                                      | Genoa Rollerball                                       | Sheaffer 100 Ballpoint Pen30           |
| Harrier Nouveau Ballpen15/117         | Crayons - 12 Piece                                              | Colouring Pencils Full Size x 6 164    | Clifton Ballpen                     | LPC 016 Ballpen52                                                                                                                                                                                                                                                                                                                                                                                                                                                                                                                                                                                                                                                                                                                                                                                                                                                                                                                                                                                                                                                                                                                                                                                                                                                                                                                                                                                                                                                                                                                                                                                                                                                                                                                                                                                                                                                                                                                                                                                                                                                                                                              | Henley Rollerball43                                    | Sheaffer Sentinel Ballpoint Pen 30     |
| Harrier Nouveau Frost Ballpen15/117   | Crayons - 6 Piece163                                            | Colouring Pencils Half Size x 12 164   | Clio Ballpen84                      | Match Ballpen (Engraved)71                                                                                                                                                                                                                                                                                                                                                                                                                                                                                                                                                                                                                                                                                                                                                                                                                                                                                                                                                                                                                                                                                                                                                                                                                                                                                                                                                                                                                                                                                                                                                                                                                                                                                                                                                                                                                                                                                                                                                                                                                                                                                                     | Knightsbridge Ballpen43                                | Sterling Classic Fountain Pen28        |
| Hauser Billi Inkredible Roller100     | Digi-i Ballpen99/196                                            | Contour Digital Argent Ballpen (FC)172 | Contour Deco Argent Ballpen65       | Melody Ballpen57                                                                                                                                                                                                                                                                                                                                                                                                                                                                                                                                                                                                                                                                                                                                                                                                                                                                                                                                                                                                                                                                                                                                                                                                                                                                                                                                                                                                                                                                                                                                                                                                                                                                                                                                                                                                                                                                                                                                                                                                                                                                                                               | Lexus Ballpen                                          | Sterling Classic Rollerball28          |
| Jolie Ballpen111                      | Dry Wipe Slimline139                                            | Contour Max Touch Ballpen97/140        | Contour Deco Oro Ballpen65          | Oval Metal Rollerball49/193                                                                                                                                                                                                                                                                                                                                                                                                                                                                                                                                                                                                                                                                                                                                                                                                                                                                                                                                                                                                                                                                                                                                                                                                                                                                                                                                                                                                                                                                                                                                                                                                                                                                                                                                                                                                                                                                                                                                                                                                                                                                                                    | Linea Pro Stylus Ballpen (Engraved) 59                 | USB-i Metal Ballpen (Engraved) 92      |