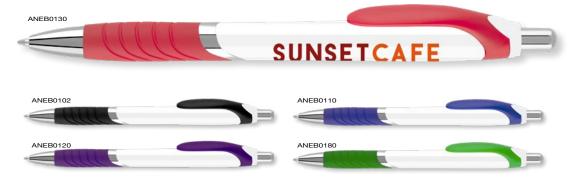

tation tube

## Athena Ballpen



Type: Push-Button Ballpen

Refill Colour: Black Box Quantity: 1000 250 Min Order Quantity:

Average Lead Time: 5 Working Days

Plastic push-button ballpen ideal for any promotion thanks to its large print area and range of translucent colours. Suitable for spot colour printing.

#### PRINT AREA



SCALE 1:2

The Athena range has a unique grooved rubberised grip for extra comfort.

## Athena Colour Ballpen



Type: Push-Button Ballpen

Refill Colour: Black 1000 Box Quantity: Min Order Quantity: 250

Average Lead Time: 5 Working Days

Push-button plastic ballpen in a range of bright solidcoloured barrels and a smart black rubber grip. The large branding area can be printed with spot colour designs.

#### **PRINT AREA**



SCALE 1:2

## Athena Extra Ballpen



Type: Push-Button Ballpen

Refill Colour: Black 1000 Box Quantity: Min Order Quantity: 250

Average Lead Time: 5 Working Days

Plastic push-button ballpen with a white barrel ideal for spot colour prints. A range of coloured trims completes this perfect promotional product.

#### PRINT AREA



SCALE 1:2

## 5-Day Lead Time

Our standard lead time is just 5 working days.



We recommend the PPP01 presentation pouch with the Athena range.

SSSB0102

SSSB0101

SSSB0130

SSSB0110

SSSB0180

## **SUPERSAVER RANGE**

SAILGATEHOLDINGS )

www.sailgate-holdings.co.uk

## Supersaver™ Extra Ballpen



Type: Push-Button Ballpen
Refill Colour: Black or Blue
Box Quantity: 1000

Min Order Quantity: 250\*

Average Lead Time: 3-5 Working Days

Retractable ballpen with a large print area. The white barrel