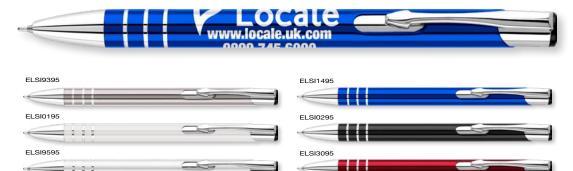

| Under 15p ———                         | Kite Ballpen 193                                                | DuoTwist Ballpen138                    | Contour Wrap Ballpen (FC Wrap) 170  | Contour Metal Ballpen64                                                                                                                                                                                                                                                                                                                                                                                                                                                                                                                                                                                                                                                                                                                                                                                                                                                                                                                                                                                                                                                                                                                                                                                                                                                                                                                                                                                                                                                                                                                                                                                                                                                                                                                                                                                                                                                                                                                                                                                                                                                                                                        | Scorpio Ballpen (Engraved)66                           | Moda Ballpen52                         |
|---------------------------------------|-----------------------------------------------------------------|----------------------------------------|-------------------------------------|--------------------------------------------------------------------------------------------------------------------------------------------------------------------------------------------------------------------------------------------------------------------------------------------------------------------------------------------------------------------------------------------------------------------------------------------------------------------------------------------------------------------------------------------------------------------------------------------------------------------------------------------------------------------------------------------------------------------------------------------------------------------------------------------------------------------------------------------------------------------------------------------------------------------------------------------------------------------------------------------------------------------------------------------------------------------------------------------------------------------------------------------------------------------------------------------------------------------------------------------------------------------------------------------------------------------------------------------------------------------------------------------------------------------------------------------------------------------------------------------------------------------------------------------------------------------------------------------------------------------------------------------------------------------------------------------------------------------------------------------------------------------------------------------------------------------------------------------------------------------------------------------------------------------------------------------------------------------------------------------------------------------------------------------------------------------------------------------------------------------------------|--------------------------------------------------------|----------------------------------------|
| Challenger-1 Ballpen137               | Panther Frost Ballpen7/112                                      | FSC Carpenter Pencil151                | Contrast Ballpen71                  | Contour-i Metal Plus Ballpen (Wrap)64                                                                                                                                                                                                                                                                                                                                                                                                                                                                                                                                                                                                                                                                                                                                                                                                                                                                                                                                                                                                                                                                                                                                                                                                                                                                                                                                                                                                                                                                                                                                                                                                                                                                                                                                                                                                                                                                                                                                                                                                                                                                                          | Softflow 101 Fountain Pen89                            | Pierre Cardin Beaumont Roller 40       |
| Fluorescent Pencil161                 | Panther Plus Ballpen7/112                                       | Garland Ballpen11/89                   | Cromore Ballpen69                   | Corona Ballpen53                                                                                                                                                                                                                                                                                                                                                                                                                                                                                                                                                                                                                                                                                                                                                                                                                                                                                                                                                                                                                                                                                                                                                                                                                                                                                                                                                                                                                                                                                                                                                                                                                                                                                                                                                                                                                                                                                                                                                                                                                                                                                                               | Sonata Ballpen57                                       | Pierre Cardin Clarence Ballpen 40      |
| Mini NE Pencil160                     | Pier Colour Ballpen128                                          | Golf Pro Pencil162                     | Dry Wipe Marker Pro139              | Electra Classic Soft Ballpen (FC)76                                                                                                                                                                                                                                                                                                                                                                                                                                                                                                                                                                                                                                                                                                                                                                                                                                                                                                                                                                                                                                                                                                                                                                                                                                                                                                                                                                                                                                                                                                                                                                                                                                                                                                                                                                                                                                                                                                                                                                                                                                                                                            | Symphony Ballpen59                                     | Pierre Cardin LaFleur Ballpen41        |
| Mini WE Pencil160                     | Pier Extra Ballpen128                                           | Handy-i Ballpen99                      | Duo Highlighter143/198              | Electra Classic Soft Touch Ballpen (FC)77                                                                                                                                                                                                                                                                                                                                                                                                                                                                                                                                                                                                                                                                                                                                                                                                                                                                                                                                                                                                                                                                                                                                                                                                                                                                                                                                                                                                                                                                                                                                                                                                                                                                                                                                                                                                                                                                                                                                                                                                                                                                                      | Symphony-i Aluminium Ballpen59                         | Pierre Cardin Versailles Ballpen 38    |
| Standard NE Pencil159                 | Rainbow Eraser165                                               | Harrier Nouveau Pencil154              | Electra Ballpen17/73                | Electra Oro Ballpen74                                                                                                                                                                                                                                                                                                                                                                                                                                                                                                                                                                                                                                                                                                                                                                                                                                                                                                                                                                                                                                                                                                                                                                                                                                                                                                                                                                                                                                                                                                                                                                                                                                                                                                                                                                                                                                                                                                                                                                                                                                                                                                          | Techno Enterprise Ballpen88                            | Scimitar Ballpen44                     |
| Supersaver WE Pencil159               | Recycled Paper Pencil152                                        | Iris Grip Enterprise Ballpen87         | Electra Classic Ballpen17/73        | Eros Ballpen62                                                                                                                                                                                                                                                                                                                                                                                                                                                                                                                                                                                                                                                                                                                                                                                                                                                                                                                                                                                                                                                                                                                                                                                                                                                                                                                                                                                                                                                                                                                                                                                                                                                                                                                                                                                                                                                                                                                                                                                                                                                                                                                 | Techno Metal Pencil63                                  | Scimitar Rollerball44                  |
|                                       | Triside Pencil150/194                                           | Janus Ballpen & Highlighter142         | Electra Classic Satin Ballpen 18/74 | Futura Digital Ballpen188                                                                                                                                                                                                                                                                                                                                                                                                                                                                                                                                                                                                                                                                                                                                                                                                                                                                                                                                                                                                                                                                                                                                                                                                                                                                                                                                                                                                                                                                                                                                                                                                                                                                                                                                                                                                                                                                                                                                                                                                                                                                                                      | Top Hat Ballpen149                                     | Techno Metal Rollerball63              |
| Under 20p ———                         |                                                                 | Key Touch Ballpen99                    | Electra Grip Ballpen18/75/169       | Giotto Ballpen86                                                                                                                                                                                                                                                                                                                                                                                                                                                                                                                                                                                                                                                                                                                                                                                                                                                                                                                                                                                                                                                                                                                                                                                                                                                                                                                                                                                                                                                                                                                                                                                                                                                                                                                                                                                                                                                                                                                                                                                                                                                                                                               | Torpedo Ballpen56                                      | Tornado Ballpen50                      |
| Argente Pencil157                     | Under 35p ———                                                   | Magnet Pen137/193                      | Electra Inkredible Roller78/100     | Helios Highlighter145/199                                                                                                                                                                                                                                                                                                                                                                                                                                                                                                                                                                                                                                                                                                                                                                                                                                                                                                                                                                                                                                                                                                                                                                                                                                                                                                                                                                                                                                                                                                                                                                                                                                                                                                                                                                                                                                                                                                                                                                                                                                                                                                      | Tri Spinner Ballpen95                                  | Touch Light Ballpen94                  |
| Oro Pencil157                         | Alaska Deluxe Ballpen14/113                                     | Malta Ballpen125                       | Electra Mechanical Pencil72/153     | Hi-Cap Ballpen 96/141/192                                                                                                                                                                                                                                                                                                                                                                                                                                                                                                                                                                                                                                                                                                                                                                                                                                                                                                                                                                                                                                                                                                                                                                                                                                                                                                                                                                                                                                                                                                                                                                                                                                                                                                                                                                                                                                                                                                                                                                                                                                                                                                      | Vogue Biofree Ballpen146                               | Tradesman Ballpen (Engraved)91         |
| Rainbow Pencil161                     | Albany Frost Ballpen113                                         | Metro Metallic Ballpen123              | Electra Noir Ballpen79              | Iris Grip Metal Ballpen87                                                                                                                                                                                                                                                                                                                                                                                                                                                                                                                                                                                                                                                                                                                                                                                                                                                                                                                                                                                                                                                                                                                                                                                                                                                                                                                                                                                                                                                                                                                                                                                                                                                                                                                                                                                                                                                                                                                                                                                                                                                                                                      | Vogue Carbon Ballpen 88                                | Vogue Metal Rollerball63               |
| Recycled Paper Pen150                 | Albion Touch Ballpen9/116                                       | Mira Colour Ballpen129                 | Electra Satin Grip Ballpen23/75     | Nostra Ballpen62                                                                                                                                                                                                                                                                                                                                                                                                                                                                                                                                                                                                                                                                                                                                                                                                                                                                                                                                                                                                                                                                                                                                                                                                                                                                                                                                                                                                                                                                                                                                                                                                                                                                                                                                                                                                                                                                                                                                                                                                                                                                                                               | ,                                                      | Wordsworth Ballpen48                   |
| Shadow NE Pencil158                   | Alpine Chrome Ballpen25/120                                     | Mira Extra Ballpen129/173              | Electra Touch Ballpen18/78          | Orion Ballpen62                                                                                                                                                                                                                                                                                                                                                                                                                                                                                                                                                                                                                                                                                                                                                                                                                                                                                                                                                                                                                                                                                                                                                                                                                                                                                                                                                                                                                                                                                                                                                                                                                                                                                                                                                                                                                                                                                                                                                                                                                                                                                                                | Under £2.00 ———                                        | •                                      |
| Standard WE Pencil157                 | Alpine Gold Ballpen26/120                                       | Oslo Extra Ballpen125                  | Electra-i Classic Ballpen17/78      | Oslo Metal Ballpen60                                                                                                                                                                                                                                                                                                                                                                                                                                                                                                                                                                                                                                                                                                                                                                                                                                                                                                                                                                                                                                                                                                                                                                                                                                                                                                                                                                                                                                                                                                                                                                                                                                                                                                                                                                                                                                                                                                                                                                                                                                                                                                           | Bullet Ballpen53                                       | Over £5.00 ———                         |
| Supersaver Click Ballpen133           | Biosense Ballpen150                                             | Popper Crayon162                       | Endeavour Ballpen61                 | Pierre Cardin Fashion Ballpen 42                                                                                                                                                                                                                                                                                                                                                                                                                                                                                                                                                                                                                                                                                                                                                                                                                                                                                                                                                                                                                                                                                                                                                                                                                                                                                                                                                                                                                                                                                                                                                                                                                                                                                                                                                                                                                                                                                                                                                                                                                                                                                               | Castile Ballpen86                                      | Ambassador Rollerball46                |
| Supersaver Colour Ballpen24/135       | Biostick Duo Ballpen150                                         | Quartet Pencil160                      | Ergo Ballpen70                      | Quad-i Ballpen98/192                                                                                                                                                                                                                                                                                                                                                                                                                                                                                                                                                                                                                                                                                                                                                                                                                                                                                                                                                                                                                                                                                                                                                                                                                                                                                                                                                                                                                                                                                                                                                                                                                                                                                                                                                                                                                                                                                                                                                                                                                                                                                                           | Centurion Ballpen54                                    | Atomic USB Ballpen92                   |
| Supersaver Extra Ballpen24/132        | Contour Eco Ballpen 147                                         | Recycled Pencil Sharpener166/202       | Flip Ballpen                        | Remus Ballpen61                                                                                                                                                                                                                                                                                                                                                                                                                                                                                                                                                                                                                                                                                                                                                                                                                                                                                                                                                                                                                                                                                                                                                                                                                                                                                                                                                                                                                                                                                                                                                                                                                                                                                                                                                                                                                                                                                                                                                                                                                                                                                                                | Consul Ballpen56                                       | Buckingham Ballpen47                   |
| Supersaver Twist Frost Ballpen 134    | Contour Standard Mix and Match 106                              | Rodeo Frost Ballpen119                 | Foyle Ballpen68/90                  | Remus Mechanical Pencil61/155                                                                                                                                                                                                                                                                                                                                                                                                                                                                                                                                                                                                                                                                                                                                                                                                                                                                                                                                                                                                                                                                                                                                                                                                                                                                                                                                                                                                                                                                                                                                                                                                                                                                                                                                                                                                                                                                                                                                                                                                                                                                                                  | Consul Rollerball56                                    | Carlton Ballpen45                      |
| Topstick Ballpen126                   | Contour-i Noir Ballpen20/105                                    | Setanta Frost Ballpen118               | Futura Ballpen124                   | Sentinel Ballpen                                                                                                                                                                                                                                                                                                                                                                                                                                                                                                                                                                                                                                                                                                                                                                                                                                                                                                                                                                                                                                                                                                                                                                                                                                                                                                                                                                                                                                                                                                                                                                                                                                                                                                                                                                                                                                                                                                                                                                                                                                                                                                               | Contour Light Ballpen93                                | Carlton Rollerball45                   |
| Value Twist Ballpen136                | Electra Enterprise Ballpen14/89                                 | Signature Ballpen124                   | Hauser 4-in-1 Inkredible Roller 100 | Sharp Set162                                                                                                                                                                                                                                                                                                                                                                                                                                                                                                                                                                                                                                                                                                                                                                                                                                                                                                                                                                                                                                                                                                                                                                                                                                                                                                                                                                                                                                                                                                                                                                                                                                                                                                                                                                                                                                                                                                                                                                                                                                                                                                                   | Contour Metal Soft Ballpen (Engraved) 65               | Carnaby Ballpen45                      |
|                                       | Espace Frost Ballpen118                                         | Sparta Argent Ballpen127               | Hauser Glow Highlighter143          | Sierra Argent Ballpen81                                                                                                                                                                                                                                                                                                                                                                                                                                                                                                                                                                                                                                                                                                                                                                                                                                                                                                                                                                                                                                                                                                                                                                                                                                                                                                                                                                                                                                                                                                                                                                                                                                                                                                                                                                                                                                                                                                                                                                                                                                                                                                        | Cyclone Ballpen50                                      | Chequers Ballpen45                     |
| Under 25p ———                         | Hauser Tango Mechanical Pencil 156                              | Sparta Ballpen127                      | Hi-5 Highlighter145/199             | Sierra Oro Ballpen81                                                                                                                                                                                                                                                                                                                                                                                                                                                                                                                                                                                                                                                                                                                                                                                                                                                                                                                                                                                                                                                                                                                                                                                                                                                                                                                                                                                                                                                                                                                                                                                                                                                                                                                                                                                                                                                                                                                                                                                                                                                                                                           | Envoy Ballpen55                                        | Chequers Rollerball45                  |
| Absolute Argent Ballpen8/108          | Metro Colour Ballpen123                                         | Spectrum Ballpen                       | Hi-Touch Ballpen97/141              | Spectrum Hi-Max Ballpen 97/141/191                                                                                                                                                                                                                                                                                                                                                                                                                                                                                                                                                                                                                                                                                                                                                                                                                                                                                                                                                                                                                                                                                                                                                                                                                                                                                                                                                                                                                                                                                                                                                                                                                                                                                                                                                                                                                                                                                                                                                                                                                                                                                             | Evolution Ballpen85                                    | Cross Calais Ballpoint Pen31           |
| Absolute Colour Ballpen9/109          | Metro Extra Ballpen123                                          | Spectrum Max Ballpen 12/111/190        | Jumbostick Ballpen149               | The state of the s | Evolution Rollerball85                                 | Cross Stratford Ballpoint Pen 31       |
| Absolute Extra Ballpen8/109           | Moville Extra Ballpen122                                        | Spectrum Max Touch Ballpen13/110/191   | Oxford Ballpen66                    | Starlight Highlighter144/198 Stealth UV marker142                                                                                                                                                                                                                                                                                                                                                                                                                                                                                                                                                                                                                                                                                                                                                                                                                                                                                                                                                                                                                                                                                                                                                                                                                                                                                                                                                                                                                                                                                                                                                                                                                                                                                                                                                                                                                                                                                                                                                                                                                                                                              | Gatsby Ballpen 84                                      | Cross Tech 2 Ballpoint Pen31           |
| Absolute Frost Ballpen8/108           | Moville Metallic Ballpen122                                     | Sprite Colour Ballpen                  | Pegasus Ballpen136                  | Stratus Ballpen                                                                                                                                                                                                                                                                                                                                                                                                                                                                                                                                                                                                                                                                                                                                                                                                                                                                                                                                                                                                                                                                                                                                                                                                                                                                                                                                                                                                                                                                                                                                                                                                                                                                                                                                                                                                                                                                                                                                                                                                                                                                                                                | Hussar Ballpen53                                       | Da Vinci Lucerne Fountain Pen 29       |
| Alaska Frost Ballpen14/114            | Panther Eco Ballpen148                                          | Sprite Extra Ballpen130                | Pendant Ballpen137/197              | Symphony Aluminium Ballpen59                                                                                                                                                                                                                                                                                                                                                                                                                                                                                                                                                                                                                                                                                                                                                                                                                                                                                                                                                                                                                                                                                                                                                                                                                                                                                                                                                                                                                                                                                                                                                                                                                                                                                                                                                                                                                                                                                                                                                                                                                                                                                                   | Kashel Ballpen54                                       | Da Vinci Lucerne Mechanical Pencil29   |
| Albion Ballpen10/114/197              | Pencil Sharpener166/202                                         | ·                                      | ·                                   |                                                                                                                                                                                                                                                                                                                                                                                                                                                                                                                                                                                                                                                                                                                                                                                                                                                                                                                                                                                                                                                                                                                                                                                                                                                                                                                                                                                                                                                                                                                                                                                                                                                                                                                                                                                                                                                                                                                                                                                                                                                                                                                                | Lumi Pen94                                             | Da Vinci Lucerne Rollerball29          |
| Albion Diamond Ballpen116             | Pier Diamond Ballpen128                                         | 3                                      |                                     | System 053 Ballpen                                                                                                                                                                                                                                                                                                                                                                                                                                                                                                                                                                                                                                                                                                                                                                                                                                                                                                                                                                                                                                                                                                                                                                                                                                                                                                                                                                                                                                                                                                                                                                                                                                                                                                                                                                                                                                                                                                                                                                                                                                                                                                             | Medipen (Engraved)146                                  | Da Vinci MBR01 Rollerball32            |
| Albion Frost Ballpen10/115            | Recycled Mechanical Pencil152                                   |                                        | Prima Gel Highlighter               | System 054 Ballpen67                                                                                                                                                                                                                                                                                                                                                                                                                                                                                                                                                                                                                                                                                                                                                                                                                                                                                                                                                                                                                                                                                                                                                                                                                                                                                                                                                                                                                                                                                                                                                                                                                                                                                                                                                                                                                                                                                                                                                                                                                                                                                                           | Midas-i Glow Ballpen (Engraved) 93                     | Eiffel Ballpen                         |
| Albion Grip Ballpen9/116/187          | Supersaver Fine Roller101/133                                   | Supersaver Pastel Ballpen25/135        | Quad Ballpen98/192                  | System 055 Ballpen                                                                                                                                                                                                                                                                                                                                                                                                                                                                                                                                                                                                                                                                                                                                                                                                                                                                                                                                                                                                                                                                                                                                                                                                                                                                                                                                                                                                                                                                                                                                                                                                                                                                                                                                                                                                                                                                                                                                                                                                                                                                                                             | Monaco Ballpen54                                       | Galileo Space Pen46                    |
| Black Knight NE Pencil158             | Supersaver-i Ballpen133                                         | Supersaver Foto Ballpen (FC) 134/170   | Smart-i Ballpen96                   | System 061 Ballpen                                                                                                                                                                                                                                                                                                                                                                                                                                                                                                                                                                                                                                                                                                                                                                                                                                                                                                                                                                                                                                                                                                                                                                                                                                                                                                                                                                                                                                                                                                                                                                                                                                                                                                                                                                                                                                                                                                                                                                                                                                                                                                             | Monaco Mechanical Pencil155                            | Grafton Ballpen44                      |
| Colourful Eraser166/200               | Swan Ballpen127                                                 | System 010 Ballpen 174                 | Snap Erasers 165/200/201            | Vogue Enterprise Ballpen87                                                                                                                                                                                                                                                                                                                                                                                                                                                                                                                                                                                                                                                                                                                                                                                                                                                                                                                                                                                                                                                                                                                                                                                                                                                                                                                                                                                                                                                                                                                                                                                                                                                                                                                                                                                                                                                                                                                                                                                                                                                                                                     | Nature Ballpen149                                      | Grosvenor Ballpen47                    |
| Contour Argent Ballpen21/103          | System 030 Ballpen 176                                          | System 011 Ballpen 174                 | Spirit Biofree Ballpen146           | Under £1.50 ———                                                                                                                                                                                                                                                                                                                                                                                                                                                                                                                                                                                                                                                                                                                                                                                                                                                                                                                                                                                                                                                                                                                                                                                                                                                                                                                                                                                                                                                                                                                                                                                                                                                                                                                                                                                                                                                                                                                                                                                                                                                                                                                | Othello Ballpen51                                      | Grosvenor Fountain Pen47               |
| Contour Colour Ballpen20/107          | System 031 Ballpen 176                                          | System 015 Ballpen 175                 | System 012 Ballpen                  | Alto Ballpen68                                                                                                                                                                                                                                                                                                                                                                                                                                                                                                                                                                                                                                                                                                                                                                                                                                                                                                                                                                                                                                                                                                                                                                                                                                                                                                                                                                                                                                                                                                                                                                                                                                                                                                                                                                                                                                                                                                                                                                                                                                                                                                                 | Pierre Cardin Avant-Garde Roller 42                    | Knightsbridge Rollerball43             |
| Contour Extra Ballpen19/102           | Viper Frost Ballpen121                                          | System 016 Ballpen 176                 | System 013 Ballpen 175              | Aquarel Felt Tip Pen Set167                                                                                                                                                                                                                                                                                                                                                                                                                                                                                                                                                                                                                                                                                                                                                                                                                                                                                                                                                                                                                                                                                                                                                                                                                                                                                                                                                                                                                                                                                                                                                                                                                                                                                                                                                                                                                                                                                                                                                                                                                                                                                                    | Techno Metal Ballpen63                                 | Modulus Rollerball44                   |
| Contour Frost Ballpen20/103           | Viper Satin Ballpen122                                          | System 032 Ballpen                     | System 014 Ballpen 175              | Axis Spinner Ballpen95                                                                                                                                                                                                                                                                                                                                                                                                                                                                                                                                                                                                                                                                                                                                                                                                                                                                                                                                                                                                                                                                                                                                                                                                                                                                                                                                                                                                                                                                                                                                                                                                                                                                                                                                                                                                                                                                                                                                                                                                                                                                                                         | Toggle Screen Pen91                                    | Pierre Cardin Academie Rollerball 34   |
| Contour Night Ballpen104              | Hadau 50a                                                       | System 033 Ballpen 177                 | System 060 Ballpen 178              | Blenheim Ballpen                                                                                                                                                                                                                                                                                                                                                                                                                                                                                                                                                                                                                                                                                                                                                                                                                                                                                                                                                                                                                                                                                                                                                                                                                                                                                                                                                                                                                                                                                                                                                                                                                                                                                                                                                                                                                                                                                                                                                                                                                                                                                                               | Topper Set162                                          | Pierre Cardin Avignon Ballpen 34       |
| Contour Standard Ballpen19/102        | Under 50p                                                       | System 034 Ballpen 177                 | System 070 Ballpen 179              | Camelot Pen Set196                                                                                                                                                                                                                                                                                                                                                                                                                                                                                                                                                                                                                                                                                                                                                                                                                                                                                                                                                                                                                                                                                                                                                                                                                                                                                                                                                                                                                                                                                                                                                                                                                                                                                                                                                                                                                                                                                                                                                                                                                                                                                                             | Vogue Metal Ballpen63                                  | Pierre Cardin Bayeux Ballpen39         |
| Corporate Cap Ballpen 26/126/188      | Albion Colour Ballpen 11/115/173                                | System 035 Ballpen 178                 | System 071 Ballpen 179              | Caprice Metal Ballpen85                                                                                                                                                                                                                                                                                                                                                                                                                                                                                                                                                                                                                                                                                                                                                                                                                                                                                                                                                                                                                                                                                                                                                                                                                                                                                                                                                                                                                                                                                                                                                                                                                                                                                                                                                                                                                                                                                                                                                                                                                                                                                                        | Vogue Metal Mechanical Pencil 153                      | Pierre Cardin Belfort Ballpen34        |
| FSC Wooden Pencil151                  | Allstar Argent Ballpen24/126                                    | System 036 Ballipen178                 | System 072 Ballpen 180              | Cheviot Oro Ballpen82                                                                                                                                                                                                                                                                                                                                                                                                                                                                                                                                                                                                                                                                                                                                                                                                                                                                                                                                                                                                                                                                                                                                                                                                                                                                                                                                                                                                                                                                                                                                                                                                                                                                                                                                                                                                                                                                                                                                                                                                                                                                                                          | Wessex Ballpen49                                       | Pierre Cardin Biarritz Ballpen39       |
| Hibernia Pencil159                    | Alpine Argent25/121                                             | System 080 Ballpen 181                 | System 073 Ballpen 180              | Cirrus Ballpen (Engraved)66                                                                                                                                                                                                                                                                                                                                                                                                                                                                                                                                                                                                                                                                                                                                                                                                                                                                                                                                                                                                                                                                                                                                                                                                                                                                                                                                                                                                                                                                                                                                                                                                                                                                                                                                                                                                                                                                                                                                                                                                                                                                                                    | H- d 65 00                                             | Pierre Cardin Chamonix Ballpen 37      |
| Otus Ballpen119                       | Alpine-i Ballpen120                                             | System 081 Ballpen 182                 | System 074 Ballpen180               | Concerto No.1 Ballpen58                                                                                                                                                                                                                                                                                                                                                                                                                                                                                                                                                                                                                                                                                                                                                                                                                                                                                                                                                                                                                                                                                                                                                                                                                                                                                                                                                                                                                                                                                                                                                                                                                                                                                                                                                                                                                                                                                                                                                                                                                                                                                                        | Under £5.00 ———                                        | Pierre Cardin Classic Script Ballpen40 |
| Otus Diamond Ballpen119               | Apollo Ballpen                                                  | System 085 Ballpen 183                 | System 075 Ballpen 181              | Concerto No.2 Ballpen58                                                                                                                                                                                                                                                                                                                                                                                                                                                                                                                                                                                                                                                                                                                                                                                                                                                                                                                                                                                                                                                                                                                                                                                                                                                                                                                                                                                                                                                                                                                                                                                                                                                                                                                                                                                                                                                                                                                                                                                                                                                                                                        | Armada Ballpen54                                       | Pierre Cardin Clermont Ballpen 36      |
| Panther Extra Ballpen7/112            | Auto Tip Pencil156/195                                          | Triangular Highlighter 15/145/199      | System 076 Ballpen 181              | Contour Wood Ballpen147                                                                                                                                                                                                                                                                                                                                                                                                                                                                                                                                                                                                                                                                                                                                                                                                                                                                                                                                                                                                                                                                                                                                                                                                                                                                                                                                                                                                                                                                                                                                                                                                                                                                                                                                                                                                                                                                                                                                                                                                                                                                                                        | Aurora Ballpen                                         | Pierre Cardin Fontaine Ballpen 37      |
| Pearlescent Pencil161                 | Capri Ballpen                                                   | Vienna Ballpen (FC Print)169           | System 082 Ballpen                  | Contour-i Glow Ballpen (Engraved)93                                                                                                                                                                                                                                                                                                                                                                                                                                                                                                                                                                                                                                                                                                                                                                                                                                                                                                                                                                                                                                                                                                                                                                                                                                                                                                                                                                                                                                                                                                                                                                                                                                                                                                                                                                                                                                                                                                                                                                                                                                                                                            | Autograph Counter Pen (Dome) 138/197 Baccus Ballpen53  | Pierre Cardin Fontaine Bailper         |
| Shadow WE Pencil158                   |                                                                 | Under 75p ———                          | System 083 Ballpen 182              | Contour-i Metal Ballpen64                                                                                                                                                                                                                                                                                                                                                                                                                                                                                                                                                                                                                                                                                                                                                                                                                                                                                                                                                                                                                                                                                                                                                                                                                                                                                                                                                                                                                                                                                                                                                                                                                                                                                                                                                                                                                                                                                                                                                                                                                                                                                                      |                                                        | Pierre Cardin Lustrous Ballpen 33      |
| Supersaver Extra Pencil132/156        | Colouring Pencils Half Size x 6 164 Contour Argent Pencil21/103 | Abacus Ballpen189                      | System 084 Ballpen                  | Echo Ballpen60                                                                                                                                                                                                                                                                                                                                                                                                                                                                                                                                                                                                                                                                                                                                                                                                                                                                                                                                                                                                                                                                                                                                                                                                                                                                                                                                                                                                                                                                                                                                                                                                                                                                                                                                                                                                                                                                                                                                                                                                                                                                                                                 | Balfour Ballpen (Engraved)55 Beau Compact Rollerball57 | Pierre Cardin Lustrous Bailper         |
| Under 30p ———                         |                                                                 | Abacus Grip Ballpen                    | System 086 Ballpen 183              | Electra Fountain Pen72                                                                                                                                                                                                                                                                                                                                                                                                                                                                                                                                                                                                                                                                                                                                                                                                                                                                                                                                                                                                                                                                                                                                                                                                                                                                                                                                                                                                                                                                                                                                                                                                                                                                                                                                                                                                                                                                                                                                                                                                                                                                                                         |                                                        | Pierre Cardin Lustrous Rollerball 33   |
| Alaska Diamond Ballpen13/113          | Contour Digital Ballpen (FC)                                    | Amazon Ballpen84                       | Trident Highlighter144/198          | Electra Rollerball                                                                                                                                                                                                                                                                                                                                                                                                                                                                                                                                                                                                                                                                                                                                                                                                                                                                                                                                                                                                                                                                                                                                                                                                                                                                                                                                                                                                                                                                                                                                                                                                                                                                                                                                                                                                                                                                                                                                                                                                                                                                                                             | Chorus Ballpen51                                       | Pierre Cardin Montfort Ballpen 36      |
|                                       | Contour Digital Eco Ballpen (FC) 147/171                        | Atlantis Ballpen81                     | Viper Colour Ballpen121             |                                                                                                                                                                                                                                                                                                                                                                                                                                                                                                                                                                                                                                                                                                                                                                                                                                                                                                                                                                                                                                                                                                                                                                                                                                                                                                                                                                                                                                                                                                                                                                                                                                                                                                                                                                                                                                                                                                                                                                                                                                                                                                                                | Churchill Ballpen                                      | Pierre Cardin Montfort Fountain Pen36  |
| · · · · · · · · · · · · · · · · · · · | Contour Digital Touch Ballpen (FC) 172                          | Banner Ballpen                         | Woodstick149                        | Ergo Soft Ballpen (Engraved)70 Ergo Soft Mechanical Pencil (Engraved)155                                                                                                                                                                                                                                                                                                                                                                                                                                                                                                                                                                                                                                                                                                                                                                                                                                                                                                                                                                                                                                                                                                                                                                                                                                                                                                                                                                                                                                                                                                                                                                                                                                                                                                                                                                                                                                                                                                                                                                                                                                                       | Cobra Braid Ballpen                                    |                                        |
| Athena Ballpen                        | Contour Max Ballpen140                                          | Bella Ballpen22/79                     | Under £1.00 ———                     |                                                                                                                                                                                                                                                                                                                                                                                                                                                                                                                                                                                                                                                                                                                                                                                                                                                                                                                                                                                                                                                                                                                                                                                                                                                                                                                                                                                                                                                                                                                                                                                                                                                                                                                                                                                                                                                                                                                                                                                                                                                                                                                                | Da Vinci GSB01 Ballpen32                               |                                        |
| Athena Colour Ballpen                 | Contour Night Oro Ballpen104                                    |                                        |                                     |                                                                                                                                                                                                                                                                                                                                                                                                                                                                                                                                                                                                                                                                                                                                                                                                                                                                                                                                                                                                                                                                                                                                                                                                                                                                                                                                                                                                                                                                                                                                                                                                                                                                                                                                                                                                                                                                                                                                                                                                                                                                                                                                | Da Vinci GSF01 Fountain Pen32                          | Pierre Cardin Moulin Pencil            |
| Athena Extra Ballpen                  | Contour Touch Ballpen104                                        | Bella Grip Ballpen23/80                | Artemis Roller59/101                | Giotto Metal Ballpen                                                                                                                                                                                                                                                                                                                                                                                                                                                                                                                                                                                                                                                                                                                                                                                                                                                                                                                                                                                                                                                                                                                                                                                                                                                                                                                                                                                                                                                                                                                                                                                                                                                                                                                                                                                                                                                                                                                                                                                                                                                                                                           | Da Vinci GSR01 Rollerball32                            |                                        |
| Black Knight Gem Pencil               | Contour Tricolour Ballpen98                                     | Bella Touch Ballpen22/80               | Atlas Ballpen                       |                                                                                                                                                                                                                                                                                                                                                                                                                                                                                                                                                                                                                                                                                                                                                                                                                                                                                                                                                                                                                                                                                                                                                                                                                                                                                                                                                                                                                                                                                                                                                                                                                                                                                                                                                                                                                                                                                                                                                                                                                                                                                                                                | Da Vinci MBB01 Ballpen32                               |                                        |
| Black Knight WE Pencil158             | Contour-i Argent Ballpen105                                     | Belmont Ballpen                        | Calypso Ballpen                     | Harrier Metal Ballpen85                                                                                                                                                                                                                                                                                                                                                                                                                                                                                                                                                                                                                                                                                                                                                                                                                                                                                                                                                                                                                                                                                                                                                                                                                                                                                                                                                                                                                                                                                                                                                                                                                                                                                                                                                                                                                                                                                                                                                                                                                                                                                                        | Envoy Rollerball55                                     | Pierre Cardin Tournier Ballpen 38      |
| Book Shape Eraser165/200              | Contour-i Extra Ballpen104                                      | Bingo Daubers                          | Cheviot Argent Ballpen82            | Harrier Metal Pencil                                                                                                                                                                                                                                                                                                                                                                                                                                                                                                                                                                                                                                                                                                                                                                                                                                                                                                                                                                                                                                                                                                                                                                                                                                                                                                                                                                                                                                                                                                                                                                                                                                                                                                                                                                                                                                                                                                                                                                                                                                                                                                           | Europa Rollerball (Engraved)50                         | Pierre Cardin Tournier Fountain Pen38  |
| Contour Pastel Ballpen21/107          | Contour-i Frost Ballpen                                         | Cheviot Fashion Ballpen                | Cheviot Steel Ballpen82             | Hi-Spin Highlighter95                                                                                                                                                                                                                                                                                                                                                                                                                                                                                                                                                                                                                                                                                                                                                                                                                                                                                                                                                                                                                                                                                                                                                                                                                                                                                                                                                                                                                                                                                                                                                                                                                                                                                                                                                                                                                                                                                                                                                                                                                                                                                                          | Evolution Argent Rollerball85                          | Pierre Cardin Tournier Rollerball 38   |
| Guest Mechanical Pencil               | Cosmopolitan Touch Pad91                                        | Cheviot-i Noir Ballpen                 | Cheviot-i Ballpen                   | Light Pen                                                                                                                                                                                                                                                                                                                                                                                                                                                                                                                                                                                                                                                                                                                                                                                                                                                                                                                                                                                                                                                                                                                                                                                                                                                                                                                                                                                                                                                                                                                                                                                                                                                                                                                                                                                                                                                                                                                                                                                                                                                                                                                      | Genoa Rollerball                                       | Sheaffer 100 Ballpoint Pen30           |
| Harrier Nouveau Ballpen15/117         | Crayons - 12 Piece                                              | Colouring Pencils Full Size x 6 164    | Clifton Ballpen                     | LPC 016 Ballpen52                                                                                                                                                                                                                                                                                                                                                                                                                                                                                                                                                                                                                                                                                                                                                                                                                                                                                                                                                                                                                                                                                                                                                                                                                                                                                                                                                                                                                                                                                                                                                                                                                                                                                                                                                                                                                                                                                                                                                                                                                                                                                                              | Henley Rollerball43                                    | Sheaffer Sentinel Ballpoint Pen 30     |
| Harrier Nouveau Frost Ballpen15/117   | Crayons - 6 Piece163                                            | Colouring Pencils Half Size x 12 164   | Clio Ballpen84                      | Match Ballpen (Engraved)71                                                                                                                                                                                                                                                                                                                                                                                                                                                                                                                                                                                                                                                                                                                                                                                                                                                                                                                                                                                                                                                                                                                                                                                                                                                                                                                                                                                                                                                                                                                                                                                                                                                                                                                                                                                                                                                                                                                                                                                                                                                                                                     | Knightsbridge Ballpen43                                | Sterling Classic Fountain Pen28        |
| Hauser Billi Inkredible Roller100     | Digi-i Ballpen99/196                                            | Contour Digital Argent Ballpen (FC)172 | Contour Deco Argent Ballpen65       | Melody Ballpen57                                                                                                                                                                                                                                                                                                                                                                                                                                                                                                                                                                                                                                                                                                                                                                                                                                                                                                                                                                                                                                                                                                                                                                                                                                                                                                                                                                                                                                                                                                                                                                                                                                                                                                                                                                                                                                                                                                                                                                                                                                                                                                               | Lexus Ballpen                                          | Sterling Classic Rollerball28          |
| Jolie Ballpen111                      | Dry Wipe Slimline139                                            | Contour Max Touch Ballpen97/140        | Contour Deco Oro Ballpen65          | Oval Metal Rollerball49/193                                                                                                                                                                                                                                                                                                                                                                                                                                                                                                                                                                                                                                                                                                                                                                                                                                                                                                                                                                                                                                                                                                                                                                                                                                                                                                                                                                                                                                                                                                                                                                                                                                                                                                                                                                                                                                                                                                                                                                                                                                                                                                    | Linea Pro Stylus Ballpen (Engraved) 59                 | USB-i Metal Ballpen (Engraved) 92      |