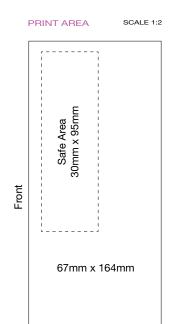

SCALE 1:2

Safe Area 45mm x 55mm

78mm x 164mm

4everse

78mm x 164mm

#### PS02 Pen+ Promo Set



Box Quantity: 250 Min Order Quantity: 100

Average Lead Time: 10 Working Days

Popular Contour<sup>™</sup>-i Metal Ballpen with capacitive stylus paired with Hades Keyring made from metal and leather. Pen and keyring can be spot colour printed or laser engraved. For full pen details, see page 64.

PRINT AREA

Front

Reverse

SCALE 1:2

Safe Area 38mm x 40mm

78mm x 164mm

78mm x 164mm

#### PS03 Pen+ Promo Set



Box Quantity: 250 Min Order Quantity: 100

Average Lead Time: 10 Working Days

The anodised aluminium Electra Ballpen or Electra Touch Ballpen with capacitive stylus, paired with an 8GB USB Flash drive. Pen and USB can be laser engraved. For full pen details, see pages 73 and 78.



98. 67mm x 164mm

#### PS04 Pen+ Promo Set



Box Quantity: 250 Min Order Quantity: 100

Average Lead Time: 10 Working Days

The beautiful chrome-trimmed Balfour Ballpen paired with Twister USB Flash drive in a range of storage capacities. Both can be laser engraved. Choice of four matching pen barrel and Flash drive colours. For full pen details, see page 55.



67mm x 164mm

#### PS05 Pen+ Promo Set



Box Quantity: 250 Min Order Quantity: 100

Average Lead Time: 10 Working Days

The executive Balfour Ballpen paired with high-quality Hades Keyring. Available in black or silver for a stylish corporate look. Pen and keyring can be laser engraved. For full pen details, see page 55.

PRINT AREA

Safe Area 45mm x 40mm SCALE 1:2

78mm x 164mm

78mm x 164mm

Reverse

#### PS06 Pen+ Promo Set