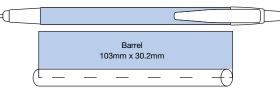

also

#### System™ 084 Ballpen



Type: Push-Button Ballpen Refill Colour: Black or Blue

Box Quantity: 1000 Min Order Quantity: 500\*

Average Lead Time: 5 Working Days

Retractable ballpen with polished chrome top, metal clip and touchscreen stylus. Designed for full colour wrap printing.

#### PRINT AREA



\*From as little as 1pc in Full Colour, please ask for details.

#### System™ 085 Ballpen

System<sup>™</sup> 086 Ballpen

SY086.02

SY086.18

SY086.28

SY086.38



SY086.68

SY086.58

SY086.13

SY086.88

Push-Button Ballpen Type: Refill Colour: Black or Blue Box Quantity: 1000

Min Order Quantity: 500\*

Average Lead Time: 5 Working Days

Retractable touchscreen ballpen with polished chrome clip assembly. The entire barrel can be printed with a digital wrap print.

#### PRINT AREA



\*From as little as 1pc in Full Colour, please ask for details.

Push-Button Ballpen Black or Blue

Box Quantity: 1000 Min Order Quantity: 500\*

Average Lead Time: 5 Working Days

Attractive push-button ballpen with a swivel chrome metal coil clip and touchscreen stylus. Spot colour printing also available over most of the barrel.

#### PRINT AREA

Type:

Refill Colour:



\*From as little as 1pc in Full Colour, please ask for details.

SCALE 1:2



183

#### **FULL COLOUR PRINTING - MIX & MATCH**





SCALE 1:2

Spot colour printing also

#### **FULL COLOUR PRINTING - MIX & MATCH**





All images are subject to copyright.

SCALE 1:2

#### **FULL COLOUR PRINTING - MIX & MATCH**





All images are subject to copyright.

Albion Grip Ballpen

Childsafe BS7272

Not for sale outside UK and