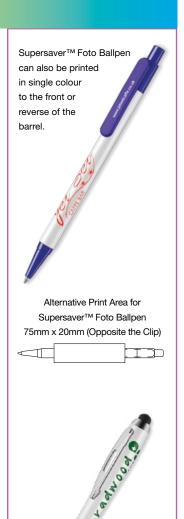

e a 360° barrel print. Available in a choice of popular trim colours. Standard print also available.

## PRINT AREA



\*From as little as 1pc in Full Colour, please ask for details.

SCALE 1:2

Please note: the printing quality depends entirely upon the quality of the original artwork supplied.

## Contour™ Wrap Ballpen Childsafe BS7272



Type: Push-Button Ballpen
Refill Colour: Black or Blue

Box Quantity: 1000 Min Order Quantity: 500\*

Average Lead Time: 5 Working Days

We have taken the classic Contour™ Ballpen and redesigned the barrel to allow a 360° wrap in photographic-quality full colour, while still retaining the popular Contour Ballpen aesthetic. Registered design no. 002330787-0004.

## PRINT AREA



\*From as little as 1pc in Full Colour, please ask for details.

SCALE 1:2



Contour™- Extra Ballpen available in full colour print from as little as 1 piece. Please ask for further details.

Colours may not be a true reflection of the actual product. Please always order a sample. All images are subject to copyright.

## Contour™ Digital Ballpen Childsafe BS7272





Push-Button Ballpen Type: Refill Colour: Black, Blue, Pink,

Green, Red, Purple

Box Quantity: 500 Min Order Quantity: 250\*

5 Working Days Average Lead Time:

The Contour™ Digital is a twist on our best-selling Contour™ Ballpen. The patented barrel has been designed to exploit the full potential of the digital printing process. This allows for a degree of print quality not possible with a standard barrel. Choose from a wide range of grip colours. Also available as a gel pen. Registered design no. 0