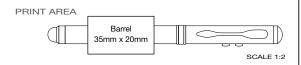

uantity: 100\*

Average Lead Time: 5 Working Days

High-quality metal ballpen with a soft rubberised grip and chrome trim. The pen nib illuminates when the pushbutton is operated. Suitable for printing and engraving.

#### PRINT AREA



\*From as little as 1pc Engraved, please ask for details.



Contour<sup>™</sup>-i Glow Ballpen features unique light-up engraving.



The Midas-i Glow Ballpen has light up engraving that complements the pen colour.





Contour™ Light Light illumination

## Touch Light Ballpen



Type: Capped Multi-Function

Refill Colour: Black Box Quantity: 500 Min Order Quantity: 50

Average Lead Time: 5 Working Days

4-in-1 stylish capped metal ballpen with red light laser pointer, LED light, stylus and ballpen. Includes metal presentation box and 3 x LR41 batteries.



## Lumi Ballpen



Capped Multi-Function Type:

Refill Colour: Black Box Quantity: 500 Min Order Quantity:

Average Lead Time: 5 Working Days

High-quality double-ended metal ballpen and LED light. The cap fits on both ends to switch between pen and light.



SCALE 1:2

#### Light Pen TWISTACTION



Push-Button Multi-Function Type: Refill Colour: Black

Box Quantity: 500 Min Order Quantity: 100

Average Lead Time: 5 Working Days

The Light Pen has a barrel that illuminates with a blue light when the push-button is depressed. Supplied with batteries.



TOUCH LIGHT BALLPEN CAN ALSO BE ENGRAVED Engraved Finish

(BRASS BASE METAL - CAN BE FINISHED IN CHEMICAL BLACK)



The Touch Light Ballpen comes with a metal presentation box.

LUMI BALLPEN CAN ALSO BE ENGRAVED Engraved Finish (BRASS BASE