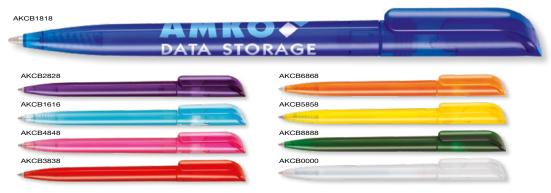

es due to third party carriers once the goods have left our premises.
- 10) Overnight delivery service is possible only in the UK mainland and does not include the highlands or islands of the UK.

# **24-HOUR EXPRESS SERVICE**

All models shown below are available on a 24-Hour Express Printing Service.

# Spectrum<sup>™</sup> Max Touch Ballpen



Type: Push-Button Ballpen
Refill Colour: Black or Blue

Box Quantity: 1000 Min Order Quantity: 250\*

Stylish retractable ballpen with rectangular barrel designed to maximise print area. Includes a capacitive stylus, comfortable rubberised grip and attractive chrome trim. Ideal for both spot colour and full colour printing.

#### PRINT AREA



\*From as little as 1pc in Full Colour, please ask for details.

Alaska<sup>™</sup> Diamond Ballpen







Type: Twist-Action Ballpen
Refill Colour: Black
Box Quantity: 2000

Min Order Quantity: 250

Twist-action ballpen with translucent finish available in a wide range of colours. Both the barrel and clip can be printed. Registered design no. 4020257. Watch the video at www.promotional.tv/aa002

#### PRINT AREA



SCALE 1

# Alaska™ Eco Ballpen







Type: Twist-Action Ballpen

Refill Colour: Black Box Quantity: 2000 Min Order Quantity: 250

Eco-friendly twist-action ballpen made from recycled plastic. The barrel has a large print area and the clip is also suitable for printing. Registered design no. 4020257. al

#### PRINT AREA





# PremierShip1

enables you to enjoy our 24-hour express printing service. To qualify for this service, strict adherence to the following conditions is necessa