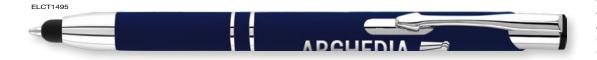

ASSIC LT SOFT BALLPEN AND ELECTRA CLASSIC DK SOFT BALLPEN HAVE ALUMINIUM ENGRAVING





Other Electra Ballpen models available on 48-hour express service.

See pages 17-18 for details.

## Electra Classic LT Soft Touch Ballpen





Type: Push-Button Ballpen

Refill Colour: Black or Blue

Box Quantity: 500
Min Order Quantity: 100\*

Average Lead Time: 5 Working Days

With an aluminium body, soft touch rubberised outer and handy touchscreen stylus, this push-button ballpen is available in a wide range of bright colours. The aluminium base metal will be revealed when laser engraved.



Electra Classic LT Soft Touch Ballpens have matching coloured stylus.

#### **ENGRAVING AREA**



SCALE 1:2

\*From as little as 1pc Engraved, please ask for details.

## Electra Classic DK Soft Touch Ballpen



ELCT3295

ELCT3495

ELCT3495

Type: Push-Button Ballpen

Refill Colour: Black or Blue

Box Quantity: 500
Min Order Quantity: 100\*

Average Lead Time: 5 Working Days

Aluminium push-button ballpen with a tactile soft-feel coating in a range of smart corporate colours with chrome trim. Includes a stylus compatible with resistive and capacitive touchscreen devices.

#### **ENGRAVING AREA**



SCALE 1:2

\*From as little as 1pc Engraved, please ask for details.

ELECTRA CLASSIC LT & DK SOFT TOUCH BALLPENS HAVE ALUMINIUM ENGRAVING

Engraved Finish



Ask about our new 24-Hour Express service on laser engraved aluminium pens.

#### Electra Inkredible™ Roller





Type: Capless Roller

Refill Colour: Black Box Quantity: 500 Min Order Quantity: 50\*

Average Lead Time: 5 Working Days

The hugel