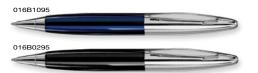

E ENGRAVED



(BRASS BASE METAL - CAN BE FINISHED IN CHEMICAL BLACK)

### Genoa Rollerball



Type: Capped Rollerball

Refill Colour: Black Box Quantity: 500 25 Min Order Quantity:

Average Lead Time: 5 Working Days

Sleek metal capped rollerball with precision German refill. Remove the cap to reveal the comfortable grip. Supplied with a presentation case.

#### PRINT AREA



SCALE 1:2

Moda Ballpen TWIST ACTION

Supplied with a Presentation Box



Type: Twist-Action Ballpen

Refill Colour: Black 250 Box Quantity: 25 Min Order Quantity:

Average Lead Time: 5 Working Days

Chunky twist-action metal ballpen with chrome trim. Available in vibrant orange and satin silver. Please note: only the silver version can be laser engraved.

#### PRINT AREA



SCALE 1:2

LPC 016 Ballpen TWIST ACTION







Type: Twist-Action Ballpen

Refill Colour: Black Box Quantity: 500 25 Min Order Quantity:

Average Lead Time: 5 Working Days

Metal twist-action ballpen with lacquered finish, suitable for screen printing or laser engraving.

#### **PRINT AREA**





Genoa Rollerball supplied with a presentation case

**GENOA ROLLERBALL** CAN ALSO BE ENGRAVED



(BRASS BASE METAL - CAN BE FINISHED IN CHEMICAL BLACK)



Moda Ballpen with PB30 presentation box

SILVER MODA BALLPEN CAN ALSO BE ENGRAVED



(POLISHED CHROME)

LPC 016 BALLPEN CAN ALSO BE ENGRAVED



(BRASS BASE METAL - CAN BE FINISHED IN CHEMICAL BLACK)



Alternative laser engravable area for LPC 016 Ballpen

30mm x 7mm



CRNB1095

CRNB0295

BSSB1095 BSSB0295 Type: Twist-Action Ballpen

Refill Colour: Black Box Quantity: 500 Min Order Quan