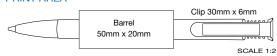

photographic-quality digital printing technology. Can be screen printed to a large area or full colour to the entire barrel.

#### PRINT AREA



SCALE 1:2

\*From as little as 1pc in Full Colour, please ask for details.



Alaska Ballpen Range available on 24-Hour Express Service.





The Albion Ballpen Range can also be digitally printed.

See page 187.

## Albion Frost Ballpen

Not for sale outside UK and Ireland



Type: Push-Button Ballpen

Refill Colour: Black
Box Quantity: 1000
Min Order Quantity: 250

Average Lead Time: 1-5 Working Days

Push-button plastic ballpen made from high-quality ABS. Available in a wide range of colours with frosted barrel and solid coloured clip. The huge print area can be spot colour printed and the clip is also available for printing.

#### PRINT AREA





The Albion Ballpen Range can also be digitally printed.



## Albion Colour Ballpen

Not for sale outside UK and Ireland

**NEW FOR 2019** 



Type: Push-Button Ballpen

Refill Colour: Black
Box Quantity: 1000
Min Order Quantity: 250

Average Lead Time: 1-5 Working Days

High-quality plastic ballpen made from durable ABS and available in a range of statement colours. The sleek design allows for a large branding area suitable for spot colour and full colour printing. Even the clip can be printed for extra customisation.

#### PRINT AREA





Albion Range available on 24-hour Express Service. See pages 9-11.



Type: Push-Button Ballpen

Refill Colour: Blue or Black

Box Quantity: 1000 Min Order Quantity: 250\*

Average Lead Time: 1-5 Working Days

High-quality budget-friendly ballpen wi