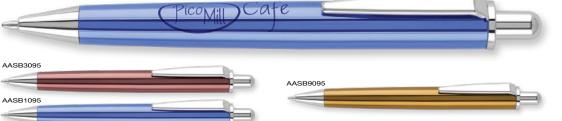

l Colour: Black Box Quantity: 500 Min Order Quantity: 100

Average Lead Time: 5 Working Days

Impressive metal ballpen with a popular curved shape and large branding area. The barrel features a soft-touch rubberised coating for a premium look and feel, available in a wide range of bold colours. Our Chromark<sup>™</sup> engraving gives a stunning mirror finish. Also suitable for digital printing.

#### **ENGRAVING AREA**



CONTOUR DECO ARGENT BALLPEN CAN ALSO BE LASER ENGRAVED



(ALUMINIUM BASE METAL)



Ask about our new 24-Hour Express service on laser engraved aluminium pens.

CONTOUR DECO ORO BALLPEN CAN ALSO BE LASER ENGRAVED



(BRASS BASE METAL)



Many of our metal ballpens are available with 360° engraving. Please ask for details.

Oxford Ballpen TWIST ACTION

### Atlas Ballpen



OXFB9595

OXFB1095

Hard Light

Type: Push-Button Ballpen

Refill Colour: Black Box Quantity: 500 Min Order Quantity: 100

Average Lead Time: 5 Working Days

Attractive aluminium ballpen available in three exceptional colours.

#### PRINT AREA

Type:



Twist-Action Ballpen Blue or Black

Box Quantity: 1000 Min Order Quantity: 25

Average Lead Time: 5 Working Days

Twist-action ballpen made from aluminium, featuring handy touchscreen stylus.

#### PRINT AREA

Refill Colour:



### Cirrus Ballpen

Scorpio Ballpen

OXFB0295

OXFB0195



Clear VI Clean

Type: Push-Button Ballpen

Refill Colour: Black Box Quantity: 500 Min Order Quantity: 100

Average Lead Time: 5 Working Days

Stylish retractable aluminium ballpen with a textured barrel and chrome trim.

#### PRINT AREA



Type: Push-Button