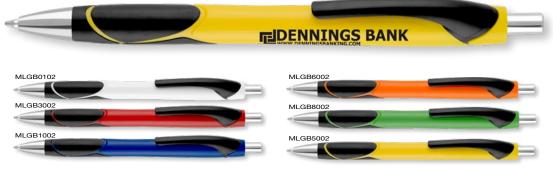

-Action Ballpen

Refill Colour: Black Box Quantity: 1000 Min Order Quantity: 250

Average Lead Time: 5 Working Days

Twist-action retractable ballpen with gilt clip. A favourite for corporate events and within the hotel industry.

#### PRINT AREA



Full colour printing also available on Apollo Ballpen (50mm x 8mm print area)





Signature Ballpen with PTT10 presentation tube

## Oslo Extra Ballpen



Type: Push-Button Ballpen

Refill Colour: Black Box Quantity: 1000 Min Order Quantity: 250

5 Working Days Average Lead Time:

Great value plastic ballpen with a large print area on the barrel and wide range of bold trim colours. The white barrel is the ideal canvas for a spot colour design, while the rubber grip and push-button share the same striped design.



SCALE 1:2

## Malta Ballpen



Type: Push-Button Ballpen

Refill Colour: Black Box Quantity: 1000 Min Order Quantity: 250

Average Lead Time: 5 Working Days

With its audacious colour range and unique grip design, the Malta Ballpen is sure to have an impact in any promotional campaign. Using the latest double injection manufacturing, the black rubber grip is moulded into the plastic barrel for a high-quality appearance.

#### **PRINT AREA**



SCALE 1:2

## Capri Ballpen



Type: Push-Button Ballpen

Refill Colour: Black Box Quantity: 1000 Min Order Quantity: 250

Average Lead Time: 5 Working Days

Modern plastic ballpen with comfortable rubber grip and matching coloured push-button and trim. The white barrel is ideal for showing off a printed design making this a versatile promotional pen at a value price point.

###