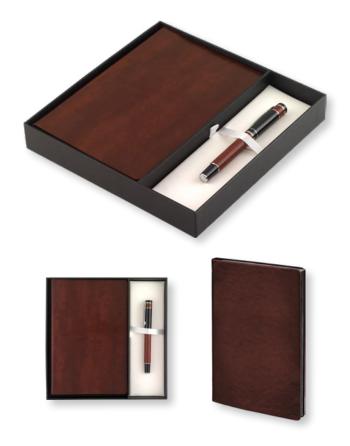

Soft Ballpen and Mechanical Pencil. See page 70 for pen details.

# Vogue Metal Pencil Set



PB300 Presentation Box and Pouch supplied with Vogue Mechanical Pencil and Ballpen. See page 63 for details.

## PS08 Pen+ Promo Set



Blister packaging containing Supersaver™ Extra Ballpen and Supersaver™ Mechanical Pencil with full colour printed backing card. See pages 203-213 for the complete Pen+ range.



### Pen+ Notebook Set 1



Notebook: Pen: Average Lead Time: Couture Notebook Match Ballpen 5 Working Days

Contemporary-styled gift set comprising Couture Notebook with accented stitching and Match Ballpen with unique coloured engraving. Available in three colours. The notebook can be spot colour printed, full colour printed or debossed. See page 71 for pen details.

Pen+ Notebook Set 2



Notebook: Pen: Average Lead Time: Vintage Notebook Grafton Ballpen 5 Working Days

Classical gift set featuring the leather-effect Vintage Notebook and matching Grafton Ballpen, presented in a PB400 gift box. The pen is laser engraved while the notebook can be spot colour printed, full colour printed or debossed. See page 44 for pen details.

### Pen+ Notebook Set 3



Notebook: Pen: Average Lead Time: Denim Black Notebook Electra Noir Ballpen 5 Working Days

Modern hard cover notebook with an appealing strip of colour, paired with the popular Electra Noir Ballpen and presented in a PB400 gift box. Choose from three contemporary colours. The notebook can be full colour printed, debossed and even a combination of debossing and doming. See page 79 for pen details.

### Pen+ Notebook Set 4