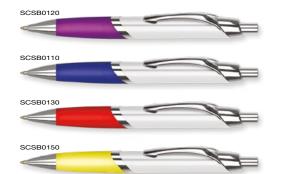

| Under 15p ———                         | Kite Ballpen 193                                                | DuoTwist Ballpen138                    | Contour Wrap Ballpen (FC Wrap) 170  | Contour Metal Ballpen64                                                                                                                                                                                                                                                                                                                                                                                                                                                                                                                                                                                                                                                                                                                                                                                                                                                                                                                                                                                                                                                                                                                                                                                                                                                                                                                                                                                                                                                                                                                                                                                                                                                                                                                                                                                                                                                                                                                                                                                                                                                                                                        | Scorpio Ballpen (Engraved)66                           | Moda Ballpen52                         |
|---------------------------------------|-----------------------------------------------------------------|----------------------------------------|-------------------------------------|--------------------------------------------------------------------------------------------------------------------------------------------------------------------------------------------------------------------------------------------------------------------------------------------------------------------------------------------------------------------------------------------------------------------------------------------------------------------------------------------------------------------------------------------------------------------------------------------------------------------------------------------------------------------------------------------------------------------------------------------------------------------------------------------------------------------------------------------------------------------------------------------------------------------------------------------------------------------------------------------------------------------------------------------------------------------------------------------------------------------------------------------------------------------------------------------------------------------------------------------------------------------------------------------------------------------------------------------------------------------------------------------------------------------------------------------------------------------------------------------------------------------------------------------------------------------------------------------------------------------------------------------------------------------------------------------------------------------------------------------------------------------------------------------------------------------------------------------------------------------------------------------------------------------------------------------------------------------------------------------------------------------------------------------------------------------------------------------------------------------------------|--------------------------------------------------------|----------------------------------------|
| Challenger-1 Ballpen137               | Panther Frost Ballpen7/112                                      | FSC Carpenter Pencil151                | Contrast Ballpen71                  | Contour-i Metal Plus Ballpen (Wrap)64                                                                                                                                                                                                                                                                                                                                                                                                                                                                                                                                                                                                                                                                                                                                                                                                                                                                                                                                                                                                                                                                                                                                                                                                                                                                                                                                                                                                                                                                                                                                                                                                                                                                                                                                                                                                                                                                                                                                                                                                                                                                                          | Softflow 101 Fountain Pen89                            | Pierre Cardin Beaumont Roller 40       |
| Fluorescent Pencil161                 | Panther Plus Ballpen7/112                                       | Garland Ballpen11/89                   | Cromore Ballpen69                   | Corona Ballpen53                                                                                                                                                                                                                                                                                                                                                                                                                                                                                                                                                                                                                                                                                                                                                                                                                                                                                                                                                                                                                                                                                                                                                                                                                                                                                                                                                                                                                                                                                                                                                                                                                                                                                                                                                                                                                                                                                                                                                                                                                                                                                                               | Sonata Ballpen57                                       | Pierre Cardin Clarence Ballpen 40      |
| Mini NE Pencil160                     | Pier Colour Ballpen128                                          | Golf Pro Pencil162                     | Dry Wipe Marker Pro139              | Electra Classic Soft Ballpen (FC)76                                                                                                                                                                                                                                                                                                                                                                                                                                                                                                                                                                                                                                                                                                                                                                                                                                                                                                                                                                                                                                                                                                                                                                                                                                                                                                                                                                                                                                                                                                                                                                                                                                                                                                                                                                                                                                                                                                                                                                                                                                                                                            | Symphony Ballpen59                                     | Pierre Cardin LaFleur Ballpen41        |
| Mini WE Pencil160                     | Pier Extra Ballpen128                                           | Handy-i Ballpen99                      | Duo Highlighter143/198              | Electra Classic Soft Touch Ballpen (FC)77                                                                                                                                                                                                                                                                                                                                                                                                                                                                                                                                                                                                                                                                                                                                                                                                                                                                                                                                                                                                                                                                                                                                                                                                                                                                                                                                                                                                                                                                                                                                                                                                                                                                                                                                                                                                                                                                                                                                                                                                                                                                                      | Symphony-i Aluminium Ballpen59                         | Pierre Cardin Versailles Ballpen 38    |
| Standard NE Pencil159                 | Rainbow Eraser165                                               | Harrier Nouveau Pencil154              | Electra Ballpen17/73                | Electra Oro Ballpen74                                                                                                                                                                                                                                                                                                                                                                                                                                                                                                                                                                                                                                                                                                                                                                                                                                                                                                                                                                                                                                                                                                                                                                                                                                                                                                                                                                                                                                                                                                                                                                                                                                                                                                                                                                                                                                                                                                                                                                                                                                                                                                          | Techno Enterprise Ballpen88                            | Scimitar Ballpen44                     |
| Supersaver WE Pencil159               | Recycled Paper Pencil152                                        | Iris Grip Enterprise Ballpen87         | Electra Classic Ballpen17/73        | Eros Ballpen62                                                                                                                                                                                                                                                                                                                                                                                                                                                                                                                                                                                                                                                                                                                                                                                                                                                                                                                                                                                                                                                                                                                                                                                                                                                                                                                                                                                                                                                                                                                                                                                                                                                                                                                                                                                                                                                                                                                                                                                                                                                                                                                 | Techno Metal Pencil63                                  | Scimitar Rollerball44                  |
|                                       | Triside Pencil150/194                                           | Janus Ballpen & Highlighter142         | Electra Classic Satin Ballpen 18/74 | Futura Digital Ballpen188                                                                                                                                                                                                                                                                                                                                                                                                                                                                                                                                                                                                                                                                                                                                                                                                                                                                                                                                                                                                                                                                                                                                                                                                                                                                                                                                                                                                                                                                                                                                                                                                                                                                                                                                                                                                                                                                                                                                                                                                                                                                                                      | Top Hat Ballpen149                                     | Techno Metal Rollerball63              |
| Under 20p ———                         |                                                                 | Key Touch Ballpen99                    | Electra Grip Ballpen18/75/169       | Giotto Ballpen86                                                                                                                                                                                                                                                                                                                                                                                                                                                                                                                                                                                                                                                                                                                                                                                                                                                                                                                                                                                                                                                                                                                                                                                                                                                                                                                                                                                                                                                                                                                                                                                                                                                                                                                                                                                                                                                                                                                                                                                                                                                                                                               | Torpedo Ballpen56                                      | Tornado Ballpen50                      |
| Argente Pencil157                     | Under 35p ———                                                   | Magnet Pen137/193                      | Electra Inkredible Roller78/100     | Helios Highlighter145/199                                                                                                                                                                                                                                                                                                                                                                                                                                                                                                                                                                                                                                                                                                                                                                                                                                                                                                                                                                                                                                                                                                                                                                                                                                                                                                                                                                                                                                                                                                                                                                                                                                                                                                                                                                                                                                                                                                                                                                                                                                                                                                      | Tri Spinner Ballpen95                                  | Touch Light Ballpen94                  |
| Oro Pencil157                         | Alaska Deluxe Ballpen14/113                                     | Malta Ballpen125                       | Electra Mechanical Pencil72/153     | Hi-Cap Ballpen 96/141/192                                                                                                                                                                                                                                                                                                                                                                                                                                                                                                                                                                                                                                                                                                                                                                                                                                                                                                                                                                                                                                                                                                                                                                                                                                                                                                                                                                                                                                                                                                                                                                                                                                                                                                                                                                                                                                                                                                                                                                                                                                                                                                      | Vogue Biofree Ballpen146                               | Tradesman Ballpen (Engraved)91         |
| Rainbow Pencil161                     | Albany Frost Ballpen113                                         | Metro Metallic Ballpen123              | Electra Noir Ballpen79              | Iris Grip Metal Ballpen87                                                                                                                                                                                                                                                                                                                                                                                                                                                                                                                                                                                                                                                                                                                                                                                                                                                                                                                                                                                                                                                                                                                                                                                                                                                                                                                                                                                                                                                                                                                                                                                                                                                                                                                                                                                                                                                                                                                                                                                                                                                                                                      | Vogue Carbon Ballpen 88                                | Vogue Metal Rollerball63               |
| Recycled Paper Pen150                 | Albion Touch Ballpen9/116                                       | Mira Colour Ballpen129                 | Electra Satin Grip Ballpen23/75     | Nostra Ballpen62                                                                                                                                                                                                                                                                                                                                                                                                                                                                                                                                                                                                                                                                                                                                                                                                                                                                                                                                                                                                                                                                                                                                                                                                                                                                                                                                                                                                                                                                                                                                                                                                                                                                                                                                                                                                                                                                                                                                                                                                                                                                                                               | ,                                                      | Wordsworth Ballpen48                   |
| Shadow NE Pencil158                   | Alpine Chrome Ballpen25/120                                     | Mira Extra Ballpen129/173              | Electra Touch Ballpen18/78          | Orion Ballpen62                                                                                                                                                                                                                                                                                                                                                                                                                                                                                                                                                                                                                                                                                                                                                                                                                                                                                                                                                                                                                                                                                                                                                                                                                                                                                                                                                                                                                                                                                                                                                                                                                                                                                                                                                                                                                                                                                                                                                                                                                                                                                                                | Under £2.00 ———                                        | •                                      |
| Standard WE Pencil157                 | Alpine Gold Ballpen26/120                                       | Oslo Extra Ballpen125                  | Electra-i Classic Ballpen17/78      | Oslo Metal Ballpen60                                                                                                                                                                                                                                                                                                                                                                                                                                                                                                                                                                                                                                                                                                                                                                                                                                                                                                                                                                                                                                                                                                                                                                                                                                                                                                                                                                                                                                                                                                                                                                                                                                                                                                                                                                                                                                                                                                                                                                                                                                                                                                           | Bullet Ballpen53                                       | Over £5.00 ———                         |
| Supersaver Click Ballpen133           | Biosense Ballpen150                                             | Popper Crayon162                       | Endeavour Ballpen61                 | Pierre Cardin Fashion Ballpen 42                                                                                                                                                                                                                                                                                                                                                                                                                                                                                                                                                                                                                                                                                                                                                                                                                                                                                                                                                                                                                                                                                                                                                                                                                                                                                                                                                                                                                                                                                                                                                                                                                                                                                                                                                                                                                                                                                                                                                                                                                                                                                               | Castile Ballpen86                                      | Ambassador Rollerball46                |
| Supersaver Colour Ballpen24/135       | Biostick Duo Ballpen150                                         | Quartet Pencil160                      | Ergo Ballpen70                      | Quad-i Ballpen98/192                                                                                                                                                                                                                                                                                                                                                                                                                                                                                                                                                                                                                                                                                                                                                                                                                                                                                                                                                                                                                                                                                                                                                                                                                                                                                                                                                                                                                                                                                                                                                                                                                                                                                                                                                                                                                                                                                                                                                                                                                                                                                                           | Centurion Ballpen54                                    | Atomic USB Ballpen92                   |
| Supersaver Extra Ballpen24/132        | Contour Eco Ballpen 147                                         | Recycled Pencil Sharpener166/202       | Flip Ballpen                        | Remus Ballpen61                                                                                                                                                                                                                                                                                                                                                                                                                                                                                                                                                                                                                                                                                                                                                                                                                                                                                                                                                                                                                                                                                                                                                                                                                                                                                                                                                                                                                                                                                                                                                                                                                                                                                                                                                                                                                                                                                                                                                                                                                                                                                                                | Consul Ballpen56                                       | Buckingham Ballpen47                   |
| Supersaver Twist Frost Ballpen 134    | Contour Standard Mix and Match 106                              | Rodeo Frost Ballpen119                 | Foyle Ballpen68/90                  | Remus Mechanical Pencil61/155                                                                                                                                                                                                                                                                                                                                                                                                                                                                                                                                                                                                                                                                                                                                                                                                                                                                                                                                                                                                                                                                                                                                                                                                                                                                                                                                                                                                                                                                                                                                                                                                                                                                                                                                                                                                                                                                                                                                                                                                                                                                                                  | Consul Rollerball56                                    | Carlton Ballpen45                      |
| Topstick Ballpen126                   | Contour-i Noir Ballpen20/105                                    | Setanta Frost Ballpen118               | Futura Ballpen124                   | Sentinel Ballpen                                                                                                                                                                                                                                                                                                                                                                                                                                                                                                                                                                                                                                                                                                                                                                                                                                                                                                                                                                                                                                                                                                                                                                                                                                                                                                                                                                                                                                                                                                                                                                                                                                                                                                                                                                                                                                                                                                                                                                                                                                                                                                               | Contour Light Ballpen93                                | Carlton Rollerball45                   |
| Value Twist Ballpen136                | Electra Enterprise Ballpen14/89                                 | Signature Ballpen124                   | Hauser 4-in-1 Inkredible Roller 100 | Sharp Set162                                                                                                                                                                                                                                                                                                                                                                                                                                                                                                                                                                                                                                                                                                                                                                                                                                                                                                                                                                                                                                                                                                                                                                                                                                                                                                                                                                                                                                                                                                                                                                                                                                                                                                                                                                                                                                                                                                                                                                                                                                                                                                                   | Contour Metal Soft Ballpen (Engraved) 65               | Carnaby Ballpen45                      |
|                                       | Espace Frost Ballpen118                                         | Sparta Argent Ballpen127               | Hauser Glow Highlighter143          | Sierra Argent Ballpen81                                                                                                                                                                                                                                                                                                                                                                                                                                                                                                                                                                                                                                                                                                                                                                                                                                                                                                                                                                                                                                                                                                                                                                                                                                                                                                                                                                                                                                                                                                                                                                                                                                                                                                                                                                                                                                                                                                                                                                                                                                                                                                        | Cyclone Ballpen50                                      | Chequers Ballpen45                     |
| Under 25p ———                         | Hauser Tango Mechanical Pencil 156                              | Sparta Ballpen127                      | Hi-5 Highlighter145/199             | Sierra Oro Ballpen81                                                                                                                                                                                                                                                                                                                                                                                                                                                                                                                                                                                                                                                                                                                                                                                                                                                                                                                                                                                                                                                                                                                                                                                                                                                                                                                                                                                                                                                                                                                                                                                                                                                                                                                                                                                                                                                                                                                                                                                                                                                                                                           | Envoy Ballpen55                                        | Chequers Rollerball45                  |
| Absolute Argent Ballpen8/108          | Metro Colour Ballpen123                                         | Spectrum Ballpen                       | Hi-Touch Ballpen97/141              | Spectrum Hi-Max Ballpen 97/141/191                                                                                                                                                                                                                                                                                                                                                                                                                                                                                                                                                                                                                                                                                                                                                                                                                                                                                                                                                                                                                                                                                                                                                                                                                                                                                                                                                                                                                                                                                                                                                                                                                                                                                                                                                                                                                                                                                                                                                                                                                                                                                             | Evolution Ballpen85                                    | Cross Calais Ballpoint Pen31           |
| Absolute Colour Ballpen9/109          | Metro Extra Ballpen123                                          | Spectrum Max Ballpen 12/111/190        | Jumbostick Ballpen149               | The state of the s | Evolution Rollerball85                                 | Cross Stratford Ballpoint Pen 31       |
| Absolute Extra Ballpen8/109           | Moville Extra Ballpen122                                        | Spectrum Max Touch Ballpen13/110/191   | Oxford Ballpen66                    | Starlight Highlighter144/198 Stealth UV marker142                                                                                                                                                                                                                                                                                                                                                                                                                                                                                                                                                                                                                                                                                                                                                                                                                                                                                                                                                                                                                                                                                                                                                                                                                                                                                                                                                                                                                                                                                                                                                                                                                                                                                                                                                                                                                                                                                                                                                                                                                                                                              | Gatsby Ballpen 84                                      | Cross Tech 2 Ballpoint Pen31           |
| Absolute Frost Ballpen8/108           | Moville Metallic Ballpen122                                     | Sprite Colour Ballpen                  | Pegasus Ballpen136                  | Stratus Ballpen                                                                                                                                                                                                                                                                                                                                                                                                                                                                                                                                                                                                                                                                                                                                                                                                                                                                                                                                                                                                                                                                                                                                                                                                                                                                                                                                                                                                                                                                                                                                                                                                                                                                                                                                                                                                                                                                                                                                                                                                                                                                                                                | Hussar Ballpen53                                       | Da Vinci Lucerne Fountain Pen 29       |
| Alaska Frost Ballpen14/114            | Panther Eco Ballpen148                                          | Sprite Extra Ballpen130                | Pendant Ballpen137/197              | Symphony Aluminium Ballpen59                                                                                                                                                                                                                                                                                                                                                                                                                                                                                                                                                                                                                                                                                                                                                                                                                                                                                                                                                                                                                                                                                                                                                                                                                                                                                                                                                                                                                                                                                                                                                                                                                                                                                                                                                                                                                                                                                                                                                                                                                                                                                                   | Kashel Ballpen54                                       | Da Vinci Lucerne Mechanical Pencil29   |
| Albion Ballpen10/114/197              | Pencil Sharpener166/202                                         | ·                                      | ·                                   |                                                                                                                                                                                                                                                                                                                                                                                                                                                                                                                                                                                                                                                                                                                                                                                                                                                                                                                                                                                                                                                                                                                                                                                                                                                                                                                                                                                                                                                                                                                                                                                                                                                                                                                                                                                                                                                                                                                                                                                                                                                                                                                                | Lumi Pen94                                             | Da Vinci Lucerne Rollerball29          |
| Albion Diamond Ballpen116             | Pier Diamond Ballpen128                                         | 3                                      |                                     | System 053 Ballpen                                                                                                                                                                                                                                                                                                                                                                                                                                                                                                                                                                                                                                                                                                                                                                                                                                                                                                                                                                                                                                                                                                                                                                                                                                                                                                                                                                                                                                                                                                                                                                                                                                                                                                                                                                                                                                                                                                                                                                                                                                                                                                             | Medipen (Engraved)146                                  | Da Vinci MBR01 Rollerball32            |
| Albion Frost Ballpen10/115            | Recycled Mechanical Pencil152                                   |                                        | Prima Gel Highlighter               | System 054 Ballpen67                                                                                                                                                                                                                                                                                                                                                                                                                                                                                                                                                                                                                                                                                                                                                                                                                                                                                                                                                                                                                                                                                                                                                                                                                                                                                                                                                                                                                                                                                                                                                                                                                                                                                                                                                                                                                                                                                                                                                                                                                                                                                                           | Midas-i Glow Ballpen (Engraved) 93                     | Eiffel Ballpen                         |
| Albion Grip Ballpen9/116/187          | Supersaver Fine Roller101/133                                   | Supersaver Pastel Ballpen25/135        | Quad Ballpen98/192                  | System 055 Ballpen                                                                                                                                                                                                                                                                                                                                                                                                                                                                                                                                                                                                                                                                                                                                                                                                                                                                                                                                                                                                                                                                                                                                                                                                                                                                                                                                                                                                                                                                                                                                                                                                                                                                                                                                                                                                                                                                                                                                                                                                                                                                                                             | Monaco Ballpen54                                       | Galileo Space Pen46                    |
| Black Knight NE Pencil158             | Supersaver-i Ballpen133                                         | Supersaver Foto Ballpen (FC) 134/170   | Smart-i Ballpen96                   | System 061 Ballpen                                                                                                                                                                                                                                                                                                                                                                                                                                                                                                                                                                                                                                                                                                                                                                                                                                                                                                                                                                                                                                                                                                                                                                                                                                                                                                                                                                                                                                                                                                                                                                                                                                                                                                                                                                                                                                                                                                                                                                                                                                                                                                             | Monaco Mechanical Pencil155                            | Grafton Ballpen44                      |
| Colourful Eraser166/200               | Swan Ballpen127                                                 | System 010 Ballpen 174                 | Snap Erasers 165/200/201            | Vogue Enterprise Ballpen87                                                                                                                                                                                                                                                                                                                                                                                                                                                                                                                                                                                                                                                                                                                                                                                                                                                                                                                                                                                                                                                                                                                                                                                                                                                                                                                                                                                                                                                                                                                                                                                                                                                                                                                                                                                                                                                                                                                                                                                                                                                                                                     | Nature Ballpen149                                      | Grosvenor Ballpen47                    |
| Contour Argent Ballpen21/103          | System 030 Ballpen 176                                          | System 011 Ballpen 174                 | Spirit Biofree Ballpen146           | Under £1.50 ———                                                                                                                                                                                                                                                                                                                                                                                                                                                                                                                                                                                                                                                                                                                                                                                                                                                                                                                                                                                                                                                                                                                                                                                                                                                                                                                                                                                                                                                                                                                                                                                                                                                                                                                                                                                                                                                                                                                                                                                                                                                                                                                | Othello Ballpen51                                      | Grosvenor Fountain Pen47               |
| Contour Colour Ballpen20/107          | System 031 Ballpen 176                                          | System 015 Ballpen 175                 | System 012 Ballpen                  | Alto Ballpen68                                                                                                                                                                                                                                                                                                                                                                                                                                                                                                                                                                                                                                                                                                                                                                                                                                                                                                                                                                                                                                                                                                                                                                                                                                                                                                                                                                                                                                                                                                                                                                                                                                                                                                                                                                                                                                                                                                                                                                                                                                                                                                                 | Pierre Cardin Avant-Garde Roller 42                    | Knightsbridge Rollerball43             |
| Contour Extra Ballpen19/102           | Viper Frost Ballpen121                                          | System 016 Ballpen 176                 | System 013 Ballpen 175              | Aquarel Felt Tip Pen Set167                                                                                                                                                                                                                                                                                                                                                                                                                                                                                                                                                                                                                                                                                                                                                                                                                                                                                                                                                                                                                                                                                                                                                                                                                                                                                                                                                                                                                                                                                                                                                                                                                                                                                                                                                                                                                                                                                                                                                                                                                                                                                                    | Techno Metal Ballpen63                                 | Modulus Rollerball44                   |
| Contour Frost Ballpen20/103           | Viper Satin Ballpen122                                          | System 032 Ballpen                     | System 014 Ballpen 175              | Axis Spinner Ballpen95                                                                                                                                                                                                                                                                                                                                                                                                                                                                                                                                                                                                                                                                                                                                                                                                                                                                                                                                                                                                                                                                                                                                                                                                                                                                                                                                                                                                                                                                                                                                                                                                                                                                                                                                                                                                                                                                                                                                                                                                                                                                                                         | Toggle Screen Pen91                                    | Pierre Cardin Academie Rollerball 34   |
| Contour Night Ballpen104              | Hadau 50a                                                       | System 033 Ballpen 177                 | System 060 Ballpen 178              | Blenheim Ballpen                                                                                                                                                                                                                                                                                                                                                                                                                                                                                                                                                                                                                                                                                                                                                                                                                                                                                                                                                                                                                                                                                                                                                                                                                                                                                                                                                                                                                                                                                                                                                                                                                                                                                                                                                                                                                                                                                                                                                                                                                                                                                                               | Topper Set162                                          | Pierre Cardin Avignon Ballpen 34       |
| Contour Standard Ballpen19/102        | Under 50p                                                       | System 034 Ballpen 177                 | System 070 Ballpen 179              | Camelot Pen Set196                                                                                                                                                                                                                                                                                                                                                                                                                                                                                                                                                                                                                                                                                                                                                                                                                                                                                                                                                                                                                                                                                                                                                                                                                                                                                                                                                                                                                                                                                                                                                                                                                                                                                                                                                                                                                                                                                                                                                                                                                                                                                                             | Vogue Metal Ballpen63                                  | Pierre Cardin Bayeux Ballpen39         |
| Corporate Cap Ballpen 26/126/188      | Albion Colour Ballpen 11/115/173                                | System 035 Ballpen 178                 | System 071 Ballpen 179              | Caprice Metal Ballpen85                                                                                                                                                                                                                                                                                                                                                                                                                                                                                                                                                                                                                                                                                                                                                                                                                                                                                                                                                                                                                                                                                                                                                                                                                                                                                                                                                                                                                                                                                                                                                                                                                                                                                                                                                                                                                                                                                                                                                                                                                                                                                                        | Vogue Metal Mechanical Pencil 153                      | Pierre Cardin Belfort Ballpen34        |
| FSC Wooden Pencil151                  | Allstar Argent Ballpen24/126                                    | System 036 Ballipen178                 | System 072 Ballpen 180              | Cheviot Oro Ballpen82                                                                                                                                                                                                                                                                                                                                                                                                                                                                                                                                                                                                                                                                                                                                                                                                                                                                                                                                                                                                                                                                                                                                                                                                                                                                                                                                                                                                                                                                                                                                                                                                                                                                                                                                                                                                                                                                                                                                                                                                                                                                                                          | Wessex Ballpen49                                       | Pierre Cardin Biarritz Ballpen39       |
| Hibernia Pencil159                    | Alpine Argent25/121                                             | System 080 Ballpen 181                 | System 073 Ballpen 180              | Cirrus Ballpen (Engraved)66                                                                                                                                                                                                                                                                                                                                                                                                                                                                                                                                                                                                                                                                                                                                                                                                                                                                                                                                                                                                                                                                                                                                                                                                                                                                                                                                                                                                                                                                                                                                                                                                                                                                                                                                                                                                                                                                                                                                                                                                                                                                                                    | H- d 65 00                                             | Pierre Cardin Chamonix Ballpen 37      |
| Otus Ballpen119                       | Alpine-i Ballpen120                                             | System 081 Ballpen 182                 | System 074 Ballpen180               | Concerto No.1 Ballpen58                                                                                                                                                                                                                                                                                                                                                                                                                                                                                                                                                                                                                                                                                                                                                                                                                                                                                                                                                                                                                                                                                                                                                                                                                                                                                                                                                                                                                                                                                                                                                                                                                                                                                                                                                                                                                                                                                                                                                                                                                                                                                                        | Under £5.00 ———                                        | Pierre Cardin Classic Script Ballpen40 |
| Otus Diamond Ballpen119               | Apollo Ballpen                                                  | System 085 Ballpen 183                 | System 075 Ballpen 181              | Concerto No.2 Ballpen58                                                                                                                                                                                                                                                                                                                                                                                                                                                                                                                                                                                                                                                                                                                                                                                                                                                                                                                                                                                                                                                                                                                                                                                                                                                                                                                                                                                                                                                                                                                                                                                                                                                                                                                                                                                                                                                                                                                                                                                                                                                                                                        | Armada Ballpen54                                       | Pierre Cardin Clermont Ballpen 36      |
| Panther Extra Ballpen7/112            | Auto Tip Pencil156/195                                          | Triangular Highlighter 15/145/199      | System 076 Ballpen 181              | Contour Wood Ballpen147                                                                                                                                                                                                                                                                                                                                                                                                                                                                                                                                                                                                                                                                                                                                                                                                                                                                                                                                                                                                                                                                                                                                                                                                                                                                                                                                                                                                                                                                                                                                                                                                                                                                                                                                                                                                                                                                                                                                                                                                                                                                                                        | Aurora Ballpen                                         | Pierre Cardin Fontaine Ballpen 37      |
| Pearlescent Pencil161                 | Capri Ballpen                                                   | Vienna Ballpen (FC Print)169           | System 082 Ballpen                  | Contour-i Glow Ballpen (Engraved)93                                                                                                                                                                                                                                                                                                                                                                                                                                                                                                                                                                                                                                                                                                                                                                                                                                                                                                                                                                                                                                                                                                                                                                                                                                                                                                                                                                                                                                                                                                                                                                                                                                                                                                                                                                                                                                                                                                                                                                                                                                                                                            | Autograph Counter Pen (Dome) 138/197 Baccus Ballpen53  | Pierre Cardin Fontaine Bailper         |
| Shadow WE Pencil158                   |                                                                 | Under 75p ———                          | System 083 Ballpen 182              | Contour-i Metal Ballpen64                                                                                                                                                                                                                                                                                                                                                                                                                                                                                                                                                                                                                                                                                                                                                                                                                                                                                                                                                                                                                                                                                                                                                                                                                                                                                                                                                                                                                                                                                                                                                                                                                                                                                                                                                                                                                                                                                                                                                                                                                                                                                                      |                                                        | Pierre Cardin Lustrous Ballpen 33      |
| Supersaver Extra Pencil132/156        | Colouring Pencils Half Size x 6 164 Contour Argent Pencil21/103 | Abacus Ballpen189                      | System 084 Ballpen                  | Echo Ballpen60                                                                                                                                                                                                                                                                                                                                                                                                                                                                                                                                                                                                                                                                                                                                                                                                                                                                                                                                                                                                                                                                                                                                                                                                                                                                                                                                                                                                                                                                                                                                                                                                                                                                                                                                                                                                                                                                                                                                                                                                                                                                                                                 | Balfour Ballpen (Engraved)55 Beau Compact Rollerball57 | Pierre Cardin Lustrous Bailper         |
| Under 30p ———                         |                                                                 | Abacus Grip Ballpen                    | System 086 Ballpen 183              | Electra Fountain Pen72                                                                                                                                                                                                                                                                                                                                                                                                                                                                                                                                                                                                                                                                                                                                                                                                                                                                                                                                                                                                                                                                                                                                                                                                                                                                                                                                                                                                                                                                                                                                                                                                                                                                                                                                                                                                                                                                                                                                                                                                                                                                                                         |                                                        | Pierre Cardin Lustrous Rollerball 33   |
| Alaska Diamond Ballpen13/113          | Contour Digital Ballpen (FC)                                    | Amazon Ballpen84                       | Trident Highlighter144/198          | Electra Rollerball                                                                                                                                                                                                                                                                                                                                                                                                                                                                                                                                                                                                                                                                                                                                                                                                                                                                                                                                                                                                                                                                                                                                                                                                                                                                                                                                                                                                                                                                                                                                                                                                                                                                                                                                                                                                                                                                                                                                                                                                                                                                                                             | Chorus Ballpen51                                       | Pierre Cardin Montfort Ballpen 36      |
|                                       | Contour Digital Eco Ballpen (FC) 147/171                        | Atlantis Ballpen81                     | Viper Colour Ballpen121             |                                                                                                                                                                                                                                                                                                                                                                                                                                                                                                                                                                                                                                                                                                                                                                                                                                                                                                                                                                                                                                                                                                                                                                                                                                                                                                                                                                                                                                                                                                                                                                                                                                                                                                                                                                                                                                                                                                                                                                                                                                                                                                                                | Churchill Ballpen                                      | Pierre Cardin Montfort Fountain Pen36  |
| · · · · · · · · · · · · · · · · · · · | Contour Digital Touch Ballpen (FC) 172                          | Banner Ballpen                         | Woodstick149                        | Ergo Soft Ballpen (Engraved)70 Ergo Soft Mechanical Pencil (Engraved)155                                                                                                                                                                                                                                                                                                                                                                                                                                                                                                                                                                                                                                                                                                                                                                                                                                                                                                                                                                                                                                                                                                                                                                                                                                                                                                                                                                                                                                                                                                                                                                                                                                                                                                                                                                                                                                                                                                                                                                                                                                                       | Cobra Braid Ballpen                                    |                                        |
| Athena Ballpen                        | Contour Max Ballpen140                                          | Bella Ballpen22/79                     | Under £1.00 ———                     |                                                                                                                                                                                                                                                                                                                                                                                                                                                                                                                                                                                                                                                                                                                                                                                                                                                                                                                                                                                                                                                                                                                                                                                                                                                                                                                                                                                                                                                                                                                                                                                                                                                                                                                                                                                                                                                                                                                                                                                                                                                                                                                                | Da Vinci GSB01 Ballpen32                               |                                        |
| Athena Colour Ballpen                 | Contour Night Oro Ballpen104                                    |                                        |                                     |                                                                                                                                                                                                                                                                                                                                                                                                                                                                                                                                                                                                                                                                                                                                                                                                                                                                                                                                                                                                                                                                                                                                                                                                                                                                                                                                                                                                                                                                                                                                                                                                                                                                                                                                                                                                                                                                                                                                                                                                                                                                                                                                | Da Vinci GSF01 Fountain Pen32                          | Pierre Cardin Moulin Pencil            |
| Athena Extra Ballpen                  | Contour Touch Ballpen104                                        | Bella Grip Ballpen23/80                | Artemis Roller59/101                | Giotto Metal Ballpen                                                                                                                                                                                                                                                                                                                                                                                                                                                                                                                                                                                                                                                                                                                                                                                                                                                                                                                                                                                                                                                                                                                                                                                                                                                                                                                                                                                                                                                                                                                                                                                                                                                                                                                                                                                                                                                                                                                                                                                                                                                                                                           | Da Vinci GSR01 Rollerball32                            |                                        |
| Black Knight Gem Pencil               | Contour Tricolour Ballpen98                                     | Bella Touch Ballpen22/80               | Atlas Ballpen                       |                                                                                                                                                                                                                                                                                                                                                                                                                                                                                                                                                                                                                                                                                                                                                                                                                                                                                                                                                                                                                                                                                                                                                                                                                                                                                                                                                                                                                                                                                                                                                                                                                                                                                                                                                                                                                                                                                                                                                                                                                                                                                                                                | Da Vinci MBB01 Ballpen32                               |                                        |
| Black Knight WE Pencil158             | Contour-i Argent Ballpen105                                     | Belmont Ballpen                        | Calypso Ballpen                     | Harrier Metal Ballpen85                                                                                                                                                                                                                                                                                                                                                                                                                                                                                                                                                                                                                                                                                                                                                                                                                                                                                                                                                                                                                                                                                                                                                                                                                                                                                                                                                                                                                                                                                                                                                                                                                                                                                                                                                                                                                                                                                                                                                                                                                                                                                                        | Envoy Rollerball55                                     | Pierre Cardin Tournier Ballpen 38      |
| Book Shape Eraser165/200              | Contour-i Extra Ballpen104                                      | Bingo Daubers                          | Cheviot Argent Ballpen82            | Harrier Metal Pencil                                                                                                                                                                                                                                                                                                                                                                                                                                                                                                                                                                                                                                                                                                                                                                                                                                                                                                                                                                                                                                                                                                                                                                                                                                                                                                                                                                                                                                                                                                                                                                                                                                                                                                                                                                                                                                                                                                                                                                                                                                                                                                           | Europa Rollerball (Engraved)50                         | Pierre Cardin Tournier Fountain Pen38  |
| Contour Pastel Ballpen21/107          | Contour-i Frost Ballpen                                         | Cheviot Fashion Ballpen                | Cheviot Steel Ballpen82             | Hi-Spin Highlighter95                                                                                                                                                                                                                                                                                                                                                                                                                                                                                                                                                                                                                                                                                                                                                                                                                                                                                                                                                                                                                                                                                                                                                                                                                                                                                                                                                                                                                                                                                                                                                                                                                                                                                                                                                                                                                                                                                                                                                                                                                                                                                                          | Evolution Argent Rollerball85                          | Pierre Cardin Tournier Rollerball 38   |
| Guest Mechanical Pencil               | Cosmopolitan Touch Pad91                                        | Cheviot-i Noir Ballpen                 | Cheviot-i Ballpen                   | Light Pen                                                                                                                                                                                                                                                                                                                                                                                                                                                                                                                                                                                                                                                                                                                                                                                                                                                                                                                                                                                                                                                                                                                                                                                                                                                                                                                                                                                                                                                                                                                                                                                                                                                                                                                                                                                                                                                                                                                                                                                                                                                                                                                      | Genoa Rollerball                                       | Sheaffer 100 Ballpoint Pen30           |
| Harrier Nouveau Ballpen15/117         | Crayons - 12 Piece                                              | Colouring Pencils Full Size x 6 164    | Clifton Ballpen                     | LPC 016 Ballpen52                                                                                                                                                                                                                                                                                                                                                                                                                                                                                                                                                                                                                                                                                                                                                                                                                                                                                                                                                                                                                                                                                                                                                                                                                                                                                                                                                                                                                                                                                                                                                                                                                                                                                                                                                                                                                                                                                                                                                                                                                                                                                                              | Henley Rollerball43                                    | Sheaffer Sentinel Ballpoint Pen 30     |
| Harrier Nouveau Frost Ballpen15/117   | Crayons - 6 Piece163                                            | Colouring Pencils Half Size x 12 164   | Clio Ballpen84                      | Match Ballpen (Engraved)71                                                                                                                                                                                                                                                                                                                                                                                                                                                                                                                                                                                                                                                                                                                                                                                                                                                                                                                                                                                                                                                                                                                                                                                                                                                                                                                                                                                                                                                                                                                                                                                                                                                                                                                                                                                                                                                                                                                                                                                                                                                                                                     | Knightsbridge Ballpen43                                | Sterling Classic Fountain Pen28        |
| Hauser Billi Inkredible Roller100     | Digi-i Ballpen99/196                                            | Contour Digital Argent Ballpen (FC)172 | Contour Deco Argent Ballpen65       | Melody Ballpen57                                                                                                                                                                                                                                                                                                                                                                                                                                                                                                                                                                                                                                                                                                                                                                                                                                                                                                                                                                                                                                                                                                                                                                                                                                                                                                                                                                                                                                                                                                                                                                                                                                                                                                                                                                                                                                                                                                                                                                                                                                                                                                               | Lexus Ballpen                                          | Sterling Classic Rollerball28          |
| Jolie Ballpen111                      | Dry Wipe Slimline139                                            | Contour Max Touch Ballpen97/140        | Contour Deco Oro Ballpen65          | Oval Metal Rollerball49/193                                                                                                                                                                                                                                                                                                                                                                                                                                                                                                                                                                                                                                                                                                                                                                                                                                                                                                                                                                                                                                                                                                                                                                                                                                                                                                                                                                                                                                                                                                                                                                                                                                                                                                                                                                                                                                                                                                                                                                                                                                                                                                    | Linea Pro Stylus Ballpen (Engraved) 59                 | USB-i Metal Ballpen (Engraved) 92      |