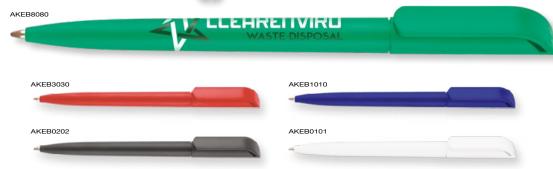

ype: Push-Button Ballpen
Refill Colour: Black or Blue

Box Quantity: 1000 Min Order Quantity: 250\*

Stylish retractable ballpen with rectangular barrel designed to maximise print area. Includes a capacitive stylus, comfortable rubberised grip and attractive chrome trim. Ideal for both spot colour and full colour printing.

#### PRINT AREA



\*From as little as 1pc in Full Colour, please ask for details.

Alaska<sup>™</sup> Diamond Ballpen







Type: Twist-Action Ballpen
Refill Colour: Black
Box Quantity: 2000

Min Order Quantity: 250

Twist-action ballpen with translucent finish available in a wide range of colours. Both the barrel and clip can be printed. Registered design no. 4020257. Watch the video at www.promotional.tv/aa002

#### PRINT AREA



SCALE 1

# Alaska™ Eco Ballpen







Type: Twist-Action Ballpen

Refill Colour: Black Box Quantity: 2000 Min Order Quantity: 250

Eco-friendly twist-action ballpen made from recycled plastic. The barrel has a large print area and the clip is also suitable for printing. Registered design no. 4020257. al

#### PRINT AREA





# PremierShip1

enables you to enjoy our 24-hour express printing service. To qualify for this service, strict adherence to the following conditions is necessary and without exception.

- 1) PremierShip1 is defined as the time between receiving your correct order and artwork to the time we despatch your order to your chosen destination.
- 2) We must receive your completed purchase order in writing together with the correct artwork before 12pm on the working day prior to your required despatch date.
- 3)