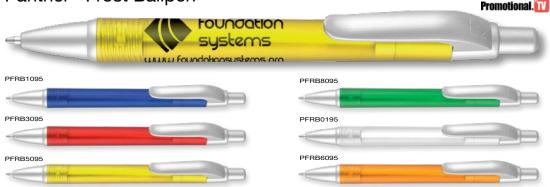

| Under 15p ———                         | Kite Ballpen 193                                                | DuoTwist Ballpen138                    | Contour Wrap Ballpen (FC Wrap) 170  | Contour Metal Ballpen64                                                                                                                                                                                                                                                                                                                                                                                                                                                                                                                                                                                                                                                                                                                                                                                                                                                                                                                                                                                                                                                                                                                                                                                                                                                                                                                                                                                                                                                                                                                                                                                                                                                                                                                                                                                                                                                                                                                                                                                                                                                                                                        | Scorpio Ballpen (Engraved)66                           | Moda Ballpen52                         |
|---------------------------------------|-----------------------------------------------------------------|----------------------------------------|-------------------------------------|--------------------------------------------------------------------------------------------------------------------------------------------------------------------------------------------------------------------------------------------------------------------------------------------------------------------------------------------------------------------------------------------------------------------------------------------------------------------------------------------------------------------------------------------------------------------------------------------------------------------------------------------------------------------------------------------------------------------------------------------------------------------------------------------------------------------------------------------------------------------------------------------------------------------------------------------------------------------------------------------------------------------------------------------------------------------------------------------------------------------------------------------------------------------------------------------------------------------------------------------------------------------------------------------------------------------------------------------------------------------------------------------------------------------------------------------------------------------------------------------------------------------------------------------------------------------------------------------------------------------------------------------------------------------------------------------------------------------------------------------------------------------------------------------------------------------------------------------------------------------------------------------------------------------------------------------------------------------------------------------------------------------------------------------------------------------------------------------------------------------------------|--------------------------------------------------------|----------------------------------------|
| Challenger-1 Ballpen137               | Panther Frost Ballpen7/112                                      | FSC Carpenter Pencil151                | Contrast Ballpen71                  | Contour-i Metal Plus Ballpen (Wrap)64                                                                                                                                                                                                                                                                                                                                                                                                                                                                                                                                                                                                                                                                                                                                                                                                                                                                                                                                                                                                                                                                                                                                                                                                                                                                                                                                                                                                                                                                                                                                                                                                                                                                                                                                                                                                                                                                                                                                                                                                                                                                                          | Softflow 101 Fountain Pen89                            | Pierre Cardin Beaumont Roller 40       |
| Fluorescent Pencil161                 | Panther Plus Ballpen7/112                                       | Garland Ballpen11/89                   | Cromore Ballpen69                   | Corona Ballpen53                                                                                                                                                                                                                                                                                                                                                                                                                                                                                                                                                                                                                                                                                                                                                                                                                                                                                                                                                                                                                                                                                                                                                                                                                                                                                                                                                                                                                                                                                                                                                                                                                                                                                                                                                                                                                                                                                                                                                                                                                                                                                                               | Sonata Ballpen57                                       | Pierre Cardin Clarence Ballpen 40      |
| Mini NE Pencil160                     | Pier Colour Ballpen128                                          | Golf Pro Pencil162                     | Dry Wipe Marker Pro139              | Electra Classic Soft Ballpen (FC)76                                                                                                                                                                                                                                                                                                                                                                                                                                                                                                                                                                                                                                                                                                                                                                                                                                                                                                                                                                                                                                                                                                                                                                                                                                                                                                                                                                                                                                                                                                                                                                                                                                                                                                                                                                                                                                                                                                                                                                                                                                                                                            | Symphony Ballpen59                                     | Pierre Cardin LaFleur Ballpen41        |
| Mini WE Pencil160                     | Pier Extra Ballpen128                                           | Handy-i Ballpen99                      | Duo Highlighter143/198              | Electra Classic Soft Touch Ballpen (FC)77                                                                                                                                                                                                                                                                                                                                                                                                                                                                                                                                                                                                                                                                                                                                                                                                                                                                                                                                                                                                                                                                                                                                                                                                                                                                                                                                                                                                                                                                                                                                                                                                                                                                                                                                                                                                                                                                                                                                                                                                                                                                                      | Symphony-i Aluminium Ballpen59                         | Pierre Cardin Versailles Ballpen 38    |
| Standard NE Pencil159                 | Rainbow Eraser165                                               | Harrier Nouveau Pencil154              | Electra Ballpen17/73                | Electra Oro Ballpen74                                                                                                                                                                                                                                                                                                                                                                                                                                                                                                                                                                                                                                                                                                                                                                                                                                                                                                                                                                                                                                                                                                                                                                                                                                                                                                                                                                                                                                                                                                                                                                                                                                                                                                                                                                                                                                                                                                                                                                                                                                                                                                          | Techno Enterprise Ballpen88                            | Scimitar Ballpen44                     |
| Supersaver WE Pencil159               | Recycled Paper Pencil152                                        | Iris Grip Enterprise Ballpen87         | Electra Classic Ballpen17/73        | Eros Ballpen62                                                                                                                                                                                                                                                                                                                                                                                                                                                                                                                                                                                                                                                                                                                                                                                                                                                                                                                                                                                                                                                                                                                                                                                                                                                                                                                                                                                                                                                                                                                                                                                                                                                                                                                                                                                                                                                                                                                                                                                                                                                                                                                 | Techno Metal Pencil63                                  | Scimitar Rollerball44                  |
|                                       | Triside Pencil150/194                                           | Janus Ballpen & Highlighter142         | Electra Classic Satin Ballpen 18/74 | Futura Digital Ballpen188                                                                                                                                                                                                                                                                                                                                                                                                                                                                                                                                                                                                                                                                                                                                                                                                                                                                                                                                                                                                                                                                                                                                                                                                                                                                                                                                                                                                                                                                                                                                                                                                                                                                                                                                                                                                                                                                                                                                                                                                                                                                                                      | Top Hat Ballpen149                                     | Techno Metal Rollerball63              |
| Under 20p ———                         |                                                                 | Key Touch Ballpen99                    | Electra Grip Ballpen18/75/169       | Giotto Ballpen86                                                                                                                                                                                                                                                                                                                                                                                                                                                                                                                                                                                                                                                                                                                                                                                                                                                                                                                                                                                                                                                                                                                                                                                                                                                                                                                                                                                                                                                                                                                                                                                                                                                                                                                                                                                                                                                                                                                                                                                                                                                                                                               | Torpedo Ballpen56                                      | Tornado Ballpen50                      |
| Argente Pencil157                     | Under 35p ———                                                   | Magnet Pen137/193                      | Electra Inkredible Roller78/100     | Helios Highlighter145/199                                                                                                                                                                                                                                                                                                                                                                                                                                                                                                                                                                                                                                                                                                                                                                                                                                                                                                                                                                                                                                                                                                                                                                                                                                                                                                                                                                                                                                                                                                                                                                                                                                                                                                                                                                                                                                                                                                                                                                                                                                                                                                      | Tri Spinner Ballpen95                                  | Touch Light Ballpen94                  |
| Oro Pencil157                         | Alaska Deluxe Ballpen14/113                                     | Malta Ballpen125                       | Electra Mechanical Pencil72/153     | Hi-Cap Ballpen 96/141/192                                                                                                                                                                                                                                                                                                                                                                                                                                                                                                                                                                                                                                                                                                                                                                                                                                                                                                                                                                                                                                                                                                                                                                                                                                                                                                                                                                                                                                                                                                                                                                                                                                                                                                                                                                                                                                                                                                                                                                                                                                                                                                      | Vogue Biofree Ballpen146                               | Tradesman Ballpen (Engraved)91         |
| Rainbow Pencil161                     | Albany Frost Ballpen113                                         | Metro Metallic Ballpen123              | Electra Noir Ballpen79              | Iris Grip Metal Ballpen87                                                                                                                                                                                                                                                                                                                                                                                                                                                                                                                                                                                                                                                                                                                                                                                                                                                                                                                                                                                                                                                                                                                                                                                                                                                                                                                                                                                                                                                                                                                                                                                                                                                                                                                                                                                                                                                                                                                                                                                                                                                                                                      | Vogue Carbon Ballpen 88                                | Vogue Metal Rollerball63               |
| Recycled Paper Pen150                 | Albion Touch Ballpen9/116                                       | Mira Colour Ballpen129                 | Electra Satin Grip Ballpen23/75     | Nostra Ballpen62                                                                                                                                                                                                                                                                                                                                                                                                                                                                                                                                                                                                                                                                                                                                                                                                                                                                                                                                                                                                                                                                                                                                                                                                                                                                                                                                                                                                                                                                                                                                                                                                                                                                                                                                                                                                                                                                                                                                                                                                                                                                                                               | ,                                                      | Wordsworth Ballpen48                   |
| Shadow NE Pencil158                   | Alpine Chrome Ballpen25/120                                     | Mira Extra Ballpen129/173              | Electra Touch Ballpen18/78          | Orion Ballpen62                                                                                                                                                                                                                                                                                                                                                                                                                                                                                                                                                                                                                                                                                                                                                                                                                                                                                                                                                                                                                                                                                                                                                                                                                                                                                                                                                                                                                                                                                                                                                                                                                                                                                                                                                                                                                                                                                                                                                                                                                                                                                                                | Under £2.00 ———                                        | •                                      |
| Standard WE Pencil157                 | Alpine Gold Ballpen26/120                                       | Oslo Extra Ballpen125                  | Electra-i Classic Ballpen17/78      | Oslo Metal Ballpen60                                                                                                                                                                                                                                                                                                                                                                                                                                                                                                                                                                                                                                                                                                                                                                                                                                                                                                                                                                                                                                                                                                                                                                                                                                                                                                                                                                                                                                                                                                                                                                                                                                                                                                                                                                                                                                                                                                                                                                                                                                                                                                           | Bullet Ballpen53                                       | Over £5.00 ———                         |
| Supersaver Click Ballpen133           | Biosense Ballpen150                                             | Popper Crayon162                       | Endeavour Ballpen61                 | Pierre Cardin Fashion Ballpen 42                                                                                                                                                                                                                                                                                                                                                                                                                                                                                                                                                                                                                                                                                                                                                                                                                                                                                                                                                                                                                                                                                                                                                                                                                                                                                                                                                                                                                                                                                                                                                                                                                                                                                                                                                                                                                                                                                                                                                                                                                                                                                               | Castile Ballpen86                                      | Ambassador Rollerball46                |
| Supersaver Colour Ballpen24/135       | Biostick Duo Ballpen150                                         | Quartet Pencil160                      | Ergo Ballpen70                      | Quad-i Ballpen98/192                                                                                                                                                                                                                                                                                                                                                                                                                                                                                                                                                                                                                                                                                                                                                                                                                                                                                                                                                                                                                                                                                                                                                                                                                                                                                                                                                                                                                                                                                                                                                                                                                                                                                                                                                                                                                                                                                                                                                                                                                                                                                                           | Centurion Ballpen54                                    | Atomic USB Ballpen92                   |
| Supersaver Extra Ballpen24/132        | Contour Eco Ballpen 147                                         | Recycled Pencil Sharpener166/202       | Flip Ballpen                        | Remus Ballpen61                                                                                                                                                                                                                                                                                                                                                                                                                                                                                                                                                                                                                                                                                                                                                                                                                                                                                                                                                                                                                                                                                                                                                                                                                                                                                                                                                                                                                                                                                                                                                                                                                                                                                                                                                                                                                                                                                                                                                                                                                                                                                                                | Consul Ballpen56                                       | Buckingham Ballpen47                   |
| Supersaver Twist Frost Ballpen 134    | Contour Standard Mix and Match 106                              | Rodeo Frost Ballpen119                 | Foyle Ballpen68/90                  | Remus Mechanical Pencil61/155                                                                                                                                                                                                                                                                                                                                                                                                                                                                                                                                                                                                                                                                                                                                                                                                                                                                                                                                                                                                                                                                                                                                                                                                                                                                                                                                                                                                                                                                                                                                                                                                                                                                                                                                                                                                                                                                                                                                                                                                                                                                                                  | Consul Rollerball56                                    | Carlton Ballpen45                      |
| Topstick Ballpen126                   | Contour-i Noir Ballpen20/105                                    | Setanta Frost Ballpen118               | Futura Ballpen124                   | Sentinel Ballpen                                                                                                                                                                                                                                                                                                                                                                                                                                                                                                                                                                                                                                                                                                                                                                                                                                                                                                                                                                                                                                                                                                                                                                                                                                                                                                                                                                                                                                                                                                                                                                                                                                                                                                                                                                                                                                                                                                                                                                                                                                                                                                               | Contour Light Ballpen93                                | Carlton Rollerball45                   |
| Value Twist Ballpen136                | Electra Enterprise Ballpen14/89                                 | Signature Ballpen124                   | Hauser 4-in-1 Inkredible Roller 100 | Sharp Set162                                                                                                                                                                                                                                                                                                                                                                                                                                                                                                                                                                                                                                                                                                                                                                                                                                                                                                                                                                                                                                                                                                                                                                                                                                                                                                                                                                                                                                                                                                                                                                                                                                                                                                                                                                                                                                                                                                                                                                                                                                                                                                                   | Contour Metal Soft Ballpen (Engraved) 65               | Carnaby Ballpen45                      |
|                                       | Espace Frost Ballpen118                                         | Sparta Argent Ballpen127               | Hauser Glow Highlighter143          | Sierra Argent Ballpen81                                                                                                                                                                                                                                                                                                                                                                                                                                                                                                                                                                                                                                                                                                                                                                                                                                                                                                                                                                                                                                                                                                                                                                                                                                                                                                                                                                                                                                                                                                                                                                                                                                                                                                                                                                                                                                                                                                                                                                                                                                                                                                        | Cyclone Ballpen50                                      | Chequers Ballpen45                     |
| Under 25p ———                         | Hauser Tango Mechanical Pencil 156                              | Sparta Ballpen127                      | Hi-5 Highlighter145/199             | Sierra Oro Ballpen81                                                                                                                                                                                                                                                                                                                                                                                                                                                                                                                                                                                                                                                                                                                                                                                                                                                                                                                                                                                                                                                                                                                                                                                                                                                                                                                                                                                                                                                                                                                                                                                                                                                                                                                                                                                                                                                                                                                                                                                                                                                                                                           | Envoy Ballpen55                                        | Chequers Rollerball45                  |
| Absolute Argent Ballpen8/108          | Metro Colour Ballpen123                                         | Spectrum Ballpen                       | Hi-Touch Ballpen97/141              | Spectrum Hi-Max Ballpen 97/141/191                                                                                                                                                                                                                                                                                                                                                                                                                                                                                                                                                                                                                                                                                                                                                                                                                                                                                                                                                                                                                                                                                                                                                                                                                                                                                                                                                                                                                                                                                                                                                                                                                                                                                                                                                                                                                                                                                                                                                                                                                                                                                             | Evolution Ballpen85                                    | Cross Calais Ballpoint Pen31           |
| Absolute Colour Ballpen9/109          | Metro Extra Ballpen123                                          | Spectrum Max Ballpen 12/111/190        | Jumbostick Ballpen149               | The state of the s | Evolution Rollerball85                                 | Cross Stratford Ballpoint Pen 31       |
| Absolute Extra Ballpen8/109           | Moville Extra Ballpen122                                        | Spectrum Max Touch Ballpen13/110/191   | Oxford Ballpen66                    | Starlight Highlighter144/198 Stealth UV marker142                                                                                                                                                                                                                                                                                                                                                                                                                                                                                                                                                                                                                                                                                                                                                                                                                                                                                                                                                                                                                                                                                                                                                                                                                                                                                                                                                                                                                                                                                                                                                                                                                                                                                                                                                                                                                                                                                                                                                                                                                                                                              | Gatsby Ballpen 84                                      | Cross Tech 2 Ballpoint Pen31           |
| Absolute Frost Ballpen8/108           | Moville Metallic Ballpen122                                     | Sprite Colour Ballpen                  | Pegasus Ballpen136                  | Stratus Ballpen                                                                                                                                                                                                                                                                                                                                                                                                                                                                                                                                                                                                                                                                                                                                                                                                                                                                                                                                                                                                                                                                                                                                                                                                                                                                                                                                                                                                                                                                                                                                                                                                                                                                                                                                                                                                                                                                                                                                                                                                                                                                                                                | Hussar Ballpen53                                       | Da Vinci Lucerne Fountain Pen 29       |
| Alaska Frost Ballpen14/114            | Panther Eco Ballpen148                                          | Sprite Extra Ballpen130                | Pendant Ballpen137/197              | Symphony Aluminium Ballpen59                                                                                                                                                                                                                                                                                                                                                                                                                                                                                                                                                                                                                                                                                                                                                                                                                                                                                                                                                                                                                                                                                                                                                                                                                                                                                                                                                                                                                                                                                                                                                                                                                                                                                                                                                                                                                                                                                                                                                                                                                                                                                                   | Kashel Ballpen54                                       | Da Vinci Lucerne Mechanical Pencil29   |
| Albion Ballpen10/114/197              | Pencil Sharpener166/202                                         | ·                                      | ·                                   |                                                                                                                                                                                                                                                                                                                                                                                                                                                                                                                                                                                                                                                                                                                                                                                                                                                                                                                                                                                                                                                                                                                                                                                                                                                                                                                                                                                                                                                                                                                                                                                                                                                                                                                                                                                                                                                                                                                                                                                                                                                                                                                                | Lumi Pen94                                             | Da Vinci Lucerne Rollerball29          |
| Albion Diamond Ballpen116             | Pier Diamond Ballpen128                                         | 3                                      |                                     | System 053 Ballpen                                                                                                                                                                                                                                                                                                                                                                                                                                                                                                                                                                                                                                                                                                                                                                                                                                                                                                                                                                                                                                                                                                                                                                                                                                                                                                                                                                                                                                                                                                                                                                                                                                                                                                                                                                                                                                                                                                                                                                                                                                                                                                             | Medipen (Engraved)146                                  | Da Vinci MBR01 Rollerball32            |
| Albion Frost Ballpen10/115            | Recycled Mechanical Pencil152                                   |                                        | Prima Gel Highlighter               | System 054 Ballpen67                                                                                                                                                                                                                                                                                                                                                                                                                                                                                                                                                                                                                                                                                                                                                                                                                                                                                                                                                                                                                                                                                                                                                                                                                                                                                                                                                                                                                                                                                                                                                                                                                                                                                                                                                                                                                                                                                                                                                                                                                                                                                                           | Midas-i Glow Ballpen (Engraved) 93                     | Eiffel Ballpen                         |
| Albion Grip Ballpen9/116/187          | Supersaver Fine Roller101/133                                   | Supersaver Pastel Ballpen25/135        | Quad Ballpen98/192                  | System 055 Ballpen                                                                                                                                                                                                                                                                                                                                                                                                                                                                                                                                                                                                                                                                                                                                                                                                                                                                                                                                                                                                                                                                                                                                                                                                                                                                                                                                                                                                                                                                                                                                                                                                                                                                                                                                                                                                                                                                                                                                                                                                                                                                                                             | Monaco Ballpen54                                       | Galileo Space Pen46                    |
| Black Knight NE Pencil158             | Supersaver-i Ballpen133                                         | Supersaver Foto Ballpen (FC) 134/170   | Smart-i Ballpen96                   | System 061 Ballpen                                                                                                                                                                                                                                                                                                                                                                                                                                                                                                                                                                                                                                                                                                                                                                                                                                                                                                                                                                                                                                                                                                                                                                                                                                                                                                                                                                                                                                                                                                                                                                                                                                                                                                                                                                                                                                                                                                                                                                                                                                                                                                             | Monaco Mechanical Pencil155                            | Grafton Ballpen44                      |
| Colourful Eraser166/200               | Swan Ballpen127                                                 | System 010 Ballpen 174                 | Snap Erasers 165/200/201            | Vogue Enterprise Ballpen87                                                                                                                                                                                                                                                                                                                                                                                                                                                                                                                                                                                                                                                                                                                                                                                                                                                                                                                                                                                                                                                                                                                                                                                                                                                                                                                                                                                                                                                                                                                                                                                                                                                                                                                                                                                                                                                                                                                                                                                                                                                                                                     | Nature Ballpen149                                      | Grosvenor Ballpen47                    |
| Contour Argent Ballpen21/103          | System 030 Ballpen 176                                          | System 011 Ballpen 174                 | Spirit Biofree Ballpen146           | Under £1.50 ———                                                                                                                                                                                                                                                                                                                                                                                                                                                                                                                                                                                                                                                                                                                                                                                                                                                                                                                                                                                                                                                                                                                                                                                                                                                                                                                                                                                                                                                                                                                                                                                                                                                                                                                                                                                                                                                                                                                                                                                                                                                                                                                | Othello Ballpen51                                      | Grosvenor Fountain Pen47               |
| Contour Colour Ballpen20/107          | System 031 Ballpen 176                                          | System 015 Ballpen 175                 | System 012 Ballpen                  | Alto Ballpen68                                                                                                                                                                                                                                                                                                                                                                                                                                                                                                                                                                                                                                                                                                                                                                                                                                                                                                                                                                                                                                                                                                                                                                                                                                                                                                                                                                                                                                                                                                                                                                                                                                                                                                                                                                                                                                                                                                                                                                                                                                                                                                                 | Pierre Cardin Avant-Garde Roller 42                    | Knightsbridge Rollerball43             |
| Contour Extra Ballpen19/102           | Viper Frost Ballpen121                                          | System 016 Ballpen 176                 | System 013 Ballpen 175              | Aquarel Felt Tip Pen Set167                                                                                                                                                                                                                                                                                                                                                                                                                                                                                                                                                                                                                                                                                                                                                                                                                                                                                                                                                                                                                                                                                                                                                                                                                                                                                                                                                                                                                                                                                                                                                                                                                                                                                                                                                                                                                                                                                                                                                                                                                                                                                                    | Techno Metal Ballpen63                                 | Modulus Rollerball44                   |
| Contour Frost Ballpen20/103           | Viper Satin Ballpen122                                          | System 032 Ballpen                     | System 014 Ballpen 175              | Axis Spinner Ballpen95                                                                                                                                                                                                                                                                                                                                                                                                                                                                                                                                                                                                                                                                                                                                                                                                                                                                                                                                                                                                                                                                                                                                                                                                                                                                                                                                                                                                                                                                                                                                                                                                                                                                                                                                                                                                                                                                                                                                                                                                                                                                                                         | Toggle Screen Pen91                                    | Pierre Cardin Academie Rollerball 34   |
| Contour Night Ballpen104              | Hadau 50a                                                       | System 033 Ballpen 177                 | System 060 Ballpen 178              | Blenheim Ballpen                                                                                                                                                                                                                                                                                                                                                                                                                                                                                                                                                                                                                                                                                                                                                                                                                                                                                                                                                                                                                                                                                                                                                                                                                                                                                                                                                                                                                                                                                                                                                                                                                                                                                                                                                                                                                                                                                                                                                                                                                                                                                                               | Topper Set162                                          | Pierre Cardin Avignon Ballpen 34       |
| Contour Standard Ballpen19/102        | Under 50p                                                       | System 034 Ballpen 177                 | System 070 Ballpen 179              | Camelot Pen Set196                                                                                                                                                                                                                                                                                                                                                                                                                                                                                                                                                                                                                                                                                                                                                                                                                                                                                                                                                                                                                                                                                                                                                                                                                                                                                                                                                                                                                                                                                                                                                                                                                                                                                                                                                                                                                                                                                                                                                                                                                                                                                                             | Vogue Metal Ballpen63                                  | Pierre Cardin Bayeux Ballpen39         |
| Corporate Cap Ballpen 26/126/188      | Albion Colour Ballpen 11/115/173                                | System 035 Ballpen 178                 | System 071 Ballpen 179              | Caprice Metal Ballpen85                                                                                                                                                                                                                                                                                                                                                                                                                                                                                                                                                                                                                                                                                                                                                                                                                                                                                                                                                                                                                                                                                                                                                                                                                                                                                                                                                                                                                                                                                                                                                                                                                                                                                                                                                                                                                                                                                                                                                                                                                                                                                                        | Vogue Metal Mechanical Pencil 153                      | Pierre Cardin Belfort Ballpen34        |
| FSC Wooden Pencil151                  | Allstar Argent Ballpen24/126                                    | System 036 Ballipen178                 | System 072 Ballpen 180              | Cheviot Oro Ballpen82                                                                                                                                                                                                                                                                                                                                                                                                                                                                                                                                                                                                                                                                                                                                                                                                                                                                                                                                                                                                                                                                                                                                                                                                                                                                                                                                                                                                                                                                                                                                                                                                                                                                                                                                                                                                                                                                                                                                                                                                                                                                                                          | Wessex Ballpen49                                       | Pierre Cardin Biarritz Ballpen39       |
| Hibernia Pencil159                    | Alpine Argent25/121                                             | System 080 Ballpen 181                 | System 073 Ballpen 180              | Cirrus Ballpen (Engraved)66                                                                                                                                                                                                                                                                                                                                                                                                                                                                                                                                                                                                                                                                                                                                                                                                                                                                                                                                                                                                                                                                                                                                                                                                                                                                                                                                                                                                                                                                                                                                                                                                                                                                                                                                                                                                                                                                                                                                                                                                                                                                                                    | H- d 65 00                                             | Pierre Cardin Chamonix Ballpen 37      |
| Otus Ballpen119                       | Alpine-i Ballpen120                                             | System 081 Ballpen 182                 | System 074 Ballpen180               | Concerto No.1 Ballpen58                                                                                                                                                                                                                                                                                                                                                                                                                                                                                                                                                                                                                                                                                                                                                                                                                                                                                                                                                                                                                                                                                                                                                                                                                                                                                                                                                                                                                                                                                                                                                                                                                                                                                                                                                                                                                                                                                                                                                                                                                                                                                                        | Under £5.00 ———                                        | Pierre Cardin Classic Script Ballpen40 |
| Otus Diamond Ballpen119               | Apollo Ballpen                                                  | System 085 Ballpen 183                 | System 075 Ballpen 181              | Concerto No.2 Ballpen58                                                                                                                                                                                                                                                                                                                                                                                                                                                                                                                                                                                                                                                                                                                                                                                                                                                                                                                                                                                                                                                                                                                                                                                                                                                                                                                                                                                                                                                                                                                                                                                                                                                                                                                                                                                                                                                                                                                                                                                                                                                                                                        | Armada Ballpen54                                       | Pierre Cardin Clermont Ballpen 36      |
| Panther Extra Ballpen7/112            | Auto Tip Pencil156/195                                          | Triangular Highlighter 15/145/199      | System 076 Ballpen 181              | Contour Wood Ballpen147                                                                                                                                                                                                                                                                                                                                                                                                                                                                                                                                                                                                                                                                                                                                                                                                                                                                                                                                                                                                                                                                                                                                                                                                                                                                                                                                                                                                                                                                                                                                                                                                                                                                                                                                                                                                                                                                                                                                                                                                                                                                                                        | Aurora Ballpen                                         | Pierre Cardin Fontaine Ballpen 37      |
| Pearlescent Pencil161                 | Capri Ballpen                                                   | Vienna Ballpen (FC Print)169           | System 082 Ballpen                  | Contour-i Glow Ballpen (Engraved)93                                                                                                                                                                                                                                                                                                                                                                                                                                                                                                                                                                                                                                                                                                                                                                                                                                                                                                                                                                                                                                                                                                                                                                                                                                                                                                                                                                                                                                                                                                                                                                                                                                                                                                                                                                                                                                                                                                                                                                                                                                                                                            | Autograph Counter Pen (Dome) 138/197 Baccus Ballpen53  | Pierre Cardin Fontaine Bailper         |
| Shadow WE Pencil158                   |                                                                 | Under 75p ———                          | System 083 Ballpen 182              | Contour-i Metal Ballpen64                                                                                                                                                                                                                                                                                                                                                                                                                                                                                                                                                                                                                                                                                                                                                                                                                                                                                                                                                                                                                                                                                                                                                                                                                                                                                                                                                                                                                                                                                                                                                                                                                                                                                                                                                                                                                                                                                                                                                                                                                                                                                                      |                                                        | Pierre Cardin Lustrous Ballpen 33      |
| Supersaver Extra Pencil132/156        | Colouring Pencils Half Size x 6 164 Contour Argent Pencil21/103 | Abacus Ballpen189                      | System 084 Ballpen                  | Echo Ballpen60                                                                                                                                                                                                                                                                                                                                                                                                                                                                                                                                                                                                                                                                                                                                                                                                                                                                                                                                                                                                                                                                                                                                                                                                                                                                                                                                                                                                                                                                                                                                                                                                                                                                                                                                                                                                                                                                                                                                                                                                                                                                                                                 | Balfour Ballpen (Engraved)55 Beau Compact Rollerball57 | Pierre Cardin Lustrous Bailper         |
| Under 30p ———                         |                                                                 | Abacus Grip Ballpen                    | System 086 Ballpen 183              | Electra Fountain Pen72                                                                                                                                                                                                                                                                                                                                                                                                                                                                                                                                                                                                                                                                                                                                                                                                                                                                                                                                                                                                                                                                                                                                                                                                                                                                                                                                                                                                                                                                                                                                                                                                                                                                                                                                                                                                                                                                                                                                                                                                                                                                                                         |                                                        | Pierre Cardin Lustrous Rollerball 33   |
| Alaska Diamond Ballpen13/113          | Contour Digital Ballpen (FC)                                    | Amazon Ballpen84                       | Trident Highlighter144/198          | Electra Rollerball                                                                                                                                                                                                                                                                                                                                                                                                                                                                                                                                                                                                                                                                                                                                                                                                                                                                                                                                                                                                                                                                                                                                                                                                                                                                                                                                                                                                                                                                                                                                                                                                                                                                                                                                                                                                                                                                                                                                                                                                                                                                                                             | Chorus Ballpen51                                       | Pierre Cardin Montfort Ballpen 36      |
|                                       | Contour Digital Eco Ballpen (FC) 147/171                        | Atlantis Ballpen81                     | Viper Colour Ballpen121             |                                                                                                                                                                                                                                                                                                                                                                                                                                                                                                                                                                                                                                                                                                                                                                                                                                                                                                                                                                                                                                                                                                                                                                                                                                                                                                                                                                                                                                                                                                                                                                                                                                                                                                                                                                                                                                                                                                                                                                                                                                                                                                                                | Churchill Ballpen                                      | Pierre Cardin Montfort Fountain Pen36  |
| · · · · · · · · · · · · · · · · · · · | Contour Digital Touch Ballpen (FC) 172                          | Banner Ballpen                         | Woodstick149                        | Ergo Soft Ballpen (Engraved)70 Ergo Soft Mechanical Pencil (Engraved)155                                                                                                                                                                                                                                                                                                                                                                                                                                                                                                                                                                                                                                                                                                                                                                                                                                                                                                                                                                                                                                                                                                                                                                                                                                                                                                                                                                                                                                                                                                                                                                                                                                                                                                                                                                                                                                                                                                                                                                                                                                                       | Cobra Braid Ballpen                                    |                                        |
| Athena Ballpen                        | Contour Max Ballpen140                                          | Bella Ballpen22/79                     | Under £1.00 ———                     |                                                                                                                                                                                                                                                                                                                                                                                                                                                                                                                                                                                                                                                                                                                                                                                                                                                                                                                                                                                                                                                                                                                                                                                                                                                                                                                                                                                                                                                                                                                                                                                                                                                                                                                                                                                                                                                                                                                                                                                                                                                                                                                                | Da Vinci GSB01 Ballpen32                               |                                        |
| Athena Colour Ballpen                 | Contour Night Oro Ballpen104                                    |                                        |                                     |                                                                                                                                                                                                                                                                                                                                                                                                                                                                                                                                                                                                                                                                                                                                                                                                                                                                                                                                                                                                                                                                                                                                                                                                                                                                                                                                                                                                                                                                                                                                                                                                                                                                                                                                                                                                                                                                                                                                                                                                                                                                                                                                | Da Vinci GSF01 Fountain Pen32                          | Pierre Cardin Moulin Pencil            |
| Athena Extra Ballpen                  | Contour Touch Ballpen104                                        | Bella Grip Ballpen23/80                | Artemis Roller59/101                | Giotto Metal Ballpen                                                                                                                                                                                                                                                                                                                                                                                                                                                                                                                                                                                                                                                                                                                                                                                                                                                                                                                                                                                                                                                                                                                                                                                                                                                                                                                                                                                                                                                                                                                                                                                                                                                                                                                                                                                                                                                                                                                                                                                                                                                                                                           | Da Vinci GSR01 Rollerball32                            |                                        |
| Black Knight Gem Pencil               | Contour Tricolour Ballpen98                                     | Bella Touch Ballpen22/80               | Atlas Ballpen                       |                                                                                                                                                                                                                                                                                                                                                                                                                                                                                                                                                                                                                                                                                                                                                                                                                                                                                                                                                                                                                                                                                                                                                                                                                                                                                                                                                                                                                                                                                                                                                                                                                                                                                                                                                                                                                                                                                                                                                                                                                                                                                                                                | Da Vinci MBB01 Ballpen32                               |                                        |
| Black Knight WE Pencil158             | Contour-i Argent Ballpen105                                     | Belmont Ballpen                        | Calypso Ballpen                     | Harrier Metal Ballpen85                                                                                                                                                                                                                                                                                                                                                                                                                                                                                                                                                                                                                                                                                                                                                                                                                                                                                                                                                                                                                                                                                                                                                                                                                                                                                                                                                                                                                                                                                                                                                                                                                                                                                                                                                                                                                                                                                                                                                                                                                                                                                                        | Envoy Rollerball55                                     | Pierre Cardin Tournier Ballpen 38      |
| Book Shape Eraser165/200              | Contour-i Extra Ballpen104                                      | Bingo Daubers                          | Cheviot Argent Ballpen82            | Harrier Metal Pencil                                                                                                                                                                                                                                                                                                                                                                                                                                                                                                                                                                                                                                                                                                                                                                                                                                                                                                                                                                                                                                                                                                                                                                                                                                                                                                                                                                                                                                                                                                                                                                                                                                                                                                                                                                                                                                                                                                                                                                                                                                                                                                           | Europa Rollerball (Engraved)50                         | Pierre Cardin Tournier Fountain Pen38  |
| Contour Pastel Ballpen21/107          | Contour-i Frost Ballpen                                         | Cheviot Fashion Ballpen                | Cheviot Steel Ballpen82             | Hi-Spin Highlighter95                                                                                                                                                                                                                                                                                                                                                                                                                                                                                                                                                                                                                                                                                                                                                                                                                                                                                                                                                                                                                                                                                                                                                                                                                                                                                                                                                                                                                                                                                                                                                                                                                                                                                                                                                                                                                                                                                                                                                                                                                                                                                                          | Evolution Argent Rollerball85                          | Pierre Cardin Tournier Rollerball 38   |
| Guest Mechanical Pencil               | Cosmopolitan Touch Pad91                                        | Cheviot-i Noir Ballpen                 | Cheviot-i Ballpen                   | Light Pen                                                                                                                                                                                                                                                                                                                                                                                                                                                                                                                                                                                                                                                                                                                                                                                                                                                                                                                                                                                                                                                                                                                                                                                                                                                                                                                                                                                                                                                                                                                                                                                                                                                                                                                                                                                                                                                                                                                                                                                                                                                                                                                      | Genoa Rollerball                                       | Sheaffer 100 Ballpoint Pen30           |
| Harrier Nouveau Ballpen15/117         | Crayons - 12 Piece                                              | Colouring Pencils Full Size x 6 164    | Clifton Ballpen                     | LPC 016 Ballpen52                                                                                                                                                                                                                                                                                                                                                                                                                                                                                                                                                                                                                                                                                                                                                                                                                                                                                                                                                                                                                                                                                                                                                                                                                                                                                                                                                                                                                                                                                                                                                                                                                                                                                                                                                                                                                                                                                                                                                                                                                                                                                                              | Henley Rollerball43                                    | Sheaffer Sentinel Ballpoint Pen 30     |
| Harrier Nouveau Frost Ballpen15/117   | Crayons - 6 Piece163                                            | Colouring Pencils Half Size x 12 164   | Clio Ballpen84                      | Match Ballpen (Engraved)71                                                                                                                                                                                                                                                                                                                                                                                                                                                                                                                                                                                                                                                                                                                                                                                                                                                                                                                                                                                                                                                                                                                                                                                                                                                                                                                                                                                                                                                                                                                                                                                                                                                                                                                                                                                                                                                                                                                                                                                                                                                                                                     | Knightsbridge Ballpen43                                | Sterling Classic Fountain Pen28        |
| Hauser Billi Inkredible Roller100     | Digi-i Ballpen99/196                                            | Contour Digital Argent Ballpen (FC)172 | Contour Deco Argent Ballpen65       | Melody Ballpen57                                                                                                                                                                                                                                                                                                                                                                                                                                                                                                                                                                                                                                                                                                                                                                                                                                                                                                                                                                                                                                                                                                                                                                                                                                                                                                                                                                                                                                                                                                                                                                                                                                                                                                                                                                                                                                                                                                                                                                                                                                                                                                               | Lexus Ballpen                                          | Sterling Classic Rollerball28          |
| Jolie Ballpen111                      | Dry Wipe Slimline139                                            | Contour Max Touch Ballpen97/140        | Contour Deco Oro Ballpen65          | Oval Metal Rollerball49/193                                                                                                                                                                                                                                                                                                                                                                                                                                                                                                                                                                                                                                                                                                                                                                                                                                                                                                                                                                                                                                                                                                                                                                                                                                                                                                                                                                                                                                                                                                                                                                                                                                                                                                                                                                                                                                                                                                                                                                                                                                                                                                    | Linea Pro Stylus Ballpen (Engraved) 59                 | USB-i Metal Ballpen (Engraved) 92      |