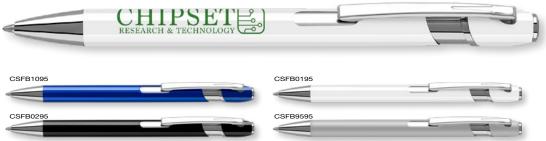

| Under 15p ———                         | Kite Ballpen 193                                                | DuoTwist Ballpen138                    | Contour Wrap Ballpen (FC Wrap) 170  | Contour Metal Ballpen64                                                                                                                                                                                                                                                                                                                                                                                                                                                                                                                                                                                                                                                                                                                                                                                                                                                                                                                                                                                                                                                                                                                                                                                                                                                                                                                                                                                                                                                                                                                                                                                                                                                                                                                                                                                                                                                                                                                                                                                                                                                                                                        | Scorpio Ballpen (Engraved)66                           | Moda Ballpen52                         |
|---------------------------------------|-----------------------------------------------------------------|----------------------------------------|-------------------------------------|--------------------------------------------------------------------------------------------------------------------------------------------------------------------------------------------------------------------------------------------------------------------------------------------------------------------------------------------------------------------------------------------------------------------------------------------------------------------------------------------------------------------------------------------------------------------------------------------------------------------------------------------------------------------------------------------------------------------------------------------------------------------------------------------------------------------------------------------------------------------------------------------------------------------------------------------------------------------------------------------------------------------------------------------------------------------------------------------------------------------------------------------------------------------------------------------------------------------------------------------------------------------------------------------------------------------------------------------------------------------------------------------------------------------------------------------------------------------------------------------------------------------------------------------------------------------------------------------------------------------------------------------------------------------------------------------------------------------------------------------------------------------------------------------------------------------------------------------------------------------------------------------------------------------------------------------------------------------------------------------------------------------------------------------------------------------------------------------------------------------------------|--------------------------------------------------------|----------------------------------------|
| Challenger-1 Ballpen137               | Panther Frost Ballpen7/112                                      | FSC Carpenter Pencil151                | Contrast Ballpen71                  | Contour-i Metal Plus Ballpen (Wrap)64                                                                                                                                                                                                                                                                                                                                                                                                                                                                                                                                                                                                                                                                                                                                                                                                                                                                                                                                                                                                                                                                                                                                                                                                                                                                                                                                                                                                                                                                                                                                                                                                                                                                                                                                                                                                                                                                                                                                                                                                                                                                                          | Softflow 101 Fountain Pen89                            | Pierre Cardin Beaumont Roller 40       |
| Fluorescent Pencil161                 | Panther Plus Ballpen7/112                                       | Garland Ballpen11/89                   | Cromore Ballpen69                   | Corona Ballpen53                                                                                                                                                                                                                                                                                                                                                                                                                                                                                                                                                                                                                                                                                                                                                                                                                                                                                                                                                                                                                                                                                                                                                                                                                                                                                                                                                                                                                                                                                                                                                                                                                                                                                                                                                                                                                                                                                                                                                                                                                                                                                                               | Sonata Ballpen57                                       | Pierre Cardin Clarence Ballpen 40      |
| Mini NE Pencil160                     | Pier Colour Ballpen128                                          | Golf Pro Pencil162                     | Dry Wipe Marker Pro139              | Electra Classic Soft Ballpen (FC)76                                                                                                                                                                                                                                                                                                                                                                                                                                                                                                                                                                                                                                                                                                                                                                                                                                                                                                                                                                                                                                                                                                                                                                                                                                                                                                                                                                                                                                                                                                                                                                                                                                                                                                                                                                                                                                                                                                                                                                                                                                                                                            | Symphony Ballpen59                                     | Pierre Cardin LaFleur Ballpen41        |
| Mini WE Pencil160                     | Pier Extra Ballpen128                                           | Handy-i Ballpen99                      | Duo Highlighter143/198              | Electra Classic Soft Touch Ballpen (FC)77                                                                                                                                                                                                                                                                                                                                                                                                                                                                                                                                                                                                                                                                                                                                                                                                                                                                                                                                                                                                                                                                                                                                                                                                                                                                                                                                                                                                                                                                                                                                                                                                                                                                                                                                                                                                                                                                                                                                                                                                                                                                                      | Symphony-i Aluminium Ballpen59                         | Pierre Cardin Versailles Ballpen 38    |
| Standard NE Pencil159                 | Rainbow Eraser165                                               | Harrier Nouveau Pencil154              | Electra Ballpen17/73                | Electra Oro Ballpen74                                                                                                                                                                                                                                                                                                                                                                                                                                                                                                                                                                                                                                                                                                                                                                                                                                                                                                                                                                                                                                                                                                                                                                                                                                                                                                                                                                                                                                                                                                                                                                                                                                                                                                                                                                                                                                                                                                                                                                                                                                                                                                          | Techno Enterprise Ballpen88                            | Scimitar Ballpen44                     |
| Supersaver WE Pencil159               | Recycled Paper Pencil152                                        | Iris Grip Enterprise Ballpen87         | Electra Classic Ballpen17/73        | Eros Ballpen62                                                                                                                                                                                                                                                                                                                                                                                                                                                                                                                                                                                                                                                                                                                                                                                                                                                                                                                                                                                                                                                                                                                                                                                                                                                                                                                                                                                                                                                                                                                                                                                                                                                                                                                                                                                                                                                                                                                                                                                                                                                                                                                 | Techno Metal Pencil63                                  | Scimitar Rollerball44                  |
|                                       | Triside Pencil150/194                                           | Janus Ballpen & Highlighter142         | Electra Classic Satin Ballpen 18/74 | Futura Digital Ballpen188                                                                                                                                                                                                                                                                                                                                                                                                                                                                                                                                                                                                                                                                                                                                                                                                                                                                                                                                                                                                                                                                                                                                                                                                                                                                                                                                                                                                                                                                                                                                                                                                                                                                                                                                                                                                                                                                                                                                                                                                                                                                                                      | Top Hat Ballpen149                                     | Techno Metal Rollerball63              |
| Under 20p ———                         |                                                                 | Key Touch Ballpen99                    | Electra Grip Ballpen18/75/169       | Giotto Ballpen86                                                                                                                                                                                                                                                                                                                                                                                                                                                                                                                                                                                                                                                                                                                                                                                                                                                                                                                                                                                                                                                                                                                                                                                                                                                                                                                                                                                                                                                                                                                                                                                                                                                                                                                                                                                                                                                                                                                                                                                                                                                                                                               | Torpedo Ballpen56                                      | Tornado Ballpen50                      |
| Argente Pencil157                     | Under 35p ———                                                   | Magnet Pen137/193                      | Electra Inkredible Roller78/100     | Helios Highlighter145/199                                                                                                                                                                                                                                                                                                                                                                                                                                                                                                                                                                                                                                                                                                                                                                                                                                                                                                                                                                                                                                                                                                                                                                                                                                                                                                                                                                                                                                                                                                                                                                                                                                                                                                                                                                                                                                                                                                                                                                                                                                                                                                      | Tri Spinner Ballpen95                                  | Touch Light Ballpen94                  |
| Oro Pencil157                         | Alaska Deluxe Ballpen14/113                                     | Malta Ballpen125                       | Electra Mechanical Pencil72/153     | Hi-Cap Ballpen 96/141/192                                                                                                                                                                                                                                                                                                                                                                                                                                                                                                                                                                                                                                                                                                                                                                                                                                                                                                                                                                                                                                                                                                                                                                                                                                                                                                                                                                                                                                                                                                                                                                                                                                                                                                                                                                                                                                                                                                                                                                                                                                                                                                      | Vogue Biofree Ballpen146                               | Tradesman Ballpen (Engraved)91         |
| Rainbow Pencil161                     | Albany Frost Ballpen113                                         | Metro Metallic Ballpen123              | Electra Noir Ballpen79              | Iris Grip Metal Ballpen87                                                                                                                                                                                                                                                                                                                                                                                                                                                                                                                                                                                                                                                                                                                                                                                                                                                                                                                                                                                                                                                                                                                                                                                                                                                                                                                                                                                                                                                                                                                                                                                                                                                                                                                                                                                                                                                                                                                                                                                                                                                                                                      | Vogue Carbon Ballpen 88                                | Vogue Metal Rollerball63               |
| Recycled Paper Pen150                 | Albion Touch Ballpen9/116                                       | Mira Colour Ballpen129                 | Electra Satin Grip Ballpen23/75     | Nostra Ballpen62                                                                                                                                                                                                                                                                                                                                                                                                                                                                                                                                                                                                                                                                                                                                                                                                                                                                                                                                                                                                                                                                                                                                                                                                                                                                                                                                                                                                                                                                                                                                                                                                                                                                                                                                                                                                                                                                                                                                                                                                                                                                                                               | ,                                                      | Wordsworth Ballpen48                   |
| Shadow NE Pencil158                   | Alpine Chrome Ballpen25/120                                     | Mira Extra Ballpen129/173              | Electra Touch Ballpen18/78          | Orion Ballpen62                                                                                                                                                                                                                                                                                                                                                                                                                                                                                                                                                                                                                                                                                                                                                                                                                                                                                                                                                                                                                                                                                                                                                                                                                                                                                                                                                                                                                                                                                                                                                                                                                                                                                                                                                                                                                                                                                                                                                                                                                                                                                                                | Under £2.00 ———                                        | •                                      |
| Standard WE Pencil157                 | Alpine Gold Ballpen26/120                                       | Oslo Extra Ballpen125                  | Electra-i Classic Ballpen17/78      | Oslo Metal Ballpen60                                                                                                                                                                                                                                                                                                                                                                                                                                                                                                                                                                                                                                                                                                                                                                                                                                                                                                                                                                                                                                                                                                                                                                                                                                                                                                                                                                                                                                                                                                                                                                                                                                                                                                                                                                                                                                                                                                                                                                                                                                                                                                           | Bullet Ballpen53                                       | Over £5.00 ———                         |
| Supersaver Click Ballpen133           | Biosense Ballpen150                                             | Popper Crayon162                       | Endeavour Ballpen61                 | Pierre Cardin Fashion Ballpen 42                                                                                                                                                                                                                                                                                                                                                                                                                                                                                                                                                                                                                                                                                                                                                                                                                                                                                                                                                                                                                                                                                                                                                                                                                                                                                                                                                                                                                                                                                                                                                                                                                                                                                                                                                                                                                                                                                                                                                                                                                                                                                               | Castile Ballpen86                                      | Ambassador Rollerball46                |
| Supersaver Colour Ballpen24/135       | Biostick Duo Ballpen150                                         | Quartet Pencil160                      | Ergo Ballpen70                      | Quad-i Ballpen98/192                                                                                                                                                                                                                                                                                                                                                                                                                                                                                                                                                                                                                                                                                                                                                                                                                                                                                                                                                                                                                                                                                                                                                                                                                                                                                                                                                                                                                                                                                                                                                                                                                                                                                                                                                                                                                                                                                                                                                                                                                                                                                                           | Centurion Ballpen54                                    | Atomic USB Ballpen92                   |
| Supersaver Extra Ballpen24/132        | Contour Eco Ballpen 147                                         | Recycled Pencil Sharpener166/202       | Flip Ballpen                        | Remus Ballpen61                                                                                                                                                                                                                                                                                                                                                                                                                                                                                                                                                                                                                                                                                                                                                                                                                                                                                                                                                                                                                                                                                                                                                                                                                                                                                                                                                                                                                                                                                                                                                                                                                                                                                                                                                                                                                                                                                                                                                                                                                                                                                                                | Consul Ballpen56                                       | Buckingham Ballpen47                   |
| Supersaver Twist Frost Ballpen 134    | Contour Standard Mix and Match 106                              | Rodeo Frost Ballpen119                 | Foyle Ballpen68/90                  | Remus Mechanical Pencil61/155                                                                                                                                                                                                                                                                                                                                                                                                                                                                                                                                                                                                                                                                                                                                                                                                                                                                                                                                                                                                                                                                                                                                                                                                                                                                                                                                                                                                                                                                                                                                                                                                                                                                                                                                                                                                                                                                                                                                                                                                                                                                                                  | Consul Rollerball56                                    | Carlton Ballpen45                      |
| Topstick Ballpen126                   | Contour-i Noir Ballpen20/105                                    | Setanta Frost Ballpen118               | Futura Ballpen124                   | Sentinel Ballpen                                                                                                                                                                                                                                                                                                                                                                                                                                                                                                                                                                                                                                                                                                                                                                                                                                                                                                                                                                                                                                                                                                                                                                                                                                                                                                                                                                                                                                                                                                                                                                                                                                                                                                                                                                                                                                                                                                                                                                                                                                                                                                               | Contour Light Ballpen93                                | Carlton Rollerball45                   |
| Value Twist Ballpen136                | Electra Enterprise Ballpen14/89                                 | Signature Ballpen124                   | Hauser 4-in-1 Inkredible Roller 100 | Sharp Set162                                                                                                                                                                                                                                                                                                                                                                                                                                                                                                                                                                                                                                                                                                                                                                                                                                                                                                                                                                                                                                                                                                                                                                                                                                                                                                                                                                                                                                                                                                                                                                                                                                                                                                                                                                                                                                                                                                                                                                                                                                                                                                                   | Contour Metal Soft Ballpen (Engraved) 65               | Carnaby Ballpen45                      |
|                                       | Espace Frost Ballpen118                                         | Sparta Argent Ballpen127               | Hauser Glow Highlighter143          | Sierra Argent Ballpen81                                                                                                                                                                                                                                                                                                                                                                                                                                                                                                                                                                                                                                                                                                                                                                                                                                                                                                                                                                                                                                                                                                                                                                                                                                                                                                                                                                                                                                                                                                                                                                                                                                                                                                                                                                                                                                                                                                                                                                                                                                                                                                        | Cyclone Ballpen50                                      | Chequers Ballpen45                     |
| Under 25p ———                         | Hauser Tango Mechanical Pencil 156                              | Sparta Ballpen127                      | Hi-5 Highlighter145/199             | Sierra Oro Ballpen81                                                                                                                                                                                                                                                                                                                                                                                                                                                                                                                                                                                                                                                                                                                                                                                                                                                                                                                                                                                                                                                                                                                                                                                                                                                                                                                                                                                                                                                                                                                                                                                                                                                                                                                                                                                                                                                                                                                                                                                                                                                                                                           | Envoy Ballpen55                                        | Chequers Rollerball45                  |
| Absolute Argent Ballpen8/108          | Metro Colour Ballpen123                                         | Spectrum Ballpen                       | Hi-Touch Ballpen97/141              | Spectrum Hi-Max Ballpen 97/141/191                                                                                                                                                                                                                                                                                                                                                                                                                                                                                                                                                                                                                                                                                                                                                                                                                                                                                                                                                                                                                                                                                                                                                                                                                                                                                                                                                                                                                                                                                                                                                                                                                                                                                                                                                                                                                                                                                                                                                                                                                                                                                             | Evolution Ballpen85                                    | Cross Calais Ballpoint Pen31           |
| Absolute Colour Ballpen9/109          | Metro Extra Ballpen123                                          | Spectrum Max Ballpen 12/111/190        | Jumbostick Ballpen149               | The state of the s | Evolution Rollerball85                                 | Cross Stratford Ballpoint Pen 31       |
| Absolute Extra Ballpen8/109           | Moville Extra Ballpen122                                        | Spectrum Max Touch Ballpen13/110/191   | Oxford Ballpen66                    | Starlight Highlighter144/198 Stealth UV marker142                                                                                                                                                                                                                                                                                                                                                                                                                                                                                                                                                                                                                                                                                                                                                                                                                                                                                                                                                                                                                                                                                                                                                                                                                                                                                                                                                                                                                                                                                                                                                                                                                                                                                                                                                                                                                                                                                                                                                                                                                                                                              | Gatsby Ballpen 84                                      | Cross Tech 2 Ballpoint Pen31           |
| Absolute Frost Ballpen8/108           | Moville Metallic Ballpen122                                     | Sprite Colour Ballpen                  | Pegasus Ballpen136                  | Stratus Ballpen                                                                                                                                                                                                                                                                                                                                                                                                                                                                                                                                                                                                                                                                                                                                                                                                                                                                                                                                                                                                                                                                                                                                                                                                                                                                                                                                                                                                                                                                                                                                                                                                                                                                                                                                                                                                                                                                                                                                                                                                                                                                                                                | Hussar Ballpen53                                       | Da Vinci Lucerne Fountain Pen 29       |
| Alaska Frost Ballpen14/114            | Panther Eco Ballpen148                                          | Sprite Extra Ballpen130                | Pendant Ballpen137/197              | Symphony Aluminium Ballpen59                                                                                                                                                                                                                                                                                                                                                                                                                                                                                                                                                                                                                                                                                                                                                                                                                                                                                                                                                                                                                                                                                                                                                                                                                                                                                                                                                                                                                                                                                                                                                                                                                                                                                                                                                                                                                                                                                                                                                                                                                                                                                                   | Kashel Ballpen54                                       | Da Vinci Lucerne Mechanical Pencil29   |
| Albion Ballpen10/114/197              | Pencil Sharpener166/202                                         | ·                                      | ·                                   |                                                                                                                                                                                                                                                                                                                                                                                                                                                                                                                                                                                                                                                                                                                                                                                                                                                                                                                                                                                                                                                                                                                                                                                                                                                                                                                                                                                                                                                                                                                                                                                                                                                                                                                                                                                                                                                                                                                                                                                                                                                                                                                                | Lumi Pen94                                             | Da Vinci Lucerne Rollerball29          |
| Albion Diamond Ballpen116             | Pier Diamond Ballpen128                                         | 3                                      |                                     | System 053 Ballpen                                                                                                                                                                                                                                                                                                                                                                                                                                                                                                                                                                                                                                                                                                                                                                                                                                                                                                                                                                                                                                                                                                                                                                                                                                                                                                                                                                                                                                                                                                                                                                                                                                                                                                                                                                                                                                                                                                                                                                                                                                                                                                             | Medipen (Engraved)146                                  | Da Vinci MBR01 Rollerball32            |
| Albion Frost Ballpen10/115            | Recycled Mechanical Pencil152                                   |                                        | Prima Gel Highlighter               | System 054 Ballpen67                                                                                                                                                                                                                                                                                                                                                                                                                                                                                                                                                                                                                                                                                                                                                                                                                                                                                                                                                                                                                                                                                                                                                                                                                                                                                                                                                                                                                                                                                                                                                                                                                                                                                                                                                                                                                                                                                                                                                                                                                                                                                                           | Midas-i Glow Ballpen (Engraved) 93                     | Eiffel Ballpen                         |
| Albion Grip Ballpen9/116/187          | Supersaver Fine Roller101/133                                   | Supersaver Pastel Ballpen25/135        | Quad Ballpen98/192                  | System 055 Ballpen                                                                                                                                                                                                                                                                                                                                                                                                                                                                                                                                                                                                                                                                                                                                                                                                                                                                                                                                                                                                                                                                                                                                                                                                                                                                                                                                                                                                                                                                                                                                                                                                                                                                                                                                                                                                                                                                                                                                                                                                                                                                                                             | Monaco Ballpen54                                       | Galileo Space Pen46                    |
| Black Knight NE Pencil158             | Supersaver-i Ballpen133                                         | Supersaver Foto Ballpen (FC) 134/170   | Smart-i Ballpen96                   | System 061 Ballpen                                                                                                                                                                                                                                                                                                                                                                                                                                                                                                                                                                                                                                                                                                                                                                                                                                                                                                                                                                                                                                                                                                                                                                                                                                                                                                                                                                                                                                                                                                                                                                                                                                                                                                                                                                                                                                                                                                                                                                                                                                                                                                             | Monaco Mechanical Pencil155                            | Grafton Ballpen44                      |
| Colourful Eraser166/200               | Swan Ballpen127                                                 | System 010 Ballpen 174                 | Snap Erasers 165/200/201            | Vogue Enterprise Ballpen87                                                                                                                                                                                                                                                                                                                                                                                                                                                                                                                                                                                                                                                                                                                                                                                                                                                                                                                                                                                                                                                                                                                                                                                                                                                                                                                                                                                                                                                                                                                                                                                                                                                                                                                                                                                                                                                                                                                                                                                                                                                                                                     | Nature Ballpen149                                      | Grosvenor Ballpen47                    |
| Contour Argent Ballpen21/103          | System 030 Ballpen 176                                          | System 011 Ballpen 174                 | Spirit Biofree Ballpen146           | Under £1.50 ———                                                                                                                                                                                                                                                                                                                                                                                                                                                                                                                                                                                                                                                                                                                                                                                                                                                                                                                                                                                                                                                                                                                                                                                                                                                                                                                                                                                                                                                                                                                                                                                                                                                                                                                                                                                                                                                                                                                                                                                                                                                                                                                | Othello Ballpen51                                      | Grosvenor Fountain Pen47               |
| Contour Colour Ballpen20/107          | System 031 Ballpen 176                                          | System 015 Ballpen 175                 | System 012 Ballpen                  | Alto Ballpen68                                                                                                                                                                                                                                                                                                                                                                                                                                                                                                                                                                                                                                                                                                                                                                                                                                                                                                                                                                                                                                                                                                                                                                                                                                                                                                                                                                                                                                                                                                                                                                                                                                                                                                                                                                                                                                                                                                                                                                                                                                                                                                                 | Pierre Cardin Avant-Garde Roller 42                    | Knightsbridge Rollerball43             |
| Contour Extra Ballpen19/102           | Viper Frost Ballpen121                                          | System 016 Ballpen 176                 | System 013 Ballpen 175              | Aquarel Felt Tip Pen Set167                                                                                                                                                                                                                                                                                                                                                                                                                                                                                                                                                                                                                                                                                                                                                                                                                                                                                                                                                                                                                                                                                                                                                                                                                                                                                                                                                                                                                                                                                                                                                                                                                                                                                                                                                                                                                                                                                                                                                                                                                                                                                                    | Techno Metal Ballpen63                                 | Modulus Rollerball44                   |
| Contour Frost Ballpen20/103           | Viper Satin Ballpen122                                          | System 032 Ballpen                     | System 014 Ballpen 175              | Axis Spinner Ballpen95                                                                                                                                                                                                                                                                                                                                                                                                                                                                                                                                                                                                                                                                                                                                                                                                                                                                                                                                                                                                                                                                                                                                                                                                                                                                                                                                                                                                                                                                                                                                                                                                                                                                                                                                                                                                                                                                                                                                                                                                                                                                                                         | Toggle Screen Pen91                                    | Pierre Cardin Academie Rollerball 34   |
| Contour Night Ballpen104              | Hadau 50a                                                       | System 033 Ballpen 177                 | System 060 Ballpen 178              | Blenheim Ballpen                                                                                                                                                                                                                                                                                                                                                                                                                                                                                                                                                                                                                                                                                                                                                                                                                                                                                                                                                                                                                                                                                                                                                                                                                                                                                                                                                                                                                                                                                                                                                                                                                                                                                                                                                                                                                                                                                                                                                                                                                                                                                                               | Topper Set162                                          | Pierre Cardin Avignon Ballpen 34       |
| Contour Standard Ballpen19/102        | Under 50p                                                       | System 034 Ballpen 177                 | System 070 Ballpen 179              | Camelot Pen Set196                                                                                                                                                                                                                                                                                                                                                                                                                                                                                                                                                                                                                                                                                                                                                                                                                                                                                                                                                                                                                                                                                                                                                                                                                                                                                                                                                                                                                                                                                                                                                                                                                                                                                                                                                                                                                                                                                                                                                                                                                                                                                                             | Vogue Metal Ballpen63                                  | Pierre Cardin Bayeux Ballpen39         |
| Corporate Cap Ballpen 26/126/188      | Albion Colour Ballpen 11/115/173                                | System 035 Ballpen 178                 | System 071 Ballpen 179              | Caprice Metal Ballpen85                                                                                                                                                                                                                                                                                                                                                                                                                                                                                                                                                                                                                                                                                                                                                                                                                                                                                                                                                                                                                                                                                                                                                                                                                                                                                                                                                                                                                                                                                                                                                                                                                                                                                                                                                                                                                                                                                                                                                                                                                                                                                                        | Vogue Metal Mechanical Pencil 153                      | Pierre Cardin Belfort Ballpen34        |
| FSC Wooden Pencil151                  | Allstar Argent Ballpen24/126                                    | System 036 Ballipen178                 | System 072 Ballpen 180              | Cheviot Oro Ballpen82                                                                                                                                                                                                                                                                                                                                                                                                                                                                                                                                                                                                                                                                                                                                                                                                                                                                                                                                                                                                                                                                                                                                                                                                                                                                                                                                                                                                                                                                                                                                                                                                                                                                                                                                                                                                                                                                                                                                                                                                                                                                                                          | Wessex Ballpen49                                       | Pierre Cardin Biarritz Ballpen39       |
| Hibernia Pencil159                    | Alpine Argent25/121                                             | System 080 Ballpen 181                 | System 073 Ballpen 180              | Cirrus Ballpen (Engraved)66                                                                                                                                                                                                                                                                                                                                                                                                                                                                                                                                                                                                                                                                                                                                                                                                                                                                                                                                                                                                                                                                                                                                                                                                                                                                                                                                                                                                                                                                                                                                                                                                                                                                                                                                                                                                                                                                                                                                                                                                                                                                                                    | H- d 65 00                                             | Pierre Cardin Chamonix Ballpen 37      |
| Otus Ballpen119                       | Alpine-i Ballpen120                                             | System 081 Ballpen 182                 | System 074 Ballpen180               | Concerto No.1 Ballpen58                                                                                                                                                                                                                                                                                                                                                                                                                                                                                                                                                                                                                                                                                                                                                                                                                                                                                                                                                                                                                                                                                                                                                                                                                                                                                                                                                                                                                                                                                                                                                                                                                                                                                                                                                                                                                                                                                                                                                                                                                                                                                                        | Under £5.00 ———                                        | Pierre Cardin Classic Script Ballpen40 |
| Otus Diamond Ballpen119               | Apollo Ballpen                                                  | System 085 Ballpen 183                 | System 075 Ballpen 181              | Concerto No.2 Ballpen58                                                                                                                                                                                                                                                                                                                                                                                                                                                                                                                                                                                                                                                                                                                                                                                                                                                                                                                                                                                                                                                                                                                                                                                                                                                                                                                                                                                                                                                                                                                                                                                                                                                                                                                                                                                                                                                                                                                                                                                                                                                                                                        | Armada Ballpen54                                       | Pierre Cardin Clermont Ballpen 36      |
| Panther Extra Ballpen7/112            | Auto Tip Pencil156/195                                          | Triangular Highlighter 15/145/199      | System 076 Ballpen 181              | Contour Wood Ballpen147                                                                                                                                                                                                                                                                                                                                                                                                                                                                                                                                                                                                                                                                                                                                                                                                                                                                                                                                                                                                                                                                                                                                                                                                                                                                                                                                                                                                                                                                                                                                                                                                                                                                                                                                                                                                                                                                                                                                                                                                                                                                                                        | Aurora Ballpen                                         | Pierre Cardin Fontaine Ballpen 37      |
| Pearlescent Pencil161                 | Capri Ballpen                                                   | Vienna Ballpen (FC Print)169           | System 082 Ballpen                  | Contour-i Glow Ballpen (Engraved)93                                                                                                                                                                                                                                                                                                                                                                                                                                                                                                                                                                                                                                                                                                                                                                                                                                                                                                                                                                                                                                                                                                                                                                                                                                                                                                                                                                                                                                                                                                                                                                                                                                                                                                                                                                                                                                                                                                                                                                                                                                                                                            | Autograph Counter Pen (Dome) 138/197 Baccus Ballpen53  | Pierre Cardin Fontaine Bailper         |
| Shadow WE Pencil158                   |                                                                 | Under 75p ———                          | System 083 Ballpen 182              | Contour-i Metal Ballpen64                                                                                                                                                                                                                                                                                                                                                                                                                                                                                                                                                                                                                                                                                                                                                                                                                                                                                                                                                                                                                                                                                                                                                                                                                                                                                                                                                                                                                                                                                                                                                                                                                                                                                                                                                                                                                                                                                                                                                                                                                                                                                                      |                                                        | Pierre Cardin Lustrous Ballpen 33      |
| Supersaver Extra Pencil132/156        | Colouring Pencils Half Size x 6 164 Contour Argent Pencil21/103 | Abacus Ballpen189                      | System 084 Ballpen                  | Echo Ballpen60                                                                                                                                                                                                                                                                                                                                                                                                                                                                                                                                                                                                                                                                                                                                                                                                                                                                                                                                                                                                                                                                                                                                                                                                                                                                                                                                                                                                                                                                                                                                                                                                                                                                                                                                                                                                                                                                                                                                                                                                                                                                                                                 | Balfour Ballpen (Engraved)55 Beau Compact Rollerball57 | Pierre Cardin Lustrous Bailper         |
| Under 30p ———                         |                                                                 | Abacus Grip Ballpen                    | System 086 Ballpen 183              | Electra Fountain Pen72                                                                                                                                                                                                                                                                                                                                                                                                                                                                                                                                                                                                                                                                                                                                                                                                                                                                                                                                                                                                                                                                                                                                                                                                                                                                                                                                                                                                                                                                                                                                                                                                                                                                                                                                                                                                                                                                                                                                                                                                                                                                                                         |                                                        | Pierre Cardin Lustrous Rollerball 33   |
| Alaska Diamond Ballpen13/113          | Contour Digital Ballpen (FC)                                    | Amazon Ballpen84                       | Trident Highlighter144/198          | Electra Rollerball                                                                                                                                                                                                                                                                                                                                                                                                                                                                                                                                                                                                                                                                                                                                                                                                                                                                                                                                                                                                                                                                                                                                                                                                                                                                                                                                                                                                                                                                                                                                                                                                                                                                                                                                                                                                                                                                                                                                                                                                                                                                                                             | Chorus Ballpen51                                       | Pierre Cardin Montfort Ballpen 36      |
|                                       | Contour Digital Eco Ballpen (FC) 147/171                        | Atlantis Ballpen81                     | Viper Colour Ballpen121             |                                                                                                                                                                                                                                                                                                                                                                                                                                                                                                                                                                                                                                                                                                                                                                                                                                                                                                                                                                                                                                                                                                                                                                                                                                                                                                                                                                                                                                                                                                                                                                                                                                                                                                                                                                                                                                                                                                                                                                                                                                                                                                                                | Churchill Ballpen                                      | Pierre Cardin Montfort Fountain Pen36  |
| · · · · · · · · · · · · · · · · · · · | Contour Digital Touch Ballpen (FC) 172                          | Banner Ballpen                         | Woodstick149                        | Ergo Soft Ballpen (Engraved)70 Ergo Soft Mechanical Pencil (Engraved)155                                                                                                                                                                                                                                                                                                                                                                                                                                                                                                                                                                                                                                                                                                                                                                                                                                                                                                                                                                                                                                                                                                                                                                                                                                                                                                                                                                                                                                                                                                                                                                                                                                                                                                                                                                                                                                                                                                                                                                                                                                                       | Cobra Braid Ballpen                                    |                                        |
| Athena Ballpen                        | Contour Max Ballpen140                                          | Bella Ballpen22/79                     | Under £1.00 ———                     |                                                                                                                                                                                                                                                                                                                                                                                                                                                                                                                                                                                                                                                                                                                                                                                                                                                                                                                                                                                                                                                                                                                                                                                                                                                                                                                                                                                                                                                                                                                                                                                                                                                                                                                                                                                                                                                                                                                                                                                                                                                                                                                                | Da Vinci GSB01 Ballpen32                               |                                        |
| Athena Colour Ballpen                 | Contour Night Oro Ballpen104                                    |                                        |                                     |                                                                                                                                                                                                                                                                                                                                                                                                                                                                                                                                                                                                                                                                                                                                                                                                                                                                                                                                                                                                                                                                                                                                                                                                                                                                                                                                                                                                                                                                                                                                                                                                                                                                                                                                                                                                                                                                                                                                                                                                                                                                                                                                | Da Vinci GSF01 Fountain Pen32                          | Pierre Cardin Moulin Pencil            |
| Athena Extra Ballpen                  | Contour Touch Ballpen104                                        | Bella Grip Ballpen23/80                | Artemis Roller59/101                | Giotto Metal Ballpen                                                                                                                                                                                                                                                                                                                                                                                                                                                                                                                                                                                                                                                                                                                                                                                                                                                                                                                                                                                                                                                                                                                                                                                                                                                                                                                                                                                                                                                                                                                                                                                                                                                                                                                                                                                                                                                                                                                                                                                                                                                                                                           | Da Vinci GSR01 Rollerball32                            |                                        |
| Black Knight Gem Pencil               | Contour Tricolour Ballpen98                                     | Bella Touch Ballpen22/80               | Atlas Ballpen                       |                                                                                                                                                                                                                                                                                                                                                                                                                                                                                                                                                                                                                                                                                                                                                                                                                                                                                                                                                                                                                                                                                                                                                                                                                                                                                                                                                                                                                                                                                                                                                                                                                                                                                                                                                                                                                                                                                                                                                                                                                                                                                                                                | Da Vinci MBB01 Ballpen32                               |                                        |
| Black Knight WE Pencil158             | Contour-i Argent Ballpen105                                     | Belmont Ballpen                        | Calypso Ballpen                     | Harrier Metal Ballpen85                                                                                                                                                                                                                                                                                                                                                                                                                                                                                                                                                                                                                                                                                                                                                                                                                                                                                                                                                                                                                                                                                                                                                                                                                                                                                                                                                                                                                                                                                                                                                                                                                                                                                                                                                                                                                                                                                                                                                                                                                                                                                                        | Envoy Rollerball55                                     | Pierre Cardin Tournier Ballpen 38      |
| Book Shape Eraser165/200              | Contour-i Extra Ballpen104                                      | Bingo Daubers                          | Cheviot Argent Ballpen82            | Harrier Metal Pencil                                                                                                                                                                                                                                                                                                                                                                                                                                                                                                                                                                                                                                                                                                                                                                                                                                                                                                                                                                                                                                                                                                                                                                                                                                                                                                                                                                                                                                                                                                                                                                                                                                                                                                                                                                                                                                                                                                                                                                                                                                                                                                           | Europa Rollerball (Engraved)50                         | Pierre Cardin Tournier Fountain Pen38  |
| Contour Pastel Ballpen21/107          | Contour-i Frost Ballpen                                         | Cheviot Fashion Ballpen                | Cheviot Steel Ballpen82             | Hi-Spin Highlighter95                                                                                                                                                                                                                                                                                                                                                                                                                                                                                                                                                                                                                                                                                                                                                                                                                                                                                                                                                                                                                                                                                                                                                                                                                                                                                                                                                                                                                                                                                                                                                                                                                                                                                                                                                                                                                                                                                                                                                                                                                                                                                                          | Evolution Argent Rollerball85                          | Pierre Cardin Tournier Rollerball 38   |
| Guest Mechanical Pencil               | Cosmopolitan Touch Pad91                                        | Cheviot-i Noir Ballpen                 | Cheviot-i Ballpen                   | Light Pen                                                                                                                                                                                                                                                                                                                                                                                                                                                                                                                                                                                                                                                                                                                                                                                                                                                                                                                                                                                                                                                                                                                                                                                                                                                                                                                                                                                                                                                                                                                                                                                                                                                                                                                                                                                                                                                                                                                                                                                                                                                                                                                      | Genoa Rollerball                                       | Sheaffer 100 Ballpoint Pen30           |
| Harrier Nouveau Ballpen15/117         | Crayons - 12 Piece                                              | Colouring Pencils Full Size x 6 164    | Clifton Ballpen                     | LPC 016 Ballpen52                                                                                                                                                                                                                                                                                                                                                                                                                                                                                                                                                                                                                                                                                                                                                                                                                                                                                                                                                                                                                                                                                                                                                                                                                                                                                                                                                                                                                                                                                                                                                                                                                                                                                                                                                                                                                                                                                                                                                                                                                                                                                                              | Henley Rollerball43                                    | Sheaffer Sentinel Ballpoint Pen 30     |
| Harrier Nouveau Frost Ballpen15/117   | Crayons - 6 Piece163                                            | Colouring Pencils Half Size x 12 164   | Clio Ballpen84                      | Match Ballpen (Engraved)71                                                                                                                                                                                                                                                                                                                                                                                                                                                                                                                                                                                                                                                                                                                                                                                                                                                                                                                                                                                                                                                                                                                                                                                                                                                                                                                                                                                                                                                                                                                                                                                                                                                                                                                                                                                                                                                                                                                                                                                                                                                                                                     | Knightsbridge Ballpen43                                | Sterling Classic Fountain Pen28        |
| Hauser Billi Inkredible Roller100     | Digi-i Ballpen99/196                                            | Contour Digital Argent Ballpen (FC)172 | Contour Deco Argent Ballpen65       | Melody Ballpen57                                                                                                                                                                                                                                                                                                                                                                                                                                                                                                                                                                                                                                                                                                                                                                                                                                                                                                                                                                                                                                                                                                                                                                                                                                                                                                                                                                                                                                                                                                                                                                                                                                                                                                                                                                                                                                                                                                                                                                                                                                                                                                               | Lexus Ballpen                                          | Sterling Classic Rollerball28          |
| Jolie Ballpen111                      | Dry Wipe Slimline139                                            | Contour Max Touch Ballpen97/140        | Contour Deco Oro Ballpen65          | Oval Metal Rollerball49/193                                                                                                                                                                                                                                                                                                                                                                                                                                                                                                                                                                                                                                                                                                                                                                                                                                                                                                                                                                                                                                                                                                                                                                                                                                                                                                                                                                                                                                                                                                                                                                                                                                                                                                                                                                                                                                                                                                                                                                                                                                                                                                    | Linea Pro Stylus Ballpen (Engraved) 59                 | USB-i Metal Ballpen (Engraved) 92      |