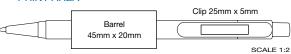

is just 5 working days.



Inkredible<sup>™</sup> is our smooth-flow refill technology. It allows a premium writing experience in a capless roller.

For our other Inkredible<sup>™</sup> products see pages 100-101.



Compatible with both capacitive and resistive touchscreen phones and tablets

STCB0101

STAB9595

STCB0202

STFB1010

STFB2020

STFB1212

## **SUPERSAVER RANGE**

## Supersaver<sup>™</sup> Foto Ballpen



Type: Push-Button Ballpen

Refill Colour: Black or Blue

Box Quantity: 1000 Min Order Quantity: 500\*

Average Lead Time: 5 Working Days

Economically priced push-button ballpen available in eight trim colours for the clip, push-button and nosecone. Ideal for medium to large promotional campaigns. The Supersaver™ Foto Ballpen can be printed in full colour.

#### PRINT AREA



\*From as little as 1pc in Full Colour, please ask for details.

Supersaver<sup>™</sup> Twist Frost Ballpen

SOLID FROSTED FINISH

SOLID FROSTED FINISH



STFB8383

STFB3030

STFB6060

STFB5050

STFB0101

STFB8484

**NEW COLOUR** 

Type: Twist-Action Ballpen
Refill Colour: Black or Blue

Box Quantity: 1000

Min Order Quantity: 500

Average Lead Time: 5 Working Days

The Supersaver<sup>™</sup> Range has been specifically designed to offer incredible value, meaning the most competitive range of promotional pens in Europe. The Supersaver<sup>™</sup> Twist Frost is a twist-action ballpen with a frosted barrel in a wide range of colours.

#### PRINT AREA



also available with a full colour wrap print. See page 170.

Supersaver™ Foto Ballpen

Supersaver™ Twist Frost available in Satin Silver