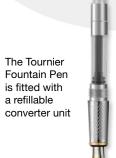

m plating, the Tournier Rollerball will provide many years of writing pleasure. The hand-engraved grid lines on the barrel give a striking aesthetic. Includes long-lasting Dokumental™ ink.

**ENGRAVING AREA** 



SCALE 1:2

Tournier Fountain Pen

TOFS9595

\*From as little as 1pc Engraved, please ask for details.

Piene Cardin

Type: Capped Fountain Pen Box Quantity: 500

Min Order Quantity: 50\*

Average Lead Time: 5 Working Days

The Tournier Fountain Pen is characterised by handengraved grid lines to the barrel with a plain upper area for laser engraving. Made from brass with triple chromium plating for a lifetime of writing pleasure.

ENGRAVING AREA



SCALE 1:2



Create a prestigous gift with the luxury PB17 Presentation Case.



The Tournier Range features hand-engraved detailing.



Colours may not be a true reflection of the actual product. Please always order a sample.

All images are subject to copyright.

\*From as little as 1pc Engraved, please ask for details.





Type: Twist-Action Ballpen Refill Colour: Black or Blue

Box Quantity: 500 Min Order Quantity: 100\*

5 Working Days Average Lead Time:

Slim and elegant brass pen finished in a range of sumptuous pearlescent enamel finishes with handplated chromium accents of the clip and central ring. The elegantly curved clip features Pierre Cardin branding while the pen's twist-action mechanism extends a metal refill with tungsten carbide tip and Dokumental™ ink.

ENGRAVING AREA



SCALE 1:2



\*From as little as 1pc Engraved, please ask for details.









Twist-Action Ballpen Type: Refill Colour: Black or B