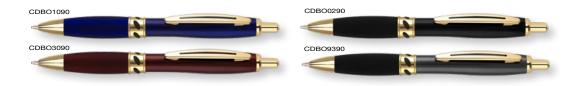

ve Stylus





Type: Twist-Action Ballpen

Refill Colour: Black Box Quantity: 500 Min Order Quantity: 100

Average Lead Time: 5 Working Days

The barrel of the Contour™-i Metal has been subtly redesigned to give an increased print area. The Contour™-i Metal Plus features a soft rubberised grip and touchscreen capacitive stylus.

#### PRINT AREA





### Contour<sup>™</sup> Deco Argent Ballpen



Type: Push-Button Ballpen

Refill Colour: Black Box Quantity: 500 Min Order Quantity: 100

Average Lead Time: 5 Working Days

Classically-styled ballpen, made from aluminium with a popular contoured body that allows a large branding area. The rubberised grip and metallic-coloured barrel are separated by an Art Deco band. Choose from a range of lacquered colours.



### Contour™ Deco Oro Ballpen





Type: Push-Button Ballpen

Refill Colour: Black Box Quantity: 500 Min Order Quantity: 100

Average Lead Time: 5 Working Days

The best-selling Contour™ range is given a classic spin with this appealing executive ballpen. The lacquered barrel is available in a range of smart corporate colours. The gilt trim and classically-styled gilt band will complement the brass engraving.



### Contour™ Metal Soft Ballpen







Push-Button Ballpen Type:

Refill Colour: Black Box Quantity: 500 Min Order Quantity: 100

Average Lead Time: 5 Working Days

Impressive metal ballpen with a popular curved shape and large branding area. The barrel features a soft-touch rubberised coating for a premium look and feel, available in a wide range of bold colours. Our Chromark<sup>™</sup> engraving gives a stunnin