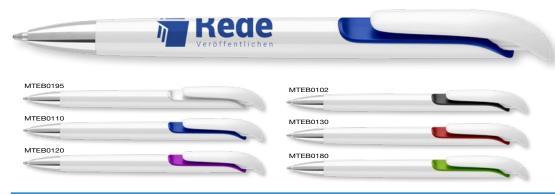

n Type:

Refill Colour: Black Box Quantity: 1000 Min Order Quantity: 250

Average Lead Time: 5 Working Days

Push-button plastic ballpen with grooved translucent coloured grip and chrome trim. Suitable for spot colour printing to the generous barrel area.

#### PRINT AREA



SCALE 1:2

## Moville Metallic Ballpen



Push-Button Ballpen Type:

Refill Colour: Black Box Quantity: 1000 250 Min Order Quantity:

Average Lead Time: 5 Working Days

Push-button plastic ballpen with metallic coloured barrel, grooved black grip and smart chrome trim. Ideal for spot colour printing to a large print area.

#### **PRINT AREA**



SCALE 1:2

## 5-Day Lead Time

Our standard lead time is just 5 working days.



Moville Metallic Ballpen can be presented in a PB13 plastic gift box.

## Metro Extra Ballpen



Type: Push-Button Ballpen

Refill Colour: Black Box Quantity: 1000 Min Order Quantity: 250

Average Lead Time: 5 Working Days

White-barrelled plastic ballpen with chrome nosecone and metallic coloured trim underneath the sliding clip. The barrel features a large print area for bold, impactful branding. The black version has matt coloured trim, not metallic.

#### PRINT AREA



### Why not add a presentation case? See pages 220-223.



## Metro Colour Ballpen



Push-Button Ballpen Type:

Refill Colour: Black Box Quantity: 1000 Min Order Quantity: 250

Average Lead Time: 5 Working Days

With its range of bold colours, the Metro Colour Ballpen is a great way to make an impression on a budget. The coloured barrel is complemented by subtle chrome trim while the large print area makes it an