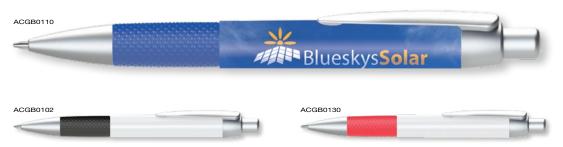

| Under 15p ———                         | Kite Ballpen 193                                                | DuoTwist Ballpen138                    | Contour Wrap Ballpen (FC Wrap) 170  | Contour Metal Ballpen64                                                                                                                                                                                                                                                                                                                                                                                                                                                                                                                                                                                                                                                                                                                                                                                                                                                                                                                                                                                                                                                                                                                                                                                                                                                                                                                                                                                                                                                                                                                                                                                                                                                                                                                                                                                                                                                                                                                                                                                                                                                                                                        | Scorpio Ballpen (Engraved)66                           | Moda Ballpen52                         |
|---------------------------------------|-----------------------------------------------------------------|----------------------------------------|-------------------------------------|--------------------------------------------------------------------------------------------------------------------------------------------------------------------------------------------------------------------------------------------------------------------------------------------------------------------------------------------------------------------------------------------------------------------------------------------------------------------------------------------------------------------------------------------------------------------------------------------------------------------------------------------------------------------------------------------------------------------------------------------------------------------------------------------------------------------------------------------------------------------------------------------------------------------------------------------------------------------------------------------------------------------------------------------------------------------------------------------------------------------------------------------------------------------------------------------------------------------------------------------------------------------------------------------------------------------------------------------------------------------------------------------------------------------------------------------------------------------------------------------------------------------------------------------------------------------------------------------------------------------------------------------------------------------------------------------------------------------------------------------------------------------------------------------------------------------------------------------------------------------------------------------------------------------------------------------------------------------------------------------------------------------------------------------------------------------------------------------------------------------------------|--------------------------------------------------------|----------------------------------------|
| Challenger-1 Ballpen137               | Panther Frost Ballpen7/112                                      | FSC Carpenter Pencil151                | Contrast Ballpen71                  | Contour-i Metal Plus Ballpen (Wrap)64                                                                                                                                                                                                                                                                                                                                                                                                                                                                                                                                                                                                                                                                                                                                                                                                                                                                                                                                                                                                                                                                                                                                                                                                                                                                                                                                                                                                                                                                                                                                                                                                                                                                                                                                                                                                                                                                                                                                                                                                                                                                                          | Softflow 101 Fountain Pen89                            | Pierre Cardin Beaumont Roller 40       |
| Fluorescent Pencil161                 | Panther Plus Ballpen7/112                                       | Garland Ballpen11/89                   | Cromore Ballpen69                   | Corona Ballpen53                                                                                                                                                                                                                                                                                                                                                                                                                                                                                                                                                                                                                                                                                                                                                                                                                                                                                                                                                                                                                                                                                                                                                                                                                                                                                                                                                                                                                                                                                                                                                                                                                                                                                                                                                                                                                                                                                                                                                                                                                                                                                                               | Sonata Ballpen57                                       | Pierre Cardin Clarence Ballpen 40      |
| Mini NE Pencil160                     | Pier Colour Ballpen128                                          | Golf Pro Pencil162                     | Dry Wipe Marker Pro139              | Electra Classic Soft Ballpen (FC)76                                                                                                                                                                                                                                                                                                                                                                                                                                                                                                                                                                                                                                                                                                                                                                                                                                                                                                                                                                                                                                                                                                                                                                                                                                                                                                                                                                                                                                                                                                                                                                                                                                                                                                                                                                                                                                                                                                                                                                                                                                                                                            | Symphony Ballpen59                                     | Pierre Cardin LaFleur Ballpen41        |
| Mini WE Pencil160                     | Pier Extra Ballpen128                                           | Handy-i Ballpen99                      | Duo Highlighter143/198              | Electra Classic Soft Touch Ballpen (FC)77                                                                                                                                                                                                                                                                                                                                                                                                                                                                                                                                                                                                                                                                                                                                                                                                                                                                                                                                                                                                                                                                                                                                                                                                                                                                                                                                                                                                                                                                                                                                                                                                                                                                                                                                                                                                                                                                                                                                                                                                                                                                                      | Symphony-i Aluminium Ballpen59                         | Pierre Cardin Versailles Ballpen 38    |
| Standard NE Pencil159                 | Rainbow Eraser165                                               | Harrier Nouveau Pencil154              | Electra Ballpen17/73                | Electra Oro Ballpen74                                                                                                                                                                                                                                                                                                                                                                                                                                                                                                                                                                                                                                                                                                                                                                                                                                                                                                                                                                                                                                                                                                                                                                                                                                                                                                                                                                                                                                                                                                                                                                                                                                                                                                                                                                                                                                                                                                                                                                                                                                                                                                          | Techno Enterprise Ballpen88                            | Scimitar Ballpen44                     |
| Supersaver WE Pencil159               | Recycled Paper Pencil152                                        | Iris Grip Enterprise Ballpen87         | Electra Classic Ballpen17/73        | Eros Ballpen62                                                                                                                                                                                                                                                                                                                                                                                                                                                                                                                                                                                                                                                                                                                                                                                                                                                                                                                                                                                                                                                                                                                                                                                                                                                                                                                                                                                                                                                                                                                                                                                                                                                                                                                                                                                                                                                                                                                                                                                                                                                                                                                 | Techno Metal Pencil63                                  | Scimitar Rollerball44                  |
|                                       | Triside Pencil150/194                                           | Janus Ballpen & Highlighter142         | Electra Classic Satin Ballpen 18/74 | Futura Digital Ballpen188                                                                                                                                                                                                                                                                                                                                                                                                                                                                                                                                                                                                                                                                                                                                                                                                                                                                                                                                                                                                                                                                                                                                                                                                                                                                                                                                                                                                                                                                                                                                                                                                                                                                                                                                                                                                                                                                                                                                                                                                                                                                                                      | Top Hat Ballpen149                                     | Techno Metal Rollerball63              |
| Under 20p ———                         |                                                                 | Key Touch Ballpen99                    | Electra Grip Ballpen18/75/169       | Giotto Ballpen86                                                                                                                                                                                                                                                                                                                                                                                                                                                                                                                                                                                                                                                                                                                                                                                                                                                                                                                                                                                                                                                                                                                                                                                                                                                                                                                                                                                                                                                                                                                                                                                                                                                                                                                                                                                                                                                                                                                                                                                                                                                                                                               | Torpedo Ballpen56                                      | Tornado Ballpen50                      |
| Argente Pencil157                     | Under 35p ———                                                   | Magnet Pen137/193                      | Electra Inkredible Roller78/100     | Helios Highlighter145/199                                                                                                                                                                                                                                                                                                                                                                                                                                                                                                                                                                                                                                                                                                                                                                                                                                                                                                                                                                                                                                                                                                                                                                                                                                                                                                                                                                                                                                                                                                                                                                                                                                                                                                                                                                                                                                                                                                                                                                                                                                                                                                      | Tri Spinner Ballpen95                                  | Touch Light Ballpen94                  |
| Oro Pencil157                         | Alaska Deluxe Ballpen14/113                                     | Malta Ballpen125                       | Electra Mechanical Pencil72/153     | Hi-Cap Ballpen 96/141/192                                                                                                                                                                                                                                                                                                                                                                                                                                                                                                                                                                                                                                                                                                                                                                                                                                                                                                                                                                                                                                                                                                                                                                                                                                                                                                                                                                                                                                                                                                                                                                                                                                                                                                                                                                                                                                                                                                                                                                                                                                                                                                      | Vogue Biofree Ballpen146                               | Tradesman Ballpen (Engraved)91         |
| Rainbow Pencil161                     | Albany Frost Ballpen113                                         | Metro Metallic Ballpen123              | Electra Noir Ballpen79              | Iris Grip Metal Ballpen87                                                                                                                                                                                                                                                                                                                                                                                                                                                                                                                                                                                                                                                                                                                                                                                                                                                                                                                                                                                                                                                                                                                                                                                                                                                                                                                                                                                                                                                                                                                                                                                                                                                                                                                                                                                                                                                                                                                                                                                                                                                                                                      | Vogue Carbon Ballpen 88                                | Vogue Metal Rollerball63               |
| Recycled Paper Pen150                 | Albion Touch Ballpen9/116                                       | Mira Colour Ballpen129                 | Electra Satin Grip Ballpen23/75     | Nostra Ballpen62                                                                                                                                                                                                                                                                                                                                                                                                                                                                                                                                                                                                                                                                                                                                                                                                                                                                                                                                                                                                                                                                                                                                                                                                                                                                                                                                                                                                                                                                                                                                                                                                                                                                                                                                                                                                                                                                                                                                                                                                                                                                                                               | ,                                                      | Wordsworth Ballpen48                   |
| Shadow NE Pencil158                   | Alpine Chrome Ballpen25/120                                     | Mira Extra Ballpen129/173              | Electra Touch Ballpen18/78          | Orion Ballpen62                                                                                                                                                                                                                                                                                                                                                                                                                                                                                                                                                                                                                                                                                                                                                                                                                                                                                                                                                                                                                                                                                                                                                                                                                                                                                                                                                                                                                                                                                                                                                                                                                                                                                                                                                                                                                                                                                                                                                                                                                                                                                                                | Under £2.00 ———                                        | •                                      |
| Standard WE Pencil157                 | Alpine Gold Ballpen26/120                                       | Oslo Extra Ballpen125                  | Electra-i Classic Ballpen17/78      | Oslo Metal Ballpen60                                                                                                                                                                                                                                                                                                                                                                                                                                                                                                                                                                                                                                                                                                                                                                                                                                                                                                                                                                                                                                                                                                                                                                                                                                                                                                                                                                                                                                                                                                                                                                                                                                                                                                                                                                                                                                                                                                                                                                                                                                                                                                           | Bullet Ballpen53                                       | Over £5.00 ———                         |
| Supersaver Click Ballpen133           | Biosense Ballpen150                                             | Popper Crayon162                       | Endeavour Ballpen61                 | Pierre Cardin Fashion Ballpen 42                                                                                                                                                                                                                                                                                                                                                                                                                                                                                                                                                                                                                                                                                                                                                                                                                                                                                                                                                                                                                                                                                                                                                                                                                                                                                                                                                                                                                                                                                                                                                                                                                                                                                                                                                                                                                                                                                                                                                                                                                                                                                               | Castile Ballpen86                                      | Ambassador Rollerball46                |
| Supersaver Colour Ballpen24/135       | Biostick Duo Ballpen150                                         | Quartet Pencil160                      | Ergo Ballpen70                      | Quad-i Ballpen98/192                                                                                                                                                                                                                                                                                                                                                                                                                                                                                                                                                                                                                                                                                                                                                                                                                                                                                                                                                                                                                                                                                                                                                                                                                                                                                                                                                                                                                                                                                                                                                                                                                                                                                                                                                                                                                                                                                                                                                                                                                                                                                                           | Centurion Ballpen54                                    | Atomic USB Ballpen92                   |
| Supersaver Extra Ballpen24/132        | Contour Eco Ballpen 147                                         | Recycled Pencil Sharpener166/202       | Flip Ballpen                        | Remus Ballpen61                                                                                                                                                                                                                                                                                                                                                                                                                                                                                                                                                                                                                                                                                                                                                                                                                                                                                                                                                                                                                                                                                                                                                                                                                                                                                                                                                                                                                                                                                                                                                                                                                                                                                                                                                                                                                                                                                                                                                                                                                                                                                                                | Consul Ballpen56                                       | Buckingham Ballpen47                   |
| Supersaver Twist Frost Ballpen 134    | Contour Standard Mix and Match 106                              | Rodeo Frost Ballpen119                 | Foyle Ballpen68/90                  | Remus Mechanical Pencil61/155                                                                                                                                                                                                                                                                                                                                                                                                                                                                                                                                                                                                                                                                                                                                                                                                                                                                                                                                                                                                                                                                                                                                                                                                                                                                                                                                                                                                                                                                                                                                                                                                                                                                                                                                                                                                                                                                                                                                                                                                                                                                                                  | Consul Rollerball56                                    | Carlton Ballpen45                      |
| Topstick Ballpen126                   | Contour-i Noir Ballpen20/105                                    | Setanta Frost Ballpen118               | Futura Ballpen124                   | Sentinel Ballpen                                                                                                                                                                                                                                                                                                                                                                                                                                                                                                                                                                                                                                                                                                                                                                                                                                                                                                                                                                                                                                                                                                                                                                                                                                                                                                                                                                                                                                                                                                                                                                                                                                                                                                                                                                                                                                                                                                                                                                                                                                                                                                               | Contour Light Ballpen93                                | Carlton Rollerball45                   |
| Value Twist Ballpen136                | Electra Enterprise Ballpen14/89                                 | Signature Ballpen124                   | Hauser 4-in-1 Inkredible Roller 100 | Sharp Set162                                                                                                                                                                                                                                                                                                                                                                                                                                                                                                                                                                                                                                                                                                                                                                                                                                                                                                                                                                                                                                                                                                                                                                                                                                                                                                                                                                                                                                                                                                                                                                                                                                                                                                                                                                                                                                                                                                                                                                                                                                                                                                                   | Contour Metal Soft Ballpen (Engraved) 65               | Carnaby Ballpen45                      |
|                                       | Espace Frost Ballpen118                                         | Sparta Argent Ballpen127               | Hauser Glow Highlighter143          | Sierra Argent Ballpen81                                                                                                                                                                                                                                                                                                                                                                                                                                                                                                                                                                                                                                                                                                                                                                                                                                                                                                                                                                                                                                                                                                                                                                                                                                                                                                                                                                                                                                                                                                                                                                                                                                                                                                                                                                                                                                                                                                                                                                                                                                                                                                        | Cyclone Ballpen50                                      | Chequers Ballpen45                     |
| Under 25p ———                         | Hauser Tango Mechanical Pencil 156                              | Sparta Ballpen127                      | Hi-5 Highlighter145/199             | Sierra Oro Ballpen81                                                                                                                                                                                                                                                                                                                                                                                                                                                                                                                                                                                                                                                                                                                                                                                                                                                                                                                                                                                                                                                                                                                                                                                                                                                                                                                                                                                                                                                                                                                                                                                                                                                                                                                                                                                                                                                                                                                                                                                                                                                                                                           | Envoy Ballpen55                                        | Chequers Rollerball45                  |
| Absolute Argent Ballpen8/108          | Metro Colour Ballpen123                                         | Spectrum Ballpen                       | Hi-Touch Ballpen97/141              | Spectrum Hi-Max Ballpen 97/141/191                                                                                                                                                                                                                                                                                                                                                                                                                                                                                                                                                                                                                                                                                                                                                                                                                                                                                                                                                                                                                                                                                                                                                                                                                                                                                                                                                                                                                                                                                                                                                                                                                                                                                                                                                                                                                                                                                                                                                                                                                                                                                             | Evolution Ballpen85                                    | Cross Calais Ballpoint Pen31           |
| Absolute Colour Ballpen9/109          | Metro Extra Ballpen123                                          | Spectrum Max Ballpen 12/111/190        | Jumbostick Ballpen149               | The state of the s | Evolution Rollerball85                                 | Cross Stratford Ballpoint Pen 31       |
| Absolute Extra Ballpen8/109           | Moville Extra Ballpen122                                        | Spectrum Max Touch Ballpen13/110/191   | Oxford Ballpen66                    | Starlight Highlighter144/198 Stealth UV marker142                                                                                                                                                                                                                                                                                                                                                                                                                                                                                                                                                                                                                                                                                                                                                                                                                                                                                                                                                                                                                                                                                                                                                                                                                                                                                                                                                                                                                                                                                                                                                                                                                                                                                                                                                                                                                                                                                                                                                                                                                                                                              | Gatsby Ballpen 84                                      | Cross Tech 2 Ballpoint Pen31           |
| Absolute Frost Ballpen8/108           | Moville Metallic Ballpen122                                     | Sprite Colour Ballpen                  | Pegasus Ballpen136                  | Stratus Ballpen                                                                                                                                                                                                                                                                                                                                                                                                                                                                                                                                                                                                                                                                                                                                                                                                                                                                                                                                                                                                                                                                                                                                                                                                                                                                                                                                                                                                                                                                                                                                                                                                                                                                                                                                                                                                                                                                                                                                                                                                                                                                                                                | Hussar Ballpen53                                       | Da Vinci Lucerne Fountain Pen 29       |
| Alaska Frost Ballpen14/114            | Panther Eco Ballpen148                                          | Sprite Extra Ballpen130                | Pendant Ballpen137/197              | Symphony Aluminium Ballpen59                                                                                                                                                                                                                                                                                                                                                                                                                                                                                                                                                                                                                                                                                                                                                                                                                                                                                                                                                                                                                                                                                                                                                                                                                                                                                                                                                                                                                                                                                                                                                                                                                                                                                                                                                                                                                                                                                                                                                                                                                                                                                                   | Kashel Ballpen54                                       | Da Vinci Lucerne Mechanical Pencil29   |
| Albion Ballpen10/114/197              | Pencil Sharpener166/202                                         | ·                                      | ·                                   |                                                                                                                                                                                                                                                                                                                                                                                                                                                                                                                                                                                                                                                                                                                                                                                                                                                                                                                                                                                                                                                                                                                                                                                                                                                                                                                                                                                                                                                                                                                                                                                                                                                                                                                                                                                                                                                                                                                                                                                                                                                                                                                                | Lumi Pen94                                             | Da Vinci Lucerne Rollerball29          |
| Albion Diamond Ballpen116             | Pier Diamond Ballpen128                                         | 3                                      |                                     | System 053 Ballpen                                                                                                                                                                                                                                                                                                                                                                                                                                                                                                                                                                                                                                                                                                                                                                                                                                                                                                                                                                                                                                                                                                                                                                                                                                                                                                                                                                                                                                                                                                                                                                                                                                                                                                                                                                                                                                                                                                                                                                                                                                                                                                             | Medipen (Engraved)146                                  | Da Vinci MBR01 Rollerball32            |
| Albion Frost Ballpen10/115            | Recycled Mechanical Pencil152                                   |                                        | Prima Gel Highlighter               | System 054 Ballpen67                                                                                                                                                                                                                                                                                                                                                                                                                                                                                                                                                                                                                                                                                                                                                                                                                                                                                                                                                                                                                                                                                                                                                                                                                                                                                                                                                                                                                                                                                                                                                                                                                                                                                                                                                                                                                                                                                                                                                                                                                                                                                                           | Midas-i Glow Ballpen (Engraved) 93                     | Eiffel Ballpen                         |
| Albion Grip Ballpen9/116/187          | Supersaver Fine Roller101/133                                   | Supersaver Pastel Ballpen25/135        | Quad Ballpen98/192                  | System 055 Ballpen                                                                                                                                                                                                                                                                                                                                                                                                                                                                                                                                                                                                                                                                                                                                                                                                                                                                                                                                                                                                                                                                                                                                                                                                                                                                                                                                                                                                                                                                                                                                                                                                                                                                                                                                                                                                                                                                                                                                                                                                                                                                                                             | Monaco Ballpen54                                       | Galileo Space Pen46                    |
| Black Knight NE Pencil158             | Supersaver-i Ballpen133                                         | Supersaver Foto Ballpen (FC) 134/170   | Smart-i Ballpen96                   | System 061 Ballpen                                                                                                                                                                                                                                                                                                                                                                                                                                                                                                                                                                                                                                                                                                                                                                                                                                                                                                                                                                                                                                                                                                                                                                                                                                                                                                                                                                                                                                                                                                                                                                                                                                                                                                                                                                                                                                                                                                                                                                                                                                                                                                             | Monaco Mechanical Pencil155                            | Grafton Ballpen44                      |
| Colourful Eraser166/200               | Swan Ballpen127                                                 | System 010 Ballpen 174                 | Snap Erasers 165/200/201            | Vogue Enterprise Ballpen87                                                                                                                                                                                                                                                                                                                                                                                                                                                                                                                                                                                                                                                                                                                                                                                                                                                                                                                                                                                                                                                                                                                                                                                                                                                                                                                                                                                                                                                                                                                                                                                                                                                                                                                                                                                                                                                                                                                                                                                                                                                                                                     | Nature Ballpen149                                      | Grosvenor Ballpen47                    |
| Contour Argent Ballpen21/103          | System 030 Ballpen 176                                          | System 011 Ballpen 174                 | Spirit Biofree Ballpen146           | Under £1.50 ———                                                                                                                                                                                                                                                                                                                                                                                                                                                                                                                                                                                                                                                                                                                                                                                                                                                                                                                                                                                                                                                                                                                                                                                                                                                                                                                                                                                                                                                                                                                                                                                                                                                                                                                                                                                                                                                                                                                                                                                                                                                                                                                | Othello Ballpen51                                      | Grosvenor Fountain Pen47               |
| Contour Colour Ballpen20/107          | System 031 Ballpen 176                                          | System 015 Ballpen 175                 | System 012 Ballpen                  | Alto Ballpen68                                                                                                                                                                                                                                                                                                                                                                                                                                                                                                                                                                                                                                                                                                                                                                                                                                                                                                                                                                                                                                                                                                                                                                                                                                                                                                                                                                                                                                                                                                                                                                                                                                                                                                                                                                                                                                                                                                                                                                                                                                                                                                                 | Pierre Cardin Avant-Garde Roller 42                    | Knightsbridge Rollerball43             |
| Contour Extra Ballpen19/102           | Viper Frost Ballpen121                                          | System 016 Ballpen 176                 | System 013 Ballpen 175              | Aquarel Felt Tip Pen Set167                                                                                                                                                                                                                                                                                                                                                                                                                                                                                                                                                                                                                                                                                                                                                                                                                                                                                                                                                                                                                                                                                                                                                                                                                                                                                                                                                                                                                                                                                                                                                                                                                                                                                                                                                                                                                                                                                                                                                                                                                                                                                                    | Techno Metal Ballpen63                                 | Modulus Rollerball44                   |
| Contour Frost Ballpen20/103           | Viper Satin Ballpen122                                          | System 032 Ballpen                     | System 014 Ballpen 175              | Axis Spinner Ballpen95                                                                                                                                                                                                                                                                                                                                                                                                                                                                                                                                                                                                                                                                                                                                                                                                                                                                                                                                                                                                                                                                                                                                                                                                                                                                                                                                                                                                                                                                                                                                                                                                                                                                                                                                                                                                                                                                                                                                                                                                                                                                                                         | Toggle Screen Pen91                                    | Pierre Cardin Academie Rollerball 34   |
| Contour Night Ballpen104              | Hadau 50a                                                       | System 033 Ballpen 177                 | System 060 Ballpen 178              | Blenheim Ballpen                                                                                                                                                                                                                                                                                                                                                                                                                                                                                                                                                                                                                                                                                                                                                                                                                                                                                                                                                                                                                                                                                                                                                                                                                                                                                                                                                                                                                                                                                                                                                                                                                                                                                                                                                                                                                                                                                                                                                                                                                                                                                                               | Topper Set162                                          | Pierre Cardin Avignon Ballpen 34       |
| Contour Standard Ballpen19/102        | Under 50p                                                       | System 034 Ballpen 177                 | System 070 Ballpen 179              | Camelot Pen Set196                                                                                                                                                                                                                                                                                                                                                                                                                                                                                                                                                                                                                                                                                                                                                                                                                                                                                                                                                                                                                                                                                                                                                                                                                                                                                                                                                                                                                                                                                                                                                                                                                                                                                                                                                                                                                                                                                                                                                                                                                                                                                                             | Vogue Metal Ballpen63                                  | Pierre Cardin Bayeux Ballpen39         |
| Corporate Cap Ballpen 26/126/188      | Albion Colour Ballpen 11/115/173                                | System 035 Ballpen 178                 | System 071 Ballpen 179              | Caprice Metal Ballpen85                                                                                                                                                                                                                                                                                                                                                                                                                                                                                                                                                                                                                                                                                                                                                                                                                                                                                                                                                                                                                                                                                                                                                                                                                                                                                                                                                                                                                                                                                                                                                                                                                                                                                                                                                                                                                                                                                                                                                                                                                                                                                                        | Vogue Metal Mechanical Pencil 153                      | Pierre Cardin Belfort Ballpen34        |
| FSC Wooden Pencil151                  | Allstar Argent Ballpen24/126                                    | System 036 Ballipen178                 | System 072 Ballpen 180              | Cheviot Oro Ballpen82                                                                                                                                                                                                                                                                                                                                                                                                                                                                                                                                                                                                                                                                                                                                                                                                                                                                                                                                                                                                                                                                                                                                                                                                                                                                                                                                                                                                                                                                                                                                                                                                                                                                                                                                                                                                                                                                                                                                                                                                                                                                                                          | Wessex Ballpen49                                       | Pierre Cardin Biarritz Ballpen39       |
| Hibernia Pencil159                    | Alpine Argent25/121                                             | System 080 Ballpen 181                 | System 073 Ballpen 180              | Cirrus Ballpen (Engraved)66                                                                                                                                                                                                                                                                                                                                                                                                                                                                                                                                                                                                                                                                                                                                                                                                                                                                                                                                                                                                                                                                                                                                                                                                                                                                                                                                                                                                                                                                                                                                                                                                                                                                                                                                                                                                                                                                                                                                                                                                                                                                                                    | H- d 65 00                                             | Pierre Cardin Chamonix Ballpen 37      |
| Otus Ballpen119                       | Alpine-i Ballpen120                                             | System 081 Ballpen 182                 | System 074 Ballpen180               | Concerto No.1 Ballpen58                                                                                                                                                                                                                                                                                                                                                                                                                                                                                                                                                                                                                                                                                                                                                                                                                                                                                                                                                                                                                                                                                                                                                                                                                                                                                                                                                                                                                                                                                                                                                                                                                                                                                                                                                                                                                                                                                                                                                                                                                                                                                                        | Under £5.00 ———                                        | Pierre Cardin Classic Script Ballpen40 |
| Otus Diamond Ballpen119               | Apollo Ballpen                                                  | System 085 Ballpen 183                 | System 075 Ballpen 181              | Concerto No.2 Ballpen58                                                                                                                                                                                                                                                                                                                                                                                                                                                                                                                                                                                                                                                                                                                                                                                                                                                                                                                                                                                                                                                                                                                                                                                                                                                                                                                                                                                                                                                                                                                                                                                                                                                                                                                                                                                                                                                                                                                                                                                                                                                                                                        | Armada Ballpen54                                       | Pierre Cardin Clermont Ballpen 36      |
| Panther Extra Ballpen7/112            | Auto Tip Pencil156/195                                          | Triangular Highlighter 15/145/199      | System 076 Ballpen 181              | Contour Wood Ballpen147                                                                                                                                                                                                                                                                                                                                                                                                                                                                                                                                                                                                                                                                                                                                                                                                                                                                                                                                                                                                                                                                                                                                                                                                                                                                                                                                                                                                                                                                                                                                                                                                                                                                                                                                                                                                                                                                                                                                                                                                                                                                                                        | Aurora Ballpen                                         | Pierre Cardin Fontaine Ballpen 37      |
| Pearlescent Pencil161                 | Capri Ballpen                                                   | Vienna Ballpen (FC Print)169           | System 082 Ballpen                  | Contour-i Glow Ballpen (Engraved)93                                                                                                                                                                                                                                                                                                                                                                                                                                                                                                                                                                                                                                                                                                                                                                                                                                                                                                                                                                                                                                                                                                                                                                                                                                                                                                                                                                                                                                                                                                                                                                                                                                                                                                                                                                                                                                                                                                                                                                                                                                                                                            | Autograph Counter Pen (Dome) 138/197 Baccus Ballpen53  | Pierre Cardin Fontaine Bailper         |
| Shadow WE Pencil158                   |                                                                 | Under 75p ———                          | System 083 Ballpen 182              | Contour-i Metal Ballpen64                                                                                                                                                                                                                                                                                                                                                                                                                                                                                                                                                                                                                                                                                                                                                                                                                                                                                                                                                                                                                                                                                                                                                                                                                                                                                                                                                                                                                                                                                                                                                                                                                                                                                                                                                                                                                                                                                                                                                                                                                                                                                                      |                                                        | Pierre Cardin Lustrous Ballpen 33      |
| Supersaver Extra Pencil132/156        | Colouring Pencils Half Size x 6 164 Contour Argent Pencil21/103 | Abacus Ballpen189                      | System 084 Ballpen                  | Echo Ballpen60                                                                                                                                                                                                                                                                                                                                                                                                                                                                                                                                                                                                                                                                                                                                                                                                                                                                                                                                                                                                                                                                                                                                                                                                                                                                                                                                                                                                                                                                                                                                                                                                                                                                                                                                                                                                                                                                                                                                                                                                                                                                                                                 | Balfour Ballpen (Engraved)55 Beau Compact Rollerball57 | Pierre Cardin Lustrous Bailper         |
| Under 30p ———                         |                                                                 | Abacus Grip Ballpen                    | System 086 Ballpen 183              | Electra Fountain Pen72                                                                                                                                                                                                                                                                                                                                                                                                                                                                                                                                                                                                                                                                                                                                                                                                                                                                                                                                                                                                                                                                                                                                                                                                                                                                                                                                                                                                                                                                                                                                                                                                                                                                                                                                                                                                                                                                                                                                                                                                                                                                                                         |                                                        | Pierre Cardin Lustrous Rollerball 33   |
| Alaska Diamond Ballpen13/113          | Contour Digital Ballpen (FC)                                    | Amazon Ballpen84                       | Trident Highlighter144/198          | Electra Rollerball                                                                                                                                                                                                                                                                                                                                                                                                                                                                                                                                                                                                                                                                                                                                                                                                                                                                                                                                                                                                                                                                                                                                                                                                                                                                                                                                                                                                                                                                                                                                                                                                                                                                                                                                                                                                                                                                                                                                                                                                                                                                                                             | Chorus Ballpen51                                       | Pierre Cardin Montfort Ballpen 36      |
|                                       | Contour Digital Eco Ballpen (FC) 147/171                        | Atlantis Ballpen81                     | Viper Colour Ballpen121             |                                                                                                                                                                                                                                                                                                                                                                                                                                                                                                                                                                                                                                                                                                                                                                                                                                                                                                                                                                                                                                                                                                                                                                                                                                                                                                                                                                                                                                                                                                                                                                                                                                                                                                                                                                                                                                                                                                                                                                                                                                                                                                                                | Churchill Ballpen                                      | Pierre Cardin Montfort Fountain Pen36  |
| · · · · · · · · · · · · · · · · · · · | Contour Digital Touch Ballpen (FC) 172                          | Banner Ballpen                         | Woodstick149                        | Ergo Soft Ballpen (Engraved)70 Ergo Soft Mechanical Pencil (Engraved)155                                                                                                                                                                                                                                                                                                                                                                                                                                                                                                                                                                                                                                                                                                                                                                                                                                                                                                                                                                                                                                                                                                                                                                                                                                                                                                                                                                                                                                                                                                                                                                                                                                                                                                                                                                                                                                                                                                                                                                                                                                                       | Cobra Braid Ballpen                                    |                                        |
| Athena Ballpen                        | Contour Max Ballpen140                                          | Bella Ballpen22/79                     | Under £1.00 ———                     |                                                                                                                                                                                                                                                                                                                                                                                                                                                                                                                                                                                                                                                                                                                                                                                                                                                                                                                                                                                                                                                                                                                                                                                                                                                                                                                                                                                                                                                                                                                                                                                                                                                                                                                                                                                                                                                                                                                                                                                                                                                                                                                                | Da Vinci GSB01 Ballpen32                               |                                        |
| Athena Colour Ballpen                 | Contour Night Oro Ballpen104                                    |                                        |                                     |                                                                                                                                                                                                                                                                                                                                                                                                                                                                                                                                                                                                                                                                                                                                                                                                                                                                                                                                                                                                                                                                                                                                                                                                                                                                                                                                                                                                                                                                                                                                                                                                                                                                                                                                                                                                                                                                                                                                                                                                                                                                                                                                | Da Vinci GSF01 Fountain Pen32                          | Pierre Cardin Moulin Pencil            |
| Athena Extra Ballpen                  | Contour Touch Ballpen104                                        | Bella Grip Ballpen23/80                | Artemis Roller59/101                | Giotto Metal Ballpen                                                                                                                                                                                                                                                                                                                                                                                                                                                                                                                                                                                                                                                                                                                                                                                                                                                                                                                                                                                                                                                                                                                                                                                                                                                                                                                                                                                                                                                                                                                                                                                                                                                                                                                                                                                                                                                                                                                                                                                                                                                                                                           | Da Vinci GSR01 Rollerball32                            |                                        |
| Black Knight Gem Pencil               | Contour Tricolour Ballpen98                                     | Bella Touch Ballpen22/80               | Atlas Ballpen                       |                                                                                                                                                                                                                                                                                                                                                                                                                                                                                                                                                                                                                                                                                                                                                                                                                                                                                                                                                                                                                                                                                                                                                                                                                                                                                                                                                                                                                                                                                                                                                                                                                                                                                                                                                                                                                                                                                                                                                                                                                                                                                                                                | Da Vinci MBB01 Ballpen32                               |                                        |
| Black Knight WE Pencil158             | Contour-i Argent Ballpen105                                     | Belmont Ballpen                        | Calypso Ballpen                     | Harrier Metal Ballpen85                                                                                                                                                                                                                                                                                                                                                                                                                                                                                                                                                                                                                                                                                                                                                                                                                                                                                                                                                                                                                                                                                                                                                                                                                                                                                                                                                                                                                                                                                                                                                                                                                                                                                                                                                                                                                                                                                                                                                                                                                                                                                                        | Envoy Rollerball55                                     | Pierre Cardin Tournier Ballpen 38      |
| Book Shape Eraser165/200              | Contour-i Extra Ballpen104                                      | Bingo Daubers                          | Cheviot Argent Ballpen82            | Harrier Metal Pencil                                                                                                                                                                                                                                                                                                                                                                                                                                                                                                                                                                                                                                                                                                                                                                                                                                                                                                                                                                                                                                                                                                                                                                                                                                                                                                                                                                                                                                                                                                                                                                                                                                                                                                                                                                                                                                                                                                                                                                                                                                                                                                           | Europa Rollerball (Engraved)50                         | Pierre Cardin Tournier Fountain Pen38  |
| Contour Pastel Ballpen21/107          | Contour-i Frost Ballpen                                         | Cheviot Fashion Ballpen                | Cheviot Steel Ballpen82             | Hi-Spin Highlighter95                                                                                                                                                                                                                                                                                                                                                                                                                                                                                                                                                                                                                                                                                                                                                                                                                                                                                                                                                                                                                                                                                                                                                                                                                                                                                                                                                                                                                                                                                                                                                                                                                                                                                                                                                                                                                                                                                                                                                                                                                                                                                                          | Evolution Argent Rollerball85                          | Pierre Cardin Tournier Rollerball 38   |
| Guest Mechanical Pencil               | Cosmopolitan Touch Pad91                                        | Cheviot-i Noir Ballpen                 | Cheviot-i Ballpen                   | Light Pen                                                                                                                                                                                                                                                                                                                                                                                                                                                                                                                                                                                                                                                                                                                                                                                                                                                                                                                                                                                                                                                                                                                                                                                                                                                                                                                                                                                                                                                                                                                                                                                                                                                                                                                                                                                                                                                                                                                                                                                                                                                                                                                      | Genoa Rollerball                                       | Sheaffer 100 Ballpoint Pen30           |
| Harrier Nouveau Ballpen15/117         | Crayons - 12 Piece                                              | Colouring Pencils Full Size x 6 164    | Clifton Ballpen                     | LPC 016 Ballpen52                                                                                                                                                                                                                                                                                                                                                                                                                                                                                                                                                                                                                                                                                                                                                                                                                                                                                                                                                                                                                                                                                                                                                                                                                                                                                                                                                                                                                                                                                                                                                                                                                                                                                                                                                                                                                                                                                                                                                                                                                                                                                                              | Henley Rollerball43                                    | Sheaffer Sentinel Ballpoint Pen 30     |
| Harrier Nouveau Frost Ballpen15/117   | Crayons - 6 Piece163                                            | Colouring Pencils Half Size x 12 164   | Clio Ballpen84                      | Match Ballpen (Engraved)71                                                                                                                                                                                                                                                                                                                                                                                                                                                                                                                                                                                                                                                                                                                                                                                                                                                                                                                                                                                                                                                                                                                                                                                                                                                                                                                                                                                                                                                                                                                                                                                                                                                                                                                                                                                                                                                                                                                                                                                                                                                                                                     | Knightsbridge Ballpen43                                | Sterling Classic Fountain Pen28        |
| Hauser Billi Inkredible Roller100     | Digi-i Ballpen99/196                                            | Contour Digital Argent Ballpen (FC)172 | Contour Deco Argent Ballpen65       | Melody Ballpen57                                                                                                                                                                                                                                                                                                                                                                                                                                                                                                                                                                                                                                                                                                                                                                                                                                                                                                                                                                                                                                                                                                                                                                                                                                                                                                                                                                                                                                                                                                                                                                                                                                                                                                                                                                                                                                                                                                                                                                                                                                                                                                               | Lexus Ballpen                                          | Sterling Classic Rollerball28          |
| Jolie Ballpen111                      | Dry Wipe Slimline139                                            | Contour Max Touch Ballpen97/140        | Contour Deco Oro Ballpen65          | Oval Metal Rollerball49/193                                                                                                                                                                                                                                                                                                                                                                                                                                                                                                                                                                                                                                                                                                                                                                                                                                                                                                                                                                                                                                                                                                                                                                                                                                                                                                                                                                                                                                                                                                                                                                                                                                                                                                                                                                                                                                                                                                                                                                                                                                                                                                    | Linea Pro Stylus Ballpen (Engraved) 59                 | USB-i Metal Ballpen (Engraved) 92      |