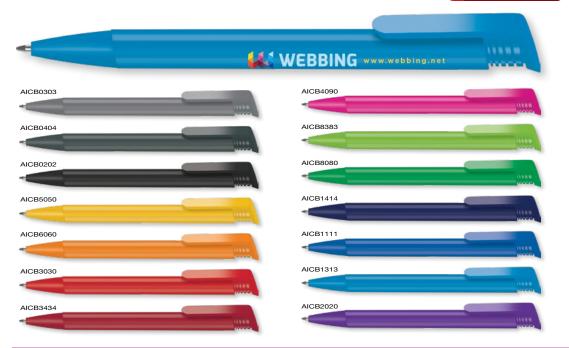

| Under 15p ———                         | Kite Ballpen 193                                                | DuoTwist Ballpen138                    | Contour Wrap Ballpen (FC Wrap) 170  | Contour Metal Ballpen64                                                                                                                                                                                                                                                                                                                                                                                                                                                                                                                                                                                                                                                                                                                                                                                                                                                                                                                                                                                                                                                                                                                                                                                                                                                                                                                                                                                                                                                                                                                                                                                                                                                                                                                                                                                                                                                                                                                                                                                                                                                                                                        | Scorpio Ballpen (Engraved)66                           | Moda Ballpen52                         |
|---------------------------------------|-----------------------------------------------------------------|----------------------------------------|-------------------------------------|--------------------------------------------------------------------------------------------------------------------------------------------------------------------------------------------------------------------------------------------------------------------------------------------------------------------------------------------------------------------------------------------------------------------------------------------------------------------------------------------------------------------------------------------------------------------------------------------------------------------------------------------------------------------------------------------------------------------------------------------------------------------------------------------------------------------------------------------------------------------------------------------------------------------------------------------------------------------------------------------------------------------------------------------------------------------------------------------------------------------------------------------------------------------------------------------------------------------------------------------------------------------------------------------------------------------------------------------------------------------------------------------------------------------------------------------------------------------------------------------------------------------------------------------------------------------------------------------------------------------------------------------------------------------------------------------------------------------------------------------------------------------------------------------------------------------------------------------------------------------------------------------------------------------------------------------------------------------------------------------------------------------------------------------------------------------------------------------------------------------------------|--------------------------------------------------------|----------------------------------------|
| Challenger-1 Ballpen137               | Panther Frost Ballpen7/112                                      | FSC Carpenter Pencil151                | Contrast Ballpen71                  | Contour-i Metal Plus Ballpen (Wrap)64                                                                                                                                                                                                                                                                                                                                                                                                                                                                                                                                                                                                                                                                                                                                                                                                                                                                                                                                                                                                                                                                                                                                                                                                                                                                                                                                                                                                                                                                                                                                                                                                                                                                                                                                                                                                                                                                                                                                                                                                                                                                                          | Softflow 101 Fountain Pen89                            | Pierre Cardin Beaumont Roller 40       |
| Fluorescent Pencil161                 | Panther Plus Ballpen7/112                                       | Garland Ballpen11/89                   | Cromore Ballpen69                   | Corona Ballpen53                                                                                                                                                                                                                                                                                                                                                                                                                                                                                                                                                                                                                                                                                                                                                                                                                                                                                                                                                                                                                                                                                                                                                                                                                                                                                                                                                                                                                                                                                                                                                                                                                                                                                                                                                                                                                                                                                                                                                                                                                                                                                                               | Sonata Ballpen57                                       | Pierre Cardin Clarence Ballpen 40      |
| Mini NE Pencil160                     | Pier Colour Ballpen128                                          | Golf Pro Pencil162                     | Dry Wipe Marker Pro139              | Electra Classic Soft Ballpen (FC)76                                                                                                                                                                                                                                                                                                                                                                                                                                                                                                                                                                                                                                                                                                                                                                                                                                                                                                                                                                                                                                                                                                                                                                                                                                                                                                                                                                                                                                                                                                                                                                                                                                                                                                                                                                                                                                                                                                                                                                                                                                                                                            | Symphony Ballpen59                                     | Pierre Cardin LaFleur Ballpen41        |
| Mini WE Pencil160                     | Pier Extra Ballpen128                                           | Handy-i Ballpen99                      | Duo Highlighter143/198              | Electra Classic Soft Touch Ballpen (FC)77                                                                                                                                                                                                                                                                                                                                                                                                                                                                                                                                                                                                                                                                                                                                                                                                                                                                                                                                                                                                                                                                                                                                                                                                                                                                                                                                                                                                                                                                                                                                                                                                                                                                                                                                                                                                                                                                                                                                                                                                                                                                                      | Symphony-i Aluminium Ballpen59                         | Pierre Cardin Versailles Ballpen 38    |
| Standard NE Pencil159                 | Rainbow Eraser165                                               | Harrier Nouveau Pencil154              | Electra Ballpen17/73                | Electra Oro Ballpen74                                                                                                                                                                                                                                                                                                                                                                                                                                                                                                                                                                                                                                                                                                                                                                                                                                                                                                                                                                                                                                                                                                                                                                                                                                                                                                                                                                                                                                                                                                                                                                                                                                                                                                                                                                                                                                                                                                                                                                                                                                                                                                          | Techno Enterprise Ballpen88                            | Scimitar Ballpen44                     |
| Supersaver WE Pencil159               | Recycled Paper Pencil152                                        | Iris Grip Enterprise Ballpen87         | Electra Classic Ballpen17/73        | Eros Ballpen62                                                                                                                                                                                                                                                                                                                                                                                                                                                                                                                                                                                                                                                                                                                                                                                                                                                                                                                                                                                                                                                                                                                                                                                                                                                                                                                                                                                                                                                                                                                                                                                                                                                                                                                                                                                                                                                                                                                                                                                                                                                                                                                 | Techno Metal Pencil63                                  | Scimitar Rollerball44                  |
|                                       | Triside Pencil150/194                                           | Janus Ballpen & Highlighter142         | Electra Classic Satin Ballpen 18/74 | Futura Digital Ballpen188                                                                                                                                                                                                                                                                                                                                                                                                                                                                                                                                                                                                                                                                                                                                                                                                                                                                                                                                                                                                                                                                                                                                                                                                                                                                                                                                                                                                                                                                                                                                                                                                                                                                                                                                                                                                                                                                                                                                                                                                                                                                                                      | Top Hat Ballpen149                                     | Techno Metal Rollerball63              |
| Under 20p ———                         |                                                                 | Key Touch Ballpen99                    | Electra Grip Ballpen18/75/169       | Giotto Ballpen86                                                                                                                                                                                                                                                                                                                                                                                                                                                                                                                                                                                                                                                                                                                                                                                                                                                                                                                                                                                                                                                                                                                                                                                                                                                                                                                                                                                                                                                                                                                                                                                                                                                                                                                                                                                                                                                                                                                                                                                                                                                                                                               | Torpedo Ballpen56                                      | Tornado Ballpen50                      |
| Argente Pencil157                     | Under 35p ———                                                   | Magnet Pen137/193                      | Electra Inkredible Roller78/100     | Helios Highlighter145/199                                                                                                                                                                                                                                                                                                                                                                                                                                                                                                                                                                                                                                                                                                                                                                                                                                                                                                                                                                                                                                                                                                                                                                                                                                                                                                                                                                                                                                                                                                                                                                                                                                                                                                                                                                                                                                                                                                                                                                                                                                                                                                      | Tri Spinner Ballpen95                                  | Touch Light Ballpen94                  |
| Oro Pencil157                         | Alaska Deluxe Ballpen14/113                                     | Malta Ballpen125                       | Electra Mechanical Pencil72/153     | Hi-Cap Ballpen 96/141/192                                                                                                                                                                                                                                                                                                                                                                                                                                                                                                                                                                                                                                                                                                                                                                                                                                                                                                                                                                                                                                                                                                                                                                                                                                                                                                                                                                                                                                                                                                                                                                                                                                                                                                                                                                                                                                                                                                                                                                                                                                                                                                      | Vogue Biofree Ballpen146                               | Tradesman Ballpen (Engraved)91         |
| Rainbow Pencil161                     | Albany Frost Ballpen113                                         | Metro Metallic Ballpen123              | Electra Noir Ballpen79              | Iris Grip Metal Ballpen87                                                                                                                                                                                                                                                                                                                                                                                                                                                                                                                                                                                                                                                                                                                                                                                                                                                                                                                                                                                                                                                                                                                                                                                                                                                                                                                                                                                                                                                                                                                                                                                                                                                                                                                                                                                                                                                                                                                                                                                                                                                                                                      | Vogue Carbon Ballpen 88                                | Vogue Metal Rollerball63               |
| Recycled Paper Pen150                 | Albion Touch Ballpen9/116                                       | Mira Colour Ballpen129                 | Electra Satin Grip Ballpen23/75     | Nostra Ballpen62                                                                                                                                                                                                                                                                                                                                                                                                                                                                                                                                                                                                                                                                                                                                                                                                                                                                                                                                                                                                                                                                                                                                                                                                                                                                                                                                                                                                                                                                                                                                                                                                                                                                                                                                                                                                                                                                                                                                                                                                                                                                                                               | ,                                                      | Wordsworth Ballpen48                   |
| Shadow NE Pencil158                   | Alpine Chrome Ballpen25/120                                     | Mira Extra Ballpen129/173              | Electra Touch Ballpen18/78          | Orion Ballpen62                                                                                                                                                                                                                                                                                                                                                                                                                                                                                                                                                                                                                                                                                                                                                                                                                                                                                                                                                                                                                                                                                                                                                                                                                                                                                                                                                                                                                                                                                                                                                                                                                                                                                                                                                                                                                                                                                                                                                                                                                                                                                                                | Under £2.00 ———                                        | •                                      |
| Standard WE Pencil157                 | Alpine Gold Ballpen26/120                                       | Oslo Extra Ballpen125                  | Electra-i Classic Ballpen17/78      | Oslo Metal Ballpen60                                                                                                                                                                                                                                                                                                                                                                                                                                                                                                                                                                                                                                                                                                                                                                                                                                                                                                                                                                                                                                                                                                                                                                                                                                                                                                                                                                                                                                                                                                                                                                                                                                                                                                                                                                                                                                                                                                                                                                                                                                                                                                           | Bullet Ballpen53                                       | Over £5.00 ———                         |
| Supersaver Click Ballpen133           | Biosense Ballpen150                                             | Popper Crayon162                       | Endeavour Ballpen61                 | Pierre Cardin Fashion Ballpen 42                                                                                                                                                                                                                                                                                                                                                                                                                                                                                                                                                                                                                                                                                                                                                                                                                                                                                                                                                                                                                                                                                                                                                                                                                                                                                                                                                                                                                                                                                                                                                                                                                                                                                                                                                                                                                                                                                                                                                                                                                                                                                               | Castile Ballpen86                                      | Ambassador Rollerball46                |
| Supersaver Colour Ballpen24/135       | Biostick Duo Ballpen150                                         | Quartet Pencil160                      | Ergo Ballpen70                      | Quad-i Ballpen98/192                                                                                                                                                                                                                                                                                                                                                                                                                                                                                                                                                                                                                                                                                                                                                                                                                                                                                                                                                                                                                                                                                                                                                                                                                                                                                                                                                                                                                                                                                                                                                                                                                                                                                                                                                                                                                                                                                                                                                                                                                                                                                                           | Centurion Ballpen54                                    | Atomic USB Ballpen92                   |
| Supersaver Extra Ballpen24/132        | Contour Eco Ballpen 147                                         | Recycled Pencil Sharpener166/202       | Flip Ballpen                        | Remus Ballpen61                                                                                                                                                                                                                                                                                                                                                                                                                                                                                                                                                                                                                                                                                                                                                                                                                                                                                                                                                                                                                                                                                                                                                                                                                                                                                                                                                                                                                                                                                                                                                                                                                                                                                                                                                                                                                                                                                                                                                                                                                                                                                                                | Consul Ballpen56                                       | Buckingham Ballpen47                   |
| Supersaver Twist Frost Ballpen 134    | Contour Standard Mix and Match 106                              | Rodeo Frost Ballpen119                 | Foyle Ballpen68/90                  | Remus Mechanical Pencil61/155                                                                                                                                                                                                                                                                                                                                                                                                                                                                                                                                                                                                                                                                                                                                                                                                                                                                                                                                                                                                                                                                                                                                                                                                                                                                                                                                                                                                                                                                                                                                                                                                                                                                                                                                                                                                                                                                                                                                                                                                                                                                                                  | Consul Rollerball56                                    | Carlton Ballpen45                      |
| Topstick Ballpen126                   | Contour-i Noir Ballpen20/105                                    | Setanta Frost Ballpen118               | Futura Ballpen124                   | Sentinel Ballpen                                                                                                                                                                                                                                                                                                                                                                                                                                                                                                                                                                                                                                                                                                                                                                                                                                                                                                                                                                                                                                                                                                                                                                                                                                                                                                                                                                                                                                                                                                                                                                                                                                                                                                                                                                                                                                                                                                                                                                                                                                                                                                               | Contour Light Ballpen93                                | Carlton Rollerball45                   |
| Value Twist Ballpen136                | Electra Enterprise Ballpen14/89                                 | Signature Ballpen124                   | Hauser 4-in-1 Inkredible Roller 100 | Sharp Set162                                                                                                                                                                                                                                                                                                                                                                                                                                                                                                                                                                                                                                                                                                                                                                                                                                                                                                                                                                                                                                                                                                                                                                                                                                                                                                                                                                                                                                                                                                                                                                                                                                                                                                                                                                                                                                                                                                                                                                                                                                                                                                                   | Contour Metal Soft Ballpen (Engraved) 65               | Carnaby Ballpen45                      |
|                                       | Espace Frost Ballpen118                                         | Sparta Argent Ballpen127               | Hauser Glow Highlighter143          | Sierra Argent Ballpen81                                                                                                                                                                                                                                                                                                                                                                                                                                                                                                                                                                                                                                                                                                                                                                                                                                                                                                                                                                                                                                                                                                                                                                                                                                                                                                                                                                                                                                                                                                                                                                                                                                                                                                                                                                                                                                                                                                                                                                                                                                                                                                        | Cyclone Ballpen50                                      | Chequers Ballpen45                     |
| Under 25p ———                         | Hauser Tango Mechanical Pencil 156                              | Sparta Ballpen127                      | Hi-5 Highlighter145/199             | Sierra Oro Ballpen81                                                                                                                                                                                                                                                                                                                                                                                                                                                                                                                                                                                                                                                                                                                                                                                                                                                                                                                                                                                                                                                                                                                                                                                                                                                                                                                                                                                                                                                                                                                                                                                                                                                                                                                                                                                                                                                                                                                                                                                                                                                                                                           | Envoy Ballpen55                                        | Chequers Rollerball45                  |
| Absolute Argent Ballpen8/108          | Metro Colour Ballpen123                                         | Spectrum Ballpen                       | Hi-Touch Ballpen97/141              | Spectrum Hi-Max Ballpen 97/141/191                                                                                                                                                                                                                                                                                                                                                                                                                                                                                                                                                                                                                                                                                                                                                                                                                                                                                                                                                                                                                                                                                                                                                                                                                                                                                                                                                                                                                                                                                                                                                                                                                                                                                                                                                                                                                                                                                                                                                                                                                                                                                             | Evolution Ballpen85                                    | Cross Calais Ballpoint Pen31           |
| Absolute Colour Ballpen9/109          | Metro Extra Ballpen123                                          | Spectrum Max Ballpen 12/111/190        | Jumbostick Ballpen149               | The state of the s | Evolution Rollerball85                                 | Cross Stratford Ballpoint Pen 31       |
| Absolute Extra Ballpen8/109           | Moville Extra Ballpen122                                        | Spectrum Max Touch Ballpen13/110/191   | Oxford Ballpen66                    | Starlight Highlighter144/198 Stealth UV marker142                                                                                                                                                                                                                                                                                                                                                                                                                                                                                                                                                                                                                                                                                                                                                                                                                                                                                                                                                                                                                                                                                                                                                                                                                                                                                                                                                                                                                                                                                                                                                                                                                                                                                                                                                                                                                                                                                                                                                                                                                                                                              | Gatsby Ballpen 84                                      | Cross Tech 2 Ballpoint Pen31           |
| Absolute Frost Ballpen8/108           | Moville Metallic Ballpen122                                     | Sprite Colour Ballpen                  | Pegasus Ballpen136                  | Stratus Ballpen                                                                                                                                                                                                                                                                                                                                                                                                                                                                                                                                                                                                                                                                                                                                                                                                                                                                                                                                                                                                                                                                                                                                                                                                                                                                                                                                                                                                                                                                                                                                                                                                                                                                                                                                                                                                                                                                                                                                                                                                                                                                                                                | Hussar Ballpen53                                       | Da Vinci Lucerne Fountain Pen 29       |
| Alaska Frost Ballpen14/114            | Panther Eco Ballpen148                                          | Sprite Extra Ballpen130                | Pendant Ballpen137/197              | Symphony Aluminium Ballpen59                                                                                                                                                                                                                                                                                                                                                                                                                                                                                                                                                                                                                                                                                                                                                                                                                                                                                                                                                                                                                                                                                                                                                                                                                                                                                                                                                                                                                                                                                                                                                                                                                                                                                                                                                                                                                                                                                                                                                                                                                                                                                                   | Kashel Ballpen54                                       | Da Vinci Lucerne Mechanical Pencil29   |
| Albion Ballpen10/114/197              | Pencil Sharpener166/202                                         | ·                                      | ·                                   |                                                                                                                                                                                                                                                                                                                                                                                                                                                                                                                                                                                                                                                                                                                                                                                                                                                                                                                                                                                                                                                                                                                                                                                                                                                                                                                                                                                                                                                                                                                                                                                                                                                                                                                                                                                                                                                                                                                                                                                                                                                                                                                                | Lumi Pen94                                             | Da Vinci Lucerne Rollerball29          |
| Albion Diamond Ballpen116             | Pier Diamond Ballpen128                                         | 3                                      |                                     | System 053 Ballpen                                                                                                                                                                                                                                                                                                                                                                                                                                                                                                                                                                                                                                                                                                                                                                                                                                                                                                                                                                                                                                                                                                                                                                                                                                                                                                                                                                                                                                                                                                                                                                                                                                                                                                                                                                                                                                                                                                                                                                                                                                                                                                             | Medipen (Engraved)146                                  | Da Vinci MBR01 Rollerball32            |
| Albion Frost Ballpen10/115            | Recycled Mechanical Pencil152                                   |                                        | Prima Gel Highlighter               | System 054 Ballpen67                                                                                                                                                                                                                                                                                                                                                                                                                                                                                                                                                                                                                                                                                                                                                                                                                                                                                                                                                                                                                                                                                                                                                                                                                                                                                                                                                                                                                                                                                                                                                                                                                                                                                                                                                                                                                                                                                                                                                                                                                                                                                                           | Midas-i Glow Ballpen (Engraved) 93                     | Eiffel Ballpen                         |
| Albion Grip Ballpen9/116/187          | Supersaver Fine Roller101/133                                   | Supersaver Pastel Ballpen25/135        | Quad Ballpen98/192                  | System 055 Ballpen                                                                                                                                                                                                                                                                                                                                                                                                                                                                                                                                                                                                                                                                                                                                                                                                                                                                                                                                                                                                                                                                                                                                                                                                                                                                                                                                                                                                                                                                                                                                                                                                                                                                                                                                                                                                                                                                                                                                                                                                                                                                                                             | Monaco Ballpen54                                       | Galileo Space Pen46                    |
| Black Knight NE Pencil158             | Supersaver-i Ballpen133                                         | Supersaver Foto Ballpen (FC) 134/170   | Smart-i Ballpen96                   | System 061 Ballpen                                                                                                                                                                                                                                                                                                                                                                                                                                                                                                                                                                                                                                                                                                                                                                                                                                                                                                                                                                                                                                                                                                                                                                                                                                                                                                                                                                                                                                                                                                                                                                                                                                                                                                                                                                                                                                                                                                                                                                                                                                                                                                             | Monaco Mechanical Pencil155                            | Grafton Ballpen44                      |
| Colourful Eraser166/200               | Swan Ballpen127                                                 | System 010 Ballpen 174                 | Snap Erasers 165/200/201            | Vogue Enterprise Ballpen87                                                                                                                                                                                                                                                                                                                                                                                                                                                                                                                                                                                                                                                                                                                                                                                                                                                                                                                                                                                                                                                                                                                                                                                                                                                                                                                                                                                                                                                                                                                                                                                                                                                                                                                                                                                                                                                                                                                                                                                                                                                                                                     | Nature Ballpen149                                      | Grosvenor Ballpen47                    |
| Contour Argent Ballpen21/103          | System 030 Ballpen 176                                          | System 011 Ballpen 174                 | Spirit Biofree Ballpen146           | Under £1.50 ———                                                                                                                                                                                                                                                                                                                                                                                                                                                                                                                                                                                                                                                                                                                                                                                                                                                                                                                                                                                                                                                                                                                                                                                                                                                                                                                                                                                                                                                                                                                                                                                                                                                                                                                                                                                                                                                                                                                                                                                                                                                                                                                | Othello Ballpen51                                      | Grosvenor Fountain Pen47               |
| Contour Colour Ballpen20/107          | System 031 Ballpen 176                                          | System 015 Ballpen 175                 | System 012 Ballpen                  | Alto Ballpen68                                                                                                                                                                                                                                                                                                                                                                                                                                                                                                                                                                                                                                                                                                                                                                                                                                                                                                                                                                                                                                                                                                                                                                                                                                                                                                                                                                                                                                                                                                                                                                                                                                                                                                                                                                                                                                                                                                                                                                                                                                                                                                                 | Pierre Cardin Avant-Garde Roller 42                    | Knightsbridge Rollerball43             |
| Contour Extra Ballpen19/102           | Viper Frost Ballpen121                                          | System 016 Ballpen 176                 | System 013 Ballpen 175              | Aquarel Felt Tip Pen Set167                                                                                                                                                                                                                                                                                                                                                                                                                                                                                                                                                                                                                                                                                                                                                                                                                                                                                                                                                                                                                                                                                                                                                                                                                                                                                                                                                                                                                                                                                                                                                                                                                                                                                                                                                                                                                                                                                                                                                                                                                                                                                                    | Techno Metal Ballpen63                                 | Modulus Rollerball44                   |
| Contour Frost Ballpen20/103           | Viper Satin Ballpen122                                          | System 032 Ballpen                     | System 014 Ballpen 175              | Axis Spinner Ballpen95                                                                                                                                                                                                                                                                                                                                                                                                                                                                                                                                                                                                                                                                                                                                                                                                                                                                                                                                                                                                                                                                                                                                                                                                                                                                                                                                                                                                                                                                                                                                                                                                                                                                                                                                                                                                                                                                                                                                                                                                                                                                                                         | Toggle Screen Pen91                                    | Pierre Cardin Academie Rollerball 34   |
| Contour Night Ballpen104              | Hadau 50a                                                       | System 033 Ballpen 177                 | System 060 Ballpen 178              | Blenheim Ballpen                                                                                                                                                                                                                                                                                                                                                                                                                                                                                                                                                                                                                                                                                                                                                                                                                                                                                                                                                                                                                                                                                                                                                                                                                                                                                                                                                                                                                                                                                                                                                                                                                                                                                                                                                                                                                                                                                                                                                                                                                                                                                                               | Topper Set162                                          | Pierre Cardin Avignon Ballpen 34       |
| Contour Standard Ballpen19/102        | Under 50p                                                       | System 034 Ballpen 177                 | System 070 Ballpen 179              | Camelot Pen Set196                                                                                                                                                                                                                                                                                                                                                                                                                                                                                                                                                                                                                                                                                                                                                                                                                                                                                                                                                                                                                                                                                                                                                                                                                                                                                                                                                                                                                                                                                                                                                                                                                                                                                                                                                                                                                                                                                                                                                                                                                                                                                                             | Vogue Metal Ballpen63                                  | Pierre Cardin Bayeux Ballpen39         |
| Corporate Cap Ballpen 26/126/188      | Albion Colour Ballpen 11/115/173                                | System 035 Ballpen 178                 | System 071 Ballpen 179              | Caprice Metal Ballpen85                                                                                                                                                                                                                                                                                                                                                                                                                                                                                                                                                                                                                                                                                                                                                                                                                                                                                                                                                                                                                                                                                                                                                                                                                                                                                                                                                                                                                                                                                                                                                                                                                                                                                                                                                                                                                                                                                                                                                                                                                                                                                                        | Vogue Metal Mechanical Pencil 153                      | Pierre Cardin Belfort Ballpen34        |
| FSC Wooden Pencil151                  | Allstar Argent Ballpen24/126                                    | System 036 Ballipen178                 | System 072 Ballpen 180              | Cheviot Oro Ballpen82                                                                                                                                                                                                                                                                                                                                                                                                                                                                                                                                                                                                                                                                                                                                                                                                                                                                                                                                                                                                                                                                                                                                                                                                                                                                                                                                                                                                                                                                                                                                                                                                                                                                                                                                                                                                                                                                                                                                                                                                                                                                                                          | Wessex Ballpen49                                       | Pierre Cardin Biarritz Ballpen39       |
| Hibernia Pencil159                    | Alpine Argent25/121                                             | System 080 Ballpen 181                 | System 073 Ballpen 180              | Cirrus Ballpen (Engraved)66                                                                                                                                                                                                                                                                                                                                                                                                                                                                                                                                                                                                                                                                                                                                                                                                                                                                                                                                                                                                                                                                                                                                                                                                                                                                                                                                                                                                                                                                                                                                                                                                                                                                                                                                                                                                                                                                                                                                                                                                                                                                                                    | H- d 65 00                                             | Pierre Cardin Chamonix Ballpen 37      |
| Otus Ballpen119                       | Alpine-i Ballpen120                                             | System 081 Ballpen 182                 | System 074 Ballpen180               | Concerto No.1 Ballpen58                                                                                                                                                                                                                                                                                                                                                                                                                                                                                                                                                                                                                                                                                                                                                                                                                                                                                                                                                                                                                                                                                                                                                                                                                                                                                                                                                                                                                                                                                                                                                                                                                                                                                                                                                                                                                                                                                                                                                                                                                                                                                                        | Under £5.00 ———                                        | Pierre Cardin Classic Script Ballpen40 |
| Otus Diamond Ballpen119               | Apollo Ballpen                                                  | System 085 Ballpen 183                 | System 075 Ballpen 181              | Concerto No.2 Ballpen58                                                                                                                                                                                                                                                                                                                                                                                                                                                                                                                                                                                                                                                                                                                                                                                                                                                                                                                                                                                                                                                                                                                                                                                                                                                                                                                                                                                                                                                                                                                                                                                                                                                                                                                                                                                                                                                                                                                                                                                                                                                                                                        | Armada Ballpen54                                       | Pierre Cardin Clermont Ballpen 36      |
| Panther Extra Ballpen7/112            | Auto Tip Pencil156/195                                          | Triangular Highlighter 15/145/199      | System 076 Ballpen 181              | Contour Wood Ballpen147                                                                                                                                                                                                                                                                                                                                                                                                                                                                                                                                                                                                                                                                                                                                                                                                                                                                                                                                                                                                                                                                                                                                                                                                                                                                                                                                                                                                                                                                                                                                                                                                                                                                                                                                                                                                                                                                                                                                                                                                                                                                                                        | Aurora Ballpen                                         | Pierre Cardin Fontaine Ballpen 37      |
| Pearlescent Pencil161                 | Capri Ballpen                                                   | Vienna Ballpen (FC Print)169           | System 082 Ballpen                  | Contour-i Glow Ballpen (Engraved)93                                                                                                                                                                                                                                                                                                                                                                                                                                                                                                                                                                                                                                                                                                                                                                                                                                                                                                                                                                                                                                                                                                                                                                                                                                                                                                                                                                                                                                                                                                                                                                                                                                                                                                                                                                                                                                                                                                                                                                                                                                                                                            | Autograph Counter Pen (Dome) 138/197 Baccus Ballpen53  | Pierre Cardin Fontaine Bailper         |
| Shadow WE Pencil158                   |                                                                 | Under 75p ———                          | System 083 Ballpen 182              | Contour-i Metal Ballpen64                                                                                                                                                                                                                                                                                                                                                                                                                                                                                                                                                                                                                                                                                                                                                                                                                                                                                                                                                                                                                                                                                                                                                                                                                                                                                                                                                                                                                                                                                                                                                                                                                                                                                                                                                                                                                                                                                                                                                                                                                                                                                                      |                                                        | Pierre Cardin Lustrous Ballpen 33      |
| Supersaver Extra Pencil132/156        | Colouring Pencils Half Size x 6 164 Contour Argent Pencil21/103 | Abacus Ballpen189                      | System 084 Ballpen                  | Echo Ballpen60                                                                                                                                                                                                                                                                                                                                                                                                                                                                                                                                                                                                                                                                                                                                                                                                                                                                                                                                                                                                                                                                                                                                                                                                                                                                                                                                                                                                                                                                                                                                                                                                                                                                                                                                                                                                                                                                                                                                                                                                                                                                                                                 | Balfour Ballpen (Engraved)55 Beau Compact Rollerball57 | Pierre Cardin Lustrous Bailper         |
| Under 30p ———                         |                                                                 | Abacus Grip Ballpen                    | System 086 Ballpen 183              | Electra Fountain Pen72                                                                                                                                                                                                                                                                                                                                                                                                                                                                                                                                                                                                                                                                                                                                                                                                                                                                                                                                                                                                                                                                                                                                                                                                                                                                                                                                                                                                                                                                                                                                                                                                                                                                                                                                                                                                                                                                                                                                                                                                                                                                                                         |                                                        | Pierre Cardin Lustrous Rollerball 33   |
| Alaska Diamond Ballpen13/113          | Contour Digital Ballpen (FC)                                    | Amazon Ballpen84                       | Trident Highlighter144/198          | Electra Rollerball                                                                                                                                                                                                                                                                                                                                                                                                                                                                                                                                                                                                                                                                                                                                                                                                                                                                                                                                                                                                                                                                                                                                                                                                                                                                                                                                                                                                                                                                                                                                                                                                                                                                                                                                                                                                                                                                                                                                                                                                                                                                                                             | Chorus Ballpen51                                       | Pierre Cardin Montfort Ballpen 36      |
|                                       | Contour Digital Eco Ballpen (FC) 147/171                        | Atlantis Ballpen81                     | Viper Colour Ballpen121             |                                                                                                                                                                                                                                                                                                                                                                                                                                                                                                                                                                                                                                                                                                                                                                                                                                                                                                                                                                                                                                                                                                                                                                                                                                                                                                                                                                                                                                                                                                                                                                                                                                                                                                                                                                                                                                                                                                                                                                                                                                                                                                                                | Churchill Ballpen                                      | Pierre Cardin Montfort Fountain Pen36  |
| · · · · · · · · · · · · · · · · · · · | Contour Digital Touch Ballpen (FC) 172                          | Banner Ballpen                         | Woodstick149                        | Ergo Soft Ballpen (Engraved)70 Ergo Soft Mechanical Pencil (Engraved)155                                                                                                                                                                                                                                                                                                                                                                                                                                                                                                                                                                                                                                                                                                                                                                                                                                                                                                                                                                                                                                                                                                                                                                                                                                                                                                                                                                                                                                                                                                                                                                                                                                                                                                                                                                                                                                                                                                                                                                                                                                                       | Cobra Braid Ballpen                                    |                                        |
| Athena Ballpen                        | Contour Max Ballpen140                                          | Bella Ballpen22/79                     | Under £1.00 ———                     |                                                                                                                                                                                                                                                                                                                                                                                                                                                                                                                                                                                                                                                                                                                                                                                                                                                                                                                                                                                                                                                                                                                                                                                                                                                                                                                                                                                                                                                                                                                                                                                                                                                                                                                                                                                                                                                                                                                                                                                                                                                                                                                                | Da Vinci GSB01 Ballpen32                               |                                        |
| Athena Colour Ballpen                 | Contour Night Oro Ballpen104                                    |                                        |                                     |                                                                                                                                                                                                                                                                                                                                                                                                                                                                                                                                                                                                                                                                                                                                                                                                                                                                                                                                                                                                                                                                                                                                                                                                                                                                                                                                                                                                                                                                                                                                                                                                                                                                                                                                                                                                                                                                                                                                                                                                                                                                                                                                | Da Vinci GSF01 Fountain Pen32                          | Pierre Cardin Moulin Pencil            |
| Athena Extra Ballpen                  | Contour Touch Ballpen104                                        | Bella Grip Ballpen23/80                | Artemis Roller59/101                | Giotto Metal Ballpen                                                                                                                                                                                                                                                                                                                                                                                                                                                                                                                                                                                                                                                                                                                                                                                                                                                                                                                                                                                                                                                                                                                                                                                                                                                                                                                                                                                                                                                                                                                                                                                                                                                                                                                                                                                                                                                                                                                                                                                                                                                                                                           | Da Vinci GSR01 Rollerball32                            |                                        |
| Black Knight Gem Pencil               | Contour Tricolour Ballpen98                                     | Bella Touch Ballpen22/80               | Atlas Ballpen                       |                                                                                                                                                                                                                                                                                                                                                                                                                                                                                                                                                                                                                                                                                                                                                                                                                                                                                                                                                                                                                                                                                                                                                                                                                                                                                                                                                                                                                                                                                                                                                                                                                                                                                                                                                                                                                                                                                                                                                                                                                                                                                                                                | Da Vinci MBB01 Ballpen32                               |                                        |
| Black Knight WE Pencil158             | Contour-i Argent Ballpen105                                     | Belmont Ballpen                        | Calypso Ballpen                     | Harrier Metal Ballpen85                                                                                                                                                                                                                                                                                                                                                                                                                                                                                                                                                                                                                                                                                                                                                                                                                                                                                                                                                                                                                                                                                                                                                                                                                                                                                                                                                                                                                                                                                                                                                                                                                                                                                                                                                                                                                                                                                                                                                                                                                                                                                                        | Envoy Rollerball55                                     | Pierre Cardin Tournier Ballpen 38      |
| Book Shape Eraser165/200              | Contour-i Extra Ballpen104                                      | Bingo Daubers                          | Cheviot Argent Ballpen82            | Harrier Metal Pencil                                                                                                                                                                                                                                                                                                                                                                                                                                                                                                                                                                                                                                                                                                                                                                                                                                                                                                                                                                                                                                                                                                                                                                                                                                                                                                                                                                                                                                                                                                                                                                                                                                                                                                                                                                                                                                                                                                                                                                                                                                                                                                           | Europa Rollerball (Engraved)50                         | Pierre Cardin Tournier Fountain Pen38  |
| Contour Pastel Ballpen21/107          | Contour-i Frost Ballpen                                         | Cheviot Fashion Ballpen                | Cheviot Steel Ballpen82             | Hi-Spin Highlighter95                                                                                                                                                                                                                                                                                                                                                                                                                                                                                                                                                                                                                                                                                                                                                                                                                                                                                                                                                                                                                                                                                                                                                                                                                                                                                                                                                                                                                                                                                                                                                                                                                                                                                                                                                                                                                                                                                                                                                                                                                                                                                                          | Evolution Argent Rollerball85                          | Pierre Cardin Tournier Rollerball 38   |
| Guest Mechanical Pencil               | Cosmopolitan Touch Pad91                                        | Cheviot-i Noir Ballpen                 | Cheviot-i Ballpen                   | Light Pen                                                                                                                                                                                                                                                                                                                                                                                                                                                                                                                                                                                                                                                                                                                                                                                                                                                                                                                                                                                                                                                                                                                                                                                                                                                                                                                                                                                                                                                                                                                                                                                                                                                                                                                                                                                                                                                                                                                                                                                                                                                                                                                      | Genoa Rollerball                                       | Sheaffer 100 Ballpoint Pen30           |
| Harrier Nouveau Ballpen15/117         | Crayons - 12 Piece                                              | Colouring Pencils Full Size x 6 164    | Clifton Ballpen                     | LPC 016 Ballpen52                                                                                                                                                                                                                                                                                                                                                                                                                                                                                                                                                                                                                                                                                                                                                                                                                                                                                                                                                                                                                                                                                                                                                                                                                                                                                                                                                                                                                                                                                                                                                                                                                                                                                                                                                                                                                                                                                                                                                                                                                                                                                                              | Henley Rollerball43                                    | Sheaffer Sentinel Ballpoint Pen 30     |
| Harrier Nouveau Frost Ballpen15/117   | Crayons - 6 Piece163                                            | Colouring Pencils Half Size x 12 164   | Clio Ballpen84                      | Match Ballpen (Engraved)71                                                                                                                                                                                                                                                                                                                                                                                                                                                                                                                                                                                                                                                                                                                                                                                                                                                                                                                                                                                                                                                                                                                                                                                                                                                                                                                                                                                                                                                                                                                                                                                                                                                                                                                                                                                                                                                                                                                                                                                                                                                                                                     | Knightsbridge Ballpen43                                | Sterling Classic Fountain Pen28        |
| Hauser Billi Inkredible Roller100     | Digi-i Ballpen99/196                                            | Contour Digital Argent Ballpen (FC)172 | Contour Deco Argent Ballpen65       | Melody Ballpen57                                                                                                                                                                                                                                                                                                                                                                                                                                                                                                                                                                                                                                                                                                                                                                                                                                                                                                                                                                                                                                                                                                                                                                                                                                                                                                                                                                                                                                                                                                                                                                                                                                                                                                                                                                                                                                                                                                                                                                                                                                                                                                               | Lexus Ballpen                                          | Sterling Classic Rollerball28          |
| Jolie Ballpen111                      | Dry Wipe Slimline139                                            | Contour Max Touch Ballpen97/140        | Contour Deco Oro Ballpen65          | Oval Metal Rollerball49/193                                                                                                                                                                                                                                                                                                                                                                                                                                                                                                                                                                                                                                                                                                                                                                                                                                                                                                                                                                                                                                                                                                                                                                                                                                                                                                                                                                                                                                                                                                                                                                                                                                                                                                                                                                                                                                                                                                                                                                                                                                                                                                    | Linea Pro Stylus Ballpen (Engraved) 59                 | USB-i Metal Ballpen (Engraved) 92      |