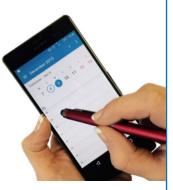

r™ Touch Ballpen

#### Childsafe BS7272



Type: Push-Button Ballpen

Refill Colour: Black
Box Quantity: 1000
Min Order Quantity: 250

Average Lead Time: 5 Working Days

Retractable ballpen with satin silver barrel and coloured rubberised grip. When the refill is retracted, the tip of the pen can be used as a stylus on any touchscreen phone or tablet.

#### PRINT AREA



SCALE 1:2

#### 



Type: Twist-Action Ballpen

Refill Colour: Black
Box Quantity: 1000
Min Order Quantity: 250\*

Average Lead Time: 5 Working Days

Part of the Contour-i<sup>™</sup> range, with a white barrel and colour rubberised grips. The stylus is compatible with both capacitive and resistive touchscreen phones and tablets.

#### PRINT AREA



SCALE 1:2

\*From as little as 1pc Full Colour please ask for details.





Stylus compatible with both capacitive and resistive touchscreens.



Contour<sup>™</sup>- Extra Ballpen with PPP01 Pouch





Type: Twist-Action Ballpen

Refill Colour: Black Box Quantity: 1000 Min Order Quantity: 250

Average Lead Time: 5 Working Days

Maintaining the sleek aesthetics of our extensive Contour™ Ballpen family the Contour™-i Argent is highly relevant for the technology driven generation. The stylus is compatible with both capacitive and resistive touchscreen phones and tablets.

#### PRINT AREA



SCALE 1:2

Contour<sup>™</sup>- Frost Ballpen TWIST ACTION

COFI0202

COFI1002

COFI3002



COFI2002

COFI8002

COFI6002

**NEW COLOUR** 

Type: Twist-Action Ballpen

Refill Colour: Black Box Quantity: 1000 250 Min Order Quantity:

Average Lead Time: 5 Working Days

The Contour