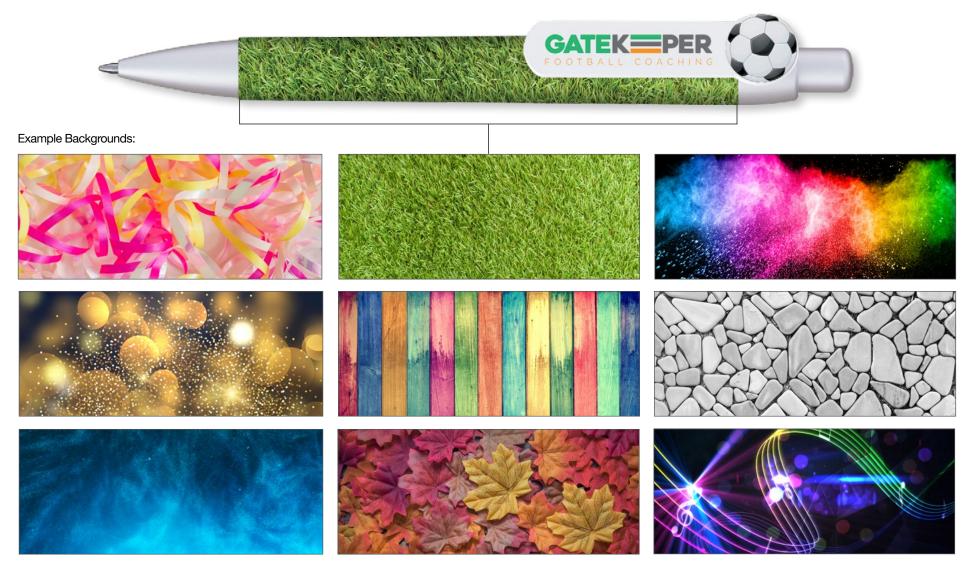

)

Celebration

(Festive, Party, Banquet, Birthday, Valentines, Graduation)

Florist

Hair And Beauty

Nature

Spa & Beauty

Sports & Fitness

Architects

**Building & Construction** 

Carpenters

Electricians

**Estate Agents** 

Plumbers

Religious

(Christening, Holy Communion,

Spiritual)

Weddings

# Abacus Ballpen with Pre-Printed Backgrounds

Our library of pre-printed backgrounds have been designed to bring the Abacus Ballpen range to life, whatever your theme or event. They are sure to grab attention when paired with a printed LogoClip™. Can't find what you're looking for? We'll design your ideal background image, completely free of charge.



Background images for illustration purposes only. Images may vary or be subject to change.

# Abacus Ballpen with Pre-Printed Backgrounds



Background images for illustration purposes only. Images may vary or be subject to change.

# System<sup>™</sup> Range LogoClips<sup>™</sup>

The System<sup>™</sup> Ballpen range has been designed to offer a wide array of barrel, clip and grip variants, meaning a System<sup>™</sup> pen for any type of promotion. Now the System<sup>™</sup> range can be further tailored with our innovative LogoClips<sup>™</sup>. Choose from a huge number of shapes, such as awareness ribbons, estate agent clips and flag shapes.

LogoClips<sup>™</sup> can be printed with a full colour or a spot colour design. We even have a library of free artwork for customising your choice of clip. Combine a clip design with 360° printing around the barrel for almost endless branding possibilities.

# Awareness Ribbon Logo