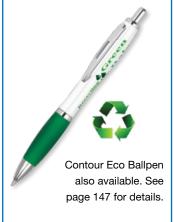

ble ballpen with translucent body, chrome trim and a comfortable rubberised grip. Choose from a wide range of colours. The Contour™ Ballpen is a registered trademark. Watch the video at www.promotional.tv/aa010.





#### PRINT AREA



SCALE 1:2

Contour™ Extra Ballpen

Childsafe BS7272





Push-Button Ballpen Type:

Refill Colour: Black or Blue

Box Quantity: 1000 Min Order Quantity: 250\*

Average Lead Time: 3-5 Working Days

Attractive push-button retractable ballpen with white body, chrome trim and a comfortable rubberised grip. Colour range includes ten popular colours. The Contour™ Extra Ballpen is a registered trademark. Watch the video at www.promotional.tv/aa011.



#### **PRINT AREA**



SCALE 1:2



Contour Ballpen and Contour Extra Ballpen available on 3-Day Express Service.





Contour Digital Ballpen also available, specifically designed for full colour printing. See page 171.

<sup>\*</sup>From as little as 1pc in Full Colour, please ask for details.

Contour<sup>™</sup> Argent Ballpen

COSB9510

Childsafe BS7272

**NEW COLOURS** 





Type: Push-Button Ballpen Refill Colour: Black or Blue

Box Quantity: 1000 Min Order Quantity: 250

Average Lead Time: 3-5 Working Days

Retractable ballpen with popular design, satin silver finish, chrome trim and a comfortable rubberised grip in a choice of seven colours. The Contour™ Argent Ballpen is a registered trademark. Watch the video at www.promotional.tv/aa009.

Watch the video at

Promotional.





#### PRINT AREA



Contour Digital Range also available with full colour print. See pages 171-172.

Contour<sup>™</su