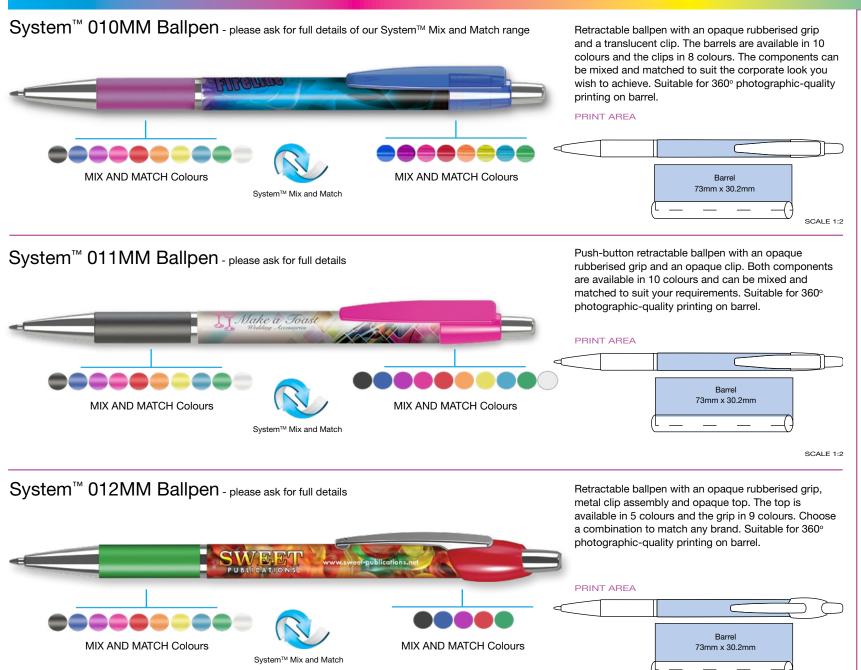

SY086.88

Push-Button Ballpen Type: Refill Colour: Black or Blue Box Quantity: 1000

Min Order Quantity: 500\*

Average Lead Time: 5 Working Days

Retractable touchscreen ballpen with polished chrome clip assembly. The entire barrel can be printed with a digital wrap print.

#### PRINT AREA



\*From as little as 1pc in Full Colour, please ask for details.

Push-Button Ballpen Black or Blue

Box Quantity: 1000 Min Order Quantity: 500\*

Average Lead Time: 5 Working Days

Attractive push-button ballpen with a swivel chrome metal coil clip and touchscreen stylus. Spot colour printing also available over most of the barrel.

#### PRINT AREA

Type:

Refill Colour:



\*From as little as 1pc in Full Colour, please ask for details.

SCALE 1:2



183

#### **FULL COLOUR PRINTING - MIX & MATCH**





SCALE 1:2

Spot colour printing also

#### **FULL COLOUR PRINTING - MIX & MATCH**





All images are subject to copyright.

SCALE 1:2

#### **FULL COLOUR PRINTING - MIX & MATCH**





All images are subject to copyright.

Albion Grip Ballpen

Childsafe BS7272

Not for sale outside UK and Ireland







Type: Push-Button Ballpen

Refill Colour: Black or Blue

Box Quantity: 1000 Min Order Quantity: 250\*

Average Lead Time: 1-5 Working Days

Designed to take full advantage of the latest high-quality digital printing technology. Features a soft rubberised grip and can be printed in full colour to a large area. Registered design no. 002330787-0003.



\*From as little as 1pc in Full Colour, please ask for details.

#### Albion Ballpen C

Childsafe BS7272

Not for sale outside UK and Irela