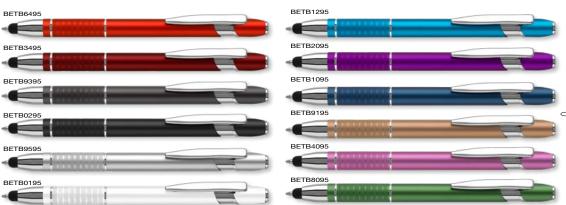

| Under 15p ———                         | Kite Ballpen 193                                                | DuoTwist Ballpen138                    | Contour Wrap Ballpen (FC Wrap) 170  | Contour Metal Ballpen64                                                                                                                                                                                                                                                                                                                                                                                                                                                                                                                                                                                                                                                                                                                                                                                                                                                                                                                                                                                                                                                                                                                                                                                                                                                                                                                                                                                                                                                                                                                                                                                                                                                                                                                                                                                                                                                                                                                                                                                                                                                                                                        | Scorpio Ballpen (Engraved)66                           | Moda Ballpen52                         |
|---------------------------------------|-----------------------------------------------------------------|----------------------------------------|-------------------------------------|--------------------------------------------------------------------------------------------------------------------------------------------------------------------------------------------------------------------------------------------------------------------------------------------------------------------------------------------------------------------------------------------------------------------------------------------------------------------------------------------------------------------------------------------------------------------------------------------------------------------------------------------------------------------------------------------------------------------------------------------------------------------------------------------------------------------------------------------------------------------------------------------------------------------------------------------------------------------------------------------------------------------------------------------------------------------------------------------------------------------------------------------------------------------------------------------------------------------------------------------------------------------------------------------------------------------------------------------------------------------------------------------------------------------------------------------------------------------------------------------------------------------------------------------------------------------------------------------------------------------------------------------------------------------------------------------------------------------------------------------------------------------------------------------------------------------------------------------------------------------------------------------------------------------------------------------------------------------------------------------------------------------------------------------------------------------------------------------------------------------------------|--------------------------------------------------------|----------------------------------------|
| Challenger-1 Ballpen137               | Panther Frost Ballpen7/112                                      | FSC Carpenter Pencil151                | Contrast Ballpen71                  | Contour-i Metal Plus Ballpen (Wrap)64                                                                                                                                                                                                                                                                                                                                                                                                                                                                                                                                                                                                                                                                                                                                                                                                                                                                                                                                                                                                                                                                                                                                                                                                                                                                                                                                                                                                                                                                                                                                                                                                                                                                                                                                                                                                                                                                                                                                                                                                                                                                                          | Softflow 101 Fountain Pen89                            | Pierre Cardin Beaumont Roller 40       |
| Fluorescent Pencil161                 | Panther Plus Ballpen7/112                                       | Garland Ballpen11/89                   | Cromore Ballpen69                   | Corona Ballpen53                                                                                                                                                                                                                                                                                                                                                                                                                                                                                                                                                                                                                                                                                                                                                                                                                                                                                                                                                                                                                                                                                                                                                                                                                                                                                                                                                                                                                                                                                                                                                                                                                                                                                                                                                                                                                                                                                                                                                                                                                                                                                                               | Sonata Ballpen57                                       | Pierre Cardin Clarence Ballpen 40      |
| Mini NE Pencil160                     | Pier Colour Ballpen128                                          | Golf Pro Pencil162                     | Dry Wipe Marker Pro139              | Electra Classic Soft Ballpen (FC)76                                                                                                                                                                                                                                                                                                                                                                                                                                                                                                                                                                                                                                                                                                                                                                                                                                                                                                                                                                                                                                                                                                                                                                                                                                                                                                                                                                                                                                                                                                                                                                                                                                                                                                                                                                                                                                                                                                                                                                                                                                                                                            | Symphony Ballpen59                                     | Pierre Cardin LaFleur Ballpen41        |
| Mini WE Pencil160                     | Pier Extra Ballpen128                                           | Handy-i Ballpen99                      | Duo Highlighter143/198              | Electra Classic Soft Touch Ballpen (FC)77                                                                                                                                                                                                                                                                                                                                                                                                                                                                                                                                                                                                                                                                                                                                                                                                                                                                                                                                                                                                                                                                                                                                                                                                                                                                                                                                                                                                                                                                                                                                                                                                                                                                                                                                                                                                                                                                                                                                                                                                                                                                                      | Symphony-i Aluminium Ballpen59                         | Pierre Cardin Versailles Ballpen 38    |
| Standard NE Pencil159                 | Rainbow Eraser165                                               | Harrier Nouveau Pencil154              | Electra Ballpen17/73                | Electra Oro Ballpen74                                                                                                                                                                                                                                                                                                                                                                                                                                                                                                                                                                                                                                                                                                                                                                                                                                                                                                                                                                                                                                                                                                                                                                                                                                                                                                                                                                                                                                                                                                                                                                                                                                                                                                                                                                                                                                                                                                                                                                                                                                                                                                          | Techno Enterprise Ballpen88                            | Scimitar Ballpen44                     |
| Supersaver WE Pencil159               | Recycled Paper Pencil152                                        | Iris Grip Enterprise Ballpen87         | Electra Classic Ballpen17/73        | Eros Ballpen62                                                                                                                                                                                                                                                                                                                                                                                                                                                                                                                                                                                                                                                                                                                                                                                                                                                                                                                                                                                                                                                                                                                                                                                                                                                                                                                                                                                                                                                                                                                                                                                                                                                                                                                                                                                                                                                                                                                                                                                                                                                                                                                 | Techno Metal Pencil63                                  | Scimitar Rollerball44                  |
|                                       | Triside Pencil150/194                                           | Janus Ballpen & Highlighter142         | Electra Classic Satin Ballpen 18/74 | Futura Digital Ballpen188                                                                                                                                                                                                                                                                                                                                                                                                                                                                                                                                                                                                                                                                                                                                                                                                                                                                                                                                                                                                                                                                                                                                                                                                                                                                                                                                                                                                                                                                                                                                                                                                                                                                                                                                                                                                                                                                                                                                                                                                                                                                                                      | Top Hat Ballpen149                                     | Techno Metal Rollerball63              |
| Under 20p ———                         |                                                                 | Key Touch Ballpen99                    | Electra Grip Ballpen18/75/169       | Giotto Ballpen86                                                                                                                                                                                                                                                                                                                                                                                                                                                                                                                                                                                                                                                                                                                                                                                                                                                                                                                                                                                                                                                                                                                                                                                                                                                                                                                                                                                                                                                                                                                                                                                                                                                                                                                                                                                                                                                                                                                                                                                                                                                                                                               | Torpedo Ballpen56                                      | Tornado Ballpen50                      |
| Argente Pencil157                     | Under 35p ———                                                   | Magnet Pen137/193                      | Electra Inkredible Roller78/100     | Helios Highlighter145/199                                                                                                                                                                                                                                                                                                                                                                                                                                                                                                                                                                                                                                                                                                                                                                                                                                                                                                                                                                                                                                                                                                                                                                                                                                                                                                                                                                                                                                                                                                                                                                                                                                                                                                                                                                                                                                                                                                                                                                                                                                                                                                      | Tri Spinner Ballpen95                                  | Touch Light Ballpen94                  |
| Oro Pencil157                         | Alaska Deluxe Ballpen14/113                                     | Malta Ballpen125                       | Electra Mechanical Pencil72/153     | Hi-Cap Ballpen 96/141/192                                                                                                                                                                                                                                                                                                                                                                                                                                                                                                                                                                                                                                                                                                                                                                                                                                                                                                                                                                                                                                                                                                                                                                                                                                                                                                                                                                                                                                                                                                                                                                                                                                                                                                                                                                                                                                                                                                                                                                                                                                                                                                      | Vogue Biofree Ballpen146                               | Tradesman Ballpen (Engraved)91         |
| Rainbow Pencil161                     | Albany Frost Ballpen113                                         | Metro Metallic Ballpen123              | Electra Noir Ballpen79              | Iris Grip Metal Ballpen87                                                                                                                                                                                                                                                                                                                                                                                                                                                                                                                                                                                                                                                                                                                                                                                                                                                                                                                                                                                                                                                                                                                                                                                                                                                                                                                                                                                                                                                                                                                                                                                                                                                                                                                                                                                                                                                                                                                                                                                                                                                                                                      | Vogue Carbon Ballpen 88                                | Vogue Metal Rollerball63               |
| Recycled Paper Pen150                 | Albion Touch Ballpen9/116                                       | Mira Colour Ballpen129                 | Electra Satin Grip Ballpen23/75     | Nostra Ballpen62                                                                                                                                                                                                                                                                                                                                                                                                                                                                                                                                                                                                                                                                                                                                                                                                                                                                                                                                                                                                                                                                                                                                                                                                                                                                                                                                                                                                                                                                                                                                                                                                                                                                                                                                                                                                                                                                                                                                                                                                                                                                                                               | ,                                                      | Wordsworth Ballpen48                   |
| Shadow NE Pencil158                   | Alpine Chrome Ballpen25/120                                     | Mira Extra Ballpen129/173              | Electra Touch Ballpen18/78          | Orion Ballpen62                                                                                                                                                                                                                                                                                                                                                                                                                                                                                                                                                                                                                                                                                                                                                                                                                                                                                                                                                                                                                                                                                                                                                                                                                                                                                                                                                                                                                                                                                                                                                                                                                                                                                                                                                                                                                                                                                                                                                                                                                                                                                                                | Under £2.00 ———                                        | •                                      |
| Standard WE Pencil157                 | Alpine Gold Ballpen26/120                                       | Oslo Extra Ballpen125                  | Electra-i Classic Ballpen17/78      | Oslo Metal Ballpen60                                                                                                                                                                                                                                                                                                                                                                                                                                                                                                                                                                                                                                                                                                                                                                                                                                                                                                                                                                                                                                                                                                                                                                                                                                                                                                                                                                                                                                                                                                                                                                                                                                                                                                                                                                                                                                                                                                                                                                                                                                                                                                           | Bullet Ballpen53                                       | Over £5.00 ———                         |
| Supersaver Click Ballpen133           | Biosense Ballpen150                                             | Popper Crayon162                       | Endeavour Ballpen61                 | Pierre Cardin Fashion Ballpen 42                                                                                                                                                                                                                                                                                                                                                                                                                                                                                                                                                                                                                                                                                                                                                                                                                                                                                                                                                                                                                                                                                                                                                                                                                                                                                                                                                                                                                                                                                                                                                                                                                                                                                                                                                                                                                                                                                                                                                                                                                                                                                               | Castile Ballpen86                                      | Ambassador Rollerball46                |
| Supersaver Colour Ballpen24/135       | Biostick Duo Ballpen150                                         | Quartet Pencil160                      | Ergo Ballpen70                      | Quad-i Ballpen98/192                                                                                                                                                                                                                                                                                                                                                                                                                                                                                                                                                                                                                                                                                                                                                                                                                                                                                                                                                                                                                                                                                                                                                                                                                                                                                                                                                                                                                                                                                                                                                                                                                                                                                                                                                                                                                                                                                                                                                                                                                                                                                                           | Centurion Ballpen54                                    | Atomic USB Ballpen92                   |
| Supersaver Extra Ballpen24/132        | Contour Eco Ballpen 147                                         | Recycled Pencil Sharpener166/202       | Flip Ballpen                        | Remus Ballpen61                                                                                                                                                                                                                                                                                                                                                                                                                                                                                                                                                                                                                                                                                                                                                                                                                                                                                                                                                                                                                                                                                                                                                                                                                                                                                                                                                                                                                                                                                                                                                                                                                                                                                                                                                                                                                                                                                                                                                                                                                                                                                                                | Consul Ballpen56                                       | Buckingham Ballpen47                   |
| Supersaver Twist Frost Ballpen 134    | Contour Standard Mix and Match 106                              | Rodeo Frost Ballpen119                 | Foyle Ballpen68/90                  | Remus Mechanical Pencil61/155                                                                                                                                                                                                                                                                                                                                                                                                                                                                                                                                                                                                                                                                                                                                                                                                                                                                                                                                                                                                                                                                                                                                                                                                                                                                                                                                                                                                                                                                                                                                                                                                                                                                                                                                                                                                                                                                                                                                                                                                                                                                                                  | Consul Rollerball56                                    | Carlton Ballpen45                      |
| Topstick Ballpen126                   | Contour-i Noir Ballpen20/105                                    | Setanta Frost Ballpen118               | Futura Ballpen124                   | Sentinel Ballpen                                                                                                                                                                                                                                                                                                                                                                                                                                                                                                                                                                                                                                                                                                                                                                                                                                                                                                                                                                                                                                                                                                                                                                                                                                                                                                                                                                                                                                                                                                                                                                                                                                                                                                                                                                                                                                                                                                                                                                                                                                                                                                               | Contour Light Ballpen93                                | Carlton Rollerball45                   |
| Value Twist Ballpen136                | Electra Enterprise Ballpen14/89                                 | Signature Ballpen124                   | Hauser 4-in-1 Inkredible Roller 100 | Sharp Set162                                                                                                                                                                                                                                                                                                                                                                                                                                                                                                                                                                                                                                                                                                                                                                                                                                                                                                                                                                                                                                                                                                                                                                                                                                                                                                                                                                                                                                                                                                                                                                                                                                                                                                                                                                                                                                                                                                                                                                                                                                                                                                                   | Contour Metal Soft Ballpen (Engraved) 65               | Carnaby Ballpen45                      |
|                                       | Espace Frost Ballpen118                                         | Sparta Argent Ballpen127               | Hauser Glow Highlighter143          | Sierra Argent Ballpen81                                                                                                                                                                                                                                                                                                                                                                                                                                                                                                                                                                                                                                                                                                                                                                                                                                                                                                                                                                                                                                                                                                                                                                                                                                                                                                                                                                                                                                                                                                                                                                                                                                                                                                                                                                                                                                                                                                                                                                                                                                                                                                        | Cyclone Ballpen50                                      | Chequers Ballpen45                     |
| Under 25p ———                         | Hauser Tango Mechanical Pencil 156                              | Sparta Ballpen127                      | Hi-5 Highlighter145/199             | Sierra Oro Ballpen81                                                                                                                                                                                                                                                                                                                                                                                                                                                                                                                                                                                                                                                                                                                                                                                                                                                                                                                                                                                                                                                                                                                                                                                                                                                                                                                                                                                                                                                                                                                                                                                                                                                                                                                                                                                                                                                                                                                                                                                                                                                                                                           | Envoy Ballpen55                                        | Chequers Rollerball45                  |
| Absolute Argent Ballpen8/108          | Metro Colour Ballpen123                                         | Spectrum Ballpen                       | Hi-Touch Ballpen97/141              | Spectrum Hi-Max Ballpen 97/141/191                                                                                                                                                                                                                                                                                                                                                                                                                                                                                                                                                                                                                                                                                                                                                                                                                                                                                                                                                                                                                                                                                                                                                                                                                                                                                                                                                                                                                                                                                                                                                                                                                                                                                                                                                                                                                                                                                                                                                                                                                                                                                             | Evolution Ballpen85                                    | Cross Calais Ballpoint Pen31           |
| Absolute Colour Ballpen9/109          | Metro Extra Ballpen123                                          | Spectrum Max Ballpen 12/111/190        | Jumbostick Ballpen149               | The state of the s | Evolution Rollerball85                                 | Cross Stratford Ballpoint Pen 31       |
| Absolute Extra Ballpen8/109           | Moville Extra Ballpen122                                        | Spectrum Max Touch Ballpen13/110/191   | Oxford Ballpen66                    | Starlight Highlighter144/198 Stealth UV marker142                                                                                                                                                                                                                                                                                                                                                                                                                                                                                                                                                                                                                                                                                                                                                                                                                                                                                                                                                                                                                                                                                                                                                                                                                                                                                                                                                                                                                                                                                                                                                                                                                                                                                                                                                                                                                                                                                                                                                                                                                                                                              | Gatsby Ballpen 84                                      | Cross Tech 2 Ballpoint Pen31           |
| Absolute Frost Ballpen8/108           | Moville Metallic Ballpen122                                     | Sprite Colour Ballpen                  | Pegasus Ballpen136                  | Stratus Ballpen                                                                                                                                                                                                                                                                                                                                                                                                                                                                                                                                                                                                                                                                                                                                                                                                                                                                                                                                                                                                                                                                                                                                                                                                                                                                                                                                                                                                                                                                                                                                                                                                                                                                                                                                                                                                                                                                                                                                                                                                                                                                                                                | Hussar Ballpen53                                       | Da Vinci Lucerne Fountain Pen 29       |
| Alaska Frost Ballpen14/114            | Panther Eco Ballpen148                                          | Sprite Extra Ballpen130                | Pendant Ballpen137/197              | Symphony Aluminium Ballpen59                                                                                                                                                                                                                                                                                                                                                                                                                                                                                                                                                                                                                                                                                                                                                                                                                                                                                                                                                                                                                                                                                                                                                                                                                                                                                                                                                                                                                                                                                                                                                                                                                                                                                                                                                                                                                                                                                                                                                                                                                                                                                                   | Kashel Ballpen54                                       | Da Vinci Lucerne Mechanical Pencil29   |
| Albion Ballpen10/114/197              | Pencil Sharpener166/202                                         | ·                                      | ·                                   |                                                                                                                                                                                                                                                                                                                                                                                                                                                                                                                                                                                                                                                                                                                                                                                                                                                                                                                                                                                                                                                                                                                                                                                                                                                                                                                                                                                                                                                                                                                                                                                                                                                                                                                                                                                                                                                                                                                                                                                                                                                                                                                                | Lumi Pen94                                             | Da Vinci Lucerne Rollerball29          |
| Albion Diamond Ballpen116             | Pier Diamond Ballpen128                                         | 3                                      |                                     | System 053 Ballpen                                                                                                                                                                                                                                                                                                                                                                                                                                                                                                                                                                                                                                                                                                                                                                                                                                                                                                                                                                                                                                                                                                                                                                                                                                                                                                                                                                                                                                                                                                                                                                                                                                                                                                                                                                                                                                                                                                                                                                                                                                                                                                             | Medipen (Engraved)146                                  | Da Vinci MBR01 Rollerball32            |
| Albion Frost Ballpen10/115            | Recycled Mechanical Pencil152                                   |                                        | Prima Gel Highlighter               | System 054 Ballpen67                                                                                                                                                                                                                                                                                                                                                                                                                                                                                                                                                                                                                                                                                                                                                                                                                                                                                                                                                                                                                                                                                                                                                                                                                                                                                                                                                                                                                                                                                                                                                                                                                                                                                                                                                                                                                                                                                                                                                                                                                                                                                                           | Midas-i Glow Ballpen (Engraved) 93                     | Eiffel Ballpen                         |
| Albion Grip Ballpen9/116/187          | Supersaver Fine Roller101/133                                   | Supersaver Pastel Ballpen25/135        | Quad Ballpen98/192                  | System 055 Ballpen                                                                                                                                                                                                                                                                                                                                                                                                                                                                                                                                                                                                                                                                                                                                                                                                                                                                                                                                                                                                                                                                                                                                                                                                                                                                                                                                                                                                                                                                                                                                                                                                                                                                                                                                                                                                                                                                                                                                                                                                                                                                                                             | Monaco Ballpen54                                       | Galileo Space Pen46                    |
| Black Knight NE Pencil158             | Supersaver-i Ballpen133                                         | Supersaver Foto Ballpen (FC) 134/170   | Smart-i Ballpen96                   | System 061 Ballpen                                                                                                                                                                                                                                                                                                                                                                                                                                                                                                                                                                                                                                                                                                                                                                                                                                                                                                                                                                                                                                                                                                                                                                                                                                                                                                                                                                                                                                                                                                                                                                                                                                                                                                                                                                                                                                                                                                                                                                                                                                                                                                             | Monaco Mechanical Pencil155                            | Grafton Ballpen44                      |
| Colourful Eraser166/200               | Swan Ballpen127                                                 | System 010 Ballpen 174                 | Snap Erasers 165/200/201            | Vogue Enterprise Ballpen87                                                                                                                                                                                                                                                                                                                                                                                                                                                                                                                                                                                                                                                                                                                                                                                                                                                                                                                                                                                                                                                                                                                                                                                                                                                                                                                                                                                                                                                                                                                                                                                                                                                                                                                                                                                                                                                                                                                                                                                                                                                                                                     | Nature Ballpen149                                      | Grosvenor Ballpen47                    |
| Contour Argent Ballpen21/103          | System 030 Ballpen 176                                          | System 011 Ballpen 174                 | Spirit Biofree Ballpen146           | Under £1.50 ———                                                                                                                                                                                                                                                                                                                                                                                                                                                                                                                                                                                                                                                                                                                                                                                                                                                                                                                                                                                                                                                                                                                                                                                                                                                                                                                                                                                                                                                                                                                                                                                                                                                                                                                                                                                                                                                                                                                                                                                                                                                                                                                | Othello Ballpen51                                      | Grosvenor Fountain Pen47               |
| Contour Colour Ballpen20/107          | System 031 Ballpen 176                                          | System 015 Ballpen 175                 | System 012 Ballpen                  | Alto Ballpen68                                                                                                                                                                                                                                                                                                                                                                                                                                                                                                                                                                                                                                                                                                                                                                                                                                                                                                                                                                                                                                                                                                                                                                                                                                                                                                                                                                                                                                                                                                                                                                                                                                                                                                                                                                                                                                                                                                                                                                                                                                                                                                                 | Pierre Cardin Avant-Garde Roller 42                    | Knightsbridge Rollerball43             |
| Contour Extra Ballpen19/102           | Viper Frost Ballpen121                                          | System 016 Ballpen 176                 | System 013 Ballpen 175              | Aquarel Felt Tip Pen Set167                                                                                                                                                                                                                                                                                                                                                                                                                                                                                                                                                                                                                                                                                                                                                                                                                                                                                                                                                                                                                                                                                                                                                                                                                                                                                                                                                                                                                                                                                                                                                                                                                                                                                                                                                                                                                                                                                                                                                                                                                                                                                                    | Techno Metal Ballpen63                                 | Modulus Rollerball44                   |
| Contour Frost Ballpen20/103           | Viper Satin Ballpen122                                          | System 032 Ballpen                     | System 014 Ballpen 175              | Axis Spinner Ballpen95                                                                                                                                                                                                                                                                                                                                                                                                                                                                                                                                                                                                                                                                                                                                                                                                                                                                                                                                                                                                                                                                                                                                                                                                                                                                                                                                                                                                                                                                                                                                                                                                                                                                                                                                                                                                                                                                                                                                                                                                                                                                                                         | Toggle Screen Pen91                                    | Pierre Cardin Academie Rollerball 34   |
| Contour Night Ballpen104              | Hadau 50a                                                       | System 033 Ballpen 177                 | System 060 Ballpen 178              | Blenheim Ballpen                                                                                                                                                                                                                                                                                                                                                                                                                                                                                                                                                                                                                                                                                                                                                                                                                                                                                                                                                                                                                                                                                                                                                                                                                                                                                                                                                                                                                                                                                                                                                                                                                                                                                                                                                                                                                                                                                                                                                                                                                                                                                                               | Topper Set162                                          | Pierre Cardin Avignon Ballpen 34       |
| Contour Standard Ballpen19/102        | Under 50p                                                       | System 034 Ballpen 177                 | System 070 Ballpen 179              | Camelot Pen Set196                                                                                                                                                                                                                                                                                                                                                                                                                                                                                                                                                                                                                                                                                                                                                                                                                                                                                                                                                                                                                                                                                                                                                                                                                                                                                                                                                                                                                                                                                                                                                                                                                                                                                                                                                                                                                                                                                                                                                                                                                                                                                                             | Vogue Metal Ballpen63                                  | Pierre Cardin Bayeux Ballpen39         |
| Corporate Cap Ballpen 26/126/188      | Albion Colour Ballpen 11/115/173                                | System 035 Ballpen 178                 | System 071 Ballpen 179              | Caprice Metal Ballpen85                                                                                                                                                                                                                                                                                                                                                                                                                                                                                                                                                                                                                                                                                                                                                                                                                                                                                                                                                                                                                                                                                                                                                                                                                                                                                                                                                                                                                                                                                                                                                                                                                                                                                                                                                                                                                                                                                                                                                                                                                                                                                                        | Vogue Metal Mechanical Pencil 153                      | Pierre Cardin Belfort Ballpen34        |
| FSC Wooden Pencil151                  | Allstar Argent Ballpen24/126                                    | System 036 Ballipen178                 | System 072 Ballpen 180              | Cheviot Oro Ballpen82                                                                                                                                                                                                                                                                                                                                                                                                                                                                                                                                                                                                                                                                                                                                                                                                                                                                                                                                                                                                                                                                                                                                                                                                                                                                                                                                                                                                                                                                                                                                                                                                                                                                                                                                                                                                                                                                                                                                                                                                                                                                                                          | Wessex Ballpen49                                       | Pierre Cardin Biarritz Ballpen39       |
| Hibernia Pencil159                    | Alpine Argent25/121                                             | System 080 Ballpen 181                 | System 073 Ballpen 180              | Cirrus Ballpen (Engraved)66                                                                                                                                                                                                                                                                                                                                                                                                                                                                                                                                                                                                                                                                                                                                                                                                                                                                                                                                                                                                                                                                                                                                                                                                                                                                                                                                                                                                                                                                                                                                                                                                                                                                                                                                                                                                                                                                                                                                                                                                                                                                                                    | H- d 65 00                                             | Pierre Cardin Chamonix Ballpen 37      |
| Otus Ballpen119                       | Alpine-i Ballpen120                                             | System 081 Ballpen 182                 | System 074 Ballpen180               | Concerto No.1 Ballpen58                                                                                                                                                                                                                                                                                                                                                                                                                                                                                                                                                                                                                                                                                                                                                                                                                                                                                                                                                                                                                                                                                                                                                                                                                                                                                                                                                                                                                                                                                                                                                                                                                                                                                                                                                                                                                                                                                                                                                                                                                                                                                                        | Under £5.00 ———                                        | Pierre Cardin Classic Script Ballpen40 |
| Otus Diamond Ballpen119               | Apollo Ballpen                                                  | System 085 Ballpen 183                 | System 075 Ballpen 181              | Concerto No.2 Ballpen58                                                                                                                                                                                                                                                                                                                                                                                                                                                                                                                                                                                                                                                                                                                                                                                                                                                                                                                                                                                                                                                                                                                                                                                                                                                                                                                                                                                                                                                                                                                                                                                                                                                                                                                                                                                                                                                                                                                                                                                                                                                                                                        | Armada Ballpen54                                       | Pierre Cardin Clermont Ballpen 36      |
| Panther Extra Ballpen7/112            | Auto Tip Pencil156/195                                          | Triangular Highlighter 15/145/199      | System 076 Ballpen 181              | Contour Wood Ballpen147                                                                                                                                                                                                                                                                                                                                                                                                                                                                                                                                                                                                                                                                                                                                                                                                                                                                                                                                                                                                                                                                                                                                                                                                                                                                                                                                                                                                                                                                                                                                                                                                                                                                                                                                                                                                                                                                                                                                                                                                                                                                                                        | Aurora Ballpen                                         | Pierre Cardin Fontaine Ballpen 37      |
| Pearlescent Pencil161                 | Capri Ballpen                                                   | Vienna Ballpen (FC Print)169           | System 082 Ballpen                  | Contour-i Glow Ballpen (Engraved)93                                                                                                                                                                                                                                                                                                                                                                                                                                                                                                                                                                                                                                                                                                                                                                                                                                                                                                                                                                                                                                                                                                                                                                                                                                                                                                                                                                                                                                                                                                                                                                                                                                                                                                                                                                                                                                                                                                                                                                                                                                                                                            | Autograph Counter Pen (Dome) 138/197 Baccus Ballpen53  | Pierre Cardin Fontaine Bailper         |
| Shadow WE Pencil158                   |                                                                 | Under 75p ———                          | System 083 Ballpen 182              | Contour-i Metal Ballpen64                                                                                                                                                                                                                                                                                                                                                                                                                                                                                                                                                                                                                                                                                                                                                                                                                                                                                                                                                                                                                                                                                                                                                                                                                                                                                                                                                                                                                                                                                                                                                                                                                                                                                                                                                                                                                                                                                                                                                                                                                                                                                                      |                                                        | Pierre Cardin Lustrous Ballpen 33      |
| Supersaver Extra Pencil132/156        | Colouring Pencils Half Size x 6 164 Contour Argent Pencil21/103 | Abacus Ballpen189                      | System 084 Ballpen                  | Echo Ballpen60                                                                                                                                                                                                                                                                                                                                                                                                                                                                                                                                                                                                                                                                                                                                                                                                                                                                                                                                                                                                                                                                                                                                                                                                                                                                                                                                                                                                                                                                                                                                                                                                                                                                                                                                                                                                                                                                                                                                                                                                                                                                                                                 | Balfour Ballpen (Engraved)55 Beau Compact Rollerball57 | Pierre Cardin Lustrous Bailper         |
| Under 30p ———                         |                                                                 | Abacus Grip Ballpen                    | System 086 Ballpen 183              | Electra Fountain Pen72                                                                                                                                                                                                                                                                                                                                                                                                                                                                                                                                                                                                                                                                                                                                                                                                                                                                                                                                                                                                                                                                                                                                                                                                                                                                                                                                                                                                                                                                                                                                                                                                                                                                                                                                                                                                                                                                                                                                                                                                                                                                                                         |                                                        | Pierre Cardin Lustrous Rollerball 33   |
| Alaska Diamond Ballpen13/113          | Contour Digital Ballpen (FC)                                    | Amazon Ballpen84                       | Trident Highlighter144/198          | Electra Rollerball                                                                                                                                                                                                                                                                                                                                                                                                                                                                                                                                                                                                                                                                                                                                                                                                                                                                                                                                                                                                                                                                                                                                                                                                                                                                                                                                                                                                                                                                                                                                                                                                                                                                                                                                                                                                                                                                                                                                                                                                                                                                                                             | Chorus Ballpen51                                       | Pierre Cardin Montfort Ballpen 36      |
|                                       | Contour Digital Eco Ballpen (FC) 147/171                        | Atlantis Ballpen81                     | Viper Colour Ballpen121             |                                                                                                                                                                                                                                                                                                                                                                                                                                                                                                                                                                                                                                                                                                                                                                                                                                                                                                                                                                                                                                                                                                                                                                                                                                                                                                                                                                                                                                                                                                                                                                                                                                                                                                                                                                                                                                                                                                                                                                                                                                                                                                                                | Churchill Ballpen                                      | Pierre Cardin Montfort Fountain Pen36  |
| · · · · · · · · · · · · · · · · · · · | Contour Digital Touch Ballpen (FC) 172                          | Banner Ballpen                         | Woodstick149                        | Ergo Soft Ballpen (Engraved)70 Ergo Soft Mechanical Pencil (Engraved)155                                                                                                                                                                                                                                                                                                                                                                                                                                                                                                                                                                                                                                                                                                                                                                                                                                                                                                                                                                                                                                                                                                                                                                                                                                                                                                                                                                                                                                                                                                                                                                                                                                                                                                                                                                                                                                                                                                                                                                                                                                                       | Cobra Braid Ballpen                                    |                                        |
| Athena Ballpen                        | Contour Max Ballpen140                                          | Bella Ballpen22/79                     | Under £1.00 ———                     |                                                                                                                                                                                                                                                                                                                                                                                                                                                                                                                                                                                                                                                                                                                                                                                                                                                                                                                                                                                                                                                                                                                                                                                                                                                                                                                                                                                                                                                                                                                                                                                                                                                                                                                                                                                                                                                                                                                                                                                                                                                                                                                                | Da Vinci GSB01 Ballpen32                               |                                        |
| Athena Colour Ballpen                 | Contour Night Oro Ballpen104                                    |                                        |                                     |                                                                                                                                                                                                                                                                                                                                                                                                                                                                                                                                                                                                                                                                                                                                                                                                                                                                                                                                                                                                                                                                                                                                                                                                                                                                                                                                                                                                                                                                                                                                                                                                                                                                                                                                                                                                                                                                                                                                                                                                                                                                                                                                | Da Vinci GSF01 Fountain Pen32                          | Pierre Cardin Moulin Pencil            |
| Athena Extra Ballpen                  | Contour Touch Ballpen104                                        | Bella Grip Ballpen23/80                | Artemis Roller59/101                | Giotto Metal Ballpen                                                                                                                                                                                                                                                                                                                                                                                                                                                                                                                                                                                                                                                                                                                                                                                                                                                                                                                                                                                                                                                                                                                                                                                                                                                                                                                                                                                                                                                                                                                                                                                                                                                                                                                                                                                                                                                                                                                                                                                                                                                                                                           | Da Vinci GSR01 Rollerball32                            |                                        |
| Black Knight Gem Pencil               | Contour Tricolour Ballpen98                                     | Bella Touch Ballpen22/80               | Atlas Ballpen                       |                                                                                                                                                                                                                                                                                                                                                                                                                                                                                                                                                                                                                                                                                                                                                                                                                                                                                                                                                                                                                                                                                                                                                                                                                                                                                                                                                                                                                                                                                                                                                                                                                                                                                                                                                                                                                                                                                                                                                                                                                                                                                                                                | Da Vinci MBB01 Ballpen32                               |                                        |
| Black Knight WE Pencil158             | Contour-i Argent Ballpen105                                     | Belmont Ballpen                        | Calypso Ballpen                     | Harrier Metal Ballpen85                                                                                                                                                                                                                                                                                                                                                                                                                                                                                                                                                                                                                                                                                                                                                                                                                                                                                                                                                                                                                                                                                                                                                                                                                                                                                                                                                                                                                                                                                                                                                                                                                                                                                                                                                                                                                                                                                                                                                                                                                                                                                                        | Envoy Rollerball55                                     | Pierre Cardin Tournier Ballpen 38      |
| Book Shape Eraser165/200              | Contour-i Extra Ballpen104                                      | Bingo Daubers                          | Cheviot Argent Ballpen82            | Harrier Metal Pencil                                                                                                                                                                                                                                                                                                                                                                                                                                                                                                                                                                                                                                                                                                                                                                                                                                                                                                                                                                                                                                                                                                                                                                                                                                                                                                                                                                                                                                                                                                                                                                                                                                                                                                                                                                                                                                                                                                                                                                                                                                                                                                           | Europa Rollerball (Engraved)50                         | Pierre Cardin Tournier Fountain Pen38  |
| Contour Pastel Ballpen21/107          | Contour-i Frost Ballpen                                         | Cheviot Fashion Ballpen                | Cheviot Steel Ballpen82             | Hi-Spin Highlighter95                                                                                                                                                                                                                                                                                                                                                                                                                                                                                                                                                                                                                                                                                                                                                                                                                                                                                                                                                                                                                                                                                                                                                                                                                                                                                                                                                                                                                                                                                                                                                                                                                                                                                                                                                                                                                                                                                                                                                                                                                                                                                                          | Evolution Argent Rollerball85                          | Pierre Cardin Tournier Rollerball 38   |
| Guest Mechanical Pencil               | Cosmopolitan Touch Pad91                                        | Cheviot-i Noir Ballpen                 | Cheviot-i Ballpen                   | Light Pen                                                                                                                                                                                                                                                                                                                                                                                                                                                                                                                                                                                                                                                                                                                                                                                                                                                                                                                                                                                                                                                                                                                                                                                                                                                                                                                                                                                                                                                                                                                                                                                                                                                                                                                                                                                                                                                                                                                                                                                                                                                                                                                      | Genoa Rollerball                                       | Sheaffer 100 Ballpoint Pen30           |
| Harrier Nouveau Ballpen15/117         | Crayons - 12 Piece                                              | Colouring Pencils Full Size x 6 164    | Clifton Ballpen                     | LPC 016 Ballpen52                                                                                                                                                                                                                                                                                                                                                                                                                                                                                                                                                                                                                                                                                                                                                                                                                                                                                                                                                                                                                                                                                                                                                                                                                                                                                                                                                                                                                                                                                                                                                                                                                                                                                                                                                                                                                                                                                                                                                                                                                                                                                                              | Henley Rollerball43                                    | Sheaffer Sentinel Ballpoint Pen 30     |
| Harrier Nouveau Frost Ballpen15/117   | Crayons - 6 Piece163                                            | Colouring Pencils Half Size x 12 164   | Clio Ballpen84                      | Match Ballpen (Engraved)71                                                                                                                                                                                                                                                                                                                                                                                                                                                                                                                                                                                                                                                                                                                                                                                                                                                                                                                                                                                                                                                                                                                                                                                                                                                                                                                                                                                                                                                                                                                                                                                                                                                                                                                                                                                                                                                                                                                                                                                                                                                                                                     | Knightsbridge Ballpen43                                | Sterling Classic Fountain Pen28        |
| Hauser Billi Inkredible Roller100     | Digi-i Ballpen99/196                                            | Contour Digital Argent Ballpen (FC)172 | Contour Deco Argent Ballpen65       | Melody Ballpen57                                                                                                                                                                                                                                                                                                                                                                                                                                                                                                                                                                                                                                                                                                                                                                                                                                                                                                                                                                                                                                                                                                                                                                                                                                                                                                                                                                                                                                                                                                                                                                                                                                                                                                                                                                                                                                                                                                                                                                                                                                                                                                               | Lexus Ballpen                                          | Sterling Classic Rollerball28          |
| Jolie Ballpen111                      | Dry Wipe Slimline139                                            | Contour Max Touch Ballpen97/140        | Contour Deco Oro Ballpen65          | Oval Metal Rollerball49/193                                                                                                                                                                                                                                                                                                                                                                                                                                                                                                                                                                                                                                                                                                                                                                                                                                                                                                                                                                                                                                                                                                                                                                                                                                                                                                                                                                                                                                                                                                                                                                                                                                                                                                                                                                                                                                                                                                                                                                                                                                                                                                    | Linea Pro Stylus Ballpen (Engraved) 59                 | USB-i Metal Ballpen (Engraved) 92      |