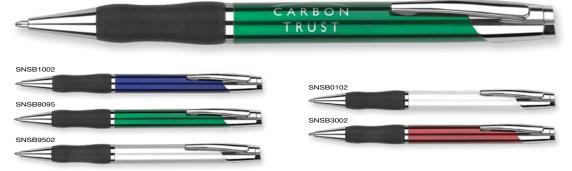

| Under 15p ———                         | Kite Ballpen 193                                                | DuoTwist Ballpen138                    | Contour Wrap Ballpen (FC Wrap) 170  | Contour Metal Ballpen64                                                                                                                                                                                                                                                                                                                                                                                                                                                                                                                                                                                                                                                                                                                                                                                                                                                                                                                                                                                                                                                                                                                                                                                                                                                                                                                                                                                                                                                                                                                                                                                                                                                                                                                                                                                                                                                                                                                                                                                                                                                                                                        | Scorpio Ballpen (Engraved)66                           | Moda Ballpen52                         |
|---------------------------------------|-----------------------------------------------------------------|----------------------------------------|-------------------------------------|--------------------------------------------------------------------------------------------------------------------------------------------------------------------------------------------------------------------------------------------------------------------------------------------------------------------------------------------------------------------------------------------------------------------------------------------------------------------------------------------------------------------------------------------------------------------------------------------------------------------------------------------------------------------------------------------------------------------------------------------------------------------------------------------------------------------------------------------------------------------------------------------------------------------------------------------------------------------------------------------------------------------------------------------------------------------------------------------------------------------------------------------------------------------------------------------------------------------------------------------------------------------------------------------------------------------------------------------------------------------------------------------------------------------------------------------------------------------------------------------------------------------------------------------------------------------------------------------------------------------------------------------------------------------------------------------------------------------------------------------------------------------------------------------------------------------------------------------------------------------------------------------------------------------------------------------------------------------------------------------------------------------------------------------------------------------------------------------------------------------------------|--------------------------------------------------------|----------------------------------------|
| Challenger-1 Ballpen137               | Panther Frost Ballpen7/112                                      | FSC Carpenter Pencil151                | Contrast Ballpen71                  | Contour-i Metal Plus Ballpen (Wrap)64                                                                                                                                                                                                                                                                                                                                                                                                                                                                                                                                                                                                                                                                                                                                                                                                                                                                                                                                                                                                                                                                                                                                                                                                                                                                                                                                                                                                                                                                                                                                                                                                                                                                                                                                                                                                                                                                                                                                                                                                                                                                                          | Softflow 101 Fountain Pen89                            | Pierre Cardin Beaumont Roller 40       |
| Fluorescent Pencil161                 | Panther Plus Ballpen7/112                                       | Garland Ballpen11/89                   | Cromore Ballpen69                   | Corona Ballpen53                                                                                                                                                                                                                                                                                                                                                                                                                                                                                                                                                                                                                                                                                                                                                                                                                                                                                                                                                                                                                                                                                                                                                                                                                                                                                                                                                                                                                                                                                                                                                                                                                                                                                                                                                                                                                                                                                                                                                                                                                                                                                                               | Sonata Ballpen57                                       | Pierre Cardin Clarence Ballpen 40      |
| Mini NE Pencil160                     | Pier Colour Ballpen128                                          | Golf Pro Pencil162                     | Dry Wipe Marker Pro139              | Electra Classic Soft Ballpen (FC)76                                                                                                                                                                                                                                                                                                                                                                                                                                                                                                                                                                                                                                                                                                                                                                                                                                                                                                                                                                                                                                                                                                                                                                                                                                                                                                                                                                                                                                                                                                                                                                                                                                                                                                                                                                                                                                                                                                                                                                                                                                                                                            | Symphony Ballpen59                                     | Pierre Cardin LaFleur Ballpen41        |
| Mini WE Pencil160                     | Pier Extra Ballpen128                                           | Handy-i Ballpen99                      | Duo Highlighter143/198              | Electra Classic Soft Touch Ballpen (FC)77                                                                                                                                                                                                                                                                                                                                                                                                                                                                                                                                                                                                                                                                                                                                                                                                                                                                                                                                                                                                                                                                                                                                                                                                                                                                                                                                                                                                                                                                                                                                                                                                                                                                                                                                                                                                                                                                                                                                                                                                                                                                                      | Symphony-i Aluminium Ballpen59                         | Pierre Cardin Versailles Ballpen 38    |
| Standard NE Pencil159                 | Rainbow Eraser165                                               | Harrier Nouveau Pencil154              | Electra Ballpen17/73                | Electra Oro Ballpen74                                                                                                                                                                                                                                                                                                                                                                                                                                                                                                                                                                                                                                                                                                                                                                                                                                                                                                                                                                                                                                                                                                                                                                                                                                                                                                                                                                                                                                                                                                                                                                                                                                                                                                                                                                                                                                                                                                                                                                                                                                                                                                          | Techno Enterprise Ballpen88                            | Scimitar Ballpen44                     |
| Supersaver WE Pencil159               | Recycled Paper Pencil152                                        | Iris Grip Enterprise Ballpen87         | Electra Classic Ballpen17/73        | Eros Ballpen62                                                                                                                                                                                                                                                                                                                                                                                                                                                                                                                                                                                                                                                                                                                                                                                                                                                                                                                                                                                                                                                                                                                                                                                                                                                                                                                                                                                                                                                                                                                                                                                                                                                                                                                                                                                                                                                                                                                                                                                                                                                                                                                 | Techno Metal Pencil63                                  | Scimitar Rollerball44                  |
|                                       | Triside Pencil150/194                                           | Janus Ballpen & Highlighter142         | Electra Classic Satin Ballpen 18/74 | Futura Digital Ballpen188                                                                                                                                                                                                                                                                                                                                                                                                                                                                                                                                                                                                                                                                                                                                                                                                                                                                                                                                                                                                                                                                                                                                                                                                                                                                                                                                                                                                                                                                                                                                                                                                                                                                                                                                                                                                                                                                                                                                                                                                                                                                                                      | Top Hat Ballpen149                                     | Techno Metal Rollerball63              |
| Under 20p ———                         |                                                                 | Key Touch Ballpen99                    | Electra Grip Ballpen18/75/169       | Giotto Ballpen86                                                                                                                                                                                                                                                                                                                                                                                                                                                                                                                                                                                                                                                                                                                                                                                                                                                                                                                                                                                                                                                                                                                                                                                                                                                                                                                                                                                                                                                                                                                                                                                                                                                                                                                                                                                                                                                                                                                                                                                                                                                                                                               | Torpedo Ballpen56                                      | Tornado Ballpen50                      |
| Argente Pencil157                     | Under 35p ———                                                   | Magnet Pen137/193                      | Electra Inkredible Roller78/100     | Helios Highlighter145/199                                                                                                                                                                                                                                                                                                                                                                                                                                                                                                                                                                                                                                                                                                                                                                                                                                                                                                                                                                                                                                                                                                                                                                                                                                                                                                                                                                                                                                                                                                                                                                                                                                                                                                                                                                                                                                                                                                                                                                                                                                                                                                      | Tri Spinner Ballpen95                                  | Touch Light Ballpen94                  |
| Oro Pencil157                         | Alaska Deluxe Ballpen14/113                                     | Malta Ballpen125                       | Electra Mechanical Pencil72/153     | Hi-Cap Ballpen 96/141/192                                                                                                                                                                                                                                                                                                                                                                                                                                                                                                                                                                                                                                                                                                                                                                                                                                                                                                                                                                                                                                                                                                                                                                                                                                                                                                                                                                                                                                                                                                                                                                                                                                                                                                                                                                                                                                                                                                                                                                                                                                                                                                      | Vogue Biofree Ballpen146                               | Tradesman Ballpen (Engraved)91         |
| Rainbow Pencil161                     | Albany Frost Ballpen113                                         | Metro Metallic Ballpen123              | Electra Noir Ballpen79              | Iris Grip Metal Ballpen87                                                                                                                                                                                                                                                                                                                                                                                                                                                                                                                                                                                                                                                                                                                                                                                                                                                                                                                                                                                                                                                                                                                                                                                                                                                                                                                                                                                                                                                                                                                                                                                                                                                                                                                                                                                                                                                                                                                                                                                                                                                                                                      | Vogue Carbon Ballpen 88                                | Vogue Metal Rollerball63               |
| Recycled Paper Pen150                 | Albion Touch Ballpen9/116                                       | Mira Colour Ballpen129                 | Electra Satin Grip Ballpen23/75     | Nostra Ballpen62                                                                                                                                                                                                                                                                                                                                                                                                                                                                                                                                                                                                                                                                                                                                                                                                                                                                                                                                                                                                                                                                                                                                                                                                                                                                                                                                                                                                                                                                                                                                                                                                                                                                                                                                                                                                                                                                                                                                                                                                                                                                                                               | ,                                                      | Wordsworth Ballpen48                   |
| Shadow NE Pencil158                   | Alpine Chrome Ballpen25/120                                     | Mira Extra Ballpen129/173              | Electra Touch Ballpen18/78          | Orion Ballpen62                                                                                                                                                                                                                                                                                                                                                                                                                                                                                                                                                                                                                                                                                                                                                                                                                                                                                                                                                                                                                                                                                                                                                                                                                                                                                                                                                                                                                                                                                                                                                                                                                                                                                                                                                                                                                                                                                                                                                                                                                                                                                                                | Under £2.00 ———                                        | •                                      |
| Standard WE Pencil157                 | Alpine Gold Ballpen26/120                                       | Oslo Extra Ballpen125                  | Electra-i Classic Ballpen17/78      | Oslo Metal Ballpen60                                                                                                                                                                                                                                                                                                                                                                                                                                                                                                                                                                                                                                                                                                                                                                                                                                                                                                                                                                                                                                                                                                                                                                                                                                                                                                                                                                                                                                                                                                                                                                                                                                                                                                                                                                                                                                                                                                                                                                                                                                                                                                           | Bullet Ballpen53                                       | Over £5.00 ———                         |
| Supersaver Click Ballpen133           | Biosense Ballpen150                                             | Popper Crayon162                       | Endeavour Ballpen61                 | Pierre Cardin Fashion Ballpen 42                                                                                                                                                                                                                                                                                                                                                                                                                                                                                                                                                                                                                                                                                                                                                                                                                                                                                                                                                                                                                                                                                                                                                                                                                                                                                                                                                                                                                                                                                                                                                                                                                                                                                                                                                                                                                                                                                                                                                                                                                                                                                               | Castile Ballpen86                                      | Ambassador Rollerball46                |
| Supersaver Colour Ballpen24/135       | Biostick Duo Ballpen150                                         | Quartet Pencil160                      | Ergo Ballpen70                      | Quad-i Ballpen98/192                                                                                                                                                                                                                                                                                                                                                                                                                                                                                                                                                                                                                                                                                                                                                                                                                                                                                                                                                                                                                                                                                                                                                                                                                                                                                                                                                                                                                                                                                                                                                                                                                                                                                                                                                                                                                                                                                                                                                                                                                                                                                                           | Centurion Ballpen54                                    | Atomic USB Ballpen92                   |
| Supersaver Extra Ballpen24/132        | Contour Eco Ballpen 147                                         | Recycled Pencil Sharpener166/202       | Flip Ballpen                        | Remus Ballpen61                                                                                                                                                                                                                                                                                                                                                                                                                                                                                                                                                                                                                                                                                                                                                                                                                                                                                                                                                                                                                                                                                                                                                                                                                                                                                                                                                                                                                                                                                                                                                                                                                                                                                                                                                                                                                                                                                                                                                                                                                                                                                                                | Consul Ballpen56                                       | Buckingham Ballpen47                   |
| Supersaver Twist Frost Ballpen 134    | Contour Standard Mix and Match 106                              | Rodeo Frost Ballpen119                 | Foyle Ballpen68/90                  | Remus Mechanical Pencil61/155                                                                                                                                                                                                                                                                                                                                                                                                                                                                                                                                                                                                                                                                                                                                                                                                                                                                                                                                                                                                                                                                                                                                                                                                                                                                                                                                                                                                                                                                                                                                                                                                                                                                                                                                                                                                                                                                                                                                                                                                                                                                                                  | Consul Rollerball56                                    | Carlton Ballpen45                      |
| Topstick Ballpen126                   | Contour-i Noir Ballpen20/105                                    | Setanta Frost Ballpen118               | Futura Ballpen124                   | Sentinel Ballpen                                                                                                                                                                                                                                                                                                                                                                                                                                                                                                                                                                                                                                                                                                                                                                                                                                                                                                                                                                                                                                                                                                                                                                                                                                                                                                                                                                                                                                                                                                                                                                                                                                                                                                                                                                                                                                                                                                                                                                                                                                                                                                               | Contour Light Ballpen93                                | Carlton Rollerball45                   |
| Value Twist Ballpen136                | Electra Enterprise Ballpen14/89                                 | Signature Ballpen124                   | Hauser 4-in-1 Inkredible Roller 100 | Sharp Set162                                                                                                                                                                                                                                                                                                                                                                                                                                                                                                                                                                                                                                                                                                                                                                                                                                                                                                                                                                                                                                                                                                                                                                                                                                                                                                                                                                                                                                                                                                                                                                                                                                                                                                                                                                                                                                                                                                                                                                                                                                                                                                                   | Contour Metal Soft Ballpen (Engraved) 65               | Carnaby Ballpen45                      |
|                                       | Espace Frost Ballpen118                                         | Sparta Argent Ballpen127               | Hauser Glow Highlighter143          | Sierra Argent Ballpen81                                                                                                                                                                                                                                                                                                                                                                                                                                                                                                                                                                                                                                                                                                                                                                                                                                                                                                                                                                                                                                                                                                                                                                                                                                                                                                                                                                                                                                                                                                                                                                                                                                                                                                                                                                                                                                                                                                                                                                                                                                                                                                        | Cyclone Ballpen50                                      | Chequers Ballpen45                     |
| Under 25p ———                         | Hauser Tango Mechanical Pencil 156                              | Sparta Ballpen127                      | Hi-5 Highlighter145/199             | Sierra Oro Ballpen81                                                                                                                                                                                                                                                                                                                                                                                                                                                                                                                                                                                                                                                                                                                                                                                                                                                                                                                                                                                                                                                                                                                                                                                                                                                                                                                                                                                                                                                                                                                                                                                                                                                                                                                                                                                                                                                                                                                                                                                                                                                                                                           | Envoy Ballpen55                                        | Chequers Rollerball45                  |
| Absolute Argent Ballpen8/108          | Metro Colour Ballpen123                                         | Spectrum Ballpen                       | Hi-Touch Ballpen97/141              | Spectrum Hi-Max Ballpen 97/141/191                                                                                                                                                                                                                                                                                                                                                                                                                                                                                                                                                                                                                                                                                                                                                                                                                                                                                                                                                                                                                                                                                                                                                                                                                                                                                                                                                                                                                                                                                                                                                                                                                                                                                                                                                                                                                                                                                                                                                                                                                                                                                             | Evolution Ballpen85                                    | Cross Calais Ballpoint Pen31           |
| Absolute Colour Ballpen9/109          | Metro Extra Ballpen123                                          | Spectrum Max Ballpen 12/111/190        | Jumbostick Ballpen149               | The state of the s | Evolution Rollerball85                                 | Cross Stratford Ballpoint Pen 31       |
| Absolute Extra Ballpen8/109           | Moville Extra Ballpen122                                        | Spectrum Max Touch Ballpen13/110/191   | Oxford Ballpen66                    | Starlight Highlighter144/198 Stealth UV marker142                                                                                                                                                                                                                                                                                                                                                                                                                                                                                                                                                                                                                                                                                                                                                                                                                                                                                                                                                                                                                                                                                                                                                                                                                                                                                                                                                                                                                                                                                                                                                                                                                                                                                                                                                                                                                                                                                                                                                                                                                                                                              | Gatsby Ballpen 84                                      | Cross Tech 2 Ballpoint Pen31           |
| Absolute Frost Ballpen8/108           | Moville Metallic Ballpen122                                     | Sprite Colour Ballpen                  | Pegasus Ballpen136                  | Stratus Ballpen                                                                                                                                                                                                                                                                                                                                                                                                                                                                                                                                                                                                                                                                                                                                                                                                                                                                                                                                                                                                                                                                                                                                                                                                                                                                                                                                                                                                                                                                                                                                                                                                                                                                                                                                                                                                                                                                                                                                                                                                                                                                                                                | Hussar Ballpen53                                       | Da Vinci Lucerne Fountain Pen 29       |
| Alaska Frost Ballpen14/114            | Panther Eco Ballpen148                                          | Sprite Extra Ballpen130                | Pendant Ballpen137/197              | Symphony Aluminium Ballpen59                                                                                                                                                                                                                                                                                                                                                                                                                                                                                                                                                                                                                                                                                                                                                                                                                                                                                                                                                                                                                                                                                                                                                                                                                                                                                                                                                                                                                                                                                                                                                                                                                                                                                                                                                                                                                                                                                                                                                                                                                                                                                                   | Kashel Ballpen54                                       | Da Vinci Lucerne Mechanical Pencil29   |
| Albion Ballpen10/114/197              | Pencil Sharpener166/202                                         | ·                                      | ·                                   |                                                                                                                                                                                                                                                                                                                                                                                                                                                                                                                                                                                                                                                                                                                                                                                                                                                                                                                                                                                                                                                                                                                                                                                                                                                                                                                                                                                                                                                                                                                                                                                                                                                                                                                                                                                                                                                                                                                                                                                                                                                                                                                                | Lumi Pen94                                             | Da Vinci Lucerne Rollerball29          |
| Albion Diamond Ballpen116             | Pier Diamond Ballpen128                                         | 3                                      |                                     | System 053 Ballpen                                                                                                                                                                                                                                                                                                                                                                                                                                                                                                                                                                                                                                                                                                                                                                                                                                                                                                                                                                                                                                                                                                                                                                                                                                                                                                                                                                                                                                                                                                                                                                                                                                                                                                                                                                                                                                                                                                                                                                                                                                                                                                             | Medipen (Engraved)146                                  | Da Vinci MBR01 Rollerball32            |
| Albion Frost Ballpen10/115            | Recycled Mechanical Pencil152                                   |                                        | Prima Gel Highlighter               | System 054 Ballpen67                                                                                                                                                                                                                                                                                                                                                                                                                                                                                                                                                                                                                                                                                                                                                                                                                                                                                                                                                                                                                                                                                                                                                                                                                                                                                                                                                                                                                                                                                                                                                                                                                                                                                                                                                                                                                                                                                                                                                                                                                                                                                                           | Midas-i Glow Ballpen (Engraved) 93                     | Eiffel Ballpen                         |
| Albion Grip Ballpen9/116/187          | Supersaver Fine Roller101/133                                   | Supersaver Pastel Ballpen25/135        | Quad Ballpen98/192                  | System 055 Ballpen                                                                                                                                                                                                                                                                                                                                                                                                                                                                                                                                                                                                                                                                                                                                                                                                                                                                                                                                                                                                                                                                                                                                                                                                                                                                                                                                                                                                                                                                                                                                                                                                                                                                                                                                                                                                                                                                                                                                                                                                                                                                                                             | Monaco Ballpen54                                       | Galileo Space Pen46                    |
| Black Knight NE Pencil158             | Supersaver-i Ballpen133                                         | Supersaver Foto Ballpen (FC) 134/170   | Smart-i Ballpen96                   | System 061 Ballpen                                                                                                                                                                                                                                                                                                                                                                                                                                                                                                                                                                                                                                                                                                                                                                                                                                                                                                                                                                                                                                                                                                                                                                                                                                                                                                                                                                                                                                                                                                                                                                                                                                                                                                                                                                                                                                                                                                                                                                                                                                                                                                             | Monaco Mechanical Pencil155                            | Grafton Ballpen44                      |
| Colourful Eraser166/200               | Swan Ballpen127                                                 | System 010 Ballpen 174                 | Snap Erasers 165/200/201            | Vogue Enterprise Ballpen87                                                                                                                                                                                                                                                                                                                                                                                                                                                                                                                                                                                                                                                                                                                                                                                                                                                                                                                                                                                                                                                                                                                                                                                                                                                                                                                                                                                                                                                                                                                                                                                                                                                                                                                                                                                                                                                                                                                                                                                                                                                                                                     | Nature Ballpen149                                      | Grosvenor Ballpen47                    |
| Contour Argent Ballpen21/103          | System 030 Ballpen 176                                          | System 011 Ballpen 174                 | Spirit Biofree Ballpen146           | Under £1.50 ———                                                                                                                                                                                                                                                                                                                                                                                                                                                                                                                                                                                                                                                                                                                                                                                                                                                                                                                                                                                                                                                                                                                                                                                                                                                                                                                                                                                                                                                                                                                                                                                                                                                                                                                                                                                                                                                                                                                                                                                                                                                                                                                | Othello Ballpen51                                      | Grosvenor Fountain Pen47               |
| Contour Colour Ballpen20/107          | System 031 Ballpen 176                                          | System 015 Ballpen 175                 | System 012 Ballpen                  | Alto Ballpen68                                                                                                                                                                                                                                                                                                                                                                                                                                                                                                                                                                                                                                                                                                                                                                                                                                                                                                                                                                                                                                                                                                                                                                                                                                                                                                                                                                                                                                                                                                                                                                                                                                                                                                                                                                                                                                                                                                                                                                                                                                                                                                                 | Pierre Cardin Avant-Garde Roller 42                    | Knightsbridge Rollerball43             |
| Contour Extra Ballpen19/102           | Viper Frost Ballpen121                                          | System 016 Ballpen 176                 | System 013 Ballpen 175              | Aquarel Felt Tip Pen Set167                                                                                                                                                                                                                                                                                                                                                                                                                                                                                                                                                                                                                                                                                                                                                                                                                                                                                                                                                                                                                                                                                                                                                                                                                                                                                                                                                                                                                                                                                                                                                                                                                                                                                                                                                                                                                                                                                                                                                                                                                                                                                                    | Techno Metal Ballpen63                                 | Modulus Rollerball44                   |
| Contour Frost Ballpen20/103           | Viper Satin Ballpen122                                          | System 032 Ballpen                     | System 014 Ballpen 175              | Axis Spinner Ballpen95                                                                                                                                                                                                                                                                                                                                                                                                                                                                                                                                                                                                                                                                                                                                                                                                                                                                                                                                                                                                                                                                                                                                                                                                                                                                                                                                                                                                                                                                                                                                                                                                                                                                                                                                                                                                                                                                                                                                                                                                                                                                                                         | Toggle Screen Pen91                                    | Pierre Cardin Academie Rollerball 34   |
| Contour Night Ballpen104              | Hadau 50a                                                       | System 033 Ballpen 177                 | System 060 Ballpen 178              | Blenheim Ballpen                                                                                                                                                                                                                                                                                                                                                                                                                                                                                                                                                                                                                                                                                                                                                                                                                                                                                                                                                                                                                                                                                                                                                                                                                                                                                                                                                                                                                                                                                                                                                                                                                                                                                                                                                                                                                                                                                                                                                                                                                                                                                                               | Topper Set162                                          | Pierre Cardin Avignon Ballpen 34       |
| Contour Standard Ballpen19/102        | Under 50p                                                       | System 034 Ballpen 177                 | System 070 Ballpen 179              | Camelot Pen Set196                                                                                                                                                                                                                                                                                                                                                                                                                                                                                                                                                                                                                                                                                                                                                                                                                                                                                                                                                                                                                                                                                                                                                                                                                                                                                                                                                                                                                                                                                                                                                                                                                                                                                                                                                                                                                                                                                                                                                                                                                                                                                                             | Vogue Metal Ballpen63                                  | Pierre Cardin Bayeux Ballpen39         |
| Corporate Cap Ballpen 26/126/188      | Albion Colour Ballpen 11/115/173                                | System 035 Ballpen 178                 | System 071 Ballpen 179              | Caprice Metal Ballpen85                                                                                                                                                                                                                                                                                                                                                                                                                                                                                                                                                                                                                                                                                                                                                                                                                                                                                                                                                                                                                                                                                                                                                                                                                                                                                                                                                                                                                                                                                                                                                                                                                                                                                                                                                                                                                                                                                                                                                                                                                                                                                                        | Vogue Metal Mechanical Pencil 153                      | Pierre Cardin Belfort Ballpen34        |
| FSC Wooden Pencil151                  | Allstar Argent Ballpen24/126                                    | System 036 Ballipen178                 | System 072 Ballpen 180              | Cheviot Oro Ballpen82                                                                                                                                                                                                                                                                                                                                                                                                                                                                                                                                                                                                                                                                                                                                                                                                                                                                                                                                                                                                                                                                                                                                                                                                                                                                                                                                                                                                                                                                                                                                                                                                                                                                                                                                                                                                                                                                                                                                                                                                                                                                                                          | Wessex Ballpen49                                       | Pierre Cardin Biarritz Ballpen39       |
| Hibernia Pencil159                    | Alpine Argent25/121                                             | System 080 Ballpen 181                 | System 073 Ballpen 180              | Cirrus Ballpen (Engraved)66                                                                                                                                                                                                                                                                                                                                                                                                                                                                                                                                                                                                                                                                                                                                                                                                                                                                                                                                                                                                                                                                                                                                                                                                                                                                                                                                                                                                                                                                                                                                                                                                                                                                                                                                                                                                                                                                                                                                                                                                                                                                                                    | H- d 65 00                                             | Pierre Cardin Chamonix Ballpen 37      |
| Otus Ballpen119                       | Alpine-i Ballpen120                                             | System 081 Ballpen 182                 | System 074 Ballpen180               | Concerto No.1 Ballpen58                                                                                                                                                                                                                                                                                                                                                                                                                                                                                                                                                                                                                                                                                                                                                                                                                                                                                                                                                                                                                                                                                                                                                                                                                                                                                                                                                                                                                                                                                                                                                                                                                                                                                                                                                                                                                                                                                                                                                                                                                                                                                                        | Under £5.00 ———                                        | Pierre Cardin Classic Script Ballpen40 |
| Otus Diamond Ballpen119               | Apollo Ballpen                                                  | System 085 Ballpen 183                 | System 075 Ballpen 181              | Concerto No.2 Ballpen58                                                                                                                                                                                                                                                                                                                                                                                                                                                                                                                                                                                                                                                                                                                                                                                                                                                                                                                                                                                                                                                                                                                                                                                                                                                                                                                                                                                                                                                                                                                                                                                                                                                                                                                                                                                                                                                                                                                                                                                                                                                                                                        | Armada Ballpen54                                       | Pierre Cardin Clermont Ballpen 36      |
| Panther Extra Ballpen7/112            | Auto Tip Pencil156/195                                          | Triangular Highlighter 15/145/199      | System 076 Ballpen 181              | Contour Wood Ballpen147                                                                                                                                                                                                                                                                                                                                                                                                                                                                                                                                                                                                                                                                                                                                                                                                                                                                                                                                                                                                                                                                                                                                                                                                                                                                                                                                                                                                                                                                                                                                                                                                                                                                                                                                                                                                                                                                                                                                                                                                                                                                                                        | Aurora Ballpen                                         | Pierre Cardin Fontaine Ballpen 37      |
| Pearlescent Pencil161                 | Capri Ballpen                                                   | Vienna Ballpen (FC Print)169           | System 082 Ballpen                  | Contour-i Glow Ballpen (Engraved)93                                                                                                                                                                                                                                                                                                                                                                                                                                                                                                                                                                                                                                                                                                                                                                                                                                                                                                                                                                                                                                                                                                                                                                                                                                                                                                                                                                                                                                                                                                                                                                                                                                                                                                                                                                                                                                                                                                                                                                                                                                                                                            | Autograph Counter Pen (Dome) 138/197 Baccus Ballpen53  | Pierre Cardin Fontaine Bailper         |
| Shadow WE Pencil158                   |                                                                 | Under 75p ———                          | System 083 Ballpen 182              | Contour-i Metal Ballpen64                                                                                                                                                                                                                                                                                                                                                                                                                                                                                                                                                                                                                                                                                                                                                                                                                                                                                                                                                                                                                                                                                                                                                                                                                                                                                                                                                                                                                                                                                                                                                                                                                                                                                                                                                                                                                                                                                                                                                                                                                                                                                                      |                                                        | Pierre Cardin Lustrous Ballpen 33      |
| Supersaver Extra Pencil132/156        | Colouring Pencils Half Size x 6 164 Contour Argent Pencil21/103 | Abacus Ballpen189                      | System 084 Ballpen                  | Echo Ballpen60                                                                                                                                                                                                                                                                                                                                                                                                                                                                                                                                                                                                                                                                                                                                                                                                                                                                                                                                                                                                                                                                                                                                                                                                                                                                                                                                                                                                                                                                                                                                                                                                                                                                                                                                                                                                                                                                                                                                                                                                                                                                                                                 | Balfour Ballpen (Engraved)55 Beau Compact Rollerball57 | Pierre Cardin Lustrous Bailper         |
| Under 30p ———                         |                                                                 | Abacus Grip Ballpen                    | System 086 Ballpen 183              | Electra Fountain Pen72                                                                                                                                                                                                                                                                                                                                                                                                                                                                                                                                                                                                                                                                                                                                                                                                                                                                                                                                                                                                                                                                                                                                                                                                                                                                                                                                                                                                                                                                                                                                                                                                                                                                                                                                                                                                                                                                                                                                                                                                                                                                                                         |                                                        | Pierre Cardin Lustrous Rollerball 33   |
| Alaska Diamond Ballpen13/113          | Contour Digital Ballpen (FC)                                    | Amazon Ballpen84                       | Trident Highlighter144/198          | Electra Rollerball                                                                                                                                                                                                                                                                                                                                                                                                                                                                                                                                                                                                                                                                                                                                                                                                                                                                                                                                                                                                                                                                                                                                                                                                                                                                                                                                                                                                                                                                                                                                                                                                                                                                                                                                                                                                                                                                                                                                                                                                                                                                                                             | Chorus Ballpen51                                       | Pierre Cardin Montfort Ballpen 36      |
|                                       | Contour Digital Eco Ballpen (FC) 147/171                        | Atlantis Ballpen81                     | Viper Colour Ballpen121             |                                                                                                                                                                                                                                                                                                                                                                                                                                                                                                                                                                                                                                                                                                                                                                                                                                                                                                                                                                                                                                                                                                                                                                                                                                                                                                                                                                                                                                                                                                                                                                                                                                                                                                                                                                                                                                                                                                                                                                                                                                                                                                                                | Churchill Ballpen                                      | Pierre Cardin Montfort Fountain Pen36  |
| · · · · · · · · · · · · · · · · · · · | Contour Digital Touch Ballpen (FC) 172                          | Banner Ballpen                         | Woodstick149                        | Ergo Soft Ballpen (Engraved)70 Ergo Soft Mechanical Pencil (Engraved)155                                                                                                                                                                                                                                                                                                                                                                                                                                                                                                                                                                                                                                                                                                                                                                                                                                                                                                                                                                                                                                                                                                                                                                                                                                                                                                                                                                                                                                                                                                                                                                                                                                                                                                                                                                                                                                                                                                                                                                                                                                                       | Cobra Braid Ballpen                                    |                                        |
| Athena Ballpen                        | Contour Max Ballpen140                                          | Bella Ballpen22/79                     | Under £1.00 ———                     |                                                                                                                                                                                                                                                                                                                                                                                                                                                                                                                                                                                                                                                                                                                                                                                                                                                                                                                                                                                                                                                                                                                                                                                                                                                                                                                                                                                                                                                                                                                                                                                                                                                                                                                                                                                                                                                                                                                                                                                                                                                                                                                                | Da Vinci GSB01 Ballpen32                               |                                        |
| Athena Colour Ballpen                 | Contour Night Oro Ballpen104                                    |                                        |                                     |                                                                                                                                                                                                                                                                                                                                                                                                                                                                                                                                                                                                                                                                                                                                                                                                                                                                                                                                                                                                                                                                                                                                                                                                                                                                                                                                                                                                                                                                                                                                                                                                                                                                                                                                                                                                                                                                                                                                                                                                                                                                                                                                | Da Vinci GSF01 Fountain Pen32                          | Pierre Cardin Moulin Pencil            |
| Athena Extra Ballpen                  | Contour Touch Ballpen104                                        | Bella Grip Ballpen23/80                | Artemis Roller59/101                | Giotto Metal Ballpen                                                                                                                                                                                                                                                                                                                                                                                                                                                                                                                                                                                                                                                                                                                                                                                                                                                                                                                                                                                                                                                                                                                                                                                                                                                                                                                                                                                                                                                                                                                                                                                                                                                                                                                                                                                                                                                                                                                                                                                                                                                                                                           | Da Vinci GSR01 Rollerball32                            |                                        |
| Black Knight Gem Pencil               | Contour Tricolour Ballpen98                                     | Bella Touch Ballpen22/80               | Atlas Ballpen                       |                                                                                                                                                                                                                                                                                                                                                                                                                                                                                                                                                                                                                                                                                                                                                                                                                                                                                                                                                                                                                                                                                                                                                                                                                                                                                                                                                                                                                                                                                                                                                                                                                                                                                                                                                                                                                                                                                                                                                                                                                                                                                                                                | Da Vinci MBB01 Ballpen32                               |                                        |
| Black Knight WE Pencil158             | Contour-i Argent Ballpen105                                     | Belmont Ballpen                        | Calypso Ballpen                     | Harrier Metal Ballpen85                                                                                                                                                                                                                                                                                                                                                                                                                                                                                                                                                                                                                                                                                                                                                                                                                                                                                                                                                                                                                                                                                                                                                                                                                                                                                                                                                                                                                                                                                                                                                                                                                                                                                                                                                                                                                                                                                                                                                                                                                                                                                                        | Envoy Rollerball55                                     | Pierre Cardin Tournier Ballpen 38      |
| Book Shape Eraser165/200              | Contour-i Extra Ballpen104                                      | Bingo Daubers                          | Cheviot Argent Ballpen82            | Harrier Metal Pencil                                                                                                                                                                                                                                                                                                                                                                                                                                                                                                                                                                                                                                                                                                                                                                                                                                                                                                                                                                                                                                                                                                                                                                                                                                                                                                                                                                                                                                                                                                                                                                                                                                                                                                                                                                                                                                                                                                                                                                                                                                                                                                           | Europa Rollerball (Engraved)50                         | Pierre Cardin Tournier Fountain Pen38  |
| Contour Pastel Ballpen21/107          | Contour-i Frost Ballpen                                         | Cheviot Fashion Ballpen                | Cheviot Steel Ballpen82             | Hi-Spin Highlighter95                                                                                                                                                                                                                                                                                                                                                                                                                                                                                                                                                                                                                                                                                                                                                                                                                                                                                                                                                                                                                                                                                                                                                                                                                                                                                                                                                                                                                                                                                                                                                                                                                                                                                                                                                                                                                                                                                                                                                                                                                                                                                                          | Evolution Argent Rollerball85                          | Pierre Cardin Tournier Rollerball 38   |
| Guest Mechanical Pencil               | Cosmopolitan Touch Pad91                                        | Cheviot-i Noir Ballpen                 | Cheviot-i Ballpen                   | Light Pen                                                                                                                                                                                                                                                                                                                                                                                                                                                                                                                                                                                                                                                                                                                                                                                                                                                                                                                                                                                                                                                                                                                                                                                                                                                                                                                                                                                                                                                                                                                                                                                                                                                                                                                                                                                                                                                                                                                                                                                                                                                                                                                      | Genoa Rollerball                                       | Sheaffer 100 Ballpoint Pen30           |
| Harrier Nouveau Ballpen15/117         | Crayons - 12 Piece                                              | Colouring Pencils Full Size x 6 164    | Clifton Ballpen                     | LPC 016 Ballpen52                                                                                                                                                                                                                                                                                                                                                                                                                                                                                                                                                                                                                                                                                                                                                                                                                                                                                                                                                                                                                                                                                                                                                                                                                                                                                                                                                                                                                                                                                                                                                                                                                                                                                                                                                                                                                                                                                                                                                                                                                                                                                                              | Henley Rollerball43                                    | Sheaffer Sentinel Ballpoint Pen 30     |
| Harrier Nouveau Frost Ballpen15/117   | Crayons - 6 Piece163                                            | Colouring Pencils Half Size x 12 164   | Clio Ballpen84                      | Match Ballpen (Engraved)71                                                                                                                                                                                                                                                                                                                                                                                                                                                                                                                                                                                                                                                                                                                                                                                                                                                                                                                                                                                                                                                                                                                                                                                                                                                                                                                                                                                                                                                                                                                                                                                                                                                                                                                                                                                                                                                                                                                                                                                                                                                                                                     | Knightsbridge Ballpen43                                | Sterling Classic Fountain Pen28        |
| Hauser Billi Inkredible Roller100     | Digi-i Ballpen99/196                                            | Contour Digital Argent Ballpen (FC)172 | Contour Deco Argent Ballpen65       | Melody Ballpen57                                                                                                                                                                                                                                                                                                                                                                                                                                                                                                                                                                                                                                                                                                                                                                                                                                                                                                                                                                                                                                                                                                                                                                                                                                                                                                                                                                                                                                                                                                                                                                                                                                                                                                                                                                                                                                                                                                                                                                                                                                                                                                               | Lexus Ballpen                                          | Sterling Classic Rollerball28          |
| Jolie Ballpen111                      | Dry Wipe Slimline139                                            | Contour Max Touch Ballpen97/140        | Contour Deco Oro Ballpen65          | Oval Metal Rollerball49/193                                                                                                                                                                                                                                                                                                                                                                                                                                                                                                                                                                                                                                                                                                                                                                                                                                                                                                                                                                                                                                                                                                                                                                                                                                                                                                                                                                                                                                                                                                                                                                                                                                                                                                                                                                                                                                                                                                                                                                                                                                                                                                    | Linea Pro Stylus Ballpen (Engraved) 59                 | USB-i Metal Ballpen (Engraved) 92      |