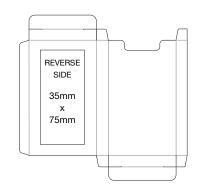

ng Days

Pocket-sized mechanical pencil, complete with an eraser. Suitable for single colour printing only.



## Carnival Crayons - 12 Pack



Type: Colouring Crayons

Box Quantity: 288
Min Order Quantity: 250\*

Average Lead Time: 5 Working Days

Pack of 12 crayons manufactured from soya. Box can be personalised on the back with a single colour print.



## Carnival Crayons - 6 Pack



Also available in a plain box with window.



Type: Colouring Crayons

Box Quantity: 400 Min Order Quantity: 250

Average Lead Time: 5 Working Days

Pack of 6 crayons manufactured from soya.

Non-toxic and suitable for children over 36 months.

Box can be personalised on the back with a single colour print. Also available in a plain box with window. Can be personalised on the front.

PRINT AREA
SCALE 1:3



## Carnival Colouring Pencils - 6 Pack Full Length



Type: Colouring Pencils

Box Quantity: 200 Min Order Quantity: 250

5-10 Working Days Average Lead Time:

Pack of full-size colouring pencils. Supplied in packs of six pencils. Box can be personalised on the back with a single colour print.

PRINT AREA SCALE 1:3



## Carnival Colouring Pencils - 12 Pack Half Length



Colouring Pencils Type:

Box Quantity: 200 Min Order Quantity: 250\*

Average Lead Time: 5-10 Working Days

Pack of 12 half-size colouring pencils. Box can be personalised on the back with a

single colour print.

\*From as little as 1pc in Full Colour, please ask for details.

## PRINT AREA SCALE 1:3 **REVERSE SIDE** 73mm x 70mm

## Carnival Colouring Pencils - 6 Pack Half Length



Also available in a plain box with w