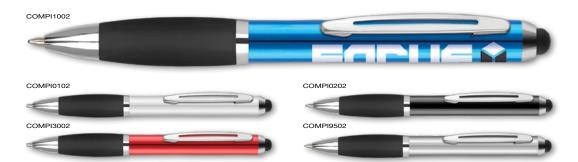

with a soft rubberised grip. The aluminium base metal appears silver when engraved. Note that the silver grip is plastic.

#### **PRINT AREA**

**NEW COLOUR** 



\*From as little as 1pc Engraved, please ask for details.

SCALE 1:2

Contour<sup>™</sup>- Metal Ballpen with Capacitive Stylus





Type: Twist-Action Ballpen

Refill Colour: Black Box Quantity: 500 Min Order Quantity: 100\*

Average Lead Time: 5 Working Days

Stylish aluminium metal ballpen with a soft rubberised grip. Compatible with both capacitive and resistive touchscreen phones and tablets, the Contour<sup>TM</sup>-i Metal Ballpen is the ideal promtional pen with a techie touch.

#### PRINT AREA



\*From as little as 1pc Engraved, please ask for details.

Contour<sup>™</sup>- Metal Plus Ballpen with Capacitive Stylus





Type: Twist-Action Ballpen

Refill Colour: Black Box Quantity: 500 Min Order Quantity: 100

Average Lead Time: 5 Working Days

The barrel of the Contour™-i Metal has been subtly redesigned to give an increased print area. The Contour™-i Metal Plus features a soft rubberised grip and touchscreen capacitive stylus.

#### PRINT AREA





### Contour<sup>™</sup> Deco Argent Ballpen



Type: Push-Button Ballpen

Refill Colour: Black Box Quantity: 500 Min Order Quantity: 100

Average Lead Time: 5 Working Days

Classically-styled ballpen, made from aluminium with a popular contoured body that allows a large branding area. The rubberised grip and metallic-coloured barrel are separated by an Art Deco band. Choose from a range of lacquered colours.



### Contour™ Deco Oro Ballpen





Type: Push-