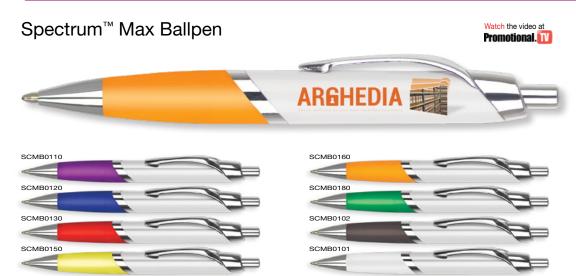

| Under 15p ———                         | Kite Ballpen 193                                                | DuoTwist Ballpen138                    | Contour Wrap Ballpen (FC Wrap) 170  | Contour Metal Ballpen64                                                                                                                                                                                                                                                                                                                                                                                                                                                                                                                                                                                                                                                                                                                                                                                                                                                                                                                                                                                                                                                                                                                                                                                                                                                                                                                                                                                                                                                                                                                                                                                                                                                                                                                                                                                                                                                                                                                                                                                                                                                                                                        | Scorpio Ballpen (Engraved)66                           | Moda Ballpen52                         |
|---------------------------------------|-----------------------------------------------------------------|----------------------------------------|-------------------------------------|--------------------------------------------------------------------------------------------------------------------------------------------------------------------------------------------------------------------------------------------------------------------------------------------------------------------------------------------------------------------------------------------------------------------------------------------------------------------------------------------------------------------------------------------------------------------------------------------------------------------------------------------------------------------------------------------------------------------------------------------------------------------------------------------------------------------------------------------------------------------------------------------------------------------------------------------------------------------------------------------------------------------------------------------------------------------------------------------------------------------------------------------------------------------------------------------------------------------------------------------------------------------------------------------------------------------------------------------------------------------------------------------------------------------------------------------------------------------------------------------------------------------------------------------------------------------------------------------------------------------------------------------------------------------------------------------------------------------------------------------------------------------------------------------------------------------------------------------------------------------------------------------------------------------------------------------------------------------------------------------------------------------------------------------------------------------------------------------------------------------------------|--------------------------------------------------------|----------------------------------------|
| Challenger-1 Ballpen137               | Panther Frost Ballpen7/112                                      | FSC Carpenter Pencil151                | Contrast Ballpen71                  | Contour-i Metal Plus Ballpen (Wrap)64                                                                                                                                                                                                                                                                                                                                                                                                                                                                                                                                                                                                                                                                                                                                                                                                                                                                                                                                                                                                                                                                                                                                                                                                                                                                                                                                                                                                                                                                                                                                                                                                                                                                                                                                                                                                                                                                                                                                                                                                                                                                                          | Softflow 101 Fountain Pen89                            | Pierre Cardin Beaumont Roller 40       |
| Fluorescent Pencil161                 | Panther Plus Ballpen7/112                                       | Garland Ballpen11/89                   | Cromore Ballpen69                   | Corona Ballpen53                                                                                                                                                                                                                                                                                                                                                                                                                                                                                                                                                                                                                                                                                                                                                                                                                                                                                                                                                                                                                                                                                                                                                                                                                                                                                                                                                                                                                                                                                                                                                                                                                                                                                                                                                                                                                                                                                                                                                                                                                                                                                                               | Sonata Ballpen57                                       | Pierre Cardin Clarence Ballpen 40      |
| Mini NE Pencil160                     | Pier Colour Ballpen128                                          | Golf Pro Pencil162                     | Dry Wipe Marker Pro139              | Electra Classic Soft Ballpen (FC)76                                                                                                                                                                                                                                                                                                                                                                                                                                                                                                                                                                                                                                                                                                                                                                                                                                                                                                                                                                                                                                                                                                                                                                                                                                                                                                                                                                                                                                                                                                                                                                                                                                                                                                                                                                                                                                                                                                                                                                                                                                                                                            | Symphony Ballpen59                                     | Pierre Cardin LaFleur Ballpen41        |
| Mini WE Pencil160                     | Pier Extra Ballpen128                                           | Handy-i Ballpen99                      | Duo Highlighter143/198              | Electra Classic Soft Touch Ballpen (FC)77                                                                                                                                                                                                                                                                                                                                                                                                                                                                                                                                                                                                                                                                                                                                                                                                                                                                                                                                                                                                                                                                                                                                                                                                                                                                                                                                                                                                                                                                                                                                                                                                                                                                                                                                                                                                                                                                                                                                                                                                                                                                                      | Symphony-i Aluminium Ballpen59                         | Pierre Cardin Versailles Ballpen 38    |
| Standard NE Pencil159                 | Rainbow Eraser165                                               | Harrier Nouveau Pencil154              | Electra Ballpen17/73                | Electra Oro Ballpen74                                                                                                                                                                                                                                                                                                                                                                                                                                                                                                                                                                                                                                                                                                                                                                                                                                                                                                                                                                                                                                                                                                                                                                                                                                                                                                                                                                                                                                                                                                                                                                                                                                                                                                                                                                                                                                                                                                                                                                                                                                                                                                          | Techno Enterprise Ballpen88                            | Scimitar Ballpen44                     |
| Supersaver WE Pencil159               | Recycled Paper Pencil152                                        | Iris Grip Enterprise Ballpen87         | Electra Classic Ballpen17/73        | Eros Ballpen62                                                                                                                                                                                                                                                                                                                                                                                                                                                                                                                                                                                                                                                                                                                                                                                                                                                                                                                                                                                                                                                                                                                                                                                                                                                                                                                                                                                                                                                                                                                                                                                                                                                                                                                                                                                                                                                                                                                                                                                                                                                                                                                 | Techno Metal Pencil63                                  | Scimitar Rollerball44                  |
|                                       | Triside Pencil150/194                                           | Janus Ballpen & Highlighter142         | Electra Classic Satin Ballpen 18/74 | Futura Digital Ballpen188                                                                                                                                                                                                                                                                                                                                                                                                                                                                                                                                                                                                                                                                                                                                                                                                                                                                                                                                                                                                                                                                                                                                                                                                                                                                                                                                                                                                                                                                                                                                                                                                                                                                                                                                                                                                                                                                                                                                                                                                                                                                                                      | Top Hat Ballpen149                                     | Techno Metal Rollerball63              |
| Under 20p ———                         |                                                                 | Key Touch Ballpen99                    | Electra Grip Ballpen18/75/169       | Giotto Ballpen86                                                                                                                                                                                                                                                                                                                                                                                                                                                                                                                                                                                                                                                                                                                                                                                                                                                                                                                                                                                                                                                                                                                                                                                                                                                                                                                                                                                                                                                                                                                                                                                                                                                                                                                                                                                                                                                                                                                                                                                                                                                                                                               | Torpedo Ballpen56                                      | Tornado Ballpen50                      |
| Argente Pencil157                     | Under 35p ———                                                   | Magnet Pen137/193                      | Electra Inkredible Roller78/100     | Helios Highlighter145/199                                                                                                                                                                                                                                                                                                                                                                                                                                                                                                                                                                                                                                                                                                                                                                                                                                                                                                                                                                                                                                                                                                                                                                                                                                                                                                                                                                                                                                                                                                                                                                                                                                                                                                                                                                                                                                                                                                                                                                                                                                                                                                      | Tri Spinner Ballpen95                                  | Touch Light Ballpen94                  |
| Oro Pencil157                         | Alaska Deluxe Ballpen14/113                                     | Malta Ballpen125                       | Electra Mechanical Pencil72/153     | Hi-Cap Ballpen 96/141/192                                                                                                                                                                                                                                                                                                                                                                                                                                                                                                                                                                                                                                                                                                                                                                                                                                                                                                                                                                                                                                                                                                                                                                                                                                                                                                                                                                                                                                                                                                                                                                                                                                                                                                                                                                                                                                                                                                                                                                                                                                                                                                      | Vogue Biofree Ballpen146                               | Tradesman Ballpen (Engraved)91         |
| Rainbow Pencil161                     | Albany Frost Ballpen113                                         | Metro Metallic Ballpen123              | Electra Noir Ballpen79              | Iris Grip Metal Ballpen87                                                                                                                                                                                                                                                                                                                                                                                                                                                                                                                                                                                                                                                                                                                                                                                                                                                                                                                                                                                                                                                                                                                                                                                                                                                                                                                                                                                                                                                                                                                                                                                                                                                                                                                                                                                                                                                                                                                                                                                                                                                                                                      | Vogue Carbon Ballpen 88                                | Vogue Metal Rollerball63               |
| Recycled Paper Pen150                 | Albion Touch Ballpen9/116                                       | Mira Colour Ballpen129                 | Electra Satin Grip Ballpen23/75     | Nostra Ballpen62                                                                                                                                                                                                                                                                                                                                                                                                                                                                                                                                                                                                                                                                                                                                                                                                                                                                                                                                                                                                                                                                                                                                                                                                                                                                                                                                                                                                                                                                                                                                                                                                                                                                                                                                                                                                                                                                                                                                                                                                                                                                                                               | ,                                                      | Wordsworth Ballpen48                   |
| Shadow NE Pencil158                   | Alpine Chrome Ballpen25/120                                     | Mira Extra Ballpen129/173              | Electra Touch Ballpen18/78          | Orion Ballpen62                                                                                                                                                                                                                                                                                                                                                                                                                                                                                                                                                                                                                                                                                                                                                                                                                                                                                                                                                                                                                                                                                                                                                                                                                                                                                                                                                                                                                                                                                                                                                                                                                                                                                                                                                                                                                                                                                                                                                                                                                                                                                                                | Under £2.00 ———                                        | •                                      |
| Standard WE Pencil157                 | Alpine Gold Ballpen26/120                                       | Oslo Extra Ballpen125                  | Electra-i Classic Ballpen17/78      | Oslo Metal Ballpen60                                                                                                                                                                                                                                                                                                                                                                                                                                                                                                                                                                                                                                                                                                                                                                                                                                                                                                                                                                                                                                                                                                                                                                                                                                                                                                                                                                                                                                                                                                                                                                                                                                                                                                                                                                                                                                                                                                                                                                                                                                                                                                           | Bullet Ballpen53                                       | Over £5.00 ———                         |
| Supersaver Click Ballpen133           | Biosense Ballpen150                                             | Popper Crayon162                       | Endeavour Ballpen61                 | Pierre Cardin Fashion Ballpen 42                                                                                                                                                                                                                                                                                                                                                                                                                                                                                                                                                                                                                                                                                                                                                                                                                                                                                                                                                                                                                                                                                                                                                                                                                                                                                                                                                                                                                                                                                                                                                                                                                                                                                                                                                                                                                                                                                                                                                                                                                                                                                               | Castile Ballpen86                                      | Ambassador Rollerball46                |
| Supersaver Colour Ballpen24/135       | Biostick Duo Ballpen150                                         | Quartet Pencil160                      | Ergo Ballpen70                      | Quad-i Ballpen98/192                                                                                                                                                                                                                                                                                                                                                                                                                                                                                                                                                                                                                                                                                                                                                                                                                                                                                                                                                                                                                                                                                                                                                                                                                                                                                                                                                                                                                                                                                                                                                                                                                                                                                                                                                                                                                                                                                                                                                                                                                                                                                                           | Centurion Ballpen54                                    | Atomic USB Ballpen92                   |
| Supersaver Extra Ballpen24/132        | Contour Eco Ballpen 147                                         | Recycled Pencil Sharpener166/202       | Flip Ballpen                        | Remus Ballpen61                                                                                                                                                                                                                                                                                                                                                                                                                                                                                                                                                                                                                                                                                                                                                                                                                                                                                                                                                                                                                                                                                                                                                                                                                                                                                                                                                                                                                                                                                                                                                                                                                                                                                                                                                                                                                                                                                                                                                                                                                                                                                                                | Consul Ballpen56                                       | Buckingham Ballpen47                   |
| Supersaver Twist Frost Ballpen 134    | Contour Standard Mix and Match 106                              | Rodeo Frost Ballpen119                 | Foyle Ballpen68/90                  | Remus Mechanical Pencil61/155                                                                                                                                                                                                                                                                                                                                                                                                                                                                                                                                                                                                                                                                                                                                                                                                                                                                                                                                                                                                                                                                                                                                                                                                                                                                                                                                                                                                                                                                                                                                                                                                                                                                                                                                                                                                                                                                                                                                                                                                                                                                                                  | Consul Rollerball56                                    | Carlton Ballpen45                      |
| Topstick Ballpen126                   | Contour-i Noir Ballpen20/105                                    | Setanta Frost Ballpen118               | Futura Ballpen124                   | Sentinel Ballpen                                                                                                                                                                                                                                                                                                                                                                                                                                                                                                                                                                                                                                                                                                                                                                                                                                                                                                                                                                                                                                                                                                                                                                                                                                                                                                                                                                                                                                                                                                                                                                                                                                                                                                                                                                                                                                                                                                                                                                                                                                                                                                               | Contour Light Ballpen93                                | Carlton Rollerball45                   |
| Value Twist Ballpen136                | Electra Enterprise Ballpen14/89                                 | Signature Ballpen124                   | Hauser 4-in-1 Inkredible Roller 100 | Sharp Set162                                                                                                                                                                                                                                                                                                                                                                                                                                                                                                                                                                                                                                                                                                                                                                                                                                                                                                                                                                                                                                                                                                                                                                                                                                                                                                                                                                                                                                                                                                                                                                                                                                                                                                                                                                                                                                                                                                                                                                                                                                                                                                                   | Contour Metal Soft Ballpen (Engraved) 65               | Carnaby Ballpen45                      |
|                                       | Espace Frost Ballpen118                                         | Sparta Argent Ballpen127               | Hauser Glow Highlighter143          | Sierra Argent Ballpen81                                                                                                                                                                                                                                                                                                                                                                                                                                                                                                                                                                                                                                                                                                                                                                                                                                                                                                                                                                                                                                                                                                                                                                                                                                                                                                                                                                                                                                                                                                                                                                                                                                                                                                                                                                                                                                                                                                                                                                                                                                                                                                        | Cyclone Ballpen50                                      | Chequers Ballpen45                     |
| Under 25p ———                         | Hauser Tango Mechanical Pencil 156                              | Sparta Ballpen127                      | Hi-5 Highlighter145/199             | Sierra Oro Ballpen81                                                                                                                                                                                                                                                                                                                                                                                                                                                                                                                                                                                                                                                                                                                                                                                                                                                                                                                                                                                                                                                                                                                                                                                                                                                                                                                                                                                                                                                                                                                                                                                                                                                                                                                                                                                                                                                                                                                                                                                                                                                                                                           | Envoy Ballpen55                                        | Chequers Rollerball45                  |
| Absolute Argent Ballpen8/108          | Metro Colour Ballpen123                                         | Spectrum Ballpen                       | Hi-Touch Ballpen97/141              | Spectrum Hi-Max Ballpen 97/141/191                                                                                                                                                                                                                                                                                                                                                                                                                                                                                                                                                                                                                                                                                                                                                                                                                                                                                                                                                                                                                                                                                                                                                                                                                                                                                                                                                                                                                                                                                                                                                                                                                                                                                                                                                                                                                                                                                                                                                                                                                                                                                             | Evolution Ballpen85                                    | Cross Calais Ballpoint Pen31           |
| Absolute Colour Ballpen9/109          | Metro Extra Ballpen123                                          | Spectrum Max Ballpen 12/111/190        | Jumbostick Ballpen149               | The state of the s | Evolution Rollerball85                                 | Cross Stratford Ballpoint Pen 31       |
| Absolute Extra Ballpen8/109           | Moville Extra Ballpen122                                        | Spectrum Max Touch Ballpen13/110/191   | Oxford Ballpen66                    | Starlight Highlighter144/198 Stealth UV marker142                                                                                                                                                                                                                                                                                                                                                                                                                                                                                                                                                                                                                                                                                                                                                                                                                                                                                                                                                                                                                                                                                                                                                                                                                                                                                                                                                                                                                                                                                                                                                                                                                                                                                                                                                                                                                                                                                                                                                                                                                                                                              | Gatsby Ballpen 84                                      | Cross Tech 2 Ballpoint Pen31           |
| Absolute Frost Ballpen8/108           | Moville Metallic Ballpen122                                     | Sprite Colour Ballpen                  | Pegasus Ballpen136                  | Stratus Ballpen                                                                                                                                                                                                                                                                                                                                                                                                                                                                                                                                                                                                                                                                                                                                                                                                                                                                                                                                                                                                                                                                                                                                                                                                                                                                                                                                                                                                                                                                                                                                                                                                                                                                                                                                                                                                                                                                                                                                                                                                                                                                                                                | Hussar Ballpen53                                       | Da Vinci Lucerne Fountain Pen 29       |
| Alaska Frost Ballpen14/114            | Panther Eco Ballpen148                                          | Sprite Extra Ballpen130                | Pendant Ballpen137/197              | Symphony Aluminium Ballpen59                                                                                                                                                                                                                                                                                                                                                                                                                                                                                                                                                                                                                                                                                                                                                                                                                                                                                                                                                                                                                                                                                                                                                                                                                                                                                                                                                                                                                                                                                                                                                                                                                                                                                                                                                                                                                                                                                                                                                                                                                                                                                                   | Kashel Ballpen54                                       | Da Vinci Lucerne Mechanical Pencil29   |
| Albion Ballpen10/114/197              | Pencil Sharpener166/202                                         | ·                                      | ·                                   |                                                                                                                                                                                                                                                                                                                                                                                                                                                                                                                                                                                                                                                                                                                                                                                                                                                                                                                                                                                                                                                                                                                                                                                                                                                                                                                                                                                                                                                                                                                                                                                                                                                                                                                                                                                                                                                                                                                                                                                                                                                                                                                                | Lumi Pen94                                             | Da Vinci Lucerne Rollerball29          |
| Albion Diamond Ballpen116             | Pier Diamond Ballpen128                                         | 3                                      |                                     | System 053 Ballpen                                                                                                                                                                                                                                                                                                                                                                                                                                                                                                                                                                                                                                                                                                                                                                                                                                                                                                                                                                                                                                                                                                                                                                                                                                                                                                                                                                                                                                                                                                                                                                                                                                                                                                                                                                                                                                                                                                                                                                                                                                                                                                             | Medipen (Engraved)146                                  | Da Vinci MBR01 Rollerball32            |
| Albion Frost Ballpen10/115            | Recycled Mechanical Pencil152                                   |                                        | Prima Gel Highlighter               | System 054 Ballpen67                                                                                                                                                                                                                                                                                                                                                                                                                                                                                                                                                                                                                                                                                                                                                                                                                                                                                                                                                                                                                                                                                                                                                                                                                                                                                                                                                                                                                                                                                                                                                                                                                                                                                                                                                                                                                                                                                                                                                                                                                                                                                                           | Midas-i Glow Ballpen (Engraved) 93                     | Eiffel Ballpen                         |
| Albion Grip Ballpen9/116/187          | Supersaver Fine Roller101/133                                   | Supersaver Pastel Ballpen25/135        | Quad Ballpen98/192                  | System 055 Ballpen                                                                                                                                                                                                                                                                                                                                                                                                                                                                                                                                                                                                                                                                                                                                                                                                                                                                                                                                                                                                                                                                                                                                                                                                                                                                                                                                                                                                                                                                                                                                                                                                                                                                                                                                                                                                                                                                                                                                                                                                                                                                                                             | Monaco Ballpen54                                       | Galileo Space Pen46                    |
| Black Knight NE Pencil158             | Supersaver-i Ballpen133                                         | Supersaver Foto Ballpen (FC) 134/170   | Smart-i Ballpen96                   | System 061 Ballpen                                                                                                                                                                                                                                                                                                                                                                                                                                                                                                                                                                                                                                                                                                                                                                                                                                                                                                                                                                                                                                                                                                                                                                                                                                                                                                                                                                                                                                                                                                                                                                                                                                                                                                                                                                                                                                                                                                                                                                                                                                                                                                             | Monaco Mechanical Pencil155                            | Grafton Ballpen44                      |
| Colourful Eraser166/200               | Swan Ballpen127                                                 | System 010 Ballpen 174                 | Snap Erasers 165/200/201            | Vogue Enterprise Ballpen87                                                                                                                                                                                                                                                                                                                                                                                                                                                                                                                                                                                                                                                                                                                                                                                                                                                                                                                                                                                                                                                                                                                                                                                                                                                                                                                                                                                                                                                                                                                                                                                                                                                                                                                                                                                                                                                                                                                                                                                                                                                                                                     | Nature Ballpen149                                      | Grosvenor Ballpen47                    |
| Contour Argent Ballpen21/103          | System 030 Ballpen 176                                          | System 011 Ballpen 174                 | Spirit Biofree Ballpen146           | Under £1.50 ———                                                                                                                                                                                                                                                                                                                                                                                                                                                                                                                                                                                                                                                                                                                                                                                                                                                                                                                                                                                                                                                                                                                                                                                                                                                                                                                                                                                                                                                                                                                                                                                                                                                                                                                                                                                                                                                                                                                                                                                                                                                                                                                | Othello Ballpen51                                      | Grosvenor Fountain Pen47               |
| Contour Colour Ballpen20/107          | System 031 Ballpen 176                                          | System 015 Ballpen 175                 | System 012 Ballpen                  | Alto Ballpen68                                                                                                                                                                                                                                                                                                                                                                                                                                                                                                                                                                                                                                                                                                                                                                                                                                                                                                                                                                                                                                                                                                                                                                                                                                                                                                                                                                                                                                                                                                                                                                                                                                                                                                                                                                                                                                                                                                                                                                                                                                                                                                                 | Pierre Cardin Avant-Garde Roller 42                    | Knightsbridge Rollerball43             |
| Contour Extra Ballpen19/102           | Viper Frost Ballpen121                                          | System 016 Ballpen 176                 | System 013 Ballpen 175              | Aquarel Felt Tip Pen Set167                                                                                                                                                                                                                                                                                                                                                                                                                                                                                                                                                                                                                                                                                                                                                                                                                                                                                                                                                                                                                                                                                                                                                                                                                                                                                                                                                                                                                                                                                                                                                                                                                                                                                                                                                                                                                                                                                                                                                                                                                                                                                                    | Techno Metal Ballpen63                                 | Modulus Rollerball44                   |
| Contour Frost Ballpen20/103           | Viper Satin Ballpen122                                          | System 032 Ballpen                     | System 014 Ballpen 175              | Axis Spinner Ballpen95                                                                                                                                                                                                                                                                                                                                                                                                                                                                                                                                                                                                                                                                                                                                                                                                                                                                                                                                                                                                                                                                                                                                                                                                                                                                                                                                                                                                                                                                                                                                                                                                                                                                                                                                                                                                                                                                                                                                                                                                                                                                                                         | Toggle Screen Pen91                                    | Pierre Cardin Academie Rollerball 34   |
| Contour Night Ballpen104              | Hadau 50a                                                       | System 033 Ballpen 177                 | System 060 Ballpen 178              | Blenheim Ballpen                                                                                                                                                                                                                                                                                                                                                                                                                                                                                                                                                                                                                                                                                                                                                                                                                                                                                                                                                                                                                                                                                                                                                                                                                                                                                                                                                                                                                                                                                                                                                                                                                                                                                                                                                                                                                                                                                                                                                                                                                                                                                                               | Topper Set162                                          | Pierre Cardin Avignon Ballpen 34       |
| Contour Standard Ballpen19/102        | Under 50p                                                       | System 034 Ballpen 177                 | System 070 Ballpen 179              | Camelot Pen Set196                                                                                                                                                                                                                                                                                                                                                                                                                                                                                                                                                                                                                                                                                                                                                                                                                                                                                                                                                                                                                                                                                                                                                                                                                                                                                                                                                                                                                                                                                                                                                                                                                                                                                                                                                                                                                                                                                                                                                                                                                                                                                                             | Vogue Metal Ballpen63                                  | Pierre Cardin Bayeux Ballpen39         |
| Corporate Cap Ballpen 26/126/188      | Albion Colour Ballpen 11/115/173                                | System 035 Ballpen 178                 | System 071 Ballpen 179              | Caprice Metal Ballpen85                                                                                                                                                                                                                                                                                                                                                                                                                                                                                                                                                                                                                                                                                                                                                                                                                                                                                                                                                                                                                                                                                                                                                                                                                                                                                                                                                                                                                                                                                                                                                                                                                                                                                                                                                                                                                                                                                                                                                                                                                                                                                                        | Vogue Metal Mechanical Pencil 153                      | Pierre Cardin Belfort Ballpen34        |
| FSC Wooden Pencil151                  | Allstar Argent Ballpen24/126                                    | System 036 Ballipen178                 | System 072 Ballpen 180              | Cheviot Oro Ballpen82                                                                                                                                                                                                                                                                                                                                                                                                                                                                                                                                                                                                                                                                                                                                                                                                                                                                                                                                                                                                                                                                                                                                                                                                                                                                                                                                                                                                                                                                                                                                                                                                                                                                                                                                                                                                                                                                                                                                                                                                                                                                                                          | Wessex Ballpen49                                       | Pierre Cardin Biarritz Ballpen39       |
| Hibernia Pencil159                    | Alpine Argent25/121                                             | System 080 Ballpen 181                 | System 073 Ballpen 180              | Cirrus Ballpen (Engraved)66                                                                                                                                                                                                                                                                                                                                                                                                                                                                                                                                                                                                                                                                                                                                                                                                                                                                                                                                                                                                                                                                                                                                                                                                                                                                                                                                                                                                                                                                                                                                                                                                                                                                                                                                                                                                                                                                                                                                                                                                                                                                                                    | H- d 65 00                                             | Pierre Cardin Chamonix Ballpen 37      |
| Otus Ballpen119                       | Alpine-i Ballpen120                                             | System 081 Ballpen 182                 | System 074 Ballpen180               | Concerto No.1 Ballpen58                                                                                                                                                                                                                                                                                                                                                                                                                                                                                                                                                                                                                                                                                                                                                                                                                                                                                                                                                                                                                                                                                                                                                                                                                                                                                                                                                                                                                                                                                                                                                                                                                                                                                                                                                                                                                                                                                                                                                                                                                                                                                                        | Under £5.00 ———                                        | Pierre Cardin Classic Script Ballpen40 |
| Otus Diamond Ballpen119               | Apollo Ballpen                                                  | System 085 Ballpen 183                 | System 075 Ballpen 181              | Concerto No.2 Ballpen58                                                                                                                                                                                                                                                                                                                                                                                                                                                                                                                                                                                                                                                                                                                                                                                                                                                                                                                                                                                                                                                                                                                                                                                                                                                                                                                                                                                                                                                                                                                                                                                                                                                                                                                                                                                                                                                                                                                                                                                                                                                                                                        | Armada Ballpen54                                       | Pierre Cardin Clermont Ballpen 36      |
| Panther Extra Ballpen7/112            | Auto Tip Pencil156/195                                          | Triangular Highlighter 15/145/199      | System 076 Ballpen 181              | Contour Wood Ballpen147                                                                                                                                                                                                                                                                                                                                                                                                                                                                                                                                                                                                                                                                                                                                                                                                                                                                                                                                                                                                                                                                                                                                                                                                                                                                                                                                                                                                                                                                                                                                                                                                                                                                                                                                                                                                                                                                                                                                                                                                                                                                                                        | Aurora Ballpen                                         | Pierre Cardin Fontaine Ballpen 37      |
| Pearlescent Pencil161                 | Capri Ballpen                                                   | Vienna Ballpen (FC Print)169           | System 082 Ballpen                  | Contour-i Glow Ballpen (Engraved)93                                                                                                                                                                                                                                                                                                                                                                                                                                                                                                                                                                                                                                                                                                                                                                                                                                                                                                                                                                                                                                                                                                                                                                                                                                                                                                                                                                                                                                                                                                                                                                                                                                                                                                                                                                                                                                                                                                                                                                                                                                                                                            | Autograph Counter Pen (Dome) 138/197 Baccus Ballpen53  | Pierre Cardin Fontaine Bailper         |
| Shadow WE Pencil158                   |                                                                 | Under 75p ———                          | System 083 Ballpen 182              | Contour-i Metal Ballpen64                                                                                                                                                                                                                                                                                                                                                                                                                                                                                                                                                                                                                                                                                                                                                                                                                                                                                                                                                                                                                                                                                                                                                                                                                                                                                                                                                                                                                                                                                                                                                                                                                                                                                                                                                                                                                                                                                                                                                                                                                                                                                                      |                                                        | Pierre Cardin Lustrous Ballpen 33      |
| Supersaver Extra Pencil132/156        | Colouring Pencils Half Size x 6 164 Contour Argent Pencil21/103 | Abacus Ballpen189                      | System 084 Ballpen                  | Echo Ballpen60                                                                                                                                                                                                                                                                                                                                                                                                                                                                                                                                                                                                                                                                                                                                                                                                                                                                                                                                                                                                                                                                                                                                                                                                                                                                                                                                                                                                                                                                                                                                                                                                                                                                                                                                                                                                                                                                                                                                                                                                                                                                                                                 | Balfour Ballpen (Engraved)55 Beau Compact Rollerball57 | Pierre Cardin Lustrous Bailper         |
| Under 30p ———                         |                                                                 | Abacus Grip Ballpen                    | System 086 Ballpen 183              | Electra Fountain Pen72                                                                                                                                                                                                                                                                                                                                                                                                                                                                                                                                                                                                                                                                                                                                                                                                                                                                                                                                                                                                                                                                                                                                                                                                                                                                                                                                                                                                                                                                                                                                                                                                                                                                                                                                                                                                                                                                                                                                                                                                                                                                                                         |                                                        | Pierre Cardin Lustrous Rollerball 33   |
| Alaska Diamond Ballpen13/113          | Contour Digital Ballpen (FC)                                    | Amazon Ballpen84                       | Trident Highlighter144/198          | Electra Rollerball                                                                                                                                                                                                                                                                                                                                                                                                                                                                                                                                                                                                                                                                                                                                                                                                                                                                                                                                                                                                                                                                                                                                                                                                                                                                                                                                                                                                                                                                                                                                                                                                                                                                                                                                                                                                                                                                                                                                                                                                                                                                                                             | Chorus Ballpen51                                       | Pierre Cardin Montfort Ballpen 36      |
|                                       | Contour Digital Eco Ballpen (FC) 147/171                        | Atlantis Ballpen81                     | Viper Colour Ballpen121             |                                                                                                                                                                                                                                                                                                                                                                                                                                                                                                                                                                                                                                                                                                                                                                                                                                                                                                                                                                                                                                                                                                                                                                                                                                                                                                                                                                                                                                                                                                                                                                                                                                                                                                                                                                                                                                                                                                                                                                                                                                                                                                                                | Churchill Ballpen                                      | Pierre Cardin Montfort Fountain Pen36  |
| · · · · · · · · · · · · · · · · · · · | Contour Digital Touch Ballpen (FC) 172                          | Banner Ballpen                         | Woodstick149                        | Ergo Soft Ballpen (Engraved)70 Ergo Soft Mechanical Pencil (Engraved)155                                                                                                                                                                                                                                                                                                                                                                                                                                                                                                                                                                                                                                                                                                                                                                                                                                                                                                                                                                                                                                                                                                                                                                                                                                                                                                                                                                                                                                                                                                                                                                                                                                                                                                                                                                                                                                                                                                                                                                                                                                                       | Cobra Braid Ballpen                                    |                                        |
| Athena Ballpen                        | Contour Max Ballpen140                                          | Bella Ballpen22/79                     | Under £1.00 ———                     |                                                                                                                                                                                                                                                                                                                                                                                                                                                                                                                                                                                                                                                                                                                                                                                                                                                                                                                                                                                                                                                                                                                                                                                                                                                                                                                                                                                                                                                                                                                                                                                                                                                                                                                                                                                                                                                                                                                                                                                                                                                                                                                                | Da Vinci GSB01 Ballpen32                               |                                        |
| Athena Colour Ballpen                 | Contour Night Oro Ballpen104                                    |                                        |                                     |                                                                                                                                                                                                                                                                                                                                                                                                                                                                                                                                                                                                                                                                                                                                                                                                                                                                                                                                                                                                                                                                                                                                                                                                                                                                                                                                                                                                                                                                                                                                                                                                                                                                                                                                                                                                                                                                                                                                                                                                                                                                                                                                | Da Vinci GSF01 Fountain Pen32                          | Pierre Cardin Moulin Pencil            |
| Athena Extra Ballpen                  | Contour Touch Ballpen104                                        | Bella Grip Ballpen23/80                | Artemis Roller59/101                | Giotto Metal Ballpen                                                                                                                                                                                                                                                                                                                                                                                                                                                                                                                                                                                                                                                                                                                                                                                                                                                                                                                                                                                                                                                                                                                                                                                                                                                                                                                                                                                                                                                                                                                                                                                                                                                                                                                                                                                                                                                                                                                                                                                                                                                                                                           | Da Vinci GSR01 Rollerball32                            |                                        |
| Black Knight Gem Pencil               | Contour Tricolour Ballpen98                                     | Bella Touch Ballpen22/80               | Atlas Ballpen                       |                                                                                                                                                                                                                                                                                                                                                                                                                                                                                                                                                                                                                                                                                                                                                                                                                                                                                                                                                                                                                                                                                                                                                                                                                                                                                                                                                                                                                                                                                                                                                                                                                                                                                                                                                                                                                                                                                                                                                                                                                                                                                                                                | Da Vinci MBB01 Ballpen32                               |                                        |
| Black Knight WE Pencil158             | Contour-i Argent Ballpen105                                     | Belmont Ballpen                        | Calypso Ballpen                     | Harrier Metal Ballpen85                                                                                                                                                                                                                                                                                                                                                                                                                                                                                                                                                                                                                                                                                                                                                                                                                                                                                                                                                                                                                                                                                                                                                                                                                                                                                                                                                                                                                                                                                                                                                                                                                                                                                                                                                                                                                                                                                                                                                                                                                                                                                                        | Envoy Rollerball55                                     | Pierre Cardin Tournier Ballpen 38      |
| Book Shape Eraser165/200              | Contour-i Extra Ballpen104                                      | Bingo Daubers                          | Cheviot Argent Ballpen82            | Harrier Metal Pencil                                                                                                                                                                                                                                                                                                                                                                                                                                                                                                                                                                                                                                                                                                                                                                                                                                                                                                                                                                                                                                                                                                                                                                                                                                                                                                                                                                                                                                                                                                                                                                                                                                                                                                                                                                                                                                                                                                                                                                                                                                                                                                           | Europa Rollerball (Engraved)50                         | Pierre Cardin Tournier Fountain Pen38  |
| Contour Pastel Ballpen21/107          | Contour-i Frost Ballpen                                         | Cheviot Fashion Ballpen                | Cheviot Steel Ballpen82             | Hi-Spin Highlighter95                                                                                                                                                                                                                                                                                                                                                                                                                                                                                                                                                                                                                                                                                                                                                                                                                                                                                                                                                                                                                                                                                                                                                                                                                                                                                                                                                                                                                                                                                                                                                                                                                                                                                                                                                                                                                                                                                                                                                                                                                                                                                                          | Evolution Argent Rollerball85                          | Pierre Cardin Tournier Rollerball 38   |
| Guest Mechanical Pencil               | Cosmopolitan Touch Pad91                                        | Cheviot-i Noir Ballpen                 | Cheviot-i Ballpen                   | Light Pen                                                                                                                                                                                                                                                                                                                                                                                                                                                                                                                                                                                                                                                                                                                                                                                                                                                                                                                                                                                                                                                                                                                                                                                                                                                                                                                                                                                                                                                                                                                                                                                                                                                                                                                                                                                                                                                                                                                                                                                                                                                                                                                      | Genoa Rollerball                                       | Sheaffer 100 Ballpoint Pen30           |
| Harrier Nouveau Ballpen15/117         | Crayons - 12 Piece                                              | Colouring Pencils Full Size x 6 164    | Clifton Ballpen                     | LPC 016 Ballpen52                                                                                                                                                                                                                                                                                                                                                                                                                                                                                                                                                                                                                                                                                                                                                                                                                                                                                                                                                                                                                                                                                                                                                                                                                                                                                                                                                                                                                                                                                                                                                                                                                                                                                                                                                                                                                                                                                                                                                                                                                                                                                                              | Henley Rollerball43                                    | Sheaffer Sentinel Ballpoint Pen 30     |
| Harrier Nouveau Frost Ballpen15/117   | Crayons - 6 Piece163                                            | Colouring Pencils Half Size x 12 164   | Clio Ballpen84                      | Match Ballpen (Engraved)71                                                                                                                                                                                                                                                                                                                                                                                                                                                                                                                                                                                                                                                                                                                                                                                                                                                                                                                                                                                                                                                                                                                                                                                                                                                                                                                                                                                                                                                                                                                                                                                                                                                                                                                                                                                                                                                                                                                                                                                                                                                                                                     | Knightsbridge Ballpen43                                | Sterling Classic Fountain Pen28        |
| Hauser Billi Inkredible Roller100     | Digi-i Ballpen99/196                                            | Contour Digital Argent Ballpen (FC)172 | Contour Deco Argent Ballpen65       | Melody Ballpen57                                                                                                                                                                                                                                                                                                                                                                                                                                                                                                                                                                                                                                                                                                                                                                                                                                                                                                                                                                                                                                                                                                                                                                                                                                                                                                                                                                                                                                                                                                                                                                                                                                                                                                                                                                                                                                                                                                                                                                                                                                                                                                               | Lexus Ballpen                                          | Sterling Classic Rollerball28          |
| Jolie Ballpen111                      | Dry Wipe Slimline139                                            | Contour Max Touch Ballpen97/140        | Contour Deco Oro Ballpen65          | Oval Metal Rollerball49/193                                                                                                                                                                                                                                                                                                                                                                                                                                                                                                                                                                                                                                                                                                                                                                                                                                                                                                                                                                                                                                                                                                                                                                                                                                                                                                                                                                                                                                                                                                                                                                                                                                                                                                                                                                                                                                                                                                                                                                                                                                                                                                    | Linea Pro Stylus Ballpen (Engraved) 59                 | USB-i Metal Ballpen (Engraved) 92      |