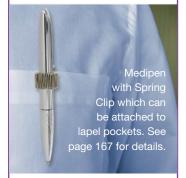

Min Order Quantity: 50

Average Lead Time: 5 Working Days

The Medipen has been developed for industries such as healthcare, meat production and retailing where the highest level of hygiene is a prerequisite. Its all-metal construction allows for easy sterilisation. Laser engraving only.

## **ENGRAVING AREA**

25 x 7mm SCALE 1:2

ANTI-BACTERIAL PROTECTION

Biofree™ additive is moulded into all the plastic components to provide continuous anti-bacterial and anti-fungal protection. It continues to clean the pen of microbes and other pathogens as you use it and it doesn't wear away. It's the perfect choice for a wide range of markets, including pharmaceutical, medical, food retail and the healthcare sector.



Vogue Biofree Ballpen can also be full colour printed (45mm x 8.5mm print area)



## 



Coloured refills available





Type: Refill Colour: Push-Button Ballpen Black, Blue, Red, Pink, Green, Purple

Box Quantity: Min Order Quantity: 250\*

Average Lead Time: 5 Working Days

The Contour™ Digital Eco Ballpen features a recycled plastic barrel with rubberised coloured grip and chrome trim. The patented barrel design exploits the full potential of the digital printing process. Registered design no. 002239996-0001.

## PRINT AREA



SCALE 1:2

\*From as little as 1pc in Full Colour, please ask for details

Contour™ Eco Ballpen



Childsafe BS7272



Type: Push-Button Ballpen

Refill Colour: Black Box Quantity: 1000 Min Order Quantity: 250

3-5 Working Days Average Lead Time:

The Contour™ Eco Ballpen has a recycled plastic barrel with rubberised coloured grip and chrome