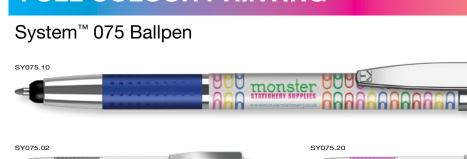

bberised grip and translucent clip. Optional screen printing is available on the clip.

#### PRINT AREA



\*From as little as 1pc in Full Colour, please ask for details.

SCALE 1:2

# System™ 071 Ballpen



Push-Button Ballpen Type: Refill Colour: Black or Blue

1000 Box Quantity: Min Order Quantity: 500\*

Average Lead Time: 5 Working Days

Push-button ballpen with an opaque clip and matching rubberised grip. Optional screen printing is available on both the barrel and clip, please ask for details.

#### PRINT AREA



\*From as little as 1pc in Full Colour, please ask for details.

SCALE 1:2





Spot colour printing also available on the entire System™ range. Colours may not be a true reflection of the actual product. Please always order a sample.

All images are subject to copyright.



Push-Button Ballpen Type: Refill Colour: Black or Blue

Box Quantity: 1000 Min Order Quantity: 500\*

Average Lead Time: 5 Working Days

Retractable touchscreen ballpen with an opaque rubberised grip and polished chrome clip assembly.

#### PRINT AREA



\*From as little as 1pc in Full Colour, please ask for details.

#### System™ 076 Ballpen

System™ 080 Ballpen

SY075.80

SY080.10

SY080.20

SY080.40

SY080.30



SY080.60

SY080.50

SY080.13

SY080.80

Type: Push-Button Ballpen Refill Colour: Black or Blue

Box Quantity: 1000 500\* Min Order Quantity:

Average Lead Time: 5 Working Days

Touchscreen ballpen with rubberised grip and chrome metal coil clip. Clips and grips can be alternated to suit your promotional requirements.

#### PRINT AREA



\*From as little as 1pc in Full Colour,