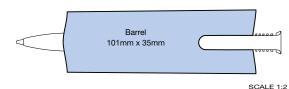

250\*

Average Lead Time: 1-5 Working Days

Designed to take full advantage of the latest high-quality digital printing technology. Features a soft rubberised grip and can be printed in full colour to a large area. Registered design no. 002330787-0003.



\*From as little as 1pc in Full Colour, please ask for details.

#### Albion Ballpen C

Childsafe BS7272

Not for sale outside UK and Ireland







Type: Push-Button Ballpen

Refill Colour: Black or Blue

Box Quantity: 1000 Min Order Quantity: 250\*

Average Lead Time: 1-5 Working Days

Designed to take full advantage of the latest photographic quality digital printing technology. This pen can be printed in photographic full colour over the entire barrel area.

Screen printing is available over most of the barrel area.

#### PRINT AREA



SCALE 1:

\*From as little as 1pc in Full Colour, please ask for details.



Albion Range also available on a 24-hour express service with spot colour printing. See pages 9-11 for details.



Albion Range also available with spot colour print. See page 114-116.

Colours may not be a true reflection of the actual product. Please always order a sample. All images are subject to copyright.







Type: Push-Button Ballpen
Refill Colour: Black
Box Quantity: 1000
Min Order Quantity: 500°
Average Lead Time: 5 Working Days

Retractable ballpen with satin silver trim and metal clip. Photographic-quality artwork can be reproduced along the entire barrel. Communicate your advertising message using a stunning 360° print.

PRINT AREA SCALE 1:2

91mm x 39mm

ask for details.

\*From as little as 1pc