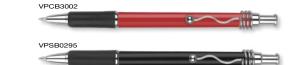

ed on all touchscreen phones and tablets

## Alpine Argent Ballpen

KAVENS

LIONHEAD

ANIMAL SANTUARY

ALTB9595

VPCB1002

VPCB0102



Type: Cap-Action Ballpen Refill Colour: Black

Box Quantity: 1000 Min Order Quantity: 250

Average Lead Time: 5 Working Days

Satin silver ballpen with chrome metal clip. Jumbo refill fitted as standard. Watch the video at: www.promotional.tv/aa0005.

PRINT AREA





## Viper Colour Ballpen

Viper Frost Ballpen



Watch the video at

Promotional. IV

Push-Button Ballpen Type:

Refill Colour: Black Box Quantity: 2000 Min Order Quantity: 250

Average Lead Time: 5 Working Days

Slim plastic ballpen with solid coloured finish and an eye-catching clip design. Available in a choice of barrel colours, with appealing chrome trim and comfortable black rubber grip.





Refill Colour:

Box Quantity:

Min Order Quantity:

Average Lead Time:

Type:



2000

250

Push-Button Ballpen

Black or Blue

5 Working Days





The Viper Range

features a distinctive metal clip design.

Alpine Argent Ballpen with

PTS10 presentation tube



Viper Frost Ballpen with PPP01 presentation pouch

Attractive retractable ballpen with a frosted finish and metal clip. Available in a wide range of popular colours. Watch the video at www.promotional.tv/aa038. Some colours are available with blue ink.

## **PRINT AREA**



#### VPFB1095 VPFB0195 VPFB3095 VPFB2095 VPFB8095 VPFB4095 VPFB6095 VPFB1395 VPFB5095



Colours may not be a true reflection of the actual product. Please always order a sample. All images are subject to copyright.

121

## Viper Satin Ballpen

VIST9502