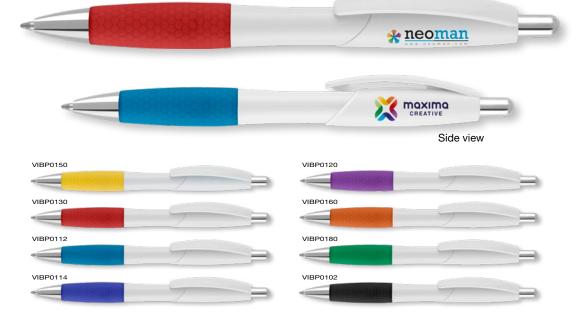

print area diagrams.

## Pencil Case - Full Colour





Min Order Quantity: 100

Average Lead Time: 5 Working Days

Zipped nylon pencil case with PVC backing. Can be printed to the front with up to 4 spot colours or a full colour print, with the option to print on the reverse side too.



## Electra Grip Ballpen



Type: Push-Button Ballpen

Refill Colour: Black
Box Quantity: 800
Min Order Quantity: 100\*

Average Lead Time: 2-5 Working Days

Versatile aluminium push-button ballpen ideal for any promotional use. The white barrel is the perfect canvas for a digitally printed or laser engraved design, offset by the rubberised grip in a range of colours. The smart chrome trim adds to the perceived value.





\*From as little as 1pc in Full Colour, please ask for details.

## Vienna Ballpen



Type: Push-Button Ballpen

Refill Colour: Black Box Quantity: 500 Min Order Quantity: 250

Average Lead Time: 5 Working Days

Appealing push-button ballpen designed to offer full colour digital printing at low cost. The comfortable rubber grip has a distinctive honeycomb pattern and is available in a range of bright colours to suit any brand or campaign. The Vienna Ballpen is a registered design.



SCALE 1:2





See our full Electra Range on pages 72-79

## 5-Day Lead Time

Our standard lead time is just 5 working days.

Colours may not be a true reflection of the actual product. Please always order a sample.

All images are subject to copyright.

SSFB0102

SSFB0160

SSFB0130

## **FULL COLOUR PRINTING**

## Supersaver<sup>™</sup> Foto Ballpen



SSFB0120

SSFB0110

Type: Push-Button B