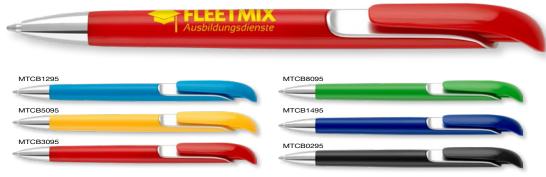

llpen with metallic coloured barrel, grooved black grip and smart chrome trim. Ideal for spot colour printing to a large print area.

#### **PRINT AREA**



SCALE 1:2

## 5-Day Lead Time

Our standard lead time is just 5 working days.



Moville Metallic Ballpen can be presented in a PB13 plastic gift box.

## Metro Extra Ballpen



Type: Push-Button Ballpen

Refill Colour: Black Box Quantity: 1000 Min Order Quantity: 250

Average Lead Time: 5 Working Days

White-barrelled plastic ballpen with chrome nosecone and metallic coloured trim underneath the sliding clip. The barrel features a large print area for bold, impactful branding. The black version has matt coloured trim, not metallic.

#### PRINT AREA



### Why not add a presentation case? See pages 220-223.



## Metro Colour Ballpen



Push-Button Ballpen Type:

Refill Colour: Black Box Quantity: 1000 Min Order Quantity: 250

Average Lead Time: 5 Working Days

With its range of bold colours, the Metro Colour Ballpen is a great way to make an impression on a budget. The coloured barrel is complemented by subtle chrome trim while the large print area makes it an ideal plastic promotional pen.



## Metro Metallic Ballpen



Push-Button Ballpen Type:

Refill Colour: Black Box Quantity: 1000 Min Order Quantity: 250

5 Working Days Average Lead Time:

Push-button plastic ballpen with a metallic finish for an attractive promotional pen at an attractive price. The curved clip gives a modern aesthetic while a large branding area is available for spot colour printing.

#### PRINT AREA



SCALE 1:2



Metro Ballpen Range can be