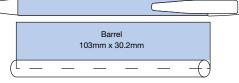

se ask for details.





Mix and Match available on the gripped System™ range. Please ask for details. Colours may not be a true reflection of the

actual product. Please always order a sample.

All images are subject to copyright.

SCALE 1:2

\*From as little as 1pc in Full Colour, please ask for details.





All images are subject to copyright.

SCALE 1:2

\*From as little as 1pc in Full Colour, please ask for details.

## System™ 035 Ballpen



Type: Push-Button Ballpen
Refill Colour: Black or Blue

Box Quantity: 1000
Min Order Quantity: 500\*

Average Lead Time: 5 Working Days

Attractive push-button ballpen with polished chrome clip assembly. Designed for photographic quality printing over the entire barrel in quantities as low as a single piece, please ask for details.

PRINT AREA



\*From as little as 1pc in Full Colour, please ask for details.

SCALE 1:2

## System™ 036 Ballpen





Type: Push-Button Ballpen
Refill Colour: Black or Blue

Box Quantity: 1000 Min Order Quantity: 500\*

Average Lead Time: 5 Working Days

Stylish retractable ballpen with a translucent cap and chrome metal coil clip. Designed for photographic quality printing over the entire barrel in quantities as low as a single piece.

PRINT AREA



System<sup>™</sup> 060 Ballpen



Type: Push-Button Ballpen
Refill Colour: Black or Blue
Box Quantity: 1000

Box Quantity: 1000 Min Order Quantity: 500\*

Average Lead Time: 5 Working Days

Retractable ballpen with chrome upper part and plastic barrel. Designed for photographic quality printing over the plastic barrel in quantities as low as a single piec