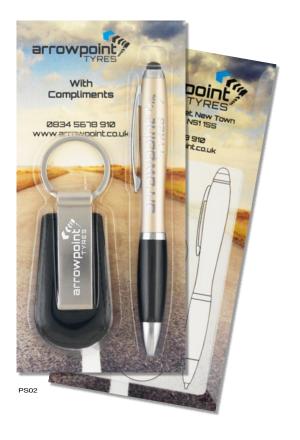

pact to a promotional gift.

Not only can the products be printed or engraved as normal, the cardboard backing can be printed in stunning full colour to both sides. This means an incredible scope for customisation and promoting a brand.



There are 18 exciting Pen+ Promo Sets to choose from, as well as our innovative Pen+ Greetings Cards. Explore the full range over the next few pages.

#### PS01 Pen+ Promo Set



Box Quantity: 250 Min Order Quantity: 100

Average Lead Time: 10 Working Days

High-quality Giotto Metal Ballpen with chrome finish paired with a Star Keyring to make an attractive executive gift. Pen and keyring can be laser engraved. For full pen details, see page 86.

PRINT AREA

SCALE 1:2

Safe Area 45mm x 55mm

78mm x 164mm

4everse

78mm x 164mm

#### PS02 Pen+ Promo Set



Box Quantity: 250 Min Order Quantity: 100

Average Lead Time: 10 Working Days

Popular Contour<sup>™</sup>-i Metal Ballpen with capacitive stylus paired with Hades Keyring made from metal and leather. Pen and keyring can be spot colour printed or laser engraved. For full pen details, see page 64.

PRINT AREA

Front

Reverse

SCALE 1:2

Safe Area 38mm x 40mm

78mm x 164mm

78mm x 164mm

#### PS03 Pen+ Promo Set



Box Quantity: 250 Min Order Quantity: 100

Average Lead Time: 10 Working Days

The anodised aluminium Electra Ballpen or Electra Touch Ballpen with capacitive stylus, paired with an 8GB USB Flash drive. Pen and USB can be laser engraved. For full pen details, see pages 73 and 78.



98. 67mm x 164mm

#### PS04 Pen+ Promo Set



Box Quantity: 250 Min Order Quantity: 100

Average