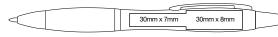

n / Highlighter

Highlighter Colour: Yellow
Refill Colour: Black
Box Quantity: 1000
Min Order Quantity: 250
Average Lead Time: 2-3 weeks

Part of the Contour™ Max range, the Contour™ Max Touch Ballpen features a handy touchscreen stylus. When the refill is retracted, the tip of the pen can be used on both capacitive and resistive touchscreen phones and tablets.

#### PRINT AREA



SCALE 1:2

Contour<sup>™</sup> Max Ballpen (with Highlighter)







Type: Ballpen / Highlighter Highlighter Colour: Pen colour dependent

Refill Colour: Black
Box Quantity: 1000
Min Order Quantity: 250

Average Lead Time: 5 Working Days

Double-ended twist-action ballpen and highlighter. Coloured highlighter to match the trim of the ballpen. Watch the video at www.promotional.tv/aa012.





#### **PRINT AREA**



SCALE 1:2

## 5-Day Lead Time

Our standard lead time is just 5 working days.



Contour™ Max Touch Ballpen features a chiselled highlighter tip



The Contour™ is also available as a standard ballpen in a range of colours and finishes. See Plastic Pens section.

## **HIGHLIGHTERS**

## Spectrum™ HØ-Max Ballpen



Type: Push-Button Multi-Function
Refill Colour: Black and Yellow

Box Quantity: 1000 Min Order Quantity: 250

Average Lead Time: 5 Working Days

Handy plastic ballpen and yellow highlighter in one. The barrel has a registered design, developed to allow a large branding area ideal for digital printing. Includes a coloured rubberised grip and a stylus nib compatible with any touchscreen device.



The Spectrum™ Hi-Max Ballpen can also be full colour printed.
See page 191.

The Hi