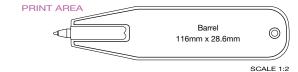

f the pen. The Magnet Ballpen is an ideal promotional product.

#### PRINT AREA



SCALE 1:2

#### Oval Metal Rollerball



Type: Capped Rollerball

Refill Colour: Black Box Quantity: 500 Min Order Quantity: 25\*

Average Lead Time: 5 Working Days

High-quality capped metal rollerball with an oval barrel to give a large print area. Suitable for screen printing, laser engraving and full colour printing.

#### PRINT AREA



SCALE 1:2

\*From as little as 1pc in Full Colour, please ask for details.

#### Kite Ballpen



Type: Flat Ballpen
Refill Colour: Black
Box Quantity: 1000
Min Order Quantity: 250\*

Average Lead Time: 5 Working Days

Integrated ballpen that also serves as a bookmark. Coupled with the ability to print in full colour, this is an ideal choice for small and large mailings.



\*From as little as 1pc in Full Colour, please ask for details.



The Magnet Ballpen is perfect for attaching to the fridge or any metal surface.





Kite Ballpen can be used as a book mark.

Colours may not be a true reflection of the actual product. Please always order a sample. All images are subject to copyright.

<sup>\*</sup>From as little as 1pc in Full Colour, please ask for details.

#### Banner Pen



Type: Push-Button Ballpen

Refill Colour: Black
Box Quantity: 1000
Min Order Quantity: 1000
Average Lead Time: 3-4 weeks

Transparent plastic ballpen with a pull-out banner. The Banner Pen can be personalised with a full colour print on both sides of the banner.



# Check out our other Multi-Function Pens. See pages 91-99

# Triside Range



PRINT AREA Each Side 45mm x 4mm

SCA