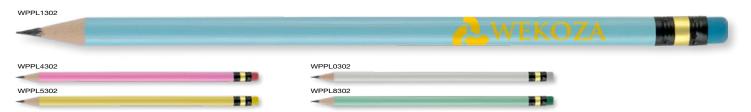

| Under 15p ———                         | Kite Ballpen 193                                                | DuoTwist Ballpen138                    | Contour Wrap Ballpen (FC Wrap) 170  | Contour Metal Ballpen64                                                                                                                                                                                                                                                                                                                                                                                                                                                                                                                                                                                                                                                                                                                                                                                                                                                                                                                                                                                                                                                                                                                                                                                                                                                                                                                                                                                                                                                                                                                                                                                                                                                                                                                                                                                                                                                                                                                                                                                                                                                                                                        | Scorpio Ballpen (Engraved)66                           | Moda Ballpen52                         |
|---------------------------------------|-----------------------------------------------------------------|----------------------------------------|-------------------------------------|--------------------------------------------------------------------------------------------------------------------------------------------------------------------------------------------------------------------------------------------------------------------------------------------------------------------------------------------------------------------------------------------------------------------------------------------------------------------------------------------------------------------------------------------------------------------------------------------------------------------------------------------------------------------------------------------------------------------------------------------------------------------------------------------------------------------------------------------------------------------------------------------------------------------------------------------------------------------------------------------------------------------------------------------------------------------------------------------------------------------------------------------------------------------------------------------------------------------------------------------------------------------------------------------------------------------------------------------------------------------------------------------------------------------------------------------------------------------------------------------------------------------------------------------------------------------------------------------------------------------------------------------------------------------------------------------------------------------------------------------------------------------------------------------------------------------------------------------------------------------------------------------------------------------------------------------------------------------------------------------------------------------------------------------------------------------------------------------------------------------------------|--------------------------------------------------------|----------------------------------------|
| Challenger-1 Ballpen137               | Panther Frost Ballpen7/112                                      | FSC Carpenter Pencil151                | Contrast Ballpen71                  | Contour-i Metal Plus Ballpen (Wrap)64                                                                                                                                                                                                                                                                                                                                                                                                                                                                                                                                                                                                                                                                                                                                                                                                                                                                                                                                                                                                                                                                                                                                                                                                                                                                                                                                                                                                                                                                                                                                                                                                                                                                                                                                                                                                                                                                                                                                                                                                                                                                                          | Softflow 101 Fountain Pen89                            | Pierre Cardin Beaumont Roller 40       |
| Fluorescent Pencil161                 | Panther Plus Ballpen7/112                                       | Garland Ballpen11/89                   | Cromore Ballpen69                   | Corona Ballpen53                                                                                                                                                                                                                                                                                                                                                                                                                                                                                                                                                                                                                                                                                                                                                                                                                                                                                                                                                                                                                                                                                                                                                                                                                                                                                                                                                                                                                                                                                                                                                                                                                                                                                                                                                                                                                                                                                                                                                                                                                                                                                                               | Sonata Ballpen57                                       | Pierre Cardin Clarence Ballpen 40      |
| Mini NE Pencil160                     | Pier Colour Ballpen128                                          | Golf Pro Pencil162                     | Dry Wipe Marker Pro139              | Electra Classic Soft Ballpen (FC)76                                                                                                                                                                                                                                                                                                                                                                                                                                                                                                                                                                                                                                                                                                                                                                                                                                                                                                                                                                                                                                                                                                                                                                                                                                                                                                                                                                                                                                                                                                                                                                                                                                                                                                                                                                                                                                                                                                                                                                                                                                                                                            | Symphony Ballpen59                                     | Pierre Cardin LaFleur Ballpen41        |
| Mini WE Pencil160                     | Pier Extra Ballpen128                                           | Handy-i Ballpen99                      | Duo Highlighter143/198              | Electra Classic Soft Touch Ballpen (FC)77                                                                                                                                                                                                                                                                                                                                                                                                                                                                                                                                                                                                                                                                                                                                                                                                                                                                                                                                                                                                                                                                                                                                                                                                                                                                                                                                                                                                                                                                                                                                                                                                                                                                                                                                                                                                                                                                                                                                                                                                                                                                                      | Symphony-i Aluminium Ballpen59                         | Pierre Cardin Versailles Ballpen 38    |
| Standard NE Pencil159                 | Rainbow Eraser165                                               | Harrier Nouveau Pencil154              | Electra Ballpen17/73                | Electra Oro Ballpen74                                                                                                                                                                                                                                                                                                                                                                                                                                                                                                                                                                                                                                                                                                                                                                                                                                                                                                                                                                                                                                                                                                                                                                                                                                                                                                                                                                                                                                                                                                                                                                                                                                                                                                                                                                                                                                                                                                                                                                                                                                                                                                          | Techno Enterprise Ballpen88                            | Scimitar Ballpen44                     |
| Supersaver WE Pencil159               | Recycled Paper Pencil152                                        | Iris Grip Enterprise Ballpen87         | Electra Classic Ballpen17/73        | Eros Ballpen62                                                                                                                                                                                                                                                                                                                                                                                                                                                                                                                                                                                                                                                                                                                                                                                                                                                                                                                                                                                                                                                                                                                                                                                                                                                                                                                                                                                                                                                                                                                                                                                                                                                                                                                                                                                                                                                                                                                                                                                                                                                                                                                 | Techno Metal Pencil63                                  | Scimitar Rollerball44                  |
|                                       | Triside Pencil150/194                                           | Janus Ballpen & Highlighter142         | Electra Classic Satin Ballpen 18/74 | Futura Digital Ballpen188                                                                                                                                                                                                                                                                                                                                                                                                                                                                                                                                                                                                                                                                                                                                                                                                                                                                                                                                                                                                                                                                                                                                                                                                                                                                                                                                                                                                                                                                                                                                                                                                                                                                                                                                                                                                                                                                                                                                                                                                                                                                                                      | Top Hat Ballpen149                                     | Techno Metal Rollerball63              |
| Under 20p ———                         |                                                                 | Key Touch Ballpen99                    | Electra Grip Ballpen18/75/169       | Giotto Ballpen86                                                                                                                                                                                                                                                                                                                                                                                                                                                                                                                                                                                                                                                                                                                                                                                                                                                                                                                                                                                                                                                                                                                                                                                                                                                                                                                                                                                                                                                                                                                                                                                                                                                                                                                                                                                                                                                                                                                                                                                                                                                                                                               | Torpedo Ballpen56                                      | Tornado Ballpen50                      |
| Argente Pencil157                     | Under 35p ———                                                   | Magnet Pen137/193                      | Electra Inkredible Roller78/100     | Helios Highlighter145/199                                                                                                                                                                                                                                                                                                                                                                                                                                                                                                                                                                                                                                                                                                                                                                                                                                                                                                                                                                                                                                                                                                                                                                                                                                                                                                                                                                                                                                                                                                                                                                                                                                                                                                                                                                                                                                                                                                                                                                                                                                                                                                      | Tri Spinner Ballpen95                                  | Touch Light Ballpen94                  |
| Oro Pencil157                         | Alaska Deluxe Ballpen14/113                                     | Malta Ballpen125                       | Electra Mechanical Pencil72/153     | Hi-Cap Ballpen 96/141/192                                                                                                                                                                                                                                                                                                                                                                                                                                                                                                                                                                                                                                                                                                                                                                                                                                                                                                                                                                                                                                                                                                                                                                                                                                                                                                                                                                                                                                                                                                                                                                                                                                                                                                                                                                                                                                                                                                                                                                                                                                                                                                      | Vogue Biofree Ballpen146                               | Tradesman Ballpen (Engraved)91         |
| Rainbow Pencil161                     | Albany Frost Ballpen113                                         | Metro Metallic Ballpen123              | Electra Noir Ballpen79              | Iris Grip Metal Ballpen87                                                                                                                                                                                                                                                                                                                                                                                                                                                                                                                                                                                                                                                                                                                                                                                                                                                                                                                                                                                                                                                                                                                                                                                                                                                                                                                                                                                                                                                                                                                                                                                                                                                                                                                                                                                                                                                                                                                                                                                                                                                                                                      | Vogue Carbon Ballpen 88                                | Vogue Metal Rollerball63               |
| Recycled Paper Pen150                 | Albion Touch Ballpen9/116                                       | Mira Colour Ballpen129                 | Electra Satin Grip Ballpen23/75     | Nostra Ballpen62                                                                                                                                                                                                                                                                                                                                                                                                                                                                                                                                                                                                                                                                                                                                                                                                                                                                                                                                                                                                                                                                                                                                                                                                                                                                                                                                                                                                                                                                                                                                                                                                                                                                                                                                                                                                                                                                                                                                                                                                                                                                                                               | ,                                                      | Wordsworth Ballpen48                   |
| Shadow NE Pencil158                   | Alpine Chrome Ballpen25/120                                     | Mira Extra Ballpen129/173              | Electra Touch Ballpen18/78          | Orion Ballpen62                                                                                                                                                                                                                                                                                                                                                                                                                                                                                                                                                                                                                                                                                                                                                                                                                                                                                                                                                                                                                                                                                                                                                                                                                                                                                                                                                                                                                                                                                                                                                                                                                                                                                                                                                                                                                                                                                                                                                                                                                                                                                                                | Under £2.00 ———                                        | •                                      |
| Standard WE Pencil157                 | Alpine Gold Ballpen26/120                                       | Oslo Extra Ballpen125                  | Electra-i Classic Ballpen17/78      | Oslo Metal Ballpen60                                                                                                                                                                                                                                                                                                                                                                                                                                                                                                                                                                                                                                                                                                                                                                                                                                                                                                                                                                                                                                                                                                                                                                                                                                                                                                                                                                                                                                                                                                                                                                                                                                                                                                                                                                                                                                                                                                                                                                                                                                                                                                           | Bullet Ballpen53                                       | Over £5.00 ———                         |
| Supersaver Click Ballpen133           | Biosense Ballpen150                                             | Popper Crayon162                       | Endeavour Ballpen61                 | Pierre Cardin Fashion Ballpen 42                                                                                                                                                                                                                                                                                                                                                                                                                                                                                                                                                                                                                                                                                                                                                                                                                                                                                                                                                                                                                                                                                                                                                                                                                                                                                                                                                                                                                                                                                                                                                                                                                                                                                                                                                                                                                                                                                                                                                                                                                                                                                               | Castile Ballpen86                                      | Ambassador Rollerball46                |
| Supersaver Colour Ballpen24/135       | Biostick Duo Ballpen150                                         | Quartet Pencil160                      | Ergo Ballpen70                      | Quad-i Ballpen98/192                                                                                                                                                                                                                                                                                                                                                                                                                                                                                                                                                                                                                                                                                                                                                                                                                                                                                                                                                                                                                                                                                                                                                                                                                                                                                                                                                                                                                                                                                                                                                                                                                                                                                                                                                                                                                                                                                                                                                                                                                                                                                                           | Centurion Ballpen54                                    | Atomic USB Ballpen92                   |
| Supersaver Extra Ballpen24/132        | Contour Eco Ballpen 147                                         | Recycled Pencil Sharpener166/202       | Flip Ballpen                        | Remus Ballpen61                                                                                                                                                                                                                                                                                                                                                                                                                                                                                                                                                                                                                                                                                                                                                                                                                                                                                                                                                                                                                                                                                                                                                                                                                                                                                                                                                                                                                                                                                                                                                                                                                                                                                                                                                                                                                                                                                                                                                                                                                                                                                                                | Consul Ballpen56                                       | Buckingham Ballpen47                   |
| Supersaver Twist Frost Ballpen 134    | Contour Standard Mix and Match 106                              | Rodeo Frost Ballpen119                 | Foyle Ballpen68/90                  | Remus Mechanical Pencil61/155                                                                                                                                                                                                                                                                                                                                                                                                                                                                                                                                                                                                                                                                                                                                                                                                                                                                                                                                                                                                                                                                                                                                                                                                                                                                                                                                                                                                                                                                                                                                                                                                                                                                                                                                                                                                                                                                                                                                                                                                                                                                                                  | Consul Rollerball56                                    | Carlton Ballpen45                      |
| Topstick Ballpen126                   | Contour-i Noir Ballpen20/105                                    | Setanta Frost Ballpen118               | Futura Ballpen124                   | Sentinel Ballpen                                                                                                                                                                                                                                                                                                                                                                                                                                                                                                                                                                                                                                                                                                                                                                                                                                                                                                                                                                                                                                                                                                                                                                                                                                                                                                                                                                                                                                                                                                                                                                                                                                                                                                                                                                                                                                                                                                                                                                                                                                                                                                               | Contour Light Ballpen93                                | Carlton Rollerball45                   |
| Value Twist Ballpen136                | Electra Enterprise Ballpen14/89                                 | Signature Ballpen124                   | Hauser 4-in-1 Inkredible Roller 100 | Sharp Set162                                                                                                                                                                                                                                                                                                                                                                                                                                                                                                                                                                                                                                                                                                                                                                                                                                                                                                                                                                                                                                                                                                                                                                                                                                                                                                                                                                                                                                                                                                                                                                                                                                                                                                                                                                                                                                                                                                                                                                                                                                                                                                                   | Contour Metal Soft Ballpen (Engraved) 65               | Carnaby Ballpen45                      |
|                                       | Espace Frost Ballpen118                                         | Sparta Argent Ballpen127               | Hauser Glow Highlighter143          | Sierra Argent Ballpen81                                                                                                                                                                                                                                                                                                                                                                                                                                                                                                                                                                                                                                                                                                                                                                                                                                                                                                                                                                                                                                                                                                                                                                                                                                                                                                                                                                                                                                                                                                                                                                                                                                                                                                                                                                                                                                                                                                                                                                                                                                                                                                        | Cyclone Ballpen50                                      | Chequers Ballpen45                     |
| Under 25p ———                         | Hauser Tango Mechanical Pencil 156                              | Sparta Ballpen127                      | Hi-5 Highlighter145/199             | Sierra Oro Ballpen81                                                                                                                                                                                                                                                                                                                                                                                                                                                                                                                                                                                                                                                                                                                                                                                                                                                                                                                                                                                                                                                                                                                                                                                                                                                                                                                                                                                                                                                                                                                                                                                                                                                                                                                                                                                                                                                                                                                                                                                                                                                                                                           | Envoy Ballpen55                                        | Chequers Rollerball45                  |
| Absolute Argent Ballpen8/108          | Metro Colour Ballpen123                                         | Spectrum Ballpen                       | Hi-Touch Ballpen97/141              | Spectrum Hi-Max Ballpen 97/141/191                                                                                                                                                                                                                                                                                                                                                                                                                                                                                                                                                                                                                                                                                                                                                                                                                                                                                                                                                                                                                                                                                                                                                                                                                                                                                                                                                                                                                                                                                                                                                                                                                                                                                                                                                                                                                                                                                                                                                                                                                                                                                             | Evolution Ballpen85                                    | Cross Calais Ballpoint Pen31           |
| Absolute Colour Ballpen9/109          | Metro Extra Ballpen123                                          | Spectrum Max Ballpen 12/111/190        | Jumbostick Ballpen149               | The state of the s | Evolution Rollerball85                                 | Cross Stratford Ballpoint Pen 31       |
| Absolute Extra Ballpen8/109           | Moville Extra Ballpen122                                        | Spectrum Max Touch Ballpen13/110/191   | Oxford Ballpen66                    | Starlight Highlighter144/198 Stealth UV marker142                                                                                                                                                                                                                                                                                                                                                                                                                                                                                                                                                                                                                                                                                                                                                                                                                                                                                                                                                                                                                                                                                                                                                                                                                                                                                                                                                                                                                                                                                                                                                                                                                                                                                                                                                                                                                                                                                                                                                                                                                                                                              | Gatsby Ballpen 84                                      | Cross Tech 2 Ballpoint Pen31           |
| Absolute Frost Ballpen8/108           | Moville Metallic Ballpen122                                     | Sprite Colour Ballpen                  | Pegasus Ballpen136                  | Stratus Ballpen                                                                                                                                                                                                                                                                                                                                                                                                                                                                                                                                                                                                                                                                                                                                                                                                                                                                                                                                                                                                                                                                                                                                                                                                                                                                                                                                                                                                                                                                                                                                                                                                                                                                                                                                                                                                                                                                                                                                                                                                                                                                                                                | Hussar Ballpen53                                       | Da Vinci Lucerne Fountain Pen 29       |
| Alaska Frost Ballpen14/114            | Panther Eco Ballpen148                                          | Sprite Extra Ballpen130                | Pendant Ballpen137/197              | Symphony Aluminium Ballpen59                                                                                                                                                                                                                                                                                                                                                                                                                                                                                                                                                                                                                                                                                                                                                                                                                                                                                                                                                                                                                                                                                                                                                                                                                                                                                                                                                                                                                                                                                                                                                                                                                                                                                                                                                                                                                                                                                                                                                                                                                                                                                                   | Kashel Ballpen54                                       | Da Vinci Lucerne Mechanical Pencil29   |
| Albion Ballpen10/114/197              | Pencil Sharpener166/202                                         | ·                                      | ·                                   |                                                                                                                                                                                                                                                                                                                                                                                                                                                                                                                                                                                                                                                                                                                                                                                                                                                                                                                                                                                                                                                                                                                                                                                                                                                                                                                                                                                                                                                                                                                                                                                                                                                                                                                                                                                                                                                                                                                                                                                                                                                                                                                                | Lumi Pen94                                             | Da Vinci Lucerne Rollerball29          |
| Albion Diamond Ballpen116             | Pier Diamond Ballpen128                                         | 3                                      |                                     | System 053 Ballpen                                                                                                                                                                                                                                                                                                                                                                                                                                                                                                                                                                                                                                                                                                                                                                                                                                                                                                                                                                                                                                                                                                                                                                                                                                                                                                                                                                                                                                                                                                                                                                                                                                                                                                                                                                                                                                                                                                                                                                                                                                                                                                             | Medipen (Engraved)146                                  | Da Vinci MBR01 Rollerball32            |
| Albion Frost Ballpen10/115            | Recycled Mechanical Pencil152                                   |                                        | Prima Gel Highlighter               | System 054 Ballpen67                                                                                                                                                                                                                                                                                                                                                                                                                                                                                                                                                                                                                                                                                                                                                                                                                                                                                                                                                                                                                                                                                                                                                                                                                                                                                                                                                                                                                                                                                                                                                                                                                                                                                                                                                                                                                                                                                                                                                                                                                                                                                                           | Midas-i Glow Ballpen (Engraved) 93                     | Eiffel Ballpen                         |
| Albion Grip Ballpen9/116/187          | Supersaver Fine Roller101/133                                   | Supersaver Pastel Ballpen25/135        | Quad Ballpen98/192                  | System 055 Ballpen                                                                                                                                                                                                                                                                                                                                                                                                                                                                                                                                                                                                                                                                                                                                                                                                                                                                                                                                                                                                                                                                                                                                                                                                                                                                                                                                                                                                                                                                                                                                                                                                                                                                                                                                                                                                                                                                                                                                                                                                                                                                                                             | Monaco Ballpen54                                       | Galileo Space Pen46                    |
| Black Knight NE Pencil158             | Supersaver-i Ballpen133                                         | Supersaver Foto Ballpen (FC) 134/170   | Smart-i Ballpen96                   | System 061 Ballpen                                                                                                                                                                                                                                                                                                                                                                                                                                                                                                                                                                                                                                                                                                                                                                                                                                                                                                                                                                                                                                                                                                                                                                                                                                                                                                                                                                                                                                                                                                                                                                                                                                                                                                                                                                                                                                                                                                                                                                                                                                                                                                             | Monaco Mechanical Pencil155                            | Grafton Ballpen44                      |
| Colourful Eraser166/200               | Swan Ballpen127                                                 | System 010 Ballpen 174                 | Snap Erasers 165/200/201            | Vogue Enterprise Ballpen87                                                                                                                                                                                                                                                                                                                                                                                                                                                                                                                                                                                                                                                                                                                                                                                                                                                                                                                                                                                                                                                                                                                                                                                                                                                                                                                                                                                                                                                                                                                                                                                                                                                                                                                                                                                                                                                                                                                                                                                                                                                                                                     | Nature Ballpen149                                      | Grosvenor Ballpen47                    |
| Contour Argent Ballpen21/103          | System 030 Ballpen 176                                          | System 011 Ballpen 174                 | Spirit Biofree Ballpen146           | Under £1.50 ———                                                                                                                                                                                                                                                                                                                                                                                                                                                                                                                                                                                                                                                                                                                                                                                                                                                                                                                                                                                                                                                                                                                                                                                                                                                                                                                                                                                                                                                                                                                                                                                                                                                                                                                                                                                                                                                                                                                                                                                                                                                                                                                | Othello Ballpen51                                      | Grosvenor Fountain Pen47               |
| Contour Colour Ballpen20/107          | System 031 Ballpen 176                                          | System 015 Ballpen 175                 | System 012 Ballpen                  | Alto Ballpen68                                                                                                                                                                                                                                                                                                                                                                                                                                                                                                                                                                                                                                                                                                                                                                                                                                                                                                                                                                                                                                                                                                                                                                                                                                                                                                                                                                                                                                                                                                                                                                                                                                                                                                                                                                                                                                                                                                                                                                                                                                                                                                                 | Pierre Cardin Avant-Garde Roller 42                    | Knightsbridge Rollerball43             |
| Contour Extra Ballpen19/102           | Viper Frost Ballpen121                                          | System 016 Ballpen 176                 | System 013 Ballpen 175              | Aquarel Felt Tip Pen Set167                                                                                                                                                                                                                                                                                                                                                                                                                                                                                                                                                                                                                                                                                                                                                                                                                                                                                                                                                                                                                                                                                                                                                                                                                                                                                                                                                                                                                                                                                                                                                                                                                                                                                                                                                                                                                                                                                                                                                                                                                                                                                                    | Techno Metal Ballpen63                                 | Modulus Rollerball44                   |
| Contour Frost Ballpen20/103           | Viper Satin Ballpen122                                          | System 032 Ballpen                     | System 014 Ballpen 175              | Axis Spinner Ballpen95                                                                                                                                                                                                                                                                                                                                                                                                                                                                                                                                                                                                                                                                                                                                                                                                                                                                                                                                                                                                                                                                                                                                                                                                                                                                                                                                                                                                                                                                                                                                                                                                                                                                                                                                                                                                                                                                                                                                                                                                                                                                                                         | Toggle Screen Pen91                                    | Pierre Cardin Academie Rollerball 34   |
| Contour Night Ballpen104              | Hadau 50a                                                       | System 033 Ballpen 177                 | System 060 Ballpen 178              | Blenheim Ballpen                                                                                                                                                                                                                                                                                                                                                                                                                                                                                                                                                                                                                                                                                                                                                                                                                                                                                                                                                                                                                                                                                                                                                                                                                                                                                                                                                                                                                                                                                                                                                                                                                                                                                                                                                                                                                                                                                                                                                                                                                                                                                                               | Topper Set162                                          | Pierre Cardin Avignon Ballpen 34       |
| Contour Standard Ballpen19/102        | Under 50p                                                       | System 034 Ballpen 177                 | System 070 Ballpen 179              | Camelot Pen Set196                                                                                                                                                                                                                                                                                                                                                                                                                                                                                                                                                                                                                                                                                                                                                                                                                                                                                                                                                                                                                                                                                                                                                                                                                                                                                                                                                                                                                                                                                                                                                                                                                                                                                                                                                                                                                                                                                                                                                                                                                                                                                                             | Vogue Metal Ballpen63                                  | Pierre Cardin Bayeux Ballpen39         |
| Corporate Cap Ballpen 26/126/188      | Albion Colour Ballpen 11/115/173                                | System 035 Ballpen 178                 | System 071 Ballpen 179              | Caprice Metal Ballpen85                                                                                                                                                                                                                                                                                                                                                                                                                                                                                                                                                                                                                                                                                                                                                                                                                                                                                                                                                                                                                                                                                                                                                                                                                                                                                                                                                                                                                                                                                                                                                                                                                                                                                                                                                                                                                                                                                                                                                                                                                                                                                                        | Vogue Metal Mechanical Pencil 153                      | Pierre Cardin Belfort Ballpen34        |
| FSC Wooden Pencil151                  | Allstar Argent Ballpen24/126                                    | System 036 Ballipen178                 | System 072 Ballpen 180              | Cheviot Oro Ballpen82                                                                                                                                                                                                                                                                                                                                                                                                                                                                                                                                                                                                                                                                                                                                                                                                                                                                                                                                                                                                                                                                                                                                                                                                                                                                                                                                                                                                                                                                                                                                                                                                                                                                                                                                                                                                                                                                                                                                                                                                                                                                                                          | Wessex Ballpen49                                       | Pierre Cardin Biarritz Ballpen39       |
| Hibernia Pencil159                    | Alpine Argent25/121                                             | System 080 Ballpen 181                 | System 073 Ballpen 180              | Cirrus Ballpen (Engraved)66                                                                                                                                                                                                                                                                                                                                                                                                                                                                                                                                                                                                                                                                                                                                                                                                                                                                                                                                                                                                                                                                                                                                                                                                                                                                                                                                                                                                                                                                                                                                                                                                                                                                                                                                                                                                                                                                                                                                                                                                                                                                                                    | H- d 65 00                                             | Pierre Cardin Chamonix Ballpen 37      |
| Otus Ballpen119                       | Alpine-i Ballpen120                                             | System 081 Ballpen 182                 | System 074 Ballpen180               | Concerto No.1 Ballpen58                                                                                                                                                                                                                                                                                                                                                                                                                                                                                                                                                                                                                                                                                                                                                                                                                                                                                                                                                                                                                                                                                                                                                                                                                                                                                                                                                                                                                                                                                                                                                                                                                                                                                                                                                                                                                                                                                                                                                                                                                                                                                                        | Under £5.00 ———                                        | Pierre Cardin Classic Script Ballpen40 |
| Otus Diamond Ballpen119               | Apollo Ballpen                                                  | System 085 Ballpen 183                 | System 075 Ballpen 181              | Concerto No.2 Ballpen58                                                                                                                                                                                                                                                                                                                                                                                                                                                                                                                                                                                                                                                                                                                                                                                                                                                                                                                                                                                                                                                                                                                                                                                                                                                                                                                                                                                                                                                                                                                                                                                                                                                                                                                                                                                                                                                                                                                                                                                                                                                                                                        | Armada Ballpen54                                       | Pierre Cardin Clermont Ballpen 36      |
| Panther Extra Ballpen7/112            | Auto Tip Pencil156/195                                          | Triangular Highlighter 15/145/199      | System 076 Ballpen 181              | Contour Wood Ballpen147                                                                                                                                                                                                                                                                                                                                                                                                                                                                                                                                                                                                                                                                                                                                                                                                                                                                                                                                                                                                                                                                                                                                                                                                                                                                                                                                                                                                                                                                                                                                                                                                                                                                                                                                                                                                                                                                                                                                                                                                                                                                                                        | Aurora Ballpen                                         | Pierre Cardin Fontaine Ballpen 37      |
| Pearlescent Pencil161                 | Capri Ballpen                                                   | Vienna Ballpen (FC Print)169           | System 082 Ballpen                  | Contour-i Glow Ballpen (Engraved)93                                                                                                                                                                                                                                                                                                                                                                                                                                                                                                                                                                                                                                                                                                                                                                                                                                                                                                                                                                                                                                                                                                                                                                                                                                                                                                                                                                                                                                                                                                                                                                                                                                                                                                                                                                                                                                                                                                                                                                                                                                                                                            | Autograph Counter Pen (Dome) 138/197 Baccus Ballpen53  | Pierre Cardin Fontaine Bailper         |
| Shadow WE Pencil158                   |                                                                 | Under 75p ———                          | System 083 Ballpen 182              | Contour-i Metal Ballpen64                                                                                                                                                                                                                                                                                                                                                                                                                                                                                                                                                                                                                                                                                                                                                                                                                                                                                                                                                                                                                                                                                                                                                                                                                                                                                                                                                                                                                                                                                                                                                                                                                                                                                                                                                                                                                                                                                                                                                                                                                                                                                                      |                                                        | Pierre Cardin Lustrous Ballpen 33      |
| Supersaver Extra Pencil132/156        | Colouring Pencils Half Size x 6 164 Contour Argent Pencil21/103 | Abacus Ballpen189                      | System 084 Ballpen                  | Echo Ballpen60                                                                                                                                                                                                                                                                                                                                                                                                                                                                                                                                                                                                                                                                                                                                                                                                                                                                                                                                                                                                                                                                                                                                                                                                                                                                                                                                                                                                                                                                                                                                                                                                                                                                                                                                                                                                                                                                                                                                                                                                                                                                                                                 | Balfour Ballpen (Engraved)55 Beau Compact Rollerball57 | Pierre Cardin Lustrous Bailper         |
| Under 30p ———                         |                                                                 | Abacus Grip Ballpen                    | System 086 Ballpen 183              | Electra Fountain Pen72                                                                                                                                                                                                                                                                                                                                                                                                                                                                                                                                                                                                                                                                                                                                                                                                                                                                                                                                                                                                                                                                                                                                                                                                                                                                                                                                                                                                                                                                                                                                                                                                                                                                                                                                                                                                                                                                                                                                                                                                                                                                                                         |                                                        | Pierre Cardin Lustrous Rollerball 33   |
| Alaska Diamond Ballpen13/113          | Contour Digital Ballpen (FC)                                    | Amazon Ballpen84                       | Trident Highlighter144/198          | Electra Rollerball                                                                                                                                                                                                                                                                                                                                                                                                                                                                                                                                                                                                                                                                                                                                                                                                                                                                                                                                                                                                                                                                                                                                                                                                                                                                                                                                                                                                                                                                                                                                                                                                                                                                                                                                                                                                                                                                                                                                                                                                                                                                                                             | Chorus Ballpen51                                       | Pierre Cardin Montfort Ballpen 36      |
|                                       | Contour Digital Eco Ballpen (FC) 147/171                        | Atlantis Ballpen81                     | Viper Colour Ballpen121             |                                                                                                                                                                                                                                                                                                                                                                                                                                                                                                                                                                                                                                                                                                                                                                                                                                                                                                                                                                                                                                                                                                                                                                                                                                                                                                                                                                                                                                                                                                                                                                                                                                                                                                                                                                                                                                                                                                                                                                                                                                                                                                                                | Churchill Ballpen                                      | Pierre Cardin Montfort Fountain Pen36  |
| · · · · · · · · · · · · · · · · · · · | Contour Digital Touch Ballpen (FC) 172                          | Banner Ballpen                         | Woodstick149                        | Ergo Soft Ballpen (Engraved)70 Ergo Soft Mechanical Pencil (Engraved)155                                                                                                                                                                                                                                                                                                                                                                                                                                                                                                                                                                                                                                                                                                                                                                                                                                                                                                                                                                                                                                                                                                                                                                                                                                                                                                                                                                                                                                                                                                                                                                                                                                                                                                                                                                                                                                                                                                                                                                                                                                                       | Cobra Braid Ballpen                                    |                                        |
| Athena Ballpen                        | Contour Max Ballpen140                                          | Bella Ballpen22/79                     | Under £1.00 ———                     |                                                                                                                                                                                                                                                                                                                                                                                                                                                                                                                                                                                                                                                                                                                                                                                                                                                                                                                                                                                                                                                                                                                                                                                                                                                                                                                                                                                                                                                                                                                                                                                                                                                                                                                                                                                                                                                                                                                                                                                                                                                                                                                                | Da Vinci GSB01 Ballpen32                               |                                        |
| Athena Colour Ballpen                 | Contour Night Oro Ballpen104                                    |                                        |                                     |                                                                                                                                                                                                                                                                                                                                                                                                                                                                                                                                                                                                                                                                                                                                                                                                                                                                                                                                                                                                                                                                                                                                                                                                                                                                                                                                                                                                                                                                                                                                                                                                                                                                                                                                                                                                                                                                                                                                                                                                                                                                                                                                | Da Vinci GSF01 Fountain Pen32                          | Pierre Cardin Moulin Pencil            |
| Athena Extra Ballpen                  | Contour Touch Ballpen104                                        | Bella Grip Ballpen23/80                | Artemis Roller59/101                | Giotto Metal Ballpen                                                                                                                                                                                                                                                                                                                                                                                                                                                                                                                                                                                                                                                                                                                                                                                                                                                                                                                                                                                                                                                                                                                                                                                                                                                                                                                                                                                                                                                                                                                                                                                                                                                                                                                                                                                                                                                                                                                                                                                                                                                                                                           | Da Vinci GSR01 Rollerball32                            |                                        |
| Black Knight Gem Pencil               | Contour Tricolour Ballpen98                                     | Bella Touch Ballpen22/80               | Atlas Ballpen                       |                                                                                                                                                                                                                                                                                                                                                                                                                                                                                                                                                                                                                                                                                                                                                                                                                                                                                                                                                                                                                                                                                                                                                                                                                                                                                                                                                                                                                                                                                                                                                                                                                                                                                                                                                                                                                                                                                                                                                                                                                                                                                                                                | Da Vinci MBB01 Ballpen32                               |                                        |
| Black Knight WE Pencil158             | Contour-i Argent Ballpen105                                     | Belmont Ballpen                        | Calypso Ballpen                     | Harrier Metal Ballpen85                                                                                                                                                                                                                                                                                                                                                                                                                                                                                                                                                                                                                                                                                                                                                                                                                                                                                                                                                                                                                                                                                                                                                                                                                                                                                                                                                                                                                                                                                                                                                                                                                                                                                                                                                                                                                                                                                                                                                                                                                                                                                                        | Envoy Rollerball55                                     | Pierre Cardin Tournier Ballpen 38      |
| Book Shape Eraser165/200              | Contour-i Extra Ballpen104                                      | Bingo Daubers                          | Cheviot Argent Ballpen82            | Harrier Metal Pencil                                                                                                                                                                                                                                                                                                                                                                                                                                                                                                                                                                                                                                                                                                                                                                                                                                                                                                                                                                                                                                                                                                                                                                                                                                                                                                                                                                                                                                                                                                                                                                                                                                                                                                                                                                                                                                                                                                                                                                                                                                                                                                           | Europa Rollerball (Engraved)50                         | Pierre Cardin Tournier Fountain Pen38  |
| Contour Pastel Ballpen21/107          | Contour-i Frost Ballpen                                         | Cheviot Fashion Ballpen                | Cheviot Steel Ballpen82             | Hi-Spin Highlighter95                                                                                                                                                                                                                                                                                                                                                                                                                                                                                                                                                                                                                                                                                                                                                                                                                                                                                                                                                                                                                                                                                                                                                                                                                                                                                                                                                                                                                                                                                                                                                                                                                                                                                                                                                                                                                                                                                                                                                                                                                                                                                                          | Evolution Argent Rollerball85                          | Pierre Cardin Tournier Rollerball 38   |
| Guest Mechanical Pencil               | Cosmopolitan Touch Pad91                                        | Cheviot-i Noir Ballpen                 | Cheviot-i Ballpen                   | Light Pen                                                                                                                                                                                                                                                                                                                                                                                                                                                                                                                                                                                                                                                                                                                                                                                                                                                                                                                                                                                                                                                                                                                                                                                                                                                                                                                                                                                                                                                                                                                                                                                                                                                                                                                                                                                                                                                                                                                                                                                                                                                                                                                      | Genoa Rollerball                                       | Sheaffer 100 Ballpoint Pen30           |
| Harrier Nouveau Ballpen15/117         | Crayons - 12 Piece                                              | Colouring Pencils Full Size x 6 164    | Clifton Ballpen                     | LPC 016 Ballpen52                                                                                                                                                                                                                                                                                                                                                                                                                                                                                                                                                                                                                                                                                                                                                                                                                                                                                                                                                                                                                                                                                                                                                                                                                                                                                                                                                                                                                                                                                                                                                                                                                                                                                                                                                                                                                                                                                                                                                                                                                                                                                                              | Henley Rollerball43                                    | Sheaffer Sentinel Ballpoint Pen 30     |
| Harrier Nouveau Frost Ballpen15/117   | Crayons - 6 Piece163                                            | Colouring Pencils Half Size x 12 164   | Clio Ballpen84                      | Match Ballpen (Engraved)71                                                                                                                                                                                                                                                                                                                                                                                                                                                                                                                                                                                                                                                                                                                                                                                                                                                                                                                                                                                                                                                                                                                                                                                                                                                                                                                                                                                                                                                                                                                                                                                                                                                                                                                                                                                                                                                                                                                                                                                                                                                                                                     | Knightsbridge Ballpen43                                | Sterling Classic Fountain Pen28        |
| Hauser Billi Inkredible Roller100     | Digi-i Ballpen99/196                                            | Contour Digital Argent Ballpen (FC)172 | Contour Deco Argent Ballpen65       | Melody Ballpen57                                                                                                                                                                                                                                                                                                                                                                                                                                                                                                                                                                                                                                                                                                                                                                                                                                                                                                                                                                                                                                                                                                                                                                                                                                                                                                                                                                                                                                                                                                                                                                                                                                                                                                                                                                                                                                                                                                                                                                                                                                                                                                               | Lexus Ballpen                                          | Sterling Classic Rollerball28          |
| Jolie Ballpen111                      | Dry Wipe Slimline139                                            | Contour Max Touch Ballpen97/140        | Contour Deco Oro Ballpen65          | Oval Metal Rollerball49/193                                                                                                                                                                                                                                                                                                                                                                                                                                                                                                                                                                                                                                                                                                                                                                                                                                                                                                                                                                                                                                                                                                                                                                                                                                                                                                                                                                                                                                                                                                                                                                                                                                                                                                                                                                                                                                                                                                                                                                                                                                                                                                    | Linea Pro Stylus Ballpen (Engraved) 59                 | USB-i Metal Ballpen (Engraved) 92      |