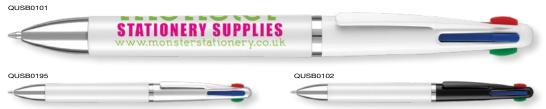

Hi-Touch Ballpen

SMHB0160

SMHB0180

SMHB0102



Clip-Action Multi-Function Type:

Refill Colour: Black 1000 Box Quantity: Min Order Quantity: 100

Average Lead Time: 5 Working Days

Multi-function ballpen with matt black barrel. The Hi-Touch features a ballpen, highlighter and stylus nib. Suitable for multi-colour printing.

#### PRINT AREA





The Spectrum™ Hi-Max Ballpen can also be full colour printed. See page 191.





Stylus compatible with all touchscreen phones and tablets.





Type: Push-Button Multi-Function Refill Colour: Black, Blue, Red and Green

Box Quantity: 1000 Min Order Quantity: 250

Average Lead Time: 5 Working Days

Retractable multi-function ballpen with a capacitive stylus, 4 colour refills and large print area.

PRINT AREA





Contour™ Tricolour Ballpen ●●●



Type: Push-Button Multi Refill
Refill Colour: Black, Blue, Red and Green

Box Quantity: 1000 Min Order Quantity: 250

Average Lead Time: 5 Working Days

Retractable ballpen with 4 different colour refills and a large print area on the white barrel.

PRINT AREA



Osvnth

COET0110

COET0180

COET0101

Type: Push-Button Multi-Function
Refill Colour: Black, Blue and Red

Box Quantity: 1000 Min Order Quantity: 250

Average Lead Time: 5 Working Days

Four-in-one ballpen with three coloured refills and a touchscreen stylus. The Contour™-shaped barrel is ideal for spot colour printing. Choose from a range of popular grip colours.



SCALE 1:2

Quad and Quad-i Ballpen also available with a full colour digital print. Please see page 192 for full details.

Separate push-button for each colour refi