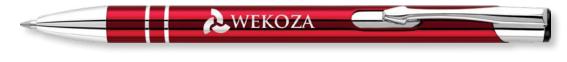

r Black
Box Quantity: 500
Min Order Quantity: 100\*

Average Lead Time: 5 Working Days

Stylish capped fountain pen with smart chrome trim and distinctive three chrome ring design. Includes your choice of black or blue ink cartridge. Get it laser engraved to reveal the aluminium base metal. A matching ballpen and rollerball are also available.

#### **ENGRAVING AREA**



SCALE 1:2

\*From as little as 1pc Engraved, please ask for details.

ELECTRA ROLLERBALL,
MECHANICAL PENCIL AND
FOUNTAIN PEN
CAN ALSO BE ENGRAVED

Engraved Finish

(ALUMINIUM BASE METAL)



PB14 Presentation Case can be supplied with Electra Ballpen and Mechanical Pencil. See page 226 for details.



Electra Fountain Pen, Mechanical Pencil and Rollerball also available in a notebook set. See page 229.

## Electra Ballpen





Type: Push-Button Ballpen

Refill Colour: Black or Blue

Box Quantity: 800
Min Order Quantity: 100\*

Average Lead Time: 2-5 Working Days

Attractive aluminium ballpen with anodised finish and chrome trim. The unique positioning of the chrome rings give this pen a much larger print area than standard. With a choice of print position this pen can be uniquely tailored to your requirements.

#### PRINT AREA



\*From as little as 1pc Engraved, please ask for details.

#### Electra Classic Ballpen



Type: Push-Button Ballpen Refill Colour: Black or Blue

Box Quantity: 800

Min Order Quantity: 100\*

Average Lead Time: 2-5 Working Days

Popular aluminium ballpen available in a range of beautiful anodised colours complemented by smart chrome trim. The Electra Classic Ballpen is ideal for la