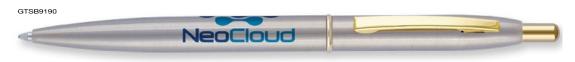

: 5 Working Days

Appealingly slim twist-action aluminium ballpen in a range of bold gloss colours. The black trim gives a smart modern aesthetic while the colour-match stylus adds a handy tech touch.

#### PRINT AREA



**ENGRAVING** Ask us about our 360°

laser engraving service.

CHEVIOT FASHION BALLPEN. CHEVIOT-I BALLPEN AND CHEVIOT-I NOIR BALLPEN CAN ALSO BE ENGRAVED



(ALUMINIUM BASE METAL)



Ask about our new 24-Hour Express service on laser engraved aluminium pens.

## Clio Ballpen



Type: Clip-Action Ballpen

Refill Colour: Black
Box Quantity: 500
Min Order Quantity: 100

Average Lead Time: 5 Working Days

Sleek clip-action aluminium ballpen with smooth rubber grip. Can be supplied with a wide range of presentation boxes at an extra cost.

#### PRINT AREA



## Gatsby Ballpen



Supplied with a Presentation Pouch

Type: Push-Button Ballpen

Refill Colour: Black Box Quantity: 500 Min Order Quantity: 100

Average Lead Time: 5 Working Days

Slimline push-button metal ballpen, nickel-plated barrel with satin finish gilt trim. Suitable for multi-colour printing.

#### PRINT AREA



## Amazon Ballpen



Type: Push-Button Ballpen

Refill Colour: Black
Box Quantity: 500
Min Order Quantity: 100

Average Lead Time: 5 Working Days

Beautiful aluminium push-button ballpen in a range of anodised colours. The Amazon Ballpen stands out from the crowd with its fine detailing, including the unique texturing on the push-button assembly. Ideal for laser engraving, with spot colour printing also available.

#### PRINT AREA



SCALE 1:2

## CLIO BALLPEN CAN ALSO BE ENGRAVED Engraved