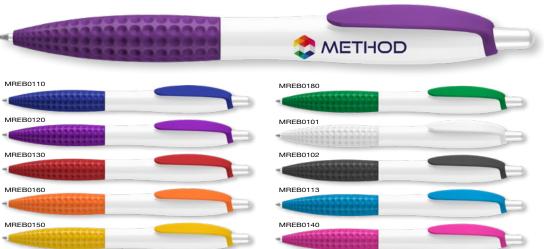

| Under 15p ———                         | Kite Ballpen 193                                                | DuoTwist Ballpen138                    | Contour Wrap Ballpen (FC Wrap) 170  | Contour Metal Ballpen64                                                                                                                                                                                                                                                                                                                                                                                                                                                                                                                                                                                                                                                                                                                                                                                                                                                                                                                                                                                                                                                                                                                                                                                                                                                                                                                                                                                                                                                                                                                                                                                                                                                                                                                                                                                                                                                                                                                                                                                                                                                                                                        | Scorpio Ballpen (Engraved)66                           | Moda Ballpen52                         |
|---------------------------------------|-----------------------------------------------------------------|----------------------------------------|-------------------------------------|--------------------------------------------------------------------------------------------------------------------------------------------------------------------------------------------------------------------------------------------------------------------------------------------------------------------------------------------------------------------------------------------------------------------------------------------------------------------------------------------------------------------------------------------------------------------------------------------------------------------------------------------------------------------------------------------------------------------------------------------------------------------------------------------------------------------------------------------------------------------------------------------------------------------------------------------------------------------------------------------------------------------------------------------------------------------------------------------------------------------------------------------------------------------------------------------------------------------------------------------------------------------------------------------------------------------------------------------------------------------------------------------------------------------------------------------------------------------------------------------------------------------------------------------------------------------------------------------------------------------------------------------------------------------------------------------------------------------------------------------------------------------------------------------------------------------------------------------------------------------------------------------------------------------------------------------------------------------------------------------------------------------------------------------------------------------------------------------------------------------------------|--------------------------------------------------------|----------------------------------------|
| Challenger-1 Ballpen137               | Panther Frost Ballpen7/112                                      | FSC Carpenter Pencil151                | Contrast Ballpen71                  | Contour-i Metal Plus Ballpen (Wrap)64                                                                                                                                                                                                                                                                                                                                                                                                                                                                                                                                                                                                                                                                                                                                                                                                                                                                                                                                                                                                                                                                                                                                                                                                                                                                                                                                                                                                                                                                                                                                                                                                                                                                                                                                                                                                                                                                                                                                                                                                                                                                                          | Softflow 101 Fountain Pen89                            | Pierre Cardin Beaumont Roller 40       |
| Fluorescent Pencil161                 | Panther Plus Ballpen7/112                                       | Garland Ballpen11/89                   | Cromore Ballpen69                   | Corona Ballpen53                                                                                                                                                                                                                                                                                                                                                                                                                                                                                                                                                                                                                                                                                                                                                                                                                                                                                                                                                                                                                                                                                                                                                                                                                                                                                                                                                                                                                                                                                                                                                                                                                                                                                                                                                                                                                                                                                                                                                                                                                                                                                                               | Sonata Ballpen57                                       | Pierre Cardin Clarence Ballpen 40      |
| Mini NE Pencil160                     | Pier Colour Ballpen128                                          | Golf Pro Pencil162                     | Dry Wipe Marker Pro139              | Electra Classic Soft Ballpen (FC)76                                                                                                                                                                                                                                                                                                                                                                                                                                                                                                                                                                                                                                                                                                                                                                                                                                                                                                                                                                                                                                                                                                                                                                                                                                                                                                                                                                                                                                                                                                                                                                                                                                                                                                                                                                                                                                                                                                                                                                                                                                                                                            | Symphony Ballpen59                                     | Pierre Cardin LaFleur Ballpen41        |
| Mini WE Pencil160                     | Pier Extra Ballpen128                                           | Handy-i Ballpen99                      | Duo Highlighter143/198              | Electra Classic Soft Touch Ballpen (FC)77                                                                                                                                                                                                                                                                                                                                                                                                                                                                                                                                                                                                                                                                                                                                                                                                                                                                                                                                                                                                                                                                                                                                                                                                                                                                                                                                                                                                                                                                                                                                                                                                                                                                                                                                                                                                                                                                                                                                                                                                                                                                                      | Symphony-i Aluminium Ballpen59                         | Pierre Cardin Versailles Ballpen 38    |
| Standard NE Pencil159                 | Rainbow Eraser165                                               | Harrier Nouveau Pencil154              | Electra Ballpen17/73                | Electra Oro Ballpen74                                                                                                                                                                                                                                                                                                                                                                                                                                                                                                                                                                                                                                                                                                                                                                                                                                                                                                                                                                                                                                                                                                                                                                                                                                                                                                                                                                                                                                                                                                                                                                                                                                                                                                                                                                                                                                                                                                                                                                                                                                                                                                          | Techno Enterprise Ballpen88                            | Scimitar Ballpen44                     |
| Supersaver WE Pencil159               | Recycled Paper Pencil152                                        | Iris Grip Enterprise Ballpen87         | Electra Classic Ballpen17/73        | Eros Ballpen62                                                                                                                                                                                                                                                                                                                                                                                                                                                                                                                                                                                                                                                                                                                                                                                                                                                                                                                                                                                                                                                                                                                                                                                                                                                                                                                                                                                                                                                                                                                                                                                                                                                                                                                                                                                                                                                                                                                                                                                                                                                                                                                 | Techno Metal Pencil63                                  | Scimitar Rollerball44                  |
|                                       | Triside Pencil150/194                                           | Janus Ballpen & Highlighter142         | Electra Classic Satin Ballpen 18/74 | Futura Digital Ballpen188                                                                                                                                                                                                                                                                                                                                                                                                                                                                                                                                                                                                                                                                                                                                                                                                                                                                                                                                                                                                                                                                                                                                                                                                                                                                                                                                                                                                                                                                                                                                                                                                                                                                                                                                                                                                                                                                                                                                                                                                                                                                                                      | Top Hat Ballpen149                                     | Techno Metal Rollerball63              |
| Under 20p ———                         |                                                                 | Key Touch Ballpen99                    | Electra Grip Ballpen18/75/169       | Giotto Ballpen86                                                                                                                                                                                                                                                                                                                                                                                                                                                                                                                                                                                                                                                                                                                                                                                                                                                                                                                                                                                                                                                                                                                                                                                                                                                                                                                                                                                                                                                                                                                                                                                                                                                                                                                                                                                                                                                                                                                                                                                                                                                                                                               | Torpedo Ballpen56                                      | Tornado Ballpen50                      |
| Argente Pencil157                     | Under 35p ———                                                   | Magnet Pen137/193                      | Electra Inkredible Roller78/100     | Helios Highlighter145/199                                                                                                                                                                                                                                                                                                                                                                                                                                                                                                                                                                                                                                                                                                                                                                                                                                                                                                                                                                                                                                                                                                                                                                                                                                                                                                                                                                                                                                                                                                                                                                                                                                                                                                                                                                                                                                                                                                                                                                                                                                                                                                      | Tri Spinner Ballpen95                                  | Touch Light Ballpen94                  |
| Oro Pencil157                         | Alaska Deluxe Ballpen14/113                                     | Malta Ballpen125                       | Electra Mechanical Pencil72/153     | Hi-Cap Ballpen 96/141/192                                                                                                                                                                                                                                                                                                                                                                                                                                                                                                                                                                                                                                                                                                                                                                                                                                                                                                                                                                                                                                                                                                                                                                                                                                                                                                                                                                                                                                                                                                                                                                                                                                                                                                                                                                                                                                                                                                                                                                                                                                                                                                      | Vogue Biofree Ballpen146                               | Tradesman Ballpen (Engraved)91         |
| Rainbow Pencil161                     | Albany Frost Ballpen113                                         | Metro Metallic Ballpen123              | Electra Noir Ballpen79              | Iris Grip Metal Ballpen87                                                                                                                                                                                                                                                                                                                                                                                                                                                                                                                                                                                                                                                                                                                                                                                                                                                                                                                                                                                                                                                                                                                                                                                                                                                                                                                                                                                                                                                                                                                                                                                                                                                                                                                                                                                                                                                                                                                                                                                                                                                                                                      | Vogue Carbon Ballpen 88                                | Vogue Metal Rollerball63               |
| Recycled Paper Pen150                 | Albion Touch Ballpen9/116                                       | Mira Colour Ballpen129                 | Electra Satin Grip Ballpen23/75     | Nostra Ballpen62                                                                                                                                                                                                                                                                                                                                                                                                                                                                                                                                                                                                                                                                                                                                                                                                                                                                                                                                                                                                                                                                                                                                                                                                                                                                                                                                                                                                                                                                                                                                                                                                                                                                                                                                                                                                                                                                                                                                                                                                                                                                                                               | ,                                                      | Wordsworth Ballpen48                   |
| Shadow NE Pencil158                   | Alpine Chrome Ballpen25/120                                     | Mira Extra Ballpen129/173              | Electra Touch Ballpen18/78          | Orion Ballpen62                                                                                                                                                                                                                                                                                                                                                                                                                                                                                                                                                                                                                                                                                                                                                                                                                                                                                                                                                                                                                                                                                                                                                                                                                                                                                                                                                                                                                                                                                                                                                                                                                                                                                                                                                                                                                                                                                                                                                                                                                                                                                                                | Under £2.00 ———                                        | •                                      |
| Standard WE Pencil157                 | Alpine Gold Ballpen26/120                                       | Oslo Extra Ballpen125                  | Electra-i Classic Ballpen17/78      | Oslo Metal Ballpen60                                                                                                                                                                                                                                                                                                                                                                                                                                                                                                                                                                                                                                                                                                                                                                                                                                                                                                                                                                                                                                                                                                                                                                                                                                                                                                                                                                                                                                                                                                                                                                                                                                                                                                                                                                                                                                                                                                                                                                                                                                                                                                           | Bullet Ballpen53                                       | Over £5.00 ———                         |
| Supersaver Click Ballpen133           | Biosense Ballpen150                                             | Popper Crayon162                       | Endeavour Ballpen61                 | Pierre Cardin Fashion Ballpen 42                                                                                                                                                                                                                                                                                                                                                                                                                                                                                                                                                                                                                                                                                                                                                                                                                                                                                                                                                                                                                                                                                                                                                                                                                                                                                                                                                                                                                                                                                                                                                                                                                                                                                                                                                                                                                                                                                                                                                                                                                                                                                               | Castile Ballpen86                                      | Ambassador Rollerball46                |
| Supersaver Colour Ballpen24/135       | Biostick Duo Ballpen150                                         | Quartet Pencil160                      | Ergo Ballpen70                      | Quad-i Ballpen98/192                                                                                                                                                                                                                                                                                                                                                                                                                                                                                                                                                                                                                                                                                                                                                                                                                                                                                                                                                                                                                                                                                                                                                                                                                                                                                                                                                                                                                                                                                                                                                                                                                                                                                                                                                                                                                                                                                                                                                                                                                                                                                                           | Centurion Ballpen54                                    | Atomic USB Ballpen92                   |
| Supersaver Extra Ballpen24/132        | Contour Eco Ballpen 147                                         | Recycled Pencil Sharpener166/202       | Flip Ballpen                        | Remus Ballpen61                                                                                                                                                                                                                                                                                                                                                                                                                                                                                                                                                                                                                                                                                                                                                                                                                                                                                                                                                                                                                                                                                                                                                                                                                                                                                                                                                                                                                                                                                                                                                                                                                                                                                                                                                                                                                                                                                                                                                                                                                                                                                                                | Consul Ballpen56                                       | Buckingham Ballpen47                   |
| Supersaver Twist Frost Ballpen 134    | Contour Standard Mix and Match 106                              | Rodeo Frost Ballpen119                 | Foyle Ballpen68/90                  | Remus Mechanical Pencil61/155                                                                                                                                                                                                                                                                                                                                                                                                                                                                                                                                                                                                                                                                                                                                                                                                                                                                                                                                                                                                                                                                                                                                                                                                                                                                                                                                                                                                                                                                                                                                                                                                                                                                                                                                                                                                                                                                                                                                                                                                                                                                                                  | Consul Rollerball56                                    | Carlton Ballpen45                      |
| Topstick Ballpen126                   | Contour-i Noir Ballpen20/105                                    | Setanta Frost Ballpen118               | Futura Ballpen124                   | Sentinel Ballpen                                                                                                                                                                                                                                                                                                                                                                                                                                                                                                                                                                                                                                                                                                                                                                                                                                                                                                                                                                                                                                                                                                                                                                                                                                                                                                                                                                                                                                                                                                                                                                                                                                                                                                                                                                                                                                                                                                                                                                                                                                                                                                               | Contour Light Ballpen93                                | Carlton Rollerball45                   |
| Value Twist Ballpen136                | Electra Enterprise Ballpen14/89                                 | Signature Ballpen124                   | Hauser 4-in-1 Inkredible Roller 100 | Sharp Set162                                                                                                                                                                                                                                                                                                                                                                                                                                                                                                                                                                                                                                                                                                                                                                                                                                                                                                                                                                                                                                                                                                                                                                                                                                                                                                                                                                                                                                                                                                                                                                                                                                                                                                                                                                                                                                                                                                                                                                                                                                                                                                                   | Contour Metal Soft Ballpen (Engraved) 65               | Carnaby Ballpen45                      |
|                                       | Espace Frost Ballpen118                                         | Sparta Argent Ballpen127               | Hauser Glow Highlighter143          | Sierra Argent Ballpen81                                                                                                                                                                                                                                                                                                                                                                                                                                                                                                                                                                                                                                                                                                                                                                                                                                                                                                                                                                                                                                                                                                                                                                                                                                                                                                                                                                                                                                                                                                                                                                                                                                                                                                                                                                                                                                                                                                                                                                                                                                                                                                        | Cyclone Ballpen50                                      | Chequers Ballpen45                     |
| Under 25p ———                         | Hauser Tango Mechanical Pencil 156                              | Sparta Ballpen127                      | Hi-5 Highlighter145/199             | Sierra Oro Ballpen81                                                                                                                                                                                                                                                                                                                                                                                                                                                                                                                                                                                                                                                                                                                                                                                                                                                                                                                                                                                                                                                                                                                                                                                                                                                                                                                                                                                                                                                                                                                                                                                                                                                                                                                                                                                                                                                                                                                                                                                                                                                                                                           | Envoy Ballpen55                                        | Chequers Rollerball45                  |
| Absolute Argent Ballpen8/108          | Metro Colour Ballpen123                                         | Spectrum Ballpen                       | Hi-Touch Ballpen97/141              | Spectrum Hi-Max Ballpen 97/141/191                                                                                                                                                                                                                                                                                                                                                                                                                                                                                                                                                                                                                                                                                                                                                                                                                                                                                                                                                                                                                                                                                                                                                                                                                                                                                                                                                                                                                                                                                                                                                                                                                                                                                                                                                                                                                                                                                                                                                                                                                                                                                             | Evolution Ballpen85                                    | Cross Calais Ballpoint Pen31           |
| Absolute Colour Ballpen9/109          | Metro Extra Ballpen123                                          | Spectrum Max Ballpen 12/111/190        | Jumbostick Ballpen149               | The state of the s | Evolution Rollerball85                                 | Cross Stratford Ballpoint Pen 31       |
| Absolute Extra Ballpen8/109           | Moville Extra Ballpen122                                        | Spectrum Max Touch Ballpen13/110/191   | Oxford Ballpen66                    | Starlight Highlighter144/198 Stealth UV marker142                                                                                                                                                                                                                                                                                                                                                                                                                                                                                                                                                                                                                                                                                                                                                                                                                                                                                                                                                                                                                                                                                                                                                                                                                                                                                                                                                                                                                                                                                                                                                                                                                                                                                                                                                                                                                                                                                                                                                                                                                                                                              | Gatsby Ballpen 84                                      | Cross Tech 2 Ballpoint Pen31           |
| Absolute Frost Ballpen8/108           | Moville Metallic Ballpen122                                     | Sprite Colour Ballpen                  | Pegasus Ballpen136                  | Stratus Ballpen                                                                                                                                                                                                                                                                                                                                                                                                                                                                                                                                                                                                                                                                                                                                                                                                                                                                                                                                                                                                                                                                                                                                                                                                                                                                                                                                                                                                                                                                                                                                                                                                                                                                                                                                                                                                                                                                                                                                                                                                                                                                                                                | Hussar Ballpen53                                       | Da Vinci Lucerne Fountain Pen 29       |
| Alaska Frost Ballpen14/114            | Panther Eco Ballpen148                                          | Sprite Extra Ballpen130                | Pendant Ballpen137/197              | Symphony Aluminium Ballpen59                                                                                                                                                                                                                                                                                                                                                                                                                                                                                                                                                                                                                                                                                                                                                                                                                                                                                                                                                                                                                                                                                                                                                                                                                                                                                                                                                                                                                                                                                                                                                                                                                                                                                                                                                                                                                                                                                                                                                                                                                                                                                                   | Kashel Ballpen54                                       | Da Vinci Lucerne Mechanical Pencil29   |
| Albion Ballpen10/114/197              | Pencil Sharpener166/202                                         | ·                                      | ·                                   |                                                                                                                                                                                                                                                                                                                                                                                                                                                                                                                                                                                                                                                                                                                                                                                                                                                                                                                                                                                                                                                                                                                                                                                                                                                                                                                                                                                                                                                                                                                                                                                                                                                                                                                                                                                                                                                                                                                                                                                                                                                                                                                                | Lumi Pen94                                             | Da Vinci Lucerne Rollerball29          |
| Albion Diamond Ballpen116             | Pier Diamond Ballpen128                                         | 3                                      |                                     | System 053 Ballpen                                                                                                                                                                                                                                                                                                                                                                                                                                                                                                                                                                                                                                                                                                                                                                                                                                                                                                                                                                                                                                                                                                                                                                                                                                                                                                                                                                                                                                                                                                                                                                                                                                                                                                                                                                                                                                                                                                                                                                                                                                                                                                             | Medipen (Engraved)146                                  | Da Vinci MBR01 Rollerball32            |
| Albion Frost Ballpen10/115            | Recycled Mechanical Pencil152                                   |                                        | Prima Gel Highlighter               | System 054 Ballpen67                                                                                                                                                                                                                                                                                                                                                                                                                                                                                                                                                                                                                                                                                                                                                                                                                                                                                                                                                                                                                                                                                                                                                                                                                                                                                                                                                                                                                                                                                                                                                                                                                                                                                                                                                                                                                                                                                                                                                                                                                                                                                                           | Midas-i Glow Ballpen (Engraved) 93                     | Eiffel Ballpen                         |
| Albion Grip Ballpen9/116/187          | Supersaver Fine Roller101/133                                   | Supersaver Pastel Ballpen25/135        | Quad Ballpen98/192                  | System 055 Ballpen                                                                                                                                                                                                                                                                                                                                                                                                                                                                                                                                                                                                                                                                                                                                                                                                                                                                                                                                                                                                                                                                                                                                                                                                                                                                                                                                                                                                                                                                                                                                                                                                                                                                                                                                                                                                                                                                                                                                                                                                                                                                                                             | Monaco Ballpen54                                       | Galileo Space Pen46                    |
| Black Knight NE Pencil158             | Supersaver-i Ballpen133                                         | Supersaver Foto Ballpen (FC) 134/170   | Smart-i Ballpen96                   | System 061 Ballpen                                                                                                                                                                                                                                                                                                                                                                                                                                                                                                                                                                                                                                                                                                                                                                                                                                                                                                                                                                                                                                                                                                                                                                                                                                                                                                                                                                                                                                                                                                                                                                                                                                                                                                                                                                                                                                                                                                                                                                                                                                                                                                             | Monaco Mechanical Pencil155                            | Grafton Ballpen44                      |
| Colourful Eraser166/200               | Swan Ballpen127                                                 | System 010 Ballpen 174                 | Snap Erasers 165/200/201            | Vogue Enterprise Ballpen87                                                                                                                                                                                                                                                                                                                                                                                                                                                                                                                                                                                                                                                                                                                                                                                                                                                                                                                                                                                                                                                                                                                                                                                                                                                                                                                                                                                                                                                                                                                                                                                                                                                                                                                                                                                                                                                                                                                                                                                                                                                                                                     | Nature Ballpen149                                      | Grosvenor Ballpen47                    |
| Contour Argent Ballpen21/103          | System 030 Ballpen 176                                          | System 011 Ballpen 174                 | Spirit Biofree Ballpen146           | Under £1.50 ———                                                                                                                                                                                                                                                                                                                                                                                                                                                                                                                                                                                                                                                                                                                                                                                                                                                                                                                                                                                                                                                                                                                                                                                                                                                                                                                                                                                                                                                                                                                                                                                                                                                                                                                                                                                                                                                                                                                                                                                                                                                                                                                | Othello Ballpen51                                      | Grosvenor Fountain Pen47               |
| Contour Colour Ballpen20/107          | System 031 Ballpen 176                                          | System 015 Ballpen 175                 | System 012 Ballpen                  | Alto Ballpen68                                                                                                                                                                                                                                                                                                                                                                                                                                                                                                                                                                                                                                                                                                                                                                                                                                                                                                                                                                                                                                                                                                                                                                                                                                                                                                                                                                                                                                                                                                                                                                                                                                                                                                                                                                                                                                                                                                                                                                                                                                                                                                                 | Pierre Cardin Avant-Garde Roller 42                    | Knightsbridge Rollerball43             |
| Contour Extra Ballpen19/102           | Viper Frost Ballpen121                                          | System 016 Ballpen 176                 | System 013 Ballpen 175              | Aquarel Felt Tip Pen Set167                                                                                                                                                                                                                                                                                                                                                                                                                                                                                                                                                                                                                                                                                                                                                                                                                                                                                                                                                                                                                                                                                                                                                                                                                                                                                                                                                                                                                                                                                                                                                                                                                                                                                                                                                                                                                                                                                                                                                                                                                                                                                                    | Techno Metal Ballpen63                                 | Modulus Rollerball44                   |
| Contour Frost Ballpen20/103           | Viper Satin Ballpen122                                          | System 032 Ballpen                     | System 014 Ballpen 175              | Axis Spinner Ballpen95                                                                                                                                                                                                                                                                                                                                                                                                                                                                                                                                                                                                                                                                                                                                                                                                                                                                                                                                                                                                                                                                                                                                                                                                                                                                                                                                                                                                                                                                                                                                                                                                                                                                                                                                                                                                                                                                                                                                                                                                                                                                                                         | Toggle Screen Pen91                                    | Pierre Cardin Academie Rollerball 34   |
| Contour Night Ballpen104              | Hadau 50a                                                       | System 033 Ballpen 177                 | System 060 Ballpen 178              | Blenheim Ballpen                                                                                                                                                                                                                                                                                                                                                                                                                                                                                                                                                                                                                                                                                                                                                                                                                                                                                                                                                                                                                                                                                                                                                                                                                                                                                                                                                                                                                                                                                                                                                                                                                                                                                                                                                                                                                                                                                                                                                                                                                                                                                                               | Topper Set162                                          | Pierre Cardin Avignon Ballpen 34       |
| Contour Standard Ballpen19/102        | Under 50p                                                       | System 034 Ballpen 177                 | System 070 Ballpen 179              | Camelot Pen Set196                                                                                                                                                                                                                                                                                                                                                                                                                                                                                                                                                                                                                                                                                                                                                                                                                                                                                                                                                                                                                                                                                                                                                                                                                                                                                                                                                                                                                                                                                                                                                                                                                                                                                                                                                                                                                                                                                                                                                                                                                                                                                                             | Vogue Metal Ballpen63                                  | Pierre Cardin Bayeux Ballpen39         |
| Corporate Cap Ballpen 26/126/188      | Albion Colour Ballpen 11/115/173                                | System 035 Ballpen 178                 | System 071 Ballpen 179              | Caprice Metal Ballpen85                                                                                                                                                                                                                                                                                                                                                                                                                                                                                                                                                                                                                                                                                                                                                                                                                                                                                                                                                                                                                                                                                                                                                                                                                                                                                                                                                                                                                                                                                                                                                                                                                                                                                                                                                                                                                                                                                                                                                                                                                                                                                                        | Vogue Metal Mechanical Pencil 153                      | Pierre Cardin Belfort Ballpen34        |
| FSC Wooden Pencil151                  | Allstar Argent Ballpen24/126                                    | System 036 Ballipen178                 | System 072 Ballpen 180              | Cheviot Oro Ballpen82                                                                                                                                                                                                                                                                                                                                                                                                                                                                                                                                                                                                                                                                                                                                                                                                                                                                                                                                                                                                                                                                                                                                                                                                                                                                                                                                                                                                                                                                                                                                                                                                                                                                                                                                                                                                                                                                                                                                                                                                                                                                                                          | Wessex Ballpen49                                       | Pierre Cardin Biarritz Ballpen39       |
| Hibernia Pencil159                    | Alpine Argent25/121                                             | System 080 Ballpen 181                 | System 073 Ballpen 180              | Cirrus Ballpen (Engraved)66                                                                                                                                                                                                                                                                                                                                                                                                                                                                                                                                                                                                                                                                                                                                                                                                                                                                                                                                                                                                                                                                                                                                                                                                                                                                                                                                                                                                                                                                                                                                                                                                                                                                                                                                                                                                                                                                                                                                                                                                                                                                                                    | H- d 65 00                                             | Pierre Cardin Chamonix Ballpen 37      |
| Otus Ballpen119                       | Alpine-i Ballpen120                                             | System 081 Ballpen 182                 | System 074 Ballpen180               | Concerto No.1 Ballpen58                                                                                                                                                                                                                                                                                                                                                                                                                                                                                                                                                                                                                                                                                                                                                                                                                                                                                                                                                                                                                                                                                                                                                                                                                                                                                                                                                                                                                                                                                                                                                                                                                                                                                                                                                                                                                                                                                                                                                                                                                                                                                                        | Under £5.00 ———                                        | Pierre Cardin Classic Script Ballpen40 |
| Otus Diamond Ballpen119               | Apollo Ballpen                                                  | System 085 Ballpen 183                 | System 075 Ballpen 181              | Concerto No.2 Ballpen58                                                                                                                                                                                                                                                                                                                                                                                                                                                                                                                                                                                                                                                                                                                                                                                                                                                                                                                                                                                                                                                                                                                                                                                                                                                                                                                                                                                                                                                                                                                                                                                                                                                                                                                                                                                                                                                                                                                                                                                                                                                                                                        | Armada Ballpen54                                       | Pierre Cardin Clermont Ballpen 36      |
| Panther Extra Ballpen7/112            | Auto Tip Pencil156/195                                          | Triangular Highlighter 15/145/199      | System 076 Ballpen 181              | Contour Wood Ballpen147                                                                                                                                                                                                                                                                                                                                                                                                                                                                                                                                                                                                                                                                                                                                                                                                                                                                                                                                                                                                                                                                                                                                                                                                                                                                                                                                                                                                                                                                                                                                                                                                                                                                                                                                                                                                                                                                                                                                                                                                                                                                                                        | Aurora Ballpen                                         | Pierre Cardin Fontaine Ballpen 37      |
| Pearlescent Pencil161                 | Capri Ballpen                                                   | Vienna Ballpen (FC Print)169           | System 082 Ballpen                  | Contour-i Glow Ballpen (Engraved)93                                                                                                                                                                                                                                                                                                                                                                                                                                                                                                                                                                                                                                                                                                                                                                                                                                                                                                                                                                                                                                                                                                                                                                                                                                                                                                                                                                                                                                                                                                                                                                                                                                                                                                                                                                                                                                                                                                                                                                                                                                                                                            | Autograph Counter Pen (Dome) 138/197 Baccus Ballpen53  | Pierre Cardin Fontaine Bailper         |
| Shadow WE Pencil158                   |                                                                 | Under 75p ———                          | System 083 Ballpen 182              | Contour-i Metal Ballpen64                                                                                                                                                                                                                                                                                                                                                                                                                                                                                                                                                                                                                                                                                                                                                                                                                                                                                                                                                                                                                                                                                                                                                                                                                                                                                                                                                                                                                                                                                                                                                                                                                                                                                                                                                                                                                                                                                                                                                                                                                                                                                                      |                                                        | Pierre Cardin Lustrous Ballpen 33      |
| Supersaver Extra Pencil132/156        | Colouring Pencils Half Size x 6 164 Contour Argent Pencil21/103 | Abacus Ballpen189                      | System 084 Ballpen                  | Echo Ballpen60                                                                                                                                                                                                                                                                                                                                                                                                                                                                                                                                                                                                                                                                                                                                                                                                                                                                                                                                                                                                                                                                                                                                                                                                                                                                                                                                                                                                                                                                                                                                                                                                                                                                                                                                                                                                                                                                                                                                                                                                                                                                                                                 | Balfour Ballpen (Engraved)55 Beau Compact Rollerball57 | Pierre Cardin Lustrous Bailper         |
| Under 30p ———                         |                                                                 | Abacus Grip Ballpen                    | System 086 Ballpen 183              | Electra Fountain Pen72                                                                                                                                                                                                                                                                                                                                                                                                                                                                                                                                                                                                                                                                                                                                                                                                                                                                                                                                                                                                                                                                                                                                                                                                                                                                                                                                                                                                                                                                                                                                                                                                                                                                                                                                                                                                                                                                                                                                                                                                                                                                                                         |                                                        | Pierre Cardin Lustrous Rollerball 33   |
| Alaska Diamond Ballpen13/113          | Contour Digital Ballpen (FC)                                    | Amazon Ballpen84                       | Trident Highlighter144/198          | Electra Rollerball                                                                                                                                                                                                                                                                                                                                                                                                                                                                                                                                                                                                                                                                                                                                                                                                                                                                                                                                                                                                                                                                                                                                                                                                                                                                                                                                                                                                                                                                                                                                                                                                                                                                                                                                                                                                                                                                                                                                                                                                                                                                                                             | Chorus Ballpen51                                       | Pierre Cardin Montfort Ballpen 36      |
|                                       | Contour Digital Eco Ballpen (FC) 147/171                        | Atlantis Ballpen81                     | Viper Colour Ballpen121             |                                                                                                                                                                                                                                                                                                                                                                                                                                                                                                                                                                                                                                                                                                                                                                                                                                                                                                                                                                                                                                                                                                                                                                                                                                                                                                                                                                                                                                                                                                                                                                                                                                                                                                                                                                                                                                                                                                                                                                                                                                                                                                                                | Churchill Ballpen                                      | Pierre Cardin Montfort Fountain Pen36  |
| · · · · · · · · · · · · · · · · · · · | Contour Digital Touch Ballpen (FC) 172                          | Banner Ballpen                         | Woodstick149                        | Ergo Soft Ballpen (Engraved)70 Ergo Soft Mechanical Pencil (Engraved)155                                                                                                                                                                                                                                                                                                                                                                                                                                                                                                                                                                                                                                                                                                                                                                                                                                                                                                                                                                                                                                                                                                                                                                                                                                                                                                                                                                                                                                                                                                                                                                                                                                                                                                                                                                                                                                                                                                                                                                                                                                                       | Cobra Braid Ballpen                                    |                                        |
| Athena Ballpen                        | Contour Max Ballpen140                                          | Bella Ballpen22/79                     | Under £1.00 ———                     |                                                                                                                                                                                                                                                                                                                                                                                                                                                                                                                                                                                                                                                                                                                                                                                                                                                                                                                                                                                                                                                                                                                                                                                                                                                                                                                                                                                                                                                                                                                                                                                                                                                                                                                                                                                                                                                                                                                                                                                                                                                                                                                                | Da Vinci GSB01 Ballpen32                               |                                        |
| Athena Colour Ballpen                 | Contour Night Oro Ballpen104                                    |                                        |                                     |                                                                                                                                                                                                                                                                                                                                                                                                                                                                                                                                                                                                                                                                                                                                                                                                                                                                                                                                                                                                                                                                                                                                                                                                                                                                                                                                                                                                                                                                                                                                                                                                                                                                                                                                                                                                                                                                                                                                                                                                                                                                                                                                | Da Vinci GSF01 Fountain Pen32                          | Pierre Cardin Moulin Pencil            |
| Athena Extra Ballpen                  | Contour Touch Ballpen104                                        | Bella Grip Ballpen23/80                | Artemis Roller59/101                | Giotto Metal Ballpen                                                                                                                                                                                                                                                                                                                                                                                                                                                                                                                                                                                                                                                                                                                                                                                                                                                                                                                                                                                                                                                                                                                                                                                                                                                                                                                                                                                                                                                                                                                                                                                                                                                                                                                                                                                                                                                                                                                                                                                                                                                                                                           | Da Vinci GSR01 Rollerball32                            |                                        |
| Black Knight Gem Pencil               | Contour Tricolour Ballpen98                                     | Bella Touch Ballpen22/80               | Atlas Ballpen                       |                                                                                                                                                                                                                                                                                                                                                                                                                                                                                                                                                                                                                                                                                                                                                                                                                                                                                                                                                                                                                                                                                                                                                                                                                                                                                                                                                                                                                                                                                                                                                                                                                                                                                                                                                                                                                                                                                                                                                                                                                                                                                                                                | Da Vinci MBB01 Ballpen32                               |                                        |
| Black Knight WE Pencil158             | Contour-i Argent Ballpen105                                     | Belmont Ballpen                        | Calypso Ballpen                     | Harrier Metal Ballpen85                                                                                                                                                                                                                                                                                                                                                                                                                                                                                                                                                                                                                                                                                                                                                                                                                                                                                                                                                                                                                                                                                                                                                                                                                                                                                                                                                                                                                                                                                                                                                                                                                                                                                                                                                                                                                                                                                                                                                                                                                                                                                                        | Envoy Rollerball55                                     | Pierre Cardin Tournier Ballpen 38      |
| Book Shape Eraser165/200              | Contour-i Extra Ballpen104                                      | Bingo Daubers                          | Cheviot Argent Ballpen82            | Harrier Metal Pencil                                                                                                                                                                                                                                                                                                                                                                                                                                                                                                                                                                                                                                                                                                                                                                                                                                                                                                                                                                                                                                                                                                                                                                                                                                                                                                                                                                                                                                                                                                                                                                                                                                                                                                                                                                                                                                                                                                                                                                                                                                                                                                           | Europa Rollerball (Engraved)50                         | Pierre Cardin Tournier Fountain Pen38  |
| Contour Pastel Ballpen21/107          | Contour-i Frost Ballpen                                         | Cheviot Fashion Ballpen                | Cheviot Steel Ballpen82             | Hi-Spin Highlighter95                                                                                                                                                                                                                                                                                                                                                                                                                                                                                                                                                                                                                                                                                                                                                                                                                                                                                                                                                                                                                                                                                                                                                                                                                                                                                                                                                                                                                                                                                                                                                                                                                                                                                                                                                                                                                                                                                                                                                                                                                                                                                                          | Evolution Argent Rollerball85                          | Pierre Cardin Tournier Rollerball 38   |
| Guest Mechanical Pencil               | Cosmopolitan Touch Pad91                                        | Cheviot-i Noir Ballpen                 | Cheviot-i Ballpen                   | Light Pen                                                                                                                                                                                                                                                                                                                                                                                                                                                                                                                                                                                                                                                                                                                                                                                                                                                                                                                                                                                                                                                                                                                                                                                                                                                                                                                                                                                                                                                                                                                                                                                                                                                                                                                                                                                                                                                                                                                                                                                                                                                                                                                      | Genoa Rollerball                                       | Sheaffer 100 Ballpoint Pen30           |
| Harrier Nouveau Ballpen15/117         | Crayons - 12 Piece                                              | Colouring Pencils Full Size x 6 164    | Clifton Ballpen                     | LPC 016 Ballpen52                                                                                                                                                                                                                                                                                                                                                                                                                                                                                                                                                                                                                                                                                                                                                                                                                                                                                                                                                                                                                                                                                                                                                                                                                                                                                                                                                                                                                                                                                                                                                                                                                                                                                                                                                                                                                                                                                                                                                                                                                                                                                                              | Henley Rollerball43                                    | Sheaffer Sentinel Ballpoint Pen 30     |
| Harrier Nouveau Frost Ballpen15/117   | Crayons - 6 Piece163                                            | Colouring Pencils Half Size x 12 164   | Clio Ballpen84                      | Match Ballpen (Engraved)71                                                                                                                                                                                                                                                                                                                                                                                                                                                                                                                                                                                                                                                                                                                                                                                                                                                                                                                                                                                                                                                                                                                                                                                                                                                                                                                                                                                                                                                                                                                                                                                                                                                                                                                                                                                                                                                                                                                                                                                                                                                                                                     | Knightsbridge Ballpen43                                | Sterling Classic Fountain Pen28        |
| Hauser Billi Inkredible Roller100     | Digi-i Ballpen99/196                                            | Contour Digital Argent Ballpen (FC)172 | Contour Deco Argent Ballpen65       | Melody Ballpen57                                                                                                                                                                                                                                                                                                                                                                                                                                                                                                                                                                                                                                                                                                                                                                                                                                                                                                                                                                                                                                                                                                                                                                                                                                                                                                                                                                                                                                                                                                                                                                                                                                                                                                                                                                                                                                                                                                                                                                                                                                                                                                               | Lexus Ballpen                                          | Sterling Classic Rollerball28          |
| Jolie Ballpen111                      | Dry Wipe Slimline139                                            | Contour Max Touch Ballpen97/140        | Contour Deco Oro Ballpen65          | Oval Metal Rollerball49/193                                                                                                                                                                                                                                                                                                                                                                                                                                                                                                                                                                                                                                                                                                                                                                                                                                                                                                                                                                                                                                                                                                                                                                                                                                                                                                                                                                                                                                                                                                                                                                                                                                                                                                                                                                                                                                                                                                                                                                                                                                                                                                    | Linea Pro Stylus Ballpen (Engraved) 59                 | USB-i Metal Ballpen (Engraved) 92      |