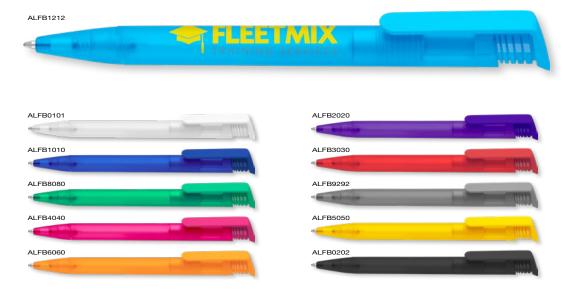

vice. We cannot be held responsible for late deliveries due to third party carriers once the goods have left our premises.
- 10) Overnight delivery service is possible only in the UK mainland and does not include the highlands or islands of the UK.

# **24-HOUR EXPRESS SERVICE**

# Albion Ballpen

Childsafe BS7272

Not for sale outside UK and Ireland



Type: Push-Button Ballpen

Refill Colour: Blue or Black

Box Quantity: 1000 Min Order Quantity: 250\*

High-quality push-button ballpen, the Albion offers a large print area that can be personalised with up to 6 spot colours or a 360° full colour image around the barrel. 24-hour express service is available on a single colour print.

#### PRINT AREA



\*From as little as 1pc in Full Colour, please ask for details.

# Albion Frost Ballpen



Type: Push-Button Ballpen

Refill Colour: Black
Box Quantity: 1000
Min Order Quantity: 250

Push-button plastic ballpen made from high-quality ABS. Available in a wide range of colours with frosted barrel and solid coloured clip. The huge print area can be spot colour printed and the clip is also available for printing.

#### PRINT AREA



SCALE 1:2



# PremierShip1

enables you to enjoy our 24-hour express printing service. To qualify for this service, strict adherence to the following conditions is necessary and without exception.

- 1) PremierShip1 is defined as the time between receiving your correct order and artwork to the time we despatch your order to your chosen destination.
- 2) We must receive your completed purchase order in writing together with the correct artwork before 1