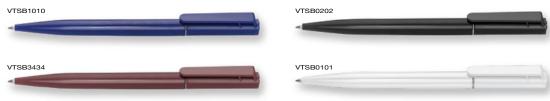

arrel has a large area for spot colour printing, making this the ideal promotional pen when mindful of budget.

\* 3-DAY
PREMIER SHIP

Supersaver<sup>™</sup> Colour Ballpen also available on 3-day express service.

See page 24 for details.

#### PRINT AREA



## Supersaver<sup>™</sup> Pastel Ballpen

**NEW FOR 2019** 

Type: Push-Button Ballpen

Refill Colour: Black Box Quantity: 1000 Min Order Quantity: 250

Average Lead Time: 3-5 Working Days

Budget-friendly plastic ballpen in a range of mellow pastel colours. With its uncluttered design and large print area, the Supersaver™ Pastel Ballpen is a cost-effective way to get a brand noticed.

Contour™ Pastel Ballpen also available. See page107.

SUPB8080

SUPB4040

SUPB5050

SUPB2020

SUPB1313

PRINT AREA

Barrel
45mm x 20mm

SCALE 1:2







Type: Twist-Action Ballpen

Refill Colour: Black
Box Quantity: 2000
Min Order Quantity: 250

Average Lead Time: 5 Working Days

Slimline twist-action ballpen with subtle chrome trim. Suitable for single colour printing to the barrel and the clip.





Value Twist Ballpen with PTT10 presentation tube

## Pegasus Ballpen



Type: Push-Button Ballpen

Refill Colour: Black
Box Quantity: 1000
Min Order Quantity: 250

Average Lead Time: 5 Working Days

Retractable ballpen at an unbelievable price. Great for prestigious promotions where price is of the highest consideration. Supplied with a presentation tube.

#### PRINT AREA



SCALE 1:2

## Flip Ballpen



Type: Flip Ballpen
Refill Colour: Black
Box Quantity: 1000
Min Order Quantity: 250\*

Average Lead Time: 5 Working Days

Folding pen with