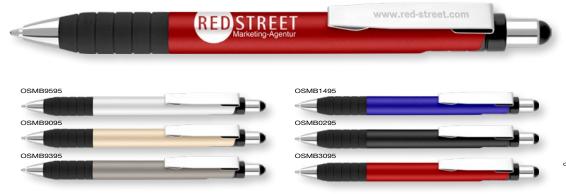

IUM BALLPEN AND SYMPHONY ALUMINIUM BALLPEN CAN ALSO BE ENGRAVED



(ALUMINIUM BASE METAL)

The precision stylus is set within a plastic disk, meaning a fine point without damaging your screen.



### Calypso Ballpen



Type: Push-Button Ballpen

Refill Colour: Black
Box Quantity: 500
Min Order Quantity: 100

Average Lead Time: 5 Working Days

Contemporary-styled aluminium retractable ballpen with two generous print areas to choose from. Available in a range of unique colours with chrome trim.

#### PRINT AREA



### Echo Ballpen



Type: Push-Button Ballpen

Refill Colour: Black Box Quantity: 500 Min Order Quantity: 100

Average Lead Time: 5 Working Days

Sleek push-button metal ballpen with chrome trim, suitable for printing or laser engraving.

#### PRINT AREA



### Oslo Metal Ballpen



Type: Push-Button Ballpen

Refill Colour: Black
Box Quantity: 500
Min Order Quantity: 100

Average Lead Time: 5 Working Days

Versatile metal ballpen suitable for laser engraving to the barrel and clip, and spot colour printing to the barrel. Choose from a selection of smart satin colours, complemented by black ribbed grip and polished metal clip. A touchscreen stylus adds a handy tech touch.





SCALE 1:2





Alternative Print Area for Calypso Ballpen 55mm x 18mm (opposite the clip)

ECHO BALLPEN CAN ALSO BE ENGRAVED



(BRASS BASE METAL - CAN BE FINISHED IN CHEMICAL BLACK)



Many of our metal ballpens are available with 360° engraving.
Please ask for details.

### **Endeavour Ballpen**





Type: Push-Button Ballpen

Refill Colour: Black
Box Quantity: 500
Min Order Quantity: 100\*