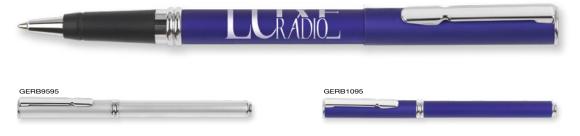

finish.

#### **PRINT AREA**



### Churchill Ballpen TWIST ACTION





Type: Twist-Action Ballpen

Refill Colour: Black Box Quantity: 500 25 Min Order Quantity:

Average Lead Time: 5 Working Days

Executive twist-action metal ballpen. The lacquered barrel with double chrome rings and trim make this a premium business gift.

#### PRINT AREA





Alternative Print Area for Chorus Ballpen 25mm x 7mm





(BRASS BASE METAL - CAN BE FINISHED IN CHEMICAL BLACK)

#### OTHELLO BALLPEN CAN ALSO BE ENGRAVED



(BRASS BASE METAL - CAN BE FINISHED IN CHEMICAL BLACK)



Churchill Ballpen with PB75 presentation box



Alternative Print Area for Churchill Ballpen 25mm x 6mm

#### **CHURCHILL BALLPEN** CAN ALSO BE ENGRAVED



(BRASS BASE METAL - CAN BE FINISHED IN CHEMICAL BLACK)

### Genoa Rollerball



Type: Capped Rollerball

Refill Colour: Black Box Quantity: 500 25 Min Order Quantity:

Average Lead Time: 5 Working Days

Sleek metal capped rollerball with precision German refill. Remove the cap to reveal the comfortable grip. Supplied with a presentation case.

#### PRINT AREA



SCALE 1:2

Moda Ballpen TWIST ACTION

Supplied with a Presentation Box



Type: Twist-Action Ballpen

Refill Colour: Black 250 Box Quantity: 25 Min Order Quantity:

Average Lead Time: 5 Working Days

Chunky twist-action metal ballpen with chrome trim. Available in vibrant orange and satin silver. Please note: only the silver version can be laser engraved.

#### PRINT AREA



SCALE 1:2

LPC 016 Ballpen TWIST ACTION







Type: Twist-Action Ballpen

Refill Colour: Black Box Quantity: 500 25 Min Order Quantity