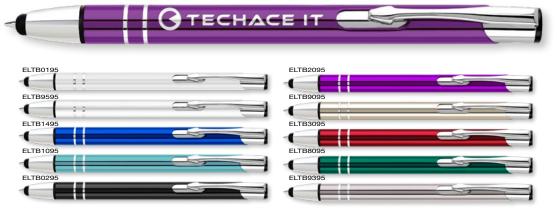

| Under 15p ———                         | Kite Ballpen 193                                                | DuoTwist Ballpen138                    | Contour Wrap Ballpen (FC Wrap) 170  | Contour Metal Ballpen64                                                                                                                                                                                                                                                                                                                                                                                                                                                                                                                                                                                                                                                                                                                                                                                                                                                                                                                                                                                                                                                                                                                                                                                                                                                                                                                                                                                                                                                                                                                                                                                                                                                                                                                                                                                                                                                                                                                                                                                                                                                                                                        | Scorpio Ballpen (Engraved)66                           | Moda Ballpen52                         |
|---------------------------------------|-----------------------------------------------------------------|----------------------------------------|-------------------------------------|--------------------------------------------------------------------------------------------------------------------------------------------------------------------------------------------------------------------------------------------------------------------------------------------------------------------------------------------------------------------------------------------------------------------------------------------------------------------------------------------------------------------------------------------------------------------------------------------------------------------------------------------------------------------------------------------------------------------------------------------------------------------------------------------------------------------------------------------------------------------------------------------------------------------------------------------------------------------------------------------------------------------------------------------------------------------------------------------------------------------------------------------------------------------------------------------------------------------------------------------------------------------------------------------------------------------------------------------------------------------------------------------------------------------------------------------------------------------------------------------------------------------------------------------------------------------------------------------------------------------------------------------------------------------------------------------------------------------------------------------------------------------------------------------------------------------------------------------------------------------------------------------------------------------------------------------------------------------------------------------------------------------------------------------------------------------------------------------------------------------------------|--------------------------------------------------------|----------------------------------------|
| Challenger-1 Ballpen137               | Panther Frost Ballpen7/112                                      | FSC Carpenter Pencil151                | Contrast Ballpen71                  | Contour-i Metal Plus Ballpen (Wrap)64                                                                                                                                                                                                                                                                                                                                                                                                                                                                                                                                                                                                                                                                                                                                                                                                                                                                                                                                                                                                                                                                                                                                                                                                                                                                                                                                                                                                                                                                                                                                                                                                                                                                                                                                                                                                                                                                                                                                                                                                                                                                                          | Softflow 101 Fountain Pen89                            | Pierre Cardin Beaumont Roller 40       |
| Fluorescent Pencil161                 | Panther Plus Ballpen7/112                                       | Garland Ballpen11/89                   | Cromore Ballpen69                   | Corona Ballpen53                                                                                                                                                                                                                                                                                                                                                                                                                                                                                                                                                                                                                                                                                                                                                                                                                                                                                                                                                                                                                                                                                                                                                                                                                                                                                                                                                                                                                                                                                                                                                                                                                                                                                                                                                                                                                                                                                                                                                                                                                                                                                                               | Sonata Ballpen57                                       | Pierre Cardin Clarence Ballpen 40      |
| Mini NE Pencil160                     | Pier Colour Ballpen128                                          | Golf Pro Pencil162                     | Dry Wipe Marker Pro139              | Electra Classic Soft Ballpen (FC)76                                                                                                                                                                                                                                                                                                                                                                                                                                                                                                                                                                                                                                                                                                                                                                                                                                                                                                                                                                                                                                                                                                                                                                                                                                                                                                                                                                                                                                                                                                                                                                                                                                                                                                                                                                                                                                                                                                                                                                                                                                                                                            | Symphony Ballpen59                                     | Pierre Cardin LaFleur Ballpen41        |
| Mini WE Pencil160                     | Pier Extra Ballpen128                                           | Handy-i Ballpen99                      | Duo Highlighter143/198              | Electra Classic Soft Touch Ballpen (FC)77                                                                                                                                                                                                                                                                                                                                                                                                                                                                                                                                                                                                                                                                                                                                                                                                                                                                                                                                                                                                                                                                                                                                                                                                                                                                                                                                                                                                                                                                                                                                                                                                                                                                                                                                                                                                                                                                                                                                                                                                                                                                                      | Symphony-i Aluminium Ballpen59                         | Pierre Cardin Versailles Ballpen 38    |
| Standard NE Pencil159                 | Rainbow Eraser165                                               | Harrier Nouveau Pencil154              | Electra Ballpen17/73                | Electra Oro Ballpen74                                                                                                                                                                                                                                                                                                                                                                                                                                                                                                                                                                                                                                                                                                                                                                                                                                                                                                                                                                                                                                                                                                                                                                                                                                                                                                                                                                                                                                                                                                                                                                                                                                                                                                                                                                                                                                                                                                                                                                                                                                                                                                          | Techno Enterprise Ballpen88                            | Scimitar Ballpen44                     |
| Supersaver WE Pencil159               | Recycled Paper Pencil152                                        | Iris Grip Enterprise Ballpen87         | Electra Classic Ballpen17/73        | Eros Ballpen62                                                                                                                                                                                                                                                                                                                                                                                                                                                                                                                                                                                                                                                                                                                                                                                                                                                                                                                                                                                                                                                                                                                                                                                                                                                                                                                                                                                                                                                                                                                                                                                                                                                                                                                                                                                                                                                                                                                                                                                                                                                                                                                 | Techno Metal Pencil63                                  | Scimitar Rollerball44                  |
|                                       | Triside Pencil150/194                                           | Janus Ballpen & Highlighter142         | Electra Classic Satin Ballpen 18/74 | Futura Digital Ballpen188                                                                                                                                                                                                                                                                                                                                                                                                                                                                                                                                                                                                                                                                                                                                                                                                                                                                                                                                                                                                                                                                                                                                                                                                                                                                                                                                                                                                                                                                                                                                                                                                                                                                                                                                                                                                                                                                                                                                                                                                                                                                                                      | Top Hat Ballpen149                                     | Techno Metal Rollerball63              |
| Under 20p ———                         |                                                                 | Key Touch Ballpen99                    | Electra Grip Ballpen18/75/169       | Giotto Ballpen86                                                                                                                                                                                                                                                                                                                                                                                                                                                                                                                                                                                                                                                                                                                                                                                                                                                                                                                                                                                                                                                                                                                                                                                                                                                                                                                                                                                                                                                                                                                                                                                                                                                                                                                                                                                                                                                                                                                                                                                                                                                                                                               | Torpedo Ballpen56                                      | Tornado Ballpen50                      |
| Argente Pencil157                     | Under 35p ———                                                   | Magnet Pen137/193                      | Electra Inkredible Roller78/100     | Helios Highlighter145/199                                                                                                                                                                                                                                                                                                                                                                                                                                                                                                                                                                                                                                                                                                                                                                                                                                                                                                                                                                                                                                                                                                                                                                                                                                                                                                                                                                                                                                                                                                                                                                                                                                                                                                                                                                                                                                                                                                                                                                                                                                                                                                      | Tri Spinner Ballpen95                                  | Touch Light Ballpen94                  |
| Oro Pencil157                         | Alaska Deluxe Ballpen14/113                                     | Malta Ballpen125                       | Electra Mechanical Pencil72/153     | Hi-Cap Ballpen 96/141/192                                                                                                                                                                                                                                                                                                                                                                                                                                                                                                                                                                                                                                                                                                                                                                                                                                                                                                                                                                                                                                                                                                                                                                                                                                                                                                                                                                                                                                                                                                                                                                                                                                                                                                                                                                                                                                                                                                                                                                                                                                                                                                      | Vogue Biofree Ballpen146                               | Tradesman Ballpen (Engraved)91         |
| Rainbow Pencil161                     | Albany Frost Ballpen113                                         | Metro Metallic Ballpen123              | Electra Noir Ballpen79              | Iris Grip Metal Ballpen87                                                                                                                                                                                                                                                                                                                                                                                                                                                                                                                                                                                                                                                                                                                                                                                                                                                                                                                                                                                                                                                                                                                                                                                                                                                                                                                                                                                                                                                                                                                                                                                                                                                                                                                                                                                                                                                                                                                                                                                                                                                                                                      | Vogue Carbon Ballpen 88                                | Vogue Metal Rollerball63               |
| Recycled Paper Pen150                 | Albion Touch Ballpen9/116                                       | Mira Colour Ballpen129                 | Electra Satin Grip Ballpen23/75     | Nostra Ballpen62                                                                                                                                                                                                                                                                                                                                                                                                                                                                                                                                                                                                                                                                                                                                                                                                                                                                                                                                                                                                                                                                                                                                                                                                                                                                                                                                                                                                                                                                                                                                                                                                                                                                                                                                                                                                                                                                                                                                                                                                                                                                                                               | ,                                                      | Wordsworth Ballpen48                   |
| Shadow NE Pencil158                   | Alpine Chrome Ballpen25/120                                     | Mira Extra Ballpen129/173              | Electra Touch Ballpen18/78          | Orion Ballpen62                                                                                                                                                                                                                                                                                                                                                                                                                                                                                                                                                                                                                                                                                                                                                                                                                                                                                                                                                                                                                                                                                                                                                                                                                                                                                                                                                                                                                                                                                                                                                                                                                                                                                                                                                                                                                                                                                                                                                                                                                                                                                                                | Under £2.00 ———                                        | •                                      |
| Standard WE Pencil157                 | Alpine Gold Ballpen26/120                                       | Oslo Extra Ballpen125                  | Electra-i Classic Ballpen17/78      | Oslo Metal Ballpen60                                                                                                                                                                                                                                                                                                                                                                                                                                                                                                                                                                                                                                                                                                                                                                                                                                                                                                                                                                                                                                                                                                                                                                                                                                                                                                                                                                                                                                                                                                                                                                                                                                                                                                                                                                                                                                                                                                                                                                                                                                                                                                           | Bullet Ballpen53                                       | Over £5.00 ———                         |
| Supersaver Click Ballpen133           | Biosense Ballpen150                                             | Popper Crayon162                       | Endeavour Ballpen61                 | Pierre Cardin Fashion Ballpen 42                                                                                                                                                                                                                                                                                                                                                                                                                                                                                                                                                                                                                                                                                                                                                                                                                                                                                                                                                                                                                                                                                                                                                                                                                                                                                                                                                                                                                                                                                                                                                                                                                                                                                                                                                                                                                                                                                                                                                                                                                                                                                               | Castile Ballpen86                                      | Ambassador Rollerball46                |
| Supersaver Colour Ballpen24/135       | Biostick Duo Ballpen150                                         | Quartet Pencil160                      | Ergo Ballpen70                      | Quad-i Ballpen98/192                                                                                                                                                                                                                                                                                                                                                                                                                                                                                                                                                                                                                                                                                                                                                                                                                                                                                                                                                                                                                                                                                                                                                                                                                                                                                                                                                                                                                                                                                                                                                                                                                                                                                                                                                                                                                                                                                                                                                                                                                                                                                                           | Centurion Ballpen54                                    | Atomic USB Ballpen92                   |
| Supersaver Extra Ballpen24/132        | Contour Eco Ballpen 147                                         | Recycled Pencil Sharpener166/202       | Flip Ballpen                        | Remus Ballpen61                                                                                                                                                                                                                                                                                                                                                                                                                                                                                                                                                                                                                                                                                                                                                                                                                                                                                                                                                                                                                                                                                                                                                                                                                                                                                                                                                                                                                                                                                                                                                                                                                                                                                                                                                                                                                                                                                                                                                                                                                                                                                                                | Consul Ballpen56                                       | Buckingham Ballpen47                   |
| Supersaver Twist Frost Ballpen 134    | Contour Standard Mix and Match 106                              | Rodeo Frost Ballpen119                 | Foyle Ballpen68/90                  | Remus Mechanical Pencil61/155                                                                                                                                                                                                                                                                                                                                                                                                                                                                                                                                                                                                                                                                                                                                                                                                                                                                                                                                                                                                                                                                                                                                                                                                                                                                                                                                                                                                                                                                                                                                                                                                                                                                                                                                                                                                                                                                                                                                                                                                                                                                                                  | Consul Rollerball56                                    | Carlton Ballpen45                      |
| Topstick Ballpen126                   | Contour-i Noir Ballpen20/105                                    | Setanta Frost Ballpen118               | Futura Ballpen124                   | Sentinel Ballpen                                                                                                                                                                                                                                                                                                                                                                                                                                                                                                                                                                                                                                                                                                                                                                                                                                                                                                                                                                                                                                                                                                                                                                                                                                                                                                                                                                                                                                                                                                                                                                                                                                                                                                                                                                                                                                                                                                                                                                                                                                                                                                               | Contour Light Ballpen93                                | Carlton Rollerball45                   |
| Value Twist Ballpen136                | Electra Enterprise Ballpen14/89                                 | Signature Ballpen124                   | Hauser 4-in-1 Inkredible Roller 100 | Sharp Set162                                                                                                                                                                                                                                                                                                                                                                                                                                                                                                                                                                                                                                                                                                                                                                                                                                                                                                                                                                                                                                                                                                                                                                                                                                                                                                                                                                                                                                                                                                                                                                                                                                                                                                                                                                                                                                                                                                                                                                                                                                                                                                                   | Contour Metal Soft Ballpen (Engraved) 65               | Carnaby Ballpen45                      |
|                                       | Espace Frost Ballpen118                                         | Sparta Argent Ballpen127               | Hauser Glow Highlighter143          | Sierra Argent Ballpen81                                                                                                                                                                                                                                                                                                                                                                                                                                                                                                                                                                                                                                                                                                                                                                                                                                                                                                                                                                                                                                                                                                                                                                                                                                                                                                                                                                                                                                                                                                                                                                                                                                                                                                                                                                                                                                                                                                                                                                                                                                                                                                        | Cyclone Ballpen50                                      | Chequers Ballpen45                     |
| Under 25p ———                         | Hauser Tango Mechanical Pencil 156                              | Sparta Ballpen127                      | Hi-5 Highlighter145/199             | Sierra Oro Ballpen81                                                                                                                                                                                                                                                                                                                                                                                                                                                                                                                                                                                                                                                                                                                                                                                                                                                                                                                                                                                                                                                                                                                                                                                                                                                                                                                                                                                                                                                                                                                                                                                                                                                                                                                                                                                                                                                                                                                                                                                                                                                                                                           | Envoy Ballpen55                                        | Chequers Rollerball45                  |
| Absolute Argent Ballpen8/108          | Metro Colour Ballpen123                                         | Spectrum Ballpen                       | Hi-Touch Ballpen97/141              | Spectrum Hi-Max Ballpen 97/141/191                                                                                                                                                                                                                                                                                                                                                                                                                                                                                                                                                                                                                                                                                                                                                                                                                                                                                                                                                                                                                                                                                                                                                                                                                                                                                                                                                                                                                                                                                                                                                                                                                                                                                                                                                                                                                                                                                                                                                                                                                                                                                             | Evolution Ballpen85                                    | Cross Calais Ballpoint Pen31           |
| Absolute Colour Ballpen9/109          | Metro Extra Ballpen123                                          | Spectrum Max Ballpen 12/111/190        | Jumbostick Ballpen149               | The state of the s | Evolution Rollerball85                                 | Cross Stratford Ballpoint Pen 31       |
| Absolute Extra Ballpen8/109           | Moville Extra Ballpen122                                        | Spectrum Max Touch Ballpen13/110/191   | Oxford Ballpen66                    | Starlight Highlighter144/198 Stealth UV marker142                                                                                                                                                                                                                                                                                                                                                                                                                                                                                                                                                                                                                                                                                                                                                                                                                                                                                                                                                                                                                                                                                                                                                                                                                                                                                                                                                                                                                                                                                                                                                                                                                                                                                                                                                                                                                                                                                                                                                                                                                                                                              | Gatsby Ballpen 84                                      | Cross Tech 2 Ballpoint Pen31           |
| Absolute Frost Ballpen8/108           | Moville Metallic Ballpen122                                     | Sprite Colour Ballpen                  | Pegasus Ballpen136                  | Stratus Ballpen                                                                                                                                                                                                                                                                                                                                                                                                                                                                                                                                                                                                                                                                                                                                                                                                                                                                                                                                                                                                                                                                                                                                                                                                                                                                                                                                                                                                                                                                                                                                                                                                                                                                                                                                                                                                                                                                                                                                                                                                                                                                                                                | Hussar Ballpen53                                       | Da Vinci Lucerne Fountain Pen 29       |
| Alaska Frost Ballpen14/114            | Panther Eco Ballpen148                                          | Sprite Extra Ballpen130                | Pendant Ballpen137/197              | Symphony Aluminium Ballpen59                                                                                                                                                                                                                                                                                                                                                                                                                                                                                                                                                                                                                                                                                                                                                                                                                                                                                                                                                                                                                                                                                                                                                                                                                                                                                                                                                                                                                                                                                                                                                                                                                                                                                                                                                                                                                                                                                                                                                                                                                                                                                                   | Kashel Ballpen54                                       | Da Vinci Lucerne Mechanical Pencil29   |
| Albion Ballpen10/114/197              | Pencil Sharpener166/202                                         | ·                                      | ·                                   |                                                                                                                                                                                                                                                                                                                                                                                                                                                                                                                                                                                                                                                                                                                                                                                                                                                                                                                                                                                                                                                                                                                                                                                                                                                                                                                                                                                                                                                                                                                                                                                                                                                                                                                                                                                                                                                                                                                                                                                                                                                                                                                                | Lumi Pen94                                             | Da Vinci Lucerne Rollerball29          |
| Albion Diamond Ballpen116             | Pier Diamond Ballpen128                                         | 3                                      |                                     | System 053 Ballpen                                                                                                                                                                                                                                                                                                                                                                                                                                                                                                                                                                                                                                                                                                                                                                                                                                                                                                                                                                                                                                                                                                                                                                                                                                                                                                                                                                                                                                                                                                                                                                                                                                                                                                                                                                                                                                                                                                                                                                                                                                                                                                             | Medipen (Engraved)146                                  | Da Vinci MBR01 Rollerball32            |
| Albion Frost Ballpen10/115            | Recycled Mechanical Pencil152                                   |                                        | Prima Gel Highlighter               | System 054 Ballpen67                                                                                                                                                                                                                                                                                                                                                                                                                                                                                                                                                                                                                                                                                                                                                                                                                                                                                                                                                                                                                                                                                                                                                                                                                                                                                                                                                                                                                                                                                                                                                                                                                                                                                                                                                                                                                                                                                                                                                                                                                                                                                                           | Midas-i Glow Ballpen (Engraved) 93                     | Eiffel Ballpen                         |
| Albion Grip Ballpen9/116/187          | Supersaver Fine Roller101/133                                   | Supersaver Pastel Ballpen25/135        | Quad Ballpen98/192                  | System 055 Ballpen                                                                                                                                                                                                                                                                                                                                                                                                                                                                                                                                                                                                                                                                                                                                                                                                                                                                                                                                                                                                                                                                                                                                                                                                                                                                                                                                                                                                                                                                                                                                                                                                                                                                                                                                                                                                                                                                                                                                                                                                                                                                                                             | Monaco Ballpen54                                       | Galileo Space Pen46                    |
| Black Knight NE Pencil158             | Supersaver-i Ballpen133                                         | Supersaver Foto Ballpen (FC) 134/170   | Smart-i Ballpen96                   | System 061 Ballpen                                                                                                                                                                                                                                                                                                                                                                                                                                                                                                                                                                                                                                                                                                                                                                                                                                                                                                                                                                                                                                                                                                                                                                                                                                                                                                                                                                                                                                                                                                                                                                                                                                                                                                                                                                                                                                                                                                                                                                                                                                                                                                             | Monaco Mechanical Pencil155                            | Grafton Ballpen44                      |
| Colourful Eraser166/200               | Swan Ballpen127                                                 | System 010 Ballpen 174                 | Snap Erasers 165/200/201            | Vogue Enterprise Ballpen87                                                                                                                                                                                                                                                                                                                                                                                                                                                                                                                                                                                                                                                                                                                                                                                                                                                                                                                                                                                                                                                                                                                                                                                                                                                                                                                                                                                                                                                                                                                                                                                                                                                                                                                                                                                                                                                                                                                                                                                                                                                                                                     | Nature Ballpen149                                      | Grosvenor Ballpen47                    |
| Contour Argent Ballpen21/103          | System 030 Ballpen 176                                          | System 011 Ballpen 174                 | Spirit Biofree Ballpen146           | Under £1.50 ———                                                                                                                                                                                                                                                                                                                                                                                                                                                                                                                                                                                                                                                                                                                                                                                                                                                                                                                                                                                                                                                                                                                                                                                                                                                                                                                                                                                                                                                                                                                                                                                                                                                                                                                                                                                                                                                                                                                                                                                                                                                                                                                | Othello Ballpen51                                      | Grosvenor Fountain Pen47               |
| Contour Colour Ballpen20/107          | System 031 Ballpen 176                                          | System 015 Ballpen 175                 | System 012 Ballpen                  | Alto Ballpen68                                                                                                                                                                                                                                                                                                                                                                                                                                                                                                                                                                                                                                                                                                                                                                                                                                                                                                                                                                                                                                                                                                                                                                                                                                                                                                                                                                                                                                                                                                                                                                                                                                                                                                                                                                                                                                                                                                                                                                                                                                                                                                                 | Pierre Cardin Avant-Garde Roller 42                    | Knightsbridge Rollerball43             |
| Contour Extra Ballpen19/102           | Viper Frost Ballpen121                                          | System 016 Ballpen 176                 | System 013 Ballpen 175              | Aquarel Felt Tip Pen Set167                                                                                                                                                                                                                                                                                                                                                                                                                                                                                                                                                                                                                                                                                                                                                                                                                                                                                                                                                                                                                                                                                                                                                                                                                                                                                                                                                                                                                                                                                                                                                                                                                                                                                                                                                                                                                                                                                                                                                                                                                                                                                                    | Techno Metal Ballpen63                                 | Modulus Rollerball44                   |
| Contour Frost Ballpen20/103           | Viper Satin Ballpen122                                          | System 032 Ballpen                     | System 014 Ballpen 175              | Axis Spinner Ballpen95                                                                                                                                                                                                                                                                                                                                                                                                                                                                                                                                                                                                                                                                                                                                                                                                                                                                                                                                                                                                                                                                                                                                                                                                                                                                                                                                                                                                                                                                                                                                                                                                                                                                                                                                                                                                                                                                                                                                                                                                                                                                                                         | Toggle Screen Pen91                                    | Pierre Cardin Academie Rollerball 34   |
| Contour Night Ballpen104              | Hadau 50a                                                       | System 033 Ballpen 177                 | System 060 Ballpen 178              | Blenheim Ballpen                                                                                                                                                                                                                                                                                                                                                                                                                                                                                                                                                                                                                                                                                                                                                                                                                                                                                                                                                                                                                                                                                                                                                                                                                                                                                                                                                                                                                                                                                                                                                                                                                                                                                                                                                                                                                                                                                                                                                                                                                                                                                                               | Topper Set162                                          | Pierre Cardin Avignon Ballpen 34       |
| Contour Standard Ballpen19/102        | Under 50p                                                       | System 034 Ballpen 177                 | System 070 Ballpen 179              | Camelot Pen Set196                                                                                                                                                                                                                                                                                                                                                                                                                                                                                                                                                                                                                                                                                                                                                                                                                                                                                                                                                                                                                                                                                                                                                                                                                                                                                                                                                                                                                                                                                                                                                                                                                                                                                                                                                                                                                                                                                                                                                                                                                                                                                                             | Vogue Metal Ballpen63                                  | Pierre Cardin Bayeux Ballpen39         |
| Corporate Cap Ballpen 26/126/188      | Albion Colour Ballpen 11/115/173                                | System 035 Ballpen 178                 | System 071 Ballpen 179              | Caprice Metal Ballpen85                                                                                                                                                                                                                                                                                                                                                                                                                                                                                                                                                                                                                                                                                                                                                                                                                                                                                                                                                                                                                                                                                                                                                                                                                                                                                                                                                                                                                                                                                                                                                                                                                                                                                                                                                                                                                                                                                                                                                                                                                                                                                                        | Vogue Metal Mechanical Pencil 153                      | Pierre Cardin Belfort Ballpen34        |
| FSC Wooden Pencil151                  | Allstar Argent Ballpen24/126                                    | System 036 Ballipen178                 | System 072 Ballpen 180              | Cheviot Oro Ballpen82                                                                                                                                                                                                                                                                                                                                                                                                                                                                                                                                                                                                                                                                                                                                                                                                                                                                                                                                                                                                                                                                                                                                                                                                                                                                                                                                                                                                                                                                                                                                                                                                                                                                                                                                                                                                                                                                                                                                                                                                                                                                                                          | Wessex Ballpen49                                       | Pierre Cardin Biarritz Ballpen39       |
| Hibernia Pencil159                    | Alpine Argent25/121                                             | System 080 Ballpen 181                 | System 073 Ballpen 180              | Cirrus Ballpen (Engraved)66                                                                                                                                                                                                                                                                                                                                                                                                                                                                                                                                                                                                                                                                                                                                                                                                                                                                                                                                                                                                                                                                                                                                                                                                                                                                                                                                                                                                                                                                                                                                                                                                                                                                                                                                                                                                                                                                                                                                                                                                                                                                                                    | H- d 65 00                                             | Pierre Cardin Chamonix Ballpen 37      |
| Otus Ballpen119                       | Alpine-i Ballpen120                                             | System 081 Ballpen 182                 | System 074 Ballpen180               | Concerto No.1 Ballpen58                                                                                                                                                                                                                                                                                                                                                                                                                                                                                                                                                                                                                                                                                                                                                                                                                                                                                                                                                                                                                                                                                                                                                                                                                                                                                                                                                                                                                                                                                                                                                                                                                                                                                                                                                                                                                                                                                                                                                                                                                                                                                                        | Under £5.00 ———                                        | Pierre Cardin Classic Script Ballpen40 |
| Otus Diamond Ballpen119               | Apollo Ballpen                                                  | System 085 Ballpen 183                 | System 075 Ballpen 181              | Concerto No.2 Ballpen58                                                                                                                                                                                                                                                                                                                                                                                                                                                                                                                                                                                                                                                                                                                                                                                                                                                                                                                                                                                                                                                                                                                                                                                                                                                                                                                                                                                                                                                                                                                                                                                                                                                                                                                                                                                                                                                                                                                                                                                                                                                                                                        | Armada Ballpen54                                       | Pierre Cardin Clermont Ballpen 36      |
| Panther Extra Ballpen7/112            | Auto Tip Pencil156/195                                          | Triangular Highlighter 15/145/199      | System 076 Ballpen 181              | Contour Wood Ballpen147                                                                                                                                                                                                                                                                                                                                                                                                                                                                                                                                                                                                                                                                                                                                                                                                                                                                                                                                                                                                                                                                                                                                                                                                                                                                                                                                                                                                                                                                                                                                                                                                                                                                                                                                                                                                                                                                                                                                                                                                                                                                                                        | Aurora Ballpen                                         | Pierre Cardin Fontaine Ballpen 37      |
| Pearlescent Pencil161                 | Capri Ballpen                                                   | Vienna Ballpen (FC Print)169           | System 082 Ballpen                  | Contour-i Glow Ballpen (Engraved)93                                                                                                                                                                                                                                                                                                                                                                                                                                                                                                                                                                                                                                                                                                                                                                                                                                                                                                                                                                                                                                                                                                                                                                                                                                                                                                                                                                                                                                                                                                                                                                                                                                                                                                                                                                                                                                                                                                                                                                                                                                                                                            | Autograph Counter Pen (Dome) 138/197 Baccus Ballpen53  | Pierre Cardin Fontaine Bailper         |
| Shadow WE Pencil158                   |                                                                 | Under 75p ———                          | System 083 Ballpen 182              | Contour-i Metal Ballpen64                                                                                                                                                                                                                                                                                                                                                                                                                                                                                                                                                                                                                                                                                                                                                                                                                                                                                                                                                                                                                                                                                                                                                                                                                                                                                                                                                                                                                                                                                                                                                                                                                                                                                                                                                                                                                                                                                                                                                                                                                                                                                                      |                                                        | Pierre Cardin Lustrous Ballpen 33      |
| Supersaver Extra Pencil132/156        | Colouring Pencils Half Size x 6 164 Contour Argent Pencil21/103 | Abacus Ballpen189                      | System 084 Ballpen                  | Echo Ballpen60                                                                                                                                                                                                                                                                                                                                                                                                                                                                                                                                                                                                                                                                                                                                                                                                                                                                                                                                                                                                                                                                                                                                                                                                                                                                                                                                                                                                                                                                                                                                                                                                                                                                                                                                                                                                                                                                                                                                                                                                                                                                                                                 | Balfour Ballpen (Engraved)55 Beau Compact Rollerball57 | Pierre Cardin Lustrous Bailper         |
| Under 30p ———                         |                                                                 | Abacus Grip Ballpen                    | System 086 Ballpen 183              | Electra Fountain Pen72                                                                                                                                                                                                                                                                                                                                                                                                                                                                                                                                                                                                                                                                                                                                                                                                                                                                                                                                                                                                                                                                                                                                                                                                                                                                                                                                                                                                                                                                                                                                                                                                                                                                                                                                                                                                                                                                                                                                                                                                                                                                                                         |                                                        | Pierre Cardin Lustrous Rollerball 33   |
| Alaska Diamond Ballpen13/113          | Contour Digital Ballpen (FC)                                    | Amazon Ballpen84                       | Trident Highlighter144/198          | Electra Rollerball                                                                                                                                                                                                                                                                                                                                                                                                                                                                                                                                                                                                                                                                                                                                                                                                                                                                                                                                                                                                                                                                                                                                                                                                                                                                                                                                                                                                                                                                                                                                                                                                                                                                                                                                                                                                                                                                                                                                                                                                                                                                                                             | Chorus Ballpen51                                       | Pierre Cardin Montfort Ballpen 36      |
|                                       | Contour Digital Eco Ballpen (FC) 147/171                        | Atlantis Ballpen81                     | Viper Colour Ballpen121             |                                                                                                                                                                                                                                                                                                                                                                                                                                                                                                                                                                                                                                                                                                                                                                                                                                                                                                                                                                                                                                                                                                                                                                                                                                                                                                                                                                                                                                                                                                                                                                                                                                                                                                                                                                                                                                                                                                                                                                                                                                                                                                                                | Churchill Ballpen                                      | Pierre Cardin Montfort Fountain Pen36  |
| · · · · · · · · · · · · · · · · · · · | Contour Digital Touch Ballpen (FC) 172                          | Banner Ballpen                         | Woodstick149                        | Ergo Soft Ballpen (Engraved)70 Ergo Soft Mechanical Pencil (Engraved)155                                                                                                                                                                                                                                                                                                                                                                                                                                                                                                                                                                                                                                                                                                                                                                                                                                                                                                                                                                                                                                                                                                                                                                                                                                                                                                                                                                                                                                                                                                                                                                                                                                                                                                                                                                                                                                                                                                                                                                                                                                                       | Cobra Braid Ballpen                                    |                                        |
| Athena Ballpen                        | Contour Max Ballpen140                                          | Bella Ballpen22/79                     | Under £1.00 ———                     |                                                                                                                                                                                                                                                                                                                                                                                                                                                                                                                                                                                                                                                                                                                                                                                                                                                                                                                                                                                                                                                                                                                                                                                                                                                                                                                                                                                                                                                                                                                                                                                                                                                                                                                                                                                                                                                                                                                                                                                                                                                                                                                                | Da Vinci GSB01 Ballpen32                               |                                        |
| Athena Colour Ballpen                 | Contour Night Oro Ballpen104                                    |                                        |                                     |                                                                                                                                                                                                                                                                                                                                                                                                                                                                                                                                                                                                                                                                                                                                                                                                                                                                                                                                                                                                                                                                                                                                                                                                                                                                                                                                                                                                                                                                                                                                                                                                                                                                                                                                                                                                                                                                                                                                                                                                                                                                                                                                | Da Vinci GSF01 Fountain Pen32                          | Pierre Cardin Moulin Pencil            |
| Athena Extra Ballpen                  | Contour Touch Ballpen104                                        | Bella Grip Ballpen23/80                | Artemis Roller59/101                | Giotto Metal Ballpen                                                                                                                                                                                                                                                                                                                                                                                                                                                                                                                                                                                                                                                                                                                                                                                                                                                                                                                                                                                                                                                                                                                                                                                                                                                                                                                                                                                                                                                                                                                                                                                                                                                                                                                                                                                                                                                                                                                                                                                                                                                                                                           | Da Vinci GSR01 Rollerball32                            |                                        |
| Black Knight Gem Pencil               | Contour Tricolour Ballpen98                                     | Bella Touch Ballpen22/80               | Atlas Ballpen                       |                                                                                                                                                                                                                                                                                                                                                                                                                                                                                                                                                                                                                                                                                                                                                                                                                                                                                                                                                                                                                                                                                                                                                                                                                                                                                                                                                                                                                                                                                                                                                                                                                                                                                                                                                                                                                                                                                                                                                                                                                                                                                                                                | Da Vinci MBB01 Ballpen32                               |                                        |
| Black Knight WE Pencil158             | Contour-i Argent Ballpen105                                     | Belmont Ballpen                        | Calypso Ballpen                     | Harrier Metal Ballpen85                                                                                                                                                                                                                                                                                                                                                                                                                                                                                                                                                                                                                                                                                                                                                                                                                                                                                                                                                                                                                                                                                                                                                                                                                                                                                                                                                                                                                                                                                                                                                                                                                                                                                                                                                                                                                                                                                                                                                                                                                                                                                                        | Envoy Rollerball55                                     | Pierre Cardin Tournier Ballpen 38      |
| Book Shape Eraser165/200              | Contour-i Extra Ballpen104                                      | Bingo Daubers                          | Cheviot Argent Ballpen82            | Harrier Metal Pencil                                                                                                                                                                                                                                                                                                                                                                                                                                                                                                                                                                                                                                                                                                                                                                                                                                                                                                                                                                                                                                                                                                                                                                                                                                                                                                                                                                                                                                                                                                                                                                                                                                                                                                                                                                                                                                                                                                                                                                                                                                                                                                           | Europa Rollerball (Engraved)50                         | Pierre Cardin Tournier Fountain Pen38  |
| Contour Pastel Ballpen21/107          | Contour-i Frost Ballpen                                         | Cheviot Fashion Ballpen                | Cheviot Steel Ballpen82             | Hi-Spin Highlighter95                                                                                                                                                                                                                                                                                                                                                                                                                                                                                                                                                                                                                                                                                                                                                                                                                                                                                                                                                                                                                                                                                                                                                                                                                                                                                                                                                                                                                                                                                                                                                                                                                                                                                                                                                                                                                                                                                                                                                                                                                                                                                                          | Evolution Argent Rollerball85                          | Pierre Cardin Tournier Rollerball 38   |
| Guest Mechanical Pencil               | Cosmopolitan Touch Pad91                                        | Cheviot-i Noir Ballpen                 | Cheviot-i Ballpen                   | Light Pen                                                                                                                                                                                                                                                                                                                                                                                                                                                                                                                                                                                                                                                                                                                                                                                                                                                                                                                                                                                                                                                                                                                                                                                                                                                                                                                                                                                                                                                                                                                                                                                                                                                                                                                                                                                                                                                                                                                                                                                                                                                                                                                      | Genoa Rollerball                                       | Sheaffer 100 Ballpoint Pen30           |
| Harrier Nouveau Ballpen15/117         | Crayons - 12 Piece                                              | Colouring Pencils Full Size x 6 164    | Clifton Ballpen                     | LPC 016 Ballpen52                                                                                                                                                                                                                                                                                                                                                                                                                                                                                                                                                                                                                                                                                                                                                                                                                                                                                                                                                                                                                                                                                                                                                                                                                                                                                                                                                                                                                                                                                                                                                                                                                                                                                                                                                                                                                                                                                                                                                                                                                                                                                                              | Henley Rollerball43                                    | Sheaffer Sentinel Ballpoint Pen 30     |
| Harrier Nouveau Frost Ballpen15/117   | Crayons - 6 Piece163                                            | Colouring Pencils Half Size x 12 164   | Clio Ballpen84                      | Match Ballpen (Engraved)71                                                                                                                                                                                                                                                                                                                                                                                                                                                                                                                                                                                                                                                                                                                                                                                                                                                                                                                                                                                                                                                                                                                                                                                                                                                                                                                                                                                                                                                                                                                                                                                                                                                                                                                                                                                                                                                                                                                                                                                                                                                                                                     | Knightsbridge Ballpen43                                | Sterling Classic Fountain Pen28        |
| Hauser Billi Inkredible Roller100     | Digi-i Ballpen99/196                                            | Contour Digital Argent Ballpen (FC)172 | Contour Deco Argent Ballpen65       | Melody Ballpen57                                                                                                                                                                                                                                                                                                                                                                                                                                                                                                                                                                                                                                                                                                                                                                                                                                                                                                                                                                                                                                                                                                                                                                                                                                                                                                                                                                                                                                                                                                                                                                                                                                                                                                                                                                                                                                                                                                                                                                                                                                                                                                               | Lexus Ballpen                                          | Sterling Classic Rollerball28          |
| Jolie Ballpen111                      | Dry Wipe Slimline139                                            | Contour Max Touch Ballpen97/140        | Contour Deco Oro Ballpen65          | Oval Metal Rollerball49/193                                                                                                                                                                                                                                                                                                                                                                                                                                                                                                                                                                                                                                                                                                                                                                                                                                                                                                                                                                                                                                                                                                                                                                                                                                                                                                                                                                                                                                                                                                                                                                                                                                                                                                                                                                                                                                                                                                                                                                                                                                                                                                    | Linea Pro Stylus Ballpen (Engraved) 59                 | USB-i Metal Ballpen (Engraved) 92      |