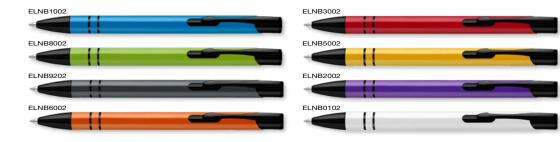

Attractive aluminium ballpen. The stylus is compatible with both resistive and capacitive touchscreen phones and tablets. Engraving is available beside the clip.



## Electra Touch Ballpen



Type: Push-Button Ballpen

Refill Colour: Black
Box Quantity: 500
Min Order Quantity: 100

Average Lead Time: 2-5 Working Days

Stylish aluminium ballpen with a touch nib, available in a range of stunning anodised colours. When the refill is retracted, the tip of the pen can be used as a stylus on both capacitive and resistive touchscreen devices. Registered design no. 002330787-0004.

#### PRINT AREA





Inkredible™ is our smooth-flow refill technology. It allows a premium writing experience in a capless roller.

For our other Inkredible™ products see pages 100-101.





## Electra Noir Ballpen





Type: Push-Button Ballpen

Refill Colour: Black
Box Quantity: 500
Min Order Quantity: 100

Average Lead Time: 5 Working Days

A bold twist on the best-selling Electra Ballpen, the Electra Noir Ballpen has a high gloss finish in a range of daring colours. The black trim adds to the contemporary design while the positioning of the rings allows a large area for spot colour printing or laser engraving.



Electra Noir Ballpen also available in a notebook set. See page 228.



Ask about our new 24-Hour Express service on laser engraved aluminium pens.

## PRINT AREA Barrel 40mm x 20mm SCALE 1:2

## Bella Ballpen



Type: Push-Button Ballpen
Refill Colour: Black or Blue

Box Quantity: 500 Min Order Quantity: 100\*

Average Lead Time: 3-5 Working Days

Beautiful aluminium push-button ballpen wi