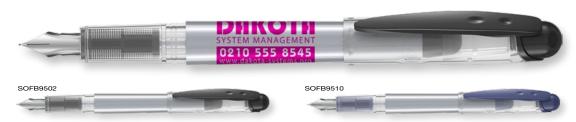

e of a metal pen. The Electra Enterprise Ballpen is even more budget-friendly than the aluminium Electra.

#### PRINT AREA



## Garland Ballpen





Type: Push-Button Ballpen Refill Colour:

1000 Box Quantity: Min Order Quantity: 250

Average Lead Time: 1-5 Working Days

Plastic push-button ballpen made from composite material to give the appearance of a metal pen, but at a much lower price point. The Garland Ballpen features a large print area and wide colour range, making it a great choice for any campaign on a budget. Available in your choice of metallic or solid coloured finishes.

#### PRINT AREA



## GARMB8995 GARSB8095 GARMB3995 GARSB3095 GARMB2995 GARSB2095 GARMB1995 GARSB1095 GARSB0295 GARMB0995 GARMB9595 GARSB0695 Metallic Colours Solid Colours

#### Softflow 101 Fountain Pen



Capped Fountain Pen Type:

Refill Colour: Black or Blue

Box Quantity: 1000 Min Order Quantity: 100

Average Lead Time: 5 Working Days

Refillable plastic fountain pen with unique smooth ink delivery system at a budget-friendly price point. Available in black and blue.

#### PRINT AREA



Colours may not be a true reflection of the actual product. Please always order a sample. All images are subject to copyright.

Also available in the

Electra range...

Electra Balloen See Dages 23

Electra Touch Ballban

HORINGE STATES

89

## STAINLESS STEEL



CHSB9595

EXSB9595



Precision



Twist-Action Ballpen Type:

Refill Colour: Black 1000 Box Quantity: Min Order Quantity:

Average Lead Time: 5 Working Days

Slimline twist-action stainless steel ballpen. Supplied with a presentation pouch.

#