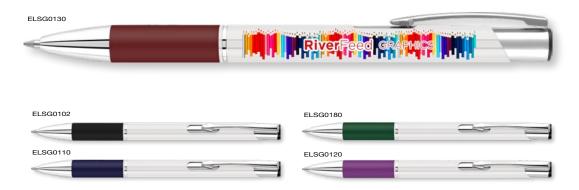

Transparent pencil case made from PVC and available with five vibrant trim colours. Perfect for student exam use. Suitable for spot colour printing.

## **PRINT AREA**



Pencil Case Kit



Min Order Quantity: 250

Average Lead Time: 5 Working Days

Pencil case set comprising:

- 1 x Transparent Pencil Case
- 1 x Supersaver™ Extra Ballpen
- 1 x Supersaver™ Extra Pencil
- 1 x 15cm Ruler
- 1 x Colourful Eraser

Each component is printed with a single colour design.

Please ask for print area diagrams.

## Pencil Case - Full Colour





Min Order Quantity: 100

Average Lead Time: 5 Working Days

Zipped nylon pencil case with PVC backing. Can be printed to the front with up to 4 spot colours or a full colour print, with the option to print on the reverse side too.



## Electra Grip Ballpen



Type: Push-Button Ballpen

Refill Colour: Black
Box Quantity: 800
Min Order Quantity: 100\*

Average Lead Time: 2-5 Working Days

Versatile aluminium push-button ballpen ideal for any promotional use. The white barrel is the perfect canvas for a digitally printed or laser engraved design, offset by the rubberised grip in a range of colours. The smart chrome trim adds to the perceived value.





\*From as little as 1pc in Full Colour, please ask for details.

## Vienna Ballpen



Type: Push-Button Ballpen

Refill Colour: Black Box Quantity: 500 Min Order Quantity: 250

Average Lead Time: 5 Working Days

Appealing push-button ballpen designed to offer full colour digital printing at low cost. The comfortable rubber grip has a distinctive honeycomb pattern and is available in a range of br