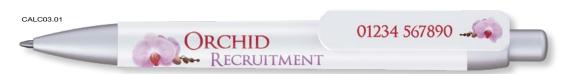

design no. 002330787-0001.





3-Day Express Service available on Corporate Cap Ballpen. See page 26.





Colours may not be a true reflection of the actual product. Please always order a sample.

All images are subject to copyright.

#### Abacus Ballpen



Type: Push-Button Ballpen Black or Blue

500\*

Refill Colour: Box Quantity: 1000

Min Order Quantity: Average Lead Time: 5 Working Days

The improved design of the Abacus ballpen makes it ideal for reproducing a photographic image on the entire barrel area. Also available in a grip version. Registered design no. 002330787-0002.



<sup>\*</sup>From as little as 1pc in Full Colour, please ask for details.



ARTWORK REQUIREMENTS Acceptable file formats: PDF, JPG, EPS & TIFF Resolution: 300dpi (minimum)

#### Abacus Logo Ballpen







Push-Button Ballpen Type: Refill Colour: Black or Blue

Box Quantity: 1000 Min Order Quantity: 500\*

Average Lead Time: 5 Working Days

The Abacus Logo Ballpen can be personalised with a photographic image on the entire barrel area, as well as the clip area. A variety of pre-themed barrels are available with an option to personalise the clip with your details. Please refer to pages 216–217. Registered design no. 002330787-0002.



\*From as little as 1pc in Full Colour, please ask for details.



actual product. Please always order a sample. All images are subject to copyright.



Type: Push-Button Ballpen
Refill Colour: Black
Box Quantity: 1000

Min Order Quantity: 250\*

Average Lead Time: 1-5 Working Days

High-quality push-button retractable ballpen with chrome trim and a comfortabl