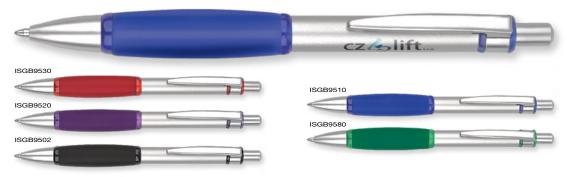

hanical pencil. Watch the video at www.promotional.tv/aa020.

#### PRINT AREA



Castile Ballpen





Type: Twist-Action Ballpen

Refill Colour: Black
Box Quantity: 500
Min Order Quantity: 100

Average Lead Time: 5 Working Days

High-quality twist-action metal ballpen with rubberised comfort grip, satin barrel and chrome trim.

#### PRINT AREA

Beside Clip 35mm x 7mm



SCALE 1:2

GIOTTO METAL BALLPEN
CAN ALSO BE ENGRAVED

Engraved Finish

(BRASS BASE METAL - CAN BE
FINISHED IN CHEMICAL BLACK)



Giotto Metal Ballpen supplied with a presentation tube



Giotto Ballpen and Pencil with PB30 presentation case



Castile Ballpen with FB12 presentation box

CASTILE BALLPEN
CAN ALSO BE ENGRAVED

Engraved Finish

(BRASS BASE METAL - CAN BE FINISHED IN CHEMICAL BLACK)

## Iris Grip Metal Ballpen



Type: Push-Button Ballpen

Refill Colour: Black
Box Quantity: 1000
Min Order Quantity: 50

Average Lead Time: 5 Working Days

Retractable metal ballpen with a large comfortable rubber grip and matching coloured trim.



SCALE 1:2

## Iris Grip Enterprise Ballpen



Type: Push-Button Ballpen

Refill Colour: Black
Box Quantity: 1000
Min Order Quantity: 50

Average Lead Time: 5 Working Days

Made from composite materials with the look and feel of metal but at an affordable price. Features a large coloured grip.



Beside Clip 30mm x 7mm

SCALE 1:2

## Vogue Enterprise Ballpen



VOEN3095 VOEN9595

VOEN8095

VOEN0295

Type: Push-Button Ballpen

Refill Colour: Black Box Quantity: 1000 Min Order Quantity: 50

Average Lead Time: 5 Working Days

Vogue Enterprise is made from composite material t