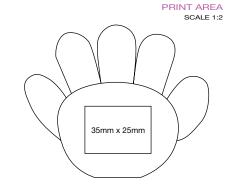

colour printing for an ideal promotional product.



\*From as little as 1pc in Full Colour, please ask for details.

#### Helios Highlighter



Type: Highlighter
Refill Colour: As caps
Box Quantity: 250
Min Order Quantity: 100\*

Average Lead Time: 5 Working Days

High-quality flat highlighter manufactured in imprintable plastic with a full colour print design. Highlighter contains five popular colours. Please note the petal colour layout may vary



\*From as little as 1pc in Full Colour, please ask for details.

#### Hi-5 Highlighter



Type: Highlighter
Refill Colour: As caps
Box Quantity: 250
Min Order Quantity: 100

Average Lead Time: 5 Working Days

Fun hand-shaped highlighter with five popular coloured inks and a large print area. The lids indicate the highlighter colour within.









The Triangular, Helios and Hi-5 Highlighters can also be printed in spot colour. See page 199 for details.



Hi-Spin Highlighter also available. See page 95.

Colours may not be a true reflection of the actual product. Please always order a sample.

All images are subject to copyright.

#### Colourful Eraser



Full colour printing on white, other colours can be spot colour printed.

PRINT AREA

40mm x 25mm

SCALE 1:1

Box Quantity: 800 Min Order Quantity: 250

Average Lead Time: 5 Working Days

Attractive brightly-coloured rectangular erasers. Overall size 48mm x 34mm x 9mm with a generous print area.

#### **Book Eraser**



PRINT AREA

32mm x 12mm

SCALE 1:1

Box Quantity: 500 Min Order Quantity: 250\*

Average Lead Time: 5 Working Days

Fun book-shaped eraser in seven bright c