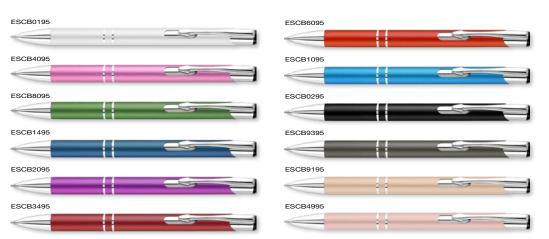

beautiful anodised colours complemented by smart chrome trim. The Electra Classic Ballpen is ideal for laser engraving or spot colour printing.

#### PRINT AREA



\*From as little as 1pc Engraved, please ask for details.



The Electra Ballpen is available in a Pen+ Promo Set.
See page 205.



Ask about our new 24-Hour Express service on laser engraved aluminium pens.



## Electra Oro Ballpen





Type: Push-Button Ballpen

Refill Colour: Black Box Quantity: 500 100 Min Order Quantity:

Average Lead Time: 2-5 Working Days

Building upon the universal appeal of the best-selling Electra range, the Electra Oro Ballpen is sure to impress with its smart gilt trim. The unique positioning of the metal rings allows a larger branding area.

#### PRINT AREA



## Electra Classic Satin Ballpen





Push-Button Ballpen Type: Refill Colour: Black or Blue

Box Quantity: 500 Min Order Quantity: 100\*

Average Lead Time: 2-5 Working Days

Attractive aluminium ballpen available in a wide range of beautiful colours with an appealing satin finish. The Electra Classic Satin Ballpen has a high perceived value while being ideal for budget-mindful campaigns.

#### **PRINT AREA**



SCALE 1:2

\*From as little as 1pc Engraved, please ask for details.

ELECTRA ORO IS IDEAL FOR ENGRAVING



(BRASS BASE METAL)



The Electra Oro Ballpen and Electra Classic Satin Ballpen can also be engraved around 360° of the barrel.



Electra Classic Satin Ballpen also available on 48-hour express service.

See page 18 for details.

## Electra Grip Ballpen





Type: Push-Button Ballpen

Refill Colour: Black
Box