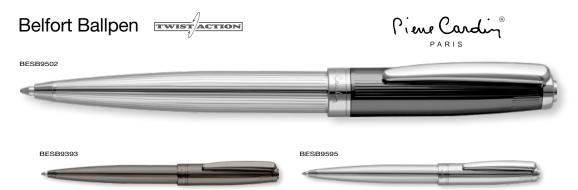

| Under 15p ———                         | Kite Ballpen 193                                                | DuoTwist Ballpen138                    | Contour Wrap Ballpen (FC Wrap) 170  | Contour Metal Ballpen64                                                                                                                                                                                                                                                                                                                                                                                                                                                                                                                                                                                                                                                                                                                                                                                                                                                                                                                                                                                                                                                                                                                                                                                                                                                                                                                                                                                                                                                                                                                                                                                                                                                                                                                                                                                                                                                                                                                                                                                                                                                                                                        | Scorpio Ballpen (Engraved)66                           | Moda Ballpen52                         |
|---------------------------------------|-----------------------------------------------------------------|----------------------------------------|-------------------------------------|--------------------------------------------------------------------------------------------------------------------------------------------------------------------------------------------------------------------------------------------------------------------------------------------------------------------------------------------------------------------------------------------------------------------------------------------------------------------------------------------------------------------------------------------------------------------------------------------------------------------------------------------------------------------------------------------------------------------------------------------------------------------------------------------------------------------------------------------------------------------------------------------------------------------------------------------------------------------------------------------------------------------------------------------------------------------------------------------------------------------------------------------------------------------------------------------------------------------------------------------------------------------------------------------------------------------------------------------------------------------------------------------------------------------------------------------------------------------------------------------------------------------------------------------------------------------------------------------------------------------------------------------------------------------------------------------------------------------------------------------------------------------------------------------------------------------------------------------------------------------------------------------------------------------------------------------------------------------------------------------------------------------------------------------------------------------------------------------------------------------------------|--------------------------------------------------------|----------------------------------------|
| Challenger-1 Ballpen137               | Panther Frost Ballpen7/112                                      | FSC Carpenter Pencil151                | Contrast Ballpen71                  | Contour-i Metal Plus Ballpen (Wrap)64                                                                                                                                                                                                                                                                                                                                                                                                                                                                                                                                                                                                                                                                                                                                                                                                                                                                                                                                                                                                                                                                                                                                                                                                                                                                                                                                                                                                                                                                                                                                                                                                                                                                                                                                                                                                                                                                                                                                                                                                                                                                                          | Softflow 101 Fountain Pen89                            | Pierre Cardin Beaumont Roller 40       |
| Fluorescent Pencil161                 | Panther Plus Ballpen7/112                                       | Garland Ballpen11/89                   | Cromore Ballpen69                   | Corona Ballpen53                                                                                                                                                                                                                                                                                                                                                                                                                                                                                                                                                                                                                                                                                                                                                                                                                                                                                                                                                                                                                                                                                                                                                                                                                                                                                                                                                                                                                                                                                                                                                                                                                                                                                                                                                                                                                                                                                                                                                                                                                                                                                                               | Sonata Ballpen57                                       | Pierre Cardin Clarence Ballpen 40      |
| Mini NE Pencil160                     | Pier Colour Ballpen128                                          | Golf Pro Pencil162                     | Dry Wipe Marker Pro139              | Electra Classic Soft Ballpen (FC)76                                                                                                                                                                                                                                                                                                                                                                                                                                                                                                                                                                                                                                                                                                                                                                                                                                                                                                                                                                                                                                                                                                                                                                                                                                                                                                                                                                                                                                                                                                                                                                                                                                                                                                                                                                                                                                                                                                                                                                                                                                                                                            | Symphony Ballpen59                                     | Pierre Cardin LaFleur Ballpen41        |
| Mini WE Pencil160                     | Pier Extra Ballpen128                                           | Handy-i Ballpen99                      | Duo Highlighter143/198              | Electra Classic Soft Touch Ballpen (FC)77                                                                                                                                                                                                                                                                                                                                                                                                                                                                                                                                                                                                                                                                                                                                                                                                                                                                                                                                                                                                                                                                                                                                                                                                                                                                                                                                                                                                                                                                                                                                                                                                                                                                                                                                                                                                                                                                                                                                                                                                                                                                                      | Symphony-i Aluminium Ballpen59                         | Pierre Cardin Versailles Ballpen 38    |
| Standard NE Pencil159                 | Rainbow Eraser165                                               | Harrier Nouveau Pencil154              | Electra Ballpen17/73                | Electra Oro Ballpen74                                                                                                                                                                                                                                                                                                                                                                                                                                                                                                                                                                                                                                                                                                                                                                                                                                                                                                                                                                                                                                                                                                                                                                                                                                                                                                                                                                                                                                                                                                                                                                                                                                                                                                                                                                                                                                                                                                                                                                                                                                                                                                          | Techno Enterprise Ballpen88                            | Scimitar Ballpen44                     |
| Supersaver WE Pencil159               | Recycled Paper Pencil152                                        | Iris Grip Enterprise Ballpen87         | Electra Classic Ballpen17/73        | Eros Ballpen62                                                                                                                                                                                                                                                                                                                                                                                                                                                                                                                                                                                                                                                                                                                                                                                                                                                                                                                                                                                                                                                                                                                                                                                                                                                                                                                                                                                                                                                                                                                                                                                                                                                                                                                                                                                                                                                                                                                                                                                                                                                                                                                 | Techno Metal Pencil63                                  | Scimitar Rollerball44                  |
|                                       | Triside Pencil150/194                                           | Janus Ballpen & Highlighter142         | Electra Classic Satin Ballpen 18/74 | Futura Digital Ballpen188                                                                                                                                                                                                                                                                                                                                                                                                                                                                                                                                                                                                                                                                                                                                                                                                                                                                                                                                                                                                                                                                                                                                                                                                                                                                                                                                                                                                                                                                                                                                                                                                                                                                                                                                                                                                                                                                                                                                                                                                                                                                                                      | Top Hat Ballpen149                                     | Techno Metal Rollerball63              |
| Under 20p ———                         |                                                                 | Key Touch Ballpen99                    | Electra Grip Ballpen18/75/169       | Giotto Ballpen86                                                                                                                                                                                                                                                                                                                                                                                                                                                                                                                                                                                                                                                                                                                                                                                                                                                                                                                                                                                                                                                                                                                                                                                                                                                                                                                                                                                                                                                                                                                                                                                                                                                                                                                                                                                                                                                                                                                                                                                                                                                                                                               | Torpedo Ballpen56                                      | Tornado Ballpen50                      |
| Argente Pencil157                     | Under 35p ———                                                   | Magnet Pen137/193                      | Electra Inkredible Roller78/100     | Helios Highlighter145/199                                                                                                                                                                                                                                                                                                                                                                                                                                                                                                                                                                                                                                                                                                                                                                                                                                                                                                                                                                                                                                                                                                                                                                                                                                                                                                                                                                                                                                                                                                                                                                                                                                                                                                                                                                                                                                                                                                                                                                                                                                                                                                      | Tri Spinner Ballpen95                                  | Touch Light Ballpen94                  |
| Oro Pencil157                         | Alaska Deluxe Ballpen14/113                                     | Malta Ballpen125                       | Electra Mechanical Pencil72/153     | Hi-Cap Ballpen 96/141/192                                                                                                                                                                                                                                                                                                                                                                                                                                                                                                                                                                                                                                                                                                                                                                                                                                                                                                                                                                                                                                                                                                                                                                                                                                                                                                                                                                                                                                                                                                                                                                                                                                                                                                                                                                                                                                                                                                                                                                                                                                                                                                      | Vogue Biofree Ballpen146                               | Tradesman Ballpen (Engraved)91         |
| Rainbow Pencil161                     | Albany Frost Ballpen113                                         | Metro Metallic Ballpen123              | Electra Noir Ballpen79              | Iris Grip Metal Ballpen87                                                                                                                                                                                                                                                                                                                                                                                                                                                                                                                                                                                                                                                                                                                                                                                                                                                                                                                                                                                                                                                                                                                                                                                                                                                                                                                                                                                                                                                                                                                                                                                                                                                                                                                                                                                                                                                                                                                                                                                                                                                                                                      | Vogue Carbon Ballpen 88                                | Vogue Metal Rollerball63               |
| Recycled Paper Pen150                 | Albion Touch Ballpen9/116                                       | Mira Colour Ballpen129                 | Electra Satin Grip Ballpen23/75     | Nostra Ballpen62                                                                                                                                                                                                                                                                                                                                                                                                                                                                                                                                                                                                                                                                                                                                                                                                                                                                                                                                                                                                                                                                                                                                                                                                                                                                                                                                                                                                                                                                                                                                                                                                                                                                                                                                                                                                                                                                                                                                                                                                                                                                                                               | ,                                                      | Wordsworth Ballpen48                   |
| Shadow NE Pencil158                   | Alpine Chrome Ballpen25/120                                     | Mira Extra Ballpen129/173              | Electra Touch Ballpen18/78          | Orion Ballpen62                                                                                                                                                                                                                                                                                                                                                                                                                                                                                                                                                                                                                                                                                                                                                                                                                                                                                                                                                                                                                                                                                                                                                                                                                                                                                                                                                                                                                                                                                                                                                                                                                                                                                                                                                                                                                                                                                                                                                                                                                                                                                                                | Under £2.00 ———                                        | •                                      |
| Standard WE Pencil157                 | Alpine Gold Ballpen26/120                                       | Oslo Extra Ballpen125                  | Electra-i Classic Ballpen17/78      | Oslo Metal Ballpen60                                                                                                                                                                                                                                                                                                                                                                                                                                                                                                                                                                                                                                                                                                                                                                                                                                                                                                                                                                                                                                                                                                                                                                                                                                                                                                                                                                                                                                                                                                                                                                                                                                                                                                                                                                                                                                                                                                                                                                                                                                                                                                           | Bullet Ballpen53                                       | Over £5.00 ———                         |
| Supersaver Click Ballpen133           | Biosense Ballpen150                                             | Popper Crayon162                       | Endeavour Ballpen61                 | Pierre Cardin Fashion Ballpen 42                                                                                                                                                                                                                                                                                                                                                                                                                                                                                                                                                                                                                                                                                                                                                                                                                                                                                                                                                                                                                                                                                                                                                                                                                                                                                                                                                                                                                                                                                                                                                                                                                                                                                                                                                                                                                                                                                                                                                                                                                                                                                               | Castile Ballpen86                                      | Ambassador Rollerball46                |
| Supersaver Colour Ballpen24/135       | Biostick Duo Ballpen150                                         | Quartet Pencil160                      | Ergo Ballpen70                      | Quad-i Ballpen98/192                                                                                                                                                                                                                                                                                                                                                                                                                                                                                                                                                                                                                                                                                                                                                                                                                                                                                                                                                                                                                                                                                                                                                                                                                                                                                                                                                                                                                                                                                                                                                                                                                                                                                                                                                                                                                                                                                                                                                                                                                                                                                                           | Centurion Ballpen54                                    | Atomic USB Ballpen92                   |
| Supersaver Extra Ballpen24/132        | Contour Eco Ballpen 147                                         | Recycled Pencil Sharpener166/202       | Flip Ballpen                        | Remus Ballpen61                                                                                                                                                                                                                                                                                                                                                                                                                                                                                                                                                                                                                                                                                                                                                                                                                                                                                                                                                                                                                                                                                                                                                                                                                                                                                                                                                                                                                                                                                                                                                                                                                                                                                                                                                                                                                                                                                                                                                                                                                                                                                                                | Consul Ballpen56                                       | Buckingham Ballpen47                   |
| Supersaver Twist Frost Ballpen 134    | Contour Standard Mix and Match 106                              | Rodeo Frost Ballpen119                 | Foyle Ballpen68/90                  | Remus Mechanical Pencil61/155                                                                                                                                                                                                                                                                                                                                                                                                                                                                                                                                                                                                                                                                                                                                                                                                                                                                                                                                                                                                                                                                                                                                                                                                                                                                                                                                                                                                                                                                                                                                                                                                                                                                                                                                                                                                                                                                                                                                                                                                                                                                                                  | Consul Rollerball56                                    | Carlton Ballpen45                      |
| Topstick Ballpen126                   | Contour-i Noir Ballpen20/105                                    | Setanta Frost Ballpen118               | Futura Ballpen124                   | Sentinel Ballpen                                                                                                                                                                                                                                                                                                                                                                                                                                                                                                                                                                                                                                                                                                                                                                                                                                                                                                                                                                                                                                                                                                                                                                                                                                                                                                                                                                                                                                                                                                                                                                                                                                                                                                                                                                                                                                                                                                                                                                                                                                                                                                               | Contour Light Ballpen93                                | Carlton Rollerball45                   |
| Value Twist Ballpen136                | Electra Enterprise Ballpen14/89                                 | Signature Ballpen124                   | Hauser 4-in-1 Inkredible Roller 100 | Sharp Set162                                                                                                                                                                                                                                                                                                                                                                                                                                                                                                                                                                                                                                                                                                                                                                                                                                                                                                                                                                                                                                                                                                                                                                                                                                                                                                                                                                                                                                                                                                                                                                                                                                                                                                                                                                                                                                                                                                                                                                                                                                                                                                                   | Contour Metal Soft Ballpen (Engraved) 65               | Carnaby Ballpen45                      |
|                                       | Espace Frost Ballpen118                                         | Sparta Argent Ballpen127               | Hauser Glow Highlighter143          | Sierra Argent Ballpen81                                                                                                                                                                                                                                                                                                                                                                                                                                                                                                                                                                                                                                                                                                                                                                                                                                                                                                                                                                                                                                                                                                                                                                                                                                                                                                                                                                                                                                                                                                                                                                                                                                                                                                                                                                                                                                                                                                                                                                                                                                                                                                        | Cyclone Ballpen50                                      | Chequers Ballpen45                     |
| Under 25p ———                         | Hauser Tango Mechanical Pencil 156                              | Sparta Ballpen127                      | Hi-5 Highlighter145/199             | Sierra Oro Ballpen81                                                                                                                                                                                                                                                                                                                                                                                                                                                                                                                                                                                                                                                                                                                                                                                                                                                                                                                                                                                                                                                                                                                                                                                                                                                                                                                                                                                                                                                                                                                                                                                                                                                                                                                                                                                                                                                                                                                                                                                                                                                                                                           | Envoy Ballpen55                                        | Chequers Rollerball45                  |
| Absolute Argent Ballpen8/108          | Metro Colour Ballpen123                                         | Spectrum Ballpen                       | Hi-Touch Ballpen97/141              | Spectrum Hi-Max Ballpen 97/141/191                                                                                                                                                                                                                                                                                                                                                                                                                                                                                                                                                                                                                                                                                                                                                                                                                                                                                                                                                                                                                                                                                                                                                                                                                                                                                                                                                                                                                                                                                                                                                                                                                                                                                                                                                                                                                                                                                                                                                                                                                                                                                             | Evolution Ballpen85                                    | Cross Calais Ballpoint Pen31           |
| Absolute Colour Ballpen9/109          | Metro Extra Ballpen123                                          | Spectrum Max Ballpen 12/111/190        | Jumbostick Ballpen149               | The state of the s | Evolution Rollerball85                                 | Cross Stratford Ballpoint Pen 31       |
| Absolute Extra Ballpen8/109           | Moville Extra Ballpen122                                        | Spectrum Max Touch Ballpen13/110/191   | Oxford Ballpen66                    | Starlight Highlighter144/198 Stealth UV marker142                                                                                                                                                                                                                                                                                                                                                                                                                                                                                                                                                                                                                                                                                                                                                                                                                                                                                                                                                                                                                                                                                                                                                                                                                                                                                                                                                                                                                                                                                                                                                                                                                                                                                                                                                                                                                                                                                                                                                                                                                                                                              | Gatsby Ballpen 84                                      | Cross Tech 2 Ballpoint Pen31           |
| Absolute Frost Ballpen8/108           | Moville Metallic Ballpen122                                     | Sprite Colour Ballpen                  | Pegasus Ballpen136                  | Stratus Ballpen                                                                                                                                                                                                                                                                                                                                                                                                                                                                                                                                                                                                                                                                                                                                                                                                                                                                                                                                                                                                                                                                                                                                                                                                                                                                                                                                                                                                                                                                                                                                                                                                                                                                                                                                                                                                                                                                                                                                                                                                                                                                                                                | Hussar Ballpen53                                       | Da Vinci Lucerne Fountain Pen 29       |
| Alaska Frost Ballpen14/114            | Panther Eco Ballpen148                                          | Sprite Extra Ballpen130                | Pendant Ballpen137/197              | Symphony Aluminium Ballpen59                                                                                                                                                                                                                                                                                                                                                                                                                                                                                                                                                                                                                                                                                                                                                                                                                                                                                                                                                                                                                                                                                                                                                                                                                                                                                                                                                                                                                                                                                                                                                                                                                                                                                                                                                                                                                                                                                                                                                                                                                                                                                                   | Kashel Ballpen54                                       | Da Vinci Lucerne Mechanical Pencil29   |
| Albion Ballpen10/114/197              | Pencil Sharpener166/202                                         | ·                                      | ·                                   |                                                                                                                                                                                                                                                                                                                                                                                                                                                                                                                                                                                                                                                                                                                                                                                                                                                                                                                                                                                                                                                                                                                                                                                                                                                                                                                                                                                                                                                                                                                                                                                                                                                                                                                                                                                                                                                                                                                                                                                                                                                                                                                                | Lumi Pen94                                             | Da Vinci Lucerne Rollerball29          |
| Albion Diamond Ballpen116             | Pier Diamond Ballpen128                                         | 3                                      |                                     | System 053 Ballpen                                                                                                                                                                                                                                                                                                                                                                                                                                                                                                                                                                                                                                                                                                                                                                                                                                                                                                                                                                                                                                                                                                                                                                                                                                                                                                                                                                                                                                                                                                                                                                                                                                                                                                                                                                                                                                                                                                                                                                                                                                                                                                             | Medipen (Engraved)146                                  | Da Vinci MBR01 Rollerball32            |
| Albion Frost Ballpen10/115            | Recycled Mechanical Pencil152                                   |                                        | Prima Gel Highlighter               | System 054 Ballpen67                                                                                                                                                                                                                                                                                                                                                                                                                                                                                                                                                                                                                                                                                                                                                                                                                                                                                                                                                                                                                                                                                                                                                                                                                                                                                                                                                                                                                                                                                                                                                                                                                                                                                                                                                                                                                                                                                                                                                                                                                                                                                                           | Midas-i Glow Ballpen (Engraved) 93                     | Eiffel Ballpen                         |
| Albion Grip Ballpen9/116/187          | Supersaver Fine Roller101/133                                   | Supersaver Pastel Ballpen25/135        | Quad Ballpen98/192                  | System 055 Ballpen                                                                                                                                                                                                                                                                                                                                                                                                                                                                                                                                                                                                                                                                                                                                                                                                                                                                                                                                                                                                                                                                                                                                                                                                                                                                                                                                                                                                                                                                                                                                                                                                                                                                                                                                                                                                                                                                                                                                                                                                                                                                                                             | Monaco Ballpen54                                       | Galileo Space Pen46                    |
| Black Knight NE Pencil158             | Supersaver-i Ballpen133                                         | Supersaver Foto Ballpen (FC) 134/170   | Smart-i Ballpen96                   | System 061 Ballpen                                                                                                                                                                                                                                                                                                                                                                                                                                                                                                                                                                                                                                                                                                                                                                                                                                                                                                                                                                                                                                                                                                                                                                                                                                                                                                                                                                                                                                                                                                                                                                                                                                                                                                                                                                                                                                                                                                                                                                                                                                                                                                             | Monaco Mechanical Pencil155                            | Grafton Ballpen44                      |
| Colourful Eraser166/200               | Swan Ballpen127                                                 | System 010 Ballpen 174                 | Snap Erasers 165/200/201            | Vogue Enterprise Ballpen87                                                                                                                                                                                                                                                                                                                                                                                                                                                                                                                                                                                                                                                                                                                                                                                                                                                                                                                                                                                                                                                                                                                                                                                                                                                                                                                                                                                                                                                                                                                                                                                                                                                                                                                                                                                                                                                                                                                                                                                                                                                                                                     | Nature Ballpen149                                      | Grosvenor Ballpen47                    |
| Contour Argent Ballpen21/103          | System 030 Ballpen 176                                          | System 011 Ballpen 174                 | Spirit Biofree Ballpen146           | Under £1.50 ———                                                                                                                                                                                                                                                                                                                                                                                                                                                                                                                                                                                                                                                                                                                                                                                                                                                                                                                                                                                                                                                                                                                                                                                                                                                                                                                                                                                                                                                                                                                                                                                                                                                                                                                                                                                                                                                                                                                                                                                                                                                                                                                | Othello Ballpen51                                      | Grosvenor Fountain Pen47               |
| Contour Colour Ballpen20/107          | System 031 Ballpen 176                                          | System 015 Ballpen 175                 | System 012 Ballpen                  | Alto Ballpen68                                                                                                                                                                                                                                                                                                                                                                                                                                                                                                                                                                                                                                                                                                                                                                                                                                                                                                                                                                                                                                                                                                                                                                                                                                                                                                                                                                                                                                                                                                                                                                                                                                                                                                                                                                                                                                                                                                                                                                                                                                                                                                                 | Pierre Cardin Avant-Garde Roller 42                    | Knightsbridge Rollerball43             |
| Contour Extra Ballpen19/102           | Viper Frost Ballpen121                                          | System 016 Ballpen 176                 | System 013 Ballpen 175              | Aquarel Felt Tip Pen Set167                                                                                                                                                                                                                                                                                                                                                                                                                                                                                                                                                                                                                                                                                                                                                                                                                                                                                                                                                                                                                                                                                                                                                                                                                                                                                                                                                                                                                                                                                                                                                                                                                                                                                                                                                                                                                                                                                                                                                                                                                                                                                                    | Techno Metal Ballpen63                                 | Modulus Rollerball44                   |
| Contour Frost Ballpen20/103           | Viper Satin Ballpen122                                          | System 032 Ballpen                     | System 014 Ballpen 175              | Axis Spinner Ballpen95                                                                                                                                                                                                                                                                                                                                                                                                                                                                                                                                                                                                                                                                                                                                                                                                                                                                                                                                                                                                                                                                                                                                                                                                                                                                                                                                                                                                                                                                                                                                                                                                                                                                                                                                                                                                                                                                                                                                                                                                                                                                                                         | Toggle Screen Pen91                                    | Pierre Cardin Academie Rollerball 34   |
| Contour Night Ballpen104              | Hadau 50a                                                       | System 033 Ballpen 177                 | System 060 Ballpen 178              | Blenheim Ballpen                                                                                                                                                                                                                                                                                                                                                                                                                                                                                                                                                                                                                                                                                                                                                                                                                                                                                                                                                                                                                                                                                                                                                                                                                                                                                                                                                                                                                                                                                                                                                                                                                                                                                                                                                                                                                                                                                                                                                                                                                                                                                                               | Topper Set162                                          | Pierre Cardin Avignon Ballpen 34       |
| Contour Standard Ballpen19/102        | Under 50p                                                       | System 034 Ballpen 177                 | System 070 Ballpen 179              | Camelot Pen Set196                                                                                                                                                                                                                                                                                                                                                                                                                                                                                                                                                                                                                                                                                                                                                                                                                                                                                                                                                                                                                                                                                                                                                                                                                                                                                                                                                                                                                                                                                                                                                                                                                                                                                                                                                                                                                                                                                                                                                                                                                                                                                                             | Vogue Metal Ballpen63                                  | Pierre Cardin Bayeux Ballpen39         |
| Corporate Cap Ballpen 26/126/188      | Albion Colour Ballpen 11/115/173                                | System 035 Ballpen 178                 | System 071 Ballpen 179              | Caprice Metal Ballpen85                                                                                                                                                                                                                                                                                                                                                                                                                                                                                                                                                                                                                                                                                                                                                                                                                                                                                                                                                                                                                                                                                                                                                                                                                                                                                                                                                                                                                                                                                                                                                                                                                                                                                                                                                                                                                                                                                                                                                                                                                                                                                                        | Vogue Metal Mechanical Pencil 153                      | Pierre Cardin Belfort Ballpen34        |
| FSC Wooden Pencil151                  | Allstar Argent Ballpen24/126                                    | System 036 Ballipen178                 | System 072 Ballpen 180              | Cheviot Oro Ballpen82                                                                                                                                                                                                                                                                                                                                                                                                                                                                                                                                                                                                                                                                                                                                                                                                                                                                                                                                                                                                                                                                                                                                                                                                                                                                                                                                                                                                                                                                                                                                                                                                                                                                                                                                                                                                                                                                                                                                                                                                                                                                                                          | Wessex Ballpen49                                       | Pierre Cardin Biarritz Ballpen39       |
| Hibernia Pencil159                    | Alpine Argent25/121                                             | System 080 Ballpen 181                 | System 073 Ballpen 180              | Cirrus Ballpen (Engraved)66                                                                                                                                                                                                                                                                                                                                                                                                                                                                                                                                                                                                                                                                                                                                                                                                                                                                                                                                                                                                                                                                                                                                                                                                                                                                                                                                                                                                                                                                                                                                                                                                                                                                                                                                                                                                                                                                                                                                                                                                                                                                                                    | H- d 65 00                                             | Pierre Cardin Chamonix Ballpen 37      |
| Otus Ballpen119                       | Alpine-i Ballpen120                                             | System 081 Ballpen 182                 | System 074 Ballpen180               | Concerto No.1 Ballpen58                                                                                                                                                                                                                                                                                                                                                                                                                                                                                                                                                                                                                                                                                                                                                                                                                                                                                                                                                                                                                                                                                                                                                                                                                                                                                                                                                                                                                                                                                                                                                                                                                                                                                                                                                                                                                                                                                                                                                                                                                                                                                                        | Under £5.00 ———                                        | Pierre Cardin Classic Script Ballpen40 |
| Otus Diamond Ballpen119               | Apollo Ballpen                                                  | System 085 Ballpen 183                 | System 075 Ballpen 181              | Concerto No.2 Ballpen58                                                                                                                                                                                                                                                                                                                                                                                                                                                                                                                                                                                                                                                                                                                                                                                                                                                                                                                                                                                                                                                                                                                                                                                                                                                                                                                                                                                                                                                                                                                                                                                                                                                                                                                                                                                                                                                                                                                                                                                                                                                                                                        | Armada Ballpen54                                       | Pierre Cardin Clermont Ballpen 36      |
| Panther Extra Ballpen7/112            | Auto Tip Pencil156/195                                          | Triangular Highlighter 15/145/199      | System 076 Ballpen 181              | Contour Wood Ballpen147                                                                                                                                                                                                                                                                                                                                                                                                                                                                                                                                                                                                                                                                                                                                                                                                                                                                                                                                                                                                                                                                                                                                                                                                                                                                                                                                                                                                                                                                                                                                                                                                                                                                                                                                                                                                                                                                                                                                                                                                                                                                                                        | Aurora Ballpen                                         | Pierre Cardin Fontaine Ballpen 37      |
| Pearlescent Pencil161                 | Capri Ballpen                                                   | Vienna Ballpen (FC Print)169           | System 082 Ballpen                  | Contour-i Glow Ballpen (Engraved)93                                                                                                                                                                                                                                                                                                                                                                                                                                                                                                                                                                                                                                                                                                                                                                                                                                                                                                                                                                                                                                                                                                                                                                                                                                                                                                                                                                                                                                                                                                                                                                                                                                                                                                                                                                                                                                                                                                                                                                                                                                                                                            | Autograph Counter Pen (Dome) 138/197 Baccus Ballpen53  | Pierre Cardin Fontaine Bailper         |
| Shadow WE Pencil158                   |                                                                 | Under 75p ———                          | System 083 Ballpen 182              | Contour-i Metal Ballpen64                                                                                                                                                                                                                                                                                                                                                                                                                                                                                                                                                                                                                                                                                                                                                                                                                                                                                                                                                                                                                                                                                                                                                                                                                                                                                                                                                                                                                                                                                                                                                                                                                                                                                                                                                                                                                                                                                                                                                                                                                                                                                                      |                                                        | Pierre Cardin Lustrous Ballpen 33      |
| Supersaver Extra Pencil132/156        | Colouring Pencils Half Size x 6 164 Contour Argent Pencil21/103 | Abacus Ballpen189                      | System 084 Ballpen                  | Echo Ballpen60                                                                                                                                                                                                                                                                                                                                                                                                                                                                                                                                                                                                                                                                                                                                                                                                                                                                                                                                                                                                                                                                                                                                                                                                                                                                                                                                                                                                                                                                                                                                                                                                                                                                                                                                                                                                                                                                                                                                                                                                                                                                                                                 | Balfour Ballpen (Engraved)55 Beau Compact Rollerball57 | Pierre Cardin Lustrous Bailper         |
| Under 30p ———                         |                                                                 | Abacus Grip Ballpen                    | System 086 Ballpen 183              | Electra Fountain Pen72                                                                                                                                                                                                                                                                                                                                                                                                                                                                                                                                                                                                                                                                                                                                                                                                                                                                                                                                                                                                                                                                                                                                                                                                                                                                                                                                                                                                                                                                                                                                                                                                                                                                                                                                                                                                                                                                                                                                                                                                                                                                                                         |                                                        | Pierre Cardin Lustrous Rollerball 33   |
| Alaska Diamond Ballpen13/113          | Contour Digital Ballpen (FC)                                    | Amazon Ballpen84                       | Trident Highlighter144/198          | Electra Rollerball                                                                                                                                                                                                                                                                                                                                                                                                                                                                                                                                                                                                                                                                                                                                                                                                                                                                                                                                                                                                                                                                                                                                                                                                                                                                                                                                                                                                                                                                                                                                                                                                                                                                                                                                                                                                                                                                                                                                                                                                                                                                                                             | Chorus Ballpen51                                       | Pierre Cardin Montfort Ballpen 36      |
|                                       | Contour Digital Eco Ballpen (FC) 147/171                        | Atlantis Ballpen81                     | Viper Colour Ballpen121             |                                                                                                                                                                                                                                                                                                                                                                                                                                                                                                                                                                                                                                                                                                                                                                                                                                                                                                                                                                                                                                                                                                                                                                                                                                                                                                                                                                                                                                                                                                                                                                                                                                                                                                                                                                                                                                                                                                                                                                                                                                                                                                                                | Churchill Ballpen                                      | Pierre Cardin Montfort Fountain Pen36  |
| · · · · · · · · · · · · · · · · · · · | Contour Digital Touch Ballpen (FC) 172                          | Banner Ballpen                         | Woodstick149                        | Ergo Soft Ballpen (Engraved)70 Ergo Soft Mechanical Pencil (Engraved)155                                                                                                                                                                                                                                                                                                                                                                                                                                                                                                                                                                                                                                                                                                                                                                                                                                                                                                                                                                                                                                                                                                                                                                                                                                                                                                                                                                                                                                                                                                                                                                                                                                                                                                                                                                                                                                                                                                                                                                                                                                                       | Cobra Braid Ballpen                                    |                                        |
| Athena Ballpen                        | Contour Max Ballpen140                                          | Bella Ballpen22/79                     | Under £1.00 ———                     |                                                                                                                                                                                                                                                                                                                                                                                                                                                                                                                                                                                                                                                                                                                                                                                                                                                                                                                                                                                                                                                                                                                                                                                                                                                                                                                                                                                                                                                                                                                                                                                                                                                                                                                                                                                                                                                                                                                                                                                                                                                                                                                                | Da Vinci GSB01 Ballpen32                               |                                        |
| Athena Colour Ballpen                 | Contour Night Oro Ballpen104                                    |                                        |                                     |                                                                                                                                                                                                                                                                                                                                                                                                                                                                                                                                                                                                                                                                                                                                                                                                                                                                                                                                                                                                                                                                                                                                                                                                                                                                                                                                                                                                                                                                                                                                                                                                                                                                                                                                                                                                                                                                                                                                                                                                                                                                                                                                | Da Vinci GSF01 Fountain Pen32                          | Pierre Cardin Moulin Pencil            |
| Athena Extra Ballpen                  | Contour Touch Ballpen104                                        | Bella Grip Ballpen23/80                | Artemis Roller59/101                | Giotto Metal Ballpen                                                                                                                                                                                                                                                                                                                                                                                                                                                                                                                                                                                                                                                                                                                                                                                                                                                                                                                                                                                                                                                                                                                                                                                                                                                                                                                                                                                                                                                                                                                                                                                                                                                                                                                                                                                                                                                                                                                                                                                                                                                                                                           | Da Vinci GSR01 Rollerball32                            |                                        |
| Black Knight Gem Pencil               | Contour Tricolour Ballpen98                                     | Bella Touch Ballpen22/80               | Atlas Ballpen                       |                                                                                                                                                                                                                                                                                                                                                                                                                                                                                                                                                                                                                                                                                                                                                                                                                                                                                                                                                                                                                                                                                                                                                                                                                                                                                                                                                                                                                                                                                                                                                                                                                                                                                                                                                                                                                                                                                                                                                                                                                                                                                                                                | Da Vinci MBB01 Ballpen32                               |                                        |
| Black Knight WE Pencil158             | Contour-i Argent Ballpen105                                     | Belmont Ballpen                        | Calypso Ballpen                     | Harrier Metal Ballpen85                                                                                                                                                                                                                                                                                                                                                                                                                                                                                                                                                                                                                                                                                                                                                                                                                                                                                                                                                                                                                                                                                                                                                                                                                                                                                                                                                                                                                                                                                                                                                                                                                                                                                                                                                                                                                                                                                                                                                                                                                                                                                                        | Envoy Rollerball55                                     | Pierre Cardin Tournier Ballpen 38      |
| Book Shape Eraser165/200              | Contour-i Extra Ballpen104                                      | Bingo Daubers                          | Cheviot Argent Ballpen82            | Harrier Metal Pencil                                                                                                                                                                                                                                                                                                                                                                                                                                                                                                                                                                                                                                                                                                                                                                                                                                                                                                                                                                                                                                                                                                                                                                                                                                                                                                                                                                                                                                                                                                                                                                                                                                                                                                                                                                                                                                                                                                                                                                                                                                                                                                           | Europa Rollerball (Engraved)50                         | Pierre Cardin Tournier Fountain Pen38  |
| Contour Pastel Ballpen21/107          | Contour-i Frost Ballpen                                         | Cheviot Fashion Ballpen                | Cheviot Steel Ballpen82             | Hi-Spin Highlighter95                                                                                                                                                                                                                                                                                                                                                                                                                                                                                                                                                                                                                                                                                                                                                                                                                                                                                                                                                                                                                                                                                                                                                                                                                                                                                                                                                                                                                                                                                                                                                                                                                                                                                                                                                                                                                                                                                                                                                                                                                                                                                                          | Evolution Argent Rollerball85                          | Pierre Cardin Tournier Rollerball 38   |
| Guest Mechanical Pencil               | Cosmopolitan Touch Pad91                                        | Cheviot-i Noir Ballpen                 | Cheviot-i Ballpen                   | Light Pen                                                                                                                                                                                                                                                                                                                                                                                                                                                                                                                                                                                                                                                                                                                                                                                                                                                                                                                                                                                                                                                                                                                                                                                                                                                                                                                                                                                                                                                                                                                                                                                                                                                                                                                                                                                                                                                                                                                                                                                                                                                                                                                      | Genoa Rollerball                                       | Sheaffer 100 Ballpoint Pen30           |
| Harrier Nouveau Ballpen15/117         | Crayons - 12 Piece                                              | Colouring Pencils Full Size x 6 164    | Clifton Ballpen                     | LPC 016 Ballpen52                                                                                                                                                                                                                                                                                                                                                                                                                                                                                                                                                                                                                                                                                                                                                                                                                                                                                                                                                                                                                                                                                                                                                                                                                                                                                                                                                                                                                                                                                                                                                                                                                                                                                                                                                                                                                                                                                                                                                                                                                                                                                                              | Henley Rollerball43                                    | Sheaffer Sentinel Ballpoint Pen 30     |
| Harrier Nouveau Frost Ballpen15/117   | Crayons - 6 Piece163                                            | Colouring Pencils Half Size x 12 164   | Clio Ballpen84                      | Match Ballpen (Engraved)71                                                                                                                                                                                                                                                                                                                                                                                                                                                                                                                                                                                                                                                                                                                                                                                                                                                                                                                                                                                                                                                                                                                                                                                                                                                                                                                                                                                                                                                                                                                                                                                                                                                                                                                                                                                                                                                                                                                                                                                                                                                                                                     | Knightsbridge Ballpen43                                | Sterling Classic Fountain Pen28        |
| Hauser Billi Inkredible Roller100     | Digi-i Ballpen99/196                                            | Contour Digital Argent Ballpen (FC)172 | Contour Deco Argent Ballpen65       | Melody Ballpen57                                                                                                                                                                                                                                                                                                                                                                                                                                                                                                                                                                                                                                                                                                                                                                                                                                                                                                                                                                                                                                                                                                                                                                                                                                                                                                                                                                                                                                                                                                                                                                                                                                                                                                                                                                                                                                                                                                                                                                                                                                                                                                               | Lexus Ballpen                                          | Sterling Classic Rollerball28          |
| Jolie Ballpen111                      | Dry Wipe Slimline139                                            | Contour Max Touch Ballpen97/140        | Contour Deco Oro Ballpen65          | Oval Metal Rollerball49/193                                                                                                                                                                                                                                                                                                                                                                                                                                                                                                                                                                                                                                                                                                                                                                                                                                                                                                                                                                                                                                                                                                                                                                                                                                                                                                                                                                                                                                                                                                                                                                                                                                                                                                                                                                                                                                                                                                                                                                                                                                                                                                    | Linea Pro Stylus Ballpen (Engraved) 59                 | USB-i Metal Ballpen (Engraved) 92      |