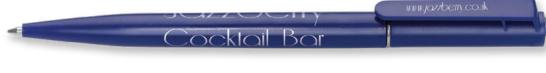

barrel has a large area for spot colour printing, making this the ideal promotional pen when mindful of budget.

\* 3-DAY
PREMIER SHIP

Supersaver<sup>™</sup> Colour Ballpen also available on 3-day express service.

See page 24 for details.

#### PRINT AREA



## Supersaver<sup>™</sup> Pastel Ballpen

**NEW FOR 2019** 

Type: Push-Button Ballpen

Refill Colour: Black Box Quantity: 1000 Min Order Quantity: 250

Average Lead Time: 3-5 Working Days

Budget-friendly plastic ballpen in a range of mellow pastel colours. With its uncluttered design and large print area, the Supersaver™ Pastel Ballpen is a cost-effective way to get a brand noticed.

Contour™ Pastel Ballpen also available. See page107.

SUPB8080

SUPB4040

SUPB5050

SUPB2020

SUPB1313

PRINT AREA

Barrel
45mm x 20mm

SCALE 1:2







Type: Twist-Action Ballpen

Refill Colour: Black
Box Quantity: 2000
Min Order Quantity: 250

Average Lead Time: 5 Working Days

Slimline twist-action ballpen with subtle chrome trim. Suitable for single colour printing to the barrel and the clip.





Value Twist Ballpen with PTT10 presentation tube

## Pegasus Ballpen



Type: Push-Button Ballpen

Refill Colour: Black
Box Quantity: 1000
Min Order Quantity: 250

Average Lead Time: 5 Working Days

Retractable ballpen at an unbelievable price. Great for prestigious promotions where price is of the highest consideration. Supplied with a presentation tube.

#### PRINT AREA



SCALE 1:2

## Flip Ballpen



Type: Flip Ballpen
Refill Colour: Black
Box Quantity: 1000
Min Order Quantity: 250\*

Average Lead Time: 5 Working Days

Folding pen wit