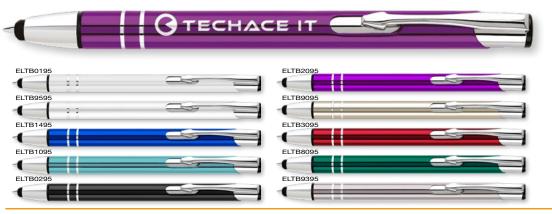

| Under 15p ———                         | Kite Ballpen 193                                                | DuoTwist Ballpen138                    | Contour Wrap Ballpen (FC Wrap) 170  | Contour Metal Ballpen64                                                                                                                                                                                                                                                                                                                                                                                                                                                                                                                                                                                                                                                                                                                                                                                                                                                                                                                                                                                                                                                                                                                                                                                                                                                                                                                                                                                                                                                                                                                                                                                                                                                                                                                                                                                                                                                                                                                                                                                                                                                                                                        | Scorpio Ballpen (Engraved)66                           | Moda Ballpen52                         |
|---------------------------------------|-----------------------------------------------------------------|----------------------------------------|-------------------------------------|--------------------------------------------------------------------------------------------------------------------------------------------------------------------------------------------------------------------------------------------------------------------------------------------------------------------------------------------------------------------------------------------------------------------------------------------------------------------------------------------------------------------------------------------------------------------------------------------------------------------------------------------------------------------------------------------------------------------------------------------------------------------------------------------------------------------------------------------------------------------------------------------------------------------------------------------------------------------------------------------------------------------------------------------------------------------------------------------------------------------------------------------------------------------------------------------------------------------------------------------------------------------------------------------------------------------------------------------------------------------------------------------------------------------------------------------------------------------------------------------------------------------------------------------------------------------------------------------------------------------------------------------------------------------------------------------------------------------------------------------------------------------------------------------------------------------------------------------------------------------------------------------------------------------------------------------------------------------------------------------------------------------------------------------------------------------------------------------------------------------------------|--------------------------------------------------------|----------------------------------------|
| Challenger-1 Ballpen137               | Panther Frost Ballpen7/112                                      | FSC Carpenter Pencil151                | Contrast Ballpen71                  | Contour-i Metal Plus Ballpen (Wrap)64                                                                                                                                                                                                                                                                                                                                                                                                                                                                                                                                                                                                                                                                                                                                                                                                                                                                                                                                                                                                                                                                                                                                                                                                                                                                                                                                                                                                                                                                                                                                                                                                                                                                                                                                                                                                                                                                                                                                                                                                                                                                                          | Softflow 101 Fountain Pen89                            | Pierre Cardin Beaumont Roller 40       |
| Fluorescent Pencil161                 | Panther Plus Ballpen7/112                                       | Garland Ballpen11/89                   | Cromore Ballpen69                   | Corona Ballpen53                                                                                                                                                                                                                                                                                                                                                                                                                                                                                                                                                                                                                                                                                                                                                                                                                                                                                                                                                                                                                                                                                                                                                                                                                                                                                                                                                                                                                                                                                                                                                                                                                                                                                                                                                                                                                                                                                                                                                                                                                                                                                                               | Sonata Ballpen57                                       | Pierre Cardin Clarence Ballpen 40      |
| Mini NE Pencil160                     | Pier Colour Ballpen128                                          | Golf Pro Pencil162                     | Dry Wipe Marker Pro139              | Electra Classic Soft Ballpen (FC)76                                                                                                                                                                                                                                                                                                                                                                                                                                                                                                                                                                                                                                                                                                                                                                                                                                                                                                                                                                                                                                                                                                                                                                                                                                                                                                                                                                                                                                                                                                                                                                                                                                                                                                                                                                                                                                                                                                                                                                                                                                                                                            | Symphony Ballpen59                                     | Pierre Cardin LaFleur Ballpen41        |
| Mini WE Pencil160                     | Pier Extra Ballpen128                                           | Handy-i Ballpen99                      | Duo Highlighter143/198              | Electra Classic Soft Touch Ballpen (FC)77                                                                                                                                                                                                                                                                                                                                                                                                                                                                                                                                                                                                                                                                                                                                                                                                                                                                                                                                                                                                                                                                                                                                                                                                                                                                                                                                                                                                                                                                                                                                                                                                                                                                                                                                                                                                                                                                                                                                                                                                                                                                                      | Symphony-i Aluminium Ballpen59                         | Pierre Cardin Versailles Ballpen 38    |
| Standard NE Pencil159                 | Rainbow Eraser165                                               | Harrier Nouveau Pencil154              | Electra Ballpen17/73                | Electra Oro Ballpen74                                                                                                                                                                                                                                                                                                                                                                                                                                                                                                                                                                                                                                                                                                                                                                                                                                                                                                                                                                                                                                                                                                                                                                                                                                                                                                                                                                                                                                                                                                                                                                                                                                                                                                                                                                                                                                                                                                                                                                                                                                                                                                          | Techno Enterprise Ballpen88                            | Scimitar Ballpen44                     |
| Supersaver WE Pencil159               | Recycled Paper Pencil152                                        | Iris Grip Enterprise Ballpen87         | Electra Classic Ballpen17/73        | Eros Ballpen62                                                                                                                                                                                                                                                                                                                                                                                                                                                                                                                                                                                                                                                                                                                                                                                                                                                                                                                                                                                                                                                                                                                                                                                                                                                                                                                                                                                                                                                                                                                                                                                                                                                                                                                                                                                                                                                                                                                                                                                                                                                                                                                 | Techno Metal Pencil63                                  | Scimitar Rollerball44                  |
|                                       | Triside Pencil150/194                                           | Janus Ballpen & Highlighter142         | Electra Classic Satin Ballpen 18/74 | Futura Digital Ballpen188                                                                                                                                                                                                                                                                                                                                                                                                                                                                                                                                                                                                                                                                                                                                                                                                                                                                                                                                                                                                                                                                                                                                                                                                                                                                                                                                                                                                                                                                                                                                                                                                                                                                                                                                                                                                                                                                                                                                                                                                                                                                                                      | Top Hat Ballpen149                                     | Techno Metal Rollerball63              |
| Under 20p ———                         |                                                                 | Key Touch Ballpen99                    | Electra Grip Ballpen18/75/169       | Giotto Ballpen86                                                                                                                                                                                                                                                                                                                                                                                                                                                                                                                                                                                                                                                                                                                                                                                                                                                                                                                                                                                                                                                                                                                                                                                                                                                                                                                                                                                                                                                                                                                                                                                                                                                                                                                                                                                                                                                                                                                                                                                                                                                                                                               | Torpedo Ballpen56                                      | Tornado Ballpen50                      |
| Argente Pencil157                     | Under 35p ———                                                   | Magnet Pen137/193                      | Electra Inkredible Roller78/100     | Helios Highlighter145/199                                                                                                                                                                                                                                                                                                                                                                                                                                                                                                                                                                                                                                                                                                                                                                                                                                                                                                                                                                                                                                                                                                                                                                                                                                                                                                                                                                                                                                                                                                                                                                                                                                                                                                                                                                                                                                                                                                                                                                                                                                                                                                      | Tri Spinner Ballpen95                                  | Touch Light Ballpen94                  |
| Oro Pencil157                         | Alaska Deluxe Ballpen14/113                                     | Malta Ballpen125                       | Electra Mechanical Pencil72/153     | Hi-Cap Ballpen 96/141/192                                                                                                                                                                                                                                                                                                                                                                                                                                                                                                                                                                                                                                                                                                                                                                                                                                                                                                                                                                                                                                                                                                                                                                                                                                                                                                                                                                                                                                                                                                                                                                                                                                                                                                                                                                                                                                                                                                                                                                                                                                                                                                      | Vogue Biofree Ballpen146                               | Tradesman Ballpen (Engraved)91         |
| Rainbow Pencil161                     | Albany Frost Ballpen113                                         | Metro Metallic Ballpen123              | Electra Noir Ballpen79              | Iris Grip Metal Ballpen87                                                                                                                                                                                                                                                                                                                                                                                                                                                                                                                                                                                                                                                                                                                                                                                                                                                                                                                                                                                                                                                                                                                                                                                                                                                                                                                                                                                                                                                                                                                                                                                                                                                                                                                                                                                                                                                                                                                                                                                                                                                                                                      | Vogue Carbon Ballpen 88                                | Vogue Metal Rollerball63               |
| Recycled Paper Pen150                 | Albion Touch Ballpen9/116                                       | Mira Colour Ballpen129                 | Electra Satin Grip Ballpen23/75     | Nostra Ballpen62                                                                                                                                                                                                                                                                                                                                                                                                                                                                                                                                                                                                                                                                                                                                                                                                                                                                                                                                                                                                                                                                                                                                                                                                                                                                                                                                                                                                                                                                                                                                                                                                                                                                                                                                                                                                                                                                                                                                                                                                                                                                                                               | ,                                                      | Wordsworth Ballpen48                   |
| Shadow NE Pencil158                   | Alpine Chrome Ballpen25/120                                     | Mira Extra Ballpen129/173              | Electra Touch Ballpen18/78          | Orion Ballpen62                                                                                                                                                                                                                                                                                                                                                                                                                                                                                                                                                                                                                                                                                                                                                                                                                                                                                                                                                                                                                                                                                                                                                                                                                                                                                                                                                                                                                                                                                                                                                                                                                                                                                                                                                                                                                                                                                                                                                                                                                                                                                                                | Under £2.00 ———                                        | •                                      |
| Standard WE Pencil157                 | Alpine Gold Ballpen26/120                                       | Oslo Extra Ballpen125                  | Electra-i Classic Ballpen17/78      | Oslo Metal Ballpen60                                                                                                                                                                                                                                                                                                                                                                                                                                                                                                                                                                                                                                                                                                                                                                                                                                                                                                                                                                                                                                                                                                                                                                                                                                                                                                                                                                                                                                                                                                                                                                                                                                                                                                                                                                                                                                                                                                                                                                                                                                                                                                           | Bullet Ballpen53                                       | Over £5.00 ———                         |
| Supersaver Click Ballpen133           | Biosense Ballpen150                                             | Popper Crayon162                       | Endeavour Ballpen61                 | Pierre Cardin Fashion Ballpen 42                                                                                                                                                                                                                                                                                                                                                                                                                                                                                                                                                                                                                                                                                                                                                                                                                                                                                                                                                                                                                                                                                                                                                                                                                                                                                                                                                                                                                                                                                                                                                                                                                                                                                                                                                                                                                                                                                                                                                                                                                                                                                               | Castile Ballpen86                                      | Ambassador Rollerball46                |
| Supersaver Colour Ballpen24/135       | Biostick Duo Ballpen150                                         | Quartet Pencil160                      | Ergo Ballpen70                      | Quad-i Ballpen98/192                                                                                                                                                                                                                                                                                                                                                                                                                                                                                                                                                                                                                                                                                                                                                                                                                                                                                                                                                                                                                                                                                                                                                                                                                                                                                                                                                                                                                                                                                                                                                                                                                                                                                                                                                                                                                                                                                                                                                                                                                                                                                                           | Centurion Ballpen54                                    | Atomic USB Ballpen92                   |
| Supersaver Extra Ballpen24/132        | Contour Eco Ballpen 147                                         | Recycled Pencil Sharpener166/202       | Flip Ballpen                        | Remus Ballpen61                                                                                                                                                                                                                                                                                                                                                                                                                                                                                                                                                                                                                                                                                                                                                                                                                                                                                                                                                                                                                                                                                                                                                                                                                                                                                                                                                                                                                                                                                                                                                                                                                                                                                                                                                                                                                                                                                                                                                                                                                                                                                                                | Consul Ballpen56                                       | Buckingham Ballpen47                   |
| Supersaver Twist Frost Ballpen 134    | Contour Standard Mix and Match 106                              | Rodeo Frost Ballpen119                 | Foyle Ballpen68/90                  | Remus Mechanical Pencil61/155                                                                                                                                                                                                                                                                                                                                                                                                                                                                                                                                                                                                                                                                                                                                                                                                                                                                                                                                                                                                                                                                                                                                                                                                                                                                                                                                                                                                                                                                                                                                                                                                                                                                                                                                                                                                                                                                                                                                                                                                                                                                                                  | Consul Rollerball56                                    | Carlton Ballpen45                      |
| Topstick Ballpen126                   | Contour-i Noir Ballpen20/105                                    | Setanta Frost Ballpen118               | Futura Ballpen124                   | Sentinel Ballpen                                                                                                                                                                                                                                                                                                                                                                                                                                                                                                                                                                                                                                                                                                                                                                                                                                                                                                                                                                                                                                                                                                                                                                                                                                                                                                                                                                                                                                                                                                                                                                                                                                                                                                                                                                                                                                                                                                                                                                                                                                                                                                               | Contour Light Ballpen93                                | Carlton Rollerball45                   |
| Value Twist Ballpen136                | Electra Enterprise Ballpen14/89                                 | Signature Ballpen124                   | Hauser 4-in-1 Inkredible Roller 100 | Sharp Set162                                                                                                                                                                                                                                                                                                                                                                                                                                                                                                                                                                                                                                                                                                                                                                                                                                                                                                                                                                                                                                                                                                                                                                                                                                                                                                                                                                                                                                                                                                                                                                                                                                                                                                                                                                                                                                                                                                                                                                                                                                                                                                                   | Contour Metal Soft Ballpen (Engraved) 65               | Carnaby Ballpen45                      |
|                                       | Espace Frost Ballpen118                                         | Sparta Argent Ballpen127               | Hauser Glow Highlighter143          | Sierra Argent Ballpen81                                                                                                                                                                                                                                                                                                                                                                                                                                                                                                                                                                                                                                                                                                                                                                                                                                                                                                                                                                                                                                                                                                                                                                                                                                                                                                                                                                                                                                                                                                                                                                                                                                                                                                                                                                                                                                                                                                                                                                                                                                                                                                        | Cyclone Ballpen50                                      | Chequers Ballpen45                     |
| Under 25p ———                         | Hauser Tango Mechanical Pencil 156                              | Sparta Ballpen127                      | Hi-5 Highlighter145/199             | Sierra Oro Ballpen81                                                                                                                                                                                                                                                                                                                                                                                                                                                                                                                                                                                                                                                                                                                                                                                                                                                                                                                                                                                                                                                                                                                                                                                                                                                                                                                                                                                                                                                                                                                                                                                                                                                                                                                                                                                                                                                                                                                                                                                                                                                                                                           | Envoy Ballpen55                                        | Chequers Rollerball45                  |
| Absolute Argent Ballpen8/108          | Metro Colour Ballpen123                                         | Spectrum Ballpen                       | Hi-Touch Ballpen97/141              | Spectrum Hi-Max Ballpen 97/141/191                                                                                                                                                                                                                                                                                                                                                                                                                                                                                                                                                                                                                                                                                                                                                                                                                                                                                                                                                                                                                                                                                                                                                                                                                                                                                                                                                                                                                                                                                                                                                                                                                                                                                                                                                                                                                                                                                                                                                                                                                                                                                             | Evolution Ballpen85                                    | Cross Calais Ballpoint Pen31           |
| Absolute Colour Ballpen9/109          | Metro Extra Ballpen123                                          | Spectrum Max Ballpen 12/111/190        | Jumbostick Ballpen149               | The state of the s | Evolution Rollerball85                                 | Cross Stratford Ballpoint Pen 31       |
| Absolute Extra Ballpen8/109           | Moville Extra Ballpen122                                        | Spectrum Max Touch Ballpen13/110/191   | Oxford Ballpen66                    | Starlight Highlighter144/198 Stealth UV marker142                                                                                                                                                                                                                                                                                                                                                                                                                                                                                                                                                                                                                                                                                                                                                                                                                                                                                                                                                                                                                                                                                                                                                                                                                                                                                                                                                                                                                                                                                                                                                                                                                                                                                                                                                                                                                                                                                                                                                                                                                                                                              | Gatsby Ballpen 84                                      | Cross Tech 2 Ballpoint Pen31           |
| Absolute Frost Ballpen8/108           | Moville Metallic Ballpen122                                     | Sprite Colour Ballpen                  | Pegasus Ballpen136                  | Stratus Ballpen                                                                                                                                                                                                                                                                                                                                                                                                                                                                                                                                                                                                                                                                                                                                                                                                                                                                                                                                                                                                                                                                                                                                                                                                                                                                                                                                                                                                                                                                                                                                                                                                                                                                                                                                                                                                                                                                                                                                                                                                                                                                                                                | Hussar Ballpen53                                       | Da Vinci Lucerne Fountain Pen 29       |
| Alaska Frost Ballpen14/114            | Panther Eco Ballpen148                                          | Sprite Extra Ballpen130                | Pendant Ballpen137/197              | Symphony Aluminium Ballpen59                                                                                                                                                                                                                                                                                                                                                                                                                                                                                                                                                                                                                                                                                                                                                                                                                                                                                                                                                                                                                                                                                                                                                                                                                                                                                                                                                                                                                                                                                                                                                                                                                                                                                                                                                                                                                                                                                                                                                                                                                                                                                                   | Kashel Ballpen54                                       | Da Vinci Lucerne Mechanical Pencil29   |
| Albion Ballpen10/114/197              | Pencil Sharpener166/202                                         | ·                                      | ·                                   |                                                                                                                                                                                                                                                                                                                                                                                                                                                                                                                                                                                                                                                                                                                                                                                                                                                                                                                                                                                                                                                                                                                                                                                                                                                                                                                                                                                                                                                                                                                                                                                                                                                                                                                                                                                                                                                                                                                                                                                                                                                                                                                                | Lumi Pen94                                             | Da Vinci Lucerne Rollerball29          |
| Albion Diamond Ballpen116             | Pier Diamond Ballpen128                                         | 3                                      |                                     | System 053 Ballpen                                                                                                                                                                                                                                                                                                                                                                                                                                                                                                                                                                                                                                                                                                                                                                                                                                                                                                                                                                                                                                                                                                                                                                                                                                                                                                                                                                                                                                                                                                                                                                                                                                                                                                                                                                                                                                                                                                                                                                                                                                                                                                             | Medipen (Engraved)146                                  | Da Vinci MBR01 Rollerball32            |
| Albion Frost Ballpen10/115            | Recycled Mechanical Pencil152                                   |                                        | Prima Gel Highlighter               | System 054 Ballpen67                                                                                                                                                                                                                                                                                                                                                                                                                                                                                                                                                                                                                                                                                                                                                                                                                                                                                                                                                                                                                                                                                                                                                                                                                                                                                                                                                                                                                                                                                                                                                                                                                                                                                                                                                                                                                                                                                                                                                                                                                                                                                                           | Midas-i Glow Ballpen (Engraved) 93                     | Eiffel Ballpen                         |
| Albion Grip Ballpen9/116/187          | Supersaver Fine Roller101/133                                   | Supersaver Pastel Ballpen25/135        | Quad Ballpen98/192                  | System 055 Ballpen                                                                                                                                                                                                                                                                                                                                                                                                                                                                                                                                                                                                                                                                                                                                                                                                                                                                                                                                                                                                                                                                                                                                                                                                                                                                                                                                                                                                                                                                                                                                                                                                                                                                                                                                                                                                                                                                                                                                                                                                                                                                                                             | Monaco Ballpen54                                       | Galileo Space Pen46                    |
| Black Knight NE Pencil158             | Supersaver-i Ballpen133                                         | Supersaver Foto Ballpen (FC) 134/170   | Smart-i Ballpen96                   | System 061 Ballpen                                                                                                                                                                                                                                                                                                                                                                                                                                                                                                                                                                                                                                                                                                                                                                                                                                                                                                                                                                                                                                                                                                                                                                                                                                                                                                                                                                                                                                                                                                                                                                                                                                                                                                                                                                                                                                                                                                                                                                                                                                                                                                             | Monaco Mechanical Pencil155                            | Grafton Ballpen44                      |
| Colourful Eraser166/200               | Swan Ballpen127                                                 | System 010 Ballpen 174                 | Snap Erasers 165/200/201            | Vogue Enterprise Ballpen87                                                                                                                                                                                                                                                                                                                                                                                                                                                                                                                                                                                                                                                                                                                                                                                                                                                                                                                                                                                                                                                                                                                                                                                                                                                                                                                                                                                                                                                                                                                                                                                                                                                                                                                                                                                                                                                                                                                                                                                                                                                                                                     | Nature Ballpen149                                      | Grosvenor Ballpen47                    |
| Contour Argent Ballpen21/103          | System 030 Ballpen 176                                          | System 011 Ballpen 174                 | Spirit Biofree Ballpen146           | Under £1.50 ———                                                                                                                                                                                                                                                                                                                                                                                                                                                                                                                                                                                                                                                                                                                                                                                                                                                                                                                                                                                                                                                                                                                                                                                                                                                                                                                                                                                                                                                                                                                                                                                                                                                                                                                                                                                                                                                                                                                                                                                                                                                                                                                | Othello Ballpen51                                      | Grosvenor Fountain Pen47               |
| Contour Colour Ballpen20/107          | System 031 Ballpen 176                                          | System 015 Ballpen 175                 | System 012 Ballpen                  | Alto Ballpen68                                                                                                                                                                                                                                                                                                                                                                                                                                                                                                                                                                                                                                                                                                                                                                                                                                                                                                                                                                                                                                                                                                                                                                                                                                                                                                                                                                                                                                                                                                                                                                                                                                                                                                                                                                                                                                                                                                                                                                                                                                                                                                                 | Pierre Cardin Avant-Garde Roller 42                    | Knightsbridge Rollerball43             |
| Contour Extra Ballpen19/102           | Viper Frost Ballpen121                                          | System 016 Ballpen 176                 | System 013 Ballpen 175              | Aquarel Felt Tip Pen Set167                                                                                                                                                                                                                                                                                                                                                                                                                                                                                                                                                                                                                                                                                                                                                                                                                                                                                                                                                                                                                                                                                                                                                                                                                                                                                                                                                                                                                                                                                                                                                                                                                                                                                                                                                                                                                                                                                                                                                                                                                                                                                                    | Techno Metal Ballpen63                                 | Modulus Rollerball44                   |
| Contour Frost Ballpen20/103           | Viper Satin Ballpen122                                          | System 032 Ballpen                     | System 014 Ballpen 175              | Axis Spinner Ballpen95                                                                                                                                                                                                                                                                                                                                                                                                                                                                                                                                                                                                                                                                                                                                                                                                                                                                                                                                                                                                                                                                                                                                                                                                                                                                                                                                                                                                                                                                                                                                                                                                                                                                                                                                                                                                                                                                                                                                                                                                                                                                                                         | Toggle Screen Pen91                                    | Pierre Cardin Academie Rollerball 34   |
| Contour Night Ballpen104              | Hadau 50a                                                       | System 033 Ballpen 177                 | System 060 Ballpen 178              | Blenheim Ballpen                                                                                                                                                                                                                                                                                                                                                                                                                                                                                                                                                                                                                                                                                                                                                                                                                                                                                                                                                                                                                                                                                                                                                                                                                                                                                                                                                                                                                                                                                                                                                                                                                                                                                                                                                                                                                                                                                                                                                                                                                                                                                                               | Topper Set162                                          | Pierre Cardin Avignon Ballpen 34       |
| Contour Standard Ballpen19/102        | Under 50p                                                       | System 034 Ballpen 177                 | System 070 Ballpen 179              | Camelot Pen Set196                                                                                                                                                                                                                                                                                                                                                                                                                                                                                                                                                                                                                                                                                                                                                                                                                                                                                                                                                                                                                                                                                                                                                                                                                                                                                                                                                                                                                                                                                                                                                                                                                                                                                                                                                                                                                                                                                                                                                                                                                                                                                                             | Vogue Metal Ballpen63                                  | Pierre Cardin Bayeux Ballpen39         |
| Corporate Cap Ballpen 26/126/188      | Albion Colour Ballpen 11/115/173                                | System 035 Ballpen 178                 | System 071 Ballpen 179              | Caprice Metal Ballpen85                                                                                                                                                                                                                                                                                                                                                                                                                                                                                                                                                                                                                                                                                                                                                                                                                                                                                                                                                                                                                                                                                                                                                                                                                                                                                                                                                                                                                                                                                                                                                                                                                                                                                                                                                                                                                                                                                                                                                                                                                                                                                                        | Vogue Metal Mechanical Pencil 153                      | Pierre Cardin Belfort Ballpen34        |
| FSC Wooden Pencil151                  | Allstar Argent Ballpen24/126                                    | System 036 Ballipen178                 | System 072 Ballpen 180              | Cheviot Oro Ballpen82                                                                                                                                                                                                                                                                                                                                                                                                                                                                                                                                                                                                                                                                                                                                                                                                                                                                                                                                                                                                                                                                                                                                                                                                                                                                                                                                                                                                                                                                                                                                                                                                                                                                                                                                                                                                                                                                                                                                                                                                                                                                                                          | Wessex Ballpen49                                       | Pierre Cardin Biarritz Ballpen39       |
| Hibernia Pencil159                    | Alpine Argent25/121                                             | System 080 Ballpen 181                 | System 073 Ballpen 180              | Cirrus Ballpen (Engraved)66                                                                                                                                                                                                                                                                                                                                                                                                                                                                                                                                                                                                                                                                                                                                                                                                                                                                                                                                                                                                                                                                                                                                                                                                                                                                                                                                                                                                                                                                                                                                                                                                                                                                                                                                                                                                                                                                                                                                                                                                                                                                                                    | H- d 65 00                                             | Pierre Cardin Chamonix Ballpen 37      |
| Otus Ballpen119                       | Alpine-i Ballpen120                                             | System 081 Ballpen 182                 | System 074 Ballpen180               | Concerto No.1 Ballpen58                                                                                                                                                                                                                                                                                                                                                                                                                                                                                                                                                                                                                                                                                                                                                                                                                                                                                                                                                                                                                                                                                                                                                                                                                                                                                                                                                                                                                                                                                                                                                                                                                                                                                                                                                                                                                                                                                                                                                                                                                                                                                                        | Under £5.00 ———                                        | Pierre Cardin Classic Script Ballpen40 |
| Otus Diamond Ballpen119               | Apollo Ballpen                                                  | System 085 Ballpen 183                 | System 075 Ballpen 181              | Concerto No.2 Ballpen58                                                                                                                                                                                                                                                                                                                                                                                                                                                                                                                                                                                                                                                                                                                                                                                                                                                                                                                                                                                                                                                                                                                                                                                                                                                                                                                                                                                                                                                                                                                                                                                                                                                                                                                                                                                                                                                                                                                                                                                                                                                                                                        | Armada Ballpen54                                       | Pierre Cardin Clermont Ballpen 36      |
| Panther Extra Ballpen7/112            | Auto Tip Pencil156/195                                          | Triangular Highlighter 15/145/199      | System 076 Ballpen 181              | Contour Wood Ballpen147                                                                                                                                                                                                                                                                                                                                                                                                                                                                                                                                                                                                                                                                                                                                                                                                                                                                                                                                                                                                                                                                                                                                                                                                                                                                                                                                                                                                                                                                                                                                                                                                                                                                                                                                                                                                                                                                                                                                                                                                                                                                                                        | Aurora Ballpen                                         | Pierre Cardin Fontaine Ballpen 37      |
| Pearlescent Pencil161                 | Capri Ballpen                                                   | Vienna Ballpen (FC Print)169           | System 082 Ballpen                  | Contour-i Glow Ballpen (Engraved)93                                                                                                                                                                                                                                                                                                                                                                                                                                                                                                                                                                                                                                                                                                                                                                                                                                                                                                                                                                                                                                                                                                                                                                                                                                                                                                                                                                                                                                                                                                                                                                                                                                                                                                                                                                                                                                                                                                                                                                                                                                                                                            | Autograph Counter Pen (Dome) 138/197 Baccus Ballpen53  | Pierre Cardin Fontaine Bailper         |
| Shadow WE Pencil158                   |                                                                 | Under 75p ———                          | System 083 Ballpen 182              | Contour-i Metal Ballpen64                                                                                                                                                                                                                                                                                                                                                                                                                                                                                                                                                                                                                                                                                                                                                                                                                                                                                                                                                                                                                                                                                                                                                                                                                                                                                                                                                                                                                                                                                                                                                                                                                                                                                                                                                                                                                                                                                                                                                                                                                                                                                                      |                                                        | Pierre Cardin Lustrous Ballpen 33      |
| Supersaver Extra Pencil132/156        | Colouring Pencils Half Size x 6 164 Contour Argent Pencil21/103 | Abacus Ballpen189                      | System 084 Ballpen                  | Echo Ballpen60                                                                                                                                                                                                                                                                                                                                                                                                                                                                                                                                                                                                                                                                                                                                                                                                                                                                                                                                                                                                                                                                                                                                                                                                                                                                                                                                                                                                                                                                                                                                                                                                                                                                                                                                                                                                                                                                                                                                                                                                                                                                                                                 | Balfour Ballpen (Engraved)55 Beau Compact Rollerball57 | Pierre Cardin Lustrous Bailper         |
| Under 30p ———                         |                                                                 | Abacus Grip Ballpen                    | System 086 Ballpen 183              | Electra Fountain Pen72                                                                                                                                                                                                                                                                                                                                                                                                                                                                                                                                                                                                                                                                                                                                                                                                                                                                                                                                                                                                                                                                                                                                                                                                                                                                                                                                                                                                                                                                                                                                                                                                                                                                                                                                                                                                                                                                                                                                                                                                                                                                                                         |                                                        | Pierre Cardin Lustrous Rollerball 33   |
| Alaska Diamond Ballpen13/113          | Contour Digital Ballpen (FC)                                    | Amazon Ballpen84                       | Trident Highlighter144/198          | Electra Rollerball                                                                                                                                                                                                                                                                                                                                                                                                                                                                                                                                                                                                                                                                                                                                                                                                                                                                                                                                                                                                                                                                                                                                                                                                                                                                                                                                                                                                                                                                                                                                                                                                                                                                                                                                                                                                                                                                                                                                                                                                                                                                                                             | Chorus Ballpen51                                       | Pierre Cardin Montfort Ballpen 36      |
|                                       | Contour Digital Eco Ballpen (FC) 147/171                        | Atlantis Ballpen81                     | Viper Colour Ballpen121             |                                                                                                                                                                                                                                                                                                                                                                                                                                                                                                                                                                                                                                                                                                                                                                                                                                                                                                                                                                                                                                                                                                                                                                                                                                                                                                                                                                                                                                                                                                                                                                                                                                                                                                                                                                                                                                                                                                                                                                                                                                                                                                                                | Churchill Ballpen                                      | Pierre Cardin Montfort Fountain Pen36  |
| · · · · · · · · · · · · · · · · · · · | Contour Digital Touch Ballpen (FC) 172                          | Banner Ballpen                         | Woodstick149                        | Ergo Soft Ballpen (Engraved)70 Ergo Soft Mechanical Pencil (Engraved)155                                                                                                                                                                                                                                                                                                                                                                                                                                                                                                                                                                                                                                                                                                                                                                                                                                                                                                                                                                                                                                                                                                                                                                                                                                                                                                                                                                                                                                                                                                                                                                                                                                                                                                                                                                                                                                                                                                                                                                                                                                                       | Cobra Braid Ballpen                                    |                                        |
| Athena Ballpen                        | Contour Max Ballpen140                                          | Bella Ballpen22/79                     | Under £1.00 ———                     |                                                                                                                                                                                                                                                                                                                                                                                                                                                                                                                                                                                                                                                                                                                                                                                                                                                                                                                                                                                                                                                                                                                                                                                                                                                                                                                                                                                                                                                                                                                                                                                                                                                                                                                                                                                                                                                                                                                                                                                                                                                                                                                                | Da Vinci GSB01 Ballpen32                               |                                        |
| Athena Colour Ballpen                 | Contour Night Oro Ballpen104                                    |                                        |                                     |                                                                                                                                                                                                                                                                                                                                                                                                                                                                                                                                                                                                                                                                                                                                                                                                                                                                                                                                                                                                                                                                                                                                                                                                                                                                                                                                                                                                                                                                                                                                                                                                                                                                                                                                                                                                                                                                                                                                                                                                                                                                                                                                | Da Vinci GSF01 Fountain Pen32                          | Pierre Cardin Moulin Pencil            |
| Athena Extra Ballpen                  | Contour Touch Ballpen104                                        | Bella Grip Ballpen23/80                | Artemis Roller59/101                | Giotto Metal Ballpen                                                                                                                                                                                                                                                                                                                                                                                                                                                                                                                                                                                                                                                                                                                                                                                                                                                                                                                                                                                                                                                                                                                                                                                                                                                                                                                                                                                                                                                                                                                                                                                                                                                                                                                                                                                                                                                                                                                                                                                                                                                                                                           | Da Vinci GSR01 Rollerball32                            |                                        |
| Black Knight Gem Pencil               | Contour Tricolour Ballpen98                                     | Bella Touch Ballpen22/80               | Atlas Ballpen                       |                                                                                                                                                                                                                                                                                                                                                                                                                                                                                                                                                                                                                                                                                                                                                                                                                                                                                                                                                                                                                                                                                                                                                                                                                                                                                                                                                                                                                                                                                                                                                                                                                                                                                                                                                                                                                                                                                                                                                                                                                                                                                                                                | Da Vinci MBB01 Ballpen32                               |                                        |
| Black Knight WE Pencil158             | Contour-i Argent Ballpen105                                     | Belmont Ballpen                        | Calypso Ballpen                     | Harrier Metal Ballpen85                                                                                                                                                                                                                                                                                                                                                                                                                                                                                                                                                                                                                                                                                                                                                                                                                                                                                                                                                                                                                                                                                                                                                                                                                                                                                                                                                                                                                                                                                                                                                                                                                                                                                                                                                                                                                                                                                                                                                                                                                                                                                                        | Envoy Rollerball55                                     | Pierre Cardin Tournier Ballpen 38      |
| Book Shape Eraser165/200              | Contour-i Extra Ballpen104                                      | Bingo Daubers                          | Cheviot Argent Ballpen82            | Harrier Metal Pencil                                                                                                                                                                                                                                                                                                                                                                                                                                                                                                                                                                                                                                                                                                                                                                                                                                                                                                                                                                                                                                                                                                                                                                                                                                                                                                                                                                                                                                                                                                                                                                                                                                                                                                                                                                                                                                                                                                                                                                                                                                                                                                           | Europa Rollerball (Engraved)50                         | Pierre Cardin Tournier Fountain Pen38  |
| Contour Pastel Ballpen21/107          | Contour-i Frost Ballpen                                         | Cheviot Fashion Ballpen                | Cheviot Steel Ballpen82             | Hi-Spin Highlighter95                                                                                                                                                                                                                                                                                                                                                                                                                                                                                                                                                                                                                                                                                                                                                                                                                                                                                                                                                                                                                                                                                                                                                                                                                                                                                                                                                                                                                                                                                                                                                                                                                                                                                                                                                                                                                                                                                                                                                                                                                                                                                                          | Evolution Argent Rollerball85                          | Pierre Cardin Tournier Rollerball 38   |
| Guest Mechanical Pencil               | Cosmopolitan Touch Pad91                                        | Cheviot-i Noir Ballpen                 | Cheviot-i Ballpen                   | Light Pen                                                                                                                                                                                                                                                                                                                                                                                                                                                                                                                                                                                                                                                                                                                                                                                                                                                                                                                                                                                                                                                                                                                                                                                                                                                                                                                                                                                                                                                                                                                                                                                                                                                                                                                                                                                                                                                                                                                                                                                                                                                                                                                      | Genoa Rollerball                                       | Sheaffer 100 Ballpoint Pen30           |
| Harrier Nouveau Ballpen15/117         | Crayons - 12 Piece                                              | Colouring Pencils Full Size x 6 164    | Clifton Ballpen                     | LPC 016 Ballpen52                                                                                                                                                                                                                                                                                                                                                                                                                                                                                                                                                                                                                                                                                                                                                                                                                                                                                                                                                                                                                                                                                                                                                                                                                                                                                                                                                                                                                                                                                                                                                                                                                                                                                                                                                                                                                                                                                                                                                                                                                                                                                                              | Henley Rollerball43                                    | Sheaffer Sentinel Ballpoint Pen 30     |
| Harrier Nouveau Frost Ballpen15/117   | Crayons - 6 Piece163                                            | Colouring Pencils Half Size x 12 164   | Clio Ballpen84                      | Match Ballpen (Engraved)71                                                                                                                                                                                                                                                                                                                                                                                                                                                                                                                                                                                                                                                                                                                                                                                                                                                                                                                                                                                                                                                                                                                                                                                                                                                                                                                                                                                                                                                                                                                                                                                                                                                                                                                                                                                                                                                                                                                                                                                                                                                                                                     | Knightsbridge Ballpen43                                | Sterling Classic Fountain Pen28        |
| Hauser Billi Inkredible Roller100     | Digi-i Ballpen99/196                                            | Contour Digital Argent Ballpen (FC)172 | Contour Deco Argent Ballpen65       | Melody Ballpen57                                                                                                                                                                                                                                                                                                                                                                                                                                                                                                                                                                                                                                                                                                                                                                                                                                                                                                                                                                                                                                                                                                                                                                                                                                                                                                                                                                                                                                                                                                                                                                                                                                                                                                                                                                                                                                                                                                                                                                                                                                                                                                               | Lexus Ballpen                                          | Sterling Classic Rollerball28          |
| Jolie Ballpen111                      | Dry Wipe Slimline139                                            | Contour Max Touch Ballpen97/140        | Contour Deco Oro Ballpen65          | Oval Metal Rollerball49/193                                                                                                                                                                                                                                                                                                                                                                                                                                                                                                                                                                                                                                                                                                                                                                                                                                                                                                                                                                                                                                                                                                                                                                                                                                                                                                                                                                                                                                                                                                                                                                                                                                                                                                                                                                                                                                                                                                                                                                                                                                                                                                    | Linea Pro Stylus Ballpen (Engraved) 59                 | USB-i Metal Ballpen (Engraved) 92      |