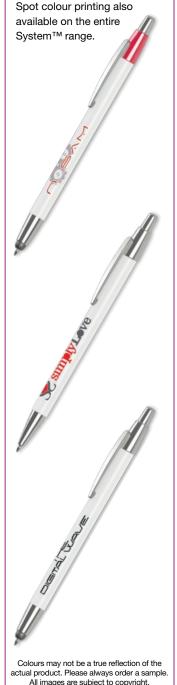

0.20

SY080.40

SY080.30



SY080.60

SY080.50

SY080.13

SY080.80

Type: Push-Button Ballpen Refill Colour: Black or Blue

Box Quantity: 1000 500\* Min Order Quantity:

Average Lead Time: 5 Working Days

Touchscreen ballpen with rubberised grip and chrome metal coil clip. Clips and grips can be alternated to suit your promotional requirements.

#### PRINT AREA



\*From as little as 1pc in Full Colour, please ask for details.

Push-Button Ballpen

Type: Refill Colour: Black or Blue

Box Quantity: 1000 Min Order Quantity: 500\*

Average Lead Time: 5 Working Days

Stylish retractable ballpen with a translucent clip and touchscreen nib. Can be printed with a full colour wrap to the entire barrel.

#### PRINT AREA



\*From as little as 1pc in Full Colour, please ask for details.

SCALE 1:2





available on the entire System™ range. Colours may not be a true reflection of the

actual product. Please always order a sample.

All images are subject to copyright.

SCALE 1:2

\*From as little as 1pc in Full Colour, please ask for details.

Spot colour printing also

#### System™ 084 Ballpen



Type: Push-Button Ballpen Refill Colour: Black or Blue

Box Quantity: 1000 Min Order Quantity: 500\*

Average Lead Time: 5 Working Days

Retractable ballpen with polished chrome top, metal clip and touchscreen stylus. Designed for full colour wrap printing.

#### PRINT AREA



\*From as little as 1pc in Full Colour, please ask for details.

#### System™ 085 Ballpen

System<sup>™</sup> 086 Ballpen

SY086.02

SY086.18

SY086.28

SY086.38



SY086.68

SY086.58

SY086.13

SY086.88

Push-Button B