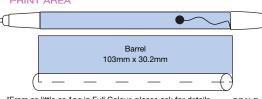

#### System™ 085 Ballpen

System<sup>™</sup> 086 Ballpen

SY086.02

SY086.18

SY086.28

SY086.38



SY086.68

SY086.58

SY086.13

SY086.88

Push-Button Ballpen Type: Refill Colour: Black or Blue Box Quantity: 1000

Min Order Quantity: 500\*

Average Lead Time: 5 Working Days

Retractable touchscreen ballpen with polished chrome clip assembly. The entire barrel can be printed with a digital wrap print.

#### PRINT AREA



\*From as little as 1pc in Full Colour, please ask for details.

Push-Button Ballpen Black or Blue

Box Quantity: 1000 Min Order Quantity: 500\*

Average Lead Time: 5 Working Days

Attractive push-button ballpen with a swivel chrome metal coil clip and touchscreen stylus. Spot colour printing also available over most of the barrel.

#### PRINT AREA

Type:

Refill Colour:



\*From as little as 1pc in Full Colour, please ask for details.

SCALE 1:2



183

#### **FULL COLOUR PRINTING - MIX & MATCH**





SCALE 1:2

Spot colour printing also

#### **FULL COLOUR PRINTING - MIX & MATCH**





All images are subject to copyright.

SCALE 1:2

#### **FULL COLOUR PRINTING - MIX & MATCH**





All images are subject to copyright.

Albion Grip Ballpen

Childsafe BS7272

Not for sale outside UK and Ireland







Type: Push-Button Ballpen

Refill Colour: Black or Blue

Box Quantity: 1000 Min Order Quantity: 250\*

Average Lead Time: 1-5 Working Days

Designed to take full advantage of the latest high-quality digital printing technology. Features a soft rubberised grip and can be printed in full colour to a large area. Registered design no. 002330787-0003.



\*From as