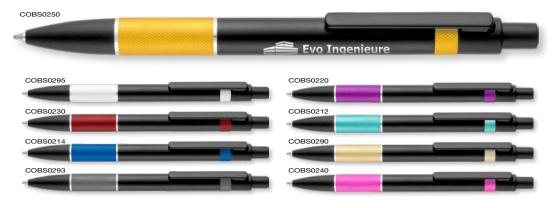

ark™ engraving. A matching mechanical pencil is also available.

#### **PRINT AREA**



\*From as little as 1pc Engraved, please ask for details.



The Ergo Ballpen range can also be digitally printed in full colour.



The Ergo Soft Ballpen and Mechanical Pencil are available in a matching set. See page 227.



Ask about our new 24-Hour Express service on laser engraved aluminium pens.

## Match Ballpen



Type: Push-Button Ballpen

Refill Colour: Black
Box Quantity: 500
Min Order Quantity: 100

Average Lead Time: 5 Working Days

Push-button metal ballpen with unique coloured engraving. The coloured chrome substrate is revealed when laser engraved, matching the coloured rubber grip and appearing vivid against the matt barrel.

#### **ENGRAVING AREA**



SCALE 1:2

#### Contrast Ballpen



Type: Push-Button Ballpen

Refill Colour: Black
Box Quantity: 500
Min Order Quantity: 100\*

Average Lead Time: 5 Working Days

Striking metal ballpen with a black enamel barrel contrasting dramatically with the metallic coloured grip and trim. The textured grip provides comfort and a shock of vivid colour for a writing instrument that's sure to have real impact.

#### **ENGRAVING AREA**



\*From as little as 1pc Engraved, please ask for details.

SCALE 1:2

#### Belmont Ballpen



Type: Push-Button Ballpen

Refill Colour: Black
Box Quantity: 500
Min Order Quantity: 100

Average Lead Time: 5 Working Days

With its bold contemporary design, the Belmont Ballpen is sure to make a great impression. This retractable metal ballpen features a solid coloured barrel, black trim and a large brand