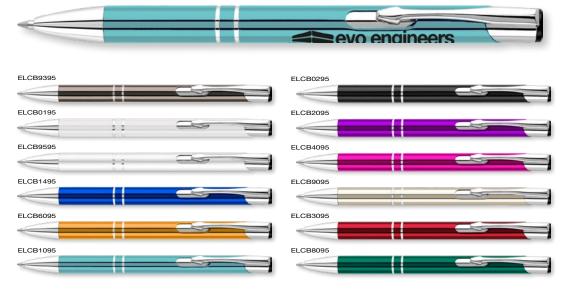

| Under 15p ———                         | Kite Ballpen 193                                                | DuoTwist Ballpen138                    | Contour Wrap Ballpen (FC Wrap) 170  | Contour Metal Ballpen64                                                                                                                                                                                                                                                                                                                                                                                                                                                                                                                                                                                                                                                                                                                                                                                                                                                                                                                                                                                                                                                                                                                                                                                                                                                                                                                                                                                                                                                                                                                                                                                                                                                                                                                                                                                                                                                                                                                                                                                                                                                                                                        | Scorpio Ballpen (Engraved)66                           | Moda Ballpen52                         |
|---------------------------------------|-----------------------------------------------------------------|----------------------------------------|-------------------------------------|--------------------------------------------------------------------------------------------------------------------------------------------------------------------------------------------------------------------------------------------------------------------------------------------------------------------------------------------------------------------------------------------------------------------------------------------------------------------------------------------------------------------------------------------------------------------------------------------------------------------------------------------------------------------------------------------------------------------------------------------------------------------------------------------------------------------------------------------------------------------------------------------------------------------------------------------------------------------------------------------------------------------------------------------------------------------------------------------------------------------------------------------------------------------------------------------------------------------------------------------------------------------------------------------------------------------------------------------------------------------------------------------------------------------------------------------------------------------------------------------------------------------------------------------------------------------------------------------------------------------------------------------------------------------------------------------------------------------------------------------------------------------------------------------------------------------------------------------------------------------------------------------------------------------------------------------------------------------------------------------------------------------------------------------------------------------------------------------------------------------------------|--------------------------------------------------------|----------------------------------------|
| Challenger-1 Ballpen137               | Panther Frost Ballpen7/112                                      | FSC Carpenter Pencil151                | Contrast Ballpen71                  | Contour-i Metal Plus Ballpen (Wrap)64                                                                                                                                                                                                                                                                                                                                                                                                                                                                                                                                                                                                                                                                                                                                                                                                                                                                                                                                                                                                                                                                                                                                                                                                                                                                                                                                                                                                                                                                                                                                                                                                                                                                                                                                                                                                                                                                                                                                                                                                                                                                                          | Softflow 101 Fountain Pen89                            | Pierre Cardin Beaumont Roller 40       |
| Fluorescent Pencil161                 | Panther Plus Ballpen7/112                                       | Garland Ballpen11/89                   | Cromore Ballpen69                   | Corona Ballpen53                                                                                                                                                                                                                                                                                                                                                                                                                                                                                                                                                                                                                                                                                                                                                                                                                                                                                                                                                                                                                                                                                                                                                                                                                                                                                                                                                                                                                                                                                                                                                                                                                                                                                                                                                                                                                                                                                                                                                                                                                                                                                                               | Sonata Ballpen57                                       | Pierre Cardin Clarence Ballpen 40      |
| Mini NE Pencil160                     | Pier Colour Ballpen128                                          | Golf Pro Pencil162                     | Dry Wipe Marker Pro139              | Electra Classic Soft Ballpen (FC)76                                                                                                                                                                                                                                                                                                                                                                                                                                                                                                                                                                                                                                                                                                                                                                                                                                                                                                                                                                                                                                                                                                                                                                                                                                                                                                                                                                                                                                                                                                                                                                                                                                                                                                                                                                                                                                                                                                                                                                                                                                                                                            | Symphony Ballpen59                                     | Pierre Cardin LaFleur Ballpen41        |
| Mini WE Pencil160                     | Pier Extra Ballpen128                                           | Handy-i Ballpen99                      | Duo Highlighter143/198              | Electra Classic Soft Touch Ballpen (FC)77                                                                                                                                                                                                                                                                                                                                                                                                                                                                                                                                                                                                                                                                                                                                                                                                                                                                                                                                                                                                                                                                                                                                                                                                                                                                                                                                                                                                                                                                                                                                                                                                                                                                                                                                                                                                                                                                                                                                                                                                                                                                                      | Symphony-i Aluminium Ballpen59                         | Pierre Cardin Versailles Ballpen 38    |
| Standard NE Pencil159                 | Rainbow Eraser165                                               | Harrier Nouveau Pencil154              | Electra Ballpen17/73                | Electra Oro Ballpen74                                                                                                                                                                                                                                                                                                                                                                                                                                                                                                                                                                                                                                                                                                                                                                                                                                                                                                                                                                                                                                                                                                                                                                                                                                                                                                                                                                                                                                                                                                                                                                                                                                                                                                                                                                                                                                                                                                                                                                                                                                                                                                          | Techno Enterprise Ballpen88                            | Scimitar Ballpen44                     |
| Supersaver WE Pencil159               | Recycled Paper Pencil152                                        | Iris Grip Enterprise Ballpen87         | Electra Classic Ballpen17/73        | Eros Ballpen62                                                                                                                                                                                                                                                                                                                                                                                                                                                                                                                                                                                                                                                                                                                                                                                                                                                                                                                                                                                                                                                                                                                                                                                                                                                                                                                                                                                                                                                                                                                                                                                                                                                                                                                                                                                                                                                                                                                                                                                                                                                                                                                 | Techno Metal Pencil63                                  | Scimitar Rollerball44                  |
|                                       | Triside Pencil150/194                                           | Janus Ballpen & Highlighter142         | Electra Classic Satin Ballpen 18/74 | Futura Digital Ballpen188                                                                                                                                                                                                                                                                                                                                                                                                                                                                                                                                                                                                                                                                                                                                                                                                                                                                                                                                                                                                                                                                                                                                                                                                                                                                                                                                                                                                                                                                                                                                                                                                                                                                                                                                                                                                                                                                                                                                                                                                                                                                                                      | Top Hat Ballpen149                                     | Techno Metal Rollerball63              |
| Under 20p ———                         |                                                                 | Key Touch Ballpen99                    | Electra Grip Ballpen18/75/169       | Giotto Ballpen86                                                                                                                                                                                                                                                                                                                                                                                                                                                                                                                                                                                                                                                                                                                                                                                                                                                                                                                                                                                                                                                                                                                                                                                                                                                                                                                                                                                                                                                                                                                                                                                                                                                                                                                                                                                                                                                                                                                                                                                                                                                                                                               | Torpedo Ballpen56                                      | Tornado Ballpen50                      |
| Argente Pencil157                     | Under 35p ———                                                   | Magnet Pen137/193                      | Electra Inkredible Roller78/100     | Helios Highlighter145/199                                                                                                                                                                                                                                                                                                                                                                                                                                                                                                                                                                                                                                                                                                                                                                                                                                                                                                                                                                                                                                                                                                                                                                                                                                                                                                                                                                                                                                                                                                                                                                                                                                                                                                                                                                                                                                                                                                                                                                                                                                                                                                      | Tri Spinner Ballpen95                                  | Touch Light Ballpen94                  |
| Oro Pencil157                         | Alaska Deluxe Ballpen14/113                                     | Malta Ballpen125                       | Electra Mechanical Pencil72/153     | Hi-Cap Ballpen 96/141/192                                                                                                                                                                                                                                                                                                                                                                                                                                                                                                                                                                                                                                                                                                                                                                                                                                                                                                                                                                                                                                                                                                                                                                                                                                                                                                                                                                                                                                                                                                                                                                                                                                                                                                                                                                                                                                                                                                                                                                                                                                                                                                      | Vogue Biofree Ballpen146                               | Tradesman Ballpen (Engraved)91         |
| Rainbow Pencil161                     | Albany Frost Ballpen113                                         | Metro Metallic Ballpen123              | Electra Noir Ballpen79              | Iris Grip Metal Ballpen87                                                                                                                                                                                                                                                                                                                                                                                                                                                                                                                                                                                                                                                                                                                                                                                                                                                                                                                                                                                                                                                                                                                                                                                                                                                                                                                                                                                                                                                                                                                                                                                                                                                                                                                                                                                                                                                                                                                                                                                                                                                                                                      | Vogue Carbon Ballpen 88                                | Vogue Metal Rollerball63               |
| Recycled Paper Pen150                 | Albion Touch Ballpen9/116                                       | Mira Colour Ballpen129                 | Electra Satin Grip Ballpen23/75     | Nostra Ballpen62                                                                                                                                                                                                                                                                                                                                                                                                                                                                                                                                                                                                                                                                                                                                                                                                                                                                                                                                                                                                                                                                                                                                                                                                                                                                                                                                                                                                                                                                                                                                                                                                                                                                                                                                                                                                                                                                                                                                                                                                                                                                                                               | ,                                                      | Wordsworth Ballpen48                   |
| Shadow NE Pencil158                   | Alpine Chrome Ballpen25/120                                     | Mira Extra Ballpen129/173              | Electra Touch Ballpen18/78          | Orion Ballpen62                                                                                                                                                                                                                                                                                                                                                                                                                                                                                                                                                                                                                                                                                                                                                                                                                                                                                                                                                                                                                                                                                                                                                                                                                                                                                                                                                                                                                                                                                                                                                                                                                                                                                                                                                                                                                                                                                                                                                                                                                                                                                                                | Under £2.00 ———                                        | •                                      |
| Standard WE Pencil157                 | Alpine Gold Ballpen26/120                                       | Oslo Extra Ballpen125                  | Electra-i Classic Ballpen17/78      | Oslo Metal Ballpen60                                                                                                                                                                                                                                                                                                                                                                                                                                                                                                                                                                                                                                                                                                                                                                                                                                                                                                                                                                                                                                                                                                                                                                                                                                                                                                                                                                                                                                                                                                                                                                                                                                                                                                                                                                                                                                                                                                                                                                                                                                                                                                           | Bullet Ballpen53                                       | Over £5.00 ———                         |
| Supersaver Click Ballpen133           | Biosense Ballpen150                                             | Popper Crayon162                       | Endeavour Ballpen61                 | Pierre Cardin Fashion Ballpen 42                                                                                                                                                                                                                                                                                                                                                                                                                                                                                                                                                                                                                                                                                                                                                                                                                                                                                                                                                                                                                                                                                                                                                                                                                                                                                                                                                                                                                                                                                                                                                                                                                                                                                                                                                                                                                                                                                                                                                                                                                                                                                               | Castile Ballpen86                                      | Ambassador Rollerball46                |
| Supersaver Colour Ballpen24/135       | Biostick Duo Ballpen150                                         | Quartet Pencil160                      | Ergo Ballpen70                      | Quad-i Ballpen98/192                                                                                                                                                                                                                                                                                                                                                                                                                                                                                                                                                                                                                                                                                                                                                                                                                                                                                                                                                                                                                                                                                                                                                                                                                                                                                                                                                                                                                                                                                                                                                                                                                                                                                                                                                                                                                                                                                                                                                                                                                                                                                                           | Centurion Ballpen54                                    | Atomic USB Ballpen92                   |
| Supersaver Extra Ballpen24/132        | Contour Eco Ballpen 147                                         | Recycled Pencil Sharpener166/202       | Flip Ballpen                        | Remus Ballpen61                                                                                                                                                                                                                                                                                                                                                                                                                                                                                                                                                                                                                                                                                                                                                                                                                                                                                                                                                                                                                                                                                                                                                                                                                                                                                                                                                                                                                                                                                                                                                                                                                                                                                                                                                                                                                                                                                                                                                                                                                                                                                                                | Consul Ballpen56                                       | Buckingham Ballpen47                   |
| Supersaver Twist Frost Ballpen 134    | Contour Standard Mix and Match 106                              | Rodeo Frost Ballpen119                 | Foyle Ballpen68/90                  | Remus Mechanical Pencil61/155                                                                                                                                                                                                                                                                                                                                                                                                                                                                                                                                                                                                                                                                                                                                                                                                                                                                                                                                                                                                                                                                                                                                                                                                                                                                                                                                                                                                                                                                                                                                                                                                                                                                                                                                                                                                                                                                                                                                                                                                                                                                                                  | Consul Rollerball56                                    | Carlton Ballpen45                      |
| Topstick Ballpen126                   | Contour-i Noir Ballpen20/105                                    | Setanta Frost Ballpen118               | Futura Ballpen124                   | Sentinel Ballpen                                                                                                                                                                                                                                                                                                                                                                                                                                                                                                                                                                                                                                                                                                                                                                                                                                                                                                                                                                                                                                                                                                                                                                                                                                                                                                                                                                                                                                                                                                                                                                                                                                                                                                                                                                                                                                                                                                                                                                                                                                                                                                               | Contour Light Ballpen93                                | Carlton Rollerball45                   |
| Value Twist Ballpen136                | Electra Enterprise Ballpen14/89                                 | Signature Ballpen124                   | Hauser 4-in-1 Inkredible Roller 100 | Sharp Set162                                                                                                                                                                                                                                                                                                                                                                                                                                                                                                                                                                                                                                                                                                                                                                                                                                                                                                                                                                                                                                                                                                                                                                                                                                                                                                                                                                                                                                                                                                                                                                                                                                                                                                                                                                                                                                                                                                                                                                                                                                                                                                                   | Contour Metal Soft Ballpen (Engraved) 65               | Carnaby Ballpen45                      |
|                                       | Espace Frost Ballpen118                                         | Sparta Argent Ballpen127               | Hauser Glow Highlighter143          | Sierra Argent Ballpen81                                                                                                                                                                                                                                                                                                                                                                                                                                                                                                                                                                                                                                                                                                                                                                                                                                                                                                                                                                                                                                                                                                                                                                                                                                                                                                                                                                                                                                                                                                                                                                                                                                                                                                                                                                                                                                                                                                                                                                                                                                                                                                        | Cyclone Ballpen50                                      | Chequers Ballpen45                     |
| Under 25p ———                         | Hauser Tango Mechanical Pencil 156                              | Sparta Ballpen127                      | Hi-5 Highlighter145/199             | Sierra Oro Ballpen81                                                                                                                                                                                                                                                                                                                                                                                                                                                                                                                                                                                                                                                                                                                                                                                                                                                                                                                                                                                                                                                                                                                                                                                                                                                                                                                                                                                                                                                                                                                                                                                                                                                                                                                                                                                                                                                                                                                                                                                                                                                                                                           | Envoy Ballpen55                                        | Chequers Rollerball45                  |
| Absolute Argent Ballpen8/108          | Metro Colour Ballpen123                                         | Spectrum Ballpen                       | Hi-Touch Ballpen97/141              | Spectrum Hi-Max Ballpen 97/141/191                                                                                                                                                                                                                                                                                                                                                                                                                                                                                                                                                                                                                                                                                                                                                                                                                                                                                                                                                                                                                                                                                                                                                                                                                                                                                                                                                                                                                                                                                                                                                                                                                                                                                                                                                                                                                                                                                                                                                                                                                                                                                             | Evolution Ballpen85                                    | Cross Calais Ballpoint Pen31           |
| Absolute Colour Ballpen9/109          | Metro Extra Ballpen123                                          | Spectrum Max Ballpen 12/111/190        | Jumbostick Ballpen149               | The state of the s | Evolution Rollerball85                                 | Cross Stratford Ballpoint Pen 31       |
| Absolute Extra Ballpen8/109           | Moville Extra Ballpen122                                        | Spectrum Max Touch Ballpen13/110/191   | Oxford Ballpen66                    | Starlight Highlighter144/198 Stealth UV marker142                                                                                                                                                                                                                                                                                                                                                                                                                                                                                                                                                                                                                                                                                                                                                                                                                                                                                                                                                                                                                                                                                                                                                                                                                                                                                                                                                                                                                                                                                                                                                                                                                                                                                                                                                                                                                                                                                                                                                                                                                                                                              | Gatsby Ballpen 84                                      | Cross Tech 2 Ballpoint Pen31           |
| Absolute Frost Ballpen8/108           | Moville Metallic Ballpen122                                     | Sprite Colour Ballpen                  | Pegasus Ballpen136                  | Stratus Ballpen                                                                                                                                                                                                                                                                                                                                                                                                                                                                                                                                                                                                                                                                                                                                                                                                                                                                                                                                                                                                                                                                                                                                                                                                                                                                                                                                                                                                                                                                                                                                                                                                                                                                                                                                                                                                                                                                                                                                                                                                                                                                                                                | Hussar Ballpen53                                       | Da Vinci Lucerne Fountain Pen 29       |
| Alaska Frost Ballpen14/114            | Panther Eco Ballpen148                                          | Sprite Extra Ballpen130                | Pendant Ballpen137/197              | Symphony Aluminium Ballpen59                                                                                                                                                                                                                                                                                                                                                                                                                                                                                                                                                                                                                                                                                                                                                                                                                                                                                                                                                                                                                                                                                                                                                                                                                                                                                                                                                                                                                                                                                                                                                                                                                                                                                                                                                                                                                                                                                                                                                                                                                                                                                                   | Kashel Ballpen54                                       | Da Vinci Lucerne Mechanical Pencil29   |
| Albion Ballpen10/114/197              | Pencil Sharpener166/202                                         | ·                                      | ·                                   |                                                                                                                                                                                                                                                                                                                                                                                                                                                                                                                                                                                                                                                                                                                                                                                                                                                                                                                                                                                                                                                                                                                                                                                                                                                                                                                                                                                                                                                                                                                                                                                                                                                                                                                                                                                                                                                                                                                                                                                                                                                                                                                                | Lumi Pen94                                             | Da Vinci Lucerne Rollerball29          |
| Albion Diamond Ballpen116             | Pier Diamond Ballpen128                                         | 3                                      |                                     | System 053 Ballpen                                                                                                                                                                                                                                                                                                                                                                                                                                                                                                                                                                                                                                                                                                                                                                                                                                                                                                                                                                                                                                                                                                                                                                                                                                                                                                                                                                                                                                                                                                                                                                                                                                                                                                                                                                                                                                                                                                                                                                                                                                                                                                             | Medipen (Engraved)146                                  | Da Vinci MBR01 Rollerball32            |
| Albion Frost Ballpen10/115            | Recycled Mechanical Pencil152                                   |                                        | Prima Gel Highlighter               | System 054 Ballpen67                                                                                                                                                                                                                                                                                                                                                                                                                                                                                                                                                                                                                                                                                                                                                                                                                                                                                                                                                                                                                                                                                                                                                                                                                                                                                                                                                                                                                                                                                                                                                                                                                                                                                                                                                                                                                                                                                                                                                                                                                                                                                                           | Midas-i Glow Ballpen (Engraved) 93                     | Eiffel Ballpen                         |
| Albion Grip Ballpen9/116/187          | Supersaver Fine Roller101/133                                   | Supersaver Pastel Ballpen25/135        | Quad Ballpen98/192                  | System 055 Ballpen                                                                                                                                                                                                                                                                                                                                                                                                                                                                                                                                                                                                                                                                                                                                                                                                                                                                                                                                                                                                                                                                                                                                                                                                                                                                                                                                                                                                                                                                                                                                                                                                                                                                                                                                                                                                                                                                                                                                                                                                                                                                                                             | Monaco Ballpen54                                       | Galileo Space Pen46                    |
| Black Knight NE Pencil158             | Supersaver-i Ballpen133                                         | Supersaver Foto Ballpen (FC) 134/170   | Smart-i Ballpen96                   | System 061 Ballpen                                                                                                                                                                                                                                                                                                                                                                                                                                                                                                                                                                                                                                                                                                                                                                                                                                                                                                                                                                                                                                                                                                                                                                                                                                                                                                                                                                                                                                                                                                                                                                                                                                                                                                                                                                                                                                                                                                                                                                                                                                                                                                             | Monaco Mechanical Pencil155                            | Grafton Ballpen44                      |
| Colourful Eraser166/200               | Swan Ballpen127                                                 | System 010 Ballpen 174                 | Snap Erasers 165/200/201            | Vogue Enterprise Ballpen87                                                                                                                                                                                                                                                                                                                                                                                                                                                                                                                                                                                                                                                                                                                                                                                                                                                                                                                                                                                                                                                                                                                                                                                                                                                                                                                                                                                                                                                                                                                                                                                                                                                                                                                                                                                                                                                                                                                                                                                                                                                                                                     | Nature Ballpen149                                      | Grosvenor Ballpen47                    |
| Contour Argent Ballpen21/103          | System 030 Ballpen 176                                          | System 011 Ballpen 174                 | Spirit Biofree Ballpen146           | Under £1.50 ———                                                                                                                                                                                                                                                                                                                                                                                                                                                                                                                                                                                                                                                                                                                                                                                                                                                                                                                                                                                                                                                                                                                                                                                                                                                                                                                                                                                                                                                                                                                                                                                                                                                                                                                                                                                                                                                                                                                                                                                                                                                                                                                | Othello Ballpen51                                      | Grosvenor Fountain Pen47               |
| Contour Colour Ballpen20/107          | System 031 Ballpen 176                                          | System 015 Ballpen 175                 | System 012 Ballpen                  | Alto Ballpen68                                                                                                                                                                                                                                                                                                                                                                                                                                                                                                                                                                                                                                                                                                                                                                                                                                                                                                                                                                                                                                                                                                                                                                                                                                                                                                                                                                                                                                                                                                                                                                                                                                                                                                                                                                                                                                                                                                                                                                                                                                                                                                                 | Pierre Cardin Avant-Garde Roller 42                    | Knightsbridge Rollerball43             |
| Contour Extra Ballpen19/102           | Viper Frost Ballpen121                                          | System 016 Ballpen 176                 | System 013 Ballpen 175              | Aquarel Felt Tip Pen Set167                                                                                                                                                                                                                                                                                                                                                                                                                                                                                                                                                                                                                                                                                                                                                                                                                                                                                                                                                                                                                                                                                                                                                                                                                                                                                                                                                                                                                                                                                                                                                                                                                                                                                                                                                                                                                                                                                                                                                                                                                                                                                                    | Techno Metal Ballpen63                                 | Modulus Rollerball44                   |
| Contour Frost Ballpen20/103           | Viper Satin Ballpen122                                          | System 032 Ballpen                     | System 014 Ballpen 175              | Axis Spinner Ballpen95                                                                                                                                                                                                                                                                                                                                                                                                                                                                                                                                                                                                                                                                                                                                                                                                                                                                                                                                                                                                                                                                                                                                                                                                                                                                                                                                                                                                                                                                                                                                                                                                                                                                                                                                                                                                                                                                                                                                                                                                                                                                                                         | Toggle Screen Pen91                                    | Pierre Cardin Academie Rollerball 34   |
| Contour Night Ballpen104              | Hadau 50a                                                       | System 033 Ballpen 177                 | System 060 Ballpen 178              | Blenheim Ballpen                                                                                                                                                                                                                                                                                                                                                                                                                                                                                                                                                                                                                                                                                                                                                                                                                                                                                                                                                                                                                                                                                                                                                                                                                                                                                                                                                                                                                                                                                                                                                                                                                                                                                                                                                                                                                                                                                                                                                                                                                                                                                                               | Topper Set162                                          | Pierre Cardin Avignon Ballpen 34       |
| Contour Standard Ballpen19/102        | Under 50p                                                       | System 034 Ballpen 177                 | System 070 Ballpen 179              | Camelot Pen Set196                                                                                                                                                                                                                                                                                                                                                                                                                                                                                                                                                                                                                                                                                                                                                                                                                                                                                                                                                                                                                                                                                                                                                                                                                                                                                                                                                                                                                                                                                                                                                                                                                                                                                                                                                                                                                                                                                                                                                                                                                                                                                                             | Vogue Metal Ballpen63                                  | Pierre Cardin Bayeux Ballpen39         |
| Corporate Cap Ballpen 26/126/188      | Albion Colour Ballpen 11/115/173                                | System 035 Ballpen 178                 | System 071 Ballpen 179              | Caprice Metal Ballpen85                                                                                                                                                                                                                                                                                                                                                                                                                                                                                                                                                                                                                                                                                                                                                                                                                                                                                                                                                                                                                                                                                                                                                                                                                                                                                                                                                                                                                                                                                                                                                                                                                                                                                                                                                                                                                                                                                                                                                                                                                                                                                                        | Vogue Metal Mechanical Pencil 153                      | Pierre Cardin Belfort Ballpen34        |
| FSC Wooden Pencil151                  | Allstar Argent Ballpen24/126                                    | System 036 Ballipen178                 | System 072 Ballpen 180              | Cheviot Oro Ballpen82                                                                                                                                                                                                                                                                                                                                                                                                                                                                                                                                                                                                                                                                                                                                                                                                                                                                                                                                                                                                                                                                                                                                                                                                                                                                                                                                                                                                                                                                                                                                                                                                                                                                                                                                                                                                                                                                                                                                                                                                                                                                                                          | Wessex Ballpen49                                       | Pierre Cardin Biarritz Ballpen39       |
| Hibernia Pencil159                    | Alpine Argent25/121                                             | System 080 Ballpen 181                 | System 073 Ballpen 180              | Cirrus Ballpen (Engraved)66                                                                                                                                                                                                                                                                                                                                                                                                                                                                                                                                                                                                                                                                                                                                                                                                                                                                                                                                                                                                                                                                                                                                                                                                                                                                                                                                                                                                                                                                                                                                                                                                                                                                                                                                                                                                                                                                                                                                                                                                                                                                                                    | H- d 65 00                                             | Pierre Cardin Chamonix Ballpen 37      |
| Otus Ballpen119                       | Alpine-i Ballpen120                                             | System 081 Ballpen 182                 | System 074 Ballpen180               | Concerto No.1 Ballpen58                                                                                                                                                                                                                                                                                                                                                                                                                                                                                                                                                                                                                                                                                                                                                                                                                                                                                                                                                                                                                                                                                                                                                                                                                                                                                                                                                                                                                                                                                                                                                                                                                                                                                                                                                                                                                                                                                                                                                                                                                                                                                                        | Under £5.00 ———                                        | Pierre Cardin Classic Script Ballpen40 |
| Otus Diamond Ballpen119               | Apollo Ballpen                                                  | System 085 Ballpen 183                 | System 075 Ballpen 181              | Concerto No.2 Ballpen58                                                                                                                                                                                                                                                                                                                                                                                                                                                                                                                                                                                                                                                                                                                                                                                                                                                                                                                                                                                                                                                                                                                                                                                                                                                                                                                                                                                                                                                                                                                                                                                                                                                                                                                                                                                                                                                                                                                                                                                                                                                                                                        | Armada Ballpen54                                       | Pierre Cardin Clermont Ballpen 36      |
| Panther Extra Ballpen7/112            | Auto Tip Pencil156/195                                          | Triangular Highlighter 15/145/199      | System 076 Ballpen 181              | Contour Wood Ballpen147                                                                                                                                                                                                                                                                                                                                                                                                                                                                                                                                                                                                                                                                                                                                                                                                                                                                                                                                                                                                                                                                                                                                                                                                                                                                                                                                                                                                                                                                                                                                                                                                                                                                                                                                                                                                                                                                                                                                                                                                                                                                                                        | Aurora Ballpen                                         | Pierre Cardin Fontaine Ballpen 37      |
| Pearlescent Pencil161                 | Capri Ballpen                                                   | Vienna Ballpen (FC Print)169           | System 082 Ballpen                  | Contour-i Glow Ballpen (Engraved)93                                                                                                                                                                                                                                                                                                                                                                                                                                                                                                                                                                                                                                                                                                                                                                                                                                                                                                                                                                                                                                                                                                                                                                                                                                                                                                                                                                                                                                                                                                                                                                                                                                                                                                                                                                                                                                                                                                                                                                                                                                                                                            | Autograph Counter Pen (Dome) 138/197 Baccus Ballpen53  | Pierre Cardin Fontaine Bailper         |
| Shadow WE Pencil158                   |                                                                 | Under 75p ———                          | System 083 Ballpen 182              | Contour-i Metal Ballpen64                                                                                                                                                                                                                                                                                                                                                                                                                                                                                                                                                                                                                                                                                                                                                                                                                                                                                                                                                                                                                                                                                                                                                                                                                                                                                                                                                                                                                                                                                                                                                                                                                                                                                                                                                                                                                                                                                                                                                                                                                                                                                                      |                                                        | Pierre Cardin Lustrous Ballpen 33      |
| Supersaver Extra Pencil132/156        | Colouring Pencils Half Size x 6 164 Contour Argent Pencil21/103 | Abacus Ballpen189                      | System 084 Ballpen                  | Echo Ballpen60                                                                                                                                                                                                                                                                                                                                                                                                                                                                                                                                                                                                                                                                                                                                                                                                                                                                                                                                                                                                                                                                                                                                                                                                                                                                                                                                                                                                                                                                                                                                                                                                                                                                                                                                                                                                                                                                                                                                                                                                                                                                                                                 | Balfour Ballpen (Engraved)55 Beau Compact Rollerball57 | Pierre Cardin Lustrous Bailper         |
| Under 30p ———                         |                                                                 | Abacus Grip Ballpen                    | System 086 Ballpen 183              | Electra Fountain Pen72                                                                                                                                                                                                                                                                                                                                                                                                                                                                                                                                                                                                                                                                                                                                                                                                                                                                                                                                                                                                                                                                                                                                                                                                                                                                                                                                                                                                                                                                                                                                                                                                                                                                                                                                                                                                                                                                                                                                                                                                                                                                                                         |                                                        | Pierre Cardin Lustrous Rollerball 33   |
| Alaska Diamond Ballpen13/113          | Contour Digital Ballpen (FC)                                    | Amazon Ballpen84                       | Trident Highlighter144/198          | Electra Rollerball                                                                                                                                                                                                                                                                                                                                                                                                                                                                                                                                                                                                                                                                                                                                                                                                                                                                                                                                                                                                                                                                                                                                                                                                                                                                                                                                                                                                                                                                                                                                                                                                                                                                                                                                                                                                                                                                                                                                                                                                                                                                                                             | Chorus Ballpen51                                       | Pierre Cardin Montfort Ballpen 36      |
|                                       | Contour Digital Eco Ballpen (FC) 147/171                        | Atlantis Ballpen81                     | Viper Colour Ballpen121             |                                                                                                                                                                                                                                                                                                                                                                                                                                                                                                                                                                                                                                                                                                                                                                                                                                                                                                                                                                                                                                                                                                                                                                                                                                                                                                                                                                                                                                                                                                                                                                                                                                                                                                                                                                                                                                                                                                                                                                                                                                                                                                                                | Churchill Ballpen                                      | Pierre Cardin Montfort Fountain Pen36  |
| · · · · · · · · · · · · · · · · · · · | Contour Digital Touch Ballpen (FC) 172                          | Banner Ballpen                         | Woodstick149                        | Ergo Soft Ballpen (Engraved)70 Ergo Soft Mechanical Pencil (Engraved)155                                                                                                                                                                                                                                                                                                                                                                                                                                                                                                                                                                                                                                                                                                                                                                                                                                                                                                                                                                                                                                                                                                                                                                                                                                                                                                                                                                                                                                                                                                                                                                                                                                                                                                                                                                                                                                                                                                                                                                                                                                                       | Cobra Braid Ballpen                                    |                                        |
| Athena Ballpen                        | Contour Max Ballpen140                                          | Bella Ballpen22/79                     | Under £1.00 ———                     |                                                                                                                                                                                                                                                                                                                                                                                                                                                                                                                                                                                                                                                                                                                                                                                                                                                                                                                                                                                                                                                                                                                                                                                                                                                                                                                                                                                                                                                                                                                                                                                                                                                                                                                                                                                                                                                                                                                                                                                                                                                                                                                                | Da Vinci GSB01 Ballpen32                               |                                        |
| Athena Colour Ballpen                 | Contour Night Oro Ballpen104                                    |                                        |                                     |                                                                                                                                                                                                                                                                                                                                                                                                                                                                                                                                                                                                                                                                                                                                                                                                                                                                                                                                                                                                                                                                                                                                                                                                                                                                                                                                                                                                                                                                                                                                                                                                                                                                                                                                                                                                                                                                                                                                                                                                                                                                                                                                | Da Vinci GSF01 Fountain Pen32                          | Pierre Cardin Moulin Pencil            |
| Athena Extra Ballpen                  | Contour Touch Ballpen104                                        | Bella Grip Ballpen23/80                | Artemis Roller59/101                | Giotto Metal Ballpen                                                                                                                                                                                                                                                                                                                                                                                                                                                                                                                                                                                                                                                                                                                                                                                                                                                                                                                                                                                                                                                                                                                                                                                                                                                                                                                                                                                                                                                                                                                                                                                                                                                                                                                                                                                                                                                                                                                                                                                                                                                                                                           | Da Vinci GSR01 Rollerball32                            |                                        |
| Black Knight Gem Pencil               | Contour Tricolour Ballpen98                                     | Bella Touch Ballpen22/80               | Atlas Ballpen                       |                                                                                                                                                                                                                                                                                                                                                                                                                                                                                                                                                                                                                                                                                                                                                                                                                                                                                                                                                                                                                                                                                                                                                                                                                                                                                                                                                                                                                                                                                                                                                                                                                                                                                                                                                                                                                                                                                                                                                                                                                                                                                                                                | Da Vinci MBB01 Ballpen32                               |                                        |
| Black Knight WE Pencil158             | Contour-i Argent Ballpen105                                     | Belmont Ballpen                        | Calypso Ballpen                     | Harrier Metal Ballpen85                                                                                                                                                                                                                                                                                                                                                                                                                                                                                                                                                                                                                                                                                                                                                                                                                                                                                                                                                                                                                                                                                                                                                                                                                                                                                                                                                                                                                                                                                                                                                                                                                                                                                                                                                                                                                                                                                                                                                                                                                                                                                                        | Envoy Rollerball55                                     | Pierre Cardin Tournier Ballpen 38      |
| Book Shape Eraser165/200              | Contour-i Extra Ballpen104                                      | Bingo Daubers                          | Cheviot Argent Ballpen82            | Harrier Metal Pencil                                                                                                                                                                                                                                                                                                                                                                                                                                                                                                                                                                                                                                                                                                                                                                                                                                                                                                                                                                                                                                                                                                                                                                                                                                                                                                                                                                                                                                                                                                                                                                                                                                                                                                                                                                                                                                                                                                                                                                                                                                                                                                           | Europa Rollerball (Engraved)50                         | Pierre Cardin Tournier Fountain Pen38  |
| Contour Pastel Ballpen21/107          | Contour-i Frost Ballpen                                         | Cheviot Fashion Ballpen                | Cheviot Steel Ballpen82             | Hi-Spin Highlighter95                                                                                                                                                                                                                                                                                                                                                                                                                                                                                                                                                                                                                                                                                                                                                                                                                                                                                                                                                                                                                                                                                                                                                                                                                                                                                                                                                                                                                                                                                                                                                                                                                                                                                                                                                                                                                                                                                                                                                                                                                                                                                                          | Evolution Argent Rollerball85                          | Pierre Cardin Tournier Rollerball 38   |
| Guest Mechanical Pencil               | Cosmopolitan Touch Pad91                                        | Cheviot-i Noir Ballpen                 | Cheviot-i Ballpen                   | Light Pen                                                                                                                                                                                                                                                                                                                                                                                                                                                                                                                                                                                                                                                                                                                                                                                                                                                                                                                                                                                                                                                                                                                                                                                                                                                                                                                                                                                                                                                                                                                                                                                                                                                                                                                                                                                                                                                                                                                                                                                                                                                                                                                      | Genoa Rollerball                                       | Sheaffer 100 Ballpoint Pen30           |
| Harrier Nouveau Ballpen15/117         | Crayons - 12 Piece                                              | Colouring Pencils Full Size x 6 164    | Clifton Ballpen                     | LPC 016 Ballpen52                                                                                                                                                                                                                                                                                                                                                                                                                                                                                                                                                                                                                                                                                                                                                                                                                                                                                                                                                                                                                                                                                                                                                                                                                                                                                                                                                                                                                                                                                                                                                                                                                                                                                                                                                                                                                                                                                                                                                                                                                                                                                                              | Henley Rollerball43                                    | Sheaffer Sentinel Ballpoint Pen 30     |
| Harrier Nouveau Frost Ballpen15/117   | Crayons - 6 Piece163                                            | Colouring Pencils Half Size x 12 164   | Clio Ballpen84                      | Match Ballpen (Engraved)71                                                                                                                                                                                                                                                                                                                                                                                                                                                                                                                                                                                                                                                                                                                                                                                                                                                                                                                                                                                                                                                                                                                                                                                                                                                                                                                                                                                                                                                                                                                                                                                                                                                                                                                                                                                                                                                                                                                                                                                                                                                                                                     | Knightsbridge Ballpen43                                | Sterling Classic Fountain Pen28        |
| Hauser Billi Inkredible Roller100     | Digi-i Ballpen99/196                                            | Contour Digital Argent Ballpen (FC)172 | Contour Deco Argent Ballpen65       | Melody Ballpen57                                                                                                                                                                                                                                                                                                                                                                                                                                                                                                                                                                                                                                                                                                                                                                                                                                                                                                                                                                                                                                                                                                                                                                                                                                                                                                                                                                                                                                                                                                                                                                                                                                                                                                                                                                                                                                                                                                                                                                                                                                                                                                               | Lexus Ballpen                                          | Sterling Classic Rollerball28          |
| Jolie Ballpen111                      | Dry Wipe Slimline139                                            | Contour Max Touch Ballpen97/140        | Contour Deco Oro Ballpen65          | Oval Metal Rollerball49/193                                                                                                                                                                                                                                                                                                                                                                                                                                                                                                                                                                                                                                                                                                                                                                                                                                                                                                                                                                                                                                                                                                                                                                                                                                                                                                                                                                                                                                                                                                                                                                                                                                                                                                                                                                                                                                                                                                                                                                                                                                                                                                    | Linea Pro Stylus Ballpen (Engraved) 59                 | USB-i Metal Ballpen (Engraved) 92      |