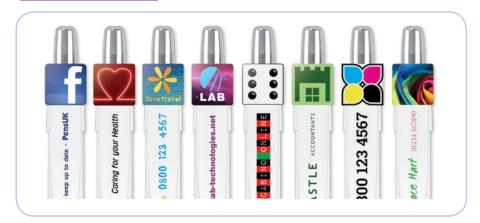

to offer a wide array of barrel, clip and grip variants, meaning a System<sup>™</sup> pen for any type of promotion. Now the System<sup>™</sup> range can be further tailored with our innovative LogoClips<sup>™</sup>. Choose from a huge number of shapes, such as awareness ribbons, estate agent clips and flag shapes.

LogoClips<sup>™</sup> can be printed with a full colour or a spot colour design. We even have a library of free artwork for customising your choice of clip. Combine a clip design with 360° printing around the barrel for almost endless branding possibilities.

# Awareness Ribbon LogoClips™



# Chef's Hat LogoClips™



# Estate Agent LogoClips™



These are just some of the examples available - please ask for more details.

# Circle LogoClips™



# Square LogoClips<sup>™</sup>





# Bespoke Clip Designs

If you can't find the LogoClip™ for you, we also offer a bespoke LogoClip™ service using your own design. Please ask for full details.



## **Digital Embossing**

Some System<sup>™</sup> pens have bevelled metal clips. Using our Digital Embossing technology we can also offer metal LogoClips™ in a variety of shapes and designs.



# 3D LogoClips™

We have a comprehensive range of three-dimensional clips available such as the golf ball clip, perfect for promoting



### PPP01 Pouch

Single presentation pouch ideal for frosted and translucent pens.

Box Quantity: 3600
Min Order Quantity: 250
Average Lead Time: 3-5 days



### PTT10

Triangular presentation tube made from clear plastic and suitable for single pens.

Box Quantity: 2500
Min Order Quantity: 250
Averag