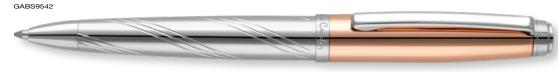

The Tournier Range features hand-engraved detailing.



Colours may not be a true reflection of the actual product. Please always order a sample.

All images are subject to copyright.

\*From as little as 1pc Engraved, please ask for details.





Type: Twist-Action Ballpen Refill Colour: Black or Blue

Box Quantity: 500 Min Order Quantity: 100\*

5 Working Days Average Lead Time:

Slim and elegant brass pen finished in a range of sumptuous pearlescent enamel finishes with handplated chromium accents of the clip and central ring. The elegantly curved clip features Pierre Cardin branding while the pen's twist-action mechanism extends a metal refill with tungsten carbide tip and Dokumental™ ink.

ENGRAVING AREA



SCALE 1:2



\*From as little as 1pc Engraved, please ask for details.









Twist-Action Ballpen Type: Refill Colour: Black or Blue

Box Quantity: 500 Min Order Quantity: 50\*

Average Lead Time: 5 Working Days

Twist-action ballpen manufactured from highly-polished brass and chromium plated on all external parts. The distinctive feature of this pen is its precision-machined diagonal guilloché pattern on the barrel prior to electroplating. Includes high-quality Dokumental™ refill.

**ENGRAVING AREA** 



SCALE 1:2

Bayeux Ballpen TWIST ACTION

BABS0295

\*From as little as 1pc Engraved, please ask for details.







Type: Twist-Action Ballpen Refill Colour: Black

Box Quantity: 500 50\* Min Order Quantity:

5 Working Days Average Lead Time:

With its fluted barrel and satin black enamel finish, the Bayeux Ballpen is a timeless writing instrument that suits ev