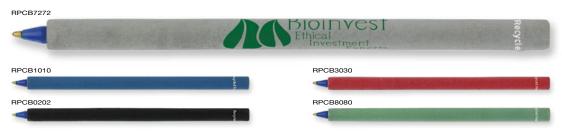

sources.

## Top Hat Ballpen

Woodstick Ballpen

WOST7272FSC



Type: Push-Button Ballpen

Refill Colour: Black Box Quantity: 500 Min Order Quantity: 100

Average Lead Time: 5 Working Days

Retractable wooden ballpen with chrome trim. Features a distinctive 'top-hat' style wooden push-button.

## PRINT AREA



Type: Stickpen Refill Colour: Black Box Quantity: 1000 Min Order Quantity: 250

Average Lead Time: 5 Working Days

Biodegradable wooden stick pen with breather hole, suitable for printing with a one colour design.

PRINT AREA 40mm x 20mm SCALE 1:2



made from a natural and biodegraable material.

Colours may not be a true reflection of the actual product. Please always order a sample. All images are subject to copyright.

COLUMN TO COMPANY OF THE PARTY

## Recycled Paper Ballpen 🐔



Stick Pen Type: Refill Colour: Black Box Quantity: 1000 250 Min Order Quantity:

Average Lead Time: 5-10 Working Days

Capless round ballpen made from recycled paper. Suitable for single colour printing only.

## PRINT AREA



Biosense Ballpen 23



Push-Button Ballpen Type:

Refill Colour: Black Box Quantity: 1000 Min Order Quantity: 250

5 Working Days Average Lead Time:

Eco-friendly push-button ballpen. The barrel is made of recycled paper while the coloured trim is plastic.

## PRINT AREA



## Biostick Duo Ballpen 🛟



Type: Capped Ballpen Refill Colour: Black or Blue Box Quantity: 1000 250

Min Order Quantity: Average Lead Time: 5 Working Days

Eco-friendly double-ended ballpen made from recycled paper and corn starch. Suitable for single colour printing only.

## **PRINT AREA**