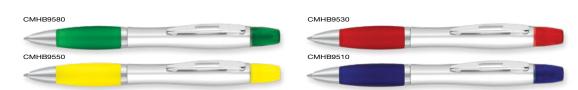

2-3 weeks

Capped dry wipe marker with generous print area. For use on most dry wipe boards. Easily erased with a dry tissue or cloth. Suitable for single colour printing only.

#### **PRINT AREA**





All images are subject to copyright.

## **MARKERS & HIGHLIGHTERS**

Contour<sup>™</sup> Max Touch Ballpen (with Highlighter)







Type: Ballpen / Highlighter

Highlighter Colour: Yellow
Refill Colour: Black
Box Quantity: 1000
Min Order Quantity: 250
Average Lead Time: 2-3 weeks

Part of the Contour™ Max range, the Contour™ Max Touch Ballpen features a handy touchscreen stylus. When the refill is retracted, the tip of the pen can be used on both capacitive and resistive touchscreen phones and tablets.

#### PRINT AREA



SCALE 1:2

Contour<sup>™</sup> Max Ballpen (with Highlighter)







Type: Ballpen / Highlighter Highlighter Colour: Pen colour dependent

Refill Colour: Black
Box Quantity: 1000
Min Order Quantity: 250

Average Lead Time: 5 Working Days

Double-ended twist-action ballpen and highlighter. Coloured highlighter to match the trim of the ballpen. Watch the video at www.promotional.tv/aa012.





#### **PRINT AREA**



SCALE 1:2

## 5-Day Lead Time

Our standard lead time is just 5 working days.



Contour™ Max Touch Ballpen features a chiselled highlighter tip



The Contour™ is also available as a standard ballpen in a range of colours and finishes. See Plastic Pens section.

## **HIGHLIGHTERS**

## Spectrum™ HØ-Max Ballpen



Type: Push-Button Multi-Function
Refill Colour: Black and Yellow

Box Quantity: 1000 Min Order Quantity: 250

Average Lead Time: 5 Wo