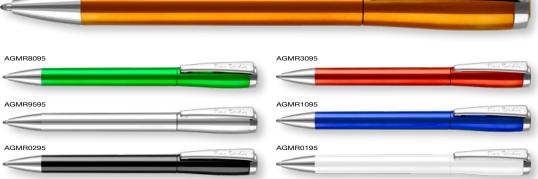

er Quantity: 250\*

Average Lead Time: 5 Working Days

Designed by Pierre Cardin to represent understated elegance, the LaFleur Ballpen is ideal for corporate branding with its dazzling array of popular colours and large uninterrupted print area. Manufactured from aluminium and coated in specially formulated enamels, this pen is suitable for both printing and laser engraving.

#### ENGRAVING AREA



SCALE 1:2

\*From as little as 1pc Engraved, please ask for details.



The Versailles Ballpen can be engraved around 360° of the barrel.



WRITING COLLECTION

The Pierre Cardin Writing Collection has been developed using the finest materials and the latest manufacturing technology.

### Laser Engraving

Laser engraving the LaFleur Ballpen reveals the aluminium base metal.

## Piene Cardin





Type: Capless Roller Refill Colour: Black

Refill Colour: Black Box Quantity: 500 Min Order Quantity: 250

Average Lead Time: 5 Working Days

The Avant-Garde Roller has an appealing contemporary design in a wide range of metallic colours. It is manufactured from high-impact Terpolymer and coated with a metallised UV lacquer – the industry's most recent development in decorative finishing. Includes the ground-breaking Inkredible™ refill that enables the pen to glide effortlessly as you write.

#### PRINT AREA

Piene Cardin



Inkredible

The Avant-Garde Roller features our smooth-flow refill technology.

### Fashion Ballpen





Type: Push-Button Ballpen

Refill Colour: Black Box Quantity: 500 Min Order Quantity: 500

Average Lead Time: 5 Working Days

Moulding using seamless injection to