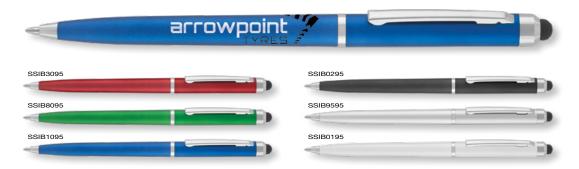

10



SUFR0101

SUFR01002

SUFB0120

Type: Push-Button Ballpen

Refill Colour: Black or Blue

Box Quantity: 1000 Min Order Quantity: 500

Average Lead Time: 5 Working Days

The Supersaver™ Range has been specifically designed to offer incredible value, meaning the most competitive range of promotional pens in Europe. The Supersaver™ Click is a push-button ballpen with an opaque white barrel and coloured trim.

#### PRINT AREA

Type:



Capless Roller

Refill Colour: Blue Box Quantity: 1000 Min Order Quantity: 250

Average Lead Time: 5 Working Days

Budget-friendly capless roller featuring Inkredible™ ink technology for a premium writing experience in a low-cost pen. The barrel has a large print area for spot colour designs.

#### PRINT AREA



Supersaver<sup>™</sup>- Ballpen TWIST ACTION



Type: Twist-Action Ballpen

Refill Colour: Black
Box Quantity: 1000
Min Order Quantity: 250

Average Lead Time: 5 Working Days

Low-cost twist-action ballpen with capacitive stylus. The plastic body has an attractive, almost metallic look to make a great impression at an incredibly competitive price. Available in a choice of six colours.

## PRINT AREA SCALE 1:2 Barrel 40mm x 18mm

## 5-Day Lead Time

Our standard lead time is just 5 working days.



Inkredible<sup>™</sup> is our smooth-flow refill technology. It allows a premium writing experience in a capless roller.

For our other Inkredible<sup>™</sup> products see pages 100-101.



Compatible with both capacitive and resistive touchscreen phones and tablets

STCB0101

STAB9595

STCB0202

STFB1010

STFB2020

STFB1212

## **SUPERSAVER