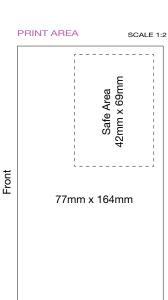

barrel, joined by rectangular Eraser and round Pencil Sharpener. See page 159 for pencil details.

PRINT AREA SCALE 1:2

Safe Area
45mm x 60mm

77mm x 180mm

Front

77mm x 180mm

#### PS17 Pen+ Promo Set



Box Quantity: 250 Min Order Quantity: 100

Average Lead Time: 10 Working Days

The Tradesman Ballpen featuring a spirit level, rulers and screw driver attachments, is paired with a useful Bottle Opener Lighter. See details of the Tradesman Ballpen on page 91.



77mm x 180mm

# PS18 Pen+ Promo Set



Box Quantity: 250 Min Order Quantity: 100

Average Lead Time: 10 Working Days

The best-selling Contour<sup>™</sup> Digital Ballpen is specifically designed for digital printing, joined by a handy Bottle Opener Lighter for an appealing promotional gift. See page 171 for full pen details.



77mm x 164mm

# **PEN+ PROMO SETS**



#### Abacus Ballpen with Pre-Themed Barrels

Registered design no. 002330787-0002

The Abacus Ballpen range is available with a wide range of themed designs, printed in full colour to the entire barrel. Our comprehensive library of templates covers an array of professions, businesses, party themes and celebrations, meaning you don't have to incur design charges. Can't find a template to suit? Just let us know your requirements and we'll design a theme for you completely free of charge.



Gym & Sports



Christmas & Occasions



Holidays & Leisure



Weddings



**Building & Construction** 



Gardening



# Abacus Ballpen with Pre-Themed Barrels & LogoClips™

In addition to themed design templates and backgrounds, you can create an even more unique