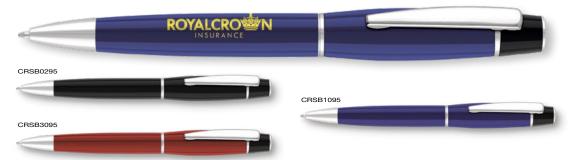

age Lead Time: 5 Working Days

Smart executive twist-action metal ballpen with chrome trim and heavyweight design.



# 25mm x 7mm

Alternative Print Area for Tornado Ballpen



Europa Rollerball with PB80 presentation box



### Europa Rollerball



Type: Capped Rollerball

Refill Colour: Black
Box Quantity: 500
Min Order Quantity: 25

Average Lead Time: 5 Working Days

High-quality capped metal rollerball with slim form factor and appealing design, suitable for engraving only.



### Cyclone Ballpen



Type: Cap-Action Ballpen

Refill Colour: Black
Box Quantity: 500
Min Order Quantity: 25

Average Lead Time: 5 Working Days

High-quality cap-action metal ballpen with smart lacquered finish.

#### PRINT AREA





Alternative Print Area for Cyclone Ballpen

### Chorus Ballpen TWIST ACTION



Type: Twist-Action Ballpen

Refill Colour: Black Box Quantity: 500 Min Order Quantity:

Average Lead Time: 5 Working Days

High-quality twist-action metal ballpen with lacquered barrel and chrome trim. Generous barrel print area.

#### PRINT AREA



### Othello Ballpen TWIST ACTION





KNSB0295 KNSB1095 Type: Twist-Action Ballpen

Refill Colour: Black Box Quantity: 250 Min Order Quantity:

Average Lead Time: 5 Working Days

Stylish metal twist-action ballpen with a textured, slightly ribbed barrel and appealing lacquered finish.

#### **PRINT AREA**



### Churchill Ballpen TWIST ACTION





Type: Twist-Action Ballpen

Refill Colour: Black Box Quantity: 500 25 Min Order Quantity:

Average Lead Time: 5 Working Days

Executive twist-action metal ballpen. The lacquered barrel with double c