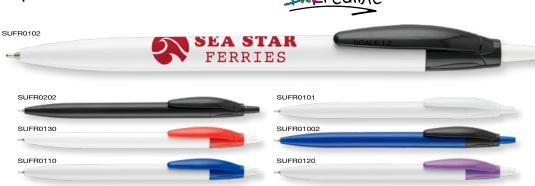

st-action capless roller featuring our Inkredible™ smooth-flow refill for a premium writing experience. The registered design utilises double injection moulding for an uninterrupted black barrel incorporating a subtle hint of colour beneath the ovalshaped clip.

#### PRINT AREA



SCALE 1:2

**Artemis Roller** 









Type: Capless Roller

Refill Colour: Black Box Quantity: 500 250\* Min Order Quantity:

Average Lead Time: 5 Working Days

Aluminium capless roller featuring our Inkredible™ refill for an ultra-smooth writing experience. Its unique rubber grip design gives the Artemis a contemporary look. Includes touchscreen stylus. Available in six stunning metallic colours.

PRINT AREA





\*From as little as 1pc Engraved, please ask for details.

## Supersaver<sup>™</sup> Fine Roller



Capless Roller Type:

Refill Colour: Blue 1000 Box Quantity: 250 Min Order Quantity:

Average Lead Time: 5 Working Days

Budget-friendly capless roller featuring Inkredible™ ink technology for a premium writing experience in a low-cost pen. The barrel has a large print area for spot colour designs.

#### PRINT AREA





The Stealth Inkredible™ Roller is manufactured using seamless double injection moulding.



Inkredible™ is our smooth-flow refill technology. It allows a premium writing experience in a capless roller.



See the Supersaver™ range on pages 132-135.

Contour™ Ballpen Childsafe BS7272

**NEW COLOURS** 





Type: Push-Button Ballpen Refill Colour: Black or Blue

Box Quantity: 1000 Min Order Quantity: 250

Average Lead Time: 3-5 Working Days

Attractive push-button retractab