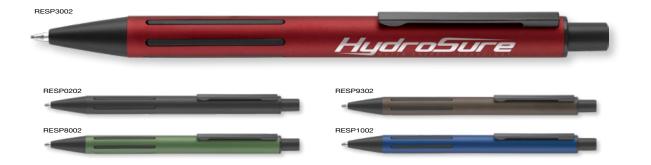

up>™</sup> Argent Pencil

Can be supplied as a pen and pencil set, see page 224.



Type: Mechanical Pencil

Box Quantity: 1000 Min Order Quantity: 250

Average Lead Time: 5 Working Days

Contour<sup>™</sup> mechanical pencil with coloured grip, chrome trim and large print area for spot colour designs.

## PRINT AREA



## Ergo Soft Mechanical Pencil Can be supplied as a pen and pencil set, see page 227.





Mechanical Pencil Type:

Box Quantity: 500 Min Order Quantity: 100

Average Lead Time: 5 Working Days

The rubberised barrel of this aluminium mechanical pencil gives it an appealing soft feel. It features our mirror finish Chromark™ engraving and includes highquality 0.7mm HB lead. A matching ballpen is also available.

## **ENGRAVING AREA**



SCALE 1:2

## Remus Mechanical Pencil



Type: Mechanical Pencil

Box Quantity: 500 Min Order Quantity: 100\*

Average Lead Time: 5 Working Days

Aluminium mechanical pencil with a smart modern aesthetic. The matt coloured barrel is complemented by a bold black trim, unique grip design and narrow clip. The aluminium base metal is revealed when laser engraved. A matching ballpen is also available.

## **ENGRAVING AREA**



\*From as little as 1pc Engraved, please ask for details.

Type: Mechanical Pencil

Box Quantity: 500 Min Order Quantity: 50

5 Working Days Average Lead Time:

Modern-looking metal mechanical pencil with large branding area on the barrel for printing or laser engraving.

## **ENGRAVING AREA**



## Monaco Mechanical Pencil



## Hauser Tango Mechanical Pencil



Type: Mechanical Pencil Box Quantity: 2000

Min