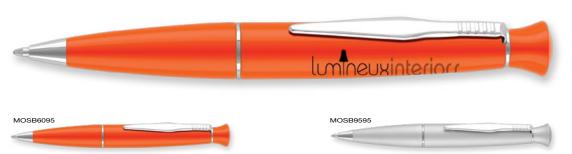

e Print Area for Chorus Ballpen 25mm x 7mm





(BRASS BASE METAL - CAN BE FINISHED IN CHEMICAL BLACK)

#### OTHELLO BALLPEN CAN ALSO BE ENGRAVED



(BRASS BASE METAL - CAN BE FINISHED IN CHEMICAL BLACK)



Churchill Ballpen with PB75 presentation box



Alternative Print Area for Churchill Ballpen 25mm x 6mm

#### **CHURCHILL BALLPEN** CAN ALSO BE ENGRAVED



(BRASS BASE METAL - CAN BE FINISHED IN CHEMICAL BLACK)

### Genoa Rollerball



Type: Capped Rollerball

Refill Colour: Black Box Quantity: 500 25 Min Order Quantity:

Average Lead Time: 5 Working Days

Sleek metal capped rollerball with precision German refill. Remove the cap to reveal the comfortable grip. Supplied with a presentation case.

#### PRINT AREA



SCALE 1:2

Moda Ballpen TWIST ACTION

Supplied with a Presentation Box



Type: Twist-Action Ballpen

Refill Colour: Black 250 Box Quantity: 25 Min Order Quantity:

Average Lead Time: 5 Working Days

Chunky twist-action metal ballpen with chrome trim. Available in vibrant orange and satin silver. Please note: only the silver version can be laser engraved.

#### PRINT AREA



SCALE 1:2

LPC 016 Ballpen TWIST ACTION







Type: Twist-Action Ballpen

Refill Colour: Black Box Quantity: 500 25 Min Order Quantity:

Average Lead Time: 5 Working Days

Metal twist-action ballpen with lacquered finish, suitable for screen printing or laser engraving.

#### **PRINT AREA**





Genoa Rollerball supplied with a presentation case

**GENOA ROLLERBALL** CAN ALSO BE ENGRAVED



(BRASS BASE METAL - CAN BE FINISHED IN CHEMICAL BLACK)



Moda Ballpen with PB30 presentation box