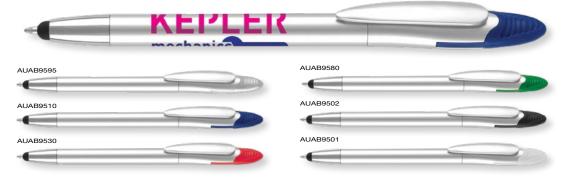

pirit level. Includes a touchscreen stylus to make it the perfect DIY companion.

ENGRAVING AREA



SCALE 1:2



Clip can be used to clean smart phone and tablet screens.

TOGGLE SCREEN BALLPEN CAN BE LASER ENGRAVED



(ALUMINIUM BASE METAL)



The Tradesman Ballpen is also available in a Pen+ Promo Set. See page 212.

## Atomic USB Ballpen TWIST ACTION





Type: Twist-Action Multi-Function

Refill Colour: Black or Blue

Box Quantity: 1000 Min Order Quantity:

Average Lead Time: 5 Working Days

Sleek twist-action ballpen with removable USB Flash drive at the top of the pen. The USB Flash drive comes in a range of six colours and is available with 2GB, 4GB, 8GB and 16GB storage. A capacitive stylus completes this fun tech pen.

#### PRINT AREA



SCALE 1:2

## Atomic USB Argent Ballpen





Type: Twist-Action Multi-Function

Refill Colour: Black or Blue

1000 Box Quantity: Min Order Quantity:

Average Lead Time: 5 Working Days

Silver-coloured twist-action ballpen with removable USB Flash drive at the top of the pen. The USB Flash drive comes in a range of six colours and is available with 2GB, 4GB, 8GB and 16GB storage. A capacitive stylus completes this fun tech pen.

#### PRINT AREA



SCALE 1:2

USB- Metal Ballpen TWIST ACTION





USB flash drive hidden inside the USB-i Metal Ballpen



Type: Twist-Action Multi-Function

Refill Colour: Black 500 Box Quantity: Min Order Quantity:

Average Lead Time: 5 Working Days

Executive 3-in-1 4GB USB metal ballpen. The USB Flash drive is within the top barrel of the ballpen. Suitable for laser engraving only.

**ENGRAVING AREA**