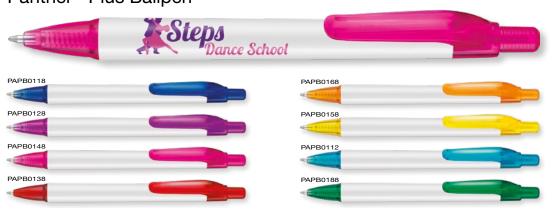

| Under 15p ———                         | Kite Ballpen 193                                                | DuoTwist Ballpen138                    | Contour Wrap Ballpen (FC Wrap) 170  | Contour Metal Ballpen64                                                                                                                                                                                                                                                                                                                                                                                                                                                                                                                                                                                                                                                                                                                                                                                                                                                                                                                                                                                                                                                                                                                                                                                                                                                                                                                                                                                                                                                                                                                                                                                                                                                                                                                                                                                                                                                                                                                                                                                                                                                                                                        | Scorpio Ballpen (Engraved)66                           | Moda Ballpen52                         |
|---------------------------------------|-----------------------------------------------------------------|----------------------------------------|-------------------------------------|--------------------------------------------------------------------------------------------------------------------------------------------------------------------------------------------------------------------------------------------------------------------------------------------------------------------------------------------------------------------------------------------------------------------------------------------------------------------------------------------------------------------------------------------------------------------------------------------------------------------------------------------------------------------------------------------------------------------------------------------------------------------------------------------------------------------------------------------------------------------------------------------------------------------------------------------------------------------------------------------------------------------------------------------------------------------------------------------------------------------------------------------------------------------------------------------------------------------------------------------------------------------------------------------------------------------------------------------------------------------------------------------------------------------------------------------------------------------------------------------------------------------------------------------------------------------------------------------------------------------------------------------------------------------------------------------------------------------------------------------------------------------------------------------------------------------------------------------------------------------------------------------------------------------------------------------------------------------------------------------------------------------------------------------------------------------------------------------------------------------------------|--------------------------------------------------------|----------------------------------------|
| Challenger-1 Ballpen137               | Panther Frost Ballpen7/112                                      | FSC Carpenter Pencil151                | Contrast Ballpen71                  | Contour-i Metal Plus Ballpen (Wrap)64                                                                                                                                                                                                                                                                                                                                                                                                                                                                                                                                                                                                                                                                                                                                                                                                                                                                                                                                                                                                                                                                                                                                                                                                                                                                                                                                                                                                                                                                                                                                                                                                                                                                                                                                                                                                                                                                                                                                                                                                                                                                                          | Softflow 101 Fountain Pen89                            | Pierre Cardin Beaumont Roller 40       |
| Fluorescent Pencil161                 | Panther Plus Ballpen7/112                                       | Garland Ballpen11/89                   | Cromore Ballpen69                   | Corona Ballpen53                                                                                                                                                                                                                                                                                                                                                                                                                                                                                                                                                                                                                                                                                                                                                                                                                                                                                                                                                                                                                                                                                                                                                                                                                                                                                                                                                                                                                                                                                                                                                                                                                                                                                                                                                                                                                                                                                                                                                                                                                                                                                                               | Sonata Ballpen57                                       | Pierre Cardin Clarence Ballpen 40      |
| Mini NE Pencil160                     | Pier Colour Ballpen128                                          | Golf Pro Pencil162                     | Dry Wipe Marker Pro139              | Electra Classic Soft Ballpen (FC)76                                                                                                                                                                                                                                                                                                                                                                                                                                                                                                                                                                                                                                                                                                                                                                                                                                                                                                                                                                                                                                                                                                                                                                                                                                                                                                                                                                                                                                                                                                                                                                                                                                                                                                                                                                                                                                                                                                                                                                                                                                                                                            | Symphony Ballpen59                                     | Pierre Cardin LaFleur Ballpen41        |
| Mini WE Pencil160                     | Pier Extra Ballpen128                                           | Handy-i Ballpen99                      | Duo Highlighter143/198              | Electra Classic Soft Touch Ballpen (FC)77                                                                                                                                                                                                                                                                                                                                                                                                                                                                                                                                                                                                                                                                                                                                                                                                                                                                                                                                                                                                                                                                                                                                                                                                                                                                                                                                                                                                                                                                                                                                                                                                                                                                                                                                                                                                                                                                                                                                                                                                                                                                                      | Symphony-i Aluminium Ballpen59                         | Pierre Cardin Versailles Ballpen 38    |
| Standard NE Pencil159                 | Rainbow Eraser165                                               | Harrier Nouveau Pencil154              | Electra Ballpen17/73                | Electra Oro Ballpen74                                                                                                                                                                                                                                                                                                                                                                                                                                                                                                                                                                                                                                                                                                                                                                                                                                                                                                                                                                                                                                                                                                                                                                                                                                                                                                                                                                                                                                                                                                                                                                                                                                                                                                                                                                                                                                                                                                                                                                                                                                                                                                          | Techno Enterprise Ballpen88                            | Scimitar Ballpen44                     |
| Supersaver WE Pencil159               | Recycled Paper Pencil152                                        | Iris Grip Enterprise Ballpen87         | Electra Classic Ballpen17/73        | Eros Ballpen62                                                                                                                                                                                                                                                                                                                                                                                                                                                                                                                                                                                                                                                                                                                                                                                                                                                                                                                                                                                                                                                                                                                                                                                                                                                                                                                                                                                                                                                                                                                                                                                                                                                                                                                                                                                                                                                                                                                                                                                                                                                                                                                 | Techno Metal Pencil63                                  | Scimitar Rollerball44                  |
|                                       | Triside Pencil150/194                                           | Janus Ballpen & Highlighter142         | Electra Classic Satin Ballpen 18/74 | Futura Digital Ballpen188                                                                                                                                                                                                                                                                                                                                                                                                                                                                                                                                                                                                                                                                                                                                                                                                                                                                                                                                                                                                                                                                                                                                                                                                                                                                                                                                                                                                                                                                                                                                                                                                                                                                                                                                                                                                                                                                                                                                                                                                                                                                                                      | Top Hat Ballpen149                                     | Techno Metal Rollerball63              |
| Under 20p ———                         |                                                                 | Key Touch Ballpen99                    | Electra Grip Ballpen18/75/169       | Giotto Ballpen86                                                                                                                                                                                                                                                                                                                                                                                                                                                                                                                                                                                                                                                                                                                                                                                                                                                                                                                                                                                                                                                                                                                                                                                                                                                                                                                                                                                                                                                                                                                                                                                                                                                                                                                                                                                                                                                                                                                                                                                                                                                                                                               | Torpedo Ballpen56                                      | Tornado Ballpen50                      |
| Argente Pencil157                     | Under 35p ———                                                   | Magnet Pen137/193                      | Electra Inkredible Roller78/100     | Helios Highlighter145/199                                                                                                                                                                                                                                                                                                                                                                                                                                                                                                                                                                                                                                                                                                                                                                                                                                                                                                                                                                                                                                                                                                                                                                                                                                                                                                                                                                                                                                                                                                                                                                                                                                                                                                                                                                                                                                                                                                                                                                                                                                                                                                      | Tri Spinner Ballpen95                                  | Touch Light Ballpen94                  |
| Oro Pencil157                         | Alaska Deluxe Ballpen14/113                                     | Malta Ballpen125                       | Electra Mechanical Pencil72/153     | Hi-Cap Ballpen 96/141/192                                                                                                                                                                                                                                                                                                                                                                                                                                                                                                                                                                                                                                                                                                                                                                                                                                                                                                                                                                                                                                                                                                                                                                                                                                                                                                                                                                                                                                                                                                                                                                                                                                                                                                                                                                                                                                                                                                                                                                                                                                                                                                      | Vogue Biofree Ballpen146                               | Tradesman Ballpen (Engraved)91         |
| Rainbow Pencil161                     | Albany Frost Ballpen113                                         | Metro Metallic Ballpen123              | Electra Noir Ballpen79              | Iris Grip Metal Ballpen87                                                                                                                                                                                                                                                                                                                                                                                                                                                                                                                                                                                                                                                                                                                                                                                                                                                                                                                                                                                                                                                                                                                                                                                                                                                                                                                                                                                                                                                                                                                                                                                                                                                                                                                                                                                                                                                                                                                                                                                                                                                                                                      | Vogue Carbon Ballpen 88                                | Vogue Metal Rollerball63               |
| Recycled Paper Pen150                 | Albion Touch Ballpen9/116                                       | Mira Colour Ballpen129                 | Electra Satin Grip Ballpen23/75     | Nostra Ballpen62                                                                                                                                                                                                                                                                                                                                                                                                                                                                                                                                                                                                                                                                                                                                                                                                                                                                                                                                                                                                                                                                                                                                                                                                                                                                                                                                                                                                                                                                                                                                                                                                                                                                                                                                                                                                                                                                                                                                                                                                                                                                                                               | ,                                                      | Wordsworth Ballpen48                   |
| Shadow NE Pencil158                   | Alpine Chrome Ballpen25/120                                     | Mira Extra Ballpen129/173              | Electra Touch Ballpen18/78          | Orion Ballpen62                                                                                                                                                                                                                                                                                                                                                                                                                                                                                                                                                                                                                                                                                                                                                                                                                                                                                                                                                                                                                                                                                                                                                                                                                                                                                                                                                                                                                                                                                                                                                                                                                                                                                                                                                                                                                                                                                                                                                                                                                                                                                                                | Under £2.00 ———                                        | •                                      |
| Standard WE Pencil157                 | Alpine Gold Ballpen26/120                                       | Oslo Extra Ballpen125                  | Electra-i Classic Ballpen17/78      | Oslo Metal Ballpen60                                                                                                                                                                                                                                                                                                                                                                                                                                                                                                                                                                                                                                                                                                                                                                                                                                                                                                                                                                                                                                                                                                                                                                                                                                                                                                                                                                                                                                                                                                                                                                                                                                                                                                                                                                                                                                                                                                                                                                                                                                                                                                           | Bullet Ballpen53                                       | Over £5.00 ———                         |
| Supersaver Click Ballpen133           | Biosense Ballpen150                                             | Popper Crayon162                       | Endeavour Ballpen61                 | Pierre Cardin Fashion Ballpen 42                                                                                                                                                                                                                                                                                                                                                                                                                                                                                                                                                                                                                                                                                                                                                                                                                                                                                                                                                                                                                                                                                                                                                                                                                                                                                                                                                                                                                                                                                                                                                                                                                                                                                                                                                                                                                                                                                                                                                                                                                                                                                               | Castile Ballpen86                                      | Ambassador Rollerball46                |
| Supersaver Colour Ballpen24/135       | Biostick Duo Ballpen150                                         | Quartet Pencil160                      | Ergo Ballpen70                      | Quad-i Ballpen98/192                                                                                                                                                                                                                                                                                                                                                                                                                                                                                                                                                                                                                                                                                                                                                                                                                                                                                                                                                                                                                                                                                                                                                                                                                                                                                                                                                                                                                                                                                                                                                                                                                                                                                                                                                                                                                                                                                                                                                                                                                                                                                                           | Centurion Ballpen54                                    | Atomic USB Ballpen92                   |
| Supersaver Extra Ballpen24/132        | Contour Eco Ballpen 147                                         | Recycled Pencil Sharpener166/202       | Flip Ballpen                        | Remus Ballpen61                                                                                                                                                                                                                                                                                                                                                                                                                                                                                                                                                                                                                                                                                                                                                                                                                                                                                                                                                                                                                                                                                                                                                                                                                                                                                                                                                                                                                                                                                                                                                                                                                                                                                                                                                                                                                                                                                                                                                                                                                                                                                                                | Consul Ballpen56                                       | Buckingham Ballpen47                   |
| Supersaver Twist Frost Ballpen 134    | Contour Standard Mix and Match 106                              | Rodeo Frost Ballpen119                 | Foyle Ballpen68/90                  | Remus Mechanical Pencil61/155                                                                                                                                                                                                                                                                                                                                                                                                                                                                                                                                                                                                                                                                                                                                                                                                                                                                                                                                                                                                                                                                                                                                                                                                                                                                                                                                                                                                                                                                                                                                                                                                                                                                                                                                                                                                                                                                                                                                                                                                                                                                                                  | Consul Rollerball56                                    | Carlton Ballpen45                      |
| Topstick Ballpen126                   | Contour-i Noir Ballpen20/105                                    | Setanta Frost Ballpen118               | Futura Ballpen124                   | Sentinel Ballpen                                                                                                                                                                                                                                                                                                                                                                                                                                                                                                                                                                                                                                                                                                                                                                                                                                                                                                                                                                                                                                                                                                                                                                                                                                                                                                                                                                                                                                                                                                                                                                                                                                                                                                                                                                                                                                                                                                                                                                                                                                                                                                               | Contour Light Ballpen93                                | Carlton Rollerball45                   |
| Value Twist Ballpen136                | Electra Enterprise Ballpen14/89                                 | Signature Ballpen124                   | Hauser 4-in-1 Inkredible Roller 100 | Sharp Set162                                                                                                                                                                                                                                                                                                                                                                                                                                                                                                                                                                                                                                                                                                                                                                                                                                                                                                                                                                                                                                                                                                                                                                                                                                                                                                                                                                                                                                                                                                                                                                                                                                                                                                                                                                                                                                                                                                                                                                                                                                                                                                                   | Contour Metal Soft Ballpen (Engraved) 65               | Carnaby Ballpen45                      |
|                                       | Espace Frost Ballpen118                                         | Sparta Argent Ballpen127               | Hauser Glow Highlighter143          | Sierra Argent Ballpen81                                                                                                                                                                                                                                                                                                                                                                                                                                                                                                                                                                                                                                                                                                                                                                                                                                                                                                                                                                                                                                                                                                                                                                                                                                                                                                                                                                                                                                                                                                                                                                                                                                                                                                                                                                                                                                                                                                                                                                                                                                                                                                        | Cyclone Ballpen50                                      | Chequers Ballpen45                     |
| Under 25p ———                         | Hauser Tango Mechanical Pencil 156                              | Sparta Ballpen127                      | Hi-5 Highlighter145/199             | Sierra Oro Ballpen81                                                                                                                                                                                                                                                                                                                                                                                                                                                                                                                                                                                                                                                                                                                                                                                                                                                                                                                                                                                                                                                                                                                                                                                                                                                                                                                                                                                                                                                                                                                                                                                                                                                                                                                                                                                                                                                                                                                                                                                                                                                                                                           | Envoy Ballpen55                                        | Chequers Rollerball45                  |
| Absolute Argent Ballpen8/108          | Metro Colour Ballpen123                                         | Spectrum Ballpen                       | Hi-Touch Ballpen97/141              | Spectrum Hi-Max Ballpen 97/141/191                                                                                                                                                                                                                                                                                                                                                                                                                                                                                                                                                                                                                                                                                                                                                                                                                                                                                                                                                                                                                                                                                                                                                                                                                                                                                                                                                                                                                                                                                                                                                                                                                                                                                                                                                                                                                                                                                                                                                                                                                                                                                             | Evolution Ballpen85                                    | Cross Calais Ballpoint Pen31           |
| Absolute Colour Ballpen9/109          | Metro Extra Ballpen123                                          | Spectrum Max Ballpen 12/111/190        | Jumbostick Ballpen149               | The state of the s | Evolution Rollerball85                                 | Cross Stratford Ballpoint Pen 31       |
| Absolute Extra Ballpen8/109           | Moville Extra Ballpen122                                        | Spectrum Max Touch Ballpen13/110/191   | Oxford Ballpen66                    | Starlight Highlighter144/198 Stealth UV marker142                                                                                                                                                                                                                                                                                                                                                                                                                                                                                                                                                                                                                                                                                                                                                                                                                                                                                                                                                                                                                                                                                                                                                                                                                                                                                                                                                                                                                                                                                                                                                                                                                                                                                                                                                                                                                                                                                                                                                                                                                                                                              | Gatsby Ballpen 84                                      | Cross Tech 2 Ballpoint Pen31           |
| Absolute Frost Ballpen8/108           | Moville Metallic Ballpen122                                     | Sprite Colour Ballpen                  | Pegasus Ballpen136                  | Stratus Ballpen                                                                                                                                                                                                                                                                                                                                                                                                                                                                                                                                                                                                                                                                                                                                                                                                                                                                                                                                                                                                                                                                                                                                                                                                                                                                                                                                                                                                                                                                                                                                                                                                                                                                                                                                                                                                                                                                                                                                                                                                                                                                                                                | Hussar Ballpen53                                       | Da Vinci Lucerne Fountain Pen 29       |
| Alaska Frost Ballpen14/114            | Panther Eco Ballpen148                                          | Sprite Extra Ballpen130                | Pendant Ballpen137/197              | Symphony Aluminium Ballpen59                                                                                                                                                                                                                                                                                                                                                                                                                                                                                                                                                                                                                                                                                                                                                                                                                                                                                                                                                                                                                                                                                                                                                                                                                                                                                                                                                                                                                                                                                                                                                                                                                                                                                                                                                                                                                                                                                                                                                                                                                                                                                                   | Kashel Ballpen54                                       | Da Vinci Lucerne Mechanical Pencil29   |
| Albion Ballpen10/114/197              | Pencil Sharpener166/202                                         | ·                                      | ·                                   |                                                                                                                                                                                                                                                                                                                                                                                                                                                                                                                                                                                                                                                                                                                                                                                                                                                                                                                                                                                                                                                                                                                                                                                                                                                                                                                                                                                                                                                                                                                                                                                                                                                                                                                                                                                                                                                                                                                                                                                                                                                                                                                                | Lumi Pen94                                             | Da Vinci Lucerne Rollerball29          |
| Albion Diamond Ballpen116             | Pier Diamond Ballpen128                                         | 3                                      |                                     | System 053 Ballpen                                                                                                                                                                                                                                                                                                                                                                                                                                                                                                                                                                                                                                                                                                                                                                                                                                                                                                                                                                                                                                                                                                                                                                                                                                                                                                                                                                                                                                                                                                                                                                                                                                                                                                                                                                                                                                                                                                                                                                                                                                                                                                             | Medipen (Engraved)146                                  | Da Vinci MBR01 Rollerball32            |
| Albion Frost Ballpen10/115            | Recycled Mechanical Pencil152                                   |                                        | Prima Gel Highlighter               | System 054 Ballpen67                                                                                                                                                                                                                                                                                                                                                                                                                                                                                                                                                                                                                                                                                                                                                                                                                                                                                                                                                                                                                                                                                                                                                                                                                                                                                                                                                                                                                                                                                                                                                                                                                                                                                                                                                                                                                                                                                                                                                                                                                                                                                                           | Midas-i Glow Ballpen (Engraved) 93                     | Eiffel Ballpen                         |
| Albion Grip Ballpen9/116/187          | Supersaver Fine Roller101/133                                   | Supersaver Pastel Ballpen25/135        | Quad Ballpen98/192                  | System 055 Ballpen                                                                                                                                                                                                                                                                                                                                                                                                                                                                                                                                                                                                                                                                                                                                                                                                                                                                                                                                                                                                                                                                                                                                                                                                                                                                                                                                                                                                                                                                                                                                                                                                                                                                                                                                                                                                                                                                                                                                                                                                                                                                                                             | Monaco Ballpen54                                       | Galileo Space Pen46                    |
| Black Knight NE Pencil158             | Supersaver-i Ballpen133                                         | Supersaver Foto Ballpen (FC) 134/170   | Smart-i Ballpen96                   | System 061 Ballpen                                                                                                                                                                                                                                                                                                                                                                                                                                                                                                                                                                                                                                                                                                                                                                                                                                                                                                                                                                                                                                                                                                                                                                                                                                                                                                                                                                                                                                                                                                                                                                                                                                                                                                                                                                                                                                                                                                                                                                                                                                                                                                             | Monaco Mechanical Pencil155                            | Grafton Ballpen44                      |
| Colourful Eraser166/200               | Swan Ballpen127                                                 | System 010 Ballpen 174                 | Snap Erasers 165/200/201            | Vogue Enterprise Ballpen87                                                                                                                                                                                                                                                                                                                                                                                                                                                                                                                                                                                                                                                                                                                                                                                                                                                                                                                                                                                                                                                                                                                                                                                                                                                                                                                                                                                                                                                                                                                                                                                                                                                                                                                                                                                                                                                                                                                                                                                                                                                                                                     | Nature Ballpen149                                      | Grosvenor Ballpen47                    |
| Contour Argent Ballpen21/103          | System 030 Ballpen 176                                          | System 011 Ballpen 174                 | Spirit Biofree Ballpen146           | Under £1.50 ———                                                                                                                                                                                                                                                                                                                                                                                                                                                                                                                                                                                                                                                                                                                                                                                                                                                                                                                                                                                                                                                                                                                                                                                                                                                                                                                                                                                                                                                                                                                                                                                                                                                                                                                                                                                                                                                                                                                                                                                                                                                                                                                | Othello Ballpen51                                      | Grosvenor Fountain Pen47               |
| Contour Colour Ballpen20/107          | System 031 Ballpen 176                                          | System 015 Ballpen 175                 | System 012 Ballpen                  | Alto Ballpen68                                                                                                                                                                                                                                                                                                                                                                                                                                                                                                                                                                                                                                                                                                                                                                                                                                                                                                                                                                                                                                                                                                                                                                                                                                                                                                                                                                                                                                                                                                                                                                                                                                                                                                                                                                                                                                                                                                                                                                                                                                                                                                                 | Pierre Cardin Avant-Garde Roller 42                    | Knightsbridge Rollerball43             |
| Contour Extra Ballpen19/102           | Viper Frost Ballpen121                                          | System 016 Ballpen 176                 | System 013 Ballpen 175              | Aquarel Felt Tip Pen Set167                                                                                                                                                                                                                                                                                                                                                                                                                                                                                                                                                                                                                                                                                                                                                                                                                                                                                                                                                                                                                                                                                                                                                                                                                                                                                                                                                                                                                                                                                                                                                                                                                                                                                                                                                                                                                                                                                                                                                                                                                                                                                                    | Techno Metal Ballpen63                                 | Modulus Rollerball44                   |
| Contour Frost Ballpen20/103           | Viper Satin Ballpen122                                          | System 032 Ballpen                     | System 014 Ballpen 175              | Axis Spinner Ballpen95                                                                                                                                                                                                                                                                                                                                                                                                                                                                                                                                                                                                                                                                                                                                                                                                                                                                                                                                                                                                                                                                                                                                                                                                                                                                                                                                                                                                                                                                                                                                                                                                                                                                                                                                                                                                                                                                                                                                                                                                                                                                                                         | Toggle Screen Pen91                                    | Pierre Cardin Academie Rollerball 34   |
| Contour Night Ballpen104              | Hadau 50a                                                       | System 033 Ballpen 177                 | System 060 Ballpen 178              | Blenheim Ballpen                                                                                                                                                                                                                                                                                                                                                                                                                                                                                                                                                                                                                                                                                                                                                                                                                                                                                                                                                                                                                                                                                                                                                                                                                                                                                                                                                                                                                                                                                                                                                                                                                                                                                                                                                                                                                                                                                                                                                                                                                                                                                                               | Topper Set162                                          | Pierre Cardin Avignon Ballpen 34       |
| Contour Standard Ballpen19/102        | Under 50p                                                       | System 034 Ballpen 177                 | System 070 Ballpen 179              | Camelot Pen Set196                                                                                                                                                                                                                                                                                                                                                                                                                                                                                                                                                                                                                                                                                                                                                                                                                                                                                                                                                                                                                                                                                                                                                                                                                                                                                                                                                                                                                                                                                                                                                                                                                                                                                                                                                                                                                                                                                                                                                                                                                                                                                                             | Vogue Metal Ballpen63                                  | Pierre Cardin Bayeux Ballpen39         |
| Corporate Cap Ballpen 26/126/188      | Albion Colour Ballpen 11/115/173                                | System 035 Ballpen 178                 | System 071 Ballpen 179              | Caprice Metal Ballpen85                                                                                                                                                                                                                                                                                                                                                                                                                                                                                                                                                                                                                                                                                                                                                                                                                                                                                                                                                                                                                                                                                                                                                                                                                                                                                                                                                                                                                                                                                                                                                                                                                                                                                                                                                                                                                                                                                                                                                                                                                                                                                                        | Vogue Metal Mechanical Pencil 153                      | Pierre Cardin Belfort Ballpen34        |
| FSC Wooden Pencil151                  | Allstar Argent Ballpen24/126                                    | System 036 Ballipen178                 | System 072 Ballpen 180              | Cheviot Oro Ballpen82                                                                                                                                                                                                                                                                                                                                                                                                                                                                                                                                                                                                                                                                                                                                                                                                                                                                                                                                                                                                                                                                                                                                                                                                                                                                                                                                                                                                                                                                                                                                                                                                                                                                                                                                                                                                                                                                                                                                                                                                                                                                                                          | Wessex Ballpen49                                       | Pierre Cardin Biarritz Ballpen39       |
| Hibernia Pencil159                    | Alpine Argent25/121                                             | System 080 Ballpen 181                 | System 073 Ballpen 180              | Cirrus Ballpen (Engraved)66                                                                                                                                                                                                                                                                                                                                                                                                                                                                                                                                                                                                                                                                                                                                                                                                                                                                                                                                                                                                                                                                                                                                                                                                                                                                                                                                                                                                                                                                                                                                                                                                                                                                                                                                                                                                                                                                                                                                                                                                                                                                                                    | H- d 65 00                                             | Pierre Cardin Chamonix Ballpen 37      |
| Otus Ballpen119                       | Alpine-i Ballpen120                                             | System 081 Ballpen 182                 | System 074 Ballpen180               | Concerto No.1 Ballpen58                                                                                                                                                                                                                                                                                                                                                                                                                                                                                                                                                                                                                                                                                                                                                                                                                                                                                                                                                                                                                                                                                                                                                                                                                                                                                                                                                                                                                                                                                                                                                                                                                                                                                                                                                                                                                                                                                                                                                                                                                                                                                                        | Under £5.00 ———                                        | Pierre Cardin Classic Script Ballpen40 |
| Otus Diamond Ballpen119               | Apollo Ballpen                                                  | System 085 Ballpen 183                 | System 075 Ballpen 181              | Concerto No.2 Ballpen58                                                                                                                                                                                                                                                                                                                                                                                                                                                                                                                                                                                                                                                                                                                                                                                                                                                                                                                                                                                                                                                                                                                                                                                                                                                                                                                                                                                                                                                                                                                                                                                                                                                                                                                                                                                                                                                                                                                                                                                                                                                                                                        | Armada Ballpen54                                       | Pierre Cardin Clermont Ballpen 36      |
| Panther Extra Ballpen7/112            | Auto Tip Pencil156/195                                          | Triangular Highlighter 15/145/199      | System 076 Ballpen 181              | Contour Wood Ballpen147                                                                                                                                                                                                                                                                                                                                                                                                                                                                                                                                                                                                                                                                                                                                                                                                                                                                                                                                                                                                                                                                                                                                                                                                                                                                                                                                                                                                                                                                                                                                                                                                                                                                                                                                                                                                                                                                                                                                                                                                                                                                                                        | Aurora Ballpen                                         | Pierre Cardin Fontaine Ballpen 37      |
| Pearlescent Pencil161                 | Capri Ballpen                                                   | Vienna Ballpen (FC Print)169           | System 082 Ballpen                  | Contour-i Glow Ballpen (Engraved)93                                                                                                                                                                                                                                                                                                                                                                                                                                                                                                                                                                                                                                                                                                                                                                                                                                                                                                                                                                                                                                                                                                                                                                                                                                                                                                                                                                                                                                                                                                                                                                                                                                                                                                                                                                                                                                                                                                                                                                                                                                                                                            | Autograph Counter Pen (Dome) 138/197 Baccus Ballpen53  | Pierre Cardin Fontaine Bailper         |
| Shadow WE Pencil158                   |                                                                 | Under 75p ———                          | System 083 Ballpen 182              | Contour-i Metal Ballpen64                                                                                                                                                                                                                                                                                                                                                                                                                                                                                                                                                                                                                                                                                                                                                                                                                                                                                                                                                                                                                                                                                                                                                                                                                                                                                                                                                                                                                                                                                                                                                                                                                                                                                                                                                                                                                                                                                                                                                                                                                                                                                                      |                                                        | Pierre Cardin Lustrous Ballpen 33      |
| Supersaver Extra Pencil132/156        | Colouring Pencils Half Size x 6 164 Contour Argent Pencil21/103 | Abacus Ballpen189                      | System 084 Ballpen                  | Echo Ballpen60                                                                                                                                                                                                                                                                                                                                                                                                                                                                                                                                                                                                                                                                                                                                                                                                                                                                                                                                                                                                                                                                                                                                                                                                                                                                                                                                                                                                                                                                                                                                                                                                                                                                                                                                                                                                                                                                                                                                                                                                                                                                                                                 | Balfour Ballpen (Engraved)55 Beau Compact Rollerball57 | Pierre Cardin Lustrous Bailper         |
| Under 30p ———                         |                                                                 | Abacus Grip Ballpen                    | System 086 Ballpen 183              | Electra Fountain Pen72                                                                                                                                                                                                                                                                                                                                                                                                                                                                                                                                                                                                                                                                                                                                                                                                                                                                                                                                                                                                                                                                                                                                                                                                                                                                                                                                                                                                                                                                                                                                                                                                                                                                                                                                                                                                                                                                                                                                                                                                                                                                                                         |                                                        | Pierre Cardin Lustrous Rollerball 33   |
| Alaska Diamond Ballpen13/113          | Contour Digital Ballpen (FC)                                    | Amazon Ballpen84                       | Trident Highlighter144/198          | Electra Rollerball                                                                                                                                                                                                                                                                                                                                                                                                                                                                                                                                                                                                                                                                                                                                                                                                                                                                                                                                                                                                                                                                                                                                                                                                                                                                                                                                                                                                                                                                                                                                                                                                                                                                                                                                                                                                                                                                                                                                                                                                                                                                                                             | Chorus Ballpen51                                       | Pierre Cardin Montfort Ballpen 36      |
|                                       | Contour Digital Eco Ballpen (FC) 147/171                        | Atlantis Ballpen81                     | Viper Colour Ballpen121             |                                                                                                                                                                                                                                                                                                                                                                                                                                                                                                                                                                                                                                                                                                                                                                                                                                                                                                                                                                                                                                                                                                                                                                                                                                                                                                                                                                                                                                                                                                                                                                                                                                                                                                                                                                                                                                                                                                                                                                                                                                                                                                                                | Churchill Ballpen                                      | Pierre Cardin Montfort Fountain Pen36  |
| · · · · · · · · · · · · · · · · · · · | Contour Digital Touch Ballpen (FC) 172                          | Banner Ballpen                         | Woodstick149                        | Ergo Soft Ballpen (Engraved)70 Ergo Soft Mechanical Pencil (Engraved)155                                                                                                                                                                                                                                                                                                                                                                                                                                                                                                                                                                                                                                                                                                                                                                                                                                                                                                                                                                                                                                                                                                                                                                                                                                                                                                                                                                                                                                                                                                                                                                                                                                                                                                                                                                                                                                                                                                                                                                                                                                                       | Cobra Braid Ballpen                                    |                                        |
| Athena Ballpen                        | Contour Max Ballpen140                                          | Bella Ballpen22/79                     | Under £1.00 ———                     |                                                                                                                                                                                                                                                                                                                                                                                                                                                                                                                                                                                                                                                                                                                                                                                                                                                                                                                                                                                                                                                                                                                                                                                                                                                                                                                                                                                                                                                                                                                                                                                                                                                                                                                                                                                                                                                                                                                                                                                                                                                                                                                                | Da Vinci GSB01 Ballpen32                               |                                        |
| Athena Colour Ballpen                 | Contour Night Oro Ballpen104                                    |                                        |                                     |                                                                                                                                                                                                                                                                                                                                                                                                                                                                                                                                                                                                                                                                                                                                                                                                                                                                                                                                                                                                                                                                                                                                                                                                                                                                                                                                                                                                                                                                                                                                                                                                                                                                                                                                                                                                                                                                                                                                                                                                                                                                                                                                | Da Vinci GSF01 Fountain Pen32                          | Pierre Cardin Moulin Pencil            |
| Athena Extra Ballpen                  | Contour Touch Ballpen104                                        | Bella Grip Ballpen23/80                | Artemis Roller59/101                | Giotto Metal Ballpen                                                                                                                                                                                                                                                                                                                                                                                                                                                                                                                                                                                                                                                                                                                                                                                                                                                                                                                                                                                                                                                                                                                                                                                                                                                                                                                                                                                                                                                                                                                                                                                                                                                                                                                                                                                                                                                                                                                                                                                                                                                                                                           | Da Vinci GSR01 Rollerball32                            |                                        |
| Black Knight Gem Pencil               | Contour Tricolour Ballpen98                                     | Bella Touch Ballpen22/80               | Atlas Ballpen                       |                                                                                                                                                                                                                                                                                                                                                                                                                                                                                                                                                                                                                                                                                                                                                                                                                                                                                                                                                                                                                                                                                                                                                                                                                                                                                                                                                                                                                                                                                                                                                                                                                                                                                                                                                                                                                                                                                                                                                                                                                                                                                                                                | Da Vinci MBB01 Ballpen32                               |                                        |
| Black Knight WE Pencil158             | Contour-i Argent Ballpen105                                     | Belmont Ballpen                        | Calypso Ballpen                     | Harrier Metal Ballpen85                                                                                                                                                                                                                                                                                                                                                                                                                                                                                                                                                                                                                                                                                                                                                                                                                                                                                                                                                                                                                                                                                                                                                                                                                                                                                                                                                                                                                                                                                                                                                                                                                                                                                                                                                                                                                                                                                                                                                                                                                                                                                                        | Envoy Rollerball55                                     | Pierre Cardin Tournier Ballpen 38      |
| Book Shape Eraser165/200              | Contour-i Extra Ballpen104                                      | Bingo Daubers                          | Cheviot Argent Ballpen82            | Harrier Metal Pencil                                                                                                                                                                                                                                                                                                                                                                                                                                                                                                                                                                                                                                                                                                                                                                                                                                                                                                                                                                                                                                                                                                                                                                                                                                                                                                                                                                                                                                                                                                                                                                                                                                                                                                                                                                                                                                                                                                                                                                                                                                                                                                           | Europa Rollerball (Engraved)50                         | Pierre Cardin Tournier Fountain Pen38  |
| Contour Pastel Ballpen21/107          | Contour-i Frost Ballpen                                         | Cheviot Fashion Ballpen                | Cheviot Steel Ballpen82             | Hi-Spin Highlighter95                                                                                                                                                                                                                                                                                                                                                                                                                                                                                                                                                                                                                                                                                                                                                                                                                                                                                                                                                                                                                                                                                                                                                                                                                                                                                                                                                                                                                                                                                                                                                                                                                                                                                                                                                                                                                                                                                                                                                                                                                                                                                                          | Evolution Argent Rollerball85                          | Pierre Cardin Tournier Rollerball 38   |
| Guest Mechanical Pencil               | Cosmopolitan Touch Pad91                                        | Cheviot-i Noir Ballpen                 | Cheviot-i Ballpen                   | Light Pen                                                                                                                                                                                                                                                                                                                                                                                                                                                                                                                                                                                                                                                                                                                                                                                                                                                                                                                                                                                                                                                                                                                                                                                                                                                                                                                                                                                                                                                                                                                                                                                                                                                                                                                                                                                                                                                                                                                                                                                                                                                                                                                      | Genoa Rollerball                                       | Sheaffer 100 Ballpoint Pen30           |
| Harrier Nouveau Ballpen15/117         | Crayons - 12 Piece                                              | Colouring Pencils Full Size x 6 164    | Clifton Ballpen                     | LPC 016 Ballpen52                                                                                                                                                                                                                                                                                                                                                                                                                                                                                                                                                                                                                                                                                                                                                                                                                                                                                                                                                                                                                                                                                                                                                                                                                                                                                                                                                                                                                                                                                                                                                                                                                                                                                                                                                                                                                                                                                                                                                                                                                                                                                                              | Henley Rollerball43                                    | Sheaffer Sentinel Ballpoint Pen 30     |
| Harrier Nouveau Frost Ballpen15/117   | Crayons - 6 Piece163                                            | Colouring Pencils Half Size x 12 164   | Clio Ballpen84                      | Match Ballpen (Engraved)71                                                                                                                                                                                                                                                                                                                                                                                                                                                                                                                                                                                                                                                                                                                                                                                                                                                                                                                                                                                                                                                                                                                                                                                                                                                                                                                                                                                                                                                                                                                                                                                                                                                                                                                                                                                                                                                                                                                                                                                                                                                                                                     | Knightsbridge Ballpen43                                | Sterling Classic Fountain Pen28        |
| Hauser Billi Inkredible Roller100     | Digi-i Ballpen99/196                                            | Contour Digital Argent Ballpen (FC)172 | Contour Deco Argent Ballpen65       | Melody Ballpen57                                                                                                                                                                                                                                                                                                                                                                                                                                                                                                                                                                                                                                                                                                                                                                                                                                                                                                                                                                                                                                                                                                                                                                                                                                                                                                                                                                                                                                                                                                                                                                                                                                                                                                                                                                                                                                                                                                                                                                                                                                                                                                               | Lexus Ballpen                                          | Sterling Classic Rollerball28          |
| Jolie Ballpen111                      | Dry Wipe Slimline139                                            | Contour Max Touch Ballpen97/140        | Contour Deco Oro Ballpen65          | Oval Metal Rollerball49/193                                                                                                                                                                                                                                                                                                                                                                                                                                                                                                                                                                                                                                                                                                                                                                                                                                                                                                                                                                                                                                                                                                                                                                                                                                                                                                                                                                                                                                                                                                                                                                                                                                                                                                                                                                                                                                                                                                                                                                                                                                                                                                    | Linea Pro Stylus Ballpen (Engraved) 59                 | USB-i Metal Ballpen (Engraved) 92      |