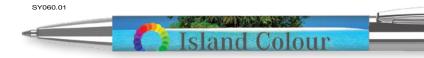

pen
Refill Colour: Black or Blue

Box Quantity: 1000
Min Order Quantity: 500\*

Average Lead Time: 5 Working Days

Attractive push-button ballpen with polished chrome clip assembly. Designed for photographic quality printing over the entire barrel in quantities as low as a single piece, please ask for details.

PRINT AREA



\*From as little as 1pc in Full Colour, please ask for details.

SCALE 1:2

## System™ 036 Ballpen





Type: Push-Button Ballpen
Refill Colour: Black or Blue

Box Quantity: 1000 Min Order Quantity: 500\*

Average Lead Time: 5 Working Days

Stylish retractable ballpen with a translucent cap and chrome metal coil clip. Designed for photographic quality printing over the entire barrel in quantities as low as a single piece.

PRINT AREA



System<sup>™</sup> 060 Ballpen



Type: Push-Button Ballpen
Refill Colour: Black or Blue
Box Quantity: 1000

Box Quantity: 1000 Min Order Quantity: 500\*

Average Lead Time: 5 Working Days

Retractable ballpen with chrome upper part and plastic barrel. Designed for photographic quality printing over the plastic barrel in quantities as low as a single piece. Registered design no. 002239996-0008.



\*From as little as 1pc in Full Colour, please ask for details.

Colours may not be a true reflection of the actual product. Please always order a sample. All images are subject to copyright.

Mix and Match available on the

gripped System™ range.

Please ask for details.

#### System<sup>™</sup> 061 Ballpen



Type: Push-Button Ballpen

Refill Colour: Black Box Quantity: 1000 Min Order Quantity: 500\*

Average Lead Time: 5 Wor