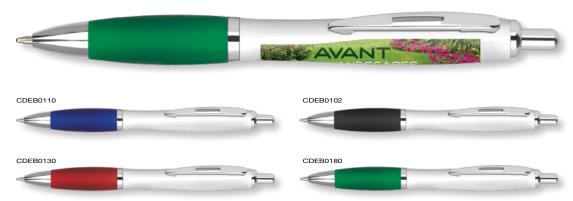

| Under 15p ———                         | Kite Ballpen 193                                                | DuoTwist Ballpen138                    | Contour Wrap Ballpen (FC Wrap) 170  | Contour Metal Ballpen64                                                                                                                                                                                                                                                                                                                                                                                                                                                                                                                                                                                                                                                                                                                                                                                                                                                                                                                                                                                                                                                                                                                                                                                                                                                                                                                                                                                                                                                                                                                                                                                                                                                                                                                                                                                                                                                                                                                                                                                                                                                                                                        | Scorpio Ballpen (Engraved)66                           | Moda Ballpen52                         |
|---------------------------------------|-----------------------------------------------------------------|----------------------------------------|-------------------------------------|--------------------------------------------------------------------------------------------------------------------------------------------------------------------------------------------------------------------------------------------------------------------------------------------------------------------------------------------------------------------------------------------------------------------------------------------------------------------------------------------------------------------------------------------------------------------------------------------------------------------------------------------------------------------------------------------------------------------------------------------------------------------------------------------------------------------------------------------------------------------------------------------------------------------------------------------------------------------------------------------------------------------------------------------------------------------------------------------------------------------------------------------------------------------------------------------------------------------------------------------------------------------------------------------------------------------------------------------------------------------------------------------------------------------------------------------------------------------------------------------------------------------------------------------------------------------------------------------------------------------------------------------------------------------------------------------------------------------------------------------------------------------------------------------------------------------------------------------------------------------------------------------------------------------------------------------------------------------------------------------------------------------------------------------------------------------------------------------------------------------------------|--------------------------------------------------------|----------------------------------------|
| Challenger-1 Ballpen137               | Panther Frost Ballpen7/112                                      | FSC Carpenter Pencil151                | Contrast Ballpen71                  | Contour-i Metal Plus Ballpen (Wrap)64                                                                                                                                                                                                                                                                                                                                                                                                                                                                                                                                                                                                                                                                                                                                                                                                                                                                                                                                                                                                                                                                                                                                                                                                                                                                                                                                                                                                                                                                                                                                                                                                                                                                                                                                                                                                                                                                                                                                                                                                                                                                                          | Softflow 101 Fountain Pen89                            | Pierre Cardin Beaumont Roller 40       |
| Fluorescent Pencil161                 | Panther Plus Ballpen7/112                                       | Garland Ballpen11/89                   | Cromore Ballpen69                   | Corona Ballpen53                                                                                                                                                                                                                                                                                                                                                                                                                                                                                                                                                                                                                                                                                                                                                                                                                                                                                                                                                                                                                                                                                                                                                                                                                                                                                                                                                                                                                                                                                                                                                                                                                                                                                                                                                                                                                                                                                                                                                                                                                                                                                                               | Sonata Ballpen57                                       | Pierre Cardin Clarence Ballpen 40      |
| Mini NE Pencil160                     | Pier Colour Ballpen128                                          | Golf Pro Pencil162                     | Dry Wipe Marker Pro139              | Electra Classic Soft Ballpen (FC)76                                                                                                                                                                                                                                                                                                                                                                                                                                                                                                                                                                                                                                                                                                                                                                                                                                                                                                                                                                                                                                                                                                                                                                                                                                                                                                                                                                                                                                                                                                                                                                                                                                                                                                                                                                                                                                                                                                                                                                                                                                                                                            | Symphony Ballpen59                                     | Pierre Cardin LaFleur Ballpen41        |
| Mini WE Pencil160                     | Pier Extra Ballpen128                                           | Handy-i Ballpen99                      | Duo Highlighter143/198              | Electra Classic Soft Touch Ballpen (FC)77                                                                                                                                                                                                                                                                                                                                                                                                                                                                                                                                                                                                                                                                                                                                                                                                                                                                                                                                                                                                                                                                                                                                                                                                                                                                                                                                                                                                                                                                                                                                                                                                                                                                                                                                                                                                                                                                                                                                                                                                                                                                                      | Symphony-i Aluminium Ballpen59                         | Pierre Cardin Versailles Ballpen 38    |
| Standard NE Pencil159                 | Rainbow Eraser165                                               | Harrier Nouveau Pencil154              | Electra Ballpen17/73                | Electra Oro Ballpen74                                                                                                                                                                                                                                                                                                                                                                                                                                                                                                                                                                                                                                                                                                                                                                                                                                                                                                                                                                                                                                                                                                                                                                                                                                                                                                                                                                                                                                                                                                                                                                                                                                                                                                                                                                                                                                                                                                                                                                                                                                                                                                          | Techno Enterprise Ballpen88                            | Scimitar Ballpen44                     |
| Supersaver WE Pencil159               | Recycled Paper Pencil152                                        | Iris Grip Enterprise Ballpen87         | Electra Classic Ballpen17/73        | Eros Ballpen62                                                                                                                                                                                                                                                                                                                                                                                                                                                                                                                                                                                                                                                                                                                                                                                                                                                                                                                                                                                                                                                                                                                                                                                                                                                                                                                                                                                                                                                                                                                                                                                                                                                                                                                                                                                                                                                                                                                                                                                                                                                                                                                 | Techno Metal Pencil63                                  | Scimitar Rollerball44                  |
|                                       | Triside Pencil150/194                                           | Janus Ballpen & Highlighter142         | Electra Classic Satin Ballpen 18/74 | Futura Digital Ballpen188                                                                                                                                                                                                                                                                                                                                                                                                                                                                                                                                                                                                                                                                                                                                                                                                                                                                                                                                                                                                                                                                                                                                                                                                                                                                                                                                                                                                                                                                                                                                                                                                                                                                                                                                                                                                                                                                                                                                                                                                                                                                                                      | Top Hat Ballpen149                                     | Techno Metal Rollerball63              |
| Under 20p ———                         |                                                                 | Key Touch Ballpen99                    | Electra Grip Ballpen18/75/169       | Giotto Ballpen86                                                                                                                                                                                                                                                                                                                                                                                                                                                                                                                                                                                                                                                                                                                                                                                                                                                                                                                                                                                                                                                                                                                                                                                                                                                                                                                                                                                                                                                                                                                                                                                                                                                                                                                                                                                                                                                                                                                                                                                                                                                                                                               | Torpedo Ballpen56                                      | Tornado Ballpen50                      |
| Argente Pencil157                     | Under 35p ———                                                   | Magnet Pen137/193                      | Electra Inkredible Roller78/100     | Helios Highlighter145/199                                                                                                                                                                                                                                                                                                                                                                                                                                                                                                                                                                                                                                                                                                                                                                                                                                                                                                                                                                                                                                                                                                                                                                                                                                                                                                                                                                                                                                                                                                                                                                                                                                                                                                                                                                                                                                                                                                                                                                                                                                                                                                      | Tri Spinner Ballpen95                                  | Touch Light Ballpen94                  |
| Oro Pencil157                         | Alaska Deluxe Ballpen14/113                                     | Malta Ballpen125                       | Electra Mechanical Pencil72/153     | Hi-Cap Ballpen 96/141/192                                                                                                                                                                                                                                                                                                                                                                                                                                                                                                                                                                                                                                                                                                                                                                                                                                                                                                                                                                                                                                                                                                                                                                                                                                                                                                                                                                                                                                                                                                                                                                                                                                                                                                                                                                                                                                                                                                                                                                                                                                                                                                      | Vogue Biofree Ballpen146                               | Tradesman Ballpen (Engraved)91         |
| Rainbow Pencil161                     | Albany Frost Ballpen113                                         | Metro Metallic Ballpen123              | Electra Noir Ballpen79              | Iris Grip Metal Ballpen87                                                                                                                                                                                                                                                                                                                                                                                                                                                                                                                                                                                                                                                                                                                                                                                                                                                                                                                                                                                                                                                                                                                                                                                                                                                                                                                                                                                                                                                                                                                                                                                                                                                                                                                                                                                                                                                                                                                                                                                                                                                                                                      | Vogue Carbon Ballpen 88                                | Vogue Metal Rollerball63               |
| Recycled Paper Pen150                 | Albion Touch Ballpen9/116                                       | Mira Colour Ballpen129                 | Electra Satin Grip Ballpen23/75     | Nostra Ballpen62                                                                                                                                                                                                                                                                                                                                                                                                                                                                                                                                                                                                                                                                                                                                                                                                                                                                                                                                                                                                                                                                                                                                                                                                                                                                                                                                                                                                                                                                                                                                                                                                                                                                                                                                                                                                                                                                                                                                                                                                                                                                                                               | ,                                                      | Wordsworth Ballpen48                   |
| Shadow NE Pencil158                   | Alpine Chrome Ballpen25/120                                     | Mira Extra Ballpen129/173              | Electra Touch Ballpen18/78          | Orion Ballpen62                                                                                                                                                                                                                                                                                                                                                                                                                                                                                                                                                                                                                                                                                                                                                                                                                                                                                                                                                                                                                                                                                                                                                                                                                                                                                                                                                                                                                                                                                                                                                                                                                                                                                                                                                                                                                                                                                                                                                                                                                                                                                                                | Under £2.00 ———                                        | •                                      |
| Standard WE Pencil157                 | Alpine Gold Ballpen26/120                                       | Oslo Extra Ballpen125                  | Electra-i Classic Ballpen17/78      | Oslo Metal Ballpen60                                                                                                                                                                                                                                                                                                                                                                                                                                                                                                                                                                                                                                                                                                                                                                                                                                                                                                                                                                                                                                                                                                                                                                                                                                                                                                                                                                                                                                                                                                                                                                                                                                                                                                                                                                                                                                                                                                                                                                                                                                                                                                           | Bullet Ballpen53                                       | Over £5.00 ———                         |
| Supersaver Click Ballpen133           | Biosense Ballpen150                                             | Popper Crayon162                       | Endeavour Ballpen61                 | Pierre Cardin Fashion Ballpen 42                                                                                                                                                                                                                                                                                                                                                                                                                                                                                                                                                                                                                                                                                                                                                                                                                                                                                                                                                                                                                                                                                                                                                                                                                                                                                                                                                                                                                                                                                                                                                                                                                                                                                                                                                                                                                                                                                                                                                                                                                                                                                               | Castile Ballpen86                                      | Ambassador Rollerball46                |
| Supersaver Colour Ballpen24/135       | Biostick Duo Ballpen150                                         | Quartet Pencil160                      | Ergo Ballpen70                      | Quad-i Ballpen98/192                                                                                                                                                                                                                                                                                                                                                                                                                                                                                                                                                                                                                                                                                                                                                                                                                                                                                                                                                                                                                                                                                                                                                                                                                                                                                                                                                                                                                                                                                                                                                                                                                                                                                                                                                                                                                                                                                                                                                                                                                                                                                                           | Centurion Ballpen54                                    | Atomic USB Ballpen92                   |
| Supersaver Extra Ballpen24/132        | Contour Eco Ballpen 147                                         | Recycled Pencil Sharpener166/202       | Flip Ballpen                        | Remus Ballpen61                                                                                                                                                                                                                                                                                                                                                                                                                                                                                                                                                                                                                                                                                                                                                                                                                                                                                                                                                                                                                                                                                                                                                                                                                                                                                                                                                                                                                                                                                                                                                                                                                                                                                                                                                                                                                                                                                                                                                                                                                                                                                                                | Consul Ballpen56                                       | Buckingham Ballpen47                   |
| Supersaver Twist Frost Ballpen 134    | Contour Standard Mix and Match 106                              | Rodeo Frost Ballpen119                 | Foyle Ballpen68/90                  | Remus Mechanical Pencil61/155                                                                                                                                                                                                                                                                                                                                                                                                                                                                                                                                                                                                                                                                                                                                                                                                                                                                                                                                                                                                                                                                                                                                                                                                                                                                                                                                                                                                                                                                                                                                                                                                                                                                                                                                                                                                                                                                                                                                                                                                                                                                                                  | Consul Rollerball56                                    | Carlton Ballpen45                      |
| Topstick Ballpen126                   | Contour-i Noir Ballpen20/105                                    | Setanta Frost Ballpen118               | Futura Ballpen124                   | Sentinel Ballpen                                                                                                                                                                                                                                                                                                                                                                                                                                                                                                                                                                                                                                                                                                                                                                                                                                                                                                                                                                                                                                                                                                                                                                                                                                                                                                                                                                                                                                                                                                                                                                                                                                                                                                                                                                                                                                                                                                                                                                                                                                                                                                               | Contour Light Ballpen93                                | Carlton Rollerball45                   |
| Value Twist Ballpen136                | Electra Enterprise Ballpen14/89                                 | Signature Ballpen124                   | Hauser 4-in-1 Inkredible Roller 100 | Sharp Set162                                                                                                                                                                                                                                                                                                                                                                                                                                                                                                                                                                                                                                                                                                                                                                                                                                                                                                                                                                                                                                                                                                                                                                                                                                                                                                                                                                                                                                                                                                                                                                                                                                                                                                                                                                                                                                                                                                                                                                                                                                                                                                                   | Contour Metal Soft Ballpen (Engraved) 65               | Carnaby Ballpen45                      |
|                                       | Espace Frost Ballpen118                                         | Sparta Argent Ballpen127               | Hauser Glow Highlighter143          | Sierra Argent Ballpen81                                                                                                                                                                                                                                                                                                                                                                                                                                                                                                                                                                                                                                                                                                                                                                                                                                                                                                                                                                                                                                                                                                                                                                                                                                                                                                                                                                                                                                                                                                                                                                                                                                                                                                                                                                                                                                                                                                                                                                                                                                                                                                        | Cyclone Ballpen50                                      | Chequers Ballpen45                     |
| Under 25p ———                         | Hauser Tango Mechanical Pencil 156                              | Sparta Ballpen127                      | Hi-5 Highlighter145/199             | Sierra Oro Ballpen81                                                                                                                                                                                                                                                                                                                                                                                                                                                                                                                                                                                                                                                                                                                                                                                                                                                                                                                                                                                                                                                                                                                                                                                                                                                                                                                                                                                                                                                                                                                                                                                                                                                                                                                                                                                                                                                                                                                                                                                                                                                                                                           | Envoy Ballpen55                                        | Chequers Rollerball45                  |
| Absolute Argent Ballpen8/108          | Metro Colour Ballpen123                                         | Spectrum Ballpen                       | Hi-Touch Ballpen97/141              | Spectrum Hi-Max Ballpen 97/141/191                                                                                                                                                                                                                                                                                                                                                                                                                                                                                                                                                                                                                                                                                                                                                                                                                                                                                                                                                                                                                                                                                                                                                                                                                                                                                                                                                                                                                                                                                                                                                                                                                                                                                                                                                                                                                                                                                                                                                                                                                                                                                             | Evolution Ballpen85                                    | Cross Calais Ballpoint Pen31           |
| Absolute Colour Ballpen9/109          | Metro Extra Ballpen123                                          | Spectrum Max Ballpen 12/111/190        | Jumbostick Ballpen149               | The state of the s | Evolution Rollerball85                                 | Cross Stratford Ballpoint Pen 31       |
| Absolute Extra Ballpen8/109           | Moville Extra Ballpen122                                        | Spectrum Max Touch Ballpen13/110/191   | Oxford Ballpen66                    | Starlight Highlighter144/198 Stealth UV marker142                                                                                                                                                                                                                                                                                                                                                                                                                                                                                                                                                                                                                                                                                                                                                                                                                                                                                                                                                                                                                                                                                                                                                                                                                                                                                                                                                                                                                                                                                                                                                                                                                                                                                                                                                                                                                                                                                                                                                                                                                                                                              | Gatsby Ballpen 84                                      | Cross Tech 2 Ballpoint Pen31           |
| Absolute Frost Ballpen8/108           | Moville Metallic Ballpen122                                     | Sprite Colour Ballpen                  | Pegasus Ballpen136                  | Stratus Ballpen                                                                                                                                                                                                                                                                                                                                                                                                                                                                                                                                                                                                                                                                                                                                                                                                                                                                                                                                                                                                                                                                                                                                                                                                                                                                                                                                                                                                                                                                                                                                                                                                                                                                                                                                                                                                                                                                                                                                                                                                                                                                                                                | Hussar Ballpen53                                       | Da Vinci Lucerne Fountain Pen 29       |
| Alaska Frost Ballpen14/114            | Panther Eco Ballpen148                                          | Sprite Extra Ballpen130                | Pendant Ballpen137/197              | Symphony Aluminium Ballpen59                                                                                                                                                                                                                                                                                                                                                                                                                                                                                                                                                                                                                                                                                                                                                                                                                                                                                                                                                                                                                                                                                                                                                                                                                                                                                                                                                                                                                                                                                                                                                                                                                                                                                                                                                                                                                                                                                                                                                                                                                                                                                                   | Kashel Ballpen54                                       | Da Vinci Lucerne Mechanical Pencil29   |
| Albion Ballpen10/114/197              | Pencil Sharpener166/202                                         | ·                                      | ·                                   |                                                                                                                                                                                                                                                                                                                                                                                                                                                                                                                                                                                                                                                                                                                                                                                                                                                                                                                                                                                                                                                                                                                                                                                                                                                                                                                                                                                                                                                                                                                                                                                                                                                                                                                                                                                                                                                                                                                                                                                                                                                                                                                                | Lumi Pen94                                             | Da Vinci Lucerne Rollerball29          |
| Albion Diamond Ballpen116             | Pier Diamond Ballpen128                                         | 3                                      |                                     | System 053 Ballpen                                                                                                                                                                                                                                                                                                                                                                                                                                                                                                                                                                                                                                                                                                                                                                                                                                                                                                                                                                                                                                                                                                                                                                                                                                                                                                                                                                                                                                                                                                                                                                                                                                                                                                                                                                                                                                                                                                                                                                                                                                                                                                             | Medipen (Engraved)146                                  | Da Vinci MBR01 Rollerball32            |
| Albion Frost Ballpen10/115            | Recycled Mechanical Pencil152                                   |                                        | Prima Gel Highlighter               | System 054 Ballpen67                                                                                                                                                                                                                                                                                                                                                                                                                                                                                                                                                                                                                                                                                                                                                                                                                                                                                                                                                                                                                                                                                                                                                                                                                                                                                                                                                                                                                                                                                                                                                                                                                                                                                                                                                                                                                                                                                                                                                                                                                                                                                                           | Midas-i Glow Ballpen (Engraved) 93                     | Eiffel Ballpen                         |
| Albion Grip Ballpen9/116/187          | Supersaver Fine Roller101/133                                   | Supersaver Pastel Ballpen25/135        | Quad Ballpen98/192                  | System 055 Ballpen                                                                                                                                                                                                                                                                                                                                                                                                                                                                                                                                                                                                                                                                                                                                                                                                                                                                                                                                                                                                                                                                                                                                                                                                                                                                                                                                                                                                                                                                                                                                                                                                                                                                                                                                                                                                                                                                                                                                                                                                                                                                                                             | Monaco Ballpen54                                       | Galileo Space Pen46                    |
| Black Knight NE Pencil158             | Supersaver-i Ballpen133                                         | Supersaver Foto Ballpen (FC) 134/170   | Smart-i Ballpen96                   | System 061 Ballpen                                                                                                                                                                                                                                                                                                                                                                                                                                                                                                                                                                                                                                                                                                                                                                                                                                                                                                                                                                                                                                                                                                                                                                                                                                                                                                                                                                                                                                                                                                                                                                                                                                                                                                                                                                                                                                                                                                                                                                                                                                                                                                             | Monaco Mechanical Pencil155                            | Grafton Ballpen44                      |
| Colourful Eraser166/200               | Swan Ballpen127                                                 | System 010 Ballpen 174                 | Snap Erasers 165/200/201            | Vogue Enterprise Ballpen87                                                                                                                                                                                                                                                                                                                                                                                                                                                                                                                                                                                                                                                                                                                                                                                                                                                                                                                                                                                                                                                                                                                                                                                                                                                                                                                                                                                                                                                                                                                                                                                                                                                                                                                                                                                                                                                                                                                                                                                                                                                                                                     | Nature Ballpen149                                      | Grosvenor Ballpen47                    |
| Contour Argent Ballpen21/103          | System 030 Ballpen 176                                          | System 011 Ballpen 174                 | Spirit Biofree Ballpen146           | Under £1.50 ———                                                                                                                                                                                                                                                                                                                                                                                                                                                                                                                                                                                                                                                                                                                                                                                                                                                                                                                                                                                                                                                                                                                                                                                                                                                                                                                                                                                                                                                                                                                                                                                                                                                                                                                                                                                                                                                                                                                                                                                                                                                                                                                | Othello Ballpen51                                      | Grosvenor Fountain Pen47               |
| Contour Colour Ballpen20/107          | System 031 Ballpen 176                                          | System 015 Ballpen 175                 | System 012 Ballpen                  | Alto Ballpen68                                                                                                                                                                                                                                                                                                                                                                                                                                                                                                                                                                                                                                                                                                                                                                                                                                                                                                                                                                                                                                                                                                                                                                                                                                                                                                                                                                                                                                                                                                                                                                                                                                                                                                                                                                                                                                                                                                                                                                                                                                                                                                                 | Pierre Cardin Avant-Garde Roller 42                    | Knightsbridge Rollerball43             |
| Contour Extra Ballpen19/102           | Viper Frost Ballpen121                                          | System 016 Ballpen 176                 | System 013 Ballpen 175              | Aquarel Felt Tip Pen Set167                                                                                                                                                                                                                                                                                                                                                                                                                                                                                                                                                                                                                                                                                                                                                                                                                                                                                                                                                                                                                                                                                                                                                                                                                                                                                                                                                                                                                                                                                                                                                                                                                                                                                                                                                                                                                                                                                                                                                                                                                                                                                                    | Techno Metal Ballpen63                                 | Modulus Rollerball44                   |
| Contour Frost Ballpen20/103           | Viper Satin Ballpen122                                          | System 032 Ballpen                     | System 014 Ballpen 175              | Axis Spinner Ballpen95                                                                                                                                                                                                                                                                                                                                                                                                                                                                                                                                                                                                                                                                                                                                                                                                                                                                                                                                                                                                                                                                                                                                                                                                                                                                                                                                                                                                                                                                                                                                                                                                                                                                                                                                                                                                                                                                                                                                                                                                                                                                                                         | Toggle Screen Pen91                                    | Pierre Cardin Academie Rollerball 34   |
| Contour Night Ballpen104              | Hadau 50a                                                       | System 033 Ballpen 177                 | System 060 Ballpen 178              | Blenheim Ballpen                                                                                                                                                                                                                                                                                                                                                                                                                                                                                                                                                                                                                                                                                                                                                                                                                                                                                                                                                                                                                                                                                                                                                                                                                                                                                                                                                                                                                                                                                                                                                                                                                                                                                                                                                                                                                                                                                                                                                                                                                                                                                                               | Topper Set162                                          | Pierre Cardin Avignon Ballpen 34       |
| Contour Standard Ballpen19/102        | Under 50p                                                       | System 034 Ballpen 177                 | System 070 Ballpen 179              | Camelot Pen Set196                                                                                                                                                                                                                                                                                                                                                                                                                                                                                                                                                                                                                                                                                                                                                                                                                                                                                                                                                                                                                                                                                                                                                                                                                                                                                                                                                                                                                                                                                                                                                                                                                                                                                                                                                                                                                                                                                                                                                                                                                                                                                                             | Vogue Metal Ballpen63                                  | Pierre Cardin Bayeux Ballpen39         |
| Corporate Cap Ballpen 26/126/188      | Albion Colour Ballpen 11/115/173                                | System 035 Ballpen 178                 | System 071 Ballpen 179              | Caprice Metal Ballpen85                                                                                                                                                                                                                                                                                                                                                                                                                                                                                                                                                                                                                                                                                                                                                                                                                                                                                                                                                                                                                                                                                                                                                                                                                                                                                                                                                                                                                                                                                                                                                                                                                                                                                                                                                                                                                                                                                                                                                                                                                                                                                                        | Vogue Metal Mechanical Pencil 153                      | Pierre Cardin Belfort Ballpen34        |
| FSC Wooden Pencil151                  | Allstar Argent Ballpen24/126                                    | System 036 Ballipen178                 | System 072 Ballpen 180              | Cheviot Oro Ballpen82                                                                                                                                                                                                                                                                                                                                                                                                                                                                                                                                                                                                                                                                                                                                                                                                                                                                                                                                                                                                                                                                                                                                                                                                                                                                                                                                                                                                                                                                                                                                                                                                                                                                                                                                                                                                                                                                                                                                                                                                                                                                                                          | Wessex Ballpen49                                       | Pierre Cardin Biarritz Ballpen39       |
| Hibernia Pencil159                    | Alpine Argent25/121                                             | System 080 Ballpen 181                 | System 073 Ballpen 180              | Cirrus Ballpen (Engraved)66                                                                                                                                                                                                                                                                                                                                                                                                                                                                                                                                                                                                                                                                                                                                                                                                                                                                                                                                                                                                                                                                                                                                                                                                                                                                                                                                                                                                                                                                                                                                                                                                                                                                                                                                                                                                                                                                                                                                                                                                                                                                                                    | H- d 65 00                                             | Pierre Cardin Chamonix Ballpen 37      |
| Otus Ballpen119                       | Alpine-i Ballpen120                                             | System 081 Ballpen 182                 | System 074 Ballpen180               | Concerto No.1 Ballpen58                                                                                                                                                                                                                                                                                                                                                                                                                                                                                                                                                                                                                                                                                                                                                                                                                                                                                                                                                                                                                                                                                                                                                                                                                                                                                                                                                                                                                                                                                                                                                                                                                                                                                                                                                                                                                                                                                                                                                                                                                                                                                                        | Under £5.00 ———                                        | Pierre Cardin Classic Script Ballpen40 |
| Otus Diamond Ballpen119               | Apollo Ballpen                                                  | System 085 Ballpen 183                 | System 075 Ballpen 181              | Concerto No.2 Ballpen58                                                                                                                                                                                                                                                                                                                                                                                                                                                                                                                                                                                                                                                                                                                                                                                                                                                                                                                                                                                                                                                                                                                                                                                                                                                                                                                                                                                                                                                                                                                                                                                                                                                                                                                                                                                                                                                                                                                                                                                                                                                                                                        | Armada Ballpen54                                       | Pierre Cardin Clermont Ballpen 36      |
| Panther Extra Ballpen7/112            | Auto Tip Pencil156/195                                          | Triangular Highlighter 15/145/199      | System 076 Ballpen 181              | Contour Wood Ballpen147                                                                                                                                                                                                                                                                                                                                                                                                                                                                                                                                                                                                                                                                                                                                                                                                                                                                                                                                                                                                                                                                                                                                                                                                                                                                                                                                                                                                                                                                                                                                                                                                                                                                                                                                                                                                                                                                                                                                                                                                                                                                                                        | Aurora Ballpen                                         | Pierre Cardin Fontaine Ballpen 37      |
| Pearlescent Pencil161                 | Capri Ballpen                                                   | Vienna Ballpen (FC Print)169           | System 082 Ballpen                  | Contour-i Glow Ballpen (Engraved)93                                                                                                                                                                                                                                                                                                                                                                                                                                                                                                                                                                                                                                                                                                                                                                                                                                                                                                                                                                                                                                                                                                                                                                                                                                                                                                                                                                                                                                                                                                                                                                                                                                                                                                                                                                                                                                                                                                                                                                                                                                                                                            | Autograph Counter Pen (Dome) 138/197 Baccus Ballpen53  | Pierre Cardin Fontaine Bailper         |
| Shadow WE Pencil158                   |                                                                 | Under 75p ———                          | System 083 Ballpen 182              | Contour-i Metal Ballpen64                                                                                                                                                                                                                                                                                                                                                                                                                                                                                                                                                                                                                                                                                                                                                                                                                                                                                                                                                                                                                                                                                                                                                                                                                                                                                                                                                                                                                                                                                                                                                                                                                                                                                                                                                                                                                                                                                                                                                                                                                                                                                                      |                                                        | Pierre Cardin Lustrous Ballpen 33      |
| Supersaver Extra Pencil132/156        | Colouring Pencils Half Size x 6 164 Contour Argent Pencil21/103 | Abacus Ballpen189                      | System 084 Ballpen                  | Echo Ballpen60                                                                                                                                                                                                                                                                                                                                                                                                                                                                                                                                                                                                                                                                                                                                                                                                                                                                                                                                                                                                                                                                                                                                                                                                                                                                                                                                                                                                                                                                                                                                                                                                                                                                                                                                                                                                                                                                                                                                                                                                                                                                                                                 | Balfour Ballpen (Engraved)55 Beau Compact Rollerball57 | Pierre Cardin Lustrous Bailper         |
| Under 30p ———                         |                                                                 | Abacus Grip Ballpen                    | System 086 Ballpen 183              | Electra Fountain Pen72                                                                                                                                                                                                                                                                                                                                                                                                                                                                                                                                                                                                                                                                                                                                                                                                                                                                                                                                                                                                                                                                                                                                                                                                                                                                                                                                                                                                                                                                                                                                                                                                                                                                                                                                                                                                                                                                                                                                                                                                                                                                                                         |                                                        | Pierre Cardin Lustrous Rollerball 33   |
| Alaska Diamond Ballpen13/113          | Contour Digital Ballpen (FC)                                    | Amazon Ballpen84                       | Trident Highlighter144/198          | Electra Rollerball                                                                                                                                                                                                                                                                                                                                                                                                                                                                                                                                                                                                                                                                                                                                                                                                                                                                                                                                                                                                                                                                                                                                                                                                                                                                                                                                                                                                                                                                                                                                                                                                                                                                                                                                                                                                                                                                                                                                                                                                                                                                                                             | Chorus Ballpen51                                       | Pierre Cardin Montfort Ballpen 36      |
|                                       | Contour Digital Eco Ballpen (FC) 147/171                        | Atlantis Ballpen81                     | Viper Colour Ballpen121             |                                                                                                                                                                                                                                                                                                                                                                                                                                                                                                                                                                                                                                                                                                                                                                                                                                                                                                                                                                                                                                                                                                                                                                                                                                                                                                                                                                                                                                                                                                                                                                                                                                                                                                                                                                                                                                                                                                                                                                                                                                                                                                                                | Churchill Ballpen                                      | Pierre Cardin Montfort Fountain Pen36  |
| · · · · · · · · · · · · · · · · · · · | Contour Digital Touch Ballpen (FC) 172                          | Banner Ballpen                         | Woodstick149                        | Ergo Soft Ballpen (Engraved)70 Ergo Soft Mechanical Pencil (Engraved)155                                                                                                                                                                                                                                                                                                                                                                                                                                                                                                                                                                                                                                                                                                                                                                                                                                                                                                                                                                                                                                                                                                                                                                                                                                                                                                                                                                                                                                                                                                                                                                                                                                                                                                                                                                                                                                                                                                                                                                                                                                                       | Cobra Braid Ballpen                                    |                                        |
| Athena Ballpen                        | Contour Max Ballpen140                                          | Bella Ballpen22/79                     | Under £1.00 ———                     |                                                                                                                                                                                                                                                                                                                                                                                                                                                                                                                                                                                                                                                                                                                                                                                                                                                                                                                                                                                                                                                                                                                                                                                                                                                                                                                                                                                                                                                                                                                                                                                                                                                                                                                                                                                                                                                                                                                                                                                                                                                                                                                                | Da Vinci GSB01 Ballpen32                               |                                        |
| Athena Colour Ballpen                 | Contour Night Oro Ballpen104                                    |                                        |                                     |                                                                                                                                                                                                                                                                                                                                                                                                                                                                                                                                                                                                                                                                                                                                                                                                                                                                                                                                                                                                                                                                                                                                                                                                                                                                                                                                                                                                                                                                                                                                                                                                                                                                                                                                                                                                                                                                                                                                                                                                                                                                                                                                | Da Vinci GSF01 Fountain Pen32                          | Pierre Cardin Moulin Pencil            |
| Athena Extra Ballpen                  | Contour Touch Ballpen104                                        | Bella Grip Ballpen23/80                | Artemis Roller59/101                | Giotto Metal Ballpen                                                                                                                                                                                                                                                                                                                                                                                                                                                                                                                                                                                                                                                                                                                                                                                                                                                                                                                                                                                                                                                                                                                                                                                                                                                                                                                                                                                                                                                                                                                                                                                                                                                                                                                                                                                                                                                                                                                                                                                                                                                                                                           | Da Vinci GSR01 Rollerball32                            |                                        |
| Black Knight Gem Pencil               | Contour Tricolour Ballpen98                                     | Bella Touch Ballpen22/80               | Atlas Ballpen                       |                                                                                                                                                                                                                                                                                                                                                                                                                                                                                                                                                                                                                                                                                                                                                                                                                                                                                                                                                                                                                                                                                                                                                                                                                                                                                                                                                                                                                                                                                                                                                                                                                                                                                                                                                                                                                                                                                                                                                                                                                                                                                                                                | Da Vinci MBB01 Ballpen32                               |                                        |
| Black Knight WE Pencil158             | Contour-i Argent Ballpen105                                     | Belmont Ballpen                        | Calypso Ballpen                     | Harrier Metal Ballpen85                                                                                                                                                                                                                                                                                                                                                                                                                                                                                                                                                                                                                                                                                                                                                                                                                                                                                                                                                                                                                                                                                                                                                                                                                                                                                                                                                                                                                                                                                                                                                                                                                                                                                                                                                                                                                                                                                                                                                                                                                                                                                                        | Envoy Rollerball55                                     | Pierre Cardin Tournier Ballpen 38      |
| Book Shape Eraser165/200              | Contour-i Extra Ballpen104                                      | Bingo Daubers                          | Cheviot Argent Ballpen82            | Harrier Metal Pencil                                                                                                                                                                                                                                                                                                                                                                                                                                                                                                                                                                                                                                                                                                                                                                                                                                                                                                                                                                                                                                                                                                                                                                                                                                                                                                                                                                                                                                                                                                                                                                                                                                                                                                                                                                                                                                                                                                                                                                                                                                                                                                           | Europa Rollerball (Engraved)50                         | Pierre Cardin Tournier Fountain Pen38  |
| Contour Pastel Ballpen21/107          | Contour-i Frost Ballpen                                         | Cheviot Fashion Ballpen                | Cheviot Steel Ballpen82             | Hi-Spin Highlighter95                                                                                                                                                                                                                                                                                                                                                                                                                                                                                                                                                                                                                                                                                                                                                                                                                                                                                                                                                                                                                                                                                                                                                                                                                                                                                                                                                                                                                                                                                                                                                                                                                                                                                                                                                                                                                                                                                                                                                                                                                                                                                                          | Evolution Argent Rollerball85                          | Pierre Cardin Tournier Rollerball 38   |
| Guest Mechanical Pencil               | Cosmopolitan Touch Pad91                                        | Cheviot-i Noir Ballpen                 | Cheviot-i Ballpen                   | Light Pen                                                                                                                                                                                                                                                                                                                                                                                                                                                                                                                                                                                                                                                                                                                                                                                                                                                                                                                                                                                                                                                                                                                                                                                                                                                                                                                                                                                                                                                                                                                                                                                                                                                                                                                                                                                                                                                                                                                                                                                                                                                                                                                      | Genoa Rollerball                                       | Sheaffer 100 Ballpoint Pen30           |
| Harrier Nouveau Ballpen15/117         | Crayons - 12 Piece                                              | Colouring Pencils Full Size x 6 164    | Clifton Ballpen                     | LPC 016 Ballpen52                                                                                                                                                                                                                                                                                                                                                                                                                                                                                                                                                                                                                                                                                                                                                                                                                                                                                                                                                                                                                                                                                                                                                                                                                                                                                                                                                                                                                                                                                                                                                                                                                                                                                                                                                                                                                                                                                                                                                                                                                                                                                                              | Henley Rollerball43                                    | Sheaffer Sentinel Ballpoint Pen 30     |
| Harrier Nouveau Frost Ballpen15/117   | Crayons - 6 Piece163                                            | Colouring Pencils Half Size x 12 164   | Clio Ballpen84                      | Match Ballpen (Engraved)71                                                                                                                                                                                                                                                                                                                                                                                                                                                                                                                                                                                                                                                                                                                                                                                                                                                                                                                                                                                                                                                                                                                                                                                                                                                                                                                                                                                                                                                                                                                                                                                                                                                                                                                                                                                                                                                                                                                                                                                                                                                                                                     | Knightsbridge Ballpen43                                | Sterling Classic Fountain Pen28        |
| Hauser Billi Inkredible Roller100     | Digi-i Ballpen99/196                                            | Contour Digital Argent Ballpen (FC)172 | Contour Deco Argent Ballpen65       | Melody Ballpen57                                                                                                                                                                                                                                                                                                                                                                                                                                                                                                                                                                                                                                                                                                                                                                                                                                                                                                                                                                                                                                                                                                                                                                                                                                                                                                                                                                                                                                                                                                                                                                                                                                                                                                                                                                                                                                                                                                                                                                                                                                                                                                               | Lexus Ballpen                                          | Sterling Classic Rollerball28          |
| Jolie Ballpen111                      | Dry Wipe Slimline139                                            | Contour Max Touch Ballpen97/140        | Contour Deco Oro Ballpen65          | Oval Metal Rollerball49/193                                                                                                                                                                                                                                                                                                                                                                                                                                                                                                                                                                                                                                                                                                                                                                                                                                                                                                                                                                                                                                                                                                                                                                                                                                                                                                                                                                                                                                                                                                                                                                                                                                                                                                                                                                                                                                                                                                                                                                                                                                                                                                    | Linea Pro Stylus Ballpen (Engraved) 59                 | USB-i Metal Ballpen (Engraved) 92      |