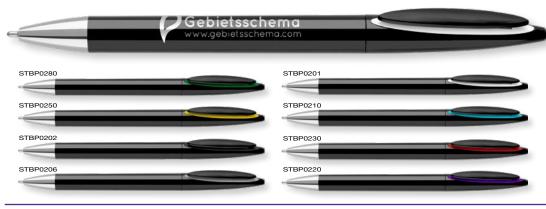

| Under 15p ———                         | Kite Ballpen 193                                                | DuoTwist Ballpen138                    | Contour Wrap Ballpen (FC Wrap) 170  | Contour Metal Ballpen64                                                                                                                                                                                                                                                                                                                                                                                                                                                                                                                                                                                                                                                                                                                                                                                                                                                                                                                                                                                                                                                                                                                                                                                                                                                                                                                                                                                                                                                                                                                                                                                                                                                                                                                                                                                                                                                                                                                                                                                                                                                                                                        | Scorpio Ballpen (Engraved)66                           | Moda Ballpen52                         |
|---------------------------------------|-----------------------------------------------------------------|----------------------------------------|-------------------------------------|--------------------------------------------------------------------------------------------------------------------------------------------------------------------------------------------------------------------------------------------------------------------------------------------------------------------------------------------------------------------------------------------------------------------------------------------------------------------------------------------------------------------------------------------------------------------------------------------------------------------------------------------------------------------------------------------------------------------------------------------------------------------------------------------------------------------------------------------------------------------------------------------------------------------------------------------------------------------------------------------------------------------------------------------------------------------------------------------------------------------------------------------------------------------------------------------------------------------------------------------------------------------------------------------------------------------------------------------------------------------------------------------------------------------------------------------------------------------------------------------------------------------------------------------------------------------------------------------------------------------------------------------------------------------------------------------------------------------------------------------------------------------------------------------------------------------------------------------------------------------------------------------------------------------------------------------------------------------------------------------------------------------------------------------------------------------------------------------------------------------------------|--------------------------------------------------------|----------------------------------------|
| Challenger-1 Ballpen137               | Panther Frost Ballpen7/112                                      | FSC Carpenter Pencil151                | Contrast Ballpen71                  | Contour-i Metal Plus Ballpen (Wrap)64                                                                                                                                                                                                                                                                                                                                                                                                                                                                                                                                                                                                                                                                                                                                                                                                                                                                                                                                                                                                                                                                                                                                                                                                                                                                                                                                                                                                                                                                                                                                                                                                                                                                                                                                                                                                                                                                                                                                                                                                                                                                                          | Softflow 101 Fountain Pen89                            | Pierre Cardin Beaumont Roller 40       |
| Fluorescent Pencil161                 | Panther Plus Ballpen7/112                                       | Garland Ballpen11/89                   | Cromore Ballpen69                   | Corona Ballpen53                                                                                                                                                                                                                                                                                                                                                                                                                                                                                                                                                                                                                                                                                                                                                                                                                                                                                                                                                                                                                                                                                                                                                                                                                                                                                                                                                                                                                                                                                                                                                                                                                                                                                                                                                                                                                                                                                                                                                                                                                                                                                                               | Sonata Ballpen57                                       | Pierre Cardin Clarence Ballpen 40      |
| Mini NE Pencil160                     | Pier Colour Ballpen128                                          | Golf Pro Pencil162                     | Dry Wipe Marker Pro139              | Electra Classic Soft Ballpen (FC)76                                                                                                                                                                                                                                                                                                                                                                                                                                                                                                                                                                                                                                                                                                                                                                                                                                                                                                                                                                                                                                                                                                                                                                                                                                                                                                                                                                                                                                                                                                                                                                                                                                                                                                                                                                                                                                                                                                                                                                                                                                                                                            | Symphony Ballpen59                                     | Pierre Cardin LaFleur Ballpen41        |
| Mini WE Pencil160                     | Pier Extra Ballpen128                                           | Handy-i Ballpen99                      | Duo Highlighter143/198              | Electra Classic Soft Touch Ballpen (FC)77                                                                                                                                                                                                                                                                                                                                                                                                                                                                                                                                                                                                                                                                                                                                                                                                                                                                                                                                                                                                                                                                                                                                                                                                                                                                                                                                                                                                                                                                                                                                                                                                                                                                                                                                                                                                                                                                                                                                                                                                                                                                                      | Symphony-i Aluminium Ballpen59                         | Pierre Cardin Versailles Ballpen 38    |
| Standard NE Pencil159                 | Rainbow Eraser165                                               | Harrier Nouveau Pencil154              | Electra Ballpen17/73                | Electra Oro Ballpen74                                                                                                                                                                                                                                                                                                                                                                                                                                                                                                                                                                                                                                                                                                                                                                                                                                                                                                                                                                                                                                                                                                                                                                                                                                                                                                                                                                                                                                                                                                                                                                                                                                                                                                                                                                                                                                                                                                                                                                                                                                                                                                          | Techno Enterprise Ballpen88                            | Scimitar Ballpen44                     |
| Supersaver WE Pencil159               | Recycled Paper Pencil152                                        | Iris Grip Enterprise Ballpen87         | Electra Classic Ballpen17/73        | Eros Ballpen62                                                                                                                                                                                                                                                                                                                                                                                                                                                                                                                                                                                                                                                                                                                                                                                                                                                                                                                                                                                                                                                                                                                                                                                                                                                                                                                                                                                                                                                                                                                                                                                                                                                                                                                                                                                                                                                                                                                                                                                                                                                                                                                 | Techno Metal Pencil63                                  | Scimitar Rollerball44                  |
|                                       | Triside Pencil150/194                                           | Janus Ballpen & Highlighter142         | Electra Classic Satin Ballpen 18/74 | Futura Digital Ballpen188                                                                                                                                                                                                                                                                                                                                                                                                                                                                                                                                                                                                                                                                                                                                                                                                                                                                                                                                                                                                                                                                                                                                                                                                                                                                                                                                                                                                                                                                                                                                                                                                                                                                                                                                                                                                                                                                                                                                                                                                                                                                                                      | Top Hat Ballpen149                                     | Techno Metal Rollerball63              |
| Under 20p ———                         |                                                                 | Key Touch Ballpen99                    | Electra Grip Ballpen18/75/169       | Giotto Ballpen86                                                                                                                                                                                                                                                                                                                                                                                                                                                                                                                                                                                                                                                                                                                                                                                                                                                                                                                                                                                                                                                                                                                                                                                                                                                                                                                                                                                                                                                                                                                                                                                                                                                                                                                                                                                                                                                                                                                                                                                                                                                                                                               | Torpedo Ballpen56                                      | Tornado Ballpen50                      |
| Argente Pencil157                     | Under 35p ———                                                   | Magnet Pen137/193                      | Electra Inkredible Roller78/100     | Helios Highlighter145/199                                                                                                                                                                                                                                                                                                                                                                                                                                                                                                                                                                                                                                                                                                                                                                                                                                                                                                                                                                                                                                                                                                                                                                                                                                                                                                                                                                                                                                                                                                                                                                                                                                                                                                                                                                                                                                                                                                                                                                                                                                                                                                      | Tri Spinner Ballpen95                                  | Touch Light Ballpen94                  |
| Oro Pencil157                         | Alaska Deluxe Ballpen14/113                                     | Malta Ballpen125                       | Electra Mechanical Pencil72/153     | Hi-Cap Ballpen 96/141/192                                                                                                                                                                                                                                                                                                                                                                                                                                                                                                                                                                                                                                                                                                                                                                                                                                                                                                                                                                                                                                                                                                                                                                                                                                                                                                                                                                                                                                                                                                                                                                                                                                                                                                                                                                                                                                                                                                                                                                                                                                                                                                      | Vogue Biofree Ballpen146                               | Tradesman Ballpen (Engraved)91         |
| Rainbow Pencil161                     | Albany Frost Ballpen113                                         | Metro Metallic Ballpen123              | Electra Noir Ballpen79              | Iris Grip Metal Ballpen87                                                                                                                                                                                                                                                                                                                                                                                                                                                                                                                                                                                                                                                                                                                                                                                                                                                                                                                                                                                                                                                                                                                                                                                                                                                                                                                                                                                                                                                                                                                                                                                                                                                                                                                                                                                                                                                                                                                                                                                                                                                                                                      | Vogue Carbon Ballpen 88                                | Vogue Metal Rollerball63               |
| Recycled Paper Pen150                 | Albion Touch Ballpen9/116                                       | Mira Colour Ballpen129                 | Electra Satin Grip Ballpen23/75     | Nostra Ballpen62                                                                                                                                                                                                                                                                                                                                                                                                                                                                                                                                                                                                                                                                                                                                                                                                                                                                                                                                                                                                                                                                                                                                                                                                                                                                                                                                                                                                                                                                                                                                                                                                                                                                                                                                                                                                                                                                                                                                                                                                                                                                                                               | ,                                                      | Wordsworth Ballpen48                   |
| Shadow NE Pencil158                   | Alpine Chrome Ballpen25/120                                     | Mira Extra Ballpen129/173              | Electra Touch Ballpen18/78          | Orion Ballpen62                                                                                                                                                                                                                                                                                                                                                                                                                                                                                                                                                                                                                                                                                                                                                                                                                                                                                                                                                                                                                                                                                                                                                                                                                                                                                                                                                                                                                                                                                                                                                                                                                                                                                                                                                                                                                                                                                                                                                                                                                                                                                                                | Under £2.00 ———                                        | •                                      |
| Standard WE Pencil157                 | Alpine Gold Ballpen26/120                                       | Oslo Extra Ballpen125                  | Electra-i Classic Ballpen17/78      | Oslo Metal Ballpen60                                                                                                                                                                                                                                                                                                                                                                                                                                                                                                                                                                                                                                                                                                                                                                                                                                                                                                                                                                                                                                                                                                                                                                                                                                                                                                                                                                                                                                                                                                                                                                                                                                                                                                                                                                                                                                                                                                                                                                                                                                                                                                           | Bullet Ballpen53                                       | Over £5.00 ———                         |
| Supersaver Click Ballpen133           | Biosense Ballpen150                                             | Popper Crayon162                       | Endeavour Ballpen61                 | Pierre Cardin Fashion Ballpen 42                                                                                                                                                                                                                                                                                                                                                                                                                                                                                                                                                                                                                                                                                                                                                                                                                                                                                                                                                                                                                                                                                                                                                                                                                                                                                                                                                                                                                                                                                                                                                                                                                                                                                                                                                                                                                                                                                                                                                                                                                                                                                               | Castile Ballpen86                                      | Ambassador Rollerball46                |
| Supersaver Colour Ballpen24/135       | Biostick Duo Ballpen150                                         | Quartet Pencil160                      | Ergo Ballpen70                      | Quad-i Ballpen98/192                                                                                                                                                                                                                                                                                                                                                                                                                                                                                                                                                                                                                                                                                                                                                                                                                                                                                                                                                                                                                                                                                                                                                                                                                                                                                                                                                                                                                                                                                                                                                                                                                                                                                                                                                                                                                                                                                                                                                                                                                                                                                                           | Centurion Ballpen54                                    | Atomic USB Ballpen92                   |
| Supersaver Extra Ballpen24/132        | Contour Eco Ballpen 147                                         | Recycled Pencil Sharpener166/202       | Flip Ballpen                        | Remus Ballpen61                                                                                                                                                                                                                                                                                                                                                                                                                                                                                                                                                                                                                                                                                                                                                                                                                                                                                                                                                                                                                                                                                                                                                                                                                                                                                                                                                                                                                                                                                                                                                                                                                                                                                                                                                                                                                                                                                                                                                                                                                                                                                                                | Consul Ballpen56                                       | Buckingham Ballpen47                   |
| Supersaver Twist Frost Ballpen 134    | Contour Standard Mix and Match 106                              | Rodeo Frost Ballpen119                 | Foyle Ballpen68/90                  | Remus Mechanical Pencil61/155                                                                                                                                                                                                                                                                                                                                                                                                                                                                                                                                                                                                                                                                                                                                                                                                                                                                                                                                                                                                                                                                                                                                                                                                                                                                                                                                                                                                                                                                                                                                                                                                                                                                                                                                                                                                                                                                                                                                                                                                                                                                                                  | Consul Rollerball56                                    | Carlton Ballpen45                      |
| Topstick Ballpen126                   | Contour-i Noir Ballpen20/105                                    | Setanta Frost Ballpen118               | Futura Ballpen124                   | Sentinel Ballpen                                                                                                                                                                                                                                                                                                                                                                                                                                                                                                                                                                                                                                                                                                                                                                                                                                                                                                                                                                                                                                                                                                                                                                                                                                                                                                                                                                                                                                                                                                                                                                                                                                                                                                                                                                                                                                                                                                                                                                                                                                                                                                               | Contour Light Ballpen93                                | Carlton Rollerball45                   |
| Value Twist Ballpen136                | Electra Enterprise Ballpen14/89                                 | Signature Ballpen124                   | Hauser 4-in-1 Inkredible Roller 100 | Sharp Set162                                                                                                                                                                                                                                                                                                                                                                                                                                                                                                                                                                                                                                                                                                                                                                                                                                                                                                                                                                                                                                                                                                                                                                                                                                                                                                                                                                                                                                                                                                                                                                                                                                                                                                                                                                                                                                                                                                                                                                                                                                                                                                                   | Contour Metal Soft Ballpen (Engraved) 65               | Carnaby Ballpen45                      |
|                                       | Espace Frost Ballpen118                                         | Sparta Argent Ballpen127               | Hauser Glow Highlighter143          | Sierra Argent Ballpen81                                                                                                                                                                                                                                                                                                                                                                                                                                                                                                                                                                                                                                                                                                                                                                                                                                                                                                                                                                                                                                                                                                                                                                                                                                                                                                                                                                                                                                                                                                                                                                                                                                                                                                                                                                                                                                                                                                                                                                                                                                                                                                        | Cyclone Ballpen50                                      | Chequers Ballpen45                     |
| Under 25p ———                         | Hauser Tango Mechanical Pencil 156                              | Sparta Ballpen127                      | Hi-5 Highlighter145/199             | Sierra Oro Ballpen81                                                                                                                                                                                                                                                                                                                                                                                                                                                                                                                                                                                                                                                                                                                                                                                                                                                                                                                                                                                                                                                                                                                                                                                                                                                                                                                                                                                                                                                                                                                                                                                                                                                                                                                                                                                                                                                                                                                                                                                                                                                                                                           | Envoy Ballpen55                                        | Chequers Rollerball45                  |
| Absolute Argent Ballpen8/108          | Metro Colour Ballpen123                                         | Spectrum Ballpen                       | Hi-Touch Ballpen97/141              | Spectrum Hi-Max Ballpen 97/141/191                                                                                                                                                                                                                                                                                                                                                                                                                                                                                                                                                                                                                                                                                                                                                                                                                                                                                                                                                                                                                                                                                                                                                                                                                                                                                                                                                                                                                                                                                                                                                                                                                                                                                                                                                                                                                                                                                                                                                                                                                                                                                             | Evolution Ballpen85                                    | Cross Calais Ballpoint Pen31           |
| Absolute Colour Ballpen9/109          | Metro Extra Ballpen123                                          | Spectrum Max Ballpen 12/111/190        | Jumbostick Ballpen149               | The state of the s | Evolution Rollerball85                                 | Cross Stratford Ballpoint Pen 31       |
| Absolute Extra Ballpen8/109           | Moville Extra Ballpen122                                        | Spectrum Max Touch Ballpen13/110/191   | Oxford Ballpen66                    | Starlight Highlighter144/198 Stealth UV marker142                                                                                                                                                                                                                                                                                                                                                                                                                                                                                                                                                                                                                                                                                                                                                                                                                                                                                                                                                                                                                                                                                                                                                                                                                                                                                                                                                                                                                                                                                                                                                                                                                                                                                                                                                                                                                                                                                                                                                                                                                                                                              | Gatsby Ballpen 84                                      | Cross Tech 2 Ballpoint Pen31           |
| Absolute Frost Ballpen8/108           | Moville Metallic Ballpen122                                     | Sprite Colour Ballpen                  | Pegasus Ballpen136                  | Stratus Ballpen                                                                                                                                                                                                                                                                                                                                                                                                                                                                                                                                                                                                                                                                                                                                                                                                                                                                                                                                                                                                                                                                                                                                                                                                                                                                                                                                                                                                                                                                                                                                                                                                                                                                                                                                                                                                                                                                                                                                                                                                                                                                                                                | Hussar Ballpen53                                       | Da Vinci Lucerne Fountain Pen 29       |
| Alaska Frost Ballpen14/114            | Panther Eco Ballpen148                                          | Sprite Extra Ballpen130                | Pendant Ballpen137/197              | Symphony Aluminium Ballpen59                                                                                                                                                                                                                                                                                                                                                                                                                                                                                                                                                                                                                                                                                                                                                                                                                                                                                                                                                                                                                                                                                                                                                                                                                                                                                                                                                                                                                                                                                                                                                                                                                                                                                                                                                                                                                                                                                                                                                                                                                                                                                                   | Kashel Ballpen54                                       | Da Vinci Lucerne Mechanical Pencil29   |
| Albion Ballpen10/114/197              | Pencil Sharpener166/202                                         | ·                                      | ·                                   |                                                                                                                                                                                                                                                                                                                                                                                                                                                                                                                                                                                                                                                                                                                                                                                                                                                                                                                                                                                                                                                                                                                                                                                                                                                                                                                                                                                                                                                                                                                                                                                                                                                                                                                                                                                                                                                                                                                                                                                                                                                                                                                                | Lumi Pen94                                             | Da Vinci Lucerne Rollerball29          |
| Albion Diamond Ballpen116             | Pier Diamond Ballpen128                                         | 3                                      |                                     | System 053 Ballpen                                                                                                                                                                                                                                                                                                                                                                                                                                                                                                                                                                                                                                                                                                                                                                                                                                                                                                                                                                                                                                                                                                                                                                                                                                                                                                                                                                                                                                                                                                                                                                                                                                                                                                                                                                                                                                                                                                                                                                                                                                                                                                             | Medipen (Engraved)146                                  | Da Vinci MBR01 Rollerball32            |
| Albion Frost Ballpen10/115            | Recycled Mechanical Pencil152                                   |                                        | Prima Gel Highlighter               | System 054 Ballpen67                                                                                                                                                                                                                                                                                                                                                                                                                                                                                                                                                                                                                                                                                                                                                                                                                                                                                                                                                                                                                                                                                                                                                                                                                                                                                                                                                                                                                                                                                                                                                                                                                                                                                                                                                                                                                                                                                                                                                                                                                                                                                                           | Midas-i Glow Ballpen (Engraved) 93                     | Eiffel Ballpen                         |
| Albion Grip Ballpen9/116/187          | Supersaver Fine Roller101/133                                   | Supersaver Pastel Ballpen25/135        | Quad Ballpen98/192                  | System 055 Ballpen                                                                                                                                                                                                                                                                                                                                                                                                                                                                                                                                                                                                                                                                                                                                                                                                                                                                                                                                                                                                                                                                                                                                                                                                                                                                                                                                                                                                                                                                                                                                                                                                                                                                                                                                                                                                                                                                                                                                                                                                                                                                                                             | Monaco Ballpen54                                       | Galileo Space Pen46                    |
| Black Knight NE Pencil158             | Supersaver-i Ballpen133                                         | Supersaver Foto Ballpen (FC) 134/170   | Smart-i Ballpen96                   | System 061 Ballpen                                                                                                                                                                                                                                                                                                                                                                                                                                                                                                                                                                                                                                                                                                                                                                                                                                                                                                                                                                                                                                                                                                                                                                                                                                                                                                                                                                                                                                                                                                                                                                                                                                                                                                                                                                                                                                                                                                                                                                                                                                                                                                             | Monaco Mechanical Pencil155                            | Grafton Ballpen44                      |
| Colourful Eraser166/200               | Swan Ballpen127                                                 | System 010 Ballpen 174                 | Snap Erasers 165/200/201            | Vogue Enterprise Ballpen87                                                                                                                                                                                                                                                                                                                                                                                                                                                                                                                                                                                                                                                                                                                                                                                                                                                                                                                                                                                                                                                                                                                                                                                                                                                                                                                                                                                                                                                                                                                                                                                                                                                                                                                                                                                                                                                                                                                                                                                                                                                                                                     | Nature Ballpen149                                      | Grosvenor Ballpen47                    |
| Contour Argent Ballpen21/103          | System 030 Ballpen 176                                          | System 011 Ballpen 174                 | Spirit Biofree Ballpen146           | Under £1.50 ———                                                                                                                                                                                                                                                                                                                                                                                                                                                                                                                                                                                                                                                                                                                                                                                                                                                                                                                                                                                                                                                                                                                                                                                                                                                                                                                                                                                                                                                                                                                                                                                                                                                                                                                                                                                                                                                                                                                                                                                                                                                                                                                | Othello Ballpen51                                      | Grosvenor Fountain Pen47               |
| Contour Colour Ballpen20/107          | System 031 Ballpen 176                                          | System 015 Ballpen 175                 | System 012 Ballpen                  | Alto Ballpen68                                                                                                                                                                                                                                                                                                                                                                                                                                                                                                                                                                                                                                                                                                                                                                                                                                                                                                                                                                                                                                                                                                                                                                                                                                                                                                                                                                                                                                                                                                                                                                                                                                                                                                                                                                                                                                                                                                                                                                                                                                                                                                                 | Pierre Cardin Avant-Garde Roller 42                    | Knightsbridge Rollerball43             |
| Contour Extra Ballpen19/102           | Viper Frost Ballpen121                                          | System 016 Ballpen 176                 | System 013 Ballpen 175              | Aquarel Felt Tip Pen Set167                                                                                                                                                                                                                                                                                                                                                                                                                                                                                                                                                                                                                                                                                                                                                                                                                                                                                                                                                                                                                                                                                                                                                                                                                                                                                                                                                                                                                                                                                                                                                                                                                                                                                                                                                                                                                                                                                                                                                                                                                                                                                                    | Techno Metal Ballpen63                                 | Modulus Rollerball44                   |
| Contour Frost Ballpen20/103           | Viper Satin Ballpen122                                          | System 032 Ballpen                     | System 014 Ballpen 175              | Axis Spinner Ballpen95                                                                                                                                                                                                                                                                                                                                                                                                                                                                                                                                                                                                                                                                                                                                                                                                                                                                                                                                                                                                                                                                                                                                                                                                                                                                                                                                                                                                                                                                                                                                                                                                                                                                                                                                                                                                                                                                                                                                                                                                                                                                                                         | Toggle Screen Pen91                                    | Pierre Cardin Academie Rollerball 34   |
| Contour Night Ballpen104              | Hadau 50a                                                       | System 033 Ballpen 177                 | System 060 Ballpen 178              | Blenheim Ballpen                                                                                                                                                                                                                                                                                                                                                                                                                                                                                                                                                                                                                                                                                                                                                                                                                                                                                                                                                                                                                                                                                                                                                                                                                                                                                                                                                                                                                                                                                                                                                                                                                                                                                                                                                                                                                                                                                                                                                                                                                                                                                                               | Topper Set162                                          | Pierre Cardin Avignon Ballpen 34       |
| Contour Standard Ballpen19/102        | Under 50p                                                       | System 034 Ballpen 177                 | System 070 Ballpen 179              | Camelot Pen Set196                                                                                                                                                                                                                                                                                                                                                                                                                                                                                                                                                                                                                                                                                                                                                                                                                                                                                                                                                                                                                                                                                                                                                                                                                                                                                                                                                                                                                                                                                                                                                                                                                                                                                                                                                                                                                                                                                                                                                                                                                                                                                                             | Vogue Metal Ballpen63                                  | Pierre Cardin Bayeux Ballpen39         |
| Corporate Cap Ballpen 26/126/188      | Albion Colour Ballpen 11/115/173                                | System 035 Ballpen 178                 | System 071 Ballpen 179              | Caprice Metal Ballpen85                                                                                                                                                                                                                                                                                                                                                                                                                                                                                                                                                                                                                                                                                                                                                                                                                                                                                                                                                                                                                                                                                                                                                                                                                                                                                                                                                                                                                                                                                                                                                                                                                                                                                                                                                                                                                                                                                                                                                                                                                                                                                                        | Vogue Metal Mechanical Pencil 153                      | Pierre Cardin Belfort Ballpen34        |
| FSC Wooden Pencil151                  | Allstar Argent Ballpen24/126                                    | System 036 Ballipen178                 | System 072 Ballpen 180              | Cheviot Oro Ballpen82                                                                                                                                                                                                                                                                                                                                                                                                                                                                                                                                                                                                                                                                                                                                                                                                                                                                                                                                                                                                                                                                                                                                                                                                                                                                                                                                                                                                                                                                                                                                                                                                                                                                                                                                                                                                                                                                                                                                                                                                                                                                                                          | Wessex Ballpen49                                       | Pierre Cardin Biarritz Ballpen39       |
| Hibernia Pencil159                    | Alpine Argent25/121                                             | System 080 Ballpen 181                 | System 073 Ballpen 180              | Cirrus Ballpen (Engraved)66                                                                                                                                                                                                                                                                                                                                                                                                                                                                                                                                                                                                                                                                                                                                                                                                                                                                                                                                                                                                                                                                                                                                                                                                                                                                                                                                                                                                                                                                                                                                                                                                                                                                                                                                                                                                                                                                                                                                                                                                                                                                                                    | H- d 65 00                                             | Pierre Cardin Chamonix Ballpen 37      |
| Otus Ballpen119                       | Alpine-i Ballpen120                                             | System 081 Ballpen 182                 | System 074 Ballpen180               | Concerto No.1 Ballpen58                                                                                                                                                                                                                                                                                                                                                                                                                                                                                                                                                                                                                                                                                                                                                                                                                                                                                                                                                                                                                                                                                                                                                                                                                                                                                                                                                                                                                                                                                                                                                                                                                                                                                                                                                                                                                                                                                                                                                                                                                                                                                                        | Under £5.00 ———                                        | Pierre Cardin Classic Script Ballpen40 |
| Otus Diamond Ballpen119               | Apollo Ballpen                                                  | System 085 Ballpen 183                 | System 075 Ballpen 181              | Concerto No.2 Ballpen58                                                                                                                                                                                                                                                                                                                                                                                                                                                                                                                                                                                                                                                                                                                                                                                                                                                                                                                                                                                                                                                                                                                                                                                                                                                                                                                                                                                                                                                                                                                                                                                                                                                                                                                                                                                                                                                                                                                                                                                                                                                                                                        | Armada Ballpen54                                       | Pierre Cardin Clermont Ballpen 36      |
| Panther Extra Ballpen7/112            | Auto Tip Pencil156/195                                          | Triangular Highlighter 15/145/199      | System 076 Ballpen 181              | Contour Wood Ballpen147                                                                                                                                                                                                                                                                                                                                                                                                                                                                                                                                                                                                                                                                                                                                                                                                                                                                                                                                                                                                                                                                                                                                                                                                                                                                                                                                                                                                                                                                                                                                                                                                                                                                                                                                                                                                                                                                                                                                                                                                                                                                                                        | Aurora Ballpen                                         | Pierre Cardin Fontaine Ballpen 37      |
| Pearlescent Pencil161                 | Capri Ballpen                                                   | Vienna Ballpen (FC Print)169           | System 082 Ballpen                  | Contour-i Glow Ballpen (Engraved)93                                                                                                                                                                                                                                                                                                                                                                                                                                                                                                                                                                                                                                                                                                                                                                                                                                                                                                                                                                                                                                                                                                                                                                                                                                                                                                                                                                                                                                                                                                                                                                                                                                                                                                                                                                                                                                                                                                                                                                                                                                                                                            | Autograph Counter Pen (Dome) 138/197 Baccus Ballpen53  | Pierre Cardin Fontaine Bailper         |
| Shadow WE Pencil158                   |                                                                 | Under 75p ———                          | System 083 Ballpen 182              | Contour-i Metal Ballpen64                                                                                                                                                                                                                                                                                                                                                                                                                                                                                                                                                                                                                                                                                                                                                                                                                                                                                                                                                                                                                                                                                                                                                                                                                                                                                                                                                                                                                                                                                                                                                                                                                                                                                                                                                                                                                                                                                                                                                                                                                                                                                                      |                                                        | Pierre Cardin Lustrous Ballpen 33      |
| Supersaver Extra Pencil132/156        | Colouring Pencils Half Size x 6 164 Contour Argent Pencil21/103 | Abacus Ballpen189                      | System 084 Ballpen                  | Echo Ballpen60                                                                                                                                                                                                                                                                                                                                                                                                                                                                                                                                                                                                                                                                                                                                                                                                                                                                                                                                                                                                                                                                                                                                                                                                                                                                                                                                                                                                                                                                                                                                                                                                                                                                                                                                                                                                                                                                                                                                                                                                                                                                                                                 | Balfour Ballpen (Engraved)55 Beau Compact Rollerball57 | Pierre Cardin Lustrous Bailper         |
| Under 30p ———                         |                                                                 | Abacus Grip Ballpen                    | System 086 Ballpen 183              | Electra Fountain Pen72                                                                                                                                                                                                                                                                                                                                                                                                                                                                                                                                                                                                                                                                                                                                                                                                                                                                                                                                                                                                                                                                                                                                                                                                                                                                                                                                                                                                                                                                                                                                                                                                                                                                                                                                                                                                                                                                                                                                                                                                                                                                                                         |                                                        | Pierre Cardin Lustrous Rollerball 33   |
| Alaska Diamond Ballpen13/113          | Contour Digital Ballpen (FC)                                    | Amazon Ballpen84                       | Trident Highlighter144/198          | Electra Rollerball                                                                                                                                                                                                                                                                                                                                                                                                                                                                                                                                                                                                                                                                                                                                                                                                                                                                                                                                                                                                                                                                                                                                                                                                                                                                                                                                                                                                                                                                                                                                                                                                                                                                                                                                                                                                                                                                                                                                                                                                                                                                                                             | Chorus Ballpen51                                       | Pierre Cardin Montfort Ballpen 36      |
|                                       | Contour Digital Eco Ballpen (FC) 147/171                        | Atlantis Ballpen81                     | Viper Colour Ballpen121             |                                                                                                                                                                                                                                                                                                                                                                                                                                                                                                                                                                                                                                                                                                                                                                                                                                                                                                                                                                                                                                                                                                                                                                                                                                                                                                                                                                                                                                                                                                                                                                                                                                                                                                                                                                                                                                                                                                                                                                                                                                                                                                                                | Churchill Ballpen                                      | Pierre Cardin Montfort Fountain Pen36  |
| · · · · · · · · · · · · · · · · · · · | Contour Digital Touch Ballpen (FC) 172                          | Banner Ballpen                         | Woodstick149                        | Ergo Soft Ballpen (Engraved)70 Ergo Soft Mechanical Pencil (Engraved)155                                                                                                                                                                                                                                                                                                                                                                                                                                                                                                                                                                                                                                                                                                                                                                                                                                                                                                                                                                                                                                                                                                                                                                                                                                                                                                                                                                                                                                                                                                                                                                                                                                                                                                                                                                                                                                                                                                                                                                                                                                                       | Cobra Braid Ballpen                                    |                                        |
| Athena Ballpen                        | Contour Max Ballpen140                                          | Bella Ballpen22/79                     | Under £1.00 ———                     |                                                                                                                                                                                                                                                                                                                                                                                                                                                                                                                                                                                                                                                                                                                                                                                                                                                                                                                                                                                                                                                                                                                                                                                                                                                                                                                                                                                                                                                                                                                                                                                                                                                                                                                                                                                                                                                                                                                                                                                                                                                                                                                                | Da Vinci GSB01 Ballpen32                               |                                        |
| Athena Colour Ballpen                 | Contour Night Oro Ballpen104                                    |                                        |                                     |                                                                                                                                                                                                                                                                                                                                                                                                                                                                                                                                                                                                                                                                                                                                                                                                                                                                                                                                                                                                                                                                                                                                                                                                                                                                                                                                                                                                                                                                                                                                                                                                                                                                                                                                                                                                                                                                                                                                                                                                                                                                                                                                | Da Vinci GSF01 Fountain Pen32                          | Pierre Cardin Moulin Pencil            |
| Athena Extra Ballpen                  | Contour Touch Ballpen104                                        | Bella Grip Ballpen23/80                | Artemis Roller59/101                | Giotto Metal Ballpen                                                                                                                                                                                                                                                                                                                                                                                                                                                                                                                                                                                                                                                                                                                                                                                                                                                                                                                                                                                                                                                                                                                                                                                                                                                                                                                                                                                                                                                                                                                                                                                                                                                                                                                                                                                                                                                                                                                                                                                                                                                                                                           | Da Vinci GSR01 Rollerball32                            |                                        |
| Black Knight Gem Pencil               | Contour Tricolour Ballpen98                                     | Bella Touch Ballpen22/80               | Atlas Ballpen                       |                                                                                                                                                                                                                                                                                                                                                                                                                                                                                                                                                                                                                                                                                                                                                                                                                                                                                                                                                                                                                                                                                                                                                                                                                                                                                                                                                                                                                                                                                                                                                                                                                                                                                                                                                                                                                                                                                                                                                                                                                                                                                                                                | Da Vinci MBB01 Ballpen32                               |                                        |
| Black Knight WE Pencil158             | Contour-i Argent Ballpen105                                     | Belmont Ballpen                        | Calypso Ballpen                     | Harrier Metal Ballpen85                                                                                                                                                                                                                                                                                                                                                                                                                                                                                                                                                                                                                                                                                                                                                                                                                                                                                                                                                                                                                                                                                                                                                                                                                                                                                                                                                                                                                                                                                                                                                                                                                                                                                                                                                                                                                                                                                                                                                                                                                                                                                                        | Envoy Rollerball55                                     | Pierre Cardin Tournier Ballpen 38      |
| Book Shape Eraser165/200              | Contour-i Extra Ballpen104                                      | Bingo Daubers                          | Cheviot Argent Ballpen82            | Harrier Metal Pencil                                                                                                                                                                                                                                                                                                                                                                                                                                                                                                                                                                                                                                                                                                                                                                                                                                                                                                                                                                                                                                                                                                                                                                                                                                                                                                                                                                                                                                                                                                                                                                                                                                                                                                                                                                                                                                                                                                                                                                                                                                                                                                           | Europa Rollerball (Engraved)50                         | Pierre Cardin Tournier Fountain Pen38  |
| Contour Pastel Ballpen21/107          | Contour-i Frost Ballpen                                         | Cheviot Fashion Ballpen                | Cheviot Steel Ballpen82             | Hi-Spin Highlighter95                                                                                                                                                                                                                                                                                                                                                                                                                                                                                                                                                                                                                                                                                                                                                                                                                                                                                                                                                                                                                                                                                                                                                                                                                                                                                                                                                                                                                                                                                                                                                                                                                                                                                                                                                                                                                                                                                                                                                                                                                                                                                                          | Evolution Argent Rollerball85                          | Pierre Cardin Tournier Rollerball 38   |
| Guest Mechanical Pencil               | Cosmopolitan Touch Pad91                                        | Cheviot-i Noir Ballpen                 | Cheviot-i Ballpen                   | Light Pen                                                                                                                                                                                                                                                                                                                                                                                                                                                                                                                                                                                                                                                                                                                                                                                                                                                                                                                                                                                                                                                                                                                                                                                                                                                                                                                                                                                                                                                                                                                                                                                                                                                                                                                                                                                                                                                                                                                                                                                                                                                                                                                      | Genoa Rollerball                                       | Sheaffer 100 Ballpoint Pen30           |
| Harrier Nouveau Ballpen15/117         | Crayons - 12 Piece                                              | Colouring Pencils Full Size x 6 164    | Clifton Ballpen                     | LPC 016 Ballpen52                                                                                                                                                                                                                                                                                                                                                                                                                                                                                                                                                                                                                                                                                                                                                                                                                                                                                                                                                                                                                                                                                                                                                                                                                                                                                                                                                                                                                                                                                                                                                                                                                                                                                                                                                                                                                                                                                                                                                                                                                                                                                                              | Henley Rollerball43                                    | Sheaffer Sentinel Ballpoint Pen 30     |
| Harrier Nouveau Frost Ballpen15/117   | Crayons - 6 Piece163                                            | Colouring Pencils Half Size x 12 164   | Clio Ballpen84                      | Match Ballpen (Engraved)71                                                                                                                                                                                                                                                                                                                                                                                                                                                                                                                                                                                                                                                                                                                                                                                                                                                                                                                                                                                                                                                                                                                                                                                                                                                                                                                                                                                                                                                                                                                                                                                                                                                                                                                                                                                                                                                                                                                                                                                                                                                                                                     | Knightsbridge Ballpen43                                | Sterling Classic Fountain Pen28        |
| Hauser Billi Inkredible Roller100     | Digi-i Ballpen99/196                                            | Contour Digital Argent Ballpen (FC)172 | Contour Deco Argent Ballpen65       | Melody Ballpen57                                                                                                                                                                                                                                                                                                                                                                                                                                                                                                                                                                                                                                                                                                                                                                                                                                                                                                                                                                                                                                                                                                                                                                                                                                                                                                                                                                                                                                                                                                                                                                                                                                                                                                                                                                                                                                                                                                                                                                                                                                                                                                               | Lexus Ballpen                                          | Sterling Classic Rollerball28          |
| Jolie Ballpen111                      | Dry Wipe Slimline139                                            | Contour Max Touch Ballpen97/140        | Contour Deco Oro Ballpen65          | Oval Metal Rollerball49/193                                                                                                                                                                                                                                                                                                                                                                                                                                                                                                                                                                                                                                                                                                                                                                                                                                                                                                                                                                                                                                                                                                                                                                                                                                                                                                                                                                                                                                                                                                                                                                                                                                                                                                                                                                                                                                                                                                                                                                                                                                                                                                    | Linea Pro Stylus Ballpen (Engraved) 59                 | USB-i Metal Ballpen (Engraved) 92      |