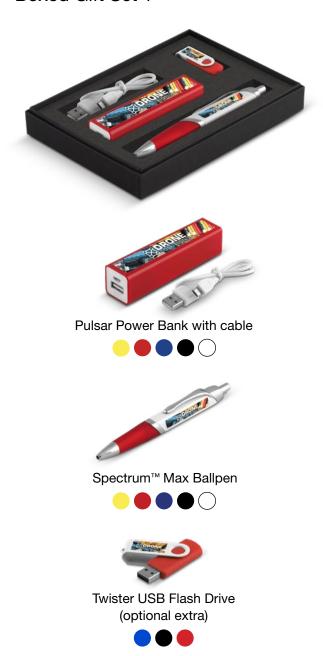

| Under 15p ———                         | Kite Ballpen 193                                                | DuoTwist Ballpen138                    | Contour Wrap Ballpen (FC Wrap) 170  | Contour Metal Ballpen64                                                                                                                                                                                                                                                                                                                                                                                                                                                                                                                                                                                                                                                                                                                                                                                                                                                                                                                                                                                                                                                                                                                                                                                                                                                                                                                                                                                                                                                                                                                                                                                                                                                                                                                                                                                                                                                                                                                                                                                                                                                                                                        | Scorpio Ballpen (Engraved)66                           | Moda Ballpen52                         |
|---------------------------------------|-----------------------------------------------------------------|----------------------------------------|-------------------------------------|--------------------------------------------------------------------------------------------------------------------------------------------------------------------------------------------------------------------------------------------------------------------------------------------------------------------------------------------------------------------------------------------------------------------------------------------------------------------------------------------------------------------------------------------------------------------------------------------------------------------------------------------------------------------------------------------------------------------------------------------------------------------------------------------------------------------------------------------------------------------------------------------------------------------------------------------------------------------------------------------------------------------------------------------------------------------------------------------------------------------------------------------------------------------------------------------------------------------------------------------------------------------------------------------------------------------------------------------------------------------------------------------------------------------------------------------------------------------------------------------------------------------------------------------------------------------------------------------------------------------------------------------------------------------------------------------------------------------------------------------------------------------------------------------------------------------------------------------------------------------------------------------------------------------------------------------------------------------------------------------------------------------------------------------------------------------------------------------------------------------------------|--------------------------------------------------------|----------------------------------------|
| Challenger-1 Ballpen137               | Panther Frost Ballpen7/112                                      | FSC Carpenter Pencil151                | Contrast Ballpen71                  | Contour-i Metal Plus Ballpen (Wrap)64                                                                                                                                                                                                                                                                                                                                                                                                                                                                                                                                                                                                                                                                                                                                                                                                                                                                                                                                                                                                                                                                                                                                                                                                                                                                                                                                                                                                                                                                                                                                                                                                                                                                                                                                                                                                                                                                                                                                                                                                                                                                                          | Softflow 101 Fountain Pen89                            | Pierre Cardin Beaumont Roller 40       |
| Fluorescent Pencil161                 | Panther Plus Ballpen7/112                                       | Garland Ballpen11/89                   | Cromore Ballpen69                   | Corona Ballpen53                                                                                                                                                                                                                                                                                                                                                                                                                                                                                                                                                                                                                                                                                                                                                                                                                                                                                                                                                                                                                                                                                                                                                                                                                                                                                                                                                                                                                                                                                                                                                                                                                                                                                                                                                                                                                                                                                                                                                                                                                                                                                                               | Sonata Ballpen57                                       | Pierre Cardin Clarence Ballpen 40      |
| Mini NE Pencil160                     | Pier Colour Ballpen128                                          | Golf Pro Pencil162                     | Dry Wipe Marker Pro139              | Electra Classic Soft Ballpen (FC)76                                                                                                                                                                                                                                                                                                                                                                                                                                                                                                                                                                                                                                                                                                                                                                                                                                                                                                                                                                                                                                                                                                                                                                                                                                                                                                                                                                                                                                                                                                                                                                                                                                                                                                                                                                                                                                                                                                                                                                                                                                                                                            | Symphony Ballpen59                                     | Pierre Cardin LaFleur Ballpen41        |
| Mini WE Pencil160                     | Pier Extra Ballpen128                                           | Handy-i Ballpen99                      | Duo Highlighter143/198              | Electra Classic Soft Touch Ballpen (FC)77                                                                                                                                                                                                                                                                                                                                                                                                                                                                                                                                                                                                                                                                                                                                                                                                                                                                                                                                                                                                                                                                                                                                                                                                                                                                                                                                                                                                                                                                                                                                                                                                                                                                                                                                                                                                                                                                                                                                                                                                                                                                                      | Symphony-i Aluminium Ballpen59                         | Pierre Cardin Versailles Ballpen 38    |
| Standard NE Pencil159                 | Rainbow Eraser165                                               | Harrier Nouveau Pencil154              | Electra Ballpen17/73                | Electra Oro Ballpen74                                                                                                                                                                                                                                                                                                                                                                                                                                                                                                                                                                                                                                                                                                                                                                                                                                                                                                                                                                                                                                                                                                                                                                                                                                                                                                                                                                                                                                                                                                                                                                                                                                                                                                                                                                                                                                                                                                                                                                                                                                                                                                          | Techno Enterprise Ballpen88                            | Scimitar Ballpen44                     |
| Supersaver WE Pencil159               | Recycled Paper Pencil152                                        | Iris Grip Enterprise Ballpen87         | Electra Classic Ballpen17/73        | Eros Ballpen62                                                                                                                                                                                                                                                                                                                                                                                                                                                                                                                                                                                                                                                                                                                                                                                                                                                                                                                                                                                                                                                                                                                                                                                                                                                                                                                                                                                                                                                                                                                                                                                                                                                                                                                                                                                                                                                                                                                                                                                                                                                                                                                 | Techno Metal Pencil63                                  | Scimitar Rollerball44                  |
|                                       | Triside Pencil150/194                                           | Janus Ballpen & Highlighter142         | Electra Classic Satin Ballpen 18/74 | Futura Digital Ballpen188                                                                                                                                                                                                                                                                                                                                                                                                                                                                                                                                                                                                                                                                                                                                                                                                                                                                                                                                                                                                                                                                                                                                                                                                                                                                                                                                                                                                                                                                                                                                                                                                                                                                                                                                                                                                                                                                                                                                                                                                                                                                                                      | Top Hat Ballpen149                                     | Techno Metal Rollerball63              |
| Under 20p ———                         |                                                                 | Key Touch Ballpen99                    | Electra Grip Ballpen18/75/169       | Giotto Ballpen86                                                                                                                                                                                                                                                                                                                                                                                                                                                                                                                                                                                                                                                                                                                                                                                                                                                                                                                                                                                                                                                                                                                                                                                                                                                                                                                                                                                                                                                                                                                                                                                                                                                                                                                                                                                                                                                                                                                                                                                                                                                                                                               | Torpedo Ballpen56                                      | Tornado Ballpen50                      |
| Argente Pencil157                     | Under 35p ———                                                   | Magnet Pen137/193                      | Electra Inkredible Roller78/100     | Helios Highlighter145/199                                                                                                                                                                                                                                                                                                                                                                                                                                                                                                                                                                                                                                                                                                                                                                                                                                                                                                                                                                                                                                                                                                                                                                                                                                                                                                                                                                                                                                                                                                                                                                                                                                                                                                                                                                                                                                                                                                                                                                                                                                                                                                      | Tri Spinner Ballpen95                                  | Touch Light Ballpen94                  |
| Oro Pencil157                         | Alaska Deluxe Ballpen14/113                                     | Malta Ballpen125                       | Electra Mechanical Pencil72/153     | Hi-Cap Ballpen 96/141/192                                                                                                                                                                                                                                                                                                                                                                                                                                                                                                                                                                                                                                                                                                                                                                                                                                                                                                                                                                                                                                                                                                                                                                                                                                                                                                                                                                                                                                                                                                                                                                                                                                                                                                                                                                                                                                                                                                                                                                                                                                                                                                      | Vogue Biofree Ballpen146                               | Tradesman Ballpen (Engraved)91         |
| Rainbow Pencil161                     | Albany Frost Ballpen113                                         | Metro Metallic Ballpen123              | Electra Noir Ballpen79              | Iris Grip Metal Ballpen87                                                                                                                                                                                                                                                                                                                                                                                                                                                                                                                                                                                                                                                                                                                                                                                                                                                                                                                                                                                                                                                                                                                                                                                                                                                                                                                                                                                                                                                                                                                                                                                                                                                                                                                                                                                                                                                                                                                                                                                                                                                                                                      | Vogue Carbon Ballpen 88                                | Vogue Metal Rollerball63               |
| Recycled Paper Pen150                 | Albion Touch Ballpen9/116                                       | Mira Colour Ballpen129                 | Electra Satin Grip Ballpen23/75     | Nostra Ballpen62                                                                                                                                                                                                                                                                                                                                                                                                                                                                                                                                                                                                                                                                                                                                                                                                                                                                                                                                                                                                                                                                                                                                                                                                                                                                                                                                                                                                                                                                                                                                                                                                                                                                                                                                                                                                                                                                                                                                                                                                                                                                                                               | ,                                                      | Wordsworth Ballpen48                   |
| Shadow NE Pencil158                   | Alpine Chrome Ballpen25/120                                     | Mira Extra Ballpen129/173              | Electra Touch Ballpen18/78          | Orion Ballpen62                                                                                                                                                                                                                                                                                                                                                                                                                                                                                                                                                                                                                                                                                                                                                                                                                                                                                                                                                                                                                                                                                                                                                                                                                                                                                                                                                                                                                                                                                                                                                                                                                                                                                                                                                                                                                                                                                                                                                                                                                                                                                                                | Under £2.00 ———                                        | •                                      |
| Standard WE Pencil157                 | Alpine Gold Ballpen26/120                                       | Oslo Extra Ballpen125                  | Electra-i Classic Ballpen17/78      | Oslo Metal Ballpen60                                                                                                                                                                                                                                                                                                                                                                                                                                                                                                                                                                                                                                                                                                                                                                                                                                                                                                                                                                                                                                                                                                                                                                                                                                                                                                                                                                                                                                                                                                                                                                                                                                                                                                                                                                                                                                                                                                                                                                                                                                                                                                           | Bullet Ballpen53                                       | Over £5.00 ———                         |
| Supersaver Click Ballpen133           | Biosense Ballpen150                                             | Popper Crayon162                       | Endeavour Ballpen61                 | Pierre Cardin Fashion Ballpen 42                                                                                                                                                                                                                                                                                                                                                                                                                                                                                                                                                                                                                                                                                                                                                                                                                                                                                                                                                                                                                                                                                                                                                                                                                                                                                                                                                                                                                                                                                                                                                                                                                                                                                                                                                                                                                                                                                                                                                                                                                                                                                               | Castile Ballpen86                                      | Ambassador Rollerball46                |
| Supersaver Colour Ballpen24/135       | Biostick Duo Ballpen150                                         | Quartet Pencil160                      | Ergo Ballpen70                      | Quad-i Ballpen98/192                                                                                                                                                                                                                                                                                                                                                                                                                                                                                                                                                                                                                                                                                                                                                                                                                                                                                                                                                                                                                                                                                                                                                                                                                                                                                                                                                                                                                                                                                                                                                                                                                                                                                                                                                                                                                                                                                                                                                                                                                                                                                                           | Centurion Ballpen54                                    | Atomic USB Ballpen92                   |
| Supersaver Extra Ballpen24/132        | Contour Eco Ballpen 147                                         | Recycled Pencil Sharpener166/202       | Flip Ballpen                        | Remus Ballpen61                                                                                                                                                                                                                                                                                                                                                                                                                                                                                                                                                                                                                                                                                                                                                                                                                                                                                                                                                                                                                                                                                                                                                                                                                                                                                                                                                                                                                                                                                                                                                                                                                                                                                                                                                                                                                                                                                                                                                                                                                                                                                                                | Consul Ballpen56                                       | Buckingham Ballpen47                   |
| Supersaver Twist Frost Ballpen 134    | Contour Standard Mix and Match 106                              | Rodeo Frost Ballpen119                 | Foyle Ballpen68/90                  | Remus Mechanical Pencil61/155                                                                                                                                                                                                                                                                                                                                                                                                                                                                                                                                                                                                                                                                                                                                                                                                                                                                                                                                                                                                                                                                                                                                                                                                                                                                                                                                                                                                                                                                                                                                                                                                                                                                                                                                                                                                                                                                                                                                                                                                                                                                                                  | Consul Rollerball56                                    | Carlton Ballpen45                      |
| Topstick Ballpen126                   | Contour-i Noir Ballpen20/105                                    | Setanta Frost Ballpen118               | Futura Ballpen124                   | Sentinel Ballpen                                                                                                                                                                                                                                                                                                                                                                                                                                                                                                                                                                                                                                                                                                                                                                                                                                                                                                                                                                                                                                                                                                                                                                                                                                                                                                                                                                                                                                                                                                                                                                                                                                                                                                                                                                                                                                                                                                                                                                                                                                                                                                               | Contour Light Ballpen93                                | Carlton Rollerball45                   |
| Value Twist Ballpen136                | Electra Enterprise Ballpen14/89                                 | Signature Ballpen124                   | Hauser 4-in-1 Inkredible Roller 100 | Sharp Set162                                                                                                                                                                                                                                                                                                                                                                                                                                                                                                                                                                                                                                                                                                                                                                                                                                                                                                                                                                                                                                                                                                                                                                                                                                                                                                                                                                                                                                                                                                                                                                                                                                                                                                                                                                                                                                                                                                                                                                                                                                                                                                                   | Contour Metal Soft Ballpen (Engraved) 65               | Carnaby Ballpen45                      |
|                                       | Espace Frost Ballpen118                                         | Sparta Argent Ballpen127               | Hauser Glow Highlighter143          | Sierra Argent Ballpen81                                                                                                                                                                                                                                                                                                                                                                                                                                                                                                                                                                                                                                                                                                                                                                                                                                                                                                                                                                                                                                                                                                                                                                                                                                                                                                                                                                                                                                                                                                                                                                                                                                                                                                                                                                                                                                                                                                                                                                                                                                                                                                        | Cyclone Ballpen50                                      | Chequers Ballpen45                     |
| Under 25p ———                         | Hauser Tango Mechanical Pencil 156                              | Sparta Ballpen127                      | Hi-5 Highlighter145/199             | Sierra Oro Ballpen81                                                                                                                                                                                                                                                                                                                                                                                                                                                                                                                                                                                                                                                                                                                                                                                                                                                                                                                                                                                                                                                                                                                                                                                                                                                                                                                                                                                                                                                                                                                                                                                                                                                                                                                                                                                                                                                                                                                                                                                                                                                                                                           | Envoy Ballpen55                                        | Chequers Rollerball45                  |
| Absolute Argent Ballpen8/108          | Metro Colour Ballpen123                                         | Spectrum Ballpen                       | Hi-Touch Ballpen97/141              | Spectrum Hi-Max Ballpen 97/141/191                                                                                                                                                                                                                                                                                                                                                                                                                                                                                                                                                                                                                                                                                                                                                                                                                                                                                                                                                                                                                                                                                                                                                                                                                                                                                                                                                                                                                                                                                                                                                                                                                                                                                                                                                                                                                                                                                                                                                                                                                                                                                             | Evolution Ballpen85                                    | Cross Calais Ballpoint Pen31           |
| Absolute Colour Ballpen9/109          | Metro Extra Ballpen123                                          | Spectrum Max Ballpen 12/111/190        | Jumbostick Ballpen149               | The state of the s | Evolution Rollerball85                                 | Cross Stratford Ballpoint Pen 31       |
| Absolute Extra Ballpen8/109           | Moville Extra Ballpen122                                        | Spectrum Max Touch Ballpen13/110/191   | Oxford Ballpen66                    | Starlight Highlighter144/198 Stealth UV marker142                                                                                                                                                                                                                                                                                                                                                                                                                                                                                                                                                                                                                                                                                                                                                                                                                                                                                                                                                                                                                                                                                                                                                                                                                                                                                                                                                                                                                                                                                                                                                                                                                                                                                                                                                                                                                                                                                                                                                                                                                                                                              | Gatsby Ballpen 84                                      | Cross Tech 2 Ballpoint Pen31           |
| Absolute Frost Ballpen8/108           | Moville Metallic Ballpen122                                     | Sprite Colour Ballpen                  | Pegasus Ballpen136                  | Stratus Ballpen                                                                                                                                                                                                                                                                                                                                                                                                                                                                                                                                                                                                                                                                                                                                                                                                                                                                                                                                                                                                                                                                                                                                                                                                                                                                                                                                                                                                                                                                                                                                                                                                                                                                                                                                                                                                                                                                                                                                                                                                                                                                                                                | Hussar Ballpen53                                       | Da Vinci Lucerne Fountain Pen 29       |
| Alaska Frost Ballpen14/114            | Panther Eco Ballpen148                                          | Sprite Extra Ballpen130                | Pendant Ballpen137/197              | Symphony Aluminium Ballpen59                                                                                                                                                                                                                                                                                                                                                                                                                                                                                                                                                                                                                                                                                                                                                                                                                                                                                                                                                                                                                                                                                                                                                                                                                                                                                                                                                                                                                                                                                                                                                                                                                                                                                                                                                                                                                                                                                                                                                                                                                                                                                                   | Kashel Ballpen54                                       | Da Vinci Lucerne Mechanical Pencil29   |
| Albion Ballpen10/114/197              | Pencil Sharpener166/202                                         | ·                                      | ·                                   |                                                                                                                                                                                                                                                                                                                                                                                                                                                                                                                                                                                                                                                                                                                                                                                                                                                                                                                                                                                                                                                                                                                                                                                                                                                                                                                                                                                                                                                                                                                                                                                                                                                                                                                                                                                                                                                                                                                                                                                                                                                                                                                                | Lumi Pen94                                             | Da Vinci Lucerne Rollerball29          |
| Albion Diamond Ballpen116             | Pier Diamond Ballpen128                                         | 3                                      |                                     | System 053 Ballpen                                                                                                                                                                                                                                                                                                                                                                                                                                                                                                                                                                                                                                                                                                                                                                                                                                                                                                                                                                                                                                                                                                                                                                                                                                                                                                                                                                                                                                                                                                                                                                                                                                                                                                                                                                                                                                                                                                                                                                                                                                                                                                             | Medipen (Engraved)146                                  | Da Vinci MBR01 Rollerball32            |
| Albion Frost Ballpen10/115            | Recycled Mechanical Pencil152                                   |                                        | Prima Gel Highlighter               | System 054 Ballpen67                                                                                                                                                                                                                                                                                                                                                                                                                                                                                                                                                                                                                                                                                                                                                                                                                                                                                                                                                                                                                                                                                                                                                                                                                                                                                                                                                                                                                                                                                                                                                                                                                                                                                                                                                                                                                                                                                                                                                                                                                                                                                                           | Midas-i Glow Ballpen (Engraved) 93                     | Eiffel Ballpen                         |
| Albion Grip Ballpen9/116/187          | Supersaver Fine Roller101/133                                   | Supersaver Pastel Ballpen25/135        | Quad Ballpen98/192                  | System 055 Ballpen                                                                                                                                                                                                                                                                                                                                                                                                                                                                                                                                                                                                                                                                                                                                                                                                                                                                                                                                                                                                                                                                                                                                                                                                                                                                                                                                                                                                                                                                                                                                                                                                                                                                                                                                                                                                                                                                                                                                                                                                                                                                                                             | Monaco Ballpen54                                       | Galileo Space Pen46                    |
| Black Knight NE Pencil158             | Supersaver-i Ballpen133                                         | Supersaver Foto Ballpen (FC) 134/170   | Smart-i Ballpen96                   | System 061 Ballpen                                                                                                                                                                                                                                                                                                                                                                                                                                                                                                                                                                                                                                                                                                                                                                                                                                                                                                                                                                                                                                                                                                                                                                                                                                                                                                                                                                                                                                                                                                                                                                                                                                                                                                                                                                                                                                                                                                                                                                                                                                                                                                             | Monaco Mechanical Pencil155                            | Grafton Ballpen44                      |
| Colourful Eraser166/200               | Swan Ballpen127                                                 | System 010 Ballpen 174                 | Snap Erasers 165/200/201            | Vogue Enterprise Ballpen87                                                                                                                                                                                                                                                                                                                                                                                                                                                                                                                                                                                                                                                                                                                                                                                                                                                                                                                                                                                                                                                                                                                                                                                                                                                                                                                                                                                                                                                                                                                                                                                                                                                                                                                                                                                                                                                                                                                                                                                                                                                                                                     | Nature Ballpen149                                      | Grosvenor Ballpen47                    |
| Contour Argent Ballpen21/103          | System 030 Ballpen 176                                          | System 011 Ballpen 174                 | Spirit Biofree Ballpen146           | Under £1.50 ———                                                                                                                                                                                                                                                                                                                                                                                                                                                                                                                                                                                                                                                                                                                                                                                                                                                                                                                                                                                                                                                                                                                                                                                                                                                                                                                                                                                                                                                                                                                                                                                                                                                                                                                                                                                                                                                                                                                                                                                                                                                                                                                | Othello Ballpen51                                      | Grosvenor Fountain Pen47               |
| Contour Colour Ballpen20/107          | System 031 Ballpen 176                                          | System 015 Ballpen 175                 | System 012 Ballpen                  | Alto Ballpen68                                                                                                                                                                                                                                                                                                                                                                                                                                                                                                                                                                                                                                                                                                                                                                                                                                                                                                                                                                                                                                                                                                                                                                                                                                                                                                                                                                                                                                                                                                                                                                                                                                                                                                                                                                                                                                                                                                                                                                                                                                                                                                                 | Pierre Cardin Avant-Garde Roller 42                    | Knightsbridge Rollerball43             |
| Contour Extra Ballpen19/102           | Viper Frost Ballpen121                                          | System 016 Ballpen 176                 | System 013 Ballpen 175              | Aquarel Felt Tip Pen Set167                                                                                                                                                                                                                                                                                                                                                                                                                                                                                                                                                                                                                                                                                                                                                                                                                                                                                                                                                                                                                                                                                                                                                                                                                                                                                                                                                                                                                                                                                                                                                                                                                                                                                                                                                                                                                                                                                                                                                                                                                                                                                                    | Techno Metal Ballpen63                                 | Modulus Rollerball44                   |
| Contour Frost Ballpen20/103           | Viper Satin Ballpen122                                          | System 032 Ballpen                     | System 014 Ballpen 175              | Axis Spinner Ballpen95                                                                                                                                                                                                                                                                                                                                                                                                                                                                                                                                                                                                                                                                                                                                                                                                                                                                                                                                                                                                                                                                                                                                                                                                                                                                                                                                                                                                                                                                                                                                                                                                                                                                                                                                                                                                                                                                                                                                                                                                                                                                                                         | Toggle Screen Pen91                                    | Pierre Cardin Academie Rollerball 34   |
| Contour Night Ballpen104              | Hadau 50a                                                       | System 033 Ballpen 177                 | System 060 Ballpen 178              | Blenheim Ballpen                                                                                                                                                                                                                                                                                                                                                                                                                                                                                                                                                                                                                                                                                                                                                                                                                                                                                                                                                                                                                                                                                                                                                                                                                                                                                                                                                                                                                                                                                                                                                                                                                                                                                                                                                                                                                                                                                                                                                                                                                                                                                                               | Topper Set162                                          | Pierre Cardin Avignon Ballpen 34       |
| Contour Standard Ballpen19/102        | Under 50p                                                       | System 034 Ballpen 177                 | System 070 Ballpen 179              | Camelot Pen Set196                                                                                                                                                                                                                                                                                                                                                                                                                                                                                                                                                                                                                                                                                                                                                                                                                                                                                                                                                                                                                                                                                                                                                                                                                                                                                                                                                                                                                                                                                                                                                                                                                                                                                                                                                                                                                                                                                                                                                                                                                                                                                                             | Vogue Metal Ballpen63                                  | Pierre Cardin Bayeux Ballpen39         |
| Corporate Cap Ballpen 26/126/188      | Albion Colour Ballpen 11/115/173                                | System 035 Ballpen 178                 | System 071 Ballpen 179              | Caprice Metal Ballpen85                                                                                                                                                                                                                                                                                                                                                                                                                                                                                                                                                                                                                                                                                                                                                                                                                                                                                                                                                                                                                                                                                                                                                                                                                                                                                                                                                                                                                                                                                                                                                                                                                                                                                                                                                                                                                                                                                                                                                                                                                                                                                                        | Vogue Metal Mechanical Pencil 153                      | Pierre Cardin Belfort Ballpen34        |
| FSC Wooden Pencil151                  | Allstar Argent Ballpen24/126                                    | System 036 Ballipen178                 | System 072 Ballpen 180              | Cheviot Oro Ballpen82                                                                                                                                                                                                                                                                                                                                                                                                                                                                                                                                                                                                                                                                                                                                                                                                                                                                                                                                                                                                                                                                                                                                                                                                                                                                                                                                                                                                                                                                                                                                                                                                                                                                                                                                                                                                                                                                                                                                                                                                                                                                                                          | Wessex Ballpen49                                       | Pierre Cardin Biarritz Ballpen39       |
| Hibernia Pencil159                    | Alpine Argent25/121                                             | System 080 Ballpen 181                 | System 073 Ballpen 180              | Cirrus Ballpen (Engraved)66                                                                                                                                                                                                                                                                                                                                                                                                                                                                                                                                                                                                                                                                                                                                                                                                                                                                                                                                                                                                                                                                                                                                                                                                                                                                                                                                                                                                                                                                                                                                                                                                                                                                                                                                                                                                                                                                                                                                                                                                                                                                                                    | H- d 65 00                                             | Pierre Cardin Chamonix Ballpen 37      |
| Otus Ballpen119                       | Alpine-i Ballpen120                                             | System 081 Ballpen 182                 | System 074 Ballpen180               | Concerto No.1 Ballpen58                                                                                                                                                                                                                                                                                                                                                                                                                                                                                                                                                                                                                                                                                                                                                                                                                                                                                                                                                                                                                                                                                                                                                                                                                                                                                                                                                                                                                                                                                                                                                                                                                                                                                                                                                                                                                                                                                                                                                                                                                                                                                                        | Under £5.00 ———                                        | Pierre Cardin Classic Script Ballpen40 |
| Otus Diamond Ballpen119               | Apollo Ballpen                                                  | System 085 Ballpen 183                 | System 075 Ballpen 181              | Concerto No.2 Ballpen58                                                                                                                                                                                                                                                                                                                                                                                                                                                                                                                                                                                                                                                                                                                                                                                                                                                                                                                                                                                                                                                                                                                                                                                                                                                                                                                                                                                                                                                                                                                                                                                                                                                                                                                                                                                                                                                                                                                                                                                                                                                                                                        | Armada Ballpen54                                       | Pierre Cardin Clermont Ballpen 36      |
| Panther Extra Ballpen7/112            | Auto Tip Pencil156/195                                          | Triangular Highlighter 15/145/199      | System 076 Ballpen 181              | Contour Wood Ballpen147                                                                                                                                                                                                                                                                                                                                                                                                                                                                                                                                                                                                                                                                                                                                                                                                                                                                                                                                                                                                                                                                                                                                                                                                                                                                                                                                                                                                                                                                                                                                                                                                                                                                                                                                                                                                                                                                                                                                                                                                                                                                                                        | Aurora Ballpen                                         | Pierre Cardin Fontaine Ballpen 37      |
| Pearlescent Pencil161                 | Capri Ballpen                                                   | Vienna Ballpen (FC Print)169           | System 082 Ballpen                  | Contour-i Glow Ballpen (Engraved)93                                                                                                                                                                                                                                                                                                                                                                                                                                                                                                                                                                                                                                                                                                                                                                                                                                                                                                                                                                                                                                                                                                                                                                                                                                                                                                                                                                                                                                                                                                                                                                                                                                                                                                                                                                                                                                                                                                                                                                                                                                                                                            | Autograph Counter Pen (Dome) 138/197 Baccus Ballpen53  | Pierre Cardin Fontaine Bailper         |
| Shadow WE Pencil158                   |                                                                 | Under 75p ———                          | System 083 Ballpen 182              | Contour-i Metal Ballpen64                                                                                                                                                                                                                                                                                                                                                                                                                                                                                                                                                                                                                                                                                                                                                                                                                                                                                                                                                                                                                                                                                                                                                                                                                                                                                                                                                                                                                                                                                                                                                                                                                                                                                                                                                                                                                                                                                                                                                                                                                                                                                                      |                                                        | Pierre Cardin Lustrous Ballpen 33      |
| Supersaver Extra Pencil132/156        | Colouring Pencils Half Size x 6 164 Contour Argent Pencil21/103 | Abacus Ballpen189                      | System 084 Ballpen                  | Echo Ballpen60                                                                                                                                                                                                                                                                                                                                                                                                                                                                                                                                                                                                                                                                                                                                                                                                                                                                                                                                                                                                                                                                                                                                                                                                                                                                                                                                                                                                                                                                                                                                                                                                                                                                                                                                                                                                                                                                                                                                                                                                                                                                                                                 | Balfour Ballpen (Engraved)55 Beau Compact Rollerball57 | Pierre Cardin Lustrous Bailper         |
| Under 30p ———                         |                                                                 | Abacus Grip Ballpen                    | System 086 Ballpen 183              | Electra Fountain Pen72                                                                                                                                                                                                                                                                                                                                                                                                                                                                                                                                                                                                                                                                                                                                                                                                                                                                                                                                                                                                                                                                                                                                                                                                                                                                                                                                                                                                                                                                                                                                                                                                                                                                                                                                                                                                                                                                                                                                                                                                                                                                                                         |                                                        | Pierre Cardin Lustrous Rollerball 33   |
| Alaska Diamond Ballpen13/113          | Contour Digital Ballpen (FC)                                    | Amazon Ballpen84                       | Trident Highlighter144/198          | Electra Rollerball                                                                                                                                                                                                                                                                                                                                                                                                                                                                                                                                                                                                                                                                                                                                                                                                                                                                                                                                                                                                                                                                                                                                                                                                                                                                                                                                                                                                                                                                                                                                                                                                                                                                                                                                                                                                                                                                                                                                                                                                                                                                                                             | Chorus Ballpen51                                       | Pierre Cardin Montfort Ballpen 36      |
|                                       | Contour Digital Eco Ballpen (FC) 147/171                        | Atlantis Ballpen81                     | Viper Colour Ballpen121             |                                                                                                                                                                                                                                                                                                                                                                                                                                                                                                                                                                                                                                                                                                                                                                                                                                                                                                                                                                                                                                                                                                                                                                                                                                                                                                                                                                                                                                                                                                                                                                                                                                                                                                                                                                                                                                                                                                                                                                                                                                                                                                                                | Churchill Ballpen                                      | Pierre Cardin Montfort Fountain Pen36  |
| · · · · · · · · · · · · · · · · · · · | Contour Digital Touch Ballpen (FC) 172                          | Banner Ballpen                         | Woodstick149                        | Ergo Soft Ballpen (Engraved)70 Ergo Soft Mechanical Pencil (Engraved)155                                                                                                                                                                                                                                                                                                                                                                                                                                                                                                                                                                                                                                                                                                                                                                                                                                                                                                                                                                                                                                                                                                                                                                                                                                                                                                                                                                                                                                                                                                                                                                                                                                                                                                                                                                                                                                                                                                                                                                                                                                                       | Cobra Braid Ballpen                                    |                                        |
| Athena Ballpen                        | Contour Max Ballpen140                                          | Bella Ballpen22/79                     | Under £1.00 ———                     |                                                                                                                                                                                                                                                                                                                                                                                                                                                                                                                                                                                                                                                                                                                                                                                                                                                                                                                                                                                                                                                                                                                                                                                                                                                                                                                                                                                                                                                                                                                                                                                                                                                                                                                                                                                                                                                                                                                                                                                                                                                                                                                                | Da Vinci GSB01 Ballpen32                               |                                        |
| Athena Colour Ballpen                 | Contour Night Oro Ballpen104                                    |                                        |                                     |                                                                                                                                                                                                                                                                                                                                                                                                                                                                                                                                                                                                                                                                                                                                                                                                                                                                                                                                                                                                                                                                                                                                                                                                                                                                                                                                                                                                                                                                                                                                                                                                                                                                                                                                                                                                                                                                                                                                                                                                                                                                                                                                | Da Vinci GSF01 Fountain Pen32                          | Pierre Cardin Moulin Pencil            |
| Athena Extra Ballpen                  | Contour Touch Ballpen104                                        | Bella Grip Ballpen23/80                | Artemis Roller59/101                | Giotto Metal Ballpen                                                                                                                                                                                                                                                                                                                                                                                                                                                                                                                                                                                                                                                                                                                                                                                                                                                                                                                                                                                                                                                                                                                                                                                                                                                                                                                                                                                                                                                                                                                                                                                                                                                                                                                                                                                                                                                                                                                                                                                                                                                                                                           | Da Vinci GSR01 Rollerball32                            |                                        |
| Black Knight Gem Pencil               | Contour Tricolour Ballpen98                                     | Bella Touch Ballpen22/80               | Atlas Ballpen                       |                                                                                                                                                                                                                                                                                                                                                                                                                                                                                                                                                                                                                                                                                                                                                                                                                                                                                                                                                                                                                                                                                                                                                                                                                                                                                                                                                                                                                                                                                                                                                                                                                                                                                                                                                                                                                                                                                                                                                                                                                                                                                                                                | Da Vinci MBB01 Ballpen32                               |                                        |
| Black Knight WE Pencil158             | Contour-i Argent Ballpen105                                     | Belmont Ballpen                        | Calypso Ballpen                     | Harrier Metal Ballpen85                                                                                                                                                                                                                                                                                                                                                                                                                                                                                                                                                                                                                                                                                                                                                                                                                                                                                                                                                                                                                                                                                                                                                                                                                                                                                                                                                                                                                                                                                                                                                                                                                                                                                                                                                                                                                                                                                                                                                                                                                                                                                                        | Envoy Rollerball55                                     | Pierre Cardin Tournier Ballpen 38      |
| Book Shape Eraser165/200              | Contour-i Extra Ballpen104                                      | Bingo Daubers                          | Cheviot Argent Ballpen82            | Harrier Metal Pencil                                                                                                                                                                                                                                                                                                                                                                                                                                                                                                                                                                                                                                                                                                                                                                                                                                                                                                                                                                                                                                                                                                                                                                                                                                                                                                                                                                                                                                                                                                                                                                                                                                                                                                                                                                                                                                                                                                                                                                                                                                                                                                           | Europa Rollerball (Engraved)50                         | Pierre Cardin Tournier Fountain Pen38  |
| Contour Pastel Ballpen21/107          | Contour-i Frost Ballpen                                         | Cheviot Fashion Ballpen                | Cheviot Steel Ballpen82             | Hi-Spin Highlighter95                                                                                                                                                                                                                                                                                                                                                                                                                                                                                                                                                                                                                                                                                                                                                                                                                                                                                                                                                                                                                                                                                                                                                                                                                                                                                                                                                                                                                                                                                                                                                                                                                                                                                                                                                                                                                                                                                                                                                                                                                                                                                                          | Evolution Argent Rollerball85                          | Pierre Cardin Tournier Rollerball 38   |
| Guest Mechanical Pencil               | Cosmopolitan Touch Pad91                                        | Cheviot-i Noir Ballpen                 | Cheviot-i Ballpen                   | Light Pen                                                                                                                                                                                                                                                                                                                                                                                                                                                                                                                                                                                                                                                                                                                                                                                                                                                                                                                                                                                                                                                                                                                                                                                                                                                                                                                                                                                                                                                                                                                                                                                                                                                                                                                                                                                                                                                                                                                                                                                                                                                                                                                      | Genoa Rollerball                                       | Sheaffer 100 Ballpoint Pen30           |
| Harrier Nouveau Ballpen15/117         | Crayons - 12 Piece                                              | Colouring Pencils Full Size x 6 164    | Clifton Ballpen                     | LPC 016 Ballpen52                                                                                                                                                                                                                                                                                                                                                                                                                                                                                                                                                                                                                                                                                                                                                                                                                                                                                                                                                                                                                                                                                                                                                                                                                                                                                                                                                                                                                                                                                                                                                                                                                                                                                                                                                                                                                                                                                                                                                                                                                                                                                                              | Henley Rollerball43                                    | Sheaffer Sentinel Ballpoint Pen 30     |
| Harrier Nouveau Frost Ballpen15/117   | Crayons - 6 Piece163                                            | Colouring Pencils Half Size x 12 164   | Clio Ballpen84                      | Match Ballpen (Engraved)71                                                                                                                                                                                                                                                                                                                                                                                                                                                                                                                                                                                                                                                                                                                                                                                                                                                                                                                                                                                                                                                                                                                                                                                                                                                                                                                                                                                                                                                                                                                                                                                                                                                                                                                                                                                                                                                                                                                                                                                                                                                                                                     | Knightsbridge Ballpen43                                | Sterling Classic Fountain Pen28        |
| Hauser Billi Inkredible Roller100     | Digi-i Ballpen99/196                                            | Contour Digital Argent Ballpen (FC)172 | Contour Deco Argent Ballpen65       | Melody Ballpen57                                                                                                                                                                                                                                                                                                                                                                                                                                                                                                                                                                                                                                                                                                                                                                                                                                                                                                                                                                                                                                                                                                                                                                                                                                                                                                                                                                                                                                                                                                                                                                                                                                                                                                                                                                                                                                                                                                                                                                                                                                                                                                               | Lexus Ballpen                                          | Sterling Classic Rollerball28          |
| Jolie Ballpen111                      | Dry Wipe Slimline139                                            | Contour Max Touch Ballpen97/140        | Contour Deco Oro Ballpen65          | Oval Metal Rollerball49/193                                                                                                                                                                                                                                                                                                                                                                                                                                                                                                                                                                                                                                                                                                                                                                                                                                                                                                                                                                                                                                                                                                                                                                                                                                                                                                                                                                                                                                                                                                                                                                                                                                                                                                                                                                                                                                                                                                                                                                                                                                                                                                    | Linea Pro Stylus Ballpen (Engraved) 59                 | USB-i Metal Ballpen (Engraved) 92      |