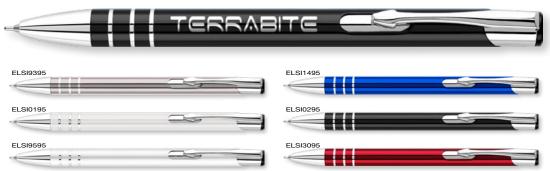

*ENGRAVING AREA**



SCALE 1:2

\*From as little as 1pc Engraved, please ask for details.

## Electra Classic DK Soft Touch Ballpen



ELCT3295

ELCT3495

ELCT3495

Type: Push-Button Ballpen

Refill Colour: Black or Blue

Box Quantity: 500
Min Order Quantity: 100\*

Average Lead Time: 5 Working Days

Aluminium push-button ballpen with a tactile soft-feel coating in a range of smart corporate colours with chrome trim. Includes a stylus compatible with resistive and capacitive touchscreen devices.

#### **ENGRAVING AREA**



SCALE 1:2

\*From as little as 1pc Engraved, please ask for details.

ELECTRA CLASSIC LT & DK SOFT TOUCH BALLPENS HAVE ALUMINIUM ENGRAVING

Engraved Finish



Ask about our new 24-Hour Express service on laser engraved aluminium pens.

#### Electra Inkredible™ Roller





Type: Capless Roller

Refill Colour: Black Box Quantity: 500 Min Order Quantity: 50\*

Average Lead Time: 5 Working Days

The hugely-popular Electra Ballpen has been upgraded with our innovative Inkredible™ refill for a smooth writing experience usually only found in a more expensive pen. Available in a wide range of beautiful anodised colours with a large branding area.



\*From as little as 1pc Engraved, please ask for details.

## Electra- Classic Ballpen



Type: Push-Button Ballpen

Refill Colour: Black Box Quantity: 500 Min Order Quantity: 100

Average Lead Time: 2-5 Working Days

Attractive aluminium ballpen. The stylus is compatible with both resistive and capacitive touchscreen phones and tablets. Engraving is available beside the clip.



## Electra Touch Ballpen



Type: Push