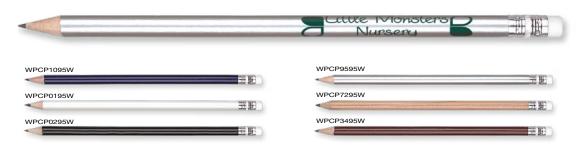

raser Type:

Box Quantity: 2000 Min Order Quantity: 250\*

Wooden pencil with silver ferrule and pink eraser. Can be printed with up to three colours in close registration. Pencils printed with more than one colour will be supplied unsharpened. A sharpening service is available at extra cost.

#### **PRINT AREA**



\*White from as little as 1pc in Full Colour, please ask for details.

# Standard NF Pencil



Type: Pencil without Eraser

Box Quantity: 2000 Min Order Quantity: 250\*

Gloss barrel wooden pencil without an eraser. White and natural can be printed with up to three colours and will be supplied unsharpened. Other colours are supplied sharpened and printed single colour.

# **PRINT AREA**



\*White from as little as 1pc in Full Colour, please ask for details.

# Argente Pencil



Pencil with Fraser Type:

Box Quantity: 2000 Min Order Quantity: 250\*

Round wooden pencil in high-quality paint finish. Suitable for single colour printing only.

#### **PRINT AREA**



\*White from as little as 1pc in Full Colour, please ask for details



# PremierShip3

enables you to enjoy our 3-day express printing service. To qualify for this service, strict adherence to the following conditions is necessary and without exception.

- 1) PremierShip3 is defined as the time between receiving your correct order and artwork to the time we despatch your order to your chosen destination.
- 2) We must receive your completed purchase order in writing together with the correct artwork before 12pm on the working day prior to your required despatch date.
- 3) Your purchase order must contai