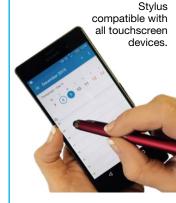

p Ballpen

SMHB0160

SMHB0180

SMHB0102





Elegant

SMHB0110

SMHB0120

SMHB0130





Type: Capped Multi-Function Refill Colour: Black and Yellow

Box Quantity: 1000 Min Order Quantity: 250\*

Average Lead Time: 5 Working Days

Stylish double-ended pen with a twist-action ballpen and capped highlighter. The stylus is compatible with all touchscreen phones and tablets.

#### PRINT AREA



SCALE 1:2

\*From as little as 1pc in Full Colour, please ask for details.

## HØ-Touch Ballpen



Type: Clip-Action Multi-Function

Refill Colour: Black
Box Quantity: 1000
Min Order Quantity: 100

Average Lead Time: 5 Working Days

Multi-function ballpen with a matt black barrel. The Hi-Touch features a ballpen, highlighter and touchscreen stylus. Suitable for multi-colour printing.

#### PRINT AREA





## **HIGHLIGHTERS**

## Janus Ballpen and Highlighter



Wildlife for Life Type: Ballpen / Highlighter Highlighter Colour: Flourescent Yellow Refill Colour: Black

Refill Colour: Black Box Quantity: 1000 Min Order Quantity: 250

Average Lead Time: 5 Working Days

Dual-function writing instrument with a ballpen at one end and a yellow ink highlighter at the other. Features a large print area on the barrel.

#### PRINT AREA



## Stealth UV Security Marker

Prima Gel Highlighter

PGHB0140

PGHB0150



Childsafe BS7272

PGHB0180

Type: UV Marker Pen
Refill Colour: Invisible
Box Quantity: 1000
Min Order Quantity: 250
Average Lead Time: 2-3 weeks

Security marker with ink that is only visible when viewed under UV light. Features a large print area on the barrel.



#### Type: Twist-Action Gel