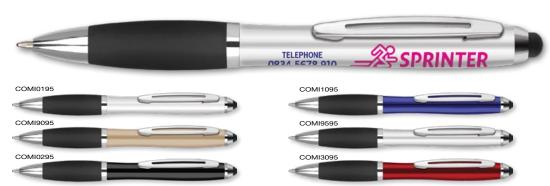

etal Ballpen (opposite the clip)

TECHNO METAL BALLPEN, PENCIL AND ROLLERBALL CAN ALSO BE ENGRAVED



(ALUMINIUM BASE METAL)



Ask us about our 360° laser engraving service.



Vogue Metal Ballpen supplied with a presentation tube

VOGUE METAL BALLPEN AND ROLLERBALL CAN ALSO BE ENGRAVED



(ALUMINIUM BASE METAL)

### Contour™ Metal Ballpen



Type: Push-Button Ballpen

Refill Colour: Black
Box Quantity: 500
Min Order Quantity: 100\*

Average Lead Time: 5 Working Days

Stylish executive metal ballpen with a soft rubberised grip. The aluminium base metal appears silver when engraved. Note that the silver grip is plastic.

#### **PRINT AREA**

**NEW COLOUR** 



\*From as little as 1pc Engraved, please ask for details.

SCALE 1:2

Contour<sup>™</sup>- Metal Ballpen with Capacitive Stylus





Type: Twist-Action Ballpen

Refill Colour: Black Box Quantity: 500 Min Order Quantity: 100\*

Average Lead Time: 5 Working Days

Stylish aluminium metal ballpen with a soft rubberised grip. Compatible with both capacitive and resistive touchscreen phones and tablets, the Contour<sup>TM</sup>-i Metal Ballpen is the ideal promtional pen with a techie touch.

#### PRINT AREA



\*From as little as 1pc Engraved, please ask for details.

Contour<sup>™</sup>- Metal Plus Ballpen with Capacitive Stylus





Type: Twist-Action Ballpen

Refill Colour: Black Box Quantity: 500 Min Order Quantity: 100

Average Lead Time: 5 Working Days

The barrel of the Contour™-i Metal has been subtly redesigned to give an increased print area. The Contour™-i Metal Plus features a soft rubberised grip and touchscre