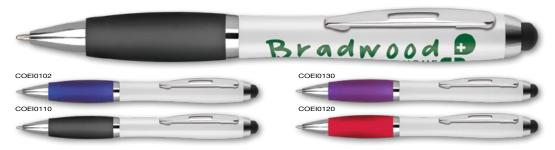

| Under 15p ———                         | Kite Ballpen 193                                                | DuoTwist Ballpen138                    | Contour Wrap Ballpen (FC Wrap) 170  | Contour Metal Ballpen64                                                                                                                                                                                                                                                                                                                                                                                                                                                                                                                                                                                                                                                                                                                                                                                                                                                                                                                                                                                                                                                                                                                                                                                                                                                                                                                                                                                                                                                                                                                                                                                                                                                                                                                                                                                                                                                                                                                                                                                                                                                                                                        | Scorpio Ballpen (Engraved)66                           | Moda Ballpen52                         |
|---------------------------------------|-----------------------------------------------------------------|----------------------------------------|-------------------------------------|--------------------------------------------------------------------------------------------------------------------------------------------------------------------------------------------------------------------------------------------------------------------------------------------------------------------------------------------------------------------------------------------------------------------------------------------------------------------------------------------------------------------------------------------------------------------------------------------------------------------------------------------------------------------------------------------------------------------------------------------------------------------------------------------------------------------------------------------------------------------------------------------------------------------------------------------------------------------------------------------------------------------------------------------------------------------------------------------------------------------------------------------------------------------------------------------------------------------------------------------------------------------------------------------------------------------------------------------------------------------------------------------------------------------------------------------------------------------------------------------------------------------------------------------------------------------------------------------------------------------------------------------------------------------------------------------------------------------------------------------------------------------------------------------------------------------------------------------------------------------------------------------------------------------------------------------------------------------------------------------------------------------------------------------------------------------------------------------------------------------------------|--------------------------------------------------------|----------------------------------------|
| Challenger-1 Ballpen137               | Panther Frost Ballpen7/112                                      | FSC Carpenter Pencil151                | Contrast Ballpen71                  | Contour-i Metal Plus Ballpen (Wrap)64                                                                                                                                                                                                                                                                                                                                                                                                                                                                                                                                                                                                                                                                                                                                                                                                                                                                                                                                                                                                                                                                                                                                                                                                                                                                                                                                                                                                                                                                                                                                                                                                                                                                                                                                                                                                                                                                                                                                                                                                                                                                                          | Softflow 101 Fountain Pen89                            | Pierre Cardin Beaumont Roller 40       |
| Fluorescent Pencil161                 | Panther Plus Ballpen7/112                                       | Garland Ballpen11/89                   | Cromore Ballpen69                   | Corona Ballpen53                                                                                                                                                                                                                                                                                                                                                                                                                                                                                                                                                                                                                                                                                                                                                                                                                                                                                                                                                                                                                                                                                                                                                                                                                                                                                                                                                                                                                                                                                                                                                                                                                                                                                                                                                                                                                                                                                                                                                                                                                                                                                                               | Sonata Ballpen57                                       | Pierre Cardin Clarence Ballpen 40      |
| Mini NE Pencil160                     | Pier Colour Ballpen128                                          | Golf Pro Pencil162                     | Dry Wipe Marker Pro139              | Electra Classic Soft Ballpen (FC)76                                                                                                                                                                                                                                                                                                                                                                                                                                                                                                                                                                                                                                                                                                                                                                                                                                                                                                                                                                                                                                                                                                                                                                                                                                                                                                                                                                                                                                                                                                                                                                                                                                                                                                                                                                                                                                                                                                                                                                                                                                                                                            | Symphony Ballpen59                                     | Pierre Cardin LaFleur Ballpen41        |
| Mini WE Pencil160                     | Pier Extra Ballpen128                                           | Handy-i Ballpen99                      | Duo Highlighter143/198              | Electra Classic Soft Touch Ballpen (FC)77                                                                                                                                                                                                                                                                                                                                                                                                                                                                                                                                                                                                                                                                                                                                                                                                                                                                                                                                                                                                                                                                                                                                                                                                                                                                                                                                                                                                                                                                                                                                                                                                                                                                                                                                                                                                                                                                                                                                                                                                                                                                                      | Symphony-i Aluminium Ballpen59                         | Pierre Cardin Versailles Ballpen 38    |
| Standard NE Pencil159                 | Rainbow Eraser165                                               | Harrier Nouveau Pencil154              | Electra Ballpen17/73                | Electra Oro Ballpen74                                                                                                                                                                                                                                                                                                                                                                                                                                                                                                                                                                                                                                                                                                                                                                                                                                                                                                                                                                                                                                                                                                                                                                                                                                                                                                                                                                                                                                                                                                                                                                                                                                                                                                                                                                                                                                                                                                                                                                                                                                                                                                          | Techno Enterprise Ballpen88                            | Scimitar Ballpen44                     |
| Supersaver WE Pencil159               | Recycled Paper Pencil152                                        | Iris Grip Enterprise Ballpen87         | Electra Classic Ballpen17/73        | Eros Ballpen62                                                                                                                                                                                                                                                                                                                                                                                                                                                                                                                                                                                                                                                                                                                                                                                                                                                                                                                                                                                                                                                                                                                                                                                                                                                                                                                                                                                                                                                                                                                                                                                                                                                                                                                                                                                                                                                                                                                                                                                                                                                                                                                 | Techno Metal Pencil63                                  | Scimitar Rollerball44                  |
|                                       | Triside Pencil150/194                                           | Janus Ballpen & Highlighter142         | Electra Classic Satin Ballpen 18/74 | Futura Digital Ballpen188                                                                                                                                                                                                                                                                                                                                                                                                                                                                                                                                                                                                                                                                                                                                                                                                                                                                                                                                                                                                                                                                                                                                                                                                                                                                                                                                                                                                                                                                                                                                                                                                                                                                                                                                                                                                                                                                                                                                                                                                                                                                                                      | Top Hat Ballpen149                                     | Techno Metal Rollerball63              |
| Under 20p ———                         |                                                                 | Key Touch Ballpen99                    | Electra Grip Ballpen18/75/169       | Giotto Ballpen86                                                                                                                                                                                                                                                                                                                                                                                                                                                                                                                                                                                                                                                                                                                                                                                                                                                                                                                                                                                                                                                                                                                                                                                                                                                                                                                                                                                                                                                                                                                                                                                                                                                                                                                                                                                                                                                                                                                                                                                                                                                                                                               | Torpedo Ballpen56                                      | Tornado Ballpen50                      |
| Argente Pencil157                     | Under 35p ———                                                   | Magnet Pen137/193                      | Electra Inkredible Roller78/100     | Helios Highlighter145/199                                                                                                                                                                                                                                                                                                                                                                                                                                                                                                                                                                                                                                                                                                                                                                                                                                                                                                                                                                                                                                                                                                                                                                                                                                                                                                                                                                                                                                                                                                                                                                                                                                                                                                                                                                                                                                                                                                                                                                                                                                                                                                      | Tri Spinner Ballpen95                                  | Touch Light Ballpen94                  |
| Oro Pencil157                         | Alaska Deluxe Ballpen14/113                                     | Malta Ballpen125                       | Electra Mechanical Pencil72/153     | Hi-Cap Ballpen 96/141/192                                                                                                                                                                                                                                                                                                                                                                                                                                                                                                                                                                                                                                                                                                                                                                                                                                                                                                                                                                                                                                                                                                                                                                                                                                                                                                                                                                                                                                                                                                                                                                                                                                                                                                                                                                                                                                                                                                                                                                                                                                                                                                      | Vogue Biofree Ballpen146                               | Tradesman Ballpen (Engraved)91         |
| Rainbow Pencil161                     | Albany Frost Ballpen113                                         | Metro Metallic Ballpen123              | Electra Noir Ballpen79              | Iris Grip Metal Ballpen87                                                                                                                                                                                                                                                                                                                                                                                                                                                                                                                                                                                                                                                                                                                                                                                                                                                                                                                                                                                                                                                                                                                                                                                                                                                                                                                                                                                                                                                                                                                                                                                                                                                                                                                                                                                                                                                                                                                                                                                                                                                                                                      | Vogue Carbon Ballpen 88                                | Vogue Metal Rollerball63               |
| Recycled Paper Pen150                 | Albion Touch Ballpen9/116                                       | Mira Colour Ballpen129                 | Electra Satin Grip Ballpen23/75     | Nostra Ballpen62                                                                                                                                                                                                                                                                                                                                                                                                                                                                                                                                                                                                                                                                                                                                                                                                                                                                                                                                                                                                                                                                                                                                                                                                                                                                                                                                                                                                                                                                                                                                                                                                                                                                                                                                                                                                                                                                                                                                                                                                                                                                                                               | ,                                                      | Wordsworth Ballpen48                   |
| Shadow NE Pencil158                   | Alpine Chrome Ballpen25/120                                     | Mira Extra Ballpen129/173              | Electra Touch Ballpen18/78          | Orion Ballpen62                                                                                                                                                                                                                                                                                                                                                                                                                                                                                                                                                                                                                                                                                                                                                                                                                                                                                                                                                                                                                                                                                                                                                                                                                                                                                                                                                                                                                                                                                                                                                                                                                                                                                                                                                                                                                                                                                                                                                                                                                                                                                                                | Under £2.00 ———                                        | •                                      |
| Standard WE Pencil157                 | Alpine Gold Ballpen26/120                                       | Oslo Extra Ballpen125                  | Electra-i Classic Ballpen17/78      | Oslo Metal Ballpen60                                                                                                                                                                                                                                                                                                                                                                                                                                                                                                                                                                                                                                                                                                                                                                                                                                                                                                                                                                                                                                                                                                                                                                                                                                                                                                                                                                                                                                                                                                                                                                                                                                                                                                                                                                                                                                                                                                                                                                                                                                                                                                           | Bullet Ballpen53                                       | Over £5.00 ———                         |
| Supersaver Click Ballpen133           | Biosense Ballpen150                                             | Popper Crayon162                       | Endeavour Ballpen61                 | Pierre Cardin Fashion Ballpen 42                                                                                                                                                                                                                                                                                                                                                                                                                                                                                                                                                                                                                                                                                                                                                                                                                                                                                                                                                                                                                                                                                                                                                                                                                                                                                                                                                                                                                                                                                                                                                                                                                                                                                                                                                                                                                                                                                                                                                                                                                                                                                               | Castile Ballpen86                                      | Ambassador Rollerball46                |
| Supersaver Colour Ballpen24/135       | Biostick Duo Ballpen150                                         | Quartet Pencil160                      | Ergo Ballpen70                      | Quad-i Ballpen98/192                                                                                                                                                                                                                                                                                                                                                                                                                                                                                                                                                                                                                                                                                                                                                                                                                                                                                                                                                                                                                                                                                                                                                                                                                                                                                                                                                                                                                                                                                                                                                                                                                                                                                                                                                                                                                                                                                                                                                                                                                                                                                                           | Centurion Ballpen54                                    | Atomic USB Ballpen92                   |
| Supersaver Extra Ballpen24/132        | Contour Eco Ballpen 147                                         | Recycled Pencil Sharpener166/202       | Flip Ballpen                        | Remus Ballpen61                                                                                                                                                                                                                                                                                                                                                                                                                                                                                                                                                                                                                                                                                                                                                                                                                                                                                                                                                                                                                                                                                                                                                                                                                                                                                                                                                                                                                                                                                                                                                                                                                                                                                                                                                                                                                                                                                                                                                                                                                                                                                                                | Consul Ballpen56                                       | Buckingham Ballpen47                   |
| Supersaver Twist Frost Ballpen 134    | Contour Standard Mix and Match 106                              | Rodeo Frost Ballpen119                 | Foyle Ballpen68/90                  | Remus Mechanical Pencil61/155                                                                                                                                                                                                                                                                                                                                                                                                                                                                                                                                                                                                                                                                                                                                                                                                                                                                                                                                                                                                                                                                                                                                                                                                                                                                                                                                                                                                                                                                                                                                                                                                                                                                                                                                                                                                                                                                                                                                                                                                                                                                                                  | Consul Rollerball56                                    | Carlton Ballpen45                      |
| Topstick Ballpen126                   | Contour-i Noir Ballpen20/105                                    | Setanta Frost Ballpen118               | Futura Ballpen124                   | Sentinel Ballpen                                                                                                                                                                                                                                                                                                                                                                                                                                                                                                                                                                                                                                                                                                                                                                                                                                                                                                                                                                                                                                                                                                                                                                                                                                                                                                                                                                                                                                                                                                                                                                                                                                                                                                                                                                                                                                                                                                                                                                                                                                                                                                               | Contour Light Ballpen93                                | Carlton Rollerball45                   |
| Value Twist Ballpen136                | Electra Enterprise Ballpen14/89                                 | Signature Ballpen124                   | Hauser 4-in-1 Inkredible Roller 100 | Sharp Set162                                                                                                                                                                                                                                                                                                                                                                                                                                                                                                                                                                                                                                                                                                                                                                                                                                                                                                                                                                                                                                                                                                                                                                                                                                                                                                                                                                                                                                                                                                                                                                                                                                                                                                                                                                                                                                                                                                                                                                                                                                                                                                                   | Contour Metal Soft Ballpen (Engraved) 65               | Carnaby Ballpen45                      |
|                                       | Espace Frost Ballpen118                                         | Sparta Argent Ballpen127               | Hauser Glow Highlighter143          | Sierra Argent Ballpen81                                                                                                                                                                                                                                                                                                                                                                                                                                                                                                                                                                                                                                                                                                                                                                                                                                                                                                                                                                                                                                                                                                                                                                                                                                                                                                                                                                                                                                                                                                                                                                                                                                                                                                                                                                                                                                                                                                                                                                                                                                                                                                        | Cyclone Ballpen50                                      | Chequers Ballpen45                     |
| Under 25p ———                         | Hauser Tango Mechanical Pencil 156                              | Sparta Ballpen127                      | Hi-5 Highlighter145/199             | Sierra Oro Ballpen81                                                                                                                                                                                                                                                                                                                                                                                                                                                                                                                                                                                                                                                                                                                                                                                                                                                                                                                                                                                                                                                                                                                                                                                                                                                                                                                                                                                                                                                                                                                                                                                                                                                                                                                                                                                                                                                                                                                                                                                                                                                                                                           | Envoy Ballpen55                                        | Chequers Rollerball45                  |
| Absolute Argent Ballpen8/108          | Metro Colour Ballpen123                                         | Spectrum Ballpen                       | Hi-Touch Ballpen97/141              | Spectrum Hi-Max Ballpen 97/141/191                                                                                                                                                                                                                                                                                                                                                                                                                                                                                                                                                                                                                                                                                                                                                                                                                                                                                                                                                                                                                                                                                                                                                                                                                                                                                                                                                                                                                                                                                                                                                                                                                                                                                                                                                                                                                                                                                                                                                                                                                                                                                             | Evolution Ballpen85                                    | Cross Calais Ballpoint Pen31           |
| Absolute Colour Ballpen9/109          | Metro Extra Ballpen123                                          | Spectrum Max Ballpen 12/111/190        | Jumbostick Ballpen149               | The state of the s | Evolution Rollerball85                                 | Cross Stratford Ballpoint Pen 31       |
| Absolute Extra Ballpen8/109           | Moville Extra Ballpen122                                        | Spectrum Max Touch Ballpen13/110/191   | Oxford Ballpen66                    | Starlight Highlighter144/198 Stealth UV marker142                                                                                                                                                                                                                                                                                                                                                                                                                                                                                                                                                                                                                                                                                                                                                                                                                                                                                                                                                                                                                                                                                                                                                                                                                                                                                                                                                                                                                                                                                                                                                                                                                                                                                                                                                                                                                                                                                                                                                                                                                                                                              | Gatsby Ballpen 84                                      | Cross Tech 2 Ballpoint Pen31           |
| Absolute Frost Ballpen8/108           | Moville Metallic Ballpen122                                     | Sprite Colour Ballpen                  | Pegasus Ballpen136                  | Stratus Ballpen                                                                                                                                                                                                                                                                                                                                                                                                                                                                                                                                                                                                                                                                                                                                                                                                                                                                                                                                                                                                                                                                                                                                                                                                                                                                                                                                                                                                                                                                                                                                                                                                                                                                                                                                                                                                                                                                                                                                                                                                                                                                                                                | Hussar Ballpen53                                       | Da Vinci Lucerne Fountain Pen 29       |
| Alaska Frost Ballpen14/114            | Panther Eco Ballpen148                                          | Sprite Extra Ballpen130                | Pendant Ballpen137/197              | Symphony Aluminium Ballpen59                                                                                                                                                                                                                                                                                                                                                                                                                                                                                                                                                                                                                                                                                                                                                                                                                                                                                                                                                                                                                                                                                                                                                                                                                                                                                                                                                                                                                                                                                                                                                                                                                                                                                                                                                                                                                                                                                                                                                                                                                                                                                                   | Kashel Ballpen54                                       | Da Vinci Lucerne Mechanical Pencil29   |
| Albion Ballpen10/114/197              | Pencil Sharpener166/202                                         | ·                                      | ·                                   |                                                                                                                                                                                                                                                                                                                                                                                                                                                                                                                                                                                                                                                                                                                                                                                                                                                                                                                                                                                                                                                                                                                                                                                                                                                                                                                                                                                                                                                                                                                                                                                                                                                                                                                                                                                                                                                                                                                                                                                                                                                                                                                                | Lumi Pen94                                             | Da Vinci Lucerne Rollerball29          |
| Albion Diamond Ballpen116             | Pier Diamond Ballpen128                                         | 3                                      |                                     | System 053 Ballpen                                                                                                                                                                                                                                                                                                                                                                                                                                                                                                                                                                                                                                                                                                                                                                                                                                                                                                                                                                                                                                                                                                                                                                                                                                                                                                                                                                                                                                                                                                                                                                                                                                                                                                                                                                                                                                                                                                                                                                                                                                                                                                             | Medipen (Engraved)146                                  | Da Vinci MBR01 Rollerball32            |
| Albion Frost Ballpen10/115            | Recycled Mechanical Pencil152                                   |                                        | Prima Gel Highlighter               | System 054 Ballpen67                                                                                                                                                                                                                                                                                                                                                                                                                                                                                                                                                                                                                                                                                                                                                                                                                                                                                                                                                                                                                                                                                                                                                                                                                                                                                                                                                                                                                                                                                                                                                                                                                                                                                                                                                                                                                                                                                                                                                                                                                                                                                                           | Midas-i Glow Ballpen (Engraved) 93                     | Eiffel Ballpen                         |
| Albion Grip Ballpen9/116/187          | Supersaver Fine Roller101/133                                   | Supersaver Pastel Ballpen25/135        | Quad Ballpen98/192                  | System 055 Ballpen                                                                                                                                                                                                                                                                                                                                                                                                                                                                                                                                                                                                                                                                                                                                                                                                                                                                                                                                                                                                                                                                                                                                                                                                                                                                                                                                                                                                                                                                                                                                                                                                                                                                                                                                                                                                                                                                                                                                                                                                                                                                                                             | Monaco Ballpen54                                       | Galileo Space Pen46                    |
| Black Knight NE Pencil158             | Supersaver-i Ballpen133                                         | Supersaver Foto Ballpen (FC) 134/170   | Smart-i Ballpen96                   | System 061 Ballpen                                                                                                                                                                                                                                                                                                                                                                                                                                                                                                                                                                                                                                                                                                                                                                                                                                                                                                                                                                                                                                                                                                                                                                                                                                                                                                                                                                                                                                                                                                                                                                                                                                                                                                                                                                                                                                                                                                                                                                                                                                                                                                             | Monaco Mechanical Pencil155                            | Grafton Ballpen44                      |
| Colourful Eraser166/200               | Swan Ballpen127                                                 | System 010 Ballpen 174                 | Snap Erasers 165/200/201            | Vogue Enterprise Ballpen87                                                                                                                                                                                                                                                                                                                                                                                                                                                                                                                                                                                                                                                                                                                                                                                                                                                                                                                                                                                                                                                                                                                                                                                                                                                                                                                                                                                                                                                                                                                                                                                                                                                                                                                                                                                                                                                                                                                                                                                                                                                                                                     | Nature Ballpen149                                      | Grosvenor Ballpen47                    |
| Contour Argent Ballpen21/103          | System 030 Ballpen 176                                          | System 011 Ballpen 174                 | Spirit Biofree Ballpen146           | Under £1.50 ———                                                                                                                                                                                                                                                                                                                                                                                                                                                                                                                                                                                                                                                                                                                                                                                                                                                                                                                                                                                                                                                                                                                                                                                                                                                                                                                                                                                                                                                                                                                                                                                                                                                                                                                                                                                                                                                                                                                                                                                                                                                                                                                | Othello Ballpen51                                      | Grosvenor Fountain Pen47               |
| Contour Colour Ballpen20/107          | System 031 Ballpen 176                                          | System 015 Ballpen 175                 | System 012 Ballpen                  | Alto Ballpen68                                                                                                                                                                                                                                                                                                                                                                                                                                                                                                                                                                                                                                                                                                                                                                                                                                                                                                                                                                                                                                                                                                                                                                                                                                                                                                                                                                                                                                                                                                                                                                                                                                                                                                                                                                                                                                                                                                                                                                                                                                                                                                                 | Pierre Cardin Avant-Garde Roller 42                    | Knightsbridge Rollerball43             |
| Contour Extra Ballpen19/102           | Viper Frost Ballpen121                                          | System 016 Ballpen 176                 | System 013 Ballpen 175              | Aquarel Felt Tip Pen Set167                                                                                                                                                                                                                                                                                                                                                                                                                                                                                                                                                                                                                                                                                                                                                                                                                                                                                                                                                                                                                                                                                                                                                                                                                                                                                                                                                                                                                                                                                                                                                                                                                                                                                                                                                                                                                                                                                                                                                                                                                                                                                                    | Techno Metal Ballpen63                                 | Modulus Rollerball44                   |
| Contour Frost Ballpen20/103           | Viper Satin Ballpen122                                          | System 032 Ballpen                     | System 014 Ballpen 175              | Axis Spinner Ballpen95                                                                                                                                                                                                                                                                                                                                                                                                                                                                                                                                                                                                                                                                                                                                                                                                                                                                                                                                                                                                                                                                                                                                                                                                                                                                                                                                                                                                                                                                                                                                                                                                                                                                                                                                                                                                                                                                                                                                                                                                                                                                                                         | Toggle Screen Pen91                                    | Pierre Cardin Academie Rollerball 34   |
| Contour Night Ballpen104              | Hadau 50a                                                       | System 033 Ballpen 177                 | System 060 Ballpen 178              | Blenheim Ballpen                                                                                                                                                                                                                                                                                                                                                                                                                                                                                                                                                                                                                                                                                                                                                                                                                                                                                                                                                                                                                                                                                                                                                                                                                                                                                                                                                                                                                                                                                                                                                                                                                                                                                                                                                                                                                                                                                                                                                                                                                                                                                                               | Topper Set162                                          | Pierre Cardin Avignon Ballpen 34       |
| Contour Standard Ballpen19/102        | Under 50p                                                       | System 034 Ballpen 177                 | System 070 Ballpen 179              | Camelot Pen Set196                                                                                                                                                                                                                                                                                                                                                                                                                                                                                                                                                                                                                                                                                                                                                                                                                                                                                                                                                                                                                                                                                                                                                                                                                                                                                                                                                                                                                                                                                                                                                                                                                                                                                                                                                                                                                                                                                                                                                                                                                                                                                                             | Vogue Metal Ballpen63                                  | Pierre Cardin Bayeux Ballpen39         |
| Corporate Cap Ballpen 26/126/188      | Albion Colour Ballpen 11/115/173                                | System 035 Ballpen 178                 | System 071 Ballpen 179              | Caprice Metal Ballpen85                                                                                                                                                                                                                                                                                                                                                                                                                                                                                                                                                                                                                                                                                                                                                                                                                                                                                                                                                                                                                                                                                                                                                                                                                                                                                                                                                                                                                                                                                                                                                                                                                                                                                                                                                                                                                                                                                                                                                                                                                                                                                                        | Vogue Metal Mechanical Pencil 153                      | Pierre Cardin Belfort Ballpen34        |
| FSC Wooden Pencil151                  | Allstar Argent Ballpen24/126                                    | System 036 Ballipen178                 | System 072 Ballpen 180              | Cheviot Oro Ballpen82                                                                                                                                                                                                                                                                                                                                                                                                                                                                                                                                                                                                                                                                                                                                                                                                                                                                                                                                                                                                                                                                                                                                                                                                                                                                                                                                                                                                                                                                                                                                                                                                                                                                                                                                                                                                                                                                                                                                                                                                                                                                                                          | Wessex Ballpen49                                       | Pierre Cardin Biarritz Ballpen39       |
| Hibernia Pencil159                    | Alpine Argent25/121                                             | System 080 Ballpen 181                 | System 073 Ballpen 180              | Cirrus Ballpen (Engraved)66                                                                                                                                                                                                                                                                                                                                                                                                                                                                                                                                                                                                                                                                                                                                                                                                                                                                                                                                                                                                                                                                                                                                                                                                                                                                                                                                                                                                                                                                                                                                                                                                                                                                                                                                                                                                                                                                                                                                                                                                                                                                                                    | H- d 65 00                                             | Pierre Cardin Chamonix Ballpen 37      |
| Otus Ballpen119                       | Alpine-i Ballpen120                                             | System 081 Ballpen 182                 | System 074 Ballpen180               | Concerto No.1 Ballpen58                                                                                                                                                                                                                                                                                                                                                                                                                                                                                                                                                                                                                                                                                                                                                                                                                                                                                                                                                                                                                                                                                                                                                                                                                                                                                                                                                                                                                                                                                                                                                                                                                                                                                                                                                                                                                                                                                                                                                                                                                                                                                                        | Under £5.00 ———                                        | Pierre Cardin Classic Script Ballpen40 |
| Otus Diamond Ballpen119               | Apollo Ballpen                                                  | System 085 Ballpen 183                 | System 075 Ballpen 181              | Concerto No.2 Ballpen58                                                                                                                                                                                                                                                                                                                                                                                                                                                                                                                                                                                                                                                                                                                                                                                                                                                                                                                                                                                                                                                                                                                                                                                                                                                                                                                                                                                                                                                                                                                                                                                                                                                                                                                                                                                                                                                                                                                                                                                                                                                                                                        | Armada Ballpen54                                       | Pierre Cardin Clermont Ballpen 36      |
| Panther Extra Ballpen7/112            | Auto Tip Pencil156/195                                          | Triangular Highlighter 15/145/199      | System 076 Ballpen 181              | Contour Wood Ballpen147                                                                                                                                                                                                                                                                                                                                                                                                                                                                                                                                                                                                                                                                                                                                                                                                                                                                                                                                                                                                                                                                                                                                                                                                                                                                                                                                                                                                                                                                                                                                                                                                                                                                                                                                                                                                                                                                                                                                                                                                                                                                                                        | Aurora Ballpen                                         | Pierre Cardin Fontaine Ballpen 37      |
| Pearlescent Pencil161                 | Capri Ballpen                                                   | Vienna Ballpen (FC Print)169           | System 082 Ballpen                  | Contour-i Glow Ballpen (Engraved)93                                                                                                                                                                                                                                                                                                                                                                                                                                                                                                                                                                                                                                                                                                                                                                                                                                                                                                                                                                                                                                                                                                                                                                                                                                                                                                                                                                                                                                                                                                                                                                                                                                                                                                                                                                                                                                                                                                                                                                                                                                                                                            | Autograph Counter Pen (Dome) 138/197 Baccus Ballpen53  | Pierre Cardin Fontaine Bailper         |
| Shadow WE Pencil158                   |                                                                 | Under 75p ———                          | System 083 Ballpen 182              | Contour-i Metal Ballpen64                                                                                                                                                                                                                                                                                                                                                                                                                                                                                                                                                                                                                                                                                                                                                                                                                                                                                                                                                                                                                                                                                                                                                                                                                                                                                                                                                                                                                                                                                                                                                                                                                                                                                                                                                                                                                                                                                                                                                                                                                                                                                                      |                                                        | Pierre Cardin Lustrous Ballpen 33      |
| Supersaver Extra Pencil132/156        | Colouring Pencils Half Size x 6 164 Contour Argent Pencil21/103 | Abacus Ballpen189                      | System 084 Ballpen                  | Echo Ballpen60                                                                                                                                                                                                                                                                                                                                                                                                                                                                                                                                                                                                                                                                                                                                                                                                                                                                                                                                                                                                                                                                                                                                                                                                                                                                                                                                                                                                                                                                                                                                                                                                                                                                                                                                                                                                                                                                                                                                                                                                                                                                                                                 | Balfour Ballpen (Engraved)55 Beau Compact Rollerball57 | Pierre Cardin Lustrous Bailper         |
| Under 30p ———                         |                                                                 | Abacus Grip Ballpen                    | System 086 Ballpen 183              | Electra Fountain Pen72                                                                                                                                                                                                                                                                                                                                                                                                                                                                                                                                                                                                                                                                                                                                                                                                                                                                                                                                                                                                                                                                                                                                                                                                                                                                                                                                                                                                                                                                                                                                                                                                                                                                                                                                                                                                                                                                                                                                                                                                                                                                                                         |                                                        | Pierre Cardin Lustrous Rollerball 33   |
| Alaska Diamond Ballpen13/113          | Contour Digital Ballpen (FC)                                    | Amazon Ballpen84                       | Trident Highlighter144/198          | Electra Rollerball                                                                                                                                                                                                                                                                                                                                                                                                                                                                                                                                                                                                                                                                                                                                                                                                                                                                                                                                                                                                                                                                                                                                                                                                                                                                                                                                                                                                                                                                                                                                                                                                                                                                                                                                                                                                                                                                                                                                                                                                                                                                                                             | Chorus Ballpen51                                       | Pierre Cardin Montfort Ballpen 36      |
|                                       | Contour Digital Eco Ballpen (FC) 147/171                        | Atlantis Ballpen81                     | Viper Colour Ballpen121             |                                                                                                                                                                                                                                                                                                                                                                                                                                                                                                                                                                                                                                                                                                                                                                                                                                                                                                                                                                                                                                                                                                                                                                                                                                                                                                                                                                                                                                                                                                                                                                                                                                                                                                                                                                                                                                                                                                                                                                                                                                                                                                                                | Churchill Ballpen                                      | Pierre Cardin Montfort Fountain Pen36  |
| · · · · · · · · · · · · · · · · · · · | Contour Digital Touch Ballpen (FC) 172                          | Banner Ballpen                         | Woodstick149                        | Ergo Soft Ballpen (Engraved)70 Ergo Soft Mechanical Pencil (Engraved)155                                                                                                                                                                                                                                                                                                                                                                                                                                                                                                                                                                                                                                                                                                                                                                                                                                                                                                                                                                                                                                                                                                                                                                                                                                                                                                                                                                                                                                                                                                                                                                                                                                                                                                                                                                                                                                                                                                                                                                                                                                                       | Cobra Braid Ballpen                                    |                                        |
| Athena Ballpen                        | Contour Max Ballpen140                                          | Bella Ballpen22/79                     | Under £1.00 ———                     |                                                                                                                                                                                                                                                                                                                                                                                                                                                                                                                                                                                                                                                                                                                                                                                                                                                                                                                                                                                                                                                                                                                                                                                                                                                                                                                                                                                                                                                                                                                                                                                                                                                                                                                                                                                                                                                                                                                                                                                                                                                                                                                                | Da Vinci GSB01 Ballpen32                               |                                        |
| Athena Colour Ballpen                 | Contour Night Oro Ballpen104                                    |                                        |                                     |                                                                                                                                                                                                                                                                                                                                                                                                                                                                                                                                                                                                                                                                                                                                                                                                                                                                                                                                                                                                                                                                                                                                                                                                                                                                                                                                                                                                                                                                                                                                                                                                                                                                                                                                                                                                                                                                                                                                                                                                                                                                                                                                | Da Vinci GSF01 Fountain Pen32                          | Pierre Cardin Moulin Pencil            |
| Athena Extra Ballpen                  | Contour Touch Ballpen104                                        | Bella Grip Ballpen23/80                | Artemis Roller59/101                | Giotto Metal Ballpen                                                                                                                                                                                                                                                                                                                                                                                                                                                                                                                                                                                                                                                                                                                                                                                                                                                                                                                                                                                                                                                                                                                                                                                                                                                                                                                                                                                                                                                                                                                                                                                                                                                                                                                                                                                                                                                                                                                                                                                                                                                                                                           | Da Vinci GSR01 Rollerball32                            |                                        |
| Black Knight Gem Pencil               | Contour Tricolour Ballpen98                                     | Bella Touch Ballpen22/80               | Atlas Ballpen                       |                                                                                                                                                                                                                                                                                                                                                                                                                                                                                                                                                                                                                                                                                                                                                                                                                                                                                                                                                                                                                                                                                                                                                                                                                                                                                                                                                                                                                                                                                                                                                                                                                                                                                                                                                                                                                                                                                                                                                                                                                                                                                                                                | Da Vinci MBB01 Ballpen32                               |                                        |
| Black Knight WE Pencil158             | Contour-i Argent Ballpen105                                     | Belmont Ballpen                        | Calypso Ballpen                     | Harrier Metal Ballpen85                                                                                                                                                                                                                                                                                                                                                                                                                                                                                                                                                                                                                                                                                                                                                                                                                                                                                                                                                                                                                                                                                                                                                                                                                                                                                                                                                                                                                                                                                                                                                                                                                                                                                                                                                                                                                                                                                                                                                                                                                                                                                                        | Envoy Rollerball55                                     | Pierre Cardin Tournier Ballpen 38      |
| Book Shape Eraser165/200              | Contour-i Extra Ballpen104                                      | Bingo Daubers                          | Cheviot Argent Ballpen82            | Harrier Metal Pencil                                                                                                                                                                                                                                                                                                                                                                                                                                                                                                                                                                                                                                                                                                                                                                                                                                                                                                                                                                                                                                                                                                                                                                                                                                                                                                                                                                                                                                                                                                                                                                                                                                                                                                                                                                                                                                                                                                                                                                                                                                                                                                           | Europa Rollerball (Engraved)50                         | Pierre Cardin Tournier Fountain Pen38  |
| Contour Pastel Ballpen21/107          | Contour-i Frost Ballpen                                         | Cheviot Fashion Ballpen                | Cheviot Steel Ballpen82             | Hi-Spin Highlighter95                                                                                                                                                                                                                                                                                                                                                                                                                                                                                                                                                                                                                                                                                                                                                                                                                                                                                                                                                                                                                                                                                                                                                                                                                                                                                                                                                                                                                                                                                                                                                                                                                                                                                                                                                                                                                                                                                                                                                                                                                                                                                                          | Evolution Argent Rollerball85                          | Pierre Cardin Tournier Rollerball 38   |
| Guest Mechanical Pencil               | Cosmopolitan Touch Pad91                                        | Cheviot-i Noir Ballpen                 | Cheviot-i Ballpen                   | Light Pen                                                                                                                                                                                                                                                                                                                                                                                                                                                                                                                                                                                                                                                                                                                                                                                                                                                                                                                                                                                                                                                                                                                                                                                                                                                                                                                                                                                                                                                                                                                                                                                                                                                                                                                                                                                                                                                                                                                                                                                                                                                                                                                      | Genoa Rollerball                                       | Sheaffer 100 Ballpoint Pen30           |
| Harrier Nouveau Ballpen15/117         | Crayons - 12 Piece                                              | Colouring Pencils Full Size x 6 164    | Clifton Ballpen                     | LPC 016 Ballpen52                                                                                                                                                                                                                                                                                                                                                                                                                                                                                                                                                                                                                                                                                                                                                                                                                                                                                                                                                                                                                                                                                                                                                                                                                                                                                                                                                                                                                                                                                                                                                                                                                                                                                                                                                                                                                                                                                                                                                                                                                                                                                                              | Henley Rollerball43                                    | Sheaffer Sentinel Ballpoint Pen 30     |
| Harrier Nouveau Frost Ballpen15/117   | Crayons - 6 Piece163                                            | Colouring Pencils Half Size x 12 164   | Clio Ballpen84                      | Match Ballpen (Engraved)71                                                                                                                                                                                                                                                                                                                                                                                                                                                                                                                                                                                                                                                                                                                                                                                                                                                                                                                                                                                                                                                                                                                                                                                                                                                                                                                                                                                                                                                                                                                                                                                                                                                                                                                                                                                                                                                                                                                                                                                                                                                                                                     | Knightsbridge Ballpen43                                | Sterling Classic Fountain Pen28        |
| Hauser Billi Inkredible Roller100     | Digi-i Ballpen99/196                                            | Contour Digital Argent Ballpen (FC)172 | Contour Deco Argent Ballpen65       | Melody Ballpen57                                                                                                                                                                                                                                                                                                                                                                                                                                                                                                                                                                                                                                                                                                                                                                                                                                                                                                                                                                                                                                                                                                                                                                                                                                                                                                                                                                                                                                                                                                                                                                                                                                                                                                                                                                                                                                                                                                                                                                                                                                                                                                               | Lexus Ballpen                                          | Sterling Classic Rollerball28          |
| Jolie Ballpen111                      | Dry Wipe Slimline139                                            | Contour Max Touch Ballpen97/140        | Contour Deco Oro Ballpen65          | Oval Metal Rollerball49/193                                                                                                                                                                                                                                                                                                                                                                                                                                                                                                                                                                                                                                                                                                                                                                                                                                                                                                                                                                                                                                                                                                                                                                                                                                                                                                                                                                                                                                                                                                                                                                                                                                                                                                                                                                                                                                                                                                                                                                                                                                                                                                    | Linea Pro Stylus Ballpen (Engraved) 59                 | USB-i Metal Ballpen (Engraved) 92      |