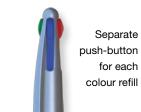

REA



\*From as little as 1pc in Full Colour, please ask for details.

Quad Ballpen



Type: Push-Button Multi Refill Refill Colour: Black, Blue, Red and Green

Box Quantity: 1000 Min Order Quantity: 250

Average Lead Time: 5 Working Days

Retractable ballpen with four different colour refills and a large print area.

PRINT AREA



Quad- Ballpen ••••



Push-Button Multi-Function Type: Refill Colour: Black, Blue, Red and Green

Box Quantity: 1000 Min Order Quantity: 250

Average Lead Time: 5 Working Days

Retractable multi-function ballpen with a capacitive stylus and four colour refills.

PRINT AREA



Hi-Cap Ballpen also available with spot colour printing. See page 141 for details.

Quad and Quad-i Ballpen also available with spot colour printing. Please see page 98 for full details.



Colours may not be a true reflection of the actual product. Please always order a sample. All images are subject to copyright.

QUSI0101

#### Magnet Ballpen



Type: Flat Ballpen
Refill Colour: Black
Box Quantity: 1000
Min Order Quantity: 250\*

Average Lead Time: 5 Working Days

Flat magnetic ballpen that can be printed in full colour to one side of the pen. The Magnet Ballpen is an ideal promotional product.

#### PRINT AREA



SCALE 1:2

#### Oval Metal Rollerball



Type: Capped Rollerball

Refill Colour: Black Box Quantity: 500 Min Order Quantity: 25\*

Average Lead Time: 5 Working Days

High-quality capped metal rollerball with an oval barrel to give a large print area. Suitable for screen printing, laser engraving and full colour printing.

#### PRINT AREA



SCALE 1:2

\*From as