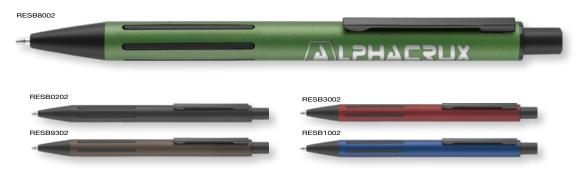

ternative Print Area for Calypso Ballpen 55mm x 18mm (opposite the clip)

ECHO BALLPEN CAN ALSO BE ENGRAVED



(BRASS BASE METAL - CAN BE FINISHED IN CHEMICAL BLACK)



Many of our metal ballpens are available with 360° engraving.
Please ask for details.

### **Endeavour Ballpen**





Type: Push-Button Ballpen

Refill Colour: Black
Box Quantity: 500
Min Order Quantity: 100\*

Average Lead Time: 5 Working Days

Sleek aluminium ballpen with a bold contemporary design. The etched grip feels great to hold and adds subtle styling. Available in a wide range of satin metallic colours, complemented by black nosecone, clip and push button.

# PRINT AREA 52mm x 6mm

\*From as little as 1pc Engraved, please ask for details.

SCALE 1:2

### Remus Ballpen

Remus Mechanical Pencil

RESP3002

RESP0202



HydroSure

RESP9302

RESP1002

Type: Push-Button Ballpen

Refill Colour: Black or Blue

Box Quantity: 500 Min Order Quantity: 100\*

Average Lead Time: 5 Working Days

Contemporary-styled aluminium ballpen with satin enamelled finish in a range of smart colours. The black trim complements the unique rubber grip design and slim clip, while the smooth push-button action adds to the perceived value. A matching mechanical pencil is also available.

#### PRINT AREA



\*From as little as 1pc Engraved, please ask for details.

Type: Mechanical Pencil

Box Quantity: 500
Min Order Quantity: 100\*

Average Lead Time: 5 Working Days

Aluminium mechanical pencil with a smart modern aesthetic. The matt coloured barrel is complemented by a bold black trim, unique grip design and narrow clip. The alum