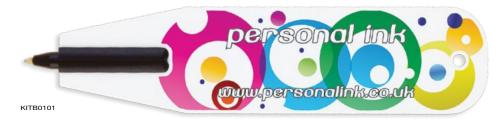

order a sample. All images are subject to copyright.

QUSI0101

#### Magnet Ballpen



Type: Flat Ballpen
Refill Colour: Black
Box Quantity: 1000
Min Order Quantity: 250\*

Average Lead Time: 5 Working Days

Flat magnetic ballpen that can be printed in full colour to one side of the pen. The Magnet Ballpen is an ideal promotional product.

#### PRINT AREA



SCALE 1:2

#### Oval Metal Rollerball



Type: Capped Rollerball

Refill Colour: Black Box Quantity: 500 Min Order Quantity: 25\*

Average Lead Time: 5 Working Days

High-quality capped metal rollerball with an oval barrel to give a large print area. Suitable for screen printing, laser engraving and full colour printing.

#### PRINT AREA



SCALE 1:2

\*From as little as 1pc in Full Colour, please ask for details.

#### Kite Ballpen



Type: Flat Ballpen
Refill Colour: Black
Box Quantity: 1000
Min Order Quantity: 250\*

Average Lead Time: 5 Working Days

Integrated ballpen that also serves as a bookmark. Coupled with the ability to print in full colour, this is an ideal choice for small and large mailings.



\*From as little as 1pc in Full Colour, please ask for details.



The Magnet Ballpen is perfect for attaching to the fridge or any metal surface.





Kite Ballpen can be used as a book mark.

Colours may not be a true reflection of the actual product. Please always order a sample. All images are subject to copyright.

<sup>\*</sup>From as little as 1pc in Full Colour, please ask for details.

#### Banner Pen



Type: Push-Button Ballpen

Refill Colour: Black
Box Quantity: 1000
Min Order Quantity: 1000
Average Le