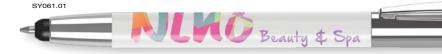

printing over the entire barrel in quantities as low as a single piece.

PRINT AREA



System<sup>™</sup> 060 Ballpen



Type: Push-Button Ballpen
Refill Colour: Black or Blue
Box Quantity: 1000

Box Quantity: 1000 Min Order Quantity: 500\*

Average Lead Time: 5 Working Days

Retractable ballpen with chrome upper part and plastic barrel. Designed for photographic quality printing over the plastic barrel in quantities as low as a single piece. Registered design no. 002239996-0008.



\*From as little as 1pc in Full Colour, please ask for details.

Colours may not be a true reflection of the actual product. Please always order a sample. All images are subject to copyright.

Mix and Match available on the

gripped System™ range.

Please ask for details.

#### System<sup>™</sup> 061 Ballpen



Type: Push-Button Ballpen

Refill Colour: Black Box Quantity: 1000 Min Order Quantity: 500\*

Average Lead Time: 5 Working Days

Stylish touch ballpen with chrome upper part and plastic barrel. Designed for photographic quality printing over the plastic barrel in quantities as low as a single piece.

#### PRINT AREA



\*From as little as 1pc in Full Colour, please ask for details.

#### System<sup>™</sup> 070 Ballpen



Push-Button Ballpen Type: Refill Colour: Black or Blue Box Quantity: 1000

Min Order Quantity: 500\*

Average Lead Time: 5 Working Days

Retractable ballpen with rubberised grip and translucent clip. Optional screen printing is available on the clip.

#### PRINT AREA



\*From as little as 1pc in Full Colour, please ask for details.

SCALE 1:2

# System™ 071 Ballpen



P