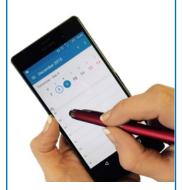

olour: Black Box Quantity: 1000 Min Order Quantity: 250



Average Lead Time: 3-5 Working Days

Traditional cap-action ballpen with gilt trim and jumbo refill as standard. Available on 3-day express printing service. Watch the video at www.promotional.tv/aa007.

#### **PRINT AREA**



SCALE 1:2

## Alpine- Ballpen



ALNB3095

ALNB0195

ALNB3090

ALNB0190

Cap-Action Ballpen Type:

Refill Colour: Black Box Quantity: 1000 250 Min Order Quantity:

Average Lead Time: 5 Working Days

Traditional cap-action ballpen with chrome trim and jumbo refil as standard. Includes a capacitive stylus. Available on 3-day express printing service.

#### PRINT AREA



**PREMIER** SHIP

Alpine Ballpen range available on 3-day PremierShip3 express service. Please see pages 25-26 for full terms and conditions.



Capacitive stylus can be used on all touchscreen phones and tablets

## Alpine Argent Ballpen

KAVENS

LIONHEAD

ANIMAL SANTUARY

ALTB9595

VPCB1002

VPCB0102



Type: Cap-Action Ballpen Refill Colour: Black

Box Quantity: 1000 Min Order Quantity: 250

Average Lead Time: 5 Working Days

Satin silver ballpen with chrome metal clip. Jumbo refill fitted as standard. Watch the video at: www.promotional.tv/aa0005.

PRINT AREA





## Viper Colour Ballpen

Viper Frost Ballpen



Watch the video at

Promotional. IV

Push-Button Ballpen Type:

Refill Colour: Black Box Quantity: 2000 Min Order Quantity: 250

Average Lead Time: 5 Working Days

Slim plastic ballpen with solid coloured finish and an eye-catching clip design. Available in a choice of barrel colours, with appealing chrome trim and com