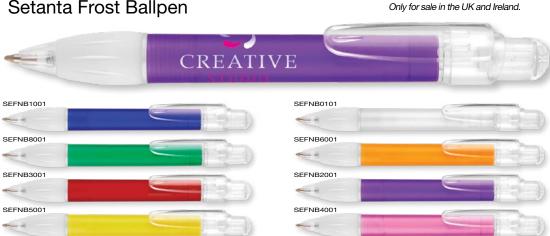

| Under 15p ———                         | Kite Ballpen 193                                                | DuoTwist Ballpen138                    | Contour Wrap Ballpen (FC Wrap) 170  | Contour Metal Ballpen64                                                                                                                                                                                                                                                                                                                                                                                                                                                                                                                                                                                                                                                                                                                                                                                                                                                                                                                                                                                                                                                                                                                                                                                                                                                                                                                                                                                                                                                                                                                                                                                                                                                                                                                                                                                                                                                                                                                                                                                                                                                                                                        | Scorpio Ballpen (Engraved)66                           | Moda Ballpen52                         |
|---------------------------------------|-----------------------------------------------------------------|----------------------------------------|-------------------------------------|--------------------------------------------------------------------------------------------------------------------------------------------------------------------------------------------------------------------------------------------------------------------------------------------------------------------------------------------------------------------------------------------------------------------------------------------------------------------------------------------------------------------------------------------------------------------------------------------------------------------------------------------------------------------------------------------------------------------------------------------------------------------------------------------------------------------------------------------------------------------------------------------------------------------------------------------------------------------------------------------------------------------------------------------------------------------------------------------------------------------------------------------------------------------------------------------------------------------------------------------------------------------------------------------------------------------------------------------------------------------------------------------------------------------------------------------------------------------------------------------------------------------------------------------------------------------------------------------------------------------------------------------------------------------------------------------------------------------------------------------------------------------------------------------------------------------------------------------------------------------------------------------------------------------------------------------------------------------------------------------------------------------------------------------------------------------------------------------------------------------------------|--------------------------------------------------------|----------------------------------------|
| Challenger-1 Ballpen137               | Panther Frost Ballpen7/112                                      | FSC Carpenter Pencil151                | Contrast Ballpen71                  | Contour-i Metal Plus Ballpen (Wrap)64                                                                                                                                                                                                                                                                                                                                                                                                                                                                                                                                                                                                                                                                                                                                                                                                                                                                                                                                                                                                                                                                                                                                                                                                                                                                                                                                                                                                                                                                                                                                                                                                                                                                                                                                                                                                                                                                                                                                                                                                                                                                                          | Softflow 101 Fountain Pen89                            | Pierre Cardin Beaumont Roller 40       |
| Fluorescent Pencil161                 | Panther Plus Ballpen7/112                                       | Garland Ballpen11/89                   | Cromore Ballpen69                   | Corona Ballpen53                                                                                                                                                                                                                                                                                                                                                                                                                                                                                                                                                                                                                                                                                                                                                                                                                                                                                                                                                                                                                                                                                                                                                                                                                                                                                                                                                                                                                                                                                                                                                                                                                                                                                                                                                                                                                                                                                                                                                                                                                                                                                                               | Sonata Ballpen57                                       | Pierre Cardin Clarence Ballpen 40      |
| Mini NE Pencil160                     | Pier Colour Ballpen128                                          | Golf Pro Pencil162                     | Dry Wipe Marker Pro139              | Electra Classic Soft Ballpen (FC)76                                                                                                                                                                                                                                                                                                                                                                                                                                                                                                                                                                                                                                                                                                                                                                                                                                                                                                                                                                                                                                                                                                                                                                                                                                                                                                                                                                                                                                                                                                                                                                                                                                                                                                                                                                                                                                                                                                                                                                                                                                                                                            | Symphony Ballpen59                                     | Pierre Cardin LaFleur Ballpen41        |
| Mini WE Pencil160                     | Pier Extra Ballpen128                                           | Handy-i Ballpen99                      | Duo Highlighter143/198              | Electra Classic Soft Touch Ballpen (FC)77                                                                                                                                                                                                                                                                                                                                                                                                                                                                                                                                                                                                                                                                                                                                                                                                                                                                                                                                                                                                                                                                                                                                                                                                                                                                                                                                                                                                                                                                                                                                                                                                                                                                                                                                                                                                                                                                                                                                                                                                                                                                                      | Symphony-i Aluminium Ballpen59                         | Pierre Cardin Versailles Ballpen 38    |
| Standard NE Pencil159                 | Rainbow Eraser165                                               | Harrier Nouveau Pencil154              | Electra Ballpen17/73                | Electra Oro Ballpen74                                                                                                                                                                                                                                                                                                                                                                                                                                                                                                                                                                                                                                                                                                                                                                                                                                                                                                                                                                                                                                                                                                                                                                                                                                                                                                                                                                                                                                                                                                                                                                                                                                                                                                                                                                                                                                                                                                                                                                                                                                                                                                          | Techno Enterprise Ballpen88                            | Scimitar Ballpen44                     |
| Supersaver WE Pencil159               | Recycled Paper Pencil152                                        | Iris Grip Enterprise Ballpen87         | Electra Classic Ballpen17/73        | Eros Ballpen62                                                                                                                                                                                                                                                                                                                                                                                                                                                                                                                                                                                                                                                                                                                                                                                                                                                                                                                                                                                                                                                                                                                                                                                                                                                                                                                                                                                                                                                                                                                                                                                                                                                                                                                                                                                                                                                                                                                                                                                                                                                                                                                 | Techno Metal Pencil63                                  | Scimitar Rollerball44                  |
|                                       | Triside Pencil150/194                                           | Janus Ballpen & Highlighter142         | Electra Classic Satin Ballpen 18/74 | Futura Digital Ballpen188                                                                                                                                                                                                                                                                                                                                                                                                                                                                                                                                                                                                                                                                                                                                                                                                                                                                                                                                                                                                                                                                                                                                                                                                                                                                                                                                                                                                                                                                                                                                                                                                                                                                                                                                                                                                                                                                                                                                                                                                                                                                                                      | Top Hat Ballpen149                                     | Techno Metal Rollerball63              |
| Under 20p ———                         |                                                                 | Key Touch Ballpen99                    | Electra Grip Ballpen18/75/169       | Giotto Ballpen86                                                                                                                                                                                                                                                                                                                                                                                                                                                                                                                                                                                                                                                                                                                                                                                                                                                                                                                                                                                                                                                                                                                                                                                                                                                                                                                                                                                                                                                                                                                                                                                                                                                                                                                                                                                                                                                                                                                                                                                                                                                                                                               | Torpedo Ballpen56                                      | Tornado Ballpen50                      |
| Argente Pencil157                     | Under 35p ———                                                   | Magnet Pen137/193                      | Electra Inkredible Roller78/100     | Helios Highlighter145/199                                                                                                                                                                                                                                                                                                                                                                                                                                                                                                                                                                                                                                                                                                                                                                                                                                                                                                                                                                                                                                                                                                                                                                                                                                                                                                                                                                                                                                                                                                                                                                                                                                                                                                                                                                                                                                                                                                                                                                                                                                                                                                      | Tri Spinner Ballpen95                                  | Touch Light Ballpen94                  |
| Oro Pencil157                         | Alaska Deluxe Ballpen14/113                                     | Malta Ballpen125                       | Electra Mechanical Pencil72/153     | Hi-Cap Ballpen 96/141/192                                                                                                                                                                                                                                                                                                                                                                                                                                                                                                                                                                                                                                                                                                                                                                                                                                                                                                                                                                                                                                                                                                                                                                                                                                                                                                                                                                                                                                                                                                                                                                                                                                                                                                                                                                                                                                                                                                                                                                                                                                                                                                      | Vogue Biofree Ballpen146                               | Tradesman Ballpen (Engraved)91         |
| Rainbow Pencil161                     | Albany Frost Ballpen113                                         | Metro Metallic Ballpen123              | Electra Noir Ballpen79              | Iris Grip Metal Ballpen87                                                                                                                                                                                                                                                                                                                                                                                                                                                                                                                                                                                                                                                                                                                                                                                                                                                                                                                                                                                                                                                                                                                                                                                                                                                                                                                                                                                                                                                                                                                                                                                                                                                                                                                                                                                                                                                                                                                                                                                                                                                                                                      | Vogue Carbon Ballpen 88                                | Vogue Metal Rollerball63               |
| Recycled Paper Pen150                 | Albion Touch Ballpen9/116                                       | Mira Colour Ballpen129                 | Electra Satin Grip Ballpen23/75     | Nostra Ballpen62                                                                                                                                                                                                                                                                                                                                                                                                                                                                                                                                                                                                                                                                                                                                                                                                                                                                                                                                                                                                                                                                                                                                                                                                                                                                                                                                                                                                                                                                                                                                                                                                                                                                                                                                                                                                                                                                                                                                                                                                                                                                                                               | ,                                                      | Wordsworth Ballpen48                   |
| Shadow NE Pencil158                   | Alpine Chrome Ballpen25/120                                     | Mira Extra Ballpen129/173              | Electra Touch Ballpen18/78          | Orion Ballpen62                                                                                                                                                                                                                                                                                                                                                                                                                                                                                                                                                                                                                                                                                                                                                                                                                                                                                                                                                                                                                                                                                                                                                                                                                                                                                                                                                                                                                                                                                                                                                                                                                                                                                                                                                                                                                                                                                                                                                                                                                                                                                                                | Under £2.00 ———                                        | •                                      |
| Standard WE Pencil157                 | Alpine Gold Ballpen26/120                                       | Oslo Extra Ballpen125                  | Electra-i Classic Ballpen17/78      | Oslo Metal Ballpen60                                                                                                                                                                                                                                                                                                                                                                                                                                                                                                                                                                                                                                                                                                                                                                                                                                                                                                                                                                                                                                                                                                                                                                                                                                                                                                                                                                                                                                                                                                                                                                                                                                                                                                                                                                                                                                                                                                                                                                                                                                                                                                           | Bullet Ballpen53                                       | Over £5.00 ———                         |
| Supersaver Click Ballpen133           | Biosense Ballpen150                                             | Popper Crayon162                       | Endeavour Ballpen61                 | Pierre Cardin Fashion Ballpen 42                                                                                                                                                                                                                                                                                                                                                                                                                                                                                                                                                                                                                                                                                                                                                                                                                                                                                                                                                                                                                                                                                                                                                                                                                                                                                                                                                                                                                                                                                                                                                                                                                                                                                                                                                                                                                                                                                                                                                                                                                                                                                               | Castile Ballpen86                                      | Ambassador Rollerball46                |
| Supersaver Colour Ballpen24/135       | Biostick Duo Ballpen150                                         | Quartet Pencil160                      | Ergo Ballpen70                      | Quad-i Ballpen98/192                                                                                                                                                                                                                                                                                                                                                                                                                                                                                                                                                                                                                                                                                                                                                                                                                                                                                                                                                                                                                                                                                                                                                                                                                                                                                                                                                                                                                                                                                                                                                                                                                                                                                                                                                                                                                                                                                                                                                                                                                                                                                                           | Centurion Ballpen54                                    | Atomic USB Ballpen92                   |
| Supersaver Extra Ballpen24/132        | Contour Eco Ballpen 147                                         | Recycled Pencil Sharpener166/202       | Flip Ballpen                        | Remus Ballpen61                                                                                                                                                                                                                                                                                                                                                                                                                                                                                                                                                                                                                                                                                                                                                                                                                                                                                                                                                                                                                                                                                                                                                                                                                                                                                                                                                                                                                                                                                                                                                                                                                                                                                                                                                                                                                                                                                                                                                                                                                                                                                                                | Consul Ballpen56                                       | Buckingham Ballpen47                   |
| Supersaver Twist Frost Ballpen 134    | Contour Standard Mix and Match 106                              | Rodeo Frost Ballpen119                 | Foyle Ballpen68/90                  | Remus Mechanical Pencil61/155                                                                                                                                                                                                                                                                                                                                                                                                                                                                                                                                                                                                                                                                                                                                                                                                                                                                                                                                                                                                                                                                                                                                                                                                                                                                                                                                                                                                                                                                                                                                                                                                                                                                                                                                                                                                                                                                                                                                                                                                                                                                                                  | Consul Rollerball56                                    | Carlton Ballpen45                      |
| Topstick Ballpen126                   | Contour-i Noir Ballpen20/105                                    | Setanta Frost Ballpen118               | Futura Ballpen124                   | Sentinel Ballpen                                                                                                                                                                                                                                                                                                                                                                                                                                                                                                                                                                                                                                                                                                                                                                                                                                                                                                                                                                                                                                                                                                                                                                                                                                                                                                                                                                                                                                                                                                                                                                                                                                                                                                                                                                                                                                                                                                                                                                                                                                                                                                               | Contour Light Ballpen93                                | Carlton Rollerball45                   |
| Value Twist Ballpen136                | Electra Enterprise Ballpen14/89                                 | Signature Ballpen124                   | Hauser 4-in-1 Inkredible Roller 100 | Sharp Set162                                                                                                                                                                                                                                                                                                                                                                                                                                                                                                                                                                                                                                                                                                                                                                                                                                                                                                                                                                                                                                                                                                                                                                                                                                                                                                                                                                                                                                                                                                                                                                                                                                                                                                                                                                                                                                                                                                                                                                                                                                                                                                                   | Contour Metal Soft Ballpen (Engraved) 65               | Carnaby Ballpen45                      |
|                                       | Espace Frost Ballpen118                                         | Sparta Argent Ballpen127               | Hauser Glow Highlighter143          | Sierra Argent Ballpen81                                                                                                                                                                                                                                                                                                                                                                                                                                                                                                                                                                                                                                                                                                                                                                                                                                                                                                                                                                                                                                                                                                                                                                                                                                                                                                                                                                                                                                                                                                                                                                                                                                                                                                                                                                                                                                                                                                                                                                                                                                                                                                        | Cyclone Ballpen50                                      | Chequers Ballpen45                     |
| Under 25p ———                         | Hauser Tango Mechanical Pencil 156                              | Sparta Ballpen127                      | Hi-5 Highlighter145/199             | Sierra Oro Ballpen81                                                                                                                                                                                                                                                                                                                                                                                                                                                                                                                                                                                                                                                                                                                                                                                                                                                                                                                                                                                                                                                                                                                                                                                                                                                                                                                                                                                                                                                                                                                                                                                                                                                                                                                                                                                                                                                                                                                                                                                                                                                                                                           | Envoy Ballpen55                                        | Chequers Rollerball45                  |
| Absolute Argent Ballpen8/108          | Metro Colour Ballpen123                                         | Spectrum Ballpen                       | Hi-Touch Ballpen97/141              | Spectrum Hi-Max Ballpen 97/141/191                                                                                                                                                                                                                                                                                                                                                                                                                                                                                                                                                                                                                                                                                                                                                                                                                                                                                                                                                                                                                                                                                                                                                                                                                                                                                                                                                                                                                                                                                                                                                                                                                                                                                                                                                                                                                                                                                                                                                                                                                                                                                             | Evolution Ballpen85                                    | Cross Calais Ballpoint Pen31           |
| Absolute Colour Ballpen9/109          | Metro Extra Ballpen123                                          | Spectrum Max Ballpen 12/111/190        | Jumbostick Ballpen149               | The state of the s | Evolution Rollerball85                                 | Cross Stratford Ballpoint Pen 31       |
| Absolute Extra Ballpen8/109           | Moville Extra Ballpen122                                        | Spectrum Max Touch Ballpen13/110/191   | Oxford Ballpen66                    | Starlight Highlighter144/198 Stealth UV marker142                                                                                                                                                                                                                                                                                                                                                                                                                                                                                                                                                                                                                                                                                                                                                                                                                                                                                                                                                                                                                                                                                                                                                                                                                                                                                                                                                                                                                                                                                                                                                                                                                                                                                                                                                                                                                                                                                                                                                                                                                                                                              | Gatsby Ballpen 84                                      | Cross Tech 2 Ballpoint Pen31           |
| Absolute Frost Ballpen8/108           | Moville Metallic Ballpen122                                     | Sprite Colour Ballpen                  | Pegasus Ballpen136                  | Stratus Ballpen                                                                                                                                                                                                                                                                                                                                                                                                                                                                                                                                                                                                                                                                                                                                                                                                                                                                                                                                                                                                                                                                                                                                                                                                                                                                                                                                                                                                                                                                                                                                                                                                                                                                                                                                                                                                                                                                                                                                                                                                                                                                                                                | Hussar Ballpen53                                       | Da Vinci Lucerne Fountain Pen 29       |
| Alaska Frost Ballpen14/114            | Panther Eco Ballpen148                                          | Sprite Extra Ballpen130                | Pendant Ballpen137/197              | Symphony Aluminium Ballpen59                                                                                                                                                                                                                                                                                                                                                                                                                                                                                                                                                                                                                                                                                                                                                                                                                                                                                                                                                                                                                                                                                                                                                                                                                                                                                                                                                                                                                                                                                                                                                                                                                                                                                                                                                                                                                                                                                                                                                                                                                                                                                                   | Kashel Ballpen54                                       | Da Vinci Lucerne Mechanical Pencil29   |
| Albion Ballpen10/114/197              | Pencil Sharpener166/202                                         | ·                                      | ·                                   |                                                                                                                                                                                                                                                                                                                                                                                                                                                                                                                                                                                                                                                                                                                                                                                                                                                                                                                                                                                                                                                                                                                                                                                                                                                                                                                                                                                                                                                                                                                                                                                                                                                                                                                                                                                                                                                                                                                                                                                                                                                                                                                                | Lumi Pen94                                             | Da Vinci Lucerne Rollerball29          |
| Albion Diamond Ballpen116             | Pier Diamond Ballpen128                                         | 3                                      |                                     | System 053 Ballpen                                                                                                                                                                                                                                                                                                                                                                                                                                                                                                                                                                                                                                                                                                                                                                                                                                                                                                                                                                                                                                                                                                                                                                                                                                                                                                                                                                                                                                                                                                                                                                                                                                                                                                                                                                                                                                                                                                                                                                                                                                                                                                             | Medipen (Engraved)146                                  | Da Vinci MBR01 Rollerball32            |
| Albion Frost Ballpen10/115            | Recycled Mechanical Pencil152                                   |                                        | Prima Gel Highlighter               | System 054 Ballpen67                                                                                                                                                                                                                                                                                                                                                                                                                                                                                                                                                                                                                                                                                                                                                                                                                                                                                                                                                                                                                                                                                                                                                                                                                                                                                                                                                                                                                                                                                                                                                                                                                                                                                                                                                                                                                                                                                                                                                                                                                                                                                                           | Midas-i Glow Ballpen (Engraved) 93                     | Eiffel Ballpen                         |
| Albion Grip Ballpen9/116/187          | Supersaver Fine Roller101/133                                   | Supersaver Pastel Ballpen25/135        | Quad Ballpen98/192                  | System 055 Ballpen                                                                                                                                                                                                                                                                                                                                                                                                                                                                                                                                                                                                                                                                                                                                                                                                                                                                                                                                                                                                                                                                                                                                                                                                                                                                                                                                                                                                                                                                                                                                                                                                                                                                                                                                                                                                                                                                                                                                                                                                                                                                                                             | Monaco Ballpen54                                       | Galileo Space Pen46                    |
| Black Knight NE Pencil158             | Supersaver-i Ballpen133                                         | Supersaver Foto Ballpen (FC) 134/170   | Smart-i Ballpen96                   | System 061 Ballpen                                                                                                                                                                                                                                                                                                                                                                                                                                                                                                                                                                                                                                                                                                                                                                                                                                                                                                                                                                                                                                                                                                                                                                                                                                                                                                                                                                                                                                                                                                                                                                                                                                                                                                                                                                                                                                                                                                                                                                                                                                                                                                             | Monaco Mechanical Pencil155                            | Grafton Ballpen44                      |
| Colourful Eraser166/200               | Swan Ballpen127                                                 | System 010 Ballpen 174                 | Snap Erasers 165/200/201            | Vogue Enterprise Ballpen87                                                                                                                                                                                                                                                                                                                                                                                                                                                                                                                                                                                                                                                                                                                                                                                                                                                                                                                                                                                                                                                                                                                                                                                                                                                                                                                                                                                                                                                                                                                                                                                                                                                                                                                                                                                                                                                                                                                                                                                                                                                                                                     | Nature Ballpen149                                      | Grosvenor Ballpen47                    |
| Contour Argent Ballpen21/103          | System 030 Ballpen 176                                          | System 011 Ballpen 174                 | Spirit Biofree Ballpen146           | Under £1.50 ———                                                                                                                                                                                                                                                                                                                                                                                                                                                                                                                                                                                                                                                                                                                                                                                                                                                                                                                                                                                                                                                                                                                                                                                                                                                                                                                                                                                                                                                                                                                                                                                                                                                                                                                                                                                                                                                                                                                                                                                                                                                                                                                | Othello Ballpen51                                      | Grosvenor Fountain Pen47               |
| Contour Colour Ballpen20/107          | System 031 Ballpen 176                                          | System 015 Ballpen 175                 | System 012 Ballpen                  | Alto Ballpen68                                                                                                                                                                                                                                                                                                                                                                                                                                                                                                                                                                                                                                                                                                                                                                                                                                                                                                                                                                                                                                                                                                                                                                                                                                                                                                                                                                                                                                                                                                                                                                                                                                                                                                                                                                                                                                                                                                                                                                                                                                                                                                                 | Pierre Cardin Avant-Garde Roller 42                    | Knightsbridge Rollerball43             |
| Contour Extra Ballpen19/102           | Viper Frost Ballpen121                                          | System 016 Ballpen 176                 | System 013 Ballpen 175              | Aquarel Felt Tip Pen Set167                                                                                                                                                                                                                                                                                                                                                                                                                                                                                                                                                                                                                                                                                                                                                                                                                                                                                                                                                                                                                                                                                                                                                                                                                                                                                                                                                                                                                                                                                                                                                                                                                                                                                                                                                                                                                                                                                                                                                                                                                                                                                                    | Techno Metal Ballpen63                                 | Modulus Rollerball44                   |
| Contour Frost Ballpen20/103           | Viper Satin Ballpen122                                          | System 032 Ballpen                     | System 014 Ballpen 175              | Axis Spinner Ballpen95                                                                                                                                                                                                                                                                                                                                                                                                                                                                                                                                                                                                                                                                                                                                                                                                                                                                                                                                                                                                                                                                                                                                                                                                                                                                                                                                                                                                                                                                                                                                                                                                                                                                                                                                                                                                                                                                                                                                                                                                                                                                                                         | Toggle Screen Pen91                                    | Pierre Cardin Academie Rollerball 34   |
| Contour Night Ballpen104              | Hadau 50a                                                       | System 033 Ballpen 177                 | System 060 Ballpen 178              | Blenheim Ballpen                                                                                                                                                                                                                                                                                                                                                                                                                                                                                                                                                                                                                                                                                                                                                                                                                                                                                                                                                                                                                                                                                                                                                                                                                                                                                                                                                                                                                                                                                                                                                                                                                                                                                                                                                                                                                                                                                                                                                                                                                                                                                                               | Topper Set162                                          | Pierre Cardin Avignon Ballpen 34       |
| Contour Standard Ballpen19/102        | Under 50p                                                       | System 034 Ballpen 177                 | System 070 Ballpen 179              | Camelot Pen Set196                                                                                                                                                                                                                                                                                                                                                                                                                                                                                                                                                                                                                                                                                                                                                                                                                                                                                                                                                                                                                                                                                                                                                                                                                                                                                                                                                                                                                                                                                                                                                                                                                                                                                                                                                                                                                                                                                                                                                                                                                                                                                                             | Vogue Metal Ballpen63                                  | Pierre Cardin Bayeux Ballpen39         |
| Corporate Cap Ballpen 26/126/188      | Albion Colour Ballpen 11/115/173                                | System 035 Ballpen 178                 | System 071 Ballpen 179              | Caprice Metal Ballpen85                                                                                                                                                                                                                                                                                                                                                                                                                                                                                                                                                                                                                                                                                                                                                                                                                                                                                                                                                                                                                                                                                                                                                                                                                                                                                                                                                                                                                                                                                                                                                                                                                                                                                                                                                                                                                                                                                                                                                                                                                                                                                                        | Vogue Metal Mechanical Pencil 153                      | Pierre Cardin Belfort Ballpen34        |
| FSC Wooden Pencil151                  | Allstar Argent Ballpen24/126                                    | System 036 Ballipen178                 | System 072 Ballpen 180              | Cheviot Oro Ballpen82                                                                                                                                                                                                                                                                                                                                                                                                                                                                                                                                                                                                                                                                                                                                                                                                                                                                                                                                                                                                                                                                                                                                                                                                                                                                                                                                                                                                                                                                                                                                                                                                                                                                                                                                                                                                                                                                                                                                                                                                                                                                                                          | Wessex Ballpen49                                       | Pierre Cardin Biarritz Ballpen39       |
| Hibernia Pencil159                    | Alpine Argent25/121                                             | System 080 Ballpen 181                 | System 073 Ballpen 180              | Cirrus Ballpen (Engraved)66                                                                                                                                                                                                                                                                                                                                                                                                                                                                                                                                                                                                                                                                                                                                                                                                                                                                                                                                                                                                                                                                                                                                                                                                                                                                                                                                                                                                                                                                                                                                                                                                                                                                                                                                                                                                                                                                                                                                                                                                                                                                                                    | H- d 65 00                                             | Pierre Cardin Chamonix Ballpen 37      |
| Otus Ballpen119                       | Alpine-i Ballpen120                                             | System 081 Ballpen 182                 | System 074 Ballpen180               | Concerto No.1 Ballpen58                                                                                                                                                                                                                                                                                                                                                                                                                                                                                                                                                                                                                                                                                                                                                                                                                                                                                                                                                                                                                                                                                                                                                                                                                                                                                                                                                                                                                                                                                                                                                                                                                                                                                                                                                                                                                                                                                                                                                                                                                                                                                                        | Under £5.00 ———                                        | Pierre Cardin Classic Script Ballpen40 |
| Otus Diamond Ballpen119               | Apollo Ballpen                                                  | System 085 Ballpen 183                 | System 075 Ballpen 181              | Concerto No.2 Ballpen58                                                                                                                                                                                                                                                                                                                                                                                                                                                                                                                                                                                                                                                                                                                                                                                                                                                                                                                                                                                                                                                                                                                                                                                                                                                                                                                                                                                                                                                                                                                                                                                                                                                                                                                                                                                                                                                                                                                                                                                                                                                                                                        | Armada Ballpen54                                       | Pierre Cardin Clermont Ballpen 36      |
| Panther Extra Ballpen7/112            | Auto Tip Pencil156/195                                          | Triangular Highlighter 15/145/199      | System 076 Ballpen 181              | Contour Wood Ballpen147                                                                                                                                                                                                                                                                                                                                                                                                                                                                                                                                                                                                                                                                                                                                                                                                                                                                                                                                                                                                                                                                                                                                                                                                                                                                                                                                                                                                                                                                                                                                                                                                                                                                                                                                                                                                                                                                                                                                                                                                                                                                                                        | Aurora Ballpen                                         | Pierre Cardin Fontaine Ballpen 37      |
| Pearlescent Pencil161                 | Capri Ballpen                                                   | Vienna Ballpen (FC Print)169           | System 082 Ballpen                  | Contour-i Glow Ballpen (Engraved)93                                                                                                                                                                                                                                                                                                                                                                                                                                                                                                                                                                                                                                                                                                                                                                                                                                                                                                                                                                                                                                                                                                                                                                                                                                                                                                                                                                                                                                                                                                                                                                                                                                                                                                                                                                                                                                                                                                                                                                                                                                                                                            | Autograph Counter Pen (Dome) 138/197 Baccus Ballpen53  | Pierre Cardin Fontaine Bailper         |
| Shadow WE Pencil158                   |                                                                 | Under 75p ———                          | System 083 Ballpen 182              | Contour-i Metal Ballpen64                                                                                                                                                                                                                                                                                                                                                                                                                                                                                                                                                                                                                                                                                                                                                                                                                                                                                                                                                                                                                                                                                                                                                                                                                                                                                                                                                                                                                                                                                                                                                                                                                                                                                                                                                                                                                                                                                                                                                                                                                                                                                                      |                                                        | Pierre Cardin Lustrous Ballpen 33      |
| Supersaver Extra Pencil132/156        | Colouring Pencils Half Size x 6 164 Contour Argent Pencil21/103 | Abacus Ballpen189                      | System 084 Ballpen                  | Echo Ballpen60                                                                                                                                                                                                                                                                                                                                                                                                                                                                                                                                                                                                                                                                                                                                                                                                                                                                                                                                                                                                                                                                                                                                                                                                                                                                                                                                                                                                                                                                                                                                                                                                                                                                                                                                                                                                                                                                                                                                                                                                                                                                                                                 | Balfour Ballpen (Engraved)55 Beau Compact Rollerball57 | Pierre Cardin Lustrous Bailper         |
| Under 30p ———                         |                                                                 | Abacus Grip Ballpen                    | System 086 Ballpen 183              | Electra Fountain Pen72                                                                                                                                                                                                                                                                                                                                                                                                                                                                                                                                                                                                                                                                                                                                                                                                                                                                                                                                                                                                                                                                                                                                                                                                                                                                                                                                                                                                                                                                                                                                                                                                                                                                                                                                                                                                                                                                                                                                                                                                                                                                                                         |                                                        | Pierre Cardin Lustrous Rollerball 33   |
| Alaska Diamond Ballpen13/113          | Contour Digital Ballpen (FC)                                    | Amazon Ballpen84                       | Trident Highlighter144/198          | Electra Rollerball                                                                                                                                                                                                                                                                                                                                                                                                                                                                                                                                                                                                                                                                                                                                                                                                                                                                                                                                                                                                                                                                                                                                                                                                                                                                                                                                                                                                                                                                                                                                                                                                                                                                                                                                                                                                                                                                                                                                                                                                                                                                                                             | Chorus Ballpen51                                       | Pierre Cardin Montfort Ballpen 36      |
|                                       | Contour Digital Eco Ballpen (FC) 147/171                        | Atlantis Ballpen81                     | Viper Colour Ballpen121             |                                                                                                                                                                                                                                                                                                                                                                                                                                                                                                                                                                                                                                                                                                                                                                                                                                                                                                                                                                                                                                                                                                                                                                                                                                                                                                                                                                                                                                                                                                                                                                                                                                                                                                                                                                                                                                                                                                                                                                                                                                                                                                                                | Churchill Ballpen                                      | Pierre Cardin Montfort Fountain Pen36  |
| · · · · · · · · · · · · · · · · · · · | Contour Digital Touch Ballpen (FC) 172                          | Banner Ballpen                         | Woodstick149                        | Ergo Soft Ballpen (Engraved)70 Ergo Soft Mechanical Pencil (Engraved)155                                                                                                                                                                                                                                                                                                                                                                                                                                                                                                                                                                                                                                                                                                                                                                                                                                                                                                                                                                                                                                                                                                                                                                                                                                                                                                                                                                                                                                                                                                                                                                                                                                                                                                                                                                                                                                                                                                                                                                                                                                                       | Cobra Braid Ballpen                                    |                                        |
| Athena Ballpen                        | Contour Max Ballpen140                                          | Bella Ballpen22/79                     | Under £1.00 ———                     |                                                                                                                                                                                                                                                                                                                                                                                                                                                                                                                                                                                                                                                                                                                                                                                                                                                                                                                                                                                                                                                                                                                                                                                                                                                                                                                                                                                                                                                                                                                                                                                                                                                                                                                                                                                                                                                                                                                                                                                                                                                                                                                                | Da Vinci GSB01 Ballpen32                               |                                        |
| Athena Colour Ballpen                 | Contour Night Oro Ballpen104                                    |                                        |                                     |                                                                                                                                                                                                                                                                                                                                                                                                                                                                                                                                                                                                                                                                                                                                                                                                                                                                                                                                                                                                                                                                                                                                                                                                                                                                                                                                                                                                                                                                                                                                                                                                                                                                                                                                                                                                                                                                                                                                                                                                                                                                                                                                | Da Vinci GSF01 Fountain Pen32                          | Pierre Cardin Moulin Pencil            |
| Athena Extra Ballpen                  | Contour Touch Ballpen104                                        | Bella Grip Ballpen23/80                | Artemis Roller59/101                | Giotto Metal Ballpen                                                                                                                                                                                                                                                                                                                                                                                                                                                                                                                                                                                                                                                                                                                                                                                                                                                                                                                                                                                                                                                                                                                                                                                                                                                                                                                                                                                                                                                                                                                                                                                                                                                                                                                                                                                                                                                                                                                                                                                                                                                                                                           | Da Vinci GSR01 Rollerball32                            |                                        |
| Black Knight Gem Pencil               | Contour Tricolour Ballpen98                                     | Bella Touch Ballpen22/80               | Atlas Ballpen                       |                                                                                                                                                                                                                                                                                                                                                                                                                                                                                                                                                                                                                                                                                                                                                                                                                                                                                                                                                                                                                                                                                                                                                                                                                                                                                                                                                                                                                                                                                                                                                                                                                                                                                                                                                                                                                                                                                                                                                                                                                                                                                                                                | Da Vinci MBB01 Ballpen32                               |                                        |
| Black Knight WE Pencil158             | Contour-i Argent Ballpen105                                     | Belmont Ballpen                        | Calypso Ballpen                     | Harrier Metal Ballpen85                                                                                                                                                                                                                                                                                                                                                                                                                                                                                                                                                                                                                                                                                                                                                                                                                                                                                                                                                                                                                                                                                                                                                                                                                                                                                                                                                                                                                                                                                                                                                                                                                                                                                                                                                                                                                                                                                                                                                                                                                                                                                                        | Envoy Rollerball55                                     | Pierre Cardin Tournier Ballpen 38      |
| Book Shape Eraser165/200              | Contour-i Extra Ballpen104                                      | Bingo Daubers                          | Cheviot Argent Ballpen82            | Harrier Metal Pencil                                                                                                                                                                                                                                                                                                                                                                                                                                                                                                                                                                                                                                                                                                                                                                                                                                                                                                                                                                                                                                                                                                                                                                                                                                                                                                                                                                                                                                                                                                                                                                                                                                                                                                                                                                                                                                                                                                                                                                                                                                                                                                           | Europa Rollerball (Engraved)50                         | Pierre Cardin Tournier Fountain Pen38  |
| Contour Pastel Ballpen21/107          | Contour-i Frost Ballpen                                         | Cheviot Fashion Ballpen                | Cheviot Steel Ballpen82             | Hi-Spin Highlighter95                                                                                                                                                                                                                                                                                                                                                                                                                                                                                                                                                                                                                                                                                                                                                                                                                                                                                                                                                                                                                                                                                                                                                                                                                                                                                                                                                                                                                                                                                                                                                                                                                                                                                                                                                                                                                                                                                                                                                                                                                                                                                                          | Evolution Argent Rollerball85                          | Pierre Cardin Tournier Rollerball 38   |
| Guest Mechanical Pencil               | Cosmopolitan Touch Pad91                                        | Cheviot-i Noir Ballpen                 | Cheviot-i Ballpen                   | Light Pen                                                                                                                                                                                                                                                                                                                                                                                                                                                                                                                                                                                                                                                                                                                                                                                                                                                                                                                                                                                                                                                                                                                                                                                                                                                                                                                                                                                                                                                                                                                                                                                                                                                                                                                                                                                                                                                                                                                                                                                                                                                                                                                      | Genoa Rollerball                                       | Sheaffer 100 Ballpoint Pen30           |
| Harrier Nouveau Ballpen15/117         | Crayons - 12 Piece                                              | Colouring Pencils Full Size x 6 164    | Clifton Ballpen                     | LPC 016 Ballpen52                                                                                                                                                                                                                                                                                                                                                                                                                                                                                                                                                                                                                                                                                                                                                                                                                                                                                                                                                                                                                                                                                                                                                                                                                                                                                                                                                                                                                                                                                                                                                                                                                                                                                                                                                                                                                                                                                                                                                                                                                                                                                                              | Henley Rollerball43                                    | Sheaffer Sentinel Ballpoint Pen 30     |
| Harrier Nouveau Frost Ballpen15/117   | Crayons - 6 Piece163                                            | Colouring Pencils Half Size x 12 164   | Clio Ballpen84                      | Match Ballpen (Engraved)71                                                                                                                                                                                                                                                                                                                                                                                                                                                                                                                                                                                                                                                                                                                                                                                                                                                                                                                                                                                                                                                                                                                                                                                                                                                                                                                                                                                                                                                                                                                                                                                                                                                                                                                                                                                                                                                                                                                                                                                                                                                                                                     | Knightsbridge Ballpen43                                | Sterling Classic Fountain Pen28        |
| Hauser Billi Inkredible Roller100     | Digi-i Ballpen99/196                                            | Contour Digital Argent Ballpen (FC)172 | Contour Deco Argent Ballpen65       | Melody Ballpen57                                                                                                                                                                                                                                                                                                                                                                                                                                                                                                                                                                                                                                                                                                                                                                                                                                                                                                                                                                                                                                                                                                                                                                                                                                                                                                                                                                                                                                                                                                                                                                                                                                                                                                                                                                                                                                                                                                                                                                                                                                                                                                               | Lexus Ballpen                                          | Sterling Classic Rollerball28          |
| Jolie Ballpen111                      | Dry Wipe Slimline139                                            | Contour Max Touch Ballpen97/140        | Contour Deco Oro Ballpen65          | Oval Metal Rollerball49/193                                                                                                                                                                                                                                                                                                                                                                                                                                                                                                                                                                                                                                                                                                                                                                                                                                                                                                                                                                                                                                                                                                                                                                                                                                                                                                                                                                                                                                                                                                                                                                                                                                                                                                                                                                                                                                                                                                                                                                                                                                                                                                    | Linea Pro Stylus Ballpen (Engraved) 59                 | USB-i Metal Ballpen (Engraved) 92      |