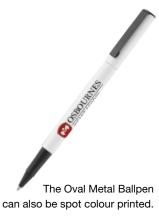

efill Colour: Black Box Quantity: 500 Min Order Quantity: 25\*

Average Lead Time: 5 Working Days

High-quality capped metal rollerball with an oval barrel to give a large print area. Suitable for screen printing, laser engraving and full colour printing.

#### PRINT AREA



SCALE 1:2

\*From as little as 1pc in Full Colour, please ask for details.

#### Kite Ballpen



Type: Flat Ballpen
Refill Colour: Black
Box Quantity: 1000
Min Order Quantity: 250\*

Average Lead Time: 5 Working Days

Integrated ballpen that also serves as a bookmark. Coupled with the ability to print in full colour, this is an ideal choice for small and large mailings.



\*From as little as 1pc in Full Colour, please ask for details.



The Magnet Ballpen is perfect for attaching to the fridge or any metal surface.





Kite Ballpen can be used as a book mark.

Colours may not be a true reflection of the actual product. Please always order a sample. All images are subject to copyright.

<sup>\*</sup>From as little as 1pc in Full Colour, please ask for details.

#### Banner Pen



Type: Push-Button Ballpen

Refill Colour: Black
Box Quantity: 1000
Min Order Quantity: 1000
Average Lead Time: 3-4 weeks

Transparent plastic ballpen with a pull-out banner. The Banner Pen can be personalised with a full colour print on both sides of the banner.



# Check out our other Multi-Function Pens. See pages 91-99

# Triside Range



PRINT AREA Each Side 45mm x 4mm

SCALE 1:2

Type: Triangular Wooden Pencil Box Quantity: 2000

Min Order Quantity: 250\* Average Lead Time: 2-3 weeks

Three-sided pencil that be printed