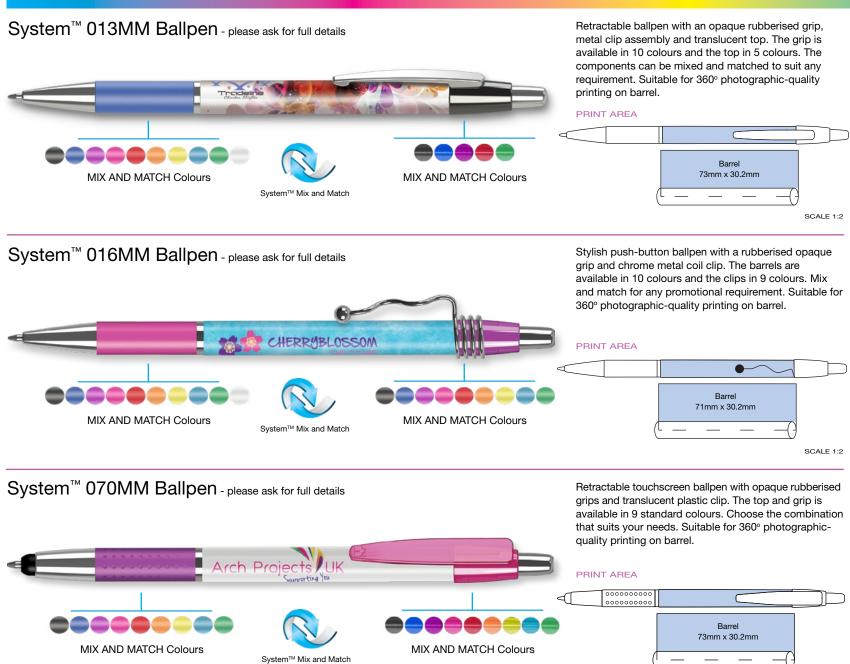

n Order Quantity: 500\*

Average Lead Time: 5 Working Days

Retractable touchscreen ballpen with polished chrome clip assembly. The entire barrel can be printed with a digital wrap print.

#### PRINT AREA



\*From as little as 1pc in Full Colour, please ask for details.

Push-Button Ballpen Black or Blue

Box Quantity: 1000 Min Order Quantity: 500\*

Average Lead Time: 5 Working Days

Attractive push-button ballpen with a swivel chrome metal coil clip and touchscreen stylus. Spot colour printing also available over most of the barrel.

#### PRINT AREA

Type:

Refill Colour:



\*From as little as 1pc in Full Colour, please ask for details.

SCALE 1:2



183

#### **FULL COLOUR PRINTING - MIX & MATCH**





SCALE 1:2

Spot colour printing also

#### **FULL COLOUR PRINTING - MIX & MATCH**





All images are subject to copyright.

SCALE 1:2

#### **FULL COLOUR PRINTING - MIX & MATCH**





All images are subject to copyright.

Albion Grip Ballpen

Childsafe BS7272

Not for sale outside UK and Ireland







Type: Push-Button Ballpen

Refill Colour: Black or Blue

Box Quantity: 1000 Min Order Quantity: 250\*

Average Lead Time: 1-5 Working Days

Designed to take full advantage of the latest high-quality digital printing technology. Features a soft rubberised grip and can be printed in full colour to a large area. Registered design no. 002330787-0003.



\*From as little as 1pc in Full Colour, please ask for details.

#### Albion Ballpen C

Childsafe BS7272

Not for sale outside UK and Ireland







Type: Push-Button Ballpen

Refill Colour: Black or Blue

Box Quantity: 1000 M