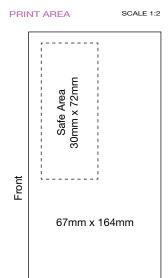

r full pen details, see page 64.

PRINT AREA

Front

Reverse

SCALE 1:2

Safe Area 38mm x 40mm

78mm x 164mm

78mm x 164mm

#### PS03 Pen+ Promo Set



Box Quantity: 250 Min Order Quantity: 100

Average Lead Time: 10 Working Days

The anodised aluminium Electra Ballpen or Electra Touch Ballpen with capacitive stylus, paired with an 8GB USB Flash drive. Pen and USB can be laser engraved. For full pen details, see pages 73 and 78.



98. 67mm x 164mm

#### PS04 Pen+ Promo Set



Box Quantity: 250 Min Order Quantity: 100

Average Lead Time: 10 Working Days

The beautiful chrome-trimmed Balfour Ballpen paired with Twister USB Flash drive in a range of storage capacities. Both can be laser engraved. Choice of four matching pen barrel and Flash drive colours. For full pen details, see page 55.



67mm x 164mm

#### PS05 Pen+ Promo Set



Box Quantity: 250 Min Order Quantity: 100

Average Lead Time: 10 Working Days

The executive Balfour Ballpen paired with high-quality Hades Keyring. Available in black or silver for a stylish corporate look. Pen and keyring can be laser engraved. For full pen details, see page 55.

PRINT AREA

Safe Area 45mm x 40mm SCALE 1:2

78mm x 164mm

78mm x 164mm

Reverse

#### PS06 Pen+ Promo Set



Box Quantity: 250 Min Order Quantity: 100

Average Lead Time: 10 Working Days

Best-selling Contour™ Ballpen paired with
Twister USB Flash drive. Choose from 12 solid
barrel colours which match the metal casing on
the USB Flash Drive. Then choose from 10 grip
colours which match the rubberised body of the
USB Flash drive. Available in a range of storage
capacit