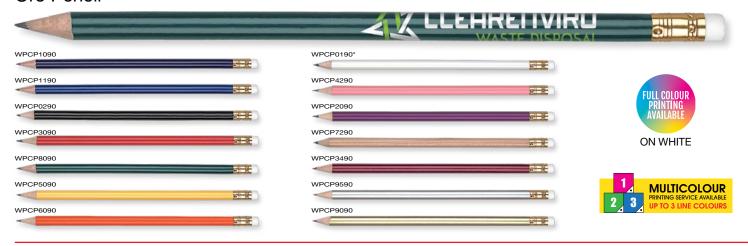

rder Quantity: 250

Average Lead Time: 5 Working Days

Plastic mechanical pencil representing incredible value for money. The white barrel can be spot colour printed to a huge area making the Supersaver™ Extra Pencil ideal for promotional use. Also available as a matching ballpen.

## PRINT AREA



\*From as little as 1pc in Full Colour, please ask for details.

## Supersaver<sup>™</sup> Extra Pencil



## Standard WE Pencil







**SPECTRUM**Media



Type: Wooden Pencil

Box Quantity: 2000 Min Order Quantity: 250\*

Average Lead Time: 3-5 Working Days

Multi-colour printing service is available for most colours in the range. Pencils printed with more than one colour will be supplied unsharpened. A sharpening service is available at extra cost.

## PRINT AREA



SCALE 1:3

## Oro Pencil



Type: Wooden Pencil

\*From as little as 1pc in Full Colour, please ask for details.

Box Quantity: 2000
Min Order Quantity: 250\*

Average Lead Time: 3-5 Working Days

Multi-colour printing service is available for most colours in the range. Pencils printed with more than one colour will be supplied unsharpened. A sharpening service is available at extra cost.

## PRINT AREA



SCALE 1:3

\*From as little as 1pc in Full Colour, please ask for details.

Type: Wooden Pencil

Box Quantity: 2000 Min Order Quantity: 250\*

Average Lead Time: 3-5 Working Days

Round wooden pencil in high-quality paint finish. Suitable for single colour printing, although the white version can also be multi-colour printed.



\*From as little as 1pc in Full Colour, please ask for details.

## Argente Pencil