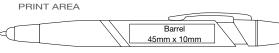

compatible with both resistive and capacitive touchscreen phones.

PRINT AREA



\*From as little as 1pc in Full Colour, please ask for details.



The lid of the Smart-i Ballpen serves as a stand for your smartphone or small tablet device.

CLASSIC MULTI-FUNCTION PEN CAN ALSO BE ENGRAVED



(BRASS BASE METAL - CAN BE FINISHED IN CHEMICAL BLACK)







SMHB0110

SMHB0120

SMHB0130

**NEW FOR 2019** 

Type: Push-Button Multi-Function Refill Colour:

Black / Yellow

Box Quantity: 1000 Min Order Quantity: 250

Average Lead Time: 5 Working Days

Handy plastic ballpen and yellow highlighter in one. The barrel is a registered design, developed to allow a large branding area ideal for digital printing. Includes a coloured rubberised grip and a stylus nib compatible with any touchscreen device.



SCALE 1:2

Contour™ Max Touch Ballpen





Elegant





Type: Twist-Action Multi-Function

Refill Colour: Black / Yellow

Box Quantity: 1000 Min Order Quantity: 250

Average Lead Time: 5 Working Days

The Contour™ Max Touch Ballpen features a highlighter and stylus nib. When the refill is retracted, the tip of the pen can be used as a stylus on both capacitive and resistive touchscreen phones and tablets.

#### PRINT AREA



SCALE 1:2

## Hi-Touch Ballpen

SMHB0160

SMHB0180

SMHB0102



Clip-Action Multi-Function Type:

Refill Colour: Black 1000 Box Quantity: Min Order Quantity: 100

Average Lead Time: 5 Working Days

Multi-function ballpen with matt black barrel. The Hi-Touch features a ballpen, highlighter and stylus nib. Suitable for multi-colour printing.

#### PRINT AREA





The S