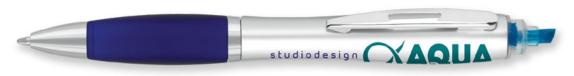

e: 2-3 weeks

Capped dry wipe marker with generous print area. For use on most dry wipe boards. Easily erased with a dry tissue or cloth. Suitable for single colour printing only.

#### **PRINT AREA**





All images are subject to copyright.

## **MARKERS & HIGHLIGHTERS**

Contour<sup>™</sup> Max Touch Ballpen (with Highlighter)







Type: Ballpen / Highlighter

Highlighter Colour: Yellow
Refill Colour: Black
Box Quantity: 1000
Min Order Quantity: 250
Average Lead Time: 2-3 weeks

Part of the Contour™ Max range, the Contour™ Max Touch Ballpen features a handy touchscreen stylus. When the refill is retracted, the tip of the pen can be used on both capacitive and resistive touchscreen phones and tablets.

#### PRINT AREA



SCALE 1:2

Contour<sup>™</sup> Max Ballpen (with Highlighter)







Type: Ballpen / Highlighter Highlighter Colour: Pen colour dependent

Refill Colour: Black
Box Quantity: 1000
Min Order Quantity: 250

Average Lead Time: 5 Working Days

Double-ended twist-action ballpen and highlighter. Coloured highlighter to match the trim of the ballpen. Watch the video at www.promotional.tv/aa012.





#### **PRINT AREA**



SCALE 1:2

## 5-Day Lead Time

Our standard lead time is just 5 working days.



Contour™ Max Touch Ballpen features a chiselled highlighter tip



The Contour™ is also available as a standard ballpen in a range of colours and finishes. See Plastic Pens section.

## **HIGHLIGHTERS**

## Spectrum™ HØ-Max Ballpen



Type: Push-Button Multi-Function
Refill Colour: Black and Yellow

Box Quantity: 1000 Min Order Quantity: 250

Average Lead Time: 5