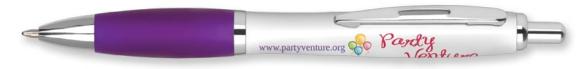

lied.

## Contour™ Wrap Ballpen Childsafe BS7272



Type: Push-Button Ballpen
Refill Colour: Black or Blue

Box Quantity: 1000 Min Order Quantity: 500\*

Average Lead Time: 5 Working Days

We have taken the classic Contour™ Ballpen and redesigned the barrel to allow a 360° wrap in photographic-quality full colour, while still retaining the popular Contour Ballpen aesthetic. Registered design no. 002330787-0004.

## PRINT AREA



\*From as little as 1pc in Full Colour, please ask for details.

SCALE 1:2



Contour™- Extra Ballpen available in full colour print from as little as 1 piece. Please ask for further details.

Colours may not be a true reflection of the actual product. Please always order a sample. All images are subject to copyright.

## Contour™ Digital Ballpen Childsafe BS7272





Push-Button Ballpen Type: Refill Colour: Black, Blue, Pink,

Green, Red, Purple

Box Quantity: 500 Min Order Quantity: 250\*

5 Working Days Average Lead Time:

The Contour™ Digital is a twist on our best-selling Contour™ Ballpen. The patented barrel has been designed to exploit the full potential of the digital printing process. This allows for a degree of print quality not possible with a standard barrel. Choose from a wide range of grip colours. Also available as a gel pen. Registered design no. 002239996-0001.

## PRINT AREA



SCALE 1:2

\*From as little as 1pc in Full Colour, please ask for details.

## Contour™ Digital Range available with coloured refills.

Contour™ Digital also available in a range of Pen+ Promo Sets.

See pages 209, 210 and 212.









## Contour™ Digital E