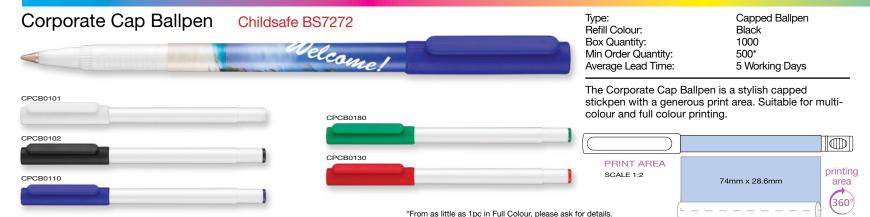

land







Type: Push-Button Ballpen

Refill Colour: Black or Blue

Box Quantity: 1000 Min Order Quantity: 250\*

Average Lead Time: 1-5 Working Days

Designed to take full advantage of the latest photographic quality digital printing technology. This pen can be printed in photographic full colour over the entire barrel area.

Screen printing is available over most of the barrel area.

#### PRINT AREA



SCALE 1:

\*From as little as 1pc in Full Colour, please ask for details.



Albion Range also available on a 24-hour express service with spot colour printing. See pages 9-11 for details.



Albion Range also available with spot colour print. See page 114-116.

Colours may not be a true reflection of the actual product. Please always order a sample. All images are subject to copyright.







Type: Push-Button Ballpen
Refill Colour: Black
Box Quantity: 1000
Min Order Quantity: 500°
Average Lead Time: 5 Working Days

Retractable ballpen with satin silver trim and metal clip. Photographic-quality artwork can be reproduced along the entire barrel. Communicate your advertising message using a stunning 360° print.

PRINT AREA SCALE 1:2

91mm x 39mm

ask for details.

\*From as little as 1pc in Full Colour, please ask for details

# Abacus Grip Ballpen



\*From as little as 1pc in Full Colour, please ask for details.

Type: Push-Button Ballpen
Refill Colour: Black or Blue
Box Quantity: 1000
Min Order Quantity: 500\*
Average Lead Time: 5 Working Days

Wrap your image in full colour around this classic writing instrument. Print area proportions are perfect for your business card