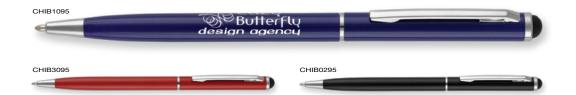

des presentation pouch.

## (NATURAL STAINLESS STEEL)

CHEVIOT STEEL BALLPEN

CAN ALSO BE ENGRAVED

Engraved Finish



Cheviot Oro, Cheviot Argent and Cheviot Steel Ballpens are all supplied with a presentation pouch

> CHEVIOT ORO BALLPEN CAN ALSO BE ENGRAVED



(BRASS BASE METAL)

CHEVIOT ARGENT BALLPEN CAN ALSO BE ENGRAVED



(ALUMINIUM BASE METAL)



## **NEW FOR 2019**



Twist-Action Ballpen Type:

Refill Colour: Black Box Quantity: 1000 Min Order Quantity:

Average Lead Time: 5 Working Days

Slender aluminium ballpen with twist-action mechanism, available in a wide range of on-trend gloss colours. Suitable for laser engraving or spot colour printing.

#### PRINT AREA



SCALE 1:2

Cheviot- Ballpen

Cheviot- Noir Ballpen

CHNB8302

CHNB3002

CHNB5002

CHNB0102

CHNB1302

CHNB1002





CHNB8002

CHNB2002

CHNB4002

CHNB6002

CHNB9502

Type: Twist-Action Ballpen

Refill Colour: Black Box Quantity: 1000 Min Order Quantity:

Average Lead Time: 5 Working Days

Slimline twist-action metal ballpen with chrome trim and a capacitive stylus. Compatible with both capacitive and resistive touchscreen phones and tablets.

#### PRINT AREA



**NEW FOR 2019** 

Type: Twist-Action Ballpen Black

Refill Colour: Box Quantity: 500 Min Order Quantity: 50

Average Lead Time: 5 Working Days

Appealingly slim twist-action aluminium ballpen in a range of bold gloss colours. The black trim gives a smart modern aesthetic while the colour-match stylus adds a handy tech touch.

#### PRINT AREA



**ENGRAVING** Ask us about our 360°

laser engraving service.

CHEVIOT FASHION BALLPEN. CHEVIOT-I BA