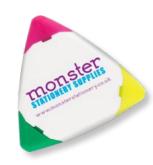

: 100\*

Average Lead Time: 5 Working Days

Triangular highlighter with caps representing the three popular highlighter colours. Features a large print area perfect for full colour or spot colour designs.

#### Starlight Highlighter





Type: Highlighter
Refill Colour: As Caps
Box Quantity: 200
Min Order Quantity: 100\*

Average Lead Time: 5 Working Days

Star-shaped highlighter with 5 popular highlighter colours. Each coloured cap represents the highlighter colour within. Available with full colour or spot colour printing to both sides.

# **Duo Highlighter**

DUSH0196





Type: Highlighter
Refill Colour: Pink and Yellow

Box Quantity: 500 Min Order Quantity: 250\*

Average Lead Time: 5 Working Days

Double-ended highlighter with pink and yellow nibs, ideal for full colour printing.





The Trident Highlighter can also be printed in spot colour. Please see page 144 for details.



The Starlight Highlighter can also be printed in spot colour. Please see page 144 for details.



The Duo Highlighter can also be printed in spot colour. Please see page 143 for details.

Colours may not be a true reflection of the actual product. Please always order a sample. All images are subject to copyright.

<sup>\*</sup>From as little as 1pc in Full Colour, please ask for details.

<sup>\*</sup>From as little as 1pc in Full Colour, please ask for details.

<sup>\*</sup>From as little as 1pc in Full Colour, please ask for details.

# Triangular Highlighter



Type: Highlighter

Refill Colour: Green, Yellow and Pink

Box Quantity: 500 Min Order Quantity: 100\*

Average Lead Time: 5 Workin