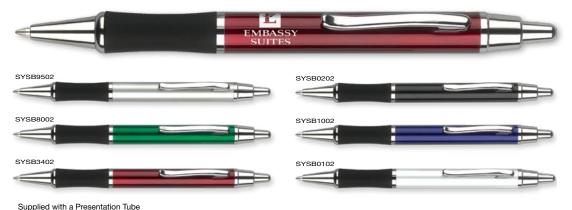

2B9502

### **EXECUTIVE PENS**







Type: Twist-Action Ballpen Refill Colour: Black

Box Quantity: 1000 Min Order Quantity:

Average Lead Time: 5 Working Days

Lacquered metal barrel with chrome trim and smooth black rubber grip. Black ink metal refill as standard. Watch the video at www.promotional.tv/aa043.

#### PRINT AREA



SCALE 1:2

Concerto No.2 Ballpen

Supplied with a Presentation Tube



power www.generatingpower.org

CN2B1002



Type: Twist-Action Ballpen

Refill Colour: Black Box Quantity: 1000 Min Order Quantity: 50

Average Lead Time: 5 Working Days

Twist-action ballpen with chrome trim and black ribbed rubber grip. Black ink metal refill as standard. Watch the video at www.promotional.tv/aa044.

#### PRINT AREA



### Symphony Ballpen

Supplied with a Presentation Tube



Push-Button Ballpen Type:

Refill Colour: Black Box Quantity: 1000 Min Order Quantity: 50

Average Lead Time: 5 Working Days

Retractable metal ballpen with highly lacquered finish. Supplied with presentation tube. Suitable for laser engraving beside the clip.

#### PRINT AREA



SCALE 1:2

CONCERTO No.1 AND CONCERTO AND No.2 BALLPENS CAN ALSO BE ENGRAVED



(BRASS BASE METAL - CAN BE FINISHED IN CHEMICAL BLACK)



Alternative Print Area for Concerto No.1 Ballpen 45mm x 20mm (opposite the clip)



Alternative Print Area for Concerto No.2 Ballpen 45mm x 20mm (opposite the clip)

SYMPHONY BALLPEN CAN ALSO BE ENGRAVED



(BRASS BASE METAL)



Alternative Print Area for Symphony Ballpen (opposite the clip)

### Symphony- Aluminium Ballpen





positions. PRINT AREA

Type:

Refill Colour:

Bo