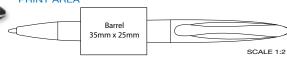

Colour: Black or Blue

Box Quantity: 1000 Min Order Quantity: 250

Average Lead Time: 5 Working Days

Exploiting the latest manufacturing technology of double injection moulding, the Sparta Ballpen is a spectacular design-led writing instrument. Suitable for promotions where a relatively high perceived value is required at a competitive price point. The Sparta range is a registered design.

#### PRINT AREA



Sparta Argent Ballpen





Type: Twist-Action Ballpen Refill Colour: Black

Box Quantity: 1000 Min Order Quantity: 250

Average Lead Time: 5 Working Days

Using the same double injection moulding technique as the standard Sparta ballpen, the Sparta Argent has silver accents beneath the clip to complement the chrome nosecone. The Sparta range is a registered design.

#### PRINT AREA



Swan Ballpen TWIST ACTION





Type: Twist-Action Ballpen

Refill Colour: Black Box Quantity: 1000 Min Order Quantity: 250

Average Lead Time: 5 Working Days

This twist-action retractable ballpen uses the latest double injection moulding to produce spectacular colour combinations not previously possible through simple assembly alone. With a large print area and silver nosecone, this product range is suitable for any promotional application.

#### PRINT AREA





Sparta Ballpen with suede pouch



Sparta Argent Ballpen with presentation pouch



Swan Ballpen with FB03 presentation box

## Pier Extra Ballpen



Type: Push-Button Ballpen

Refill Colour: Blue or Black

Box Quantity: 1000
Min Order Quantity: 1000
Average Lead Time: 2-3 weeks

Retractable ballpen with extensive colour range a