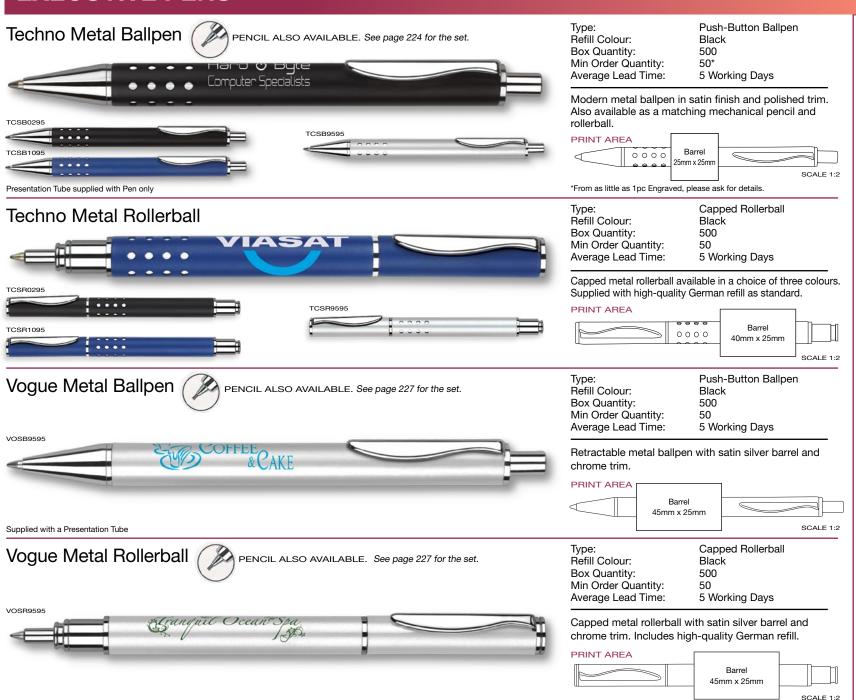

| Under 15p ———                         | Kite Ballpen 193                                                | DuoTwist Ballpen138                    | Contour Wrap Ballpen (FC Wrap) 170  | Contour Metal Ballpen64                                                                                                                                                                                                                                                                                                                                                                                                                                                                                                                                                                                                                                                                                                                                                                                                                                                                                                                                                                                                                                                                                                                                                                                                                                                                                                                                                                                                                                                                                                                                                                                                                                                                                                                                                                                                                                                                                                                                                                                                                                                                                                        | Scorpio Ballpen (Engraved)66                           | Moda Ballpen52                         |
|---------------------------------------|-----------------------------------------------------------------|----------------------------------------|-------------------------------------|--------------------------------------------------------------------------------------------------------------------------------------------------------------------------------------------------------------------------------------------------------------------------------------------------------------------------------------------------------------------------------------------------------------------------------------------------------------------------------------------------------------------------------------------------------------------------------------------------------------------------------------------------------------------------------------------------------------------------------------------------------------------------------------------------------------------------------------------------------------------------------------------------------------------------------------------------------------------------------------------------------------------------------------------------------------------------------------------------------------------------------------------------------------------------------------------------------------------------------------------------------------------------------------------------------------------------------------------------------------------------------------------------------------------------------------------------------------------------------------------------------------------------------------------------------------------------------------------------------------------------------------------------------------------------------------------------------------------------------------------------------------------------------------------------------------------------------------------------------------------------------------------------------------------------------------------------------------------------------------------------------------------------------------------------------------------------------------------------------------------------------|--------------------------------------------------------|----------------------------------------|
| Challenger-1 Ballpen137               | Panther Frost Ballpen7/112                                      | FSC Carpenter Pencil151                | Contrast Ballpen71                  | Contour-i Metal Plus Ballpen (Wrap)64                                                                                                                                                                                                                                                                                                                                                                                                                                                                                                                                                                                                                                                                                                                                                                                                                                                                                                                                                                                                                                                                                                                                                                                                                                                                                                                                                                                                                                                                                                                                                                                                                                                                                                                                                                                                                                                                                                                                                                                                                                                                                          | Softflow 101 Fountain Pen89                            | Pierre Cardin Beaumont Roller 40       |
| Fluorescent Pencil161                 | Panther Plus Ballpen7/112                                       | Garland Ballpen11/89                   | Cromore Ballpen69                   | Corona Ballpen53                                                                                                                                                                                                                                                                                                                                                                                                                                                                                                                                                                                                                                                                                                                                                                                                                                                                                                                                                                                                                                                                                                                                                                                                                                                                                                                                                                                                                                                                                                                                                                                                                                                                                                                                                                                                                                                                                                                                                                                                                                                                                                               | Sonata Ballpen57                                       | Pierre Cardin Clarence Ballpen 40      |
| Mini NE Pencil160                     | Pier Colour Ballpen128                                          | Golf Pro Pencil162                     | Dry Wipe Marker Pro139              | Electra Classic Soft Ballpen (FC)76                                                                                                                                                                                                                                                                                                                                                                                                                                                                                                                                                                                                                                                                                                                                                                                                                                                                                                                                                                                                                                                                                                                                                                                                                                                                                                                                                                                                                                                                                                                                                                                                                                                                                                                                                                                                                                                                                                                                                                                                                                                                                            | Symphony Ballpen59                                     | Pierre Cardin LaFleur Ballpen41        |
| Mini WE Pencil160                     | Pier Extra Ballpen128                                           | Handy-i Ballpen99                      | Duo Highlighter143/198              | Electra Classic Soft Touch Ballpen (FC)77                                                                                                                                                                                                                                                                                                                                                                                                                                                                                                                                                                                                                                                                                                                                                                                                                                                                                                                                                                                                                                                                                                                                                                                                                                                                                                                                                                                                                                                                                                                                                                                                                                                                                                                                                                                                                                                                                                                                                                                                                                                                                      | Symphony-i Aluminium Ballpen59                         | Pierre Cardin Versailles Ballpen 38    |
| Standard NE Pencil159                 | Rainbow Eraser165                                               | Harrier Nouveau Pencil154              | Electra Ballpen17/73                | Electra Oro Ballpen74                                                                                                                                                                                                                                                                                                                                                                                                                                                                                                                                                                                                                                                                                                                                                                                                                                                                                                                                                                                                                                                                                                                                                                                                                                                                                                                                                                                                                                                                                                                                                                                                                                                                                                                                                                                                                                                                                                                                                                                                                                                                                                          | Techno Enterprise Ballpen88                            | Scimitar Ballpen44                     |
| Supersaver WE Pencil159               | Recycled Paper Pencil152                                        | Iris Grip Enterprise Ballpen87         | Electra Classic Ballpen17/73        | Eros Ballpen62                                                                                                                                                                                                                                                                                                                                                                                                                                                                                                                                                                                                                                                                                                                                                                                                                                                                                                                                                                                                                                                                                                                                                                                                                                                                                                                                                                                                                                                                                                                                                                                                                                                                                                                                                                                                                                                                                                                                                                                                                                                                                                                 | Techno Metal Pencil63                                  | Scimitar Rollerball44                  |
|                                       | Triside Pencil150/194                                           | Janus Ballpen & Highlighter142         | Electra Classic Satin Ballpen 18/74 | Futura Digital Ballpen188                                                                                                                                                                                                                                                                                                                                                                                                                                                                                                                                                                                                                                                                                                                                                                                                                                                                                                                                                                                                                                                                                                                                                                                                                                                                                                                                                                                                                                                                                                                                                                                                                                                                                                                                                                                                                                                                                                                                                                                                                                                                                                      | Top Hat Ballpen149                                     | Techno Metal Rollerball63              |
| Under 20p ———                         |                                                                 | Key Touch Ballpen99                    | Electra Grip Ballpen18/75/169       | Giotto Ballpen86                                                                                                                                                                                                                                                                                                                                                                                                                                                                                                                                                                                                                                                                                                                                                                                                                                                                                                                                                                                                                                                                                                                                                                                                                                                                                                                                                                                                                                                                                                                                                                                                                                                                                                                                                                                                                                                                                                                                                                                                                                                                                                               | Torpedo Ballpen56                                      | Tornado Ballpen50                      |
| Argente Pencil157                     | Under 35p ———                                                   | Magnet Pen137/193                      | Electra Inkredible Roller78/100     | Helios Highlighter145/199                                                                                                                                                                                                                                                                                                                                                                                                                                                                                                                                                                                                                                                                                                                                                                                                                                                                                                                                                                                                                                                                                                                                                                                                                                                                                                                                                                                                                                                                                                                                                                                                                                                                                                                                                                                                                                                                                                                                                                                                                                                                                                      | Tri Spinner Ballpen95                                  | Touch Light Ballpen94                  |
| Oro Pencil157                         | Alaska Deluxe Ballpen14/113                                     | Malta Ballpen125                       | Electra Mechanical Pencil72/153     | Hi-Cap Ballpen 96/141/192                                                                                                                                                                                                                                                                                                                                                                                                                                                                                                                                                                                                                                                                                                                                                                                                                                                                                                                                                                                                                                                                                                                                                                                                                                                                                                                                                                                                                                                                                                                                                                                                                                                                                                                                                                                                                                                                                                                                                                                                                                                                                                      | Vogue Biofree Ballpen146                               | Tradesman Ballpen (Engraved)91         |
| Rainbow Pencil161                     | Albany Frost Ballpen113                                         | Metro Metallic Ballpen123              | Electra Noir Ballpen79              | Iris Grip Metal Ballpen87                                                                                                                                                                                                                                                                                                                                                                                                                                                                                                                                                                                                                                                                                                                                                                                                                                                                                                                                                                                                                                                                                                                                                                                                                                                                                                                                                                                                                                                                                                                                                                                                                                                                                                                                                                                                                                                                                                                                                                                                                                                                                                      | Vogue Carbon Ballpen 88                                | Vogue Metal Rollerball63               |
| Recycled Paper Pen150                 | Albion Touch Ballpen9/116                                       | Mira Colour Ballpen129                 | Electra Satin Grip Ballpen23/75     | Nostra Ballpen62                                                                                                                                                                                                                                                                                                                                                                                                                                                                                                                                                                                                                                                                                                                                                                                                                                                                                                                                                                                                                                                                                                                                                                                                                                                                                                                                                                                                                                                                                                                                                                                                                                                                                                                                                                                                                                                                                                                                                                                                                                                                                                               | ,                                                      | Wordsworth Ballpen48                   |
| Shadow NE Pencil158                   | Alpine Chrome Ballpen25/120                                     | Mira Extra Ballpen129/173              | Electra Touch Ballpen18/78          | Orion Ballpen62                                                                                                                                                                                                                                                                                                                                                                                                                                                                                                                                                                                                                                                                                                                                                                                                                                                                                                                                                                                                                                                                                                                                                                                                                                                                                                                                                                                                                                                                                                                                                                                                                                                                                                                                                                                                                                                                                                                                                                                                                                                                                                                | Under £2.00 ———                                        | •                                      |
| Standard WE Pencil157                 | Alpine Gold Ballpen26/120                                       | Oslo Extra Ballpen125                  | Electra-i Classic Ballpen17/78      | Oslo Metal Ballpen60                                                                                                                                                                                                                                                                                                                                                                                                                                                                                                                                                                                                                                                                                                                                                                                                                                                                                                                                                                                                                                                                                                                                                                                                                                                                                                                                                                                                                                                                                                                                                                                                                                                                                                                                                                                                                                                                                                                                                                                                                                                                                                           | Bullet Ballpen53                                       | Over £5.00 ———                         |
| Supersaver Click Ballpen133           | Biosense Ballpen150                                             | Popper Crayon162                       | Endeavour Ballpen61                 | Pierre Cardin Fashion Ballpen 42                                                                                                                                                                                                                                                                                                                                                                                                                                                                                                                                                                                                                                                                                                                                                                                                                                                                                                                                                                                                                                                                                                                                                                                                                                                                                                                                                                                                                                                                                                                                                                                                                                                                                                                                                                                                                                                                                                                                                                                                                                                                                               | Castile Ballpen86                                      | Ambassador Rollerball46                |
| Supersaver Colour Ballpen24/135       | Biostick Duo Ballpen150                                         | Quartet Pencil160                      | Ergo Ballpen70                      | Quad-i Ballpen98/192                                                                                                                                                                                                                                                                                                                                                                                                                                                                                                                                                                                                                                                                                                                                                                                                                                                                                                                                                                                                                                                                                                                                                                                                                                                                                                                                                                                                                                                                                                                                                                                                                                                                                                                                                                                                                                                                                                                                                                                                                                                                                                           | Centurion Ballpen54                                    | Atomic USB Ballpen92                   |
| Supersaver Extra Ballpen24/132        | Contour Eco Ballpen 147                                         | Recycled Pencil Sharpener166/202       | Flip Ballpen                        | Remus Ballpen61                                                                                                                                                                                                                                                                                                                                                                                                                                                                                                                                                                                                                                                                                                                                                                                                                                                                                                                                                                                                                                                                                                                                                                                                                                                                                                                                                                                                                                                                                                                                                                                                                                                                                                                                                                                                                                                                                                                                                                                                                                                                                                                | Consul Ballpen56                                       | Buckingham Ballpen47                   |
| Supersaver Twist Frost Ballpen 134    | Contour Standard Mix and Match 106                              | Rodeo Frost Ballpen119                 | Foyle Ballpen68/90                  | Remus Mechanical Pencil61/155                                                                                                                                                                                                                                                                                                                                                                                                                                                                                                                                                                                                                                                                                                                                                                                                                                                                                                                                                                                                                                                                                                                                                                                                                                                                                                                                                                                                                                                                                                                                                                                                                                                                                                                                                                                                                                                                                                                                                                                                                                                                                                  | Consul Rollerball56                                    | Carlton Ballpen45                      |
| Topstick Ballpen126                   | Contour-i Noir Ballpen20/105                                    | Setanta Frost Ballpen118               | Futura Ballpen124                   | Sentinel Ballpen                                                                                                                                                                                                                                                                                                                                                                                                                                                                                                                                                                                                                                                                                                                                                                                                                                                                                                                                                                                                                                                                                                                                                                                                                                                                                                                                                                                                                                                                                                                                                                                                                                                                                                                                                                                                                                                                                                                                                                                                                                                                                                               | Contour Light Ballpen93                                | Carlton Rollerball45                   |
| Value Twist Ballpen136                | Electra Enterprise Ballpen14/89                                 | Signature Ballpen124                   | Hauser 4-in-1 Inkredible Roller 100 | Sharp Set162                                                                                                                                                                                                                                                                                                                                                                                                                                                                                                                                                                                                                                                                                                                                                                                                                                                                                                                                                                                                                                                                                                                                                                                                                                                                                                                                                                                                                                                                                                                                                                                                                                                                                                                                                                                                                                                                                                                                                                                                                                                                                                                   | Contour Metal Soft Ballpen (Engraved) 65               | Carnaby Ballpen45                      |
|                                       | Espace Frost Ballpen118                                         | Sparta Argent Ballpen127               | Hauser Glow Highlighter143          | Sierra Argent Ballpen81                                                                                                                                                                                                                                                                                                                                                                                                                                                                                                                                                                                                                                                                                                                                                                                                                                                                                                                                                                                                                                                                                                                                                                                                                                                                                                                                                                                                                                                                                                                                                                                                                                                                                                                                                                                                                                                                                                                                                                                                                                                                                                        | Cyclone Ballpen50                                      | Chequers Ballpen45                     |
| Under 25p ———                         | Hauser Tango Mechanical Pencil 156                              | Sparta Ballpen127                      | Hi-5 Highlighter145/199             | Sierra Oro Ballpen81                                                                                                                                                                                                                                                                                                                                                                                                                                                                                                                                                                                                                                                                                                                                                                                                                                                                                                                                                                                                                                                                                                                                                                                                                                                                                                                                                                                                                                                                                                                                                                                                                                                                                                                                                                                                                                                                                                                                                                                                                                                                                                           | Envoy Ballpen55                                        | Chequers Rollerball45                  |
| Absolute Argent Ballpen8/108          | Metro Colour Ballpen123                                         | Spectrum Ballpen                       | Hi-Touch Ballpen97/141              | Spectrum Hi-Max Ballpen 97/141/191                                                                                                                                                                                                                                                                                                                                                                                                                                                                                                                                                                                                                                                                                                                                                                                                                                                                                                                                                                                                                                                                                                                                                                                                                                                                                                                                                                                                                                                                                                                                                                                                                                                                                                                                                                                                                                                                                                                                                                                                                                                                                             | Evolution Ballpen85                                    | Cross Calais Ballpoint Pen31           |
| Absolute Colour Ballpen9/109          | Metro Extra Ballpen123                                          | Spectrum Max Ballpen 12/111/190        | Jumbostick Ballpen149               | The state of the s | Evolution Rollerball85                                 | Cross Stratford Ballpoint Pen 31       |
| Absolute Extra Ballpen8/109           | Moville Extra Ballpen122                                        | Spectrum Max Touch Ballpen13/110/191   | Oxford Ballpen66                    | Starlight Highlighter144/198 Stealth UV marker142                                                                                                                                                                                                                                                                                                                                                                                                                                                                                                                                                                                                                                                                                                                                                                                                                                                                                                                                                                                                                                                                                                                                                                                                                                                                                                                                                                                                                                                                                                                                                                                                                                                                                                                                                                                                                                                                                                                                                                                                                                                                              | Gatsby Ballpen 84                                      | Cross Tech 2 Ballpoint Pen31           |
| Absolute Frost Ballpen8/108           | Moville Metallic Ballpen122                                     | Sprite Colour Ballpen                  | Pegasus Ballpen136                  | Stratus Ballpen                                                                                                                                                                                                                                                                                                                                                                                                                                                                                                                                                                                                                                                                                                                                                                                                                                                                                                                                                                                                                                                                                                                                                                                                                                                                                                                                                                                                                                                                                                                                                                                                                                                                                                                                                                                                                                                                                                                                                                                                                                                                                                                | Hussar Ballpen53                                       | Da Vinci Lucerne Fountain Pen 29       |
| Alaska Frost Ballpen14/114            | Panther Eco Ballpen148                                          | Sprite Extra Ballpen130                | Pendant Ballpen137/197              | Symphony Aluminium Ballpen59                                                                                                                                                                                                                                                                                                                                                                                                                                                                                                                                                                                                                                                                                                                                                                                                                                                                                                                                                                                                                                                                                                                                                                                                                                                                                                                                                                                                                                                                                                                                                                                                                                                                                                                                                                                                                                                                                                                                                                                                                                                                                                   | Kashel Ballpen54                                       | Da Vinci Lucerne Mechanical Pencil29   |
| Albion Ballpen10/114/197              | Pencil Sharpener166/202                                         | ·                                      | ·                                   |                                                                                                                                                                                                                                                                                                                                                                                                                                                                                                                                                                                                                                                                                                                                                                                                                                                                                                                                                                                                                                                                                                                                                                                                                                                                                                                                                                                                                                                                                                                                                                                                                                                                                                                                                                                                                                                                                                                                                                                                                                                                                                                                | Lumi Pen94                                             | Da Vinci Lucerne Rollerball29          |
| Albion Diamond Ballpen116             | Pier Diamond Ballpen128                                         | 3                                      |                                     | System 053 Ballpen                                                                                                                                                                                                                                                                                                                                                                                                                                                                                                                                                                                                                                                                                                                                                                                                                                                                                                                                                                                                                                                                                                                                                                                                                                                                                                                                                                                                                                                                                                                                                                                                                                                                                                                                                                                                                                                                                                                                                                                                                                                                                                             | Medipen (Engraved)146                                  | Da Vinci MBR01 Rollerball32            |
| Albion Frost Ballpen10/115            | Recycled Mechanical Pencil152                                   |                                        | Prima Gel Highlighter               | System 054 Ballpen67                                                                                                                                                                                                                                                                                                                                                                                                                                                                                                                                                                                                                                                                                                                                                                                                                                                                                                                                                                                                                                                                                                                                                                                                                                                                                                                                                                                                                                                                                                                                                                                                                                                                                                                                                                                                                                                                                                                                                                                                                                                                                                           | Midas-i Glow Ballpen (Engraved) 93                     | Eiffel Ballpen                         |
| Albion Grip Ballpen9/116/187          | Supersaver Fine Roller101/133                                   | Supersaver Pastel Ballpen25/135        | Quad Ballpen98/192                  | System 055 Ballpen                                                                                                                                                                                                                                                                                                                                                                                                                                                                                                                                                                                                                                                                                                                                                                                                                                                                                                                                                                                                                                                                                                                                                                                                                                                                                                                                                                                                                                                                                                                                                                                                                                                                                                                                                                                                                                                                                                                                                                                                                                                                                                             | Monaco Ballpen54                                       | Galileo Space Pen46                    |
| Black Knight NE Pencil158             | Supersaver-i Ballpen133                                         | Supersaver Foto Ballpen (FC) 134/170   | Smart-i Ballpen96                   | System 061 Ballpen                                                                                                                                                                                                                                                                                                                                                                                                                                                                                                                                                                                                                                                                                                                                                                                                                                                                                                                                                                                                                                                                                                                                                                                                                                                                                                                                                                                                                                                                                                                                                                                                                                                                                                                                                                                                                                                                                                                                                                                                                                                                                                             | Monaco Mechanical Pencil155                            | Grafton Ballpen44                      |
| Colourful Eraser166/200               | Swan Ballpen127                                                 | System 010 Ballpen 174                 | Snap Erasers 165/200/201            | Vogue Enterprise Ballpen87                                                                                                                                                                                                                                                                                                                                                                                                                                                                                                                                                                                                                                                                                                                                                                                                                                                                                                                                                                                                                                                                                                                                                                                                                                                                                                                                                                                                                                                                                                                                                                                                                                                                                                                                                                                                                                                                                                                                                                                                                                                                                                     | Nature Ballpen149                                      | Grosvenor Ballpen47                    |
| Contour Argent Ballpen21/103          | System 030 Ballpen 176                                          | System 011 Ballpen 174                 | Spirit Biofree Ballpen146           | Under £1.50 ———                                                                                                                                                                                                                                                                                                                                                                                                                                                                                                                                                                                                                                                                                                                                                                                                                                                                                                                                                                                                                                                                                                                                                                                                                                                                                                                                                                                                                                                                                                                                                                                                                                                                                                                                                                                                                                                                                                                                                                                                                                                                                                                | Othello Ballpen51                                      | Grosvenor Fountain Pen47               |
| Contour Colour Ballpen20/107          | System 031 Ballpen 176                                          | System 015 Ballpen 175                 | System 012 Ballpen                  | Alto Ballpen68                                                                                                                                                                                                                                                                                                                                                                                                                                                                                                                                                                                                                                                                                                                                                                                                                                                                                                                                                                                                                                                                                                                                                                                                                                                                                                                                                                                                                                                                                                                                                                                                                                                                                                                                                                                                                                                                                                                                                                                                                                                                                                                 | Pierre Cardin Avant-Garde Roller 42                    | Knightsbridge Rollerball43             |
| Contour Extra Ballpen19/102           | Viper Frost Ballpen121                                          | System 016 Ballpen 176                 | System 013 Ballpen 175              | Aquarel Felt Tip Pen Set167                                                                                                                                                                                                                                                                                                                                                                                                                                                                                                                                                                                                                                                                                                                                                                                                                                                                                                                                                                                                                                                                                                                                                                                                                                                                                                                                                                                                                                                                                                                                                                                                                                                                                                                                                                                                                                                                                                                                                                                                                                                                                                    | Techno Metal Ballpen63                                 | Modulus Rollerball44                   |
| Contour Frost Ballpen20/103           | Viper Satin Ballpen122                                          | System 032 Ballpen                     | System 014 Ballpen 175              | Axis Spinner Ballpen95                                                                                                                                                                                                                                                                                                                                                                                                                                                                                                                                                                                                                                                                                                                                                                                                                                                                                                                                                                                                                                                                                                                                                                                                                                                                                                                                                                                                                                                                                                                                                                                                                                                                                                                                                                                                                                                                                                                                                                                                                                                                                                         | Toggle Screen Pen91                                    | Pierre Cardin Academie Rollerball 34   |
| Contour Night Ballpen104              | Hadau 50a                                                       | System 033 Ballpen 177                 | System 060 Ballpen 178              | Blenheim Ballpen                                                                                                                                                                                                                                                                                                                                                                                                                                                                                                                                                                                                                                                                                                                                                                                                                                                                                                                                                                                                                                                                                                                                                                                                                                                                                                                                                                                                                                                                                                                                                                                                                                                                                                                                                                                                                                                                                                                                                                                                                                                                                                               | Topper Set162                                          | Pierre Cardin Avignon Ballpen 34       |
| Contour Standard Ballpen19/102        | Under 50p                                                       | System 034 Ballpen 177                 | System 070 Ballpen 179              | Camelot Pen Set196                                                                                                                                                                                                                                                                                                                                                                                                                                                                                                                                                                                                                                                                                                                                                                                                                                                                                                                                                                                                                                                                                                                                                                                                                                                                                                                                                                                                                                                                                                                                                                                                                                                                                                                                                                                                                                                                                                                                                                                                                                                                                                             | Vogue Metal Ballpen63                                  | Pierre Cardin Bayeux Ballpen39         |
| Corporate Cap Ballpen 26/126/188      | Albion Colour Ballpen 11/115/173                                | System 035 Ballpen 178                 | System 071 Ballpen 179              | Caprice Metal Ballpen85                                                                                                                                                                                                                                                                                                                                                                                                                                                                                                                                                                                                                                                                                                                                                                                                                                                                                                                                                                                                                                                                                                                                                                                                                                                                                                                                                                                                                                                                                                                                                                                                                                                                                                                                                                                                                                                                                                                                                                                                                                                                                                        | Vogue Metal Mechanical Pencil 153                      | Pierre Cardin Belfort Ballpen34        |
| FSC Wooden Pencil151                  | Allstar Argent Ballpen24/126                                    | System 036 Ballipen178                 | System 072 Ballpen 180              | Cheviot Oro Ballpen82                                                                                                                                                                                                                                                                                                                                                                                                                                                                                                                                                                                                                                                                                                                                                                                                                                                                                                                                                                                                                                                                                                                                                                                                                                                                                                                                                                                                                                                                                                                                                                                                                                                                                                                                                                                                                                                                                                                                                                                                                                                                                                          | Wessex Ballpen49                                       | Pierre Cardin Biarritz Ballpen39       |
| Hibernia Pencil159                    | Alpine Argent25/121                                             | System 080 Ballpen 181                 | System 073 Ballpen 180              | Cirrus Ballpen (Engraved)66                                                                                                                                                                                                                                                                                                                                                                                                                                                                                                                                                                                                                                                                                                                                                                                                                                                                                                                                                                                                                                                                                                                                                                                                                                                                                                                                                                                                                                                                                                                                                                                                                                                                                                                                                                                                                                                                                                                                                                                                                                                                                                    | H- d 65 00                                             | Pierre Cardin Chamonix Ballpen 37      |
| Otus Ballpen119                       | Alpine-i Ballpen120                                             | System 081 Ballpen 182                 | System 074 Ballpen180               | Concerto No.1 Ballpen58                                                                                                                                                                                                                                                                                                                                                                                                                                                                                                                                                                                                                                                                                                                                                                                                                                                                                                                                                                                                                                                                                                                                                                                                                                                                                                                                                                                                                                                                                                                                                                                                                                                                                                                                                                                                                                                                                                                                                                                                                                                                                                        | Under £5.00 ———                                        | Pierre Cardin Classic Script Ballpen40 |
| Otus Diamond Ballpen119               | Apollo Ballpen                                                  | System 085 Ballpen 183                 | System 075 Ballpen 181              | Concerto No.2 Ballpen58                                                                                                                                                                                                                                                                                                                                                                                                                                                                                                                                                                                                                                                                                                                                                                                                                                                                                                                                                                                                                                                                                                                                                                                                                                                                                                                                                                                                                                                                                                                                                                                                                                                                                                                                                                                                                                                                                                                                                                                                                                                                                                        | Armada Ballpen54                                       | Pierre Cardin Clermont Ballpen 36      |
| Panther Extra Ballpen7/112            | Auto Tip Pencil156/195                                          | Triangular Highlighter 15/145/199      | System 076 Ballpen 181              | Contour Wood Ballpen147                                                                                                                                                                                                                                                                                                                                                                                                                                                                                                                                                                                                                                                                                                                                                                                                                                                                                                                                                                                                                                                                                                                                                                                                                                                                                                                                                                                                                                                                                                                                                                                                                                                                                                                                                                                                                                                                                                                                                                                                                                                                                                        | Aurora Ballpen                                         | Pierre Cardin Fontaine Ballpen 37      |
| Pearlescent Pencil161                 | Capri Ballpen                                                   | Vienna Ballpen (FC Print)169           | System 082 Ballpen                  | Contour-i Glow Ballpen (Engraved)93                                                                                                                                                                                                                                                                                                                                                                                                                                                                                                                                                                                                                                                                                                                                                                                                                                                                                                                                                                                                                                                                                                                                                                                                                                                                                                                                                                                                                                                                                                                                                                                                                                                                                                                                                                                                                                                                                                                                                                                                                                                                                            | Autograph Counter Pen (Dome) 138/197 Baccus Ballpen53  | Pierre Cardin Fontaine Bailper         |
| Shadow WE Pencil158                   |                                                                 | Under 75p ———                          | System 083 Ballpen 182              | Contour-i Metal Ballpen64                                                                                                                                                                                                                                                                                                                                                                                                                                                                                                                                                                                                                                                                                                                                                                                                                                                                                                                                                                                                                                                                                                                                                                                                                                                                                                                                                                                                                                                                                                                                                                                                                                                                                                                                                                                                                                                                                                                                                                                                                                                                                                      |                                                        | Pierre Cardin Lustrous Ballpen 33      |
| Supersaver Extra Pencil132/156        | Colouring Pencils Half Size x 6 164 Contour Argent Pencil21/103 | Abacus Ballpen189                      | System 084 Ballpen                  | Echo Ballpen60                                                                                                                                                                                                                                                                                                                                                                                                                                                                                                                                                                                                                                                                                                                                                                                                                                                                                                                                                                                                                                                                                                                                                                                                                                                                                                                                                                                                                                                                                                                                                                                                                                                                                                                                                                                                                                                                                                                                                                                                                                                                                                                 | Balfour Ballpen (Engraved)55 Beau Compact Rollerball57 | Pierre Cardin Lustrous Bailper         |
| Under 30p ———                         |                                                                 | Abacus Grip Ballpen                    | System 086 Ballpen 183              | Electra Fountain Pen72                                                                                                                                                                                                                                                                                                                                                                                                                                                                                                                                                                                                                                                                                                                                                                                                                                                                                                                                                                                                                                                                                                                                                                                                                                                                                                                                                                                                                                                                                                                                                                                                                                                                                                                                                                                                                                                                                                                                                                                                                                                                                                         |                                                        | Pierre Cardin Lustrous Rollerball 33   |
| Alaska Diamond Ballpen13/113          | Contour Digital Ballpen (FC)                                    | Amazon Ballpen84                       | Trident Highlighter144/198          | Electra Rollerball                                                                                                                                                                                                                                                                                                                                                                                                                                                                                                                                                                                                                                                                                                                                                                                                                                                                                                                                                                                                                                                                                                                                                                                                                                                                                                                                                                                                                                                                                                                                                                                                                                                                                                                                                                                                                                                                                                                                                                                                                                                                                                             | Chorus Ballpen51                                       | Pierre Cardin Montfort Ballpen 36      |
|                                       | Contour Digital Eco Ballpen (FC) 147/171                        | Atlantis Ballpen81                     | Viper Colour Ballpen121             |                                                                                                                                                                                                                                                                                                                                                                                                                                                                                                                                                                                                                                                                                                                                                                                                                                                                                                                                                                                                                                                                                                                                                                                                                                                                                                                                                                                                                                                                                                                                                                                                                                                                                                                                                                                                                                                                                                                                                                                                                                                                                                                                | Churchill Ballpen                                      | Pierre Cardin Montfort Fountain Pen36  |
| · · · · · · · · · · · · · · · · · · · | Contour Digital Touch Ballpen (FC) 172                          | Banner Ballpen                         | Woodstick149                        | Ergo Soft Ballpen (Engraved)70 Ergo Soft Mechanical Pencil (Engraved)155                                                                                                                                                                                                                                                                                                                                                                                                                                                                                                                                                                                                                                                                                                                                                                                                                                                                                                                                                                                                                                                                                                                                                                                                                                                                                                                                                                                                                                                                                                                                                                                                                                                                                                                                                                                                                                                                                                                                                                                                                                                       | Cobra Braid Ballpen                                    |                                        |
| Athena Ballpen                        | Contour Max Ballpen140                                          | Bella Ballpen22/79                     | Under £1.00 ———                     |                                                                                                                                                                                                                                                                                                                                                                                                                                                                                                                                                                                                                                                                                                                                                                                                                                                                                                                                                                                                                                                                                                                                                                                                                                                                                                                                                                                                                                                                                                                                                                                                                                                                                                                                                                                                                                                                                                                                                                                                                                                                                                                                | Da Vinci GSB01 Ballpen32                               |                                        |
| Athena Colour Ballpen                 | Contour Night Oro Ballpen104                                    |                                        |                                     |                                                                                                                                                                                                                                                                                                                                                                                                                                                                                                                                                                                                                                                                                                                                                                                                                                                                                                                                                                                                                                                                                                                                                                                                                                                                                                                                                                                                                                                                                                                                                                                                                                                                                                                                                                                                                                                                                                                                                                                                                                                                                                                                | Da Vinci GSF01 Fountain Pen32                          | Pierre Cardin Moulin Pencil            |
| Athena Extra Ballpen                  | Contour Touch Ballpen104                                        | Bella Grip Ballpen23/80                | Artemis Roller59/101                | Giotto Metal Ballpen                                                                                                                                                                                                                                                                                                                                                                                                                                                                                                                                                                                                                                                                                                                                                                                                                                                                                                                                                                                                                                                                                                                                                                                                                                                                                                                                                                                                                                                                                                                                                                                                                                                                                                                                                                                                                                                                                                                                                                                                                                                                                                           | Da Vinci GSR01 Rollerball32                            |                                        |
| Black Knight Gem Pencil               | Contour Tricolour Ballpen98                                     | Bella Touch Ballpen22/80               | Atlas Ballpen                       |                                                                                                                                                                                                                                                                                                                                                                                                                                                                                                                                                                                                                                                                                                                                                                                                                                                                                                                                                                                                                                                                                                                                                                                                                                                                                                                                                                                                                                                                                                                                                                                                                                                                                                                                                                                                                                                                                                                                                                                                                                                                                                                                | Da Vinci MBB01 Ballpen32                               |                                        |
| Black Knight WE Pencil158             | Contour-i Argent Ballpen105                                     | Belmont Ballpen                        | Calypso Ballpen                     | Harrier Metal Ballpen85                                                                                                                                                                                                                                                                                                                                                                                                                                                                                                                                                                                                                                                                                                                                                                                                                                                                                                                                                                                                                                                                                                                                                                                                                                                                                                                                                                                                                                                                                                                                                                                                                                                                                                                                                                                                                                                                                                                                                                                                                                                                                                        | Envoy Rollerball55                                     | Pierre Cardin Tournier Ballpen 38      |
| Book Shape Eraser165/200              | Contour-i Extra Ballpen104                                      | Bingo Daubers                          | Cheviot Argent Ballpen82            | Harrier Metal Pencil                                                                                                                                                                                                                                                                                                                                                                                                                                                                                                                                                                                                                                                                                                                                                                                                                                                                                                                                                                                                                                                                                                                                                                                                                                                                                                                                                                                                                                                                                                                                                                                                                                                                                                                                                                                                                                                                                                                                                                                                                                                                                                           | Europa Rollerball (Engraved)50                         | Pierre Cardin Tournier Fountain Pen38  |
| Contour Pastel Ballpen21/107          | Contour-i Frost Ballpen                                         | Cheviot Fashion Ballpen                | Cheviot Steel Ballpen82             | Hi-Spin Highlighter95                                                                                                                                                                                                                                                                                                                                                                                                                                                                                                                                                                                                                                                                                                                                                                                                                                                                                                                                                                                                                                                                                                                                                                                                                                                                                                                                                                                                                                                                                                                                                                                                                                                                                                                                                                                                                                                                                                                                                                                                                                                                                                          | Evolution Argent Rollerball85                          | Pierre Cardin Tournier Rollerball 38   |
| Guest Mechanical Pencil               | Cosmopolitan Touch Pad91                                        | Cheviot-i Noir Ballpen                 | Cheviot-i Ballpen                   | Light Pen                                                                                                                                                                                                                                                                                                                                                                                                                                                                                                                                                                                                                                                                                                                                                                                                                                                                                                                                                                                                                                                                                                                                                                                                                                                                                                                                                                                                                                                                                                                                                                                                                                                                                                                                                                                                                                                                                                                                                                                                                                                                                                                      | Genoa Rollerball                                       | Sheaffer 100 Ballpoint Pen30           |
| Harrier Nouveau Ballpen15/117         | Crayons - 12 Piece                                              | Colouring Pencils Full Size x 6 164    | Clifton Ballpen                     | LPC 016 Ballpen52                                                                                                                                                                                                                                                                                                                                                                                                                                                                                                                                                                                                                                                                                                                                                                                                                                                                                                                                                                                                                                                                                                                                                                                                                                                                                                                                                                                                                                                                                                                                                                                                                                                                                                                                                                                                                                                                                                                                                                                                                                                                                                              | Henley Rollerball43                                    | Sheaffer Sentinel Ballpoint Pen 30     |
| Harrier Nouveau Frost Ballpen15/117   | Crayons - 6 Piece163                                            | Colouring Pencils Half Size x 12 164   | Clio Ballpen84                      | Match Ballpen (Engraved)71                                                                                                                                                                                                                                                                                                                                                                                                                                                                                                                                                                                                                                                                                                                                                                                                                                                                                                                                                                                                                                                                                                                                                                                                                                                                                                                                                                                                                                                                                                                                                                                                                                                                                                                                                                                                                                                                                                                                                                                                                                                                                                     | Knightsbridge Ballpen43                                | Sterling Classic Fountain Pen28        |
| Hauser Billi Inkredible Roller100     | Digi-i Ballpen99/196                                            | Contour Digital Argent Ballpen (FC)172 | Contour Deco Argent Ballpen65       | Melody Ballpen57                                                                                                                                                                                                                                                                                                                                                                                                                                                                                                                                                                                                                                                                                                                                                                                                                                                                                                                                                                                                                                                                                                                                                                                                                                                                                                                                                                                                                                                                                                                                                                                                                                                                                                                                                                                                                                                                                                                                                                                                                                                                                                               | Lexus Ballpen                                          | Sterling Classic Rollerball28          |
| Jolie Ballpen111                      | Dry Wipe Slimline139                                            | Contour Max Touch Ballpen97/140        | Contour Deco Oro Ballpen65          | Oval Metal Rollerball49/193                                                                                                                                                                                                                                                                                                                                                                                                                                                                                                                                                                                                                                                                                                                                                                                                                                                                                                                                                                                                                                                                                                                                                                                                                                                                                                                                                                                                                                                                                                                                                                                                                                                                                                                                                                                                                                                                                                                                                                                                                                                                                                    | Linea Pro Stylus Ballpen (Engraved) 59                 | USB-i Metal Ballpen (Engraved) 92      |