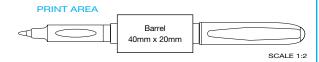

rinting.

#### PRINT AREA





## **HIGHLIGHTERS**

## Janus Ballpen and Highlighter



Wildlife for Life Type: Ballpen / Highlighter Highlighter Colour: Flourescent Yellow Refill Colour: Black

Refill Colour: Black Box Quantity: 1000 Min Order Quantity: 250

Average Lead Time: 5 Working Days

Dual-function writing instrument with a ballpen at one end and a yellow ink highlighter at the other. Features a large print area on the barrel.

#### PRINT AREA



## Stealth UV Security Marker

Prima Gel Highlighter

PGHB0140

PGHB0150



Childsafe BS7272

PGHB0180

Type: UV Marker Pen
Refill Colour: Invisible
Box Quantity: 1000
Min Order Quantity: 250
Average Lead Time: 2-3 weeks

Security marker with ink that is only visible when viewed under UV light. Features a large print area on the barrel.



#### Type: Twist-Action Gel Highlighter

Refill Colour: As Caps Box Quantity: 1000 Min Order Quantity: 250

Average Lead Time: 5 Working Days

Translucent gel highlighter designed so that ink won't bleed through paper, it can write at an angle, and it won't dry out if the tip is left off for a day. With white barrel and colour-coded trim.



## 5-Day Lead Time

Our standard lead time is just 5 working days.



Janus Ballpen features a chiselled highlighter tip

Turning the base of the Prima Gel Highlighter releases the gel ink.



## **HIGHLIGHTERS**

## Hauser Glow Highlighter



Highlighter
Colour: Green, Yellow or Pink

Refill Colour: Green Box Quantity: 1000 Min Order Quantity: 100

Average Lead Time: 5 Working Days

High-quality plastic rectangular highlighter available with either