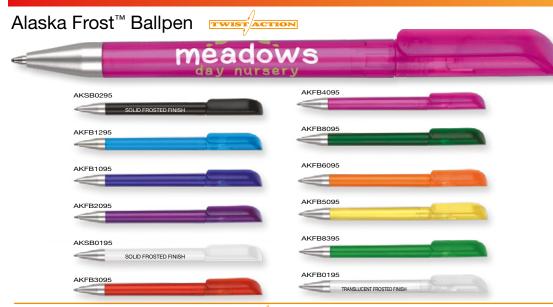

saved as an EPS file with all fonts converted to outlines.
- 5) Maximum order size is 5,000 pieces with the same imprint.
- 6) Barrel printing only. Clip printing is not available on this service level.
- 7) We reserve the right to offer an alternative product of a similar price if there is a stock shortage.
- 8) A paper proof will be provided either by fax or e-mail and this must be signed off by you and returned to us by email or fax within 1 hour.
- 9) Your order will be despatched by us on your behalf using a third-party overnight service. We cannot be held responsible for late deliveries due to third party carriers once the goods have left our premises.
- 10) Overnight delivery service is possible only in the UK mainland and does not include the highlands or islands of the

AKDB0295



Twist-Action Ballpen Type: Refill Colour: Black or Blue Box Quantity: 2000

Min Order Quantity: 250

Twist-action ballpen in a frosted finish with silver trim. The barrel has a large print area, with the clip also available for printing. Registered design no. 4020257. Watch the video at www.promotional.tv/aa003





#### **PRINT AREA**



Alaska™ Deluxe Ballpen TWIST ACTION

AKDB3095

AKSB9595



AKDB1095

AKDB0195

LIQUITEC



Type: Refill Colour: Box Quantity: Min Order Quantity:



Clip 22mm x 6mm

Black

2000

250

Attractive twist-action ballpen with satin silver trim and generous print area. Registered design no. 4020257. Watch the video at www.promotional.tv/aa001

# Electra Enterprise Ballpen



45mm x 20mm SCALE 1:2

Barrel

Push-Button Ballpen Type: Refill Colour: Black 1000

B