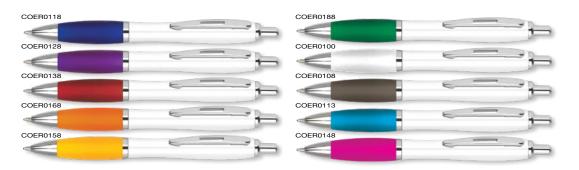

ur designs.

#### PRINT AREA





The Stealth Inkredible™ Roller is manufactured using seamless double injection moulding.



Inkredible™ is our smooth-flow refill technology. It allows a premium writing experience in a capless roller.



See the Supersaver™ range on pages 132-135.

Contour™ Ballpen Childsafe BS7272

**NEW COLOURS** 





Type: Push-Button Ballpen Refill Colour: Black or Blue

Box Quantity: 1000 Min Order Quantity: 250

Average Lead Time: 3-5 Working Days

Attractive push-button retractable ballpen with translucent body, chrome trim and a comfortable rubberised grip. Choose from a wide range of colours. The Contour™ Ballpen is a registered trademark. Watch the video at www.promotional.tv/aa010.





#### PRINT AREA



SCALE 1:2

Contour™ Extra Ballpen

Childsafe BS7272





Push-Button Ballpen Type:

Refill Colour: Black or Blue

Box Quantity: 1000 Min Order Quantity: 250\*

Average Lead Time: 3-5 Working Days

Attractive push-button retractable ballpen with white body, chrome trim and a comfortable rubberised grip. Colour range includes ten popular colours. The Contour™ Extra Ballpen is a registered trademark. Watch the video at www.promotional.tv/aa011.



#### **PRINT AREA**



SCALE 1:2



Contour Ballpen and Contour Extra Ballpen available on 3-Day Express Service.





Contour Digital Ballpen also available, specifically designed for full colour printing. See page 171.

<sup>\*</sup>From as little as 1pc in Full Colour, please ask for details.

Contour<sup>™</sup> Argent Ballpen

COSB9510

Childsafe BS7272

**NEW COLOURS** 





Type: Push-Button Ball