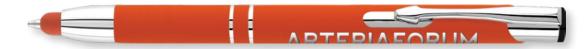

d Time:



SCALE 1:2

\*From as little as 1pc Engraved, please ask for details.

## Electra Classic DK Soft Ballpen



Aluminium push-button ballpen with a tactile soft-feel coating in a range of smart corporate colours with chrome trim. A fantastic addition to the best-selling Electra Ballpen range.

500

100\*

Push-Button Ballpen

Black or Blue

5 Working Days

# ELCS0295 ELCS1495 ELCS3495

#### **ENGRAVING AREA**



SCALE 1:2

\*From as little as 1pc Engraved, please ask for details.



Electra Classic LT Soft Touch Ballpen also available on page 77.

ELECTRA CLASSIC LT SOFT BALLPEN AND ELECTRA CLASSIC DK SOFT BALLPEN HAVE ALUMINIUM ENGRAVING





Other Electra Ballpen models available on 48-hour express service.

See pages 17-18 for details.

## Electra Classic LT Soft Touch Ballpen





Type: Push-Button Ballpen

Refill Colour: Black or Blue

Box Quantity: 500
Min Order Quantity: 100\*

Average Lead Time: 5 Working Days

With an aluminium body, soft touch rubberised outer and handy touchscreen stylus, this push-button ballpen is available in a wide range of bright colours. The aluminium base metal will be revealed when laser engraved.



Electra Classic LT Soft Touch Ballpens have matching coloured stylus.

#### **ENGRAVING AREA**



SCALE 1:2

\*From as little as 1pc Engraved, please ask for details.

## Electra Classic DK Soft Touch Ballpen



ELCT3295

ELCT3495

ELCT3495

Type: Push-Button Ballpen

Refill Colour: Black or Blue

Box Quantity: 500
Min Order Quantity: 100\*

Average Lead Time: 5 Working Days

Aluminium push-button ballpen with a tactile soft-feel coat