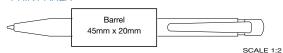

™ Foto Ballpen

Supersaver™ Twist Frost available in Satin Silver finish.

Supersaver™ Twist Frost available in Solid Black and Solid White finish.



## **SUPERSAVER RANGE**

**SWINGRIGHT** 

SUCB3002

SUCB6002

SUCB8002

SUCB1002

SUCB0202

Supersaver<sup>™</sup> Colour Ballpen

SUCB0302

SUCB4002

SUCB5002

SUCB3402

SUCB2002

**NEW COLOURS** 

Type: Push-Button Ballpen
Refill Colour: Black

Box Quantity: 1000
Min Order Quantity: 250

Average Lead Time: 3-5 Working Days

Incredible value ballpen in a wide range of bold colours. The barrel has a large area for spot colour printing, making this the ideal promotional pen when mindful of budget.

\* 3-DAY
PREMIER SHIP

Supersaver<sup>™</sup> Colour Ballpen also available on 3-day express service.

See page 24 for details.

#### PRINT AREA



## Supersaver<sup>™</sup> Pastel Ballpen

**NEW FOR 2019** 

Type: Push-Button Ballpen

Refill Colour: Black Box Quantity: 1000 Min Order Quantity: 250

Average Lead Time: 3-5 Working Days

Budget-friendly plastic ballpen in a range of mellow pastel colours. With its uncluttered design and large print area, the Supersaver™ Pastel Ballpen is a cost-effective way to get a brand noticed.

Contour™ Pastel Ballpen also available. See page107.

SUPB8080

SUPB4040

SUPB5050

SUPB2020

SUPB1313

PRINT AREA

Barrel
45mm x 20mm

SCALE 1:2







Type: Twist-Action Ballpen

Refill Colour: Black
Box Quantity: 2000
Min Order Quantity: 250

Average Lead Time: 5 Working Days

Slimline twist-action ballpen with subtle chrome trim. Suitable for single colour printing to the barrel and the clip.





Valu