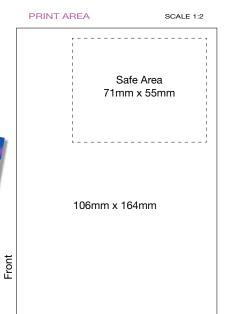

il details, see page 151.

# PRINT AREA SCALE 1:3

Safe Area 60mm x 92mm

95mm x 200mm

95mm x 200mm

# PS12 Pen+ Promo Set



Box Quantity: 250
Min Order Quantity: 100

Average Lead Time: 10 Working Days

Best-selling Contour<sup>™</sup> Digital Argent Ballpen, paired with Vivid LED Torch Keyring, both designed for full colour digital printing. See page 172 for full pen information.

#### PRINT AREA

SCALE 1:2

Safe Area 40mm x 55mm

77mm x 164mm

77mm x 164mm

#### PS13 Pen+ Promo Set



Box Quantity: 250 Min Order Quantity: 100

Average Lead Time: 10 Working Days

The hugely-popular Contour<sup>™</sup> Digital Ballpen is joined by the Credit Card Calculator as the perfect promotional gift for schools and offices. Pen and Calculator printed in full colour. See page 171 for pen details.



106mm x 164mm

#### PS14 Pen+ Promo Set



Box Quantity: 250 Min Order Quantity: 100

Average Lead Time: 10 Working Days

Contemporary-styled Contour<sup>™</sup>-i Noir Ballpen with touchscreen stylus, paired with our digitally printed Fidget Spinner Pro for a fun and tactile promotional gift. See full pen details on page 105.

PRINT AREA SCALE 1:3

Safe Area
90mm x 70mm

126mm x 164mm

126mm x 164mm

Reverse

#### PS15 Pen+ Promo Set



Box Quantity: 250 Min Order Quantity: 100

Average Lead Time: 10 Working Days

The high-quality capped Europa Rollerball and the polished chrome Dallas Bottle Opener Keyring make a smart executive gift when laser engraved. See page 50 for pen details.



77mm x 164mm

77mm x 164mm

Reverse

#### PS16 Pen+ Promo Set



Box Quantity: 250 Min Order Quantity