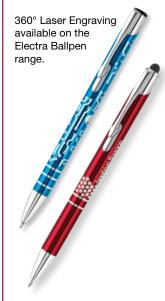

Lead Time: 2-5 Working Days

Attractive aluminium ballpen. The stylus is compatible with both resistive and capacitive touchscreen phones and tablets. Engraving is available beside the clip.



## Electra Touch Ballpen



Type: Push-Button Ballpen

Refill Colour: Black
Box Quantity: 500
Min Order Quantity: 100

Average Lead Time: 2-5 Working Days

Stylish aluminium ballpen with a touch nib, available in a range of stunning anodised colours. When the refill is retracted, the tip of the pen can be used as a stylus on both capacitive and resistive touchscreen devices. Registered design no. 002330787-0004.

#### PRINT AREA





Inkredible™ is our smooth-flow refill technology. It allows a premium writing experience in a capless roller.

For our other Inkredible™ products see pages 100-101.





## Electra Noir Ballpen





Type: Push-Button Ballpen

Refill Colour: Black
Box Quantity: 500
Min Order Quantity: 100

Average Lead Time: 5 Working Days

A bold twist on the best-selling Electra Ballpen, the Electra Noir Ballpen has a high gloss finish in a range of daring colours. The black trim adds to the contemporary design while the positioning of the rings allows a large area for spot colour printing or laser engraving.



Electra Noir Ballpen also available in a notebook set. See page 228.



Ask about our new 24-Hour Express service on laser engraved aluminium pens.

## PRINT AREA Barrel 40mm x 20mm SCALE 1:2

## Bella Ballpen



Type: Push-Button Ballpen
Refill Colour: Black or Blue

Box Quantity: 500 Min Order Quantity: 100\*

Average Lead Time: 3-5 Working Days

Beautiful alu