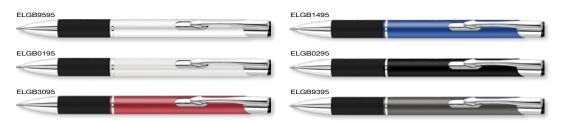

TRA ORO IS IDEAL FOR ENGRAVING



(BRASS BASE METAL)



The Electra Oro Ballpen and Electra Classic Satin Ballpen can also be engraved around 360° of the barrel.



Electra Classic Satin Ballpen also available on 48-hour express service.

See page 18 for details.

## Electra Grip Ballpen





Type: Push-Button Ballpen

Refill Colour: Black
Box Quantity: 800
Min Order Quantity: 100\*

Average Lead Time: 2-5 Working Days

Versatile aluminium push-button ballpen ideal for any promotional use. The white barrel is the perfect canvas for a digitally printed or laser engraved design, offset by the rubberised grip in a range of colours. The smart chrome trim adds to the perceived value.

#### PRINT AREA



\*From as little as 1pc Engraved, please ask for details.

## Electra Satin Grip Ballpen





Type: Push-Button Ballpen

Refill Colour: Black
Box Quantity: 800
Min Order Quantity: 100

Average Lead Time: 3-5 Working Days

Appealing push-button metal ballpen with a beautiful satin finish. The sophisticated styling extends to the black rubberised grip and chrome trim. The aluminium base metal is revealed when laser engraved.

#### PRINT AREA



SCALE 1:2



Ask us about our 360° laser engraving service.



Ask about our new 24-Hour Express service on laser engraved aluminium pens.



Electra Satin Grip Ballpen also available on 3-day express service.

#### Electra Classic LT Soft Ballpen





Type: Push-Button Ballpen

Refill Colour: Black or Blue

Box Quantity: 500 Min Order Quantity: 100\*

Average Lead Time: 5 Working Days

Taking the popular Electra Ballpen aesthetic and adding