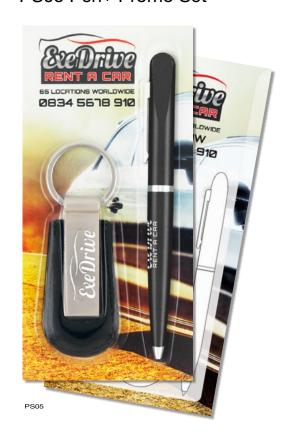

EA

Front

Reverse

SCALE 1:2

Safe Area 38mm x 40mm

78mm x 164mm

78mm x 164mm

#### PS03 Pen+ Promo Set



Box Quantity: 250 Min Order Quantity: 100

Average Lead Time: 10 Working Days

The anodised aluminium Electra Ballpen or Electra Touch Ballpen with capacitive stylus, paired with an 8GB USB Flash drive. Pen and USB can be laser engraved. For full pen details, see pages 73 and 78.



98. 67mm x 164mm

#### PS04 Pen+ Promo Set



Box Quantity: 250 Min Order Quantity: 100

Average Lead Time: 10 Working Days

The beautiful chrome-trimmed Balfour Ballpen paired with Twister USB Flash drive in a range of storage capacities. Both can be laser engraved. Choice of four matching pen barrel and Flash drive colours. For full pen details, see page 55.



67mm x 164mm

#### PS05 Pen+ Promo Set



Box Quantity: 250 Min Order Quantity: 100

Average Lead Time: 10 Working Days

The executive Balfour Ballpen paired with high-quality Hades Keyring. Available in black or silver for a stylish corporate look. Pen and keyring can be laser engraved. For full pen details, see page 55.

PRINT AREA

Safe Area 45mm x 40mm SCALE 1:2

78mm x 164mm

78mm x 164mm

Reverse

#### PS06 Pen+ Promo Set



Box Quantity: 250 Min Order Quantity: 100

Average Lead Time: 10 Working Days

Best-selling Contour™ Ballpen paired with
Twister USB Flash drive. Choose from 12 solid
barrel colours which match the metal casing on
the USB Flash Drive. Then choose from 10 grip
colours which match the rubberised body of the
USB Flash drive. Available in a range of storage
capacities.





Front

SCALE 1:2

Safe Area 30mm