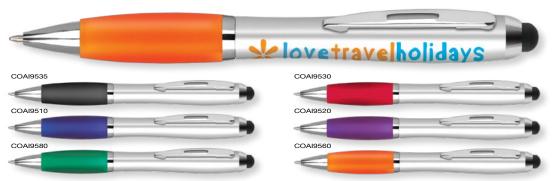

y: 250

Average Lead Time: 5 Working Days

Retractable ballpen with satin silver barrel and coloured rubberised grip. When the refill is retracted, the tip of the pen can be used as a stylus on any touchscreen phone or tablet.

#### PRINT AREA



SCALE 1:2

#### 



Type: Twist-Action Ballpen

Refill Colour: Black
Box Quantity: 1000
Min Order Quantity: 250\*

Average Lead Time: 5 Working Days

Part of the Contour-i<sup>™</sup> range, with a white barrel and colour rubberised grips. The stylus is compatible with both capacitive and resistive touchscreen phones and tablets.

#### PRINT AREA



SCALE 1:2

\*From as little as 1pc Full Colour please ask for details.





Stylus compatible with both capacitive and resistive touchscreens.



Contour<sup>™</sup>- Extra Ballpen with PPP01 Pouch





Type: Twist-Action Ballpen

Refill Colour: Black Box Quantity: 1000 Min Order Quantity: 250

Average Lead Time: 5 Working Days

Maintaining the sleek aesthetics of our extensive Contour™ Ballpen family the Contour™-i Argent is highly relevant for the technology driven generation. The stylus is compatible with both capacitive and resistive touchscreen phones and tablets.

#### PRINT AREA



SCALE 1:2

Contour<sup>™</sup>- Frost Ballpen TWIST ACTION

COFI0202

COFI1002

COFI3002



COFI2002

COFI8002

COFI6002

**NEW COLOUR** 

Type: Twist-Action Ballpen

Refill Colour: Black Box Quantity: 1000 250 Min Order Quantity:

Average Lead Time: 5 Working Days

The Contour™-i Frost Ballpen is supplied with a satin frosted barrel and comfortable black rubberised grip. Choose from five vibrant barre