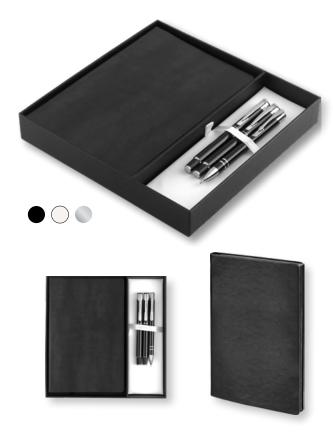

| Under 15p ———                         | Kite Ballpen 193                                                | DuoTwist Ballpen138                    | Contour Wrap Ballpen (FC Wrap) 170  | Contour Metal Ballpen64                                                                                                                                                                                                                                                                                                                                                                                                                                                                                                                                                                                                                                                                                                                                                                                                                                                                                                                                                                                                                                                                                                                                                                                                                                                                                                                                                                                                                                                                                                                                                                                                                                                                                                                                                                                                                                                                                                                                                                                                                                                                                                        | Scorpio Ballpen (Engraved)66                           | Moda Ballpen52                         |
|---------------------------------------|-----------------------------------------------------------------|----------------------------------------|-------------------------------------|--------------------------------------------------------------------------------------------------------------------------------------------------------------------------------------------------------------------------------------------------------------------------------------------------------------------------------------------------------------------------------------------------------------------------------------------------------------------------------------------------------------------------------------------------------------------------------------------------------------------------------------------------------------------------------------------------------------------------------------------------------------------------------------------------------------------------------------------------------------------------------------------------------------------------------------------------------------------------------------------------------------------------------------------------------------------------------------------------------------------------------------------------------------------------------------------------------------------------------------------------------------------------------------------------------------------------------------------------------------------------------------------------------------------------------------------------------------------------------------------------------------------------------------------------------------------------------------------------------------------------------------------------------------------------------------------------------------------------------------------------------------------------------------------------------------------------------------------------------------------------------------------------------------------------------------------------------------------------------------------------------------------------------------------------------------------------------------------------------------------------------|--------------------------------------------------------|----------------------------------------|
| Challenger-1 Ballpen137               | Panther Frost Ballpen7/112                                      | FSC Carpenter Pencil151                | Contrast Ballpen71                  | Contour-i Metal Plus Ballpen (Wrap)64                                                                                                                                                                                                                                                                                                                                                                                                                                                                                                                                                                                                                                                                                                                                                                                                                                                                                                                                                                                                                                                                                                                                                                                                                                                                                                                                                                                                                                                                                                                                                                                                                                                                                                                                                                                                                                                                                                                                                                                                                                                                                          | Softflow 101 Fountain Pen89                            | Pierre Cardin Beaumont Roller 40       |
| Fluorescent Pencil161                 | Panther Plus Ballpen7/112                                       | Garland Ballpen11/89                   | Cromore Ballpen69                   | Corona Ballpen53                                                                                                                                                                                                                                                                                                                                                                                                                                                                                                                                                                                                                                                                                                                                                                                                                                                                                                                                                                                                                                                                                                                                                                                                                                                                                                                                                                                                                                                                                                                                                                                                                                                                                                                                                                                                                                                                                                                                                                                                                                                                                                               | Sonata Ballpen57                                       | Pierre Cardin Clarence Ballpen 40      |
| Mini NE Pencil160                     | Pier Colour Ballpen128                                          | Golf Pro Pencil162                     | Dry Wipe Marker Pro139              | Electra Classic Soft Ballpen (FC)76                                                                                                                                                                                                                                                                                                                                                                                                                                                                                                                                                                                                                                                                                                                                                                                                                                                                                                                                                                                                                                                                                                                                                                                                                                                                                                                                                                                                                                                                                                                                                                                                                                                                                                                                                                                                                                                                                                                                                                                                                                                                                            | Symphony Ballpen59                                     | Pierre Cardin LaFleur Ballpen41        |
| Mini WE Pencil160                     | Pier Extra Ballpen128                                           | Handy-i Ballpen99                      | Duo Highlighter143/198              | Electra Classic Soft Touch Ballpen (FC)77                                                                                                                                                                                                                                                                                                                                                                                                                                                                                                                                                                                                                                                                                                                                                                                                                                                                                                                                                                                                                                                                                                                                                                                                                                                                                                                                                                                                                                                                                                                                                                                                                                                                                                                                                                                                                                                                                                                                                                                                                                                                                      | Symphony-i Aluminium Ballpen59                         | Pierre Cardin Versailles Ballpen 38    |
| Standard NE Pencil159                 | Rainbow Eraser165                                               | Harrier Nouveau Pencil154              | Electra Ballpen17/73                | Electra Oro Ballpen74                                                                                                                                                                                                                                                                                                                                                                                                                                                                                                                                                                                                                                                                                                                                                                                                                                                                                                                                                                                                                                                                                                                                                                                                                                                                                                                                                                                                                                                                                                                                                                                                                                                                                                                                                                                                                                                                                                                                                                                                                                                                                                          | Techno Enterprise Ballpen88                            | Scimitar Ballpen44                     |
| Supersaver WE Pencil159               | Recycled Paper Pencil152                                        | Iris Grip Enterprise Ballpen87         | Electra Classic Ballpen17/73        | Eros Ballpen62                                                                                                                                                                                                                                                                                                                                                                                                                                                                                                                                                                                                                                                                                                                                                                                                                                                                                                                                                                                                                                                                                                                                                                                                                                                                                                                                                                                                                                                                                                                                                                                                                                                                                                                                                                                                                                                                                                                                                                                                                                                                                                                 | Techno Metal Pencil63                                  | Scimitar Rollerball44                  |
|                                       | Triside Pencil150/194                                           | Janus Ballpen & Highlighter142         | Electra Classic Satin Ballpen 18/74 | Futura Digital Ballpen188                                                                                                                                                                                                                                                                                                                                                                                                                                                                                                                                                                                                                                                                                                                                                                                                                                                                                                                                                                                                                                                                                                                                                                                                                                                                                                                                                                                                                                                                                                                                                                                                                                                                                                                                                                                                                                                                                                                                                                                                                                                                                                      | Top Hat Ballpen149                                     | Techno Metal Rollerball63              |
| Under 20p ———                         |                                                                 | Key Touch Ballpen99                    | Electra Grip Ballpen18/75/169       | Giotto Ballpen86                                                                                                                                                                                                                                                                                                                                                                                                                                                                                                                                                                                                                                                                                                                                                                                                                                                                                                                                                                                                                                                                                                                                                                                                                                                                                                                                                                                                                                                                                                                                                                                                                                                                                                                                                                                                                                                                                                                                                                                                                                                                                                               | Torpedo Ballpen56                                      | Tornado Ballpen50                      |
| Argente Pencil157                     | Under 35p ———                                                   | Magnet Pen137/193                      | Electra Inkredible Roller78/100     | Helios Highlighter145/199                                                                                                                                                                                                                                                                                                                                                                                                                                                                                                                                                                                                                                                                                                                                                                                                                                                                                                                                                                                                                                                                                                                                                                                                                                                                                                                                                                                                                                                                                                                                                                                                                                                                                                                                                                                                                                                                                                                                                                                                                                                                                                      | Tri Spinner Ballpen95                                  | Touch Light Ballpen94                  |
| Oro Pencil157                         | Alaska Deluxe Ballpen14/113                                     | Malta Ballpen125                       | Electra Mechanical Pencil72/153     | Hi-Cap Ballpen 96/141/192                                                                                                                                                                                                                                                                                                                                                                                                                                                                                                                                                                                                                                                                                                                                                                                                                                                                                                                                                                                                                                                                                                                                                                                                                                                                                                                                                                                                                                                                                                                                                                                                                                                                                                                                                                                                                                                                                                                                                                                                                                                                                                      | Vogue Biofree Ballpen146                               | Tradesman Ballpen (Engraved)91         |
| Rainbow Pencil161                     | Albany Frost Ballpen113                                         | Metro Metallic Ballpen123              | Electra Noir Ballpen79              | Iris Grip Metal Ballpen87                                                                                                                                                                                                                                                                                                                                                                                                                                                                                                                                                                                                                                                                                                                                                                                                                                                                                                                                                                                                                                                                                                                                                                                                                                                                                                                                                                                                                                                                                                                                                                                                                                                                                                                                                                                                                                                                                                                                                                                                                                                                                                      | Vogue Carbon Ballpen 88                                | Vogue Metal Rollerball63               |
| Recycled Paper Pen150                 | Albion Touch Ballpen9/116                                       | Mira Colour Ballpen129                 | Electra Satin Grip Ballpen23/75     | Nostra Ballpen62                                                                                                                                                                                                                                                                                                                                                                                                                                                                                                                                                                                                                                                                                                                                                                                                                                                                                                                                                                                                                                                                                                                                                                                                                                                                                                                                                                                                                                                                                                                                                                                                                                                                                                                                                                                                                                                                                                                                                                                                                                                                                                               | ,                                                      | Wordsworth Ballpen48                   |
| Shadow NE Pencil158                   | Alpine Chrome Ballpen25/120                                     | Mira Extra Ballpen129/173              | Electra Touch Ballpen18/78          | Orion Ballpen62                                                                                                                                                                                                                                                                                                                                                                                                                                                                                                                                                                                                                                                                                                                                                                                                                                                                                                                                                                                                                                                                                                                                                                                                                                                                                                                                                                                                                                                                                                                                                                                                                                                                                                                                                                                                                                                                                                                                                                                                                                                                                                                | Under £2.00 ———                                        | •                                      |
| Standard WE Pencil157                 | Alpine Gold Ballpen26/120                                       | Oslo Extra Ballpen125                  | Electra-i Classic Ballpen17/78      | Oslo Metal Ballpen60                                                                                                                                                                                                                                                                                                                                                                                                                                                                                                                                                                                                                                                                                                                                                                                                                                                                                                                                                                                                                                                                                                                                                                                                                                                                                                                                                                                                                                                                                                                                                                                                                                                                                                                                                                                                                                                                                                                                                                                                                                                                                                           | Bullet Ballpen53                                       | Over £5.00 ———                         |
| Supersaver Click Ballpen133           | Biosense Ballpen150                                             | Popper Crayon162                       | Endeavour Ballpen61                 | Pierre Cardin Fashion Ballpen 42                                                                                                                                                                                                                                                                                                                                                                                                                                                                                                                                                                                                                                                                                                                                                                                                                                                                                                                                                                                                                                                                                                                                                                                                                                                                                                                                                                                                                                                                                                                                                                                                                                                                                                                                                                                                                                                                                                                                                                                                                                                                                               | Castile Ballpen86                                      | Ambassador Rollerball46                |
| Supersaver Colour Ballpen24/135       | Biostick Duo Ballpen150                                         | Quartet Pencil160                      | Ergo Ballpen70                      | Quad-i Ballpen98/192                                                                                                                                                                                                                                                                                                                                                                                                                                                                                                                                                                                                                                                                                                                                                                                                                                                                                                                                                                                                                                                                                                                                                                                                                                                                                                                                                                                                                                                                                                                                                                                                                                                                                                                                                                                                                                                                                                                                                                                                                                                                                                           | Centurion Ballpen54                                    | Atomic USB Ballpen92                   |
| Supersaver Extra Ballpen24/132        | Contour Eco Ballpen 147                                         | Recycled Pencil Sharpener166/202       | Flip Ballpen                        | Remus Ballpen61                                                                                                                                                                                                                                                                                                                                                                                                                                                                                                                                                                                                                                                                                                                                                                                                                                                                                                                                                                                                                                                                                                                                                                                                                                                                                                                                                                                                                                                                                                                                                                                                                                                                                                                                                                                                                                                                                                                                                                                                                                                                                                                | Consul Ballpen56                                       | Buckingham Ballpen47                   |
| Supersaver Twist Frost Ballpen 134    | Contour Standard Mix and Match 106                              | Rodeo Frost Ballpen119                 | Foyle Ballpen68/90                  | Remus Mechanical Pencil61/155                                                                                                                                                                                                                                                                                                                                                                                                                                                                                                                                                                                                                                                                                                                                                                                                                                                                                                                                                                                                                                                                                                                                                                                                                                                                                                                                                                                                                                                                                                                                                                                                                                                                                                                                                                                                                                                                                                                                                                                                                                                                                                  | Consul Rollerball56                                    | Carlton Ballpen45                      |
| Topstick Ballpen126                   | Contour-i Noir Ballpen20/105                                    | Setanta Frost Ballpen118               | Futura Ballpen124                   | Sentinel Ballpen                                                                                                                                                                                                                                                                                                                                                                                                                                                                                                                                                                                                                                                                                                                                                                                                                                                                                                                                                                                                                                                                                                                                                                                                                                                                                                                                                                                                                                                                                                                                                                                                                                                                                                                                                                                                                                                                                                                                                                                                                                                                                                               | Contour Light Ballpen93                                | Carlton Rollerball45                   |
| Value Twist Ballpen136                | Electra Enterprise Ballpen14/89                                 | Signature Ballpen124                   | Hauser 4-in-1 Inkredible Roller 100 | Sharp Set162                                                                                                                                                                                                                                                                                                                                                                                                                                                                                                                                                                                                                                                                                                                                                                                                                                                                                                                                                                                                                                                                                                                                                                                                                                                                                                                                                                                                                                                                                                                                                                                                                                                                                                                                                                                                                                                                                                                                                                                                                                                                                                                   | Contour Metal Soft Ballpen (Engraved) 65               | Carnaby Ballpen45                      |
|                                       | Espace Frost Ballpen118                                         | Sparta Argent Ballpen127               | Hauser Glow Highlighter143          | Sierra Argent Ballpen81                                                                                                                                                                                                                                                                                                                                                                                                                                                                                                                                                                                                                                                                                                                                                                                                                                                                                                                                                                                                                                                                                                                                                                                                                                                                                                                                                                                                                                                                                                                                                                                                                                                                                                                                                                                                                                                                                                                                                                                                                                                                                                        | Cyclone Ballpen50                                      | Chequers Ballpen45                     |
| Under 25p ———                         | Hauser Tango Mechanical Pencil 156                              | Sparta Ballpen127                      | Hi-5 Highlighter145/199             | Sierra Oro Ballpen81                                                                                                                                                                                                                                                                                                                                                                                                                                                                                                                                                                                                                                                                                                                                                                                                                                                                                                                                                                                                                                                                                                                                                                                                                                                                                                                                                                                                                                                                                                                                                                                                                                                                                                                                                                                                                                                                                                                                                                                                                                                                                                           | Envoy Ballpen55                                        | Chequers Rollerball45                  |
| Absolute Argent Ballpen8/108          | Metro Colour Ballpen123                                         | Spectrum Ballpen                       | Hi-Touch Ballpen97/141              | Spectrum Hi-Max Ballpen 97/141/191                                                                                                                                                                                                                                                                                                                                                                                                                                                                                                                                                                                                                                                                                                                                                                                                                                                                                                                                                                                                                                                                                                                                                                                                                                                                                                                                                                                                                                                                                                                                                                                                                                                                                                                                                                                                                                                                                                                                                                                                                                                                                             | Evolution Ballpen85                                    | Cross Calais Ballpoint Pen31           |
| Absolute Colour Ballpen9/109          | Metro Extra Ballpen123                                          | Spectrum Max Ballpen 12/111/190        | Jumbostick Ballpen149               | The state of the s | Evolution Rollerball85                                 | Cross Stratford Ballpoint Pen 31       |
| Absolute Extra Ballpen8/109           | Moville Extra Ballpen122                                        | Spectrum Max Touch Ballpen13/110/191   | Oxford Ballpen66                    | Starlight Highlighter144/198 Stealth UV marker142                                                                                                                                                                                                                                                                                                                                                                                                                                                                                                                                                                                                                                                                                                                                                                                                                                                                                                                                                                                                                                                                                                                                                                                                                                                                                                                                                                                                                                                                                                                                                                                                                                                                                                                                                                                                                                                                                                                                                                                                                                                                              | Gatsby Ballpen 84                                      | Cross Tech 2 Ballpoint Pen31           |
| Absolute Frost Ballpen8/108           | Moville Metallic Ballpen122                                     | Sprite Colour Ballpen                  | Pegasus Ballpen136                  | Stratus Ballpen                                                                                                                                                                                                                                                                                                                                                                                                                                                                                                                                                                                                                                                                                                                                                                                                                                                                                                                                                                                                                                                                                                                                                                                                                                                                                                                                                                                                                                                                                                                                                                                                                                                                                                                                                                                                                                                                                                                                                                                                                                                                                                                | Hussar Ballpen53                                       | Da Vinci Lucerne Fountain Pen 29       |
| Alaska Frost Ballpen14/114            | Panther Eco Ballpen148                                          | Sprite Extra Ballpen130                | Pendant Ballpen137/197              | Symphony Aluminium Ballpen59                                                                                                                                                                                                                                                                                                                                                                                                                                                                                                                                                                                                                                                                                                                                                                                                                                                                                                                                                                                                                                                                                                                                                                                                                                                                                                                                                                                                                                                                                                                                                                                                                                                                                                                                                                                                                                                                                                                                                                                                                                                                                                   | Kashel Ballpen54                                       | Da Vinci Lucerne Mechanical Pencil29   |
| Albion Ballpen10/114/197              | Pencil Sharpener166/202                                         | ·                                      | ·                                   |                                                                                                                                                                                                                                                                                                                                                                                                                                                                                                                                                                                                                                                                                                                                                                                                                                                                                                                                                                                                                                                                                                                                                                                                                                                                                                                                                                                                                                                                                                                                                                                                                                                                                                                                                                                                                                                                                                                                                                                                                                                                                                                                | Lumi Pen94                                             | Da Vinci Lucerne Rollerball29          |
| Albion Diamond Ballpen116             | Pier Diamond Ballpen128                                         | 3                                      |                                     | System 053 Ballpen                                                                                                                                                                                                                                                                                                                                                                                                                                                                                                                                                                                                                                                                                                                                                                                                                                                                                                                                                                                                                                                                                                                                                                                                                                                                                                                                                                                                                                                                                                                                                                                                                                                                                                                                                                                                                                                                                                                                                                                                                                                                                                             | Medipen (Engraved)146                                  | Da Vinci MBR01 Rollerball32            |
| Albion Frost Ballpen10/115            | Recycled Mechanical Pencil152                                   |                                        | Prima Gel Highlighter               | System 054 Ballpen67                                                                                                                                                                                                                                                                                                                                                                                                                                                                                                                                                                                                                                                                                                                                                                                                                                                                                                                                                                                                                                                                                                                                                                                                                                                                                                                                                                                                                                                                                                                                                                                                                                                                                                                                                                                                                                                                                                                                                                                                                                                                                                           | Midas-i Glow Ballpen (Engraved) 93                     | Eiffel Ballpen                         |
| Albion Grip Ballpen9/116/187          | Supersaver Fine Roller101/133                                   | Supersaver Pastel Ballpen25/135        | Quad Ballpen98/192                  | System 055 Ballpen                                                                                                                                                                                                                                                                                                                                                                                                                                                                                                                                                                                                                                                                                                                                                                                                                                                                                                                                                                                                                                                                                                                                                                                                                                                                                                                                                                                                                                                                                                                                                                                                                                                                                                                                                                                                                                                                                                                                                                                                                                                                                                             | Monaco Ballpen54                                       | Galileo Space Pen46                    |
| Black Knight NE Pencil158             | Supersaver-i Ballpen133                                         | Supersaver Foto Ballpen (FC) 134/170   | Smart-i Ballpen96                   | System 061 Ballpen                                                                                                                                                                                                                                                                                                                                                                                                                                                                                                                                                                                                                                                                                                                                                                                                                                                                                                                                                                                                                                                                                                                                                                                                                                                                                                                                                                                                                                                                                                                                                                                                                                                                                                                                                                                                                                                                                                                                                                                                                                                                                                             | Monaco Mechanical Pencil155                            | Grafton Ballpen44                      |
| Colourful Eraser166/200               | Swan Ballpen127                                                 | System 010 Ballpen 174                 | Snap Erasers 165/200/201            | Vogue Enterprise Ballpen87                                                                                                                                                                                                                                                                                                                                                                                                                                                                                                                                                                                                                                                                                                                                                                                                                                                                                                                                                                                                                                                                                                                                                                                                                                                                                                                                                                                                                                                                                                                                                                                                                                                                                                                                                                                                                                                                                                                                                                                                                                                                                                     | Nature Ballpen149                                      | Grosvenor Ballpen47                    |
| Contour Argent Ballpen21/103          | System 030 Ballpen 176                                          | System 011 Ballpen 174                 | Spirit Biofree Ballpen146           | Under £1.50 ———                                                                                                                                                                                                                                                                                                                                                                                                                                                                                                                                                                                                                                                                                                                                                                                                                                                                                                                                                                                                                                                                                                                                                                                                                                                                                                                                                                                                                                                                                                                                                                                                                                                                                                                                                                                                                                                                                                                                                                                                                                                                                                                | Othello Ballpen51                                      | Grosvenor Fountain Pen47               |
| Contour Colour Ballpen20/107          | System 031 Ballpen 176                                          | System 015 Ballpen 175                 | System 012 Ballpen                  | Alto Ballpen68                                                                                                                                                                                                                                                                                                                                                                                                                                                                                                                                                                                                                                                                                                                                                                                                                                                                                                                                                                                                                                                                                                                                                                                                                                                                                                                                                                                                                                                                                                                                                                                                                                                                                                                                                                                                                                                                                                                                                                                                                                                                                                                 | Pierre Cardin Avant-Garde Roller 42                    | Knightsbridge Rollerball43             |
| Contour Extra Ballpen19/102           | Viper Frost Ballpen121                                          | System 016 Ballpen 176                 | System 013 Ballpen 175              | Aquarel Felt Tip Pen Set167                                                                                                                                                                                                                                                                                                                                                                                                                                                                                                                                                                                                                                                                                                                                                                                                                                                                                                                                                                                                                                                                                                                                                                                                                                                                                                                                                                                                                                                                                                                                                                                                                                                                                                                                                                                                                                                                                                                                                                                                                                                                                                    | Techno Metal Ballpen63                                 | Modulus Rollerball44                   |
| Contour Frost Ballpen20/103           | Viper Satin Ballpen122                                          | System 032 Ballpen                     | System 014 Ballpen 175              | Axis Spinner Ballpen95                                                                                                                                                                                                                                                                                                                                                                                                                                                                                                                                                                                                                                                                                                                                                                                                                                                                                                                                                                                                                                                                                                                                                                                                                                                                                                                                                                                                                                                                                                                                                                                                                                                                                                                                                                                                                                                                                                                                                                                                                                                                                                         | Toggle Screen Pen91                                    | Pierre Cardin Academie Rollerball 34   |
| Contour Night Ballpen104              | Hadau 50a                                                       | System 033 Ballpen 177                 | System 060 Ballpen 178              | Blenheim Ballpen                                                                                                                                                                                                                                                                                                                                                                                                                                                                                                                                                                                                                                                                                                                                                                                                                                                                                                                                                                                                                                                                                                                                                                                                                                                                                                                                                                                                                                                                                                                                                                                                                                                                                                                                                                                                                                                                                                                                                                                                                                                                                                               | Topper Set162                                          | Pierre Cardin Avignon Ballpen 34       |
| Contour Standard Ballpen19/102        | Under 50p                                                       | System 034 Ballpen 177                 | System 070 Ballpen 179              | Camelot Pen Set196                                                                                                                                                                                                                                                                                                                                                                                                                                                                                                                                                                                                                                                                                                                                                                                                                                                                                                                                                                                                                                                                                                                                                                                                                                                                                                                                                                                                                                                                                                                                                                                                                                                                                                                                                                                                                                                                                                                                                                                                                                                                                                             | Vogue Metal Ballpen63                                  | Pierre Cardin Bayeux Ballpen39         |
| Corporate Cap Ballpen 26/126/188      | Albion Colour Ballpen 11/115/173                                | System 035 Ballpen 178                 | System 071 Ballpen 179              | Caprice Metal Ballpen85                                                                                                                                                                                                                                                                                                                                                                                                                                                                                                                                                                                                                                                                                                                                                                                                                                                                                                                                                                                                                                                                                                                                                                                                                                                                                                                                                                                                                                                                                                                                                                                                                                                                                                                                                                                                                                                                                                                                                                                                                                                                                                        | Vogue Metal Mechanical Pencil 153                      | Pierre Cardin Belfort Ballpen34        |
| FSC Wooden Pencil151                  | Allstar Argent Ballpen24/126                                    | System 036 Ballipen178                 | System 072 Ballpen 180              | Cheviot Oro Ballpen82                                                                                                                                                                                                                                                                                                                                                                                                                                                                                                                                                                                                                                                                                                                                                                                                                                                                                                                                                                                                                                                                                                                                                                                                                                                                                                                                                                                                                                                                                                                                                                                                                                                                                                                                                                                                                                                                                                                                                                                                                                                                                                          | Wessex Ballpen49                                       | Pierre Cardin Biarritz Ballpen39       |
| Hibernia Pencil159                    | Alpine Argent25/121                                             | System 080 Ballpen 181                 | System 073 Ballpen 180              | Cirrus Ballpen (Engraved)66                                                                                                                                                                                                                                                                                                                                                                                                                                                                                                                                                                                                                                                                                                                                                                                                                                                                                                                                                                                                                                                                                                                                                                                                                                                                                                                                                                                                                                                                                                                                                                                                                                                                                                                                                                                                                                                                                                                                                                                                                                                                                                    | H- d 65 00                                             | Pierre Cardin Chamonix Ballpen 37      |
| Otus Ballpen119                       | Alpine-i Ballpen120                                             | System 081 Ballpen 182                 | System 074 Ballpen180               | Concerto No.1 Ballpen58                                                                                                                                                                                                                                                                                                                                                                                                                                                                                                                                                                                                                                                                                                                                                                                                                                                                                                                                                                                                                                                                                                                                                                                                                                                                                                                                                                                                                                                                                                                                                                                                                                                                                                                                                                                                                                                                                                                                                                                                                                                                                                        | Under £5.00 ———                                        | Pierre Cardin Classic Script Ballpen40 |
| Otus Diamond Ballpen119               | Apollo Ballpen                                                  | System 085 Ballpen 183                 | System 075 Ballpen 181              | Concerto No.2 Ballpen58                                                                                                                                                                                                                                                                                                                                                                                                                                                                                                                                                                                                                                                                                                                                                                                                                                                                                                                                                                                                                                                                                                                                                                                                                                                                                                                                                                                                                                                                                                                                                                                                                                                                                                                                                                                                                                                                                                                                                                                                                                                                                                        | Armada Ballpen54                                       | Pierre Cardin Clermont Ballpen 36      |
| Panther Extra Ballpen7/112            | Auto Tip Pencil156/195                                          | Triangular Highlighter 15/145/199      | System 076 Ballpen 181              | Contour Wood Ballpen147                                                                                                                                                                                                                                                                                                                                                                                                                                                                                                                                                                                                                                                                                                                                                                                                                                                                                                                                                                                                                                                                                                                                                                                                                                                                                                                                                                                                                                                                                                                                                                                                                                                                                                                                                                                                                                                                                                                                                                                                                                                                                                        | Aurora Ballpen                                         | Pierre Cardin Fontaine Ballpen 37      |
| Pearlescent Pencil161                 | Capri Ballpen                                                   | Vienna Ballpen (FC Print)169           | System 082 Ballpen                  | Contour-i Glow Ballpen (Engraved)93                                                                                                                                                                                                                                                                                                                                                                                                                                                                                                                                                                                                                                                                                                                                                                                                                                                                                                                                                                                                                                                                                                                                                                                                                                                                                                                                                                                                                                                                                                                                                                                                                                                                                                                                                                                                                                                                                                                                                                                                                                                                                            | Autograph Counter Pen (Dome) 138/197 Baccus Ballpen53  | Pierre Cardin Fontaine Bailper         |
| Shadow WE Pencil158                   |                                                                 | Under 75p ———                          | System 083 Ballpen 182              | Contour-i Metal Ballpen64                                                                                                                                                                                                                                                                                                                                                                                                                                                                                                                                                                                                                                                                                                                                                                                                                                                                                                                                                                                                                                                                                                                                                                                                                                                                                                                                                                                                                                                                                                                                                                                                                                                                                                                                                                                                                                                                                                                                                                                                                                                                                                      |                                                        | Pierre Cardin Lustrous Ballpen 33      |
| Supersaver Extra Pencil132/156        | Colouring Pencils Half Size x 6 164 Contour Argent Pencil21/103 | Abacus Ballpen189                      | System 084 Ballpen                  | Echo Ballpen60                                                                                                                                                                                                                                                                                                                                                                                                                                                                                                                                                                                                                                                                                                                                                                                                                                                                                                                                                                                                                                                                                                                                                                                                                                                                                                                                                                                                                                                                                                                                                                                                                                                                                                                                                                                                                                                                                                                                                                                                                                                                                                                 | Balfour Ballpen (Engraved)55 Beau Compact Rollerball57 | Pierre Cardin Lustrous Bailper         |
| Under 30p ———                         |                                                                 | Abacus Grip Ballpen                    | System 086 Ballpen 183              | Electra Fountain Pen72                                                                                                                                                                                                                                                                                                                                                                                                                                                                                                                                                                                                                                                                                                                                                                                                                                                                                                                                                                                                                                                                                                                                                                                                                                                                                                                                                                                                                                                                                                                                                                                                                                                                                                                                                                                                                                                                                                                                                                                                                                                                                                         |                                                        | Pierre Cardin Lustrous Rollerball 33   |
| Alaska Diamond Ballpen13/113          | Contour Digital Ballpen (FC)                                    | Amazon Ballpen84                       | Trident Highlighter144/198          | Electra Rollerball                                                                                                                                                                                                                                                                                                                                                                                                                                                                                                                                                                                                                                                                                                                                                                                                                                                                                                                                                                                                                                                                                                                                                                                                                                                                                                                                                                                                                                                                                                                                                                                                                                                                                                                                                                                                                                                                                                                                                                                                                                                                                                             | Chorus Ballpen51                                       | Pierre Cardin Montfort Ballpen 36      |
|                                       | Contour Digital Eco Ballpen (FC) 147/171                        | Atlantis Ballpen81                     | Viper Colour Ballpen121             |                                                                                                                                                                                                                                                                                                                                                                                                                                                                                                                                                                                                                                                                                                                                                                                                                                                                                                                                                                                                                                                                                                                                                                                                                                                                                                                                                                                                                                                                                                                                                                                                                                                                                                                                                                                                                                                                                                                                                                                                                                                                                                                                | Churchill Ballpen                                      | Pierre Cardin Montfort Fountain Pen36  |
| · · · · · · · · · · · · · · · · · · · | Contour Digital Touch Ballpen (FC) 172                          | Banner Ballpen                         | Woodstick149                        | Ergo Soft Ballpen (Engraved)70 Ergo Soft Mechanical Pencil (Engraved)155                                                                                                                                                                                                                                                                                                                                                                                                                                                                                                                                                                                                                                                                                                                                                                                                                                                                                                                                                                                                                                                                                                                                                                                                                                                                                                                                                                                                                                                                                                                                                                                                                                                                                                                                                                                                                                                                                                                                                                                                                                                       | Cobra Braid Ballpen                                    |                                        |
| Athena Ballpen                        | Contour Max Ballpen140                                          | Bella Ballpen22/79                     | Under £1.00 ———                     |                                                                                                                                                                                                                                                                                                                                                                                                                                                                                                                                                                                                                                                                                                                                                                                                                                                                                                                                                                                                                                                                                                                                                                                                                                                                                                                                                                                                                                                                                                                                                                                                                                                                                                                                                                                                                                                                                                                                                                                                                                                                                                                                | Da Vinci GSB01 Ballpen32                               |                                        |
| Athena Colour Ballpen                 | Contour Night Oro Ballpen104                                    |                                        |                                     |                                                                                                                                                                                                                                                                                                                                                                                                                                                                                                                                                                                                                                                                                                                                                                                                                                                                                                                                                                                                                                                                                                                                                                                                                                                                                                                                                                                                                                                                                                                                                                                                                                                                                                                                                                                                                                                                                                                                                                                                                                                                                                                                | Da Vinci GSF01 Fountain Pen32                          | Pierre Cardin Moulin Pencil            |
| Athena Extra Ballpen                  | Contour Touch Ballpen104                                        | Bella Grip Ballpen23/80                | Artemis Roller59/101                | Giotto Metal Ballpen                                                                                                                                                                                                                                                                                                                                                                                                                                                                                                                                                                                                                                                                                                                                                                                                                                                                                                                                                                                                                                                                                                                                                                                                                                                                                                                                                                                                                                                                                                                                                                                                                                                                                                                                                                                                                                                                                                                                                                                                                                                                                                           | Da Vinci GSR01 Rollerball32                            |                                        |
| Black Knight Gem Pencil               | Contour Tricolour Ballpen98                                     | Bella Touch Ballpen22/80               | Atlas Ballpen                       |                                                                                                                                                                                                                                                                                                                                                                                                                                                                                                                                                                                                                                                                                                                                                                                                                                                                                                                                                                                                                                                                                                                                                                                                                                                                                                                                                                                                                                                                                                                                                                                                                                                                                                                                                                                                                                                                                                                                                                                                                                                                                                                                | Da Vinci MBB01 Ballpen32                               |                                        |
| Black Knight WE Pencil158             | Contour-i Argent Ballpen105                                     | Belmont Ballpen                        | Calypso Ballpen                     | Harrier Metal Ballpen85                                                                                                                                                                                                                                                                                                                                                                                                                                                                                                                                                                                                                                                                                                                                                                                                                                                                                                                                                                                                                                                                                                                                                                                                                                                                                                                                                                                                                                                                                                                                                                                                                                                                                                                                                                                                                                                                                                                                                                                                                                                                                                        | Envoy Rollerball55                                     | Pierre Cardin Tournier Ballpen 38      |
| Book Shape Eraser165/200              | Contour-i Extra Ballpen104                                      | Bingo Daubers                          | Cheviot Argent Ballpen82            | Harrier Metal Pencil                                                                                                                                                                                                                                                                                                                                                                                                                                                                                                                                                                                                                                                                                                                                                                                                                                                                                                                                                                                                                                                                                                                                                                                                                                                                                                                                                                                                                                                                                                                                                                                                                                                                                                                                                                                                                                                                                                                                                                                                                                                                                                           | Europa Rollerball (Engraved)50                         | Pierre Cardin Tournier Fountain Pen38  |
| Contour Pastel Ballpen21/107          | Contour-i Frost Ballpen                                         | Cheviot Fashion Ballpen                | Cheviot Steel Ballpen82             | Hi-Spin Highlighter95                                                                                                                                                                                                                                                                                                                                                                                                                                                                                                                                                                                                                                                                                                                                                                                                                                                                                                                                                                                                                                                                                                                                                                                                                                                                                                                                                                                                                                                                                                                                                                                                                                                                                                                                                                                                                                                                                                                                                                                                                                                                                                          | Evolution Argent Rollerball85                          | Pierre Cardin Tournier Rollerball 38   |
| Guest Mechanical Pencil               | Cosmopolitan Touch Pad91                                        | Cheviot-i Noir Ballpen                 | Cheviot-i Ballpen                   | Light Pen                                                                                                                                                                                                                                                                                                                                                                                                                                                                                                                                                                                                                                                                                                                                                                                                                                                                                                                                                                                                                                                                                                                                                                                                                                                                                                                                                                                                                                                                                                                                                                                                                                                                                                                                                                                                                                                                                                                                                                                                                                                                                                                      | Genoa Rollerball                                       | Sheaffer 100 Ballpoint Pen30           |
| Harrier Nouveau Ballpen15/117         | Crayons - 12 Piece                                              | Colouring Pencils Full Size x 6 164    | Clifton Ballpen                     | LPC 016 Ballpen52                                                                                                                                                                                                                                                                                                                                                                                                                                                                                                                                                                                                                                                                                                                                                                                                                                                                                                                                                                                                                                                                                                                                                                                                                                                                                                                                                                                                                                                                                                                                                                                                                                                                                                                                                                                                                                                                                                                                                                                                                                                                                                              | Henley Rollerball43                                    | Sheaffer Sentinel Ballpoint Pen 30     |
| Harrier Nouveau Frost Ballpen15/117   | Crayons - 6 Piece163                                            | Colouring Pencils Half Size x 12 164   | Clio Ballpen84                      | Match Ballpen (Engraved)71                                                                                                                                                                                                                                                                                                                                                                                                                                                                                                                                                                                                                                                                                                                                                                                                                                                                                                                                                                                                                                                                                                                                                                                                                                                                                                                                                                                                                                                                                                                                                                                                                                                                                                                                                                                                                                                                                                                                                                                                                                                                                                     | Knightsbridge Ballpen43                                | Sterling Classic Fountain Pen28        |
| Hauser Billi Inkredible Roller100     | Digi-i Ballpen99/196                                            | Contour Digital Argent Ballpen (FC)172 | Contour Deco Argent Ballpen65       | Melody Ballpen57                                                                                                                                                                                                                                                                                                                                                                                                                                                                                                                                                                                                                                                                                                                                                                                                                                                                                                                                                                                                                                                                                                                                                                                                                                                                                                                                                                                                                                                                                                                                                                                                                                                                                                                                                                                                                                                                                                                                                                                                                                                                                                               | Lexus Ballpen                                          | Sterling Classic Rollerball28          |
| Jolie Ballpen111                      | Dry Wipe Slimline139                                            | Contour Max Touch Ballpen97/140        | Contour Deco Oro Ballpen65          | Oval Metal Rollerball49/193                                                                                                                                                                                                                                                                                                                                                                                                                                                                                                                                                                                                                                                                                                                                                                                                                                                                                                                                                                                                                                                                                                                                                                                                                                                                                                                                                                                                                                                                                                                                                                                                                                                                                                                                                                                                                                                                                                                                                                                                                                                                                                    | Linea Pro Stylus Ballpen (Engraved) 59                 | USB-i Metal Ballpen (Engraved) 92      |