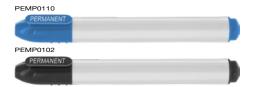

chain. Ideal for banks and retail. The base can be dome printed in full-colour for impactful branding. The Autograph Counter Ballpen is available in black or white and has an adhesive pad on the bottom of the base to securely attach to a counter or desk.



SCALE 1:2



The Autograph Counter Ballpen is ideal for hotels and retail.

## **MARKERS**

## Dry Wipe Marker Pro



Dry Wipe Marker Type:

Refill Colour: Red, Black, Green or Blue

Box Quantity: 1000 Min Order Quantity: 100\*

Average Lead Time: 5 Working Days

Chunky dry wipe marker with round bullet tip. For use on most dry wipe boards. Available in a choice of four colours or can be supplied in a plastic wallet set.

#### **PRINT AREA**



\*From as little as 1pc in Full Colour, please ask for details.

## Permanent Marker Pro







Type: Permanent Marker Refill Colour: Red, Black, Green or Blue

Box Quantity: 1000 Min Order Quantity: 100

Average Lead Time: 5 Working Days

Long-lasting, economical and general purpose permanent marker with round bullet tip with 2mm line width. Sold separately or as a plastic wallet set.

#### PRINT AREA



## Dry Wipe Marker



Dry Wipe Marker Type:

Refill Colour: Black Box Quantity: 3200 Min Order Quantity: 250 Average Lead Time: 2-3 weeks

Capped dry wipe marker with generous print area. For use on most dry wipe boards. Easily erased with a dry tissue or cloth. Suitable for single colour printing only.

#### **PRINT AREA**





All images are subject to copyright.

## **MARKERS & HIGHLIGHTERS**

Contour<sup>™</sup> Max Touch Ballpen (with Highlighter)







Type: Ballpen / Hig