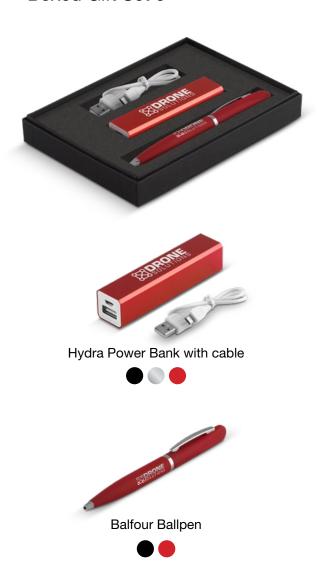

| Under 15p ———                         | Kite Ballpen 193                                                | DuoTwist Ballpen138                    | Contour Wrap Ballpen (FC Wrap) 170  | Contour Metal Ballpen64                                                                                                                                                                                                                                                                                                                                                                                                                                                                                                                                                                                                                                                                                                                                                                                                                                                                                                                                                                                                                                                                                                                                                                                                                                                                                                                                                                                                                                                                                                                                                                                                                                                                                                                                                                                                                                                                                                                                                                                                                                                                                                        | Scorpio Ballpen (Engraved)66                           | Moda Ballpen52                         |
|---------------------------------------|-----------------------------------------------------------------|----------------------------------------|-------------------------------------|--------------------------------------------------------------------------------------------------------------------------------------------------------------------------------------------------------------------------------------------------------------------------------------------------------------------------------------------------------------------------------------------------------------------------------------------------------------------------------------------------------------------------------------------------------------------------------------------------------------------------------------------------------------------------------------------------------------------------------------------------------------------------------------------------------------------------------------------------------------------------------------------------------------------------------------------------------------------------------------------------------------------------------------------------------------------------------------------------------------------------------------------------------------------------------------------------------------------------------------------------------------------------------------------------------------------------------------------------------------------------------------------------------------------------------------------------------------------------------------------------------------------------------------------------------------------------------------------------------------------------------------------------------------------------------------------------------------------------------------------------------------------------------------------------------------------------------------------------------------------------------------------------------------------------------------------------------------------------------------------------------------------------------------------------------------------------------------------------------------------------------|--------------------------------------------------------|----------------------------------------|
| Challenger-1 Ballpen137               | Panther Frost Ballpen7/112                                      | FSC Carpenter Pencil151                | Contrast Ballpen71                  | Contour-i Metal Plus Ballpen (Wrap)64                                                                                                                                                                                                                                                                                                                                                                                                                                                                                                                                                                                                                                                                                                                                                                                                                                                                                                                                                                                                                                                                                                                                                                                                                                                                                                                                                                                                                                                                                                                                                                                                                                                                                                                                                                                                                                                                                                                                                                                                                                                                                          | Softflow 101 Fountain Pen89                            | Pierre Cardin Beaumont Roller 40       |
| Fluorescent Pencil161                 | Panther Plus Ballpen7/112                                       | Garland Ballpen11/89                   | Cromore Ballpen69                   | Corona Ballpen53                                                                                                                                                                                                                                                                                                                                                                                                                                                                                                                                                                                                                                                                                                                                                                                                                                                                                                                                                                                                                                                                                                                                                                                                                                                                                                                                                                                                                                                                                                                                                                                                                                                                                                                                                                                                                                                                                                                                                                                                                                                                                                               | Sonata Ballpen57                                       | Pierre Cardin Clarence Ballpen 40      |
| Mini NE Pencil160                     | Pier Colour Ballpen128                                          | Golf Pro Pencil162                     | Dry Wipe Marker Pro139              | Electra Classic Soft Ballpen (FC)76                                                                                                                                                                                                                                                                                                                                                                                                                                                                                                                                                                                                                                                                                                                                                                                                                                                                                                                                                                                                                                                                                                                                                                                                                                                                                                                                                                                                                                                                                                                                                                                                                                                                                                                                                                                                                                                                                                                                                                                                                                                                                            | Symphony Ballpen59                                     | Pierre Cardin LaFleur Ballpen41        |
| Mini WE Pencil160                     | Pier Extra Ballpen128                                           | Handy-i Ballpen99                      | Duo Highlighter143/198              | Electra Classic Soft Touch Ballpen (FC)77                                                                                                                                                                                                                                                                                                                                                                                                                                                                                                                                                                                                                                                                                                                                                                                                                                                                                                                                                                                                                                                                                                                                                                                                                                                                                                                                                                                                                                                                                                                                                                                                                                                                                                                                                                                                                                                                                                                                                                                                                                                                                      | Symphony-i Aluminium Ballpen59                         | Pierre Cardin Versailles Ballpen 38    |
| Standard NE Pencil159                 | Rainbow Eraser165                                               | Harrier Nouveau Pencil154              | Electra Ballpen17/73                | Electra Oro Ballpen74                                                                                                                                                                                                                                                                                                                                                                                                                                                                                                                                                                                                                                                                                                                                                                                                                                                                                                                                                                                                                                                                                                                                                                                                                                                                                                                                                                                                                                                                                                                                                                                                                                                                                                                                                                                                                                                                                                                                                                                                                                                                                                          | Techno Enterprise Ballpen88                            | Scimitar Ballpen44                     |
| Supersaver WE Pencil159               | Recycled Paper Pencil152                                        | Iris Grip Enterprise Ballpen87         | Electra Classic Ballpen17/73        | Eros Ballpen62                                                                                                                                                                                                                                                                                                                                                                                                                                                                                                                                                                                                                                                                                                                                                                                                                                                                                                                                                                                                                                                                                                                                                                                                                                                                                                                                                                                                                                                                                                                                                                                                                                                                                                                                                                                                                                                                                                                                                                                                                                                                                                                 | Techno Metal Pencil63                                  | Scimitar Rollerball44                  |
|                                       | Triside Pencil150/194                                           | Janus Ballpen & Highlighter142         | Electra Classic Satin Ballpen 18/74 | Futura Digital Ballpen188                                                                                                                                                                                                                                                                                                                                                                                                                                                                                                                                                                                                                                                                                                                                                                                                                                                                                                                                                                                                                                                                                                                                                                                                                                                                                                                                                                                                                                                                                                                                                                                                                                                                                                                                                                                                                                                                                                                                                                                                                                                                                                      | Top Hat Ballpen149                                     | Techno Metal Rollerball63              |
| Under 20p ———                         |                                                                 | Key Touch Ballpen99                    | Electra Grip Ballpen18/75/169       | Giotto Ballpen86                                                                                                                                                                                                                                                                                                                                                                                                                                                                                                                                                                                                                                                                                                                                                                                                                                                                                                                                                                                                                                                                                                                                                                                                                                                                                                                                                                                                                                                                                                                                                                                                                                                                                                                                                                                                                                                                                                                                                                                                                                                                                                               | Torpedo Ballpen56                                      | Tornado Ballpen50                      |
| Argente Pencil157                     | Under 35p ———                                                   | Magnet Pen137/193                      | Electra Inkredible Roller78/100     | Helios Highlighter145/199                                                                                                                                                                                                                                                                                                                                                                                                                                                                                                                                                                                                                                                                                                                                                                                                                                                                                                                                                                                                                                                                                                                                                                                                                                                                                                                                                                                                                                                                                                                                                                                                                                                                                                                                                                                                                                                                                                                                                                                                                                                                                                      | Tri Spinner Ballpen95                                  | Touch Light Ballpen94                  |
| Oro Pencil157                         | Alaska Deluxe Ballpen14/113                                     | Malta Ballpen125                       | Electra Mechanical Pencil72/153     | Hi-Cap Ballpen 96/141/192                                                                                                                                                                                                                                                                                                                                                                                                                                                                                                                                                                                                                                                                                                                                                                                                                                                                                                                                                                                                                                                                                                                                                                                                                                                                                                                                                                                                                                                                                                                                                                                                                                                                                                                                                                                                                                                                                                                                                                                                                                                                                                      | Vogue Biofree Ballpen146                               | Tradesman Ballpen (Engraved)91         |
| Rainbow Pencil161                     | Albany Frost Ballpen113                                         | Metro Metallic Ballpen123              | Electra Noir Ballpen79              | Iris Grip Metal Ballpen87                                                                                                                                                                                                                                                                                                                                                                                                                                                                                                                                                                                                                                                                                                                                                                                                                                                                                                                                                                                                                                                                                                                                                                                                                                                                                                                                                                                                                                                                                                                                                                                                                                                                                                                                                                                                                                                                                                                                                                                                                                                                                                      | Vogue Carbon Ballpen 88                                | Vogue Metal Rollerball63               |
| Recycled Paper Pen150                 | Albion Touch Ballpen9/116                                       | Mira Colour Ballpen129                 | Electra Satin Grip Ballpen23/75     | Nostra Ballpen62                                                                                                                                                                                                                                                                                                                                                                                                                                                                                                                                                                                                                                                                                                                                                                                                                                                                                                                                                                                                                                                                                                                                                                                                                                                                                                                                                                                                                                                                                                                                                                                                                                                                                                                                                                                                                                                                                                                                                                                                                                                                                                               | ,                                                      | Wordsworth Ballpen48                   |
| Shadow NE Pencil158                   | Alpine Chrome Ballpen25/120                                     | Mira Extra Ballpen129/173              | Electra Touch Ballpen18/78          | Orion Ballpen62                                                                                                                                                                                                                                                                                                                                                                                                                                                                                                                                                                                                                                                                                                                                                                                                                                                                                                                                                                                                                                                                                                                                                                                                                                                                                                                                                                                                                                                                                                                                                                                                                                                                                                                                                                                                                                                                                                                                                                                                                                                                                                                | Under £2.00 ———                                        | •                                      |
| Standard WE Pencil157                 | Alpine Gold Ballpen26/120                                       | Oslo Extra Ballpen125                  | Electra-i Classic Ballpen17/78      | Oslo Metal Ballpen60                                                                                                                                                                                                                                                                                                                                                                                                                                                                                                                                                                                                                                                                                                                                                                                                                                                                                                                                                                                                                                                                                                                                                                                                                                                                                                                                                                                                                                                                                                                                                                                                                                                                                                                                                                                                                                                                                                                                                                                                                                                                                                           | Bullet Ballpen53                                       | Over £5.00 ———                         |
| Supersaver Click Ballpen133           | Biosense Ballpen150                                             | Popper Crayon162                       | Endeavour Ballpen61                 | Pierre Cardin Fashion Ballpen 42                                                                                                                                                                                                                                                                                                                                                                                                                                                                                                                                                                                                                                                                                                                                                                                                                                                                                                                                                                                                                                                                                                                                                                                                                                                                                                                                                                                                                                                                                                                                                                                                                                                                                                                                                                                                                                                                                                                                                                                                                                                                                               | Castile Ballpen86                                      | Ambassador Rollerball46                |
| Supersaver Colour Ballpen24/135       | Biostick Duo Ballpen150                                         | Quartet Pencil160                      | Ergo Ballpen70                      | Quad-i Ballpen98/192                                                                                                                                                                                                                                                                                                                                                                                                                                                                                                                                                                                                                                                                                                                                                                                                                                                                                                                                                                                                                                                                                                                                                                                                                                                                                                                                                                                                                                                                                                                                                                                                                                                                                                                                                                                                                                                                                                                                                                                                                                                                                                           | Centurion Ballpen54                                    | Atomic USB Ballpen92                   |
| Supersaver Extra Ballpen24/132        | Contour Eco Ballpen 147                                         | Recycled Pencil Sharpener166/202       | Flip Ballpen                        | Remus Ballpen61                                                                                                                                                                                                                                                                                                                                                                                                                                                                                                                                                                                                                                                                                                                                                                                                                                                                                                                                                                                                                                                                                                                                                                                                                                                                                                                                                                                                                                                                                                                                                                                                                                                                                                                                                                                                                                                                                                                                                                                                                                                                                                                | Consul Ballpen56                                       | Buckingham Ballpen47                   |
| Supersaver Twist Frost Ballpen 134    | Contour Standard Mix and Match 106                              | Rodeo Frost Ballpen119                 | Foyle Ballpen68/90                  | Remus Mechanical Pencil61/155                                                                                                                                                                                                                                                                                                                                                                                                                                                                                                                                                                                                                                                                                                                                                                                                                                                                                                                                                                                                                                                                                                                                                                                                                                                                                                                                                                                                                                                                                                                                                                                                                                                                                                                                                                                                                                                                                                                                                                                                                                                                                                  | Consul Rollerball56                                    | Carlton Ballpen45                      |
| Topstick Ballpen126                   | Contour-i Noir Ballpen20/105                                    | Setanta Frost Ballpen118               | Futura Ballpen124                   | Sentinel Ballpen                                                                                                                                                                                                                                                                                                                                                                                                                                                                                                                                                                                                                                                                                                                                                                                                                                                                                                                                                                                                                                                                                                                                                                                                                                                                                                                                                                                                                                                                                                                                                                                                                                                                                                                                                                                                                                                                                                                                                                                                                                                                                                               | Contour Light Ballpen93                                | Carlton Rollerball45                   |
| Value Twist Ballpen136                | Electra Enterprise Ballpen14/89                                 | Signature Ballpen124                   | Hauser 4-in-1 Inkredible Roller 100 | Sharp Set162                                                                                                                                                                                                                                                                                                                                                                                                                                                                                                                                                                                                                                                                                                                                                                                                                                                                                                                                                                                                                                                                                                                                                                                                                                                                                                                                                                                                                                                                                                                                                                                                                                                                                                                                                                                                                                                                                                                                                                                                                                                                                                                   | Contour Metal Soft Ballpen (Engraved) 65               | Carnaby Ballpen45                      |
|                                       | Espace Frost Ballpen118                                         | Sparta Argent Ballpen127               | Hauser Glow Highlighter143          | Sierra Argent Ballpen81                                                                                                                                                                                                                                                                                                                                                                                                                                                                                                                                                                                                                                                                                                                                                                                                                                                                                                                                                                                                                                                                                                                                                                                                                                                                                                                                                                                                                                                                                                                                                                                                                                                                                                                                                                                                                                                                                                                                                                                                                                                                                                        | Cyclone Ballpen50                                      | Chequers Ballpen45                     |
| Under 25p ———                         | Hauser Tango Mechanical Pencil 156                              | Sparta Ballpen127                      | Hi-5 Highlighter145/199             | Sierra Oro Ballpen81                                                                                                                                                                                                                                                                                                                                                                                                                                                                                                                                                                                                                                                                                                                                                                                                                                                                                                                                                                                                                                                                                                                                                                                                                                                                                                                                                                                                                                                                                                                                                                                                                                                                                                                                                                                                                                                                                                                                                                                                                                                                                                           | Envoy Ballpen55                                        | Chequers Rollerball45                  |
| Absolute Argent Ballpen8/108          | Metro Colour Ballpen123                                         | Spectrum Ballpen                       | Hi-Touch Ballpen97/141              | Spectrum Hi-Max Ballpen 97/141/191                                                                                                                                                                                                                                                                                                                                                                                                                                                                                                                                                                                                                                                                                                                                                                                                                                                                                                                                                                                                                                                                                                                                                                                                                                                                                                                                                                                                                                                                                                                                                                                                                                                                                                                                                                                                                                                                                                                                                                                                                                                                                             | Evolution Ballpen85                                    | Cross Calais Ballpoint Pen31           |
| Absolute Colour Ballpen9/109          | Metro Extra Ballpen123                                          | Spectrum Max Ballpen 12/111/190        | Jumbostick Ballpen149               | The state of the s | Evolution Rollerball85                                 | Cross Stratford Ballpoint Pen 31       |
| Absolute Extra Ballpen8/109           | Moville Extra Ballpen122                                        | Spectrum Max Touch Ballpen13/110/191   | Oxford Ballpen66                    | Starlight Highlighter144/198 Stealth UV marker142                                                                                                                                                                                                                                                                                                                                                                                                                                                                                                                                                                                                                                                                                                                                                                                                                                                                                                                                                                                                                                                                                                                                                                                                                                                                                                                                                                                                                                                                                                                                                                                                                                                                                                                                                                                                                                                                                                                                                                                                                                                                              | Gatsby Ballpen 84                                      | Cross Tech 2 Ballpoint Pen31           |
| Absolute Frost Ballpen8/108           | Moville Metallic Ballpen122                                     | Sprite Colour Ballpen                  | Pegasus Ballpen136                  | Stratus Ballpen                                                                                                                                                                                                                                                                                                                                                                                                                                                                                                                                                                                                                                                                                                                                                                                                                                                                                                                                                                                                                                                                                                                                                                                                                                                                                                                                                                                                                                                                                                                                                                                                                                                                                                                                                                                                                                                                                                                                                                                                                                                                                                                | Hussar Ballpen53                                       | Da Vinci Lucerne Fountain Pen 29       |
| Alaska Frost Ballpen14/114            | Panther Eco Ballpen148                                          | Sprite Extra Ballpen130                | Pendant Ballpen137/197              | Symphony Aluminium Ballpen59                                                                                                                                                                                                                                                                                                                                                                                                                                                                                                                                                                                                                                                                                                                                                                                                                                                                                                                                                                                                                                                                                                                                                                                                                                                                                                                                                                                                                                                                                                                                                                                                                                                                                                                                                                                                                                                                                                                                                                                                                                                                                                   | Kashel Ballpen54                                       | Da Vinci Lucerne Mechanical Pencil29   |
| Albion Ballpen10/114/197              | Pencil Sharpener166/202                                         | ·                                      | ·                                   |                                                                                                                                                                                                                                                                                                                                                                                                                                                                                                                                                                                                                                                                                                                                                                                                                                                                                                                                                                                                                                                                                                                                                                                                                                                                                                                                                                                                                                                                                                                                                                                                                                                                                                                                                                                                                                                                                                                                                                                                                                                                                                                                | Lumi Pen94                                             | Da Vinci Lucerne Rollerball29          |
| Albion Diamond Ballpen116             | Pier Diamond Ballpen128                                         | 3                                      |                                     | System 053 Ballpen                                                                                                                                                                                                                                                                                                                                                                                                                                                                                                                                                                                                                                                                                                                                                                                                                                                                                                                                                                                                                                                                                                                                                                                                                                                                                                                                                                                                                                                                                                                                                                                                                                                                                                                                                                                                                                                                                                                                                                                                                                                                                                             | Medipen (Engraved)146                                  | Da Vinci MBR01 Rollerball32            |
| Albion Frost Ballpen10/115            | Recycled Mechanical Pencil152                                   |                                        | Prima Gel Highlighter               | System 054 Ballpen67                                                                                                                                                                                                                                                                                                                                                                                                                                                                                                                                                                                                                                                                                                                                                                                                                                                                                                                                                                                                                                                                                                                                                                                                                                                                                                                                                                                                                                                                                                                                                                                                                                                                                                                                                                                                                                                                                                                                                                                                                                                                                                           | Midas-i Glow Ballpen (Engraved) 93                     | Eiffel Ballpen                         |
| Albion Grip Ballpen9/116/187          | Supersaver Fine Roller101/133                                   | Supersaver Pastel Ballpen25/135        | Quad Ballpen98/192                  | System 055 Ballpen                                                                                                                                                                                                                                                                                                                                                                                                                                                                                                                                                                                                                                                                                                                                                                                                                                                                                                                                                                                                                                                                                                                                                                                                                                                                                                                                                                                                                                                                                                                                                                                                                                                                                                                                                                                                                                                                                                                                                                                                                                                                                                             | Monaco Ballpen54                                       | Galileo Space Pen46                    |
| Black Knight NE Pencil158             | Supersaver-i Ballpen133                                         | Supersaver Foto Ballpen (FC) 134/170   | Smart-i Ballpen96                   | System 061 Ballpen                                                                                                                                                                                                                                                                                                                                                                                                                                                                                                                                                                                                                                                                                                                                                                                                                                                                                                                                                                                                                                                                                                                                                                                                                                                                                                                                                                                                                                                                                                                                                                                                                                                                                                                                                                                                                                                                                                                                                                                                                                                                                                             | Monaco Mechanical Pencil155                            | Grafton Ballpen44                      |
| Colourful Eraser166/200               | Swan Ballpen127                                                 | System 010 Ballpen 174                 | Snap Erasers 165/200/201            | Vogue Enterprise Ballpen87                                                                                                                                                                                                                                                                                                                                                                                                                                                                                                                                                                                                                                                                                                                                                                                                                                                                                                                                                                                                                                                                                                                                                                                                                                                                                                                                                                                                                                                                                                                                                                                                                                                                                                                                                                                                                                                                                                                                                                                                                                                                                                     | Nature Ballpen149                                      | Grosvenor Ballpen47                    |
| Contour Argent Ballpen21/103          | System 030 Ballpen 176                                          | System 011 Ballpen 174                 | Spirit Biofree Ballpen146           | Under £1.50 ———                                                                                                                                                                                                                                                                                                                                                                                                                                                                                                                                                                                                                                                                                                                                                                                                                                                                                                                                                                                                                                                                                                                                                                                                                                                                                                                                                                                                                                                                                                                                                                                                                                                                                                                                                                                                                                                                                                                                                                                                                                                                                                                | Othello Ballpen51                                      | Grosvenor Fountain Pen47               |
| Contour Colour Ballpen20/107          | System 031 Ballpen 176                                          | System 015 Ballpen 175                 | System 012 Ballpen                  | Alto Ballpen68                                                                                                                                                                                                                                                                                                                                                                                                                                                                                                                                                                                                                                                                                                                                                                                                                                                                                                                                                                                                                                                                                                                                                                                                                                                                                                                                                                                                                                                                                                                                                                                                                                                                                                                                                                                                                                                                                                                                                                                                                                                                                                                 | Pierre Cardin Avant-Garde Roller 42                    | Knightsbridge Rollerball43             |
| Contour Extra Ballpen19/102           | Viper Frost Ballpen121                                          | System 016 Ballpen 176                 | System 013 Ballpen 175              | Aquarel Felt Tip Pen Set167                                                                                                                                                                                                                                                                                                                                                                                                                                                                                                                                                                                                                                                                                                                                                                                                                                                                                                                                                                                                                                                                                                                                                                                                                                                                                                                                                                                                                                                                                                                                                                                                                                                                                                                                                                                                                                                                                                                                                                                                                                                                                                    | Techno Metal Ballpen63                                 | Modulus Rollerball44                   |
| Contour Frost Ballpen20/103           | Viper Satin Ballpen122                                          | System 032 Ballpen                     | System 014 Ballpen 175              | Axis Spinner Ballpen95                                                                                                                                                                                                                                                                                                                                                                                                                                                                                                                                                                                                                                                                                                                                                                                                                                                                                                                                                                                                                                                                                                                                                                                                                                                                                                                                                                                                                                                                                                                                                                                                                                                                                                                                                                                                                                                                                                                                                                                                                                                                                                         | Toggle Screen Pen91                                    | Pierre Cardin Academie Rollerball 34   |
| Contour Night Ballpen104              | Hadau 50a                                                       | System 033 Ballpen 177                 | System 060 Ballpen 178              | Blenheim Ballpen                                                                                                                                                                                                                                                                                                                                                                                                                                                                                                                                                                                                                                                                                                                                                                                                                                                                                                                                                                                                                                                                                                                                                                                                                                                                                                                                                                                                                                                                                                                                                                                                                                                                                                                                                                                                                                                                                                                                                                                                                                                                                                               | Topper Set162                                          | Pierre Cardin Avignon Ballpen 34       |
| Contour Standard Ballpen19/102        | Under 50p                                                       | System 034 Ballpen 177                 | System 070 Ballpen 179              | Camelot Pen Set196                                                                                                                                                                                                                                                                                                                                                                                                                                                                                                                                                                                                                                                                                                                                                                                                                                                                                                                                                                                                                                                                                                                                                                                                                                                                                                                                                                                                                                                                                                                                                                                                                                                                                                                                                                                                                                                                                                                                                                                                                                                                                                             | Vogue Metal Ballpen63                                  | Pierre Cardin Bayeux Ballpen39         |
| Corporate Cap Ballpen 26/126/188      | Albion Colour Ballpen 11/115/173                                | System 035 Ballpen 178                 | System 071 Ballpen 179              | Caprice Metal Ballpen85                                                                                                                                                                                                                                                                                                                                                                                                                                                                                                                                                                                                                                                                                                                                                                                                                                                                                                                                                                                                                                                                                                                                                                                                                                                                                                                                                                                                                                                                                                                                                                                                                                                                                                                                                                                                                                                                                                                                                                                                                                                                                                        | Vogue Metal Mechanical Pencil 153                      | Pierre Cardin Belfort Ballpen34        |
| FSC Wooden Pencil151                  | Allstar Argent Ballpen24/126                                    | System 036 Ballipen178                 | System 072 Ballpen 180              | Cheviot Oro Ballpen82                                                                                                                                                                                                                                                                                                                                                                                                                                                                                                                                                                                                                                                                                                                                                                                                                                                                                                                                                                                                                                                                                                                                                                                                                                                                                                                                                                                                                                                                                                                                                                                                                                                                                                                                                                                                                                                                                                                                                                                                                                                                                                          | Wessex Ballpen49                                       | Pierre Cardin Biarritz Ballpen39       |
| Hibernia Pencil159                    | Alpine Argent25/121                                             | System 080 Ballpen 181                 | System 073 Ballpen 180              | Cirrus Ballpen (Engraved)66                                                                                                                                                                                                                                                                                                                                                                                                                                                                                                                                                                                                                                                                                                                                                                                                                                                                                                                                                                                                                                                                                                                                                                                                                                                                                                                                                                                                                                                                                                                                                                                                                                                                                                                                                                                                                                                                                                                                                                                                                                                                                                    | H- d 65 00                                             | Pierre Cardin Chamonix Ballpen 37      |
| Otus Ballpen119                       | Alpine-i Ballpen120                                             | System 081 Ballpen 182                 | System 074 Ballpen180               | Concerto No.1 Ballpen58                                                                                                                                                                                                                                                                                                                                                                                                                                                                                                                                                                                                                                                                                                                                                                                                                                                                                                                                                                                                                                                                                                                                                                                                                                                                                                                                                                                                                                                                                                                                                                                                                                                                                                                                                                                                                                                                                                                                                                                                                                                                                                        | Under £5.00 ———                                        | Pierre Cardin Classic Script Ballpen40 |
| Otus Diamond Ballpen119               | Apollo Ballpen                                                  | System 085 Ballpen 183                 | System 075 Ballpen 181              | Concerto No.2 Ballpen58                                                                                                                                                                                                                                                                                                                                                                                                                                                                                                                                                                                                                                                                                                                                                                                                                                                                                                                                                                                                                                                                                                                                                                                                                                                                                                                                                                                                                                                                                                                                                                                                                                                                                                                                                                                                                                                                                                                                                                                                                                                                                                        | Armada Ballpen54                                       | Pierre Cardin Clermont Ballpen 36      |
| Panther Extra Ballpen7/112            | Auto Tip Pencil156/195                                          | Triangular Highlighter 15/145/199      | System 076 Ballpen 181              | Contour Wood Ballpen147                                                                                                                                                                                                                                                                                                                                                                                                                                                                                                                                                                                                                                                                                                                                                                                                                                                                                                                                                                                                                                                                                                                                                                                                                                                                                                                                                                                                                                                                                                                                                                                                                                                                                                                                                                                                                                                                                                                                                                                                                                                                                                        | Aurora Ballpen                                         | Pierre Cardin Fontaine Ballpen 37      |
| Pearlescent Pencil161                 | Capri Ballpen                                                   | Vienna Ballpen (FC Print)169           | System 082 Ballpen                  | Contour-i Glow Ballpen (Engraved)93                                                                                                                                                                                                                                                                                                                                                                                                                                                                                                                                                                                                                                                                                                                                                                                                                                                                                                                                                                                                                                                                                                                                                                                                                                                                                                                                                                                                                                                                                                                                                                                                                                                                                                                                                                                                                                                                                                                                                                                                                                                                                            | Autograph Counter Pen (Dome) 138/197 Baccus Ballpen53  | Pierre Cardin Fontaine Bailper         |
| Shadow WE Pencil158                   |                                                                 | Under 75p ———                          | System 083 Ballpen 182              | Contour-i Metal Ballpen64                                                                                                                                                                                                                                                                                                                                                                                                                                                                                                                                                                                                                                                                                                                                                                                                                                                                                                                                                                                                                                                                                                                                                                                                                                                                                                                                                                                                                                                                                                                                                                                                                                                                                                                                                                                                                                                                                                                                                                                                                                                                                                      |                                                        | Pierre Cardin Lustrous Ballpen 33      |
| Supersaver Extra Pencil132/156        | Colouring Pencils Half Size x 6 164 Contour Argent Pencil21/103 | Abacus Ballpen189                      | System 084 Ballpen                  | Echo Ballpen60                                                                                                                                                                                                                                                                                                                                                                                                                                                                                                                                                                                                                                                                                                                                                                                                                                                                                                                                                                                                                                                                                                                                                                                                                                                                                                                                                                                                                                                                                                                                                                                                                                                                                                                                                                                                                                                                                                                                                                                                                                                                                                                 | Balfour Ballpen (Engraved)55 Beau Compact Rollerball57 | Pierre Cardin Lustrous Bailper         |
| Under 30p ———                         |                                                                 | Abacus Grip Ballpen                    | System 086 Ballpen 183              | Electra Fountain Pen72                                                                                                                                                                                                                                                                                                                                                                                                                                                                                                                                                                                                                                                                                                                                                                                                                                                                                                                                                                                                                                                                                                                                                                                                                                                                                                                                                                                                                                                                                                                                                                                                                                                                                                                                                                                                                                                                                                                                                                                                                                                                                                         |                                                        | Pierre Cardin Lustrous Rollerball 33   |
| Alaska Diamond Ballpen13/113          | Contour Digital Ballpen (FC)                                    | Amazon Ballpen84                       | Trident Highlighter144/198          | Electra Rollerball                                                                                                                                                                                                                                                                                                                                                                                                                                                                                                                                                                                                                                                                                                                                                                                                                                                                                                                                                                                                                                                                                                                                                                                                                                                                                                                                                                                                                                                                                                                                                                                                                                                                                                                                                                                                                                                                                                                                                                                                                                                                                                             | Chorus Ballpen51                                       | Pierre Cardin Montfort Ballpen 36      |
|                                       | Contour Digital Eco Ballpen (FC) 147/171                        | Atlantis Ballpen81                     | Viper Colour Ballpen121             |                                                                                                                                                                                                                                                                                                                                                                                                                                                                                                                                                                                                                                                                                                                                                                                                                                                                                                                                                                                                                                                                                                                                                                                                                                                                                                                                                                                                                                                                                                                                                                                                                                                                                                                                                                                                                                                                                                                                                                                                                                                                                                                                | Churchill Ballpen                                      | Pierre Cardin Montfort Fountain Pen36  |
| · · · · · · · · · · · · · · · · · · · | Contour Digital Touch Ballpen (FC) 172                          | Banner Ballpen                         | Woodstick149                        | Ergo Soft Ballpen (Engraved)70 Ergo Soft Mechanical Pencil (Engraved)155                                                                                                                                                                                                                                                                                                                                                                                                                                                                                                                                                                                                                                                                                                                                                                                                                                                                                                                                                                                                                                                                                                                                                                                                                                                                                                                                                                                                                                                                                                                                                                                                                                                                                                                                                                                                                                                                                                                                                                                                                                                       | Cobra Braid Ballpen                                    |                                        |
| Athena Ballpen                        | Contour Max Ballpen140                                          | Bella Ballpen22/79                     | Under £1.00 ———                     |                                                                                                                                                                                                                                                                                                                                                                                                                                                                                                                                                                                                                                                                                                                                                                                                                                                                                                                                                                                                                                                                                                                                                                                                                                                                                                                                                                                                                                                                                                                                                                                                                                                                                                                                                                                                                                                                                                                                                                                                                                                                                                                                | Da Vinci GSB01 Ballpen32                               |                                        |
| Athena Colour Ballpen                 | Contour Night Oro Ballpen104                                    |                                        |                                     |                                                                                                                                                                                                                                                                                                                                                                                                                                                                                                                                                                                                                                                                                                                                                                                                                                                                                                                                                                                                                                                                                                                                                                                                                                                                                                                                                                                                                                                                                                                                                                                                                                                                                                                                                                                                                                                                                                                                                                                                                                                                                                                                | Da Vinci GSF01 Fountain Pen32                          | Pierre Cardin Moulin Pencil            |
| Athena Extra Ballpen                  | Contour Touch Ballpen104                                        | Bella Grip Ballpen23/80                | Artemis Roller59/101                | Giotto Metal Ballpen                                                                                                                                                                                                                                                                                                                                                                                                                                                                                                                                                                                                                                                                                                                                                                                                                                                                                                                                                                                                                                                                                                                                                                                                                                                                                                                                                                                                                                                                                                                                                                                                                                                                                                                                                                                                                                                                                                                                                                                                                                                                                                           | Da Vinci GSR01 Rollerball32                            |                                        |
| Black Knight Gem Pencil               | Contour Tricolour Ballpen98                                     | Bella Touch Ballpen22/80               | Atlas Ballpen                       |                                                                                                                                                                                                                                                                                                                                                                                                                                                                                                                                                                                                                                                                                                                                                                                                                                                                                                                                                                                                                                                                                                                                                                                                                                                                                                                                                                                                                                                                                                                                                                                                                                                                                                                                                                                                                                                                                                                                                                                                                                                                                                                                | Da Vinci MBB01 Ballpen32                               |                                        |
| Black Knight WE Pencil158             | Contour-i Argent Ballpen105                                     | Belmont Ballpen                        | Calypso Ballpen                     | Harrier Metal Ballpen85                                                                                                                                                                                                                                                                                                                                                                                                                                                                                                                                                                                                                                                                                                                                                                                                                                                                                                                                                                                                                                                                                                                                                                                                                                                                                                                                                                                                                                                                                                                                                                                                                                                                                                                                                                                                                                                                                                                                                                                                                                                                                                        | Envoy Rollerball55                                     | Pierre Cardin Tournier Ballpen 38      |
| Book Shape Eraser165/200              | Contour-i Extra Ballpen104                                      | Bingo Daubers                          | Cheviot Argent Ballpen82            | Harrier Metal Pencil                                                                                                                                                                                                                                                                                                                                                                                                                                                                                                                                                                                                                                                                                                                                                                                                                                                                                                                                                                                                                                                                                                                                                                                                                                                                                                                                                                                                                                                                                                                                                                                                                                                                                                                                                                                                                                                                                                                                                                                                                                                                                                           | Europa Rollerball (Engraved)50                         | Pierre Cardin Tournier Fountain Pen38  |
| Contour Pastel Ballpen21/107          | Contour-i Frost Ballpen                                         | Cheviot Fashion Ballpen                | Cheviot Steel Ballpen82             | Hi-Spin Highlighter95                                                                                                                                                                                                                                                                                                                                                                                                                                                                                                                                                                                                                                                                                                                                                                                                                                                                                                                                                                                                                                                                                                                                                                                                                                                                                                                                                                                                                                                                                                                                                                                                                                                                                                                                                                                                                                                                                                                                                                                                                                                                                                          | Evolution Argent Rollerball85                          | Pierre Cardin Tournier Rollerball 38   |
| Guest Mechanical Pencil               | Cosmopolitan Touch Pad91                                        | Cheviot-i Noir Ballpen                 | Cheviot-i Ballpen                   | Light Pen                                                                                                                                                                                                                                                                                                                                                                                                                                                                                                                                                                                                                                                                                                                                                                                                                                                                                                                                                                                                                                                                                                                                                                                                                                                                                                                                                                                                                                                                                                                                                                                                                                                                                                                                                                                                                                                                                                                                                                                                                                                                                                                      | Genoa Rollerball                                       | Sheaffer 100 Ballpoint Pen30           |
| Harrier Nouveau Ballpen15/117         | Crayons - 12 Piece                                              | Colouring Pencils Full Size x 6 164    | Clifton Ballpen                     | LPC 016 Ballpen52                                                                                                                                                                                                                                                                                                                                                                                                                                                                                                                                                                                                                                                                                                                                                                                                                                                                                                                                                                                                                                                                                                                                                                                                                                                                                                                                                                                                                                                                                                                                                                                                                                                                                                                                                                                                                                                                                                                                                                                                                                                                                                              | Henley Rollerball43                                    | Sheaffer Sentinel Ballpoint Pen 30     |
| Harrier Nouveau Frost Ballpen15/117   | Crayons - 6 Piece163                                            | Colouring Pencils Half Size x 12 164   | Clio Ballpen84                      | Match Ballpen (Engraved)71                                                                                                                                                                                                                                                                                                                                                                                                                                                                                                                                                                                                                                                                                                                                                                                                                                                                                                                                                                                                                                                                                                                                                                                                                                                                                                                                                                                                                                                                                                                                                                                                                                                                                                                                                                                                                                                                                                                                                                                                                                                                                                     | Knightsbridge Ballpen43                                | Sterling Classic Fountain Pen28        |
| Hauser Billi Inkredible Roller100     | Digi-i Ballpen99/196                                            | Contour Digital Argent Ballpen (FC)172 | Contour Deco Argent Ballpen65       | Melody Ballpen57                                                                                                                                                                                                                                                                                                                                                                                                                                                                                                                                                                                                                                                                                                                                                                                                                                                                                                                                                                                                                                                                                                                                                                                                                                                                                                                                                                                                                                                                                                                                                                                                                                                                                                                                                                                                                                                                                                                                                                                                                                                                                                               | Lexus Ballpen                                          | Sterling Classic Rollerball28          |
| Jolie Ballpen111                      | Dry Wipe Slimline139                                            | Contour Max Touch Ballpen97/140        | Contour Deco Oro Ballpen65          | Oval Metal Rollerball49/193                                                                                                                                                                                                                                                                                                                                                                                                                                                                                                                                                                                                                                                                                                                                                                                                                                                                                                                                                                                                                                                                                                                                                                                                                                                                                                                                                                                                                                                                                                                                                                                                                                                                                                                                                                                                                                                                                                                                                                                                                                                                                                    | Linea Pro Stylus Ballpen (Engraved) 59                 | USB-i Metal Ballpen (Engraved) 92      |