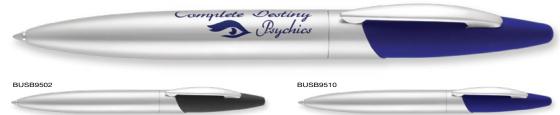

| Under 15p ———                         | Kite Ballpen 193                                                | DuoTwist Ballpen138                    | Contour Wrap Ballpen (FC Wrap) 170  | Contour Metal Ballpen64                                                                                                                                                                                                                                                                                                                                                                                                                                                                                                                                                                                                                                                                                                                                                                                                                                                                                                                                                                                                                                                                                                                                                                                                                                                                                                                                                                                                                                                                                                                                                                                                                                                                                                                                                                                                                                                                                                                                                                                                                                                                                                        | Scorpio Ballpen (Engraved)66                           | Moda Ballpen52                         |
|---------------------------------------|-----------------------------------------------------------------|----------------------------------------|-------------------------------------|--------------------------------------------------------------------------------------------------------------------------------------------------------------------------------------------------------------------------------------------------------------------------------------------------------------------------------------------------------------------------------------------------------------------------------------------------------------------------------------------------------------------------------------------------------------------------------------------------------------------------------------------------------------------------------------------------------------------------------------------------------------------------------------------------------------------------------------------------------------------------------------------------------------------------------------------------------------------------------------------------------------------------------------------------------------------------------------------------------------------------------------------------------------------------------------------------------------------------------------------------------------------------------------------------------------------------------------------------------------------------------------------------------------------------------------------------------------------------------------------------------------------------------------------------------------------------------------------------------------------------------------------------------------------------------------------------------------------------------------------------------------------------------------------------------------------------------------------------------------------------------------------------------------------------------------------------------------------------------------------------------------------------------------------------------------------------------------------------------------------------------|--------------------------------------------------------|----------------------------------------|
| Challenger-1 Ballpen137               | Panther Frost Ballpen7/112                                      | FSC Carpenter Pencil151                | Contrast Ballpen71                  | Contour-i Metal Plus Ballpen (Wrap)64                                                                                                                                                                                                                                                                                                                                                                                                                                                                                                                                                                                                                                                                                                                                                                                                                                                                                                                                                                                                                                                                                                                                                                                                                                                                                                                                                                                                                                                                                                                                                                                                                                                                                                                                                                                                                                                                                                                                                                                                                                                                                          | Softflow 101 Fountain Pen89                            | Pierre Cardin Beaumont Roller 40       |
| Fluorescent Pencil161                 | Panther Plus Ballpen7/112                                       | Garland Ballpen11/89                   | Cromore Ballpen69                   | Corona Ballpen53                                                                                                                                                                                                                                                                                                                                                                                                                                                                                                                                                                                                                                                                                                                                                                                                                                                                                                                                                                                                                                                                                                                                                                                                                                                                                                                                                                                                                                                                                                                                                                                                                                                                                                                                                                                                                                                                                                                                                                                                                                                                                                               | Sonata Ballpen57                                       | Pierre Cardin Clarence Ballpen 40      |
| Mini NE Pencil160                     | Pier Colour Ballpen128                                          | Golf Pro Pencil162                     | Dry Wipe Marker Pro139              | Electra Classic Soft Ballpen (FC)76                                                                                                                                                                                                                                                                                                                                                                                                                                                                                                                                                                                                                                                                                                                                                                                                                                                                                                                                                                                                                                                                                                                                                                                                                                                                                                                                                                                                                                                                                                                                                                                                                                                                                                                                                                                                                                                                                                                                                                                                                                                                                            | Symphony Ballpen59                                     | Pierre Cardin LaFleur Ballpen41        |
| Mini WE Pencil160                     | Pier Extra Ballpen128                                           | Handy-i Ballpen99                      | Duo Highlighter143/198              | Electra Classic Soft Touch Ballpen (FC)77                                                                                                                                                                                                                                                                                                                                                                                                                                                                                                                                                                                                                                                                                                                                                                                                                                                                                                                                                                                                                                                                                                                                                                                                                                                                                                                                                                                                                                                                                                                                                                                                                                                                                                                                                                                                                                                                                                                                                                                                                                                                                      | Symphony-i Aluminium Ballpen59                         | Pierre Cardin Versailles Ballpen 38    |
| Standard NE Pencil159                 | Rainbow Eraser165                                               | Harrier Nouveau Pencil154              | Electra Ballpen17/73                | Electra Oro Ballpen74                                                                                                                                                                                                                                                                                                                                                                                                                                                                                                                                                                                                                                                                                                                                                                                                                                                                                                                                                                                                                                                                                                                                                                                                                                                                                                                                                                                                                                                                                                                                                                                                                                                                                                                                                                                                                                                                                                                                                                                                                                                                                                          | Techno Enterprise Ballpen88                            | Scimitar Ballpen44                     |
| Supersaver WE Pencil159               | Recycled Paper Pencil152                                        | Iris Grip Enterprise Ballpen87         | Electra Classic Ballpen17/73        | Eros Ballpen62                                                                                                                                                                                                                                                                                                                                                                                                                                                                                                                                                                                                                                                                                                                                                                                                                                                                                                                                                                                                                                                                                                                                                                                                                                                                                                                                                                                                                                                                                                                                                                                                                                                                                                                                                                                                                                                                                                                                                                                                                                                                                                                 | Techno Metal Pencil63                                  | Scimitar Rollerball44                  |
|                                       | Triside Pencil150/194                                           | Janus Ballpen & Highlighter142         | Electra Classic Satin Ballpen 18/74 | Futura Digital Ballpen188                                                                                                                                                                                                                                                                                                                                                                                                                                                                                                                                                                                                                                                                                                                                                                                                                                                                                                                                                                                                                                                                                                                                                                                                                                                                                                                                                                                                                                                                                                                                                                                                                                                                                                                                                                                                                                                                                                                                                                                                                                                                                                      | Top Hat Ballpen149                                     | Techno Metal Rollerball63              |
| Under 20p ———                         |                                                                 | Key Touch Ballpen99                    | Electra Grip Ballpen18/75/169       | Giotto Ballpen86                                                                                                                                                                                                                                                                                                                                                                                                                                                                                                                                                                                                                                                                                                                                                                                                                                                                                                                                                                                                                                                                                                                                                                                                                                                                                                                                                                                                                                                                                                                                                                                                                                                                                                                                                                                                                                                                                                                                                                                                                                                                                                               | Torpedo Ballpen56                                      | Tornado Ballpen50                      |
| Argente Pencil157                     | Under 35p ———                                                   | Magnet Pen137/193                      | Electra Inkredible Roller78/100     | Helios Highlighter145/199                                                                                                                                                                                                                                                                                                                                                                                                                                                                                                                                                                                                                                                                                                                                                                                                                                                                                                                                                                                                                                                                                                                                                                                                                                                                                                                                                                                                                                                                                                                                                                                                                                                                                                                                                                                                                                                                                                                                                                                                                                                                                                      | Tri Spinner Ballpen95                                  | Touch Light Ballpen94                  |
| Oro Pencil157                         | Alaska Deluxe Ballpen14/113                                     | Malta Ballpen125                       | Electra Mechanical Pencil72/153     | Hi-Cap Ballpen 96/141/192                                                                                                                                                                                                                                                                                                                                                                                                                                                                                                                                                                                                                                                                                                                                                                                                                                                                                                                                                                                                                                                                                                                                                                                                                                                                                                                                                                                                                                                                                                                                                                                                                                                                                                                                                                                                                                                                                                                                                                                                                                                                                                      | Vogue Biofree Ballpen146                               | Tradesman Ballpen (Engraved)91         |
| Rainbow Pencil161                     | Albany Frost Ballpen113                                         | Metro Metallic Ballpen123              | Electra Noir Ballpen79              | Iris Grip Metal Ballpen87                                                                                                                                                                                                                                                                                                                                                                                                                                                                                                                                                                                                                                                                                                                                                                                                                                                                                                                                                                                                                                                                                                                                                                                                                                                                                                                                                                                                                                                                                                                                                                                                                                                                                                                                                                                                                                                                                                                                                                                                                                                                                                      | Vogue Carbon Ballpen 88                                | Vogue Metal Rollerball63               |
| Recycled Paper Pen150                 | Albion Touch Ballpen9/116                                       | Mira Colour Ballpen129                 | Electra Satin Grip Ballpen23/75     | Nostra Ballpen62                                                                                                                                                                                                                                                                                                                                                                                                                                                                                                                                                                                                                                                                                                                                                                                                                                                                                                                                                                                                                                                                                                                                                                                                                                                                                                                                                                                                                                                                                                                                                                                                                                                                                                                                                                                                                                                                                                                                                                                                                                                                                                               | ,                                                      | Wordsworth Ballpen48                   |
| Shadow NE Pencil158                   | Alpine Chrome Ballpen25/120                                     | Mira Extra Ballpen129/173              | Electra Touch Ballpen18/78          | Orion Ballpen62                                                                                                                                                                                                                                                                                                                                                                                                                                                                                                                                                                                                                                                                                                                                                                                                                                                                                                                                                                                                                                                                                                                                                                                                                                                                                                                                                                                                                                                                                                                                                                                                                                                                                                                                                                                                                                                                                                                                                                                                                                                                                                                | Under £2.00 ———                                        | •                                      |
| Standard WE Pencil157                 | Alpine Gold Ballpen26/120                                       | Oslo Extra Ballpen125                  | Electra-i Classic Ballpen17/78      | Oslo Metal Ballpen60                                                                                                                                                                                                                                                                                                                                                                                                                                                                                                                                                                                                                                                                                                                                                                                                                                                                                                                                                                                                                                                                                                                                                                                                                                                                                                                                                                                                                                                                                                                                                                                                                                                                                                                                                                                                                                                                                                                                                                                                                                                                                                           | Bullet Ballpen53                                       | Over £5.00 ———                         |
| Supersaver Click Ballpen133           | Biosense Ballpen150                                             | Popper Crayon162                       | Endeavour Ballpen61                 | Pierre Cardin Fashion Ballpen 42                                                                                                                                                                                                                                                                                                                                                                                                                                                                                                                                                                                                                                                                                                                                                                                                                                                                                                                                                                                                                                                                                                                                                                                                                                                                                                                                                                                                                                                                                                                                                                                                                                                                                                                                                                                                                                                                                                                                                                                                                                                                                               | Castile Ballpen86                                      | Ambassador Rollerball46                |
| Supersaver Colour Ballpen24/135       | Biostick Duo Ballpen150                                         | Quartet Pencil160                      | Ergo Ballpen70                      | Quad-i Ballpen98/192                                                                                                                                                                                                                                                                                                                                                                                                                                                                                                                                                                                                                                                                                                                                                                                                                                                                                                                                                                                                                                                                                                                                                                                                                                                                                                                                                                                                                                                                                                                                                                                                                                                                                                                                                                                                                                                                                                                                                                                                                                                                                                           | Centurion Ballpen54                                    | Atomic USB Ballpen92                   |
| Supersaver Extra Ballpen24/132        | Contour Eco Ballpen 147                                         | Recycled Pencil Sharpener166/202       | Flip Ballpen                        | Remus Ballpen61                                                                                                                                                                                                                                                                                                                                                                                                                                                                                                                                                                                                                                                                                                                                                                                                                                                                                                                                                                                                                                                                                                                                                                                                                                                                                                                                                                                                                                                                                                                                                                                                                                                                                                                                                                                                                                                                                                                                                                                                                                                                                                                | Consul Ballpen56                                       | Buckingham Ballpen47                   |
| Supersaver Twist Frost Ballpen 134    | Contour Standard Mix and Match 106                              | Rodeo Frost Ballpen119                 | Foyle Ballpen68/90                  | Remus Mechanical Pencil61/155                                                                                                                                                                                                                                                                                                                                                                                                                                                                                                                                                                                                                                                                                                                                                                                                                                                                                                                                                                                                                                                                                                                                                                                                                                                                                                                                                                                                                                                                                                                                                                                                                                                                                                                                                                                                                                                                                                                                                                                                                                                                                                  | Consul Rollerball56                                    | Carlton Ballpen45                      |
| Topstick Ballpen126                   | Contour-i Noir Ballpen20/105                                    | Setanta Frost Ballpen118               | Futura Ballpen124                   | Sentinel Ballpen                                                                                                                                                                                                                                                                                                                                                                                                                                                                                                                                                                                                                                                                                                                                                                                                                                                                                                                                                                                                                                                                                                                                                                                                                                                                                                                                                                                                                                                                                                                                                                                                                                                                                                                                                                                                                                                                                                                                                                                                                                                                                                               | Contour Light Ballpen93                                | Carlton Rollerball45                   |
| Value Twist Ballpen136                | Electra Enterprise Ballpen14/89                                 | Signature Ballpen124                   | Hauser 4-in-1 Inkredible Roller 100 | Sharp Set162                                                                                                                                                                                                                                                                                                                                                                                                                                                                                                                                                                                                                                                                                                                                                                                                                                                                                                                                                                                                                                                                                                                                                                                                                                                                                                                                                                                                                                                                                                                                                                                                                                                                                                                                                                                                                                                                                                                                                                                                                                                                                                                   | Contour Metal Soft Ballpen (Engraved) 65               | Carnaby Ballpen45                      |
|                                       | Espace Frost Ballpen118                                         | Sparta Argent Ballpen127               | Hauser Glow Highlighter143          | Sierra Argent Ballpen81                                                                                                                                                                                                                                                                                                                                                                                                                                                                                                                                                                                                                                                                                                                                                                                                                                                                                                                                                                                                                                                                                                                                                                                                                                                                                                                                                                                                                                                                                                                                                                                                                                                                                                                                                                                                                                                                                                                                                                                                                                                                                                        | Cyclone Ballpen50                                      | Chequers Ballpen45                     |
| Under 25p ———                         | Hauser Tango Mechanical Pencil 156                              | Sparta Ballpen127                      | Hi-5 Highlighter145/199             | Sierra Oro Ballpen81                                                                                                                                                                                                                                                                                                                                                                                                                                                                                                                                                                                                                                                                                                                                                                                                                                                                                                                                                                                                                                                                                                                                                                                                                                                                                                                                                                                                                                                                                                                                                                                                                                                                                                                                                                                                                                                                                                                                                                                                                                                                                                           | Envoy Ballpen55                                        | Chequers Rollerball45                  |
| Absolute Argent Ballpen8/108          | Metro Colour Ballpen123                                         | Spectrum Ballpen                       | Hi-Touch Ballpen97/141              | Spectrum Hi-Max Ballpen 97/141/191                                                                                                                                                                                                                                                                                                                                                                                                                                                                                                                                                                                                                                                                                                                                                                                                                                                                                                                                                                                                                                                                                                                                                                                                                                                                                                                                                                                                                                                                                                                                                                                                                                                                                                                                                                                                                                                                                                                                                                                                                                                                                             | Evolution Ballpen85                                    | Cross Calais Ballpoint Pen31           |
| Absolute Colour Ballpen9/109          | Metro Extra Ballpen123                                          | Spectrum Max Ballpen 12/111/190        | Jumbostick Ballpen149               | The state of the s | Evolution Rollerball85                                 | Cross Stratford Ballpoint Pen 31       |
| Absolute Extra Ballpen8/109           | Moville Extra Ballpen122                                        | Spectrum Max Touch Ballpen13/110/191   | Oxford Ballpen66                    | Starlight Highlighter144/198 Stealth UV marker142                                                                                                                                                                                                                                                                                                                                                                                                                                                                                                                                                                                                                                                                                                                                                                                                                                                                                                                                                                                                                                                                                                                                                                                                                                                                                                                                                                                                                                                                                                                                                                                                                                                                                                                                                                                                                                                                                                                                                                                                                                                                              | Gatsby Ballpen 84                                      | Cross Tech 2 Ballpoint Pen31           |
| Absolute Frost Ballpen8/108           | Moville Metallic Ballpen122                                     | Sprite Colour Ballpen                  | Pegasus Ballpen136                  | Stratus Ballpen                                                                                                                                                                                                                                                                                                                                                                                                                                                                                                                                                                                                                                                                                                                                                                                                                                                                                                                                                                                                                                                                                                                                                                                                                                                                                                                                                                                                                                                                                                                                                                                                                                                                                                                                                                                                                                                                                                                                                                                                                                                                                                                | Hussar Ballpen53                                       | Da Vinci Lucerne Fountain Pen 29       |
| Alaska Frost Ballpen14/114            | Panther Eco Ballpen148                                          | Sprite Extra Ballpen130                | Pendant Ballpen137/197              | Symphony Aluminium Ballpen59                                                                                                                                                                                                                                                                                                                                                                                                                                                                                                                                                                                                                                                                                                                                                                                                                                                                                                                                                                                                                                                                                                                                                                                                                                                                                                                                                                                                                                                                                                                                                                                                                                                                                                                                                                                                                                                                                                                                                                                                                                                                                                   | Kashel Ballpen54                                       | Da Vinci Lucerne Mechanical Pencil29   |
| Albion Ballpen10/114/197              | Pencil Sharpener166/202                                         | ·                                      | ·                                   |                                                                                                                                                                                                                                                                                                                                                                                                                                                                                                                                                                                                                                                                                                                                                                                                                                                                                                                                                                                                                                                                                                                                                                                                                                                                                                                                                                                                                                                                                                                                                                                                                                                                                                                                                                                                                                                                                                                                                                                                                                                                                                                                | Lumi Pen94                                             | Da Vinci Lucerne Rollerball29          |
| Albion Diamond Ballpen116             | Pier Diamond Ballpen128                                         | 3                                      |                                     | System 053 Ballpen                                                                                                                                                                                                                                                                                                                                                                                                                                                                                                                                                                                                                                                                                                                                                                                                                                                                                                                                                                                                                                                                                                                                                                                                                                                                                                                                                                                                                                                                                                                                                                                                                                                                                                                                                                                                                                                                                                                                                                                                                                                                                                             | Medipen (Engraved)146                                  | Da Vinci MBR01 Rollerball32            |
| Albion Frost Ballpen10/115            | Recycled Mechanical Pencil152                                   |                                        | Prima Gel Highlighter               | System 054 Ballpen67                                                                                                                                                                                                                                                                                                                                                                                                                                                                                                                                                                                                                                                                                                                                                                                                                                                                                                                                                                                                                                                                                                                                                                                                                                                                                                                                                                                                                                                                                                                                                                                                                                                                                                                                                                                                                                                                                                                                                                                                                                                                                                           | Midas-i Glow Ballpen (Engraved) 93                     | Eiffel Ballpen                         |
| Albion Grip Ballpen9/116/187          | Supersaver Fine Roller101/133                                   | Supersaver Pastel Ballpen25/135        | Quad Ballpen98/192                  | System 055 Ballpen                                                                                                                                                                                                                                                                                                                                                                                                                                                                                                                                                                                                                                                                                                                                                                                                                                                                                                                                                                                                                                                                                                                                                                                                                                                                                                                                                                                                                                                                                                                                                                                                                                                                                                                                                                                                                                                                                                                                                                                                                                                                                                             | Monaco Ballpen54                                       | Galileo Space Pen46                    |
| Black Knight NE Pencil158             | Supersaver-i Ballpen133                                         | Supersaver Foto Ballpen (FC) 134/170   | Smart-i Ballpen96                   | System 061 Ballpen                                                                                                                                                                                                                                                                                                                                                                                                                                                                                                                                                                                                                                                                                                                                                                                                                                                                                                                                                                                                                                                                                                                                                                                                                                                                                                                                                                                                                                                                                                                                                                                                                                                                                                                                                                                                                                                                                                                                                                                                                                                                                                             | Monaco Mechanical Pencil155                            | Grafton Ballpen44                      |
| Colourful Eraser166/200               | Swan Ballpen127                                                 | System 010 Ballpen 174                 | Snap Erasers 165/200/201            | Vogue Enterprise Ballpen87                                                                                                                                                                                                                                                                                                                                                                                                                                                                                                                                                                                                                                                                                                                                                                                                                                                                                                                                                                                                                                                                                                                                                                                                                                                                                                                                                                                                                                                                                                                                                                                                                                                                                                                                                                                                                                                                                                                                                                                                                                                                                                     | Nature Ballpen149                                      | Grosvenor Ballpen47                    |
| Contour Argent Ballpen21/103          | System 030 Ballpen 176                                          | System 011 Ballpen 174                 | Spirit Biofree Ballpen146           | Under £1.50 ———                                                                                                                                                                                                                                                                                                                                                                                                                                                                                                                                                                                                                                                                                                                                                                                                                                                                                                                                                                                                                                                                                                                                                                                                                                                                                                                                                                                                                                                                                                                                                                                                                                                                                                                                                                                                                                                                                                                                                                                                                                                                                                                | Othello Ballpen51                                      | Grosvenor Fountain Pen47               |
| Contour Colour Ballpen20/107          | System 031 Ballpen 176                                          | System 015 Ballpen 175                 | System 012 Ballpen                  | Alto Ballpen68                                                                                                                                                                                                                                                                                                                                                                                                                                                                                                                                                                                                                                                                                                                                                                                                                                                                                                                                                                                                                                                                                                                                                                                                                                                                                                                                                                                                                                                                                                                                                                                                                                                                                                                                                                                                                                                                                                                                                                                                                                                                                                                 | Pierre Cardin Avant-Garde Roller 42                    | Knightsbridge Rollerball43             |
| Contour Extra Ballpen19/102           | Viper Frost Ballpen121                                          | System 016 Ballpen 176                 | System 013 Ballpen 175              | Aquarel Felt Tip Pen Set167                                                                                                                                                                                                                                                                                                                                                                                                                                                                                                                                                                                                                                                                                                                                                                                                                                                                                                                                                                                                                                                                                                                                                                                                                                                                                                                                                                                                                                                                                                                                                                                                                                                                                                                                                                                                                                                                                                                                                                                                                                                                                                    | Techno Metal Ballpen63                                 | Modulus Rollerball44                   |
| Contour Frost Ballpen20/103           | Viper Satin Ballpen122                                          | System 032 Ballpen                     | System 014 Ballpen 175              | Axis Spinner Ballpen95                                                                                                                                                                                                                                                                                                                                                                                                                                                                                                                                                                                                                                                                                                                                                                                                                                                                                                                                                                                                                                                                                                                                                                                                                                                                                                                                                                                                                                                                                                                                                                                                                                                                                                                                                                                                                                                                                                                                                                                                                                                                                                         | Toggle Screen Pen91                                    | Pierre Cardin Academie Rollerball 34   |
| Contour Night Ballpen104              | Hadau 50a                                                       | System 033 Ballpen 177                 | System 060 Ballpen 178              | Blenheim Ballpen                                                                                                                                                                                                                                                                                                                                                                                                                                                                                                                                                                                                                                                                                                                                                                                                                                                                                                                                                                                                                                                                                                                                                                                                                                                                                                                                                                                                                                                                                                                                                                                                                                                                                                                                                                                                                                                                                                                                                                                                                                                                                                               | Topper Set162                                          | Pierre Cardin Avignon Ballpen 34       |
| Contour Standard Ballpen19/102        | Under 50p                                                       | System 034 Ballpen 177                 | System 070 Ballpen 179              | Camelot Pen Set196                                                                                                                                                                                                                                                                                                                                                                                                                                                                                                                                                                                                                                                                                                                                                                                                                                                                                                                                                                                                                                                                                                                                                                                                                                                                                                                                                                                                                                                                                                                                                                                                                                                                                                                                                                                                                                                                                                                                                                                                                                                                                                             | Vogue Metal Ballpen63                                  | Pierre Cardin Bayeux Ballpen39         |
| Corporate Cap Ballpen 26/126/188      | Albion Colour Ballpen 11/115/173                                | System 035 Ballpen 178                 | System 071 Ballpen 179              | Caprice Metal Ballpen85                                                                                                                                                                                                                                                                                                                                                                                                                                                                                                                                                                                                                                                                                                                                                                                                                                                                                                                                                                                                                                                                                                                                                                                                                                                                                                                                                                                                                                                                                                                                                                                                                                                                                                                                                                                                                                                                                                                                                                                                                                                                                                        | Vogue Metal Mechanical Pencil 153                      | Pierre Cardin Belfort Ballpen34        |
| FSC Wooden Pencil151                  | Allstar Argent Ballpen24/126                                    | System 036 Ballipen178                 | System 072 Ballpen 180              | Cheviot Oro Ballpen82                                                                                                                                                                                                                                                                                                                                                                                                                                                                                                                                                                                                                                                                                                                                                                                                                                                                                                                                                                                                                                                                                                                                                                                                                                                                                                                                                                                                                                                                                                                                                                                                                                                                                                                                                                                                                                                                                                                                                                                                                                                                                                          | Wessex Ballpen49                                       | Pierre Cardin Biarritz Ballpen39       |
| Hibernia Pencil159                    | Alpine Argent25/121                                             | System 080 Ballpen 181                 | System 073 Ballpen 180              | Cirrus Ballpen (Engraved)66                                                                                                                                                                                                                                                                                                                                                                                                                                                                                                                                                                                                                                                                                                                                                                                                                                                                                                                                                                                                                                                                                                                                                                                                                                                                                                                                                                                                                                                                                                                                                                                                                                                                                                                                                                                                                                                                                                                                                                                                                                                                                                    | H- d 65 00                                             | Pierre Cardin Chamonix Ballpen 37      |
| Otus Ballpen119                       | Alpine-i Ballpen120                                             | System 081 Ballpen 182                 | System 074 Ballpen180               | Concerto No.1 Ballpen58                                                                                                                                                                                                                                                                                                                                                                                                                                                                                                                                                                                                                                                                                                                                                                                                                                                                                                                                                                                                                                                                                                                                                                                                                                                                                                                                                                                                                                                                                                                                                                                                                                                                                                                                                                                                                                                                                                                                                                                                                                                                                                        | Under £5.00 ———                                        | Pierre Cardin Classic Script Ballpen40 |
| Otus Diamond Ballpen119               | Apollo Ballpen                                                  | System 085 Ballpen 183                 | System 075 Ballpen 181              | Concerto No.2 Ballpen58                                                                                                                                                                                                                                                                                                                                                                                                                                                                                                                                                                                                                                                                                                                                                                                                                                                                                                                                                                                                                                                                                                                                                                                                                                                                                                                                                                                                                                                                                                                                                                                                                                                                                                                                                                                                                                                                                                                                                                                                                                                                                                        | Armada Ballpen54                                       | Pierre Cardin Clermont Ballpen 36      |
| Panther Extra Ballpen7/112            | Auto Tip Pencil156/195                                          | Triangular Highlighter 15/145/199      | System 076 Ballpen 181              | Contour Wood Ballpen147                                                                                                                                                                                                                                                                                                                                                                                                                                                                                                                                                                                                                                                                                                                                                                                                                                                                                                                                                                                                                                                                                                                                                                                                                                                                                                                                                                                                                                                                                                                                                                                                                                                                                                                                                                                                                                                                                                                                                                                                                                                                                                        | Aurora Ballpen                                         | Pierre Cardin Fontaine Ballpen 37      |
| Pearlescent Pencil161                 | Capri Ballpen                                                   | Vienna Ballpen (FC Print)169           | System 082 Ballpen                  | Contour-i Glow Ballpen (Engraved)93                                                                                                                                                                                                                                                                                                                                                                                                                                                                                                                                                                                                                                                                                                                                                                                                                                                                                                                                                                                                                                                                                                                                                                                                                                                                                                                                                                                                                                                                                                                                                                                                                                                                                                                                                                                                                                                                                                                                                                                                                                                                                            | Autograph Counter Pen (Dome) 138/197 Baccus Ballpen53  | Pierre Cardin Fontaine Bailper         |
| Shadow WE Pencil158                   |                                                                 | Under 75p ———                          | System 083 Ballpen 182              | Contour-i Metal Ballpen64                                                                                                                                                                                                                                                                                                                                                                                                                                                                                                                                                                                                                                                                                                                                                                                                                                                                                                                                                                                                                                                                                                                                                                                                                                                                                                                                                                                                                                                                                                                                                                                                                                                                                                                                                                                                                                                                                                                                                                                                                                                                                                      |                                                        | Pierre Cardin Lustrous Ballpen 33      |
| Supersaver Extra Pencil132/156        | Colouring Pencils Half Size x 6 164 Contour Argent Pencil21/103 | Abacus Ballpen189                      | System 084 Ballpen                  | Echo Ballpen60                                                                                                                                                                                                                                                                                                                                                                                                                                                                                                                                                                                                                                                                                                                                                                                                                                                                                                                                                                                                                                                                                                                                                                                                                                                                                                                                                                                                                                                                                                                                                                                                                                                                                                                                                                                                                                                                                                                                                                                                                                                                                                                 | Balfour Ballpen (Engraved)55 Beau Compact Rollerball57 | Pierre Cardin Lustrous Bailper         |
| Under 30p ———                         |                                                                 | Abacus Grip Ballpen                    | System 086 Ballpen 183              | Electra Fountain Pen72                                                                                                                                                                                                                                                                                                                                                                                                                                                                                                                                                                                                                                                                                                                                                                                                                                                                                                                                                                                                                                                                                                                                                                                                                                                                                                                                                                                                                                                                                                                                                                                                                                                                                                                                                                                                                                                                                                                                                                                                                                                                                                         |                                                        | Pierre Cardin Lustrous Rollerball 33   |
| Alaska Diamond Ballpen13/113          | Contour Digital Ballpen (FC)                                    | Amazon Ballpen84                       | Trident Highlighter144/198          | Electra Rollerball                                                                                                                                                                                                                                                                                                                                                                                                                                                                                                                                                                                                                                                                                                                                                                                                                                                                                                                                                                                                                                                                                                                                                                                                                                                                                                                                                                                                                                                                                                                                                                                                                                                                                                                                                                                                                                                                                                                                                                                                                                                                                                             | Chorus Ballpen51                                       | Pierre Cardin Montfort Ballpen 36      |
|                                       | Contour Digital Eco Ballpen (FC) 147/171                        | Atlantis Ballpen81                     | Viper Colour Ballpen121             |                                                                                                                                                                                                                                                                                                                                                                                                                                                                                                                                                                                                                                                                                                                                                                                                                                                                                                                                                                                                                                                                                                                                                                                                                                                                                                                                                                                                                                                                                                                                                                                                                                                                                                                                                                                                                                                                                                                                                                                                                                                                                                                                | Churchill Ballpen                                      | Pierre Cardin Montfort Fountain Pen36  |
| · · · · · · · · · · · · · · · · · · · | Contour Digital Touch Ballpen (FC) 172                          | Banner Ballpen                         | Woodstick149                        | Ergo Soft Ballpen (Engraved)70 Ergo Soft Mechanical Pencil (Engraved)155                                                                                                                                                                                                                                                                                                                                                                                                                                                                                                                                                                                                                                                                                                                                                                                                                                                                                                                                                                                                                                                                                                                                                                                                                                                                                                                                                                                                                                                                                                                                                                                                                                                                                                                                                                                                                                                                                                                                                                                                                                                       | Cobra Braid Ballpen                                    |                                        |
| Athena Ballpen                        | Contour Max Ballpen140                                          | Bella Ballpen22/79                     | Under £1.00 ———                     |                                                                                                                                                                                                                                                                                                                                                                                                                                                                                                                                                                                                                                                                                                                                                                                                                                                                                                                                                                                                                                                                                                                                                                                                                                                                                                                                                                                                                                                                                                                                                                                                                                                                                                                                                                                                                                                                                                                                                                                                                                                                                                                                | Da Vinci GSB01 Ballpen32                               |                                        |
| Athena Colour Ballpen                 | Contour Night Oro Ballpen104                                    |                                        |                                     |                                                                                                                                                                                                                                                                                                                                                                                                                                                                                                                                                                                                                                                                                                                                                                                                                                                                                                                                                                                                                                                                                                                                                                                                                                                                                                                                                                                                                                                                                                                                                                                                                                                                                                                                                                                                                                                                                                                                                                                                                                                                                                                                | Da Vinci GSF01 Fountain Pen32                          | Pierre Cardin Moulin Pencil            |
| Athena Extra Ballpen                  | Contour Touch Ballpen104                                        | Bella Grip Ballpen23/80                | Artemis Roller59/101                | Giotto Metal Ballpen                                                                                                                                                                                                                                                                                                                                                                                                                                                                                                                                                                                                                                                                                                                                                                                                                                                                                                                                                                                                                                                                                                                                                                                                                                                                                                                                                                                                                                                                                                                                                                                                                                                                                                                                                                                                                                                                                                                                                                                                                                                                                                           | Da Vinci GSR01 Rollerball32                            |                                        |
| Black Knight Gem Pencil               | Contour Tricolour Ballpen98                                     | Bella Touch Ballpen22/80               | Atlas Ballpen                       |                                                                                                                                                                                                                                                                                                                                                                                                                                                                                                                                                                                                                                                                                                                                                                                                                                                                                                                                                                                                                                                                                                                                                                                                                                                                                                                                                                                                                                                                                                                                                                                                                                                                                                                                                                                                                                                                                                                                                                                                                                                                                                                                | Da Vinci MBB01 Ballpen32                               |                                        |
| Black Knight WE Pencil158             | Contour-i Argent Ballpen105                                     | Belmont Ballpen                        | Calypso Ballpen                     | Harrier Metal Ballpen85                                                                                                                                                                                                                                                                                                                                                                                                                                                                                                                                                                                                                                                                                                                                                                                                                                                                                                                                                                                                                                                                                                                                                                                                                                                                                                                                                                                                                                                                                                                                                                                                                                                                                                                                                                                                                                                                                                                                                                                                                                                                                                        | Envoy Rollerball55                                     | Pierre Cardin Tournier Ballpen 38      |
| Book Shape Eraser165/200              | Contour-i Extra Ballpen104                                      | Bingo Daubers                          | Cheviot Argent Ballpen82            | Harrier Metal Pencil                                                                                                                                                                                                                                                                                                                                                                                                                                                                                                                                                                                                                                                                                                                                                                                                                                                                                                                                                                                                                                                                                                                                                                                                                                                                                                                                                                                                                                                                                                                                                                                                                                                                                                                                                                                                                                                                                                                                                                                                                                                                                                           | Europa Rollerball (Engraved)50                         | Pierre Cardin Tournier Fountain Pen38  |
| Contour Pastel Ballpen21/107          | Contour-i Frost Ballpen                                         | Cheviot Fashion Ballpen                | Cheviot Steel Ballpen82             | Hi-Spin Highlighter95                                                                                                                                                                                                                                                                                                                                                                                                                                                                                                                                                                                                                                                                                                                                                                                                                                                                                                                                                                                                                                                                                                                                                                                                                                                                                                                                                                                                                                                                                                                                                                                                                                                                                                                                                                                                                                                                                                                                                                                                                                                                                                          | Evolution Argent Rollerball85                          | Pierre Cardin Tournier Rollerball 38   |
| Guest Mechanical Pencil               | Cosmopolitan Touch Pad91                                        | Cheviot-i Noir Ballpen                 | Cheviot-i Ballpen                   | Light Pen                                                                                                                                                                                                                                                                                                                                                                                                                                                                                                                                                                                                                                                                                                                                                                                                                                                                                                                                                                                                                                                                                                                                                                                                                                                                                                                                                                                                                                                                                                                                                                                                                                                                                                                                                                                                                                                                                                                                                                                                                                                                                                                      | Genoa Rollerball                                       | Sheaffer 100 Ballpoint Pen30           |
| Harrier Nouveau Ballpen15/117         | Crayons - 12 Piece                                              | Colouring Pencils Full Size x 6 164    | Clifton Ballpen                     | LPC 016 Ballpen52                                                                                                                                                                                                                                                                                                                                                                                                                                                                                                                                                                                                                                                                                                                                                                                                                                                                                                                                                                                                                                                                                                                                                                                                                                                                                                                                                                                                                                                                                                                                                                                                                                                                                                                                                                                                                                                                                                                                                                                                                                                                                                              | Henley Rollerball43                                    | Sheaffer Sentinel Ballpoint Pen 30     |
| Harrier Nouveau Frost Ballpen15/117   | Crayons - 6 Piece163                                            | Colouring Pencils Half Size x 12 164   | Clio Ballpen84                      | Match Ballpen (Engraved)71                                                                                                                                                                                                                                                                                                                                                                                                                                                                                                                                                                                                                                                                                                                                                                                                                                                                                                                                                                                                                                                                                                                                                                                                                                                                                                                                                                                                                                                                                                                                                                                                                                                                                                                                                                                                                                                                                                                                                                                                                                                                                                     | Knightsbridge Ballpen43                                | Sterling Classic Fountain Pen28        |
| Hauser Billi Inkredible Roller100     | Digi-i Ballpen99/196                                            | Contour Digital Argent Ballpen (FC)172 | Contour Deco Argent Ballpen65       | Melody Ballpen57                                                                                                                                                                                                                                                                                                                                                                                                                                                                                                                                                                                                                                                                                                                                                                                                                                                                                                                                                                                                                                                                                                                                                                                                                                                                                                                                                                                                                                                                                                                                                                                                                                                                                                                                                                                                                                                                                                                                                                                                                                                                                                               | Lexus Ballpen                                          | Sterling Classic Rollerball28          |
| Jolie Ballpen111                      | Dry Wipe Slimline139                                            | Contour Max Touch Ballpen97/140        | Contour Deco Oro Ballpen65          | Oval Metal Rollerball49/193                                                                                                                                                                                                                                                                                                                                                                                                                                                                                                                                                                                                                                                                                                                                                                                                                                                                                                                                                                                                                                                                                                                                                                                                                                                                                                                                                                                                                                                                                                                                                                                                                                                                                                                                                                                                                                                                                                                                                                                                                                                                                                    | Linea Pro Stylus Ballpen (Engraved) 59                 | USB-i Metal Ballpen (Engraved) 92      |