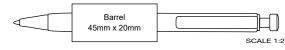

Made from rose coloured wood with metal trim in satin silver or gilt.

## PRINT AREA



SCALE 1:2

## Jumbostick Ballpen



Type: Stickpen Refill Colour: Blue Box Quantity: 1600 Min Order Quantity: 250

Average Lead Time: 5 Working Days

Jumbo wooden stickpen made from sustainable wood. Features a micro refill containing Hi-Solid content.

## PRINT AREA



The Nature Ballpen

can be supplied with a matching

presentation box.

The Jumbostick Ballpen is made from wood from sustainable sources.

## Top Hat Ballpen

Woodstick Ballpen

WOST7272FSC



Type: Push-Button Ballpen

Refill Colour: Black Box Quantity: 500 Min Order Quantity: 100

Average Lead Time: 5 Working Days

Retractable wooden ballpen with chrome trim. Features a distinctive 'top-hat' style wooden push-button.

## PRINT AREA



Type: Stickpen Refill Colour: Black Box Quantity: 1000 Min Order Quantity: 250

Average Lead Time: 5 Working Days

Biodegradable wooden stick pen with breather hole, suitable for printing with a one colour design.

PRINT AREA 40mm x 20mm SCALE 1:2



made from a natural and biodegraable material.

Colours may not be a true reflection of the actual product. Please always order a sample. All images are subject to copyright.

COLUMN TO COMPANY OF THE PARTY

## Recycled Paper Ballpen 🐔



Stick Pen Type: Refill Colour: Black Box Quantity: 1000 250 Min Order Quantity:

Average Lead Time: 5-10 Working Days

Capless round ballpen made from recycled paper. Suitable for single colour printing only.

## PRINT AREA



Biosense Ballpen 23



Push-Button Ballpen Type:

Refill Colour: Black Box Quanti