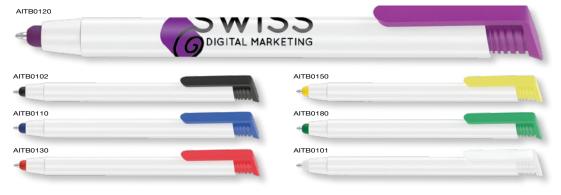

| Under 15p ———                         | Kite Ballpen 193                                                | DuoTwist Ballpen138                    | Contour Wrap Ballpen (FC Wrap) 170  | Contour Metal Ballpen64                                                                                                                                                                                                                                                                                                                                                                                                                                                                                                                                                                                                                                                                                                                                                                                                                                                                                                                                                                                                                                                                                                                                                                                                                                                                                                                                                                                                                                                                                                                                                                                                                                                                                                                                                                                                                                                                                                                                                                                                                                                                                                        | Scorpio Ballpen (Engraved)66                           | Moda Ballpen52                         |
|---------------------------------------|-----------------------------------------------------------------|----------------------------------------|-------------------------------------|--------------------------------------------------------------------------------------------------------------------------------------------------------------------------------------------------------------------------------------------------------------------------------------------------------------------------------------------------------------------------------------------------------------------------------------------------------------------------------------------------------------------------------------------------------------------------------------------------------------------------------------------------------------------------------------------------------------------------------------------------------------------------------------------------------------------------------------------------------------------------------------------------------------------------------------------------------------------------------------------------------------------------------------------------------------------------------------------------------------------------------------------------------------------------------------------------------------------------------------------------------------------------------------------------------------------------------------------------------------------------------------------------------------------------------------------------------------------------------------------------------------------------------------------------------------------------------------------------------------------------------------------------------------------------------------------------------------------------------------------------------------------------------------------------------------------------------------------------------------------------------------------------------------------------------------------------------------------------------------------------------------------------------------------------------------------------------------------------------------------------------|--------------------------------------------------------|----------------------------------------|
| Challenger-1 Ballpen137               | Panther Frost Ballpen7/112                                      | FSC Carpenter Pencil151                | Contrast Ballpen71                  | Contour-i Metal Plus Ballpen (Wrap)64                                                                                                                                                                                                                                                                                                                                                                                                                                                                                                                                                                                                                                                                                                                                                                                                                                                                                                                                                                                                                                                                                                                                                                                                                                                                                                                                                                                                                                                                                                                                                                                                                                                                                                                                                                                                                                                                                                                                                                                                                                                                                          | Softflow 101 Fountain Pen89                            | Pierre Cardin Beaumont Roller 40       |
| Fluorescent Pencil161                 | Panther Plus Ballpen7/112                                       | Garland Ballpen11/89                   | Cromore Ballpen69                   | Corona Ballpen53                                                                                                                                                                                                                                                                                                                                                                                                                                                                                                                                                                                                                                                                                                                                                                                                                                                                                                                                                                                                                                                                                                                                                                                                                                                                                                                                                                                                                                                                                                                                                                                                                                                                                                                                                                                                                                                                                                                                                                                                                                                                                                               | Sonata Ballpen57                                       | Pierre Cardin Clarence Ballpen 40      |
| Mini NE Pencil160                     | Pier Colour Ballpen128                                          | Golf Pro Pencil162                     | Dry Wipe Marker Pro139              | Electra Classic Soft Ballpen (FC)76                                                                                                                                                                                                                                                                                                                                                                                                                                                                                                                                                                                                                                                                                                                                                                                                                                                                                                                                                                                                                                                                                                                                                                                                                                                                                                                                                                                                                                                                                                                                                                                                                                                                                                                                                                                                                                                                                                                                                                                                                                                                                            | Symphony Ballpen59                                     | Pierre Cardin LaFleur Ballpen41        |
| Mini WE Pencil160                     | Pier Extra Ballpen128                                           | Handy-i Ballpen99                      | Duo Highlighter143/198              | Electra Classic Soft Touch Ballpen (FC)77                                                                                                                                                                                                                                                                                                                                                                                                                                                                                                                                                                                                                                                                                                                                                                                                                                                                                                                                                                                                                                                                                                                                                                                                                                                                                                                                                                                                                                                                                                                                                                                                                                                                                                                                                                                                                                                                                                                                                                                                                                                                                      | Symphony-i Aluminium Ballpen59                         | Pierre Cardin Versailles Ballpen 38    |
| Standard NE Pencil159                 | Rainbow Eraser165                                               | Harrier Nouveau Pencil154              | Electra Ballpen17/73                | Electra Oro Ballpen74                                                                                                                                                                                                                                                                                                                                                                                                                                                                                                                                                                                                                                                                                                                                                                                                                                                                                                                                                                                                                                                                                                                                                                                                                                                                                                                                                                                                                                                                                                                                                                                                                                                                                                                                                                                                                                                                                                                                                                                                                                                                                                          | Techno Enterprise Ballpen88                            | Scimitar Ballpen44                     |
| Supersaver WE Pencil159               | Recycled Paper Pencil152                                        | Iris Grip Enterprise Ballpen87         | Electra Classic Ballpen17/73        | Eros Ballpen62                                                                                                                                                                                                                                                                                                                                                                                                                                                                                                                                                                                                                                                                                                                                                                                                                                                                                                                                                                                                                                                                                                                                                                                                                                                                                                                                                                                                                                                                                                                                                                                                                                                                                                                                                                                                                                                                                                                                                                                                                                                                                                                 | Techno Metal Pencil63                                  | Scimitar Rollerball44                  |
|                                       | Triside Pencil150/194                                           | Janus Ballpen & Highlighter142         | Electra Classic Satin Ballpen 18/74 | Futura Digital Ballpen188                                                                                                                                                                                                                                                                                                                                                                                                                                                                                                                                                                                                                                                                                                                                                                                                                                                                                                                                                                                                                                                                                                                                                                                                                                                                                                                                                                                                                                                                                                                                                                                                                                                                                                                                                                                                                                                                                                                                                                                                                                                                                                      | Top Hat Ballpen149                                     | Techno Metal Rollerball63              |
| Under 20p ———                         |                                                                 | Key Touch Ballpen99                    | Electra Grip Ballpen18/75/169       | Giotto Ballpen86                                                                                                                                                                                                                                                                                                                                                                                                                                                                                                                                                                                                                                                                                                                                                                                                                                                                                                                                                                                                                                                                                                                                                                                                                                                                                                                                                                                                                                                                                                                                                                                                                                                                                                                                                                                                                                                                                                                                                                                                                                                                                                               | Torpedo Ballpen56                                      | Tornado Ballpen50                      |
| Argente Pencil157                     | Under 35p ———                                                   | Magnet Pen137/193                      | Electra Inkredible Roller78/100     | Helios Highlighter145/199                                                                                                                                                                                                                                                                                                                                                                                                                                                                                                                                                                                                                                                                                                                                                                                                                                                                                                                                                                                                                                                                                                                                                                                                                                                                                                                                                                                                                                                                                                                                                                                                                                                                                                                                                                                                                                                                                                                                                                                                                                                                                                      | Tri Spinner Ballpen95                                  | Touch Light Ballpen94                  |
| Oro Pencil157                         | Alaska Deluxe Ballpen14/113                                     | Malta Ballpen125                       | Electra Mechanical Pencil72/153     | Hi-Cap Ballpen 96/141/192                                                                                                                                                                                                                                                                                                                                                                                                                                                                                                                                                                                                                                                                                                                                                                                                                                                                                                                                                                                                                                                                                                                                                                                                                                                                                                                                                                                                                                                                                                                                                                                                                                                                                                                                                                                                                                                                                                                                                                                                                                                                                                      | Vogue Biofree Ballpen146                               | Tradesman Ballpen (Engraved)91         |
| Rainbow Pencil161                     | Albany Frost Ballpen113                                         | Metro Metallic Ballpen123              | Electra Noir Ballpen79              | Iris Grip Metal Ballpen87                                                                                                                                                                                                                                                                                                                                                                                                                                                                                                                                                                                                                                                                                                                                                                                                                                                                                                                                                                                                                                                                                                                                                                                                                                                                                                                                                                                                                                                                                                                                                                                                                                                                                                                                                                                                                                                                                                                                                                                                                                                                                                      | Vogue Carbon Ballpen 88                                | Vogue Metal Rollerball63               |
| Recycled Paper Pen150                 | Albion Touch Ballpen9/116                                       | Mira Colour Ballpen129                 | Electra Satin Grip Ballpen23/75     | Nostra Ballpen62                                                                                                                                                                                                                                                                                                                                                                                                                                                                                                                                                                                                                                                                                                                                                                                                                                                                                                                                                                                                                                                                                                                                                                                                                                                                                                                                                                                                                                                                                                                                                                                                                                                                                                                                                                                                                                                                                                                                                                                                                                                                                                               | ,                                                      | Wordsworth Ballpen48                   |
| Shadow NE Pencil158                   | Alpine Chrome Ballpen25/120                                     | Mira Extra Ballpen129/173              | Electra Touch Ballpen18/78          | Orion Ballpen62                                                                                                                                                                                                                                                                                                                                                                                                                                                                                                                                                                                                                                                                                                                                                                                                                                                                                                                                                                                                                                                                                                                                                                                                                                                                                                                                                                                                                                                                                                                                                                                                                                                                                                                                                                                                                                                                                                                                                                                                                                                                                                                | Under £2.00 ———                                        | •                                      |
| Standard WE Pencil157                 | Alpine Gold Ballpen26/120                                       | Oslo Extra Ballpen125                  | Electra-i Classic Ballpen17/78      | Oslo Metal Ballpen60                                                                                                                                                                                                                                                                                                                                                                                                                                                                                                                                                                                                                                                                                                                                                                                                                                                                                                                                                                                                                                                                                                                                                                                                                                                                                                                                                                                                                                                                                                                                                                                                                                                                                                                                                                                                                                                                                                                                                                                                                                                                                                           | Bullet Ballpen53                                       | Over £5.00 ———                         |
| Supersaver Click Ballpen133           | Biosense Ballpen150                                             | Popper Crayon162                       | Endeavour Ballpen61                 | Pierre Cardin Fashion Ballpen 42                                                                                                                                                                                                                                                                                                                                                                                                                                                                                                                                                                                                                                                                                                                                                                                                                                                                                                                                                                                                                                                                                                                                                                                                                                                                                                                                                                                                                                                                                                                                                                                                                                                                                                                                                                                                                                                                                                                                                                                                                                                                                               | Castile Ballpen86                                      | Ambassador Rollerball46                |
| Supersaver Colour Ballpen24/135       | Biostick Duo Ballpen150                                         | Quartet Pencil160                      | Ergo Ballpen70                      | Quad-i Ballpen98/192                                                                                                                                                                                                                                                                                                                                                                                                                                                                                                                                                                                                                                                                                                                                                                                                                                                                                                                                                                                                                                                                                                                                                                                                                                                                                                                                                                                                                                                                                                                                                                                                                                                                                                                                                                                                                                                                                                                                                                                                                                                                                                           | Centurion Ballpen54                                    | Atomic USB Ballpen92                   |
| Supersaver Extra Ballpen24/132        | Contour Eco Ballpen 147                                         | Recycled Pencil Sharpener166/202       | Flip Ballpen                        | Remus Ballpen61                                                                                                                                                                                                                                                                                                                                                                                                                                                                                                                                                                                                                                                                                                                                                                                                                                                                                                                                                                                                                                                                                                                                                                                                                                                                                                                                                                                                                                                                                                                                                                                                                                                                                                                                                                                                                                                                                                                                                                                                                                                                                                                | Consul Ballpen56                                       | Buckingham Ballpen47                   |
| Supersaver Twist Frost Ballpen 134    | Contour Standard Mix and Match 106                              | Rodeo Frost Ballpen119                 | Foyle Ballpen68/90                  | Remus Mechanical Pencil61/155                                                                                                                                                                                                                                                                                                                                                                                                                                                                                                                                                                                                                                                                                                                                                                                                                                                                                                                                                                                                                                                                                                                                                                                                                                                                                                                                                                                                                                                                                                                                                                                                                                                                                                                                                                                                                                                                                                                                                                                                                                                                                                  | Consul Rollerball56                                    | Carlton Ballpen45                      |
| Topstick Ballpen126                   | Contour-i Noir Ballpen20/105                                    | Setanta Frost Ballpen118               | Futura Ballpen124                   | Sentinel Ballpen                                                                                                                                                                                                                                                                                                                                                                                                                                                                                                                                                                                                                                                                                                                                                                                                                                                                                                                                                                                                                                                                                                                                                                                                                                                                                                                                                                                                                                                                                                                                                                                                                                                                                                                                                                                                                                                                                                                                                                                                                                                                                                               | Contour Light Ballpen93                                | Carlton Rollerball45                   |
| Value Twist Ballpen136                | Electra Enterprise Ballpen14/89                                 | Signature Ballpen124                   | Hauser 4-in-1 Inkredible Roller 100 | Sharp Set162                                                                                                                                                                                                                                                                                                                                                                                                                                                                                                                                                                                                                                                                                                                                                                                                                                                                                                                                                                                                                                                                                                                                                                                                                                                                                                                                                                                                                                                                                                                                                                                                                                                                                                                                                                                                                                                                                                                                                                                                                                                                                                                   | Contour Metal Soft Ballpen (Engraved) 65               | Carnaby Ballpen45                      |
|                                       | Espace Frost Ballpen118                                         | Sparta Argent Ballpen127               | Hauser Glow Highlighter143          | Sierra Argent Ballpen81                                                                                                                                                                                                                                                                                                                                                                                                                                                                                                                                                                                                                                                                                                                                                                                                                                                                                                                                                                                                                                                                                                                                                                                                                                                                                                                                                                                                                                                                                                                                                                                                                                                                                                                                                                                                                                                                                                                                                                                                                                                                                                        | Cyclone Ballpen50                                      | Chequers Ballpen45                     |
| Under 25p ———                         | Hauser Tango Mechanical Pencil 156                              | Sparta Ballpen127                      | Hi-5 Highlighter145/199             | Sierra Oro Ballpen81                                                                                                                                                                                                                                                                                                                                                                                                                                                                                                                                                                                                                                                                                                                                                                                                                                                                                                                                                                                                                                                                                                                                                                                                                                                                                                                                                                                                                                                                                                                                                                                                                                                                                                                                                                                                                                                                                                                                                                                                                                                                                                           | Envoy Ballpen55                                        | Chequers Rollerball45                  |
| Absolute Argent Ballpen8/108          | Metro Colour Ballpen123                                         | Spectrum Ballpen                       | Hi-Touch Ballpen97/141              | Spectrum Hi-Max Ballpen 97/141/191                                                                                                                                                                                                                                                                                                                                                                                                                                                                                                                                                                                                                                                                                                                                                                                                                                                                                                                                                                                                                                                                                                                                                                                                                                                                                                                                                                                                                                                                                                                                                                                                                                                                                                                                                                                                                                                                                                                                                                                                                                                                                             | Evolution Ballpen85                                    | Cross Calais Ballpoint Pen31           |
| Absolute Colour Ballpen9/109          | Metro Extra Ballpen123                                          | Spectrum Max Ballpen 12/111/190        | Jumbostick Ballpen149               | The state of the s | Evolution Rollerball85                                 | Cross Stratford Ballpoint Pen 31       |
| Absolute Extra Ballpen8/109           | Moville Extra Ballpen122                                        | Spectrum Max Touch Ballpen13/110/191   | Oxford Ballpen66                    | Starlight Highlighter144/198 Stealth UV marker142                                                                                                                                                                                                                                                                                                                                                                                                                                                                                                                                                                                                                                                                                                                                                                                                                                                                                                                                                                                                                                                                                                                                                                                                                                                                                                                                                                                                                                                                                                                                                                                                                                                                                                                                                                                                                                                                                                                                                                                                                                                                              | Gatsby Ballpen 84                                      | Cross Tech 2 Ballpoint Pen31           |
| Absolute Frost Ballpen8/108           | Moville Metallic Ballpen122                                     | Sprite Colour Ballpen                  | Pegasus Ballpen136                  | Stratus Ballpen                                                                                                                                                                                                                                                                                                                                                                                                                                                                                                                                                                                                                                                                                                                                                                                                                                                                                                                                                                                                                                                                                                                                                                                                                                                                                                                                                                                                                                                                                                                                                                                                                                                                                                                                                                                                                                                                                                                                                                                                                                                                                                                | Hussar Ballpen53                                       | Da Vinci Lucerne Fountain Pen 29       |
| Alaska Frost Ballpen14/114            | Panther Eco Ballpen148                                          | Sprite Extra Ballpen130                | Pendant Ballpen137/197              | Symphony Aluminium Ballpen59                                                                                                                                                                                                                                                                                                                                                                                                                                                                                                                                                                                                                                                                                                                                                                                                                                                                                                                                                                                                                                                                                                                                                                                                                                                                                                                                                                                                                                                                                                                                                                                                                                                                                                                                                                                                                                                                                                                                                                                                                                                                                                   | Kashel Ballpen54                                       | Da Vinci Lucerne Mechanical Pencil29   |
| Albion Ballpen10/114/197              | Pencil Sharpener166/202                                         | ·                                      | ·                                   |                                                                                                                                                                                                                                                                                                                                                                                                                                                                                                                                                                                                                                                                                                                                                                                                                                                                                                                                                                                                                                                                                                                                                                                                                                                                                                                                                                                                                                                                                                                                                                                                                                                                                                                                                                                                                                                                                                                                                                                                                                                                                                                                | Lumi Pen94                                             | Da Vinci Lucerne Rollerball29          |
| Albion Diamond Ballpen116             | Pier Diamond Ballpen128                                         | 3                                      |                                     | System 053 Ballpen                                                                                                                                                                                                                                                                                                                                                                                                                                                                                                                                                                                                                                                                                                                                                                                                                                                                                                                                                                                                                                                                                                                                                                                                                                                                                                                                                                                                                                                                                                                                                                                                                                                                                                                                                                                                                                                                                                                                                                                                                                                                                                             | Medipen (Engraved)146                                  | Da Vinci MBR01 Rollerball32            |
| Albion Frost Ballpen10/115            | Recycled Mechanical Pencil152                                   |                                        | Prima Gel Highlighter               | System 054 Ballpen67                                                                                                                                                                                                                                                                                                                                                                                                                                                                                                                                                                                                                                                                                                                                                                                                                                                                                                                                                                                                                                                                                                                                                                                                                                                                                                                                                                                                                                                                                                                                                                                                                                                                                                                                                                                                                                                                                                                                                                                                                                                                                                           | Midas-i Glow Ballpen (Engraved) 93                     | Eiffel Ballpen                         |
| Albion Grip Ballpen9/116/187          | Supersaver Fine Roller101/133                                   | Supersaver Pastel Ballpen25/135        | Quad Ballpen98/192                  | System 055 Ballpen                                                                                                                                                                                                                                                                                                                                                                                                                                                                                                                                                                                                                                                                                                                                                                                                                                                                                                                                                                                                                                                                                                                                                                                                                                                                                                                                                                                                                                                                                                                                                                                                                                                                                                                                                                                                                                                                                                                                                                                                                                                                                                             | Monaco Ballpen54                                       | Galileo Space Pen46                    |
| Black Knight NE Pencil158             | Supersaver-i Ballpen133                                         | Supersaver Foto Ballpen (FC) 134/170   | Smart-i Ballpen96                   | System 061 Ballpen                                                                                                                                                                                                                                                                                                                                                                                                                                                                                                                                                                                                                                                                                                                                                                                                                                                                                                                                                                                                                                                                                                                                                                                                                                                                                                                                                                                                                                                                                                                                                                                                                                                                                                                                                                                                                                                                                                                                                                                                                                                                                                             | Monaco Mechanical Pencil155                            | Grafton Ballpen44                      |
| Colourful Eraser166/200               | Swan Ballpen127                                                 | System 010 Ballpen 174                 | Snap Erasers 165/200/201            | Vogue Enterprise Ballpen87                                                                                                                                                                                                                                                                                                                                                                                                                                                                                                                                                                                                                                                                                                                                                                                                                                                                                                                                                                                                                                                                                                                                                                                                                                                                                                                                                                                                                                                                                                                                                                                                                                                                                                                                                                                                                                                                                                                                                                                                                                                                                                     | Nature Ballpen149                                      | Grosvenor Ballpen47                    |
| Contour Argent Ballpen21/103          | System 030 Ballpen 176                                          | System 011 Ballpen 174                 | Spirit Biofree Ballpen146           | Under £1.50 ———                                                                                                                                                                                                                                                                                                                                                                                                                                                                                                                                                                                                                                                                                                                                                                                                                                                                                                                                                                                                                                                                                                                                                                                                                                                                                                                                                                                                                                                                                                                                                                                                                                                                                                                                                                                                                                                                                                                                                                                                                                                                                                                | Othello Ballpen51                                      | Grosvenor Fountain Pen47               |
| Contour Colour Ballpen20/107          | System 031 Ballpen 176                                          | System 015 Ballpen 175                 | System 012 Ballpen                  | Alto Ballpen68                                                                                                                                                                                                                                                                                                                                                                                                                                                                                                                                                                                                                                                                                                                                                                                                                                                                                                                                                                                                                                                                                                                                                                                                                                                                                                                                                                                                                                                                                                                                                                                                                                                                                                                                                                                                                                                                                                                                                                                                                                                                                                                 | Pierre Cardin Avant-Garde Roller 42                    | Knightsbridge Rollerball43             |
| Contour Extra Ballpen19/102           | Viper Frost Ballpen121                                          | System 016 Ballpen 176                 | System 013 Ballpen 175              | Aquarel Felt Tip Pen Set167                                                                                                                                                                                                                                                                                                                                                                                                                                                                                                                                                                                                                                                                                                                                                                                                                                                                                                                                                                                                                                                                                                                                                                                                                                                                                                                                                                                                                                                                                                                                                                                                                                                                                                                                                                                                                                                                                                                                                                                                                                                                                                    | Techno Metal Ballpen63                                 | Modulus Rollerball44                   |
| Contour Frost Ballpen20/103           | Viper Satin Ballpen122                                          | System 032 Ballpen                     | System 014 Ballpen 175              | Axis Spinner Ballpen95                                                                                                                                                                                                                                                                                                                                                                                                                                                                                                                                                                                                                                                                                                                                                                                                                                                                                                                                                                                                                                                                                                                                                                                                                                                                                                                                                                                                                                                                                                                                                                                                                                                                                                                                                                                                                                                                                                                                                                                                                                                                                                         | Toggle Screen Pen91                                    | Pierre Cardin Academie Rollerball 34   |
| Contour Night Ballpen104              | Hadau 50a                                                       | System 033 Ballpen 177                 | System 060 Ballpen 178              | Blenheim Ballpen                                                                                                                                                                                                                                                                                                                                                                                                                                                                                                                                                                                                                                                                                                                                                                                                                                                                                                                                                                                                                                                                                                                                                                                                                                                                                                                                                                                                                                                                                                                                                                                                                                                                                                                                                                                                                                                                                                                                                                                                                                                                                                               | Topper Set162                                          | Pierre Cardin Avignon Ballpen 34       |
| Contour Standard Ballpen19/102        | Under 50p                                                       | System 034 Ballpen 177                 | System 070 Ballpen 179              | Camelot Pen Set196                                                                                                                                                                                                                                                                                                                                                                                                                                                                                                                                                                                                                                                                                                                                                                                                                                                                                                                                                                                                                                                                                                                                                                                                                                                                                                                                                                                                                                                                                                                                                                                                                                                                                                                                                                                                                                                                                                                                                                                                                                                                                                             | Vogue Metal Ballpen63                                  | Pierre Cardin Bayeux Ballpen39         |
| Corporate Cap Ballpen 26/126/188      | Albion Colour Ballpen 11/115/173                                | System 035 Ballpen 178                 | System 071 Ballpen 179              | Caprice Metal Ballpen85                                                                                                                                                                                                                                                                                                                                                                                                                                                                                                                                                                                                                                                                                                                                                                                                                                                                                                                                                                                                                                                                                                                                                                                                                                                                                                                                                                                                                                                                                                                                                                                                                                                                                                                                                                                                                                                                                                                                                                                                                                                                                                        | Vogue Metal Mechanical Pencil 153                      | Pierre Cardin Belfort Ballpen34        |
| FSC Wooden Pencil151                  | Allstar Argent Ballpen24/126                                    | System 036 Ballipen178                 | System 072 Ballpen 180              | Cheviot Oro Ballpen82                                                                                                                                                                                                                                                                                                                                                                                                                                                                                                                                                                                                                                                                                                                                                                                                                                                                                                                                                                                                                                                                                                                                                                                                                                                                                                                                                                                                                                                                                                                                                                                                                                                                                                                                                                                                                                                                                                                                                                                                                                                                                                          | Wessex Ballpen49                                       | Pierre Cardin Biarritz Ballpen39       |
| Hibernia Pencil159                    | Alpine Argent25/121                                             | System 080 Ballpen 181                 | System 073 Ballpen 180              | Cirrus Ballpen (Engraved)66                                                                                                                                                                                                                                                                                                                                                                                                                                                                                                                                                                                                                                                                                                                                                                                                                                                                                                                                                                                                                                                                                                                                                                                                                                                                                                                                                                                                                                                                                                                                                                                                                                                                                                                                                                                                                                                                                                                                                                                                                                                                                                    | H- d 65 00                                             | Pierre Cardin Chamonix Ballpen 37      |
| Otus Ballpen119                       | Alpine-i Ballpen120                                             | System 081 Ballpen 182                 | System 074 Ballpen180               | Concerto No.1 Ballpen58                                                                                                                                                                                                                                                                                                                                                                                                                                                                                                                                                                                                                                                                                                                                                                                                                                                                                                                                                                                                                                                                                                                                                                                                                                                                                                                                                                                                                                                                                                                                                                                                                                                                                                                                                                                                                                                                                                                                                                                                                                                                                                        | Under £5.00 ———                                        | Pierre Cardin Classic Script Ballpen40 |
| Otus Diamond Ballpen119               | Apollo Ballpen                                                  | System 085 Ballpen 183                 | System 075 Ballpen 181              | Concerto No.2 Ballpen58                                                                                                                                                                                                                                                                                                                                                                                                                                                                                                                                                                                                                                                                                                                                                                                                                                                                                                                                                                                                                                                                                                                                                                                                                                                                                                                                                                                                                                                                                                                                                                                                                                                                                                                                                                                                                                                                                                                                                                                                                                                                                                        | Armada Ballpen54                                       | Pierre Cardin Clermont Ballpen 36      |
| Panther Extra Ballpen7/112            | Auto Tip Pencil156/195                                          | Triangular Highlighter 15/145/199      | System 076 Ballpen 181              | Contour Wood Ballpen147                                                                                                                                                                                                                                                                                                                                                                                                                                                                                                                                                                                                                                                                                                                                                                                                                                                                                                                                                                                                                                                                                                                                                                                                                                                                                                                                                                                                                                                                                                                                                                                                                                                                                                                                                                                                                                                                                                                                                                                                                                                                                                        | Aurora Ballpen                                         | Pierre Cardin Fontaine Ballpen 37      |
| Pearlescent Pencil161                 | Capri Ballpen                                                   | Vienna Ballpen (FC Print)169           | System 082 Ballpen                  | Contour-i Glow Ballpen (Engraved)93                                                                                                                                                                                                                                                                                                                                                                                                                                                                                                                                                                                                                                                                                                                                                                                                                                                                                                                                                                                                                                                                                                                                                                                                                                                                                                                                                                                                                                                                                                                                                                                                                                                                                                                                                                                                                                                                                                                                                                                                                                                                                            | Autograph Counter Pen (Dome) 138/197 Baccus Ballpen53  | Pierre Cardin Fontaine Bailper         |
| Shadow WE Pencil158                   |                                                                 | Under 75p ———                          | System 083 Ballpen 182              | Contour-i Metal Ballpen64                                                                                                                                                                                                                                                                                                                                                                                                                                                                                                                                                                                                                                                                                                                                                                                                                                                                                                                                                                                                                                                                                                                                                                                                                                                                                                                                                                                                                                                                                                                                                                                                                                                                                                                                                                                                                                                                                                                                                                                                                                                                                                      |                                                        | Pierre Cardin Lustrous Ballpen 33      |
| Supersaver Extra Pencil132/156        | Colouring Pencils Half Size x 6 164 Contour Argent Pencil21/103 | Abacus Ballpen189                      | System 084 Ballpen                  | Echo Ballpen60                                                                                                                                                                                                                                                                                                                                                                                                                                                                                                                                                                                                                                                                                                                                                                                                                                                                                                                                                                                                                                                                                                                                                                                                                                                                                                                                                                                                                                                                                                                                                                                                                                                                                                                                                                                                                                                                                                                                                                                                                                                                                                                 | Balfour Ballpen (Engraved)55 Beau Compact Rollerball57 | Pierre Cardin Lustrous Bailper         |
| Under 30p ———                         |                                                                 | Abacus Grip Ballpen                    | System 086 Ballpen 183              | Electra Fountain Pen72                                                                                                                                                                                                                                                                                                                                                                                                                                                                                                                                                                                                                                                                                                                                                                                                                                                                                                                                                                                                                                                                                                                                                                                                                                                                                                                                                                                                                                                                                                                                                                                                                                                                                                                                                                                                                                                                                                                                                                                                                                                                                                         |                                                        | Pierre Cardin Lustrous Rollerball 33   |
| Alaska Diamond Ballpen13/113          | Contour Digital Ballpen (FC)                                    | Amazon Ballpen84                       | Trident Highlighter144/198          | Electra Rollerball                                                                                                                                                                                                                                                                                                                                                                                                                                                                                                                                                                                                                                                                                                                                                                                                                                                                                                                                                                                                                                                                                                                                                                                                                                                                                                                                                                                                                                                                                                                                                                                                                                                                                                                                                                                                                                                                                                                                                                                                                                                                                                             | Chorus Ballpen51                                       | Pierre Cardin Montfort Ballpen 36      |
|                                       | Contour Digital Eco Ballpen (FC) 147/171                        | Atlantis Ballpen81                     | Viper Colour Ballpen121             |                                                                                                                                                                                                                                                                                                                                                                                                                                                                                                                                                                                                                                                                                                                                                                                                                                                                                                                                                                                                                                                                                                                                                                                                                                                                                                                                                                                                                                                                                                                                                                                                                                                                                                                                                                                                                                                                                                                                                                                                                                                                                                                                | Churchill Ballpen                                      | Pierre Cardin Montfort Fountain Pen36  |
| · · · · · · · · · · · · · · · · · · · | Contour Digital Touch Ballpen (FC) 172                          | Banner Ballpen                         | Woodstick149                        | Ergo Soft Ballpen (Engraved)70 Ergo Soft Mechanical Pencil (Engraved)155                                                                                                                                                                                                                                                                                                                                                                                                                                                                                                                                                                                                                                                                                                                                                                                                                                                                                                                                                                                                                                                                                                                                                                                                                                                                                                                                                                                                                                                                                                                                                                                                                                                                                                                                                                                                                                                                                                                                                                                                                                                       | Cobra Braid Ballpen                                    |                                        |
| Athena Ballpen                        | Contour Max Ballpen140                                          | Bella Ballpen22/79                     | Under £1.00 ———                     |                                                                                                                                                                                                                                                                                                                                                                                                                                                                                                                                                                                                                                                                                                                                                                                                                                                                                                                                                                                                                                                                                                                                                                                                                                                                                                                                                                                                                                                                                                                                                                                                                                                                                                                                                                                                                                                                                                                                                                                                                                                                                                                                | Da Vinci GSB01 Ballpen32                               |                                        |
| Athena Colour Ballpen                 | Contour Night Oro Ballpen104                                    |                                        |                                     |                                                                                                                                                                                                                                                                                                                                                                                                                                                                                                                                                                                                                                                                                                                                                                                                                                                                                                                                                                                                                                                                                                                                                                                                                                                                                                                                                                                                                                                                                                                                                                                                                                                                                                                                                                                                                                                                                                                                                                                                                                                                                                                                | Da Vinci GSF01 Fountain Pen32                          | Pierre Cardin Moulin Pencil            |
| Athena Extra Ballpen                  | Contour Touch Ballpen104                                        | Bella Grip Ballpen23/80                | Artemis Roller59/101                | Giotto Metal Ballpen                                                                                                                                                                                                                                                                                                                                                                                                                                                                                                                                                                                                                                                                                                                                                                                                                                                                                                                                                                                                                                                                                                                                                                                                                                                                                                                                                                                                                                                                                                                                                                                                                                                                                                                                                                                                                                                                                                                                                                                                                                                                                                           | Da Vinci GSR01 Rollerball32                            |                                        |
| Black Knight Gem Pencil               | Contour Tricolour Ballpen98                                     | Bella Touch Ballpen22/80               | Atlas Ballpen                       |                                                                                                                                                                                                                                                                                                                                                                                                                                                                                                                                                                                                                                                                                                                                                                                                                                                                                                                                                                                                                                                                                                                                                                                                                                                                                                                                                                                                                                                                                                                                                                                                                                                                                                                                                                                                                                                                                                                                                                                                                                                                                                                                | Da Vinci MBB01 Ballpen32                               |                                        |
| Black Knight WE Pencil158             | Contour-i Argent Ballpen105                                     | Belmont Ballpen                        | Calypso Ballpen                     | Harrier Metal Ballpen85                                                                                                                                                                                                                                                                                                                                                                                                                                                                                                                                                                                                                                                                                                                                                                                                                                                                                                                                                                                                                                                                                                                                                                                                                                                                                                                                                                                                                                                                                                                                                                                                                                                                                                                                                                                                                                                                                                                                                                                                                                                                                                        | Envoy Rollerball55                                     | Pierre Cardin Tournier Ballpen 38      |
| Book Shape Eraser165/200              | Contour-i Extra Ballpen104                                      | Bingo Daubers                          | Cheviot Argent Ballpen82            | Harrier Metal Pencil                                                                                                                                                                                                                                                                                                                                                                                                                                                                                                                                                                                                                                                                                                                                                                                                                                                                                                                                                                                                                                                                                                                                                                                                                                                                                                                                                                                                                                                                                                                                                                                                                                                                                                                                                                                                                                                                                                                                                                                                                                                                                                           | Europa Rollerball (Engraved)50                         | Pierre Cardin Tournier Fountain Pen38  |
| Contour Pastel Ballpen21/107          | Contour-i Frost Ballpen                                         | Cheviot Fashion Ballpen                | Cheviot Steel Ballpen82             | Hi-Spin Highlighter95                                                                                                                                                                                                                                                                                                                                                                                                                                                                                                                                                                                                                                                                                                                                                                                                                                                                                                                                                                                                                                                                                                                                                                                                                                                                                                                                                                                                                                                                                                                                                                                                                                                                                                                                                                                                                                                                                                                                                                                                                                                                                                          | Evolution Argent Rollerball85                          | Pierre Cardin Tournier Rollerball 38   |
| Guest Mechanical Pencil               | Cosmopolitan Touch Pad91                                        | Cheviot-i Noir Ballpen                 | Cheviot-i Ballpen                   | Light Pen                                                                                                                                                                                                                                                                                                                                                                                                                                                                                                                                                                                                                                                                                                                                                                                                                                                                                                                                                                                                                                                                                                                                                                                                                                                                                                                                                                                                                                                                                                                                                                                                                                                                                                                                                                                                                                                                                                                                                                                                                                                                                                                      | Genoa Rollerball                                       | Sheaffer 100 Ballpoint Pen30           |
| Harrier Nouveau Ballpen15/117         | Crayons - 12 Piece                                              | Colouring Pencils Full Size x 6 164    | Clifton Ballpen                     | LPC 016 Ballpen52                                                                                                                                                                                                                                                                                                                                                                                                                                                                                                                                                                                                                                                                                                                                                                                                                                                                                                                                                                                                                                                                                                                                                                                                                                                                                                                                                                                                                                                                                                                                                                                                                                                                                                                                                                                                                                                                                                                                                                                                                                                                                                              | Henley Rollerball43                                    | Sheaffer Sentinel Ballpoint Pen 30     |
| Harrier Nouveau Frost Ballpen15/117   | Crayons - 6 Piece163                                            | Colouring Pencils Half Size x 12 164   | Clio Ballpen84                      | Match Ballpen (Engraved)71                                                                                                                                                                                                                                                                                                                                                                                                                                                                                                                                                                                                                                                                                                                                                                                                                                                                                                                                                                                                                                                                                                                                                                                                                                                                                                                                                                                                                                                                                                                                                                                                                                                                                                                                                                                                                                                                                                                                                                                                                                                                                                     | Knightsbridge Ballpen43                                | Sterling Classic Fountain Pen28        |
| Hauser Billi Inkredible Roller100     | Digi-i Ballpen99/196                                            | Contour Digital Argent Ballpen (FC)172 | Contour Deco Argent Ballpen65       | Melody Ballpen57                                                                                                                                                                                                                                                                                                                                                                                                                                                                                                                                                                                                                                                                                                                                                                                                                                                                                                                                                                                                                                                                                                                                                                                                                                                                                                                                                                                                                                                                                                                                                                                                                                                                                                                                                                                                                                                                                                                                                                                                                                                                                                               | Lexus Ballpen                                          | Sterling Classic Rollerball28          |
| Jolie Ballpen111                      | Dry Wipe Slimline139                                            | Contour Max Touch Ballpen97/140        | Contour Deco Oro Ballpen65          | Oval Metal Rollerball49/193                                                                                                                                                                                                                                                                                                                                                                                                                                                                                                                                                                                                                                                                                                                                                                                                                                                                                                                                                                                                                                                                                                                                                                                                                                                                                                                                                                                                                                                                                                                                                                                                                                                                                                                                                                                                                                                                                                                                                                                                                                                                                                    | Linea Pro Stylus Ballpen (Engraved) 59                 | USB-i Metal Ballpen (Engraved) 92      |