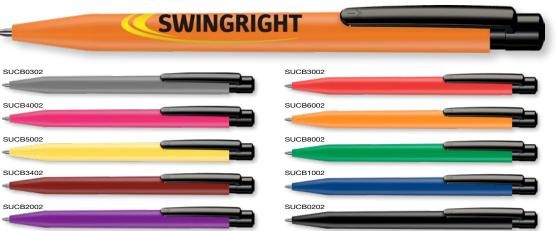

in the UK mainland and does not include the highlands or islands of the UK.

# Allstar™ Argent Ballpen



Type: Push-Button Ballpen
Refill Colour: Black

Refill Colour: Black Box Quantity: 1000 Min Order Quantity: 250

Satin silver barrel and clip made from heavyweight plastic with attractive chrome trim. Suitable for printing on the barrel and clip. The Allstar<sup>™</sup> Argent Ballpen is a registered design.

#### PRINT AREA

**NEW COLOURS** 

**NEW COLOURS** 



Type: Push-Button Ballpen

Refill Colour: Black Box Quantity: 1000 Min Order Quantity: 250

Incredible value ballpen in a wide range of bold colours. The barrel has a large area for spot colour printing, making this the ideal promotional pen when mindful of budget.

#### PRINT AREA



# Supersaver<sup>™</sup> Colour Ballpen



Supersaver™ Extra Ballpen



Type: Push-Button Ballpen
Refill Colour: Black or Blue

Box Quantity: 1000 Min Order Quantity: 250\*

Retractable ballpen with a large print area at a budgetfriendly price. The white barrel is ideal for spot colour prints, complemented by a range of clip colours. The Supersaver<sup>TM</sup> is a registered design and trademark.

#### PRINT AREA



\*From as little as 1pc in Full Colour, please ask for details.



# PremierShip3

enables you to enjoy our 3-day express printing service. To qualify for this service, strict adherence to the following conditions is necessary and without exception.

- PremierShip3 is defined as the time between receiving your correct order and artwork to the time we despatch your order to your chosen destination.
- 2) We must recei