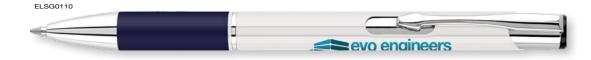

#### PRINT AREA



## Electra Classic Satin Ballpen





Push-Button Ballpen Type: Refill Colour: Black or Blue

Box Quantity: 500 Min Order Quantity: 100\*

Average Lead Time: 2-5 Working Days

Attractive aluminium ballpen available in a wide range of beautiful colours with an appealing satin finish. The Electra Classic Satin Ballpen has a high perceived value while being ideal for budget-mindful campaigns.

#### **PRINT AREA**



SCALE 1:2

\*From as little as 1pc Engraved, please ask for details.

ELECTRA ORO IS IDEAL FOR ENGRAVING



(BRASS BASE METAL)



The Electra Oro Ballpen and Electra Classic Satin Ballpen can also be engraved around 360° of the barrel.



Electra Classic Satin Ballpen also available on 48-hour express service.

See page 18 for details.

## Electra Grip Ballpen





Type: Push-Button Ballpen

Refill Colour: Black
Box Quantity: 800
Min Order Quantity: 100\*

Average Lead Time: 2-5 Working Days

Versatile aluminium push-button ballpen ideal for any promotional use. The white barrel is the perfect canvas for a digitally printed or laser engraved design, offset by the rubberised grip in a range of colours. The smart chrome trim adds to the perceived value.

#### PRINT AREA



\*From as little as 1pc Engraved, please ask for details.

## Electra Satin Grip Ballpen





Type: Push-Button Ballpen

Refill Colour: Black
Box Quantity: 800
Min Order Quantity: 100

Average Lead Time: 3-5 Working Days

Appealing push-button metal ballpen with a beautiful satin finish. The sophisticated styling extends to the black rubberised grip and chrome trim. The aluminium