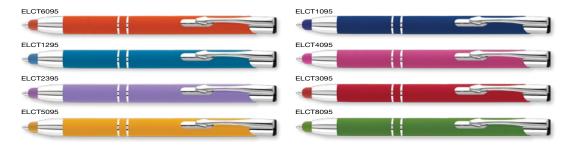

Time:



SCALE 1:2

\*From as little as 1pc Engraved, please ask for details.

## Electra Classic DK Soft Ballpen



Aluminium push-button ballpen with a tactile soft-feel coating in a range of smart corporate colours with chrome trim. A fantastic addition to the best-selling Electra Ballpen range.

500

100\*

Push-Button Ballpen

Black or Blue

5 Working Days

# ELCS0295 ELCS1495 ELCS3495

#### **ENGRAVING AREA**



SCALE 1:2

\*From as little as 1pc Engraved, please ask for details.



Electra Classic LT Soft Touch Ballpen also available on page 77.

ELECTRA CLASSIC LT SOFT BALLPEN AND ELECTRA CLASSIC DK SOFT BALLPEN HAVE ALUMINIUM ENGRAVING





Other Electra Ballpen models available on 48-hour express service.

See pages 17-18 for details.

## Electra Classic LT Soft Touch Ballpen





Type: Push-Button Ballpen

Refill Colour: Black or Blue

Box Quantity: 500
Min Order Quantity: 100\*

Average Lead Time: 5 Working Days

With an aluminium body, soft touch rubberised outer and handy touchscreen stylus, this push-button ballpen is available in a wide range of bright colours. The aluminium base metal will be revealed when laser engraved.



Electra Classic LT Soft Touch Ballpens have matching coloured stylus.

#### **ENGRAVING AREA**



SCALE 1:2

\*From as little as 1pc Engraved, please ask for details.

## Electra Classic DK Soft Touch Ballpen



ELCT3295

ELCT3495

ELCT3495

Type: Push-Button Ballpen

Refill Colour: Black or Blue

Box Quantity: 500
Min Order Quantity: 100\*

Average Lead Time: 5 Working Days

Aluminium push-button ballpen with a tactile soft-feel coatin