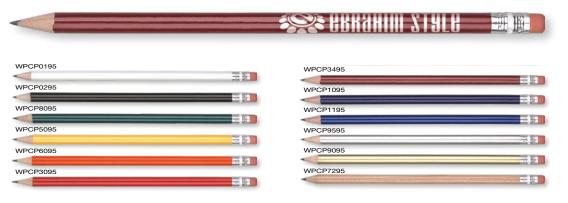

| Under 15p ———                         | Kite Ballpen 193                                                | DuoTwist Ballpen138                    | Contour Wrap Ballpen (FC Wrap) 170  | Contour Metal Ballpen64                                                                                                                                                                                                                                                                                                                                                                                                                                                                                                                                                                                                                                                                                                                                                                                                                                                                                                                                                                                                                                                                                                                                                                                                                                                                                                                                                                                                                                                                                                                                                                                                                                                                                                                                                                                                                                                                                                                                                                                                                                                                                                        | Scorpio Ballpen (Engraved)66                           | Moda Ballpen52                         |
|---------------------------------------|-----------------------------------------------------------------|----------------------------------------|-------------------------------------|--------------------------------------------------------------------------------------------------------------------------------------------------------------------------------------------------------------------------------------------------------------------------------------------------------------------------------------------------------------------------------------------------------------------------------------------------------------------------------------------------------------------------------------------------------------------------------------------------------------------------------------------------------------------------------------------------------------------------------------------------------------------------------------------------------------------------------------------------------------------------------------------------------------------------------------------------------------------------------------------------------------------------------------------------------------------------------------------------------------------------------------------------------------------------------------------------------------------------------------------------------------------------------------------------------------------------------------------------------------------------------------------------------------------------------------------------------------------------------------------------------------------------------------------------------------------------------------------------------------------------------------------------------------------------------------------------------------------------------------------------------------------------------------------------------------------------------------------------------------------------------------------------------------------------------------------------------------------------------------------------------------------------------------------------------------------------------------------------------------------------------|--------------------------------------------------------|----------------------------------------|
| Challenger-1 Ballpen137               | Panther Frost Ballpen7/112                                      | FSC Carpenter Pencil151                | Contrast Ballpen71                  | Contour-i Metal Plus Ballpen (Wrap)64                                                                                                                                                                                                                                                                                                                                                                                                                                                                                                                                                                                                                                                                                                                                                                                                                                                                                                                                                                                                                                                                                                                                                                                                                                                                                                                                                                                                                                                                                                                                                                                                                                                                                                                                                                                                                                                                                                                                                                                                                                                                                          | Softflow 101 Fountain Pen89                            | Pierre Cardin Beaumont Roller 40       |
| Fluorescent Pencil161                 | Panther Plus Ballpen7/112                                       | Garland Ballpen11/89                   | Cromore Ballpen69                   | Corona Ballpen53                                                                                                                                                                                                                                                                                                                                                                                                                                                                                                                                                                                                                                                                                                                                                                                                                                                                                                                                                                                                                                                                                                                                                                                                                                                                                                                                                                                                                                                                                                                                                                                                                                                                                                                                                                                                                                                                                                                                                                                                                                                                                                               | Sonata Ballpen57                                       | Pierre Cardin Clarence Ballpen 40      |
| Mini NE Pencil160                     | Pier Colour Ballpen128                                          | Golf Pro Pencil162                     | Dry Wipe Marker Pro139              | Electra Classic Soft Ballpen (FC)76                                                                                                                                                                                                                                                                                                                                                                                                                                                                                                                                                                                                                                                                                                                                                                                                                                                                                                                                                                                                                                                                                                                                                                                                                                                                                                                                                                                                                                                                                                                                                                                                                                                                                                                                                                                                                                                                                                                                                                                                                                                                                            | Symphony Ballpen59                                     | Pierre Cardin LaFleur Ballpen41        |
| Mini WE Pencil160                     | Pier Extra Ballpen128                                           | Handy-i Ballpen99                      | Duo Highlighter143/198              | Electra Classic Soft Touch Ballpen (FC)77                                                                                                                                                                                                                                                                                                                                                                                                                                                                                                                                                                                                                                                                                                                                                                                                                                                                                                                                                                                                                                                                                                                                                                                                                                                                                                                                                                                                                                                                                                                                                                                                                                                                                                                                                                                                                                                                                                                                                                                                                                                                                      | Symphony-i Aluminium Ballpen59                         | Pierre Cardin Versailles Ballpen 38    |
| Standard NE Pencil159                 | Rainbow Eraser165                                               | Harrier Nouveau Pencil154              | Electra Ballpen17/73                | Electra Oro Ballpen74                                                                                                                                                                                                                                                                                                                                                                                                                                                                                                                                                                                                                                                                                                                                                                                                                                                                                                                                                                                                                                                                                                                                                                                                                                                                                                                                                                                                                                                                                                                                                                                                                                                                                                                                                                                                                                                                                                                                                                                                                                                                                                          | Techno Enterprise Ballpen88                            | Scimitar Ballpen44                     |
| Supersaver WE Pencil159               | Recycled Paper Pencil152                                        | Iris Grip Enterprise Ballpen87         | Electra Classic Ballpen17/73        | Eros Ballpen62                                                                                                                                                                                                                                                                                                                                                                                                                                                                                                                                                                                                                                                                                                                                                                                                                                                                                                                                                                                                                                                                                                                                                                                                                                                                                                                                                                                                                                                                                                                                                                                                                                                                                                                                                                                                                                                                                                                                                                                                                                                                                                                 | Techno Metal Pencil63                                  | Scimitar Rollerball44                  |
|                                       | Triside Pencil150/194                                           | Janus Ballpen & Highlighter142         | Electra Classic Satin Ballpen 18/74 | Futura Digital Ballpen188                                                                                                                                                                                                                                                                                                                                                                                                                                                                                                                                                                                                                                                                                                                                                                                                                                                                                                                                                                                                                                                                                                                                                                                                                                                                                                                                                                                                                                                                                                                                                                                                                                                                                                                                                                                                                                                                                                                                                                                                                                                                                                      | Top Hat Ballpen149                                     | Techno Metal Rollerball63              |
| Under 20p ———                         |                                                                 | Key Touch Ballpen99                    | Electra Grip Ballpen18/75/169       | Giotto Ballpen86                                                                                                                                                                                                                                                                                                                                                                                                                                                                                                                                                                                                                                                                                                                                                                                                                                                                                                                                                                                                                                                                                                                                                                                                                                                                                                                                                                                                                                                                                                                                                                                                                                                                                                                                                                                                                                                                                                                                                                                                                                                                                                               | Torpedo Ballpen56                                      | Tornado Ballpen50                      |
| Argente Pencil157                     | Under 35p ———                                                   | Magnet Pen137/193                      | Electra Inkredible Roller78/100     | Helios Highlighter145/199                                                                                                                                                                                                                                                                                                                                                                                                                                                                                                                                                                                                                                                                                                                                                                                                                                                                                                                                                                                                                                                                                                                                                                                                                                                                                                                                                                                                                                                                                                                                                                                                                                                                                                                                                                                                                                                                                                                                                                                                                                                                                                      | Tri Spinner Ballpen95                                  | Touch Light Ballpen94                  |
| Oro Pencil157                         | Alaska Deluxe Ballpen14/113                                     | Malta Ballpen125                       | Electra Mechanical Pencil72/153     | Hi-Cap Ballpen 96/141/192                                                                                                                                                                                                                                                                                                                                                                                                                                                                                                                                                                                                                                                                                                                                                                                                                                                                                                                                                                                                                                                                                                                                                                                                                                                                                                                                                                                                                                                                                                                                                                                                                                                                                                                                                                                                                                                                                                                                                                                                                                                                                                      | Vogue Biofree Ballpen146                               | Tradesman Ballpen (Engraved)91         |
| Rainbow Pencil161                     | Albany Frost Ballpen113                                         | Metro Metallic Ballpen123              | Electra Noir Ballpen79              | Iris Grip Metal Ballpen87                                                                                                                                                                                                                                                                                                                                                                                                                                                                                                                                                                                                                                                                                                                                                                                                                                                                                                                                                                                                                                                                                                                                                                                                                                                                                                                                                                                                                                                                                                                                                                                                                                                                                                                                                                                                                                                                                                                                                                                                                                                                                                      | Vogue Carbon Ballpen 88                                | Vogue Metal Rollerball63               |
| Recycled Paper Pen150                 | Albion Touch Ballpen9/116                                       | Mira Colour Ballpen129                 | Electra Satin Grip Ballpen23/75     | Nostra Ballpen62                                                                                                                                                                                                                                                                                                                                                                                                                                                                                                                                                                                                                                                                                                                                                                                                                                                                                                                                                                                                                                                                                                                                                                                                                                                                                                                                                                                                                                                                                                                                                                                                                                                                                                                                                                                                                                                                                                                                                                                                                                                                                                               | ,                                                      | Wordsworth Ballpen48                   |
| Shadow NE Pencil158                   | Alpine Chrome Ballpen25/120                                     | Mira Extra Ballpen129/173              | Electra Touch Ballpen18/78          | Orion Ballpen62                                                                                                                                                                                                                                                                                                                                                                                                                                                                                                                                                                                                                                                                                                                                                                                                                                                                                                                                                                                                                                                                                                                                                                                                                                                                                                                                                                                                                                                                                                                                                                                                                                                                                                                                                                                                                                                                                                                                                                                                                                                                                                                | Under £2.00 ———                                        | •                                      |
| Standard WE Pencil157                 | Alpine Gold Ballpen26/120                                       | Oslo Extra Ballpen125                  | Electra-i Classic Ballpen17/78      | Oslo Metal Ballpen60                                                                                                                                                                                                                                                                                                                                                                                                                                                                                                                                                                                                                                                                                                                                                                                                                                                                                                                                                                                                                                                                                                                                                                                                                                                                                                                                                                                                                                                                                                                                                                                                                                                                                                                                                                                                                                                                                                                                                                                                                                                                                                           | Bullet Ballpen53                                       | Over £5.00 ———                         |
| Supersaver Click Ballpen133           | Biosense Ballpen150                                             | Popper Crayon162                       | Endeavour Ballpen61                 | Pierre Cardin Fashion Ballpen 42                                                                                                                                                                                                                                                                                                                                                                                                                                                                                                                                                                                                                                                                                                                                                                                                                                                                                                                                                                                                                                                                                                                                                                                                                                                                                                                                                                                                                                                                                                                                                                                                                                                                                                                                                                                                                                                                                                                                                                                                                                                                                               | Castile Ballpen86                                      | Ambassador Rollerball46                |
| Supersaver Colour Ballpen24/135       | Biostick Duo Ballpen150                                         | Quartet Pencil160                      | Ergo Ballpen70                      | Quad-i Ballpen98/192                                                                                                                                                                                                                                                                                                                                                                                                                                                                                                                                                                                                                                                                                                                                                                                                                                                                                                                                                                                                                                                                                                                                                                                                                                                                                                                                                                                                                                                                                                                                                                                                                                                                                                                                                                                                                                                                                                                                                                                                                                                                                                           | Centurion Ballpen54                                    | Atomic USB Ballpen92                   |
| Supersaver Extra Ballpen24/132        | Contour Eco Ballpen 147                                         | Recycled Pencil Sharpener166/202       | Flip Ballpen                        | Remus Ballpen61                                                                                                                                                                                                                                                                                                                                                                                                                                                                                                                                                                                                                                                                                                                                                                                                                                                                                                                                                                                                                                                                                                                                                                                                                                                                                                                                                                                                                                                                                                                                                                                                                                                                                                                                                                                                                                                                                                                                                                                                                                                                                                                | Consul Ballpen56                                       | Buckingham Ballpen47                   |
| Supersaver Twist Frost Ballpen 134    | Contour Standard Mix and Match 106                              | Rodeo Frost Ballpen119                 | Foyle Ballpen68/90                  | Remus Mechanical Pencil61/155                                                                                                                                                                                                                                                                                                                                                                                                                                                                                                                                                                                                                                                                                                                                                                                                                                                                                                                                                                                                                                                                                                                                                                                                                                                                                                                                                                                                                                                                                                                                                                                                                                                                                                                                                                                                                                                                                                                                                                                                                                                                                                  | Consul Rollerball56                                    | Carlton Ballpen45                      |
| Topstick Ballpen126                   | Contour-i Noir Ballpen20/105                                    | Setanta Frost Ballpen118               | Futura Ballpen124                   | Sentinel Ballpen                                                                                                                                                                                                                                                                                                                                                                                                                                                                                                                                                                                                                                                                                                                                                                                                                                                                                                                                                                                                                                                                                                                                                                                                                                                                                                                                                                                                                                                                                                                                                                                                                                                                                                                                                                                                                                                                                                                                                                                                                                                                                                               | Contour Light Ballpen93                                | Carlton Rollerball45                   |
| Value Twist Ballpen136                | Electra Enterprise Ballpen14/89                                 | Signature Ballpen124                   | Hauser 4-in-1 Inkredible Roller 100 | Sharp Set162                                                                                                                                                                                                                                                                                                                                                                                                                                                                                                                                                                                                                                                                                                                                                                                                                                                                                                                                                                                                                                                                                                                                                                                                                                                                                                                                                                                                                                                                                                                                                                                                                                                                                                                                                                                                                                                                                                                                                                                                                                                                                                                   | Contour Metal Soft Ballpen (Engraved) 65               | Carnaby Ballpen45                      |
|                                       | Espace Frost Ballpen118                                         | Sparta Argent Ballpen127               | Hauser Glow Highlighter143          | Sierra Argent Ballpen81                                                                                                                                                                                                                                                                                                                                                                                                                                                                                                                                                                                                                                                                                                                                                                                                                                                                                                                                                                                                                                                                                                                                                                                                                                                                                                                                                                                                                                                                                                                                                                                                                                                                                                                                                                                                                                                                                                                                                                                                                                                                                                        | Cyclone Ballpen50                                      | Chequers Ballpen45                     |
| Under 25p ———                         | Hauser Tango Mechanical Pencil 156                              | Sparta Ballpen127                      | Hi-5 Highlighter145/199             | Sierra Oro Ballpen81                                                                                                                                                                                                                                                                                                                                                                                                                                                                                                                                                                                                                                                                                                                                                                                                                                                                                                                                                                                                                                                                                                                                                                                                                                                                                                                                                                                                                                                                                                                                                                                                                                                                                                                                                                                                                                                                                                                                                                                                                                                                                                           | Envoy Ballpen55                                        | Chequers Rollerball45                  |
| Absolute Argent Ballpen8/108          | Metro Colour Ballpen123                                         | Spectrum Ballpen                       | Hi-Touch Ballpen97/141              | Spectrum Hi-Max Ballpen 97/141/191                                                                                                                                                                                                                                                                                                                                                                                                                                                                                                                                                                                                                                                                                                                                                                                                                                                                                                                                                                                                                                                                                                                                                                                                                                                                                                                                                                                                                                                                                                                                                                                                                                                                                                                                                                                                                                                                                                                                                                                                                                                                                             | Evolution Ballpen85                                    | Cross Calais Ballpoint Pen31           |
| Absolute Colour Ballpen9/109          | Metro Extra Ballpen123                                          | Spectrum Max Ballpen 12/111/190        | Jumbostick Ballpen149               | The state of the s | Evolution Rollerball85                                 | Cross Stratford Ballpoint Pen 31       |
| Absolute Extra Ballpen8/109           | Moville Extra Ballpen122                                        | Spectrum Max Touch Ballpen13/110/191   | Oxford Ballpen66                    | Starlight Highlighter144/198 Stealth UV marker142                                                                                                                                                                                                                                                                                                                                                                                                                                                                                                                                                                                                                                                                                                                                                                                                                                                                                                                                                                                                                                                                                                                                                                                                                                                                                                                                                                                                                                                                                                                                                                                                                                                                                                                                                                                                                                                                                                                                                                                                                                                                              | Gatsby Ballpen 84                                      | Cross Tech 2 Ballpoint Pen31           |
| Absolute Frost Ballpen8/108           | Moville Metallic Ballpen122                                     | Sprite Colour Ballpen                  | Pegasus Ballpen136                  | Stratus Ballpen                                                                                                                                                                                                                                                                                                                                                                                                                                                                                                                                                                                                                                                                                                                                                                                                                                                                                                                                                                                                                                                                                                                                                                                                                                                                                                                                                                                                                                                                                                                                                                                                                                                                                                                                                                                                                                                                                                                                                                                                                                                                                                                | Hussar Ballpen53                                       | Da Vinci Lucerne Fountain Pen 29       |
| Alaska Frost Ballpen14/114            | Panther Eco Ballpen148                                          | Sprite Extra Ballpen130                | Pendant Ballpen137/197              | Symphony Aluminium Ballpen59                                                                                                                                                                                                                                                                                                                                                                                                                                                                                                                                                                                                                                                                                                                                                                                                                                                                                                                                                                                                                                                                                                                                                                                                                                                                                                                                                                                                                                                                                                                                                                                                                                                                                                                                                                                                                                                                                                                                                                                                                                                                                                   | Kashel Ballpen54                                       | Da Vinci Lucerne Mechanical Pencil29   |
| Albion Ballpen10/114/197              | Pencil Sharpener166/202                                         | ·                                      | ·                                   |                                                                                                                                                                                                                                                                                                                                                                                                                                                                                                                                                                                                                                                                                                                                                                                                                                                                                                                                                                                                                                                                                                                                                                                                                                                                                                                                                                                                                                                                                                                                                                                                                                                                                                                                                                                                                                                                                                                                                                                                                                                                                                                                | Lumi Pen94                                             | Da Vinci Lucerne Rollerball29          |
| Albion Diamond Ballpen116             | Pier Diamond Ballpen128                                         | 3                                      |                                     | System 053 Ballpen                                                                                                                                                                                                                                                                                                                                                                                                                                                                                                                                                                                                                                                                                                                                                                                                                                                                                                                                                                                                                                                                                                                                                                                                                                                                                                                                                                                                                                                                                                                                                                                                                                                                                                                                                                                                                                                                                                                                                                                                                                                                                                             | Medipen (Engraved)146                                  | Da Vinci MBR01 Rollerball32            |
| Albion Frost Ballpen10/115            | Recycled Mechanical Pencil152                                   |                                        | Prima Gel Highlighter               | System 054 Ballpen67                                                                                                                                                                                                                                                                                                                                                                                                                                                                                                                                                                                                                                                                                                                                                                                                                                                                                                                                                                                                                                                                                                                                                                                                                                                                                                                                                                                                                                                                                                                                                                                                                                                                                                                                                                                                                                                                                                                                                                                                                                                                                                           | Midas-i Glow Ballpen (Engraved) 93                     | Eiffel Ballpen                         |
| Albion Grip Ballpen9/116/187          | Supersaver Fine Roller101/133                                   | Supersaver Pastel Ballpen25/135        | Quad Ballpen98/192                  | System 055 Ballpen                                                                                                                                                                                                                                                                                                                                                                                                                                                                                                                                                                                                                                                                                                                                                                                                                                                                                                                                                                                                                                                                                                                                                                                                                                                                                                                                                                                                                                                                                                                                                                                                                                                                                                                                                                                                                                                                                                                                                                                                                                                                                                             | Monaco Ballpen54                                       | Galileo Space Pen46                    |
| Black Knight NE Pencil158             | Supersaver-i Ballpen133                                         | Supersaver Foto Ballpen (FC) 134/170   | Smart-i Ballpen96                   | System 061 Ballpen                                                                                                                                                                                                                                                                                                                                                                                                                                                                                                                                                                                                                                                                                                                                                                                                                                                                                                                                                                                                                                                                                                                                                                                                                                                                                                                                                                                                                                                                                                                                                                                                                                                                                                                                                                                                                                                                                                                                                                                                                                                                                                             | Monaco Mechanical Pencil155                            | Grafton Ballpen44                      |
| Colourful Eraser166/200               | Swan Ballpen127                                                 | System 010 Ballpen 174                 | Snap Erasers 165/200/201            | Vogue Enterprise Ballpen87                                                                                                                                                                                                                                                                                                                                                                                                                                                                                                                                                                                                                                                                                                                                                                                                                                                                                                                                                                                                                                                                                                                                                                                                                                                                                                                                                                                                                                                                                                                                                                                                                                                                                                                                                                                                                                                                                                                                                                                                                                                                                                     | Nature Ballpen149                                      | Grosvenor Ballpen47                    |
| Contour Argent Ballpen21/103          | System 030 Ballpen 176                                          | System 011 Ballpen 174                 | Spirit Biofree Ballpen146           | Under £1.50 ———                                                                                                                                                                                                                                                                                                                                                                                                                                                                                                                                                                                                                                                                                                                                                                                                                                                                                                                                                                                                                                                                                                                                                                                                                                                                                                                                                                                                                                                                                                                                                                                                                                                                                                                                                                                                                                                                                                                                                                                                                                                                                                                | Othello Ballpen51                                      | Grosvenor Fountain Pen47               |
| Contour Colour Ballpen20/107          | System 031 Ballpen 176                                          | System 015 Ballpen 175                 | System 012 Ballpen                  | Alto Ballpen68                                                                                                                                                                                                                                                                                                                                                                                                                                                                                                                                                                                                                                                                                                                                                                                                                                                                                                                                                                                                                                                                                                                                                                                                                                                                                                                                                                                                                                                                                                                                                                                                                                                                                                                                                                                                                                                                                                                                                                                                                                                                                                                 | Pierre Cardin Avant-Garde Roller 42                    | Knightsbridge Rollerball43             |
| Contour Extra Ballpen19/102           | Viper Frost Ballpen121                                          | System 016 Ballpen 176                 | System 013 Ballpen 175              | Aquarel Felt Tip Pen Set167                                                                                                                                                                                                                                                                                                                                                                                                                                                                                                                                                                                                                                                                                                                                                                                                                                                                                                                                                                                                                                                                                                                                                                                                                                                                                                                                                                                                                                                                                                                                                                                                                                                                                                                                                                                                                                                                                                                                                                                                                                                                                                    | Techno Metal Ballpen63                                 | Modulus Rollerball44                   |
| Contour Frost Ballpen20/103           | Viper Satin Ballpen122                                          | System 032 Ballpen                     | System 014 Ballpen 175              | Axis Spinner Ballpen95                                                                                                                                                                                                                                                                                                                                                                                                                                                                                                                                                                                                                                                                                                                                                                                                                                                                                                                                                                                                                                                                                                                                                                                                                                                                                                                                                                                                                                                                                                                                                                                                                                                                                                                                                                                                                                                                                                                                                                                                                                                                                                         | Toggle Screen Pen91                                    | Pierre Cardin Academie Rollerball 34   |
| Contour Night Ballpen104              | Hadau 50a                                                       | System 033 Ballpen 177                 | System 060 Ballpen 178              | Blenheim Ballpen                                                                                                                                                                                                                                                                                                                                                                                                                                                                                                                                                                                                                                                                                                                                                                                                                                                                                                                                                                                                                                                                                                                                                                                                                                                                                                                                                                                                                                                                                                                                                                                                                                                                                                                                                                                                                                                                                                                                                                                                                                                                                                               | Topper Set162                                          | Pierre Cardin Avignon Ballpen 34       |
| Contour Standard Ballpen19/102        | Under 50p                                                       | System 034 Ballpen 177                 | System 070 Ballpen 179              | Camelot Pen Set196                                                                                                                                                                                                                                                                                                                                                                                                                                                                                                                                                                                                                                                                                                                                                                                                                                                                                                                                                                                                                                                                                                                                                                                                                                                                                                                                                                                                                                                                                                                                                                                                                                                                                                                                                                                                                                                                                                                                                                                                                                                                                                             | Vogue Metal Ballpen63                                  | Pierre Cardin Bayeux Ballpen39         |
| Corporate Cap Ballpen 26/126/188      | Albion Colour Ballpen 11/115/173                                | System 035 Ballpen 178                 | System 071 Ballpen 179              | Caprice Metal Ballpen85                                                                                                                                                                                                                                                                                                                                                                                                                                                                                                                                                                                                                                                                                                                                                                                                                                                                                                                                                                                                                                                                                                                                                                                                                                                                                                                                                                                                                                                                                                                                                                                                                                                                                                                                                                                                                                                                                                                                                                                                                                                                                                        | Vogue Metal Mechanical Pencil 153                      | Pierre Cardin Belfort Ballpen34        |
| FSC Wooden Pencil151                  | Allstar Argent Ballpen24/126                                    | System 036 Ballipen178                 | System 072 Ballpen 180              | Cheviot Oro Ballpen82                                                                                                                                                                                                                                                                                                                                                                                                                                                                                                                                                                                                                                                                                                                                                                                                                                                                                                                                                                                                                                                                                                                                                                                                                                                                                                                                                                                                                                                                                                                                                                                                                                                                                                                                                                                                                                                                                                                                                                                                                                                                                                          | Wessex Ballpen49                                       | Pierre Cardin Biarritz Ballpen39       |
| Hibernia Pencil159                    | Alpine Argent25/121                                             | System 080 Ballpen 181                 | System 073 Ballpen 180              | Cirrus Ballpen (Engraved)66                                                                                                                                                                                                                                                                                                                                                                                                                                                                                                                                                                                                                                                                                                                                                                                                                                                                                                                                                                                                                                                                                                                                                                                                                                                                                                                                                                                                                                                                                                                                                                                                                                                                                                                                                                                                                                                                                                                                                                                                                                                                                                    | H- d 65 00                                             | Pierre Cardin Chamonix Ballpen 37      |
| Otus Ballpen119                       | Alpine-i Ballpen120                                             | System 081 Ballpen 182                 | System 074 Ballpen180               | Concerto No.1 Ballpen58                                                                                                                                                                                                                                                                                                                                                                                                                                                                                                                                                                                                                                                                                                                                                                                                                                                                                                                                                                                                                                                                                                                                                                                                                                                                                                                                                                                                                                                                                                                                                                                                                                                                                                                                                                                                                                                                                                                                                                                                                                                                                                        | Under £5.00 ———                                        | Pierre Cardin Classic Script Ballpen40 |
| Otus Diamond Ballpen119               | Apollo Ballpen                                                  | System 085 Ballpen 183                 | System 075 Ballpen 181              | Concerto No.2 Ballpen58                                                                                                                                                                                                                                                                                                                                                                                                                                                                                                                                                                                                                                                                                                                                                                                                                                                                                                                                                                                                                                                                                                                                                                                                                                                                                                                                                                                                                                                                                                                                                                                                                                                                                                                                                                                                                                                                                                                                                                                                                                                                                                        | Armada Ballpen54                                       | Pierre Cardin Clermont Ballpen 36      |
| Panther Extra Ballpen7/112            | Auto Tip Pencil156/195                                          | Triangular Highlighter 15/145/199      | System 076 Ballpen 181              | Contour Wood Ballpen147                                                                                                                                                                                                                                                                                                                                                                                                                                                                                                                                                                                                                                                                                                                                                                                                                                                                                                                                                                                                                                                                                                                                                                                                                                                                                                                                                                                                                                                                                                                                                                                                                                                                                                                                                                                                                                                                                                                                                                                                                                                                                                        | Aurora Ballpen                                         | Pierre Cardin Fontaine Ballpen 37      |
| Pearlescent Pencil161                 | Capri Ballpen                                                   | Vienna Ballpen (FC Print)169           | System 082 Ballpen                  | Contour-i Glow Ballpen (Engraved)93                                                                                                                                                                                                                                                                                                                                                                                                                                                                                                                                                                                                                                                                                                                                                                                                                                                                                                                                                                                                                                                                                                                                                                                                                                                                                                                                                                                                                                                                                                                                                                                                                                                                                                                                                                                                                                                                                                                                                                                                                                                                                            | Autograph Counter Pen (Dome) 138/197 Baccus Ballpen53  | Pierre Cardin Fontaine Bailper         |
| Shadow WE Pencil158                   |                                                                 | Under 75p ———                          | System 083 Ballpen 182              | Contour-i Metal Ballpen64                                                                                                                                                                                                                                                                                                                                                                                                                                                                                                                                                                                                                                                                                                                                                                                                                                                                                                                                                                                                                                                                                                                                                                                                                                                                                                                                                                                                                                                                                                                                                                                                                                                                                                                                                                                                                                                                                                                                                                                                                                                                                                      |                                                        | Pierre Cardin Lustrous Ballpen 33      |
| Supersaver Extra Pencil132/156        | Colouring Pencils Half Size x 6 164 Contour Argent Pencil21/103 | Abacus Ballpen189                      | System 084 Ballpen                  | Echo Ballpen60                                                                                                                                                                                                                                                                                                                                                                                                                                                                                                                                                                                                                                                                                                                                                                                                                                                                                                                                                                                                                                                                                                                                                                                                                                                                                                                                                                                                                                                                                                                                                                                                                                                                                                                                                                                                                                                                                                                                                                                                                                                                                                                 | Balfour Ballpen (Engraved)55 Beau Compact Rollerball57 | Pierre Cardin Lustrous Bailper         |
| Under 30p ———                         |                                                                 | Abacus Grip Ballpen                    | System 086 Ballpen 183              | Electra Fountain Pen72                                                                                                                                                                                                                                                                                                                                                                                                                                                                                                                                                                                                                                                                                                                                                                                                                                                                                                                                                                                                                                                                                                                                                                                                                                                                                                                                                                                                                                                                                                                                                                                                                                                                                                                                                                                                                                                                                                                                                                                                                                                                                                         |                                                        | Pierre Cardin Lustrous Rollerball 33   |
| Alaska Diamond Ballpen13/113          | Contour Digital Ballpen (FC)                                    | Amazon Ballpen84                       | Trident Highlighter144/198          | Electra Rollerball                                                                                                                                                                                                                                                                                                                                                                                                                                                                                                                                                                                                                                                                                                                                                                                                                                                                                                                                                                                                                                                                                                                                                                                                                                                                                                                                                                                                                                                                                                                                                                                                                                                                                                                                                                                                                                                                                                                                                                                                                                                                                                             | Chorus Ballpen51                                       | Pierre Cardin Montfort Ballpen 36      |
|                                       | Contour Digital Eco Ballpen (FC) 147/171                        | Atlantis Ballpen81                     | Viper Colour Ballpen121             |                                                                                                                                                                                                                                                                                                                                                                                                                                                                                                                                                                                                                                                                                                                                                                                                                                                                                                                                                                                                                                                                                                                                                                                                                                                                                                                                                                                                                                                                                                                                                                                                                                                                                                                                                                                                                                                                                                                                                                                                                                                                                                                                | Churchill Ballpen                                      | Pierre Cardin Montfort Fountain Pen36  |
| · · · · · · · · · · · · · · · · · · · | Contour Digital Touch Ballpen (FC) 172                          | Banner Ballpen                         | Woodstick149                        | Ergo Soft Ballpen (Engraved)70 Ergo Soft Mechanical Pencil (Engraved)155                                                                                                                                                                                                                                                                                                                                                                                                                                                                                                                                                                                                                                                                                                                                                                                                                                                                                                                                                                                                                                                                                                                                                                                                                                                                                                                                                                                                                                                                                                                                                                                                                                                                                                                                                                                                                                                                                                                                                                                                                                                       | Cobra Braid Ballpen                                    |                                        |
| Athena Ballpen                        | Contour Max Ballpen140                                          | Bella Ballpen22/79                     | Under £1.00 ———                     |                                                                                                                                                                                                                                                                                                                                                                                                                                                                                                                                                                                                                                                                                                                                                                                                                                                                                                                                                                                                                                                                                                                                                                                                                                                                                                                                                                                                                                                                                                                                                                                                                                                                                                                                                                                                                                                                                                                                                                                                                                                                                                                                | Da Vinci GSB01 Ballpen32                               |                                        |
| Athena Colour Ballpen                 | Contour Night Oro Ballpen104                                    |                                        |                                     |                                                                                                                                                                                                                                                                                                                                                                                                                                                                                                                                                                                                                                                                                                                                                                                                                                                                                                                                                                                                                                                                                                                                                                                                                                                                                                                                                                                                                                                                                                                                                                                                                                                                                                                                                                                                                                                                                                                                                                                                                                                                                                                                | Da Vinci GSF01 Fountain Pen32                          | Pierre Cardin Moulin Pencil            |
| Athena Extra Ballpen                  | Contour Touch Ballpen104                                        | Bella Grip Ballpen23/80                | Artemis Roller59/101                | Giotto Metal Ballpen                                                                                                                                                                                                                                                                                                                                                                                                                                                                                                                                                                                                                                                                                                                                                                                                                                                                                                                                                                                                                                                                                                                                                                                                                                                                                                                                                                                                                                                                                                                                                                                                                                                                                                                                                                                                                                                                                                                                                                                                                                                                                                           | Da Vinci GSR01 Rollerball32                            |                                        |
| Black Knight Gem Pencil               | Contour Tricolour Ballpen98                                     | Bella Touch Ballpen22/80               | Atlas Ballpen                       |                                                                                                                                                                                                                                                                                                                                                                                                                                                                                                                                                                                                                                                                                                                                                                                                                                                                                                                                                                                                                                                                                                                                                                                                                                                                                                                                                                                                                                                                                                                                                                                                                                                                                                                                                                                                                                                                                                                                                                                                                                                                                                                                | Da Vinci MBB01 Ballpen32                               |                                        |
| Black Knight WE Pencil158             | Contour-i Argent Ballpen105                                     | Belmont Ballpen                        | Calypso Ballpen                     | Harrier Metal Ballpen85                                                                                                                                                                                                                                                                                                                                                                                                                                                                                                                                                                                                                                                                                                                                                                                                                                                                                                                                                                                                                                                                                                                                                                                                                                                                                                                                                                                                                                                                                                                                                                                                                                                                                                                                                                                                                                                                                                                                                                                                                                                                                                        | Envoy Rollerball55                                     | Pierre Cardin Tournier Ballpen 38      |
| Book Shape Eraser165/200              | Contour-i Extra Ballpen104                                      | Bingo Daubers                          | Cheviot Argent Ballpen82            | Harrier Metal Pencil                                                                                                                                                                                                                                                                                                                                                                                                                                                                                                                                                                                                                                                                                                                                                                                                                                                                                                                                                                                                                                                                                                                                                                                                                                                                                                                                                                                                                                                                                                                                                                                                                                                                                                                                                                                                                                                                                                                                                                                                                                                                                                           | Europa Rollerball (Engraved)50                         | Pierre Cardin Tournier Fountain Pen38  |
| Contour Pastel Ballpen21/107          | Contour-i Frost Ballpen                                         | Cheviot Fashion Ballpen                | Cheviot Steel Ballpen82             | Hi-Spin Highlighter95                                                                                                                                                                                                                                                                                                                                                                                                                                                                                                                                                                                                                                                                                                                                                                                                                                                                                                                                                                                                                                                                                                                                                                                                                                                                                                                                                                                                                                                                                                                                                                                                                                                                                                                                                                                                                                                                                                                                                                                                                                                                                                          | Evolution Argent Rollerball85                          | Pierre Cardin Tournier Rollerball 38   |
| Guest Mechanical Pencil               | Cosmopolitan Touch Pad91                                        | Cheviot-i Noir Ballpen                 | Cheviot-i Ballpen                   | Light Pen                                                                                                                                                                                                                                                                                                                                                                                                                                                                                                                                                                                                                                                                                                                                                                                                                                                                                                                                                                                                                                                                                                                                                                                                                                                                                                                                                                                                                                                                                                                                                                                                                                                                                                                                                                                                                                                                                                                                                                                                                                                                                                                      | Genoa Rollerball                                       | Sheaffer 100 Ballpoint Pen30           |
| Harrier Nouveau Ballpen15/117         | Crayons - 12 Piece                                              | Colouring Pencils Full Size x 6 164    | Clifton Ballpen                     | LPC 016 Ballpen52                                                                                                                                                                                                                                                                                                                                                                                                                                                                                                                                                                                                                                                                                                                                                                                                                                                                                                                                                                                                                                                                                                                                                                                                                                                                                                                                                                                                                                                                                                                                                                                                                                                                                                                                                                                                                                                                                                                                                                                                                                                                                                              | Henley Rollerball43                                    | Sheaffer Sentinel Ballpoint Pen 30     |
| Harrier Nouveau Frost Ballpen15/117   | Crayons - 6 Piece163                                            | Colouring Pencils Half Size x 12 164   | Clio Ballpen84                      | Match Ballpen (Engraved)71                                                                                                                                                                                                                                                                                                                                                                                                                                                                                                                                                                                                                                                                                                                                                                                                                                                                                                                                                                                                                                                                                                                                                                                                                                                                                                                                                                                                                                                                                                                                                                                                                                                                                                                                                                                                                                                                                                                                                                                                                                                                                                     | Knightsbridge Ballpen43                                | Sterling Classic Fountain Pen28        |
| Hauser Billi Inkredible Roller100     | Digi-i Ballpen99/196                                            | Contour Digital Argent Ballpen (FC)172 | Contour Deco Argent Ballpen65       | Melody Ballpen57                                                                                                                                                                                                                                                                                                                                                                                                                                                                                                                                                                                                                                                                                                                                                                                                                                                                                                                                                                                                                                                                                                                                                                                                                                                                                                                                                                                                                                                                                                                                                                                                                                                                                                                                                                                                                                                                                                                                                                                                                                                                                                               | Lexus Ballpen                                          | Sterling Classic Rollerball28          |
| Jolie Ballpen111                      | Dry Wipe Slimline139                                            | Contour Max Touch Ballpen97/140        | Contour Deco Oro Ballpen65          | Oval Metal Rollerball49/193                                                                                                                                                                                                                                                                                                                                                                                                                                                                                                                                                                                                                                                                                                                                                                                                                                                                                                                                                                                                                                                                                                                                                                                                                                                                                                                                                                                                                                                                                                                                                                                                                                                                                                                                                                                                                                                                                                                                                                                                                                                                                                    | Linea Pro Stylus Ballpen (Engraved) 59                 | USB-i Metal Ballpen (Engraved) 92      |