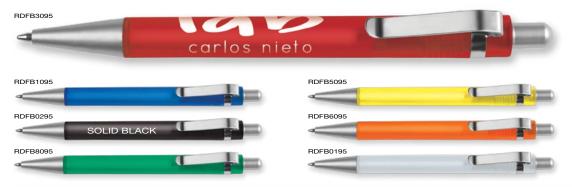

R **PREMIER** SHIP

Harrier Nouveau Ballpen available on 24-hour Express Service. See page 15.



Matching Harrier Nouveau Pencil also available. See page 154.



Harrier Nouveau Frost Ballpen available on 24-hour Express Service. See page 15.

Colours may not be a true reflection of the actual product. Please always order a sample. All images are subject to copyright.

## Harrier™ Nouveau Frost Ballpen



Push-Button Ballpen Type:

Refill Colour: Black Box Quantity: 1000 Min Order Quantity: 250

Average Lead Time: 1-5 Working Days

Retractable frosted ballpen with a large print area and with printing also available on the clip. Available on a 24-hour express service. Registered design no. 002622399-0001.

#### PRINT AREA



ESFB1010

ESFB3030

## **PLASTIC PENS**

## Rodeo Frost Ballpen



them

ESFB8080

ESFB0000

ESFB5050

Type: Push-Button Ballpen

Refill Colour: Black Box Quantity: 1000 Min Order Quantity: 100

Average Lead Time: 5 Working Days

Frosted ballpen with satin metal finish trim. Available in a range of popular colours and with a generous print area. Please note that black is a solid colour finish.

#### PRINT AREA



Type: Twist-Action Ballpen

Refill Colour: Blue or Black

Box Quantity: 2000 Min Order Quantity: 2000 Average Lead Time: 2-3 weeks

Twist-action ballpen in frosted finish. Large print areas on the barrel and clip. Please allow 3-4 weeks lead time for black ink.

#### PRINT AREA

www.fothem.net



Setanta Frost Ballpen

**Espace Frost Ballpen** 



Type: Push-Button Ballpen

Refill Colour: Black 1000 Box Quantity: 250 Min Order Quantity:

Averag