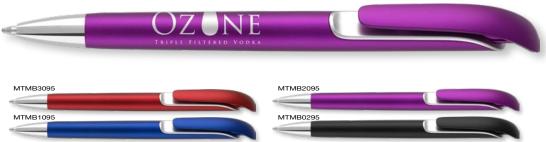

y: 1000 Min Order Quantity: 250

Average Lead Time: 5 Working Days

White-barrelled plastic ballpen with chrome nosecone and metallic coloured trim underneath the sliding clip. The barrel features a large print area for bold, impactful branding. The black version has matt coloured trim, not metallic.

#### PRINT AREA



### Why not add a presentation case? See pages 220-223.



## Metro Colour Ballpen



Push-Button Ballpen Type:

Refill Colour: Black Box Quantity: 1000 Min Order Quantity: 250

Average Lead Time: 5 Working Days

With its range of bold colours, the Metro Colour Ballpen is a great way to make an impression on a budget. The coloured barrel is complemented by subtle chrome trim while the large print area makes it an ideal plastic promotional pen.



## Metro Metallic Ballpen



Push-Button Ballpen Type:

Refill Colour: Black Box Quantity: 1000 Min Order Quantity: 250

5 Working Days Average Lead Time:

Push-button plastic ballpen with a metallic finish for an attractive promotional pen at an attractive price. The curved clip gives a modern aesthetic while a large branding area is available for spot colour printing.

#### PRINT AREA



SCALE 1:2



Metro Ballpen Range can be presented in a PBS20 card box.

## 5-Day Lead Time

Our standard lead time is just 5 working days.



Type: Push-Button Ballpen

Refill Colour: Black Box Quantity: 1000 250\* Min Order Quantity:

Average Lead Time: 5 Working Days

Chunky retractable ballpen with translucent grip and trim. The grip has attractive cut-out detail while the barrel can be printed to two positions. Black ink refil