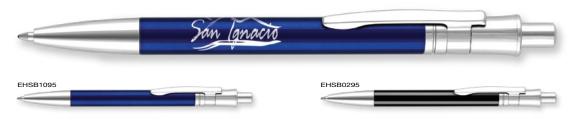

um look and feel.



\*From as little as 1pc Engraved, please ask for details.



Symphony-i Aluminium Ballpen, Symphony Ballpen, Symphony Aluminium Ballpen supplied with a **Presentation Tube** 



Ask us about our 360° laser engraving service.

SYMPHONY-I ALUMINIUM BALLPEN AND SYMPHONY ALUMINIUM BALLPEN CAN ALSO BE ENGRAVED



(ALUMINIUM BASE METAL)

The precision stylus is set within a plastic disk, meaning a fine point without damaging your screen.



### Calypso Ballpen



Type: Push-Button Ballpen

Refill Colour: Black
Box Quantity: 500
Min Order Quantity: 100

Average Lead Time: 5 Working Days

Contemporary-styled aluminium retractable ballpen with two generous print areas to choose from. Available in a range of unique colours with chrome trim.

#### PRINT AREA



### Echo Ballpen



Type: Push-Button Ballpen

Refill Colour: Black Box Quantity: 500 Min Order Quantity: 100

Average Lead Time: 5 Working Days

Sleek push-button metal ballpen with chrome trim, suitable for printing or laser engraving.

#### PRINT AREA



### Oslo Metal Ballpen



Type: Push-Button Ballpen

Refill Colour: Black
Box Quantity: 500
Min Order Quantity: 100

Average Lead Time: 5 Working Days

Versatile metal ballpen suitable for laser engraving to the barrel and clip, and spot colour printing to the barrel. Choose from a selection of smart satin colours, complemented by black ribbed grip and polished metal clip. A touchscreen stylus adds a handy tech touch.





SCALE 1:2





Alternative Print Area for Calypso Ballpen 55mm x 18mm (opposite the clip)

ECHO BALLPEN CAN ALSO BE ENGRAVED



(BRAS