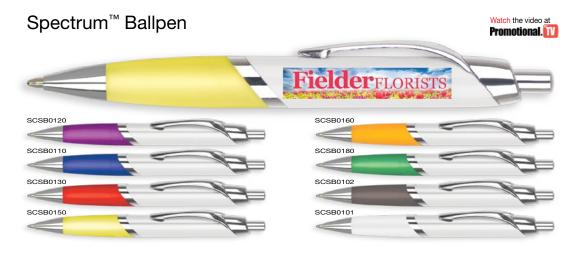

2.



<sup>\*</sup>From as little as 1pc in Full Colour, please ask for details.



ARTWORK REQUIREMENTS Acceptable file formats: PDF, JPG, EPS & TIFF Resolution: 300dpi (minimum)

#### Abacus Logo Ballpen







Push-Button Ballpen Type: Refill Colour: Black or Blue

Box Quantity: 1000 Min Order Quantity: 500\*

Average Lead Time: 5 Working Days

The Abacus Logo Ballpen can be personalised with a photographic image on the entire barrel area, as well as the clip area. A variety of pre-themed barrels are available with an option to personalise the clip with your details. Please refer to pages 216–217. Registered design no. 002330787-0002.



\*From as little as 1pc in Full Colour, please ask for details.



actual product. Please always order a sample. All images are subject to copyright.



Type: Push-Button Ballpen
Refill Colour: Black
Box Quantity: 1000

Min Order Quantity: 250\*

Average Lead Time: 1-5 Working Days

High-quality push-button retractable ballpen with chrome trim and a comfortable rubberised grip in a range of popular colours. Note that the white version has a solid plastic grip. Watch the video at www.promotional.tv/aa032.



\*From as little as 1pc in Full Colour, please ask for details.

# 25% LARGER print area

PREMIER

Spectrum™ Ballpen

available on a 24-hour

express service -

see page 12.

The barrel on the Spectrum™ Max Ballpen is rectangular rather than rounded allowing for a larger print area than the standard Spectrum Ballpen.



Colours may not be a true reflection of the actual product. Please always order a sample. All images are subject to