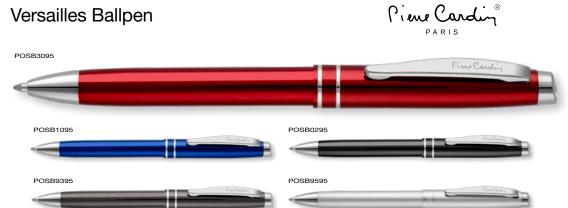

| Under 15p ———                         | Kite Ballpen 193                                                | DuoTwist Ballpen138                    | Contour Wrap Ballpen (FC Wrap) 170  | Contour Metal Ballpen64                                                                                                                                                                                                                                                                                                                                                                                                                                                                                                                                                                                                                                                                                                                                                                                                                                                                                                                                                                                                                                                                                                                                                                                                                                                                                                                                                                                                                                                                                                                                                                                                                                                                                                                                                                                                                                                                                                                                                                                                                                                                                                        | Scorpio Ballpen (Engraved)66                           | Moda Ballpen52                         |
|---------------------------------------|-----------------------------------------------------------------|----------------------------------------|-------------------------------------|--------------------------------------------------------------------------------------------------------------------------------------------------------------------------------------------------------------------------------------------------------------------------------------------------------------------------------------------------------------------------------------------------------------------------------------------------------------------------------------------------------------------------------------------------------------------------------------------------------------------------------------------------------------------------------------------------------------------------------------------------------------------------------------------------------------------------------------------------------------------------------------------------------------------------------------------------------------------------------------------------------------------------------------------------------------------------------------------------------------------------------------------------------------------------------------------------------------------------------------------------------------------------------------------------------------------------------------------------------------------------------------------------------------------------------------------------------------------------------------------------------------------------------------------------------------------------------------------------------------------------------------------------------------------------------------------------------------------------------------------------------------------------------------------------------------------------------------------------------------------------------------------------------------------------------------------------------------------------------------------------------------------------------------------------------------------------------------------------------------------------------|--------------------------------------------------------|----------------------------------------|
| Challenger-1 Ballpen137               | Panther Frost Ballpen7/112                                      | FSC Carpenter Pencil151                | Contrast Ballpen71                  | Contour-i Metal Plus Ballpen (Wrap)64                                                                                                                                                                                                                                                                                                                                                                                                                                                                                                                                                                                                                                                                                                                                                                                                                                                                                                                                                                                                                                                                                                                                                                                                                                                                                                                                                                                                                                                                                                                                                                                                                                                                                                                                                                                                                                                                                                                                                                                                                                                                                          | Softflow 101 Fountain Pen89                            | Pierre Cardin Beaumont Roller 40       |
| Fluorescent Pencil161                 | Panther Plus Ballpen7/112                                       | Garland Ballpen11/89                   | Cromore Ballpen69                   | Corona Ballpen53                                                                                                                                                                                                                                                                                                                                                                                                                                                                                                                                                                                                                                                                                                                                                                                                                                                                                                                                                                                                                                                                                                                                                                                                                                                                                                                                                                                                                                                                                                                                                                                                                                                                                                                                                                                                                                                                                                                                                                                                                                                                                                               | Sonata Ballpen57                                       | Pierre Cardin Clarence Ballpen 40      |
| Mini NE Pencil160                     | Pier Colour Ballpen128                                          | Golf Pro Pencil162                     | Dry Wipe Marker Pro139              | Electra Classic Soft Ballpen (FC)76                                                                                                                                                                                                                                                                                                                                                                                                                                                                                                                                                                                                                                                                                                                                                                                                                                                                                                                                                                                                                                                                                                                                                                                                                                                                                                                                                                                                                                                                                                                                                                                                                                                                                                                                                                                                                                                                                                                                                                                                                                                                                            | Symphony Ballpen59                                     | Pierre Cardin LaFleur Ballpen41        |
| Mini WE Pencil160                     | Pier Extra Ballpen128                                           | Handy-i Ballpen99                      | Duo Highlighter143/198              | Electra Classic Soft Touch Ballpen (FC)77                                                                                                                                                                                                                                                                                                                                                                                                                                                                                                                                                                                                                                                                                                                                                                                                                                                                                                                                                                                                                                                                                                                                                                                                                                                                                                                                                                                                                                                                                                                                                                                                                                                                                                                                                                                                                                                                                                                                                                                                                                                                                      | Symphony-i Aluminium Ballpen59                         | Pierre Cardin Versailles Ballpen 38    |
| Standard NE Pencil159                 | Rainbow Eraser165                                               | Harrier Nouveau Pencil154              | Electra Ballpen17/73                | Electra Oro Ballpen74                                                                                                                                                                                                                                                                                                                                                                                                                                                                                                                                                                                                                                                                                                                                                                                                                                                                                                                                                                                                                                                                                                                                                                                                                                                                                                                                                                                                                                                                                                                                                                                                                                                                                                                                                                                                                                                                                                                                                                                                                                                                                                          | Techno Enterprise Ballpen88                            | Scimitar Ballpen44                     |
| Supersaver WE Pencil159               | Recycled Paper Pencil152                                        | Iris Grip Enterprise Ballpen87         | Electra Classic Ballpen17/73        | Eros Ballpen62                                                                                                                                                                                                                                                                                                                                                                                                                                                                                                                                                                                                                                                                                                                                                                                                                                                                                                                                                                                                                                                                                                                                                                                                                                                                                                                                                                                                                                                                                                                                                                                                                                                                                                                                                                                                                                                                                                                                                                                                                                                                                                                 | Techno Metal Pencil63                                  | Scimitar Rollerball44                  |
|                                       | Triside Pencil150/194                                           | Janus Ballpen & Highlighter142         | Electra Classic Satin Ballpen 18/74 | Futura Digital Ballpen188                                                                                                                                                                                                                                                                                                                                                                                                                                                                                                                                                                                                                                                                                                                                                                                                                                                                                                                                                                                                                                                                                                                                                                                                                                                                                                                                                                                                                                                                                                                                                                                                                                                                                                                                                                                                                                                                                                                                                                                                                                                                                                      | Top Hat Ballpen149                                     | Techno Metal Rollerball63              |
| Under 20p ———                         |                                                                 | Key Touch Ballpen99                    | Electra Grip Ballpen18/75/169       | Giotto Ballpen86                                                                                                                                                                                                                                                                                                                                                                                                                                                                                                                                                                                                                                                                                                                                                                                                                                                                                                                                                                                                                                                                                                                                                                                                                                                                                                                                                                                                                                                                                                                                                                                                                                                                                                                                                                                                                                                                                                                                                                                                                                                                                                               | Torpedo Ballpen56                                      | Tornado Ballpen50                      |
| Argente Pencil157                     | Under 35p ———                                                   | Magnet Pen137/193                      | Electra Inkredible Roller78/100     | Helios Highlighter145/199                                                                                                                                                                                                                                                                                                                                                                                                                                                                                                                                                                                                                                                                                                                                                                                                                                                                                                                                                                                                                                                                                                                                                                                                                                                                                                                                                                                                                                                                                                                                                                                                                                                                                                                                                                                                                                                                                                                                                                                                                                                                                                      | Tri Spinner Ballpen95                                  | Touch Light Ballpen94                  |
| Oro Pencil157                         | Alaska Deluxe Ballpen14/113                                     | Malta Ballpen125                       | Electra Mechanical Pencil72/153     | Hi-Cap Ballpen 96/141/192                                                                                                                                                                                                                                                                                                                                                                                                                                                                                                                                                                                                                                                                                                                                                                                                                                                                                                                                                                                                                                                                                                                                                                                                                                                                                                                                                                                                                                                                                                                                                                                                                                                                                                                                                                                                                                                                                                                                                                                                                                                                                                      | Vogue Biofree Ballpen146                               | Tradesman Ballpen (Engraved)91         |
| Rainbow Pencil161                     | Albany Frost Ballpen113                                         | Metro Metallic Ballpen123              | Electra Noir Ballpen79              | Iris Grip Metal Ballpen87                                                                                                                                                                                                                                                                                                                                                                                                                                                                                                                                                                                                                                                                                                                                                                                                                                                                                                                                                                                                                                                                                                                                                                                                                                                                                                                                                                                                                                                                                                                                                                                                                                                                                                                                                                                                                                                                                                                                                                                                                                                                                                      | Vogue Carbon Ballpen 88                                | Vogue Metal Rollerball63               |
| Recycled Paper Pen150                 | Albion Touch Ballpen9/116                                       | Mira Colour Ballpen129                 | Electra Satin Grip Ballpen23/75     | Nostra Ballpen62                                                                                                                                                                                                                                                                                                                                                                                                                                                                                                                                                                                                                                                                                                                                                                                                                                                                                                                                                                                                                                                                                                                                                                                                                                                                                                                                                                                                                                                                                                                                                                                                                                                                                                                                                                                                                                                                                                                                                                                                                                                                                                               | ,                                                      | Wordsworth Ballpen48                   |
| Shadow NE Pencil158                   | Alpine Chrome Ballpen25/120                                     | Mira Extra Ballpen129/173              | Electra Touch Ballpen18/78          | Orion Ballpen62                                                                                                                                                                                                                                                                                                                                                                                                                                                                                                                                                                                                                                                                                                                                                                                                                                                                                                                                                                                                                                                                                                                                                                                                                                                                                                                                                                                                                                                                                                                                                                                                                                                                                                                                                                                                                                                                                                                                                                                                                                                                                                                | Under £2.00 ———                                        | •                                      |
| Standard WE Pencil157                 | Alpine Gold Ballpen26/120                                       | Oslo Extra Ballpen125                  | Electra-i Classic Ballpen17/78      | Oslo Metal Ballpen60                                                                                                                                                                                                                                                                                                                                                                                                                                                                                                                                                                                                                                                                                                                                                                                                                                                                                                                                                                                                                                                                                                                                                                                                                                                                                                                                                                                                                                                                                                                                                                                                                                                                                                                                                                                                                                                                                                                                                                                                                                                                                                           | Bullet Ballpen53                                       | Over £5.00 ———                         |
| Supersaver Click Ballpen133           | Biosense Ballpen150                                             | Popper Crayon162                       | Endeavour Ballpen61                 | Pierre Cardin Fashion Ballpen 42                                                                                                                                                                                                                                                                                                                                                                                                                                                                                                                                                                                                                                                                                                                                                                                                                                                                                                                                                                                                                                                                                                                                                                                                                                                                                                                                                                                                                                                                                                                                                                                                                                                                                                                                                                                                                                                                                                                                                                                                                                                                                               | Castile Ballpen86                                      | Ambassador Rollerball46                |
| Supersaver Colour Ballpen24/135       | Biostick Duo Ballpen150                                         | Quartet Pencil160                      | Ergo Ballpen70                      | Quad-i Ballpen98/192                                                                                                                                                                                                                                                                                                                                                                                                                                                                                                                                                                                                                                                                                                                                                                                                                                                                                                                                                                                                                                                                                                                                                                                                                                                                                                                                                                                                                                                                                                                                                                                                                                                                                                                                                                                                                                                                                                                                                                                                                                                                                                           | Centurion Ballpen54                                    | Atomic USB Ballpen92                   |
| Supersaver Extra Ballpen24/132        | Contour Eco Ballpen 147                                         | Recycled Pencil Sharpener166/202       | Flip Ballpen                        | Remus Ballpen61                                                                                                                                                                                                                                                                                                                                                                                                                                                                                                                                                                                                                                                                                                                                                                                                                                                                                                                                                                                                                                                                                                                                                                                                                                                                                                                                                                                                                                                                                                                                                                                                                                                                                                                                                                                                                                                                                                                                                                                                                                                                                                                | Consul Ballpen56                                       | Buckingham Ballpen47                   |
| Supersaver Twist Frost Ballpen 134    | Contour Standard Mix and Match 106                              | Rodeo Frost Ballpen119                 | Foyle Ballpen68/90                  | Remus Mechanical Pencil61/155                                                                                                                                                                                                                                                                                                                                                                                                                                                                                                                                                                                                                                                                                                                                                                                                                                                                                                                                                                                                                                                                                                                                                                                                                                                                                                                                                                                                                                                                                                                                                                                                                                                                                                                                                                                                                                                                                                                                                                                                                                                                                                  | Consul Rollerball56                                    | Carlton Ballpen45                      |
| Topstick Ballpen126                   | Contour-i Noir Ballpen20/105                                    | Setanta Frost Ballpen118               | Futura Ballpen124                   | Sentinel Ballpen                                                                                                                                                                                                                                                                                                                                                                                                                                                                                                                                                                                                                                                                                                                                                                                                                                                                                                                                                                                                                                                                                                                                                                                                                                                                                                                                                                                                                                                                                                                                                                                                                                                                                                                                                                                                                                                                                                                                                                                                                                                                                                               | Contour Light Ballpen93                                | Carlton Rollerball45                   |
| Value Twist Ballpen136                | Electra Enterprise Ballpen14/89                                 | Signature Ballpen124                   | Hauser 4-in-1 Inkredible Roller 100 | Sharp Set162                                                                                                                                                                                                                                                                                                                                                                                                                                                                                                                                                                                                                                                                                                                                                                                                                                                                                                                                                                                                                                                                                                                                                                                                                                                                                                                                                                                                                                                                                                                                                                                                                                                                                                                                                                                                                                                                                                                                                                                                                                                                                                                   | Contour Metal Soft Ballpen (Engraved) 65               | Carnaby Ballpen45                      |
|                                       | Espace Frost Ballpen118                                         | Sparta Argent Ballpen127               | Hauser Glow Highlighter143          | Sierra Argent Ballpen81                                                                                                                                                                                                                                                                                                                                                                                                                                                                                                                                                                                                                                                                                                                                                                                                                                                                                                                                                                                                                                                                                                                                                                                                                                                                                                                                                                                                                                                                                                                                                                                                                                                                                                                                                                                                                                                                                                                                                                                                                                                                                                        | Cyclone Ballpen50                                      | Chequers Ballpen45                     |
| Under 25p ———                         | Hauser Tango Mechanical Pencil 156                              | Sparta Ballpen127                      | Hi-5 Highlighter145/199             | Sierra Oro Ballpen81                                                                                                                                                                                                                                                                                                                                                                                                                                                                                                                                                                                                                                                                                                                                                                                                                                                                                                                                                                                                                                                                                                                                                                                                                                                                                                                                                                                                                                                                                                                                                                                                                                                                                                                                                                                                                                                                                                                                                                                                                                                                                                           | Envoy Ballpen55                                        | Chequers Rollerball45                  |
| Absolute Argent Ballpen8/108          | Metro Colour Ballpen123                                         | Spectrum Ballpen                       | Hi-Touch Ballpen97/141              | Spectrum Hi-Max Ballpen 97/141/191                                                                                                                                                                                                                                                                                                                                                                                                                                                                                                                                                                                                                                                                                                                                                                                                                                                                                                                                                                                                                                                                                                                                                                                                                                                                                                                                                                                                                                                                                                                                                                                                                                                                                                                                                                                                                                                                                                                                                                                                                                                                                             | Evolution Ballpen85                                    | Cross Calais Ballpoint Pen31           |
| Absolute Colour Ballpen9/109          | Metro Extra Ballpen123                                          | Spectrum Max Ballpen 12/111/190        | Jumbostick Ballpen149               | The state of the s | Evolution Rollerball85                                 | Cross Stratford Ballpoint Pen 31       |
| Absolute Extra Ballpen8/109           | Moville Extra Ballpen122                                        | Spectrum Max Touch Ballpen13/110/191   | Oxford Ballpen66                    | Starlight Highlighter144/198 Stealth UV marker142                                                                                                                                                                                                                                                                                                                                                                                                                                                                                                                                                                                                                                                                                                                                                                                                                                                                                                                                                                                                                                                                                                                                                                                                                                                                                                                                                                                                                                                                                                                                                                                                                                                                                                                                                                                                                                                                                                                                                                                                                                                                              | Gatsby Ballpen 84                                      | Cross Tech 2 Ballpoint Pen31           |
| Absolute Frost Ballpen8/108           | Moville Metallic Ballpen122                                     | Sprite Colour Ballpen                  | Pegasus Ballpen136                  | Stratus Ballpen                                                                                                                                                                                                                                                                                                                                                                                                                                                                                                                                                                                                                                                                                                                                                                                                                                                                                                                                                                                                                                                                                                                                                                                                                                                                                                                                                                                                                                                                                                                                                                                                                                                                                                                                                                                                                                                                                                                                                                                                                                                                                                                | Hussar Ballpen53                                       | Da Vinci Lucerne Fountain Pen 29       |
| Alaska Frost Ballpen14/114            | Panther Eco Ballpen148                                          | Sprite Extra Ballpen130                | Pendant Ballpen137/197              | Symphony Aluminium Ballpen59                                                                                                                                                                                                                                                                                                                                                                                                                                                                                                                                                                                                                                                                                                                                                                                                                                                                                                                                                                                                                                                                                                                                                                                                                                                                                                                                                                                                                                                                                                                                                                                                                                                                                                                                                                                                                                                                                                                                                                                                                                                                                                   | Kashel Ballpen54                                       | Da Vinci Lucerne Mechanical Pencil29   |
| Albion Ballpen10/114/197              | Pencil Sharpener166/202                                         | ·                                      | ·                                   |                                                                                                                                                                                                                                                                                                                                                                                                                                                                                                                                                                                                                                                                                                                                                                                                                                                                                                                                                                                                                                                                                                                                                                                                                                                                                                                                                                                                                                                                                                                                                                                                                                                                                                                                                                                                                                                                                                                                                                                                                                                                                                                                | Lumi Pen94                                             | Da Vinci Lucerne Rollerball29          |
| Albion Diamond Ballpen116             | Pier Diamond Ballpen128                                         | 3                                      |                                     | System 053 Ballpen                                                                                                                                                                                                                                                                                                                                                                                                                                                                                                                                                                                                                                                                                                                                                                                                                                                                                                                                                                                                                                                                                                                                                                                                                                                                                                                                                                                                                                                                                                                                                                                                                                                                                                                                                                                                                                                                                                                                                                                                                                                                                                             | Medipen (Engraved)146                                  | Da Vinci MBR01 Rollerball32            |
| Albion Frost Ballpen10/115            | Recycled Mechanical Pencil152                                   |                                        | Prima Gel Highlighter               | System 054 Ballpen67                                                                                                                                                                                                                                                                                                                                                                                                                                                                                                                                                                                                                                                                                                                                                                                                                                                                                                                                                                                                                                                                                                                                                                                                                                                                                                                                                                                                                                                                                                                                                                                                                                                                                                                                                                                                                                                                                                                                                                                                                                                                                                           | Midas-i Glow Ballpen (Engraved) 93                     | Eiffel Ballpen                         |
| Albion Grip Ballpen9/116/187          | Supersaver Fine Roller101/133                                   | Supersaver Pastel Ballpen25/135        | Quad Ballpen98/192                  | System 055 Ballpen                                                                                                                                                                                                                                                                                                                                                                                                                                                                                                                                                                                                                                                                                                                                                                                                                                                                                                                                                                                                                                                                                                                                                                                                                                                                                                                                                                                                                                                                                                                                                                                                                                                                                                                                                                                                                                                                                                                                                                                                                                                                                                             | Monaco Ballpen54                                       | Galileo Space Pen46                    |
| Black Knight NE Pencil158             | Supersaver-i Ballpen133                                         | Supersaver Foto Ballpen (FC) 134/170   | Smart-i Ballpen96                   | System 061 Ballpen                                                                                                                                                                                                                                                                                                                                                                                                                                                                                                                                                                                                                                                                                                                                                                                                                                                                                                                                                                                                                                                                                                                                                                                                                                                                                                                                                                                                                                                                                                                                                                                                                                                                                                                                                                                                                                                                                                                                                                                                                                                                                                             | Monaco Mechanical Pencil155                            | Grafton Ballpen44                      |
| Colourful Eraser166/200               | Swan Ballpen127                                                 | System 010 Ballpen 174                 | Snap Erasers 165/200/201            | Vogue Enterprise Ballpen87                                                                                                                                                                                                                                                                                                                                                                                                                                                                                                                                                                                                                                                                                                                                                                                                                                                                                                                                                                                                                                                                                                                                                                                                                                                                                                                                                                                                                                                                                                                                                                                                                                                                                                                                                                                                                                                                                                                                                                                                                                                                                                     | Nature Ballpen149                                      | Grosvenor Ballpen47                    |
| Contour Argent Ballpen21/103          | System 030 Ballpen 176                                          | System 011 Ballpen 174                 | Spirit Biofree Ballpen146           | Under £1.50 ———                                                                                                                                                                                                                                                                                                                                                                                                                                                                                                                                                                                                                                                                                                                                                                                                                                                                                                                                                                                                                                                                                                                                                                                                                                                                                                                                                                                                                                                                                                                                                                                                                                                                                                                                                                                                                                                                                                                                                                                                                                                                                                                | Othello Ballpen51                                      | Grosvenor Fountain Pen47               |
| Contour Colour Ballpen20/107          | System 031 Ballpen 176                                          | System 015 Ballpen 175                 | System 012 Ballpen                  | Alto Ballpen68                                                                                                                                                                                                                                                                                                                                                                                                                                                                                                                                                                                                                                                                                                                                                                                                                                                                                                                                                                                                                                                                                                                                                                                                                                                                                                                                                                                                                                                                                                                                                                                                                                                                                                                                                                                                                                                                                                                                                                                                                                                                                                                 | Pierre Cardin Avant-Garde Roller 42                    | Knightsbridge Rollerball43             |
| Contour Extra Ballpen19/102           | Viper Frost Ballpen121                                          | System 016 Ballpen 176                 | System 013 Ballpen 175              | Aquarel Felt Tip Pen Set167                                                                                                                                                                                                                                                                                                                                                                                                                                                                                                                                                                                                                                                                                                                                                                                                                                                                                                                                                                                                                                                                                                                                                                                                                                                                                                                                                                                                                                                                                                                                                                                                                                                                                                                                                                                                                                                                                                                                                                                                                                                                                                    | Techno Metal Ballpen63                                 | Modulus Rollerball44                   |
| Contour Frost Ballpen20/103           | Viper Satin Ballpen122                                          | System 032 Ballpen                     | System 014 Ballpen 175              | Axis Spinner Ballpen95                                                                                                                                                                                                                                                                                                                                                                                                                                                                                                                                                                                                                                                                                                                                                                                                                                                                                                                                                                                                                                                                                                                                                                                                                                                                                                                                                                                                                                                                                                                                                                                                                                                                                                                                                                                                                                                                                                                                                                                                                                                                                                         | Toggle Screen Pen91                                    | Pierre Cardin Academie Rollerball 34   |
| Contour Night Ballpen104              | Hadau 50a                                                       | System 033 Ballpen 177                 | System 060 Ballpen 178              | Blenheim Ballpen                                                                                                                                                                                                                                                                                                                                                                                                                                                                                                                                                                                                                                                                                                                                                                                                                                                                                                                                                                                                                                                                                                                                                                                                                                                                                                                                                                                                                                                                                                                                                                                                                                                                                                                                                                                                                                                                                                                                                                                                                                                                                                               | Topper Set162                                          | Pierre Cardin Avignon Ballpen 34       |
| Contour Standard Ballpen19/102        | Under 50p                                                       | System 034 Ballpen 177                 | System 070 Ballpen 179              | Camelot Pen Set196                                                                                                                                                                                                                                                                                                                                                                                                                                                                                                                                                                                                                                                                                                                                                                                                                                                                                                                                                                                                                                                                                                                                                                                                                                                                                                                                                                                                                                                                                                                                                                                                                                                                                                                                                                                                                                                                                                                                                                                                                                                                                                             | Vogue Metal Ballpen63                                  | Pierre Cardin Bayeux Ballpen39         |
| Corporate Cap Ballpen 26/126/188      | Albion Colour Ballpen 11/115/173                                | System 035 Ballpen 178                 | System 071 Ballpen 179              | Caprice Metal Ballpen85                                                                                                                                                                                                                                                                                                                                                                                                                                                                                                                                                                                                                                                                                                                                                                                                                                                                                                                                                                                                                                                                                                                                                                                                                                                                                                                                                                                                                                                                                                                                                                                                                                                                                                                                                                                                                                                                                                                                                                                                                                                                                                        | Vogue Metal Mechanical Pencil 153                      | Pierre Cardin Belfort Ballpen34        |
| FSC Wooden Pencil151                  | Allstar Argent Ballpen24/126                                    | System 036 Ballipen178                 | System 072 Ballpen 180              | Cheviot Oro Ballpen82                                                                                                                                                                                                                                                                                                                                                                                                                                                                                                                                                                                                                                                                                                                                                                                                                                                                                                                                                                                                                                                                                                                                                                                                                                                                                                                                                                                                                                                                                                                                                                                                                                                                                                                                                                                                                                                                                                                                                                                                                                                                                                          | Wessex Ballpen49                                       | Pierre Cardin Biarritz Ballpen39       |
| Hibernia Pencil159                    | Alpine Argent25/121                                             | System 080 Ballpen 181                 | System 073 Ballpen 180              | Cirrus Ballpen (Engraved)66                                                                                                                                                                                                                                                                                                                                                                                                                                                                                                                                                                                                                                                                                                                                                                                                                                                                                                                                                                                                                                                                                                                                                                                                                                                                                                                                                                                                                                                                                                                                                                                                                                                                                                                                                                                                                                                                                                                                                                                                                                                                                                    | H- d 65 00                                             | Pierre Cardin Chamonix Ballpen 37      |
| Otus Ballpen119                       | Alpine-i Ballpen120                                             | System 081 Ballpen 182                 | System 074 Ballpen180               | Concerto No.1 Ballpen58                                                                                                                                                                                                                                                                                                                                                                                                                                                                                                                                                                                                                                                                                                                                                                                                                                                                                                                                                                                                                                                                                                                                                                                                                                                                                                                                                                                                                                                                                                                                                                                                                                                                                                                                                                                                                                                                                                                                                                                                                                                                                                        | Under £5.00 ———                                        | Pierre Cardin Classic Script Ballpen40 |
| Otus Diamond Ballpen119               | Apollo Ballpen                                                  | System 085 Ballpen 183                 | System 075 Ballpen 181              | Concerto No.2 Ballpen58                                                                                                                                                                                                                                                                                                                                                                                                                                                                                                                                                                                                                                                                                                                                                                                                                                                                                                                                                                                                                                                                                                                                                                                                                                                                                                                                                                                                                                                                                                                                                                                                                                                                                                                                                                                                                                                                                                                                                                                                                                                                                                        | Armada Ballpen54                                       | Pierre Cardin Clermont Ballpen 36      |
| Panther Extra Ballpen7/112            | Auto Tip Pencil156/195                                          | Triangular Highlighter 15/145/199      | System 076 Ballpen 181              | Contour Wood Ballpen147                                                                                                                                                                                                                                                                                                                                                                                                                                                                                                                                                                                                                                                                                                                                                                                                                                                                                                                                                                                                                                                                                                                                                                                                                                                                                                                                                                                                                                                                                                                                                                                                                                                                                                                                                                                                                                                                                                                                                                                                                                                                                                        | Aurora Ballpen                                         | Pierre Cardin Fontaine Ballpen 37      |
| Pearlescent Pencil161                 | Capri Ballpen                                                   | Vienna Ballpen (FC Print)169           | System 082 Ballpen                  | Contour-i Glow Ballpen (Engraved)93                                                                                                                                                                                                                                                                                                                                                                                                                                                                                                                                                                                                                                                                                                                                                                                                                                                                                                                                                                                                                                                                                                                                                                                                                                                                                                                                                                                                                                                                                                                                                                                                                                                                                                                                                                                                                                                                                                                                                                                                                                                                                            | Autograph Counter Pen (Dome) 138/197 Baccus Ballpen53  | Pierre Cardin Fontaine Bailper         |
| Shadow WE Pencil158                   |                                                                 | Under 75p ———                          | System 083 Ballpen 182              | Contour-i Metal Ballpen64                                                                                                                                                                                                                                                                                                                                                                                                                                                                                                                                                                                                                                                                                                                                                                                                                                                                                                                                                                                                                                                                                                                                                                                                                                                                                                                                                                                                                                                                                                                                                                                                                                                                                                                                                                                                                                                                                                                                                                                                                                                                                                      |                                                        | Pierre Cardin Lustrous Ballpen 33      |
| Supersaver Extra Pencil132/156        | Colouring Pencils Half Size x 6 164 Contour Argent Pencil21/103 | Abacus Ballpen189                      | System 084 Ballpen                  | Echo Ballpen60                                                                                                                                                                                                                                                                                                                                                                                                                                                                                                                                                                                                                                                                                                                                                                                                                                                                                                                                                                                                                                                                                                                                                                                                                                                                                                                                                                                                                                                                                                                                                                                                                                                                                                                                                                                                                                                                                                                                                                                                                                                                                                                 | Balfour Ballpen (Engraved)55 Beau Compact Rollerball57 | Pierre Cardin Lustrous Bailper         |
| Under 30p ———                         |                                                                 | Abacus Grip Ballpen                    | System 086 Ballpen 183              | Electra Fountain Pen72                                                                                                                                                                                                                                                                                                                                                                                                                                                                                                                                                                                                                                                                                                                                                                                                                                                                                                                                                                                                                                                                                                                                                                                                                                                                                                                                                                                                                                                                                                                                                                                                                                                                                                                                                                                                                                                                                                                                                                                                                                                                                                         |                                                        | Pierre Cardin Lustrous Rollerball 33   |
| Alaska Diamond Ballpen13/113          | Contour Digital Ballpen (FC)                                    | Amazon Ballpen84                       | Trident Highlighter144/198          | Electra Rollerball                                                                                                                                                                                                                                                                                                                                                                                                                                                                                                                                                                                                                                                                                                                                                                                                                                                                                                                                                                                                                                                                                                                                                                                                                                                                                                                                                                                                                                                                                                                                                                                                                                                                                                                                                                                                                                                                                                                                                                                                                                                                                                             | Chorus Ballpen51                                       | Pierre Cardin Montfort Ballpen 36      |
|                                       | Contour Digital Eco Ballpen (FC) 147/171                        | Atlantis Ballpen81                     | Viper Colour Ballpen121             |                                                                                                                                                                                                                                                                                                                                                                                                                                                                                                                                                                                                                                                                                                                                                                                                                                                                                                                                                                                                                                                                                                                                                                                                                                                                                                                                                                                                                                                                                                                                                                                                                                                                                                                                                                                                                                                                                                                                                                                                                                                                                                                                | Churchill Ballpen                                      | Pierre Cardin Montfort Fountain Pen36  |
| · · · · · · · · · · · · · · · · · · · | Contour Digital Touch Ballpen (FC) 172                          | Banner Ballpen                         | Woodstick149                        | Ergo Soft Ballpen (Engraved)70 Ergo Soft Mechanical Pencil (Engraved)155                                                                                                                                                                                                                                                                                                                                                                                                                                                                                                                                                                                                                                                                                                                                                                                                                                                                                                                                                                                                                                                                                                                                                                                                                                                                                                                                                                                                                                                                                                                                                                                                                                                                                                                                                                                                                                                                                                                                                                                                                                                       | Cobra Braid Ballpen                                    |                                        |
| Athena Ballpen                        | Contour Max Ballpen140                                          | Bella Ballpen22/79                     | Under £1.00 ———                     |                                                                                                                                                                                                                                                                                                                                                                                                                                                                                                                                                                                                                                                                                                                                                                                                                                                                                                                                                                                                                                                                                                                                                                                                                                                                                                                                                                                                                                                                                                                                                                                                                                                                                                                                                                                                                                                                                                                                                                                                                                                                                                                                | Da Vinci GSB01 Ballpen32                               |                                        |
| Athena Colour Ballpen                 | Contour Night Oro Ballpen104                                    |                                        |                                     |                                                                                                                                                                                                                                                                                                                                                                                                                                                                                                                                                                                                                                                                                                                                                                                                                                                                                                                                                                                                                                                                                                                                                                                                                                                                                                                                                                                                                                                                                                                                                                                                                                                                                                                                                                                                                                                                                                                                                                                                                                                                                                                                | Da Vinci GSF01 Fountain Pen32                          | Pierre Cardin Moulin Pencil            |
| Athena Extra Ballpen                  | Contour Touch Ballpen104                                        | Bella Grip Ballpen23/80                | Artemis Roller59/101                | Giotto Metal Ballpen                                                                                                                                                                                                                                                                                                                                                                                                                                                                                                                                                                                                                                                                                                                                                                                                                                                                                                                                                                                                                                                                                                                                                                                                                                                                                                                                                                                                                                                                                                                                                                                                                                                                                                                                                                                                                                                                                                                                                                                                                                                                                                           | Da Vinci GSR01 Rollerball32                            |                                        |
| Black Knight Gem Pencil               | Contour Tricolour Ballpen98                                     | Bella Touch Ballpen22/80               | Atlas Ballpen                       |                                                                                                                                                                                                                                                                                                                                                                                                                                                                                                                                                                                                                                                                                                                                                                                                                                                                                                                                                                                                                                                                                                                                                                                                                                                                                                                                                                                                                                                                                                                                                                                                                                                                                                                                                                                                                                                                                                                                                                                                                                                                                                                                | Da Vinci MBB01 Ballpen32                               |                                        |
| Black Knight WE Pencil158             | Contour-i Argent Ballpen105                                     | Belmont Ballpen                        | Calypso Ballpen                     | Harrier Metal Ballpen85                                                                                                                                                                                                                                                                                                                                                                                                                                                                                                                                                                                                                                                                                                                                                                                                                                                                                                                                                                                                                                                                                                                                                                                                                                                                                                                                                                                                                                                                                                                                                                                                                                                                                                                                                                                                                                                                                                                                                                                                                                                                                                        | Envoy Rollerball55                                     | Pierre Cardin Tournier Ballpen 38      |
| Book Shape Eraser165/200              | Contour-i Extra Ballpen104                                      | Bingo Daubers                          | Cheviot Argent Ballpen82            | Harrier Metal Pencil                                                                                                                                                                                                                                                                                                                                                                                                                                                                                                                                                                                                                                                                                                                                                                                                                                                                                                                                                                                                                                                                                                                                                                                                                                                                                                                                                                                                                                                                                                                                                                                                                                                                                                                                                                                                                                                                                                                                                                                                                                                                                                           | Europa Rollerball (Engraved)50                         | Pierre Cardin Tournier Fountain Pen38  |
| Contour Pastel Ballpen21/107          | Contour-i Frost Ballpen                                         | Cheviot Fashion Ballpen                | Cheviot Steel Ballpen82             | Hi-Spin Highlighter95                                                                                                                                                                                                                                                                                                                                                                                                                                                                                                                                                                                                                                                                                                                                                                                                                                                                                                                                                                                                                                                                                                                                                                                                                                                                                                                                                                                                                                                                                                                                                                                                                                                                                                                                                                                                                                                                                                                                                                                                                                                                                                          | Evolution Argent Rollerball85                          | Pierre Cardin Tournier Rollerball 38   |
| Guest Mechanical Pencil               | Cosmopolitan Touch Pad91                                        | Cheviot-i Noir Ballpen                 | Cheviot-i Ballpen                   | Light Pen                                                                                                                                                                                                                                                                                                                                                                                                                                                                                                                                                                                                                                                                                                                                                                                                                                                                                                                                                                                                                                                                                                                                                                                                                                                                                                                                                                                                                                                                                                                                                                                                                                                                                                                                                                                                                                                                                                                                                                                                                                                                                                                      | Genoa Rollerball                                       | Sheaffer 100 Ballpoint Pen30           |
| Harrier Nouveau Ballpen15/117         | Crayons - 12 Piece                                              | Colouring Pencils Full Size x 6 164    | Clifton Ballpen                     | LPC 016 Ballpen52                                                                                                                                                                                                                                                                                                                                                                                                                                                                                                                                                                                                                                                                                                                                                                                                                                                                                                                                                                                                                                                                                                                                                                                                                                                                                                                                                                                                                                                                                                                                                                                                                                                                                                                                                                                                                                                                                                                                                                                                                                                                                                              | Henley Rollerball43                                    | Sheaffer Sentinel Ballpoint Pen 30     |
| Harrier Nouveau Frost Ballpen15/117   | Crayons - 6 Piece163                                            | Colouring Pencils Half Size x 12 164   | Clio Ballpen84                      | Match Ballpen (Engraved)71                                                                                                                                                                                                                                                                                                                                                                                                                                                                                                                                                                                                                                                                                                                                                                                                                                                                                                                                                                                                                                                                                                                                                                                                                                                                                                                                                                                                                                                                                                                                                                                                                                                                                                                                                                                                                                                                                                                                                                                                                                                                                                     | Knightsbridge Ballpen43                                | Sterling Classic Fountain Pen28        |
| Hauser Billi Inkredible Roller100     | Digi-i Ballpen99/196                                            | Contour Digital Argent Ballpen (FC)172 | Contour Deco Argent Ballpen65       | Melody Ballpen57                                                                                                                                                                                                                                                                                                                                                                                                                                                                                                                                                                                                                                                                                                                                                                                                                                                                                                                                                                                                                                                                                                                                                                                                                                                                                                                                                                                                                                                                                                                                                                                                                                                                                                                                                                                                                                                                                                                                                                                                                                                                                                               | Lexus Ballpen                                          | Sterling Classic Rollerball28          |
| Jolie Ballpen111                      | Dry Wipe Slimline139                                            | Contour Max Touch Ballpen97/140        | Contour Deco Oro Ballpen65          | Oval Metal Rollerball49/193                                                                                                                                                                                                                                                                                                                                                                                                                                                                                                                                                                                                                                                                                                                                                                                                                                                                                                                                                                                                                                                                                                                                                                                                                                                                                                                                                                                                                                                                                                                                                                                                                                                                                                                                                                                                                                                                                                                                                                                                                                                                                                    | Linea Pro Stylus Ballpen (Engraved) 59                 | USB-i Metal Ballpen (Engraved) 92      |