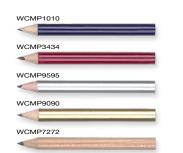

| Under 15p ———                         | Kite Ballpen 193                                                | DuoTwist Ballpen138                    | Contour Wrap Ballpen (FC Wrap) 170  | Contour Metal Ballpen64                                                                                                                                                                                                                                                                                                                                                                                                                                                                                                                                                                                                                                                                                                                                                                                                                                                                                                                                                                                                                                                                                                                                                                                                                                                                                                                                                                                                                                                                                                                                                                                                                                                                                                                                                                                                                                                                                                                                                                                                                                                                                                        | Scorpio Ballpen (Engraved)66                           | Moda Ballpen52                         |
|---------------------------------------|-----------------------------------------------------------------|----------------------------------------|-------------------------------------|--------------------------------------------------------------------------------------------------------------------------------------------------------------------------------------------------------------------------------------------------------------------------------------------------------------------------------------------------------------------------------------------------------------------------------------------------------------------------------------------------------------------------------------------------------------------------------------------------------------------------------------------------------------------------------------------------------------------------------------------------------------------------------------------------------------------------------------------------------------------------------------------------------------------------------------------------------------------------------------------------------------------------------------------------------------------------------------------------------------------------------------------------------------------------------------------------------------------------------------------------------------------------------------------------------------------------------------------------------------------------------------------------------------------------------------------------------------------------------------------------------------------------------------------------------------------------------------------------------------------------------------------------------------------------------------------------------------------------------------------------------------------------------------------------------------------------------------------------------------------------------------------------------------------------------------------------------------------------------------------------------------------------------------------------------------------------------------------------------------------------------|--------------------------------------------------------|----------------------------------------|
| Challenger-1 Ballpen137               | Panther Frost Ballpen7/112                                      | FSC Carpenter Pencil151                | Contrast Ballpen71                  | Contour-i Metal Plus Ballpen (Wrap)64                                                                                                                                                                                                                                                                                                                                                                                                                                                                                                                                                                                                                                                                                                                                                                                                                                                                                                                                                                                                                                                                                                                                                                                                                                                                                                                                                                                                                                                                                                                                                                                                                                                                                                                                                                                                                                                                                                                                                                                                                                                                                          | Softflow 101 Fountain Pen89                            | Pierre Cardin Beaumont Roller 40       |
| Fluorescent Pencil161                 | Panther Plus Ballpen7/112                                       | Garland Ballpen11/89                   | Cromore Ballpen69                   | Corona Ballpen53                                                                                                                                                                                                                                                                                                                                                                                                                                                                                                                                                                                                                                                                                                                                                                                                                                                                                                                                                                                                                                                                                                                                                                                                                                                                                                                                                                                                                                                                                                                                                                                                                                                                                                                                                                                                                                                                                                                                                                                                                                                                                                               | Sonata Ballpen57                                       | Pierre Cardin Clarence Ballpen 40      |
| Mini NE Pencil160                     | Pier Colour Ballpen128                                          | Golf Pro Pencil162                     | Dry Wipe Marker Pro139              | Electra Classic Soft Ballpen (FC)76                                                                                                                                                                                                                                                                                                                                                                                                                                                                                                                                                                                                                                                                                                                                                                                                                                                                                                                                                                                                                                                                                                                                                                                                                                                                                                                                                                                                                                                                                                                                                                                                                                                                                                                                                                                                                                                                                                                                                                                                                                                                                            | Symphony Ballpen59                                     | Pierre Cardin LaFleur Ballpen41        |
| Mini WE Pencil160                     | Pier Extra Ballpen128                                           | Handy-i Ballpen99                      | Duo Highlighter143/198              | Electra Classic Soft Touch Ballpen (FC)77                                                                                                                                                                                                                                                                                                                                                                                                                                                                                                                                                                                                                                                                                                                                                                                                                                                                                                                                                                                                                                                                                                                                                                                                                                                                                                                                                                                                                                                                                                                                                                                                                                                                                                                                                                                                                                                                                                                                                                                                                                                                                      | Symphony-i Aluminium Ballpen59                         | Pierre Cardin Versailles Ballpen 38    |
| Standard NE Pencil159                 | Rainbow Eraser165                                               | Harrier Nouveau Pencil154              | Electra Ballpen17/73                | Electra Oro Ballpen74                                                                                                                                                                                                                                                                                                                                                                                                                                                                                                                                                                                                                                                                                                                                                                                                                                                                                                                                                                                                                                                                                                                                                                                                                                                                                                                                                                                                                                                                                                                                                                                                                                                                                                                                                                                                                                                                                                                                                                                                                                                                                                          | Techno Enterprise Ballpen88                            | Scimitar Ballpen44                     |
| Supersaver WE Pencil159               | Recycled Paper Pencil152                                        | Iris Grip Enterprise Ballpen87         | Electra Classic Ballpen17/73        | Eros Ballpen62                                                                                                                                                                                                                                                                                                                                                                                                                                                                                                                                                                                                                                                                                                                                                                                                                                                                                                                                                                                                                                                                                                                                                                                                                                                                                                                                                                                                                                                                                                                                                                                                                                                                                                                                                                                                                                                                                                                                                                                                                                                                                                                 | Techno Metal Pencil63                                  | Scimitar Rollerball44                  |
|                                       | Triside Pencil150/194                                           | Janus Ballpen & Highlighter142         | Electra Classic Satin Ballpen 18/74 | Futura Digital Ballpen188                                                                                                                                                                                                                                                                                                                                                                                                                                                                                                                                                                                                                                                                                                                                                                                                                                                                                                                                                                                                                                                                                                                                                                                                                                                                                                                                                                                                                                                                                                                                                                                                                                                                                                                                                                                                                                                                                                                                                                                                                                                                                                      | Top Hat Ballpen149                                     | Techno Metal Rollerball63              |
| Under 20p ———                         |                                                                 | Key Touch Ballpen99                    | Electra Grip Ballpen18/75/169       | Giotto Ballpen86                                                                                                                                                                                                                                                                                                                                                                                                                                                                                                                                                                                                                                                                                                                                                                                                                                                                                                                                                                                                                                                                                                                                                                                                                                                                                                                                                                                                                                                                                                                                                                                                                                                                                                                                                                                                                                                                                                                                                                                                                                                                                                               | Torpedo Ballpen56                                      | Tornado Ballpen50                      |
| Argente Pencil157                     | Under 35p ———                                                   | Magnet Pen137/193                      | Electra Inkredible Roller78/100     | Helios Highlighter145/199                                                                                                                                                                                                                                                                                                                                                                                                                                                                                                                                                                                                                                                                                                                                                                                                                                                                                                                                                                                                                                                                                                                                                                                                                                                                                                                                                                                                                                                                                                                                                                                                                                                                                                                                                                                                                                                                                                                                                                                                                                                                                                      | Tri Spinner Ballpen95                                  | Touch Light Ballpen94                  |
| Oro Pencil157                         | Alaska Deluxe Ballpen14/113                                     | Malta Ballpen125                       | Electra Mechanical Pencil72/153     | Hi-Cap Ballpen 96/141/192                                                                                                                                                                                                                                                                                                                                                                                                                                                                                                                                                                                                                                                                                                                                                                                                                                                                                                                                                                                                                                                                                                                                                                                                                                                                                                                                                                                                                                                                                                                                                                                                                                                                                                                                                                                                                                                                                                                                                                                                                                                                                                      | Vogue Biofree Ballpen146                               | Tradesman Ballpen (Engraved)91         |
| Rainbow Pencil161                     | Albany Frost Ballpen113                                         | Metro Metallic Ballpen123              | Electra Noir Ballpen79              | Iris Grip Metal Ballpen87                                                                                                                                                                                                                                                                                                                                                                                                                                                                                                                                                                                                                                                                                                                                                                                                                                                                                                                                                                                                                                                                                                                                                                                                                                                                                                                                                                                                                                                                                                                                                                                                                                                                                                                                                                                                                                                                                                                                                                                                                                                                                                      | Vogue Carbon Ballpen 88                                | Vogue Metal Rollerball63               |
| Recycled Paper Pen150                 | Albion Touch Ballpen9/116                                       | Mira Colour Ballpen129                 | Electra Satin Grip Ballpen23/75     | Nostra Ballpen62                                                                                                                                                                                                                                                                                                                                                                                                                                                                                                                                                                                                                                                                                                                                                                                                                                                                                                                                                                                                                                                                                                                                                                                                                                                                                                                                                                                                                                                                                                                                                                                                                                                                                                                                                                                                                                                                                                                                                                                                                                                                                                               | ,                                                      | Wordsworth Ballpen48                   |
| Shadow NE Pencil158                   | Alpine Chrome Ballpen25/120                                     | Mira Extra Ballpen129/173              | Electra Touch Ballpen18/78          | Orion Ballpen62                                                                                                                                                                                                                                                                                                                                                                                                                                                                                                                                                                                                                                                                                                                                                                                                                                                                                                                                                                                                                                                                                                                                                                                                                                                                                                                                                                                                                                                                                                                                                                                                                                                                                                                                                                                                                                                                                                                                                                                                                                                                                                                | Under £2.00 ———                                        | •                                      |
| Standard WE Pencil157                 | Alpine Gold Ballpen26/120                                       | Oslo Extra Ballpen125                  | Electra-i Classic Ballpen17/78      | Oslo Metal Ballpen60                                                                                                                                                                                                                                                                                                                                                                                                                                                                                                                                                                                                                                                                                                                                                                                                                                                                                                                                                                                                                                                                                                                                                                                                                                                                                                                                                                                                                                                                                                                                                                                                                                                                                                                                                                                                                                                                                                                                                                                                                                                                                                           | Bullet Ballpen53                                       | Over £5.00 ———                         |
| Supersaver Click Ballpen133           | Biosense Ballpen150                                             | Popper Crayon162                       | Endeavour Ballpen61                 | Pierre Cardin Fashion Ballpen 42                                                                                                                                                                                                                                                                                                                                                                                                                                                                                                                                                                                                                                                                                                                                                                                                                                                                                                                                                                                                                                                                                                                                                                                                                                                                                                                                                                                                                                                                                                                                                                                                                                                                                                                                                                                                                                                                                                                                                                                                                                                                                               | Castile Ballpen86                                      | Ambassador Rollerball46                |
| Supersaver Colour Ballpen24/135       | Biostick Duo Ballpen150                                         | Quartet Pencil160                      | Ergo Ballpen70                      | Quad-i Ballpen98/192                                                                                                                                                                                                                                                                                                                                                                                                                                                                                                                                                                                                                                                                                                                                                                                                                                                                                                                                                                                                                                                                                                                                                                                                                                                                                                                                                                                                                                                                                                                                                                                                                                                                                                                                                                                                                                                                                                                                                                                                                                                                                                           | Centurion Ballpen54                                    | Atomic USB Ballpen92                   |
| Supersaver Extra Ballpen24/132        | Contour Eco Ballpen 147                                         | Recycled Pencil Sharpener166/202       | Flip Ballpen                        | Remus Ballpen61                                                                                                                                                                                                                                                                                                                                                                                                                                                                                                                                                                                                                                                                                                                                                                                                                                                                                                                                                                                                                                                                                                                                                                                                                                                                                                                                                                                                                                                                                                                                                                                                                                                                                                                                                                                                                                                                                                                                                                                                                                                                                                                | Consul Ballpen56                                       | Buckingham Ballpen47                   |
| Supersaver Twist Frost Ballpen 134    | Contour Standard Mix and Match 106                              | Rodeo Frost Ballpen119                 | Foyle Ballpen68/90                  | Remus Mechanical Pencil61/155                                                                                                                                                                                                                                                                                                                                                                                                                                                                                                                                                                                                                                                                                                                                                                                                                                                                                                                                                                                                                                                                                                                                                                                                                                                                                                                                                                                                                                                                                                                                                                                                                                                                                                                                                                                                                                                                                                                                                                                                                                                                                                  | Consul Rollerball56                                    | Carlton Ballpen45                      |
| Topstick Ballpen126                   | Contour-i Noir Ballpen20/105                                    | Setanta Frost Ballpen118               | Futura Ballpen124                   | Sentinel Ballpen                                                                                                                                                                                                                                                                                                                                                                                                                                                                                                                                                                                                                                                                                                                                                                                                                                                                                                                                                                                                                                                                                                                                                                                                                                                                                                                                                                                                                                                                                                                                                                                                                                                                                                                                                                                                                                                                                                                                                                                                                                                                                                               | Contour Light Ballpen93                                | Carlton Rollerball45                   |
| Value Twist Ballpen136                | Electra Enterprise Ballpen14/89                                 | Signature Ballpen124                   | Hauser 4-in-1 Inkredible Roller 100 | Sharp Set162                                                                                                                                                                                                                                                                                                                                                                                                                                                                                                                                                                                                                                                                                                                                                                                                                                                                                                                                                                                                                                                                                                                                                                                                                                                                                                                                                                                                                                                                                                                                                                                                                                                                                                                                                                                                                                                                                                                                                                                                                                                                                                                   | Contour Metal Soft Ballpen (Engraved) 65               | Carnaby Ballpen45                      |
|                                       | Espace Frost Ballpen118                                         | Sparta Argent Ballpen127               | Hauser Glow Highlighter143          | Sierra Argent Ballpen81                                                                                                                                                                                                                                                                                                                                                                                                                                                                                                                                                                                                                                                                                                                                                                                                                                                                                                                                                                                                                                                                                                                                                                                                                                                                                                                                                                                                                                                                                                                                                                                                                                                                                                                                                                                                                                                                                                                                                                                                                                                                                                        | Cyclone Ballpen50                                      | Chequers Ballpen45                     |
| Under 25p ———                         | Hauser Tango Mechanical Pencil 156                              | Sparta Ballpen127                      | Hi-5 Highlighter145/199             | Sierra Oro Ballpen81                                                                                                                                                                                                                                                                                                                                                                                                                                                                                                                                                                                                                                                                                                                                                                                                                                                                                                                                                                                                                                                                                                                                                                                                                                                                                                                                                                                                                                                                                                                                                                                                                                                                                                                                                                                                                                                                                                                                                                                                                                                                                                           | Envoy Ballpen55                                        | Chequers Rollerball45                  |
| Absolute Argent Ballpen8/108          | Metro Colour Ballpen123                                         | Spectrum Ballpen                       | Hi-Touch Ballpen97/141              | Spectrum Hi-Max Ballpen 97/141/191                                                                                                                                                                                                                                                                                                                                                                                                                                                                                                                                                                                                                                                                                                                                                                                                                                                                                                                                                                                                                                                                                                                                                                                                                                                                                                                                                                                                                                                                                                                                                                                                                                                                                                                                                                                                                                                                                                                                                                                                                                                                                             | Evolution Ballpen85                                    | Cross Calais Ballpoint Pen31           |
| Absolute Colour Ballpen9/109          | Metro Extra Ballpen123                                          | Spectrum Max Ballpen 12/111/190        | Jumbostick Ballpen149               | The state of the s | Evolution Rollerball85                                 | Cross Stratford Ballpoint Pen 31       |
| Absolute Extra Ballpen8/109           | Moville Extra Ballpen122                                        | Spectrum Max Touch Ballpen13/110/191   | Oxford Ballpen66                    | Starlight Highlighter144/198 Stealth UV marker142                                                                                                                                                                                                                                                                                                                                                                                                                                                                                                                                                                                                                                                                                                                                                                                                                                                                                                                                                                                                                                                                                                                                                                                                                                                                                                                                                                                                                                                                                                                                                                                                                                                                                                                                                                                                                                                                                                                                                                                                                                                                              | Gatsby Ballpen 84                                      | Cross Tech 2 Ballpoint Pen31           |
| Absolute Frost Ballpen8/108           | Moville Metallic Ballpen122                                     | Sprite Colour Ballpen                  | Pegasus Ballpen136                  | Stratus Ballpen                                                                                                                                                                                                                                                                                                                                                                                                                                                                                                                                                                                                                                                                                                                                                                                                                                                                                                                                                                                                                                                                                                                                                                                                                                                                                                                                                                                                                                                                                                                                                                                                                                                                                                                                                                                                                                                                                                                                                                                                                                                                                                                | Hussar Ballpen53                                       | Da Vinci Lucerne Fountain Pen 29       |
| Alaska Frost Ballpen14/114            | Panther Eco Ballpen148                                          | Sprite Extra Ballpen130                | Pendant Ballpen137/197              | Symphony Aluminium Ballpen59                                                                                                                                                                                                                                                                                                                                                                                                                                                                                                                                                                                                                                                                                                                                                                                                                                                                                                                                                                                                                                                                                                                                                                                                                                                                                                                                                                                                                                                                                                                                                                                                                                                                                                                                                                                                                                                                                                                                                                                                                                                                                                   | Kashel Ballpen54                                       | Da Vinci Lucerne Mechanical Pencil29   |
| Albion Ballpen10/114/197              | Pencil Sharpener166/202                                         | ·                                      | ·                                   |                                                                                                                                                                                                                                                                                                                                                                                                                                                                                                                                                                                                                                                                                                                                                                                                                                                                                                                                                                                                                                                                                                                                                                                                                                                                                                                                                                                                                                                                                                                                                                                                                                                                                                                                                                                                                                                                                                                                                                                                                                                                                                                                | Lumi Pen94                                             | Da Vinci Lucerne Rollerball29          |
| Albion Diamond Ballpen116             | Pier Diamond Ballpen128                                         | 3                                      |                                     | System 053 Ballpen                                                                                                                                                                                                                                                                                                                                                                                                                                                                                                                                                                                                                                                                                                                                                                                                                                                                                                                                                                                                                                                                                                                                                                                                                                                                                                                                                                                                                                                                                                                                                                                                                                                                                                                                                                                                                                                                                                                                                                                                                                                                                                             | Medipen (Engraved)146                                  | Da Vinci MBR01 Rollerball32            |
| Albion Frost Ballpen10/115            | Recycled Mechanical Pencil152                                   |                                        | Prima Gel Highlighter               | System 054 Ballpen67                                                                                                                                                                                                                                                                                                                                                                                                                                                                                                                                                                                                                                                                                                                                                                                                                                                                                                                                                                                                                                                                                                                                                                                                                                                                                                                                                                                                                                                                                                                                                                                                                                                                                                                                                                                                                                                                                                                                                                                                                                                                                                           | Midas-i Glow Ballpen (Engraved) 93                     | Eiffel Ballpen                         |
| Albion Grip Ballpen9/116/187          | Supersaver Fine Roller101/133                                   | Supersaver Pastel Ballpen25/135        | Quad Ballpen98/192                  | System 055 Ballpen                                                                                                                                                                                                                                                                                                                                                                                                                                                                                                                                                                                                                                                                                                                                                                                                                                                                                                                                                                                                                                                                                                                                                                                                                                                                                                                                                                                                                                                                                                                                                                                                                                                                                                                                                                                                                                                                                                                                                                                                                                                                                                             | Monaco Ballpen54                                       | Galileo Space Pen46                    |
| Black Knight NE Pencil158             | Supersaver-i Ballpen133                                         | Supersaver Foto Ballpen (FC) 134/170   | Smart-i Ballpen96                   | System 061 Ballpen                                                                                                                                                                                                                                                                                                                                                                                                                                                                                                                                                                                                                                                                                                                                                                                                                                                                                                                                                                                                                                                                                                                                                                                                                                                                                                                                                                                                                                                                                                                                                                                                                                                                                                                                                                                                                                                                                                                                                                                                                                                                                                             | Monaco Mechanical Pencil155                            | Grafton Ballpen44                      |
| Colourful Eraser166/200               | Swan Ballpen127                                                 | System 010 Ballpen 174                 | Snap Erasers 165/200/201            | Vogue Enterprise Ballpen87                                                                                                                                                                                                                                                                                                                                                                                                                                                                                                                                                                                                                                                                                                                                                                                                                                                                                                                                                                                                                                                                                                                                                                                                                                                                                                                                                                                                                                                                                                                                                                                                                                                                                                                                                                                                                                                                                                                                                                                                                                                                                                     | Nature Ballpen149                                      | Grosvenor Ballpen47                    |
| Contour Argent Ballpen21/103          | System 030 Ballpen 176                                          | System 011 Ballpen 174                 | Spirit Biofree Ballpen146           | Under £1.50 ———                                                                                                                                                                                                                                                                                                                                                                                                                                                                                                                                                                                                                                                                                                                                                                                                                                                                                                                                                                                                                                                                                                                                                                                                                                                                                                                                                                                                                                                                                                                                                                                                                                                                                                                                                                                                                                                                                                                                                                                                                                                                                                                | Othello Ballpen51                                      | Grosvenor Fountain Pen47               |
| Contour Colour Ballpen20/107          | System 031 Ballpen 176                                          | System 015 Ballpen 175                 | System 012 Ballpen                  | Alto Ballpen68                                                                                                                                                                                                                                                                                                                                                                                                                                                                                                                                                                                                                                                                                                                                                                                                                                                                                                                                                                                                                                                                                                                                                                                                                                                                                                                                                                                                                                                                                                                                                                                                                                                                                                                                                                                                                                                                                                                                                                                                                                                                                                                 | Pierre Cardin Avant-Garde Roller 42                    | Knightsbridge Rollerball43             |
| Contour Extra Ballpen19/102           | Viper Frost Ballpen121                                          | System 016 Ballpen 176                 | System 013 Ballpen 175              | Aquarel Felt Tip Pen Set167                                                                                                                                                                                                                                                                                                                                                                                                                                                                                                                                                                                                                                                                                                                                                                                                                                                                                                                                                                                                                                                                                                                                                                                                                                                                                                                                                                                                                                                                                                                                                                                                                                                                                                                                                                                                                                                                                                                                                                                                                                                                                                    | Techno Metal Ballpen63                                 | Modulus Rollerball44                   |
| Contour Frost Ballpen20/103           | Viper Satin Ballpen122                                          | System 032 Ballpen                     | System 014 Ballpen 175              | Axis Spinner Ballpen95                                                                                                                                                                                                                                                                                                                                                                                                                                                                                                                                                                                                                                                                                                                                                                                                                                                                                                                                                                                                                                                                                                                                                                                                                                                                                                                                                                                                                                                                                                                                                                                                                                                                                                                                                                                                                                                                                                                                                                                                                                                                                                         | Toggle Screen Pen91                                    | Pierre Cardin Academie Rollerball 34   |
| Contour Night Ballpen104              | Hadau 50a                                                       | System 033 Ballpen 177                 | System 060 Ballpen 178              | Blenheim Ballpen                                                                                                                                                                                                                                                                                                                                                                                                                                                                                                                                                                                                                                                                                                                                                                                                                                                                                                                                                                                                                                                                                                                                                                                                                                                                                                                                                                                                                                                                                                                                                                                                                                                                                                                                                                                                                                                                                                                                                                                                                                                                                                               | Topper Set162                                          | Pierre Cardin Avignon Ballpen 34       |
| Contour Standard Ballpen19/102        | Under 50p                                                       | System 034 Ballpen 177                 | System 070 Ballpen 179              | Camelot Pen Set196                                                                                                                                                                                                                                                                                                                                                                                                                                                                                                                                                                                                                                                                                                                                                                                                                                                                                                                                                                                                                                                                                                                                                                                                                                                                                                                                                                                                                                                                                                                                                                                                                                                                                                                                                                                                                                                                                                                                                                                                                                                                                                             | Vogue Metal Ballpen63                                  | Pierre Cardin Bayeux Ballpen39         |
| Corporate Cap Ballpen 26/126/188      | Albion Colour Ballpen 11/115/173                                | System 035 Ballpen 178                 | System 071 Ballpen 179              | Caprice Metal Ballpen85                                                                                                                                                                                                                                                                                                                                                                                                                                                                                                                                                                                                                                                                                                                                                                                                                                                                                                                                                                                                                                                                                                                                                                                                                                                                                                                                                                                                                                                                                                                                                                                                                                                                                                                                                                                                                                                                                                                                                                                                                                                                                                        | Vogue Metal Mechanical Pencil 153                      | Pierre Cardin Belfort Ballpen34        |
| FSC Wooden Pencil151                  | Allstar Argent Ballpen24/126                                    | System 036 Ballipen178                 | System 072 Ballpen 180              | Cheviot Oro Ballpen82                                                                                                                                                                                                                                                                                                                                                                                                                                                                                                                                                                                                                                                                                                                                                                                                                                                                                                                                                                                                                                                                                                                                                                                                                                                                                                                                                                                                                                                                                                                                                                                                                                                                                                                                                                                                                                                                                                                                                                                                                                                                                                          | Wessex Ballpen49                                       | Pierre Cardin Biarritz Ballpen39       |
| Hibernia Pencil159                    | Alpine Argent25/121                                             | System 080 Ballpen 181                 | System 073 Ballpen 180              | Cirrus Ballpen (Engraved)66                                                                                                                                                                                                                                                                                                                                                                                                                                                                                                                                                                                                                                                                                                                                                                                                                                                                                                                                                                                                                                                                                                                                                                                                                                                                                                                                                                                                                                                                                                                                                                                                                                                                                                                                                                                                                                                                                                                                                                                                                                                                                                    | H- d 65 00                                             | Pierre Cardin Chamonix Ballpen 37      |
| Otus Ballpen119                       | Alpine-i Ballpen120                                             | System 081 Ballpen 182                 | System 074 Ballpen180               | Concerto No.1 Ballpen58                                                                                                                                                                                                                                                                                                                                                                                                                                                                                                                                                                                                                                                                                                                                                                                                                                                                                                                                                                                                                                                                                                                                                                                                                                                                                                                                                                                                                                                                                                                                                                                                                                                                                                                                                                                                                                                                                                                                                                                                                                                                                                        | Under £5.00 ———                                        | Pierre Cardin Classic Script Ballpen40 |
| Otus Diamond Ballpen119               | Apollo Ballpen                                                  | System 085 Ballpen 183                 | System 075 Ballpen 181              | Concerto No.2 Ballpen58                                                                                                                                                                                                                                                                                                                                                                                                                                                                                                                                                                                                                                                                                                                                                                                                                                                                                                                                                                                                                                                                                                                                                                                                                                                                                                                                                                                                                                                                                                                                                                                                                                                                                                                                                                                                                                                                                                                                                                                                                                                                                                        | Armada Ballpen54                                       | Pierre Cardin Clermont Ballpen 36      |
| Panther Extra Ballpen7/112            | Auto Tip Pencil156/195                                          | Triangular Highlighter 15/145/199      | System 076 Ballpen 181              | Contour Wood Ballpen147                                                                                                                                                                                                                                                                                                                                                                                                                                                                                                                                                                                                                                                                                                                                                                                                                                                                                                                                                                                                                                                                                                                                                                                                                                                                                                                                                                                                                                                                                                                                                                                                                                                                                                                                                                                                                                                                                                                                                                                                                                                                                                        | Aurora Ballpen                                         | Pierre Cardin Fontaine Ballpen 37      |
| Pearlescent Pencil161                 | Capri Ballpen                                                   | Vienna Ballpen (FC Print)169           | System 082 Ballpen                  | Contour-i Glow Ballpen (Engraved)93                                                                                                                                                                                                                                                                                                                                                                                                                                                                                                                                                                                                                                                                                                                                                                                                                                                                                                                                                                                                                                                                                                                                                                                                                                                                                                                                                                                                                                                                                                                                                                                                                                                                                                                                                                                                                                                                                                                                                                                                                                                                                            | Autograph Counter Pen (Dome) 138/197 Baccus Ballpen53  | Pierre Cardin Fontaine Bailper         |
| Shadow WE Pencil158                   |                                                                 | Under 75p ———                          | System 083 Ballpen 182              | Contour-i Metal Ballpen64                                                                                                                                                                                                                                                                                                                                                                                                                                                                                                                                                                                                                                                                                                                                                                                                                                                                                                                                                                                                                                                                                                                                                                                                                                                                                                                                                                                                                                                                                                                                                                                                                                                                                                                                                                                                                                                                                                                                                                                                                                                                                                      |                                                        | Pierre Cardin Lustrous Ballpen 33      |
| Supersaver Extra Pencil132/156        | Colouring Pencils Half Size x 6 164 Contour Argent Pencil21/103 | Abacus Ballpen189                      | System 084 Ballpen                  | Echo Ballpen60                                                                                                                                                                                                                                                                                                                                                                                                                                                                                                                                                                                                                                                                                                                                                                                                                                                                                                                                                                                                                                                                                                                                                                                                                                                                                                                                                                                                                                                                                                                                                                                                                                                                                                                                                                                                                                                                                                                                                                                                                                                                                                                 | Balfour Ballpen (Engraved)55 Beau Compact Rollerball57 | Pierre Cardin Lustrous Bailper         |
| Under 30p ———                         |                                                                 | Abacus Grip Ballpen                    | System 086 Ballpen 183              | Electra Fountain Pen72                                                                                                                                                                                                                                                                                                                                                                                                                                                                                                                                                                                                                                                                                                                                                                                                                                                                                                                                                                                                                                                                                                                                                                                                                                                                                                                                                                                                                                                                                                                                                                                                                                                                                                                                                                                                                                                                                                                                                                                                                                                                                                         |                                                        | Pierre Cardin Lustrous Rollerball 33   |
| Alaska Diamond Ballpen13/113          | Contour Digital Ballpen (FC)                                    | Amazon Ballpen84                       | Trident Highlighter144/198          | Electra Rollerball                                                                                                                                                                                                                                                                                                                                                                                                                                                                                                                                                                                                                                                                                                                                                                                                                                                                                                                                                                                                                                                                                                                                                                                                                                                                                                                                                                                                                                                                                                                                                                                                                                                                                                                                                                                                                                                                                                                                                                                                                                                                                                             | Chorus Ballpen51                                       | Pierre Cardin Montfort Ballpen 36      |
|                                       | Contour Digital Eco Ballpen (FC) 147/171                        | Atlantis Ballpen81                     | Viper Colour Ballpen121             |                                                                                                                                                                                                                                                                                                                                                                                                                                                                                                                                                                                                                                                                                                                                                                                                                                                                                                                                                                                                                                                                                                                                                                                                                                                                                                                                                                                                                                                                                                                                                                                                                                                                                                                                                                                                                                                                                                                                                                                                                                                                                                                                | Churchill Ballpen                                      | Pierre Cardin Montfort Fountain Pen36  |
| · · · · · · · · · · · · · · · · · · · | Contour Digital Touch Ballpen (FC) 172                          | Banner Ballpen                         | Woodstick149                        | Ergo Soft Ballpen (Engraved)70 Ergo Soft Mechanical Pencil (Engraved)155                                                                                                                                                                                                                                                                                                                                                                                                                                                                                                                                                                                                                                                                                                                                                                                                                                                                                                                                                                                                                                                                                                                                                                                                                                                                                                                                                                                                                                                                                                                                                                                                                                                                                                                                                                                                                                                                                                                                                                                                                                                       | Cobra Braid Ballpen                                    |                                        |
| Athena Ballpen                        | Contour Max Ballpen140                                          | Bella Ballpen22/79                     | Under £1.00 ———                     |                                                                                                                                                                                                                                                                                                                                                                                                                                                                                                                                                                                                                                                                                                                                                                                                                                                                                                                                                                                                                                                                                                                                                                                                                                                                                                                                                                                                                                                                                                                                                                                                                                                                                                                                                                                                                                                                                                                                                                                                                                                                                                                                | Da Vinci GSB01 Ballpen32                               |                                        |
| Athena Colour Ballpen                 | Contour Night Oro Ballpen104                                    |                                        |                                     |                                                                                                                                                                                                                                                                                                                                                                                                                                                                                                                                                                                                                                                                                                                                                                                                                                                                                                                                                                                                                                                                                                                                                                                                                                                                                                                                                                                                                                                                                                                                                                                                                                                                                                                                                                                                                                                                                                                                                                                                                                                                                                                                | Da Vinci GSF01 Fountain Pen32                          | Pierre Cardin Moulin Pencil            |
| Athena Extra Ballpen                  | Contour Touch Ballpen104                                        | Bella Grip Ballpen23/80                | Artemis Roller59/101                | Giotto Metal Ballpen                                                                                                                                                                                                                                                                                                                                                                                                                                                                                                                                                                                                                                                                                                                                                                                                                                                                                                                                                                                                                                                                                                                                                                                                                                                                                                                                                                                                                                                                                                                                                                                                                                                                                                                                                                                                                                                                                                                                                                                                                                                                                                           | Da Vinci GSR01 Rollerball32                            |                                        |
| Black Knight Gem Pencil               | Contour Tricolour Ballpen98                                     | Bella Touch Ballpen22/80               | Atlas Ballpen                       |                                                                                                                                                                                                                                                                                                                                                                                                                                                                                                                                                                                                                                                                                                                                                                                                                                                                                                                                                                                                                                                                                                                                                                                                                                                                                                                                                                                                                                                                                                                                                                                                                                                                                                                                                                                                                                                                                                                                                                                                                                                                                                                                | Da Vinci MBB01 Ballpen32                               |                                        |
| Black Knight WE Pencil158             | Contour-i Argent Ballpen105                                     | Belmont Ballpen                        | Calypso Ballpen                     | Harrier Metal Ballpen85                                                                                                                                                                                                                                                                                                                                                                                                                                                                                                                                                                                                                                                                                                                                                                                                                                                                                                                                                                                                                                                                                                                                                                                                                                                                                                                                                                                                                                                                                                                                                                                                                                                                                                                                                                                                                                                                                                                                                                                                                                                                                                        | Envoy Rollerball55                                     | Pierre Cardin Tournier Ballpen 38      |
| Book Shape Eraser165/200              | Contour-i Extra Ballpen104                                      | Bingo Daubers                          | Cheviot Argent Ballpen82            | Harrier Metal Pencil                                                                                                                                                                                                                                                                                                                                                                                                                                                                                                                                                                                                                                                                                                                                                                                                                                                                                                                                                                                                                                                                                                                                                                                                                                                                                                                                                                                                                                                                                                                                                                                                                                                                                                                                                                                                                                                                                                                                                                                                                                                                                                           | Europa Rollerball (Engraved)50                         | Pierre Cardin Tournier Fountain Pen38  |
| Contour Pastel Ballpen21/107          | Contour-i Frost Ballpen                                         | Cheviot Fashion Ballpen                | Cheviot Steel Ballpen82             | Hi-Spin Highlighter95                                                                                                                                                                                                                                                                                                                                                                                                                                                                                                                                                                                                                                                                                                                                                                                                                                                                                                                                                                                                                                                                                                                                                                                                                                                                                                                                                                                                                                                                                                                                                                                                                                                                                                                                                                                                                                                                                                                                                                                                                                                                                                          | Evolution Argent Rollerball85                          | Pierre Cardin Tournier Rollerball 38   |
| Guest Mechanical Pencil               | Cosmopolitan Touch Pad91                                        | Cheviot-i Noir Ballpen                 | Cheviot-i Ballpen                   | Light Pen                                                                                                                                                                                                                                                                                                                                                                                                                                                                                                                                                                                                                                                                                                                                                                                                                                                                                                                                                                                                                                                                                                                                                                                                                                                                                                                                                                                                                                                                                                                                                                                                                                                                                                                                                                                                                                                                                                                                                                                                                                                                                                                      | Genoa Rollerball                                       | Sheaffer 100 Ballpoint Pen30           |
| Harrier Nouveau Ballpen15/117         | Crayons - 12 Piece                                              | Colouring Pencils Full Size x 6 164    | Clifton Ballpen                     | LPC 016 Ballpen52                                                                                                                                                                                                                                                                                                                                                                                                                                                                                                                                                                                                                                                                                                                                                                                                                                                                                                                                                                                                                                                                                                                                                                                                                                                                                                                                                                                                                                                                                                                                                                                                                                                                                                                                                                                                                                                                                                                                                                                                                                                                                                              | Henley Rollerball43                                    | Sheaffer Sentinel Ballpoint Pen 30     |
| Harrier Nouveau Frost Ballpen15/117   | Crayons - 6 Piece163                                            | Colouring Pencils Half Size x 12 164   | Clio Ballpen84                      | Match Ballpen (Engraved)71                                                                                                                                                                                                                                                                                                                                                                                                                                                                                                                                                                                                                                                                                                                                                                                                                                                                                                                                                                                                                                                                                                                                                                                                                                                                                                                                                                                                                                                                                                                                                                                                                                                                                                                                                                                                                                                                                                                                                                                                                                                                                                     | Knightsbridge Ballpen43                                | Sterling Classic Fountain Pen28        |
| Hauser Billi Inkredible Roller100     | Digi-i Ballpen99/196                                            | Contour Digital Argent Ballpen (FC)172 | Contour Deco Argent Ballpen65       | Melody Ballpen57                                                                                                                                                                                                                                                                                                                                                                                                                                                                                                                                                                                                                                                                                                                                                                                                                                                                                                                                                                                                                                                                                                                                                                                                                                                                                                                                                                                                                                                                                                                                                                                                                                                                                                                                                                                                                                                                                                                                                                                                                                                                                                               | Lexus Ballpen                                          | Sterling Classic Rollerball28          |
| Jolie Ballpen111                      | Dry Wipe Slimline139                                            | Contour Max Touch Ballpen97/140        | Contour Deco Oro Ballpen65          | Oval Metal Rollerball49/193                                                                                                                                                                                                                                                                                                                                                                                                                                                                                                                                                                                                                                                                                                                                                                                                                                                                                                                                                                                                                                                                                                                                                                                                                                                                                                                                                                                                                                                                                                                                                                                                                                                                                                                                                                                                                                                                                                                                                                                                                                                                                                    | Linea Pro Stylus Ballpen (Engraved) 59                 | USB-i Metal Ballpen (Engraved) 92      |