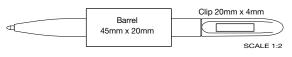

d nosecone. Ideal for medium to large promotional campaigns. The Supersaver™ Foto Ballpen can be printed in full colour.

#### PRINT AREA



\*From as little as 1pc in Full Colour, please ask for details.

Supersaver<sup>™</sup> Twist Frost Ballpen

SOLID FROSTED FINISH

SOLID FROSTED FINISH



STFB8383

STFB3030

STFB6060

STFB5050

STFB0101

STFB8484

**NEW COLOUR** 

Type: Twist-Action Ballpen
Refill Colour: Black or Blue

Box Quantity: 1000

Min Order Quantity: 500

Average Lead Time: 5 Working Days

The Supersaver<sup>™</sup> Range has been specifically designed to offer incredible value, meaning the most competitive range of promotional pens in Europe. The Supersaver<sup>™</sup> Twist Frost is a twist-action ballpen with a frosted barrel in a wide range of colours.

#### PRINT AREA



also available with a full colour wrap print. See page 170.

Supersaver™ Foto Ballpen

Supersaver™ Twist Frost available in Satin Silver finish.

Supersaver™ Twist Frost available in Solid Black and Solid White finish.



## **SUPERSAVER RANGE**

**SWINGRIGHT** 

SUCB3002

SUCB6002

SUCB8002

SUCB1002

SUCB0202

Supersaver<sup>™</sup> Colour Ballpen

SUCB0302

SUCB4002

SUCB5002

SUCB3402

SUCB2002

**NEW COLOURS** 

Type: Push-Button Ballpen
Refill Colour: Black

Box Quantity: 1000
Min Order Quantity: 250

Average Lead Time: 3-5 Working Days

Incredible value ballpen in a wide range of bold colours. The barrel has a large area for spot colour printing, making this the ideal promotional pen when mindful of budget.

\* 3-DAY
PREMIER SHIP

Supersaver<sup>™</sup> Colour Ballpen also availab