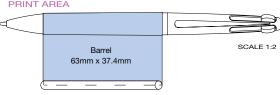

product. Please always order a sample.

All images are subject to copyright.

<sup>\*</sup>From as little as 1pc in Full Colour, please ask for details.





Type: Capped Multi-Function Refill Colour: Black and Yellow

Box Quantity: 1000 Min Order Quantity: 250\*

Average Lead Time: 5 Working Days

Stylish double-ended pen with a twist-action ballpen and capped highlighter. The stylus is compatible with both resistive and capacitive touchscreen devices.

PRINT AREA



\*From as little as 1pc in Full Colour, please ask for details.

Quad Ballpen



Type: Push-Button Multi Refill Refill Colour: Black, Blue, Red and Green

Box Quantity: 1000 Min Order Quantity: 250

Average Lead Time: 5 Working Days

Retractable ballpen with four different colour refills and a large print area.

PRINT AREA



Quad- Ballpen ••••



Push-Button Multi-Function Type: Refill Colour: Black, Blue, Red and Green

Box Quantity: 1000 Min Order Quantity: 250

Average Lead Time: 5 Working Days

Retractable multi-function ballpen with a capacitive stylus and four colour refills.

PRINT AREA



Hi-Cap Ballpen also available with spot colour printing. See page 141 for details.

Quad and Quad-i Ballpen also available with spot colour printing. Please see page 98 for full details.



Colours may not be a true reflection of the actual product. Please always order a sample. All images are subject to copyright.

QUSI0101

#### Magnet Ballpen



Type: Flat Ballpen
Refill Colour: Black
Box Quantity: 1000
Min Order Quantity: 250\*

Average Lead Time: 5 Working Days

Flat magnetic ballpen that can be printed in full