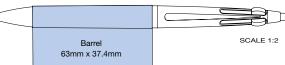

d Time: 5 Working Days

Stylish double-ended pen with a twist-action ballpen and capped highlighter. The stylus is compatible with both resistive and capacitive touchscreen devices.

PRINT AREA



\*From as little as 1pc in Full Colour, please ask for details.

Quad Ballpen



Type: Push-Button Multi Refill Refill Colour: Black, Blue, Red and Green

Box Quantity: 1000 Min Order Quantity: 250

Average Lead Time: 5 Working Days

Retractable ballpen with four different colour refills and a large print area.

PRINT AREA



Quad- Ballpen ••••



Push-Button Multi-Function Type: Refill Colour: Black, Blue, Red and Green

Box Quantity: 1000 Min Order Quantity: 250

Average Lead Time: 5 Working Days

Retractable multi-function ballpen with a capacitive stylus and four colour refills.

PRINT AREA



Hi-Cap Ballpen also available with spot colour printing. See page 141 for details.

Quad and Quad-i Ballpen also available with spot colour printing. Please see page 98 for full details.



Colours may not be a true reflection of the actual product. Please always order a sample. All images are subject to copyright.

QUSI0101

#### Magnet Ballpen



Type: Flat Ballpen
Refill Colour: Black
Box Quantity: 1000
Min Order Quantity: 250\*

Average Lead Time: 5 Working Days

Flat magnetic ballpen that can be printed in full colour to one side of the pen. The Magnet Ballpen is an ideal promotional product.

#### PRINT AREA



SCALE 1:2

#### Oval Metal Rollerball



Type: Capped Rollerball

Refill Colour: Black Box Quantity: 500 Min Order Quantity: 25\*

Average Lead Time: 5 Working Days

High-qu