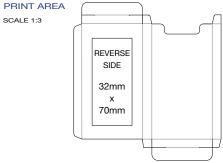

| Under 15p ———                         | Kite Ballpen 193                                                | DuoTwist Ballpen138                    | Contour Wrap Ballpen (FC Wrap) 170  | Contour Metal Ballpen64                                                                                                                                                                                                                                                                                                                                                                                                                                                                                                                                                                                                                                                                                                                                                                                                                                                                                                                                                                                                                                                                                                                                                                                                                                                                                                                                                                                                                                                                                                                                                                                                                                                                                                                                                                                                                                                                                                                                                                                                                                                                                                        | Scorpio Ballpen (Engraved)66                           | Moda Ballpen52                         |
|---------------------------------------|-----------------------------------------------------------------|----------------------------------------|-------------------------------------|--------------------------------------------------------------------------------------------------------------------------------------------------------------------------------------------------------------------------------------------------------------------------------------------------------------------------------------------------------------------------------------------------------------------------------------------------------------------------------------------------------------------------------------------------------------------------------------------------------------------------------------------------------------------------------------------------------------------------------------------------------------------------------------------------------------------------------------------------------------------------------------------------------------------------------------------------------------------------------------------------------------------------------------------------------------------------------------------------------------------------------------------------------------------------------------------------------------------------------------------------------------------------------------------------------------------------------------------------------------------------------------------------------------------------------------------------------------------------------------------------------------------------------------------------------------------------------------------------------------------------------------------------------------------------------------------------------------------------------------------------------------------------------------------------------------------------------------------------------------------------------------------------------------------------------------------------------------------------------------------------------------------------------------------------------------------------------------------------------------------------------|--------------------------------------------------------|----------------------------------------|
| Challenger-1 Ballpen137               | Panther Frost Ballpen7/112                                      | FSC Carpenter Pencil151                | Contrast Ballpen71                  | Contour-i Metal Plus Ballpen (Wrap)64                                                                                                                                                                                                                                                                                                                                                                                                                                                                                                                                                                                                                                                                                                                                                                                                                                                                                                                                                                                                                                                                                                                                                                                                                                                                                                                                                                                                                                                                                                                                                                                                                                                                                                                                                                                                                                                                                                                                                                                                                                                                                          | Softflow 101 Fountain Pen89                            | Pierre Cardin Beaumont Roller 40       |
| Fluorescent Pencil161                 | Panther Plus Ballpen7/112                                       | Garland Ballpen11/89                   | Cromore Ballpen69                   | Corona Ballpen53                                                                                                                                                                                                                                                                                                                                                                                                                                                                                                                                                                                                                                                                                                                                                                                                                                                                                                                                                                                                                                                                                                                                                                                                                                                                                                                                                                                                                                                                                                                                                                                                                                                                                                                                                                                                                                                                                                                                                                                                                                                                                                               | Sonata Ballpen57                                       | Pierre Cardin Clarence Ballpen 40      |
| Mini NE Pencil160                     | Pier Colour Ballpen128                                          | Golf Pro Pencil162                     | Dry Wipe Marker Pro139              | Electra Classic Soft Ballpen (FC)76                                                                                                                                                                                                                                                                                                                                                                                                                                                                                                                                                                                                                                                                                                                                                                                                                                                                                                                                                                                                                                                                                                                                                                                                                                                                                                                                                                                                                                                                                                                                                                                                                                                                                                                                                                                                                                                                                                                                                                                                                                                                                            | Symphony Ballpen59                                     | Pierre Cardin LaFleur Ballpen41        |
| Mini WE Pencil160                     | Pier Extra Ballpen128                                           | Handy-i Ballpen99                      | Duo Highlighter143/198              | Electra Classic Soft Touch Ballpen (FC)77                                                                                                                                                                                                                                                                                                                                                                                                                                                                                                                                                                                                                                                                                                                                                                                                                                                                                                                                                                                                                                                                                                                                                                                                                                                                                                                                                                                                                                                                                                                                                                                                                                                                                                                                                                                                                                                                                                                                                                                                                                                                                      | Symphony-i Aluminium Ballpen59                         | Pierre Cardin Versailles Ballpen 38    |
| Standard NE Pencil159                 | Rainbow Eraser165                                               | Harrier Nouveau Pencil154              | Electra Ballpen17/73                | Electra Oro Ballpen74                                                                                                                                                                                                                                                                                                                                                                                                                                                                                                                                                                                                                                                                                                                                                                                                                                                                                                                                                                                                                                                                                                                                                                                                                                                                                                                                                                                                                                                                                                                                                                                                                                                                                                                                                                                                                                                                                                                                                                                                                                                                                                          | Techno Enterprise Ballpen88                            | Scimitar Ballpen44                     |
| Supersaver WE Pencil159               | Recycled Paper Pencil152                                        | Iris Grip Enterprise Ballpen87         | Electra Classic Ballpen17/73        | Eros Ballpen62                                                                                                                                                                                                                                                                                                                                                                                                                                                                                                                                                                                                                                                                                                                                                                                                                                                                                                                                                                                                                                                                                                                                                                                                                                                                                                                                                                                                                                                                                                                                                                                                                                                                                                                                                                                                                                                                                                                                                                                                                                                                                                                 | Techno Metal Pencil63                                  | Scimitar Rollerball44                  |
|                                       | Triside Pencil150/194                                           | Janus Ballpen & Highlighter142         | Electra Classic Satin Ballpen 18/74 | Futura Digital Ballpen188                                                                                                                                                                                                                                                                                                                                                                                                                                                                                                                                                                                                                                                                                                                                                                                                                                                                                                                                                                                                                                                                                                                                                                                                                                                                                                                                                                                                                                                                                                                                                                                                                                                                                                                                                                                                                                                                                                                                                                                                                                                                                                      | Top Hat Ballpen149                                     | Techno Metal Rollerball63              |
| Under 20p ———                         |                                                                 | Key Touch Ballpen99                    | Electra Grip Ballpen18/75/169       | Giotto Ballpen86                                                                                                                                                                                                                                                                                                                                                                                                                                                                                                                                                                                                                                                                                                                                                                                                                                                                                                                                                                                                                                                                                                                                                                                                                                                                                                                                                                                                                                                                                                                                                                                                                                                                                                                                                                                                                                                                                                                                                                                                                                                                                                               | Torpedo Ballpen56                                      | Tornado Ballpen50                      |
| Argente Pencil157                     | Under 35p ———                                                   | Magnet Pen137/193                      | Electra Inkredible Roller78/100     | Helios Highlighter145/199                                                                                                                                                                                                                                                                                                                                                                                                                                                                                                                                                                                                                                                                                                                                                                                                                                                                                                                                                                                                                                                                                                                                                                                                                                                                                                                                                                                                                                                                                                                                                                                                                                                                                                                                                                                                                                                                                                                                                                                                                                                                                                      | Tri Spinner Ballpen95                                  | Touch Light Ballpen94                  |
| Oro Pencil157                         | Alaska Deluxe Ballpen14/113                                     | Malta Ballpen125                       | Electra Mechanical Pencil72/153     | Hi-Cap Ballpen 96/141/192                                                                                                                                                                                                                                                                                                                                                                                                                                                                                                                                                                                                                                                                                                                                                                                                                                                                                                                                                                                                                                                                                                                                                                                                                                                                                                                                                                                                                                                                                                                                                                                                                                                                                                                                                                                                                                                                                                                                                                                                                                                                                                      | Vogue Biofree Ballpen146                               | Tradesman Ballpen (Engraved)91         |
| Rainbow Pencil161                     | Albany Frost Ballpen113                                         | Metro Metallic Ballpen123              | Electra Noir Ballpen79              | Iris Grip Metal Ballpen87                                                                                                                                                                                                                                                                                                                                                                                                                                                                                                                                                                                                                                                                                                                                                                                                                                                                                                                                                                                                                                                                                                                                                                                                                                                                                                                                                                                                                                                                                                                                                                                                                                                                                                                                                                                                                                                                                                                                                                                                                                                                                                      | Vogue Carbon Ballpen 88                                | Vogue Metal Rollerball63               |
| Recycled Paper Pen150                 | Albion Touch Ballpen9/116                                       | Mira Colour Ballpen129                 | Electra Satin Grip Ballpen23/75     | Nostra Ballpen62                                                                                                                                                                                                                                                                                                                                                                                                                                                                                                                                                                                                                                                                                                                                                                                                                                                                                                                                                                                                                                                                                                                                                                                                                                                                                                                                                                                                                                                                                                                                                                                                                                                                                                                                                                                                                                                                                                                                                                                                                                                                                                               | ,                                                      | Wordsworth Ballpen48                   |
| Shadow NE Pencil158                   | Alpine Chrome Ballpen25/120                                     | Mira Extra Ballpen129/173              | Electra Touch Ballpen18/78          | Orion Ballpen62                                                                                                                                                                                                                                                                                                                                                                                                                                                                                                                                                                                                                                                                                                                                                                                                                                                                                                                                                                                                                                                                                                                                                                                                                                                                                                                                                                                                                                                                                                                                                                                                                                                                                                                                                                                                                                                                                                                                                                                                                                                                                                                | Under £2.00 ———                                        | •                                      |
| Standard WE Pencil157                 | Alpine Gold Ballpen26/120                                       | Oslo Extra Ballpen125                  | Electra-i Classic Ballpen17/78      | Oslo Metal Ballpen60                                                                                                                                                                                                                                                                                                                                                                                                                                                                                                                                                                                                                                                                                                                                                                                                                                                                                                                                                                                                                                                                                                                                                                                                                                                                                                                                                                                                                                                                                                                                                                                                                                                                                                                                                                                                                                                                                                                                                                                                                                                                                                           | Bullet Ballpen53                                       | Over £5.00 ———                         |
| Supersaver Click Ballpen133           | Biosense Ballpen150                                             | Popper Crayon162                       | Endeavour Ballpen61                 | Pierre Cardin Fashion Ballpen 42                                                                                                                                                                                                                                                                                                                                                                                                                                                                                                                                                                                                                                                                                                                                                                                                                                                                                                                                                                                                                                                                                                                                                                                                                                                                                                                                                                                                                                                                                                                                                                                                                                                                                                                                                                                                                                                                                                                                                                                                                                                                                               | Castile Ballpen86                                      | Ambassador Rollerball46                |
| Supersaver Colour Ballpen24/135       | Biostick Duo Ballpen150                                         | Quartet Pencil160                      | Ergo Ballpen70                      | Quad-i Ballpen98/192                                                                                                                                                                                                                                                                                                                                                                                                                                                                                                                                                                                                                                                                                                                                                                                                                                                                                                                                                                                                                                                                                                                                                                                                                                                                                                                                                                                                                                                                                                                                                                                                                                                                                                                                                                                                                                                                                                                                                                                                                                                                                                           | Centurion Ballpen54                                    | Atomic USB Ballpen92                   |
| Supersaver Extra Ballpen24/132        | Contour Eco Ballpen 147                                         | Recycled Pencil Sharpener166/202       | Flip Ballpen                        | Remus Ballpen61                                                                                                                                                                                                                                                                                                                                                                                                                                                                                                                                                                                                                                                                                                                                                                                                                                                                                                                                                                                                                                                                                                                                                                                                                                                                                                                                                                                                                                                                                                                                                                                                                                                                                                                                                                                                                                                                                                                                                                                                                                                                                                                | Consul Ballpen56                                       | Buckingham Ballpen47                   |
| Supersaver Twist Frost Ballpen 134    | Contour Standard Mix and Match 106                              | Rodeo Frost Ballpen119                 | Foyle Ballpen68/90                  | Remus Mechanical Pencil61/155                                                                                                                                                                                                                                                                                                                                                                                                                                                                                                                                                                                                                                                                                                                                                                                                                                                                                                                                                                                                                                                                                                                                                                                                                                                                                                                                                                                                                                                                                                                                                                                                                                                                                                                                                                                                                                                                                                                                                                                                                                                                                                  | Consul Rollerball56                                    | Carlton Ballpen45                      |
| Topstick Ballpen126                   | Contour-i Noir Ballpen20/105                                    | Setanta Frost Ballpen118               | Futura Ballpen124                   | Sentinel Ballpen                                                                                                                                                                                                                                                                                                                                                                                                                                                                                                                                                                                                                                                                                                                                                                                                                                                                                                                                                                                                                                                                                                                                                                                                                                                                                                                                                                                                                                                                                                                                                                                                                                                                                                                                                                                                                                                                                                                                                                                                                                                                                                               | Contour Light Ballpen93                                | Carlton Rollerball45                   |
| Value Twist Ballpen136                | Electra Enterprise Ballpen14/89                                 | Signature Ballpen124                   | Hauser 4-in-1 Inkredible Roller 100 | Sharp Set162                                                                                                                                                                                                                                                                                                                                                                                                                                                                                                                                                                                                                                                                                                                                                                                                                                                                                                                                                                                                                                                                                                                                                                                                                                                                                                                                                                                                                                                                                                                                                                                                                                                                                                                                                                                                                                                                                                                                                                                                                                                                                                                   | Contour Metal Soft Ballpen (Engraved) 65               | Carnaby Ballpen45                      |
|                                       | Espace Frost Ballpen118                                         | Sparta Argent Ballpen127               | Hauser Glow Highlighter143          | Sierra Argent Ballpen81                                                                                                                                                                                                                                                                                                                                                                                                                                                                                                                                                                                                                                                                                                                                                                                                                                                                                                                                                                                                                                                                                                                                                                                                                                                                                                                                                                                                                                                                                                                                                                                                                                                                                                                                                                                                                                                                                                                                                                                                                                                                                                        | Cyclone Ballpen50                                      | Chequers Ballpen45                     |
| Under 25p ———                         | Hauser Tango Mechanical Pencil 156                              | Sparta Ballpen127                      | Hi-5 Highlighter145/199             | Sierra Oro Ballpen81                                                                                                                                                                                                                                                                                                                                                                                                                                                                                                                                                                                                                                                                                                                                                                                                                                                                                                                                                                                                                                                                                                                                                                                                                                                                                                                                                                                                                                                                                                                                                                                                                                                                                                                                                                                                                                                                                                                                                                                                                                                                                                           | Envoy Ballpen55                                        | Chequers Rollerball45                  |
| Absolute Argent Ballpen8/108          | Metro Colour Ballpen123                                         | Spectrum Ballpen                       | Hi-Touch Ballpen97/141              | Spectrum Hi-Max Ballpen 97/141/191                                                                                                                                                                                                                                                                                                                                                                                                                                                                                                                                                                                                                                                                                                                                                                                                                                                                                                                                                                                                                                                                                                                                                                                                                                                                                                                                                                                                                                                                                                                                                                                                                                                                                                                                                                                                                                                                                                                                                                                                                                                                                             | Evolution Ballpen85                                    | Cross Calais Ballpoint Pen31           |
| Absolute Colour Ballpen9/109          | Metro Extra Ballpen123                                          | Spectrum Max Ballpen 12/111/190        | Jumbostick Ballpen149               | The state of the s | Evolution Rollerball85                                 | Cross Stratford Ballpoint Pen 31       |
| Absolute Extra Ballpen8/109           | Moville Extra Ballpen122                                        | Spectrum Max Touch Ballpen13/110/191   | Oxford Ballpen66                    | Starlight Highlighter144/198 Stealth UV marker142                                                                                                                                                                                                                                                                                                                                                                                                                                                                                                                                                                                                                                                                                                                                                                                                                                                                                                                                                                                                                                                                                                                                                                                                                                                                                                                                                                                                                                                                                                                                                                                                                                                                                                                                                                                                                                                                                                                                                                                                                                                                              | Gatsby Ballpen 84                                      | Cross Tech 2 Ballpoint Pen31           |
| Absolute Frost Ballpen8/108           | Moville Metallic Ballpen122                                     | Sprite Colour Ballpen                  | Pegasus Ballpen136                  | Stratus Ballpen                                                                                                                                                                                                                                                                                                                                                                                                                                                                                                                                                                                                                                                                                                                                                                                                                                                                                                                                                                                                                                                                                                                                                                                                                                                                                                                                                                                                                                                                                                                                                                                                                                                                                                                                                                                                                                                                                                                                                                                                                                                                                                                | Hussar Ballpen53                                       | Da Vinci Lucerne Fountain Pen 29       |
| Alaska Frost Ballpen14/114            | Panther Eco Ballpen148                                          | Sprite Extra Ballpen130                | Pendant Ballpen137/197              | Symphony Aluminium Ballpen59                                                                                                                                                                                                                                                                                                                                                                                                                                                                                                                                                                                                                                                                                                                                                                                                                                                                                                                                                                                                                                                                                                                                                                                                                                                                                                                                                                                                                                                                                                                                                                                                                                                                                                                                                                                                                                                                                                                                                                                                                                                                                                   | Kashel Ballpen54                                       | Da Vinci Lucerne Mechanical Pencil29   |
| Albion Ballpen10/114/197              | Pencil Sharpener166/202                                         | ·                                      | ·                                   |                                                                                                                                                                                                                                                                                                                                                                                                                                                                                                                                                                                                                                                                                                                                                                                                                                                                                                                                                                                                                                                                                                                                                                                                                                                                                                                                                                                                                                                                                                                                                                                                                                                                                                                                                                                                                                                                                                                                                                                                                                                                                                                                | Lumi Pen94                                             | Da Vinci Lucerne Rollerball29          |
| Albion Diamond Ballpen116             | Pier Diamond Ballpen128                                         | 3                                      |                                     | System 053 Ballpen                                                                                                                                                                                                                                                                                                                                                                                                                                                                                                                                                                                                                                                                                                                                                                                                                                                                                                                                                                                                                                                                                                                                                                                                                                                                                                                                                                                                                                                                                                                                                                                                                                                                                                                                                                                                                                                                                                                                                                                                                                                                                                             | Medipen (Engraved)146                                  | Da Vinci MBR01 Rollerball32            |
| Albion Frost Ballpen10/115            | Recycled Mechanical Pencil152                                   |                                        | Prima Gel Highlighter               | System 054 Ballpen67                                                                                                                                                                                                                                                                                                                                                                                                                                                                                                                                                                                                                                                                                                                                                                                                                                                                                                                                                                                                                                                                                                                                                                                                                                                                                                                                                                                                                                                                                                                                                                                                                                                                                                                                                                                                                                                                                                                                                                                                                                                                                                           | Midas-i Glow Ballpen (Engraved) 93                     | Eiffel Ballpen                         |
| Albion Grip Ballpen9/116/187          | Supersaver Fine Roller101/133                                   | Supersaver Pastel Ballpen25/135        | Quad Ballpen98/192                  | System 055 Ballpen                                                                                                                                                                                                                                                                                                                                                                                                                                                                                                                                                                                                                                                                                                                                                                                                                                                                                                                                                                                                                                                                                                                                                                                                                                                                                                                                                                                                                                                                                                                                                                                                                                                                                                                                                                                                                                                                                                                                                                                                                                                                                                             | Monaco Ballpen54                                       | Galileo Space Pen46                    |
| Black Knight NE Pencil158             | Supersaver-i Ballpen133                                         | Supersaver Foto Ballpen (FC) 134/170   | Smart-i Ballpen96                   | System 061 Ballpen                                                                                                                                                                                                                                                                                                                                                                                                                                                                                                                                                                                                                                                                                                                                                                                                                                                                                                                                                                                                                                                                                                                                                                                                                                                                                                                                                                                                                                                                                                                                                                                                                                                                                                                                                                                                                                                                                                                                                                                                                                                                                                             | Monaco Mechanical Pencil155                            | Grafton Ballpen44                      |
| Colourful Eraser166/200               | Swan Ballpen127                                                 | System 010 Ballpen 174                 | Snap Erasers 165/200/201            | Vogue Enterprise Ballpen87                                                                                                                                                                                                                                                                                                                                                                                                                                                                                                                                                                                                                                                                                                                                                                                                                                                                                                                                                                                                                                                                                                                                                                                                                                                                                                                                                                                                                                                                                                                                                                                                                                                                                                                                                                                                                                                                                                                                                                                                                                                                                                     | Nature Ballpen149                                      | Grosvenor Ballpen47                    |
| Contour Argent Ballpen21/103          | System 030 Ballpen 176                                          | System 011 Ballpen 174                 | Spirit Biofree Ballpen146           | Under £1.50 ———                                                                                                                                                                                                                                                                                                                                                                                                                                                                                                                                                                                                                                                                                                                                                                                                                                                                                                                                                                                                                                                                                                                                                                                                                                                                                                                                                                                                                                                                                                                                                                                                                                                                                                                                                                                                                                                                                                                                                                                                                                                                                                                | Othello Ballpen51                                      | Grosvenor Fountain Pen47               |
| Contour Colour Ballpen20/107          | System 031 Ballpen 176                                          | System 015 Ballpen 175                 | System 012 Ballpen                  | Alto Ballpen68                                                                                                                                                                                                                                                                                                                                                                                                                                                                                                                                                                                                                                                                                                                                                                                                                                                                                                                                                                                                                                                                                                                                                                                                                                                                                                                                                                                                                                                                                                                                                                                                                                                                                                                                                                                                                                                                                                                                                                                                                                                                                                                 | Pierre Cardin Avant-Garde Roller 42                    | Knightsbridge Rollerball43             |
| Contour Extra Ballpen19/102           | Viper Frost Ballpen121                                          | System 016 Ballpen 176                 | System 013 Ballpen 175              | Aquarel Felt Tip Pen Set167                                                                                                                                                                                                                                                                                                                                                                                                                                                                                                                                                                                                                                                                                                                                                                                                                                                                                                                                                                                                                                                                                                                                                                                                                                                                                                                                                                                                                                                                                                                                                                                                                                                                                                                                                                                                                                                                                                                                                                                                                                                                                                    | Techno Metal Ballpen63                                 | Modulus Rollerball44                   |
| Contour Frost Ballpen20/103           | Viper Satin Ballpen122                                          | System 032 Ballpen                     | System 014 Ballpen 175              | Axis Spinner Ballpen95                                                                                                                                                                                                                                                                                                                                                                                                                                                                                                                                                                                                                                                                                                                                                                                                                                                                                                                                                                                                                                                                                                                                                                                                                                                                                                                                                                                                                                                                                                                                                                                                                                                                                                                                                                                                                                                                                                                                                                                                                                                                                                         | Toggle Screen Pen91                                    | Pierre Cardin Academie Rollerball 34   |
| Contour Night Ballpen104              | Hadau 50a                                                       | System 033 Ballpen 177                 | System 060 Ballpen 178              | Blenheim Ballpen                                                                                                                                                                                                                                                                                                                                                                                                                                                                                                                                                                                                                                                                                                                                                                                                                                                                                                                                                                                                                                                                                                                                                                                                                                                                                                                                                                                                                                                                                                                                                                                                                                                                                                                                                                                                                                                                                                                                                                                                                                                                                                               | Topper Set162                                          | Pierre Cardin Avignon Ballpen 34       |
| Contour Standard Ballpen19/102        | Under 50p                                                       | System 034 Ballpen 177                 | System 070 Ballpen 179              | Camelot Pen Set196                                                                                                                                                                                                                                                                                                                                                                                                                                                                                                                                                                                                                                                                                                                                                                                                                                                                                                                                                                                                                                                                                                                                                                                                                                                                                                                                                                                                                                                                                                                                                                                                                                                                                                                                                                                                                                                                                                                                                                                                                                                                                                             | Vogue Metal Ballpen63                                  | Pierre Cardin Bayeux Ballpen39         |
| Corporate Cap Ballpen 26/126/188      | Albion Colour Ballpen 11/115/173                                | System 035 Ballpen 178                 | System 071 Ballpen 179              | Caprice Metal Ballpen85                                                                                                                                                                                                                                                                                                                                                                                                                                                                                                                                                                                                                                                                                                                                                                                                                                                                                                                                                                                                                                                                                                                                                                                                                                                                                                                                                                                                                                                                                                                                                                                                                                                                                                                                                                                                                                                                                                                                                                                                                                                                                                        | Vogue Metal Mechanical Pencil 153                      | Pierre Cardin Belfort Ballpen34        |
| FSC Wooden Pencil151                  | Allstar Argent Ballpen24/126                                    | System 036 Ballipen178                 | System 072 Ballpen 180              | Cheviot Oro Ballpen82                                                                                                                                                                                                                                                                                                                                                                                                                                                                                                                                                                                                                                                                                                                                                                                                                                                                                                                                                                                                                                                                                                                                                                                                                                                                                                                                                                                                                                                                                                                                                                                                                                                                                                                                                                                                                                                                                                                                                                                                                                                                                                          | Wessex Ballpen49                                       | Pierre Cardin Biarritz Ballpen39       |
| Hibernia Pencil159                    | Alpine Argent25/121                                             | System 080 Ballpen 181                 | System 073 Ballpen 180              | Cirrus Ballpen (Engraved)66                                                                                                                                                                                                                                                                                                                                                                                                                                                                                                                                                                                                                                                                                                                                                                                                                                                                                                                                                                                                                                                                                                                                                                                                                                                                                                                                                                                                                                                                                                                                                                                                                                                                                                                                                                                                                                                                                                                                                                                                                                                                                                    | H- d 65 00                                             | Pierre Cardin Chamonix Ballpen 37      |
| Otus Ballpen119                       | Alpine-i Ballpen120                                             | System 081 Ballpen 182                 | System 074 Ballpen180               | Concerto No.1 Ballpen58                                                                                                                                                                                                                                                                                                                                                                                                                                                                                                                                                                                                                                                                                                                                                                                                                                                                                                                                                                                                                                                                                                                                                                                                                                                                                                                                                                                                                                                                                                                                                                                                                                                                                                                                                                                                                                                                                                                                                                                                                                                                                                        | Under £5.00 ———                                        | Pierre Cardin Classic Script Ballpen40 |
| Otus Diamond Ballpen119               | Apollo Ballpen                                                  | System 085 Ballpen 183                 | System 075 Ballpen 181              | Concerto No.2 Ballpen58                                                                                                                                                                                                                                                                                                                                                                                                                                                                                                                                                                                                                                                                                                                                                                                                                                                                                                                                                                                                                                                                                                                                                                                                                                                                                                                                                                                                                                                                                                                                                                                                                                                                                                                                                                                                                                                                                                                                                                                                                                                                                                        | Armada Ballpen54                                       | Pierre Cardin Clermont Ballpen 36      |
| Panther Extra Ballpen7/112            | Auto Tip Pencil156/195                                          | Triangular Highlighter 15/145/199      | System 076 Ballpen 181              | Contour Wood Ballpen147                                                                                                                                                                                                                                                                                                                                                                                                                                                                                                                                                                                                                                                                                                                                                                                                                                                                                                                                                                                                                                                                                                                                                                                                                                                                                                                                                                                                                                                                                                                                                                                                                                                                                                                                                                                                                                                                                                                                                                                                                                                                                                        | Aurora Ballpen                                         | Pierre Cardin Fontaine Ballpen 37      |
| Pearlescent Pencil161                 | Capri Ballpen                                                   | Vienna Ballpen (FC Print)169           | System 082 Ballpen                  | Contour-i Glow Ballpen (Engraved)93                                                                                                                                                                                                                                                                                                                                                                                                                                                                                                                                                                                                                                                                                                                                                                                                                                                                                                                                                                                                                                                                                                                                                                                                                                                                                                                                                                                                                                                                                                                                                                                                                                                                                                                                                                                                                                                                                                                                                                                                                                                                                            | Autograph Counter Pen (Dome) 138/197 Baccus Ballpen53  | Pierre Cardin Fontaine Bailper         |
| Shadow WE Pencil158                   |                                                                 | Under 75p ———                          | System 083 Ballpen 182              | Contour-i Metal Ballpen64                                                                                                                                                                                                                                                                                                                                                                                                                                                                                                                                                                                                                                                                                                                                                                                                                                                                                                                                                                                                                                                                                                                                                                                                                                                                                                                                                                                                                                                                                                                                                                                                                                                                                                                                                                                                                                                                                                                                                                                                                                                                                                      |                                                        | Pierre Cardin Lustrous Ballpen 33      |
| Supersaver Extra Pencil132/156        | Colouring Pencils Half Size x 6 164 Contour Argent Pencil21/103 | Abacus Ballpen189                      | System 084 Ballpen                  | Echo Ballpen60                                                                                                                                                                                                                                                                                                                                                                                                                                                                                                                                                                                                                                                                                                                                                                                                                                                                                                                                                                                                                                                                                                                                                                                                                                                                                                                                                                                                                                                                                                                                                                                                                                                                                                                                                                                                                                                                                                                                                                                                                                                                                                                 | Balfour Ballpen (Engraved)55 Beau Compact Rollerball57 | Pierre Cardin Lustrous Bailper         |
| Under 30p ———                         |                                                                 | Abacus Grip Ballpen                    | System 086 Ballpen 183              | Electra Fountain Pen72                                                                                                                                                                                                                                                                                                                                                                                                                                                                                                                                                                                                                                                                                                                                                                                                                                                                                                                                                                                                                                                                                                                                                                                                                                                                                                                                                                                                                                                                                                                                                                                                                                                                                                                                                                                                                                                                                                                                                                                                                                                                                                         |                                                        | Pierre Cardin Lustrous Rollerball 33   |
| Alaska Diamond Ballpen13/113          | Contour Digital Ballpen (FC)                                    | Amazon Ballpen84                       | Trident Highlighter144/198          | Electra Rollerball                                                                                                                                                                                                                                                                                                                                                                                                                                                                                                                                                                                                                                                                                                                                                                                                                                                                                                                                                                                                                                                                                                                                                                                                                                                                                                                                                                                                                                                                                                                                                                                                                                                                                                                                                                                                                                                                                                                                                                                                                                                                                                             | Chorus Ballpen51                                       | Pierre Cardin Montfort Ballpen 36      |
|                                       | Contour Digital Eco Ballpen (FC) 147/171                        | Atlantis Ballpen81                     | Viper Colour Ballpen121             |                                                                                                                                                                                                                                                                                                                                                                                                                                                                                                                                                                                                                                                                                                                                                                                                                                                                                                                                                                                                                                                                                                                                                                                                                                                                                                                                                                                                                                                                                                                                                                                                                                                                                                                                                                                                                                                                                                                                                                                                                                                                                                                                | Churchill Ballpen                                      | Pierre Cardin Montfort Fountain Pen36  |
| · · · · · · · · · · · · · · · · · · · | Contour Digital Touch Ballpen (FC) 172                          | Banner Ballpen                         | Woodstick149                        | Ergo Soft Ballpen (Engraved)70 Ergo Soft Mechanical Pencil (Engraved)155                                                                                                                                                                                                                                                                                                                                                                                                                                                                                                                                                                                                                                                                                                                                                                                                                                                                                                                                                                                                                                                                                                                                                                                                                                                                                                                                                                                                                                                                                                                                                                                                                                                                                                                                                                                                                                                                                                                                                                                                                                                       | Cobra Braid Ballpen                                    |                                        |
| Athena Ballpen                        | Contour Max Ballpen140                                          | Bella Ballpen22/79                     | Under £1.00 ———                     |                                                                                                                                                                                                                                                                                                                                                                                                                                                                                                                                                                                                                                                                                                                                                                                                                                                                                                                                                                                                                                                                                                                                                                                                                                                                                                                                                                                                                                                                                                                                                                                                                                                                                                                                                                                                                                                                                                                                                                                                                                                                                                                                | Da Vinci GSB01 Ballpen32                               |                                        |
| Athena Colour Ballpen                 | Contour Night Oro Ballpen104                                    |                                        |                                     |                                                                                                                                                                                                                                                                                                                                                                                                                                                                                                                                                                                                                                                                                                                                                                                                                                                                                                                                                                                                                                                                                                                                                                                                                                                                                                                                                                                                                                                                                                                                                                                                                                                                                                                                                                                                                                                                                                                                                                                                                                                                                                                                | Da Vinci GSF01 Fountain Pen32                          | Pierre Cardin Moulin Pencil            |
| Athena Extra Ballpen                  | Contour Touch Ballpen104                                        | Bella Grip Ballpen23/80                | Artemis Roller59/101                | Giotto Metal Ballpen                                                                                                                                                                                                                                                                                                                                                                                                                                                                                                                                                                                                                                                                                                                                                                                                                                                                                                                                                                                                                                                                                                                                                                                                                                                                                                                                                                                                                                                                                                                                                                                                                                                                                                                                                                                                                                                                                                                                                                                                                                                                                                           | Da Vinci GSR01 Rollerball32                            |                                        |
| Black Knight Gem Pencil               | Contour Tricolour Ballpen98                                     | Bella Touch Ballpen22/80               | Atlas Ballpen                       |                                                                                                                                                                                                                                                                                                                                                                                                                                                                                                                                                                                                                                                                                                                                                                                                                                                                                                                                                                                                                                                                                                                                                                                                                                                                                                                                                                                                                                                                                                                                                                                                                                                                                                                                                                                                                                                                                                                                                                                                                                                                                                                                | Da Vinci MBB01 Ballpen32                               |                                        |
| Black Knight WE Pencil158             | Contour-i Argent Ballpen105                                     | Belmont Ballpen                        | Calypso Ballpen                     | Harrier Metal Ballpen85                                                                                                                                                                                                                                                                                                                                                                                                                                                                                                                                                                                                                                                                                                                                                                                                                                                                                                                                                                                                                                                                                                                                                                                                                                                                                                                                                                                                                                                                                                                                                                                                                                                                                                                                                                                                                                                                                                                                                                                                                                                                                                        | Envoy Rollerball55                                     | Pierre Cardin Tournier Ballpen 38      |
| Book Shape Eraser165/200              | Contour-i Extra Ballpen104                                      | Bingo Daubers                          | Cheviot Argent Ballpen82            | Harrier Metal Pencil                                                                                                                                                                                                                                                                                                                                                                                                                                                                                                                                                                                                                                                                                                                                                                                                                                                                                                                                                                                                                                                                                                                                                                                                                                                                                                                                                                                                                                                                                                                                                                                                                                                                                                                                                                                                                                                                                                                                                                                                                                                                                                           | Europa Rollerball (Engraved)50                         | Pierre Cardin Tournier Fountain Pen38  |
| Contour Pastel Ballpen21/107          | Contour-i Frost Ballpen                                         | Cheviot Fashion Ballpen                | Cheviot Steel Ballpen82             | Hi-Spin Highlighter95                                                                                                                                                                                                                                                                                                                                                                                                                                                                                                                                                                                                                                                                                                                                                                                                                                                                                                                                                                                                                                                                                                                                                                                                                                                                                                                                                                                                                                                                                                                                                                                                                                                                                                                                                                                                                                                                                                                                                                                                                                                                                                          | Evolution Argent Rollerball85                          | Pierre Cardin Tournier Rollerball 38   |
| Guest Mechanical Pencil               | Cosmopolitan Touch Pad91                                        | Cheviot-i Noir Ballpen                 | Cheviot-i Ballpen                   | Light Pen                                                                                                                                                                                                                                                                                                                                                                                                                                                                                                                                                                                                                                                                                                                                                                                                                                                                                                                                                                                                                                                                                                                                                                                                                                                                                                                                                                                                                                                                                                                                                                                                                                                                                                                                                                                                                                                                                                                                                                                                                                                                                                                      | Genoa Rollerball                                       | Sheaffer 100 Ballpoint Pen30           |
| Harrier Nouveau Ballpen15/117         | Crayons - 12 Piece                                              | Colouring Pencils Full Size x 6 164    | Clifton Ballpen                     | LPC 016 Ballpen52                                                                                                                                                                                                                                                                                                                                                                                                                                                                                                                                                                                                                                                                                                                                                                                                                                                                                                                                                                                                                                                                                                                                                                                                                                                                                                                                                                                                                                                                                                                                                                                                                                                                                                                                                                                                                                                                                                                                                                                                                                                                                                              | Henley Rollerball43                                    | Sheaffer Sentinel Ballpoint Pen 30     |
| Harrier Nouveau Frost Ballpen15/117   | Crayons - 6 Piece163                                            | Colouring Pencils Half Size x 12 164   | Clio Ballpen84                      | Match Ballpen (Engraved)71                                                                                                                                                                                                                                                                                                                                                                                                                                                                                                                                                                                                                                                                                                                                                                                                                                                                                                                                                                                                                                                                                                                                                                                                                                                                                                                                                                                                                                                                                                                                                                                                                                                                                                                                                                                                                                                                                                                                                                                                                                                                                                     | Knightsbridge Ballpen43                                | Sterling Classic Fountain Pen28        |
| Hauser Billi Inkredible Roller100     | Digi-i Ballpen99/196                                            | Contour Digital Argent Ballpen (FC)172 | Contour Deco Argent Ballpen65       | Melody Ballpen57                                                                                                                                                                                                                                                                                                                                                                                                                                                                                                                                                                                                                                                                                                                                                                                                                                                                                                                                                                                                                                                                                                                                                                                                                                                                                                                                                                                                                                                                                                                                                                                                                                                                                                                                                                                                                                                                                                                                                                                                                                                                                                               | Lexus Ballpen                                          | Sterling Classic Rollerball28          |
| Jolie Ballpen111                      | Dry Wipe Slimline139                                            | Contour Max Touch Ballpen97/140        | Contour Deco Oro Ballpen65          | Oval Metal Rollerball49/193                                                                                                                                                                                                                                                                                                                                                                                                                                                                                                                                                                                                                                                                                                                                                                                                                                                                                                                                                                                                                                                                                                                                                                                                                                                                                                                                                                                                                                                                                                                                                                                                                                                                                                                                                                                                                                                                                                                                                                                                                                                                                                    | Linea Pro Stylus Ballpen (Engraved) 59                 | USB-i Metal Ballpen (Engraved) 92      |