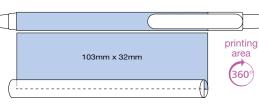

to suit any brand or campaign. The Vienna Ballpen is a registered design.



SCALE 1:2





See our full Electra Range on pages 72-79

## 5-Day Lead Time

Our standard lead time is just 5 working days.

Colours may not be a true reflection of the actual product. Please always order a sample.

All images are subject to copyright.

SSFB0102

SSFB0160

SSFB0130

## **FULL COLOUR PRINTING**

## Supersaver<sup>™</sup> Foto Ballpen



SSFB0120

SSFB0110

Type: Push-Button Ballpen
Refill Colour: Black or Blue
Box Quantity: 1000
Min Order Quantity: 500\*

Average Lead Time: 5 Working Days

The Supersaver™ Foto Ballpen is a colourful retractable ballpen specifically designed to enable a 360° barrel print. Available in a choice of popular trim colours. Standard print also available.

## PRINT AREA



\*From as little as 1pc in Full Colour, please ask for details.

SCALE 1:2

Please note: the printing quality depends entirely upon the quality of the original artwork supplied.

## Contour™ Wrap Ballpen Childsafe BS7272



Type: Push-Button Ballpen
Refill Colour: Black or Blue

Box Quantity: 1000 Min Order Quantity: 500\*

Average Lead Time: 5 Working Days

We have taken the classic Contour™ Ballpen and redesigned the barrel to allow a 360° wrap in photographic-quality full colour, while still retaining the popular Contour Ballpen aesthetic. Registered design no. 002330787-0004.

## PRINT AREA



\*From as little as 1pc in Full Colour, please ask for details.

SCALE 1:2



Contour™- Extra Ballpen available in full colour print from as little as 1 piece. Please ask for further details.