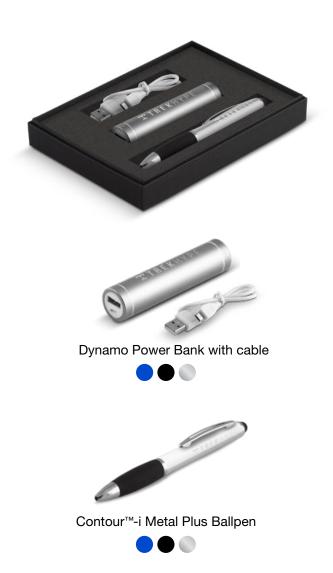

| Under 15p ———                         | Kite Ballpen 193                                                | DuoTwist Ballpen138                    | Contour Wrap Ballpen (FC Wrap) 170  | Contour Metal Ballpen64                                                                                                                                                                                                                                                                                                                                                                                                                                                                                                                                                                                                                                                                                                                                                                                                                                                                                                                                                                                                                                                                                                                                                                                                                                                                                                                                                                                                                                                                                                                                                                                                                                                                                                                                                                                                                                                                                                                                                                                                                                                                                                        | Scorpio Ballpen (Engraved)66                           | Moda Ballpen52                         |
|---------------------------------------|-----------------------------------------------------------------|----------------------------------------|-------------------------------------|--------------------------------------------------------------------------------------------------------------------------------------------------------------------------------------------------------------------------------------------------------------------------------------------------------------------------------------------------------------------------------------------------------------------------------------------------------------------------------------------------------------------------------------------------------------------------------------------------------------------------------------------------------------------------------------------------------------------------------------------------------------------------------------------------------------------------------------------------------------------------------------------------------------------------------------------------------------------------------------------------------------------------------------------------------------------------------------------------------------------------------------------------------------------------------------------------------------------------------------------------------------------------------------------------------------------------------------------------------------------------------------------------------------------------------------------------------------------------------------------------------------------------------------------------------------------------------------------------------------------------------------------------------------------------------------------------------------------------------------------------------------------------------------------------------------------------------------------------------------------------------------------------------------------------------------------------------------------------------------------------------------------------------------------------------------------------------------------------------------------------------|--------------------------------------------------------|----------------------------------------|
| Challenger-1 Ballpen137               | Panther Frost Ballpen7/112                                      | FSC Carpenter Pencil151                | Contrast Ballpen71                  | Contour-i Metal Plus Ballpen (Wrap)64                                                                                                                                                                                                                                                                                                                                                                                                                                                                                                                                                                                                                                                                                                                                                                                                                                                                                                                                                                                                                                                                                                                                                                                                                                                                                                                                                                                                                                                                                                                                                                                                                                                                                                                                                                                                                                                                                                                                                                                                                                                                                          | Softflow 101 Fountain Pen89                            | Pierre Cardin Beaumont Roller 40       |
| Fluorescent Pencil161                 | Panther Plus Ballpen7/112                                       | Garland Ballpen11/89                   | Cromore Ballpen69                   | Corona Ballpen53                                                                                                                                                                                                                                                                                                                                                                                                                                                                                                                                                                                                                                                                                                                                                                                                                                                                                                                                                                                                                                                                                                                                                                                                                                                                                                                                                                                                                                                                                                                                                                                                                                                                                                                                                                                                                                                                                                                                                                                                                                                                                                               | Sonata Ballpen57                                       | Pierre Cardin Clarence Ballpen 40      |
| Mini NE Pencil160                     | Pier Colour Ballpen128                                          | Golf Pro Pencil162                     | Dry Wipe Marker Pro139              | Electra Classic Soft Ballpen (FC)76                                                                                                                                                                                                                                                                                                                                                                                                                                                                                                                                                                                                                                                                                                                                                                                                                                                                                                                                                                                                                                                                                                                                                                                                                                                                                                                                                                                                                                                                                                                                                                                                                                                                                                                                                                                                                                                                                                                                                                                                                                                                                            | Symphony Ballpen59                                     | Pierre Cardin LaFleur Ballpen41        |
| Mini WE Pencil160                     | Pier Extra Ballpen128                                           | Handy-i Ballpen99                      | Duo Highlighter143/198              | Electra Classic Soft Touch Ballpen (FC)77                                                                                                                                                                                                                                                                                                                                                                                                                                                                                                                                                                                                                                                                                                                                                                                                                                                                                                                                                                                                                                                                                                                                                                                                                                                                                                                                                                                                                                                                                                                                                                                                                                                                                                                                                                                                                                                                                                                                                                                                                                                                                      | Symphony-i Aluminium Ballpen59                         | Pierre Cardin Versailles Ballpen 38    |
| Standard NE Pencil159                 | Rainbow Eraser165                                               | Harrier Nouveau Pencil154              | Electra Ballpen17/73                | Electra Oro Ballpen74                                                                                                                                                                                                                                                                                                                                                                                                                                                                                                                                                                                                                                                                                                                                                                                                                                                                                                                                                                                                                                                                                                                                                                                                                                                                                                                                                                                                                                                                                                                                                                                                                                                                                                                                                                                                                                                                                                                                                                                                                                                                                                          | Techno Enterprise Ballpen88                            | Scimitar Ballpen44                     |
| Supersaver WE Pencil159               | Recycled Paper Pencil152                                        | Iris Grip Enterprise Ballpen87         | Electra Classic Ballpen17/73        | Eros Ballpen62                                                                                                                                                                                                                                                                                                                                                                                                                                                                                                                                                                                                                                                                                                                                                                                                                                                                                                                                                                                                                                                                                                                                                                                                                                                                                                                                                                                                                                                                                                                                                                                                                                                                                                                                                                                                                                                                                                                                                                                                                                                                                                                 | Techno Metal Pencil63                                  | Scimitar Rollerball44                  |
|                                       | Triside Pencil150/194                                           | Janus Ballpen & Highlighter142         | Electra Classic Satin Ballpen 18/74 | Futura Digital Ballpen188                                                                                                                                                                                                                                                                                                                                                                                                                                                                                                                                                                                                                                                                                                                                                                                                                                                                                                                                                                                                                                                                                                                                                                                                                                                                                                                                                                                                                                                                                                                                                                                                                                                                                                                                                                                                                                                                                                                                                                                                                                                                                                      | Top Hat Ballpen149                                     | Techno Metal Rollerball63              |
| Under 20p ———                         |                                                                 | Key Touch Ballpen99                    | Electra Grip Ballpen18/75/169       | Giotto Ballpen86                                                                                                                                                                                                                                                                                                                                                                                                                                                                                                                                                                                                                                                                                                                                                                                                                                                                                                                                                                                                                                                                                                                                                                                                                                                                                                                                                                                                                                                                                                                                                                                                                                                                                                                                                                                                                                                                                                                                                                                                                                                                                                               | Torpedo Ballpen56                                      | Tornado Ballpen50                      |
| Argente Pencil157                     | Under 35p ———                                                   | Magnet Pen137/193                      | Electra Inkredible Roller78/100     | Helios Highlighter145/199                                                                                                                                                                                                                                                                                                                                                                                                                                                                                                                                                                                                                                                                                                                                                                                                                                                                                                                                                                                                                                                                                                                                                                                                                                                                                                                                                                                                                                                                                                                                                                                                                                                                                                                                                                                                                                                                                                                                                                                                                                                                                                      | Tri Spinner Ballpen95                                  | Touch Light Ballpen94                  |
| Oro Pencil157                         | Alaska Deluxe Ballpen14/113                                     | Malta Ballpen125                       | Electra Mechanical Pencil72/153     | Hi-Cap Ballpen 96/141/192                                                                                                                                                                                                                                                                                                                                                                                                                                                                                                                                                                                                                                                                                                                                                                                                                                                                                                                                                                                                                                                                                                                                                                                                                                                                                                                                                                                                                                                                                                                                                                                                                                                                                                                                                                                                                                                                                                                                                                                                                                                                                                      | Vogue Biofree Ballpen146                               | Tradesman Ballpen (Engraved)91         |
| Rainbow Pencil161                     | Albany Frost Ballpen113                                         | Metro Metallic Ballpen123              | Electra Noir Ballpen79              | Iris Grip Metal Ballpen87                                                                                                                                                                                                                                                                                                                                                                                                                                                                                                                                                                                                                                                                                                                                                                                                                                                                                                                                                                                                                                                                                                                                                                                                                                                                                                                                                                                                                                                                                                                                                                                                                                                                                                                                                                                                                                                                                                                                                                                                                                                                                                      | Vogue Carbon Ballpen 88                                | Vogue Metal Rollerball63               |
| Recycled Paper Pen150                 | Albion Touch Ballpen9/116                                       | Mira Colour Ballpen129                 | Electra Satin Grip Ballpen23/75     | Nostra Ballpen62                                                                                                                                                                                                                                                                                                                                                                                                                                                                                                                                                                                                                                                                                                                                                                                                                                                                                                                                                                                                                                                                                                                                                                                                                                                                                                                                                                                                                                                                                                                                                                                                                                                                                                                                                                                                                                                                                                                                                                                                                                                                                                               | ,                                                      | Wordsworth Ballpen48                   |
| Shadow NE Pencil158                   | Alpine Chrome Ballpen25/120                                     | Mira Extra Ballpen129/173              | Electra Touch Ballpen18/78          | Orion Ballpen62                                                                                                                                                                                                                                                                                                                                                                                                                                                                                                                                                                                                                                                                                                                                                                                                                                                                                                                                                                                                                                                                                                                                                                                                                                                                                                                                                                                                                                                                                                                                                                                                                                                                                                                                                                                                                                                                                                                                                                                                                                                                                                                | Under £2.00 ———                                        | •                                      |
| Standard WE Pencil157                 | Alpine Gold Ballpen26/120                                       | Oslo Extra Ballpen125                  | Electra-i Classic Ballpen17/78      | Oslo Metal Ballpen60                                                                                                                                                                                                                                                                                                                                                                                                                                                                                                                                                                                                                                                                                                                                                                                                                                                                                                                                                                                                                                                                                                                                                                                                                                                                                                                                                                                                                                                                                                                                                                                                                                                                                                                                                                                                                                                                                                                                                                                                                                                                                                           | Bullet Ballpen53                                       | Over £5.00 ———                         |
| Supersaver Click Ballpen133           | Biosense Ballpen150                                             | Popper Crayon162                       | Endeavour Ballpen61                 | Pierre Cardin Fashion Ballpen 42                                                                                                                                                                                                                                                                                                                                                                                                                                                                                                                                                                                                                                                                                                                                                                                                                                                                                                                                                                                                                                                                                                                                                                                                                                                                                                                                                                                                                                                                                                                                                                                                                                                                                                                                                                                                                                                                                                                                                                                                                                                                                               | Castile Ballpen86                                      | Ambassador Rollerball46                |
| Supersaver Colour Ballpen24/135       | Biostick Duo Ballpen150                                         | Quartet Pencil160                      | Ergo Ballpen70                      | Quad-i Ballpen98/192                                                                                                                                                                                                                                                                                                                                                                                                                                                                                                                                                                                                                                                                                                                                                                                                                                                                                                                                                                                                                                                                                                                                                                                                                                                                                                                                                                                                                                                                                                                                                                                                                                                                                                                                                                                                                                                                                                                                                                                                                                                                                                           | Centurion Ballpen54                                    | Atomic USB Ballpen92                   |
| Supersaver Extra Ballpen24/132        | Contour Eco Ballpen 147                                         | Recycled Pencil Sharpener166/202       | Flip Ballpen                        | Remus Ballpen61                                                                                                                                                                                                                                                                                                                                                                                                                                                                                                                                                                                                                                                                                                                                                                                                                                                                                                                                                                                                                                                                                                                                                                                                                                                                                                                                                                                                                                                                                                                                                                                                                                                                                                                                                                                                                                                                                                                                                                                                                                                                                                                | Consul Ballpen56                                       | Buckingham Ballpen47                   |
| Supersaver Twist Frost Ballpen 134    | Contour Standard Mix and Match 106                              | Rodeo Frost Ballpen119                 | Foyle Ballpen68/90                  | Remus Mechanical Pencil61/155                                                                                                                                                                                                                                                                                                                                                                                                                                                                                                                                                                                                                                                                                                                                                                                                                                                                                                                                                                                                                                                                                                                                                                                                                                                                                                                                                                                                                                                                                                                                                                                                                                                                                                                                                                                                                                                                                                                                                                                                                                                                                                  | Consul Rollerball56                                    | Carlton Ballpen45                      |
| Topstick Ballpen126                   | Contour-i Noir Ballpen20/105                                    | Setanta Frost Ballpen118               | Futura Ballpen124                   | Sentinel Ballpen                                                                                                                                                                                                                                                                                                                                                                                                                                                                                                                                                                                                                                                                                                                                                                                                                                                                                                                                                                                                                                                                                                                                                                                                                                                                                                                                                                                                                                                                                                                                                                                                                                                                                                                                                                                                                                                                                                                                                                                                                                                                                                               | Contour Light Ballpen93                                | Carlton Rollerball45                   |
| Value Twist Ballpen136                | Electra Enterprise Ballpen14/89                                 | Signature Ballpen124                   | Hauser 4-in-1 Inkredible Roller 100 | Sharp Set162                                                                                                                                                                                                                                                                                                                                                                                                                                                                                                                                                                                                                                                                                                                                                                                                                                                                                                                                                                                                                                                                                                                                                                                                                                                                                                                                                                                                                                                                                                                                                                                                                                                                                                                                                                                                                                                                                                                                                                                                                                                                                                                   | Contour Metal Soft Ballpen (Engraved) 65               | Carnaby Ballpen45                      |
|                                       | Espace Frost Ballpen118                                         | Sparta Argent Ballpen127               | Hauser Glow Highlighter143          | Sierra Argent Ballpen81                                                                                                                                                                                                                                                                                                                                                                                                                                                                                                                                                                                                                                                                                                                                                                                                                                                                                                                                                                                                                                                                                                                                                                                                                                                                                                                                                                                                                                                                                                                                                                                                                                                                                                                                                                                                                                                                                                                                                                                                                                                                                                        | Cyclone Ballpen50                                      | Chequers Ballpen45                     |
| Under 25p ———                         | Hauser Tango Mechanical Pencil 156                              | Sparta Ballpen127                      | Hi-5 Highlighter145/199             | Sierra Oro Ballpen81                                                                                                                                                                                                                                                                                                                                                                                                                                                                                                                                                                                                                                                                                                                                                                                                                                                                                                                                                                                                                                                                                                                                                                                                                                                                                                                                                                                                                                                                                                                                                                                                                                                                                                                                                                                                                                                                                                                                                                                                                                                                                                           | Envoy Ballpen55                                        | Chequers Rollerball45                  |
| Absolute Argent Ballpen8/108          | Metro Colour Ballpen123                                         | Spectrum Ballpen                       | Hi-Touch Ballpen97/141              | Spectrum Hi-Max Ballpen 97/141/191                                                                                                                                                                                                                                                                                                                                                                                                                                                                                                                                                                                                                                                                                                                                                                                                                                                                                                                                                                                                                                                                                                                                                                                                                                                                                                                                                                                                                                                                                                                                                                                                                                                                                                                                                                                                                                                                                                                                                                                                                                                                                             | Evolution Ballpen85                                    | Cross Calais Ballpoint Pen31           |
| Absolute Colour Ballpen9/109          | Metro Extra Ballpen123                                          | Spectrum Max Ballpen 12/111/190        | Jumbostick Ballpen149               | The state of the s | Evolution Rollerball85                                 | Cross Stratford Ballpoint Pen 31       |
| Absolute Extra Ballpen8/109           | Moville Extra Ballpen122                                        | Spectrum Max Touch Ballpen13/110/191   | Oxford Ballpen66                    | Starlight Highlighter144/198 Stealth UV marker142                                                                                                                                                                                                                                                                                                                                                                                                                                                                                                                                                                                                                                                                                                                                                                                                                                                                                                                                                                                                                                                                                                                                                                                                                                                                                                                                                                                                                                                                                                                                                                                                                                                                                                                                                                                                                                                                                                                                                                                                                                                                              | Gatsby Ballpen 84                                      | Cross Tech 2 Ballpoint Pen31           |
| Absolute Frost Ballpen8/108           | Moville Metallic Ballpen122                                     | Sprite Colour Ballpen                  | Pegasus Ballpen136                  | Stratus Ballpen                                                                                                                                                                                                                                                                                                                                                                                                                                                                                                                                                                                                                                                                                                                                                                                                                                                                                                                                                                                                                                                                                                                                                                                                                                                                                                                                                                                                                                                                                                                                                                                                                                                                                                                                                                                                                                                                                                                                                                                                                                                                                                                | Hussar Ballpen53                                       | Da Vinci Lucerne Fountain Pen 29       |
| Alaska Frost Ballpen14/114            | Panther Eco Ballpen148                                          | Sprite Extra Ballpen130                | Pendant Ballpen137/197              | Symphony Aluminium Ballpen59                                                                                                                                                                                                                                                                                                                                                                                                                                                                                                                                                                                                                                                                                                                                                                                                                                                                                                                                                                                                                                                                                                                                                                                                                                                                                                                                                                                                                                                                                                                                                                                                                                                                                                                                                                                                                                                                                                                                                                                                                                                                                                   | Kashel Ballpen54                                       | Da Vinci Lucerne Mechanical Pencil29   |
| Albion Ballpen10/114/197              | Pencil Sharpener166/202                                         | ·                                      | ·                                   |                                                                                                                                                                                                                                                                                                                                                                                                                                                                                                                                                                                                                                                                                                                                                                                                                                                                                                                                                                                                                                                                                                                                                                                                                                                                                                                                                                                                                                                                                                                                                                                                                                                                                                                                                                                                                                                                                                                                                                                                                                                                                                                                | Lumi Pen94                                             | Da Vinci Lucerne Rollerball29          |
| Albion Diamond Ballpen116             | Pier Diamond Ballpen128                                         | 3                                      |                                     | System 053 Ballpen                                                                                                                                                                                                                                                                                                                                                                                                                                                                                                                                                                                                                                                                                                                                                                                                                                                                                                                                                                                                                                                                                                                                                                                                                                                                                                                                                                                                                                                                                                                                                                                                                                                                                                                                                                                                                                                                                                                                                                                                                                                                                                             | Medipen (Engraved)146                                  | Da Vinci MBR01 Rollerball32            |
| Albion Frost Ballpen10/115            | Recycled Mechanical Pencil152                                   |                                        | Prima Gel Highlighter               | System 054 Ballpen67                                                                                                                                                                                                                                                                                                                                                                                                                                                                                                                                                                                                                                                                                                                                                                                                                                                                                                                                                                                                                                                                                                                                                                                                                                                                                                                                                                                                                                                                                                                                                                                                                                                                                                                                                                                                                                                                                                                                                                                                                                                                                                           | Midas-i Glow Ballpen (Engraved) 93                     | Eiffel Ballpen                         |
| Albion Grip Ballpen9/116/187          | Supersaver Fine Roller101/133                                   | Supersaver Pastel Ballpen25/135        | Quad Ballpen98/192                  | System 055 Ballpen                                                                                                                                                                                                                                                                                                                                                                                                                                                                                                                                                                                                                                                                                                                                                                                                                                                                                                                                                                                                                                                                                                                                                                                                                                                                                                                                                                                                                                                                                                                                                                                                                                                                                                                                                                                                                                                                                                                                                                                                                                                                                                             | Monaco Ballpen54                                       | Galileo Space Pen46                    |
| Black Knight NE Pencil158             | Supersaver-i Ballpen133                                         | Supersaver Foto Ballpen (FC) 134/170   | Smart-i Ballpen96                   | System 061 Ballpen                                                                                                                                                                                                                                                                                                                                                                                                                                                                                                                                                                                                                                                                                                                                                                                                                                                                                                                                                                                                                                                                                                                                                                                                                                                                                                                                                                                                                                                                                                                                                                                                                                                                                                                                                                                                                                                                                                                                                                                                                                                                                                             | Monaco Mechanical Pencil155                            | Grafton Ballpen44                      |
| Colourful Eraser166/200               | Swan Ballpen127                                                 | System 010 Ballpen 174                 | Snap Erasers 165/200/201            | Vogue Enterprise Ballpen87                                                                                                                                                                                                                                                                                                                                                                                                                                                                                                                                                                                                                                                                                                                                                                                                                                                                                                                                                                                                                                                                                                                                                                                                                                                                                                                                                                                                                                                                                                                                                                                                                                                                                                                                                                                                                                                                                                                                                                                                                                                                                                     | Nature Ballpen149                                      | Grosvenor Ballpen47                    |
| Contour Argent Ballpen21/103          | System 030 Ballpen 176                                          | System 011 Ballpen 174                 | Spirit Biofree Ballpen146           | Under £1.50 ———                                                                                                                                                                                                                                                                                                                                                                                                                                                                                                                                                                                                                                                                                                                                                                                                                                                                                                                                                                                                                                                                                                                                                                                                                                                                                                                                                                                                                                                                                                                                                                                                                                                                                                                                                                                                                                                                                                                                                                                                                                                                                                                | Othello Ballpen51                                      | Grosvenor Fountain Pen47               |
| Contour Colour Ballpen20/107          | System 031 Ballpen 176                                          | System 015 Ballpen 175                 | System 012 Ballpen                  | Alto Ballpen68                                                                                                                                                                                                                                                                                                                                                                                                                                                                                                                                                                                                                                                                                                                                                                                                                                                                                                                                                                                                                                                                                                                                                                                                                                                                                                                                                                                                                                                                                                                                                                                                                                                                                                                                                                                                                                                                                                                                                                                                                                                                                                                 | Pierre Cardin Avant-Garde Roller 42                    | Knightsbridge Rollerball43             |
| Contour Extra Ballpen19/102           | Viper Frost Ballpen121                                          | System 016 Ballpen 176                 | System 013 Ballpen 175              | Aquarel Felt Tip Pen Set167                                                                                                                                                                                                                                                                                                                                                                                                                                                                                                                                                                                                                                                                                                                                                                                                                                                                                                                                                                                                                                                                                                                                                                                                                                                                                                                                                                                                                                                                                                                                                                                                                                                                                                                                                                                                                                                                                                                                                                                                                                                                                                    | Techno Metal Ballpen63                                 | Modulus Rollerball44                   |
| Contour Frost Ballpen20/103           | Viper Satin Ballpen122                                          | System 032 Ballpen                     | System 014 Ballpen 175              | Axis Spinner Ballpen95                                                                                                                                                                                                                                                                                                                                                                                                                                                                                                                                                                                                                                                                                                                                                                                                                                                                                                                                                                                                                                                                                                                                                                                                                                                                                                                                                                                                                                                                                                                                                                                                                                                                                                                                                                                                                                                                                                                                                                                                                                                                                                         | Toggle Screen Pen91                                    | Pierre Cardin Academie Rollerball 34   |
| Contour Night Ballpen104              | Hadau 50a                                                       | System 033 Ballpen 177                 | System 060 Ballpen 178              | Blenheim Ballpen                                                                                                                                                                                                                                                                                                                                                                                                                                                                                                                                                                                                                                                                                                                                                                                                                                                                                                                                                                                                                                                                                                                                                                                                                                                                                                                                                                                                                                                                                                                                                                                                                                                                                                                                                                                                                                                                                                                                                                                                                                                                                                               | Topper Set162                                          | Pierre Cardin Avignon Ballpen 34       |
| Contour Standard Ballpen19/102        | Under 50p                                                       | System 034 Ballpen 177                 | System 070 Ballpen 179              | Camelot Pen Set196                                                                                                                                                                                                                                                                                                                                                                                                                                                                                                                                                                                                                                                                                                                                                                                                                                                                                                                                                                                                                                                                                                                                                                                                                                                                                                                                                                                                                                                                                                                                                                                                                                                                                                                                                                                                                                                                                                                                                                                                                                                                                                             | Vogue Metal Ballpen63                                  | Pierre Cardin Bayeux Ballpen39         |
| Corporate Cap Ballpen 26/126/188      | Albion Colour Ballpen 11/115/173                                | System 035 Ballpen 178                 | System 071 Ballpen 179              | Caprice Metal Ballpen85                                                                                                                                                                                                                                                                                                                                                                                                                                                                                                                                                                                                                                                                                                                                                                                                                                                                                                                                                                                                                                                                                                                                                                                                                                                                                                                                                                                                                                                                                                                                                                                                                                                                                                                                                                                                                                                                                                                                                                                                                                                                                                        | Vogue Metal Mechanical Pencil 153                      | Pierre Cardin Belfort Ballpen34        |
| FSC Wooden Pencil151                  | Allstar Argent Ballpen24/126                                    | System 036 Ballipen178                 | System 072 Ballpen 180              | Cheviot Oro Ballpen82                                                                                                                                                                                                                                                                                                                                                                                                                                                                                                                                                                                                                                                                                                                                                                                                                                                                                                                                                                                                                                                                                                                                                                                                                                                                                                                                                                                                                                                                                                                                                                                                                                                                                                                                                                                                                                                                                                                                                                                                                                                                                                          | Wessex Ballpen49                                       | Pierre Cardin Biarritz Ballpen39       |
| Hibernia Pencil159                    | Alpine Argent25/121                                             | System 080 Ballpen 181                 | System 073 Ballpen 180              | Cirrus Ballpen (Engraved)66                                                                                                                                                                                                                                                                                                                                                                                                                                                                                                                                                                                                                                                                                                                                                                                                                                                                                                                                                                                                                                                                                                                                                                                                                                                                                                                                                                                                                                                                                                                                                                                                                                                                                                                                                                                                                                                                                                                                                                                                                                                                                                    | H- d 65 00                                             | Pierre Cardin Chamonix Ballpen 37      |
| Otus Ballpen119                       | Alpine-i Ballpen120                                             | System 081 Ballpen 182                 | System 074 Ballpen180               | Concerto No.1 Ballpen58                                                                                                                                                                                                                                                                                                                                                                                                                                                                                                                                                                                                                                                                                                                                                                                                                                                                                                                                                                                                                                                                                                                                                                                                                                                                                                                                                                                                                                                                                                                                                                                                                                                                                                                                                                                                                                                                                                                                                                                                                                                                                                        | Under £5.00 ———                                        | Pierre Cardin Classic Script Ballpen40 |
| Otus Diamond Ballpen119               | Apollo Ballpen                                                  | System 085 Ballpen 183                 | System 075 Ballpen 181              | Concerto No.2 Ballpen58                                                                                                                                                                                                                                                                                                                                                                                                                                                                                                                                                                                                                                                                                                                                                                                                                                                                                                                                                                                                                                                                                                                                                                                                                                                                                                                                                                                                                                                                                                                                                                                                                                                                                                                                                                                                                                                                                                                                                                                                                                                                                                        | Armada Ballpen54                                       | Pierre Cardin Clermont Ballpen 36      |
| Panther Extra Ballpen7/112            | Auto Tip Pencil156/195                                          | Triangular Highlighter 15/145/199      | System 076 Ballpen 181              | Contour Wood Ballpen147                                                                                                                                                                                                                                                                                                                                                                                                                                                                                                                                                                                                                                                                                                                                                                                                                                                                                                                                                                                                                                                                                                                                                                                                                                                                                                                                                                                                                                                                                                                                                                                                                                                                                                                                                                                                                                                                                                                                                                                                                                                                                                        | Aurora Ballpen                                         | Pierre Cardin Fontaine Ballpen 37      |
| Pearlescent Pencil161                 | Capri Ballpen                                                   | Vienna Ballpen (FC Print)169           | System 082 Ballpen                  | Contour-i Glow Ballpen (Engraved)93                                                                                                                                                                                                                                                                                                                                                                                                                                                                                                                                                                                                                                                                                                                                                                                                                                                                                                                                                                                                                                                                                                                                                                                                                                                                                                                                                                                                                                                                                                                                                                                                                                                                                                                                                                                                                                                                                                                                                                                                                                                                                            | Autograph Counter Pen (Dome) 138/197 Baccus Ballpen53  | Pierre Cardin Fontaine Bailper         |
| Shadow WE Pencil158                   |                                                                 | Under 75p ———                          | System 083 Ballpen 182              | Contour-i Metal Ballpen64                                                                                                                                                                                                                                                                                                                                                                                                                                                                                                                                                                                                                                                                                                                                                                                                                                                                                                                                                                                                                                                                                                                                                                                                                                                                                                                                                                                                                                                                                                                                                                                                                                                                                                                                                                                                                                                                                                                                                                                                                                                                                                      |                                                        | Pierre Cardin Lustrous Ballpen 33      |
| Supersaver Extra Pencil132/156        | Colouring Pencils Half Size x 6 164 Contour Argent Pencil21/103 | Abacus Ballpen189                      | System 084 Ballpen                  | Echo Ballpen60                                                                                                                                                                                                                                                                                                                                                                                                                                                                                                                                                                                                                                                                                                                                                                                                                                                                                                                                                                                                                                                                                                                                                                                                                                                                                                                                                                                                                                                                                                                                                                                                                                                                                                                                                                                                                                                                                                                                                                                                                                                                                                                 | Balfour Ballpen (Engraved)55 Beau Compact Rollerball57 | Pierre Cardin Lustrous Bailper         |
| Under 30p ———                         |                                                                 | Abacus Grip Ballpen                    | System 086 Ballpen 183              | Electra Fountain Pen72                                                                                                                                                                                                                                                                                                                                                                                                                                                                                                                                                                                                                                                                                                                                                                                                                                                                                                                                                                                                                                                                                                                                                                                                                                                                                                                                                                                                                                                                                                                                                                                                                                                                                                                                                                                                                                                                                                                                                                                                                                                                                                         |                                                        | Pierre Cardin Lustrous Rollerball 33   |
| Alaska Diamond Ballpen13/113          | Contour Digital Ballpen (FC)                                    | Amazon Ballpen84                       | Trident Highlighter144/198          | Electra Rollerball                                                                                                                                                                                                                                                                                                                                                                                                                                                                                                                                                                                                                                                                                                                                                                                                                                                                                                                                                                                                                                                                                                                                                                                                                                                                                                                                                                                                                                                                                                                                                                                                                                                                                                                                                                                                                                                                                                                                                                                                                                                                                                             | Chorus Ballpen51                                       | Pierre Cardin Montfort Ballpen 36      |
|                                       | Contour Digital Eco Ballpen (FC) 147/171                        | Atlantis Ballpen81                     | Viper Colour Ballpen121             |                                                                                                                                                                                                                                                                                                                                                                                                                                                                                                                                                                                                                                                                                                                                                                                                                                                                                                                                                                                                                                                                                                                                                                                                                                                                                                                                                                                                                                                                                                                                                                                                                                                                                                                                                                                                                                                                                                                                                                                                                                                                                                                                | Churchill Ballpen                                      | Pierre Cardin Montfort Fountain Pen36  |
| · · · · · · · · · · · · · · · · · · · | Contour Digital Touch Ballpen (FC) 172                          | Banner Ballpen                         | Woodstick149                        | Ergo Soft Ballpen (Engraved)70 Ergo Soft Mechanical Pencil (Engraved)155                                                                                                                                                                                                                                                                                                                                                                                                                                                                                                                                                                                                                                                                                                                                                                                                                                                                                                                                                                                                                                                                                                                                                                                                                                                                                                                                                                                                                                                                                                                                                                                                                                                                                                                                                                                                                                                                                                                                                                                                                                                       | Cobra Braid Ballpen                                    |                                        |
| Athena Ballpen                        | Contour Max Ballpen140                                          | Bella Ballpen22/79                     | Under £1.00 ———                     |                                                                                                                                                                                                                                                                                                                                                                                                                                                                                                                                                                                                                                                                                                                                                                                                                                                                                                                                                                                                                                                                                                                                                                                                                                                                                                                                                                                                                                                                                                                                                                                                                                                                                                                                                                                                                                                                                                                                                                                                                                                                                                                                | Da Vinci GSB01 Ballpen32                               |                                        |
| Athena Colour Ballpen                 | Contour Night Oro Ballpen104                                    |                                        |                                     |                                                                                                                                                                                                                                                                                                                                                                                                                                                                                                                                                                                                                                                                                                                                                                                                                                                                                                                                                                                                                                                                                                                                                                                                                                                                                                                                                                                                                                                                                                                                                                                                                                                                                                                                                                                                                                                                                                                                                                                                                                                                                                                                | Da Vinci GSF01 Fountain Pen32                          | Pierre Cardin Moulin Pencil            |
| Athena Extra Ballpen                  | Contour Touch Ballpen104                                        | Bella Grip Ballpen23/80                | Artemis Roller59/101                | Giotto Metal Ballpen                                                                                                                                                                                                                                                                                                                                                                                                                                                                                                                                                                                                                                                                                                                                                                                                                                                                                                                                                                                                                                                                                                                                                                                                                                                                                                                                                                                                                                                                                                                                                                                                                                                                                                                                                                                                                                                                                                                                                                                                                                                                                                           | Da Vinci GSR01 Rollerball32                            |                                        |
| Black Knight Gem Pencil               | Contour Tricolour Ballpen98                                     | Bella Touch Ballpen22/80               | Atlas Ballpen                       |                                                                                                                                                                                                                                                                                                                                                                                                                                                                                                                                                                                                                                                                                                                                                                                                                                                                                                                                                                                                                                                                                                                                                                                                                                                                                                                                                                                                                                                                                                                                                                                                                                                                                                                                                                                                                                                                                                                                                                                                                                                                                                                                | Da Vinci MBB01 Ballpen32                               |                                        |
| Black Knight WE Pencil158             | Contour-i Argent Ballpen105                                     | Belmont Ballpen                        | Calypso Ballpen                     | Harrier Metal Ballpen85                                                                                                                                                                                                                                                                                                                                                                                                                                                                                                                                                                                                                                                                                                                                                                                                                                                                                                                                                                                                                                                                                                                                                                                                                                                                                                                                                                                                                                                                                                                                                                                                                                                                                                                                                                                                                                                                                                                                                                                                                                                                                                        | Envoy Rollerball55                                     | Pierre Cardin Tournier Ballpen 38      |
| Book Shape Eraser165/200              | Contour-i Extra Ballpen104                                      | Bingo Daubers                          | Cheviot Argent Ballpen82            | Harrier Metal Pencil                                                                                                                                                                                                                                                                                                                                                                                                                                                                                                                                                                                                                                                                                                                                                                                                                                                                                                                                                                                                                                                                                                                                                                                                                                                                                                                                                                                                                                                                                                                                                                                                                                                                                                                                                                                                                                                                                                                                                                                                                                                                                                           | Europa Rollerball (Engraved)50                         | Pierre Cardin Tournier Fountain Pen38  |
| Contour Pastel Ballpen21/107          | Contour-i Frost Ballpen                                         | Cheviot Fashion Ballpen                | Cheviot Steel Ballpen82             | Hi-Spin Highlighter95                                                                                                                                                                                                                                                                                                                                                                                                                                                                                                                                                                                                                                                                                                                                                                                                                                                                                                                                                                                                                                                                                                                                                                                                                                                                                                                                                                                                                                                                                                                                                                                                                                                                                                                                                                                                                                                                                                                                                                                                                                                                                                          | Evolution Argent Rollerball85                          | Pierre Cardin Tournier Rollerball 38   |
| Guest Mechanical Pencil               | Cosmopolitan Touch Pad91                                        | Cheviot-i Noir Ballpen                 | Cheviot-i Ballpen                   | Light Pen                                                                                                                                                                                                                                                                                                                                                                                                                                                                                                                                                                                                                                                                                                                                                                                                                                                                                                                                                                                                                                                                                                                                                                                                                                                                                                                                                                                                                                                                                                                                                                                                                                                                                                                                                                                                                                                                                                                                                                                                                                                                                                                      | Genoa Rollerball                                       | Sheaffer 100 Ballpoint Pen30           |
| Harrier Nouveau Ballpen15/117         | Crayons - 12 Piece                                              | Colouring Pencils Full Size x 6 164    | Clifton Ballpen                     | LPC 016 Ballpen52                                                                                                                                                                                                                                                                                                                                                                                                                                                                                                                                                                                                                                                                                                                                                                                                                                                                                                                                                                                                                                                                                                                                                                                                                                                                                                                                                                                                                                                                                                                                                                                                                                                                                                                                                                                                                                                                                                                                                                                                                                                                                                              | Henley Rollerball43                                    | Sheaffer Sentinel Ballpoint Pen 30     |
| Harrier Nouveau Frost Ballpen15/117   | Crayons - 6 Piece163                                            | Colouring Pencils Half Size x 12 164   | Clio Ballpen84                      | Match Ballpen (Engraved)71                                                                                                                                                                                                                                                                                                                                                                                                                                                                                                                                                                                                                                                                                                                                                                                                                                                                                                                                                                                                                                                                                                                                                                                                                                                                                                                                                                                                                                                                                                                                                                                                                                                                                                                                                                                                                                                                                                                                                                                                                                                                                                     | Knightsbridge Ballpen43                                | Sterling Classic Fountain Pen28        |
| Hauser Billi Inkredible Roller100     | Digi-i Ballpen99/196                                            | Contour Digital Argent Ballpen (FC)172 | Contour Deco Argent Ballpen65       | Melody Ballpen57                                                                                                                                                                                                                                                                                                                                                                                                                                                                                                                                                                                                                                                                                                                                                                                                                                                                                                                                                                                                                                                                                                                                                                                                                                                                                                                                                                                                                                                                                                                                                                                                                                                                                                                                                                                                                                                                                                                                                                                                                                                                                                               | Lexus Ballpen                                          | Sterling Classic Rollerball28          |
| Jolie Ballpen111                      | Dry Wipe Slimline139                                            | Contour Max Touch Ballpen97/140        | Contour Deco Oro Ballpen65          | Oval Metal Rollerball49/193                                                                                                                                                                                                                                                                                                                                                                                                                                                                                                                                                                                                                                                                                                                                                                                                                                                                                                                                                                                                                                                                                                                                                                                                                                                                                                                                                                                                                                                                                                                                                                                                                                                                                                                                                                                                                                                                                                                                                                                                                                                                                                    | Linea Pro Stylus Ballpen (Engraved) 59                 | USB-i Metal Ballpen (Engraved) 92      |