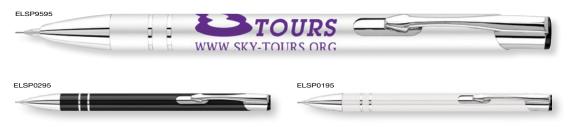

llpen features a solid coloured barrel, black trim and a large branding area.

#### PRINT AREA





The all black version of the Match Ballpen features our Chromark™ engraving for a beautiful mirror finish.



Match Ballpen also available in a notebook set. See page 228.

CONTRAST AND BELMONT
BALLPENS CAN BE ENGRAVED



#### Electra Rollerball



Type: Capped Rollerball

Refill Colour: Black
Box Quantity: 500
Min Order Quantity: 25\*

Average Lead Time: 5 Working Days

Stylish capped rollerball with a popular design in a range of smart colours. Part of the best-selling Electra range. Also available as a matching ballpen and fountain pen.

#### PRINT AREA



<sup>\*</sup>From as little as 1pc Engraved, please ask for details.

## Electra Mechanical Pencil Available as a set - see page 226



Type: Mechanical Pencil Box Quantity: 500

Min Order Quantity: 100\*

Average Lead Time: 2-5 Working Days

Complementing the best-selling Electra range, this aluminium mechanical pencil features smart chrome trim and the distinctive chrome rings, positioned to give a larger branding area.

#### PRINT AREA



<sup>\*</sup>From as little as 1pc Engraved, please ask for details.

## Electra Fountain Pen



Type: Capped Fountain Pen
Refill Colour: Blue or Black
Box Quantity: 500
Min Order Quantity: 100\*

Average Lead Time: 5 Working Days

Stylish capped fountain pen with smart chrome trim and distinctive three chrome ring design. Includes your choice of black or blue ink cartridge. Get it laser engraved to reveal the aluminium base metal. A matching ballpen and rollerball are also available