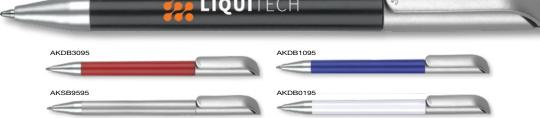

action ballpen with translucent finish. Available in a large range of colours. Registered design no. 4020257. Watch the video at www.promotional.tv/aa002.



Alaska<sup>™</sup> Deluxe Ballpen

AKCB2828

AKCB1616

AKCB1818

AKCB4848

AKCB3838

AKDB0295

Alaska™ Diamond Ballpen TWIST ACTION







Twist-Action Ballpen Type:

Refill Colour: Black Box Quantity: 2000 Min Order Quantity: 250



Average Lead Time: 1-5 Working Days

Attractive twist-action ballpen with satin silver trim. Available in a range of popular colours. The Alaska™ Registered design no. 4020257. Watch the video at www.promotional.tv/aa001.



For the full Alaska<sup>™</sup> range on 24-Hour Express Service, see pages 13-14.

Albany Deluxe Ballpen has

a solid black finish

Twist-action mechanism in the centre of the pen.



AKFB2095

AKFB4095

AKFB8095

## **PLASTIC PENS**



AKFB5095

AKFB8395

AKFB0195\*

Type: Twist-Action Ballpen

Refill Colour: Black or Blue Box Quantity: 2000

Min Order Quantity: 250\*

Average Lead Time: 1-5 Working Days

Twist-action ballpen in frosted finish with silver trim.

Generous print areas on both the barrel and clip. Extensive range which includes twelve popular colours. Please note black and white has a solid frost finish. Registered design no. 4020257. Watch the video at www.promotional.tv/aa003.

#### PRINT AREA



\*From as little as 1pc in Full Colour, please ask for details.

Albion Ballpen

Childsafe BS7272

Not for sale outside UK and Ireland

AISB0102 AISB0160
AISB0110 AISB0180
AISB0120 AISB0150
AISB0130 AISB0101

Type: Push-Button Ballpen

Refill Colour: Blue or