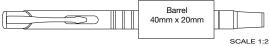

me: 5 Working Days

With its bold contemporary design, the Belmont Ballpen is sure to make a great impression. This retractable metal ballpen features a solid coloured barrel, black trim and a large branding area.

#### PRINT AREA





The all black version of the Match Ballpen features our Chromark™ engraving for a beautiful mirror finish.



Match Ballpen also available in a notebook set. See page 228.

CONTRAST AND BELMONT
BALLPENS CAN BE ENGRAVED



#### Electra Rollerball



Type: Capped Rollerball

Refill Colour: Black
Box Quantity: 500
Min Order Quantity: 25\*

Average Lead Time: 5 Working Days

Stylish capped rollerball with a popular design in a range of smart colours. Part of the best-selling Electra range. Also available as a matching ballpen and fountain pen.

#### PRINT AREA



<sup>\*</sup>From as little as 1pc Engraved, please ask for details.

## Electra Mechanical Pencil Available as a set - see page 226



Type: Mechanical Pencil Box Quantity: 500

Min Order Quantity: 100\*

Average Lead Time: 2-5 Working Days

Complementing the best-selling Electra range, this aluminium mechanical pencil features smart chrome trim and the distinctive chrome rings, positioned to give a larger branding area.

#### PRINT AREA



<sup>\*</sup>From as little as 1pc Engraved, please ask for details.

## Electra Fountain Pen



Type: Capped Fountain Pen
Refill Colour: Blue or Black
Box Quantity: 500
Min Order Quantity: 100\*

Average Lead Time: 5 Working Days

Stylish capped fountain pen with smart chrome trim and distinctive three chrome ring design. Includes your choice of bla