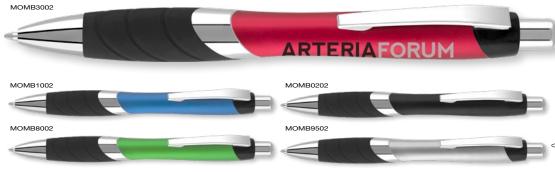

| Under 15p ———                         | Kite Ballpen 193                                                | DuoTwist Ballpen138                    | Contour Wrap Ballpen (FC Wrap) 170  | Contour Metal Ballpen64                                                                                                                                                                                                                                                                                                                                                                                                                                                                                                                                                                                                                                                                                                                                                                                                                                                                                                                                                                                                                                                                                                                                                                                                                                                                                                                                                                                                                                                                                                                                                                                                                                                                                                                                                                                                                                                                                                                                                                                                                                                                                                        | Scorpio Ballpen (Engraved)66                           | Moda Ballpen52                         |
|---------------------------------------|-----------------------------------------------------------------|----------------------------------------|-------------------------------------|--------------------------------------------------------------------------------------------------------------------------------------------------------------------------------------------------------------------------------------------------------------------------------------------------------------------------------------------------------------------------------------------------------------------------------------------------------------------------------------------------------------------------------------------------------------------------------------------------------------------------------------------------------------------------------------------------------------------------------------------------------------------------------------------------------------------------------------------------------------------------------------------------------------------------------------------------------------------------------------------------------------------------------------------------------------------------------------------------------------------------------------------------------------------------------------------------------------------------------------------------------------------------------------------------------------------------------------------------------------------------------------------------------------------------------------------------------------------------------------------------------------------------------------------------------------------------------------------------------------------------------------------------------------------------------------------------------------------------------------------------------------------------------------------------------------------------------------------------------------------------------------------------------------------------------------------------------------------------------------------------------------------------------------------------------------------------------------------------------------------------------|--------------------------------------------------------|----------------------------------------|
| Challenger-1 Ballpen137               | Panther Frost Ballpen7/112                                      | FSC Carpenter Pencil151                | Contrast Ballpen71                  | Contour-i Metal Plus Ballpen (Wrap)64                                                                                                                                                                                                                                                                                                                                                                                                                                                                                                                                                                                                                                                                                                                                                                                                                                                                                                                                                                                                                                                                                                                                                                                                                                                                                                                                                                                                                                                                                                                                                                                                                                                                                                                                                                                                                                                                                                                                                                                                                                                                                          | Softflow 101 Fountain Pen89                            | Pierre Cardin Beaumont Roller 40       |
| Fluorescent Pencil161                 | Panther Plus Ballpen7/112                                       | Garland Ballpen11/89                   | Cromore Ballpen69                   | Corona Ballpen53                                                                                                                                                                                                                                                                                                                                                                                                                                                                                                                                                                                                                                                                                                                                                                                                                                                                                                                                                                                                                                                                                                                                                                                                                                                                                                                                                                                                                                                                                                                                                                                                                                                                                                                                                                                                                                                                                                                                                                                                                                                                                                               | Sonata Ballpen57                                       | Pierre Cardin Clarence Ballpen 40      |
| Mini NE Pencil160                     | Pier Colour Ballpen128                                          | Golf Pro Pencil162                     | Dry Wipe Marker Pro139              | Electra Classic Soft Ballpen (FC)76                                                                                                                                                                                                                                                                                                                                                                                                                                                                                                                                                                                                                                                                                                                                                                                                                                                                                                                                                                                                                                                                                                                                                                                                                                                                                                                                                                                                                                                                                                                                                                                                                                                                                                                                                                                                                                                                                                                                                                                                                                                                                            | Symphony Ballpen59                                     | Pierre Cardin LaFleur Ballpen41        |
| Mini WE Pencil160                     | Pier Extra Ballpen128                                           | Handy-i Ballpen99                      | Duo Highlighter143/198              | Electra Classic Soft Touch Ballpen (FC)77                                                                                                                                                                                                                                                                                                                                                                                                                                                                                                                                                                                                                                                                                                                                                                                                                                                                                                                                                                                                                                                                                                                                                                                                                                                                                                                                                                                                                                                                                                                                                                                                                                                                                                                                                                                                                                                                                                                                                                                                                                                                                      | Symphony-i Aluminium Ballpen59                         | Pierre Cardin Versailles Ballpen 38    |
| Standard NE Pencil159                 | Rainbow Eraser165                                               | Harrier Nouveau Pencil154              | Electra Ballpen17/73                | Electra Oro Ballpen74                                                                                                                                                                                                                                                                                                                                                                                                                                                                                                                                                                                                                                                                                                                                                                                                                                                                                                                                                                                                                                                                                                                                                                                                                                                                                                                                                                                                                                                                                                                                                                                                                                                                                                                                                                                                                                                                                                                                                                                                                                                                                                          | Techno Enterprise Ballpen88                            | Scimitar Ballpen44                     |
| Supersaver WE Pencil159               | Recycled Paper Pencil152                                        | Iris Grip Enterprise Ballpen87         | Electra Classic Ballpen17/73        | Eros Ballpen62                                                                                                                                                                                                                                                                                                                                                                                                                                                                                                                                                                                                                                                                                                                                                                                                                                                                                                                                                                                                                                                                                                                                                                                                                                                                                                                                                                                                                                                                                                                                                                                                                                                                                                                                                                                                                                                                                                                                                                                                                                                                                                                 | Techno Metal Pencil63                                  | Scimitar Rollerball44                  |
|                                       | Triside Pencil150/194                                           | Janus Ballpen & Highlighter142         | Electra Classic Satin Ballpen 18/74 | Futura Digital Ballpen188                                                                                                                                                                                                                                                                                                                                                                                                                                                                                                                                                                                                                                                                                                                                                                                                                                                                                                                                                                                                                                                                                                                                                                                                                                                                                                                                                                                                                                                                                                                                                                                                                                                                                                                                                                                                                                                                                                                                                                                                                                                                                                      | Top Hat Ballpen149                                     | Techno Metal Rollerball63              |
| Under 20p ———                         |                                                                 | Key Touch Ballpen99                    | Electra Grip Ballpen18/75/169       | Giotto Ballpen86                                                                                                                                                                                                                                                                                                                                                                                                                                                                                                                                                                                                                                                                                                                                                                                                                                                                                                                                                                                                                                                                                                                                                                                                                                                                                                                                                                                                                                                                                                                                                                                                                                                                                                                                                                                                                                                                                                                                                                                                                                                                                                               | Torpedo Ballpen56                                      | Tornado Ballpen50                      |
| Argente Pencil157                     | Under 35p ———                                                   | Magnet Pen137/193                      | Electra Inkredible Roller78/100     | Helios Highlighter145/199                                                                                                                                                                                                                                                                                                                                                                                                                                                                                                                                                                                                                                                                                                                                                                                                                                                                                                                                                                                                                                                                                                                                                                                                                                                                                                                                                                                                                                                                                                                                                                                                                                                                                                                                                                                                                                                                                                                                                                                                                                                                                                      | Tri Spinner Ballpen95                                  | Touch Light Ballpen94                  |
| Oro Pencil157                         | Alaska Deluxe Ballpen14/113                                     | Malta Ballpen125                       | Electra Mechanical Pencil72/153     | Hi-Cap Ballpen 96/141/192                                                                                                                                                                                                                                                                                                                                                                                                                                                                                                                                                                                                                                                                                                                                                                                                                                                                                                                                                                                                                                                                                                                                                                                                                                                                                                                                                                                                                                                                                                                                                                                                                                                                                                                                                                                                                                                                                                                                                                                                                                                                                                      | Vogue Biofree Ballpen146                               | Tradesman Ballpen (Engraved)91         |
| Rainbow Pencil161                     | Albany Frost Ballpen113                                         | Metro Metallic Ballpen123              | Electra Noir Ballpen79              | Iris Grip Metal Ballpen87                                                                                                                                                                                                                                                                                                                                                                                                                                                                                                                                                                                                                                                                                                                                                                                                                                                                                                                                                                                                                                                                                                                                                                                                                                                                                                                                                                                                                                                                                                                                                                                                                                                                                                                                                                                                                                                                                                                                                                                                                                                                                                      | Vogue Carbon Ballpen 88                                | Vogue Metal Rollerball63               |
| Recycled Paper Pen150                 | Albion Touch Ballpen9/116                                       | Mira Colour Ballpen129                 | Electra Satin Grip Ballpen23/75     | Nostra Ballpen62                                                                                                                                                                                                                                                                                                                                                                                                                                                                                                                                                                                                                                                                                                                                                                                                                                                                                                                                                                                                                                                                                                                                                                                                                                                                                                                                                                                                                                                                                                                                                                                                                                                                                                                                                                                                                                                                                                                                                                                                                                                                                                               | ,                                                      | Wordsworth Ballpen48                   |
| Shadow NE Pencil158                   | Alpine Chrome Ballpen25/120                                     | Mira Extra Ballpen129/173              | Electra Touch Ballpen18/78          | Orion Ballpen62                                                                                                                                                                                                                                                                                                                                                                                                                                                                                                                                                                                                                                                                                                                                                                                                                                                                                                                                                                                                                                                                                                                                                                                                                                                                                                                                                                                                                                                                                                                                                                                                                                                                                                                                                                                                                                                                                                                                                                                                                                                                                                                | Under £2.00 ———                                        | •                                      |
| Standard WE Pencil157                 | Alpine Gold Ballpen26/120                                       | Oslo Extra Ballpen125                  | Electra-i Classic Ballpen17/78      | Oslo Metal Ballpen60                                                                                                                                                                                                                                                                                                                                                                                                                                                                                                                                                                                                                                                                                                                                                                                                                                                                                                                                                                                                                                                                                                                                                                                                                                                                                                                                                                                                                                                                                                                                                                                                                                                                                                                                                                                                                                                                                                                                                                                                                                                                                                           | Bullet Ballpen53                                       | Over £5.00 ———                         |
| Supersaver Click Ballpen133           | Biosense Ballpen150                                             | Popper Crayon162                       | Endeavour Ballpen61                 | Pierre Cardin Fashion Ballpen 42                                                                                                                                                                                                                                                                                                                                                                                                                                                                                                                                                                                                                                                                                                                                                                                                                                                                                                                                                                                                                                                                                                                                                                                                                                                                                                                                                                                                                                                                                                                                                                                                                                                                                                                                                                                                                                                                                                                                                                                                                                                                                               | Castile Ballpen86                                      | Ambassador Rollerball46                |
| Supersaver Colour Ballpen24/135       | Biostick Duo Ballpen150                                         | Quartet Pencil160                      | Ergo Ballpen70                      | Quad-i Ballpen98/192                                                                                                                                                                                                                                                                                                                                                                                                                                                                                                                                                                                                                                                                                                                                                                                                                                                                                                                                                                                                                                                                                                                                                                                                                                                                                                                                                                                                                                                                                                                                                                                                                                                                                                                                                                                                                                                                                                                                                                                                                                                                                                           | Centurion Ballpen54                                    | Atomic USB Ballpen92                   |
| Supersaver Extra Ballpen24/132        | Contour Eco Ballpen 147                                         | Recycled Pencil Sharpener166/202       | Flip Ballpen                        | Remus Ballpen61                                                                                                                                                                                                                                                                                                                                                                                                                                                                                                                                                                                                                                                                                                                                                                                                                                                                                                                                                                                                                                                                                                                                                                                                                                                                                                                                                                                                                                                                                                                                                                                                                                                                                                                                                                                                                                                                                                                                                                                                                                                                                                                | Consul Ballpen56                                       | Buckingham Ballpen47                   |
| Supersaver Twist Frost Ballpen 134    | Contour Standard Mix and Match 106                              | Rodeo Frost Ballpen119                 | Foyle Ballpen68/90                  | Remus Mechanical Pencil61/155                                                                                                                                                                                                                                                                                                                                                                                                                                                                                                                                                                                                                                                                                                                                                                                                                                                                                                                                                                                                                                                                                                                                                                                                                                                                                                                                                                                                                                                                                                                                                                                                                                                                                                                                                                                                                                                                                                                                                                                                                                                                                                  | Consul Rollerball56                                    | Carlton Ballpen45                      |
| Topstick Ballpen126                   | Contour-i Noir Ballpen20/105                                    | Setanta Frost Ballpen118               | Futura Ballpen124                   | Sentinel Ballpen                                                                                                                                                                                                                                                                                                                                                                                                                                                                                                                                                                                                                                                                                                                                                                                                                                                                                                                                                                                                                                                                                                                                                                                                                                                                                                                                                                                                                                                                                                                                                                                                                                                                                                                                                                                                                                                                                                                                                                                                                                                                                                               | Contour Light Ballpen93                                | Carlton Rollerball45                   |
| Value Twist Ballpen136                | Electra Enterprise Ballpen14/89                                 | Signature Ballpen124                   | Hauser 4-in-1 Inkredible Roller 100 | Sharp Set162                                                                                                                                                                                                                                                                                                                                                                                                                                                                                                                                                                                                                                                                                                                                                                                                                                                                                                                                                                                                                                                                                                                                                                                                                                                                                                                                                                                                                                                                                                                                                                                                                                                                                                                                                                                                                                                                                                                                                                                                                                                                                                                   | Contour Metal Soft Ballpen (Engraved) 65               | Carnaby Ballpen45                      |
|                                       | Espace Frost Ballpen118                                         | Sparta Argent Ballpen127               | Hauser Glow Highlighter143          | Sierra Argent Ballpen81                                                                                                                                                                                                                                                                                                                                                                                                                                                                                                                                                                                                                                                                                                                                                                                                                                                                                                                                                                                                                                                                                                                                                                                                                                                                                                                                                                                                                                                                                                                                                                                                                                                                                                                                                                                                                                                                                                                                                                                                                                                                                                        | Cyclone Ballpen50                                      | Chequers Ballpen45                     |
| Under 25p ———                         | Hauser Tango Mechanical Pencil 156                              | Sparta Ballpen127                      | Hi-5 Highlighter145/199             | Sierra Oro Ballpen81                                                                                                                                                                                                                                                                                                                                                                                                                                                                                                                                                                                                                                                                                                                                                                                                                                                                                                                                                                                                                                                                                                                                                                                                                                                                                                                                                                                                                                                                                                                                                                                                                                                                                                                                                                                                                                                                                                                                                                                                                                                                                                           | Envoy Ballpen55                                        | Chequers Rollerball45                  |
| Absolute Argent Ballpen8/108          | Metro Colour Ballpen123                                         | Spectrum Ballpen                       | Hi-Touch Ballpen97/141              | Spectrum Hi-Max Ballpen 97/141/191                                                                                                                                                                                                                                                                                                                                                                                                                                                                                                                                                                                                                                                                                                                                                                                                                                                                                                                                                                                                                                                                                                                                                                                                                                                                                                                                                                                                                                                                                                                                                                                                                                                                                                                                                                                                                                                                                                                                                                                                                                                                                             | Evolution Ballpen85                                    | Cross Calais Ballpoint Pen31           |
| Absolute Colour Ballpen9/109          | Metro Extra Ballpen123                                          | Spectrum Max Ballpen 12/111/190        | Jumbostick Ballpen149               | The state of the s | Evolution Rollerball85                                 | Cross Stratford Ballpoint Pen 31       |
| Absolute Extra Ballpen8/109           | Moville Extra Ballpen122                                        | Spectrum Max Touch Ballpen13/110/191   | Oxford Ballpen66                    | Starlight Highlighter144/198 Stealth UV marker142                                                                                                                                                                                                                                                                                                                                                                                                                                                                                                                                                                                                                                                                                                                                                                                                                                                                                                                                                                                                                                                                                                                                                                                                                                                                                                                                                                                                                                                                                                                                                                                                                                                                                                                                                                                                                                                                                                                                                                                                                                                                              | Gatsby Ballpen 84                                      | Cross Tech 2 Ballpoint Pen31           |
| Absolute Frost Ballpen8/108           | Moville Metallic Ballpen122                                     | Sprite Colour Ballpen                  | Pegasus Ballpen136                  | Stratus Ballpen                                                                                                                                                                                                                                                                                                                                                                                                                                                                                                                                                                                                                                                                                                                                                                                                                                                                                                                                                                                                                                                                                                                                                                                                                                                                                                                                                                                                                                                                                                                                                                                                                                                                                                                                                                                                                                                                                                                                                                                                                                                                                                                | Hussar Ballpen53                                       | Da Vinci Lucerne Fountain Pen 29       |
| Alaska Frost Ballpen14/114            | Panther Eco Ballpen148                                          | Sprite Extra Ballpen130                | Pendant Ballpen137/197              | Symphony Aluminium Ballpen59                                                                                                                                                                                                                                                                                                                                                                                                                                                                                                                                                                                                                                                                                                                                                                                                                                                                                                                                                                                                                                                                                                                                                                                                                                                                                                                                                                                                                                                                                                                                                                                                                                                                                                                                                                                                                                                                                                                                                                                                                                                                                                   | Kashel Ballpen54                                       | Da Vinci Lucerne Mechanical Pencil29   |
| Albion Ballpen10/114/197              | Pencil Sharpener166/202                                         | ·                                      | ·                                   |                                                                                                                                                                                                                                                                                                                                                                                                                                                                                                                                                                                                                                                                                                                                                                                                                                                                                                                                                                                                                                                                                                                                                                                                                                                                                                                                                                                                                                                                                                                                                                                                                                                                                                                                                                                                                                                                                                                                                                                                                                                                                                                                | Lumi Pen94                                             | Da Vinci Lucerne Rollerball29          |
| Albion Diamond Ballpen116             | Pier Diamond Ballpen128                                         | 3                                      |                                     | System 053 Ballpen                                                                                                                                                                                                                                                                                                                                                                                                                                                                                                                                                                                                                                                                                                                                                                                                                                                                                                                                                                                                                                                                                                                                                                                                                                                                                                                                                                                                                                                                                                                                                                                                                                                                                                                                                                                                                                                                                                                                                                                                                                                                                                             | Medipen (Engraved)146                                  | Da Vinci MBR01 Rollerball32            |
| Albion Frost Ballpen10/115            | Recycled Mechanical Pencil152                                   |                                        | Prima Gel Highlighter               | System 054 Ballpen67                                                                                                                                                                                                                                                                                                                                                                                                                                                                                                                                                                                                                                                                                                                                                                                                                                                                                                                                                                                                                                                                                                                                                                                                                                                                                                                                                                                                                                                                                                                                                                                                                                                                                                                                                                                                                                                                                                                                                                                                                                                                                                           | Midas-i Glow Ballpen (Engraved) 93                     | Eiffel Ballpen                         |
| Albion Grip Ballpen9/116/187          | Supersaver Fine Roller101/133                                   | Supersaver Pastel Ballpen25/135        | Quad Ballpen98/192                  | System 055 Ballpen                                                                                                                                                                                                                                                                                                                                                                                                                                                                                                                                                                                                                                                                                                                                                                                                                                                                                                                                                                                                                                                                                                                                                                                                                                                                                                                                                                                                                                                                                                                                                                                                                                                                                                                                                                                                                                                                                                                                                                                                                                                                                                             | Monaco Ballpen54                                       | Galileo Space Pen46                    |
| Black Knight NE Pencil158             | Supersaver-i Ballpen133                                         | Supersaver Foto Ballpen (FC) 134/170   | Smart-i Ballpen96                   | System 061 Ballpen                                                                                                                                                                                                                                                                                                                                                                                                                                                                                                                                                                                                                                                                                                                                                                                                                                                                                                                                                                                                                                                                                                                                                                                                                                                                                                                                                                                                                                                                                                                                                                                                                                                                                                                                                                                                                                                                                                                                                                                                                                                                                                             | Monaco Mechanical Pencil155                            | Grafton Ballpen44                      |
| Colourful Eraser166/200               | Swan Ballpen127                                                 | System 010 Ballpen 174                 | Snap Erasers 165/200/201            | Vogue Enterprise Ballpen87                                                                                                                                                                                                                                                                                                                                                                                                                                                                                                                                                                                                                                                                                                                                                                                                                                                                                                                                                                                                                                                                                                                                                                                                                                                                                                                                                                                                                                                                                                                                                                                                                                                                                                                                                                                                                                                                                                                                                                                                                                                                                                     | Nature Ballpen149                                      | Grosvenor Ballpen47                    |
| Contour Argent Ballpen21/103          | System 030 Ballpen 176                                          | System 011 Ballpen 174                 | Spirit Biofree Ballpen146           | Under £1.50 ———                                                                                                                                                                                                                                                                                                                                                                                                                                                                                                                                                                                                                                                                                                                                                                                                                                                                                                                                                                                                                                                                                                                                                                                                                                                                                                                                                                                                                                                                                                                                                                                                                                                                                                                                                                                                                                                                                                                                                                                                                                                                                                                | Othello Ballpen51                                      | Grosvenor Fountain Pen47               |
| Contour Colour Ballpen20/107          | System 031 Ballpen 176                                          | System 015 Ballpen 175                 | System 012 Ballpen                  | Alto Ballpen68                                                                                                                                                                                                                                                                                                                                                                                                                                                                                                                                                                                                                                                                                                                                                                                                                                                                                                                                                                                                                                                                                                                                                                                                                                                                                                                                                                                                                                                                                                                                                                                                                                                                                                                                                                                                                                                                                                                                                                                                                                                                                                                 | Pierre Cardin Avant-Garde Roller 42                    | Knightsbridge Rollerball43             |
| Contour Extra Ballpen19/102           | Viper Frost Ballpen121                                          | System 016 Ballpen 176                 | System 013 Ballpen 175              | Aquarel Felt Tip Pen Set167                                                                                                                                                                                                                                                                                                                                                                                                                                                                                                                                                                                                                                                                                                                                                                                                                                                                                                                                                                                                                                                                                                                                                                                                                                                                                                                                                                                                                                                                                                                                                                                                                                                                                                                                                                                                                                                                                                                                                                                                                                                                                                    | Techno Metal Ballpen63                                 | Modulus Rollerball44                   |
| Contour Frost Ballpen20/103           | Viper Satin Ballpen122                                          | System 032 Ballpen                     | System 014 Ballpen 175              | Axis Spinner Ballpen95                                                                                                                                                                                                                                                                                                                                                                                                                                                                                                                                                                                                                                                                                                                                                                                                                                                                                                                                                                                                                                                                                                                                                                                                                                                                                                                                                                                                                                                                                                                                                                                                                                                                                                                                                                                                                                                                                                                                                                                                                                                                                                         | Toggle Screen Pen91                                    | Pierre Cardin Academie Rollerball 34   |
| Contour Night Ballpen104              | Hadau 50a                                                       | System 033 Ballpen 177                 | System 060 Ballpen 178              | Blenheim Ballpen                                                                                                                                                                                                                                                                                                                                                                                                                                                                                                                                                                                                                                                                                                                                                                                                                                                                                                                                                                                                                                                                                                                                                                                                                                                                                                                                                                                                                                                                                                                                                                                                                                                                                                                                                                                                                                                                                                                                                                                                                                                                                                               | Topper Set162                                          | Pierre Cardin Avignon Ballpen 34       |
| Contour Standard Ballpen19/102        | Under 50p                                                       | System 034 Ballpen 177                 | System 070 Ballpen 179              | Camelot Pen Set196                                                                                                                                                                                                                                                                                                                                                                                                                                                                                                                                                                                                                                                                                                                                                                                                                                                                                                                                                                                                                                                                                                                                                                                                                                                                                                                                                                                                                                                                                                                                                                                                                                                                                                                                                                                                                                                                                                                                                                                                                                                                                                             | Vogue Metal Ballpen63                                  | Pierre Cardin Bayeux Ballpen39         |
| Corporate Cap Ballpen 26/126/188      | Albion Colour Ballpen 11/115/173                                | System 035 Ballpen 178                 | System 071 Ballpen 179              | Caprice Metal Ballpen85                                                                                                                                                                                                                                                                                                                                                                                                                                                                                                                                                                                                                                                                                                                                                                                                                                                                                                                                                                                                                                                                                                                                                                                                                                                                                                                                                                                                                                                                                                                                                                                                                                                                                                                                                                                                                                                                                                                                                                                                                                                                                                        | Vogue Metal Mechanical Pencil 153                      | Pierre Cardin Belfort Ballpen34        |
| FSC Wooden Pencil151                  | Allstar Argent Ballpen24/126                                    | System 036 Ballipen178                 | System 072 Ballpen 180              | Cheviot Oro Ballpen82                                                                                                                                                                                                                                                                                                                                                                                                                                                                                                                                                                                                                                                                                                                                                                                                                                                                                                                                                                                                                                                                                                                                                                                                                                                                                                                                                                                                                                                                                                                                                                                                                                                                                                                                                                                                                                                                                                                                                                                                                                                                                                          | Wessex Ballpen49                                       | Pierre Cardin Biarritz Ballpen39       |
| Hibernia Pencil159                    | Alpine Argent25/121                                             | System 080 Ballpen 181                 | System 073 Ballpen 180              | Cirrus Ballpen (Engraved)66                                                                                                                                                                                                                                                                                                                                                                                                                                                                                                                                                                                                                                                                                                                                                                                                                                                                                                                                                                                                                                                                                                                                                                                                                                                                                                                                                                                                                                                                                                                                                                                                                                                                                                                                                                                                                                                                                                                                                                                                                                                                                                    | H- d 65 00                                             | Pierre Cardin Chamonix Ballpen 37      |
| Otus Ballpen119                       | Alpine-i Ballpen120                                             | System 081 Ballpen 182                 | System 074 Ballpen180               | Concerto No.1 Ballpen58                                                                                                                                                                                                                                                                                                                                                                                                                                                                                                                                                                                                                                                                                                                                                                                                                                                                                                                                                                                                                                                                                                                                                                                                                                                                                                                                                                                                                                                                                                                                                                                                                                                                                                                                                                                                                                                                                                                                                                                                                                                                                                        | Under £5.00 ———                                        | Pierre Cardin Classic Script Ballpen40 |
| Otus Diamond Ballpen119               | Apollo Ballpen                                                  | System 085 Ballpen 183                 | System 075 Ballpen 181              | Concerto No.2 Ballpen58                                                                                                                                                                                                                                                                                                                                                                                                                                                                                                                                                                                                                                                                                                                                                                                                                                                                                                                                                                                                                                                                                                                                                                                                                                                                                                                                                                                                                                                                                                                                                                                                                                                                                                                                                                                                                                                                                                                                                                                                                                                                                                        | Armada Ballpen54                                       | Pierre Cardin Clermont Ballpen 36      |
| Panther Extra Ballpen7/112            | Auto Tip Pencil156/195                                          | Triangular Highlighter 15/145/199      | System 076 Ballpen 181              | Contour Wood Ballpen147                                                                                                                                                                                                                                                                                                                                                                                                                                                                                                                                                                                                                                                                                                                                                                                                                                                                                                                                                                                                                                                                                                                                                                                                                                                                                                                                                                                                                                                                                                                                                                                                                                                                                                                                                                                                                                                                                                                                                                                                                                                                                                        | Aurora Ballpen                                         | Pierre Cardin Fontaine Ballpen 37      |
| Pearlescent Pencil161                 | Capri Ballpen                                                   | Vienna Ballpen (FC Print)169           | System 082 Ballpen                  | Contour-i Glow Ballpen (Engraved)93                                                                                                                                                                                                                                                                                                                                                                                                                                                                                                                                                                                                                                                                                                                                                                                                                                                                                                                                                                                                                                                                                                                                                                                                                                                                                                                                                                                                                                                                                                                                                                                                                                                                                                                                                                                                                                                                                                                                                                                                                                                                                            | Autograph Counter Pen (Dome) 138/197 Baccus Ballpen53  | Pierre Cardin Fontaine Bailper         |
| Shadow WE Pencil158                   |                                                                 | Under 75p ———                          | System 083 Ballpen 182              | Contour-i Metal Ballpen64                                                                                                                                                                                                                                                                                                                                                                                                                                                                                                                                                                                                                                                                                                                                                                                                                                                                                                                                                                                                                                                                                                                                                                                                                                                                                                                                                                                                                                                                                                                                                                                                                                                                                                                                                                                                                                                                                                                                                                                                                                                                                                      |                                                        | Pierre Cardin Lustrous Ballpen 33      |
| Supersaver Extra Pencil132/156        | Colouring Pencils Half Size x 6 164 Contour Argent Pencil21/103 | Abacus Ballpen189                      | System 084 Ballpen                  | Echo Ballpen60                                                                                                                                                                                                                                                                                                                                                                                                                                                                                                                                                                                                                                                                                                                                                                                                                                                                                                                                                                                                                                                                                                                                                                                                                                                                                                                                                                                                                                                                                                                                                                                                                                                                                                                                                                                                                                                                                                                                                                                                                                                                                                                 | Balfour Ballpen (Engraved)55 Beau Compact Rollerball57 | Pierre Cardin Lustrous Bailper         |
| Under 30p ———                         |                                                                 | Abacus Grip Ballpen                    | System 086 Ballpen 183              | Electra Fountain Pen72                                                                                                                                                                                                                                                                                                                                                                                                                                                                                                                                                                                                                                                                                                                                                                                                                                                                                                                                                                                                                                                                                                                                                                                                                                                                                                                                                                                                                                                                                                                                                                                                                                                                                                                                                                                                                                                                                                                                                                                                                                                                                                         |                                                        | Pierre Cardin Lustrous Rollerball 33   |
| Alaska Diamond Ballpen13/113          | Contour Digital Ballpen (FC)                                    | Amazon Ballpen84                       | Trident Highlighter144/198          | Electra Rollerball                                                                                                                                                                                                                                                                                                                                                                                                                                                                                                                                                                                                                                                                                                                                                                                                                                                                                                                                                                                                                                                                                                                                                                                                                                                                                                                                                                                                                                                                                                                                                                                                                                                                                                                                                                                                                                                                                                                                                                                                                                                                                                             | Chorus Ballpen51                                       | Pierre Cardin Montfort Ballpen 36      |
|                                       | Contour Digital Eco Ballpen (FC) 147/171                        | Atlantis Ballpen81                     | Viper Colour Ballpen121             |                                                                                                                                                                                                                                                                                                                                                                                                                                                                                                                                                                                                                                                                                                                                                                                                                                                                                                                                                                                                                                                                                                                                                                                                                                                                                                                                                                                                                                                                                                                                                                                                                                                                                                                                                                                                                                                                                                                                                                                                                                                                                                                                | Churchill Ballpen                                      | Pierre Cardin Montfort Fountain Pen36  |
| · · · · · · · · · · · · · · · · · · · | Contour Digital Touch Ballpen (FC) 172                          | Banner Ballpen                         | Woodstick149                        | Ergo Soft Ballpen (Engraved)70 Ergo Soft Mechanical Pencil (Engraved)155                                                                                                                                                                                                                                                                                                                                                                                                                                                                                                                                                                                                                                                                                                                                                                                                                                                                                                                                                                                                                                                                                                                                                                                                                                                                                                                                                                                                                                                                                                                                                                                                                                                                                                                                                                                                                                                                                                                                                                                                                                                       | Cobra Braid Ballpen                                    |                                        |
| Athena Ballpen                        | Contour Max Ballpen140                                          | Bella Ballpen22/79                     | Under £1.00 ———                     |                                                                                                                                                                                                                                                                                                                                                                                                                                                                                                                                                                                                                                                                                                                                                                                                                                                                                                                                                                                                                                                                                                                                                                                                                                                                                                                                                                                                                                                                                                                                                                                                                                                                                                                                                                                                                                                                                                                                                                                                                                                                                                                                | Da Vinci GSB01 Ballpen32                               |                                        |
| Athena Colour Ballpen                 | Contour Night Oro Ballpen104                                    |                                        |                                     |                                                                                                                                                                                                                                                                                                                                                                                                                                                                                                                                                                                                                                                                                                                                                                                                                                                                                                                                                                                                                                                                                                                                                                                                                                                                                                                                                                                                                                                                                                                                                                                                                                                                                                                                                                                                                                                                                                                                                                                                                                                                                                                                | Da Vinci GSF01 Fountain Pen32                          | Pierre Cardin Moulin Pencil            |
| Athena Extra Ballpen                  | Contour Touch Ballpen104                                        | Bella Grip Ballpen23/80                | Artemis Roller59/101                | Giotto Metal Ballpen                                                                                                                                                                                                                                                                                                                                                                                                                                                                                                                                                                                                                                                                                                                                                                                                                                                                                                                                                                                                                                                                                                                                                                                                                                                                                                                                                                                                                                                                                                                                                                                                                                                                                                                                                                                                                                                                                                                                                                                                                                                                                                           | Da Vinci GSR01 Rollerball32                            |                                        |
| Black Knight Gem Pencil               | Contour Tricolour Ballpen98                                     | Bella Touch Ballpen22/80               | Atlas Ballpen                       |                                                                                                                                                                                                                                                                                                                                                                                                                                                                                                                                                                                                                                                                                                                                                                                                                                                                                                                                                                                                                                                                                                                                                                                                                                                                                                                                                                                                                                                                                                                                                                                                                                                                                                                                                                                                                                                                                                                                                                                                                                                                                                                                | Da Vinci MBB01 Ballpen32                               |                                        |
| Black Knight WE Pencil158             | Contour-i Argent Ballpen105                                     | Belmont Ballpen                        | Calypso Ballpen                     | Harrier Metal Ballpen85                                                                                                                                                                                                                                                                                                                                                                                                                                                                                                                                                                                                                                                                                                                                                                                                                                                                                                                                                                                                                                                                                                                                                                                                                                                                                                                                                                                                                                                                                                                                                                                                                                                                                                                                                                                                                                                                                                                                                                                                                                                                                                        | Envoy Rollerball55                                     | Pierre Cardin Tournier Ballpen 38      |
| Book Shape Eraser165/200              | Contour-i Extra Ballpen104                                      | Bingo Daubers                          | Cheviot Argent Ballpen82            | Harrier Metal Pencil                                                                                                                                                                                                                                                                                                                                                                                                                                                                                                                                                                                                                                                                                                                                                                                                                                                                                                                                                                                                                                                                                                                                                                                                                                                                                                                                                                                                                                                                                                                                                                                                                                                                                                                                                                                                                                                                                                                                                                                                                                                                                                           | Europa Rollerball (Engraved)50                         | Pierre Cardin Tournier Fountain Pen38  |
| Contour Pastel Ballpen21/107          | Contour-i Frost Ballpen                                         | Cheviot Fashion Ballpen                | Cheviot Steel Ballpen82             | Hi-Spin Highlighter95                                                                                                                                                                                                                                                                                                                                                                                                                                                                                                                                                                                                                                                                                                                                                                                                                                                                                                                                                                                                                                                                                                                                                                                                                                                                                                                                                                                                                                                                                                                                                                                                                                                                                                                                                                                                                                                                                                                                                                                                                                                                                                          | Evolution Argent Rollerball85                          | Pierre Cardin Tournier Rollerball 38   |
| Guest Mechanical Pencil               | Cosmopolitan Touch Pad91                                        | Cheviot-i Noir Ballpen                 | Cheviot-i Ballpen                   | Light Pen                                                                                                                                                                                                                                                                                                                                                                                                                                                                                                                                                                                                                                                                                                                                                                                                                                                                                                                                                                                                                                                                                                                                                                                                                                                                                                                                                                                                                                                                                                                                                                                                                                                                                                                                                                                                                                                                                                                                                                                                                                                                                                                      | Genoa Rollerball                                       | Sheaffer 100 Ballpoint Pen30           |
| Harrier Nouveau Ballpen15/117         | Crayons - 12 Piece                                              | Colouring Pencils Full Size x 6 164    | Clifton Ballpen                     | LPC 016 Ballpen52                                                                                                                                                                                                                                                                                                                                                                                                                                                                                                                                                                                                                                                                                                                                                                                                                                                                                                                                                                                                                                                                                                                                                                                                                                                                                                                                                                                                                                                                                                                                                                                                                                                                                                                                                                                                                                                                                                                                                                                                                                                                                                              | Henley Rollerball43                                    | Sheaffer Sentinel Ballpoint Pen 30     |
| Harrier Nouveau Frost Ballpen15/117   | Crayons - 6 Piece163                                            | Colouring Pencils Half Size x 12 164   | Clio Ballpen84                      | Match Ballpen (Engraved)71                                                                                                                                                                                                                                                                                                                                                                                                                                                                                                                                                                                                                                                                                                                                                                                                                                                                                                                                                                                                                                                                                                                                                                                                                                                                                                                                                                                                                                                                                                                                                                                                                                                                                                                                                                                                                                                                                                                                                                                                                                                                                                     | Knightsbridge Ballpen43                                | Sterling Classic Fountain Pen28        |
| Hauser Billi Inkredible Roller100     | Digi-i Ballpen99/196                                            | Contour Digital Argent Ballpen (FC)172 | Contour Deco Argent Ballpen65       | Melody Ballpen57                                                                                                                                                                                                                                                                                                                                                                                                                                                                                                                                                                                                                                                                                                                                                                                                                                                                                                                                                                                                                                                                                                                                                                                                                                                                                                                                                                                                                                                                                                                                                                                                                                                                                                                                                                                                                                                                                                                                                                                                                                                                                                               | Lexus Ballpen                                          | Sterling Classic Rollerball28          |
| Jolie Ballpen111                      | Dry Wipe Slimline139                                            | Contour Max Touch Ballpen97/140        | Contour Deco Oro Ballpen65          | Oval Metal Rollerball49/193                                                                                                                                                                                                                                                                                                                                                                                                                                                                                                                                                                                                                                                                                                                                                                                                                                                                                                                                                                                                                                                                                                                                                                                                                                                                                                                                                                                                                                                                                                                                                                                                                                                                                                                                                                                                                                                                                                                                                                                                                                                                                                    | Linea Pro Stylus Ballpen (Engraved) 59                 | USB-i Metal Ballpen (Engraved) 92      |