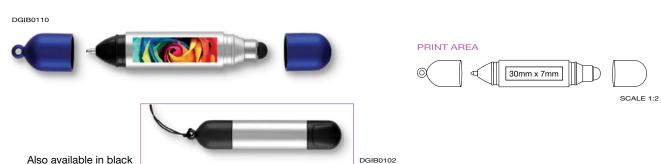

| Under 15p ———                         | Kite Ballpen 193                                                | DuoTwist Ballpen138                    | Contour Wrap Ballpen (FC Wrap) 170  | Contour Metal Ballpen64                                                                                                                                                                                                                                                                                                                                                                                                                                                                                                                                                                                                                                                                                                                                                                                                                                                                                                                                                                                                                                                                                                                                                                                                                                                                                                                                                                                                                                                                                                                                                                                                                                                                                                                                                                                                                                                                                                                                                                                                                                                                                                        | Scorpio Ballpen (Engraved)66                           | Moda Ballpen52                         |
|---------------------------------------|-----------------------------------------------------------------|----------------------------------------|-------------------------------------|--------------------------------------------------------------------------------------------------------------------------------------------------------------------------------------------------------------------------------------------------------------------------------------------------------------------------------------------------------------------------------------------------------------------------------------------------------------------------------------------------------------------------------------------------------------------------------------------------------------------------------------------------------------------------------------------------------------------------------------------------------------------------------------------------------------------------------------------------------------------------------------------------------------------------------------------------------------------------------------------------------------------------------------------------------------------------------------------------------------------------------------------------------------------------------------------------------------------------------------------------------------------------------------------------------------------------------------------------------------------------------------------------------------------------------------------------------------------------------------------------------------------------------------------------------------------------------------------------------------------------------------------------------------------------------------------------------------------------------------------------------------------------------------------------------------------------------------------------------------------------------------------------------------------------------------------------------------------------------------------------------------------------------------------------------------------------------------------------------------------------------|--------------------------------------------------------|----------------------------------------|
| Challenger-1 Ballpen137               | Panther Frost Ballpen7/112                                      | FSC Carpenter Pencil151                | Contrast Ballpen71                  | Contour-i Metal Plus Ballpen (Wrap)64                                                                                                                                                                                                                                                                                                                                                                                                                                                                                                                                                                                                                                                                                                                                                                                                                                                                                                                                                                                                                                                                                                                                                                                                                                                                                                                                                                                                                                                                                                                                                                                                                                                                                                                                                                                                                                                                                                                                                                                                                                                                                          | Softflow 101 Fountain Pen89                            | Pierre Cardin Beaumont Roller 40       |
| Fluorescent Pencil161                 | Panther Plus Ballpen7/112                                       | Garland Ballpen11/89                   | Cromore Ballpen69                   | Corona Ballpen53                                                                                                                                                                                                                                                                                                                                                                                                                                                                                                                                                                                                                                                                                                                                                                                                                                                                                                                                                                                                                                                                                                                                                                                                                                                                                                                                                                                                                                                                                                                                                                                                                                                                                                                                                                                                                                                                                                                                                                                                                                                                                                               | Sonata Ballpen57                                       | Pierre Cardin Clarence Ballpen 40      |
| Mini NE Pencil160                     | Pier Colour Ballpen128                                          | Golf Pro Pencil162                     | Dry Wipe Marker Pro139              | Electra Classic Soft Ballpen (FC)76                                                                                                                                                                                                                                                                                                                                                                                                                                                                                                                                                                                                                                                                                                                                                                                                                                                                                                                                                                                                                                                                                                                                                                                                                                                                                                                                                                                                                                                                                                                                                                                                                                                                                                                                                                                                                                                                                                                                                                                                                                                                                            | Symphony Ballpen59                                     | Pierre Cardin LaFleur Ballpen41        |
| Mini WE Pencil160                     | Pier Extra Ballpen128                                           | Handy-i Ballpen99                      | Duo Highlighter143/198              | Electra Classic Soft Touch Ballpen (FC)77                                                                                                                                                                                                                                                                                                                                                                                                                                                                                                                                                                                                                                                                                                                                                                                                                                                                                                                                                                                                                                                                                                                                                                                                                                                                                                                                                                                                                                                                                                                                                                                                                                                                                                                                                                                                                                                                                                                                                                                                                                                                                      | Symphony-i Aluminium Ballpen59                         | Pierre Cardin Versailles Ballpen 38    |
| Standard NE Pencil159                 | Rainbow Eraser165                                               | Harrier Nouveau Pencil154              | Electra Ballpen17/73                | Electra Oro Ballpen74                                                                                                                                                                                                                                                                                                                                                                                                                                                                                                                                                                                                                                                                                                                                                                                                                                                                                                                                                                                                                                                                                                                                                                                                                                                                                                                                                                                                                                                                                                                                                                                                                                                                                                                                                                                                                                                                                                                                                                                                                                                                                                          | Techno Enterprise Ballpen88                            | Scimitar Ballpen44                     |
| Supersaver WE Pencil159               | Recycled Paper Pencil152                                        | Iris Grip Enterprise Ballpen87         | Electra Classic Ballpen17/73        | Eros Ballpen62                                                                                                                                                                                                                                                                                                                                                                                                                                                                                                                                                                                                                                                                                                                                                                                                                                                                                                                                                                                                                                                                                                                                                                                                                                                                                                                                                                                                                                                                                                                                                                                                                                                                                                                                                                                                                                                                                                                                                                                                                                                                                                                 | Techno Metal Pencil63                                  | Scimitar Rollerball44                  |
|                                       | Triside Pencil150/194                                           | Janus Ballpen & Highlighter142         | Electra Classic Satin Ballpen 18/74 | Futura Digital Ballpen188                                                                                                                                                                                                                                                                                                                                                                                                                                                                                                                                                                                                                                                                                                                                                                                                                                                                                                                                                                                                                                                                                                                                                                                                                                                                                                                                                                                                                                                                                                                                                                                                                                                                                                                                                                                                                                                                                                                                                                                                                                                                                                      | Top Hat Ballpen149                                     | Techno Metal Rollerball63              |
| Under 20p ———                         |                                                                 | Key Touch Ballpen99                    | Electra Grip Ballpen18/75/169       | Giotto Ballpen86                                                                                                                                                                                                                                                                                                                                                                                                                                                                                                                                                                                                                                                                                                                                                                                                                                                                                                                                                                                                                                                                                                                                                                                                                                                                                                                                                                                                                                                                                                                                                                                                                                                                                                                                                                                                                                                                                                                                                                                                                                                                                                               | Torpedo Ballpen56                                      | Tornado Ballpen50                      |
| Argente Pencil157                     | Under 35p ———                                                   | Magnet Pen137/193                      | Electra Inkredible Roller78/100     | Helios Highlighter145/199                                                                                                                                                                                                                                                                                                                                                                                                                                                                                                                                                                                                                                                                                                                                                                                                                                                                                                                                                                                                                                                                                                                                                                                                                                                                                                                                                                                                                                                                                                                                                                                                                                                                                                                                                                                                                                                                                                                                                                                                                                                                                                      | Tri Spinner Ballpen95                                  | Touch Light Ballpen94                  |
| Oro Pencil157                         | Alaska Deluxe Ballpen14/113                                     | Malta Ballpen125                       | Electra Mechanical Pencil72/153     | Hi-Cap Ballpen 96/141/192                                                                                                                                                                                                                                                                                                                                                                                                                                                                                                                                                                                                                                                                                                                                                                                                                                                                                                                                                                                                                                                                                                                                                                                                                                                                                                                                                                                                                                                                                                                                                                                                                                                                                                                                                                                                                                                                                                                                                                                                                                                                                                      | Vogue Biofree Ballpen146                               | Tradesman Ballpen (Engraved)91         |
| Rainbow Pencil161                     | Albany Frost Ballpen113                                         | Metro Metallic Ballpen123              | Electra Noir Ballpen79              | Iris Grip Metal Ballpen87                                                                                                                                                                                                                                                                                                                                                                                                                                                                                                                                                                                                                                                                                                                                                                                                                                                                                                                                                                                                                                                                                                                                                                                                                                                                                                                                                                                                                                                                                                                                                                                                                                                                                                                                                                                                                                                                                                                                                                                                                                                                                                      | Vogue Carbon Ballpen 88                                | Vogue Metal Rollerball63               |
| Recycled Paper Pen150                 | Albion Touch Ballpen9/116                                       | Mira Colour Ballpen129                 | Electra Satin Grip Ballpen23/75     | Nostra Ballpen62                                                                                                                                                                                                                                                                                                                                                                                                                                                                                                                                                                                                                                                                                                                                                                                                                                                                                                                                                                                                                                                                                                                                                                                                                                                                                                                                                                                                                                                                                                                                                                                                                                                                                                                                                                                                                                                                                                                                                                                                                                                                                                               | ,                                                      | Wordsworth Ballpen48                   |
| Shadow NE Pencil158                   | Alpine Chrome Ballpen25/120                                     | Mira Extra Ballpen129/173              | Electra Touch Ballpen18/78          | Orion Ballpen62                                                                                                                                                                                                                                                                                                                                                                                                                                                                                                                                                                                                                                                                                                                                                                                                                                                                                                                                                                                                                                                                                                                                                                                                                                                                                                                                                                                                                                                                                                                                                                                                                                                                                                                                                                                                                                                                                                                                                                                                                                                                                                                | Under £2.00 ———                                        | •                                      |
| Standard WE Pencil157                 | Alpine Gold Ballpen26/120                                       | Oslo Extra Ballpen125                  | Electra-i Classic Ballpen17/78      | Oslo Metal Ballpen60                                                                                                                                                                                                                                                                                                                                                                                                                                                                                                                                                                                                                                                                                                                                                                                                                                                                                                                                                                                                                                                                                                                                                                                                                                                                                                                                                                                                                                                                                                                                                                                                                                                                                                                                                                                                                                                                                                                                                                                                                                                                                                           | Bullet Ballpen53                                       | Over £5.00 ———                         |
| Supersaver Click Ballpen133           | Biosense Ballpen150                                             | Popper Crayon162                       | Endeavour Ballpen61                 | Pierre Cardin Fashion Ballpen 42                                                                                                                                                                                                                                                                                                                                                                                                                                                                                                                                                                                                                                                                                                                                                                                                                                                                                                                                                                                                                                                                                                                                                                                                                                                                                                                                                                                                                                                                                                                                                                                                                                                                                                                                                                                                                                                                                                                                                                                                                                                                                               | Castile Ballpen86                                      | Ambassador Rollerball46                |
| Supersaver Colour Ballpen24/135       | Biostick Duo Ballpen150                                         | Quartet Pencil160                      | Ergo Ballpen70                      | Quad-i Ballpen98/192                                                                                                                                                                                                                                                                                                                                                                                                                                                                                                                                                                                                                                                                                                                                                                                                                                                                                                                                                                                                                                                                                                                                                                                                                                                                                                                                                                                                                                                                                                                                                                                                                                                                                                                                                                                                                                                                                                                                                                                                                                                                                                           | Centurion Ballpen54                                    | Atomic USB Ballpen92                   |
| Supersaver Extra Ballpen24/132        | Contour Eco Ballpen 147                                         | Recycled Pencil Sharpener166/202       | Flip Ballpen                        | Remus Ballpen61                                                                                                                                                                                                                                                                                                                                                                                                                                                                                                                                                                                                                                                                                                                                                                                                                                                                                                                                                                                                                                                                                                                                                                                                                                                                                                                                                                                                                                                                                                                                                                                                                                                                                                                                                                                                                                                                                                                                                                                                                                                                                                                | Consul Ballpen56                                       | Buckingham Ballpen47                   |
| Supersaver Twist Frost Ballpen 134    | Contour Standard Mix and Match 106                              | Rodeo Frost Ballpen119                 | Foyle Ballpen68/90                  | Remus Mechanical Pencil61/155                                                                                                                                                                                                                                                                                                                                                                                                                                                                                                                                                                                                                                                                                                                                                                                                                                                                                                                                                                                                                                                                                                                                                                                                                                                                                                                                                                                                                                                                                                                                                                                                                                                                                                                                                                                                                                                                                                                                                                                                                                                                                                  | Consul Rollerball56                                    | Carlton Ballpen45                      |
| Topstick Ballpen126                   | Contour-i Noir Ballpen20/105                                    | Setanta Frost Ballpen118               | Futura Ballpen124                   | Sentinel Ballpen                                                                                                                                                                                                                                                                                                                                                                                                                                                                                                                                                                                                                                                                                                                                                                                                                                                                                                                                                                                                                                                                                                                                                                                                                                                                                                                                                                                                                                                                                                                                                                                                                                                                                                                                                                                                                                                                                                                                                                                                                                                                                                               | Contour Light Ballpen93                                | Carlton Rollerball45                   |
| Value Twist Ballpen136                | Electra Enterprise Ballpen14/89                                 | Signature Ballpen124                   | Hauser 4-in-1 Inkredible Roller 100 | Sharp Set162                                                                                                                                                                                                                                                                                                                                                                                                                                                                                                                                                                                                                                                                                                                                                                                                                                                                                                                                                                                                                                                                                                                                                                                                                                                                                                                                                                                                                                                                                                                                                                                                                                                                                                                                                                                                                                                                                                                                                                                                                                                                                                                   | Contour Metal Soft Ballpen (Engraved) 65               | Carnaby Ballpen45                      |
|                                       | Espace Frost Ballpen118                                         | Sparta Argent Ballpen127               | Hauser Glow Highlighter143          | Sierra Argent Ballpen81                                                                                                                                                                                                                                                                                                                                                                                                                                                                                                                                                                                                                                                                                                                                                                                                                                                                                                                                                                                                                                                                                                                                                                                                                                                                                                                                                                                                                                                                                                                                                                                                                                                                                                                                                                                                                                                                                                                                                                                                                                                                                                        | Cyclone Ballpen50                                      | Chequers Ballpen45                     |
| Under 25p ———                         | Hauser Tango Mechanical Pencil 156                              | Sparta Ballpen127                      | Hi-5 Highlighter145/199             | Sierra Oro Ballpen81                                                                                                                                                                                                                                                                                                                                                                                                                                                                                                                                                                                                                                                                                                                                                                                                                                                                                                                                                                                                                                                                                                                                                                                                                                                                                                                                                                                                                                                                                                                                                                                                                                                                                                                                                                                                                                                                                                                                                                                                                                                                                                           | Envoy Ballpen55                                        | Chequers Rollerball45                  |
| Absolute Argent Ballpen8/108          | Metro Colour Ballpen123                                         | Spectrum Ballpen                       | Hi-Touch Ballpen97/141              | Spectrum Hi-Max Ballpen 97/141/191                                                                                                                                                                                                                                                                                                                                                                                                                                                                                                                                                                                                                                                                                                                                                                                                                                                                                                                                                                                                                                                                                                                                                                                                                                                                                                                                                                                                                                                                                                                                                                                                                                                                                                                                                                                                                                                                                                                                                                                                                                                                                             | Evolution Ballpen85                                    | Cross Calais Ballpoint Pen31           |
| Absolute Colour Ballpen9/109          | Metro Extra Ballpen123                                          | Spectrum Max Ballpen 12/111/190        | Jumbostick Ballpen149               | The state of the s | Evolution Rollerball85                                 | Cross Stratford Ballpoint Pen 31       |
| Absolute Extra Ballpen8/109           | Moville Extra Ballpen122                                        | Spectrum Max Touch Ballpen13/110/191   | Oxford Ballpen66                    | Starlight Highlighter144/198 Stealth UV marker142                                                                                                                                                                                                                                                                                                                                                                                                                                                                                                                                                                                                                                                                                                                                                                                                                                                                                                                                                                                                                                                                                                                                                                                                                                                                                                                                                                                                                                                                                                                                                                                                                                                                                                                                                                                                                                                                                                                                                                                                                                                                              | Gatsby Ballpen 84                                      | Cross Tech 2 Ballpoint Pen31           |
| Absolute Frost Ballpen8/108           | Moville Metallic Ballpen122                                     | Sprite Colour Ballpen                  | Pegasus Ballpen136                  | Stratus Ballpen                                                                                                                                                                                                                                                                                                                                                                                                                                                                                                                                                                                                                                                                                                                                                                                                                                                                                                                                                                                                                                                                                                                                                                                                                                                                                                                                                                                                                                                                                                                                                                                                                                                                                                                                                                                                                                                                                                                                                                                                                                                                                                                | Hussar Ballpen53                                       | Da Vinci Lucerne Fountain Pen 29       |
| Alaska Frost Ballpen14/114            | Panther Eco Ballpen148                                          | Sprite Extra Ballpen130                | Pendant Ballpen137/197              | Symphony Aluminium Ballpen59                                                                                                                                                                                                                                                                                                                                                                                                                                                                                                                                                                                                                                                                                                                                                                                                                                                                                                                                                                                                                                                                                                                                                                                                                                                                                                                                                                                                                                                                                                                                                                                                                                                                                                                                                                                                                                                                                                                                                                                                                                                                                                   | Kashel Ballpen54                                       | Da Vinci Lucerne Mechanical Pencil29   |
| Albion Ballpen10/114/197              | Pencil Sharpener166/202                                         | ·                                      | ·                                   |                                                                                                                                                                                                                                                                                                                                                                                                                                                                                                                                                                                                                                                                                                                                                                                                                                                                                                                                                                                                                                                                                                                                                                                                                                                                                                                                                                                                                                                                                                                                                                                                                                                                                                                                                                                                                                                                                                                                                                                                                                                                                                                                | Lumi Pen94                                             | Da Vinci Lucerne Rollerball29          |
| Albion Diamond Ballpen116             | Pier Diamond Ballpen128                                         | 3                                      |                                     | System 053 Ballpen                                                                                                                                                                                                                                                                                                                                                                                                                                                                                                                                                                                                                                                                                                                                                                                                                                                                                                                                                                                                                                                                                                                                                                                                                                                                                                                                                                                                                                                                                                                                                                                                                                                                                                                                                                                                                                                                                                                                                                                                                                                                                                             | Medipen (Engraved)146                                  | Da Vinci MBR01 Rollerball32            |
| Albion Frost Ballpen10/115            | Recycled Mechanical Pencil152                                   |                                        | Prima Gel Highlighter               | System 054 Ballpen67                                                                                                                                                                                                                                                                                                                                                                                                                                                                                                                                                                                                                                                                                                                                                                                                                                                                                                                                                                                                                                                                                                                                                                                                                                                                                                                                                                                                                                                                                                                                                                                                                                                                                                                                                                                                                                                                                                                                                                                                                                                                                                           | Midas-i Glow Ballpen (Engraved) 93                     | Eiffel Ballpen                         |
| Albion Grip Ballpen9/116/187          | Supersaver Fine Roller101/133                                   | Supersaver Pastel Ballpen25/135        | Quad Ballpen98/192                  | System 055 Ballpen                                                                                                                                                                                                                                                                                                                                                                                                                                                                                                                                                                                                                                                                                                                                                                                                                                                                                                                                                                                                                                                                                                                                                                                                                                                                                                                                                                                                                                                                                                                                                                                                                                                                                                                                                                                                                                                                                                                                                                                                                                                                                                             | Monaco Ballpen54                                       | Galileo Space Pen46                    |
| Black Knight NE Pencil158             | Supersaver-i Ballpen133                                         | Supersaver Foto Ballpen (FC) 134/170   | Smart-i Ballpen96                   | System 061 Ballpen                                                                                                                                                                                                                                                                                                                                                                                                                                                                                                                                                                                                                                                                                                                                                                                                                                                                                                                                                                                                                                                                                                                                                                                                                                                                                                                                                                                                                                                                                                                                                                                                                                                                                                                                                                                                                                                                                                                                                                                                                                                                                                             | Monaco Mechanical Pencil155                            | Grafton Ballpen44                      |
| Colourful Eraser166/200               | Swan Ballpen127                                                 | System 010 Ballpen 174                 | Snap Erasers 165/200/201            | Vogue Enterprise Ballpen87                                                                                                                                                                                                                                                                                                                                                                                                                                                                                                                                                                                                                                                                                                                                                                                                                                                                                                                                                                                                                                                                                                                                                                                                                                                                                                                                                                                                                                                                                                                                                                                                                                                                                                                                                                                                                                                                                                                                                                                                                                                                                                     | Nature Ballpen149                                      | Grosvenor Ballpen47                    |
| Contour Argent Ballpen21/103          | System 030 Ballpen 176                                          | System 011 Ballpen 174                 | Spirit Biofree Ballpen146           | Under £1.50 ———                                                                                                                                                                                                                                                                                                                                                                                                                                                                                                                                                                                                                                                                                                                                                                                                                                                                                                                                                                                                                                                                                                                                                                                                                                                                                                                                                                                                                                                                                                                                                                                                                                                                                                                                                                                                                                                                                                                                                                                                                                                                                                                | Othello Ballpen51                                      | Grosvenor Fountain Pen47               |
| Contour Colour Ballpen20/107          | System 031 Ballpen 176                                          | System 015 Ballpen 175                 | System 012 Ballpen                  | Alto Ballpen68                                                                                                                                                                                                                                                                                                                                                                                                                                                                                                                                                                                                                                                                                                                                                                                                                                                                                                                                                                                                                                                                                                                                                                                                                                                                                                                                                                                                                                                                                                                                                                                                                                                                                                                                                                                                                                                                                                                                                                                                                                                                                                                 | Pierre Cardin Avant-Garde Roller 42                    | Knightsbridge Rollerball43             |
| Contour Extra Ballpen19/102           | Viper Frost Ballpen121                                          | System 016 Ballpen 176                 | System 013 Ballpen 175              | Aquarel Felt Tip Pen Set167                                                                                                                                                                                                                                                                                                                                                                                                                                                                                                                                                                                                                                                                                                                                                                                                                                                                                                                                                                                                                                                                                                                                                                                                                                                                                                                                                                                                                                                                                                                                                                                                                                                                                                                                                                                                                                                                                                                                                                                                                                                                                                    | Techno Metal Ballpen63                                 | Modulus Rollerball44                   |
| Contour Frost Ballpen20/103           | Viper Satin Ballpen122                                          | System 032 Ballpen                     | System 014 Ballpen 175              | Axis Spinner Ballpen95                                                                                                                                                                                                                                                                                                                                                                                                                                                                                                                                                                                                                                                                                                                                                                                                                                                                                                                                                                                                                                                                                                                                                                                                                                                                                                                                                                                                                                                                                                                                                                                                                                                                                                                                                                                                                                                                                                                                                                                                                                                                                                         | Toggle Screen Pen91                                    | Pierre Cardin Academie Rollerball 34   |
| Contour Night Ballpen104              | Hadau 50a                                                       | System 033 Ballpen 177                 | System 060 Ballpen 178              | Blenheim Ballpen                                                                                                                                                                                                                                                                                                                                                                                                                                                                                                                                                                                                                                                                                                                                                                                                                                                                                                                                                                                                                                                                                                                                                                                                                                                                                                                                                                                                                                                                                                                                                                                                                                                                                                                                                                                                                                                                                                                                                                                                                                                                                                               | Topper Set162                                          | Pierre Cardin Avignon Ballpen 34       |
| Contour Standard Ballpen19/102        | Under 50p                                                       | System 034 Ballpen 177                 | System 070 Ballpen 179              | Camelot Pen Set196                                                                                                                                                                                                                                                                                                                                                                                                                                                                                                                                                                                                                                                                                                                                                                                                                                                                                                                                                                                                                                                                                                                                                                                                                                                                                                                                                                                                                                                                                                                                                                                                                                                                                                                                                                                                                                                                                                                                                                                                                                                                                                             | Vogue Metal Ballpen63                                  | Pierre Cardin Bayeux Ballpen39         |
| Corporate Cap Ballpen 26/126/188      | Albion Colour Ballpen 11/115/173                                | System 035 Ballpen 178                 | System 071 Ballpen 179              | Caprice Metal Ballpen85                                                                                                                                                                                                                                                                                                                                                                                                                                                                                                                                                                                                                                                                                                                                                                                                                                                                                                                                                                                                                                                                                                                                                                                                                                                                                                                                                                                                                                                                                                                                                                                                                                                                                                                                                                                                                                                                                                                                                                                                                                                                                                        | Vogue Metal Mechanical Pencil 153                      | Pierre Cardin Belfort Ballpen34        |
| FSC Wooden Pencil151                  | Allstar Argent Ballpen24/126                                    | System 036 Ballipen178                 | System 072 Ballpen 180              | Cheviot Oro Ballpen82                                                                                                                                                                                                                                                                                                                                                                                                                                                                                                                                                                                                                                                                                                                                                                                                                                                                                                                                                                                                                                                                                                                                                                                                                                                                                                                                                                                                                                                                                                                                                                                                                                                                                                                                                                                                                                                                                                                                                                                                                                                                                                          | Wessex Ballpen49                                       | Pierre Cardin Biarritz Ballpen39       |
| Hibernia Pencil159                    | Alpine Argent25/121                                             | System 080 Ballpen 181                 | System 073 Ballpen 180              | Cirrus Ballpen (Engraved)66                                                                                                                                                                                                                                                                                                                                                                                                                                                                                                                                                                                                                                                                                                                                                                                                                                                                                                                                                                                                                                                                                                                                                                                                                                                                                                                                                                                                                                                                                                                                                                                                                                                                                                                                                                                                                                                                                                                                                                                                                                                                                                    | H- d 65 00                                             | Pierre Cardin Chamonix Ballpen 37      |
| Otus Ballpen119                       | Alpine-i Ballpen120                                             | System 081 Ballpen 182                 | System 074 Ballpen180               | Concerto No.1 Ballpen58                                                                                                                                                                                                                                                                                                                                                                                                                                                                                                                                                                                                                                                                                                                                                                                                                                                                                                                                                                                                                                                                                                                                                                                                                                                                                                                                                                                                                                                                                                                                                                                                                                                                                                                                                                                                                                                                                                                                                                                                                                                                                                        | Under £5.00 ———                                        | Pierre Cardin Classic Script Ballpen40 |
| Otus Diamond Ballpen119               | Apollo Ballpen                                                  | System 085 Ballpen 183                 | System 075 Ballpen 181              | Concerto No.2 Ballpen58                                                                                                                                                                                                                                                                                                                                                                                                                                                                                                                                                                                                                                                                                                                                                                                                                                                                                                                                                                                                                                                                                                                                                                                                                                                                                                                                                                                                                                                                                                                                                                                                                                                                                                                                                                                                                                                                                                                                                                                                                                                                                                        | Armada Ballpen54                                       | Pierre Cardin Clermont Ballpen 36      |
| Panther Extra Ballpen7/112            | Auto Tip Pencil156/195                                          | Triangular Highlighter 15/145/199      | System 076 Ballpen 181              | Contour Wood Ballpen147                                                                                                                                                                                                                                                                                                                                                                                                                                                                                                                                                                                                                                                                                                                                                                                                                                                                                                                                                                                                                                                                                                                                                                                                                                                                                                                                                                                                                                                                                                                                                                                                                                                                                                                                                                                                                                                                                                                                                                                                                                                                                                        | Aurora Ballpen                                         | Pierre Cardin Fontaine Ballpen 37      |
| Pearlescent Pencil161                 | Capri Ballpen                                                   | Vienna Ballpen (FC Print)169           | System 082 Ballpen                  | Contour-i Glow Ballpen (Engraved)93                                                                                                                                                                                                                                                                                                                                                                                                                                                                                                                                                                                                                                                                                                                                                                                                                                                                                                                                                                                                                                                                                                                                                                                                                                                                                                                                                                                                                                                                                                                                                                                                                                                                                                                                                                                                                                                                                                                                                                                                                                                                                            | Autograph Counter Pen (Dome) 138/197 Baccus Ballpen53  | Pierre Cardin Fontaine Bailper         |
| Shadow WE Pencil158                   |                                                                 | Under 75p ———                          | System 083 Ballpen 182              | Contour-i Metal Ballpen64                                                                                                                                                                                                                                                                                                                                                                                                                                                                                                                                                                                                                                                                                                                                                                                                                                                                                                                                                                                                                                                                                                                                                                                                                                                                                                                                                                                                                                                                                                                                                                                                                                                                                                                                                                                                                                                                                                                                                                                                                                                                                                      |                                                        | Pierre Cardin Lustrous Ballpen 33      |
| Supersaver Extra Pencil132/156        | Colouring Pencils Half Size x 6 164 Contour Argent Pencil21/103 | Abacus Ballpen189                      | System 084 Ballpen                  | Echo Ballpen60                                                                                                                                                                                                                                                                                                                                                                                                                                                                                                                                                                                                                                                                                                                                                                                                                                                                                                                                                                                                                                                                                                                                                                                                                                                                                                                                                                                                                                                                                                                                                                                                                                                                                                                                                                                                                                                                                                                                                                                                                                                                                                                 | Balfour Ballpen (Engraved)55 Beau Compact Rollerball57 | Pierre Cardin Lustrous Bailper         |
| Under 30p ———                         |                                                                 | Abacus Grip Ballpen                    | System 086 Ballpen 183              | Electra Fountain Pen72                                                                                                                                                                                                                                                                                                                                                                                                                                                                                                                                                                                                                                                                                                                                                                                                                                                                                                                                                                                                                                                                                                                                                                                                                                                                                                                                                                                                                                                                                                                                                                                                                                                                                                                                                                                                                                                                                                                                                                                                                                                                                                         |                                                        | Pierre Cardin Lustrous Rollerball 33   |
| Alaska Diamond Ballpen13/113          | Contour Digital Ballpen (FC)                                    | Amazon Ballpen84                       | Trident Highlighter144/198          | Electra Rollerball                                                                                                                                                                                                                                                                                                                                                                                                                                                                                                                                                                                                                                                                                                                                                                                                                                                                                                                                                                                                                                                                                                                                                                                                                                                                                                                                                                                                                                                                                                                                                                                                                                                                                                                                                                                                                                                                                                                                                                                                                                                                                                             | Chorus Ballpen51                                       | Pierre Cardin Montfort Ballpen 36      |
|                                       | Contour Digital Eco Ballpen (FC) 147/171                        | Atlantis Ballpen81                     | Viper Colour Ballpen121             |                                                                                                                                                                                                                                                                                                                                                                                                                                                                                                                                                                                                                                                                                                                                                                                                                                                                                                                                                                                                                                                                                                                                                                                                                                                                                                                                                                                                                                                                                                                                                                                                                                                                                                                                                                                                                                                                                                                                                                                                                                                                                                                                | Churchill Ballpen                                      | Pierre Cardin Montfort Fountain Pen36  |
| · · · · · · · · · · · · · · · · · · · | Contour Digital Touch Ballpen (FC) 172                          | Banner Ballpen                         | Woodstick149                        | Ergo Soft Ballpen (Engraved)70 Ergo Soft Mechanical Pencil (Engraved)155                                                                                                                                                                                                                                                                                                                                                                                                                                                                                                                                                                                                                                                                                                                                                                                                                                                                                                                                                                                                                                                                                                                                                                                                                                                                                                                                                                                                                                                                                                                                                                                                                                                                                                                                                                                                                                                                                                                                                                                                                                                       | Cobra Braid Ballpen                                    |                                        |
| Athena Ballpen                        | Contour Max Ballpen140                                          | Bella Ballpen22/79                     | Under £1.00 ———                     |                                                                                                                                                                                                                                                                                                                                                                                                                                                                                                                                                                                                                                                                                                                                                                                                                                                                                                                                                                                                                                                                                                                                                                                                                                                                                                                                                                                                                                                                                                                                                                                                                                                                                                                                                                                                                                                                                                                                                                                                                                                                                                                                | Da Vinci GSB01 Ballpen32                               |                                        |
| Athena Colour Ballpen                 | Contour Night Oro Ballpen104                                    |                                        |                                     |                                                                                                                                                                                                                                                                                                                                                                                                                                                                                                                                                                                                                                                                                                                                                                                                                                                                                                                                                                                                                                                                                                                                                                                                                                                                                                                                                                                                                                                                                                                                                                                                                                                                                                                                                                                                                                                                                                                                                                                                                                                                                                                                | Da Vinci GSF01 Fountain Pen32                          | Pierre Cardin Moulin Pencil            |
| Athena Extra Ballpen                  | Contour Touch Ballpen104                                        | Bella Grip Ballpen23/80                | Artemis Roller59/101                | Giotto Metal Ballpen                                                                                                                                                                                                                                                                                                                                                                                                                                                                                                                                                                                                                                                                                                                                                                                                                                                                                                                                                                                                                                                                                                                                                                                                                                                                                                                                                                                                                                                                                                                                                                                                                                                                                                                                                                                                                                                                                                                                                                                                                                                                                                           | Da Vinci GSR01 Rollerball32                            |                                        |
| Black Knight Gem Pencil               | Contour Tricolour Ballpen98                                     | Bella Touch Ballpen22/80               | Atlas Ballpen                       |                                                                                                                                                                                                                                                                                                                                                                                                                                                                                                                                                                                                                                                                                                                                                                                                                                                                                                                                                                                                                                                                                                                                                                                                                                                                                                                                                                                                                                                                                                                                                                                                                                                                                                                                                                                                                                                                                                                                                                                                                                                                                                                                | Da Vinci MBB01 Ballpen32                               |                                        |
| Black Knight WE Pencil158             | Contour-i Argent Ballpen105                                     | Belmont Ballpen                        | Calypso Ballpen                     | Harrier Metal Ballpen85                                                                                                                                                                                                                                                                                                                                                                                                                                                                                                                                                                                                                                                                                                                                                                                                                                                                                                                                                                                                                                                                                                                                                                                                                                                                                                                                                                                                                                                                                                                                                                                                                                                                                                                                                                                                                                                                                                                                                                                                                                                                                                        | Envoy Rollerball55                                     | Pierre Cardin Tournier Ballpen 38      |
| Book Shape Eraser165/200              | Contour-i Extra Ballpen104                                      | Bingo Daubers                          | Cheviot Argent Ballpen82            | Harrier Metal Pencil                                                                                                                                                                                                                                                                                                                                                                                                                                                                                                                                                                                                                                                                                                                                                                                                                                                                                                                                                                                                                                                                                                                                                                                                                                                                                                                                                                                                                                                                                                                                                                                                                                                                                                                                                                                                                                                                                                                                                                                                                                                                                                           | Europa Rollerball (Engraved)50                         | Pierre Cardin Tournier Fountain Pen38  |
| Contour Pastel Ballpen21/107          | Contour-i Frost Ballpen                                         | Cheviot Fashion Ballpen                | Cheviot Steel Ballpen82             | Hi-Spin Highlighter95                                                                                                                                                                                                                                                                                                                                                                                                                                                                                                                                                                                                                                                                                                                                                                                                                                                                                                                                                                                                                                                                                                                                                                                                                                                                                                                                                                                                                                                                                                                                                                                                                                                                                                                                                                                                                                                                                                                                                                                                                                                                                                          | Evolution Argent Rollerball85                          | Pierre Cardin Tournier Rollerball 38   |
| Guest Mechanical Pencil               | Cosmopolitan Touch Pad91                                        | Cheviot-i Noir Ballpen                 | Cheviot-i Ballpen                   | Light Pen                                                                                                                                                                                                                                                                                                                                                                                                                                                                                                                                                                                                                                                                                                                                                                                                                                                                                                                                                                                                                                                                                                                                                                                                                                                                                                                                                                                                                                                                                                                                                                                                                                                                                                                                                                                                                                                                                                                                                                                                                                                                                                                      | Genoa Rollerball                                       | Sheaffer 100 Ballpoint Pen30           |
| Harrier Nouveau Ballpen15/117         | Crayons - 12 Piece                                              | Colouring Pencils Full Size x 6 164    | Clifton Ballpen                     | LPC 016 Ballpen52                                                                                                                                                                                                                                                                                                                                                                                                                                                                                                                                                                                                                                                                                                                                                                                                                                                                                                                                                                                                                                                                                                                                                                                                                                                                                                                                                                                                                                                                                                                                                                                                                                                                                                                                                                                                                                                                                                                                                                                                                                                                                                              | Henley Rollerball43                                    | Sheaffer Sentinel Ballpoint Pen 30     |
| Harrier Nouveau Frost Ballpen15/117   | Crayons - 6 Piece163                                            | Colouring Pencils Half Size x 12 164   | Clio Ballpen84                      | Match Ballpen (Engraved)71                                                                                                                                                                                                                                                                                                                                                                                                                                                                                                                                                                                                                                                                                                                                                                                                                                                                                                                                                                                                                                                                                                                                                                                                                                                                                                                                                                                                                                                                                                                                                                                                                                                                                                                                                                                                                                                                                                                                                                                                                                                                                                     | Knightsbridge Ballpen43                                | Sterling Classic Fountain Pen28        |
| Hauser Billi Inkredible Roller100     | Digi-i Ballpen99/196                                            | Contour Digital Argent Ballpen (FC)172 | Contour Deco Argent Ballpen65       | Melody Ballpen57                                                                                                                                                                                                                                                                                                                                                                                                                                                                                                                                                                                                                                                                                                                                                                                                                                                                                                                                                                                                                                                                                                                                                                                                                                                                                                                                                                                                                                                                                                                                                                                                                                                                                                                                                                                                                                                                                                                                                                                                                                                                                                               | Lexus Ballpen                                          | Sterling Classic Rollerball28          |
| Jolie Ballpen111                      | Dry Wipe Slimline139                                            | Contour Max Touch Ballpen97/140        | Contour Deco Oro Ballpen65          | Oval Metal Rollerball49/193                                                                                                                                                                                                                                                                                                                                                                                                                                                                                                                                                                                                                                                                                                                                                                                                                                                                                                                                                                                                                                                                                                                                                                                                                                                                                                                                                                                                                                                                                                                                                                                                                                                                                                                                                                                                                                                                                                                                                                                                                                                                                                    | Linea Pro Stylus Ballpen (Engraved) 59                 | USB-i Metal Ballpen (Engraved) 92      |