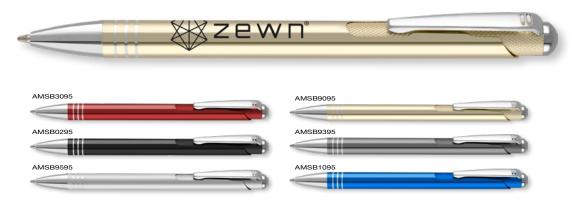

N AND CHEVIOT-I NOIR BALLPEN CAN ALSO BE ENGRAVED



(ALUMINIUM BASE METAL)



Ask about our new 24-Hour Express service on laser engraved aluminium pens.

## Clio Ballpen



Type: Clip-Action Ballpen

Refill Colour: Black
Box Quantity: 500
Min Order Quantity: 100

Average Lead Time: 5 Working Days

Sleek clip-action aluminium ballpen with smooth rubber grip. Can be supplied with a wide range of presentation boxes at an extra cost.

#### PRINT AREA



## Gatsby Ballpen



Supplied with a Presentation Pouch

Type: Push-Button Ballpen

Refill Colour: Black Box Quantity: 500 Min Order Quantity: 100

Average Lead Time: 5 Working Days

Slimline push-button metal ballpen, nickel-plated barrel with satin finish gilt trim. Suitable for multi-colour printing.

#### PRINT AREA



## Amazon Ballpen



Type: Push-Button Ballpen

Refill Colour: Black
Box Quantity: 500
Min Order Quantity: 100

Average Lead Time: 5 Working Days

Beautiful aluminium push-button ballpen in a range of anodised colours. The Amazon Ballpen stands out from the crowd with its fine detailing, including the unique texturing on the push-button assembly. Ideal for laser engraving, with spot colour printing also available.

#### PRINT AREA



SCALE 1:2

## CLIO BALLPEN CAN ALSO BE ENGRAVED Engraved Finish

(ALUMINIUM BASE METAL)



Clio Ballpen
55mm x 18mm
(opposite the clip)



Gatsby Ballpen supplied with PPP01 presentation pouch



Ask about our new 24-Hour Express service on laser engraved aluminium pens.





PENCIL ALSO AVAILABLE - see page 224 for the set.

HAMB9502 HAMB9510

Presentation Tube supplied with Pe