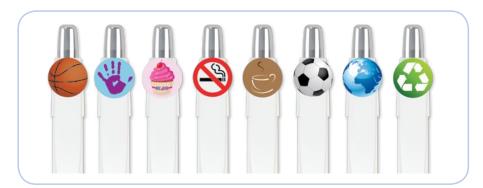

> Ballpen range has been designed to offer a wide array of barrel, clip and grip variants, meaning a System<sup>™</sup> pen for any type of promotion. Now the System<sup>™</sup> range can be further tailored with our innovative LogoClips<sup>™</sup>. Choose from a huge number of shapes, such as awareness ribbons, estate agent clips and flag shapes.

LogoClips<sup>™</sup> can be printed with a full colour or a spot colour design. We even have a library of free artwork for customising your choice of clip. Combine a clip design with 360° printing around the barrel for almost endless branding possibilities.

# Awareness Ribbon LogoClips™



# Chef's Hat LogoClips™



# Estate Agent LogoClips™



These are just some of the examples available - please ask for more details.

# Circle LogoClips™



# Square LogoClips<sup>™</sup>





# Bespoke Clip Designs

If you can't find the LogoClip™ for you, we also offer a bespoke LogoClip™ service using your own design. Please ask for full details.



## **Digital Embossing**

Some System<sup>™</sup> pens have bevelled metal clips. Using our Digital Embossing technology we can also offer metal LogoClips™ in a variety of shapes and designs.



# 3D LogoClips™

We have a comprehensive range of three-dimensional clips available such as the golf ball clip, perfect for promoting



### PPP01 Pouch

Single presentation pouch ideal for frosted and translucent pens.

Box Quantity: 3600
Min Order Quantity: 250
Average Lead Time: 3-5 days



### PTT10

Triangular presentation tube made from clear plastic and suitable for single pens.

Box Quantity: 2