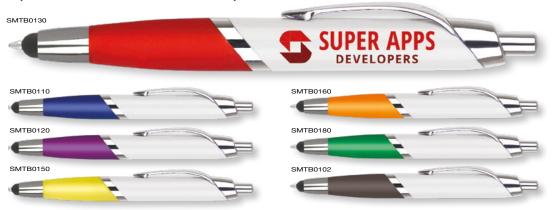

nly. Clip printing is not available on this service level.
- 7) We reserve the right to offer an alternative product of a similar price if there is a stock shortage.
- 8) A paper proof will be provided either by fax or e-mail and this must be signed off by you and returned to us by email or fax within 1 hour.
- 9) Your order will be despatched by us on your behalf using a third-party overnight service. We cannot be held responsible for late deliveries due to third party carriers once the goods have left our premises.
- 10) Overnight delivery service is possible only in the UK mainland and does not include the highlands or islands of the UK.

# **24-HOUR EXPRESS SERVICE**

All models shown below are available on a 24-Hour Express Printing Service.

# Spectrum<sup>™</sup> Max Touch Ballpen



Type: Push-Button Ballpen
Refill Colour: Black or Blue

Box Quantity: 1000 Min Order Quantity: 250\*

Stylish retractable ballpen with rectangular barrel designed to maximise print area. Includes a capacitive stylus, comfortable rubberised grip and attractive chrome trim. Ideal for both spot colour and full colour printing.

#### PRINT AREA



\*From as little as 1pc in Full Colour, please ask for details.

Alaska<sup>™</sup> Diamond Ballpen







Type: Twist-Action Ballpen
Refill Colour: Black
Box Quantity: 2000

Min Order Quantity: 250

Twist-action ballpen with translucent finish available in a wide range of colours. Both the barrel and clip can be printed. Registered design no. 4020257. Watch the video at www.promotional.tv/aa002

#### PRINT AREA



SCALE 1

# Alaska™ Eco Ballpen