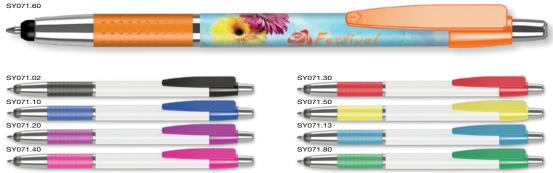

n



Type: Push-Button Ballpen

Refill Colour: Black Box Quantity: 1000 Min Order Quantity: 500\*

Average Lead Time: 5 Working Days

Stylish touch ballpen with chrome upper part and plastic barrel. Designed for photographic quality printing over the plastic barrel in quantities as low as a single piece.

#### PRINT AREA



\*From as little as 1pc in Full Colour, please ask for details.

#### System<sup>™</sup> 070 Ballpen



Push-Button Ballpen Type: Refill Colour: Black or Blue Box Quantity: 1000

Min Order Quantity: 500\*

Average Lead Time: 5 Working Days

Retractable ballpen with rubberised grip and translucent clip. Optional screen printing is available on the clip.

#### PRINT AREA



\*From as little as 1pc in Full Colour, please ask for details.

SCALE 1:2

# System™ 071 Ballpen



Push-Button Ballpen Type: Refill Colour: Black or Blue

1000 Box Quantity: Min Order Quantity: 500\*

Average Lead Time: 5 Working Days

Push-button ballpen with an opaque clip and matching rubberised grip. Optional screen printing is available on both the barrel and clip, please ask for details.

#### PRINT AREA



\*From as little as 1pc in Full Colour, please ask for details.

SCALE 1:2





Spot colour printing also available on the entire System™ range. Colours may not be a true reflection of the actual product. Please always order a sample.

All images are subject to copyright.



Push-Button Ballpen Type: Refill Colour: Black or Blue

Box Quantity: 1000 Min Order Quantity: 500\*

Average Lead Time: 5 Working Days

Retractable touchscreen ballpen with an opaque rubberised grip and