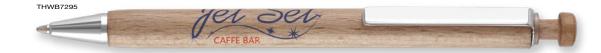

ect to copyright.

## Nature Ballpen TWIST ACTION





Type: Twist-Action Ballpen

Refill Colour: Black Box Quantity: 500 Min Order Quantity: 50

Average Lead Time: 5 Working Days

Beautiful biodegradable wooden ballpen with twist-action mechanism. Made from rose coloured wood with metal trim in satin silver or gilt.

## PRINT AREA



SCALE 1:2

## Jumbostick Ballpen



Type: Stickpen Refill Colour: Blue Box Quantity: 1600 Min Order Quantity: 250

Average Lead Time: 5 Working Days

Jumbo wooden stickpen made from sustainable wood. Features a micro refill containing Hi-Solid content.

## PRINT AREA



The Nature Ballpen

can be supplied with a matching

presentation box.

The Jumbostick Ballpen is made from wood from sustainable sources.

## Top Hat Ballpen

Woodstick Ballpen

WOST7272FSC



Type: Push-Button Ballpen

Refill Colour: Black Box Quantity: 500 Min Order Quantity: 100

Average Lead Time: 5 Working Days

Retractable wooden ballpen with chrome trim. Features a distinctive 'top-hat' style wooden push-button.

## PRINT AREA



Type: Stickpen Refill Colour: Black Box Quantity: 1000 Min Order Quantity: 250

Average Lead Time: 5 Working Days

Biodegradable wooden stick pen with breather hole, suitable for printing with a one colour design.

PRINT AREA 40mm x 20mm SCALE 1:2



made from a natural and biodegraable material.

Colours may not be a true reflection of the actual product. Please always order a sample. All images are subject to copyright.

COLUMN TO COMPANY OF THE PARTY

## Recycled Paper Ballpen 🐔



Stick Pen Type: Refill Colour: Black Box Quantity: 1000 250