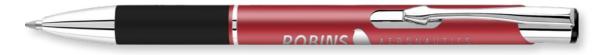

ECTRA ORO IS IDEAL FOR ENGRAVING



(BRASS BASE METAL)



The Electra Oro Ballpen and Electra Classic Satin Ballpen can also be engraved around 360° of the barrel.



Electra Classic Satin Ballpen also available on 48-hour express service.

See page 18 for details.

## Electra Grip Ballpen





Type: Push-Button Ballpen

Refill Colour: Black
Box Quantity: 800
Min Order Quantity: 100\*

Average Lead Time: 2-5 Working Days

Versatile aluminium push-button ballpen ideal for any promotional use. The white barrel is the perfect canvas for a digitally printed or laser engraved design, offset by the rubberised grip in a range of colours. The smart chrome trim adds to the perceived value.

#### PRINT AREA



\*From as little as 1pc Engraved, please ask for details.

## Electra Satin Grip Ballpen





Type: Push-Button Ballpen

Refill Colour: Black
Box Quantity: 800
Min Order Quantity: 100

Average Lead Time: 3-5 Working Days

Appealing push-button metal ballpen with a beautiful satin finish. The sophisticated styling extends to the black rubberised grip and chrome trim. The aluminium base metal is revealed when laser engraved.

#### PRINT AREA



SCALE 1:2



Ask us about our 360° laser engraving service.



Ask about our new 24-Hour Express service on laser engraved aluminium pens.



Electra Satin Grip Ballpen also available on 3-day express service.

#### Electra Classic LT Soft Ballpen





Type: Push-Button Ballpen

Refill Colour: Black or Blue

Box Quantity: 500 Min Order Quantity: 100\*

Average Lead Time: 5 Working Days

Taking the popular Electra Ballpen aesthetic and addi