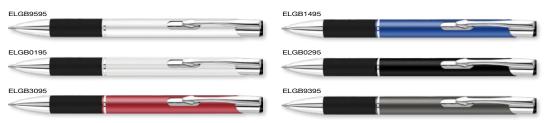

| Under 15p ———                         | Kite Ballpen 193                                                | DuoTwist Ballpen138                    | Contour Wrap Ballpen (FC Wrap) 170  | Contour Metal Ballpen64                                                                                                                                                                                                                                                                                                                                                                                                                                                                                                                                                                                                                                                                                                                                                                                                                                                                                                                                                                                                                                                                                                                                                                                                                                                                                                                                                                                                                                                                                                                                                                                                                                                                                                                                                                                                                                                                                                                                                                                                                                                                                                        | Scorpio Ballpen (Engraved)66                           | Moda Ballpen52                         |
|---------------------------------------|-----------------------------------------------------------------|----------------------------------------|-------------------------------------|--------------------------------------------------------------------------------------------------------------------------------------------------------------------------------------------------------------------------------------------------------------------------------------------------------------------------------------------------------------------------------------------------------------------------------------------------------------------------------------------------------------------------------------------------------------------------------------------------------------------------------------------------------------------------------------------------------------------------------------------------------------------------------------------------------------------------------------------------------------------------------------------------------------------------------------------------------------------------------------------------------------------------------------------------------------------------------------------------------------------------------------------------------------------------------------------------------------------------------------------------------------------------------------------------------------------------------------------------------------------------------------------------------------------------------------------------------------------------------------------------------------------------------------------------------------------------------------------------------------------------------------------------------------------------------------------------------------------------------------------------------------------------------------------------------------------------------------------------------------------------------------------------------------------------------------------------------------------------------------------------------------------------------------------------------------------------------------------------------------------------------|--------------------------------------------------------|----------------------------------------|
| Challenger-1 Ballpen137               | Panther Frost Ballpen7/112                                      | FSC Carpenter Pencil151                | Contrast Ballpen71                  | Contour-i Metal Plus Ballpen (Wrap)64                                                                                                                                                                                                                                                                                                                                                                                                                                                                                                                                                                                                                                                                                                                                                                                                                                                                                                                                                                                                                                                                                                                                                                                                                                                                                                                                                                                                                                                                                                                                                                                                                                                                                                                                                                                                                                                                                                                                                                                                                                                                                          | Softflow 101 Fountain Pen89                            | Pierre Cardin Beaumont Roller 40       |
| Fluorescent Pencil161                 | Panther Plus Ballpen7/112                                       | Garland Ballpen11/89                   | Cromore Ballpen69                   | Corona Ballpen53                                                                                                                                                                                                                                                                                                                                                                                                                                                                                                                                                                                                                                                                                                                                                                                                                                                                                                                                                                                                                                                                                                                                                                                                                                                                                                                                                                                                                                                                                                                                                                                                                                                                                                                                                                                                                                                                                                                                                                                                                                                                                                               | Sonata Ballpen57                                       | Pierre Cardin Clarence Ballpen 40      |
| Mini NE Pencil160                     | Pier Colour Ballpen128                                          | Golf Pro Pencil162                     | Dry Wipe Marker Pro139              | Electra Classic Soft Ballpen (FC)76                                                                                                                                                                                                                                                                                                                                                                                                                                                                                                                                                                                                                                                                                                                                                                                                                                                                                                                                                                                                                                                                                                                                                                                                                                                                                                                                                                                                                                                                                                                                                                                                                                                                                                                                                                                                                                                                                                                                                                                                                                                                                            | Symphony Ballpen59                                     | Pierre Cardin LaFleur Ballpen41        |
| Mini WE Pencil160                     | Pier Extra Ballpen128                                           | Handy-i Ballpen99                      | Duo Highlighter143/198              | Electra Classic Soft Touch Ballpen (FC)77                                                                                                                                                                                                                                                                                                                                                                                                                                                                                                                                                                                                                                                                                                                                                                                                                                                                                                                                                                                                                                                                                                                                                                                                                                                                                                                                                                                                                                                                                                                                                                                                                                                                                                                                                                                                                                                                                                                                                                                                                                                                                      | Symphony-i Aluminium Ballpen59                         | Pierre Cardin Versailles Ballpen 38    |
| Standard NE Pencil159                 | Rainbow Eraser165                                               | Harrier Nouveau Pencil154              | Electra Ballpen17/73                | Electra Oro Ballpen74                                                                                                                                                                                                                                                                                                                                                                                                                                                                                                                                                                                                                                                                                                                                                                                                                                                                                                                                                                                                                                                                                                                                                                                                                                                                                                                                                                                                                                                                                                                                                                                                                                                                                                                                                                                                                                                                                                                                                                                                                                                                                                          | Techno Enterprise Ballpen88                            | Scimitar Ballpen44                     |
| Supersaver WE Pencil159               | Recycled Paper Pencil152                                        | Iris Grip Enterprise Ballpen87         | Electra Classic Ballpen17/73        | Eros Ballpen62                                                                                                                                                                                                                                                                                                                                                                                                                                                                                                                                                                                                                                                                                                                                                                                                                                                                                                                                                                                                                                                                                                                                                                                                                                                                                                                                                                                                                                                                                                                                                                                                                                                                                                                                                                                                                                                                                                                                                                                                                                                                                                                 | Techno Metal Pencil63                                  | Scimitar Rollerball44                  |
|                                       | Triside Pencil150/194                                           | Janus Ballpen & Highlighter142         | Electra Classic Satin Ballpen 18/74 | Futura Digital Ballpen188                                                                                                                                                                                                                                                                                                                                                                                                                                                                                                                                                                                                                                                                                                                                                                                                                                                                                                                                                                                                                                                                                                                                                                                                                                                                                                                                                                                                                                                                                                                                                                                                                                                                                                                                                                                                                                                                                                                                                                                                                                                                                                      | Top Hat Ballpen149                                     | Techno Metal Rollerball63              |
| Under 20p ———                         |                                                                 | Key Touch Ballpen99                    | Electra Grip Ballpen18/75/169       | Giotto Ballpen86                                                                                                                                                                                                                                                                                                                                                                                                                                                                                                                                                                                                                                                                                                                                                                                                                                                                                                                                                                                                                                                                                                                                                                                                                                                                                                                                                                                                                                                                                                                                                                                                                                                                                                                                                                                                                                                                                                                                                                                                                                                                                                               | Torpedo Ballpen56                                      | Tornado Ballpen50                      |
| Argente Pencil157                     | Under 35p ———                                                   | Magnet Pen137/193                      | Electra Inkredible Roller78/100     | Helios Highlighter145/199                                                                                                                                                                                                                                                                                                                                                                                                                                                                                                                                                                                                                                                                                                                                                                                                                                                                                                                                                                                                                                                                                                                                                                                                                                                                                                                                                                                                                                                                                                                                                                                                                                                                                                                                                                                                                                                                                                                                                                                                                                                                                                      | Tri Spinner Ballpen95                                  | Touch Light Ballpen94                  |
| Oro Pencil157                         | Alaska Deluxe Ballpen14/113                                     | Malta Ballpen125                       | Electra Mechanical Pencil72/153     | Hi-Cap Ballpen 96/141/192                                                                                                                                                                                                                                                                                                                                                                                                                                                                                                                                                                                                                                                                                                                                                                                                                                                                                                                                                                                                                                                                                                                                                                                                                                                                                                                                                                                                                                                                                                                                                                                                                                                                                                                                                                                                                                                                                                                                                                                                                                                                                                      | Vogue Biofree Ballpen146                               | Tradesman Ballpen (Engraved)91         |
| Rainbow Pencil161                     | Albany Frost Ballpen113                                         | Metro Metallic Ballpen123              | Electra Noir Ballpen79              | Iris Grip Metal Ballpen87                                                                                                                                                                                                                                                                                                                                                                                                                                                                                                                                                                                                                                                                                                                                                                                                                                                                                                                                                                                                                                                                                                                                                                                                                                                                                                                                                                                                                                                                                                                                                                                                                                                                                                                                                                                                                                                                                                                                                                                                                                                                                                      | Vogue Carbon Ballpen 88                                | Vogue Metal Rollerball63               |
| Recycled Paper Pen150                 | Albion Touch Ballpen9/116                                       | Mira Colour Ballpen129                 | Electra Satin Grip Ballpen23/75     | Nostra Ballpen62                                                                                                                                                                                                                                                                                                                                                                                                                                                                                                                                                                                                                                                                                                                                                                                                                                                                                                                                                                                                                                                                                                                                                                                                                                                                                                                                                                                                                                                                                                                                                                                                                                                                                                                                                                                                                                                                                                                                                                                                                                                                                                               | ,                                                      | Wordsworth Ballpen48                   |
| Shadow NE Pencil158                   | Alpine Chrome Ballpen25/120                                     | Mira Extra Ballpen129/173              | Electra Touch Ballpen18/78          | Orion Ballpen62                                                                                                                                                                                                                                                                                                                                                                                                                                                                                                                                                                                                                                                                                                                                                                                                                                                                                                                                                                                                                                                                                                                                                                                                                                                                                                                                                                                                                                                                                                                                                                                                                                                                                                                                                                                                                                                                                                                                                                                                                                                                                                                | Under £2.00 ———                                        | •                                      |
| Standard WE Pencil157                 | Alpine Gold Ballpen26/120                                       | Oslo Extra Ballpen125                  | Electra-i Classic Ballpen17/78      | Oslo Metal Ballpen60                                                                                                                                                                                                                                                                                                                                                                                                                                                                                                                                                                                                                                                                                                                                                                                                                                                                                                                                                                                                                                                                                                                                                                                                                                                                                                                                                                                                                                                                                                                                                                                                                                                                                                                                                                                                                                                                                                                                                                                                                                                                                                           | Bullet Ballpen53                                       | Over £5.00 ———                         |
| Supersaver Click Ballpen133           | Biosense Ballpen150                                             | Popper Crayon162                       | Endeavour Ballpen61                 | Pierre Cardin Fashion Ballpen 42                                                                                                                                                                                                                                                                                                                                                                                                                                                                                                                                                                                                                                                                                                                                                                                                                                                                                                                                                                                                                                                                                                                                                                                                                                                                                                                                                                                                                                                                                                                                                                                                                                                                                                                                                                                                                                                                                                                                                                                                                                                                                               | Castile Ballpen86                                      | Ambassador Rollerball46                |
| Supersaver Colour Ballpen24/135       | Biostick Duo Ballpen150                                         | Quartet Pencil160                      | Ergo Ballpen70                      | Quad-i Ballpen98/192                                                                                                                                                                                                                                                                                                                                                                                                                                                                                                                                                                                                                                                                                                                                                                                                                                                                                                                                                                                                                                                                                                                                                                                                                                                                                                                                                                                                                                                                                                                                                                                                                                                                                                                                                                                                                                                                                                                                                                                                                                                                                                           | Centurion Ballpen54                                    | Atomic USB Ballpen92                   |
| Supersaver Extra Ballpen24/132        | Contour Eco Ballpen 147                                         | Recycled Pencil Sharpener166/202       | Flip Ballpen                        | Remus Ballpen61                                                                                                                                                                                                                                                                                                                                                                                                                                                                                                                                                                                                                                                                                                                                                                                                                                                                                                                                                                                                                                                                                                                                                                                                                                                                                                                                                                                                                                                                                                                                                                                                                                                                                                                                                                                                                                                                                                                                                                                                                                                                                                                | Consul Ballpen56                                       | Buckingham Ballpen47                   |
| Supersaver Twist Frost Ballpen 134    | Contour Standard Mix and Match 106                              | Rodeo Frost Ballpen119                 | Foyle Ballpen68/90                  | Remus Mechanical Pencil61/155                                                                                                                                                                                                                                                                                                                                                                                                                                                                                                                                                                                                                                                                                                                                                                                                                                                                                                                                                                                                                                                                                                                                                                                                                                                                                                                                                                                                                                                                                                                                                                                                                                                                                                                                                                                                                                                                                                                                                                                                                                                                                                  | Consul Rollerball56                                    | Carlton Ballpen45                      |
| Topstick Ballpen126                   | Contour-i Noir Ballpen20/105                                    | Setanta Frost Ballpen118               | Futura Ballpen124                   | Sentinel Ballpen                                                                                                                                                                                                                                                                                                                                                                                                                                                                                                                                                                                                                                                                                                                                                                                                                                                                                                                                                                                                                                                                                                                                                                                                                                                                                                                                                                                                                                                                                                                                                                                                                                                                                                                                                                                                                                                                                                                                                                                                                                                                                                               | Contour Light Ballpen93                                | Carlton Rollerball45                   |
| Value Twist Ballpen136                | Electra Enterprise Ballpen14/89                                 | Signature Ballpen124                   | Hauser 4-in-1 Inkredible Roller 100 | Sharp Set162                                                                                                                                                                                                                                                                                                                                                                                                                                                                                                                                                                                                                                                                                                                                                                                                                                                                                                                                                                                                                                                                                                                                                                                                                                                                                                                                                                                                                                                                                                                                                                                                                                                                                                                                                                                                                                                                                                                                                                                                                                                                                                                   | Contour Metal Soft Ballpen (Engraved) 65               | Carnaby Ballpen45                      |
|                                       | Espace Frost Ballpen118                                         | Sparta Argent Ballpen127               | Hauser Glow Highlighter143          | Sierra Argent Ballpen81                                                                                                                                                                                                                                                                                                                                                                                                                                                                                                                                                                                                                                                                                                                                                                                                                                                                                                                                                                                                                                                                                                                                                                                                                                                                                                                                                                                                                                                                                                                                                                                                                                                                                                                                                                                                                                                                                                                                                                                                                                                                                                        | Cyclone Ballpen50                                      | Chequers Ballpen45                     |
| Under 25p ———                         | Hauser Tango Mechanical Pencil 156                              | Sparta Ballpen127                      | Hi-5 Highlighter145/199             | Sierra Oro Ballpen81                                                                                                                                                                                                                                                                                                                                                                                                                                                                                                                                                                                                                                                                                                                                                                                                                                                                                                                                                                                                                                                                                                                                                                                                                                                                                                                                                                                                                                                                                                                                                                                                                                                                                                                                                                                                                                                                                                                                                                                                                                                                                                           | Envoy Ballpen55                                        | Chequers Rollerball45                  |
| Absolute Argent Ballpen8/108          | Metro Colour Ballpen123                                         | Spectrum Ballpen                       | Hi-Touch Ballpen97/141              | Spectrum Hi-Max Ballpen 97/141/191                                                                                                                                                                                                                                                                                                                                                                                                                                                                                                                                                                                                                                                                                                                                                                                                                                                                                                                                                                                                                                                                                                                                                                                                                                                                                                                                                                                                                                                                                                                                                                                                                                                                                                                                                                                                                                                                                                                                                                                                                                                                                             | Evolution Ballpen85                                    | Cross Calais Ballpoint Pen31           |
| Absolute Colour Ballpen9/109          | Metro Extra Ballpen123                                          | Spectrum Max Ballpen 12/111/190        | Jumbostick Ballpen149               | The state of the s | Evolution Rollerball85                                 | Cross Stratford Ballpoint Pen 31       |
| Absolute Extra Ballpen8/109           | Moville Extra Ballpen122                                        | Spectrum Max Touch Ballpen13/110/191   | Oxford Ballpen66                    | Starlight Highlighter144/198 Stealth UV marker142                                                                                                                                                                                                                                                                                                                                                                                                                                                                                                                                                                                                                                                                                                                                                                                                                                                                                                                                                                                                                                                                                                                                                                                                                                                                                                                                                                                                                                                                                                                                                                                                                                                                                                                                                                                                                                                                                                                                                                                                                                                                              | Gatsby Ballpen 84                                      | Cross Tech 2 Ballpoint Pen31           |
| Absolute Frost Ballpen8/108           | Moville Metallic Ballpen122                                     | Sprite Colour Ballpen                  | Pegasus Ballpen136                  | Stratus Ballpen                                                                                                                                                                                                                                                                                                                                                                                                                                                                                                                                                                                                                                                                                                                                                                                                                                                                                                                                                                                                                                                                                                                                                                                                                                                                                                                                                                                                                                                                                                                                                                                                                                                                                                                                                                                                                                                                                                                                                                                                                                                                                                                | Hussar Ballpen53                                       | Da Vinci Lucerne Fountain Pen 29       |
| Alaska Frost Ballpen14/114            | Panther Eco Ballpen148                                          | Sprite Extra Ballpen130                | Pendant Ballpen137/197              | Symphony Aluminium Ballpen59                                                                                                                                                                                                                                                                                                                                                                                                                                                                                                                                                                                                                                                                                                                                                                                                                                                                                                                                                                                                                                                                                                                                                                                                                                                                                                                                                                                                                                                                                                                                                                                                                                                                                                                                                                                                                                                                                                                                                                                                                                                                                                   | Kashel Ballpen54                                       | Da Vinci Lucerne Mechanical Pencil29   |
| Albion Ballpen10/114/197              | Pencil Sharpener166/202                                         | ·                                      | ·                                   |                                                                                                                                                                                                                                                                                                                                                                                                                                                                                                                                                                                                                                                                                                                                                                                                                                                                                                                                                                                                                                                                                                                                                                                                                                                                                                                                                                                                                                                                                                                                                                                                                                                                                                                                                                                                                                                                                                                                                                                                                                                                                                                                | Lumi Pen94                                             | Da Vinci Lucerne Rollerball29          |
| Albion Diamond Ballpen116             | Pier Diamond Ballpen128                                         | 3                                      |                                     | System 053 Ballpen                                                                                                                                                                                                                                                                                                                                                                                                                                                                                                                                                                                                                                                                                                                                                                                                                                                                                                                                                                                                                                                                                                                                                                                                                                                                                                                                                                                                                                                                                                                                                                                                                                                                                                                                                                                                                                                                                                                                                                                                                                                                                                             | Medipen (Engraved)146                                  | Da Vinci MBR01 Rollerball32            |
| Albion Frost Ballpen10/115            | Recycled Mechanical Pencil152                                   |                                        | Prima Gel Highlighter               | System 054 Ballpen67                                                                                                                                                                                                                                                                                                                                                                                                                                                                                                                                                                                                                                                                                                                                                                                                                                                                                                                                                                                                                                                                                                                                                                                                                                                                                                                                                                                                                                                                                                                                                                                                                                                                                                                                                                                                                                                                                                                                                                                                                                                                                                           | Midas-i Glow Ballpen (Engraved) 93                     | Eiffel Ballpen                         |
| Albion Grip Ballpen9/116/187          | Supersaver Fine Roller101/133                                   | Supersaver Pastel Ballpen25/135        | Quad Ballpen98/192                  | System 055 Ballpen                                                                                                                                                                                                                                                                                                                                                                                                                                                                                                                                                                                                                                                                                                                                                                                                                                                                                                                                                                                                                                                                                                                                                                                                                                                                                                                                                                                                                                                                                                                                                                                                                                                                                                                                                                                                                                                                                                                                                                                                                                                                                                             | Monaco Ballpen54                                       | Galileo Space Pen46                    |
| Black Knight NE Pencil158             | Supersaver-i Ballpen133                                         | Supersaver Foto Ballpen (FC) 134/170   | Smart-i Ballpen96                   | System 061 Ballpen                                                                                                                                                                                                                                                                                                                                                                                                                                                                                                                                                                                                                                                                                                                                                                                                                                                                                                                                                                                                                                                                                                                                                                                                                                                                                                                                                                                                                                                                                                                                                                                                                                                                                                                                                                                                                                                                                                                                                                                                                                                                                                             | Monaco Mechanical Pencil155                            | Grafton Ballpen44                      |
| Colourful Eraser166/200               | Swan Ballpen127                                                 | System 010 Ballpen 174                 | Snap Erasers 165/200/201            | Vogue Enterprise Ballpen87                                                                                                                                                                                                                                                                                                                                                                                                                                                                                                                                                                                                                                                                                                                                                                                                                                                                                                                                                                                                                                                                                                                                                                                                                                                                                                                                                                                                                                                                                                                                                                                                                                                                                                                                                                                                                                                                                                                                                                                                                                                                                                     | Nature Ballpen149                                      | Grosvenor Ballpen47                    |
| Contour Argent Ballpen21/103          | System 030 Ballpen 176                                          | System 011 Ballpen 174                 | Spirit Biofree Ballpen146           | Under £1.50 ———                                                                                                                                                                                                                                                                                                                                                                                                                                                                                                                                                                                                                                                                                                                                                                                                                                                                                                                                                                                                                                                                                                                                                                                                                                                                                                                                                                                                                                                                                                                                                                                                                                                                                                                                                                                                                                                                                                                                                                                                                                                                                                                | Othello Ballpen51                                      | Grosvenor Fountain Pen47               |
| Contour Colour Ballpen20/107          | System 031 Ballpen 176                                          | System 015 Ballpen 175                 | System 012 Ballpen                  | Alto Ballpen68                                                                                                                                                                                                                                                                                                                                                                                                                                                                                                                                                                                                                                                                                                                                                                                                                                                                                                                                                                                                                                                                                                                                                                                                                                                                                                                                                                                                                                                                                                                                                                                                                                                                                                                                                                                                                                                                                                                                                                                                                                                                                                                 | Pierre Cardin Avant-Garde Roller 42                    | Knightsbridge Rollerball43             |
| Contour Extra Ballpen19/102           | Viper Frost Ballpen121                                          | System 016 Ballpen 176                 | System 013 Ballpen 175              | Aquarel Felt Tip Pen Set167                                                                                                                                                                                                                                                                                                                                                                                                                                                                                                                                                                                                                                                                                                                                                                                                                                                                                                                                                                                                                                                                                                                                                                                                                                                                                                                                                                                                                                                                                                                                                                                                                                                                                                                                                                                                                                                                                                                                                                                                                                                                                                    | Techno Metal Ballpen63                                 | Modulus Rollerball44                   |
| Contour Frost Ballpen20/103           | Viper Satin Ballpen122                                          | System 032 Ballpen                     | System 014 Ballpen 175              | Axis Spinner Ballpen95                                                                                                                                                                                                                                                                                                                                                                                                                                                                                                                                                                                                                                                                                                                                                                                                                                                                                                                                                                                                                                                                                                                                                                                                                                                                                                                                                                                                                                                                                                                                                                                                                                                                                                                                                                                                                                                                                                                                                                                                                                                                                                         | Toggle Screen Pen91                                    | Pierre Cardin Academie Rollerball 34   |
| Contour Night Ballpen104              | Hadau 50a                                                       | System 033 Ballpen 177                 | System 060 Ballpen 178              | Blenheim Ballpen                                                                                                                                                                                                                                                                                                                                                                                                                                                                                                                                                                                                                                                                                                                                                                                                                                                                                                                                                                                                                                                                                                                                                                                                                                                                                                                                                                                                                                                                                                                                                                                                                                                                                                                                                                                                                                                                                                                                                                                                                                                                                                               | Topper Set162                                          | Pierre Cardin Avignon Ballpen 34       |
| Contour Standard Ballpen19/102        | Under 50p                                                       | System 034 Ballpen 177                 | System 070 Ballpen 179              | Camelot Pen Set196                                                                                                                                                                                                                                                                                                                                                                                                                                                                                                                                                                                                                                                                                                                                                                                                                                                                                                                                                                                                                                                                                                                                                                                                                                                                                                                                                                                                                                                                                                                                                                                                                                                                                                                                                                                                                                                                                                                                                                                                                                                                                                             | Vogue Metal Ballpen63                                  | Pierre Cardin Bayeux Ballpen39         |
| Corporate Cap Ballpen 26/126/188      | Albion Colour Ballpen 11/115/173                                | System 035 Ballpen 178                 | System 071 Ballpen 179              | Caprice Metal Ballpen85                                                                                                                                                                                                                                                                                                                                                                                                                                                                                                                                                                                                                                                                                                                                                                                                                                                                                                                                                                                                                                                                                                                                                                                                                                                                                                                                                                                                                                                                                                                                                                                                                                                                                                                                                                                                                                                                                                                                                                                                                                                                                                        | Vogue Metal Mechanical Pencil 153                      | Pierre Cardin Belfort Ballpen34        |
| FSC Wooden Pencil151                  | Allstar Argent Ballpen24/126                                    | System 036 Ballipen178                 | System 072 Ballpen 180              | Cheviot Oro Ballpen82                                                                                                                                                                                                                                                                                                                                                                                                                                                                                                                                                                                                                                                                                                                                                                                                                                                                                                                                                                                                                                                                                                                                                                                                                                                                                                                                                                                                                                                                                                                                                                                                                                                                                                                                                                                                                                                                                                                                                                                                                                                                                                          | Wessex Ballpen49                                       | Pierre Cardin Biarritz Ballpen39       |
| Hibernia Pencil159                    | Alpine Argent25/121                                             | System 080 Ballpen 181                 | System 073 Ballpen 180              | Cirrus Ballpen (Engraved)66                                                                                                                                                                                                                                                                                                                                                                                                                                                                                                                                                                                                                                                                                                                                                                                                                                                                                                                                                                                                                                                                                                                                                                                                                                                                                                                                                                                                                                                                                                                                                                                                                                                                                                                                                                                                                                                                                                                                                                                                                                                                                                    | H- d 65 00                                             | Pierre Cardin Chamonix Ballpen 37      |
| Otus Ballpen119                       | Alpine-i Ballpen120                                             | System 081 Ballpen 182                 | System 074 Ballpen180               | Concerto No.1 Ballpen58                                                                                                                                                                                                                                                                                                                                                                                                                                                                                                                                                                                                                                                                                                                                                                                                                                                                                                                                                                                                                                                                                                                                                                                                                                                                                                                                                                                                                                                                                                                                                                                                                                                                                                                                                                                                                                                                                                                                                                                                                                                                                                        | Under £5.00 ———                                        | Pierre Cardin Classic Script Ballpen40 |
| Otus Diamond Ballpen119               | Apollo Ballpen                                                  | System 085 Ballpen 183                 | System 075 Ballpen 181              | Concerto No.2 Ballpen58                                                                                                                                                                                                                                                                                                                                                                                                                                                                                                                                                                                                                                                                                                                                                                                                                                                                                                                                                                                                                                                                                                                                                                                                                                                                                                                                                                                                                                                                                                                                                                                                                                                                                                                                                                                                                                                                                                                                                                                                                                                                                                        | Armada Ballpen54                                       | Pierre Cardin Clermont Ballpen 36      |
| Panther Extra Ballpen7/112            | Auto Tip Pencil156/195                                          | Triangular Highlighter 15/145/199      | System 076 Ballpen 181              | Contour Wood Ballpen147                                                                                                                                                                                                                                                                                                                                                                                                                                                                                                                                                                                                                                                                                                                                                                                                                                                                                                                                                                                                                                                                                                                                                                                                                                                                                                                                                                                                                                                                                                                                                                                                                                                                                                                                                                                                                                                                                                                                                                                                                                                                                                        | Aurora Ballpen                                         | Pierre Cardin Fontaine Ballpen 37      |
| Pearlescent Pencil161                 | Capri Ballpen                                                   | Vienna Ballpen (FC Print)169           | System 082 Ballpen                  | Contour-i Glow Ballpen (Engraved)93                                                                                                                                                                                                                                                                                                                                                                                                                                                                                                                                                                                                                                                                                                                                                                                                                                                                                                                                                                                                                                                                                                                                                                                                                                                                                                                                                                                                                                                                                                                                                                                                                                                                                                                                                                                                                                                                                                                                                                                                                                                                                            | Autograph Counter Pen (Dome) 138/197 Baccus Ballpen53  | Pierre Cardin Fontaine Bailper         |
| Shadow WE Pencil158                   |                                                                 | Under 75p ———                          | System 083 Ballpen 182              | Contour-i Metal Ballpen64                                                                                                                                                                                                                                                                                                                                                                                                                                                                                                                                                                                                                                                                                                                                                                                                                                                                                                                                                                                                                                                                                                                                                                                                                                                                                                                                                                                                                                                                                                                                                                                                                                                                                                                                                                                                                                                                                                                                                                                                                                                                                                      |                                                        | Pierre Cardin Lustrous Ballpen 33      |
| Supersaver Extra Pencil132/156        | Colouring Pencils Half Size x 6 164 Contour Argent Pencil21/103 | Abacus Ballpen189                      | System 084 Ballpen                  | Echo Ballpen60                                                                                                                                                                                                                                                                                                                                                                                                                                                                                                                                                                                                                                                                                                                                                                                                                                                                                                                                                                                                                                                                                                                                                                                                                                                                                                                                                                                                                                                                                                                                                                                                                                                                                                                                                                                                                                                                                                                                                                                                                                                                                                                 | Balfour Ballpen (Engraved)55 Beau Compact Rollerball57 | Pierre Cardin Lustrous Bailper         |
| Under 30p ———                         |                                                                 | Abacus Grip Ballpen                    | System 086 Ballpen 183              | Electra Fountain Pen72                                                                                                                                                                                                                                                                                                                                                                                                                                                                                                                                                                                                                                                                                                                                                                                                                                                                                                                                                                                                                                                                                                                                                                                                                                                                                                                                                                                                                                                                                                                                                                                                                                                                                                                                                                                                                                                                                                                                                                                                                                                                                                         |                                                        | Pierre Cardin Lustrous Rollerball 33   |
| Alaska Diamond Ballpen13/113          | Contour Digital Ballpen (FC)                                    | Amazon Ballpen84                       | Trident Highlighter144/198          | Electra Rollerball                                                                                                                                                                                                                                                                                                                                                                                                                                                                                                                                                                                                                                                                                                                                                                                                                                                                                                                                                                                                                                                                                                                                                                                                                                                                                                                                                                                                                                                                                                                                                                                                                                                                                                                                                                                                                                                                                                                                                                                                                                                                                                             | Chorus Ballpen51                                       | Pierre Cardin Montfort Ballpen 36      |
|                                       | Contour Digital Eco Ballpen (FC) 147/171                        | Atlantis Ballpen81                     | Viper Colour Ballpen121             |                                                                                                                                                                                                                                                                                                                                                                                                                                                                                                                                                                                                                                                                                                                                                                                                                                                                                                                                                                                                                                                                                                                                                                                                                                                                                                                                                                                                                                                                                                                                                                                                                                                                                                                                                                                                                                                                                                                                                                                                                                                                                                                                | Churchill Ballpen                                      | Pierre Cardin Montfort Fountain Pen36  |
| · · · · · · · · · · · · · · · · · · · | Contour Digital Touch Ballpen (FC) 172                          | Banner Ballpen                         | Woodstick149                        | Ergo Soft Ballpen (Engraved)70 Ergo Soft Mechanical Pencil (Engraved)155                                                                                                                                                                                                                                                                                                                                                                                                                                                                                                                                                                                                                                                                                                                                                                                                                                                                                                                                                                                                                                                                                                                                                                                                                                                                                                                                                                                                                                                                                                                                                                                                                                                                                                                                                                                                                                                                                                                                                                                                                                                       | Cobra Braid Ballpen                                    |                                        |
| Athena Ballpen                        | Contour Max Ballpen140                                          | Bella Ballpen22/79                     | Under £1.00 ———                     |                                                                                                                                                                                                                                                                                                                                                                                                                                                                                                                                                                                                                                                                                                                                                                                                                                                                                                                                                                                                                                                                                                                                                                                                                                                                                                                                                                                                                                                                                                                                                                                                                                                                                                                                                                                                                                                                                                                                                                                                                                                                                                                                | Da Vinci GSB01 Ballpen32                               |                                        |
| Athena Colour Ballpen                 | Contour Night Oro Ballpen104                                    |                                        |                                     |                                                                                                                                                                                                                                                                                                                                                                                                                                                                                                                                                                                                                                                                                                                                                                                                                                                                                                                                                                                                                                                                                                                                                                                                                                                                                                                                                                                                                                                                                                                                                                                                                                                                                                                                                                                                                                                                                                                                                                                                                                                                                                                                | Da Vinci GSF01 Fountain Pen32                          | Pierre Cardin Moulin Pencil            |
| Athena Extra Ballpen                  | Contour Touch Ballpen104                                        | Bella Grip Ballpen23/80                | Artemis Roller59/101                | Giotto Metal Ballpen                                                                                                                                                                                                                                                                                                                                                                                                                                                                                                                                                                                                                                                                                                                                                                                                                                                                                                                                                                                                                                                                                                                                                                                                                                                                                                                                                                                                                                                                                                                                                                                                                                                                                                                                                                                                                                                                                                                                                                                                                                                                                                           | Da Vinci GSR01 Rollerball32                            |                                        |
| Black Knight Gem Pencil               | Contour Tricolour Ballpen98                                     | Bella Touch Ballpen22/80               | Atlas Ballpen                       |                                                                                                                                                                                                                                                                                                                                                                                                                                                                                                                                                                                                                                                                                                                                                                                                                                                                                                                                                                                                                                                                                                                                                                                                                                                                                                                                                                                                                                                                                                                                                                                                                                                                                                                                                                                                                                                                                                                                                                                                                                                                                                                                | Da Vinci MBB01 Ballpen32                               |                                        |
| Black Knight WE Pencil158             | Contour-i Argent Ballpen105                                     | Belmont Ballpen                        | Calypso Ballpen                     | Harrier Metal Ballpen85                                                                                                                                                                                                                                                                                                                                                                                                                                                                                                                                                                                                                                                                                                                                                                                                                                                                                                                                                                                                                                                                                                                                                                                                                                                                                                                                                                                                                                                                                                                                                                                                                                                                                                                                                                                                                                                                                                                                                                                                                                                                                                        | Envoy Rollerball55                                     | Pierre Cardin Tournier Ballpen 38      |
| Book Shape Eraser165/200              | Contour-i Extra Ballpen104                                      | Bingo Daubers                          | Cheviot Argent Ballpen82            | Harrier Metal Pencil                                                                                                                                                                                                                                                                                                                                                                                                                                                                                                                                                                                                                                                                                                                                                                                                                                                                                                                                                                                                                                                                                                                                                                                                                                                                                                                                                                                                                                                                                                                                                                                                                                                                                                                                                                                                                                                                                                                                                                                                                                                                                                           | Europa Rollerball (Engraved)50                         | Pierre Cardin Tournier Fountain Pen38  |
| Contour Pastel Ballpen21/107          | Contour-i Frost Ballpen                                         | Cheviot Fashion Ballpen                | Cheviot Steel Ballpen82             | Hi-Spin Highlighter95                                                                                                                                                                                                                                                                                                                                                                                                                                                                                                                                                                                                                                                                                                                                                                                                                                                                                                                                                                                                                                                                                                                                                                                                                                                                                                                                                                                                                                                                                                                                                                                                                                                                                                                                                                                                                                                                                                                                                                                                                                                                                                          | Evolution Argent Rollerball85                          | Pierre Cardin Tournier Rollerball 38   |
| Guest Mechanical Pencil               | Cosmopolitan Touch Pad91                                        | Cheviot-i Noir Ballpen                 | Cheviot-i Ballpen                   | Light Pen                                                                                                                                                                                                                                                                                                                                                                                                                                                                                                                                                                                                                                                                                                                                                                                                                                                                                                                                                                                                                                                                                                                                                                                                                                                                                                                                                                                                                                                                                                                                                                                                                                                                                                                                                                                                                                                                                                                                                                                                                                                                                                                      | Genoa Rollerball                                       | Sheaffer 100 Ballpoint Pen30           |
| Harrier Nouveau Ballpen15/117         | Crayons - 12 Piece                                              | Colouring Pencils Full Size x 6 164    | Clifton Ballpen                     | LPC 016 Ballpen52                                                                                                                                                                                                                                                                                                                                                                                                                                                                                                                                                                                                                                                                                                                                                                                                                                                                                                                                                                                                                                                                                                                                                                                                                                                                                                                                                                                                                                                                                                                                                                                                                                                                                                                                                                                                                                                                                                                                                                                                                                                                                                              | Henley Rollerball43                                    | Sheaffer Sentinel Ballpoint Pen 30     |
| Harrier Nouveau Frost Ballpen15/117   | Crayons - 6 Piece163                                            | Colouring Pencils Half Size x 12 164   | Clio Ballpen84                      | Match Ballpen (Engraved)71                                                                                                                                                                                                                                                                                                                                                                                                                                                                                                                                                                                                                                                                                                                                                                                                                                                                                                                                                                                                                                                                                                                                                                                                                                                                                                                                                                                                                                                                                                                                                                                                                                                                                                                                                                                                                                                                                                                                                                                                                                                                                                     | Knightsbridge Ballpen43                                | Sterling Classic Fountain Pen28        |
| Hauser Billi Inkredible Roller100     | Digi-i Ballpen99/196                                            | Contour Digital Argent Ballpen (FC)172 | Contour Deco Argent Ballpen65       | Melody Ballpen57                                                                                                                                                                                                                                                                                                                                                                                                                                                                                                                                                                                                                                                                                                                                                                                                                                                                                                                                                                                                                                                                                                                                                                                                                                                                                                                                                                                                                                                                                                                                                                                                                                                                                                                                                                                                                                                                                                                                                                                                                                                                                                               | Lexus Ballpen                                          | Sterling Classic Rollerball28          |
| Jolie Ballpen111                      | Dry Wipe Slimline139                                            | Contour Max Touch Ballpen97/140        | Contour Deco Oro Ballpen65          | Oval Metal Rollerball49/193                                                                                                                                                                                                                                                                                                                                                                                                                                                                                                                                                                                                                                                                                                                                                                                                                                                                                                                                                                                                                                                                                                                                                                                                                                                                                                                                                                                                                                                                                                                                                                                                                                                                                                                                                                                                                                                                                                                                                                                                                                                                                                    | Linea Pro Stylus Ballpen (Engraved) 59                 | USB-i Metal Ballpen (Engraved) 92      |