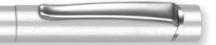

uminium pens.





PENCIL ALSO AVAILABLE - see page 224 for the set.

HAMB9502 HAMB9510

Presentation Tube supplied with Pen only

Type: Push-Button Ballpen/Pencil

Refill Colour: Black Box Quantity: 500 Min Order Quantity: 250\*

Average Lead Time: 5 Working Days

Incredible value for money metal ballpen with a large print area. Also available as a matching mechanical pencil. Watch the video at www.promotional.tv/aa025.



\*From as little as 1pc Engraved, please ask for details.

Caprice Metal Ballpen







Type: Push-Button Ballpen

Refill Colour: Black
Box Quantity: 500
Min Order Quantity: 100

Average Lead Time: 5 Working Days

Metal barrel ballpen suitable for multi-colour printing. Can be supplied with a range of boxes at an extra cost.





## **Evolution Argent Rollerball**







Supplied with a Presentation Tube

Type: Capped Rollerball Refill Colour: Black

Box Quantity: 500
Min Order Quantity: 50

Average Lead Time: 5 Working Days

High-quality capped rollerball with satin silver finish. Supplied with presentation tube.

#### PRINT AREA

Refill Colour:

Box Quantity:

Type:



Barrel 45mm x 20mm

Capped Ballpen/Rollerball

SCALE 1:2

Evolution Rollerball and Ballpen supplied with a presentation tube

HARRIER METAL BALLPEN

CAN ALSO BE ENGRAVED

Engraved Finish

(BRASS BASE METAL - CAN BE FINISHED IN CHEMICAL BLACK)

Harrier™ Metal Ballpen

supplied with

a presentation tube

CAPRICE METAL BALLPEN

CAN ALSO BE ENGRAVED

Engraved Finish

(BRASS BASE METAL - CAN BE

FINISHED IN CHEMICAL BLACK)

Caprice Metal Ballpen

in FB03 presentation case

**Evolution Argent