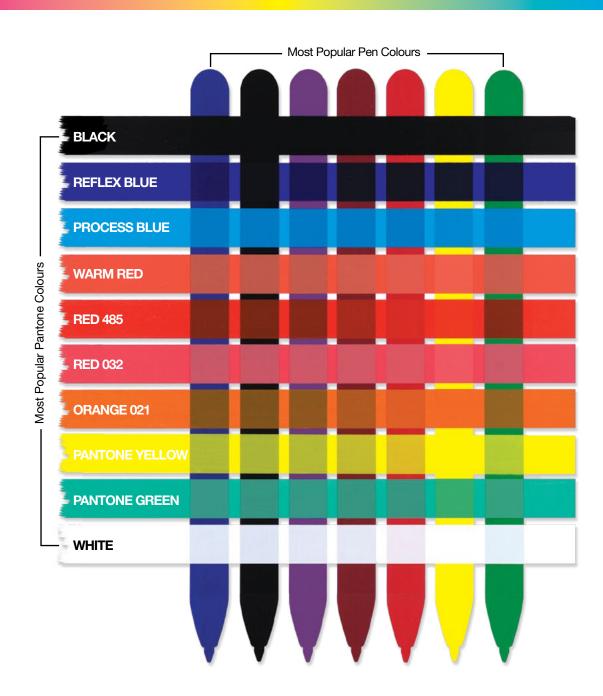

| Under 15p ———                         | Kite Ballpen 193                                                | DuoTwist Ballpen138                    | Contour Wrap Ballpen (FC Wrap) 170  | Contour Metal Ballpen64                                                                                                                                                                                                                                                                                                                                                                                                                                                                                                                                                                                                                                                                                                                                                                                                                                                                                                                                                                                                                                                                                                                                                                                                                                                                                                                                                                                                                                                                                                                                                                                                                                                                                                                                                                                                                                                                                                                                                                                                                                                                                                        | Scorpio Ballpen (Engraved)66                           | Moda Ballpen52                         |
|---------------------------------------|-----------------------------------------------------------------|----------------------------------------|-------------------------------------|--------------------------------------------------------------------------------------------------------------------------------------------------------------------------------------------------------------------------------------------------------------------------------------------------------------------------------------------------------------------------------------------------------------------------------------------------------------------------------------------------------------------------------------------------------------------------------------------------------------------------------------------------------------------------------------------------------------------------------------------------------------------------------------------------------------------------------------------------------------------------------------------------------------------------------------------------------------------------------------------------------------------------------------------------------------------------------------------------------------------------------------------------------------------------------------------------------------------------------------------------------------------------------------------------------------------------------------------------------------------------------------------------------------------------------------------------------------------------------------------------------------------------------------------------------------------------------------------------------------------------------------------------------------------------------------------------------------------------------------------------------------------------------------------------------------------------------------------------------------------------------------------------------------------------------------------------------------------------------------------------------------------------------------------------------------------------------------------------------------------------------|--------------------------------------------------------|----------------------------------------|
| Challenger-1 Ballpen137               | Panther Frost Ballpen7/112                                      | FSC Carpenter Pencil151                | Contrast Ballpen71                  | Contour-i Metal Plus Ballpen (Wrap)64                                                                                                                                                                                                                                                                                                                                                                                                                                                                                                                                                                                                                                                                                                                                                                                                                                                                                                                                                                                                                                                                                                                                                                                                                                                                                                                                                                                                                                                                                                                                                                                                                                                                                                                                                                                                                                                                                                                                                                                                                                                                                          | Softflow 101 Fountain Pen89                            | Pierre Cardin Beaumont Roller 40       |
| Fluorescent Pencil161                 | Panther Plus Ballpen7/112                                       | Garland Ballpen11/89                   | Cromore Ballpen69                   | Corona Ballpen53                                                                                                                                                                                                                                                                                                                                                                                                                                                                                                                                                                                                                                                                                                                                                                                                                                                                                                                                                                                                                                                                                                                                                                                                                                                                                                                                                                                                                                                                                                                                                                                                                                                                                                                                                                                                                                                                                                                                                                                                                                                                                                               | Sonata Ballpen57                                       | Pierre Cardin Clarence Ballpen 40      |
| Mini NE Pencil160                     | Pier Colour Ballpen128                                          | Golf Pro Pencil162                     | Dry Wipe Marker Pro139              | Electra Classic Soft Ballpen (FC)76                                                                                                                                                                                                                                                                                                                                                                                                                                                                                                                                                                                                                                                                                                                                                                                                                                                                                                                                                                                                                                                                                                                                                                                                                                                                                                                                                                                                                                                                                                                                                                                                                                                                                                                                                                                                                                                                                                                                                                                                                                                                                            | Symphony Ballpen59                                     | Pierre Cardin LaFleur Ballpen41        |
| Mini WE Pencil160                     | Pier Extra Ballpen128                                           | Handy-i Ballpen99                      | Duo Highlighter143/198              | Electra Classic Soft Touch Ballpen (FC)77                                                                                                                                                                                                                                                                                                                                                                                                                                                                                                                                                                                                                                                                                                                                                                                                                                                                                                                                                                                                                                                                                                                                                                                                                                                                                                                                                                                                                                                                                                                                                                                                                                                                                                                                                                                                                                                                                                                                                                                                                                                                                      | Symphony-i Aluminium Ballpen59                         | Pierre Cardin Versailles Ballpen 38    |
| Standard NE Pencil159                 | Rainbow Eraser165                                               | Harrier Nouveau Pencil154              | Electra Ballpen17/73                | Electra Oro Ballpen74                                                                                                                                                                                                                                                                                                                                                                                                                                                                                                                                                                                                                                                                                                                                                                                                                                                                                                                                                                                                                                                                                                                                                                                                                                                                                                                                                                                                                                                                                                                                                                                                                                                                                                                                                                                                                                                                                                                                                                                                                                                                                                          | Techno Enterprise Ballpen88                            | Scimitar Ballpen44                     |
| Supersaver WE Pencil159               | Recycled Paper Pencil152                                        | Iris Grip Enterprise Ballpen87         | Electra Classic Ballpen17/73        | Eros Ballpen62                                                                                                                                                                                                                                                                                                                                                                                                                                                                                                                                                                                                                                                                                                                                                                                                                                                                                                                                                                                                                                                                                                                                                                                                                                                                                                                                                                                                                                                                                                                                                                                                                                                                                                                                                                                                                                                                                                                                                                                                                                                                                                                 | Techno Metal Pencil63                                  | Scimitar Rollerball44                  |
|                                       | Triside Pencil150/194                                           | Janus Ballpen & Highlighter142         | Electra Classic Satin Ballpen 18/74 | Futura Digital Ballpen188                                                                                                                                                                                                                                                                                                                                                                                                                                                                                                                                                                                                                                                                                                                                                                                                                                                                                                                                                                                                                                                                                                                                                                                                                                                                                                                                                                                                                                                                                                                                                                                                                                                                                                                                                                                                                                                                                                                                                                                                                                                                                                      | Top Hat Ballpen149                                     | Techno Metal Rollerball63              |
| Under 20p ———                         |                                                                 | Key Touch Ballpen99                    | Electra Grip Ballpen18/75/169       | Giotto Ballpen86                                                                                                                                                                                                                                                                                                                                                                                                                                                                                                                                                                                                                                                                                                                                                                                                                                                                                                                                                                                                                                                                                                                                                                                                                                                                                                                                                                                                                                                                                                                                                                                                                                                                                                                                                                                                                                                                                                                                                                                                                                                                                                               | Torpedo Ballpen56                                      | Tornado Ballpen50                      |
| Argente Pencil157                     | Under 35p ———                                                   | Magnet Pen137/193                      | Electra Inkredible Roller78/100     | Helios Highlighter145/199                                                                                                                                                                                                                                                                                                                                                                                                                                                                                                                                                                                                                                                                                                                                                                                                                                                                                                                                                                                                                                                                                                                                                                                                                                                                                                                                                                                                                                                                                                                                                                                                                                                                                                                                                                                                                                                                                                                                                                                                                                                                                                      | Tri Spinner Ballpen95                                  | Touch Light Ballpen94                  |
| Oro Pencil157                         | Alaska Deluxe Ballpen14/113                                     | Malta Ballpen125                       | Electra Mechanical Pencil72/153     | Hi-Cap Ballpen 96/141/192                                                                                                                                                                                                                                                                                                                                                                                                                                                                                                                                                                                                                                                                                                                                                                                                                                                                                                                                                                                                                                                                                                                                                                                                                                                                                                                                                                                                                                                                                                                                                                                                                                                                                                                                                                                                                                                                                                                                                                                                                                                                                                      | Vogue Biofree Ballpen146                               | Tradesman Ballpen (Engraved)91         |
| Rainbow Pencil161                     | Albany Frost Ballpen113                                         | Metro Metallic Ballpen123              | Electra Noir Ballpen79              | Iris Grip Metal Ballpen87                                                                                                                                                                                                                                                                                                                                                                                                                                                                                                                                                                                                                                                                                                                                                                                                                                                                                                                                                                                                                                                                                                                                                                                                                                                                                                                                                                                                                                                                                                                                                                                                                                                                                                                                                                                                                                                                                                                                                                                                                                                                                                      | Vogue Carbon Ballpen 88                                | Vogue Metal Rollerball63               |
| Recycled Paper Pen150                 | Albion Touch Ballpen9/116                                       | Mira Colour Ballpen129                 | Electra Satin Grip Ballpen23/75     | Nostra Ballpen62                                                                                                                                                                                                                                                                                                                                                                                                                                                                                                                                                                                                                                                                                                                                                                                                                                                                                                                                                                                                                                                                                                                                                                                                                                                                                                                                                                                                                                                                                                                                                                                                                                                                                                                                                                                                                                                                                                                                                                                                                                                                                                               | ,                                                      | Wordsworth Ballpen48                   |
| Shadow NE Pencil158                   | Alpine Chrome Ballpen25/120                                     | Mira Extra Ballpen129/173              | Electra Touch Ballpen18/78          | Orion Ballpen62                                                                                                                                                                                                                                                                                                                                                                                                                                                                                                                                                                                                                                                                                                                                                                                                                                                                                                                                                                                                                                                                                                                                                                                                                                                                                                                                                                                                                                                                                                                                                                                                                                                                                                                                                                                                                                                                                                                                                                                                                                                                                                                | Under £2.00 ———                                        | •                                      |
| Standard WE Pencil157                 | Alpine Gold Ballpen26/120                                       | Oslo Extra Ballpen125                  | Electra-i Classic Ballpen17/78      | Oslo Metal Ballpen60                                                                                                                                                                                                                                                                                                                                                                                                                                                                                                                                                                                                                                                                                                                                                                                                                                                                                                                                                                                                                                                                                                                                                                                                                                                                                                                                                                                                                                                                                                                                                                                                                                                                                                                                                                                                                                                                                                                                                                                                                                                                                                           | Bullet Ballpen53                                       | Over £5.00 ———                         |
| Supersaver Click Ballpen133           | Biosense Ballpen150                                             | Popper Crayon162                       | Endeavour Ballpen61                 | Pierre Cardin Fashion Ballpen 42                                                                                                                                                                                                                                                                                                                                                                                                                                                                                                                                                                                                                                                                                                                                                                                                                                                                                                                                                                                                                                                                                                                                                                                                                                                                                                                                                                                                                                                                                                                                                                                                                                                                                                                                                                                                                                                                                                                                                                                                                                                                                               | Castile Ballpen86                                      | Ambassador Rollerball46                |
| Supersaver Colour Ballpen24/135       | Biostick Duo Ballpen150                                         | Quartet Pencil160                      | Ergo Ballpen70                      | Quad-i Ballpen98/192                                                                                                                                                                                                                                                                                                                                                                                                                                                                                                                                                                                                                                                                                                                                                                                                                                                                                                                                                                                                                                                                                                                                                                                                                                                                                                                                                                                                                                                                                                                                                                                                                                                                                                                                                                                                                                                                                                                                                                                                                                                                                                           | Centurion Ballpen54                                    | Atomic USB Ballpen92                   |
| Supersaver Extra Ballpen24/132        | Contour Eco Ballpen 147                                         | Recycled Pencil Sharpener166/202       | Flip Ballpen                        | Remus Ballpen61                                                                                                                                                                                                                                                                                                                                                                                                                                                                                                                                                                                                                                                                                                                                                                                                                                                                                                                                                                                                                                                                                                                                                                                                                                                                                                                                                                                                                                                                                                                                                                                                                                                                                                                                                                                                                                                                                                                                                                                                                                                                                                                | Consul Ballpen56                                       | Buckingham Ballpen47                   |
| Supersaver Twist Frost Ballpen 134    | Contour Standard Mix and Match 106                              | Rodeo Frost Ballpen119                 | Foyle Ballpen68/90                  | Remus Mechanical Pencil61/155                                                                                                                                                                                                                                                                                                                                                                                                                                                                                                                                                                                                                                                                                                                                                                                                                                                                                                                                                                                                                                                                                                                                                                                                                                                                                                                                                                                                                                                                                                                                                                                                                                                                                                                                                                                                                                                                                                                                                                                                                                                                                                  | Consul Rollerball56                                    | Carlton Ballpen45                      |
| Topstick Ballpen126                   | Contour-i Noir Ballpen20/105                                    | Setanta Frost Ballpen118               | Futura Ballpen124                   | Sentinel Ballpen                                                                                                                                                                                                                                                                                                                                                                                                                                                                                                                                                                                                                                                                                                                                                                                                                                                                                                                                                                                                                                                                                                                                                                                                                                                                                                                                                                                                                                                                                                                                                                                                                                                                                                                                                                                                                                                                                                                                                                                                                                                                                                               | Contour Light Ballpen93                                | Carlton Rollerball45                   |
| Value Twist Ballpen136                | Electra Enterprise Ballpen14/89                                 | Signature Ballpen124                   | Hauser 4-in-1 Inkredible Roller 100 | Sharp Set162                                                                                                                                                                                                                                                                                                                                                                                                                                                                                                                                                                                                                                                                                                                                                                                                                                                                                                                                                                                                                                                                                                                                                                                                                                                                                                                                                                                                                                                                                                                                                                                                                                                                                                                                                                                                                                                                                                                                                                                                                                                                                                                   | Contour Metal Soft Ballpen (Engraved) 65               | Carnaby Ballpen45                      |
|                                       | Espace Frost Ballpen118                                         | Sparta Argent Ballpen127               | Hauser Glow Highlighter143          | Sierra Argent Ballpen81                                                                                                                                                                                                                                                                                                                                                                                                                                                                                                                                                                                                                                                                                                                                                                                                                                                                                                                                                                                                                                                                                                                                                                                                                                                                                                                                                                                                                                                                                                                                                                                                                                                                                                                                                                                                                                                                                                                                                                                                                                                                                                        | Cyclone Ballpen50                                      | Chequers Ballpen45                     |
| Under 25p ———                         | Hauser Tango Mechanical Pencil 156                              | Sparta Ballpen127                      | Hi-5 Highlighter145/199             | Sierra Oro Ballpen81                                                                                                                                                                                                                                                                                                                                                                                                                                                                                                                                                                                                                                                                                                                                                                                                                                                                                                                                                                                                                                                                                                                                                                                                                                                                                                                                                                                                                                                                                                                                                                                                                                                                                                                                                                                                                                                                                                                                                                                                                                                                                                           | Envoy Ballpen55                                        | Chequers Rollerball45                  |
| Absolute Argent Ballpen8/108          | Metro Colour Ballpen123                                         | Spectrum Ballpen                       | Hi-Touch Ballpen97/141              | Spectrum Hi-Max Ballpen 97/141/191                                                                                                                                                                                                                                                                                                                                                                                                                                                                                                                                                                                                                                                                                                                                                                                                                                                                                                                                                                                                                                                                                                                                                                                                                                                                                                                                                                                                                                                                                                                                                                                                                                                                                                                                                                                                                                                                                                                                                                                                                                                                                             | Evolution Ballpen85                                    | Cross Calais Ballpoint Pen31           |
| Absolute Colour Ballpen9/109          | Metro Extra Ballpen123                                          | Spectrum Max Ballpen 12/111/190        | Jumbostick Ballpen149               | The state of the s | Evolution Rollerball85                                 | Cross Stratford Ballpoint Pen 31       |
| Absolute Extra Ballpen8/109           | Moville Extra Ballpen122                                        | Spectrum Max Touch Ballpen13/110/191   | Oxford Ballpen66                    | Starlight Highlighter144/198 Stealth UV marker142                                                                                                                                                                                                                                                                                                                                                                                                                                                                                                                                                                                                                                                                                                                                                                                                                                                                                                                                                                                                                                                                                                                                                                                                                                                                                                                                                                                                                                                                                                                                                                                                                                                                                                                                                                                                                                                                                                                                                                                                                                                                              | Gatsby Ballpen 84                                      | Cross Tech 2 Ballpoint Pen31           |
| Absolute Frost Ballpen8/108           | Moville Metallic Ballpen122                                     | Sprite Colour Ballpen                  | Pegasus Ballpen136                  | Stratus Ballpen                                                                                                                                                                                                                                                                                                                                                                                                                                                                                                                                                                                                                                                                                                                                                                                                                                                                                                                                                                                                                                                                                                                                                                                                                                                                                                                                                                                                                                                                                                                                                                                                                                                                                                                                                                                                                                                                                                                                                                                                                                                                                                                | Hussar Ballpen53                                       | Da Vinci Lucerne Fountain Pen 29       |
| Alaska Frost Ballpen14/114            | Panther Eco Ballpen148                                          | Sprite Extra Ballpen130                | Pendant Ballpen137/197              | Symphony Aluminium Ballpen59                                                                                                                                                                                                                                                                                                                                                                                                                                                                                                                                                                                                                                                                                                                                                                                                                                                                                                                                                                                                                                                                                                                                                                                                                                                                                                                                                                                                                                                                                                                                                                                                                                                                                                                                                                                                                                                                                                                                                                                                                                                                                                   | Kashel Ballpen54                                       | Da Vinci Lucerne Mechanical Pencil29   |
| Albion Ballpen10/114/197              | Pencil Sharpener166/202                                         | ·                                      | ·                                   |                                                                                                                                                                                                                                                                                                                                                                                                                                                                                                                                                                                                                                                                                                                                                                                                                                                                                                                                                                                                                                                                                                                                                                                                                                                                                                                                                                                                                                                                                                                                                                                                                                                                                                                                                                                                                                                                                                                                                                                                                                                                                                                                | Lumi Pen94                                             | Da Vinci Lucerne Rollerball29          |
| Albion Diamond Ballpen116             | Pier Diamond Ballpen128                                         | 3                                      |                                     | System 053 Ballpen                                                                                                                                                                                                                                                                                                                                                                                                                                                                                                                                                                                                                                                                                                                                                                                                                                                                                                                                                                                                                                                                                                                                                                                                                                                                                                                                                                                                                                                                                                                                                                                                                                                                                                                                                                                                                                                                                                                                                                                                                                                                                                             | Medipen (Engraved)146                                  | Da Vinci MBR01 Rollerball32            |
| Albion Frost Ballpen10/115            | Recycled Mechanical Pencil152                                   |                                        | Prima Gel Highlighter               | System 054 Ballpen67                                                                                                                                                                                                                                                                                                                                                                                                                                                                                                                                                                                                                                                                                                                                                                                                                                                                                                                                                                                                                                                                                                                                                                                                                                                                                                                                                                                                                                                                                                                                                                                                                                                                                                                                                                                                                                                                                                                                                                                                                                                                                                           | Midas-i Glow Ballpen (Engraved) 93                     | Eiffel Ballpen                         |
| Albion Grip Ballpen9/116/187          | Supersaver Fine Roller101/133                                   | Supersaver Pastel Ballpen25/135        | Quad Ballpen98/192                  | System 055 Ballpen                                                                                                                                                                                                                                                                                                                                                                                                                                                                                                                                                                                                                                                                                                                                                                                                                                                                                                                                                                                                                                                                                                                                                                                                                                                                                                                                                                                                                                                                                                                                                                                                                                                                                                                                                                                                                                                                                                                                                                                                                                                                                                             | Monaco Ballpen54                                       | Galileo Space Pen46                    |
| Black Knight NE Pencil158             | Supersaver-i Ballpen133                                         | Supersaver Foto Ballpen (FC) 134/170   | Smart-i Ballpen96                   | System 061 Ballpen                                                                                                                                                                                                                                                                                                                                                                                                                                                                                                                                                                                                                                                                                                                                                                                                                                                                                                                                                                                                                                                                                                                                                                                                                                                                                                                                                                                                                                                                                                                                                                                                                                                                                                                                                                                                                                                                                                                                                                                                                                                                                                             | Monaco Mechanical Pencil155                            | Grafton Ballpen44                      |
| Colourful Eraser166/200               | Swan Ballpen127                                                 | System 010 Ballpen 174                 | Snap Erasers 165/200/201            | Vogue Enterprise Ballpen87                                                                                                                                                                                                                                                                                                                                                                                                                                                                                                                                                                                                                                                                                                                                                                                                                                                                                                                                                                                                                                                                                                                                                                                                                                                                                                                                                                                                                                                                                                                                                                                                                                                                                                                                                                                                                                                                                                                                                                                                                                                                                                     | Nature Ballpen149                                      | Grosvenor Ballpen47                    |
| Contour Argent Ballpen21/103          | System 030 Ballpen 176                                          | System 011 Ballpen 174                 | Spirit Biofree Ballpen146           | Under £1.50 ———                                                                                                                                                                                                                                                                                                                                                                                                                                                                                                                                                                                                                                                                                                                                                                                                                                                                                                                                                                                                                                                                                                                                                                                                                                                                                                                                                                                                                                                                                                                                                                                                                                                                                                                                                                                                                                                                                                                                                                                                                                                                                                                | Othello Ballpen51                                      | Grosvenor Fountain Pen47               |
| Contour Colour Ballpen20/107          | System 031 Ballpen 176                                          | System 015 Ballpen 175                 | System 012 Ballpen                  | Alto Ballpen68                                                                                                                                                                                                                                                                                                                                                                                                                                                                                                                                                                                                                                                                                                                                                                                                                                                                                                                                                                                                                                                                                                                                                                                                                                                                                                                                                                                                                                                                                                                                                                                                                                                                                                                                                                                                                                                                                                                                                                                                                                                                                                                 | Pierre Cardin Avant-Garde Roller 42                    | Knightsbridge Rollerball43             |
| Contour Extra Ballpen19/102           | Viper Frost Ballpen121                                          | System 016 Ballpen 176                 | System 013 Ballpen 175              | Aquarel Felt Tip Pen Set167                                                                                                                                                                                                                                                                                                                                                                                                                                                                                                                                                                                                                                                                                                                                                                                                                                                                                                                                                                                                                                                                                                                                                                                                                                                                                                                                                                                                                                                                                                                                                                                                                                                                                                                                                                                                                                                                                                                                                                                                                                                                                                    | Techno Metal Ballpen63                                 | Modulus Rollerball44                   |
| Contour Frost Ballpen20/103           | Viper Satin Ballpen122                                          | System 032 Ballpen                     | System 014 Ballpen 175              | Axis Spinner Ballpen95                                                                                                                                                                                                                                                                                                                                                                                                                                                                                                                                                                                                                                                                                                                                                                                                                                                                                                                                                                                                                                                                                                                                                                                                                                                                                                                                                                                                                                                                                                                                                                                                                                                                                                                                                                                                                                                                                                                                                                                                                                                                                                         | Toggle Screen Pen91                                    | Pierre Cardin Academie Rollerball 34   |
| Contour Night Ballpen104              | Hadau 50a                                                       | System 033 Ballpen 177                 | System 060 Ballpen 178              | Blenheim Ballpen                                                                                                                                                                                                                                                                                                                                                                                                                                                                                                                                                                                                                                                                                                                                                                                                                                                                                                                                                                                                                                                                                                                                                                                                                                                                                                                                                                                                                                                                                                                                                                                                                                                                                                                                                                                                                                                                                                                                                                                                                                                                                                               | Topper Set162                                          | Pierre Cardin Avignon Ballpen 34       |
| Contour Standard Ballpen19/102        | Under 50p                                                       | System 034 Ballpen 177                 | System 070 Ballpen 179              | Camelot Pen Set196                                                                                                                                                                                                                                                                                                                                                                                                                                                                                                                                                                                                                                                                                                                                                                                                                                                                                                                                                                                                                                                                                                                                                                                                                                                                                                                                                                                                                                                                                                                                                                                                                                                                                                                                                                                                                                                                                                                                                                                                                                                                                                             | Vogue Metal Ballpen63                                  | Pierre Cardin Bayeux Ballpen39         |
| Corporate Cap Ballpen 26/126/188      | Albion Colour Ballpen 11/115/173                                | System 035 Ballpen 178                 | System 071 Ballpen 179              | Caprice Metal Ballpen85                                                                                                                                                                                                                                                                                                                                                                                                                                                                                                                                                                                                                                                                                                                                                                                                                                                                                                                                                                                                                                                                                                                                                                                                                                                                                                                                                                                                                                                                                                                                                                                                                                                                                                                                                                                                                                                                                                                                                                                                                                                                                                        | Vogue Metal Mechanical Pencil 153                      | Pierre Cardin Belfort Ballpen34        |
| FSC Wooden Pencil151                  | Allstar Argent Ballpen24/126                                    | System 036 Ballipen178                 | System 072 Ballpen 180              | Cheviot Oro Ballpen82                                                                                                                                                                                                                                                                                                                                                                                                                                                                                                                                                                                                                                                                                                                                                                                                                                                                                                                                                                                                                                                                                                                                                                                                                                                                                                                                                                                                                                                                                                                                                                                                                                                                                                                                                                                                                                                                                                                                                                                                                                                                                                          | Wessex Ballpen49                                       | Pierre Cardin Biarritz Ballpen39       |
| Hibernia Pencil159                    | Alpine Argent25/121                                             | System 080 Ballpen 181                 | System 073 Ballpen 180              | Cirrus Ballpen (Engraved)66                                                                                                                                                                                                                                                                                                                                                                                                                                                                                                                                                                                                                                                                                                                                                                                                                                                                                                                                                                                                                                                                                                                                                                                                                                                                                                                                                                                                                                                                                                                                                                                                                                                                                                                                                                                                                                                                                                                                                                                                                                                                                                    | H- d 65 00                                             | Pierre Cardin Chamonix Ballpen 37      |
| Otus Ballpen119                       | Alpine-i Ballpen120                                             | System 081 Ballpen 182                 | System 074 Ballpen180               | Concerto No.1 Ballpen58                                                                                                                                                                                                                                                                                                                                                                                                                                                                                                                                                                                                                                                                                                                                                                                                                                                                                                                                                                                                                                                                                                                                                                                                                                                                                                                                                                                                                                                                                                                                                                                                                                                                                                                                                                                                                                                                                                                                                                                                                                                                                                        | Under £5.00 ———                                        | Pierre Cardin Classic Script Ballpen40 |
| Otus Diamond Ballpen119               | Apollo Ballpen                                                  | System 085 Ballpen 183                 | System 075 Ballpen 181              | Concerto No.2 Ballpen58                                                                                                                                                                                                                                                                                                                                                                                                                                                                                                                                                                                                                                                                                                                                                                                                                                                                                                                                                                                                                                                                                                                                                                                                                                                                                                                                                                                                                                                                                                                                                                                                                                                                                                                                                                                                                                                                                                                                                                                                                                                                                                        | Armada Ballpen54                                       | Pierre Cardin Clermont Ballpen 36      |
| Panther Extra Ballpen7/112            | Auto Tip Pencil156/195                                          | Triangular Highlighter 15/145/199      | System 076 Ballpen 181              | Contour Wood Ballpen147                                                                                                                                                                                                                                                                                                                                                                                                                                                                                                                                                                                                                                                                                                                                                                                                                                                                                                                                                                                                                                                                                                                                                                                                                                                                                                                                                                                                                                                                                                                                                                                                                                                                                                                                                                                                                                                                                                                                                                                                                                                                                                        | Aurora Ballpen                                         | Pierre Cardin Fontaine Ballpen 37      |
| Pearlescent Pencil161                 | Capri Ballpen                                                   | Vienna Ballpen (FC Print)169           | System 082 Ballpen                  | Contour-i Glow Ballpen (Engraved)93                                                                                                                                                                                                                                                                                                                                                                                                                                                                                                                                                                                                                                                                                                                                                                                                                                                                                                                                                                                                                                                                                                                                                                                                                                                                                                                                                                                                                                                                                                                                                                                                                                                                                                                                                                                                                                                                                                                                                                                                                                                                                            | Autograph Counter Pen (Dome) 138/197 Baccus Ballpen53  | Pierre Cardin Fontaine Bailper         |
| Shadow WE Pencil158                   |                                                                 | Under 75p ———                          | System 083 Ballpen 182              | Contour-i Metal Ballpen64                                                                                                                                                                                                                                                                                                                                                                                                                                                                                                                                                                                                                                                                                                                                                                                                                                                                                                                                                                                                                                                                                                                                                                                                                                                                                                                                                                                                                                                                                                                                                                                                                                                                                                                                                                                                                                                                                                                                                                                                                                                                                                      |                                                        | Pierre Cardin Lustrous Ballpen 33      |
| Supersaver Extra Pencil132/156        | Colouring Pencils Half Size x 6 164 Contour Argent Pencil21/103 | Abacus Ballpen189                      | System 084 Ballpen                  | Echo Ballpen60                                                                                                                                                                                                                                                                                                                                                                                                                                                                                                                                                                                                                                                                                                                                                                                                                                                                                                                                                                                                                                                                                                                                                                                                                                                                                                                                                                                                                                                                                                                                                                                                                                                                                                                                                                                                                                                                                                                                                                                                                                                                                                                 | Balfour Ballpen (Engraved)55 Beau Compact Rollerball57 | Pierre Cardin Lustrous Bailper         |
| Under 30p ———                         |                                                                 | Abacus Grip Ballpen                    | System 086 Ballpen 183              | Electra Fountain Pen72                                                                                                                                                                                                                                                                                                                                                                                                                                                                                                                                                                                                                                                                                                                                                                                                                                                                                                                                                                                                                                                                                                                                                                                                                                                                                                                                                                                                                                                                                                                                                                                                                                                                                                                                                                                                                                                                                                                                                                                                                                                                                                         |                                                        | Pierre Cardin Lustrous Rollerball 33   |
| Alaska Diamond Ballpen13/113          | Contour Digital Ballpen (FC)                                    | Amazon Ballpen84                       | Trident Highlighter144/198          | Electra Rollerball                                                                                                                                                                                                                                                                                                                                                                                                                                                                                                                                                                                                                                                                                                                                                                                                                                                                                                                                                                                                                                                                                                                                                                                                                                                                                                                                                                                                                                                                                                                                                                                                                                                                                                                                                                                                                                                                                                                                                                                                                                                                                                             | Chorus Ballpen51                                       | Pierre Cardin Montfort Ballpen 36      |
|                                       | Contour Digital Eco Ballpen (FC) 147/171                        | Atlantis Ballpen81                     | Viper Colour Ballpen121             |                                                                                                                                                                                                                                                                                                                                                                                                                                                                                                                                                                                                                                                                                                                                                                                                                                                                                                                                                                                                                                                                                                                                                                                                                                                                                                                                                                                                                                                                                                                                                                                                                                                                                                                                                                                                                                                                                                                                                                                                                                                                                                                                | Churchill Ballpen                                      | Pierre Cardin Montfort Fountain Pen36  |
| · · · · · · · · · · · · · · · · · · · | Contour Digital Touch Ballpen (FC) 172                          | Banner Ballpen                         | Woodstick149                        | Ergo Soft Ballpen (Engraved)70 Ergo Soft Mechanical Pencil (Engraved)155                                                                                                                                                                                                                                                                                                                                                                                                                                                                                                                                                                                                                                                                                                                                                                                                                                                                                                                                                                                                                                                                                                                                                                                                                                                                                                                                                                                                                                                                                                                                                                                                                                                                                                                                                                                                                                                                                                                                                                                                                                                       | Cobra Braid Ballpen                                    |                                        |
| Athena Ballpen                        | Contour Max Ballpen140                                          | Bella Ballpen22/79                     | Under £1.00 ———                     |                                                                                                                                                                                                                                                                                                                                                                                                                                                                                                                                                                                                                                                                                                                                                                                                                                                                                                                                                                                                                                                                                                                                                                                                                                                                                                                                                                                                                                                                                                                                                                                                                                                                                                                                                                                                                                                                                                                                                                                                                                                                                                                                | Da Vinci GSB01 Ballpen32                               |                                        |
| Athena Colour Ballpen                 | Contour Night Oro Ballpen104                                    |                                        |                                     |                                                                                                                                                                                                                                                                                                                                                                                                                                                                                                                                                                                                                                                                                                                                                                                                                                                                                                                                                                                                                                                                                                                                                                                                                                                                                                                                                                                                                                                                                                                                                                                                                                                                                                                                                                                                                                                                                                                                                                                                                                                                                                                                | Da Vinci GSF01 Fountain Pen32                          | Pierre Cardin Moulin Pencil            |
| Athena Extra Ballpen                  | Contour Touch Ballpen104                                        | Bella Grip Ballpen23/80                | Artemis Roller59/101                | Giotto Metal Ballpen                                                                                                                                                                                                                                                                                                                                                                                                                                                                                                                                                                                                                                                                                                                                                                                                                                                                                                                                                                                                                                                                                                                                                                                                                                                                                                                                                                                                                                                                                                                                                                                                                                                                                                                                                                                                                                                                                                                                                                                                                                                                                                           | Da Vinci GSR01 Rollerball32                            |                                        |
| Black Knight Gem Pencil               | Contour Tricolour Ballpen98                                     | Bella Touch Ballpen22/80               | Atlas Ballpen                       |                                                                                                                                                                                                                                                                                                                                                                                                                                                                                                                                                                                                                                                                                                                                                                                                                                                                                                                                                                                                                                                                                                                                                                                                                                                                                                                                                                                                                                                                                                                                                                                                                                                                                                                                                                                                                                                                                                                                                                                                                                                                                                                                | Da Vinci MBB01 Ballpen32                               |                                        |
| Black Knight WE Pencil158             | Contour-i Argent Ballpen105                                     | Belmont Ballpen                        | Calypso Ballpen                     | Harrier Metal Ballpen85                                                                                                                                                                                                                                                                                                                                                                                                                                                                                                                                                                                                                                                                                                                                                                                                                                                                                                                                                                                                                                                                                                                                                                                                                                                                                                                                                                                                                                                                                                                                                                                                                                                                                                                                                                                                                                                                                                                                                                                                                                                                                                        | Envoy Rollerball55                                     | Pierre Cardin Tournier Ballpen 38      |
| Book Shape Eraser165/200              | Contour-i Extra Ballpen104                                      | Bingo Daubers                          | Cheviot Argent Ballpen82            | Harrier Metal Pencil                                                                                                                                                                                                                                                                                                                                                                                                                                                                                                                                                                                                                                                                                                                                                                                                                                                                                                                                                                                                                                                                                                                                                                                                                                                                                                                                                                                                                                                                                                                                                                                                                                                                                                                                                                                                                                                                                                                                                                                                                                                                                                           | Europa Rollerball (Engraved)50                         | Pierre Cardin Tournier Fountain Pen38  |
| Contour Pastel Ballpen21/107          | Contour-i Frost Ballpen                                         | Cheviot Fashion Ballpen                | Cheviot Steel Ballpen82             | Hi-Spin Highlighter95                                                                                                                                                                                                                                                                                                                                                                                                                                                                                                                                                                                                                                                                                                                                                                                                                                                                                                                                                                                                                                                                                                                                                                                                                                                                                                                                                                                                                                                                                                                                                                                                                                                                                                                                                                                                                                                                                                                                                                                                                                                                                                          | Evolution Argent Rollerball85                          | Pierre Cardin Tournier Rollerball 38   |
| Guest Mechanical Pencil               | Cosmopolitan Touch Pad91                                        | Cheviot-i Noir Ballpen                 | Cheviot-i Ballpen                   | Light Pen                                                                                                                                                                                                                                                                                                                                                                                                                                                                                                                                                                                                                                                                                                                                                                                                                                                                                                                                                                                                                                                                                                                                                                                                                                                                                                                                                                                                                                                                                                                                                                                                                                                                                                                                                                                                                                                                                                                                                                                                                                                                                                                      | Genoa Rollerball                                       | Sheaffer 100 Ballpoint Pen30           |
| Harrier Nouveau Ballpen15/117         | Crayons - 12 Piece                                              | Colouring Pencils Full Size x 6 164    | Clifton Ballpen                     | LPC 016 Ballpen52                                                                                                                                                                                                                                                                                                                                                                                                                                                                                                                                                                                                                                                                                                                                                                                                                                                                                                                                                                                                                                                                                                                                                                                                                                                                                                                                                                                                                                                                                                                                                                                                                                                                                                                                                                                                                                                                                                                                                                                                                                                                                                              | Henley Rollerball43                                    | Sheaffer Sentinel Ballpoint Pen 30     |
| Harrier Nouveau Frost Ballpen15/117   | Crayons - 6 Piece163                                            | Colouring Pencils Half Size x 12 164   | Clio Ballpen84                      | Match Ballpen (Engraved)71                                                                                                                                                                                                                                                                                                                                                                                                                                                                                                                                                                                                                                                                                                                                                                                                                                                                                                                                                                                                                                                                                                                                                                                                                                                                                                                                                                                                                                                                                                                                                                                                                                                                                                                                                                                                                                                                                                                                                                                                                                                                                                     | Knightsbridge Ballpen43                                | Sterling Classic Fountain Pen28        |
| Hauser Billi Inkredible Roller100     | Digi-i Ballpen99/196                                            | Contour Digital Argent Ballpen (FC)172 | Contour Deco Argent Ballpen65       | Melody Ballpen57                                                                                                                                                                                                                                                                                                                                                                                                                                                                                                                                                                                                                                                                                                                                                                                                                                                                                                                                                                                                                                                                                                                                                                                                                                                                                                                                                                                                                                                                                                                                                                                                                                                                                                                                                                                                                                                                                                                                                                                                                                                                                                               | Lexus Ballpen                                          | Sterling Classic Rollerball28          |
| Jolie Ballpen111                      | Dry Wipe Slimline139                                            | Contour Max Touch Ballpen97/140        | Contour Deco Oro Ballpen65          | Oval Metal Rollerball49/193                                                                                                                                                                                                                                                                                                                                                                                                                                                                                                                                                                                                                                                                                                                                                                                                                                                                                                                                                                                                                                                                                                                                                                                                                                                                                                                                                                                                                                                                                                                                                                                                                                                                                                                                                                                                                                                                                                                                                                                                                                                                                                    | Linea Pro Stylus Ballpen (Engraved) 59                 | USB-i Metal Ballpen (Engraved) 92      |