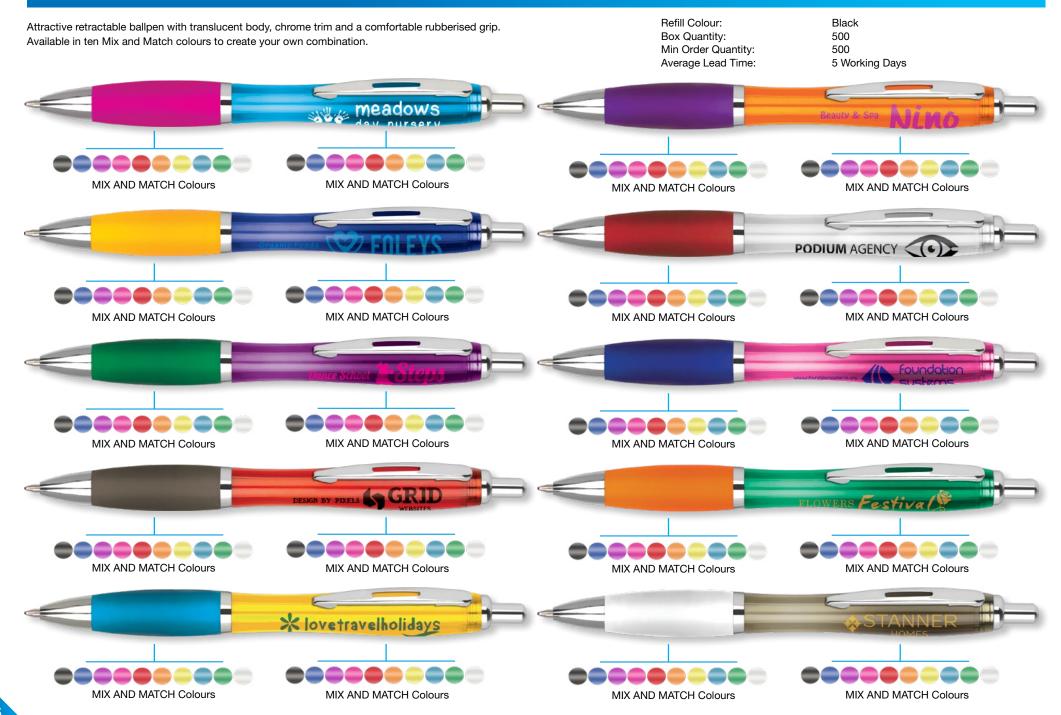

000 250 Min Order Quantity:

Average Lead Time: 5 Working Days

The Contour™-i Frost Ballpen is supplied with a satin frosted barrel and comfortable black rubberised grip. Choose from five vibrant barrel colours.

#### **PRINT AREA**



SCALE 1:2

Contour<sup>™</sup>- Noir Ballpen





Type: Twist-Action Ballpen

Refill Colour: Black Box Quantity: 1000 Min Order Quantity: 250

Average Lead Time: 3-5 Working Days

Twist-action ballpen with coloured barrel and matching coloured grip. The Contour™-i Noir is available on a 3-day express service at no extra cost, please ask for details.

#### PRINT AREA



SCALE 1:2





Your choice of Contour™ Ballpen can be paired with digitally printed business cards.



PS14 Pen+ Promo Set also available. See page 210.

## CONTOUR BALLPEN™ - MIX AND MATCH



Contour<sup>™</sup> Colour Ballpen

COCB0602

COCB8102

COCB1202

COCB1002

COCB2002

COCB4002

COPB4040

COPB2020

COPB1313

Childsafe BS7272

COCB3002

COCB6002

COCB8002

COCB8302

COCB5002

CONB0202

Contour Night

www.webbing-net.com

COPB8080

COPB5050

COPB1010

RTM AUTOS

**NEW COLOURS** 

Type: Push-Button Ballpen
Refill Colour: Black
Box Quantity: 1000
Min Order Quantity: 250

Average Lead Time: 3-5 Working Days

Popular ballpen with solid coloured barrel, black rubberised grip and chrome trim. The Contour™ Colour Ballpen complies with BS7272 Safety Certification and therefore safe to use for children over 36 months. With a large print area, the Contour™ range is ideal to promote your corporate message or logo.

#### PRINT AREA



SCALE 1:2

Contour<sup>™</sup> Pastel Ballpen