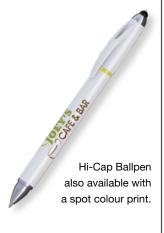

nction

Refill Colour: Black Box Quantity: 500 Min Order Quantity: 50

Average Lead Time: 5 Working Days

Executive two-in-one ballpen and mechanical pencil. With gunmetal finish.

PRINT AREA



HØ-Cap Ballpen







Capped Multi-Function Type:

Refill Colour: Black and Yellow Box Quantity: 1000

250\* Min Order Quantity:

Average Lead Time: 5 Working Days

Stylish double-ended pen with a twist-action ballpen and capped highlighter. The stylus is compatible with both resistive and capacitive touchscreen phones.

PRINT AREA



\*From as little as 1pc in Full Colour, please ask for details.



The lid of the Smart-i Ballpen serves as a stand for your smartphone or small tablet device.

CLASSIC MULTI-FUNCTION PEN CAN ALSO BE ENGRAVED



(BRASS BASE METAL - CAN BE FINISHED IN CHEMICAL BLACK)







SMHB0110

SMHB0120

SMHB0130

**NEW FOR 2019** 

Type: Push-Button Multi-Function Refill Colour:

Black / Yellow

Box Quantity: 1000 Min Order Quantity: 250

Average Lead Time: 5 Working Days

Handy plastic ballpen and yellow highlighter in one. The barrel is a registered design, developed to allow a large branding area ideal for digital printing. Includes a coloured rubberised grip and a stylus nib compatible with any touchscreen device.



SCALE 1:2

Contour™ Max Touch Ballpen





Elegant





Type: Twist-Action Multi-Function

Refill Colour: Black / Yellow

Box Quantity: 1000 Min Order Quantity: 250

Average Lead Time: 5 Working Days

The Contour™ Max Touch Ballpen features a highlighter and stylus nib. When the refill is retracted, the tip of the pen can be used as a stylus on b