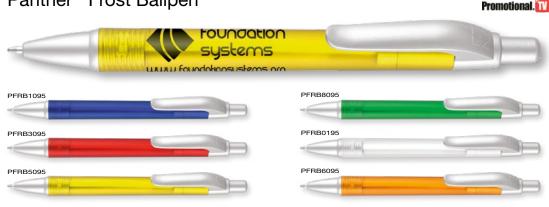

Retractable ballpen with white body, translucent trim and a large print area on the barrel. The clip can also be printed. The Panther<sup>™</sup> range is a registered design and trademark.

#### **PRINT AREA**

Watch the video at

Promotional. 11

Watch the video at



\*From as little as 1pc in Full Colour, please ask for details.

SCALE 1:2

# Panther™ Extra Ballpen



Type: Push-Button Ballpen
Refill Colour: Black
Box Quantity: 2000

Min Order Quantity: 250\*

The Panther™ Extra Ballpen has a contemporary look with a white barrel that can be printed to a large area. The Panther™ range is a registered design and trademark. Watch the video at www.promotional.tv/aa028

#### PRINT AREA



\*From as little as 1pc in Full Colour, please ask for details.

SCALE 1:2

# Panther™ Frost Ballpen



Type: Push-Button Ballpen
Refill Colour: Black
Box Quantity: 2000

Incredible value for money frosted ballpen with coloured barrel and large print area. The Panther™ range is a registered design and trademark. Watch the video at

250

www.promotional.tv/aa030

Min Order Quantity:

#### PRINT AREA





# **PremierShipSD**

enables you to enjoy our Same-Day express printing service. To qualify for this service, strict adherence to the following conditions is necessary and without exception.

- 1) PremierShipSD is defined as the time between receiving your correct order and artwork to the time we despatch your order to your chosen destination.
- 2) We must receive your completed purchase order in writing together with the correct artwork before 10am on your required (working day) despatch d