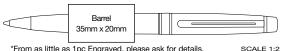

1:2



Ambassador Rollerball supplied with presentation box

#### AMBASSADOR ROLLERBALL CAN ALSO BE ENGRAVED



(BRASS BASE METAL - CAN BE FINISHED IN CHEMICAL BLACK)



Cobra Braid Ballpen with PB30 presentation box



Galileo Space Pen includes aluminium presentation tube

### Buckingham Ballpen TWIST ACTION





Type: Twist-Action Ballpen

Refill Colour: Black 600 Box Quantity: Min Order Quantity: 25

Average Lead Time: 5 Working Days

High-quality twist-action metal ballpen with a smart black barrel and unique clip mechanism.



### Grosvenor Ballpen TWIST ACTION

Grosvenor Fountain Pen





Type: Twist-Action Ballpen

Refill Colour: Black Box Quantity: 600 Min Order Quantity:

Average Lead Time: 5 Working Days

Executive twist-action metal ballpen with chrome trim.

#### PRINT AREA



\*From as little as 1pc Engraved, please ask for details.

Type: Capped Fountain Pen

Refill Colour: Black Box Quantity: 600 Min Order Quantity:

Average Lead Time: 5 Working Days

Executive metal fountain pen. Ink cartridge supplied.



### PRINT AREA



SCALE 1:2

Carnaby Ballpen TWIST ACTION

GOFB0295





Type: Twist-Action Ballpen

Refill Colour: Black Box Quantity: 550 Min Order Quantity:

Average Lead Time: 5 Working Days

Executive twist-action metal ballpen with gilt trim and a unique clip mechanism.





Buckingham Ballpen with PB80 presentation pox



Alternative Print Area for Buckingham Ballpen - 25mm x 7mm



Grosvenor Set with PB200 presentation box



Alternative Print Area for Grosvenor range - 25mm x 6mm

BUCKINGHAM, CARNABY AND GROSVENOR BALLPEN & ROLLERBALL CAN ALSO B