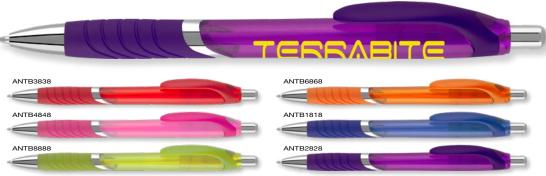

Sprite Extra Ballpen with PPP01 presentation pouch

## Sprite Colour Ballpen



Type: Push-Button Ballpen
Refill Colour: Blue or Black

Box Quantity: 1000
Min Order Quantity: 1000
Average Lead Time: 2-3 weeks

Extensive colour range and excellent value make the Sprite Colour Ballpen a great choice for promotional use. Please allow 3-4 weeks lead-time for black ink stock.



## Barrel 44mm x 20mm SCALE

## Sprite Ring Ballpen



Type: Push-Button Ballpen

Refill Colour: Blue or Black

Box Quantity: 1000
Min Order Quantity: 1000
Average Lead Time: 2-3 weeks

Retractable ballpen with a minimalist approach to colour. Please allow 3-4 weeks lead-time for black ink stock.





Sprite Colour Ballpen with black suede pouch



Sprite Ring Ballpen with PTT10 presentation tube

## Athena Ballpen



Type: Push-Button Ballpen

Refill Colour: Black Box Quantity: 1000 250 Min Order Quantity:

Average Lead Time: 5 Working Days

Plastic push-button ballpen ideal for any promotion thanks to its large print area and range of translucent colours. Suitable for spot colour printing.

#### PRINT AREA



SCALE 1:2

The Athena range has a unique grooved rubberised grip for extra comfort.

## Athena Colour Ballpen



Type: Push-Button Ballpen

Refill Colour: Black 1000 Box Quantity: Min Order Quantity: 250

Average Lead Time: 5 Working Days

Push-button plastic ballpen in a range of bright solidcoloured barrels and a smart black rubber grip. The large branding area can be printed with spot colour designs.

#### **PRINT AREA**



SCALE 1:2

## Athena Extra Ballpen



Type: Push-Button Ballpen

Ref