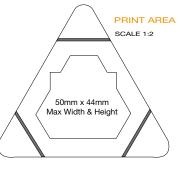

Overnight delivery service is possible only in the UK mainland and does not include the highlands or islands of the UK.

# ERVIC S (1) Ш EXPR -HOUR 4

# Harrier<sup>™</sup> Nouveau Frost Ballpen



Type: Push-Button Ballpen
Refill Colour: Black

Box Quantity: 1000 Min Order Quantity: 250

Retractable frosted ballpen with a large print area.

Printing is also available on the clip. Registered design no. 002622399-0001.

#### **PRINT AREA**



# Harrier<sup>™</sup> Nouveau Ballpen



Type: Push-Button Ballpen

Refill Colour: Black
Box Quantity: 1000
Min Order Quantity: 250

Push-button ballpen with a uniquely designed clip. The Harrier™ Nouveau is also be available in a frosted finish. Registered design no. 002622399-0001.

#### PRINT AREA



Triangular

Highlighter
THSH0196

GlobalSlim





Type: Highlighter

Refill Colour: Green, Yellow and Pink

Box Quantity: 500
Min Order Quantity: 100\*

Popular 3-nib highlighter with green, yellow and pink ink colours. The Triangular Highlighter has a generous print area suitable for spot colour and full colour print.

\*From as little as 1pc in Full Colour, please ask for details.



# PremierShip1

enables you to enjoy our 24-hour express printing service. To qualify for this service, strict adherence to the following conditions is necessary and without exception.

- 1) PremierShip1 is defined as the time between receiving your correct order and artwork to the time we despatch your order to your chosen destination.
- 2) We must receive your completed purchase order in writing together with the correct artwork before 12pm on the worki