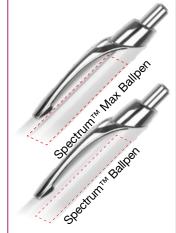

| Under 15p ———                         | Kite Ballpen 193                                                | DuoTwist Ballpen138                    | Contour Wrap Ballpen (FC Wrap) 170  | Contour Metal Ballpen64                                                                                                                                                                                                                                                                                                                                                                                                                                                                                                                                                                                                                                                                                                                                                                                                                                                                                                                                                                                                                                                                                                                                                                                                                                                                                                                                                                                                                                                                                                                                                                                                                                                                                                                                                                                                                                                                                                                                                                                                                                                                                                        | Scorpio Ballpen (Engraved)66                           | Moda Ballpen52                         |
|---------------------------------------|-----------------------------------------------------------------|----------------------------------------|-------------------------------------|--------------------------------------------------------------------------------------------------------------------------------------------------------------------------------------------------------------------------------------------------------------------------------------------------------------------------------------------------------------------------------------------------------------------------------------------------------------------------------------------------------------------------------------------------------------------------------------------------------------------------------------------------------------------------------------------------------------------------------------------------------------------------------------------------------------------------------------------------------------------------------------------------------------------------------------------------------------------------------------------------------------------------------------------------------------------------------------------------------------------------------------------------------------------------------------------------------------------------------------------------------------------------------------------------------------------------------------------------------------------------------------------------------------------------------------------------------------------------------------------------------------------------------------------------------------------------------------------------------------------------------------------------------------------------------------------------------------------------------------------------------------------------------------------------------------------------------------------------------------------------------------------------------------------------------------------------------------------------------------------------------------------------------------------------------------------------------------------------------------------------------|--------------------------------------------------------|----------------------------------------|
| Challenger-1 Ballpen137               | Panther Frost Ballpen7/112                                      | FSC Carpenter Pencil151                | Contrast Ballpen71                  | Contour-i Metal Plus Ballpen (Wrap)64                                                                                                                                                                                                                                                                                                                                                                                                                                                                                                                                                                                                                                                                                                                                                                                                                                                                                                                                                                                                                                                                                                                                                                                                                                                                                                                                                                                                                                                                                                                                                                                                                                                                                                                                                                                                                                                                                                                                                                                                                                                                                          | Softflow 101 Fountain Pen89                            | Pierre Cardin Beaumont Roller 40       |
| Fluorescent Pencil161                 | Panther Plus Ballpen7/112                                       | Garland Ballpen11/89                   | Cromore Ballpen69                   | Corona Ballpen53                                                                                                                                                                                                                                                                                                                                                                                                                                                                                                                                                                                                                                                                                                                                                                                                                                                                                                                                                                                                                                                                                                                                                                                                                                                                                                                                                                                                                                                                                                                                                                                                                                                                                                                                                                                                                                                                                                                                                                                                                                                                                                               | Sonata Ballpen57                                       | Pierre Cardin Clarence Ballpen 40      |
| Mini NE Pencil160                     | Pier Colour Ballpen128                                          | Golf Pro Pencil162                     | Dry Wipe Marker Pro139              | Electra Classic Soft Ballpen (FC)76                                                                                                                                                                                                                                                                                                                                                                                                                                                                                                                                                                                                                                                                                                                                                                                                                                                                                                                                                                                                                                                                                                                                                                                                                                                                                                                                                                                                                                                                                                                                                                                                                                                                                                                                                                                                                                                                                                                                                                                                                                                                                            | Symphony Ballpen59                                     | Pierre Cardin LaFleur Ballpen41        |
| Mini WE Pencil160                     | Pier Extra Ballpen128                                           | Handy-i Ballpen99                      | Duo Highlighter143/198              | Electra Classic Soft Touch Ballpen (FC)77                                                                                                                                                                                                                                                                                                                                                                                                                                                                                                                                                                                                                                                                                                                                                                                                                                                                                                                                                                                                                                                                                                                                                                                                                                                                                                                                                                                                                                                                                                                                                                                                                                                                                                                                                                                                                                                                                                                                                                                                                                                                                      | Symphony-i Aluminium Ballpen59                         | Pierre Cardin Versailles Ballpen 38    |
| Standard NE Pencil159                 | Rainbow Eraser165                                               | Harrier Nouveau Pencil154              | Electra Ballpen17/73                | Electra Oro Ballpen74                                                                                                                                                                                                                                                                                                                                                                                                                                                                                                                                                                                                                                                                                                                                                                                                                                                                                                                                                                                                                                                                                                                                                                                                                                                                                                                                                                                                                                                                                                                                                                                                                                                                                                                                                                                                                                                                                                                                                                                                                                                                                                          | Techno Enterprise Ballpen88                            | Scimitar Ballpen44                     |
| Supersaver WE Pencil159               | Recycled Paper Pencil152                                        | Iris Grip Enterprise Ballpen87         | Electra Classic Ballpen17/73        | Eros Ballpen62                                                                                                                                                                                                                                                                                                                                                                                                                                                                                                                                                                                                                                                                                                                                                                                                                                                                                                                                                                                                                                                                                                                                                                                                                                                                                                                                                                                                                                                                                                                                                                                                                                                                                                                                                                                                                                                                                                                                                                                                                                                                                                                 | Techno Metal Pencil63                                  | Scimitar Rollerball44                  |
|                                       | Triside Pencil150/194                                           | Janus Ballpen & Highlighter142         | Electra Classic Satin Ballpen 18/74 | Futura Digital Ballpen188                                                                                                                                                                                                                                                                                                                                                                                                                                                                                                                                                                                                                                                                                                                                                                                                                                                                                                                                                                                                                                                                                                                                                                                                                                                                                                                                                                                                                                                                                                                                                                                                                                                                                                                                                                                                                                                                                                                                                                                                                                                                                                      | Top Hat Ballpen149                                     | Techno Metal Rollerball63              |
| Under 20p ———                         |                                                                 | Key Touch Ballpen99                    | Electra Grip Ballpen18/75/169       | Giotto Ballpen86                                                                                                                                                                                                                                                                                                                                                                                                                                                                                                                                                                                                                                                                                                                                                                                                                                                                                                                                                                                                                                                                                                                                                                                                                                                                                                                                                                                                                                                                                                                                                                                                                                                                                                                                                                                                                                                                                                                                                                                                                                                                                                               | Torpedo Ballpen56                                      | Tornado Ballpen50                      |
| Argente Pencil157                     | Under 35p ———                                                   | Magnet Pen137/193                      | Electra Inkredible Roller78/100     | Helios Highlighter145/199                                                                                                                                                                                                                                                                                                                                                                                                                                                                                                                                                                                                                                                                                                                                                                                                                                                                                                                                                                                                                                                                                                                                                                                                                                                                                                                                                                                                                                                                                                                                                                                                                                                                                                                                                                                                                                                                                                                                                                                                                                                                                                      | Tri Spinner Ballpen95                                  | Touch Light Ballpen94                  |
| Oro Pencil157                         | Alaska Deluxe Ballpen14/113                                     | Malta Ballpen125                       | Electra Mechanical Pencil72/153     | Hi-Cap Ballpen 96/141/192                                                                                                                                                                                                                                                                                                                                                                                                                                                                                                                                                                                                                                                                                                                                                                                                                                                                                                                                                                                                                                                                                                                                                                                                                                                                                                                                                                                                                                                                                                                                                                                                                                                                                                                                                                                                                                                                                                                                                                                                                                                                                                      | Vogue Biofree Ballpen146                               | Tradesman Ballpen (Engraved)91         |
| Rainbow Pencil161                     | Albany Frost Ballpen113                                         | Metro Metallic Ballpen123              | Electra Noir Ballpen79              | Iris Grip Metal Ballpen87                                                                                                                                                                                                                                                                                                                                                                                                                                                                                                                                                                                                                                                                                                                                                                                                                                                                                                                                                                                                                                                                                                                                                                                                                                                                                                                                                                                                                                                                                                                                                                                                                                                                                                                                                                                                                                                                                                                                                                                                                                                                                                      | Vogue Carbon Ballpen 88                                | Vogue Metal Rollerball63               |
| Recycled Paper Pen150                 | Albion Touch Ballpen9/116                                       | Mira Colour Ballpen129                 | Electra Satin Grip Ballpen23/75     | Nostra Ballpen62                                                                                                                                                                                                                                                                                                                                                                                                                                                                                                                                                                                                                                                                                                                                                                                                                                                                                                                                                                                                                                                                                                                                                                                                                                                                                                                                                                                                                                                                                                                                                                                                                                                                                                                                                                                                                                                                                                                                                                                                                                                                                                               | ,                                                      | Wordsworth Ballpen48                   |
| Shadow NE Pencil158                   | Alpine Chrome Ballpen25/120                                     | Mira Extra Ballpen129/173              | Electra Touch Ballpen18/78          | Orion Ballpen62                                                                                                                                                                                                                                                                                                                                                                                                                                                                                                                                                                                                                                                                                                                                                                                                                                                                                                                                                                                                                                                                                                                                                                                                                                                                                                                                                                                                                                                                                                                                                                                                                                                                                                                                                                                                                                                                                                                                                                                                                                                                                                                | Under £2.00 ———                                        | •                                      |
| Standard WE Pencil157                 | Alpine Gold Ballpen26/120                                       | Oslo Extra Ballpen125                  | Electra-i Classic Ballpen17/78      | Oslo Metal Ballpen60                                                                                                                                                                                                                                                                                                                                                                                                                                                                                                                                                                                                                                                                                                                                                                                                                                                                                                                                                                                                                                                                                                                                                                                                                                                                                                                                                                                                                                                                                                                                                                                                                                                                                                                                                                                                                                                                                                                                                                                                                                                                                                           | Bullet Ballpen53                                       | Over £5.00 ———                         |
| Supersaver Click Ballpen133           | Biosense Ballpen150                                             | Popper Crayon162                       | Endeavour Ballpen61                 | Pierre Cardin Fashion Ballpen 42                                                                                                                                                                                                                                                                                                                                                                                                                                                                                                                                                                                                                                                                                                                                                                                                                                                                                                                                                                                                                                                                                                                                                                                                                                                                                                                                                                                                                                                                                                                                                                                                                                                                                                                                                                                                                                                                                                                                                                                                                                                                                               | Castile Ballpen86                                      | Ambassador Rollerball46                |
| Supersaver Colour Ballpen24/135       | Biostick Duo Ballpen150                                         | Quartet Pencil160                      | Ergo Ballpen70                      | Quad-i Ballpen98/192                                                                                                                                                                                                                                                                                                                                                                                                                                                                                                                                                                                                                                                                                                                                                                                                                                                                                                                                                                                                                                                                                                                                                                                                                                                                                                                                                                                                                                                                                                                                                                                                                                                                                                                                                                                                                                                                                                                                                                                                                                                                                                           | Centurion Ballpen54                                    | Atomic USB Ballpen92                   |
| Supersaver Extra Ballpen24/132        | Contour Eco Ballpen 147                                         | Recycled Pencil Sharpener166/202       | Flip Ballpen                        | Remus Ballpen61                                                                                                                                                                                                                                                                                                                                                                                                                                                                                                                                                                                                                                                                                                                                                                                                                                                                                                                                                                                                                                                                                                                                                                                                                                                                                                                                                                                                                                                                                                                                                                                                                                                                                                                                                                                                                                                                                                                                                                                                                                                                                                                | Consul Ballpen56                                       | Buckingham Ballpen47                   |
| Supersaver Twist Frost Ballpen 134    | Contour Standard Mix and Match 106                              | Rodeo Frost Ballpen119                 | Foyle Ballpen68/90                  | Remus Mechanical Pencil61/155                                                                                                                                                                                                                                                                                                                                                                                                                                                                                                                                                                                                                                                                                                                                                                                                                                                                                                                                                                                                                                                                                                                                                                                                                                                                                                                                                                                                                                                                                                                                                                                                                                                                                                                                                                                                                                                                                                                                                                                                                                                                                                  | Consul Rollerball56                                    | Carlton Ballpen45                      |
| Topstick Ballpen126                   | Contour-i Noir Ballpen20/105                                    | Setanta Frost Ballpen118               | Futura Ballpen124                   | Sentinel Ballpen                                                                                                                                                                                                                                                                                                                                                                                                                                                                                                                                                                                                                                                                                                                                                                                                                                                                                                                                                                                                                                                                                                                                                                                                                                                                                                                                                                                                                                                                                                                                                                                                                                                                                                                                                                                                                                                                                                                                                                                                                                                                                                               | Contour Light Ballpen93                                | Carlton Rollerball45                   |
| Value Twist Ballpen136                | Electra Enterprise Ballpen14/89                                 | Signature Ballpen124                   | Hauser 4-in-1 Inkredible Roller 100 | Sharp Set162                                                                                                                                                                                                                                                                                                                                                                                                                                                                                                                                                                                                                                                                                                                                                                                                                                                                                                                                                                                                                                                                                                                                                                                                                                                                                                                                                                                                                                                                                                                                                                                                                                                                                                                                                                                                                                                                                                                                                                                                                                                                                                                   | Contour Metal Soft Ballpen (Engraved) 65               | Carnaby Ballpen45                      |
|                                       | Espace Frost Ballpen118                                         | Sparta Argent Ballpen127               | Hauser Glow Highlighter143          | Sierra Argent Ballpen81                                                                                                                                                                                                                                                                                                                                                                                                                                                                                                                                                                                                                                                                                                                                                                                                                                                                                                                                                                                                                                                                                                                                                                                                                                                                                                                                                                                                                                                                                                                                                                                                                                                                                                                                                                                                                                                                                                                                                                                                                                                                                                        | Cyclone Ballpen50                                      | Chequers Ballpen45                     |
| Under 25p ———                         | Hauser Tango Mechanical Pencil 156                              | Sparta Ballpen127                      | Hi-5 Highlighter145/199             | Sierra Oro Ballpen81                                                                                                                                                                                                                                                                                                                                                                                                                                                                                                                                                                                                                                                                                                                                                                                                                                                                                                                                                                                                                                                                                                                                                                                                                                                                                                                                                                                                                                                                                                                                                                                                                                                                                                                                                                                                                                                                                                                                                                                                                                                                                                           | Envoy Ballpen55                                        | Chequers Rollerball45                  |
| Absolute Argent Ballpen8/108          | Metro Colour Ballpen123                                         | Spectrum Ballpen                       | Hi-Touch Ballpen97/141              | Spectrum Hi-Max Ballpen 97/141/191                                                                                                                                                                                                                                                                                                                                                                                                                                                                                                                                                                                                                                                                                                                                                                                                                                                                                                                                                                                                                                                                                                                                                                                                                                                                                                                                                                                                                                                                                                                                                                                                                                                                                                                                                                                                                                                                                                                                                                                                                                                                                             | Evolution Ballpen85                                    | Cross Calais Ballpoint Pen31           |
| Absolute Colour Ballpen9/109          | Metro Extra Ballpen123                                          | Spectrum Max Ballpen 12/111/190        | Jumbostick Ballpen149               | The state of the s | Evolution Rollerball85                                 | Cross Stratford Ballpoint Pen 31       |
| Absolute Extra Ballpen8/109           | Moville Extra Ballpen122                                        | Spectrum Max Touch Ballpen13/110/191   | Oxford Ballpen66                    | Starlight Highlighter144/198 Stealth UV marker142                                                                                                                                                                                                                                                                                                                                                                                                                                                                                                                                                                                                                                                                                                                                                                                                                                                                                                                                                                                                                                                                                                                                                                                                                                                                                                                                                                                                                                                                                                                                                                                                                                                                                                                                                                                                                                                                                                                                                                                                                                                                              | Gatsby Ballpen 84                                      | Cross Tech 2 Ballpoint Pen31           |
| Absolute Frost Ballpen8/108           | Moville Metallic Ballpen122                                     | Sprite Colour Ballpen                  | Pegasus Ballpen136                  | Stratus Ballpen                                                                                                                                                                                                                                                                                                                                                                                                                                                                                                                                                                                                                                                                                                                                                                                                                                                                                                                                                                                                                                                                                                                                                                                                                                                                                                                                                                                                                                                                                                                                                                                                                                                                                                                                                                                                                                                                                                                                                                                                                                                                                                                | Hussar Ballpen53                                       | Da Vinci Lucerne Fountain Pen 29       |
| Alaska Frost Ballpen14/114            | Panther Eco Ballpen148                                          | Sprite Extra Ballpen130                | Pendant Ballpen137/197              | Symphony Aluminium Ballpen59                                                                                                                                                                                                                                                                                                                                                                                                                                                                                                                                                                                                                                                                                                                                                                                                                                                                                                                                                                                                                                                                                                                                                                                                                                                                                                                                                                                                                                                                                                                                                                                                                                                                                                                                                                                                                                                                                                                                                                                                                                                                                                   | Kashel Ballpen54                                       | Da Vinci Lucerne Mechanical Pencil29   |
| Albion Ballpen10/114/197              | Pencil Sharpener166/202                                         | ·                                      | ·                                   |                                                                                                                                                                                                                                                                                                                                                                                                                                                                                                                                                                                                                                                                                                                                                                                                                                                                                                                                                                                                                                                                                                                                                                                                                                                                                                                                                                                                                                                                                                                                                                                                                                                                                                                                                                                                                                                                                                                                                                                                                                                                                                                                | Lumi Pen94                                             | Da Vinci Lucerne Rollerball29          |
| Albion Diamond Ballpen116             | Pier Diamond Ballpen128                                         | 3                                      |                                     | System 053 Ballpen                                                                                                                                                                                                                                                                                                                                                                                                                                                                                                                                                                                                                                                                                                                                                                                                                                                                                                                                                                                                                                                                                                                                                                                                                                                                                                                                                                                                                                                                                                                                                                                                                                                                                                                                                                                                                                                                                                                                                                                                                                                                                                             | Medipen (Engraved)146                                  | Da Vinci MBR01 Rollerball32            |
| Albion Frost Ballpen10/115            | Recycled Mechanical Pencil152                                   |                                        | Prima Gel Highlighter               | System 054 Ballpen67                                                                                                                                                                                                                                                                                                                                                                                                                                                                                                                                                                                                                                                                                                                                                                                                                                                                                                                                                                                                                                                                                                                                                                                                                                                                                                                                                                                                                                                                                                                                                                                                                                                                                                                                                                                                                                                                                                                                                                                                                                                                                                           | Midas-i Glow Ballpen (Engraved) 93                     | Eiffel Ballpen                         |
| Albion Grip Ballpen9/116/187          | Supersaver Fine Roller101/133                                   | Supersaver Pastel Ballpen25/135        | Quad Ballpen98/192                  | System 055 Ballpen                                                                                                                                                                                                                                                                                                                                                                                                                                                                                                                                                                                                                                                                                                                                                                                                                                                                                                                                                                                                                                                                                                                                                                                                                                                                                                                                                                                                                                                                                                                                                                                                                                                                                                                                                                                                                                                                                                                                                                                                                                                                                                             | Monaco Ballpen54                                       | Galileo Space Pen46                    |
| Black Knight NE Pencil158             | Supersaver-i Ballpen133                                         | Supersaver Foto Ballpen (FC) 134/170   | Smart-i Ballpen96                   | System 061 Ballpen                                                                                                                                                                                                                                                                                                                                                                                                                                                                                                                                                                                                                                                                                                                                                                                                                                                                                                                                                                                                                                                                                                                                                                                                                                                                                                                                                                                                                                                                                                                                                                                                                                                                                                                                                                                                                                                                                                                                                                                                                                                                                                             | Monaco Mechanical Pencil155                            | Grafton Ballpen44                      |
| Colourful Eraser166/200               | Swan Ballpen127                                                 | System 010 Ballpen 174                 | Snap Erasers 165/200/201            | Vogue Enterprise Ballpen87                                                                                                                                                                                                                                                                                                                                                                                                                                                                                                                                                                                                                                                                                                                                                                                                                                                                                                                                                                                                                                                                                                                                                                                                                                                                                                                                                                                                                                                                                                                                                                                                                                                                                                                                                                                                                                                                                                                                                                                                                                                                                                     | Nature Ballpen149                                      | Grosvenor Ballpen47                    |
| Contour Argent Ballpen21/103          | System 030 Ballpen 176                                          | System 011 Ballpen 174                 | Spirit Biofree Ballpen146           | Under £1.50 ———                                                                                                                                                                                                                                                                                                                                                                                                                                                                                                                                                                                                                                                                                                                                                                                                                                                                                                                                                                                                                                                                                                                                                                                                                                                                                                                                                                                                                                                                                                                                                                                                                                                                                                                                                                                                                                                                                                                                                                                                                                                                                                                | Othello Ballpen51                                      | Grosvenor Fountain Pen47               |
| Contour Colour Ballpen20/107          | System 031 Ballpen 176                                          | System 015 Ballpen 175                 | System 012 Ballpen                  | Alto Ballpen68                                                                                                                                                                                                                                                                                                                                                                                                                                                                                                                                                                                                                                                                                                                                                                                                                                                                                                                                                                                                                                                                                                                                                                                                                                                                                                                                                                                                                                                                                                                                                                                                                                                                                                                                                                                                                                                                                                                                                                                                                                                                                                                 | Pierre Cardin Avant-Garde Roller 42                    | Knightsbridge Rollerball43             |
| Contour Extra Ballpen19/102           | Viper Frost Ballpen121                                          | System 016 Ballpen 176                 | System 013 Ballpen 175              | Aquarel Felt Tip Pen Set167                                                                                                                                                                                                                                                                                                                                                                                                                                                                                                                                                                                                                                                                                                                                                                                                                                                                                                                                                                                                                                                                                                                                                                                                                                                                                                                                                                                                                                                                                                                                                                                                                                                                                                                                                                                                                                                                                                                                                                                                                                                                                                    | Techno Metal Ballpen63                                 | Modulus Rollerball44                   |
| Contour Frost Ballpen20/103           | Viper Satin Ballpen122                                          | System 032 Ballpen                     | System 014 Ballpen 175              | Axis Spinner Ballpen95                                                                                                                                                                                                                                                                                                                                                                                                                                                                                                                                                                                                                                                                                                                                                                                                                                                                                                                                                                                                                                                                                                                                                                                                                                                                                                                                                                                                                                                                                                                                                                                                                                                                                                                                                                                                                                                                                                                                                                                                                                                                                                         | Toggle Screen Pen91                                    | Pierre Cardin Academie Rollerball 34   |
| Contour Night Ballpen104              | Hadau 50a                                                       | System 033 Ballpen 177                 | System 060 Ballpen 178              | Blenheim Ballpen                                                                                                                                                                                                                                                                                                                                                                                                                                                                                                                                                                                                                                                                                                                                                                                                                                                                                                                                                                                                                                                                                                                                                                                                                                                                                                                                                                                                                                                                                                                                                                                                                                                                                                                                                                                                                                                                                                                                                                                                                                                                                                               | Topper Set162                                          | Pierre Cardin Avignon Ballpen 34       |
| Contour Standard Ballpen19/102        | Under 50p                                                       | System 034 Ballpen 177                 | System 070 Ballpen 179              | Camelot Pen Set196                                                                                                                                                                                                                                                                                                                                                                                                                                                                                                                                                                                                                                                                                                                                                                                                                                                                                                                                                                                                                                                                                                                                                                                                                                                                                                                                                                                                                                                                                                                                                                                                                                                                                                                                                                                                                                                                                                                                                                                                                                                                                                             | Vogue Metal Ballpen63                                  | Pierre Cardin Bayeux Ballpen39         |
| Corporate Cap Ballpen 26/126/188      | Albion Colour Ballpen 11/115/173                                | System 035 Ballpen 178                 | System 071 Ballpen 179              | Caprice Metal Ballpen85                                                                                                                                                                                                                                                                                                                                                                                                                                                                                                                                                                                                                                                                                                                                                                                                                                                                                                                                                                                                                                                                                                                                                                                                                                                                                                                                                                                                                                                                                                                                                                                                                                                                                                                                                                                                                                                                                                                                                                                                                                                                                                        | Vogue Metal Mechanical Pencil 153                      | Pierre Cardin Belfort Ballpen34        |
| FSC Wooden Pencil151                  | Allstar Argent Ballpen24/126                                    | System 036 Ballipen178                 | System 072 Ballpen 180              | Cheviot Oro Ballpen82                                                                                                                                                                                                                                                                                                                                                                                                                                                                                                                                                                                                                                                                                                                                                                                                                                                                                                                                                                                                                                                                                                                                                                                                                                                                                                                                                                                                                                                                                                                                                                                                                                                                                                                                                                                                                                                                                                                                                                                                                                                                                                          | Wessex Ballpen49                                       | Pierre Cardin Biarritz Ballpen39       |
| Hibernia Pencil159                    | Alpine Argent25/121                                             | System 080 Ballpen 181                 | System 073 Ballpen 180              | Cirrus Ballpen (Engraved)66                                                                                                                                                                                                                                                                                                                                                                                                                                                                                                                                                                                                                                                                                                                                                                                                                                                                                                                                                                                                                                                                                                                                                                                                                                                                                                                                                                                                                                                                                                                                                                                                                                                                                                                                                                                                                                                                                                                                                                                                                                                                                                    | H- d 65 00                                             | Pierre Cardin Chamonix Ballpen 37      |
| Otus Ballpen119                       | Alpine-i Ballpen120                                             | System 081 Ballpen 182                 | System 074 Ballpen180               | Concerto No.1 Ballpen58                                                                                                                                                                                                                                                                                                                                                                                                                                                                                                                                                                                                                                                                                                                                                                                                                                                                                                                                                                                                                                                                                                                                                                                                                                                                                                                                                                                                                                                                                                                                                                                                                                                                                                                                                                                                                                                                                                                                                                                                                                                                                                        | Under £5.00 ———                                        | Pierre Cardin Classic Script Ballpen40 |
| Otus Diamond Ballpen119               | Apollo Ballpen                                                  | System 085 Ballpen 183                 | System 075 Ballpen 181              | Concerto No.2 Ballpen58                                                                                                                                                                                                                                                                                                                                                                                                                                                                                                                                                                                                                                                                                                                                                                                                                                                                                                                                                                                                                                                                                                                                                                                                                                                                                                                                                                                                                                                                                                                                                                                                                                                                                                                                                                                                                                                                                                                                                                                                                                                                                                        | Armada Ballpen54                                       | Pierre Cardin Clermont Ballpen 36      |
| Panther Extra Ballpen7/112            | Auto Tip Pencil156/195                                          | Triangular Highlighter 15/145/199      | System 076 Ballpen 181              | Contour Wood Ballpen147                                                                                                                                                                                                                                                                                                                                                                                                                                                                                                                                                                                                                                                                                                                                                                                                                                                                                                                                                                                                                                                                                                                                                                                                                                                                                                                                                                                                                                                                                                                                                                                                                                                                                                                                                                                                                                                                                                                                                                                                                                                                                                        | Aurora Ballpen                                         | Pierre Cardin Fontaine Ballpen 37      |
| Pearlescent Pencil161                 | Capri Ballpen                                                   | Vienna Ballpen (FC Print)169           | System 082 Ballpen                  | Contour-i Glow Ballpen (Engraved)93                                                                                                                                                                                                                                                                                                                                                                                                                                                                                                                                                                                                                                                                                                                                                                                                                                                                                                                                                                                                                                                                                                                                                                                                                                                                                                                                                                                                                                                                                                                                                                                                                                                                                                                                                                                                                                                                                                                                                                                                                                                                                            | Autograph Counter Pen (Dome) 138/197 Baccus Ballpen53  | Pierre Cardin Fontaine Bailper         |
| Shadow WE Pencil158                   |                                                                 | Under 75p ———                          | System 083 Ballpen 182              | Contour-i Metal Ballpen64                                                                                                                                                                                                                                                                                                                                                                                                                                                                                                                                                                                                                                                                                                                                                                                                                                                                                                                                                                                                                                                                                                                                                                                                                                                                                                                                                                                                                                                                                                                                                                                                                                                                                                                                                                                                                                                                                                                                                                                                                                                                                                      |                                                        | Pierre Cardin Lustrous Ballpen 33      |
| Supersaver Extra Pencil132/156        | Colouring Pencils Half Size x 6 164 Contour Argent Pencil21/103 | Abacus Ballpen189                      | System 084 Ballpen                  | Echo Ballpen60                                                                                                                                                                                                                                                                                                                                                                                                                                                                                                                                                                                                                                                                                                                                                                                                                                                                                                                                                                                                                                                                                                                                                                                                                                                                                                                                                                                                                                                                                                                                                                                                                                                                                                                                                                                                                                                                                                                                                                                                                                                                                                                 | Balfour Ballpen (Engraved)55 Beau Compact Rollerball57 | Pierre Cardin Lustrous Bailper         |
| Under 30p ———                         |                                                                 | Abacus Grip Ballpen                    | System 086 Ballpen 183              | Electra Fountain Pen72                                                                                                                                                                                                                                                                                                                                                                                                                                                                                                                                                                                                                                                                                                                                                                                                                                                                                                                                                                                                                                                                                                                                                                                                                                                                                                                                                                                                                                                                                                                                                                                                                                                                                                                                                                                                                                                                                                                                                                                                                                                                                                         |                                                        | Pierre Cardin Lustrous Rollerball 33   |
| Alaska Diamond Ballpen13/113          | Contour Digital Ballpen (FC)                                    | Amazon Ballpen84                       | Trident Highlighter144/198          | Electra Rollerball                                                                                                                                                                                                                                                                                                                                                                                                                                                                                                                                                                                                                                                                                                                                                                                                                                                                                                                                                                                                                                                                                                                                                                                                                                                                                                                                                                                                                                                                                                                                                                                                                                                                                                                                                                                                                                                                                                                                                                                                                                                                                                             | Chorus Ballpen51                                       | Pierre Cardin Montfort Ballpen 36      |
|                                       | Contour Digital Eco Ballpen (FC) 147/171                        | Atlantis Ballpen81                     | Viper Colour Ballpen121             |                                                                                                                                                                                                                                                                                                                                                                                                                                                                                                                                                                                                                                                                                                                                                                                                                                                                                                                                                                                                                                                                                                                                                                                                                                                                                                                                                                                                                                                                                                                                                                                                                                                                                                                                                                                                                                                                                                                                                                                                                                                                                                                                | Churchill Ballpen                                      | Pierre Cardin Montfort Fountain Pen36  |
| · · · · · · · · · · · · · · · · · · · | Contour Digital Touch Ballpen (FC) 172                          | Banner Ballpen                         | Woodstick149                        | Ergo Soft Ballpen (Engraved)70 Ergo Soft Mechanical Pencil (Engraved)155                                                                                                                                                                                                                                                                                                                                                                                                                                                                                                                                                                                                                                                                                                                                                                                                                                                                                                                                                                                                                                                                                                                                                                                                                                                                                                                                                                                                                                                                                                                                                                                                                                                                                                                                                                                                                                                                                                                                                                                                                                                       | Cobra Braid Ballpen                                    |                                        |
| Athena Ballpen                        | Contour Max Ballpen140                                          | Bella Ballpen22/79                     | Under £1.00 ———                     |                                                                                                                                                                                                                                                                                                                                                                                                                                                                                                                                                                                                                                                                                                                                                                                                                                                                                                                                                                                                                                                                                                                                                                                                                                                                                                                                                                                                                                                                                                                                                                                                                                                                                                                                                                                                                                                                                                                                                                                                                                                                                                                                | Da Vinci GSB01 Ballpen32                               |                                        |
| Athena Colour Ballpen                 | Contour Night Oro Ballpen104                                    |                                        |                                     |                                                                                                                                                                                                                                                                                                                                                                                                                                                                                                                                                                                                                                                                                                                                                                                                                                                                                                                                                                                                                                                                                                                                                                                                                                                                                                                                                                                                                                                                                                                                                                                                                                                                                                                                                                                                                                                                                                                                                                                                                                                                                                                                | Da Vinci GSF01 Fountain Pen32                          | Pierre Cardin Moulin Pencil            |
| Athena Extra Ballpen                  | Contour Touch Ballpen104                                        | Bella Grip Ballpen23/80                | Artemis Roller59/101                | Giotto Metal Ballpen                                                                                                                                                                                                                                                                                                                                                                                                                                                                                                                                                                                                                                                                                                                                                                                                                                                                                                                                                                                                                                                                                                                                                                                                                                                                                                                                                                                                                                                                                                                                                                                                                                                                                                                                                                                                                                                                                                                                                                                                                                                                                                           | Da Vinci GSR01 Rollerball32                            |                                        |
| Black Knight Gem Pencil               | Contour Tricolour Ballpen98                                     | Bella Touch Ballpen22/80               | Atlas Ballpen                       |                                                                                                                                                                                                                                                                                                                                                                                                                                                                                                                                                                                                                                                                                                                                                                                                                                                                                                                                                                                                                                                                                                                                                                                                                                                                                                                                                                                                                                                                                                                                                                                                                                                                                                                                                                                                                                                                                                                                                                                                                                                                                                                                | Da Vinci MBB01 Ballpen32                               |                                        |
| Black Knight WE Pencil158             | Contour-i Argent Ballpen105                                     | Belmont Ballpen                        | Calypso Ballpen                     | Harrier Metal Ballpen85                                                                                                                                                                                                                                                                                                                                                                                                                                                                                                                                                                                                                                                                                                                                                                                                                                                                                                                                                                                                                                                                                                                                                                                                                                                                                                                                                                                                                                                                                                                                                                                                                                                                                                                                                                                                                                                                                                                                                                                                                                                                                                        | Envoy Rollerball55                                     | Pierre Cardin Tournier Ballpen 38      |
| Book Shape Eraser165/200              | Contour-i Extra Ballpen104                                      | Bingo Daubers                          | Cheviot Argent Ballpen82            | Harrier Metal Pencil                                                                                                                                                                                                                                                                                                                                                                                                                                                                                                                                                                                                                                                                                                                                                                                                                                                                                                                                                                                                                                                                                                                                                                                                                                                                                                                                                                                                                                                                                                                                                                                                                                                                                                                                                                                                                                                                                                                                                                                                                                                                                                           | Europa Rollerball (Engraved)50                         | Pierre Cardin Tournier Fountain Pen38  |
| Contour Pastel Ballpen21/107          | Contour-i Frost Ballpen                                         | Cheviot Fashion Ballpen                | Cheviot Steel Ballpen82             | Hi-Spin Highlighter95                                                                                                                                                                                                                                                                                                                                                                                                                                                                                                                                                                                                                                                                                                                                                                                                                                                                                                                                                                                                                                                                                                                                                                                                                                                                                                                                                                                                                                                                                                                                                                                                                                                                                                                                                                                                                                                                                                                                                                                                                                                                                                          | Evolution Argent Rollerball85                          | Pierre Cardin Tournier Rollerball 38   |
| Guest Mechanical Pencil               | Cosmopolitan Touch Pad91                                        | Cheviot-i Noir Ballpen                 | Cheviot-i Ballpen                   | Light Pen                                                                                                                                                                                                                                                                                                                                                                                                                                                                                                                                                                                                                                                                                                                                                                                                                                                                                                                                                                                                                                                                                                                                                                                                                                                                                                                                                                                                                                                                                                                                                                                                                                                                                                                                                                                                                                                                                                                                                                                                                                                                                                                      | Genoa Rollerball                                       | Sheaffer 100 Ballpoint Pen30           |
| Harrier Nouveau Ballpen15/117         | Crayons - 12 Piece                                              | Colouring Pencils Full Size x 6 164    | Clifton Ballpen                     | LPC 016 Ballpen52                                                                                                                                                                                                                                                                                                                                                                                                                                                                                                                                                                                                                                                                                                                                                                                                                                                                                                                                                                                                                                                                                                                                                                                                                                                                                                                                                                                                                                                                                                                                                                                                                                                                                                                                                                                                                                                                                                                                                                                                                                                                                                              | Henley Rollerball43                                    | Sheaffer Sentinel Ballpoint Pen 30     |
| Harrier Nouveau Frost Ballpen15/117   | Crayons - 6 Piece163                                            | Colouring Pencils Half Size x 12 164   | Clio Ballpen84                      | Match Ballpen (Engraved)71                                                                                                                                                                                                                                                                                                                                                                                                                                                                                                                                                                                                                                                                                                                                                                                                                                                                                                                                                                                                                                                                                                                                                                                                                                                                                                                                                                                                                                                                                                                                                                                                                                                                                                                                                                                                                                                                                                                                                                                                                                                                                                     | Knightsbridge Ballpen43                                | Sterling Classic Fountain Pen28        |
| Hauser Billi Inkredible Roller100     | Digi-i Ballpen99/196                                            | Contour Digital Argent Ballpen (FC)172 | Contour Deco Argent Ballpen65       | Melody Ballpen57                                                                                                                                                                                                                                                                                                                                                                                                                                                                                                                                                                                                                                                                                                                                                                                                                                                                                                                                                                                                                                                                                                                                                                                                                                                                                                                                                                                                                                                                                                                                                                                                                                                                                                                                                                                                                                                                                                                                                                                                                                                                                                               | Lexus Ballpen                                          | Sterling Classic Rollerball28          |
| Jolie Ballpen111                      | Dry Wipe Slimline139                                            | Contour Max Touch Ballpen97/140        | Contour Deco Oro Ballpen65          | Oval Metal Rollerball49/193                                                                                                                                                                                                                                                                                                                                                                                                                                                                                                                                                                                                                                                                                                                                                                                                                                                                                                                                                                                                                                                                                                                                                                                                                                                                                                                                                                                                                                                                                                                                                                                                                                                                                                                                                                                                                                                                                                                                                                                                                                                                                                    | Linea Pro Stylus Ballpen (Engraved) 59                 | USB-i Metal Ballpen (Engraved) 92      |