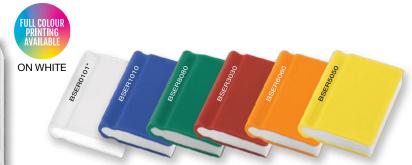

| Under 15p ———                         | Kite Ballpen 193                                                | DuoTwist Ballpen138                    | Contour Wrap Ballpen (FC Wrap) 170  | Contour Metal Ballpen64                                                                                                                                                                                                                                                                                                                                                                                                                                                                                                                                                                                                                                                                                                                                                                                                                                                                                                                                                                                                                                                                                                                                                                                                                                                                                                                                                                                                                                                                                                                                                                                                                                                                                                                                                                                                                                                                                                                                                                                                                                                                                                        | Scorpio Ballpen (Engraved)66                           | Moda Ballpen52                         |
|---------------------------------------|-----------------------------------------------------------------|----------------------------------------|-------------------------------------|--------------------------------------------------------------------------------------------------------------------------------------------------------------------------------------------------------------------------------------------------------------------------------------------------------------------------------------------------------------------------------------------------------------------------------------------------------------------------------------------------------------------------------------------------------------------------------------------------------------------------------------------------------------------------------------------------------------------------------------------------------------------------------------------------------------------------------------------------------------------------------------------------------------------------------------------------------------------------------------------------------------------------------------------------------------------------------------------------------------------------------------------------------------------------------------------------------------------------------------------------------------------------------------------------------------------------------------------------------------------------------------------------------------------------------------------------------------------------------------------------------------------------------------------------------------------------------------------------------------------------------------------------------------------------------------------------------------------------------------------------------------------------------------------------------------------------------------------------------------------------------------------------------------------------------------------------------------------------------------------------------------------------------------------------------------------------------------------------------------------------------|--------------------------------------------------------|----------------------------------------|
| Challenger-1 Ballpen137               | Panther Frost Ballpen7/112                                      | FSC Carpenter Pencil151                | Contrast Ballpen71                  | Contour-i Metal Plus Ballpen (Wrap)64                                                                                                                                                                                                                                                                                                                                                                                                                                                                                                                                                                                                                                                                                                                                                                                                                                                                                                                                                                                                                                                                                                                                                                                                                                                                                                                                                                                                                                                                                                                                                                                                                                                                                                                                                                                                                                                                                                                                                                                                                                                                                          | Softflow 101 Fountain Pen89                            | Pierre Cardin Beaumont Roller 40       |
| Fluorescent Pencil161                 | Panther Plus Ballpen7/112                                       | Garland Ballpen11/89                   | Cromore Ballpen69                   | Corona Ballpen53                                                                                                                                                                                                                                                                                                                                                                                                                                                                                                                                                                                                                                                                                                                                                                                                                                                                                                                                                                                                                                                                                                                                                                                                                                                                                                                                                                                                                                                                                                                                                                                                                                                                                                                                                                                                                                                                                                                                                                                                                                                                                                               | Sonata Ballpen57                                       | Pierre Cardin Clarence Ballpen 40      |
| Mini NE Pencil160                     | Pier Colour Ballpen128                                          | Golf Pro Pencil162                     | Dry Wipe Marker Pro139              | Electra Classic Soft Ballpen (FC)76                                                                                                                                                                                                                                                                                                                                                                                                                                                                                                                                                                                                                                                                                                                                                                                                                                                                                                                                                                                                                                                                                                                                                                                                                                                                                                                                                                                                                                                                                                                                                                                                                                                                                                                                                                                                                                                                                                                                                                                                                                                                                            | Symphony Ballpen59                                     | Pierre Cardin LaFleur Ballpen41        |
| Mini WE Pencil160                     | Pier Extra Ballpen128                                           | Handy-i Ballpen99                      | Duo Highlighter143/198              | Electra Classic Soft Touch Ballpen (FC)77                                                                                                                                                                                                                                                                                                                                                                                                                                                                                                                                                                                                                                                                                                                                                                                                                                                                                                                                                                                                                                                                                                                                                                                                                                                                                                                                                                                                                                                                                                                                                                                                                                                                                                                                                                                                                                                                                                                                                                                                                                                                                      | Symphony-i Aluminium Ballpen59                         | Pierre Cardin Versailles Ballpen 38    |
| Standard NE Pencil159                 | Rainbow Eraser165                                               | Harrier Nouveau Pencil154              | Electra Ballpen17/73                | Electra Oro Ballpen74                                                                                                                                                                                                                                                                                                                                                                                                                                                                                                                                                                                                                                                                                                                                                                                                                                                                                                                                                                                                                                                                                                                                                                                                                                                                                                                                                                                                                                                                                                                                                                                                                                                                                                                                                                                                                                                                                                                                                                                                                                                                                                          | Techno Enterprise Ballpen88                            | Scimitar Ballpen44                     |
| Supersaver WE Pencil159               | Recycled Paper Pencil152                                        | Iris Grip Enterprise Ballpen87         | Electra Classic Ballpen17/73        | Eros Ballpen62                                                                                                                                                                                                                                                                                                                                                                                                                                                                                                                                                                                                                                                                                                                                                                                                                                                                                                                                                                                                                                                                                                                                                                                                                                                                                                                                                                                                                                                                                                                                                                                                                                                                                                                                                                                                                                                                                                                                                                                                                                                                                                                 | Techno Metal Pencil63                                  | Scimitar Rollerball44                  |
|                                       | Triside Pencil150/194                                           | Janus Ballpen & Highlighter142         | Electra Classic Satin Ballpen 18/74 | Futura Digital Ballpen188                                                                                                                                                                                                                                                                                                                                                                                                                                                                                                                                                                                                                                                                                                                                                                                                                                                                                                                                                                                                                                                                                                                                                                                                                                                                                                                                                                                                                                                                                                                                                                                                                                                                                                                                                                                                                                                                                                                                                                                                                                                                                                      | Top Hat Ballpen149                                     | Techno Metal Rollerball63              |
| Under 20p ———                         |                                                                 | Key Touch Ballpen99                    | Electra Grip Ballpen18/75/169       | Giotto Ballpen86                                                                                                                                                                                                                                                                                                                                                                                                                                                                                                                                                                                                                                                                                                                                                                                                                                                                                                                                                                                                                                                                                                                                                                                                                                                                                                                                                                                                                                                                                                                                                                                                                                                                                                                                                                                                                                                                                                                                                                                                                                                                                                               | Torpedo Ballpen56                                      | Tornado Ballpen50                      |
| Argente Pencil157                     | Under 35p ———                                                   | Magnet Pen137/193                      | Electra Inkredible Roller78/100     | Helios Highlighter145/199                                                                                                                                                                                                                                                                                                                                                                                                                                                                                                                                                                                                                                                                                                                                                                                                                                                                                                                                                                                                                                                                                                                                                                                                                                                                                                                                                                                                                                                                                                                                                                                                                                                                                                                                                                                                                                                                                                                                                                                                                                                                                                      | Tri Spinner Ballpen95                                  | Touch Light Ballpen94                  |
| Oro Pencil157                         | Alaska Deluxe Ballpen14/113                                     | Malta Ballpen125                       | Electra Mechanical Pencil72/153     | Hi-Cap Ballpen 96/141/192                                                                                                                                                                                                                                                                                                                                                                                                                                                                                                                                                                                                                                                                                                                                                                                                                                                                                                                                                                                                                                                                                                                                                                                                                                                                                                                                                                                                                                                                                                                                                                                                                                                                                                                                                                                                                                                                                                                                                                                                                                                                                                      | Vogue Biofree Ballpen146                               | Tradesman Ballpen (Engraved)91         |
| Rainbow Pencil161                     | Albany Frost Ballpen113                                         | Metro Metallic Ballpen123              | Electra Noir Ballpen79              | Iris Grip Metal Ballpen87                                                                                                                                                                                                                                                                                                                                                                                                                                                                                                                                                                                                                                                                                                                                                                                                                                                                                                                                                                                                                                                                                                                                                                                                                                                                                                                                                                                                                                                                                                                                                                                                                                                                                                                                                                                                                                                                                                                                                                                                                                                                                                      | Vogue Carbon Ballpen 88                                | Vogue Metal Rollerball63               |
| Recycled Paper Pen150                 | Albion Touch Ballpen9/116                                       | Mira Colour Ballpen129                 | Electra Satin Grip Ballpen23/75     | Nostra Ballpen62                                                                                                                                                                                                                                                                                                                                                                                                                                                                                                                                                                                                                                                                                                                                                                                                                                                                                                                                                                                                                                                                                                                                                                                                                                                                                                                                                                                                                                                                                                                                                                                                                                                                                                                                                                                                                                                                                                                                                                                                                                                                                                               | ,                                                      | Wordsworth Ballpen48                   |
| Shadow NE Pencil158                   | Alpine Chrome Ballpen25/120                                     | Mira Extra Ballpen129/173              | Electra Touch Ballpen18/78          | Orion Ballpen62                                                                                                                                                                                                                                                                                                                                                                                                                                                                                                                                                                                                                                                                                                                                                                                                                                                                                                                                                                                                                                                                                                                                                                                                                                                                                                                                                                                                                                                                                                                                                                                                                                                                                                                                                                                                                                                                                                                                                                                                                                                                                                                | Under £2.00 ———                                        | •                                      |
| Standard WE Pencil157                 | Alpine Gold Ballpen26/120                                       | Oslo Extra Ballpen125                  | Electra-i Classic Ballpen17/78      | Oslo Metal Ballpen60                                                                                                                                                                                                                                                                                                                                                                                                                                                                                                                                                                                                                                                                                                                                                                                                                                                                                                                                                                                                                                                                                                                                                                                                                                                                                                                                                                                                                                                                                                                                                                                                                                                                                                                                                                                                                                                                                                                                                                                                                                                                                                           | Bullet Ballpen53                                       | Over £5.00 ———                         |
| Supersaver Click Ballpen133           | Biosense Ballpen150                                             | Popper Crayon162                       | Endeavour Ballpen61                 | Pierre Cardin Fashion Ballpen 42                                                                                                                                                                                                                                                                                                                                                                                                                                                                                                                                                                                                                                                                                                                                                                                                                                                                                                                                                                                                                                                                                                                                                                                                                                                                                                                                                                                                                                                                                                                                                                                                                                                                                                                                                                                                                                                                                                                                                                                                                                                                                               | Castile Ballpen86                                      | Ambassador Rollerball46                |
| Supersaver Colour Ballpen24/135       | Biostick Duo Ballpen150                                         | Quartet Pencil160                      | Ergo Ballpen70                      | Quad-i Ballpen98/192                                                                                                                                                                                                                                                                                                                                                                                                                                                                                                                                                                                                                                                                                                                                                                                                                                                                                                                                                                                                                                                                                                                                                                                                                                                                                                                                                                                                                                                                                                                                                                                                                                                                                                                                                                                                                                                                                                                                                                                                                                                                                                           | Centurion Ballpen54                                    | Atomic USB Ballpen92                   |
| Supersaver Extra Ballpen24/132        | Contour Eco Ballpen 147                                         | Recycled Pencil Sharpener166/202       | Flip Ballpen                        | Remus Ballpen61                                                                                                                                                                                                                                                                                                                                                                                                                                                                                                                                                                                                                                                                                                                                                                                                                                                                                                                                                                                                                                                                                                                                                                                                                                                                                                                                                                                                                                                                                                                                                                                                                                                                                                                                                                                                                                                                                                                                                                                                                                                                                                                | Consul Ballpen56                                       | Buckingham Ballpen47                   |
| Supersaver Twist Frost Ballpen 134    | Contour Standard Mix and Match 106                              | Rodeo Frost Ballpen119                 | Foyle Ballpen68/90                  | Remus Mechanical Pencil61/155                                                                                                                                                                                                                                                                                                                                                                                                                                                                                                                                                                                                                                                                                                                                                                                                                                                                                                                                                                                                                                                                                                                                                                                                                                                                                                                                                                                                                                                                                                                                                                                                                                                                                                                                                                                                                                                                                                                                                                                                                                                                                                  | Consul Rollerball56                                    | Carlton Ballpen45                      |
| Topstick Ballpen126                   | Contour-i Noir Ballpen20/105                                    | Setanta Frost Ballpen118               | Futura Ballpen124                   | Sentinel Ballpen                                                                                                                                                                                                                                                                                                                                                                                                                                                                                                                                                                                                                                                                                                                                                                                                                                                                                                                                                                                                                                                                                                                                                                                                                                                                                                                                                                                                                                                                                                                                                                                                                                                                                                                                                                                                                                                                                                                                                                                                                                                                                                               | Contour Light Ballpen93                                | Carlton Rollerball45                   |
| Value Twist Ballpen136                | Electra Enterprise Ballpen14/89                                 | Signature Ballpen124                   | Hauser 4-in-1 Inkredible Roller 100 | Sharp Set162                                                                                                                                                                                                                                                                                                                                                                                                                                                                                                                                                                                                                                                                                                                                                                                                                                                                                                                                                                                                                                                                                                                                                                                                                                                                                                                                                                                                                                                                                                                                                                                                                                                                                                                                                                                                                                                                                                                                                                                                                                                                                                                   | Contour Metal Soft Ballpen (Engraved) 65               | Carnaby Ballpen45                      |
|                                       | Espace Frost Ballpen118                                         | Sparta Argent Ballpen127               | Hauser Glow Highlighter143          | Sierra Argent Ballpen81                                                                                                                                                                                                                                                                                                                                                                                                                                                                                                                                                                                                                                                                                                                                                                                                                                                                                                                                                                                                                                                                                                                                                                                                                                                                                                                                                                                                                                                                                                                                                                                                                                                                                                                                                                                                                                                                                                                                                                                                                                                                                                        | Cyclone Ballpen50                                      | Chequers Ballpen45                     |
| Under 25p ———                         | Hauser Tango Mechanical Pencil 156                              | Sparta Ballpen127                      | Hi-5 Highlighter145/199             | Sierra Oro Ballpen81                                                                                                                                                                                                                                                                                                                                                                                                                                                                                                                                                                                                                                                                                                                                                                                                                                                                                                                                                                                                                                                                                                                                                                                                                                                                                                                                                                                                                                                                                                                                                                                                                                                                                                                                                                                                                                                                                                                                                                                                                                                                                                           | Envoy Ballpen55                                        | Chequers Rollerball45                  |
| Absolute Argent Ballpen8/108          | Metro Colour Ballpen123                                         | Spectrum Ballpen                       | Hi-Touch Ballpen97/141              | Spectrum Hi-Max Ballpen 97/141/191                                                                                                                                                                                                                                                                                                                                                                                                                                                                                                                                                                                                                                                                                                                                                                                                                                                                                                                                                                                                                                                                                                                                                                                                                                                                                                                                                                                                                                                                                                                                                                                                                                                                                                                                                                                                                                                                                                                                                                                                                                                                                             | Evolution Ballpen85                                    | Cross Calais Ballpoint Pen31           |
| Absolute Colour Ballpen9/109          | Metro Extra Ballpen123                                          | Spectrum Max Ballpen 12/111/190        | Jumbostick Ballpen149               | The state of the s | Evolution Rollerball85                                 | Cross Stratford Ballpoint Pen 31       |
| Absolute Extra Ballpen8/109           | Moville Extra Ballpen122                                        | Spectrum Max Touch Ballpen13/110/191   | Oxford Ballpen66                    | Starlight Highlighter144/198 Stealth UV marker142                                                                                                                                                                                                                                                                                                                                                                                                                                                                                                                                                                                                                                                                                                                                                                                                                                                                                                                                                                                                                                                                                                                                                                                                                                                                                                                                                                                                                                                                                                                                                                                                                                                                                                                                                                                                                                                                                                                                                                                                                                                                              | Gatsby Ballpen 84                                      | Cross Tech 2 Ballpoint Pen31           |
| Absolute Frost Ballpen8/108           | Moville Metallic Ballpen122                                     | Sprite Colour Ballpen                  | Pegasus Ballpen136                  | Stratus Ballpen                                                                                                                                                                                                                                                                                                                                                                                                                                                                                                                                                                                                                                                                                                                                                                                                                                                                                                                                                                                                                                                                                                                                                                                                                                                                                                                                                                                                                                                                                                                                                                                                                                                                                                                                                                                                                                                                                                                                                                                                                                                                                                                | Hussar Ballpen53                                       | Da Vinci Lucerne Fountain Pen 29       |
| Alaska Frost Ballpen14/114            | Panther Eco Ballpen148                                          | Sprite Extra Ballpen130                | Pendant Ballpen137/197              | Symphony Aluminium Ballpen59                                                                                                                                                                                                                                                                                                                                                                                                                                                                                                                                                                                                                                                                                                                                                                                                                                                                                                                                                                                                                                                                                                                                                                                                                                                                                                                                                                                                                                                                                                                                                                                                                                                                                                                                                                                                                                                                                                                                                                                                                                                                                                   | Kashel Ballpen54                                       | Da Vinci Lucerne Mechanical Pencil29   |
| Albion Ballpen10/114/197              | Pencil Sharpener166/202                                         | ·                                      | ·                                   |                                                                                                                                                                                                                                                                                                                                                                                                                                                                                                                                                                                                                                                                                                                                                                                                                                                                                                                                                                                                                                                                                                                                                                                                                                                                                                                                                                                                                                                                                                                                                                                                                                                                                                                                                                                                                                                                                                                                                                                                                                                                                                                                | Lumi Pen94                                             | Da Vinci Lucerne Rollerball29          |
| Albion Diamond Ballpen116             | Pier Diamond Ballpen128                                         | 3                                      |                                     | System 053 Ballpen                                                                                                                                                                                                                                                                                                                                                                                                                                                                                                                                                                                                                                                                                                                                                                                                                                                                                                                                                                                                                                                                                                                                                                                                                                                                                                                                                                                                                                                                                                                                                                                                                                                                                                                                                                                                                                                                                                                                                                                                                                                                                                             | Medipen (Engraved)146                                  | Da Vinci MBR01 Rollerball32            |
| Albion Frost Ballpen10/115            | Recycled Mechanical Pencil152                                   |                                        | Prima Gel Highlighter               | System 054 Ballpen67                                                                                                                                                                                                                                                                                                                                                                                                                                                                                                                                                                                                                                                                                                                                                                                                                                                                                                                                                                                                                                                                                                                                                                                                                                                                                                                                                                                                                                                                                                                                                                                                                                                                                                                                                                                                                                                                                                                                                                                                                                                                                                           | Midas-i Glow Ballpen (Engraved) 93                     | Eiffel Ballpen                         |
| Albion Grip Ballpen9/116/187          | Supersaver Fine Roller101/133                                   | Supersaver Pastel Ballpen25/135        | Quad Ballpen98/192                  | System 055 Ballpen                                                                                                                                                                                                                                                                                                                                                                                                                                                                                                                                                                                                                                                                                                                                                                                                                                                                                                                                                                                                                                                                                                                                                                                                                                                                                                                                                                                                                                                                                                                                                                                                                                                                                                                                                                                                                                                                                                                                                                                                                                                                                                             | Monaco Ballpen54                                       | Galileo Space Pen46                    |
| Black Knight NE Pencil158             | Supersaver-i Ballpen133                                         | Supersaver Foto Ballpen (FC) 134/170   | Smart-i Ballpen96                   | System 061 Ballpen                                                                                                                                                                                                                                                                                                                                                                                                                                                                                                                                                                                                                                                                                                                                                                                                                                                                                                                                                                                                                                                                                                                                                                                                                                                                                                                                                                                                                                                                                                                                                                                                                                                                                                                                                                                                                                                                                                                                                                                                                                                                                                             | Monaco Mechanical Pencil155                            | Grafton Ballpen44                      |
| Colourful Eraser166/200               | Swan Ballpen127                                                 | System 010 Ballpen 174                 | Snap Erasers 165/200/201            | Vogue Enterprise Ballpen87                                                                                                                                                                                                                                                                                                                                                                                                                                                                                                                                                                                                                                                                                                                                                                                                                                                                                                                                                                                                                                                                                                                                                                                                                                                                                                                                                                                                                                                                                                                                                                                                                                                                                                                                                                                                                                                                                                                                                                                                                                                                                                     | Nature Ballpen149                                      | Grosvenor Ballpen47                    |
| Contour Argent Ballpen21/103          | System 030 Ballpen 176                                          | System 011 Ballpen 174                 | Spirit Biofree Ballpen146           | Under £1.50 ———                                                                                                                                                                                                                                                                                                                                                                                                                                                                                                                                                                                                                                                                                                                                                                                                                                                                                                                                                                                                                                                                                                                                                                                                                                                                                                                                                                                                                                                                                                                                                                                                                                                                                                                                                                                                                                                                                                                                                                                                                                                                                                                | Othello Ballpen51                                      | Grosvenor Fountain Pen47               |
| Contour Colour Ballpen20/107          | System 031 Ballpen 176                                          | System 015 Ballpen 175                 | System 012 Ballpen                  | Alto Ballpen68                                                                                                                                                                                                                                                                                                                                                                                                                                                                                                                                                                                                                                                                                                                                                                                                                                                                                                                                                                                                                                                                                                                                                                                                                                                                                                                                                                                                                                                                                                                                                                                                                                                                                                                                                                                                                                                                                                                                                                                                                                                                                                                 | Pierre Cardin Avant-Garde Roller 42                    | Knightsbridge Rollerball43             |
| Contour Extra Ballpen19/102           | Viper Frost Ballpen121                                          | System 016 Ballpen 176                 | System 013 Ballpen 175              | Aquarel Felt Tip Pen Set167                                                                                                                                                                                                                                                                                                                                                                                                                                                                                                                                                                                                                                                                                                                                                                                                                                                                                                                                                                                                                                                                                                                                                                                                                                                                                                                                                                                                                                                                                                                                                                                                                                                                                                                                                                                                                                                                                                                                                                                                                                                                                                    | Techno Metal Ballpen63                                 | Modulus Rollerball44                   |
| Contour Frost Ballpen20/103           | Viper Satin Ballpen122                                          | System 032 Ballpen                     | System 014 Ballpen 175              | Axis Spinner Ballpen95                                                                                                                                                                                                                                                                                                                                                                                                                                                                                                                                                                                                                                                                                                                                                                                                                                                                                                                                                                                                                                                                                                                                                                                                                                                                                                                                                                                                                                                                                                                                                                                                                                                                                                                                                                                                                                                                                                                                                                                                                                                                                                         | Toggle Screen Pen91                                    | Pierre Cardin Academie Rollerball 34   |
| Contour Night Ballpen104              | Hadau 50a                                                       | System 033 Ballpen 177                 | System 060 Ballpen 178              | Blenheim Ballpen                                                                                                                                                                                                                                                                                                                                                                                                                                                                                                                                                                                                                                                                                                                                                                                                                                                                                                                                                                                                                                                                                                                                                                                                                                                                                                                                                                                                                                                                                                                                                                                                                                                                                                                                                                                                                                                                                                                                                                                                                                                                                                               | Topper Set162                                          | Pierre Cardin Avignon Ballpen 34       |
| Contour Standard Ballpen19/102        | Under 50p                                                       | System 034 Ballpen 177                 | System 070 Ballpen 179              | Camelot Pen Set196                                                                                                                                                                                                                                                                                                                                                                                                                                                                                                                                                                                                                                                                                                                                                                                                                                                                                                                                                                                                                                                                                                                                                                                                                                                                                                                                                                                                                                                                                                                                                                                                                                                                                                                                                                                                                                                                                                                                                                                                                                                                                                             | Vogue Metal Ballpen63                                  | Pierre Cardin Bayeux Ballpen39         |
| Corporate Cap Ballpen 26/126/188      | Albion Colour Ballpen 11/115/173                                | System 035 Ballpen 178                 | System 071 Ballpen 179              | Caprice Metal Ballpen85                                                                                                                                                                                                                                                                                                                                                                                                                                                                                                                                                                                                                                                                                                                                                                                                                                                                                                                                                                                                                                                                                                                                                                                                                                                                                                                                                                                                                                                                                                                                                                                                                                                                                                                                                                                                                                                                                                                                                                                                                                                                                                        | Vogue Metal Mechanical Pencil 153                      | Pierre Cardin Belfort Ballpen34        |
| FSC Wooden Pencil151                  | Allstar Argent Ballpen24/126                                    | System 036 Ballipen178                 | System 072 Ballpen 180              | Cheviot Oro Ballpen82                                                                                                                                                                                                                                                                                                                                                                                                                                                                                                                                                                                                                                                                                                                                                                                                                                                                                                                                                                                                                                                                                                                                                                                                                                                                                                                                                                                                                                                                                                                                                                                                                                                                                                                                                                                                                                                                                                                                                                                                                                                                                                          | Wessex Ballpen49                                       | Pierre Cardin Biarritz Ballpen39       |
| Hibernia Pencil159                    | Alpine Argent25/121                                             | System 080 Ballpen 181                 | System 073 Ballpen 180              | Cirrus Ballpen (Engraved)66                                                                                                                                                                                                                                                                                                                                                                                                                                                                                                                                                                                                                                                                                                                                                                                                                                                                                                                                                                                                                                                                                                                                                                                                                                                                                                                                                                                                                                                                                                                                                                                                                                                                                                                                                                                                                                                                                                                                                                                                                                                                                                    | H- d 65 00                                             | Pierre Cardin Chamonix Ballpen 37      |
| Otus Ballpen119                       | Alpine-i Ballpen120                                             | System 081 Ballpen 182                 | System 074 Ballpen180               | Concerto No.1 Ballpen58                                                                                                                                                                                                                                                                                                                                                                                                                                                                                                                                                                                                                                                                                                                                                                                                                                                                                                                                                                                                                                                                                                                                                                                                                                                                                                                                                                                                                                                                                                                                                                                                                                                                                                                                                                                                                                                                                                                                                                                                                                                                                                        | Under £5.00 ———                                        | Pierre Cardin Classic Script Ballpen40 |
| Otus Diamond Ballpen119               | Apollo Ballpen                                                  | System 085 Ballpen 183                 | System 075 Ballpen 181              | Concerto No.2 Ballpen58                                                                                                                                                                                                                                                                                                                                                                                                                                                                                                                                                                                                                                                                                                                                                                                                                                                                                                                                                                                                                                                                                                                                                                                                                                                                                                                                                                                                                                                                                                                                                                                                                                                                                                                                                                                                                                                                                                                                                                                                                                                                                                        | Armada Ballpen54                                       | Pierre Cardin Clermont Ballpen 36      |
| Panther Extra Ballpen7/112            | Auto Tip Pencil156/195                                          | Triangular Highlighter 15/145/199      | System 076 Ballpen 181              | Contour Wood Ballpen147                                                                                                                                                                                                                                                                                                                                                                                                                                                                                                                                                                                                                                                                                                                                                                                                                                                                                                                                                                                                                                                                                                                                                                                                                                                                                                                                                                                                                                                                                                                                                                                                                                                                                                                                                                                                                                                                                                                                                                                                                                                                                                        | Aurora Ballpen                                         | Pierre Cardin Fontaine Ballpen 37      |
| Pearlescent Pencil161                 | Capri Ballpen                                                   | Vienna Ballpen (FC Print)169           | System 082 Ballpen                  | Contour-i Glow Ballpen (Engraved)93                                                                                                                                                                                                                                                                                                                                                                                                                                                                                                                                                                                                                                                                                                                                                                                                                                                                                                                                                                                                                                                                                                                                                                                                                                                                                                                                                                                                                                                                                                                                                                                                                                                                                                                                                                                                                                                                                                                                                                                                                                                                                            | Autograph Counter Pen (Dome) 138/197 Baccus Ballpen53  | Pierre Cardin Fontaine Bailper         |
| Shadow WE Pencil158                   |                                                                 | Under 75p ———                          | System 083 Ballpen 182              | Contour-i Metal Ballpen64                                                                                                                                                                                                                                                                                                                                                                                                                                                                                                                                                                                                                                                                                                                                                                                                                                                                                                                                                                                                                                                                                                                                                                                                                                                                                                                                                                                                                                                                                                                                                                                                                                                                                                                                                                                                                                                                                                                                                                                                                                                                                                      |                                                        | Pierre Cardin Lustrous Ballpen 33      |
| Supersaver Extra Pencil132/156        | Colouring Pencils Half Size x 6 164 Contour Argent Pencil21/103 | Abacus Ballpen189                      | System 084 Ballpen                  | Echo Ballpen60                                                                                                                                                                                                                                                                                                                                                                                                                                                                                                                                                                                                                                                                                                                                                                                                                                                                                                                                                                                                                                                                                                                                                                                                                                                                                                                                                                                                                                                                                                                                                                                                                                                                                                                                                                                                                                                                                                                                                                                                                                                                                                                 | Balfour Ballpen (Engraved)55 Beau Compact Rollerball57 | Pierre Cardin Lustrous Bailper         |
| Under 30p ———                         |                                                                 | Abacus Grip Ballpen                    | System 086 Ballpen 183              | Electra Fountain Pen72                                                                                                                                                                                                                                                                                                                                                                                                                                                                                                                                                                                                                                                                                                                                                                                                                                                                                                                                                                                                                                                                                                                                                                                                                                                                                                                                                                                                                                                                                                                                                                                                                                                                                                                                                                                                                                                                                                                                                                                                                                                                                                         |                                                        | Pierre Cardin Lustrous Rollerball 33   |
| Alaska Diamond Ballpen13/113          | Contour Digital Ballpen (FC)                                    | Amazon Ballpen84                       | Trident Highlighter144/198          | Electra Rollerball                                                                                                                                                                                                                                                                                                                                                                                                                                                                                                                                                                                                                                                                                                                                                                                                                                                                                                                                                                                                                                                                                                                                                                                                                                                                                                                                                                                                                                                                                                                                                                                                                                                                                                                                                                                                                                                                                                                                                                                                                                                                                                             | Chorus Ballpen51                                       | Pierre Cardin Montfort Ballpen 36      |
|                                       | Contour Digital Eco Ballpen (FC) 147/171                        | Atlantis Ballpen81                     | Viper Colour Ballpen121             |                                                                                                                                                                                                                                                                                                                                                                                                                                                                                                                                                                                                                                                                                                                                                                                                                                                                                                                                                                                                                                                                                                                                                                                                                                                                                                                                                                                                                                                                                                                                                                                                                                                                                                                                                                                                                                                                                                                                                                                                                                                                                                                                | Churchill Ballpen                                      | Pierre Cardin Montfort Fountain Pen36  |
| · · · · · · · · · · · · · · · · · · · | Contour Digital Touch Ballpen (FC) 172                          | Banner Ballpen                         | Woodstick149                        | Ergo Soft Ballpen (Engraved)70 Ergo Soft Mechanical Pencil (Engraved)155                                                                                                                                                                                                                                                                                                                                                                                                                                                                                                                                                                                                                                                                                                                                                                                                                                                                                                                                                                                                                                                                                                                                                                                                                                                                                                                                                                                                                                                                                                                                                                                                                                                                                                                                                                                                                                                                                                                                                                                                                                                       | Cobra Braid Ballpen                                    |                                        |
| Athena Ballpen                        | Contour Max Ballpen140                                          | Bella Ballpen22/79                     | Under £1.00 ———                     |                                                                                                                                                                                                                                                                                                                                                                                                                                                                                                                                                                                                                                                                                                                                                                                                                                                                                                                                                                                                                                                                                                                                                                                                                                                                                                                                                                                                                                                                                                                                                                                                                                                                                                                                                                                                                                                                                                                                                                                                                                                                                                                                | Da Vinci GSB01 Ballpen32                               |                                        |
| Athena Colour Ballpen                 | Contour Night Oro Ballpen104                                    |                                        |                                     |                                                                                                                                                                                                                                                                                                                                                                                                                                                                                                                                                                                                                                                                                                                                                                                                                                                                                                                                                                                                                                                                                                                                                                                                                                                                                                                                                                                                                                                                                                                                                                                                                                                                                                                                                                                                                                                                                                                                                                                                                                                                                                                                | Da Vinci GSF01 Fountain Pen32                          | Pierre Cardin Moulin Pencil            |
| Athena Extra Ballpen                  | Contour Touch Ballpen104                                        | Bella Grip Ballpen23/80                | Artemis Roller59/101                | Giotto Metal Ballpen                                                                                                                                                                                                                                                                                                                                                                                                                                                                                                                                                                                                                                                                                                                                                                                                                                                                                                                                                                                                                                                                                                                                                                                                                                                                                                                                                                                                                                                                                                                                                                                                                                                                                                                                                                                                                                                                                                                                                                                                                                                                                                           | Da Vinci GSR01 Rollerball32                            |                                        |
| Black Knight Gem Pencil               | Contour Tricolour Ballpen98                                     | Bella Touch Ballpen22/80               | Atlas Ballpen                       |                                                                                                                                                                                                                                                                                                                                                                                                                                                                                                                                                                                                                                                                                                                                                                                                                                                                                                                                                                                                                                                                                                                                                                                                                                                                                                                                                                                                                                                                                                                                                                                                                                                                                                                                                                                                                                                                                                                                                                                                                                                                                                                                | Da Vinci MBB01 Ballpen32                               |                                        |
| Black Knight WE Pencil158             | Contour-i Argent Ballpen105                                     | Belmont Ballpen                        | Calypso Ballpen                     | Harrier Metal Ballpen85                                                                                                                                                                                                                                                                                                                                                                                                                                                                                                                                                                                                                                                                                                                                                                                                                                                                                                                                                                                                                                                                                                                                                                                                                                                                                                                                                                                                                                                                                                                                                                                                                                                                                                                                                                                                                                                                                                                                                                                                                                                                                                        | Envoy Rollerball55                                     | Pierre Cardin Tournier Ballpen 38      |
| Book Shape Eraser165/200              | Contour-i Extra Ballpen104                                      | Bingo Daubers                          | Cheviot Argent Ballpen82            | Harrier Metal Pencil                                                                                                                                                                                                                                                                                                                                                                                                                                                                                                                                                                                                                                                                                                                                                                                                                                                                                                                                                                                                                                                                                                                                                                                                                                                                                                                                                                                                                                                                                                                                                                                                                                                                                                                                                                                                                                                                                                                                                                                                                                                                                                           | Europa Rollerball (Engraved)50                         | Pierre Cardin Tournier Fountain Pen38  |
| Contour Pastel Ballpen21/107          | Contour-i Frost Ballpen                                         | Cheviot Fashion Ballpen                | Cheviot Steel Ballpen82             | Hi-Spin Highlighter95                                                                                                                                                                                                                                                                                                                                                                                                                                                                                                                                                                                                                                                                                                                                                                                                                                                                                                                                                                                                                                                                                                                                                                                                                                                                                                                                                                                                                                                                                                                                                                                                                                                                                                                                                                                                                                                                                                                                                                                                                                                                                                          | Evolution Argent Rollerball85                          | Pierre Cardin Tournier Rollerball 38   |
| Guest Mechanical Pencil               | Cosmopolitan Touch Pad91                                        | Cheviot-i Noir Ballpen                 | Cheviot-i Ballpen                   | Light Pen                                                                                                                                                                                                                                                                                                                                                                                                                                                                                                                                                                                                                                                                                                                                                                                                                                                                                                                                                                                                                                                                                                                                                                                                                                                                                                                                                                                                                                                                                                                                                                                                                                                                                                                                                                                                                                                                                                                                                                                                                                                                                                                      | Genoa Rollerball                                       | Sheaffer 100 Ballpoint Pen30           |
| Harrier Nouveau Ballpen15/117         | Crayons - 12 Piece                                              | Colouring Pencils Full Size x 6 164    | Clifton Ballpen                     | LPC 016 Ballpen52                                                                                                                                                                                                                                                                                                                                                                                                                                                                                                                                                                                                                                                                                                                                                                                                                                                                                                                                                                                                                                                                                                                                                                                                                                                                                                                                                                                                                                                                                                                                                                                                                                                                                                                                                                                                                                                                                                                                                                                                                                                                                                              | Henley Rollerball43                                    | Sheaffer Sentinel Ballpoint Pen 30     |
| Harrier Nouveau Frost Ballpen15/117   | Crayons - 6 Piece163                                            | Colouring Pencils Half Size x 12 164   | Clio Ballpen84                      | Match Ballpen (Engraved)71                                                                                                                                                                                                                                                                                                                                                                                                                                                                                                                                                                                                                                                                                                                                                                                                                                                                                                                                                                                                                                                                                                                                                                                                                                                                                                                                                                                                                                                                                                                                                                                                                                                                                                                                                                                                                                                                                                                                                                                                                                                                                                     | Knightsbridge Ballpen43                                | Sterling Classic Fountain Pen28        |
| Hauser Billi Inkredible Roller100     | Digi-i Ballpen99/196                                            | Contour Digital Argent Ballpen (FC)172 | Contour Deco Argent Ballpen65       | Melody Ballpen57                                                                                                                                                                                                                                                                                                                                                                                                                                                                                                                                                                                                                                                                                                                                                                                                                                                                                                                                                                                                                                                                                                                                                                                                                                                                                                                                                                                                                                                                                                                                                                                                                                                                                                                                                                                                                                                                                                                                                                                                                                                                                                               | Lexus Ballpen                                          | Sterling Classic Rollerball28          |
| Jolie Ballpen111                      | Dry Wipe Slimline139                                            | Contour Max Touch Ballpen97/140        | Contour Deco Oro Ballpen65          | Oval Metal Rollerball49/193                                                                                                                                                                                                                                                                                                                                                                                                                                                                                                                                                                                                                                                                                                                                                                                                                                                                                                                                                                                                                                                                                                                                                                                                                                                                                                                                                                                                                                                                                                                                                                                                                                                                                                                                                                                                                                                                                                                                                                                                                                                                                                    | Linea Pro Stylus Ballpen (Engraved) 59                 | USB-i Metal Ballpen (Engraved) 92      |