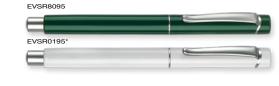

ed with presentation tube.

#### PRINT AREA

Refill Colour:

Box Quantity:

Type:



Barrel 45mm x 20mm

Capped Ballpen/Rollerball

SCALE 1:2

Evolution Rollerball and Ballpen supplied with a presentation tube

HARRIER METAL BALLPEN

CAN ALSO BE ENGRAVED

Engraved Finish

(BRASS BASE METAL - CAN BE FINISHED IN CHEMICAL BLACK)

Harrier™ Metal Ballpen

supplied with

a presentation tube

CAPRICE METAL BALLPEN

CAN ALSO BE ENGRAVED

Engraved Finish

(BRASS BASE METAL - CAN BE

FINISHED IN CHEMICAL BLACK)

Caprice Metal Ballpen

in FB03 presentation case

**Evolution Argent Rollerball** 

supplied with a

presentation tube

Colours may not be a true reflection of the actual product. Please always order a sample. All images are subject to copyright.

#### **Evolution Rollerball or Ballpen**





Min Order Quantity: 50\*

Average Lead Time: 5 Working Days

Black

500

Quality capped rollerball with precision German refill. Capped ballpen also available.



\*From as little as 1pc printed in Full Colour, please ask for details.

siled with a Presentation Tube \*From as li



GIMB9595

GISB1095

GISB0295



Watch the video at **Promotional.** 

Type: Push-Button Ballpen

Refill Colour: Black
Box Quantity: 500
Min Order Quantity: 100

Average Lead Time: 5 Working Days

High-quality retractable metal ballpen featuring a Parkerstyle jumbo refill as standard. Also available as a matching pencil. Watch the video at www.promotional.tv/aa045.

#### PRINT AREA







PENCIL ALSO AVAILABLE – see page 225 for the set.

GISB8095

GISB0195

Watch the video at **Promotional.** 

Type: F
Refill