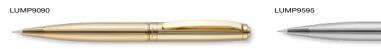

ful guilloché finish is hand-machined and the cap hand-adjusted.

**ENGRAVING AREA** 



\*From as little as 1pc Engraved, please ask for details.

Type: Mechanical Pencil

Box Quantity: 200 Min Order Quantity:

Average Lead Time: 5 Working Days

Exceptional mechanical pencil made from polished brass and triple-plated in your choice of chromium or 22 carat gold. The attention to detail extends to the hand-etched quilloché pattern and high-quality pencil lead.

**ENGRAVING AREA** 



SCALE 1:2



Pierre Cardin Lustrous

Ballpen, Rollerball and

Mechanical Pencil feature hand-etched detailing.

Add the PB17 Presentation Case for an impressive promotional gift.

Colours may not be a true reflection of the actual product. Please always order a sample. All images are subject to copyright.







\*From as little as 1pc Engraved, please ask for details

AVSB9595

# **PIERRE CARDIN**





Type: Twist-Action Ballpen

Refill Colour: Black 200 Box Quantity: 50\* Min Order Quantity:

Average Lead Time: 5 Working Days

This twist-action ballpen's weight and balance exudes quality and craftsmanship. Features hand-machined guilloché finish and a clip machined from a single ingot of brass. Created for the most discerning of client.

**ENGRAVING AREA** 



\*From as little as 1pc Engraved, please ask for details.

SCALE 1:2

# Avignon Ballpen



Piene Cardin

Type: Refill Colour:

Black or Blue 200

Twist-Action Ballpen

Box Quantity: Min Order Quantity: 25\*

Average Lead Time: 5 Working Days

Etched and hand-filled with black enamel, this twistaction ballpen represents fine craftsmanship