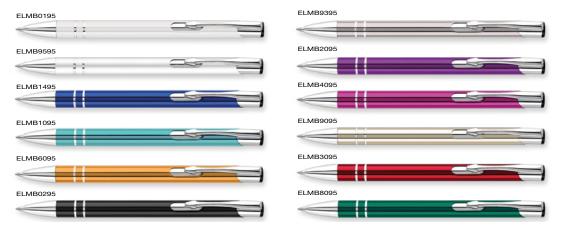

Black
Box Quantity: 500
Min Order Quantity: 100\*

Average Lead Time: 5 Working Days

Stylish capped fountain pen with smart chrome trim and distinctive three chrome ring design. Includes your choice of black or blue ink cartridge. Get it laser engraved to reveal the aluminium base metal. A matching ballpen and rollerball are also available.

#### **ENGRAVING AREA**



SCALE 1:2

\*From as little as 1pc Engraved, please ask for details.

ELECTRA ROLLERBALL,
MECHANICAL PENCIL AND
FOUNTAIN PEN
CAN ALSO BE ENGRAVED

Engraved Finish

(ALUMINIUM BASE METAL)



PB14 Presentation Case can be supplied with Electra Ballpen and Mechanical Pencil. See page 226 for details.



Electra Fountain Pen, Mechanical Pencil and Rollerball also available in a notebook set. See page 229.

## Electra Ballpen





Type: Push-Button Ballpen

Refill Colour: Black or Blue

Box Quantity: 800
Min Order Quantity: 100\*

Average Lead Time: 2-5 Working Days

Attractive aluminium ballpen with anodised finish and chrome trim. The unique positioning of the chrome rings give this pen a much larger print area than standard. With a choice of print position this pen can be uniquely tailored to your requirements.

#### PRINT AREA



\*From as little as 1pc Engraved, please ask for details.

#### Electra Classic Ballpen



Type: Push-Button Ballpen Refill Colour: Black or Blue

Box Quantity: 800

Min Order Quantity: 100\*

Average Lead Time: 2-5 Working Days

Popular aluminium ballpen available in a range of beautiful anodised colours complemented by smart chrome trim. The Electra Classic Ballpen is ideal for lase