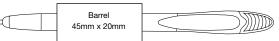

s, with built-in rulers, screwdrivers and a spirit level. Includes a touchscreen stylus to make it the perfect DIY companion.

ENGRAVING AREA



SCALE 1:2



Clip can be used to clean smart phone and tablet screens.

TOGGLE SCREEN BALLPEN CAN BE LASER ENGRAVED



(ALUMINIUM BASE METAL)



The Tradesman Ballpen is also available in a Pen+ Promo Set. See page 212.

## Atomic USB Ballpen TWIST ACTION





Type: Twist-Action Multi-Function

Refill Colour: Black or Blue

Box Quantity: 1000 Min Order Quantity:

Average Lead Time: 5 Working Days

Sleek twist-action ballpen with removable USB Flash drive at the top of the pen. The USB Flash drive comes in a range of six colours and is available with 2GB, 4GB, 8GB and 16GB storage. A capacitive stylus completes this fun tech pen.

#### PRINT AREA



SCALE 1:2

## Atomic USB Argent Ballpen





Type: Twist-Action Multi-Function

Refill Colour: Black or Blue

1000 Box Quantity: Min Order Quantity:

Average Lead Time: 5 Working Days

Silver-coloured twist-action ballpen with removable USB Flash drive at the top of the pen. The USB Flash drive comes in a range of six colours and is available with 2GB, 4GB, 8GB and 16GB storage. A capacitive stylus completes this fun tech pen.

#### PRINT AREA



SCALE 1:2

USB- Metal Ballpen TWIST ACTION





USB flash drive hidden inside the USB-i Metal Ballpen



Type: Twist-Action Multi-Function

Refill Colour: Black 500 Box Quantity: Min Order Quantity:

Average Lead Time: 5 Working Days

Executive 3-in-1 4GB USB metal ballpen. The USB Flash drive is within the top barrel of the ballpen. Suitable fo