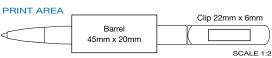

. Watch the video at www.promotional.tv/aa004.

#### **PRINT AREA**







Refill Colour: Black Box Quantity: 2000 250 Min Order Quantity:



Average Lead Time: 1-5 Working Days

Twist-action ballpen with translucent finish. Available in a large range of colours. Registered design no. 4020257. Watch the video at www.promotional.tv/aa002.



Alaska<sup>™</sup> Deluxe Ballpen

AKCB2828

AKCB1616

AKCB1818

AKCB4848

AKCB3838

AKDB0295

Alaska™ Diamond Ballpen TWIST ACTION







Twist-Action Ballpen Type:

Refill Colour: Black Box Quantity: 2000 Min Order Quantity: 250



Average Lead Time: 1-5 Working Days

Attractive twist-action ballpen with satin silver trim. Available in a range of popular colours. The Alaska™ Registered design no. 4020257. Watch the video at www.promotional.tv/aa001.



For the full Alaska<sup>™</sup> range on 24-Hour Express Service, see pages 13-14.

Albany Deluxe Ballpen has

a solid black finish

Twist-action mechanism in the centre of the pen.



AKFB2095

AKFB4095

AKFB8095

## **PLASTIC PENS**



AKFB5095

AKFB8395

AKFB0195\*

Type: Twist-Action Ballpen

Refill Colour: Black or Blue Box Quantity: 2000

Min Order Quantity: 250\*

Average Lead Time: 1-5 Working Days

Twist-action ballpen in frosted finish with silver trim.

Generous print areas on both the barrel and clip. Extensive range which includes twelve popular colours. Please note black and white has a solid frost finish. Registered design no. 4020257. Watch the video at www.promotional.tv/aa003.

#### PRINT AREA



\*From as little as 1pc in Full Colour, please ask for details.

Albion Ba