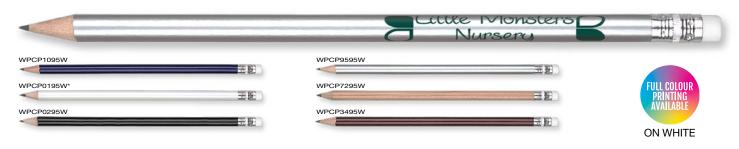

Type: Wooden Pencil

\*From as little as 1pc in Full Colour, please ask for details.

Box Quantity: 2000
Min Order Quantity: 250\*

Average Lead Time: 3-5 Working Days

Multi-colour printing service is available for most colours in the range. Pencils printed with more than one colour will be supplied unsharpened. A sharpening service is available at extra cost.

## PRINT AREA



SCALE 1:3

\*From as little as 1pc in Full Colour, please ask for details.

Type: Wooden Pencil

Box Quantity: 2000 Min Order Quantity: 250\*

Average Lead Time: 3-5 Working Days

Round wooden pencil in high-quality paint finish. Suitable for single colour printing, although the white version can also be multi-colour printed.



\*From as little as 1pc in Full Colour, please ask for details.

## Argente Pencil



WPCPBG

WPCPBW02

## Black Knight Gem Pencil





Type: Matt Wooden Pencil

Box Quantity: 2000 Min Order Quantity: 250

Average Lead Time: 3-5 Working Days

## PRINT AREA



Black Knight WE Pencil



Matt Wooden Pencil Type:

Box Quantity: 2000 Min Order Quantity: 250

Average Lead Time: 3-5 Working Days

## **PRINT AREA**



SCALE 1:3

## Black Knight NE Pencil





Matt Wooden Pencil Type:

Box Quantity: 2000 Min Order Quantity: 250

Average Lead Time: 3-5 Working Days

## PRINT AREA



SCALE 1:3

## Shadow WE Pencil

WPCPMA02

WPCPBW02D





LANDSCAPE SUPPLIES UK

Type: Matt Wooden Pencil 2000

Box Quantity: Min Order Quantity: 250

3-5 Working Days Average Lead Time:

## PRINT AREA



## Shadow NE Pencil

WPCPMA02D



Type: Matt Wooden Pencil

2000 Box Quantity: Min Order Quantity: 2