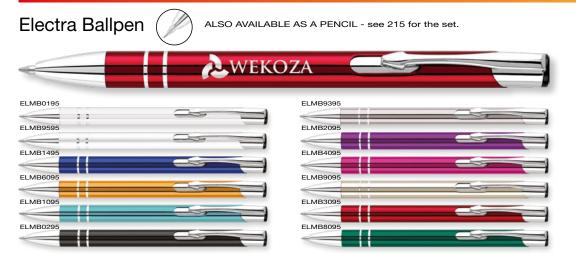

| Under 15p ———                         | Kite Ballpen 193                                                | DuoTwist Ballpen138                    | Contour Wrap Ballpen (FC Wrap) 170  | Contour Metal Ballpen64                                                                                                                                                                                                                                                                                                                                                                                                                                                                                                                                                                                                                                                                                                                                                                                                                                                                                                                                                                                                                                                                                                                                                                                                                                                                                                                                                                                                                                                                                                                                                                                                                                                                                                                                                                                                                                                                                                                                                                                                                                                                                                        | Scorpio Ballpen (Engraved)66                           | Moda Ballpen52                         |
|---------------------------------------|-----------------------------------------------------------------|----------------------------------------|-------------------------------------|--------------------------------------------------------------------------------------------------------------------------------------------------------------------------------------------------------------------------------------------------------------------------------------------------------------------------------------------------------------------------------------------------------------------------------------------------------------------------------------------------------------------------------------------------------------------------------------------------------------------------------------------------------------------------------------------------------------------------------------------------------------------------------------------------------------------------------------------------------------------------------------------------------------------------------------------------------------------------------------------------------------------------------------------------------------------------------------------------------------------------------------------------------------------------------------------------------------------------------------------------------------------------------------------------------------------------------------------------------------------------------------------------------------------------------------------------------------------------------------------------------------------------------------------------------------------------------------------------------------------------------------------------------------------------------------------------------------------------------------------------------------------------------------------------------------------------------------------------------------------------------------------------------------------------------------------------------------------------------------------------------------------------------------------------------------------------------------------------------------------------------|--------------------------------------------------------|----------------------------------------|
| Challenger-1 Ballpen137               | Panther Frost Ballpen7/112                                      | FSC Carpenter Pencil151                | Contrast Ballpen71                  | Contour-i Metal Plus Ballpen (Wrap)64                                                                                                                                                                                                                                                                                                                                                                                                                                                                                                                                                                                                                                                                                                                                                                                                                                                                                                                                                                                                                                                                                                                                                                                                                                                                                                                                                                                                                                                                                                                                                                                                                                                                                                                                                                                                                                                                                                                                                                                                                                                                                          | Softflow 101 Fountain Pen89                            | Pierre Cardin Beaumont Roller 40       |
| Fluorescent Pencil161                 | Panther Plus Ballpen7/112                                       | Garland Ballpen11/89                   | Cromore Ballpen69                   | Corona Ballpen53                                                                                                                                                                                                                                                                                                                                                                                                                                                                                                                                                                                                                                                                                                                                                                                                                                                                                                                                                                                                                                                                                                                                                                                                                                                                                                                                                                                                                                                                                                                                                                                                                                                                                                                                                                                                                                                                                                                                                                                                                                                                                                               | Sonata Ballpen57                                       | Pierre Cardin Clarence Ballpen 40      |
| Mini NE Pencil160                     | Pier Colour Ballpen128                                          | Golf Pro Pencil162                     | Dry Wipe Marker Pro139              | Electra Classic Soft Ballpen (FC)76                                                                                                                                                                                                                                                                                                                                                                                                                                                                                                                                                                                                                                                                                                                                                                                                                                                                                                                                                                                                                                                                                                                                                                                                                                                                                                                                                                                                                                                                                                                                                                                                                                                                                                                                                                                                                                                                                                                                                                                                                                                                                            | Symphony Ballpen59                                     | Pierre Cardin LaFleur Ballpen41        |
| Mini WE Pencil160                     | Pier Extra Ballpen128                                           | Handy-i Ballpen99                      | Duo Highlighter143/198              | Electra Classic Soft Touch Ballpen (FC)77                                                                                                                                                                                                                                                                                                                                                                                                                                                                                                                                                                                                                                                                                                                                                                                                                                                                                                                                                                                                                                                                                                                                                                                                                                                                                                                                                                                                                                                                                                                                                                                                                                                                                                                                                                                                                                                                                                                                                                                                                                                                                      | Symphony-i Aluminium Ballpen59                         | Pierre Cardin Versailles Ballpen 38    |
| Standard NE Pencil159                 | Rainbow Eraser165                                               | Harrier Nouveau Pencil154              | Electra Ballpen17/73                | Electra Oro Ballpen74                                                                                                                                                                                                                                                                                                                                                                                                                                                                                                                                                                                                                                                                                                                                                                                                                                                                                                                                                                                                                                                                                                                                                                                                                                                                                                                                                                                                                                                                                                                                                                                                                                                                                                                                                                                                                                                                                                                                                                                                                                                                                                          | Techno Enterprise Ballpen88                            | Scimitar Ballpen44                     |
| Supersaver WE Pencil159               | Recycled Paper Pencil152                                        | Iris Grip Enterprise Ballpen87         | Electra Classic Ballpen17/73        | Eros Ballpen62                                                                                                                                                                                                                                                                                                                                                                                                                                                                                                                                                                                                                                                                                                                                                                                                                                                                                                                                                                                                                                                                                                                                                                                                                                                                                                                                                                                                                                                                                                                                                                                                                                                                                                                                                                                                                                                                                                                                                                                                                                                                                                                 | Techno Metal Pencil63                                  | Scimitar Rollerball44                  |
|                                       | Triside Pencil150/194                                           | Janus Ballpen & Highlighter142         | Electra Classic Satin Ballpen 18/74 | Futura Digital Ballpen188                                                                                                                                                                                                                                                                                                                                                                                                                                                                                                                                                                                                                                                                                                                                                                                                                                                                                                                                                                                                                                                                                                                                                                                                                                                                                                                                                                                                                                                                                                                                                                                                                                                                                                                                                                                                                                                                                                                                                                                                                                                                                                      | Top Hat Ballpen149                                     | Techno Metal Rollerball63              |
| Under 20p ———                         |                                                                 | Key Touch Ballpen99                    | Electra Grip Ballpen18/75/169       | Giotto Ballpen86                                                                                                                                                                                                                                                                                                                                                                                                                                                                                                                                                                                                                                                                                                                                                                                                                                                                                                                                                                                                                                                                                                                                                                                                                                                                                                                                                                                                                                                                                                                                                                                                                                                                                                                                                                                                                                                                                                                                                                                                                                                                                                               | Torpedo Ballpen56                                      | Tornado Ballpen50                      |
| Argente Pencil157                     | Under 35p ———                                                   | Magnet Pen137/193                      | Electra Inkredible Roller78/100     | Helios Highlighter145/199                                                                                                                                                                                                                                                                                                                                                                                                                                                                                                                                                                                                                                                                                                                                                                                                                                                                                                                                                                                                                                                                                                                                                                                                                                                                                                                                                                                                                                                                                                                                                                                                                                                                                                                                                                                                                                                                                                                                                                                                                                                                                                      | Tri Spinner Ballpen95                                  | Touch Light Ballpen94                  |
| Oro Pencil157                         | Alaska Deluxe Ballpen14/113                                     | Malta Ballpen125                       | Electra Mechanical Pencil72/153     | Hi-Cap Ballpen 96/141/192                                                                                                                                                                                                                                                                                                                                                                                                                                                                                                                                                                                                                                                                                                                                                                                                                                                                                                                                                                                                                                                                                                                                                                                                                                                                                                                                                                                                                                                                                                                                                                                                                                                                                                                                                                                                                                                                                                                                                                                                                                                                                                      | Vogue Biofree Ballpen146                               | Tradesman Ballpen (Engraved)91         |
| Rainbow Pencil161                     | Albany Frost Ballpen113                                         | Metro Metallic Ballpen123              | Electra Noir Ballpen79              | Iris Grip Metal Ballpen87                                                                                                                                                                                                                                                                                                                                                                                                                                                                                                                                                                                                                                                                                                                                                                                                                                                                                                                                                                                                                                                                                                                                                                                                                                                                                                                                                                                                                                                                                                                                                                                                                                                                                                                                                                                                                                                                                                                                                                                                                                                                                                      | Vogue Carbon Ballpen 88                                | Vogue Metal Rollerball63               |
| Recycled Paper Pen150                 | Albion Touch Ballpen9/116                                       | Mira Colour Ballpen129                 | Electra Satin Grip Ballpen23/75     | Nostra Ballpen62                                                                                                                                                                                                                                                                                                                                                                                                                                                                                                                                                                                                                                                                                                                                                                                                                                                                                                                                                                                                                                                                                                                                                                                                                                                                                                                                                                                                                                                                                                                                                                                                                                                                                                                                                                                                                                                                                                                                                                                                                                                                                                               | ,                                                      | Wordsworth Ballpen48                   |
| Shadow NE Pencil158                   | Alpine Chrome Ballpen25/120                                     | Mira Extra Ballpen129/173              | Electra Touch Ballpen18/78          | Orion Ballpen62                                                                                                                                                                                                                                                                                                                                                                                                                                                                                                                                                                                                                                                                                                                                                                                                                                                                                                                                                                                                                                                                                                                                                                                                                                                                                                                                                                                                                                                                                                                                                                                                                                                                                                                                                                                                                                                                                                                                                                                                                                                                                                                | Under £2.00 ———                                        | •                                      |
| Standard WE Pencil157                 | Alpine Gold Ballpen26/120                                       | Oslo Extra Ballpen125                  | Electra-i Classic Ballpen17/78      | Oslo Metal Ballpen60                                                                                                                                                                                                                                                                                                                                                                                                                                                                                                                                                                                                                                                                                                                                                                                                                                                                                                                                                                                                                                                                                                                                                                                                                                                                                                                                                                                                                                                                                                                                                                                                                                                                                                                                                                                                                                                                                                                                                                                                                                                                                                           | Bullet Ballpen53                                       | Over £5.00 ———                         |
| Supersaver Click Ballpen133           | Biosense Ballpen150                                             | Popper Crayon162                       | Endeavour Ballpen61                 | Pierre Cardin Fashion Ballpen 42                                                                                                                                                                                                                                                                                                                                                                                                                                                                                                                                                                                                                                                                                                                                                                                                                                                                                                                                                                                                                                                                                                                                                                                                                                                                                                                                                                                                                                                                                                                                                                                                                                                                                                                                                                                                                                                                                                                                                                                                                                                                                               | Castile Ballpen86                                      | Ambassador Rollerball46                |
| Supersaver Colour Ballpen24/135       | Biostick Duo Ballpen150                                         | Quartet Pencil160                      | Ergo Ballpen70                      | Quad-i Ballpen98/192                                                                                                                                                                                                                                                                                                                                                                                                                                                                                                                                                                                                                                                                                                                                                                                                                                                                                                                                                                                                                                                                                                                                                                                                                                                                                                                                                                                                                                                                                                                                                                                                                                                                                                                                                                                                                                                                                                                                                                                                                                                                                                           | Centurion Ballpen54                                    | Atomic USB Ballpen92                   |
| Supersaver Extra Ballpen24/132        | Contour Eco Ballpen 147                                         | Recycled Pencil Sharpener166/202       | Flip Ballpen                        | Remus Ballpen61                                                                                                                                                                                                                                                                                                                                                                                                                                                                                                                                                                                                                                                                                                                                                                                                                                                                                                                                                                                                                                                                                                                                                                                                                                                                                                                                                                                                                                                                                                                                                                                                                                                                                                                                                                                                                                                                                                                                                                                                                                                                                                                | Consul Ballpen56                                       | Buckingham Ballpen47                   |
| Supersaver Twist Frost Ballpen 134    | Contour Standard Mix and Match 106                              | Rodeo Frost Ballpen119                 | Foyle Ballpen68/90                  | Remus Mechanical Pencil61/155                                                                                                                                                                                                                                                                                                                                                                                                                                                                                                                                                                                                                                                                                                                                                                                                                                                                                                                                                                                                                                                                                                                                                                                                                                                                                                                                                                                                                                                                                                                                                                                                                                                                                                                                                                                                                                                                                                                                                                                                                                                                                                  | Consul Rollerball56                                    | Carlton Ballpen45                      |
| Topstick Ballpen126                   | Contour-i Noir Ballpen20/105                                    | Setanta Frost Ballpen118               | Futura Ballpen124                   | Sentinel Ballpen                                                                                                                                                                                                                                                                                                                                                                                                                                                                                                                                                                                                                                                                                                                                                                                                                                                                                                                                                                                                                                                                                                                                                                                                                                                                                                                                                                                                                                                                                                                                                                                                                                                                                                                                                                                                                                                                                                                                                                                                                                                                                                               | Contour Light Ballpen93                                | Carlton Rollerball45                   |
| Value Twist Ballpen136                | Electra Enterprise Ballpen14/89                                 | Signature Ballpen124                   | Hauser 4-in-1 Inkredible Roller 100 | Sharp Set162                                                                                                                                                                                                                                                                                                                                                                                                                                                                                                                                                                                                                                                                                                                                                                                                                                                                                                                                                                                                                                                                                                                                                                                                                                                                                                                                                                                                                                                                                                                                                                                                                                                                                                                                                                                                                                                                                                                                                                                                                                                                                                                   | Contour Metal Soft Ballpen (Engraved) 65               | Carnaby Ballpen45                      |
|                                       | Espace Frost Ballpen118                                         | Sparta Argent Ballpen127               | Hauser Glow Highlighter143          | Sierra Argent Ballpen81                                                                                                                                                                                                                                                                                                                                                                                                                                                                                                                                                                                                                                                                                                                                                                                                                                                                                                                                                                                                                                                                                                                                                                                                                                                                                                                                                                                                                                                                                                                                                                                                                                                                                                                                                                                                                                                                                                                                                                                                                                                                                                        | Cyclone Ballpen50                                      | Chequers Ballpen45                     |
| Under 25p ———                         | Hauser Tango Mechanical Pencil 156                              | Sparta Ballpen127                      | Hi-5 Highlighter145/199             | Sierra Oro Ballpen81                                                                                                                                                                                                                                                                                                                                                                                                                                                                                                                                                                                                                                                                                                                                                                                                                                                                                                                                                                                                                                                                                                                                                                                                                                                                                                                                                                                                                                                                                                                                                                                                                                                                                                                                                                                                                                                                                                                                                                                                                                                                                                           | Envoy Ballpen55                                        | Chequers Rollerball45                  |
| Absolute Argent Ballpen8/108          | Metro Colour Ballpen123                                         | Spectrum Ballpen                       | Hi-Touch Ballpen97/141              | Spectrum Hi-Max Ballpen 97/141/191                                                                                                                                                                                                                                                                                                                                                                                                                                                                                                                                                                                                                                                                                                                                                                                                                                                                                                                                                                                                                                                                                                                                                                                                                                                                                                                                                                                                                                                                                                                                                                                                                                                                                                                                                                                                                                                                                                                                                                                                                                                                                             | Evolution Ballpen85                                    | Cross Calais Ballpoint Pen31           |
| Absolute Colour Ballpen9/109          | Metro Extra Ballpen123                                          | Spectrum Max Ballpen 12/111/190        | Jumbostick Ballpen149               | The state of the s | Evolution Rollerball85                                 | Cross Stratford Ballpoint Pen 31       |
| Absolute Extra Ballpen8/109           | Moville Extra Ballpen122                                        | Spectrum Max Touch Ballpen13/110/191   | Oxford Ballpen66                    | Starlight Highlighter144/198 Stealth UV marker142                                                                                                                                                                                                                                                                                                                                                                                                                                                                                                                                                                                                                                                                                                                                                                                                                                                                                                                                                                                                                                                                                                                                                                                                                                                                                                                                                                                                                                                                                                                                                                                                                                                                                                                                                                                                                                                                                                                                                                                                                                                                              | Gatsby Ballpen 84                                      | Cross Tech 2 Ballpoint Pen31           |
| Absolute Frost Ballpen8/108           | Moville Metallic Ballpen122                                     | Sprite Colour Ballpen                  | Pegasus Ballpen136                  | Stratus Ballpen                                                                                                                                                                                                                                                                                                                                                                                                                                                                                                                                                                                                                                                                                                                                                                                                                                                                                                                                                                                                                                                                                                                                                                                                                                                                                                                                                                                                                                                                                                                                                                                                                                                                                                                                                                                                                                                                                                                                                                                                                                                                                                                | Hussar Ballpen53                                       | Da Vinci Lucerne Fountain Pen 29       |
| Alaska Frost Ballpen14/114            | Panther Eco Ballpen148                                          | Sprite Extra Ballpen130                | Pendant Ballpen137/197              | Symphony Aluminium Ballpen59                                                                                                                                                                                                                                                                                                                                                                                                                                                                                                                                                                                                                                                                                                                                                                                                                                                                                                                                                                                                                                                                                                                                                                                                                                                                                                                                                                                                                                                                                                                                                                                                                                                                                                                                                                                                                                                                                                                                                                                                                                                                                                   | Kashel Ballpen54                                       | Da Vinci Lucerne Mechanical Pencil29   |
| Albion Ballpen10/114/197              | Pencil Sharpener166/202                                         | ·                                      | ·                                   |                                                                                                                                                                                                                                                                                                                                                                                                                                                                                                                                                                                                                                                                                                                                                                                                                                                                                                                                                                                                                                                                                                                                                                                                                                                                                                                                                                                                                                                                                                                                                                                                                                                                                                                                                                                                                                                                                                                                                                                                                                                                                                                                | Lumi Pen94                                             | Da Vinci Lucerne Rollerball29          |
| Albion Diamond Ballpen116             | Pier Diamond Ballpen128                                         | 3                                      |                                     | System 053 Ballpen                                                                                                                                                                                                                                                                                                                                                                                                                                                                                                                                                                                                                                                                                                                                                                                                                                                                                                                                                                                                                                                                                                                                                                                                                                                                                                                                                                                                                                                                                                                                                                                                                                                                                                                                                                                                                                                                                                                                                                                                                                                                                                             | Medipen (Engraved)146                                  | Da Vinci MBR01 Rollerball32            |
| Albion Frost Ballpen10/115            | Recycled Mechanical Pencil152                                   |                                        | Prima Gel Highlighter               | System 054 Ballpen67                                                                                                                                                                                                                                                                                                                                                                                                                                                                                                                                                                                                                                                                                                                                                                                                                                                                                                                                                                                                                                                                                                                                                                                                                                                                                                                                                                                                                                                                                                                                                                                                                                                                                                                                                                                                                                                                                                                                                                                                                                                                                                           | Midas-i Glow Ballpen (Engraved) 93                     | Eiffel Ballpen                         |
| Albion Grip Ballpen9/116/187          | Supersaver Fine Roller101/133                                   | Supersaver Pastel Ballpen25/135        | Quad Ballpen98/192                  | System 055 Ballpen                                                                                                                                                                                                                                                                                                                                                                                                                                                                                                                                                                                                                                                                                                                                                                                                                                                                                                                                                                                                                                                                                                                                                                                                                                                                                                                                                                                                                                                                                                                                                                                                                                                                                                                                                                                                                                                                                                                                                                                                                                                                                                             | Monaco Ballpen54                                       | Galileo Space Pen46                    |
| Black Knight NE Pencil158             | Supersaver-i Ballpen133                                         | Supersaver Foto Ballpen (FC) 134/170   | Smart-i Ballpen96                   | System 061 Ballpen                                                                                                                                                                                                                                                                                                                                                                                                                                                                                                                                                                                                                                                                                                                                                                                                                                                                                                                                                                                                                                                                                                                                                                                                                                                                                                                                                                                                                                                                                                                                                                                                                                                                                                                                                                                                                                                                                                                                                                                                                                                                                                             | Monaco Mechanical Pencil155                            | Grafton Ballpen44                      |
| Colourful Eraser166/200               | Swan Ballpen127                                                 | System 010 Ballpen 174                 | Snap Erasers 165/200/201            | Vogue Enterprise Ballpen87                                                                                                                                                                                                                                                                                                                                                                                                                                                                                                                                                                                                                                                                                                                                                                                                                                                                                                                                                                                                                                                                                                                                                                                                                                                                                                                                                                                                                                                                                                                                                                                                                                                                                                                                                                                                                                                                                                                                                                                                                                                                                                     | Nature Ballpen149                                      | Grosvenor Ballpen47                    |
| Contour Argent Ballpen21/103          | System 030 Ballpen 176                                          | System 011 Ballpen 174                 | Spirit Biofree Ballpen146           | Under £1.50 ———                                                                                                                                                                                                                                                                                                                                                                                                                                                                                                                                                                                                                                                                                                                                                                                                                                                                                                                                                                                                                                                                                                                                                                                                                                                                                                                                                                                                                                                                                                                                                                                                                                                                                                                                                                                                                                                                                                                                                                                                                                                                                                                | Othello Ballpen51                                      | Grosvenor Fountain Pen47               |
| Contour Colour Ballpen20/107          | System 031 Ballpen 176                                          | System 015 Ballpen 175                 | System 012 Ballpen                  | Alto Ballpen68                                                                                                                                                                                                                                                                                                                                                                                                                                                                                                                                                                                                                                                                                                                                                                                                                                                                                                                                                                                                                                                                                                                                                                                                                                                                                                                                                                                                                                                                                                                                                                                                                                                                                                                                                                                                                                                                                                                                                                                                                                                                                                                 | Pierre Cardin Avant-Garde Roller 42                    | Knightsbridge Rollerball43             |
| Contour Extra Ballpen19/102           | Viper Frost Ballpen121                                          | System 016 Ballpen 176                 | System 013 Ballpen 175              | Aquarel Felt Tip Pen Set167                                                                                                                                                                                                                                                                                                                                                                                                                                                                                                                                                                                                                                                                                                                                                                                                                                                                                                                                                                                                                                                                                                                                                                                                                                                                                                                                                                                                                                                                                                                                                                                                                                                                                                                                                                                                                                                                                                                                                                                                                                                                                                    | Techno Metal Ballpen63                                 | Modulus Rollerball44                   |
| Contour Frost Ballpen20/103           | Viper Satin Ballpen122                                          | System 032 Ballpen                     | System 014 Ballpen 175              | Axis Spinner Ballpen95                                                                                                                                                                                                                                                                                                                                                                                                                                                                                                                                                                                                                                                                                                                                                                                                                                                                                                                                                                                                                                                                                                                                                                                                                                                                                                                                                                                                                                                                                                                                                                                                                                                                                                                                                                                                                                                                                                                                                                                                                                                                                                         | Toggle Screen Pen91                                    | Pierre Cardin Academie Rollerball 34   |
| Contour Night Ballpen104              | Hadau 50a                                                       | System 033 Ballpen 177                 | System 060 Ballpen 178              | Blenheim Ballpen                                                                                                                                                                                                                                                                                                                                                                                                                                                                                                                                                                                                                                                                                                                                                                                                                                                                                                                                                                                                                                                                                                                                                                                                                                                                                                                                                                                                                                                                                                                                                                                                                                                                                                                                                                                                                                                                                                                                                                                                                                                                                                               | Topper Set162                                          | Pierre Cardin Avignon Ballpen 34       |
| Contour Standard Ballpen19/102        | Under 50p                                                       | System 034 Ballpen 177                 | System 070 Ballpen 179              | Camelot Pen Set196                                                                                                                                                                                                                                                                                                                                                                                                                                                                                                                                                                                                                                                                                                                                                                                                                                                                                                                                                                                                                                                                                                                                                                                                                                                                                                                                                                                                                                                                                                                                                                                                                                                                                                                                                                                                                                                                                                                                                                                                                                                                                                             | Vogue Metal Ballpen63                                  | Pierre Cardin Bayeux Ballpen39         |
| Corporate Cap Ballpen 26/126/188      | Albion Colour Ballpen 11/115/173                                | System 035 Ballpen 178                 | System 071 Ballpen 179              | Caprice Metal Ballpen85                                                                                                                                                                                                                                                                                                                                                                                                                                                                                                                                                                                                                                                                                                                                                                                                                                                                                                                                                                                                                                                                                                                                                                                                                                                                                                                                                                                                                                                                                                                                                                                                                                                                                                                                                                                                                                                                                                                                                                                                                                                                                                        | Vogue Metal Mechanical Pencil 153                      | Pierre Cardin Belfort Ballpen34        |
| FSC Wooden Pencil151                  | Allstar Argent Ballpen24/126                                    | System 036 Ballipen178                 | System 072 Ballpen 180              | Cheviot Oro Ballpen82                                                                                                                                                                                                                                                                                                                                                                                                                                                                                                                                                                                                                                                                                                                                                                                                                                                                                                                                                                                                                                                                                                                                                                                                                                                                                                                                                                                                                                                                                                                                                                                                                                                                                                                                                                                                                                                                                                                                                                                                                                                                                                          | Wessex Ballpen49                                       | Pierre Cardin Biarritz Ballpen39       |
| Hibernia Pencil159                    | Alpine Argent25/121                                             | System 080 Ballpen 181                 | System 073 Ballpen 180              | Cirrus Ballpen (Engraved)66                                                                                                                                                                                                                                                                                                                                                                                                                                                                                                                                                                                                                                                                                                                                                                                                                                                                                                                                                                                                                                                                                                                                                                                                                                                                                                                                                                                                                                                                                                                                                                                                                                                                                                                                                                                                                                                                                                                                                                                                                                                                                                    | H- d 65 00                                             | Pierre Cardin Chamonix Ballpen 37      |
| Otus Ballpen119                       | Alpine-i Ballpen120                                             | System 081 Ballpen 182                 | System 074 Ballpen180               | Concerto No.1 Ballpen58                                                                                                                                                                                                                                                                                                                                                                                                                                                                                                                                                                                                                                                                                                                                                                                                                                                                                                                                                                                                                                                                                                                                                                                                                                                                                                                                                                                                                                                                                                                                                                                                                                                                                                                                                                                                                                                                                                                                                                                                                                                                                                        | Under £5.00 ———                                        | Pierre Cardin Classic Script Ballpen40 |
| Otus Diamond Ballpen119               | Apollo Ballpen                                                  | System 085 Ballpen 183                 | System 075 Ballpen 181              | Concerto No.2 Ballpen58                                                                                                                                                                                                                                                                                                                                                                                                                                                                                                                                                                                                                                                                                                                                                                                                                                                                                                                                                                                                                                                                                                                                                                                                                                                                                                                                                                                                                                                                                                                                                                                                                                                                                                                                                                                                                                                                                                                                                                                                                                                                                                        | Armada Ballpen54                                       | Pierre Cardin Clermont Ballpen 36      |
| Panther Extra Ballpen7/112            | Auto Tip Pencil156/195                                          | Triangular Highlighter 15/145/199      | System 076 Ballpen 181              | Contour Wood Ballpen147                                                                                                                                                                                                                                                                                                                                                                                                                                                                                                                                                                                                                                                                                                                                                                                                                                                                                                                                                                                                                                                                                                                                                                                                                                                                                                                                                                                                                                                                                                                                                                                                                                                                                                                                                                                                                                                                                                                                                                                                                                                                                                        | Aurora Ballpen                                         | Pierre Cardin Fontaine Ballpen 37      |
| Pearlescent Pencil161                 | Capri Ballpen                                                   | Vienna Ballpen (FC Print)169           | System 082 Ballpen                  | Contour-i Glow Ballpen (Engraved)93                                                                                                                                                                                                                                                                                                                                                                                                                                                                                                                                                                                                                                                                                                                                                                                                                                                                                                                                                                                                                                                                                                                                                                                                                                                                                                                                                                                                                                                                                                                                                                                                                                                                                                                                                                                                                                                                                                                                                                                                                                                                                            | Autograph Counter Pen (Dome) 138/197 Baccus Ballpen53  | Pierre Cardin Fontaine Bailper         |
| Shadow WE Pencil158                   |                                                                 | Under 75p ———                          | System 083 Ballpen 182              | Contour-i Metal Ballpen64                                                                                                                                                                                                                                                                                                                                                                                                                                                                                                                                                                                                                                                                                                                                                                                                                                                                                                                                                                                                                                                                                                                                                                                                                                                                                                                                                                                                                                                                                                                                                                                                                                                                                                                                                                                                                                                                                                                                                                                                                                                                                                      |                                                        | Pierre Cardin Lustrous Ballpen 33      |
| Supersaver Extra Pencil132/156        | Colouring Pencils Half Size x 6 164 Contour Argent Pencil21/103 | Abacus Ballpen189                      | System 084 Ballpen                  | Echo Ballpen60                                                                                                                                                                                                                                                                                                                                                                                                                                                                                                                                                                                                                                                                                                                                                                                                                                                                                                                                                                                                                                                                                                                                                                                                                                                                                                                                                                                                                                                                                                                                                                                                                                                                                                                                                                                                                                                                                                                                                                                                                                                                                                                 | Balfour Ballpen (Engraved)55 Beau Compact Rollerball57 | Pierre Cardin Lustrous Bailper         |
| Under 30p ———                         |                                                                 | Abacus Grip Ballpen                    | System 086 Ballpen 183              | Electra Fountain Pen72                                                                                                                                                                                                                                                                                                                                                                                                                                                                                                                                                                                                                                                                                                                                                                                                                                                                                                                                                                                                                                                                                                                                                                                                                                                                                                                                                                                                                                                                                                                                                                                                                                                                                                                                                                                                                                                                                                                                                                                                                                                                                                         |                                                        | Pierre Cardin Lustrous Rollerball 33   |
| Alaska Diamond Ballpen13/113          | Contour Digital Ballpen (FC)                                    | Amazon Ballpen84                       | Trident Highlighter144/198          | Electra Rollerball                                                                                                                                                                                                                                                                                                                                                                                                                                                                                                                                                                                                                                                                                                                                                                                                                                                                                                                                                                                                                                                                                                                                                                                                                                                                                                                                                                                                                                                                                                                                                                                                                                                                                                                                                                                                                                                                                                                                                                                                                                                                                                             | Chorus Ballpen51                                       | Pierre Cardin Montfort Ballpen 36      |
|                                       | Contour Digital Eco Ballpen (FC) 147/171                        | Atlantis Ballpen81                     | Viper Colour Ballpen121             |                                                                                                                                                                                                                                                                                                                                                                                                                                                                                                                                                                                                                                                                                                                                                                                                                                                                                                                                                                                                                                                                                                                                                                                                                                                                                                                                                                                                                                                                                                                                                                                                                                                                                                                                                                                                                                                                                                                                                                                                                                                                                                                                | Churchill Ballpen                                      | Pierre Cardin Montfort Fountain Pen36  |
| · · · · · · · · · · · · · · · · · · · | Contour Digital Touch Ballpen (FC) 172                          | Banner Ballpen                         | Woodstick149                        | Ergo Soft Ballpen (Engraved)70 Ergo Soft Mechanical Pencil (Engraved)155                                                                                                                                                                                                                                                                                                                                                                                                                                                                                                                                                                                                                                                                                                                                                                                                                                                                                                                                                                                                                                                                                                                                                                                                                                                                                                                                                                                                                                                                                                                                                                                                                                                                                                                                                                                                                                                                                                                                                                                                                                                       | Cobra Braid Ballpen                                    |                                        |
| Athena Ballpen                        | Contour Max Ballpen140                                          | Bella Ballpen22/79                     | Under £1.00 ———                     |                                                                                                                                                                                                                                                                                                                                                                                                                                                                                                                                                                                                                                                                                                                                                                                                                                                                                                                                                                                                                                                                                                                                                                                                                                                                                                                                                                                                                                                                                                                                                                                                                                                                                                                                                                                                                                                                                                                                                                                                                                                                                                                                | Da Vinci GSB01 Ballpen32                               |                                        |
| Athena Colour Ballpen                 | Contour Night Oro Ballpen104                                    |                                        |                                     |                                                                                                                                                                                                                                                                                                                                                                                                                                                                                                                                                                                                                                                                                                                                                                                                                                                                                                                                                                                                                                                                                                                                                                                                                                                                                                                                                                                                                                                                                                                                                                                                                                                                                                                                                                                                                                                                                                                                                                                                                                                                                                                                | Da Vinci GSF01 Fountain Pen32                          | Pierre Cardin Moulin Pencil            |
| Athena Extra Ballpen                  | Contour Touch Ballpen104                                        | Bella Grip Ballpen23/80                | Artemis Roller59/101                | Giotto Metal Ballpen                                                                                                                                                                                                                                                                                                                                                                                                                                                                                                                                                                                                                                                                                                                                                                                                                                                                                                                                                                                                                                                                                                                                                                                                                                                                                                                                                                                                                                                                                                                                                                                                                                                                                                                                                                                                                                                                                                                                                                                                                                                                                                           | Da Vinci GSR01 Rollerball32                            |                                        |
| Black Knight Gem Pencil               | Contour Tricolour Ballpen98                                     | Bella Touch Ballpen22/80               | Atlas Ballpen                       |                                                                                                                                                                                                                                                                                                                                                                                                                                                                                                                                                                                                                                                                                                                                                                                                                                                                                                                                                                                                                                                                                                                                                                                                                                                                                                                                                                                                                                                                                                                                                                                                                                                                                                                                                                                                                                                                                                                                                                                                                                                                                                                                | Da Vinci MBB01 Ballpen32                               |                                        |
| Black Knight WE Pencil158             | Contour-i Argent Ballpen105                                     | Belmont Ballpen                        | Calypso Ballpen                     | Harrier Metal Ballpen85                                                                                                                                                                                                                                                                                                                                                                                                                                                                                                                                                                                                                                                                                                                                                                                                                                                                                                                                                                                                                                                                                                                                                                                                                                                                                                                                                                                                                                                                                                                                                                                                                                                                                                                                                                                                                                                                                                                                                                                                                                                                                                        | Envoy Rollerball55                                     | Pierre Cardin Tournier Ballpen 38      |
| Book Shape Eraser165/200              | Contour-i Extra Ballpen104                                      | Bingo Daubers                          | Cheviot Argent Ballpen82            | Harrier Metal Pencil                                                                                                                                                                                                                                                                                                                                                                                                                                                                                                                                                                                                                                                                                                                                                                                                                                                                                                                                                                                                                                                                                                                                                                                                                                                                                                                                                                                                                                                                                                                                                                                                                                                                                                                                                                                                                                                                                                                                                                                                                                                                                                           | Europa Rollerball (Engraved)50                         | Pierre Cardin Tournier Fountain Pen38  |
| Contour Pastel Ballpen21/107          | Contour-i Frost Ballpen                                         | Cheviot Fashion Ballpen                | Cheviot Steel Ballpen82             | Hi-Spin Highlighter95                                                                                                                                                                                                                                                                                                                                                                                                                                                                                                                                                                                                                                                                                                                                                                                                                                                                                                                                                                                                                                                                                                                                                                                                                                                                                                                                                                                                                                                                                                                                                                                                                                                                                                                                                                                                                                                                                                                                                                                                                                                                                                          | Evolution Argent Rollerball85                          | Pierre Cardin Tournier Rollerball 38   |
| Guest Mechanical Pencil               | Cosmopolitan Touch Pad91                                        | Cheviot-i Noir Ballpen                 | Cheviot-i Ballpen                   | Light Pen                                                                                                                                                                                                                                                                                                                                                                                                                                                                                                                                                                                                                                                                                                                                                                                                                                                                                                                                                                                                                                                                                                                                                                                                                                                                                                                                                                                                                                                                                                                                                                                                                                                                                                                                                                                                                                                                                                                                                                                                                                                                                                                      | Genoa Rollerball                                       | Sheaffer 100 Ballpoint Pen30           |
| Harrier Nouveau Ballpen15/117         | Crayons - 12 Piece                                              | Colouring Pencils Full Size x 6 164    | Clifton Ballpen                     | LPC 016 Ballpen52                                                                                                                                                                                                                                                                                                                                                                                                                                                                                                                                                                                                                                                                                                                                                                                                                                                                                                                                                                                                                                                                                                                                                                                                                                                                                                                                                                                                                                                                                                                                                                                                                                                                                                                                                                                                                                                                                                                                                                                                                                                                                                              | Henley Rollerball43                                    | Sheaffer Sentinel Ballpoint Pen 30     |
| Harrier Nouveau Frost Ballpen15/117   | Crayons - 6 Piece163                                            | Colouring Pencils Half Size x 12 164   | Clio Ballpen84                      | Match Ballpen (Engraved)71                                                                                                                                                                                                                                                                                                                                                                                                                                                                                                                                                                                                                                                                                                                                                                                                                                                                                                                                                                                                                                                                                                                                                                                                                                                                                                                                                                                                                                                                                                                                                                                                                                                                                                                                                                                                                                                                                                                                                                                                                                                                                                     | Knightsbridge Ballpen43                                | Sterling Classic Fountain Pen28        |
| Hauser Billi Inkredible Roller100     | Digi-i Ballpen99/196                                            | Contour Digital Argent Ballpen (FC)172 | Contour Deco Argent Ballpen65       | Melody Ballpen57                                                                                                                                                                                                                                                                                                                                                                                                                                                                                                                                                                                                                                                                                                                                                                                                                                                                                                                                                                                                                                                                                                                                                                                                                                                                                                                                                                                                                                                                                                                                                                                                                                                                                                                                                                                                                                                                                                                                                                                                                                                                                                               | Lexus Ballpen                                          | Sterling Classic Rollerball28          |
| Jolie Ballpen111                      | Dry Wipe Slimline139                                            | Contour Max Touch Ballpen97/140        | Contour Deco Oro Ballpen65          | Oval Metal Rollerball49/193                                                                                                                                                                                                                                                                                                                                                                                                                                                                                                                                                                                                                                                                                                                                                                                                                                                                                                                                                                                                                                                                                                                                                                                                                                                                                                                                                                                                                                                                                                                                                                                                                                                                                                                                                                                                                                                                                                                                                                                                                                                                                                    | Linea Pro Stylus Ballpen (Engraved) 59                 | USB-i Metal Ballpen (Engraved) 92      |