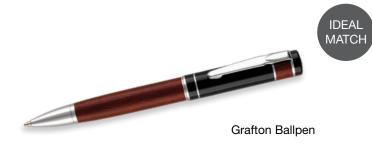

r Quantity: 50
Average Lead Time: 3-5 Days



### PB50

High-quality presentation case with satin interior. Suitable for one or two pens. The box is supplied in a card sleeve.

Box Quantity: 100
Min Order Quantity: 50
Average Lead Time: 3-5 Days



### PB200

Black presentation box suitable for one or two pens.

Box Quantity: 100
Min Order Quantity: 100
Average Lead Time: 3-5 Days

### **PB80**





Box Quantity: 100 Min Order Quantity: 25

Average Lead Time: 5-10 Working Days

Luxury presentation box with velvet interior. Exterior matches the Knightsbridge range. Suitable for one or two pens.

**PB85** 





Box Quantity: 100 Min Order Quantity: 25

Average Lead Time: 5-10 Working Days

Luxury presentation box with velvet interior. Exterior matches the Henley Rollerball.

### **PB90**





Box Quantity: 100 Min Order Quantity: 25

Average Lead Time: 5-10 Working Days

Luxury presentation box with velvet interior. Exterior matches the Grafton Ballpen.

### Techno Set





PB30 presentation box with Techno Metal Ballpen and Mechanical Pencil in a choice of three colours. See page 63 for pen details.

# Contour<sup>™</sup> Argent Set





PB02 Presentation Case supplied with Contour™ Argent Ballpen and Pencil in black or blue trim. See page 103 for pen details.

### Harrier<sup>™</sup> Metal Set





PB30 Presentation Case with Harrier™ Metal Ballpen and Mechanical Pencil with a choice of blue or black trim. See page 85 for pen details.

## Harrier Nouveau Set





PPP01 Plastic Pouch with Harrier™ Nouveau Ballpen and Pencil which are available with a choice of white or blue