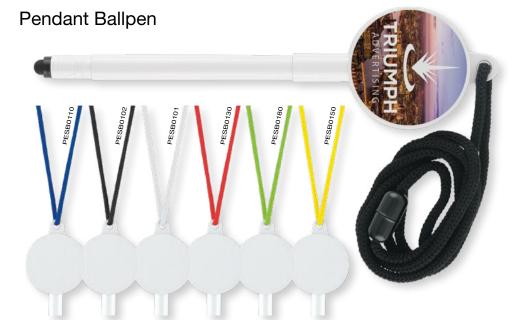

| Under 15p ———                         | Kite Ballpen 193                                                | DuoTwist Ballpen138                    | Contour Wrap Ballpen (FC Wrap) 170  | Contour Metal Ballpen64                                                                                                                                                                                                                                                                                                                                                                                                                                                                                                                                                                                                                                                                                                                                                                                                                                                                                                                                                                                                                                                                                                                                                                                                                                                                                                                                                                                                                                                                                                                                                                                                                                                                                                                                                                                                                                                                                                                                                                                                                                                                                                        | Scorpio Ballpen (Engraved)66                           | Moda Ballpen52                         |
|---------------------------------------|-----------------------------------------------------------------|----------------------------------------|-------------------------------------|--------------------------------------------------------------------------------------------------------------------------------------------------------------------------------------------------------------------------------------------------------------------------------------------------------------------------------------------------------------------------------------------------------------------------------------------------------------------------------------------------------------------------------------------------------------------------------------------------------------------------------------------------------------------------------------------------------------------------------------------------------------------------------------------------------------------------------------------------------------------------------------------------------------------------------------------------------------------------------------------------------------------------------------------------------------------------------------------------------------------------------------------------------------------------------------------------------------------------------------------------------------------------------------------------------------------------------------------------------------------------------------------------------------------------------------------------------------------------------------------------------------------------------------------------------------------------------------------------------------------------------------------------------------------------------------------------------------------------------------------------------------------------------------------------------------------------------------------------------------------------------------------------------------------------------------------------------------------------------------------------------------------------------------------------------------------------------------------------------------------------------|--------------------------------------------------------|----------------------------------------|
| Challenger-1 Ballpen137               | Panther Frost Ballpen7/112                                      | FSC Carpenter Pencil151                | Contrast Ballpen71                  | Contour-i Metal Plus Ballpen (Wrap)64                                                                                                                                                                                                                                                                                                                                                                                                                                                                                                                                                                                                                                                                                                                                                                                                                                                                                                                                                                                                                                                                                                                                                                                                                                                                                                                                                                                                                                                                                                                                                                                                                                                                                                                                                                                                                                                                                                                                                                                                                                                                                          | Softflow 101 Fountain Pen89                            | Pierre Cardin Beaumont Roller 40       |
| Fluorescent Pencil161                 | Panther Plus Ballpen7/112                                       | Garland Ballpen11/89                   | Cromore Ballpen69                   | Corona Ballpen53                                                                                                                                                                                                                                                                                                                                                                                                                                                                                                                                                                                                                                                                                                                                                                                                                                                                                                                                                                                                                                                                                                                                                                                                                                                                                                                                                                                                                                                                                                                                                                                                                                                                                                                                                                                                                                                                                                                                                                                                                                                                                                               | Sonata Ballpen57                                       | Pierre Cardin Clarence Ballpen 40      |
| Mini NE Pencil160                     | Pier Colour Ballpen128                                          | Golf Pro Pencil162                     | Dry Wipe Marker Pro139              | Electra Classic Soft Ballpen (FC)76                                                                                                                                                                                                                                                                                                                                                                                                                                                                                                                                                                                                                                                                                                                                                                                                                                                                                                                                                                                                                                                                                                                                                                                                                                                                                                                                                                                                                                                                                                                                                                                                                                                                                                                                                                                                                                                                                                                                                                                                                                                                                            | Symphony Ballpen59                                     | Pierre Cardin LaFleur Ballpen41        |
| Mini WE Pencil160                     | Pier Extra Ballpen128                                           | Handy-i Ballpen99                      | Duo Highlighter143/198              | Electra Classic Soft Touch Ballpen (FC)77                                                                                                                                                                                                                                                                                                                                                                                                                                                                                                                                                                                                                                                                                                                                                                                                                                                                                                                                                                                                                                                                                                                                                                                                                                                                                                                                                                                                                                                                                                                                                                                                                                                                                                                                                                                                                                                                                                                                                                                                                                                                                      | Symphony-i Aluminium Ballpen59                         | Pierre Cardin Versailles Ballpen 38    |
| Standard NE Pencil159                 | Rainbow Eraser165                                               | Harrier Nouveau Pencil154              | Electra Ballpen17/73                | Electra Oro Ballpen74                                                                                                                                                                                                                                                                                                                                                                                                                                                                                                                                                                                                                                                                                                                                                                                                                                                                                                                                                                                                                                                                                                                                                                                                                                                                                                                                                                                                                                                                                                                                                                                                                                                                                                                                                                                                                                                                                                                                                                                                                                                                                                          | Techno Enterprise Ballpen88                            | Scimitar Ballpen44                     |
| Supersaver WE Pencil159               | Recycled Paper Pencil152                                        | Iris Grip Enterprise Ballpen87         | Electra Classic Ballpen17/73        | Eros Ballpen62                                                                                                                                                                                                                                                                                                                                                                                                                                                                                                                                                                                                                                                                                                                                                                                                                                                                                                                                                                                                                                                                                                                                                                                                                                                                                                                                                                                                                                                                                                                                                                                                                                                                                                                                                                                                                                                                                                                                                                                                                                                                                                                 | Techno Metal Pencil63                                  | Scimitar Rollerball44                  |
|                                       | Triside Pencil150/194                                           | Janus Ballpen & Highlighter142         | Electra Classic Satin Ballpen 18/74 | Futura Digital Ballpen188                                                                                                                                                                                                                                                                                                                                                                                                                                                                                                                                                                                                                                                                                                                                                                                                                                                                                                                                                                                                                                                                                                                                                                                                                                                                                                                                                                                                                                                                                                                                                                                                                                                                                                                                                                                                                                                                                                                                                                                                                                                                                                      | Top Hat Ballpen149                                     | Techno Metal Rollerball63              |
| Under 20p ———                         |                                                                 | Key Touch Ballpen99                    | Electra Grip Ballpen18/75/169       | Giotto Ballpen86                                                                                                                                                                                                                                                                                                                                                                                                                                                                                                                                                                                                                                                                                                                                                                                                                                                                                                                                                                                                                                                                                                                                                                                                                                                                                                                                                                                                                                                                                                                                                                                                                                                                                                                                                                                                                                                                                                                                                                                                                                                                                                               | Torpedo Ballpen56                                      | Tornado Ballpen50                      |
| Argente Pencil157                     | Under 35p ———                                                   | Magnet Pen137/193                      | Electra Inkredible Roller78/100     | Helios Highlighter145/199                                                                                                                                                                                                                                                                                                                                                                                                                                                                                                                                                                                                                                                                                                                                                                                                                                                                                                                                                                                                                                                                                                                                                                                                                                                                                                                                                                                                                                                                                                                                                                                                                                                                                                                                                                                                                                                                                                                                                                                                                                                                                                      | Tri Spinner Ballpen95                                  | Touch Light Ballpen94                  |
| Oro Pencil157                         | Alaska Deluxe Ballpen14/113                                     | Malta Ballpen125                       | Electra Mechanical Pencil72/153     | Hi-Cap Ballpen 96/141/192                                                                                                                                                                                                                                                                                                                                                                                                                                                                                                                                                                                                                                                                                                                                                                                                                                                                                                                                                                                                                                                                                                                                                                                                                                                                                                                                                                                                                                                                                                                                                                                                                                                                                                                                                                                                                                                                                                                                                                                                                                                                                                      | Vogue Biofree Ballpen146                               | Tradesman Ballpen (Engraved)91         |
| Rainbow Pencil161                     | Albany Frost Ballpen113                                         | Metro Metallic Ballpen123              | Electra Noir Ballpen79              | Iris Grip Metal Ballpen87                                                                                                                                                                                                                                                                                                                                                                                                                                                                                                                                                                                                                                                                                                                                                                                                                                                                                                                                                                                                                                                                                                                                                                                                                                                                                                                                                                                                                                                                                                                                                                                                                                                                                                                                                                                                                                                                                                                                                                                                                                                                                                      | Vogue Carbon Ballpen 88                                | Vogue Metal Rollerball63               |
| Recycled Paper Pen150                 | Albion Touch Ballpen9/116                                       | Mira Colour Ballpen129                 | Electra Satin Grip Ballpen23/75     | Nostra Ballpen62                                                                                                                                                                                                                                                                                                                                                                                                                                                                                                                                                                                                                                                                                                                                                                                                                                                                                                                                                                                                                                                                                                                                                                                                                                                                                                                                                                                                                                                                                                                                                                                                                                                                                                                                                                                                                                                                                                                                                                                                                                                                                                               | ,                                                      | Wordsworth Ballpen48                   |
| Shadow NE Pencil158                   | Alpine Chrome Ballpen25/120                                     | Mira Extra Ballpen129/173              | Electra Touch Ballpen18/78          | Orion Ballpen62                                                                                                                                                                                                                                                                                                                                                                                                                                                                                                                                                                                                                                                                                                                                                                                                                                                                                                                                                                                                                                                                                                                                                                                                                                                                                                                                                                                                                                                                                                                                                                                                                                                                                                                                                                                                                                                                                                                                                                                                                                                                                                                | Under £2.00 ———                                        | •                                      |
| Standard WE Pencil157                 | Alpine Gold Ballpen26/120                                       | Oslo Extra Ballpen125                  | Electra-i Classic Ballpen17/78      | Oslo Metal Ballpen60                                                                                                                                                                                                                                                                                                                                                                                                                                                                                                                                                                                                                                                                                                                                                                                                                                                                                                                                                                                                                                                                                                                                                                                                                                                                                                                                                                                                                                                                                                                                                                                                                                                                                                                                                                                                                                                                                                                                                                                                                                                                                                           | Bullet Ballpen53                                       | Over £5.00 ———                         |
| Supersaver Click Ballpen133           | Biosense Ballpen150                                             | Popper Crayon162                       | Endeavour Ballpen61                 | Pierre Cardin Fashion Ballpen 42                                                                                                                                                                                                                                                                                                                                                                                                                                                                                                                                                                                                                                                                                                                                                                                                                                                                                                                                                                                                                                                                                                                                                                                                                                                                                                                                                                                                                                                                                                                                                                                                                                                                                                                                                                                                                                                                                                                                                                                                                                                                                               | Castile Ballpen86                                      | Ambassador Rollerball46                |
| Supersaver Colour Ballpen24/135       | Biostick Duo Ballpen150                                         | Quartet Pencil160                      | Ergo Ballpen70                      | Quad-i Ballpen98/192                                                                                                                                                                                                                                                                                                                                                                                                                                                                                                                                                                                                                                                                                                                                                                                                                                                                                                                                                                                                                                                                                                                                                                                                                                                                                                                                                                                                                                                                                                                                                                                                                                                                                                                                                                                                                                                                                                                                                                                                                                                                                                           | Centurion Ballpen54                                    | Atomic USB Ballpen92                   |
| Supersaver Extra Ballpen24/132        | Contour Eco Ballpen 147                                         | Recycled Pencil Sharpener166/202       | Flip Ballpen                        | Remus Ballpen61                                                                                                                                                                                                                                                                                                                                                                                                                                                                                                                                                                                                                                                                                                                                                                                                                                                                                                                                                                                                                                                                                                                                                                                                                                                                                                                                                                                                                                                                                                                                                                                                                                                                                                                                                                                                                                                                                                                                                                                                                                                                                                                | Consul Ballpen56                                       | Buckingham Ballpen47                   |
| Supersaver Twist Frost Ballpen 134    | Contour Standard Mix and Match 106                              | Rodeo Frost Ballpen119                 | Foyle Ballpen68/90                  | Remus Mechanical Pencil61/155                                                                                                                                                                                                                                                                                                                                                                                                                                                                                                                                                                                                                                                                                                                                                                                                                                                                                                                                                                                                                                                                                                                                                                                                                                                                                                                                                                                                                                                                                                                                                                                                                                                                                                                                                                                                                                                                                                                                                                                                                                                                                                  | Consul Rollerball56                                    | Carlton Ballpen45                      |
| Topstick Ballpen126                   | Contour-i Noir Ballpen20/105                                    | Setanta Frost Ballpen118               | Futura Ballpen124                   | Sentinel Ballpen                                                                                                                                                                                                                                                                                                                                                                                                                                                                                                                                                                                                                                                                                                                                                                                                                                                                                                                                                                                                                                                                                                                                                                                                                                                                                                                                                                                                                                                                                                                                                                                                                                                                                                                                                                                                                                                                                                                                                                                                                                                                                                               | Contour Light Ballpen93                                | Carlton Rollerball45                   |
| Value Twist Ballpen136                | Electra Enterprise Ballpen14/89                                 | Signature Ballpen124                   | Hauser 4-in-1 Inkredible Roller 100 | Sharp Set162                                                                                                                                                                                                                                                                                                                                                                                                                                                                                                                                                                                                                                                                                                                                                                                                                                                                                                                                                                                                                                                                                                                                                                                                                                                                                                                                                                                                                                                                                                                                                                                                                                                                                                                                                                                                                                                                                                                                                                                                                                                                                                                   | Contour Metal Soft Ballpen (Engraved) 65               | Carnaby Ballpen45                      |
|                                       | Espace Frost Ballpen118                                         | Sparta Argent Ballpen127               | Hauser Glow Highlighter143          | Sierra Argent Ballpen81                                                                                                                                                                                                                                                                                                                                                                                                                                                                                                                                                                                                                                                                                                                                                                                                                                                                                                                                                                                                                                                                                                                                                                                                                                                                                                                                                                                                                                                                                                                                                                                                                                                                                                                                                                                                                                                                                                                                                                                                                                                                                                        | Cyclone Ballpen50                                      | Chequers Ballpen45                     |
| Under 25p ———                         | Hauser Tango Mechanical Pencil 156                              | Sparta Ballpen127                      | Hi-5 Highlighter145/199             | Sierra Oro Ballpen81                                                                                                                                                                                                                                                                                                                                                                                                                                                                                                                                                                                                                                                                                                                                                                                                                                                                                                                                                                                                                                                                                                                                                                                                                                                                                                                                                                                                                                                                                                                                                                                                                                                                                                                                                                                                                                                                                                                                                                                                                                                                                                           | Envoy Ballpen55                                        | Chequers Rollerball45                  |
| Absolute Argent Ballpen8/108          | Metro Colour Ballpen123                                         | Spectrum Ballpen                       | Hi-Touch Ballpen97/141              | Spectrum Hi-Max Ballpen 97/141/191                                                                                                                                                                                                                                                                                                                                                                                                                                                                                                                                                                                                                                                                                                                                                                                                                                                                                                                                                                                                                                                                                                                                                                                                                                                                                                                                                                                                                                                                                                                                                                                                                                                                                                                                                                                                                                                                                                                                                                                                                                                                                             | Evolution Ballpen85                                    | Cross Calais Ballpoint Pen31           |
| Absolute Colour Ballpen9/109          | Metro Extra Ballpen123                                          | Spectrum Max Ballpen 12/111/190        | Jumbostick Ballpen149               | The state of the s | Evolution Rollerball85                                 | Cross Stratford Ballpoint Pen 31       |
| Absolute Extra Ballpen8/109           | Moville Extra Ballpen122                                        | Spectrum Max Touch Ballpen13/110/191   | Oxford Ballpen66                    | Starlight Highlighter144/198 Stealth UV marker142                                                                                                                                                                                                                                                                                                                                                                                                                                                                                                                                                                                                                                                                                                                                                                                                                                                                                                                                                                                                                                                                                                                                                                                                                                                                                                                                                                                                                                                                                                                                                                                                                                                                                                                                                                                                                                                                                                                                                                                                                                                                              | Gatsby Ballpen 84                                      | Cross Tech 2 Ballpoint Pen31           |
| Absolute Frost Ballpen8/108           | Moville Metallic Ballpen122                                     | Sprite Colour Ballpen                  | Pegasus Ballpen136                  | Stratus Ballpen                                                                                                                                                                                                                                                                                                                                                                                                                                                                                                                                                                                                                                                                                                                                                                                                                                                                                                                                                                                                                                                                                                                                                                                                                                                                                                                                                                                                                                                                                                                                                                                                                                                                                                                                                                                                                                                                                                                                                                                                                                                                                                                | Hussar Ballpen53                                       | Da Vinci Lucerne Fountain Pen 29       |
| Alaska Frost Ballpen14/114            | Panther Eco Ballpen148                                          | Sprite Extra Ballpen130                | Pendant Ballpen137/197              | Symphony Aluminium Ballpen59                                                                                                                                                                                                                                                                                                                                                                                                                                                                                                                                                                                                                                                                                                                                                                                                                                                                                                                                                                                                                                                                                                                                                                                                                                                                                                                                                                                                                                                                                                                                                                                                                                                                                                                                                                                                                                                                                                                                                                                                                                                                                                   | Kashel Ballpen54                                       | Da Vinci Lucerne Mechanical Pencil29   |
| Albion Ballpen10/114/197              | Pencil Sharpener166/202                                         | ·                                      | ·                                   |                                                                                                                                                                                                                                                                                                                                                                                                                                                                                                                                                                                                                                                                                                                                                                                                                                                                                                                                                                                                                                                                                                                                                                                                                                                                                                                                                                                                                                                                                                                                                                                                                                                                                                                                                                                                                                                                                                                                                                                                                                                                                                                                | Lumi Pen94                                             | Da Vinci Lucerne Rollerball29          |
| Albion Diamond Ballpen116             | Pier Diamond Ballpen128                                         | 3                                      |                                     | System 053 Ballpen                                                                                                                                                                                                                                                                                                                                                                                                                                                                                                                                                                                                                                                                                                                                                                                                                                                                                                                                                                                                                                                                                                                                                                                                                                                                                                                                                                                                                                                                                                                                                                                                                                                                                                                                                                                                                                                                                                                                                                                                                                                                                                             | Medipen (Engraved)146                                  | Da Vinci MBR01 Rollerball32            |
| Albion Frost Ballpen10/115            | Recycled Mechanical Pencil152                                   |                                        | Prima Gel Highlighter               | System 054 Ballpen67                                                                                                                                                                                                                                                                                                                                                                                                                                                                                                                                                                                                                                                                                                                                                                                                                                                                                                                                                                                                                                                                                                                                                                                                                                                                                                                                                                                                                                                                                                                                                                                                                                                                                                                                                                                                                                                                                                                                                                                                                                                                                                           | Midas-i Glow Ballpen (Engraved) 93                     | Eiffel Ballpen                         |
| Albion Grip Ballpen9/116/187          | Supersaver Fine Roller101/133                                   | Supersaver Pastel Ballpen25/135        | Quad Ballpen98/192                  | System 055 Ballpen                                                                                                                                                                                                                                                                                                                                                                                                                                                                                                                                                                                                                                                                                                                                                                                                                                                                                                                                                                                                                                                                                                                                                                                                                                                                                                                                                                                                                                                                                                                                                                                                                                                                                                                                                                                                                                                                                                                                                                                                                                                                                                             | Monaco Ballpen54                                       | Galileo Space Pen46                    |
| Black Knight NE Pencil158             | Supersaver-i Ballpen133                                         | Supersaver Foto Ballpen (FC) 134/170   | Smart-i Ballpen96                   | System 061 Ballpen                                                                                                                                                                                                                                                                                                                                                                                                                                                                                                                                                                                                                                                                                                                                                                                                                                                                                                                                                                                                                                                                                                                                                                                                                                                                                                                                                                                                                                                                                                                                                                                                                                                                                                                                                                                                                                                                                                                                                                                                                                                                                                             | Monaco Mechanical Pencil155                            | Grafton Ballpen44                      |
| Colourful Eraser166/200               | Swan Ballpen127                                                 | System 010 Ballpen 174                 | Snap Erasers 165/200/201            | Vogue Enterprise Ballpen87                                                                                                                                                                                                                                                                                                                                                                                                                                                                                                                                                                                                                                                                                                                                                                                                                                                                                                                                                                                                                                                                                                                                                                                                                                                                                                                                                                                                                                                                                                                                                                                                                                                                                                                                                                                                                                                                                                                                                                                                                                                                                                     | Nature Ballpen149                                      | Grosvenor Ballpen47                    |
| Contour Argent Ballpen21/103          | System 030 Ballpen 176                                          | System 011 Ballpen 174                 | Spirit Biofree Ballpen146           | Under £1.50 ———                                                                                                                                                                                                                                                                                                                                                                                                                                                                                                                                                                                                                                                                                                                                                                                                                                                                                                                                                                                                                                                                                                                                                                                                                                                                                                                                                                                                                                                                                                                                                                                                                                                                                                                                                                                                                                                                                                                                                                                                                                                                                                                | Othello Ballpen51                                      | Grosvenor Fountain Pen47               |
| Contour Colour Ballpen20/107          | System 031 Ballpen 176                                          | System 015 Ballpen 175                 | System 012 Ballpen                  | Alto Ballpen68                                                                                                                                                                                                                                                                                                                                                                                                                                                                                                                                                                                                                                                                                                                                                                                                                                                                                                                                                                                                                                                                                                                                                                                                                                                                                                                                                                                                                                                                                                                                                                                                                                                                                                                                                                                                                                                                                                                                                                                                                                                                                                                 | Pierre Cardin Avant-Garde Roller 42                    | Knightsbridge Rollerball43             |
| Contour Extra Ballpen19/102           | Viper Frost Ballpen121                                          | System 016 Ballpen 176                 | System 013 Ballpen 175              | Aquarel Felt Tip Pen Set167                                                                                                                                                                                                                                                                                                                                                                                                                                                                                                                                                                                                                                                                                                                                                                                                                                                                                                                                                                                                                                                                                                                                                                                                                                                                                                                                                                                                                                                                                                                                                                                                                                                                                                                                                                                                                                                                                                                                                                                                                                                                                                    | Techno Metal Ballpen63                                 | Modulus Rollerball44                   |
| Contour Frost Ballpen20/103           | Viper Satin Ballpen122                                          | System 032 Ballpen                     | System 014 Ballpen 175              | Axis Spinner Ballpen95                                                                                                                                                                                                                                                                                                                                                                                                                                                                                                                                                                                                                                                                                                                                                                                                                                                                                                                                                                                                                                                                                                                                                                                                                                                                                                                                                                                                                                                                                                                                                                                                                                                                                                                                                                                                                                                                                                                                                                                                                                                                                                         | Toggle Screen Pen91                                    | Pierre Cardin Academie Rollerball 34   |
| Contour Night Ballpen104              | Hadau 50a                                                       | System 033 Ballpen 177                 | System 060 Ballpen 178              | Blenheim Ballpen                                                                                                                                                                                                                                                                                                                                                                                                                                                                                                                                                                                                                                                                                                                                                                                                                                                                                                                                                                                                                                                                                                                                                                                                                                                                                                                                                                                                                                                                                                                                                                                                                                                                                                                                                                                                                                                                                                                                                                                                                                                                                                               | Topper Set162                                          | Pierre Cardin Avignon Ballpen 34       |
| Contour Standard Ballpen19/102        | Under 50p                                                       | System 034 Ballpen 177                 | System 070 Ballpen 179              | Camelot Pen Set196                                                                                                                                                                                                                                                                                                                                                                                                                                                                                                                                                                                                                                                                                                                                                                                                                                                                                                                                                                                                                                                                                                                                                                                                                                                                                                                                                                                                                                                                                                                                                                                                                                                                                                                                                                                                                                                                                                                                                                                                                                                                                                             | Vogue Metal Ballpen63                                  | Pierre Cardin Bayeux Ballpen39         |
| Corporate Cap Ballpen 26/126/188      | Albion Colour Ballpen 11/115/173                                | System 035 Ballpen 178                 | System 071 Ballpen 179              | Caprice Metal Ballpen85                                                                                                                                                                                                                                                                                                                                                                                                                                                                                                                                                                                                                                                                                                                                                                                                                                                                                                                                                                                                                                                                                                                                                                                                                                                                                                                                                                                                                                                                                                                                                                                                                                                                                                                                                                                                                                                                                                                                                                                                                                                                                                        | Vogue Metal Mechanical Pencil 153                      | Pierre Cardin Belfort Ballpen34        |
| FSC Wooden Pencil151                  | Allstar Argent Ballpen24/126                                    | System 036 Ballipen178                 | System 072 Ballpen 180              | Cheviot Oro Ballpen82                                                                                                                                                                                                                                                                                                                                                                                                                                                                                                                                                                                                                                                                                                                                                                                                                                                                                                                                                                                                                                                                                                                                                                                                                                                                                                                                                                                                                                                                                                                                                                                                                                                                                                                                                                                                                                                                                                                                                                                                                                                                                                          | Wessex Ballpen49                                       | Pierre Cardin Biarritz Ballpen39       |
| Hibernia Pencil159                    | Alpine Argent25/121                                             | System 080 Ballpen 181                 | System 073 Ballpen 180              | Cirrus Ballpen (Engraved)66                                                                                                                                                                                                                                                                                                                                                                                                                                                                                                                                                                                                                                                                                                                                                                                                                                                                                                                                                                                                                                                                                                                                                                                                                                                                                                                                                                                                                                                                                                                                                                                                                                                                                                                                                                                                                                                                                                                                                                                                                                                                                                    | H- d 65 00                                             | Pierre Cardin Chamonix Ballpen 37      |
| Otus Ballpen119                       | Alpine-i Ballpen120                                             | System 081 Ballpen 182                 | System 074 Ballpen180               | Concerto No.1 Ballpen58                                                                                                                                                                                                                                                                                                                                                                                                                                                                                                                                                                                                                                                                                                                                                                                                                                                                                                                                                                                                                                                                                                                                                                                                                                                                                                                                                                                                                                                                                                                                                                                                                                                                                                                                                                                                                                                                                                                                                                                                                                                                                                        | Under £5.00 ———                                        | Pierre Cardin Classic Script Ballpen40 |
| Otus Diamond Ballpen119               | Apollo Ballpen                                                  | System 085 Ballpen 183                 | System 075 Ballpen 181              | Concerto No.2 Ballpen58                                                                                                                                                                                                                                                                                                                                                                                                                                                                                                                                                                                                                                                                                                                                                                                                                                                                                                                                                                                                                                                                                                                                                                                                                                                                                                                                                                                                                                                                                                                                                                                                                                                                                                                                                                                                                                                                                                                                                                                                                                                                                                        | Armada Ballpen54                                       | Pierre Cardin Clermont Ballpen 36      |
| Panther Extra Ballpen7/112            | Auto Tip Pencil156/195                                          | Triangular Highlighter 15/145/199      | System 076 Ballpen 181              | Contour Wood Ballpen147                                                                                                                                                                                                                                                                                                                                                                                                                                                                                                                                                                                                                                                                                                                                                                                                                                                                                                                                                                                                                                                                                                                                                                                                                                                                                                                                                                                                                                                                                                                                                                                                                                                                                                                                                                                                                                                                                                                                                                                                                                                                                                        | Aurora Ballpen                                         | Pierre Cardin Fontaine Ballpen 37      |
| Pearlescent Pencil161                 | Capri Ballpen                                                   | Vienna Ballpen (FC Print)169           | System 082 Ballpen                  | Contour-i Glow Ballpen (Engraved)93                                                                                                                                                                                                                                                                                                                                                                                                                                                                                                                                                                                                                                                                                                                                                                                                                                                                                                                                                                                                                                                                                                                                                                                                                                                                                                                                                                                                                                                                                                                                                                                                                                                                                                                                                                                                                                                                                                                                                                                                                                                                                            | Autograph Counter Pen (Dome) 138/197 Baccus Ballpen53  | Pierre Cardin Fontaine Bailper         |
| Shadow WE Pencil158                   |                                                                 | Under 75p ———                          | System 083 Ballpen 182              | Contour-i Metal Ballpen64                                                                                                                                                                                                                                                                                                                                                                                                                                                                                                                                                                                                                                                                                                                                                                                                                                                                                                                                                                                                                                                                                                                                                                                                                                                                                                                                                                                                                                                                                                                                                                                                                                                                                                                                                                                                                                                                                                                                                                                                                                                                                                      |                                                        | Pierre Cardin Lustrous Ballpen 33      |
| Supersaver Extra Pencil132/156        | Colouring Pencils Half Size x 6 164 Contour Argent Pencil21/103 | Abacus Ballpen189                      | System 084 Ballpen                  | Echo Ballpen60                                                                                                                                                                                                                                                                                                                                                                                                                                                                                                                                                                                                                                                                                                                                                                                                                                                                                                                                                                                                                                                                                                                                                                                                                                                                                                                                                                                                                                                                                                                                                                                                                                                                                                                                                                                                                                                                                                                                                                                                                                                                                                                 | Balfour Ballpen (Engraved)55 Beau Compact Rollerball57 | Pierre Cardin Lustrous Bailper         |
| Under 30p ———                         |                                                                 | Abacus Grip Ballpen                    | System 086 Ballpen 183              | Electra Fountain Pen72                                                                                                                                                                                                                                                                                                                                                                                                                                                                                                                                                                                                                                                                                                                                                                                                                                                                                                                                                                                                                                                                                                                                                                                                                                                                                                                                                                                                                                                                                                                                                                                                                                                                                                                                                                                                                                                                                                                                                                                                                                                                                                         |                                                        | Pierre Cardin Lustrous Rollerball 33   |
| Alaska Diamond Ballpen13/113          | Contour Digital Ballpen (FC)                                    | Amazon Ballpen84                       | Trident Highlighter144/198          | Electra Rollerball                                                                                                                                                                                                                                                                                                                                                                                                                                                                                                                                                                                                                                                                                                                                                                                                                                                                                                                                                                                                                                                                                                                                                                                                                                                                                                                                                                                                                                                                                                                                                                                                                                                                                                                                                                                                                                                                                                                                                                                                                                                                                                             | Chorus Ballpen51                                       | Pierre Cardin Montfort Ballpen 36      |
|                                       | Contour Digital Eco Ballpen (FC) 147/171                        | Atlantis Ballpen81                     | Viper Colour Ballpen121             |                                                                                                                                                                                                                                                                                                                                                                                                                                                                                                                                                                                                                                                                                                                                                                                                                                                                                                                                                                                                                                                                                                                                                                                                                                                                                                                                                                                                                                                                                                                                                                                                                                                                                                                                                                                                                                                                                                                                                                                                                                                                                                                                | Churchill Ballpen                                      | Pierre Cardin Montfort Fountain Pen36  |
| · · · · · · · · · · · · · · · · · · · | Contour Digital Touch Ballpen (FC) 172                          | Banner Ballpen                         | Woodstick149                        | Ergo Soft Ballpen (Engraved)70 Ergo Soft Mechanical Pencil (Engraved)155                                                                                                                                                                                                                                                                                                                                                                                                                                                                                                                                                                                                                                                                                                                                                                                                                                                                                                                                                                                                                                                                                                                                                                                                                                                                                                                                                                                                                                                                                                                                                                                                                                                                                                                                                                                                                                                                                                                                                                                                                                                       | Cobra Braid Ballpen                                    |                                        |
| Athena Ballpen                        | Contour Max Ballpen140                                          | Bella Ballpen22/79                     | Under £1.00 ———                     |                                                                                                                                                                                                                                                                                                                                                                                                                                                                                                                                                                                                                                                                                                                                                                                                                                                                                                                                                                                                                                                                                                                                                                                                                                                                                                                                                                                                                                                                                                                                                                                                                                                                                                                                                                                                                                                                                                                                                                                                                                                                                                                                | Da Vinci GSB01 Ballpen32                               |                                        |
| Athena Colour Ballpen                 | Contour Night Oro Ballpen104                                    |                                        |                                     |                                                                                                                                                                                                                                                                                                                                                                                                                                                                                                                                                                                                                                                                                                                                                                                                                                                                                                                                                                                                                                                                                                                                                                                                                                                                                                                                                                                                                                                                                                                                                                                                                                                                                                                                                                                                                                                                                                                                                                                                                                                                                                                                | Da Vinci GSF01 Fountain Pen32                          | Pierre Cardin Moulin Pencil            |
| Athena Extra Ballpen                  | Contour Touch Ballpen104                                        | Bella Grip Ballpen23/80                | Artemis Roller59/101                | Giotto Metal Ballpen                                                                                                                                                                                                                                                                                                                                                                                                                                                                                                                                                                                                                                                                                                                                                                                                                                                                                                                                                                                                                                                                                                                                                                                                                                                                                                                                                                                                                                                                                                                                                                                                                                                                                                                                                                                                                                                                                                                                                                                                                                                                                                           | Da Vinci GSR01 Rollerball32                            |                                        |
| Black Knight Gem Pencil               | Contour Tricolour Ballpen98                                     | Bella Touch Ballpen22/80               | Atlas Ballpen                       |                                                                                                                                                                                                                                                                                                                                                                                                                                                                                                                                                                                                                                                                                                                                                                                                                                                                                                                                                                                                                                                                                                                                                                                                                                                                                                                                                                                                                                                                                                                                                                                                                                                                                                                                                                                                                                                                                                                                                                                                                                                                                                                                | Da Vinci MBB01 Ballpen32                               |                                        |
| Black Knight WE Pencil158             | Contour-i Argent Ballpen105                                     | Belmont Ballpen                        | Calypso Ballpen                     | Harrier Metal Ballpen85                                                                                                                                                                                                                                                                                                                                                                                                                                                                                                                                                                                                                                                                                                                                                                                                                                                                                                                                                                                                                                                                                                                                                                                                                                                                                                                                                                                                                                                                                                                                                                                                                                                                                                                                                                                                                                                                                                                                                                                                                                                                                                        | Envoy Rollerball55                                     | Pierre Cardin Tournier Ballpen 38      |
| Book Shape Eraser165/200              | Contour-i Extra Ballpen104                                      | Bingo Daubers                          | Cheviot Argent Ballpen82            | Harrier Metal Pencil                                                                                                                                                                                                                                                                                                                                                                                                                                                                                                                                                                                                                                                                                                                                                                                                                                                                                                                                                                                                                                                                                                                                                                                                                                                                                                                                                                                                                                                                                                                                                                                                                                                                                                                                                                                                                                                                                                                                                                                                                                                                                                           | Europa Rollerball (Engraved)50                         | Pierre Cardin Tournier Fountain Pen38  |
| Contour Pastel Ballpen21/107          | Contour-i Frost Ballpen                                         | Cheviot Fashion Ballpen                | Cheviot Steel Ballpen82             | Hi-Spin Highlighter95                                                                                                                                                                                                                                                                                                                                                                                                                                                                                                                                                                                                                                                                                                                                                                                                                                                                                                                                                                                                                                                                                                                                                                                                                                                                                                                                                                                                                                                                                                                                                                                                                                                                                                                                                                                                                                                                                                                                                                                                                                                                                                          | Evolution Argent Rollerball85                          | Pierre Cardin Tournier Rollerball 38   |
| Guest Mechanical Pencil               | Cosmopolitan Touch Pad91                                        | Cheviot-i Noir Ballpen                 | Cheviot-i Ballpen                   | Light Pen                                                                                                                                                                                                                                                                                                                                                                                                                                                                                                                                                                                                                                                                                                                                                                                                                                                                                                                                                                                                                                                                                                                                                                                                                                                                                                                                                                                                                                                                                                                                                                                                                                                                                                                                                                                                                                                                                                                                                                                                                                                                                                                      | Genoa Rollerball                                       | Sheaffer 100 Ballpoint Pen30           |
| Harrier Nouveau Ballpen15/117         | Crayons - 12 Piece                                              | Colouring Pencils Full Size x 6 164    | Clifton Ballpen                     | LPC 016 Ballpen52                                                                                                                                                                                                                                                                                                                                                                                                                                                                                                                                                                                                                                                                                                                                                                                                                                                                                                                                                                                                                                                                                                                                                                                                                                                                                                                                                                                                                                                                                                                                                                                                                                                                                                                                                                                                                                                                                                                                                                                                                                                                                                              | Henley Rollerball43                                    | Sheaffer Sentinel Ballpoint Pen 30     |
| Harrier Nouveau Frost Ballpen15/117   | Crayons - 6 Piece163                                            | Colouring Pencils Half Size x 12 164   | Clio Ballpen84                      | Match Ballpen (Engraved)71                                                                                                                                                                                                                                                                                                                                                                                                                                                                                                                                                                                                                                                                                                                                                                                                                                                                                                                                                                                                                                                                                                                                                                                                                                                                                                                                                                                                                                                                                                                                                                                                                                                                                                                                                                                                                                                                                                                                                                                                                                                                                                     | Knightsbridge Ballpen43                                | Sterling Classic Fountain Pen28        |
| Hauser Billi Inkredible Roller100     | Digi-i Ballpen99/196                                            | Contour Digital Argent Ballpen (FC)172 | Contour Deco Argent Ballpen65       | Melody Ballpen57                                                                                                                                                                                                                                                                                                                                                                                                                                                                                                                                                                                                                                                                                                                                                                                                                                                                                                                                                                                                                                                                                                                                                                                                                                                                                                                                                                                                                                                                                                                                                                                                                                                                                                                                                                                                                                                                                                                                                                                                                                                                                                               | Lexus Ballpen                                          | Sterling Classic Rollerball28          |
| Jolie Ballpen111                      | Dry Wipe Slimline139                                            | Contour Max Touch Ballpen97/140        | Contour Deco Oro Ballpen65          | Oval Metal Rollerball49/193                                                                                                                                                                                                                                                                                                                                                                                                                                                                                                                                                                                                                                                                                                                                                                                                                                                                                                                                                                                                                                                                                                                                                                                                                                                                                                                                                                                                                                                                                                                                                                                                                                                                                                                                                                                                                                                                                                                                                                                                                                                                                                    | Linea Pro Stylus Ballpen (Engraved) 59                 | USB-i Metal Ballpen (Engraved) 92      |