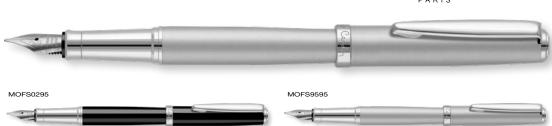

| Under 15p ———                         | Kite Ballpen 193                                                | DuoTwist Ballpen138                    | Contour Wrap Ballpen (FC Wrap) 170  | Contour Metal Ballpen64                                                                                                                                                                                                                                                                                                                                                                                                                                                                                                                                                                                                                                                                                                                                                                                                                                                                                                                                                                                                                                                                                                                                                                                                                                                                                                                                                                                                                                                                                                                                                                                                                                                                                                                                                                                                                                                                                                                                                                                                                                                                                                        | Scorpio Ballpen (Engraved)66                           | Moda Ballpen52                         |
|---------------------------------------|-----------------------------------------------------------------|----------------------------------------|-------------------------------------|--------------------------------------------------------------------------------------------------------------------------------------------------------------------------------------------------------------------------------------------------------------------------------------------------------------------------------------------------------------------------------------------------------------------------------------------------------------------------------------------------------------------------------------------------------------------------------------------------------------------------------------------------------------------------------------------------------------------------------------------------------------------------------------------------------------------------------------------------------------------------------------------------------------------------------------------------------------------------------------------------------------------------------------------------------------------------------------------------------------------------------------------------------------------------------------------------------------------------------------------------------------------------------------------------------------------------------------------------------------------------------------------------------------------------------------------------------------------------------------------------------------------------------------------------------------------------------------------------------------------------------------------------------------------------------------------------------------------------------------------------------------------------------------------------------------------------------------------------------------------------------------------------------------------------------------------------------------------------------------------------------------------------------------------------------------------------------------------------------------------------------|--------------------------------------------------------|----------------------------------------|
| Challenger-1 Ballpen137               | Panther Frost Ballpen7/112                                      | FSC Carpenter Pencil151                | Contrast Ballpen71                  | Contour-i Metal Plus Ballpen (Wrap)64                                                                                                                                                                                                                                                                                                                                                                                                                                                                                                                                                                                                                                                                                                                                                                                                                                                                                                                                                                                                                                                                                                                                                                                                                                                                                                                                                                                                                                                                                                                                                                                                                                                                                                                                                                                                                                                                                                                                                                                                                                                                                          | Softflow 101 Fountain Pen89                            | Pierre Cardin Beaumont Roller 40       |
| Fluorescent Pencil161                 | Panther Plus Ballpen7/112                                       | Garland Ballpen11/89                   | Cromore Ballpen69                   | Corona Ballpen53                                                                                                                                                                                                                                                                                                                                                                                                                                                                                                                                                                                                                                                                                                                                                                                                                                                                                                                                                                                                                                                                                                                                                                                                                                                                                                                                                                                                                                                                                                                                                                                                                                                                                                                                                                                                                                                                                                                                                                                                                                                                                                               | Sonata Ballpen57                                       | Pierre Cardin Clarence Ballpen 40      |
| Mini NE Pencil160                     | Pier Colour Ballpen128                                          | Golf Pro Pencil162                     | Dry Wipe Marker Pro139              | Electra Classic Soft Ballpen (FC)76                                                                                                                                                                                                                                                                                                                                                                                                                                                                                                                                                                                                                                                                                                                                                                                                                                                                                                                                                                                                                                                                                                                                                                                                                                                                                                                                                                                                                                                                                                                                                                                                                                                                                                                                                                                                                                                                                                                                                                                                                                                                                            | Symphony Ballpen59                                     | Pierre Cardin LaFleur Ballpen41        |
| Mini WE Pencil160                     | Pier Extra Ballpen128                                           | Handy-i Ballpen99                      | Duo Highlighter143/198              | Electra Classic Soft Touch Ballpen (FC)77                                                                                                                                                                                                                                                                                                                                                                                                                                                                                                                                                                                                                                                                                                                                                                                                                                                                                                                                                                                                                                                                                                                                                                                                                                                                                                                                                                                                                                                                                                                                                                                                                                                                                                                                                                                                                                                                                                                                                                                                                                                                                      | Symphony-i Aluminium Ballpen59                         | Pierre Cardin Versailles Ballpen 38    |
| Standard NE Pencil159                 | Rainbow Eraser165                                               | Harrier Nouveau Pencil154              | Electra Ballpen17/73                | Electra Oro Ballpen74                                                                                                                                                                                                                                                                                                                                                                                                                                                                                                                                                                                                                                                                                                                                                                                                                                                                                                                                                                                                                                                                                                                                                                                                                                                                                                                                                                                                                                                                                                                                                                                                                                                                                                                                                                                                                                                                                                                                                                                                                                                                                                          | Techno Enterprise Ballpen88                            | Scimitar Ballpen44                     |
| Supersaver WE Pencil159               | Recycled Paper Pencil152                                        | Iris Grip Enterprise Ballpen87         | Electra Classic Ballpen17/73        | Eros Ballpen62                                                                                                                                                                                                                                                                                                                                                                                                                                                                                                                                                                                                                                                                                                                                                                                                                                                                                                                                                                                                                                                                                                                                                                                                                                                                                                                                                                                                                                                                                                                                                                                                                                                                                                                                                                                                                                                                                                                                                                                                                                                                                                                 | Techno Metal Pencil63                                  | Scimitar Rollerball44                  |
|                                       | Triside Pencil150/194                                           | Janus Ballpen & Highlighter142         | Electra Classic Satin Ballpen 18/74 | Futura Digital Ballpen188                                                                                                                                                                                                                                                                                                                                                                                                                                                                                                                                                                                                                                                                                                                                                                                                                                                                                                                                                                                                                                                                                                                                                                                                                                                                                                                                                                                                                                                                                                                                                                                                                                                                                                                                                                                                                                                                                                                                                                                                                                                                                                      | Top Hat Ballpen149                                     | Techno Metal Rollerball63              |
| Under 20p ———                         |                                                                 | Key Touch Ballpen99                    | Electra Grip Ballpen18/75/169       | Giotto Ballpen86                                                                                                                                                                                                                                                                                                                                                                                                                                                                                                                                                                                                                                                                                                                                                                                                                                                                                                                                                                                                                                                                                                                                                                                                                                                                                                                                                                                                                                                                                                                                                                                                                                                                                                                                                                                                                                                                                                                                                                                                                                                                                                               | Torpedo Ballpen56                                      | Tornado Ballpen50                      |
| Argente Pencil157                     | Under 35p ———                                                   | Magnet Pen137/193                      | Electra Inkredible Roller78/100     | Helios Highlighter145/199                                                                                                                                                                                                                                                                                                                                                                                                                                                                                                                                                                                                                                                                                                                                                                                                                                                                                                                                                                                                                                                                                                                                                                                                                                                                                                                                                                                                                                                                                                                                                                                                                                                                                                                                                                                                                                                                                                                                                                                                                                                                                                      | Tri Spinner Ballpen95                                  | Touch Light Ballpen94                  |
| Oro Pencil157                         | Alaska Deluxe Ballpen14/113                                     | Malta Ballpen125                       | Electra Mechanical Pencil72/153     | Hi-Cap Ballpen 96/141/192                                                                                                                                                                                                                                                                                                                                                                                                                                                                                                                                                                                                                                                                                                                                                                                                                                                                                                                                                                                                                                                                                                                                                                                                                                                                                                                                                                                                                                                                                                                                                                                                                                                                                                                                                                                                                                                                                                                                                                                                                                                                                                      | Vogue Biofree Ballpen146                               | Tradesman Ballpen (Engraved)91         |
| Rainbow Pencil161                     | Albany Frost Ballpen113                                         | Metro Metallic Ballpen123              | Electra Noir Ballpen79              | Iris Grip Metal Ballpen87                                                                                                                                                                                                                                                                                                                                                                                                                                                                                                                                                                                                                                                                                                                                                                                                                                                                                                                                                                                                                                                                                                                                                                                                                                                                                                                                                                                                                                                                                                                                                                                                                                                                                                                                                                                                                                                                                                                                                                                                                                                                                                      | Vogue Carbon Ballpen 88                                | Vogue Metal Rollerball63               |
| Recycled Paper Pen150                 | Albion Touch Ballpen9/116                                       | Mira Colour Ballpen129                 | Electra Satin Grip Ballpen23/75     | Nostra Ballpen62                                                                                                                                                                                                                                                                                                                                                                                                                                                                                                                                                                                                                                                                                                                                                                                                                                                                                                                                                                                                                                                                                                                                                                                                                                                                                                                                                                                                                                                                                                                                                                                                                                                                                                                                                                                                                                                                                                                                                                                                                                                                                                               | ,                                                      | Wordsworth Ballpen48                   |
| Shadow NE Pencil158                   | Alpine Chrome Ballpen25/120                                     | Mira Extra Ballpen129/173              | Electra Touch Ballpen18/78          | Orion Ballpen62                                                                                                                                                                                                                                                                                                                                                                                                                                                                                                                                                                                                                                                                                                                                                                                                                                                                                                                                                                                                                                                                                                                                                                                                                                                                                                                                                                                                                                                                                                                                                                                                                                                                                                                                                                                                                                                                                                                                                                                                                                                                                                                | Under £2.00 ———                                        | •                                      |
| Standard WE Pencil157                 | Alpine Gold Ballpen26/120                                       | Oslo Extra Ballpen125                  | Electra-i Classic Ballpen17/78      | Oslo Metal Ballpen60                                                                                                                                                                                                                                                                                                                                                                                                                                                                                                                                                                                                                                                                                                                                                                                                                                                                                                                                                                                                                                                                                                                                                                                                                                                                                                                                                                                                                                                                                                                                                                                                                                                                                                                                                                                                                                                                                                                                                                                                                                                                                                           | Bullet Ballpen53                                       | Over £5.00 ———                         |
| Supersaver Click Ballpen133           | Biosense Ballpen150                                             | Popper Crayon162                       | Endeavour Ballpen61                 | Pierre Cardin Fashion Ballpen 42                                                                                                                                                                                                                                                                                                                                                                                                                                                                                                                                                                                                                                                                                                                                                                                                                                                                                                                                                                                                                                                                                                                                                                                                                                                                                                                                                                                                                                                                                                                                                                                                                                                                                                                                                                                                                                                                                                                                                                                                                                                                                               | Castile Ballpen86                                      | Ambassador Rollerball46                |
| Supersaver Colour Ballpen24/135       | Biostick Duo Ballpen150                                         | Quartet Pencil160                      | Ergo Ballpen70                      | Quad-i Ballpen98/192                                                                                                                                                                                                                                                                                                                                                                                                                                                                                                                                                                                                                                                                                                                                                                                                                                                                                                                                                                                                                                                                                                                                                                                                                                                                                                                                                                                                                                                                                                                                                                                                                                                                                                                                                                                                                                                                                                                                                                                                                                                                                                           | Centurion Ballpen54                                    | Atomic USB Ballpen92                   |
| Supersaver Extra Ballpen24/132        | Contour Eco Ballpen 147                                         | Recycled Pencil Sharpener166/202       | Flip Ballpen                        | Remus Ballpen61                                                                                                                                                                                                                                                                                                                                                                                                                                                                                                                                                                                                                                                                                                                                                                                                                                                                                                                                                                                                                                                                                                                                                                                                                                                                                                                                                                                                                                                                                                                                                                                                                                                                                                                                                                                                                                                                                                                                                                                                                                                                                                                | Consul Ballpen56                                       | Buckingham Ballpen47                   |
| Supersaver Twist Frost Ballpen 134    | Contour Standard Mix and Match 106                              | Rodeo Frost Ballpen119                 | Foyle Ballpen68/90                  | Remus Mechanical Pencil61/155                                                                                                                                                                                                                                                                                                                                                                                                                                                                                                                                                                                                                                                                                                                                                                                                                                                                                                                                                                                                                                                                                                                                                                                                                                                                                                                                                                                                                                                                                                                                                                                                                                                                                                                                                                                                                                                                                                                                                                                                                                                                                                  | Consul Rollerball56                                    | Carlton Ballpen45                      |
| Topstick Ballpen126                   | Contour-i Noir Ballpen20/105                                    | Setanta Frost Ballpen118               | Futura Ballpen124                   | Sentinel Ballpen                                                                                                                                                                                                                                                                                                                                                                                                                                                                                                                                                                                                                                                                                                                                                                                                                                                                                                                                                                                                                                                                                                                                                                                                                                                                                                                                                                                                                                                                                                                                                                                                                                                                                                                                                                                                                                                                                                                                                                                                                                                                                                               | Contour Light Ballpen93                                | Carlton Rollerball45                   |
| Value Twist Ballpen136                | Electra Enterprise Ballpen14/89                                 | Signature Ballpen124                   | Hauser 4-in-1 Inkredible Roller 100 | Sharp Set162                                                                                                                                                                                                                                                                                                                                                                                                                                                                                                                                                                                                                                                                                                                                                                                                                                                                                                                                                                                                                                                                                                                                                                                                                                                                                                                                                                                                                                                                                                                                                                                                                                                                                                                                                                                                                                                                                                                                                                                                                                                                                                                   | Contour Metal Soft Ballpen (Engraved) 65               | Carnaby Ballpen45                      |
|                                       | Espace Frost Ballpen118                                         | Sparta Argent Ballpen127               | Hauser Glow Highlighter143          | Sierra Argent Ballpen81                                                                                                                                                                                                                                                                                                                                                                                                                                                                                                                                                                                                                                                                                                                                                                                                                                                                                                                                                                                                                                                                                                                                                                                                                                                                                                                                                                                                                                                                                                                                                                                                                                                                                                                                                                                                                                                                                                                                                                                                                                                                                                        | Cyclone Ballpen50                                      | Chequers Ballpen45                     |
| Under 25p ———                         | Hauser Tango Mechanical Pencil 156                              | Sparta Ballpen127                      | Hi-5 Highlighter145/199             | Sierra Oro Ballpen81                                                                                                                                                                                                                                                                                                                                                                                                                                                                                                                                                                                                                                                                                                                                                                                                                                                                                                                                                                                                                                                                                                                                                                                                                                                                                                                                                                                                                                                                                                                                                                                                                                                                                                                                                                                                                                                                                                                                                                                                                                                                                                           | Envoy Ballpen55                                        | Chequers Rollerball45                  |
| Absolute Argent Ballpen8/108          | Metro Colour Ballpen123                                         | Spectrum Ballpen                       | Hi-Touch Ballpen97/141              | Spectrum Hi-Max Ballpen 97/141/191                                                                                                                                                                                                                                                                                                                                                                                                                                                                                                                                                                                                                                                                                                                                                                                                                                                                                                                                                                                                                                                                                                                                                                                                                                                                                                                                                                                                                                                                                                                                                                                                                                                                                                                                                                                                                                                                                                                                                                                                                                                                                             | Evolution Ballpen85                                    | Cross Calais Ballpoint Pen31           |
| Absolute Colour Ballpen9/109          | Metro Extra Ballpen123                                          | Spectrum Max Ballpen 12/111/190        | Jumbostick Ballpen149               | The state of the s | Evolution Rollerball85                                 | Cross Stratford Ballpoint Pen 31       |
| Absolute Extra Ballpen8/109           | Moville Extra Ballpen122                                        | Spectrum Max Touch Ballpen13/110/191   | Oxford Ballpen66                    | Starlight Highlighter144/198 Stealth UV marker142                                                                                                                                                                                                                                                                                                                                                                                                                                                                                                                                                                                                                                                                                                                                                                                                                                                                                                                                                                                                                                                                                                                                                                                                                                                                                                                                                                                                                                                                                                                                                                                                                                                                                                                                                                                                                                                                                                                                                                                                                                                                              | Gatsby Ballpen 84                                      | Cross Tech 2 Ballpoint Pen31           |
| Absolute Frost Ballpen8/108           | Moville Metallic Ballpen122                                     | Sprite Colour Ballpen                  | Pegasus Ballpen136                  | Stratus Ballpen                                                                                                                                                                                                                                                                                                                                                                                                                                                                                                                                                                                                                                                                                                                                                                                                                                                                                                                                                                                                                                                                                                                                                                                                                                                                                                                                                                                                                                                                                                                                                                                                                                                                                                                                                                                                                                                                                                                                                                                                                                                                                                                | Hussar Ballpen53                                       | Da Vinci Lucerne Fountain Pen 29       |
| Alaska Frost Ballpen14/114            | Panther Eco Ballpen148                                          | Sprite Extra Ballpen130                | Pendant Ballpen137/197              | Symphony Aluminium Ballpen59                                                                                                                                                                                                                                                                                                                                                                                                                                                                                                                                                                                                                                                                                                                                                                                                                                                                                                                                                                                                                                                                                                                                                                                                                                                                                                                                                                                                                                                                                                                                                                                                                                                                                                                                                                                                                                                                                                                                                                                                                                                                                                   | Kashel Ballpen54                                       | Da Vinci Lucerne Mechanical Pencil29   |
| Albion Ballpen10/114/197              | Pencil Sharpener166/202                                         | ·                                      | ·                                   |                                                                                                                                                                                                                                                                                                                                                                                                                                                                                                                                                                                                                                                                                                                                                                                                                                                                                                                                                                                                                                                                                                                                                                                                                                                                                                                                                                                                                                                                                                                                                                                                                                                                                                                                                                                                                                                                                                                                                                                                                                                                                                                                | Lumi Pen94                                             | Da Vinci Lucerne Rollerball29          |
| Albion Diamond Ballpen116             | Pier Diamond Ballpen128                                         | 3                                      |                                     | System 053 Ballpen                                                                                                                                                                                                                                                                                                                                                                                                                                                                                                                                                                                                                                                                                                                                                                                                                                                                                                                                                                                                                                                                                                                                                                                                                                                                                                                                                                                                                                                                                                                                                                                                                                                                                                                                                                                                                                                                                                                                                                                                                                                                                                             | Medipen (Engraved)146                                  | Da Vinci MBR01 Rollerball32            |
| Albion Frost Ballpen10/115            | Recycled Mechanical Pencil152                                   |                                        | Prima Gel Highlighter               | System 054 Ballpen67                                                                                                                                                                                                                                                                                                                                                                                                                                                                                                                                                                                                                                                                                                                                                                                                                                                                                                                                                                                                                                                                                                                                                                                                                                                                                                                                                                                                                                                                                                                                                                                                                                                                                                                                                                                                                                                                                                                                                                                                                                                                                                           | Midas-i Glow Ballpen (Engraved) 93                     | Eiffel Ballpen                         |
| Albion Grip Ballpen9/116/187          | Supersaver Fine Roller101/133                                   | Supersaver Pastel Ballpen25/135        | Quad Ballpen98/192                  | System 055 Ballpen                                                                                                                                                                                                                                                                                                                                                                                                                                                                                                                                                                                                                                                                                                                                                                                                                                                                                                                                                                                                                                                                                                                                                                                                                                                                                                                                                                                                                                                                                                                                                                                                                                                                                                                                                                                                                                                                                                                                                                                                                                                                                                             | Monaco Ballpen54                                       | Galileo Space Pen46                    |
| Black Knight NE Pencil158             | Supersaver-i Ballpen133                                         | Supersaver Foto Ballpen (FC) 134/170   | Smart-i Ballpen96                   | System 061 Ballpen                                                                                                                                                                                                                                                                                                                                                                                                                                                                                                                                                                                                                                                                                                                                                                                                                                                                                                                                                                                                                                                                                                                                                                                                                                                                                                                                                                                                                                                                                                                                                                                                                                                                                                                                                                                                                                                                                                                                                                                                                                                                                                             | Monaco Mechanical Pencil155                            | Grafton Ballpen44                      |
| Colourful Eraser166/200               | Swan Ballpen127                                                 | System 010 Ballpen 174                 | Snap Erasers 165/200/201            | Vogue Enterprise Ballpen87                                                                                                                                                                                                                                                                                                                                                                                                                                                                                                                                                                                                                                                                                                                                                                                                                                                                                                                                                                                                                                                                                                                                                                                                                                                                                                                                                                                                                                                                                                                                                                                                                                                                                                                                                                                                                                                                                                                                                                                                                                                                                                     | Nature Ballpen149                                      | Grosvenor Ballpen47                    |
| Contour Argent Ballpen21/103          | System 030 Ballpen 176                                          | System 011 Ballpen 174                 | Spirit Biofree Ballpen146           | Under £1.50 ———                                                                                                                                                                                                                                                                                                                                                                                                                                                                                                                                                                                                                                                                                                                                                                                                                                                                                                                                                                                                                                                                                                                                                                                                                                                                                                                                                                                                                                                                                                                                                                                                                                                                                                                                                                                                                                                                                                                                                                                                                                                                                                                | Othello Ballpen51                                      | Grosvenor Fountain Pen47               |
| Contour Colour Ballpen20/107          | System 031 Ballpen 176                                          | System 015 Ballpen 175                 | System 012 Ballpen                  | Alto Ballpen68                                                                                                                                                                                                                                                                                                                                                                                                                                                                                                                                                                                                                                                                                                                                                                                                                                                                                                                                                                                                                                                                                                                                                                                                                                                                                                                                                                                                                                                                                                                                                                                                                                                                                                                                                                                                                                                                                                                                                                                                                                                                                                                 | Pierre Cardin Avant-Garde Roller 42                    | Knightsbridge Rollerball43             |
| Contour Extra Ballpen19/102           | Viper Frost Ballpen121                                          | System 016 Ballpen 176                 | System 013 Ballpen 175              | Aquarel Felt Tip Pen Set167                                                                                                                                                                                                                                                                                                                                                                                                                                                                                                                                                                                                                                                                                                                                                                                                                                                                                                                                                                                                                                                                                                                                                                                                                                                                                                                                                                                                                                                                                                                                                                                                                                                                                                                                                                                                                                                                                                                                                                                                                                                                                                    | Techno Metal Ballpen63                                 | Modulus Rollerball44                   |
| Contour Frost Ballpen20/103           | Viper Satin Ballpen122                                          | System 032 Ballpen                     | System 014 Ballpen 175              | Axis Spinner Ballpen95                                                                                                                                                                                                                                                                                                                                                                                                                                                                                                                                                                                                                                                                                                                                                                                                                                                                                                                                                                                                                                                                                                                                                                                                                                                                                                                                                                                                                                                                                                                                                                                                                                                                                                                                                                                                                                                                                                                                                                                                                                                                                                         | Toggle Screen Pen91                                    | Pierre Cardin Academie Rollerball 34   |
| Contour Night Ballpen104              | Hadau 50a                                                       | System 033 Ballpen 177                 | System 060 Ballpen 178              | Blenheim Ballpen                                                                                                                                                                                                                                                                                                                                                                                                                                                                                                                                                                                                                                                                                                                                                                                                                                                                                                                                                                                                                                                                                                                                                                                                                                                                                                                                                                                                                                                                                                                                                                                                                                                                                                                                                                                                                                                                                                                                                                                                                                                                                                               | Topper Set162                                          | Pierre Cardin Avignon Ballpen 34       |
| Contour Standard Ballpen19/102        | Under 50p                                                       | System 034 Ballpen 177                 | System 070 Ballpen 179              | Camelot Pen Set196                                                                                                                                                                                                                                                                                                                                                                                                                                                                                                                                                                                                                                                                                                                                                                                                                                                                                                                                                                                                                                                                                                                                                                                                                                                                                                                                                                                                                                                                                                                                                                                                                                                                                                                                                                                                                                                                                                                                                                                                                                                                                                             | Vogue Metal Ballpen63                                  | Pierre Cardin Bayeux Ballpen39         |
| Corporate Cap Ballpen 26/126/188      | Albion Colour Ballpen 11/115/173                                | System 035 Ballpen 178                 | System 071 Ballpen 179              | Caprice Metal Ballpen85                                                                                                                                                                                                                                                                                                                                                                                                                                                                                                                                                                                                                                                                                                                                                                                                                                                                                                                                                                                                                                                                                                                                                                                                                                                                                                                                                                                                                                                                                                                                                                                                                                                                                                                                                                                                                                                                                                                                                                                                                                                                                                        | Vogue Metal Mechanical Pencil 153                      | Pierre Cardin Belfort Ballpen34        |
| FSC Wooden Pencil151                  | Allstar Argent Ballpen24/126                                    | System 036 Ballipen178                 | System 072 Ballpen 180              | Cheviot Oro Ballpen82                                                                                                                                                                                                                                                                                                                                                                                                                                                                                                                                                                                                                                                                                                                                                                                                                                                                                                                                                                                                                                                                                                                                                                                                                                                                                                                                                                                                                                                                                                                                                                                                                                                                                                                                                                                                                                                                                                                                                                                                                                                                                                          | Wessex Ballpen49                                       | Pierre Cardin Biarritz Ballpen39       |
| Hibernia Pencil159                    | Alpine Argent25/121                                             | System 080 Ballpen 181                 | System 073 Ballpen 180              | Cirrus Ballpen (Engraved)66                                                                                                                                                                                                                                                                                                                                                                                                                                                                                                                                                                                                                                                                                                                                                                                                                                                                                                                                                                                                                                                                                                                                                                                                                                                                                                                                                                                                                                                                                                                                                                                                                                                                                                                                                                                                                                                                                                                                                                                                                                                                                                    | H- d 65 00                                             | Pierre Cardin Chamonix Ballpen 37      |
| Otus Ballpen119                       | Alpine-i Ballpen120                                             | System 081 Ballpen 182                 | System 074 Ballpen180               | Concerto No.1 Ballpen58                                                                                                                                                                                                                                                                                                                                                                                                                                                                                                                                                                                                                                                                                                                                                                                                                                                                                                                                                                                                                                                                                                                                                                                                                                                                                                                                                                                                                                                                                                                                                                                                                                                                                                                                                                                                                                                                                                                                                                                                                                                                                                        | Under £5.00 ———                                        | Pierre Cardin Classic Script Ballpen40 |
| Otus Diamond Ballpen119               | Apollo Ballpen                                                  | System 085 Ballpen 183                 | System 075 Ballpen 181              | Concerto No.2 Ballpen58                                                                                                                                                                                                                                                                                                                                                                                                                                                                                                                                                                                                                                                                                                                                                                                                                                                                                                                                                                                                                                                                                                                                                                                                                                                                                                                                                                                                                                                                                                                                                                                                                                                                                                                                                                                                                                                                                                                                                                                                                                                                                                        | Armada Ballpen54                                       | Pierre Cardin Clermont Ballpen 36      |
| Panther Extra Ballpen7/112            | Auto Tip Pencil156/195                                          | Triangular Highlighter 15/145/199      | System 076 Ballpen 181              | Contour Wood Ballpen147                                                                                                                                                                                                                                                                                                                                                                                                                                                                                                                                                                                                                                                                                                                                                                                                                                                                                                                                                                                                                                                                                                                                                                                                                                                                                                                                                                                                                                                                                                                                                                                                                                                                                                                                                                                                                                                                                                                                                                                                                                                                                                        | Aurora Ballpen                                         | Pierre Cardin Fontaine Ballpen 37      |
| Pearlescent Pencil161                 | Capri Ballpen                                                   | Vienna Ballpen (FC Print)169           | System 082 Ballpen                  | Contour-i Glow Ballpen (Engraved)93                                                                                                                                                                                                                                                                                                                                                                                                                                                                                                                                                                                                                                                                                                                                                                                                                                                                                                                                                                                                                                                                                                                                                                                                                                                                                                                                                                                                                                                                                                                                                                                                                                                                                                                                                                                                                                                                                                                                                                                                                                                                                            | Autograph Counter Pen (Dome) 138/197 Baccus Ballpen53  | Pierre Cardin Fontaine Bailper         |
| Shadow WE Pencil158                   |                                                                 | Under 75p ———                          | System 083 Ballpen 182              | Contour-i Metal Ballpen64                                                                                                                                                                                                                                                                                                                                                                                                                                                                                                                                                                                                                                                                                                                                                                                                                                                                                                                                                                                                                                                                                                                                                                                                                                                                                                                                                                                                                                                                                                                                                                                                                                                                                                                                                                                                                                                                                                                                                                                                                                                                                                      |                                                        | Pierre Cardin Lustrous Ballpen 33      |
| Supersaver Extra Pencil132/156        | Colouring Pencils Half Size x 6 164 Contour Argent Pencil21/103 | Abacus Ballpen189                      | System 084 Ballpen                  | Echo Ballpen60                                                                                                                                                                                                                                                                                                                                                                                                                                                                                                                                                                                                                                                                                                                                                                                                                                                                                                                                                                                                                                                                                                                                                                                                                                                                                                                                                                                                                                                                                                                                                                                                                                                                                                                                                                                                                                                                                                                                                                                                                                                                                                                 | Balfour Ballpen (Engraved)55 Beau Compact Rollerball57 | Pierre Cardin Lustrous Bailper         |
| Under 30p ———                         |                                                                 | Abacus Grip Ballpen                    | System 086 Ballpen 183              | Electra Fountain Pen72                                                                                                                                                                                                                                                                                                                                                                                                                                                                                                                                                                                                                                                                                                                                                                                                                                                                                                                                                                                                                                                                                                                                                                                                                                                                                                                                                                                                                                                                                                                                                                                                                                                                                                                                                                                                                                                                                                                                                                                                                                                                                                         |                                                        | Pierre Cardin Lustrous Rollerball 33   |
| Alaska Diamond Ballpen13/113          | Contour Digital Ballpen (FC)                                    | Amazon Ballpen84                       | Trident Highlighter144/198          | Electra Rollerball                                                                                                                                                                                                                                                                                                                                                                                                                                                                                                                                                                                                                                                                                                                                                                                                                                                                                                                                                                                                                                                                                                                                                                                                                                                                                                                                                                                                                                                                                                                                                                                                                                                                                                                                                                                                                                                                                                                                                                                                                                                                                                             | Chorus Ballpen51                                       | Pierre Cardin Montfort Ballpen 36      |
|                                       | Contour Digital Eco Ballpen (FC) 147/171                        | Atlantis Ballpen81                     | Viper Colour Ballpen121             |                                                                                                                                                                                                                                                                                                                                                                                                                                                                                                                                                                                                                                                                                                                                                                                                                                                                                                                                                                                                                                                                                                                                                                                                                                                                                                                                                                                                                                                                                                                                                                                                                                                                                                                                                                                                                                                                                                                                                                                                                                                                                                                                | Churchill Ballpen                                      | Pierre Cardin Montfort Fountain Pen36  |
| · · · · · · · · · · · · · · · · · · · | Contour Digital Touch Ballpen (FC) 172                          | Banner Ballpen                         | Woodstick149                        | Ergo Soft Ballpen (Engraved)70 Ergo Soft Mechanical Pencil (Engraved)155                                                                                                                                                                                                                                                                                                                                                                                                                                                                                                                                                                                                                                                                                                                                                                                                                                                                                                                                                                                                                                                                                                                                                                                                                                                                                                                                                                                                                                                                                                                                                                                                                                                                                                                                                                                                                                                                                                                                                                                                                                                       | Cobra Braid Ballpen                                    |                                        |
| Athena Ballpen                        | Contour Max Ballpen140                                          | Bella Ballpen22/79                     | Under £1.00 ———                     |                                                                                                                                                                                                                                                                                                                                                                                                                                                                                                                                                                                                                                                                                                                                                                                                                                                                                                                                                                                                                                                                                                                                                                                                                                                                                                                                                                                                                                                                                                                                                                                                                                                                                                                                                                                                                                                                                                                                                                                                                                                                                                                                | Da Vinci GSB01 Ballpen32                               |                                        |
| Athena Colour Ballpen                 | Contour Night Oro Ballpen104                                    |                                        |                                     |                                                                                                                                                                                                                                                                                                                                                                                                                                                                                                                                                                                                                                                                                                                                                                                                                                                                                                                                                                                                                                                                                                                                                                                                                                                                                                                                                                                                                                                                                                                                                                                                                                                                                                                                                                                                                                                                                                                                                                                                                                                                                                                                | Da Vinci GSF01 Fountain Pen32                          | Pierre Cardin Moulin Pencil            |
| Athena Extra Ballpen                  | Contour Touch Ballpen104                                        | Bella Grip Ballpen23/80                | Artemis Roller59/101                | Giotto Metal Ballpen                                                                                                                                                                                                                                                                                                                                                                                                                                                                                                                                                                                                                                                                                                                                                                                                                                                                                                                                                                                                                                                                                                                                                                                                                                                                                                                                                                                                                                                                                                                                                                                                                                                                                                                                                                                                                                                                                                                                                                                                                                                                                                           | Da Vinci GSR01 Rollerball32                            |                                        |
| Black Knight Gem Pencil               | Contour Tricolour Ballpen98                                     | Bella Touch Ballpen22/80               | Atlas Ballpen                       |                                                                                                                                                                                                                                                                                                                                                                                                                                                                                                                                                                                                                                                                                                                                                                                                                                                                                                                                                                                                                                                                                                                                                                                                                                                                                                                                                                                                                                                                                                                                                                                                                                                                                                                                                                                                                                                                                                                                                                                                                                                                                                                                | Da Vinci MBB01 Ballpen32                               |                                        |
| Black Knight WE Pencil158             | Contour-i Argent Ballpen105                                     | Belmont Ballpen                        | Calypso Ballpen                     | Harrier Metal Ballpen85                                                                                                                                                                                                                                                                                                                                                                                                                                                                                                                                                                                                                                                                                                                                                                                                                                                                                                                                                                                                                                                                                                                                                                                                                                                                                                                                                                                                                                                                                                                                                                                                                                                                                                                                                                                                                                                                                                                                                                                                                                                                                                        | Envoy Rollerball55                                     | Pierre Cardin Tournier Ballpen 38      |
| Book Shape Eraser165/200              | Contour-i Extra Ballpen104                                      | Bingo Daubers                          | Cheviot Argent Ballpen82            | Harrier Metal Pencil                                                                                                                                                                                                                                                                                                                                                                                                                                                                                                                                                                                                                                                                                                                                                                                                                                                                                                                                                                                                                                                                                                                                                                                                                                                                                                                                                                                                                                                                                                                                                                                                                                                                                                                                                                                                                                                                                                                                                                                                                                                                                                           | Europa Rollerball (Engraved)50                         | Pierre Cardin Tournier Fountain Pen38  |
| Contour Pastel Ballpen21/107          | Contour-i Frost Ballpen                                         | Cheviot Fashion Ballpen                | Cheviot Steel Ballpen82             | Hi-Spin Highlighter95                                                                                                                                                                                                                                                                                                                                                                                                                                                                                                                                                                                                                                                                                                                                                                                                                                                                                                                                                                                                                                                                                                                                                                                                                                                                                                                                                                                                                                                                                                                                                                                                                                                                                                                                                                                                                                                                                                                                                                                                                                                                                                          | Evolution Argent Rollerball85                          | Pierre Cardin Tournier Rollerball 38   |
| Guest Mechanical Pencil               | Cosmopolitan Touch Pad91                                        | Cheviot-i Noir Ballpen                 | Cheviot-i Ballpen                   | Light Pen                                                                                                                                                                                                                                                                                                                                                                                                                                                                                                                                                                                                                                                                                                                                                                                                                                                                                                                                                                                                                                                                                                                                                                                                                                                                                                                                                                                                                                                                                                                                                                                                                                                                                                                                                                                                                                                                                                                                                                                                                                                                                                                      | Genoa Rollerball                                       | Sheaffer 100 Ballpoint Pen30           |
| Harrier Nouveau Ballpen15/117         | Crayons - 12 Piece                                              | Colouring Pencils Full Size x 6 164    | Clifton Ballpen                     | LPC 016 Ballpen52                                                                                                                                                                                                                                                                                                                                                                                                                                                                                                                                                                                                                                                                                                                                                                                                                                                                                                                                                                                                                                                                                                                                                                                                                                                                                                                                                                                                                                                                                                                                                                                                                                                                                                                                                                                                                                                                                                                                                                                                                                                                                                              | Henley Rollerball43                                    | Sheaffer Sentinel Ballpoint Pen 30     |
| Harrier Nouveau Frost Ballpen15/117   | Crayons - 6 Piece163                                            | Colouring Pencils Half Size x 12 164   | Clio Ballpen84                      | Match Ballpen (Engraved)71                                                                                                                                                                                                                                                                                                                                                                                                                                                                                                                                                                                                                                                                                                                                                                                                                                                                                                                                                                                                                                                                                                                                                                                                                                                                                                                                                                                                                                                                                                                                                                                                                                                                                                                                                                                                                                                                                                                                                                                                                                                                                                     | Knightsbridge Ballpen43                                | Sterling Classic Fountain Pen28        |
| Hauser Billi Inkredible Roller100     | Digi-i Ballpen99/196                                            | Contour Digital Argent Ballpen (FC)172 | Contour Deco Argent Ballpen65       | Melody Ballpen57                                                                                                                                                                                                                                                                                                                                                                                                                                                                                                                                                                                                                                                                                                                                                                                                                                                                                                                                                                                                                                                                                                                                                                                                                                                                                                                                                                                                                                                                                                                                                                                                                                                                                                                                                                                                                                                                                                                                                                                                                                                                                                               | Lexus Ballpen                                          | Sterling Classic Rollerball28          |
| Jolie Ballpen111                      | Dry Wipe Slimline139                                            | Contour Max Touch Ballpen97/140        | Contour Deco Oro Ballpen65          | Oval Metal Rollerball49/193                                                                                                                                                                                                                                                                                                                                                                                                                                                                                                                                                                                                                                                                                                                                                                                                                                                                                                                                                                                                                                                                                                                                                                                                                                                                                                                                                                                                                                                                                                                                                                                                                                                                                                                                                                                                                                                                                                                                                                                                                                                                                                    | Linea Pro Stylus Ballpen (Engraved) 59                 | USB-i Metal Ballpen (Engraved) 92      |