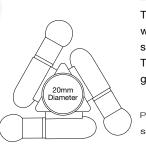

Capped Multi-Function Type:

Refill Colour: Black Box Quantity: 500 Min Order Quantity:

Average Lead Time: 5 Working Days

High-quality double-ended metal ballpen and LED light. The cap fits on both ends to switch between pen and light.



SCALE 1:2

#### Light Pen TWISTACTION



Push-Button Multi-Function Type: Refill Colour: Black

Box Quantity: 500 Min Order Quantity: 100

Average Lead Time: 5 Working Days

The Light Pen has a barrel that illuminates with a blue light when the push-button is depressed. Supplied with batteries.



TOUCH LIGHT BALLPEN CAN ALSO BE ENGRAVED Engraved Finish

(BRASS BASE METAL - CAN BE FINISHED IN CHEMICAL BLACK)



The Touch Light Ballpen comes with a metal presentation box.

LUMI BALLPEN CAN ALSO BE ENGRAVED Engraved Finish (BRASS BASE METAL)











Type: Spinner Ballpen Refill Colour: Black, Blue, Red 500

Box Quantity: Min Order Quantity:

Average Lead Time: 5 Working Days

This unique desktop accessory combines a fidget spinner with three mini pens. Use it as a fun stress-relieving spinner toy, then unscrew the red, black or blue ballpen. The central disk is available for printing, for a promotional gadget that's sure to get noticed.

100

PRINT AREA

SCALE 1:2

## Axis Spinner Ballpen



**NEW COLOURS** 

Spinner Ballpen with Light Type:

Refill Colour: Black 1000 Box Quantity: Min Order Quantity: 100

Average Lead Time: 5 Working Days

Innovative fidget spinner with a ballpen and touchscreen stylus at one end and an LED light at the other. This fun gadget is sure to attract attention with its light-up spinning action.

PRINT AR