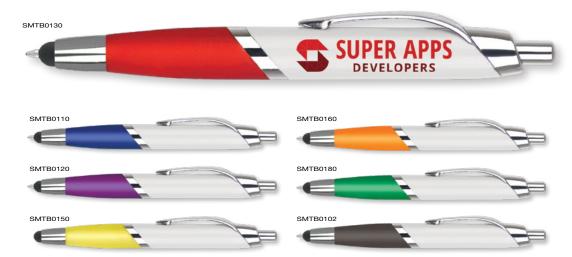

s are subject to copyright.



ATEB0113

ATEB0110

ATEB0120

ATEB0130

ATEB0134

## Spectrum<sup>™</sup> Ballpen







Type: Push-Button Ballpen

Refill Colour: Black
Box Quantity: 1000
Min Order Quantity: 250\*

Average Lead Time: 1-5 Working Days

Stylish retractable ballpen with chrome trim and comfortable rubberised grip in a choice of popular colours. Also available with full colour printing. Note that the white grip is solid plastic. Watch the video at www.promotional.tv/aa0032.

#### **PRINT AREA**



SCALE 1:2

\*From as little as 1pc in Full Colour, please ask for details.

# Service. See pages 12-13.

Spectrum Ballpen Range

available 24-Hour Express

The entire Specturm Ballpen range can also be digitally printed.

See pages 190-191.

## Spectrum<sup>™</sup> Max Touch Ballpen



Type: Push-Button Ballpen
Refill Colour: Black or Blue

Box Quantity: 1000 Min Order Quantity: 250\*

Average Lead Time: 1-5 Working Days

Stylish retractable ballpen with rectangular barrel designed to maximise print area. Includes a capacitive stylus, comfortable rubberised grip and attractive chrome trim.

#### PRINT AREA



SCALE 1:2

\*From as little as 1pc in Full Colour, please ask for details.

Spectrum Hi-Max Ballpen also available with yellow highlighter. See page 97.

## Spectrum<sup>™</sup> Max Ballpen





www.stonefinancialltd.co.uk

SCMB0110

SCMB0120

SCMB0130

SCMB0150

Push-Button Ballpen Type: Refill Colour: Black or Blue

1000 Box Quantity: Min Order Quantity: 250\*

Average Lead Time: 1-5 Working Days

Redesign of the standard Spectrum™ Ballpen with barrel shaped for