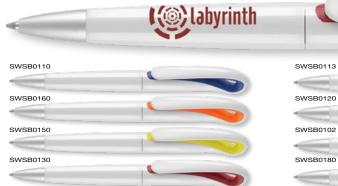

uantity: 1000 Min Order Quantity: 250

Average Lead Time: 5 Working Days

Exploiting the latest manufacturing technology of double injection moulding, the Sparta Ballpen is a spectacular design-led writing instrument. Suitable for promotions where a relatively high perceived value is required at a competitive price point. The Sparta range is a registered design.

#### PRINT AREA



Sparta Argent Ballpen





Type: Twist-Action Ballpen Refill Colour: Black

Box Quantity: 1000 Min Order Quantity: 250

Average Lead Time: 5 Working Days

Using the same double injection moulding technique as the standard Sparta ballpen, the Sparta Argent has silver accents beneath the clip to complement the chrome nosecone. The Sparta range is a registered design.

#### PRINT AREA



Swan Ballpen TWIST ACTION





Type: Twist-Action Ballpen

Refill Colour: Black Box Quantity: 1000 Min Order Quantity: 250

Average Lead Time: 5 Working Days

This twist-action retractable ballpen uses the latest double injection moulding to produce spectacular colour combinations not previously possible through simple assembly alone. With a large print area and silver nosecone, this product range is suitable for any promotional application.

#### PRINT AREA





Sparta Ballpen with suede pouch



Sparta Argent Ballpen with presentation pouch



Swan Ballpen with FB03 presentation box

## Pier Extra Ballpen



Type: Push-Button Ballpen

Refill Colour: Blue or Black

Box Quantity: 1000
Min Order Quantity: 1000
Average Lead Time: 2-3 weeks

Retractable ballpen with extensive colour range and large print area to the wh