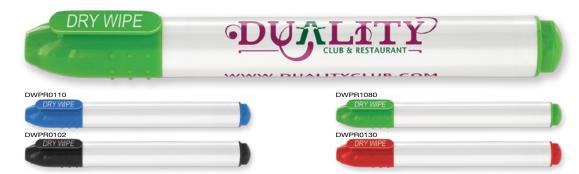

Single colour printing only. The DuoTwist™ Ballpen is a registered design and trademark.

#### PRINT AREA



Barrel 45mm x 20mm 000

SCALE 1:2

DuoTwist™ Ballpen includes black and red refills.

## Autograph Counter Ballpen



Type: Plastic Desk Pen

Refill Colour: Black
Box Quantity: 500
Min Order Quantity: 50

Average Lead Time: 5 Working Days

Plastic desktop pen that stands upright in its base, attached with a beaded chain. Ideal for banks and retail. The base can be dome printed in full-colour for impactful branding. The Autograph Counter Ballpen is available in black or white and has an adhesive pad on the bottom of the base to securely attach to a counter or desk.



SCALE 1:2



The Autograph Counter Ballpen is ideal for hotels and retail.

## **MARKERS**

## Dry Wipe Marker Pro



Dry Wipe Marker Type:

Refill Colour: Red, Black, Green or Blue

Box Quantity: 1000 Min Order Quantity: 100\*

Average Lead Time: 5 Working Days

Chunky dry wipe marker with round bullet tip. For use on most dry wipe boards. Available in a choice of four colours or can be supplied in a plastic wallet set.

#### **PRINT AREA**



\*From as little as 1pc in Full Colour, please ask for details.

## Permanent Marker Pro







Type: Permanent Marker Refill Colour: Red, Black, Green or Blue

Box Quantity: 1000 Min Order Quantity: 100

Average Lead Time: 5 Working Days

Long-lasting, economical and general purpose permanent marker with round bullet tip with 2mm line width. Sold separately or as a plastic wallet set.

#### PRINT AREA



## Dry Wipe Marker



Dry Wipe Marker Type:

Refill Colour