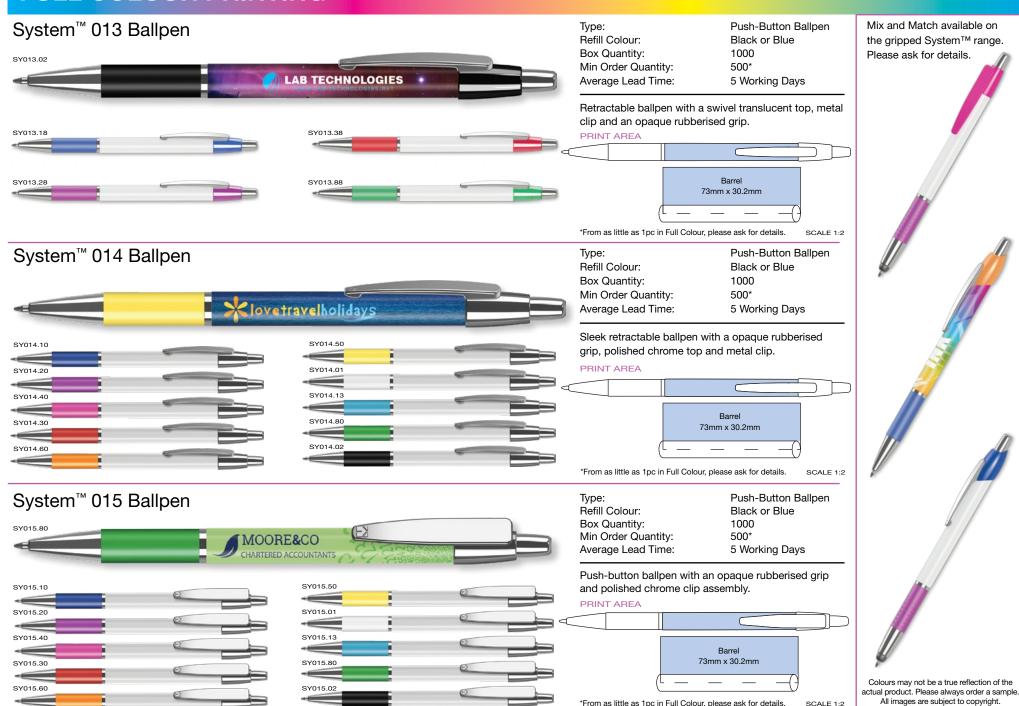

Box Quantity: Min Order Quantity: 250

Average Lead Time: 5 Working Days

Versatile push-button ballpen with a large print area on the white barrel and an appealing curved shape. The unique grip design adds a fun twist, while a wide range of colours makes it suitable for any promotion.





SCALE 1:2



Mira Extra and Mira Colour also available with spot colour print. See page 129.

Colours may not be a true reflection of the actual product. Please always order a sample. All images are subject to copyright.



Mix and Match available on the gripped System™ range. Please ask for details. Colours may not be a true reflection of the

actual product. Please always order a sample.

All images are subject to copyright.

SCALE 1:2

\*From as little as 1pc in Full Colour, please ask for details.





Mix and Match available on the gripped System™ range. Please ask for details. Colours may not be a true reflection of the

actual product. Please always order a sample.

All images are subject to copyright.

SCALE 1:2

\*From as little as 1pc in Full Colour, please ask for details.





All images are subject to copyright.

SCALE 1:2

\*From as little as 1pc in Full Colour, please ask for details.

## System™ 035 Ballpen



Type: Push-Button Ballpen
Refill Colour: Black or Blue

Box Quantity: 1000
Min Order Quantity: 500\*

Average Lead Time: 5 Working Days

Attractive push-button ballpen with polished chrome clip assembly. Designed for photographic quality printing over the entire barrel in quantities as low as a single piece, please ask for details.

PRINT AREA



\*From as little as