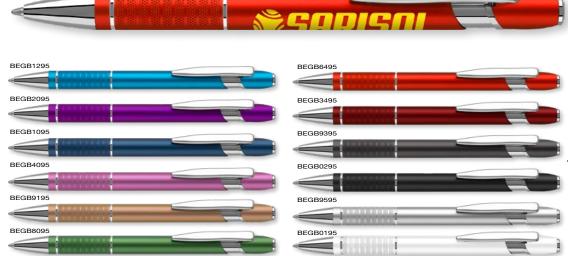

our smooth-flow refill technology. It allows a premium writing experience in a capless roller.

For our other Inkredible™ products see pages 100-101.





## Electra Noir Ballpen





Type: Push-Button Ballpen

Refill Colour: Black
Box Quantity: 500
Min Order Quantity: 100

Average Lead Time: 5 Working Days

A bold twist on the best-selling Electra Ballpen, the Electra Noir Ballpen has a high gloss finish in a range of daring colours. The black trim adds to the contemporary design while the positioning of the rings allows a large area for spot colour printing or laser engraving.



Electra Noir Ballpen also available in a notebook set. See page 228.



Ask about our new 24-Hour Express service on laser engraved aluminium pens.

## PRINT AREA Barrel 40mm x 20mm SCALE 1:2

## Bella Ballpen



Type: Push-Button Ballpen
Refill Colour: Black or Blue

Box Quantity: 500 Min Order Quantity: 100\*

Average Lead Time: 3-5 Working Days

Beautiful aluminium push-button ballpen with appealing contemporary design. Choose from a wide range of stunning anodised colours complemented by smart chrome trim.

#### PRINT AREA



\*From as little as 1pc Engraved, please ask for details.



Bella Ballpen available in full colour Pen+ Promo Sets.
See page 208.

## Bella Grip Ballpen



BELG6495 BELG1295 BELG2095 BELG3495 BELG1095 BELG9395 BELG4095 BELG0295 BELG9195 BELG9595 BELG8095 BELG0195 Type: Push-Button Ballpen

Refill Colour: Black Box Quantity: 500 100\* Min Order Quantity:

Average Lead Time: 3-5 Working Days

Appealing aluminium push-button ballpen with a stunning anodised finish in a wid