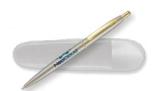

lack Box Quantity: 500 Min Order Quantity: 100

Average Lead Time: 5 Working Days

Slimline push-button metal ballpen, nickel-plated barrel with satin finish gilt trim. Suitable for multi-colour printing.

#### PRINT AREA



## Amazon Ballpen



Type: Push-Button Ballpen

Refill Colour: Black
Box Quantity: 500
Min Order Quantity: 100

Average Lead Time: 5 Working Days

Beautiful aluminium push-button ballpen in a range of anodised colours. The Amazon Ballpen stands out from the crowd with its fine detailing, including the unique texturing on the push-button assembly. Ideal for laser engraving, with spot colour printing also available.

#### PRINT AREA



SCALE 1:2

## CLIO BALLPEN CAN ALSO BE ENGRAVED Engraved Finish

(ALUMINIUM BASE METAL)



Clio Ballpen
55mm x 18mm
(opposite the clip)



Gatsby Ballpen supplied with PPP01 presentation pouch



Ask about our new 24-Hour Express service on laser engraved aluminium pens.





PENCIL ALSO AVAILABLE - see page 224 for the set.

HAMB9502 HAMB9510

Presentation Tube supplied with Pen only

Type: Push-Button Ballpen/Pencil

Refill Colour: Black Box Quantity: 500 Min Order Quantity: 250\*

Average Lead Time: 5 Working Days

Incredible value for money metal ballpen with a large print area. Also available as a matching mechanical pencil. Watch the video at www.promotional.tv/aa025.



\*From as little as 1pc Engraved, please ask for details.

Caprice Metal Ballpen







Type: Push-Button Ballpen

Refill Colour: Black
Box Quantity: 500
Min Order Quantity: 100

Average Lead Time: 5 Working Days

Metal barrel ballpen suitable for mul