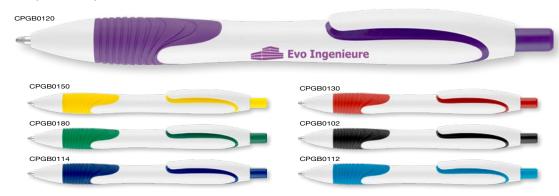

Black Box Quantity: 1000 Min Order Quantity: 250

5 Working Days Average Lead Time:

Great value plastic ballpen with a large print area on the barrel and wide range of bold trim colours. The white barrel is the ideal canvas for a spot colour design, while the rubber grip and push-button share the same striped design.



SCALE 1:2

## Malta Ballpen



Type: Push-Button Ballpen

Refill Colour: Black Box Quantity: 1000 Min Order Quantity: 250

Average Lead Time: 5 Working Days

With its audacious colour range and unique grip design, the Malta Ballpen is sure to have an impact in any promotional campaign. Using the latest double injection manufacturing, the black rubber grip is moulded into the plastic barrel for a high-quality appearance.

#### **PRINT AREA**



SCALE 1:2

## Capri Ballpen



Type: Push-Button Ballpen

Refill Colour: Black Box Quantity: 1000 Min Order Quantity: 250

Average Lead Time: 5 Working Days

Modern plastic ballpen with comfortable rubber grip and matching coloured push-button and trim. The white barrel is ideal for showing off a printed design making this a versatile promotional pen at a value price point.

#### **PRINT AREA**





The push-button on the Oslo Extra Ballpen matches the grip.



Why not add a presentation case? See pages 220-223.



## Allstar™ Argent Ballpen



Type: Push-Button Ballpen

Refill Colour: Black Box Quantity: 1000 Min Order Quantity: 250

Average Lead Time: 3-5 Working Days

Heavyweight plastic ballpen with satin silver barrel and chrome trim. The Allstar™ Ballpen is a registered design.

#### PRINT AREA



SCALE 1:2

##