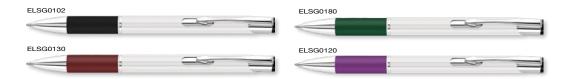

## PRINT AREA



## Electra Classic Satin Ballpen





Push-Button Ballpen Type: Refill Colour: Black or Blue

Box Quantity: 500 Min Order Quantity: 100\*

Average Lead Time: 2-5 Working Days

Attractive aluminium ballpen available in a wide range of beautiful colours with an appealing satin finish. The Electra Classic Satin Ballpen has a high perceived value while being ideal for budget-mindful campaigns.

#### **PRINT AREA**



SCALE 1:2

\*From as little as 1pc Engraved, please ask for details.

ELECTRA ORO IS IDEAL FOR ENGRAVING



(BRASS BASE METAL)



The Electra Oro Ballpen and Electra Classic Satin Ballpen can also be engraved around 360° of the barrel.



Electra Classic Satin Ballpen also available on 48-hour express service.

See page 18 for details.

## Electra Grip Ballpen





Type: Push-Button Ballpen

Refill Colour: Black
Box Quantity: 800
Min Order Quantity: 100\*

Average Lead Time: 2-5 Working Days

Versatile aluminium push-button ballpen ideal for any promotional use. The white barrel is the perfect canvas for a digitally printed or laser engraved design, offset by the rubberised grip in a range of colours. The smart chrome trim adds to the perceived value.

#### PRINT AREA



\*From as little as 1pc Engraved, please ask for details.

## Electra Satin Grip Ballpen





Type: Push-Button Ballpen

Refill Colour: Black
Box Quantity: 800
Min Order Quantity: 100

Average Lead Time: 3-5 Working Days

Appealing push-button metal ballpen with a beautiful satin finish. The sophisticated styling extends to the black rubberised grip and chrome trim. The aluminium b