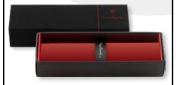

the ideal gift for the discerning recipient. Manufactured from brass and finished in precious enamel, the Montfort is designed to last for a lifetime of enjoyable writing.

**ENGRAVING AREA** 



SCALE 1:2

30mm x 5.5mm



Type: Twist-Action Ballpen Refill Colour: Black or Blue

Box Quantity: 500 Min Order Quantity: 25\*

Average Lead Time: 5 Working Days

With its flawless coating of precious enamel and tripleplated chromium accents, this twist-action ballpen is a timeless classic that offers a lifetime of writing pleasure. It features a brass casing and longcase refill.

ENGRAVING AREA



\*From as little as 1pc Engraved, please ask for details.

SCALE 1:2



Add the PB15 Presentation Case to a Monfort Ballpen.



Laser engraving the Montfort Fountain Pen reveals the brass base metal.



Ask about our full range of presentation options to add prestige to your Pierre Cardin gift.





CHBS0290

FORS9595





Type:

Refill Colour:

Twist-Action Ballpen

Black or Blue

Box Quantity: 500 Min Order Quantity: 25\*

Average Lead Time: 5 Working Days

A classically-styled twist-action ballpen meticulously crafted from brass with a choice of gold or chromium plating. The lower casing is coated in a durable high gloss black enamel. Includes Dokumental™ ink and tungsten carbide tip for faultless writing performance.

**ENGRAVING AREA** 



SCALE 1:2

\*From as little as 1pc Engraved, please ask for details.





Piene Cardin

Twist-Action Ballpen Type: Refill Colour: Black or Blue Box Quantity: 200

50\* Min Order Quantity:

Average Lead Time: 5 Working Days

Manufactured to Pierre