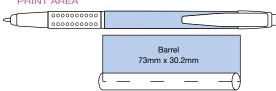

AREA



\*From as little as 1pc in Full Colour, please ask for details.

#### System<sup>™</sup> 070 Ballpen



Push-Button Ballpen Type: Refill Colour: Black or Blue Box Quantity: 1000

Min Order Quantity: 500\*

Average Lead Time: 5 Working Days

Retractable ballpen with rubberised grip and translucent clip. Optional screen printing is available on the clip.

#### PRINT AREA



\*From as little as 1pc in Full Colour, please ask for details.

SCALE 1:2

# System™ 071 Ballpen



Push-Button Ballpen Type: Refill Colour: Black or Blue

1000 Box Quantity: Min Order Quantity: 500\*

Average Lead Time: 5 Working Days

Push-button ballpen with an opaque clip and matching rubberised grip. Optional screen printing is available on both the barrel and clip, please ask for details.

#### PRINT AREA



\*From as little as 1pc in Full Colour, please ask for details.

SCALE 1:2





Spot colour printing also available on the entire System™ range. Colours may not be a true reflection of the actual product. Please always order a sample.

All images are subject to copyright.



Push-Button Ballpen Type: Refill Colour: Black or Blue

Box Quantity: 1000 Min Order Quantity: 500\*

Average Lead Time: 5 Working Days

Retractable touchscreen ballpen with an opaque rubberised grip and polished chrome clip assembly.

#### PRINT AREA



\*From as little as 1pc in Full Colour, please ask for details.

#### System™ 076 Ballpen

System™ 080 Ballpen

SY075.80

SY080.10

SY080.20

SY080.40

SY080.30



SY080.60

SY080.50

SY080.13

SY080.80

Type: Push-Button Ballpen Refill Colour: Black or Blue

Box Qua