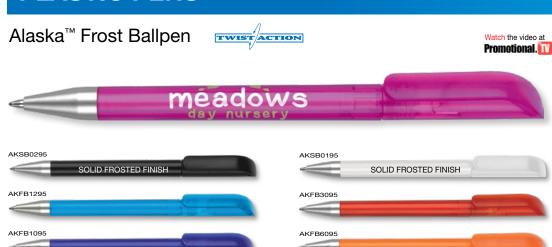

a large range of colours. Registered design no. 4020257. Watch the video at www.promotional.tv/aa002.



Alaska<sup>™</sup> Deluxe Ballpen

AKCB2828

AKCB1616

AKCB1818

AKCB4848

AKCB3838

AKDB0295

Alaska™ Diamond Ballpen TWIST ACTION







Twist-Action Ballpen Type:

Refill Colour: Black Box Quantity: 2000 Min Order Quantity: 250



Average Lead Time: 1-5 Working Days

Attractive twist-action ballpen with satin silver trim. Available in a range of popular colours. The Alaska™ Registered design no. 4020257. Watch the video at www.promotional.tv/aa001.



For the full Alaska<sup>™</sup> range on 24-Hour Express Service, see pages 13-14.

Albany Deluxe Ballpen has

a solid black finish

Twist-action mechanism in the centre of the pen.



AKFB2095

AKFB4095

AKFB8095

## **PLASTIC PENS**



AKFB5095

AKFB8395

AKFB0195\*

Type: Twist-Action Ballpen

Refill Colour: Black or Blue Box Quantity: 2000

Min Order Quantity: 250\*

Average Lead Time: 1-5 Working Days

Twist-action ballpen in frosted finish with silver trim.

Generous print areas on both the barrel and clip. Extensive range which includes twelve popular colours. Please note black and white has a solid frost finish. Registered design no. 4020257. Watch the video at www.promotional.tv/aa003.

#### PRINT AREA



\*From as little as 1pc in Full Colour, please ask for details.

Albion Ballpen

Childsafe BS7272

Not for sale outside UK and Ireland

AISB0102 AISB0160
AISB0110 AISB0180
AISB0120 AISB0150
AISB0130 AISB0101

Type: Push-Button Ballpen

Refill Colour: Blue or Black
Box Quantity: 1000
Min Order Quantity: 250\*

A