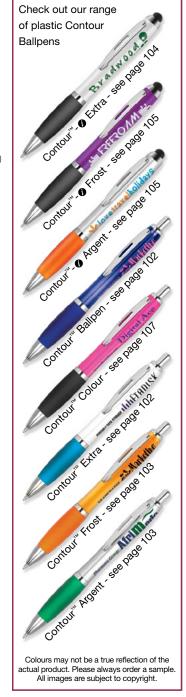

| Under 15p ———                         | Kite Ballpen 193                                                | DuoTwist Ballpen138                    | Contour Wrap Ballpen (FC Wrap) 170  | Contour Metal Ballpen64                                                                                                                                                                                                                                                                                                                                                                                                                                                                                                                                                                                                                                                                                                                                                                                                                                                                                                                                                                                                                                                                                                                                                                                                                                                                                                                                                                                                                                                                                                                                                                                                                                                                                                                                                                                                                                                                                                                                                                                                                                                                                                        | Scorpio Ballpen (Engraved)66                           | Moda Ballpen52                         |
|---------------------------------------|-----------------------------------------------------------------|----------------------------------------|-------------------------------------|--------------------------------------------------------------------------------------------------------------------------------------------------------------------------------------------------------------------------------------------------------------------------------------------------------------------------------------------------------------------------------------------------------------------------------------------------------------------------------------------------------------------------------------------------------------------------------------------------------------------------------------------------------------------------------------------------------------------------------------------------------------------------------------------------------------------------------------------------------------------------------------------------------------------------------------------------------------------------------------------------------------------------------------------------------------------------------------------------------------------------------------------------------------------------------------------------------------------------------------------------------------------------------------------------------------------------------------------------------------------------------------------------------------------------------------------------------------------------------------------------------------------------------------------------------------------------------------------------------------------------------------------------------------------------------------------------------------------------------------------------------------------------------------------------------------------------------------------------------------------------------------------------------------------------------------------------------------------------------------------------------------------------------------------------------------------------------------------------------------------------------|--------------------------------------------------------|----------------------------------------|
| Challenger-1 Ballpen137               | Panther Frost Ballpen7/112                                      | FSC Carpenter Pencil151                | Contrast Ballpen71                  | Contour-i Metal Plus Ballpen (Wrap)64                                                                                                                                                                                                                                                                                                                                                                                                                                                                                                                                                                                                                                                                                                                                                                                                                                                                                                                                                                                                                                                                                                                                                                                                                                                                                                                                                                                                                                                                                                                                                                                                                                                                                                                                                                                                                                                                                                                                                                                                                                                                                          | Softflow 101 Fountain Pen89                            | Pierre Cardin Beaumont Roller 40       |
| Fluorescent Pencil161                 | Panther Plus Ballpen7/112                                       | Garland Ballpen11/89                   | Cromore Ballpen69                   | Corona Ballpen53                                                                                                                                                                                                                                                                                                                                                                                                                                                                                                                                                                                                                                                                                                                                                                                                                                                                                                                                                                                                                                                                                                                                                                                                                                                                                                                                                                                                                                                                                                                                                                                                                                                                                                                                                                                                                                                                                                                                                                                                                                                                                                               | Sonata Ballpen57                                       | Pierre Cardin Clarence Ballpen 40      |
| Mini NE Pencil160                     | Pier Colour Ballpen128                                          | Golf Pro Pencil162                     | Dry Wipe Marker Pro139              | Electra Classic Soft Ballpen (FC)76                                                                                                                                                                                                                                                                                                                                                                                                                                                                                                                                                                                                                                                                                                                                                                                                                                                                                                                                                                                                                                                                                                                                                                                                                                                                                                                                                                                                                                                                                                                                                                                                                                                                                                                                                                                                                                                                                                                                                                                                                                                                                            | Symphony Ballpen59                                     | Pierre Cardin LaFleur Ballpen41        |
| Mini WE Pencil160                     | Pier Extra Ballpen128                                           | Handy-i Ballpen99                      | Duo Highlighter143/198              | Electra Classic Soft Touch Ballpen (FC)77                                                                                                                                                                                                                                                                                                                                                                                                                                                                                                                                                                                                                                                                                                                                                                                                                                                                                                                                                                                                                                                                                                                                                                                                                                                                                                                                                                                                                                                                                                                                                                                                                                                                                                                                                                                                                                                                                                                                                                                                                                                                                      | Symphony-i Aluminium Ballpen59                         | Pierre Cardin Versailles Ballpen 38    |
| Standard NE Pencil159                 | Rainbow Eraser165                                               | Harrier Nouveau Pencil154              | Electra Ballpen17/73                | Electra Oro Ballpen74                                                                                                                                                                                                                                                                                                                                                                                                                                                                                                                                                                                                                                                                                                                                                                                                                                                                                                                                                                                                                                                                                                                                                                                                                                                                                                                                                                                                                                                                                                                                                                                                                                                                                                                                                                                                                                                                                                                                                                                                                                                                                                          | Techno Enterprise Ballpen88                            | Scimitar Ballpen44                     |
| Supersaver WE Pencil159               | Recycled Paper Pencil152                                        | Iris Grip Enterprise Ballpen87         | Electra Classic Ballpen17/73        | Eros Ballpen62                                                                                                                                                                                                                                                                                                                                                                                                                                                                                                                                                                                                                                                                                                                                                                                                                                                                                                                                                                                                                                                                                                                                                                                                                                                                                                                                                                                                                                                                                                                                                                                                                                                                                                                                                                                                                                                                                                                                                                                                                                                                                                                 | Techno Metal Pencil63                                  | Scimitar Rollerball44                  |
|                                       | Triside Pencil150/194                                           | Janus Ballpen & Highlighter142         | Electra Classic Satin Ballpen 18/74 | Futura Digital Ballpen188                                                                                                                                                                                                                                                                                                                                                                                                                                                                                                                                                                                                                                                                                                                                                                                                                                                                                                                                                                                                                                                                                                                                                                                                                                                                                                                                                                                                                                                                                                                                                                                                                                                                                                                                                                                                                                                                                                                                                                                                                                                                                                      | Top Hat Ballpen149                                     | Techno Metal Rollerball63              |
| Under 20p ———                         |                                                                 | Key Touch Ballpen99                    | Electra Grip Ballpen18/75/169       | Giotto Ballpen86                                                                                                                                                                                                                                                                                                                                                                                                                                                                                                                                                                                                                                                                                                                                                                                                                                                                                                                                                                                                                                                                                                                                                                                                                                                                                                                                                                                                                                                                                                                                                                                                                                                                                                                                                                                                                                                                                                                                                                                                                                                                                                               | Torpedo Ballpen56                                      | Tornado Ballpen50                      |
| Argente Pencil157                     | Under 35p ———                                                   | Magnet Pen137/193                      | Electra Inkredible Roller78/100     | Helios Highlighter145/199                                                                                                                                                                                                                                                                                                                                                                                                                                                                                                                                                                                                                                                                                                                                                                                                                                                                                                                                                                                                                                                                                                                                                                                                                                                                                                                                                                                                                                                                                                                                                                                                                                                                                                                                                                                                                                                                                                                                                                                                                                                                                                      | Tri Spinner Ballpen95                                  | Touch Light Ballpen94                  |
| Oro Pencil157                         | Alaska Deluxe Ballpen14/113                                     | Malta Ballpen125                       | Electra Mechanical Pencil72/153     | Hi-Cap Ballpen 96/141/192                                                                                                                                                                                                                                                                                                                                                                                                                                                                                                                                                                                                                                                                                                                                                                                                                                                                                                                                                                                                                                                                                                                                                                                                                                                                                                                                                                                                                                                                                                                                                                                                                                                                                                                                                                                                                                                                                                                                                                                                                                                                                                      | Vogue Biofree Ballpen146                               | Tradesman Ballpen (Engraved)91         |
| Rainbow Pencil161                     | Albany Frost Ballpen113                                         | Metro Metallic Ballpen123              | Electra Noir Ballpen79              | Iris Grip Metal Ballpen87                                                                                                                                                                                                                                                                                                                                                                                                                                                                                                                                                                                                                                                                                                                                                                                                                                                                                                                                                                                                                                                                                                                                                                                                                                                                                                                                                                                                                                                                                                                                                                                                                                                                                                                                                                                                                                                                                                                                                                                                                                                                                                      | Vogue Carbon Ballpen 88                                | Vogue Metal Rollerball63               |
| Recycled Paper Pen150                 | Albion Touch Ballpen9/116                                       | Mira Colour Ballpen129                 | Electra Satin Grip Ballpen23/75     | Nostra Ballpen62                                                                                                                                                                                                                                                                                                                                                                                                                                                                                                                                                                                                                                                                                                                                                                                                                                                                                                                                                                                                                                                                                                                                                                                                                                                                                                                                                                                                                                                                                                                                                                                                                                                                                                                                                                                                                                                                                                                                                                                                                                                                                                               | ,                                                      | Wordsworth Ballpen48                   |
| Shadow NE Pencil158                   | Alpine Chrome Ballpen25/120                                     | Mira Extra Ballpen129/173              | Electra Touch Ballpen18/78          | Orion Ballpen62                                                                                                                                                                                                                                                                                                                                                                                                                                                                                                                                                                                                                                                                                                                                                                                                                                                                                                                                                                                                                                                                                                                                                                                                                                                                                                                                                                                                                                                                                                                                                                                                                                                                                                                                                                                                                                                                                                                                                                                                                                                                                                                | Under £2.00 ———                                        | •                                      |
| Standard WE Pencil157                 | Alpine Gold Ballpen26/120                                       | Oslo Extra Ballpen125                  | Electra-i Classic Ballpen17/78      | Oslo Metal Ballpen60                                                                                                                                                                                                                                                                                                                                                                                                                                                                                                                                                                                                                                                                                                                                                                                                                                                                                                                                                                                                                                                                                                                                                                                                                                                                                                                                                                                                                                                                                                                                                                                                                                                                                                                                                                                                                                                                                                                                                                                                                                                                                                           | Bullet Ballpen53                                       | Over £5.00 ———                         |
| Supersaver Click Ballpen133           | Biosense Ballpen150                                             | Popper Crayon162                       | Endeavour Ballpen61                 | Pierre Cardin Fashion Ballpen 42                                                                                                                                                                                                                                                                                                                                                                                                                                                                                                                                                                                                                                                                                                                                                                                                                                                                                                                                                                                                                                                                                                                                                                                                                                                                                                                                                                                                                                                                                                                                                                                                                                                                                                                                                                                                                                                                                                                                                                                                                                                                                               | Castile Ballpen86                                      | Ambassador Rollerball46                |
| Supersaver Colour Ballpen24/135       | Biostick Duo Ballpen150                                         | Quartet Pencil160                      | Ergo Ballpen70                      | Quad-i Ballpen98/192                                                                                                                                                                                                                                                                                                                                                                                                                                                                                                                                                                                                                                                                                                                                                                                                                                                                                                                                                                                                                                                                                                                                                                                                                                                                                                                                                                                                                                                                                                                                                                                                                                                                                                                                                                                                                                                                                                                                                                                                                                                                                                           | Centurion Ballpen54                                    | Atomic USB Ballpen92                   |
| Supersaver Extra Ballpen24/132        | Contour Eco Ballpen 147                                         | Recycled Pencil Sharpener166/202       | Flip Ballpen                        | Remus Ballpen61                                                                                                                                                                                                                                                                                                                                                                                                                                                                                                                                                                                                                                                                                                                                                                                                                                                                                                                                                                                                                                                                                                                                                                                                                                                                                                                                                                                                                                                                                                                                                                                                                                                                                                                                                                                                                                                                                                                                                                                                                                                                                                                | Consul Ballpen56                                       | Buckingham Ballpen47                   |
| Supersaver Twist Frost Ballpen 134    | Contour Standard Mix and Match 106                              | Rodeo Frost Ballpen119                 | Foyle Ballpen68/90                  | Remus Mechanical Pencil61/155                                                                                                                                                                                                                                                                                                                                                                                                                                                                                                                                                                                                                                                                                                                                                                                                                                                                                                                                                                                                                                                                                                                                                                                                                                                                                                                                                                                                                                                                                                                                                                                                                                                                                                                                                                                                                                                                                                                                                                                                                                                                                                  | Consul Rollerball56                                    | Carlton Ballpen45                      |
| Topstick Ballpen126                   | Contour-i Noir Ballpen20/105                                    | Setanta Frost Ballpen118               | Futura Ballpen124                   | Sentinel Ballpen                                                                                                                                                                                                                                                                                                                                                                                                                                                                                                                                                                                                                                                                                                                                                                                                                                                                                                                                                                                                                                                                                                                                                                                                                                                                                                                                                                                                                                                                                                                                                                                                                                                                                                                                                                                                                                                                                                                                                                                                                                                                                                               | Contour Light Ballpen93                                | Carlton Rollerball45                   |
| Value Twist Ballpen136                | Electra Enterprise Ballpen14/89                                 | Signature Ballpen124                   | Hauser 4-in-1 Inkredible Roller 100 | Sharp Set162                                                                                                                                                                                                                                                                                                                                                                                                                                                                                                                                                                                                                                                                                                                                                                                                                                                                                                                                                                                                                                                                                                                                                                                                                                                                                                                                                                                                                                                                                                                                                                                                                                                                                                                                                                                                                                                                                                                                                                                                                                                                                                                   | Contour Metal Soft Ballpen (Engraved) 65               | Carnaby Ballpen45                      |
|                                       | Espace Frost Ballpen118                                         | Sparta Argent Ballpen127               | Hauser Glow Highlighter143          | Sierra Argent Ballpen81                                                                                                                                                                                                                                                                                                                                                                                                                                                                                                                                                                                                                                                                                                                                                                                                                                                                                                                                                                                                                                                                                                                                                                                                                                                                                                                                                                                                                                                                                                                                                                                                                                                                                                                                                                                                                                                                                                                                                                                                                                                                                                        | Cyclone Ballpen50                                      | Chequers Ballpen45                     |
| Under 25p ———                         | Hauser Tango Mechanical Pencil 156                              | Sparta Ballpen127                      | Hi-5 Highlighter145/199             | Sierra Oro Ballpen81                                                                                                                                                                                                                                                                                                                                                                                                                                                                                                                                                                                                                                                                                                                                                                                                                                                                                                                                                                                                                                                                                                                                                                                                                                                                                                                                                                                                                                                                                                                                                                                                                                                                                                                                                                                                                                                                                                                                                                                                                                                                                                           | Envoy Ballpen55                                        | Chequers Rollerball45                  |
| Absolute Argent Ballpen8/108          | Metro Colour Ballpen123                                         | Spectrum Ballpen                       | Hi-Touch Ballpen97/141              | Spectrum Hi-Max Ballpen 97/141/191                                                                                                                                                                                                                                                                                                                                                                                                                                                                                                                                                                                                                                                                                                                                                                                                                                                                                                                                                                                                                                                                                                                                                                                                                                                                                                                                                                                                                                                                                                                                                                                                                                                                                                                                                                                                                                                                                                                                                                                                                                                                                             | Evolution Ballpen85                                    | Cross Calais Ballpoint Pen31           |
| Absolute Colour Ballpen9/109          | Metro Extra Ballpen123                                          | Spectrum Max Ballpen 12/111/190        | Jumbostick Ballpen149               | The state of the s | Evolution Rollerball85                                 | Cross Stratford Ballpoint Pen 31       |
| Absolute Extra Ballpen8/109           | Moville Extra Ballpen122                                        | Spectrum Max Touch Ballpen13/110/191   | Oxford Ballpen66                    | Starlight Highlighter144/198 Stealth UV marker142                                                                                                                                                                                                                                                                                                                                                                                                                                                                                                                                                                                                                                                                                                                                                                                                                                                                                                                                                                                                                                                                                                                                                                                                                                                                                                                                                                                                                                                                                                                                                                                                                                                                                                                                                                                                                                                                                                                                                                                                                                                                              | Gatsby Ballpen 84                                      | Cross Tech 2 Ballpoint Pen31           |
| Absolute Frost Ballpen8/108           | Moville Metallic Ballpen122                                     | Sprite Colour Ballpen                  | Pegasus Ballpen136                  | Stratus Ballpen                                                                                                                                                                                                                                                                                                                                                                                                                                                                                                                                                                                                                                                                                                                                                                                                                                                                                                                                                                                                                                                                                                                                                                                                                                                                                                                                                                                                                                                                                                                                                                                                                                                                                                                                                                                                                                                                                                                                                                                                                                                                                                                | Hussar Ballpen53                                       | Da Vinci Lucerne Fountain Pen 29       |
| Alaska Frost Ballpen14/114            | Panther Eco Ballpen148                                          | Sprite Extra Ballpen130                | Pendant Ballpen137/197              | Symphony Aluminium Ballpen59                                                                                                                                                                                                                                                                                                                                                                                                                                                                                                                                                                                                                                                                                                                                                                                                                                                                                                                                                                                                                                                                                                                                                                                                                                                                                                                                                                                                                                                                                                                                                                                                                                                                                                                                                                                                                                                                                                                                                                                                                                                                                                   | Kashel Ballpen54                                       | Da Vinci Lucerne Mechanical Pencil29   |
| Albion Ballpen10/114/197              | Pencil Sharpener166/202                                         | ·                                      | ·                                   |                                                                                                                                                                                                                                                                                                                                                                                                                                                                                                                                                                                                                                                                                                                                                                                                                                                                                                                                                                                                                                                                                                                                                                                                                                                                                                                                                                                                                                                                                                                                                                                                                                                                                                                                                                                                                                                                                                                                                                                                                                                                                                                                | Lumi Pen94                                             | Da Vinci Lucerne Rollerball29          |
| Albion Diamond Ballpen116             | Pier Diamond Ballpen128                                         | 3                                      |                                     | System 053 Ballpen                                                                                                                                                                                                                                                                                                                                                                                                                                                                                                                                                                                                                                                                                                                                                                                                                                                                                                                                                                                                                                                                                                                                                                                                                                                                                                                                                                                                                                                                                                                                                                                                                                                                                                                                                                                                                                                                                                                                                                                                                                                                                                             | Medipen (Engraved)146                                  | Da Vinci MBR01 Rollerball32            |
| Albion Frost Ballpen10/115            | Recycled Mechanical Pencil152                                   |                                        | Prima Gel Highlighter               | System 054 Ballpen67                                                                                                                                                                                                                                                                                                                                                                                                                                                                                                                                                                                                                                                                                                                                                                                                                                                                                                                                                                                                                                                                                                                                                                                                                                                                                                                                                                                                                                                                                                                                                                                                                                                                                                                                                                                                                                                                                                                                                                                                                                                                                                           | Midas-i Glow Ballpen (Engraved) 93                     | Eiffel Ballpen                         |
| Albion Grip Ballpen9/116/187          | Supersaver Fine Roller101/133                                   | Supersaver Pastel Ballpen25/135        | Quad Ballpen98/192                  | System 055 Ballpen                                                                                                                                                                                                                                                                                                                                                                                                                                                                                                                                                                                                                                                                                                                                                                                                                                                                                                                                                                                                                                                                                                                                                                                                                                                                                                                                                                                                                                                                                                                                                                                                                                                                                                                                                                                                                                                                                                                                                                                                                                                                                                             | Monaco Ballpen54                                       | Galileo Space Pen46                    |
| Black Knight NE Pencil158             | Supersaver-i Ballpen133                                         | Supersaver Foto Ballpen (FC) 134/170   | Smart-i Ballpen96                   | System 061 Ballpen                                                                                                                                                                                                                                                                                                                                                                                                                                                                                                                                                                                                                                                                                                                                                                                                                                                                                                                                                                                                                                                                                                                                                                                                                                                                                                                                                                                                                                                                                                                                                                                                                                                                                                                                                                                                                                                                                                                                                                                                                                                                                                             | Monaco Mechanical Pencil155                            | Grafton Ballpen44                      |
| Colourful Eraser166/200               | Swan Ballpen127                                                 | System 010 Ballpen 174                 | Snap Erasers 165/200/201            | Vogue Enterprise Ballpen87                                                                                                                                                                                                                                                                                                                                                                                                                                                                                                                                                                                                                                                                                                                                                                                                                                                                                                                                                                                                                                                                                                                                                                                                                                                                                                                                                                                                                                                                                                                                                                                                                                                                                                                                                                                                                                                                                                                                                                                                                                                                                                     | Nature Ballpen149                                      | Grosvenor Ballpen47                    |
| Contour Argent Ballpen21/103          | System 030 Ballpen 176                                          | System 011 Ballpen 174                 | Spirit Biofree Ballpen146           | Under £1.50 ———                                                                                                                                                                                                                                                                                                                                                                                                                                                                                                                                                                                                                                                                                                                                                                                                                                                                                                                                                                                                                                                                                                                                                                                                                                                                                                                                                                                                                                                                                                                                                                                                                                                                                                                                                                                                                                                                                                                                                                                                                                                                                                                | Othello Ballpen51                                      | Grosvenor Fountain Pen47               |
| Contour Colour Ballpen20/107          | System 031 Ballpen 176                                          | System 015 Ballpen 175                 | System 012 Ballpen                  | Alto Ballpen68                                                                                                                                                                                                                                                                                                                                                                                                                                                                                                                                                                                                                                                                                                                                                                                                                                                                                                                                                                                                                                                                                                                                                                                                                                                                                                                                                                                                                                                                                                                                                                                                                                                                                                                                                                                                                                                                                                                                                                                                                                                                                                                 | Pierre Cardin Avant-Garde Roller 42                    | Knightsbridge Rollerball43             |
| Contour Extra Ballpen19/102           | Viper Frost Ballpen121                                          | System 016 Ballpen 176                 | System 013 Ballpen 175              | Aquarel Felt Tip Pen Set167                                                                                                                                                                                                                                                                                                                                                                                                                                                                                                                                                                                                                                                                                                                                                                                                                                                                                                                                                                                                                                                                                                                                                                                                                                                                                                                                                                                                                                                                                                                                                                                                                                                                                                                                                                                                                                                                                                                                                                                                                                                                                                    | Techno Metal Ballpen63                                 | Modulus Rollerball44                   |
| Contour Frost Ballpen20/103           | Viper Satin Ballpen122                                          | System 032 Ballpen                     | System 014 Ballpen 175              | Axis Spinner Ballpen95                                                                                                                                                                                                                                                                                                                                                                                                                                                                                                                                                                                                                                                                                                                                                                                                                                                                                                                                                                                                                                                                                                                                                                                                                                                                                                                                                                                                                                                                                                                                                                                                                                                                                                                                                                                                                                                                                                                                                                                                                                                                                                         | Toggle Screen Pen91                                    | Pierre Cardin Academie Rollerball 34   |
| Contour Night Ballpen104              | Hadau 50a                                                       | System 033 Ballpen 177                 | System 060 Ballpen 178              | Blenheim Ballpen                                                                                                                                                                                                                                                                                                                                                                                                                                                                                                                                                                                                                                                                                                                                                                                                                                                                                                                                                                                                                                                                                                                                                                                                                                                                                                                                                                                                                                                                                                                                                                                                                                                                                                                                                                                                                                                                                                                                                                                                                                                                                                               | Topper Set162                                          | Pierre Cardin Avignon Ballpen 34       |
| Contour Standard Ballpen19/102        | Under 50p                                                       | System 034 Ballpen 177                 | System 070 Ballpen 179              | Camelot Pen Set196                                                                                                                                                                                                                                                                                                                                                                                                                                                                                                                                                                                                                                                                                                                                                                                                                                                                                                                                                                                                                                                                                                                                                                                                                                                                                                                                                                                                                                                                                                                                                                                                                                                                                                                                                                                                                                                                                                                                                                                                                                                                                                             | Vogue Metal Ballpen63                                  | Pierre Cardin Bayeux Ballpen39         |
| Corporate Cap Ballpen 26/126/188      | Albion Colour Ballpen 11/115/173                                | System 035 Ballpen 178                 | System 071 Ballpen 179              | Caprice Metal Ballpen85                                                                                                                                                                                                                                                                                                                                                                                                                                                                                                                                                                                                                                                                                                                                                                                                                                                                                                                                                                                                                                                                                                                                                                                                                                                                                                                                                                                                                                                                                                                                                                                                                                                                                                                                                                                                                                                                                                                                                                                                                                                                                                        | Vogue Metal Mechanical Pencil 153                      | Pierre Cardin Belfort Ballpen34        |
| FSC Wooden Pencil151                  | Allstar Argent Ballpen24/126                                    | System 036 Ballipen178                 | System 072 Ballpen 180              | Cheviot Oro Ballpen82                                                                                                                                                                                                                                                                                                                                                                                                                                                                                                                                                                                                                                                                                                                                                                                                                                                                                                                                                                                                                                                                                                                                                                                                                                                                                                                                                                                                                                                                                                                                                                                                                                                                                                                                                                                                                                                                                                                                                                                                                                                                                                          | Wessex Ballpen49                                       | Pierre Cardin Biarritz Ballpen39       |
| Hibernia Pencil159                    | Alpine Argent25/121                                             | System 080 Ballpen 181                 | System 073 Ballpen 180              | Cirrus Ballpen (Engraved)66                                                                                                                                                                                                                                                                                                                                                                                                                                                                                                                                                                                                                                                                                                                                                                                                                                                                                                                                                                                                                                                                                                                                                                                                                                                                                                                                                                                                                                                                                                                                                                                                                                                                                                                                                                                                                                                                                                                                                                                                                                                                                                    | H- d 65 00                                             | Pierre Cardin Chamonix Ballpen 37      |
| Otus Ballpen119                       | Alpine-i Ballpen120                                             | System 081 Ballpen 182                 | System 074 Ballpen180               | Concerto No.1 Ballpen58                                                                                                                                                                                                                                                                                                                                                                                                                                                                                                                                                                                                                                                                                                                                                                                                                                                                                                                                                                                                                                                                                                                                                                                                                                                                                                                                                                                                                                                                                                                                                                                                                                                                                                                                                                                                                                                                                                                                                                                                                                                                                                        | Under £5.00 ———                                        | Pierre Cardin Classic Script Ballpen40 |
| Otus Diamond Ballpen119               | Apollo Ballpen                                                  | System 085 Ballpen 183                 | System 075 Ballpen 181              | Concerto No.2 Ballpen58                                                                                                                                                                                                                                                                                                                                                                                                                                                                                                                                                                                                                                                                                                                                                                                                                                                                                                                                                                                                                                                                                                                                                                                                                                                                                                                                                                                                                                                                                                                                                                                                                                                                                                                                                                                                                                                                                                                                                                                                                                                                                                        | Armada Ballpen54                                       | Pierre Cardin Clermont Ballpen 36      |
| Panther Extra Ballpen7/112            | Auto Tip Pencil156/195                                          | Triangular Highlighter 15/145/199      | System 076 Ballpen 181              | Contour Wood Ballpen147                                                                                                                                                                                                                                                                                                                                                                                                                                                                                                                                                                                                                                                                                                                                                                                                                                                                                                                                                                                                                                                                                                                                                                                                                                                                                                                                                                                                                                                                                                                                                                                                                                                                                                                                                                                                                                                                                                                                                                                                                                                                                                        | Aurora Ballpen                                         | Pierre Cardin Fontaine Ballpen 37      |
| Pearlescent Pencil161                 | Capri Ballpen                                                   | Vienna Ballpen (FC Print)169           | System 082 Ballpen                  | Contour-i Glow Ballpen (Engraved)93                                                                                                                                                                                                                                                                                                                                                                                                                                                                                                                                                                                                                                                                                                                                                                                                                                                                                                                                                                                                                                                                                                                                                                                                                                                                                                                                                                                                                                                                                                                                                                                                                                                                                                                                                                                                                                                                                                                                                                                                                                                                                            | Autograph Counter Pen (Dome) 138/197 Baccus Ballpen53  | Pierre Cardin Fontaine Bailper         |
| Shadow WE Pencil158                   |                                                                 | Under 75p ———                          | System 083 Ballpen 182              | Contour-i Metal Ballpen64                                                                                                                                                                                                                                                                                                                                                                                                                                                                                                                                                                                                                                                                                                                                                                                                                                                                                                                                                                                                                                                                                                                                                                                                                                                                                                                                                                                                                                                                                                                                                                                                                                                                                                                                                                                                                                                                                                                                                                                                                                                                                                      |                                                        | Pierre Cardin Lustrous Ballpen 33      |
| Supersaver Extra Pencil132/156        | Colouring Pencils Half Size x 6 164 Contour Argent Pencil21/103 | Abacus Ballpen189                      | System 084 Ballpen                  | Echo Ballpen60                                                                                                                                                                                                                                                                                                                                                                                                                                                                                                                                                                                                                                                                                                                                                                                                                                                                                                                                                                                                                                                                                                                                                                                                                                                                                                                                                                                                                                                                                                                                                                                                                                                                                                                                                                                                                                                                                                                                                                                                                                                                                                                 | Balfour Ballpen (Engraved)55 Beau Compact Rollerball57 | Pierre Cardin Lustrous Bailper         |
| Under 30p ———                         |                                                                 | Abacus Grip Ballpen                    | System 086 Ballpen 183              | Electra Fountain Pen72                                                                                                                                                                                                                                                                                                                                                                                                                                                                                                                                                                                                                                                                                                                                                                                                                                                                                                                                                                                                                                                                                                                                                                                                                                                                                                                                                                                                                                                                                                                                                                                                                                                                                                                                                                                                                                                                                                                                                                                                                                                                                                         |                                                        | Pierre Cardin Lustrous Rollerball 33   |
| Alaska Diamond Ballpen13/113          | Contour Digital Ballpen (FC)                                    | Amazon Ballpen84                       | Trident Highlighter144/198          | Electra Rollerball                                                                                                                                                                                                                                                                                                                                                                                                                                                                                                                                                                                                                                                                                                                                                                                                                                                                                                                                                                                                                                                                                                                                                                                                                                                                                                                                                                                                                                                                                                                                                                                                                                                                                                                                                                                                                                                                                                                                                                                                                                                                                                             | Chorus Ballpen51                                       | Pierre Cardin Montfort Ballpen 36      |
|                                       | Contour Digital Eco Ballpen (FC) 147/171                        | Atlantis Ballpen81                     | Viper Colour Ballpen121             |                                                                                                                                                                                                                                                                                                                                                                                                                                                                                                                                                                                                                                                                                                                                                                                                                                                                                                                                                                                                                                                                                                                                                                                                                                                                                                                                                                                                                                                                                                                                                                                                                                                                                                                                                                                                                                                                                                                                                                                                                                                                                                                                | Churchill Ballpen                                      | Pierre Cardin Montfort Fountain Pen36  |
| · · · · · · · · · · · · · · · · · · · | Contour Digital Touch Ballpen (FC) 172                          | Banner Ballpen                         | Woodstick149                        | Ergo Soft Ballpen (Engraved)70 Ergo Soft Mechanical Pencil (Engraved)155                                                                                                                                                                                                                                                                                                                                                                                                                                                                                                                                                                                                                                                                                                                                                                                                                                                                                                                                                                                                                                                                                                                                                                                                                                                                                                                                                                                                                                                                                                                                                                                                                                                                                                                                                                                                                                                                                                                                                                                                                                                       | Cobra Braid Ballpen                                    |                                        |
| Athena Ballpen                        | Contour Max Ballpen140                                          | Bella Ballpen22/79                     | Under £1.00 ———                     |                                                                                                                                                                                                                                                                                                                                                                                                                                                                                                                                                                                                                                                                                                                                                                                                                                                                                                                                                                                                                                                                                                                                                                                                                                                                                                                                                                                                                                                                                                                                                                                                                                                                                                                                                                                                                                                                                                                                                                                                                                                                                                                                | Da Vinci GSB01 Ballpen32                               |                                        |
| Athena Colour Ballpen                 | Contour Night Oro Ballpen104                                    |                                        |                                     |                                                                                                                                                                                                                                                                                                                                                                                                                                                                                                                                                                                                                                                                                                                                                                                                                                                                                                                                                                                                                                                                                                                                                                                                                                                                                                                                                                                                                                                                                                                                                                                                                                                                                                                                                                                                                                                                                                                                                                                                                                                                                                                                | Da Vinci GSF01 Fountain Pen32                          | Pierre Cardin Moulin Pencil            |
| Athena Extra Ballpen                  | Contour Touch Ballpen104                                        | Bella Grip Ballpen23/80                | Artemis Roller59/101                | Giotto Metal Ballpen                                                                                                                                                                                                                                                                                                                                                                                                                                                                                                                                                                                                                                                                                                                                                                                                                                                                                                                                                                                                                                                                                                                                                                                                                                                                                                                                                                                                                                                                                                                                                                                                                                                                                                                                                                                                                                                                                                                                                                                                                                                                                                           | Da Vinci GSR01 Rollerball32                            |                                        |
| Black Knight Gem Pencil               | Contour Tricolour Ballpen98                                     | Bella Touch Ballpen22/80               | Atlas Ballpen                       |                                                                                                                                                                                                                                                                                                                                                                                                                                                                                                                                                                                                                                                                                                                                                                                                                                                                                                                                                                                                                                                                                                                                                                                                                                                                                                                                                                                                                                                                                                                                                                                                                                                                                                                                                                                                                                                                                                                                                                                                                                                                                                                                | Da Vinci MBB01 Ballpen32                               |                                        |
| Black Knight WE Pencil158             | Contour-i Argent Ballpen105                                     | Belmont Ballpen                        | Calypso Ballpen                     | Harrier Metal Ballpen85                                                                                                                                                                                                                                                                                                                                                                                                                                                                                                                                                                                                                                                                                                                                                                                                                                                                                                                                                                                                                                                                                                                                                                                                                                                                                                                                                                                                                                                                                                                                                                                                                                                                                                                                                                                                                                                                                                                                                                                                                                                                                                        | Envoy Rollerball55                                     | Pierre Cardin Tournier Ballpen 38      |
| Book Shape Eraser165/200              | Contour-i Extra Ballpen104                                      | Bingo Daubers                          | Cheviot Argent Ballpen82            | Harrier Metal Pencil                                                                                                                                                                                                                                                                                                                                                                                                                                                                                                                                                                                                                                                                                                                                                                                                                                                                                                                                                                                                                                                                                                                                                                                                                                                                                                                                                                                                                                                                                                                                                                                                                                                                                                                                                                                                                                                                                                                                                                                                                                                                                                           | Europa Rollerball (Engraved)50                         | Pierre Cardin Tournier Fountain Pen38  |
| Contour Pastel Ballpen21/107          | Contour-i Frost Ballpen                                         | Cheviot Fashion Ballpen                | Cheviot Steel Ballpen82             | Hi-Spin Highlighter95                                                                                                                                                                                                                                                                                                                                                                                                                                                                                                                                                                                                                                                                                                                                                                                                                                                                                                                                                                                                                                                                                                                                                                                                                                                                                                                                                                                                                                                                                                                                                                                                                                                                                                                                                                                                                                                                                                                                                                                                                                                                                                          | Evolution Argent Rollerball85                          | Pierre Cardin Tournier Rollerball 38   |
| Guest Mechanical Pencil               | Cosmopolitan Touch Pad91                                        | Cheviot-i Noir Ballpen                 | Cheviot-i Ballpen                   | Light Pen                                                                                                                                                                                                                                                                                                                                                                                                                                                                                                                                                                                                                                                                                                                                                                                                                                                                                                                                                                                                                                                                                                                                                                                                                                                                                                                                                                                                                                                                                                                                                                                                                                                                                                                                                                                                                                                                                                                                                                                                                                                                                                                      | Genoa Rollerball                                       | Sheaffer 100 Ballpoint Pen30           |
| Harrier Nouveau Ballpen15/117         | Crayons - 12 Piece                                              | Colouring Pencils Full Size x 6 164    | Clifton Ballpen                     | LPC 016 Ballpen52                                                                                                                                                                                                                                                                                                                                                                                                                                                                                                                                                                                                                                                                                                                                                                                                                                                                                                                                                                                                                                                                                                                                                                                                                                                                                                                                                                                                                                                                                                                                                                                                                                                                                                                                                                                                                                                                                                                                                                                                                                                                                                              | Henley Rollerball43                                    | Sheaffer Sentinel Ballpoint Pen 30     |
| Harrier Nouveau Frost Ballpen15/117   | Crayons - 6 Piece163                                            | Colouring Pencils Half Size x 12 164   | Clio Ballpen84                      | Match Ballpen (Engraved)71                                                                                                                                                                                                                                                                                                                                                                                                                                                                                                                                                                                                                                                                                                                                                                                                                                                                                                                                                                                                                                                                                                                                                                                                                                                                                                                                                                                                                                                                                                                                                                                                                                                                                                                                                                                                                                                                                                                                                                                                                                                                                                     | Knightsbridge Ballpen43                                | Sterling Classic Fountain Pen28        |
| Hauser Billi Inkredible Roller100     | Digi-i Ballpen99/196                                            | Contour Digital Argent Ballpen (FC)172 | Contour Deco Argent Ballpen65       | Melody Ballpen57                                                                                                                                                                                                                                                                                                                                                                                                                                                                                                                                                                                                                                                                                                                                                                                                                                                                                                                                                                                                                                                                                                                                                                                                                                                                                                                                                                                                                                                                                                                                                                                                                                                                                                                                                                                                                                                                                                                                                                                                                                                                                                               | Lexus Ballpen                                          | Sterling Classic Rollerball28          |
| Jolie Ballpen111                      | Dry Wipe Slimline139                                            | Contour Max Touch Ballpen97/140        | Contour Deco Oro Ballpen65          | Oval Metal Rollerball49/193                                                                                                                                                                                                                                                                                                                                                                                                                                                                                                                                                                                                                                                                                                                                                                                                                                                                                                                                                                                                                                                                                                                                                                                                                                                                                                                                                                                                                                                                                                                                                                                                                                                                                                                                                                                                                                                                                                                                                                                                                                                                                                    | Linea Pro Stylus Ballpen (Engraved) 59                 | USB-i Metal Ballpen (Engraved) 92      |