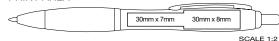

Type: Twist-Action Multi-Function

Refill Colour: Black Box Quantity: 500 Min Order Quantity: 100

Average Lead Time: 5 Working Days

Bring a touch of illuminated magic to any promotion with this metal ballpen's stunning light-up engraving. The contemporary styling includes a panel on the side of the barrel which is laser engraved to reveal the coloured light beneath. Also includes a touchscreen stylus.

#### **ENGRAVING AREA**



SCALE 1:2

## Contour™ Light Ballpen



Type: Push-Button Multi-Function

Refill Colour: Black Box Quantity: 500 Min Order Quantity: 100\*

Average Lead Time: 5 Working Days

High-quality metal ballpen with a soft rubberised grip and chrome trim. The pen nib illuminates when the pushbutton is operated. Suitable for printing and engraving.

#### PRINT AREA



\*From as little as 1pc Engraved, please ask for details.



Contour<sup>™</sup>-i Glow Ballpen features unique light-up engraving.



The Midas-i Glow Ballpen has light up engraving that complements the pen colour.





Contour™ Light Light illumination

## Touch Light Ballpen



Type: Capped Multi-Function

Refill Colour: Black Box Quantity: 500 Min Order Quantity: 50

Average Lead Time: 5 Working Days

4-in-1 stylish capped metal ballpen with red light laser pointer, LED light, stylus and ballpen. Includes metal presentation box and 3 x LR41 batteries.



## Lumi Ballpen



Capped Multi-Function Type:

Refill Colour: Black Box Quantity: 500 Min Order Quantity:

Average Lead Time: 5 Working Days

High-quality double-ended metal ballpen and LED light. The cap fits on both ends to switch