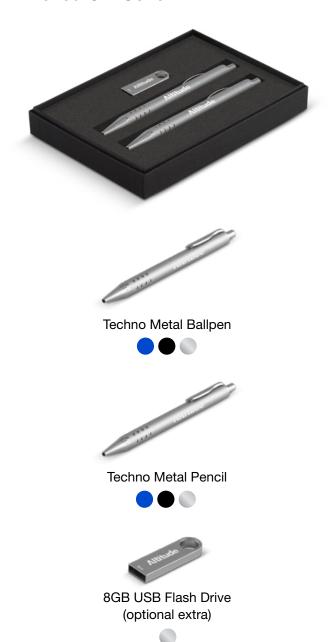

| Under 15p ———                         | Kite Ballpen 193                                                | DuoTwist Ballpen138                    | Contour Wrap Ballpen (FC Wrap) 170  | Contour Metal Ballpen64                                                                                                                                                                                                                                                                                                                                                                                                                                                                                                                                                                                                                                                                                                                                                                                                                                                                                                                                                                                                                                                                                                                                                                                                                                                                                                                                                                                                                                                                                                                                                                                                                                                                                                                                                                                                                                                                                                                                                                                                                                                                                                        | Scorpio Ballpen (Engraved)66                           | Moda Ballpen52                         |
|---------------------------------------|-----------------------------------------------------------------|----------------------------------------|-------------------------------------|--------------------------------------------------------------------------------------------------------------------------------------------------------------------------------------------------------------------------------------------------------------------------------------------------------------------------------------------------------------------------------------------------------------------------------------------------------------------------------------------------------------------------------------------------------------------------------------------------------------------------------------------------------------------------------------------------------------------------------------------------------------------------------------------------------------------------------------------------------------------------------------------------------------------------------------------------------------------------------------------------------------------------------------------------------------------------------------------------------------------------------------------------------------------------------------------------------------------------------------------------------------------------------------------------------------------------------------------------------------------------------------------------------------------------------------------------------------------------------------------------------------------------------------------------------------------------------------------------------------------------------------------------------------------------------------------------------------------------------------------------------------------------------------------------------------------------------------------------------------------------------------------------------------------------------------------------------------------------------------------------------------------------------------------------------------------------------------------------------------------------------|--------------------------------------------------------|----------------------------------------|
| Challenger-1 Ballpen137               | Panther Frost Ballpen7/112                                      | FSC Carpenter Pencil151                | Contrast Ballpen71                  | Contour-i Metal Plus Ballpen (Wrap)64                                                                                                                                                                                                                                                                                                                                                                                                                                                                                                                                                                                                                                                                                                                                                                                                                                                                                                                                                                                                                                                                                                                                                                                                                                                                                                                                                                                                                                                                                                                                                                                                                                                                                                                                                                                                                                                                                                                                                                                                                                                                                          | Softflow 101 Fountain Pen89                            | Pierre Cardin Beaumont Roller 40       |
| Fluorescent Pencil161                 | Panther Plus Ballpen7/112                                       | Garland Ballpen11/89                   | Cromore Ballpen69                   | Corona Ballpen53                                                                                                                                                                                                                                                                                                                                                                                                                                                                                                                                                                                                                                                                                                                                                                                                                                                                                                                                                                                                                                                                                                                                                                                                                                                                                                                                                                                                                                                                                                                                                                                                                                                                                                                                                                                                                                                                                                                                                                                                                                                                                                               | Sonata Ballpen57                                       | Pierre Cardin Clarence Ballpen 40      |
| Mini NE Pencil160                     | Pier Colour Ballpen128                                          | Golf Pro Pencil162                     | Dry Wipe Marker Pro139              | Electra Classic Soft Ballpen (FC)76                                                                                                                                                                                                                                                                                                                                                                                                                                                                                                                                                                                                                                                                                                                                                                                                                                                                                                                                                                                                                                                                                                                                                                                                                                                                                                                                                                                                                                                                                                                                                                                                                                                                                                                                                                                                                                                                                                                                                                                                                                                                                            | Symphony Ballpen59                                     | Pierre Cardin LaFleur Ballpen41        |
| Mini WE Pencil160                     | Pier Extra Ballpen128                                           | Handy-i Ballpen99                      | Duo Highlighter143/198              | Electra Classic Soft Touch Ballpen (FC)77                                                                                                                                                                                                                                                                                                                                                                                                                                                                                                                                                                                                                                                                                                                                                                                                                                                                                                                                                                                                                                                                                                                                                                                                                                                                                                                                                                                                                                                                                                                                                                                                                                                                                                                                                                                                                                                                                                                                                                                                                                                                                      | Symphony-i Aluminium Ballpen59                         | Pierre Cardin Versailles Ballpen 38    |
| Standard NE Pencil159                 | Rainbow Eraser165                                               | Harrier Nouveau Pencil154              | Electra Ballpen17/73                | Electra Oro Ballpen74                                                                                                                                                                                                                                                                                                                                                                                                                                                                                                                                                                                                                                                                                                                                                                                                                                                                                                                                                                                                                                                                                                                                                                                                                                                                                                                                                                                                                                                                                                                                                                                                                                                                                                                                                                                                                                                                                                                                                                                                                                                                                                          | Techno Enterprise Ballpen88                            | Scimitar Ballpen44                     |
| Supersaver WE Pencil159               | Recycled Paper Pencil152                                        | Iris Grip Enterprise Ballpen87         | Electra Classic Ballpen17/73        | Eros Ballpen62                                                                                                                                                                                                                                                                                                                                                                                                                                                                                                                                                                                                                                                                                                                                                                                                                                                                                                                                                                                                                                                                                                                                                                                                                                                                                                                                                                                                                                                                                                                                                                                                                                                                                                                                                                                                                                                                                                                                                                                                                                                                                                                 | Techno Metal Pencil63                                  | Scimitar Rollerball44                  |
|                                       | Triside Pencil150/194                                           | Janus Ballpen & Highlighter142         | Electra Classic Satin Ballpen 18/74 | Futura Digital Ballpen188                                                                                                                                                                                                                                                                                                                                                                                                                                                                                                                                                                                                                                                                                                                                                                                                                                                                                                                                                                                                                                                                                                                                                                                                                                                                                                                                                                                                                                                                                                                                                                                                                                                                                                                                                                                                                                                                                                                                                                                                                                                                                                      | Top Hat Ballpen149                                     | Techno Metal Rollerball63              |
| Under 20p ———                         |                                                                 | Key Touch Ballpen99                    | Electra Grip Ballpen18/75/169       | Giotto Ballpen86                                                                                                                                                                                                                                                                                                                                                                                                                                                                                                                                                                                                                                                                                                                                                                                                                                                                                                                                                                                                                                                                                                                                                                                                                                                                                                                                                                                                                                                                                                                                                                                                                                                                                                                                                                                                                                                                                                                                                                                                                                                                                                               | Torpedo Ballpen56                                      | Tornado Ballpen50                      |
| Argente Pencil157                     | Under 35p ———                                                   | Magnet Pen137/193                      | Electra Inkredible Roller78/100     | Helios Highlighter145/199                                                                                                                                                                                                                                                                                                                                                                                                                                                                                                                                                                                                                                                                                                                                                                                                                                                                                                                                                                                                                                                                                                                                                                                                                                                                                                                                                                                                                                                                                                                                                                                                                                                                                                                                                                                                                                                                                                                                                                                                                                                                                                      | Tri Spinner Ballpen95                                  | Touch Light Ballpen94                  |
| Oro Pencil157                         | Alaska Deluxe Ballpen14/113                                     | Malta Ballpen125                       | Electra Mechanical Pencil72/153     | Hi-Cap Ballpen 96/141/192                                                                                                                                                                                                                                                                                                                                                                                                                                                                                                                                                                                                                                                                                                                                                                                                                                                                                                                                                                                                                                                                                                                                                                                                                                                                                                                                                                                                                                                                                                                                                                                                                                                                                                                                                                                                                                                                                                                                                                                                                                                                                                      | Vogue Biofree Ballpen146                               | Tradesman Ballpen (Engraved)91         |
| Rainbow Pencil161                     | Albany Frost Ballpen113                                         | Metro Metallic Ballpen123              | Electra Noir Ballpen79              | Iris Grip Metal Ballpen87                                                                                                                                                                                                                                                                                                                                                                                                                                                                                                                                                                                                                                                                                                                                                                                                                                                                                                                                                                                                                                                                                                                                                                                                                                                                                                                                                                                                                                                                                                                                                                                                                                                                                                                                                                                                                                                                                                                                                                                                                                                                                                      | Vogue Carbon Ballpen 88                                | Vogue Metal Rollerball63               |
| Recycled Paper Pen150                 | Albion Touch Ballpen9/116                                       | Mira Colour Ballpen129                 | Electra Satin Grip Ballpen23/75     | Nostra Ballpen62                                                                                                                                                                                                                                                                                                                                                                                                                                                                                                                                                                                                                                                                                                                                                                                                                                                                                                                                                                                                                                                                                                                                                                                                                                                                                                                                                                                                                                                                                                                                                                                                                                                                                                                                                                                                                                                                                                                                                                                                                                                                                                               | ,                                                      | Wordsworth Ballpen48                   |
| Shadow NE Pencil158                   | Alpine Chrome Ballpen25/120                                     | Mira Extra Ballpen129/173              | Electra Touch Ballpen18/78          | Orion Ballpen62                                                                                                                                                                                                                                                                                                                                                                                                                                                                                                                                                                                                                                                                                                                                                                                                                                                                                                                                                                                                                                                                                                                                                                                                                                                                                                                                                                                                                                                                                                                                                                                                                                                                                                                                                                                                                                                                                                                                                                                                                                                                                                                | Under £2.00 ———                                        | •                                      |
| Standard WE Pencil157                 | Alpine Gold Ballpen26/120                                       | Oslo Extra Ballpen125                  | Electra-i Classic Ballpen17/78      | Oslo Metal Ballpen60                                                                                                                                                                                                                                                                                                                                                                                                                                                                                                                                                                                                                                                                                                                                                                                                                                                                                                                                                                                                                                                                                                                                                                                                                                                                                                                                                                                                                                                                                                                                                                                                                                                                                                                                                                                                                                                                                                                                                                                                                                                                                                           | Bullet Ballpen53                                       | Over £5.00 ———                         |
| Supersaver Click Ballpen133           | Biosense Ballpen150                                             | Popper Crayon162                       | Endeavour Ballpen61                 | Pierre Cardin Fashion Ballpen 42                                                                                                                                                                                                                                                                                                                                                                                                                                                                                                                                                                                                                                                                                                                                                                                                                                                                                                                                                                                                                                                                                                                                                                                                                                                                                                                                                                                                                                                                                                                                                                                                                                                                                                                                                                                                                                                                                                                                                                                                                                                                                               | Castile Ballpen86                                      | Ambassador Rollerball46                |
| Supersaver Colour Ballpen24/135       | Biostick Duo Ballpen150                                         | Quartet Pencil160                      | Ergo Ballpen70                      | Quad-i Ballpen98/192                                                                                                                                                                                                                                                                                                                                                                                                                                                                                                                                                                                                                                                                                                                                                                                                                                                                                                                                                                                                                                                                                                                                                                                                                                                                                                                                                                                                                                                                                                                                                                                                                                                                                                                                                                                                                                                                                                                                                                                                                                                                                                           | Centurion Ballpen54                                    | Atomic USB Ballpen92                   |
| Supersaver Extra Ballpen24/132        | Contour Eco Ballpen 147                                         | Recycled Pencil Sharpener166/202       | Flip Ballpen                        | Remus Ballpen61                                                                                                                                                                                                                                                                                                                                                                                                                                                                                                                                                                                                                                                                                                                                                                                                                                                                                                                                                                                                                                                                                                                                                                                                                                                                                                                                                                                                                                                                                                                                                                                                                                                                                                                                                                                                                                                                                                                                                                                                                                                                                                                | Consul Ballpen56                                       | Buckingham Ballpen47                   |
| Supersaver Twist Frost Ballpen 134    | Contour Standard Mix and Match 106                              | Rodeo Frost Ballpen119                 | Foyle Ballpen68/90                  | Remus Mechanical Pencil61/155                                                                                                                                                                                                                                                                                                                                                                                                                                                                                                                                                                                                                                                                                                                                                                                                                                                                                                                                                                                                                                                                                                                                                                                                                                                                                                                                                                                                                                                                                                                                                                                                                                                                                                                                                                                                                                                                                                                                                                                                                                                                                                  | Consul Rollerball56                                    | Carlton Ballpen45                      |
| Topstick Ballpen126                   | Contour-i Noir Ballpen20/105                                    | Setanta Frost Ballpen118               | Futura Ballpen124                   | Sentinel Ballpen                                                                                                                                                                                                                                                                                                                                                                                                                                                                                                                                                                                                                                                                                                                                                                                                                                                                                                                                                                                                                                                                                                                                                                                                                                                                                                                                                                                                                                                                                                                                                                                                                                                                                                                                                                                                                                                                                                                                                                                                                                                                                                               | Contour Light Ballpen93                                | Carlton Rollerball45                   |
| Value Twist Ballpen136                | Electra Enterprise Ballpen14/89                                 | Signature Ballpen124                   | Hauser 4-in-1 Inkredible Roller 100 | Sharp Set162                                                                                                                                                                                                                                                                                                                                                                                                                                                                                                                                                                                                                                                                                                                                                                                                                                                                                                                                                                                                                                                                                                                                                                                                                                                                                                                                                                                                                                                                                                                                                                                                                                                                                                                                                                                                                                                                                                                                                                                                                                                                                                                   | Contour Metal Soft Ballpen (Engraved) 65               | Carnaby Ballpen45                      |
|                                       | Espace Frost Ballpen118                                         | Sparta Argent Ballpen127               | Hauser Glow Highlighter143          | Sierra Argent Ballpen81                                                                                                                                                                                                                                                                                                                                                                                                                                                                                                                                                                                                                                                                                                                                                                                                                                                                                                                                                                                                                                                                                                                                                                                                                                                                                                                                                                                                                                                                                                                                                                                                                                                                                                                                                                                                                                                                                                                                                                                                                                                                                                        | Cyclone Ballpen50                                      | Chequers Ballpen45                     |
| Under 25p ———                         | Hauser Tango Mechanical Pencil 156                              | Sparta Ballpen127                      | Hi-5 Highlighter145/199             | Sierra Oro Ballpen81                                                                                                                                                                                                                                                                                                                                                                                                                                                                                                                                                                                                                                                                                                                                                                                                                                                                                                                                                                                                                                                                                                                                                                                                                                                                                                                                                                                                                                                                                                                                                                                                                                                                                                                                                                                                                                                                                                                                                                                                                                                                                                           | Envoy Ballpen55                                        | Chequers Rollerball45                  |
| Absolute Argent Ballpen8/108          | Metro Colour Ballpen123                                         | Spectrum Ballpen                       | Hi-Touch Ballpen97/141              | Spectrum Hi-Max Ballpen 97/141/191                                                                                                                                                                                                                                                                                                                                                                                                                                                                                                                                                                                                                                                                                                                                                                                                                                                                                                                                                                                                                                                                                                                                                                                                                                                                                                                                                                                                                                                                                                                                                                                                                                                                                                                                                                                                                                                                                                                                                                                                                                                                                             | Evolution Ballpen85                                    | Cross Calais Ballpoint Pen31           |
| Absolute Colour Ballpen9/109          | Metro Extra Ballpen123                                          | Spectrum Max Ballpen 12/111/190        | Jumbostick Ballpen149               | The state of the s | Evolution Rollerball85                                 | Cross Stratford Ballpoint Pen 31       |
| Absolute Extra Ballpen8/109           | Moville Extra Ballpen122                                        | Spectrum Max Touch Ballpen13/110/191   | Oxford Ballpen66                    | Starlight Highlighter144/198 Stealth UV marker142                                                                                                                                                                                                                                                                                                                                                                                                                                                                                                                                                                                                                                                                                                                                                                                                                                                                                                                                                                                                                                                                                                                                                                                                                                                                                                                                                                                                                                                                                                                                                                                                                                                                                                                                                                                                                                                                                                                                                                                                                                                                              | Gatsby Ballpen 84                                      | Cross Tech 2 Ballpoint Pen31           |
| Absolute Frost Ballpen8/108           | Moville Metallic Ballpen122                                     | Sprite Colour Ballpen                  | Pegasus Ballpen136                  | Stratus Ballpen                                                                                                                                                                                                                                                                                                                                                                                                                                                                                                                                                                                                                                                                                                                                                                                                                                                                                                                                                                                                                                                                                                                                                                                                                                                                                                                                                                                                                                                                                                                                                                                                                                                                                                                                                                                                                                                                                                                                                                                                                                                                                                                | Hussar Ballpen53                                       | Da Vinci Lucerne Fountain Pen 29       |
| Alaska Frost Ballpen14/114            | Panther Eco Ballpen148                                          | Sprite Extra Ballpen130                | Pendant Ballpen137/197              | Symphony Aluminium Ballpen59                                                                                                                                                                                                                                                                                                                                                                                                                                                                                                                                                                                                                                                                                                                                                                                                                                                                                                                                                                                                                                                                                                                                                                                                                                                                                                                                                                                                                                                                                                                                                                                                                                                                                                                                                                                                                                                                                                                                                                                                                                                                                                   | Kashel Ballpen54                                       | Da Vinci Lucerne Mechanical Pencil29   |
| Albion Ballpen10/114/197              | Pencil Sharpener166/202                                         | ·                                      | ·                                   |                                                                                                                                                                                                                                                                                                                                                                                                                                                                                                                                                                                                                                                                                                                                                                                                                                                                                                                                                                                                                                                                                                                                                                                                                                                                                                                                                                                                                                                                                                                                                                                                                                                                                                                                                                                                                                                                                                                                                                                                                                                                                                                                | Lumi Pen94                                             | Da Vinci Lucerne Rollerball29          |
| Albion Diamond Ballpen116             | Pier Diamond Ballpen128                                         | 3                                      |                                     | System 053 Ballpen                                                                                                                                                                                                                                                                                                                                                                                                                                                                                                                                                                                                                                                                                                                                                                                                                                                                                                                                                                                                                                                                                                                                                                                                                                                                                                                                                                                                                                                                                                                                                                                                                                                                                                                                                                                                                                                                                                                                                                                                                                                                                                             | Medipen (Engraved)146                                  | Da Vinci MBR01 Rollerball32            |
| Albion Frost Ballpen10/115            | Recycled Mechanical Pencil152                                   |                                        | Prima Gel Highlighter               | System 054 Ballpen67                                                                                                                                                                                                                                                                                                                                                                                                                                                                                                                                                                                                                                                                                                                                                                                                                                                                                                                                                                                                                                                                                                                                                                                                                                                                                                                                                                                                                                                                                                                                                                                                                                                                                                                                                                                                                                                                                                                                                                                                                                                                                                           | Midas-i Glow Ballpen (Engraved) 93                     | Eiffel Ballpen                         |
| Albion Grip Ballpen9/116/187          | Supersaver Fine Roller101/133                                   | Supersaver Pastel Ballpen25/135        | Quad Ballpen98/192                  | System 055 Ballpen                                                                                                                                                                                                                                                                                                                                                                                                                                                                                                                                                                                                                                                                                                                                                                                                                                                                                                                                                                                                                                                                                                                                                                                                                                                                                                                                                                                                                                                                                                                                                                                                                                                                                                                                                                                                                                                                                                                                                                                                                                                                                                             | Monaco Ballpen54                                       | Galileo Space Pen46                    |
| Black Knight NE Pencil158             | Supersaver-i Ballpen133                                         | Supersaver Foto Ballpen (FC) 134/170   | Smart-i Ballpen96                   | System 061 Ballpen                                                                                                                                                                                                                                                                                                                                                                                                                                                                                                                                                                                                                                                                                                                                                                                                                                                                                                                                                                                                                                                                                                                                                                                                                                                                                                                                                                                                                                                                                                                                                                                                                                                                                                                                                                                                                                                                                                                                                                                                                                                                                                             | Monaco Mechanical Pencil155                            | Grafton Ballpen44                      |
| Colourful Eraser166/200               | Swan Ballpen127                                                 | System 010 Ballpen 174                 | Snap Erasers 165/200/201            | Vogue Enterprise Ballpen87                                                                                                                                                                                                                                                                                                                                                                                                                                                                                                                                                                                                                                                                                                                                                                                                                                                                                                                                                                                                                                                                                                                                                                                                                                                                                                                                                                                                                                                                                                                                                                                                                                                                                                                                                                                                                                                                                                                                                                                                                                                                                                     | Nature Ballpen149                                      | Grosvenor Ballpen47                    |
| Contour Argent Ballpen21/103          | System 030 Ballpen 176                                          | System 011 Ballpen 174                 | Spirit Biofree Ballpen146           | Under £1.50 ———                                                                                                                                                                                                                                                                                                                                                                                                                                                                                                                                                                                                                                                                                                                                                                                                                                                                                                                                                                                                                                                                                                                                                                                                                                                                                                                                                                                                                                                                                                                                                                                                                                                                                                                                                                                                                                                                                                                                                                                                                                                                                                                | Othello Ballpen51                                      | Grosvenor Fountain Pen47               |
| Contour Colour Ballpen20/107          | System 031 Ballpen 176                                          | System 015 Ballpen 175                 | System 012 Ballpen                  | Alto Ballpen68                                                                                                                                                                                                                                                                                                                                                                                                                                                                                                                                                                                                                                                                                                                                                                                                                                                                                                                                                                                                                                                                                                                                                                                                                                                                                                                                                                                                                                                                                                                                                                                                                                                                                                                                                                                                                                                                                                                                                                                                                                                                                                                 | Pierre Cardin Avant-Garde Roller 42                    | Knightsbridge Rollerball43             |
| Contour Extra Ballpen19/102           | Viper Frost Ballpen121                                          | System 016 Ballpen 176                 | System 013 Ballpen 175              | Aquarel Felt Tip Pen Set167                                                                                                                                                                                                                                                                                                                                                                                                                                                                                                                                                                                                                                                                                                                                                                                                                                                                                                                                                                                                                                                                                                                                                                                                                                                                                                                                                                                                                                                                                                                                                                                                                                                                                                                                                                                                                                                                                                                                                                                                                                                                                                    | Techno Metal Ballpen63                                 | Modulus Rollerball44                   |
| Contour Frost Ballpen20/103           | Viper Satin Ballpen122                                          | System 032 Ballpen                     | System 014 Ballpen 175              | Axis Spinner Ballpen95                                                                                                                                                                                                                                                                                                                                                                                                                                                                                                                                                                                                                                                                                                                                                                                                                                                                                                                                                                                                                                                                                                                                                                                                                                                                                                                                                                                                                                                                                                                                                                                                                                                                                                                                                                                                                                                                                                                                                                                                                                                                                                         | Toggle Screen Pen91                                    | Pierre Cardin Academie Rollerball 34   |
| Contour Night Ballpen104              | Hadau 50a                                                       | System 033 Ballpen 177                 | System 060 Ballpen 178              | Blenheim Ballpen                                                                                                                                                                                                                                                                                                                                                                                                                                                                                                                                                                                                                                                                                                                                                                                                                                                                                                                                                                                                                                                                                                                                                                                                                                                                                                                                                                                                                                                                                                                                                                                                                                                                                                                                                                                                                                                                                                                                                                                                                                                                                                               | Topper Set162                                          | Pierre Cardin Avignon Ballpen 34       |
| Contour Standard Ballpen19/102        | Under 50p                                                       | System 034 Ballpen 177                 | System 070 Ballpen 179              | Camelot Pen Set196                                                                                                                                                                                                                                                                                                                                                                                                                                                                                                                                                                                                                                                                                                                                                                                                                                                                                                                                                                                                                                                                                                                                                                                                                                                                                                                                                                                                                                                                                                                                                                                                                                                                                                                                                                                                                                                                                                                                                                                                                                                                                                             | Vogue Metal Ballpen63                                  | Pierre Cardin Bayeux Ballpen39         |
| Corporate Cap Ballpen 26/126/188      | Albion Colour Ballpen 11/115/173                                | System 035 Ballpen 178                 | System 071 Ballpen 179              | Caprice Metal Ballpen85                                                                                                                                                                                                                                                                                                                                                                                                                                                                                                                                                                                                                                                                                                                                                                                                                                                                                                                                                                                                                                                                                                                                                                                                                                                                                                                                                                                                                                                                                                                                                                                                                                                                                                                                                                                                                                                                                                                                                                                                                                                                                                        | Vogue Metal Mechanical Pencil 153                      | Pierre Cardin Belfort Ballpen34        |
| FSC Wooden Pencil151                  | Allstar Argent Ballpen24/126                                    | System 036 Ballipen178                 | System 072 Ballpen 180              | Cheviot Oro Ballpen82                                                                                                                                                                                                                                                                                                                                                                                                                                                                                                                                                                                                                                                                                                                                                                                                                                                                                                                                                                                                                                                                                                                                                                                                                                                                                                                                                                                                                                                                                                                                                                                                                                                                                                                                                                                                                                                                                                                                                                                                                                                                                                          | Wessex Ballpen49                                       | Pierre Cardin Biarritz Ballpen39       |
| Hibernia Pencil159                    | Alpine Argent25/121                                             | System 080 Ballpen 181                 | System 073 Ballpen 180              | Cirrus Ballpen (Engraved)66                                                                                                                                                                                                                                                                                                                                                                                                                                                                                                                                                                                                                                                                                                                                                                                                                                                                                                                                                                                                                                                                                                                                                                                                                                                                                                                                                                                                                                                                                                                                                                                                                                                                                                                                                                                                                                                                                                                                                                                                                                                                                                    | H- d 65 00                                             | Pierre Cardin Chamonix Ballpen 37      |
| Otus Ballpen119                       | Alpine-i Ballpen120                                             | System 081 Ballpen 182                 | System 074 Ballpen180               | Concerto No.1 Ballpen58                                                                                                                                                                                                                                                                                                                                                                                                                                                                                                                                                                                                                                                                                                                                                                                                                                                                                                                                                                                                                                                                                                                                                                                                                                                                                                                                                                                                                                                                                                                                                                                                                                                                                                                                                                                                                                                                                                                                                                                                                                                                                                        | Under £5.00 ———                                        | Pierre Cardin Classic Script Ballpen40 |
| Otus Diamond Ballpen119               | Apollo Ballpen                                                  | System 085 Ballpen 183                 | System 075 Ballpen 181              | Concerto No.2 Ballpen58                                                                                                                                                                                                                                                                                                                                                                                                                                                                                                                                                                                                                                                                                                                                                                                                                                                                                                                                                                                                                                                                                                                                                                                                                                                                                                                                                                                                                                                                                                                                                                                                                                                                                                                                                                                                                                                                                                                                                                                                                                                                                                        | Armada Ballpen54                                       | Pierre Cardin Clermont Ballpen 36      |
| Panther Extra Ballpen7/112            | Auto Tip Pencil156/195                                          | Triangular Highlighter 15/145/199      | System 076 Ballpen 181              | Contour Wood Ballpen147                                                                                                                                                                                                                                                                                                                                                                                                                                                                                                                                                                                                                                                                                                                                                                                                                                                                                                                                                                                                                                                                                                                                                                                                                                                                                                                                                                                                                                                                                                                                                                                                                                                                                                                                                                                                                                                                                                                                                                                                                                                                                                        | Aurora Ballpen                                         | Pierre Cardin Fontaine Ballpen 37      |
| Pearlescent Pencil161                 | Capri Ballpen                                                   | Vienna Ballpen (FC Print)169           | System 082 Ballpen                  | Contour-i Glow Ballpen (Engraved)93                                                                                                                                                                                                                                                                                                                                                                                                                                                                                                                                                                                                                                                                                                                                                                                                                                                                                                                                                                                                                                                                                                                                                                                                                                                                                                                                                                                                                                                                                                                                                                                                                                                                                                                                                                                                                                                                                                                                                                                                                                                                                            | Autograph Counter Pen (Dome) 138/197 Baccus Ballpen53  | Pierre Cardin Fontaine Bailper         |
| Shadow WE Pencil158                   |                                                                 | Under 75p ———                          | System 083 Ballpen 182              | Contour-i Metal Ballpen64                                                                                                                                                                                                                                                                                                                                                                                                                                                                                                                                                                                                                                                                                                                                                                                                                                                                                                                                                                                                                                                                                                                                                                                                                                                                                                                                                                                                                                                                                                                                                                                                                                                                                                                                                                                                                                                                                                                                                                                                                                                                                                      |                                                        | Pierre Cardin Lustrous Ballpen 33      |
| Supersaver Extra Pencil132/156        | Colouring Pencils Half Size x 6 164 Contour Argent Pencil21/103 | Abacus Ballpen189                      | System 084 Ballpen                  | Echo Ballpen60                                                                                                                                                                                                                                                                                                                                                                                                                                                                                                                                                                                                                                                                                                                                                                                                                                                                                                                                                                                                                                                                                                                                                                                                                                                                                                                                                                                                                                                                                                                                                                                                                                                                                                                                                                                                                                                                                                                                                                                                                                                                                                                 | Balfour Ballpen (Engraved)55 Beau Compact Rollerball57 | Pierre Cardin Lustrous Bailper         |
| Under 30p ———                         |                                                                 | Abacus Grip Ballpen                    | System 086 Ballpen 183              | Electra Fountain Pen72                                                                                                                                                                                                                                                                                                                                                                                                                                                                                                                                                                                                                                                                                                                                                                                                                                                                                                                                                                                                                                                                                                                                                                                                                                                                                                                                                                                                                                                                                                                                                                                                                                                                                                                                                                                                                                                                                                                                                                                                                                                                                                         |                                                        | Pierre Cardin Lustrous Rollerball 33   |
| Alaska Diamond Ballpen13/113          | Contour Digital Ballpen (FC)                                    | Amazon Ballpen84                       | Trident Highlighter144/198          | Electra Rollerball                                                                                                                                                                                                                                                                                                                                                                                                                                                                                                                                                                                                                                                                                                                                                                                                                                                                                                                                                                                                                                                                                                                                                                                                                                                                                                                                                                                                                                                                                                                                                                                                                                                                                                                                                                                                                                                                                                                                                                                                                                                                                                             | Chorus Ballpen51                                       | Pierre Cardin Montfort Ballpen 36      |
|                                       | Contour Digital Eco Ballpen (FC) 147/171                        | Atlantis Ballpen81                     | Viper Colour Ballpen121             |                                                                                                                                                                                                                                                                                                                                                                                                                                                                                                                                                                                                                                                                                                                                                                                                                                                                                                                                                                                                                                                                                                                                                                                                                                                                                                                                                                                                                                                                                                                                                                                                                                                                                                                                                                                                                                                                                                                                                                                                                                                                                                                                | Churchill Ballpen                                      | Pierre Cardin Montfort Fountain Pen36  |
| · · · · · · · · · · · · · · · · · · · | Contour Digital Touch Ballpen (FC) 172                          | Banner Ballpen                         | Woodstick149                        | Ergo Soft Ballpen (Engraved)70 Ergo Soft Mechanical Pencil (Engraved)155                                                                                                                                                                                                                                                                                                                                                                                                                                                                                                                                                                                                                                                                                                                                                                                                                                                                                                                                                                                                                                                                                                                                                                                                                                                                                                                                                                                                                                                                                                                                                                                                                                                                                                                                                                                                                                                                                                                                                                                                                                                       | Cobra Braid Ballpen                                    |                                        |
| Athena Ballpen                        | Contour Max Ballpen140                                          | Bella Ballpen22/79                     | Under £1.00 ———                     |                                                                                                                                                                                                                                                                                                                                                                                                                                                                                                                                                                                                                                                                                                                                                                                                                                                                                                                                                                                                                                                                                                                                                                                                                                                                                                                                                                                                                                                                                                                                                                                                                                                                                                                                                                                                                                                                                                                                                                                                                                                                                                                                | Da Vinci GSB01 Ballpen32                               |                                        |
| Athena Colour Ballpen                 | Contour Night Oro Ballpen104                                    |                                        |                                     |                                                                                                                                                                                                                                                                                                                                                                                                                                                                                                                                                                                                                                                                                                                                                                                                                                                                                                                                                                                                                                                                                                                                                                                                                                                                                                                                                                                                                                                                                                                                                                                                                                                                                                                                                                                                                                                                                                                                                                                                                                                                                                                                | Da Vinci GSF01 Fountain Pen32                          | Pierre Cardin Moulin Pencil            |
| Athena Extra Ballpen                  | Contour Touch Ballpen104                                        | Bella Grip Ballpen23/80                | Artemis Roller59/101                | Giotto Metal Ballpen                                                                                                                                                                                                                                                                                                                                                                                                                                                                                                                                                                                                                                                                                                                                                                                                                                                                                                                                                                                                                                                                                                                                                                                                                                                                                                                                                                                                                                                                                                                                                                                                                                                                                                                                                                                                                                                                                                                                                                                                                                                                                                           | Da Vinci GSR01 Rollerball32                            |                                        |
| Black Knight Gem Pencil               | Contour Tricolour Ballpen98                                     | Bella Touch Ballpen22/80               | Atlas Ballpen                       |                                                                                                                                                                                                                                                                                                                                                                                                                                                                                                                                                                                                                                                                                                                                                                                                                                                                                                                                                                                                                                                                                                                                                                                                                                                                                                                                                                                                                                                                                                                                                                                                                                                                                                                                                                                                                                                                                                                                                                                                                                                                                                                                | Da Vinci MBB01 Ballpen32                               |                                        |
| Black Knight WE Pencil158             | Contour-i Argent Ballpen105                                     | Belmont Ballpen                        | Calypso Ballpen                     | Harrier Metal Ballpen85                                                                                                                                                                                                                                                                                                                                                                                                                                                                                                                                                                                                                                                                                                                                                                                                                                                                                                                                                                                                                                                                                                                                                                                                                                                                                                                                                                                                                                                                                                                                                                                                                                                                                                                                                                                                                                                                                                                                                                                                                                                                                                        | Envoy Rollerball55                                     | Pierre Cardin Tournier Ballpen 38      |
| Book Shape Eraser165/200              | Contour-i Extra Ballpen104                                      | Bingo Daubers                          | Cheviot Argent Ballpen82            | Harrier Metal Pencil                                                                                                                                                                                                                                                                                                                                                                                                                                                                                                                                                                                                                                                                                                                                                                                                                                                                                                                                                                                                                                                                                                                                                                                                                                                                                                                                                                                                                                                                                                                                                                                                                                                                                                                                                                                                                                                                                                                                                                                                                                                                                                           | Europa Rollerball (Engraved)50                         | Pierre Cardin Tournier Fountain Pen38  |
| Contour Pastel Ballpen21/107          | Contour-i Frost Ballpen                                         | Cheviot Fashion Ballpen                | Cheviot Steel Ballpen82             | Hi-Spin Highlighter95                                                                                                                                                                                                                                                                                                                                                                                                                                                                                                                                                                                                                                                                                                                                                                                                                                                                                                                                                                                                                                                                                                                                                                                                                                                                                                                                                                                                                                                                                                                                                                                                                                                                                                                                                                                                                                                                                                                                                                                                                                                                                                          | Evolution Argent Rollerball85                          | Pierre Cardin Tournier Rollerball 38   |
| Guest Mechanical Pencil               | Cosmopolitan Touch Pad91                                        | Cheviot-i Noir Ballpen                 | Cheviot-i Ballpen                   | Light Pen                                                                                                                                                                                                                                                                                                                                                                                                                                                                                                                                                                                                                                                                                                                                                                                                                                                                                                                                                                                                                                                                                                                                                                                                                                                                                                                                                                                                                                                                                                                                                                                                                                                                                                                                                                                                                                                                                                                                                                                                                                                                                                                      | Genoa Rollerball                                       | Sheaffer 100 Ballpoint Pen30           |
| Harrier Nouveau Ballpen15/117         | Crayons - 12 Piece                                              | Colouring Pencils Full Size x 6 164    | Clifton Ballpen                     | LPC 016 Ballpen52                                                                                                                                                                                                                                                                                                                                                                                                                                                                                                                                                                                                                                                                                                                                                                                                                                                                                                                                                                                                                                                                                                                                                                                                                                                                                                                                                                                                                                                                                                                                                                                                                                                                                                                                                                                                                                                                                                                                                                                                                                                                                                              | Henley Rollerball43                                    | Sheaffer Sentinel Ballpoint Pen 30     |
| Harrier Nouveau Frost Ballpen15/117   | Crayons - 6 Piece163                                            | Colouring Pencils Half Size x 12 164   | Clio Ballpen84                      | Match Ballpen (Engraved)71                                                                                                                                                                                                                                                                                                                                                                                                                                                                                                                                                                                                                                                                                                                                                                                                                                                                                                                                                                                                                                                                                                                                                                                                                                                                                                                                                                                                                                                                                                                                                                                                                                                                                                                                                                                                                                                                                                                                                                                                                                                                                                     | Knightsbridge Ballpen43                                | Sterling Classic Fountain Pen28        |
| Hauser Billi Inkredible Roller100     | Digi-i Ballpen99/196                                            | Contour Digital Argent Ballpen (FC)172 | Contour Deco Argent Ballpen65       | Melody Ballpen57                                                                                                                                                                                                                                                                                                                                                                                                                                                                                                                                                                                                                                                                                                                                                                                                                                                                                                                                                                                                                                                                                                                                                                                                                                                                                                                                                                                                                                                                                                                                                                                                                                                                                                                                                                                                                                                                                                                                                                                                                                                                                                               | Lexus Ballpen                                          | Sterling Classic Rollerball28          |
| Jolie Ballpen111                      | Dry Wipe Slimline139                                            | Contour Max Touch Ballpen97/140        | Contour Deco Oro Ballpen65          | Oval Metal Rollerball49/193                                                                                                                                                                                                                                                                                                                                                                                                                                                                                                                                                                                                                                                                                                                                                                                                                                                                                                                                                                                                                                                                                                                                                                                                                                                                                                                                                                                                                                                                                                                                                                                                                                                                                                                                                                                                                                                                                                                                                                                                                                                                                                    | Linea Pro Stylus Ballpen (Engraved) 59                 | USB-i Metal Ballpen (Engraved) 92      |