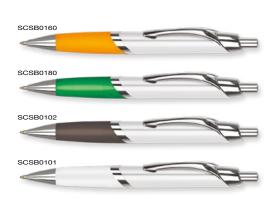

deliveries due to third party carriers once the goods have left our premises.
- 10) Overnight delivery service is possible only in the UK mainland and does not include the highlands or islands of the UK.

# 24-HOUR EXPRESS SERVICE



Type: Push-Button Ballpen Refill Colour: Black or Blue

Box Quantity: 1000

Min Order Quantity: 250\*



The profile on the Spectrum™ Max Ballpen offers a 25% larger print area than the standard Spectrum™ whilst maintaining the quality and style of the original Spectrum™ ballpen. Can be printed in single colour or full colour to match your requirements. Watch the video at www.promotional.tv/aa032.

#### PRINT AREA

Watch the video at

Promotional.



SCALE 1:2

\*From as little as 1pc in Full Colour, please ask for details.

Spectrum<sup>™</sup> Ballpen







Push-Button Ballpen Type:

Refill Colour: Black Box Quantity: 1000 Min Order Quantity: 250\*

Popular push-button retractable ballpen with chrome trim and a comfortable rubberised grip. Available in a wide range of grip colours with a white barrel perfect for spot colour designs. Please note: the white grip is plastic, not rubberised. Watch the video at www.promotional.tv/aa054.

#### PRINT AREA



\*From as little as 1pc in Full Colour, please ask for details.



# PremierShip1

enables you to enjoy our 24-hour express printing service. To qualify for this service, strict adherence to the following conditions is necessary and without exception.

- 1) PremierShip1 is defined as the time between receiving your correct order and artwork to the time we despatch your order to your chosen des