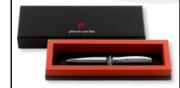

s little as 1pc Engraved, please ask for details.





Type: Capped Rollerball Refill Colour: Black or Blue

Box Quantity: 200 Min Order Quantity:

Average Lead Time: 5 Working Days

A truly stunning rollerball fashioned from polished brass and triple-plated with 22 carat gold or chromium. The beautiful guilloché finish is hand-machined and the cap hand-adjusted.

**ENGRAVING AREA** 



\*From as little as 1pc Engraved, please ask for details.

Type: Mechanical Pencil

Box Quantity: 200 Min Order Quantity:

Average Lead Time: 5 Working Days

Exceptional mechanical pencil made from polished brass and triple-plated in your choice of chromium or 22 carat gold. The attention to detail extends to the hand-etched quilloché pattern and high-quality pencil lead.

**ENGRAVING AREA** 



SCALE 1:2



Pierre Cardin Lustrous

Ballpen, Rollerball and

Mechanical Pencil feature hand-etched detailing.

Add the PB17 Presentation Case for an impressive promotional gift.

Colours may not be a true reflection of the actual product. Please always order a sample. All images are subject to copyright.







\*From as little as 1pc Engraved, please ask for details

AVSB9595

# **PIERRE CARDIN**





Type: Twist-Action Ballpen

Refill Colour: Black 200 Box Quantity: 50\* Min Order Quantity:

Average Lead Time: 5 Working Days

This twist-action ballpen's weight and balance exudes quality and craftsmanship. Features hand-machined guilloché finish and a clip machined from a single ingot of brass. Created for the most discerning of client.

**ENGRAVING AREA** 



\*From as little as 1pc Engraved, plea