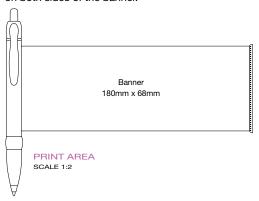

a bookmark. Coupled with the ability to print in full colour, this is an ideal choice for small and large mailings.



\*From as little as 1pc in Full Colour, please ask for details.



The Magnet Ballpen is perfect for attaching to the fridge or any metal surface.





Kite Ballpen can be used as a book mark.

Colours may not be a true reflection of the actual product. Please always order a sample. All images are subject to copyright.

<sup>\*</sup>From as little as 1pc in Full Colour, please ask for details.

#### Banner Pen



Type: Push-Button Ballpen

Refill Colour: Black
Box Quantity: 1000
Min Order Quantity: 1000
Average Lead Time: 3-4 weeks

Transparent plastic ballpen with a pull-out banner. The Banner Pen can be personalised with a full colour print on both sides of the banner.



# Check out our other Multi-Function Pens. See pages 91-99

# Triside Range



PRINT AREA Each Side 45mm x 4mm

SCALE 1:2

Type: Triangular Wooden Pencil Box Quantity: 2000

Min Order Quantity: 250\* Average Lead Time: 2-3 weeks

Three-sided pencil that be printed in full colour on each side. Available with or without a gold-coloured end. Supplied sharpened as standard.

\*From as little as 1pc in Full Colour, please ask for details.



Colours may not be a true reflection of the

actual product. Please always order a sample.
All images are subject to copyright.

Please note: the printing quality depends entirely upon the quality of the original artwork supplied.

#### Standard WE Pencil (Full Colour Wrap)

**PRINT AREA** printing area 157mm x 24.5mm (360° SCALE 1:2

Type: Wooden Pencil