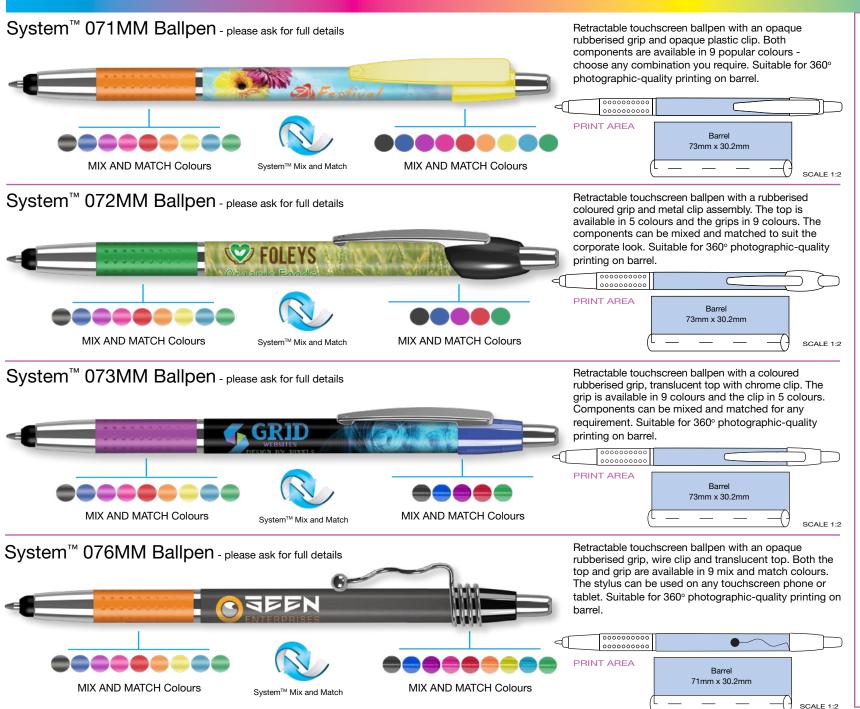

olished chrome clip assembly. The entire barrel can be printed with a digital wrap print.

#### PRINT AREA



\*From as little as 1pc in Full Colour, please ask for details.

Push-Button Ballpen Black or Blue

Box Quantity: 1000 Min Order Quantity: 500\*

Average Lead Time: 5 Working Days

Attractive push-button ballpen with a swivel chrome metal coil clip and touchscreen stylus. Spot colour printing also available over most of the barrel.

#### PRINT AREA

Type:

Refill Colour:



\*From as little as 1pc in Full Colour, please ask for details.

SCALE 1:2



183

#### **FULL COLOUR PRINTING - MIX & MATCH**





SCALE 1:2

Spot colour printing also

#### **FULL COLOUR PRINTING - MIX & MATCH**





All images are subject to copyright.

SCALE 1:2

#### **FULL COLOUR PRINTING - MIX & MATCH**





All images are subject to copyright.

Albion Grip Ballpen

Childsafe BS7272

Not for sale outside UK and Ireland







Type: Push-Button Ballpen

Refill Colour: Black or Blue

Box Quantity: 1000 Min Order Quantity: 250\*

Average Lead Time: 1-5 Working Days

Designed to take full advantage of the latest high-quality digital printing technology. Features a soft rubberised grip and can be printed in full colour to a large area. Registered design no. 002330787-0003.



\*From as little as 1pc in Full Colour, please ask for details.

#### Albion Ballpen C

Childsafe BS7272

Not for sale outside UK and Ireland







Type: Push-Button Ballpen

Refill Colour: Black or Blue

Box Quantity: 1000 Min Order Quantity: 250\*

Average Lead Time: 1-5 Working Days

Designed to take full advantage of