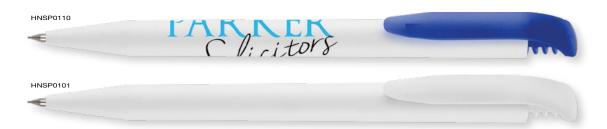

| Under 15p ———                         | Kite Ballpen 193                                                | DuoTwist Ballpen138                    | Contour Wrap Ballpen (FC Wrap) 170  | Contour Metal Ballpen64                                                                                                                                                                                                                                                                                                                                                                                                                                                                                                                                                                                                                                                                                                                                                                                                                                                                                                                                                                                                                                                                                                                                                                                                                                                                                                                                                                                                                                                                                                                                                                                                                                                                                                                                                                                                                                                                                                                                                                                                                                                                                                        | Scorpio Ballpen (Engraved)66                           | Moda Ballpen52                         |
|---------------------------------------|-----------------------------------------------------------------|----------------------------------------|-------------------------------------|--------------------------------------------------------------------------------------------------------------------------------------------------------------------------------------------------------------------------------------------------------------------------------------------------------------------------------------------------------------------------------------------------------------------------------------------------------------------------------------------------------------------------------------------------------------------------------------------------------------------------------------------------------------------------------------------------------------------------------------------------------------------------------------------------------------------------------------------------------------------------------------------------------------------------------------------------------------------------------------------------------------------------------------------------------------------------------------------------------------------------------------------------------------------------------------------------------------------------------------------------------------------------------------------------------------------------------------------------------------------------------------------------------------------------------------------------------------------------------------------------------------------------------------------------------------------------------------------------------------------------------------------------------------------------------------------------------------------------------------------------------------------------------------------------------------------------------------------------------------------------------------------------------------------------------------------------------------------------------------------------------------------------------------------------------------------------------------------------------------------------------|--------------------------------------------------------|----------------------------------------|
| Challenger-1 Ballpen137               | Panther Frost Ballpen7/112                                      | FSC Carpenter Pencil151                | Contrast Ballpen71                  | Contour-i Metal Plus Ballpen (Wrap)64                                                                                                                                                                                                                                                                                                                                                                                                                                                                                                                                                                                                                                                                                                                                                                                                                                                                                                                                                                                                                                                                                                                                                                                                                                                                                                                                                                                                                                                                                                                                                                                                                                                                                                                                                                                                                                                                                                                                                                                                                                                                                          | Softflow 101 Fountain Pen89                            | Pierre Cardin Beaumont Roller 40       |
| Fluorescent Pencil161                 | Panther Plus Ballpen7/112                                       | Garland Ballpen11/89                   | Cromore Ballpen69                   | Corona Ballpen53                                                                                                                                                                                                                                                                                                                                                                                                                                                                                                                                                                                                                                                                                                                                                                                                                                                                                                                                                                                                                                                                                                                                                                                                                                                                                                                                                                                                                                                                                                                                                                                                                                                                                                                                                                                                                                                                                                                                                                                                                                                                                                               | Sonata Ballpen57                                       | Pierre Cardin Clarence Ballpen 40      |
| Mini NE Pencil160                     | Pier Colour Ballpen128                                          | Golf Pro Pencil162                     | Dry Wipe Marker Pro139              | Electra Classic Soft Ballpen (FC)76                                                                                                                                                                                                                                                                                                                                                                                                                                                                                                                                                                                                                                                                                                                                                                                                                                                                                                                                                                                                                                                                                                                                                                                                                                                                                                                                                                                                                                                                                                                                                                                                                                                                                                                                                                                                                                                                                                                                                                                                                                                                                            | Symphony Ballpen59                                     | Pierre Cardin LaFleur Ballpen41        |
| Mini WE Pencil160                     | Pier Extra Ballpen128                                           | Handy-i Ballpen99                      | Duo Highlighter143/198              | Electra Classic Soft Touch Ballpen (FC)77                                                                                                                                                                                                                                                                                                                                                                                                                                                                                                                                                                                                                                                                                                                                                                                                                                                                                                                                                                                                                                                                                                                                                                                                                                                                                                                                                                                                                                                                                                                                                                                                                                                                                                                                                                                                                                                                                                                                                                                                                                                                                      | Symphony-i Aluminium Ballpen59                         | Pierre Cardin Versailles Ballpen 38    |
| Standard NE Pencil159                 | Rainbow Eraser165                                               | Harrier Nouveau Pencil154              | Electra Ballpen17/73                | Electra Oro Ballpen74                                                                                                                                                                                                                                                                                                                                                                                                                                                                                                                                                                                                                                                                                                                                                                                                                                                                                                                                                                                                                                                                                                                                                                                                                                                                                                                                                                                                                                                                                                                                                                                                                                                                                                                                                                                                                                                                                                                                                                                                                                                                                                          | Techno Enterprise Ballpen88                            | Scimitar Ballpen44                     |
| Supersaver WE Pencil159               | Recycled Paper Pencil152                                        | Iris Grip Enterprise Ballpen87         | Electra Classic Ballpen17/73        | Eros Ballpen62                                                                                                                                                                                                                                                                                                                                                                                                                                                                                                                                                                                                                                                                                                                                                                                                                                                                                                                                                                                                                                                                                                                                                                                                                                                                                                                                                                                                                                                                                                                                                                                                                                                                                                                                                                                                                                                                                                                                                                                                                                                                                                                 | Techno Metal Pencil63                                  | Scimitar Rollerball44                  |
|                                       | Triside Pencil150/194                                           | Janus Ballpen & Highlighter142         | Electra Classic Satin Ballpen 18/74 | Futura Digital Ballpen188                                                                                                                                                                                                                                                                                                                                                                                                                                                                                                                                                                                                                                                                                                                                                                                                                                                                                                                                                                                                                                                                                                                                                                                                                                                                                                                                                                                                                                                                                                                                                                                                                                                                                                                                                                                                                                                                                                                                                                                                                                                                                                      | Top Hat Ballpen149                                     | Techno Metal Rollerball63              |
| Under 20p ———                         |                                                                 | Key Touch Ballpen99                    | Electra Grip Ballpen18/75/169       | Giotto Ballpen86                                                                                                                                                                                                                                                                                                                                                                                                                                                                                                                                                                                                                                                                                                                                                                                                                                                                                                                                                                                                                                                                                                                                                                                                                                                                                                                                                                                                                                                                                                                                                                                                                                                                                                                                                                                                                                                                                                                                                                                                                                                                                                               | Torpedo Ballpen56                                      | Tornado Ballpen50                      |
| Argente Pencil157                     | Under 35p ———                                                   | Magnet Pen137/193                      | Electra Inkredible Roller78/100     | Helios Highlighter145/199                                                                                                                                                                                                                                                                                                                                                                                                                                                                                                                                                                                                                                                                                                                                                                                                                                                                                                                                                                                                                                                                                                                                                                                                                                                                                                                                                                                                                                                                                                                                                                                                                                                                                                                                                                                                                                                                                                                                                                                                                                                                                                      | Tri Spinner Ballpen95                                  | Touch Light Ballpen94                  |
| Oro Pencil157                         | Alaska Deluxe Ballpen14/113                                     | Malta Ballpen125                       | Electra Mechanical Pencil72/153     | Hi-Cap Ballpen 96/141/192                                                                                                                                                                                                                                                                                                                                                                                                                                                                                                                                                                                                                                                                                                                                                                                                                                                                                                                                                                                                                                                                                                                                                                                                                                                                                                                                                                                                                                                                                                                                                                                                                                                                                                                                                                                                                                                                                                                                                                                                                                                                                                      | Vogue Biofree Ballpen146                               | Tradesman Ballpen (Engraved)91         |
| Rainbow Pencil161                     | Albany Frost Ballpen113                                         | Metro Metallic Ballpen123              | Electra Noir Ballpen79              | Iris Grip Metal Ballpen87                                                                                                                                                                                                                                                                                                                                                                                                                                                                                                                                                                                                                                                                                                                                                                                                                                                                                                                                                                                                                                                                                                                                                                                                                                                                                                                                                                                                                                                                                                                                                                                                                                                                                                                                                                                                                                                                                                                                                                                                                                                                                                      | Vogue Carbon Ballpen 88                                | Vogue Metal Rollerball63               |
| Recycled Paper Pen150                 | Albion Touch Ballpen9/116                                       | Mira Colour Ballpen129                 | Electra Satin Grip Ballpen23/75     | Nostra Ballpen62                                                                                                                                                                                                                                                                                                                                                                                                                                                                                                                                                                                                                                                                                                                                                                                                                                                                                                                                                                                                                                                                                                                                                                                                                                                                                                                                                                                                                                                                                                                                                                                                                                                                                                                                                                                                                                                                                                                                                                                                                                                                                                               | ,                                                      | Wordsworth Ballpen48                   |
| Shadow NE Pencil158                   | Alpine Chrome Ballpen25/120                                     | Mira Extra Ballpen129/173              | Electra Touch Ballpen18/78          | Orion Ballpen62                                                                                                                                                                                                                                                                                                                                                                                                                                                                                                                                                                                                                                                                                                                                                                                                                                                                                                                                                                                                                                                                                                                                                                                                                                                                                                                                                                                                                                                                                                                                                                                                                                                                                                                                                                                                                                                                                                                                                                                                                                                                                                                | Under £2.00 ———                                        | •                                      |
| Standard WE Pencil157                 | Alpine Gold Ballpen26/120                                       | Oslo Extra Ballpen125                  | Electra-i Classic Ballpen17/78      | Oslo Metal Ballpen60                                                                                                                                                                                                                                                                                                                                                                                                                                                                                                                                                                                                                                                                                                                                                                                                                                                                                                                                                                                                                                                                                                                                                                                                                                                                                                                                                                                                                                                                                                                                                                                                                                                                                                                                                                                                                                                                                                                                                                                                                                                                                                           | Bullet Ballpen53                                       | Over £5.00 ———                         |
| Supersaver Click Ballpen133           | Biosense Ballpen150                                             | Popper Crayon162                       | Endeavour Ballpen61                 | Pierre Cardin Fashion Ballpen 42                                                                                                                                                                                                                                                                                                                                                                                                                                                                                                                                                                                                                                                                                                                                                                                                                                                                                                                                                                                                                                                                                                                                                                                                                                                                                                                                                                                                                                                                                                                                                                                                                                                                                                                                                                                                                                                                                                                                                                                                                                                                                               | Castile Ballpen86                                      | Ambassador Rollerball46                |
| Supersaver Colour Ballpen24/135       | Biostick Duo Ballpen150                                         | Quartet Pencil160                      | Ergo Ballpen70                      | Quad-i Ballpen98/192                                                                                                                                                                                                                                                                                                                                                                                                                                                                                                                                                                                                                                                                                                                                                                                                                                                                                                                                                                                                                                                                                                                                                                                                                                                                                                                                                                                                                                                                                                                                                                                                                                                                                                                                                                                                                                                                                                                                                                                                                                                                                                           | Centurion Ballpen54                                    | Atomic USB Ballpen92                   |
| Supersaver Extra Ballpen24/132        | Contour Eco Ballpen 147                                         | Recycled Pencil Sharpener166/202       | Flip Ballpen                        | Remus Ballpen61                                                                                                                                                                                                                                                                                                                                                                                                                                                                                                                                                                                                                                                                                                                                                                                                                                                                                                                                                                                                                                                                                                                                                                                                                                                                                                                                                                                                                                                                                                                                                                                                                                                                                                                                                                                                                                                                                                                                                                                                                                                                                                                | Consul Ballpen56                                       | Buckingham Ballpen47                   |
| Supersaver Twist Frost Ballpen 134    | Contour Standard Mix and Match 106                              | Rodeo Frost Ballpen119                 | Foyle Ballpen68/90                  | Remus Mechanical Pencil61/155                                                                                                                                                                                                                                                                                                                                                                                                                                                                                                                                                                                                                                                                                                                                                                                                                                                                                                                                                                                                                                                                                                                                                                                                                                                                                                                                                                                                                                                                                                                                                                                                                                                                                                                                                                                                                                                                                                                                                                                                                                                                                                  | Consul Rollerball56                                    | Carlton Ballpen45                      |
| Topstick Ballpen126                   | Contour-i Noir Ballpen20/105                                    | Setanta Frost Ballpen118               | Futura Ballpen124                   | Sentinel Ballpen                                                                                                                                                                                                                                                                                                                                                                                                                                                                                                                                                                                                                                                                                                                                                                                                                                                                                                                                                                                                                                                                                                                                                                                                                                                                                                                                                                                                                                                                                                                                                                                                                                                                                                                                                                                                                                                                                                                                                                                                                                                                                                               | Contour Light Ballpen93                                | Carlton Rollerball45                   |
| Value Twist Ballpen136                | Electra Enterprise Ballpen14/89                                 | Signature Ballpen124                   | Hauser 4-in-1 Inkredible Roller 100 | Sharp Set162                                                                                                                                                                                                                                                                                                                                                                                                                                                                                                                                                                                                                                                                                                                                                                                                                                                                                                                                                                                                                                                                                                                                                                                                                                                                                                                                                                                                                                                                                                                                                                                                                                                                                                                                                                                                                                                                                                                                                                                                                                                                                                                   | Contour Metal Soft Ballpen (Engraved) 65               | Carnaby Ballpen45                      |
|                                       | Espace Frost Ballpen118                                         | Sparta Argent Ballpen127               | Hauser Glow Highlighter143          | Sierra Argent Ballpen81                                                                                                                                                                                                                                                                                                                                                                                                                                                                                                                                                                                                                                                                                                                                                                                                                                                                                                                                                                                                                                                                                                                                                                                                                                                                                                                                                                                                                                                                                                                                                                                                                                                                                                                                                                                                                                                                                                                                                                                                                                                                                                        | Cyclone Ballpen50                                      | Chequers Ballpen45                     |
| Under 25p ———                         | Hauser Tango Mechanical Pencil 156                              | Sparta Ballpen127                      | Hi-5 Highlighter145/199             | Sierra Oro Ballpen81                                                                                                                                                                                                                                                                                                                                                                                                                                                                                                                                                                                                                                                                                                                                                                                                                                                                                                                                                                                                                                                                                                                                                                                                                                                                                                                                                                                                                                                                                                                                                                                                                                                                                                                                                                                                                                                                                                                                                                                                                                                                                                           | Envoy Ballpen55                                        | Chequers Rollerball45                  |
| Absolute Argent Ballpen8/108          | Metro Colour Ballpen123                                         | Spectrum Ballpen                       | Hi-Touch Ballpen97/141              | Spectrum Hi-Max Ballpen 97/141/191                                                                                                                                                                                                                                                                                                                                                                                                                                                                                                                                                                                                                                                                                                                                                                                                                                                                                                                                                                                                                                                                                                                                                                                                                                                                                                                                                                                                                                                                                                                                                                                                                                                                                                                                                                                                                                                                                                                                                                                                                                                                                             | Evolution Ballpen85                                    | Cross Calais Ballpoint Pen31           |
| Absolute Colour Ballpen9/109          | Metro Extra Ballpen123                                          | Spectrum Max Ballpen 12/111/190        | Jumbostick Ballpen149               | The state of the s | Evolution Rollerball85                                 | Cross Stratford Ballpoint Pen 31       |
| Absolute Extra Ballpen8/109           | Moville Extra Ballpen122                                        | Spectrum Max Touch Ballpen13/110/191   | Oxford Ballpen66                    | Starlight Highlighter144/198 Stealth UV marker142                                                                                                                                                                                                                                                                                                                                                                                                                                                                                                                                                                                                                                                                                                                                                                                                                                                                                                                                                                                                                                                                                                                                                                                                                                                                                                                                                                                                                                                                                                                                                                                                                                                                                                                                                                                                                                                                                                                                                                                                                                                                              | Gatsby Ballpen 84                                      | Cross Tech 2 Ballpoint Pen31           |
| Absolute Frost Ballpen8/108           | Moville Metallic Ballpen122                                     | Sprite Colour Ballpen                  | Pegasus Ballpen136                  | Stratus Ballpen                                                                                                                                                                                                                                                                                                                                                                                                                                                                                                                                                                                                                                                                                                                                                                                                                                                                                                                                                                                                                                                                                                                                                                                                                                                                                                                                                                                                                                                                                                                                                                                                                                                                                                                                                                                                                                                                                                                                                                                                                                                                                                                | Hussar Ballpen53                                       | Da Vinci Lucerne Fountain Pen 29       |
| Alaska Frost Ballpen14/114            | Panther Eco Ballpen148                                          | Sprite Extra Ballpen130                | Pendant Ballpen137/197              | Symphony Aluminium Ballpen59                                                                                                                                                                                                                                                                                                                                                                                                                                                                                                                                                                                                                                                                                                                                                                                                                                                                                                                                                                                                                                                                                                                                                                                                                                                                                                                                                                                                                                                                                                                                                                                                                                                                                                                                                                                                                                                                                                                                                                                                                                                                                                   | Kashel Ballpen54                                       | Da Vinci Lucerne Mechanical Pencil29   |
| Albion Ballpen10/114/197              | Pencil Sharpener166/202                                         | ·                                      | ·                                   |                                                                                                                                                                                                                                                                                                                                                                                                                                                                                                                                                                                                                                                                                                                                                                                                                                                                                                                                                                                                                                                                                                                                                                                                                                                                                                                                                                                                                                                                                                                                                                                                                                                                                                                                                                                                                                                                                                                                                                                                                                                                                                                                | Lumi Pen94                                             | Da Vinci Lucerne Rollerball29          |
| Albion Diamond Ballpen116             | Pier Diamond Ballpen128                                         | 3                                      |                                     | System 053 Ballpen                                                                                                                                                                                                                                                                                                                                                                                                                                                                                                                                                                                                                                                                                                                                                                                                                                                                                                                                                                                                                                                                                                                                                                                                                                                                                                                                                                                                                                                                                                                                                                                                                                                                                                                                                                                                                                                                                                                                                                                                                                                                                                             | Medipen (Engraved)146                                  | Da Vinci MBR01 Rollerball32            |
| Albion Frost Ballpen10/115            | Recycled Mechanical Pencil152                                   |                                        | Prima Gel Highlighter               | System 054 Ballpen67                                                                                                                                                                                                                                                                                                                                                                                                                                                                                                                                                                                                                                                                                                                                                                                                                                                                                                                                                                                                                                                                                                                                                                                                                                                                                                                                                                                                                                                                                                                                                                                                                                                                                                                                                                                                                                                                                                                                                                                                                                                                                                           | Midas-i Glow Ballpen (Engraved) 93                     | Eiffel Ballpen                         |
| Albion Grip Ballpen9/116/187          | Supersaver Fine Roller101/133                                   | Supersaver Pastel Ballpen25/135        | Quad Ballpen98/192                  | System 055 Ballpen                                                                                                                                                                                                                                                                                                                                                                                                                                                                                                                                                                                                                                                                                                                                                                                                                                                                                                                                                                                                                                                                                                                                                                                                                                                                                                                                                                                                                                                                                                                                                                                                                                                                                                                                                                                                                                                                                                                                                                                                                                                                                                             | Monaco Ballpen54                                       | Galileo Space Pen46                    |
| Black Knight NE Pencil158             | Supersaver-i Ballpen133                                         | Supersaver Foto Ballpen (FC) 134/170   | Smart-i Ballpen96                   | System 061 Ballpen                                                                                                                                                                                                                                                                                                                                                                                                                                                                                                                                                                                                                                                                                                                                                                                                                                                                                                                                                                                                                                                                                                                                                                                                                                                                                                                                                                                                                                                                                                                                                                                                                                                                                                                                                                                                                                                                                                                                                                                                                                                                                                             | Monaco Mechanical Pencil155                            | Grafton Ballpen44                      |
| Colourful Eraser166/200               | Swan Ballpen127                                                 | System 010 Ballpen 174                 | Snap Erasers 165/200/201            | Vogue Enterprise Ballpen87                                                                                                                                                                                                                                                                                                                                                                                                                                                                                                                                                                                                                                                                                                                                                                                                                                                                                                                                                                                                                                                                                                                                                                                                                                                                                                                                                                                                                                                                                                                                                                                                                                                                                                                                                                                                                                                                                                                                                                                                                                                                                                     | Nature Ballpen149                                      | Grosvenor Ballpen47                    |
| Contour Argent Ballpen21/103          | System 030 Ballpen 176                                          | System 011 Ballpen 174                 | Spirit Biofree Ballpen146           | Under £1.50 ———                                                                                                                                                                                                                                                                                                                                                                                                                                                                                                                                                                                                                                                                                                                                                                                                                                                                                                                                                                                                                                                                                                                                                                                                                                                                                                                                                                                                                                                                                                                                                                                                                                                                                                                                                                                                                                                                                                                                                                                                                                                                                                                | Othello Ballpen51                                      | Grosvenor Fountain Pen47               |
| Contour Colour Ballpen20/107          | System 031 Ballpen 176                                          | System 015 Ballpen 175                 | System 012 Ballpen                  | Alto Ballpen68                                                                                                                                                                                                                                                                                                                                                                                                                                                                                                                                                                                                                                                                                                                                                                                                                                                                                                                                                                                                                                                                                                                                                                                                                                                                                                                                                                                                                                                                                                                                                                                                                                                                                                                                                                                                                                                                                                                                                                                                                                                                                                                 | Pierre Cardin Avant-Garde Roller 42                    | Knightsbridge Rollerball43             |
| Contour Extra Ballpen19/102           | Viper Frost Ballpen121                                          | System 016 Ballpen 176                 | System 013 Ballpen 175              | Aquarel Felt Tip Pen Set167                                                                                                                                                                                                                                                                                                                                                                                                                                                                                                                                                                                                                                                                                                                                                                                                                                                                                                                                                                                                                                                                                                                                                                                                                                                                                                                                                                                                                                                                                                                                                                                                                                                                                                                                                                                                                                                                                                                                                                                                                                                                                                    | Techno Metal Ballpen63                                 | Modulus Rollerball44                   |
| Contour Frost Ballpen20/103           | Viper Satin Ballpen122                                          | System 032 Ballpen                     | System 014 Ballpen 175              | Axis Spinner Ballpen95                                                                                                                                                                                                                                                                                                                                                                                                                                                                                                                                                                                                                                                                                                                                                                                                                                                                                                                                                                                                                                                                                                                                                                                                                                                                                                                                                                                                                                                                                                                                                                                                                                                                                                                                                                                                                                                                                                                                                                                                                                                                                                         | Toggle Screen Pen91                                    | Pierre Cardin Academie Rollerball 34   |
| Contour Night Ballpen104              | Hadau 50a                                                       | System 033 Ballpen 177                 | System 060 Ballpen 178              | Blenheim Ballpen                                                                                                                                                                                                                                                                                                                                                                                                                                                                                                                                                                                                                                                                                                                                                                                                                                                                                                                                                                                                                                                                                                                                                                                                                                                                                                                                                                                                                                                                                                                                                                                                                                                                                                                                                                                                                                                                                                                                                                                                                                                                                                               | Topper Set162                                          | Pierre Cardin Avignon Ballpen 34       |
| Contour Standard Ballpen19/102        | Under 50p                                                       | System 034 Ballpen 177                 | System 070 Ballpen 179              | Camelot Pen Set196                                                                                                                                                                                                                                                                                                                                                                                                                                                                                                                                                                                                                                                                                                                                                                                                                                                                                                                                                                                                                                                                                                                                                                                                                                                                                                                                                                                                                                                                                                                                                                                                                                                                                                                                                                                                                                                                                                                                                                                                                                                                                                             | Vogue Metal Ballpen63                                  | Pierre Cardin Bayeux Ballpen39         |
| Corporate Cap Ballpen 26/126/188      | Albion Colour Ballpen 11/115/173                                | System 035 Ballpen 178                 | System 071 Ballpen 179              | Caprice Metal Ballpen85                                                                                                                                                                                                                                                                                                                                                                                                                                                                                                                                                                                                                                                                                                                                                                                                                                                                                                                                                                                                                                                                                                                                                                                                                                                                                                                                                                                                                                                                                                                                                                                                                                                                                                                                                                                                                                                                                                                                                                                                                                                                                                        | Vogue Metal Mechanical Pencil 153                      | Pierre Cardin Belfort Ballpen34        |
| FSC Wooden Pencil151                  | Allstar Argent Ballpen24/126                                    | System 036 Ballipen178                 | System 072 Ballpen 180              | Cheviot Oro Ballpen82                                                                                                                                                                                                                                                                                                                                                                                                                                                                                                                                                                                                                                                                                                                                                                                                                                                                                                                                                                                                                                                                                                                                                                                                                                                                                                                                                                                                                                                                                                                                                                                                                                                                                                                                                                                                                                                                                                                                                                                                                                                                                                          | Wessex Ballpen49                                       | Pierre Cardin Biarritz Ballpen39       |
| Hibernia Pencil159                    | Alpine Argent25/121                                             | System 080 Ballpen 181                 | System 073 Ballpen 180              | Cirrus Ballpen (Engraved)66                                                                                                                                                                                                                                                                                                                                                                                                                                                                                                                                                                                                                                                                                                                                                                                                                                                                                                                                                                                                                                                                                                                                                                                                                                                                                                                                                                                                                                                                                                                                                                                                                                                                                                                                                                                                                                                                                                                                                                                                                                                                                                    | H- d 65 00                                             | Pierre Cardin Chamonix Ballpen 37      |
| Otus Ballpen119                       | Alpine-i Ballpen120                                             | System 081 Ballpen 182                 | System 074 Ballpen180               | Concerto No.1 Ballpen58                                                                                                                                                                                                                                                                                                                                                                                                                                                                                                                                                                                                                                                                                                                                                                                                                                                                                                                                                                                                                                                                                                                                                                                                                                                                                                                                                                                                                                                                                                                                                                                                                                                                                                                                                                                                                                                                                                                                                                                                                                                                                                        | Under £5.00 ———                                        | Pierre Cardin Classic Script Ballpen40 |
| Otus Diamond Ballpen119               | Apollo Ballpen                                                  | System 085 Ballpen 183                 | System 075 Ballpen 181              | Concerto No.2 Ballpen58                                                                                                                                                                                                                                                                                                                                                                                                                                                                                                                                                                                                                                                                                                                                                                                                                                                                                                                                                                                                                                                                                                                                                                                                                                                                                                                                                                                                                                                                                                                                                                                                                                                                                                                                                                                                                                                                                                                                                                                                                                                                                                        | Armada Ballpen54                                       | Pierre Cardin Clermont Ballpen 36      |
| Panther Extra Ballpen7/112            | Auto Tip Pencil156/195                                          | Triangular Highlighter 15/145/199      | System 076 Ballpen 181              | Contour Wood Ballpen147                                                                                                                                                                                                                                                                                                                                                                                                                                                                                                                                                                                                                                                                                                                                                                                                                                                                                                                                                                                                                                                                                                                                                                                                                                                                                                                                                                                                                                                                                                                                                                                                                                                                                                                                                                                                                                                                                                                                                                                                                                                                                                        | Aurora Ballpen                                         | Pierre Cardin Fontaine Ballpen 37      |
| Pearlescent Pencil161                 | Capri Ballpen                                                   | Vienna Ballpen (FC Print)169           | System 082 Ballpen                  | Contour-i Glow Ballpen (Engraved)93                                                                                                                                                                                                                                                                                                                                                                                                                                                                                                                                                                                                                                                                                                                                                                                                                                                                                                                                                                                                                                                                                                                                                                                                                                                                                                                                                                                                                                                                                                                                                                                                                                                                                                                                                                                                                                                                                                                                                                                                                                                                                            | Autograph Counter Pen (Dome) 138/197 Baccus Ballpen53  | Pierre Cardin Fontaine Bailper         |
| Shadow WE Pencil158                   |                                                                 | Under 75p ———                          | System 083 Ballpen 182              | Contour-i Metal Ballpen64                                                                                                                                                                                                                                                                                                                                                                                                                                                                                                                                                                                                                                                                                                                                                                                                                                                                                                                                                                                                                                                                                                                                                                                                                                                                                                                                                                                                                                                                                                                                                                                                                                                                                                                                                                                                                                                                                                                                                                                                                                                                                                      |                                                        | Pierre Cardin Lustrous Ballpen 33      |
| Supersaver Extra Pencil132/156        | Colouring Pencils Half Size x 6 164 Contour Argent Pencil21/103 | Abacus Ballpen189                      | System 084 Ballpen                  | Echo Ballpen60                                                                                                                                                                                                                                                                                                                                                                                                                                                                                                                                                                                                                                                                                                                                                                                                                                                                                                                                                                                                                                                                                                                                                                                                                                                                                                                                                                                                                                                                                                                                                                                                                                                                                                                                                                                                                                                                                                                                                                                                                                                                                                                 | Balfour Ballpen (Engraved)55 Beau Compact Rollerball57 | Pierre Cardin Lustrous Bailper         |
| Under 30p ———                         |                                                                 | Abacus Grip Ballpen                    | System 086 Ballpen 183              | Electra Fountain Pen72                                                                                                                                                                                                                                                                                                                                                                                                                                                                                                                                                                                                                                                                                                                                                                                                                                                                                                                                                                                                                                                                                                                                                                                                                                                                                                                                                                                                                                                                                                                                                                                                                                                                                                                                                                                                                                                                                                                                                                                                                                                                                                         |                                                        | Pierre Cardin Lustrous Rollerball 33   |
| Alaska Diamond Ballpen13/113          | Contour Digital Ballpen (FC)                                    | Amazon Ballpen84                       | Trident Highlighter144/198          | Electra Rollerball                                                                                                                                                                                                                                                                                                                                                                                                                                                                                                                                                                                                                                                                                                                                                                                                                                                                                                                                                                                                                                                                                                                                                                                                                                                                                                                                                                                                                                                                                                                                                                                                                                                                                                                                                                                                                                                                                                                                                                                                                                                                                                             | Chorus Ballpen51                                       | Pierre Cardin Montfort Ballpen 36      |
|                                       | Contour Digital Eco Ballpen (FC) 147/171                        | Atlantis Ballpen81                     | Viper Colour Ballpen121             |                                                                                                                                                                                                                                                                                                                                                                                                                                                                                                                                                                                                                                                                                                                                                                                                                                                                                                                                                                                                                                                                                                                                                                                                                                                                                                                                                                                                                                                                                                                                                                                                                                                                                                                                                                                                                                                                                                                                                                                                                                                                                                                                | Churchill Ballpen                                      | Pierre Cardin Montfort Fountain Pen36  |
| · · · · · · · · · · · · · · · · · · · | Contour Digital Touch Ballpen (FC) 172                          | Banner Ballpen                         | Woodstick149                        | Ergo Soft Ballpen (Engraved)70 Ergo Soft Mechanical Pencil (Engraved)155                                                                                                                                                                                                                                                                                                                                                                                                                                                                                                                                                                                                                                                                                                                                                                                                                                                                                                                                                                                                                                                                                                                                                                                                                                                                                                                                                                                                                                                                                                                                                                                                                                                                                                                                                                                                                                                                                                                                                                                                                                                       | Cobra Braid Ballpen                                    |                                        |
| Athena Ballpen                        | Contour Max Ballpen140                                          | Bella Ballpen22/79                     | Under £1.00 ———                     |                                                                                                                                                                                                                                                                                                                                                                                                                                                                                                                                                                                                                                                                                                                                                                                                                                                                                                                                                                                                                                                                                                                                                                                                                                                                                                                                                                                                                                                                                                                                                                                                                                                                                                                                                                                                                                                                                                                                                                                                                                                                                                                                | Da Vinci GSB01 Ballpen32                               |                                        |
| Athena Colour Ballpen                 | Contour Night Oro Ballpen104                                    |                                        |                                     |                                                                                                                                                                                                                                                                                                                                                                                                                                                                                                                                                                                                                                                                                                                                                                                                                                                                                                                                                                                                                                                                                                                                                                                                                                                                                                                                                                                                                                                                                                                                                                                                                                                                                                                                                                                                                                                                                                                                                                                                                                                                                                                                | Da Vinci GSF01 Fountain Pen32                          | Pierre Cardin Moulin Pencil            |
| Athena Extra Ballpen                  | Contour Touch Ballpen104                                        | Bella Grip Ballpen23/80                | Artemis Roller59/101                | Giotto Metal Ballpen                                                                                                                                                                                                                                                                                                                                                                                                                                                                                                                                                                                                                                                                                                                                                                                                                                                                                                                                                                                                                                                                                                                                                                                                                                                                                                                                                                                                                                                                                                                                                                                                                                                                                                                                                                                                                                                                                                                                                                                                                                                                                                           | Da Vinci GSR01 Rollerball32                            |                                        |
| Black Knight Gem Pencil               | Contour Tricolour Ballpen98                                     | Bella Touch Ballpen22/80               | Atlas Ballpen                       |                                                                                                                                                                                                                                                                                                                                                                                                                                                                                                                                                                                                                                                                                                                                                                                                                                                                                                                                                                                                                                                                                                                                                                                                                                                                                                                                                                                                                                                                                                                                                                                                                                                                                                                                                                                                                                                                                                                                                                                                                                                                                                                                | Da Vinci MBB01 Ballpen32                               |                                        |
| Black Knight WE Pencil158             | Contour-i Argent Ballpen105                                     | Belmont Ballpen                        | Calypso Ballpen                     | Harrier Metal Ballpen85                                                                                                                                                                                                                                                                                                                                                                                                                                                                                                                                                                                                                                                                                                                                                                                                                                                                                                                                                                                                                                                                                                                                                                                                                                                                                                                                                                                                                                                                                                                                                                                                                                                                                                                                                                                                                                                                                                                                                                                                                                                                                                        | Envoy Rollerball55                                     | Pierre Cardin Tournier Ballpen 38      |
| Book Shape Eraser165/200              | Contour-i Extra Ballpen104                                      | Bingo Daubers                          | Cheviot Argent Ballpen82            | Harrier Metal Pencil                                                                                                                                                                                                                                                                                                                                                                                                                                                                                                                                                                                                                                                                                                                                                                                                                                                                                                                                                                                                                                                                                                                                                                                                                                                                                                                                                                                                                                                                                                                                                                                                                                                                                                                                                                                                                                                                                                                                                                                                                                                                                                           | Europa Rollerball (Engraved)50                         | Pierre Cardin Tournier Fountain Pen38  |
| Contour Pastel Ballpen21/107          | Contour-i Frost Ballpen                                         | Cheviot Fashion Ballpen                | Cheviot Steel Ballpen82             | Hi-Spin Highlighter95                                                                                                                                                                                                                                                                                                                                                                                                                                                                                                                                                                                                                                                                                                                                                                                                                                                                                                                                                                                                                                                                                                                                                                                                                                                                                                                                                                                                                                                                                                                                                                                                                                                                                                                                                                                                                                                                                                                                                                                                                                                                                                          | Evolution Argent Rollerball85                          | Pierre Cardin Tournier Rollerball 38   |
| Guest Mechanical Pencil               | Cosmopolitan Touch Pad91                                        | Cheviot-i Noir Ballpen                 | Cheviot-i Ballpen                   | Light Pen                                                                                                                                                                                                                                                                                                                                                                                                                                                                                                                                                                                                                                                                                                                                                                                                                                                                                                                                                                                                                                                                                                                                                                                                                                                                                                                                                                                                                                                                                                                                                                                                                                                                                                                                                                                                                                                                                                                                                                                                                                                                                                                      | Genoa Rollerball                                       | Sheaffer 100 Ballpoint Pen30           |
| Harrier Nouveau Ballpen15/117         | Crayons - 12 Piece                                              | Colouring Pencils Full Size x 6 164    | Clifton Ballpen                     | LPC 016 Ballpen52                                                                                                                                                                                                                                                                                                                                                                                                                                                                                                                                                                                                                                                                                                                                                                                                                                                                                                                                                                                                                                                                                                                                                                                                                                                                                                                                                                                                                                                                                                                                                                                                                                                                                                                                                                                                                                                                                                                                                                                                                                                                                                              | Henley Rollerball43                                    | Sheaffer Sentinel Ballpoint Pen 30     |
| Harrier Nouveau Frost Ballpen15/117   | Crayons - 6 Piece163                                            | Colouring Pencils Half Size x 12 164   | Clio Ballpen84                      | Match Ballpen (Engraved)71                                                                                                                                                                                                                                                                                                                                                                                                                                                                                                                                                                                                                                                                                                                                                                                                                                                                                                                                                                                                                                                                                                                                                                                                                                                                                                                                                                                                                                                                                                                                                                                                                                                                                                                                                                                                                                                                                                                                                                                                                                                                                                     | Knightsbridge Ballpen43                                | Sterling Classic Fountain Pen28        |
| Hauser Billi Inkredible Roller100     | Digi-i Ballpen99/196                                            | Contour Digital Argent Ballpen (FC)172 | Contour Deco Argent Ballpen65       | Melody Ballpen57                                                                                                                                                                                                                                                                                                                                                                                                                                                                                                                                                                                                                                                                                                                                                                                                                                                                                                                                                                                                                                                                                                                                                                                                                                                                                                                                                                                                                                                                                                                                                                                                                                                                                                                                                                                                                                                                                                                                                                                                                                                                                                               | Lexus Ballpen                                          | Sterling Classic Rollerball28          |
| Jolie Ballpen111                      | Dry Wipe Slimline139                                            | Contour Max Touch Ballpen97/140        | Contour Deco Oro Ballpen65          | Oval Metal Rollerball49/193                                                                                                                                                                                                                                                                                                                                                                                                                                                                                                                                                                                                                                                                                                                                                                                                                                                                                                                                                                                                                                                                                                                                                                                                                                                                                                                                                                                                                                                                                                                                                                                                                                                                                                                                                                                                                                                                                                                                                                                                                                                                                                    | Linea Pro Stylus Ballpen (Engraved) 59                 | USB-i Metal Ballpen (Engraved) 92      |