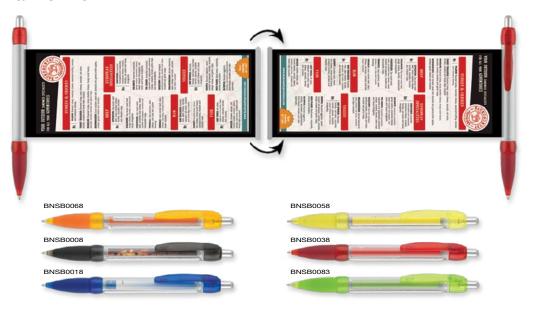

AREA



SCALE 1:2

\*From as little as 1pc in Full Colour, please ask for details.

#### Kite Ballpen



Type: Flat Ballpen
Refill Colour: Black
Box Quantity: 1000
Min Order Quantity: 250\*

Average Lead Time: 5 Working Days

Integrated ballpen that also serves as a bookmark. Coupled with the ability to print in full colour, this is an ideal choice for small and large mailings.



\*From as little as 1pc in Full Colour, please ask for details.



The Magnet Ballpen is perfect for attaching to the fridge or any metal surface.





Kite Ballpen can be used as a book mark.

Colours may not be a true reflection of the actual product. Please always order a sample. All images are subject to copyright.

<sup>\*</sup>From as little as 1pc in Full Colour, please ask for details.

#### Banner Pen



Type: Push-Button Ballpen

Refill Colour: Black
Box Quantity: 1000
Min Order Quantity: 1000
Average Lead Time: 3-4 weeks

Transparent plastic ballpen with a pull-out banner. The Banner Pen can be personalised with a full colour print on both sides of the banner.



# Check out our other Multi-Function Pens. See pages 91-99

# Triside Range



PRINT AREA Each Side 45mm x 4mm

SCALE 1:2

Type: Triangular Wooden Pencil Box Quantity: 2000

Min Order Quantity: 250\* Average Lead Time: 2-3 weeks

Three-sided pencil that be printed in full colour on each side. Available with or without a gold-coloured end. Supplied sharpened as standard.

\*From as little as 1pc in Full Colour, please ask for details.



Colours may not be a true reflection of the

actual product. Please always order a sample.