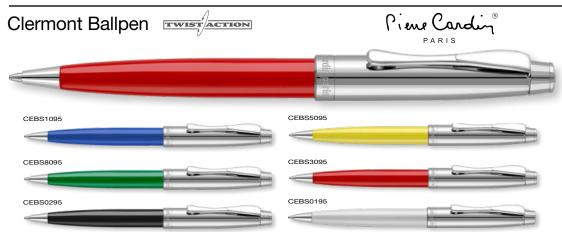

discerning clients. It's designed for a lifetime of enjoyable writing, with its precious enamel finish and triple chrome plated trim, while the German Dokumental™ refill will write for over 4,000 linear

metres.

#### **ENGRAVING AREA**



SCALE 1:2



\*From as little as 1pc Engraved, please ask for details.

\*From as little as 1pc Engraved, please ask for details.

Piene Cardin



Type: Capped Fountain Pen

Refill Colour: Black or Blue Box Quantity: 200

Min Order Quantity: 50\*

Average Lead Time: 5 Working Days

With its classical design, the Montfort Fountain Pen is the ideal gift for the discerning recipient. Manufactured from brass and finished in precious enamel, the Montfort is designed to last for a lifetime of enjoyable writing.

**ENGRAVING AREA** 



SCALE 1:2

30mm x 5.5mm



Type: Twist-Action Ballpen Refill Colour: Black or Blue

Box Quantity: 500 Min Order Quantity: 25\*

Average Lead Time: 5 Working Days

With its flawless coating of precious enamel and tripleplated chromium accents, this twist-action ballpen is a timeless classic that offers a lifetime of writing pleasure. It features a brass casing and longcase refill.

ENGRAVING AREA



\*From as little as 1pc Engraved, please ask for details.

SCALE 1:2



Add the PB15 Presentation Case to a Monfort Ballpen.



Laser engraving the Montfort Fountain Pen reveals the brass base metal.



Ask about our full range of presentation options to add prestige to your Pierre Cardin gift.





CHBS0290

FORS9595





Type:

Refill Colour:

Twist-Action Ballpen

Black or Blue

Box Quantity: 500 Min Order Quantity: