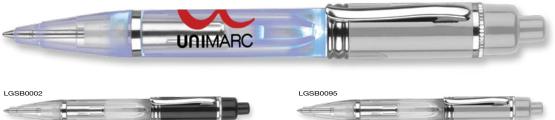

| Under 15p ———                         | Kite Ballpen 193                                                | DuoTwist Ballpen138                    | Contour Wrap Ballpen (FC Wrap) 170  | Contour Metal Ballpen64                                                                                                                                                                                                                                                                                                                                                                                                                                                                                                                                                                                                                                                                                                                                                                                                                                                                                                                                                                                                                                                                                                                                                                                                                                                                                                                                                                                                                                                                                                                                                                                                                                                                                                                                                                                                                                                                                                                                                                                                                                                                                                        | Scorpio Ballpen (Engraved)66                           | Moda Ballpen52                         |
|---------------------------------------|-----------------------------------------------------------------|----------------------------------------|-------------------------------------|--------------------------------------------------------------------------------------------------------------------------------------------------------------------------------------------------------------------------------------------------------------------------------------------------------------------------------------------------------------------------------------------------------------------------------------------------------------------------------------------------------------------------------------------------------------------------------------------------------------------------------------------------------------------------------------------------------------------------------------------------------------------------------------------------------------------------------------------------------------------------------------------------------------------------------------------------------------------------------------------------------------------------------------------------------------------------------------------------------------------------------------------------------------------------------------------------------------------------------------------------------------------------------------------------------------------------------------------------------------------------------------------------------------------------------------------------------------------------------------------------------------------------------------------------------------------------------------------------------------------------------------------------------------------------------------------------------------------------------------------------------------------------------------------------------------------------------------------------------------------------------------------------------------------------------------------------------------------------------------------------------------------------------------------------------------------------------------------------------------------------------|--------------------------------------------------------|----------------------------------------|
| Challenger-1 Ballpen137               | Panther Frost Ballpen7/112                                      | FSC Carpenter Pencil151                | Contrast Ballpen71                  | Contour-i Metal Plus Ballpen (Wrap)64                                                                                                                                                                                                                                                                                                                                                                                                                                                                                                                                                                                                                                                                                                                                                                                                                                                                                                                                                                                                                                                                                                                                                                                                                                                                                                                                                                                                                                                                                                                                                                                                                                                                                                                                                                                                                                                                                                                                                                                                                                                                                          | Softflow 101 Fountain Pen89                            | Pierre Cardin Beaumont Roller 40       |
| Fluorescent Pencil161                 | Panther Plus Ballpen7/112                                       | Garland Ballpen11/89                   | Cromore Ballpen69                   | Corona Ballpen53                                                                                                                                                                                                                                                                                                                                                                                                                                                                                                                                                                                                                                                                                                                                                                                                                                                                                                                                                                                                                                                                                                                                                                                                                                                                                                                                                                                                                                                                                                                                                                                                                                                                                                                                                                                                                                                                                                                                                                                                                                                                                                               | Sonata Ballpen57                                       | Pierre Cardin Clarence Ballpen 40      |
| Mini NE Pencil160                     | Pier Colour Ballpen128                                          | Golf Pro Pencil162                     | Dry Wipe Marker Pro139              | Electra Classic Soft Ballpen (FC)76                                                                                                                                                                                                                                                                                                                                                                                                                                                                                                                                                                                                                                                                                                                                                                                                                                                                                                                                                                                                                                                                                                                                                                                                                                                                                                                                                                                                                                                                                                                                                                                                                                                                                                                                                                                                                                                                                                                                                                                                                                                                                            | Symphony Ballpen59                                     | Pierre Cardin LaFleur Ballpen41        |
| Mini WE Pencil160                     | Pier Extra Ballpen128                                           | Handy-i Ballpen99                      | Duo Highlighter143/198              | Electra Classic Soft Touch Ballpen (FC)77                                                                                                                                                                                                                                                                                                                                                                                                                                                                                                                                                                                                                                                                                                                                                                                                                                                                                                                                                                                                                                                                                                                                                                                                                                                                                                                                                                                                                                                                                                                                                                                                                                                                                                                                                                                                                                                                                                                                                                                                                                                                                      | Symphony-i Aluminium Ballpen59                         | Pierre Cardin Versailles Ballpen 38    |
| Standard NE Pencil159                 | Rainbow Eraser165                                               | Harrier Nouveau Pencil154              | Electra Ballpen17/73                | Electra Oro Ballpen74                                                                                                                                                                                                                                                                                                                                                                                                                                                                                                                                                                                                                                                                                                                                                                                                                                                                                                                                                                                                                                                                                                                                                                                                                                                                                                                                                                                                                                                                                                                                                                                                                                                                                                                                                                                                                                                                                                                                                                                                                                                                                                          | Techno Enterprise Ballpen88                            | Scimitar Ballpen44                     |
| Supersaver WE Pencil159               | Recycled Paper Pencil152                                        | Iris Grip Enterprise Ballpen87         | Electra Classic Ballpen17/73        | Eros Ballpen62                                                                                                                                                                                                                                                                                                                                                                                                                                                                                                                                                                                                                                                                                                                                                                                                                                                                                                                                                                                                                                                                                                                                                                                                                                                                                                                                                                                                                                                                                                                                                                                                                                                                                                                                                                                                                                                                                                                                                                                                                                                                                                                 | Techno Metal Pencil63                                  | Scimitar Rollerball44                  |
|                                       | Triside Pencil150/194                                           | Janus Ballpen & Highlighter142         | Electra Classic Satin Ballpen 18/74 | Futura Digital Ballpen188                                                                                                                                                                                                                                                                                                                                                                                                                                                                                                                                                                                                                                                                                                                                                                                                                                                                                                                                                                                                                                                                                                                                                                                                                                                                                                                                                                                                                                                                                                                                                                                                                                                                                                                                                                                                                                                                                                                                                                                                                                                                                                      | Top Hat Ballpen149                                     | Techno Metal Rollerball63              |
| Under 20p ———                         |                                                                 | Key Touch Ballpen99                    | Electra Grip Ballpen18/75/169       | Giotto Ballpen86                                                                                                                                                                                                                                                                                                                                                                                                                                                                                                                                                                                                                                                                                                                                                                                                                                                                                                                                                                                                                                                                                                                                                                                                                                                                                                                                                                                                                                                                                                                                                                                                                                                                                                                                                                                                                                                                                                                                                                                                                                                                                                               | Torpedo Ballpen56                                      | Tornado Ballpen50                      |
| Argente Pencil157                     | Under 35p ———                                                   | Magnet Pen137/193                      | Electra Inkredible Roller78/100     | Helios Highlighter145/199                                                                                                                                                                                                                                                                                                                                                                                                                                                                                                                                                                                                                                                                                                                                                                                                                                                                                                                                                                                                                                                                                                                                                                                                                                                                                                                                                                                                                                                                                                                                                                                                                                                                                                                                                                                                                                                                                                                                                                                                                                                                                                      | Tri Spinner Ballpen95                                  | Touch Light Ballpen94                  |
| Oro Pencil157                         | Alaska Deluxe Ballpen14/113                                     | Malta Ballpen125                       | Electra Mechanical Pencil72/153     | Hi-Cap Ballpen 96/141/192                                                                                                                                                                                                                                                                                                                                                                                                                                                                                                                                                                                                                                                                                                                                                                                                                                                                                                                                                                                                                                                                                                                                                                                                                                                                                                                                                                                                                                                                                                                                                                                                                                                                                                                                                                                                                                                                                                                                                                                                                                                                                                      | Vogue Biofree Ballpen146                               | Tradesman Ballpen (Engraved)91         |
| Rainbow Pencil161                     | Albany Frost Ballpen113                                         | Metro Metallic Ballpen123              | Electra Noir Ballpen79              | Iris Grip Metal Ballpen87                                                                                                                                                                                                                                                                                                                                                                                                                                                                                                                                                                                                                                                                                                                                                                                                                                                                                                                                                                                                                                                                                                                                                                                                                                                                                                                                                                                                                                                                                                                                                                                                                                                                                                                                                                                                                                                                                                                                                                                                                                                                                                      | Vogue Carbon Ballpen 88                                | Vogue Metal Rollerball63               |
| Recycled Paper Pen150                 | Albion Touch Ballpen9/116                                       | Mira Colour Ballpen129                 | Electra Satin Grip Ballpen23/75     | Nostra Ballpen62                                                                                                                                                                                                                                                                                                                                                                                                                                                                                                                                                                                                                                                                                                                                                                                                                                                                                                                                                                                                                                                                                                                                                                                                                                                                                                                                                                                                                                                                                                                                                                                                                                                                                                                                                                                                                                                                                                                                                                                                                                                                                                               | ,                                                      | Wordsworth Ballpen48                   |
| Shadow NE Pencil158                   | Alpine Chrome Ballpen25/120                                     | Mira Extra Ballpen129/173              | Electra Touch Ballpen18/78          | Orion Ballpen62                                                                                                                                                                                                                                                                                                                                                                                                                                                                                                                                                                                                                                                                                                                                                                                                                                                                                                                                                                                                                                                                                                                                                                                                                                                                                                                                                                                                                                                                                                                                                                                                                                                                                                                                                                                                                                                                                                                                                                                                                                                                                                                | Under £2.00 ———                                        | •                                      |
| Standard WE Pencil157                 | Alpine Gold Ballpen26/120                                       | Oslo Extra Ballpen125                  | Electra-i Classic Ballpen17/78      | Oslo Metal Ballpen60                                                                                                                                                                                                                                                                                                                                                                                                                                                                                                                                                                                                                                                                                                                                                                                                                                                                                                                                                                                                                                                                                                                                                                                                                                                                                                                                                                                                                                                                                                                                                                                                                                                                                                                                                                                                                                                                                                                                                                                                                                                                                                           | Bullet Ballpen53                                       | Over £5.00 ———                         |
| Supersaver Click Ballpen133           | Biosense Ballpen150                                             | Popper Crayon162                       | Endeavour Ballpen61                 | Pierre Cardin Fashion Ballpen 42                                                                                                                                                                                                                                                                                                                                                                                                                                                                                                                                                                                                                                                                                                                                                                                                                                                                                                                                                                                                                                                                                                                                                                                                                                                                                                                                                                                                                                                                                                                                                                                                                                                                                                                                                                                                                                                                                                                                                                                                                                                                                               | Castile Ballpen86                                      | Ambassador Rollerball46                |
| Supersaver Colour Ballpen24/135       | Biostick Duo Ballpen150                                         | Quartet Pencil160                      | Ergo Ballpen70                      | Quad-i Ballpen98/192                                                                                                                                                                                                                                                                                                                                                                                                                                                                                                                                                                                                                                                                                                                                                                                                                                                                                                                                                                                                                                                                                                                                                                                                                                                                                                                                                                                                                                                                                                                                                                                                                                                                                                                                                                                                                                                                                                                                                                                                                                                                                                           | Centurion Ballpen54                                    | Atomic USB Ballpen92                   |
| Supersaver Extra Ballpen24/132        | Contour Eco Ballpen 147                                         | Recycled Pencil Sharpener166/202       | Flip Ballpen                        | Remus Ballpen61                                                                                                                                                                                                                                                                                                                                                                                                                                                                                                                                                                                                                                                                                                                                                                                                                                                                                                                                                                                                                                                                                                                                                                                                                                                                                                                                                                                                                                                                                                                                                                                                                                                                                                                                                                                                                                                                                                                                                                                                                                                                                                                | Consul Ballpen56                                       | Buckingham Ballpen47                   |
| Supersaver Twist Frost Ballpen 134    | Contour Standard Mix and Match 106                              | Rodeo Frost Ballpen119                 | Foyle Ballpen68/90                  | Remus Mechanical Pencil61/155                                                                                                                                                                                                                                                                                                                                                                                                                                                                                                                                                                                                                                                                                                                                                                                                                                                                                                                                                                                                                                                                                                                                                                                                                                                                                                                                                                                                                                                                                                                                                                                                                                                                                                                                                                                                                                                                                                                                                                                                                                                                                                  | Consul Rollerball56                                    | Carlton Ballpen45                      |
| Topstick Ballpen126                   | Contour-i Noir Ballpen20/105                                    | Setanta Frost Ballpen118               | Futura Ballpen124                   | Sentinel Ballpen                                                                                                                                                                                                                                                                                                                                                                                                                                                                                                                                                                                                                                                                                                                                                                                                                                                                                                                                                                                                                                                                                                                                                                                                                                                                                                                                                                                                                                                                                                                                                                                                                                                                                                                                                                                                                                                                                                                                                                                                                                                                                                               | Contour Light Ballpen93                                | Carlton Rollerball45                   |
| Value Twist Ballpen136                | Electra Enterprise Ballpen14/89                                 | Signature Ballpen124                   | Hauser 4-in-1 Inkredible Roller 100 | Sharp Set162                                                                                                                                                                                                                                                                                                                                                                                                                                                                                                                                                                                                                                                                                                                                                                                                                                                                                                                                                                                                                                                                                                                                                                                                                                                                                                                                                                                                                                                                                                                                                                                                                                                                                                                                                                                                                                                                                                                                                                                                                                                                                                                   | Contour Metal Soft Ballpen (Engraved) 65               | Carnaby Ballpen45                      |
|                                       | Espace Frost Ballpen118                                         | Sparta Argent Ballpen127               | Hauser Glow Highlighter143          | Sierra Argent Ballpen81                                                                                                                                                                                                                                                                                                                                                                                                                                                                                                                                                                                                                                                                                                                                                                                                                                                                                                                                                                                                                                                                                                                                                                                                                                                                                                                                                                                                                                                                                                                                                                                                                                                                                                                                                                                                                                                                                                                                                                                                                                                                                                        | Cyclone Ballpen50                                      | Chequers Ballpen45                     |
| Under 25p ———                         | Hauser Tango Mechanical Pencil 156                              | Sparta Ballpen127                      | Hi-5 Highlighter145/199             | Sierra Oro Ballpen81                                                                                                                                                                                                                                                                                                                                                                                                                                                                                                                                                                                                                                                                                                                                                                                                                                                                                                                                                                                                                                                                                                                                                                                                                                                                                                                                                                                                                                                                                                                                                                                                                                                                                                                                                                                                                                                                                                                                                                                                                                                                                                           | Envoy Ballpen55                                        | Chequers Rollerball45                  |
| Absolute Argent Ballpen8/108          | Metro Colour Ballpen123                                         | Spectrum Ballpen                       | Hi-Touch Ballpen97/141              | Spectrum Hi-Max Ballpen 97/141/191                                                                                                                                                                                                                                                                                                                                                                                                                                                                                                                                                                                                                                                                                                                                                                                                                                                                                                                                                                                                                                                                                                                                                                                                                                                                                                                                                                                                                                                                                                                                                                                                                                                                                                                                                                                                                                                                                                                                                                                                                                                                                             | Evolution Ballpen85                                    | Cross Calais Ballpoint Pen31           |
| Absolute Colour Ballpen9/109          | Metro Extra Ballpen123                                          | Spectrum Max Ballpen 12/111/190        | Jumbostick Ballpen149               | The state of the s | Evolution Rollerball85                                 | Cross Stratford Ballpoint Pen 31       |
| Absolute Extra Ballpen8/109           | Moville Extra Ballpen122                                        | Spectrum Max Touch Ballpen13/110/191   | Oxford Ballpen66                    | Starlight Highlighter144/198 Stealth UV marker142                                                                                                                                                                                                                                                                                                                                                                                                                                                                                                                                                                                                                                                                                                                                                                                                                                                                                                                                                                                                                                                                                                                                                                                                                                                                                                                                                                                                                                                                                                                                                                                                                                                                                                                                                                                                                                                                                                                                                                                                                                                                              | Gatsby Ballpen 84                                      | Cross Tech 2 Ballpoint Pen31           |
| Absolute Frost Ballpen8/108           | Moville Metallic Ballpen122                                     | Sprite Colour Ballpen                  | Pegasus Ballpen136                  | Stratus Ballpen                                                                                                                                                                                                                                                                                                                                                                                                                                                                                                                                                                                                                                                                                                                                                                                                                                                                                                                                                                                                                                                                                                                                                                                                                                                                                                                                                                                                                                                                                                                                                                                                                                                                                                                                                                                                                                                                                                                                                                                                                                                                                                                | Hussar Ballpen53                                       | Da Vinci Lucerne Fountain Pen 29       |
| Alaska Frost Ballpen14/114            | Panther Eco Ballpen148                                          | Sprite Extra Ballpen130                | Pendant Ballpen137/197              | Symphony Aluminium Ballpen59                                                                                                                                                                                                                                                                                                                                                                                                                                                                                                                                                                                                                                                                                                                                                                                                                                                                                                                                                                                                                                                                                                                                                                                                                                                                                                                                                                                                                                                                                                                                                                                                                                                                                                                                                                                                                                                                                                                                                                                                                                                                                                   | Kashel Ballpen54                                       | Da Vinci Lucerne Mechanical Pencil29   |
| Albion Ballpen10/114/197              | Pencil Sharpener166/202                                         | ·                                      | ·                                   |                                                                                                                                                                                                                                                                                                                                                                                                                                                                                                                                                                                                                                                                                                                                                                                                                                                                                                                                                                                                                                                                                                                                                                                                                                                                                                                                                                                                                                                                                                                                                                                                                                                                                                                                                                                                                                                                                                                                                                                                                                                                                                                                | Lumi Pen94                                             | Da Vinci Lucerne Rollerball29          |
| Albion Diamond Ballpen116             | Pier Diamond Ballpen128                                         | 3                                      |                                     | System 053 Ballpen                                                                                                                                                                                                                                                                                                                                                                                                                                                                                                                                                                                                                                                                                                                                                                                                                                                                                                                                                                                                                                                                                                                                                                                                                                                                                                                                                                                                                                                                                                                                                                                                                                                                                                                                                                                                                                                                                                                                                                                                                                                                                                             | Medipen (Engraved)146                                  | Da Vinci MBR01 Rollerball32            |
| Albion Frost Ballpen10/115            | Recycled Mechanical Pencil152                                   |                                        | Prima Gel Highlighter               | System 054 Ballpen67                                                                                                                                                                                                                                                                                                                                                                                                                                                                                                                                                                                                                                                                                                                                                                                                                                                                                                                                                                                                                                                                                                                                                                                                                                                                                                                                                                                                                                                                                                                                                                                                                                                                                                                                                                                                                                                                                                                                                                                                                                                                                                           | Midas-i Glow Ballpen (Engraved) 93                     | Eiffel Ballpen                         |
| Albion Grip Ballpen9/116/187          | Supersaver Fine Roller101/133                                   | Supersaver Pastel Ballpen25/135        | Quad Ballpen98/192                  | System 055 Ballpen                                                                                                                                                                                                                                                                                                                                                                                                                                                                                                                                                                                                                                                                                                                                                                                                                                                                                                                                                                                                                                                                                                                                                                                                                                                                                                                                                                                                                                                                                                                                                                                                                                                                                                                                                                                                                                                                                                                                                                                                                                                                                                             | Monaco Ballpen54                                       | Galileo Space Pen46                    |
| Black Knight NE Pencil158             | Supersaver-i Ballpen133                                         | Supersaver Foto Ballpen (FC) 134/170   | Smart-i Ballpen96                   | System 061 Ballpen                                                                                                                                                                                                                                                                                                                                                                                                                                                                                                                                                                                                                                                                                                                                                                                                                                                                                                                                                                                                                                                                                                                                                                                                                                                                                                                                                                                                                                                                                                                                                                                                                                                                                                                                                                                                                                                                                                                                                                                                                                                                                                             | Monaco Mechanical Pencil155                            | Grafton Ballpen44                      |
| Colourful Eraser166/200               | Swan Ballpen127                                                 | System 010 Ballpen 174                 | Snap Erasers 165/200/201            | Vogue Enterprise Ballpen87                                                                                                                                                                                                                                                                                                                                                                                                                                                                                                                                                                                                                                                                                                                                                                                                                                                                                                                                                                                                                                                                                                                                                                                                                                                                                                                                                                                                                                                                                                                                                                                                                                                                                                                                                                                                                                                                                                                                                                                                                                                                                                     | Nature Ballpen149                                      | Grosvenor Ballpen47                    |
| Contour Argent Ballpen21/103          | System 030 Ballpen 176                                          | System 011 Ballpen 174                 | Spirit Biofree Ballpen146           | Under £1.50 ———                                                                                                                                                                                                                                                                                                                                                                                                                                                                                                                                                                                                                                                                                                                                                                                                                                                                                                                                                                                                                                                                                                                                                                                                                                                                                                                                                                                                                                                                                                                                                                                                                                                                                                                                                                                                                                                                                                                                                                                                                                                                                                                | Othello Ballpen51                                      | Grosvenor Fountain Pen47               |
| Contour Colour Ballpen20/107          | System 031 Ballpen 176                                          | System 015 Ballpen 175                 | System 012 Ballpen                  | Alto Ballpen68                                                                                                                                                                                                                                                                                                                                                                                                                                                                                                                                                                                                                                                                                                                                                                                                                                                                                                                                                                                                                                                                                                                                                                                                                                                                                                                                                                                                                                                                                                                                                                                                                                                                                                                                                                                                                                                                                                                                                                                                                                                                                                                 | Pierre Cardin Avant-Garde Roller 42                    | Knightsbridge Rollerball43             |
| Contour Extra Ballpen19/102           | Viper Frost Ballpen121                                          | System 016 Ballpen 176                 | System 013 Ballpen 175              | Aquarel Felt Tip Pen Set167                                                                                                                                                                                                                                                                                                                                                                                                                                                                                                                                                                                                                                                                                                                                                                                                                                                                                                                                                                                                                                                                                                                                                                                                                                                                                                                                                                                                                                                                                                                                                                                                                                                                                                                                                                                                                                                                                                                                                                                                                                                                                                    | Techno Metal Ballpen63                                 | Modulus Rollerball44                   |
| Contour Frost Ballpen20/103           | Viper Satin Ballpen122                                          | System 032 Ballpen                     | System 014 Ballpen 175              | Axis Spinner Ballpen95                                                                                                                                                                                                                                                                                                                                                                                                                                                                                                                                                                                                                                                                                                                                                                                                                                                                                                                                                                                                                                                                                                                                                                                                                                                                                                                                                                                                                                                                                                                                                                                                                                                                                                                                                                                                                                                                                                                                                                                                                                                                                                         | Toggle Screen Pen91                                    | Pierre Cardin Academie Rollerball 34   |
| Contour Night Ballpen104              | Hadau 50a                                                       | System 033 Ballpen 177                 | System 060 Ballpen 178              | Blenheim Ballpen                                                                                                                                                                                                                                                                                                                                                                                                                                                                                                                                                                                                                                                                                                                                                                                                                                                                                                                                                                                                                                                                                                                                                                                                                                                                                                                                                                                                                                                                                                                                                                                                                                                                                                                                                                                                                                                                                                                                                                                                                                                                                                               | Topper Set162                                          | Pierre Cardin Avignon Ballpen 34       |
| Contour Standard Ballpen19/102        | Under 50p                                                       | System 034 Ballpen 177                 | System 070 Ballpen 179              | Camelot Pen Set196                                                                                                                                                                                                                                                                                                                                                                                                                                                                                                                                                                                                                                                                                                                                                                                                                                                                                                                                                                                                                                                                                                                                                                                                                                                                                                                                                                                                                                                                                                                                                                                                                                                                                                                                                                                                                                                                                                                                                                                                                                                                                                             | Vogue Metal Ballpen63                                  | Pierre Cardin Bayeux Ballpen39         |
| Corporate Cap Ballpen 26/126/188      | Albion Colour Ballpen 11/115/173                                | System 035 Ballpen 178                 | System 071 Ballpen 179              | Caprice Metal Ballpen85                                                                                                                                                                                                                                                                                                                                                                                                                                                                                                                                                                                                                                                                                                                                                                                                                                                                                                                                                                                                                                                                                                                                                                                                                                                                                                                                                                                                                                                                                                                                                                                                                                                                                                                                                                                                                                                                                                                                                                                                                                                                                                        | Vogue Metal Mechanical Pencil 153                      | Pierre Cardin Belfort Ballpen34        |
| FSC Wooden Pencil151                  | Allstar Argent Ballpen24/126                                    | System 036 Ballipen178                 | System 072 Ballpen 180              | Cheviot Oro Ballpen82                                                                                                                                                                                                                                                                                                                                                                                                                                                                                                                                                                                                                                                                                                                                                                                                                                                                                                                                                                                                                                                                                                                                                                                                                                                                                                                                                                                                                                                                                                                                                                                                                                                                                                                                                                                                                                                                                                                                                                                                                                                                                                          | Wessex Ballpen49                                       | Pierre Cardin Biarritz Ballpen39       |
| Hibernia Pencil159                    | Alpine Argent25/121                                             | System 080 Ballpen 181                 | System 073 Ballpen 180              | Cirrus Ballpen (Engraved)66                                                                                                                                                                                                                                                                                                                                                                                                                                                                                                                                                                                                                                                                                                                                                                                                                                                                                                                                                                                                                                                                                                                                                                                                                                                                                                                                                                                                                                                                                                                                                                                                                                                                                                                                                                                                                                                                                                                                                                                                                                                                                                    | H- d 65 00                                             | Pierre Cardin Chamonix Ballpen 37      |
| Otus Ballpen119                       | Alpine-i Ballpen120                                             | System 081 Ballpen 182                 | System 074 Ballpen180               | Concerto No.1 Ballpen58                                                                                                                                                                                                                                                                                                                                                                                                                                                                                                                                                                                                                                                                                                                                                                                                                                                                                                                                                                                                                                                                                                                                                                                                                                                                                                                                                                                                                                                                                                                                                                                                                                                                                                                                                                                                                                                                                                                                                                                                                                                                                                        | Under £5.00 ———                                        | Pierre Cardin Classic Script Ballpen40 |
| Otus Diamond Ballpen119               | Apollo Ballpen                                                  | System 085 Ballpen 183                 | System 075 Ballpen 181              | Concerto No.2 Ballpen58                                                                                                                                                                                                                                                                                                                                                                                                                                                                                                                                                                                                                                                                                                                                                                                                                                                                                                                                                                                                                                                                                                                                                                                                                                                                                                                                                                                                                                                                                                                                                                                                                                                                                                                                                                                                                                                                                                                                                                                                                                                                                                        | Armada Ballpen54                                       | Pierre Cardin Clermont Ballpen 36      |
| Panther Extra Ballpen7/112            | Auto Tip Pencil156/195                                          | Triangular Highlighter 15/145/199      | System 076 Ballpen 181              | Contour Wood Ballpen147                                                                                                                                                                                                                                                                                                                                                                                                                                                                                                                                                                                                                                                                                                                                                                                                                                                                                                                                                                                                                                                                                                                                                                                                                                                                                                                                                                                                                                                                                                                                                                                                                                                                                                                                                                                                                                                                                                                                                                                                                                                                                                        | Aurora Ballpen                                         | Pierre Cardin Fontaine Ballpen 37      |
| Pearlescent Pencil161                 | Capri Ballpen                                                   | Vienna Ballpen (FC Print)169           | System 082 Ballpen                  | Contour-i Glow Ballpen (Engraved)93                                                                                                                                                                                                                                                                                                                                                                                                                                                                                                                                                                                                                                                                                                                                                                                                                                                                                                                                                                                                                                                                                                                                                                                                                                                                                                                                                                                                                                                                                                                                                                                                                                                                                                                                                                                                                                                                                                                                                                                                                                                                                            | Autograph Counter Pen (Dome) 138/197 Baccus Ballpen53  | Pierre Cardin Fontaine Bailper         |
| Shadow WE Pencil158                   |                                                                 | Under 75p ———                          | System 083 Ballpen 182              | Contour-i Metal Ballpen64                                                                                                                                                                                                                                                                                                                                                                                                                                                                                                                                                                                                                                                                                                                                                                                                                                                                                                                                                                                                                                                                                                                                                                                                                                                                                                                                                                                                                                                                                                                                                                                                                                                                                                                                                                                                                                                                                                                                                                                                                                                                                                      |                                                        | Pierre Cardin Lustrous Ballpen 33      |
| Supersaver Extra Pencil132/156        | Colouring Pencils Half Size x 6 164 Contour Argent Pencil21/103 | Abacus Ballpen189                      | System 084 Ballpen                  | Echo Ballpen60                                                                                                                                                                                                                                                                                                                                                                                                                                                                                                                                                                                                                                                                                                                                                                                                                                                                                                                                                                                                                                                                                                                                                                                                                                                                                                                                                                                                                                                                                                                                                                                                                                                                                                                                                                                                                                                                                                                                                                                                                                                                                                                 | Balfour Ballpen (Engraved)55 Beau Compact Rollerball57 | Pierre Cardin Lustrous Bailper         |
| Under 30p ———                         |                                                                 | Abacus Grip Ballpen                    | System 086 Ballpen 183              | Electra Fountain Pen72                                                                                                                                                                                                                                                                                                                                                                                                                                                                                                                                                                                                                                                                                                                                                                                                                                                                                                                                                                                                                                                                                                                                                                                                                                                                                                                                                                                                                                                                                                                                                                                                                                                                                                                                                                                                                                                                                                                                                                                                                                                                                                         |                                                        | Pierre Cardin Lustrous Rollerball 33   |
| Alaska Diamond Ballpen13/113          | Contour Digital Ballpen (FC)                                    | Amazon Ballpen84                       | Trident Highlighter144/198          | Electra Rollerball                                                                                                                                                                                                                                                                                                                                                                                                                                                                                                                                                                                                                                                                                                                                                                                                                                                                                                                                                                                                                                                                                                                                                                                                                                                                                                                                                                                                                                                                                                                                                                                                                                                                                                                                                                                                                                                                                                                                                                                                                                                                                                             | Chorus Ballpen51                                       | Pierre Cardin Montfort Ballpen 36      |
|                                       | Contour Digital Eco Ballpen (FC) 147/171                        | Atlantis Ballpen81                     | Viper Colour Ballpen121             |                                                                                                                                                                                                                                                                                                                                                                                                                                                                                                                                                                                                                                                                                                                                                                                                                                                                                                                                                                                                                                                                                                                                                                                                                                                                                                                                                                                                                                                                                                                                                                                                                                                                                                                                                                                                                                                                                                                                                                                                                                                                                                                                | Churchill Ballpen                                      | Pierre Cardin Montfort Fountain Pen36  |
| · · · · · · · · · · · · · · · · · · · | Contour Digital Touch Ballpen (FC) 172                          | Banner Ballpen                         | Woodstick149                        | Ergo Soft Ballpen (Engraved)70 Ergo Soft Mechanical Pencil (Engraved)155                                                                                                                                                                                                                                                                                                                                                                                                                                                                                                                                                                                                                                                                                                                                                                                                                                                                                                                                                                                                                                                                                                                                                                                                                                                                                                                                                                                                                                                                                                                                                                                                                                                                                                                                                                                                                                                                                                                                                                                                                                                       | Cobra Braid Ballpen                                    |                                        |
| Athena Ballpen                        | Contour Max Ballpen140                                          | Bella Ballpen22/79                     | Under £1.00 ———                     |                                                                                                                                                                                                                                                                                                                                                                                                                                                                                                                                                                                                                                                                                                                                                                                                                                                                                                                                                                                                                                                                                                                                                                                                                                                                                                                                                                                                                                                                                                                                                                                                                                                                                                                                                                                                                                                                                                                                                                                                                                                                                                                                | Da Vinci GSB01 Ballpen32                               |                                        |
| Athena Colour Ballpen                 | Contour Night Oro Ballpen104                                    |                                        |                                     |                                                                                                                                                                                                                                                                                                                                                                                                                                                                                                                                                                                                                                                                                                                                                                                                                                                                                                                                                                                                                                                                                                                                                                                                                                                                                                                                                                                                                                                                                                                                                                                                                                                                                                                                                                                                                                                                                                                                                                                                                                                                                                                                | Da Vinci GSF01 Fountain Pen32                          | Pierre Cardin Moulin Pencil            |
| Athena Extra Ballpen                  | Contour Touch Ballpen104                                        | Bella Grip Ballpen23/80                | Artemis Roller59/101                | Giotto Metal Ballpen                                                                                                                                                                                                                                                                                                                                                                                                                                                                                                                                                                                                                                                                                                                                                                                                                                                                                                                                                                                                                                                                                                                                                                                                                                                                                                                                                                                                                                                                                                                                                                                                                                                                                                                                                                                                                                                                                                                                                                                                                                                                                                           | Da Vinci GSR01 Rollerball32                            |                                        |
| Black Knight Gem Pencil               | Contour Tricolour Ballpen98                                     | Bella Touch Ballpen22/80               | Atlas Ballpen                       |                                                                                                                                                                                                                                                                                                                                                                                                                                                                                                                                                                                                                                                                                                                                                                                                                                                                                                                                                                                                                                                                                                                                                                                                                                                                                                                                                                                                                                                                                                                                                                                                                                                                                                                                                                                                                                                                                                                                                                                                                                                                                                                                | Da Vinci MBB01 Ballpen32                               |                                        |
| Black Knight WE Pencil158             | Contour-i Argent Ballpen105                                     | Belmont Ballpen                        | Calypso Ballpen                     | Harrier Metal Ballpen85                                                                                                                                                                                                                                                                                                                                                                                                                                                                                                                                                                                                                                                                                                                                                                                                                                                                                                                                                                                                                                                                                                                                                                                                                                                                                                                                                                                                                                                                                                                                                                                                                                                                                                                                                                                                                                                                                                                                                                                                                                                                                                        | Envoy Rollerball55                                     | Pierre Cardin Tournier Ballpen 38      |
| Book Shape Eraser165/200              | Contour-i Extra Ballpen104                                      | Bingo Daubers                          | Cheviot Argent Ballpen82            | Harrier Metal Pencil                                                                                                                                                                                                                                                                                                                                                                                                                                                                                                                                                                                                                                                                                                                                                                                                                                                                                                                                                                                                                                                                                                                                                                                                                                                                                                                                                                                                                                                                                                                                                                                                                                                                                                                                                                                                                                                                                                                                                                                                                                                                                                           | Europa Rollerball (Engraved)50                         | Pierre Cardin Tournier Fountain Pen38  |
| Contour Pastel Ballpen21/107          | Contour-i Frost Ballpen                                         | Cheviot Fashion Ballpen                | Cheviot Steel Ballpen82             | Hi-Spin Highlighter95                                                                                                                                                                                                                                                                                                                                                                                                                                                                                                                                                                                                                                                                                                                                                                                                                                                                                                                                                                                                                                                                                                                                                                                                                                                                                                                                                                                                                                                                                                                                                                                                                                                                                                                                                                                                                                                                                                                                                                                                                                                                                                          | Evolution Argent Rollerball85                          | Pierre Cardin Tournier Rollerball 38   |
| Guest Mechanical Pencil               | Cosmopolitan Touch Pad91                                        | Cheviot-i Noir Ballpen                 | Cheviot-i Ballpen                   | Light Pen                                                                                                                                                                                                                                                                                                                                                                                                                                                                                                                                                                                                                                                                                                                                                                                                                                                                                                                                                                                                                                                                                                                                                                                                                                                                                                                                                                                                                                                                                                                                                                                                                                                                                                                                                                                                                                                                                                                                                                                                                                                                                                                      | Genoa Rollerball                                       | Sheaffer 100 Ballpoint Pen30           |
| Harrier Nouveau Ballpen15/117         | Crayons - 12 Piece                                              | Colouring Pencils Full Size x 6 164    | Clifton Ballpen                     | LPC 016 Ballpen52                                                                                                                                                                                                                                                                                                                                                                                                                                                                                                                                                                                                                                                                                                                                                                                                                                                                                                                                                                                                                                                                                                                                                                                                                                                                                                                                                                                                                                                                                                                                                                                                                                                                                                                                                                                                                                                                                                                                                                                                                                                                                                              | Henley Rollerball43                                    | Sheaffer Sentinel Ballpoint Pen 30     |
| Harrier Nouveau Frost Ballpen15/117   | Crayons - 6 Piece163                                            | Colouring Pencils Half Size x 12 164   | Clio Ballpen84                      | Match Ballpen (Engraved)71                                                                                                                                                                                                                                                                                                                                                                                                                                                                                                                                                                                                                                                                                                                                                                                                                                                                                                                                                                                                                                                                                                                                                                                                                                                                                                                                                                                                                                                                                                                                                                                                                                                                                                                                                                                                                                                                                                                                                                                                                                                                                                     | Knightsbridge Ballpen43                                | Sterling Classic Fountain Pen28        |
| Hauser Billi Inkredible Roller100     | Digi-i Ballpen99/196                                            | Contour Digital Argent Ballpen (FC)172 | Contour Deco Argent Ballpen65       | Melody Ballpen57                                                                                                                                                                                                                                                                                                                                                                                                                                                                                                                                                                                                                                                                                                                                                                                                                                                                                                                                                                                                                                                                                                                                                                                                                                                                                                                                                                                                                                                                                                                                                                                                                                                                                                                                                                                                                                                                                                                                                                                                                                                                                                               | Lexus Ballpen                                          | Sterling Classic Rollerball28          |
| Jolie Ballpen111                      | Dry Wipe Slimline139                                            | Contour Max Touch Ballpen97/140        | Contour Deco Oro Ballpen65          | Oval Metal Rollerball49/193                                                                                                                                                                                                                                                                                                                                                                                                                                                                                                                                                                                                                                                                                                                                                                                                                                                                                                                                                                                                                                                                                                                                                                                                                                                                                                                                                                                                                                                                                                                                                                                                                                                                                                                                                                                                                                                                                                                                                                                                                                                                                                    | Linea Pro Stylus Ballpen (Engraved) 59                 | USB-i Metal Ballpen (Engraved) 92      |