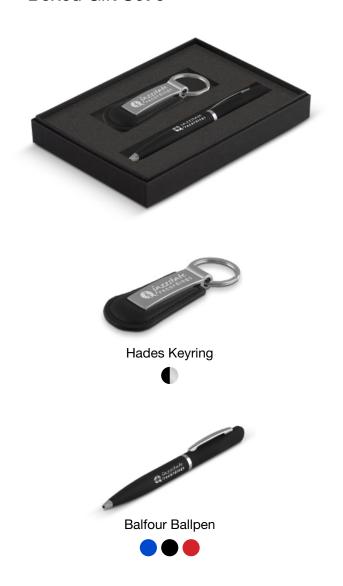

| Under 15p ———                         | Kite Ballpen 193                                                | DuoTwist Ballpen138                    | Contour Wrap Ballpen (FC Wrap) 170  | Contour Metal Ballpen64                                                                                                                                                                                                                                                                                                                                                                                                                                                                                                                                                                                                                                                                                                                                                                                                                                                                                                                                                                                                                                                                                                                                                                                                                                                                                                                                                                                                                                                                                                                                                                                                                                                                                                                                                                                                                                                                                                                                                                                                                                                                                                        | Scorpio Ballpen (Engraved)66                           | Moda Ballpen52                         |
|---------------------------------------|-----------------------------------------------------------------|----------------------------------------|-------------------------------------|--------------------------------------------------------------------------------------------------------------------------------------------------------------------------------------------------------------------------------------------------------------------------------------------------------------------------------------------------------------------------------------------------------------------------------------------------------------------------------------------------------------------------------------------------------------------------------------------------------------------------------------------------------------------------------------------------------------------------------------------------------------------------------------------------------------------------------------------------------------------------------------------------------------------------------------------------------------------------------------------------------------------------------------------------------------------------------------------------------------------------------------------------------------------------------------------------------------------------------------------------------------------------------------------------------------------------------------------------------------------------------------------------------------------------------------------------------------------------------------------------------------------------------------------------------------------------------------------------------------------------------------------------------------------------------------------------------------------------------------------------------------------------------------------------------------------------------------------------------------------------------------------------------------------------------------------------------------------------------------------------------------------------------------------------------------------------------------------------------------------------------|--------------------------------------------------------|----------------------------------------|
| Challenger-1 Ballpen137               | Panther Frost Ballpen7/112                                      | FSC Carpenter Pencil151                | Contrast Ballpen71                  | Contour-i Metal Plus Ballpen (Wrap)64                                                                                                                                                                                                                                                                                                                                                                                                                                                                                                                                                                                                                                                                                                                                                                                                                                                                                                                                                                                                                                                                                                                                                                                                                                                                                                                                                                                                                                                                                                                                                                                                                                                                                                                                                                                                                                                                                                                                                                                                                                                                                          | Softflow 101 Fountain Pen89                            | Pierre Cardin Beaumont Roller 40       |
| Fluorescent Pencil161                 | Panther Plus Ballpen7/112                                       | Garland Ballpen11/89                   | Cromore Ballpen69                   | Corona Ballpen53                                                                                                                                                                                                                                                                                                                                                                                                                                                                                                                                                                                                                                                                                                                                                                                                                                                                                                                                                                                                                                                                                                                                                                                                                                                                                                                                                                                                                                                                                                                                                                                                                                                                                                                                                                                                                                                                                                                                                                                                                                                                                                               | Sonata Ballpen57                                       | Pierre Cardin Clarence Ballpen 40      |
| Mini NE Pencil160                     | Pier Colour Ballpen128                                          | Golf Pro Pencil162                     | Dry Wipe Marker Pro139              | Electra Classic Soft Ballpen (FC)76                                                                                                                                                                                                                                                                                                                                                                                                                                                                                                                                                                                                                                                                                                                                                                                                                                                                                                                                                                                                                                                                                                                                                                                                                                                                                                                                                                                                                                                                                                                                                                                                                                                                                                                                                                                                                                                                                                                                                                                                                                                                                            | Symphony Ballpen59                                     | Pierre Cardin LaFleur Ballpen41        |
| Mini WE Pencil160                     | Pier Extra Ballpen128                                           | Handy-i Ballpen99                      | Duo Highlighter143/198              | Electra Classic Soft Touch Ballpen (FC)77                                                                                                                                                                                                                                                                                                                                                                                                                                                                                                                                                                                                                                                                                                                                                                                                                                                                                                                                                                                                                                                                                                                                                                                                                                                                                                                                                                                                                                                                                                                                                                                                                                                                                                                                                                                                                                                                                                                                                                                                                                                                                      | Symphony-i Aluminium Ballpen59                         | Pierre Cardin Versailles Ballpen 38    |
| Standard NE Pencil159                 | Rainbow Eraser165                                               | Harrier Nouveau Pencil154              | Electra Ballpen17/73                | Electra Oro Ballpen74                                                                                                                                                                                                                                                                                                                                                                                                                                                                                                                                                                                                                                                                                                                                                                                                                                                                                                                                                                                                                                                                                                                                                                                                                                                                                                                                                                                                                                                                                                                                                                                                                                                                                                                                                                                                                                                                                                                                                                                                                                                                                                          | Techno Enterprise Ballpen88                            | Scimitar Ballpen44                     |
| Supersaver WE Pencil159               | Recycled Paper Pencil152                                        | Iris Grip Enterprise Ballpen87         | Electra Classic Ballpen17/73        | Eros Ballpen62                                                                                                                                                                                                                                                                                                                                                                                                                                                                                                                                                                                                                                                                                                                                                                                                                                                                                                                                                                                                                                                                                                                                                                                                                                                                                                                                                                                                                                                                                                                                                                                                                                                                                                                                                                                                                                                                                                                                                                                                                                                                                                                 | Techno Metal Pencil63                                  | Scimitar Rollerball44                  |
|                                       | Triside Pencil150/194                                           | Janus Ballpen & Highlighter142         | Electra Classic Satin Ballpen 18/74 | Futura Digital Ballpen188                                                                                                                                                                                                                                                                                                                                                                                                                                                                                                                                                                                                                                                                                                                                                                                                                                                                                                                                                                                                                                                                                                                                                                                                                                                                                                                                                                                                                                                                                                                                                                                                                                                                                                                                                                                                                                                                                                                                                                                                                                                                                                      | Top Hat Ballpen149                                     | Techno Metal Rollerball63              |
| Under 20p ———                         |                                                                 | Key Touch Ballpen99                    | Electra Grip Ballpen18/75/169       | Giotto Ballpen86                                                                                                                                                                                                                                                                                                                                                                                                                                                                                                                                                                                                                                                                                                                                                                                                                                                                                                                                                                                                                                                                                                                                                                                                                                                                                                                                                                                                                                                                                                                                                                                                                                                                                                                                                                                                                                                                                                                                                                                                                                                                                                               | Torpedo Ballpen56                                      | Tornado Ballpen50                      |
| Argente Pencil157                     | Under 35p ———                                                   | Magnet Pen137/193                      | Electra Inkredible Roller78/100     | Helios Highlighter145/199                                                                                                                                                                                                                                                                                                                                                                                                                                                                                                                                                                                                                                                                                                                                                                                                                                                                                                                                                                                                                                                                                                                                                                                                                                                                                                                                                                                                                                                                                                                                                                                                                                                                                                                                                                                                                                                                                                                                                                                                                                                                                                      | Tri Spinner Ballpen95                                  | Touch Light Ballpen94                  |
| Oro Pencil157                         | Alaska Deluxe Ballpen14/113                                     | Malta Ballpen125                       | Electra Mechanical Pencil72/153     | Hi-Cap Ballpen 96/141/192                                                                                                                                                                                                                                                                                                                                                                                                                                                                                                                                                                                                                                                                                                                                                                                                                                                                                                                                                                                                                                                                                                                                                                                                                                                                                                                                                                                                                                                                                                                                                                                                                                                                                                                                                                                                                                                                                                                                                                                                                                                                                                      | Vogue Biofree Ballpen146                               | Tradesman Ballpen (Engraved)91         |
| Rainbow Pencil161                     | Albany Frost Ballpen113                                         | Metro Metallic Ballpen123              | Electra Noir Ballpen79              | Iris Grip Metal Ballpen87                                                                                                                                                                                                                                                                                                                                                                                                                                                                                                                                                                                                                                                                                                                                                                                                                                                                                                                                                                                                                                                                                                                                                                                                                                                                                                                                                                                                                                                                                                                                                                                                                                                                                                                                                                                                                                                                                                                                                                                                                                                                                                      | Vogue Carbon Ballpen 88                                | Vogue Metal Rollerball63               |
| Recycled Paper Pen150                 | Albion Touch Ballpen9/116                                       | Mira Colour Ballpen129                 | Electra Satin Grip Ballpen23/75     | Nostra Ballpen62                                                                                                                                                                                                                                                                                                                                                                                                                                                                                                                                                                                                                                                                                                                                                                                                                                                                                                                                                                                                                                                                                                                                                                                                                                                                                                                                                                                                                                                                                                                                                                                                                                                                                                                                                                                                                                                                                                                                                                                                                                                                                                               | ,                                                      | Wordsworth Ballpen48                   |
| Shadow NE Pencil158                   | Alpine Chrome Ballpen25/120                                     | Mira Extra Ballpen129/173              | Electra Touch Ballpen18/78          | Orion Ballpen62                                                                                                                                                                                                                                                                                                                                                                                                                                                                                                                                                                                                                                                                                                                                                                                                                                                                                                                                                                                                                                                                                                                                                                                                                                                                                                                                                                                                                                                                                                                                                                                                                                                                                                                                                                                                                                                                                                                                                                                                                                                                                                                | Under £2.00 ———                                        | •                                      |
| Standard WE Pencil157                 | Alpine Gold Ballpen26/120                                       | Oslo Extra Ballpen125                  | Electra-i Classic Ballpen17/78      | Oslo Metal Ballpen60                                                                                                                                                                                                                                                                                                                                                                                                                                                                                                                                                                                                                                                                                                                                                                                                                                                                                                                                                                                                                                                                                                                                                                                                                                                                                                                                                                                                                                                                                                                                                                                                                                                                                                                                                                                                                                                                                                                                                                                                                                                                                                           | Bullet Ballpen53                                       | Over £5.00 ———                         |
| Supersaver Click Ballpen133           | Biosense Ballpen150                                             | Popper Crayon162                       | Endeavour Ballpen61                 | Pierre Cardin Fashion Ballpen 42                                                                                                                                                                                                                                                                                                                                                                                                                                                                                                                                                                                                                                                                                                                                                                                                                                                                                                                                                                                                                                                                                                                                                                                                                                                                                                                                                                                                                                                                                                                                                                                                                                                                                                                                                                                                                                                                                                                                                                                                                                                                                               | Castile Ballpen86                                      | Ambassador Rollerball46                |
| Supersaver Colour Ballpen24/135       | Biostick Duo Ballpen150                                         | Quartet Pencil160                      | Ergo Ballpen70                      | Quad-i Ballpen98/192                                                                                                                                                                                                                                                                                                                                                                                                                                                                                                                                                                                                                                                                                                                                                                                                                                                                                                                                                                                                                                                                                                                                                                                                                                                                                                                                                                                                                                                                                                                                                                                                                                                                                                                                                                                                                                                                                                                                                                                                                                                                                                           | Centurion Ballpen54                                    | Atomic USB Ballpen92                   |
| Supersaver Extra Ballpen24/132        | Contour Eco Ballpen 147                                         | Recycled Pencil Sharpener166/202       | Flip Ballpen                        | Remus Ballpen61                                                                                                                                                                                                                                                                                                                                                                                                                                                                                                                                                                                                                                                                                                                                                                                                                                                                                                                                                                                                                                                                                                                                                                                                                                                                                                                                                                                                                                                                                                                                                                                                                                                                                                                                                                                                                                                                                                                                                                                                                                                                                                                | Consul Ballpen56                                       | Buckingham Ballpen47                   |
| Supersaver Twist Frost Ballpen 134    | Contour Standard Mix and Match 106                              | Rodeo Frost Ballpen119                 | Foyle Ballpen68/90                  | Remus Mechanical Pencil61/155                                                                                                                                                                                                                                                                                                                                                                                                                                                                                                                                                                                                                                                                                                                                                                                                                                                                                                                                                                                                                                                                                                                                                                                                                                                                                                                                                                                                                                                                                                                                                                                                                                                                                                                                                                                                                                                                                                                                                                                                                                                                                                  | Consul Rollerball56                                    | Carlton Ballpen45                      |
| Topstick Ballpen126                   | Contour-i Noir Ballpen20/105                                    | Setanta Frost Ballpen118               | Futura Ballpen124                   | Sentinel Ballpen                                                                                                                                                                                                                                                                                                                                                                                                                                                                                                                                                                                                                                                                                                                                                                                                                                                                                                                                                                                                                                                                                                                                                                                                                                                                                                                                                                                                                                                                                                                                                                                                                                                                                                                                                                                                                                                                                                                                                                                                                                                                                                               | Contour Light Ballpen93                                | Carlton Rollerball45                   |
| Value Twist Ballpen136                | Electra Enterprise Ballpen14/89                                 | Signature Ballpen124                   | Hauser 4-in-1 Inkredible Roller 100 | Sharp Set162                                                                                                                                                                                                                                                                                                                                                                                                                                                                                                                                                                                                                                                                                                                                                                                                                                                                                                                                                                                                                                                                                                                                                                                                                                                                                                                                                                                                                                                                                                                                                                                                                                                                                                                                                                                                                                                                                                                                                                                                                                                                                                                   | Contour Metal Soft Ballpen (Engraved) 65               | Carnaby Ballpen45                      |
|                                       | Espace Frost Ballpen118                                         | Sparta Argent Ballpen127               | Hauser Glow Highlighter143          | Sierra Argent Ballpen81                                                                                                                                                                                                                                                                                                                                                                                                                                                                                                                                                                                                                                                                                                                                                                                                                                                                                                                                                                                                                                                                                                                                                                                                                                                                                                                                                                                                                                                                                                                                                                                                                                                                                                                                                                                                                                                                                                                                                                                                                                                                                                        | Cyclone Ballpen50                                      | Chequers Ballpen45                     |
| Under 25p ———                         | Hauser Tango Mechanical Pencil 156                              | Sparta Ballpen127                      | Hi-5 Highlighter145/199             | Sierra Oro Ballpen81                                                                                                                                                                                                                                                                                                                                                                                                                                                                                                                                                                                                                                                                                                                                                                                                                                                                                                                                                                                                                                                                                                                                                                                                                                                                                                                                                                                                                                                                                                                                                                                                                                                                                                                                                                                                                                                                                                                                                                                                                                                                                                           | Envoy Ballpen55                                        | Chequers Rollerball45                  |
| Absolute Argent Ballpen8/108          | Metro Colour Ballpen123                                         | Spectrum Ballpen                       | Hi-Touch Ballpen97/141              | Spectrum Hi-Max Ballpen 97/141/191                                                                                                                                                                                                                                                                                                                                                                                                                                                                                                                                                                                                                                                                                                                                                                                                                                                                                                                                                                                                                                                                                                                                                                                                                                                                                                                                                                                                                                                                                                                                                                                                                                                                                                                                                                                                                                                                                                                                                                                                                                                                                             | Evolution Ballpen85                                    | Cross Calais Ballpoint Pen31           |
| Absolute Colour Ballpen9/109          | Metro Extra Ballpen123                                          | Spectrum Max Ballpen 12/111/190        | Jumbostick Ballpen149               | The state of the s | Evolution Rollerball85                                 | Cross Stratford Ballpoint Pen 31       |
| Absolute Extra Ballpen8/109           | Moville Extra Ballpen122                                        | Spectrum Max Touch Ballpen13/110/191   | Oxford Ballpen66                    | Starlight Highlighter144/198 Stealth UV marker142                                                                                                                                                                                                                                                                                                                                                                                                                                                                                                                                                                                                                                                                                                                                                                                                                                                                                                                                                                                                                                                                                                                                                                                                                                                                                                                                                                                                                                                                                                                                                                                                                                                                                                                                                                                                                                                                                                                                                                                                                                                                              | Gatsby Ballpen 84                                      | Cross Tech 2 Ballpoint Pen31           |
| Absolute Frost Ballpen8/108           | Moville Metallic Ballpen122                                     | Sprite Colour Ballpen                  | Pegasus Ballpen136                  | Stratus Ballpen                                                                                                                                                                                                                                                                                                                                                                                                                                                                                                                                                                                                                                                                                                                                                                                                                                                                                                                                                                                                                                                                                                                                                                                                                                                                                                                                                                                                                                                                                                                                                                                                                                                                                                                                                                                                                                                                                                                                                                                                                                                                                                                | Hussar Ballpen53                                       | Da Vinci Lucerne Fountain Pen 29       |
| Alaska Frost Ballpen14/114            | Panther Eco Ballpen148                                          | Sprite Extra Ballpen130                | Pendant Ballpen137/197              | Symphony Aluminium Ballpen59                                                                                                                                                                                                                                                                                                                                                                                                                                                                                                                                                                                                                                                                                                                                                                                                                                                                                                                                                                                                                                                                                                                                                                                                                                                                                                                                                                                                                                                                                                                                                                                                                                                                                                                                                                                                                                                                                                                                                                                                                                                                                                   | Kashel Ballpen54                                       | Da Vinci Lucerne Mechanical Pencil29   |
| Albion Ballpen10/114/197              | Pencil Sharpener166/202                                         | ·                                      | ·                                   |                                                                                                                                                                                                                                                                                                                                                                                                                                                                                                                                                                                                                                                                                                                                                                                                                                                                                                                                                                                                                                                                                                                                                                                                                                                                                                                                                                                                                                                                                                                                                                                                                                                                                                                                                                                                                                                                                                                                                                                                                                                                                                                                | Lumi Pen94                                             | Da Vinci Lucerne Rollerball29          |
| Albion Diamond Ballpen116             | Pier Diamond Ballpen128                                         | 3                                      |                                     | System 053 Ballpen                                                                                                                                                                                                                                                                                                                                                                                                                                                                                                                                                                                                                                                                                                                                                                                                                                                                                                                                                                                                                                                                                                                                                                                                                                                                                                                                                                                                                                                                                                                                                                                                                                                                                                                                                                                                                                                                                                                                                                                                                                                                                                             | Medipen (Engraved)146                                  | Da Vinci MBR01 Rollerball32            |
| Albion Frost Ballpen10/115            | Recycled Mechanical Pencil152                                   |                                        | Prima Gel Highlighter               | System 054 Ballpen67                                                                                                                                                                                                                                                                                                                                                                                                                                                                                                                                                                                                                                                                                                                                                                                                                                                                                                                                                                                                                                                                                                                                                                                                                                                                                                                                                                                                                                                                                                                                                                                                                                                                                                                                                                                                                                                                                                                                                                                                                                                                                                           | Midas-i Glow Ballpen (Engraved) 93                     | Eiffel Ballpen                         |
| Albion Grip Ballpen9/116/187          | Supersaver Fine Roller101/133                                   | Supersaver Pastel Ballpen25/135        | Quad Ballpen98/192                  | System 055 Ballpen                                                                                                                                                                                                                                                                                                                                                                                                                                                                                                                                                                                                                                                                                                                                                                                                                                                                                                                                                                                                                                                                                                                                                                                                                                                                                                                                                                                                                                                                                                                                                                                                                                                                                                                                                                                                                                                                                                                                                                                                                                                                                                             | Monaco Ballpen54                                       | Galileo Space Pen46                    |
| Black Knight NE Pencil158             | Supersaver-i Ballpen133                                         | Supersaver Foto Ballpen (FC) 134/170   | Smart-i Ballpen96                   | System 061 Ballpen                                                                                                                                                                                                                                                                                                                                                                                                                                                                                                                                                                                                                                                                                                                                                                                                                                                                                                                                                                                                                                                                                                                                                                                                                                                                                                                                                                                                                                                                                                                                                                                                                                                                                                                                                                                                                                                                                                                                                                                                                                                                                                             | Monaco Mechanical Pencil155                            | Grafton Ballpen44                      |
| Colourful Eraser166/200               | Swan Ballpen127                                                 | System 010 Ballpen 174                 | Snap Erasers 165/200/201            | Vogue Enterprise Ballpen87                                                                                                                                                                                                                                                                                                                                                                                                                                                                                                                                                                                                                                                                                                                                                                                                                                                                                                                                                                                                                                                                                                                                                                                                                                                                                                                                                                                                                                                                                                                                                                                                                                                                                                                                                                                                                                                                                                                                                                                                                                                                                                     | Nature Ballpen149                                      | Grosvenor Ballpen47                    |
| Contour Argent Ballpen21/103          | System 030 Ballpen 176                                          | System 011 Ballpen 174                 | Spirit Biofree Ballpen146           | Under £1.50 ———                                                                                                                                                                                                                                                                                                                                                                                                                                                                                                                                                                                                                                                                                                                                                                                                                                                                                                                                                                                                                                                                                                                                                                                                                                                                                                                                                                                                                                                                                                                                                                                                                                                                                                                                                                                                                                                                                                                                                                                                                                                                                                                | Othello Ballpen51                                      | Grosvenor Fountain Pen47               |
| Contour Colour Ballpen20/107          | System 031 Ballpen 176                                          | System 015 Ballpen 175                 | System 012 Ballpen                  | Alto Ballpen68                                                                                                                                                                                                                                                                                                                                                                                                                                                                                                                                                                                                                                                                                                                                                                                                                                                                                                                                                                                                                                                                                                                                                                                                                                                                                                                                                                                                                                                                                                                                                                                                                                                                                                                                                                                                                                                                                                                                                                                                                                                                                                                 | Pierre Cardin Avant-Garde Roller 42                    | Knightsbridge Rollerball43             |
| Contour Extra Ballpen19/102           | Viper Frost Ballpen121                                          | System 016 Ballpen 176                 | System 013 Ballpen 175              | Aquarel Felt Tip Pen Set167                                                                                                                                                                                                                                                                                                                                                                                                                                                                                                                                                                                                                                                                                                                                                                                                                                                                                                                                                                                                                                                                                                                                                                                                                                                                                                                                                                                                                                                                                                                                                                                                                                                                                                                                                                                                                                                                                                                                                                                                                                                                                                    | Techno Metal Ballpen63                                 | Modulus Rollerball44                   |
| Contour Frost Ballpen20/103           | Viper Satin Ballpen122                                          | System 032 Ballpen                     | System 014 Ballpen 175              | Axis Spinner Ballpen95                                                                                                                                                                                                                                                                                                                                                                                                                                                                                                                                                                                                                                                                                                                                                                                                                                                                                                                                                                                                                                                                                                                                                                                                                                                                                                                                                                                                                                                                                                                                                                                                                                                                                                                                                                                                                                                                                                                                                                                                                                                                                                         | Toggle Screen Pen91                                    | Pierre Cardin Academie Rollerball 34   |
| Contour Night Ballpen104              | Hadau 50a                                                       | System 033 Ballpen 177                 | System 060 Ballpen 178              | Blenheim Ballpen                                                                                                                                                                                                                                                                                                                                                                                                                                                                                                                                                                                                                                                                                                                                                                                                                                                                                                                                                                                                                                                                                                                                                                                                                                                                                                                                                                                                                                                                                                                                                                                                                                                                                                                                                                                                                                                                                                                                                                                                                                                                                                               | Topper Set162                                          | Pierre Cardin Avignon Ballpen 34       |
| Contour Standard Ballpen19/102        | Under 50p                                                       | System 034 Ballpen 177                 | System 070 Ballpen 179              | Camelot Pen Set196                                                                                                                                                                                                                                                                                                                                                                                                                                                                                                                                                                                                                                                                                                                                                                                                                                                                                                                                                                                                                                                                                                                                                                                                                                                                                                                                                                                                                                                                                                                                                                                                                                                                                                                                                                                                                                                                                                                                                                                                                                                                                                             | Vogue Metal Ballpen63                                  | Pierre Cardin Bayeux Ballpen39         |
| Corporate Cap Ballpen 26/126/188      | Albion Colour Ballpen 11/115/173                                | System 035 Ballpen 178                 | System 071 Ballpen 179              | Caprice Metal Ballpen85                                                                                                                                                                                                                                                                                                                                                                                                                                                                                                                                                                                                                                                                                                                                                                                                                                                                                                                                                                                                                                                                                                                                                                                                                                                                                                                                                                                                                                                                                                                                                                                                                                                                                                                                                                                                                                                                                                                                                                                                                                                                                                        | Vogue Metal Mechanical Pencil 153                      | Pierre Cardin Belfort Ballpen34        |
| FSC Wooden Pencil151                  | Allstar Argent Ballpen24/126                                    | System 036 Ballipen178                 | System 072 Ballpen 180              | Cheviot Oro Ballpen82                                                                                                                                                                                                                                                                                                                                                                                                                                                                                                                                                                                                                                                                                                                                                                                                                                                                                                                                                                                                                                                                                                                                                                                                                                                                                                                                                                                                                                                                                                                                                                                                                                                                                                                                                                                                                                                                                                                                                                                                                                                                                                          | Wessex Ballpen49                                       | Pierre Cardin Biarritz Ballpen39       |
| Hibernia Pencil159                    | Alpine Argent25/121                                             | System 080 Ballpen 181                 | System 073 Ballpen 180              | Cirrus Ballpen (Engraved)66                                                                                                                                                                                                                                                                                                                                                                                                                                                                                                                                                                                                                                                                                                                                                                                                                                                                                                                                                                                                                                                                                                                                                                                                                                                                                                                                                                                                                                                                                                                                                                                                                                                                                                                                                                                                                                                                                                                                                                                                                                                                                                    | H- d 65 00                                             | Pierre Cardin Chamonix Ballpen 37      |
| Otus Ballpen119                       | Alpine-i Ballpen120                                             | System 081 Ballpen 182                 | System 074 Ballpen180               | Concerto No.1 Ballpen58                                                                                                                                                                                                                                                                                                                                                                                                                                                                                                                                                                                                                                                                                                                                                                                                                                                                                                                                                                                                                                                                                                                                                                                                                                                                                                                                                                                                                                                                                                                                                                                                                                                                                                                                                                                                                                                                                                                                                                                                                                                                                                        | Under £5.00 ———                                        | Pierre Cardin Classic Script Ballpen40 |
| Otus Diamond Ballpen119               | Apollo Ballpen                                                  | System 085 Ballpen 183                 | System 075 Ballpen 181              | Concerto No.2 Ballpen58                                                                                                                                                                                                                                                                                                                                                                                                                                                                                                                                                                                                                                                                                                                                                                                                                                                                                                                                                                                                                                                                                                                                                                                                                                                                                                                                                                                                                                                                                                                                                                                                                                                                                                                                                                                                                                                                                                                                                                                                                                                                                                        | Armada Ballpen54                                       | Pierre Cardin Clermont Ballpen 36      |
| Panther Extra Ballpen7/112            | Auto Tip Pencil156/195                                          | Triangular Highlighter 15/145/199      | System 076 Ballpen 181              | Contour Wood Ballpen147                                                                                                                                                                                                                                                                                                                                                                                                                                                                                                                                                                                                                                                                                                                                                                                                                                                                                                                                                                                                                                                                                                                                                                                                                                                                                                                                                                                                                                                                                                                                                                                                                                                                                                                                                                                                                                                                                                                                                                                                                                                                                                        | Aurora Ballpen                                         | Pierre Cardin Fontaine Ballpen 37      |
| Pearlescent Pencil161                 | Capri Ballpen                                                   | Vienna Ballpen (FC Print)169           | System 082 Ballpen                  | Contour-i Glow Ballpen (Engraved)93                                                                                                                                                                                                                                                                                                                                                                                                                                                                                                                                                                                                                                                                                                                                                                                                                                                                                                                                                                                                                                                                                                                                                                                                                                                                                                                                                                                                                                                                                                                                                                                                                                                                                                                                                                                                                                                                                                                                                                                                                                                                                            | Autograph Counter Pen (Dome) 138/197 Baccus Ballpen53  | Pierre Cardin Fontaine Bailper         |
| Shadow WE Pencil158                   |                                                                 | Under 75p ———                          | System 083 Ballpen 182              | Contour-i Metal Ballpen64                                                                                                                                                                                                                                                                                                                                                                                                                                                                                                                                                                                                                                                                                                                                                                                                                                                                                                                                                                                                                                                                                                                                                                                                                                                                                                                                                                                                                                                                                                                                                                                                                                                                                                                                                                                                                                                                                                                                                                                                                                                                                                      |                                                        | Pierre Cardin Lustrous Ballpen 33      |
| Supersaver Extra Pencil132/156        | Colouring Pencils Half Size x 6 164 Contour Argent Pencil21/103 | Abacus Ballpen189                      | System 084 Ballpen                  | Echo Ballpen60                                                                                                                                                                                                                                                                                                                                                                                                                                                                                                                                                                                                                                                                                                                                                                                                                                                                                                                                                                                                                                                                                                                                                                                                                                                                                                                                                                                                                                                                                                                                                                                                                                                                                                                                                                                                                                                                                                                                                                                                                                                                                                                 | Balfour Ballpen (Engraved)55 Beau Compact Rollerball57 | Pierre Cardin Lustrous Bailper         |
| Under 30p ———                         |                                                                 | Abacus Grip Ballpen                    | System 086 Ballpen 183              | Electra Fountain Pen72                                                                                                                                                                                                                                                                                                                                                                                                                                                                                                                                                                                                                                                                                                                                                                                                                                                                                                                                                                                                                                                                                                                                                                                                                                                                                                                                                                                                                                                                                                                                                                                                                                                                                                                                                                                                                                                                                                                                                                                                                                                                                                         |                                                        | Pierre Cardin Lustrous Rollerball 33   |
| Alaska Diamond Ballpen13/113          | Contour Digital Ballpen (FC)                                    | Amazon Ballpen84                       | Trident Highlighter144/198          | Electra Rollerball                                                                                                                                                                                                                                                                                                                                                                                                                                                                                                                                                                                                                                                                                                                                                                                                                                                                                                                                                                                                                                                                                                                                                                                                                                                                                                                                                                                                                                                                                                                                                                                                                                                                                                                                                                                                                                                                                                                                                                                                                                                                                                             | Chorus Ballpen51                                       | Pierre Cardin Montfort Ballpen 36      |
|                                       | Contour Digital Eco Ballpen (FC) 147/171                        | Atlantis Ballpen81                     | Viper Colour Ballpen121             |                                                                                                                                                                                                                                                                                                                                                                                                                                                                                                                                                                                                                                                                                                                                                                                                                                                                                                                                                                                                                                                                                                                                                                                                                                                                                                                                                                                                                                                                                                                                                                                                                                                                                                                                                                                                                                                                                                                                                                                                                                                                                                                                | Churchill Ballpen                                      | Pierre Cardin Montfort Fountain Pen36  |
| · · · · · · · · · · · · · · · · · · · | Contour Digital Touch Ballpen (FC) 172                          | Banner Ballpen                         | Woodstick149                        | Ergo Soft Ballpen (Engraved)70 Ergo Soft Mechanical Pencil (Engraved)155                                                                                                                                                                                                                                                                                                                                                                                                                                                                                                                                                                                                                                                                                                                                                                                                                                                                                                                                                                                                                                                                                                                                                                                                                                                                                                                                                                                                                                                                                                                                                                                                                                                                                                                                                                                                                                                                                                                                                                                                                                                       | Cobra Braid Ballpen                                    |                                        |
| Athena Ballpen                        | Contour Max Ballpen140                                          | Bella Ballpen22/79                     | Under £1.00 ———                     |                                                                                                                                                                                                                                                                                                                                                                                                                                                                                                                                                                                                                                                                                                                                                                                                                                                                                                                                                                                                                                                                                                                                                                                                                                                                                                                                                                                                                                                                                                                                                                                                                                                                                                                                                                                                                                                                                                                                                                                                                                                                                                                                | Da Vinci GSB01 Ballpen32                               |                                        |
| Athena Colour Ballpen                 | Contour Night Oro Ballpen104                                    |                                        |                                     |                                                                                                                                                                                                                                                                                                                                                                                                                                                                                                                                                                                                                                                                                                                                                                                                                                                                                                                                                                                                                                                                                                                                                                                                                                                                                                                                                                                                                                                                                                                                                                                                                                                                                                                                                                                                                                                                                                                                                                                                                                                                                                                                | Da Vinci GSF01 Fountain Pen32                          | Pierre Cardin Moulin Pencil            |
| Athena Extra Ballpen                  | Contour Touch Ballpen104                                        | Bella Grip Ballpen23/80                | Artemis Roller59/101                | Giotto Metal Ballpen                                                                                                                                                                                                                                                                                                                                                                                                                                                                                                                                                                                                                                                                                                                                                                                                                                                                                                                                                                                                                                                                                                                                                                                                                                                                                                                                                                                                                                                                                                                                                                                                                                                                                                                                                                                                                                                                                                                                                                                                                                                                                                           | Da Vinci GSR01 Rollerball32                            |                                        |
| Black Knight Gem Pencil               | Contour Tricolour Ballpen98                                     | Bella Touch Ballpen22/80               | Atlas Ballpen                       |                                                                                                                                                                                                                                                                                                                                                                                                                                                                                                                                                                                                                                                                                                                                                                                                                                                                                                                                                                                                                                                                                                                                                                                                                                                                                                                                                                                                                                                                                                                                                                                                                                                                                                                                                                                                                                                                                                                                                                                                                                                                                                                                | Da Vinci MBB01 Ballpen32                               |                                        |
| Black Knight WE Pencil158             | Contour-i Argent Ballpen105                                     | Belmont Ballpen                        | Calypso Ballpen                     | Harrier Metal Ballpen85                                                                                                                                                                                                                                                                                                                                                                                                                                                                                                                                                                                                                                                                                                                                                                                                                                                                                                                                                                                                                                                                                                                                                                                                                                                                                                                                                                                                                                                                                                                                                                                                                                                                                                                                                                                                                                                                                                                                                                                                                                                                                                        | Envoy Rollerball55                                     | Pierre Cardin Tournier Ballpen 38      |
| Book Shape Eraser165/200              | Contour-i Extra Ballpen104                                      | Bingo Daubers                          | Cheviot Argent Ballpen82            | Harrier Metal Pencil                                                                                                                                                                                                                                                                                                                                                                                                                                                                                                                                                                                                                                                                                                                                                                                                                                                                                                                                                                                                                                                                                                                                                                                                                                                                                                                                                                                                                                                                                                                                                                                                                                                                                                                                                                                                                                                                                                                                                                                                                                                                                                           | Europa Rollerball (Engraved)50                         | Pierre Cardin Tournier Fountain Pen38  |
| Contour Pastel Ballpen21/107          | Contour-i Frost Ballpen                                         | Cheviot Fashion Ballpen                | Cheviot Steel Ballpen82             | Hi-Spin Highlighter95                                                                                                                                                                                                                                                                                                                                                                                                                                                                                                                                                                                                                                                                                                                                                                                                                                                                                                                                                                                                                                                                                                                                                                                                                                                                                                                                                                                                                                                                                                                                                                                                                                                                                                                                                                                                                                                                                                                                                                                                                                                                                                          | Evolution Argent Rollerball85                          | Pierre Cardin Tournier Rollerball 38   |
| Guest Mechanical Pencil               | Cosmopolitan Touch Pad91                                        | Cheviot-i Noir Ballpen                 | Cheviot-i Ballpen                   | Light Pen                                                                                                                                                                                                                                                                                                                                                                                                                                                                                                                                                                                                                                                                                                                                                                                                                                                                                                                                                                                                                                                                                                                                                                                                                                                                                                                                                                                                                                                                                                                                                                                                                                                                                                                                                                                                                                                                                                                                                                                                                                                                                                                      | Genoa Rollerball                                       | Sheaffer 100 Ballpoint Pen30           |
| Harrier Nouveau Ballpen15/117         | Crayons - 12 Piece                                              | Colouring Pencils Full Size x 6 164    | Clifton Ballpen                     | LPC 016 Ballpen52                                                                                                                                                                                                                                                                                                                                                                                                                                                                                                                                                                                                                                                                                                                                                                                                                                                                                                                                                                                                                                                                                                                                                                                                                                                                                                                                                                                                                                                                                                                                                                                                                                                                                                                                                                                                                                                                                                                                                                                                                                                                                                              | Henley Rollerball43                                    | Sheaffer Sentinel Ballpoint Pen 30     |
| Harrier Nouveau Frost Ballpen15/117   | Crayons - 6 Piece163                                            | Colouring Pencils Half Size x 12 164   | Clio Ballpen84                      | Match Ballpen (Engraved)71                                                                                                                                                                                                                                                                                                                                                                                                                                                                                                                                                                                                                                                                                                                                                                                                                                                                                                                                                                                                                                                                                                                                                                                                                                                                                                                                                                                                                                                                                                                                                                                                                                                                                                                                                                                                                                                                                                                                                                                                                                                                                                     | Knightsbridge Ballpen43                                | Sterling Classic Fountain Pen28        |
| Hauser Billi Inkredible Roller100     | Digi-i Ballpen99/196                                            | Contour Digital Argent Ballpen (FC)172 | Contour Deco Argent Ballpen65       | Melody Ballpen57                                                                                                                                                                                                                                                                                                                                                                                                                                                                                                                                                                                                                                                                                                                                                                                                                                                                                                                                                                                                                                                                                                                                                                                                                                                                                                                                                                                                                                                                                                                                                                                                                                                                                                                                                                                                                                                                                                                                                                                                                                                                                                               | Lexus Ballpen                                          | Sterling Classic Rollerball28          |
| Jolie Ballpen111                      | Dry Wipe Slimline139                                            | Contour Max Touch Ballpen97/140        | Contour Deco Oro Ballpen65          | Oval Metal Rollerball49/193                                                                                                                                                                                                                                                                                                                                                                                                                                                                                                                                                                                                                                                                                                                                                                                                                                                                                                                                                                                                                                                                                                                                                                                                                                                                                                                                                                                                                                                                                                                                                                                                                                                                                                                                                                                                                                                                                                                                                                                                                                                                                                    | Linea Pro Stylus Ballpen (Engraved) 59                 | USB-i Metal Ballpen (Engraved) 92      |