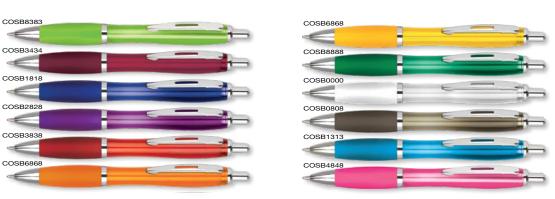

een stylus. Available in six stunning metallic colours.

PRINT AREA





\*From as little as 1pc Engraved, please ask for details.

## Supersaver<sup>™</sup> Fine Roller



Capless Roller Type:

Refill Colour: Blue 1000 Box Quantity: 250 Min Order Quantity:

Average Lead Time: 5 Working Days

Budget-friendly capless roller featuring Inkredible™ ink technology for a premium writing experience in a low-cost pen. The barrel has a large print area for spot colour designs.

#### PRINT AREA





The Stealth Inkredible™ Roller is manufactured using seamless double injection moulding.



Inkredible™ is our smooth-flow refill technology. It allows a premium writing experience in a capless roller.



See the Supersaver™ range on pages 132-135.

Contour™ Ballpen Childsafe BS7272

**NEW COLOURS** 





Type: Push-Button Ballpen Refill Colour: Black or Blue

Box Quantity: 1000 Min Order Quantity: 250

Average Lead Time: 3-5 Working Days

Attractive push-button retractable ballpen with translucent body, chrome trim and a comfortable rubberised grip. Choose from a wide range of colours. The Contour™ Ballpen is a registered trademark. Watch the video at www.promotional.tv/aa010.





#### PRINT AREA



SCALE 1:2

Contour™ Extra Ballpen

Childsafe BS7272





Push-Button Ballpen Type:

Refill Colour: Black or Blue

Box Quantity: 1000 Min Order Quantity: 250\*

Average Lead Time: 3-5 Working Days

Attractive push-button retractable ballpen with white body, chrome trim and a comfortable rubberised grip. Colour range includes ten popular colours. The Contour™ Extra Ballpen is a registered trad