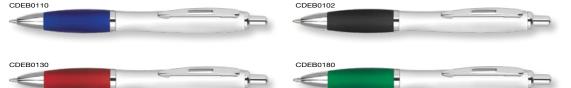

ime: 5 Working Days

The Medipen has been developed for industries such as healthcare, meat production and retailing where the highest level of hygiene is a prerequisite. Its all-metal construction allows for easy sterilisation. Laser engraving only.

## **ENGRAVING AREA**

25 x 7mm SCALE 1:2

ANTI-BACTERIAL PROTECTION

Biofree™ additive is moulded into all the plastic components to provide continuous anti-bacterial and anti-fungal protection. It continues to clean the pen of microbes and other pathogens as you use it and it doesn't wear away. It's the perfect choice for a wide range of markets, including pharmaceutical, medical, food retail and the healthcare sector.



Vogue Biofree Ballpen can also be full colour printed (45mm x 8.5mm print area)



## 



Coloured refills available





Type: Refill Colour: Push-Button Ballpen Black, Blue, Red, Pink, Green, Purple

Box Quantity: Min Order Quantity: 250\*

Average Lead Time: 5 Working Days

The Contour™ Digital Eco Ballpen features a recycled plastic barrel with rubberised coloured grip and chrome trim. The patented barrel design exploits the full potential of the digital printing process. Registered design no. 002239996-0001.

## PRINT AREA



SCALE 1:2

\*From as little as 1pc in Full Colour, please ask for details

Contour™ Eco Ballpen



Childsafe BS7272



Type: Push-Button Ballpen

Refill Colour: Black Box Quantity: 1000 Min Order Quantity: 250

3-5 Working Days Average Lead Time:

The Contour™ Eco Ballpen has a recycled plastic barrel with rubberised coloured grip and chrome trim. Available on a 3-day express serv