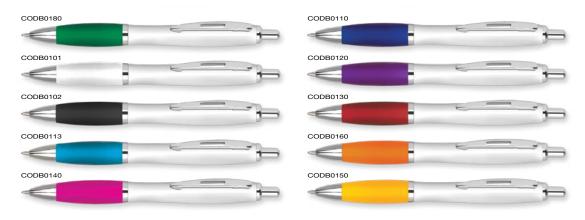

| Under 15p ———                         | Kite Ballpen 193                                                | DuoTwist Ballpen138                    | Contour Wrap Ballpen (FC Wrap) 170  | Contour Metal Ballpen64                                                                                                                                                                                                                                                                                                                                                                                                                                                                                                                                                                                                                                                                                                                                                                                                                                                                                                                                                                                                                                                                                                                                                                                                                                                                                                                                                                                                                                                                                                                                                                                                                                                                                                                                                                                                                                                                                                                                                                                                                                                                                                        | Scorpio Ballpen (Engraved)66                           | Moda Ballpen52                         |
|---------------------------------------|-----------------------------------------------------------------|----------------------------------------|-------------------------------------|--------------------------------------------------------------------------------------------------------------------------------------------------------------------------------------------------------------------------------------------------------------------------------------------------------------------------------------------------------------------------------------------------------------------------------------------------------------------------------------------------------------------------------------------------------------------------------------------------------------------------------------------------------------------------------------------------------------------------------------------------------------------------------------------------------------------------------------------------------------------------------------------------------------------------------------------------------------------------------------------------------------------------------------------------------------------------------------------------------------------------------------------------------------------------------------------------------------------------------------------------------------------------------------------------------------------------------------------------------------------------------------------------------------------------------------------------------------------------------------------------------------------------------------------------------------------------------------------------------------------------------------------------------------------------------------------------------------------------------------------------------------------------------------------------------------------------------------------------------------------------------------------------------------------------------------------------------------------------------------------------------------------------------------------------------------------------------------------------------------------------------|--------------------------------------------------------|----------------------------------------|
| Challenger-1 Ballpen137               | Panther Frost Ballpen7/112                                      | FSC Carpenter Pencil151                | Contrast Ballpen71                  | Contour-i Metal Plus Ballpen (Wrap)64                                                                                                                                                                                                                                                                                                                                                                                                                                                                                                                                                                                                                                                                                                                                                                                                                                                                                                                                                                                                                                                                                                                                                                                                                                                                                                                                                                                                                                                                                                                                                                                                                                                                                                                                                                                                                                                                                                                                                                                                                                                                                          | Softflow 101 Fountain Pen89                            | Pierre Cardin Beaumont Roller 40       |
| Fluorescent Pencil161                 | Panther Plus Ballpen7/112                                       | Garland Ballpen11/89                   | Cromore Ballpen69                   | Corona Ballpen53                                                                                                                                                                                                                                                                                                                                                                                                                                                                                                                                                                                                                                                                                                                                                                                                                                                                                                                                                                                                                                                                                                                                                                                                                                                                                                                                                                                                                                                                                                                                                                                                                                                                                                                                                                                                                                                                                                                                                                                                                                                                                                               | Sonata Ballpen57                                       | Pierre Cardin Clarence Ballpen 40      |
| Mini NE Pencil160                     | Pier Colour Ballpen128                                          | Golf Pro Pencil162                     | Dry Wipe Marker Pro139              | Electra Classic Soft Ballpen (FC)76                                                                                                                                                                                                                                                                                                                                                                                                                                                                                                                                                                                                                                                                                                                                                                                                                                                                                                                                                                                                                                                                                                                                                                                                                                                                                                                                                                                                                                                                                                                                                                                                                                                                                                                                                                                                                                                                                                                                                                                                                                                                                            | Symphony Ballpen59                                     | Pierre Cardin LaFleur Ballpen41        |
| Mini WE Pencil160                     | Pier Extra Ballpen128                                           | Handy-i Ballpen99                      | Duo Highlighter143/198              | Electra Classic Soft Touch Ballpen (FC)77                                                                                                                                                                                                                                                                                                                                                                                                                                                                                                                                                                                                                                                                                                                                                                                                                                                                                                                                                                                                                                                                                                                                                                                                                                                                                                                                                                                                                                                                                                                                                                                                                                                                                                                                                                                                                                                                                                                                                                                                                                                                                      | Symphony-i Aluminium Ballpen59                         | Pierre Cardin Versailles Ballpen 38    |
| Standard NE Pencil159                 | Rainbow Eraser165                                               | Harrier Nouveau Pencil154              | Electra Ballpen17/73                | Electra Oro Ballpen74                                                                                                                                                                                                                                                                                                                                                                                                                                                                                                                                                                                                                                                                                                                                                                                                                                                                                                                                                                                                                                                                                                                                                                                                                                                                                                                                                                                                                                                                                                                                                                                                                                                                                                                                                                                                                                                                                                                                                                                                                                                                                                          | Techno Enterprise Ballpen88                            | Scimitar Ballpen44                     |
| Supersaver WE Pencil159               | Recycled Paper Pencil152                                        | Iris Grip Enterprise Ballpen87         | Electra Classic Ballpen17/73        | Eros Ballpen62                                                                                                                                                                                                                                                                                                                                                                                                                                                                                                                                                                                                                                                                                                                                                                                                                                                                                                                                                                                                                                                                                                                                                                                                                                                                                                                                                                                                                                                                                                                                                                                                                                                                                                                                                                                                                                                                                                                                                                                                                                                                                                                 | Techno Metal Pencil63                                  | Scimitar Rollerball44                  |
|                                       | Triside Pencil150/194                                           | Janus Ballpen & Highlighter142         | Electra Classic Satin Ballpen 18/74 | Futura Digital Ballpen188                                                                                                                                                                                                                                                                                                                                                                                                                                                                                                                                                                                                                                                                                                                                                                                                                                                                                                                                                                                                                                                                                                                                                                                                                                                                                                                                                                                                                                                                                                                                                                                                                                                                                                                                                                                                                                                                                                                                                                                                                                                                                                      | Top Hat Ballpen149                                     | Techno Metal Rollerball63              |
| Under 20p ———                         |                                                                 | Key Touch Ballpen99                    | Electra Grip Ballpen18/75/169       | Giotto Ballpen86                                                                                                                                                                                                                                                                                                                                                                                                                                                                                                                                                                                                                                                                                                                                                                                                                                                                                                                                                                                                                                                                                                                                                                                                                                                                                                                                                                                                                                                                                                                                                                                                                                                                                                                                                                                                                                                                                                                                                                                                                                                                                                               | Torpedo Ballpen56                                      | Tornado Ballpen50                      |
| Argente Pencil157                     | Under 35p ———                                                   | Magnet Pen137/193                      | Electra Inkredible Roller78/100     | Helios Highlighter145/199                                                                                                                                                                                                                                                                                                                                                                                                                                                                                                                                                                                                                                                                                                                                                                                                                                                                                                                                                                                                                                                                                                                                                                                                                                                                                                                                                                                                                                                                                                                                                                                                                                                                                                                                                                                                                                                                                                                                                                                                                                                                                                      | Tri Spinner Ballpen95                                  | Touch Light Ballpen94                  |
| Oro Pencil157                         | Alaska Deluxe Ballpen14/113                                     | Malta Ballpen125                       | Electra Mechanical Pencil72/153     | Hi-Cap Ballpen 96/141/192                                                                                                                                                                                                                                                                                                                                                                                                                                                                                                                                                                                                                                                                                                                                                                                                                                                                                                                                                                                                                                                                                                                                                                                                                                                                                                                                                                                                                                                                                                                                                                                                                                                                                                                                                                                                                                                                                                                                                                                                                                                                                                      | Vogue Biofree Ballpen146                               | Tradesman Ballpen (Engraved)91         |
| Rainbow Pencil161                     | Albany Frost Ballpen113                                         | Metro Metallic Ballpen123              | Electra Noir Ballpen79              | Iris Grip Metal Ballpen87                                                                                                                                                                                                                                                                                                                                                                                                                                                                                                                                                                                                                                                                                                                                                                                                                                                                                                                                                                                                                                                                                                                                                                                                                                                                                                                                                                                                                                                                                                                                                                                                                                                                                                                                                                                                                                                                                                                                                                                                                                                                                                      | Vogue Carbon Ballpen 88                                | Vogue Metal Rollerball63               |
| Recycled Paper Pen150                 | Albion Touch Ballpen9/116                                       | Mira Colour Ballpen129                 | Electra Satin Grip Ballpen23/75     | Nostra Ballpen62                                                                                                                                                                                                                                                                                                                                                                                                                                                                                                                                                                                                                                                                                                                                                                                                                                                                                                                                                                                                                                                                                                                                                                                                                                                                                                                                                                                                                                                                                                                                                                                                                                                                                                                                                                                                                                                                                                                                                                                                                                                                                                               | ,                                                      | Wordsworth Ballpen48                   |
| Shadow NE Pencil158                   | Alpine Chrome Ballpen25/120                                     | Mira Extra Ballpen129/173              | Electra Touch Ballpen18/78          | Orion Ballpen62                                                                                                                                                                                                                                                                                                                                                                                                                                                                                                                                                                                                                                                                                                                                                                                                                                                                                                                                                                                                                                                                                                                                                                                                                                                                                                                                                                                                                                                                                                                                                                                                                                                                                                                                                                                                                                                                                                                                                                                                                                                                                                                | Under £2.00 ———                                        | •                                      |
| Standard WE Pencil157                 | Alpine Gold Ballpen26/120                                       | Oslo Extra Ballpen125                  | Electra-i Classic Ballpen17/78      | Oslo Metal Ballpen60                                                                                                                                                                                                                                                                                                                                                                                                                                                                                                                                                                                                                                                                                                                                                                                                                                                                                                                                                                                                                                                                                                                                                                                                                                                                                                                                                                                                                                                                                                                                                                                                                                                                                                                                                                                                                                                                                                                                                                                                                                                                                                           | Bullet Ballpen53                                       | Over £5.00 ———                         |
| Supersaver Click Ballpen133           | Biosense Ballpen150                                             | Popper Crayon162                       | Endeavour Ballpen61                 | Pierre Cardin Fashion Ballpen 42                                                                                                                                                                                                                                                                                                                                                                                                                                                                                                                                                                                                                                                                                                                                                                                                                                                                                                                                                                                                                                                                                                                                                                                                                                                                                                                                                                                                                                                                                                                                                                                                                                                                                                                                                                                                                                                                                                                                                                                                                                                                                               | Castile Ballpen86                                      | Ambassador Rollerball46                |
| Supersaver Colour Ballpen24/135       | Biostick Duo Ballpen150                                         | Quartet Pencil160                      | Ergo Ballpen70                      | Quad-i Ballpen98/192                                                                                                                                                                                                                                                                                                                                                                                                                                                                                                                                                                                                                                                                                                                                                                                                                                                                                                                                                                                                                                                                                                                                                                                                                                                                                                                                                                                                                                                                                                                                                                                                                                                                                                                                                                                                                                                                                                                                                                                                                                                                                                           | Centurion Ballpen54                                    | Atomic USB Ballpen92                   |
| Supersaver Extra Ballpen24/132        | Contour Eco Ballpen 147                                         | Recycled Pencil Sharpener166/202       | Flip Ballpen                        | Remus Ballpen61                                                                                                                                                                                                                                                                                                                                                                                                                                                                                                                                                                                                                                                                                                                                                                                                                                                                                                                                                                                                                                                                                                                                                                                                                                                                                                                                                                                                                                                                                                                                                                                                                                                                                                                                                                                                                                                                                                                                                                                                                                                                                                                | Consul Ballpen56                                       | Buckingham Ballpen47                   |
| Supersaver Twist Frost Ballpen 134    | Contour Standard Mix and Match 106                              | Rodeo Frost Ballpen119                 | Foyle Ballpen68/90                  | Remus Mechanical Pencil61/155                                                                                                                                                                                                                                                                                                                                                                                                                                                                                                                                                                                                                                                                                                                                                                                                                                                                                                                                                                                                                                                                                                                                                                                                                                                                                                                                                                                                                                                                                                                                                                                                                                                                                                                                                                                                                                                                                                                                                                                                                                                                                                  | Consul Rollerball56                                    | Carlton Ballpen45                      |
| Topstick Ballpen126                   | Contour-i Noir Ballpen20/105                                    | Setanta Frost Ballpen118               | Futura Ballpen124                   | Sentinel Ballpen                                                                                                                                                                                                                                                                                                                                                                                                                                                                                                                                                                                                                                                                                                                                                                                                                                                                                                                                                                                                                                                                                                                                                                                                                                                                                                                                                                                                                                                                                                                                                                                                                                                                                                                                                                                                                                                                                                                                                                                                                                                                                                               | Contour Light Ballpen93                                | Carlton Rollerball45                   |
| Value Twist Ballpen136                | Electra Enterprise Ballpen14/89                                 | Signature Ballpen124                   | Hauser 4-in-1 Inkredible Roller 100 | Sharp Set162                                                                                                                                                                                                                                                                                                                                                                                                                                                                                                                                                                                                                                                                                                                                                                                                                                                                                                                                                                                                                                                                                                                                                                                                                                                                                                                                                                                                                                                                                                                                                                                                                                                                                                                                                                                                                                                                                                                                                                                                                                                                                                                   | Contour Metal Soft Ballpen (Engraved) 65               | Carnaby Ballpen45                      |
|                                       | Espace Frost Ballpen118                                         | Sparta Argent Ballpen127               | Hauser Glow Highlighter143          | Sierra Argent Ballpen81                                                                                                                                                                                                                                                                                                                                                                                                                                                                                                                                                                                                                                                                                                                                                                                                                                                                                                                                                                                                                                                                                                                                                                                                                                                                                                                                                                                                                                                                                                                                                                                                                                                                                                                                                                                                                                                                                                                                                                                                                                                                                                        | Cyclone Ballpen50                                      | Chequers Ballpen45                     |
| Under 25p ———                         | Hauser Tango Mechanical Pencil 156                              | Sparta Ballpen127                      | Hi-5 Highlighter145/199             | Sierra Oro Ballpen81                                                                                                                                                                                                                                                                                                                                                                                                                                                                                                                                                                                                                                                                                                                                                                                                                                                                                                                                                                                                                                                                                                                                                                                                                                                                                                                                                                                                                                                                                                                                                                                                                                                                                                                                                                                                                                                                                                                                                                                                                                                                                                           | Envoy Ballpen55                                        | Chequers Rollerball45                  |
| Absolute Argent Ballpen8/108          | Metro Colour Ballpen123                                         | Spectrum Ballpen                       | Hi-Touch Ballpen97/141              | Spectrum Hi-Max Ballpen 97/141/191                                                                                                                                                                                                                                                                                                                                                                                                                                                                                                                                                                                                                                                                                                                                                                                                                                                                                                                                                                                                                                                                                                                                                                                                                                                                                                                                                                                                                                                                                                                                                                                                                                                                                                                                                                                                                                                                                                                                                                                                                                                                                             | Evolution Ballpen85                                    | Cross Calais Ballpoint Pen31           |
| Absolute Colour Ballpen9/109          | Metro Extra Ballpen123                                          | Spectrum Max Ballpen 12/111/190        | Jumbostick Ballpen149               | The state of the s | Evolution Rollerball85                                 | Cross Stratford Ballpoint Pen 31       |
| Absolute Extra Ballpen8/109           | Moville Extra Ballpen122                                        | Spectrum Max Touch Ballpen13/110/191   | Oxford Ballpen66                    | Starlight Highlighter144/198 Stealth UV marker142                                                                                                                                                                                                                                                                                                                                                                                                                                                                                                                                                                                                                                                                                                                                                                                                                                                                                                                                                                                                                                                                                                                                                                                                                                                                                                                                                                                                                                                                                                                                                                                                                                                                                                                                                                                                                                                                                                                                                                                                                                                                              | Gatsby Ballpen 84                                      | Cross Tech 2 Ballpoint Pen31           |
| Absolute Frost Ballpen8/108           | Moville Metallic Ballpen122                                     | Sprite Colour Ballpen                  | Pegasus Ballpen136                  | Stratus Ballpen                                                                                                                                                                                                                                                                                                                                                                                                                                                                                                                                                                                                                                                                                                                                                                                                                                                                                                                                                                                                                                                                                                                                                                                                                                                                                                                                                                                                                                                                                                                                                                                                                                                                                                                                                                                                                                                                                                                                                                                                                                                                                                                | Hussar Ballpen53                                       | Da Vinci Lucerne Fountain Pen 29       |
| Alaska Frost Ballpen14/114            | Panther Eco Ballpen148                                          | Sprite Extra Ballpen130                | Pendant Ballpen137/197              | Symphony Aluminium Ballpen59                                                                                                                                                                                                                                                                                                                                                                                                                                                                                                                                                                                                                                                                                                                                                                                                                                                                                                                                                                                                                                                                                                                                                                                                                                                                                                                                                                                                                                                                                                                                                                                                                                                                                                                                                                                                                                                                                                                                                                                                                                                                                                   | Kashel Ballpen54                                       | Da Vinci Lucerne Mechanical Pencil29   |
| Albion Ballpen10/114/197              | Pencil Sharpener166/202                                         | ·                                      | ·                                   |                                                                                                                                                                                                                                                                                                                                                                                                                                                                                                                                                                                                                                                                                                                                                                                                                                                                                                                                                                                                                                                                                                                                                                                                                                                                                                                                                                                                                                                                                                                                                                                                                                                                                                                                                                                                                                                                                                                                                                                                                                                                                                                                | Lumi Pen94                                             | Da Vinci Lucerne Rollerball29          |
| Albion Diamond Ballpen116             | Pier Diamond Ballpen128                                         | 3                                      |                                     | System 053 Ballpen                                                                                                                                                                                                                                                                                                                                                                                                                                                                                                                                                                                                                                                                                                                                                                                                                                                                                                                                                                                                                                                                                                                                                                                                                                                                                                                                                                                                                                                                                                                                                                                                                                                                                                                                                                                                                                                                                                                                                                                                                                                                                                             | Medipen (Engraved)146                                  | Da Vinci MBR01 Rollerball32            |
| Albion Frost Ballpen10/115            | Recycled Mechanical Pencil152                                   |                                        | Prima Gel Highlighter               | System 054 Ballpen67                                                                                                                                                                                                                                                                                                                                                                                                                                                                                                                                                                                                                                                                                                                                                                                                                                                                                                                                                                                                                                                                                                                                                                                                                                                                                                                                                                                                                                                                                                                                                                                                                                                                                                                                                                                                                                                                                                                                                                                                                                                                                                           | Midas-i Glow Ballpen (Engraved) 93                     | Eiffel Ballpen                         |
| Albion Grip Ballpen9/116/187          | Supersaver Fine Roller101/133                                   | Supersaver Pastel Ballpen25/135        | Quad Ballpen98/192                  | System 055 Ballpen                                                                                                                                                                                                                                                                                                                                                                                                                                                                                                                                                                                                                                                                                                                                                                                                                                                                                                                                                                                                                                                                                                                                                                                                                                                                                                                                                                                                                                                                                                                                                                                                                                                                                                                                                                                                                                                                                                                                                                                                                                                                                                             | Monaco Ballpen54                                       | Galileo Space Pen46                    |
| Black Knight NE Pencil158             | Supersaver-i Ballpen133                                         | Supersaver Foto Ballpen (FC) 134/170   | Smart-i Ballpen96                   | System 061 Ballpen                                                                                                                                                                                                                                                                                                                                                                                                                                                                                                                                                                                                                                                                                                                                                                                                                                                                                                                                                                                                                                                                                                                                                                                                                                                                                                                                                                                                                                                                                                                                                                                                                                                                                                                                                                                                                                                                                                                                                                                                                                                                                                             | Monaco Mechanical Pencil155                            | Grafton Ballpen44                      |
| Colourful Eraser166/200               | Swan Ballpen127                                                 | System 010 Ballpen 174                 | Snap Erasers 165/200/201            | Vogue Enterprise Ballpen87                                                                                                                                                                                                                                                                                                                                                                                                                                                                                                                                                                                                                                                                                                                                                                                                                                                                                                                                                                                                                                                                                                                                                                                                                                                                                                                                                                                                                                                                                                                                                                                                                                                                                                                                                                                                                                                                                                                                                                                                                                                                                                     | Nature Ballpen149                                      | Grosvenor Ballpen47                    |
| Contour Argent Ballpen21/103          | System 030 Ballpen 176                                          | System 011 Ballpen 174                 | Spirit Biofree Ballpen146           | Under £1.50 ———                                                                                                                                                                                                                                                                                                                                                                                                                                                                                                                                                                                                                                                                                                                                                                                                                                                                                                                                                                                                                                                                                                                                                                                                                                                                                                                                                                                                                                                                                                                                                                                                                                                                                                                                                                                                                                                                                                                                                                                                                                                                                                                | Othello Ballpen51                                      | Grosvenor Fountain Pen47               |
| Contour Colour Ballpen20/107          | System 031 Ballpen 176                                          | System 015 Ballpen 175                 | System 012 Ballpen                  | Alto Ballpen68                                                                                                                                                                                                                                                                                                                                                                                                                                                                                                                                                                                                                                                                                                                                                                                                                                                                                                                                                                                                                                                                                                                                                                                                                                                                                                                                                                                                                                                                                                                                                                                                                                                                                                                                                                                                                                                                                                                                                                                                                                                                                                                 | Pierre Cardin Avant-Garde Roller 42                    | Knightsbridge Rollerball43             |
| Contour Extra Ballpen19/102           | Viper Frost Ballpen121                                          | System 016 Ballpen 176                 | System 013 Ballpen 175              | Aquarel Felt Tip Pen Set167                                                                                                                                                                                                                                                                                                                                                                                                                                                                                                                                                                                                                                                                                                                                                                                                                                                                                                                                                                                                                                                                                                                                                                                                                                                                                                                                                                                                                                                                                                                                                                                                                                                                                                                                                                                                                                                                                                                                                                                                                                                                                                    | Techno Metal Ballpen63                                 | Modulus Rollerball44                   |
| Contour Frost Ballpen20/103           | Viper Satin Ballpen122                                          | System 032 Ballpen                     | System 014 Ballpen 175              | Axis Spinner Ballpen95                                                                                                                                                                                                                                                                                                                                                                                                                                                                                                                                                                                                                                                                                                                                                                                                                                                                                                                                                                                                                                                                                                                                                                                                                                                                                                                                                                                                                                                                                                                                                                                                                                                                                                                                                                                                                                                                                                                                                                                                                                                                                                         | Toggle Screen Pen91                                    | Pierre Cardin Academie Rollerball 34   |
| Contour Night Ballpen104              | Hadau 50a                                                       | System 033 Ballpen 177                 | System 060 Ballpen 178              | Blenheim Ballpen                                                                                                                                                                                                                                                                                                                                                                                                                                                                                                                                                                                                                                                                                                                                                                                                                                                                                                                                                                                                                                                                                                                                                                                                                                                                                                                                                                                                                                                                                                                                                                                                                                                                                                                                                                                                                                                                                                                                                                                                                                                                                                               | Topper Set162                                          | Pierre Cardin Avignon Ballpen 34       |
| Contour Standard Ballpen19/102        | Under 50p                                                       | System 034 Ballpen 177                 | System 070 Ballpen 179              | Camelot Pen Set196                                                                                                                                                                                                                                                                                                                                                                                                                                                                                                                                                                                                                                                                                                                                                                                                                                                                                                                                                                                                                                                                                                                                                                                                                                                                                                                                                                                                                                                                                                                                                                                                                                                                                                                                                                                                                                                                                                                                                                                                                                                                                                             | Vogue Metal Ballpen63                                  | Pierre Cardin Bayeux Ballpen39         |
| Corporate Cap Ballpen 26/126/188      | Albion Colour Ballpen 11/115/173                                | System 035 Ballpen 178                 | System 071 Ballpen 179              | Caprice Metal Ballpen85                                                                                                                                                                                                                                                                                                                                                                                                                                                                                                                                                                                                                                                                                                                                                                                                                                                                                                                                                                                                                                                                                                                                                                                                                                                                                                                                                                                                                                                                                                                                                                                                                                                                                                                                                                                                                                                                                                                                                                                                                                                                                                        | Vogue Metal Mechanical Pencil 153                      | Pierre Cardin Belfort Ballpen34        |
| FSC Wooden Pencil151                  | Allstar Argent Ballpen24/126                                    | System 036 Ballipen178                 | System 072 Ballpen 180              | Cheviot Oro Ballpen82                                                                                                                                                                                                                                                                                                                                                                                                                                                                                                                                                                                                                                                                                                                                                                                                                                                                                                                                                                                                                                                                                                                                                                                                                                                                                                                                                                                                                                                                                                                                                                                                                                                                                                                                                                                                                                                                                                                                                                                                                                                                                                          | Wessex Ballpen49                                       | Pierre Cardin Biarritz Ballpen39       |
| Hibernia Pencil159                    | Alpine Argent25/121                                             | System 080 Ballpen 181                 | System 073 Ballpen 180              | Cirrus Ballpen (Engraved)66                                                                                                                                                                                                                                                                                                                                                                                                                                                                                                                                                                                                                                                                                                                                                                                                                                                                                                                                                                                                                                                                                                                                                                                                                                                                                                                                                                                                                                                                                                                                                                                                                                                                                                                                                                                                                                                                                                                                                                                                                                                                                                    | H- d 65 00                                             | Pierre Cardin Chamonix Ballpen 37      |
| Otus Ballpen119                       | Alpine-i Ballpen120                                             | System 081 Ballpen 182                 | System 074 Ballpen180               | Concerto No.1 Ballpen58                                                                                                                                                                                                                                                                                                                                                                                                                                                                                                                                                                                                                                                                                                                                                                                                                                                                                                                                                                                                                                                                                                                                                                                                                                                                                                                                                                                                                                                                                                                                                                                                                                                                                                                                                                                                                                                                                                                                                                                                                                                                                                        | Under £5.00 ———                                        | Pierre Cardin Classic Script Ballpen40 |
| Otus Diamond Ballpen119               | Apollo Ballpen                                                  | System 085 Ballpen 183                 | System 075 Ballpen 181              | Concerto No.2 Ballpen58                                                                                                                                                                                                                                                                                                                                                                                                                                                                                                                                                                                                                                                                                                                                                                                                                                                                                                                                                                                                                                                                                                                                                                                                                                                                                                                                                                                                                                                                                                                                                                                                                                                                                                                                                                                                                                                                                                                                                                                                                                                                                                        | Armada Ballpen54                                       | Pierre Cardin Clermont Ballpen 36      |
| Panther Extra Ballpen7/112            | Auto Tip Pencil156/195                                          | Triangular Highlighter 15/145/199      | System 076 Ballpen 181              | Contour Wood Ballpen147                                                                                                                                                                                                                                                                                                                                                                                                                                                                                                                                                                                                                                                                                                                                                                                                                                                                                                                                                                                                                                                                                                                                                                                                                                                                                                                                                                                                                                                                                                                                                                                                                                                                                                                                                                                                                                                                                                                                                                                                                                                                                                        | Aurora Ballpen                                         | Pierre Cardin Fontaine Ballpen 37      |
| Pearlescent Pencil161                 | Capri Ballpen                                                   | Vienna Ballpen (FC Print)169           | System 082 Ballpen                  | Contour-i Glow Ballpen (Engraved)93                                                                                                                                                                                                                                                                                                                                                                                                                                                                                                                                                                                                                                                                                                                                                                                                                                                                                                                                                                                                                                                                                                                                                                                                                                                                                                                                                                                                                                                                                                                                                                                                                                                                                                                                                                                                                                                                                                                                                                                                                                                                                            | Autograph Counter Pen (Dome) 138/197 Baccus Ballpen53  | Pierre Cardin Fontaine Bailper         |
| Shadow WE Pencil158                   |                                                                 | Under 75p ———                          | System 083 Ballpen 182              | Contour-i Metal Ballpen64                                                                                                                                                                                                                                                                                                                                                                                                                                                                                                                                                                                                                                                                                                                                                                                                                                                                                                                                                                                                                                                                                                                                                                                                                                                                                                                                                                                                                                                                                                                                                                                                                                                                                                                                                                                                                                                                                                                                                                                                                                                                                                      |                                                        | Pierre Cardin Lustrous Ballpen 33      |
| Supersaver Extra Pencil132/156        | Colouring Pencils Half Size x 6 164 Contour Argent Pencil21/103 | Abacus Ballpen189                      | System 084 Ballpen                  | Echo Ballpen60                                                                                                                                                                                                                                                                                                                                                                                                                                                                                                                                                                                                                                                                                                                                                                                                                                                                                                                                                                                                                                                                                                                                                                                                                                                                                                                                                                                                                                                                                                                                                                                                                                                                                                                                                                                                                                                                                                                                                                                                                                                                                                                 | Balfour Ballpen (Engraved)55 Beau Compact Rollerball57 | Pierre Cardin Lustrous Bailper         |
| Under 30p ———                         |                                                                 | Abacus Grip Ballpen                    | System 086 Ballpen 183              | Electra Fountain Pen72                                                                                                                                                                                                                                                                                                                                                                                                                                                                                                                                                                                                                                                                                                                                                                                                                                                                                                                                                                                                                                                                                                                                                                                                                                                                                                                                                                                                                                                                                                                                                                                                                                                                                                                                                                                                                                                                                                                                                                                                                                                                                                         |                                                        | Pierre Cardin Lustrous Rollerball 33   |
| Alaska Diamond Ballpen13/113          | Contour Digital Ballpen (FC)                                    | Amazon Ballpen84                       | Trident Highlighter144/198          | Electra Rollerball                                                                                                                                                                                                                                                                                                                                                                                                                                                                                                                                                                                                                                                                                                                                                                                                                                                                                                                                                                                                                                                                                                                                                                                                                                                                                                                                                                                                                                                                                                                                                                                                                                                                                                                                                                                                                                                                                                                                                                                                                                                                                                             | Chorus Ballpen51                                       | Pierre Cardin Montfort Ballpen 36      |
|                                       | Contour Digital Eco Ballpen (FC) 147/171                        | Atlantis Ballpen81                     | Viper Colour Ballpen121             |                                                                                                                                                                                                                                                                                                                                                                                                                                                                                                                                                                                                                                                                                                                                                                                                                                                                                                                                                                                                                                                                                                                                                                                                                                                                                                                                                                                                                                                                                                                                                                                                                                                                                                                                                                                                                                                                                                                                                                                                                                                                                                                                | Churchill Ballpen                                      | Pierre Cardin Montfort Fountain Pen36  |
| · · · · · · · · · · · · · · · · · · · | Contour Digital Touch Ballpen (FC) 172                          | Banner Ballpen                         | Woodstick149                        | Ergo Soft Ballpen (Engraved)70 Ergo Soft Mechanical Pencil (Engraved)155                                                                                                                                                                                                                                                                                                                                                                                                                                                                                                                                                                                                                                                                                                                                                                                                                                                                                                                                                                                                                                                                                                                                                                                                                                                                                                                                                                                                                                                                                                                                                                                                                                                                                                                                                                                                                                                                                                                                                                                                                                                       | Cobra Braid Ballpen                                    |                                        |
| Athena Ballpen                        | Contour Max Ballpen140                                          | Bella Ballpen22/79                     | Under £1.00 ———                     |                                                                                                                                                                                                                                                                                                                                                                                                                                                                                                                                                                                                                                                                                                                                                                                                                                                                                                                                                                                                                                                                                                                                                                                                                                                                                                                                                                                                                                                                                                                                                                                                                                                                                                                                                                                                                                                                                                                                                                                                                                                                                                                                | Da Vinci GSB01 Ballpen32                               |                                        |
| Athena Colour Ballpen                 | Contour Night Oro Ballpen104                                    |                                        |                                     |                                                                                                                                                                                                                                                                                                                                                                                                                                                                                                                                                                                                                                                                                                                                                                                                                                                                                                                                                                                                                                                                                                                                                                                                                                                                                                                                                                                                                                                                                                                                                                                                                                                                                                                                                                                                                                                                                                                                                                                                                                                                                                                                | Da Vinci GSF01 Fountain Pen32                          | Pierre Cardin Moulin Pencil            |
| Athena Extra Ballpen                  | Contour Touch Ballpen104                                        | Bella Grip Ballpen23/80                | Artemis Roller59/101                | Giotto Metal Ballpen                                                                                                                                                                                                                                                                                                                                                                                                                                                                                                                                                                                                                                                                                                                                                                                                                                                                                                                                                                                                                                                                                                                                                                                                                                                                                                                                                                                                                                                                                                                                                                                                                                                                                                                                                                                                                                                                                                                                                                                                                                                                                                           | Da Vinci GSR01 Rollerball32                            |                                        |
| Black Knight Gem Pencil               | Contour Tricolour Ballpen98                                     | Bella Touch Ballpen22/80               | Atlas Ballpen                       |                                                                                                                                                                                                                                                                                                                                                                                                                                                                                                                                                                                                                                                                                                                                                                                                                                                                                                                                                                                                                                                                                                                                                                                                                                                                                                                                                                                                                                                                                                                                                                                                                                                                                                                                                                                                                                                                                                                                                                                                                                                                                                                                | Da Vinci MBB01 Ballpen32                               |                                        |
| Black Knight WE Pencil158             | Contour-i Argent Ballpen105                                     | Belmont Ballpen                        | Calypso Ballpen                     | Harrier Metal Ballpen85                                                                                                                                                                                                                                                                                                                                                                                                                                                                                                                                                                                                                                                                                                                                                                                                                                                                                                                                                                                                                                                                                                                                                                                                                                                                                                                                                                                                                                                                                                                                                                                                                                                                                                                                                                                                                                                                                                                                                                                                                                                                                                        | Envoy Rollerball55                                     | Pierre Cardin Tournier Ballpen 38      |
| Book Shape Eraser165/200              | Contour-i Extra Ballpen104                                      | Bingo Daubers                          | Cheviot Argent Ballpen82            | Harrier Metal Pencil                                                                                                                                                                                                                                                                                                                                                                                                                                                                                                                                                                                                                                                                                                                                                                                                                                                                                                                                                                                                                                                                                                                                                                                                                                                                                                                                                                                                                                                                                                                                                                                                                                                                                                                                                                                                                                                                                                                                                                                                                                                                                                           | Europa Rollerball (Engraved)50                         | Pierre Cardin Tournier Fountain Pen38  |
| Contour Pastel Ballpen21/107          | Contour-i Frost Ballpen                                         | Cheviot Fashion Ballpen                | Cheviot Steel Ballpen82             | Hi-Spin Highlighter95                                                                                                                                                                                                                                                                                                                                                                                                                                                                                                                                                                                                                                                                                                                                                                                                                                                                                                                                                                                                                                                                                                                                                                                                                                                                                                                                                                                                                                                                                                                                                                                                                                                                                                                                                                                                                                                                                                                                                                                                                                                                                                          | Evolution Argent Rollerball85                          | Pierre Cardin Tournier Rollerball 38   |
| Guest Mechanical Pencil               | Cosmopolitan Touch Pad91                                        | Cheviot-i Noir Ballpen                 | Cheviot-i Ballpen                   | Light Pen                                                                                                                                                                                                                                                                                                                                                                                                                                                                                                                                                                                                                                                                                                                                                                                                                                                                                                                                                                                                                                                                                                                                                                                                                                                                                                                                                                                                                                                                                                                                                                                                                                                                                                                                                                                                                                                                                                                                                                                                                                                                                                                      | Genoa Rollerball                                       | Sheaffer 100 Ballpoint Pen30           |
| Harrier Nouveau Ballpen15/117         | Crayons - 12 Piece                                              | Colouring Pencils Full Size x 6 164    | Clifton Ballpen                     | LPC 016 Ballpen52                                                                                                                                                                                                                                                                                                                                                                                                                                                                                                                                                                                                                                                                                                                                                                                                                                                                                                                                                                                                                                                                                                                                                                                                                                                                                                                                                                                                                                                                                                                                                                                                                                                                                                                                                                                                                                                                                                                                                                                                                                                                                                              | Henley Rollerball43                                    | Sheaffer Sentinel Ballpoint Pen 30     |
| Harrier Nouveau Frost Ballpen15/117   | Crayons - 6 Piece163                                            | Colouring Pencils Half Size x 12 164   | Clio Ballpen84                      | Match Ballpen (Engraved)71                                                                                                                                                                                                                                                                                                                                                                                                                                                                                                                                                                                                                                                                                                                                                                                                                                                                                                                                                                                                                                                                                                                                                                                                                                                                                                                                                                                                                                                                                                                                                                                                                                                                                                                                                                                                                                                                                                                                                                                                                                                                                                     | Knightsbridge Ballpen43                                | Sterling Classic Fountain Pen28        |
| Hauser Billi Inkredible Roller100     | Digi-i Ballpen99/196                                            | Contour Digital Argent Ballpen (FC)172 | Contour Deco Argent Ballpen65       | Melody Ballpen57                                                                                                                                                                                                                                                                                                                                                                                                                                                                                                                                                                                                                                                                                                                                                                                                                                                                                                                                                                                                                                                                                                                                                                                                                                                                                                                                                                                                                                                                                                                                                                                                                                                                                                                                                                                                                                                                                                                                                                                                                                                                                                               | Lexus Ballpen                                          | Sterling Classic Rollerball28          |
| Jolie Ballpen111                      | Dry Wipe Slimline139                                            | Contour Max Touch Ballpen97/140        | Contour Deco Oro Ballpen65          | Oval Metal Rollerball49/193                                                                                                                                                                                                                                                                                                                                                                                                                                                                                                                                                                                                                                                                                                                                                                                                                                                                                                                                                                                                                                                                                                                                                                                                                                                                                                                                                                                                                                                                                                                                                                                                                                                                                                                                                                                                                                                                                                                                                                                                                                                                                                    | Linea Pro Stylus Ballpen (Engraved) 59                 | USB-i Metal Ballpen (Engraved) 92      |