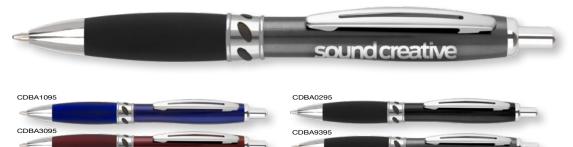

100\*

Average Lead Time: 5 Working Days

Stylish aluminium metal ballpen with a soft rubberised grip. Compatible with both capacitive and resistive touchscreen phones and tablets, the Contour<sup>TM</sup>-i Metal Ballpen is the ideal promtional pen with a techie touch.

#### PRINT AREA



\*From as little as 1pc Engraved, please ask for details.

Contour<sup>™</sup>- Metal Plus Ballpen with Capacitive Stylus





Type: Twist-Action Ballpen

Refill Colour: Black Box Quantity: 500 Min Order Quantity: 100

Average Lead Time: 5 Working Days

The barrel of the Contour™-i Metal has been subtly redesigned to give an increased print area. The Contour™-i Metal Plus features a soft rubberised grip and touchscreen capacitive stylus.

#### PRINT AREA





### Contour<sup>™</sup> Deco Argent Ballpen



Type: Push-Button Ballpen

Refill Colour: Black Box Quantity: 500 Min Order Quantity: 100

Average Lead Time: 5 Working Days

Classically-styled ballpen, made from aluminium with a popular contoured body that allows a large branding area. The rubberised grip and metallic-coloured barrel are separated by an Art Deco band. Choose from a range of lacquered colours.



### Contour™ Deco Oro Ballpen





Type: Push-Button Ballpen

Refill Colour: Black Box Quantity: 500 Min Order Quantity: 100

Average Lead Time: 5 Working Days

The best-selling Contour™ range is given a classic spin with this appealing executive ballpen. The lacquered barrel is available in a range of smart corporate colours. The gilt trim and classically-styled gilt band will complement the brass engraving.



### Contour™ M