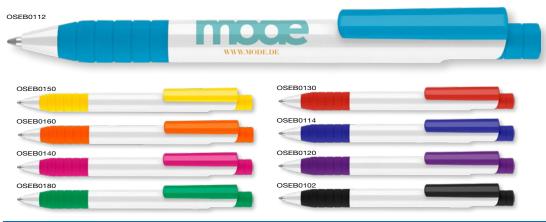

SCALE 1:2

\*From as little as 1pc in Full Colour, please ask for details.







Type: Push-Button Ballpen

Refill Colour: Black Box Quantity: 1000 Min Order Quantity: 500

Average Lead Time: 5 Working Days

High-quality push-button ballpen with white barrel and satin chrome trim. Also available as a matching gel pen.

#### **PRINT AREA**



## Signature Ballpen TWIST ACTION





Type: Twist-Action Ballpen

Refill Colour: Black Box Quantity: 1000 Min Order Quantity: 250

Average Lead Time: 5 Working Days

Twist-action retractable ballpen with gilt clip. A favourite for corporate events and within the hotel industry.

#### PRINT AREA



Full colour printing also available on Apollo Ballpen (50mm x 8mm print area)





Signature Ballpen with PTT10 presentation tube

## Oslo Extra Ballpen



Type: Push-Button Ballpen

Refill Colour: Black Box Quantity: 1000 Min Order Quantity: 250

5 Working Days Average Lead Time:

Great value plastic ballpen with a large print area on the barrel and wide range of bold trim colours. The white barrel is the ideal canvas for a spot colour design, while the rubber grip and push-button share the same striped design.



SCALE 1:2

## Malta Ballpen



Type: Push-Button Ballpen

Refill Colour: Black Box Quantity: 1000 Min Order Quantity: 250

Average Lead Time: 5 Working Days

With its audacious colour range and unique grip design, the Malta Ballpen is sure to have an impact in any promotional campaign. Using the latest double injection manufacturing, the black rubber grip is moulded into the plastic barrel for a high-quality appearance.

#### **P