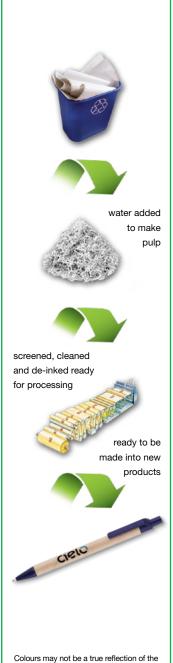

ype: Refill Colour: Black Box Quantity: 1000 250 Min Order Quantity:

Average Lead Time: 5-10 Working Days

Capless round ballpen made from recycled paper. Suitable for single colour printing only.

## PRINT AREA



Biosense Ballpen 23



Push-Button Ballpen Type:

Refill Colour: Black Box Quantity: 1000 Min Order Quantity: 250

5 Working Days Average Lead Time:

Eco-friendly push-button ballpen. The barrel is made of recycled paper while the coloured trim is plastic.

## PRINT AREA



## Biostick Duo Ballpen 🛟



Type: Capped Ballpen Refill Colour: Black or Blue Box Quantity: 1000 250

Min Order Quantity: Average Lead Time: 5 Working Days

Eco-friendly double-ended ballpen made from recycled paper and corn starch. Suitable for single colour printing only.

## **PRINT AREA**



SCALE 1:2



actual product. Please always order a sample. All images are subject to copyright.

## Carpenter Pencil - FSC® Certified



## Wooden Pencil - FSC® Certified



Multi-colour printing is only available on white pencils. Pencils printed with more than one colour are supplied unsharpened. A sharpening service is available at extra cost.







It is imperative that the world's forests meet the social, ecological and economic rights and needs of the present generation without compromising those of future generations. This can only be done by responsible forest management and finding solutions to the problems created by bad forestry practices.

The Forestry Stewardship Council (FSC) is an independent, non-governmental, non profitmaking organisation which was set up for this very reason. It ha