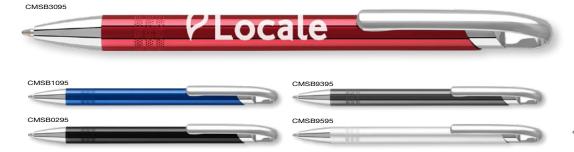

| Under 15p ———                         | Kite Ballpen 193                                                | DuoTwist Ballpen138                    | Contour Wrap Ballpen (FC Wrap) 170  | Contour Metal Ballpen64                                                                                                                                                                                                                                                                                                                                                                                                                                                                                                                                                                                                                                                                                                                                                                                                                                                                                                                                                                                                                                                                                                                                                                                                                                                                                                                                                                                                                                                                                                                                                                                                                                                                                                                                                                                                                                                                                                                                                                                                                                                                                                        | Scorpio Ballpen (Engraved)66                           | Moda Ballpen52                         |
|---------------------------------------|-----------------------------------------------------------------|----------------------------------------|-------------------------------------|--------------------------------------------------------------------------------------------------------------------------------------------------------------------------------------------------------------------------------------------------------------------------------------------------------------------------------------------------------------------------------------------------------------------------------------------------------------------------------------------------------------------------------------------------------------------------------------------------------------------------------------------------------------------------------------------------------------------------------------------------------------------------------------------------------------------------------------------------------------------------------------------------------------------------------------------------------------------------------------------------------------------------------------------------------------------------------------------------------------------------------------------------------------------------------------------------------------------------------------------------------------------------------------------------------------------------------------------------------------------------------------------------------------------------------------------------------------------------------------------------------------------------------------------------------------------------------------------------------------------------------------------------------------------------------------------------------------------------------------------------------------------------------------------------------------------------------------------------------------------------------------------------------------------------------------------------------------------------------------------------------------------------------------------------------------------------------------------------------------------------------|--------------------------------------------------------|----------------------------------------|
| Challenger-1 Ballpen137               | Panther Frost Ballpen7/112                                      | FSC Carpenter Pencil151                | Contrast Ballpen71                  | Contour-i Metal Plus Ballpen (Wrap)64                                                                                                                                                                                                                                                                                                                                                                                                                                                                                                                                                                                                                                                                                                                                                                                                                                                                                                                                                                                                                                                                                                                                                                                                                                                                                                                                                                                                                                                                                                                                                                                                                                                                                                                                                                                                                                                                                                                                                                                                                                                                                          | Softflow 101 Fountain Pen89                            | Pierre Cardin Beaumont Roller 40       |
| Fluorescent Pencil161                 | Panther Plus Ballpen7/112                                       | Garland Ballpen11/89                   | Cromore Ballpen69                   | Corona Ballpen53                                                                                                                                                                                                                                                                                                                                                                                                                                                                                                                                                                                                                                                                                                                                                                                                                                                                                                                                                                                                                                                                                                                                                                                                                                                                                                                                                                                                                                                                                                                                                                                                                                                                                                                                                                                                                                                                                                                                                                                                                                                                                                               | Sonata Ballpen57                                       | Pierre Cardin Clarence Ballpen 40      |
| Mini NE Pencil160                     | Pier Colour Ballpen128                                          | Golf Pro Pencil162                     | Dry Wipe Marker Pro139              | Electra Classic Soft Ballpen (FC)76                                                                                                                                                                                                                                                                                                                                                                                                                                                                                                                                                                                                                                                                                                                                                                                                                                                                                                                                                                                                                                                                                                                                                                                                                                                                                                                                                                                                                                                                                                                                                                                                                                                                                                                                                                                                                                                                                                                                                                                                                                                                                            | Symphony Ballpen59                                     | Pierre Cardin LaFleur Ballpen41        |
| Mini WE Pencil160                     | Pier Extra Ballpen128                                           | Handy-i Ballpen99                      | Duo Highlighter143/198              | Electra Classic Soft Touch Ballpen (FC)77                                                                                                                                                                                                                                                                                                                                                                                                                                                                                                                                                                                                                                                                                                                                                                                                                                                                                                                                                                                                                                                                                                                                                                                                                                                                                                                                                                                                                                                                                                                                                                                                                                                                                                                                                                                                                                                                                                                                                                                                                                                                                      | Symphony-i Aluminium Ballpen59                         | Pierre Cardin Versailles Ballpen 38    |
| Standard NE Pencil159                 | Rainbow Eraser165                                               | Harrier Nouveau Pencil154              | Electra Ballpen17/73                | Electra Oro Ballpen74                                                                                                                                                                                                                                                                                                                                                                                                                                                                                                                                                                                                                                                                                                                                                                                                                                                                                                                                                                                                                                                                                                                                                                                                                                                                                                                                                                                                                                                                                                                                                                                                                                                                                                                                                                                                                                                                                                                                                                                                                                                                                                          | Techno Enterprise Ballpen88                            | Scimitar Ballpen44                     |
| Supersaver WE Pencil159               | Recycled Paper Pencil152                                        | Iris Grip Enterprise Ballpen87         | Electra Classic Ballpen17/73        | Eros Ballpen62                                                                                                                                                                                                                                                                                                                                                                                                                                                                                                                                                                                                                                                                                                                                                                                                                                                                                                                                                                                                                                                                                                                                                                                                                                                                                                                                                                                                                                                                                                                                                                                                                                                                                                                                                                                                                                                                                                                                                                                                                                                                                                                 | Techno Metal Pencil63                                  | Scimitar Rollerball44                  |
|                                       | Triside Pencil150/194                                           | Janus Ballpen & Highlighter142         | Electra Classic Satin Ballpen 18/74 | Futura Digital Ballpen188                                                                                                                                                                                                                                                                                                                                                                                                                                                                                                                                                                                                                                                                                                                                                                                                                                                                                                                                                                                                                                                                                                                                                                                                                                                                                                                                                                                                                                                                                                                                                                                                                                                                                                                                                                                                                                                                                                                                                                                                                                                                                                      | Top Hat Ballpen149                                     | Techno Metal Rollerball63              |
| Under 20p ———                         |                                                                 | Key Touch Ballpen99                    | Electra Grip Ballpen18/75/169       | Giotto Ballpen86                                                                                                                                                                                                                                                                                                                                                                                                                                                                                                                                                                                                                                                                                                                                                                                                                                                                                                                                                                                                                                                                                                                                                                                                                                                                                                                                                                                                                                                                                                                                                                                                                                                                                                                                                                                                                                                                                                                                                                                                                                                                                                               | Torpedo Ballpen56                                      | Tornado Ballpen50                      |
| Argente Pencil157                     | Under 35p ———                                                   | Magnet Pen137/193                      | Electra Inkredible Roller78/100     | Helios Highlighter145/199                                                                                                                                                                                                                                                                                                                                                                                                                                                                                                                                                                                                                                                                                                                                                                                                                                                                                                                                                                                                                                                                                                                                                                                                                                                                                                                                                                                                                                                                                                                                                                                                                                                                                                                                                                                                                                                                                                                                                                                                                                                                                                      | Tri Spinner Ballpen95                                  | Touch Light Ballpen94                  |
| Oro Pencil157                         | Alaska Deluxe Ballpen14/113                                     | Malta Ballpen125                       | Electra Mechanical Pencil72/153     | Hi-Cap Ballpen 96/141/192                                                                                                                                                                                                                                                                                                                                                                                                                                                                                                                                                                                                                                                                                                                                                                                                                                                                                                                                                                                                                                                                                                                                                                                                                                                                                                                                                                                                                                                                                                                                                                                                                                                                                                                                                                                                                                                                                                                                                                                                                                                                                                      | Vogue Biofree Ballpen146                               | Tradesman Ballpen (Engraved)91         |
| Rainbow Pencil161                     | Albany Frost Ballpen113                                         | Metro Metallic Ballpen123              | Electra Noir Ballpen79              | Iris Grip Metal Ballpen87                                                                                                                                                                                                                                                                                                                                                                                                                                                                                                                                                                                                                                                                                                                                                                                                                                                                                                                                                                                                                                                                                                                                                                                                                                                                                                                                                                                                                                                                                                                                                                                                                                                                                                                                                                                                                                                                                                                                                                                                                                                                                                      | Vogue Carbon Ballpen 88                                | Vogue Metal Rollerball63               |
| Recycled Paper Pen150                 | Albion Touch Ballpen9/116                                       | Mira Colour Ballpen129                 | Electra Satin Grip Ballpen23/75     | Nostra Ballpen62                                                                                                                                                                                                                                                                                                                                                                                                                                                                                                                                                                                                                                                                                                                                                                                                                                                                                                                                                                                                                                                                                                                                                                                                                                                                                                                                                                                                                                                                                                                                                                                                                                                                                                                                                                                                                                                                                                                                                                                                                                                                                                               | ,                                                      | Wordsworth Ballpen48                   |
| Shadow NE Pencil158                   | Alpine Chrome Ballpen25/120                                     | Mira Extra Ballpen129/173              | Electra Touch Ballpen18/78          | Orion Ballpen62                                                                                                                                                                                                                                                                                                                                                                                                                                                                                                                                                                                                                                                                                                                                                                                                                                                                                                                                                                                                                                                                                                                                                                                                                                                                                                                                                                                                                                                                                                                                                                                                                                                                                                                                                                                                                                                                                                                                                                                                                                                                                                                | Under £2.00 ———                                        | •                                      |
| Standard WE Pencil157                 | Alpine Gold Ballpen26/120                                       | Oslo Extra Ballpen125                  | Electra-i Classic Ballpen17/78      | Oslo Metal Ballpen60                                                                                                                                                                                                                                                                                                                                                                                                                                                                                                                                                                                                                                                                                                                                                                                                                                                                                                                                                                                                                                                                                                                                                                                                                                                                                                                                                                                                                                                                                                                                                                                                                                                                                                                                                                                                                                                                                                                                                                                                                                                                                                           | Bullet Ballpen53                                       | Over £5.00 ———                         |
| Supersaver Click Ballpen133           | Biosense Ballpen150                                             | Popper Crayon162                       | Endeavour Ballpen61                 | Pierre Cardin Fashion Ballpen 42                                                                                                                                                                                                                                                                                                                                                                                                                                                                                                                                                                                                                                                                                                                                                                                                                                                                                                                                                                                                                                                                                                                                                                                                                                                                                                                                                                                                                                                                                                                                                                                                                                                                                                                                                                                                                                                                                                                                                                                                                                                                                               | Castile Ballpen86                                      | Ambassador Rollerball46                |
| Supersaver Colour Ballpen24/135       | Biostick Duo Ballpen150                                         | Quartet Pencil160                      | Ergo Ballpen70                      | Quad-i Ballpen98/192                                                                                                                                                                                                                                                                                                                                                                                                                                                                                                                                                                                                                                                                                                                                                                                                                                                                                                                                                                                                                                                                                                                                                                                                                                                                                                                                                                                                                                                                                                                                                                                                                                                                                                                                                                                                                                                                                                                                                                                                                                                                                                           | Centurion Ballpen54                                    | Atomic USB Ballpen92                   |
| Supersaver Extra Ballpen24/132        | Contour Eco Ballpen 147                                         | Recycled Pencil Sharpener166/202       | Flip Ballpen                        | Remus Ballpen61                                                                                                                                                                                                                                                                                                                                                                                                                                                                                                                                                                                                                                                                                                                                                                                                                                                                                                                                                                                                                                                                                                                                                                                                                                                                                                                                                                                                                                                                                                                                                                                                                                                                                                                                                                                                                                                                                                                                                                                                                                                                                                                | Consul Ballpen56                                       | Buckingham Ballpen47                   |
| Supersaver Twist Frost Ballpen 134    | Contour Standard Mix and Match 106                              | Rodeo Frost Ballpen119                 | Foyle Ballpen68/90                  | Remus Mechanical Pencil61/155                                                                                                                                                                                                                                                                                                                                                                                                                                                                                                                                                                                                                                                                                                                                                                                                                                                                                                                                                                                                                                                                                                                                                                                                                                                                                                                                                                                                                                                                                                                                                                                                                                                                                                                                                                                                                                                                                                                                                                                                                                                                                                  | Consul Rollerball56                                    | Carlton Ballpen45                      |
| Topstick Ballpen126                   | Contour-i Noir Ballpen20/105                                    | Setanta Frost Ballpen118               | Futura Ballpen124                   | Sentinel Ballpen                                                                                                                                                                                                                                                                                                                                                                                                                                                                                                                                                                                                                                                                                                                                                                                                                                                                                                                                                                                                                                                                                                                                                                                                                                                                                                                                                                                                                                                                                                                                                                                                                                                                                                                                                                                                                                                                                                                                                                                                                                                                                                               | Contour Light Ballpen93                                | Carlton Rollerball45                   |
| Value Twist Ballpen136                | Electra Enterprise Ballpen14/89                                 | Signature Ballpen124                   | Hauser 4-in-1 Inkredible Roller 100 | Sharp Set162                                                                                                                                                                                                                                                                                                                                                                                                                                                                                                                                                                                                                                                                                                                                                                                                                                                                                                                                                                                                                                                                                                                                                                                                                                                                                                                                                                                                                                                                                                                                                                                                                                                                                                                                                                                                                                                                                                                                                                                                                                                                                                                   | Contour Metal Soft Ballpen (Engraved) 65               | Carnaby Ballpen45                      |
|                                       | Espace Frost Ballpen118                                         | Sparta Argent Ballpen127               | Hauser Glow Highlighter143          | Sierra Argent Ballpen81                                                                                                                                                                                                                                                                                                                                                                                                                                                                                                                                                                                                                                                                                                                                                                                                                                                                                                                                                                                                                                                                                                                                                                                                                                                                                                                                                                                                                                                                                                                                                                                                                                                                                                                                                                                                                                                                                                                                                                                                                                                                                                        | Cyclone Ballpen50                                      | Chequers Ballpen45                     |
| Under 25p ———                         | Hauser Tango Mechanical Pencil 156                              | Sparta Ballpen127                      | Hi-5 Highlighter145/199             | Sierra Oro Ballpen81                                                                                                                                                                                                                                                                                                                                                                                                                                                                                                                                                                                                                                                                                                                                                                                                                                                                                                                                                                                                                                                                                                                                                                                                                                                                                                                                                                                                                                                                                                                                                                                                                                                                                                                                                                                                                                                                                                                                                                                                                                                                                                           | Envoy Ballpen55                                        | Chequers Rollerball45                  |
| Absolute Argent Ballpen8/108          | Metro Colour Ballpen123                                         | Spectrum Ballpen                       | Hi-Touch Ballpen97/141              | Spectrum Hi-Max Ballpen 97/141/191                                                                                                                                                                                                                                                                                                                                                                                                                                                                                                                                                                                                                                                                                                                                                                                                                                                                                                                                                                                                                                                                                                                                                                                                                                                                                                                                                                                                                                                                                                                                                                                                                                                                                                                                                                                                                                                                                                                                                                                                                                                                                             | Evolution Ballpen85                                    | Cross Calais Ballpoint Pen31           |
| Absolute Colour Ballpen9/109          | Metro Extra Ballpen123                                          | Spectrum Max Ballpen 12/111/190        | Jumbostick Ballpen149               | The state of the s | Evolution Rollerball85                                 | Cross Stratford Ballpoint Pen 31       |
| Absolute Extra Ballpen8/109           | Moville Extra Ballpen122                                        | Spectrum Max Touch Ballpen13/110/191   | Oxford Ballpen66                    | Starlight Highlighter144/198 Stealth UV marker142                                                                                                                                                                                                                                                                                                                                                                                                                                                                                                                                                                                                                                                                                                                                                                                                                                                                                                                                                                                                                                                                                                                                                                                                                                                                                                                                                                                                                                                                                                                                                                                                                                                                                                                                                                                                                                                                                                                                                                                                                                                                              | Gatsby Ballpen 84                                      | Cross Tech 2 Ballpoint Pen31           |
| Absolute Frost Ballpen8/108           | Moville Metallic Ballpen122                                     | Sprite Colour Ballpen                  | Pegasus Ballpen136                  | Stratus Ballpen                                                                                                                                                                                                                                                                                                                                                                                                                                                                                                                                                                                                                                                                                                                                                                                                                                                                                                                                                                                                                                                                                                                                                                                                                                                                                                                                                                                                                                                                                                                                                                                                                                                                                                                                                                                                                                                                                                                                                                                                                                                                                                                | Hussar Ballpen53                                       | Da Vinci Lucerne Fountain Pen 29       |
| Alaska Frost Ballpen14/114            | Panther Eco Ballpen148                                          | Sprite Extra Ballpen130                | Pendant Ballpen137/197              | Symphony Aluminium Ballpen59                                                                                                                                                                                                                                                                                                                                                                                                                                                                                                                                                                                                                                                                                                                                                                                                                                                                                                                                                                                                                                                                                                                                                                                                                                                                                                                                                                                                                                                                                                                                                                                                                                                                                                                                                                                                                                                                                                                                                                                                                                                                                                   | Kashel Ballpen54                                       | Da Vinci Lucerne Mechanical Pencil29   |
| Albion Ballpen10/114/197              | Pencil Sharpener166/202                                         | ·                                      | ·                                   |                                                                                                                                                                                                                                                                                                                                                                                                                                                                                                                                                                                                                                                                                                                                                                                                                                                                                                                                                                                                                                                                                                                                                                                                                                                                                                                                                                                                                                                                                                                                                                                                                                                                                                                                                                                                                                                                                                                                                                                                                                                                                                                                | Lumi Pen94                                             | Da Vinci Lucerne Rollerball29          |
| Albion Diamond Ballpen116             | Pier Diamond Ballpen128                                         | 3                                      |                                     | System 053 Ballpen                                                                                                                                                                                                                                                                                                                                                                                                                                                                                                                                                                                                                                                                                                                                                                                                                                                                                                                                                                                                                                                                                                                                                                                                                                                                                                                                                                                                                                                                                                                                                                                                                                                                                                                                                                                                                                                                                                                                                                                                                                                                                                             | Medipen (Engraved)146                                  | Da Vinci MBR01 Rollerball32            |
| Albion Frost Ballpen10/115            | Recycled Mechanical Pencil152                                   |                                        | Prima Gel Highlighter               | System 054 Ballpen67                                                                                                                                                                                                                                                                                                                                                                                                                                                                                                                                                                                                                                                                                                                                                                                                                                                                                                                                                                                                                                                                                                                                                                                                                                                                                                                                                                                                                                                                                                                                                                                                                                                                                                                                                                                                                                                                                                                                                                                                                                                                                                           | Midas-i Glow Ballpen (Engraved) 93                     | Eiffel Ballpen                         |
| Albion Grip Ballpen9/116/187          | Supersaver Fine Roller101/133                                   | Supersaver Pastel Ballpen25/135        | Quad Ballpen98/192                  | System 055 Ballpen                                                                                                                                                                                                                                                                                                                                                                                                                                                                                                                                                                                                                                                                                                                                                                                                                                                                                                                                                                                                                                                                                                                                                                                                                                                                                                                                                                                                                                                                                                                                                                                                                                                                                                                                                                                                                                                                                                                                                                                                                                                                                                             | Monaco Ballpen54                                       | Galileo Space Pen46                    |
| Black Knight NE Pencil158             | Supersaver-i Ballpen133                                         | Supersaver Foto Ballpen (FC) 134/170   | Smart-i Ballpen96                   | System 061 Ballpen                                                                                                                                                                                                                                                                                                                                                                                                                                                                                                                                                                                                                                                                                                                                                                                                                                                                                                                                                                                                                                                                                                                                                                                                                                                                                                                                                                                                                                                                                                                                                                                                                                                                                                                                                                                                                                                                                                                                                                                                                                                                                                             | Monaco Mechanical Pencil155                            | Grafton Ballpen44                      |
| Colourful Eraser166/200               | Swan Ballpen127                                                 | System 010 Ballpen 174                 | Snap Erasers 165/200/201            | Vogue Enterprise Ballpen87                                                                                                                                                                                                                                                                                                                                                                                                                                                                                                                                                                                                                                                                                                                                                                                                                                                                                                                                                                                                                                                                                                                                                                                                                                                                                                                                                                                                                                                                                                                                                                                                                                                                                                                                                                                                                                                                                                                                                                                                                                                                                                     | Nature Ballpen149                                      | Grosvenor Ballpen47                    |
| Contour Argent Ballpen21/103          | System 030 Ballpen 176                                          | System 011 Ballpen 174                 | Spirit Biofree Ballpen146           | Under £1.50 ———                                                                                                                                                                                                                                                                                                                                                                                                                                                                                                                                                                                                                                                                                                                                                                                                                                                                                                                                                                                                                                                                                                                                                                                                                                                                                                                                                                                                                                                                                                                                                                                                                                                                                                                                                                                                                                                                                                                                                                                                                                                                                                                | Othello Ballpen51                                      | Grosvenor Fountain Pen47               |
| Contour Colour Ballpen20/107          | System 031 Ballpen 176                                          | System 015 Ballpen 175                 | System 012 Ballpen                  | Alto Ballpen68                                                                                                                                                                                                                                                                                                                                                                                                                                                                                                                                                                                                                                                                                                                                                                                                                                                                                                                                                                                                                                                                                                                                                                                                                                                                                                                                                                                                                                                                                                                                                                                                                                                                                                                                                                                                                                                                                                                                                                                                                                                                                                                 | Pierre Cardin Avant-Garde Roller 42                    | Knightsbridge Rollerball43             |
| Contour Extra Ballpen19/102           | Viper Frost Ballpen121                                          | System 016 Ballpen 176                 | System 013 Ballpen 175              | Aquarel Felt Tip Pen Set167                                                                                                                                                                                                                                                                                                                                                                                                                                                                                                                                                                                                                                                                                                                                                                                                                                                                                                                                                                                                                                                                                                                                                                                                                                                                                                                                                                                                                                                                                                                                                                                                                                                                                                                                                                                                                                                                                                                                                                                                                                                                                                    | Techno Metal Ballpen63                                 | Modulus Rollerball44                   |
| Contour Frost Ballpen20/103           | Viper Satin Ballpen122                                          | System 032 Ballpen                     | System 014 Ballpen 175              | Axis Spinner Ballpen95                                                                                                                                                                                                                                                                                                                                                                                                                                                                                                                                                                                                                                                                                                                                                                                                                                                                                                                                                                                                                                                                                                                                                                                                                                                                                                                                                                                                                                                                                                                                                                                                                                                                                                                                                                                                                                                                                                                                                                                                                                                                                                         | Toggle Screen Pen91                                    | Pierre Cardin Academie Rollerball 34   |
| Contour Night Ballpen104              | Hadau 50a                                                       | System 033 Ballpen 177                 | System 060 Ballpen 178              | Blenheim Ballpen                                                                                                                                                                                                                                                                                                                                                                                                                                                                                                                                                                                                                                                                                                                                                                                                                                                                                                                                                                                                                                                                                                                                                                                                                                                                                                                                                                                                                                                                                                                                                                                                                                                                                                                                                                                                                                                                                                                                                                                                                                                                                                               | Topper Set162                                          | Pierre Cardin Avignon Ballpen 34       |
| Contour Standard Ballpen19/102        | Under 50p                                                       | System 034 Ballpen 177                 | System 070 Ballpen 179              | Camelot Pen Set196                                                                                                                                                                                                                                                                                                                                                                                                                                                                                                                                                                                                                                                                                                                                                                                                                                                                                                                                                                                                                                                                                                                                                                                                                                                                                                                                                                                                                                                                                                                                                                                                                                                                                                                                                                                                                                                                                                                                                                                                                                                                                                             | Vogue Metal Ballpen63                                  | Pierre Cardin Bayeux Ballpen39         |
| Corporate Cap Ballpen 26/126/188      | Albion Colour Ballpen 11/115/173                                | System 035 Ballpen 178                 | System 071 Ballpen 179              | Caprice Metal Ballpen85                                                                                                                                                                                                                                                                                                                                                                                                                                                                                                                                                                                                                                                                                                                                                                                                                                                                                                                                                                                                                                                                                                                                                                                                                                                                                                                                                                                                                                                                                                                                                                                                                                                                                                                                                                                                                                                                                                                                                                                                                                                                                                        | Vogue Metal Mechanical Pencil 153                      | Pierre Cardin Belfort Ballpen34        |
| FSC Wooden Pencil151                  | Allstar Argent Ballpen24/126                                    | System 036 Ballipen178                 | System 072 Ballpen 180              | Cheviot Oro Ballpen82                                                                                                                                                                                                                                                                                                                                                                                                                                                                                                                                                                                                                                                                                                                                                                                                                                                                                                                                                                                                                                                                                                                                                                                                                                                                                                                                                                                                                                                                                                                                                                                                                                                                                                                                                                                                                                                                                                                                                                                                                                                                                                          | Wessex Ballpen49                                       | Pierre Cardin Biarritz Ballpen39       |
| Hibernia Pencil159                    | Alpine Argent25/121                                             | System 080 Ballpen 181                 | System 073 Ballpen 180              | Cirrus Ballpen (Engraved)66                                                                                                                                                                                                                                                                                                                                                                                                                                                                                                                                                                                                                                                                                                                                                                                                                                                                                                                                                                                                                                                                                                                                                                                                                                                                                                                                                                                                                                                                                                                                                                                                                                                                                                                                                                                                                                                                                                                                                                                                                                                                                                    | H- d 65 00                                             | Pierre Cardin Chamonix Ballpen 37      |
| Otus Ballpen119                       | Alpine-i Ballpen120                                             | System 081 Ballpen 182                 | System 074 Ballpen180               | Concerto No.1 Ballpen58                                                                                                                                                                                                                                                                                                                                                                                                                                                                                                                                                                                                                                                                                                                                                                                                                                                                                                                                                                                                                                                                                                                                                                                                                                                                                                                                                                                                                                                                                                                                                                                                                                                                                                                                                                                                                                                                                                                                                                                                                                                                                                        | Under £5.00 ———                                        | Pierre Cardin Classic Script Ballpen40 |
| Otus Diamond Ballpen119               | Apollo Ballpen                                                  | System 085 Ballpen 183                 | System 075 Ballpen 181              | Concerto No.2 Ballpen58                                                                                                                                                                                                                                                                                                                                                                                                                                                                                                                                                                                                                                                                                                                                                                                                                                                                                                                                                                                                                                                                                                                                                                                                                                                                                                                                                                                                                                                                                                                                                                                                                                                                                                                                                                                                                                                                                                                                                                                                                                                                                                        | Armada Ballpen54                                       | Pierre Cardin Clermont Ballpen 36      |
| Panther Extra Ballpen7/112            | Auto Tip Pencil156/195                                          | Triangular Highlighter 15/145/199      | System 076 Ballpen 181              | Contour Wood Ballpen147                                                                                                                                                                                                                                                                                                                                                                                                                                                                                                                                                                                                                                                                                                                                                                                                                                                                                                                                                                                                                                                                                                                                                                                                                                                                                                                                                                                                                                                                                                                                                                                                                                                                                                                                                                                                                                                                                                                                                                                                                                                                                                        | Aurora Ballpen                                         | Pierre Cardin Fontaine Ballpen 37      |
| Pearlescent Pencil161                 | Capri Ballpen                                                   | Vienna Ballpen (FC Print)169           | System 082 Ballpen                  | Contour-i Glow Ballpen (Engraved)93                                                                                                                                                                                                                                                                                                                                                                                                                                                                                                                                                                                                                                                                                                                                                                                                                                                                                                                                                                                                                                                                                                                                                                                                                                                                                                                                                                                                                                                                                                                                                                                                                                                                                                                                                                                                                                                                                                                                                                                                                                                                                            | Autograph Counter Pen (Dome) 138/197 Baccus Ballpen53  | Pierre Cardin Fontaine Bailper         |
| Shadow WE Pencil158                   |                                                                 | Under 75p ———                          | System 083 Ballpen 182              | Contour-i Metal Ballpen64                                                                                                                                                                                                                                                                                                                                                                                                                                                                                                                                                                                                                                                                                                                                                                                                                                                                                                                                                                                                                                                                                                                                                                                                                                                                                                                                                                                                                                                                                                                                                                                                                                                                                                                                                                                                                                                                                                                                                                                                                                                                                                      |                                                        | Pierre Cardin Lustrous Ballpen 33      |
| Supersaver Extra Pencil132/156        | Colouring Pencils Half Size x 6 164 Contour Argent Pencil21/103 | Abacus Ballpen189                      | System 084 Ballpen                  | Echo Ballpen60                                                                                                                                                                                                                                                                                                                                                                                                                                                                                                                                                                                                                                                                                                                                                                                                                                                                                                                                                                                                                                                                                                                                                                                                                                                                                                                                                                                                                                                                                                                                                                                                                                                                                                                                                                                                                                                                                                                                                                                                                                                                                                                 | Balfour Ballpen (Engraved)55 Beau Compact Rollerball57 | Pierre Cardin Lustrous Bailper         |
| Under 30p ———                         |                                                                 | Abacus Grip Ballpen                    | System 086 Ballpen 183              | Electra Fountain Pen72                                                                                                                                                                                                                                                                                                                                                                                                                                                                                                                                                                                                                                                                                                                                                                                                                                                                                                                                                                                                                                                                                                                                                                                                                                                                                                                                                                                                                                                                                                                                                                                                                                                                                                                                                                                                                                                                                                                                                                                                                                                                                                         |                                                        | Pierre Cardin Lustrous Rollerball 33   |
| Alaska Diamond Ballpen13/113          | Contour Digital Ballpen (FC)                                    | Amazon Ballpen84                       | Trident Highlighter144/198          | Electra Rollerball                                                                                                                                                                                                                                                                                                                                                                                                                                                                                                                                                                                                                                                                                                                                                                                                                                                                                                                                                                                                                                                                                                                                                                                                                                                                                                                                                                                                                                                                                                                                                                                                                                                                                                                                                                                                                                                                                                                                                                                                                                                                                                             | Chorus Ballpen51                                       | Pierre Cardin Montfort Ballpen 36      |
|                                       | Contour Digital Eco Ballpen (FC) 147/171                        | Atlantis Ballpen81                     | Viper Colour Ballpen121             |                                                                                                                                                                                                                                                                                                                                                                                                                                                                                                                                                                                                                                                                                                                                                                                                                                                                                                                                                                                                                                                                                                                                                                                                                                                                                                                                                                                                                                                                                                                                                                                                                                                                                                                                                                                                                                                                                                                                                                                                                                                                                                                                | Churchill Ballpen                                      | Pierre Cardin Montfort Fountain Pen36  |
| · · · · · · · · · · · · · · · · · · · | Contour Digital Touch Ballpen (FC) 172                          | Banner Ballpen                         | Woodstick149                        | Ergo Soft Ballpen (Engraved)70 Ergo Soft Mechanical Pencil (Engraved)155                                                                                                                                                                                                                                                                                                                                                                                                                                                                                                                                                                                                                                                                                                                                                                                                                                                                                                                                                                                                                                                                                                                                                                                                                                                                                                                                                                                                                                                                                                                                                                                                                                                                                                                                                                                                                                                                                                                                                                                                                                                       | Cobra Braid Ballpen                                    |                                        |
| Athena Ballpen                        | Contour Max Ballpen140                                          | Bella Ballpen22/79                     | Under £1.00 ———                     |                                                                                                                                                                                                                                                                                                                                                                                                                                                                                                                                                                                                                                                                                                                                                                                                                                                                                                                                                                                                                                                                                                                                                                                                                                                                                                                                                                                                                                                                                                                                                                                                                                                                                                                                                                                                                                                                                                                                                                                                                                                                                                                                | Da Vinci GSB01 Ballpen32                               |                                        |
| Athena Colour Ballpen                 | Contour Night Oro Ballpen104                                    |                                        |                                     |                                                                                                                                                                                                                                                                                                                                                                                                                                                                                                                                                                                                                                                                                                                                                                                                                                                                                                                                                                                                                                                                                                                                                                                                                                                                                                                                                                                                                                                                                                                                                                                                                                                                                                                                                                                                                                                                                                                                                                                                                                                                                                                                | Da Vinci GSF01 Fountain Pen32                          | Pierre Cardin Moulin Pencil            |
| Athena Extra Ballpen                  | Contour Touch Ballpen104                                        | Bella Grip Ballpen23/80                | Artemis Roller59/101                | Giotto Metal Ballpen                                                                                                                                                                                                                                                                                                                                                                                                                                                                                                                                                                                                                                                                                                                                                                                                                                                                                                                                                                                                                                                                                                                                                                                                                                                                                                                                                                                                                                                                                                                                                                                                                                                                                                                                                                                                                                                                                                                                                                                                                                                                                                           | Da Vinci GSR01 Rollerball32                            |                                        |
| Black Knight Gem Pencil               | Contour Tricolour Ballpen98                                     | Bella Touch Ballpen22/80               | Atlas Ballpen                       |                                                                                                                                                                                                                                                                                                                                                                                                                                                                                                                                                                                                                                                                                                                                                                                                                                                                                                                                                                                                                                                                                                                                                                                                                                                                                                                                                                                                                                                                                                                                                                                                                                                                                                                                                                                                                                                                                                                                                                                                                                                                                                                                | Da Vinci MBB01 Ballpen32                               |                                        |
| Black Knight WE Pencil158             | Contour-i Argent Ballpen105                                     | Belmont Ballpen                        | Calypso Ballpen                     | Harrier Metal Ballpen85                                                                                                                                                                                                                                                                                                                                                                                                                                                                                                                                                                                                                                                                                                                                                                                                                                                                                                                                                                                                                                                                                                                                                                                                                                                                                                                                                                                                                                                                                                                                                                                                                                                                                                                                                                                                                                                                                                                                                                                                                                                                                                        | Envoy Rollerball55                                     | Pierre Cardin Tournier Ballpen 38      |
| Book Shape Eraser165/200              | Contour-i Extra Ballpen104                                      | Bingo Daubers                          | Cheviot Argent Ballpen82            | Harrier Metal Pencil                                                                                                                                                                                                                                                                                                                                                                                                                                                                                                                                                                                                                                                                                                                                                                                                                                                                                                                                                                                                                                                                                                                                                                                                                                                                                                                                                                                                                                                                                                                                                                                                                                                                                                                                                                                                                                                                                                                                                                                                                                                                                                           | Europa Rollerball (Engraved)50                         | Pierre Cardin Tournier Fountain Pen38  |
| Contour Pastel Ballpen21/107          | Contour-i Frost Ballpen                                         | Cheviot Fashion Ballpen                | Cheviot Steel Ballpen82             | Hi-Spin Highlighter95                                                                                                                                                                                                                                                                                                                                                                                                                                                                                                                                                                                                                                                                                                                                                                                                                                                                                                                                                                                                                                                                                                                                                                                                                                                                                                                                                                                                                                                                                                                                                                                                                                                                                                                                                                                                                                                                                                                                                                                                                                                                                                          | Evolution Argent Rollerball85                          | Pierre Cardin Tournier Rollerball 38   |
| Guest Mechanical Pencil               | Cosmopolitan Touch Pad91                                        | Cheviot-i Noir Ballpen                 | Cheviot-i Ballpen                   | Light Pen                                                                                                                                                                                                                                                                                                                                                                                                                                                                                                                                                                                                                                                                                                                                                                                                                                                                                                                                                                                                                                                                                                                                                                                                                                                                                                                                                                                                                                                                                                                                                                                                                                                                                                                                                                                                                                                                                                                                                                                                                                                                                                                      | Genoa Rollerball                                       | Sheaffer 100 Ballpoint Pen30           |
| Harrier Nouveau Ballpen15/117         | Crayons - 12 Piece                                              | Colouring Pencils Full Size x 6 164    | Clifton Ballpen                     | LPC 016 Ballpen52                                                                                                                                                                                                                                                                                                                                                                                                                                                                                                                                                                                                                                                                                                                                                                                                                                                                                                                                                                                                                                                                                                                                                                                                                                                                                                                                                                                                                                                                                                                                                                                                                                                                                                                                                                                                                                                                                                                                                                                                                                                                                                              | Henley Rollerball43                                    | Sheaffer Sentinel Ballpoint Pen 30     |
| Harrier Nouveau Frost Ballpen15/117   | Crayons - 6 Piece163                                            | Colouring Pencils Half Size x 12 164   | Clio Ballpen84                      | Match Ballpen (Engraved)71                                                                                                                                                                                                                                                                                                                                                                                                                                                                                                                                                                                                                                                                                                                                                                                                                                                                                                                                                                                                                                                                                                                                                                                                                                                                                                                                                                                                                                                                                                                                                                                                                                                                                                                                                                                                                                                                                                                                                                                                                                                                                                     | Knightsbridge Ballpen43                                | Sterling Classic Fountain Pen28        |
| Hauser Billi Inkredible Roller100     | Digi-i Ballpen99/196                                            | Contour Digital Argent Ballpen (FC)172 | Contour Deco Argent Ballpen65       | Melody Ballpen57                                                                                                                                                                                                                                                                                                                                                                                                                                                                                                                                                                                                                                                                                                                                                                                                                                                                                                                                                                                                                                                                                                                                                                                                                                                                                                                                                                                                                                                                                                                                                                                                                                                                                                                                                                                                                                                                                                                                                                                                                                                                                                               | Lexus Ballpen                                          | Sterling Classic Rollerball28          |
| Jolie Ballpen111                      | Dry Wipe Slimline139                                            | Contour Max Touch Ballpen97/140        | Contour Deco Oro Ballpen65          | Oval Metal Rollerball49/193                                                                                                                                                                                                                                                                                                                                                                                                                                                                                                                                                                                                                                                                                                                                                                                                                                                                                                                                                                                                                                                                                                                                                                                                                                                                                                                                                                                                                                                                                                                                                                                                                                                                                                                                                                                                                                                                                                                                                                                                                                                                                                    | Linea Pro Stylus Ballpen (Engraved) 59                 | USB-i Metal Ballpen (Engraved) 92      |