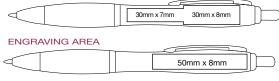

Orion Ballpen (opposite the clip)





Techno Metal Ballpen supplied with a presentation tube



Alternative Print Area for Techno Metal Ballpen (opposite the clip)

TECHNO METAL BALLPEN, PENCIL AND ROLLERBALL CAN ALSO BE ENGRAVED



(ALUMINIUM BASE METAL)



Ask us about our 360° laser engraving service.



Vogue Metal Ballpen supplied with a presentation tube

VOGUE METAL BALLPEN AND ROLLERBALL CAN ALSO BE ENGRAVED



(ALUMINIUM BASE METAL)

### Contour™ Metal Ballpen



Type: Push-Button Ballpen

Refill Colour: Black
Box Quantity: 500
Min Order Quantity: 100\*

Average Lead Time: 5 Working Days

Stylish executive metal ballpen with a soft rubberised grip. The aluminium base metal appears silver when engraved. Note that the silver grip is plastic.

#### **PRINT AREA**

**NEW COLOUR** 



\*From as little as 1pc Engraved, please ask for details.

SCALE 1:2

Contour<sup>™</sup>- Metal Ballpen with Capacitive Stylus





Type: Twist-Action Ballpen

Refill Colour: Black Box Quantity: 500 Min Order Quantity: 100\*

Average Lead Time: 5 Working Days

Stylish aluminium metal ballpen with a soft rubberised grip. Compatible with both capacitive and resistive touchscreen phones and tablets, the Contour<sup>TM</sup>-i Metal Ballpen is the ideal promtional pen with a techie touch.

#### PRINT AREA



\*From as little as 1pc Engraved, please ask for details.

Contour<sup>™</sup>- Metal Plus Ballpen with Capacitive Stylus





Type: Twist-Action Ballpen

Refill Colour: Black Box Quantity: 500 Min Order Quantity: 100

Average Lead Time: 5 Working Days

The barrel of the Contour™-i Meta