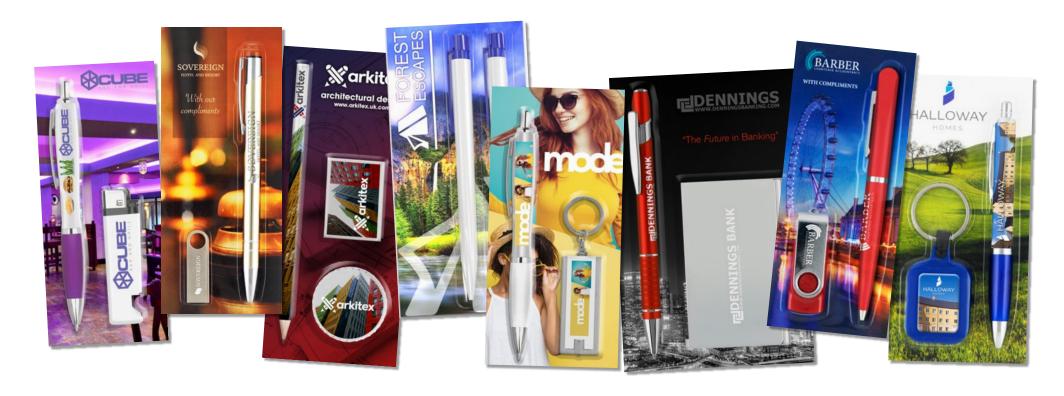

a 300mm x 14mm.

\*From as little as 1pc in Full Colour, please ask for details.

#### Architects Scale Ruler - 150mm



Box Quantity: 1000 Min Order Quantity: 100\*

Average Lead Time: 5 Working Days

Professional oval architects ruler in 150mm length with eight different scale rule measurements. Print area 150mm x 10mm.

#### Introducing Pen+ Promo Sets

Pen+ Promo Sets are an exciting concept, pairing some of our best-selling pens with high-quality accessories in appealing but low-cost blister packaging. They are a great way to add value and branding impact to a promotional gift.

Not only can the products be printed or engraved as normal, the cardboard backing can be printed in stunning full colour to both sides. This means an incredible scope for customisation and promoting a brand.



There are 18 exciting Pen+ Promo Sets to choose from, as well as our innovative Pen+ Greetings Cards. Explore the full range over the next few pages.

#### PS01 Pen+ Promo Set



Box Quantity: 250 Min Order Quantity: 100

Average Lead Time: 10 Working Days

High-quality Giotto Metal Ballpen with chrome finish paired with a Star Keyring to make an attractive executive gift. Pen and keyring can be laser engraved. For full pen details, see page 86.

PRINT AREA

SCALE 1:2

Safe Area 45mm x 55mm

78mm x 164mm

4everse

78mm x 164mm

#### PS02 Pen+ Promo Set



Box Quantity: 250 Min Order Quantity: 100

Average Lead Time: 10 Working Days

Popular Contour<sup>™</sup>-i Metal Ballpen with capacitive stylus paired with Hades Keyring made from metal and leather. Pen and keyring can be spot colour