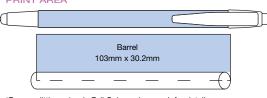

ails.

#### System™ 076 Ballpen

System™ 080 Ballpen

SY075.80

SY080.10

SY080.20

SY080.40

SY080.30



SY080.60

SY080.50

SY080.13

SY080.80

Type: Push-Button Ballpen Refill Colour: Black or Blue

Box Quantity: 1000 500\* Min Order Quantity:

Average Lead Time: 5 Working Days

Touchscreen ballpen with rubberised grip and chrome metal coil clip. Clips and grips can be alternated to suit your promotional requirements.

#### PRINT AREA



\*From as little as 1pc in Full Colour, please ask for details.

Push-Button Ballpen

Type: Refill Colour: Black or Blue

Box Quantity: 1000 Min Order Quantity: 500\*

Average Lead Time: 5 Working Days

Stylish retractable ballpen with a translucent clip and touchscreen nib. Can be printed with a full colour wrap to the entire barrel.

#### PRINT AREA



\*From as little as 1pc in Full Colour, please ask for details.

SCALE 1:2





available on the entire System™ range. Colours may not be a true reflection of the

actual product. Please always order a sample.

All images are subject to copyright.

SCALE 1:2

\*From as little as 1pc in Full Colour, please ask for details.

Spot colour printing also

#### System™ 084 Ballpen



Type: Push-Button Ballpen Refill Colour: Black or Blue

Box Quantity: 1000 Min Order Quantity: 500\*

Average Lead Time: 5 Working Days

Retractable ballpen with polished chrome top, metal clip and touchscreen stylus. Designed for full colour wrap printing.

#### PRINT AREA



\*From as little as 1pc in Full Colour, please ask for details.

#### System™ 085 Ballpen

System<sup>™</sup> 086 Ballpen

SY086.02

SY086.1