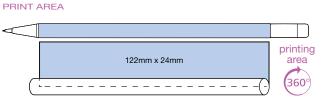

range of erasers and pencil sharpeners that can be printed in full colour to match a pencil of your choice.



Colourful eraser - see page



200 for details.

Standard NE Pencil (Full Colour Wrap)

PRINT AREA printing area 162mm x 24.5mm 360° SCALE 1:2

White wooden pencil. Can be printed in photographicquality digital full colour around 360° of the barrel. Pencils are supplied sharpened as standard.

\*From as little as 1pc in Full Colour, please ask for details.

Type: Mechanical Pencil Box Quantity: 2000

Min Order Quantity: 500\*

Average Lead Time: 5 Working Days

The Auto Tip Pencil features a pressure-sensitive, fully automatic mechanism to propel the lead as you write. Print with a full colour wrap around the entire barrel for

an ideal promotional product.

**Auto Tip Pencil** 



SCALE 1:2



WPCP0195

WPCP0101NE



\*From as little as 1pc in Full Colour, please ask for details.



Pencil sharpener - see page 201 for details.

Colours may not be a true reflection of the actual product. Please always order a sample. All images are subject to copyright.

#### Flip Ballpen



Type: Flip Ballpen
Refill Colour: Black
Box Quantity: 1000
Min Order Quantity: 250\*

Average Lead Time: 5 Working Days

Folding pen with snap-lock mechanism. Can be personalised on the barrel and cap. Available with single colour and full colour printing (white version only).

#### PRINT AREA



\*From as little as 1pc in Full Colour, please ask for details.





Type: Capped Multi-Function

Refill Colour: Black
Box Quantity: 1000
Min Order Quantity: 100

Average Lead Time: 5 Working Days

Inn