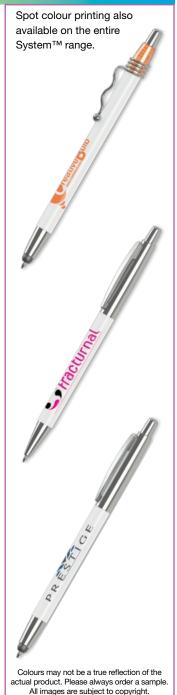

SY086.28

SY086.38



SY086.68

SY086.58

SY086.13

SY086.88

Push-Button Ballpen Type: Refill Colour: Black or Blue Box Quantity: 1000

Min Order Quantity: 500\*

Average Lead Time: 5 Working Days

Retractable touchscreen ballpen with polished chrome clip assembly. The entire barrel can be printed with a digital wrap print.

#### PRINT AREA



\*From as little as 1pc in Full Colour, please ask for details.

Push-Button Ballpen Black or Blue

Box Quantity: 1000 Min Order Quantity: 500\*

Average Lead Time: 5 Working Days

Attractive push-button ballpen with a swivel chrome metal coil clip and touchscreen stylus. Spot colour printing also available over most of the barrel.

#### PRINT AREA

Type:

Refill Colour:



\*From as little as 1pc in Full Colour, please ask for details.

SCALE 1:2



183

#### **FULL COLOUR PRINTING - MIX & MATCH**





SCALE 1:2

Spot colour printing also

#### **FULL COLOUR PRINTING - MIX & MATCH**





All images are subject to copyright.

SCALE 1:2

#### **FULL COLOUR PRINTING - MIX & MATCH**





All images are subject to copyright.

Albion Grip Ballpen

Childsafe BS7272

Not for sale outside UK and Ireland







Type: Push-Button Ballpen

Refill Colour: Black or Blue

Box Quantity: 1000 Min Order Quantity: 250\*

Average Lead Time: 1-5 Working Days

Designed to take full advantage of the latest high-quality digital printing technology. Features a soft rubberised grip and can be printed in full colour to a large area. Registered design no. 002330787-0003.



\*From as little as 1pc in Full Colour, please ask for details.

#### Albion Ballpen C