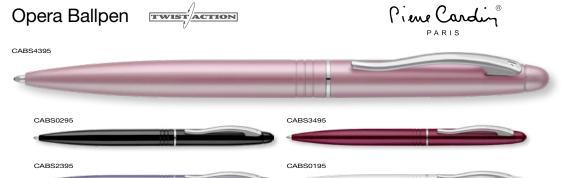

ENGRAVING AREA** 



SCALE 1:2

Tournier Fountain Pen

TOFS9595

\*From as little as 1pc Engraved, please ask for details.

Piene Cardin

Type: Capped Fountain Pen Box Quantity: 500

Min Order Quantity: 50\*

Average Lead Time: 5 Working Days

The Tournier Fountain Pen is characterised by handengraved grid lines to the barrel with a plain upper area for laser engraving. Made from brass with triple chromium plating for a lifetime of writing pleasure.

ENGRAVING AREA



SCALE 1:2



Create a prestigous gift with the luxury PB17 Presentation Case.



The Tournier Range features hand-engraved detailing.



Colours may not be a true reflection of the actual product. Please always order a sample.

All images are subject to copyright.

\*From as little as 1pc Engraved, please ask for details.





Type: Twist-Action Ballpen Refill Colour: Black or Blue

Box Quantity: 500 Min Order Quantity: 100\*

5 Working Days Average Lead Time:

Slim and elegant brass pen finished in a range of sumptuous pearlescent enamel finishes with handplated chromium accents of the clip and central ring. The elegantly curved clip features Pierre Cardin branding while the pen's twist-action mechanism extends a metal refill with tungsten carbide tip and Dokumental™ ink.

ENGRAVING AREA



SCALE 1:2



\*From as little as 1pc Engraved, please ask for details.









Twist-Action Ballpen Type: Refill Colour: Black or Blue

Box Quantity: 500 Min Order Quantity: 50\*

Average Lead Time: 5 Working Days

Twist-action ballpen manufactured from highly-polished brass and chromium plated on all external parts. The