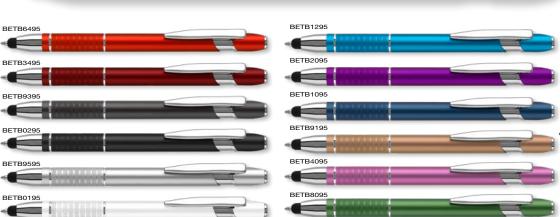

rom a wide range of stunning anodised colours complemented by smart chrome trim.

#### PRINT AREA



\*From as little as 1pc Engraved, please ask for details.



Bella Ballpen available in full colour Pen+ Promo Sets.
See page 208.

## Bella Grip Ballpen



BELG6495 BELG1295 BELG2095 BELG3495 BELG1095 BELG9395 BELG4095 BELG0295 BELG9195 BELG9595 BELG8095 BELG0195 Type: Push-Button Ballpen

Refill Colour: Black Box Quantity: 500 100\* Min Order Quantity:

Average Lead Time: 3-5 Working Days

Appealing aluminium push-button ballpen with a stunning anodised finish in a wide range of beautiful colours. The modern styling is completed by chrome trim and soft-feel rubberised grip.

#### PRINT AREA



SCALE 1:2

\*From as little as 1pc Engraved, please ask for details.

## Bella Touch Ballpen





Type: Push-Button Ballpen

Refill Colour: Black Box Quantity: 500 Min Order Quantity: 100\*

Average Lead Time: 3-5 Working Days

Beautiful aluminium push-button ballpen with touchscreen stylus. Available in a wide range of stunning anodised colours complemented by smart chrome trim.

#### PRINT AREA



SCALE 1:2

\*From as little as 1pc Engraved, please ask for details.



Bella Ballpen range available on 3-day express service. See pages 22-23.

BELLA BALLPEN RANGE CAN ALSO BE LASER ENGRAVED



(ALUMINIUM BASE METAL)



Ask about our new 24-Hour Express service on laser engraved aluminium pens.

## Sierra Argent Ballpen



Push-Button Ballpen Type:

Refill Colour: Black 500 Box Quantity: Min Order Quantity: 100

Average Lead Time: 5 Working Days

Aluminium push-button ballpen with uniqu