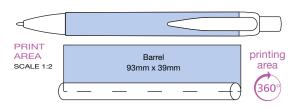

| Under 15p ———                         | Kite Ballpen 193                                                | DuoTwist Ballpen138                    | Contour Wrap Ballpen (FC Wrap) 170  | Contour Metal Ballpen64                                                                                                                                                                                                                                                                                                                                                                                                                                                                                                                                                                                                                                                                                                                                                                                                                                                                                                                                                                                                                                                                                                                                                                                                                                                                                                                                                                                                                                                                                                                                                                                                                                                                                                                                                                                                                                                                                                                                                                                                                                                                                                        | Scorpio Ballpen (Engraved)66                           | Moda Ballpen52                         |
|---------------------------------------|-----------------------------------------------------------------|----------------------------------------|-------------------------------------|--------------------------------------------------------------------------------------------------------------------------------------------------------------------------------------------------------------------------------------------------------------------------------------------------------------------------------------------------------------------------------------------------------------------------------------------------------------------------------------------------------------------------------------------------------------------------------------------------------------------------------------------------------------------------------------------------------------------------------------------------------------------------------------------------------------------------------------------------------------------------------------------------------------------------------------------------------------------------------------------------------------------------------------------------------------------------------------------------------------------------------------------------------------------------------------------------------------------------------------------------------------------------------------------------------------------------------------------------------------------------------------------------------------------------------------------------------------------------------------------------------------------------------------------------------------------------------------------------------------------------------------------------------------------------------------------------------------------------------------------------------------------------------------------------------------------------------------------------------------------------------------------------------------------------------------------------------------------------------------------------------------------------------------------------------------------------------------------------------------------------------|--------------------------------------------------------|----------------------------------------|
| Challenger-1 Ballpen137               | Panther Frost Ballpen7/112                                      | FSC Carpenter Pencil151                | Contrast Ballpen71                  | Contour-i Metal Plus Ballpen (Wrap)64                                                                                                                                                                                                                                                                                                                                                                                                                                                                                                                                                                                                                                                                                                                                                                                                                                                                                                                                                                                                                                                                                                                                                                                                                                                                                                                                                                                                                                                                                                                                                                                                                                                                                                                                                                                                                                                                                                                                                                                                                                                                                          | Softflow 101 Fountain Pen89                            | Pierre Cardin Beaumont Roller 40       |
| Fluorescent Pencil161                 | Panther Plus Ballpen7/112                                       | Garland Ballpen11/89                   | Cromore Ballpen69                   | Corona Ballpen53                                                                                                                                                                                                                                                                                                                                                                                                                                                                                                                                                                                                                                                                                                                                                                                                                                                                                                                                                                                                                                                                                                                                                                                                                                                                                                                                                                                                                                                                                                                                                                                                                                                                                                                                                                                                                                                                                                                                                                                                                                                                                                               | Sonata Ballpen57                                       | Pierre Cardin Clarence Ballpen 40      |
| Mini NE Pencil160                     | Pier Colour Ballpen128                                          | Golf Pro Pencil162                     | Dry Wipe Marker Pro139              | Electra Classic Soft Ballpen (FC)76                                                                                                                                                                                                                                                                                                                                                                                                                                                                                                                                                                                                                                                                                                                                                                                                                                                                                                                                                                                                                                                                                                                                                                                                                                                                                                                                                                                                                                                                                                                                                                                                                                                                                                                                                                                                                                                                                                                                                                                                                                                                                            | Symphony Ballpen59                                     | Pierre Cardin LaFleur Ballpen41        |
| Mini WE Pencil160                     | Pier Extra Ballpen128                                           | Handy-i Ballpen99                      | Duo Highlighter143/198              | Electra Classic Soft Touch Ballpen (FC)77                                                                                                                                                                                                                                                                                                                                                                                                                                                                                                                                                                                                                                                                                                                                                                                                                                                                                                                                                                                                                                                                                                                                                                                                                                                                                                                                                                                                                                                                                                                                                                                                                                                                                                                                                                                                                                                                                                                                                                                                                                                                                      | Symphony-i Aluminium Ballpen59                         | Pierre Cardin Versailles Ballpen 38    |
| Standard NE Pencil159                 | Rainbow Eraser165                                               | Harrier Nouveau Pencil154              | Electra Ballpen17/73                | Electra Oro Ballpen74                                                                                                                                                                                                                                                                                                                                                                                                                                                                                                                                                                                                                                                                                                                                                                                                                                                                                                                                                                                                                                                                                                                                                                                                                                                                                                                                                                                                                                                                                                                                                                                                                                                                                                                                                                                                                                                                                                                                                                                                                                                                                                          | Techno Enterprise Ballpen88                            | Scimitar Ballpen44                     |
| Supersaver WE Pencil159               | Recycled Paper Pencil152                                        | Iris Grip Enterprise Ballpen87         | Electra Classic Ballpen17/73        | Eros Ballpen62                                                                                                                                                                                                                                                                                                                                                                                                                                                                                                                                                                                                                                                                                                                                                                                                                                                                                                                                                                                                                                                                                                                                                                                                                                                                                                                                                                                                                                                                                                                                                                                                                                                                                                                                                                                                                                                                                                                                                                                                                                                                                                                 | Techno Metal Pencil63                                  | Scimitar Rollerball44                  |
|                                       | Triside Pencil150/194                                           | Janus Ballpen & Highlighter142         | Electra Classic Satin Ballpen 18/74 | Futura Digital Ballpen188                                                                                                                                                                                                                                                                                                                                                                                                                                                                                                                                                                                                                                                                                                                                                                                                                                                                                                                                                                                                                                                                                                                                                                                                                                                                                                                                                                                                                                                                                                                                                                                                                                                                                                                                                                                                                                                                                                                                                                                                                                                                                                      | Top Hat Ballpen149                                     | Techno Metal Rollerball63              |
| Under 20p ———                         |                                                                 | Key Touch Ballpen99                    | Electra Grip Ballpen18/75/169       | Giotto Ballpen86                                                                                                                                                                                                                                                                                                                                                                                                                                                                                                                                                                                                                                                                                                                                                                                                                                                                                                                                                                                                                                                                                                                                                                                                                                                                                                                                                                                                                                                                                                                                                                                                                                                                                                                                                                                                                                                                                                                                                                                                                                                                                                               | Torpedo Ballpen56                                      | Tornado Ballpen50                      |
| Argente Pencil157                     | Under 35p ———                                                   | Magnet Pen137/193                      | Electra Inkredible Roller78/100     | Helios Highlighter145/199                                                                                                                                                                                                                                                                                                                                                                                                                                                                                                                                                                                                                                                                                                                                                                                                                                                                                                                                                                                                                                                                                                                                                                                                                                                                                                                                                                                                                                                                                                                                                                                                                                                                                                                                                                                                                                                                                                                                                                                                                                                                                                      | Tri Spinner Ballpen95                                  | Touch Light Ballpen94                  |
| Oro Pencil157                         | Alaska Deluxe Ballpen14/113                                     | Malta Ballpen125                       | Electra Mechanical Pencil72/153     | Hi-Cap Ballpen 96/141/192                                                                                                                                                                                                                                                                                                                                                                                                                                                                                                                                                                                                                                                                                                                                                                                                                                                                                                                                                                                                                                                                                                                                                                                                                                                                                                                                                                                                                                                                                                                                                                                                                                                                                                                                                                                                                                                                                                                                                                                                                                                                                                      | Vogue Biofree Ballpen146                               | Tradesman Ballpen (Engraved)91         |
| Rainbow Pencil161                     | Albany Frost Ballpen113                                         | Metro Metallic Ballpen123              | Electra Noir Ballpen79              | Iris Grip Metal Ballpen87                                                                                                                                                                                                                                                                                                                                                                                                                                                                                                                                                                                                                                                                                                                                                                                                                                                                                                                                                                                                                                                                                                                                                                                                                                                                                                                                                                                                                                                                                                                                                                                                                                                                                                                                                                                                                                                                                                                                                                                                                                                                                                      | Vogue Carbon Ballpen 88                                | Vogue Metal Rollerball63               |
| Recycled Paper Pen150                 | Albion Touch Ballpen9/116                                       | Mira Colour Ballpen129                 | Electra Satin Grip Ballpen23/75     | Nostra Ballpen62                                                                                                                                                                                                                                                                                                                                                                                                                                                                                                                                                                                                                                                                                                                                                                                                                                                                                                                                                                                                                                                                                                                                                                                                                                                                                                                                                                                                                                                                                                                                                                                                                                                                                                                                                                                                                                                                                                                                                                                                                                                                                                               | ,                                                      | Wordsworth Ballpen48                   |
| Shadow NE Pencil158                   | Alpine Chrome Ballpen25/120                                     | Mira Extra Ballpen129/173              | Electra Touch Ballpen18/78          | Orion Ballpen62                                                                                                                                                                                                                                                                                                                                                                                                                                                                                                                                                                                                                                                                                                                                                                                                                                                                                                                                                                                                                                                                                                                                                                                                                                                                                                                                                                                                                                                                                                                                                                                                                                                                                                                                                                                                                                                                                                                                                                                                                                                                                                                | Under £2.00 ———                                        | •                                      |
| Standard WE Pencil157                 | Alpine Gold Ballpen26/120                                       | Oslo Extra Ballpen125                  | Electra-i Classic Ballpen17/78      | Oslo Metal Ballpen60                                                                                                                                                                                                                                                                                                                                                                                                                                                                                                                                                                                                                                                                                                                                                                                                                                                                                                                                                                                                                                                                                                                                                                                                                                                                                                                                                                                                                                                                                                                                                                                                                                                                                                                                                                                                                                                                                                                                                                                                                                                                                                           | Bullet Ballpen53                                       | Over £5.00 ———                         |
| Supersaver Click Ballpen133           | Biosense Ballpen150                                             | Popper Crayon162                       | Endeavour Ballpen61                 | Pierre Cardin Fashion Ballpen 42                                                                                                                                                                                                                                                                                                                                                                                                                                                                                                                                                                                                                                                                                                                                                                                                                                                                                                                                                                                                                                                                                                                                                                                                                                                                                                                                                                                                                                                                                                                                                                                                                                                                                                                                                                                                                                                                                                                                                                                                                                                                                               | Castile Ballpen86                                      | Ambassador Rollerball46                |
| Supersaver Colour Ballpen24/135       | Biostick Duo Ballpen150                                         | Quartet Pencil160                      | Ergo Ballpen70                      | Quad-i Ballpen98/192                                                                                                                                                                                                                                                                                                                                                                                                                                                                                                                                                                                                                                                                                                                                                                                                                                                                                                                                                                                                                                                                                                                                                                                                                                                                                                                                                                                                                                                                                                                                                                                                                                                                                                                                                                                                                                                                                                                                                                                                                                                                                                           | Centurion Ballpen54                                    | Atomic USB Ballpen92                   |
| Supersaver Extra Ballpen24/132        | Contour Eco Ballpen 147                                         | Recycled Pencil Sharpener166/202       | Flip Ballpen                        | Remus Ballpen61                                                                                                                                                                                                                                                                                                                                                                                                                                                                                                                                                                                                                                                                                                                                                                                                                                                                                                                                                                                                                                                                                                                                                                                                                                                                                                                                                                                                                                                                                                                                                                                                                                                                                                                                                                                                                                                                                                                                                                                                                                                                                                                | Consul Ballpen56                                       | Buckingham Ballpen47                   |
| Supersaver Twist Frost Ballpen 134    | Contour Standard Mix and Match 106                              | Rodeo Frost Ballpen119                 | Foyle Ballpen68/90                  | Remus Mechanical Pencil61/155                                                                                                                                                                                                                                                                                                                                                                                                                                                                                                                                                                                                                                                                                                                                                                                                                                                                                                                                                                                                                                                                                                                                                                                                                                                                                                                                                                                                                                                                                                                                                                                                                                                                                                                                                                                                                                                                                                                                                                                                                                                                                                  | Consul Rollerball56                                    | Carlton Ballpen45                      |
| Topstick Ballpen126                   | Contour-i Noir Ballpen20/105                                    | Setanta Frost Ballpen118               | Futura Ballpen124                   | Sentinel Ballpen                                                                                                                                                                                                                                                                                                                                                                                                                                                                                                                                                                                                                                                                                                                                                                                                                                                                                                                                                                                                                                                                                                                                                                                                                                                                                                                                                                                                                                                                                                                                                                                                                                                                                                                                                                                                                                                                                                                                                                                                                                                                                                               | Contour Light Ballpen93                                | Carlton Rollerball45                   |
| Value Twist Ballpen136                | Electra Enterprise Ballpen14/89                                 | Signature Ballpen124                   | Hauser 4-in-1 Inkredible Roller 100 | Sharp Set162                                                                                                                                                                                                                                                                                                                                                                                                                                                                                                                                                                                                                                                                                                                                                                                                                                                                                                                                                                                                                                                                                                                                                                                                                                                                                                                                                                                                                                                                                                                                                                                                                                                                                                                                                                                                                                                                                                                                                                                                                                                                                                                   | Contour Metal Soft Ballpen (Engraved) 65               | Carnaby Ballpen45                      |
|                                       | Espace Frost Ballpen118                                         | Sparta Argent Ballpen127               | Hauser Glow Highlighter143          | Sierra Argent Ballpen81                                                                                                                                                                                                                                                                                                                                                                                                                                                                                                                                                                                                                                                                                                                                                                                                                                                                                                                                                                                                                                                                                                                                                                                                                                                                                                                                                                                                                                                                                                                                                                                                                                                                                                                                                                                                                                                                                                                                                                                                                                                                                                        | Cyclone Ballpen50                                      | Chequers Ballpen45                     |
| Under 25p ———                         | Hauser Tango Mechanical Pencil 156                              | Sparta Ballpen127                      | Hi-5 Highlighter145/199             | Sierra Oro Ballpen81                                                                                                                                                                                                                                                                                                                                                                                                                                                                                                                                                                                                                                                                                                                                                                                                                                                                                                                                                                                                                                                                                                                                                                                                                                                                                                                                                                                                                                                                                                                                                                                                                                                                                                                                                                                                                                                                                                                                                                                                                                                                                                           | Envoy Ballpen55                                        | Chequers Rollerball45                  |
| Absolute Argent Ballpen8/108          | Metro Colour Ballpen123                                         | Spectrum Ballpen                       | Hi-Touch Ballpen97/141              | Spectrum Hi-Max Ballpen 97/141/191                                                                                                                                                                                                                                                                                                                                                                                                                                                                                                                                                                                                                                                                                                                                                                                                                                                                                                                                                                                                                                                                                                                                                                                                                                                                                                                                                                                                                                                                                                                                                                                                                                                                                                                                                                                                                                                                                                                                                                                                                                                                                             | Evolution Ballpen85                                    | Cross Calais Ballpoint Pen31           |
| Absolute Colour Ballpen9/109          | Metro Extra Ballpen123                                          | Spectrum Max Ballpen 12/111/190        | Jumbostick Ballpen149               | The state of the s | Evolution Rollerball85                                 | Cross Stratford Ballpoint Pen 31       |
| Absolute Extra Ballpen8/109           | Moville Extra Ballpen122                                        | Spectrum Max Touch Ballpen13/110/191   | Oxford Ballpen66                    | Starlight Highlighter144/198 Stealth UV marker142                                                                                                                                                                                                                                                                                                                                                                                                                                                                                                                                                                                                                                                                                                                                                                                                                                                                                                                                                                                                                                                                                                                                                                                                                                                                                                                                                                                                                                                                                                                                                                                                                                                                                                                                                                                                                                                                                                                                                                                                                                                                              | Gatsby Ballpen 84                                      | Cross Tech 2 Ballpoint Pen31           |
| Absolute Frost Ballpen8/108           | Moville Metallic Ballpen122                                     | Sprite Colour Ballpen                  | Pegasus Ballpen136                  | Stratus Ballpen                                                                                                                                                                                                                                                                                                                                                                                                                                                                                                                                                                                                                                                                                                                                                                                                                                                                                                                                                                                                                                                                                                                                                                                                                                                                                                                                                                                                                                                                                                                                                                                                                                                                                                                                                                                                                                                                                                                                                                                                                                                                                                                | Hussar Ballpen53                                       | Da Vinci Lucerne Fountain Pen 29       |
| Alaska Frost Ballpen14/114            | Panther Eco Ballpen148                                          | Sprite Extra Ballpen130                | Pendant Ballpen137/197              | Symphony Aluminium Ballpen59                                                                                                                                                                                                                                                                                                                                                                                                                                                                                                                                                                                                                                                                                                                                                                                                                                                                                                                                                                                                                                                                                                                                                                                                                                                                                                                                                                                                                                                                                                                                                                                                                                                                                                                                                                                                                                                                                                                                                                                                                                                                                                   | Kashel Ballpen54                                       | Da Vinci Lucerne Mechanical Pencil29   |
| Albion Ballpen10/114/197              | Pencil Sharpener166/202                                         | ·                                      | ·                                   |                                                                                                                                                                                                                                                                                                                                                                                                                                                                                                                                                                                                                                                                                                                                                                                                                                                                                                                                                                                                                                                                                                                                                                                                                                                                                                                                                                                                                                                                                                                                                                                                                                                                                                                                                                                                                                                                                                                                                                                                                                                                                                                                | Lumi Pen94                                             | Da Vinci Lucerne Rollerball29          |
| Albion Diamond Ballpen116             | Pier Diamond Ballpen128                                         | 3                                      |                                     | System 053 Ballpen                                                                                                                                                                                                                                                                                                                                                                                                                                                                                                                                                                                                                                                                                                                                                                                                                                                                                                                                                                                                                                                                                                                                                                                                                                                                                                                                                                                                                                                                                                                                                                                                                                                                                                                                                                                                                                                                                                                                                                                                                                                                                                             | Medipen (Engraved)146                                  | Da Vinci MBR01 Rollerball32            |
| Albion Frost Ballpen10/115            | Recycled Mechanical Pencil152                                   |                                        | Prima Gel Highlighter               | System 054 Ballpen67                                                                                                                                                                                                                                                                                                                                                                                                                                                                                                                                                                                                                                                                                                                                                                                                                                                                                                                                                                                                                                                                                                                                                                                                                                                                                                                                                                                                                                                                                                                                                                                                                                                                                                                                                                                                                                                                                                                                                                                                                                                                                                           | Midas-i Glow Ballpen (Engraved) 93                     | Eiffel Ballpen                         |
| Albion Grip Ballpen9/116/187          | Supersaver Fine Roller101/133                                   | Supersaver Pastel Ballpen25/135        | Quad Ballpen98/192                  | System 055 Ballpen                                                                                                                                                                                                                                                                                                                                                                                                                                                                                                                                                                                                                                                                                                                                                                                                                                                                                                                                                                                                                                                                                                                                                                                                                                                                                                                                                                                                                                                                                                                                                                                                                                                                                                                                                                                                                                                                                                                                                                                                                                                                                                             | Monaco Ballpen54                                       | Galileo Space Pen46                    |
| Black Knight NE Pencil158             | Supersaver-i Ballpen133                                         | Supersaver Foto Ballpen (FC) 134/170   | Smart-i Ballpen96                   | System 061 Ballpen                                                                                                                                                                                                                                                                                                                                                                                                                                                                                                                                                                                                                                                                                                                                                                                                                                                                                                                                                                                                                                                                                                                                                                                                                                                                                                                                                                                                                                                                                                                                                                                                                                                                                                                                                                                                                                                                                                                                                                                                                                                                                                             | Monaco Mechanical Pencil155                            | Grafton Ballpen44                      |
| Colourful Eraser166/200               | Swan Ballpen127                                                 | System 010 Ballpen 174                 | Snap Erasers 165/200/201            | Vogue Enterprise Ballpen87                                                                                                                                                                                                                                                                                                                                                                                                                                                                                                                                                                                                                                                                                                                                                                                                                                                                                                                                                                                                                                                                                                                                                                                                                                                                                                                                                                                                                                                                                                                                                                                                                                                                                                                                                                                                                                                                                                                                                                                                                                                                                                     | Nature Ballpen149                                      | Grosvenor Ballpen47                    |
| Contour Argent Ballpen21/103          | System 030 Ballpen 176                                          | System 011 Ballpen 174                 | Spirit Biofree Ballpen146           | Under £1.50 ———                                                                                                                                                                                                                                                                                                                                                                                                                                                                                                                                                                                                                                                                                                                                                                                                                                                                                                                                                                                                                                                                                                                                                                                                                                                                                                                                                                                                                                                                                                                                                                                                                                                                                                                                                                                                                                                                                                                                                                                                                                                                                                                | Othello Ballpen51                                      | Grosvenor Fountain Pen47               |
| Contour Colour Ballpen20/107          | System 031 Ballpen 176                                          | System 015 Ballpen 175                 | System 012 Ballpen                  | Alto Ballpen68                                                                                                                                                                                                                                                                                                                                                                                                                                                                                                                                                                                                                                                                                                                                                                                                                                                                                                                                                                                                                                                                                                                                                                                                                                                                                                                                                                                                                                                                                                                                                                                                                                                                                                                                                                                                                                                                                                                                                                                                                                                                                                                 | Pierre Cardin Avant-Garde Roller 42                    | Knightsbridge Rollerball43             |
| Contour Extra Ballpen19/102           | Viper Frost Ballpen121                                          | System 016 Ballpen 176                 | System 013 Ballpen 175              | Aquarel Felt Tip Pen Set167                                                                                                                                                                                                                                                                                                                                                                                                                                                                                                                                                                                                                                                                                                                                                                                                                                                                                                                                                                                                                                                                                                                                                                                                                                                                                                                                                                                                                                                                                                                                                                                                                                                                                                                                                                                                                                                                                                                                                                                                                                                                                                    | Techno Metal Ballpen63                                 | Modulus Rollerball44                   |
| Contour Frost Ballpen20/103           | Viper Satin Ballpen122                                          | System 032 Ballpen                     | System 014 Ballpen 175              | Axis Spinner Ballpen95                                                                                                                                                                                                                                                                                                                                                                                                                                                                                                                                                                                                                                                                                                                                                                                                                                                                                                                                                                                                                                                                                                                                                                                                                                                                                                                                                                                                                                                                                                                                                                                                                                                                                                                                                                                                                                                                                                                                                                                                                                                                                                         | Toggle Screen Pen91                                    | Pierre Cardin Academie Rollerball 34   |
| Contour Night Ballpen104              | Hadau 50a                                                       | System 033 Ballpen 177                 | System 060 Ballpen 178              | Blenheim Ballpen                                                                                                                                                                                                                                                                                                                                                                                                                                                                                                                                                                                                                                                                                                                                                                                                                                                                                                                                                                                                                                                                                                                                                                                                                                                                                                                                                                                                                                                                                                                                                                                                                                                                                                                                                                                                                                                                                                                                                                                                                                                                                                               | Topper Set162                                          | Pierre Cardin Avignon Ballpen 34       |
| Contour Standard Ballpen19/102        | Under 50p                                                       | System 034 Ballpen 177                 | System 070 Ballpen 179              | Camelot Pen Set196                                                                                                                                                                                                                                                                                                                                                                                                                                                                                                                                                                                                                                                                                                                                                                                                                                                                                                                                                                                                                                                                                                                                                                                                                                                                                                                                                                                                                                                                                                                                                                                                                                                                                                                                                                                                                                                                                                                                                                                                                                                                                                             | Vogue Metal Ballpen63                                  | Pierre Cardin Bayeux Ballpen39         |
| Corporate Cap Ballpen 26/126/188      | Albion Colour Ballpen 11/115/173                                | System 035 Ballpen 178                 | System 071 Ballpen 179              | Caprice Metal Ballpen85                                                                                                                                                                                                                                                                                                                                                                                                                                                                                                                                                                                                                                                                                                                                                                                                                                                                                                                                                                                                                                                                                                                                                                                                                                                                                                                                                                                                                                                                                                                                                                                                                                                                                                                                                                                                                                                                                                                                                                                                                                                                                                        | Vogue Metal Mechanical Pencil 153                      | Pierre Cardin Belfort Ballpen34        |
| FSC Wooden Pencil151                  | Allstar Argent Ballpen24/126                                    | System 036 Ballipen178                 | System 072 Ballpen 180              | Cheviot Oro Ballpen82                                                                                                                                                                                                                                                                                                                                                                                                                                                                                                                                                                                                                                                                                                                                                                                                                                                                                                                                                                                                                                                                                                                                                                                                                                                                                                                                                                                                                                                                                                                                                                                                                                                                                                                                                                                                                                                                                                                                                                                                                                                                                                          | Wessex Ballpen49                                       | Pierre Cardin Biarritz Ballpen39       |
| Hibernia Pencil159                    | Alpine Argent25/121                                             | System 080 Ballpen 181                 | System 073 Ballpen 180              | Cirrus Ballpen (Engraved)66                                                                                                                                                                                                                                                                                                                                                                                                                                                                                                                                                                                                                                                                                                                                                                                                                                                                                                                                                                                                                                                                                                                                                                                                                                                                                                                                                                                                                                                                                                                                                                                                                                                                                                                                                                                                                                                                                                                                                                                                                                                                                                    | H- d 65 00                                             | Pierre Cardin Chamonix Ballpen 37      |
| Otus Ballpen119                       | Alpine-i Ballpen120                                             | System 081 Ballpen 182                 | System 074 Ballpen180               | Concerto No.1 Ballpen58                                                                                                                                                                                                                                                                                                                                                                                                                                                                                                                                                                                                                                                                                                                                                                                                                                                                                                                                                                                                                                                                                                                                                                                                                                                                                                                                                                                                                                                                                                                                                                                                                                                                                                                                                                                                                                                                                                                                                                                                                                                                                                        | Under £5.00 ———                                        | Pierre Cardin Classic Script Ballpen40 |
| Otus Diamond Ballpen119               | Apollo Ballpen                                                  | System 085 Ballpen 183                 | System 075 Ballpen 181              | Concerto No.2 Ballpen58                                                                                                                                                                                                                                                                                                                                                                                                                                                                                                                                                                                                                                                                                                                                                                                                                                                                                                                                                                                                                                                                                                                                                                                                                                                                                                                                                                                                                                                                                                                                                                                                                                                                                                                                                                                                                                                                                                                                                                                                                                                                                                        | Armada Ballpen54                                       | Pierre Cardin Clermont Ballpen 36      |
| Panther Extra Ballpen7/112            | Auto Tip Pencil156/195                                          | Triangular Highlighter 15/145/199      | System 076 Ballpen 181              | Contour Wood Ballpen147                                                                                                                                                                                                                                                                                                                                                                                                                                                                                                                                                                                                                                                                                                                                                                                                                                                                                                                                                                                                                                                                                                                                                                                                                                                                                                                                                                                                                                                                                                                                                                                                                                                                                                                                                                                                                                                                                                                                                                                                                                                                                                        | Aurora Ballpen                                         | Pierre Cardin Fontaine Ballpen 37      |
| Pearlescent Pencil161                 | Capri Ballpen                                                   | Vienna Ballpen (FC Print)169           | System 082 Ballpen                  | Contour-i Glow Ballpen (Engraved)93                                                                                                                                                                                                                                                                                                                                                                                                                                                                                                                                                                                                                                                                                                                                                                                                                                                                                                                                                                                                                                                                                                                                                                                                                                                                                                                                                                                                                                                                                                                                                                                                                                                                                                                                                                                                                                                                                                                                                                                                                                                                                            | Autograph Counter Pen (Dome) 138/197 Baccus Ballpen53  | Pierre Cardin Fontaine Bailper         |
| Shadow WE Pencil158                   |                                                                 | Under 75p ———                          | System 083 Ballpen 182              | Contour-i Metal Ballpen64                                                                                                                                                                                                                                                                                                                                                                                                                                                                                                                                                                                                                                                                                                                                                                                                                                                                                                                                                                                                                                                                                                                                                                                                                                                                                                                                                                                                                                                                                                                                                                                                                                                                                                                                                                                                                                                                                                                                                                                                                                                                                                      |                                                        | Pierre Cardin Lustrous Ballpen 33      |
| Supersaver Extra Pencil132/156        | Colouring Pencils Half Size x 6 164 Contour Argent Pencil21/103 | Abacus Ballpen189                      | System 084 Ballpen                  | Echo Ballpen60                                                                                                                                                                                                                                                                                                                                                                                                                                                                                                                                                                                                                                                                                                                                                                                                                                                                                                                                                                                                                                                                                                                                                                                                                                                                                                                                                                                                                                                                                                                                                                                                                                                                                                                                                                                                                                                                                                                                                                                                                                                                                                                 | Balfour Ballpen (Engraved)55 Beau Compact Rollerball57 | Pierre Cardin Lustrous Bailper         |
| Under 30p ———                         |                                                                 | Abacus Grip Ballpen                    | System 086 Ballpen 183              | Electra Fountain Pen72                                                                                                                                                                                                                                                                                                                                                                                                                                                                                                                                                                                                                                                                                                                                                                                                                                                                                                                                                                                                                                                                                                                                                                                                                                                                                                                                                                                                                                                                                                                                                                                                                                                                                                                                                                                                                                                                                                                                                                                                                                                                                                         |                                                        | Pierre Cardin Lustrous Rollerball 33   |
| Alaska Diamond Ballpen13/113          | Contour Digital Ballpen (FC)                                    | Amazon Ballpen84                       | Trident Highlighter144/198          | Electra Rollerball                                                                                                                                                                                                                                                                                                                                                                                                                                                                                                                                                                                                                                                                                                                                                                                                                                                                                                                                                                                                                                                                                                                                                                                                                                                                                                                                                                                                                                                                                                                                                                                                                                                                                                                                                                                                                                                                                                                                                                                                                                                                                                             | Chorus Ballpen51                                       | Pierre Cardin Montfort Ballpen 36      |
|                                       | Contour Digital Eco Ballpen (FC) 147/171                        | Atlantis Ballpen81                     | Viper Colour Ballpen121             |                                                                                                                                                                                                                                                                                                                                                                                                                                                                                                                                                                                                                                                                                                                                                                                                                                                                                                                                                                                                                                                                                                                                                                                                                                                                                                                                                                                                                                                                                                                                                                                                                                                                                                                                                                                                                                                                                                                                                                                                                                                                                                                                | Churchill Ballpen                                      | Pierre Cardin Montfort Fountain Pen36  |
| · · · · · · · · · · · · · · · · · · · | Contour Digital Touch Ballpen (FC) 172                          | Banner Ballpen                         | Woodstick149                        | Ergo Soft Ballpen (Engraved)70 Ergo Soft Mechanical Pencil (Engraved)155                                                                                                                                                                                                                                                                                                                                                                                                                                                                                                                                                                                                                                                                                                                                                                                                                                                                                                                                                                                                                                                                                                                                                                                                                                                                                                                                                                                                                                                                                                                                                                                                                                                                                                                                                                                                                                                                                                                                                                                                                                                       | Cobra Braid Ballpen                                    |                                        |
| Athena Ballpen                        | Contour Max Ballpen140                                          | Bella Ballpen22/79                     | Under £1.00 ———                     |                                                                                                                                                                                                                                                                                                                                                                                                                                                                                                                                                                                                                                                                                                                                                                                                                                                                                                                                                                                                                                                                                                                                                                                                                                                                                                                                                                                                                                                                                                                                                                                                                                                                                                                                                                                                                                                                                                                                                                                                                                                                                                                                | Da Vinci GSB01 Ballpen32                               |                                        |
| Athena Colour Ballpen                 | Contour Night Oro Ballpen104                                    |                                        |                                     |                                                                                                                                                                                                                                                                                                                                                                                                                                                                                                                                                                                                                                                                                                                                                                                                                                                                                                                                                                                                                                                                                                                                                                                                                                                                                                                                                                                                                                                                                                                                                                                                                                                                                                                                                                                                                                                                                                                                                                                                                                                                                                                                | Da Vinci GSF01 Fountain Pen32                          | Pierre Cardin Moulin Pencil            |
| Athena Extra Ballpen                  | Contour Touch Ballpen104                                        | Bella Grip Ballpen23/80                | Artemis Roller59/101                | Giotto Metal Ballpen                                                                                                                                                                                                                                                                                                                                                                                                                                                                                                                                                                                                                                                                                                                                                                                                                                                                                                                                                                                                                                                                                                                                                                                                                                                                                                                                                                                                                                                                                                                                                                                                                                                                                                                                                                                                                                                                                                                                                                                                                                                                                                           | Da Vinci GSR01 Rollerball32                            |                                        |
| Black Knight Gem Pencil               | Contour Tricolour Ballpen98                                     | Bella Touch Ballpen22/80               | Atlas Ballpen                       |                                                                                                                                                                                                                                                                                                                                                                                                                                                                                                                                                                                                                                                                                                                                                                                                                                                                                                                                                                                                                                                                                                                                                                                                                                                                                                                                                                                                                                                                                                                                                                                                                                                                                                                                                                                                                                                                                                                                                                                                                                                                                                                                | Da Vinci MBB01 Ballpen32                               |                                        |
| Black Knight WE Pencil158             | Contour-i Argent Ballpen105                                     | Belmont Ballpen                        | Calypso Ballpen                     | Harrier Metal Ballpen85                                                                                                                                                                                                                                                                                                                                                                                                                                                                                                                                                                                                                                                                                                                                                                                                                                                                                                                                                                                                                                                                                                                                                                                                                                                                                                                                                                                                                                                                                                                                                                                                                                                                                                                                                                                                                                                                                                                                                                                                                                                                                                        | Envoy Rollerball55                                     | Pierre Cardin Tournier Ballpen 38      |
| Book Shape Eraser165/200              | Contour-i Extra Ballpen104                                      | Bingo Daubers                          | Cheviot Argent Ballpen82            | Harrier Metal Pencil                                                                                                                                                                                                                                                                                                                                                                                                                                                                                                                                                                                                                                                                                                                                                                                                                                                                                                                                                                                                                                                                                                                                                                                                                                                                                                                                                                                                                                                                                                                                                                                                                                                                                                                                                                                                                                                                                                                                                                                                                                                                                                           | Europa Rollerball (Engraved)50                         | Pierre Cardin Tournier Fountain Pen38  |
| Contour Pastel Ballpen21/107          | Contour-i Frost Ballpen                                         | Cheviot Fashion Ballpen                | Cheviot Steel Ballpen82             | Hi-Spin Highlighter95                                                                                                                                                                                                                                                                                                                                                                                                                                                                                                                                                                                                                                                                                                                                                                                                                                                                                                                                                                                                                                                                                                                                                                                                                                                                                                                                                                                                                                                                                                                                                                                                                                                                                                                                                                                                                                                                                                                                                                                                                                                                                                          | Evolution Argent Rollerball85                          | Pierre Cardin Tournier Rollerball 38   |
| Guest Mechanical Pencil               | Cosmopolitan Touch Pad91                                        | Cheviot-i Noir Ballpen                 | Cheviot-i Ballpen                   | Light Pen                                                                                                                                                                                                                                                                                                                                                                                                                                                                                                                                                                                                                                                                                                                                                                                                                                                                                                                                                                                                                                                                                                                                                                                                                                                                                                                                                                                                                                                                                                                                                                                                                                                                                                                                                                                                                                                                                                                                                                                                                                                                                                                      | Genoa Rollerball                                       | Sheaffer 100 Ballpoint Pen30           |
| Harrier Nouveau Ballpen15/117         | Crayons - 12 Piece                                              | Colouring Pencils Full Size x 6 164    | Clifton Ballpen                     | LPC 016 Ballpen52                                                                                                                                                                                                                                                                                                                                                                                                                                                                                                                                                                                                                                                                                                                                                                                                                                                                                                                                                                                                                                                                                                                                                                                                                                                                                                                                                                                                                                                                                                                                                                                                                                                                                                                                                                                                                                                                                                                                                                                                                                                                                                              | Henley Rollerball43                                    | Sheaffer Sentinel Ballpoint Pen 30     |
| Harrier Nouveau Frost Ballpen15/117   | Crayons - 6 Piece163                                            | Colouring Pencils Half Size x 12 164   | Clio Ballpen84                      | Match Ballpen (Engraved)71                                                                                                                                                                                                                                                                                                                                                                                                                                                                                                                                                                                                                                                                                                                                                                                                                                                                                                                                                                                                                                                                                                                                                                                                                                                                                                                                                                                                                                                                                                                                                                                                                                                                                                                                                                                                                                                                                                                                                                                                                                                                                                     | Knightsbridge Ballpen43                                | Sterling Classic Fountain Pen28        |
| Hauser Billi Inkredible Roller100     | Digi-i Ballpen99/196                                            | Contour Digital Argent Ballpen (FC)172 | Contour Deco Argent Ballpen65       | Melody Ballpen57                                                                                                                                                                                                                                                                                                                                                                                                                                                                                                                                                                                                                                                                                                                                                                                                                                                                                                                                                                                                                                                                                                                                                                                                                                                                                                                                                                                                                                                                                                                                                                                                                                                                                                                                                                                                                                                                                                                                                                                                                                                                                                               | Lexus Ballpen                                          | Sterling Classic Rollerball28          |
| Jolie Ballpen111                      | Dry Wipe Slimline139                                            | Contour Max Touch Ballpen97/140        | Contour Deco Oro Ballpen65          | Oval Metal Rollerball49/193                                                                                                                                                                                                                                                                                                                                                                                                                                                                                                                                                                                                                                                                                                                                                                                                                                                                                                                                                                                                                                                                                                                                                                                                                                                                                                                                                                                                                                                                                                                                                                                                                                                                                                                                                                                                                                                                                                                                                                                                                                                                                                    | Linea Pro Stylus Ballpen (Engraved) 59                 | USB-i Metal Ballpen (Engraved) 92      |