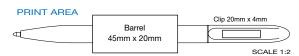

sup> Extra Pencil



SSSB0120

SSSB0134

SSSB0150

SSSB0140

SSSB0160

Type: Push-Button Ballpen

Box Quantity: 1000 Min Order Quantity: 250

Average Lead Time: 5 Working Days

Plastic mechanical pencil representing incredible value for money. The white barrel can be spot colour printed to a huge area making the Supersaver™ Extra Pencil ideal for promotional use. Also available as a matching ballpen.

#### PRINT AREA



## Supersaver<sup>™</sup> Twist Argent Ballpen





Type: Twist-Action Ballpen

Refill Colour: Black
Box Quantity: 1000
Min Order Quantity: 500

Average Lead Time: 5 Working Days

Incredible value-for-money satin silver twist-action ballpen, suitable for very large promotional campaigns. Also available with frosted coloured barrels and a solid black barrel – see page 134.





Supersaver™ Extra Ballpen and Pencil available as a Pen+ Promo Set, see page 207.



The Supersaver Range offers incredible value for money.

## **SUPERSAVER RANGE**

## Supersaver<sup>™</sup> Click Ballpen

Supersaver<sup>™</sup> Fine Roller

SUFR0102

SUFR0202

SUFR0130

SUFR0110



SUFR0101

SUFR01002

SUFB0120

Type: Push-Button Ballpen

Refill Colour: Black or Blue

Box Quantity: 1000 Min Order Quantity: 500

Average Lead Time: 5 Working Days

The Supersaver™ Range has been specifically designed to offer incredible value, meaning the most competitive range of promotional pens in Europe. The Supersaver™ Click is a push-button ballpen with an opaque white barrel and coloured trim.

#### PRINT AREA

Type:



Capless Roller

Refill Colour: Blue Box Quantity: 1000 Min Order Quantity: 2