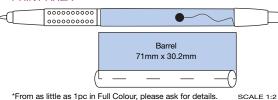

e.

All images are subject to copyright.



Push-Button Ballpen Type: Refill Colour: Black or Blue

Box Quantity: 1000 Min Order Quantity: 500\*

Average Lead Time: 5 Working Days

Retractable touchscreen ballpen with an opaque rubberised grip and polished chrome clip assembly.

#### PRINT AREA



\*From as little as 1pc in Full Colour, please ask for details.

#### System™ 076 Ballpen

System™ 080 Ballpen

SY075.80

SY080.10

SY080.20

SY080.40

SY080.30



SY080.60

SY080.50

SY080.13

SY080.80

Type: Push-Button Ballpen Refill Colour: Black or Blue

Box Quantity: 1000 500\* Min Order Quantity:

Average Lead Time: 5 Working Days

Touchscreen ballpen with rubberised grip and chrome metal coil clip. Clips and grips can be alternated to suit your promotional requirements.

#### PRINT AREA



\*From as little as 1pc in Full Colour, please ask for details.

Push-Button Ballpen

Type: Refill Colour: Black or Blue

Box Quantity: 1000 Min Order Quantity: 500\*

Average Lead Time: 5 Working Days

Stylish retractable ballpen with a translucent clip and touchscreen nib. Can be printed with a full colour wrap to the entire barrel.

#### PRINT AREA



\*From as little as 1pc in Full Colour, please ask for details.

SCALE 1:2





available on the entire System™ range. Colours may not be a true reflection of the

actual product. Please always order a sample.

All images are subject to copyright.

SCALE 1:2

\*From as little as 1pc in Full Colour, please ask for details.

Spot colour printing also

#### System™ 084 Ballpen



Type: Push-Button Ballpen Refill Colour: Black or Blue

Box Q