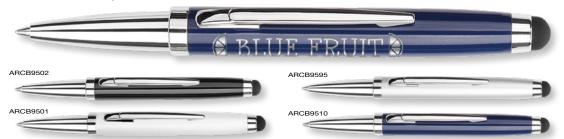

ion case.

### **PRINT AREA**

Barrel 35mm x 20mm

SCALE 1:2

Alternative Print Area for Baccus Ballpen



**BACCUS BALLPEN** CAN ALSO BE ENGRAVED



(BRASS BASE METAL - CAN BE EINISHED IN CHEMICAL BLACK)



Corona Ballpen features a clear decorative dome.

**BULLET BALLPEN CAN** ALSO BE ENGRAVED



(BRASS BASE METAL - CAN BE FINISHED IN CHEMICAL BLACK



Hussar Ballpen supplied with a presentation case

HUSSAR BALLPEN CAN ALSO BE ENGRAVED

Engraved Finish

(ENGRAVED FINISH MAY VARY, A PRE-PRODUCTION SAMPLE WILL BE SUPPLIED. PLEASE ASK FOR DETAILS)

Colours may not be a true reflection of the actual product. Please always order a sample. All images are subject to copyright.

Supplied with a Presentation Case

### Armada Ballpen

Kashel Ballpen

Supplied with a Presentation Tube

KASB1095



Type: Capped Ballpen

Refill Colour: Black Box Quantity: 500 Min Order Quantity: 100\*

Average Lead Time: 5 Working Days

Capped metal ballpen with a compact form, smooth shape and attractive chrome finish. Includes capacitive stylus and is available in a choice of premium colours.



Push-Button Ballpen

\*From as little as 1pc Engraved, please ask for details.

1 10111 as little as 1pc Eligraved, please ask for details.

Refill Colour: Black Box Quantity: 500 Min Order Quantity: 50

Average Lead Time: 5 Working Days

Metal retractable ballpen in a combination of high-quality lacquer and brushed chrome finish.

#### PRINT AREA

Type:



### Centurion Ballpen TWIST ACTION



CNSB0295 CNSB9595

Type: Twist-Action Ballpen
Refill Colour: Black

Refill Colour: Blac Box Quantity: 500 Min Ord