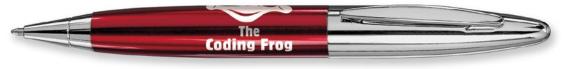

BE ENGRAVED



(BRASS BASE METAL - CAN BE FINISHED IN CHEMICAL BLACK)

### Genoa Rollerball



Type: Capped Rollerball

Refill Colour: Black Box Quantity: 500 25 Min Order Quantity:

Average Lead Time: 5 Working Days

Sleek metal capped rollerball with precision German refill. Remove the cap to reveal the comfortable grip. Supplied with a presentation case.

#### PRINT AREA



SCALE 1:2

Moda Ballpen TWIST ACTION

Supplied with a Presentation Box



Type: Twist-Action Ballpen

Refill Colour: Black 250 Box Quantity: 25 Min Order Quantity:

Average Lead Time: 5 Working Days

Chunky twist-action metal ballpen with chrome trim. Available in vibrant orange and satin silver. Please note: only the silver version can be laser engraved.

#### PRINT AREA



SCALE 1:2

LPC 016 Ballpen TWIST ACTION







Type: Twist-Action Ballpen

Refill Colour: Black Box Quantity: 500 25 Min Order Quantity:

Average Lead Time: 5 Working Days

Metal twist-action ballpen with lacquered finish, suitable for screen printing or laser engraving.

#### **PRINT AREA**





Genoa Rollerball supplied with a presentation case

**GENOA ROLLERBALL** CAN ALSO BE ENGRAVED



(BRASS BASE METAL - CAN BE FINISHED IN CHEMICAL BLACK)



Moda Ballpen with PB30 presentation box

SILVER MODA BALLPEN CAN ALSO BE ENGRAVED



(POLISHED CHROME)

LPC 016 BALLPEN CAN ALSO BE ENGRAVED



(BRASS BASE METAL - CAN BE FINISHED IN CHEMICAL BLACK)



Alternative laser engravable area for LPC 016 Ballpen

30mm x 7mm



CRNB1095

CRNB0295

BSSB1095 BSSB0295 Type: Twist-Action Ballpen

Refill Colour: Black Box Quantity: 500 Min Order Qu