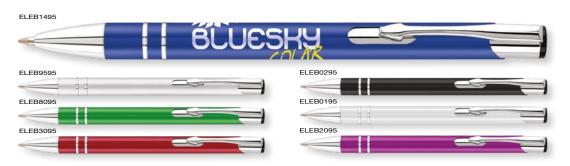

nly in the UK mainland and does not include the highlands or islands of the

AKDB0295



Twist-Action Ballpen Type: Refill Colour: Black or Blue Box Quantity: 2000

Min Order Quantity: 250

Twist-action ballpen in a frosted finish with silver trim. The barrel has a large print area, with the clip also available for printing. Registered design no. 4020257. Watch the video at www.promotional.tv/aa003





#### **PRINT AREA**



Alaska™ Deluxe Ballpen TWIST ACTION

AKDB3095

AKSB9595



AKDB1095

AKDB0195

LIQUITEC



Type: Refill Colour: Box Quantity: Min Order Quantity:



Clip 22mm x 6mm

Black

2000

250

Attractive twist-action ballpen with satin silver trim and generous print area. Registered design no. 4020257. Watch the video at www.promotional.tv/aa001

# Electra Enterprise Ballpen



45mm x 20mm SCALE 1:2

Barrel

Push-Button Ballpen Type: Refill Colour: Black 1000

Box Quantity: Min Order Quantity: 250

Complementing the best-selling Electra range, this attractive ballpen is made from composite material to give the feel and appearance of a metal pen. The Electra Enterprise Ballpen is even more budget-friendly than the aluminium Electra.

#### PRINT AREA

**PRINT AREA** 





# PremierShip1

enables you to enjoy our 24-hour express printing service. To qualify for this service, strict adherence to the following conditions is necessary and without exception.

- 1) PremierShip1 is defined as the time between receiving your correct order and artwork to the time we despatch your order to your chosen destination.
- 2) We must receive your completed purchase order in writi