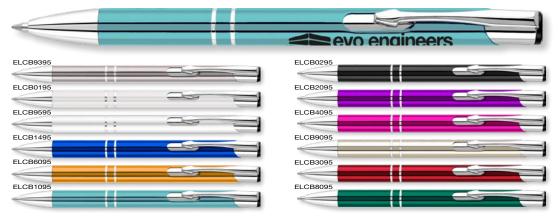

| Under 15p ———                         | Kite Ballpen 193                                                | DuoTwist Ballpen138                    | Contour Wrap Ballpen (FC Wrap) 170  | Contour Metal Ballpen64                                                                                                                                                                                                                                                                                                                                                                                                                                                                                                                                                                                                                                                                                                                                                                                                                                                                                                                                                                                                                                                                                                                                                                                                                                                                                                                                                                                                                                                                                                                                                                                                                                                                                                                                                                                                                                                                                                                                                                                                                                                                                                        | Scorpio Ballpen (Engraved)66                           | Moda Ballpen52                         |
|---------------------------------------|-----------------------------------------------------------------|----------------------------------------|-------------------------------------|--------------------------------------------------------------------------------------------------------------------------------------------------------------------------------------------------------------------------------------------------------------------------------------------------------------------------------------------------------------------------------------------------------------------------------------------------------------------------------------------------------------------------------------------------------------------------------------------------------------------------------------------------------------------------------------------------------------------------------------------------------------------------------------------------------------------------------------------------------------------------------------------------------------------------------------------------------------------------------------------------------------------------------------------------------------------------------------------------------------------------------------------------------------------------------------------------------------------------------------------------------------------------------------------------------------------------------------------------------------------------------------------------------------------------------------------------------------------------------------------------------------------------------------------------------------------------------------------------------------------------------------------------------------------------------------------------------------------------------------------------------------------------------------------------------------------------------------------------------------------------------------------------------------------------------------------------------------------------------------------------------------------------------------------------------------------------------------------------------------------------------|--------------------------------------------------------|----------------------------------------|
| Challenger-1 Ballpen137               | Panther Frost Ballpen7/112                                      | FSC Carpenter Pencil151                | Contrast Ballpen71                  | Contour-i Metal Plus Ballpen (Wrap)64                                                                                                                                                                                                                                                                                                                                                                                                                                                                                                                                                                                                                                                                                                                                                                                                                                                                                                                                                                                                                                                                                                                                                                                                                                                                                                                                                                                                                                                                                                                                                                                                                                                                                                                                                                                                                                                                                                                                                                                                                                                                                          | Softflow 101 Fountain Pen89                            | Pierre Cardin Beaumont Roller 40       |
| Fluorescent Pencil161                 | Panther Plus Ballpen7/112                                       | Garland Ballpen11/89                   | Cromore Ballpen69                   | Corona Ballpen53                                                                                                                                                                                                                                                                                                                                                                                                                                                                                                                                                                                                                                                                                                                                                                                                                                                                                                                                                                                                                                                                                                                                                                                                                                                                                                                                                                                                                                                                                                                                                                                                                                                                                                                                                                                                                                                                                                                                                                                                                                                                                                               | Sonata Ballpen57                                       | Pierre Cardin Clarence Ballpen 40      |
| Mini NE Pencil160                     | Pier Colour Ballpen128                                          | Golf Pro Pencil162                     | Dry Wipe Marker Pro139              | Electra Classic Soft Ballpen (FC)76                                                                                                                                                                                                                                                                                                                                                                                                                                                                                                                                                                                                                                                                                                                                                                                                                                                                                                                                                                                                                                                                                                                                                                                                                                                                                                                                                                                                                                                                                                                                                                                                                                                                                                                                                                                                                                                                                                                                                                                                                                                                                            | Symphony Ballpen59                                     | Pierre Cardin LaFleur Ballpen41        |
| Mini WE Pencil160                     | Pier Extra Ballpen128                                           | Handy-i Ballpen99                      | Duo Highlighter143/198              | Electra Classic Soft Touch Ballpen (FC)77                                                                                                                                                                                                                                                                                                                                                                                                                                                                                                                                                                                                                                                                                                                                                                                                                                                                                                                                                                                                                                                                                                                                                                                                                                                                                                                                                                                                                                                                                                                                                                                                                                                                                                                                                                                                                                                                                                                                                                                                                                                                                      | Symphony-i Aluminium Ballpen59                         | Pierre Cardin Versailles Ballpen 38    |
| Standard NE Pencil159                 | Rainbow Eraser165                                               | Harrier Nouveau Pencil154              | Electra Ballpen17/73                | Electra Oro Ballpen74                                                                                                                                                                                                                                                                                                                                                                                                                                                                                                                                                                                                                                                                                                                                                                                                                                                                                                                                                                                                                                                                                                                                                                                                                                                                                                                                                                                                                                                                                                                                                                                                                                                                                                                                                                                                                                                                                                                                                                                                                                                                                                          | Techno Enterprise Ballpen88                            | Scimitar Ballpen44                     |
| Supersaver WE Pencil159               | Recycled Paper Pencil152                                        | Iris Grip Enterprise Ballpen87         | Electra Classic Ballpen17/73        | Eros Ballpen62                                                                                                                                                                                                                                                                                                                                                                                                                                                                                                                                                                                                                                                                                                                                                                                                                                                                                                                                                                                                                                                                                                                                                                                                                                                                                                                                                                                                                                                                                                                                                                                                                                                                                                                                                                                                                                                                                                                                                                                                                                                                                                                 | Techno Metal Pencil63                                  | Scimitar Rollerball44                  |
|                                       | Triside Pencil150/194                                           | Janus Ballpen & Highlighter142         | Electra Classic Satin Ballpen 18/74 | Futura Digital Ballpen188                                                                                                                                                                                                                                                                                                                                                                                                                                                                                                                                                                                                                                                                                                                                                                                                                                                                                                                                                                                                                                                                                                                                                                                                                                                                                                                                                                                                                                                                                                                                                                                                                                                                                                                                                                                                                                                                                                                                                                                                                                                                                                      | Top Hat Ballpen149                                     | Techno Metal Rollerball63              |
| Under 20p ———                         |                                                                 | Key Touch Ballpen99                    | Electra Grip Ballpen18/75/169       | Giotto Ballpen86                                                                                                                                                                                                                                                                                                                                                                                                                                                                                                                                                                                                                                                                                                                                                                                                                                                                                                                                                                                                                                                                                                                                                                                                                                                                                                                                                                                                                                                                                                                                                                                                                                                                                                                                                                                                                                                                                                                                                                                                                                                                                                               | Torpedo Ballpen56                                      | Tornado Ballpen50                      |
| Argente Pencil157                     | Under 35p ———                                                   | Magnet Pen137/193                      | Electra Inkredible Roller78/100     | Helios Highlighter145/199                                                                                                                                                                                                                                                                                                                                                                                                                                                                                                                                                                                                                                                                                                                                                                                                                                                                                                                                                                                                                                                                                                                                                                                                                                                                                                                                                                                                                                                                                                                                                                                                                                                                                                                                                                                                                                                                                                                                                                                                                                                                                                      | Tri Spinner Ballpen95                                  | Touch Light Ballpen94                  |
| Oro Pencil157                         | Alaska Deluxe Ballpen14/113                                     | Malta Ballpen125                       | Electra Mechanical Pencil72/153     | Hi-Cap Ballpen 96/141/192                                                                                                                                                                                                                                                                                                                                                                                                                                                                                                                                                                                                                                                                                                                                                                                                                                                                                                                                                                                                                                                                                                                                                                                                                                                                                                                                                                                                                                                                                                                                                                                                                                                                                                                                                                                                                                                                                                                                                                                                                                                                                                      | Vogue Biofree Ballpen146                               | Tradesman Ballpen (Engraved)91         |
| Rainbow Pencil161                     | Albany Frost Ballpen113                                         | Metro Metallic Ballpen123              | Electra Noir Ballpen79              | Iris Grip Metal Ballpen87                                                                                                                                                                                                                                                                                                                                                                                                                                                                                                                                                                                                                                                                                                                                                                                                                                                                                                                                                                                                                                                                                                                                                                                                                                                                                                                                                                                                                                                                                                                                                                                                                                                                                                                                                                                                                                                                                                                                                                                                                                                                                                      | Vogue Carbon Ballpen 88                                | Vogue Metal Rollerball63               |
| Recycled Paper Pen150                 | Albion Touch Ballpen9/116                                       | Mira Colour Ballpen129                 | Electra Satin Grip Ballpen23/75     | Nostra Ballpen62                                                                                                                                                                                                                                                                                                                                                                                                                                                                                                                                                                                                                                                                                                                                                                                                                                                                                                                                                                                                                                                                                                                                                                                                                                                                                                                                                                                                                                                                                                                                                                                                                                                                                                                                                                                                                                                                                                                                                                                                                                                                                                               | ,                                                      | Wordsworth Ballpen48                   |
| Shadow NE Pencil158                   | Alpine Chrome Ballpen25/120                                     | Mira Extra Ballpen129/173              | Electra Touch Ballpen18/78          | Orion Ballpen62                                                                                                                                                                                                                                                                                                                                                                                                                                                                                                                                                                                                                                                                                                                                                                                                                                                                                                                                                                                                                                                                                                                                                                                                                                                                                                                                                                                                                                                                                                                                                                                                                                                                                                                                                                                                                                                                                                                                                                                                                                                                                                                | Under £2.00 ———                                        | •                                      |
| Standard WE Pencil157                 | Alpine Gold Ballpen26/120                                       | Oslo Extra Ballpen125                  | Electra-i Classic Ballpen17/78      | Oslo Metal Ballpen60                                                                                                                                                                                                                                                                                                                                                                                                                                                                                                                                                                                                                                                                                                                                                                                                                                                                                                                                                                                                                                                                                                                                                                                                                                                                                                                                                                                                                                                                                                                                                                                                                                                                                                                                                                                                                                                                                                                                                                                                                                                                                                           | Bullet Ballpen53                                       | Over £5.00 ———                         |
| Supersaver Click Ballpen133           | Biosense Ballpen150                                             | Popper Crayon162                       | Endeavour Ballpen61                 | Pierre Cardin Fashion Ballpen 42                                                                                                                                                                                                                                                                                                                                                                                                                                                                                                                                                                                                                                                                                                                                                                                                                                                                                                                                                                                                                                                                                                                                                                                                                                                                                                                                                                                                                                                                                                                                                                                                                                                                                                                                                                                                                                                                                                                                                                                                                                                                                               | Castile Ballpen86                                      | Ambassador Rollerball46                |
| Supersaver Colour Ballpen24/135       | Biostick Duo Ballpen150                                         | Quartet Pencil160                      | Ergo Ballpen70                      | Quad-i Ballpen98/192                                                                                                                                                                                                                                                                                                                                                                                                                                                                                                                                                                                                                                                                                                                                                                                                                                                                                                                                                                                                                                                                                                                                                                                                                                                                                                                                                                                                                                                                                                                                                                                                                                                                                                                                                                                                                                                                                                                                                                                                                                                                                                           | Centurion Ballpen54                                    | Atomic USB Ballpen92                   |
| Supersaver Extra Ballpen24/132        | Contour Eco Ballpen 147                                         | Recycled Pencil Sharpener166/202       | Flip Ballpen                        | Remus Ballpen61                                                                                                                                                                                                                                                                                                                                                                                                                                                                                                                                                                                                                                                                                                                                                                                                                                                                                                                                                                                                                                                                                                                                                                                                                                                                                                                                                                                                                                                                                                                                                                                                                                                                                                                                                                                                                                                                                                                                                                                                                                                                                                                | Consul Ballpen56                                       | Buckingham Ballpen47                   |
| Supersaver Twist Frost Ballpen 134    | Contour Standard Mix and Match 106                              | Rodeo Frost Ballpen119                 | Foyle Ballpen68/90                  | Remus Mechanical Pencil61/155                                                                                                                                                                                                                                                                                                                                                                                                                                                                                                                                                                                                                                                                                                                                                                                                                                                                                                                                                                                                                                                                                                                                                                                                                                                                                                                                                                                                                                                                                                                                                                                                                                                                                                                                                                                                                                                                                                                                                                                                                                                                                                  | Consul Rollerball56                                    | Carlton Ballpen45                      |
| Topstick Ballpen126                   | Contour-i Noir Ballpen20/105                                    | Setanta Frost Ballpen118               | Futura Ballpen124                   | Sentinel Ballpen                                                                                                                                                                                                                                                                                                                                                                                                                                                                                                                                                                                                                                                                                                                                                                                                                                                                                                                                                                                                                                                                                                                                                                                                                                                                                                                                                                                                                                                                                                                                                                                                                                                                                                                                                                                                                                                                                                                                                                                                                                                                                                               | Contour Light Ballpen93                                | Carlton Rollerball45                   |
| Value Twist Ballpen136                | Electra Enterprise Ballpen14/89                                 | Signature Ballpen124                   | Hauser 4-in-1 Inkredible Roller 100 | Sharp Set162                                                                                                                                                                                                                                                                                                                                                                                                                                                                                                                                                                                                                                                                                                                                                                                                                                                                                                                                                                                                                                                                                                                                                                                                                                                                                                                                                                                                                                                                                                                                                                                                                                                                                                                                                                                                                                                                                                                                                                                                                                                                                                                   | Contour Metal Soft Ballpen (Engraved) 65               | Carnaby Ballpen45                      |
|                                       | Espace Frost Ballpen118                                         | Sparta Argent Ballpen127               | Hauser Glow Highlighter143          | Sierra Argent Ballpen81                                                                                                                                                                                                                                                                                                                                                                                                                                                                                                                                                                                                                                                                                                                                                                                                                                                                                                                                                                                                                                                                                                                                                                                                                                                                                                                                                                                                                                                                                                                                                                                                                                                                                                                                                                                                                                                                                                                                                                                                                                                                                                        | Cyclone Ballpen50                                      | Chequers Ballpen45                     |
| Under 25p ———                         | Hauser Tango Mechanical Pencil 156                              | Sparta Ballpen127                      | Hi-5 Highlighter145/199             | Sierra Oro Ballpen81                                                                                                                                                                                                                                                                                                                                                                                                                                                                                                                                                                                                                                                                                                                                                                                                                                                                                                                                                                                                                                                                                                                                                                                                                                                                                                                                                                                                                                                                                                                                                                                                                                                                                                                                                                                                                                                                                                                                                                                                                                                                                                           | Envoy Ballpen55                                        | Chequers Rollerball45                  |
| Absolute Argent Ballpen8/108          | Metro Colour Ballpen123                                         | Spectrum Ballpen                       | Hi-Touch Ballpen97/141              | Spectrum Hi-Max Ballpen 97/141/191                                                                                                                                                                                                                                                                                                                                                                                                                                                                                                                                                                                                                                                                                                                                                                                                                                                                                                                                                                                                                                                                                                                                                                                                                                                                                                                                                                                                                                                                                                                                                                                                                                                                                                                                                                                                                                                                                                                                                                                                                                                                                             | Evolution Ballpen85                                    | Cross Calais Ballpoint Pen31           |
| Absolute Colour Ballpen9/109          | Metro Extra Ballpen123                                          | Spectrum Max Ballpen 12/111/190        | Jumbostick Ballpen149               | The state of the s | Evolution Rollerball85                                 | Cross Stratford Ballpoint Pen 31       |
| Absolute Extra Ballpen8/109           | Moville Extra Ballpen122                                        | Spectrum Max Touch Ballpen13/110/191   | Oxford Ballpen66                    | Starlight Highlighter144/198 Stealth UV marker142                                                                                                                                                                                                                                                                                                                                                                                                                                                                                                                                                                                                                                                                                                                                                                                                                                                                                                                                                                                                                                                                                                                                                                                                                                                                                                                                                                                                                                                                                                                                                                                                                                                                                                                                                                                                                                                                                                                                                                                                                                                                              | Gatsby Ballpen 84                                      | Cross Tech 2 Ballpoint Pen31           |
| Absolute Frost Ballpen8/108           | Moville Metallic Ballpen122                                     | Sprite Colour Ballpen                  | Pegasus Ballpen136                  | Stratus Ballpen                                                                                                                                                                                                                                                                                                                                                                                                                                                                                                                                                                                                                                                                                                                                                                                                                                                                                                                                                                                                                                                                                                                                                                                                                                                                                                                                                                                                                                                                                                                                                                                                                                                                                                                                                                                                                                                                                                                                                                                                                                                                                                                | Hussar Ballpen53                                       | Da Vinci Lucerne Fountain Pen 29       |
| Alaska Frost Ballpen14/114            | Panther Eco Ballpen148                                          | Sprite Extra Ballpen130                | Pendant Ballpen137/197              | Symphony Aluminium Ballpen59                                                                                                                                                                                                                                                                                                                                                                                                                                                                                                                                                                                                                                                                                                                                                                                                                                                                                                                                                                                                                                                                                                                                                                                                                                                                                                                                                                                                                                                                                                                                                                                                                                                                                                                                                                                                                                                                                                                                                                                                                                                                                                   | Kashel Ballpen54                                       | Da Vinci Lucerne Mechanical Pencil29   |
| Albion Ballpen10/114/197              | Pencil Sharpener166/202                                         | ·                                      | ·                                   |                                                                                                                                                                                                                                                                                                                                                                                                                                                                                                                                                                                                                                                                                                                                                                                                                                                                                                                                                                                                                                                                                                                                                                                                                                                                                                                                                                                                                                                                                                                                                                                                                                                                                                                                                                                                                                                                                                                                                                                                                                                                                                                                | Lumi Pen94                                             | Da Vinci Lucerne Rollerball29          |
| Albion Diamond Ballpen116             | Pier Diamond Ballpen128                                         | 3                                      |                                     | System 053 Ballpen                                                                                                                                                                                                                                                                                                                                                                                                                                                                                                                                                                                                                                                                                                                                                                                                                                                                                                                                                                                                                                                                                                                                                                                                                                                                                                                                                                                                                                                                                                                                                                                                                                                                                                                                                                                                                                                                                                                                                                                                                                                                                                             | Medipen (Engraved)146                                  | Da Vinci MBR01 Rollerball32            |
| Albion Frost Ballpen10/115            | Recycled Mechanical Pencil152                                   |                                        | Prima Gel Highlighter               | System 054 Ballpen67                                                                                                                                                                                                                                                                                                                                                                                                                                                                                                                                                                                                                                                                                                                                                                                                                                                                                                                                                                                                                                                                                                                                                                                                                                                                                                                                                                                                                                                                                                                                                                                                                                                                                                                                                                                                                                                                                                                                                                                                                                                                                                           | Midas-i Glow Ballpen (Engraved) 93                     | Eiffel Ballpen                         |
| Albion Grip Ballpen9/116/187          | Supersaver Fine Roller101/133                                   | Supersaver Pastel Ballpen25/135        | Quad Ballpen98/192                  | System 055 Ballpen                                                                                                                                                                                                                                                                                                                                                                                                                                                                                                                                                                                                                                                                                                                                                                                                                                                                                                                                                                                                                                                                                                                                                                                                                                                                                                                                                                                                                                                                                                                                                                                                                                                                                                                                                                                                                                                                                                                                                                                                                                                                                                             | Monaco Ballpen54                                       | Galileo Space Pen46                    |
| Black Knight NE Pencil158             | Supersaver-i Ballpen133                                         | Supersaver Foto Ballpen (FC) 134/170   | Smart-i Ballpen96                   | System 061 Ballpen                                                                                                                                                                                                                                                                                                                                                                                                                                                                                                                                                                                                                                                                                                                                                                                                                                                                                                                                                                                                                                                                                                                                                                                                                                                                                                                                                                                                                                                                                                                                                                                                                                                                                                                                                                                                                                                                                                                                                                                                                                                                                                             | Monaco Mechanical Pencil155                            | Grafton Ballpen44                      |
| Colourful Eraser166/200               | Swan Ballpen127                                                 | System 010 Ballpen 174                 | Snap Erasers 165/200/201            | Vogue Enterprise Ballpen87                                                                                                                                                                                                                                                                                                                                                                                                                                                                                                                                                                                                                                                                                                                                                                                                                                                                                                                                                                                                                                                                                                                                                                                                                                                                                                                                                                                                                                                                                                                                                                                                                                                                                                                                                                                                                                                                                                                                                                                                                                                                                                     | Nature Ballpen149                                      | Grosvenor Ballpen47                    |
| Contour Argent Ballpen21/103          | System 030 Ballpen 176                                          | System 011 Ballpen 174                 | Spirit Biofree Ballpen146           | Under £1.50 ———                                                                                                                                                                                                                                                                                                                                                                                                                                                                                                                                                                                                                                                                                                                                                                                                                                                                                                                                                                                                                                                                                                                                                                                                                                                                                                                                                                                                                                                                                                                                                                                                                                                                                                                                                                                                                                                                                                                                                                                                                                                                                                                | Othello Ballpen51                                      | Grosvenor Fountain Pen47               |
| Contour Colour Ballpen20/107          | System 031 Ballpen 176                                          | System 015 Ballpen 175                 | System 012 Ballpen                  | Alto Ballpen68                                                                                                                                                                                                                                                                                                                                                                                                                                                                                                                                                                                                                                                                                                                                                                                                                                                                                                                                                                                                                                                                                                                                                                                                                                                                                                                                                                                                                                                                                                                                                                                                                                                                                                                                                                                                                                                                                                                                                                                                                                                                                                                 | Pierre Cardin Avant-Garde Roller 42                    | Knightsbridge Rollerball43             |
| Contour Extra Ballpen19/102           | Viper Frost Ballpen121                                          | System 016 Ballpen 176                 | System 013 Ballpen 175              | Aquarel Felt Tip Pen Set167                                                                                                                                                                                                                                                                                                                                                                                                                                                                                                                                                                                                                                                                                                                                                                                                                                                                                                                                                                                                                                                                                                                                                                                                                                                                                                                                                                                                                                                                                                                                                                                                                                                                                                                                                                                                                                                                                                                                                                                                                                                                                                    | Techno Metal Ballpen63                                 | Modulus Rollerball44                   |
| Contour Frost Ballpen20/103           | Viper Satin Ballpen122                                          | System 032 Ballpen                     | System 014 Ballpen 175              | Axis Spinner Ballpen95                                                                                                                                                                                                                                                                                                                                                                                                                                                                                                                                                                                                                                                                                                                                                                                                                                                                                                                                                                                                                                                                                                                                                                                                                                                                                                                                                                                                                                                                                                                                                                                                                                                                                                                                                                                                                                                                                                                                                                                                                                                                                                         | Toggle Screen Pen91                                    | Pierre Cardin Academie Rollerball 34   |
| Contour Night Ballpen104              | Hadau 50a                                                       | System 033 Ballpen 177                 | System 060 Ballpen 178              | Blenheim Ballpen                                                                                                                                                                                                                                                                                                                                                                                                                                                                                                                                                                                                                                                                                                                                                                                                                                                                                                                                                                                                                                                                                                                                                                                                                                                                                                                                                                                                                                                                                                                                                                                                                                                                                                                                                                                                                                                                                                                                                                                                                                                                                                               | Topper Set162                                          | Pierre Cardin Avignon Ballpen 34       |
| Contour Standard Ballpen19/102        | Under 50p                                                       | System 034 Ballpen 177                 | System 070 Ballpen 179              | Camelot Pen Set196                                                                                                                                                                                                                                                                                                                                                                                                                                                                                                                                                                                                                                                                                                                                                                                                                                                                                                                                                                                                                                                                                                                                                                                                                                                                                                                                                                                                                                                                                                                                                                                                                                                                                                                                                                                                                                                                                                                                                                                                                                                                                                             | Vogue Metal Ballpen63                                  | Pierre Cardin Bayeux Ballpen39         |
| Corporate Cap Ballpen 26/126/188      | Albion Colour Ballpen 11/115/173                                | System 035 Ballpen 178                 | System 071 Ballpen 179              | Caprice Metal Ballpen85                                                                                                                                                                                                                                                                                                                                                                                                                                                                                                                                                                                                                                                                                                                                                                                                                                                                                                                                                                                                                                                                                                                                                                                                                                                                                                                                                                                                                                                                                                                                                                                                                                                                                                                                                                                                                                                                                                                                                                                                                                                                                                        | Vogue Metal Mechanical Pencil 153                      | Pierre Cardin Belfort Ballpen34        |
| FSC Wooden Pencil151                  | Allstar Argent Ballpen24/126                                    | System 036 Ballipen178                 | System 072 Ballpen 180              | Cheviot Oro Ballpen82                                                                                                                                                                                                                                                                                                                                                                                                                                                                                                                                                                                                                                                                                                                                                                                                                                                                                                                                                                                                                                                                                                                                                                                                                                                                                                                                                                                                                                                                                                                                                                                                                                                                                                                                                                                                                                                                                                                                                                                                                                                                                                          | Wessex Ballpen49                                       | Pierre Cardin Biarritz Ballpen39       |
| Hibernia Pencil159                    | Alpine Argent25/121                                             | System 080 Ballpen 181                 | System 073 Ballpen 180              | Cirrus Ballpen (Engraved)66                                                                                                                                                                                                                                                                                                                                                                                                                                                                                                                                                                                                                                                                                                                                                                                                                                                                                                                                                                                                                                                                                                                                                                                                                                                                                                                                                                                                                                                                                                                                                                                                                                                                                                                                                                                                                                                                                                                                                                                                                                                                                                    | H- d 65 00                                             | Pierre Cardin Chamonix Ballpen 37      |
| Otus Ballpen119                       | Alpine-i Ballpen120                                             | System 081 Ballpen 182                 | System 074 Ballpen180               | Concerto No.1 Ballpen58                                                                                                                                                                                                                                                                                                                                                                                                                                                                                                                                                                                                                                                                                                                                                                                                                                                                                                                                                                                                                                                                                                                                                                                                                                                                                                                                                                                                                                                                                                                                                                                                                                                                                                                                                                                                                                                                                                                                                                                                                                                                                                        | Under £5.00 ———                                        | Pierre Cardin Classic Script Ballpen40 |
| Otus Diamond Ballpen119               | Apollo Ballpen                                                  | System 085 Ballpen 183                 | System 075 Ballpen 181              | Concerto No.2 Ballpen58                                                                                                                                                                                                                                                                                                                                                                                                                                                                                                                                                                                                                                                                                                                                                                                                                                                                                                                                                                                                                                                                                                                                                                                                                                                                                                                                                                                                                                                                                                                                                                                                                                                                                                                                                                                                                                                                                                                                                                                                                                                                                                        | Armada Ballpen54                                       | Pierre Cardin Clermont Ballpen 36      |
| Panther Extra Ballpen7/112            | Auto Tip Pencil156/195                                          | Triangular Highlighter 15/145/199      | System 076 Ballpen 181              | Contour Wood Ballpen147                                                                                                                                                                                                                                                                                                                                                                                                                                                                                                                                                                                                                                                                                                                                                                                                                                                                                                                                                                                                                                                                                                                                                                                                                                                                                                                                                                                                                                                                                                                                                                                                                                                                                                                                                                                                                                                                                                                                                                                                                                                                                                        | Aurora Ballpen                                         | Pierre Cardin Fontaine Ballpen 37      |
| Pearlescent Pencil161                 | Capri Ballpen                                                   | Vienna Ballpen (FC Print)169           | System 082 Ballpen                  | Contour-i Glow Ballpen (Engraved)93                                                                                                                                                                                                                                                                                                                                                                                                                                                                                                                                                                                                                                                                                                                                                                                                                                                                                                                                                                                                                                                                                                                                                                                                                                                                                                                                                                                                                                                                                                                                                                                                                                                                                                                                                                                                                                                                                                                                                                                                                                                                                            | Autograph Counter Pen (Dome) 138/197 Baccus Ballpen53  | Pierre Cardin Fontaine Bailper         |
| Shadow WE Pencil158                   |                                                                 | Under 75p ———                          | System 083 Ballpen 182              | Contour-i Metal Ballpen64                                                                                                                                                                                                                                                                                                                                                                                                                                                                                                                                                                                                                                                                                                                                                                                                                                                                                                                                                                                                                                                                                                                                                                                                                                                                                                                                                                                                                                                                                                                                                                                                                                                                                                                                                                                                                                                                                                                                                                                                                                                                                                      |                                                        | Pierre Cardin Lustrous Ballpen 33      |
| Supersaver Extra Pencil132/156        | Colouring Pencils Half Size x 6 164 Contour Argent Pencil21/103 | Abacus Ballpen189                      | System 084 Ballpen                  | Echo Ballpen60                                                                                                                                                                                                                                                                                                                                                                                                                                                                                                                                                                                                                                                                                                                                                                                                                                                                                                                                                                                                                                                                                                                                                                                                                                                                                                                                                                                                                                                                                                                                                                                                                                                                                                                                                                                                                                                                                                                                                                                                                                                                                                                 | Balfour Ballpen (Engraved)55 Beau Compact Rollerball57 | Pierre Cardin Lustrous Bailper         |
| Under 30p ———                         |                                                                 | Abacus Grip Ballpen                    | System 086 Ballpen 183              | Electra Fountain Pen72                                                                                                                                                                                                                                                                                                                                                                                                                                                                                                                                                                                                                                                                                                                                                                                                                                                                                                                                                                                                                                                                                                                                                                                                                                                                                                                                                                                                                                                                                                                                                                                                                                                                                                                                                                                                                                                                                                                                                                                                                                                                                                         |                                                        | Pierre Cardin Lustrous Rollerball 33   |
| Alaska Diamond Ballpen13/113          | Contour Digital Ballpen (FC)                                    | Amazon Ballpen84                       | Trident Highlighter144/198          | Electra Rollerball                                                                                                                                                                                                                                                                                                                                                                                                                                                                                                                                                                                                                                                                                                                                                                                                                                                                                                                                                                                                                                                                                                                                                                                                                                                                                                                                                                                                                                                                                                                                                                                                                                                                                                                                                                                                                                                                                                                                                                                                                                                                                                             | Chorus Ballpen51                                       | Pierre Cardin Montfort Ballpen 36      |
|                                       | Contour Digital Eco Ballpen (FC) 147/171                        | Atlantis Ballpen81                     | Viper Colour Ballpen121             |                                                                                                                                                                                                                                                                                                                                                                                                                                                                                                                                                                                                                                                                                                                                                                                                                                                                                                                                                                                                                                                                                                                                                                                                                                                                                                                                                                                                                                                                                                                                                                                                                                                                                                                                                                                                                                                                                                                                                                                                                                                                                                                                | Churchill Ballpen                                      | Pierre Cardin Montfort Fountain Pen36  |
| · · · · · · · · · · · · · · · · · · · | Contour Digital Touch Ballpen (FC) 172                          | Banner Ballpen                         | Woodstick149                        | Ergo Soft Ballpen (Engraved)70 Ergo Soft Mechanical Pencil (Engraved)155                                                                                                                                                                                                                                                                                                                                                                                                                                                                                                                                                                                                                                                                                                                                                                                                                                                                                                                                                                                                                                                                                                                                                                                                                                                                                                                                                                                                                                                                                                                                                                                                                                                                                                                                                                                                                                                                                                                                                                                                                                                       | Cobra Braid Ballpen                                    |                                        |
| Athena Ballpen                        | Contour Max Ballpen140                                          | Bella Ballpen22/79                     | Under £1.00 ———                     |                                                                                                                                                                                                                                                                                                                                                                                                                                                                                                                                                                                                                                                                                                                                                                                                                                                                                                                                                                                                                                                                                                                                                                                                                                                                                                                                                                                                                                                                                                                                                                                                                                                                                                                                                                                                                                                                                                                                                                                                                                                                                                                                | Da Vinci GSB01 Ballpen32                               |                                        |
| Athena Colour Ballpen                 | Contour Night Oro Ballpen104                                    |                                        |                                     |                                                                                                                                                                                                                                                                                                                                                                                                                                                                                                                                                                                                                                                                                                                                                                                                                                                                                                                                                                                                                                                                                                                                                                                                                                                                                                                                                                                                                                                                                                                                                                                                                                                                                                                                                                                                                                                                                                                                                                                                                                                                                                                                | Da Vinci GSF01 Fountain Pen32                          | Pierre Cardin Moulin Pencil            |
| Athena Extra Ballpen                  | Contour Touch Ballpen104                                        | Bella Grip Ballpen23/80                | Artemis Roller59/101                | Giotto Metal Ballpen                                                                                                                                                                                                                                                                                                                                                                                                                                                                                                                                                                                                                                                                                                                                                                                                                                                                                                                                                                                                                                                                                                                                                                                                                                                                                                                                                                                                                                                                                                                                                                                                                                                                                                                                                                                                                                                                                                                                                                                                                                                                                                           | Da Vinci GSR01 Rollerball32                            |                                        |
| Black Knight Gem Pencil               | Contour Tricolour Ballpen98                                     | Bella Touch Ballpen22/80               | Atlas Ballpen                       |                                                                                                                                                                                                                                                                                                                                                                                                                                                                                                                                                                                                                                                                                                                                                                                                                                                                                                                                                                                                                                                                                                                                                                                                                                                                                                                                                                                                                                                                                                                                                                                                                                                                                                                                                                                                                                                                                                                                                                                                                                                                                                                                | Da Vinci MBB01 Ballpen32                               |                                        |
| Black Knight WE Pencil158             | Contour-i Argent Ballpen105                                     | Belmont Ballpen                        | Calypso Ballpen                     | Harrier Metal Ballpen85                                                                                                                                                                                                                                                                                                                                                                                                                                                                                                                                                                                                                                                                                                                                                                                                                                                                                                                                                                                                                                                                                                                                                                                                                                                                                                                                                                                                                                                                                                                                                                                                                                                                                                                                                                                                                                                                                                                                                                                                                                                                                                        | Envoy Rollerball55                                     | Pierre Cardin Tournier Ballpen 38      |
| Book Shape Eraser165/200              | Contour-i Extra Ballpen104                                      | Bingo Daubers                          | Cheviot Argent Ballpen82            | Harrier Metal Pencil                                                                                                                                                                                                                                                                                                                                                                                                                                                                                                                                                                                                                                                                                                                                                                                                                                                                                                                                                                                                                                                                                                                                                                                                                                                                                                                                                                                                                                                                                                                                                                                                                                                                                                                                                                                                                                                                                                                                                                                                                                                                                                           | Europa Rollerball (Engraved)50                         | Pierre Cardin Tournier Fountain Pen38  |
| Contour Pastel Ballpen21/107          | Contour-i Frost Ballpen                                         | Cheviot Fashion Ballpen                | Cheviot Steel Ballpen82             | Hi-Spin Highlighter95                                                                                                                                                                                                                                                                                                                                                                                                                                                                                                                                                                                                                                                                                                                                                                                                                                                                                                                                                                                                                                                                                                                                                                                                                                                                                                                                                                                                                                                                                                                                                                                                                                                                                                                                                                                                                                                                                                                                                                                                                                                                                                          | Evolution Argent Rollerball85                          | Pierre Cardin Tournier Rollerball 38   |
| Guest Mechanical Pencil               | Cosmopolitan Touch Pad91                                        | Cheviot-i Noir Ballpen                 | Cheviot-i Ballpen                   | Light Pen                                                                                                                                                                                                                                                                                                                                                                                                                                                                                                                                                                                                                                                                                                                                                                                                                                                                                                                                                                                                                                                                                                                                                                                                                                                                                                                                                                                                                                                                                                                                                                                                                                                                                                                                                                                                                                                                                                                                                                                                                                                                                                                      | Genoa Rollerball                                       | Sheaffer 100 Ballpoint Pen30           |
| Harrier Nouveau Ballpen15/117         | Crayons - 12 Piece                                              | Colouring Pencils Full Size x 6 164    | Clifton Ballpen                     | LPC 016 Ballpen52                                                                                                                                                                                                                                                                                                                                                                                                                                                                                                                                                                                                                                                                                                                                                                                                                                                                                                                                                                                                                                                                                                                                                                                                                                                                                                                                                                                                                                                                                                                                                                                                                                                                                                                                                                                                                                                                                                                                                                                                                                                                                                              | Henley Rollerball43                                    | Sheaffer Sentinel Ballpoint Pen 30     |
| Harrier Nouveau Frost Ballpen15/117   | Crayons - 6 Piece163                                            | Colouring Pencils Half Size x 12 164   | Clio Ballpen84                      | Match Ballpen (Engraved)71                                                                                                                                                                                                                                                                                                                                                                                                                                                                                                                                                                                                                                                                                                                                                                                                                                                                                                                                                                                                                                                                                                                                                                                                                                                                                                                                                                                                                                                                                                                                                                                                                                                                                                                                                                                                                                                                                                                                                                                                                                                                                                     | Knightsbridge Ballpen43                                | Sterling Classic Fountain Pen28        |
| Hauser Billi Inkredible Roller100     | Digi-i Ballpen99/196                                            | Contour Digital Argent Ballpen (FC)172 | Contour Deco Argent Ballpen65       | Melody Ballpen57                                                                                                                                                                                                                                                                                                                                                                                                                                                                                                                                                                                                                                                                                                                                                                                                                                                                                                                                                                                                                                                                                                                                                                                                                                                                                                                                                                                                                                                                                                                                                                                                                                                                                                                                                                                                                                                                                                                                                                                                                                                                                                               | Lexus Ballpen                                          | Sterling Classic Rollerball28          |
| Jolie Ballpen111                      | Dry Wipe Slimline139                                            | Contour Max Touch Ballpen97/140        | Contour Deco Oro Ballpen65          | Oval Metal Rollerball49/193                                                                                                                                                                                                                                                                                                                                                                                                                                                                                                                                                                                                                                                                                                                                                                                                                                                                                                                                                                                                                                                                                                                                                                                                                                                                                                                                                                                                                                                                                                                                                                                                                                                                                                                                                                                                                                                                                                                                                                                                                                                                                                    | Linea Pro Stylus Ballpen (Engraved) 59                 | USB-i Metal Ballpen (Engraved) 92      |