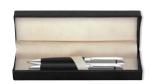

on metal ballpen with leatherette barrel and lacquered finish for a premium look.

#### PRINT AREA



SCALE 1:2

### Knightsbridge Rollerball



Type: Capped Rollerball

Refill Colour: Black
Box Quantity: 250
Min Order Quantity: 25\*

Average Lead Time: 5 Working Days

Executive capped metal rollerball with leatherette barrel and lacquered finish that's sure to make a great impression.

#### PRINT AREA



\*From as little as 1pc Engraved, please ask for details.

### Henley Rollerball



Type: Capped Rollerball

Refill Colour: Black Box Quantity: 250 Min Order Quantity: 25\*

Average Lead Time: 5 Working Days

High-quality capped metal rollerball with detailed leatherette barrel, satin silver and chrome finish.

#### PRINT AREA



\*From as little as 1pc Engraved, please ask for details.



Knightsbridge Set with matching PB80 presentation box





(BRASS BASE METAL - CAN BE FINISHED IN CHEMICAL BLACK)



Knightsbridge Rollerball with cap on



Henley Rollerball with matching PB85 presentation box

#### HENLEY ROLLERBALL CAN ALSO BE ENGRAVED



(ENGRAVED FINISH MAY VARY, A PRE-PRODUCTION SAMPLE WILL BE SUPPLIED. PLEASE ASK FOR DETAILS.)



<sup>\*</sup>From as little as 1pc Engraved, please ask for details.

### Scimitar Ballpen





Twist-Action Ballpen Type:

Refill Colour: Black Box Quantity: 250 Min Order Quantity: 25\*

Average Lead Time: 5 Working Days

Stylish twist-action metal ballpen with chrome trim.

#### PRINT AREA



\*From as little as 1pc Engraved, please ask for details.

SCALE 1:2

### Scimitar Rollerball



Type: Capped Rollerball

Refill Colour: Black Bo