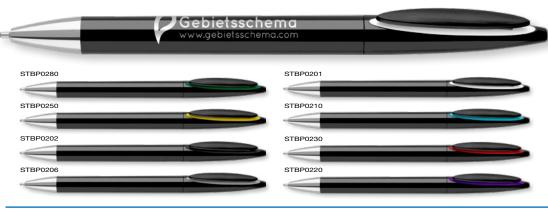

| Under 15p ———                         | Kite Ballpen 193                                                | DuoTwist Ballpen138                    | Contour Wrap Ballpen (FC Wrap) 170  | Contour Metal Ballpen64                                                                                                                                                                                                                                                                                                                                                                                                                                                                                                                                                                                                                                                                                                                                                                                                                                                                                                                                                                                                                                                                                                                                                                                                                                                                                                                                                                                                                                                                                                                                                                                                                                                                                                                                                                                                                                                                                                                                                                                                                                                                                                        | Scorpio Ballpen (Engraved)66                           | Moda Ballpen52                         |
|---------------------------------------|-----------------------------------------------------------------|----------------------------------------|-------------------------------------|--------------------------------------------------------------------------------------------------------------------------------------------------------------------------------------------------------------------------------------------------------------------------------------------------------------------------------------------------------------------------------------------------------------------------------------------------------------------------------------------------------------------------------------------------------------------------------------------------------------------------------------------------------------------------------------------------------------------------------------------------------------------------------------------------------------------------------------------------------------------------------------------------------------------------------------------------------------------------------------------------------------------------------------------------------------------------------------------------------------------------------------------------------------------------------------------------------------------------------------------------------------------------------------------------------------------------------------------------------------------------------------------------------------------------------------------------------------------------------------------------------------------------------------------------------------------------------------------------------------------------------------------------------------------------------------------------------------------------------------------------------------------------------------------------------------------------------------------------------------------------------------------------------------------------------------------------------------------------------------------------------------------------------------------------------------------------------------------------------------------------------|--------------------------------------------------------|----------------------------------------|
| Challenger-1 Ballpen137               | Panther Frost Ballpen7/112                                      | FSC Carpenter Pencil151                | Contrast Ballpen71                  | Contour-i Metal Plus Ballpen (Wrap)64                                                                                                                                                                                                                                                                                                                                                                                                                                                                                                                                                                                                                                                                                                                                                                                                                                                                                                                                                                                                                                                                                                                                                                                                                                                                                                                                                                                                                                                                                                                                                                                                                                                                                                                                                                                                                                                                                                                                                                                                                                                                                          | Softflow 101 Fountain Pen89                            | Pierre Cardin Beaumont Roller 40       |
| Fluorescent Pencil161                 | Panther Plus Ballpen7/112                                       | Garland Ballpen11/89                   | Cromore Ballpen69                   | Corona Ballpen53                                                                                                                                                                                                                                                                                                                                                                                                                                                                                                                                                                                                                                                                                                                                                                                                                                                                                                                                                                                                                                                                                                                                                                                                                                                                                                                                                                                                                                                                                                                                                                                                                                                                                                                                                                                                                                                                                                                                                                                                                                                                                                               | Sonata Ballpen57                                       | Pierre Cardin Clarence Ballpen 40      |
| Mini NE Pencil160                     | Pier Colour Ballpen128                                          | Golf Pro Pencil162                     | Dry Wipe Marker Pro139              | Electra Classic Soft Ballpen (FC)76                                                                                                                                                                                                                                                                                                                                                                                                                                                                                                                                                                                                                                                                                                                                                                                                                                                                                                                                                                                                                                                                                                                                                                                                                                                                                                                                                                                                                                                                                                                                                                                                                                                                                                                                                                                                                                                                                                                                                                                                                                                                                            | Symphony Ballpen59                                     | Pierre Cardin LaFleur Ballpen41        |
| Mini WE Pencil160                     | Pier Extra Ballpen128                                           | Handy-i Ballpen99                      | Duo Highlighter143/198              | Electra Classic Soft Touch Ballpen (FC)77                                                                                                                                                                                                                                                                                                                                                                                                                                                                                                                                                                                                                                                                                                                                                                                                                                                                                                                                                                                                                                                                                                                                                                                                                                                                                                                                                                                                                                                                                                                                                                                                                                                                                                                                                                                                                                                                                                                                                                                                                                                                                      | Symphony-i Aluminium Ballpen59                         | Pierre Cardin Versailles Ballpen 38    |
| Standard NE Pencil159                 | Rainbow Eraser165                                               | Harrier Nouveau Pencil154              | Electra Ballpen17/73                | Electra Oro Ballpen74                                                                                                                                                                                                                                                                                                                                                                                                                                                                                                                                                                                                                                                                                                                                                                                                                                                                                                                                                                                                                                                                                                                                                                                                                                                                                                                                                                                                                                                                                                                                                                                                                                                                                                                                                                                                                                                                                                                                                                                                                                                                                                          | Techno Enterprise Ballpen88                            | Scimitar Ballpen44                     |
| Supersaver WE Pencil159               | Recycled Paper Pencil152                                        | Iris Grip Enterprise Ballpen87         | Electra Classic Ballpen17/73        | Eros Ballpen62                                                                                                                                                                                                                                                                                                                                                                                                                                                                                                                                                                                                                                                                                                                                                                                                                                                                                                                                                                                                                                                                                                                                                                                                                                                                                                                                                                                                                                                                                                                                                                                                                                                                                                                                                                                                                                                                                                                                                                                                                                                                                                                 | Techno Metal Pencil63                                  | Scimitar Rollerball44                  |
|                                       | Triside Pencil150/194                                           | Janus Ballpen & Highlighter142         | Electra Classic Satin Ballpen 18/74 | Futura Digital Ballpen188                                                                                                                                                                                                                                                                                                                                                                                                                                                                                                                                                                                                                                                                                                                                                                                                                                                                                                                                                                                                                                                                                                                                                                                                                                                                                                                                                                                                                                                                                                                                                                                                                                                                                                                                                                                                                                                                                                                                                                                                                                                                                                      | Top Hat Ballpen149                                     | Techno Metal Rollerball63              |
| Under 20p ———                         |                                                                 | Key Touch Ballpen99                    | Electra Grip Ballpen18/75/169       | Giotto Ballpen86                                                                                                                                                                                                                                                                                                                                                                                                                                                                                                                                                                                                                                                                                                                                                                                                                                                                                                                                                                                                                                                                                                                                                                                                                                                                                                                                                                                                                                                                                                                                                                                                                                                                                                                                                                                                                                                                                                                                                                                                                                                                                                               | Torpedo Ballpen56                                      | Tornado Ballpen50                      |
| Argente Pencil157                     | Under 35p ———                                                   | Magnet Pen137/193                      | Electra Inkredible Roller78/100     | Helios Highlighter145/199                                                                                                                                                                                                                                                                                                                                                                                                                                                                                                                                                                                                                                                                                                                                                                                                                                                                                                                                                                                                                                                                                                                                                                                                                                                                                                                                                                                                                                                                                                                                                                                                                                                                                                                                                                                                                                                                                                                                                                                                                                                                                                      | Tri Spinner Ballpen95                                  | Touch Light Ballpen94                  |
| Oro Pencil157                         | Alaska Deluxe Ballpen14/113                                     | Malta Ballpen125                       | Electra Mechanical Pencil72/153     | Hi-Cap Ballpen 96/141/192                                                                                                                                                                                                                                                                                                                                                                                                                                                                                                                                                                                                                                                                                                                                                                                                                                                                                                                                                                                                                                                                                                                                                                                                                                                                                                                                                                                                                                                                                                                                                                                                                                                                                                                                                                                                                                                                                                                                                                                                                                                                                                      | Vogue Biofree Ballpen146                               | Tradesman Ballpen (Engraved)91         |
| Rainbow Pencil161                     | Albany Frost Ballpen113                                         | Metro Metallic Ballpen123              | Electra Noir Ballpen79              | Iris Grip Metal Ballpen87                                                                                                                                                                                                                                                                                                                                                                                                                                                                                                                                                                                                                                                                                                                                                                                                                                                                                                                                                                                                                                                                                                                                                                                                                                                                                                                                                                                                                                                                                                                                                                                                                                                                                                                                                                                                                                                                                                                                                                                                                                                                                                      | Vogue Carbon Ballpen 88                                | Vogue Metal Rollerball63               |
| Recycled Paper Pen150                 | Albion Touch Ballpen9/116                                       | Mira Colour Ballpen129                 | Electra Satin Grip Ballpen23/75     | Nostra Ballpen62                                                                                                                                                                                                                                                                                                                                                                                                                                                                                                                                                                                                                                                                                                                                                                                                                                                                                                                                                                                                                                                                                                                                                                                                                                                                                                                                                                                                                                                                                                                                                                                                                                                                                                                                                                                                                                                                                                                                                                                                                                                                                                               | ,                                                      | Wordsworth Ballpen48                   |
| Shadow NE Pencil158                   | Alpine Chrome Ballpen25/120                                     | Mira Extra Ballpen129/173              | Electra Touch Ballpen18/78          | Orion Ballpen62                                                                                                                                                                                                                                                                                                                                                                                                                                                                                                                                                                                                                                                                                                                                                                                                                                                                                                                                                                                                                                                                                                                                                                                                                                                                                                                                                                                                                                                                                                                                                                                                                                                                                                                                                                                                                                                                                                                                                                                                                                                                                                                | Under £2.00 ———                                        | •                                      |
| Standard WE Pencil157                 | Alpine Gold Ballpen26/120                                       | Oslo Extra Ballpen125                  | Electra-i Classic Ballpen17/78      | Oslo Metal Ballpen60                                                                                                                                                                                                                                                                                                                                                                                                                                                                                                                                                                                                                                                                                                                                                                                                                                                                                                                                                                                                                                                                                                                                                                                                                                                                                                                                                                                                                                                                                                                                                                                                                                                                                                                                                                                                                                                                                                                                                                                                                                                                                                           | Bullet Ballpen53                                       | Over £5.00 ———                         |
| Supersaver Click Ballpen133           | Biosense Ballpen150                                             | Popper Crayon162                       | Endeavour Ballpen61                 | Pierre Cardin Fashion Ballpen 42                                                                                                                                                                                                                                                                                                                                                                                                                                                                                                                                                                                                                                                                                                                                                                                                                                                                                                                                                                                                                                                                                                                                                                                                                                                                                                                                                                                                                                                                                                                                                                                                                                                                                                                                                                                                                                                                                                                                                                                                                                                                                               | Castile Ballpen86                                      | Ambassador Rollerball46                |
| Supersaver Colour Ballpen24/135       | Biostick Duo Ballpen150                                         | Quartet Pencil160                      | Ergo Ballpen70                      | Quad-i Ballpen98/192                                                                                                                                                                                                                                                                                                                                                                                                                                                                                                                                                                                                                                                                                                                                                                                                                                                                                                                                                                                                                                                                                                                                                                                                                                                                                                                                                                                                                                                                                                                                                                                                                                                                                                                                                                                                                                                                                                                                                                                                                                                                                                           | Centurion Ballpen54                                    | Atomic USB Ballpen92                   |
| Supersaver Extra Ballpen24/132        | Contour Eco Ballpen 147                                         | Recycled Pencil Sharpener166/202       | Flip Ballpen                        | Remus Ballpen61                                                                                                                                                                                                                                                                                                                                                                                                                                                                                                                                                                                                                                                                                                                                                                                                                                                                                                                                                                                                                                                                                                                                                                                                                                                                                                                                                                                                                                                                                                                                                                                                                                                                                                                                                                                                                                                                                                                                                                                                                                                                                                                | Consul Ballpen56                                       | Buckingham Ballpen47                   |
| Supersaver Twist Frost Ballpen 134    | Contour Standard Mix and Match 106                              | Rodeo Frost Ballpen119                 | Foyle Ballpen68/90                  | Remus Mechanical Pencil61/155                                                                                                                                                                                                                                                                                                                                                                                                                                                                                                                                                                                                                                                                                                                                                                                                                                                                                                                                                                                                                                                                                                                                                                                                                                                                                                                                                                                                                                                                                                                                                                                                                                                                                                                                                                                                                                                                                                                                                                                                                                                                                                  | Consul Rollerball56                                    | Carlton Ballpen45                      |
| Topstick Ballpen126                   | Contour-i Noir Ballpen20/105                                    | Setanta Frost Ballpen118               | Futura Ballpen124                   | Sentinel Ballpen                                                                                                                                                                                                                                                                                                                                                                                                                                                                                                                                                                                                                                                                                                                                                                                                                                                                                                                                                                                                                                                                                                                                                                                                                                                                                                                                                                                                                                                                                                                                                                                                                                                                                                                                                                                                                                                                                                                                                                                                                                                                                                               | Contour Light Ballpen93                                | Carlton Rollerball45                   |
| Value Twist Ballpen136                | Electra Enterprise Ballpen14/89                                 | Signature Ballpen124                   | Hauser 4-in-1 Inkredible Roller 100 | Sharp Set162                                                                                                                                                                                                                                                                                                                                                                                                                                                                                                                                                                                                                                                                                                                                                                                                                                                                                                                                                                                                                                                                                                                                                                                                                                                                                                                                                                                                                                                                                                                                                                                                                                                                                                                                                                                                                                                                                                                                                                                                                                                                                                                   | Contour Metal Soft Ballpen (Engraved) 65               | Carnaby Ballpen45                      |
|                                       | Espace Frost Ballpen118                                         | Sparta Argent Ballpen127               | Hauser Glow Highlighter143          | Sierra Argent Ballpen81                                                                                                                                                                                                                                                                                                                                                                                                                                                                                                                                                                                                                                                                                                                                                                                                                                                                                                                                                                                                                                                                                                                                                                                                                                                                                                                                                                                                                                                                                                                                                                                                                                                                                                                                                                                                                                                                                                                                                                                                                                                                                                        | Cyclone Ballpen50                                      | Chequers Ballpen45                     |
| Under 25p ———                         | Hauser Tango Mechanical Pencil 156                              | Sparta Ballpen127                      | Hi-5 Highlighter145/199             | Sierra Oro Ballpen81                                                                                                                                                                                                                                                                                                                                                                                                                                                                                                                                                                                                                                                                                                                                                                                                                                                                                                                                                                                                                                                                                                                                                                                                                                                                                                                                                                                                                                                                                                                                                                                                                                                                                                                                                                                                                                                                                                                                                                                                                                                                                                           | Envoy Ballpen55                                        | Chequers Rollerball45                  |
| Absolute Argent Ballpen8/108          | Metro Colour Ballpen123                                         | Spectrum Ballpen                       | Hi-Touch Ballpen97/141              | Spectrum Hi-Max Ballpen 97/141/191                                                                                                                                                                                                                                                                                                                                                                                                                                                                                                                                                                                                                                                                                                                                                                                                                                                                                                                                                                                                                                                                                                                                                                                                                                                                                                                                                                                                                                                                                                                                                                                                                                                                                                                                                                                                                                                                                                                                                                                                                                                                                             | Evolution Ballpen85                                    | Cross Calais Ballpoint Pen31           |
| Absolute Colour Ballpen9/109          | Metro Extra Ballpen123                                          | Spectrum Max Ballpen 12/111/190        | Jumbostick Ballpen149               | The state of the s | Evolution Rollerball85                                 | Cross Stratford Ballpoint Pen 31       |
| Absolute Extra Ballpen8/109           | Moville Extra Ballpen122                                        | Spectrum Max Touch Ballpen13/110/191   | Oxford Ballpen66                    | Starlight Highlighter144/198 Stealth UV marker142                                                                                                                                                                                                                                                                                                                                                                                                                                                                                                                                                                                                                                                                                                                                                                                                                                                                                                                                                                                                                                                                                                                                                                                                                                                                                                                                                                                                                                                                                                                                                                                                                                                                                                                                                                                                                                                                                                                                                                                                                                                                              | Gatsby Ballpen 84                                      | Cross Tech 2 Ballpoint Pen31           |
| Absolute Frost Ballpen8/108           | Moville Metallic Ballpen122                                     | Sprite Colour Ballpen                  | Pegasus Ballpen136                  | Stratus Ballpen                                                                                                                                                                                                                                                                                                                                                                                                                                                                                                                                                                                                                                                                                                                                                                                                                                                                                                                                                                                                                                                                                                                                                                                                                                                                                                                                                                                                                                                                                                                                                                                                                                                                                                                                                                                                                                                                                                                                                                                                                                                                                                                | Hussar Ballpen53                                       | Da Vinci Lucerne Fountain Pen 29       |
| Alaska Frost Ballpen14/114            | Panther Eco Ballpen148                                          | Sprite Extra Ballpen130                | Pendant Ballpen137/197              | Symphony Aluminium Ballpen59                                                                                                                                                                                                                                                                                                                                                                                                                                                                                                                                                                                                                                                                                                                                                                                                                                                                                                                                                                                                                                                                                                                                                                                                                                                                                                                                                                                                                                                                                                                                                                                                                                                                                                                                                                                                                                                                                                                                                                                                                                                                                                   | Kashel Ballpen54                                       | Da Vinci Lucerne Mechanical Pencil29   |
| Albion Ballpen10/114/197              | Pencil Sharpener166/202                                         | ·                                      | ·                                   |                                                                                                                                                                                                                                                                                                                                                                                                                                                                                                                                                                                                                                                                                                                                                                                                                                                                                                                                                                                                                                                                                                                                                                                                                                                                                                                                                                                                                                                                                                                                                                                                                                                                                                                                                                                                                                                                                                                                                                                                                                                                                                                                | Lumi Pen94                                             | Da Vinci Lucerne Rollerball29          |
| Albion Diamond Ballpen116             | Pier Diamond Ballpen128                                         | 3                                      |                                     | System 053 Ballpen                                                                                                                                                                                                                                                                                                                                                                                                                                                                                                                                                                                                                                                                                                                                                                                                                                                                                                                                                                                                                                                                                                                                                                                                                                                                                                                                                                                                                                                                                                                                                                                                                                                                                                                                                                                                                                                                                                                                                                                                                                                                                                             | Medipen (Engraved)146                                  | Da Vinci MBR01 Rollerball32            |
| Albion Frost Ballpen10/115            | Recycled Mechanical Pencil152                                   |                                        | Prima Gel Highlighter               | System 054 Ballpen67                                                                                                                                                                                                                                                                                                                                                                                                                                                                                                                                                                                                                                                                                                                                                                                                                                                                                                                                                                                                                                                                                                                                                                                                                                                                                                                                                                                                                                                                                                                                                                                                                                                                                                                                                                                                                                                                                                                                                                                                                                                                                                           | Midas-i Glow Ballpen (Engraved) 93                     | Eiffel Ballpen                         |
| Albion Grip Ballpen9/116/187          | Supersaver Fine Roller101/133                                   | Supersaver Pastel Ballpen25/135        | Quad Ballpen98/192                  | System 055 Ballpen                                                                                                                                                                                                                                                                                                                                                                                                                                                                                                                                                                                                                                                                                                                                                                                                                                                                                                                                                                                                                                                                                                                                                                                                                                                                                                                                                                                                                                                                                                                                                                                                                                                                                                                                                                                                                                                                                                                                                                                                                                                                                                             | Monaco Ballpen54                                       | Galileo Space Pen46                    |
| Black Knight NE Pencil158             | Supersaver-i Ballpen133                                         | Supersaver Foto Ballpen (FC) 134/170   | Smart-i Ballpen96                   | System 061 Ballpen                                                                                                                                                                                                                                                                                                                                                                                                                                                                                                                                                                                                                                                                                                                                                                                                                                                                                                                                                                                                                                                                                                                                                                                                                                                                                                                                                                                                                                                                                                                                                                                                                                                                                                                                                                                                                                                                                                                                                                                                                                                                                                             | Monaco Mechanical Pencil155                            | Grafton Ballpen44                      |
| Colourful Eraser166/200               | Swan Ballpen127                                                 | System 010 Ballpen 174                 | Snap Erasers 165/200/201            | Vogue Enterprise Ballpen87                                                                                                                                                                                                                                                                                                                                                                                                                                                                                                                                                                                                                                                                                                                                                                                                                                                                                                                                                                                                                                                                                                                                                                                                                                                                                                                                                                                                                                                                                                                                                                                                                                                                                                                                                                                                                                                                                                                                                                                                                                                                                                     | Nature Ballpen149                                      | Grosvenor Ballpen47                    |
| Contour Argent Ballpen21/103          | System 030 Ballpen 176                                          | System 011 Ballpen 174                 | Spirit Biofree Ballpen146           | Under £1.50 ———                                                                                                                                                                                                                                                                                                                                                                                                                                                                                                                                                                                                                                                                                                                                                                                                                                                                                                                                                                                                                                                                                                                                                                                                                                                                                                                                                                                                                                                                                                                                                                                                                                                                                                                                                                                                                                                                                                                                                                                                                                                                                                                | Othello Ballpen51                                      | Grosvenor Fountain Pen47               |
| Contour Colour Ballpen20/107          | System 031 Ballpen 176                                          | System 015 Ballpen 175                 | System 012 Ballpen                  | Alto Ballpen68                                                                                                                                                                                                                                                                                                                                                                                                                                                                                                                                                                                                                                                                                                                                                                                                                                                                                                                                                                                                                                                                                                                                                                                                                                                                                                                                                                                                                                                                                                                                                                                                                                                                                                                                                                                                                                                                                                                                                                                                                                                                                                                 | Pierre Cardin Avant-Garde Roller 42                    | Knightsbridge Rollerball43             |
| Contour Extra Ballpen19/102           | Viper Frost Ballpen121                                          | System 016 Ballpen 176                 | System 013 Ballpen 175              | Aquarel Felt Tip Pen Set167                                                                                                                                                                                                                                                                                                                                                                                                                                                                                                                                                                                                                                                                                                                                                                                                                                                                                                                                                                                                                                                                                                                                                                                                                                                                                                                                                                                                                                                                                                                                                                                                                                                                                                                                                                                                                                                                                                                                                                                                                                                                                                    | Techno Metal Ballpen63                                 | Modulus Rollerball44                   |
| Contour Frost Ballpen20/103           | Viper Satin Ballpen122                                          | System 032 Ballpen                     | System 014 Ballpen 175              | Axis Spinner Ballpen95                                                                                                                                                                                                                                                                                                                                                                                                                                                                                                                                                                                                                                                                                                                                                                                                                                                                                                                                                                                                                                                                                                                                                                                                                                                                                                                                                                                                                                                                                                                                                                                                                                                                                                                                                                                                                                                                                                                                                                                                                                                                                                         | Toggle Screen Pen91                                    | Pierre Cardin Academie Rollerball 34   |
| Contour Night Ballpen104              | Hadau 50a                                                       | System 033 Ballpen 177                 | System 060 Ballpen 178              | Blenheim Ballpen                                                                                                                                                                                                                                                                                                                                                                                                                                                                                                                                                                                                                                                                                                                                                                                                                                                                                                                                                                                                                                                                                                                                                                                                                                                                                                                                                                                                                                                                                                                                                                                                                                                                                                                                                                                                                                                                                                                                                                                                                                                                                                               | Topper Set162                                          | Pierre Cardin Avignon Ballpen 34       |
| Contour Standard Ballpen19/102        | Under 50p                                                       | System 034 Ballpen 177                 | System 070 Ballpen 179              | Camelot Pen Set196                                                                                                                                                                                                                                                                                                                                                                                                                                                                                                                                                                                                                                                                                                                                                                                                                                                                                                                                                                                                                                                                                                                                                                                                                                                                                                                                                                                                                                                                                                                                                                                                                                                                                                                                                                                                                                                                                                                                                                                                                                                                                                             | Vogue Metal Ballpen63                                  | Pierre Cardin Bayeux Ballpen39         |
| Corporate Cap Ballpen 26/126/188      | Albion Colour Ballpen 11/115/173                                | System 035 Ballpen 178                 | System 071 Ballpen 179              | Caprice Metal Ballpen85                                                                                                                                                                                                                                                                                                                                                                                                                                                                                                                                                                                                                                                                                                                                                                                                                                                                                                                                                                                                                                                                                                                                                                                                                                                                                                                                                                                                                                                                                                                                                                                                                                                                                                                                                                                                                                                                                                                                                                                                                                                                                                        | Vogue Metal Mechanical Pencil 153                      | Pierre Cardin Belfort Ballpen34        |
| FSC Wooden Pencil151                  | Allstar Argent Ballpen24/126                                    | System 036 Ballipen178                 | System 072 Ballpen 180              | Cheviot Oro Ballpen82                                                                                                                                                                                                                                                                                                                                                                                                                                                                                                                                                                                                                                                                                                                                                                                                                                                                                                                                                                                                                                                                                                                                                                                                                                                                                                                                                                                                                                                                                                                                                                                                                                                                                                                                                                                                                                                                                                                                                                                                                                                                                                          | Wessex Ballpen49                                       | Pierre Cardin Biarritz Ballpen39       |
| Hibernia Pencil159                    | Alpine Argent25/121                                             | System 080 Ballpen 181                 | System 073 Ballpen 180              | Cirrus Ballpen (Engraved)66                                                                                                                                                                                                                                                                                                                                                                                                                                                                                                                                                                                                                                                                                                                                                                                                                                                                                                                                                                                                                                                                                                                                                                                                                                                                                                                                                                                                                                                                                                                                                                                                                                                                                                                                                                                                                                                                                                                                                                                                                                                                                                    | H- d 65 00                                             | Pierre Cardin Chamonix Ballpen 37      |
| Otus Ballpen119                       | Alpine-i Ballpen120                                             | System 081 Ballpen 182                 | System 074 Ballpen180               | Concerto No.1 Ballpen58                                                                                                                                                                                                                                                                                                                                                                                                                                                                                                                                                                                                                                                                                                                                                                                                                                                                                                                                                                                                                                                                                                                                                                                                                                                                                                                                                                                                                                                                                                                                                                                                                                                                                                                                                                                                                                                                                                                                                                                                                                                                                                        | Under £5.00 ———                                        | Pierre Cardin Classic Script Ballpen40 |
| Otus Diamond Ballpen119               | Apollo Ballpen                                                  | System 085 Ballpen 183                 | System 075 Ballpen 181              | Concerto No.2 Ballpen58                                                                                                                                                                                                                                                                                                                                                                                                                                                                                                                                                                                                                                                                                                                                                                                                                                                                                                                                                                                                                                                                                                                                                                                                                                                                                                                                                                                                                                                                                                                                                                                                                                                                                                                                                                                                                                                                                                                                                                                                                                                                                                        | Armada Ballpen54                                       | Pierre Cardin Clermont Ballpen 36      |
| Panther Extra Ballpen7/112            | Auto Tip Pencil156/195                                          | Triangular Highlighter 15/145/199      | System 076 Ballpen 181              | Contour Wood Ballpen147                                                                                                                                                                                                                                                                                                                                                                                                                                                                                                                                                                                                                                                                                                                                                                                                                                                                                                                                                                                                                                                                                                                                                                                                                                                                                                                                                                                                                                                                                                                                                                                                                                                                                                                                                                                                                                                                                                                                                                                                                                                                                                        | Aurora Ballpen                                         | Pierre Cardin Fontaine Ballpen 37      |
| Pearlescent Pencil161                 | Capri Ballpen                                                   | Vienna Ballpen (FC Print)169           | System 082 Ballpen                  | Contour-i Glow Ballpen (Engraved)93                                                                                                                                                                                                                                                                                                                                                                                                                                                                                                                                                                                                                                                                                                                                                                                                                                                                                                                                                                                                                                                                                                                                                                                                                                                                                                                                                                                                                                                                                                                                                                                                                                                                                                                                                                                                                                                                                                                                                                                                                                                                                            | Autograph Counter Pen (Dome) 138/197 Baccus Ballpen53  | Pierre Cardin Fontaine Bailper         |
| Shadow WE Pencil158                   |                                                                 | Under 75p ———                          | System 083 Ballpen 182              | Contour-i Metal Ballpen64                                                                                                                                                                                                                                                                                                                                                                                                                                                                                                                                                                                                                                                                                                                                                                                                                                                                                                                                                                                                                                                                                                                                                                                                                                                                                                                                                                                                                                                                                                                                                                                                                                                                                                                                                                                                                                                                                                                                                                                                                                                                                                      |                                                        | Pierre Cardin Lustrous Ballpen 33      |
| Supersaver Extra Pencil132/156        | Colouring Pencils Half Size x 6 164 Contour Argent Pencil21/103 | Abacus Ballpen189                      | System 084 Ballpen                  | Echo Ballpen60                                                                                                                                                                                                                                                                                                                                                                                                                                                                                                                                                                                                                                                                                                                                                                                                                                                                                                                                                                                                                                                                                                                                                                                                                                                                                                                                                                                                                                                                                                                                                                                                                                                                                                                                                                                                                                                                                                                                                                                                                                                                                                                 | Balfour Ballpen (Engraved)55 Beau Compact Rollerball57 | Pierre Cardin Lustrous Bailper         |
| Under 30p ———                         |                                                                 | Abacus Grip Ballpen                    | System 086 Ballpen 183              | Electra Fountain Pen72                                                                                                                                                                                                                                                                                                                                                                                                                                                                                                                                                                                                                                                                                                                                                                                                                                                                                                                                                                                                                                                                                                                                                                                                                                                                                                                                                                                                                                                                                                                                                                                                                                                                                                                                                                                                                                                                                                                                                                                                                                                                                                         |                                                        | Pierre Cardin Lustrous Rollerball 33   |
| Alaska Diamond Ballpen13/113          | Contour Digital Ballpen (FC)                                    | Amazon Ballpen84                       | Trident Highlighter144/198          | Electra Rollerball                                                                                                                                                                                                                                                                                                                                                                                                                                                                                                                                                                                                                                                                                                                                                                                                                                                                                                                                                                                                                                                                                                                                                                                                                                                                                                                                                                                                                                                                                                                                                                                                                                                                                                                                                                                                                                                                                                                                                                                                                                                                                                             | Chorus Ballpen51                                       | Pierre Cardin Montfort Ballpen 36      |
|                                       | Contour Digital Eco Ballpen (FC) 147/171                        | Atlantis Ballpen81                     | Viper Colour Ballpen121             |                                                                                                                                                                                                                                                                                                                                                                                                                                                                                                                                                                                                                                                                                                                                                                                                                                                                                                                                                                                                                                                                                                                                                                                                                                                                                                                                                                                                                                                                                                                                                                                                                                                                                                                                                                                                                                                                                                                                                                                                                                                                                                                                | Churchill Ballpen                                      | Pierre Cardin Montfort Fountain Pen36  |
| · · · · · · · · · · · · · · · · · · · | Contour Digital Touch Ballpen (FC) 172                          | Banner Ballpen                         | Woodstick149                        | Ergo Soft Ballpen (Engraved)70 Ergo Soft Mechanical Pencil (Engraved)155                                                                                                                                                                                                                                                                                                                                                                                                                                                                                                                                                                                                                                                                                                                                                                                                                                                                                                                                                                                                                                                                                                                                                                                                                                                                                                                                                                                                                                                                                                                                                                                                                                                                                                                                                                                                                                                                                                                                                                                                                                                       | Cobra Braid Ballpen                                    |                                        |
| Athena Ballpen                        | Contour Max Ballpen140                                          | Bella Ballpen22/79                     | Under £1.00 ———                     |                                                                                                                                                                                                                                                                                                                                                                                                                                                                                                                                                                                                                                                                                                                                                                                                                                                                                                                                                                                                                                                                                                                                                                                                                                                                                                                                                                                                                                                                                                                                                                                                                                                                                                                                                                                                                                                                                                                                                                                                                                                                                                                                | Da Vinci GSB01 Ballpen32                               |                                        |
| Athena Colour Ballpen                 | Contour Night Oro Ballpen104                                    |                                        |                                     |                                                                                                                                                                                                                                                                                                                                                                                                                                                                                                                                                                                                                                                                                                                                                                                                                                                                                                                                                                                                                                                                                                                                                                                                                                                                                                                                                                                                                                                                                                                                                                                                                                                                                                                                                                                                                                                                                                                                                                                                                                                                                                                                | Da Vinci GSF01 Fountain Pen32                          | Pierre Cardin Moulin Pencil            |
| Athena Extra Ballpen                  | Contour Touch Ballpen104                                        | Bella Grip Ballpen23/80                | Artemis Roller59/101                | Giotto Metal Ballpen                                                                                                                                                                                                                                                                                                                                                                                                                                                                                                                                                                                                                                                                                                                                                                                                                                                                                                                                                                                                                                                                                                                                                                                                                                                                                                                                                                                                                                                                                                                                                                                                                                                                                                                                                                                                                                                                                                                                                                                                                                                                                                           | Da Vinci GSR01 Rollerball32                            |                                        |
| Black Knight Gem Pencil               | Contour Tricolour Ballpen98                                     | Bella Touch Ballpen22/80               | Atlas Ballpen                       |                                                                                                                                                                                                                                                                                                                                                                                                                                                                                                                                                                                                                                                                                                                                                                                                                                                                                                                                                                                                                                                                                                                                                                                                                                                                                                                                                                                                                                                                                                                                                                                                                                                                                                                                                                                                                                                                                                                                                                                                                                                                                                                                | Da Vinci MBB01 Ballpen32                               |                                        |
| Black Knight WE Pencil158             | Contour-i Argent Ballpen105                                     | Belmont Ballpen                        | Calypso Ballpen                     | Harrier Metal Ballpen85                                                                                                                                                                                                                                                                                                                                                                                                                                                                                                                                                                                                                                                                                                                                                                                                                                                                                                                                                                                                                                                                                                                                                                                                                                                                                                                                                                                                                                                                                                                                                                                                                                                                                                                                                                                                                                                                                                                                                                                                                                                                                                        | Envoy Rollerball55                                     | Pierre Cardin Tournier Ballpen 38      |
| Book Shape Eraser165/200              | Contour-i Extra Ballpen104                                      | Bingo Daubers                          | Cheviot Argent Ballpen82            | Harrier Metal Pencil                                                                                                                                                                                                                                                                                                                                                                                                                                                                                                                                                                                                                                                                                                                                                                                                                                                                                                                                                                                                                                                                                                                                                                                                                                                                                                                                                                                                                                                                                                                                                                                                                                                                                                                                                                                                                                                                                                                                                                                                                                                                                                           | Europa Rollerball (Engraved)50                         | Pierre Cardin Tournier Fountain Pen38  |
| Contour Pastel Ballpen21/107          | Contour-i Frost Ballpen                                         | Cheviot Fashion Ballpen                | Cheviot Steel Ballpen82             | Hi-Spin Highlighter95                                                                                                                                                                                                                                                                                                                                                                                                                                                                                                                                                                                                                                                                                                                                                                                                                                                                                                                                                                                                                                                                                                                                                                                                                                                                                                                                                                                                                                                                                                                                                                                                                                                                                                                                                                                                                                                                                                                                                                                                                                                                                                          | Evolution Argent Rollerball85                          | Pierre Cardin Tournier Rollerball 38   |
| Guest Mechanical Pencil               | Cosmopolitan Touch Pad91                                        | Cheviot-i Noir Ballpen                 | Cheviot-i Ballpen                   | Light Pen                                                                                                                                                                                                                                                                                                                                                                                                                                                                                                                                                                                                                                                                                                                                                                                                                                                                                                                                                                                                                                                                                                                                                                                                                                                                                                                                                                                                                                                                                                                                                                                                                                                                                                                                                                                                                                                                                                                                                                                                                                                                                                                      | Genoa Rollerball                                       | Sheaffer 100 Ballpoint Pen30           |
| Harrier Nouveau Ballpen15/117         | Crayons - 12 Piece                                              | Colouring Pencils Full Size x 6 164    | Clifton Ballpen                     | LPC 016 Ballpen52                                                                                                                                                                                                                                                                                                                                                                                                                                                                                                                                                                                                                                                                                                                                                                                                                                                                                                                                                                                                                                                                                                                                                                                                                                                                                                                                                                                                                                                                                                                                                                                                                                                                                                                                                                                                                                                                                                                                                                                                                                                                                                              | Henley Rollerball43                                    | Sheaffer Sentinel Ballpoint Pen 30     |
| Harrier Nouveau Frost Ballpen15/117   | Crayons - 6 Piece163                                            | Colouring Pencils Half Size x 12 164   | Clio Ballpen84                      | Match Ballpen (Engraved)71                                                                                                                                                                                                                                                                                                                                                                                                                                                                                                                                                                                                                                                                                                                                                                                                                                                                                                                                                                                                                                                                                                                                                                                                                                                                                                                                                                                                                                                                                                                                                                                                                                                                                                                                                                                                                                                                                                                                                                                                                                                                                                     | Knightsbridge Ballpen43                                | Sterling Classic Fountain Pen28        |
| Hauser Billi Inkredible Roller100     | Digi-i Ballpen99/196                                            | Contour Digital Argent Ballpen (FC)172 | Contour Deco Argent Ballpen65       | Melody Ballpen57                                                                                                                                                                                                                                                                                                                                                                                                                                                                                                                                                                                                                                                                                                                                                                                                                                                                                                                                                                                                                                                                                                                                                                                                                                                                                                                                                                                                                                                                                                                                                                                                                                                                                                                                                                                                                                                                                                                                                                                                                                                                                                               | Lexus Ballpen                                          | Sterling Classic Rollerball28          |
| Jolie Ballpen111                      | Dry Wipe Slimline139                                            | Contour Max Touch Ballpen97/140        | Contour Deco Oro Ballpen65          | Oval Metal Rollerball49/193                                                                                                                                                                                                                                                                                                                                                                                                                                                                                                                                                                                                                                                                                                                                                                                                                                                                                                                                                                                                                                                                                                                                                                                                                                                                                                                                                                                                                                                                                                                                                                                                                                                                                                                                                                                                                                                                                                                                                                                                                                                                                                    | Linea Pro Stylus Ballpen (Engraved) 59                 | USB-i Metal Ballpen (Engraved) 92      |