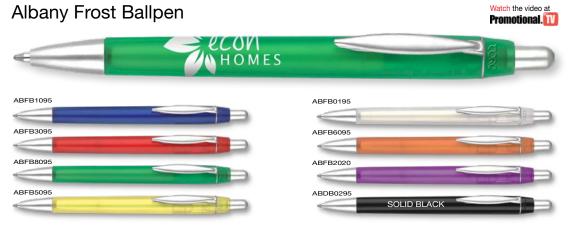

| Under 15p ———                         | Kite Ballpen 193                                                | DuoTwist Ballpen138                    | Contour Wrap Ballpen (FC Wrap) 170  | Contour Metal Ballpen64                                                                                                                                                                                                                                                                                                                                                                                                                                                                                                                                                                                                                                                                                                                                                                                                                                                                                                                                                                                                                                                                                                                                                                                                                                                                                                                                                                                                                                                                                                                                                                                                                                                                                                                                                                                                                                                                                                                                                                                                                                                                                                        | Scorpio Ballpen (Engraved)66                           | Moda Ballpen52                         |
|---------------------------------------|-----------------------------------------------------------------|----------------------------------------|-------------------------------------|--------------------------------------------------------------------------------------------------------------------------------------------------------------------------------------------------------------------------------------------------------------------------------------------------------------------------------------------------------------------------------------------------------------------------------------------------------------------------------------------------------------------------------------------------------------------------------------------------------------------------------------------------------------------------------------------------------------------------------------------------------------------------------------------------------------------------------------------------------------------------------------------------------------------------------------------------------------------------------------------------------------------------------------------------------------------------------------------------------------------------------------------------------------------------------------------------------------------------------------------------------------------------------------------------------------------------------------------------------------------------------------------------------------------------------------------------------------------------------------------------------------------------------------------------------------------------------------------------------------------------------------------------------------------------------------------------------------------------------------------------------------------------------------------------------------------------------------------------------------------------------------------------------------------------------------------------------------------------------------------------------------------------------------------------------------------------------------------------------------------------------|--------------------------------------------------------|----------------------------------------|
| Challenger-1 Ballpen137               | Panther Frost Ballpen7/112                                      | FSC Carpenter Pencil151                | Contrast Ballpen71                  | Contour-i Metal Plus Ballpen (Wrap)64                                                                                                                                                                                                                                                                                                                                                                                                                                                                                                                                                                                                                                                                                                                                                                                                                                                                                                                                                                                                                                                                                                                                                                                                                                                                                                                                                                                                                                                                                                                                                                                                                                                                                                                                                                                                                                                                                                                                                                                                                                                                                          | Softflow 101 Fountain Pen89                            | Pierre Cardin Beaumont Roller 40       |
| Fluorescent Pencil161                 | Panther Plus Ballpen7/112                                       | Garland Ballpen11/89                   | Cromore Ballpen69                   | Corona Ballpen53                                                                                                                                                                                                                                                                                                                                                                                                                                                                                                                                                                                                                                                                                                                                                                                                                                                                                                                                                                                                                                                                                                                                                                                                                                                                                                                                                                                                                                                                                                                                                                                                                                                                                                                                                                                                                                                                                                                                                                                                                                                                                                               | Sonata Ballpen57                                       | Pierre Cardin Clarence Ballpen 40      |
| Mini NE Pencil160                     | Pier Colour Ballpen128                                          | Golf Pro Pencil162                     | Dry Wipe Marker Pro139              | Electra Classic Soft Ballpen (FC)76                                                                                                                                                                                                                                                                                                                                                                                                                                                                                                                                                                                                                                                                                                                                                                                                                                                                                                                                                                                                                                                                                                                                                                                                                                                                                                                                                                                                                                                                                                                                                                                                                                                                                                                                                                                                                                                                                                                                                                                                                                                                                            | Symphony Ballpen59                                     | Pierre Cardin LaFleur Ballpen41        |
| Mini WE Pencil160                     | Pier Extra Ballpen128                                           | Handy-i Ballpen99                      | Duo Highlighter143/198              | Electra Classic Soft Touch Ballpen (FC)77                                                                                                                                                                                                                                                                                                                                                                                                                                                                                                                                                                                                                                                                                                                                                                                                                                                                                                                                                                                                                                                                                                                                                                                                                                                                                                                                                                                                                                                                                                                                                                                                                                                                                                                                                                                                                                                                                                                                                                                                                                                                                      | Symphony-i Aluminium Ballpen59                         | Pierre Cardin Versailles Ballpen 38    |
| Standard NE Pencil159                 | Rainbow Eraser165                                               | Harrier Nouveau Pencil154              | Electra Ballpen17/73                | Electra Oro Ballpen74                                                                                                                                                                                                                                                                                                                                                                                                                                                                                                                                                                                                                                                                                                                                                                                                                                                                                                                                                                                                                                                                                                                                                                                                                                                                                                                                                                                                                                                                                                                                                                                                                                                                                                                                                                                                                                                                                                                                                                                                                                                                                                          | Techno Enterprise Ballpen88                            | Scimitar Ballpen44                     |
| Supersaver WE Pencil159               | Recycled Paper Pencil152                                        | Iris Grip Enterprise Ballpen87         | Electra Classic Ballpen17/73        | Eros Ballpen62                                                                                                                                                                                                                                                                                                                                                                                                                                                                                                                                                                                                                                                                                                                                                                                                                                                                                                                                                                                                                                                                                                                                                                                                                                                                                                                                                                                                                                                                                                                                                                                                                                                                                                                                                                                                                                                                                                                                                                                                                                                                                                                 | Techno Metal Pencil63                                  | Scimitar Rollerball44                  |
|                                       | Triside Pencil150/194                                           | Janus Ballpen & Highlighter142         | Electra Classic Satin Ballpen 18/74 | Futura Digital Ballpen188                                                                                                                                                                                                                                                                                                                                                                                                                                                                                                                                                                                                                                                                                                                                                                                                                                                                                                                                                                                                                                                                                                                                                                                                                                                                                                                                                                                                                                                                                                                                                                                                                                                                                                                                                                                                                                                                                                                                                                                                                                                                                                      | Top Hat Ballpen149                                     | Techno Metal Rollerball63              |
| Under 20p ———                         |                                                                 | Key Touch Ballpen99                    | Electra Grip Ballpen18/75/169       | Giotto Ballpen86                                                                                                                                                                                                                                                                                                                                                                                                                                                                                                                                                                                                                                                                                                                                                                                                                                                                                                                                                                                                                                                                                                                                                                                                                                                                                                                                                                                                                                                                                                                                                                                                                                                                                                                                                                                                                                                                                                                                                                                                                                                                                                               | Torpedo Ballpen56                                      | Tornado Ballpen50                      |
| Argente Pencil157                     | Under 35p ———                                                   | Magnet Pen137/193                      | Electra Inkredible Roller78/100     | Helios Highlighter145/199                                                                                                                                                                                                                                                                                                                                                                                                                                                                                                                                                                                                                                                                                                                                                                                                                                                                                                                                                                                                                                                                                                                                                                                                                                                                                                                                                                                                                                                                                                                                                                                                                                                                                                                                                                                                                                                                                                                                                                                                                                                                                                      | Tri Spinner Ballpen95                                  | Touch Light Ballpen94                  |
| Oro Pencil157                         | Alaska Deluxe Ballpen14/113                                     | Malta Ballpen125                       | Electra Mechanical Pencil72/153     | Hi-Cap Ballpen 96/141/192                                                                                                                                                                                                                                                                                                                                                                                                                                                                                                                                                                                                                                                                                                                                                                                                                                                                                                                                                                                                                                                                                                                                                                                                                                                                                                                                                                                                                                                                                                                                                                                                                                                                                                                                                                                                                                                                                                                                                                                                                                                                                                      | Vogue Biofree Ballpen146                               | Tradesman Ballpen (Engraved)91         |
| Rainbow Pencil161                     | Albany Frost Ballpen113                                         | Metro Metallic Ballpen123              | Electra Noir Ballpen79              | Iris Grip Metal Ballpen87                                                                                                                                                                                                                                                                                                                                                                                                                                                                                                                                                                                                                                                                                                                                                                                                                                                                                                                                                                                                                                                                                                                                                                                                                                                                                                                                                                                                                                                                                                                                                                                                                                                                                                                                                                                                                                                                                                                                                                                                                                                                                                      | Vogue Carbon Ballpen 88                                | Vogue Metal Rollerball63               |
| Recycled Paper Pen150                 | Albion Touch Ballpen9/116                                       | Mira Colour Ballpen129                 | Electra Satin Grip Ballpen23/75     | Nostra Ballpen62                                                                                                                                                                                                                                                                                                                                                                                                                                                                                                                                                                                                                                                                                                                                                                                                                                                                                                                                                                                                                                                                                                                                                                                                                                                                                                                                                                                                                                                                                                                                                                                                                                                                                                                                                                                                                                                                                                                                                                                                                                                                                                               | ,                                                      | Wordsworth Ballpen48                   |
| Shadow NE Pencil158                   | Alpine Chrome Ballpen25/120                                     | Mira Extra Ballpen129/173              | Electra Touch Ballpen18/78          | Orion Ballpen62                                                                                                                                                                                                                                                                                                                                                                                                                                                                                                                                                                                                                                                                                                                                                                                                                                                                                                                                                                                                                                                                                                                                                                                                                                                                                                                                                                                                                                                                                                                                                                                                                                                                                                                                                                                                                                                                                                                                                                                                                                                                                                                | Under £2.00 ———                                        | •                                      |
| Standard WE Pencil157                 | Alpine Gold Ballpen26/120                                       | Oslo Extra Ballpen125                  | Electra-i Classic Ballpen17/78      | Oslo Metal Ballpen60                                                                                                                                                                                                                                                                                                                                                                                                                                                                                                                                                                                                                                                                                                                                                                                                                                                                                                                                                                                                                                                                                                                                                                                                                                                                                                                                                                                                                                                                                                                                                                                                                                                                                                                                                                                                                                                                                                                                                                                                                                                                                                           | Bullet Ballpen53                                       | Over £5.00 ———                         |
| Supersaver Click Ballpen133           | Biosense Ballpen150                                             | Popper Crayon162                       | Endeavour Ballpen61                 | Pierre Cardin Fashion Ballpen 42                                                                                                                                                                                                                                                                                                                                                                                                                                                                                                                                                                                                                                                                                                                                                                                                                                                                                                                                                                                                                                                                                                                                                                                                                                                                                                                                                                                                                                                                                                                                                                                                                                                                                                                                                                                                                                                                                                                                                                                                                                                                                               | Castile Ballpen86                                      | Ambassador Rollerball46                |
| Supersaver Colour Ballpen24/135       | Biostick Duo Ballpen150                                         | Quartet Pencil160                      | Ergo Ballpen70                      | Quad-i Ballpen98/192                                                                                                                                                                                                                                                                                                                                                                                                                                                                                                                                                                                                                                                                                                                                                                                                                                                                                                                                                                                                                                                                                                                                                                                                                                                                                                                                                                                                                                                                                                                                                                                                                                                                                                                                                                                                                                                                                                                                                                                                                                                                                                           | Centurion Ballpen54                                    | Atomic USB Ballpen92                   |
| Supersaver Extra Ballpen24/132        | Contour Eco Ballpen 147                                         | Recycled Pencil Sharpener166/202       | Flip Ballpen                        | Remus Ballpen61                                                                                                                                                                                                                                                                                                                                                                                                                                                                                                                                                                                                                                                                                                                                                                                                                                                                                                                                                                                                                                                                                                                                                                                                                                                                                                                                                                                                                                                                                                                                                                                                                                                                                                                                                                                                                                                                                                                                                                                                                                                                                                                | Consul Ballpen56                                       | Buckingham Ballpen47                   |
| Supersaver Twist Frost Ballpen 134    | Contour Standard Mix and Match 106                              | Rodeo Frost Ballpen119                 | Foyle Ballpen68/90                  | Remus Mechanical Pencil61/155                                                                                                                                                                                                                                                                                                                                                                                                                                                                                                                                                                                                                                                                                                                                                                                                                                                                                                                                                                                                                                                                                                                                                                                                                                                                                                                                                                                                                                                                                                                                                                                                                                                                                                                                                                                                                                                                                                                                                                                                                                                                                                  | Consul Rollerball56                                    | Carlton Ballpen45                      |
| Topstick Ballpen126                   | Contour-i Noir Ballpen20/105                                    | Setanta Frost Ballpen118               | Futura Ballpen124                   | Sentinel Ballpen                                                                                                                                                                                                                                                                                                                                                                                                                                                                                                                                                                                                                                                                                                                                                                                                                                                                                                                                                                                                                                                                                                                                                                                                                                                                                                                                                                                                                                                                                                                                                                                                                                                                                                                                                                                                                                                                                                                                                                                                                                                                                                               | Contour Light Ballpen93                                | Carlton Rollerball45                   |
| Value Twist Ballpen136                | Electra Enterprise Ballpen14/89                                 | Signature Ballpen124                   | Hauser 4-in-1 Inkredible Roller 100 | Sharp Set162                                                                                                                                                                                                                                                                                                                                                                                                                                                                                                                                                                                                                                                                                                                                                                                                                                                                                                                                                                                                                                                                                                                                                                                                                                                                                                                                                                                                                                                                                                                                                                                                                                                                                                                                                                                                                                                                                                                                                                                                                                                                                                                   | Contour Metal Soft Ballpen (Engraved) 65               | Carnaby Ballpen45                      |
|                                       | Espace Frost Ballpen118                                         | Sparta Argent Ballpen127               | Hauser Glow Highlighter143          | Sierra Argent Ballpen81                                                                                                                                                                                                                                                                                                                                                                                                                                                                                                                                                                                                                                                                                                                                                                                                                                                                                                                                                                                                                                                                                                                                                                                                                                                                                                                                                                                                                                                                                                                                                                                                                                                                                                                                                                                                                                                                                                                                                                                                                                                                                                        | Cyclone Ballpen50                                      | Chequers Ballpen45                     |
| Under 25p ———                         | Hauser Tango Mechanical Pencil 156                              | Sparta Ballpen127                      | Hi-5 Highlighter145/199             | Sierra Oro Ballpen81                                                                                                                                                                                                                                                                                                                                                                                                                                                                                                                                                                                                                                                                                                                                                                                                                                                                                                                                                                                                                                                                                                                                                                                                                                                                                                                                                                                                                                                                                                                                                                                                                                                                                                                                                                                                                                                                                                                                                                                                                                                                                                           | Envoy Ballpen55                                        | Chequers Rollerball45                  |
| Absolute Argent Ballpen8/108          | Metro Colour Ballpen123                                         | Spectrum Ballpen                       | Hi-Touch Ballpen97/141              | Spectrum Hi-Max Ballpen 97/141/191                                                                                                                                                                                                                                                                                                                                                                                                                                                                                                                                                                                                                                                                                                                                                                                                                                                                                                                                                                                                                                                                                                                                                                                                                                                                                                                                                                                                                                                                                                                                                                                                                                                                                                                                                                                                                                                                                                                                                                                                                                                                                             | Evolution Ballpen85                                    | Cross Calais Ballpoint Pen31           |
| Absolute Colour Ballpen9/109          | Metro Extra Ballpen123                                          | Spectrum Max Ballpen 12/111/190        | Jumbostick Ballpen149               | The state of the s | Evolution Rollerball85                                 | Cross Stratford Ballpoint Pen 31       |
| Absolute Extra Ballpen8/109           | Moville Extra Ballpen122                                        | Spectrum Max Touch Ballpen13/110/191   | Oxford Ballpen66                    | Starlight Highlighter144/198 Stealth UV marker142                                                                                                                                                                                                                                                                                                                                                                                                                                                                                                                                                                                                                                                                                                                                                                                                                                                                                                                                                                                                                                                                                                                                                                                                                                                                                                                                                                                                                                                                                                                                                                                                                                                                                                                                                                                                                                                                                                                                                                                                                                                                              | Gatsby Ballpen 84                                      | Cross Tech 2 Ballpoint Pen31           |
| Absolute Frost Ballpen8/108           | Moville Metallic Ballpen122                                     | Sprite Colour Ballpen                  | Pegasus Ballpen136                  | Stratus Ballpen                                                                                                                                                                                                                                                                                                                                                                                                                                                                                                                                                                                                                                                                                                                                                                                                                                                                                                                                                                                                                                                                                                                                                                                                                                                                                                                                                                                                                                                                                                                                                                                                                                                                                                                                                                                                                                                                                                                                                                                                                                                                                                                | Hussar Ballpen53                                       | Da Vinci Lucerne Fountain Pen 29       |
| Alaska Frost Ballpen14/114            | Panther Eco Ballpen148                                          | Sprite Extra Ballpen130                | Pendant Ballpen137/197              | Symphony Aluminium Ballpen59                                                                                                                                                                                                                                                                                                                                                                                                                                                                                                                                                                                                                                                                                                                                                                                                                                                                                                                                                                                                                                                                                                                                                                                                                                                                                                                                                                                                                                                                                                                                                                                                                                                                                                                                                                                                                                                                                                                                                                                                                                                                                                   | Kashel Ballpen54                                       | Da Vinci Lucerne Mechanical Pencil29   |
| Albion Ballpen10/114/197              | Pencil Sharpener166/202                                         | ·                                      | ·                                   |                                                                                                                                                                                                                                                                                                                                                                                                                                                                                                                                                                                                                                                                                                                                                                                                                                                                                                                                                                                                                                                                                                                                                                                                                                                                                                                                                                                                                                                                                                                                                                                                                                                                                                                                                                                                                                                                                                                                                                                                                                                                                                                                | Lumi Pen94                                             | Da Vinci Lucerne Rollerball29          |
| Albion Diamond Ballpen116             | Pier Diamond Ballpen128                                         | 3                                      |                                     | System 053 Ballpen                                                                                                                                                                                                                                                                                                                                                                                                                                                                                                                                                                                                                                                                                                                                                                                                                                                                                                                                                                                                                                                                                                                                                                                                                                                                                                                                                                                                                                                                                                                                                                                                                                                                                                                                                                                                                                                                                                                                                                                                                                                                                                             | Medipen (Engraved)146                                  | Da Vinci MBR01 Rollerball32            |
| Albion Frost Ballpen10/115            | Recycled Mechanical Pencil152                                   |                                        | Prima Gel Highlighter               | System 054 Ballpen67                                                                                                                                                                                                                                                                                                                                                                                                                                                                                                                                                                                                                                                                                                                                                                                                                                                                                                                                                                                                                                                                                                                                                                                                                                                                                                                                                                                                                                                                                                                                                                                                                                                                                                                                                                                                                                                                                                                                                                                                                                                                                                           | Midas-i Glow Ballpen (Engraved) 93                     | Eiffel Ballpen                         |
| Albion Grip Ballpen9/116/187          | Supersaver Fine Roller101/133                                   | Supersaver Pastel Ballpen25/135        | Quad Ballpen98/192                  | System 055 Ballpen                                                                                                                                                                                                                                                                                                                                                                                                                                                                                                                                                                                                                                                                                                                                                                                                                                                                                                                                                                                                                                                                                                                                                                                                                                                                                                                                                                                                                                                                                                                                                                                                                                                                                                                                                                                                                                                                                                                                                                                                                                                                                                             | Monaco Ballpen54                                       | Galileo Space Pen46                    |
| Black Knight NE Pencil158             | Supersaver-i Ballpen133                                         | Supersaver Foto Ballpen (FC) 134/170   | Smart-i Ballpen96                   | System 061 Ballpen                                                                                                                                                                                                                                                                                                                                                                                                                                                                                                                                                                                                                                                                                                                                                                                                                                                                                                                                                                                                                                                                                                                                                                                                                                                                                                                                                                                                                                                                                                                                                                                                                                                                                                                                                                                                                                                                                                                                                                                                                                                                                                             | Monaco Mechanical Pencil155                            | Grafton Ballpen44                      |
| Colourful Eraser166/200               | Swan Ballpen127                                                 | System 010 Ballpen 174                 | Snap Erasers 165/200/201            | Vogue Enterprise Ballpen87                                                                                                                                                                                                                                                                                                                                                                                                                                                                                                                                                                                                                                                                                                                                                                                                                                                                                                                                                                                                                                                                                                                                                                                                                                                                                                                                                                                                                                                                                                                                                                                                                                                                                                                                                                                                                                                                                                                                                                                                                                                                                                     | Nature Ballpen149                                      | Grosvenor Ballpen47                    |
| Contour Argent Ballpen21/103          | System 030 Ballpen 176                                          | System 011 Ballpen 174                 | Spirit Biofree Ballpen146           | Under £1.50 ———                                                                                                                                                                                                                                                                                                                                                                                                                                                                                                                                                                                                                                                                                                                                                                                                                                                                                                                                                                                                                                                                                                                                                                                                                                                                                                                                                                                                                                                                                                                                                                                                                                                                                                                                                                                                                                                                                                                                                                                                                                                                                                                | Othello Ballpen51                                      | Grosvenor Fountain Pen47               |
| Contour Colour Ballpen20/107          | System 031 Ballpen 176                                          | System 015 Ballpen 175                 | System 012 Ballpen                  | Alto Ballpen68                                                                                                                                                                                                                                                                                                                                                                                                                                                                                                                                                                                                                                                                                                                                                                                                                                                                                                                                                                                                                                                                                                                                                                                                                                                                                                                                                                                                                                                                                                                                                                                                                                                                                                                                                                                                                                                                                                                                                                                                                                                                                                                 | Pierre Cardin Avant-Garde Roller 42                    | Knightsbridge Rollerball43             |
| Contour Extra Ballpen19/102           | Viper Frost Ballpen121                                          | System 016 Ballpen 176                 | System 013 Ballpen 175              | Aquarel Felt Tip Pen Set167                                                                                                                                                                                                                                                                                                                                                                                                                                                                                                                                                                                                                                                                                                                                                                                                                                                                                                                                                                                                                                                                                                                                                                                                                                                                                                                                                                                                                                                                                                                                                                                                                                                                                                                                                                                                                                                                                                                                                                                                                                                                                                    | Techno Metal Ballpen63                                 | Modulus Rollerball44                   |
| Contour Frost Ballpen20/103           | Viper Satin Ballpen122                                          | System 032 Ballpen                     | System 014 Ballpen 175              | Axis Spinner Ballpen95                                                                                                                                                                                                                                                                                                                                                                                                                                                                                                                                                                                                                                                                                                                                                                                                                                                                                                                                                                                                                                                                                                                                                                                                                                                                                                                                                                                                                                                                                                                                                                                                                                                                                                                                                                                                                                                                                                                                                                                                                                                                                                         | Toggle Screen Pen91                                    | Pierre Cardin Academie Rollerball 34   |
| Contour Night Ballpen104              | Hadau 50a                                                       | System 033 Ballpen 177                 | System 060 Ballpen 178              | Blenheim Ballpen                                                                                                                                                                                                                                                                                                                                                                                                                                                                                                                                                                                                                                                                                                                                                                                                                                                                                                                                                                                                                                                                                                                                                                                                                                                                                                                                                                                                                                                                                                                                                                                                                                                                                                                                                                                                                                                                                                                                                                                                                                                                                                               | Topper Set162                                          | Pierre Cardin Avignon Ballpen 34       |
| Contour Standard Ballpen19/102        | Under 50p                                                       | System 034 Ballpen 177                 | System 070 Ballpen 179              | Camelot Pen Set196                                                                                                                                                                                                                                                                                                                                                                                                                                                                                                                                                                                                                                                                                                                                                                                                                                                                                                                                                                                                                                                                                                                                                                                                                                                                                                                                                                                                                                                                                                                                                                                                                                                                                                                                                                                                                                                                                                                                                                                                                                                                                                             | Vogue Metal Ballpen63                                  | Pierre Cardin Bayeux Ballpen39         |
| Corporate Cap Ballpen 26/126/188      | Albion Colour Ballpen 11/115/173                                | System 035 Ballpen 178                 | System 071 Ballpen 179              | Caprice Metal Ballpen85                                                                                                                                                                                                                                                                                                                                                                                                                                                                                                                                                                                                                                                                                                                                                                                                                                                                                                                                                                                                                                                                                                                                                                                                                                                                                                                                                                                                                                                                                                                                                                                                                                                                                                                                                                                                                                                                                                                                                                                                                                                                                                        | Vogue Metal Mechanical Pencil 153                      | Pierre Cardin Belfort Ballpen34        |
| FSC Wooden Pencil151                  | Allstar Argent Ballpen24/126                                    | System 036 Ballipen178                 | System 072 Ballpen 180              | Cheviot Oro Ballpen82                                                                                                                                                                                                                                                                                                                                                                                                                                                                                                                                                                                                                                                                                                                                                                                                                                                                                                                                                                                                                                                                                                                                                                                                                                                                                                                                                                                                                                                                                                                                                                                                                                                                                                                                                                                                                                                                                                                                                                                                                                                                                                          | Wessex Ballpen49                                       | Pierre Cardin Biarritz Ballpen39       |
| Hibernia Pencil159                    | Alpine Argent25/121                                             | System 080 Ballpen 181                 | System 073 Ballpen 180              | Cirrus Ballpen (Engraved)66                                                                                                                                                                                                                                                                                                                                                                                                                                                                                                                                                                                                                                                                                                                                                                                                                                                                                                                                                                                                                                                                                                                                                                                                                                                                                                                                                                                                                                                                                                                                                                                                                                                                                                                                                                                                                                                                                                                                                                                                                                                                                                    | H- d 65 00                                             | Pierre Cardin Chamonix Ballpen 37      |
| Otus Ballpen119                       | Alpine-i Ballpen120                                             | System 081 Ballpen 182                 | System 074 Ballpen180               | Concerto No.1 Ballpen58                                                                                                                                                                                                                                                                                                                                                                                                                                                                                                                                                                                                                                                                                                                                                                                                                                                                                                                                                                                                                                                                                                                                                                                                                                                                                                                                                                                                                                                                                                                                                                                                                                                                                                                                                                                                                                                                                                                                                                                                                                                                                                        | Under £5.00 ———                                        | Pierre Cardin Classic Script Ballpen40 |
| Otus Diamond Ballpen119               | Apollo Ballpen                                                  | System 085 Ballpen 183                 | System 075 Ballpen 181              | Concerto No.2 Ballpen58                                                                                                                                                                                                                                                                                                                                                                                                                                                                                                                                                                                                                                                                                                                                                                                                                                                                                                                                                                                                                                                                                                                                                                                                                                                                                                                                                                                                                                                                                                                                                                                                                                                                                                                                                                                                                                                                                                                                                                                                                                                                                                        | Armada Ballpen54                                       | Pierre Cardin Clermont Ballpen 36      |
| Panther Extra Ballpen7/112            | Auto Tip Pencil156/195                                          | Triangular Highlighter 15/145/199      | System 076 Ballpen 181              | Contour Wood Ballpen147                                                                                                                                                                                                                                                                                                                                                                                                                                                                                                                                                                                                                                                                                                                                                                                                                                                                                                                                                                                                                                                                                                                                                                                                                                                                                                                                                                                                                                                                                                                                                                                                                                                                                                                                                                                                                                                                                                                                                                                                                                                                                                        | Aurora Ballpen                                         | Pierre Cardin Fontaine Ballpen 37      |
| Pearlescent Pencil161                 | Capri Ballpen                                                   | Vienna Ballpen (FC Print)169           | System 082 Ballpen                  | Contour-i Glow Ballpen (Engraved)93                                                                                                                                                                                                                                                                                                                                                                                                                                                                                                                                                                                                                                                                                                                                                                                                                                                                                                                                                                                                                                                                                                                                                                                                                                                                                                                                                                                                                                                                                                                                                                                                                                                                                                                                                                                                                                                                                                                                                                                                                                                                                            | Autograph Counter Pen (Dome) 138/197 Baccus Ballpen53  | Pierre Cardin Fontaine Bailper         |
| Shadow WE Pencil158                   |                                                                 | Under 75p ———                          | System 083 Ballpen 182              | Contour-i Metal Ballpen64                                                                                                                                                                                                                                                                                                                                                                                                                                                                                                                                                                                                                                                                                                                                                                                                                                                                                                                                                                                                                                                                                                                                                                                                                                                                                                                                                                                                                                                                                                                                                                                                                                                                                                                                                                                                                                                                                                                                                                                                                                                                                                      |                                                        | Pierre Cardin Lustrous Ballpen 33      |
| Supersaver Extra Pencil132/156        | Colouring Pencils Half Size x 6 164 Contour Argent Pencil21/103 | Abacus Ballpen189                      | System 084 Ballpen                  | Echo Ballpen60                                                                                                                                                                                                                                                                                                                                                                                                                                                                                                                                                                                                                                                                                                                                                                                                                                                                                                                                                                                                                                                                                                                                                                                                                                                                                                                                                                                                                                                                                                                                                                                                                                                                                                                                                                                                                                                                                                                                                                                                                                                                                                                 | Balfour Ballpen (Engraved)55 Beau Compact Rollerball57 | Pierre Cardin Lustrous Bailper         |
| Under 30p ———                         |                                                                 | Abacus Grip Ballpen                    | System 086 Ballpen 183              | Electra Fountain Pen72                                                                                                                                                                                                                                                                                                                                                                                                                                                                                                                                                                                                                                                                                                                                                                                                                                                                                                                                                                                                                                                                                                                                                                                                                                                                                                                                                                                                                                                                                                                                                                                                                                                                                                                                                                                                                                                                                                                                                                                                                                                                                                         |                                                        | Pierre Cardin Lustrous Rollerball 33   |
| Alaska Diamond Ballpen13/113          | Contour Digital Ballpen (FC)                                    | Amazon Ballpen84                       | Trident Highlighter144/198          | Electra Rollerball                                                                                                                                                                                                                                                                                                                                                                                                                                                                                                                                                                                                                                                                                                                                                                                                                                                                                                                                                                                                                                                                                                                                                                                                                                                                                                                                                                                                                                                                                                                                                                                                                                                                                                                                                                                                                                                                                                                                                                                                                                                                                                             | Chorus Ballpen51                                       | Pierre Cardin Montfort Ballpen 36      |
|                                       | Contour Digital Eco Ballpen (FC) 147/171                        | Atlantis Ballpen81                     | Viper Colour Ballpen121             |                                                                                                                                                                                                                                                                                                                                                                                                                                                                                                                                                                                                                                                                                                                                                                                                                                                                                                                                                                                                                                                                                                                                                                                                                                                                                                                                                                                                                                                                                                                                                                                                                                                                                                                                                                                                                                                                                                                                                                                                                                                                                                                                | Churchill Ballpen                                      | Pierre Cardin Montfort Fountain Pen36  |
| · · · · · · · · · · · · · · · · · · · | Contour Digital Touch Ballpen (FC) 172                          | Banner Ballpen                         | Woodstick149                        | Ergo Soft Ballpen (Engraved)70 Ergo Soft Mechanical Pencil (Engraved)155                                                                                                                                                                                                                                                                                                                                                                                                                                                                                                                                                                                                                                                                                                                                                                                                                                                                                                                                                                                                                                                                                                                                                                                                                                                                                                                                                                                                                                                                                                                                                                                                                                                                                                                                                                                                                                                                                                                                                                                                                                                       | Cobra Braid Ballpen                                    |                                        |
| Athena Ballpen                        | Contour Max Ballpen140                                          | Bella Ballpen22/79                     | Under £1.00 ———                     |                                                                                                                                                                                                                                                                                                                                                                                                                                                                                                                                                                                                                                                                                                                                                                                                                                                                                                                                                                                                                                                                                                                                                                                                                                                                                                                                                                                                                                                                                                                                                                                                                                                                                                                                                                                                                                                                                                                                                                                                                                                                                                                                | Da Vinci GSB01 Ballpen32                               |                                        |
| Athena Colour Ballpen                 | Contour Night Oro Ballpen104                                    |                                        |                                     |                                                                                                                                                                                                                                                                                                                                                                                                                                                                                                                                                                                                                                                                                                                                                                                                                                                                                                                                                                                                                                                                                                                                                                                                                                                                                                                                                                                                                                                                                                                                                                                                                                                                                                                                                                                                                                                                                                                                                                                                                                                                                                                                | Da Vinci GSF01 Fountain Pen32                          | Pierre Cardin Moulin Pencil            |
| Athena Extra Ballpen                  | Contour Touch Ballpen104                                        | Bella Grip Ballpen23/80                | Artemis Roller59/101                | Giotto Metal Ballpen                                                                                                                                                                                                                                                                                                                                                                                                                                                                                                                                                                                                                                                                                                                                                                                                                                                                                                                                                                                                                                                                                                                                                                                                                                                                                                                                                                                                                                                                                                                                                                                                                                                                                                                                                                                                                                                                                                                                                                                                                                                                                                           | Da Vinci GSR01 Rollerball32                            |                                        |
| Black Knight Gem Pencil               | Contour Tricolour Ballpen98                                     | Bella Touch Ballpen22/80               | Atlas Ballpen                       |                                                                                                                                                                                                                                                                                                                                                                                                                                                                                                                                                                                                                                                                                                                                                                                                                                                                                                                                                                                                                                                                                                                                                                                                                                                                                                                                                                                                                                                                                                                                                                                                                                                                                                                                                                                                                                                                                                                                                                                                                                                                                                                                | Da Vinci MBB01 Ballpen32                               |                                        |
| Black Knight WE Pencil158             | Contour-i Argent Ballpen105                                     | Belmont Ballpen                        | Calypso Ballpen                     | Harrier Metal Ballpen85                                                                                                                                                                                                                                                                                                                                                                                                                                                                                                                                                                                                                                                                                                                                                                                                                                                                                                                                                                                                                                                                                                                                                                                                                                                                                                                                                                                                                                                                                                                                                                                                                                                                                                                                                                                                                                                                                                                                                                                                                                                                                                        | Envoy Rollerball55                                     | Pierre Cardin Tournier Ballpen 38      |
| Book Shape Eraser165/200              | Contour-i Extra Ballpen104                                      | Bingo Daubers                          | Cheviot Argent Ballpen82            | Harrier Metal Pencil                                                                                                                                                                                                                                                                                                                                                                                                                                                                                                                                                                                                                                                                                                                                                                                                                                                                                                                                                                                                                                                                                                                                                                                                                                                                                                                                                                                                                                                                                                                                                                                                                                                                                                                                                                                                                                                                                                                                                                                                                                                                                                           | Europa Rollerball (Engraved)50                         | Pierre Cardin Tournier Fountain Pen38  |
| Contour Pastel Ballpen21/107          | Contour-i Frost Ballpen                                         | Cheviot Fashion Ballpen                | Cheviot Steel Ballpen82             | Hi-Spin Highlighter95                                                                                                                                                                                                                                                                                                                                                                                                                                                                                                                                                                                                                                                                                                                                                                                                                                                                                                                                                                                                                                                                                                                                                                                                                                                                                                                                                                                                                                                                                                                                                                                                                                                                                                                                                                                                                                                                                                                                                                                                                                                                                                          | Evolution Argent Rollerball85                          | Pierre Cardin Tournier Rollerball 38   |
| Guest Mechanical Pencil               | Cosmopolitan Touch Pad91                                        | Cheviot-i Noir Ballpen                 | Cheviot-i Ballpen                   | Light Pen                                                                                                                                                                                                                                                                                                                                                                                                                                                                                                                                                                                                                                                                                                                                                                                                                                                                                                                                                                                                                                                                                                                                                                                                                                                                                                                                                                                                                                                                                                                                                                                                                                                                                                                                                                                                                                                                                                                                                                                                                                                                                                                      | Genoa Rollerball                                       | Sheaffer 100 Ballpoint Pen30           |
| Harrier Nouveau Ballpen15/117         | Crayons - 12 Piece                                              | Colouring Pencils Full Size x 6 164    | Clifton Ballpen                     | LPC 016 Ballpen52                                                                                                                                                                                                                                                                                                                                                                                                                                                                                                                                                                                                                                                                                                                                                                                                                                                                                                                                                                                                                                                                                                                                                                                                                                                                                                                                                                                                                                                                                                                                                                                                                                                                                                                                                                                                                                                                                                                                                                                                                                                                                                              | Henley Rollerball43                                    | Sheaffer Sentinel Ballpoint Pen 30     |
| Harrier Nouveau Frost Ballpen15/117   | Crayons - 6 Piece163                                            | Colouring Pencils Half Size x 12 164   | Clio Ballpen84                      | Match Ballpen (Engraved)71                                                                                                                                                                                                                                                                                                                                                                                                                                                                                                                                                                                                                                                                                                                                                                                                                                                                                                                                                                                                                                                                                                                                                                                                                                                                                                                                                                                                                                                                                                                                                                                                                                                                                                                                                                                                                                                                                                                                                                                                                                                                                                     | Knightsbridge Ballpen43                                | Sterling Classic Fountain Pen28        |
| Hauser Billi Inkredible Roller100     | Digi-i Ballpen99/196                                            | Contour Digital Argent Ballpen (FC)172 | Contour Deco Argent Ballpen65       | Melody Ballpen57                                                                                                                                                                                                                                                                                                                                                                                                                                                                                                                                                                                                                                                                                                                                                                                                                                                                                                                                                                                                                                                                                                                                                                                                                                                                                                                                                                                                                                                                                                                                                                                                                                                                                                                                                                                                                                                                                                                                                                                                                                                                                                               | Lexus Ballpen                                          | Sterling Classic Rollerball28          |
| Jolie Ballpen111                      | Dry Wipe Slimline139                                            | Contour Max Touch Ballpen97/140        | Contour Deco Oro Ballpen65          | Oval Metal Rollerball49/193                                                                                                                                                                                                                                                                                                                                                                                                                                                                                                                                                                                                                                                                                                                                                                                                                                                                                                                                                                                                                                                                                                                                                                                                                                                                                                                                                                                                                                                                                                                                                                                                                                                                                                                                                                                                                                                                                                                                                                                                                                                                                                    | Linea Pro Stylus Ballpen (Engraved) 59                 | USB-i Metal Ballpen (Engraved) 92      |