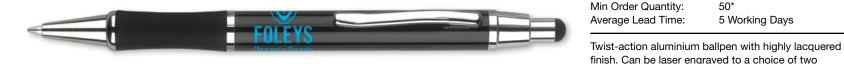

ymphony Ballpen

Supplied with a Presentation Tube



Push-Button Ballpen Type:

Refill Colour: Black Box Quantity: 1000 Min Order Quantity: 50

Average Lead Time: 5 Working Days

Retractable metal ballpen with highly lacquered finish. Supplied with presentation tube. Suitable for laser engraving beside the clip.

#### PRINT AREA



SCALE 1:2

CONCERTO No.1 AND CONCERTO AND No.2 BALLPENS CAN ALSO BE ENGRAVED



(BRASS BASE METAL - CAN BE FINISHED IN CHEMICAL BLACK)



Alternative Print Area for Concerto No.1 Ballpen 45mm x 20mm (opposite the clip)



Alternative Print Area for Concerto No.2 Ballpen 45mm x 20mm (opposite the clip)

SYMPHONY BALLPEN CAN ALSO BE ENGRAVED



(BRASS BASE METAL)



Alternative Print Area for Symphony Ballpen (opposite the clip)

### Symphony- Aluminium Ballpen





positions. PRINT AREA

Type:

Refill Colour:

Box Quantity:

Barrel SCALE 1:2

Twist-Action Ballpen

5 Working Days

Black

1000

50\*

\*From as little as 1pc Engraved, please ask for details.

### Symphony Aluminium Ballpen

Linea Pro Stylus Ballpen

LISB0295

Supplied with a Presentation Tube



Type: Push-Button Ballpen

Refill Colour: Black Box Quantity: 1000 Min Order Quantity: 50\*

Average Lead Time: 5 Working Days

Retractable aluminium ballpen with highly lacquered finish. Supplied with presentation tube. Suitable for laser engraving beside the clip.

#### PRINT AREA



\*From as little as 1pc Engraved, please ask for details.

Type: Specialist Ballpen

Refill Colour: Black Box Quantity: 500 Min Order Quantity:

Average Lead Time: 5 Working Days

High-quality twist-action met