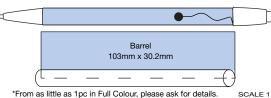

Ballpen



Type: Push-Button Ballpen
Refill Colour: Black or Blue

Box Quantity: 1000
Min Order Quantity: 500\*

Average Lead Time: 5 Working Days

Attractive push-button ballpen with polished chrome clip assembly. Designed for photographic quality printing over the entire barrel in quantities as low as a single piece, please ask for details.

PRINT AREA



\*From as little as 1pc in Full Colour, please ask for details.

SCALE 1:2

## System™ 036 Ballpen





Type: Push-Button Ballpen
Refill Colour: Black or Blue

Box Quantity: 1000 Min Order Quantity: 500\*

Average Lead Time: 5 Working Days

Stylish retractable ballpen with a translucent cap and chrome metal coil clip. Designed for photographic quality printing over the entire barrel in quantities as low as a single piece.

PRINT AREA



System<sup>™</sup> 060 Ballpen



Type: Push-Button Ballpen
Refill Colour: Black or Blue
Box Quantity: 1000

Box Quantity: 1000 Min Order Quantity: 500\*

Average Lead Time: 5 Working Days

Retractable ballpen with chrome upper part and plastic barrel. Designed for photographic quality printing over the plastic barrel in quantities as low as a single piece. Registered design no. 002239996-0008.



\*From as little as 1pc in Full Colour, please ask for details.

Colours may not be a true reflection of the actual product. Please always order a sample. All images are subject to copyright.

Mix and Match available on the

gripped System™ range.

Please ask for details.

#### System<sup>™</sup> 061 Ballpen



Type: Push-Button Ballpen

Refill Colour: Black Box Quantity: 1000 Min Order Quantit