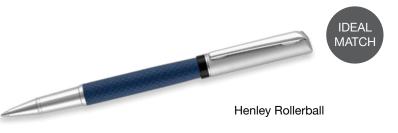

ox Quantity: 100
Min Order Quantity: 50
Average Lead Time: 3-5 Days



### PB100

Luxury presentation box with velvet interior. Suitable for one or two pens.

Box Quantity: 100
Min Order Quantity: 50
Average Lead Time: 3-5 Days



### PB50

High-quality presentation case with satin interior. Suitable for one or two pens. The box is supplied in a card sleeve.

Box Quantity: 100
Min Order Quantity: 50
Average Lead Time: 3-5 Days



### PB200

Black presentation box suitable for one or two pens.

Box Quantity: 100
Min Order Quantity: 100
Average Lead Time: 3-5 Days

### **PB80**





Box Quantity: 100 Min Order Quantity: 25

Average Lead Time: 5-10 Working Days

Luxury presentation box with velvet interior. Exterior matches the Knightsbridge range. Suitable for one or two pens.

**PB85** 





Box Quantity: 100 Min Order Quantity: 25

Average Lead Time: 5-10 Working Days

Luxury presentation box with velvet interior. Exterior matches the Henley Rollerball.

### **PB90**





Box Quantity: 100 Min Order Quantity: 25

Average Lead Time: 5-10 Working Days

Luxury presentation box with velvet interior. Exterior matches the Grafton Ballpen.

### Techno Set





PB30 presentation box with Techno Metal Ballpen and Mechanical Pencil in a choice of three colours. See page 63 for pen details.

# Contour<sup>™</sup> Argent Set





PB02 Presentation Case supplied with Contour™ Argent Ballpen and Pencil in black or blue trim. See page 103 for pen details.

### Harrier<sup>™</sup> Metal Set





PB30 Presentation Case with Harrier™ Metal Ballpen and Mechanical Pencil with a choice of blue