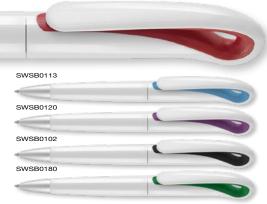

ntity: 1000 Min Order Quantity: 250

Average Lead Time: 5 Working Days

Exploiting the latest manufacturing technology of double injection moulding, the Sparta Ballpen is a spectacular design-led writing instrument. Suitable for promotions where a relatively high perceived value is required at a competitive price point. The Sparta range is a registered design.

#### PRINT AREA



Sparta Argent Ballpen





Type: Twist-Action Ballpen Refill Colour: Black

Box Quantity: 1000 Min Order Quantity: 250

Average Lead Time: 5 Working Days

Using the same double injection moulding technique as the standard Sparta ballpen, the Sparta Argent has silver accents beneath the clip to complement the chrome nosecone. The Sparta range is a registered design.

#### PRINT AREA



Swan Ballpen TWIST ACTION





Type: Twist-Action Ballpen

Refill Colour: Black Box Quantity: 1000 Min Order Quantity: 250

Average Lead Time: 5 Working Days

This twist-action retractable ballpen uses the latest double injection moulding to produce spectacular colour combinations not previously possible through simple assembly alone. With a large print area and silver nosecone, this product range is suitable for any promotional application.

#### PRINT AREA





Sparta Ballpen with suede pouch



Sparta Argent Ballpen with presentation pouch



Swan Ballpen with FB03 presentation box

## Pier Extra Ballpen



Type: Push-Button Ballpen

Refill Colour: Blue or Black

Box Quantity: 1000
Min Order Quantity: 1000
Average Lead Time: 2-3 weeks

Retractable ballpen with extensive colour range and large print area to the whit