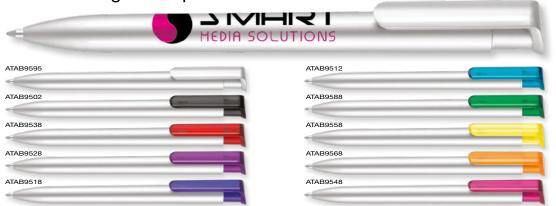

| Under 15p ———                         | Kite Ballpen 193                                                | DuoTwist Ballpen138                    | Contour Wrap Ballpen (FC Wrap) 170  | Contour Metal Ballpen64                                                                                                                                                                                                                                                                                                                                                                                                                                                                                                                                                                                                                                                                                                                                                                                                                                                                                                                                                                                                                                                                                                                                                                                                                                                                                                                                                                                                                                                                                                                                                                                                                                                                                                                                                                                                                                                                                                                                                                                                                                                                                                        | Scorpio Ballpen (Engraved)66                           | Moda Ballpen52                         |
|---------------------------------------|-----------------------------------------------------------------|----------------------------------------|-------------------------------------|--------------------------------------------------------------------------------------------------------------------------------------------------------------------------------------------------------------------------------------------------------------------------------------------------------------------------------------------------------------------------------------------------------------------------------------------------------------------------------------------------------------------------------------------------------------------------------------------------------------------------------------------------------------------------------------------------------------------------------------------------------------------------------------------------------------------------------------------------------------------------------------------------------------------------------------------------------------------------------------------------------------------------------------------------------------------------------------------------------------------------------------------------------------------------------------------------------------------------------------------------------------------------------------------------------------------------------------------------------------------------------------------------------------------------------------------------------------------------------------------------------------------------------------------------------------------------------------------------------------------------------------------------------------------------------------------------------------------------------------------------------------------------------------------------------------------------------------------------------------------------------------------------------------------------------------------------------------------------------------------------------------------------------------------------------------------------------------------------------------------------------|--------------------------------------------------------|----------------------------------------|
| Challenger-1 Ballpen137               | Panther Frost Ballpen7/112                                      | FSC Carpenter Pencil151                | Contrast Ballpen71                  | Contour-i Metal Plus Ballpen (Wrap)64                                                                                                                                                                                                                                                                                                                                                                                                                                                                                                                                                                                                                                                                                                                                                                                                                                                                                                                                                                                                                                                                                                                                                                                                                                                                                                                                                                                                                                                                                                                                                                                                                                                                                                                                                                                                                                                                                                                                                                                                                                                                                          | Softflow 101 Fountain Pen89                            | Pierre Cardin Beaumont Roller 40       |
| Fluorescent Pencil161                 | Panther Plus Ballpen7/112                                       | Garland Ballpen11/89                   | Cromore Ballpen69                   | Corona Ballpen53                                                                                                                                                                                                                                                                                                                                                                                                                                                                                                                                                                                                                                                                                                                                                                                                                                                                                                                                                                                                                                                                                                                                                                                                                                                                                                                                                                                                                                                                                                                                                                                                                                                                                                                                                                                                                                                                                                                                                                                                                                                                                                               | Sonata Ballpen57                                       | Pierre Cardin Clarence Ballpen 40      |
| Mini NE Pencil160                     | Pier Colour Ballpen128                                          | Golf Pro Pencil162                     | Dry Wipe Marker Pro139              | Electra Classic Soft Ballpen (FC)76                                                                                                                                                                                                                                                                                                                                                                                                                                                                                                                                                                                                                                                                                                                                                                                                                                                                                                                                                                                                                                                                                                                                                                                                                                                                                                                                                                                                                                                                                                                                                                                                                                                                                                                                                                                                                                                                                                                                                                                                                                                                                            | Symphony Ballpen59                                     | Pierre Cardin LaFleur Ballpen41        |
| Mini WE Pencil160                     | Pier Extra Ballpen128                                           | Handy-i Ballpen99                      | Duo Highlighter143/198              | Electra Classic Soft Touch Ballpen (FC)77                                                                                                                                                                                                                                                                                                                                                                                                                                                                                                                                                                                                                                                                                                                                                                                                                                                                                                                                                                                                                                                                                                                                                                                                                                                                                                                                                                                                                                                                                                                                                                                                                                                                                                                                                                                                                                                                                                                                                                                                                                                                                      | Symphony-i Aluminium Ballpen59                         | Pierre Cardin Versailles Ballpen 38    |
| Standard NE Pencil159                 | Rainbow Eraser165                                               | Harrier Nouveau Pencil154              | Electra Ballpen17/73                | Electra Oro Ballpen74                                                                                                                                                                                                                                                                                                                                                                                                                                                                                                                                                                                                                                                                                                                                                                                                                                                                                                                                                                                                                                                                                                                                                                                                                                                                                                                                                                                                                                                                                                                                                                                                                                                                                                                                                                                                                                                                                                                                                                                                                                                                                                          | Techno Enterprise Ballpen88                            | Scimitar Ballpen44                     |
| Supersaver WE Pencil159               | Recycled Paper Pencil152                                        | Iris Grip Enterprise Ballpen87         | Electra Classic Ballpen17/73        | Eros Ballpen62                                                                                                                                                                                                                                                                                                                                                                                                                                                                                                                                                                                                                                                                                                                                                                                                                                                                                                                                                                                                                                                                                                                                                                                                                                                                                                                                                                                                                                                                                                                                                                                                                                                                                                                                                                                                                                                                                                                                                                                                                                                                                                                 | Techno Metal Pencil63                                  | Scimitar Rollerball44                  |
|                                       | Triside Pencil150/194                                           | Janus Ballpen & Highlighter142         | Electra Classic Satin Ballpen 18/74 | Futura Digital Ballpen188                                                                                                                                                                                                                                                                                                                                                                                                                                                                                                                                                                                                                                                                                                                                                                                                                                                                                                                                                                                                                                                                                                                                                                                                                                                                                                                                                                                                                                                                                                                                                                                                                                                                                                                                                                                                                                                                                                                                                                                                                                                                                                      | Top Hat Ballpen149                                     | Techno Metal Rollerball63              |
| Under 20p ———                         |                                                                 | Key Touch Ballpen99                    | Electra Grip Ballpen18/75/169       | Giotto Ballpen86                                                                                                                                                                                                                                                                                                                                                                                                                                                                                                                                                                                                                                                                                                                                                                                                                                                                                                                                                                                                                                                                                                                                                                                                                                                                                                                                                                                                                                                                                                                                                                                                                                                                                                                                                                                                                                                                                                                                                                                                                                                                                                               | Torpedo Ballpen56                                      | Tornado Ballpen50                      |
| Argente Pencil157                     | Under 35p ———                                                   | Magnet Pen137/193                      | Electra Inkredible Roller78/100     | Helios Highlighter145/199                                                                                                                                                                                                                                                                                                                                                                                                                                                                                                                                                                                                                                                                                                                                                                                                                                                                                                                                                                                                                                                                                                                                                                                                                                                                                                                                                                                                                                                                                                                                                                                                                                                                                                                                                                                                                                                                                                                                                                                                                                                                                                      | Tri Spinner Ballpen95                                  | Touch Light Ballpen94                  |
| Oro Pencil157                         | Alaska Deluxe Ballpen14/113                                     | Malta Ballpen125                       | Electra Mechanical Pencil72/153     | Hi-Cap Ballpen 96/141/192                                                                                                                                                                                                                                                                                                                                                                                                                                                                                                                                                                                                                                                                                                                                                                                                                                                                                                                                                                                                                                                                                                                                                                                                                                                                                                                                                                                                                                                                                                                                                                                                                                                                                                                                                                                                                                                                                                                                                                                                                                                                                                      | Vogue Biofree Ballpen146                               | Tradesman Ballpen (Engraved)91         |
| Rainbow Pencil161                     | Albany Frost Ballpen113                                         | Metro Metallic Ballpen123              | Electra Noir Ballpen79              | Iris Grip Metal Ballpen87                                                                                                                                                                                                                                                                                                                                                                                                                                                                                                                                                                                                                                                                                                                                                                                                                                                                                                                                                                                                                                                                                                                                                                                                                                                                                                                                                                                                                                                                                                                                                                                                                                                                                                                                                                                                                                                                                                                                                                                                                                                                                                      | Vogue Carbon Ballpen 88                                | Vogue Metal Rollerball63               |
| Recycled Paper Pen150                 | Albion Touch Ballpen9/116                                       | Mira Colour Ballpen129                 | Electra Satin Grip Ballpen23/75     | Nostra Ballpen62                                                                                                                                                                                                                                                                                                                                                                                                                                                                                                                                                                                                                                                                                                                                                                                                                                                                                                                                                                                                                                                                                                                                                                                                                                                                                                                                                                                                                                                                                                                                                                                                                                                                                                                                                                                                                                                                                                                                                                                                                                                                                                               | ,                                                      | Wordsworth Ballpen48                   |
| Shadow NE Pencil158                   | Alpine Chrome Ballpen25/120                                     | Mira Extra Ballpen129/173              | Electra Touch Ballpen18/78          | Orion Ballpen62                                                                                                                                                                                                                                                                                                                                                                                                                                                                                                                                                                                                                                                                                                                                                                                                                                                                                                                                                                                                                                                                                                                                                                                                                                                                                                                                                                                                                                                                                                                                                                                                                                                                                                                                                                                                                                                                                                                                                                                                                                                                                                                | Under £2.00 ———                                        | •                                      |
| Standard WE Pencil157                 | Alpine Gold Ballpen26/120                                       | Oslo Extra Ballpen125                  | Electra-i Classic Ballpen17/78      | Oslo Metal Ballpen60                                                                                                                                                                                                                                                                                                                                                                                                                                                                                                                                                                                                                                                                                                                                                                                                                                                                                                                                                                                                                                                                                                                                                                                                                                                                                                                                                                                                                                                                                                                                                                                                                                                                                                                                                                                                                                                                                                                                                                                                                                                                                                           | Bullet Ballpen53                                       | Over £5.00 ———                         |
| Supersaver Click Ballpen133           | Biosense Ballpen150                                             | Popper Crayon162                       | Endeavour Ballpen61                 | Pierre Cardin Fashion Ballpen 42                                                                                                                                                                                                                                                                                                                                                                                                                                                                                                                                                                                                                                                                                                                                                                                                                                                                                                                                                                                                                                                                                                                                                                                                                                                                                                                                                                                                                                                                                                                                                                                                                                                                                                                                                                                                                                                                                                                                                                                                                                                                                               | Castile Ballpen86                                      | Ambassador Rollerball46                |
| Supersaver Colour Ballpen24/135       | Biostick Duo Ballpen150                                         | Quartet Pencil160                      | Ergo Ballpen70                      | Quad-i Ballpen98/192                                                                                                                                                                                                                                                                                                                                                                                                                                                                                                                                                                                                                                                                                                                                                                                                                                                                                                                                                                                                                                                                                                                                                                                                                                                                                                                                                                                                                                                                                                                                                                                                                                                                                                                                                                                                                                                                                                                                                                                                                                                                                                           | Centurion Ballpen54                                    | Atomic USB Ballpen92                   |
| Supersaver Extra Ballpen24/132        | Contour Eco Ballpen 147                                         | Recycled Pencil Sharpener166/202       | Flip Ballpen                        | Remus Ballpen61                                                                                                                                                                                                                                                                                                                                                                                                                                                                                                                                                                                                                                                                                                                                                                                                                                                                                                                                                                                                                                                                                                                                                                                                                                                                                                                                                                                                                                                                                                                                                                                                                                                                                                                                                                                                                                                                                                                                                                                                                                                                                                                | Consul Ballpen56                                       | Buckingham Ballpen47                   |
| Supersaver Twist Frost Ballpen 134    | Contour Standard Mix and Match 106                              | Rodeo Frost Ballpen119                 | Foyle Ballpen68/90                  | Remus Mechanical Pencil61/155                                                                                                                                                                                                                                                                                                                                                                                                                                                                                                                                                                                                                                                                                                                                                                                                                                                                                                                                                                                                                                                                                                                                                                                                                                                                                                                                                                                                                                                                                                                                                                                                                                                                                                                                                                                                                                                                                                                                                                                                                                                                                                  | Consul Rollerball56                                    | Carlton Ballpen45                      |
| Topstick Ballpen126                   | Contour-i Noir Ballpen20/105                                    | Setanta Frost Ballpen118               | Futura Ballpen124                   | Sentinel Ballpen                                                                                                                                                                                                                                                                                                                                                                                                                                                                                                                                                                                                                                                                                                                                                                                                                                                                                                                                                                                                                                                                                                                                                                                                                                                                                                                                                                                                                                                                                                                                                                                                                                                                                                                                                                                                                                                                                                                                                                                                                                                                                                               | Contour Light Ballpen93                                | Carlton Rollerball45                   |
| Value Twist Ballpen136                | Electra Enterprise Ballpen14/89                                 | Signature Ballpen124                   | Hauser 4-in-1 Inkredible Roller 100 | Sharp Set162                                                                                                                                                                                                                                                                                                                                                                                                                                                                                                                                                                                                                                                                                                                                                                                                                                                                                                                                                                                                                                                                                                                                                                                                                                                                                                                                                                                                                                                                                                                                                                                                                                                                                                                                                                                                                                                                                                                                                                                                                                                                                                                   | Contour Metal Soft Ballpen (Engraved) 65               | Carnaby Ballpen45                      |
|                                       | Espace Frost Ballpen118                                         | Sparta Argent Ballpen127               | Hauser Glow Highlighter143          | Sierra Argent Ballpen81                                                                                                                                                                                                                                                                                                                                                                                                                                                                                                                                                                                                                                                                                                                                                                                                                                                                                                                                                                                                                                                                                                                                                                                                                                                                                                                                                                                                                                                                                                                                                                                                                                                                                                                                                                                                                                                                                                                                                                                                                                                                                                        | Cyclone Ballpen50                                      | Chequers Ballpen45                     |
| Under 25p ———                         | Hauser Tango Mechanical Pencil 156                              | Sparta Ballpen127                      | Hi-5 Highlighter145/199             | Sierra Oro Ballpen81                                                                                                                                                                                                                                                                                                                                                                                                                                                                                                                                                                                                                                                                                                                                                                                                                                                                                                                                                                                                                                                                                                                                                                                                                                                                                                                                                                                                                                                                                                                                                                                                                                                                                                                                                                                                                                                                                                                                                                                                                                                                                                           | Envoy Ballpen55                                        | Chequers Rollerball45                  |
| Absolute Argent Ballpen8/108          | Metro Colour Ballpen123                                         | Spectrum Ballpen                       | Hi-Touch Ballpen97/141              | Spectrum Hi-Max Ballpen 97/141/191                                                                                                                                                                                                                                                                                                                                                                                                                                                                                                                                                                                                                                                                                                                                                                                                                                                                                                                                                                                                                                                                                                                                                                                                                                                                                                                                                                                                                                                                                                                                                                                                                                                                                                                                                                                                                                                                                                                                                                                                                                                                                             | Evolution Ballpen85                                    | Cross Calais Ballpoint Pen31           |
| Absolute Colour Ballpen9/109          | Metro Extra Ballpen123                                          | Spectrum Max Ballpen 12/111/190        | Jumbostick Ballpen149               | The state of the s | Evolution Rollerball85                                 | Cross Stratford Ballpoint Pen 31       |
| Absolute Extra Ballpen8/109           | Moville Extra Ballpen122                                        | Spectrum Max Touch Ballpen13/110/191   | Oxford Ballpen66                    | Starlight Highlighter144/198 Stealth UV marker142                                                                                                                                                                                                                                                                                                                                                                                                                                                                                                                                                                                                                                                                                                                                                                                                                                                                                                                                                                                                                                                                                                                                                                                                                                                                                                                                                                                                                                                                                                                                                                                                                                                                                                                                                                                                                                                                                                                                                                                                                                                                              | Gatsby Ballpen 84                                      | Cross Tech 2 Ballpoint Pen31           |
| Absolute Frost Ballpen8/108           | Moville Metallic Ballpen122                                     | Sprite Colour Ballpen                  | Pegasus Ballpen136                  | Stratus Ballpen                                                                                                                                                                                                                                                                                                                                                                                                                                                                                                                                                                                                                                                                                                                                                                                                                                                                                                                                                                                                                                                                                                                                                                                                                                                                                                                                                                                                                                                                                                                                                                                                                                                                                                                                                                                                                                                                                                                                                                                                                                                                                                                | Hussar Ballpen53                                       | Da Vinci Lucerne Fountain Pen 29       |
| Alaska Frost Ballpen14/114            | Panther Eco Ballpen148                                          | Sprite Extra Ballpen130                | Pendant Ballpen137/197              | Symphony Aluminium Ballpen59                                                                                                                                                                                                                                                                                                                                                                                                                                                                                                                                                                                                                                                                                                                                                                                                                                                                                                                                                                                                                                                                                                                                                                                                                                                                                                                                                                                                                                                                                                                                                                                                                                                                                                                                                                                                                                                                                                                                                                                                                                                                                                   | Kashel Ballpen54                                       | Da Vinci Lucerne Mechanical Pencil29   |
| Albion Ballpen10/114/197              | Pencil Sharpener166/202                                         | ·                                      | ·                                   |                                                                                                                                                                                                                                                                                                                                                                                                                                                                                                                                                                                                                                                                                                                                                                                                                                                                                                                                                                                                                                                                                                                                                                                                                                                                                                                                                                                                                                                                                                                                                                                                                                                                                                                                                                                                                                                                                                                                                                                                                                                                                                                                | Lumi Pen94                                             | Da Vinci Lucerne Rollerball29          |
| Albion Diamond Ballpen116             | Pier Diamond Ballpen128                                         | 3                                      |                                     | System 053 Ballpen                                                                                                                                                                                                                                                                                                                                                                                                                                                                                                                                                                                                                                                                                                                                                                                                                                                                                                                                                                                                                                                                                                                                                                                                                                                                                                                                                                                                                                                                                                                                                                                                                                                                                                                                                                                                                                                                                                                                                                                                                                                                                                             | Medipen (Engraved)146                                  | Da Vinci MBR01 Rollerball32            |
| Albion Frost Ballpen10/115            | Recycled Mechanical Pencil152                                   |                                        | Prima Gel Highlighter               | System 054 Ballpen67                                                                                                                                                                                                                                                                                                                                                                                                                                                                                                                                                                                                                                                                                                                                                                                                                                                                                                                                                                                                                                                                                                                                                                                                                                                                                                                                                                                                                                                                                                                                                                                                                                                                                                                                                                                                                                                                                                                                                                                                                                                                                                           | Midas-i Glow Ballpen (Engraved) 93                     | Eiffel Ballpen                         |
| Albion Grip Ballpen9/116/187          | Supersaver Fine Roller101/133                                   | Supersaver Pastel Ballpen25/135        | Quad Ballpen98/192                  | System 055 Ballpen                                                                                                                                                                                                                                                                                                                                                                                                                                                                                                                                                                                                                                                                                                                                                                                                                                                                                                                                                                                                                                                                                                                                                                                                                                                                                                                                                                                                                                                                                                                                                                                                                                                                                                                                                                                                                                                                                                                                                                                                                                                                                                             | Monaco Ballpen54                                       | Galileo Space Pen46                    |
| Black Knight NE Pencil158             | Supersaver-i Ballpen133                                         | Supersaver Foto Ballpen (FC) 134/170   | Smart-i Ballpen96                   | System 061 Ballpen                                                                                                                                                                                                                                                                                                                                                                                                                                                                                                                                                                                                                                                                                                                                                                                                                                                                                                                                                                                                                                                                                                                                                                                                                                                                                                                                                                                                                                                                                                                                                                                                                                                                                                                                                                                                                                                                                                                                                                                                                                                                                                             | Monaco Mechanical Pencil155                            | Grafton Ballpen44                      |
| Colourful Eraser166/200               | Swan Ballpen127                                                 | System 010 Ballpen 174                 | Snap Erasers 165/200/201            | Vogue Enterprise Ballpen87                                                                                                                                                                                                                                                                                                                                                                                                                                                                                                                                                                                                                                                                                                                                                                                                                                                                                                                                                                                                                                                                                                                                                                                                                                                                                                                                                                                                                                                                                                                                                                                                                                                                                                                                                                                                                                                                                                                                                                                                                                                                                                     | Nature Ballpen149                                      | Grosvenor Ballpen47                    |
| Contour Argent Ballpen21/103          | System 030 Ballpen 176                                          | System 011 Ballpen 174                 | Spirit Biofree Ballpen146           | Under £1.50 ———                                                                                                                                                                                                                                                                                                                                                                                                                                                                                                                                                                                                                                                                                                                                                                                                                                                                                                                                                                                                                                                                                                                                                                                                                                                                                                                                                                                                                                                                                                                                                                                                                                                                                                                                                                                                                                                                                                                                                                                                                                                                                                                | Othello Ballpen51                                      | Grosvenor Fountain Pen47               |
| Contour Colour Ballpen20/107          | System 031 Ballpen 176                                          | System 015 Ballpen 175                 | System 012 Ballpen                  | Alto Ballpen68                                                                                                                                                                                                                                                                                                                                                                                                                                                                                                                                                                                                                                                                                                                                                                                                                                                                                                                                                                                                                                                                                                                                                                                                                                                                                                                                                                                                                                                                                                                                                                                                                                                                                                                                                                                                                                                                                                                                                                                                                                                                                                                 | Pierre Cardin Avant-Garde Roller 42                    | Knightsbridge Rollerball43             |
| Contour Extra Ballpen19/102           | Viper Frost Ballpen121                                          | System 016 Ballpen 176                 | System 013 Ballpen 175              | Aquarel Felt Tip Pen Set167                                                                                                                                                                                                                                                                                                                                                                                                                                                                                                                                                                                                                                                                                                                                                                                                                                                                                                                                                                                                                                                                                                                                                                                                                                                                                                                                                                                                                                                                                                                                                                                                                                                                                                                                                                                                                                                                                                                                                                                                                                                                                                    | Techno Metal Ballpen63                                 | Modulus Rollerball44                   |
| Contour Frost Ballpen20/103           | Viper Satin Ballpen122                                          | System 032 Ballpen                     | System 014 Ballpen 175              | Axis Spinner Ballpen95                                                                                                                                                                                                                                                                                                                                                                                                                                                                                                                                                                                                                                                                                                                                                                                                                                                                                                                                                                                                                                                                                                                                                                                                                                                                                                                                                                                                                                                                                                                                                                                                                                                                                                                                                                                                                                                                                                                                                                                                                                                                                                         | Toggle Screen Pen91                                    | Pierre Cardin Academie Rollerball 34   |
| Contour Night Ballpen104              | Hadau 50a                                                       | System 033 Ballpen 177                 | System 060 Ballpen 178              | Blenheim Ballpen                                                                                                                                                                                                                                                                                                                                                                                                                                                                                                                                                                                                                                                                                                                                                                                                                                                                                                                                                                                                                                                                                                                                                                                                                                                                                                                                                                                                                                                                                                                                                                                                                                                                                                                                                                                                                                                                                                                                                                                                                                                                                                               | Topper Set162                                          | Pierre Cardin Avignon Ballpen 34       |
| Contour Standard Ballpen19/102        | Under 50p                                                       | System 034 Ballpen 177                 | System 070 Ballpen 179              | Camelot Pen Set196                                                                                                                                                                                                                                                                                                                                                                                                                                                                                                                                                                                                                                                                                                                                                                                                                                                                                                                                                                                                                                                                                                                                                                                                                                                                                                                                                                                                                                                                                                                                                                                                                                                                                                                                                                                                                                                                                                                                                                                                                                                                                                             | Vogue Metal Ballpen63                                  | Pierre Cardin Bayeux Ballpen39         |
| Corporate Cap Ballpen 26/126/188      | Albion Colour Ballpen 11/115/173                                | System 035 Ballpen 178                 | System 071 Ballpen 179              | Caprice Metal Ballpen85                                                                                                                                                                                                                                                                                                                                                                                                                                                                                                                                                                                                                                                                                                                                                                                                                                                                                                                                                                                                                                                                                                                                                                                                                                                                                                                                                                                                                                                                                                                                                                                                                                                                                                                                                                                                                                                                                                                                                                                                                                                                                                        | Vogue Metal Mechanical Pencil 153                      | Pierre Cardin Belfort Ballpen34        |
| FSC Wooden Pencil151                  | Allstar Argent Ballpen24/126                                    | System 036 Ballipen178                 | System 072 Ballpen 180              | Cheviot Oro Ballpen82                                                                                                                                                                                                                                                                                                                                                                                                                                                                                                                                                                                                                                                                                                                                                                                                                                                                                                                                                                                                                                                                                                                                                                                                                                                                                                                                                                                                                                                                                                                                                                                                                                                                                                                                                                                                                                                                                                                                                                                                                                                                                                          | Wessex Ballpen49                                       | Pierre Cardin Biarritz Ballpen39       |
| Hibernia Pencil159                    | Alpine Argent25/121                                             | System 080 Ballpen 181                 | System 073 Ballpen 180              | Cirrus Ballpen (Engraved)66                                                                                                                                                                                                                                                                                                                                                                                                                                                                                                                                                                                                                                                                                                                                                                                                                                                                                                                                                                                                                                                                                                                                                                                                                                                                                                                                                                                                                                                                                                                                                                                                                                                                                                                                                                                                                                                                                                                                                                                                                                                                                                    | H- d 65 00                                             | Pierre Cardin Chamonix Ballpen 37      |
| Otus Ballpen119                       | Alpine-i Ballpen120                                             | System 081 Ballpen 182                 | System 074 Ballpen180               | Concerto No.1 Ballpen58                                                                                                                                                                                                                                                                                                                                                                                                                                                                                                                                                                                                                                                                                                                                                                                                                                                                                                                                                                                                                                                                                                                                                                                                                                                                                                                                                                                                                                                                                                                                                                                                                                                                                                                                                                                                                                                                                                                                                                                                                                                                                                        | Under £5.00 ———                                        | Pierre Cardin Classic Script Ballpen40 |
| Otus Diamond Ballpen119               | Apollo Ballpen                                                  | System 085 Ballpen 183                 | System 075 Ballpen 181              | Concerto No.2 Ballpen58                                                                                                                                                                                                                                                                                                                                                                                                                                                                                                                                                                                                                                                                                                                                                                                                                                                                                                                                                                                                                                                                                                                                                                                                                                                                                                                                                                                                                                                                                                                                                                                                                                                                                                                                                                                                                                                                                                                                                                                                                                                                                                        | Armada Ballpen54                                       | Pierre Cardin Clermont Ballpen 36      |
| Panther Extra Ballpen7/112            | Auto Tip Pencil156/195                                          | Triangular Highlighter 15/145/199      | System 076 Ballpen 181              | Contour Wood Ballpen147                                                                                                                                                                                                                                                                                                                                                                                                                                                                                                                                                                                                                                                                                                                                                                                                                                                                                                                                                                                                                                                                                                                                                                                                                                                                                                                                                                                                                                                                                                                                                                                                                                                                                                                                                                                                                                                                                                                                                                                                                                                                                                        | Aurora Ballpen                                         | Pierre Cardin Fontaine Ballpen 37      |
| Pearlescent Pencil161                 | Capri Ballpen                                                   | Vienna Ballpen (FC Print)169           | System 082 Ballpen                  | Contour-i Glow Ballpen (Engraved)93                                                                                                                                                                                                                                                                                                                                                                                                                                                                                                                                                                                                                                                                                                                                                                                                                                                                                                                                                                                                                                                                                                                                                                                                                                                                                                                                                                                                                                                                                                                                                                                                                                                                                                                                                                                                                                                                                                                                                                                                                                                                                            | Autograph Counter Pen (Dome) 138/197 Baccus Ballpen53  | Pierre Cardin Fontaine Bailper         |
| Shadow WE Pencil158                   |                                                                 | Under 75p ———                          | System 083 Ballpen 182              | Contour-i Metal Ballpen64                                                                                                                                                                                                                                                                                                                                                                                                                                                                                                                                                                                                                                                                                                                                                                                                                                                                                                                                                                                                                                                                                                                                                                                                                                                                                                                                                                                                                                                                                                                                                                                                                                                                                                                                                                                                                                                                                                                                                                                                                                                                                                      |                                                        | Pierre Cardin Lustrous Ballpen 33      |
| Supersaver Extra Pencil132/156        | Colouring Pencils Half Size x 6 164 Contour Argent Pencil21/103 | Abacus Ballpen189                      | System 084 Ballpen                  | Echo Ballpen60                                                                                                                                                                                                                                                                                                                                                                                                                                                                                                                                                                                                                                                                                                                                                                                                                                                                                                                                                                                                                                                                                                                                                                                                                                                                                                                                                                                                                                                                                                                                                                                                                                                                                                                                                                                                                                                                                                                                                                                                                                                                                                                 | Balfour Ballpen (Engraved)55 Beau Compact Rollerball57 | Pierre Cardin Lustrous Bailper         |
| Under 30p ———                         |                                                                 | Abacus Grip Ballpen                    | System 086 Ballpen 183              | Electra Fountain Pen72                                                                                                                                                                                                                                                                                                                                                                                                                                                                                                                                                                                                                                                                                                                                                                                                                                                                                                                                                                                                                                                                                                                                                                                                                                                                                                                                                                                                                                                                                                                                                                                                                                                                                                                                                                                                                                                                                                                                                                                                                                                                                                         |                                                        | Pierre Cardin Lustrous Rollerball 33   |
| Alaska Diamond Ballpen13/113          | Contour Digital Ballpen (FC)                                    | Amazon Ballpen84                       | Trident Highlighter144/198          | Electra Rollerball                                                                                                                                                                                                                                                                                                                                                                                                                                                                                                                                                                                                                                                                                                                                                                                                                                                                                                                                                                                                                                                                                                                                                                                                                                                                                                                                                                                                                                                                                                                                                                                                                                                                                                                                                                                                                                                                                                                                                                                                                                                                                                             | Chorus Ballpen51                                       | Pierre Cardin Montfort Ballpen 36      |
|                                       | Contour Digital Eco Ballpen (FC) 147/171                        | Atlantis Ballpen81                     | Viper Colour Ballpen121             |                                                                                                                                                                                                                                                                                                                                                                                                                                                                                                                                                                                                                                                                                                                                                                                                                                                                                                                                                                                                                                                                                                                                                                                                                                                                                                                                                                                                                                                                                                                                                                                                                                                                                                                                                                                                                                                                                                                                                                                                                                                                                                                                | Churchill Ballpen                                      | Pierre Cardin Montfort Fountain Pen36  |
| · · · · · · · · · · · · · · · · · · · | Contour Digital Touch Ballpen (FC) 172                          | Banner Ballpen                         | Woodstick149                        | Ergo Soft Ballpen (Engraved)70 Ergo Soft Mechanical Pencil (Engraved)155                                                                                                                                                                                                                                                                                                                                                                                                                                                                                                                                                                                                                                                                                                                                                                                                                                                                                                                                                                                                                                                                                                                                                                                                                                                                                                                                                                                                                                                                                                                                                                                                                                                                                                                                                                                                                                                                                                                                                                                                                                                       | Cobra Braid Ballpen                                    |                                        |
| Athena Ballpen                        | Contour Max Ballpen140                                          | Bella Ballpen22/79                     | Under £1.00 ———                     |                                                                                                                                                                                                                                                                                                                                                                                                                                                                                                                                                                                                                                                                                                                                                                                                                                                                                                                                                                                                                                                                                                                                                                                                                                                                                                                                                                                                                                                                                                                                                                                                                                                                                                                                                                                                                                                                                                                                                                                                                                                                                                                                | Da Vinci GSB01 Ballpen32                               |                                        |
| Athena Colour Ballpen                 | Contour Night Oro Ballpen104                                    |                                        |                                     |                                                                                                                                                                                                                                                                                                                                                                                                                                                                                                                                                                                                                                                                                                                                                                                                                                                                                                                                                                                                                                                                                                                                                                                                                                                                                                                                                                                                                                                                                                                                                                                                                                                                                                                                                                                                                                                                                                                                                                                                                                                                                                                                | Da Vinci GSF01 Fountain Pen32                          | Pierre Cardin Moulin Pencil            |
| Athena Extra Ballpen                  | Contour Touch Ballpen104                                        | Bella Grip Ballpen23/80                | Artemis Roller59/101                | Giotto Metal Ballpen                                                                                                                                                                                                                                                                                                                                                                                                                                                                                                                                                                                                                                                                                                                                                                                                                                                                                                                                                                                                                                                                                                                                                                                                                                                                                                                                                                                                                                                                                                                                                                                                                                                                                                                                                                                                                                                                                                                                                                                                                                                                                                           | Da Vinci GSR01 Rollerball32                            |                                        |
| Black Knight Gem Pencil               | Contour Tricolour Ballpen98                                     | Bella Touch Ballpen22/80               | Atlas Ballpen                       |                                                                                                                                                                                                                                                                                                                                                                                                                                                                                                                                                                                                                                                                                                                                                                                                                                                                                                                                                                                                                                                                                                                                                                                                                                                                                                                                                                                                                                                                                                                                                                                                                                                                                                                                                                                                                                                                                                                                                                                                                                                                                                                                | Da Vinci MBB01 Ballpen32                               |                                        |
| Black Knight WE Pencil158             | Contour-i Argent Ballpen105                                     | Belmont Ballpen                        | Calypso Ballpen                     | Harrier Metal Ballpen85                                                                                                                                                                                                                                                                                                                                                                                                                                                                                                                                                                                                                                                                                                                                                                                                                                                                                                                                                                                                                                                                                                                                                                                                                                                                                                                                                                                                                                                                                                                                                                                                                                                                                                                                                                                                                                                                                                                                                                                                                                                                                                        | Envoy Rollerball55                                     | Pierre Cardin Tournier Ballpen 38      |
| Book Shape Eraser165/200              | Contour-i Extra Ballpen104                                      | Bingo Daubers                          | Cheviot Argent Ballpen82            | Harrier Metal Pencil                                                                                                                                                                                                                                                                                                                                                                                                                                                                                                                                                                                                                                                                                                                                                                                                                                                                                                                                                                                                                                                                                                                                                                                                                                                                                                                                                                                                                                                                                                                                                                                                                                                                                                                                                                                                                                                                                                                                                                                                                                                                                                           | Europa Rollerball (Engraved)50                         | Pierre Cardin Tournier Fountain Pen38  |
| Contour Pastel Ballpen21/107          | Contour-i Frost Ballpen                                         | Cheviot Fashion Ballpen                | Cheviot Steel Ballpen82             | Hi-Spin Highlighter95                                                                                                                                                                                                                                                                                                                                                                                                                                                                                                                                                                                                                                                                                                                                                                                                                                                                                                                                                                                                                                                                                                                                                                                                                                                                                                                                                                                                                                                                                                                                                                                                                                                                                                                                                                                                                                                                                                                                                                                                                                                                                                          | Evolution Argent Rollerball85                          | Pierre Cardin Tournier Rollerball 38   |
| Guest Mechanical Pencil               | Cosmopolitan Touch Pad91                                        | Cheviot-i Noir Ballpen                 | Cheviot-i Ballpen                   | Light Pen                                                                                                                                                                                                                                                                                                                                                                                                                                                                                                                                                                                                                                                                                                                                                                                                                                                                                                                                                                                                                                                                                                                                                                                                                                                                                                                                                                                                                                                                                                                                                                                                                                                                                                                                                                                                                                                                                                                                                                                                                                                                                                                      | Genoa Rollerball                                       | Sheaffer 100 Ballpoint Pen30           |
| Harrier Nouveau Ballpen15/117         | Crayons - 12 Piece                                              | Colouring Pencils Full Size x 6 164    | Clifton Ballpen                     | LPC 016 Ballpen52                                                                                                                                                                                                                                                                                                                                                                                                                                                                                                                                                                                                                                                                                                                                                                                                                                                                                                                                                                                                                                                                                                                                                                                                                                                                                                                                                                                                                                                                                                                                                                                                                                                                                                                                                                                                                                                                                                                                                                                                                                                                                                              | Henley Rollerball43                                    | Sheaffer Sentinel Ballpoint Pen 30     |
| Harrier Nouveau Frost Ballpen15/117   | Crayons - 6 Piece163                                            | Colouring Pencils Half Size x 12 164   | Clio Ballpen84                      | Match Ballpen (Engraved)71                                                                                                                                                                                                                                                                                                                                                                                                                                                                                                                                                                                                                                                                                                                                                                                                                                                                                                                                                                                                                                                                                                                                                                                                                                                                                                                                                                                                                                                                                                                                                                                                                                                                                                                                                                                                                                                                                                                                                                                                                                                                                                     | Knightsbridge Ballpen43                                | Sterling Classic Fountain Pen28        |
| Hauser Billi Inkredible Roller100     | Digi-i Ballpen99/196                                            | Contour Digital Argent Ballpen (FC)172 | Contour Deco Argent Ballpen65       | Melody Ballpen57                                                                                                                                                                                                                                                                                                                                                                                                                                                                                                                                                                                                                                                                                                                                                                                                                                                                                                                                                                                                                                                                                                                                                                                                                                                                                                                                                                                                                                                                                                                                                                                                                                                                                                                                                                                                                                                                                                                                                                                                                                                                                                               | Lexus Ballpen                                          | Sterling Classic Rollerball28          |
| Jolie Ballpen111                      | Dry Wipe Slimline139                                            | Contour Max Touch Ballpen97/140        | Contour Deco Oro Ballpen65          | Oval Metal Rollerball49/193                                                                                                                                                                                                                                                                                                                                                                                                                                                                                                                                                                                                                                                                                                                                                                                                                                                                                                                                                                                                                                                                                                                                                                                                                                                                                                                                                                                                                                                                                                                                                                                                                                                                                                                                                                                                                                                                                                                                                                                                                                                                                                    | Linea Pro Stylus Ballpen (Engraved) 59                 | USB-i Metal Ballpen (Engraved) 92      |