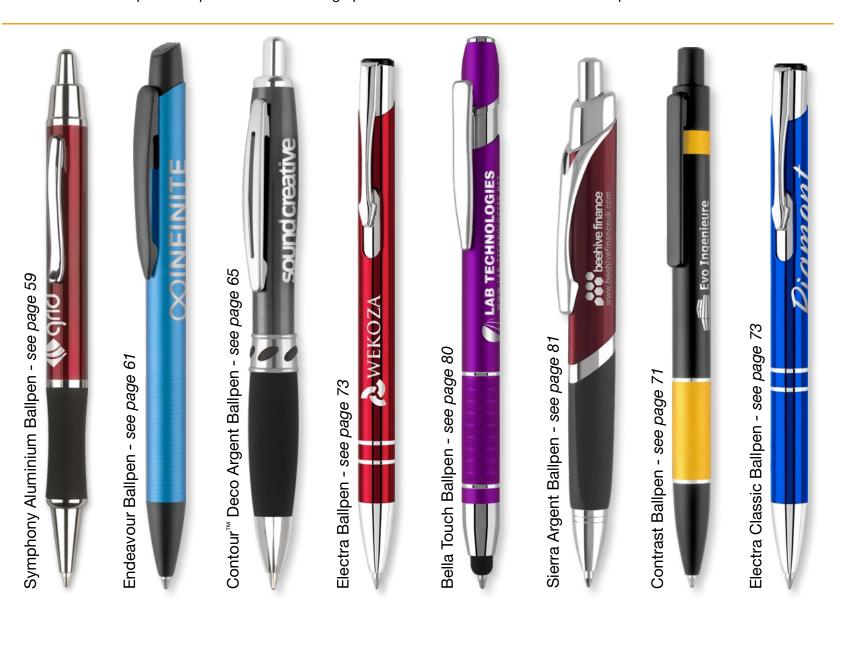

e reserve the right to offer an alternative product of a similar price if there is a stock shortage.
- 8) A paper proof will be provided either by fax or e-mail and this must be signed off by you and returned to us by email or fax within 1 hour.
- 9) Your order will be despatched by us on your behalf using a third-party overnight service. We cannot be held responsible for late deliveries due to third party carriers once the goods have left our premises.
- 10) Overnight delivery service is possible only in the UK mainland and does not include the highlands or islands of the UK.

Get our 24-Hour Express Service on all aluminium pens with laser engraving. Here are just some of the products available with this express despatch. Other branding options are also available on all aluminium pens.





# PremierShip1

enables you to enjoy our 24-hour express printing service. To qualify for this service, strict adherence to the following conditions is necessary and without exception.

- 1) PremierShip1 is defined as the time between receiving your correct order and artwork to the time we despatch your order to your chosen destination.
- 2) We must receive your completed purchase order in writing together with the correct artwork before 12pm on the working day prior to your required despatch date.
- 3) Your purchase order must contain all relevant information to enable us to produce your order correctly and despatch it to your chosen address.
- 4) Artwork must be created in Adobe Illustrator and saved as an EPS file with all fonts converted to outlines.
- 5) Maximum order size is 5,00