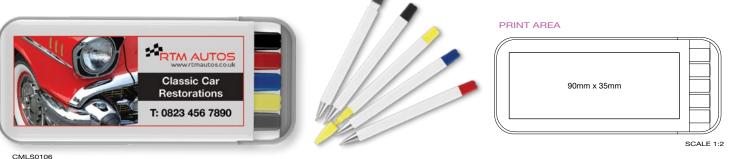

| Under 15p ———                         | Kite Ballpen 193                                                | DuoTwist Ballpen138                    | Contour Wrap Ballpen (FC Wrap) 170  | Contour Metal Ballpen64                                                                                                                                                                                                                                                                                                                                                                                                                                                                                                                                                                                                                                                                                                                                                                                                                                                                                                                                                                                                                                                                                                                                                                                                                                                                                                                                                                                                                                                                                                                                                                                                                                                                                                                                                                                                                                                                                                                                                                                                                                                                                                        | Scorpio Ballpen (Engraved)66                           | Moda Ballpen52                         |
|---------------------------------------|-----------------------------------------------------------------|----------------------------------------|-------------------------------------|--------------------------------------------------------------------------------------------------------------------------------------------------------------------------------------------------------------------------------------------------------------------------------------------------------------------------------------------------------------------------------------------------------------------------------------------------------------------------------------------------------------------------------------------------------------------------------------------------------------------------------------------------------------------------------------------------------------------------------------------------------------------------------------------------------------------------------------------------------------------------------------------------------------------------------------------------------------------------------------------------------------------------------------------------------------------------------------------------------------------------------------------------------------------------------------------------------------------------------------------------------------------------------------------------------------------------------------------------------------------------------------------------------------------------------------------------------------------------------------------------------------------------------------------------------------------------------------------------------------------------------------------------------------------------------------------------------------------------------------------------------------------------------------------------------------------------------------------------------------------------------------------------------------------------------------------------------------------------------------------------------------------------------------------------------------------------------------------------------------------------------|--------------------------------------------------------|----------------------------------------|
| Challenger-1 Ballpen137               | Panther Frost Ballpen7/112                                      | FSC Carpenter Pencil151                | Contrast Ballpen71                  | Contour-i Metal Plus Ballpen (Wrap)64                                                                                                                                                                                                                                                                                                                                                                                                                                                                                                                                                                                                                                                                                                                                                                                                                                                                                                                                                                                                                                                                                                                                                                                                                                                                                                                                                                                                                                                                                                                                                                                                                                                                                                                                                                                                                                                                                                                                                                                                                                                                                          | Softflow 101 Fountain Pen89                            | Pierre Cardin Beaumont Roller 40       |
| Fluorescent Pencil161                 | Panther Plus Ballpen7/112                                       | Garland Ballpen11/89                   | Cromore Ballpen69                   | Corona Ballpen53                                                                                                                                                                                                                                                                                                                                                                                                                                                                                                                                                                                                                                                                                                                                                                                                                                                                                                                                                                                                                                                                                                                                                                                                                                                                                                                                                                                                                                                                                                                                                                                                                                                                                                                                                                                                                                                                                                                                                                                                                                                                                                               | Sonata Ballpen57                                       | Pierre Cardin Clarence Ballpen 40      |
| Mini NE Pencil160                     | Pier Colour Ballpen128                                          | Golf Pro Pencil162                     | Dry Wipe Marker Pro139              | Electra Classic Soft Ballpen (FC)76                                                                                                                                                                                                                                                                                                                                                                                                                                                                                                                                                                                                                                                                                                                                                                                                                                                                                                                                                                                                                                                                                                                                                                                                                                                                                                                                                                                                                                                                                                                                                                                                                                                                                                                                                                                                                                                                                                                                                                                                                                                                                            | Symphony Ballpen59                                     | Pierre Cardin LaFleur Ballpen41        |
| Mini WE Pencil160                     | Pier Extra Ballpen128                                           | Handy-i Ballpen99                      | Duo Highlighter143/198              | Electra Classic Soft Touch Ballpen (FC)77                                                                                                                                                                                                                                                                                                                                                                                                                                                                                                                                                                                                                                                                                                                                                                                                                                                                                                                                                                                                                                                                                                                                                                                                                                                                                                                                                                                                                                                                                                                                                                                                                                                                                                                                                                                                                                                                                                                                                                                                                                                                                      | Symphony-i Aluminium Ballpen59                         | Pierre Cardin Versailles Ballpen 38    |
| Standard NE Pencil159                 | Rainbow Eraser165                                               | Harrier Nouveau Pencil154              | Electra Ballpen17/73                | Electra Oro Ballpen74                                                                                                                                                                                                                                                                                                                                                                                                                                                                                                                                                                                                                                                                                                                                                                                                                                                                                                                                                                                                                                                                                                                                                                                                                                                                                                                                                                                                                                                                                                                                                                                                                                                                                                                                                                                                                                                                                                                                                                                                                                                                                                          | Techno Enterprise Ballpen88                            | Scimitar Ballpen44                     |
| Supersaver WE Pencil159               | Recycled Paper Pencil152                                        | Iris Grip Enterprise Ballpen87         | Electra Classic Ballpen17/73        | Eros Ballpen62                                                                                                                                                                                                                                                                                                                                                                                                                                                                                                                                                                                                                                                                                                                                                                                                                                                                                                                                                                                                                                                                                                                                                                                                                                                                                                                                                                                                                                                                                                                                                                                                                                                                                                                                                                                                                                                                                                                                                                                                                                                                                                                 | Techno Metal Pencil63                                  | Scimitar Rollerball44                  |
|                                       | Triside Pencil150/194                                           | Janus Ballpen & Highlighter142         | Electra Classic Satin Ballpen 18/74 | Futura Digital Ballpen188                                                                                                                                                                                                                                                                                                                                                                                                                                                                                                                                                                                                                                                                                                                                                                                                                                                                                                                                                                                                                                                                                                                                                                                                                                                                                                                                                                                                                                                                                                                                                                                                                                                                                                                                                                                                                                                                                                                                                                                                                                                                                                      | Top Hat Ballpen149                                     | Techno Metal Rollerball63              |
| Under 20p ———                         |                                                                 | Key Touch Ballpen99                    | Electra Grip Ballpen18/75/169       | Giotto Ballpen86                                                                                                                                                                                                                                                                                                                                                                                                                                                                                                                                                                                                                                                                                                                                                                                                                                                                                                                                                                                                                                                                                                                                                                                                                                                                                                                                                                                                                                                                                                                                                                                                                                                                                                                                                                                                                                                                                                                                                                                                                                                                                                               | Torpedo Ballpen56                                      | Tornado Ballpen50                      |
| Argente Pencil157                     | Under 35p ———                                                   | Magnet Pen137/193                      | Electra Inkredible Roller78/100     | Helios Highlighter145/199                                                                                                                                                                                                                                                                                                                                                                                                                                                                                                                                                                                                                                                                                                                                                                                                                                                                                                                                                                                                                                                                                                                                                                                                                                                                                                                                                                                                                                                                                                                                                                                                                                                                                                                                                                                                                                                                                                                                                                                                                                                                                                      | Tri Spinner Ballpen95                                  | Touch Light Ballpen94                  |
| Oro Pencil157                         | Alaska Deluxe Ballpen14/113                                     | Malta Ballpen125                       | Electra Mechanical Pencil72/153     | Hi-Cap Ballpen 96/141/192                                                                                                                                                                                                                                                                                                                                                                                                                                                                                                                                                                                                                                                                                                                                                                                                                                                                                                                                                                                                                                                                                                                                                                                                                                                                                                                                                                                                                                                                                                                                                                                                                                                                                                                                                                                                                                                                                                                                                                                                                                                                                                      | Vogue Biofree Ballpen146                               | Tradesman Ballpen (Engraved)91         |
| Rainbow Pencil161                     | Albany Frost Ballpen113                                         | Metro Metallic Ballpen123              | Electra Noir Ballpen79              | Iris Grip Metal Ballpen87                                                                                                                                                                                                                                                                                                                                                                                                                                                                                                                                                                                                                                                                                                                                                                                                                                                                                                                                                                                                                                                                                                                                                                                                                                                                                                                                                                                                                                                                                                                                                                                                                                                                                                                                                                                                                                                                                                                                                                                                                                                                                                      | Vogue Carbon Ballpen 88                                | Vogue Metal Rollerball63               |
| Recycled Paper Pen150                 | Albion Touch Ballpen9/116                                       | Mira Colour Ballpen129                 | Electra Satin Grip Ballpen23/75     | Nostra Ballpen62                                                                                                                                                                                                                                                                                                                                                                                                                                                                                                                                                                                                                                                                                                                                                                                                                                                                                                                                                                                                                                                                                                                                                                                                                                                                                                                                                                                                                                                                                                                                                                                                                                                                                                                                                                                                                                                                                                                                                                                                                                                                                                               | ,                                                      | Wordsworth Ballpen48                   |
| Shadow NE Pencil158                   | Alpine Chrome Ballpen25/120                                     | Mira Extra Ballpen129/173              | Electra Touch Ballpen18/78          | Orion Ballpen62                                                                                                                                                                                                                                                                                                                                                                                                                                                                                                                                                                                                                                                                                                                                                                                                                                                                                                                                                                                                                                                                                                                                                                                                                                                                                                                                                                                                                                                                                                                                                                                                                                                                                                                                                                                                                                                                                                                                                                                                                                                                                                                | Under £2.00 ———                                        | •                                      |
| Standard WE Pencil157                 | Alpine Gold Ballpen26/120                                       | Oslo Extra Ballpen125                  | Electra-i Classic Ballpen17/78      | Oslo Metal Ballpen60                                                                                                                                                                                                                                                                                                                                                                                                                                                                                                                                                                                                                                                                                                                                                                                                                                                                                                                                                                                                                                                                                                                                                                                                                                                                                                                                                                                                                                                                                                                                                                                                                                                                                                                                                                                                                                                                                                                                                                                                                                                                                                           | Bullet Ballpen53                                       | Over £5.00 ———                         |
| Supersaver Click Ballpen133           | Biosense Ballpen150                                             | Popper Crayon162                       | Endeavour Ballpen61                 | Pierre Cardin Fashion Ballpen 42                                                                                                                                                                                                                                                                                                                                                                                                                                                                                                                                                                                                                                                                                                                                                                                                                                                                                                                                                                                                                                                                                                                                                                                                                                                                                                                                                                                                                                                                                                                                                                                                                                                                                                                                                                                                                                                                                                                                                                                                                                                                                               | Castile Ballpen86                                      | Ambassador Rollerball46                |
| Supersaver Colour Ballpen24/135       | Biostick Duo Ballpen150                                         | Quartet Pencil160                      | Ergo Ballpen70                      | Quad-i Ballpen98/192                                                                                                                                                                                                                                                                                                                                                                                                                                                                                                                                                                                                                                                                                                                                                                                                                                                                                                                                                                                                                                                                                                                                                                                                                                                                                                                                                                                                                                                                                                                                                                                                                                                                                                                                                                                                                                                                                                                                                                                                                                                                                                           | Centurion Ballpen54                                    | Atomic USB Ballpen92                   |
| Supersaver Extra Ballpen24/132        | Contour Eco Ballpen 147                                         | Recycled Pencil Sharpener166/202       | Flip Ballpen                        | Remus Ballpen61                                                                                                                                                                                                                                                                                                                                                                                                                                                                                                                                                                                                                                                                                                                                                                                                                                                                                                                                                                                                                                                                                                                                                                                                                                                                                                                                                                                                                                                                                                                                                                                                                                                                                                                                                                                                                                                                                                                                                                                                                                                                                                                | Consul Ballpen56                                       | Buckingham Ballpen47                   |
| Supersaver Twist Frost Ballpen 134    | Contour Standard Mix and Match 106                              | Rodeo Frost Ballpen119                 | Foyle Ballpen68/90                  | Remus Mechanical Pencil61/155                                                                                                                                                                                                                                                                                                                                                                                                                                                                                                                                                                                                                                                                                                                                                                                                                                                                                                                                                                                                                                                                                                                                                                                                                                                                                                                                                                                                                                                                                                                                                                                                                                                                                                                                                                                                                                                                                                                                                                                                                                                                                                  | Consul Rollerball56                                    | Carlton Ballpen45                      |
| Topstick Ballpen126                   | Contour-i Noir Ballpen20/105                                    | Setanta Frost Ballpen118               | Futura Ballpen124                   | Sentinel Ballpen                                                                                                                                                                                                                                                                                                                                                                                                                                                                                                                                                                                                                                                                                                                                                                                                                                                                                                                                                                                                                                                                                                                                                                                                                                                                                                                                                                                                                                                                                                                                                                                                                                                                                                                                                                                                                                                                                                                                                                                                                                                                                                               | Contour Light Ballpen93                                | Carlton Rollerball45                   |
| Value Twist Ballpen136                | Electra Enterprise Ballpen14/89                                 | Signature Ballpen124                   | Hauser 4-in-1 Inkredible Roller 100 | Sharp Set162                                                                                                                                                                                                                                                                                                                                                                                                                                                                                                                                                                                                                                                                                                                                                                                                                                                                                                                                                                                                                                                                                                                                                                                                                                                                                                                                                                                                                                                                                                                                                                                                                                                                                                                                                                                                                                                                                                                                                                                                                                                                                                                   | Contour Metal Soft Ballpen (Engraved) 65               | Carnaby Ballpen45                      |
|                                       | Espace Frost Ballpen118                                         | Sparta Argent Ballpen127               | Hauser Glow Highlighter143          | Sierra Argent Ballpen81                                                                                                                                                                                                                                                                                                                                                                                                                                                                                                                                                                                                                                                                                                                                                                                                                                                                                                                                                                                                                                                                                                                                                                                                                                                                                                                                                                                                                                                                                                                                                                                                                                                                                                                                                                                                                                                                                                                                                                                                                                                                                                        | Cyclone Ballpen50                                      | Chequers Ballpen45                     |
| Under 25p ———                         | Hauser Tango Mechanical Pencil 156                              | Sparta Ballpen127                      | Hi-5 Highlighter145/199             | Sierra Oro Ballpen81                                                                                                                                                                                                                                                                                                                                                                                                                                                                                                                                                                                                                                                                                                                                                                                                                                                                                                                                                                                                                                                                                                                                                                                                                                                                                                                                                                                                                                                                                                                                                                                                                                                                                                                                                                                                                                                                                                                                                                                                                                                                                                           | Envoy Ballpen55                                        | Chequers Rollerball45                  |
| Absolute Argent Ballpen8/108          | Metro Colour Ballpen123                                         | Spectrum Ballpen                       | Hi-Touch Ballpen97/141              | Spectrum Hi-Max Ballpen 97/141/191                                                                                                                                                                                                                                                                                                                                                                                                                                                                                                                                                                                                                                                                                                                                                                                                                                                                                                                                                                                                                                                                                                                                                                                                                                                                                                                                                                                                                                                                                                                                                                                                                                                                                                                                                                                                                                                                                                                                                                                                                                                                                             | Evolution Ballpen85                                    | Cross Calais Ballpoint Pen31           |
| Absolute Colour Ballpen9/109          | Metro Extra Ballpen123                                          | Spectrum Max Ballpen 12/111/190        | Jumbostick Ballpen149               | The state of the s | Evolution Rollerball85                                 | Cross Stratford Ballpoint Pen 31       |
| Absolute Extra Ballpen8/109           | Moville Extra Ballpen122                                        | Spectrum Max Touch Ballpen13/110/191   | Oxford Ballpen66                    | Starlight Highlighter144/198 Stealth UV marker142                                                                                                                                                                                                                                                                                                                                                                                                                                                                                                                                                                                                                                                                                                                                                                                                                                                                                                                                                                                                                                                                                                                                                                                                                                                                                                                                                                                                                                                                                                                                                                                                                                                                                                                                                                                                                                                                                                                                                                                                                                                                              | Gatsby Ballpen 84                                      | Cross Tech 2 Ballpoint Pen31           |
| Absolute Frost Ballpen8/108           | Moville Metallic Ballpen122                                     | Sprite Colour Ballpen                  | Pegasus Ballpen136                  | Stratus Ballpen                                                                                                                                                                                                                                                                                                                                                                                                                                                                                                                                                                                                                                                                                                                                                                                                                                                                                                                                                                                                                                                                                                                                                                                                                                                                                                                                                                                                                                                                                                                                                                                                                                                                                                                                                                                                                                                                                                                                                                                                                                                                                                                | Hussar Ballpen53                                       | Da Vinci Lucerne Fountain Pen 29       |
| Alaska Frost Ballpen14/114            | Panther Eco Ballpen148                                          | Sprite Extra Ballpen130                | Pendant Ballpen137/197              | Symphony Aluminium Ballpen59                                                                                                                                                                                                                                                                                                                                                                                                                                                                                                                                                                                                                                                                                                                                                                                                                                                                                                                                                                                                                                                                                                                                                                                                                                                                                                                                                                                                                                                                                                                                                                                                                                                                                                                                                                                                                                                                                                                                                                                                                                                                                                   | Kashel Ballpen54                                       | Da Vinci Lucerne Mechanical Pencil29   |
| Albion Ballpen10/114/197              | Pencil Sharpener166/202                                         | ·                                      | ·                                   |                                                                                                                                                                                                                                                                                                                                                                                                                                                                                                                                                                                                                                                                                                                                                                                                                                                                                                                                                                                                                                                                                                                                                                                                                                                                                                                                                                                                                                                                                                                                                                                                                                                                                                                                                                                                                                                                                                                                                                                                                                                                                                                                | Lumi Pen94                                             | Da Vinci Lucerne Rollerball29          |
| Albion Diamond Ballpen116             | Pier Diamond Ballpen128                                         | 3                                      |                                     | System 053 Ballpen                                                                                                                                                                                                                                                                                                                                                                                                                                                                                                                                                                                                                                                                                                                                                                                                                                                                                                                                                                                                                                                                                                                                                                                                                                                                                                                                                                                                                                                                                                                                                                                                                                                                                                                                                                                                                                                                                                                                                                                                                                                                                                             | Medipen (Engraved)146                                  | Da Vinci MBR01 Rollerball32            |
| Albion Frost Ballpen10/115            | Recycled Mechanical Pencil152                                   |                                        | Prima Gel Highlighter               | System 054 Ballpen67                                                                                                                                                                                                                                                                                                                                                                                                                                                                                                                                                                                                                                                                                                                                                                                                                                                                                                                                                                                                                                                                                                                                                                                                                                                                                                                                                                                                                                                                                                                                                                                                                                                                                                                                                                                                                                                                                                                                                                                                                                                                                                           | Midas-i Glow Ballpen (Engraved) 93                     | Eiffel Ballpen                         |
| Albion Grip Ballpen9/116/187          | Supersaver Fine Roller101/133                                   | Supersaver Pastel Ballpen25/135        | Quad Ballpen98/192                  | System 055 Ballpen                                                                                                                                                                                                                                                                                                                                                                                                                                                                                                                                                                                                                                                                                                                                                                                                                                                                                                                                                                                                                                                                                                                                                                                                                                                                                                                                                                                                                                                                                                                                                                                                                                                                                                                                                                                                                                                                                                                                                                                                                                                                                                             | Monaco Ballpen54                                       | Galileo Space Pen46                    |
| Black Knight NE Pencil158             | Supersaver-i Ballpen133                                         | Supersaver Foto Ballpen (FC) 134/170   | Smart-i Ballpen96                   | System 061 Ballpen                                                                                                                                                                                                                                                                                                                                                                                                                                                                                                                                                                                                                                                                                                                                                                                                                                                                                                                                                                                                                                                                                                                                                                                                                                                                                                                                                                                                                                                                                                                                                                                                                                                                                                                                                                                                                                                                                                                                                                                                                                                                                                             | Monaco Mechanical Pencil155                            | Grafton Ballpen44                      |
| Colourful Eraser166/200               | Swan Ballpen127                                                 | System 010 Ballpen 174                 | Snap Erasers 165/200/201            | Vogue Enterprise Ballpen87                                                                                                                                                                                                                                                                                                                                                                                                                                                                                                                                                                                                                                                                                                                                                                                                                                                                                                                                                                                                                                                                                                                                                                                                                                                                                                                                                                                                                                                                                                                                                                                                                                                                                                                                                                                                                                                                                                                                                                                                                                                                                                     | Nature Ballpen149                                      | Grosvenor Ballpen47                    |
| Contour Argent Ballpen21/103          | System 030 Ballpen 176                                          | System 011 Ballpen 174                 | Spirit Biofree Ballpen146           | Under £1.50 ———                                                                                                                                                                                                                                                                                                                                                                                                                                                                                                                                                                                                                                                                                                                                                                                                                                                                                                                                                                                                                                                                                                                                                                                                                                                                                                                                                                                                                                                                                                                                                                                                                                                                                                                                                                                                                                                                                                                                                                                                                                                                                                                | Othello Ballpen51                                      | Grosvenor Fountain Pen47               |
| Contour Colour Ballpen20/107          | System 031 Ballpen 176                                          | System 015 Ballpen 175                 | System 012 Ballpen                  | Alto Ballpen68                                                                                                                                                                                                                                                                                                                                                                                                                                                                                                                                                                                                                                                                                                                                                                                                                                                                                                                                                                                                                                                                                                                                                                                                                                                                                                                                                                                                                                                                                                                                                                                                                                                                                                                                                                                                                                                                                                                                                                                                                                                                                                                 | Pierre Cardin Avant-Garde Roller 42                    | Knightsbridge Rollerball43             |
| Contour Extra Ballpen19/102           | Viper Frost Ballpen121                                          | System 016 Ballpen 176                 | System 013 Ballpen 175              | Aquarel Felt Tip Pen Set167                                                                                                                                                                                                                                                                                                                                                                                                                                                                                                                                                                                                                                                                                                                                                                                                                                                                                                                                                                                                                                                                                                                                                                                                                                                                                                                                                                                                                                                                                                                                                                                                                                                                                                                                                                                                                                                                                                                                                                                                                                                                                                    | Techno Metal Ballpen63                                 | Modulus Rollerball44                   |
| Contour Frost Ballpen20/103           | Viper Satin Ballpen122                                          | System 032 Ballpen                     | System 014 Ballpen 175              | Axis Spinner Ballpen95                                                                                                                                                                                                                                                                                                                                                                                                                                                                                                                                                                                                                                                                                                                                                                                                                                                                                                                                                                                                                                                                                                                                                                                                                                                                                                                                                                                                                                                                                                                                                                                                                                                                                                                                                                                                                                                                                                                                                                                                                                                                                                         | Toggle Screen Pen91                                    | Pierre Cardin Academie Rollerball 34   |
| Contour Night Ballpen104              | Hadau 50a                                                       | System 033 Ballpen 177                 | System 060 Ballpen 178              | Blenheim Ballpen                                                                                                                                                                                                                                                                                                                                                                                                                                                                                                                                                                                                                                                                                                                                                                                                                                                                                                                                                                                                                                                                                                                                                                                                                                                                                                                                                                                                                                                                                                                                                                                                                                                                                                                                                                                                                                                                                                                                                                                                                                                                                                               | Topper Set162                                          | Pierre Cardin Avignon Ballpen 34       |
| Contour Standard Ballpen19/102        | Under 50p                                                       | System 034 Ballpen 177                 | System 070 Ballpen 179              | Camelot Pen Set196                                                                                                                                                                                                                                                                                                                                                                                                                                                                                                                                                                                                                                                                                                                                                                                                                                                                                                                                                                                                                                                                                                                                                                                                                                                                                                                                                                                                                                                                                                                                                                                                                                                                                                                                                                                                                                                                                                                                                                                                                                                                                                             | Vogue Metal Ballpen63                                  | Pierre Cardin Bayeux Ballpen39         |
| Corporate Cap Ballpen 26/126/188      | Albion Colour Ballpen 11/115/173                                | System 035 Ballpen 178                 | System 071 Ballpen 179              | Caprice Metal Ballpen85                                                                                                                                                                                                                                                                                                                                                                                                                                                                                                                                                                                                                                                                                                                                                                                                                                                                                                                                                                                                                                                                                                                                                                                                                                                                                                                                                                                                                                                                                                                                                                                                                                                                                                                                                                                                                                                                                                                                                                                                                                                                                                        | Vogue Metal Mechanical Pencil 153                      | Pierre Cardin Belfort Ballpen34        |
| FSC Wooden Pencil151                  | Allstar Argent Ballpen24/126                                    | System 036 Ballipen178                 | System 072 Ballpen 180              | Cheviot Oro Ballpen82                                                                                                                                                                                                                                                                                                                                                                                                                                                                                                                                                                                                                                                                                                                                                                                                                                                                                                                                                                                                                                                                                                                                                                                                                                                                                                                                                                                                                                                                                                                                                                                                                                                                                                                                                                                                                                                                                                                                                                                                                                                                                                          | Wessex Ballpen49                                       | Pierre Cardin Biarritz Ballpen39       |
| Hibernia Pencil159                    | Alpine Argent25/121                                             | System 080 Ballpen 181                 | System 073 Ballpen 180              | Cirrus Ballpen (Engraved)66                                                                                                                                                                                                                                                                                                                                                                                                                                                                                                                                                                                                                                                                                                                                                                                                                                                                                                                                                                                                                                                                                                                                                                                                                                                                                                                                                                                                                                                                                                                                                                                                                                                                                                                                                                                                                                                                                                                                                                                                                                                                                                    | H- d 65 00                                             | Pierre Cardin Chamonix Ballpen 37      |
| Otus Ballpen119                       | Alpine-i Ballpen120                                             | System 081 Ballpen 182                 | System 074 Ballpen180               | Concerto No.1 Ballpen58                                                                                                                                                                                                                                                                                                                                                                                                                                                                                                                                                                                                                                                                                                                                                                                                                                                                                                                                                                                                                                                                                                                                                                                                                                                                                                                                                                                                                                                                                                                                                                                                                                                                                                                                                                                                                                                                                                                                                                                                                                                                                                        | Under £5.00 ———                                        | Pierre Cardin Classic Script Ballpen40 |
| Otus Diamond Ballpen119               | Apollo Ballpen                                                  | System 085 Ballpen 183                 | System 075 Ballpen 181              | Concerto No.2 Ballpen58                                                                                                                                                                                                                                                                                                                                                                                                                                                                                                                                                                                                                                                                                                                                                                                                                                                                                                                                                                                                                                                                                                                                                                                                                                                                                                                                                                                                                                                                                                                                                                                                                                                                                                                                                                                                                                                                                                                                                                                                                                                                                                        | Armada Ballpen54                                       | Pierre Cardin Clermont Ballpen 36      |
| Panther Extra Ballpen7/112            | Auto Tip Pencil156/195                                          | Triangular Highlighter 15/145/199      | System 076 Ballpen 181              | Contour Wood Ballpen147                                                                                                                                                                                                                                                                                                                                                                                                                                                                                                                                                                                                                                                                                                                                                                                                                                                                                                                                                                                                                                                                                                                                                                                                                                                                                                                                                                                                                                                                                                                                                                                                                                                                                                                                                                                                                                                                                                                                                                                                                                                                                                        | Aurora Ballpen                                         | Pierre Cardin Fontaine Ballpen 37      |
| Pearlescent Pencil161                 | Capri Ballpen                                                   | Vienna Ballpen (FC Print)169           | System 082 Ballpen                  | Contour-i Glow Ballpen (Engraved)93                                                                                                                                                                                                                                                                                                                                                                                                                                                                                                                                                                                                                                                                                                                                                                                                                                                                                                                                                                                                                                                                                                                                                                                                                                                                                                                                                                                                                                                                                                                                                                                                                                                                                                                                                                                                                                                                                                                                                                                                                                                                                            | Autograph Counter Pen (Dome) 138/197 Baccus Ballpen53  | Pierre Cardin Fontaine Bailper         |
| Shadow WE Pencil158                   |                                                                 | Under 75p ———                          | System 083 Ballpen 182              | Contour-i Metal Ballpen64                                                                                                                                                                                                                                                                                                                                                                                                                                                                                                                                                                                                                                                                                                                                                                                                                                                                                                                                                                                                                                                                                                                                                                                                                                                                                                                                                                                                                                                                                                                                                                                                                                                                                                                                                                                                                                                                                                                                                                                                                                                                                                      |                                                        | Pierre Cardin Lustrous Ballpen 33      |
| Supersaver Extra Pencil132/156        | Colouring Pencils Half Size x 6 164 Contour Argent Pencil21/103 | Abacus Ballpen189                      | System 084 Ballpen                  | Echo Ballpen60                                                                                                                                                                                                                                                                                                                                                                                                                                                                                                                                                                                                                                                                                                                                                                                                                                                                                                                                                                                                                                                                                                                                                                                                                                                                                                                                                                                                                                                                                                                                                                                                                                                                                                                                                                                                                                                                                                                                                                                                                                                                                                                 | Balfour Ballpen (Engraved)55 Beau Compact Rollerball57 | Pierre Cardin Lustrous Bailper         |
| Under 30p ———                         |                                                                 | Abacus Grip Ballpen                    | System 086 Ballpen 183              | Electra Fountain Pen72                                                                                                                                                                                                                                                                                                                                                                                                                                                                                                                                                                                                                                                                                                                                                                                                                                                                                                                                                                                                                                                                                                                                                                                                                                                                                                                                                                                                                                                                                                                                                                                                                                                                                                                                                                                                                                                                                                                                                                                                                                                                                                         |                                                        | Pierre Cardin Lustrous Rollerball 33   |
| Alaska Diamond Ballpen13/113          | Contour Digital Ballpen (FC)                                    | Amazon Ballpen84                       | Trident Highlighter144/198          | Electra Rollerball                                                                                                                                                                                                                                                                                                                                                                                                                                                                                                                                                                                                                                                                                                                                                                                                                                                                                                                                                                                                                                                                                                                                                                                                                                                                                                                                                                                                                                                                                                                                                                                                                                                                                                                                                                                                                                                                                                                                                                                                                                                                                                             | Chorus Ballpen51                                       | Pierre Cardin Montfort Ballpen 36      |
|                                       | Contour Digital Eco Ballpen (FC) 147/171                        | Atlantis Ballpen81                     | Viper Colour Ballpen121             |                                                                                                                                                                                                                                                                                                                                                                                                                                                                                                                                                                                                                                                                                                                                                                                                                                                                                                                                                                                                                                                                                                                                                                                                                                                                                                                                                                                                                                                                                                                                                                                                                                                                                                                                                                                                                                                                                                                                                                                                                                                                                                                                | Churchill Ballpen                                      | Pierre Cardin Montfort Fountain Pen36  |
| · · · · · · · · · · · · · · · · · · · | Contour Digital Touch Ballpen (FC) 172                          | Banner Ballpen                         | Woodstick149                        | Ergo Soft Ballpen (Engraved)70 Ergo Soft Mechanical Pencil (Engraved)155                                                                                                                                                                                                                                                                                                                                                                                                                                                                                                                                                                                                                                                                                                                                                                                                                                                                                                                                                                                                                                                                                                                                                                                                                                                                                                                                                                                                                                                                                                                                                                                                                                                                                                                                                                                                                                                                                                                                                                                                                                                       | Cobra Braid Ballpen                                    |                                        |
| Athena Ballpen                        | Contour Max Ballpen140                                          | Bella Ballpen22/79                     | Under £1.00 ———                     |                                                                                                                                                                                                                                                                                                                                                                                                                                                                                                                                                                                                                                                                                                                                                                                                                                                                                                                                                                                                                                                                                                                                                                                                                                                                                                                                                                                                                                                                                                                                                                                                                                                                                                                                                                                                                                                                                                                                                                                                                                                                                                                                | Da Vinci GSB01 Ballpen32                               |                                        |
| Athena Colour Ballpen                 | Contour Night Oro Ballpen104                                    |                                        |                                     |                                                                                                                                                                                                                                                                                                                                                                                                                                                                                                                                                                                                                                                                                                                                                                                                                                                                                                                                                                                                                                                                                                                                                                                                                                                                                                                                                                                                                                                                                                                                                                                                                                                                                                                                                                                                                                                                                                                                                                                                                                                                                                                                | Da Vinci GSF01 Fountain Pen32                          | Pierre Cardin Moulin Pencil            |
| Athena Extra Ballpen                  | Contour Touch Ballpen104                                        | Bella Grip Ballpen23/80                | Artemis Roller59/101                | Giotto Metal Ballpen                                                                                                                                                                                                                                                                                                                                                                                                                                                                                                                                                                                                                                                                                                                                                                                                                                                                                                                                                                                                                                                                                                                                                                                                                                                                                                                                                                                                                                                                                                                                                                                                                                                                                                                                                                                                                                                                                                                                                                                                                                                                                                           | Da Vinci GSR01 Rollerball32                            |                                        |
| Black Knight Gem Pencil               | Contour Tricolour Ballpen98                                     | Bella Touch Ballpen22/80               | Atlas Ballpen                       |                                                                                                                                                                                                                                                                                                                                                                                                                                                                                                                                                                                                                                                                                                                                                                                                                                                                                                                                                                                                                                                                                                                                                                                                                                                                                                                                                                                                                                                                                                                                                                                                                                                                                                                                                                                                                                                                                                                                                                                                                                                                                                                                | Da Vinci MBB01 Ballpen32                               |                                        |
| Black Knight WE Pencil158             | Contour-i Argent Ballpen105                                     | Belmont Ballpen                        | Calypso Ballpen                     | Harrier Metal Ballpen85                                                                                                                                                                                                                                                                                                                                                                                                                                                                                                                                                                                                                                                                                                                                                                                                                                                                                                                                                                                                                                                                                                                                                                                                                                                                                                                                                                                                                                                                                                                                                                                                                                                                                                                                                                                                                                                                                                                                                                                                                                                                                                        | Envoy Rollerball55                                     | Pierre Cardin Tournier Ballpen 38      |
| Book Shape Eraser165/200              | Contour-i Extra Ballpen104                                      | Bingo Daubers                          | Cheviot Argent Ballpen82            | Harrier Metal Pencil                                                                                                                                                                                                                                                                                                                                                                                                                                                                                                                                                                                                                                                                                                                                                                                                                                                                                                                                                                                                                                                                                                                                                                                                                                                                                                                                                                                                                                                                                                                                                                                                                                                                                                                                                                                                                                                                                                                                                                                                                                                                                                           | Europa Rollerball (Engraved)50                         | Pierre Cardin Tournier Fountain Pen38  |
| Contour Pastel Ballpen21/107          | Contour-i Frost Ballpen                                         | Cheviot Fashion Ballpen                | Cheviot Steel Ballpen82             | Hi-Spin Highlighter95                                                                                                                                                                                                                                                                                                                                                                                                                                                                                                                                                                                                                                                                                                                                                                                                                                                                                                                                                                                                                                                                                                                                                                                                                                                                                                                                                                                                                                                                                                                                                                                                                                                                                                                                                                                                                                                                                                                                                                                                                                                                                                          | Evolution Argent Rollerball85                          | Pierre Cardin Tournier Rollerball 38   |
| Guest Mechanical Pencil               | Cosmopolitan Touch Pad91                                        | Cheviot-i Noir Ballpen                 | Cheviot-i Ballpen                   | Light Pen                                                                                                                                                                                                                                                                                                                                                                                                                                                                                                                                                                                                                                                                                                                                                                                                                                                                                                                                                                                                                                                                                                                                                                                                                                                                                                                                                                                                                                                                                                                                                                                                                                                                                                                                                                                                                                                                                                                                                                                                                                                                                                                      | Genoa Rollerball                                       | Sheaffer 100 Ballpoint Pen30           |
| Harrier Nouveau Ballpen15/117         | Crayons - 12 Piece                                              | Colouring Pencils Full Size x 6 164    | Clifton Ballpen                     | LPC 016 Ballpen52                                                                                                                                                                                                                                                                                                                                                                                                                                                                                                                                                                                                                                                                                                                                                                                                                                                                                                                                                                                                                                                                                                                                                                                                                                                                                                                                                                                                                                                                                                                                                                                                                                                                                                                                                                                                                                                                                                                                                                                                                                                                                                              | Henley Rollerball43                                    | Sheaffer Sentinel Ballpoint Pen 30     |
| Harrier Nouveau Frost Ballpen15/117   | Crayons - 6 Piece163                                            | Colouring Pencils Half Size x 12 164   | Clio Ballpen84                      | Match Ballpen (Engraved)71                                                                                                                                                                                                                                                                                                                                                                                                                                                                                                                                                                                                                                                                                                                                                                                                                                                                                                                                                                                                                                                                                                                                                                                                                                                                                                                                                                                                                                                                                                                                                                                                                                                                                                                                                                                                                                                                                                                                                                                                                                                                                                     | Knightsbridge Ballpen43                                | Sterling Classic Fountain Pen28        |
| Hauser Billi Inkredible Roller100     | Digi-i Ballpen99/196                                            | Contour Digital Argent Ballpen (FC)172 | Contour Deco Argent Ballpen65       | Melody Ballpen57                                                                                                                                                                                                                                                                                                                                                                                                                                                                                                                                                                                                                                                                                                                                                                                                                                                                                                                                                                                                                                                                                                                                                                                                                                                                                                                                                                                                                                                                                                                                                                                                                                                                                                                                                                                                                                                                                                                                                                                                                                                                                                               | Lexus Ballpen                                          | Sterling Classic Rollerball28          |
| Jolie Ballpen111                      | Dry Wipe Slimline139                                            | Contour Max Touch Ballpen97/140        | Contour Deco Oro Ballpen65          | Oval Metal Rollerball49/193                                                                                                                                                                                                                                                                                                                                                                                                                                                                                                                                                                                                                                                                                                                                                                                                                                                                                                                                                                                                                                                                                                                                                                                                                                                                                                                                                                                                                                                                                                                                                                                                                                                                                                                                                                                                                                                                                                                                                                                                                                                                                                    | Linea Pro Stylus Ballpen (Engraved) 59                 | USB-i Metal Ballpen (Engraved) 92      |