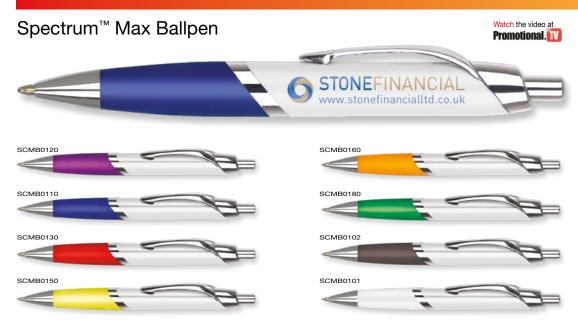

| Under 15p ———                         | Kite Ballpen 193                                                | DuoTwist Ballpen138                    | Contour Wrap Ballpen (FC Wrap) 170  | Contour Metal Ballpen64                                                                                                                                                                                                                                                                                                                                                                                                                                                                                                                                                                                                                                                                                                                                                                                                                                                                                                                                                                                                                                                                                                                                                                                                                                                                                                                                                                                                                                                                                                                                                                                                                                                                                                                                                                                                                                                                                                                                                                                                                                                                                                        | Scorpio Ballpen (Engraved)66                           | Moda Ballpen52                         |
|---------------------------------------|-----------------------------------------------------------------|----------------------------------------|-------------------------------------|--------------------------------------------------------------------------------------------------------------------------------------------------------------------------------------------------------------------------------------------------------------------------------------------------------------------------------------------------------------------------------------------------------------------------------------------------------------------------------------------------------------------------------------------------------------------------------------------------------------------------------------------------------------------------------------------------------------------------------------------------------------------------------------------------------------------------------------------------------------------------------------------------------------------------------------------------------------------------------------------------------------------------------------------------------------------------------------------------------------------------------------------------------------------------------------------------------------------------------------------------------------------------------------------------------------------------------------------------------------------------------------------------------------------------------------------------------------------------------------------------------------------------------------------------------------------------------------------------------------------------------------------------------------------------------------------------------------------------------------------------------------------------------------------------------------------------------------------------------------------------------------------------------------------------------------------------------------------------------------------------------------------------------------------------------------------------------------------------------------------------------|--------------------------------------------------------|----------------------------------------|
| Challenger-1 Ballpen137               | Panther Frost Ballpen7/112                                      | FSC Carpenter Pencil151                | Contrast Ballpen71                  | Contour-i Metal Plus Ballpen (Wrap)64                                                                                                                                                                                                                                                                                                                                                                                                                                                                                                                                                                                                                                                                                                                                                                                                                                                                                                                                                                                                                                                                                                                                                                                                                                                                                                                                                                                                                                                                                                                                                                                                                                                                                                                                                                                                                                                                                                                                                                                                                                                                                          | Softflow 101 Fountain Pen89                            | Pierre Cardin Beaumont Roller 40       |
| Fluorescent Pencil161                 | Panther Plus Ballpen7/112                                       | Garland Ballpen11/89                   | Cromore Ballpen69                   | Corona Ballpen53                                                                                                                                                                                                                                                                                                                                                                                                                                                                                                                                                                                                                                                                                                                                                                                                                                                                                                                                                                                                                                                                                                                                                                                                                                                                                                                                                                                                                                                                                                                                                                                                                                                                                                                                                                                                                                                                                                                                                                                                                                                                                                               | Sonata Ballpen57                                       | Pierre Cardin Clarence Ballpen 40      |
| Mini NE Pencil160                     | Pier Colour Ballpen128                                          | Golf Pro Pencil162                     | Dry Wipe Marker Pro139              | Electra Classic Soft Ballpen (FC)76                                                                                                                                                                                                                                                                                                                                                                                                                                                                                                                                                                                                                                                                                                                                                                                                                                                                                                                                                                                                                                                                                                                                                                                                                                                                                                                                                                                                                                                                                                                                                                                                                                                                                                                                                                                                                                                                                                                                                                                                                                                                                            | Symphony Ballpen59                                     | Pierre Cardin LaFleur Ballpen41        |
| Mini WE Pencil160                     | Pier Extra Ballpen128                                           | Handy-i Ballpen99                      | Duo Highlighter143/198              | Electra Classic Soft Touch Ballpen (FC)77                                                                                                                                                                                                                                                                                                                                                                                                                                                                                                                                                                                                                                                                                                                                                                                                                                                                                                                                                                                                                                                                                                                                                                                                                                                                                                                                                                                                                                                                                                                                                                                                                                                                                                                                                                                                                                                                                                                                                                                                                                                                                      | Symphony-i Aluminium Ballpen59                         | Pierre Cardin Versailles Ballpen 38    |
| Standard NE Pencil159                 | Rainbow Eraser165                                               | Harrier Nouveau Pencil154              | Electra Ballpen17/73                | Electra Oro Ballpen74                                                                                                                                                                                                                                                                                                                                                                                                                                                                                                                                                                                                                                                                                                                                                                                                                                                                                                                                                                                                                                                                                                                                                                                                                                                                                                                                                                                                                                                                                                                                                                                                                                                                                                                                                                                                                                                                                                                                                                                                                                                                                                          | Techno Enterprise Ballpen88                            | Scimitar Ballpen44                     |
| Supersaver WE Pencil159               | Recycled Paper Pencil152                                        | Iris Grip Enterprise Ballpen87         | Electra Classic Ballpen17/73        | Eros Ballpen62                                                                                                                                                                                                                                                                                                                                                                                                                                                                                                                                                                                                                                                                                                                                                                                                                                                                                                                                                                                                                                                                                                                                                                                                                                                                                                                                                                                                                                                                                                                                                                                                                                                                                                                                                                                                                                                                                                                                                                                                                                                                                                                 | Techno Metal Pencil63                                  | Scimitar Rollerball44                  |
|                                       | Triside Pencil150/194                                           | Janus Ballpen & Highlighter142         | Electra Classic Satin Ballpen 18/74 | Futura Digital Ballpen188                                                                                                                                                                                                                                                                                                                                                                                                                                                                                                                                                                                                                                                                                                                                                                                                                                                                                                                                                                                                                                                                                                                                                                                                                                                                                                                                                                                                                                                                                                                                                                                                                                                                                                                                                                                                                                                                                                                                                                                                                                                                                                      | Top Hat Ballpen149                                     | Techno Metal Rollerball63              |
| Under 20p ———                         |                                                                 | Key Touch Ballpen99                    | Electra Grip Ballpen18/75/169       | Giotto Ballpen86                                                                                                                                                                                                                                                                                                                                                                                                                                                                                                                                                                                                                                                                                                                                                                                                                                                                                                                                                                                                                                                                                                                                                                                                                                                                                                                                                                                                                                                                                                                                                                                                                                                                                                                                                                                                                                                                                                                                                                                                                                                                                                               | Torpedo Ballpen56                                      | Tornado Ballpen50                      |
| Argente Pencil157                     | Under 35p ———                                                   | Magnet Pen137/193                      | Electra Inkredible Roller78/100     | Helios Highlighter145/199                                                                                                                                                                                                                                                                                                                                                                                                                                                                                                                                                                                                                                                                                                                                                                                                                                                                                                                                                                                                                                                                                                                                                                                                                                                                                                                                                                                                                                                                                                                                                                                                                                                                                                                                                                                                                                                                                                                                                                                                                                                                                                      | Tri Spinner Ballpen95                                  | Touch Light Ballpen94                  |
| Oro Pencil157                         | Alaska Deluxe Ballpen14/113                                     | Malta Ballpen125                       | Electra Mechanical Pencil72/153     | Hi-Cap Ballpen 96/141/192                                                                                                                                                                                                                                                                                                                                                                                                                                                                                                                                                                                                                                                                                                                                                                                                                                                                                                                                                                                                                                                                                                                                                                                                                                                                                                                                                                                                                                                                                                                                                                                                                                                                                                                                                                                                                                                                                                                                                                                                                                                                                                      | Vogue Biofree Ballpen146                               | Tradesman Ballpen (Engraved)91         |
| Rainbow Pencil161                     | Albany Frost Ballpen113                                         | Metro Metallic Ballpen123              | Electra Noir Ballpen79              | Iris Grip Metal Ballpen87                                                                                                                                                                                                                                                                                                                                                                                                                                                                                                                                                                                                                                                                                                                                                                                                                                                                                                                                                                                                                                                                                                                                                                                                                                                                                                                                                                                                                                                                                                                                                                                                                                                                                                                                                                                                                                                                                                                                                                                                                                                                                                      | Vogue Carbon Ballpen 88                                | Vogue Metal Rollerball63               |
| Recycled Paper Pen150                 | Albion Touch Ballpen9/116                                       | Mira Colour Ballpen129                 | Electra Satin Grip Ballpen23/75     | Nostra Ballpen62                                                                                                                                                                                                                                                                                                                                                                                                                                                                                                                                                                                                                                                                                                                                                                                                                                                                                                                                                                                                                                                                                                                                                                                                                                                                                                                                                                                                                                                                                                                                                                                                                                                                                                                                                                                                                                                                                                                                                                                                                                                                                                               | ,                                                      | Wordsworth Ballpen48                   |
| Shadow NE Pencil158                   | Alpine Chrome Ballpen25/120                                     | Mira Extra Ballpen129/173              | Electra Touch Ballpen18/78          | Orion Ballpen62                                                                                                                                                                                                                                                                                                                                                                                                                                                                                                                                                                                                                                                                                                                                                                                                                                                                                                                                                                                                                                                                                                                                                                                                                                                                                                                                                                                                                                                                                                                                                                                                                                                                                                                                                                                                                                                                                                                                                                                                                                                                                                                | Under £2.00 ———                                        | •                                      |
| Standard WE Pencil157                 | Alpine Gold Ballpen26/120                                       | Oslo Extra Ballpen125                  | Electra-i Classic Ballpen17/78      | Oslo Metal Ballpen60                                                                                                                                                                                                                                                                                                                                                                                                                                                                                                                                                                                                                                                                                                                                                                                                                                                                                                                                                                                                                                                                                                                                                                                                                                                                                                                                                                                                                                                                                                                                                                                                                                                                                                                                                                                                                                                                                                                                                                                                                                                                                                           | Bullet Ballpen53                                       | Over £5.00 ———                         |
| Supersaver Click Ballpen133           | Biosense Ballpen150                                             | Popper Crayon162                       | Endeavour Ballpen61                 | Pierre Cardin Fashion Ballpen 42                                                                                                                                                                                                                                                                                                                                                                                                                                                                                                                                                                                                                                                                                                                                                                                                                                                                                                                                                                                                                                                                                                                                                                                                                                                                                                                                                                                                                                                                                                                                                                                                                                                                                                                                                                                                                                                                                                                                                                                                                                                                                               | Castile Ballpen86                                      | Ambassador Rollerball46                |
| Supersaver Colour Ballpen24/135       | Biostick Duo Ballpen150                                         | Quartet Pencil160                      | Ergo Ballpen70                      | Quad-i Ballpen98/192                                                                                                                                                                                                                                                                                                                                                                                                                                                                                                                                                                                                                                                                                                                                                                                                                                                                                                                                                                                                                                                                                                                                                                                                                                                                                                                                                                                                                                                                                                                                                                                                                                                                                                                                                                                                                                                                                                                                                                                                                                                                                                           | Centurion Ballpen54                                    | Atomic USB Ballpen92                   |
| Supersaver Extra Ballpen24/132        | Contour Eco Ballpen 147                                         | Recycled Pencil Sharpener166/202       | Flip Ballpen                        | Remus Ballpen61                                                                                                                                                                                                                                                                                                                                                                                                                                                                                                                                                                                                                                                                                                                                                                                                                                                                                                                                                                                                                                                                                                                                                                                                                                                                                                                                                                                                                                                                                                                                                                                                                                                                                                                                                                                                                                                                                                                                                                                                                                                                                                                | Consul Ballpen56                                       | Buckingham Ballpen47                   |
| Supersaver Twist Frost Ballpen 134    | Contour Standard Mix and Match 106                              | Rodeo Frost Ballpen119                 | Foyle Ballpen68/90                  | Remus Mechanical Pencil61/155                                                                                                                                                                                                                                                                                                                                                                                                                                                                                                                                                                                                                                                                                                                                                                                                                                                                                                                                                                                                                                                                                                                                                                                                                                                                                                                                                                                                                                                                                                                                                                                                                                                                                                                                                                                                                                                                                                                                                                                                                                                                                                  | Consul Rollerball56                                    | Carlton Ballpen45                      |
| Topstick Ballpen126                   | Contour-i Noir Ballpen20/105                                    | Setanta Frost Ballpen118               | Futura Ballpen124                   | Sentinel Ballpen                                                                                                                                                                                                                                                                                                                                                                                                                                                                                                                                                                                                                                                                                                                                                                                                                                                                                                                                                                                                                                                                                                                                                                                                                                                                                                                                                                                                                                                                                                                                                                                                                                                                                                                                                                                                                                                                                                                                                                                                                                                                                                               | Contour Light Ballpen93                                | Carlton Rollerball45                   |
| Value Twist Ballpen136                | Electra Enterprise Ballpen14/89                                 | Signature Ballpen124                   | Hauser 4-in-1 Inkredible Roller 100 | Sharp Set162                                                                                                                                                                                                                                                                                                                                                                                                                                                                                                                                                                                                                                                                                                                                                                                                                                                                                                                                                                                                                                                                                                                                                                                                                                                                                                                                                                                                                                                                                                                                                                                                                                                                                                                                                                                                                                                                                                                                                                                                                                                                                                                   | Contour Metal Soft Ballpen (Engraved) 65               | Carnaby Ballpen45                      |
|                                       | Espace Frost Ballpen118                                         | Sparta Argent Ballpen127               | Hauser Glow Highlighter143          | Sierra Argent Ballpen81                                                                                                                                                                                                                                                                                                                                                                                                                                                                                                                                                                                                                                                                                                                                                                                                                                                                                                                                                                                                                                                                                                                                                                                                                                                                                                                                                                                                                                                                                                                                                                                                                                                                                                                                                                                                                                                                                                                                                                                                                                                                                                        | Cyclone Ballpen50                                      | Chequers Ballpen45                     |
| Under 25p ———                         | Hauser Tango Mechanical Pencil 156                              | Sparta Ballpen127                      | Hi-5 Highlighter145/199             | Sierra Oro Ballpen81                                                                                                                                                                                                                                                                                                                                                                                                                                                                                                                                                                                                                                                                                                                                                                                                                                                                                                                                                                                                                                                                                                                                                                                                                                                                                                                                                                                                                                                                                                                                                                                                                                                                                                                                                                                                                                                                                                                                                                                                                                                                                                           | Envoy Ballpen55                                        | Chequers Rollerball45                  |
| Absolute Argent Ballpen8/108          | Metro Colour Ballpen123                                         | Spectrum Ballpen                       | Hi-Touch Ballpen97/141              | Spectrum Hi-Max Ballpen 97/141/191                                                                                                                                                                                                                                                                                                                                                                                                                                                                                                                                                                                                                                                                                                                                                                                                                                                                                                                                                                                                                                                                                                                                                                                                                                                                                                                                                                                                                                                                                                                                                                                                                                                                                                                                                                                                                                                                                                                                                                                                                                                                                             | Evolution Ballpen85                                    | Cross Calais Ballpoint Pen31           |
| Absolute Colour Ballpen9/109          | Metro Extra Ballpen123                                          | Spectrum Max Ballpen 12/111/190        | Jumbostick Ballpen149               | The state of the s | Evolution Rollerball85                                 | Cross Stratford Ballpoint Pen 31       |
| Absolute Extra Ballpen8/109           | Moville Extra Ballpen122                                        | Spectrum Max Touch Ballpen13/110/191   | Oxford Ballpen66                    | Starlight Highlighter144/198 Stealth UV marker142                                                                                                                                                                                                                                                                                                                                                                                                                                                                                                                                                                                                                                                                                                                                                                                                                                                                                                                                                                                                                                                                                                                                                                                                                                                                                                                                                                                                                                                                                                                                                                                                                                                                                                                                                                                                                                                                                                                                                                                                                                                                              | Gatsby Ballpen 84                                      | Cross Tech 2 Ballpoint Pen31           |
| Absolute Frost Ballpen8/108           | Moville Metallic Ballpen122                                     | Sprite Colour Ballpen                  | Pegasus Ballpen136                  | Stratus Ballpen                                                                                                                                                                                                                                                                                                                                                                                                                                                                                                                                                                                                                                                                                                                                                                                                                                                                                                                                                                                                                                                                                                                                                                                                                                                                                                                                                                                                                                                                                                                                                                                                                                                                                                                                                                                                                                                                                                                                                                                                                                                                                                                | Hussar Ballpen53                                       | Da Vinci Lucerne Fountain Pen 29       |
| Alaska Frost Ballpen14/114            | Panther Eco Ballpen148                                          | Sprite Extra Ballpen130                | Pendant Ballpen137/197              | Symphony Aluminium Ballpen59                                                                                                                                                                                                                                                                                                                                                                                                                                                                                                                                                                                                                                                                                                                                                                                                                                                                                                                                                                                                                                                                                                                                                                                                                                                                                                                                                                                                                                                                                                                                                                                                                                                                                                                                                                                                                                                                                                                                                                                                                                                                                                   | Kashel Ballpen54                                       | Da Vinci Lucerne Mechanical Pencil29   |
| Albion Ballpen10/114/197              | Pencil Sharpener166/202                                         | ·                                      | ·                                   |                                                                                                                                                                                                                                                                                                                                                                                                                                                                                                                                                                                                                                                                                                                                                                                                                                                                                                                                                                                                                                                                                                                                                                                                                                                                                                                                                                                                                                                                                                                                                                                                                                                                                                                                                                                                                                                                                                                                                                                                                                                                                                                                | Lumi Pen94                                             | Da Vinci Lucerne Rollerball29          |
| Albion Diamond Ballpen116             | Pier Diamond Ballpen128                                         | 3                                      |                                     | System 053 Ballpen                                                                                                                                                                                                                                                                                                                                                                                                                                                                                                                                                                                                                                                                                                                                                                                                                                                                                                                                                                                                                                                                                                                                                                                                                                                                                                                                                                                                                                                                                                                                                                                                                                                                                                                                                                                                                                                                                                                                                                                                                                                                                                             | Medipen (Engraved)146                                  | Da Vinci MBR01 Rollerball32            |
| Albion Frost Ballpen10/115            | Recycled Mechanical Pencil152                                   |                                        | Prima Gel Highlighter               | System 054 Ballpen67                                                                                                                                                                                                                                                                                                                                                                                                                                                                                                                                                                                                                                                                                                                                                                                                                                                                                                                                                                                                                                                                                                                                                                                                                                                                                                                                                                                                                                                                                                                                                                                                                                                                                                                                                                                                                                                                                                                                                                                                                                                                                                           | Midas-i Glow Ballpen (Engraved) 93                     | Eiffel Ballpen                         |
| Albion Grip Ballpen9/116/187          | Supersaver Fine Roller101/133                                   | Supersaver Pastel Ballpen25/135        | Quad Ballpen98/192                  | System 055 Ballpen                                                                                                                                                                                                                                                                                                                                                                                                                                                                                                                                                                                                                                                                                                                                                                                                                                                                                                                                                                                                                                                                                                                                                                                                                                                                                                                                                                                                                                                                                                                                                                                                                                                                                                                                                                                                                                                                                                                                                                                                                                                                                                             | Monaco Ballpen54                                       | Galileo Space Pen46                    |
| Black Knight NE Pencil158             | Supersaver-i Ballpen133                                         | Supersaver Foto Ballpen (FC) 134/170   | Smart-i Ballpen96                   | System 061 Ballpen                                                                                                                                                                                                                                                                                                                                                                                                                                                                                                                                                                                                                                                                                                                                                                                                                                                                                                                                                                                                                                                                                                                                                                                                                                                                                                                                                                                                                                                                                                                                                                                                                                                                                                                                                                                                                                                                                                                                                                                                                                                                                                             | Monaco Mechanical Pencil155                            | Grafton Ballpen44                      |
| Colourful Eraser166/200               | Swan Ballpen127                                                 | System 010 Ballpen 174                 | Snap Erasers 165/200/201            | Vogue Enterprise Ballpen87                                                                                                                                                                                                                                                                                                                                                                                                                                                                                                                                                                                                                                                                                                                                                                                                                                                                                                                                                                                                                                                                                                                                                                                                                                                                                                                                                                                                                                                                                                                                                                                                                                                                                                                                                                                                                                                                                                                                                                                                                                                                                                     | Nature Ballpen149                                      | Grosvenor Ballpen47                    |
| Contour Argent Ballpen21/103          | System 030 Ballpen 176                                          | System 011 Ballpen 174                 | Spirit Biofree Ballpen146           | Under £1.50 ———                                                                                                                                                                                                                                                                                                                                                                                                                                                                                                                                                                                                                                                                                                                                                                                                                                                                                                                                                                                                                                                                                                                                                                                                                                                                                                                                                                                                                                                                                                                                                                                                                                                                                                                                                                                                                                                                                                                                                                                                                                                                                                                | Othello Ballpen51                                      | Grosvenor Fountain Pen47               |
| Contour Colour Ballpen20/107          | System 031 Ballpen 176                                          | System 015 Ballpen 175                 | System 012 Ballpen                  | Alto Ballpen68                                                                                                                                                                                                                                                                                                                                                                                                                                                                                                                                                                                                                                                                                                                                                                                                                                                                                                                                                                                                                                                                                                                                                                                                                                                                                                                                                                                                                                                                                                                                                                                                                                                                                                                                                                                                                                                                                                                                                                                                                                                                                                                 | Pierre Cardin Avant-Garde Roller 42                    | Knightsbridge Rollerball43             |
| Contour Extra Ballpen19/102           | Viper Frost Ballpen121                                          | System 016 Ballpen 176                 | System 013 Ballpen 175              | Aquarel Felt Tip Pen Set167                                                                                                                                                                                                                                                                                                                                                                                                                                                                                                                                                                                                                                                                                                                                                                                                                                                                                                                                                                                                                                                                                                                                                                                                                                                                                                                                                                                                                                                                                                                                                                                                                                                                                                                                                                                                                                                                                                                                                                                                                                                                                                    | Techno Metal Ballpen63                                 | Modulus Rollerball44                   |
| Contour Frost Ballpen20/103           | Viper Satin Ballpen122                                          | System 032 Ballpen                     | System 014 Ballpen 175              | Axis Spinner Ballpen95                                                                                                                                                                                                                                                                                                                                                                                                                                                                                                                                                                                                                                                                                                                                                                                                                                                                                                                                                                                                                                                                                                                                                                                                                                                                                                                                                                                                                                                                                                                                                                                                                                                                                                                                                                                                                                                                                                                                                                                                                                                                                                         | Toggle Screen Pen91                                    | Pierre Cardin Academie Rollerball 34   |
| Contour Night Ballpen104              | Hadau 50a                                                       | System 033 Ballpen 177                 | System 060 Ballpen 178              | Blenheim Ballpen                                                                                                                                                                                                                                                                                                                                                                                                                                                                                                                                                                                                                                                                                                                                                                                                                                                                                                                                                                                                                                                                                                                                                                                                                                                                                                                                                                                                                                                                                                                                                                                                                                                                                                                                                                                                                                                                                                                                                                                                                                                                                                               | Topper Set162                                          | Pierre Cardin Avignon Ballpen 34       |
| Contour Standard Ballpen19/102        | Under 50p                                                       | System 034 Ballpen 177                 | System 070 Ballpen 179              | Camelot Pen Set196                                                                                                                                                                                                                                                                                                                                                                                                                                                                                                                                                                                                                                                                                                                                                                                                                                                                                                                                                                                                                                                                                                                                                                                                                                                                                                                                                                                                                                                                                                                                                                                                                                                                                                                                                                                                                                                                                                                                                                                                                                                                                                             | Vogue Metal Ballpen63                                  | Pierre Cardin Bayeux Ballpen39         |
| Corporate Cap Ballpen 26/126/188      | Albion Colour Ballpen 11/115/173                                | System 035 Ballpen 178                 | System 071 Ballpen 179              | Caprice Metal Ballpen85                                                                                                                                                                                                                                                                                                                                                                                                                                                                                                                                                                                                                                                                                                                                                                                                                                                                                                                                                                                                                                                                                                                                                                                                                                                                                                                                                                                                                                                                                                                                                                                                                                                                                                                                                                                                                                                                                                                                                                                                                                                                                                        | Vogue Metal Mechanical Pencil 153                      | Pierre Cardin Belfort Ballpen34        |
| FSC Wooden Pencil151                  | Allstar Argent Ballpen24/126                                    | System 036 Ballipen178                 | System 072 Ballpen 180              | Cheviot Oro Ballpen82                                                                                                                                                                                                                                                                                                                                                                                                                                                                                                                                                                                                                                                                                                                                                                                                                                                                                                                                                                                                                                                                                                                                                                                                                                                                                                                                                                                                                                                                                                                                                                                                                                                                                                                                                                                                                                                                                                                                                                                                                                                                                                          | Wessex Ballpen49                                       | Pierre Cardin Biarritz Ballpen39       |
| Hibernia Pencil159                    | Alpine Argent25/121                                             | System 080 Ballpen 181                 | System 073 Ballpen 180              | Cirrus Ballpen (Engraved)66                                                                                                                                                                                                                                                                                                                                                                                                                                                                                                                                                                                                                                                                                                                                                                                                                                                                                                                                                                                                                                                                                                                                                                                                                                                                                                                                                                                                                                                                                                                                                                                                                                                                                                                                                                                                                                                                                                                                                                                                                                                                                                    | H- d 65 00                                             | Pierre Cardin Chamonix Ballpen 37      |
| Otus Ballpen119                       | Alpine-i Ballpen120                                             | System 081 Ballpen 182                 | System 074 Ballpen180               | Concerto No.1 Ballpen58                                                                                                                                                                                                                                                                                                                                                                                                                                                                                                                                                                                                                                                                                                                                                                                                                                                                                                                                                                                                                                                                                                                                                                                                                                                                                                                                                                                                                                                                                                                                                                                                                                                                                                                                                                                                                                                                                                                                                                                                                                                                                                        | Under £5.00 ———                                        | Pierre Cardin Classic Script Ballpen40 |
| Otus Diamond Ballpen119               | Apollo Ballpen                                                  | System 085 Ballpen 183                 | System 075 Ballpen 181              | Concerto No.2 Ballpen58                                                                                                                                                                                                                                                                                                                                                                                                                                                                                                                                                                                                                                                                                                                                                                                                                                                                                                                                                                                                                                                                                                                                                                                                                                                                                                                                                                                                                                                                                                                                                                                                                                                                                                                                                                                                                                                                                                                                                                                                                                                                                                        | Armada Ballpen54                                       | Pierre Cardin Clermont Ballpen 36      |
| Panther Extra Ballpen7/112            | Auto Tip Pencil156/195                                          | Triangular Highlighter 15/145/199      | System 076 Ballpen 181              | Contour Wood Ballpen147                                                                                                                                                                                                                                                                                                                                                                                                                                                                                                                                                                                                                                                                                                                                                                                                                                                                                                                                                                                                                                                                                                                                                                                                                                                                                                                                                                                                                                                                                                                                                                                                                                                                                                                                                                                                                                                                                                                                                                                                                                                                                                        | Aurora Ballpen                                         | Pierre Cardin Fontaine Ballpen 37      |
| Pearlescent Pencil161                 | Capri Ballpen                                                   | Vienna Ballpen (FC Print)169           | System 082 Ballpen                  | Contour-i Glow Ballpen (Engraved)93                                                                                                                                                                                                                                                                                                                                                                                                                                                                                                                                                                                                                                                                                                                                                                                                                                                                                                                                                                                                                                                                                                                                                                                                                                                                                                                                                                                                                                                                                                                                                                                                                                                                                                                                                                                                                                                                                                                                                                                                                                                                                            | Autograph Counter Pen (Dome) 138/197 Baccus Ballpen53  | Pierre Cardin Fontaine Bailper         |
| Shadow WE Pencil158                   |                                                                 | Under 75p ———                          | System 083 Ballpen 182              | Contour-i Metal Ballpen64                                                                                                                                                                                                                                                                                                                                                                                                                                                                                                                                                                                                                                                                                                                                                                                                                                                                                                                                                                                                                                                                                                                                                                                                                                                                                                                                                                                                                                                                                                                                                                                                                                                                                                                                                                                                                                                                                                                                                                                                                                                                                                      |                                                        | Pierre Cardin Lustrous Ballpen 33      |
| Supersaver Extra Pencil132/156        | Colouring Pencils Half Size x 6 164 Contour Argent Pencil21/103 | Abacus Ballpen189                      | System 084 Ballpen                  | Echo Ballpen60                                                                                                                                                                                                                                                                                                                                                                                                                                                                                                                                                                                                                                                                                                                                                                                                                                                                                                                                                                                                                                                                                                                                                                                                                                                                                                                                                                                                                                                                                                                                                                                                                                                                                                                                                                                                                                                                                                                                                                                                                                                                                                                 | Balfour Ballpen (Engraved)55 Beau Compact Rollerball57 | Pierre Cardin Lustrous Bailper         |
| Under 30p ———                         |                                                                 | Abacus Grip Ballpen                    | System 086 Ballpen 183              | Electra Fountain Pen72                                                                                                                                                                                                                                                                                                                                                                                                                                                                                                                                                                                                                                                                                                                                                                                                                                                                                                                                                                                                                                                                                                                                                                                                                                                                                                                                                                                                                                                                                                                                                                                                                                                                                                                                                                                                                                                                                                                                                                                                                                                                                                         |                                                        | Pierre Cardin Lustrous Rollerball 33   |
| Alaska Diamond Ballpen13/113          | Contour Digital Ballpen (FC)                                    | Amazon Ballpen84                       | Trident Highlighter144/198          | Electra Rollerball                                                                                                                                                                                                                                                                                                                                                                                                                                                                                                                                                                                                                                                                                                                                                                                                                                                                                                                                                                                                                                                                                                                                                                                                                                                                                                                                                                                                                                                                                                                                                                                                                                                                                                                                                                                                                                                                                                                                                                                                                                                                                                             | Chorus Ballpen51                                       | Pierre Cardin Montfort Ballpen 36      |
|                                       | Contour Digital Eco Ballpen (FC) 147/171                        | Atlantis Ballpen81                     | Viper Colour Ballpen121             |                                                                                                                                                                                                                                                                                                                                                                                                                                                                                                                                                                                                                                                                                                                                                                                                                                                                                                                                                                                                                                                                                                                                                                                                                                                                                                                                                                                                                                                                                                                                                                                                                                                                                                                                                                                                                                                                                                                                                                                                                                                                                                                                | Churchill Ballpen                                      | Pierre Cardin Montfort Fountain Pen36  |
| · · · · · · · · · · · · · · · · · · · | Contour Digital Touch Ballpen (FC) 172                          | Banner Ballpen                         | Woodstick149                        | Ergo Soft Ballpen (Engraved)70 Ergo Soft Mechanical Pencil (Engraved)155                                                                                                                                                                                                                                                                                                                                                                                                                                                                                                                                                                                                                                                                                                                                                                                                                                                                                                                                                                                                                                                                                                                                                                                                                                                                                                                                                                                                                                                                                                                                                                                                                                                                                                                                                                                                                                                                                                                                                                                                                                                       | Cobra Braid Ballpen                                    |                                        |
| Athena Ballpen                        | Contour Max Ballpen140                                          | Bella Ballpen22/79                     | Under £1.00 ———                     |                                                                                                                                                                                                                                                                                                                                                                                                                                                                                                                                                                                                                                                                                                                                                                                                                                                                                                                                                                                                                                                                                                                                                                                                                                                                                                                                                                                                                                                                                                                                                                                                                                                                                                                                                                                                                                                                                                                                                                                                                                                                                                                                | Da Vinci GSB01 Ballpen32                               |                                        |
| Athena Colour Ballpen                 | Contour Night Oro Ballpen104                                    |                                        |                                     |                                                                                                                                                                                                                                                                                                                                                                                                                                                                                                                                                                                                                                                                                                                                                                                                                                                                                                                                                                                                                                                                                                                                                                                                                                                                                                                                                                                                                                                                                                                                                                                                                                                                                                                                                                                                                                                                                                                                                                                                                                                                                                                                | Da Vinci GSF01 Fountain Pen32                          | Pierre Cardin Moulin Pencil            |
| Athena Extra Ballpen                  | Contour Touch Ballpen104                                        | Bella Grip Ballpen23/80                | Artemis Roller59/101                | Giotto Metal Ballpen                                                                                                                                                                                                                                                                                                                                                                                                                                                                                                                                                                                                                                                                                                                                                                                                                                                                                                                                                                                                                                                                                                                                                                                                                                                                                                                                                                                                                                                                                                                                                                                                                                                                                                                                                                                                                                                                                                                                                                                                                                                                                                           | Da Vinci GSR01 Rollerball32                            |                                        |
| Black Knight Gem Pencil               | Contour Tricolour Ballpen98                                     | Bella Touch Ballpen22/80               | Atlas Ballpen                       |                                                                                                                                                                                                                                                                                                                                                                                                                                                                                                                                                                                                                                                                                                                                                                                                                                                                                                                                                                                                                                                                                                                                                                                                                                                                                                                                                                                                                                                                                                                                                                                                                                                                                                                                                                                                                                                                                                                                                                                                                                                                                                                                | Da Vinci MBB01 Ballpen32                               |                                        |
| Black Knight WE Pencil158             | Contour-i Argent Ballpen105                                     | Belmont Ballpen                        | Calypso Ballpen                     | Harrier Metal Ballpen85                                                                                                                                                                                                                                                                                                                                                                                                                                                                                                                                                                                                                                                                                                                                                                                                                                                                                                                                                                                                                                                                                                                                                                                                                                                                                                                                                                                                                                                                                                                                                                                                                                                                                                                                                                                                                                                                                                                                                                                                                                                                                                        | Envoy Rollerball55                                     | Pierre Cardin Tournier Ballpen 38      |
| Book Shape Eraser165/200              | Contour-i Extra Ballpen104                                      | Bingo Daubers                          | Cheviot Argent Ballpen82            | Harrier Metal Pencil                                                                                                                                                                                                                                                                                                                                                                                                                                                                                                                                                                                                                                                                                                                                                                                                                                                                                                                                                                                                                                                                                                                                                                                                                                                                                                                                                                                                                                                                                                                                                                                                                                                                                                                                                                                                                                                                                                                                                                                                                                                                                                           | Europa Rollerball (Engraved)50                         | Pierre Cardin Tournier Fountain Pen38  |
| Contour Pastel Ballpen21/107          | Contour-i Frost Ballpen                                         | Cheviot Fashion Ballpen                | Cheviot Steel Ballpen82             | Hi-Spin Highlighter95                                                                                                                                                                                                                                                                                                                                                                                                                                                                                                                                                                                                                                                                                                                                                                                                                                                                                                                                                                                                                                                                                                                                                                                                                                                                                                                                                                                                                                                                                                                                                                                                                                                                                                                                                                                                                                                                                                                                                                                                                                                                                                          | Evolution Argent Rollerball85                          | Pierre Cardin Tournier Rollerball 38   |
| Guest Mechanical Pencil               | Cosmopolitan Touch Pad91                                        | Cheviot-i Noir Ballpen                 | Cheviot-i Ballpen                   | Light Pen                                                                                                                                                                                                                                                                                                                                                                                                                                                                                                                                                                                                                                                                                                                                                                                                                                                                                                                                                                                                                                                                                                                                                                                                                                                                                                                                                                                                                                                                                                                                                                                                                                                                                                                                                                                                                                                                                                                                                                                                                                                                                                                      | Genoa Rollerball                                       | Sheaffer 100 Ballpoint Pen30           |
| Harrier Nouveau Ballpen15/117         | Crayons - 12 Piece                                              | Colouring Pencils Full Size x 6 164    | Clifton Ballpen                     | LPC 016 Ballpen52                                                                                                                                                                                                                                                                                                                                                                                                                                                                                                                                                                                                                                                                                                                                                                                                                                                                                                                                                                                                                                                                                                                                                                                                                                                                                                                                                                                                                                                                                                                                                                                                                                                                                                                                                                                                                                                                                                                                                                                                                                                                                                              | Henley Rollerball43                                    | Sheaffer Sentinel Ballpoint Pen 30     |
| Harrier Nouveau Frost Ballpen15/117   | Crayons - 6 Piece163                                            | Colouring Pencils Half Size x 12 164   | Clio Ballpen84                      | Match Ballpen (Engraved)71                                                                                                                                                                                                                                                                                                                                                                                                                                                                                                                                                                                                                                                                                                                                                                                                                                                                                                                                                                                                                                                                                                                                                                                                                                                                                                                                                                                                                                                                                                                                                                                                                                                                                                                                                                                                                                                                                                                                                                                                                                                                                                     | Knightsbridge Ballpen43                                | Sterling Classic Fountain Pen28        |
| Hauser Billi Inkredible Roller100     | Digi-i Ballpen99/196                                            | Contour Digital Argent Ballpen (FC)172 | Contour Deco Argent Ballpen65       | Melody Ballpen57                                                                                                                                                                                                                                                                                                                                                                                                                                                                                                                                                                                                                                                                                                                                                                                                                                                                                                                                                                                                                                                                                                                                                                                                                                                                                                                                                                                                                                                                                                                                                                                                                                                                                                                                                                                                                                                                                                                                                                                                                                                                                                               | Lexus Ballpen                                          | Sterling Classic Rollerball28          |
| Jolie Ballpen111                      | Dry Wipe Slimline139                                            | Contour Max Touch Ballpen97/140        | Contour Deco Oro Ballpen65          | Oval Metal Rollerball49/193                                                                                                                                                                                                                                                                                                                                                                                                                                                                                                                                                                                                                                                                                                                                                                                                                                                                                                                                                                                                                                                                                                                                                                                                                                                                                                                                                                                                                                                                                                                                                                                                                                                                                                                                                                                                                                                                                                                                                                                                                                                                                                    | Linea Pro Stylus Ballpen (Engraved) 59                 | USB-i Metal Ballpen (Engraved) 92      |