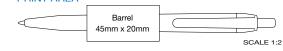

ine Roller

SUFR0102

SUFR0202

SUFR0130

SUFR0110



SUFR0101

SUFR01002

SUFB0120

Type: Push-Button Ballpen

Refill Colour: Black or Blue

Box Quantity: 1000 Min Order Quantity: 500

Average Lead Time: 5 Working Days

The Supersaver™ Range has been specifically designed to offer incredible value, meaning the most competitive range of promotional pens in Europe. The Supersaver™ Click is a push-button ballpen with an opaque white barrel and coloured trim.

#### PRINT AREA

Type:



Capless Roller

Refill Colour: Blue Box Quantity: 1000 Min Order Quantity: 250

Average Lead Time: 5 Working Days

Budget-friendly capless roller featuring Inkredible™ ink technology for a premium writing experience in a low-cost pen. The barrel has a large print area for spot colour designs.

#### PRINT AREA



Supersaver<sup>™</sup>- Ballpen TWIST ACTION



Type: Twist-Action Ballpen

Refill Colour: Black
Box Quantity: 1000
Min Order Quantity: 250

Average Lead Time: 5 Working Days

Low-cost twist-action ballpen with capacitive stylus. The plastic body has an attractive, almost metallic look to make a great impression at an incredibly competitive price. Available in a choice of six colours.

## PRINT AREA SCALE 1:2 Barrel 40mm x 18mm

## 5-Day Lead Time

Our standard lead time is just 5 working days.



Inkredible<sup>™</sup> is our smooth-flow refill technology. It allows a premium writing experience in a capless roller.

For our other Inkredible<sup>™</sup> products see pages 100-101.



Compatible with both capacitive and resistive touchscreen phones and tablets

STCB0101

STAB9595

STCB020