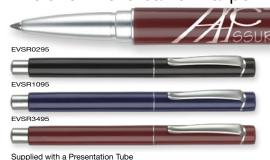

lied with presentation tube.

#### PRINT AREA

Refill Colour:

Box Quantity:

Type:



Barrel 45mm x 20mm

Capped Ballpen/Rollerball

SCALE 1:2

Evolution Rollerball and Ballpen supplied with a presentation tube

HARRIER METAL BALLPEN

CAN ALSO BE ENGRAVED

Engraved Finish

(BRASS BASE METAL - CAN BE FINISHED IN CHEMICAL BLACK)

Harrier™ Metal Ballpen

supplied with

a presentation tube

CAPRICE METAL BALLPEN

CAN ALSO BE ENGRAVED

Engraved Finish

(BRASS BASE METAL - CAN BE

FINISHED IN CHEMICAL BLACK)

Caprice Metal Ballpen

in FB03 presentation case

**Evolution Argent Rollerball** 

supplied with a

presentation tube

Colours may not be a true reflection of the actual product. Please always order a sample. All images are subject to copyright.

#### **Evolution Rollerball or Ballpen**





Min Order Quantity: 50\*

Average Lead Time: 5 Working Days

Black

500

Quality capped rollerball with precision German refill. Capped ballpen also available.



\*From as little as 1pc printed in Full Colour, please ask for details.

siled with a Presentation Tube \*From as li



GIMB9595

GISB1095

GISB0295



Watch the video at **Promotional.** 

Type: Push-Button Ballpen

Refill Colour: Black
Box Quantity: 500
Min Order Quantity: 100

Average Lead Time: 5 Working Days

High-quality retractable metal ballpen featuring a Parkerstyle jumbo refill as standard. Also available as a matching pencil. Watch the video at www.promotional.tv/aa045.

#### PRINT AREA







PENCIL ALSO AVAILABLE – see page 225 for the set.

GISB8095

GISB0195

Watch the video at **Promotional.** 

Type: F
Refil