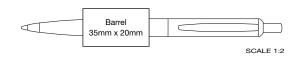

.** 

Type: Push-Button Ballpen

Refill Colour: Black
Box Quantity: 500
Min Order Quantity: 100

Average Lead Time: 5 Working Days

High-quality retractable metal ballpen featuring a Parkerstyle jumbo refill as standard. Also available as a matching pencil. Watch the video at www.promotional.tv/aa045.

#### PRINT AREA







PENCIL ALSO AVAILABLE – see page 225 for the set.

GISB8095

GISB0195

Watch the video at **Promotional.** 

Type: F
Refill Colour: E
Box Quantity: 1
Min Order Quantity: 1

Average Lead Time: 5 Working Days

Push-Button Ballpen/Pencil Black 1000 100

Fantastic retractable ballpen with brushed chrome upper part and plastic barrel. Parker-style jumbo refill as standard. Also available as a mechanical pencil. Watch the video at www.promotional.tv/aa020.

#### PRINT AREA



Castile Ballpen





Type: Twist-Action Ballpen

Refill Colour: Black
Box Quantity: 500
Min Order Quantity: 100

Average Lead Time: 5 Working Days

High-quality twist-action metal ballpen with rubberised comfort grip, satin barrel and chrome trim.

#### PRINT AREA

Beside Clip 35mm x 7mm



SCALE 1:2

GIOTTO METAL BALLPEN
CAN ALSO BE ENGRAVED

Engraved Finish

(BRASS BASE METAL - CAN BE
FINISHED IN CHEMICAL BLACK)



Giotto Metal Ballpen supplied with a presentation tube



Giotto Ballpen and Pencil with PB30 presentation case



Castile Ballpen with FB12 presentation box

CASTILE BALLPEN
CAN ALSO BE ENGRAVED

Engraved Finish

(BRASS BASE METAL - CAN BE FINISHED IN CHEMICAL BLACK)

## Iris Grip Metal Ballpen



Type: Push-Button Ballpen

Refill Colour: Black
Box Quantity: 1000
Min Order