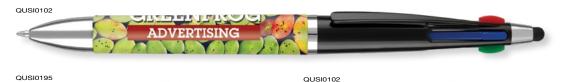

s order a sample.

All images are subject to copyright.

<sup>\*</sup>From as little as 1pc in Full Colour, please ask for details.





Type: Capped Multi-Function Refill Colour: Black and Yellow

Box Quantity: 1000 Min Order Quantity: 250\*

Average Lead Time: 5 Working Days

Stylish double-ended pen with a twist-action ballpen and capped highlighter. The stylus is compatible with both resistive and capacitive touchscreen devices.

PRINT AREA



\*From as little as 1pc in Full Colour, please ask for details.

Quad Ballpen



Type: Push-Button Multi Refill Refill Colour: Black, Blue, Red and Green

Box Quantity: 1000 Min Order Quantity: 250

Average Lead Time: 5 Working Days

Retractable ballpen with four different colour refills and a large print area.

PRINT AREA



Quad- Ballpen ••••



Push-Button Multi-Function Type: Refill Colour: Black, Blue, Red and Green

Box Quantity: 1000 Min Order Quantity: 250

Average Lead Time: 5 Working Days

Retractable multi-function ballpen with a capacitive stylus and four colour refills.

PRINT AREA



Hi-Cap Ballpen also available with spot colour printing. See page 141 for details.

Quad and Quad-i Ballpen also available with spot colour printing. Please see page 98 for full details.



Colours may not be a true reflection of the actual product. Please always order a sample. All images are subject to copyright.

QUSI0101

#### Magnet Ballpen



Type: Flat Ballpen
Refill Colour: Black
Box Quantity: 1000
Min Order Quantity: 250\*

Average Lead Time: 5 Working Days

Flat magnetic ballpen that can be printed in full colour to one side of