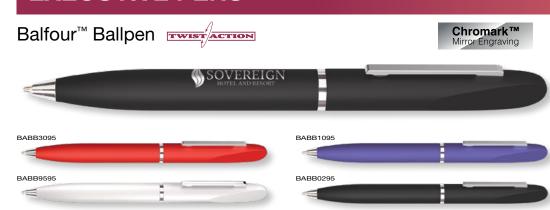

ck finish to give a great impression.

#### PRINT AREA





Supplied with a Presentation Tube



MATCHING PENCIL ALSO AVAILABLE - SEE PAGE 225 FOR THE SET

MCSB1095

Presentation Tube supplied with Pen only



Type: Push-Button Ballpen

Refill Colour: Black Box Quantity: 500 Min Order Quantity: 50\*

Average Lead Time: 5 Working Days

Contemporary retractable metal ballpen with high-quality refill. Also available as a matching mechanical pencil.



\*From as little as 1pc Engraved, please ask for details.

SCALE 1:2



Kashel Ballpen supplied with a presentation tube

KASHEL BALLPEN CAN ALSO BE ENGRAVED



(ALUMINIUM BASE METAL)

### CENTURION BALLPEN CAN ALSO BE ENGRAVED



(ALUMINIUM BASE METAL)



Centurion Ballpen supplied with a presentation tube



MONACO RANGE CAN ALSO BE ENGRAVED



Type: Twist-Action Ballpen

Refill Colour: Blue Box Quantity: 500 Min Order Quantity: 25\*

Average Lead Time: 5 Working Days

Attractive twist-action metal ballpen with chrome trim. The black, blue and red versions have a soft touch rubberised finish. Chromark™ engraving gives a vivid mirror finish. The silver version can also be printed.

#### **ENGRAVING AREA**



\*From as little as 1pc Engraved, please ask for details.

Envoy Ballpen TWIST ACTION





Type: Twist-Action Ballpen

Refill Colour: Black Box Quantity: 500 Min Order Quantity: 50

Average Lead Time: 5 Working Days

High-quality twist-action metal ballpen with attractive gilt trim. Supplied with presentation box.

PRINT AREA



Supplied with a Presentation Box

### **Envoy Rollerball**



Capped Rollerball Type:

Refill Col