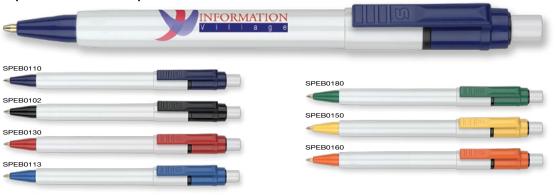

| Under 15p ———                         | Kite Ballpen 193                                                | DuoTwist Ballpen138                    | Contour Wrap Ballpen (FC Wrap) 170  | Contour Metal Ballpen64                                                                                                                                                                                                                                                                                                                                                                                                                                                                                                                                                                                                                                                                                                                                                                                                                                                                                                                                                                                                                                                                                                                                                                                                                                                                                                                                                                                                                                                                                                                                                                                                                                                                                                                                                                                                                                                                                                                                                                                                                                                                                                        | Scorpio Ballpen (Engraved)66                           | Moda Ballpen52                         |
|---------------------------------------|-----------------------------------------------------------------|----------------------------------------|-------------------------------------|--------------------------------------------------------------------------------------------------------------------------------------------------------------------------------------------------------------------------------------------------------------------------------------------------------------------------------------------------------------------------------------------------------------------------------------------------------------------------------------------------------------------------------------------------------------------------------------------------------------------------------------------------------------------------------------------------------------------------------------------------------------------------------------------------------------------------------------------------------------------------------------------------------------------------------------------------------------------------------------------------------------------------------------------------------------------------------------------------------------------------------------------------------------------------------------------------------------------------------------------------------------------------------------------------------------------------------------------------------------------------------------------------------------------------------------------------------------------------------------------------------------------------------------------------------------------------------------------------------------------------------------------------------------------------------------------------------------------------------------------------------------------------------------------------------------------------------------------------------------------------------------------------------------------------------------------------------------------------------------------------------------------------------------------------------------------------------------------------------------------------------|--------------------------------------------------------|----------------------------------------|
| Challenger-1 Ballpen137               | Panther Frost Ballpen7/112                                      | FSC Carpenter Pencil151                | Contrast Ballpen71                  | Contour-i Metal Plus Ballpen (Wrap)64                                                                                                                                                                                                                                                                                                                                                                                                                                                                                                                                                                                                                                                                                                                                                                                                                                                                                                                                                                                                                                                                                                                                                                                                                                                                                                                                                                                                                                                                                                                                                                                                                                                                                                                                                                                                                                                                                                                                                                                                                                                                                          | Softflow 101 Fountain Pen89                            | Pierre Cardin Beaumont Roller 40       |
| Fluorescent Pencil161                 | Panther Plus Ballpen7/112                                       | Garland Ballpen11/89                   | Cromore Ballpen69                   | Corona Ballpen53                                                                                                                                                                                                                                                                                                                                                                                                                                                                                                                                                                                                                                                                                                                                                                                                                                                                                                                                                                                                                                                                                                                                                                                                                                                                                                                                                                                                                                                                                                                                                                                                                                                                                                                                                                                                                                                                                                                                                                                                                                                                                                               | Sonata Ballpen57                                       | Pierre Cardin Clarence Ballpen 40      |
| Mini NE Pencil160                     | Pier Colour Ballpen128                                          | Golf Pro Pencil162                     | Dry Wipe Marker Pro139              | Electra Classic Soft Ballpen (FC)76                                                                                                                                                                                                                                                                                                                                                                                                                                                                                                                                                                                                                                                                                                                                                                                                                                                                                                                                                                                                                                                                                                                                                                                                                                                                                                                                                                                                                                                                                                                                                                                                                                                                                                                                                                                                                                                                                                                                                                                                                                                                                            | Symphony Ballpen59                                     | Pierre Cardin LaFleur Ballpen41        |
| Mini WE Pencil160                     | Pier Extra Ballpen128                                           | Handy-i Ballpen99                      | Duo Highlighter143/198              | Electra Classic Soft Touch Ballpen (FC)77                                                                                                                                                                                                                                                                                                                                                                                                                                                                                                                                                                                                                                                                                                                                                                                                                                                                                                                                                                                                                                                                                                                                                                                                                                                                                                                                                                                                                                                                                                                                                                                                                                                                                                                                                                                                                                                                                                                                                                                                                                                                                      | Symphony-i Aluminium Ballpen59                         | Pierre Cardin Versailles Ballpen 38    |
| Standard NE Pencil159                 | Rainbow Eraser165                                               | Harrier Nouveau Pencil154              | Electra Ballpen17/73                | Electra Oro Ballpen74                                                                                                                                                                                                                                                                                                                                                                                                                                                                                                                                                                                                                                                                                                                                                                                                                                                                                                                                                                                                                                                                                                                                                                                                                                                                                                                                                                                                                                                                                                                                                                                                                                                                                                                                                                                                                                                                                                                                                                                                                                                                                                          | Techno Enterprise Ballpen88                            | Scimitar Ballpen44                     |
| Supersaver WE Pencil159               | Recycled Paper Pencil152                                        | Iris Grip Enterprise Ballpen87         | Electra Classic Ballpen17/73        | Eros Ballpen62                                                                                                                                                                                                                                                                                                                                                                                                                                                                                                                                                                                                                                                                                                                                                                                                                                                                                                                                                                                                                                                                                                                                                                                                                                                                                                                                                                                                                                                                                                                                                                                                                                                                                                                                                                                                                                                                                                                                                                                                                                                                                                                 | Techno Metal Pencil63                                  | Scimitar Rollerball44                  |
|                                       | Triside Pencil150/194                                           | Janus Ballpen & Highlighter142         | Electra Classic Satin Ballpen 18/74 | Futura Digital Ballpen188                                                                                                                                                                                                                                                                                                                                                                                                                                                                                                                                                                                                                                                                                                                                                                                                                                                                                                                                                                                                                                                                                                                                                                                                                                                                                                                                                                                                                                                                                                                                                                                                                                                                                                                                                                                                                                                                                                                                                                                                                                                                                                      | Top Hat Ballpen149                                     | Techno Metal Rollerball63              |
| Under 20p ———                         |                                                                 | Key Touch Ballpen99                    | Electra Grip Ballpen18/75/169       | Giotto Ballpen86                                                                                                                                                                                                                                                                                                                                                                                                                                                                                                                                                                                                                                                                                                                                                                                                                                                                                                                                                                                                                                                                                                                                                                                                                                                                                                                                                                                                                                                                                                                                                                                                                                                                                                                                                                                                                                                                                                                                                                                                                                                                                                               | Torpedo Ballpen56                                      | Tornado Ballpen50                      |
| Argente Pencil157                     | Under 35p ———                                                   | Magnet Pen137/193                      | Electra Inkredible Roller78/100     | Helios Highlighter145/199                                                                                                                                                                                                                                                                                                                                                                                                                                                                                                                                                                                                                                                                                                                                                                                                                                                                                                                                                                                                                                                                                                                                                                                                                                                                                                                                                                                                                                                                                                                                                                                                                                                                                                                                                                                                                                                                                                                                                                                                                                                                                                      | Tri Spinner Ballpen95                                  | Touch Light Ballpen94                  |
| Oro Pencil157                         | Alaska Deluxe Ballpen14/113                                     | Malta Ballpen125                       | Electra Mechanical Pencil72/153     | Hi-Cap Ballpen 96/141/192                                                                                                                                                                                                                                                                                                                                                                                                                                                                                                                                                                                                                                                                                                                                                                                                                                                                                                                                                                                                                                                                                                                                                                                                                                                                                                                                                                                                                                                                                                                                                                                                                                                                                                                                                                                                                                                                                                                                                                                                                                                                                                      | Vogue Biofree Ballpen146                               | Tradesman Ballpen (Engraved)91         |
| Rainbow Pencil161                     | Albany Frost Ballpen113                                         | Metro Metallic Ballpen123              | Electra Noir Ballpen79              | Iris Grip Metal Ballpen87                                                                                                                                                                                                                                                                                                                                                                                                                                                                                                                                                                                                                                                                                                                                                                                                                                                                                                                                                                                                                                                                                                                                                                                                                                                                                                                                                                                                                                                                                                                                                                                                                                                                                                                                                                                                                                                                                                                                                                                                                                                                                                      | Vogue Carbon Ballpen 88                                | Vogue Metal Rollerball63               |
| Recycled Paper Pen150                 | Albion Touch Ballpen9/116                                       | Mira Colour Ballpen129                 | Electra Satin Grip Ballpen23/75     | Nostra Ballpen62                                                                                                                                                                                                                                                                                                                                                                                                                                                                                                                                                                                                                                                                                                                                                                                                                                                                                                                                                                                                                                                                                                                                                                                                                                                                                                                                                                                                                                                                                                                                                                                                                                                                                                                                                                                                                                                                                                                                                                                                                                                                                                               | ,                                                      | Wordsworth Ballpen48                   |
| Shadow NE Pencil158                   | Alpine Chrome Ballpen25/120                                     | Mira Extra Ballpen129/173              | Electra Touch Ballpen18/78          | Orion Ballpen62                                                                                                                                                                                                                                                                                                                                                                                                                                                                                                                                                                                                                                                                                                                                                                                                                                                                                                                                                                                                                                                                                                                                                                                                                                                                                                                                                                                                                                                                                                                                                                                                                                                                                                                                                                                                                                                                                                                                                                                                                                                                                                                | Under £2.00 ———                                        | •                                      |
| Standard WE Pencil157                 | Alpine Gold Ballpen26/120                                       | Oslo Extra Ballpen125                  | Electra-i Classic Ballpen17/78      | Oslo Metal Ballpen60                                                                                                                                                                                                                                                                                                                                                                                                                                                                                                                                                                                                                                                                                                                                                                                                                                                                                                                                                                                                                                                                                                                                                                                                                                                                                                                                                                                                                                                                                                                                                                                                                                                                                                                                                                                                                                                                                                                                                                                                                                                                                                           | Bullet Ballpen53                                       | Over £5.00 ———                         |
| Supersaver Click Ballpen133           | Biosense Ballpen150                                             | Popper Crayon162                       | Endeavour Ballpen61                 | Pierre Cardin Fashion Ballpen 42                                                                                                                                                                                                                                                                                                                                                                                                                                                                                                                                                                                                                                                                                                                                                                                                                                                                                                                                                                                                                                                                                                                                                                                                                                                                                                                                                                                                                                                                                                                                                                                                                                                                                                                                                                                                                                                                                                                                                                                                                                                                                               | Castile Ballpen86                                      | Ambassador Rollerball46                |
| Supersaver Colour Ballpen24/135       | Biostick Duo Ballpen150                                         | Quartet Pencil160                      | Ergo Ballpen70                      | Quad-i Ballpen98/192                                                                                                                                                                                                                                                                                                                                                                                                                                                                                                                                                                                                                                                                                                                                                                                                                                                                                                                                                                                                                                                                                                                                                                                                                                                                                                                                                                                                                                                                                                                                                                                                                                                                                                                                                                                                                                                                                                                                                                                                                                                                                                           | Centurion Ballpen54                                    | Atomic USB Ballpen92                   |
| Supersaver Extra Ballpen24/132        | Contour Eco Ballpen 147                                         | Recycled Pencil Sharpener166/202       | Flip Ballpen                        | Remus Ballpen61                                                                                                                                                                                                                                                                                                                                                                                                                                                                                                                                                                                                                                                                                                                                                                                                                                                                                                                                                                                                                                                                                                                                                                                                                                                                                                                                                                                                                                                                                                                                                                                                                                                                                                                                                                                                                                                                                                                                                                                                                                                                                                                | Consul Ballpen56                                       | Buckingham Ballpen47                   |
| Supersaver Twist Frost Ballpen 134    | Contour Standard Mix and Match 106                              | Rodeo Frost Ballpen119                 | Foyle Ballpen68/90                  | Remus Mechanical Pencil61/155                                                                                                                                                                                                                                                                                                                                                                                                                                                                                                                                                                                                                                                                                                                                                                                                                                                                                                                                                                                                                                                                                                                                                                                                                                                                                                                                                                                                                                                                                                                                                                                                                                                                                                                                                                                                                                                                                                                                                                                                                                                                                                  | Consul Rollerball56                                    | Carlton Ballpen45                      |
| Topstick Ballpen126                   | Contour-i Noir Ballpen20/105                                    | Setanta Frost Ballpen118               | Futura Ballpen124                   | Sentinel Ballpen                                                                                                                                                                                                                                                                                                                                                                                                                                                                                                                                                                                                                                                                                                                                                                                                                                                                                                                                                                                                                                                                                                                                                                                                                                                                                                                                                                                                                                                                                                                                                                                                                                                                                                                                                                                                                                                                                                                                                                                                                                                                                                               | Contour Light Ballpen93                                | Carlton Rollerball45                   |
| Value Twist Ballpen136                | Electra Enterprise Ballpen14/89                                 | Signature Ballpen124                   | Hauser 4-in-1 Inkredible Roller 100 | Sharp Set162                                                                                                                                                                                                                                                                                                                                                                                                                                                                                                                                                                                                                                                                                                                                                                                                                                                                                                                                                                                                                                                                                                                                                                                                                                                                                                                                                                                                                                                                                                                                                                                                                                                                                                                                                                                                                                                                                                                                                                                                                                                                                                                   | Contour Metal Soft Ballpen (Engraved) 65               | Carnaby Ballpen45                      |
|                                       | Espace Frost Ballpen118                                         | Sparta Argent Ballpen127               | Hauser Glow Highlighter143          | Sierra Argent Ballpen81                                                                                                                                                                                                                                                                                                                                                                                                                                                                                                                                                                                                                                                                                                                                                                                                                                                                                                                                                                                                                                                                                                                                                                                                                                                                                                                                                                                                                                                                                                                                                                                                                                                                                                                                                                                                                                                                                                                                                                                                                                                                                                        | Cyclone Ballpen50                                      | Chequers Ballpen45                     |
| Under 25p ———                         | Hauser Tango Mechanical Pencil 156                              | Sparta Ballpen127                      | Hi-5 Highlighter145/199             | Sierra Oro Ballpen81                                                                                                                                                                                                                                                                                                                                                                                                                                                                                                                                                                                                                                                                                                                                                                                                                                                                                                                                                                                                                                                                                                                                                                                                                                                                                                                                                                                                                                                                                                                                                                                                                                                                                                                                                                                                                                                                                                                                                                                                                                                                                                           | Envoy Ballpen55                                        | Chequers Rollerball45                  |
| Absolute Argent Ballpen8/108          | Metro Colour Ballpen123                                         | Spectrum Ballpen                       | Hi-Touch Ballpen97/141              | Spectrum Hi-Max Ballpen 97/141/191                                                                                                                                                                                                                                                                                                                                                                                                                                                                                                                                                                                                                                                                                                                                                                                                                                                                                                                                                                                                                                                                                                                                                                                                                                                                                                                                                                                                                                                                                                                                                                                                                                                                                                                                                                                                                                                                                                                                                                                                                                                                                             | Evolution Ballpen85                                    | Cross Calais Ballpoint Pen31           |
| Absolute Colour Ballpen9/109          | Metro Extra Ballpen123                                          | Spectrum Max Ballpen 12/111/190        | Jumbostick Ballpen149               | The state of the s | Evolution Rollerball85                                 | Cross Stratford Ballpoint Pen 31       |
| Absolute Extra Ballpen8/109           | Moville Extra Ballpen122                                        | Spectrum Max Touch Ballpen13/110/191   | Oxford Ballpen66                    | Starlight Highlighter144/198 Stealth UV marker142                                                                                                                                                                                                                                                                                                                                                                                                                                                                                                                                                                                                                                                                                                                                                                                                                                                                                                                                                                                                                                                                                                                                                                                                                                                                                                                                                                                                                                                                                                                                                                                                                                                                                                                                                                                                                                                                                                                                                                                                                                                                              | Gatsby Ballpen 84                                      | Cross Tech 2 Ballpoint Pen31           |
| Absolute Frost Ballpen8/108           | Moville Metallic Ballpen122                                     | Sprite Colour Ballpen                  | Pegasus Ballpen136                  | Stratus Ballpen                                                                                                                                                                                                                                                                                                                                                                                                                                                                                                                                                                                                                                                                                                                                                                                                                                                                                                                                                                                                                                                                                                                                                                                                                                                                                                                                                                                                                                                                                                                                                                                                                                                                                                                                                                                                                                                                                                                                                                                                                                                                                                                | Hussar Ballpen53                                       | Da Vinci Lucerne Fountain Pen 29       |
| Alaska Frost Ballpen14/114            | Panther Eco Ballpen148                                          | Sprite Extra Ballpen130                | Pendant Ballpen137/197              | Symphony Aluminium Ballpen59                                                                                                                                                                                                                                                                                                                                                                                                                                                                                                                                                                                                                                                                                                                                                                                                                                                                                                                                                                                                                                                                                                                                                                                                                                                                                                                                                                                                                                                                                                                                                                                                                                                                                                                                                                                                                                                                                                                                                                                                                                                                                                   | Kashel Ballpen54                                       | Da Vinci Lucerne Mechanical Pencil29   |
| Albion Ballpen10/114/197              | Pencil Sharpener166/202                                         | ·                                      | ·                                   |                                                                                                                                                                                                                                                                                                                                                                                                                                                                                                                                                                                                                                                                                                                                                                                                                                                                                                                                                                                                                                                                                                                                                                                                                                                                                                                                                                                                                                                                                                                                                                                                                                                                                                                                                                                                                                                                                                                                                                                                                                                                                                                                | Lumi Pen94                                             | Da Vinci Lucerne Rollerball29          |
| Albion Diamond Ballpen116             | Pier Diamond Ballpen128                                         | 3                                      |                                     | System 053 Ballpen                                                                                                                                                                                                                                                                                                                                                                                                                                                                                                                                                                                                                                                                                                                                                                                                                                                                                                                                                                                                                                                                                                                                                                                                                                                                                                                                                                                                                                                                                                                                                                                                                                                                                                                                                                                                                                                                                                                                                                                                                                                                                                             | Medipen (Engraved)146                                  | Da Vinci MBR01 Rollerball32            |
| Albion Frost Ballpen10/115            | Recycled Mechanical Pencil152                                   |                                        | Prima Gel Highlighter               | System 054 Ballpen67                                                                                                                                                                                                                                                                                                                                                                                                                                                                                                                                                                                                                                                                                                                                                                                                                                                                                                                                                                                                                                                                                                                                                                                                                                                                                                                                                                                                                                                                                                                                                                                                                                                                                                                                                                                                                                                                                                                                                                                                                                                                                                           | Midas-i Glow Ballpen (Engraved) 93                     | Eiffel Ballpen                         |
| Albion Grip Ballpen9/116/187          | Supersaver Fine Roller101/133                                   | Supersaver Pastel Ballpen25/135        | Quad Ballpen98/192                  | System 055 Ballpen                                                                                                                                                                                                                                                                                                                                                                                                                                                                                                                                                                                                                                                                                                                                                                                                                                                                                                                                                                                                                                                                                                                                                                                                                                                                                                                                                                                                                                                                                                                                                                                                                                                                                                                                                                                                                                                                                                                                                                                                                                                                                                             | Monaco Ballpen54                                       | Galileo Space Pen46                    |
| Black Knight NE Pencil158             | Supersaver-i Ballpen133                                         | Supersaver Foto Ballpen (FC) 134/170   | Smart-i Ballpen96                   | System 061 Ballpen                                                                                                                                                                                                                                                                                                                                                                                                                                                                                                                                                                                                                                                                                                                                                                                                                                                                                                                                                                                                                                                                                                                                                                                                                                                                                                                                                                                                                                                                                                                                                                                                                                                                                                                                                                                                                                                                                                                                                                                                                                                                                                             | Monaco Mechanical Pencil155                            | Grafton Ballpen44                      |
| Colourful Eraser166/200               | Swan Ballpen127                                                 | System 010 Ballpen 174                 | Snap Erasers 165/200/201            | Vogue Enterprise Ballpen87                                                                                                                                                                                                                                                                                                                                                                                                                                                                                                                                                                                                                                                                                                                                                                                                                                                                                                                                                                                                                                                                                                                                                                                                                                                                                                                                                                                                                                                                                                                                                                                                                                                                                                                                                                                                                                                                                                                                                                                                                                                                                                     | Nature Ballpen149                                      | Grosvenor Ballpen47                    |
| Contour Argent Ballpen21/103          | System 030 Ballpen 176                                          | System 011 Ballpen 174                 | Spirit Biofree Ballpen146           | Under £1.50 ———                                                                                                                                                                                                                                                                                                                                                                                                                                                                                                                                                                                                                                                                                                                                                                                                                                                                                                                                                                                                                                                                                                                                                                                                                                                                                                                                                                                                                                                                                                                                                                                                                                                                                                                                                                                                                                                                                                                                                                                                                                                                                                                | Othello Ballpen51                                      | Grosvenor Fountain Pen47               |
| Contour Colour Ballpen20/107          | System 031 Ballpen 176                                          | System 015 Ballpen 175                 | System 012 Ballpen                  | Alto Ballpen68                                                                                                                                                                                                                                                                                                                                                                                                                                                                                                                                                                                                                                                                                                                                                                                                                                                                                                                                                                                                                                                                                                                                                                                                                                                                                                                                                                                                                                                                                                                                                                                                                                                                                                                                                                                                                                                                                                                                                                                                                                                                                                                 | Pierre Cardin Avant-Garde Roller 42                    | Knightsbridge Rollerball43             |
| Contour Extra Ballpen19/102           | Viper Frost Ballpen121                                          | System 016 Ballpen 176                 | System 013 Ballpen 175              | Aquarel Felt Tip Pen Set167                                                                                                                                                                                                                                                                                                                                                                                                                                                                                                                                                                                                                                                                                                                                                                                                                                                                                                                                                                                                                                                                                                                                                                                                                                                                                                                                                                                                                                                                                                                                                                                                                                                                                                                                                                                                                                                                                                                                                                                                                                                                                                    | Techno Metal Ballpen63                                 | Modulus Rollerball44                   |
| Contour Frost Ballpen20/103           | Viper Satin Ballpen122                                          | System 032 Ballpen                     | System 014 Ballpen 175              | Axis Spinner Ballpen95                                                                                                                                                                                                                                                                                                                                                                                                                                                                                                                                                                                                                                                                                                                                                                                                                                                                                                                                                                                                                                                                                                                                                                                                                                                                                                                                                                                                                                                                                                                                                                                                                                                                                                                                                                                                                                                                                                                                                                                                                                                                                                         | Toggle Screen Pen91                                    | Pierre Cardin Academie Rollerball 34   |
| Contour Night Ballpen104              | Hadau 50a                                                       | System 033 Ballpen 177                 | System 060 Ballpen 178              | Blenheim Ballpen                                                                                                                                                                                                                                                                                                                                                                                                                                                                                                                                                                                                                                                                                                                                                                                                                                                                                                                                                                                                                                                                                                                                                                                                                                                                                                                                                                                                                                                                                                                                                                                                                                                                                                                                                                                                                                                                                                                                                                                                                                                                                                               | Topper Set162                                          | Pierre Cardin Avignon Ballpen 34       |
| Contour Standard Ballpen19/102        | Under 50p                                                       | System 034 Ballpen 177                 | System 070 Ballpen 179              | Camelot Pen Set196                                                                                                                                                                                                                                                                                                                                                                                                                                                                                                                                                                                                                                                                                                                                                                                                                                                                                                                                                                                                                                                                                                                                                                                                                                                                                                                                                                                                                                                                                                                                                                                                                                                                                                                                                                                                                                                                                                                                                                                                                                                                                                             | Vogue Metal Ballpen63                                  | Pierre Cardin Bayeux Ballpen39         |
| Corporate Cap Ballpen 26/126/188      | Albion Colour Ballpen 11/115/173                                | System 035 Ballpen 178                 | System 071 Ballpen 179              | Caprice Metal Ballpen85                                                                                                                                                                                                                                                                                                                                                                                                                                                                                                                                                                                                                                                                                                                                                                                                                                                                                                                                                                                                                                                                                                                                                                                                                                                                                                                                                                                                                                                                                                                                                                                                                                                                                                                                                                                                                                                                                                                                                                                                                                                                                                        | Vogue Metal Mechanical Pencil 153                      | Pierre Cardin Belfort Ballpen34        |
| FSC Wooden Pencil151                  | Allstar Argent Ballpen24/126                                    | System 036 Ballipen178                 | System 072 Ballpen 180              | Cheviot Oro Ballpen82                                                                                                                                                                                                                                                                                                                                                                                                                                                                                                                                                                                                                                                                                                                                                                                                                                                                                                                                                                                                                                                                                                                                                                                                                                                                                                                                                                                                                                                                                                                                                                                                                                                                                                                                                                                                                                                                                                                                                                                                                                                                                                          | Wessex Ballpen49                                       | Pierre Cardin Biarritz Ballpen39       |
| Hibernia Pencil159                    | Alpine Argent25/121                                             | System 080 Ballpen 181                 | System 073 Ballpen 180              | Cirrus Ballpen (Engraved)66                                                                                                                                                                                                                                                                                                                                                                                                                                                                                                                                                                                                                                                                                                                                                                                                                                                                                                                                                                                                                                                                                                                                                                                                                                                                                                                                                                                                                                                                                                                                                                                                                                                                                                                                                                                                                                                                                                                                                                                                                                                                                                    | H- d 65 00                                             | Pierre Cardin Chamonix Ballpen 37      |
| Otus Ballpen119                       | Alpine-i Ballpen120                                             | System 081 Ballpen 182                 | System 074 Ballpen180               | Concerto No.1 Ballpen58                                                                                                                                                                                                                                                                                                                                                                                                                                                                                                                                                                                                                                                                                                                                                                                                                                                                                                                                                                                                                                                                                                                                                                                                                                                                                                                                                                                                                                                                                                                                                                                                                                                                                                                                                                                                                                                                                                                                                                                                                                                                                                        | Under £5.00 ———                                        | Pierre Cardin Classic Script Ballpen40 |
| Otus Diamond Ballpen119               | Apollo Ballpen                                                  | System 085 Ballpen 183                 | System 075 Ballpen 181              | Concerto No.2 Ballpen58                                                                                                                                                                                                                                                                                                                                                                                                                                                                                                                                                                                                                                                                                                                                                                                                                                                                                                                                                                                                                                                                                                                                                                                                                                                                                                                                                                                                                                                                                                                                                                                                                                                                                                                                                                                                                                                                                                                                                                                                                                                                                                        | Armada Ballpen54                                       | Pierre Cardin Clermont Ballpen 36      |
| Panther Extra Ballpen7/112            | Auto Tip Pencil156/195                                          | Triangular Highlighter 15/145/199      | System 076 Ballpen 181              | Contour Wood Ballpen147                                                                                                                                                                                                                                                                                                                                                                                                                                                                                                                                                                                                                                                                                                                                                                                                                                                                                                                                                                                                                                                                                                                                                                                                                                                                                                                                                                                                                                                                                                                                                                                                                                                                                                                                                                                                                                                                                                                                                                                                                                                                                                        | Aurora Ballpen                                         | Pierre Cardin Fontaine Ballpen 37      |
| Pearlescent Pencil161                 | Capri Ballpen                                                   | Vienna Ballpen (FC Print)169           | System 082 Ballpen                  | Contour-i Glow Ballpen (Engraved)93                                                                                                                                                                                                                                                                                                                                                                                                                                                                                                                                                                                                                                                                                                                                                                                                                                                                                                                                                                                                                                                                                                                                                                                                                                                                                                                                                                                                                                                                                                                                                                                                                                                                                                                                                                                                                                                                                                                                                                                                                                                                                            | Autograph Counter Pen (Dome) 138/197 Baccus Ballpen53  | Pierre Cardin Fontaine Bailper         |
| Shadow WE Pencil158                   |                                                                 | Under 75p ———                          | System 083 Ballpen 182              | Contour-i Metal Ballpen64                                                                                                                                                                                                                                                                                                                                                                                                                                                                                                                                                                                                                                                                                                                                                                                                                                                                                                                                                                                                                                                                                                                                                                                                                                                                                                                                                                                                                                                                                                                                                                                                                                                                                                                                                                                                                                                                                                                                                                                                                                                                                                      |                                                        | Pierre Cardin Lustrous Ballpen 33      |
| Supersaver Extra Pencil132/156        | Colouring Pencils Half Size x 6 164 Contour Argent Pencil21/103 | Abacus Ballpen189                      | System 084 Ballpen                  | Echo Ballpen60                                                                                                                                                                                                                                                                                                                                                                                                                                                                                                                                                                                                                                                                                                                                                                                                                                                                                                                                                                                                                                                                                                                                                                                                                                                                                                                                                                                                                                                                                                                                                                                                                                                                                                                                                                                                                                                                                                                                                                                                                                                                                                                 | Balfour Ballpen (Engraved)55 Beau Compact Rollerball57 | Pierre Cardin Lustrous Bailper         |
| Under 30p ———                         |                                                                 | Abacus Grip Ballpen                    | System 086 Ballpen 183              | Electra Fountain Pen72                                                                                                                                                                                                                                                                                                                                                                                                                                                                                                                                                                                                                                                                                                                                                                                                                                                                                                                                                                                                                                                                                                                                                                                                                                                                                                                                                                                                                                                                                                                                                                                                                                                                                                                                                                                                                                                                                                                                                                                                                                                                                                         |                                                        | Pierre Cardin Lustrous Rollerball 33   |
| Alaska Diamond Ballpen13/113          | Contour Digital Ballpen (FC)                                    | Amazon Ballpen84                       | Trident Highlighter144/198          | Electra Rollerball                                                                                                                                                                                                                                                                                                                                                                                                                                                                                                                                                                                                                                                                                                                                                                                                                                                                                                                                                                                                                                                                                                                                                                                                                                                                                                                                                                                                                                                                                                                                                                                                                                                                                                                                                                                                                                                                                                                                                                                                                                                                                                             | Chorus Ballpen51                                       | Pierre Cardin Montfort Ballpen 36      |
|                                       | Contour Digital Eco Ballpen (FC) 147/171                        | Atlantis Ballpen81                     | Viper Colour Ballpen121             |                                                                                                                                                                                                                                                                                                                                                                                                                                                                                                                                                                                                                                                                                                                                                                                                                                                                                                                                                                                                                                                                                                                                                                                                                                                                                                                                                                                                                                                                                                                                                                                                                                                                                                                                                                                                                                                                                                                                                                                                                                                                                                                                | Churchill Ballpen                                      | Pierre Cardin Montfort Fountain Pen36  |
| · · · · · · · · · · · · · · · · · · · | Contour Digital Touch Ballpen (FC) 172                          | Banner Ballpen                         | Woodstick149                        | Ergo Soft Ballpen (Engraved)70 Ergo Soft Mechanical Pencil (Engraved)155                                                                                                                                                                                                                                                                                                                                                                                                                                                                                                                                                                                                                                                                                                                                                                                                                                                                                                                                                                                                                                                                                                                                                                                                                                                                                                                                                                                                                                                                                                                                                                                                                                                                                                                                                                                                                                                                                                                                                                                                                                                       | Cobra Braid Ballpen                                    |                                        |
| Athena Ballpen                        | Contour Max Ballpen140                                          | Bella Ballpen22/79                     | Under £1.00 ———                     |                                                                                                                                                                                                                                                                                                                                                                                                                                                                                                                                                                                                                                                                                                                                                                                                                                                                                                                                                                                                                                                                                                                                                                                                                                                                                                                                                                                                                                                                                                                                                                                                                                                                                                                                                                                                                                                                                                                                                                                                                                                                                                                                | Da Vinci GSB01 Ballpen32                               |                                        |
| Athena Colour Ballpen                 | Contour Night Oro Ballpen104                                    |                                        |                                     |                                                                                                                                                                                                                                                                                                                                                                                                                                                                                                                                                                                                                                                                                                                                                                                                                                                                                                                                                                                                                                                                                                                                                                                                                                                                                                                                                                                                                                                                                                                                                                                                                                                                                                                                                                                                                                                                                                                                                                                                                                                                                                                                | Da Vinci GSF01 Fountain Pen32                          | Pierre Cardin Moulin Pencil            |
| Athena Extra Ballpen                  | Contour Touch Ballpen104                                        | Bella Grip Ballpen23/80                | Artemis Roller59/101                | Giotto Metal Ballpen                                                                                                                                                                                                                                                                                                                                                                                                                                                                                                                                                                                                                                                                                                                                                                                                                                                                                                                                                                                                                                                                                                                                                                                                                                                                                                                                                                                                                                                                                                                                                                                                                                                                                                                                                                                                                                                                                                                                                                                                                                                                                                           | Da Vinci GSR01 Rollerball32                            |                                        |
| Black Knight Gem Pencil               | Contour Tricolour Ballpen98                                     | Bella Touch Ballpen22/80               | Atlas Ballpen                       |                                                                                                                                                                                                                                                                                                                                                                                                                                                                                                                                                                                                                                                                                                                                                                                                                                                                                                                                                                                                                                                                                                                                                                                                                                                                                                                                                                                                                                                                                                                                                                                                                                                                                                                                                                                                                                                                                                                                                                                                                                                                                                                                | Da Vinci MBB01 Ballpen32                               |                                        |
| Black Knight WE Pencil158             | Contour-i Argent Ballpen105                                     | Belmont Ballpen                        | Calypso Ballpen                     | Harrier Metal Ballpen85                                                                                                                                                                                                                                                                                                                                                                                                                                                                                                                                                                                                                                                                                                                                                                                                                                                                                                                                                                                                                                                                                                                                                                                                                                                                                                                                                                                                                                                                                                                                                                                                                                                                                                                                                                                                                                                                                                                                                                                                                                                                                                        | Envoy Rollerball55                                     | Pierre Cardin Tournier Ballpen 38      |
| Book Shape Eraser165/200              | Contour-i Extra Ballpen104                                      | Bingo Daubers                          | Cheviot Argent Ballpen82            | Harrier Metal Pencil                                                                                                                                                                                                                                                                                                                                                                                                                                                                                                                                                                                                                                                                                                                                                                                                                                                                                                                                                                                                                                                                                                                                                                                                                                                                                                                                                                                                                                                                                                                                                                                                                                                                                                                                                                                                                                                                                                                                                                                                                                                                                                           | Europa Rollerball (Engraved)50                         | Pierre Cardin Tournier Fountain Pen38  |
| Contour Pastel Ballpen21/107          | Contour-i Frost Ballpen                                         | Cheviot Fashion Ballpen                | Cheviot Steel Ballpen82             | Hi-Spin Highlighter95                                                                                                                                                                                                                                                                                                                                                                                                                                                                                                                                                                                                                                                                                                                                                                                                                                                                                                                                                                                                                                                                                                                                                                                                                                                                                                                                                                                                                                                                                                                                                                                                                                                                                                                                                                                                                                                                                                                                                                                                                                                                                                          | Evolution Argent Rollerball85                          | Pierre Cardin Tournier Rollerball 38   |
| Guest Mechanical Pencil               | Cosmopolitan Touch Pad91                                        | Cheviot-i Noir Ballpen                 | Cheviot-i Ballpen                   | Light Pen                                                                                                                                                                                                                                                                                                                                                                                                                                                                                                                                                                                                                                                                                                                                                                                                                                                                                                                                                                                                                                                                                                                                                                                                                                                                                                                                                                                                                                                                                                                                                                                                                                                                                                                                                                                                                                                                                                                                                                                                                                                                                                                      | Genoa Rollerball                                       | Sheaffer 100 Ballpoint Pen30           |
| Harrier Nouveau Ballpen15/117         | Crayons - 12 Piece                                              | Colouring Pencils Full Size x 6 164    | Clifton Ballpen                     | LPC 016 Ballpen52                                                                                                                                                                                                                                                                                                                                                                                                                                                                                                                                                                                                                                                                                                                                                                                                                                                                                                                                                                                                                                                                                                                                                                                                                                                                                                                                                                                                                                                                                                                                                                                                                                                                                                                                                                                                                                                                                                                                                                                                                                                                                                              | Henley Rollerball43                                    | Sheaffer Sentinel Ballpoint Pen 30     |
| Harrier Nouveau Frost Ballpen15/117   | Crayons - 6 Piece163                                            | Colouring Pencils Half Size x 12 164   | Clio Ballpen84                      | Match Ballpen (Engraved)71                                                                                                                                                                                                                                                                                                                                                                                                                                                                                                                                                                                                                                                                                                                                                                                                                                                                                                                                                                                                                                                                                                                                                                                                                                                                                                                                                                                                                                                                                                                                                                                                                                                                                                                                                                                                                                                                                                                                                                                                                                                                                                     | Knightsbridge Ballpen43                                | Sterling Classic Fountain Pen28        |
| Hauser Billi Inkredible Roller100     | Digi-i Ballpen99/196                                            | Contour Digital Argent Ballpen (FC)172 | Contour Deco Argent Ballpen65       | Melody Ballpen57                                                                                                                                                                                                                                                                                                                                                                                                                                                                                                                                                                                                                                                                                                                                                                                                                                                                                                                                                                                                                                                                                                                                                                                                                                                                                                                                                                                                                                                                                                                                                                                                                                                                                                                                                                                                                                                                                                                                                                                                                                                                                                               | Lexus Ballpen                                          | Sterling Classic Rollerball28          |
| Jolie Ballpen111                      | Dry Wipe Slimline139                                            | Contour Max Touch Ballpen97/140        | Contour Deco Oro Ballpen65          | Oval Metal Rollerball49/193                                                                                                                                                                                                                                                                                                                                                                                                                                                                                                                                                                                                                                                                                                                                                                                                                                                                                                                                                                                                                                                                                                                                                                                                                                                                                                                                                                                                                                                                                                                                                                                                                                                                                                                                                                                                                                                                                                                                                                                                                                                                                                    | Linea Pro Stylus Ballpen (Engraved) 59                 | USB-i Metal Ballpen (Engraved) 92      |