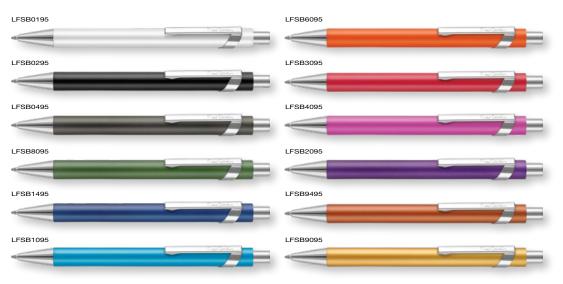

y not be a true reflection of the actual product. Please always order a sample. All images are subject to copyright.

\*From as little as 1pc Engraved, please ask for details.

ARDIN

PIERRE

SCALE 1:2





Type: Cap-Action Ballpen

Refill Colour: Black
Box Quantity: 500
Min Order Quantity: 250\*

Average Lead Time: 5 Working Days

Manufactured from the highest purity aluminium, this pen undergoes an electrolytic passivation process and then dyed in a range of colours. The result is a vibrant and durable finish that is also an ideal surface for bonding to printing inks and for laser engraving. Includes Dokumental™ refill for superior writing length.

**ENGRAVING AREA** 



\*From as little as 1pc Engraved, please ask for details.

SCALE 1:2

# LaFleur Ballpen Cime Cardin PARIS LESBS095





Type: Push-Button Ballpen

Refill Colour: Black Box Quantity: 500 Min Order Quantity: 250\*

Average Lead Time: 5 Working Days

Designed by Pierre Cardin to represent understated elegance, the LaFleur Ballpen is ideal for corporate branding with its dazzling array of popular colours and large uninterrupted print area. Manufactured from aluminium and coated in specially formulated enamels, this pen is suitable for both printing and laser engraving.

#### ENGRAVING AREA



SCALE 1:2

\*From as little as 1pc Engraved, please ask for details.



The Versailles Ballpen can be engraved around 360° of the barrel.



WRITING COLLECTION

The Pierre Cardin Writing Collection has been developed using the finest materials and the latest manufacturing technology.

### Laser Engraving

Laser engraving