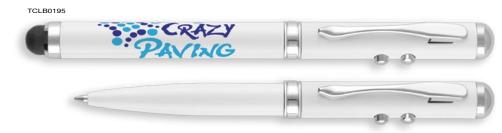

panel on the side of the barrel which is laser engraved to reveal the coloured light beneath. Also includes a touchscreen stylus.

#### **ENGRAVING AREA**



SCALE 1:2

## Contour™ Light Ballpen



Type: Push-Button Multi-Function

Refill Colour: Black Box Quantity: 500 Min Order Quantity: 100\*

Average Lead Time: 5 Working Days

High-quality metal ballpen with a soft rubberised grip and chrome trim. The pen nib illuminates when the pushbutton is operated. Suitable for printing and engraving.

#### PRINT AREA



\*From as little as 1pc Engraved, please ask for details.



Contour<sup>™</sup>-i Glow Ballpen features unique light-up engraving.



The Midas-i Glow Ballpen has light up engraving that complements the pen colour.





Contour™ Light Light illumination

## Touch Light Ballpen



Type: Capped Multi-Function

Refill Colour: Black Box Quantity: 500 Min Order Quantity: 50

Average Lead Time: 5 Working Days

4-in-1 stylish capped metal ballpen with red light laser pointer, LED light, stylus and ballpen. Includes metal presentation box and 3 x LR41 batteries.



## Lumi Ballpen



Capped Multi-Function Type:

Refill Colour: Black Box Quantity: 500 Min Order Quantity:

Average Lead Time: 5 Working Days

High-quality double-ended metal ballpen and LED light. The cap fits on both ends to switch between pen and light.



SCALE 1:2

#### Light Pen TWISTACTION



Push-Button Multi-Function Type: Refill Colour: Black

Box Quantity: 500 Min Order Quantity: 100

Average Lead Time: 5 Working Days

The Light Pen has a barrel that illuminates with a blue light when the push-butto