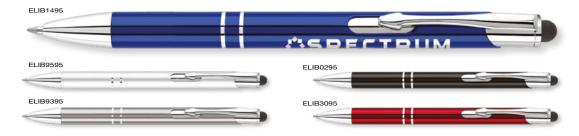

| Under 15p ———                         | Kite Ballpen 193                                                | DuoTwist Ballpen138                    | Contour Wrap Ballpen (FC Wrap) 170  | Contour Metal Ballpen64                                                                                                                                                                                                                                                                                                                                                                                                                                                                                                                                                                                                                                                                                                                                                                                                                                                                                                                                                                                                                                                                                                                                                                                                                                                                                                                                                                                                                                                                                                                                                                                                                                                                                                                                                                                                                                                                                                                                                                                                                                                                                                        | Scorpio Ballpen (Engraved)66                           | Moda Ballpen52                         |
|---------------------------------------|-----------------------------------------------------------------|----------------------------------------|-------------------------------------|--------------------------------------------------------------------------------------------------------------------------------------------------------------------------------------------------------------------------------------------------------------------------------------------------------------------------------------------------------------------------------------------------------------------------------------------------------------------------------------------------------------------------------------------------------------------------------------------------------------------------------------------------------------------------------------------------------------------------------------------------------------------------------------------------------------------------------------------------------------------------------------------------------------------------------------------------------------------------------------------------------------------------------------------------------------------------------------------------------------------------------------------------------------------------------------------------------------------------------------------------------------------------------------------------------------------------------------------------------------------------------------------------------------------------------------------------------------------------------------------------------------------------------------------------------------------------------------------------------------------------------------------------------------------------------------------------------------------------------------------------------------------------------------------------------------------------------------------------------------------------------------------------------------------------------------------------------------------------------------------------------------------------------------------------------------------------------------------------------------------------------|--------------------------------------------------------|----------------------------------------|
| Challenger-1 Ballpen137               | Panther Frost Ballpen7/112                                      | FSC Carpenter Pencil151                | Contrast Ballpen71                  | Contour-i Metal Plus Ballpen (Wrap)64                                                                                                                                                                                                                                                                                                                                                                                                                                                                                                                                                                                                                                                                                                                                                                                                                                                                                                                                                                                                                                                                                                                                                                                                                                                                                                                                                                                                                                                                                                                                                                                                                                                                                                                                                                                                                                                                                                                                                                                                                                                                                          | Softflow 101 Fountain Pen89                            | Pierre Cardin Beaumont Roller 40       |
| Fluorescent Pencil161                 | Panther Plus Ballpen7/112                                       | Garland Ballpen11/89                   | Cromore Ballpen69                   | Corona Ballpen53                                                                                                                                                                                                                                                                                                                                                                                                                                                                                                                                                                                                                                                                                                                                                                                                                                                                                                                                                                                                                                                                                                                                                                                                                                                                                                                                                                                                                                                                                                                                                                                                                                                                                                                                                                                                                                                                                                                                                                                                                                                                                                               | Sonata Ballpen57                                       | Pierre Cardin Clarence Ballpen 40      |
| Mini NE Pencil160                     | Pier Colour Ballpen128                                          | Golf Pro Pencil162                     | Dry Wipe Marker Pro139              | Electra Classic Soft Ballpen (FC)76                                                                                                                                                                                                                                                                                                                                                                                                                                                                                                                                                                                                                                                                                                                                                                                                                                                                                                                                                                                                                                                                                                                                                                                                                                                                                                                                                                                                                                                                                                                                                                                                                                                                                                                                                                                                                                                                                                                                                                                                                                                                                            | Symphony Ballpen59                                     | Pierre Cardin LaFleur Ballpen41        |
| Mini WE Pencil160                     | Pier Extra Ballpen128                                           | Handy-i Ballpen99                      | Duo Highlighter143/198              | Electra Classic Soft Touch Ballpen (FC)77                                                                                                                                                                                                                                                                                                                                                                                                                                                                                                                                                                                                                                                                                                                                                                                                                                                                                                                                                                                                                                                                                                                                                                                                                                                                                                                                                                                                                                                                                                                                                                                                                                                                                                                                                                                                                                                                                                                                                                                                                                                                                      | Symphony-i Aluminium Ballpen59                         | Pierre Cardin Versailles Ballpen 38    |
| Standard NE Pencil159                 | Rainbow Eraser165                                               | Harrier Nouveau Pencil154              | Electra Ballpen17/73                | Electra Oro Ballpen74                                                                                                                                                                                                                                                                                                                                                                                                                                                                                                                                                                                                                                                                                                                                                                                                                                                                                                                                                                                                                                                                                                                                                                                                                                                                                                                                                                                                                                                                                                                                                                                                                                                                                                                                                                                                                                                                                                                                                                                                                                                                                                          | Techno Enterprise Ballpen88                            | Scimitar Ballpen44                     |
| Supersaver WE Pencil159               | Recycled Paper Pencil152                                        | Iris Grip Enterprise Ballpen87         | Electra Classic Ballpen17/73        | Eros Ballpen62                                                                                                                                                                                                                                                                                                                                                                                                                                                                                                                                                                                                                                                                                                                                                                                                                                                                                                                                                                                                                                                                                                                                                                                                                                                                                                                                                                                                                                                                                                                                                                                                                                                                                                                                                                                                                                                                                                                                                                                                                                                                                                                 | Techno Metal Pencil63                                  | Scimitar Rollerball44                  |
|                                       | Triside Pencil150/194                                           | Janus Ballpen & Highlighter142         | Electra Classic Satin Ballpen 18/74 | Futura Digital Ballpen188                                                                                                                                                                                                                                                                                                                                                                                                                                                                                                                                                                                                                                                                                                                                                                                                                                                                                                                                                                                                                                                                                                                                                                                                                                                                                                                                                                                                                                                                                                                                                                                                                                                                                                                                                                                                                                                                                                                                                                                                                                                                                                      | Top Hat Ballpen149                                     | Techno Metal Rollerball63              |
| Under 20p ———                         |                                                                 | Key Touch Ballpen99                    | Electra Grip Ballpen18/75/169       | Giotto Ballpen86                                                                                                                                                                                                                                                                                                                                                                                                                                                                                                                                                                                                                                                                                                                                                                                                                                                                                                                                                                                                                                                                                                                                                                                                                                                                                                                                                                                                                                                                                                                                                                                                                                                                                                                                                                                                                                                                                                                                                                                                                                                                                                               | Torpedo Ballpen56                                      | Tornado Ballpen50                      |
| Argente Pencil157                     | Under 35p ———                                                   | Magnet Pen137/193                      | Electra Inkredible Roller78/100     | Helios Highlighter145/199                                                                                                                                                                                                                                                                                                                                                                                                                                                                                                                                                                                                                                                                                                                                                                                                                                                                                                                                                                                                                                                                                                                                                                                                                                                                                                                                                                                                                                                                                                                                                                                                                                                                                                                                                                                                                                                                                                                                                                                                                                                                                                      | Tri Spinner Ballpen95                                  | Touch Light Ballpen94                  |
| Oro Pencil157                         | Alaska Deluxe Ballpen14/113                                     | Malta Ballpen125                       | Electra Mechanical Pencil72/153     | Hi-Cap Ballpen 96/141/192                                                                                                                                                                                                                                                                                                                                                                                                                                                                                                                                                                                                                                                                                                                                                                                                                                                                                                                                                                                                                                                                                                                                                                                                                                                                                                                                                                                                                                                                                                                                                                                                                                                                                                                                                                                                                                                                                                                                                                                                                                                                                                      | Vogue Biofree Ballpen146                               | Tradesman Ballpen (Engraved)91         |
| Rainbow Pencil161                     | Albany Frost Ballpen113                                         | Metro Metallic Ballpen123              | Electra Noir Ballpen79              | Iris Grip Metal Ballpen87                                                                                                                                                                                                                                                                                                                                                                                                                                                                                                                                                                                                                                                                                                                                                                                                                                                                                                                                                                                                                                                                                                                                                                                                                                                                                                                                                                                                                                                                                                                                                                                                                                                                                                                                                                                                                                                                                                                                                                                                                                                                                                      | Vogue Carbon Ballpen 88                                | Vogue Metal Rollerball63               |
| Recycled Paper Pen150                 | Albion Touch Ballpen9/116                                       | Mira Colour Ballpen129                 | Electra Satin Grip Ballpen23/75     | Nostra Ballpen62                                                                                                                                                                                                                                                                                                                                                                                                                                                                                                                                                                                                                                                                                                                                                                                                                                                                                                                                                                                                                                                                                                                                                                                                                                                                                                                                                                                                                                                                                                                                                                                                                                                                                                                                                                                                                                                                                                                                                                                                                                                                                                               | ,                                                      | Wordsworth Ballpen48                   |
| Shadow NE Pencil158                   | Alpine Chrome Ballpen25/120                                     | Mira Extra Ballpen129/173              | Electra Touch Ballpen18/78          | Orion Ballpen62                                                                                                                                                                                                                                                                                                                                                                                                                                                                                                                                                                                                                                                                                                                                                                                                                                                                                                                                                                                                                                                                                                                                                                                                                                                                                                                                                                                                                                                                                                                                                                                                                                                                                                                                                                                                                                                                                                                                                                                                                                                                                                                | Under £2.00 ———                                        | •                                      |
| Standard WE Pencil157                 | Alpine Gold Ballpen26/120                                       | Oslo Extra Ballpen125                  | Electra-i Classic Ballpen17/78      | Oslo Metal Ballpen60                                                                                                                                                                                                                                                                                                                                                                                                                                                                                                                                                                                                                                                                                                                                                                                                                                                                                                                                                                                                                                                                                                                                                                                                                                                                                                                                                                                                                                                                                                                                                                                                                                                                                                                                                                                                                                                                                                                                                                                                                                                                                                           | Bullet Ballpen53                                       | Over £5.00 ———                         |
| Supersaver Click Ballpen133           | Biosense Ballpen150                                             | Popper Crayon162                       | Endeavour Ballpen61                 | Pierre Cardin Fashion Ballpen 42                                                                                                                                                                                                                                                                                                                                                                                                                                                                                                                                                                                                                                                                                                                                                                                                                                                                                                                                                                                                                                                                                                                                                                                                                                                                                                                                                                                                                                                                                                                                                                                                                                                                                                                                                                                                                                                                                                                                                                                                                                                                                               | Castile Ballpen86                                      | Ambassador Rollerball46                |
| Supersaver Colour Ballpen24/135       | Biostick Duo Ballpen150                                         | Quartet Pencil160                      | Ergo Ballpen70                      | Quad-i Ballpen98/192                                                                                                                                                                                                                                                                                                                                                                                                                                                                                                                                                                                                                                                                                                                                                                                                                                                                                                                                                                                                                                                                                                                                                                                                                                                                                                                                                                                                                                                                                                                                                                                                                                                                                                                                                                                                                                                                                                                                                                                                                                                                                                           | Centurion Ballpen54                                    | Atomic USB Ballpen92                   |
| Supersaver Extra Ballpen24/132        | Contour Eco Ballpen 147                                         | Recycled Pencil Sharpener166/202       | Flip Ballpen                        | Remus Ballpen61                                                                                                                                                                                                                                                                                                                                                                                                                                                                                                                                                                                                                                                                                                                                                                                                                                                                                                                                                                                                                                                                                                                                                                                                                                                                                                                                                                                                                                                                                                                                                                                                                                                                                                                                                                                                                                                                                                                                                                                                                                                                                                                | Consul Ballpen56                                       | Buckingham Ballpen47                   |
| Supersaver Twist Frost Ballpen 134    | Contour Standard Mix and Match 106                              | Rodeo Frost Ballpen119                 | Foyle Ballpen68/90                  | Remus Mechanical Pencil61/155                                                                                                                                                                                                                                                                                                                                                                                                                                                                                                                                                                                                                                                                                                                                                                                                                                                                                                                                                                                                                                                                                                                                                                                                                                                                                                                                                                                                                                                                                                                                                                                                                                                                                                                                                                                                                                                                                                                                                                                                                                                                                                  | Consul Rollerball56                                    | Carlton Ballpen45                      |
| Topstick Ballpen126                   | Contour-i Noir Ballpen20/105                                    | Setanta Frost Ballpen118               | Futura Ballpen124                   | Sentinel Ballpen                                                                                                                                                                                                                                                                                                                                                                                                                                                                                                                                                                                                                                                                                                                                                                                                                                                                                                                                                                                                                                                                                                                                                                                                                                                                                                                                                                                                                                                                                                                                                                                                                                                                                                                                                                                                                                                                                                                                                                                                                                                                                                               | Contour Light Ballpen93                                | Carlton Rollerball45                   |
| Value Twist Ballpen136                | Electra Enterprise Ballpen14/89                                 | Signature Ballpen124                   | Hauser 4-in-1 Inkredible Roller 100 | Sharp Set162                                                                                                                                                                                                                                                                                                                                                                                                                                                                                                                                                                                                                                                                                                                                                                                                                                                                                                                                                                                                                                                                                                                                                                                                                                                                                                                                                                                                                                                                                                                                                                                                                                                                                                                                                                                                                                                                                                                                                                                                                                                                                                                   | Contour Metal Soft Ballpen (Engraved) 65               | Carnaby Ballpen45                      |
|                                       | Espace Frost Ballpen118                                         | Sparta Argent Ballpen127               | Hauser Glow Highlighter143          | Sierra Argent Ballpen81                                                                                                                                                                                                                                                                                                                                                                                                                                                                                                                                                                                                                                                                                                                                                                                                                                                                                                                                                                                                                                                                                                                                                                                                                                                                                                                                                                                                                                                                                                                                                                                                                                                                                                                                                                                                                                                                                                                                                                                                                                                                                                        | Cyclone Ballpen50                                      | Chequers Ballpen45                     |
| Under 25p ———                         | Hauser Tango Mechanical Pencil 156                              | Sparta Ballpen127                      | Hi-5 Highlighter145/199             | Sierra Oro Ballpen81                                                                                                                                                                                                                                                                                                                                                                                                                                                                                                                                                                                                                                                                                                                                                                                                                                                                                                                                                                                                                                                                                                                                                                                                                                                                                                                                                                                                                                                                                                                                                                                                                                                                                                                                                                                                                                                                                                                                                                                                                                                                                                           | Envoy Ballpen55                                        | Chequers Rollerball45                  |
| Absolute Argent Ballpen8/108          | Metro Colour Ballpen123                                         | Spectrum Ballpen                       | Hi-Touch Ballpen97/141              | Spectrum Hi-Max Ballpen 97/141/191                                                                                                                                                                                                                                                                                                                                                                                                                                                                                                                                                                                                                                                                                                                                                                                                                                                                                                                                                                                                                                                                                                                                                                                                                                                                                                                                                                                                                                                                                                                                                                                                                                                                                                                                                                                                                                                                                                                                                                                                                                                                                             | Evolution Ballpen85                                    | Cross Calais Ballpoint Pen31           |
| Absolute Colour Ballpen9/109          | Metro Extra Ballpen123                                          | Spectrum Max Ballpen 12/111/190        | Jumbostick Ballpen149               | The state of the s | Evolution Rollerball85                                 | Cross Stratford Ballpoint Pen 31       |
| Absolute Extra Ballpen8/109           | Moville Extra Ballpen122                                        | Spectrum Max Touch Ballpen13/110/191   | Oxford Ballpen66                    | Starlight Highlighter144/198 Stealth UV marker142                                                                                                                                                                                                                                                                                                                                                                                                                                                                                                                                                                                                                                                                                                                                                                                                                                                                                                                                                                                                                                                                                                                                                                                                                                                                                                                                                                                                                                                                                                                                                                                                                                                                                                                                                                                                                                                                                                                                                                                                                                                                              | Gatsby Ballpen 84                                      | Cross Tech 2 Ballpoint Pen31           |
| Absolute Frost Ballpen8/108           | Moville Metallic Ballpen122                                     | Sprite Colour Ballpen                  | Pegasus Ballpen136                  | Stratus Ballpen                                                                                                                                                                                                                                                                                                                                                                                                                                                                                                                                                                                                                                                                                                                                                                                                                                                                                                                                                                                                                                                                                                                                                                                                                                                                                                                                                                                                                                                                                                                                                                                                                                                                                                                                                                                                                                                                                                                                                                                                                                                                                                                | Hussar Ballpen53                                       | Da Vinci Lucerne Fountain Pen 29       |
| Alaska Frost Ballpen14/114            | Panther Eco Ballpen148                                          | Sprite Extra Ballpen130                | Pendant Ballpen137/197              | Symphony Aluminium Ballpen59                                                                                                                                                                                                                                                                                                                                                                                                                                                                                                                                                                                                                                                                                                                                                                                                                                                                                                                                                                                                                                                                                                                                                                                                                                                                                                                                                                                                                                                                                                                                                                                                                                                                                                                                                                                                                                                                                                                                                                                                                                                                                                   | Kashel Ballpen54                                       | Da Vinci Lucerne Mechanical Pencil29   |
| Albion Ballpen10/114/197              | Pencil Sharpener166/202                                         | ·                                      | ·                                   |                                                                                                                                                                                                                                                                                                                                                                                                                                                                                                                                                                                                                                                                                                                                                                                                                                                                                                                                                                                                                                                                                                                                                                                                                                                                                                                                                                                                                                                                                                                                                                                                                                                                                                                                                                                                                                                                                                                                                                                                                                                                                                                                | Lumi Pen94                                             | Da Vinci Lucerne Rollerball29          |
| Albion Diamond Ballpen116             | Pier Diamond Ballpen128                                         | 3                                      |                                     | System 053 Ballpen                                                                                                                                                                                                                                                                                                                                                                                                                                                                                                                                                                                                                                                                                                                                                                                                                                                                                                                                                                                                                                                                                                                                                                                                                                                                                                                                                                                                                                                                                                                                                                                                                                                                                                                                                                                                                                                                                                                                                                                                                                                                                                             | Medipen (Engraved)146                                  | Da Vinci MBR01 Rollerball32            |
| Albion Frost Ballpen10/115            | Recycled Mechanical Pencil152                                   |                                        | Prima Gel Highlighter               | System 054 Ballpen67                                                                                                                                                                                                                                                                                                                                                                                                                                                                                                                                                                                                                                                                                                                                                                                                                                                                                                                                                                                                                                                                                                                                                                                                                                                                                                                                                                                                                                                                                                                                                                                                                                                                                                                                                                                                                                                                                                                                                                                                                                                                                                           | Midas-i Glow Ballpen (Engraved) 93                     | Eiffel Ballpen                         |
| Albion Grip Ballpen9/116/187          | Supersaver Fine Roller101/133                                   | Supersaver Pastel Ballpen25/135        | Quad Ballpen98/192                  | System 055 Ballpen                                                                                                                                                                                                                                                                                                                                                                                                                                                                                                                                                                                                                                                                                                                                                                                                                                                                                                                                                                                                                                                                                                                                                                                                                                                                                                                                                                                                                                                                                                                                                                                                                                                                                                                                                                                                                                                                                                                                                                                                                                                                                                             | Monaco Ballpen54                                       | Galileo Space Pen46                    |
| Black Knight NE Pencil158             | Supersaver-i Ballpen133                                         | Supersaver Foto Ballpen (FC) 134/170   | Smart-i Ballpen96                   | System 061 Ballpen                                                                                                                                                                                                                                                                                                                                                                                                                                                                                                                                                                                                                                                                                                                                                                                                                                                                                                                                                                                                                                                                                                                                                                                                                                                                                                                                                                                                                                                                                                                                                                                                                                                                                                                                                                                                                                                                                                                                                                                                                                                                                                             | Monaco Mechanical Pencil155                            | Grafton Ballpen44                      |
| Colourful Eraser166/200               | Swan Ballpen127                                                 | System 010 Ballpen 174                 | Snap Erasers 165/200/201            | Vogue Enterprise Ballpen87                                                                                                                                                                                                                                                                                                                                                                                                                                                                                                                                                                                                                                                                                                                                                                                                                                                                                                                                                                                                                                                                                                                                                                                                                                                                                                                                                                                                                                                                                                                                                                                                                                                                                                                                                                                                                                                                                                                                                                                                                                                                                                     | Nature Ballpen149                                      | Grosvenor Ballpen47                    |
| Contour Argent Ballpen21/103          | System 030 Ballpen 176                                          | System 011 Ballpen 174                 | Spirit Biofree Ballpen146           | Under £1.50 ———                                                                                                                                                                                                                                                                                                                                                                                                                                                                                                                                                                                                                                                                                                                                                                                                                                                                                                                                                                                                                                                                                                                                                                                                                                                                                                                                                                                                                                                                                                                                                                                                                                                                                                                                                                                                                                                                                                                                                                                                                                                                                                                | Othello Ballpen51                                      | Grosvenor Fountain Pen47               |
| Contour Colour Ballpen20/107          | System 031 Ballpen 176                                          | System 015 Ballpen 175                 | System 012 Ballpen                  | Alto Ballpen68                                                                                                                                                                                                                                                                                                                                                                                                                                                                                                                                                                                                                                                                                                                                                                                                                                                                                                                                                                                                                                                                                                                                                                                                                                                                                                                                                                                                                                                                                                                                                                                                                                                                                                                                                                                                                                                                                                                                                                                                                                                                                                                 | Pierre Cardin Avant-Garde Roller 42                    | Knightsbridge Rollerball43             |
| Contour Extra Ballpen19/102           | Viper Frost Ballpen121                                          | System 016 Ballpen 176                 | System 013 Ballpen 175              | Aquarel Felt Tip Pen Set167                                                                                                                                                                                                                                                                                                                                                                                                                                                                                                                                                                                                                                                                                                                                                                                                                                                                                                                                                                                                                                                                                                                                                                                                                                                                                                                                                                                                                                                                                                                                                                                                                                                                                                                                                                                                                                                                                                                                                                                                                                                                                                    | Techno Metal Ballpen63                                 | Modulus Rollerball44                   |
| Contour Frost Ballpen20/103           | Viper Satin Ballpen122                                          | System 032 Ballpen                     | System 014 Ballpen 175              | Axis Spinner Ballpen95                                                                                                                                                                                                                                                                                                                                                                                                                                                                                                                                                                                                                                                                                                                                                                                                                                                                                                                                                                                                                                                                                                                                                                                                                                                                                                                                                                                                                                                                                                                                                                                                                                                                                                                                                                                                                                                                                                                                                                                                                                                                                                         | Toggle Screen Pen91                                    | Pierre Cardin Academie Rollerball 34   |
| Contour Night Ballpen104              | Hadau 50a                                                       | System 033 Ballpen 177                 | System 060 Ballpen 178              | Blenheim Ballpen                                                                                                                                                                                                                                                                                                                                                                                                                                                                                                                                                                                                                                                                                                                                                                                                                                                                                                                                                                                                                                                                                                                                                                                                                                                                                                                                                                                                                                                                                                                                                                                                                                                                                                                                                                                                                                                                                                                                                                                                                                                                                                               | Topper Set162                                          | Pierre Cardin Avignon Ballpen 34       |
| Contour Standard Ballpen19/102        | Under 50p                                                       | System 034 Ballpen 177                 | System 070 Ballpen 179              | Camelot Pen Set196                                                                                                                                                                                                                                                                                                                                                                                                                                                                                                                                                                                                                                                                                                                                                                                                                                                                                                                                                                                                                                                                                                                                                                                                                                                                                                                                                                                                                                                                                                                                                                                                                                                                                                                                                                                                                                                                                                                                                                                                                                                                                                             | Vogue Metal Ballpen63                                  | Pierre Cardin Bayeux Ballpen39         |
| Corporate Cap Ballpen 26/126/188      | Albion Colour Ballpen 11/115/173                                | System 035 Ballpen 178                 | System 071 Ballpen 179              | Caprice Metal Ballpen85                                                                                                                                                                                                                                                                                                                                                                                                                                                                                                                                                                                                                                                                                                                                                                                                                                                                                                                                                                                                                                                                                                                                                                                                                                                                                                                                                                                                                                                                                                                                                                                                                                                                                                                                                                                                                                                                                                                                                                                                                                                                                                        | Vogue Metal Mechanical Pencil 153                      | Pierre Cardin Belfort Ballpen34        |
| FSC Wooden Pencil151                  | Allstar Argent Ballpen24/126                                    | System 036 Ballipen178                 | System 072 Ballpen 180              | Cheviot Oro Ballpen82                                                                                                                                                                                                                                                                                                                                                                                                                                                                                                                                                                                                                                                                                                                                                                                                                                                                                                                                                                                                                                                                                                                                                                                                                                                                                                                                                                                                                                                                                                                                                                                                                                                                                                                                                                                                                                                                                                                                                                                                                                                                                                          | Wessex Ballpen49                                       | Pierre Cardin Biarritz Ballpen39       |
| Hibernia Pencil159                    | Alpine Argent25/121                                             | System 080 Ballpen 181                 | System 073 Ballpen 180              | Cirrus Ballpen (Engraved)66                                                                                                                                                                                                                                                                                                                                                                                                                                                                                                                                                                                                                                                                                                                                                                                                                                                                                                                                                                                                                                                                                                                                                                                                                                                                                                                                                                                                                                                                                                                                                                                                                                                                                                                                                                                                                                                                                                                                                                                                                                                                                                    | H- d 65 00                                             | Pierre Cardin Chamonix Ballpen 37      |
| Otus Ballpen119                       | Alpine-i Ballpen120                                             | System 081 Ballpen 182                 | System 074 Ballpen180               | Concerto No.1 Ballpen58                                                                                                                                                                                                                                                                                                                                                                                                                                                                                                                                                                                                                                                                                                                                                                                                                                                                                                                                                                                                                                                                                                                                                                                                                                                                                                                                                                                                                                                                                                                                                                                                                                                                                                                                                                                                                                                                                                                                                                                                                                                                                                        | Under £5.00 ———                                        | Pierre Cardin Classic Script Ballpen40 |
| Otus Diamond Ballpen119               | Apollo Ballpen                                                  | System 085 Ballpen 183                 | System 075 Ballpen 181              | Concerto No.2 Ballpen58                                                                                                                                                                                                                                                                                                                                                                                                                                                                                                                                                                                                                                                                                                                                                                                                                                                                                                                                                                                                                                                                                                                                                                                                                                                                                                                                                                                                                                                                                                                                                                                                                                                                                                                                                                                                                                                                                                                                                                                                                                                                                                        | Armada Ballpen54                                       | Pierre Cardin Clermont Ballpen 36      |
| Panther Extra Ballpen7/112            | Auto Tip Pencil156/195                                          | Triangular Highlighter 15/145/199      | System 076 Ballpen 181              | Contour Wood Ballpen147                                                                                                                                                                                                                                                                                                                                                                                                                                                                                                                                                                                                                                                                                                                                                                                                                                                                                                                                                                                                                                                                                                                                                                                                                                                                                                                                                                                                                                                                                                                                                                                                                                                                                                                                                                                                                                                                                                                                                                                                                                                                                                        | Aurora Ballpen                                         | Pierre Cardin Fontaine Ballpen 37      |
| Pearlescent Pencil161                 | Capri Ballpen                                                   | Vienna Ballpen (FC Print)169           | System 082 Ballpen                  | Contour-i Glow Ballpen (Engraved)93                                                                                                                                                                                                                                                                                                                                                                                                                                                                                                                                                                                                                                                                                                                                                                                                                                                                                                                                                                                                                                                                                                                                                                                                                                                                                                                                                                                                                                                                                                                                                                                                                                                                                                                                                                                                                                                                                                                                                                                                                                                                                            | Autograph Counter Pen (Dome) 138/197 Baccus Ballpen53  | Pierre Cardin Fontaine Bailper         |
| Shadow WE Pencil158                   |                                                                 | Under 75p ———                          | System 083 Ballpen 182              | Contour-i Metal Ballpen64                                                                                                                                                                                                                                                                                                                                                                                                                                                                                                                                                                                                                                                                                                                                                                                                                                                                                                                                                                                                                                                                                                                                                                                                                                                                                                                                                                                                                                                                                                                                                                                                                                                                                                                                                                                                                                                                                                                                                                                                                                                                                                      |                                                        | Pierre Cardin Lustrous Ballpen 33      |
| Supersaver Extra Pencil132/156        | Colouring Pencils Half Size x 6 164 Contour Argent Pencil21/103 | Abacus Ballpen189                      | System 084 Ballpen                  | Echo Ballpen60                                                                                                                                                                                                                                                                                                                                                                                                                                                                                                                                                                                                                                                                                                                                                                                                                                                                                                                                                                                                                                                                                                                                                                                                                                                                                                                                                                                                                                                                                                                                                                                                                                                                                                                                                                                                                                                                                                                                                                                                                                                                                                                 | Balfour Ballpen (Engraved)55 Beau Compact Rollerball57 | Pierre Cardin Lustrous Bailper         |
| Under 30p ———                         |                                                                 | Abacus Grip Ballpen                    | System 086 Ballpen 183              | Electra Fountain Pen72                                                                                                                                                                                                                                                                                                                                                                                                                                                                                                                                                                                                                                                                                                                                                                                                                                                                                                                                                                                                                                                                                                                                                                                                                                                                                                                                                                                                                                                                                                                                                                                                                                                                                                                                                                                                                                                                                                                                                                                                                                                                                                         |                                                        | Pierre Cardin Lustrous Rollerball 33   |
| Alaska Diamond Ballpen13/113          | Contour Digital Ballpen (FC)                                    | Amazon Ballpen84                       | Trident Highlighter144/198          | Electra Rollerball                                                                                                                                                                                                                                                                                                                                                                                                                                                                                                                                                                                                                                                                                                                                                                                                                                                                                                                                                                                                                                                                                                                                                                                                                                                                                                                                                                                                                                                                                                                                                                                                                                                                                                                                                                                                                                                                                                                                                                                                                                                                                                             | Chorus Ballpen51                                       | Pierre Cardin Montfort Ballpen 36      |
|                                       | Contour Digital Eco Ballpen (FC) 147/171                        | Atlantis Ballpen81                     | Viper Colour Ballpen121             |                                                                                                                                                                                                                                                                                                                                                                                                                                                                                                                                                                                                                                                                                                                                                                                                                                                                                                                                                                                                                                                                                                                                                                                                                                                                                                                                                                                                                                                                                                                                                                                                                                                                                                                                                                                                                                                                                                                                                                                                                                                                                                                                | Churchill Ballpen                                      | Pierre Cardin Montfort Fountain Pen36  |
| · · · · · · · · · · · · · · · · · · · | Contour Digital Touch Ballpen (FC) 172                          | Banner Ballpen                         | Woodstick149                        | Ergo Soft Ballpen (Engraved)70 Ergo Soft Mechanical Pencil (Engraved)155                                                                                                                                                                                                                                                                                                                                                                                                                                                                                                                                                                                                                                                                                                                                                                                                                                                                                                                                                                                                                                                                                                                                                                                                                                                                                                                                                                                                                                                                                                                                                                                                                                                                                                                                                                                                                                                                                                                                                                                                                                                       | Cobra Braid Ballpen                                    |                                        |
| Athena Ballpen                        | Contour Max Ballpen140                                          | Bella Ballpen22/79                     | Under £1.00 ———                     |                                                                                                                                                                                                                                                                                                                                                                                                                                                                                                                                                                                                                                                                                                                                                                                                                                                                                                                                                                                                                                                                                                                                                                                                                                                                                                                                                                                                                                                                                                                                                                                                                                                                                                                                                                                                                                                                                                                                                                                                                                                                                                                                | Da Vinci GSB01 Ballpen32                               |                                        |
| Athena Colour Ballpen                 | Contour Night Oro Ballpen104                                    |                                        |                                     |                                                                                                                                                                                                                                                                                                                                                                                                                                                                                                                                                                                                                                                                                                                                                                                                                                                                                                                                                                                                                                                                                                                                                                                                                                                                                                                                                                                                                                                                                                                                                                                                                                                                                                                                                                                                                                                                                                                                                                                                                                                                                                                                | Da Vinci GSF01 Fountain Pen32                          | Pierre Cardin Moulin Pencil            |
| Athena Extra Ballpen                  | Contour Touch Ballpen104                                        | Bella Grip Ballpen23/80                | Artemis Roller59/101                | Giotto Metal Ballpen                                                                                                                                                                                                                                                                                                                                                                                                                                                                                                                                                                                                                                                                                                                                                                                                                                                                                                                                                                                                                                                                                                                                                                                                                                                                                                                                                                                                                                                                                                                                                                                                                                                                                                                                                                                                                                                                                                                                                                                                                                                                                                           | Da Vinci GSR01 Rollerball32                            |                                        |
| Black Knight Gem Pencil               | Contour Tricolour Ballpen98                                     | Bella Touch Ballpen22/80               | Atlas Ballpen                       |                                                                                                                                                                                                                                                                                                                                                                                                                                                                                                                                                                                                                                                                                                                                                                                                                                                                                                                                                                                                                                                                                                                                                                                                                                                                                                                                                                                                                                                                                                                                                                                                                                                                                                                                                                                                                                                                                                                                                                                                                                                                                                                                | Da Vinci MBB01 Ballpen32                               |                                        |
| Black Knight WE Pencil158             | Contour-i Argent Ballpen105                                     | Belmont Ballpen                        | Calypso Ballpen                     | Harrier Metal Ballpen85                                                                                                                                                                                                                                                                                                                                                                                                                                                                                                                                                                                                                                                                                                                                                                                                                                                                                                                                                                                                                                                                                                                                                                                                                                                                                                                                                                                                                                                                                                                                                                                                                                                                                                                                                                                                                                                                                                                                                                                                                                                                                                        | Envoy Rollerball55                                     | Pierre Cardin Tournier Ballpen 38      |
| Book Shape Eraser165/200              | Contour-i Extra Ballpen104                                      | Bingo Daubers                          | Cheviot Argent Ballpen82            | Harrier Metal Pencil                                                                                                                                                                                                                                                                                                                                                                                                                                                                                                                                                                                                                                                                                                                                                                                                                                                                                                                                                                                                                                                                                                                                                                                                                                                                                                                                                                                                                                                                                                                                                                                                                                                                                                                                                                                                                                                                                                                                                                                                                                                                                                           | Europa Rollerball (Engraved)50                         | Pierre Cardin Tournier Fountain Pen38  |
| Contour Pastel Ballpen21/107          | Contour-i Frost Ballpen                                         | Cheviot Fashion Ballpen                | Cheviot Steel Ballpen82             | Hi-Spin Highlighter95                                                                                                                                                                                                                                                                                                                                                                                                                                                                                                                                                                                                                                                                                                                                                                                                                                                                                                                                                                                                                                                                                                                                                                                                                                                                                                                                                                                                                                                                                                                                                                                                                                                                                                                                                                                                                                                                                                                                                                                                                                                                                                          | Evolution Argent Rollerball85                          | Pierre Cardin Tournier Rollerball 38   |
| Guest Mechanical Pencil               | Cosmopolitan Touch Pad91                                        | Cheviot-i Noir Ballpen                 | Cheviot-i Ballpen                   | Light Pen                                                                                                                                                                                                                                                                                                                                                                                                                                                                                                                                                                                                                                                                                                                                                                                                                                                                                                                                                                                                                                                                                                                                                                                                                                                                                                                                                                                                                                                                                                                                                                                                                                                                                                                                                                                                                                                                                                                                                                                                                                                                                                                      | Genoa Rollerball                                       | Sheaffer 100 Ballpoint Pen30           |
| Harrier Nouveau Ballpen15/117         | Crayons - 12 Piece                                              | Colouring Pencils Full Size x 6 164    | Clifton Ballpen                     | LPC 016 Ballpen52                                                                                                                                                                                                                                                                                                                                                                                                                                                                                                                                                                                                                                                                                                                                                                                                                                                                                                                                                                                                                                                                                                                                                                                                                                                                                                                                                                                                                                                                                                                                                                                                                                                                                                                                                                                                                                                                                                                                                                                                                                                                                                              | Henley Rollerball43                                    | Sheaffer Sentinel Ballpoint Pen 30     |
| Harrier Nouveau Frost Ballpen15/117   | Crayons - 6 Piece163                                            | Colouring Pencils Half Size x 12 164   | Clio Ballpen84                      | Match Ballpen (Engraved)71                                                                                                                                                                                                                                                                                                                                                                                                                                                                                                                                                                                                                                                                                                                                                                                                                                                                                                                                                                                                                                                                                                                                                                                                                                                                                                                                                                                                                                                                                                                                                                                                                                                                                                                                                                                                                                                                                                                                                                                                                                                                                                     | Knightsbridge Ballpen43                                | Sterling Classic Fountain Pen28        |
| Hauser Billi Inkredible Roller100     | Digi-i Ballpen99/196                                            | Contour Digital Argent Ballpen (FC)172 | Contour Deco Argent Ballpen65       | Melody Ballpen57                                                                                                                                                                                                                                                                                                                                                                                                                                                                                                                                                                                                                                                                                                                                                                                                                                                                                                                                                                                                                                                                                                                                                                                                                                                                                                                                                                                                                                                                                                                                                                                                                                                                                                                                                                                                                                                                                                                                                                                                                                                                                                               | Lexus Ballpen                                          | Sterling Classic Rollerball28          |
| Jolie Ballpen111                      | Dry Wipe Slimline139                                            | Contour Max Touch Ballpen97/140        | Contour Deco Oro Ballpen65          | Oval Metal Rollerball49/193                                                                                                                                                                                                                                                                                                                                                                                                                                                                                                                                                                                                                                                                                                                                                                                                                                                                                                                                                                                                                                                                                                                                                                                                                                                                                                                                                                                                                                                                                                                                                                                                                                                                                                                                                                                                                                                                                                                                                                                                                                                                                                    | Linea Pro Stylus Ballpen (Engraved) 59                 | USB-i Metal Ballpen (Engraved) 92      |