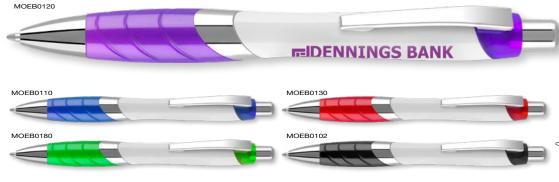

| Under 15p ———                         | Kite Ballpen 193                                                | DuoTwist Ballpen138                    | Contour Wrap Ballpen (FC Wrap) 170  | Contour Metal Ballpen64                                                                                                                                                                                                                                                                                                                                                                                                                                                                                                                                                                                                                                                                                                                                                                                                                                                                                                                                                                                                                                                                                                                                                                                                                                                                                                                                                                                                                                                                                                                                                                                                                                                                                                                                                                                                                                                                                                                                                                                                                                                                                                        | Scorpio Ballpen (Engraved)66                           | Moda Ballpen52                         |
|---------------------------------------|-----------------------------------------------------------------|----------------------------------------|-------------------------------------|--------------------------------------------------------------------------------------------------------------------------------------------------------------------------------------------------------------------------------------------------------------------------------------------------------------------------------------------------------------------------------------------------------------------------------------------------------------------------------------------------------------------------------------------------------------------------------------------------------------------------------------------------------------------------------------------------------------------------------------------------------------------------------------------------------------------------------------------------------------------------------------------------------------------------------------------------------------------------------------------------------------------------------------------------------------------------------------------------------------------------------------------------------------------------------------------------------------------------------------------------------------------------------------------------------------------------------------------------------------------------------------------------------------------------------------------------------------------------------------------------------------------------------------------------------------------------------------------------------------------------------------------------------------------------------------------------------------------------------------------------------------------------------------------------------------------------------------------------------------------------------------------------------------------------------------------------------------------------------------------------------------------------------------------------------------------------------------------------------------------------------|--------------------------------------------------------|----------------------------------------|
| Challenger-1 Ballpen137               | Panther Frost Ballpen7/112                                      | FSC Carpenter Pencil151                | Contrast Ballpen71                  | Contour-i Metal Plus Ballpen (Wrap)64                                                                                                                                                                                                                                                                                                                                                                                                                                                                                                                                                                                                                                                                                                                                                                                                                                                                                                                                                                                                                                                                                                                                                                                                                                                                                                                                                                                                                                                                                                                                                                                                                                                                                                                                                                                                                                                                                                                                                                                                                                                                                          | Softflow 101 Fountain Pen89                            | Pierre Cardin Beaumont Roller 40       |
| Fluorescent Pencil161                 | Panther Plus Ballpen7/112                                       | Garland Ballpen11/89                   | Cromore Ballpen69                   | Corona Ballpen53                                                                                                                                                                                                                                                                                                                                                                                                                                                                                                                                                                                                                                                                                                                                                                                                                                                                                                                                                                                                                                                                                                                                                                                                                                                                                                                                                                                                                                                                                                                                                                                                                                                                                                                                                                                                                                                                                                                                                                                                                                                                                                               | Sonata Ballpen57                                       | Pierre Cardin Clarence Ballpen 40      |
| Mini NE Pencil160                     | Pier Colour Ballpen128                                          | Golf Pro Pencil162                     | Dry Wipe Marker Pro139              | Electra Classic Soft Ballpen (FC)76                                                                                                                                                                                                                                                                                                                                                                                                                                                                                                                                                                                                                                                                                                                                                                                                                                                                                                                                                                                                                                                                                                                                                                                                                                                                                                                                                                                                                                                                                                                                                                                                                                                                                                                                                                                                                                                                                                                                                                                                                                                                                            | Symphony Ballpen59                                     | Pierre Cardin LaFleur Ballpen41        |
| Mini WE Pencil160                     | Pier Extra Ballpen128                                           | Handy-i Ballpen99                      | Duo Highlighter143/198              | Electra Classic Soft Touch Ballpen (FC)77                                                                                                                                                                                                                                                                                                                                                                                                                                                                                                                                                                                                                                                                                                                                                                                                                                                                                                                                                                                                                                                                                                                                                                                                                                                                                                                                                                                                                                                                                                                                                                                                                                                                                                                                                                                                                                                                                                                                                                                                                                                                                      | Symphony-i Aluminium Ballpen59                         | Pierre Cardin Versailles Ballpen 38    |
| Standard NE Pencil159                 | Rainbow Eraser165                                               | Harrier Nouveau Pencil154              | Electra Ballpen17/73                | Electra Oro Ballpen74                                                                                                                                                                                                                                                                                                                                                                                                                                                                                                                                                                                                                                                                                                                                                                                                                                                                                                                                                                                                                                                                                                                                                                                                                                                                                                                                                                                                                                                                                                                                                                                                                                                                                                                                                                                                                                                                                                                                                                                                                                                                                                          | Techno Enterprise Ballpen88                            | Scimitar Ballpen44                     |
| Supersaver WE Pencil159               | Recycled Paper Pencil152                                        | Iris Grip Enterprise Ballpen87         | Electra Classic Ballpen17/73        | Eros Ballpen62                                                                                                                                                                                                                                                                                                                                                                                                                                                                                                                                                                                                                                                                                                                                                                                                                                                                                                                                                                                                                                                                                                                                                                                                                                                                                                                                                                                                                                                                                                                                                                                                                                                                                                                                                                                                                                                                                                                                                                                                                                                                                                                 | Techno Metal Pencil63                                  | Scimitar Rollerball44                  |
|                                       | Triside Pencil150/194                                           | Janus Ballpen & Highlighter142         | Electra Classic Satin Ballpen 18/74 | Futura Digital Ballpen188                                                                                                                                                                                                                                                                                                                                                                                                                                                                                                                                                                                                                                                                                                                                                                                                                                                                                                                                                                                                                                                                                                                                                                                                                                                                                                                                                                                                                                                                                                                                                                                                                                                                                                                                                                                                                                                                                                                                                                                                                                                                                                      | Top Hat Ballpen149                                     | Techno Metal Rollerball63              |
| Under 20p ———                         |                                                                 | Key Touch Ballpen99                    | Electra Grip Ballpen18/75/169       | Giotto Ballpen86                                                                                                                                                                                                                                                                                                                                                                                                                                                                                                                                                                                                                                                                                                                                                                                                                                                                                                                                                                                                                                                                                                                                                                                                                                                                                                                                                                                                                                                                                                                                                                                                                                                                                                                                                                                                                                                                                                                                                                                                                                                                                                               | Torpedo Ballpen56                                      | Tornado Ballpen50                      |
| Argente Pencil157                     | Under 35p ———                                                   | Magnet Pen137/193                      | Electra Inkredible Roller78/100     | Helios Highlighter145/199                                                                                                                                                                                                                                                                                                                                                                                                                                                                                                                                                                                                                                                                                                                                                                                                                                                                                                                                                                                                                                                                                                                                                                                                                                                                                                                                                                                                                                                                                                                                                                                                                                                                                                                                                                                                                                                                                                                                                                                                                                                                                                      | Tri Spinner Ballpen95                                  | Touch Light Ballpen94                  |
| Oro Pencil157                         | Alaska Deluxe Ballpen14/113                                     | Malta Ballpen125                       | Electra Mechanical Pencil72/153     | Hi-Cap Ballpen 96/141/192                                                                                                                                                                                                                                                                                                                                                                                                                                                                                                                                                                                                                                                                                                                                                                                                                                                                                                                                                                                                                                                                                                                                                                                                                                                                                                                                                                                                                                                                                                                                                                                                                                                                                                                                                                                                                                                                                                                                                                                                                                                                                                      | Vogue Biofree Ballpen146                               | Tradesman Ballpen (Engraved)91         |
| Rainbow Pencil161                     | Albany Frost Ballpen113                                         | Metro Metallic Ballpen123              | Electra Noir Ballpen79              | Iris Grip Metal Ballpen87                                                                                                                                                                                                                                                                                                                                                                                                                                                                                                                                                                                                                                                                                                                                                                                                                                                                                                                                                                                                                                                                                                                                                                                                                                                                                                                                                                                                                                                                                                                                                                                                                                                                                                                                                                                                                                                                                                                                                                                                                                                                                                      | Vogue Carbon Ballpen 88                                | Vogue Metal Rollerball63               |
| Recycled Paper Pen150                 | Albion Touch Ballpen9/116                                       | Mira Colour Ballpen129                 | Electra Satin Grip Ballpen23/75     | Nostra Ballpen62                                                                                                                                                                                                                                                                                                                                                                                                                                                                                                                                                                                                                                                                                                                                                                                                                                                                                                                                                                                                                                                                                                                                                                                                                                                                                                                                                                                                                                                                                                                                                                                                                                                                                                                                                                                                                                                                                                                                                                                                                                                                                                               | ,                                                      | Wordsworth Ballpen48                   |
| Shadow NE Pencil158                   | Alpine Chrome Ballpen25/120                                     | Mira Extra Ballpen129/173              | Electra Touch Ballpen18/78          | Orion Ballpen62                                                                                                                                                                                                                                                                                                                                                                                                                                                                                                                                                                                                                                                                                                                                                                                                                                                                                                                                                                                                                                                                                                                                                                                                                                                                                                                                                                                                                                                                                                                                                                                                                                                                                                                                                                                                                                                                                                                                                                                                                                                                                                                | Under £2.00 ———                                        | •                                      |
| Standard WE Pencil157                 | Alpine Gold Ballpen26/120                                       | Oslo Extra Ballpen125                  | Electra-i Classic Ballpen17/78      | Oslo Metal Ballpen60                                                                                                                                                                                                                                                                                                                                                                                                                                                                                                                                                                                                                                                                                                                                                                                                                                                                                                                                                                                                                                                                                                                                                                                                                                                                                                                                                                                                                                                                                                                                                                                                                                                                                                                                                                                                                                                                                                                                                                                                                                                                                                           | Bullet Ballpen53                                       | Over £5.00 ———                         |
| Supersaver Click Ballpen133           | Biosense Ballpen150                                             | Popper Crayon162                       | Endeavour Ballpen61                 | Pierre Cardin Fashion Ballpen 42                                                                                                                                                                                                                                                                                                                                                                                                                                                                                                                                                                                                                                                                                                                                                                                                                                                                                                                                                                                                                                                                                                                                                                                                                                                                                                                                                                                                                                                                                                                                                                                                                                                                                                                                                                                                                                                                                                                                                                                                                                                                                               | Castile Ballpen86                                      | Ambassador Rollerball46                |
| Supersaver Colour Ballpen24/135       | Biostick Duo Ballpen150                                         | Quartet Pencil160                      | Ergo Ballpen70                      | Quad-i Ballpen98/192                                                                                                                                                                                                                                                                                                                                                                                                                                                                                                                                                                                                                                                                                                                                                                                                                                                                                                                                                                                                                                                                                                                                                                                                                                                                                                                                                                                                                                                                                                                                                                                                                                                                                                                                                                                                                                                                                                                                                                                                                                                                                                           | Centurion Ballpen54                                    | Atomic USB Ballpen92                   |
| Supersaver Extra Ballpen24/132        | Contour Eco Ballpen 147                                         | Recycled Pencil Sharpener166/202       | Flip Ballpen                        | Remus Ballpen61                                                                                                                                                                                                                                                                                                                                                                                                                                                                                                                                                                                                                                                                                                                                                                                                                                                                                                                                                                                                                                                                                                                                                                                                                                                                                                                                                                                                                                                                                                                                                                                                                                                                                                                                                                                                                                                                                                                                                                                                                                                                                                                | Consul Ballpen56                                       | Buckingham Ballpen47                   |
| Supersaver Twist Frost Ballpen 134    | Contour Standard Mix and Match 106                              | Rodeo Frost Ballpen119                 | Foyle Ballpen68/90                  | Remus Mechanical Pencil61/155                                                                                                                                                                                                                                                                                                                                                                                                                                                                                                                                                                                                                                                                                                                                                                                                                                                                                                                                                                                                                                                                                                                                                                                                                                                                                                                                                                                                                                                                                                                                                                                                                                                                                                                                                                                                                                                                                                                                                                                                                                                                                                  | Consul Rollerball56                                    | Carlton Ballpen45                      |
| Topstick Ballpen126                   | Contour-i Noir Ballpen20/105                                    | Setanta Frost Ballpen118               | Futura Ballpen124                   | Sentinel Ballpen                                                                                                                                                                                                                                                                                                                                                                                                                                                                                                                                                                                                                                                                                                                                                                                                                                                                                                                                                                                                                                                                                                                                                                                                                                                                                                                                                                                                                                                                                                                                                                                                                                                                                                                                                                                                                                                                                                                                                                                                                                                                                                               | Contour Light Ballpen93                                | Carlton Rollerball45                   |
| Value Twist Ballpen136                | Electra Enterprise Ballpen14/89                                 | Signature Ballpen124                   | Hauser 4-in-1 Inkredible Roller 100 | Sharp Set162                                                                                                                                                                                                                                                                                                                                                                                                                                                                                                                                                                                                                                                                                                                                                                                                                                                                                                                                                                                                                                                                                                                                                                                                                                                                                                                                                                                                                                                                                                                                                                                                                                                                                                                                                                                                                                                                                                                                                                                                                                                                                                                   | Contour Metal Soft Ballpen (Engraved) 65               | Carnaby Ballpen45                      |
|                                       | Espace Frost Ballpen118                                         | Sparta Argent Ballpen127               | Hauser Glow Highlighter143          | Sierra Argent Ballpen81                                                                                                                                                                                                                                                                                                                                                                                                                                                                                                                                                                                                                                                                                                                                                                                                                                                                                                                                                                                                                                                                                                                                                                                                                                                                                                                                                                                                                                                                                                                                                                                                                                                                                                                                                                                                                                                                                                                                                                                                                                                                                                        | Cyclone Ballpen50                                      | Chequers Ballpen45                     |
| Under 25p ———                         | Hauser Tango Mechanical Pencil 156                              | Sparta Ballpen127                      | Hi-5 Highlighter145/199             | Sierra Oro Ballpen81                                                                                                                                                                                                                                                                                                                                                                                                                                                                                                                                                                                                                                                                                                                                                                                                                                                                                                                                                                                                                                                                                                                                                                                                                                                                                                                                                                                                                                                                                                                                                                                                                                                                                                                                                                                                                                                                                                                                                                                                                                                                                                           | Envoy Ballpen55                                        | Chequers Rollerball45                  |
| Absolute Argent Ballpen8/108          | Metro Colour Ballpen123                                         | Spectrum Ballpen                       | Hi-Touch Ballpen97/141              | Spectrum Hi-Max Ballpen 97/141/191                                                                                                                                                                                                                                                                                                                                                                                                                                                                                                                                                                                                                                                                                                                                                                                                                                                                                                                                                                                                                                                                                                                                                                                                                                                                                                                                                                                                                                                                                                                                                                                                                                                                                                                                                                                                                                                                                                                                                                                                                                                                                             | Evolution Ballpen85                                    | Cross Calais Ballpoint Pen31           |
| Absolute Colour Ballpen9/109          | Metro Extra Ballpen123                                          | Spectrum Max Ballpen 12/111/190        | Jumbostick Ballpen149               | The state of the s | Evolution Rollerball85                                 | Cross Stratford Ballpoint Pen 31       |
| Absolute Extra Ballpen8/109           | Moville Extra Ballpen122                                        | Spectrum Max Touch Ballpen13/110/191   | Oxford Ballpen66                    | Starlight Highlighter144/198 Stealth UV marker142                                                                                                                                                                                                                                                                                                                                                                                                                                                                                                                                                                                                                                                                                                                                                                                                                                                                                                                                                                                                                                                                                                                                                                                                                                                                                                                                                                                                                                                                                                                                                                                                                                                                                                                                                                                                                                                                                                                                                                                                                                                                              | Gatsby Ballpen 84                                      | Cross Tech 2 Ballpoint Pen31           |
| Absolute Frost Ballpen8/108           | Moville Metallic Ballpen122                                     | Sprite Colour Ballpen                  | Pegasus Ballpen136                  | Stratus Ballpen                                                                                                                                                                                                                                                                                                                                                                                                                                                                                                                                                                                                                                                                                                                                                                                                                                                                                                                                                                                                                                                                                                                                                                                                                                                                                                                                                                                                                                                                                                                                                                                                                                                                                                                                                                                                                                                                                                                                                                                                                                                                                                                | Hussar Ballpen53                                       | Da Vinci Lucerne Fountain Pen 29       |
| Alaska Frost Ballpen14/114            | Panther Eco Ballpen148                                          | Sprite Extra Ballpen130                | Pendant Ballpen137/197              | Symphony Aluminium Ballpen59                                                                                                                                                                                                                                                                                                                                                                                                                                                                                                                                                                                                                                                                                                                                                                                                                                                                                                                                                                                                                                                                                                                                                                                                                                                                                                                                                                                                                                                                                                                                                                                                                                                                                                                                                                                                                                                                                                                                                                                                                                                                                                   | Kashel Ballpen54                                       | Da Vinci Lucerne Mechanical Pencil29   |
| Albion Ballpen10/114/197              | Pencil Sharpener166/202                                         | ·                                      | ·                                   |                                                                                                                                                                                                                                                                                                                                                                                                                                                                                                                                                                                                                                                                                                                                                                                                                                                                                                                                                                                                                                                                                                                                                                                                                                                                                                                                                                                                                                                                                                                                                                                                                                                                                                                                                                                                                                                                                                                                                                                                                                                                                                                                | Lumi Pen94                                             | Da Vinci Lucerne Rollerball29          |
| Albion Diamond Ballpen116             | Pier Diamond Ballpen128                                         | 3                                      |                                     | System 053 Ballpen                                                                                                                                                                                                                                                                                                                                                                                                                                                                                                                                                                                                                                                                                                                                                                                                                                                                                                                                                                                                                                                                                                                                                                                                                                                                                                                                                                                                                                                                                                                                                                                                                                                                                                                                                                                                                                                                                                                                                                                                                                                                                                             | Medipen (Engraved)146                                  | Da Vinci MBR01 Rollerball32            |
| Albion Frost Ballpen10/115            | Recycled Mechanical Pencil152                                   |                                        | Prima Gel Highlighter               | System 054 Ballpen67                                                                                                                                                                                                                                                                                                                                                                                                                                                                                                                                                                                                                                                                                                                                                                                                                                                                                                                                                                                                                                                                                                                                                                                                                                                                                                                                                                                                                                                                                                                                                                                                                                                                                                                                                                                                                                                                                                                                                                                                                                                                                                           | Midas-i Glow Ballpen (Engraved) 93                     | Eiffel Ballpen                         |
| Albion Grip Ballpen9/116/187          | Supersaver Fine Roller101/133                                   | Supersaver Pastel Ballpen25/135        | Quad Ballpen98/192                  | System 055 Ballpen                                                                                                                                                                                                                                                                                                                                                                                                                                                                                                                                                                                                                                                                                                                                                                                                                                                                                                                                                                                                                                                                                                                                                                                                                                                                                                                                                                                                                                                                                                                                                                                                                                                                                                                                                                                                                                                                                                                                                                                                                                                                                                             | Monaco Ballpen54                                       | Galileo Space Pen46                    |
| Black Knight NE Pencil158             | Supersaver-i Ballpen133                                         | Supersaver Foto Ballpen (FC) 134/170   | Smart-i Ballpen96                   | System 061 Ballpen                                                                                                                                                                                                                                                                                                                                                                                                                                                                                                                                                                                                                                                                                                                                                                                                                                                                                                                                                                                                                                                                                                                                                                                                                                                                                                                                                                                                                                                                                                                                                                                                                                                                                                                                                                                                                                                                                                                                                                                                                                                                                                             | Monaco Mechanical Pencil155                            | Grafton Ballpen44                      |
| Colourful Eraser166/200               | Swan Ballpen127                                                 | System 010 Ballpen 174                 | Snap Erasers 165/200/201            | Vogue Enterprise Ballpen87                                                                                                                                                                                                                                                                                                                                                                                                                                                                                                                                                                                                                                                                                                                                                                                                                                                                                                                                                                                                                                                                                                                                                                                                                                                                                                                                                                                                                                                                                                                                                                                                                                                                                                                                                                                                                                                                                                                                                                                                                                                                                                     | Nature Ballpen149                                      | Grosvenor Ballpen47                    |
| Contour Argent Ballpen21/103          | System 030 Ballpen 176                                          | System 011 Ballpen 174                 | Spirit Biofree Ballpen146           | Under £1.50 ———                                                                                                                                                                                                                                                                                                                                                                                                                                                                                                                                                                                                                                                                                                                                                                                                                                                                                                                                                                                                                                                                                                                                                                                                                                                                                                                                                                                                                                                                                                                                                                                                                                                                                                                                                                                                                                                                                                                                                                                                                                                                                                                | Othello Ballpen51                                      | Grosvenor Fountain Pen47               |
| Contour Colour Ballpen20/107          | System 031 Ballpen 176                                          | System 015 Ballpen 175                 | System 012 Ballpen                  | Alto Ballpen68                                                                                                                                                                                                                                                                                                                                                                                                                                                                                                                                                                                                                                                                                                                                                                                                                                                                                                                                                                                                                                                                                                                                                                                                                                                                                                                                                                                                                                                                                                                                                                                                                                                                                                                                                                                                                                                                                                                                                                                                                                                                                                                 | Pierre Cardin Avant-Garde Roller 42                    | Knightsbridge Rollerball43             |
| Contour Extra Ballpen19/102           | Viper Frost Ballpen121                                          | System 016 Ballpen 176                 | System 013 Ballpen 175              | Aquarel Felt Tip Pen Set167                                                                                                                                                                                                                                                                                                                                                                                                                                                                                                                                                                                                                                                                                                                                                                                                                                                                                                                                                                                                                                                                                                                                                                                                                                                                                                                                                                                                                                                                                                                                                                                                                                                                                                                                                                                                                                                                                                                                                                                                                                                                                                    | Techno Metal Ballpen63                                 | Modulus Rollerball44                   |
| Contour Frost Ballpen20/103           | Viper Satin Ballpen122                                          | System 032 Ballpen                     | System 014 Ballpen 175              | Axis Spinner Ballpen95                                                                                                                                                                                                                                                                                                                                                                                                                                                                                                                                                                                                                                                                                                                                                                                                                                                                                                                                                                                                                                                                                                                                                                                                                                                                                                                                                                                                                                                                                                                                                                                                                                                                                                                                                                                                                                                                                                                                                                                                                                                                                                         | Toggle Screen Pen91                                    | Pierre Cardin Academie Rollerball 34   |
| Contour Night Ballpen104              | Hadau 50a                                                       | System 033 Ballpen 177                 | System 060 Ballpen 178              | Blenheim Ballpen                                                                                                                                                                                                                                                                                                                                                                                                                                                                                                                                                                                                                                                                                                                                                                                                                                                                                                                                                                                                                                                                                                                                                                                                                                                                                                                                                                                                                                                                                                                                                                                                                                                                                                                                                                                                                                                                                                                                                                                                                                                                                                               | Topper Set162                                          | Pierre Cardin Avignon Ballpen 34       |
| Contour Standard Ballpen19/102        | Under 50p                                                       | System 034 Ballpen 177                 | System 070 Ballpen 179              | Camelot Pen Set196                                                                                                                                                                                                                                                                                                                                                                                                                                                                                                                                                                                                                                                                                                                                                                                                                                                                                                                                                                                                                                                                                                                                                                                                                                                                                                                                                                                                                                                                                                                                                                                                                                                                                                                                                                                                                                                                                                                                                                                                                                                                                                             | Vogue Metal Ballpen63                                  | Pierre Cardin Bayeux Ballpen39         |
| Corporate Cap Ballpen 26/126/188      | Albion Colour Ballpen 11/115/173                                | System 035 Ballpen 178                 | System 071 Ballpen 179              | Caprice Metal Ballpen85                                                                                                                                                                                                                                                                                                                                                                                                                                                                                                                                                                                                                                                                                                                                                                                                                                                                                                                                                                                                                                                                                                                                                                                                                                                                                                                                                                                                                                                                                                                                                                                                                                                                                                                                                                                                                                                                                                                                                                                                                                                                                                        | Vogue Metal Mechanical Pencil 153                      | Pierre Cardin Belfort Ballpen34        |
| FSC Wooden Pencil151                  | Allstar Argent Ballpen24/126                                    | System 036 Ballipen178                 | System 072 Ballpen 180              | Cheviot Oro Ballpen82                                                                                                                                                                                                                                                                                                                                                                                                                                                                                                                                                                                                                                                                                                                                                                                                                                                                                                                                                                                                                                                                                                                                                                                                                                                                                                                                                                                                                                                                                                                                                                                                                                                                                                                                                                                                                                                                                                                                                                                                                                                                                                          | Wessex Ballpen49                                       | Pierre Cardin Biarritz Ballpen39       |
| Hibernia Pencil159                    | Alpine Argent25/121                                             | System 080 Ballpen 181                 | System 073 Ballpen 180              | Cirrus Ballpen (Engraved)66                                                                                                                                                                                                                                                                                                                                                                                                                                                                                                                                                                                                                                                                                                                                                                                                                                                                                                                                                                                                                                                                                                                                                                                                                                                                                                                                                                                                                                                                                                                                                                                                                                                                                                                                                                                                                                                                                                                                                                                                                                                                                                    | H- d 65 00                                             | Pierre Cardin Chamonix Ballpen 37      |
| Otus Ballpen119                       | Alpine-i Ballpen120                                             | System 081 Ballpen 182                 | System 074 Ballpen180               | Concerto No.1 Ballpen58                                                                                                                                                                                                                                                                                                                                                                                                                                                                                                                                                                                                                                                                                                                                                                                                                                                                                                                                                                                                                                                                                                                                                                                                                                                                                                                                                                                                                                                                                                                                                                                                                                                                                                                                                                                                                                                                                                                                                                                                                                                                                                        | Under £5.00 ———                                        | Pierre Cardin Classic Script Ballpen40 |
| Otus Diamond Ballpen119               | Apollo Ballpen                                                  | System 085 Ballpen 183                 | System 075 Ballpen 181              | Concerto No.2 Ballpen58                                                                                                                                                                                                                                                                                                                                                                                                                                                                                                                                                                                                                                                                                                                                                                                                                                                                                                                                                                                                                                                                                                                                                                                                                                                                                                                                                                                                                                                                                                                                                                                                                                                                                                                                                                                                                                                                                                                                                                                                                                                                                                        | Armada Ballpen54                                       | Pierre Cardin Clermont Ballpen 36      |
| Panther Extra Ballpen7/112            | Auto Tip Pencil156/195                                          | Triangular Highlighter 15/145/199      | System 076 Ballpen 181              | Contour Wood Ballpen147                                                                                                                                                                                                                                                                                                                                                                                                                                                                                                                                                                                                                                                                                                                                                                                                                                                                                                                                                                                                                                                                                                                                                                                                                                                                                                                                                                                                                                                                                                                                                                                                                                                                                                                                                                                                                                                                                                                                                                                                                                                                                                        | Aurora Ballpen                                         | Pierre Cardin Fontaine Ballpen 37      |
| Pearlescent Pencil161                 | Capri Ballpen                                                   | Vienna Ballpen (FC Print)169           | System 082 Ballpen                  | Contour-i Glow Ballpen (Engraved)93                                                                                                                                                                                                                                                                                                                                                                                                                                                                                                                                                                                                                                                                                                                                                                                                                                                                                                                                                                                                                                                                                                                                                                                                                                                                                                                                                                                                                                                                                                                                                                                                                                                                                                                                                                                                                                                                                                                                                                                                                                                                                            | Autograph Counter Pen (Dome) 138/197 Baccus Ballpen53  | Pierre Cardin Fontaine Bailper         |
| Shadow WE Pencil158                   |                                                                 | Under 75p ———                          | System 083 Ballpen 182              | Contour-i Metal Ballpen64                                                                                                                                                                                                                                                                                                                                                                                                                                                                                                                                                                                                                                                                                                                                                                                                                                                                                                                                                                                                                                                                                                                                                                                                                                                                                                                                                                                                                                                                                                                                                                                                                                                                                                                                                                                                                                                                                                                                                                                                                                                                                                      |                                                        | Pierre Cardin Lustrous Ballpen 33      |
| Supersaver Extra Pencil132/156        | Colouring Pencils Half Size x 6 164 Contour Argent Pencil21/103 | Abacus Ballpen189                      | System 084 Ballpen                  | Echo Ballpen60                                                                                                                                                                                                                                                                                                                                                                                                                                                                                                                                                                                                                                                                                                                                                                                                                                                                                                                                                                                                                                                                                                                                                                                                                                                                                                                                                                                                                                                                                                                                                                                                                                                                                                                                                                                                                                                                                                                                                                                                                                                                                                                 | Balfour Ballpen (Engraved)55 Beau Compact Rollerball57 | Pierre Cardin Lustrous Bailper         |
| Under 30p ———                         |                                                                 | Abacus Grip Ballpen                    | System 086 Ballpen 183              | Electra Fountain Pen72                                                                                                                                                                                                                                                                                                                                                                                                                                                                                                                                                                                                                                                                                                                                                                                                                                                                                                                                                                                                                                                                                                                                                                                                                                                                                                                                                                                                                                                                                                                                                                                                                                                                                                                                                                                                                                                                                                                                                                                                                                                                                                         |                                                        | Pierre Cardin Lustrous Rollerball 33   |
| Alaska Diamond Ballpen13/113          | Contour Digital Ballpen (FC)                                    | Amazon Ballpen84                       | Trident Highlighter144/198          | Electra Rollerball                                                                                                                                                                                                                                                                                                                                                                                                                                                                                                                                                                                                                                                                                                                                                                                                                                                                                                                                                                                                                                                                                                                                                                                                                                                                                                                                                                                                                                                                                                                                                                                                                                                                                                                                                                                                                                                                                                                                                                                                                                                                                                             | Chorus Ballpen51                                       | Pierre Cardin Montfort Ballpen 36      |
|                                       | Contour Digital Eco Ballpen (FC) 147/171                        | Atlantis Ballpen81                     | Viper Colour Ballpen121             |                                                                                                                                                                                                                                                                                                                                                                                                                                                                                                                                                                                                                                                                                                                                                                                                                                                                                                                                                                                                                                                                                                                                                                                                                                                                                                                                                                                                                                                                                                                                                                                                                                                                                                                                                                                                                                                                                                                                                                                                                                                                                                                                | Churchill Ballpen                                      | Pierre Cardin Montfort Fountain Pen36  |
| · · · · · · · · · · · · · · · · · · · | Contour Digital Touch Ballpen (FC) 172                          | Banner Ballpen                         | Woodstick149                        | Ergo Soft Ballpen (Engraved)70 Ergo Soft Mechanical Pencil (Engraved)155                                                                                                                                                                                                                                                                                                                                                                                                                                                                                                                                                                                                                                                                                                                                                                                                                                                                                                                                                                                                                                                                                                                                                                                                                                                                                                                                                                                                                                                                                                                                                                                                                                                                                                                                                                                                                                                                                                                                                                                                                                                       | Cobra Braid Ballpen                                    |                                        |
| Athena Ballpen                        | Contour Max Ballpen140                                          | Bella Ballpen22/79                     | Under £1.00 ———                     |                                                                                                                                                                                                                                                                                                                                                                                                                                                                                                                                                                                                                                                                                                                                                                                                                                                                                                                                                                                                                                                                                                                                                                                                                                                                                                                                                                                                                                                                                                                                                                                                                                                                                                                                                                                                                                                                                                                                                                                                                                                                                                                                | Da Vinci GSB01 Ballpen32                               |                                        |
| Athena Colour Ballpen                 | Contour Night Oro Ballpen104                                    |                                        |                                     |                                                                                                                                                                                                                                                                                                                                                                                                                                                                                                                                                                                                                                                                                                                                                                                                                                                                                                                                                                                                                                                                                                                                                                                                                                                                                                                                                                                                                                                                                                                                                                                                                                                                                                                                                                                                                                                                                                                                                                                                                                                                                                                                | Da Vinci GSF01 Fountain Pen32                          | Pierre Cardin Moulin Pencil            |
| Athena Extra Ballpen                  | Contour Touch Ballpen104                                        | Bella Grip Ballpen23/80                | Artemis Roller59/101                | Giotto Metal Ballpen                                                                                                                                                                                                                                                                                                                                                                                                                                                                                                                                                                                                                                                                                                                                                                                                                                                                                                                                                                                                                                                                                                                                                                                                                                                                                                                                                                                                                                                                                                                                                                                                                                                                                                                                                                                                                                                                                                                                                                                                                                                                                                           | Da Vinci GSR01 Rollerball32                            |                                        |
| Black Knight Gem Pencil               | Contour Tricolour Ballpen98                                     | Bella Touch Ballpen22/80               | Atlas Ballpen                       |                                                                                                                                                                                                                                                                                                                                                                                                                                                                                                                                                                                                                                                                                                                                                                                                                                                                                                                                                                                                                                                                                                                                                                                                                                                                                                                                                                                                                                                                                                                                                                                                                                                                                                                                                                                                                                                                                                                                                                                                                                                                                                                                | Da Vinci MBB01 Ballpen32                               |                                        |
| Black Knight WE Pencil158             | Contour-i Argent Ballpen105                                     | Belmont Ballpen                        | Calypso Ballpen                     | Harrier Metal Ballpen85                                                                                                                                                                                                                                                                                                                                                                                                                                                                                                                                                                                                                                                                                                                                                                                                                                                                                                                                                                                                                                                                                                                                                                                                                                                                                                                                                                                                                                                                                                                                                                                                                                                                                                                                                                                                                                                                                                                                                                                                                                                                                                        | Envoy Rollerball55                                     | Pierre Cardin Tournier Ballpen 38      |
| Book Shape Eraser165/200              | Contour-i Extra Ballpen104                                      | Bingo Daubers                          | Cheviot Argent Ballpen82            | Harrier Metal Pencil                                                                                                                                                                                                                                                                                                                                                                                                                                                                                                                                                                                                                                                                                                                                                                                                                                                                                                                                                                                                                                                                                                                                                                                                                                                                                                                                                                                                                                                                                                                                                                                                                                                                                                                                                                                                                                                                                                                                                                                                                                                                                                           | Europa Rollerball (Engraved)50                         | Pierre Cardin Tournier Fountain Pen38  |
| Contour Pastel Ballpen21/107          | Contour-i Frost Ballpen                                         | Cheviot Fashion Ballpen                | Cheviot Steel Ballpen82             | Hi-Spin Highlighter95                                                                                                                                                                                                                                                                                                                                                                                                                                                                                                                                                                                                                                                                                                                                                                                                                                                                                                                                                                                                                                                                                                                                                                                                                                                                                                                                                                                                                                                                                                                                                                                                                                                                                                                                                                                                                                                                                                                                                                                                                                                                                                          | Evolution Argent Rollerball85                          | Pierre Cardin Tournier Rollerball 38   |
| Guest Mechanical Pencil               | Cosmopolitan Touch Pad91                                        | Cheviot-i Noir Ballpen                 | Cheviot-i Ballpen                   | Light Pen                                                                                                                                                                                                                                                                                                                                                                                                                                                                                                                                                                                                                                                                                                                                                                                                                                                                                                                                                                                                                                                                                                                                                                                                                                                                                                                                                                                                                                                                                                                                                                                                                                                                                                                                                                                                                                                                                                                                                                                                                                                                                                                      | Genoa Rollerball                                       | Sheaffer 100 Ballpoint Pen30           |
| Harrier Nouveau Ballpen15/117         | Crayons - 12 Piece                                              | Colouring Pencils Full Size x 6 164    | Clifton Ballpen                     | LPC 016 Ballpen52                                                                                                                                                                                                                                                                                                                                                                                                                                                                                                                                                                                                                                                                                                                                                                                                                                                                                                                                                                                                                                                                                                                                                                                                                                                                                                                                                                                                                                                                                                                                                                                                                                                                                                                                                                                                                                                                                                                                                                                                                                                                                                              | Henley Rollerball43                                    | Sheaffer Sentinel Ballpoint Pen 30     |
| Harrier Nouveau Frost Ballpen15/117   | Crayons - 6 Piece163                                            | Colouring Pencils Half Size x 12 164   | Clio Ballpen84                      | Match Ballpen (Engraved)71                                                                                                                                                                                                                                                                                                                                                                                                                                                                                                                                                                                                                                                                                                                                                                                                                                                                                                                                                                                                                                                                                                                                                                                                                                                                                                                                                                                                                                                                                                                                                                                                                                                                                                                                                                                                                                                                                                                                                                                                                                                                                                     | Knightsbridge Ballpen43                                | Sterling Classic Fountain Pen28        |
| Hauser Billi Inkredible Roller100     | Digi-i Ballpen99/196                                            | Contour Digital Argent Ballpen (FC)172 | Contour Deco Argent Ballpen65       | Melody Ballpen57                                                                                                                                                                                                                                                                                                                                                                                                                                                                                                                                                                                                                                                                                                                                                                                                                                                                                                                                                                                                                                                                                                                                                                                                                                                                                                                                                                                                                                                                                                                                                                                                                                                                                                                                                                                                                                                                                                                                                                                                                                                                                                               | Lexus Ballpen                                          | Sterling Classic Rollerball28          |
| Jolie Ballpen111                      | Dry Wipe Slimline139                                            | Contour Max Touch Ballpen97/140        | Contour Deco Oro Ballpen65          | Oval Metal Rollerball49/193                                                                                                                                                                                                                                                                                                                                                                                                                                                                                                                                                                                                                                                                                                                                                                                                                                                                                                                                                                                                                                                                                                                                                                                                                                                                                                                                                                                                                                                                                                                                                                                                                                                                                                                                                                                                                                                                                                                                                                                                                                                                                                    | Linea Pro Stylus Ballpen (Engraved) 59                 | USB-i Metal Ballpen (Engraved) 92      |