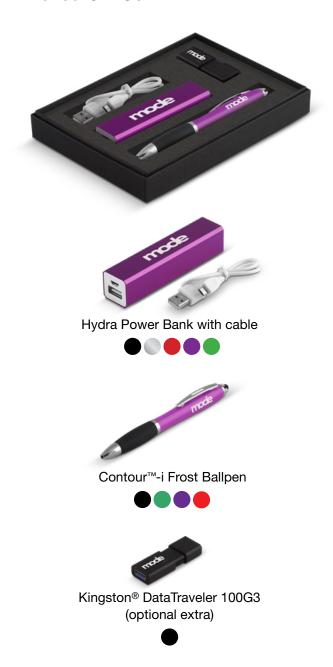

| Under 15p ———                         | Kite Ballpen 193                                                | DuoTwist Ballpen138                    | Contour Wrap Ballpen (FC Wrap) 170  | Contour Metal Ballpen64                                                                                                                                                                                                                                                                                                                                                                                                                                                                                                                                                                                                                                                                                                                                                                                                                                                                                                                                                                                                                                                                                                                                                                                                                                                                                                                                                                                                                                                                                                                                                                                                                                                                                                                                                                                                                                                                                                                                                                                                                                                                                                        | Scorpio Ballpen (Engraved)66                           | Moda Ballpen52                         |
|---------------------------------------|-----------------------------------------------------------------|----------------------------------------|-------------------------------------|--------------------------------------------------------------------------------------------------------------------------------------------------------------------------------------------------------------------------------------------------------------------------------------------------------------------------------------------------------------------------------------------------------------------------------------------------------------------------------------------------------------------------------------------------------------------------------------------------------------------------------------------------------------------------------------------------------------------------------------------------------------------------------------------------------------------------------------------------------------------------------------------------------------------------------------------------------------------------------------------------------------------------------------------------------------------------------------------------------------------------------------------------------------------------------------------------------------------------------------------------------------------------------------------------------------------------------------------------------------------------------------------------------------------------------------------------------------------------------------------------------------------------------------------------------------------------------------------------------------------------------------------------------------------------------------------------------------------------------------------------------------------------------------------------------------------------------------------------------------------------------------------------------------------------------------------------------------------------------------------------------------------------------------------------------------------------------------------------------------------------------|--------------------------------------------------------|----------------------------------------|
| Challenger-1 Ballpen137               | Panther Frost Ballpen7/112                                      | FSC Carpenter Pencil151                | Contrast Ballpen71                  | Contour-i Metal Plus Ballpen (Wrap)64                                                                                                                                                                                                                                                                                                                                                                                                                                                                                                                                                                                                                                                                                                                                                                                                                                                                                                                                                                                                                                                                                                                                                                                                                                                                                                                                                                                                                                                                                                                                                                                                                                                                                                                                                                                                                                                                                                                                                                                                                                                                                          | Softflow 101 Fountain Pen89                            | Pierre Cardin Beaumont Roller 40       |
| Fluorescent Pencil161                 | Panther Plus Ballpen7/112                                       | Garland Ballpen11/89                   | Cromore Ballpen69                   | Corona Ballpen53                                                                                                                                                                                                                                                                                                                                                                                                                                                                                                                                                                                                                                                                                                                                                                                                                                                                                                                                                                                                                                                                                                                                                                                                                                                                                                                                                                                                                                                                                                                                                                                                                                                                                                                                                                                                                                                                                                                                                                                                                                                                                                               | Sonata Ballpen57                                       | Pierre Cardin Clarence Ballpen 40      |
| Mini NE Pencil160                     | Pier Colour Ballpen128                                          | Golf Pro Pencil162                     | Dry Wipe Marker Pro139              | Electra Classic Soft Ballpen (FC)76                                                                                                                                                                                                                                                                                                                                                                                                                                                                                                                                                                                                                                                                                                                                                                                                                                                                                                                                                                                                                                                                                                                                                                                                                                                                                                                                                                                                                                                                                                                                                                                                                                                                                                                                                                                                                                                                                                                                                                                                                                                                                            | Symphony Ballpen59                                     | Pierre Cardin LaFleur Ballpen41        |
| Mini WE Pencil160                     | Pier Extra Ballpen128                                           | Handy-i Ballpen99                      | Duo Highlighter143/198              | Electra Classic Soft Touch Ballpen (FC)77                                                                                                                                                                                                                                                                                                                                                                                                                                                                                                                                                                                                                                                                                                                                                                                                                                                                                                                                                                                                                                                                                                                                                                                                                                                                                                                                                                                                                                                                                                                                                                                                                                                                                                                                                                                                                                                                                                                                                                                                                                                                                      | Symphony-i Aluminium Ballpen59                         | Pierre Cardin Versailles Ballpen 38    |
| Standard NE Pencil159                 | Rainbow Eraser165                                               | Harrier Nouveau Pencil154              | Electra Ballpen17/73                | Electra Oro Ballpen74                                                                                                                                                                                                                                                                                                                                                                                                                                                                                                                                                                                                                                                                                                                                                                                                                                                                                                                                                                                                                                                                                                                                                                                                                                                                                                                                                                                                                                                                                                                                                                                                                                                                                                                                                                                                                                                                                                                                                                                                                                                                                                          | Techno Enterprise Ballpen88                            | Scimitar Ballpen44                     |
| Supersaver WE Pencil159               | Recycled Paper Pencil152                                        | Iris Grip Enterprise Ballpen87         | Electra Classic Ballpen17/73        | Eros Ballpen62                                                                                                                                                                                                                                                                                                                                                                                                                                                                                                                                                                                                                                                                                                                                                                                                                                                                                                                                                                                                                                                                                                                                                                                                                                                                                                                                                                                                                                                                                                                                                                                                                                                                                                                                                                                                                                                                                                                                                                                                                                                                                                                 | Techno Metal Pencil63                                  | Scimitar Rollerball44                  |
|                                       | Triside Pencil150/194                                           | Janus Ballpen & Highlighter142         | Electra Classic Satin Ballpen 18/74 | Futura Digital Ballpen188                                                                                                                                                                                                                                                                                                                                                                                                                                                                                                                                                                                                                                                                                                                                                                                                                                                                                                                                                                                                                                                                                                                                                                                                                                                                                                                                                                                                                                                                                                                                                                                                                                                                                                                                                                                                                                                                                                                                                                                                                                                                                                      | Top Hat Ballpen149                                     | Techno Metal Rollerball63              |
| Under 20p ———                         |                                                                 | Key Touch Ballpen99                    | Electra Grip Ballpen18/75/169       | Giotto Ballpen86                                                                                                                                                                                                                                                                                                                                                                                                                                                                                                                                                                                                                                                                                                                                                                                                                                                                                                                                                                                                                                                                                                                                                                                                                                                                                                                                                                                                                                                                                                                                                                                                                                                                                                                                                                                                                                                                                                                                                                                                                                                                                                               | Torpedo Ballpen56                                      | Tornado Ballpen50                      |
| Argente Pencil157                     | Under 35p ———                                                   | Magnet Pen137/193                      | Electra Inkredible Roller78/100     | Helios Highlighter145/199                                                                                                                                                                                                                                                                                                                                                                                                                                                                                                                                                                                                                                                                                                                                                                                                                                                                                                                                                                                                                                                                                                                                                                                                                                                                                                                                                                                                                                                                                                                                                                                                                                                                                                                                                                                                                                                                                                                                                                                                                                                                                                      | Tri Spinner Ballpen95                                  | Touch Light Ballpen94                  |
| Oro Pencil157                         | Alaska Deluxe Ballpen14/113                                     | Malta Ballpen125                       | Electra Mechanical Pencil72/153     | Hi-Cap Ballpen 96/141/192                                                                                                                                                                                                                                                                                                                                                                                                                                                                                                                                                                                                                                                                                                                                                                                                                                                                                                                                                                                                                                                                                                                                                                                                                                                                                                                                                                                                                                                                                                                                                                                                                                                                                                                                                                                                                                                                                                                                                                                                                                                                                                      | Vogue Biofree Ballpen146                               | Tradesman Ballpen (Engraved)91         |
| Rainbow Pencil161                     | Albany Frost Ballpen113                                         | Metro Metallic Ballpen123              | Electra Noir Ballpen79              | Iris Grip Metal Ballpen87                                                                                                                                                                                                                                                                                                                                                                                                                                                                                                                                                                                                                                                                                                                                                                                                                                                                                                                                                                                                                                                                                                                                                                                                                                                                                                                                                                                                                                                                                                                                                                                                                                                                                                                                                                                                                                                                                                                                                                                                                                                                                                      | Vogue Carbon Ballpen 88                                | Vogue Metal Rollerball63               |
| Recycled Paper Pen150                 | Albion Touch Ballpen9/116                                       | Mira Colour Ballpen129                 | Electra Satin Grip Ballpen23/75     | Nostra Ballpen62                                                                                                                                                                                                                                                                                                                                                                                                                                                                                                                                                                                                                                                                                                                                                                                                                                                                                                                                                                                                                                                                                                                                                                                                                                                                                                                                                                                                                                                                                                                                                                                                                                                                                                                                                                                                                                                                                                                                                                                                                                                                                                               | ,                                                      | Wordsworth Ballpen48                   |
| Shadow NE Pencil158                   | Alpine Chrome Ballpen25/120                                     | Mira Extra Ballpen129/173              | Electra Touch Ballpen18/78          | Orion Ballpen62                                                                                                                                                                                                                                                                                                                                                                                                                                                                                                                                                                                                                                                                                                                                                                                                                                                                                                                                                                                                                                                                                                                                                                                                                                                                                                                                                                                                                                                                                                                                                                                                                                                                                                                                                                                                                                                                                                                                                                                                                                                                                                                | Under £2.00 ———                                        | •                                      |
| Standard WE Pencil157                 | Alpine Gold Ballpen26/120                                       | Oslo Extra Ballpen125                  | Electra-i Classic Ballpen17/78      | Oslo Metal Ballpen60                                                                                                                                                                                                                                                                                                                                                                                                                                                                                                                                                                                                                                                                                                                                                                                                                                                                                                                                                                                                                                                                                                                                                                                                                                                                                                                                                                                                                                                                                                                                                                                                                                                                                                                                                                                                                                                                                                                                                                                                                                                                                                           | Bullet Ballpen53                                       | Over £5.00 ———                         |
| Supersaver Click Ballpen133           | Biosense Ballpen150                                             | Popper Crayon162                       | Endeavour Ballpen61                 | Pierre Cardin Fashion Ballpen 42                                                                                                                                                                                                                                                                                                                                                                                                                                                                                                                                                                                                                                                                                                                                                                                                                                                                                                                                                                                                                                                                                                                                                                                                                                                                                                                                                                                                                                                                                                                                                                                                                                                                                                                                                                                                                                                                                                                                                                                                                                                                                               | Castile Ballpen86                                      | Ambassador Rollerball46                |
| Supersaver Colour Ballpen24/135       | Biostick Duo Ballpen150                                         | Quartet Pencil160                      | Ergo Ballpen70                      | Quad-i Ballpen98/192                                                                                                                                                                                                                                                                                                                                                                                                                                                                                                                                                                                                                                                                                                                                                                                                                                                                                                                                                                                                                                                                                                                                                                                                                                                                                                                                                                                                                                                                                                                                                                                                                                                                                                                                                                                                                                                                                                                                                                                                                                                                                                           | Centurion Ballpen54                                    | Atomic USB Ballpen92                   |
| Supersaver Extra Ballpen24/132        | Contour Eco Ballpen 147                                         | Recycled Pencil Sharpener166/202       | Flip Ballpen                        | Remus Ballpen61                                                                                                                                                                                                                                                                                                                                                                                                                                                                                                                                                                                                                                                                                                                                                                                                                                                                                                                                                                                                                                                                                                                                                                                                                                                                                                                                                                                                                                                                                                                                                                                                                                                                                                                                                                                                                                                                                                                                                                                                                                                                                                                | Consul Ballpen56                                       | Buckingham Ballpen47                   |
| Supersaver Twist Frost Ballpen 134    | Contour Standard Mix and Match 106                              | Rodeo Frost Ballpen119                 | Foyle Ballpen68/90                  | Remus Mechanical Pencil61/155                                                                                                                                                                                                                                                                                                                                                                                                                                                                                                                                                                                                                                                                                                                                                                                                                                                                                                                                                                                                                                                                                                                                                                                                                                                                                                                                                                                                                                                                                                                                                                                                                                                                                                                                                                                                                                                                                                                                                                                                                                                                                                  | Consul Rollerball56                                    | Carlton Ballpen45                      |
| Topstick Ballpen126                   | Contour-i Noir Ballpen20/105                                    | Setanta Frost Ballpen118               | Futura Ballpen124                   | Sentinel Ballpen                                                                                                                                                                                                                                                                                                                                                                                                                                                                                                                                                                                                                                                                                                                                                                                                                                                                                                                                                                                                                                                                                                                                                                                                                                                                                                                                                                                                                                                                                                                                                                                                                                                                                                                                                                                                                                                                                                                                                                                                                                                                                                               | Contour Light Ballpen93                                | Carlton Rollerball45                   |
| Value Twist Ballpen136                | Electra Enterprise Ballpen14/89                                 | Signature Ballpen124                   | Hauser 4-in-1 Inkredible Roller 100 | Sharp Set162                                                                                                                                                                                                                                                                                                                                                                                                                                                                                                                                                                                                                                                                                                                                                                                                                                                                                                                                                                                                                                                                                                                                                                                                                                                                                                                                                                                                                                                                                                                                                                                                                                                                                                                                                                                                                                                                                                                                                                                                                                                                                                                   | Contour Metal Soft Ballpen (Engraved) 65               | Carnaby Ballpen45                      |
|                                       | Espace Frost Ballpen118                                         | Sparta Argent Ballpen127               | Hauser Glow Highlighter143          | Sierra Argent Ballpen81                                                                                                                                                                                                                                                                                                                                                                                                                                                                                                                                                                                                                                                                                                                                                                                                                                                                                                                                                                                                                                                                                                                                                                                                                                                                                                                                                                                                                                                                                                                                                                                                                                                                                                                                                                                                                                                                                                                                                                                                                                                                                                        | Cyclone Ballpen50                                      | Chequers Ballpen45                     |
| Under 25p ———                         | Hauser Tango Mechanical Pencil 156                              | Sparta Ballpen127                      | Hi-5 Highlighter145/199             | Sierra Oro Ballpen81                                                                                                                                                                                                                                                                                                                                                                                                                                                                                                                                                                                                                                                                                                                                                                                                                                                                                                                                                                                                                                                                                                                                                                                                                                                                                                                                                                                                                                                                                                                                                                                                                                                                                                                                                                                                                                                                                                                                                                                                                                                                                                           | Envoy Ballpen55                                        | Chequers Rollerball45                  |
| Absolute Argent Ballpen8/108          | Metro Colour Ballpen123                                         | Spectrum Ballpen                       | Hi-Touch Ballpen97/141              | Spectrum Hi-Max Ballpen 97/141/191                                                                                                                                                                                                                                                                                                                                                                                                                                                                                                                                                                                                                                                                                                                                                                                                                                                                                                                                                                                                                                                                                                                                                                                                                                                                                                                                                                                                                                                                                                                                                                                                                                                                                                                                                                                                                                                                                                                                                                                                                                                                                             | Evolution Ballpen85                                    | Cross Calais Ballpoint Pen31           |
| Absolute Colour Ballpen9/109          | Metro Extra Ballpen123                                          | Spectrum Max Ballpen 12/111/190        | Jumbostick Ballpen149               | The state of the s | Evolution Rollerball85                                 | Cross Stratford Ballpoint Pen 31       |
| Absolute Extra Ballpen8/109           | Moville Extra Ballpen122                                        | Spectrum Max Touch Ballpen13/110/191   | Oxford Ballpen66                    | Starlight Highlighter144/198 Stealth UV marker142                                                                                                                                                                                                                                                                                                                                                                                                                                                                                                                                                                                                                                                                                                                                                                                                                                                                                                                                                                                                                                                                                                                                                                                                                                                                                                                                                                                                                                                                                                                                                                                                                                                                                                                                                                                                                                                                                                                                                                                                                                                                              | Gatsby Ballpen 84                                      | Cross Tech 2 Ballpoint Pen31           |
| Absolute Frost Ballpen8/108           | Moville Metallic Ballpen122                                     | Sprite Colour Ballpen                  | Pegasus Ballpen136                  | Stratus Ballpen                                                                                                                                                                                                                                                                                                                                                                                                                                                                                                                                                                                                                                                                                                                                                                                                                                                                                                                                                                                                                                                                                                                                                                                                                                                                                                                                                                                                                                                                                                                                                                                                                                                                                                                                                                                                                                                                                                                                                                                                                                                                                                                | Hussar Ballpen53                                       | Da Vinci Lucerne Fountain Pen 29       |
| Alaska Frost Ballpen14/114            | Panther Eco Ballpen148                                          | Sprite Extra Ballpen130                | Pendant Ballpen137/197              | Symphony Aluminium Ballpen59                                                                                                                                                                                                                                                                                                                                                                                                                                                                                                                                                                                                                                                                                                                                                                                                                                                                                                                                                                                                                                                                                                                                                                                                                                                                                                                                                                                                                                                                                                                                                                                                                                                                                                                                                                                                                                                                                                                                                                                                                                                                                                   | Kashel Ballpen54                                       | Da Vinci Lucerne Mechanical Pencil29   |
| Albion Ballpen10/114/197              | Pencil Sharpener166/202                                         | ·                                      | ·                                   |                                                                                                                                                                                                                                                                                                                                                                                                                                                                                                                                                                                                                                                                                                                                                                                                                                                                                                                                                                                                                                                                                                                                                                                                                                                                                                                                                                                                                                                                                                                                                                                                                                                                                                                                                                                                                                                                                                                                                                                                                                                                                                                                | Lumi Pen94                                             | Da Vinci Lucerne Rollerball29          |
| Albion Diamond Ballpen116             | Pier Diamond Ballpen128                                         | 3                                      |                                     | System 053 Ballpen                                                                                                                                                                                                                                                                                                                                                                                                                                                                                                                                                                                                                                                                                                                                                                                                                                                                                                                                                                                                                                                                                                                                                                                                                                                                                                                                                                                                                                                                                                                                                                                                                                                                                                                                                                                                                                                                                                                                                                                                                                                                                                             | Medipen (Engraved)146                                  | Da Vinci MBR01 Rollerball32            |
| Albion Frost Ballpen10/115            | Recycled Mechanical Pencil152                                   |                                        | Prima Gel Highlighter               | System 054 Ballpen67                                                                                                                                                                                                                                                                                                                                                                                                                                                                                                                                                                                                                                                                                                                                                                                                                                                                                                                                                                                                                                                                                                                                                                                                                                                                                                                                                                                                                                                                                                                                                                                                                                                                                                                                                                                                                                                                                                                                                                                                                                                                                                           | Midas-i Glow Ballpen (Engraved) 93                     | Eiffel Ballpen                         |
| Albion Grip Ballpen9/116/187          | Supersaver Fine Roller101/133                                   | Supersaver Pastel Ballpen25/135        | Quad Ballpen98/192                  | System 055 Ballpen                                                                                                                                                                                                                                                                                                                                                                                                                                                                                                                                                                                                                                                                                                                                                                                                                                                                                                                                                                                                                                                                                                                                                                                                                                                                                                                                                                                                                                                                                                                                                                                                                                                                                                                                                                                                                                                                                                                                                                                                                                                                                                             | Monaco Ballpen54                                       | Galileo Space Pen46                    |
| Black Knight NE Pencil158             | Supersaver-i Ballpen133                                         | Supersaver Foto Ballpen (FC) 134/170   | Smart-i Ballpen96                   | System 061 Ballpen                                                                                                                                                                                                                                                                                                                                                                                                                                                                                                                                                                                                                                                                                                                                                                                                                                                                                                                                                                                                                                                                                                                                                                                                                                                                                                                                                                                                                                                                                                                                                                                                                                                                                                                                                                                                                                                                                                                                                                                                                                                                                                             | Monaco Mechanical Pencil155                            | Grafton Ballpen44                      |
| Colourful Eraser166/200               | Swan Ballpen127                                                 | System 010 Ballpen 174                 | Snap Erasers 165/200/201            | Vogue Enterprise Ballpen87                                                                                                                                                                                                                                                                                                                                                                                                                                                                                                                                                                                                                                                                                                                                                                                                                                                                                                                                                                                                                                                                                                                                                                                                                                                                                                                                                                                                                                                                                                                                                                                                                                                                                                                                                                                                                                                                                                                                                                                                                                                                                                     | Nature Ballpen149                                      | Grosvenor Ballpen47                    |
| Contour Argent Ballpen21/103          | System 030 Ballpen 176                                          | System 011 Ballpen 174                 | Spirit Biofree Ballpen146           | Under £1.50 ———                                                                                                                                                                                                                                                                                                                                                                                                                                                                                                                                                                                                                                                                                                                                                                                                                                                                                                                                                                                                                                                                                                                                                                                                                                                                                                                                                                                                                                                                                                                                                                                                                                                                                                                                                                                                                                                                                                                                                                                                                                                                                                                | Othello Ballpen51                                      | Grosvenor Fountain Pen47               |
| Contour Colour Ballpen20/107          | System 031 Ballpen 176                                          | System 015 Ballpen 175                 | System 012 Ballpen                  | Alto Ballpen68                                                                                                                                                                                                                                                                                                                                                                                                                                                                                                                                                                                                                                                                                                                                                                                                                                                                                                                                                                                                                                                                                                                                                                                                                                                                                                                                                                                                                                                                                                                                                                                                                                                                                                                                                                                                                                                                                                                                                                                                                                                                                                                 | Pierre Cardin Avant-Garde Roller 42                    | Knightsbridge Rollerball43             |
| Contour Extra Ballpen19/102           | Viper Frost Ballpen121                                          | System 016 Ballpen 176                 | System 013 Ballpen 175              | Aquarel Felt Tip Pen Set167                                                                                                                                                                                                                                                                                                                                                                                                                                                                                                                                                                                                                                                                                                                                                                                                                                                                                                                                                                                                                                                                                                                                                                                                                                                                                                                                                                                                                                                                                                                                                                                                                                                                                                                                                                                                                                                                                                                                                                                                                                                                                                    | Techno Metal Ballpen63                                 | Modulus Rollerball44                   |
| Contour Frost Ballpen20/103           | Viper Satin Ballpen122                                          | System 032 Ballpen                     | System 014 Ballpen 175              | Axis Spinner Ballpen95                                                                                                                                                                                                                                                                                                                                                                                                                                                                                                                                                                                                                                                                                                                                                                                                                                                                                                                                                                                                                                                                                                                                                                                                                                                                                                                                                                                                                                                                                                                                                                                                                                                                                                                                                                                                                                                                                                                                                                                                                                                                                                         | Toggle Screen Pen91                                    | Pierre Cardin Academie Rollerball 34   |
| Contour Night Ballpen104              | Hadau 50a                                                       | System 033 Ballpen 177                 | System 060 Ballpen 178              | Blenheim Ballpen                                                                                                                                                                                                                                                                                                                                                                                                                                                                                                                                                                                                                                                                                                                                                                                                                                                                                                                                                                                                                                                                                                                                                                                                                                                                                                                                                                                                                                                                                                                                                                                                                                                                                                                                                                                                                                                                                                                                                                                                                                                                                                               | Topper Set162                                          | Pierre Cardin Avignon Ballpen 34       |
| Contour Standard Ballpen19/102        | Under 50p                                                       | System 034 Ballpen 177                 | System 070 Ballpen 179              | Camelot Pen Set196                                                                                                                                                                                                                                                                                                                                                                                                                                                                                                                                                                                                                                                                                                                                                                                                                                                                                                                                                                                                                                                                                                                                                                                                                                                                                                                                                                                                                                                                                                                                                                                                                                                                                                                                                                                                                                                                                                                                                                                                                                                                                                             | Vogue Metal Ballpen63                                  | Pierre Cardin Bayeux Ballpen39         |
| Corporate Cap Ballpen 26/126/188      | Albion Colour Ballpen 11/115/173                                | System 035 Ballpen 178                 | System 071 Ballpen 179              | Caprice Metal Ballpen85                                                                                                                                                                                                                                                                                                                                                                                                                                                                                                                                                                                                                                                                                                                                                                                                                                                                                                                                                                                                                                                                                                                                                                                                                                                                                                                                                                                                                                                                                                                                                                                                                                                                                                                                                                                                                                                                                                                                                                                                                                                                                                        | Vogue Metal Mechanical Pencil 153                      | Pierre Cardin Belfort Ballpen34        |
| FSC Wooden Pencil151                  | Allstar Argent Ballpen24/126                                    | System 036 Ballipen178                 | System 072 Ballpen 180              | Cheviot Oro Ballpen82                                                                                                                                                                                                                                                                                                                                                                                                                                                                                                                                                                                                                                                                                                                                                                                                                                                                                                                                                                                                                                                                                                                                                                                                                                                                                                                                                                                                                                                                                                                                                                                                                                                                                                                                                                                                                                                                                                                                                                                                                                                                                                          | Wessex Ballpen49                                       | Pierre Cardin Biarritz Ballpen39       |
| Hibernia Pencil159                    | Alpine Argent25/121                                             | System 080 Ballpen 181                 | System 073 Ballpen 180              | Cirrus Ballpen (Engraved)66                                                                                                                                                                                                                                                                                                                                                                                                                                                                                                                                                                                                                                                                                                                                                                                                                                                                                                                                                                                                                                                                                                                                                                                                                                                                                                                                                                                                                                                                                                                                                                                                                                                                                                                                                                                                                                                                                                                                                                                                                                                                                                    | H- d 65 00                                             | Pierre Cardin Chamonix Ballpen 37      |
| Otus Ballpen119                       | Alpine-i Ballpen120                                             | System 081 Ballpen 182                 | System 074 Ballpen180               | Concerto No.1 Ballpen58                                                                                                                                                                                                                                                                                                                                                                                                                                                                                                                                                                                                                                                                                                                                                                                                                                                                                                                                                                                                                                                                                                                                                                                                                                                                                                                                                                                                                                                                                                                                                                                                                                                                                                                                                                                                                                                                                                                                                                                                                                                                                                        | Under £5.00 ———                                        | Pierre Cardin Classic Script Ballpen40 |
| Otus Diamond Ballpen119               | Apollo Ballpen                                                  | System 085 Ballpen 183                 | System 075 Ballpen 181              | Concerto No.2 Ballpen58                                                                                                                                                                                                                                                                                                                                                                                                                                                                                                                                                                                                                                                                                                                                                                                                                                                                                                                                                                                                                                                                                                                                                                                                                                                                                                                                                                                                                                                                                                                                                                                                                                                                                                                                                                                                                                                                                                                                                                                                                                                                                                        | Armada Ballpen54                                       | Pierre Cardin Clermont Ballpen 36      |
| Panther Extra Ballpen7/112            | Auto Tip Pencil156/195                                          | Triangular Highlighter 15/145/199      | System 076 Ballpen 181              | Contour Wood Ballpen147                                                                                                                                                                                                                                                                                                                                                                                                                                                                                                                                                                                                                                                                                                                                                                                                                                                                                                                                                                                                                                                                                                                                                                                                                                                                                                                                                                                                                                                                                                                                                                                                                                                                                                                                                                                                                                                                                                                                                                                                                                                                                                        | Aurora Ballpen                                         | Pierre Cardin Fontaine Ballpen 37      |
| Pearlescent Pencil161                 | Capri Ballpen                                                   | Vienna Ballpen (FC Print)169           | System 082 Ballpen                  | Contour-i Glow Ballpen (Engraved)93                                                                                                                                                                                                                                                                                                                                                                                                                                                                                                                                                                                                                                                                                                                                                                                                                                                                                                                                                                                                                                                                                                                                                                                                                                                                                                                                                                                                                                                                                                                                                                                                                                                                                                                                                                                                                                                                                                                                                                                                                                                                                            | Autograph Counter Pen (Dome) 138/197 Baccus Ballpen53  | Pierre Cardin Fontaine Bailper         |
| Shadow WE Pencil158                   |                                                                 | Under 75p ———                          | System 083 Ballpen 182              | Contour-i Metal Ballpen64                                                                                                                                                                                                                                                                                                                                                                                                                                                                                                                                                                                                                                                                                                                                                                                                                                                                                                                                                                                                                                                                                                                                                                                                                                                                                                                                                                                                                                                                                                                                                                                                                                                                                                                                                                                                                                                                                                                                                                                                                                                                                                      |                                                        | Pierre Cardin Lustrous Ballpen 33      |
| Supersaver Extra Pencil132/156        | Colouring Pencils Half Size x 6 164 Contour Argent Pencil21/103 | Abacus Ballpen189                      | System 084 Ballpen                  | Echo Ballpen60                                                                                                                                                                                                                                                                                                                                                                                                                                                                                                                                                                                                                                                                                                                                                                                                                                                                                                                                                                                                                                                                                                                                                                                                                                                                                                                                                                                                                                                                                                                                                                                                                                                                                                                                                                                                                                                                                                                                                                                                                                                                                                                 | Balfour Ballpen (Engraved)55 Beau Compact Rollerball57 | Pierre Cardin Lustrous Bailper         |
| Under 30p ———                         |                                                                 | Abacus Grip Ballpen                    | System 086 Ballpen 183              | Electra Fountain Pen72                                                                                                                                                                                                                                                                                                                                                                                                                                                                                                                                                                                                                                                                                                                                                                                                                                                                                                                                                                                                                                                                                                                                                                                                                                                                                                                                                                                                                                                                                                                                                                                                                                                                                                                                                                                                                                                                                                                                                                                                                                                                                                         |                                                        | Pierre Cardin Lustrous Rollerball 33   |
| Alaska Diamond Ballpen13/113          | Contour Digital Ballpen (FC)                                    | Amazon Ballpen84                       | Trident Highlighter144/198          | Electra Rollerball                                                                                                                                                                                                                                                                                                                                                                                                                                                                                                                                                                                                                                                                                                                                                                                                                                                                                                                                                                                                                                                                                                                                                                                                                                                                                                                                                                                                                                                                                                                                                                                                                                                                                                                                                                                                                                                                                                                                                                                                                                                                                                             | Chorus Ballpen51                                       | Pierre Cardin Montfort Ballpen 36      |
|                                       | Contour Digital Eco Ballpen (FC) 147/171                        | Atlantis Ballpen81                     | Viper Colour Ballpen121             |                                                                                                                                                                                                                                                                                                                                                                                                                                                                                                                                                                                                                                                                                                                                                                                                                                                                                                                                                                                                                                                                                                                                                                                                                                                                                                                                                                                                                                                                                                                                                                                                                                                                                                                                                                                                                                                                                                                                                                                                                                                                                                                                | Churchill Ballpen                                      | Pierre Cardin Montfort Fountain Pen36  |
| · · · · · · · · · · · · · · · · · · · | Contour Digital Touch Ballpen (FC) 172                          | Banner Ballpen                         | Woodstick149                        | Ergo Soft Ballpen (Engraved)70 Ergo Soft Mechanical Pencil (Engraved)155                                                                                                                                                                                                                                                                                                                                                                                                                                                                                                                                                                                                                                                                                                                                                                                                                                                                                                                                                                                                                                                                                                                                                                                                                                                                                                                                                                                                                                                                                                                                                                                                                                                                                                                                                                                                                                                                                                                                                                                                                                                       | Cobra Braid Ballpen                                    |                                        |
| Athena Ballpen                        | Contour Max Ballpen140                                          | Bella Ballpen22/79                     | Under £1.00 ———                     |                                                                                                                                                                                                                                                                                                                                                                                                                                                                                                                                                                                                                                                                                                                                                                                                                                                                                                                                                                                                                                                                                                                                                                                                                                                                                                                                                                                                                                                                                                                                                                                                                                                                                                                                                                                                                                                                                                                                                                                                                                                                                                                                | Da Vinci GSB01 Ballpen32                               |                                        |
| Athena Colour Ballpen                 | Contour Night Oro Ballpen104                                    |                                        |                                     |                                                                                                                                                                                                                                                                                                                                                                                                                                                                                                                                                                                                                                                                                                                                                                                                                                                                                                                                                                                                                                                                                                                                                                                                                                                                                                                                                                                                                                                                                                                                                                                                                                                                                                                                                                                                                                                                                                                                                                                                                                                                                                                                | Da Vinci GSF01 Fountain Pen32                          | Pierre Cardin Moulin Pencil            |
| Athena Extra Ballpen                  | Contour Touch Ballpen104                                        | Bella Grip Ballpen23/80                | Artemis Roller59/101                | Giotto Metal Ballpen                                                                                                                                                                                                                                                                                                                                                                                                                                                                                                                                                                                                                                                                                                                                                                                                                                                                                                                                                                                                                                                                                                                                                                                                                                                                                                                                                                                                                                                                                                                                                                                                                                                                                                                                                                                                                                                                                                                                                                                                                                                                                                           | Da Vinci GSR01 Rollerball32                            |                                        |
| Black Knight Gem Pencil               | Contour Tricolour Ballpen98                                     | Bella Touch Ballpen22/80               | Atlas Ballpen                       |                                                                                                                                                                                                                                                                                                                                                                                                                                                                                                                                                                                                                                                                                                                                                                                                                                                                                                                                                                                                                                                                                                                                                                                                                                                                                                                                                                                                                                                                                                                                                                                                                                                                                                                                                                                                                                                                                                                                                                                                                                                                                                                                | Da Vinci MBB01 Ballpen32                               |                                        |
| Black Knight WE Pencil158             | Contour-i Argent Ballpen105                                     | Belmont Ballpen                        | Calypso Ballpen                     | Harrier Metal Ballpen85                                                                                                                                                                                                                                                                                                                                                                                                                                                                                                                                                                                                                                                                                                                                                                                                                                                                                                                                                                                                                                                                                                                                                                                                                                                                                                                                                                                                                                                                                                                                                                                                                                                                                                                                                                                                                                                                                                                                                                                                                                                                                                        | Envoy Rollerball55                                     | Pierre Cardin Tournier Ballpen 38      |
| Book Shape Eraser165/200              | Contour-i Extra Ballpen104                                      | Bingo Daubers                          | Cheviot Argent Ballpen82            | Harrier Metal Pencil                                                                                                                                                                                                                                                                                                                                                                                                                                                                                                                                                                                                                                                                                                                                                                                                                                                                                                                                                                                                                                                                                                                                                                                                                                                                                                                                                                                                                                                                                                                                                                                                                                                                                                                                                                                                                                                                                                                                                                                                                                                                                                           | Europa Rollerball (Engraved)50                         | Pierre Cardin Tournier Fountain Pen38  |
| Contour Pastel Ballpen21/107          | Contour-i Frost Ballpen                                         | Cheviot Fashion Ballpen                | Cheviot Steel Ballpen82             | Hi-Spin Highlighter95                                                                                                                                                                                                                                                                                                                                                                                                                                                                                                                                                                                                                                                                                                                                                                                                                                                                                                                                                                                                                                                                                                                                                                                                                                                                                                                                                                                                                                                                                                                                                                                                                                                                                                                                                                                                                                                                                                                                                                                                                                                                                                          | Evolution Argent Rollerball85                          | Pierre Cardin Tournier Rollerball 38   |
| Guest Mechanical Pencil               | Cosmopolitan Touch Pad91                                        | Cheviot-i Noir Ballpen                 | Cheviot-i Ballpen                   | Light Pen                                                                                                                                                                                                                                                                                                                                                                                                                                                                                                                                                                                                                                                                                                                                                                                                                                                                                                                                                                                                                                                                                                                                                                                                                                                                                                                                                                                                                                                                                                                                                                                                                                                                                                                                                                                                                                                                                                                                                                                                                                                                                                                      | Genoa Rollerball                                       | Sheaffer 100 Ballpoint Pen30           |
| Harrier Nouveau Ballpen15/117         | Crayons - 12 Piece                                              | Colouring Pencils Full Size x 6 164    | Clifton Ballpen                     | LPC 016 Ballpen52                                                                                                                                                                                                                                                                                                                                                                                                                                                                                                                                                                                                                                                                                                                                                                                                                                                                                                                                                                                                                                                                                                                                                                                                                                                                                                                                                                                                                                                                                                                                                                                                                                                                                                                                                                                                                                                                                                                                                                                                                                                                                                              | Henley Rollerball43                                    | Sheaffer Sentinel Ballpoint Pen 30     |
| Harrier Nouveau Frost Ballpen15/117   | Crayons - 6 Piece163                                            | Colouring Pencils Half Size x 12 164   | Clio Ballpen84                      | Match Ballpen (Engraved)71                                                                                                                                                                                                                                                                                                                                                                                                                                                                                                                                                                                                                                                                                                                                                                                                                                                                                                                                                                                                                                                                                                                                                                                                                                                                                                                                                                                                                                                                                                                                                                                                                                                                                                                                                                                                                                                                                                                                                                                                                                                                                                     | Knightsbridge Ballpen43                                | Sterling Classic Fountain Pen28        |
| Hauser Billi Inkredible Roller100     | Digi-i Ballpen99/196                                            | Contour Digital Argent Ballpen (FC)172 | Contour Deco Argent Ballpen65       | Melody Ballpen57                                                                                                                                                                                                                                                                                                                                                                                                                                                                                                                                                                                                                                                                                                                                                                                                                                                                                                                                                                                                                                                                                                                                                                                                                                                                                                                                                                                                                                                                                                                                                                                                                                                                                                                                                                                                                                                                                                                                                                                                                                                                                                               | Lexus Ballpen                                          | Sterling Classic Rollerball28          |
| Jolie Ballpen111                      | Dry Wipe Slimline139                                            | Contour Max Touch Ballpen97/140        | Contour Deco Oro Ballpen65          | Oval Metal Rollerball49/193                                                                                                                                                                                                                                                                                                                                                                                                                                                                                                                                                                                                                                                                                                                                                                                                                                                                                                                                                                                                                                                                                                                                                                                                                                                                                                                                                                                                                                                                                                                                                                                                                                                                                                                                                                                                                                                                                                                                                                                                                                                                                                    | Linea Pro Stylus Ballpen (Engraved) 59                 | USB-i Metal Ballpen (Engraved) 92      |