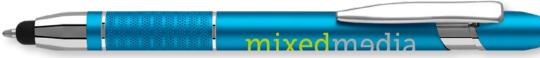

from a wide range of stunning anodised colours complemented by smart chrome trim.

#### PRINT AREA



\*From as little as 1pc Engraved, please ask for details.



Bella Ballpen available in full colour Pen+ Promo Sets.
See page 208.

## Bella Grip Ballpen



BELG6495 BELG1295 BELG2095 BELG3495 BELG1095 BELG9395 BELG4095 BELG0295 BELG9195 BELG9595 BELG8095 BELG0195 Type: Push-Button Ballpen

Refill Colour: Black Box Quantity: 500 100\* Min Order Quantity:

Average Lead Time: 3-5 Working Days

Appealing aluminium push-button ballpen with a stunning anodised finish in a wide range of beautiful colours. The modern styling is completed by chrome trim and soft-feel rubberised grip.

#### PRINT AREA



SCALE 1:2

\*From as little as 1pc Engraved, please ask for details.

## Bella Touch Ballpen





Type: Push-Button Ballpen

Refill Colour: Black Box Quantity: 500 Min Order Quantity: 100\*

Average Lead Time: 3-5 Working Days

Beautiful aluminium push-button ballpen with touchscreen stylus. Available in a wide range of stunning anodised colours complemented by smart chrome trim.

#### PRINT AREA



SCALE 1:2

\*From as little as 1pc Engraved, please ask for details.



Bella Ballpen range available on 3-day express service. See pages 22-23.

BELLA BALLPEN RANGE CAN ALSO BE LASER ENGRAVED



(ALUMINIUM BASE METAL)



Ask about our new 24-Hour Express service on laser engraved aluminium pens.

## Sierra Argent Ballpen



Push-Button Ballpen Type:

Refill Colour: Black 500 Box Quantity: Min Order Quantity: 100

Average Lead Time: 5 Working Days

Aluminium push-button ballpen with uni