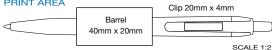

lable with frosted coloured barrels and a solid black barrel – see page 134.





Supersaver™ Extra Ballpen and Pencil available as a Pen+ Promo Set, see page 207.



The Supersaver Range offers incredible value for money.

## **SUPERSAVER RANGE**

## Supersaver<sup>™</sup> Click Ballpen

Supersaver<sup>™</sup> Fine Roller

SUFR0102

SUFR0202

SUFR0130

SUFR0110



SUFR0101

SUFR01002

SUFB0120

Type: Push-Button Ballpen

Refill Colour: Black or Blue

Box Quantity: 1000 Min Order Quantity: 500

Average Lead Time: 5 Working Days

The Supersaver™ Range has been specifically designed to offer incredible value, meaning the most competitive range of promotional pens in Europe. The Supersaver™ Click is a push-button ballpen with an opaque white barrel and coloured trim.

#### PRINT AREA

Type:



Capless Roller

Refill Colour: Blue Box Quantity: 1000 Min Order Quantity: 250

Average Lead Time: 5 Working Days

Budget-friendly capless roller featuring Inkredible™ ink technology for a premium writing experience in a low-cost pen. The barrel has a large print area for spot colour designs.

#### PRINT AREA



Supersaver<sup>™</sup>- Ballpen TWIST ACTION



Type: Twist-Action Ballpen

Refill Colour: Black
Box Quantity: 1000
Min Order Quantity: 250

Average Lead Time: 5 Working Days

Low-cost twist-action ballpen with capacitive stylus. The plastic body has an attractive, almost metallic look to make a great impression at an incredibly competitive price. Available in a choice of six colours.

## PRINT AREA SCALE 1:2 Barrel 40mm x 18mm

## 5-Day Lead Time

Our standard lead time is just