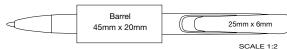

000 250 Min Order Quantity:

Average Lead Time: 5 Working Days

Push-button plastic ballpen with metallic coloured barrel, grooved black grip and smart chrome trim. Ideal for spot colour printing to a large print area.

#### **PRINT AREA**



SCALE 1:2

## 5-Day Lead Time

Our standard lead time is just 5 working days.



Moville Metallic Ballpen can be presented in a PB13 plastic gift box.

## Metro Extra Ballpen



Type: Push-Button Ballpen

Refill Colour: Black Box Quantity: 1000 Min Order Quantity: 250

Average Lead Time: 5 Working Days

White-barrelled plastic ballpen with chrome nosecone and metallic coloured trim underneath the sliding clip. The barrel features a large print area for bold, impactful branding. The black version has matt coloured trim, not metallic.

#### PRINT AREA



### Why not add a presentation case? See pages 220-223.



## Metro Colour Ballpen



Push-Button Ballpen Type:

Refill Colour: Black Box Quantity: 1000 Min Order Quantity: 250

Average Lead Time: 5 Working Days

With its range of bold colours, the Metro Colour Ballpen is a great way to make an impression on a budget. The coloured barrel is complemented by subtle chrome trim while the large print area makes it an ideal plastic promotional pen.



## Metro Metallic Ballpen



Push-Button Ballpen Type:

Refill Colour: Black Box Quantity: 1000 Min Order Quantity: 250

5 Working Days Average Lead Time:

Push-button plastic ballpen with a metallic finish for an attractive promotional pen at an attractive price. The curved clip gives a modern aesthetic while a large branding area is available