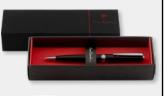

Quantity: 200

Min Order Quantity: 50\*

Average Lead Time: 5 Working Days

With its classical design, the Montfort Fountain Pen is the ideal gift for the discerning recipient. Manufactured from brass and finished in precious enamel, the Montfort is designed to last for a lifetime of enjoyable writing.

**ENGRAVING AREA** 



SCALE 1:2

30mm x 5.5mm



Type: Twist-Action Ballpen Refill Colour: Black or Blue

Box Quantity: 500 Min Order Quantity: 25\*

Average Lead Time: 5 Working Days

With its flawless coating of precious enamel and tripleplated chromium accents, this twist-action ballpen is a timeless classic that offers a lifetime of writing pleasure. It features a brass casing and longcase refill.

ENGRAVING AREA



\*From as little as 1pc Engraved, please ask for details.

SCALE 1:2



Add the PB15 Presentation Case to a Monfort Ballpen.



Laser engraving the Montfort Fountain Pen reveals the brass base metal.



Ask about our full range of presentation options to add prestige to your Pierre Cardin gift.





CHBS0290

FORS9595





Type:

Refill Colour:

Twist-Action Ballpen

Black or Blue

Box Quantity: 500 Min Order Quantity: 25\*

Average Lead Time: 5 Working Days

A classically-styled twist-action ballpen meticulously crafted from brass with a choice of gold or chromium plating. The lower casing is coated in a durable high gloss black enamel. Includes Dokumental™ ink and tungsten carbide tip for faultless writing performance.

**ENGRAVING AREA** 



SCALE 1:2

\*From as little as 1pc Engraved, please ask for details.





Piene Cardin

Twist-Action Ballpen Type: