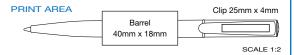

T AREA



## Supersaver<sup>™</sup> Pastel Ballpen

**NEW FOR 2019** 

Type: Push-Button Ballpen

Refill Colour: Black Box Quantity: 1000 Min Order Quantity: 250

Average Lead Time: 3-5 Working Days

Budget-friendly plastic ballpen in a range of mellow pastel colours. With its uncluttered design and large print area, the Supersaver™ Pastel Ballpen is a cost-effective way to get a brand noticed.

Contour™ Pastel Ballpen also available. See page107.

SUPB8080

SUPB4040

SUPB5050

SUPB2020

SUPB1313

PRINT AREA

Barrel
45mm x 20mm

SCALE 1:2







Type: Twist-Action Ballpen

Refill Colour: Black
Box Quantity: 2000
Min Order Quantity: 250

Average Lead Time: 5 Working Days

Slimline twist-action ballpen with subtle chrome trim. Suitable for single colour printing to the barrel and the clip.





Value Twist Ballpen with PTT10 presentation tube

## Pegasus Ballpen



Type: Push-Button Ballpen

Refill Colour: Black
Box Quantity: 1000
Min Order Quantity: 250

Average Lead Time: 5 Working Days

Retractable ballpen at an unbelievable price. Great for prestigious promotions where price is of the highest consideration. Supplied with a presentation tube.

#### PRINT AREA



SCALE 1:2

## Flip Ballpen



Type: Flip Ballpen
Refill Colour: Black
Box Quantity: 1000
Min Order Quantity: 250\*

Average Lead Time: 5 Working Days

Folding pen with snap-lock mechanism that can be personalised on the barrel and cap. See page 196 for full colour printing.

#### PRINT AREA



\*From as little as 1pc in Full Colour, please ask for details.

SCALE 1:2



a presentation tube



Magnet and Flip Ballpe