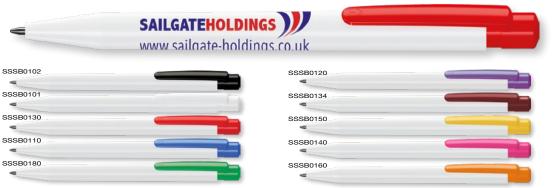

not include the highlands or islands of the UK.

# Allstar™ Argent Ballpen



Type: Push-Button Ballpen
Refill Colour: Black

Refill Colour: Black Box Quantity: 1000 Min Order Quantity: 250

Satin silver barrel and clip made from heavyweight plastic with attractive chrome trim. Suitable for printing on the barrel and clip. The Allstar<sup>™</sup> Argent Ballpen is a registered design.

#### PRINT AREA

**NEW COLOURS** 

**NEW COLOURS** 



Type: Push-Button Ballpen

Refill Colour: Black Box Quantity: 1000 Min Order Quantity: 250

Incredible value ballpen in a wide range of bold colours. The barrel has a large area for spot colour printing, making this the ideal promotional pen when mindful of budget.

#### PRINT AREA



# Supersaver<sup>™</sup> Colour Ballpen



Supersaver™ Extra Ballpen



Type: Push-Button Ballpen
Refill Colour: Black or Blue

Box Quantity: 1000 Min Order Quantity: 250\*

Retractable ballpen with a large print area at a budgetfriendly price. The white barrel is ideal for spot colour prints, complemented by a range of clip colours. The Supersaver<sup>TM</sup> is a registered design and trademark.

#### PRINT AREA



\*From as little as 1pc in Full Colour, please ask for details.



# PremierShip3

enables you to enjoy our 3-day express printing service. To qualify for this service, strict adherence to the following conditions is necessary and without exception.

- PremierShip3 is defined as the time between receiving your correct order and artwork to the time we despatch your order to your chosen destination.
- 2) We must receive your completed purchase or