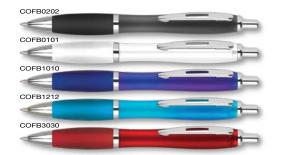

| Under 15p ———                         | Kite Ballpen 193                                                | DuoTwist Ballpen138                    | Contour Wrap Ballpen (FC Wrap) 170  | Contour Metal Ballpen64                                                                                                                                                                                                                                                                                                                                                                                                                                                                                                                                                                                                                                                                                                                                                                                                                                                                                                                                                                                                                                                                                                                                                                                                                                                                                                                                                                                                                                                                                                                                                                                                                                                                                                                                                                                                                                                                                                                                                                                                                                                                                                        | Scorpio Ballpen (Engraved)66                           | Moda Ballpen52                         |
|---------------------------------------|-----------------------------------------------------------------|----------------------------------------|-------------------------------------|--------------------------------------------------------------------------------------------------------------------------------------------------------------------------------------------------------------------------------------------------------------------------------------------------------------------------------------------------------------------------------------------------------------------------------------------------------------------------------------------------------------------------------------------------------------------------------------------------------------------------------------------------------------------------------------------------------------------------------------------------------------------------------------------------------------------------------------------------------------------------------------------------------------------------------------------------------------------------------------------------------------------------------------------------------------------------------------------------------------------------------------------------------------------------------------------------------------------------------------------------------------------------------------------------------------------------------------------------------------------------------------------------------------------------------------------------------------------------------------------------------------------------------------------------------------------------------------------------------------------------------------------------------------------------------------------------------------------------------------------------------------------------------------------------------------------------------------------------------------------------------------------------------------------------------------------------------------------------------------------------------------------------------------------------------------------------------------------------------------------------------|--------------------------------------------------------|----------------------------------------|
| Challenger-1 Ballpen137               | Panther Frost Ballpen7/112                                      | FSC Carpenter Pencil151                | Contrast Ballpen71                  | Contour-i Metal Plus Ballpen (Wrap)64                                                                                                                                                                                                                                                                                                                                                                                                                                                                                                                                                                                                                                                                                                                                                                                                                                                                                                                                                                                                                                                                                                                                                                                                                                                                                                                                                                                                                                                                                                                                                                                                                                                                                                                                                                                                                                                                                                                                                                                                                                                                                          | Softflow 101 Fountain Pen89                            | Pierre Cardin Beaumont Roller 40       |
| Fluorescent Pencil161                 | Panther Plus Ballpen7/112                                       | Garland Ballpen11/89                   | Cromore Ballpen69                   | Corona Ballpen53                                                                                                                                                                                                                                                                                                                                                                                                                                                                                                                                                                                                                                                                                                                                                                                                                                                                                                                                                                                                                                                                                                                                                                                                                                                                                                                                                                                                                                                                                                                                                                                                                                                                                                                                                                                                                                                                                                                                                                                                                                                                                                               | Sonata Ballpen57                                       | Pierre Cardin Clarence Ballpen 40      |
| Mini NE Pencil160                     | Pier Colour Ballpen128                                          | Golf Pro Pencil162                     | Dry Wipe Marker Pro139              | Electra Classic Soft Ballpen (FC)76                                                                                                                                                                                                                                                                                                                                                                                                                                                                                                                                                                                                                                                                                                                                                                                                                                                                                                                                                                                                                                                                                                                                                                                                                                                                                                                                                                                                                                                                                                                                                                                                                                                                                                                                                                                                                                                                                                                                                                                                                                                                                            | Symphony Ballpen59                                     | Pierre Cardin LaFleur Ballpen41        |
| Mini WE Pencil160                     | Pier Extra Ballpen128                                           | Handy-i Ballpen99                      | Duo Highlighter143/198              | Electra Classic Soft Touch Ballpen (FC)77                                                                                                                                                                                                                                                                                                                                                                                                                                                                                                                                                                                                                                                                                                                                                                                                                                                                                                                                                                                                                                                                                                                                                                                                                                                                                                                                                                                                                                                                                                                                                                                                                                                                                                                                                                                                                                                                                                                                                                                                                                                                                      | Symphony-i Aluminium Ballpen59                         | Pierre Cardin Versailles Ballpen 38    |
| Standard NE Pencil159                 | Rainbow Eraser165                                               | Harrier Nouveau Pencil154              | Electra Ballpen17/73                | Electra Oro Ballpen74                                                                                                                                                                                                                                                                                                                                                                                                                                                                                                                                                                                                                                                                                                                                                                                                                                                                                                                                                                                                                                                                                                                                                                                                                                                                                                                                                                                                                                                                                                                                                                                                                                                                                                                                                                                                                                                                                                                                                                                                                                                                                                          | Techno Enterprise Ballpen88                            | Scimitar Ballpen44                     |
| Supersaver WE Pencil159               | Recycled Paper Pencil152                                        | Iris Grip Enterprise Ballpen87         | Electra Classic Ballpen17/73        | Eros Ballpen62                                                                                                                                                                                                                                                                                                                                                                                                                                                                                                                                                                                                                                                                                                                                                                                                                                                                                                                                                                                                                                                                                                                                                                                                                                                                                                                                                                                                                                                                                                                                                                                                                                                                                                                                                                                                                                                                                                                                                                                                                                                                                                                 | Techno Metal Pencil63                                  | Scimitar Rollerball44                  |
|                                       | Triside Pencil150/194                                           | Janus Ballpen & Highlighter142         | Electra Classic Satin Ballpen 18/74 | Futura Digital Ballpen188                                                                                                                                                                                                                                                                                                                                                                                                                                                                                                                                                                                                                                                                                                                                                                                                                                                                                                                                                                                                                                                                                                                                                                                                                                                                                                                                                                                                                                                                                                                                                                                                                                                                                                                                                                                                                                                                                                                                                                                                                                                                                                      | Top Hat Ballpen149                                     | Techno Metal Rollerball63              |
| Under 20p ———                         |                                                                 | Key Touch Ballpen99                    | Electra Grip Ballpen18/75/169       | Giotto Ballpen86                                                                                                                                                                                                                                                                                                                                                                                                                                                                                                                                                                                                                                                                                                                                                                                                                                                                                                                                                                                                                                                                                                                                                                                                                                                                                                                                                                                                                                                                                                                                                                                                                                                                                                                                                                                                                                                                                                                                                                                                                                                                                                               | Torpedo Ballpen56                                      | Tornado Ballpen50                      |
| Argente Pencil157                     | Under 35p ———                                                   | Magnet Pen137/193                      | Electra Inkredible Roller78/100     | Helios Highlighter145/199                                                                                                                                                                                                                                                                                                                                                                                                                                                                                                                                                                                                                                                                                                                                                                                                                                                                                                                                                                                                                                                                                                                                                                                                                                                                                                                                                                                                                                                                                                                                                                                                                                                                                                                                                                                                                                                                                                                                                                                                                                                                                                      | Tri Spinner Ballpen95                                  | Touch Light Ballpen94                  |
| Oro Pencil157                         | Alaska Deluxe Ballpen14/113                                     | Malta Ballpen125                       | Electra Mechanical Pencil72/153     | Hi-Cap Ballpen 96/141/192                                                                                                                                                                                                                                                                                                                                                                                                                                                                                                                                                                                                                                                                                                                                                                                                                                                                                                                                                                                                                                                                                                                                                                                                                                                                                                                                                                                                                                                                                                                                                                                                                                                                                                                                                                                                                                                                                                                                                                                                                                                                                                      | Vogue Biofree Ballpen146                               | Tradesman Ballpen (Engraved)91         |
| Rainbow Pencil161                     | Albany Frost Ballpen113                                         | Metro Metallic Ballpen123              | Electra Noir Ballpen79              | Iris Grip Metal Ballpen87                                                                                                                                                                                                                                                                                                                                                                                                                                                                                                                                                                                                                                                                                                                                                                                                                                                                                                                                                                                                                                                                                                                                                                                                                                                                                                                                                                                                                                                                                                                                                                                                                                                                                                                                                                                                                                                                                                                                                                                                                                                                                                      | Vogue Carbon Ballpen 88                                | Vogue Metal Rollerball63               |
| Recycled Paper Pen150                 | Albion Touch Ballpen9/116                                       | Mira Colour Ballpen129                 | Electra Satin Grip Ballpen23/75     | Nostra Ballpen62                                                                                                                                                                                                                                                                                                                                                                                                                                                                                                                                                                                                                                                                                                                                                                                                                                                                                                                                                                                                                                                                                                                                                                                                                                                                                                                                                                                                                                                                                                                                                                                                                                                                                                                                                                                                                                                                                                                                                                                                                                                                                                               | ,                                                      | Wordsworth Ballpen48                   |
| Shadow NE Pencil158                   | Alpine Chrome Ballpen25/120                                     | Mira Extra Ballpen129/173              | Electra Touch Ballpen18/78          | Orion Ballpen62                                                                                                                                                                                                                                                                                                                                                                                                                                                                                                                                                                                                                                                                                                                                                                                                                                                                                                                                                                                                                                                                                                                                                                                                                                                                                                                                                                                                                                                                                                                                                                                                                                                                                                                                                                                                                                                                                                                                                                                                                                                                                                                | Under £2.00 ———                                        | •                                      |
| Standard WE Pencil157                 | Alpine Gold Ballpen26/120                                       | Oslo Extra Ballpen125                  | Electra-i Classic Ballpen17/78      | Oslo Metal Ballpen60                                                                                                                                                                                                                                                                                                                                                                                                                                                                                                                                                                                                                                                                                                                                                                                                                                                                                                                                                                                                                                                                                                                                                                                                                                                                                                                                                                                                                                                                                                                                                                                                                                                                                                                                                                                                                                                                                                                                                                                                                                                                                                           | Bullet Ballpen53                                       | Over £5.00 ———                         |
| Supersaver Click Ballpen133           | Biosense Ballpen150                                             | Popper Crayon162                       | Endeavour Ballpen61                 | Pierre Cardin Fashion Ballpen 42                                                                                                                                                                                                                                                                                                                                                                                                                                                                                                                                                                                                                                                                                                                                                                                                                                                                                                                                                                                                                                                                                                                                                                                                                                                                                                                                                                                                                                                                                                                                                                                                                                                                                                                                                                                                                                                                                                                                                                                                                                                                                               | Castile Ballpen86                                      | Ambassador Rollerball46                |
| Supersaver Colour Ballpen24/135       | Biostick Duo Ballpen150                                         | Quartet Pencil160                      | Ergo Ballpen70                      | Quad-i Ballpen98/192                                                                                                                                                                                                                                                                                                                                                                                                                                                                                                                                                                                                                                                                                                                                                                                                                                                                                                                                                                                                                                                                                                                                                                                                                                                                                                                                                                                                                                                                                                                                                                                                                                                                                                                                                                                                                                                                                                                                                                                                                                                                                                           | Centurion Ballpen54                                    | Atomic USB Ballpen92                   |
| Supersaver Extra Ballpen24/132        | Contour Eco Ballpen 147                                         | Recycled Pencil Sharpener166/202       | Flip Ballpen                        | Remus Ballpen61                                                                                                                                                                                                                                                                                                                                                                                                                                                                                                                                                                                                                                                                                                                                                                                                                                                                                                                                                                                                                                                                                                                                                                                                                                                                                                                                                                                                                                                                                                                                                                                                                                                                                                                                                                                                                                                                                                                                                                                                                                                                                                                | Consul Ballpen56                                       | Buckingham Ballpen47                   |
| Supersaver Twist Frost Ballpen 134    | Contour Standard Mix and Match 106                              | Rodeo Frost Ballpen119                 | Foyle Ballpen68/90                  | Remus Mechanical Pencil61/155                                                                                                                                                                                                                                                                                                                                                                                                                                                                                                                                                                                                                                                                                                                                                                                                                                                                                                                                                                                                                                                                                                                                                                                                                                                                                                                                                                                                                                                                                                                                                                                                                                                                                                                                                                                                                                                                                                                                                                                                                                                                                                  | Consul Rollerball56                                    | Carlton Ballpen45                      |
| Topstick Ballpen126                   | Contour-i Noir Ballpen20/105                                    | Setanta Frost Ballpen118               | Futura Ballpen124                   | Sentinel Ballpen                                                                                                                                                                                                                                                                                                                                                                                                                                                                                                                                                                                                                                                                                                                                                                                                                                                                                                                                                                                                                                                                                                                                                                                                                                                                                                                                                                                                                                                                                                                                                                                                                                                                                                                                                                                                                                                                                                                                                                                                                                                                                                               | Contour Light Ballpen93                                | Carlton Rollerball45                   |
| Value Twist Ballpen136                | Electra Enterprise Ballpen14/89                                 | Signature Ballpen124                   | Hauser 4-in-1 Inkredible Roller 100 | Sharp Set162                                                                                                                                                                                                                                                                                                                                                                                                                                                                                                                                                                                                                                                                                                                                                                                                                                                                                                                                                                                                                                                                                                                                                                                                                                                                                                                                                                                                                                                                                                                                                                                                                                                                                                                                                                                                                                                                                                                                                                                                                                                                                                                   | Contour Metal Soft Ballpen (Engraved) 65               | Carnaby Ballpen45                      |
|                                       | Espace Frost Ballpen118                                         | Sparta Argent Ballpen127               | Hauser Glow Highlighter143          | Sierra Argent Ballpen81                                                                                                                                                                                                                                                                                                                                                                                                                                                                                                                                                                                                                                                                                                                                                                                                                                                                                                                                                                                                                                                                                                                                                                                                                                                                                                                                                                                                                                                                                                                                                                                                                                                                                                                                                                                                                                                                                                                                                                                                                                                                                                        | Cyclone Ballpen50                                      | Chequers Ballpen45                     |
| Under 25p ———                         | Hauser Tango Mechanical Pencil 156                              | Sparta Ballpen127                      | Hi-5 Highlighter145/199             | Sierra Oro Ballpen81                                                                                                                                                                                                                                                                                                                                                                                                                                                                                                                                                                                                                                                                                                                                                                                                                                                                                                                                                                                                                                                                                                                                                                                                                                                                                                                                                                                                                                                                                                                                                                                                                                                                                                                                                                                                                                                                                                                                                                                                                                                                                                           | Envoy Ballpen55                                        | Chequers Rollerball45                  |
| Absolute Argent Ballpen8/108          | Metro Colour Ballpen123                                         | Spectrum Ballpen                       | Hi-Touch Ballpen97/141              | Spectrum Hi-Max Ballpen 97/141/191                                                                                                                                                                                                                                                                                                                                                                                                                                                                                                                                                                                                                                                                                                                                                                                                                                                                                                                                                                                                                                                                                                                                                                                                                                                                                                                                                                                                                                                                                                                                                                                                                                                                                                                                                                                                                                                                                                                                                                                                                                                                                             | Evolution Ballpen85                                    | Cross Calais Ballpoint Pen31           |
| Absolute Colour Ballpen9/109          | Metro Extra Ballpen123                                          | Spectrum Max Ballpen 12/111/190        | Jumbostick Ballpen149               | The state of the s | Evolution Rollerball85                                 | Cross Stratford Ballpoint Pen 31       |
| Absolute Extra Ballpen8/109           | Moville Extra Ballpen122                                        | Spectrum Max Touch Ballpen13/110/191   | Oxford Ballpen66                    | Starlight Highlighter144/198 Stealth UV marker142                                                                                                                                                                                                                                                                                                                                                                                                                                                                                                                                                                                                                                                                                                                                                                                                                                                                                                                                                                                                                                                                                                                                                                                                                                                                                                                                                                                                                                                                                                                                                                                                                                                                                                                                                                                                                                                                                                                                                                                                                                                                              | Gatsby Ballpen 84                                      | Cross Tech 2 Ballpoint Pen31           |
| Absolute Frost Ballpen8/108           | Moville Metallic Ballpen122                                     | Sprite Colour Ballpen                  | Pegasus Ballpen136                  | Stratus Ballpen                                                                                                                                                                                                                                                                                                                                                                                                                                                                                                                                                                                                                                                                                                                                                                                                                                                                                                                                                                                                                                                                                                                                                                                                                                                                                                                                                                                                                                                                                                                                                                                                                                                                                                                                                                                                                                                                                                                                                                                                                                                                                                                | Hussar Ballpen53                                       | Da Vinci Lucerne Fountain Pen 29       |
| Alaska Frost Ballpen14/114            | Panther Eco Ballpen148                                          | Sprite Extra Ballpen130                | Pendant Ballpen137/197              | Symphony Aluminium Ballpen59                                                                                                                                                                                                                                                                                                                                                                                                                                                                                                                                                                                                                                                                                                                                                                                                                                                                                                                                                                                                                                                                                                                                                                                                                                                                                                                                                                                                                                                                                                                                                                                                                                                                                                                                                                                                                                                                                                                                                                                                                                                                                                   | Kashel Ballpen54                                       | Da Vinci Lucerne Mechanical Pencil29   |
| Albion Ballpen10/114/197              | Pencil Sharpener166/202                                         | ·                                      | ·                                   |                                                                                                                                                                                                                                                                                                                                                                                                                                                                                                                                                                                                                                                                                                                                                                                                                                                                                                                                                                                                                                                                                                                                                                                                                                                                                                                                                                                                                                                                                                                                                                                                                                                                                                                                                                                                                                                                                                                                                                                                                                                                                                                                | Lumi Pen94                                             | Da Vinci Lucerne Rollerball29          |
| Albion Diamond Ballpen116             | Pier Diamond Ballpen128                                         | 3                                      |                                     | System 053 Ballpen                                                                                                                                                                                                                                                                                                                                                                                                                                                                                                                                                                                                                                                                                                                                                                                                                                                                                                                                                                                                                                                                                                                                                                                                                                                                                                                                                                                                                                                                                                                                                                                                                                                                                                                                                                                                                                                                                                                                                                                                                                                                                                             | Medipen (Engraved)146                                  | Da Vinci MBR01 Rollerball32            |
| Albion Frost Ballpen10/115            | Recycled Mechanical Pencil152                                   |                                        | Prima Gel Highlighter               | System 054 Ballpen67                                                                                                                                                                                                                                                                                                                                                                                                                                                                                                                                                                                                                                                                                                                                                                                                                                                                                                                                                                                                                                                                                                                                                                                                                                                                                                                                                                                                                                                                                                                                                                                                                                                                                                                                                                                                                                                                                                                                                                                                                                                                                                           | Midas-i Glow Ballpen (Engraved) 93                     | Eiffel Ballpen                         |
| Albion Grip Ballpen9/116/187          | Supersaver Fine Roller101/133                                   | Supersaver Pastel Ballpen25/135        | Quad Ballpen98/192                  | System 055 Ballpen                                                                                                                                                                                                                                                                                                                                                                                                                                                                                                                                                                                                                                                                                                                                                                                                                                                                                                                                                                                                                                                                                                                                                                                                                                                                                                                                                                                                                                                                                                                                                                                                                                                                                                                                                                                                                                                                                                                                                                                                                                                                                                             | Monaco Ballpen54                                       | Galileo Space Pen46                    |
| Black Knight NE Pencil158             | Supersaver-i Ballpen133                                         | Supersaver Foto Ballpen (FC) 134/170   | Smart-i Ballpen96                   | System 061 Ballpen                                                                                                                                                                                                                                                                                                                                                                                                                                                                                                                                                                                                                                                                                                                                                                                                                                                                                                                                                                                                                                                                                                                                                                                                                                                                                                                                                                                                                                                                                                                                                                                                                                                                                                                                                                                                                                                                                                                                                                                                                                                                                                             | Monaco Mechanical Pencil155                            | Grafton Ballpen44                      |
| Colourful Eraser166/200               | Swan Ballpen127                                                 | System 010 Ballpen 174                 | Snap Erasers 165/200/201            | Vogue Enterprise Ballpen87                                                                                                                                                                                                                                                                                                                                                                                                                                                                                                                                                                                                                                                                                                                                                                                                                                                                                                                                                                                                                                                                                                                                                                                                                                                                                                                                                                                                                                                                                                                                                                                                                                                                                                                                                                                                                                                                                                                                                                                                                                                                                                     | Nature Ballpen149                                      | Grosvenor Ballpen47                    |
| Contour Argent Ballpen21/103          | System 030 Ballpen 176                                          | System 011 Ballpen 174                 | Spirit Biofree Ballpen146           | Under £1.50 ———                                                                                                                                                                                                                                                                                                                                                                                                                                                                                                                                                                                                                                                                                                                                                                                                                                                                                                                                                                                                                                                                                                                                                                                                                                                                                                                                                                                                                                                                                                                                                                                                                                                                                                                                                                                                                                                                                                                                                                                                                                                                                                                | Othello Ballpen51                                      | Grosvenor Fountain Pen47               |
| Contour Colour Ballpen20/107          | System 031 Ballpen 176                                          | System 015 Ballpen 175                 | System 012 Ballpen                  | Alto Ballpen68                                                                                                                                                                                                                                                                                                                                                                                                                                                                                                                                                                                                                                                                                                                                                                                                                                                                                                                                                                                                                                                                                                                                                                                                                                                                                                                                                                                                                                                                                                                                                                                                                                                                                                                                                                                                                                                                                                                                                                                                                                                                                                                 | Pierre Cardin Avant-Garde Roller 42                    | Knightsbridge Rollerball43             |
| Contour Extra Ballpen19/102           | Viper Frost Ballpen121                                          | System 016 Ballpen 176                 | System 013 Ballpen 175              | Aquarel Felt Tip Pen Set167                                                                                                                                                                                                                                                                                                                                                                                                                                                                                                                                                                                                                                                                                                                                                                                                                                                                                                                                                                                                                                                                                                                                                                                                                                                                                                                                                                                                                                                                                                                                                                                                                                                                                                                                                                                                                                                                                                                                                                                                                                                                                                    | Techno Metal Ballpen63                                 | Modulus Rollerball44                   |
| Contour Frost Ballpen20/103           | Viper Satin Ballpen122                                          | System 032 Ballpen                     | System 014 Ballpen 175              | Axis Spinner Ballpen95                                                                                                                                                                                                                                                                                                                                                                                                                                                                                                                                                                                                                                                                                                                                                                                                                                                                                                                                                                                                                                                                                                                                                                                                                                                                                                                                                                                                                                                                                                                                                                                                                                                                                                                                                                                                                                                                                                                                                                                                                                                                                                         | Toggle Screen Pen91                                    | Pierre Cardin Academie Rollerball 34   |
| Contour Night Ballpen104              | Hadau 50a                                                       | System 033 Ballpen 177                 | System 060 Ballpen 178              | Blenheim Ballpen                                                                                                                                                                                                                                                                                                                                                                                                                                                                                                                                                                                                                                                                                                                                                                                                                                                                                                                                                                                                                                                                                                                                                                                                                                                                                                                                                                                                                                                                                                                                                                                                                                                                                                                                                                                                                                                                                                                                                                                                                                                                                                               | Topper Set162                                          | Pierre Cardin Avignon Ballpen 34       |
| Contour Standard Ballpen19/102        | Under 50p                                                       | System 034 Ballpen 177                 | System 070 Ballpen 179              | Camelot Pen Set196                                                                                                                                                                                                                                                                                                                                                                                                                                                                                                                                                                                                                                                                                                                                                                                                                                                                                                                                                                                                                                                                                                                                                                                                                                                                                                                                                                                                                                                                                                                                                                                                                                                                                                                                                                                                                                                                                                                                                                                                                                                                                                             | Vogue Metal Ballpen63                                  | Pierre Cardin Bayeux Ballpen39         |
| Corporate Cap Ballpen 26/126/188      | Albion Colour Ballpen 11/115/173                                | System 035 Ballpen 178                 | System 071 Ballpen 179              | Caprice Metal Ballpen85                                                                                                                                                                                                                                                                                                                                                                                                                                                                                                                                                                                                                                                                                                                                                                                                                                                                                                                                                                                                                                                                                                                                                                                                                                                                                                                                                                                                                                                                                                                                                                                                                                                                                                                                                                                                                                                                                                                                                                                                                                                                                                        | Vogue Metal Mechanical Pencil 153                      | Pierre Cardin Belfort Ballpen34        |
| FSC Wooden Pencil151                  | Allstar Argent Ballpen24/126                                    | System 036 Ballipen178                 | System 072 Ballpen 180              | Cheviot Oro Ballpen82                                                                                                                                                                                                                                                                                                                                                                                                                                                                                                                                                                                                                                                                                                                                                                                                                                                                                                                                                                                                                                                                                                                                                                                                                                                                                                                                                                                                                                                                                                                                                                                                                                                                                                                                                                                                                                                                                                                                                                                                                                                                                                          | Wessex Ballpen49                                       | Pierre Cardin Biarritz Ballpen39       |
| Hibernia Pencil159                    | Alpine Argent25/121                                             | System 080 Ballpen 181                 | System 073 Ballpen 180              | Cirrus Ballpen (Engraved)66                                                                                                                                                                                                                                                                                                                                                                                                                                                                                                                                                                                                                                                                                                                                                                                                                                                                                                                                                                                                                                                                                                                                                                                                                                                                                                                                                                                                                                                                                                                                                                                                                                                                                                                                                                                                                                                                                                                                                                                                                                                                                                    | H- d 65 00                                             | Pierre Cardin Chamonix Ballpen 37      |
| Otus Ballpen119                       | Alpine-i Ballpen120                                             | System 081 Ballpen 182                 | System 074 Ballpen180               | Concerto No.1 Ballpen58                                                                                                                                                                                                                                                                                                                                                                                                                                                                                                                                                                                                                                                                                                                                                                                                                                                                                                                                                                                                                                                                                                                                                                                                                                                                                                                                                                                                                                                                                                                                                                                                                                                                                                                                                                                                                                                                                                                                                                                                                                                                                                        | Under £5.00 ———                                        | Pierre Cardin Classic Script Ballpen40 |
| Otus Diamond Ballpen119               | Apollo Ballpen                                                  | System 085 Ballpen 183                 | System 075 Ballpen 181              | Concerto No.2 Ballpen58                                                                                                                                                                                                                                                                                                                                                                                                                                                                                                                                                                                                                                                                                                                                                                                                                                                                                                                                                                                                                                                                                                                                                                                                                                                                                                                                                                                                                                                                                                                                                                                                                                                                                                                                                                                                                                                                                                                                                                                                                                                                                                        | Armada Ballpen54                                       | Pierre Cardin Clermont Ballpen 36      |
| Panther Extra Ballpen7/112            | Auto Tip Pencil156/195                                          | Triangular Highlighter 15/145/199      | System 076 Ballpen 181              | Contour Wood Ballpen147                                                                                                                                                                                                                                                                                                                                                                                                                                                                                                                                                                                                                                                                                                                                                                                                                                                                                                                                                                                                                                                                                                                                                                                                                                                                                                                                                                                                                                                                                                                                                                                                                                                                                                                                                                                                                                                                                                                                                                                                                                                                                                        | Aurora Ballpen                                         | Pierre Cardin Fontaine Ballpen 37      |
| Pearlescent Pencil161                 | Capri Ballpen                                                   | Vienna Ballpen (FC Print)169           | System 082 Ballpen                  | Contour-i Glow Ballpen (Engraved)93                                                                                                                                                                                                                                                                                                                                                                                                                                                                                                                                                                                                                                                                                                                                                                                                                                                                                                                                                                                                                                                                                                                                                                                                                                                                                                                                                                                                                                                                                                                                                                                                                                                                                                                                                                                                                                                                                                                                                                                                                                                                                            | Autograph Counter Pen (Dome) 138/197 Baccus Ballpen53  | Pierre Cardin Fontaine Bailper         |
| Shadow WE Pencil158                   |                                                                 | Under 75p ———                          | System 083 Ballpen 182              | Contour-i Metal Ballpen64                                                                                                                                                                                                                                                                                                                                                                                                                                                                                                                                                                                                                                                                                                                                                                                                                                                                                                                                                                                                                                                                                                                                                                                                                                                                                                                                                                                                                                                                                                                                                                                                                                                                                                                                                                                                                                                                                                                                                                                                                                                                                                      |                                                        | Pierre Cardin Lustrous Ballpen 33      |
| Supersaver Extra Pencil132/156        | Colouring Pencils Half Size x 6 164 Contour Argent Pencil21/103 | Abacus Ballpen189                      | System 084 Ballpen                  | Echo Ballpen60                                                                                                                                                                                                                                                                                                                                                                                                                                                                                                                                                                                                                                                                                                                                                                                                                                                                                                                                                                                                                                                                                                                                                                                                                                                                                                                                                                                                                                                                                                                                                                                                                                                                                                                                                                                                                                                                                                                                                                                                                                                                                                                 | Balfour Ballpen (Engraved)55 Beau Compact Rollerball57 | Pierre Cardin Lustrous Bailper         |
| Under 30p ———                         |                                                                 | Abacus Grip Ballpen                    | System 086 Ballpen 183              | Electra Fountain Pen72                                                                                                                                                                                                                                                                                                                                                                                                                                                                                                                                                                                                                                                                                                                                                                                                                                                                                                                                                                                                                                                                                                                                                                                                                                                                                                                                                                                                                                                                                                                                                                                                                                                                                                                                                                                                                                                                                                                                                                                                                                                                                                         |                                                        | Pierre Cardin Lustrous Rollerball 33   |
| Alaska Diamond Ballpen13/113          | Contour Digital Ballpen (FC)                                    | Amazon Ballpen84                       | Trident Highlighter144/198          | Electra Rollerball                                                                                                                                                                                                                                                                                                                                                                                                                                                                                                                                                                                                                                                                                                                                                                                                                                                                                                                                                                                                                                                                                                                                                                                                                                                                                                                                                                                                                                                                                                                                                                                                                                                                                                                                                                                                                                                                                                                                                                                                                                                                                                             | Chorus Ballpen51                                       | Pierre Cardin Montfort Ballpen 36      |
|                                       | Contour Digital Eco Ballpen (FC) 147/171                        | Atlantis Ballpen81                     | Viper Colour Ballpen121             |                                                                                                                                                                                                                                                                                                                                                                                                                                                                                                                                                                                                                                                                                                                                                                                                                                                                                                                                                                                                                                                                                                                                                                                                                                                                                                                                                                                                                                                                                                                                                                                                                                                                                                                                                                                                                                                                                                                                                                                                                                                                                                                                | Churchill Ballpen                                      | Pierre Cardin Montfort Fountain Pen36  |
| · · · · · · · · · · · · · · · · · · · | Contour Digital Touch Ballpen (FC) 172                          | Banner Ballpen                         | Woodstick149                        | Ergo Soft Ballpen (Engraved)70 Ergo Soft Mechanical Pencil (Engraved)155                                                                                                                                                                                                                                                                                                                                                                                                                                                                                                                                                                                                                                                                                                                                                                                                                                                                                                                                                                                                                                                                                                                                                                                                                                                                                                                                                                                                                                                                                                                                                                                                                                                                                                                                                                                                                                                                                                                                                                                                                                                       | Cobra Braid Ballpen                                    |                                        |
| Athena Ballpen                        | Contour Max Ballpen140                                          | Bella Ballpen22/79                     | Under £1.00 ———                     |                                                                                                                                                                                                                                                                                                                                                                                                                                                                                                                                                                                                                                                                                                                                                                                                                                                                                                                                                                                                                                                                                                                                                                                                                                                                                                                                                                                                                                                                                                                                                                                                                                                                                                                                                                                                                                                                                                                                                                                                                                                                                                                                | Da Vinci GSB01 Ballpen32                               |                                        |
| Athena Colour Ballpen                 | Contour Night Oro Ballpen104                                    |                                        |                                     |                                                                                                                                                                                                                                                                                                                                                                                                                                                                                                                                                                                                                                                                                                                                                                                                                                                                                                                                                                                                                                                                                                                                                                                                                                                                                                                                                                                                                                                                                                                                                                                                                                                                                                                                                                                                                                                                                                                                                                                                                                                                                                                                | Da Vinci GSF01 Fountain Pen32                          | Pierre Cardin Moulin Pencil            |
| Athena Extra Ballpen                  | Contour Touch Ballpen104                                        | Bella Grip Ballpen23/80                | Artemis Roller59/101                | Giotto Metal Ballpen                                                                                                                                                                                                                                                                                                                                                                                                                                                                                                                                                                                                                                                                                                                                                                                                                                                                                                                                                                                                                                                                                                                                                                                                                                                                                                                                                                                                                                                                                                                                                                                                                                                                                                                                                                                                                                                                                                                                                                                                                                                                                                           | Da Vinci GSR01 Rollerball32                            |                                        |
| Black Knight Gem Pencil               | Contour Tricolour Ballpen98                                     | Bella Touch Ballpen22/80               | Atlas Ballpen                       |                                                                                                                                                                                                                                                                                                                                                                                                                                                                                                                                                                                                                                                                                                                                                                                                                                                                                                                                                                                                                                                                                                                                                                                                                                                                                                                                                                                                                                                                                                                                                                                                                                                                                                                                                                                                                                                                                                                                                                                                                                                                                                                                | Da Vinci MBB01 Ballpen32                               |                                        |
| Black Knight WE Pencil158             | Contour-i Argent Ballpen105                                     | Belmont Ballpen                        | Calypso Ballpen                     | Harrier Metal Ballpen85                                                                                                                                                                                                                                                                                                                                                                                                                                                                                                                                                                                                                                                                                                                                                                                                                                                                                                                                                                                                                                                                                                                                                                                                                                                                                                                                                                                                                                                                                                                                                                                                                                                                                                                                                                                                                                                                                                                                                                                                                                                                                                        | Envoy Rollerball55                                     | Pierre Cardin Tournier Ballpen 38      |
| Book Shape Eraser165/200              | Contour-i Extra Ballpen104                                      | Bingo Daubers                          | Cheviot Argent Ballpen82            | Harrier Metal Pencil                                                                                                                                                                                                                                                                                                                                                                                                                                                                                                                                                                                                                                                                                                                                                                                                                                                                                                                                                                                                                                                                                                                                                                                                                                                                                                                                                                                                                                                                                                                                                                                                                                                                                                                                                                                                                                                                                                                                                                                                                                                                                                           | Europa Rollerball (Engraved)50                         | Pierre Cardin Tournier Fountain Pen38  |
| Contour Pastel Ballpen21/107          | Contour-i Frost Ballpen                                         | Cheviot Fashion Ballpen                | Cheviot Steel Ballpen82             | Hi-Spin Highlighter95                                                                                                                                                                                                                                                                                                                                                                                                                                                                                                                                                                                                                                                                                                                                                                                                                                                                                                                                                                                                                                                                                                                                                                                                                                                                                                                                                                                                                                                                                                                                                                                                                                                                                                                                                                                                                                                                                                                                                                                                                                                                                                          | Evolution Argent Rollerball85                          | Pierre Cardin Tournier Rollerball 38   |
| Guest Mechanical Pencil               | Cosmopolitan Touch Pad91                                        | Cheviot-i Noir Ballpen                 | Cheviot-i Ballpen                   | Light Pen                                                                                                                                                                                                                                                                                                                                                                                                                                                                                                                                                                                                                                                                                                                                                                                                                                                                                                                                                                                                                                                                                                                                                                                                                                                                                                                                                                                                                                                                                                                                                                                                                                                                                                                                                                                                                                                                                                                                                                                                                                                                                                                      | Genoa Rollerball                                       | Sheaffer 100 Ballpoint Pen30           |
| Harrier Nouveau Ballpen15/117         | Crayons - 12 Piece                                              | Colouring Pencils Full Size x 6 164    | Clifton Ballpen                     | LPC 016 Ballpen52                                                                                                                                                                                                                                                                                                                                                                                                                                                                                                                                                                                                                                                                                                                                                                                                                                                                                                                                                                                                                                                                                                                                                                                                                                                                                                                                                                                                                                                                                                                                                                                                                                                                                                                                                                                                                                                                                                                                                                                                                                                                                                              | Henley Rollerball43                                    | Sheaffer Sentinel Ballpoint Pen 30     |
| Harrier Nouveau Frost Ballpen15/117   | Crayons - 6 Piece163                                            | Colouring Pencils Half Size x 12 164   | Clio Ballpen84                      | Match Ballpen (Engraved)71                                                                                                                                                                                                                                                                                                                                                                                                                                                                                                                                                                                                                                                                                                                                                                                                                                                                                                                                                                                                                                                                                                                                                                                                                                                                                                                                                                                                                                                                                                                                                                                                                                                                                                                                                                                                                                                                                                                                                                                                                                                                                                     | Knightsbridge Ballpen43                                | Sterling Classic Fountain Pen28        |
| Hauser Billi Inkredible Roller100     | Digi-i Ballpen99/196                                            | Contour Digital Argent Ballpen (FC)172 | Contour Deco Argent Ballpen65       | Melody Ballpen57                                                                                                                                                                                                                                                                                                                                                                                                                                                                                                                                                                                                                                                                                                                                                                                                                                                                                                                                                                                                                                                                                                                                                                                                                                                                                                                                                                                                                                                                                                                                                                                                                                                                                                                                                                                                                                                                                                                                                                                                                                                                                                               | Lexus Ballpen                                          | Sterling Classic Rollerball28          |
| Jolie Ballpen111                      | Dry Wipe Slimline139                                            | Contour Max Touch Ballpen97/140        | Contour Deco Oro Ballpen65          | Oval Metal Rollerball49/193                                                                                                                                                                                                                                                                                                                                                                                                                                                                                                                                                                                                                                                                                                                                                                                                                                                                                                                                                                                                                                                                                                                                                                                                                                                                                                                                                                                                                                                                                                                                                                                                                                                                                                                                                                                                                                                                                                                                                                                                                                                                                                    | Linea Pro Stylus Ballpen (Engraved) 59                 | USB-i Metal Ballpen (Engraved) 92      |