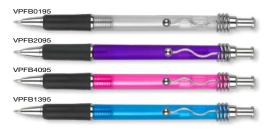

allpen with solid coloured finish and an eye-catching clip design. Available in a choice of barrel colours, with appealing chrome trim and comfortable black rubber grip.





Refill Colour:

Box Quantity:

Min Order Quantity:

Average Lead Time:

Type:



2000

250

Push-Button Ballpen

Black or Blue

5 Working Days





The Viper Range

features a distinctive metal clip design.

Alpine Argent Ballpen with

PTS10 presentation tube



Viper Frost Ballpen with PPP01 presentation pouch

Attractive retractable ballpen with a frosted finish and metal clip. Available in a wide range of popular colours. Watch the video at www.promotional.tv/aa038. Some colours are available with blue ink.

## **PRINT AREA**



#### VPFB1095 VPFB0195 VPFB3095 VPFB2095 VPFB8095 VPFB4095 VPFB6095 VPFB1395 VPFB5095



Colours may not be a true reflection of the actual product. Please always order a sample. All images are subject to copyright.

121

## Viper Satin Ballpen

VIST9502



Push-Button Ballpen Type:

Refill Colour: Black Box Quantity: 2000 Min Order Quantity: 250

Average Lead Time: 5 Working Days



SCALE 1:2

Modern and exciting design with satin silver finish and soft rubber grip. Watch the video at: www.promotional.tv/aa039.



Add a custom printed box to any plastic pen.

## PRINT AREA Barrel 25mm x 20mn

## Moville Extra Ballpen



Coding Frog

Push-Button Ballpen Type:

Refill Colour: Black Box Quantity: 1000 Min Order Quantity: 250

Average Lead Time: 5 Working Days

Push-button plastic ballpen with grooved translucent coloured grip and chrome trim. Suitable for spot colour printing