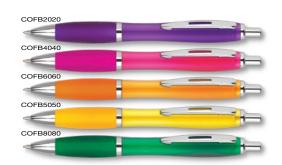

| Under 15p ———                         | Kite Ballpen 193                                                | DuoTwist Ballpen138                    | Contour Wrap Ballpen (FC Wrap) 170  | Contour Metal Ballpen64                                                                                                                                                                                                                                                                                                                                                                                                                                                                                                                                                                                                                                                                                                                                                                                                                                                                                                                                                                                                                                                                                                                                                                                                                                                                                                                                                                                                                                                                                                                                                                                                                                                                                                                                                                                                                                                                                                                                                                                                                                                                                                        | Scorpio Ballpen (Engraved)66                           | Moda Ballpen52                         |
|---------------------------------------|-----------------------------------------------------------------|----------------------------------------|-------------------------------------|--------------------------------------------------------------------------------------------------------------------------------------------------------------------------------------------------------------------------------------------------------------------------------------------------------------------------------------------------------------------------------------------------------------------------------------------------------------------------------------------------------------------------------------------------------------------------------------------------------------------------------------------------------------------------------------------------------------------------------------------------------------------------------------------------------------------------------------------------------------------------------------------------------------------------------------------------------------------------------------------------------------------------------------------------------------------------------------------------------------------------------------------------------------------------------------------------------------------------------------------------------------------------------------------------------------------------------------------------------------------------------------------------------------------------------------------------------------------------------------------------------------------------------------------------------------------------------------------------------------------------------------------------------------------------------------------------------------------------------------------------------------------------------------------------------------------------------------------------------------------------------------------------------------------------------------------------------------------------------------------------------------------------------------------------------------------------------------------------------------------------------|--------------------------------------------------------|----------------------------------------|
| Challenger-1 Ballpen137               | Panther Frost Ballpen7/112                                      | FSC Carpenter Pencil151                | Contrast Ballpen71                  | Contour-i Metal Plus Ballpen (Wrap)64                                                                                                                                                                                                                                                                                                                                                                                                                                                                                                                                                                                                                                                                                                                                                                                                                                                                                                                                                                                                                                                                                                                                                                                                                                                                                                                                                                                                                                                                                                                                                                                                                                                                                                                                                                                                                                                                                                                                                                                                                                                                                          | Softflow 101 Fountain Pen89                            | Pierre Cardin Beaumont Roller 40       |
| Fluorescent Pencil161                 | Panther Plus Ballpen7/112                                       | Garland Ballpen11/89                   | Cromore Ballpen69                   | Corona Ballpen53                                                                                                                                                                                                                                                                                                                                                                                                                                                                                                                                                                                                                                                                                                                                                                                                                                                                                                                                                                                                                                                                                                                                                                                                                                                                                                                                                                                                                                                                                                                                                                                                                                                                                                                                                                                                                                                                                                                                                                                                                                                                                                               | Sonata Ballpen57                                       | Pierre Cardin Clarence Ballpen 40      |
| Mini NE Pencil160                     | Pier Colour Ballpen128                                          | Golf Pro Pencil162                     | Dry Wipe Marker Pro139              | Electra Classic Soft Ballpen (FC)76                                                                                                                                                                                                                                                                                                                                                                                                                                                                                                                                                                                                                                                                                                                                                                                                                                                                                                                                                                                                                                                                                                                                                                                                                                                                                                                                                                                                                                                                                                                                                                                                                                                                                                                                                                                                                                                                                                                                                                                                                                                                                            | Symphony Ballpen59                                     | Pierre Cardin LaFleur Ballpen41        |
| Mini WE Pencil160                     | Pier Extra Ballpen128                                           | Handy-i Ballpen99                      | Duo Highlighter143/198              | Electra Classic Soft Touch Ballpen (FC)77                                                                                                                                                                                                                                                                                                                                                                                                                                                                                                                                                                                                                                                                                                                                                                                                                                                                                                                                                                                                                                                                                                                                                                                                                                                                                                                                                                                                                                                                                                                                                                                                                                                                                                                                                                                                                                                                                                                                                                                                                                                                                      | Symphony-i Aluminium Ballpen59                         | Pierre Cardin Versailles Ballpen 38    |
| Standard NE Pencil159                 | Rainbow Eraser165                                               | Harrier Nouveau Pencil154              | Electra Ballpen17/73                | Electra Oro Ballpen74                                                                                                                                                                                                                                                                                                                                                                                                                                                                                                                                                                                                                                                                                                                                                                                                                                                                                                                                                                                                                                                                                                                                                                                                                                                                                                                                                                                                                                                                                                                                                                                                                                                                                                                                                                                                                                                                                                                                                                                                                                                                                                          | Techno Enterprise Ballpen88                            | Scimitar Ballpen44                     |
| Supersaver WE Pencil159               | Recycled Paper Pencil152                                        | Iris Grip Enterprise Ballpen87         | Electra Classic Ballpen17/73        | Eros Ballpen62                                                                                                                                                                                                                                                                                                                                                                                                                                                                                                                                                                                                                                                                                                                                                                                                                                                                                                                                                                                                                                                                                                                                                                                                                                                                                                                                                                                                                                                                                                                                                                                                                                                                                                                                                                                                                                                                                                                                                                                                                                                                                                                 | Techno Metal Pencil63                                  | Scimitar Rollerball44                  |
|                                       | Triside Pencil150/194                                           | Janus Ballpen & Highlighter142         | Electra Classic Satin Ballpen 18/74 | Futura Digital Ballpen188                                                                                                                                                                                                                                                                                                                                                                                                                                                                                                                                                                                                                                                                                                                                                                                                                                                                                                                                                                                                                                                                                                                                                                                                                                                                                                                                                                                                                                                                                                                                                                                                                                                                                                                                                                                                                                                                                                                                                                                                                                                                                                      | Top Hat Ballpen149                                     | Techno Metal Rollerball63              |
| Under 20p ———                         |                                                                 | Key Touch Ballpen99                    | Electra Grip Ballpen18/75/169       | Giotto Ballpen86                                                                                                                                                                                                                                                                                                                                                                                                                                                                                                                                                                                                                                                                                                                                                                                                                                                                                                                                                                                                                                                                                                                                                                                                                                                                                                                                                                                                                                                                                                                                                                                                                                                                                                                                                                                                                                                                                                                                                                                                                                                                                                               | Torpedo Ballpen56                                      | Tornado Ballpen50                      |
| Argente Pencil157                     | Under 35p ———                                                   | Magnet Pen137/193                      | Electra Inkredible Roller78/100     | Helios Highlighter145/199                                                                                                                                                                                                                                                                                                                                                                                                                                                                                                                                                                                                                                                                                                                                                                                                                                                                                                                                                                                                                                                                                                                                                                                                                                                                                                                                                                                                                                                                                                                                                                                                                                                                                                                                                                                                                                                                                                                                                                                                                                                                                                      | Tri Spinner Ballpen95                                  | Touch Light Ballpen94                  |
| Oro Pencil157                         | Alaska Deluxe Ballpen14/113                                     | Malta Ballpen125                       | Electra Mechanical Pencil72/153     | Hi-Cap Ballpen 96/141/192                                                                                                                                                                                                                                                                                                                                                                                                                                                                                                                                                                                                                                                                                                                                                                                                                                                                                                                                                                                                                                                                                                                                                                                                                                                                                                                                                                                                                                                                                                                                                                                                                                                                                                                                                                                                                                                                                                                                                                                                                                                                                                      | Vogue Biofree Ballpen146                               | Tradesman Ballpen (Engraved)91         |
| Rainbow Pencil161                     | Albany Frost Ballpen113                                         | Metro Metallic Ballpen123              | Electra Noir Ballpen79              | Iris Grip Metal Ballpen87                                                                                                                                                                                                                                                                                                                                                                                                                                                                                                                                                                                                                                                                                                                                                                                                                                                                                                                                                                                                                                                                                                                                                                                                                                                                                                                                                                                                                                                                                                                                                                                                                                                                                                                                                                                                                                                                                                                                                                                                                                                                                                      | Vogue Carbon Ballpen 88                                | Vogue Metal Rollerball63               |
| Recycled Paper Pen150                 | Albion Touch Ballpen9/116                                       | Mira Colour Ballpen129                 | Electra Satin Grip Ballpen23/75     | Nostra Ballpen62                                                                                                                                                                                                                                                                                                                                                                                                                                                                                                                                                                                                                                                                                                                                                                                                                                                                                                                                                                                                                                                                                                                                                                                                                                                                                                                                                                                                                                                                                                                                                                                                                                                                                                                                                                                                                                                                                                                                                                                                                                                                                                               | ,                                                      | Wordsworth Ballpen48                   |
| Shadow NE Pencil158                   | Alpine Chrome Ballpen25/120                                     | Mira Extra Ballpen129/173              | Electra Touch Ballpen18/78          | Orion Ballpen62                                                                                                                                                                                                                                                                                                                                                                                                                                                                                                                                                                                                                                                                                                                                                                                                                                                                                                                                                                                                                                                                                                                                                                                                                                                                                                                                                                                                                                                                                                                                                                                                                                                                                                                                                                                                                                                                                                                                                                                                                                                                                                                | Under £2.00 ———                                        | •                                      |
| Standard WE Pencil157                 | Alpine Gold Ballpen26/120                                       | Oslo Extra Ballpen125                  | Electra-i Classic Ballpen17/78      | Oslo Metal Ballpen60                                                                                                                                                                                                                                                                                                                                                                                                                                                                                                                                                                                                                                                                                                                                                                                                                                                                                                                                                                                                                                                                                                                                                                                                                                                                                                                                                                                                                                                                                                                                                                                                                                                                                                                                                                                                                                                                                                                                                                                                                                                                                                           | Bullet Ballpen53                                       | Over £5.00 ———                         |
| Supersaver Click Ballpen133           | Biosense Ballpen150                                             | Popper Crayon162                       | Endeavour Ballpen61                 | Pierre Cardin Fashion Ballpen 42                                                                                                                                                                                                                                                                                                                                                                                                                                                                                                                                                                                                                                                                                                                                                                                                                                                                                                                                                                                                                                                                                                                                                                                                                                                                                                                                                                                                                                                                                                                                                                                                                                                                                                                                                                                                                                                                                                                                                                                                                                                                                               | Castile Ballpen86                                      | Ambassador Rollerball46                |
| Supersaver Colour Ballpen24/135       | Biostick Duo Ballpen150                                         | Quartet Pencil160                      | Ergo Ballpen70                      | Quad-i Ballpen98/192                                                                                                                                                                                                                                                                                                                                                                                                                                                                                                                                                                                                                                                                                                                                                                                                                                                                                                                                                                                                                                                                                                                                                                                                                                                                                                                                                                                                                                                                                                                                                                                                                                                                                                                                                                                                                                                                                                                                                                                                                                                                                                           | Centurion Ballpen54                                    | Atomic USB Ballpen92                   |
| Supersaver Extra Ballpen24/132        | Contour Eco Ballpen 147                                         | Recycled Pencil Sharpener166/202       | Flip Ballpen                        | Remus Ballpen61                                                                                                                                                                                                                                                                                                                                                                                                                                                                                                                                                                                                                                                                                                                                                                                                                                                                                                                                                                                                                                                                                                                                                                                                                                                                                                                                                                                                                                                                                                                                                                                                                                                                                                                                                                                                                                                                                                                                                                                                                                                                                                                | Consul Ballpen56                                       | Buckingham Ballpen47                   |
| Supersaver Twist Frost Ballpen 134    | Contour Standard Mix and Match 106                              | Rodeo Frost Ballpen119                 | Foyle Ballpen68/90                  | Remus Mechanical Pencil61/155                                                                                                                                                                                                                                                                                                                                                                                                                                                                                                                                                                                                                                                                                                                                                                                                                                                                                                                                                                                                                                                                                                                                                                                                                                                                                                                                                                                                                                                                                                                                                                                                                                                                                                                                                                                                                                                                                                                                                                                                                                                                                                  | Consul Rollerball56                                    | Carlton Ballpen45                      |
| Topstick Ballpen126                   | Contour-i Noir Ballpen20/105                                    | Setanta Frost Ballpen118               | Futura Ballpen124                   | Sentinel Ballpen                                                                                                                                                                                                                                                                                                                                                                                                                                                                                                                                                                                                                                                                                                                                                                                                                                                                                                                                                                                                                                                                                                                                                                                                                                                                                                                                                                                                                                                                                                                                                                                                                                                                                                                                                                                                                                                                                                                                                                                                                                                                                                               | Contour Light Ballpen93                                | Carlton Rollerball45                   |
| Value Twist Ballpen136                | Electra Enterprise Ballpen14/89                                 | Signature Ballpen124                   | Hauser 4-in-1 Inkredible Roller 100 | Sharp Set162                                                                                                                                                                                                                                                                                                                                                                                                                                                                                                                                                                                                                                                                                                                                                                                                                                                                                                                                                                                                                                                                                                                                                                                                                                                                                                                                                                                                                                                                                                                                                                                                                                                                                                                                                                                                                                                                                                                                                                                                                                                                                                                   | Contour Metal Soft Ballpen (Engraved) 65               | Carnaby Ballpen45                      |
|                                       | Espace Frost Ballpen118                                         | Sparta Argent Ballpen127               | Hauser Glow Highlighter143          | Sierra Argent Ballpen81                                                                                                                                                                                                                                                                                                                                                                                                                                                                                                                                                                                                                                                                                                                                                                                                                                                                                                                                                                                                                                                                                                                                                                                                                                                                                                                                                                                                                                                                                                                                                                                                                                                                                                                                                                                                                                                                                                                                                                                                                                                                                                        | Cyclone Ballpen50                                      | Chequers Ballpen45                     |
| Under 25p ———                         | Hauser Tango Mechanical Pencil 156                              | Sparta Ballpen127                      | Hi-5 Highlighter145/199             | Sierra Oro Ballpen81                                                                                                                                                                                                                                                                                                                                                                                                                                                                                                                                                                                                                                                                                                                                                                                                                                                                                                                                                                                                                                                                                                                                                                                                                                                                                                                                                                                                                                                                                                                                                                                                                                                                                                                                                                                                                                                                                                                                                                                                                                                                                                           | Envoy Ballpen55                                        | Chequers Rollerball45                  |
| Absolute Argent Ballpen8/108          | Metro Colour Ballpen123                                         | Spectrum Ballpen                       | Hi-Touch Ballpen97/141              | Spectrum Hi-Max Ballpen 97/141/191                                                                                                                                                                                                                                                                                                                                                                                                                                                                                                                                                                                                                                                                                                                                                                                                                                                                                                                                                                                                                                                                                                                                                                                                                                                                                                                                                                                                                                                                                                                                                                                                                                                                                                                                                                                                                                                                                                                                                                                                                                                                                             | Evolution Ballpen85                                    | Cross Calais Ballpoint Pen31           |
| Absolute Colour Ballpen9/109          | Metro Extra Ballpen123                                          | Spectrum Max Ballpen 12/111/190        | Jumbostick Ballpen149               | The state of the s | Evolution Rollerball85                                 | Cross Stratford Ballpoint Pen 31       |
| Absolute Extra Ballpen8/109           | Moville Extra Ballpen122                                        | Spectrum Max Touch Ballpen13/110/191   | Oxford Ballpen66                    | Starlight Highlighter144/198 Stealth UV marker142                                                                                                                                                                                                                                                                                                                                                                                                                                                                                                                                                                                                                                                                                                                                                                                                                                                                                                                                                                                                                                                                                                                                                                                                                                                                                                                                                                                                                                                                                                                                                                                                                                                                                                                                                                                                                                                                                                                                                                                                                                                                              | Gatsby Ballpen 84                                      | Cross Tech 2 Ballpoint Pen31           |
| Absolute Frost Ballpen8/108           | Moville Metallic Ballpen122                                     | Sprite Colour Ballpen                  | Pegasus Ballpen136                  | Stratus Ballpen                                                                                                                                                                                                                                                                                                                                                                                                                                                                                                                                                                                                                                                                                                                                                                                                                                                                                                                                                                                                                                                                                                                                                                                                                                                                                                                                                                                                                                                                                                                                                                                                                                                                                                                                                                                                                                                                                                                                                                                                                                                                                                                | Hussar Ballpen53                                       | Da Vinci Lucerne Fountain Pen 29       |
| Alaska Frost Ballpen14/114            | Panther Eco Ballpen148                                          | Sprite Extra Ballpen130                | Pendant Ballpen137/197              | Symphony Aluminium Ballpen59                                                                                                                                                                                                                                                                                                                                                                                                                                                                                                                                                                                                                                                                                                                                                                                                                                                                                                                                                                                                                                                                                                                                                                                                                                                                                                                                                                                                                                                                                                                                                                                                                                                                                                                                                                                                                                                                                                                                                                                                                                                                                                   | Kashel Ballpen54                                       | Da Vinci Lucerne Mechanical Pencil29   |
| Albion Ballpen10/114/197              | Pencil Sharpener166/202                                         | ·                                      | ·                                   |                                                                                                                                                                                                                                                                                                                                                                                                                                                                                                                                                                                                                                                                                                                                                                                                                                                                                                                                                                                                                                                                                                                                                                                                                                                                                                                                                                                                                                                                                                                                                                                                                                                                                                                                                                                                                                                                                                                                                                                                                                                                                                                                | Lumi Pen94                                             | Da Vinci Lucerne Rollerball29          |
| Albion Diamond Ballpen116             | Pier Diamond Ballpen128                                         | 3                                      |                                     | System 053 Ballpen                                                                                                                                                                                                                                                                                                                                                                                                                                                                                                                                                                                                                                                                                                                                                                                                                                                                                                                                                                                                                                                                                                                                                                                                                                                                                                                                                                                                                                                                                                                                                                                                                                                                                                                                                                                                                                                                                                                                                                                                                                                                                                             | Medipen (Engraved)146                                  | Da Vinci MBR01 Rollerball32            |
| Albion Frost Ballpen10/115            | Recycled Mechanical Pencil152                                   |                                        | Prima Gel Highlighter               | System 054 Ballpen67                                                                                                                                                                                                                                                                                                                                                                                                                                                                                                                                                                                                                                                                                                                                                                                                                                                                                                                                                                                                                                                                                                                                                                                                                                                                                                                                                                                                                                                                                                                                                                                                                                                                                                                                                                                                                                                                                                                                                                                                                                                                                                           | Midas-i Glow Ballpen (Engraved) 93                     | Eiffel Ballpen                         |
| Albion Grip Ballpen9/116/187          | Supersaver Fine Roller101/133                                   | Supersaver Pastel Ballpen25/135        | Quad Ballpen98/192                  | System 055 Ballpen                                                                                                                                                                                                                                                                                                                                                                                                                                                                                                                                                                                                                                                                                                                                                                                                                                                                                                                                                                                                                                                                                                                                                                                                                                                                                                                                                                                                                                                                                                                                                                                                                                                                                                                                                                                                                                                                                                                                                                                                                                                                                                             | Monaco Ballpen54                                       | Galileo Space Pen46                    |
| Black Knight NE Pencil158             | Supersaver-i Ballpen133                                         | Supersaver Foto Ballpen (FC) 134/170   | Smart-i Ballpen96                   | System 061 Ballpen                                                                                                                                                                                                                                                                                                                                                                                                                                                                                                                                                                                                                                                                                                                                                                                                                                                                                                                                                                                                                                                                                                                                                                                                                                                                                                                                                                                                                                                                                                                                                                                                                                                                                                                                                                                                                                                                                                                                                                                                                                                                                                             | Monaco Mechanical Pencil155                            | Grafton Ballpen44                      |
| Colourful Eraser166/200               | Swan Ballpen127                                                 | System 010 Ballpen 174                 | Snap Erasers 165/200/201            | Vogue Enterprise Ballpen87                                                                                                                                                                                                                                                                                                                                                                                                                                                                                                                                                                                                                                                                                                                                                                                                                                                                                                                                                                                                                                                                                                                                                                                                                                                                                                                                                                                                                                                                                                                                                                                                                                                                                                                                                                                                                                                                                                                                                                                                                                                                                                     | Nature Ballpen149                                      | Grosvenor Ballpen47                    |
| Contour Argent Ballpen21/103          | System 030 Ballpen 176                                          | System 011 Ballpen 174                 | Spirit Biofree Ballpen146           | Under £1.50 ———                                                                                                                                                                                                                                                                                                                                                                                                                                                                                                                                                                                                                                                                                                                                                                                                                                                                                                                                                                                                                                                                                                                                                                                                                                                                                                                                                                                                                                                                                                                                                                                                                                                                                                                                                                                                                                                                                                                                                                                                                                                                                                                | Othello Ballpen51                                      | Grosvenor Fountain Pen47               |
| Contour Colour Ballpen20/107          | System 031 Ballpen 176                                          | System 015 Ballpen 175                 | System 012 Ballpen                  | Alto Ballpen68                                                                                                                                                                                                                                                                                                                                                                                                                                                                                                                                                                                                                                                                                                                                                                                                                                                                                                                                                                                                                                                                                                                                                                                                                                                                                                                                                                                                                                                                                                                                                                                                                                                                                                                                                                                                                                                                                                                                                                                                                                                                                                                 | Pierre Cardin Avant-Garde Roller 42                    | Knightsbridge Rollerball43             |
| Contour Extra Ballpen19/102           | Viper Frost Ballpen121                                          | System 016 Ballpen 176                 | System 013 Ballpen 175              | Aquarel Felt Tip Pen Set167                                                                                                                                                                                                                                                                                                                                                                                                                                                                                                                                                                                                                                                                                                                                                                                                                                                                                                                                                                                                                                                                                                                                                                                                                                                                                                                                                                                                                                                                                                                                                                                                                                                                                                                                                                                                                                                                                                                                                                                                                                                                                                    | Techno Metal Ballpen63                                 | Modulus Rollerball44                   |
| Contour Frost Ballpen20/103           | Viper Satin Ballpen122                                          | System 032 Ballpen                     | System 014 Ballpen 175              | Axis Spinner Ballpen95                                                                                                                                                                                                                                                                                                                                                                                                                                                                                                                                                                                                                                                                                                                                                                                                                                                                                                                                                                                                                                                                                                                                                                                                                                                                                                                                                                                                                                                                                                                                                                                                                                                                                                                                                                                                                                                                                                                                                                                                                                                                                                         | Toggle Screen Pen91                                    | Pierre Cardin Academie Rollerball 34   |
| Contour Night Ballpen104              | Hadau 50a                                                       | System 033 Ballpen 177                 | System 060 Ballpen 178              | Blenheim Ballpen                                                                                                                                                                                                                                                                                                                                                                                                                                                                                                                                                                                                                                                                                                                                                                                                                                                                                                                                                                                                                                                                                                                                                                                                                                                                                                                                                                                                                                                                                                                                                                                                                                                                                                                                                                                                                                                                                                                                                                                                                                                                                                               | Topper Set162                                          | Pierre Cardin Avignon Ballpen 34       |
| Contour Standard Ballpen19/102        | Under 50p                                                       | System 034 Ballpen 177                 | System 070 Ballpen 179              | Camelot Pen Set196                                                                                                                                                                                                                                                                                                                                                                                                                                                                                                                                                                                                                                                                                                                                                                                                                                                                                                                                                                                                                                                                                                                                                                                                                                                                                                                                                                                                                                                                                                                                                                                                                                                                                                                                                                                                                                                                                                                                                                                                                                                                                                             | Vogue Metal Ballpen63                                  | Pierre Cardin Bayeux Ballpen39         |
| Corporate Cap Ballpen 26/126/188      | Albion Colour Ballpen 11/115/173                                | System 035 Ballpen 178                 | System 071 Ballpen 179              | Caprice Metal Ballpen85                                                                                                                                                                                                                                                                                                                                                                                                                                                                                                                                                                                                                                                                                                                                                                                                                                                                                                                                                                                                                                                                                                                                                                                                                                                                                                                                                                                                                                                                                                                                                                                                                                                                                                                                                                                                                                                                                                                                                                                                                                                                                                        | Vogue Metal Mechanical Pencil 153                      | Pierre Cardin Belfort Ballpen34        |
| FSC Wooden Pencil151                  | Allstar Argent Ballpen24/126                                    | System 036 Ballipen178                 | System 072 Ballpen 180              | Cheviot Oro Ballpen82                                                                                                                                                                                                                                                                                                                                                                                                                                                                                                                                                                                                                                                                                                                                                                                                                                                                                                                                                                                                                                                                                                                                                                                                                                                                                                                                                                                                                                                                                                                                                                                                                                                                                                                                                                                                                                                                                                                                                                                                                                                                                                          | Wessex Ballpen49                                       | Pierre Cardin Biarritz Ballpen39       |
| Hibernia Pencil159                    | Alpine Argent25/121                                             | System 080 Ballpen 181                 | System 073 Ballpen 180              | Cirrus Ballpen (Engraved)66                                                                                                                                                                                                                                                                                                                                                                                                                                                                                                                                                                                                                                                                                                                                                                                                                                                                                                                                                                                                                                                                                                                                                                                                                                                                                                                                                                                                                                                                                                                                                                                                                                                                                                                                                                                                                                                                                                                                                                                                                                                                                                    | H- d 65 00                                             | Pierre Cardin Chamonix Ballpen 37      |
| Otus Ballpen119                       | Alpine-i Ballpen120                                             | System 081 Ballpen 182                 | System 074 Ballpen180               | Concerto No.1 Ballpen58                                                                                                                                                                                                                                                                                                                                                                                                                                                                                                                                                                                                                                                                                                                                                                                                                                                                                                                                                                                                                                                                                                                                                                                                                                                                                                                                                                                                                                                                                                                                                                                                                                                                                                                                                                                                                                                                                                                                                                                                                                                                                                        | Under £5.00 ———                                        | Pierre Cardin Classic Script Ballpen40 |
| Otus Diamond Ballpen119               | Apollo Ballpen                                                  | System 085 Ballpen 183                 | System 075 Ballpen 181              | Concerto No.2 Ballpen58                                                                                                                                                                                                                                                                                                                                                                                                                                                                                                                                                                                                                                                                                                                                                                                                                                                                                                                                                                                                                                                                                                                                                                                                                                                                                                                                                                                                                                                                                                                                                                                                                                                                                                                                                                                                                                                                                                                                                                                                                                                                                                        | Armada Ballpen54                                       | Pierre Cardin Clermont Ballpen 36      |
| Panther Extra Ballpen7/112            | Auto Tip Pencil156/195                                          | Triangular Highlighter 15/145/199      | System 076 Ballpen 181              | Contour Wood Ballpen147                                                                                                                                                                                                                                                                                                                                                                                                                                                                                                                                                                                                                                                                                                                                                                                                                                                                                                                                                                                                                                                                                                                                                                                                                                                                                                                                                                                                                                                                                                                                                                                                                                                                                                                                                                                                                                                                                                                                                                                                                                                                                                        | Aurora Ballpen                                         | Pierre Cardin Fontaine Ballpen 37      |
| Pearlescent Pencil161                 | Capri Ballpen                                                   | Vienna Ballpen (FC Print)169           | System 082 Ballpen                  | Contour-i Glow Ballpen (Engraved)93                                                                                                                                                                                                                                                                                                                                                                                                                                                                                                                                                                                                                                                                                                                                                                                                                                                                                                                                                                                                                                                                                                                                                                                                                                                                                                                                                                                                                                                                                                                                                                                                                                                                                                                                                                                                                                                                                                                                                                                                                                                                                            | Autograph Counter Pen (Dome) 138/197 Baccus Ballpen53  | Pierre Cardin Fontaine Bailper         |
| Shadow WE Pencil158                   |                                                                 | Under 75p ———                          | System 083 Ballpen 182              | Contour-i Metal Ballpen64                                                                                                                                                                                                                                                                                                                                                                                                                                                                                                                                                                                                                                                                                                                                                                                                                                                                                                                                                                                                                                                                                                                                                                                                                                                                                                                                                                                                                                                                                                                                                                                                                                                                                                                                                                                                                                                                                                                                                                                                                                                                                                      |                                                        | Pierre Cardin Lustrous Ballpen 33      |
| Supersaver Extra Pencil132/156        | Colouring Pencils Half Size x 6 164 Contour Argent Pencil21/103 | Abacus Ballpen189                      | System 084 Ballpen                  | Echo Ballpen60                                                                                                                                                                                                                                                                                                                                                                                                                                                                                                                                                                                                                                                                                                                                                                                                                                                                                                                                                                                                                                                                                                                                                                                                                                                                                                                                                                                                                                                                                                                                                                                                                                                                                                                                                                                                                                                                                                                                                                                                                                                                                                                 | Balfour Ballpen (Engraved)55 Beau Compact Rollerball57 | Pierre Cardin Lustrous Bailper         |
| Under 30p ———                         |                                                                 | Abacus Grip Ballpen                    | System 086 Ballpen 183              | Electra Fountain Pen72                                                                                                                                                                                                                                                                                                                                                                                                                                                                                                                                                                                                                                                                                                                                                                                                                                                                                                                                                                                                                                                                                                                                                                                                                                                                                                                                                                                                                                                                                                                                                                                                                                                                                                                                                                                                                                                                                                                                                                                                                                                                                                         |                                                        | Pierre Cardin Lustrous Rollerball 33   |
| Alaska Diamond Ballpen13/113          | Contour Digital Ballpen (FC)                                    | Amazon Ballpen84                       | Trident Highlighter144/198          | Electra Rollerball                                                                                                                                                                                                                                                                                                                                                                                                                                                                                                                                                                                                                                                                                                                                                                                                                                                                                                                                                                                                                                                                                                                                                                                                                                                                                                                                                                                                                                                                                                                                                                                                                                                                                                                                                                                                                                                                                                                                                                                                                                                                                                             | Chorus Ballpen51                                       | Pierre Cardin Montfort Ballpen 36      |
|                                       | Contour Digital Eco Ballpen (FC) 147/171                        | Atlantis Ballpen81                     | Viper Colour Ballpen121             |                                                                                                                                                                                                                                                                                                                                                                                                                                                                                                                                                                                                                                                                                                                                                                                                                                                                                                                                                                                                                                                                                                                                                                                                                                                                                                                                                                                                                                                                                                                                                                                                                                                                                                                                                                                                                                                                                                                                                                                                                                                                                                                                | Churchill Ballpen                                      | Pierre Cardin Montfort Fountain Pen36  |
| · · · · · · · · · · · · · · · · · · · | Contour Digital Touch Ballpen (FC) 172                          | Banner Ballpen                         | Woodstick149                        | Ergo Soft Ballpen (Engraved)70 Ergo Soft Mechanical Pencil (Engraved)155                                                                                                                                                                                                                                                                                                                                                                                                                                                                                                                                                                                                                                                                                                                                                                                                                                                                                                                                                                                                                                                                                                                                                                                                                                                                                                                                                                                                                                                                                                                                                                                                                                                                                                                                                                                                                                                                                                                                                                                                                                                       | Cobra Braid Ballpen                                    |                                        |
| Athena Ballpen                        | Contour Max Ballpen140                                          | Bella Ballpen22/79                     | Under £1.00 ———                     |                                                                                                                                                                                                                                                                                                                                                                                                                                                                                                                                                                                                                                                                                                                                                                                                                                                                                                                                                                                                                                                                                                                                                                                                                                                                                                                                                                                                                                                                                                                                                                                                                                                                                                                                                                                                                                                                                                                                                                                                                                                                                                                                | Da Vinci GSB01 Ballpen32                               |                                        |
| Athena Colour Ballpen                 | Contour Night Oro Ballpen104                                    |                                        |                                     |                                                                                                                                                                                                                                                                                                                                                                                                                                                                                                                                                                                                                                                                                                                                                                                                                                                                                                                                                                                                                                                                                                                                                                                                                                                                                                                                                                                                                                                                                                                                                                                                                                                                                                                                                                                                                                                                                                                                                                                                                                                                                                                                | Da Vinci GSF01 Fountain Pen32                          | Pierre Cardin Moulin Pencil            |
| Athena Extra Ballpen                  | Contour Touch Ballpen104                                        | Bella Grip Ballpen23/80                | Artemis Roller59/101                | Giotto Metal Ballpen                                                                                                                                                                                                                                                                                                                                                                                                                                                                                                                                                                                                                                                                                                                                                                                                                                                                                                                                                                                                                                                                                                                                                                                                                                                                                                                                                                                                                                                                                                                                                                                                                                                                                                                                                                                                                                                                                                                                                                                                                                                                                                           | Da Vinci GSR01 Rollerball32                            |                                        |
| Black Knight Gem Pencil               | Contour Tricolour Ballpen98                                     | Bella Touch Ballpen22/80               | Atlas Ballpen                       |                                                                                                                                                                                                                                                                                                                                                                                                                                                                                                                                                                                                                                                                                                                                                                                                                                                                                                                                                                                                                                                                                                                                                                                                                                                                                                                                                                                                                                                                                                                                                                                                                                                                                                                                                                                                                                                                                                                                                                                                                                                                                                                                | Da Vinci MBB01 Ballpen32                               |                                        |
| Black Knight WE Pencil158             | Contour-i Argent Ballpen105                                     | Belmont Ballpen                        | Calypso Ballpen                     | Harrier Metal Ballpen85                                                                                                                                                                                                                                                                                                                                                                                                                                                                                                                                                                                                                                                                                                                                                                                                                                                                                                                                                                                                                                                                                                                                                                                                                                                                                                                                                                                                                                                                                                                                                                                                                                                                                                                                                                                                                                                                                                                                                                                                                                                                                                        | Envoy Rollerball55                                     | Pierre Cardin Tournier Ballpen 38      |
| Book Shape Eraser165/200              | Contour-i Extra Ballpen104                                      | Bingo Daubers                          | Cheviot Argent Ballpen82            | Harrier Metal Pencil                                                                                                                                                                                                                                                                                                                                                                                                                                                                                                                                                                                                                                                                                                                                                                                                                                                                                                                                                                                                                                                                                                                                                                                                                                                                                                                                                                                                                                                                                                                                                                                                                                                                                                                                                                                                                                                                                                                                                                                                                                                                                                           | Europa Rollerball (Engraved)50                         | Pierre Cardin Tournier Fountain Pen38  |
| Contour Pastel Ballpen21/107          | Contour-i Frost Ballpen                                         | Cheviot Fashion Ballpen                | Cheviot Steel Ballpen82             | Hi-Spin Highlighter95                                                                                                                                                                                                                                                                                                                                                                                                                                                                                                                                                                                                                                                                                                                                                                                                                                                                                                                                                                                                                                                                                                                                                                                                                                                                                                                                                                                                                                                                                                                                                                                                                                                                                                                                                                                                                                                                                                                                                                                                                                                                                                          | Evolution Argent Rollerball85                          | Pierre Cardin Tournier Rollerball 38   |
| Guest Mechanical Pencil               | Cosmopolitan Touch Pad91                                        | Cheviot-i Noir Ballpen                 | Cheviot-i Ballpen                   | Light Pen                                                                                                                                                                                                                                                                                                                                                                                                                                                                                                                                                                                                                                                                                                                                                                                                                                                                                                                                                                                                                                                                                                                                                                                                                                                                                                                                                                                                                                                                                                                                                                                                                                                                                                                                                                                                                                                                                                                                                                                                                                                                                                                      | Genoa Rollerball                                       | Sheaffer 100 Ballpoint Pen30           |
| Harrier Nouveau Ballpen15/117         | Crayons - 12 Piece                                              | Colouring Pencils Full Size x 6 164    | Clifton Ballpen                     | LPC 016 Ballpen52                                                                                                                                                                                                                                                                                                                                                                                                                                                                                                                                                                                                                                                                                                                                                                                                                                                                                                                                                                                                                                                                                                                                                                                                                                                                                                                                                                                                                                                                                                                                                                                                                                                                                                                                                                                                                                                                                                                                                                                                                                                                                                              | Henley Rollerball43                                    | Sheaffer Sentinel Ballpoint Pen 30     |
| Harrier Nouveau Frost Ballpen15/117   | Crayons - 6 Piece163                                            | Colouring Pencils Half Size x 12 164   | Clio Ballpen84                      | Match Ballpen (Engraved)71                                                                                                                                                                                                                                                                                                                                                                                                                                                                                                                                                                                                                                                                                                                                                                                                                                                                                                                                                                                                                                                                                                                                                                                                                                                                                                                                                                                                                                                                                                                                                                                                                                                                                                                                                                                                                                                                                                                                                                                                                                                                                                     | Knightsbridge Ballpen43                                | Sterling Classic Fountain Pen28        |
| Hauser Billi Inkredible Roller100     | Digi-i Ballpen99/196                                            | Contour Digital Argent Ballpen (FC)172 | Contour Deco Argent Ballpen65       | Melody Ballpen57                                                                                                                                                                                                                                                                                                                                                                                                                                                                                                                                                                                                                                                                                                                                                                                                                                                                                                                                                                                                                                                                                                                                                                                                                                                                                                                                                                                                                                                                                                                                                                                                                                                                                                                                                                                                                                                                                                                                                                                                                                                                                                               | Lexus Ballpen                                          | Sterling Classic Rollerball28          |
| Jolie Ballpen111                      | Dry Wipe Slimline139                                            | Contour Max Touch Ballpen97/140        | Contour Deco Oro Ballpen65          | Oval Metal Rollerball49/193                                                                                                                                                                                                                                                                                                                                                                                                                                                                                                                                                                                                                                                                                                                                                                                                                                                                                                                                                                                                                                                                                                                                                                                                                                                                                                                                                                                                                                                                                                                                                                                                                                                                                                                                                                                                                                                                                                                                                                                                                                                                                                    | Linea Pro Stylus Ballpen (Engraved) 59                 | USB-i Metal Ballpen (Engraved) 92      |