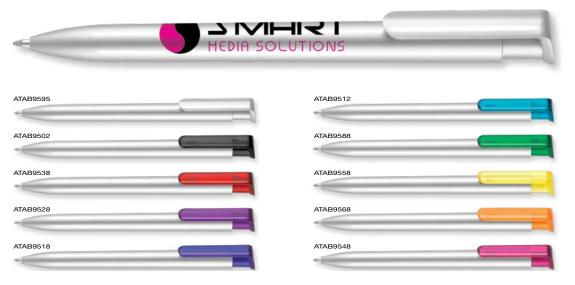

| Under 15p ———                         | Kite Ballpen 193                                                | DuoTwist Ballpen138                    | Contour Wrap Ballpen (FC Wrap) 170  | Contour Metal Ballpen64                                                                                                                                                                                                                                                                                                                                                                                                                                                                                                                                                                                                                                                                                                                                                                                                                                                                                                                                                                                                                                                                                                                                                                                                                                                                                                                                                                                                                                                                                                                                                                                                                                                                                                                                                                                                                                                                                                                                                                                                                                                                                                        | Scorpio Ballpen (Engraved)66                           | Moda Ballpen52                         |
|---------------------------------------|-----------------------------------------------------------------|----------------------------------------|-------------------------------------|--------------------------------------------------------------------------------------------------------------------------------------------------------------------------------------------------------------------------------------------------------------------------------------------------------------------------------------------------------------------------------------------------------------------------------------------------------------------------------------------------------------------------------------------------------------------------------------------------------------------------------------------------------------------------------------------------------------------------------------------------------------------------------------------------------------------------------------------------------------------------------------------------------------------------------------------------------------------------------------------------------------------------------------------------------------------------------------------------------------------------------------------------------------------------------------------------------------------------------------------------------------------------------------------------------------------------------------------------------------------------------------------------------------------------------------------------------------------------------------------------------------------------------------------------------------------------------------------------------------------------------------------------------------------------------------------------------------------------------------------------------------------------------------------------------------------------------------------------------------------------------------------------------------------------------------------------------------------------------------------------------------------------------------------------------------------------------------------------------------------------------|--------------------------------------------------------|----------------------------------------|
| Challenger-1 Ballpen137               | Panther Frost Ballpen7/112                                      | FSC Carpenter Pencil151                | Contrast Ballpen71                  | Contour-i Metal Plus Ballpen (Wrap)64                                                                                                                                                                                                                                                                                                                                                                                                                                                                                                                                                                                                                                                                                                                                                                                                                                                                                                                                                                                                                                                                                                                                                                                                                                                                                                                                                                                                                                                                                                                                                                                                                                                                                                                                                                                                                                                                                                                                                                                                                                                                                          | Softflow 101 Fountain Pen89                            | Pierre Cardin Beaumont Roller 40       |
| Fluorescent Pencil161                 | Panther Plus Ballpen7/112                                       | Garland Ballpen11/89                   | Cromore Ballpen69                   | Corona Ballpen53                                                                                                                                                                                                                                                                                                                                                                                                                                                                                                                                                                                                                                                                                                                                                                                                                                                                                                                                                                                                                                                                                                                                                                                                                                                                                                                                                                                                                                                                                                                                                                                                                                                                                                                                                                                                                                                                                                                                                                                                                                                                                                               | Sonata Ballpen57                                       | Pierre Cardin Clarence Ballpen 40      |
| Mini NE Pencil160                     | Pier Colour Ballpen128                                          | Golf Pro Pencil162                     | Dry Wipe Marker Pro139              | Electra Classic Soft Ballpen (FC)76                                                                                                                                                                                                                                                                                                                                                                                                                                                                                                                                                                                                                                                                                                                                                                                                                                                                                                                                                                                                                                                                                                                                                                                                                                                                                                                                                                                                                                                                                                                                                                                                                                                                                                                                                                                                                                                                                                                                                                                                                                                                                            | Symphony Ballpen59                                     | Pierre Cardin LaFleur Ballpen41        |
| Mini WE Pencil160                     | Pier Extra Ballpen128                                           | Handy-i Ballpen99                      | Duo Highlighter143/198              | Electra Classic Soft Touch Ballpen (FC)77                                                                                                                                                                                                                                                                                                                                                                                                                                                                                                                                                                                                                                                                                                                                                                                                                                                                                                                                                                                                                                                                                                                                                                                                                                                                                                                                                                                                                                                                                                                                                                                                                                                                                                                                                                                                                                                                                                                                                                                                                                                                                      | Symphony-i Aluminium Ballpen59                         | Pierre Cardin Versailles Ballpen 38    |
| Standard NE Pencil159                 | Rainbow Eraser165                                               | Harrier Nouveau Pencil154              | Electra Ballpen17/73                | Electra Oro Ballpen74                                                                                                                                                                                                                                                                                                                                                                                                                                                                                                                                                                                                                                                                                                                                                                                                                                                                                                                                                                                                                                                                                                                                                                                                                                                                                                                                                                                                                                                                                                                                                                                                                                                                                                                                                                                                                                                                                                                                                                                                                                                                                                          | Techno Enterprise Ballpen88                            | Scimitar Ballpen44                     |
| Supersaver WE Pencil159               | Recycled Paper Pencil152                                        | Iris Grip Enterprise Ballpen87         | Electra Classic Ballpen17/73        | Eros Ballpen62                                                                                                                                                                                                                                                                                                                                                                                                                                                                                                                                                                                                                                                                                                                                                                                                                                                                                                                                                                                                                                                                                                                                                                                                                                                                                                                                                                                                                                                                                                                                                                                                                                                                                                                                                                                                                                                                                                                                                                                                                                                                                                                 | Techno Metal Pencil63                                  | Scimitar Rollerball44                  |
|                                       | Triside Pencil150/194                                           | Janus Ballpen & Highlighter142         | Electra Classic Satin Ballpen 18/74 | Futura Digital Ballpen188                                                                                                                                                                                                                                                                                                                                                                                                                                                                                                                                                                                                                                                                                                                                                                                                                                                                                                                                                                                                                                                                                                                                                                                                                                                                                                                                                                                                                                                                                                                                                                                                                                                                                                                                                                                                                                                                                                                                                                                                                                                                                                      | Top Hat Ballpen149                                     | Techno Metal Rollerball63              |
| Under 20p ———                         |                                                                 | Key Touch Ballpen99                    | Electra Grip Ballpen18/75/169       | Giotto Ballpen86                                                                                                                                                                                                                                                                                                                                                                                                                                                                                                                                                                                                                                                                                                                                                                                                                                                                                                                                                                                                                                                                                                                                                                                                                                                                                                                                                                                                                                                                                                                                                                                                                                                                                                                                                                                                                                                                                                                                                                                                                                                                                                               | Torpedo Ballpen56                                      | Tornado Ballpen50                      |
| Argente Pencil157                     | Under 35p ———                                                   | Magnet Pen137/193                      | Electra Inkredible Roller78/100     | Helios Highlighter145/199                                                                                                                                                                                                                                                                                                                                                                                                                                                                                                                                                                                                                                                                                                                                                                                                                                                                                                                                                                                                                                                                                                                                                                                                                                                                                                                                                                                                                                                                                                                                                                                                                                                                                                                                                                                                                                                                                                                                                                                                                                                                                                      | Tri Spinner Ballpen95                                  | Touch Light Ballpen94                  |
| Oro Pencil157                         | Alaska Deluxe Ballpen14/113                                     | Malta Ballpen125                       | Electra Mechanical Pencil72/153     | Hi-Cap Ballpen 96/141/192                                                                                                                                                                                                                                                                                                                                                                                                                                                                                                                                                                                                                                                                                                                                                                                                                                                                                                                                                                                                                                                                                                                                                                                                                                                                                                                                                                                                                                                                                                                                                                                                                                                                                                                                                                                                                                                                                                                                                                                                                                                                                                      | Vogue Biofree Ballpen146                               | Tradesman Ballpen (Engraved)91         |
| Rainbow Pencil161                     | Albany Frost Ballpen113                                         | Metro Metallic Ballpen123              | Electra Noir Ballpen79              | Iris Grip Metal Ballpen87                                                                                                                                                                                                                                                                                                                                                                                                                                                                                                                                                                                                                                                                                                                                                                                                                                                                                                                                                                                                                                                                                                                                                                                                                                                                                                                                                                                                                                                                                                                                                                                                                                                                                                                                                                                                                                                                                                                                                                                                                                                                                                      | Vogue Carbon Ballpen 88                                | Vogue Metal Rollerball63               |
| Recycled Paper Pen150                 | Albion Touch Ballpen9/116                                       | Mira Colour Ballpen129                 | Electra Satin Grip Ballpen23/75     | Nostra Ballpen62                                                                                                                                                                                                                                                                                                                                                                                                                                                                                                                                                                                                                                                                                                                                                                                                                                                                                                                                                                                                                                                                                                                                                                                                                                                                                                                                                                                                                                                                                                                                                                                                                                                                                                                                                                                                                                                                                                                                                                                                                                                                                                               | ,                                                      | Wordsworth Ballpen48                   |
| Shadow NE Pencil158                   | Alpine Chrome Ballpen25/120                                     | Mira Extra Ballpen129/173              | Electra Touch Ballpen18/78          | Orion Ballpen62                                                                                                                                                                                                                                                                                                                                                                                                                                                                                                                                                                                                                                                                                                                                                                                                                                                                                                                                                                                                                                                                                                                                                                                                                                                                                                                                                                                                                                                                                                                                                                                                                                                                                                                                                                                                                                                                                                                                                                                                                                                                                                                | Under £2.00 ———                                        | •                                      |
| Standard WE Pencil157                 | Alpine Gold Ballpen26/120                                       | Oslo Extra Ballpen125                  | Electra-i Classic Ballpen17/78      | Oslo Metal Ballpen60                                                                                                                                                                                                                                                                                                                                                                                                                                                                                                                                                                                                                                                                                                                                                                                                                                                                                                                                                                                                                                                                                                                                                                                                                                                                                                                                                                                                                                                                                                                                                                                                                                                                                                                                                                                                                                                                                                                                                                                                                                                                                                           | Bullet Ballpen53                                       | Over £5.00 ———                         |
| Supersaver Click Ballpen133           | Biosense Ballpen150                                             | Popper Crayon162                       | Endeavour Ballpen61                 | Pierre Cardin Fashion Ballpen 42                                                                                                                                                                                                                                                                                                                                                                                                                                                                                                                                                                                                                                                                                                                                                                                                                                                                                                                                                                                                                                                                                                                                                                                                                                                                                                                                                                                                                                                                                                                                                                                                                                                                                                                                                                                                                                                                                                                                                                                                                                                                                               | Castile Ballpen86                                      | Ambassador Rollerball46                |
| Supersaver Colour Ballpen24/135       | Biostick Duo Ballpen150                                         | Quartet Pencil160                      | Ergo Ballpen70                      | Quad-i Ballpen98/192                                                                                                                                                                                                                                                                                                                                                                                                                                                                                                                                                                                                                                                                                                                                                                                                                                                                                                                                                                                                                                                                                                                                                                                                                                                                                                                                                                                                                                                                                                                                                                                                                                                                                                                                                                                                                                                                                                                                                                                                                                                                                                           | Centurion Ballpen54                                    | Atomic USB Ballpen92                   |
| Supersaver Extra Ballpen24/132        | Contour Eco Ballpen 147                                         | Recycled Pencil Sharpener166/202       | Flip Ballpen                        | Remus Ballpen61                                                                                                                                                                                                                                                                                                                                                                                                                                                                                                                                                                                                                                                                                                                                                                                                                                                                                                                                                                                                                                                                                                                                                                                                                                                                                                                                                                                                                                                                                                                                                                                                                                                                                                                                                                                                                                                                                                                                                                                                                                                                                                                | Consul Ballpen56                                       | Buckingham Ballpen47                   |
| Supersaver Twist Frost Ballpen 134    | Contour Standard Mix and Match 106                              | Rodeo Frost Ballpen119                 | Foyle Ballpen68/90                  | Remus Mechanical Pencil61/155                                                                                                                                                                                                                                                                                                                                                                                                                                                                                                                                                                                                                                                                                                                                                                                                                                                                                                                                                                                                                                                                                                                                                                                                                                                                                                                                                                                                                                                                                                                                                                                                                                                                                                                                                                                                                                                                                                                                                                                                                                                                                                  | Consul Rollerball56                                    | Carlton Ballpen45                      |
| Topstick Ballpen126                   | Contour-i Noir Ballpen20/105                                    | Setanta Frost Ballpen118               | Futura Ballpen124                   | Sentinel Ballpen                                                                                                                                                                                                                                                                                                                                                                                                                                                                                                                                                                                                                                                                                                                                                                                                                                                                                                                                                                                                                                                                                                                                                                                                                                                                                                                                                                                                                                                                                                                                                                                                                                                                                                                                                                                                                                                                                                                                                                                                                                                                                                               | Contour Light Ballpen93                                | Carlton Rollerball45                   |
| Value Twist Ballpen136                | Electra Enterprise Ballpen14/89                                 | Signature Ballpen124                   | Hauser 4-in-1 Inkredible Roller 100 | Sharp Set162                                                                                                                                                                                                                                                                                                                                                                                                                                                                                                                                                                                                                                                                                                                                                                                                                                                                                                                                                                                                                                                                                                                                                                                                                                                                                                                                                                                                                                                                                                                                                                                                                                                                                                                                                                                                                                                                                                                                                                                                                                                                                                                   | Contour Metal Soft Ballpen (Engraved) 65               | Carnaby Ballpen45                      |
|                                       | Espace Frost Ballpen118                                         | Sparta Argent Ballpen127               | Hauser Glow Highlighter143          | Sierra Argent Ballpen81                                                                                                                                                                                                                                                                                                                                                                                                                                                                                                                                                                                                                                                                                                                                                                                                                                                                                                                                                                                                                                                                                                                                                                                                                                                                                                                                                                                                                                                                                                                                                                                                                                                                                                                                                                                                                                                                                                                                                                                                                                                                                                        | Cyclone Ballpen50                                      | Chequers Ballpen45                     |
| Under 25p ———                         | Hauser Tango Mechanical Pencil 156                              | Sparta Ballpen127                      | Hi-5 Highlighter145/199             | Sierra Oro Ballpen81                                                                                                                                                                                                                                                                                                                                                                                                                                                                                                                                                                                                                                                                                                                                                                                                                                                                                                                                                                                                                                                                                                                                                                                                                                                                                                                                                                                                                                                                                                                                                                                                                                                                                                                                                                                                                                                                                                                                                                                                                                                                                                           | Envoy Ballpen55                                        | Chequers Rollerball45                  |
| Absolute Argent Ballpen8/108          | Metro Colour Ballpen123                                         | Spectrum Ballpen                       | Hi-Touch Ballpen97/141              | Spectrum Hi-Max Ballpen 97/141/191                                                                                                                                                                                                                                                                                                                                                                                                                                                                                                                                                                                                                                                                                                                                                                                                                                                                                                                                                                                                                                                                                                                                                                                                                                                                                                                                                                                                                                                                                                                                                                                                                                                                                                                                                                                                                                                                                                                                                                                                                                                                                             | Evolution Ballpen85                                    | Cross Calais Ballpoint Pen31           |
| Absolute Colour Ballpen9/109          | Metro Extra Ballpen123                                          | Spectrum Max Ballpen 12/111/190        | Jumbostick Ballpen149               | The state of the s | Evolution Rollerball85                                 | Cross Stratford Ballpoint Pen 31       |
| Absolute Extra Ballpen8/109           | Moville Extra Ballpen122                                        | Spectrum Max Touch Ballpen13/110/191   | Oxford Ballpen66                    | Starlight Highlighter144/198 Stealth UV marker142                                                                                                                                                                                                                                                                                                                                                                                                                                                                                                                                                                                                                                                                                                                                                                                                                                                                                                                                                                                                                                                                                                                                                                                                                                                                                                                                                                                                                                                                                                                                                                                                                                                                                                                                                                                                                                                                                                                                                                                                                                                                              | Gatsby Ballpen 84                                      | Cross Tech 2 Ballpoint Pen31           |
| Absolute Frost Ballpen8/108           | Moville Metallic Ballpen122                                     | Sprite Colour Ballpen                  | Pegasus Ballpen136                  | Stratus Ballpen                                                                                                                                                                                                                                                                                                                                                                                                                                                                                                                                                                                                                                                                                                                                                                                                                                                                                                                                                                                                                                                                                                                                                                                                                                                                                                                                                                                                                                                                                                                                                                                                                                                                                                                                                                                                                                                                                                                                                                                                                                                                                                                | Hussar Ballpen53                                       | Da Vinci Lucerne Fountain Pen 29       |
| Alaska Frost Ballpen14/114            | Panther Eco Ballpen148                                          | Sprite Extra Ballpen130                | Pendant Ballpen137/197              | Symphony Aluminium Ballpen59                                                                                                                                                                                                                                                                                                                                                                                                                                                                                                                                                                                                                                                                                                                                                                                                                                                                                                                                                                                                                                                                                                                                                                                                                                                                                                                                                                                                                                                                                                                                                                                                                                                                                                                                                                                                                                                                                                                                                                                                                                                                                                   | Kashel Ballpen54                                       | Da Vinci Lucerne Mechanical Pencil29   |
| Albion Ballpen10/114/197              | Pencil Sharpener166/202                                         | ·                                      | ·                                   |                                                                                                                                                                                                                                                                                                                                                                                                                                                                                                                                                                                                                                                                                                                                                                                                                                                                                                                                                                                                                                                                                                                                                                                                                                                                                                                                                                                                                                                                                                                                                                                                                                                                                                                                                                                                                                                                                                                                                                                                                                                                                                                                | Lumi Pen94                                             | Da Vinci Lucerne Rollerball29          |
| Albion Diamond Ballpen116             | Pier Diamond Ballpen128                                         | 3                                      |                                     | System 053 Ballpen                                                                                                                                                                                                                                                                                                                                                                                                                                                                                                                                                                                                                                                                                                                                                                                                                                                                                                                                                                                                                                                                                                                                                                                                                                                                                                                                                                                                                                                                                                                                                                                                                                                                                                                                                                                                                                                                                                                                                                                                                                                                                                             | Medipen (Engraved)146                                  | Da Vinci MBR01 Rollerball32            |
| Albion Frost Ballpen10/115            | Recycled Mechanical Pencil152                                   |                                        | Prima Gel Highlighter               | System 054 Ballpen67                                                                                                                                                                                                                                                                                                                                                                                                                                                                                                                                                                                                                                                                                                                                                                                                                                                                                                                                                                                                                                                                                                                                                                                                                                                                                                                                                                                                                                                                                                                                                                                                                                                                                                                                                                                                                                                                                                                                                                                                                                                                                                           | Midas-i Glow Ballpen (Engraved) 93                     | Eiffel Ballpen                         |
| Albion Grip Ballpen9/116/187          | Supersaver Fine Roller101/133                                   | Supersaver Pastel Ballpen25/135        | Quad Ballpen98/192                  | System 055 Ballpen                                                                                                                                                                                                                                                                                                                                                                                                                                                                                                                                                                                                                                                                                                                                                                                                                                                                                                                                                                                                                                                                                                                                                                                                                                                                                                                                                                                                                                                                                                                                                                                                                                                                                                                                                                                                                                                                                                                                                                                                                                                                                                             | Monaco Ballpen54                                       | Galileo Space Pen46                    |
| Black Knight NE Pencil158             | Supersaver-i Ballpen133                                         | Supersaver Foto Ballpen (FC) 134/170   | Smart-i Ballpen96                   | System 061 Ballpen                                                                                                                                                                                                                                                                                                                                                                                                                                                                                                                                                                                                                                                                                                                                                                                                                                                                                                                                                                                                                                                                                                                                                                                                                                                                                                                                                                                                                                                                                                                                                                                                                                                                                                                                                                                                                                                                                                                                                                                                                                                                                                             | Monaco Mechanical Pencil155                            | Grafton Ballpen44                      |
| Colourful Eraser166/200               | Swan Ballpen127                                                 | System 010 Ballpen 174                 | Snap Erasers 165/200/201            | Vogue Enterprise Ballpen87                                                                                                                                                                                                                                                                                                                                                                                                                                                                                                                                                                                                                                                                                                                                                                                                                                                                                                                                                                                                                                                                                                                                                                                                                                                                                                                                                                                                                                                                                                                                                                                                                                                                                                                                                                                                                                                                                                                                                                                                                                                                                                     | Nature Ballpen149                                      | Grosvenor Ballpen47                    |
| Contour Argent Ballpen21/103          | System 030 Ballpen 176                                          | System 011 Ballpen 174                 | Spirit Biofree Ballpen146           | Under £1.50 ———                                                                                                                                                                                                                                                                                                                                                                                                                                                                                                                                                                                                                                                                                                                                                                                                                                                                                                                                                                                                                                                                                                                                                                                                                                                                                                                                                                                                                                                                                                                                                                                                                                                                                                                                                                                                                                                                                                                                                                                                                                                                                                                | Othello Ballpen51                                      | Grosvenor Fountain Pen47               |
| Contour Colour Ballpen20/107          | System 031 Ballpen 176                                          | System 015 Ballpen 175                 | System 012 Ballpen                  | Alto Ballpen68                                                                                                                                                                                                                                                                                                                                                                                                                                                                                                                                                                                                                                                                                                                                                                                                                                                                                                                                                                                                                                                                                                                                                                                                                                                                                                                                                                                                                                                                                                                                                                                                                                                                                                                                                                                                                                                                                                                                                                                                                                                                                                                 | Pierre Cardin Avant-Garde Roller 42                    | Knightsbridge Rollerball43             |
| Contour Extra Ballpen19/102           | Viper Frost Ballpen121                                          | System 016 Ballpen 176                 | System 013 Ballpen 175              | Aquarel Felt Tip Pen Set167                                                                                                                                                                                                                                                                                                                                                                                                                                                                                                                                                                                                                                                                                                                                                                                                                                                                                                                                                                                                                                                                                                                                                                                                                                                                                                                                                                                                                                                                                                                                                                                                                                                                                                                                                                                                                                                                                                                                                                                                                                                                                                    | Techno Metal Ballpen63                                 | Modulus Rollerball44                   |
| Contour Frost Ballpen20/103           | Viper Satin Ballpen122                                          | System 032 Ballpen                     | System 014 Ballpen 175              | Axis Spinner Ballpen95                                                                                                                                                                                                                                                                                                                                                                                                                                                                                                                                                                                                                                                                                                                                                                                                                                                                                                                                                                                                                                                                                                                                                                                                                                                                                                                                                                                                                                                                                                                                                                                                                                                                                                                                                                                                                                                                                                                                                                                                                                                                                                         | Toggle Screen Pen91                                    | Pierre Cardin Academie Rollerball 34   |
| Contour Night Ballpen104              | Hadau 50a                                                       | System 033 Ballpen 177                 | System 060 Ballpen 178              | Blenheim Ballpen                                                                                                                                                                                                                                                                                                                                                                                                                                                                                                                                                                                                                                                                                                                                                                                                                                                                                                                                                                                                                                                                                                                                                                                                                                                                                                                                                                                                                                                                                                                                                                                                                                                                                                                                                                                                                                                                                                                                                                                                                                                                                                               | Topper Set162                                          | Pierre Cardin Avignon Ballpen 34       |
| Contour Standard Ballpen19/102        | Under 50p                                                       | System 034 Ballpen 177                 | System 070 Ballpen 179              | Camelot Pen Set196                                                                                                                                                                                                                                                                                                                                                                                                                                                                                                                                                                                                                                                                                                                                                                                                                                                                                                                                                                                                                                                                                                                                                                                                                                                                                                                                                                                                                                                                                                                                                                                                                                                                                                                                                                                                                                                                                                                                                                                                                                                                                                             | Vogue Metal Ballpen63                                  | Pierre Cardin Bayeux Ballpen39         |
| Corporate Cap Ballpen 26/126/188      | Albion Colour Ballpen 11/115/173                                | System 035 Ballpen 178                 | System 071 Ballpen 179              | Caprice Metal Ballpen85                                                                                                                                                                                                                                                                                                                                                                                                                                                                                                                                                                                                                                                                                                                                                                                                                                                                                                                                                                                                                                                                                                                                                                                                                                                                                                                                                                                                                                                                                                                                                                                                                                                                                                                                                                                                                                                                                                                                                                                                                                                                                                        | Vogue Metal Mechanical Pencil 153                      | Pierre Cardin Belfort Ballpen34        |
| FSC Wooden Pencil151                  | Allstar Argent Ballpen24/126                                    | System 036 Ballipen178                 | System 072 Ballpen 180              | Cheviot Oro Ballpen82                                                                                                                                                                                                                                                                                                                                                                                                                                                                                                                                                                                                                                                                                                                                                                                                                                                                                                                                                                                                                                                                                                                                                                                                                                                                                                                                                                                                                                                                                                                                                                                                                                                                                                                                                                                                                                                                                                                                                                                                                                                                                                          | Wessex Ballpen49                                       | Pierre Cardin Biarritz Ballpen39       |
| Hibernia Pencil159                    | Alpine Argent25/121                                             | System 080 Ballpen 181                 | System 073 Ballpen 180              | Cirrus Ballpen (Engraved)66                                                                                                                                                                                                                                                                                                                                                                                                                                                                                                                                                                                                                                                                                                                                                                                                                                                                                                                                                                                                                                                                                                                                                                                                                                                                                                                                                                                                                                                                                                                                                                                                                                                                                                                                                                                                                                                                                                                                                                                                                                                                                                    | H- d 65 00                                             | Pierre Cardin Chamonix Ballpen 37      |
| Otus Ballpen119                       | Alpine-i Ballpen120                                             | System 081 Ballpen 182                 | System 074 Ballpen180               | Concerto No.1 Ballpen58                                                                                                                                                                                                                                                                                                                                                                                                                                                                                                                                                                                                                                                                                                                                                                                                                                                                                                                                                                                                                                                                                                                                                                                                                                                                                                                                                                                                                                                                                                                                                                                                                                                                                                                                                                                                                                                                                                                                                                                                                                                                                                        | Under £5.00 ———                                        | Pierre Cardin Classic Script Ballpen40 |
| Otus Diamond Ballpen119               | Apollo Ballpen                                                  | System 085 Ballpen 183                 | System 075 Ballpen 181              | Concerto No.2 Ballpen58                                                                                                                                                                                                                                                                                                                                                                                                                                                                                                                                                                                                                                                                                                                                                                                                                                                                                                                                                                                                                                                                                                                                                                                                                                                                                                                                                                                                                                                                                                                                                                                                                                                                                                                                                                                                                                                                                                                                                                                                                                                                                                        | Armada Ballpen54                                       | Pierre Cardin Clermont Ballpen 36      |
| Panther Extra Ballpen7/112            | Auto Tip Pencil156/195                                          | Triangular Highlighter 15/145/199      | System 076 Ballpen 181              | Contour Wood Ballpen147                                                                                                                                                                                                                                                                                                                                                                                                                                                                                                                                                                                                                                                                                                                                                                                                                                                                                                                                                                                                                                                                                                                                                                                                                                                                                                                                                                                                                                                                                                                                                                                                                                                                                                                                                                                                                                                                                                                                                                                                                                                                                                        | Aurora Ballpen                                         | Pierre Cardin Fontaine Ballpen 37      |
| Pearlescent Pencil161                 | Capri Ballpen                                                   | Vienna Ballpen (FC Print)169           | System 082 Ballpen                  | Contour-i Glow Ballpen (Engraved)93                                                                                                                                                                                                                                                                                                                                                                                                                                                                                                                                                                                                                                                                                                                                                                                                                                                                                                                                                                                                                                                                                                                                                                                                                                                                                                                                                                                                                                                                                                                                                                                                                                                                                                                                                                                                                                                                                                                                                                                                                                                                                            | Autograph Counter Pen (Dome) 138/197 Baccus Ballpen53  | Pierre Cardin Fontaine Bailper         |
| Shadow WE Pencil158                   |                                                                 | Under 75p ———                          | System 083 Ballpen 182              | Contour-i Metal Ballpen64                                                                                                                                                                                                                                                                                                                                                                                                                                                                                                                                                                                                                                                                                                                                                                                                                                                                                                                                                                                                                                                                                                                                                                                                                                                                                                                                                                                                                                                                                                                                                                                                                                                                                                                                                                                                                                                                                                                                                                                                                                                                                                      |                                                        | Pierre Cardin Lustrous Ballpen 33      |
| Supersaver Extra Pencil132/156        | Colouring Pencils Half Size x 6 164 Contour Argent Pencil21/103 | Abacus Ballpen189                      | System 084 Ballpen                  | Echo Ballpen60                                                                                                                                                                                                                                                                                                                                                                                                                                                                                                                                                                                                                                                                                                                                                                                                                                                                                                                                                                                                                                                                                                                                                                                                                                                                                                                                                                                                                                                                                                                                                                                                                                                                                                                                                                                                                                                                                                                                                                                                                                                                                                                 | Balfour Ballpen (Engraved)55 Beau Compact Rollerball57 | Pierre Cardin Lustrous Bailper         |
| Under 30p ———                         |                                                                 | Abacus Grip Ballpen                    | System 086 Ballpen 183              | Electra Fountain Pen72                                                                                                                                                                                                                                                                                                                                                                                                                                                                                                                                                                                                                                                                                                                                                                                                                                                                                                                                                                                                                                                                                                                                                                                                                                                                                                                                                                                                                                                                                                                                                                                                                                                                                                                                                                                                                                                                                                                                                                                                                                                                                                         |                                                        | Pierre Cardin Lustrous Rollerball 33   |
| Alaska Diamond Ballpen13/113          | Contour Digital Ballpen (FC)                                    | Amazon Ballpen84                       | Trident Highlighter144/198          | Electra Rollerball                                                                                                                                                                                                                                                                                                                                                                                                                                                                                                                                                                                                                                                                                                                                                                                                                                                                                                                                                                                                                                                                                                                                                                                                                                                                                                                                                                                                                                                                                                                                                                                                                                                                                                                                                                                                                                                                                                                                                                                                                                                                                                             | Chorus Ballpen51                                       | Pierre Cardin Montfort Ballpen 36      |
|                                       | Contour Digital Eco Ballpen (FC) 147/171                        | Atlantis Ballpen81                     | Viper Colour Ballpen121             |                                                                                                                                                                                                                                                                                                                                                                                                                                                                                                                                                                                                                                                                                                                                                                                                                                                                                                                                                                                                                                                                                                                                                                                                                                                                                                                                                                                                                                                                                                                                                                                                                                                                                                                                                                                                                                                                                                                                                                                                                                                                                                                                | Churchill Ballpen                                      | Pierre Cardin Montfort Fountain Pen36  |
| · · · · · · · · · · · · · · · · · · · | Contour Digital Touch Ballpen (FC) 172                          | Banner Ballpen                         | Woodstick149                        | Ergo Soft Ballpen (Engraved)70 Ergo Soft Mechanical Pencil (Engraved)155                                                                                                                                                                                                                                                                                                                                                                                                                                                                                                                                                                                                                                                                                                                                                                                                                                                                                                                                                                                                                                                                                                                                                                                                                                                                                                                                                                                                                                                                                                                                                                                                                                                                                                                                                                                                                                                                                                                                                                                                                                                       | Cobra Braid Ballpen                                    |                                        |
| Athena Ballpen                        | Contour Max Ballpen140                                          | Bella Ballpen22/79                     | Under £1.00 ———                     |                                                                                                                                                                                                                                                                                                                                                                                                                                                                                                                                                                                                                                                                                                                                                                                                                                                                                                                                                                                                                                                                                                                                                                                                                                                                                                                                                                                                                                                                                                                                                                                                                                                                                                                                                                                                                                                                                                                                                                                                                                                                                                                                | Da Vinci GSB01 Ballpen32                               |                                        |
| Athena Colour Ballpen                 | Contour Night Oro Ballpen104                                    |                                        |                                     |                                                                                                                                                                                                                                                                                                                                                                                                                                                                                                                                                                                                                                                                                                                                                                                                                                                                                                                                                                                                                                                                                                                                                                                                                                                                                                                                                                                                                                                                                                                                                                                                                                                                                                                                                                                                                                                                                                                                                                                                                                                                                                                                | Da Vinci GSF01 Fountain Pen32                          | Pierre Cardin Moulin Pencil            |
| Athena Extra Ballpen                  | Contour Touch Ballpen104                                        | Bella Grip Ballpen23/80                | Artemis Roller59/101                | Giotto Metal Ballpen                                                                                                                                                                                                                                                                                                                                                                                                                                                                                                                                                                                                                                                                                                                                                                                                                                                                                                                                                                                                                                                                                                                                                                                                                                                                                                                                                                                                                                                                                                                                                                                                                                                                                                                                                                                                                                                                                                                                                                                                                                                                                                           | Da Vinci GSR01 Rollerball32                            |                                        |
| Black Knight Gem Pencil               | Contour Tricolour Ballpen98                                     | Bella Touch Ballpen22/80               | Atlas Ballpen                       |                                                                                                                                                                                                                                                                                                                                                                                                                                                                                                                                                                                                                                                                                                                                                                                                                                                                                                                                                                                                                                                                                                                                                                                                                                                                                                                                                                                                                                                                                                                                                                                                                                                                                                                                                                                                                                                                                                                                                                                                                                                                                                                                | Da Vinci MBB01 Ballpen32                               |                                        |
| Black Knight WE Pencil158             | Contour-i Argent Ballpen105                                     | Belmont Ballpen                        | Calypso Ballpen                     | Harrier Metal Ballpen85                                                                                                                                                                                                                                                                                                                                                                                                                                                                                                                                                                                                                                                                                                                                                                                                                                                                                                                                                                                                                                                                                                                                                                                                                                                                                                                                                                                                                                                                                                                                                                                                                                                                                                                                                                                                                                                                                                                                                                                                                                                                                                        | Envoy Rollerball55                                     | Pierre Cardin Tournier Ballpen 38      |
| Book Shape Eraser165/200              | Contour-i Extra Ballpen104                                      | Bingo Daubers                          | Cheviot Argent Ballpen82            | Harrier Metal Pencil                                                                                                                                                                                                                                                                                                                                                                                                                                                                                                                                                                                                                                                                                                                                                                                                                                                                                                                                                                                                                                                                                                                                                                                                                                                                                                                                                                                                                                                                                                                                                                                                                                                                                                                                                                                                                                                                                                                                                                                                                                                                                                           | Europa Rollerball (Engraved)50                         | Pierre Cardin Tournier Fountain Pen38  |
| Contour Pastel Ballpen21/107          | Contour-i Frost Ballpen                                         | Cheviot Fashion Ballpen                | Cheviot Steel Ballpen82             | Hi-Spin Highlighter95                                                                                                                                                                                                                                                                                                                                                                                                                                                                                                                                                                                                                                                                                                                                                                                                                                                                                                                                                                                                                                                                                                                                                                                                                                                                                                                                                                                                                                                                                                                                                                                                                                                                                                                                                                                                                                                                                                                                                                                                                                                                                                          | Evolution Argent Rollerball85                          | Pierre Cardin Tournier Rollerball 38   |
| Guest Mechanical Pencil               | Cosmopolitan Touch Pad91                                        | Cheviot-i Noir Ballpen                 | Cheviot-i Ballpen                   | Light Pen                                                                                                                                                                                                                                                                                                                                                                                                                                                                                                                                                                                                                                                                                                                                                                                                                                                                                                                                                                                                                                                                                                                                                                                                                                                                                                                                                                                                                                                                                                                                                                                                                                                                                                                                                                                                                                                                                                                                                                                                                                                                                                                      | Genoa Rollerball                                       | Sheaffer 100 Ballpoint Pen30           |
| Harrier Nouveau Ballpen15/117         | Crayons - 12 Piece                                              | Colouring Pencils Full Size x 6 164    | Clifton Ballpen                     | LPC 016 Ballpen52                                                                                                                                                                                                                                                                                                                                                                                                                                                                                                                                                                                                                                                                                                                                                                                                                                                                                                                                                                                                                                                                                                                                                                                                                                                                                                                                                                                                                                                                                                                                                                                                                                                                                                                                                                                                                                                                                                                                                                                                                                                                                                              | Henley Rollerball43                                    | Sheaffer Sentinel Ballpoint Pen 30     |
| Harrier Nouveau Frost Ballpen15/117   | Crayons - 6 Piece163                                            | Colouring Pencils Half Size x 12 164   | Clio Ballpen84                      | Match Ballpen (Engraved)71                                                                                                                                                                                                                                                                                                                                                                                                                                                                                                                                                                                                                                                                                                                                                                                                                                                                                                                                                                                                                                                                                                                                                                                                                                                                                                                                                                                                                                                                                                                                                                                                                                                                                                                                                                                                                                                                                                                                                                                                                                                                                                     | Knightsbridge Ballpen43                                | Sterling Classic Fountain Pen28        |
| Hauser Billi Inkredible Roller100     | Digi-i Ballpen99/196                                            | Contour Digital Argent Ballpen (FC)172 | Contour Deco Argent Ballpen65       | Melody Ballpen57                                                                                                                                                                                                                                                                                                                                                                                                                                                                                                                                                                                                                                                                                                                                                                                                                                                                                                                                                                                                                                                                                                                                                                                                                                                                                                                                                                                                                                                                                                                                                                                                                                                                                                                                                                                                                                                                                                                                                                                                                                                                                                               | Lexus Ballpen                                          | Sterling Classic Rollerball28          |
| Jolie Ballpen111                      | Dry Wipe Slimline139                                            | Contour Max Touch Ballpen97/140        | Contour Deco Oro Ballpen65          | Oval Metal Rollerball49/193                                                                                                                                                                                                                                                                                                                                                                                                                                                                                                                                                                                                                                                                                                                                                                                                                                                                                                                                                                                                                                                                                                                                                                                                                                                                                                                                                                                                                                                                                                                                                                                                                                                                                                                                                                                                                                                                                                                                                                                                                                                                                                    | Linea Pro Stylus Ballpen (Engraved) 59                 | USB-i Metal Ballpen (Engraved) 92      |