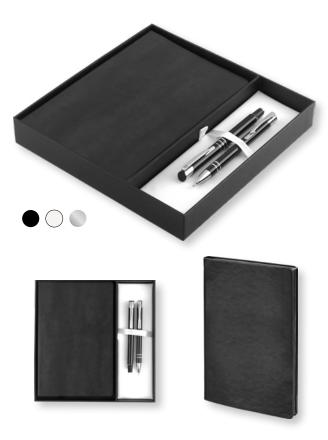

Notebook Set 3



Notebook: Pen: Average Lead Time: Denim Black Notebook Electra Noir Ballpen 5 Working Days

Modern hard cover notebook with an appealing strip of colour, paired with the popular Electra Noir Ballpen and presented in a PB400 gift box. Choose from three contemporary colours. The notebook can be full colour printed, debossed and even a combination of debossing and doming. See page 79 for pen details.

### Pen+ Notebook Set 4



Notebook: Vintage Notebook Pens: Electra Ballpen

Electra Mechanical Pencil

Average Lead Time: 5 Working Days

The black Vintage Notebook is presented in a PB400 gift box and can be spot colour printed, full colour printed or debossed. Includes Electra Ballpen and Electra Mechanical Pencil. See pages 72 and 73 for pen details.

Pen+ Notebook Set 5



Notebook: Vintage Notebook
Pens: Electra Ballpen
Electra Rollerball

Average Lead Time: 5 Working Days

The black Vintage Notebook is presented in a PB400 gift box and can be spot colour printed, full colour printed or debossed. Includes Electra Ballpen and Electra Rollerball. See pages 72 and 73 for pen details.

### Pen+ Notebook Set 6



Notebook: Vintage Notebook
Pens: Electra Fountain Pen

Electra Mechanical Pencil

Electra Rollerball

Average Lead Time: 5 Working Days

The black Vintage Notebook is presented in a PB400 gift box and can be spot colour printed, full colour printed or debossed. Includes Electra Fountain Pen, Electra Mechanical Pencil and Electra Rollerball. See pages 72 and 73 for pen details.

## Boxed Gift Set 1



## Boxed Gift Set 2



## **Boxed Gift Set 3**



#