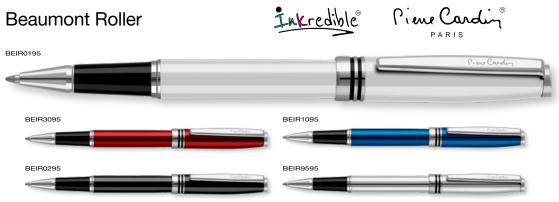

| A                                                                                                                                                                                                                                                                                                                                                                                                                                                                                                                                                                                                                                                                                                                                                                                                                                                                                                                                                                                                                                                                                                                                                                                                                                                                                                                                                                                                                                                                                                                                                                                                                                                                                                                                                                                                                                                                                                                                                                                                                                                                                                                              | 100                                                                                                                                                                                                                                                                                                                                                                                                                                                                                                                                                                                                                                                                                                                                                                                                                                                                                                                                                                                                                                                                                                                                                                                                                                                                                                                                                                                                                                                                                                                                                                                                                                                                                                                                                                                                                                                                                                                                                                                                                                                                                                                                                                                                                                                                                                                                                                                                                                                                                                                                                                                                                                                                                                                                    |
|--------------------------------------------------------------------------------------------------------------------------------------------------------------------------------------------------------------------------------------------------------------------------------------------------------------------------------------------------------------------------------------------------------------------------------------------------------------------------------------------------------------------------------------------------------------------------------------------------------------------------------------------------------------------------------------------------------------------------------------------------------------------------------------------------------------------------------------------------------------------------------------------------------------------------------------------------------------------------------------------------------------------------------------------------------------------------------------------------------------------------------------------------------------------------------------------------------------------------------------------------------------------------------------------------------------------------------------------------------------------------------------------------------------------------------------------------------------------------------------------------------------------------------------------------------------------------------------------------------------------------------------------------------------------------------------------------------------------------------------------------------------------------------------------------------------------------------------------------------------------------------------------------------------------------------------------------------------------------------------------------------------------------------------------------------------------------------------------------------------------------------|----------------------------------------------------------------------------------------------------------------------------------------------------------------------------------------------------------------------------------------------------------------------------------------------------------------------------------------------------------------------------------------------------------------------------------------------------------------------------------------------------------------------------------------------------------------------------------------------------------------------------------------------------------------------------------------------------------------------------------------------------------------------------------------------------------------------------------------------------------------------------------------------------------------------------------------------------------------------------------------------------------------------------------------------------------------------------------------------------------------------------------------------------------------------------------------------------------------------------------------------------------------------------------------------------------------------------------------------------------------------------------------------------------------------------------------------------------------------------------------------------------------------------------------------------------------------------------------------------------------------------------------------------------------------------------------------------------------------------------------------------------------------------------------------------------------------------------------------------------------------------------------------------------------------------------------------------------------------------------------------------------------------------------------------------------------------------------------------------------------------------------------------------------------------------------------------------------------------------------------------------------------------------------------------------------------------------------------------------------------------------------------------------------------------------------------------------------------------------------------------------------------------------------------------------------------------------------------------------------------------------------------------------------------------------------------------------------------------------------------|
| Abacus Ballpen                                                                                                                                                                                                                                                                                                                                                                                                                                                                                                                                                                                                                                                                                                                                                                                                                                                                                                                                                                                                                                                                                                                                                                                                                                                                                                                                                                                                                                                                                                                                                                                                                                                                                                                                                                                                                                                                                                                                                                                                                                                                                                                 |                                                                                                                                                                                                                                                                                                                                                                                                                                                                                                                                                                                                                                                                                                                                                                                                                                                                                                                                                                                                                                                                                                                                                                                                                                                                                                                                                                                                                                                                                                                                                                                                                                                                                                                                                                                                                                                                                                                                                                                                                                                                                                                                                                                                                                                                                                                                                                                                                                                                                                                                                                                                                                                                                                                                        |
| Abacus Grip Ballpen                                                                                                                                                                                                                                                                                                                                                                                                                                                                                                                                                                                                                                                                                                                                                                                                                                                                                                                                                                                                                                                                                                                                                                                                                                                                                                                                                                                                                                                                                                                                                                                                                                                                                                                                                                                                                                                                                                                                                                                                                                                                                                            |                                                                                                                                                                                                                                                                                                                                                                                                                                                                                                                                                                                                                                                                                                                                                                                                                                                                                                                                                                                                                                                                                                                                                                                                                                                                                                                                                                                                                                                                                                                                                                                                                                                                                                                                                                                                                                                                                                                                                                                                                                                                                                                                                                                                                                                                                                                                                                                                                                                                                                                                                                                                                                                                                                                                        |
| Abacus Logo Ballpen                                                                                                                                                                                                                                                                                                                                                                                                                                                                                                                                                                                                                                                                                                                                                                                                                                                                                                                                                                                                                                                                                                                                                                                                                                                                                                                                                                                                                                                                                                                                                                                                                                                                                                                                                                                                                                                                                                                                                                                                                                                                                                            | 189                                                                                                                                                                                                                                                                                                                                                                                                                                                                                                                                                                                                                                                                                                                                                                                                                                                                                                                                                                                                                                                                                                                                                                                                                                                                                                                                                                                                                                                                                                                                                                                                                                                                                                                                                                                                                                                                                                                                                                                                                                                                                                                                                                                                                                                                                                                                                                                                                                                                                                                                                                                                                                                                                                                                    |
| Abacus Themed Ballpen216                                                                                                                                                                                                                                                                                                                                                                                                                                                                                                                                                                                                                                                                                                                                                                                                                                                                                                                                                                                                                                                                                                                                                                                                                                                                                                                                                                                                                                                                                                                                                                                                                                                                                                                                                                                                                                                                                                                                                                                                                                                                                                       |                                                                                                                                                                                                                                                                                                                                                                                                                                                                                                                                                                                                                                                                                                                                                                                                                                                                                                                                                                                                                                                                                                                                                                                                                                                                                                                                                                                                                                                                                                                                                                                                                                                                                                                                                                                                                                                                                                                                                                                                                                                                                                                                                                                                                                                                                                                                                                                                                                                                                                                                                                                                                                                                                                                                        |
| Absolute Argent Ballpen8                                                                                                                                                                                                                                                                                                                                                                                                                                                                                                                                                                                                                                                                                                                                                                                                                                                                                                                                                                                                                                                                                                                                                                                                                                                                                                                                                                                                                                                                                                                                                                                                                                                                                                                                                                                                                                                                                                                                                                                                                                                                                                       | /108                                                                                                                                                                                                                                                                                                                                                                                                                                                                                                                                                                                                                                                                                                                                                                                                                                                                                                                                                                                                                                                                                                                                                                                                                                                                                                                                                                                                                                                                                                                                                                                                                                                                                                                                                                                                                                                                                                                                                                                                                                                                                                                                                                                                                                                                                                                                                                                                                                                                                                                                                                                                                                                                                                                                   |
| Absolute Colour Ballpen9                                                                                                                                                                                                                                                                                                                                                                                                                                                                                                                                                                                                                                                                                                                                                                                                                                                                                                                                                                                                                                                                                                                                                                                                                                                                                                                                                                                                                                                                                                                                                                                                                                                                                                                                                                                                                                                                                                                                                                                                                                                                                                       |                                                                                                                                                                                                                                                                                                                                                                                                                                                                                                                                                                                                                                                                                                                                                                                                                                                                                                                                                                                                                                                                                                                                                                                                                                                                                                                                                                                                                                                                                                                                                                                                                                                                                                                                                                                                                                                                                                                                                                                                                                                                                                                                                                                                                                                                                                                                                                                                                                                                                                                                                                                                                                                                                                                                        |
| Absolute Extra Ballpen8                                                                                                                                                                                                                                                                                                                                                                                                                                                                                                                                                                                                                                                                                                                                                                                                                                                                                                                                                                                                                                                                                                                                                                                                                                                                                                                                                                                                                                                                                                                                                                                                                                                                                                                                                                                                                                                                                                                                                                                                                                                                                                        | /109                                                                                                                                                                                                                                                                                                                                                                                                                                                                                                                                                                                                                                                                                                                                                                                                                                                                                                                                                                                                                                                                                                                                                                                                                                                                                                                                                                                                                                                                                                                                                                                                                                                                                                                                                                                                                                                                                                                                                                                                                                                                                                                                                                                                                                                                                                                                                                                                                                                                                                                                                                                                                                                                                                                                   |
| Absolute Frost Ballpen8                                                                                                                                                                                                                                                                                                                                                                                                                                                                                                                                                                                                                                                                                                                                                                                                                                                                                                                                                                                                                                                                                                                                                                                                                                                                                                                                                                                                                                                                                                                                                                                                                                                                                                                                                                                                                                                                                                                                                                                                                                                                                                        | /108                                                                                                                                                                                                                                                                                                                                                                                                                                                                                                                                                                                                                                                                                                                                                                                                                                                                                                                                                                                                                                                                                                                                                                                                                                                                                                                                                                                                                                                                                                                                                                                                                                                                                                                                                                                                                                                                                                                                                                                                                                                                                                                                                                                                                                                                                                                                                                                                                                                                                                                                                                                                                                                                                                                                   |
| Alaska Deluxe Ballpen14                                                                                                                                                                                                                                                                                                                                                                                                                                                                                                                                                                                                                                                                                                                                                                                                                                                                                                                                                                                                                                                                                                                                                                                                                                                                                                                                                                                                                                                                                                                                                                                                                                                                                                                                                                                                                                                                                                                                                                                                                                                                                                        | /113                                                                                                                                                                                                                                                                                                                                                                                                                                                                                                                                                                                                                                                                                                                                                                                                                                                                                                                                                                                                                                                                                                                                                                                                                                                                                                                                                                                                                                                                                                                                                                                                                                                                                                                                                                                                                                                                                                                                                                                                                                                                                                                                                                                                                                                                                                                                                                                                                                                                                                                                                                                                                                                                                                                                   |
| Alaska Diamond Ballpen                                                                                                                                                                                                                                                                                                                                                                                                                                                                                                                                                                                                                                                                                                                                                                                                                                                                                                                                                                                                                                                                                                                                                                                                                                                                                                                                                                                                                                                                                                                                                                                                                                                                                                                                                                                                                                                                                                                                                                                                                                                                                                         | /113                                                                                                                                                                                                                                                                                                                                                                                                                                                                                                                                                                                                                                                                                                                                                                                                                                                                                                                                                                                                                                                                                                                                                                                                                                                                                                                                                                                                                                                                                                                                                                                                                                                                                                                                                                                                                                                                                                                                                                                                                                                                                                                                                                                                                                                                                                                                                                                                                                                                                                                                                                                                                                                                                                                                   |
| Alaska Eco Balipen13                                                                                                                                                                                                                                                                                                                                                                                                                                                                                                                                                                                                                                                                                                                                                                                                                                                                                                                                                                                                                                                                                                                                                                                                                                                                                                                                                                                                                                                                                                                                                                                                                                                                                                                                                                                                                                                                                                                                                                                                                                                                                                           | /148                                                                                                                                                                                                                                                                                                                                                                                                                                                                                                                                                                                                                                                                                                                                                                                                                                                                                                                                                                                                                                                                                                                                                                                                                                                                                                                                                                                                                                                                                                                                                                                                                                                                                                                                                                                                                                                                                                                                                                                                                                                                                                                                                                                                                                                                                                                                                                                                                                                                                                                                                                                                                                                                                                                                   |
| Alaska Frost Ballpen14                                                                                                                                                                                                                                                                                                                                                                                                                                                                                                                                                                                                                                                                                                                                                                                                                                                                                                                                                                                                                                                                                                                                                                                                                                                                                                                                                                                                                                                                                                                                                                                                                                                                                                                                                                                                                                                                                                                                                                                                                                                                                                         | /114                                                                                                                                                                                                                                                                                                                                                                                                                                                                                                                                                                                                                                                                                                                                                                                                                                                                                                                                                                                                                                                                                                                                                                                                                                                                                                                                                                                                                                                                                                                                                                                                                                                                                                                                                                                                                                                                                                                                                                                                                                                                                                                                                                                                                                                                                                                                                                                                                                                                                                                                                                                                                                                                                                                                   |
| Albany Frost Ballpen                                                                                                                                                                                                                                                                                                                                                                                                                                                                                                                                                                                                                                                                                                                                                                                                                                                                                                                                                                                                                                                                                                                                                                                                                                                                                                                                                                                                                                                                                                                                                                                                                                                                                                                                                                                                                                                                                                                                                                                                                                                                                                           | . 113                                                                                                                                                                                                                                                                                                                                                                                                                                                                                                                                                                                                                                                                                                                                                                                                                                                                                                                                                                                                                                                                                                                                                                                                                                                                                                                                                                                                                                                                                                                                                                                                                                                                                                                                                                                                                                                                                                                                                                                                                                                                                                                                                                                                                                                                                                                                                                                                                                                                                                                                                                                                                                                                                                                                  |
| Albion Ballpen         10/114           Albion Colour Ballpen         11/115                                                                                                                                                                                                                                                                                                                                                                                                                                                                                                                                                                                                                                                                                                                                                                                                                                                                                                                                                                                                                                                                                                                                                                                                                                                                                                                                                                                                                                                                                                                                                                                                                                                                                                                                                                                                                                                                                                                                                                                                                                                   | /18/                                                                                                                                                                                                                                                                                                                                                                                                                                                                                                                                                                                                                                                                                                                                                                                                                                                                                                                                                                                                                                                                                                                                                                                                                                                                                                                                                                                                                                                                                                                                                                                                                                                                                                                                                                                                                                                                                                                                                                                                                                                                                                                                                                                                                                                                                                                                                                                                                                                                                                                                                                                                                                                                                                                                   |
| Albier Diegond Ballyon                                                                                                                                                                                                                                                                                                                                                                                                                                                                                                                                                                                                                                                                                                                                                                                                                                                                                                                                                                                                                                                                                                                                                                                                                                                                                                                                                                                                                                                                                                                                                                                                                                                                                                                                                                                                                                                                                                                                                                                                                                                                                                         | 110                                                                                                                                                                                                                                                                                                                                                                                                                                                                                                                                                                                                                                                                                                                                                                                                                                                                                                                                                                                                                                                                                                                                                                                                                                                                                                                                                                                                                                                                                                                                                                                                                                                                                                                                                                                                                                                                                                                                                                                                                                                                                                                                                                                                                                                                                                                                                                                                                                                                                                                                                                                                                                                                                                                                    |
| Albion Diamond Ballpen                                                                                                                                                                                                                                                                                                                                                                                                                                                                                                                                                                                                                                                                                                                                                                                                                                                                                                                                                                                                                                                                                                                                                                                                                                                                                                                                                                                                                                                                                                                                                                                                                                                                                                                                                                                                                                                                                                                                                                                                                                                                                                         | /110                                                                                                                                                                                                                                                                                                                                                                                                                                                                                                                                                                                                                                                                                                                                                                                                                                                                                                                                                                                                                                                                                                                                                                                                                                                                                                                                                                                                                                                                                                                                                                                                                                                                                                                                                                                                                                                                                                                                                                                                                                                                                                                                                                                                                                                                                                                                                                                                                                                                                                                                                                                                                                                                                                                                   |
| Albion Frost Ballpen                                                                                                                                                                                                                                                                                                                                                                                                                                                                                                                                                                                                                                                                                                                                                                                                                                                                                                                                                                                                                                                                                                                                                                                                                                                                                                                                                                                                                                                                                                                                                                                                                                                                                                                                                                                                                                                                                                                                                                                                                                                                                                           | /115                                                                                                                                                                                                                                                                                                                                                                                                                                                                                                                                                                                                                                                                                                                                                                                                                                                                                                                                                                                                                                                                                                                                                                                                                                                                                                                                                                                                                                                                                                                                                                                                                                                                                                                                                                                                                                                                                                                                                                                                                                                                                                                                                                                                                                                                                                                                                                                                                                                                                                                                                                                                                                                                                                                                   |
| Albion Grip Ballpen9/116                                                                                                                                                                                                                                                                                                                                                                                                                                                                                                                                                                                                                                                                                                                                                                                                                                                                                                                                                                                                                                                                                                                                                                                                                                                                                                                                                                                                                                                                                                                                                                                                                                                                                                                                                                                                                                                                                                                                                                                                                                                                                                       |                                                                                                                                                                                                                                                                                                                                                                                                                                                                                                                                                                                                                                                                                                                                                                                                                                                                                                                                                                                                                                                                                                                                                                                                                                                                                                                                                                                                                                                                                                                                                                                                                                                                                                                                                                                                                                                                                                                                                                                                                                                                                                                                                                                                                                                                                                                                                                                                                                                                                                                                                                                                                                                                                                                                        |
| Allion Touch Ballpen9                                                                                                                                                                                                                                                                                                                                                                                                                                                                                                                                                                                                                                                                                                                                                                                                                                                                                                                                                                                                                                                                                                                                                                                                                                                                                                                                                                                                                                                                                                                                                                                                                                                                                                                                                                                                                                                                                                                                                                                                                                                                                                          | /110                                                                                                                                                                                                                                                                                                                                                                                                                                                                                                                                                                                                                                                                                                                                                                                                                                                                                                                                                                                                                                                                                                                                                                                                                                                                                                                                                                                                                                                                                                                                                                                                                                                                                                                                                                                                                                                                                                                                                                                                                                                                                                                                                                                                                                                                                                                                                                                                                                                                                                                                                                                                                                                                                                                                   |
| Allstar Argent Ballpen24 Alpine-i Ballpen                                                                                                                                                                                                                                                                                                                                                                                                                                                                                                                                                                                                                                                                                                                                                                                                                                                                                                                                                                                                                                                                                                                                                                                                                                                                                                                                                                                                                                                                                                                                                                                                                                                                                                                                                                                                                                                                                                                                                                                                                                                                                      | 120                                                                                                                                                                                                                                                                                                                                                                                                                                                                                                                                                                                                                                                                                                                                                                                                                                                                                                                                                                                                                                                                                                                                                                                                                                                                                                                                                                                                                                                                                                                                                                                                                                                                                                                                                                                                                                                                                                                                                                                                                                                                                                                                                                                                                                                                                                                                                                                                                                                                                                                                                                                                                                                                                                                                    |
| Alpine Areast Dellace                                                                                                                                                                                                                                                                                                                                                                                                                                                                                                                                                                                                                                                                                                                                                                                                                                                                                                                                                                                                                                                                                                                                                                                                                                                                                                                                                                                                                                                                                                                                                                                                                                                                                                                                                                                                                                                                                                                                                                                                                                                                                                          | /101                                                                                                                                                                                                                                                                                                                                                                                                                                                                                                                                                                                                                                                                                                                                                                                                                                                                                                                                                                                                                                                                                                                                                                                                                                                                                                                                                                                                                                                                                                                                                                                                                                                                                                                                                                                                                                                                                                                                                                                                                                                                                                                                                                                                                                                                                                                                                                                                                                                                                                                                                                                                                                                                                                                                   |
| Alpine Argent Ballpen                                                                                                                                                                                                                                                                                                                                                                                                                                                                                                                                                                                                                                                                                                                                                                                                                                                                                                                                                                                                                                                                                                                                                                                                                                                                                                                                                                                                                                                                                                                                                                                                                                                                                                                                                                                                                                                                                                                                                                                                                                                                                                          | /121                                                                                                                                                                                                                                                                                                                                                                                                                                                                                                                                                                                                                                                                                                                                                                                                                                                                                                                                                                                                                                                                                                                                                                                                                                                                                                                                                                                                                                                                                                                                                                                                                                                                                                                                                                                                                                                                                                                                                                                                                                                                                                                                                                                                                                                                                                                                                                                                                                                                                                                                                                                                                                                                                                                                   |
| Alpine Gold Ballpen25                                                                                                                                                                                                                                                                                                                                                                                                                                                                                                                                                                                                                                                                                                                                                                                                                                                                                                                                                                                                                                                                                                                                                                                                                                                                                                                                                                                                                                                                                                                                                                                                                                                                                                                                                                                                                                                                                                                                                                                                                                                                                                          | /120                                                                                                                                                                                                                                                                                                                                                                                                                                                                                                                                                                                                                                                                                                                                                                                                                                                                                                                                                                                                                                                                                                                                                                                                                                                                                                                                                                                                                                                                                                                                                                                                                                                                                                                                                                                                                                                                                                                                                                                                                                                                                                                                                                                                                                                                                                                                                                                                                                                                                                                                                                                                                                                                                                                                   |
| Alto Ballpen20                                                                                                                                                                                                                                                                                                                                                                                                                                                                                                                                                                                                                                                                                                                                                                                                                                                                                                                                                                                                                                                                                                                                                                                                                                                                                                                                                                                                                                                                                                                                                                                                                                                                                                                                                                                                                                                                                                                                                                                                                                                                                                                 |                                                                                                                                                                                                                                                                                                                                                                                                                                                                                                                                                                                                                                                                                                                                                                                                                                                                                                                                                                                                                                                                                                                                                                                                                                                                                                                                                                                                                                                                                                                                                                                                                                                                                                                                                                                                                                                                                                                                                                                                                                                                                                                                                                                                                                                                                                                                                                                                                                                                                                                                                                                                                                                                                                                                        |
|                                                                                                                                                                                                                                                                                                                                                                                                                                                                                                                                                                                                                                                                                                                                                                                                                                                                                                                                                                                                                                                                                                                                                                                                                                                                                                                                                                                                                                                                                                                                                                                                                                                                                                                                                                                                                                                                                                                                                                                                                                                                                                                                |                                                                                                                                                                                                                                                                                                                                                                                                                                                                                                                                                                                                                                                                                                                                                                                                                                                                                                                                                                                                                                                                                                                                                                                                                                                                                                                                                                                                                                                                                                                                                                                                                                                                                                                                                                                                                                                                                                                                                                                                                                                                                                                                                                                                                                                                                                                                                                                                                                                                                                                                                                                                                                                                                                                                        |
| Amazon Ballpen Ambassador Rollerball                                                                                                                                                                                                                                                                                                                                                                                                                                                                                                                                                                                                                                                                                                                                                                                                                                                                                                                                                                                                                                                                                                                                                                                                                                                                                                                                                                                                                                                                                                                                                                                                                                                                                                                                                                                                                                                                                                                                                                                                                                                                                           |                                                                                                                                                                                                                                                                                                                                                                                                                                                                                                                                                                                                                                                                                                                                                                                                                                                                                                                                                                                                                                                                                                                                                                                                                                                                                                                                                                                                                                                                                                                                                                                                                                                                                                                                                                                                                                                                                                                                                                                                                                                                                                                                                                                                                                                                                                                                                                                                                                                                                                                                                                                                                                                                                                                                        |
| Apollo Ballpen                                                                                                                                                                                                                                                                                                                                                                                                                                                                                                                                                                                                                                                                                                                                                                                                                                                                                                                                                                                                                                                                                                                                                                                                                                                                                                                                                                                                                                                                                                                                                                                                                                                                                                                                                                                                                                                                                                                                                                                                                                                                                                                 | 124                                                                                                                                                                                                                                                                                                                                                                                                                                                                                                                                                                                                                                                                                                                                                                                                                                                                                                                                                                                                                                                                                                                                                                                                                                                                                                                                                                                                                                                                                                                                                                                                                                                                                                                                                                                                                                                                                                                                                                                                                                                                                                                                                                                                                                                                                                                                                                                                                                                                                                                                                                                                                                                                                                                                    |
| Aquarel Felt Tip Pen Set                                                                                                                                                                                                                                                                                                                                                                                                                                                                                                                                                                                                                                                                                                                                                                                                                                                                                                                                                                                                                                                                                                                                                                                                                                                                                                                                                                                                                                                                                                                                                                                                                                                                                                                                                                                                                                                                                                                                                                                                                                                                                                       | 167                                                                                                                                                                                                                                                                                                                                                                                                                                                                                                                                                                                                                                                                                                                                                                                                                                                                                                                                                                                                                                                                                                                                                                                                                                                                                                                                                                                                                                                                                                                                                                                                                                                                                                                                                                                                                                                                                                                                                                                                                                                                                                                                                                                                                                                                                                                                                                                                                                                                                                                                                                                                                                                                                                                                    |
| Armada Ballpen                                                                                                                                                                                                                                                                                                                                                                                                                                                                                                                                                                                                                                                                                                                                                                                                                                                                                                                                                                                                                                                                                                                                                                                                                                                                                                                                                                                                                                                                                                                                                                                                                                                                                                                                                                                                                                                                                                                                                                                                                                                                                                                 | 54                                                                                                                                                                                                                                                                                                                                                                                                                                                                                                                                                                                                                                                                                                                                                                                                                                                                                                                                                                                                                                                                                                                                                                                                                                                                                                                                                                                                                                                                                                                                                                                                                                                                                                                                                                                                                                                                                                                                                                                                                                                                                                                                                                                                                                                                                                                                                                                                                                                                                                                                                                                                                                                                                                                                     |
| Artemis Roller59                                                                                                                                                                                                                                                                                                                                                                                                                                                                                                                                                                                                                                                                                                                                                                                                                                                                                                                                                                                                                                                                                                                                                                                                                                                                                                                                                                                                                                                                                                                                                                                                                                                                                                                                                                                                                                                                                                                                                                                                                                                                                                               |                                                                                                                                                                                                                                                                                                                                                                                                                                                                                                                                                                                                                                                                                                                                                                                                                                                                                                                                                                                                                                                                                                                                                                                                                                                                                                                                                                                                                                                                                                                                                                                                                                                                                                                                                                                                                                                                                                                                                                                                                                                                                                                                                                                                                                                                                                                                                                                                                                                                                                                                                                                                                                                                                                                                        |
| Athena Rallnen                                                                                                                                                                                                                                                                                                                                                                                                                                                                                                                                                                                                                                                                                                                                                                                                                                                                                                                                                                                                                                                                                                                                                                                                                                                                                                                                                                                                                                                                                                                                                                                                                                                                                                                                                                                                                                                                                                                                                                                                                                                                                                                 | 131                                                                                                                                                                                                                                                                                                                                                                                                                                                                                                                                                                                                                                                                                                                                                                                                                                                                                                                                                                                                                                                                                                                                                                                                                                                                                                                                                                                                                                                                                                                                                                                                                                                                                                                                                                                                                                                                                                                                                                                                                                                                                                                                                                                                                                                                                                                                                                                                                                                                                                                                                                                                                                                                                                                                    |
| Athena Ballpen                                                                                                                                                                                                                                                                                                                                                                                                                                                                                                                                                                                                                                                                                                                                                                                                                                                                                                                                                                                                                                                                                                                                                                                                                                                                                                                                                                                                                                                                                                                                                                                                                                                                                                                                                                                                                                                                                                                                                                                                                                                                                                                 | 131                                                                                                                                                                                                                                                                                                                                                                                                                                                                                                                                                                                                                                                                                                                                                                                                                                                                                                                                                                                                                                                                                                                                                                                                                                                                                                                                                                                                                                                                                                                                                                                                                                                                                                                                                                                                                                                                                                                                                                                                                                                                                                                                                                                                                                                                                                                                                                                                                                                                                                                                                                                                                                                                                                                                    |
| Athena Evtra Ballnen                                                                                                                                                                                                                                                                                                                                                                                                                                                                                                                                                                                                                                                                                                                                                                                                                                                                                                                                                                                                                                                                                                                                                                                                                                                                                                                                                                                                                                                                                                                                                                                                                                                                                                                                                                                                                                                                                                                                                                                                                                                                                                           | 131                                                                                                                                                                                                                                                                                                                                                                                                                                                                                                                                                                                                                                                                                                                                                                                                                                                                                                                                                                                                                                                                                                                                                                                                                                                                                                                                                                                                                                                                                                                                                                                                                                                                                                                                                                                                                                                                                                                                                                                                                                                                                                                                                                                                                                                                                                                                                                                                                                                                                                                                                                                                                                                                                                                                    |
| Atlantis Ballpen                                                                                                                                                                                                                                                                                                                                                                                                                                                                                                                                                                                                                                                                                                                                                                                                                                                                                                                                                                                                                                                                                                                                                                                                                                                                                                                                                                                                                                                                                                                                                                                                                                                                                                                                                                                                                                                                                                                                                                                                                                                                                                               | 81                                                                                                                                                                                                                                                                                                                                                                                                                                                                                                                                                                                                                                                                                                                                                                                                                                                                                                                                                                                                                                                                                                                                                                                                                                                                                                                                                                                                                                                                                                                                                                                                                                                                                                                                                                                                                                                                                                                                                                                                                                                                                                                                                                                                                                                                                                                                                                                                                                                                                                                                                                                                                                                                                                                                     |
| Atlas Ralinen                                                                                                                                                                                                                                                                                                                                                                                                                                                                                                                                                                                                                                                                                                                                                                                                                                                                                                                                                                                                                                                                                                                                                                                                                                                                                                                                                                                                                                                                                                                                                                                                                                                                                                                                                                                                                                                                                                                                                                                                                                                                                                                  | 66                                                                                                                                                                                                                                                                                                                                                                                                                                                                                                                                                                                                                                                                                                                                                                                                                                                                                                                                                                                                                                                                                                                                                                                                                                                                                                                                                                                                                                                                                                                                                                                                                                                                                                                                                                                                                                                                                                                                                                                                                                                                                                                                                                                                                                                                                                                                                                                                                                                                                                                                                                                                                                                                                                                                     |
| Atlas Ballpen Atomic USB Argent Ballpen                                                                                                                                                                                                                                                                                                                                                                                                                                                                                                                                                                                                                                                                                                                                                                                                                                                                                                                                                                                                                                                                                                                                                                                                                                                                                                                                                                                                                                                                                                                                                                                                                                                                                                                                                                                                                                                                                                                                                                                                                                                                                        | 92                                                                                                                                                                                                                                                                                                                                                                                                                                                                                                                                                                                                                                                                                                                                                                                                                                                                                                                                                                                                                                                                                                                                                                                                                                                                                                                                                                                                                                                                                                                                                                                                                                                                                                                                                                                                                                                                                                                                                                                                                                                                                                                                                                                                                                                                                                                                                                                                                                                                                                                                                                                                                                                                                                                                     |
| Atomic USB Ballpen                                                                                                                                                                                                                                                                                                                                                                                                                                                                                                                                                                                                                                                                                                                                                                                                                                                                                                                                                                                                                                                                                                                                                                                                                                                                                                                                                                                                                                                                                                                                                                                                                                                                                                                                                                                                                                                                                                                                                                                                                                                                                                             | 92                                                                                                                                                                                                                                                                                                                                                                                                                                                                                                                                                                                                                                                                                                                                                                                                                                                                                                                                                                                                                                                                                                                                                                                                                                                                                                                                                                                                                                                                                                                                                                                                                                                                                                                                                                                                                                                                                                                                                                                                                                                                                                                                                                                                                                                                                                                                                                                                                                                                                                                                                                                                                                                                                                                                     |
| Aurora Ballpen                                                                                                                                                                                                                                                                                                                                                                                                                                                                                                                                                                                                                                                                                                                                                                                                                                                                                                                                                                                                                                                                                                                                                                                                                                                                                                                                                                                                                                                                                                                                                                                                                                                                                                                                                                                                                                                                                                                                                                                                                                                                                                                 | 48                                                                                                                                                                                                                                                                                                                                                                                                                                                                                                                                                                                                                                                                                                                                                                                                                                                                                                                                                                                                                                                                                                                                                                                                                                                                                                                                                                                                                                                                                                                                                                                                                                                                                                                                                                                                                                                                                                                                                                                                                                                                                                                                                                                                                                                                                                                                                                                                                                                                                                                                                                                                                                                                                                                                     |
| Autograph Counter Ballpen138                                                                                                                                                                                                                                                                                                                                                                                                                                                                                                                                                                                                                                                                                                                                                                                                                                                                                                                                                                                                                                                                                                                                                                                                                                                                                                                                                                                                                                                                                                                                                                                                                                                                                                                                                                                                                                                                                                                                                                                                                                                                                                   | /197                                                                                                                                                                                                                                                                                                                                                                                                                                                                                                                                                                                                                                                                                                                                                                                                                                                                                                                                                                                                                                                                                                                                                                                                                                                                                                                                                                                                                                                                                                                                                                                                                                                                                                                                                                                                                                                                                                                                                                                                                                                                                                                                                                                                                                                                                                                                                                                                                                                                                                                                                                                                                                                                                                                                   |
| Auto Tip Pencil156                                                                                                                                                                                                                                                                                                                                                                                                                                                                                                                                                                                                                                                                                                                                                                                                                                                                                                                                                                                                                                                                                                                                                                                                                                                                                                                                                                                                                                                                                                                                                                                                                                                                                                                                                                                                                                                                                                                                                                                                                                                                                                             | /195                                                                                                                                                                                                                                                                                                                                                                                                                                                                                                                                                                                                                                                                                                                                                                                                                                                                                                                                                                                                                                                                                                                                                                                                                                                                                                                                                                                                                                                                                                                                                                                                                                                                                                                                                                                                                                                                                                                                                                                                                                                                                                                                                                                                                                                                                                                                                                                                                                                                                                                                                                                                                                                                                                                                   |
| Axis Spinner Ballpen                                                                                                                                                                                                                                                                                                                                                                                                                                                                                                                                                                                                                                                                                                                                                                                                                                                                                                                                                                                                                                                                                                                                                                                                                                                                                                                                                                                                                                                                                                                                                                                                                                                                                                                                                                                                                                                                                                                                                                                                                                                                                                           | 95                                                                                                                                                                                                                                                                                                                                                                                                                                                                                                                                                                                                                                                                                                                                                                                                                                                                                                                                                                                                                                                                                                                                                                                                                                                                                                                                                                                                                                                                                                                                                                                                                                                                                                                                                                                                                                                                                                                                                                                                                                                                                                                                                                                                                                                                                                                                                                                                                                                                                                                                                                                                                                                                                                                                     |
| В ———                                                                                                                                                                                                                                                                                                                                                                                                                                                                                                                                                                                                                                                                                                                                                                                                                                                                                                                                                                                                                                                                                                                                                                                                                                                                                                                                                                                                                                                                                                                                                                                                                                                                                                                                                                                                                                                                                                                                                                                                                                                                                                                          |                                                                                                                                                                                                                                                                                                                                                                                                                                                                                                                                                                                                                                                                                                                                                                                                                                                                                                                                                                                                                                                                                                                                                                                                                                                                                                                                                                                                                                                                                                                                                                                                                                                                                                                                                                                                                                                                                                                                                                                                                                                                                                                                                                                                                                                                                                                                                                                                                                                                                                                                                                                                                                                                                                                                        |
| _                                                                                                                                                                                                                                                                                                                                                                                                                                                                                                                                                                                                                                                                                                                                                                                                                                                                                                                                                                                                                                                                                                                                                                                                                                                                                                                                                                                                                                                                                                                                                                                                                                                                                                                                                                                                                                                                                                                                                                                                                                                                                                                              | E0.                                                                                                                                                                                                                                                                                                                                                                                                                                                                                                                                                                                                                                                                                                                                                                                                                                                                                                                                                                                                                                                                                                                                                                                                                                                                                                                                                                                                                                                                                                                                                                                                                                                                                                                                                                                                                                                                                                                                                                                                                                                                                                                                                                                                                                                                                                                                                                                                                                                                                                                                                                                                                                                                                                                                    |
| Balfour Ballpen                                                                                                                                                                                                                                                                                                                                                                                                                                                                                                                                                                                                                                                                                                                                                                                                                                                                                                                                                                                                                                                                                                                                                                                                                                                                                                                                                                                                                                                                                                                                                                                                                                                                                                                                                                                                                                                                                                                                                                                                                                                                                                                | 55                                                                                                                                                                                                                                                                                                                                                                                                                                                                                                                                                                                                                                                                                                                                                                                                                                                                                                                                                                                                                                                                                                                                                                                                                                                                                                                                                                                                                                                                                                                                                                                                                                                                                                                                                                                                                                                                                                                                                                                                                                                                                                                                                                                                                                                                                                                                                                                                                                                                                                                                                                                                                                                                                                                                     |
| Banner Pen                                                                                                                                                                                                                                                                                                                                                                                                                                                                                                                                                                                                                                                                                                                                                                                                                                                                                                                                                                                                                                                                                                                                                                                                                                                                                                                                                                                                                                                                                                                                                                                                                                                                                                                                                                                                                                                                                                                                                                                                                                                                                                                     | 194                                                                                                                                                                                                                                                                                                                                                                                                                                                                                                                                                                                                                                                                                                                                                                                                                                                                                                                                                                                                                                                                                                                                                                                                                                                                                                                                                                                                                                                                                                                                                                                                                                                                                                                                                                                                                                                                                                                                                                                                                                                                                                                                                                                                                                                                                                                                                                                                                                                                                                                                                                                                                                                                                                                                    |
| Beau Compact Rollerball                                                                                                                                                                                                                                                                                                                                                                                                                                                                                                                                                                                                                                                                                                                                                                                                                                                                                                                                                                                                                                                                                                                                                                                                                                                                                                                                                                                                                                                                                                                                                                                                                                                                                                                                                                                                                                                                                                                                                                                                                                                                                                        | 57                                                                                                                                                                                                                                                                                                                                                                                                                                                                                                                                                                                                                                                                                                                                                                                                                                                                                                                                                                                                                                                                                                                                                                                                                                                                                                                                                                                                                                                                                                                                                                                                                                                                                                                                                                                                                                                                                                                                                                                                                                                                                                                                                                                                                                                                                                                                                                                                                                                                                                                                                                                                                                                                                                                                     |
| Bella Ballpen2                                                                                                                                                                                                                                                                                                                                                                                                                                                                                                                                                                                                                                                                                                                                                                                                                                                                                                                                                                                                                                                                                                                                                                                                                                                                                                                                                                                                                                                                                                                                                                                                                                                                                                                                                                                                                                                                                                                                                                                                                                                                                                                 | 2/79                                                                                                                                                                                                                                                                                                                                                                                                                                                                                                                                                                                                                                                                                                                                                                                                                                                                                                                                                                                                                                                                                                                                                                                                                                                                                                                                                                                                                                                                                                                                                                                                                                                                                                                                                                                                                                                                                                                                                                                                                                                                                                                                                                                                                                                                                                                                                                                                                                                                                                                                                                                                                                                                                                                                   |
| Rolla Grin Ballnon                                                                                                                                                                                                                                                                                                                                                                                                                                                                                                                                                                                                                                                                                                                                                                                                                                                                                                                                                                                                                                                                                                                                                                                                                                                                                                                                                                                                                                                                                                                                                                                                                                                                                                                                                                                                                                                                                                                                                                                                                                                                                                             |                                                                                                                                                                                                                                                                                                                                                                                                                                                                                                                                                                                                                                                                                                                                                                                                                                                                                                                                                                                                                                                                                                                                                                                                                                                                                                                                                                                                                                                                                                                                                                                                                                                                                                                                                                                                                                                                                                                                                                                                                                                                                                                                                                                                                                                                                                                                                                                                                                                                                                                                                                                                                                                                                                                                        |
|                                                                                                                                                                                                                                                                                                                                                                                                                                                                                                                                                                                                                                                                                                                                                                                                                                                                                                                                                                                                                                                                                                                                                                                                                                                                                                                                                                                                                                                                                                                                                                                                                                                                                                                                                                                                                                                                                                                                                                                                                                                                                                                                | 3/80                                                                                                                                                                                                                                                                                                                                                                                                                                                                                                                                                                                                                                                                                                                                                                                                                                                                                                                                                                                                                                                                                                                                                                                                                                                                                                                                                                                                                                                                                                                                                                                                                                                                                                                                                                                                                                                                                                                                                                                                                                                                                                                                                                                                                                                                                                                                                                                                                                                                                                                                                                                                                                                                                                                                   |
| Bella Grip Ballpen                                                                                                                                                                                                                                                                                                                                                                                                                                                                                                                                                                                                                                                                                                                                                                                                                                                                                                                                                                                                                                                                                                                                                                                                                                                                                                                                                                                                                                                                                                                                                                                                                                                                                                                                                                                                                                                                                                                                                                                                                                                                                                             | 3/80                                                                                                                                                                                                                                                                                                                                                                                                                                                                                                                                                                                                                                                                                                                                                                                                                                                                                                                                                                                                                                                                                                                                                                                                                                                                                                                                                                                                                                                                                                                                                                                                                                                                                                                                                                                                                                                                                                                                                                                                                                                                                                                                                                                                                                                                                                                                                                                                                                                                                                                                                                                                                                                                                                                                   |
| Bella Touch Ballpen2                                                                                                                                                                                                                                                                                                                                                                                                                                                                                                                                                                                                                                                                                                                                                                                                                                                                                                                                                                                                                                                                                                                                                                                                                                                                                                                                                                                                                                                                                                                                                                                                                                                                                                                                                                                                                                                                                                                                                                                                                                                                                                           | 3/80<br>2/80                                                                                                                                                                                                                                                                                                                                                                                                                                                                                                                                                                                                                                                                                                                                                                                                                                                                                                                                                                                                                                                                                                                                                                                                                                                                                                                                                                                                                                                                                                                                                                                                                                                                                                                                                                                                                                                                                                                                                                                                                                                                                                                                                                                                                                                                                                                                                                                                                                                                                                                                                                                                                                                                                                                           |
| Belmont Ballpen2                                                                                                                                                                                                                                                                                                                                                                                                                                                                                                                                                                                                                                                                                                                                                                                                                                                                                                                                                                                                                                                                                                                                                                                                                                                                                                                                                                                                                                                                                                                                                                                                                                                                                                                                                                                                                                                                                                                                                                                                                                                                                                               | 3/80<br>2/80<br>71                                                                                                                                                                                                                                                                                                                                                                                                                                                                                                                                                                                                                                                                                                                                                                                                                                                                                                                                                                                                                                                                                                                                                                                                                                                                                                                                                                                                                                                                                                                                                                                                                                                                                                                                                                                                                                                                                                                                                                                                                                                                                                                                                                                                                                                                                                                                                                                                                                                                                                                                                                                                                                                                                                                     |
| Bella Touch Ballpen                                                                                                                                                                                                                                                                                                                                                                                                                                                                                                                                                                                                                                                                                                                                                                                                                                                                                                                                                                                                                                                                                                                                                                                                                                                                                                                                                                                                                                                                                                                                                                                                                                                                                                                                                                                                                                                                                                                                                                                                                                                                                                            | 3/80<br>2/80<br>71<br>. 143                                                                                                                                                                                                                                                                                                                                                                                                                                                                                                                                                                                                                                                                                                                                                                                                                                                                                                                                                                                                                                                                                                                                                                                                                                                                                                                                                                                                                                                                                                                                                                                                                                                                                                                                                                                                                                                                                                                                                                                                                                                                                                                                                                                                                                                                                                                                                                                                                                                                                                                                                                                                                                                                                                            |
| Bella louch Ballpen 2 Belmont Ballpen 2 Bingo Dauber Biosense Ballpen 2                                                                                                                                                                                                                                                                                                                                                                                                                                                                                                                                                                                                                                                                                                                                                                                                                                                                                                                                                                                                                                                                                                                                                                                                                                                                                                                                                                                                                                                                                                                                                                                                                                                                                                                                                                                                                                                                                                                                                                                                                                                        | 3/80<br>2/80<br>71<br>. 143<br>. 150                                                                                                                                                                                                                                                                                                                                                                                                                                                                                                                                                                                                                                                                                                                                                                                                                                                                                                                                                                                                                                                                                                                                                                                                                                                                                                                                                                                                                                                                                                                                                                                                                                                                                                                                                                                                                                                                                                                                                                                                                                                                                                                                                                                                                                                                                                                                                                                                                                                                                                                                                                                                                                                                                                   |
| Bella louch Ballpen 2 Belmont Ballpen 2 Bingo Dauber Biosense Ballpen 3 Biostick Duo Ballpen 3                                                                                                                                                                                                                                                                                                                                                                                                                                                                                                                                                                                                                                                                                                                                                                                                                                                                                                                                                                                                                                                                                                                                                                                                                                                                                                                                                                                                                                                                                                                                                                                                                                                                                                                                                                                                                                                                                                                                                                                                                                 | 3/80<br>2/80<br>71<br>.143<br>.150                                                                                                                                                                                                                                                                                                                                                                                                                                                                                                                                                                                                                                                                                                                                                                                                                                                                                                                                                                                                                                                                                                                                                                                                                                                                                                                                                                                                                                                                                                                                                                                                                                                                                                                                                                                                                                                                                                                                                                                                                                                                                                                                                                                                                                                                                                                                                                                                                                                                                                                                                                                                                                                                                                     |
| Bella louch Ballpen 2 Belmont Ballpen 2 Bingo Dauber Biosense Ballpen 3 Biostick Duo Ballpen 3                                                                                                                                                                                                                                                                                                                                                                                                                                                                                                                                                                                                                                                                                                                                                                                                                                                                                                                                                                                                                                                                                                                                                                                                                                                                                                                                                                                                                                                                                                                                                                                                                                                                                                                                                                                                                                                                                                                                                                                                                                 | 3/80<br>2/80<br>71<br>.143<br>.150                                                                                                                                                                                                                                                                                                                                                                                                                                                                                                                                                                                                                                                                                                                                                                                                                                                                                                                                                                                                                                                                                                                                                                                                                                                                                                                                                                                                                                                                                                                                                                                                                                                                                                                                                                                                                                                                                                                                                                                                                                                                                                                                                                                                                                                                                                                                                                                                                                                                                                                                                                                                                                                                                                     |
| Bella louch Ballpen                                                                                                                                                                                                                                                                                                                                                                                                                                                                                                                                                                                                                                                                                                                                                                                                                                                                                                                                                                                                                                                                                                                                                                                                                                                                                                                                                                                                                                                                                                                                                                                                                                                                                                                                                                                                                                                                                                                                                                                                                                                                                                            | 3/80<br>2/80<br>71<br>.143<br>.150<br>.150<br>88<br>47                                                                                                                                                                                                                                                                                                                                                                                                                                                                                                                                                                                                                                                                                                                                                                                                                                                                                                                                                                                                                                                                                                                                                                                                                                                                                                                                                                                                                                                                                                                                                                                                                                                                                                                                                                                                                                                                                                                                                                                                                                                                                                                                                                                                                                                                                                                                                                                                                                                                                                                                                                                                                                                                                 |
| Bella louch Ballpen 2 Belmont Ballpen Bingo Dauber Biosense Ballpen Biostick Duo Ballpen Blenheim Ballpen Buckingham Ballpen Bullet Ballpen                                                                                                                                                                                                                                                                                                                                                                                                                                                                                                                                                                                                                                                                                                                                                                                                                                                                                                                                                                                                                                                                                                                                                                                                                                                                                                                                                                                                                                                                                                                                                                                                                                                                                                                                                                                                                                                                                                                                                                                    | 3/80<br>2/80<br>71<br>.143<br>.150<br>.150<br>88<br>47                                                                                                                                                                                                                                                                                                                                                                                                                                                                                                                                                                                                                                                                                                                                                                                                                                                                                                                                                                                                                                                                                                                                                                                                                                                                                                                                                                                                                                                                                                                                                                                                                                                                                                                                                                                                                                                                                                                                                                                                                                                                                                                                                                                                                                                                                                                                                                                                                                                                                                                                                                                                                                                                                 |
| Bella louch Ballpen                                                                                                                                                                                                                                                                                                                                                                                                                                                                                                                                                                                                                                                                                                                                                                                                                                                                                                                                                                                                                                                                                                                                                                                                                                                                                                                                                                                                                                                                                                                                                                                                                                                                                                                                                                                                                                                                                                                                                                                                                                                                                                            | 3/80<br>2/80<br>71<br>.143<br>.150<br>.150<br>88<br>47<br>53                                                                                                                                                                                                                                                                                                                                                                                                                                                                                                                                                                                                                                                                                                                                                                                                                                                                                                                                                                                                                                                                                                                                                                                                                                                                                                                                                                                                                                                                                                                                                                                                                                                                                                                                                                                                                                                                                                                                                                                                                                                                                                                                                                                                                                                                                                                                                                                                                                                                                                                                                                                                                                                                           |
| Bella Iouch Ballpen                                                                                                                                                                                                                                                                                                                                                                                                                                                                                                                                                                                                                                                                                                                                                                                                                                                                                                                                                                                                                                                                                                                                                                                                                                                                                                                                                                                                                                                                                                                                                                                                                                                                                                                                                                                                                                                                                                                                                                                                                                                                                                            | 3/80<br>2/80<br>71<br>.143<br>.150<br>.150<br>88<br>47<br>53                                                                                                                                                                                                                                                                                                                                                                                                                                                                                                                                                                                                                                                                                                                                                                                                                                                                                                                                                                                                                                                                                                                                                                                                                                                                                                                                                                                                                                                                                                                                                                                                                                                                                                                                                                                                                                                                                                                                                                                                                                                                                                                                                                                                                                                                                                                                                                                                                                                                                                                                                                                                                                                                           |
| Bella louch Ballpen 2 Belmont Ballpen 2 Belmont Ballpen 2 Biosense Ballpen 3 Biostick Duo Ballpen 3 Biostick Duo Ballpen 3 Buckingham Ballpen 4 Buckingham Ballpen 5 C Calypso Ballpen 6 Camelot Set                                                                                                                                                                                                                                                                                                                                                                                                                                                                                                                                                                                                                                                                                                                                                                                                                                                                                                                                                                                                                                                                                                                                                                                                                                                                                                                                                                                                                                                                                                                                                                                                                                                                                                                                                                                                                                                                                                                           | 3/80<br>2/80<br>71<br>143<br>150<br>88<br>47<br>53                                                                                                                                                                                                                                                                                                                                                                                                                                                                                                                                                                                                                                                                                                                                                                                                                                                                                                                                                                                                                                                                                                                                                                                                                                                                                                                                                                                                                                                                                                                                                                                                                                                                                                                                                                                                                                                                                                                                                                                                                                                                                                                                                                                                                                                                                                                                                                                                                                                                                                                                                                                                                                                                                     |
| Bella louch Ballpen                                                                                                                                                                                                                                                                                                                                                                                                                                                                                                                                                                                                                                                                                                                                                                                                                                                                                                                                                                                                                                                                                                                                                                                                                                                                                                                                                                                                                                                                                                                                                                                                                                                                                                                                                                                                                                                                                                                                                                                                                                                                                                            | 3/80<br>2/80<br>71<br>143<br>150<br>88<br>47<br>53                                                                                                                                                                                                                                                                                                                                                                                                                                                                                                                                                                                                                                                                                                                                                                                                                                                                                                                                                                                                                                                                                                                                                                                                                                                                                                                                                                                                                                                                                                                                                                                                                                                                                                                                                                                                                                                                                                                                                                                                                                                                                                                                                                                                                                                                                                                                                                                                                                                                                                                                                                                                                                                                                     |
| Bella louch Ballpen                                                                                                                                                                                                                                                                                                                                                                                                                                                                                                                                                                                                                                                                                                                                                                                                                                                                                                                                                                                                                                                                                                                                                                                                                                                                                                                                                                                                                                                                                                                                                                                                                                                                                                                                                                                                                                                                                                                                                                                                                                                                                                            | 3/80<br>2/80<br>71<br>143<br>150<br>88<br>47<br>53                                                                                                                                                                                                                                                                                                                                                                                                                                                                                                                                                                                                                                                                                                                                                                                                                                                                                                                                                                                                                                                                                                                                                                                                                                                                                                                                                                                                                                                                                                                                                                                                                                                                                                                                                                                                                                                                                                                                                                                                                                                                                                                                                                                                                                                                                                                                                                                                                                                                                                                                                                                                                                                                                     |
| Bella Iouch Ballpen 2 Belmont Ballpen 2 Belmont Ballpen 3 Biossense Ballpen 3 Biostick Duo Ballpen 3 Blenheim Ballpen 3 Buckingham Ballpen 4 Bullet Ballpen 5 C Calypso Ballpen 7 Camelot Set 7 Caprice Metal Ballpen 7 Cartton Ballpen 1                                                                                                                                                                                                                                                                                                                                                                                                                                                                                                                                                                                                                                                                                                                                                                                                                                                                                                                                                                                                                                                                                                                                                                                                                                                                                                                                                                                                                                                                                                                                                                                                                                                                                                                                                                                                                                                                                      | 3/80<br>2/80<br>71<br>143<br>150<br>88<br>47<br>53<br>60<br>196<br>125<br>85<br>45                                                                                                                                                                                                                                                                                                                                                                                                                                                                                                                                                                                                                                                                                                                                                                                                                                                                                                                                                                                                                                                                                                                                                                                                                                                                                                                                                                                                                                                                                                                                                                                                                                                                                                                                                                                                                                                                                                                                                                                                                                                                                                                                                                                                                                                                                                                                                                                                                                                                                                                                                                                                                                                     |
| Bella louch Ballpen                                                                                                                                                                                                                                                                                                                                                                                                                                                                                                                                                                                                                                                                                                                                                                                                                                                                                                                                                                                                                                                                                                                                                                                                                                                                                                                                                                                                                                                                                                                                                                                                                                                                                                                                                                                                                                                                                                                                                                                                                                                                                                            | 3/80<br>2/80<br>71<br>143<br>150<br>150<br>88<br>47<br>53                                                                                                                                                                                                                                                                                                                                                                                                                                                                                                                                                                                                                                                                                                                                                                                                                                                                                                                                                                                                                                                                                                                                                                                                                                                                                                                                                                                                                                                                                                                                                                                                                                                                                                                                                                                                                                                                                                                                                                                                                                                                                                                                                                                                                                                                                                                                                                                                                                                                                                                                                                                                                                                                              |
| Bella louch Ballpen                                                                                                                                                                                                                                                                                                                                                                                                                                                                                                                                                                                                                                                                                                                                                                                                                                                                                                                                                                                                                                                                                                                                                                                                                                                                                                                                                                                                                                                                                                                                                                                                                                                                                                                                                                                                                                                                                                                                                                                                                                                                                                            | 3/80<br>2/80<br>71<br>143<br>150<br>150<br>88<br>47<br>53                                                                                                                                                                                                                                                                                                                                                                                                                                                                                                                                                                                                                                                                                                                                                                                                                                                                                                                                                                                                                                                                                                                                                                                                                                                                                                                                                                                                                                                                                                                                                                                                                                                                                                                                                                                                                                                                                                                                                                                                                                                                                                                                                                                                                                                                                                                                                                                                                                                                                                                                                                                                                                                                              |
| Bella louch Ballpen 2 Belmont Ballpen Bingo Dauber Biosense Ballpen Biosetick Duo Ballpen Blostick Duo Ballpen Blenheim Ballpen Buckingham Ballpen Bullet Ballpen Bullet Ballpen Bullet Ballpen Bullet Ballpen Bullet Ballpen Ballpen Ballpen Ballpen Ballpen Ballpen Ballpen Ballpen Ballpen Camelot Set Capri Ballpen Caprice Metal Ballpen Carton Ballpen/Rollerball Carnaby Ballpen Carnival Colouring Pencils Carnival Crayons                                                                                                                                                                                                                                                                                                                                                                                                                                                                                                                                                                                                                                                                                                                                                                                                                                                                                                                                                                                                                                                                                                                                                                                                                                                                                                                                                                                                                                                                                                                                                                                                                                                                                            | 3/80<br>2/80<br>71<br>143<br>150<br>88<br>47<br>53<br>60<br>196<br>125<br>45<br>45<br>164<br>163                                                                                                                                                                                                                                                                                                                                                                                                                                                                                                                                                                                                                                                                                                                                                                                                                                                                                                                                                                                                                                                                                                                                                                                                                                                                                                                                                                                                                                                                                                                                                                                                                                                                                                                                                                                                                                                                                                                                                                                                                                                                                                                                                                                                                                                                                                                                                                                                                                                                                                                                                                                                                                       |
| Bella louch Ballpen 2 Belmont Ballpen 3 Belmont Ballpen 3 Bingo Dauber 4 Biosense Ballpen 3 Biostick Duo Ballpen 3 Blenheim Ballpen 4 Buckingham Ballpen 5 Buckingham Ballpen 6 Callyso Ballpen 7 Callyso Ballpen 6 Carpi Ballpen 7 Capri Ballpen 7 Caprice Metal Ballpen 7 Cartino Ballpen 8 Carnival Colouring Pencils 7 Carnival Crayons 7 Carnival Crayons 7 Carnival Colouring Pencils 7 Carnival Crayons 7                                                                                                                                                                                                                                                                                                                                                                                                                                                                                                                                                                                                                                                                                                                                                                                                                                                                                                                                                                                                                                                                                                                                                                                                                                                                                                                                                                                                                                                                                                                                                                                                                                                                                                               | 3/80<br>2/80<br>71<br>143<br>150<br>88<br>47<br>53<br>60<br>196<br>125<br>45<br>45<br>164<br>163                                                                                                                                                                                                                                                                                                                                                                                                                                                                                                                                                                                                                                                                                                                                                                                                                                                                                                                                                                                                                                                                                                                                                                                                                                                                                                                                                                                                                                                                                                                                                                                                                                                                                                                                                                                                                                                                                                                                                                                                                                                                                                                                                                                                                                                                                                                                                                                                                                                                                                                                                                                                                                       |
| Bella louch Ballpen 2 Belmont Ballpen 3 Belmont Ballpen 3 Bingo Dauber 3 Biosense Ballpen 3 Biostick Duo Ballpen 3 Blostick Duo Ballpen 4 Buckingham Ballpen 5 Buckingham Ballpen 6 Calypso Ballpen 6 Calypso Ballpen 7 Camelot Set 7 Caprie Metal Ballpen 7 Carrival Carrival Colouring Pencils 7 Carrival Colouring Pencils 7 Carpenter Pencil 7 Carpenter Pencil 5 Carpenter Pencil | 3/80<br>2/80<br>71<br>143<br>150<br>88<br>47<br>53<br>60<br>196<br>125<br>85<br>45<br>164<br>163<br>161                                                                                                                                                                                                                                                                                                                                                                                                                                                                                                                                                                                                                                                                                                                                                                                                                                                                                                                                                                                                                                                                                                                                                                                                                                                                                                                                                                                                                                                                                                                                                                                                                                                                                                                                                                                                                                                                                                                                                                                                                                                                                                                                                                                                                                                                                                                                                                                                                                                                                                                                                                                                                                |
| Bella louch Ballpen                                                                                                                                                                                                                                                                                                                                                                                                                                                                                                                                                                                                                                                                                                                                                                                                                                                                                                                                                                                                                                                                                                                                                                                                                                                                                                                                                                                                                                                                                                                                                                                                                                                                                                                                                                                                                                                                                                                                                                                                                                                                                                            | 3/80<br>2/80<br>71<br>143<br>150<br>88<br>47<br>53<br>60<br>196<br>125<br>85<br>45<br>45<br>164<br>163<br>161<br>151<br>86                                                                                                                                                                                                                                                                                                                                                                                                                                                                                                                                                                                                                                                                                                                                                                                                                                                                                                                                                                                                                                                                                                                                                                                                                                                                                                                                                                                                                                                                                                                                                                                                                                                                                                                                                                                                                                                                                                                                                                                                                                                                                                                                                                                                                                                                                                                                                                                                                                                                                                                                                                                                             |
| Bella louch Ballpen                                                                                                                                                                                                                                                                                                                                                                                                                                                                                                                                                                                                                                                                                                                                                                                                                                                                                                                                                                                                                                                                                                                                                                                                                                                                                                                                                                                                                                                                                                                                                                                                                                                                                                                                                                                                                                                                                                                                                                                                                                                                                                            | 3/80<br>2/80<br>71<br>143<br>150<br>88<br>47<br>53<br>60<br>196<br>125<br>85<br>45<br>45<br>164<br>163<br>161<br>151<br>86                                                                                                                                                                                                                                                                                                                                                                                                                                                                                                                                                                                                                                                                                                                                                                                                                                                                                                                                                                                                                                                                                                                                                                                                                                                                                                                                                                                                                                                                                                                                                                                                                                                                                                                                                                                                                                                                                                                                                                                                                                                                                                                                                                                                                                                                                                                                                                                                                                                                                                                                                                                                             |
| Bella louch Ballpen                                                                                                                                                                                                                                                                                                                                                                                                                                                                                                                                                                                                                                                                                                                                                                                                                                                                                                                                                                                                                                                                                                                                                                                                                                                                                                                                                                                                                                                                                                                                                                                                                                                                                                                                                                                                                                                                                                                                                                                                                                                                                                            | 3/80<br>2/80<br>71<br>143<br>150<br>150<br>88<br>47<br>53<br>60<br>1925<br>85<br>45<br>161<br>151<br>86<br>153<br>161<br>151<br>153<br>153<br>154<br>155<br>155<br>155<br>155<br>155<br>155<br>155                                                                                                                                                                                                                                                                                                                                                                                                                                                                                                                                                                                                                                                                                                                                                                                                                                                                                                                                                                                                                                                                                                                                                                                                                                                                                                                                                                                                                                                                                                                                                                                                                                                                                                                                                                                                                                                                                                                                                                                                                                                                                                                                                                                                                                                                                                                                                                                                                                                                                                                                     |
| Bella louch Ballpen                                                                                                                                                                                                                                                                                                                                                                                                                                                                                                                                                                                                                                                                                                                                                                                                                                                                                                                                                                                                                                                                                                                                                                                                                                                                                                                                                                                                                                                                                                                                                                                                                                                                                                                                                                                                                                                                                                                                                                                                                                                                                                            | 3/80<br>2/80<br>2/80<br>1143<br>150<br>150<br>150<br>150<br>150<br>150<br>150<br>150<br>150<br>150                                                                                                                                                                                                                                                                                                                                                                                                                                                                                                                                                                                                                                                                                                                                                                                                                                                                                                                                                                                                                                                                                                                                                                                                                                                                                                                                                                                                                                                                                                                                                                                                                                                                                                                                                                                                                                                                                                                                                                                                                                                                                                                                                                                                                                                                                                                                                                                                                                                                                                                                                                                                                                     |
| Bella louch Ballpen                                                                                                                                                                                                                                                                                                                                                                                                                                                                                                                                                                                                                                                                                                                                                                                                                                                                                                                                                                                                                                                                                                                                                                                                                                                                                                                                                                                                                                                                                                                                                                                                                                                                                                                                                                                                                                                                                                                                                                                                                                                                                                            | 3/80<br>2/80<br>2/80<br>1143<br>150<br>150<br>150<br>150<br>150<br>196<br>125<br>85<br>164<br>163<br>161<br>161<br>163<br>161<br>163<br>163<br>164<br>163<br>163<br>164<br>163<br>163<br>164<br>165<br>165<br>165<br>165<br>165<br>165<br>165<br>165<br>165<br>165                                                                                                                                                                                                                                                                                                                                                                                                                                                                                                                                                                                                                                                                                                                                                                                                                                                                                                                                                                                                                                                                                                                                                                                                                                                                                                                                                                                                                                                                                                                                                                                                                                                                                                                                                                                                                                                                                                                                                                                                                                                                                                                                                                                                                                                                                                                                                                                                                                                                     |
| Bella louch Ballpen                                                                                                                                                                                                                                                                                                                                                                                                                                                                                                                                                                                                                                                                                                                                                                                                                                                                                                                                                                                                                                                                                                                                                                                                                                                                                                                                                                                                                                                                                                                                                                                                                                                                                                                                                                                                                                                                                                                                                                                                                                                                                                            | 3/80<br>2/80<br>2/80<br>1 143<br>1 150<br>1 150<br>1 150<br>1 150<br>1 150<br>1 150<br>1 150<br>1 196<br>1 125<br>1 164<br>1 161<br>1 151<br>1 161<br>1 151<br>1 163<br>1 161<br>1 177<br>1 164<br>1 177<br>1 177 |
| Bella louch Ballpen                                                                                                                                                                                                                                                                                                                                                                                                                                                                                                                                                                                                                                                                                                                                                                                                                                                                                                                                                                                                                                                                                                                                                                                                                                                                                                                                                                                                                                                                                                                                                                                                                                                                                                                                                                                                                                                                                                                                                                                                                                                                                                            | 3/80<br>2/80<br>2/80<br>1.143<br>1.50<br>                                                                                                                                                                                                                                                                                                                                                                                                                                                                                                                                                                                                                                                                                                                                                                                                                                                                                                                                                                                                                                                                                                                                                                                                                                                                                                                                                                                                                                                                                                                                                                                                                                                                                                                                                                                                                                                                                                                                                                                                                                                                                                                                                                                                                                                                                                                                                                                                                                                                                                                                                                                                                                                                                              |
| Bella louch Ballpen                                                                                                                                                                                                                                                                                                                                                                                                                                                                                                                                                                                                                                                                                                                                                                                                                                                                                                                                                                                                                                                                                                                                                                                                                                                                                                                                                                                                                                                                                                                                                                                                                                                                                                                                                                                                                                                                                                                                                                                                                                                                                                            | 3/80<br>2/80<br>2/80<br>1143<br>150<br>150<br>150<br>150<br>150<br>150<br>161<br>163<br>161<br>163<br>161<br>163<br>161<br>163<br>161<br>163<br>163                                                                                                                                                                                                                                                                                                                                                                                                                                                                                                                                                                                                                                                                                                                                                                                                                                                                                                                                                                                                                                                                                                                                                                                                                                                                                                                                                                                                                                                                                                                                                                                                                                                                                                                                                                                                                                                                                                                                                                                                                                                                                                                                                                                                                                                                                                                                                                                                                                                                                                                                                                                    |
| Bella louch Ballpen                                                                                                                                                                                                                                                                                                                                                                                                                                                                                                                                                                                                                                                                                                                                                                                                                                                                                                                                                                                                                                                                                                                                                                                                                                                                                                                                                                                                                                                                                                                                                                                                                                                                                                                                                                                                                                                                                                                                                                                                                                                                                                            | 3/80<br>2/80<br>2/80<br>1.143<br>1.50<br>1.50<br>1.50<br>1.50<br>1.50<br>1.50<br>1.50<br>1.50                                                                                                                                                                                                                                                                                                                                                                                                                                                                                                                                                                                                                                                                                                                                                                                                                                                                                                                                                                                                                                                                                                                                                                                                                                                                                                                                                                                                                                                                                                                                                                                                                                                                                                                                                                                                                                                                                                                                                                                                                                                                                                                                                                                                                                                                                                                                                                                                                                                                                                                                                                                                                                          |