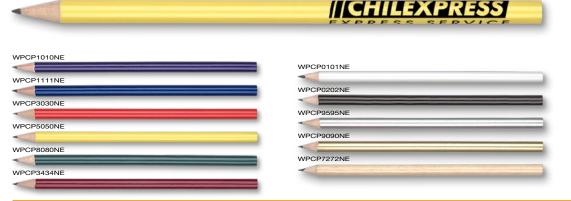

x within 1 hour.
- 9) Your order will be despatched by us on your behalf using a third-party overnight service. We cannot be held responsible for late deliveries due to third party carriers once the goods have left our premises.
- 10) Overnight delivery service is possible only in the UK mainland and does not include the highlands or islands of the

# Standard WF Pencil



Pencil with Eraser Type:

Box Quantity: 2000 Min Order Quantity: 250\*

Wooden pencil with silver ferrule and pink eraser. Can be printed with up to three colours in close registration. Pencils printed with more than one colour will be supplied unsharpened. A sharpening service is available at extra cost.

#### **PRINT AREA**



\*White from as little as 1pc in Full Colour, please ask for details.

# Standard NF Pencil



Type: Pencil without Eraser

Box Quantity: 2000 Min Order Quantity: 250\*

Gloss barrel wooden pencil without an eraser. White and natural can be printed with up to three colours and will be supplied unsharpened. Other colours are supplied sharpened and printed single colour.

# **PRINT AREA**



\*White from as little as 1pc in Full Colour, please ask for details.

# Argente Pencil



Pencil with Fraser Type:

Box Quantity: 2000 Min Order Quantity: 250\*

Round wooden pencil in high-quality paint finish. Suitable for single colour printing only.

#### **PRINT AREA**



\*White from as little as 1pc in Full Colour, please ask for details



# PremierShip3

enables you to enjoy our 3-day express printing service. To qualify for this service, strict adherence to the following conditions is