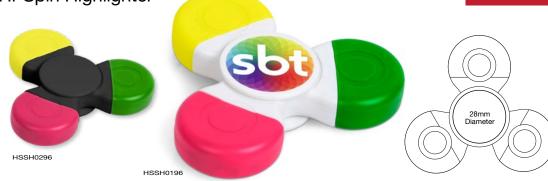

Spinner Ballpen Refill Colour: Black, Blue, Red 500

Box Quantity: Min Order Quantity:

Average Lead Time: 5 Working Days

This unique desktop accessory combines a fidget spinner with three mini pens. Use it as a fun stress-relieving spinner toy, then unscrew the red, black or blue ballpen. The central disk is available for printing, for a promotional gadget that's sure to get noticed.

100

PRINT AREA

SCALE 1:2

## Axis Spinner Ballpen



**NEW COLOURS** 

Spinner Ballpen with Light Type:

Refill Colour: Black 1000 Box Quantity: Min Order Quantity: 100

Average Lead Time: 5 Working Days

Innovative fidget spinner with a ballpen and touchscreen stylus at one end and an LED light at the other. This fun gadget is sure to attract attention with its light-up spinning action.

PRINT AREA







Type: Spinner Highlighter Refill Colour: Yellow. Green and Pink

Box Quantity: 250 Min Order Quantity: 100

Average Lead Time: 5 Working Days

Fun gadget combining three highlighters and a fidget spinner. Features yellow, pink and green highlighter inks. Suitable for spot colour and full colour printing.

PRINT AREA SCALE 1:2



Tri Spinner Ballpen includes three coloured ballpens.



Axis Spinner Ballpen features LED light.



Hi-Spin Highlighter is three highlighters in one.



Capped Multi-Function Type:

Refill Colour: Black Box Quantity: 1000 Min Order Quantity: 250

5 Working Days Average Lead Time:

Innovative ballpen that also serves as a stand for your smartphone or a small tablet. A touchscreen stylus completes this unique tech companion.

PRINT AREA Barrel

30mm x 20mm

SCALE