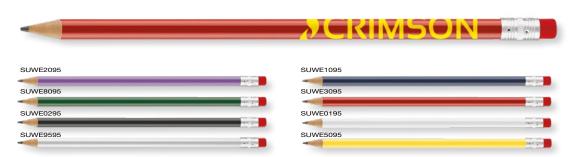

| Under 15p ———                         | Kite Ballpen 193                                                | DuoTwist Ballpen138                    | Contour Wrap Ballpen (FC Wrap) 170  | Contour Metal Ballpen64                                                                                                                                                                                                                                                                                                                                                                                                                                                                                                                                                                                                                                                                                                                                                                                                                                                                                                                                                                                                                                                                                                                                                                                                                                                                                                                                                                                                                                                                                                                                                                                                                                                                                                                                                                                                                                                                                                                                                                                                                                                                                                        | Scorpio Ballpen (Engraved)66                           | Moda Ballpen52                         |
|---------------------------------------|-----------------------------------------------------------------|----------------------------------------|-------------------------------------|--------------------------------------------------------------------------------------------------------------------------------------------------------------------------------------------------------------------------------------------------------------------------------------------------------------------------------------------------------------------------------------------------------------------------------------------------------------------------------------------------------------------------------------------------------------------------------------------------------------------------------------------------------------------------------------------------------------------------------------------------------------------------------------------------------------------------------------------------------------------------------------------------------------------------------------------------------------------------------------------------------------------------------------------------------------------------------------------------------------------------------------------------------------------------------------------------------------------------------------------------------------------------------------------------------------------------------------------------------------------------------------------------------------------------------------------------------------------------------------------------------------------------------------------------------------------------------------------------------------------------------------------------------------------------------------------------------------------------------------------------------------------------------------------------------------------------------------------------------------------------------------------------------------------------------------------------------------------------------------------------------------------------------------------------------------------------------------------------------------------------------|--------------------------------------------------------|----------------------------------------|
| Challenger-1 Ballpen137               | Panther Frost Ballpen7/112                                      | FSC Carpenter Pencil151                | Contrast Ballpen71                  | Contour-i Metal Plus Ballpen (Wrap)64                                                                                                                                                                                                                                                                                                                                                                                                                                                                                                                                                                                                                                                                                                                                                                                                                                                                                                                                                                                                                                                                                                                                                                                                                                                                                                                                                                                                                                                                                                                                                                                                                                                                                                                                                                                                                                                                                                                                                                                                                                                                                          | Softflow 101 Fountain Pen89                            | Pierre Cardin Beaumont Roller 40       |
| Fluorescent Pencil161                 | Panther Plus Ballpen7/112                                       | Garland Ballpen11/89                   | Cromore Ballpen69                   | Corona Ballpen53                                                                                                                                                                                                                                                                                                                                                                                                                                                                                                                                                                                                                                                                                                                                                                                                                                                                                                                                                                                                                                                                                                                                                                                                                                                                                                                                                                                                                                                                                                                                                                                                                                                                                                                                                                                                                                                                                                                                                                                                                                                                                                               | Sonata Ballpen57                                       | Pierre Cardin Clarence Ballpen 40      |
| Mini NE Pencil160                     | Pier Colour Ballpen128                                          | Golf Pro Pencil162                     | Dry Wipe Marker Pro139              | Electra Classic Soft Ballpen (FC)76                                                                                                                                                                                                                                                                                                                                                                                                                                                                                                                                                                                                                                                                                                                                                                                                                                                                                                                                                                                                                                                                                                                                                                                                                                                                                                                                                                                                                                                                                                                                                                                                                                                                                                                                                                                                                                                                                                                                                                                                                                                                                            | Symphony Ballpen59                                     | Pierre Cardin LaFleur Ballpen41        |
| Mini WE Pencil160                     | Pier Extra Ballpen128                                           | Handy-i Ballpen99                      | Duo Highlighter143/198              | Electra Classic Soft Touch Ballpen (FC)77                                                                                                                                                                                                                                                                                                                                                                                                                                                                                                                                                                                                                                                                                                                                                                                                                                                                                                                                                                                                                                                                                                                                                                                                                                                                                                                                                                                                                                                                                                                                                                                                                                                                                                                                                                                                                                                                                                                                                                                                                                                                                      | Symphony-i Aluminium Ballpen59                         | Pierre Cardin Versailles Ballpen 38    |
| Standard NE Pencil159                 | Rainbow Eraser165                                               | Harrier Nouveau Pencil154              | Electra Ballpen17/73                | Electra Oro Ballpen74                                                                                                                                                                                                                                                                                                                                                                                                                                                                                                                                                                                                                                                                                                                                                                                                                                                                                                                                                                                                                                                                                                                                                                                                                                                                                                                                                                                                                                                                                                                                                                                                                                                                                                                                                                                                                                                                                                                                                                                                                                                                                                          | Techno Enterprise Ballpen88                            | Scimitar Ballpen44                     |
| Supersaver WE Pencil159               | Recycled Paper Pencil152                                        | Iris Grip Enterprise Ballpen87         | Electra Classic Ballpen17/73        | Eros Ballpen62                                                                                                                                                                                                                                                                                                                                                                                                                                                                                                                                                                                                                                                                                                                                                                                                                                                                                                                                                                                                                                                                                                                                                                                                                                                                                                                                                                                                                                                                                                                                                                                                                                                                                                                                                                                                                                                                                                                                                                                                                                                                                                                 | Techno Metal Pencil63                                  | Scimitar Rollerball44                  |
|                                       | Triside Pencil150/194                                           | Janus Ballpen & Highlighter142         | Electra Classic Satin Ballpen 18/74 | Futura Digital Ballpen188                                                                                                                                                                                                                                                                                                                                                                                                                                                                                                                                                                                                                                                                                                                                                                                                                                                                                                                                                                                                                                                                                                                                                                                                                                                                                                                                                                                                                                                                                                                                                                                                                                                                                                                                                                                                                                                                                                                                                                                                                                                                                                      | Top Hat Ballpen149                                     | Techno Metal Rollerball63              |
| Under 20p ———                         |                                                                 | Key Touch Ballpen99                    | Electra Grip Ballpen18/75/169       | Giotto Ballpen86                                                                                                                                                                                                                                                                                                                                                                                                                                                                                                                                                                                                                                                                                                                                                                                                                                                                                                                                                                                                                                                                                                                                                                                                                                                                                                                                                                                                                                                                                                                                                                                                                                                                                                                                                                                                                                                                                                                                                                                                                                                                                                               | Torpedo Ballpen56                                      | Tornado Ballpen50                      |
| Argente Pencil157                     | Under 35p ———                                                   | Magnet Pen137/193                      | Electra Inkredible Roller78/100     | Helios Highlighter145/199                                                                                                                                                                                                                                                                                                                                                                                                                                                                                                                                                                                                                                                                                                                                                                                                                                                                                                                                                                                                                                                                                                                                                                                                                                                                                                                                                                                                                                                                                                                                                                                                                                                                                                                                                                                                                                                                                                                                                                                                                                                                                                      | Tri Spinner Ballpen95                                  | Touch Light Ballpen94                  |
| Oro Pencil157                         | Alaska Deluxe Ballpen14/113                                     | Malta Ballpen125                       | Electra Mechanical Pencil72/153     | Hi-Cap Ballpen 96/141/192                                                                                                                                                                                                                                                                                                                                                                                                                                                                                                                                                                                                                                                                                                                                                                                                                                                                                                                                                                                                                                                                                                                                                                                                                                                                                                                                                                                                                                                                                                                                                                                                                                                                                                                                                                                                                                                                                                                                                                                                                                                                                                      | Vogue Biofree Ballpen146                               | Tradesman Ballpen (Engraved)91         |
| Rainbow Pencil161                     | Albany Frost Ballpen113                                         | Metro Metallic Ballpen123              | Electra Noir Ballpen79              | Iris Grip Metal Ballpen87                                                                                                                                                                                                                                                                                                                                                                                                                                                                                                                                                                                                                                                                                                                                                                                                                                                                                                                                                                                                                                                                                                                                                                                                                                                                                                                                                                                                                                                                                                                                                                                                                                                                                                                                                                                                                                                                                                                                                                                                                                                                                                      | Vogue Carbon Ballpen 88                                | Vogue Metal Rollerball63               |
| Recycled Paper Pen150                 | Albion Touch Ballpen9/116                                       | Mira Colour Ballpen129                 | Electra Satin Grip Ballpen23/75     | Nostra Ballpen62                                                                                                                                                                                                                                                                                                                                                                                                                                                                                                                                                                                                                                                                                                                                                                                                                                                                                                                                                                                                                                                                                                                                                                                                                                                                                                                                                                                                                                                                                                                                                                                                                                                                                                                                                                                                                                                                                                                                                                                                                                                                                                               | ,                                                      | Wordsworth Ballpen48                   |
| Shadow NE Pencil158                   | Alpine Chrome Ballpen25/120                                     | Mira Extra Ballpen129/173              | Electra Touch Ballpen18/78          | Orion Ballpen62                                                                                                                                                                                                                                                                                                                                                                                                                                                                                                                                                                                                                                                                                                                                                                                                                                                                                                                                                                                                                                                                                                                                                                                                                                                                                                                                                                                                                                                                                                                                                                                                                                                                                                                                                                                                                                                                                                                                                                                                                                                                                                                | Under £2.00 ———                                        | •                                      |
| Standard WE Pencil157                 | Alpine Gold Ballpen26/120                                       | Oslo Extra Ballpen125                  | Electra-i Classic Ballpen17/78      | Oslo Metal Ballpen60                                                                                                                                                                                                                                                                                                                                                                                                                                                                                                                                                                                                                                                                                                                                                                                                                                                                                                                                                                                                                                                                                                                                                                                                                                                                                                                                                                                                                                                                                                                                                                                                                                                                                                                                                                                                                                                                                                                                                                                                                                                                                                           | Bullet Ballpen53                                       | Over £5.00 ———                         |
| Supersaver Click Ballpen133           | Biosense Ballpen150                                             | Popper Crayon162                       | Endeavour Ballpen61                 | Pierre Cardin Fashion Ballpen 42                                                                                                                                                                                                                                                                                                                                                                                                                                                                                                                                                                                                                                                                                                                                                                                                                                                                                                                                                                                                                                                                                                                                                                                                                                                                                                                                                                                                                                                                                                                                                                                                                                                                                                                                                                                                                                                                                                                                                                                                                                                                                               | Castile Ballpen86                                      | Ambassador Rollerball46                |
| Supersaver Colour Ballpen24/135       | Biostick Duo Ballpen150                                         | Quartet Pencil160                      | Ergo Ballpen70                      | Quad-i Ballpen98/192                                                                                                                                                                                                                                                                                                                                                                                                                                                                                                                                                                                                                                                                                                                                                                                                                                                                                                                                                                                                                                                                                                                                                                                                                                                                                                                                                                                                                                                                                                                                                                                                                                                                                                                                                                                                                                                                                                                                                                                                                                                                                                           | Centurion Ballpen54                                    | Atomic USB Ballpen92                   |
| Supersaver Extra Ballpen24/132        | Contour Eco Ballpen 147                                         | Recycled Pencil Sharpener166/202       | Flip Ballpen                        | Remus Ballpen61                                                                                                                                                                                                                                                                                                                                                                                                                                                                                                                                                                                                                                                                                                                                                                                                                                                                                                                                                                                                                                                                                                                                                                                                                                                                                                                                                                                                                                                                                                                                                                                                                                                                                                                                                                                                                                                                                                                                                                                                                                                                                                                | Consul Ballpen56                                       | Buckingham Ballpen47                   |
| Supersaver Twist Frost Ballpen 134    | Contour Standard Mix and Match 106                              | Rodeo Frost Ballpen119                 | Foyle Ballpen68/90                  | Remus Mechanical Pencil61/155                                                                                                                                                                                                                                                                                                                                                                                                                                                                                                                                                                                                                                                                                                                                                                                                                                                                                                                                                                                                                                                                                                                                                                                                                                                                                                                                                                                                                                                                                                                                                                                                                                                                                                                                                                                                                                                                                                                                                                                                                                                                                                  | Consul Rollerball56                                    | Carlton Ballpen45                      |
| Topstick Ballpen126                   | Contour-i Noir Ballpen20/105                                    | Setanta Frost Ballpen118               | Futura Ballpen124                   | Sentinel Ballpen                                                                                                                                                                                                                                                                                                                                                                                                                                                                                                                                                                                                                                                                                                                                                                                                                                                                                                                                                                                                                                                                                                                                                                                                                                                                                                                                                                                                                                                                                                                                                                                                                                                                                                                                                                                                                                                                                                                                                                                                                                                                                                               | Contour Light Ballpen93                                | Carlton Rollerball45                   |
| Value Twist Ballpen136                | Electra Enterprise Ballpen14/89                                 | Signature Ballpen124                   | Hauser 4-in-1 Inkredible Roller 100 | Sharp Set162                                                                                                                                                                                                                                                                                                                                                                                                                                                                                                                                                                                                                                                                                                                                                                                                                                                                                                                                                                                                                                                                                                                                                                                                                                                                                                                                                                                                                                                                                                                                                                                                                                                                                                                                                                                                                                                                                                                                                                                                                                                                                                                   | Contour Metal Soft Ballpen (Engraved) 65               | Carnaby Ballpen45                      |
|                                       | Espace Frost Ballpen118                                         | Sparta Argent Ballpen127               | Hauser Glow Highlighter143          | Sierra Argent Ballpen81                                                                                                                                                                                                                                                                                                                                                                                                                                                                                                                                                                                                                                                                                                                                                                                                                                                                                                                                                                                                                                                                                                                                                                                                                                                                                                                                                                                                                                                                                                                                                                                                                                                                                                                                                                                                                                                                                                                                                                                                                                                                                                        | Cyclone Ballpen50                                      | Chequers Ballpen45                     |
| Under 25p ———                         | Hauser Tango Mechanical Pencil 156                              | Sparta Ballpen127                      | Hi-5 Highlighter145/199             | Sierra Oro Ballpen81                                                                                                                                                                                                                                                                                                                                                                                                                                                                                                                                                                                                                                                                                                                                                                                                                                                                                                                                                                                                                                                                                                                                                                                                                                                                                                                                                                                                                                                                                                                                                                                                                                                                                                                                                                                                                                                                                                                                                                                                                                                                                                           | Envoy Ballpen55                                        | Chequers Rollerball45                  |
| Absolute Argent Ballpen8/108          | Metro Colour Ballpen123                                         | Spectrum Ballpen                       | Hi-Touch Ballpen97/141              | Spectrum Hi-Max Ballpen 97/141/191                                                                                                                                                                                                                                                                                                                                                                                                                                                                                                                                                                                                                                                                                                                                                                                                                                                                                                                                                                                                                                                                                                                                                                                                                                                                                                                                                                                                                                                                                                                                                                                                                                                                                                                                                                                                                                                                                                                                                                                                                                                                                             | Evolution Ballpen85                                    | Cross Calais Ballpoint Pen31           |
| Absolute Colour Ballpen9/109          | Metro Extra Ballpen123                                          | Spectrum Max Ballpen 12/111/190        | Jumbostick Ballpen149               | The state of the s | Evolution Rollerball85                                 | Cross Stratford Ballpoint Pen 31       |
| Absolute Extra Ballpen8/109           | Moville Extra Ballpen122                                        | Spectrum Max Touch Ballpen13/110/191   | Oxford Ballpen66                    | Starlight Highlighter144/198 Stealth UV marker142                                                                                                                                                                                                                                                                                                                                                                                                                                                                                                                                                                                                                                                                                                                                                                                                                                                                                                                                                                                                                                                                                                                                                                                                                                                                                                                                                                                                                                                                                                                                                                                                                                                                                                                                                                                                                                                                                                                                                                                                                                                                              | Gatsby Ballpen 84                                      | Cross Tech 2 Ballpoint Pen31           |
| Absolute Frost Ballpen8/108           | Moville Metallic Ballpen122                                     | Sprite Colour Ballpen                  | Pegasus Ballpen136                  | Stratus Ballpen                                                                                                                                                                                                                                                                                                                                                                                                                                                                                                                                                                                                                                                                                                                                                                                                                                                                                                                                                                                                                                                                                                                                                                                                                                                                                                                                                                                                                                                                                                                                                                                                                                                                                                                                                                                                                                                                                                                                                                                                                                                                                                                | Hussar Ballpen53                                       | Da Vinci Lucerne Fountain Pen 29       |
| Alaska Frost Ballpen14/114            | Panther Eco Ballpen148                                          | Sprite Extra Ballpen130                | Pendant Ballpen137/197              | Symphony Aluminium Ballpen59                                                                                                                                                                                                                                                                                                                                                                                                                                                                                                                                                                                                                                                                                                                                                                                                                                                                                                                                                                                                                                                                                                                                                                                                                                                                                                                                                                                                                                                                                                                                                                                                                                                                                                                                                                                                                                                                                                                                                                                                                                                                                                   | Kashel Ballpen54                                       | Da Vinci Lucerne Mechanical Pencil29   |
| Albion Ballpen10/114/197              | Pencil Sharpener166/202                                         | ·                                      | ·                                   |                                                                                                                                                                                                                                                                                                                                                                                                                                                                                                                                                                                                                                                                                                                                                                                                                                                                                                                                                                                                                                                                                                                                                                                                                                                                                                                                                                                                                                                                                                                                                                                                                                                                                                                                                                                                                                                                                                                                                                                                                                                                                                                                | Lumi Pen94                                             | Da Vinci Lucerne Rollerball29          |
| Albion Diamond Ballpen116             | Pier Diamond Ballpen128                                         | 3                                      |                                     | System 053 Ballpen                                                                                                                                                                                                                                                                                                                                                                                                                                                                                                                                                                                                                                                                                                                                                                                                                                                                                                                                                                                                                                                                                                                                                                                                                                                                                                                                                                                                                                                                                                                                                                                                                                                                                                                                                                                                                                                                                                                                                                                                                                                                                                             | Medipen (Engraved)146                                  | Da Vinci MBR01 Rollerball32            |
| Albion Frost Ballpen10/115            | Recycled Mechanical Pencil152                                   |                                        | Prima Gel Highlighter               | System 054 Ballpen67                                                                                                                                                                                                                                                                                                                                                                                                                                                                                                                                                                                                                                                                                                                                                                                                                                                                                                                                                                                                                                                                                                                                                                                                                                                                                                                                                                                                                                                                                                                                                                                                                                                                                                                                                                                                                                                                                                                                                                                                                                                                                                           | Midas-i Glow Ballpen (Engraved) 93                     | Eiffel Ballpen                         |
| Albion Grip Ballpen9/116/187          | Supersaver Fine Roller101/133                                   | Supersaver Pastel Ballpen25/135        | Quad Ballpen98/192                  | System 055 Ballpen                                                                                                                                                                                                                                                                                                                                                                                                                                                                                                                                                                                                                                                                                                                                                                                                                                                                                                                                                                                                                                                                                                                                                                                                                                                                                                                                                                                                                                                                                                                                                                                                                                                                                                                                                                                                                                                                                                                                                                                                                                                                                                             | Monaco Ballpen54                                       | Galileo Space Pen46                    |
| Black Knight NE Pencil158             | Supersaver-i Ballpen133                                         | Supersaver Foto Ballpen (FC) 134/170   | Smart-i Ballpen96                   | System 061 Ballpen                                                                                                                                                                                                                                                                                                                                                                                                                                                                                                                                                                                                                                                                                                                                                                                                                                                                                                                                                                                                                                                                                                                                                                                                                                                                                                                                                                                                                                                                                                                                                                                                                                                                                                                                                                                                                                                                                                                                                                                                                                                                                                             | Monaco Mechanical Pencil155                            | Grafton Ballpen44                      |
| Colourful Eraser166/200               | Swan Ballpen127                                                 | System 010 Ballpen 174                 | Snap Erasers 165/200/201            | Vogue Enterprise Ballpen87                                                                                                                                                                                                                                                                                                                                                                                                                                                                                                                                                                                                                                                                                                                                                                                                                                                                                                                                                                                                                                                                                                                                                                                                                                                                                                                                                                                                                                                                                                                                                                                                                                                                                                                                                                                                                                                                                                                                                                                                                                                                                                     | Nature Ballpen149                                      | Grosvenor Ballpen47                    |
| Contour Argent Ballpen21/103          | System 030 Ballpen 176                                          | System 011 Ballpen 174                 | Spirit Biofree Ballpen146           | Under £1.50 ———                                                                                                                                                                                                                                                                                                                                                                                                                                                                                                                                                                                                                                                                                                                                                                                                                                                                                                                                                                                                                                                                                                                                                                                                                                                                                                                                                                                                                                                                                                                                                                                                                                                                                                                                                                                                                                                                                                                                                                                                                                                                                                                | Othello Ballpen51                                      | Grosvenor Fountain Pen47               |
| Contour Colour Ballpen20/107          | System 031 Ballpen 176                                          | System 015 Ballpen 175                 | System 012 Ballpen                  | Alto Ballpen68                                                                                                                                                                                                                                                                                                                                                                                                                                                                                                                                                                                                                                                                                                                                                                                                                                                                                                                                                                                                                                                                                                                                                                                                                                                                                                                                                                                                                                                                                                                                                                                                                                                                                                                                                                                                                                                                                                                                                                                                                                                                                                                 | Pierre Cardin Avant-Garde Roller 42                    | Knightsbridge Rollerball43             |
| Contour Extra Ballpen19/102           | Viper Frost Ballpen121                                          | System 016 Ballpen 176                 | System 013 Ballpen 175              | Aquarel Felt Tip Pen Set167                                                                                                                                                                                                                                                                                                                                                                                                                                                                                                                                                                                                                                                                                                                                                                                                                                                                                                                                                                                                                                                                                                                                                                                                                                                                                                                                                                                                                                                                                                                                                                                                                                                                                                                                                                                                                                                                                                                                                                                                                                                                                                    | Techno Metal Ballpen63                                 | Modulus Rollerball44                   |
| Contour Frost Ballpen20/103           | Viper Satin Ballpen122                                          | System 032 Ballpen                     | System 014 Ballpen 175              | Axis Spinner Ballpen95                                                                                                                                                                                                                                                                                                                                                                                                                                                                                                                                                                                                                                                                                                                                                                                                                                                                                                                                                                                                                                                                                                                                                                                                                                                                                                                                                                                                                                                                                                                                                                                                                                                                                                                                                                                                                                                                                                                                                                                                                                                                                                         | Toggle Screen Pen91                                    | Pierre Cardin Academie Rollerball 34   |
| Contour Night Ballpen104              | Hadau 50a                                                       | System 033 Ballpen 177                 | System 060 Ballpen 178              | Blenheim Ballpen                                                                                                                                                                                                                                                                                                                                                                                                                                                                                                                                                                                                                                                                                                                                                                                                                                                                                                                                                                                                                                                                                                                                                                                                                                                                                                                                                                                                                                                                                                                                                                                                                                                                                                                                                                                                                                                                                                                                                                                                                                                                                                               | Topper Set162                                          | Pierre Cardin Avignon Ballpen 34       |
| Contour Standard Ballpen19/102        | Under 50p                                                       | System 034 Ballpen 177                 | System 070 Ballpen 179              | Camelot Pen Set196                                                                                                                                                                                                                                                                                                                                                                                                                                                                                                                                                                                                                                                                                                                                                                                                                                                                                                                                                                                                                                                                                                                                                                                                                                                                                                                                                                                                                                                                                                                                                                                                                                                                                                                                                                                                                                                                                                                                                                                                                                                                                                             | Vogue Metal Ballpen63                                  | Pierre Cardin Bayeux Ballpen39         |
| Corporate Cap Ballpen 26/126/188      | Albion Colour Ballpen 11/115/173                                | System 035 Ballpen 178                 | System 071 Ballpen 179              | Caprice Metal Ballpen85                                                                                                                                                                                                                                                                                                                                                                                                                                                                                                                                                                                                                                                                                                                                                                                                                                                                                                                                                                                                                                                                                                                                                                                                                                                                                                                                                                                                                                                                                                                                                                                                                                                                                                                                                                                                                                                                                                                                                                                                                                                                                                        | Vogue Metal Mechanical Pencil 153                      | Pierre Cardin Belfort Ballpen34        |
| FSC Wooden Pencil151                  | Allstar Argent Ballpen24/126                                    | System 036 Ballipen178                 | System 072 Ballpen 180              | Cheviot Oro Ballpen82                                                                                                                                                                                                                                                                                                                                                                                                                                                                                                                                                                                                                                                                                                                                                                                                                                                                                                                                                                                                                                                                                                                                                                                                                                                                                                                                                                                                                                                                                                                                                                                                                                                                                                                                                                                                                                                                                                                                                                                                                                                                                                          | Wessex Ballpen49                                       | Pierre Cardin Biarritz Ballpen39       |
| Hibernia Pencil159                    | Alpine Argent25/121                                             | System 080 Ballpen 181                 | System 073 Ballpen 180              | Cirrus Ballpen (Engraved)66                                                                                                                                                                                                                                                                                                                                                                                                                                                                                                                                                                                                                                                                                                                                                                                                                                                                                                                                                                                                                                                                                                                                                                                                                                                                                                                                                                                                                                                                                                                                                                                                                                                                                                                                                                                                                                                                                                                                                                                                                                                                                                    | H- d 65 00                                             | Pierre Cardin Chamonix Ballpen 37      |
| Otus Ballpen119                       | Alpine-i Ballpen120                                             | System 081 Ballpen 182                 | System 074 Ballpen180               | Concerto No.1 Ballpen58                                                                                                                                                                                                                                                                                                                                                                                                                                                                                                                                                                                                                                                                                                                                                                                                                                                                                                                                                                                                                                                                                                                                                                                                                                                                                                                                                                                                                                                                                                                                                                                                                                                                                                                                                                                                                                                                                                                                                                                                                                                                                                        | Under £5.00 ———                                        | Pierre Cardin Classic Script Ballpen40 |
| Otus Diamond Ballpen119               | Apollo Ballpen                                                  | System 085 Ballpen 183                 | System 075 Ballpen 181              | Concerto No.2 Ballpen58                                                                                                                                                                                                                                                                                                                                                                                                                                                                                                                                                                                                                                                                                                                                                                                                                                                                                                                                                                                                                                                                                                                                                                                                                                                                                                                                                                                                                                                                                                                                                                                                                                                                                                                                                                                                                                                                                                                                                                                                                                                                                                        | Armada Ballpen54                                       | Pierre Cardin Clermont Ballpen 36      |
| Panther Extra Ballpen7/112            | Auto Tip Pencil156/195                                          | Triangular Highlighter 15/145/199      | System 076 Ballpen 181              | Contour Wood Ballpen147                                                                                                                                                                                                                                                                                                                                                                                                                                                                                                                                                                                                                                                                                                                                                                                                                                                                                                                                                                                                                                                                                                                                                                                                                                                                                                                                                                                                                                                                                                                                                                                                                                                                                                                                                                                                                                                                                                                                                                                                                                                                                                        | Aurora Ballpen                                         | Pierre Cardin Fontaine Ballpen 37      |
| Pearlescent Pencil161                 | Capri Ballpen                                                   | Vienna Ballpen (FC Print)169           | System 082 Ballpen                  | Contour-i Glow Ballpen (Engraved)93                                                                                                                                                                                                                                                                                                                                                                                                                                                                                                                                                                                                                                                                                                                                                                                                                                                                                                                                                                                                                                                                                                                                                                                                                                                                                                                                                                                                                                                                                                                                                                                                                                                                                                                                                                                                                                                                                                                                                                                                                                                                                            | Autograph Counter Pen (Dome) 138/197 Baccus Ballpen53  | Pierre Cardin Fontaine Bailper         |
| Shadow WE Pencil158                   |                                                                 | Under 75p ———                          | System 083 Ballpen 182              | Contour-i Metal Ballpen64                                                                                                                                                                                                                                                                                                                                                                                                                                                                                                                                                                                                                                                                                                                                                                                                                                                                                                                                                                                                                                                                                                                                                                                                                                                                                                                                                                                                                                                                                                                                                                                                                                                                                                                                                                                                                                                                                                                                                                                                                                                                                                      |                                                        | Pierre Cardin Lustrous Ballpen 33      |
| Supersaver Extra Pencil132/156        | Colouring Pencils Half Size x 6 164 Contour Argent Pencil21/103 | Abacus Ballpen189                      | System 084 Ballpen                  | Echo Ballpen60                                                                                                                                                                                                                                                                                                                                                                                                                                                                                                                                                                                                                                                                                                                                                                                                                                                                                                                                                                                                                                                                                                                                                                                                                                                                                                                                                                                                                                                                                                                                                                                                                                                                                                                                                                                                                                                                                                                                                                                                                                                                                                                 | Balfour Ballpen (Engraved)55 Beau Compact Rollerball57 | Pierre Cardin Lustrous Bailper         |
| Under 30p ———                         |                                                                 | Abacus Grip Ballpen                    | System 086 Ballpen 183              | Electra Fountain Pen72                                                                                                                                                                                                                                                                                                                                                                                                                                                                                                                                                                                                                                                                                                                                                                                                                                                                                                                                                                                                                                                                                                                                                                                                                                                                                                                                                                                                                                                                                                                                                                                                                                                                                                                                                                                                                                                                                                                                                                                                                                                                                                         |                                                        | Pierre Cardin Lustrous Rollerball 33   |
| Alaska Diamond Ballpen13/113          | Contour Digital Ballpen (FC)                                    | Amazon Ballpen84                       | Trident Highlighter144/198          | Electra Rollerball                                                                                                                                                                                                                                                                                                                                                                                                                                                                                                                                                                                                                                                                                                                                                                                                                                                                                                                                                                                                                                                                                                                                                                                                                                                                                                                                                                                                                                                                                                                                                                                                                                                                                                                                                                                                                                                                                                                                                                                                                                                                                                             | Chorus Ballpen51                                       | Pierre Cardin Montfort Ballpen 36      |
|                                       | Contour Digital Eco Ballpen (FC) 147/171                        | Atlantis Ballpen81                     | Viper Colour Ballpen121             |                                                                                                                                                                                                                                                                                                                                                                                                                                                                                                                                                                                                                                                                                                                                                                                                                                                                                                                                                                                                                                                                                                                                                                                                                                                                                                                                                                                                                                                                                                                                                                                                                                                                                                                                                                                                                                                                                                                                                                                                                                                                                                                                | Churchill Ballpen                                      | Pierre Cardin Montfort Fountain Pen36  |
| · · · · · · · · · · · · · · · · · · · | Contour Digital Touch Ballpen (FC) 172                          | Banner Ballpen                         | Woodstick149                        | Ergo Soft Ballpen (Engraved)70 Ergo Soft Mechanical Pencil (Engraved)155                                                                                                                                                                                                                                                                                                                                                                                                                                                                                                                                                                                                                                                                                                                                                                                                                                                                                                                                                                                                                                                                                                                                                                                                                                                                                                                                                                                                                                                                                                                                                                                                                                                                                                                                                                                                                                                                                                                                                                                                                                                       | Cobra Braid Ballpen                                    |                                        |
| Athena Ballpen                        | Contour Max Ballpen140                                          | Bella Ballpen22/79                     | Under £1.00 ———                     |                                                                                                                                                                                                                                                                                                                                                                                                                                                                                                                                                                                                                                                                                                                                                                                                                                                                                                                                                                                                                                                                                                                                                                                                                                                                                                                                                                                                                                                                                                                                                                                                                                                                                                                                                                                                                                                                                                                                                                                                                                                                                                                                | Da Vinci GSB01 Ballpen32                               |                                        |
| Athena Colour Ballpen                 | Contour Night Oro Ballpen104                                    |                                        |                                     |                                                                                                                                                                                                                                                                                                                                                                                                                                                                                                                                                                                                                                                                                                                                                                                                                                                                                                                                                                                                                                                                                                                                                                                                                                                                                                                                                                                                                                                                                                                                                                                                                                                                                                                                                                                                                                                                                                                                                                                                                                                                                                                                | Da Vinci GSF01 Fountain Pen32                          | Pierre Cardin Moulin Pencil            |
| Athena Extra Ballpen                  | Contour Touch Ballpen104                                        | Bella Grip Ballpen23/80                | Artemis Roller59/101                | Giotto Metal Ballpen                                                                                                                                                                                                                                                                                                                                                                                                                                                                                                                                                                                                                                                                                                                                                                                                                                                                                                                                                                                                                                                                                                                                                                                                                                                                                                                                                                                                                                                                                                                                                                                                                                                                                                                                                                                                                                                                                                                                                                                                                                                                                                           | Da Vinci GSR01 Rollerball32                            |                                        |
| Black Knight Gem Pencil               | Contour Tricolour Ballpen98                                     | Bella Touch Ballpen22/80               | Atlas Ballpen                       |                                                                                                                                                                                                                                                                                                                                                                                                                                                                                                                                                                                                                                                                                                                                                                                                                                                                                                                                                                                                                                                                                                                                                                                                                                                                                                                                                                                                                                                                                                                                                                                                                                                                                                                                                                                                                                                                                                                                                                                                                                                                                                                                | Da Vinci MBB01 Ballpen32                               |                                        |
| Black Knight WE Pencil158             | Contour-i Argent Ballpen105                                     | Belmont Ballpen                        | Calypso Ballpen                     | Harrier Metal Ballpen85                                                                                                                                                                                                                                                                                                                                                                                                                                                                                                                                                                                                                                                                                                                                                                                                                                                                                                                                                                                                                                                                                                                                                                                                                                                                                                                                                                                                                                                                                                                                                                                                                                                                                                                                                                                                                                                                                                                                                                                                                                                                                                        | Envoy Rollerball55                                     | Pierre Cardin Tournier Ballpen 38      |
| Book Shape Eraser165/200              | Contour-i Extra Ballpen104                                      | Bingo Daubers                          | Cheviot Argent Ballpen82            | Harrier Metal Pencil                                                                                                                                                                                                                                                                                                                                                                                                                                                                                                                                                                                                                                                                                                                                                                                                                                                                                                                                                                                                                                                                                                                                                                                                                                                                                                                                                                                                                                                                                                                                                                                                                                                                                                                                                                                                                                                                                                                                                                                                                                                                                                           | Europa Rollerball (Engraved)50                         | Pierre Cardin Tournier Fountain Pen38  |
| Contour Pastel Ballpen21/107          | Contour-i Frost Ballpen                                         | Cheviot Fashion Ballpen                | Cheviot Steel Ballpen82             | Hi-Spin Highlighter95                                                                                                                                                                                                                                                                                                                                                                                                                                                                                                                                                                                                                                                                                                                                                                                                                                                                                                                                                                                                                                                                                                                                                                                                                                                                                                                                                                                                                                                                                                                                                                                                                                                                                                                                                                                                                                                                                                                                                                                                                                                                                                          | Evolution Argent Rollerball85                          | Pierre Cardin Tournier Rollerball 38   |
| Guest Mechanical Pencil               | Cosmopolitan Touch Pad91                                        | Cheviot-i Noir Ballpen                 | Cheviot-i Ballpen                   | Light Pen                                                                                                                                                                                                                                                                                                                                                                                                                                                                                                                                                                                                                                                                                                                                                                                                                                                                                                                                                                                                                                                                                                                                                                                                                                                                                                                                                                                                                                                                                                                                                                                                                                                                                                                                                                                                                                                                                                                                                                                                                                                                                                                      | Genoa Rollerball                                       | Sheaffer 100 Ballpoint Pen30           |
| Harrier Nouveau Ballpen15/117         | Crayons - 12 Piece                                              | Colouring Pencils Full Size x 6 164    | Clifton Ballpen                     | LPC 016 Ballpen52                                                                                                                                                                                                                                                                                                                                                                                                                                                                                                                                                                                                                                                                                                                                                                                                                                                                                                                                                                                                                                                                                                                                                                                                                                                                                                                                                                                                                                                                                                                                                                                                                                                                                                                                                                                                                                                                                                                                                                                                                                                                                                              | Henley Rollerball43                                    | Sheaffer Sentinel Ballpoint Pen 30     |
| Harrier Nouveau Frost Ballpen15/117   | Crayons - 6 Piece163                                            | Colouring Pencils Half Size x 12 164   | Clio Ballpen84                      | Match Ballpen (Engraved)71                                                                                                                                                                                                                                                                                                                                                                                                                                                                                                                                                                                                                                                                                                                                                                                                                                                                                                                                                                                                                                                                                                                                                                                                                                                                                                                                                                                                                                                                                                                                                                                                                                                                                                                                                                                                                                                                                                                                                                                                                                                                                                     | Knightsbridge Ballpen43                                | Sterling Classic Fountain Pen28        |
| Hauser Billi Inkredible Roller100     | Digi-i Ballpen99/196                                            | Contour Digital Argent Ballpen (FC)172 | Contour Deco Argent Ballpen65       | Melody Ballpen57                                                                                                                                                                                                                                                                                                                                                                                                                                                                                                                                                                                                                                                                                                                                                                                                                                                                                                                                                                                                                                                                                                                                                                                                                                                                                                                                                                                                                                                                                                                                                                                                                                                                                                                                                                                                                                                                                                                                                                                                                                                                                                               | Lexus Ballpen                                          | Sterling Classic Rollerball28          |
| Jolie Ballpen111                      | Dry Wipe Slimline139                                            | Contour Max Touch Ballpen97/140        | Contour Deco Oro Ballpen65          | Oval Metal Rollerball49/193                                                                                                                                                                                                                                                                                                                                                                                                                                                                                                                                                                                                                                                                                                                                                                                                                                                                                                                                                                                                                                                                                                                                                                                                                                                                                                                                                                                                                                                                                                                                                                                                                                                                                                                                                                                                                                                                                                                                                                                                                                                                                                    | Linea Pro Stylus Ballpen (Engraved) 59                 | USB-i Metal Ballpen (Engraved) 92      |