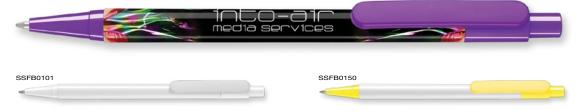

ase ask for details.

## Vienna Ballpen



Type: Push-Button Ballpen

Refill Colour: Black Box Quantity: 500 Min Order Quantity: 250

Average Lead Time: 5 Working Days

Appealing push-button ballpen designed to offer full colour digital printing at low cost. The comfortable rubber grip has a distinctive honeycomb pattern and is available in a range of bright colours to suit any brand or campaign. The Vienna Ballpen is a registered design.



SCALE 1:2





See our full Electra Range on pages 72-79

## 5-Day Lead Time

Our standard lead time is just 5 working days.

Colours may not be a true reflection of the actual product. Please always order a sample.

All images are subject to copyright.

SSFB0102

SSFB0160

SSFB0130

## **FULL COLOUR PRINTING**

## Supersaver<sup>™</sup> Foto Ballpen



SSFB0120

SSFB0110

Type: Push-Button Ballpen
Refill Colour: Black or Blue
Box Quantity: 1000
Min Order Quantity: 500\*

Average Lead Time: 5 Working Days

The Supersaver™ Foto Ballpen is a colourful retractable ballpen specifically designed to enable a 360° barrel print. Available in a choice of popular trim colours. Standard print also available.

## PRINT AREA



\*From as little as 1pc in Full Colour, please ask for details.

SCALE 1:2

Please note: the printing quality depends entirely upon the quality of the original artwork supplied.

## Contour™ Wrap Ballpen Childsafe BS7272



Type: Push-Button Ballpen
Refill Colour: Black or Blue

Box Quantity: 1000 Min Order Quantity: 500\*

Average Lead Time: 5 Working Days

We have taken the classic Contour™ Ballpen and redesigned the barrel