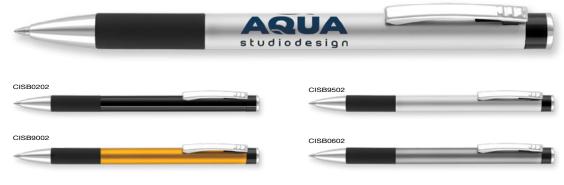

limline twist-action metal ballpen with chrome trim and a capacitive stylus. Compatible with both capacitive and resistive touchscreen phones and tablets.

#### PRINT AREA



**NEW FOR 2019** 

Type: Twist-Action Ballpen Black

Refill Colour: Box Quantity: 500 Min Order Quantity: 50

Average Lead Time: 5 Working Days

Appealingly slim twist-action aluminium ballpen in a range of bold gloss colours. The black trim gives a smart modern aesthetic while the colour-match stylus adds a handy tech touch.

#### PRINT AREA



**ENGRAVING** Ask us about our 360°

laser engraving service.

CHEVIOT FASHION BALLPEN. CHEVIOT-I BALLPEN AND CHEVIOT-I NOIR BALLPEN CAN ALSO BE ENGRAVED



(ALUMINIUM BASE METAL)



Ask about our new 24-Hour Express service on laser engraved aluminium pens.

## Clio Ballpen



Type: Clip-Action Ballpen

Refill Colour: Black
Box Quantity: 500
Min Order Quantity: 100

Average Lead Time: 5 Working Days

Sleek clip-action aluminium ballpen with smooth rubber grip. Can be supplied with a wide range of presentation boxes at an extra cost.

#### PRINT AREA



## Gatsby Ballpen



Supplied with a Presentation Pouch

Type: Push-Button Ballpen

Refill Colour: Black Box Quantity: 500 Min Order Quantity: 100

Average Lead Time: 5 Working Days

Slimline push-button metal ballpen, nickel-plated barrel with satin finish gilt trim. Suitable for multi-colour printing.

#### PRINT AREA



## Amazon Ballpen



Type: Push-Button Ballpen

Refill Colour: Black
Box Quantity: 500
Min Order Quantity: 100

Average Lead Time: 5 Working Days

Beautiful aluminium push-button ballpen in a