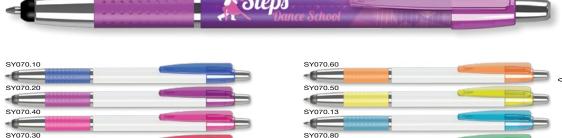

low as a single piece. Registered design no. 002239996-0008.



\*From as little as 1pc in Full Colour, please ask for details.

Colours may not be a true reflection of the actual product. Please always order a sample. All images are subject to copyright.

Mix and Match available on the

gripped System™ range.

Please ask for details.

#### System<sup>™</sup> 061 Ballpen



Type: Push-Button Ballpen

Refill Colour: Black Box Quantity: 1000 Min Order Quantity: 500\*

Average Lead Time: 5 Working Days

Stylish touch ballpen with chrome upper part and plastic barrel. Designed for photographic quality printing over the plastic barrel in quantities as low as a single piece.

#### PRINT AREA



\*From as little as 1pc in Full Colour, please ask for details.

#### System<sup>™</sup> 070 Ballpen



Push-Button Ballpen Type: Refill Colour: Black or Blue Box Quantity: 1000

Min Order Quantity: 500\*

Average Lead Time: 5 Working Days

Retractable ballpen with rubberised grip and translucent clip. Optional screen printing is available on the clip.

#### PRINT AREA



\*From as little as 1pc in Full Colour, please ask for details.

SCALE 1:2

# System™ 071 Ballpen



Push-Button Ballpen Type: Refill Colour: Black or Blue

1000 Box Quantity: Min Order Quantity: 500\*

Average Lead Time: 5 Working Days

Push-button ballpen with an opaque clip and matching rubberised grip. Optional screen printing is available on both the barrel and clip, please ask for details.

#### PRINT AREA



\*From as little as 1pc in Full Colour, please ask for details.

SCALE 1:2





Spot colour printing also av