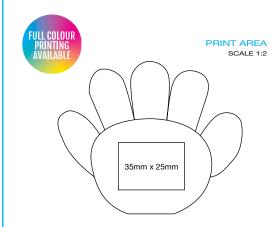

, the Triangular Highlighter is an ideal promotional product.



\*From as little as 1pc in Full Colour, please ask for details.

## Helios Highlighter



Type: Highlighter
Refill Colour: As caps
Box Quantity: 250
Min Order Quantity: 100\*

Average Lead Time: 5 Working Days

High-quality flat highlighter manufactured in imprintable plastic with a large print area. Highlighter contains five popular colours. Please note the petal colour layout may vary.



\*From as little as 1pc in Full Colour, please ask for details.

## Hi-5 Highlighter



Type: Highlighter
Refill Colour: As caps
Box Quantity: 250
Min Order Quantity: 100

Average Lead Time: 5 Working Days

Fun hand-shaped highlighter with five popular coloured inks and a large print area. The lids indicate the highlighter colour within.











See page 199 for details.

Colours may not be a true reflection of the actual product. Please always order a sample. All images are subject to copyright.

## **HEALTHY LIVING RANGE**

BlueskysSolar

## Writing instruments specifically developed to meet specialist needs

## Spirit<sup>™</sup> Biofree<sup>™</sup> Ballpen



Type: Push-Button Ballpen
Refill Colour: Black

Refill Colour: Black Box Quantity: 2000

Average Lead Time: 5 Working Days



Retractable plastic ballpen with coloured trim. The Spirit<sup>™</sup> Biofree<sup>™</sup> provides continuous, durable and effective anti-bacterial protection. Watch the video at www.promotional.tv/as033.

250

## PRINT AREA

Min Order Quantity:



SCALE 1:2

## Vogue Biofree<sup>™</sup> Ballpen



SRBF0102

SRBF0130

Type: Push-Button B