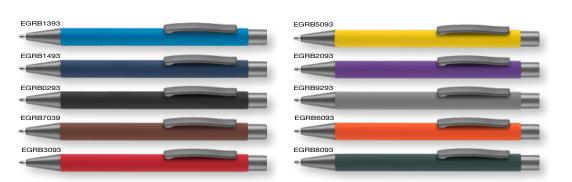

| Under 15p ———                         | Kite Ballpen 193                                                | DuoTwist Ballpen138                    | Contour Wrap Ballpen (FC Wrap) 170  | Contour Metal Ballpen64                                                                                                                                                                                                                                                                                                                                                                                                                                                                                                                                                                                                                                                                                                                                                                                                                                                                                                                                                                                                                                                                                                                                                                                                                                                                                                                                                                                                                                                                                                                                                                                                                                                                                                                                                                                                                                                                                                                                                                                                                                                                                                        | Scorpio Ballpen (Engraved)66                           | Moda Ballpen52                         |
|---------------------------------------|-----------------------------------------------------------------|----------------------------------------|-------------------------------------|--------------------------------------------------------------------------------------------------------------------------------------------------------------------------------------------------------------------------------------------------------------------------------------------------------------------------------------------------------------------------------------------------------------------------------------------------------------------------------------------------------------------------------------------------------------------------------------------------------------------------------------------------------------------------------------------------------------------------------------------------------------------------------------------------------------------------------------------------------------------------------------------------------------------------------------------------------------------------------------------------------------------------------------------------------------------------------------------------------------------------------------------------------------------------------------------------------------------------------------------------------------------------------------------------------------------------------------------------------------------------------------------------------------------------------------------------------------------------------------------------------------------------------------------------------------------------------------------------------------------------------------------------------------------------------------------------------------------------------------------------------------------------------------------------------------------------------------------------------------------------------------------------------------------------------------------------------------------------------------------------------------------------------------------------------------------------------------------------------------------------------|--------------------------------------------------------|----------------------------------------|
| Challenger-1 Ballpen137               | Panther Frost Ballpen7/112                                      | FSC Carpenter Pencil151                | Contrast Ballpen71                  | Contour-i Metal Plus Ballpen (Wrap)64                                                                                                                                                                                                                                                                                                                                                                                                                                                                                                                                                                                                                                                                                                                                                                                                                                                                                                                                                                                                                                                                                                                                                                                                                                                                                                                                                                                                                                                                                                                                                                                                                                                                                                                                                                                                                                                                                                                                                                                                                                                                                          | Softflow 101 Fountain Pen89                            | Pierre Cardin Beaumont Roller 40       |
| Fluorescent Pencil161                 | Panther Plus Ballpen7/112                                       | Garland Ballpen11/89                   | Cromore Ballpen69                   | Corona Ballpen53                                                                                                                                                                                                                                                                                                                                                                                                                                                                                                                                                                                                                                                                                                                                                                                                                                                                                                                                                                                                                                                                                                                                                                                                                                                                                                                                                                                                                                                                                                                                                                                                                                                                                                                                                                                                                                                                                                                                                                                                                                                                                                               | Sonata Ballpen57                                       | Pierre Cardin Clarence Ballpen 40      |
| Mini NE Pencil160                     | Pier Colour Ballpen128                                          | Golf Pro Pencil162                     | Dry Wipe Marker Pro139              | Electra Classic Soft Ballpen (FC)76                                                                                                                                                                                                                                                                                                                                                                                                                                                                                                                                                                                                                                                                                                                                                                                                                                                                                                                                                                                                                                                                                                                                                                                                                                                                                                                                                                                                                                                                                                                                                                                                                                                                                                                                                                                                                                                                                                                                                                                                                                                                                            | Symphony Ballpen59                                     | Pierre Cardin LaFleur Ballpen41        |
| Mini WE Pencil160                     | Pier Extra Ballpen128                                           | Handy-i Ballpen99                      | Duo Highlighter143/198              | Electra Classic Soft Touch Ballpen (FC)77                                                                                                                                                                                                                                                                                                                                                                                                                                                                                                                                                                                                                                                                                                                                                                                                                                                                                                                                                                                                                                                                                                                                                                                                                                                                                                                                                                                                                                                                                                                                                                                                                                                                                                                                                                                                                                                                                                                                                                                                                                                                                      | Symphony-i Aluminium Ballpen59                         | Pierre Cardin Versailles Ballpen 38    |
| Standard NE Pencil159                 | Rainbow Eraser165                                               | Harrier Nouveau Pencil154              | Electra Ballpen17/73                | Electra Oro Ballpen74                                                                                                                                                                                                                                                                                                                                                                                                                                                                                                                                                                                                                                                                                                                                                                                                                                                                                                                                                                                                                                                                                                                                                                                                                                                                                                                                                                                                                                                                                                                                                                                                                                                                                                                                                                                                                                                                                                                                                                                                                                                                                                          | Techno Enterprise Ballpen88                            | Scimitar Ballpen44                     |
| Supersaver WE Pencil159               | Recycled Paper Pencil152                                        | Iris Grip Enterprise Ballpen87         | Electra Classic Ballpen17/73        | Eros Ballpen62                                                                                                                                                                                                                                                                                                                                                                                                                                                                                                                                                                                                                                                                                                                                                                                                                                                                                                                                                                                                                                                                                                                                                                                                                                                                                                                                                                                                                                                                                                                                                                                                                                                                                                                                                                                                                                                                                                                                                                                                                                                                                                                 | Techno Metal Pencil63                                  | Scimitar Rollerball44                  |
|                                       | Triside Pencil150/194                                           | Janus Ballpen & Highlighter142         | Electra Classic Satin Ballpen 18/74 | Futura Digital Ballpen188                                                                                                                                                                                                                                                                                                                                                                                                                                                                                                                                                                                                                                                                                                                                                                                                                                                                                                                                                                                                                                                                                                                                                                                                                                                                                                                                                                                                                                                                                                                                                                                                                                                                                                                                                                                                                                                                                                                                                                                                                                                                                                      | Top Hat Ballpen149                                     | Techno Metal Rollerball63              |
| Under 20p ———                         |                                                                 | Key Touch Ballpen99                    | Electra Grip Ballpen18/75/169       | Giotto Ballpen86                                                                                                                                                                                                                                                                                                                                                                                                                                                                                                                                                                                                                                                                                                                                                                                                                                                                                                                                                                                                                                                                                                                                                                                                                                                                                                                                                                                                                                                                                                                                                                                                                                                                                                                                                                                                                                                                                                                                                                                                                                                                                                               | Torpedo Ballpen56                                      | Tornado Ballpen50                      |
| Argente Pencil157                     | Under 35p ———                                                   | Magnet Pen137/193                      | Electra Inkredible Roller78/100     | Helios Highlighter145/199                                                                                                                                                                                                                                                                                                                                                                                                                                                                                                                                                                                                                                                                                                                                                                                                                                                                                                                                                                                                                                                                                                                                                                                                                                                                                                                                                                                                                                                                                                                                                                                                                                                                                                                                                                                                                                                                                                                                                                                                                                                                                                      | Tri Spinner Ballpen95                                  | Touch Light Ballpen94                  |
| Oro Pencil157                         | Alaska Deluxe Ballpen14/113                                     | Malta Ballpen125                       | Electra Mechanical Pencil72/153     | Hi-Cap Ballpen 96/141/192                                                                                                                                                                                                                                                                                                                                                                                                                                                                                                                                                                                                                                                                                                                                                                                                                                                                                                                                                                                                                                                                                                                                                                                                                                                                                                                                                                                                                                                                                                                                                                                                                                                                                                                                                                                                                                                                                                                                                                                                                                                                                                      | Vogue Biofree Ballpen146                               | Tradesman Ballpen (Engraved)91         |
| Rainbow Pencil161                     | Albany Frost Ballpen113                                         | Metro Metallic Ballpen123              | Electra Noir Ballpen79              | Iris Grip Metal Ballpen87                                                                                                                                                                                                                                                                                                                                                                                                                                                                                                                                                                                                                                                                                                                                                                                                                                                                                                                                                                                                                                                                                                                                                                                                                                                                                                                                                                                                                                                                                                                                                                                                                                                                                                                                                                                                                                                                                                                                                                                                                                                                                                      | Vogue Carbon Ballpen 88                                | Vogue Metal Rollerball63               |
| Recycled Paper Pen150                 | Albion Touch Ballpen9/116                                       | Mira Colour Ballpen129                 | Electra Satin Grip Ballpen23/75     | Nostra Ballpen62                                                                                                                                                                                                                                                                                                                                                                                                                                                                                                                                                                                                                                                                                                                                                                                                                                                                                                                                                                                                                                                                                                                                                                                                                                                                                                                                                                                                                                                                                                                                                                                                                                                                                                                                                                                                                                                                                                                                                                                                                                                                                                               | ,                                                      | Wordsworth Ballpen48                   |
| Shadow NE Pencil158                   | Alpine Chrome Ballpen25/120                                     | Mira Extra Ballpen129/173              | Electra Touch Ballpen18/78          | Orion Ballpen62                                                                                                                                                                                                                                                                                                                                                                                                                                                                                                                                                                                                                                                                                                                                                                                                                                                                                                                                                                                                                                                                                                                                                                                                                                                                                                                                                                                                                                                                                                                                                                                                                                                                                                                                                                                                                                                                                                                                                                                                                                                                                                                | Under £2.00 ———                                        | •                                      |
| Standard WE Pencil157                 | Alpine Gold Ballpen26/120                                       | Oslo Extra Ballpen125                  | Electra-i Classic Ballpen17/78      | Oslo Metal Ballpen60                                                                                                                                                                                                                                                                                                                                                                                                                                                                                                                                                                                                                                                                                                                                                                                                                                                                                                                                                                                                                                                                                                                                                                                                                                                                                                                                                                                                                                                                                                                                                                                                                                                                                                                                                                                                                                                                                                                                                                                                                                                                                                           | Bullet Ballpen53                                       | Over £5.00 ———                         |
| Supersaver Click Ballpen133           | Biosense Ballpen150                                             | Popper Crayon162                       | Endeavour Ballpen61                 | Pierre Cardin Fashion Ballpen 42                                                                                                                                                                                                                                                                                                                                                                                                                                                                                                                                                                                                                                                                                                                                                                                                                                                                                                                                                                                                                                                                                                                                                                                                                                                                                                                                                                                                                                                                                                                                                                                                                                                                                                                                                                                                                                                                                                                                                                                                                                                                                               | Castile Ballpen86                                      | Ambassador Rollerball46                |
| Supersaver Colour Ballpen24/135       | Biostick Duo Ballpen150                                         | Quartet Pencil160                      | Ergo Ballpen70                      | Quad-i Ballpen98/192                                                                                                                                                                                                                                                                                                                                                                                                                                                                                                                                                                                                                                                                                                                                                                                                                                                                                                                                                                                                                                                                                                                                                                                                                                                                                                                                                                                                                                                                                                                                                                                                                                                                                                                                                                                                                                                                                                                                                                                                                                                                                                           | Centurion Ballpen54                                    | Atomic USB Ballpen92                   |
| Supersaver Extra Ballpen24/132        | Contour Eco Ballpen 147                                         | Recycled Pencil Sharpener166/202       | Flip Ballpen                        | Remus Ballpen61                                                                                                                                                                                                                                                                                                                                                                                                                                                                                                                                                                                                                                                                                                                                                                                                                                                                                                                                                                                                                                                                                                                                                                                                                                                                                                                                                                                                                                                                                                                                                                                                                                                                                                                                                                                                                                                                                                                                                                                                                                                                                                                | Consul Ballpen56                                       | Buckingham Ballpen47                   |
| Supersaver Twist Frost Ballpen 134    | Contour Standard Mix and Match 106                              | Rodeo Frost Ballpen119                 | Foyle Ballpen68/90                  | Remus Mechanical Pencil61/155                                                                                                                                                                                                                                                                                                                                                                                                                                                                                                                                                                                                                                                                                                                                                                                                                                                                                                                                                                                                                                                                                                                                                                                                                                                                                                                                                                                                                                                                                                                                                                                                                                                                                                                                                                                                                                                                                                                                                                                                                                                                                                  | Consul Rollerball56                                    | Carlton Ballpen45                      |
| Topstick Ballpen126                   | Contour-i Noir Ballpen20/105                                    | Setanta Frost Ballpen118               | Futura Ballpen124                   | Sentinel Ballpen                                                                                                                                                                                                                                                                                                                                                                                                                                                                                                                                                                                                                                                                                                                                                                                                                                                                                                                                                                                                                                                                                                                                                                                                                                                                                                                                                                                                                                                                                                                                                                                                                                                                                                                                                                                                                                                                                                                                                                                                                                                                                                               | Contour Light Ballpen93                                | Carlton Rollerball45                   |
| Value Twist Ballpen136                | Electra Enterprise Ballpen14/89                                 | Signature Ballpen124                   | Hauser 4-in-1 Inkredible Roller 100 | Sharp Set162                                                                                                                                                                                                                                                                                                                                                                                                                                                                                                                                                                                                                                                                                                                                                                                                                                                                                                                                                                                                                                                                                                                                                                                                                                                                                                                                                                                                                                                                                                                                                                                                                                                                                                                                                                                                                                                                                                                                                                                                                                                                                                                   | Contour Metal Soft Ballpen (Engraved) 65               | Carnaby Ballpen45                      |
|                                       | Espace Frost Ballpen118                                         | Sparta Argent Ballpen127               | Hauser Glow Highlighter143          | Sierra Argent Ballpen81                                                                                                                                                                                                                                                                                                                                                                                                                                                                                                                                                                                                                                                                                                                                                                                                                                                                                                                                                                                                                                                                                                                                                                                                                                                                                                                                                                                                                                                                                                                                                                                                                                                                                                                                                                                                                                                                                                                                                                                                                                                                                                        | Cyclone Ballpen50                                      | Chequers Ballpen45                     |
| Under 25p ———                         | Hauser Tango Mechanical Pencil 156                              | Sparta Ballpen127                      | Hi-5 Highlighter145/199             | Sierra Oro Ballpen81                                                                                                                                                                                                                                                                                                                                                                                                                                                                                                                                                                                                                                                                                                                                                                                                                                                                                                                                                                                                                                                                                                                                                                                                                                                                                                                                                                                                                                                                                                                                                                                                                                                                                                                                                                                                                                                                                                                                                                                                                                                                                                           | Envoy Ballpen55                                        | Chequers Rollerball45                  |
| Absolute Argent Ballpen8/108          | Metro Colour Ballpen123                                         | Spectrum Ballpen                       | Hi-Touch Ballpen97/141              | Spectrum Hi-Max Ballpen 97/141/191                                                                                                                                                                                                                                                                                                                                                                                                                                                                                                                                                                                                                                                                                                                                                                                                                                                                                                                                                                                                                                                                                                                                                                                                                                                                                                                                                                                                                                                                                                                                                                                                                                                                                                                                                                                                                                                                                                                                                                                                                                                                                             | Evolution Ballpen85                                    | Cross Calais Ballpoint Pen31           |
| Absolute Colour Ballpen9/109          | Metro Extra Ballpen123                                          | Spectrum Max Ballpen 12/111/190        | Jumbostick Ballpen149               | The state of the s | Evolution Rollerball85                                 | Cross Stratford Ballpoint Pen 31       |
| Absolute Extra Ballpen8/109           | Moville Extra Ballpen122                                        | Spectrum Max Touch Ballpen13/110/191   | Oxford Ballpen66                    | Starlight Highlighter144/198 Stealth UV marker142                                                                                                                                                                                                                                                                                                                                                                                                                                                                                                                                                                                                                                                                                                                                                                                                                                                                                                                                                                                                                                                                                                                                                                                                                                                                                                                                                                                                                                                                                                                                                                                                                                                                                                                                                                                                                                                                                                                                                                                                                                                                              | Gatsby Ballpen 84                                      | Cross Tech 2 Ballpoint Pen31           |
| Absolute Frost Ballpen8/108           | Moville Metallic Ballpen122                                     | Sprite Colour Ballpen                  | Pegasus Ballpen136                  | Stratus Ballpen                                                                                                                                                                                                                                                                                                                                                                                                                                                                                                                                                                                                                                                                                                                                                                                                                                                                                                                                                                                                                                                                                                                                                                                                                                                                                                                                                                                                                                                                                                                                                                                                                                                                                                                                                                                                                                                                                                                                                                                                                                                                                                                | Hussar Ballpen53                                       | Da Vinci Lucerne Fountain Pen 29       |
| Alaska Frost Ballpen14/114            | Panther Eco Ballpen148                                          | Sprite Extra Ballpen130                | Pendant Ballpen137/197              | Symphony Aluminium Ballpen59                                                                                                                                                                                                                                                                                                                                                                                                                                                                                                                                                                                                                                                                                                                                                                                                                                                                                                                                                                                                                                                                                                                                                                                                                                                                                                                                                                                                                                                                                                                                                                                                                                                                                                                                                                                                                                                                                                                                                                                                                                                                                                   | Kashel Ballpen54                                       | Da Vinci Lucerne Mechanical Pencil29   |
| Albion Ballpen10/114/197              | Pencil Sharpener166/202                                         | ·                                      | ·                                   |                                                                                                                                                                                                                                                                                                                                                                                                                                                                                                                                                                                                                                                                                                                                                                                                                                                                                                                                                                                                                                                                                                                                                                                                                                                                                                                                                                                                                                                                                                                                                                                                                                                                                                                                                                                                                                                                                                                                                                                                                                                                                                                                | Lumi Pen94                                             | Da Vinci Lucerne Rollerball29          |
| Albion Diamond Ballpen116             | Pier Diamond Ballpen128                                         | 3                                      |                                     | System 053 Ballpen                                                                                                                                                                                                                                                                                                                                                                                                                                                                                                                                                                                                                                                                                                                                                                                                                                                                                                                                                                                                                                                                                                                                                                                                                                                                                                                                                                                                                                                                                                                                                                                                                                                                                                                                                                                                                                                                                                                                                                                                                                                                                                             | Medipen (Engraved)146                                  | Da Vinci MBR01 Rollerball32            |
| Albion Frost Ballpen10/115            | Recycled Mechanical Pencil152                                   |                                        | Prima Gel Highlighter               | System 054 Ballpen67                                                                                                                                                                                                                                                                                                                                                                                                                                                                                                                                                                                                                                                                                                                                                                                                                                                                                                                                                                                                                                                                                                                                                                                                                                                                                                                                                                                                                                                                                                                                                                                                                                                                                                                                                                                                                                                                                                                                                                                                                                                                                                           | Midas-i Glow Ballpen (Engraved) 93                     | Eiffel Ballpen                         |
| Albion Grip Ballpen9/116/187          | Supersaver Fine Roller101/133                                   | Supersaver Pastel Ballpen25/135        | Quad Ballpen98/192                  | System 055 Ballpen                                                                                                                                                                                                                                                                                                                                                                                                                                                                                                                                                                                                                                                                                                                                                                                                                                                                                                                                                                                                                                                                                                                                                                                                                                                                                                                                                                                                                                                                                                                                                                                                                                                                                                                                                                                                                                                                                                                                                                                                                                                                                                             | Monaco Ballpen54                                       | Galileo Space Pen46                    |
| Black Knight NE Pencil158             | Supersaver-i Ballpen133                                         | Supersaver Foto Ballpen (FC) 134/170   | Smart-i Ballpen96                   | System 061 Ballpen                                                                                                                                                                                                                                                                                                                                                                                                                                                                                                                                                                                                                                                                                                                                                                                                                                                                                                                                                                                                                                                                                                                                                                                                                                                                                                                                                                                                                                                                                                                                                                                                                                                                                                                                                                                                                                                                                                                                                                                                                                                                                                             | Monaco Mechanical Pencil155                            | Grafton Ballpen44                      |
| Colourful Eraser166/200               | Swan Ballpen127                                                 | System 010 Ballpen 174                 | Snap Erasers 165/200/201            | Vogue Enterprise Ballpen87                                                                                                                                                                                                                                                                                                                                                                                                                                                                                                                                                                                                                                                                                                                                                                                                                                                                                                                                                                                                                                                                                                                                                                                                                                                                                                                                                                                                                                                                                                                                                                                                                                                                                                                                                                                                                                                                                                                                                                                                                                                                                                     | Nature Ballpen149                                      | Grosvenor Ballpen47                    |
| Contour Argent Ballpen21/103          | System 030 Ballpen 176                                          | System 011 Ballpen 174                 | Spirit Biofree Ballpen146           | Under £1.50 ———                                                                                                                                                                                                                                                                                                                                                                                                                                                                                                                                                                                                                                                                                                                                                                                                                                                                                                                                                                                                                                                                                                                                                                                                                                                                                                                                                                                                                                                                                                                                                                                                                                                                                                                                                                                                                                                                                                                                                                                                                                                                                                                | Othello Ballpen51                                      | Grosvenor Fountain Pen47               |
| Contour Colour Ballpen20/107          | System 031 Ballpen 176                                          | System 015 Ballpen 175                 | System 012 Ballpen                  | Alto Ballpen68                                                                                                                                                                                                                                                                                                                                                                                                                                                                                                                                                                                                                                                                                                                                                                                                                                                                                                                                                                                                                                                                                                                                                                                                                                                                                                                                                                                                                                                                                                                                                                                                                                                                                                                                                                                                                                                                                                                                                                                                                                                                                                                 | Pierre Cardin Avant-Garde Roller 42                    | Knightsbridge Rollerball43             |
| Contour Extra Ballpen19/102           | Viper Frost Ballpen121                                          | System 016 Ballpen 176                 | System 013 Ballpen 175              | Aquarel Felt Tip Pen Set167                                                                                                                                                                                                                                                                                                                                                                                                                                                                                                                                                                                                                                                                                                                                                                                                                                                                                                                                                                                                                                                                                                                                                                                                                                                                                                                                                                                                                                                                                                                                                                                                                                                                                                                                                                                                                                                                                                                                                                                                                                                                                                    | Techno Metal Ballpen63                                 | Modulus Rollerball44                   |
| Contour Frost Ballpen20/103           | Viper Satin Ballpen122                                          | System 032 Ballpen                     | System 014 Ballpen 175              | Axis Spinner Ballpen95                                                                                                                                                                                                                                                                                                                                                                                                                                                                                                                                                                                                                                                                                                                                                                                                                                                                                                                                                                                                                                                                                                                                                                                                                                                                                                                                                                                                                                                                                                                                                                                                                                                                                                                                                                                                                                                                                                                                                                                                                                                                                                         | Toggle Screen Pen91                                    | Pierre Cardin Academie Rollerball 34   |
| Contour Night Ballpen104              | Hadau 50a                                                       | System 033 Ballpen 177                 | System 060 Ballpen 178              | Blenheim Ballpen                                                                                                                                                                                                                                                                                                                                                                                                                                                                                                                                                                                                                                                                                                                                                                                                                                                                                                                                                                                                                                                                                                                                                                                                                                                                                                                                                                                                                                                                                                                                                                                                                                                                                                                                                                                                                                                                                                                                                                                                                                                                                                               | Topper Set162                                          | Pierre Cardin Avignon Ballpen 34       |
| Contour Standard Ballpen19/102        | Under 50p                                                       | System 034 Ballpen 177                 | System 070 Ballpen 179              | Camelot Pen Set196                                                                                                                                                                                                                                                                                                                                                                                                                                                                                                                                                                                                                                                                                                                                                                                                                                                                                                                                                                                                                                                                                                                                                                                                                                                                                                                                                                                                                                                                                                                                                                                                                                                                                                                                                                                                                                                                                                                                                                                                                                                                                                             | Vogue Metal Ballpen63                                  | Pierre Cardin Bayeux Ballpen39         |
| Corporate Cap Ballpen 26/126/188      | Albion Colour Ballpen 11/115/173                                | System 035 Ballpen 178                 | System 071 Ballpen 179              | Caprice Metal Ballpen85                                                                                                                                                                                                                                                                                                                                                                                                                                                                                                                                                                                                                                                                                                                                                                                                                                                                                                                                                                                                                                                                                                                                                                                                                                                                                                                                                                                                                                                                                                                                                                                                                                                                                                                                                                                                                                                                                                                                                                                                                                                                                                        | Vogue Metal Mechanical Pencil 153                      | Pierre Cardin Belfort Ballpen34        |
| FSC Wooden Pencil151                  | Allstar Argent Ballpen24/126                                    | System 036 Ballipen178                 | System 072 Ballpen 180              | Cheviot Oro Ballpen82                                                                                                                                                                                                                                                                                                                                                                                                                                                                                                                                                                                                                                                                                                                                                                                                                                                                                                                                                                                                                                                                                                                                                                                                                                                                                                                                                                                                                                                                                                                                                                                                                                                                                                                                                                                                                                                                                                                                                                                                                                                                                                          | Wessex Ballpen49                                       | Pierre Cardin Biarritz Ballpen39       |
| Hibernia Pencil159                    | Alpine Argent25/121                                             | System 080 Ballpen 181                 | System 073 Ballpen 180              | Cirrus Ballpen (Engraved)66                                                                                                                                                                                                                                                                                                                                                                                                                                                                                                                                                                                                                                                                                                                                                                                                                                                                                                                                                                                                                                                                                                                                                                                                                                                                                                                                                                                                                                                                                                                                                                                                                                                                                                                                                                                                                                                                                                                                                                                                                                                                                                    | H- d 65 00                                             | Pierre Cardin Chamonix Ballpen 37      |
| Otus Ballpen119                       | Alpine-i Ballpen120                                             | System 081 Ballpen 182                 | System 074 Ballpen180               | Concerto No.1 Ballpen58                                                                                                                                                                                                                                                                                                                                                                                                                                                                                                                                                                                                                                                                                                                                                                                                                                                                                                                                                                                                                                                                                                                                                                                                                                                                                                                                                                                                                                                                                                                                                                                                                                                                                                                                                                                                                                                                                                                                                                                                                                                                                                        | Under £5.00 ———                                        | Pierre Cardin Classic Script Ballpen40 |
| Otus Diamond Ballpen119               | Apollo Ballpen                                                  | System 085 Ballpen 183                 | System 075 Ballpen 181              | Concerto No.2 Ballpen58                                                                                                                                                                                                                                                                                                                                                                                                                                                                                                                                                                                                                                                                                                                                                                                                                                                                                                                                                                                                                                                                                                                                                                                                                                                                                                                                                                                                                                                                                                                                                                                                                                                                                                                                                                                                                                                                                                                                                                                                                                                                                                        | Armada Ballpen54                                       | Pierre Cardin Clermont Ballpen 36      |
| Panther Extra Ballpen7/112            | Auto Tip Pencil156/195                                          | Triangular Highlighter 15/145/199      | System 076 Ballpen 181              | Contour Wood Ballpen147                                                                                                                                                                                                                                                                                                                                                                                                                                                                                                                                                                                                                                                                                                                                                                                                                                                                                                                                                                                                                                                                                                                                                                                                                                                                                                                                                                                                                                                                                                                                                                                                                                                                                                                                                                                                                                                                                                                                                                                                                                                                                                        | Aurora Ballpen                                         | Pierre Cardin Fontaine Ballpen 37      |
| Pearlescent Pencil161                 | Capri Ballpen                                                   | Vienna Ballpen (FC Print)169           | System 082 Ballpen                  | Contour-i Glow Ballpen (Engraved)93                                                                                                                                                                                                                                                                                                                                                                                                                                                                                                                                                                                                                                                                                                                                                                                                                                                                                                                                                                                                                                                                                                                                                                                                                                                                                                                                                                                                                                                                                                                                                                                                                                                                                                                                                                                                                                                                                                                                                                                                                                                                                            | Autograph Counter Pen (Dome) 138/197 Baccus Ballpen53  | Pierre Cardin Fontaine Bailper         |
| Shadow WE Pencil158                   |                                                                 | Under 75p ———                          | System 083 Ballpen 182              | Contour-i Metal Ballpen64                                                                                                                                                                                                                                                                                                                                                                                                                                                                                                                                                                                                                                                                                                                                                                                                                                                                                                                                                                                                                                                                                                                                                                                                                                                                                                                                                                                                                                                                                                                                                                                                                                                                                                                                                                                                                                                                                                                                                                                                                                                                                                      |                                                        | Pierre Cardin Lustrous Ballpen 33      |
| Supersaver Extra Pencil132/156        | Colouring Pencils Half Size x 6 164 Contour Argent Pencil21/103 | Abacus Ballpen189                      | System 084 Ballpen                  | Echo Ballpen60                                                                                                                                                                                                                                                                                                                                                                                                                                                                                                                                                                                                                                                                                                                                                                                                                                                                                                                                                                                                                                                                                                                                                                                                                                                                                                                                                                                                                                                                                                                                                                                                                                                                                                                                                                                                                                                                                                                                                                                                                                                                                                                 | Balfour Ballpen (Engraved)55 Beau Compact Rollerball57 | Pierre Cardin Lustrous Bailper         |
| Under 30p ———                         |                                                                 | Abacus Grip Ballpen                    | System 086 Ballpen 183              | Electra Fountain Pen72                                                                                                                                                                                                                                                                                                                                                                                                                                                                                                                                                                                                                                                                                                                                                                                                                                                                                                                                                                                                                                                                                                                                                                                                                                                                                                                                                                                                                                                                                                                                                                                                                                                                                                                                                                                                                                                                                                                                                                                                                                                                                                         |                                                        | Pierre Cardin Lustrous Rollerball 33   |
| Alaska Diamond Ballpen13/113          | Contour Digital Ballpen (FC)                                    | Amazon Ballpen84                       | Trident Highlighter144/198          | Electra Rollerball                                                                                                                                                                                                                                                                                                                                                                                                                                                                                                                                                                                                                                                                                                                                                                                                                                                                                                                                                                                                                                                                                                                                                                                                                                                                                                                                                                                                                                                                                                                                                                                                                                                                                                                                                                                                                                                                                                                                                                                                                                                                                                             | Chorus Ballpen51                                       | Pierre Cardin Montfort Ballpen 36      |
|                                       | Contour Digital Eco Ballpen (FC) 147/171                        | Atlantis Ballpen81                     | Viper Colour Ballpen121             |                                                                                                                                                                                                                                                                                                                                                                                                                                                                                                                                                                                                                                                                                                                                                                                                                                                                                                                                                                                                                                                                                                                                                                                                                                                                                                                                                                                                                                                                                                                                                                                                                                                                                                                                                                                                                                                                                                                                                                                                                                                                                                                                | Churchill Ballpen                                      | Pierre Cardin Montfort Fountain Pen36  |
| · · · · · · · · · · · · · · · · · · · | Contour Digital Touch Ballpen (FC) 172                          | Banner Ballpen                         | Woodstick149                        | Ergo Soft Ballpen (Engraved)70 Ergo Soft Mechanical Pencil (Engraved)155                                                                                                                                                                                                                                                                                                                                                                                                                                                                                                                                                                                                                                                                                                                                                                                                                                                                                                                                                                                                                                                                                                                                                                                                                                                                                                                                                                                                                                                                                                                                                                                                                                                                                                                                                                                                                                                                                                                                                                                                                                                       | Cobra Braid Ballpen                                    |                                        |
| Athena Ballpen                        | Contour Max Ballpen140                                          | Bella Ballpen22/79                     | Under £1.00 ———                     |                                                                                                                                                                                                                                                                                                                                                                                                                                                                                                                                                                                                                                                                                                                                                                                                                                                                                                                                                                                                                                                                                                                                                                                                                                                                                                                                                                                                                                                                                                                                                                                                                                                                                                                                                                                                                                                                                                                                                                                                                                                                                                                                | Da Vinci GSB01 Ballpen32                               |                                        |
| Athena Colour Ballpen                 | Contour Night Oro Ballpen104                                    |                                        |                                     |                                                                                                                                                                                                                                                                                                                                                                                                                                                                                                                                                                                                                                                                                                                                                                                                                                                                                                                                                                                                                                                                                                                                                                                                                                                                                                                                                                                                                                                                                                                                                                                                                                                                                                                                                                                                                                                                                                                                                                                                                                                                                                                                | Da Vinci GSF01 Fountain Pen32                          | Pierre Cardin Moulin Pencil            |
| Athena Extra Ballpen                  | Contour Touch Ballpen104                                        | Bella Grip Ballpen23/80                | Artemis Roller59/101                | Giotto Metal Ballpen                                                                                                                                                                                                                                                                                                                                                                                                                                                                                                                                                                                                                                                                                                                                                                                                                                                                                                                                                                                                                                                                                                                                                                                                                                                                                                                                                                                                                                                                                                                                                                                                                                                                                                                                                                                                                                                                                                                                                                                                                                                                                                           | Da Vinci GSR01 Rollerball32                            |                                        |
| Black Knight Gem Pencil               | Contour Tricolour Ballpen98                                     | Bella Touch Ballpen22/80               | Atlas Ballpen                       |                                                                                                                                                                                                                                                                                                                                                                                                                                                                                                                                                                                                                                                                                                                                                                                                                                                                                                                                                                                                                                                                                                                                                                                                                                                                                                                                                                                                                                                                                                                                                                                                                                                                                                                                                                                                                                                                                                                                                                                                                                                                                                                                | Da Vinci MBB01 Ballpen32                               |                                        |
| Black Knight WE Pencil158             | Contour-i Argent Ballpen105                                     | Belmont Ballpen                        | Calypso Ballpen                     | Harrier Metal Ballpen85                                                                                                                                                                                                                                                                                                                                                                                                                                                                                                                                                                                                                                                                                                                                                                                                                                                                                                                                                                                                                                                                                                                                                                                                                                                                                                                                                                                                                                                                                                                                                                                                                                                                                                                                                                                                                                                                                                                                                                                                                                                                                                        | Envoy Rollerball55                                     | Pierre Cardin Tournier Ballpen 38      |
| Book Shape Eraser165/200              | Contour-i Extra Ballpen104                                      | Bingo Daubers                          | Cheviot Argent Ballpen82            | Harrier Metal Pencil                                                                                                                                                                                                                                                                                                                                                                                                                                                                                                                                                                                                                                                                                                                                                                                                                                                                                                                                                                                                                                                                                                                                                                                                                                                                                                                                                                                                                                                                                                                                                                                                                                                                                                                                                                                                                                                                                                                                                                                                                                                                                                           | Europa Rollerball (Engraved)50                         | Pierre Cardin Tournier Fountain Pen38  |
| Contour Pastel Ballpen21/107          | Contour-i Frost Ballpen                                         | Cheviot Fashion Ballpen                | Cheviot Steel Ballpen82             | Hi-Spin Highlighter95                                                                                                                                                                                                                                                                                                                                                                                                                                                                                                                                                                                                                                                                                                                                                                                                                                                                                                                                                                                                                                                                                                                                                                                                                                                                                                                                                                                                                                                                                                                                                                                                                                                                                                                                                                                                                                                                                                                                                                                                                                                                                                          | Evolution Argent Rollerball85                          | Pierre Cardin Tournier Rollerball 38   |
| Guest Mechanical Pencil               | Cosmopolitan Touch Pad91                                        | Cheviot-i Noir Ballpen                 | Cheviot-i Ballpen                   | Light Pen                                                                                                                                                                                                                                                                                                                                                                                                                                                                                                                                                                                                                                                                                                                                                                                                                                                                                                                                                                                                                                                                                                                                                                                                                                                                                                                                                                                                                                                                                                                                                                                                                                                                                                                                                                                                                                                                                                                                                                                                                                                                                                                      | Genoa Rollerball                                       | Sheaffer 100 Ballpoint Pen30           |
| Harrier Nouveau Ballpen15/117         | Crayons - 12 Piece                                              | Colouring Pencils Full Size x 6 164    | Clifton Ballpen                     | LPC 016 Ballpen52                                                                                                                                                                                                                                                                                                                                                                                                                                                                                                                                                                                                                                                                                                                                                                                                                                                                                                                                                                                                                                                                                                                                                                                                                                                                                                                                                                                                                                                                                                                                                                                                                                                                                                                                                                                                                                                                                                                                                                                                                                                                                                              | Henley Rollerball43                                    | Sheaffer Sentinel Ballpoint Pen 30     |
| Harrier Nouveau Frost Ballpen15/117   | Crayons - 6 Piece163                                            | Colouring Pencils Half Size x 12 164   | Clio Ballpen84                      | Match Ballpen (Engraved)71                                                                                                                                                                                                                                                                                                                                                                                                                                                                                                                                                                                                                                                                                                                                                                                                                                                                                                                                                                                                                                                                                                                                                                                                                                                                                                                                                                                                                                                                                                                                                                                                                                                                                                                                                                                                                                                                                                                                                                                                                                                                                                     | Knightsbridge Ballpen43                                | Sterling Classic Fountain Pen28        |
| Hauser Billi Inkredible Roller100     | Digi-i Ballpen99/196                                            | Contour Digital Argent Ballpen (FC)172 | Contour Deco Argent Ballpen65       | Melody Ballpen57                                                                                                                                                                                                                                                                                                                                                                                                                                                                                                                                                                                                                                                                                                                                                                                                                                                                                                                                                                                                                                                                                                                                                                                                                                                                                                                                                                                                                                                                                                                                                                                                                                                                                                                                                                                                                                                                                                                                                                                                                                                                                                               | Lexus Ballpen                                          | Sterling Classic Rollerball28          |
| Jolie Ballpen111                      | Dry Wipe Slimline139                                            | Contour Max Touch Ballpen97/140        | Contour Deco Oro Ballpen65          | Oval Metal Rollerball49/193                                                                                                                                                                                                                                                                                                                                                                                                                                                                                                                                                                                                                                                                                                                                                                                                                                                                                                                                                                                                                                                                                                                                                                                                                                                                                                                                                                                                                                                                                                                                                                                                                                                                                                                                                                                                                                                                                                                                                                                                                                                                                                    | Linea Pro Stylus Ballpen (Engraved) 59                 | USB-i Metal Ballpen (Engraved) 92      |