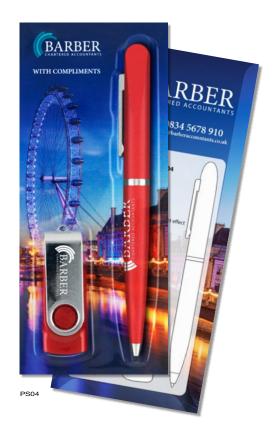

mm

4everse

78mm x 164mm

#### PS02 Pen+ Promo Set



Box Quantity: 250 Min Order Quantity: 100

Average Lead Time: 10 Working Days

Popular Contour<sup>™</sup>-i Metal Ballpen with capacitive stylus paired with Hades Keyring made from metal and leather. Pen and keyring can be spot colour printed or laser engraved. For full pen details, see page 64.

PRINT AREA

Front

Reverse

SCALE 1:2

Safe Area 38mm x 40mm

78mm x 164mm

78mm x 164mm

#### PS03 Pen+ Promo Set



Box Quantity: 250 Min Order Quantity: 100

Average Lead Time: 10 Working Days

The anodised aluminium Electra Ballpen or Electra Touch Ballpen with capacitive stylus, paired with an 8GB USB Flash drive. Pen and USB can be laser engraved. For full pen details, see pages 73 and 78.



98. 67mm x 164mm

#### PS04 Pen+ Promo Set



Box Quantity: 250 Min Order Quantity: 100

Average Lead Time: 10 Working Days

The beautiful chrome-trimmed Balfour Ballpen paired with Twister USB Flash drive in a range of storage capacities. Both can be laser engraved. Choice of four matching pen barrel and Flash drive colours. For full pen details, see page 55.



67mm x 164mm

#### PS05 Pen+ Promo Set



Box Quantity: 250 Min Order Quantity: 100

Average Lead Time: 10 Working Days

The executive Balfour Ballpen paired with high-quality Hades Keyring. Available in black or silver for a stylish corporate look. Pen and keyring can be laser engraved. For full pen details, see page 55.

PRINT AREA

Safe Area 45mm x 40mm SCALE 1:2

78mm x 164mm

78mm x 164mm

Reverse

#### PS06 Pen+ Promo Set



Box Quantity: 250 Min Order Quantity: 100