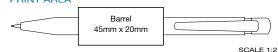

50\*

Average Lead Time: 3-5 Working Days

Retractable ballpen with a large print area. The white barrel is ideal for spot colour designs but can also be full colour printed, making this pen perfect for any promotion. The Supersaver™ is a registered design and trademark.

#### PRINT AREA



\*From as little as 1pc in Full Colour, please ask for details.

## Supersaver<sup>™</sup> Extra Pencil



SSSB0120

SSSB0134

SSSB0150

SSSB0140

SSSB0160

Type: Push-Button Ballpen

Box Quantity: 1000 Min Order Quantity: 250

Average Lead Time: 5 Working Days

Plastic mechanical pencil representing incredible value for money. The white barrel can be spot colour printed to a huge area making the Supersaver™ Extra Pencil ideal for promotional use. Also available as a matching ballpen.

#### PRINT AREA



## Supersaver<sup>™</sup> Twist Argent Ballpen





Type: Twist-Action Ballpen

Refill Colour: Black
Box Quantity: 1000
Min Order Quantity: 500

Average Lead Time: 5 Working Days

Incredible value-for-money satin silver twist-action ballpen, suitable for very large promotional campaigns. Also available with frosted coloured barrels and a solid black barrel – see page 134.





Supersaver™ Extra Ballpen and Pencil available as a Pen+ Promo Set, see page 207.



The Supersaver Range offers incredible value for money.

## **SUPERSAVER RANGE**

## Supersaver<sup>™</sup> Click Ballpen

Supersaver<sup>™</sup> Fine Roller

SUFR0102

SUFR0202

SUFR0130

SUFR0110



SUFR0101

SUFR01002

SUFB0120

Type: Push-Button Ballpen

Refill Colour: Black or Blue

Box Quantity: 1000 Min Order Quantity: 500