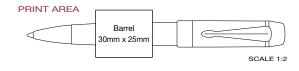

Ballpen





Twist-Action Ballpen Type:

Refill Colour: Black 250 Box Quantity: Min Order Quantity: 25

Average Lead Time: 5 Working Days

High-quality executive metal ballpen with patterned barrel.

| FOINT AF | 1EA |  |  |            | $\rightarrow$ |
|----------|-----|--|--|------------|---------------|
|          |     |  |  | 25mm x 7mm |               |

SCALE 1:2



Alternative Print Area for Wessex Ballpen 30mm x 8mm (beside the clip)

WESSEX BALLPEN CAN ALSO BE ENGRAVED





black suede pouch



Eiffel Ballpen with PB80 presentation box

### Tornado Ballpen TWIST ACTION



Type: Twist-Action Ballpen

Refill Colour: Black Box Quantity: 400 Min Order Quantity: 25

Average Lead Time: 5 Working Days

Smart executive twist-action metal ballpen with chrome trim and heavyweight design.



# 25mm x 7mm

Alternative Print Area for Tornado Ballpen



Europa Rollerball with PB80 presentation box



### Europa Rollerball



Type: Capped Rollerball

Refill Colour: Black
Box Quantity: 500
Min Order Quantity: 25

Average Lead Time: 5 Working Days

High-quality capped metal rollerball with slim form factor and appealing design, suitable for engraving only.



### Cyclone Ballpen



Type: Cap-Action Ballpen

Refill Colour: Black
Box Quantity: 500
Min Order Quantity: 25

Average Lead Time: 5 Working Days

High-quality cap-action metal ballpen with smart lacquered finish.

#### PRINT AREA





Alternative Print Area for Cyclone Ballpen

### Chorus Ballpen TWIST ACTION



Type: Twist-Action Ballpen

Refill Colour: Black Box Quantity: 500 Min Order Quantity:

Average Lead Time: 5 Worki