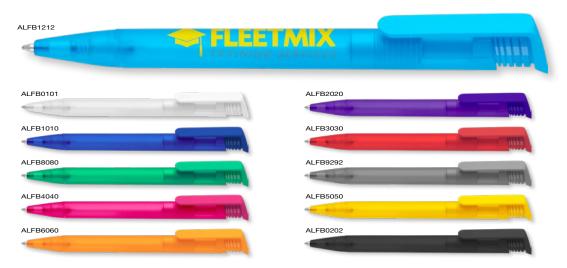

e as 1pc in Full Colour, please ask for details.

Albion Ballpen

Childsafe BS7272

Not for sale outside UK and Ireland

AISB0102 AISB0160
AISB0110 AISB0180
AISB0120 AISB0150
AISB0130 AISB0101

Type: Push-Button Ballpen

Refill Colour: Blue or Black
Box Quantity: 1000
Min Order Quantity: 250\*

Average Lead Time: 1-5 Working Days

Designed to take full advantage of the latest photographic-quality digital printing technology. Can be screen printed to a large area or full colour to the entire barrel.

#### PRINT AREA



SCALE 1:2

\*From as little as 1pc in Full Colour, please ask for details.



Alaska Ballpen Range available on 24-Hour Express Service.





The Albion Ballpen Range can also be digitally printed.

See page 187.

## Albion Frost Ballpen

Not for sale outside UK and Ireland



Type: Push-Button Ballpen

Refill Colour: Black
Box Quantity: 1000
Min Order Quantity: 250

Average Lead Time: 1-5 Working Days

Push-button plastic ballpen made from high-quality ABS. Available in a wide range of colours with frosted barrel and solid coloured clip. The huge print area can be spot colour printed and the clip is also available for printing.

#### PRINT AREA





The Albion Ballpen Range can also be digitally printed.



## Albion Colour Ballpen

Not for sale outside UK and Ireland

**NEW FOR 2019** 



Type: Push-Button Ballpen

Refill Colour: Black
Box Quantity: 1000
Min Order Quantity: 250

Average Lead Time: 1-5 Working Days

High-quality plastic ballpen made from durable ABS and available in a range of statement colours. The sleek design allows for a large branding ar