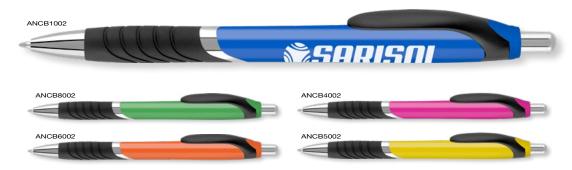

Sprite Ring Ballpen



Type: Push-Button Ballpen

Refill Colour: Blue or Black

Box Quantity: 1000
Min Order Quantity: 1000
Average Lead Time: 2-3 weeks

Retractable ballpen with a minimalist approach to colour. Please allow 3-4 weeks lead-time for black ink stock.





Sprite Colour Ballpen with black suede pouch



Sprite Ring Ballpen with PTT10 presentation tube

## Athena Ballpen



Type: Push-Button Ballpen

Refill Colour: Black Box Quantity: 1000 250 Min Order Quantity:

Average Lead Time: 5 Working Days

Plastic push-button ballpen ideal for any promotion thanks to its large print area and range of translucent colours. Suitable for spot colour printing.

#### PRINT AREA



SCALE 1:2

The Athena range has a unique grooved rubberised grip for extra comfort.

## Athena Colour Ballpen



Type: Push-Button Ballpen

Refill Colour: Black 1000 Box Quantity: Min Order Quantity: 250

Average Lead Time: 5 Working Days

Push-button plastic ballpen in a range of bright solidcoloured barrels and a smart black rubber grip. The large branding area can be printed with spot colour designs.

#### **PRINT AREA**



SCALE 1:2

## Athena Extra Ballpen



Type: Push-Button Ballpen

Refill Colour: Black 1000 Box Quantity: Min Order Quantity: 250

Average Lead Time: 5 Working Days

Plastic push-button ballpen with a white barrel ideal for spot colour prints. A range of coloured trims completes this perfect promotional product.

#### PRINT AREA



SCALE 1:2

## 5-Day Lead Time

Our standard lead time is just 5 working days.



We recommend the PPP01 presentation pouch with the Athena range.