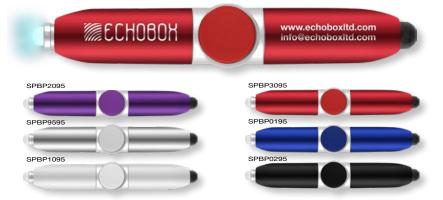

illuminates with a blue light when the push-button is depressed. Supplied with batteries.



TOUCH LIGHT BALLPEN CAN ALSO BE ENGRAVED Engraved Finish

(BRASS BASE METAL - CAN BE FINISHED IN CHEMICAL BLACK)



The Touch Light Ballpen comes with a metal presentation box.

LUMI BALLPEN CAN ALSO BE ENGRAVED Engraved Finish (BRASS BASE METAL)











Type: Spinner Ballpen Refill Colour: Black, Blue, Red 500

Box Quantity: Min Order Quantity:

Average Lead Time: 5 Working Days

This unique desktop accessory combines a fidget spinner with three mini pens. Use it as a fun stress-relieving spinner toy, then unscrew the red, black or blue ballpen. The central disk is available for printing, for a promotional gadget that's sure to get noticed.

100

PRINT AREA

SCALE 1:2

## Axis Spinner Ballpen



**NEW COLOURS** 

Spinner Ballpen with Light Type:

Refill Colour: Black 1000 Box Quantity: Min Order Quantity: 100

Average Lead Time: 5 Working Days

Innovative fidget spinner with a ballpen and touchscreen stylus at one end and an LED light at the other. This fun gadget is sure to attract attention with its light-up spinning action.

PRINT AREA







Type: Spinner Highlighter Refill Colour: Yellow. Green and Pink

Box Quantity: 250 Min Order Quantity: 100

Average Lead Time: 5 Working Days

Fun gadget combining three highlighters and a fidget spinner. Features yellow, pink and green highlighter inks. Suitable for spot colour and full colour printing.

PRINT AREA SCALE 1:2



Tri Spinner Ballpen includes three coloured ballpens.



Axis Spinner Ballpen features LED light.



Hi-Spin H