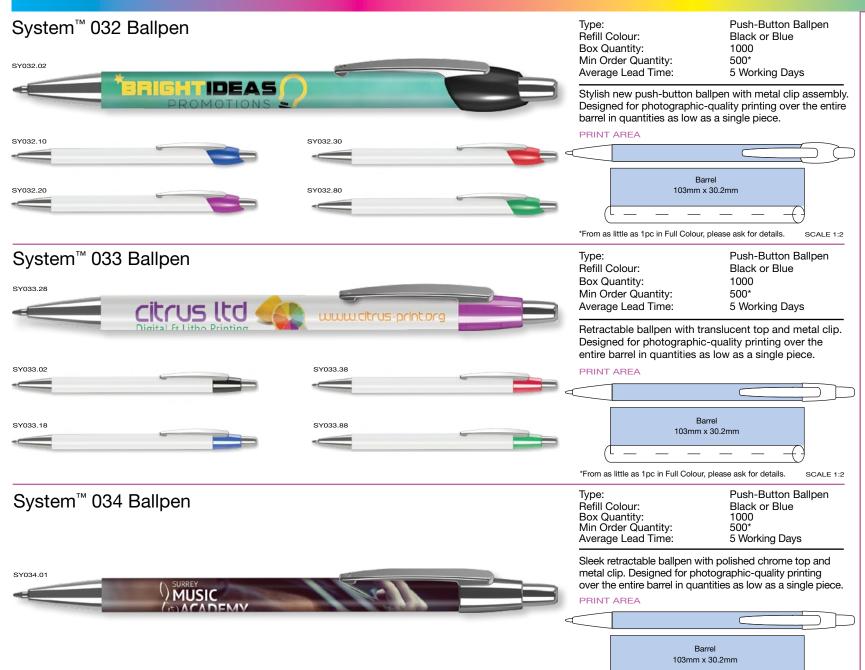

| Under 15p ———                         | Kite Ballpen 193                                                | DuoTwist Ballpen138                    | Contour Wrap Ballpen (FC Wrap) 170  | Contour Metal Ballpen64                                                                                                                                                                                                                                                                                                                                                                                                                                                                                                                                                                                                                                                                                                                                                                                                                                                                                                                                                                                                                                                                                                                                                                                                                                                                                                                                                                                                                                                                                                                                                                                                                                                                                                                                                                                                                                                                                                                                                                                                                                                                                                        | Scorpio Ballpen (Engraved)66                           | Moda Ballpen52                         |
|---------------------------------------|-----------------------------------------------------------------|----------------------------------------|-------------------------------------|--------------------------------------------------------------------------------------------------------------------------------------------------------------------------------------------------------------------------------------------------------------------------------------------------------------------------------------------------------------------------------------------------------------------------------------------------------------------------------------------------------------------------------------------------------------------------------------------------------------------------------------------------------------------------------------------------------------------------------------------------------------------------------------------------------------------------------------------------------------------------------------------------------------------------------------------------------------------------------------------------------------------------------------------------------------------------------------------------------------------------------------------------------------------------------------------------------------------------------------------------------------------------------------------------------------------------------------------------------------------------------------------------------------------------------------------------------------------------------------------------------------------------------------------------------------------------------------------------------------------------------------------------------------------------------------------------------------------------------------------------------------------------------------------------------------------------------------------------------------------------------------------------------------------------------------------------------------------------------------------------------------------------------------------------------------------------------------------------------------------------------|--------------------------------------------------------|----------------------------------------|
| Challenger-1 Ballpen137               | Panther Frost Ballpen7/112                                      | FSC Carpenter Pencil151                | Contrast Ballpen71                  | Contour-i Metal Plus Ballpen (Wrap)64                                                                                                                                                                                                                                                                                                                                                                                                                                                                                                                                                                                                                                                                                                                                                                                                                                                                                                                                                                                                                                                                                                                                                                                                                                                                                                                                                                                                                                                                                                                                                                                                                                                                                                                                                                                                                                                                                                                                                                                                                                                                                          | Softflow 101 Fountain Pen89                            | Pierre Cardin Beaumont Roller 40       |
| Fluorescent Pencil161                 | Panther Plus Ballpen7/112                                       | Garland Ballpen11/89                   | Cromore Ballpen69                   | Corona Ballpen53                                                                                                                                                                                                                                                                                                                                                                                                                                                                                                                                                                                                                                                                                                                                                                                                                                                                                                                                                                                                                                                                                                                                                                                                                                                                                                                                                                                                                                                                                                                                                                                                                                                                                                                                                                                                                                                                                                                                                                                                                                                                                                               | Sonata Ballpen57                                       | Pierre Cardin Clarence Ballpen 40      |
| Mini NE Pencil160                     | Pier Colour Ballpen128                                          | Golf Pro Pencil162                     | Dry Wipe Marker Pro139              | Electra Classic Soft Ballpen (FC)76                                                                                                                                                                                                                                                                                                                                                                                                                                                                                                                                                                                                                                                                                                                                                                                                                                                                                                                                                                                                                                                                                                                                                                                                                                                                                                                                                                                                                                                                                                                                                                                                                                                                                                                                                                                                                                                                                                                                                                                                                                                                                            | Symphony Ballpen59                                     | Pierre Cardin LaFleur Ballpen41        |
| Mini WE Pencil160                     | Pier Extra Ballpen128                                           | Handy-i Ballpen99                      | Duo Highlighter143/198              | Electra Classic Soft Touch Ballpen (FC)77                                                                                                                                                                                                                                                                                                                                                                                                                                                                                                                                                                                                                                                                                                                                                                                                                                                                                                                                                                                                                                                                                                                                                                                                                                                                                                                                                                                                                                                                                                                                                                                                                                                                                                                                                                                                                                                                                                                                                                                                                                                                                      | Symphony-i Aluminium Ballpen59                         | Pierre Cardin Versailles Ballpen 38    |
| Standard NE Pencil159                 | Rainbow Eraser165                                               | Harrier Nouveau Pencil154              | Electra Ballpen17/73                | Electra Oro Ballpen74                                                                                                                                                                                                                                                                                                                                                                                                                                                                                                                                                                                                                                                                                                                                                                                                                                                                                                                                                                                                                                                                                                                                                                                                                                                                                                                                                                                                                                                                                                                                                                                                                                                                                                                                                                                                                                                                                                                                                                                                                                                                                                          | Techno Enterprise Ballpen88                            | Scimitar Ballpen44                     |
| Supersaver WE Pencil159               | Recycled Paper Pencil152                                        | Iris Grip Enterprise Ballpen87         | Electra Classic Ballpen17/73        | Eros Ballpen62                                                                                                                                                                                                                                                                                                                                                                                                                                                                                                                                                                                                                                                                                                                                                                                                                                                                                                                                                                                                                                                                                                                                                                                                                                                                                                                                                                                                                                                                                                                                                                                                                                                                                                                                                                                                                                                                                                                                                                                                                                                                                                                 | Techno Metal Pencil63                                  | Scimitar Rollerball44                  |
|                                       | Triside Pencil150/194                                           | Janus Ballpen & Highlighter142         | Electra Classic Satin Ballpen 18/74 | Futura Digital Ballpen188                                                                                                                                                                                                                                                                                                                                                                                                                                                                                                                                                                                                                                                                                                                                                                                                                                                                                                                                                                                                                                                                                                                                                                                                                                                                                                                                                                                                                                                                                                                                                                                                                                                                                                                                                                                                                                                                                                                                                                                                                                                                                                      | Top Hat Ballpen149                                     | Techno Metal Rollerball63              |
| Under 20p ———                         |                                                                 | Key Touch Ballpen99                    | Electra Grip Ballpen18/75/169       | Giotto Ballpen86                                                                                                                                                                                                                                                                                                                                                                                                                                                                                                                                                                                                                                                                                                                                                                                                                                                                                                                                                                                                                                                                                                                                                                                                                                                                                                                                                                                                                                                                                                                                                                                                                                                                                                                                                                                                                                                                                                                                                                                                                                                                                                               | Torpedo Ballpen56                                      | Tornado Ballpen50                      |
| Argente Pencil157                     | Under 35p ———                                                   | Magnet Pen137/193                      | Electra Inkredible Roller78/100     | Helios Highlighter145/199                                                                                                                                                                                                                                                                                                                                                                                                                                                                                                                                                                                                                                                                                                                                                                                                                                                                                                                                                                                                                                                                                                                                                                                                                                                                                                                                                                                                                                                                                                                                                                                                                                                                                                                                                                                                                                                                                                                                                                                                                                                                                                      | Tri Spinner Ballpen95                                  | Touch Light Ballpen94                  |
| Oro Pencil157                         | Alaska Deluxe Ballpen14/113                                     | Malta Ballpen125                       | Electra Mechanical Pencil72/153     | Hi-Cap Ballpen 96/141/192                                                                                                                                                                                                                                                                                                                                                                                                                                                                                                                                                                                                                                                                                                                                                                                                                                                                                                                                                                                                                                                                                                                                                                                                                                                                                                                                                                                                                                                                                                                                                                                                                                                                                                                                                                                                                                                                                                                                                                                                                                                                                                      | Vogue Biofree Ballpen146                               | Tradesman Ballpen (Engraved)91         |
| Rainbow Pencil161                     | Albany Frost Ballpen113                                         | Metro Metallic Ballpen123              | Electra Noir Ballpen79              | Iris Grip Metal Ballpen87                                                                                                                                                                                                                                                                                                                                                                                                                                                                                                                                                                                                                                                                                                                                                                                                                                                                                                                                                                                                                                                                                                                                                                                                                                                                                                                                                                                                                                                                                                                                                                                                                                                                                                                                                                                                                                                                                                                                                                                                                                                                                                      | Vogue Carbon Ballpen 88                                | Vogue Metal Rollerball63               |
| Recycled Paper Pen150                 | Albion Touch Ballpen9/116                                       | Mira Colour Ballpen129                 | Electra Satin Grip Ballpen23/75     | Nostra Ballpen62                                                                                                                                                                                                                                                                                                                                                                                                                                                                                                                                                                                                                                                                                                                                                                                                                                                                                                                                                                                                                                                                                                                                                                                                                                                                                                                                                                                                                                                                                                                                                                                                                                                                                                                                                                                                                                                                                                                                                                                                                                                                                                               | ,                                                      | Wordsworth Ballpen48                   |
| Shadow NE Pencil158                   | Alpine Chrome Ballpen25/120                                     | Mira Extra Ballpen129/173              | Electra Touch Ballpen18/78          | Orion Ballpen62                                                                                                                                                                                                                                                                                                                                                                                                                                                                                                                                                                                                                                                                                                                                                                                                                                                                                                                                                                                                                                                                                                                                                                                                                                                                                                                                                                                                                                                                                                                                                                                                                                                                                                                                                                                                                                                                                                                                                                                                                                                                                                                | Under £2.00 ———                                        | •                                      |
| Standard WE Pencil157                 | Alpine Gold Ballpen26/120                                       | Oslo Extra Ballpen125                  | Electra-i Classic Ballpen17/78      | Oslo Metal Ballpen60                                                                                                                                                                                                                                                                                                                                                                                                                                                                                                                                                                                                                                                                                                                                                                                                                                                                                                                                                                                                                                                                                                                                                                                                                                                                                                                                                                                                                                                                                                                                                                                                                                                                                                                                                                                                                                                                                                                                                                                                                                                                                                           | Bullet Ballpen53                                       | Over £5.00 ———                         |
| Supersaver Click Ballpen133           | Biosense Ballpen150                                             | Popper Crayon162                       | Endeavour Ballpen61                 | Pierre Cardin Fashion Ballpen 42                                                                                                                                                                                                                                                                                                                                                                                                                                                                                                                                                                                                                                                                                                                                                                                                                                                                                                                                                                                                                                                                                                                                                                                                                                                                                                                                                                                                                                                                                                                                                                                                                                                                                                                                                                                                                                                                                                                                                                                                                                                                                               | Castile Ballpen86                                      | Ambassador Rollerball46                |
| Supersaver Colour Ballpen24/135       | Biostick Duo Ballpen150                                         | Quartet Pencil160                      | Ergo Ballpen70                      | Quad-i Ballpen98/192                                                                                                                                                                                                                                                                                                                                                                                                                                                                                                                                                                                                                                                                                                                                                                                                                                                                                                                                                                                                                                                                                                                                                                                                                                                                                                                                                                                                                                                                                                                                                                                                                                                                                                                                                                                                                                                                                                                                                                                                                                                                                                           | Centurion Ballpen54                                    | Atomic USB Ballpen92                   |
| Supersaver Extra Ballpen24/132        | Contour Eco Ballpen 147                                         | Recycled Pencil Sharpener166/202       | Flip Ballpen                        | Remus Ballpen61                                                                                                                                                                                                                                                                                                                                                                                                                                                                                                                                                                                                                                                                                                                                                                                                                                                                                                                                                                                                                                                                                                                                                                                                                                                                                                                                                                                                                                                                                                                                                                                                                                                                                                                                                                                                                                                                                                                                                                                                                                                                                                                | Consul Ballpen56                                       | Buckingham Ballpen47                   |
| Supersaver Twist Frost Ballpen 134    | Contour Standard Mix and Match 106                              | Rodeo Frost Ballpen119                 | Foyle Ballpen68/90                  | Remus Mechanical Pencil61/155                                                                                                                                                                                                                                                                                                                                                                                                                                                                                                                                                                                                                                                                                                                                                                                                                                                                                                                                                                                                                                                                                                                                                                                                                                                                                                                                                                                                                                                                                                                                                                                                                                                                                                                                                                                                                                                                                                                                                                                                                                                                                                  | Consul Rollerball56                                    | Carlton Ballpen45                      |
| Topstick Ballpen126                   | Contour-i Noir Ballpen20/105                                    | Setanta Frost Ballpen118               | Futura Ballpen124                   | Sentinel Ballpen                                                                                                                                                                                                                                                                                                                                                                                                                                                                                                                                                                                                                                                                                                                                                                                                                                                                                                                                                                                                                                                                                                                                                                                                                                                                                                                                                                                                                                                                                                                                                                                                                                                                                                                                                                                                                                                                                                                                                                                                                                                                                                               | Contour Light Ballpen93                                | Carlton Rollerball45                   |
| Value Twist Ballpen136                | Electra Enterprise Ballpen14/89                                 | Signature Ballpen124                   | Hauser 4-in-1 Inkredible Roller 100 | Sharp Set162                                                                                                                                                                                                                                                                                                                                                                                                                                                                                                                                                                                                                                                                                                                                                                                                                                                                                                                                                                                                                                                                                                                                                                                                                                                                                                                                                                                                                                                                                                                                                                                                                                                                                                                                                                                                                                                                                                                                                                                                                                                                                                                   | Contour Metal Soft Ballpen (Engraved) 65               | Carnaby Ballpen45                      |
|                                       | Espace Frost Ballpen118                                         | Sparta Argent Ballpen127               | Hauser Glow Highlighter143          | Sierra Argent Ballpen81                                                                                                                                                                                                                                                                                                                                                                                                                                                                                                                                                                                                                                                                                                                                                                                                                                                                                                                                                                                                                                                                                                                                                                                                                                                                                                                                                                                                                                                                                                                                                                                                                                                                                                                                                                                                                                                                                                                                                                                                                                                                                                        | Cyclone Ballpen50                                      | Chequers Ballpen45                     |
| Under 25p ———                         | Hauser Tango Mechanical Pencil 156                              | Sparta Ballpen127                      | Hi-5 Highlighter145/199             | Sierra Oro Ballpen81                                                                                                                                                                                                                                                                                                                                                                                                                                                                                                                                                                                                                                                                                                                                                                                                                                                                                                                                                                                                                                                                                                                                                                                                                                                                                                                                                                                                                                                                                                                                                                                                                                                                                                                                                                                                                                                                                                                                                                                                                                                                                                           | Envoy Ballpen55                                        | Chequers Rollerball45                  |
| Absolute Argent Ballpen8/108          | Metro Colour Ballpen123                                         | Spectrum Ballpen                       | Hi-Touch Ballpen97/141              | Spectrum Hi-Max Ballpen 97/141/191                                                                                                                                                                                                                                                                                                                                                                                                                                                                                                                                                                                                                                                                                                                                                                                                                                                                                                                                                                                                                                                                                                                                                                                                                                                                                                                                                                                                                                                                                                                                                                                                                                                                                                                                                                                                                                                                                                                                                                                                                                                                                             | Evolution Ballpen85                                    | Cross Calais Ballpoint Pen31           |
| Absolute Colour Ballpen9/109          | Metro Extra Ballpen123                                          | Spectrum Max Ballpen 12/111/190        | Jumbostick Ballpen149               | The state of the s | Evolution Rollerball85                                 | Cross Stratford Ballpoint Pen 31       |
| Absolute Extra Ballpen8/109           | Moville Extra Ballpen122                                        | Spectrum Max Touch Ballpen13/110/191   | Oxford Ballpen66                    | Starlight Highlighter144/198 Stealth UV marker142                                                                                                                                                                                                                                                                                                                                                                                                                                                                                                                                                                                                                                                                                                                                                                                                                                                                                                                                                                                                                                                                                                                                                                                                                                                                                                                                                                                                                                                                                                                                                                                                                                                                                                                                                                                                                                                                                                                                                                                                                                                                              | Gatsby Ballpen 84                                      | Cross Tech 2 Ballpoint Pen31           |
| Absolute Frost Ballpen8/108           | Moville Metallic Ballpen122                                     | Sprite Colour Ballpen                  | Pegasus Ballpen136                  | Stratus Ballpen                                                                                                                                                                                                                                                                                                                                                                                                                                                                                                                                                                                                                                                                                                                                                                                                                                                                                                                                                                                                                                                                                                                                                                                                                                                                                                                                                                                                                                                                                                                                                                                                                                                                                                                                                                                                                                                                                                                                                                                                                                                                                                                | Hussar Ballpen53                                       | Da Vinci Lucerne Fountain Pen 29       |
| Alaska Frost Ballpen14/114            | Panther Eco Ballpen148                                          | Sprite Extra Ballpen130                | Pendant Ballpen137/197              | Symphony Aluminium Ballpen59                                                                                                                                                                                                                                                                                                                                                                                                                                                                                                                                                                                                                                                                                                                                                                                                                                                                                                                                                                                                                                                                                                                                                                                                                                                                                                                                                                                                                                                                                                                                                                                                                                                                                                                                                                                                                                                                                                                                                                                                                                                                                                   | Kashel Ballpen54                                       | Da Vinci Lucerne Mechanical Pencil29   |
| Albion Ballpen10/114/197              | Pencil Sharpener166/202                                         | ·                                      | ·                                   |                                                                                                                                                                                                                                                                                                                                                                                                                                                                                                                                                                                                                                                                                                                                                                                                                                                                                                                                                                                                                                                                                                                                                                                                                                                                                                                                                                                                                                                                                                                                                                                                                                                                                                                                                                                                                                                                                                                                                                                                                                                                                                                                | Lumi Pen94                                             | Da Vinci Lucerne Rollerball29          |
| Albion Diamond Ballpen116             | Pier Diamond Ballpen128                                         | 3                                      |                                     | System 053 Ballpen                                                                                                                                                                                                                                                                                                                                                                                                                                                                                                                                                                                                                                                                                                                                                                                                                                                                                                                                                                                                                                                                                                                                                                                                                                                                                                                                                                                                                                                                                                                                                                                                                                                                                                                                                                                                                                                                                                                                                                                                                                                                                                             | Medipen (Engraved)146                                  | Da Vinci MBR01 Rollerball32            |
| Albion Frost Ballpen10/115            | Recycled Mechanical Pencil152                                   |                                        | Prima Gel Highlighter               | System 054 Ballpen67                                                                                                                                                                                                                                                                                                                                                                                                                                                                                                                                                                                                                                                                                                                                                                                                                                                                                                                                                                                                                                                                                                                                                                                                                                                                                                                                                                                                                                                                                                                                                                                                                                                                                                                                                                                                                                                                                                                                                                                                                                                                                                           | Midas-i Glow Ballpen (Engraved) 93                     | Eiffel Ballpen                         |
| Albion Grip Ballpen9/116/187          | Supersaver Fine Roller101/133                                   | Supersaver Pastel Ballpen25/135        | Quad Ballpen98/192                  | System 055 Ballpen                                                                                                                                                                                                                                                                                                                                                                                                                                                                                                                                                                                                                                                                                                                                                                                                                                                                                                                                                                                                                                                                                                                                                                                                                                                                                                                                                                                                                                                                                                                                                                                                                                                                                                                                                                                                                                                                                                                                                                                                                                                                                                             | Monaco Ballpen54                                       | Galileo Space Pen46                    |
| Black Knight NE Pencil158             | Supersaver-i Ballpen133                                         | Supersaver Foto Ballpen (FC) 134/170   | Smart-i Ballpen96                   | System 061 Ballpen                                                                                                                                                                                                                                                                                                                                                                                                                                                                                                                                                                                                                                                                                                                                                                                                                                                                                                                                                                                                                                                                                                                                                                                                                                                                                                                                                                                                                                                                                                                                                                                                                                                                                                                                                                                                                                                                                                                                                                                                                                                                                                             | Monaco Mechanical Pencil155                            | Grafton Ballpen44                      |
| Colourful Eraser166/200               | Swan Ballpen127                                                 | System 010 Ballpen 174                 | Snap Erasers 165/200/201            | Vogue Enterprise Ballpen87                                                                                                                                                                                                                                                                                                                                                                                                                                                                                                                                                                                                                                                                                                                                                                                                                                                                                                                                                                                                                                                                                                                                                                                                                                                                                                                                                                                                                                                                                                                                                                                                                                                                                                                                                                                                                                                                                                                                                                                                                                                                                                     | Nature Ballpen149                                      | Grosvenor Ballpen47                    |
| Contour Argent Ballpen21/103          | System 030 Ballpen 176                                          | System 011 Ballpen 174                 | Spirit Biofree Ballpen146           | Under £1.50 ———                                                                                                                                                                                                                                                                                                                                                                                                                                                                                                                                                                                                                                                                                                                                                                                                                                                                                                                                                                                                                                                                                                                                                                                                                                                                                                                                                                                                                                                                                                                                                                                                                                                                                                                                                                                                                                                                                                                                                                                                                                                                                                                | Othello Ballpen51                                      | Grosvenor Fountain Pen47               |
| Contour Colour Ballpen20/107          | System 031 Ballpen 176                                          | System 015 Ballpen 175                 | System 012 Ballpen                  | Alto Ballpen68                                                                                                                                                                                                                                                                                                                                                                                                                                                                                                                                                                                                                                                                                                                                                                                                                                                                                                                                                                                                                                                                                                                                                                                                                                                                                                                                                                                                                                                                                                                                                                                                                                                                                                                                                                                                                                                                                                                                                                                                                                                                                                                 | Pierre Cardin Avant-Garde Roller 42                    | Knightsbridge Rollerball43             |
| Contour Extra Ballpen19/102           | Viper Frost Ballpen121                                          | System 016 Ballpen 176                 | System 013 Ballpen 175              | Aquarel Felt Tip Pen Set167                                                                                                                                                                                                                                                                                                                                                                                                                                                                                                                                                                                                                                                                                                                                                                                                                                                                                                                                                                                                                                                                                                                                                                                                                                                                                                                                                                                                                                                                                                                                                                                                                                                                                                                                                                                                                                                                                                                                                                                                                                                                                                    | Techno Metal Ballpen63                                 | Modulus Rollerball44                   |
| Contour Frost Ballpen20/103           | Viper Satin Ballpen122                                          | System 032 Ballpen                     | System 014 Ballpen 175              | Axis Spinner Ballpen95                                                                                                                                                                                                                                                                                                                                                                                                                                                                                                                                                                                                                                                                                                                                                                                                                                                                                                                                                                                                                                                                                                                                                                                                                                                                                                                                                                                                                                                                                                                                                                                                                                                                                                                                                                                                                                                                                                                                                                                                                                                                                                         | Toggle Screen Pen91                                    | Pierre Cardin Academie Rollerball 34   |
| Contour Night Ballpen104              | Hadau 50a                                                       | System 033 Ballpen 177                 | System 060 Ballpen 178              | Blenheim Ballpen                                                                                                                                                                                                                                                                                                                                                                                                                                                                                                                                                                                                                                                                                                                                                                                                                                                                                                                                                                                                                                                                                                                                                                                                                                                                                                                                                                                                                                                                                                                                                                                                                                                                                                                                                                                                                                                                                                                                                                                                                                                                                                               | Topper Set162                                          | Pierre Cardin Avignon Ballpen 34       |
| Contour Standard Ballpen19/102        | Under 50p                                                       | System 034 Ballpen 177                 | System 070 Ballpen 179              | Camelot Pen Set196                                                                                                                                                                                                                                                                                                                                                                                                                                                                                                                                                                                                                                                                                                                                                                                                                                                                                                                                                                                                                                                                                                                                                                                                                                                                                                                                                                                                                                                                                                                                                                                                                                                                                                                                                                                                                                                                                                                                                                                                                                                                                                             | Vogue Metal Ballpen63                                  | Pierre Cardin Bayeux Ballpen39         |
| Corporate Cap Ballpen 26/126/188      | Albion Colour Ballpen 11/115/173                                | System 035 Ballpen 178                 | System 071 Ballpen 179              | Caprice Metal Ballpen85                                                                                                                                                                                                                                                                                                                                                                                                                                                                                                                                                                                                                                                                                                                                                                                                                                                                                                                                                                                                                                                                                                                                                                                                                                                                                                                                                                                                                                                                                                                                                                                                                                                                                                                                                                                                                                                                                                                                                                                                                                                                                                        | Vogue Metal Mechanical Pencil 153                      | Pierre Cardin Belfort Ballpen34        |
| FSC Wooden Pencil151                  | Allstar Argent Ballpen24/126                                    | System 036 Ballipen178                 | System 072 Ballpen 180              | Cheviot Oro Ballpen82                                                                                                                                                                                                                                                                                                                                                                                                                                                                                                                                                                                                                                                                                                                                                                                                                                                                                                                                                                                                                                                                                                                                                                                                                                                                                                                                                                                                                                                                                                                                                                                                                                                                                                                                                                                                                                                                                                                                                                                                                                                                                                          | Wessex Ballpen49                                       | Pierre Cardin Biarritz Ballpen39       |
| Hibernia Pencil159                    | Alpine Argent25/121                                             | System 080 Ballpen 181                 | System 073 Ballpen 180              | Cirrus Ballpen (Engraved)66                                                                                                                                                                                                                                                                                                                                                                                                                                                                                                                                                                                                                                                                                                                                                                                                                                                                                                                                                                                                                                                                                                                                                                                                                                                                                                                                                                                                                                                                                                                                                                                                                                                                                                                                                                                                                                                                                                                                                                                                                                                                                                    | H- d 65 00                                             | Pierre Cardin Chamonix Ballpen 37      |
| Otus Ballpen119                       | Alpine-i Ballpen120                                             | System 081 Ballpen 182                 | System 074 Ballpen180               | Concerto No.1 Ballpen58                                                                                                                                                                                                                                                                                                                                                                                                                                                                                                                                                                                                                                                                                                                                                                                                                                                                                                                                                                                                                                                                                                                                                                                                                                                                                                                                                                                                                                                                                                                                                                                                                                                                                                                                                                                                                                                                                                                                                                                                                                                                                                        | Under £5.00 ———                                        | Pierre Cardin Classic Script Ballpen40 |
| Otus Diamond Ballpen119               | Apollo Ballpen                                                  | System 085 Ballpen 183                 | System 075 Ballpen 181              | Concerto No.2 Ballpen58                                                                                                                                                                                                                                                                                                                                                                                                                                                                                                                                                                                                                                                                                                                                                                                                                                                                                                                                                                                                                                                                                                                                                                                                                                                                                                                                                                                                                                                                                                                                                                                                                                                                                                                                                                                                                                                                                                                                                                                                                                                                                                        | Armada Ballpen54                                       | Pierre Cardin Clermont Ballpen 36      |
| Panther Extra Ballpen7/112            | Auto Tip Pencil156/195                                          | Triangular Highlighter 15/145/199      | System 076 Ballpen 181              | Contour Wood Ballpen147                                                                                                                                                                                                                                                                                                                                                                                                                                                                                                                                                                                                                                                                                                                                                                                                                                                                                                                                                                                                                                                                                                                                                                                                                                                                                                                                                                                                                                                                                                                                                                                                                                                                                                                                                                                                                                                                                                                                                                                                                                                                                                        | Aurora Ballpen                                         | Pierre Cardin Fontaine Ballpen 37      |
| Pearlescent Pencil161                 | Capri Ballpen                                                   | Vienna Ballpen (FC Print)169           | System 082 Ballpen                  | Contour-i Glow Ballpen (Engraved)93                                                                                                                                                                                                                                                                                                                                                                                                                                                                                                                                                                                                                                                                                                                                                                                                                                                                                                                                                                                                                                                                                                                                                                                                                                                                                                                                                                                                                                                                                                                                                                                                                                                                                                                                                                                                                                                                                                                                                                                                                                                                                            | Autograph Counter Pen (Dome) 138/197 Baccus Ballpen53  | Pierre Cardin Fontaine Bailper         |
| Shadow WE Pencil158                   |                                                                 | Under 75p ———                          | System 083 Ballpen 182              | Contour-i Metal Ballpen64                                                                                                                                                                                                                                                                                                                                                                                                                                                                                                                                                                                                                                                                                                                                                                                                                                                                                                                                                                                                                                                                                                                                                                                                                                                                                                                                                                                                                                                                                                                                                                                                                                                                                                                                                                                                                                                                                                                                                                                                                                                                                                      |                                                        | Pierre Cardin Lustrous Ballpen 33      |
| Supersaver Extra Pencil132/156        | Colouring Pencils Half Size x 6 164 Contour Argent Pencil21/103 | Abacus Ballpen189                      | System 084 Ballpen                  | Echo Ballpen60                                                                                                                                                                                                                                                                                                                                                                                                                                                                                                                                                                                                                                                                                                                                                                                                                                                                                                                                                                                                                                                                                                                                                                                                                                                                                                                                                                                                                                                                                                                                                                                                                                                                                                                                                                                                                                                                                                                                                                                                                                                                                                                 | Balfour Ballpen (Engraved)55 Beau Compact Rollerball57 | Pierre Cardin Lustrous Bailper         |
| Under 30p ———                         |                                                                 | Abacus Grip Ballpen                    | System 086 Ballpen 183              | Electra Fountain Pen72                                                                                                                                                                                                                                                                                                                                                                                                                                                                                                                                                                                                                                                                                                                                                                                                                                                                                                                                                                                                                                                                                                                                                                                                                                                                                                                                                                                                                                                                                                                                                                                                                                                                                                                                                                                                                                                                                                                                                                                                                                                                                                         |                                                        | Pierre Cardin Lustrous Rollerball 33   |
| Alaska Diamond Ballpen13/113          | Contour Digital Ballpen (FC)                                    | Amazon Ballpen84                       | Trident Highlighter144/198          | Electra Rollerball                                                                                                                                                                                                                                                                                                                                                                                                                                                                                                                                                                                                                                                                                                                                                                                                                                                                                                                                                                                                                                                                                                                                                                                                                                                                                                                                                                                                                                                                                                                                                                                                                                                                                                                                                                                                                                                                                                                                                                                                                                                                                                             | Chorus Ballpen51                                       | Pierre Cardin Montfort Ballpen 36      |
|                                       | Contour Digital Eco Ballpen (FC) 147/171                        | Atlantis Ballpen81                     | Viper Colour Ballpen121             |                                                                                                                                                                                                                                                                                                                                                                                                                                                                                                                                                                                                                                                                                                                                                                                                                                                                                                                                                                                                                                                                                                                                                                                                                                                                                                                                                                                                                                                                                                                                                                                                                                                                                                                                                                                                                                                                                                                                                                                                                                                                                                                                | Churchill Ballpen                                      | Pierre Cardin Montfort Fountain Pen36  |
| · · · · · · · · · · · · · · · · · · · | Contour Digital Touch Ballpen (FC) 172                          | Banner Ballpen                         | Woodstick149                        | Ergo Soft Ballpen (Engraved)70 Ergo Soft Mechanical Pencil (Engraved)155                                                                                                                                                                                                                                                                                                                                                                                                                                                                                                                                                                                                                                                                                                                                                                                                                                                                                                                                                                                                                                                                                                                                                                                                                                                                                                                                                                                                                                                                                                                                                                                                                                                                                                                                                                                                                                                                                                                                                                                                                                                       | Cobra Braid Ballpen                                    |                                        |
| Athena Ballpen                        | Contour Max Ballpen140                                          | Bella Ballpen22/79                     | Under £1.00 ———                     |                                                                                                                                                                                                                                                                                                                                                                                                                                                                                                                                                                                                                                                                                                                                                                                                                                                                                                                                                                                                                                                                                                                                                                                                                                                                                                                                                                                                                                                                                                                                                                                                                                                                                                                                                                                                                                                                                                                                                                                                                                                                                                                                | Da Vinci GSB01 Ballpen32                               |                                        |
| Athena Colour Ballpen                 | Contour Night Oro Ballpen104                                    |                                        |                                     |                                                                                                                                                                                                                                                                                                                                                                                                                                                                                                                                                                                                                                                                                                                                                                                                                                                                                                                                                                                                                                                                                                                                                                                                                                                                                                                                                                                                                                                                                                                                                                                                                                                                                                                                                                                                                                                                                                                                                                                                                                                                                                                                | Da Vinci GSF01 Fountain Pen32                          | Pierre Cardin Moulin Pencil            |
| Athena Extra Ballpen                  | Contour Touch Ballpen104                                        | Bella Grip Ballpen23/80                | Artemis Roller59/101                | Giotto Metal Ballpen                                                                                                                                                                                                                                                                                                                                                                                                                                                                                                                                                                                                                                                                                                                                                                                                                                                                                                                                                                                                                                                                                                                                                                                                                                                                                                                                                                                                                                                                                                                                                                                                                                                                                                                                                                                                                                                                                                                                                                                                                                                                                                           | Da Vinci GSR01 Rollerball32                            |                                        |
| Black Knight Gem Pencil               | Contour Tricolour Ballpen98                                     | Bella Touch Ballpen22/80               | Atlas Ballpen                       |                                                                                                                                                                                                                                                                                                                                                                                                                                                                                                                                                                                                                                                                                                                                                                                                                                                                                                                                                                                                                                                                                                                                                                                                                                                                                                                                                                                                                                                                                                                                                                                                                                                                                                                                                                                                                                                                                                                                                                                                                                                                                                                                | Da Vinci MBB01 Ballpen32                               |                                        |
| Black Knight WE Pencil158             | Contour-i Argent Ballpen105                                     | Belmont Ballpen                        | Calypso Ballpen                     | Harrier Metal Ballpen85                                                                                                                                                                                                                                                                                                                                                                                                                                                                                                                                                                                                                                                                                                                                                                                                                                                                                                                                                                                                                                                                                                                                                                                                                                                                                                                                                                                                                                                                                                                                                                                                                                                                                                                                                                                                                                                                                                                                                                                                                                                                                                        | Envoy Rollerball55                                     | Pierre Cardin Tournier Ballpen 38      |
| Book Shape Eraser165/200              | Contour-i Extra Ballpen104                                      | Bingo Daubers                          | Cheviot Argent Ballpen82            | Harrier Metal Pencil                                                                                                                                                                                                                                                                                                                                                                                                                                                                                                                                                                                                                                                                                                                                                                                                                                                                                                                                                                                                                                                                                                                                                                                                                                                                                                                                                                                                                                                                                                                                                                                                                                                                                                                                                                                                                                                                                                                                                                                                                                                                                                           | Europa Rollerball (Engraved)50                         | Pierre Cardin Tournier Fountain Pen38  |
| Contour Pastel Ballpen21/107          | Contour-i Frost Ballpen                                         | Cheviot Fashion Ballpen                | Cheviot Steel Ballpen82             | Hi-Spin Highlighter95                                                                                                                                                                                                                                                                                                                                                                                                                                                                                                                                                                                                                                                                                                                                                                                                                                                                                                                                                                                                                                                                                                                                                                                                                                                                                                                                                                                                                                                                                                                                                                                                                                                                                                                                                                                                                                                                                                                                                                                                                                                                                                          | Evolution Argent Rollerball85                          | Pierre Cardin Tournier Rollerball 38   |
| Guest Mechanical Pencil               | Cosmopolitan Touch Pad91                                        | Cheviot-i Noir Ballpen                 | Cheviot-i Ballpen                   | Light Pen                                                                                                                                                                                                                                                                                                                                                                                                                                                                                                                                                                                                                                                                                                                                                                                                                                                                                                                                                                                                                                                                                                                                                                                                                                                                                                                                                                                                                                                                                                                                                                                                                                                                                                                                                                                                                                                                                                                                                                                                                                                                                                                      | Genoa Rollerball                                       | Sheaffer 100 Ballpoint Pen30           |
| Harrier Nouveau Ballpen15/117         | Crayons - 12 Piece                                              | Colouring Pencils Full Size x 6 164    | Clifton Ballpen                     | LPC 016 Ballpen52                                                                                                                                                                                                                                                                                                                                                                                                                                                                                                                                                                                                                                                                                                                                                                                                                                                                                                                                                                                                                                                                                                                                                                                                                                                                                                                                                                                                                                                                                                                                                                                                                                                                                                                                                                                                                                                                                                                                                                                                                                                                                                              | Henley Rollerball43                                    | Sheaffer Sentinel Ballpoint Pen 30     |
| Harrier Nouveau Frost Ballpen15/117   | Crayons - 6 Piece163                                            | Colouring Pencils Half Size x 12 164   | Clio Ballpen84                      | Match Ballpen (Engraved)71                                                                                                                                                                                                                                                                                                                                                                                                                                                                                                                                                                                                                                                                                                                                                                                                                                                                                                                                                                                                                                                                                                                                                                                                                                                                                                                                                                                                                                                                                                                                                                                                                                                                                                                                                                                                                                                                                                                                                                                                                                                                                                     | Knightsbridge Ballpen43                                | Sterling Classic Fountain Pen28        |
| Hauser Billi Inkredible Roller100     | Digi-i Ballpen99/196                                            | Contour Digital Argent Ballpen (FC)172 | Contour Deco Argent Ballpen65       | Melody Ballpen57                                                                                                                                                                                                                                                                                                                                                                                                                                                                                                                                                                                                                                                                                                                                                                                                                                                                                                                                                                                                                                                                                                                                                                                                                                                                                                                                                                                                                                                                                                                                                                                                                                                                                                                                                                                                                                                                                                                                                                                                                                                                                                               | Lexus Ballpen                                          | Sterling Classic Rollerball28          |
| Jolie Ballpen111                      | Dry Wipe Slimline139                                            | Contour Max Touch Ballpen97/140        | Contour Deco Oro Ballpen65          | Oval Metal Rollerball49/193                                                                                                                                                                                                                                                                                                                                                                                                                                                                                                                                                                                                                                                                                                                                                                                                                                                                                                                                                                                                                                                                                                                                                                                                                                                                                                                                                                                                                                                                                                                                                                                                                                                                                                                                                                                                                                                                                                                                                                                                                                                                                                    | Linea Pro Stylus Ballpen (Engraved) 59                 | USB-i Metal Ballpen (Engraved) 92      |