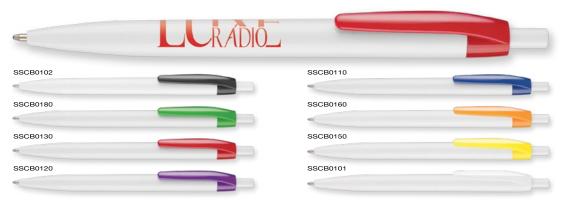

to a huge area making the Supersaver™ Extra Pencil ideal for promotional use. Also available as a matching ballpen.

#### PRINT AREA



## Supersaver<sup>™</sup> Twist Argent Ballpen





Type: Twist-Action Ballpen

Refill Colour: Black
Box Quantity: 1000
Min Order Quantity: 500

Average Lead Time: 5 Working Days

Incredible value-for-money satin silver twist-action ballpen, suitable for very large promotional campaigns. Also available with frosted coloured barrels and a solid black barrel – see page 134.





Supersaver™ Extra Ballpen and Pencil available as a Pen+ Promo Set, see page 207.



The Supersaver Range offers incredible value for money.

## **SUPERSAVER RANGE**

## Supersaver<sup>™</sup> Click Ballpen

Supersaver<sup>™</sup> Fine Roller

SUFR0102

SUFR0202

SUFR0130

SUFR0110



SUFR0101

SUFR01002

SUFB0120

Type: Push-Button Ballpen

Refill Colour: Black or Blue

Box Quantity: 1000 Min Order Quantity: 500

Average Lead Time: 5 Working Days

The Supersaver™ Range has been specifically designed to offer incredible value, meaning the most competitive range of promotional pens in Europe. The Supersaver™ Click is a push-button ballpen with an opaque white barrel and coloured trim.

#### PRINT AREA

Type:



Capless Roller

Refill Colour: Blue Box Quantity: 1000 Min Order Quantity: 250

Average Lead Time: 5 Working Days

Budget-friendly capless roller featuring Inkredible™ ink technology for a premium writing experience in a low-cost pen. The barrel has a large print area for spot colour designs.

#### PRINT AREA



Supersaver<sup>™</sup>- Ballpen TWIST ACTION



Ty