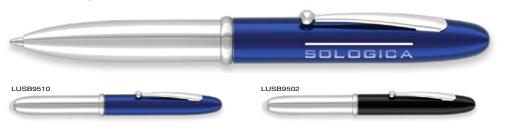

| Under 15p ———                         | Kite Ballpen 193                                                | DuoTwist Ballpen138                    | Contour Wrap Ballpen (FC Wrap) 170  | Contour Metal Ballpen64                                                                                                                                                                                                                                                                                                                                                                                                                                                                                                                                                                                                                                                                                                                                                                                                                                                                                                                                                                                                                                                                                                                                                                                                                                                                                                                                                                                                                                                                                                                                                                                                                                                                                                                                                                                                                                                                                                                                                                                                                                                                                                        | Scorpio Ballpen (Engraved)66                           | Moda Ballpen52                         |
|---------------------------------------|-----------------------------------------------------------------|----------------------------------------|-------------------------------------|--------------------------------------------------------------------------------------------------------------------------------------------------------------------------------------------------------------------------------------------------------------------------------------------------------------------------------------------------------------------------------------------------------------------------------------------------------------------------------------------------------------------------------------------------------------------------------------------------------------------------------------------------------------------------------------------------------------------------------------------------------------------------------------------------------------------------------------------------------------------------------------------------------------------------------------------------------------------------------------------------------------------------------------------------------------------------------------------------------------------------------------------------------------------------------------------------------------------------------------------------------------------------------------------------------------------------------------------------------------------------------------------------------------------------------------------------------------------------------------------------------------------------------------------------------------------------------------------------------------------------------------------------------------------------------------------------------------------------------------------------------------------------------------------------------------------------------------------------------------------------------------------------------------------------------------------------------------------------------------------------------------------------------------------------------------------------------------------------------------------------------|--------------------------------------------------------|----------------------------------------|
| Challenger-1 Ballpen137               | Panther Frost Ballpen7/112                                      | FSC Carpenter Pencil151                | Contrast Ballpen71                  | Contour-i Metal Plus Ballpen (Wrap)64                                                                                                                                                                                                                                                                                                                                                                                                                                                                                                                                                                                                                                                                                                                                                                                                                                                                                                                                                                                                                                                                                                                                                                                                                                                                                                                                                                                                                                                                                                                                                                                                                                                                                                                                                                                                                                                                                                                                                                                                                                                                                          | Softflow 101 Fountain Pen89                            | Pierre Cardin Beaumont Roller 40       |
| Fluorescent Pencil161                 | Panther Plus Ballpen7/112                                       | Garland Ballpen11/89                   | Cromore Ballpen69                   | Corona Ballpen53                                                                                                                                                                                                                                                                                                                                                                                                                                                                                                                                                                                                                                                                                                                                                                                                                                                                                                                                                                                                                                                                                                                                                                                                                                                                                                                                                                                                                                                                                                                                                                                                                                                                                                                                                                                                                                                                                                                                                                                                                                                                                                               | Sonata Ballpen57                                       | Pierre Cardin Clarence Ballpen 40      |
| Mini NE Pencil160                     | Pier Colour Ballpen128                                          | Golf Pro Pencil162                     | Dry Wipe Marker Pro139              | Electra Classic Soft Ballpen (FC)76                                                                                                                                                                                                                                                                                                                                                                                                                                                                                                                                                                                                                                                                                                                                                                                                                                                                                                                                                                                                                                                                                                                                                                                                                                                                                                                                                                                                                                                                                                                                                                                                                                                                                                                                                                                                                                                                                                                                                                                                                                                                                            | Symphony Ballpen59                                     | Pierre Cardin LaFleur Ballpen41        |
| Mini WE Pencil160                     | Pier Extra Ballpen128                                           | Handy-i Ballpen99                      | Duo Highlighter143/198              | Electra Classic Soft Touch Ballpen (FC)77                                                                                                                                                                                                                                                                                                                                                                                                                                                                                                                                                                                                                                                                                                                                                                                                                                                                                                                                                                                                                                                                                                                                                                                                                                                                                                                                                                                                                                                                                                                                                                                                                                                                                                                                                                                                                                                                                                                                                                                                                                                                                      | Symphony-i Aluminium Ballpen59                         | Pierre Cardin Versailles Ballpen 38    |
| Standard NE Pencil159                 | Rainbow Eraser165                                               | Harrier Nouveau Pencil154              | Electra Ballpen17/73                | Electra Oro Ballpen74                                                                                                                                                                                                                                                                                                                                                                                                                                                                                                                                                                                                                                                                                                                                                                                                                                                                                                                                                                                                                                                                                                                                                                                                                                                                                                                                                                                                                                                                                                                                                                                                                                                                                                                                                                                                                                                                                                                                                                                                                                                                                                          | Techno Enterprise Ballpen88                            | Scimitar Ballpen44                     |
| Supersaver WE Pencil159               | Recycled Paper Pencil152                                        | Iris Grip Enterprise Ballpen87         | Electra Classic Ballpen17/73        | Eros Ballpen62                                                                                                                                                                                                                                                                                                                                                                                                                                                                                                                                                                                                                                                                                                                                                                                                                                                                                                                                                                                                                                                                                                                                                                                                                                                                                                                                                                                                                                                                                                                                                                                                                                                                                                                                                                                                                                                                                                                                                                                                                                                                                                                 | Techno Metal Pencil63                                  | Scimitar Rollerball44                  |
|                                       | Triside Pencil150/194                                           | Janus Ballpen & Highlighter142         | Electra Classic Satin Ballpen 18/74 | Futura Digital Ballpen188                                                                                                                                                                                                                                                                                                                                                                                                                                                                                                                                                                                                                                                                                                                                                                                                                                                                                                                                                                                                                                                                                                                                                                                                                                                                                                                                                                                                                                                                                                                                                                                                                                                                                                                                                                                                                                                                                                                                                                                                                                                                                                      | Top Hat Ballpen149                                     | Techno Metal Rollerball63              |
| Under 20p ———                         |                                                                 | Key Touch Ballpen99                    | Electra Grip Ballpen18/75/169       | Giotto Ballpen86                                                                                                                                                                                                                                                                                                                                                                                                                                                                                                                                                                                                                                                                                                                                                                                                                                                                                                                                                                                                                                                                                                                                                                                                                                                                                                                                                                                                                                                                                                                                                                                                                                                                                                                                                                                                                                                                                                                                                                                                                                                                                                               | Torpedo Ballpen56                                      | Tornado Ballpen50                      |
| Argente Pencil157                     | Under 35p ———                                                   | Magnet Pen137/193                      | Electra Inkredible Roller78/100     | Helios Highlighter145/199                                                                                                                                                                                                                                                                                                                                                                                                                                                                                                                                                                                                                                                                                                                                                                                                                                                                                                                                                                                                                                                                                                                                                                                                                                                                                                                                                                                                                                                                                                                                                                                                                                                                                                                                                                                                                                                                                                                                                                                                                                                                                                      | Tri Spinner Ballpen95                                  | Touch Light Ballpen94                  |
| Oro Pencil157                         | Alaska Deluxe Ballpen14/113                                     | Malta Ballpen125                       | Electra Mechanical Pencil72/153     | Hi-Cap Ballpen 96/141/192                                                                                                                                                                                                                                                                                                                                                                                                                                                                                                                                                                                                                                                                                                                                                                                                                                                                                                                                                                                                                                                                                                                                                                                                                                                                                                                                                                                                                                                                                                                                                                                                                                                                                                                                                                                                                                                                                                                                                                                                                                                                                                      | Vogue Biofree Ballpen146                               | Tradesman Ballpen (Engraved)91         |
| Rainbow Pencil161                     | Albany Frost Ballpen113                                         | Metro Metallic Ballpen123              | Electra Noir Ballpen79              | Iris Grip Metal Ballpen87                                                                                                                                                                                                                                                                                                                                                                                                                                                                                                                                                                                                                                                                                                                                                                                                                                                                                                                                                                                                                                                                                                                                                                                                                                                                                                                                                                                                                                                                                                                                                                                                                                                                                                                                                                                                                                                                                                                                                                                                                                                                                                      | Vogue Carbon Ballpen 88                                | Vogue Metal Rollerball63               |
| Recycled Paper Pen150                 | Albion Touch Ballpen9/116                                       | Mira Colour Ballpen129                 | Electra Satin Grip Ballpen23/75     | Nostra Ballpen62                                                                                                                                                                                                                                                                                                                                                                                                                                                                                                                                                                                                                                                                                                                                                                                                                                                                                                                                                                                                                                                                                                                                                                                                                                                                                                                                                                                                                                                                                                                                                                                                                                                                                                                                                                                                                                                                                                                                                                                                                                                                                                               | ,                                                      | Wordsworth Ballpen48                   |
| Shadow NE Pencil158                   | Alpine Chrome Ballpen25/120                                     | Mira Extra Ballpen129/173              | Electra Touch Ballpen18/78          | Orion Ballpen62                                                                                                                                                                                                                                                                                                                                                                                                                                                                                                                                                                                                                                                                                                                                                                                                                                                                                                                                                                                                                                                                                                                                                                                                                                                                                                                                                                                                                                                                                                                                                                                                                                                                                                                                                                                                                                                                                                                                                                                                                                                                                                                | Under £2.00 ———                                        | •                                      |
| Standard WE Pencil157                 | Alpine Gold Ballpen26/120                                       | Oslo Extra Ballpen125                  | Electra-i Classic Ballpen17/78      | Oslo Metal Ballpen60                                                                                                                                                                                                                                                                                                                                                                                                                                                                                                                                                                                                                                                                                                                                                                                                                                                                                                                                                                                                                                                                                                                                                                                                                                                                                                                                                                                                                                                                                                                                                                                                                                                                                                                                                                                                                                                                                                                                                                                                                                                                                                           | Bullet Ballpen53                                       | Over £5.00 ———                         |
| Supersaver Click Ballpen133           | Biosense Ballpen150                                             | Popper Crayon162                       | Endeavour Ballpen61                 | Pierre Cardin Fashion Ballpen 42                                                                                                                                                                                                                                                                                                                                                                                                                                                                                                                                                                                                                                                                                                                                                                                                                                                                                                                                                                                                                                                                                                                                                                                                                                                                                                                                                                                                                                                                                                                                                                                                                                                                                                                                                                                                                                                                                                                                                                                                                                                                                               | Castile Ballpen86                                      | Ambassador Rollerball46                |
| Supersaver Colour Ballpen24/135       | Biostick Duo Ballpen150                                         | Quartet Pencil160                      | Ergo Ballpen70                      | Quad-i Ballpen98/192                                                                                                                                                                                                                                                                                                                                                                                                                                                                                                                                                                                                                                                                                                                                                                                                                                                                                                                                                                                                                                                                                                                                                                                                                                                                                                                                                                                                                                                                                                                                                                                                                                                                                                                                                                                                                                                                                                                                                                                                                                                                                                           | Centurion Ballpen54                                    | Atomic USB Ballpen92                   |
| Supersaver Extra Ballpen24/132        | Contour Eco Ballpen 147                                         | Recycled Pencil Sharpener166/202       | Flip Ballpen                        | Remus Ballpen61                                                                                                                                                                                                                                                                                                                                                                                                                                                                                                                                                                                                                                                                                                                                                                                                                                                                                                                                                                                                                                                                                                                                                                                                                                                                                                                                                                                                                                                                                                                                                                                                                                                                                                                                                                                                                                                                                                                                                                                                                                                                                                                | Consul Ballpen56                                       | Buckingham Ballpen47                   |
| Supersaver Twist Frost Ballpen 134    | Contour Standard Mix and Match 106                              | Rodeo Frost Ballpen119                 | Foyle Ballpen68/90                  | Remus Mechanical Pencil61/155                                                                                                                                                                                                                                                                                                                                                                                                                                                                                                                                                                                                                                                                                                                                                                                                                                                                                                                                                                                                                                                                                                                                                                                                                                                                                                                                                                                                                                                                                                                                                                                                                                                                                                                                                                                                                                                                                                                                                                                                                                                                                                  | Consul Rollerball56                                    | Carlton Ballpen45                      |
| Topstick Ballpen126                   | Contour-i Noir Ballpen20/105                                    | Setanta Frost Ballpen118               | Futura Ballpen124                   | Sentinel Ballpen                                                                                                                                                                                                                                                                                                                                                                                                                                                                                                                                                                                                                                                                                                                                                                                                                                                                                                                                                                                                                                                                                                                                                                                                                                                                                                                                                                                                                                                                                                                                                                                                                                                                                                                                                                                                                                                                                                                                                                                                                                                                                                               | Contour Light Ballpen93                                | Carlton Rollerball45                   |
| Value Twist Ballpen136                | Electra Enterprise Ballpen14/89                                 | Signature Ballpen124                   | Hauser 4-in-1 Inkredible Roller 100 | Sharp Set162                                                                                                                                                                                                                                                                                                                                                                                                                                                                                                                                                                                                                                                                                                                                                                                                                                                                                                                                                                                                                                                                                                                                                                                                                                                                                                                                                                                                                                                                                                                                                                                                                                                                                                                                                                                                                                                                                                                                                                                                                                                                                                                   | Contour Metal Soft Ballpen (Engraved) 65               | Carnaby Ballpen45                      |
|                                       | Espace Frost Ballpen118                                         | Sparta Argent Ballpen127               | Hauser Glow Highlighter143          | Sierra Argent Ballpen81                                                                                                                                                                                                                                                                                                                                                                                                                                                                                                                                                                                                                                                                                                                                                                                                                                                                                                                                                                                                                                                                                                                                                                                                                                                                                                                                                                                                                                                                                                                                                                                                                                                                                                                                                                                                                                                                                                                                                                                                                                                                                                        | Cyclone Ballpen50                                      | Chequers Ballpen45                     |
| Under 25p ———                         | Hauser Tango Mechanical Pencil 156                              | Sparta Ballpen127                      | Hi-5 Highlighter145/199             | Sierra Oro Ballpen81                                                                                                                                                                                                                                                                                                                                                                                                                                                                                                                                                                                                                                                                                                                                                                                                                                                                                                                                                                                                                                                                                                                                                                                                                                                                                                                                                                                                                                                                                                                                                                                                                                                                                                                                                                                                                                                                                                                                                                                                                                                                                                           | Envoy Ballpen55                                        | Chequers Rollerball45                  |
| Absolute Argent Ballpen8/108          | Metro Colour Ballpen123                                         | Spectrum Ballpen                       | Hi-Touch Ballpen97/141              | Spectrum Hi-Max Ballpen 97/141/191                                                                                                                                                                                                                                                                                                                                                                                                                                                                                                                                                                                                                                                                                                                                                                                                                                                                                                                                                                                                                                                                                                                                                                                                                                                                                                                                                                                                                                                                                                                                                                                                                                                                                                                                                                                                                                                                                                                                                                                                                                                                                             | Evolution Ballpen85                                    | Cross Calais Ballpoint Pen31           |
| Absolute Colour Ballpen9/109          | Metro Extra Ballpen123                                          | Spectrum Max Ballpen 12/111/190        | Jumbostick Ballpen149               | The state of the s | Evolution Rollerball85                                 | Cross Stratford Ballpoint Pen 31       |
| Absolute Extra Ballpen8/109           | Moville Extra Ballpen122                                        | Spectrum Max Touch Ballpen13/110/191   | Oxford Ballpen66                    | Starlight Highlighter144/198 Stealth UV marker142                                                                                                                                                                                                                                                                                                                                                                                                                                                                                                                                                                                                                                                                                                                                                                                                                                                                                                                                                                                                                                                                                                                                                                                                                                                                                                                                                                                                                                                                                                                                                                                                                                                                                                                                                                                                                                                                                                                                                                                                                                                                              | Gatsby Ballpen 84                                      | Cross Tech 2 Ballpoint Pen31           |
| Absolute Frost Ballpen8/108           | Moville Metallic Ballpen122                                     | Sprite Colour Ballpen                  | Pegasus Ballpen136                  | Stratus Ballpen                                                                                                                                                                                                                                                                                                                                                                                                                                                                                                                                                                                                                                                                                                                                                                                                                                                                                                                                                                                                                                                                                                                                                                                                                                                                                                                                                                                                                                                                                                                                                                                                                                                                                                                                                                                                                                                                                                                                                                                                                                                                                                                | Hussar Ballpen53                                       | Da Vinci Lucerne Fountain Pen 29       |
| Alaska Frost Ballpen14/114            | Panther Eco Ballpen148                                          | Sprite Extra Ballpen130                | Pendant Ballpen137/197              | Symphony Aluminium Ballpen59                                                                                                                                                                                                                                                                                                                                                                                                                                                                                                                                                                                                                                                                                                                                                                                                                                                                                                                                                                                                                                                                                                                                                                                                                                                                                                                                                                                                                                                                                                                                                                                                                                                                                                                                                                                                                                                                                                                                                                                                                                                                                                   | Kashel Ballpen54                                       | Da Vinci Lucerne Mechanical Pencil29   |
| Albion Ballpen10/114/197              | Pencil Sharpener166/202                                         | ·                                      | ·                                   |                                                                                                                                                                                                                                                                                                                                                                                                                                                                                                                                                                                                                                                                                                                                                                                                                                                                                                                                                                                                                                                                                                                                                                                                                                                                                                                                                                                                                                                                                                                                                                                                                                                                                                                                                                                                                                                                                                                                                                                                                                                                                                                                | Lumi Pen94                                             | Da Vinci Lucerne Rollerball29          |
| Albion Diamond Ballpen116             | Pier Diamond Ballpen128                                         | 3                                      |                                     | System 053 Ballpen                                                                                                                                                                                                                                                                                                                                                                                                                                                                                                                                                                                                                                                                                                                                                                                                                                                                                                                                                                                                                                                                                                                                                                                                                                                                                                                                                                                                                                                                                                                                                                                                                                                                                                                                                                                                                                                                                                                                                                                                                                                                                                             | Medipen (Engraved)146                                  | Da Vinci MBR01 Rollerball32            |
| Albion Frost Ballpen10/115            | Recycled Mechanical Pencil152                                   |                                        | Prima Gel Highlighter               | System 054 Ballpen67                                                                                                                                                                                                                                                                                                                                                                                                                                                                                                                                                                                                                                                                                                                                                                                                                                                                                                                                                                                                                                                                                                                                                                                                                                                                                                                                                                                                                                                                                                                                                                                                                                                                                                                                                                                                                                                                                                                                                                                                                                                                                                           | Midas-i Glow Ballpen (Engraved) 93                     | Eiffel Ballpen                         |
| Albion Grip Ballpen9/116/187          | Supersaver Fine Roller101/133                                   | Supersaver Pastel Ballpen25/135        | Quad Ballpen98/192                  | System 055 Ballpen                                                                                                                                                                                                                                                                                                                                                                                                                                                                                                                                                                                                                                                                                                                                                                                                                                                                                                                                                                                                                                                                                                                                                                                                                                                                                                                                                                                                                                                                                                                                                                                                                                                                                                                                                                                                                                                                                                                                                                                                                                                                                                             | Monaco Ballpen54                                       | Galileo Space Pen46                    |
| Black Knight NE Pencil158             | Supersaver-i Ballpen133                                         | Supersaver Foto Ballpen (FC) 134/170   | Smart-i Ballpen96                   | System 061 Ballpen                                                                                                                                                                                                                                                                                                                                                                                                                                                                                                                                                                                                                                                                                                                                                                                                                                                                                                                                                                                                                                                                                                                                                                                                                                                                                                                                                                                                                                                                                                                                                                                                                                                                                                                                                                                                                                                                                                                                                                                                                                                                                                             | Monaco Mechanical Pencil155                            | Grafton Ballpen44                      |
| Colourful Eraser166/200               | Swan Ballpen127                                                 | System 010 Ballpen 174                 | Snap Erasers 165/200/201            | Vogue Enterprise Ballpen87                                                                                                                                                                                                                                                                                                                                                                                                                                                                                                                                                                                                                                                                                                                                                                                                                                                                                                                                                                                                                                                                                                                                                                                                                                                                                                                                                                                                                                                                                                                                                                                                                                                                                                                                                                                                                                                                                                                                                                                                                                                                                                     | Nature Ballpen149                                      | Grosvenor Ballpen47                    |
| Contour Argent Ballpen21/103          | System 030 Ballpen 176                                          | System 011 Ballpen 174                 | Spirit Biofree Ballpen146           | Under £1.50 ———                                                                                                                                                                                                                                                                                                                                                                                                                                                                                                                                                                                                                                                                                                                                                                                                                                                                                                                                                                                                                                                                                                                                                                                                                                                                                                                                                                                                                                                                                                                                                                                                                                                                                                                                                                                                                                                                                                                                                                                                                                                                                                                | Othello Ballpen51                                      | Grosvenor Fountain Pen47               |
| Contour Colour Ballpen20/107          | System 031 Ballpen 176                                          | System 015 Ballpen 175                 | System 012 Ballpen                  | Alto Ballpen68                                                                                                                                                                                                                                                                                                                                                                                                                                                                                                                                                                                                                                                                                                                                                                                                                                                                                                                                                                                                                                                                                                                                                                                                                                                                                                                                                                                                                                                                                                                                                                                                                                                                                                                                                                                                                                                                                                                                                                                                                                                                                                                 | Pierre Cardin Avant-Garde Roller 42                    | Knightsbridge Rollerball43             |
| Contour Extra Ballpen19/102           | Viper Frost Ballpen121                                          | System 016 Ballpen 176                 | System 013 Ballpen 175              | Aquarel Felt Tip Pen Set167                                                                                                                                                                                                                                                                                                                                                                                                                                                                                                                                                                                                                                                                                                                                                                                                                                                                                                                                                                                                                                                                                                                                                                                                                                                                                                                                                                                                                                                                                                                                                                                                                                                                                                                                                                                                                                                                                                                                                                                                                                                                                                    | Techno Metal Ballpen63                                 | Modulus Rollerball44                   |
| Contour Frost Ballpen20/103           | Viper Satin Ballpen122                                          | System 032 Ballpen                     | System 014 Ballpen 175              | Axis Spinner Ballpen95                                                                                                                                                                                                                                                                                                                                                                                                                                                                                                                                                                                                                                                                                                                                                                                                                                                                                                                                                                                                                                                                                                                                                                                                                                                                                                                                                                                                                                                                                                                                                                                                                                                                                                                                                                                                                                                                                                                                                                                                                                                                                                         | Toggle Screen Pen91                                    | Pierre Cardin Academie Rollerball 34   |
| Contour Night Ballpen104              | Hadau 50a                                                       | System 033 Ballpen 177                 | System 060 Ballpen 178              | Blenheim Ballpen                                                                                                                                                                                                                                                                                                                                                                                                                                                                                                                                                                                                                                                                                                                                                                                                                                                                                                                                                                                                                                                                                                                                                                                                                                                                                                                                                                                                                                                                                                                                                                                                                                                                                                                                                                                                                                                                                                                                                                                                                                                                                                               | Topper Set162                                          | Pierre Cardin Avignon Ballpen 34       |
| Contour Standard Ballpen19/102        | Under 50p                                                       | System 034 Ballpen 177                 | System 070 Ballpen 179              | Camelot Pen Set196                                                                                                                                                                                                                                                                                                                                                                                                                                                                                                                                                                                                                                                                                                                                                                                                                                                                                                                                                                                                                                                                                                                                                                                                                                                                                                                                                                                                                                                                                                                                                                                                                                                                                                                                                                                                                                                                                                                                                                                                                                                                                                             | Vogue Metal Ballpen63                                  | Pierre Cardin Bayeux Ballpen39         |
| Corporate Cap Ballpen 26/126/188      | Albion Colour Ballpen 11/115/173                                | System 035 Ballpen 178                 | System 071 Ballpen 179              | Caprice Metal Ballpen85                                                                                                                                                                                                                                                                                                                                                                                                                                                                                                                                                                                                                                                                                                                                                                                                                                                                                                                                                                                                                                                                                                                                                                                                                                                                                                                                                                                                                                                                                                                                                                                                                                                                                                                                                                                                                                                                                                                                                                                                                                                                                                        | Vogue Metal Mechanical Pencil 153                      | Pierre Cardin Belfort Ballpen34        |
| FSC Wooden Pencil151                  | Allstar Argent Ballpen24/126                                    | System 036 Ballipen178                 | System 072 Ballpen 180              | Cheviot Oro Ballpen82                                                                                                                                                                                                                                                                                                                                                                                                                                                                                                                                                                                                                                                                                                                                                                                                                                                                                                                                                                                                                                                                                                                                                                                                                                                                                                                                                                                                                                                                                                                                                                                                                                                                                                                                                                                                                                                                                                                                                                                                                                                                                                          | Wessex Ballpen49                                       | Pierre Cardin Biarritz Ballpen39       |
| Hibernia Pencil159                    | Alpine Argent25/121                                             | System 080 Ballpen 181                 | System 073 Ballpen 180              | Cirrus Ballpen (Engraved)66                                                                                                                                                                                                                                                                                                                                                                                                                                                                                                                                                                                                                                                                                                                                                                                                                                                                                                                                                                                                                                                                                                                                                                                                                                                                                                                                                                                                                                                                                                                                                                                                                                                                                                                                                                                                                                                                                                                                                                                                                                                                                                    | H- d 65 00                                             | Pierre Cardin Chamonix Ballpen 37      |
| Otus Ballpen119                       | Alpine-i Ballpen120                                             | System 081 Ballpen 182                 | System 074 Ballpen180               | Concerto No.1 Ballpen58                                                                                                                                                                                                                                                                                                                                                                                                                                                                                                                                                                                                                                                                                                                                                                                                                                                                                                                                                                                                                                                                                                                                                                                                                                                                                                                                                                                                                                                                                                                                                                                                                                                                                                                                                                                                                                                                                                                                                                                                                                                                                                        | Under £5.00 ———                                        | Pierre Cardin Classic Script Ballpen40 |
| Otus Diamond Ballpen119               | Apollo Ballpen                                                  | System 085 Ballpen 183                 | System 075 Ballpen 181              | Concerto No.2 Ballpen58                                                                                                                                                                                                                                                                                                                                                                                                                                                                                                                                                                                                                                                                                                                                                                                                                                                                                                                                                                                                                                                                                                                                                                                                                                                                                                                                                                                                                                                                                                                                                                                                                                                                                                                                                                                                                                                                                                                                                                                                                                                                                                        | Armada Ballpen54                                       | Pierre Cardin Clermont Ballpen 36      |
| Panther Extra Ballpen7/112            | Auto Tip Pencil156/195                                          | Triangular Highlighter 15/145/199      | System 076 Ballpen 181              | Contour Wood Ballpen147                                                                                                                                                                                                                                                                                                                                                                                                                                                                                                                                                                                                                                                                                                                                                                                                                                                                                                                                                                                                                                                                                                                                                                                                                                                                                                                                                                                                                                                                                                                                                                                                                                                                                                                                                                                                                                                                                                                                                                                                                                                                                                        | Aurora Ballpen                                         | Pierre Cardin Fontaine Ballpen 37      |
| Pearlescent Pencil161                 | Capri Ballpen                                                   | Vienna Ballpen (FC Print)169           | System 082 Ballpen                  | Contour-i Glow Ballpen (Engraved)93                                                                                                                                                                                                                                                                                                                                                                                                                                                                                                                                                                                                                                                                                                                                                                                                                                                                                                                                                                                                                                                                                                                                                                                                                                                                                                                                                                                                                                                                                                                                                                                                                                                                                                                                                                                                                                                                                                                                                                                                                                                                                            | Autograph Counter Pen (Dome) 138/197 Baccus Ballpen53  | Pierre Cardin Fontaine Bailper         |
| Shadow WE Pencil158                   |                                                                 | Under 75p ———                          | System 083 Ballpen 182              | Contour-i Metal Ballpen64                                                                                                                                                                                                                                                                                                                                                                                                                                                                                                                                                                                                                                                                                                                                                                                                                                                                                                                                                                                                                                                                                                                                                                                                                                                                                                                                                                                                                                                                                                                                                                                                                                                                                                                                                                                                                                                                                                                                                                                                                                                                                                      |                                                        | Pierre Cardin Lustrous Ballpen 33      |
| Supersaver Extra Pencil132/156        | Colouring Pencils Half Size x 6 164 Contour Argent Pencil21/103 | Abacus Ballpen189                      | System 084 Ballpen                  | Echo Ballpen60                                                                                                                                                                                                                                                                                                                                                                                                                                                                                                                                                                                                                                                                                                                                                                                                                                                                                                                                                                                                                                                                                                                                                                                                                                                                                                                                                                                                                                                                                                                                                                                                                                                                                                                                                                                                                                                                                                                                                                                                                                                                                                                 | Balfour Ballpen (Engraved)55 Beau Compact Rollerball57 | Pierre Cardin Lustrous Bailper         |
| Under 30p ———                         |                                                                 | Abacus Grip Ballpen                    | System 086 Ballpen 183              | Electra Fountain Pen72                                                                                                                                                                                                                                                                                                                                                                                                                                                                                                                                                                                                                                                                                                                                                                                                                                                                                                                                                                                                                                                                                                                                                                                                                                                                                                                                                                                                                                                                                                                                                                                                                                                                                                                                                                                                                                                                                                                                                                                                                                                                                                         |                                                        | Pierre Cardin Lustrous Rollerball 33   |
| Alaska Diamond Ballpen13/113          | Contour Digital Ballpen (FC)                                    | Amazon Ballpen84                       | Trident Highlighter144/198          | Electra Rollerball                                                                                                                                                                                                                                                                                                                                                                                                                                                                                                                                                                                                                                                                                                                                                                                                                                                                                                                                                                                                                                                                                                                                                                                                                                                                                                                                                                                                                                                                                                                                                                                                                                                                                                                                                                                                                                                                                                                                                                                                                                                                                                             | Chorus Ballpen51                                       | Pierre Cardin Montfort Ballpen 36      |
|                                       | Contour Digital Eco Ballpen (FC) 147/171                        | Atlantis Ballpen81                     | Viper Colour Ballpen121             |                                                                                                                                                                                                                                                                                                                                                                                                                                                                                                                                                                                                                                                                                                                                                                                                                                                                                                                                                                                                                                                                                                                                                                                                                                                                                                                                                                                                                                                                                                                                                                                                                                                                                                                                                                                                                                                                                                                                                                                                                                                                                                                                | Churchill Ballpen                                      | Pierre Cardin Montfort Fountain Pen36  |
| · · · · · · · · · · · · · · · · · · · | Contour Digital Touch Ballpen (FC) 172                          | Banner Ballpen                         | Woodstick149                        | Ergo Soft Ballpen (Engraved)70 Ergo Soft Mechanical Pencil (Engraved)155                                                                                                                                                                                                                                                                                                                                                                                                                                                                                                                                                                                                                                                                                                                                                                                                                                                                                                                                                                                                                                                                                                                                                                                                                                                                                                                                                                                                                                                                                                                                                                                                                                                                                                                                                                                                                                                                                                                                                                                                                                                       | Cobra Braid Ballpen                                    |                                        |
| Athena Ballpen                        | Contour Max Ballpen140                                          | Bella Ballpen22/79                     | Under £1.00 ———                     |                                                                                                                                                                                                                                                                                                                                                                                                                                                                                                                                                                                                                                                                                                                                                                                                                                                                                                                                                                                                                                                                                                                                                                                                                                                                                                                                                                                                                                                                                                                                                                                                                                                                                                                                                                                                                                                                                                                                                                                                                                                                                                                                | Da Vinci GSB01 Ballpen32                               |                                        |
| Athena Colour Ballpen                 | Contour Night Oro Ballpen104                                    |                                        |                                     |                                                                                                                                                                                                                                                                                                                                                                                                                                                                                                                                                                                                                                                                                                                                                                                                                                                                                                                                                                                                                                                                                                                                                                                                                                                                                                                                                                                                                                                                                                                                                                                                                                                                                                                                                                                                                                                                                                                                                                                                                                                                                                                                | Da Vinci GSF01 Fountain Pen32                          | Pierre Cardin Moulin Pencil            |
| Athena Extra Ballpen                  | Contour Touch Ballpen104                                        | Bella Grip Ballpen23/80                | Artemis Roller59/101                | Giotto Metal Ballpen                                                                                                                                                                                                                                                                                                                                                                                                                                                                                                                                                                                                                                                                                                                                                                                                                                                                                                                                                                                                                                                                                                                                                                                                                                                                                                                                                                                                                                                                                                                                                                                                                                                                                                                                                                                                                                                                                                                                                                                                                                                                                                           | Da Vinci GSR01 Rollerball32                            |                                        |
| Black Knight Gem Pencil               | Contour Tricolour Ballpen98                                     | Bella Touch Ballpen22/80               | Atlas Ballpen                       |                                                                                                                                                                                                                                                                                                                                                                                                                                                                                                                                                                                                                                                                                                                                                                                                                                                                                                                                                                                                                                                                                                                                                                                                                                                                                                                                                                                                                                                                                                                                                                                                                                                                                                                                                                                                                                                                                                                                                                                                                                                                                                                                | Da Vinci MBB01 Ballpen32                               |                                        |
| Black Knight WE Pencil158             | Contour-i Argent Ballpen105                                     | Belmont Ballpen                        | Calypso Ballpen                     | Harrier Metal Ballpen85                                                                                                                                                                                                                                                                                                                                                                                                                                                                                                                                                                                                                                                                                                                                                                                                                                                                                                                                                                                                                                                                                                                                                                                                                                                                                                                                                                                                                                                                                                                                                                                                                                                                                                                                                                                                                                                                                                                                                                                                                                                                                                        | Envoy Rollerball55                                     | Pierre Cardin Tournier Ballpen 38      |
| Book Shape Eraser165/200              | Contour-i Extra Ballpen104                                      | Bingo Daubers                          | Cheviot Argent Ballpen82            | Harrier Metal Pencil                                                                                                                                                                                                                                                                                                                                                                                                                                                                                                                                                                                                                                                                                                                                                                                                                                                                                                                                                                                                                                                                                                                                                                                                                                                                                                                                                                                                                                                                                                                                                                                                                                                                                                                                                                                                                                                                                                                                                                                                                                                                                                           | Europa Rollerball (Engraved)50                         | Pierre Cardin Tournier Fountain Pen38  |
| Contour Pastel Ballpen21/107          | Contour-i Frost Ballpen                                         | Cheviot Fashion Ballpen                | Cheviot Steel Ballpen82             | Hi-Spin Highlighter95                                                                                                                                                                                                                                                                                                                                                                                                                                                                                                                                                                                                                                                                                                                                                                                                                                                                                                                                                                                                                                                                                                                                                                                                                                                                                                                                                                                                                                                                                                                                                                                                                                                                                                                                                                                                                                                                                                                                                                                                                                                                                                          | Evolution Argent Rollerball85                          | Pierre Cardin Tournier Rollerball 38   |
| Guest Mechanical Pencil               | Cosmopolitan Touch Pad91                                        | Cheviot-i Noir Ballpen                 | Cheviot-i Ballpen                   | Light Pen                                                                                                                                                                                                                                                                                                                                                                                                                                                                                                                                                                                                                                                                                                                                                                                                                                                                                                                                                                                                                                                                                                                                                                                                                                                                                                                                                                                                                                                                                                                                                                                                                                                                                                                                                                                                                                                                                                                                                                                                                                                                                                                      | Genoa Rollerball                                       | Sheaffer 100 Ballpoint Pen30           |
| Harrier Nouveau Ballpen15/117         | Crayons - 12 Piece                                              | Colouring Pencils Full Size x 6 164    | Clifton Ballpen                     | LPC 016 Ballpen52                                                                                                                                                                                                                                                                                                                                                                                                                                                                                                                                                                                                                                                                                                                                                                                                                                                                                                                                                                                                                                                                                                                                                                                                                                                                                                                                                                                                                                                                                                                                                                                                                                                                                                                                                                                                                                                                                                                                                                                                                                                                                                              | Henley Rollerball43                                    | Sheaffer Sentinel Ballpoint Pen 30     |
| Harrier Nouveau Frost Ballpen15/117   | Crayons - 6 Piece163                                            | Colouring Pencils Half Size x 12 164   | Clio Ballpen84                      | Match Ballpen (Engraved)71                                                                                                                                                                                                                                                                                                                                                                                                                                                                                                                                                                                                                                                                                                                                                                                                                                                                                                                                                                                                                                                                                                                                                                                                                                                                                                                                                                                                                                                                                                                                                                                                                                                                                                                                                                                                                                                                                                                                                                                                                                                                                                     | Knightsbridge Ballpen43                                | Sterling Classic Fountain Pen28        |
| Hauser Billi Inkredible Roller100     | Digi-i Ballpen99/196                                            | Contour Digital Argent Ballpen (FC)172 | Contour Deco Argent Ballpen65       | Melody Ballpen57                                                                                                                                                                                                                                                                                                                                                                                                                                                                                                                                                                                                                                                                                                                                                                                                                                                                                                                                                                                                                                                                                                                                                                                                                                                                                                                                                                                                                                                                                                                                                                                                                                                                                                                                                                                                                                                                                                                                                                                                                                                                                                               | Lexus Ballpen                                          | Sterling Classic Rollerball28          |
| Jolie Ballpen111                      | Dry Wipe Slimline139                                            | Contour Max Touch Ballpen97/140        | Contour Deco Oro Ballpen65          | Oval Metal Rollerball49/193                                                                                                                                                                                                                                                                                                                                                                                                                                                                                                                                                                                                                                                                                                                                                                                                                                                                                                                                                                                                                                                                                                                                                                                                                                                                                                                                                                                                                                                                                                                                                                                                                                                                                                                                                                                                                                                                                                                                                                                                                                                                                                    | Linea Pro Stylus Ballpen (Engraved) 59                 | USB-i Metal Ballpen (Engraved) 92      |