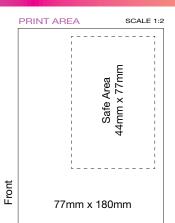

ttle Opener Keyring make a smart executive gift when laser engraved. See page 50 for pen details.



77mm x 164mm

77mm x 164mm

Reverse

#### PS16 Pen+ Promo Set



Box Quantity: 250 Min Order Quantity: 100

Average Lead Time: 10 Working Days

Our best-selling Standard NE Pencil with a stunning full colour wrap around the entire barrel, joined by rectangular Eraser and round Pencil Sharpener. See page 159 for pencil details.

PRINT AREA SCALE 1:2

Safe Area
45mm x 60mm

77mm x 180mm

Front

77mm x 180mm

#### PS17 Pen+ Promo Set



Box Quantity: 250 Min Order Quantity: 100

Average Lead Time: 10 Working Days

The Tradesman Ballpen featuring a spirit level, rulers and screw driver attachments, is paired with a useful Bottle Opener Lighter. See details of the Tradesman Ballpen on page 91.



77mm x 180mm

# PS18 Pen+ Promo Set



Box Quantity: 250 Min Order Quantity: 100

Average Lead Time: 10 Working Days

The best-selling Contour<sup>™</sup> Digital Ballpen is specifically designed for digital printing, joined by a handy Bottle Opener Lighter for an appealing promotional gift. See page 171 for full pen details.



77mm x 164mm

# **PEN+ PROMO SETS**



#### Abacus Ballpen with Pre-Themed Barrels

Registered design no. 002330787-0002

The Abacus Ballpen range is available with a wide range of themed designs, printed in full colour to the entire barrel. Our comprehensive library of templates covers an array of professions, businesses, party themes and celebrations, meaning you don't have to incur design charges. Can't find a template to suit? Just let us know your requiremen