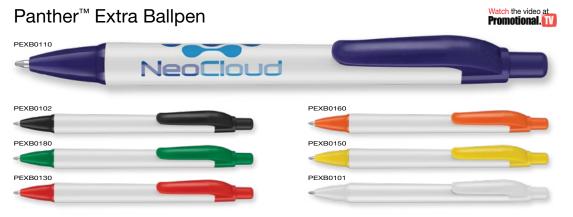

ittle as 1pc in Full Colour, please ask for details.



Also available as the Spectrum Max Night Ballpen

## Jolie Ballpen

SCMB0160

SCMB0180

SCMB0102

SCMB0101



JOSB5002

Type: Push-Button Ballpen

Refill Colour: Black or Blue 1000

Box Quantity: Min Order Quantity: 250

Average Lead Time: 5 Working Days

Matt pearlescent ballpen with perforated black grip and matching black clip in a range of appealing colours. Suitable for spot colour printing to the side of the barrel.

#### PRINT AREA



SCALE 1:2

Spectrum Max Ballpen has a 25% larger print area than the standard Spectrum Ballpen Spectrum Max Ballpen Spetturin Baller



The Jolie Ballpen features a thick rubber grip for extra comfort.

PAPB0118

PAPB0128

PAPB0148

PAPR0138

## **PLASTIC PENS**

Panther<sup>™</sup> Plus Ballpen



PAPB0168

PAPB0158

PAPB0112

PAPB0188

Quality in Sanitation

www.seasonsanitation.net

Tel: 0209 365 8545

Type: Push-Button Ballpen

Refill Colour: Black Box Quantity: 2000

Min Order Quantity:

250\* 1-5 Working Days Average Lead Time:

The Panther™ Extra Ballpen offers a contemporary look suitable for any promotion. The Panther<sup>™</sup> range has a registered design and trademark. Watch the video at www.promotional.tv/aa028

#### PRINT AREA



\*From as little as 1pc in Full Colour, please ask for details.

Push-Button Ballpen Type:

Refill Colour: Black or Blue Box Quantity: 2000 Min Order Quantity: 250\*

Average Lead Time: 1-5 Working Days

Incredible value for money ballpen with large print area. The Panther™ range is priced to suit both small and large promotional campaigns.