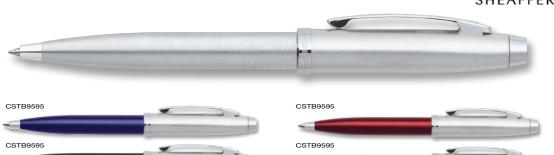

derstated luxury. Sheaffer gift box Included. 24-hour express option available.

The Sheaffer Sentinel Chrome Ballpen comes with the WW21 Sheaffer Gift Box.

Supplied with a Luxury Gift Box

\*From as little as 1pc Engraved, please ask for details.

# Sheaffer 100 Ballpoint Pen





Twist-Action Ballpen Type: Refill Colour: Black

Min Order Quantity:

Average Lead Time: 1-5 Working Days

Twist-action ballpoint pen in a range of high gloss colour options with brushed chrome upper and nickel trim. Sheaffer luxury gift box included. One-year limited warranty. 24-hour express option available.



The Sheaffer 100 Ballpen is presented in the Sheaffer Luxury Gift Box.

Colours may not be a true reflection of the actual product. Please always order a sample. All images are subject to copyright.



\*From as little as 1pc Engraved, please ask for details.

Supplied with a Luxury Gift Box

# Stratford Ballpoint Pen





EST 1846 USA

Type: Twist-Action Ballpen

Refill Colour: Black Min Order Quantity:

Average Lead Time: 1-5 Working Days

For gifting with unmistakable classic Cross styling, the Stratford Ballpoint Pen features a wide centre band with polished chrome accents. Premium gift box included. 24-hour express option available.



The Stratford Ballpoint Pen comes with the Cross Premium Gift Box.

Supplied with a Premium Gift Box

CSTB9595

CSTB9595

Cross Tech 2 Ballpoint Pen TWIST ACTION







Type: Twist-Action Ballpen

\*From as little as 1pc Engraved, please ask for details.

Refill Colour: Black Min Order Quantity:

1-5 Working Days Average Lead Time:

Smooth-glide sty