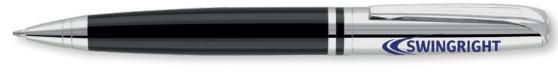

r: Black
Box Quantity: 500
Min Order Quantity: 25

Average Lead Time: 5 Working Days

High-quality capped metal rollerball with slim form factor and appealing design, suitable for engraving only.



### Cyclone Ballpen



Type: Cap-Action Ballpen

Refill Colour: Black
Box Quantity: 500
Min Order Quantity: 25

Average Lead Time: 5 Working Days

High-quality cap-action metal ballpen with smart lacquered finish.

#### PRINT AREA





Alternative Print Area for Cyclone Ballpen

### Chorus Ballpen TWIST ACTION



Type: Twist-Action Ballpen

Refill Colour: Black Box Quantity: 500 Min Order Quantity:

Average Lead Time: 5 Working Days

High-quality twist-action metal ballpen with lacquered barrel and chrome trim. Generous barrel print area.

#### PRINT AREA



### Othello Ballpen TWIST ACTION





KNSB0295 KNSB1095 Type: Twist-Action Ballpen

Refill Colour: Black Box Quantity: 250 Min Order Quantity:

Average Lead Time: 5 Working Days

Stylish metal twist-action ballpen with a textured, slightly ribbed barrel and appealing lacquered finish.

#### **PRINT AREA**



### Churchill Ballpen TWIST ACTION





Type: Twist-Action Ballpen

Refill Colour: Black Box Quantity: 500 25 Min Order Quantity:

Average Lead Time: 5 Working Days

Executive twist-action metal ballpen. The lacquered barrel with double chrome rings and trim make this a premium business gift.

#### PRINT AREA





Alternative Print Area for Chorus Ballpen 25mm x 7mm





(BRASS BASE METAL - CAN BE FINISHED IN CHEMICAL BLACK)

#### OTHELLO BALLPEN CAN ALSO BE ENGRAVED



(BRASS BASE METAL - CAN BE FINISHED IN CHEMICAL BLA