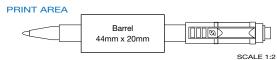

e barrel is ideal for spot colour designs to a large print area. Please allow 3-4 weeks lead-time for black ink stock.





Sprite Extra Ballpen with PPP01 presentation pouch

## Sprite Colour Ballpen



Type: Push-Button Ballpen
Refill Colour: Blue or Black

Box Quantity: 1000
Min Order Quantity: 1000
Average Lead Time: 2-3 weeks

Extensive colour range and excellent value make the Sprite Colour Ballpen a great choice for promotional use. Please allow 3-4 weeks lead-time for black ink stock.



## Barrel 44mm x 20mm SCALE

## Sprite Ring Ballpen



Type: Push-Button Ballpen

Refill Colour: Blue or Black

Box Quantity: 1000
Min Order Quantity: 1000
Average Lead Time: 2-3 weeks

Retractable ballpen with a minimalist approach to colour. Please allow 3-4 weeks lead-time for black ink stock.





Sprite Colour Ballpen with black suede pouch



Sprite Ring Ballpen with PTT10 presentation tube

## Athena Ballpen



Type: Push-Button Ballpen

Refill Colour: Black Box Quantity: 1000 250 Min Order Quantity:

Average Lead Time: 5 Working Days

Plastic push-button ballpen ideal for any promotion thanks to its large print area and range of translucent colours. Suitable for spot colour printing.

#### PRINT AREA



SCALE 1:2

The Athena range has a unique grooved rubberised grip for extra comfort.

## Athena Colour Ballpen



Type: Push-Button Ballpen

Refill Colour: Black 1000 Box Quantity: Min Order Quantity: 250

Average Lead Time: 5 Working Days

Push-button plastic ballpen in a range of bright solidcoloured barrels and a smart black rubber grip. The large branding area can be print