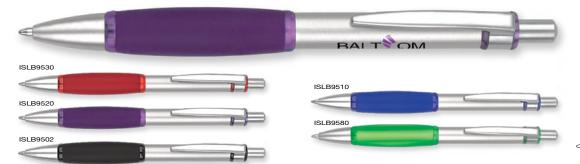

en with rubberised comfort grip, satin barrel and chrome trim.

#### PRINT AREA

Beside Clip 35mm x 7mm



SCALE 1:2

GIOTTO METAL BALLPEN
CAN ALSO BE ENGRAVED

Engraved Finish

(BRASS BASE METAL - CAN BE
FINISHED IN CHEMICAL BLACK)



Giotto Metal Ballpen supplied with a presentation tube



Giotto Ballpen and Pencil with PB30 presentation case



Castile Ballpen with FB12 presentation box

CASTILE BALLPEN
CAN ALSO BE ENGRAVED

Engraved Finish

(BRASS BASE METAL - CAN BE FINISHED IN CHEMICAL BLACK)

## Iris Grip Metal Ballpen



Type: Push-Button Ballpen

Refill Colour: Black
Box Quantity: 1000
Min Order Quantity: 50

Average Lead Time: 5 Working Days

Retractable metal ballpen with a large comfortable rubber grip and matching coloured trim.



SCALE 1:2

## Iris Grip Enterprise Ballpen



Type: Push-Button Ballpen

Refill Colour: Black
Box Quantity: 1000
Min Order Quantity: 50

Average Lead Time: 5 Working Days

Made from composite materials with the look and feel of metal but at an affordable price. Features a large coloured grip.



Beside Clip 30mm x 7mm

SCALE 1:2

## Vogue Enterprise Ballpen



VOEN3095 VOEN9595

VOEN8095

VOEN0295

Type: Push-Button Ballpen

Refill Colour: Black Box Quantity: 1000 Min Order Quantity: 50

Average Lead Time: 5 Working Days

Vogue Enterprise is made from composite material to provide a budget-friendly alternative to a metal pen.

#### PRINT AREA





Iris Grip Metal Ballpen with FB01 presentation box





(BRASS BASE METAL - CAN BE FINISHED IN CHEMICAL BLACK)



Iris Grip Enterprise Ballpen with FB03 presentation box



Vogue Enterpris