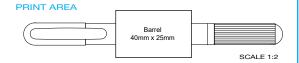

t one end and a yellow ink highlighter at the other. Features a large print area on the barrel.

#### PRINT AREA



## Stealth UV Security Marker

Prima Gel Highlighter

PGHB0140

PGHB0150



Childsafe BS7272

PGHB0180

Type: UV Marker Pen
Refill Colour: Invisible
Box Quantity: 1000
Min Order Quantity: 250
Average Lead Time: 2-3 weeks

Security marker with ink that is only visible when viewed under UV light. Features a large print area on the barrel.



#### Type: Twist-Action Gel Highlighter

Refill Colour: As Caps Box Quantity: 1000 Min Order Quantity: 250

Average Lead Time: 5 Working Days

Translucent gel highlighter designed so that ink won't bleed through paper, it can write at an angle, and it won't dry out if the tip is left off for a day. With white barrel and colour-coded trim.



## 5-Day Lead Time

Our standard lead time is just 5 working days.



Janus Ballpen features a chiselled highlighter tip

Turning the base of the Prima Gel Highlighter releases the gel ink.



## **HIGHLIGHTERS**

## Hauser Glow Highlighter



Highlighter
Colour: Green, Yellow or Pink

Refill Colour: Green Box Quantity: 1000 Min Order Quantity: 100

Average Lead Time: 5 Working Days

High-quality plastic rectangular highlighter available with either green, pink or yellow ink. The white surface is ideal for spot colour or digital printing to a large area. Also available as a set of three in a transparent pouch.

## **PRINT AREA**



SCALE 1:2

## Bingo Dauber

HGSH0150

HGSH0180



HGSH0140

Type: Bingo Dauber
Refill Colour: As Cap
Box Quantity: 1000
Min Order Quantity: 250

Average Lead