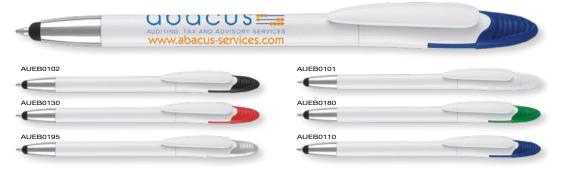

stylus. The upper part of the barrel removes to reveal a pivoting cleaning pad, perfect for removing fingerprints and smears from touchscreen devices.



Tradesman Ballpen



**BUILT-IN SCREWDRIVERS** 



Type: Specialist Multi-Function

Refill Colour: Black Box Quantity: 500 Min Order Quantity: 50

Average Lead Time: 5 Working Days

Metal twist-action ballpen that is truly a jack of all trades, with built-in rulers, screwdrivers and a spirit level. Includes a touchscreen stylus to make it the perfect DIY companion.

ENGRAVING AREA



SCALE 1:2



Clip can be used to clean smart phone and tablet screens.

TOGGLE SCREEN BALLPEN CAN BE LASER ENGRAVED



(ALUMINIUM BASE METAL)



The Tradesman Ballpen is also available in a Pen+ Promo Set. See page 212.

## Atomic USB Ballpen TWIST ACTION





Type: Twist-Action Multi-Function

Refill Colour: Black or Blue

Box Quantity: 1000 Min Order Quantity:

Average Lead Time: 5 Working Days

Sleek twist-action ballpen with removable USB Flash drive at the top of the pen. The USB Flash drive comes in a range of six colours and is available with 2GB, 4GB, 8GB and 16GB storage. A capacitive stylus completes this fun tech pen.

#### PRINT AREA



SCALE 1:2

## Atomic USB Argent Ballpen





Type: Twist-Action Multi-Function

Refill Colour: Black or Blue

1000 Box Quantity: Min Order Quantity:

Average Lead Time: 5 Working Days

Silver-coloured twist-action ballpen with removable USB Flash drive at the top of the pen. The USB Flash drive comes in a range of six colours and is available with 2GB, 4GB, 8GB and 16GB storage. A capacitive stylus