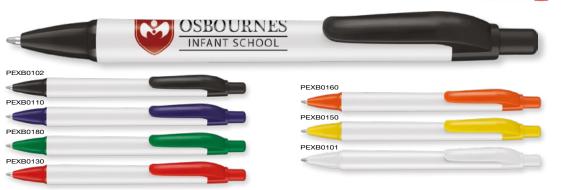

with a range of custom packaging options. Whether it's a custom printed pen box or a branded pen sleeve with a business card, there's something to suit any promotional campaign.

Contact us for full details

See pages 220-223 for more presentation options.



# Panther<sup>™</sup> Plus Ballpen

SAME-DAY EXPRESS SERVICE



Type: Push-Button Ballpen
Refill Colour: Black or Blue

Box Quantity: 2000 Min Order Quantity: 250\*

Retractable ballpen with white body, translucent trim and a large print area on the barrel. The clip can also be printed. The Panther<sup>™</sup> range is a registered design and trademark.

#### **PRINT AREA**

Watch the video at

Promotional. 11

Watch the video at



\*From as little as 1pc in Full Colour, please ask for details.

SCALE 1:2

# Panther™ Extra Ballpen



Type: Push-Button Ballpen
Refill Colour: Black
Box Quantity: 2000

Min Order Quantity: 250\*

The Panther™ Extra Ballpen has a contemporary look with a white barrel that can be printed to a large area. The Panther™ range is a registered design and trademark. Watch the video at www.promotional.tv/aa028

#### PRINT AREA



\*From as little as 1pc in Full Colour, please ask for details.

SCALE 1:2

# Panther™ Frost Ballpen



Type: Push-Button Ballpen
Refill Colour: Black
Box Quantity: 2000

Incredible value for money frosted ballpen with coloured barrel and large print area. The Panther™ range is a registered design and trademark. Watch the video at

250

www.promotional.tv/aa030

Min Order Quantity:

#### PRINT AREA





# **PremierShipSD**

enables you to enjoy our Same-Day express print